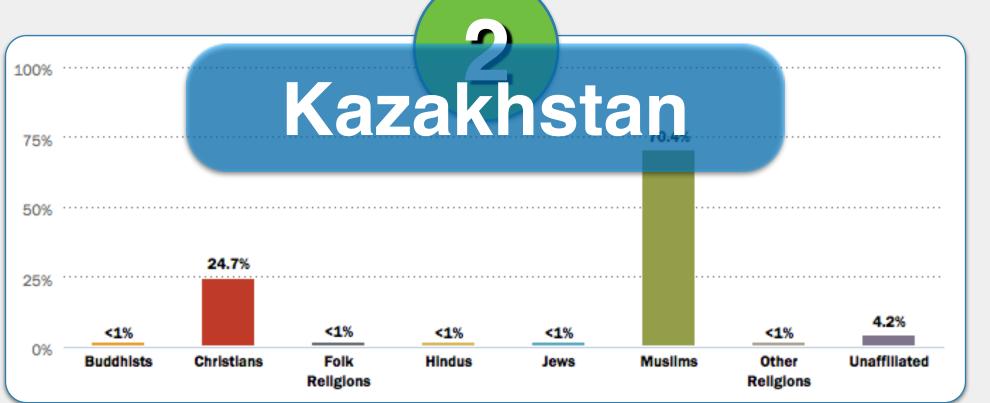

Myanmar (Burma)

Myanmar (Burma)

Match the religion descriptions in 1-6 with the correct country below.

Hong Kong

Kazakhstan

**Kuwait** 

Macedonia

Mauritius

**South Africa** 

Match the religion descriptions in 1-6 with the correct country below.

Kazakhstan

Kuwait

Macedonia

Mauritius

South Africa

#2

#2

Mauritius
South Africa

#2

**South Africa** 

India

Kenya

Mexico

Netherlands