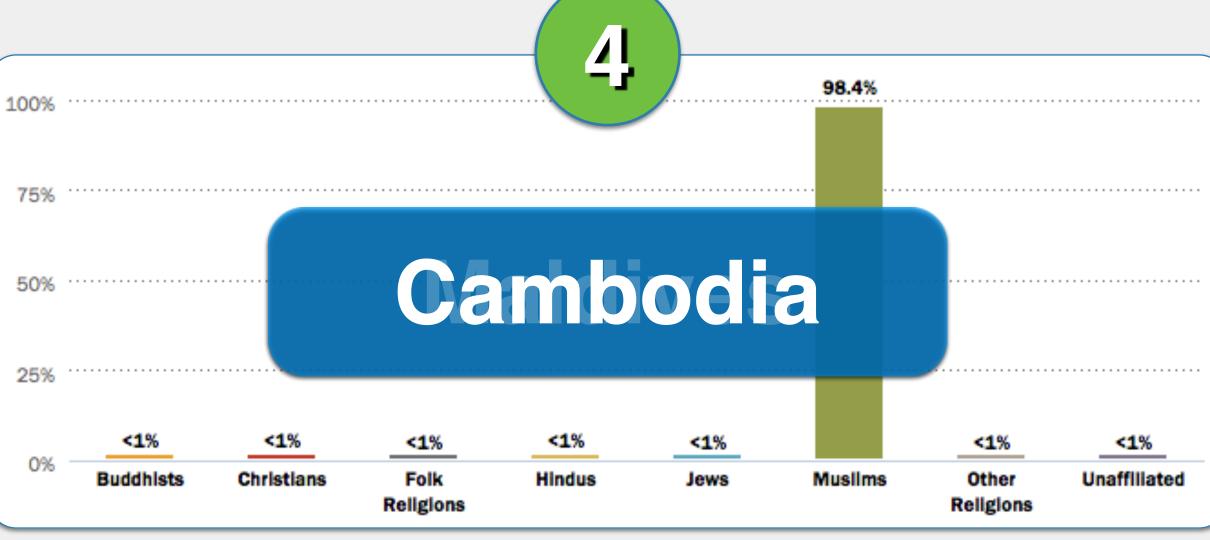

# World Religion Activity Part II. ANSWERS

Buddhists

Christians

Folk

Religions

Hindus

Jews

Muslims

Other

Religions

Unaffiliated

Buddhists

Christians

Folk

Religions

Hindus

Jews

Unaffillated

Muslims

Religions

Buddhists

Christians

Religions

Hindus

Jews

Muslims

Match the religion descriptions in 1-4 with the correct country below.

Unaffillated

Religions

Christians

Hindus

Religions

Jews

Muslims

Religions

Unaffiliated

Christians

Hindus

Religions

Jews

Muslims

Religions

Unaffiliated

Jews

Religions

Muslims

Religions

## United Kingdom

Buddhists

Christians

Folk

Religions

Hindus

Jews

Muslims

#### Saudi Arabia