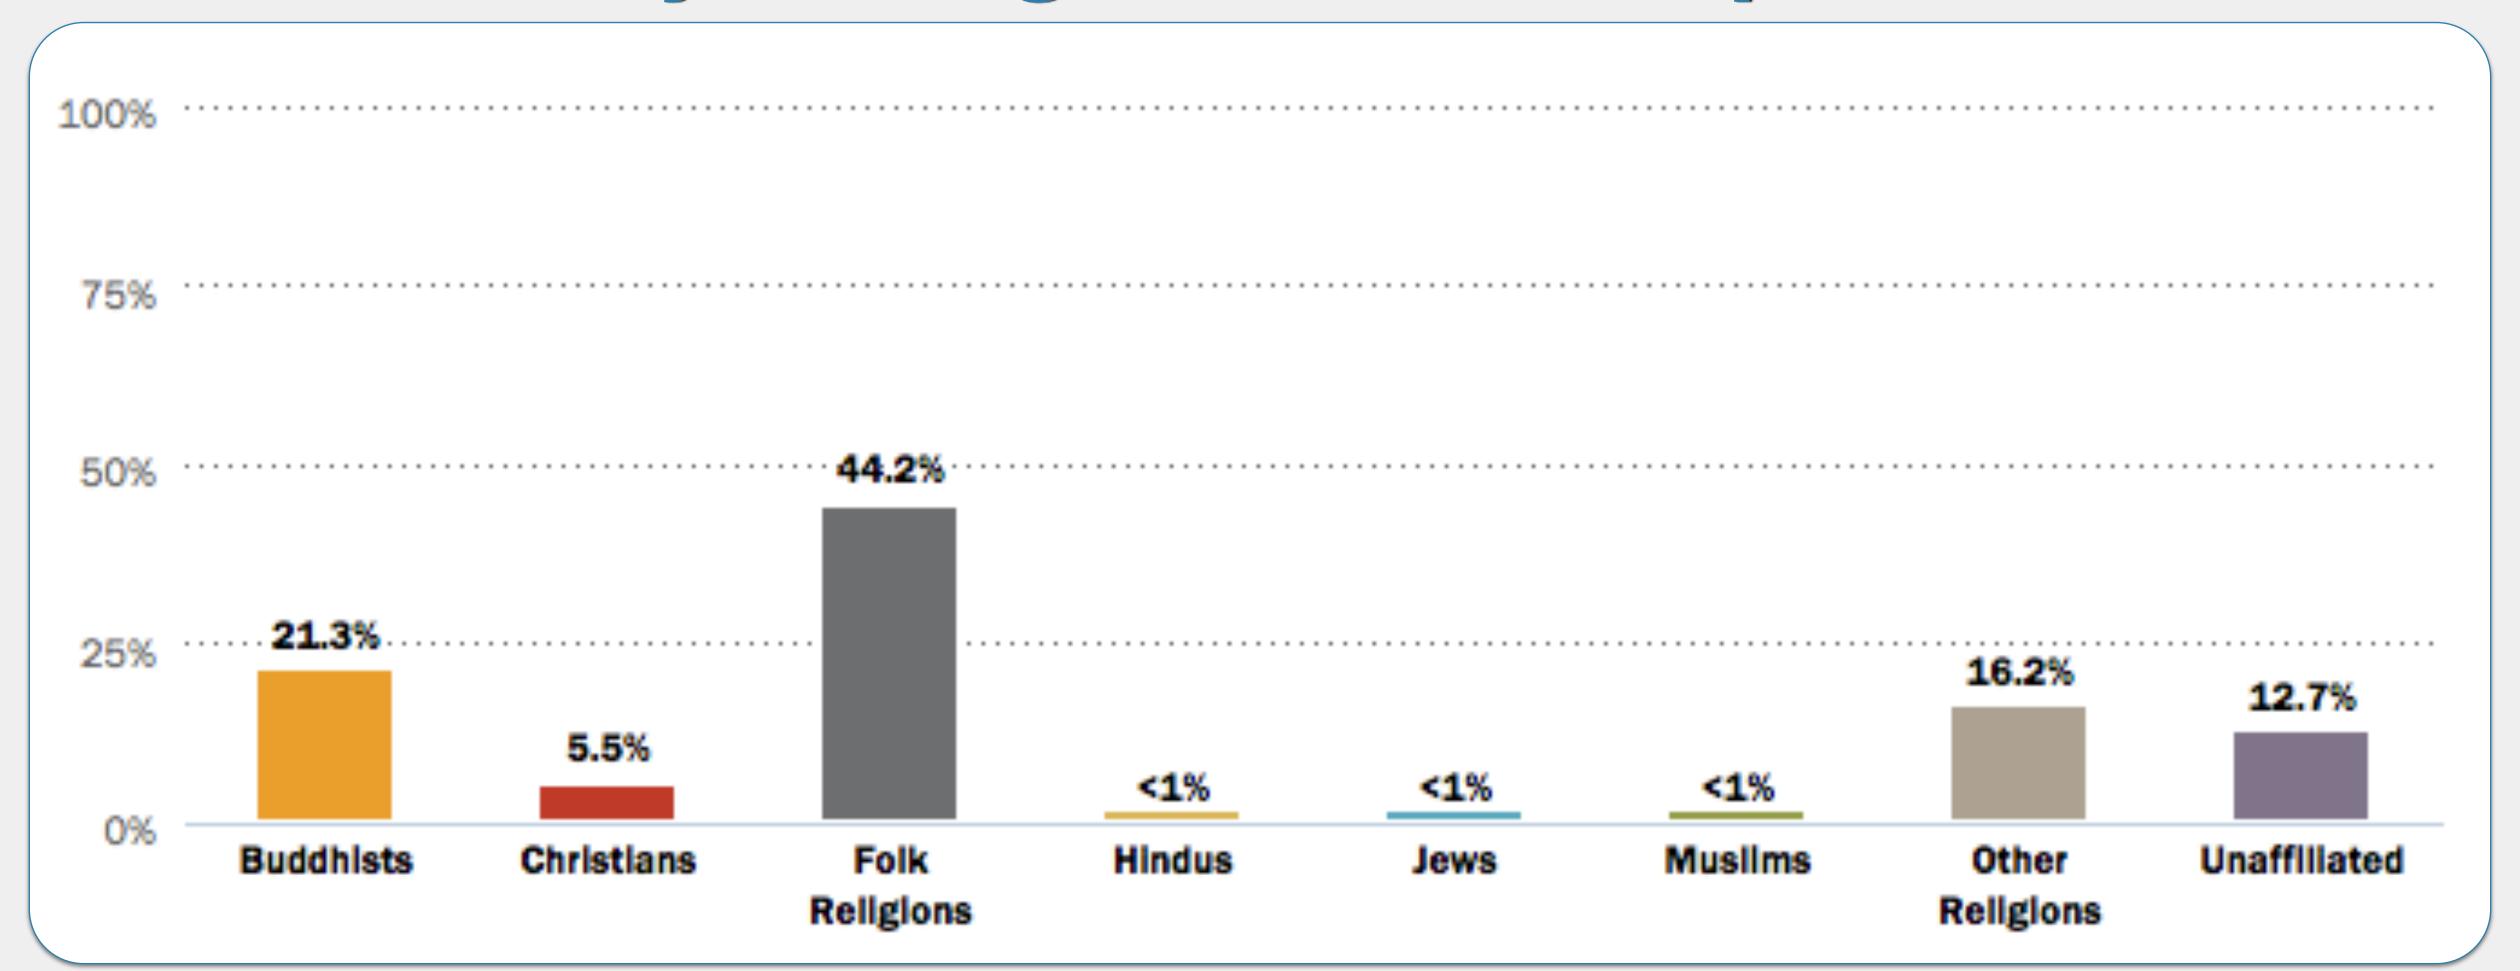

## What country's religious make-up looks like...?

Brunei

Kyrgyzstan

**Saint Lucia** 

Somalia

Taiwan

Kosovo

Mali

## What country's religious make-up looks like...?

Brunei

Kyrgyzstan

**Saint Lucia** 

Somalia

Taiwan

Brunei

Kyrgyzstan