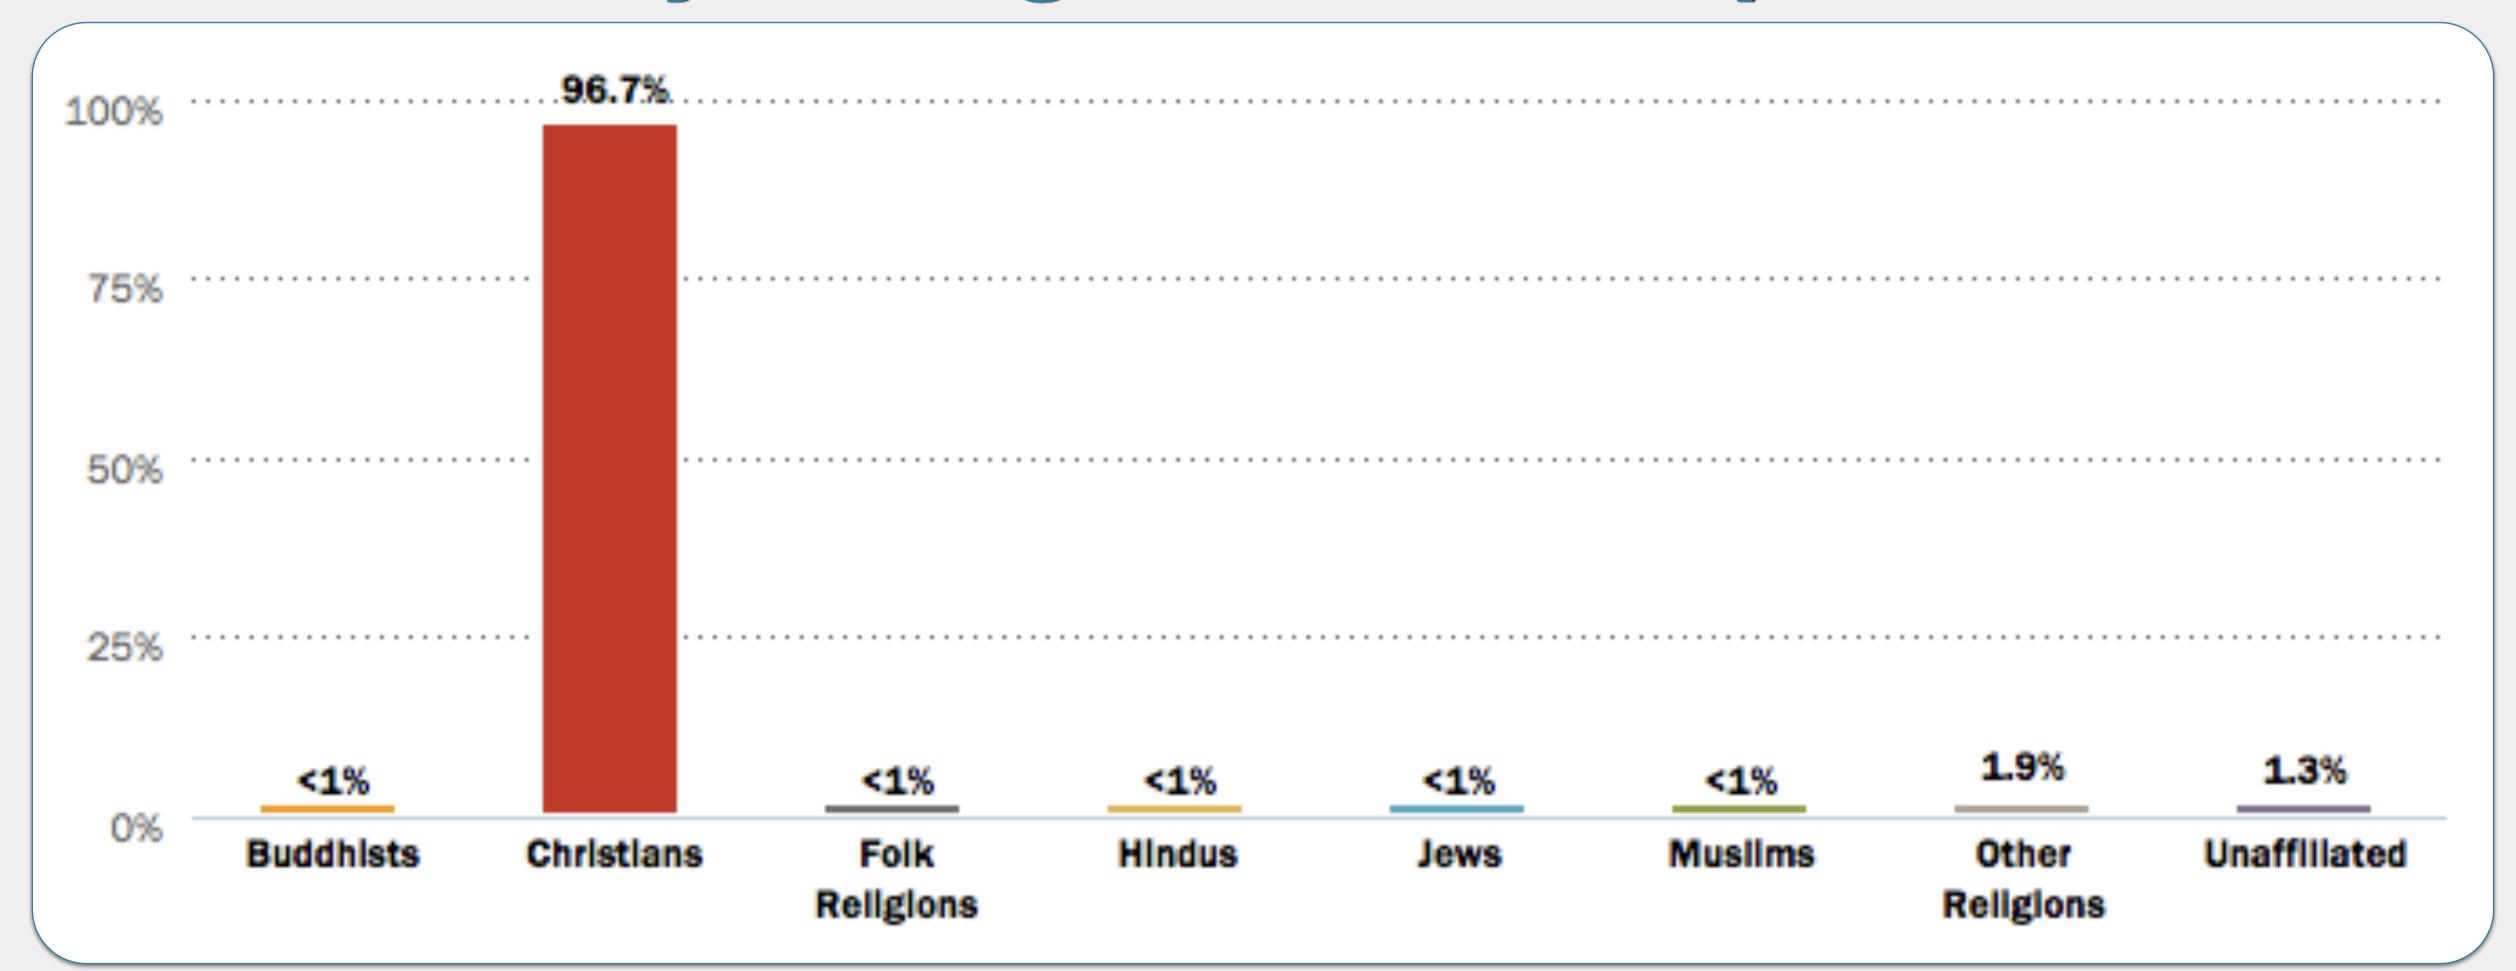

## What country's religious make-up looks like...?

Mongolia

Pakistan

Senegal

Tuvalu

Yemen

#### What country's religious make-up looks like...?

Mongolia

Pakistan

Senegal

Tuvalu

Yemen

## What country's religious make-up looks like...?

Mongolia

Pakistan

Senegal

Yemen