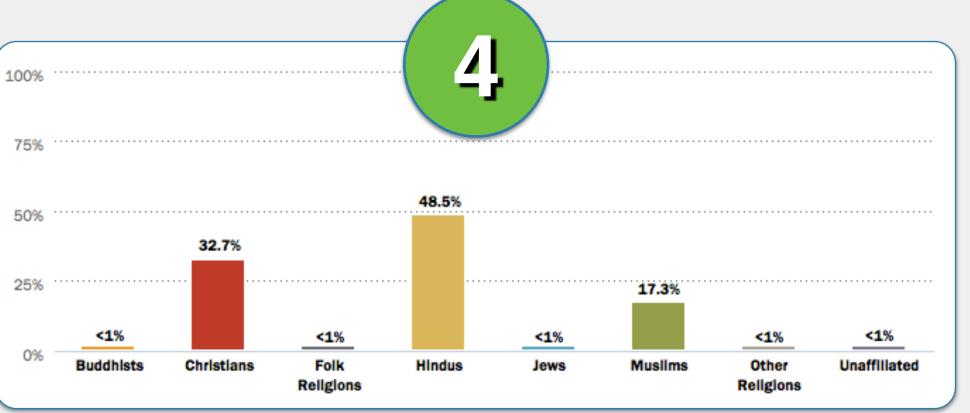

Match the religion descriptions in 1-6 with the correct country below.

China

Czechia

Ethiopia

Kosovo

Myanmar (Burma)

#1

Kosovo