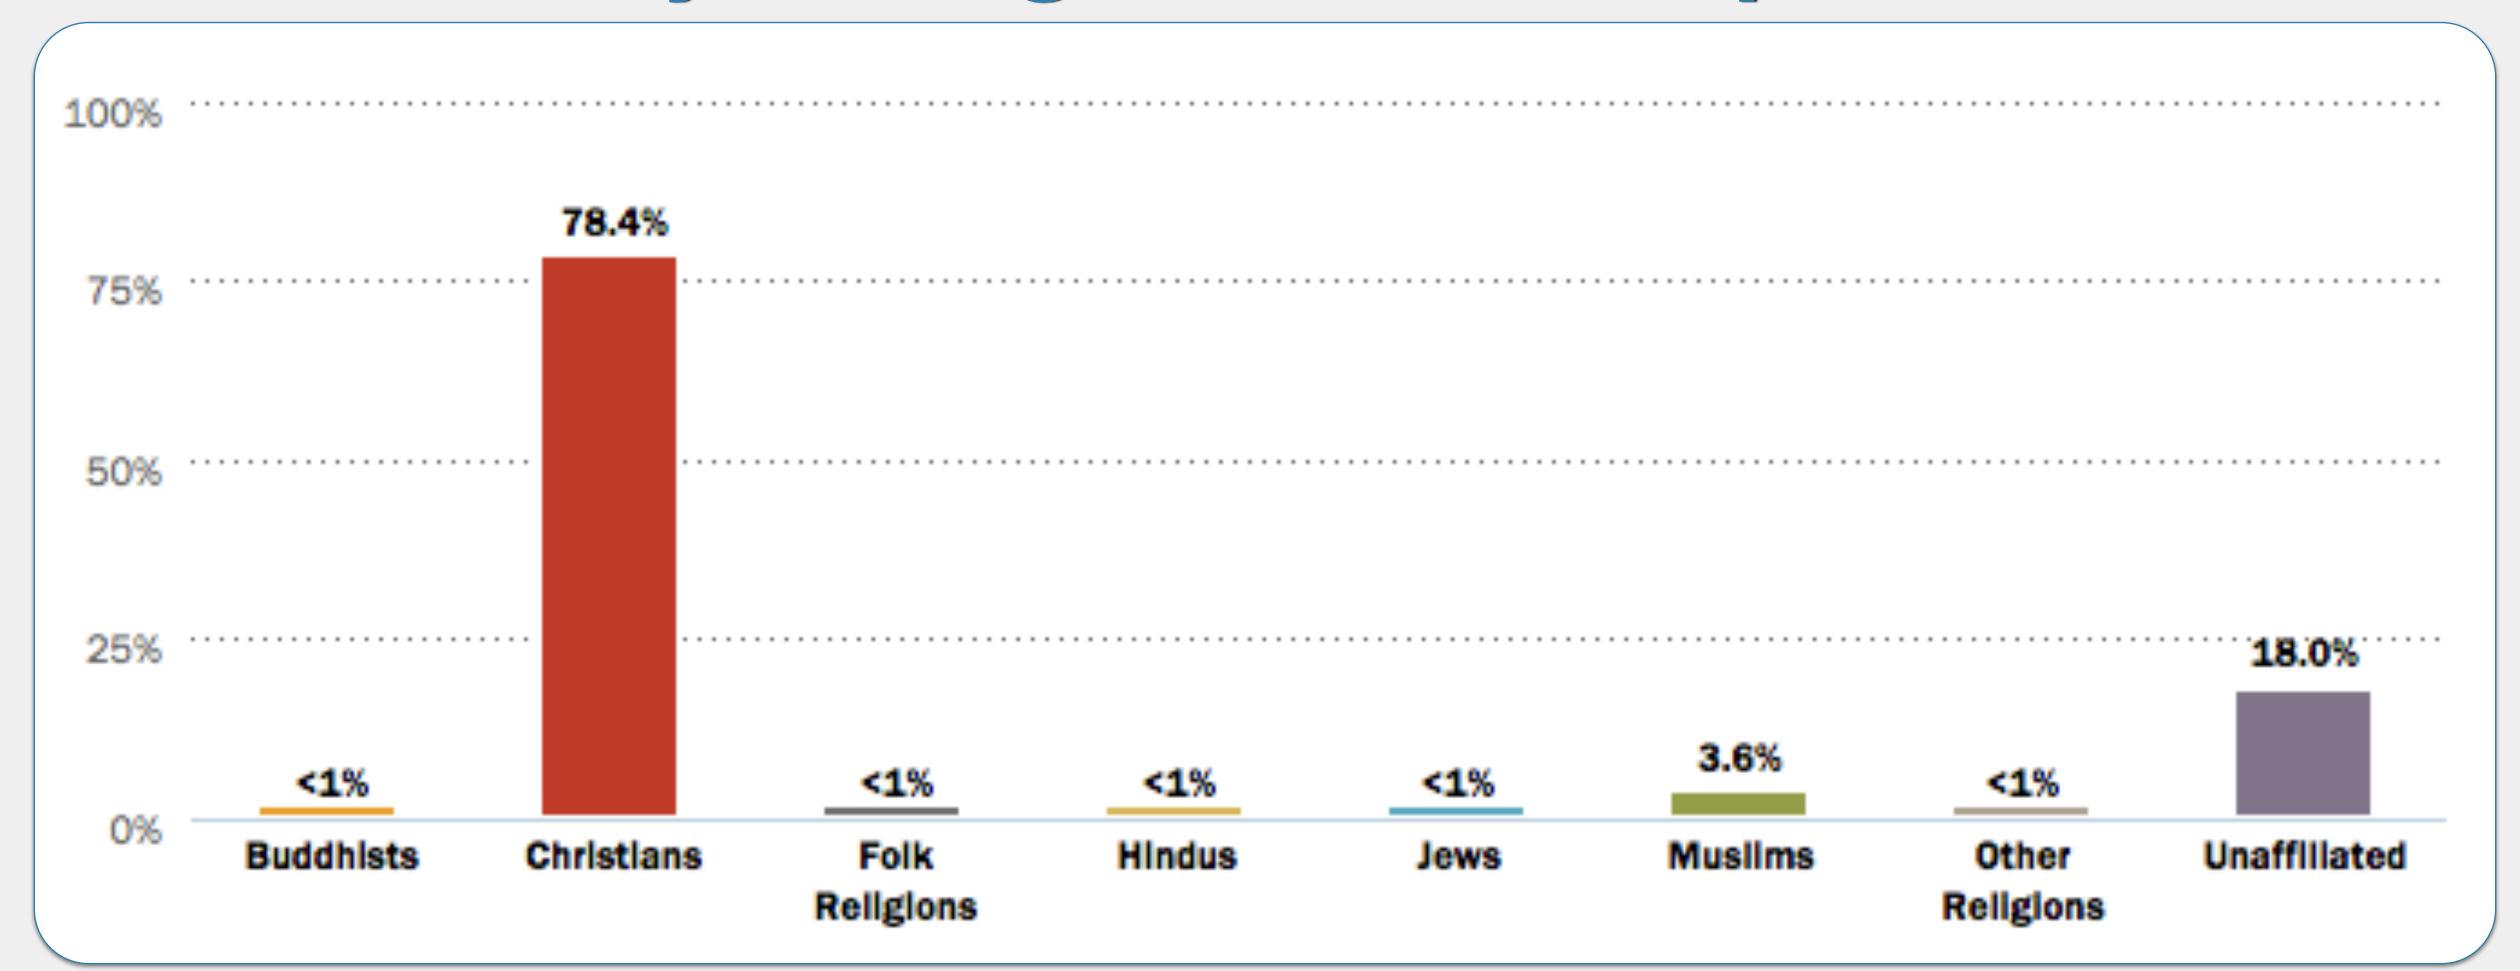

# World Religion Activity Part III.

Brazil

China

Czechia

Ethiopia

Kosovo

Myanmar (Burma)

Match the religion descriptions in 1-6 with the correct country below.

Hong Kong

Kazakhstan

**Kuwait** 

Macedonia

Mauritius

**South Africa** 

India

Kenya

Mexico

Netherlands

South Korea

U.A.E.

# World Religion Activity Part III. ANSWERS

Match the religion descriptions in 1-6 with the correct country below.

Brazil

China

Czechia

Ethiopia

Kosovo

Myanmar (Burma)

Match the religion descriptions in 1-6 with the correct country below.

China

Czechia

Ethiopia

Kosovo

Myanmar (Burma)

#1

Kosovo

Myanmar (Burma)

Myanmar (Burma)

Match the religion descriptions in 1-6 with the correct country below.

Hong Kong

Kazakhstan

**Kuwait** 

Macedonia

Mauritius