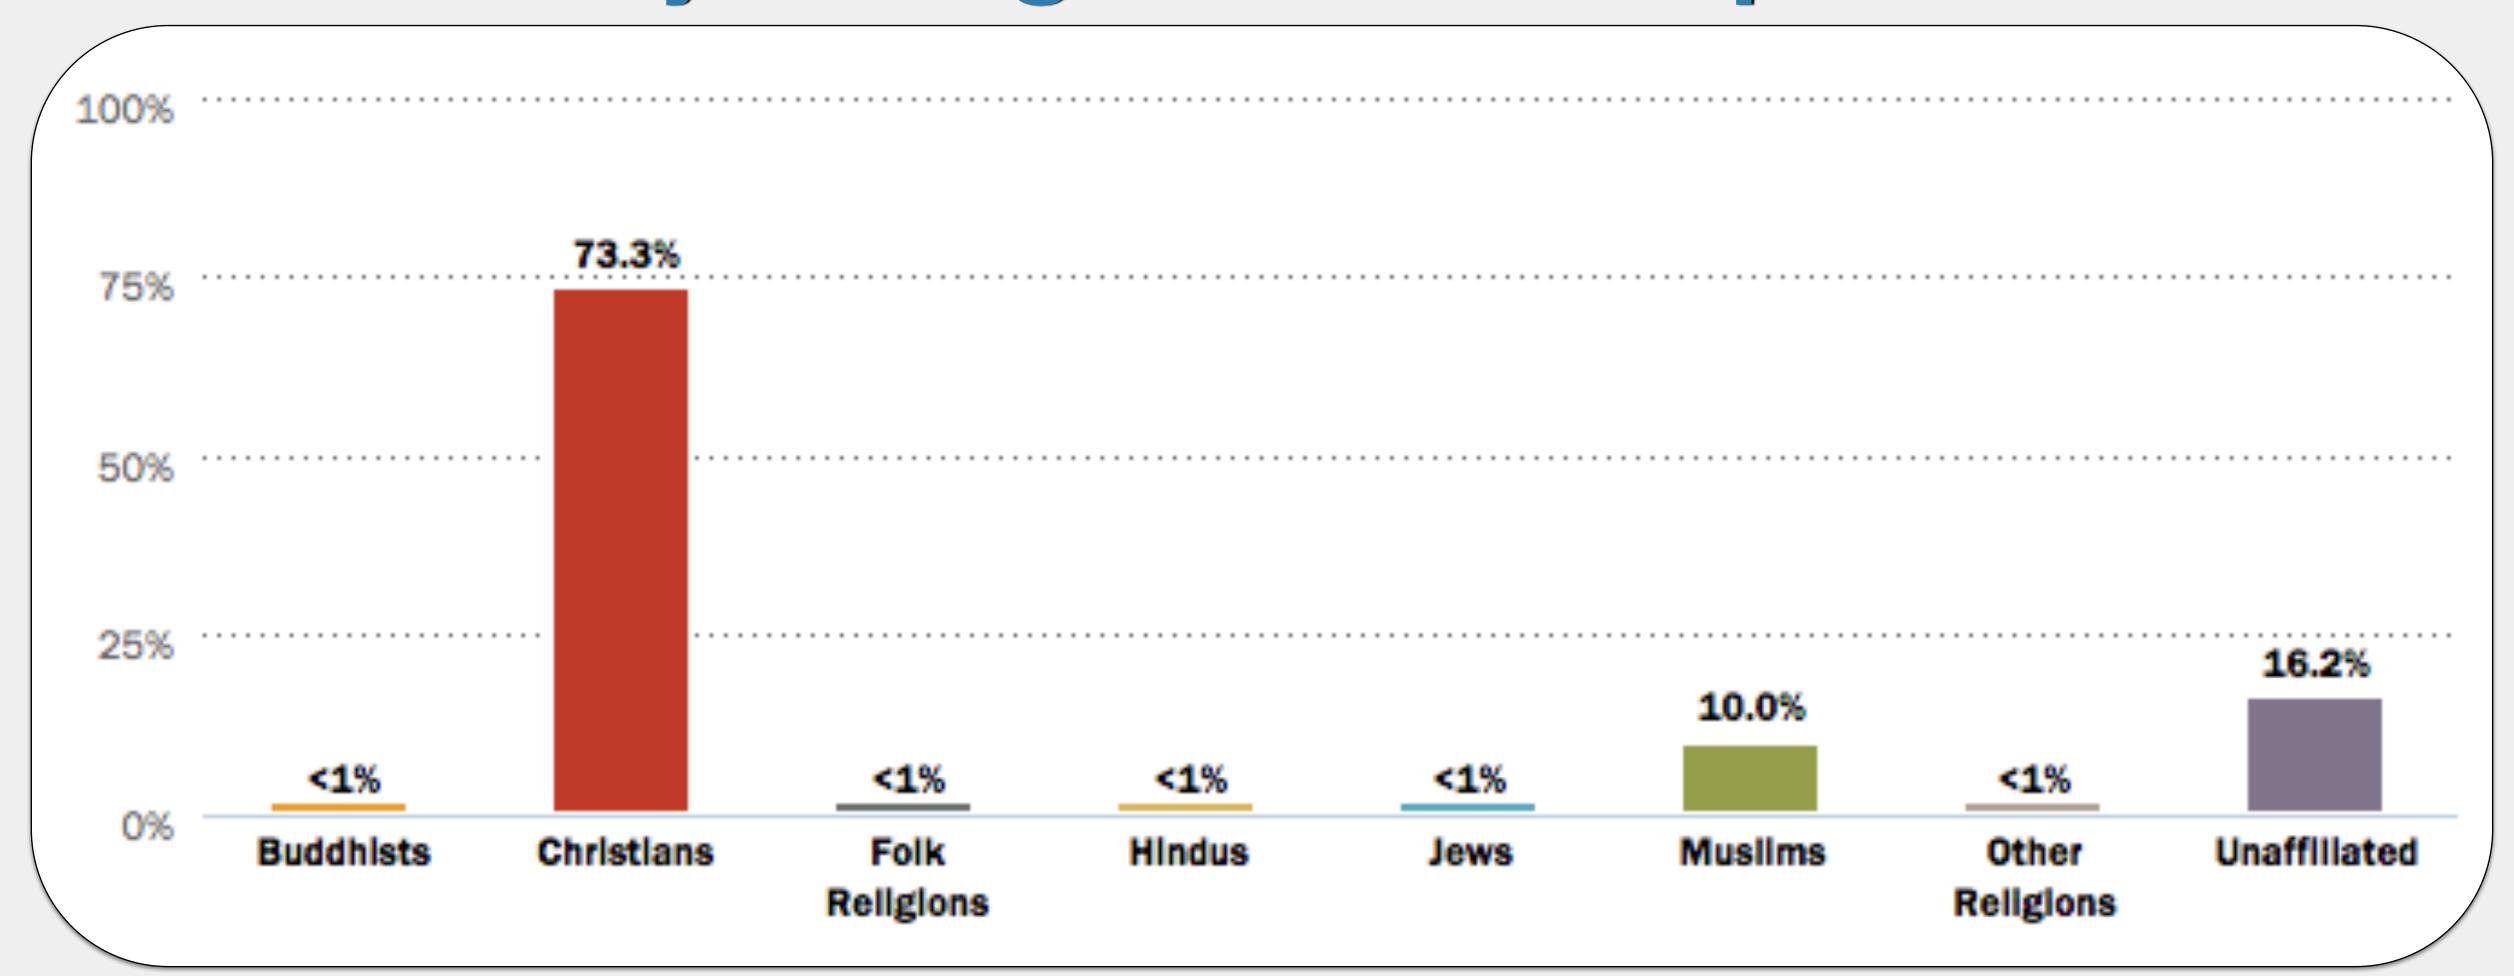

# World Religion Activity Part III. ANSWERS

Match the religion descriptions in 1-6 with the correct country below.

Brazil

China

Czechia

Ethiopia

Kosovo

Myanmar (Burma)

Match the religion descriptions in 1-6 with the correct country below.

China

Czechia

Ethiopia

Kosovo

Myanmar (Burma)

#1

Kosovo