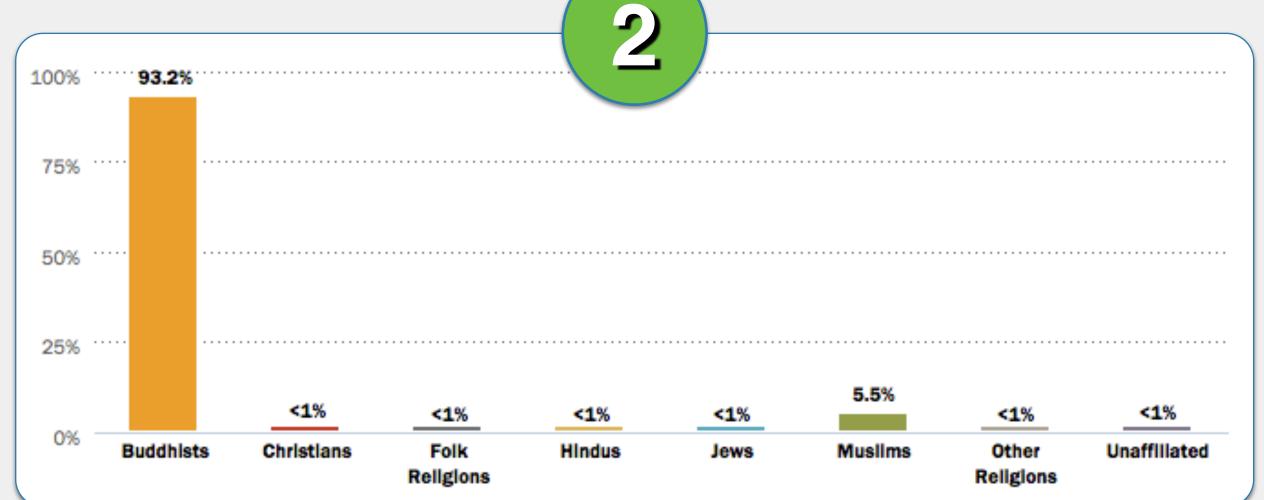

#### What country's religious make-up looks like...?

Algeria

Laos

Sri Lanka

Thailand

**United States** 

### EXAMPLE #1

What country's religious make-up looks like...?

Algeria

Laos

Sri Lanka

Thailand