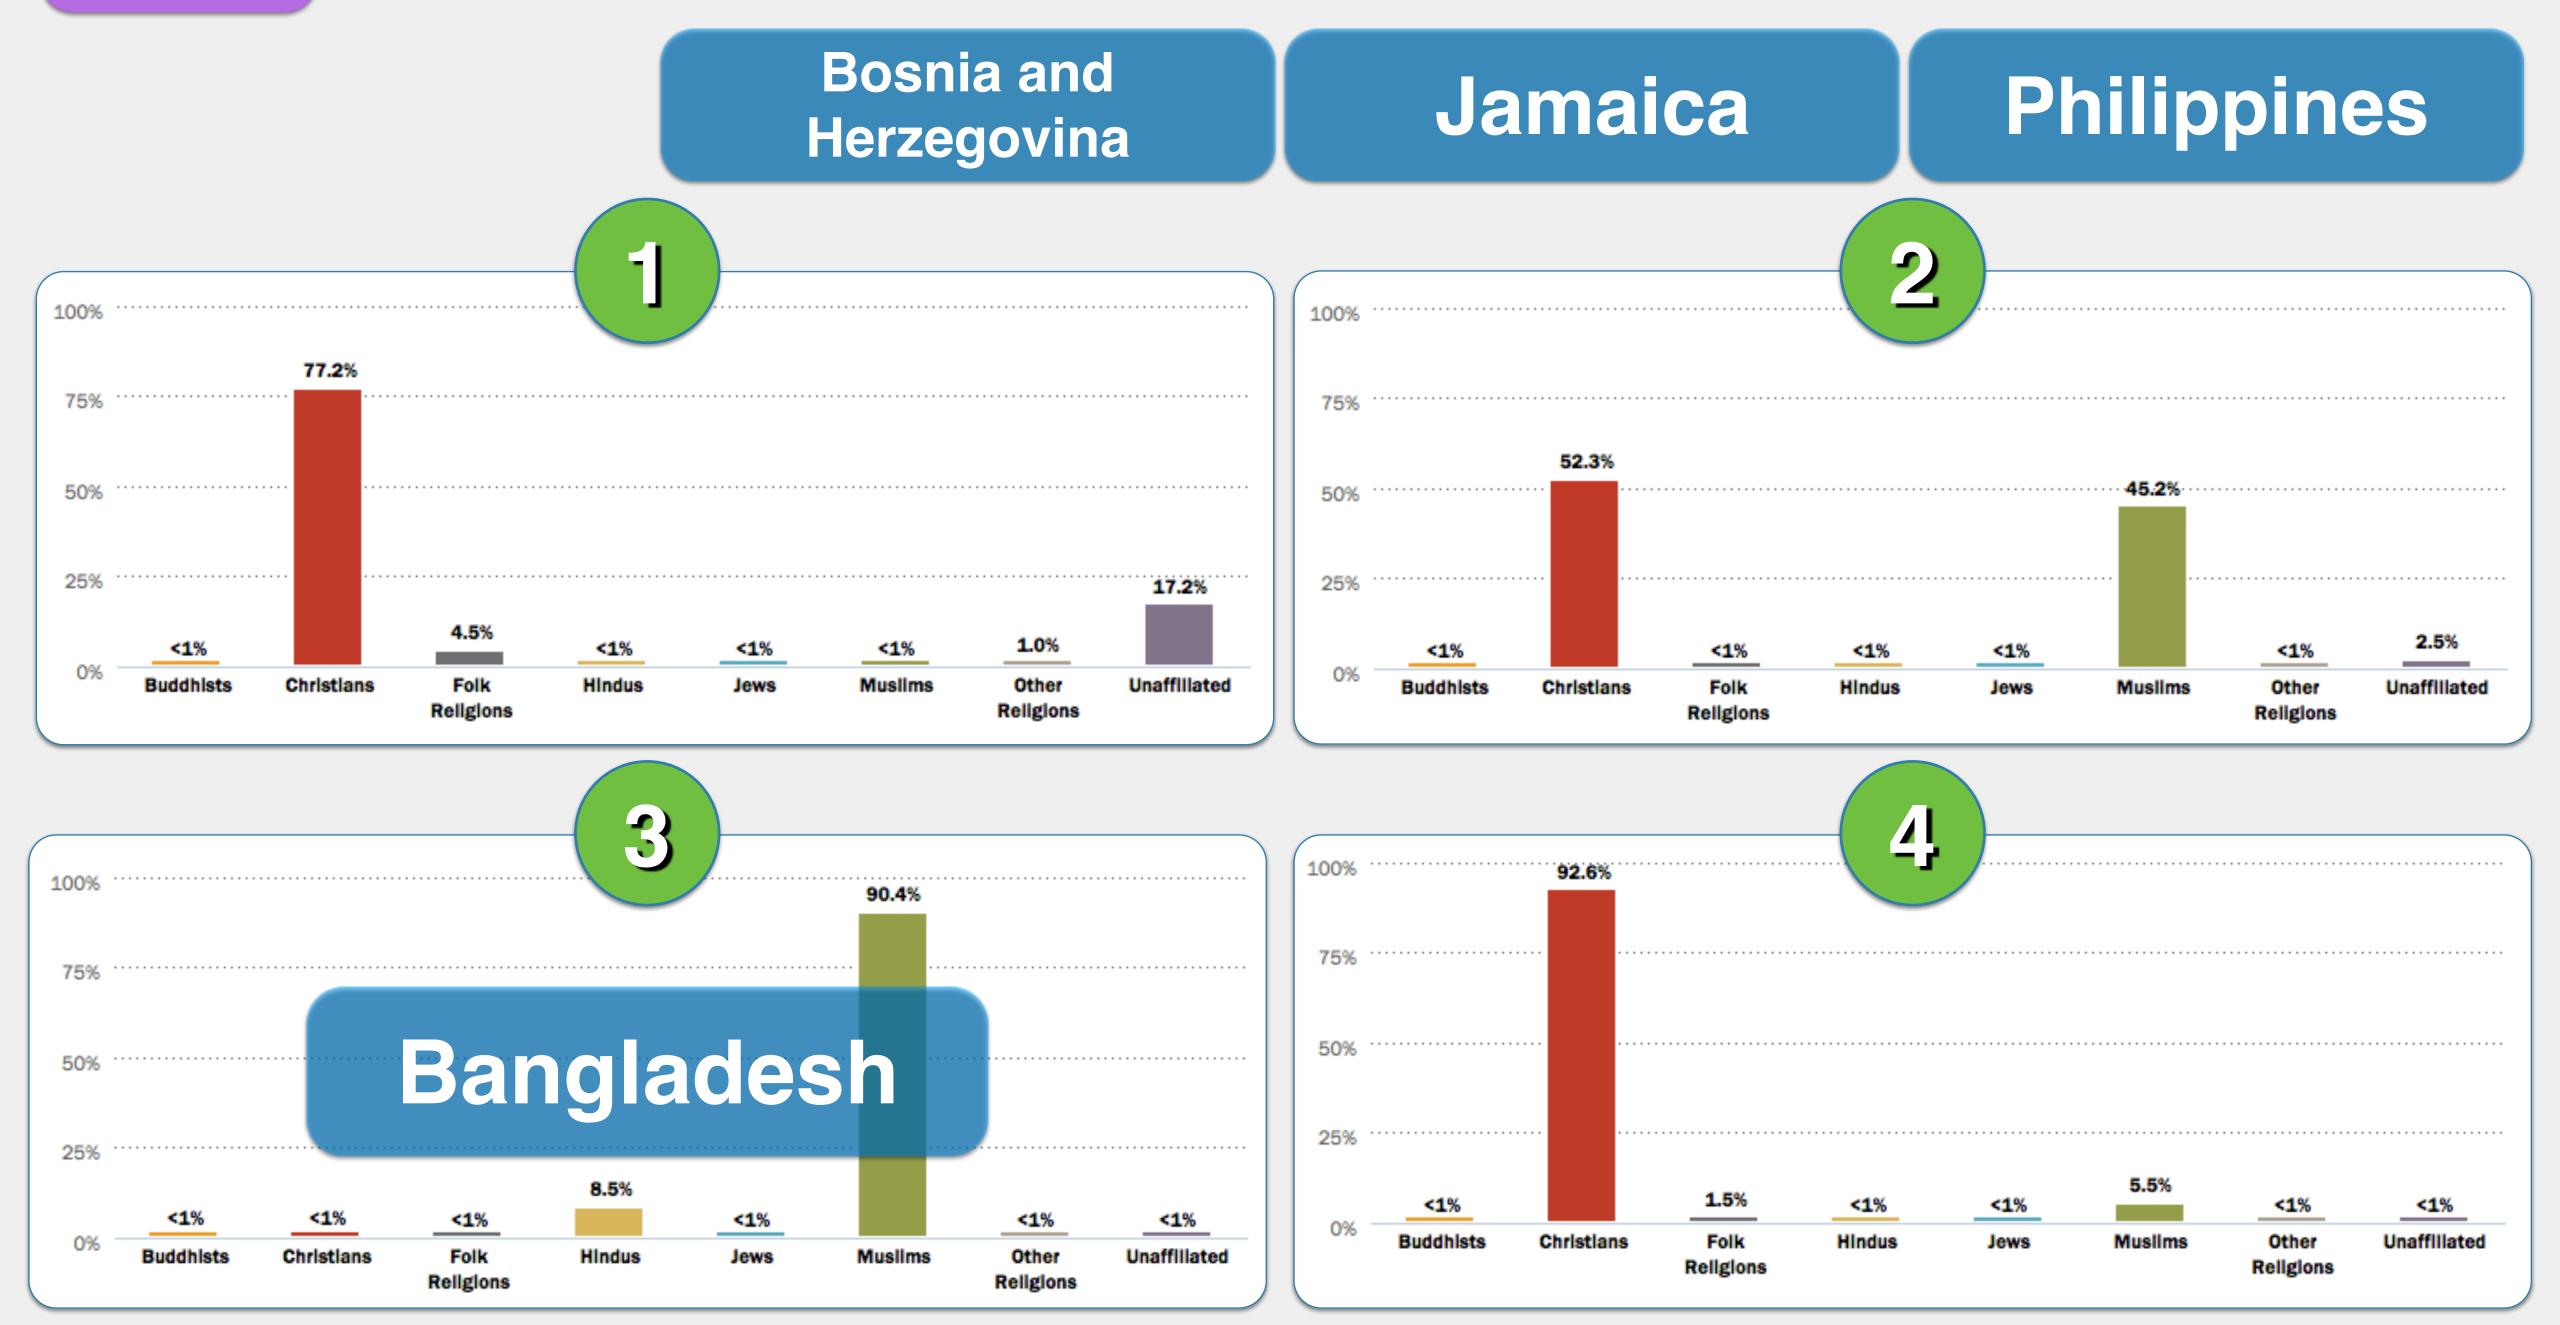

#### Bosnia and Herzegovina

#### Jamaica

#### Philippines

Religions

Match the religion descriptions in 1-4 with the correct country below.

Religions

Religions

Religions

### Jamaica

# Philippines

## Philippines

Religions

Match the religion descriptions in 1-4 with the correct country below.

Religions

Religions

Religions