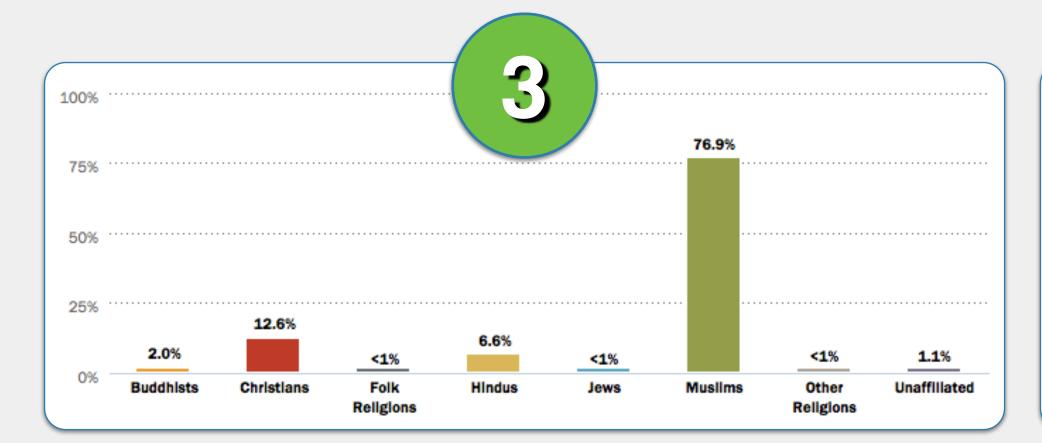

Hong Kong

Kazakhstan

**Kuwait** 

Macedonia

Mauritius

**South Africa** 

India

Kenya

Mexico

Netherlands

South Korea

U.A.E.

#2

Mauritius
South Africa

#2

**South Africa** 

India

Kenya

Mexico

Netherlands

### #3

Match the religion descriptions in 1-6 with the correct country below.

Kenya

Mexico

Netherlands

South Korea

U.A.E.

country below.