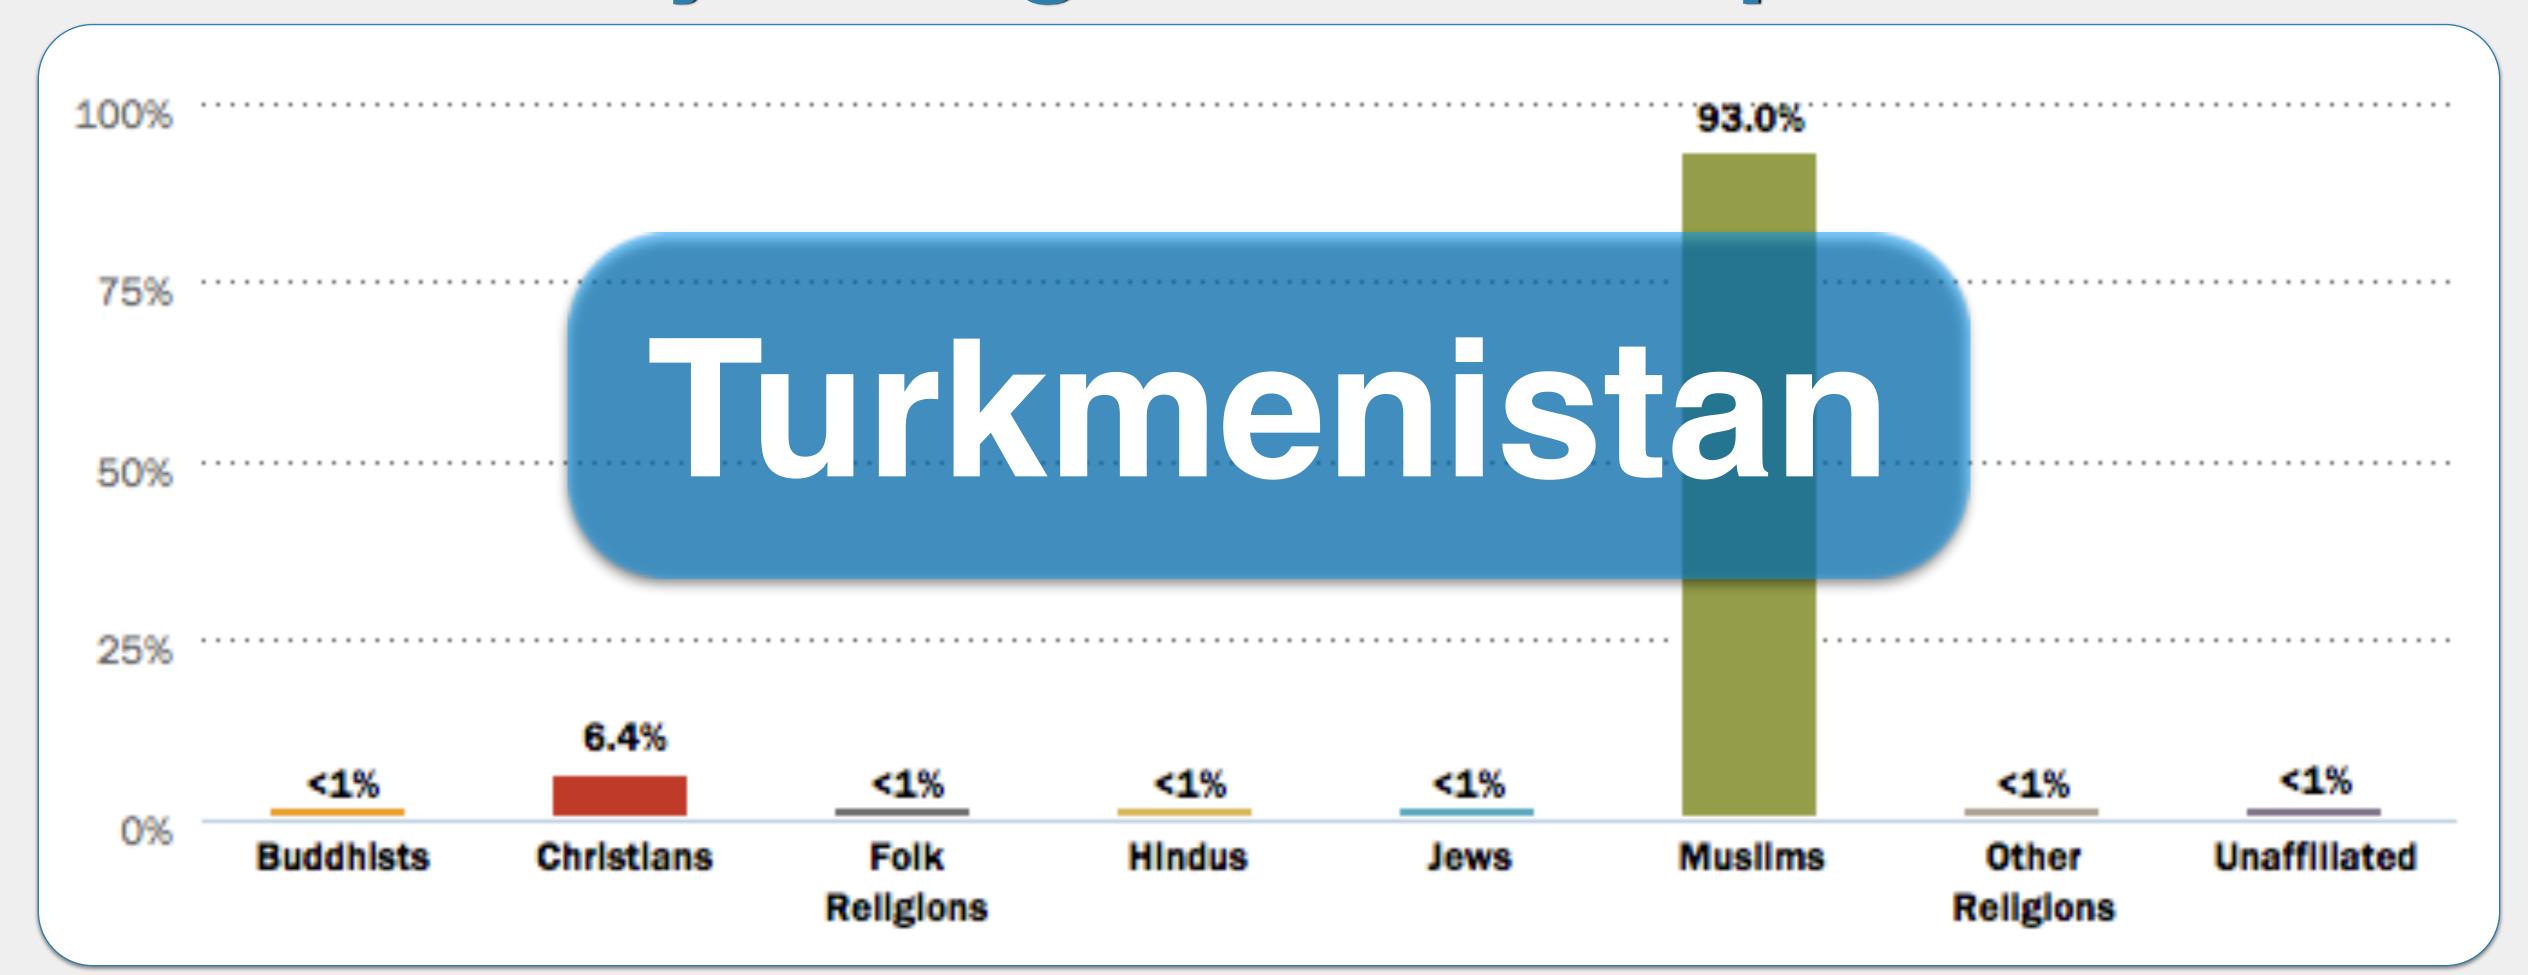

# #10

### What country's religious make-up looks like...?

Belarus

Kazakhstan

Lithuania

Moldova

Turkmenistan

Barbados

Ecuador

## What country's religious make-up looks like...?

Belarus

Kazakhstan

Lithuania

Moldova

Turkmenistan

## What country's religious make-up looks like...?

Belarus

Kazakhstan

Lithuania

Moldova

Barbados

Ecuador

Guatemala