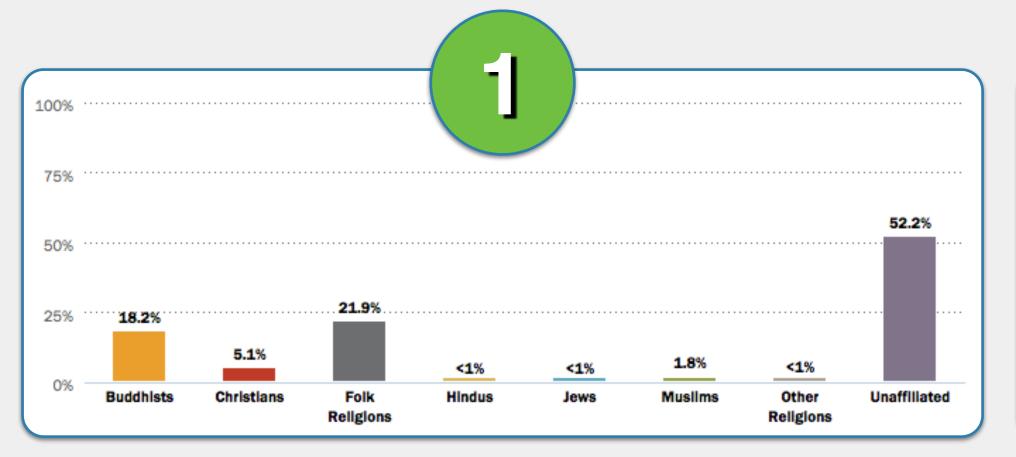

# World Religion Activity Part III.

Brazil

China

Czechia

Ethiopia

Kosovo

Myanmar (Burma)

Match the religion descriptions in 1-6 with the correct country below.

Hong Kong

Kazakhstan

**Kuwait** 

Macedonia

Mauritius

**South Africa** 

India

Kenya

Mexico

Netherlands

South Korea

U.A.E.

### #3

Match the religion descriptions in 1-6 with the correct country below.

Kenya

Mexico

Netherlands

South Korea

U.A.E.

country below.

#3

Netherlands
South Korea
U.A.E.

South Korea
U.A.E.

U.A.E.