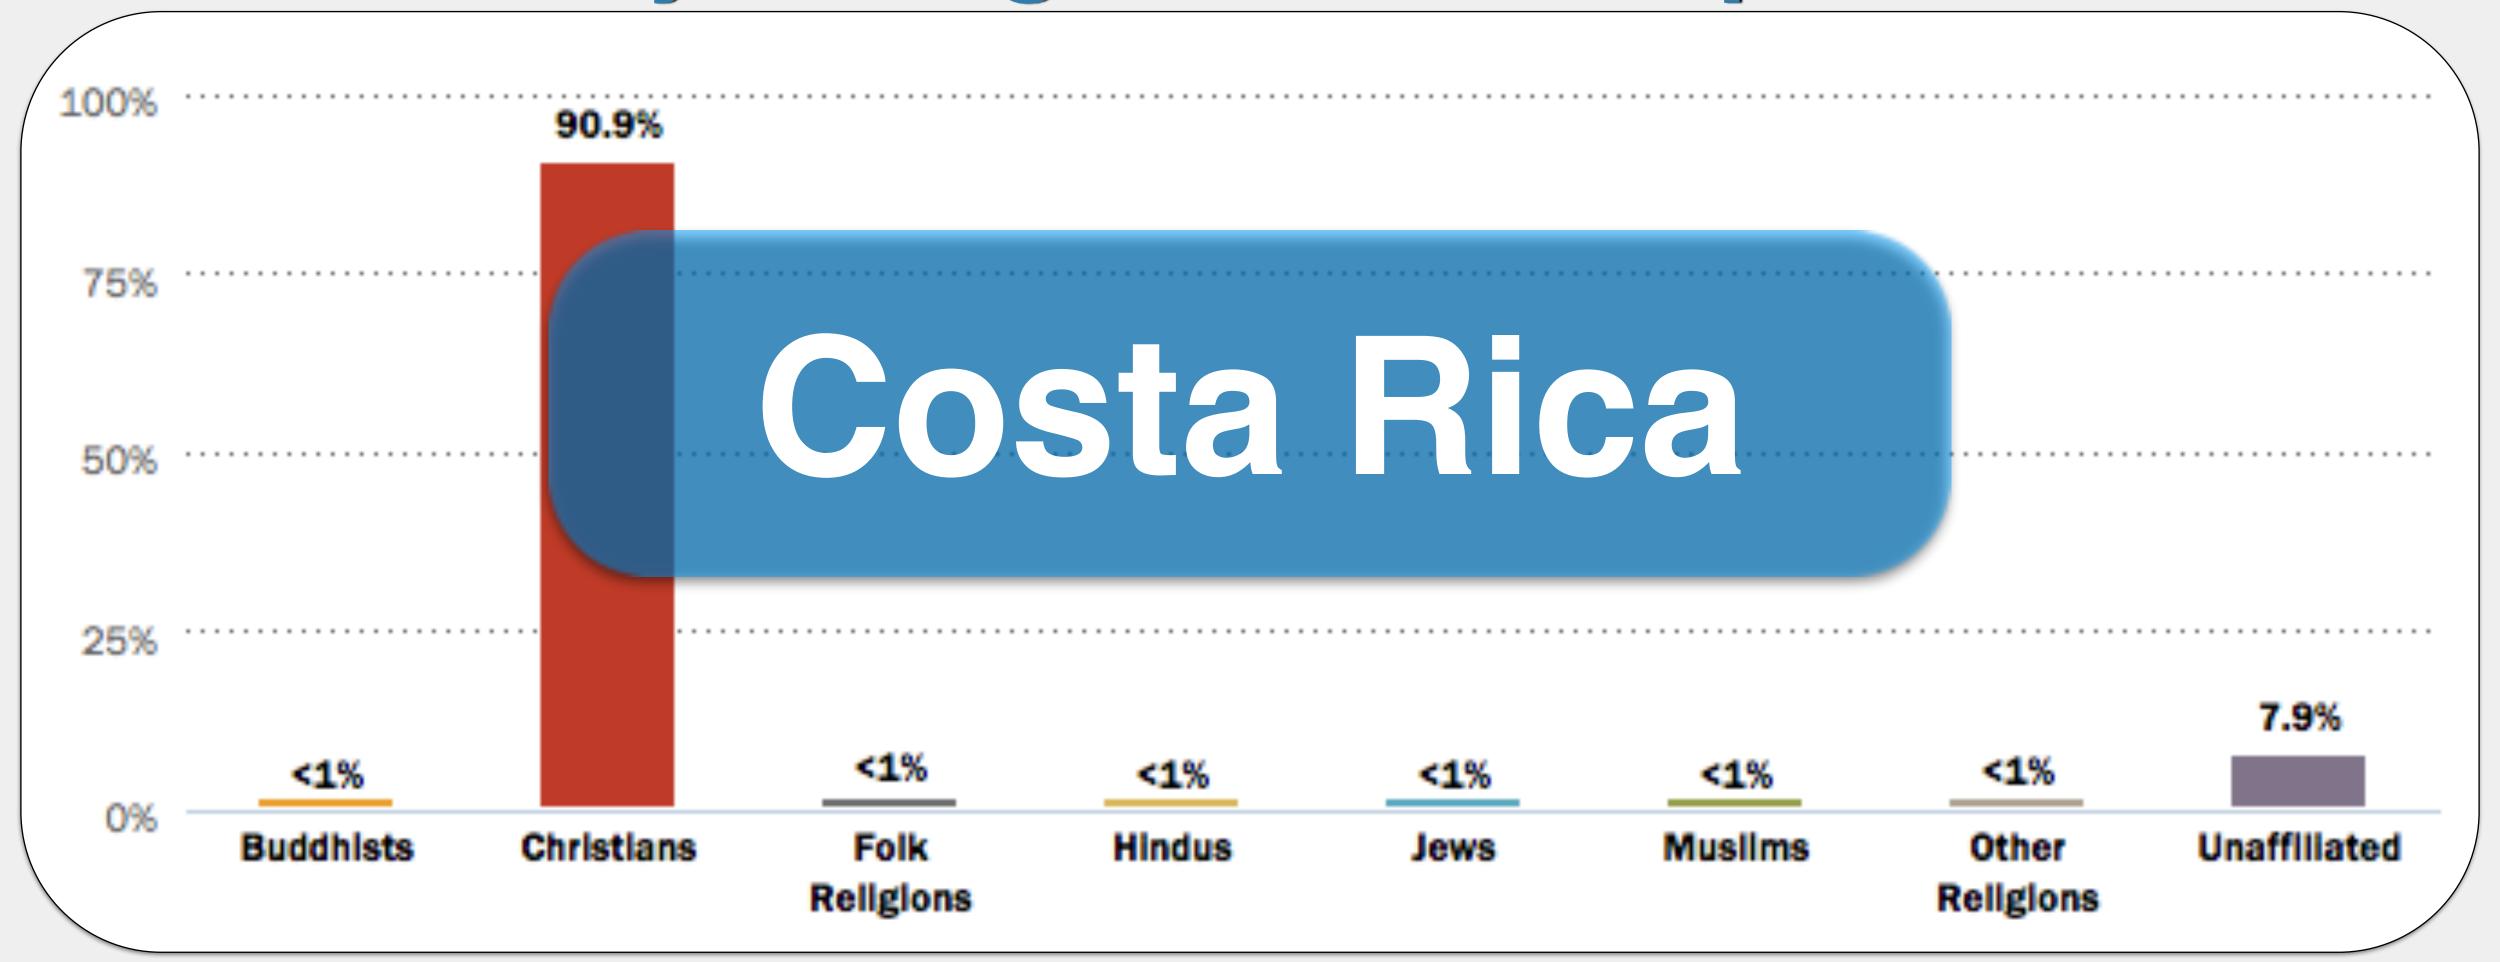

#### What country's religious make-up looks like...?

Algeria

Laos

Sri Lanka

Thailand

**United States** 

### EXAMPLE #1

What country's religious make-up looks like...?

Algeria

Laos

Sri Lanka

Thailand

# Which country's <u>Christian</u> population has the following make-up?

Armenia

Canada

Finland

Italy

**United States** 

# Which country's <u>Christian</u> population has the following make-up?

Armenia

Finland

Italy

**United States** 