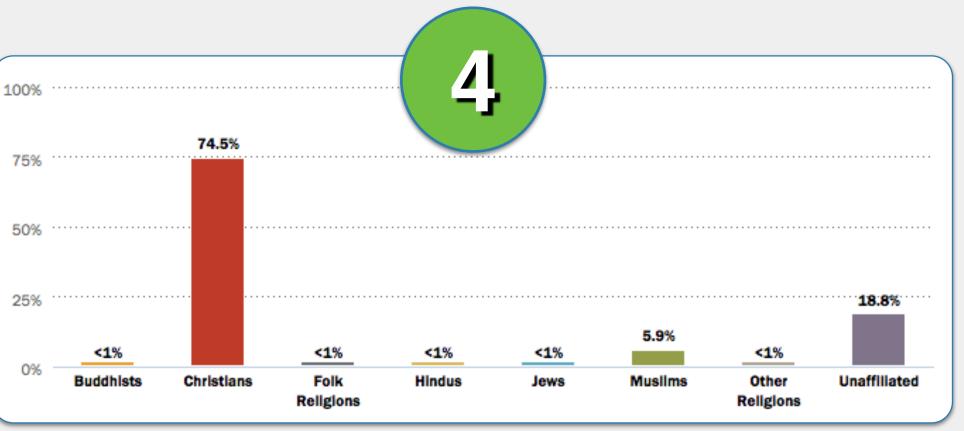

cific Europe Latin America-Caribbean

Share

Register

Middle East-North Africa North America Sub-Saharan Africa

Note: The term *country* is used to describe all geographic areas that may or may not be an official country according to the UN list of world countries.



What is the label for each color on the map above?





























# Which country's <u>Christian</u> population has the following make-up?



Armenia

Canada

Finland

Italy

**United States** 

# Which country's <u>Christian</u> population has the following make-up?



Armenia

Finland

Italy

**United States** 













#### ΞX

Match the religion descriptions in 1-6 with the correct region below.

**Asia-Pacific** 

Europe

Latin America Caribbean

Middle East Northern Africa

**North America** 













#### EX

Match the religion descriptions in 1-6 with the correct region below.

#### Europe

Latin America Caribbean

Middle East Northern Africa

**North America** 















Latin America Caribbean

Middle East Northern Africa

**North America** 

















**Middle East Northern Africa** 

**North America** 















North America
Sub-Saharan Africa





























| Vlama: |  |  |  |
|--------|--|--|--|
| Name:  |  |  |  |

#### Part III. Religion Activity 1-6...Match the religion descriptions with the correct country.

| #1 Countries         | Description of Deligion, How did you determine your engage? |
|----------------------|-------------------------------------------------------------|
|                      | Description of ReligionHow did you