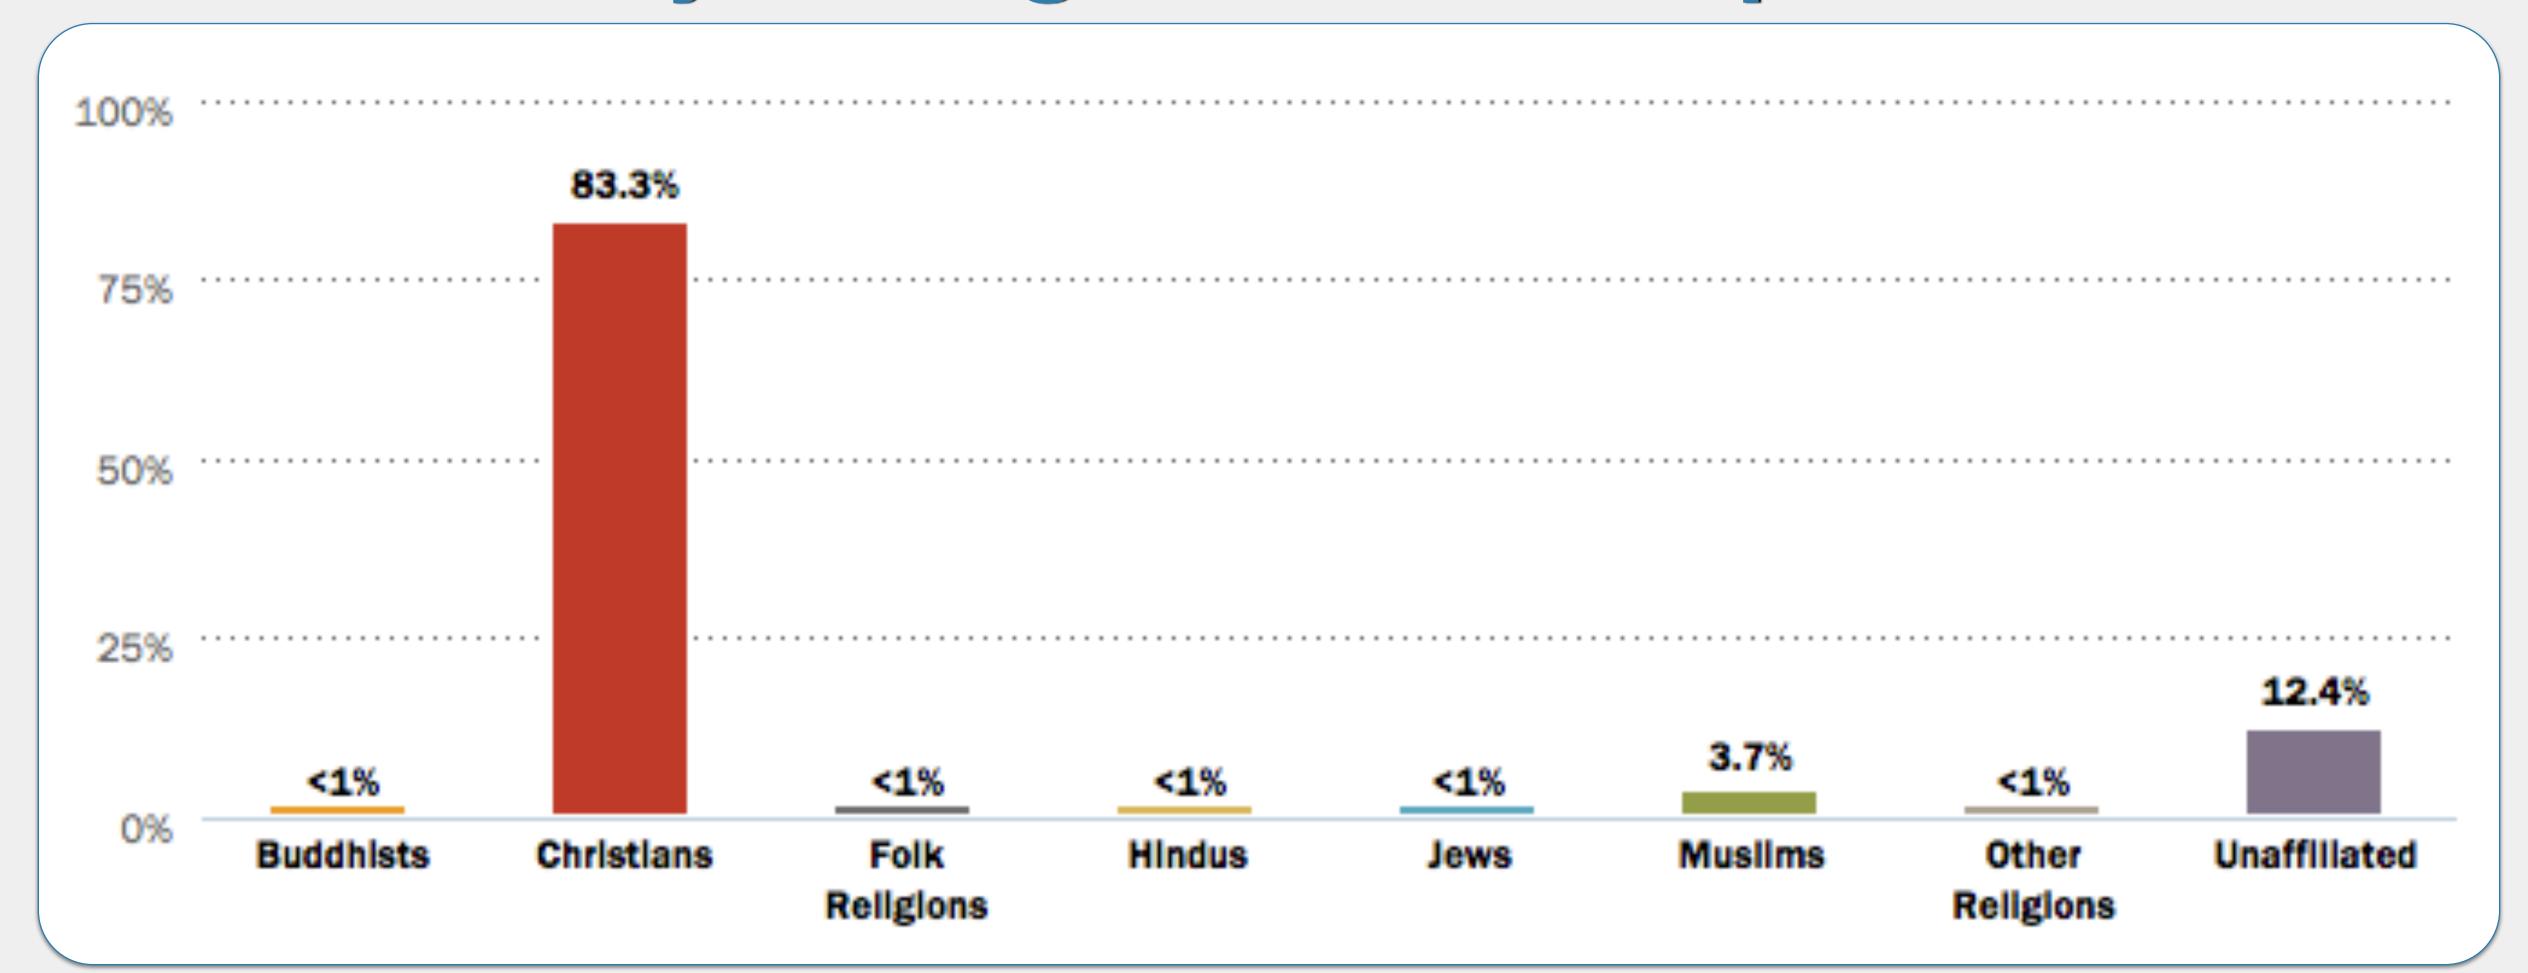

# World Religion Activity Part III. ANSWERS

Match the religion descriptions in 1-6 with the correct country below.

Brazil

China

Czechia

Ethiopia

Kosovo

Myanmar (Burma)

Match the religion descriptions in 1-6 with the correct country below.

China

Czechia

Ethiopia

Kosovo

Myanmar (Burma)

#1

Kosovo

Myanmar (Burma)

Myanmar (Burma)

Match the religion descriptions in 1-6 with the correct country below.

Hong Kong

Kazakhstan

**Kuwait** 

Macedonia

Mauritius