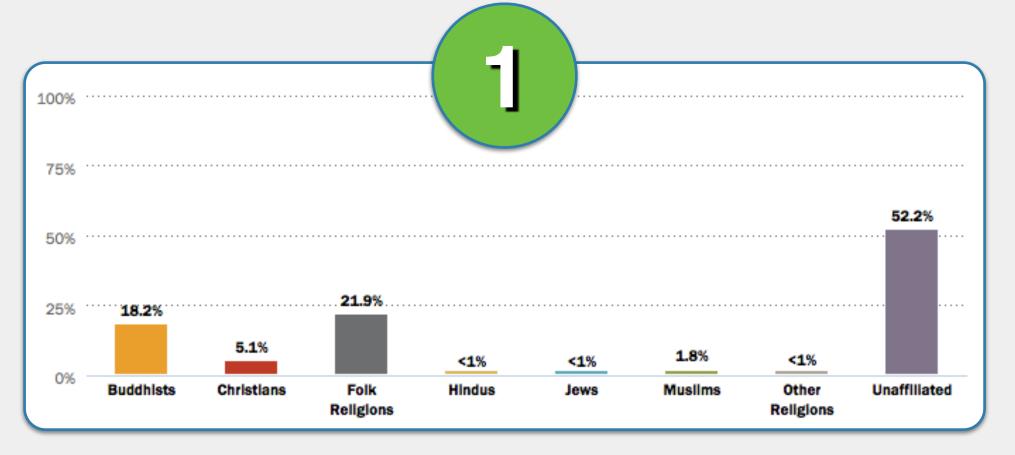

# World Religion Activity Part III.

Brazil

China

Czechia

Ethiopia

Kosovo

Myanmar (Burma)

Match the religion descriptions in 1-6 with the correct country below.

Hong Kong

Kazakhstan

**Kuwait** 

Macedonia

Mauritius

**South Africa** 

India

Kenya

Mexico

Netherlands

South Korea

U.A.E.

Myanmar (Burma)

Myanmar (Burma)

Match the religion descriptions in 1-6 with the correct country below.

Hong Kong

Kazakhstan

**Kuwait** 

Macedonia

Mauritius

**South Africa** 

Match the religion descriptions in 1-6 with the correct country below.

Kazakhstan

Kuwait

Macedonia

Mauritius

South Africa

#2

#2

Mauritius
South Africa

#2

**South Africa** 

India

Kenya

Mexico

Netherlands