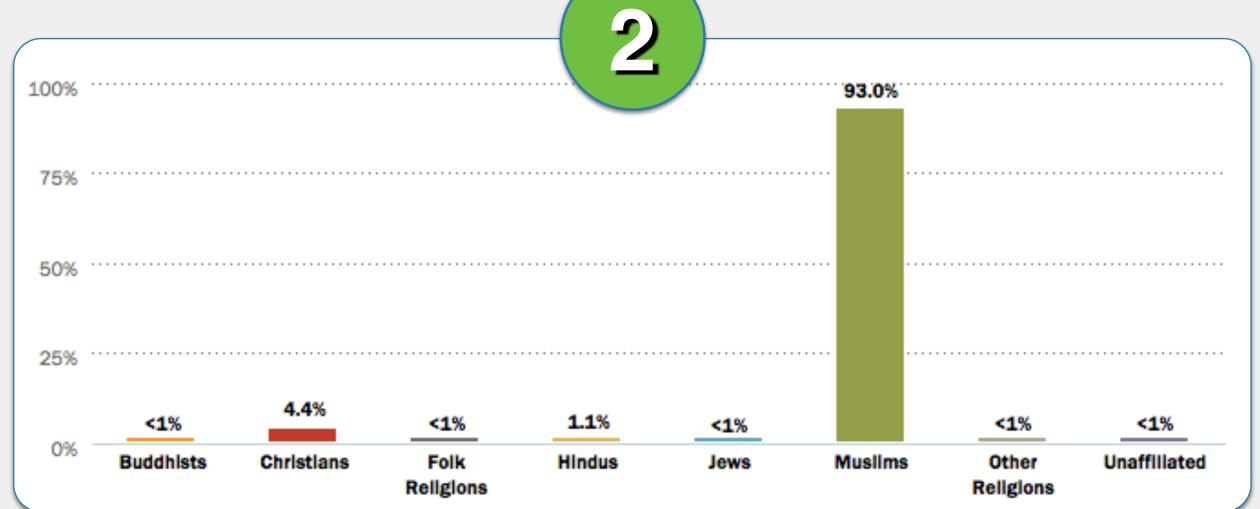

# World Religion Activity Part II.

Buddhists

Christians

Religions

Hindus

Jews

Muslims

Match the religion descriptions in 1-4 with the correct country below.