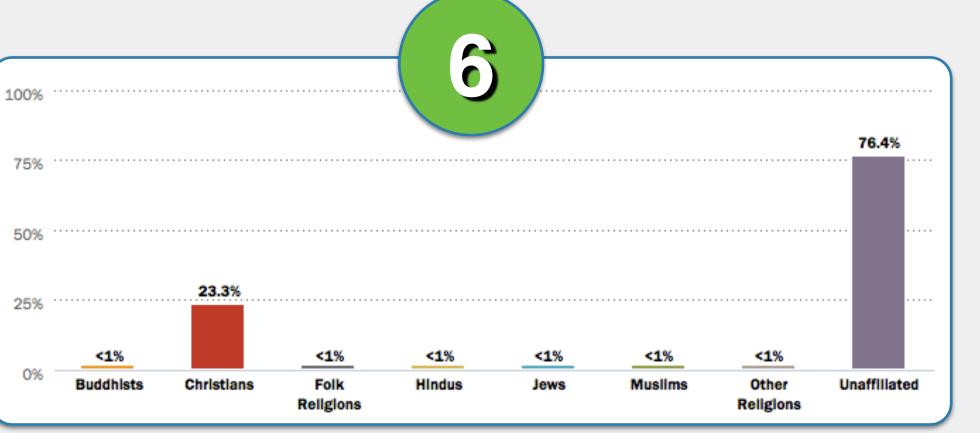

# World Religion Activity Part III.

Brazil

China

Czechia

Ethiopia

Kosovo

Myanmar (Burma)

Match the religion descriptions in 1-6 with the correct country below.

Hong Kong

Kazakhstan

**Kuwait** 

Macedonia

Mauritius

**South Africa** 

India

Kenya

Mexico

Netherlands

South Korea

U.A.E.

#2

Mauritius
South Africa

#2

**South Africa** 

India

Kenya

Mexico

Netherlands

South Korea

U.A.E.

### #3

Match the religion descriptions in 1-6 with the correct country below.

Kenya

Mexico

Netherlands

South Korea

U.A.E.

country below.