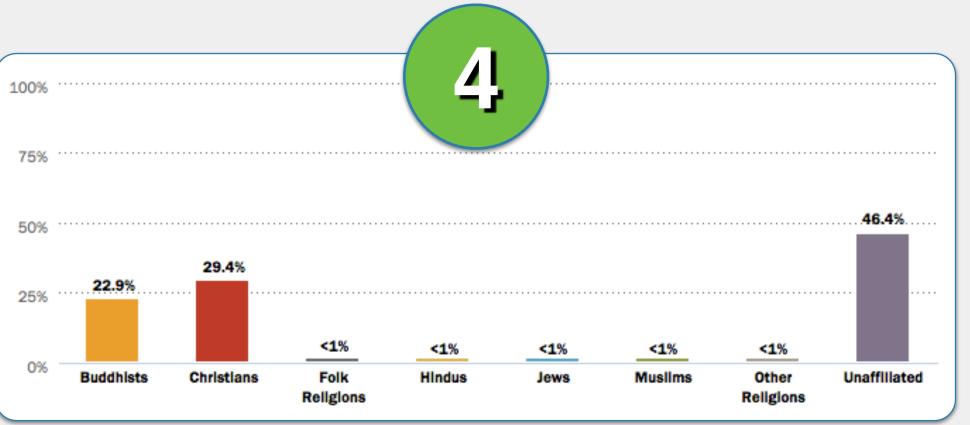

# World Religion Activity Part III.

Brazil

China

Czechia

Ethiopia

Kosovo

Myanmar (Burma)

Match the religion descriptions in 1-6 with the correct country below.

# World Religion Activity Part III. ANSWERS

Match the religion descriptions in 1-6 with the correct country below.

Brazil

China

Czechia

Ethiopia

Kosovo

Myanmar (Burma)

Match the religion descriptions in 1-6 with the correct country below.

China

Czechia

Ethiopia

Kosovo

Myanmar (Burma)

#1

Kosovo