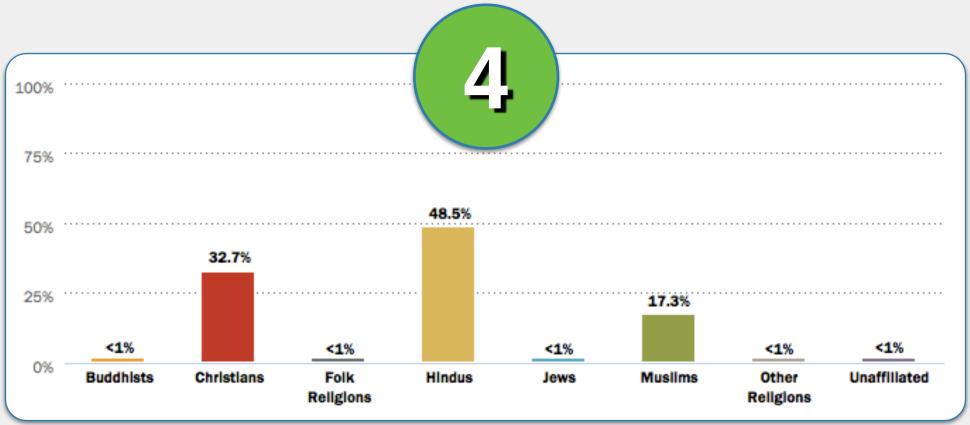

### #3

Match the religion descriptions in 1-6 with the correct country below.

Kenya

Mexico

Netherlands

South Korea

U.A.E.

country below.