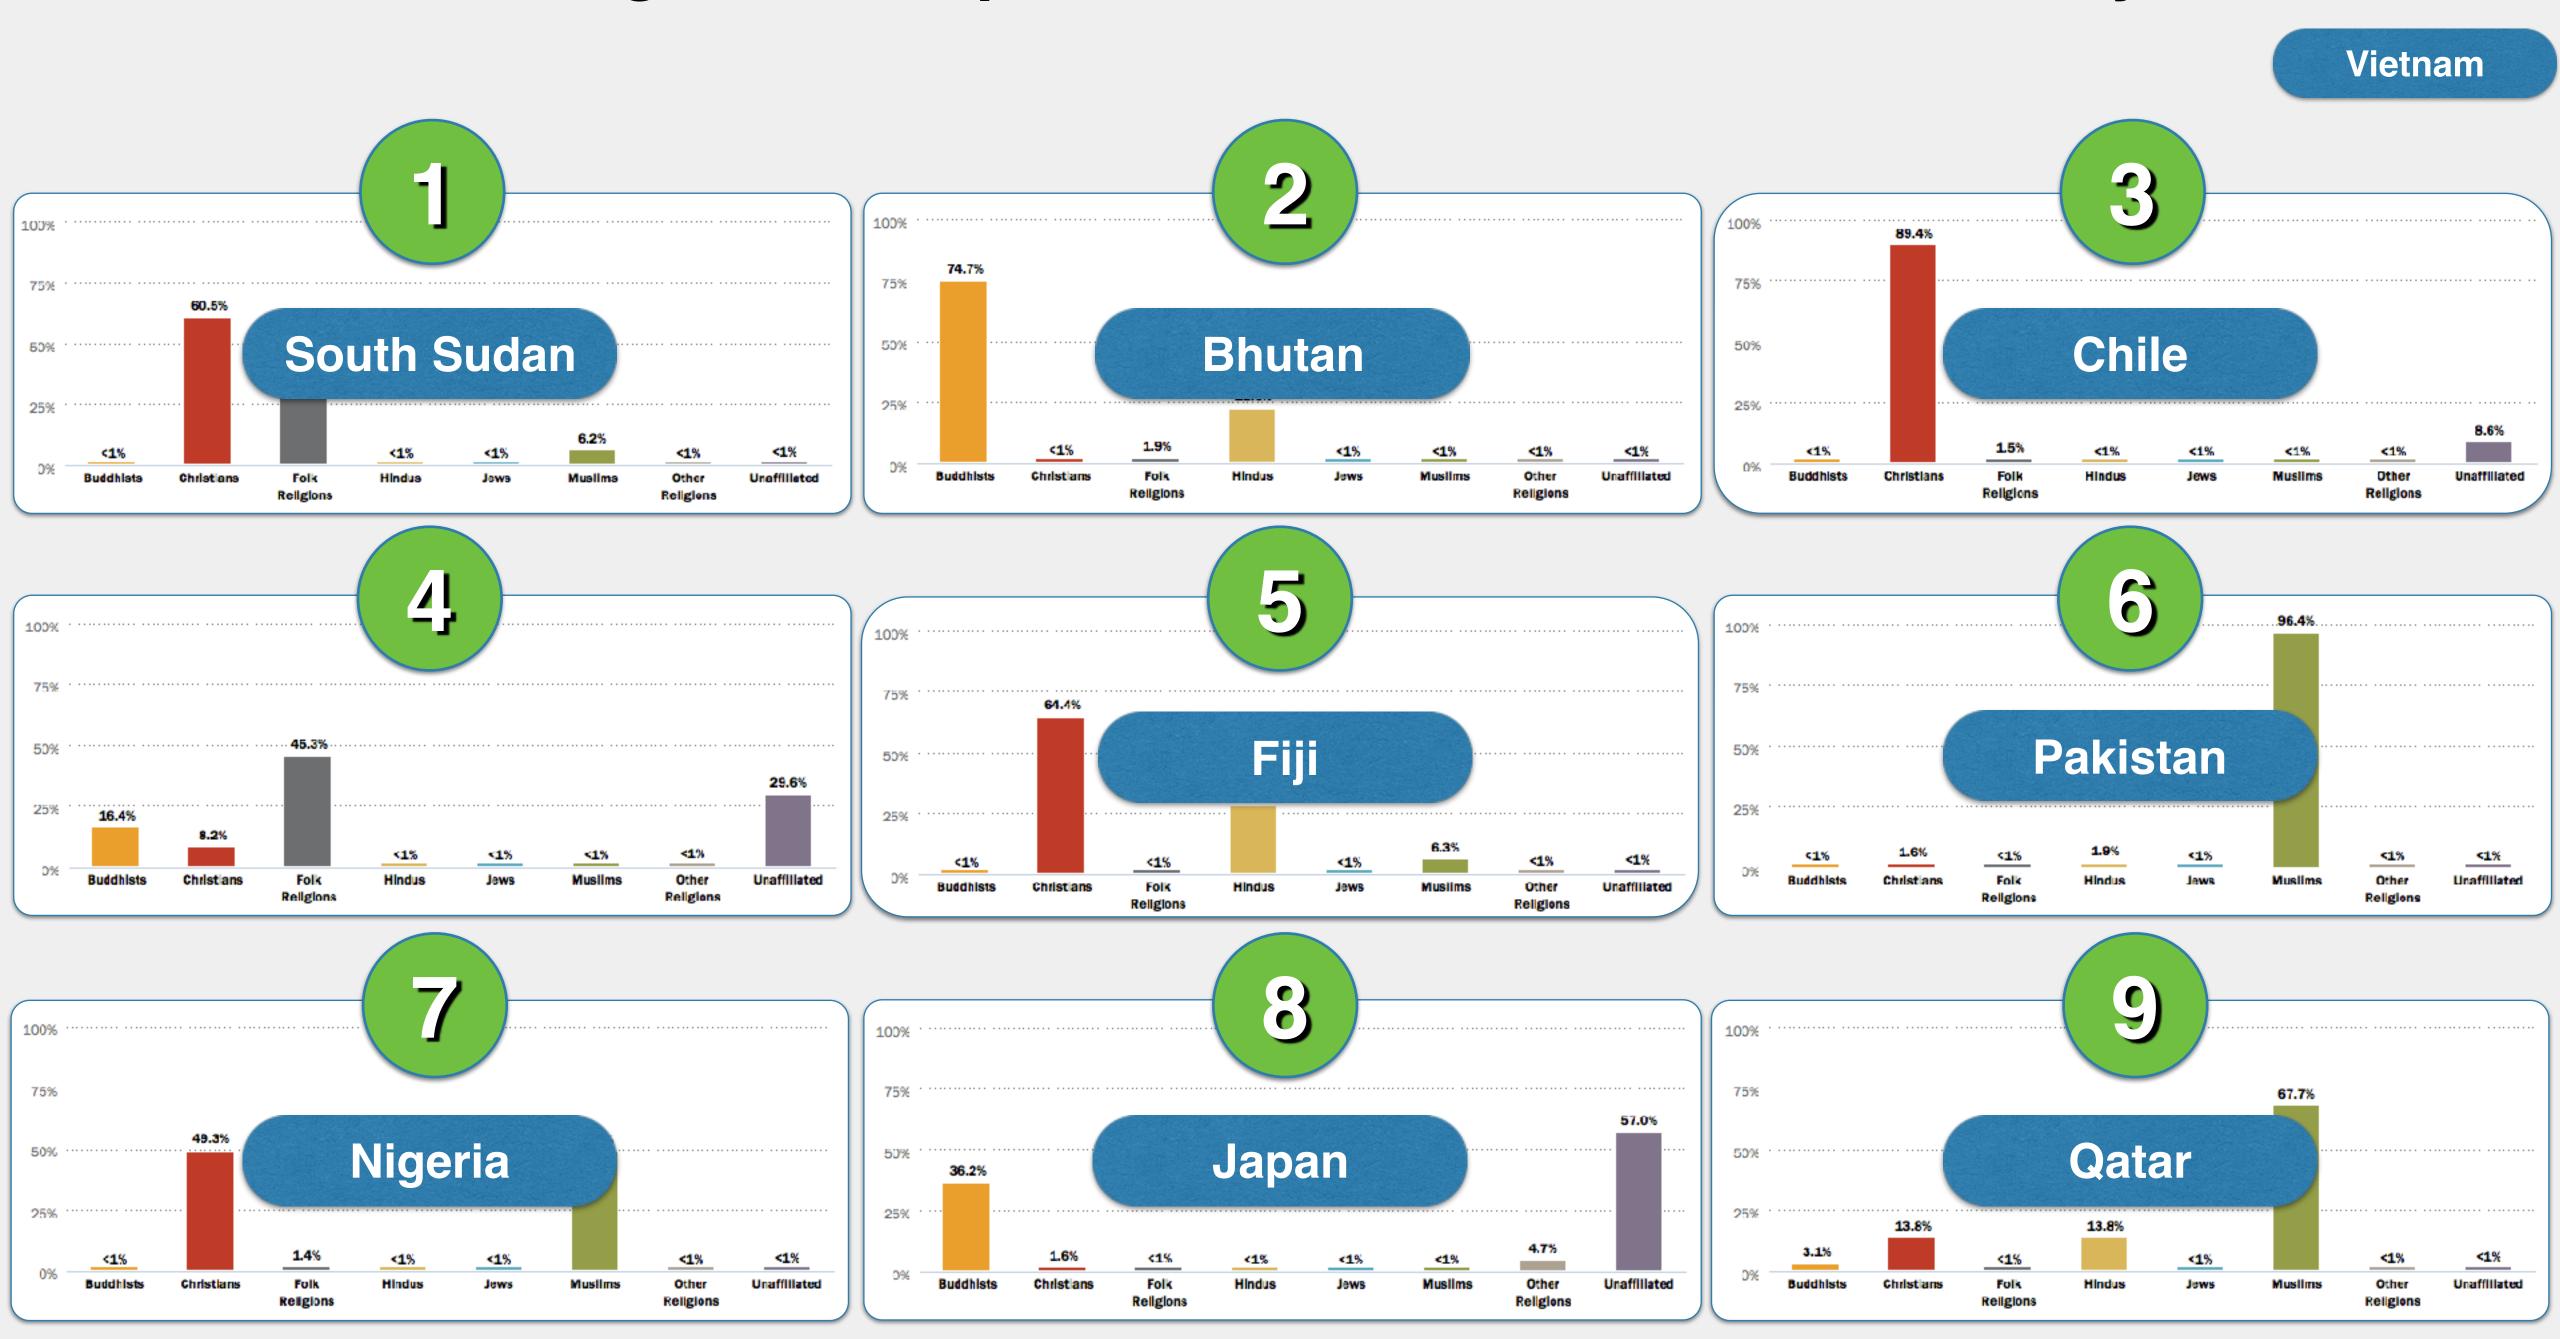

#### Part IV. Religion Activity 1-9...Match the religion descriptions with the correct country.

| 1-9 - Countries | Description of ReligionHow did you determine your answer? |
|-----------------|-----------------------------------------------------------|
| Bhutan          |                                                           |
| Chile           |                                                           |
| Fiji            |                                                           |
| Japan           |                                                           |
| Nigeria         |                                                           |
| Pakistan        |                                                           |
| Qatar           |                                                           |
| South Sudan     |                                                           |
| Vietnam         |                                                           |