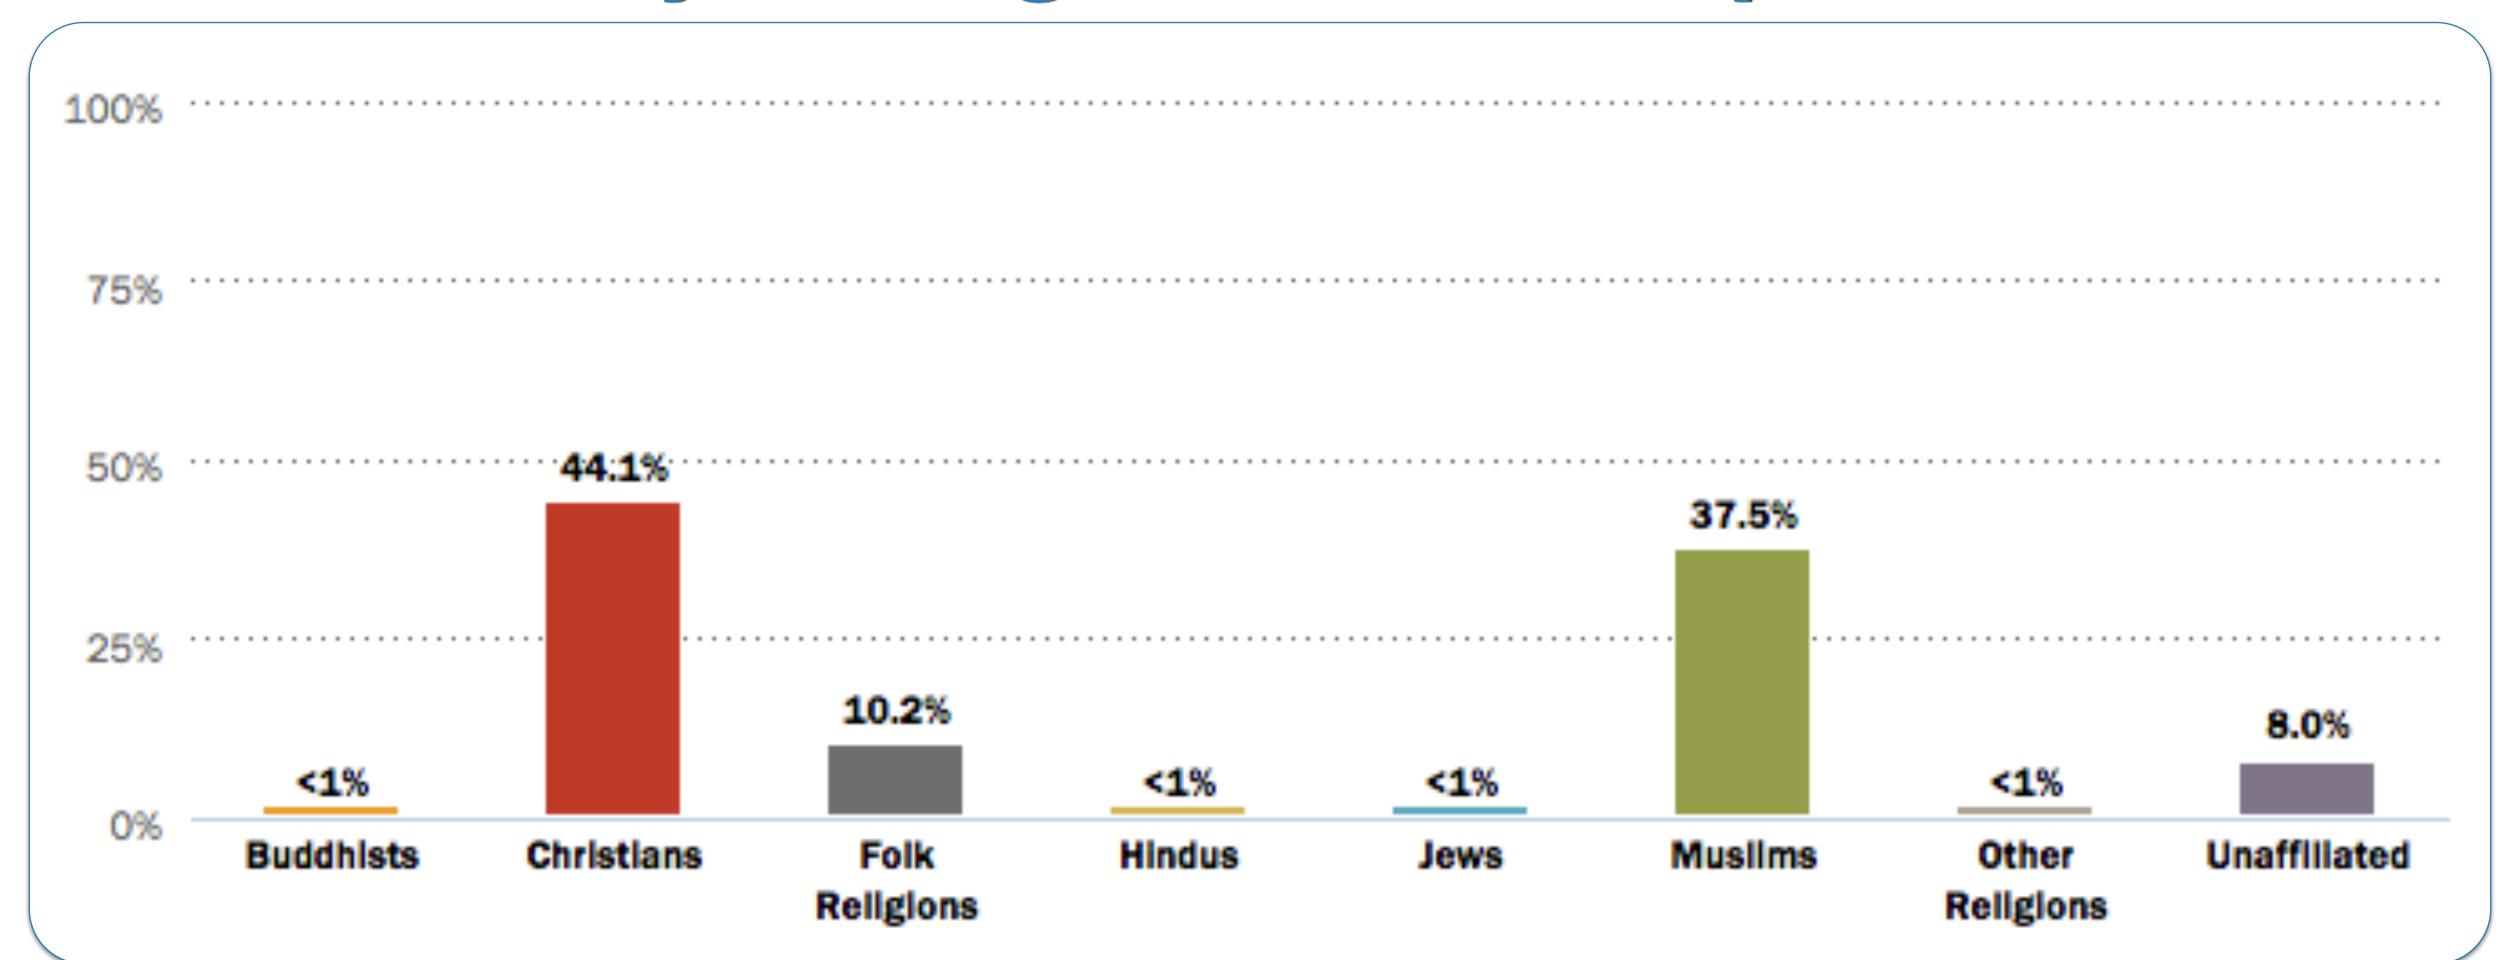

#### Philippines

Religions

Match the religion descriptions in 1-4 with the correct country below.

Religions

Religions

Religions

# Philippines

## Philippines

Religions

Match the religion descriptions in 1-4 with the correct country below.

Religions

Religions

Religions