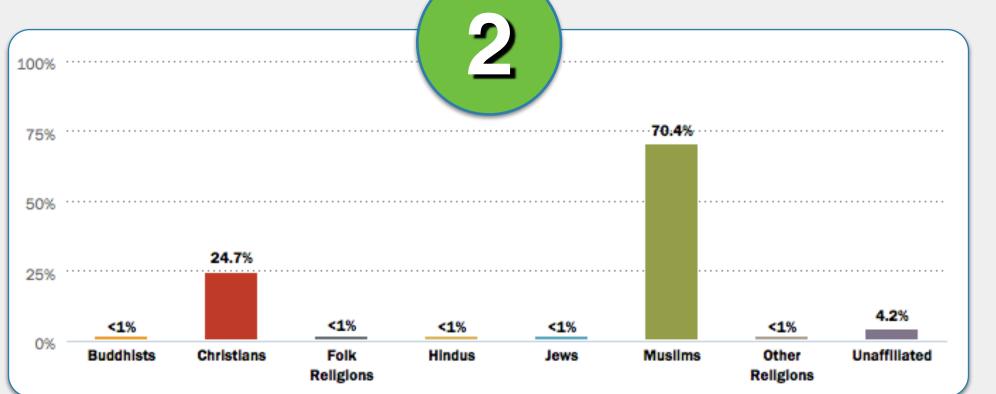

**South Africa** 

Match the religion descriptions in 1-6 with the correct country below.

Kazakhstan

Kuwait

Macedonia

Mauritius

South Africa

#2

#2

Mauritius
South Africa

#2

**South Africa** 

India

Kenya

Mexico

Netherlands