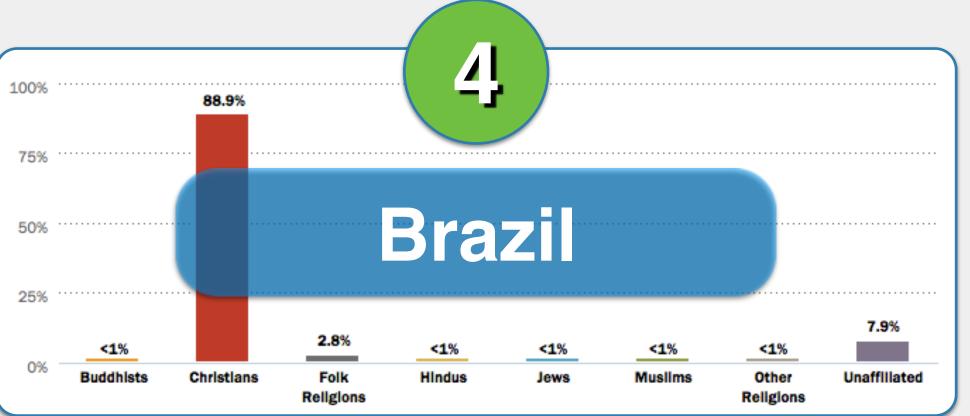

# World Religion Activity Part III.

Brazil

China

Czechia

Ethiopia

Kosovo

Myanmar (Burma)

Match the religion descriptions in 1-6 with the correct country below.

# World Religion Activity Part III. ANSWERS

Match the religion descriptions in 1-6 with the correct country below.

Brazil

China

Czechia

Ethiopia

Kosovo

Myanmar (Burma)

Match the religion descriptions in 1-6 with the correct country below.

China

Czechia

Ethiopia

Kosovo

Myanmar (Burma)

#1

Kosovo