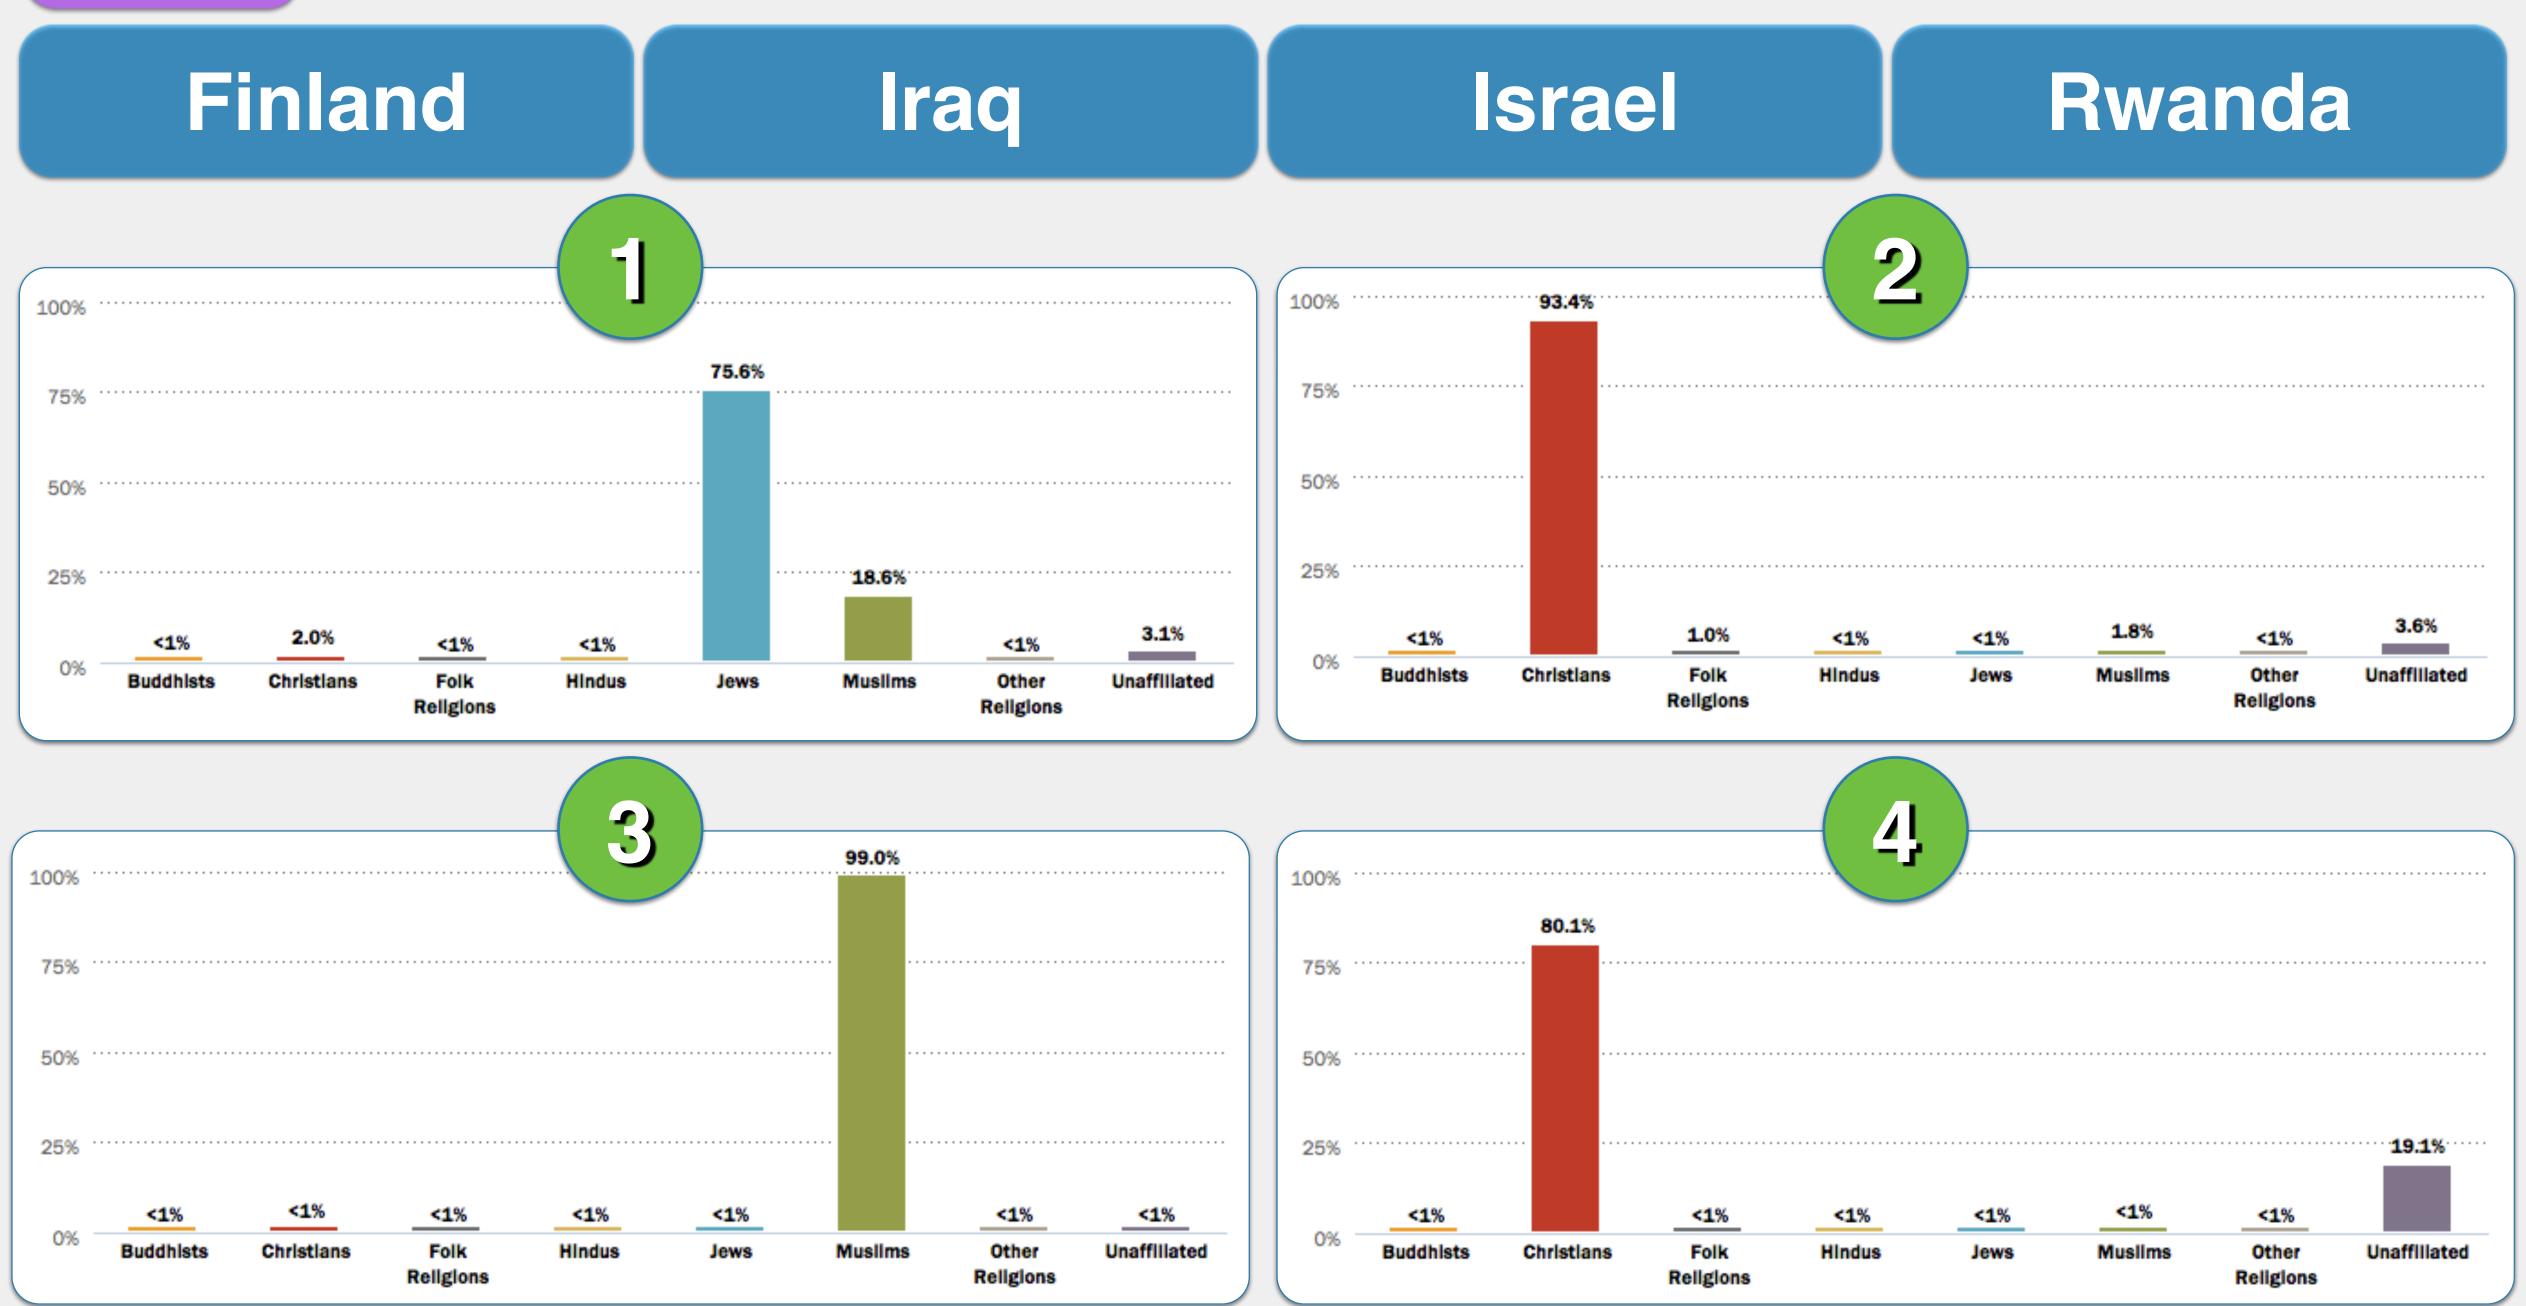

# World Religion Activity Part II.

Buddhists

Christians

Religions

Hindus

Jews

Muslims

Match the religion descriptions in 1-4 with the correct country below.

Unaffillated

Religions

Christians

Hindus

Religions

Jews

Muslims

Religions

Unaffiliated

Buddhists

Christians

Folk

Religions

Hindus

Jews

Muslims

Other

Religions

Match the religion descriptions in 1-4 with the correct country below.

Unaffillated

Jews

Religions

Muslims

Religions