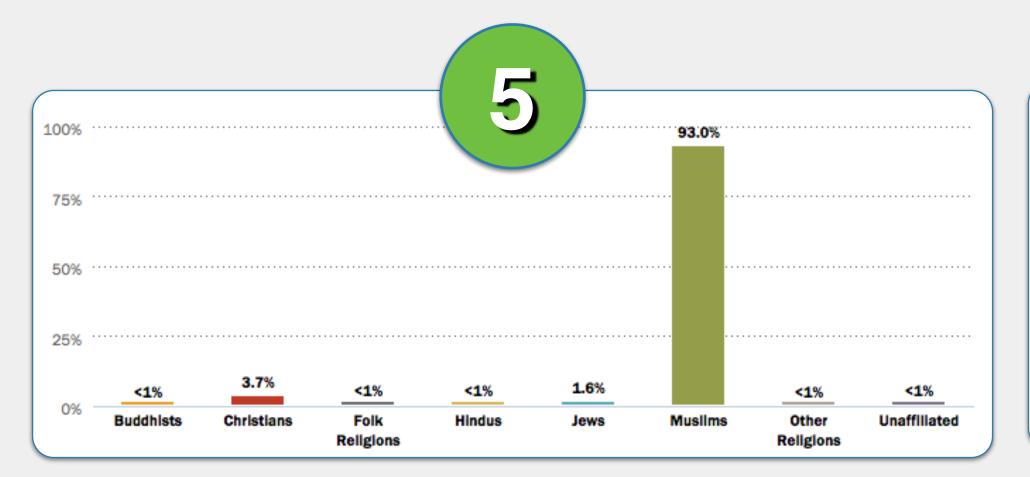

Myanmar (Burma)

Myanmar (Burma)

Match the religion descriptions in 1-6 with the correct country below.

Hong Kong

Kazakhstan

**Kuwait** 

Macedonia

Mauritius

**South Africa** 

Match the religion descriptions in 1-6 with the correct country below.

Kazakhstan

Kuwait

Macedonia

Mauritius

South Africa

#2