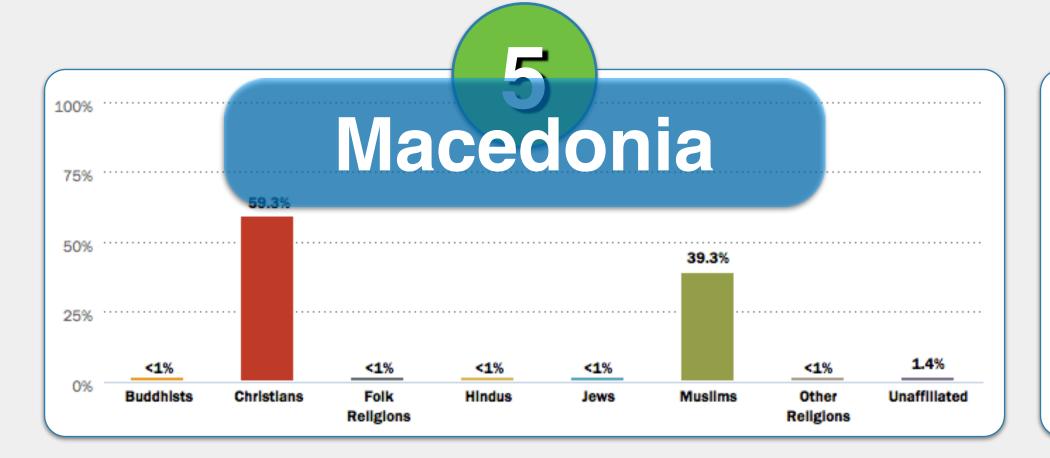

Myanmar (Burma)

Myanmar (Burma)

Match the religion descriptions in 1-6 with the correct country below.

Hong Kong

Kazakhstan

**Kuwait** 

Macedonia

Mauritius

**South Africa** 

Match the religion descriptions in 1-6 with the correct country below.

Kazakhstan

Kuwait

Macedonia

Mauritius

South Africa

#2

#2

Mauritius
South Africa

#2

**South Africa** 

India

Kenya

Mexico

Netherlands