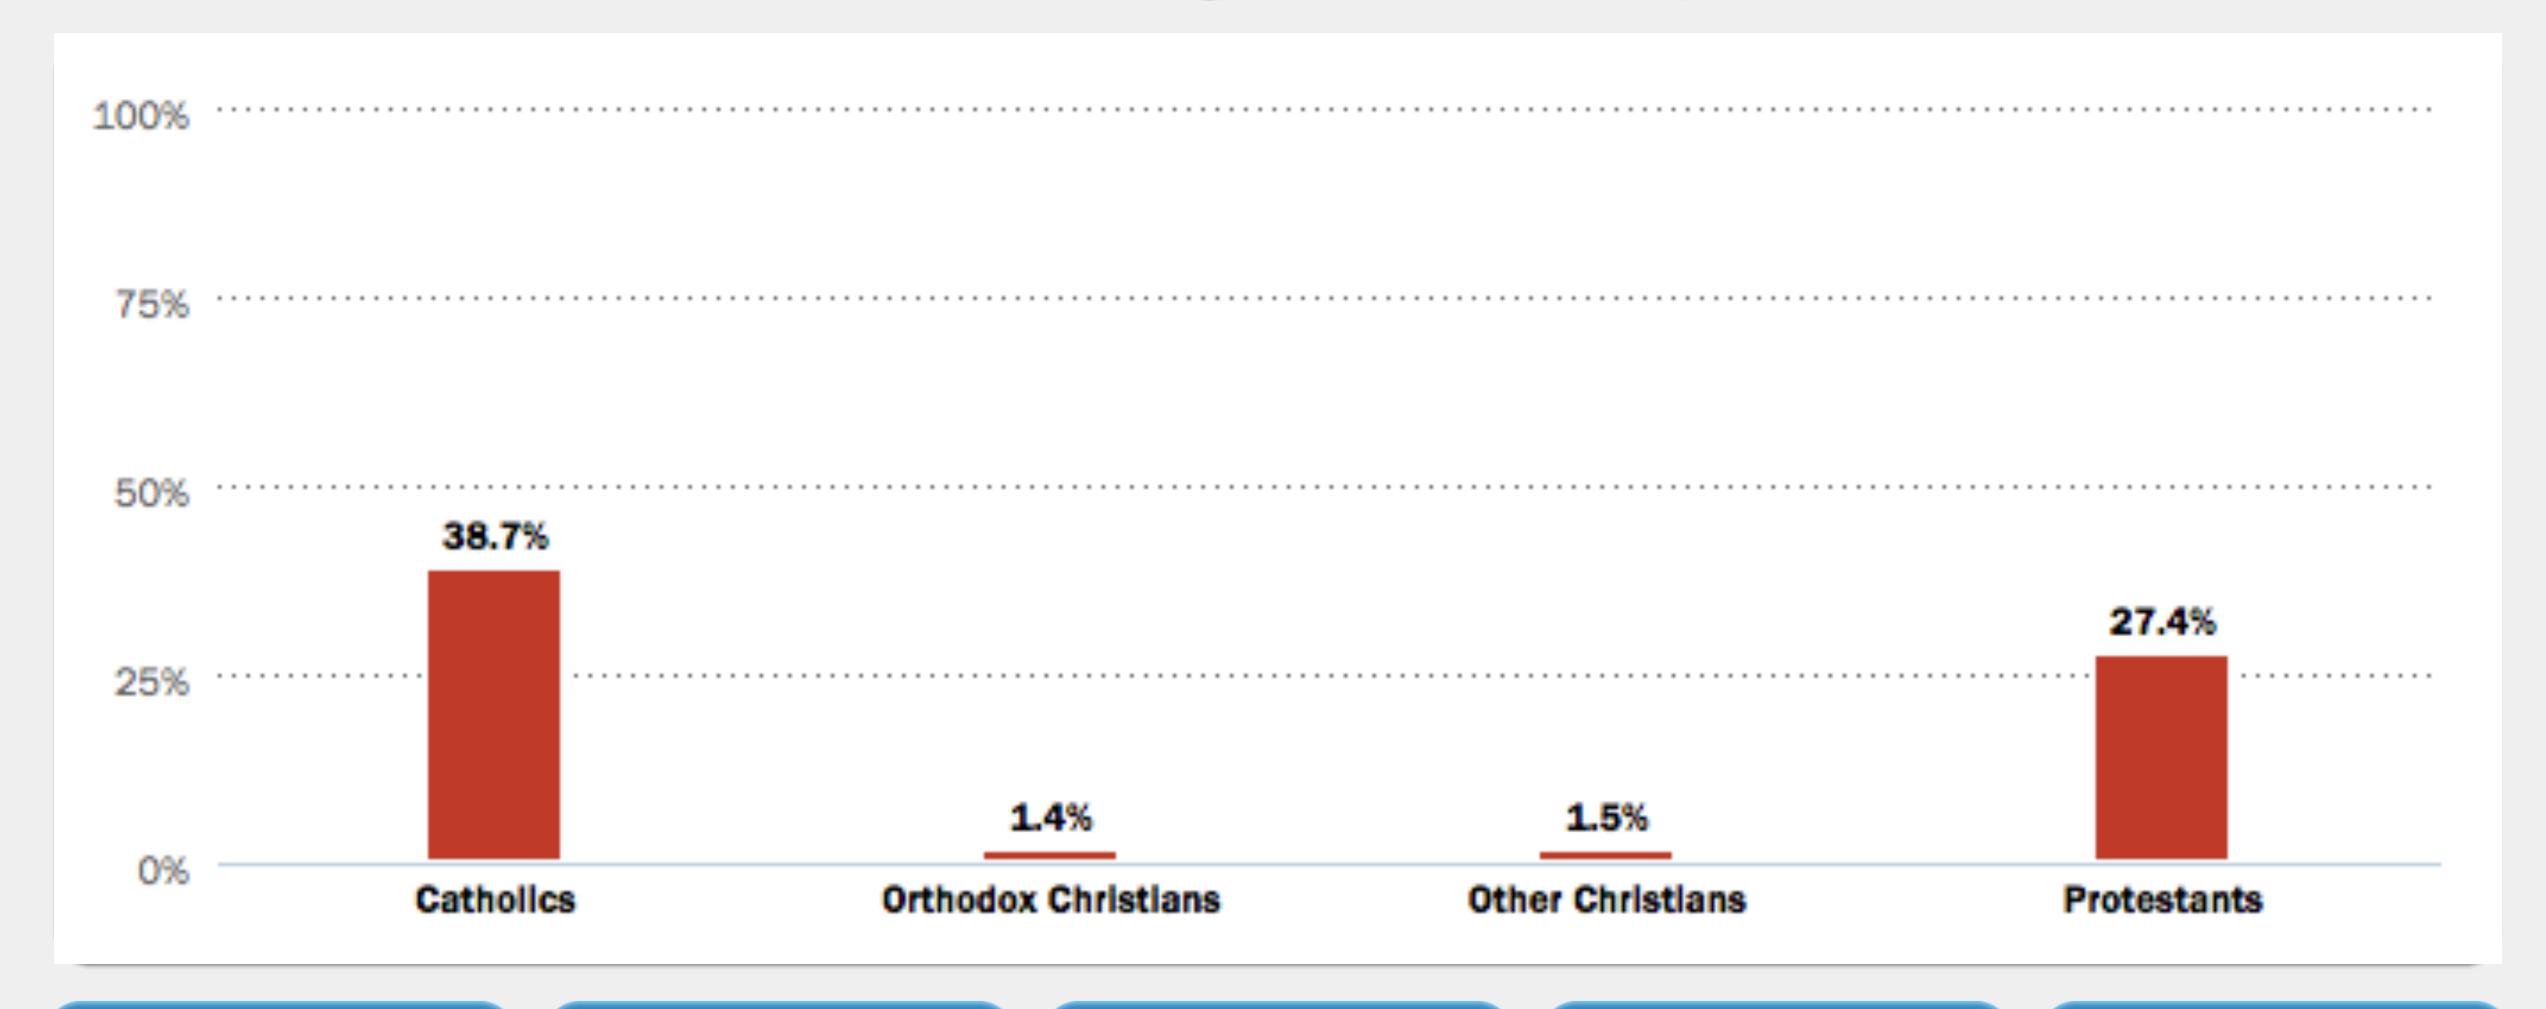

# Which country's <u>Christian</u> population has the following make-up?

Armenia

Canada

Finland

Italy

**United States** 

# Which country's <u>Christian</u> population has the following make-up?

Armenia

Finland

Italy

**United States** 