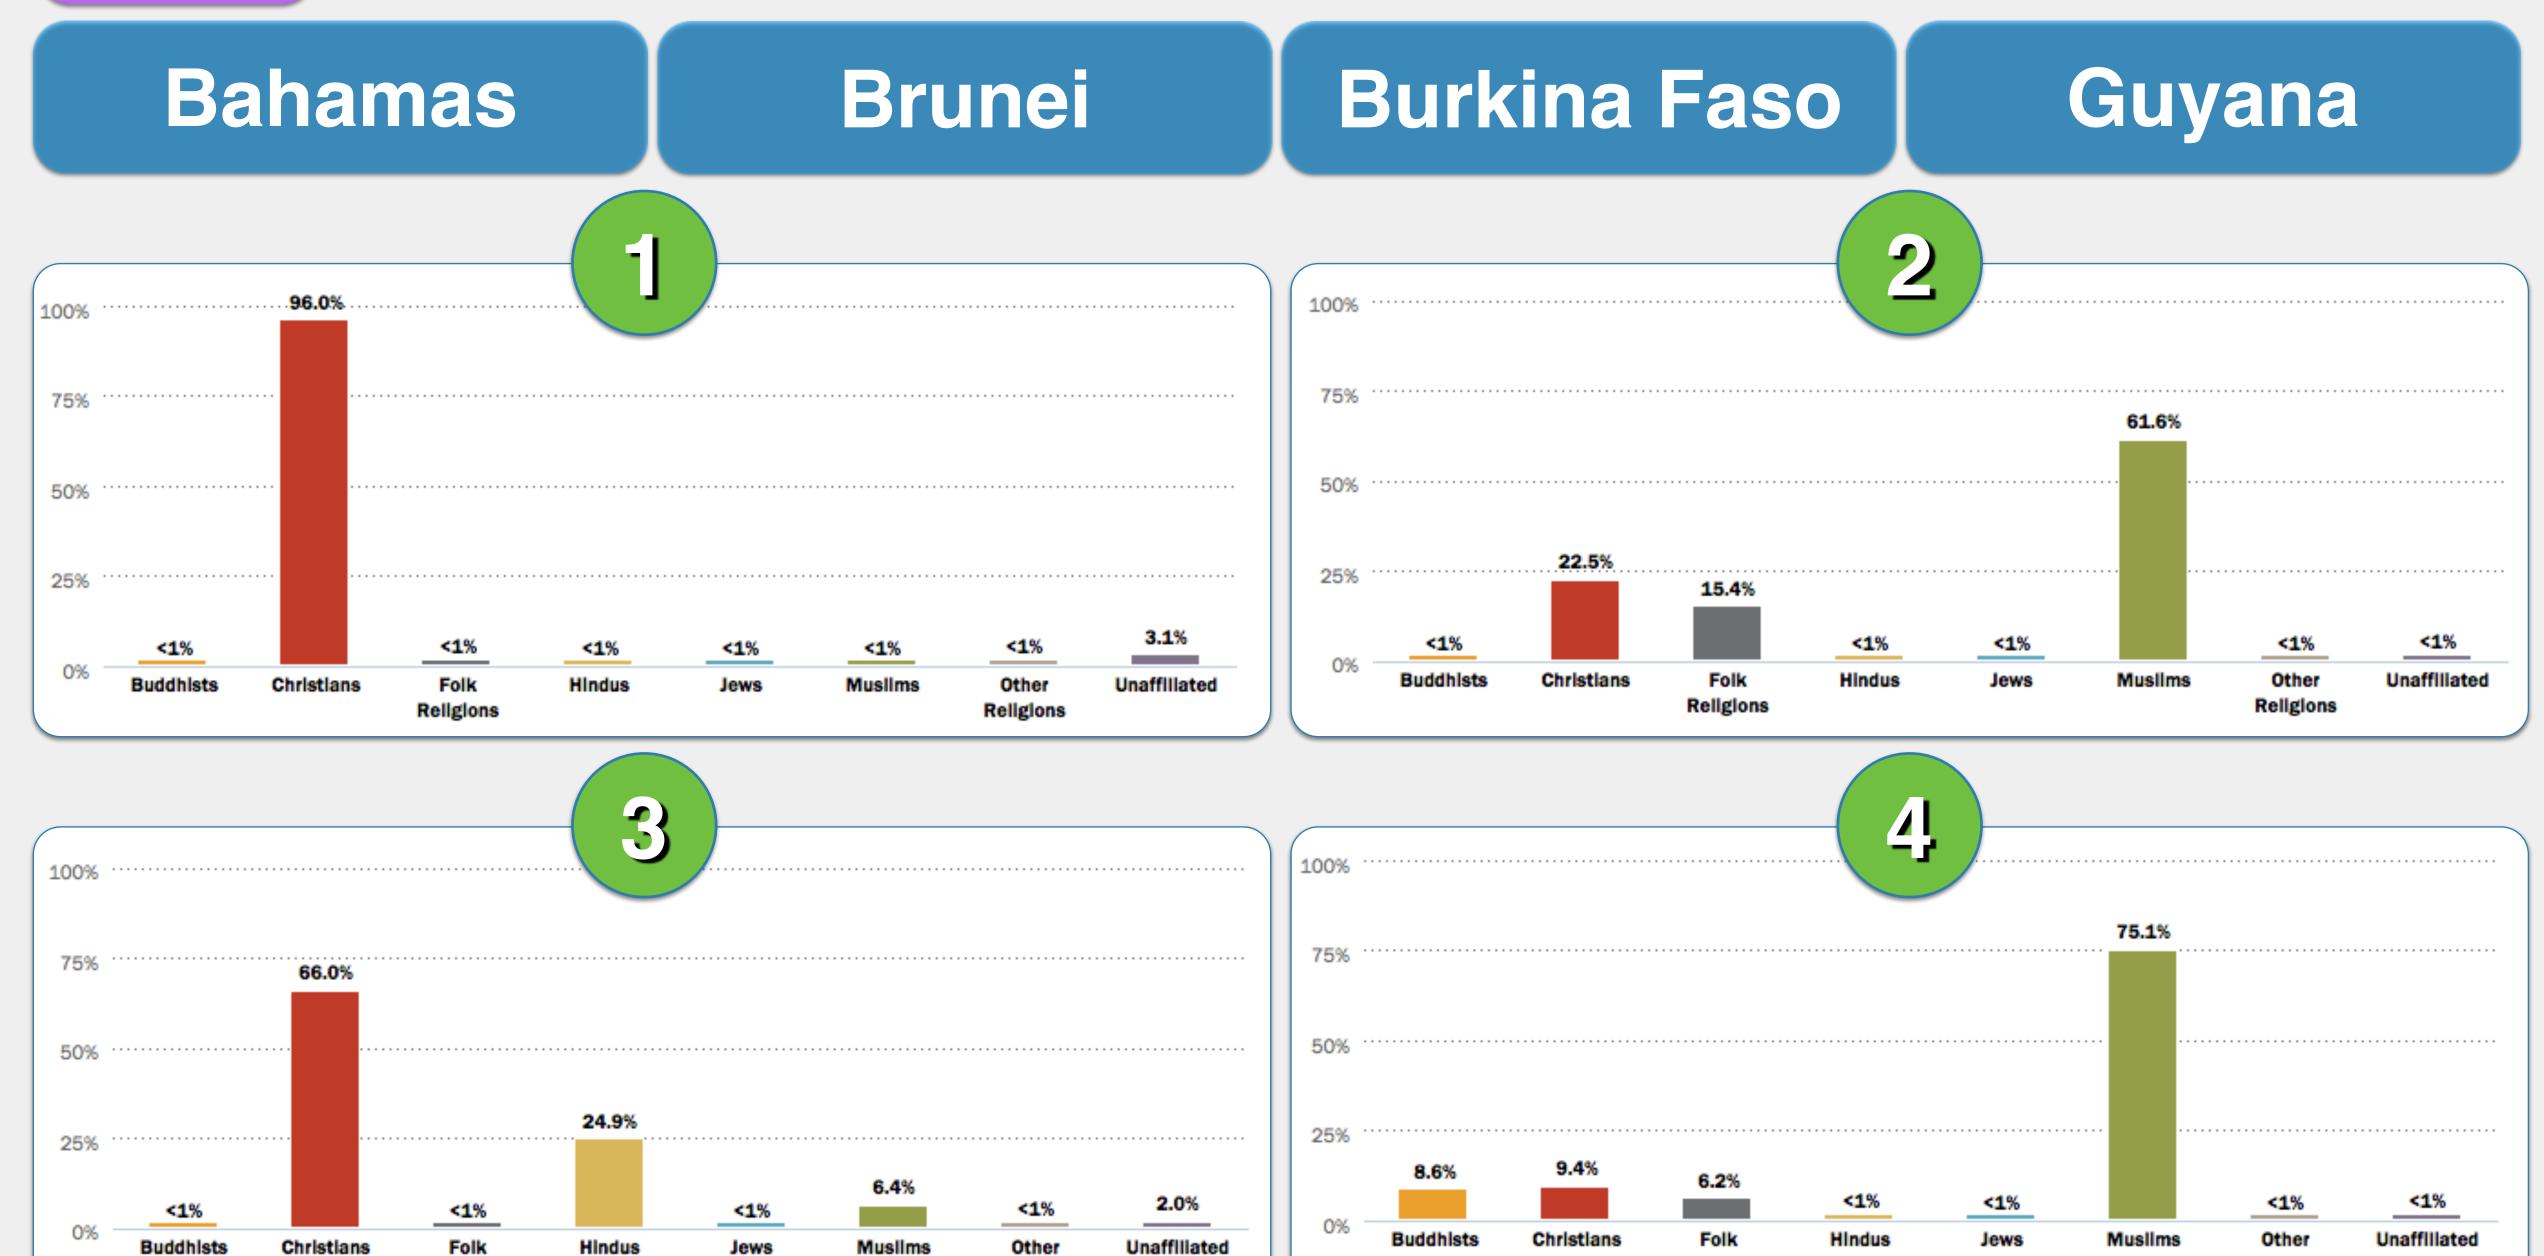

# World Religion Activity Part III.

Brazil

China

Czechia

Ethiopia

Kosovo

Myanmar (Burma)

Match the religion descriptions in 1-6 with the correct country below.

Hong Kong

Kazakhstan

**Kuwait** 

Macedonia

Mauritius

**South Africa** 

India

Kenya

Mexico

Netherlands

South Korea

U.A.E.