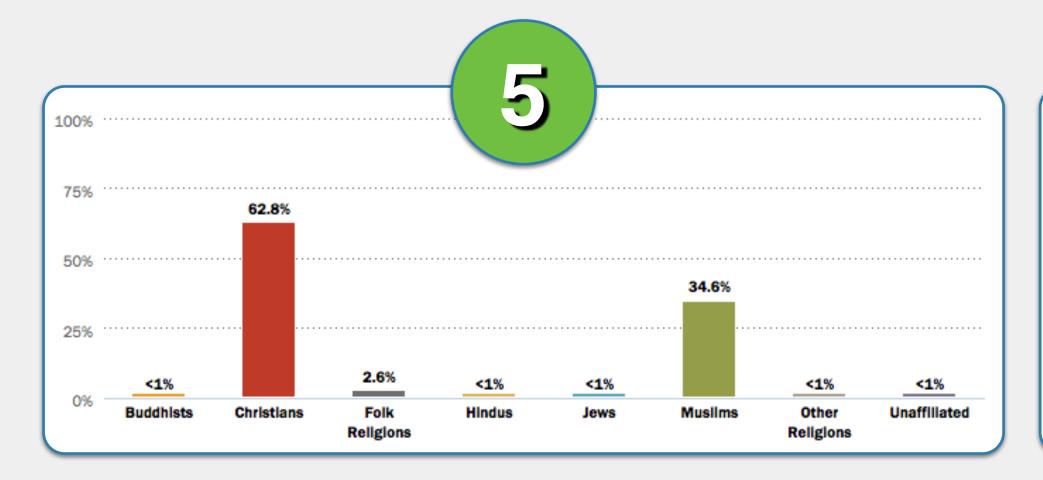

# World Religion Activity Part III.

Brazil

China

Czechia

Ethiopia

Kosovo

Myanmar (Burma)

Match the religion descriptions in 1-6 with the correct country below.

# World Religion Activity Part III. ANSWERS

Match the religion descriptions in 1-6 with the correct country below.

Brazil

China

Czechia

Ethiopia

Kosovo

Myanmar (Burma)

Match the religion descriptions in 1-6 with the correct country below.

China

Czechia

Ethiopia

Kosovo

Myanmar (Burma)

#1

Kosovo

Myanmar (Burma)

Myanmar (Burma)

Match the religion descriptions in 1-6 with the correct country below.

Hong Kong

Kazakhstan

**Kuwait** 

Macedonia

Mauritius

**South Africa** 

Match the religion descriptions in 1-6 with the correct country below.

Kazakhstan

Kuwait

Macedonia

Mauritius

South Africa

#2