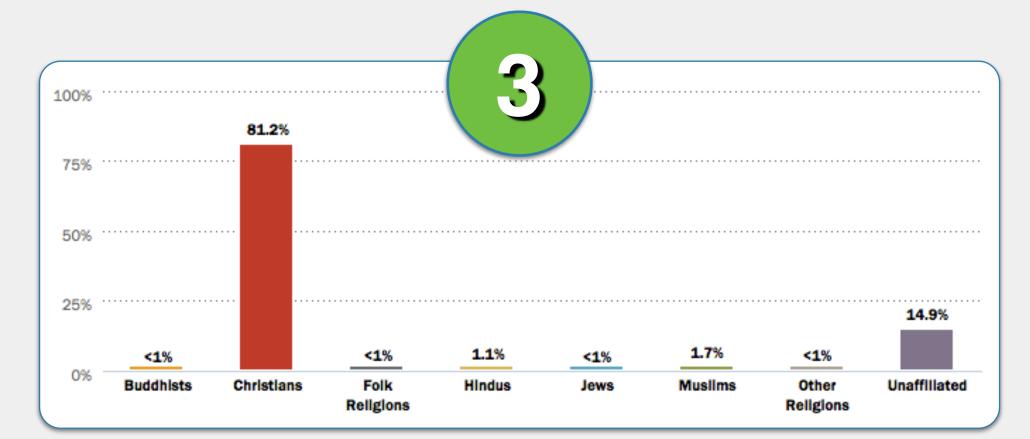

# World Religion Activity Part III. ANSWERS

Match the religion descriptions in 1-6 with the correct country below.

Brazil

China

Czechia

Ethiopia

Kosovo

Myanmar (Burma)

Match the religion descriptions in 1-6 with the correct country below.

China

Czechia

Ethiopia

Kosovo

Myanmar (Burma)

#1

Kosovo