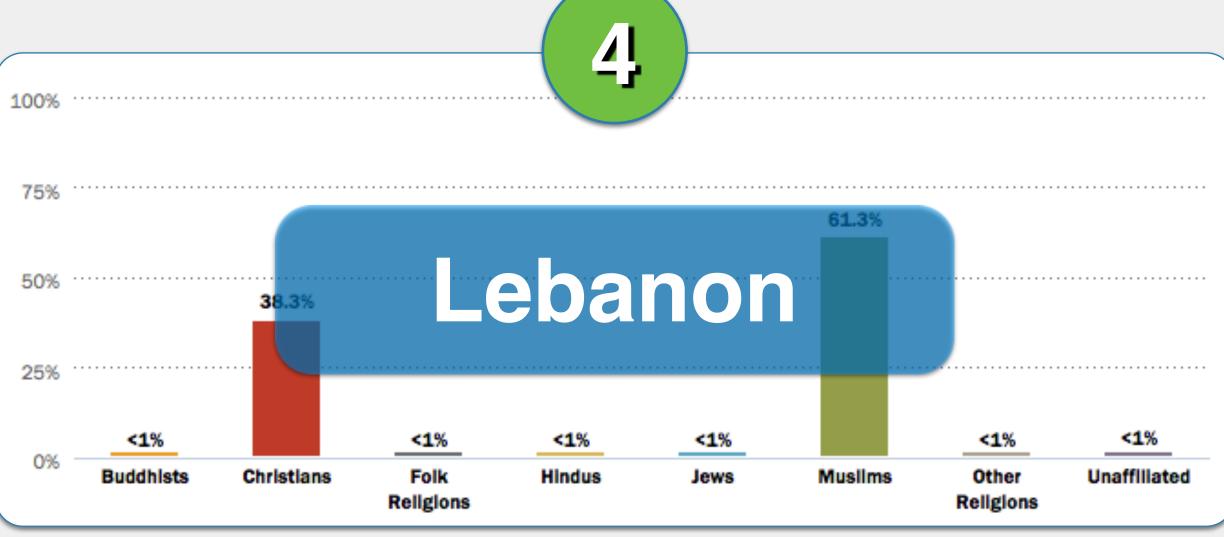

#### What country's religious make-up looks like...?

Guam

Mauritania

Mozambique

Tunisia

Yemen

#### What country's religious make-up looks like...?

Guam

Mauritania

Tunisia

Yemen

Cambodia

China

Costa Rica