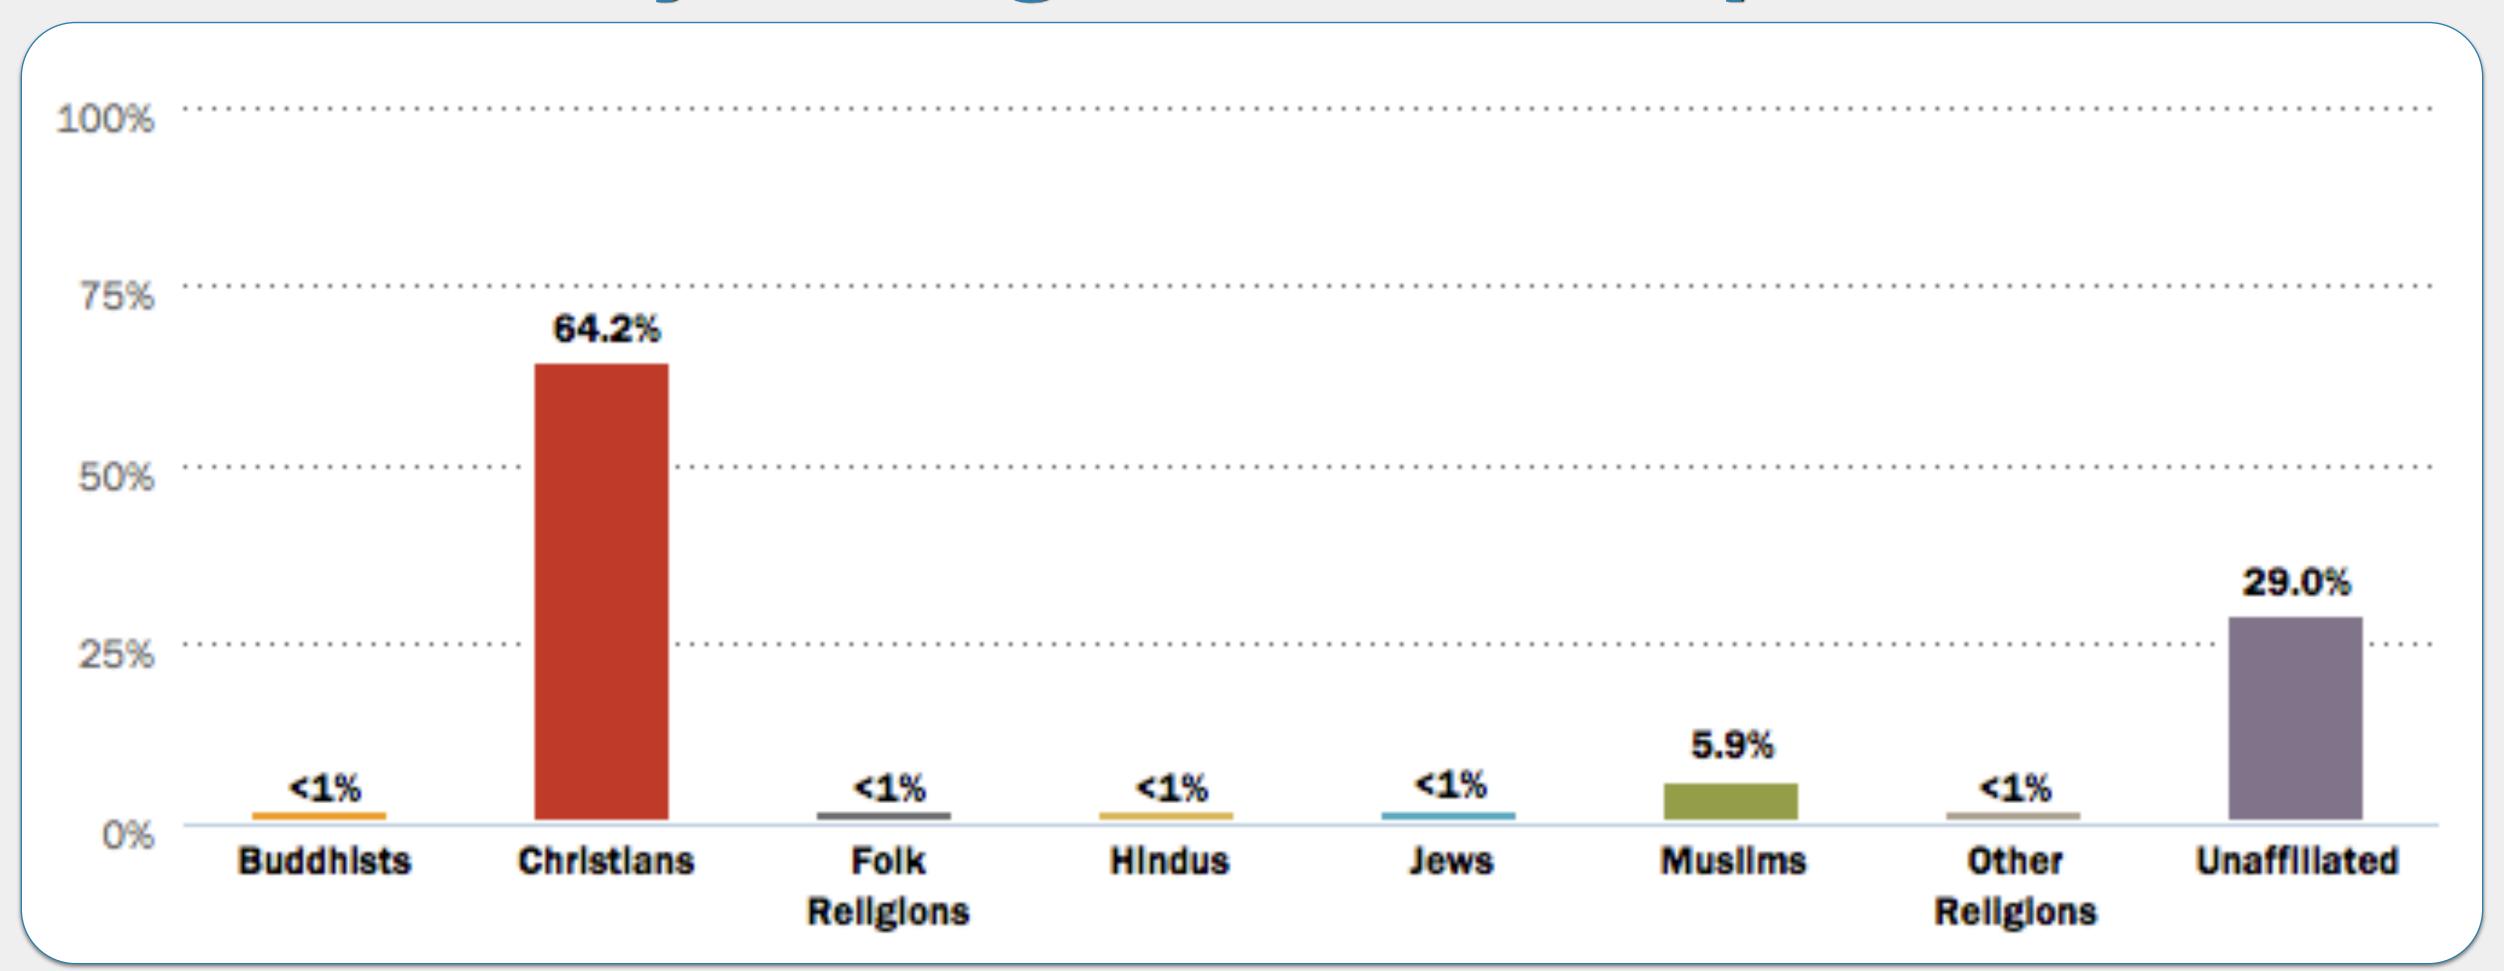

# World Religion Activity Part II. ANSWERS

Buddhists

Christians

Folk

Religions

Hindus

Jews

Muslims

Other

Religions

Unaffiliated

Buddhists

Christians

Folk

Religions

Hindus