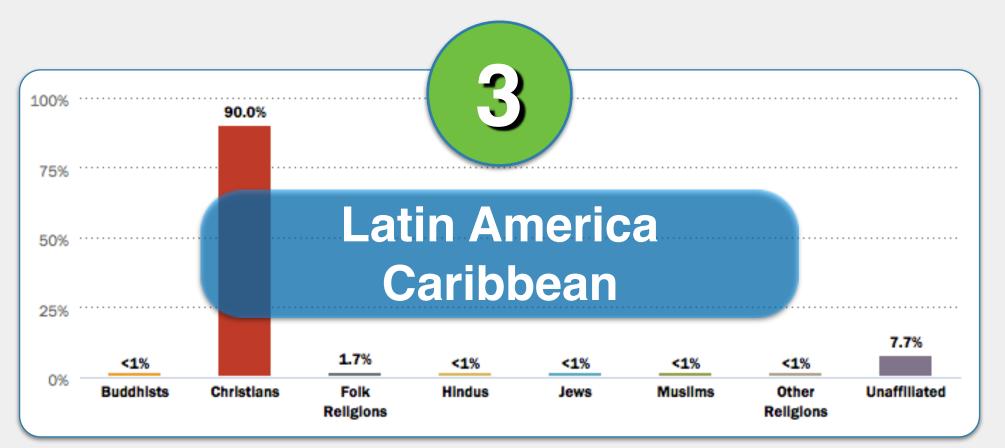

# Which country's <u>Christian</u> population has the following make-up?



Armenia

Canada

Finland

Italy

**United States** 

# Which country's <u>Christian</u> population has the following make-up?



Armenia

Finland

Italy

**United States** 













#### ΞX

Match the religion descriptions in 1-6 with the correct region below.

**Asia-Pacific** 

Europe

Latin America Caribbean

Middle East Northern Africa

**North America** 













#### EX

Match the religion descriptions in 1-6 with the correct region below.

#### Europe

Latin America Caribbean

Middle East Northern Africa

**North America** 















Latin America Caribbean

Middle East Northern Africa

**North America** 

















**Middle East Northern Africa** 

**North America** 















North America
Sub-Saharan Africa





























| Vlama: |  |  |  |
|--------|--|--|--|
| Name:  |  |  |  |

#### Part III. Religion Activity 1-6...Match the religion descriptions with the correct country.

| #1 Countries         | Description of Deligion, How did you determine your engage? |
|----------------------|-------------------------------------------------------------|
|                      | Description of ReligionHow did you determine your answer?   |
| Brazil               |                                                             |
| China                |                                                             |
| Czechia              |                                                             |
| Ethiopia             |