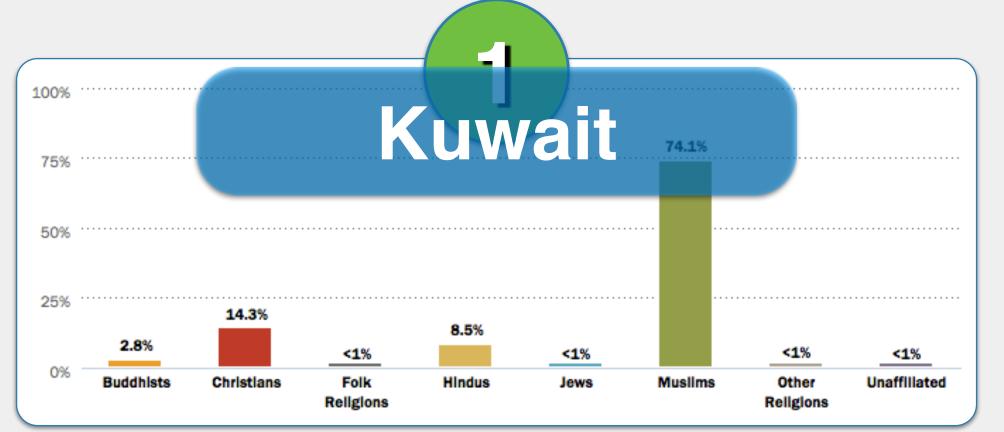

# World Religion Activity Part III. ANSWERS

Match the religion descriptions in 1-6 with the correct country below.

Brazil

China

Czechia

Ethiopia

Kosovo

Myanmar (Burma)

Match the religion descriptions in 1-6 with the correct country below.

China

Czechia

Ethiopia

Kosovo

Myanmar (Burma)

#1

Kosovo