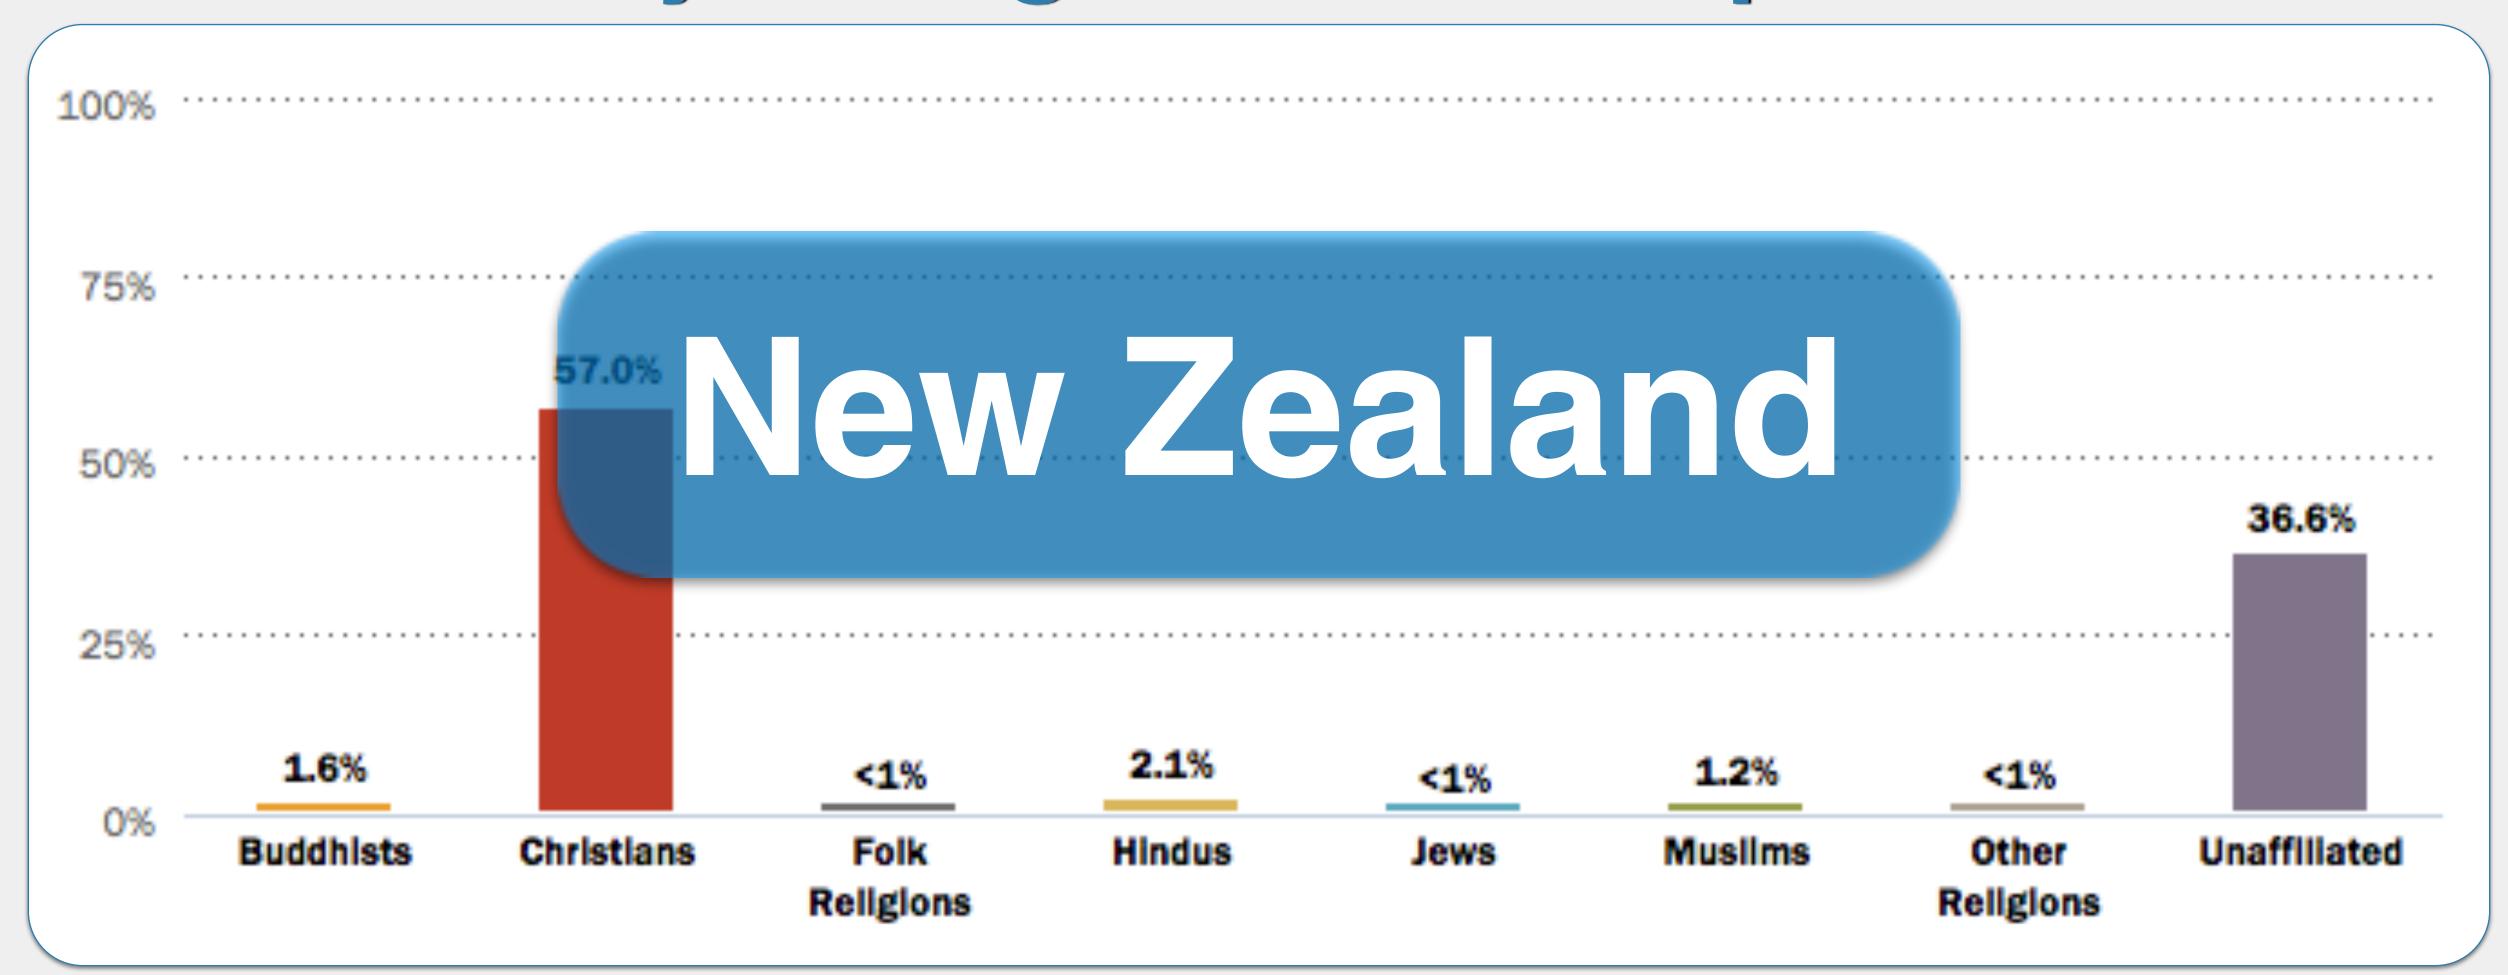

### What country's religious make-up looks like...?

Gaza Strip

Greece

New Zealand

Niger

Oman

Suriname

Tajikistan

## What country's religious make-up looks like...?

Gaza Strip

Greece

New Zealand

Niger

Oman

Gaza Strip

Greece