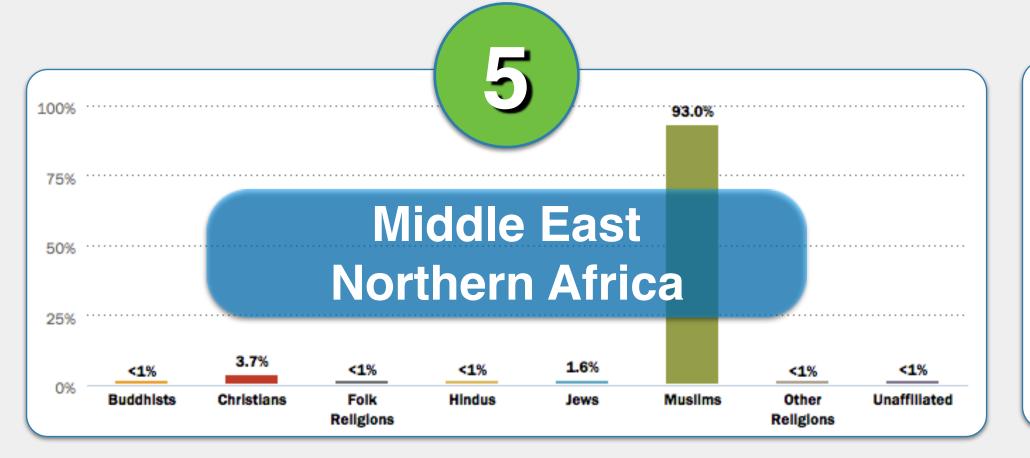

#### ΞX

Match the religion descriptions in 1-6 with the correct region below.

**Asia-Pacific** 

Europe

Latin America Caribbean

Middle East Northern Africa

**North America** 

#### EX

Match the religion descriptions in 1-6 with the correct region below.

#### Europe

Latin America Caribbean

Middle East Northern Africa

**North America** 

Latin America Caribbean

Middle East Northern Africa

**North America** 

**Middle East Northern Africa** 