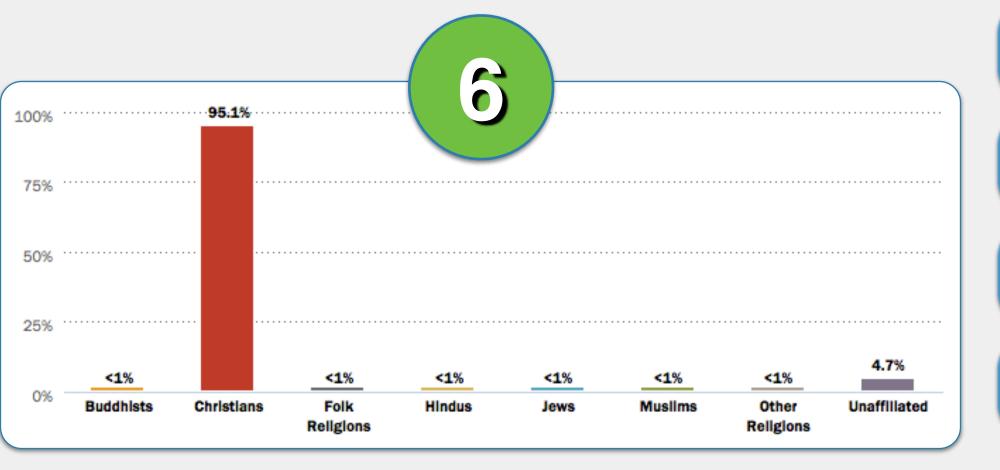

# World Religion Activity Part III. ANSWERS

Match the religion descriptions in 1-6 with the correct country below.

Brazil

China

Czechia

Ethiopia

Kosovo

Myanmar (Burma)

Match the religion descriptions in 1-6 with the correct country below.

China

Czechia

Ethiopia

Kosovo

Myanmar (Burma)

#1

Kosovo

Myanmar (Burma)

Myanmar (Burma)

Match the religion descriptions in 1-6 with the correct country below.

Hong Kong

Kazakhstan

**Kuwait** 

Macedonia

Mauritius