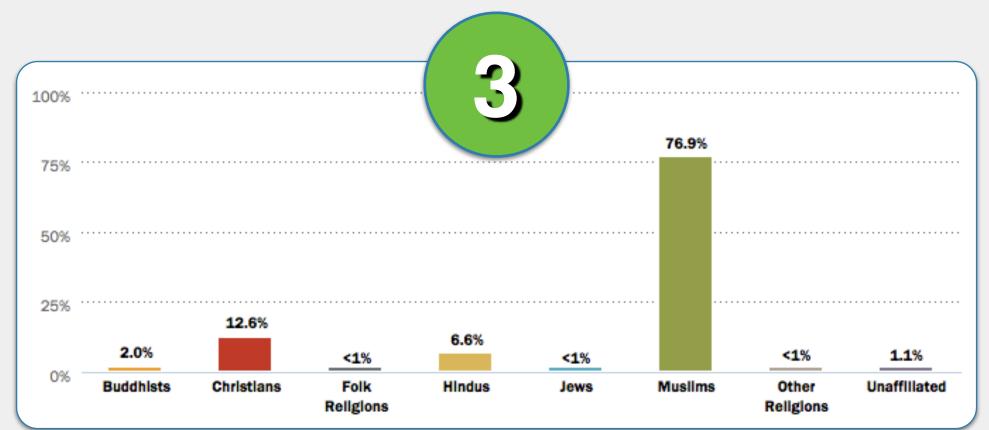

**South Africa** 

Match the religion descriptions in 1-6 with the correct country below.

Kazakhstan

Kuwait

Macedonia

Mauritius

South Africa

#2

#2

Mauritius
South Africa

#2

**South Africa** 

India

Kenya

Mexico

Netherlands