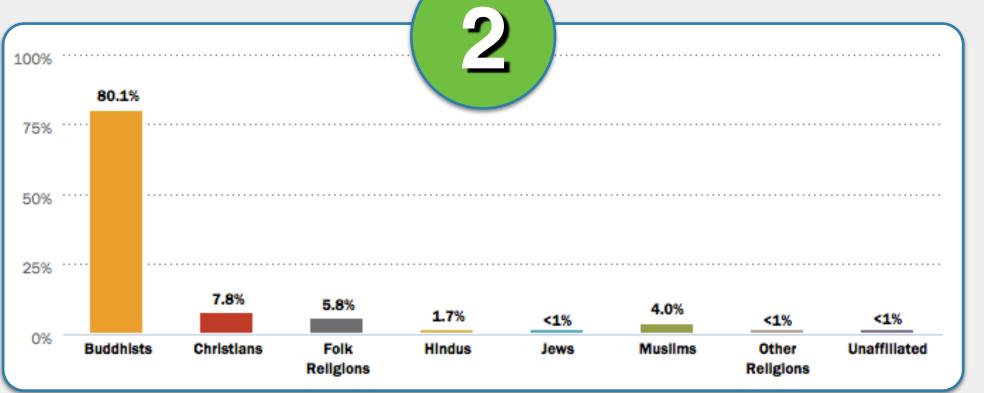

# World Religion Activity Part III. ANSWERS

Match the religion descriptions in 1-6 with the correct country below.

Brazil

China

Czechia

Ethiopia

Kosovo

Myanmar (Burma)

Match the religion descriptions in 1-6 with the correct country below.

China

Czechia

Ethiopia

Kosovo

Myanmar (Burma)

#1

Kosovo

Myanmar (Burma)

Myanmar (Burma)

Match the religion descriptions in 1-6 with the correct country below.

Hong Kong

Kazakhstan

**Kuwait** 

Macedonia

Mauritius