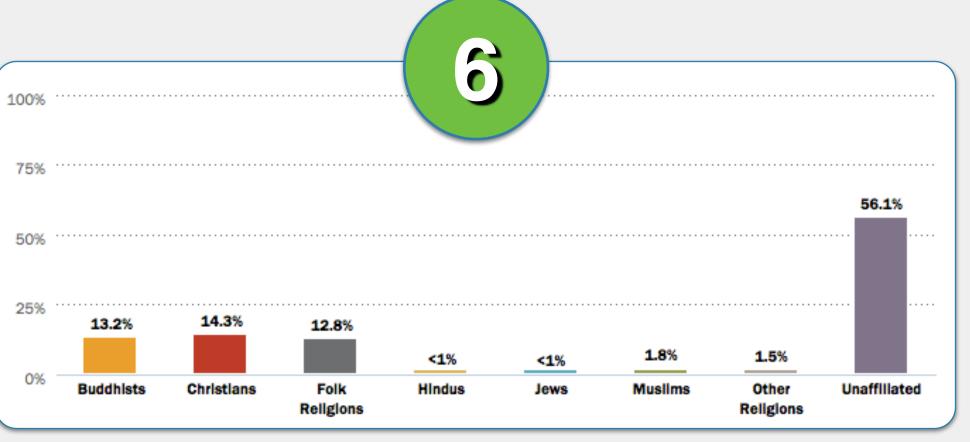

# World Religion Activity Part III.

Brazil

China

Czechia

Ethiopia

Kosovo

Myanmar (Burma)

Match the religion descriptions in 1-6 with the correct country below.

Hong Kong

Kazakhstan

**Kuwait** 

Macedonia

Mauritius

**South Africa** 

India

Kenya

**South Africa** 

Match the religion descriptions in 1-6 with the correct country below.

Kazakhstan

Kuwait

Macedonia

Mauritius

South Africa

#2