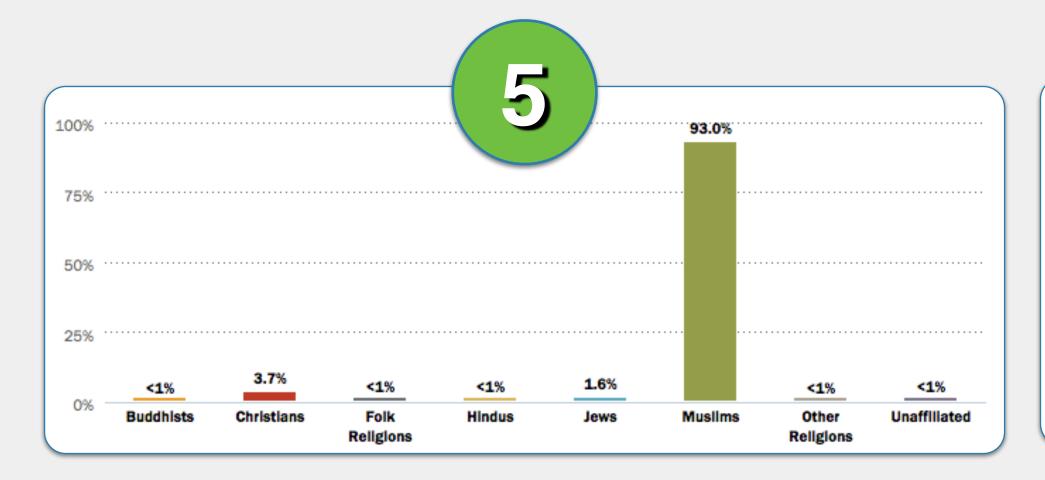

#### ΞX

Match the religion descriptions in 1-6 with the correct region below.

**Asia-Pacific** 

Europe

Latin America Caribbean

Middle East Northern Africa

**North America** 

#### EX

Match the religion descriptions in 1-6 with the correct region below.

#### Europe

Latin America Caribbean

Middle East Northern Africa

**North America** 

Latin America Caribbean

Middle East Northern Africa

**North America** 

**Middle East Northern Africa** 