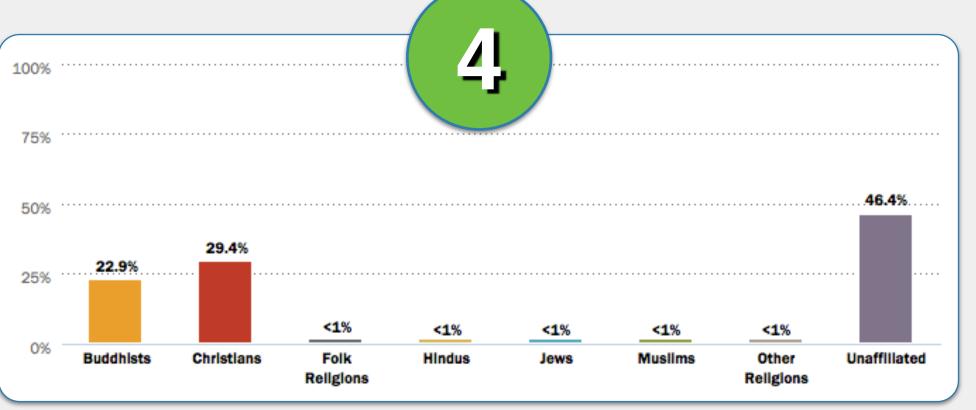

Hong Kong

Kazakhstan

**Kuwait** 

Macedonia

Mauritius

**South Africa** 

India

Kenya

Mexico

Netherlands

South Korea

U.A.E.

#2

Mauritius
South Africa

#2

**South Africa** 

India

Kenya

Mexico

Netherlands

### #3

Match the religion descriptions in 1-6 with the correct country below.

Kenya

Mexico

Netherlands

South Korea

U.A.E.

country below.