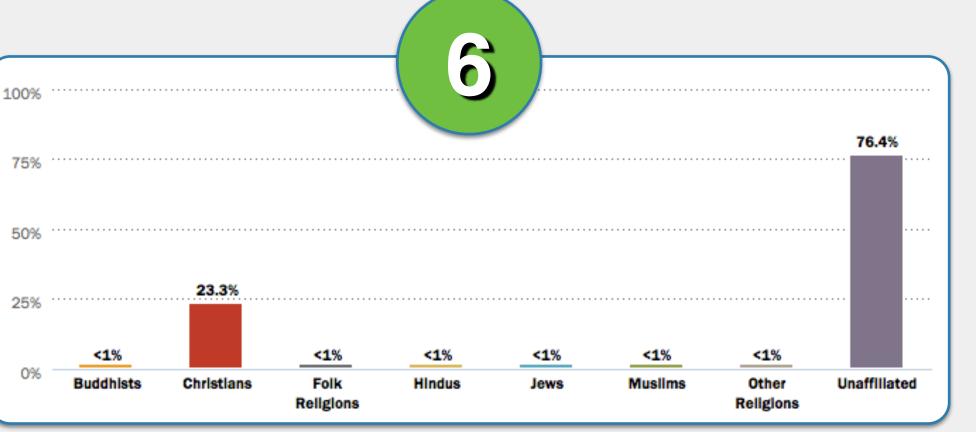

Myanmar (Burma)

Myanmar (Burma)

Match the religion descriptions in 1-6 with the correct country below.

Hong Kong

Kazakhstan

**Kuwait** 

Macedonia

Mauritius

**South Africa** 

Match the religion descriptions in 1-6 with the correct country below.

Kazakhstan

Kuwait

Macedonia

Mauritius

South Africa

#2

#2

Mauritius
South Africa

#2

**South Africa** 

India

Kenya

Mexico

Netherlands