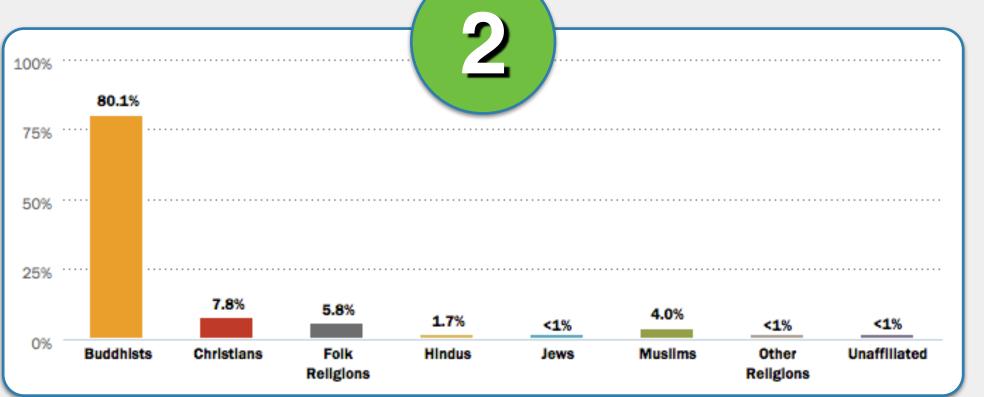

# World Religion Activity Part III.

Brazil

China

Czechia

Ethiopia

Kosovo

Myanmar (Burma)

Match the religion descriptions in 1-6 with the correct country below.

# World Religion Activity Part III. ANSWERS

Match the religion descriptions in 1-6 with the correct country below.

Brazil

China

Czechia

Ethiopia

Kosovo

Myanmar (Burma)

Match the religion descriptions in 1-6 with the correct country below.

China

Czechia

Ethiopia

Kosovo

Myanmar (Burma)

#1

Kosovo

Myanmar (Burma)

Myanmar (Burma)

Match the religion descriptions in 1-6 with the correct country below.

Hong Kong

Kazakhstan

**Kuwait** 

Macedonia

Mauritius