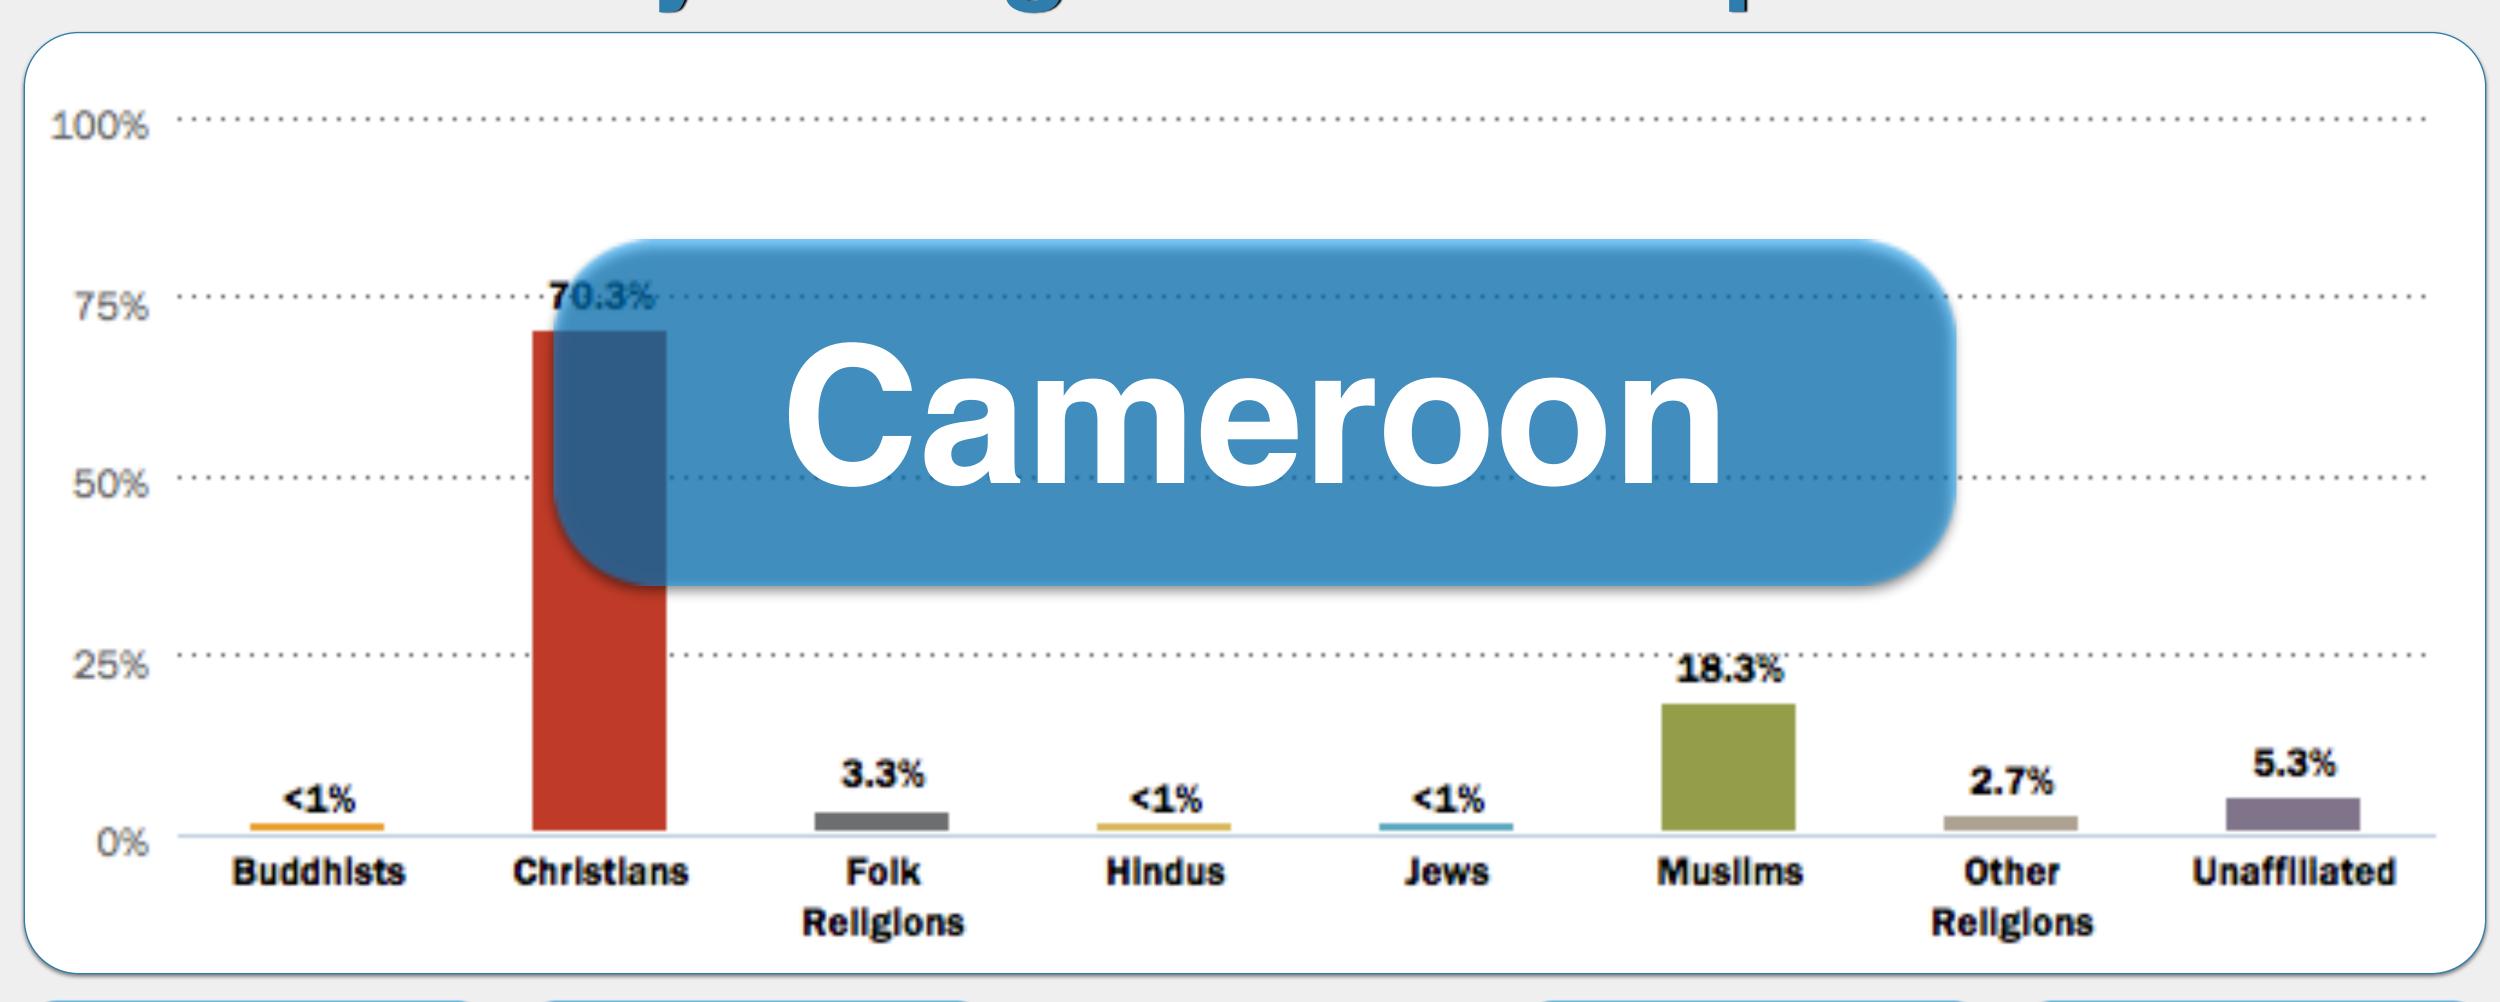

#### Part I. Religion Activity 1-20....What country's religious make-up looks like...?

| Turt is floing son Activity 1 20 | ,           | ongrous mans        | ap icone inter  |                   |               |
|----------------------------------|-------------|---------------------|-----------------|-------------------|---------------|
| #'s - % of Religion(s)           |             | Fiv                 | e Possible Answ | ers               |               |
| 1                                | Cambodia    | China               | Costa Rica      | India             | Saudi Arabia  |
| 2                                | Argentina   | Colombia            | Jordan          | Russia            | Turkey        |
| 3                                | Albania     | Belgium             | Bermuda         | Chad              | Cuba          |
| 4                                | Djibouti    | Ethiopia            | The Gambia      | Guinea            | Zimbabwe      |
| 5                                | Gaza Strip  | Greece              | New Zealand     | Niger             | Oman          |
| 6                                | Suriname    | Tajikistan          | Turkey          | Uzbekistan        | Venezuela     |
| 7                                | Namibia     | Oman                | Senegal         | Sierra leone      | Spain         |
| 8                                | Cambodia    | China               | Nepal           | India             | Saudi Arabia  |
| 9                                | Mauritius   | Montenegro          | Qatar           | Ukraine           | West Bank     |
| 10                               | Belarus     | Kazakhstan          | Lithuania       | Moldova           | Turkmenistan  |
| 11                               | Barbados    | Ecuador             | Guatemala       | Ivory Coast       | Palau         |
| 12                               | Nicaragua   | Saint Kitts & Nevis | Samoa           | Trinidad & Tobado | Uganda        |
| 13                               | Afghanistan | Azerbaijan          | Italy           | Eritrea           | Guinea-Bissau |
| 14                               | Bhutan      | Bolivia             | El Salvador     | Gibraltar         | Turkey        |
| 15                               | Mongolia    | Pakistan            | Senegal         | Tuvalu            | Yemen         |
| 16                               | Brunei      | Kyrgyzstan          | Saint Lucia     | Somalia           | Taiwan        |
| 17                               | Kosovo      | Mali                | Slovenia        | Uzbekistan        | West Bank     |
| 18                               | Czechia     | Georgia             | Hong Kong       | Slovakia          | Swaziland     |
| 19                               | Albania     | Macedonia           | Montenegro      | Serbia            | Turkey        |
| 20                               | Benin       | Brazil              | Cameroon        | Libya             | Tunisia       |

Albania

Macedonia

Montenegro

Serbia

Turkey

Cameroon

Benin

Brazil

Albania

Macedonia

Montenegro

Turkey

Cameroon

Benin

Brazil

Libya

Tunisia

Benin

Brazil

Libya

Tunisia