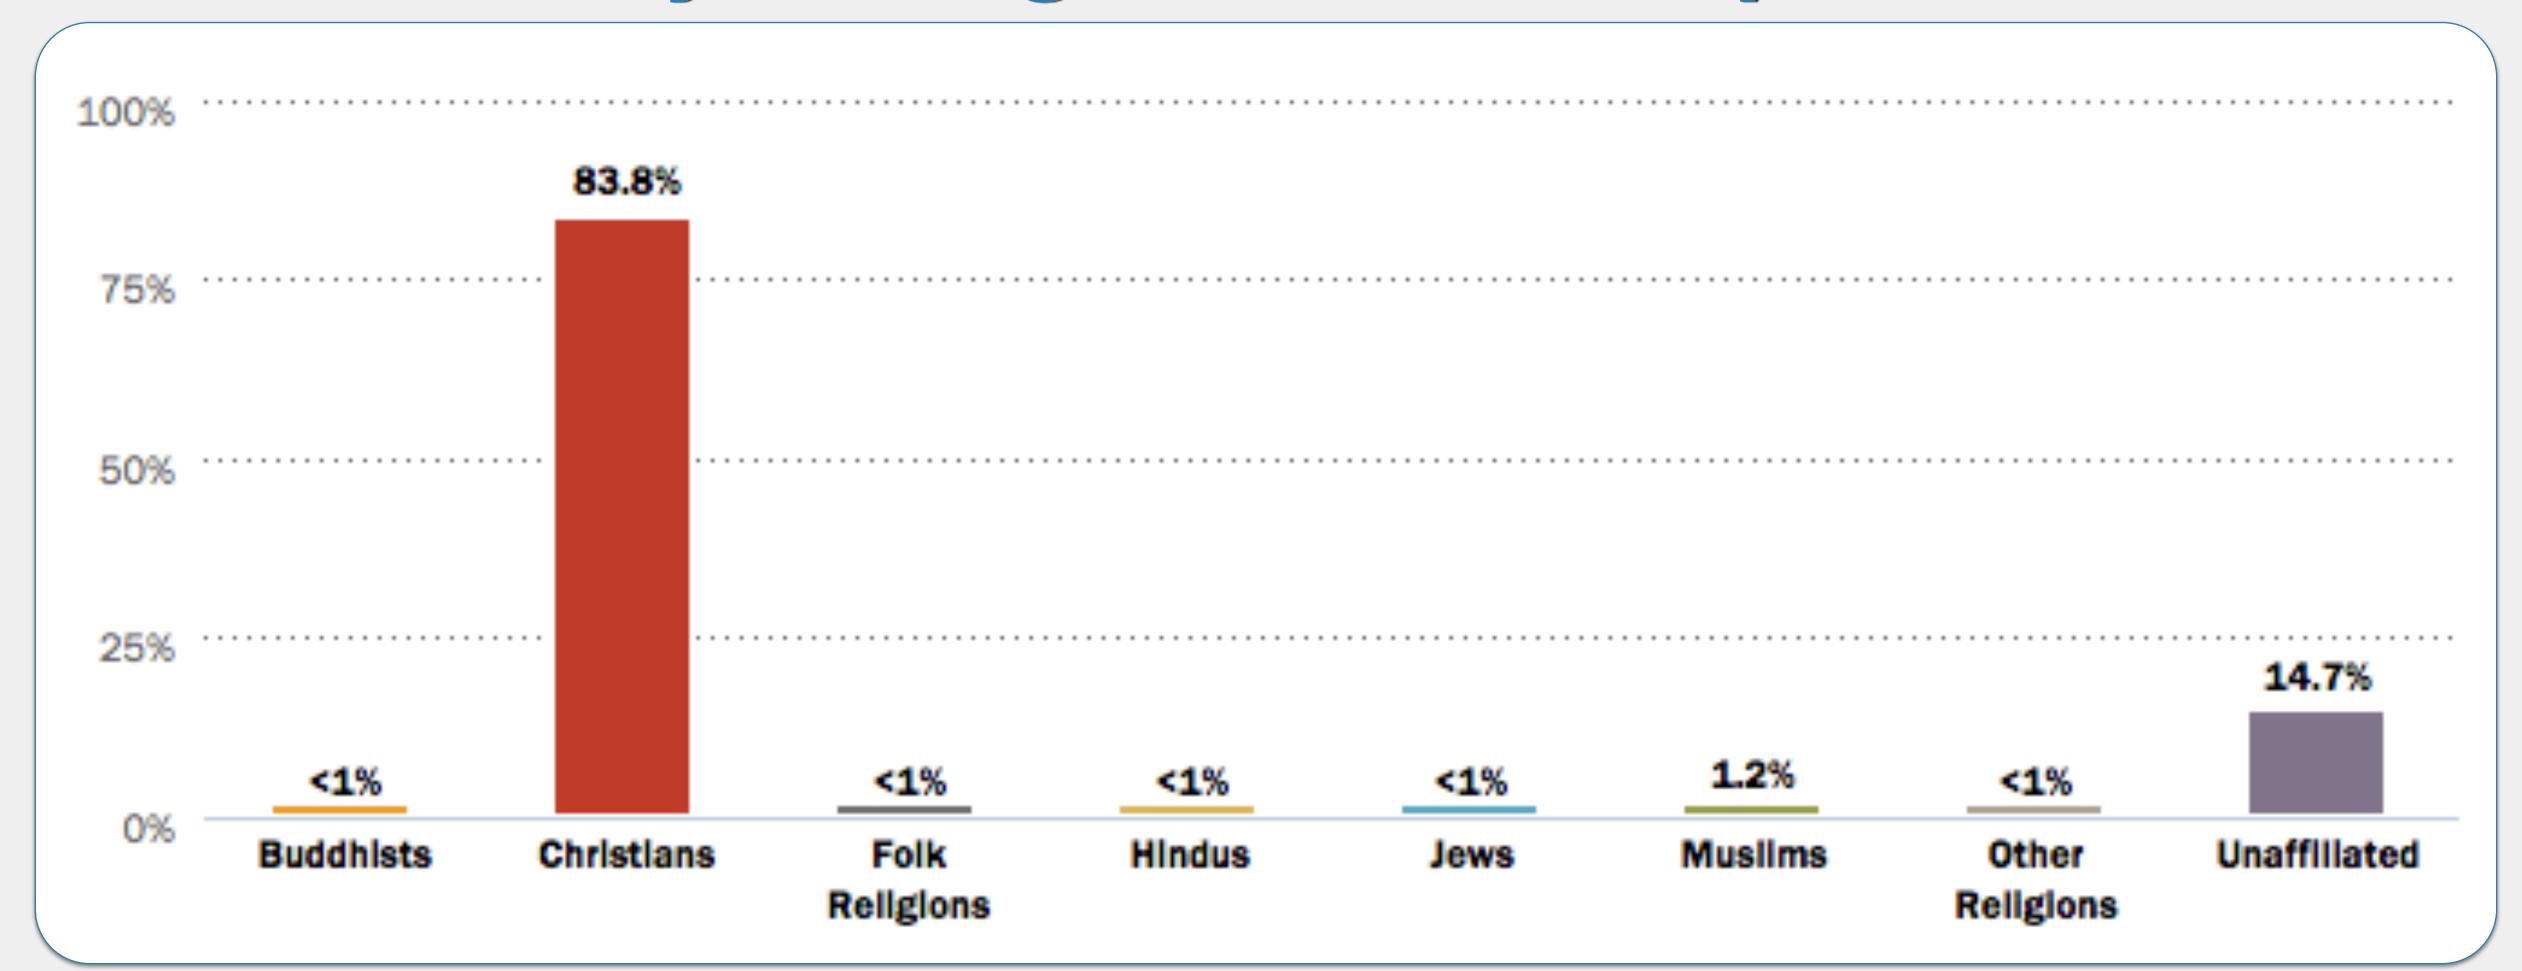

## EXAMPLE#2

#### What country's religious make-up looks like...?



Guam

Mauritania

Mozambique

Tunisia

Yemen

### EXAMPLE #2

#### What country's religious make-up looks like...?



Guam

Mauritania

Tunisia

Yemen





Cambodia

China

Costa Rica

India

Saudi Arabia





Argentina

Colombia

Jordan

Russia

Turkey





Albania Belgium

Bermuda

Chad

Cuba

# #4

### What country's religious make-up looks like...?



Djibouti

Ethiopia

The Gambia

Guinea

Zimbabwe

## #5

### What country's religious make-up looks like...?



Gaza Strip

Greece

New Zealand

Niger

Oman





Suriname

Tajikistan

Turkey

Uzbekistan

Venezuela

# #7

### What country's religious make-up looks like...?



Namibia

Oman

Senegal

Sierra Leone

Spain





Cambodia

China

Nepal

India

Saudi Arabia





Mauritius

Montenegro

Qatar

Ukraine

West Bank

# #10

### What country's religious make-up looks like...?



Belarus

Kazakhstan

Lithuania

Moldova

Turkmenistan





Barbados

Ecuador

Guatemala

**Ivory Coast** 

Palau





Nicaragua

Saint Kitts and Nevis

Samoa

Trinidad and Tobago

Uganda





Afghanistan

Azerbaijan

Italy

Eritrea

Guinea-Bissau





Bhutan

Bolivia

El Salvador

Gibraltar

Turkey

## What country's religious make-up looks like...?



Mongolia

Pakistan

Senegal

Tuvalu

Yemen

## What country's religious make-up looks like...?



Brunei

Kyrgyzstan

**Saint Lucia** 

Somalia

Taiwan





Kosovo

Mali

Slovenia

Uzbekistan

West Bank





Czechia

Georgia

Hong Kong

Slovakia

Swaziland





Albania

Macedonia

Montenegro

Serbia

Turkey





Cameroon

Benin