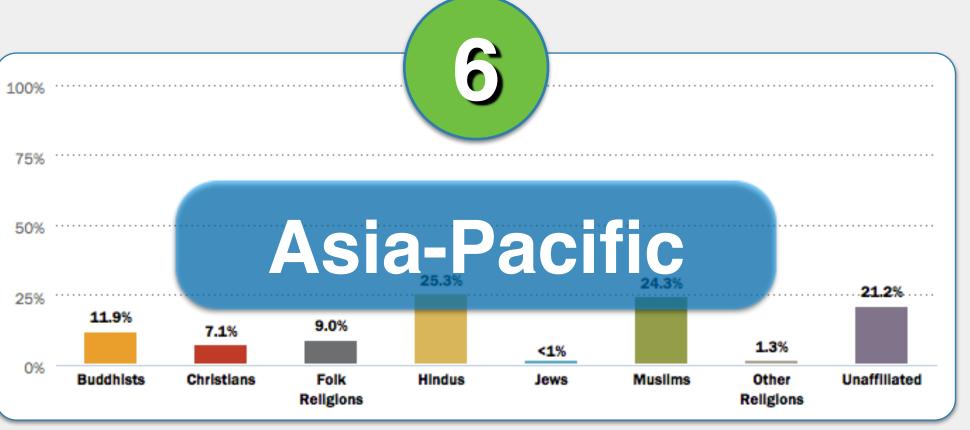

#### ΞX

Match the religion descriptions in 1-6 with the correct region below.

**Asia-Pacific** 

Europe

Latin America Caribbean

Middle East Northern Africa

**North America** 

#### EX

Match the religion descriptions in 1-6 with the correct region below.

#### Europe

Latin America Caribbean

Middle East Northern Africa

**North America** 

Latin America Caribbean

Middle East Northern Africa

**North America** 

**Middle East Northern Africa** 