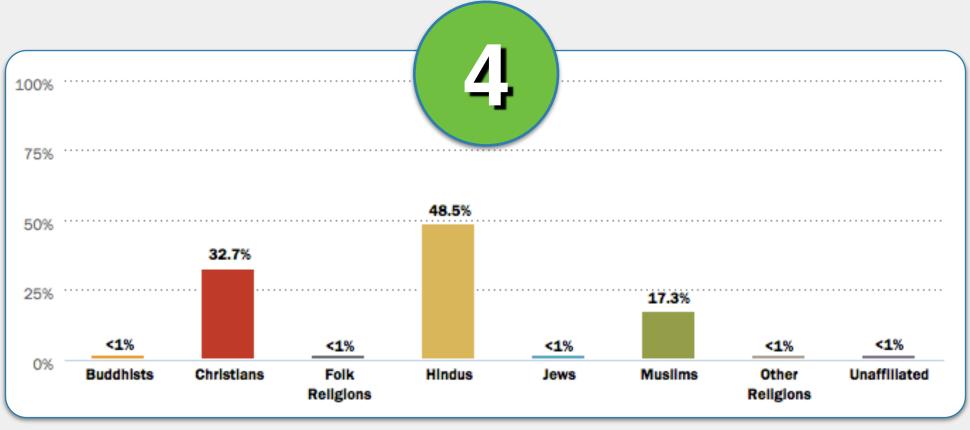

Match the religion descriptions in 1-6 with the correct country below.

China

Czechia

Ethiopia

Kosovo

Myanmar (Burma)

#1

Kosovo