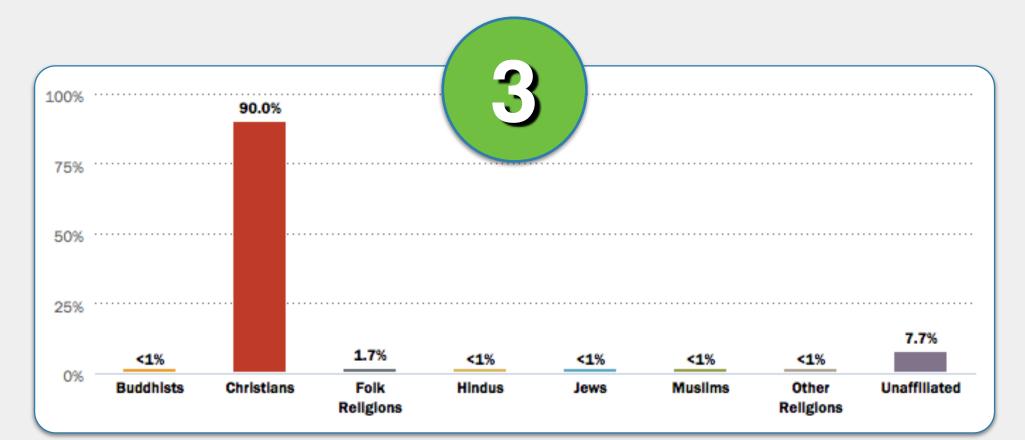

# World Religion Activity Part III. ANSWERS

Match the religion descriptions in 1-6 with the correct country below.

Brazil

China

Czechia

Ethiopia

Kosovo

Myanmar (Burma)

Match the religion descriptions in 1-6 with the correct country below.

China

Czechia

Ethiopia

Kosovo

Myanmar (Burma)

#1

Kosovo