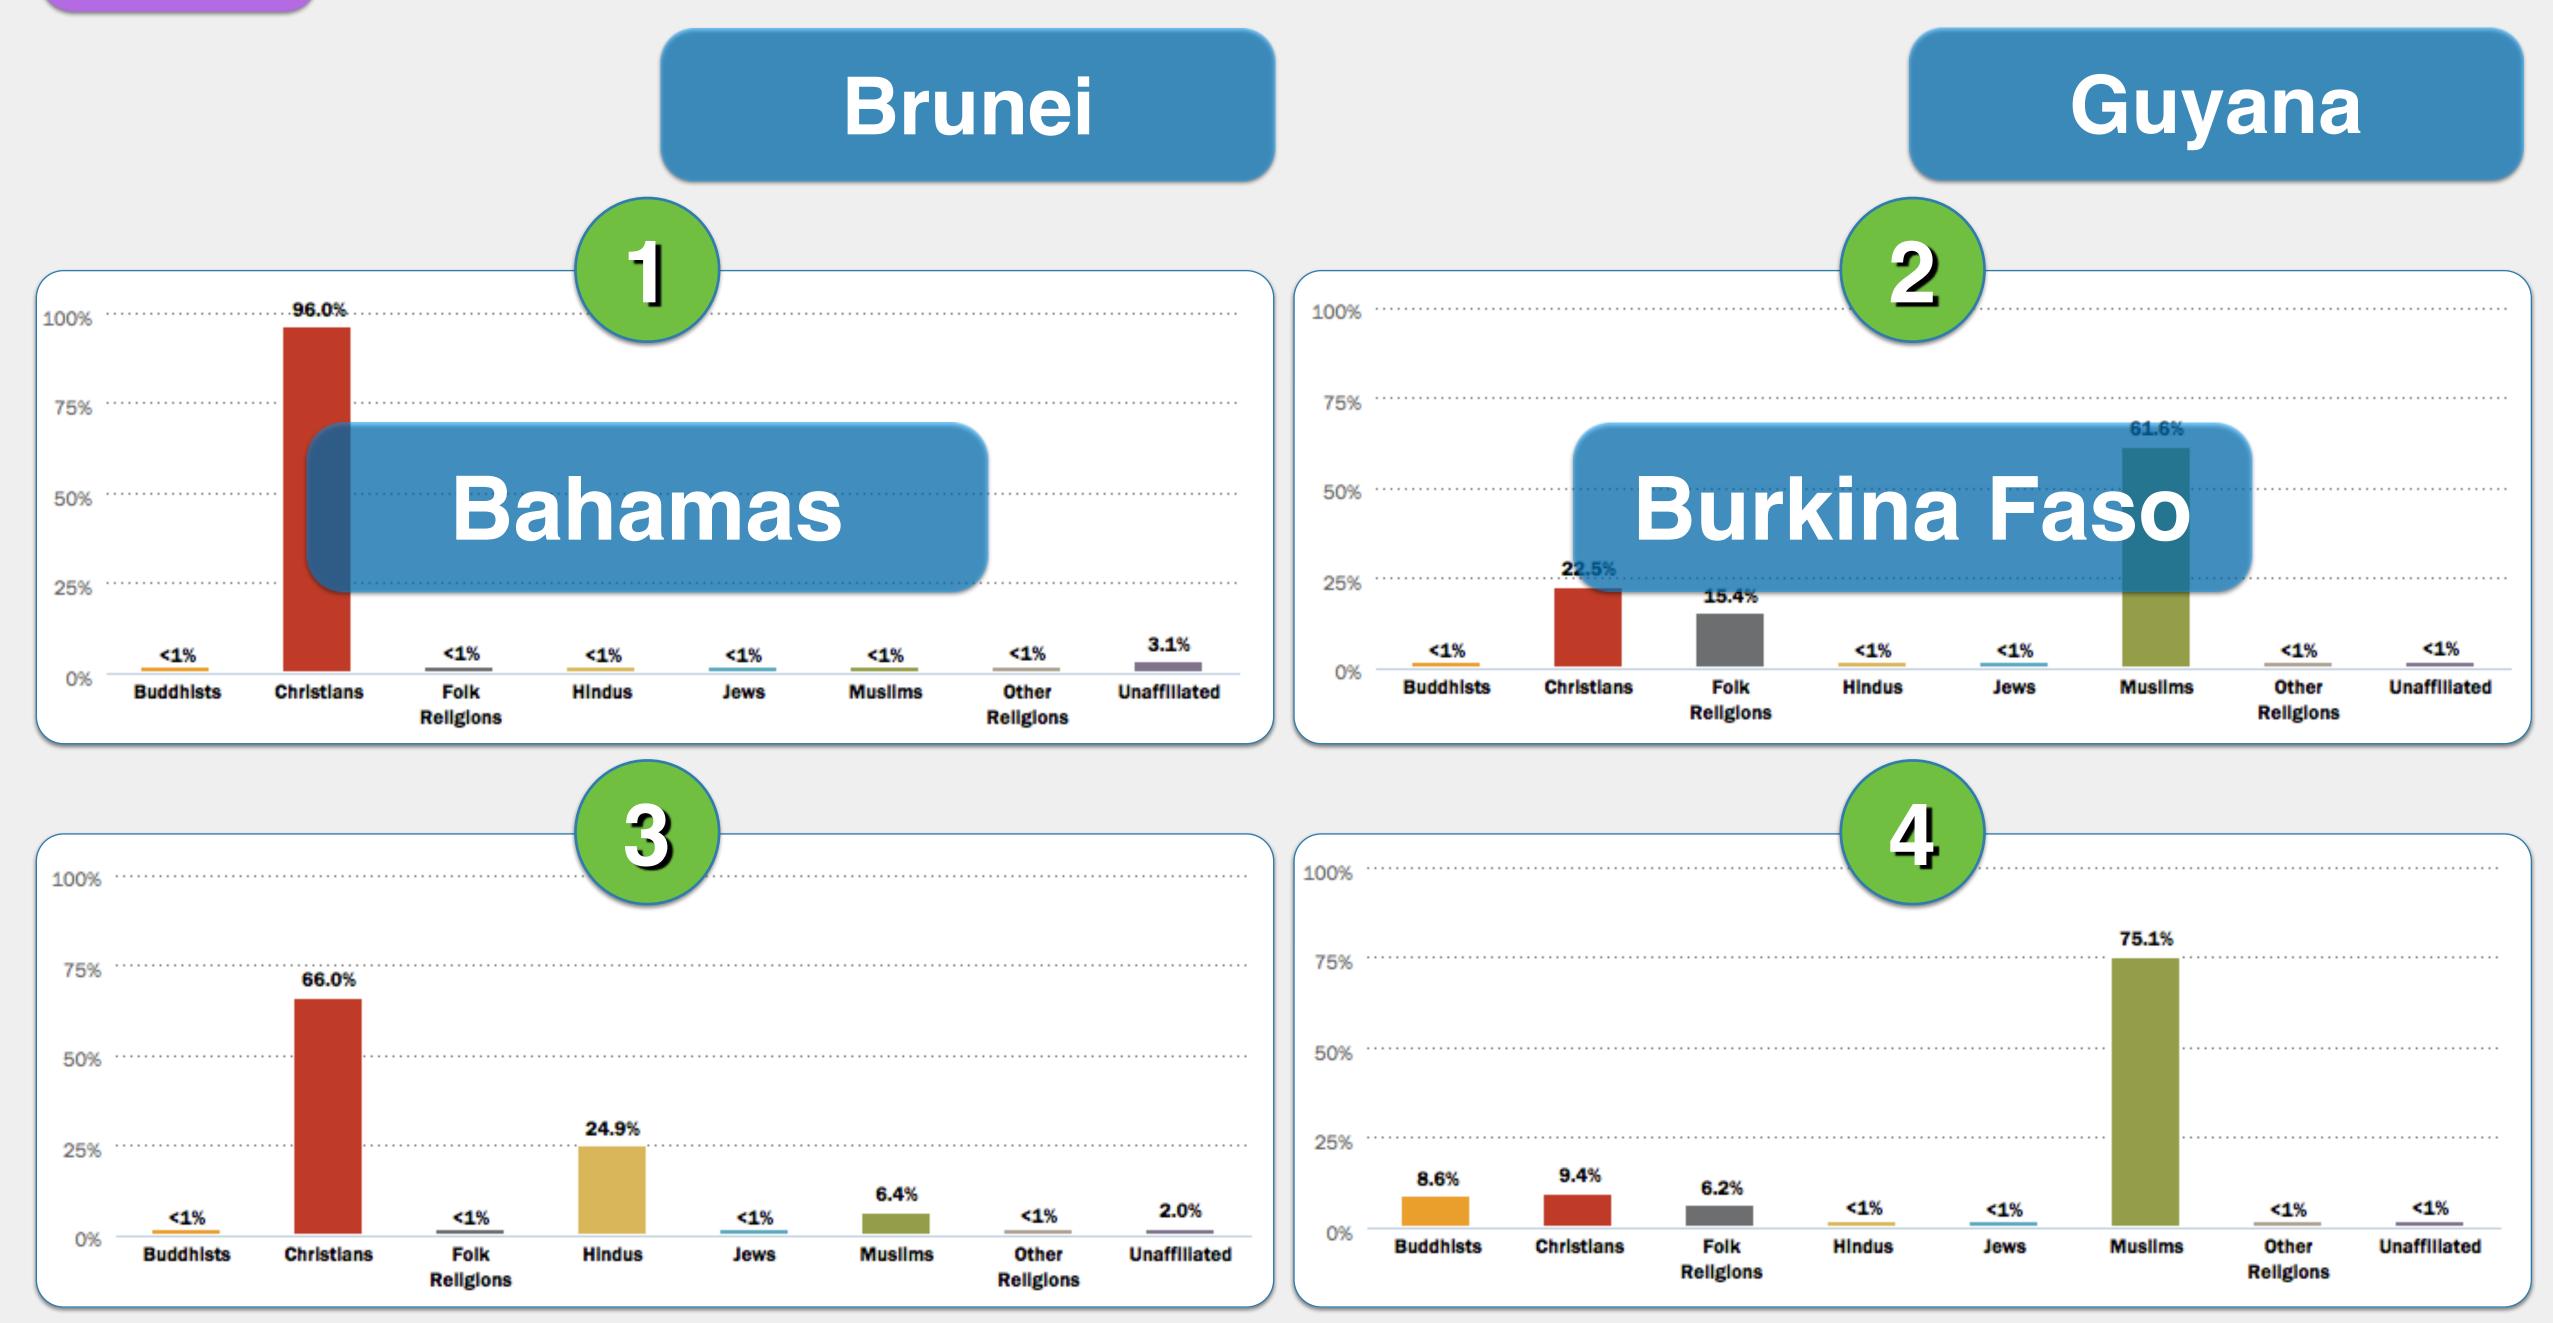

#### What country's religious make-up looks like...?

Algeria

Laos

Sri Lanka

Thailand

**United States** 

### EXAMPLE #1

What country's religious make-up looks like...?

Algeria

Laos

Sri Lanka

Thailand