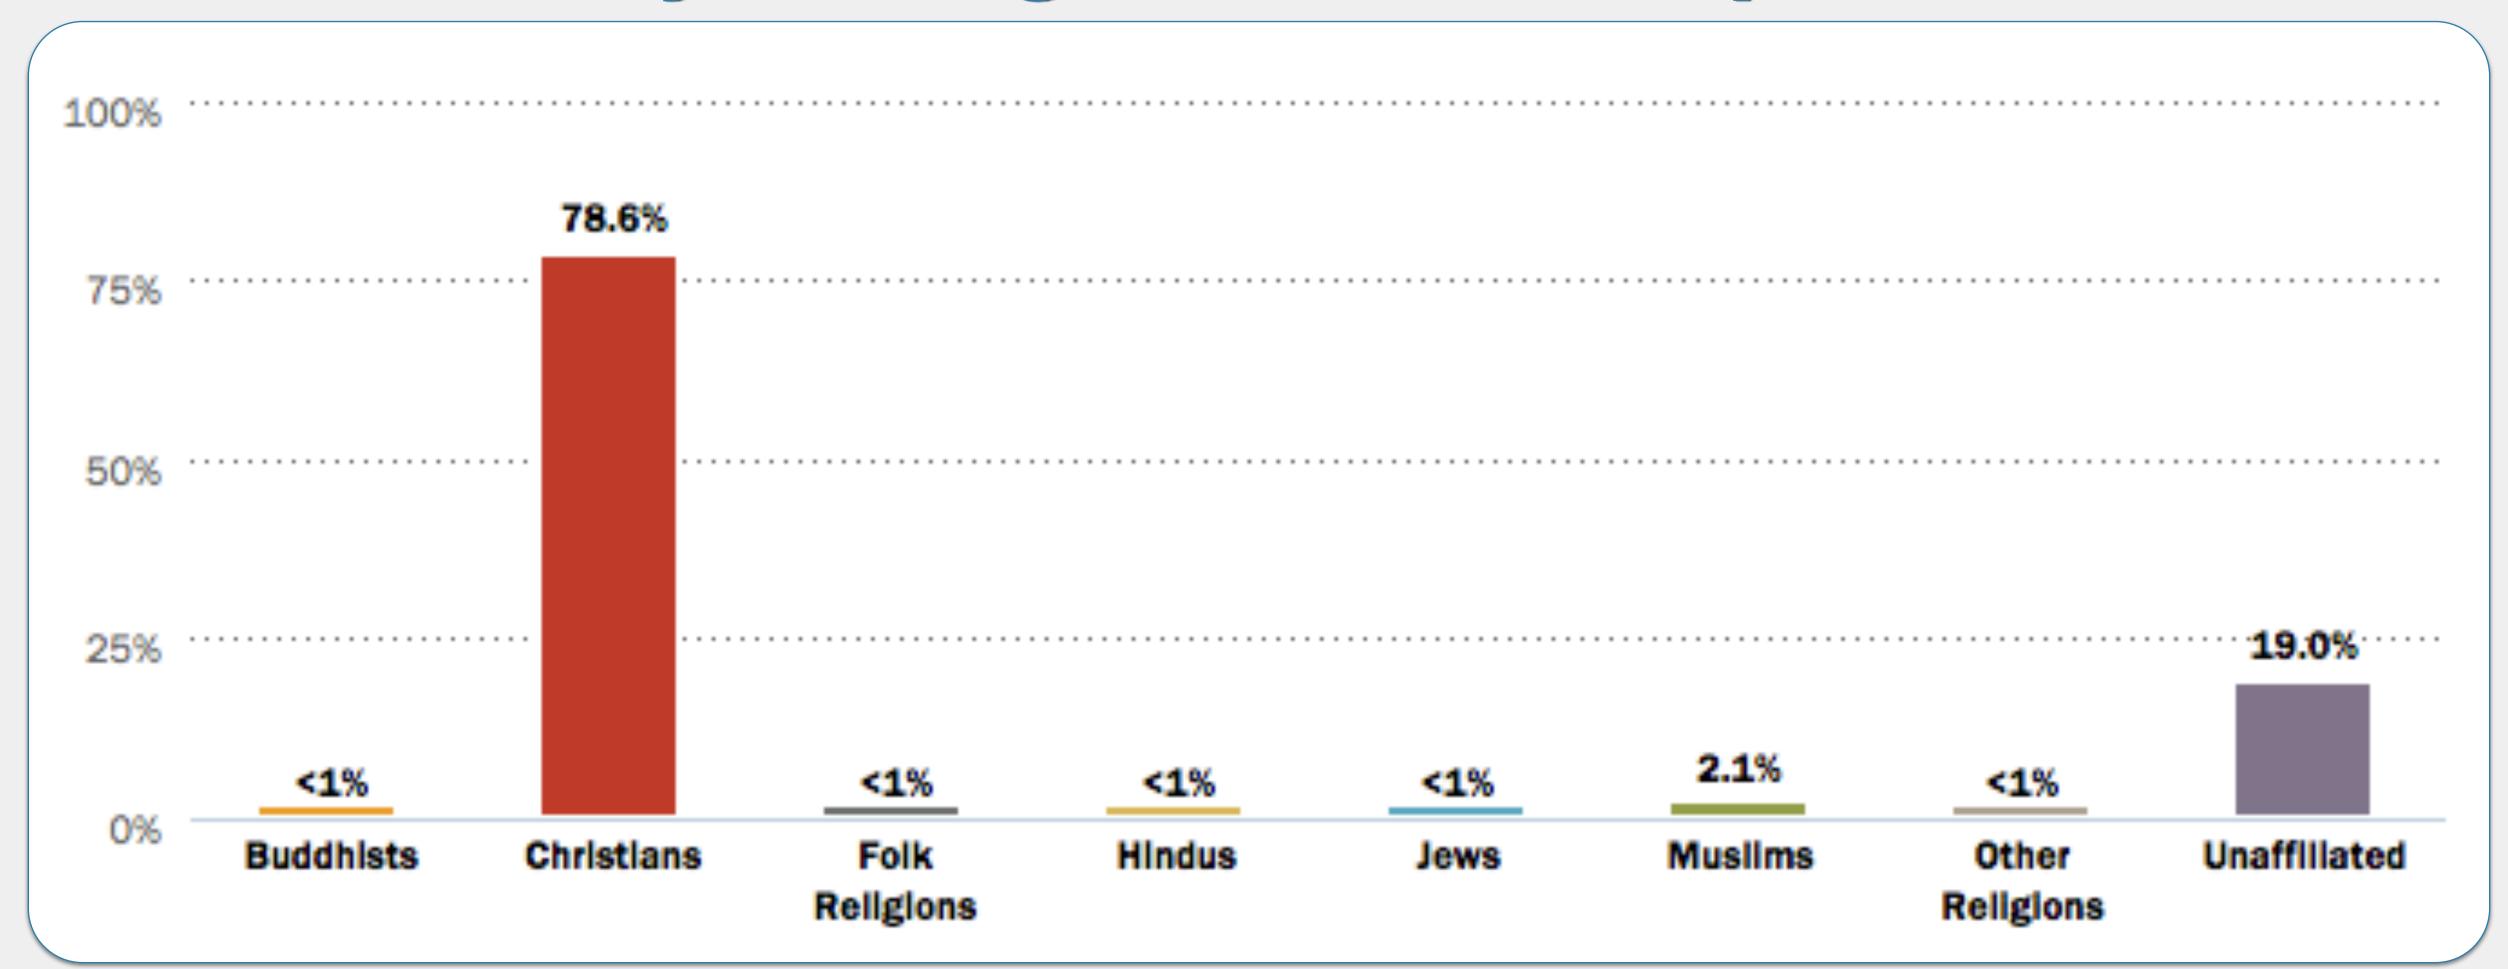

# #7

### What country's religious make-up looks like...?

Namibia

Oman

Senegal

Sierra Leone

Spain

Cambodia

China