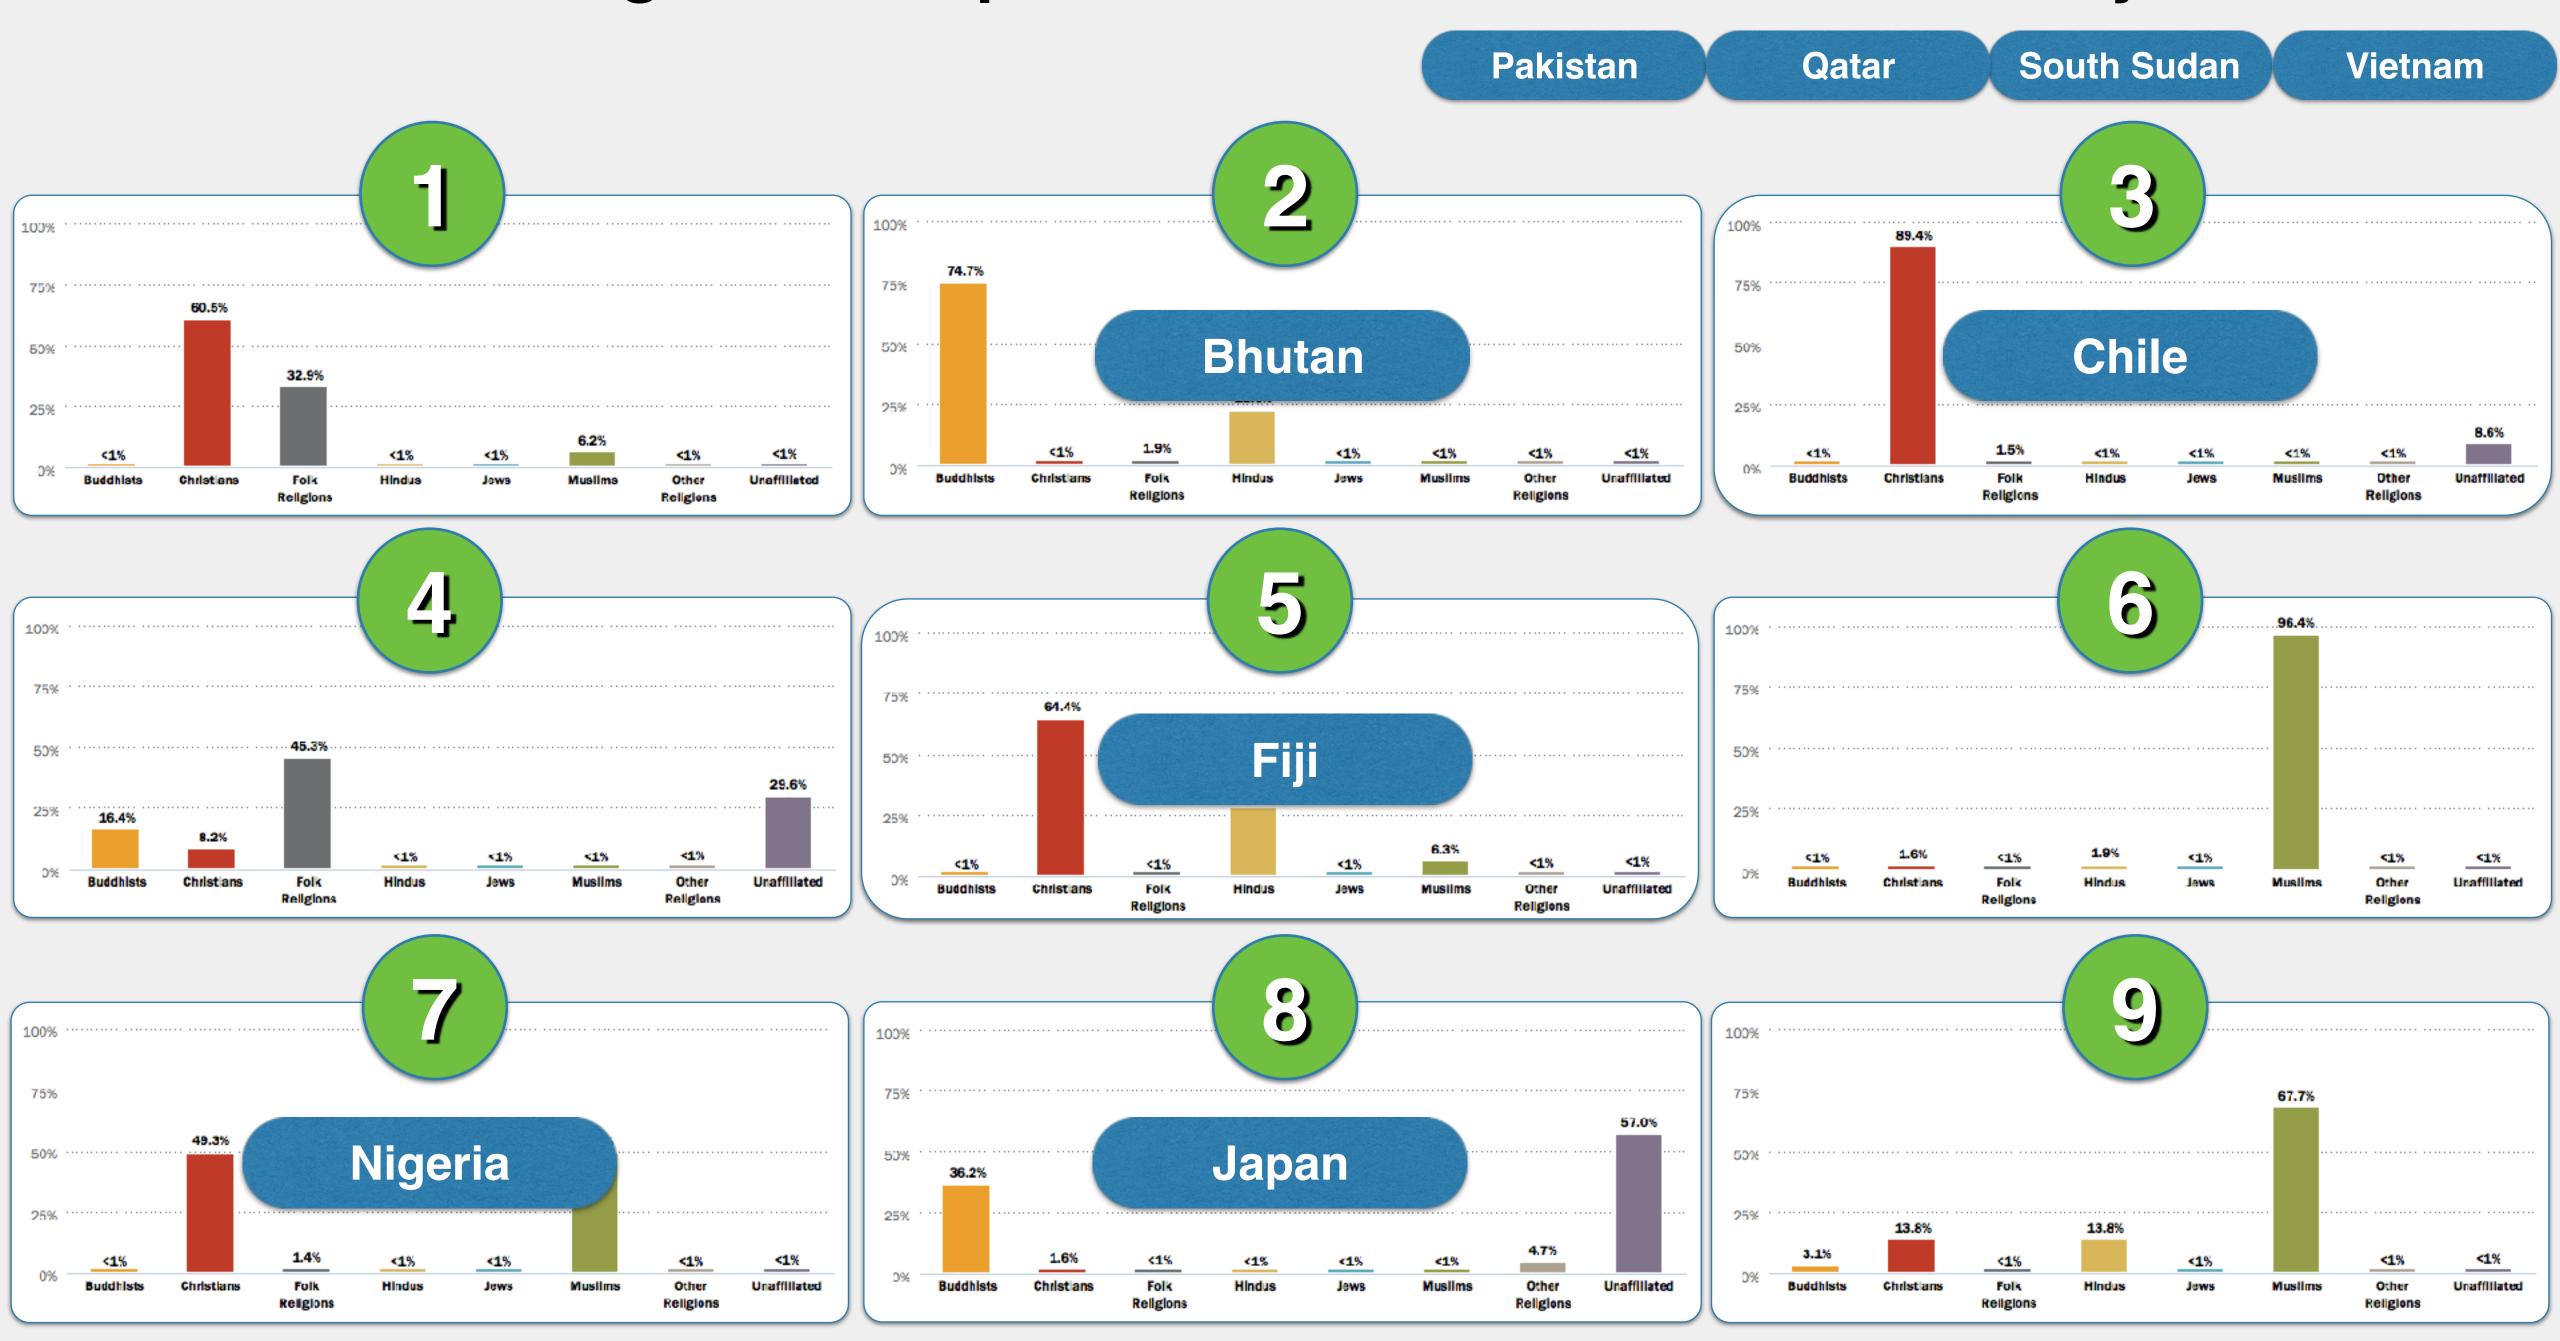

#### Part IV. Religion Activity 1-9...Match the religion descriptions with the correct country.

| 1-9 - Countries | Description of ReligionHow did you determine your answer? |
|-----------------|-----------------------------------------------------------|
| Bhutan          |                                                           |
| Chile           |                                                           |
| Fiji            |                                                           |
| Japan           |                                                           |
| Nigeria         |                                                           |
| Pakistan        |                                                           |
| Qatar           |                                                           |
| South Sudan     |                                                           |
| Vietnam         |                                                           |