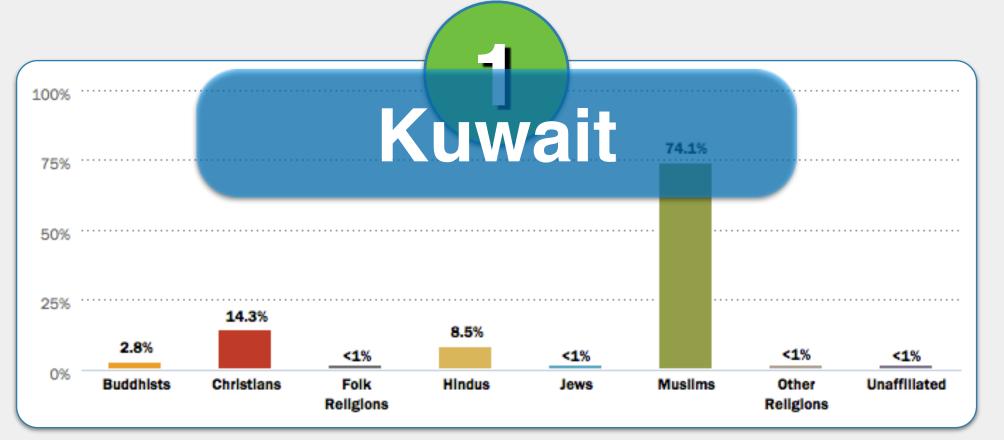

# World Religion Activity Part III. ANSWERS

Match the religion descriptions in 1-6 with the correct country below.

Brazil

China

Czechia

Ethiopia

Kosovo

Myanmar (Burma)

Match the religion descriptions in 1-6 with the correct country below.

China

Czechia

Ethiopia

Kosovo

Myanmar (Burma)

#1

Kosovo

Myanmar (Burma)

Myanmar (Burma)

Match the religion descriptions in 1-6 with the correct country below.

Hong Kong

Kazakhstan

**Kuwait** 

Macedonia

Mauritius