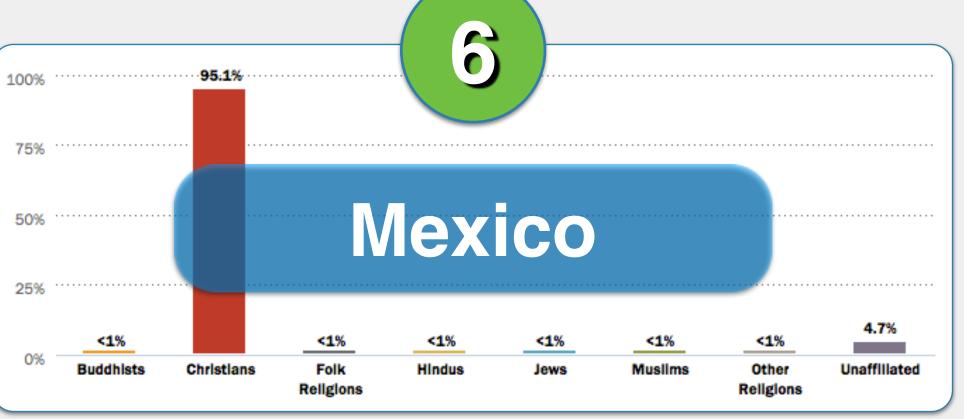

#2

Mauritius
South Africa

#2

**South Africa** 

India

Kenya

Mexico

Netherlands

### #3

Match the religion descriptions in 1-6 with the correct country below.

Kenya

Mexico

Netherlands

South Korea

U.A.E.

country below.