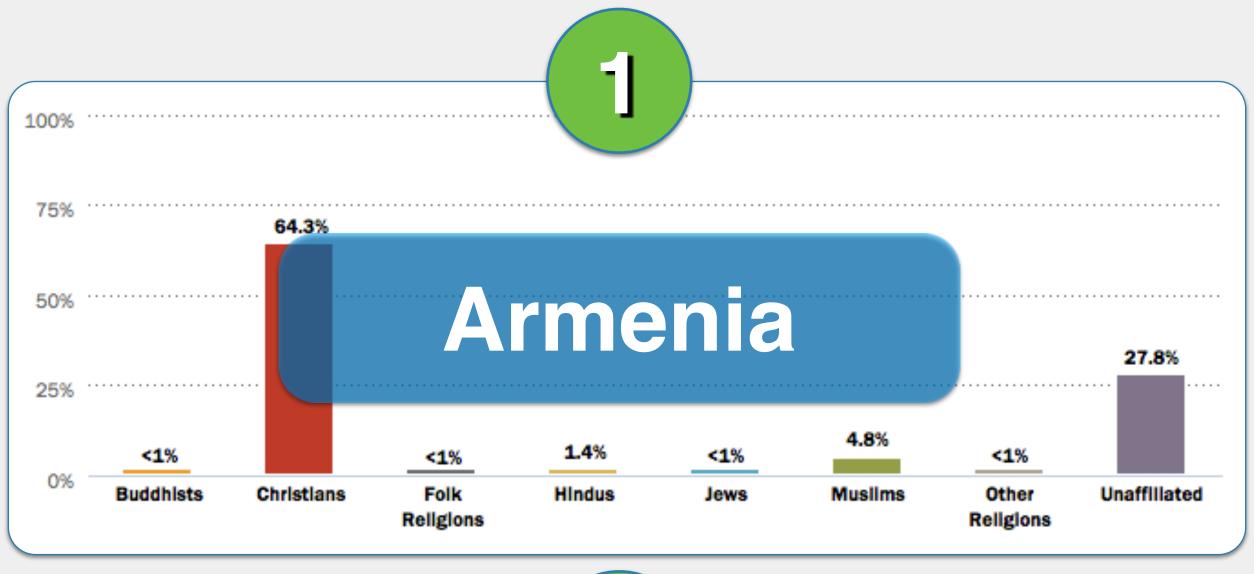

# Which country's <u>Christian</u> population has the following make-up?

Armenia

Canada

Finland

Italy

**United States** 

# Which country's <u>Christian</u> population has the following make-up?

Armenia

Finland

Italy

**United States** 