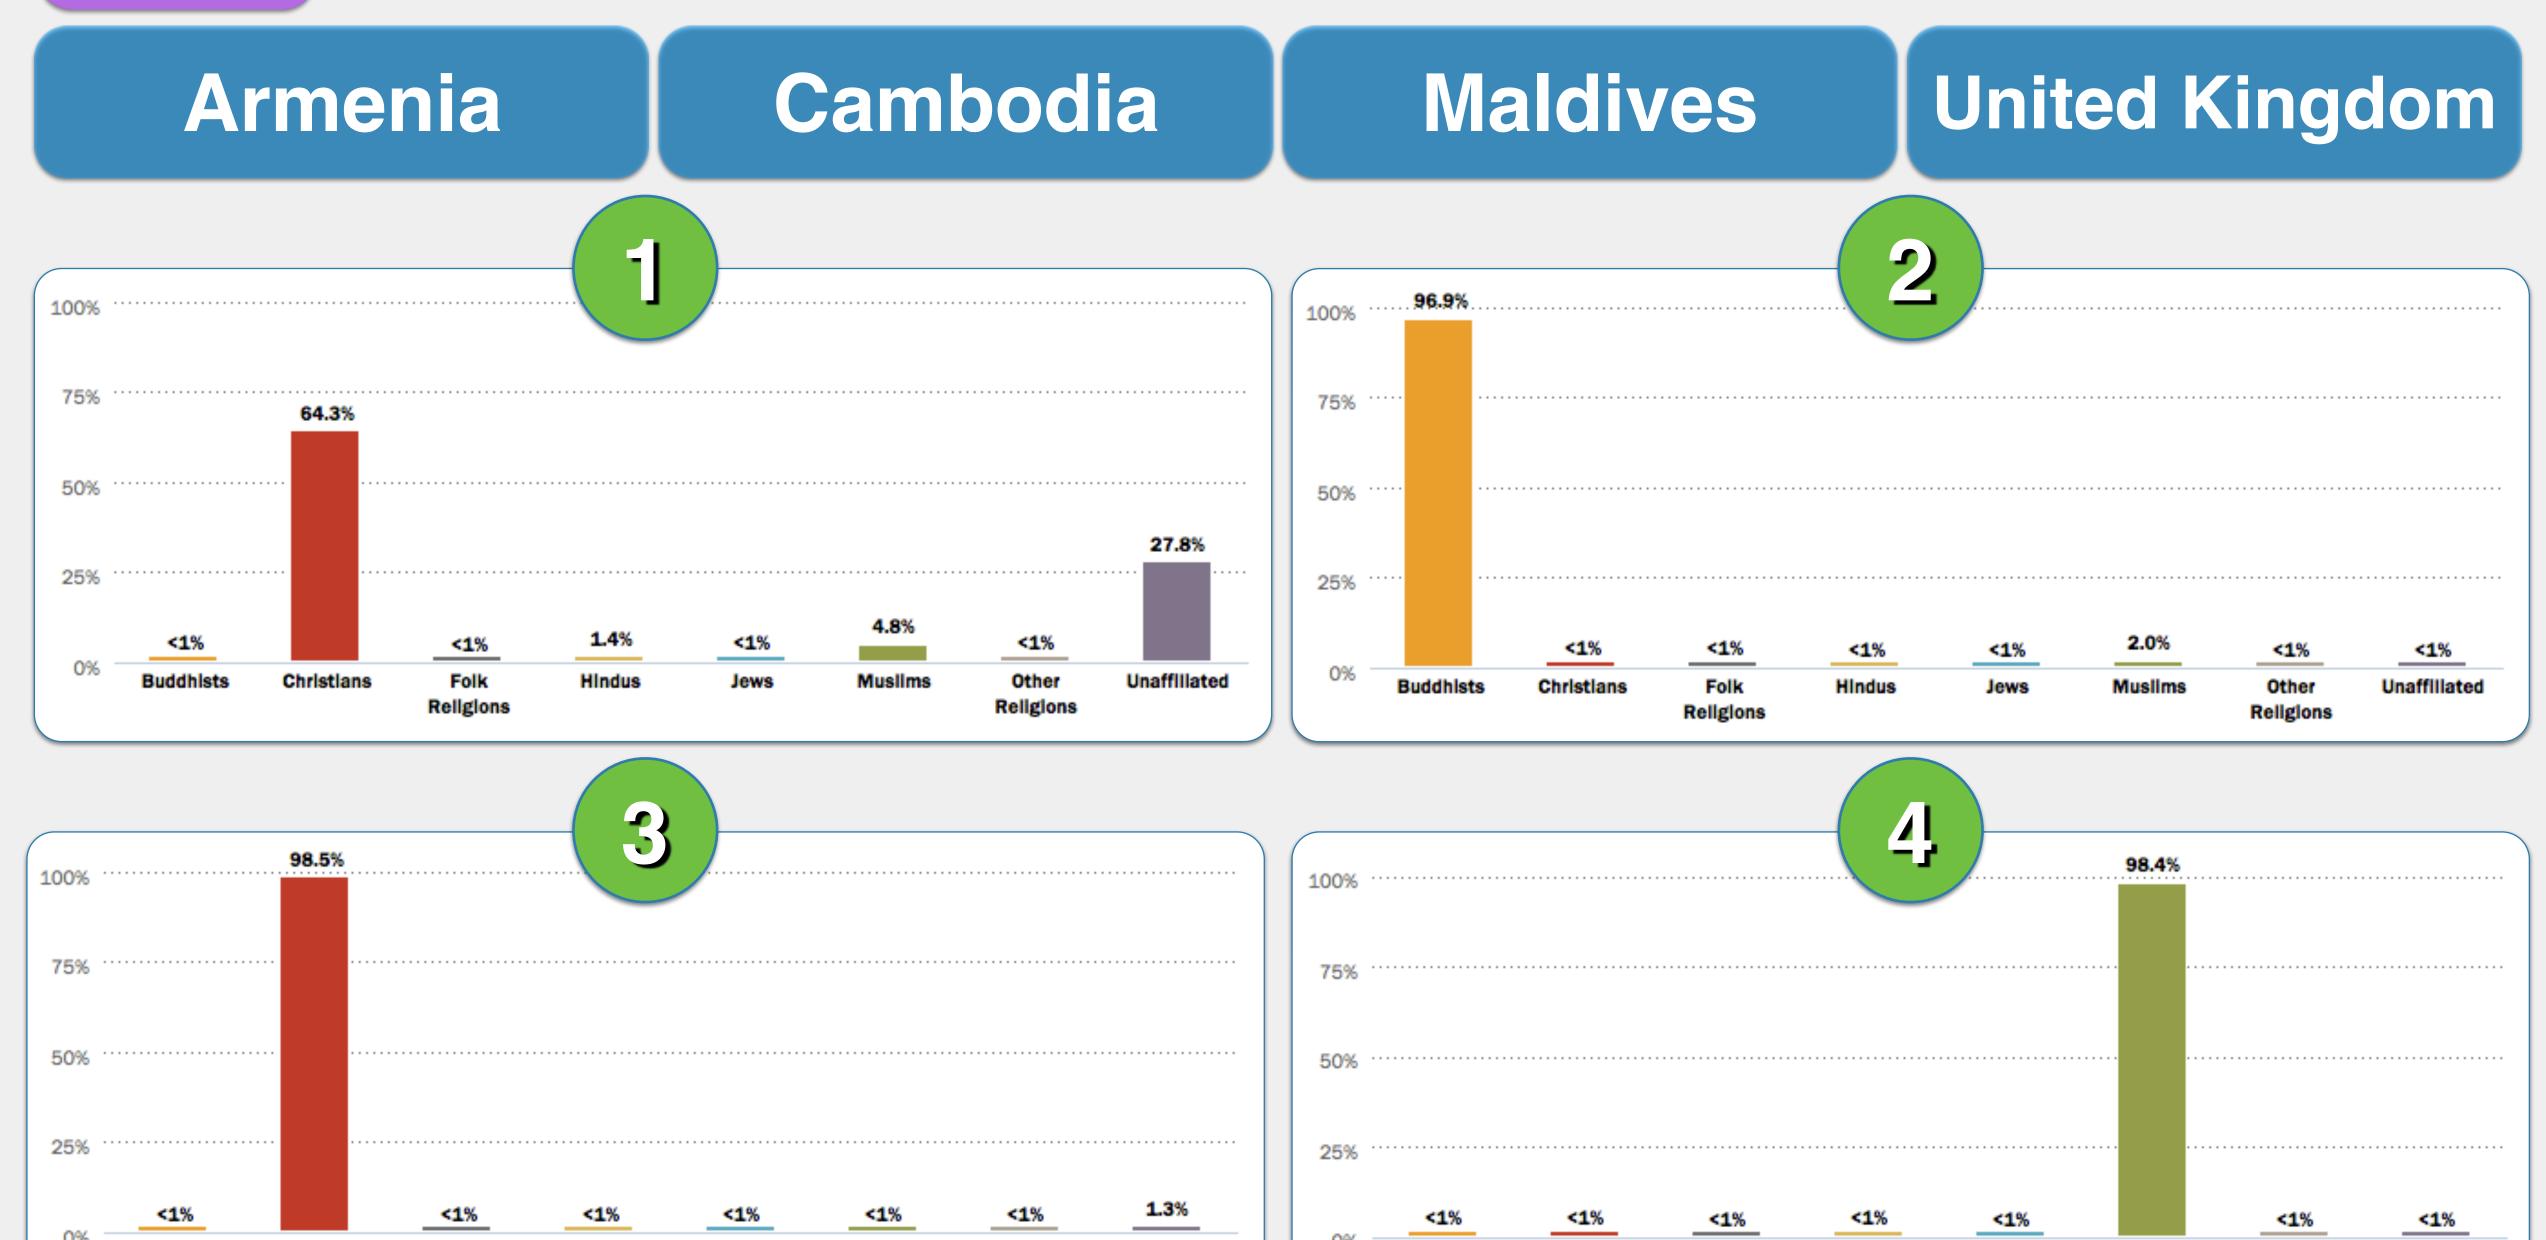

# Which country's <u>Christian</u> population has the following make-up?

Armenia

Canada

Finland

Italy

**United States** 

# Which country's <u>Christian</u> population has the following make-up?

Armenia

Finland

Italy

**United States** 