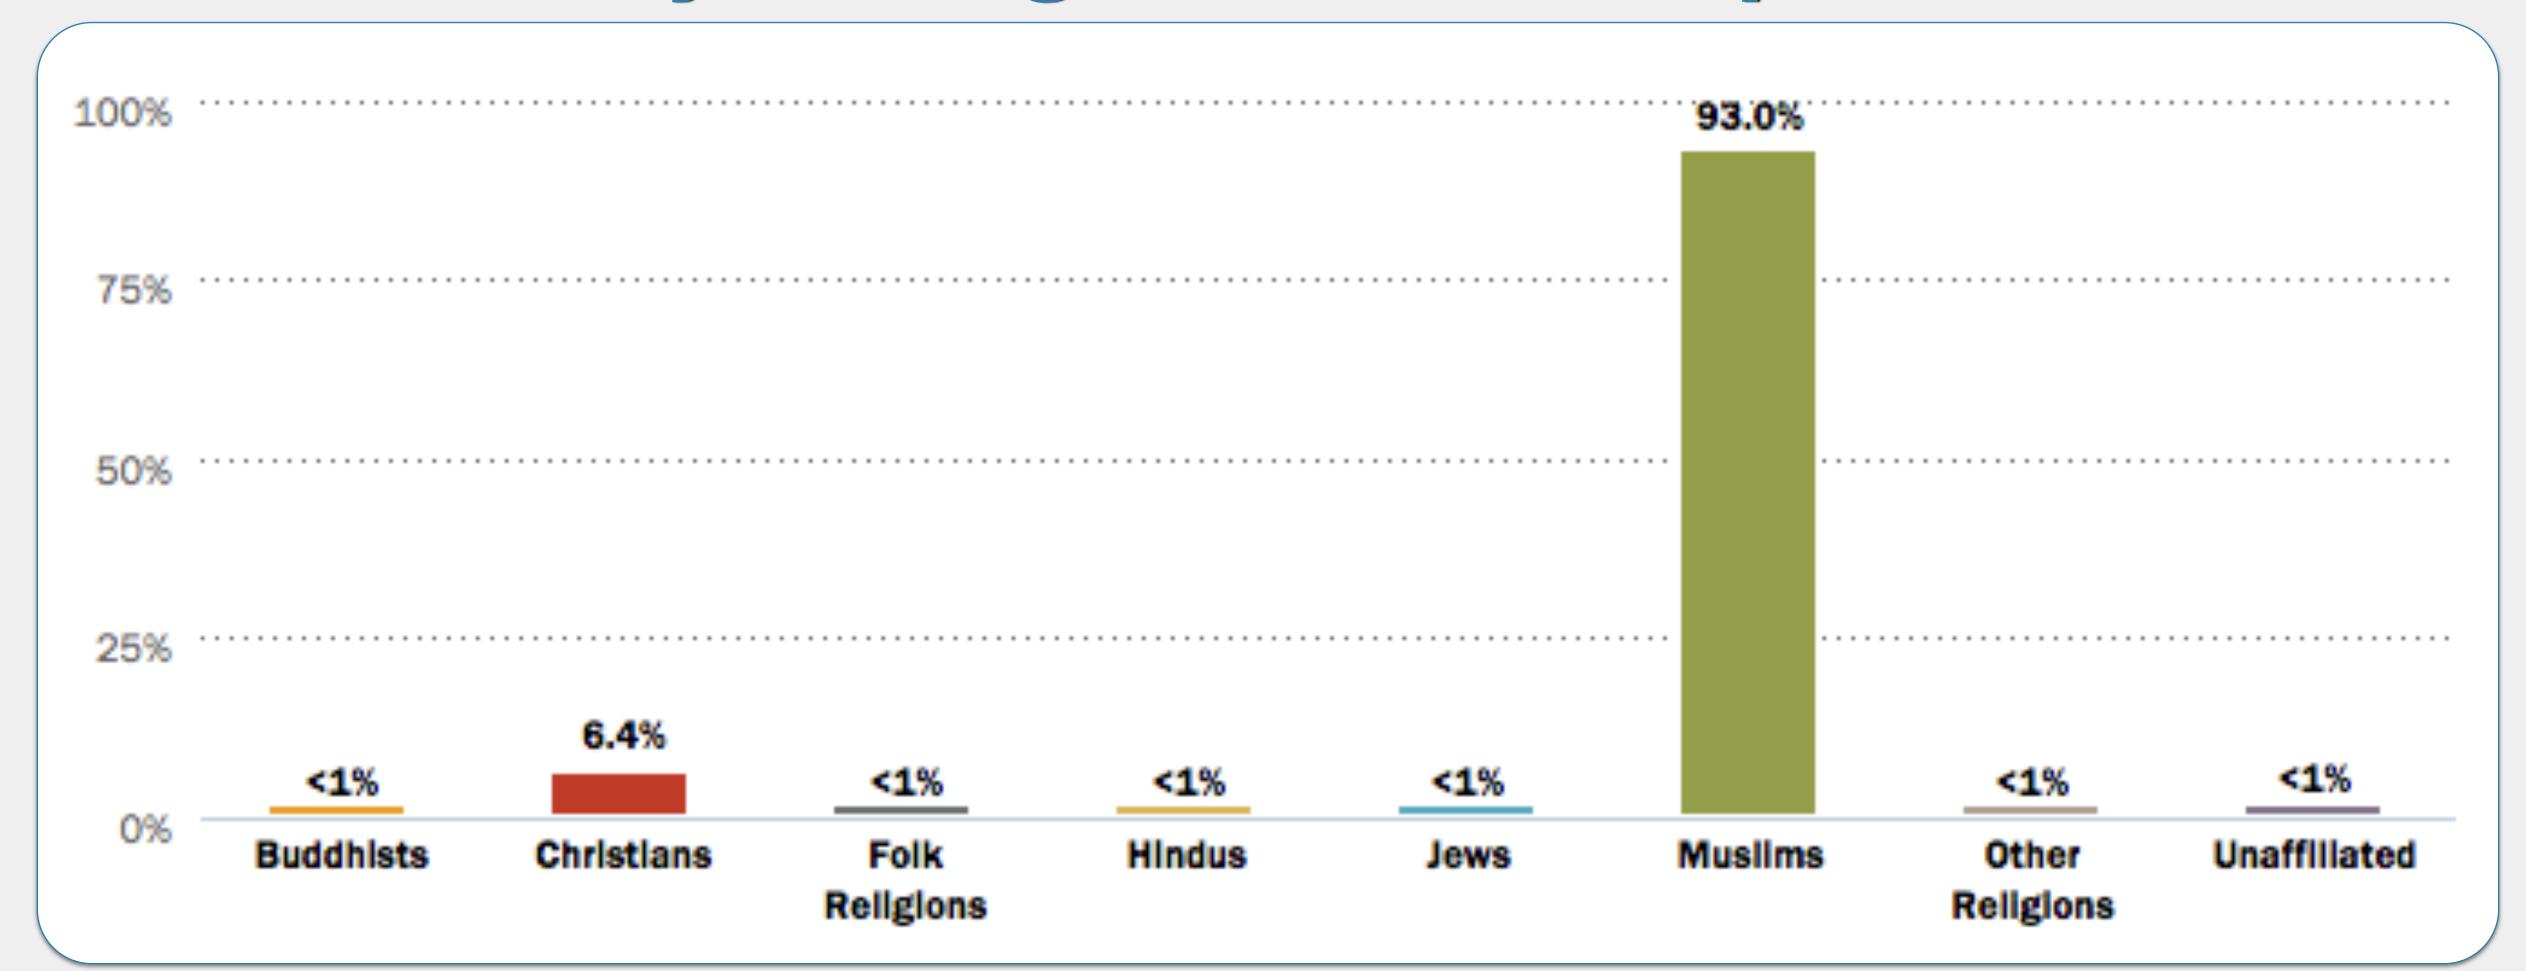

en

### EXAMPLE #2

#### What country's religious make-up looks like...?



Guam

Mauritania

Tunisia

Yemen





Cambodia

China

Costa Rica

India

Saudi Arabia





Argentina

Colombia

Jordan

Russia

Turkey





Albania Belgium

Bermuda

Chad

Cuba

# #4

### What country's religious make-up looks like...?



Djibouti

Ethiopia

The Gambia

Guinea

Zimbabwe

## #5

### What country's religious make-up looks like...?



Gaza Strip

Greece

New Zealand

Niger

Oman





Suriname

Tajikistan

Turkey

Uzbekistan

Venezuela

# #7

### What country's religious make-up looks like...?



Namibia

Oman

Senegal

Sierra Leone

Spain





Cambodia

China

Nepal

India

Saudi Arabia





Mauritius

Montenegro

Qatar

Ukraine

West Bank

# #10

### What country's religious make-up looks like...?



Belarus

Kazakhstan

Lithuania

Moldova

Turkmenistan





Barbados

Ecuador

Guatemala

**Ivory Coast** 

Palau





Nicaragua

Saint Kitts and Nevis

Samoa

Trinidad and Tobago

Uganda





Afghanistan

Azerbaijan

Italy

Eritrea

Guinea-Bissau





Bhutan

Bolivia

El Salvador

Gibraltar

Turkey

## What country's religious make-up looks like...?



Mongolia

Pakistan

Senegal

Tuvalu

Yemen

## What country's religious make-up looks like...?



Brunei

Kyrgyzstan

**Saint Lucia** 

Somalia

Taiwan





Kosovo

Mali

Slovenia

Uzbekistan

West Bank





Czechia

Georgia

Hong Kong

Slovakia

Swaziland





Albania

Macedonia

Montenegro

Serbia

Turkey





Cameroon

Benin

Brazil

Libya

Tunisia

# World Religion Activity Part I. 7 Minutes

# World Religion Activity Part I. ANSWERS