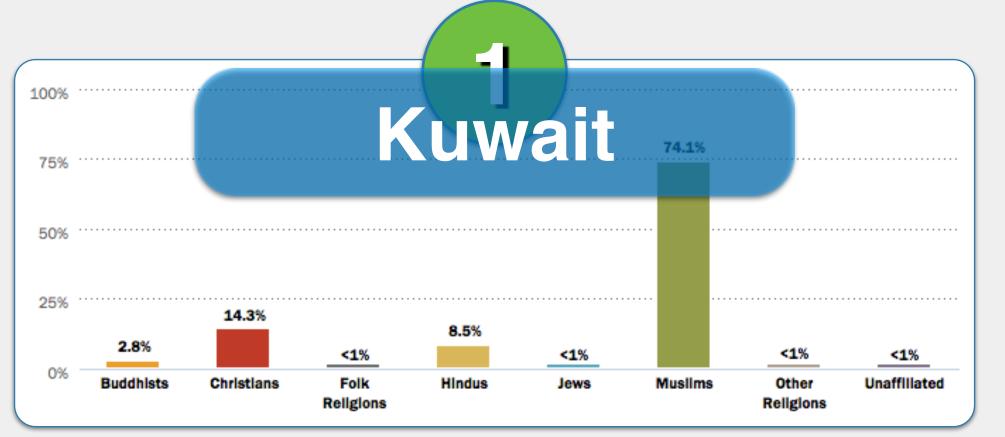

Hong Kong

Kazakhstan

**Kuwait** 

Macedonia

Mauritius

**South Africa** 

India

Kenya

Myanmar (Burma)

Myanmar (Burma)

Match the religion descriptions in 1-6 with the correct country below.

Hong Kong

Kazakhstan

**Kuwait** 

Macedonia

Mauritius

**South Africa** 

Match the religion descriptions in 1-6 with the correct country below.

Kazakhstan

Kuwait

Macedonia

Mauritius

South Africa

#2