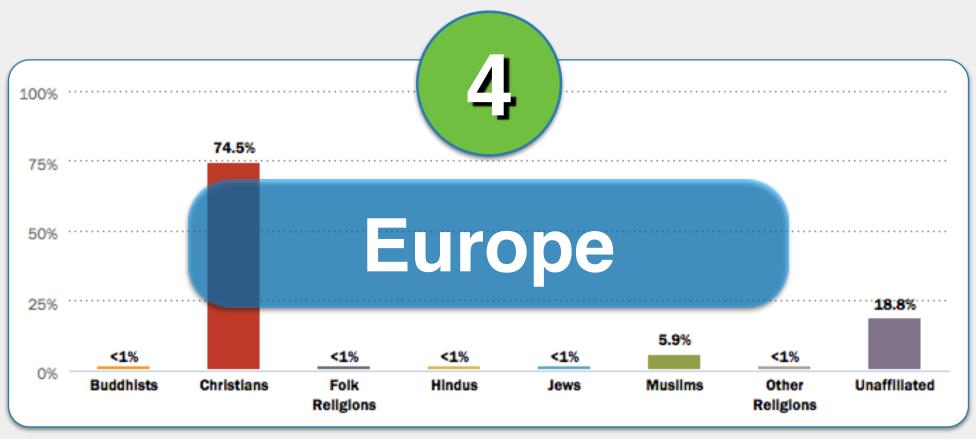

#### ΞX

Match the religion descriptions in 1-6 with the correct region below.

**Asia-Pacific** 

Europe

Latin America Caribbean

Middle East Northern Africa

**North America** 

#### EX

Match the religion descriptions in 1-6 with the correct region below.

#### Europe

Latin America Caribbean

Middle East Northern Africa

**North America** 

Latin America Caribbean

Middle East Northern Africa

**North America** 

**Middle East Northern Africa** 