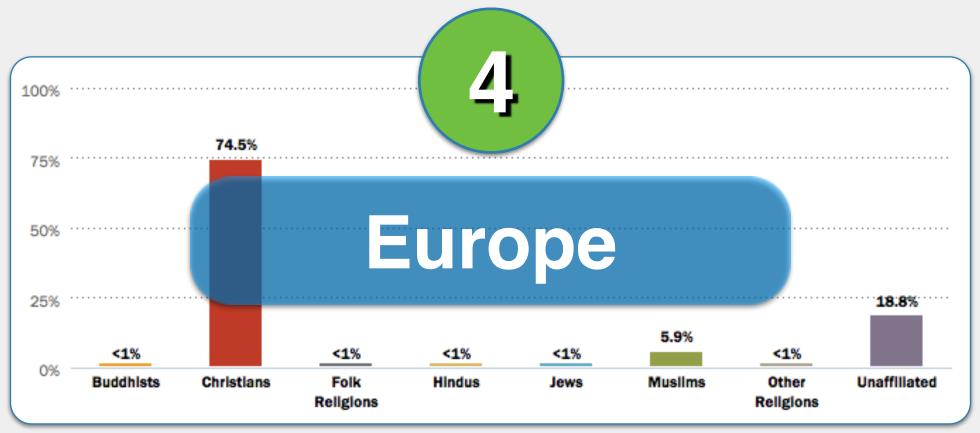

#### ΞX

Match the religion descriptions in 1-6 with the correct region below.

**Asia-Pacific** 

Europe

Latin America Caribbean

Middle East Northern Africa

**North America** 

#### EX

Match the religion descriptions in 1-6 with the correct region below.

#### Europe

Latin America Caribbean

Middle East Northern Africa

**North America** 

Latin America Caribbean

Middle East Northern Africa

**North America** 

**Middle East Northern Africa** 