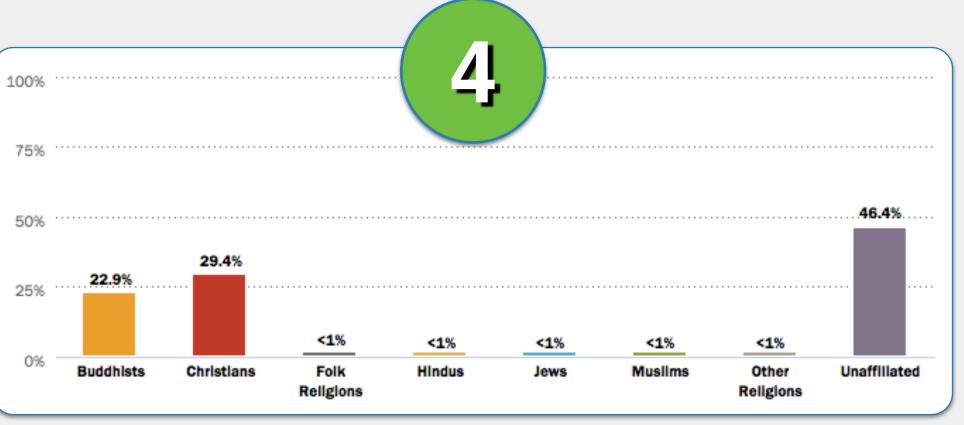

# World Religion Activity Part III. ANSWERS

Match the religion descriptions in 1-6 with the correct country below.

Brazil

China

Czechia

Ethiopia

Kosovo

Myanmar (Burma)

Match the religion descriptions in 1-6 with the correct country below.

China

Czechia

Ethiopia

Kosovo

Myanmar (Burma)

#1

Kosovo

Myanmar (Burma)

Myanmar (Burma)

Match the religion descriptions in 1-6 with the correct country below.

Hong Kong

Kazakhstan

**Kuwait** 

Macedonia

Mauritius