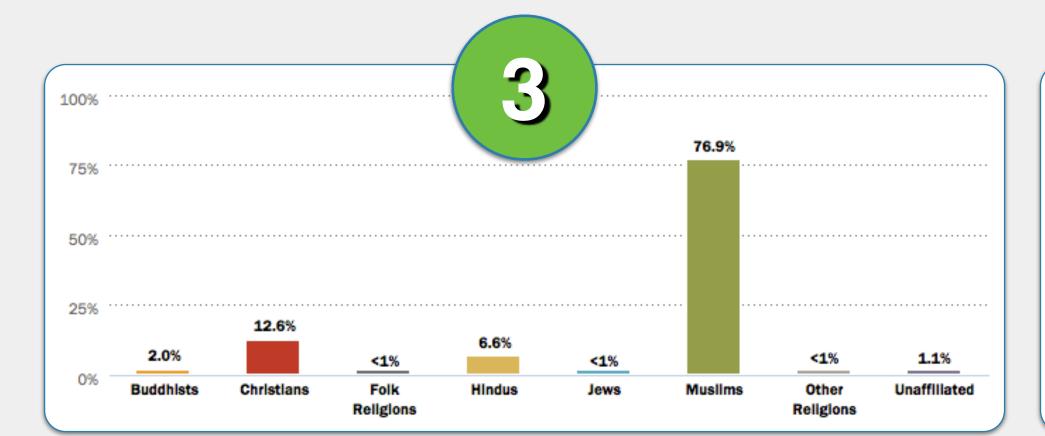

Hong Kong

Kazakhstan

**Kuwait** 

Macedonia

Mauritius

**South Africa** 

India

Kenya

Myanmar (Burma)

Myanmar (Burma)

Match the religion descriptions in 1-6 with the correct country below.

Hong Kong

Kazakhstan

**Kuwait** 

Macedonia

Mauritius

**South Africa** 

Match the religion descriptions in 1-6 with the correct country below.

Kazakhstan

Kuwait

Macedonia

Mauritius

South Africa

#2