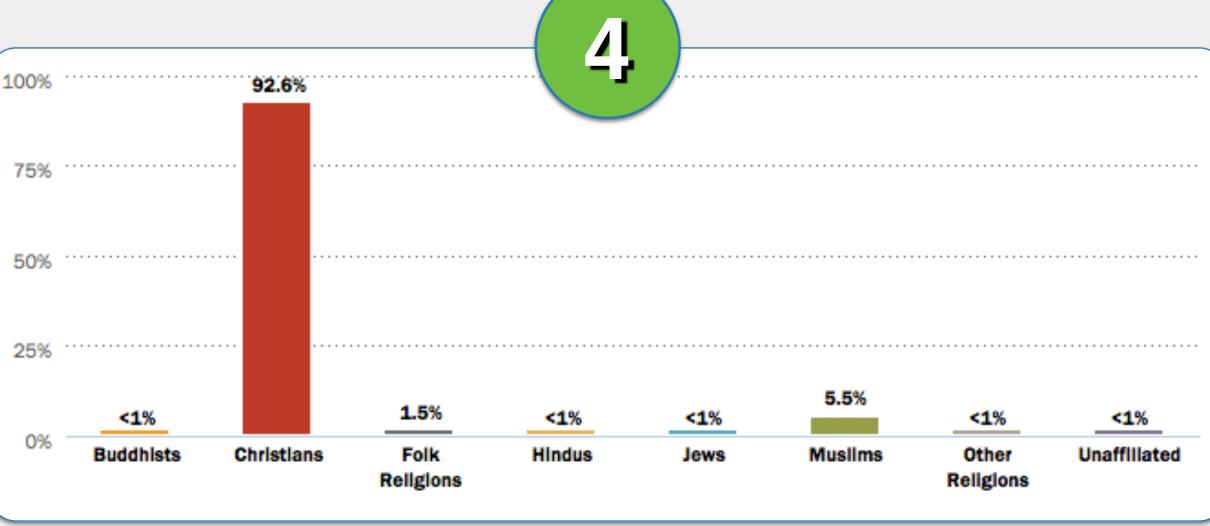

## United Kingdom

Buddhists

Christians

Folk

Religions

Hindus

Jews

Muslims

# World Religion Activity Part II. ANSWERS

Buddhists

Christians

Folk

Religions

Hindus

Jews

Muslims

Other

Religions

Unaffiliated

Buddhists

Christians

Folk

Religions

Hindus

Jews

Unaffillated

Muslims

Religions

Buddhists

Christians

Religions

Hindus

Jews

Muslims

Match the religion descriptions in 1-4 with the correct country below.

Unaffillated

Religions

Christians

Hindus

Religions

Jews

Muslims

Religions

Unaffiliated

Christians

Hindus

Religions

Jews

Muslims

Religions

Unaffiliated

Jews

Religions

Muslims

Religions