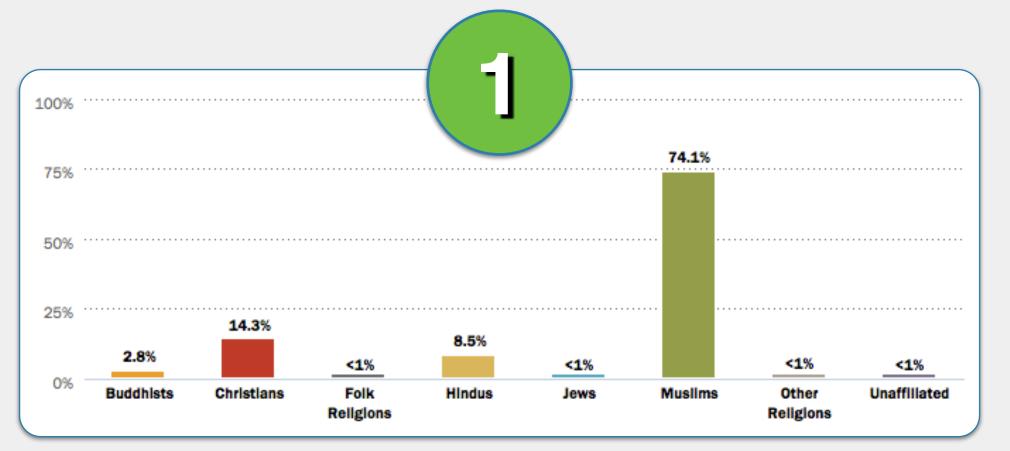

# World Religion Activity Part III.

Brazil

China

Czechia

Ethiopia

Kosovo

Myanmar (Burma)

Match the religion descriptions in 1-6 with the correct country below.

# World Religion Activity Part III. ANSWERS

Match the religion descriptions in 1-6 with the correct country below.

Brazil

China

Czechia

Ethiopia

Kosovo

Myanmar (Burma)

Match the religion descriptions in 1-6 with the correct country below.

China

Czechia

Ethiopia

Kosovo

Myanmar (Burma)

#1

Kosovo