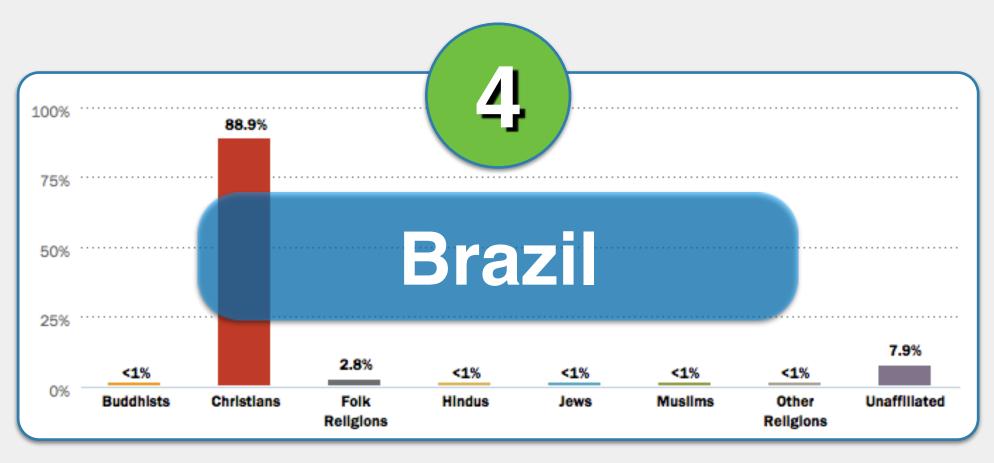

# World Religion Activity Part III.

Brazil

China

Czechia

Ethiopia

Kosovo

Myanmar (Burma)

Match the religion descriptions in 1-6 with the correct country below.

# World Religion Activity Part III. ANSWERS

Match the religion descriptions in 1-6 with the correct country below.

Brazil

China

Czechia

Ethiopia

Kosovo

Myanmar (Burma)

Match the religion descriptions in 1-6 with the correct country below.

China

Czechia

Ethiopia

Kosovo

Myanmar (Burma)

#1

Kosovo