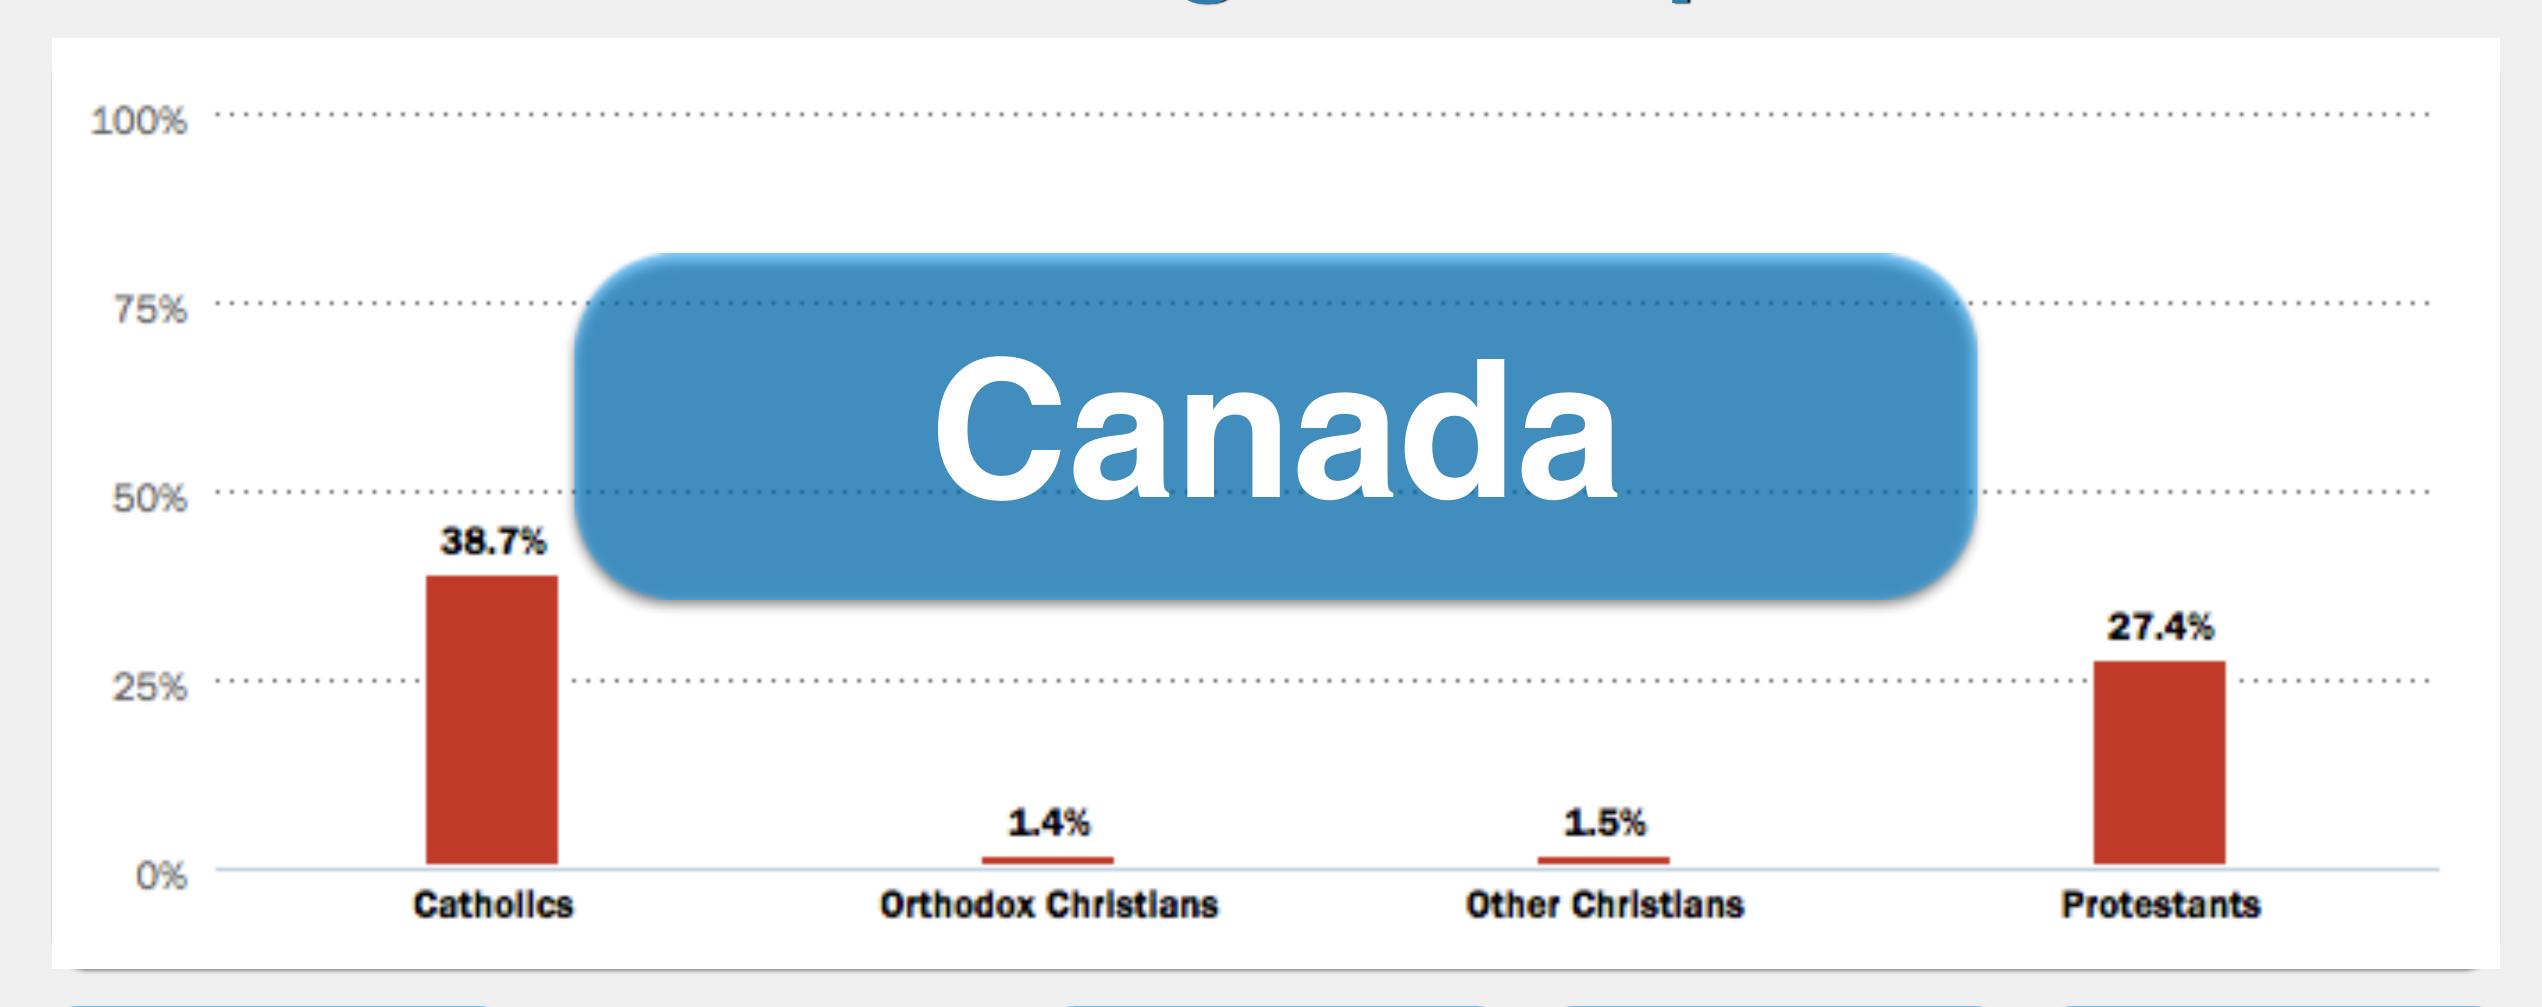

# Which country's <u>Christian</u> population has the following make-up?

Armenia

Canada

Finland

Italy

**United States** 