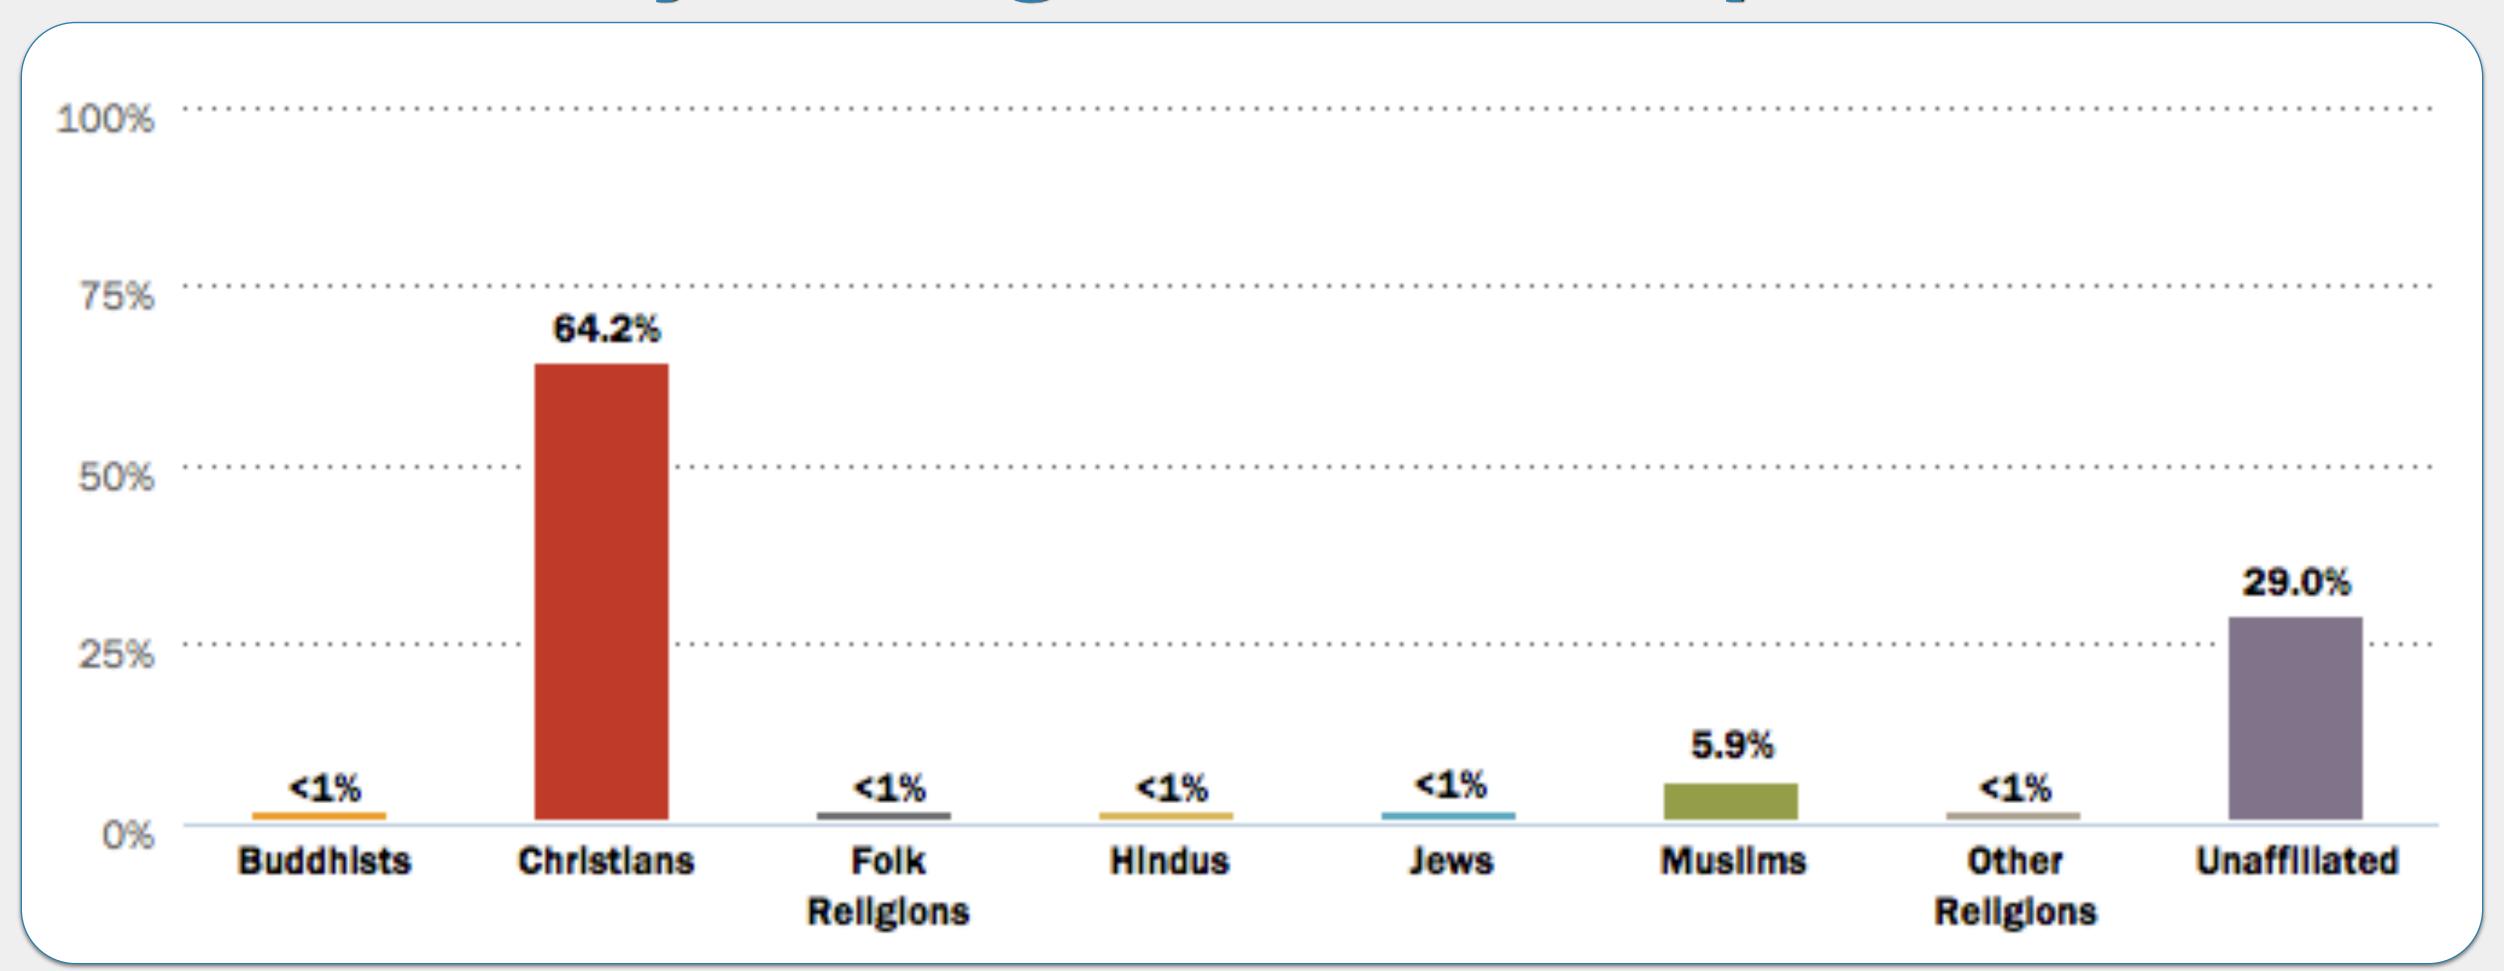

#### What country's religious make-up looks like...?

Algeria

Laos

Sri Lanka

Thailand

**United States** 

### EXAMPLE #1

What country's religious make-up looks like...?

Algeria

Laos

Sri Lanka

Thailand