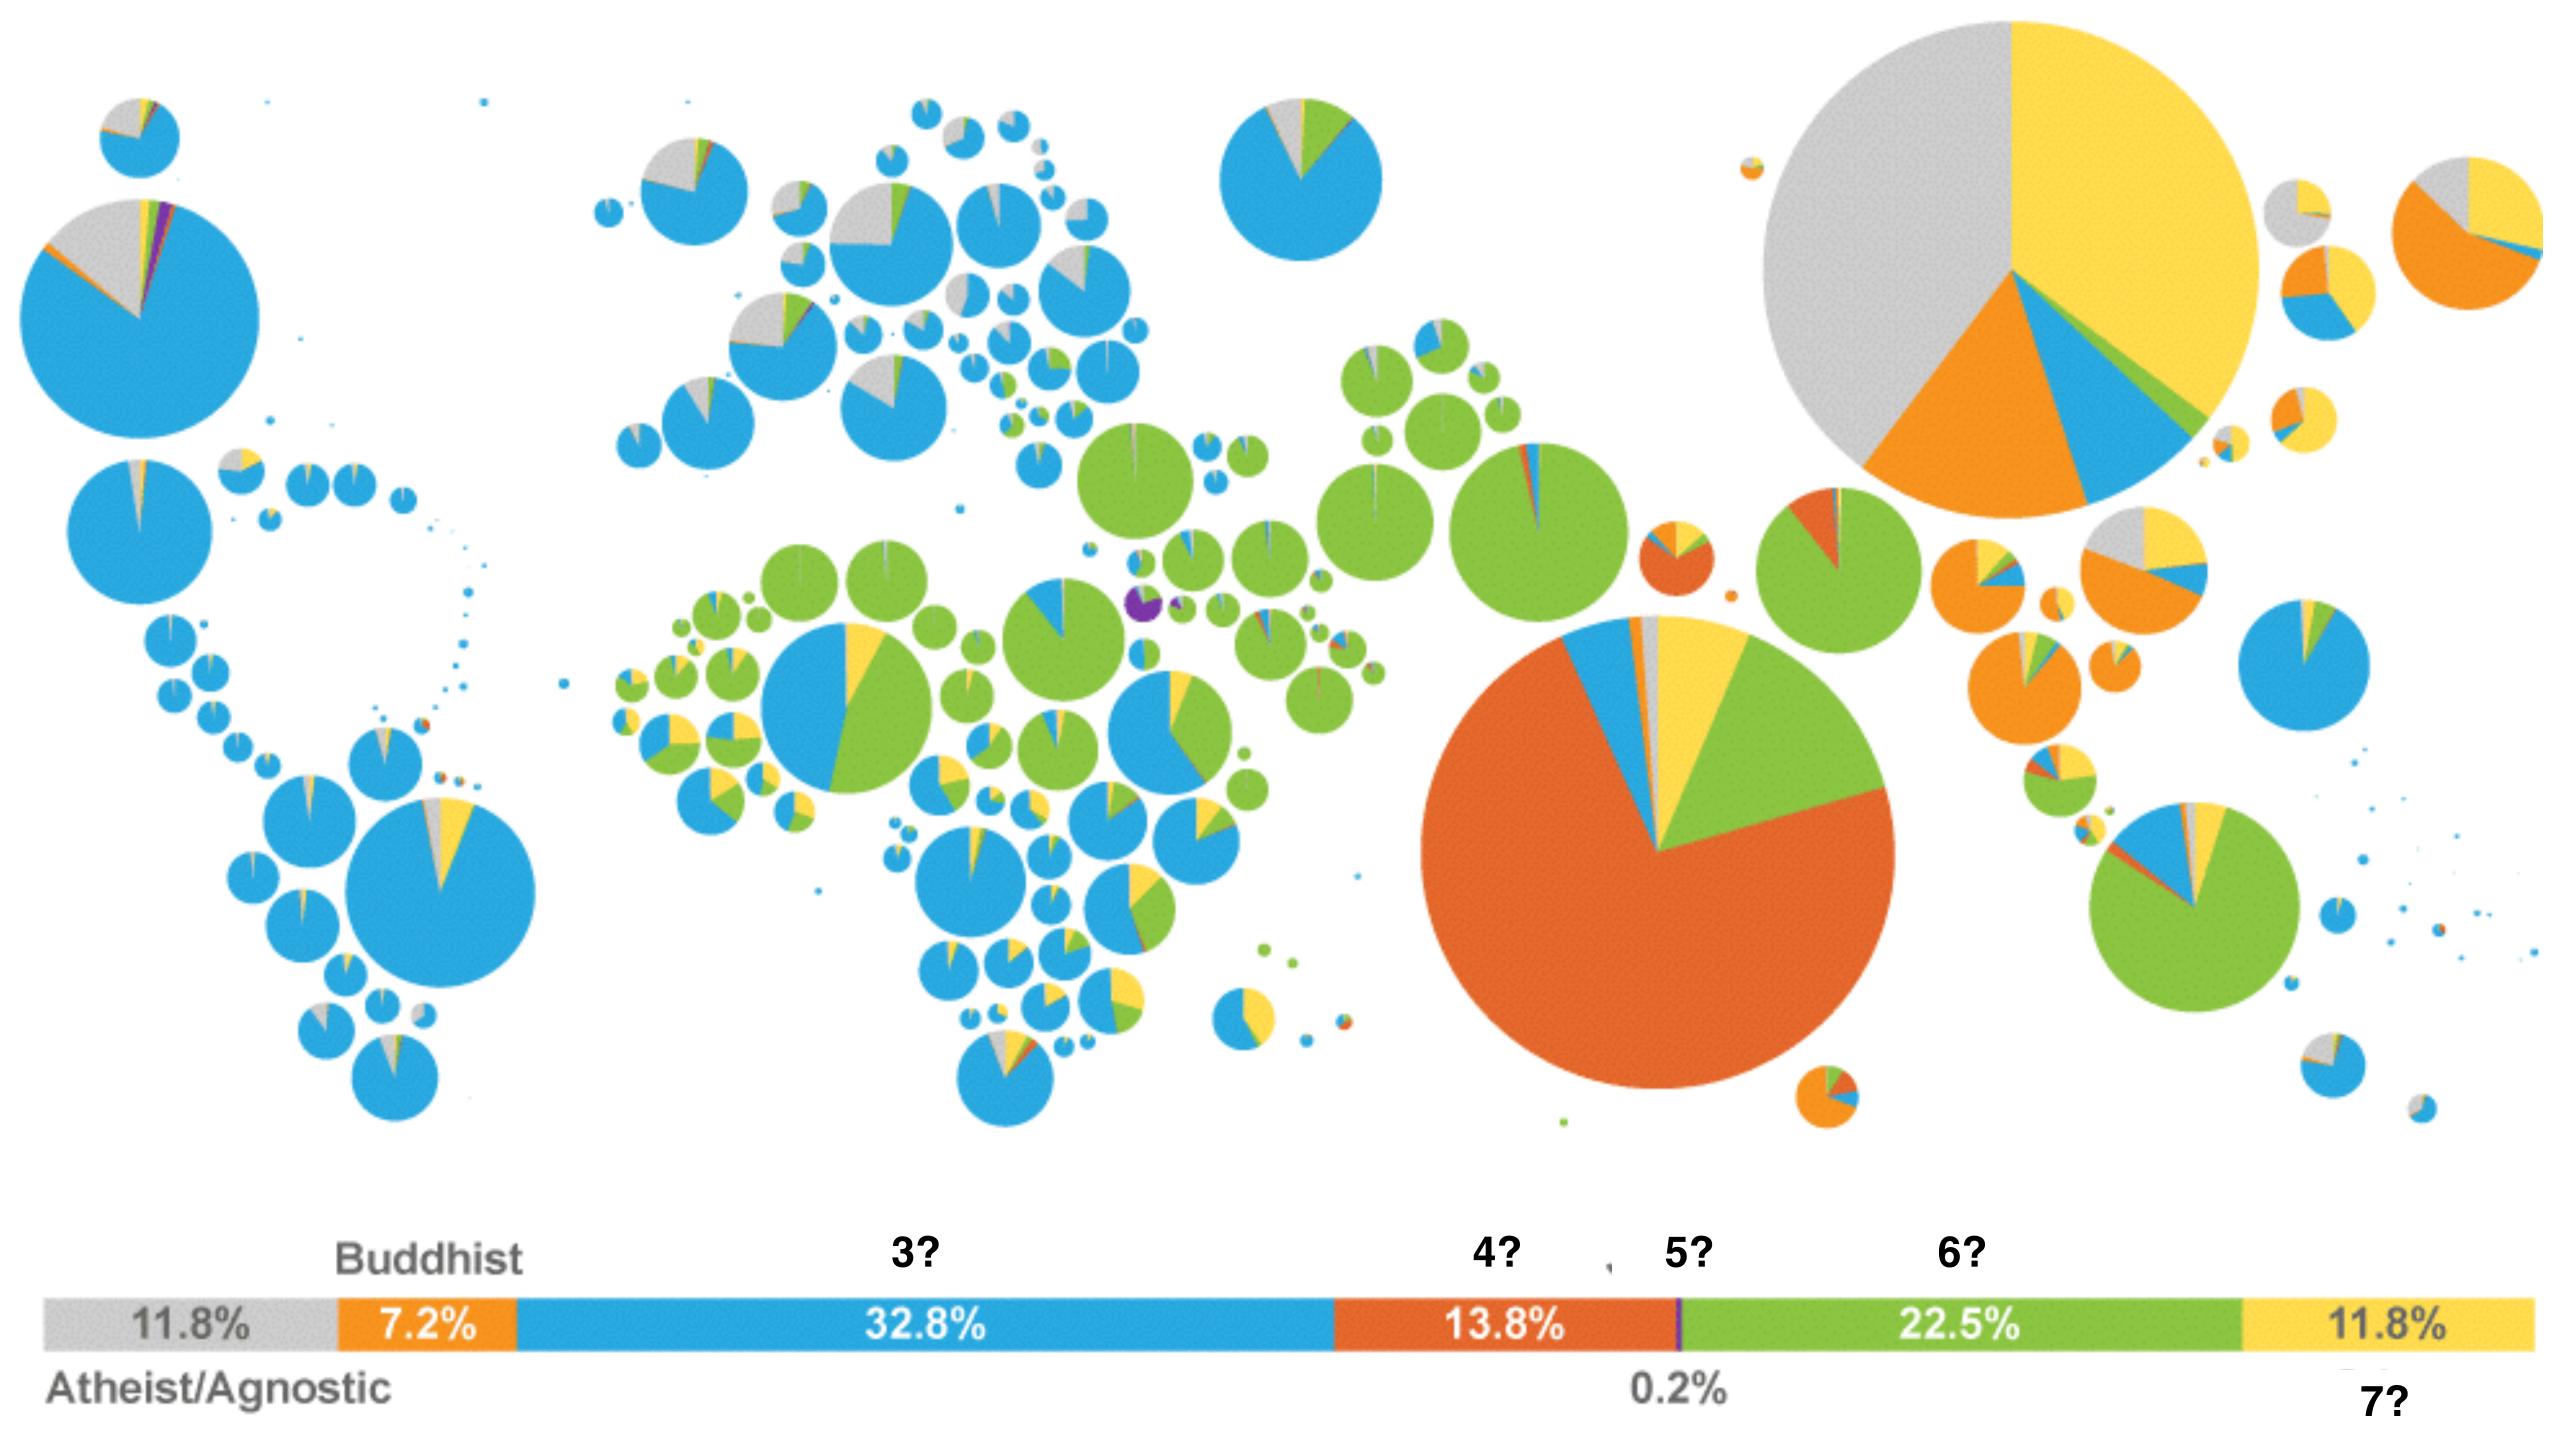

#### ΞX

Match the religion descriptions in 1-6 with the correct region below.

**Asia-Pacific** 

Europe

Latin America Caribbean

Middle East Northern Africa

**North America** 

#### EX

Match the religion descriptions in 1-6 with the correct region below.

#### Europe

Latin America Caribbean

Middle East Northern Africa

**North America** 

Latin America Caribbean

Middle East Northern Africa

**North America** 

**Middle East Northern Africa** 

**North America** 

North America
Sub-Saharan Africa

| Vlama: |  |  |  |
|--------|--|--|--|
| Name:  |  |  |  |