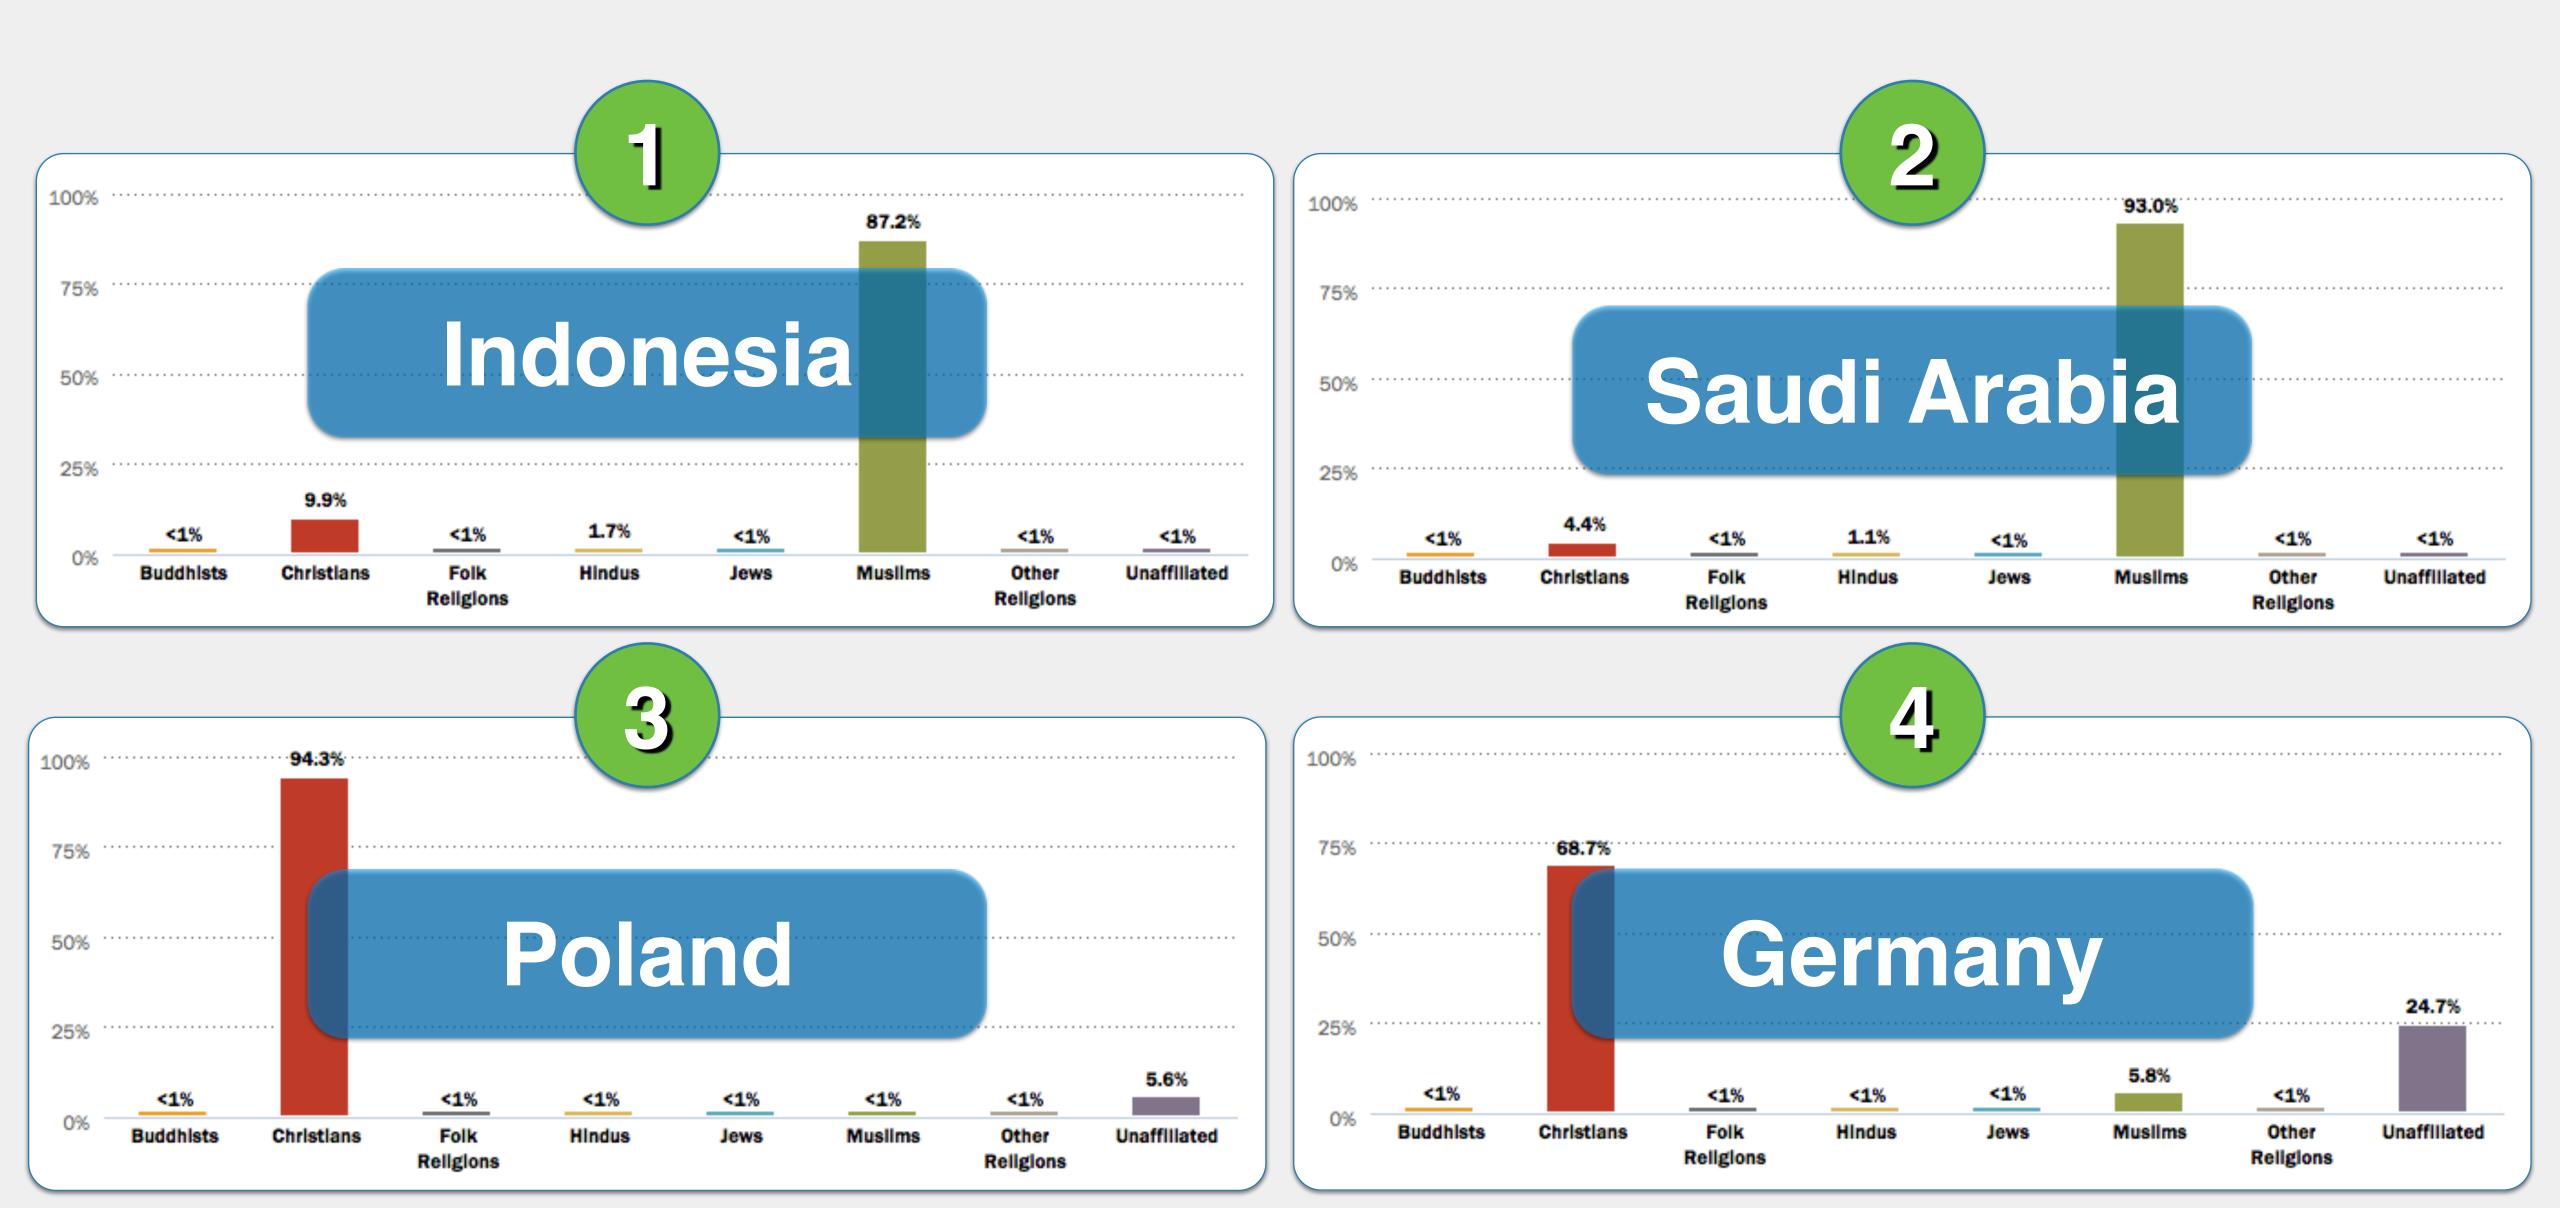

#### Part I. Religion Activity 1-20....What country's religious make-up looks like...?

| Turt is floing son Activity 1 20 | ,           | ongrous mans        | ap icone inter  |                   |               |
|----------------------------------|-------------|---------------------|-----------------|-------------------|---------------|
| #'s - % of Religion(s)           |             | Fiv                 | e Possible Answ | ers               |               |
| 1                                | Cambodia    | China               | Costa Rica      | India             | Saudi Arabia  |
| 2                                | Argentina   | Colombia            | Jordan          | Russia            | Turkey        |
| 3                                | Albania     | Belgium             | Bermuda         | Chad              | Cuba          |
| 4                                | Djibouti    | Ethiopia            | The Gambia      | Guinea            | Zimbabwe      |
| 5                                | Gaza Strip  | Greece              | New Zealand     | Niger             | Oman          |
| 6                                | Suriname    | Tajikistan          | Turkey          | Uzbekistan        | Venezuela     |
| 7                                | Namibia     | Oman                | Senegal         | Sierra leone      | Spain         |
| 8                                | Cambodia    | China               | Nepal           | India             | Saudi Arabia  |
| 9                                | Mauritius   | Montenegro          | Qatar           | Ukraine           | West Bank     |
| 10                               | Belarus     | Kazakhstan          | Lithuania       | Moldova           | Turkmenistan  |
| 11                               | Barbados    | Ecuador             | Guatemala       | Ivory Coast       | Palau         |
| 12                               | Nicaragua   | Saint Kitts & Nevis | Samoa           | Trinidad & Tobado | Uganda        |
| 13                               | Afghanistan | Azerbaijan          | Italy           | Eritrea           | Guinea-Bissau |
| 14                               | Bhutan      | Bolivia             | El Salvador     | Gibraltar         | Turkey        |
| 15                               | Mongolia    | Pakistan            | Senegal         | Tuvalu            | Yemen         |
| 16                               | Brunei      | Kyrgyzstan          | Saint Lucia     | Somalia           | Taiwan        |
| 17                               | Kosovo      | Mali                | Slovenia        | Uzbekistan        | West Bank     |
| 18                               | Czechia     | Georgia             | Hong Kong       | Slovakia          | Swaziland     |
| 19                               | Albania     | Macedonia           | Montenegro      | Serbia            | Turkey        |
| 20                               | Benin       | Brazil              | Cameroon        | Libya             | Tunisia       |