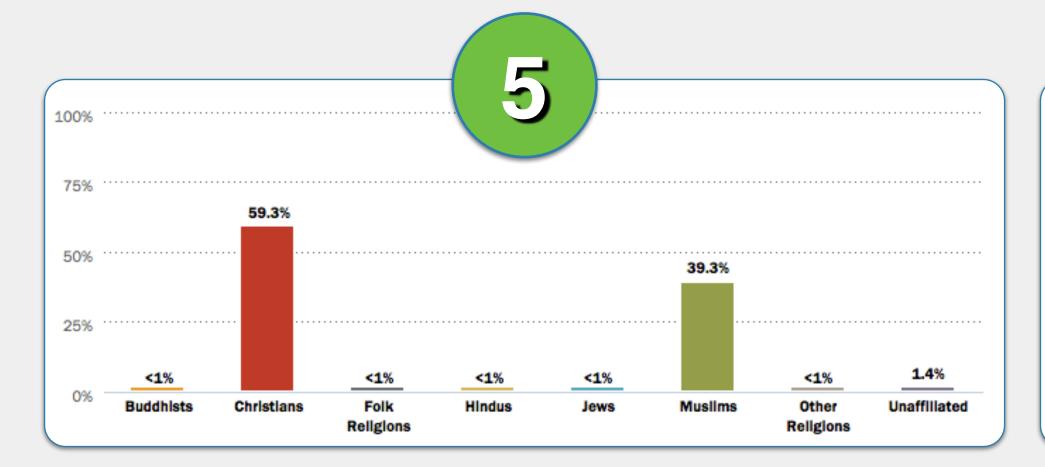

Match the religion descriptions in 1-6 with the correct country below.

China

Czechia

Ethiopia

Kosovo

Myanmar (Burma)

#1

Kosovo

Myanmar (Burma)

Myanmar (Burma)

Match the religion descriptions in 1-6 with the correct country below.

Hong Kong

Kazakhstan

**Kuwait** 

Macedonia

Mauritius