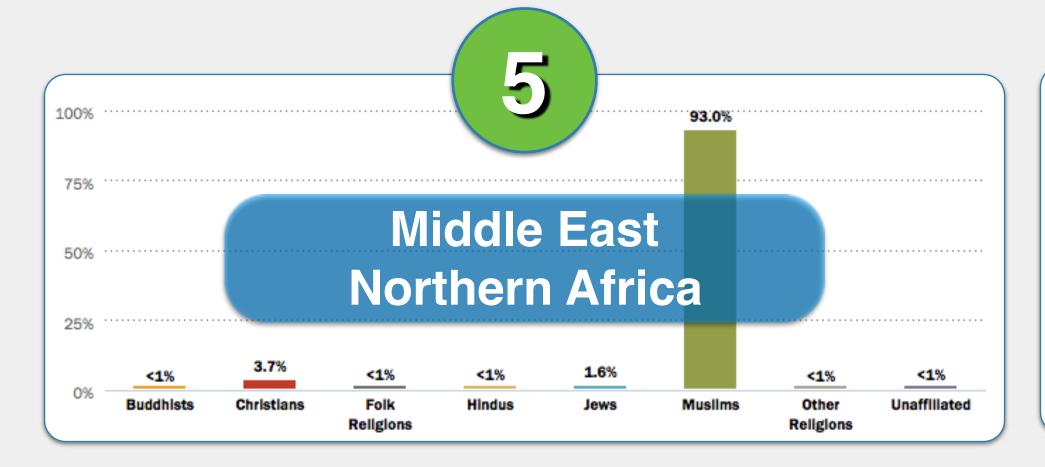

#### ΞX

Match the religion descriptions in 1-6 with the correct region below.

**Asia-Pacific** 

Europe

Latin America Caribbean

Middle East Northern Africa

**North America** 

#### EX

Match the religion descriptions in 1-6 with the correct region below.

#### Europe

Latin America Caribbean

Middle East Northern Africa

**North America** 

Latin America Caribbean

Middle East Northern Africa

**North America** 

**Middle East Northern Africa** 