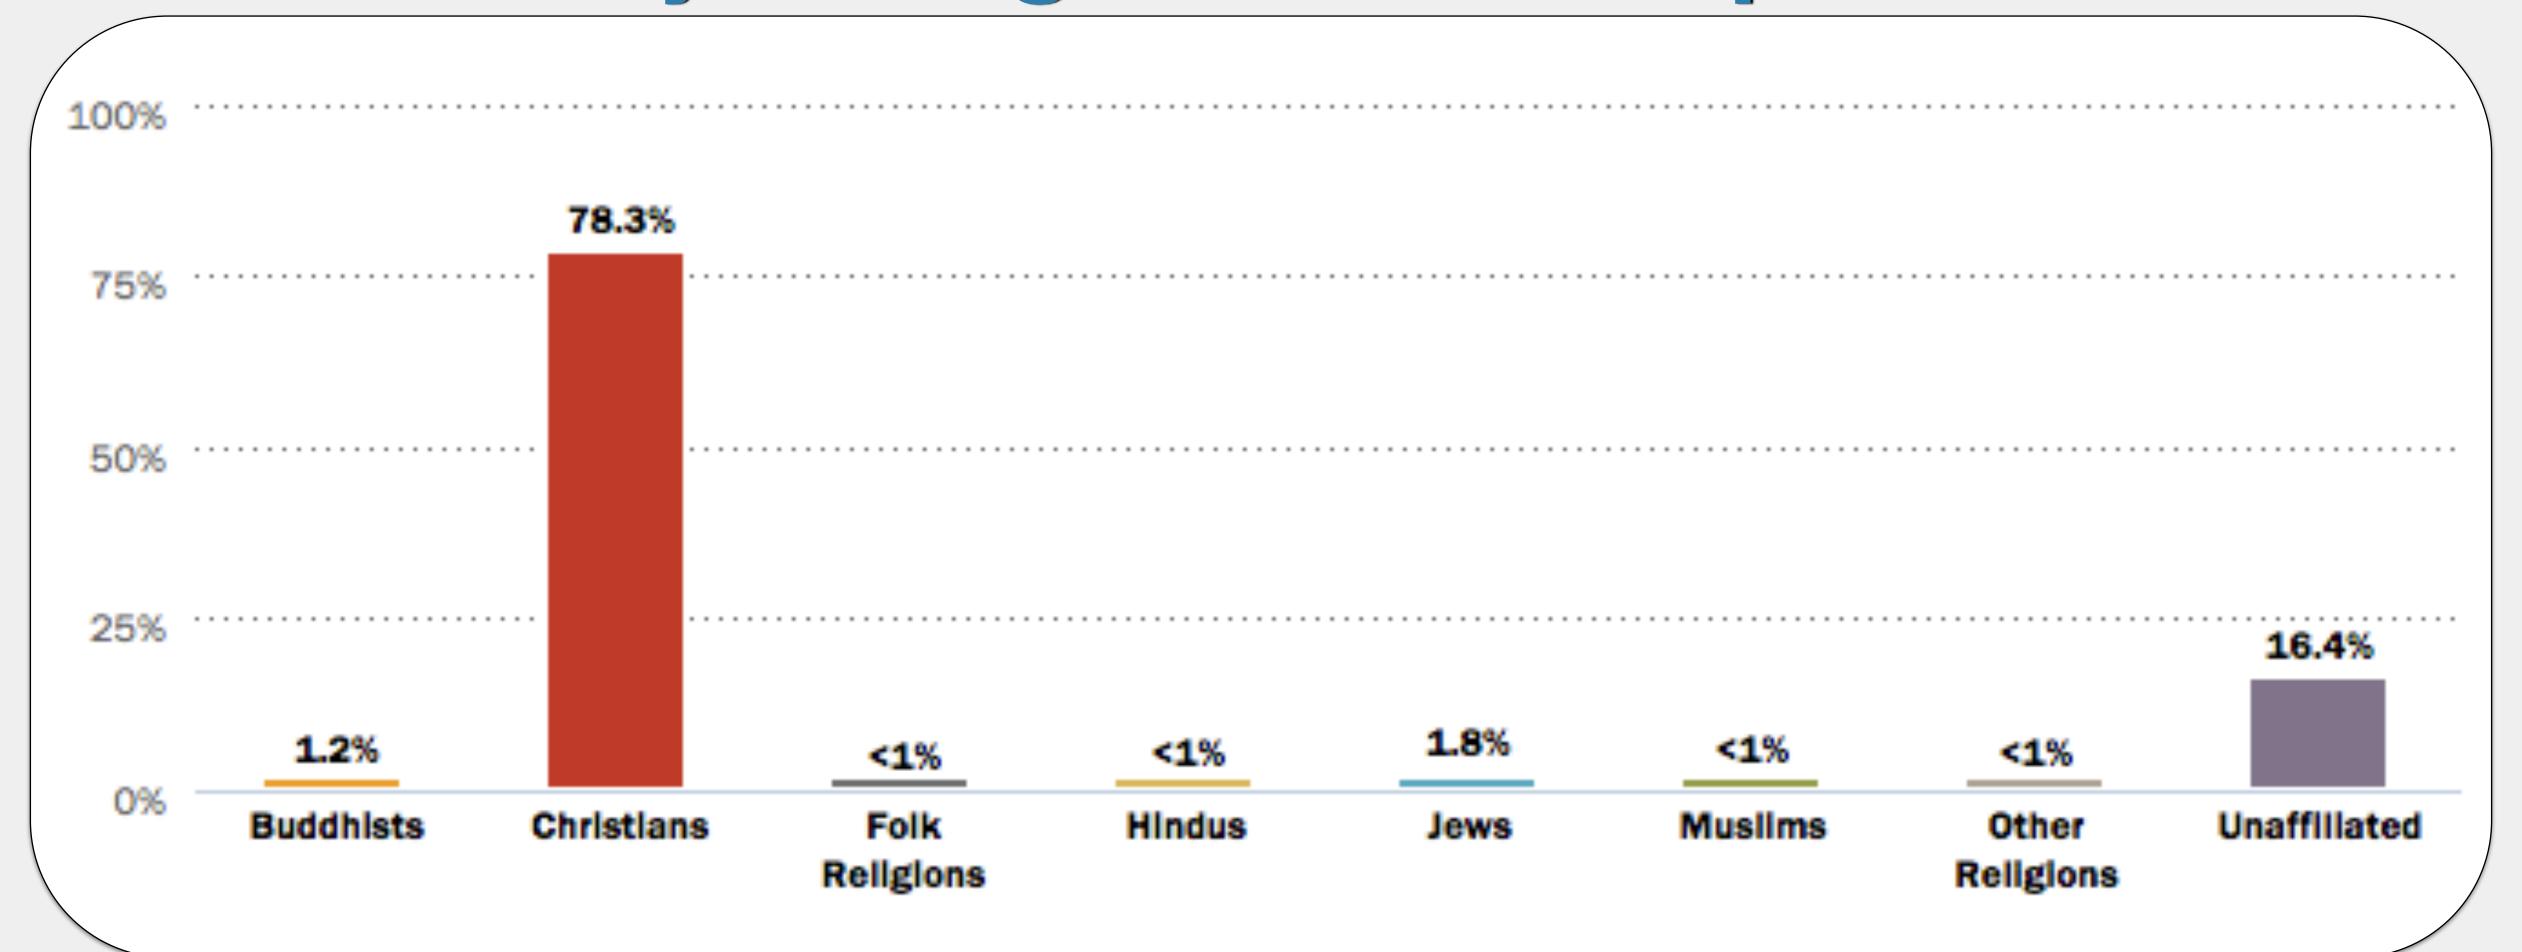

# Which country's <u>Christian</u> population has the following make-up?

Armenia

Canada

Finland

Italy

**United States** 

# Which country's <u>Christian</u> population has the following make-up?

Armenia

Finland

Italy

**United States** 