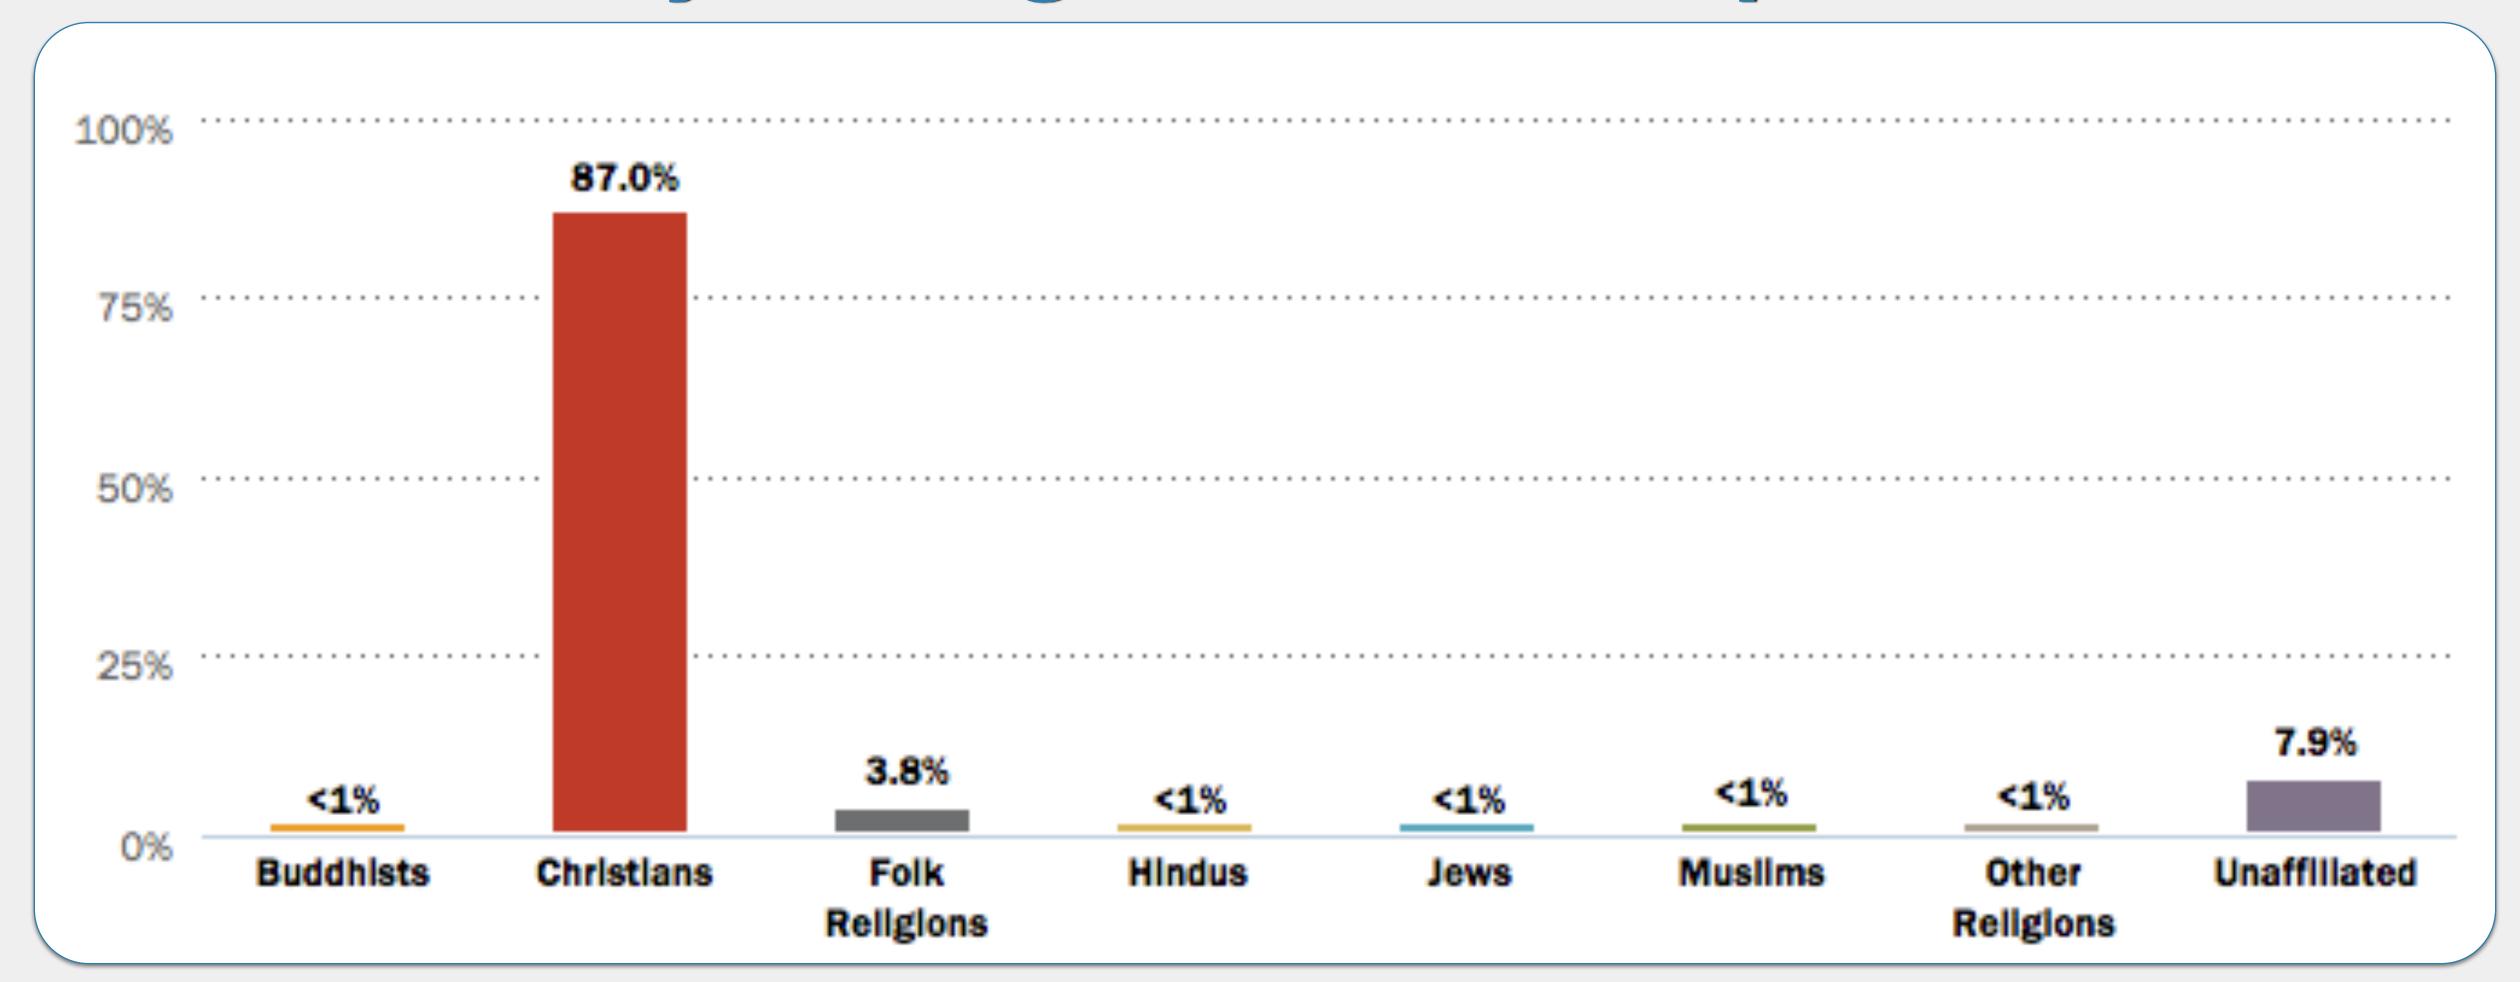

### What country's religious make-up looks like...?

Djibouti

Ethiopia

The Gambia

Guinea

Zimbabwe

## What country's religious make-up looks like...?

Djibouti

Ethiopia

The Gambia

Guinea

Zimbabwe

Djibouti

Ethiopia