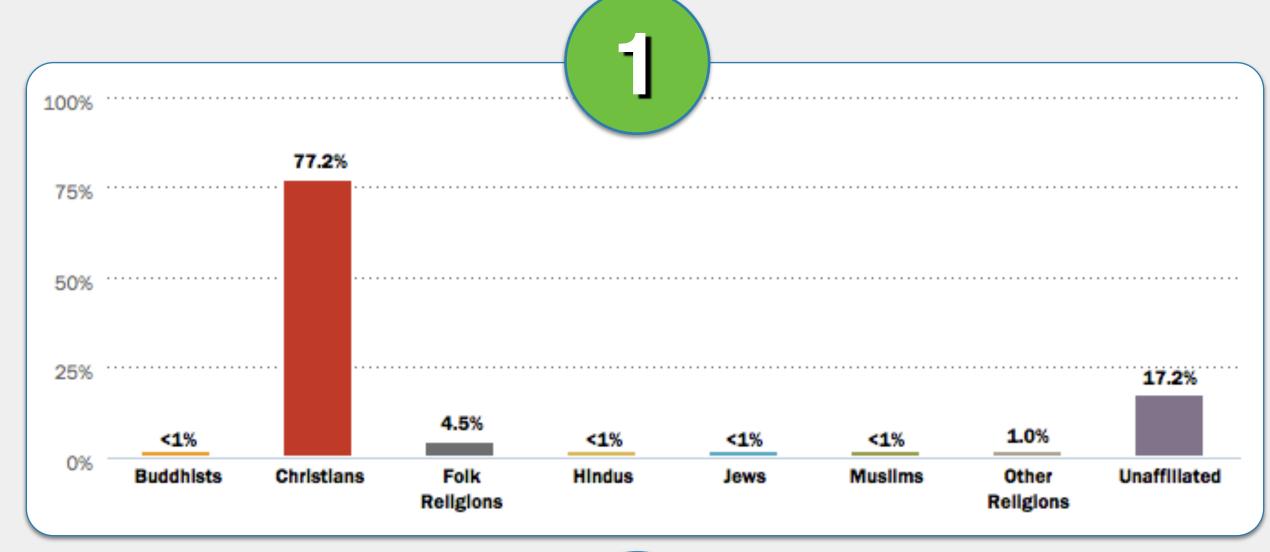

# World Religion Activity Part II.

Buddhists

Christians

Religions

Hindus

Jews

Muslims

Match the religion descriptions in 1-4 with the correct country below.

Unaffillated

Religions

Christians

Hindus

Religions

Jews

Muslims

Religions

Unaffiliated

Buddhists

Christians

Folk

Religions

Hindus

Jews

Muslims

Other

Religions

Match the religion descriptions in 1-4 with the correct country below.

Unaffillated

Jews

Religions

Muslims

Religions

## United Kingdom

Buddhists

Christians

Folk

Religions

Hindus

Jews

Muslims

#### Saudi Arabia