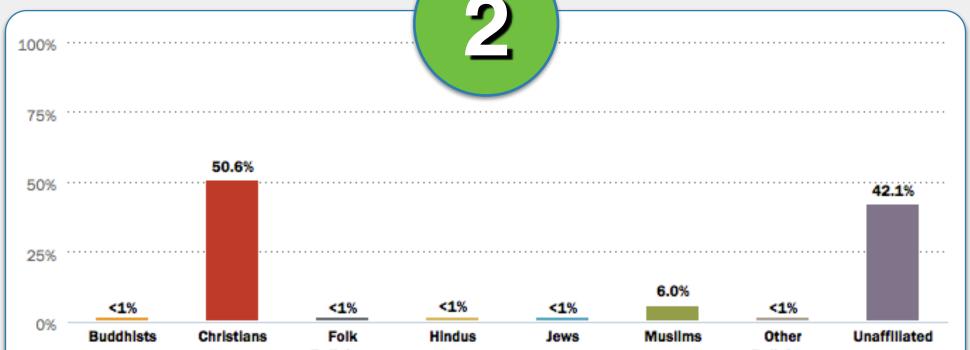

**South Africa** 

Match the religion descriptions in 1-6 with the correct country below.

Kazakhstan

Kuwait

Macedonia

Mauritius

South Africa

#2

#2

Mauritius
South Africa

#2

**South Africa** 

India

Kenya

Mexico

Netherlands