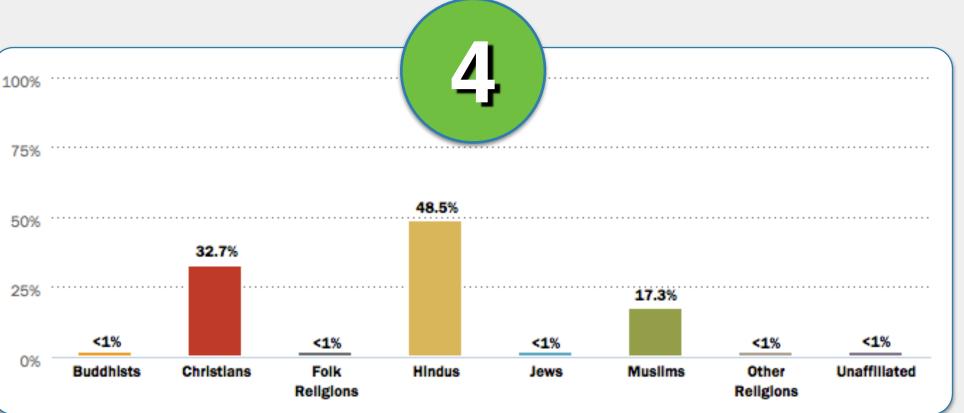

Hong Kong

Kazakhstan

**Kuwait** 

Macedonia

Mauritius

**South Africa** 

India

Kenya

### #3

Match the religion descriptions in 1-6 with the correct country below.

Kenya

Mexico

Netherlands

South Korea

U.A.E.

country below.