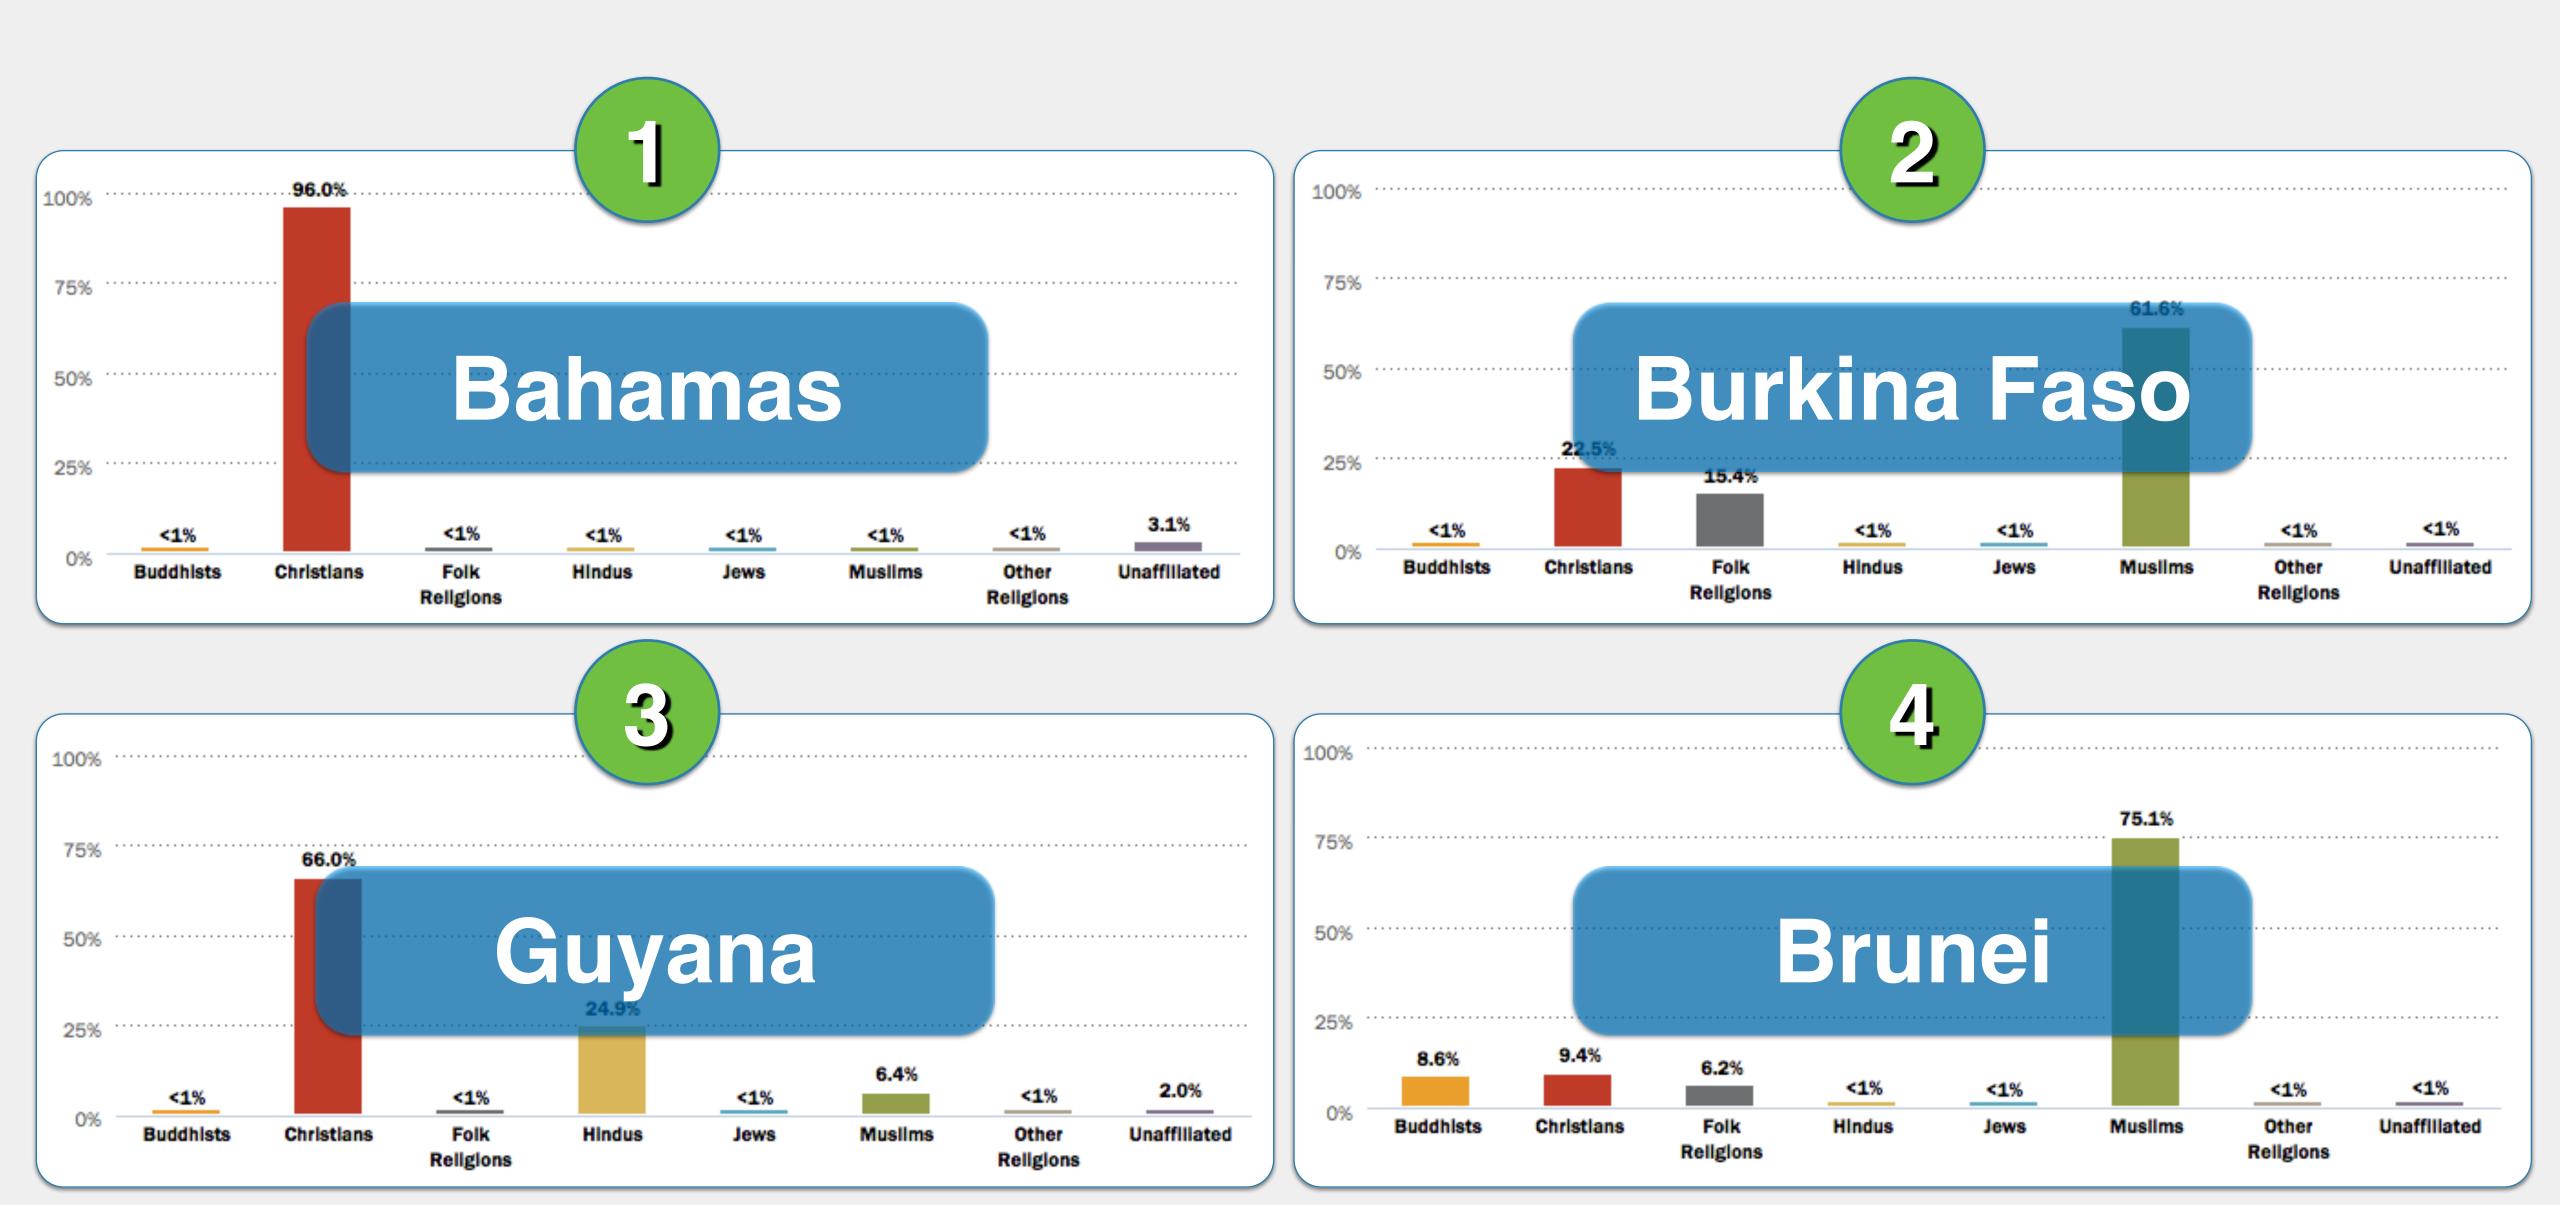

#### What country's religious make-up looks like...?

Algeria

Laos

Sri Lanka

Thailand

**United States** 

### EXAMPLE #1

What country's religious make-up looks like...?

Algeria

Laos

Sri Lanka

Thailand