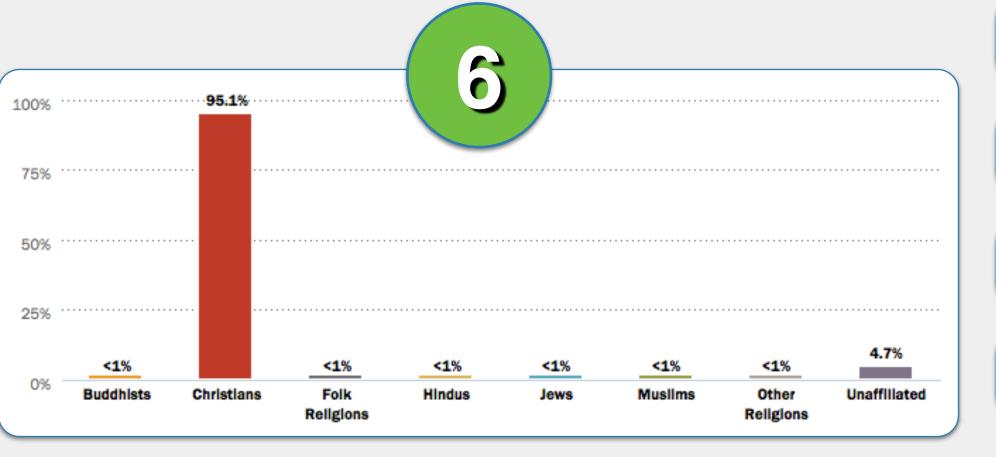

# World Religion Activity Part III. ANSWERS

Match the religion descriptions in 1-6 with the correct country below.

Brazil

China

Czechia

Ethiopia

Kosovo

Myanmar (Burma)

Match the religion descriptions in 1-6 with the correct country below.

China

Czechia

Ethiopia

Kosovo

Myanmar (Burma)

#1

Kosovo