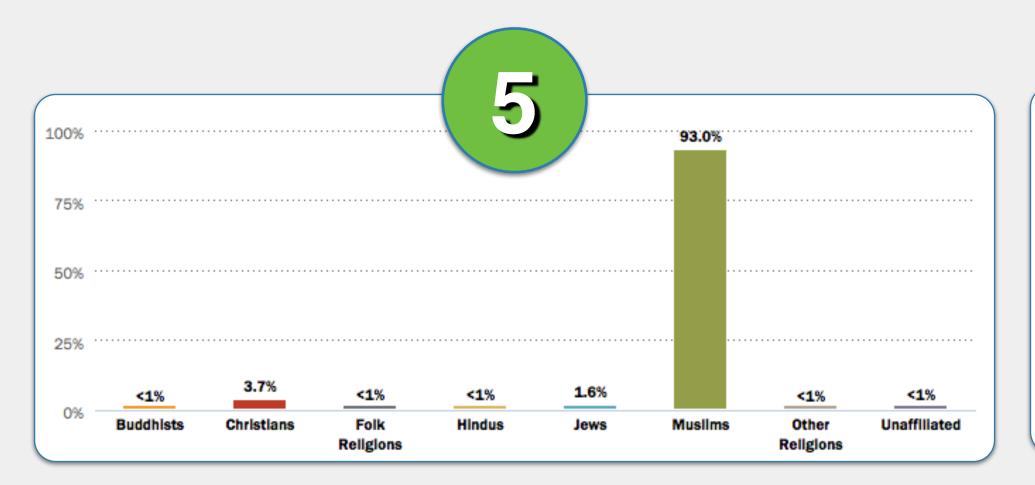

fic Europe Latin America-Caribbean

Share

Register

Middle East-North Africa North America Sub-Saharan Africa

Note: The term *country* is used to describe all geographic areas that may or may not be an official country according to the UN list of world countries.



What is the label for each color on the map above?





























# Which country's <u>Christian</u> population has the following make-up?



Armenia

Canada

Finland

Italy

**United States** 

# Which country's <u>Christian</u> population has the following make-up?



Armenia

Finland

Italy

**United States** 













#### ΞX

Match the religion descriptions in 1-6 with the correct region below.

**Asia-Pacific** 

Europe

Latin America Caribbean

Middle East Northern Africa

**North America** 













#### EX

Match the religion descriptions in 1-6 with the correct region below.

#### Europe

Latin America Caribbean

Middle East Northern Africa

**North America** 















Latin America Caribbean

Middle East Northern Africa

**North America** 

















**Middle East Northern Africa** 

**North America** 















North America
Sub-Saharan Africa





























| Vlama: |  |  |  |
|--------|--|--|--|
| Name:  |  |  |  |

#### Part III. Religion Activity 1-6...Match the religion descriptions with the correct country.

| #1 Countries         | Description of Deligion, How did you determine your engage? |
|----------------------|-------------------------------------------------------------|
|                      | Description of ReligionHow did you de