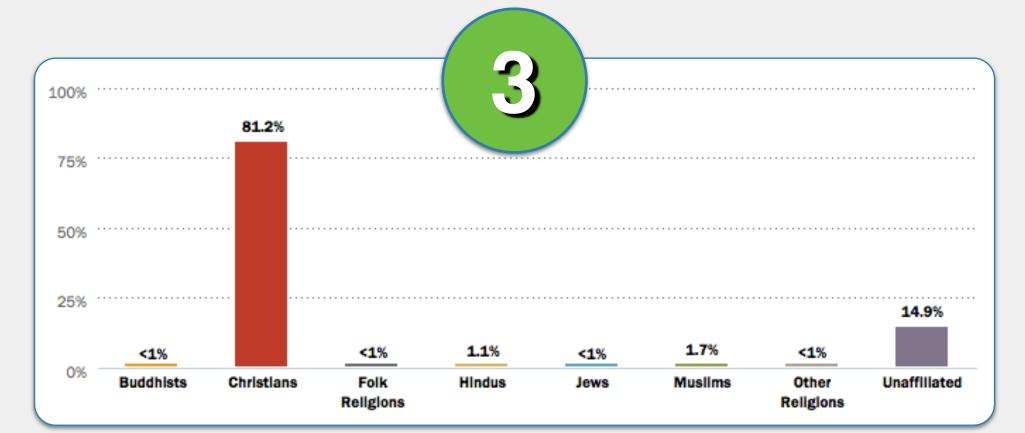

#2

Mauritius
South Africa

#2

**South Africa** 

India

Kenya

Mexico

Netherlands

### #3

Match the religion descriptions in 1-6 with the correct country below.

Kenya

Mexico

Netherlands

South Korea

U.A.E.

country below.