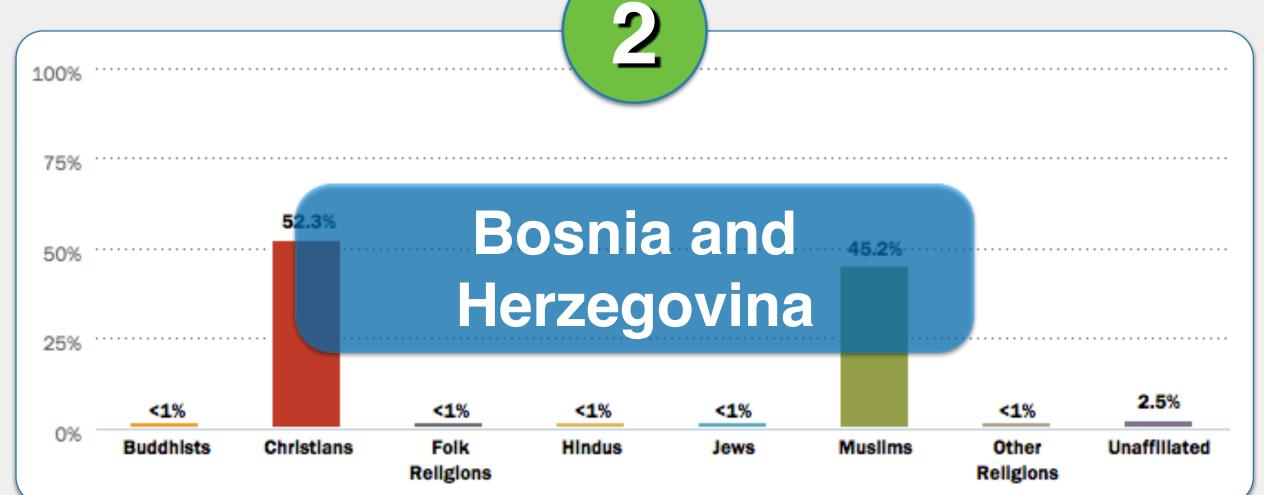

Folk

Religions

Hindus

Jews

Unaffillated

Muslims

Religions





















Buddhists

Christians

Religions

Hindus

Jews

Muslims

Match the religion descriptions in 1-4 with the correct country below.



Unaffillated

Religions

Christians

Hindus

Religions

Jews

Muslims

Religions

Unaffiliated



Christians

Hindus

Religions

Jews

Muslims

Religions

Unaffiliated

Jews

Religions

Muslims

Religions











## United Kingdom















Buddhists

Christians

Folk

Religions

Hindus

Jews

Muslims

Other

Religions

Match the religion descriptions in 1-4 with the correct country below.



Unaffillated

Jews

Religions

Muslims

Religions







#### Saudi Arabia

















#### Bosnia and Herzegovina

### Jamaica

# Philippines













## Philippines

















Religions

Match the religion descriptions in 1-4 with the correct country below.



Religions

Religions

Religions











# World Religion Activity Part III.

















Brazil

China

Czechia

Ethiopia

Kosovo

Myanmar (Burma)













Match the religion descriptions in 1-6 with the correct country below.

Hong Kong

Kazakhstan

**Kuwait** 

Macedonia

Mauritius

**South Africa** 















India

Kenya

Mexico

Netherlands

South Korea

U.A.E.

# World Religion Activity Part III. 5 Minutes

# World Religion Activity Part III. ANSWERS















Match the religion descriptions in 1-6 with the correct country below.

Brazil

China

Czechia

Ethiopia

Kosovo

Myanmar (Burma)













Match the religion descriptions in 1-6 with the correct country be