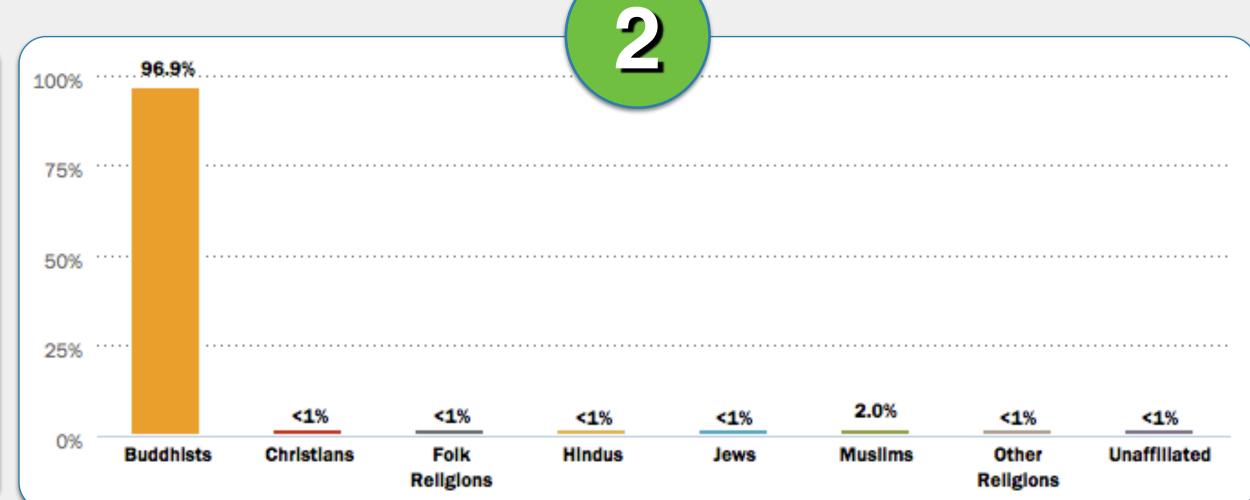

## United Kingdom

Buddhists

Christians

Folk

Religions

Hindus

Jews

Muslims