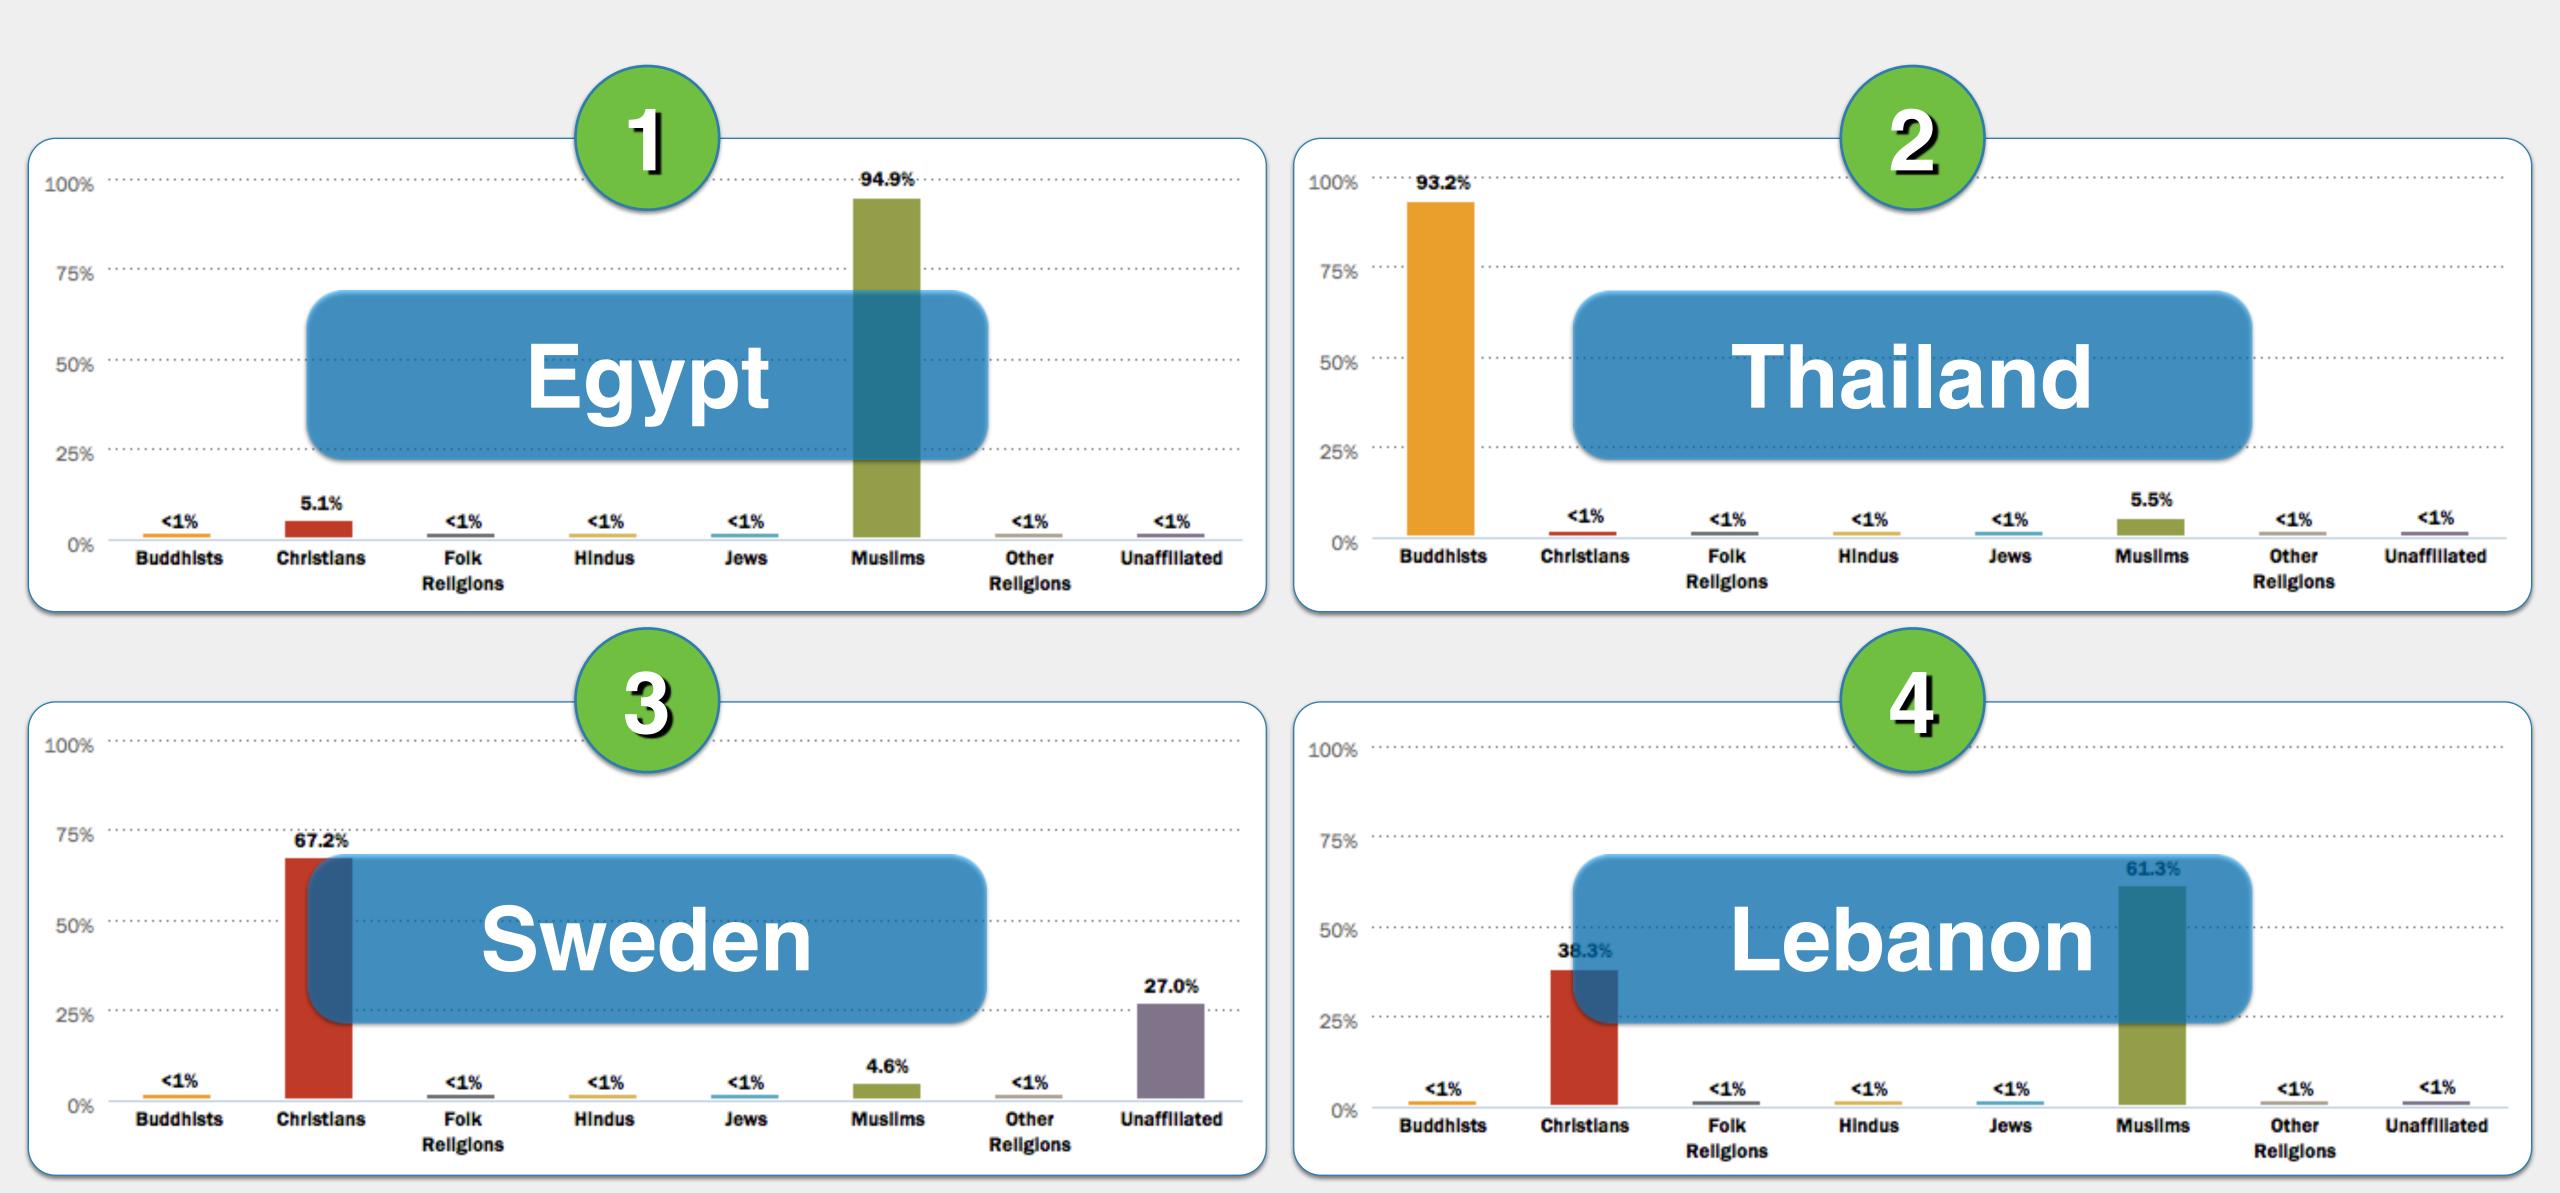

#### What country's religious make-up looks like...?

Algeria

Laos

Sri Lanka

Thailand

**United States** 

### EXAMPLE #1

What country's religious make-up looks like...?

Algeria

Laos

Sri Lanka

Thailand

#### What country's religious make-up looks like...?

Guam

Mauritania

Mozambique

Tunisia

Yemen

#### What country's religious make-up looks like...?

Guam

Mauritania

Tunisia

Yemen

Cambodia

China

Costa Rica