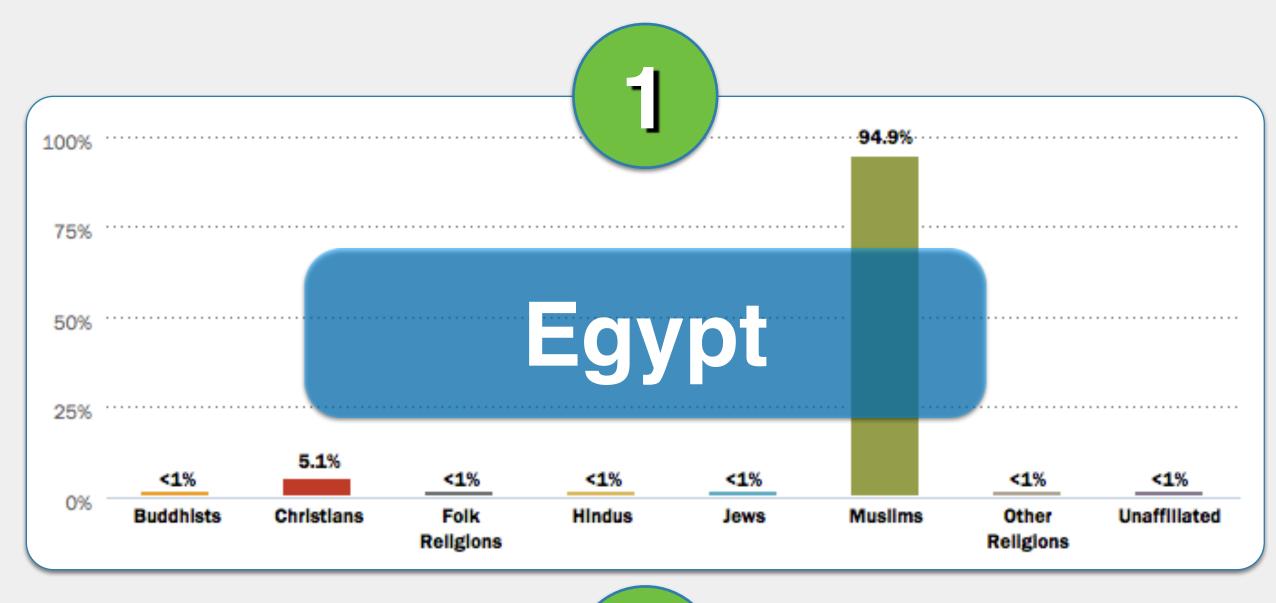

# World Religion Activity Part II. ANSWERS

Buddhists

Christians

Folk

Religions

Hindus

Jews

Muslims

Other

Religions

Unaffiliated

Buddhists

Christians

Folk

Religions

Hindus

Jews

Unaffillated

Muslims

Religions

Buddhists

Christians

Religions

Hindus

Jews

Muslims

Match the religion descriptions in 1-4 with the correct country below.

Unaffillated

Religions

Christians

Hindus

Religions

Jews

Muslims

Religions

Unaffiliated

Christians

Hindus

Religions

Jews

Muslims

Religions

Unaffiliated

Jews

Religions

Muslims

Religions

## United Kingdom

Buddhists

Christians

Folk

Religions

Hindus

Jews

Muslims

Other

Religions

Match the religion descriptions in 1-4 with the correct country below.

Unaffillated

Jews

Religions

Muslims

Religions