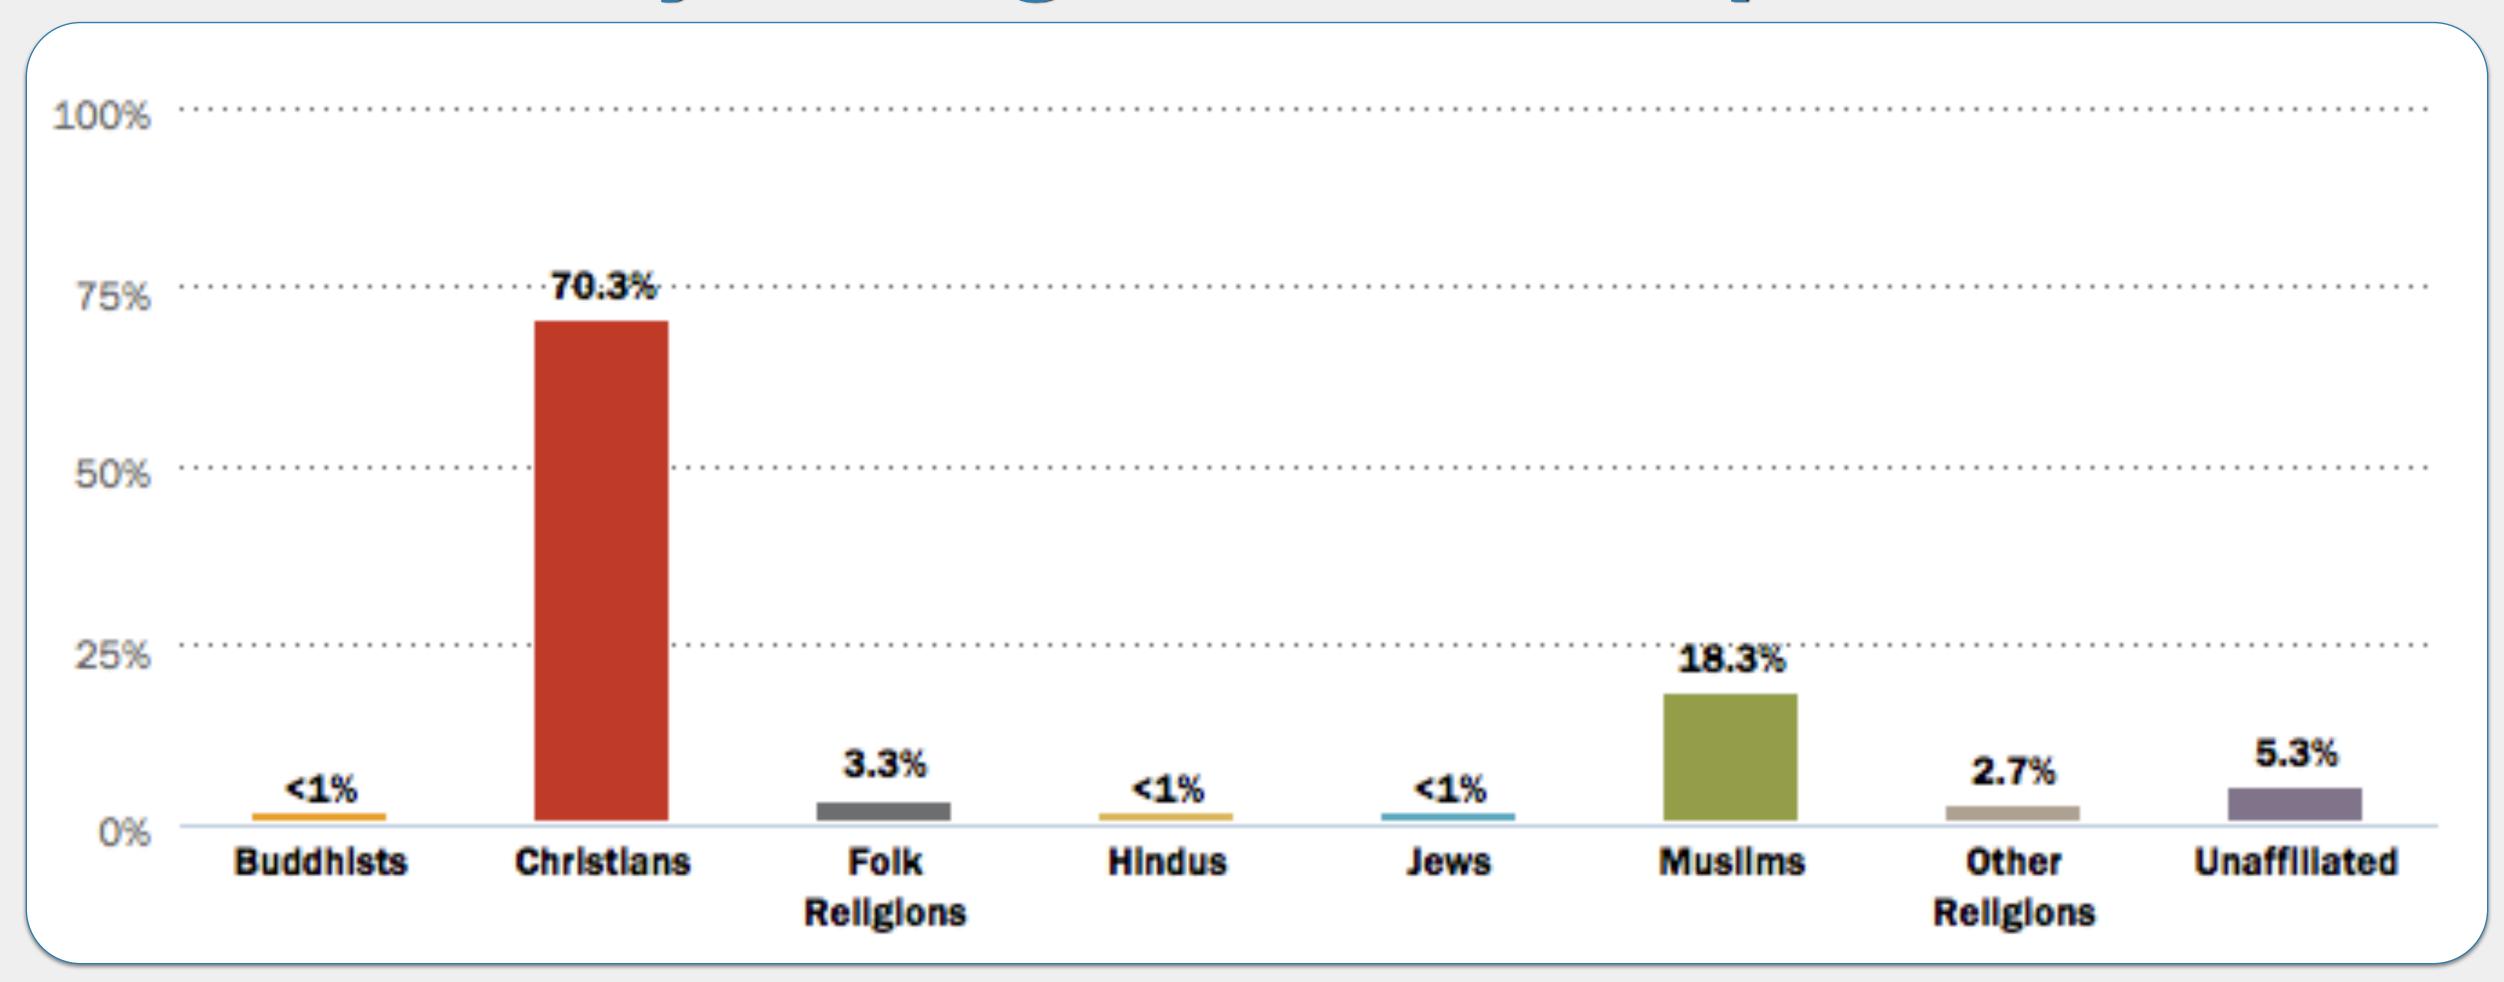

# World Religion Activity Part II. ANSWERS

Buddhists

Christians

Folk

Religions

Hindus

Jews

Muslims

Other

Religions

Unaffiliated

Buddhists

Christians

Folk

Religions

Hindus

Jews

Unaffillated

Muslims

Religions

Buddhists

Christians

Religions

Hindus

Jews

Muslims

Match the religion descriptions in 1-4 with the correct country below.

Unaffillated

Religions

Christians

Hindus

Religions

Jews

Muslims

Religions

Unaffiliated

Christians

Hindus

Religions

Jews

Muslims

Religions

Unaffiliated

Jews

Religions

Muslims

Religions

### Jamaica