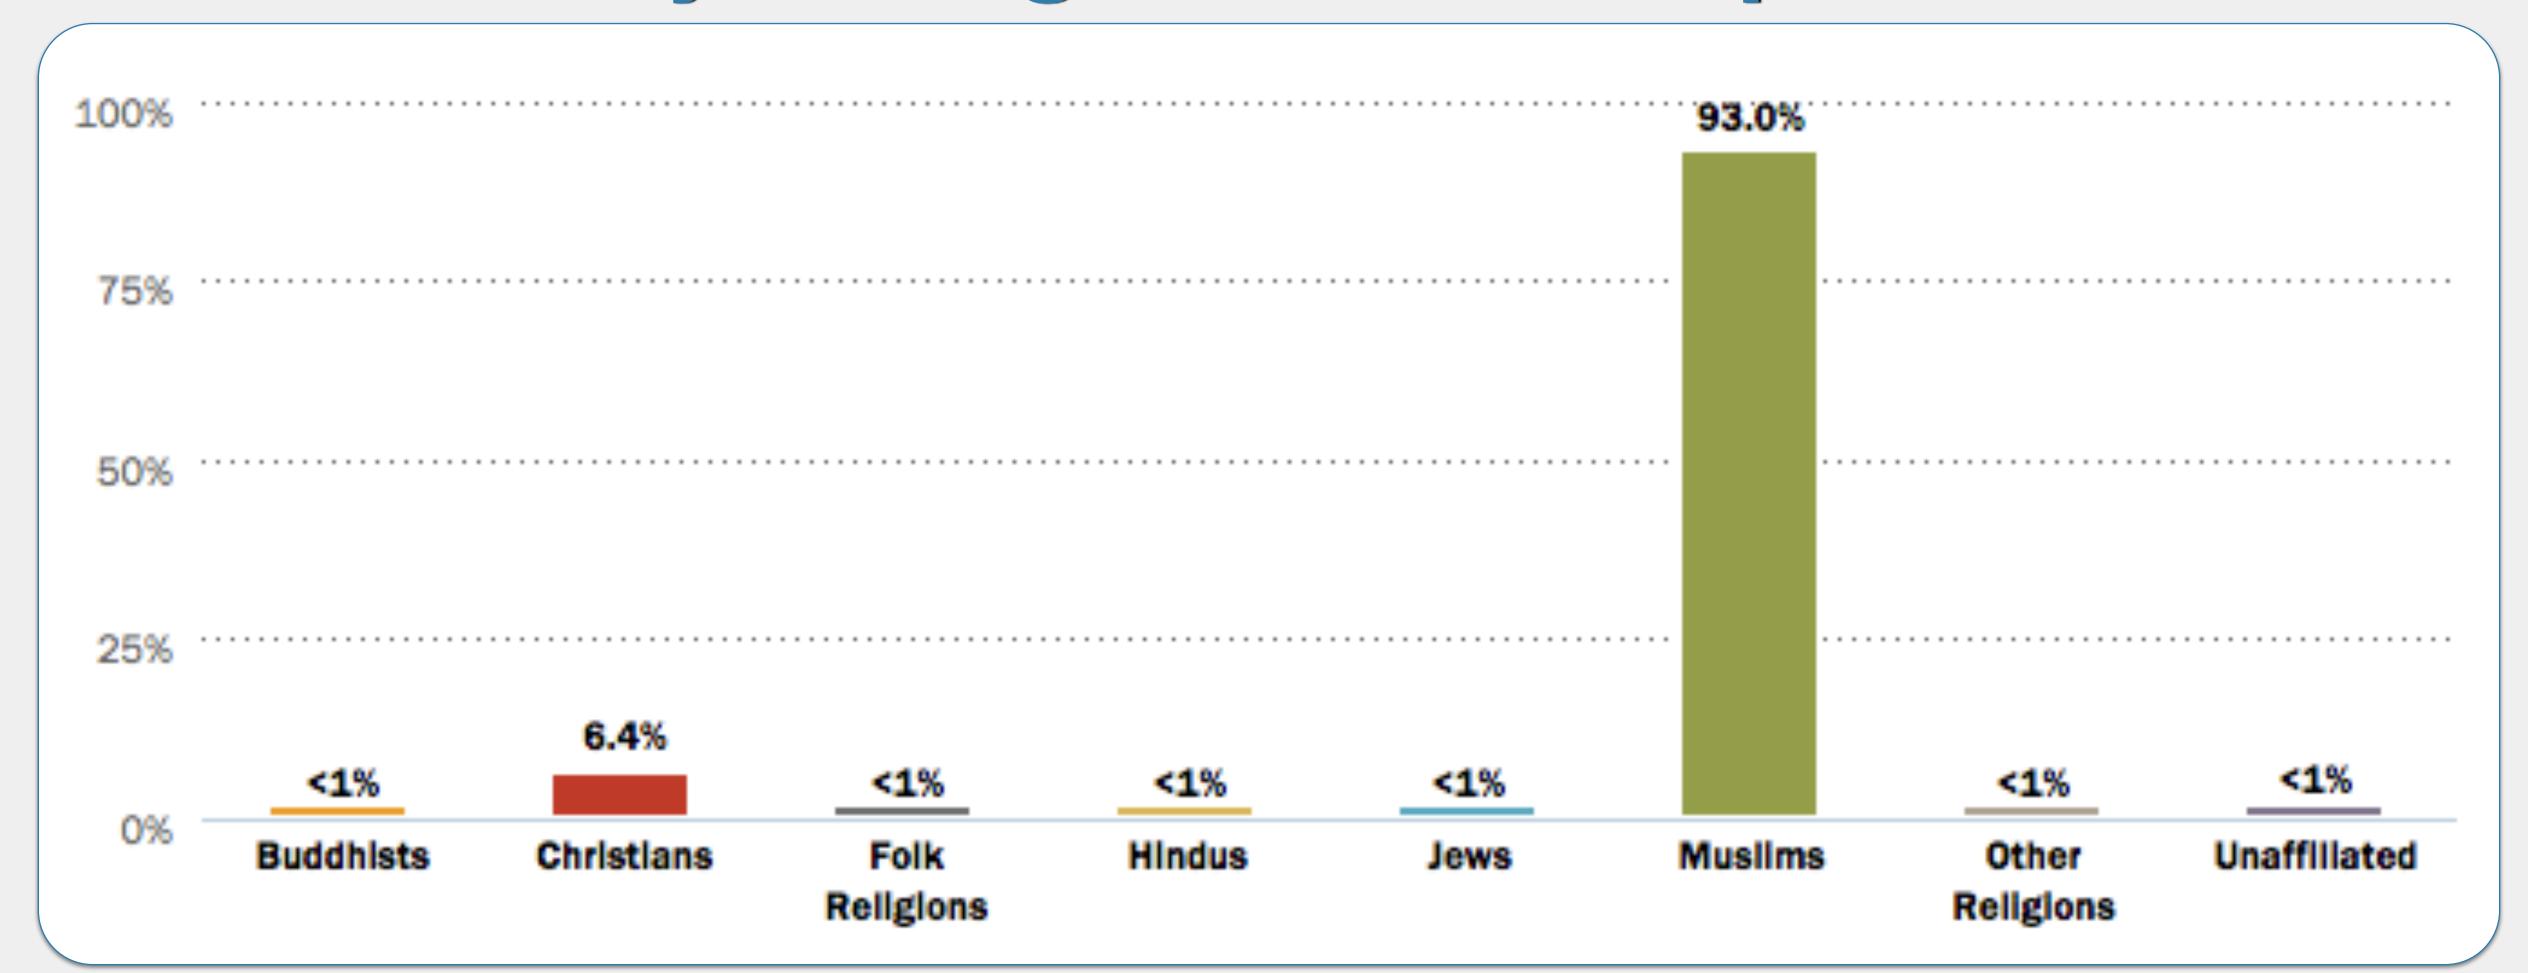

# #10

### What country's religious make-up looks like...?

Belarus

Kazakhstan

Lithuania

Moldova

Turkmenistan

Barbados

Ecuador

## What country's religious make-up looks like...?

Belarus

Kazakhstan

Lithuania

Moldova

Turkmenistan

## What country's religious make-up looks like...?

Belarus

Kazakhstan

Lithuania

Moldova

Barbados

Ecuador

Guatemala