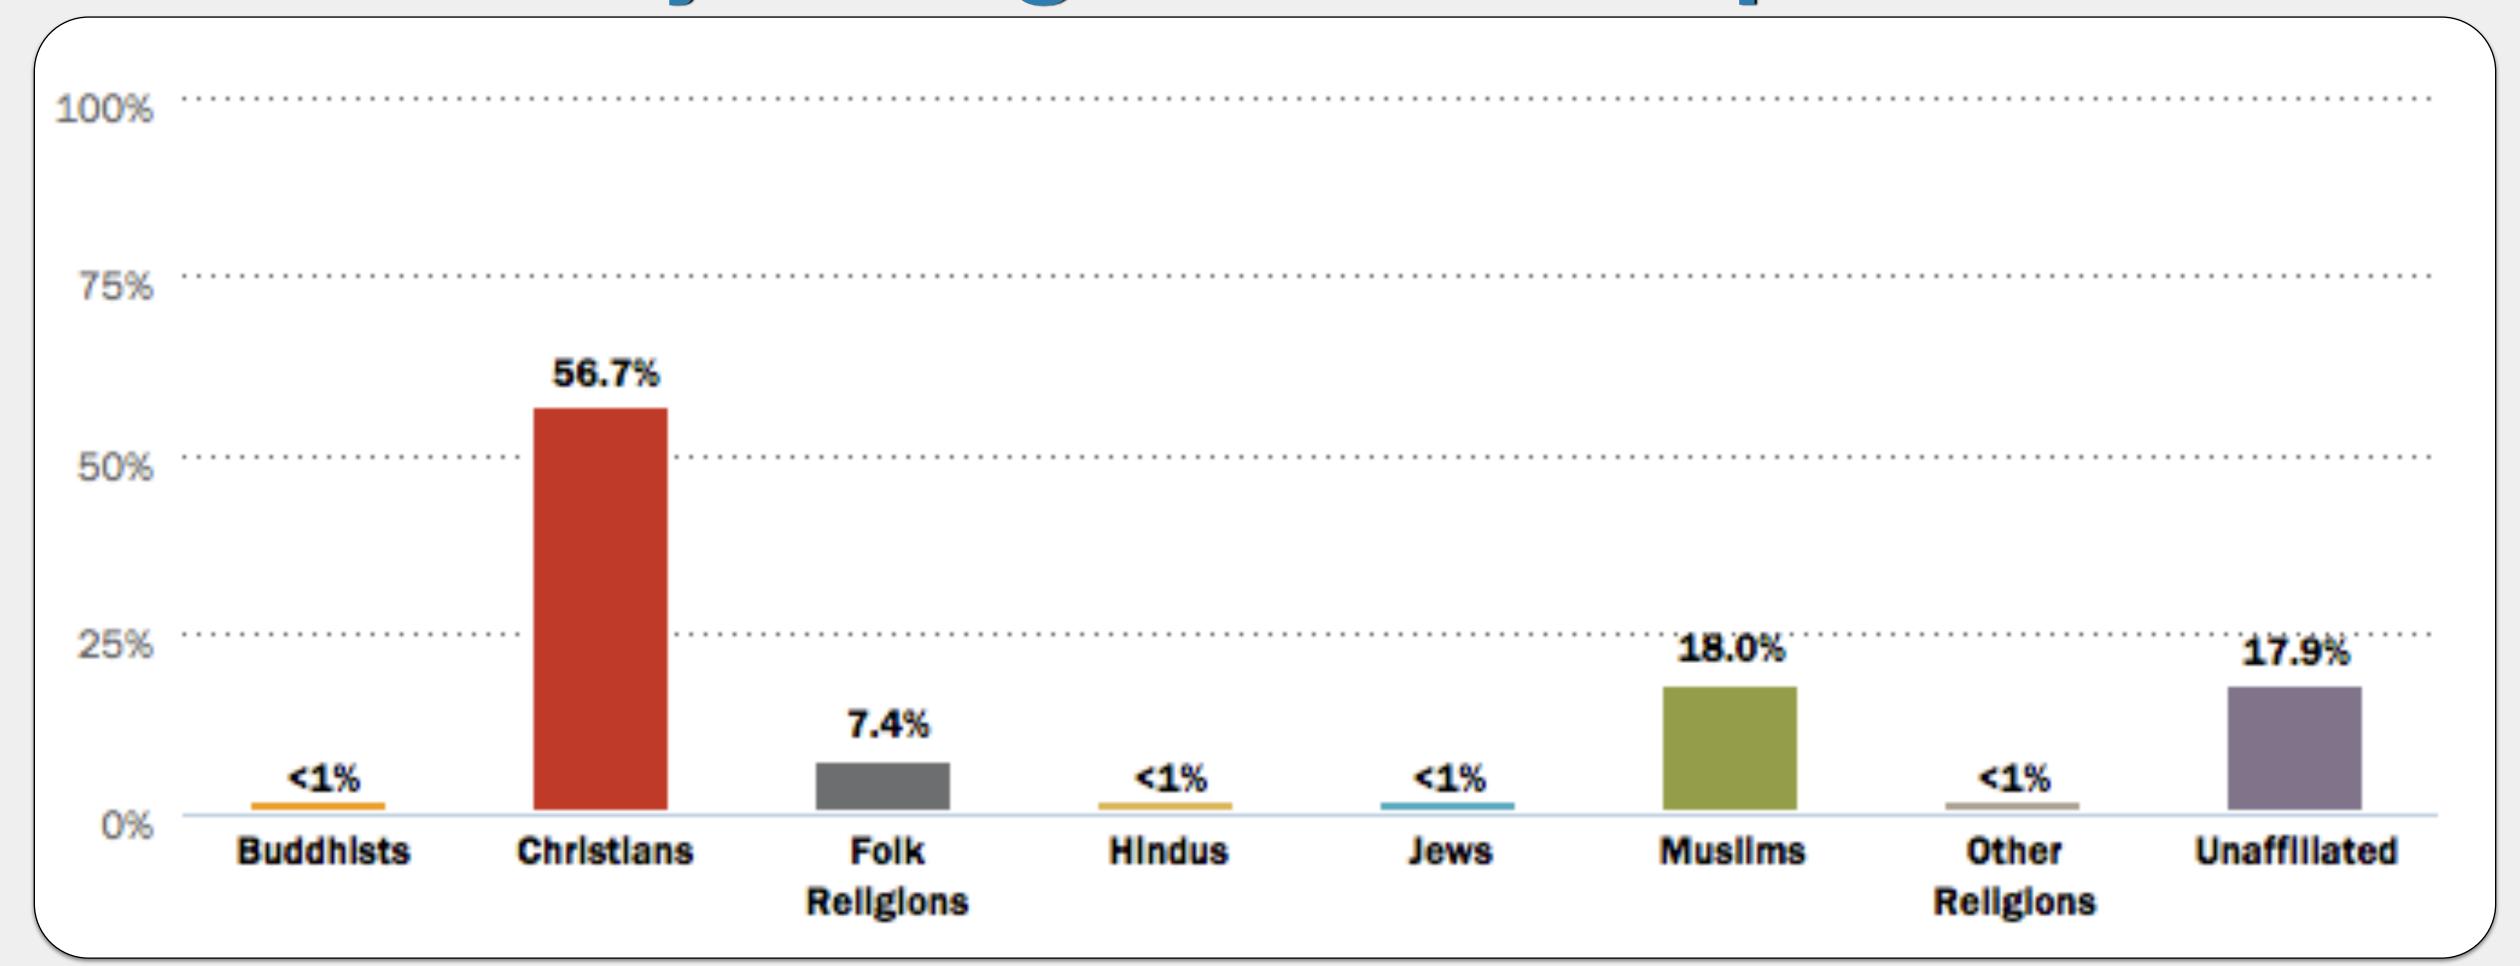

#### What country's religious make-up looks like...?

Guam

Mauritania

Mozambique

Tunisia

Yemen

#### What country's religious make-up looks like...?

Guam

Mauritania

Tunisia

Yemen

Cambodia

China

Costa Rica