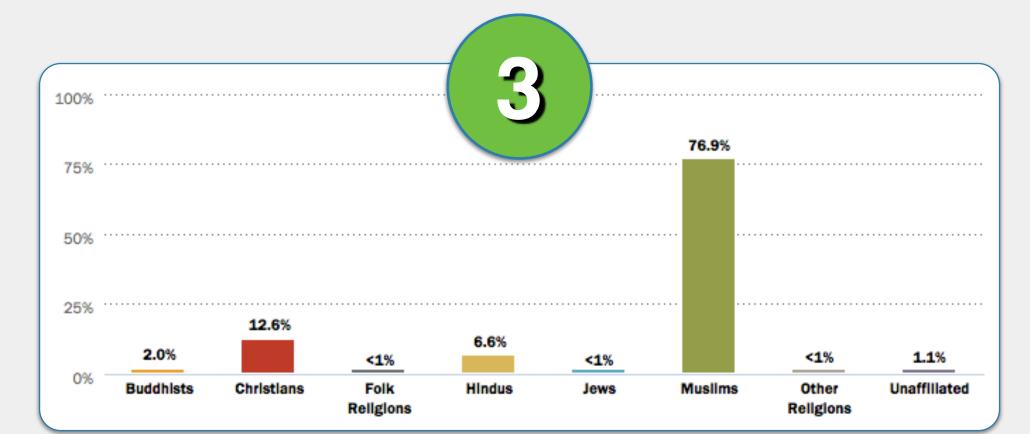

Match the religion descriptions in 1-6 with the correct country below.

China

Czechia

Ethiopia

Kosovo

Myanmar (Burma)

#1

Kosovo

Myanmar (Burma)

Myanmar (Burma)

Match the religion descriptions in 1-6 with the correct country below.

Hong Kong

Kazakhstan

**Kuwait** 

Macedonia

Mauritius

**South Africa** 

Match the religion descriptions in 1-6 with the correct country below.

Kazakhstan

Kuwait

Macedonia

Mauritius

South Africa

#2