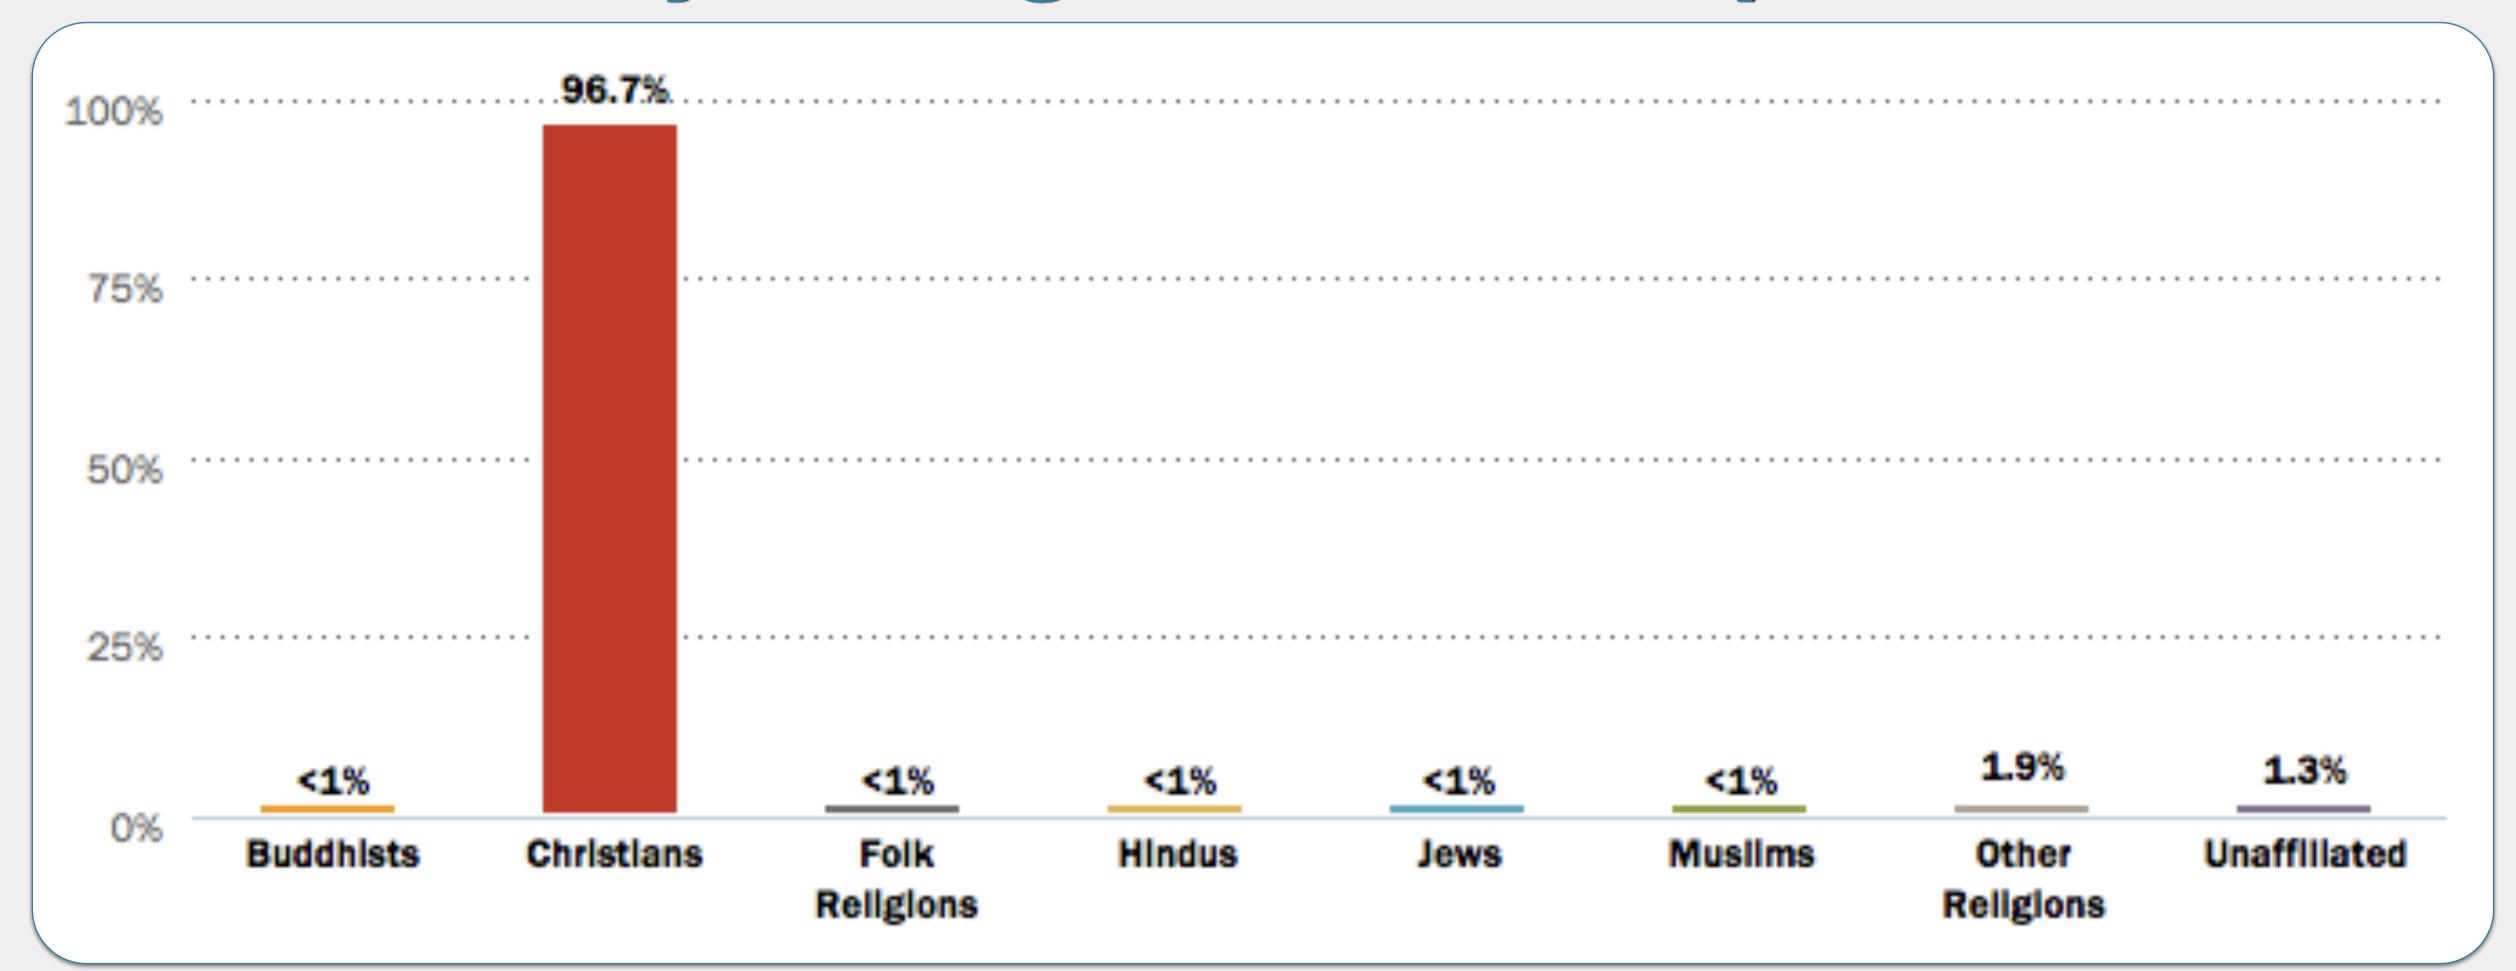

# World Religion Activity Part III. ANSWERS

Match the religion descriptions in 1-6 with the correct country below.

Brazil

China

Czechia

Ethiopia

Kosovo

Myanmar (Burma)

Match the religion descriptions in 1-6 with the correct country below.

China

Czechia

Ethiopia

Kosovo

Myanmar (Burma)

#1

Kosovo

Myanmar (Burma)

Myanmar (Burma)

Match the religion descriptions in 1-6 with the correct country below.

Hong Kong

Kazakhstan

**Kuwait** 

Macedonia

Mauritius