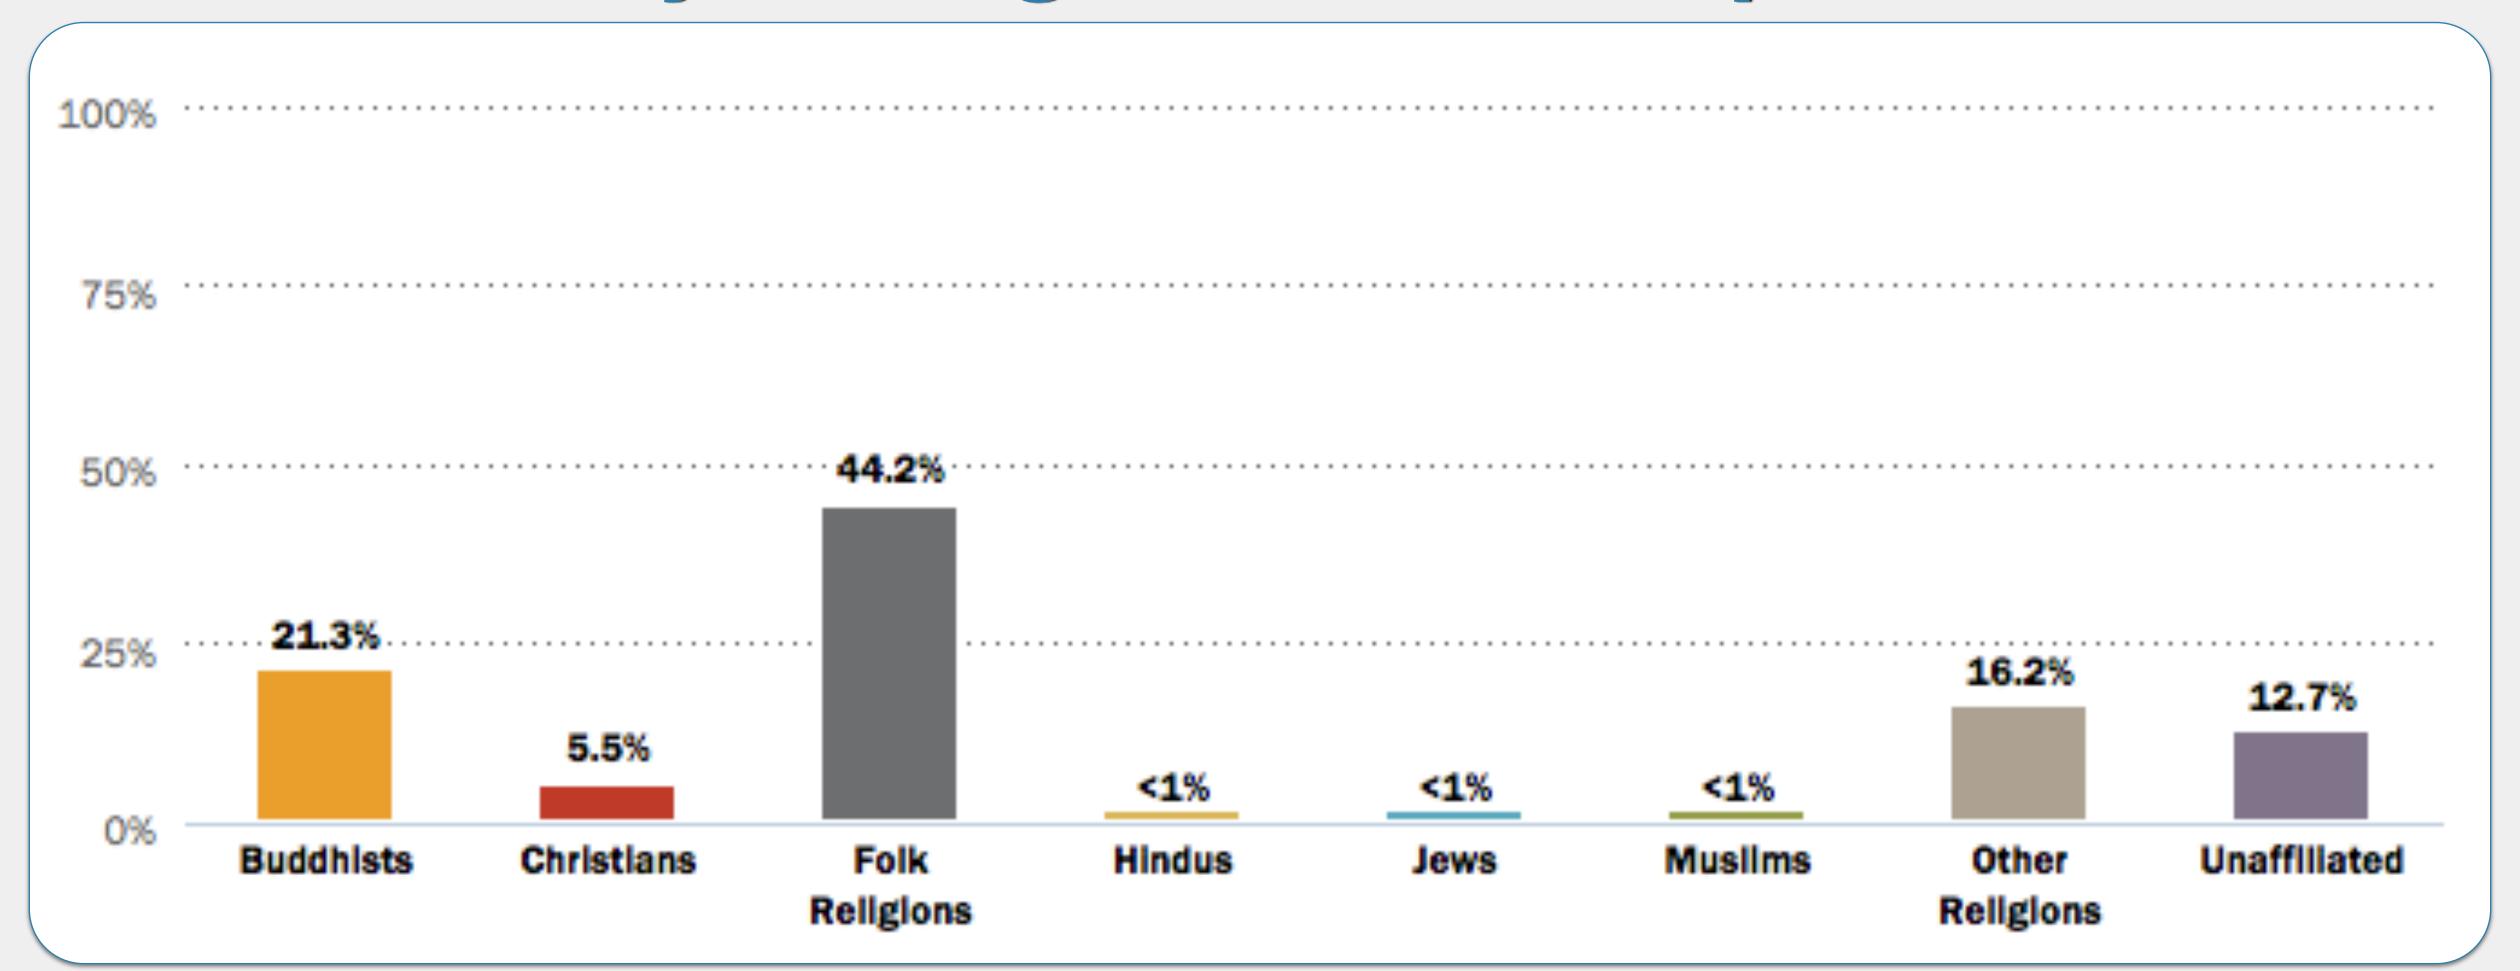

# World Religion Activity Part III.

Brazil

China

Czechia

Ethiopia

Kosovo

Myanmar (Burma)

Match the religion descriptions in 1-6 with the correct country below.

Hong Kong

Kazakhstan

**Kuwait** 

Macedonia

Mauritius

**South Africa** 

India

Kenya

Mexico

Netherlands

South Korea

U.A.E.

# World Religion Activity Part III. ANSWERS

Match the religion descriptions in 1-6 with the correct country below.

Brazil

China

Czechia

Ethiopia

Kosovo

Myanmar (Burma)

Match the religion descriptions in 1-6 with the correct country below.

China

Czechia

Ethiopia

Kosovo

Myanmar (Burma)

#1

Kosovo

Myanmar (Burma)

Myanmar (Burma)

Match the religion descriptions in 1-6 with the correct country below.

Hong Kong

Kazakhstan

**Kuwait** 

Macedonia

Mauritius