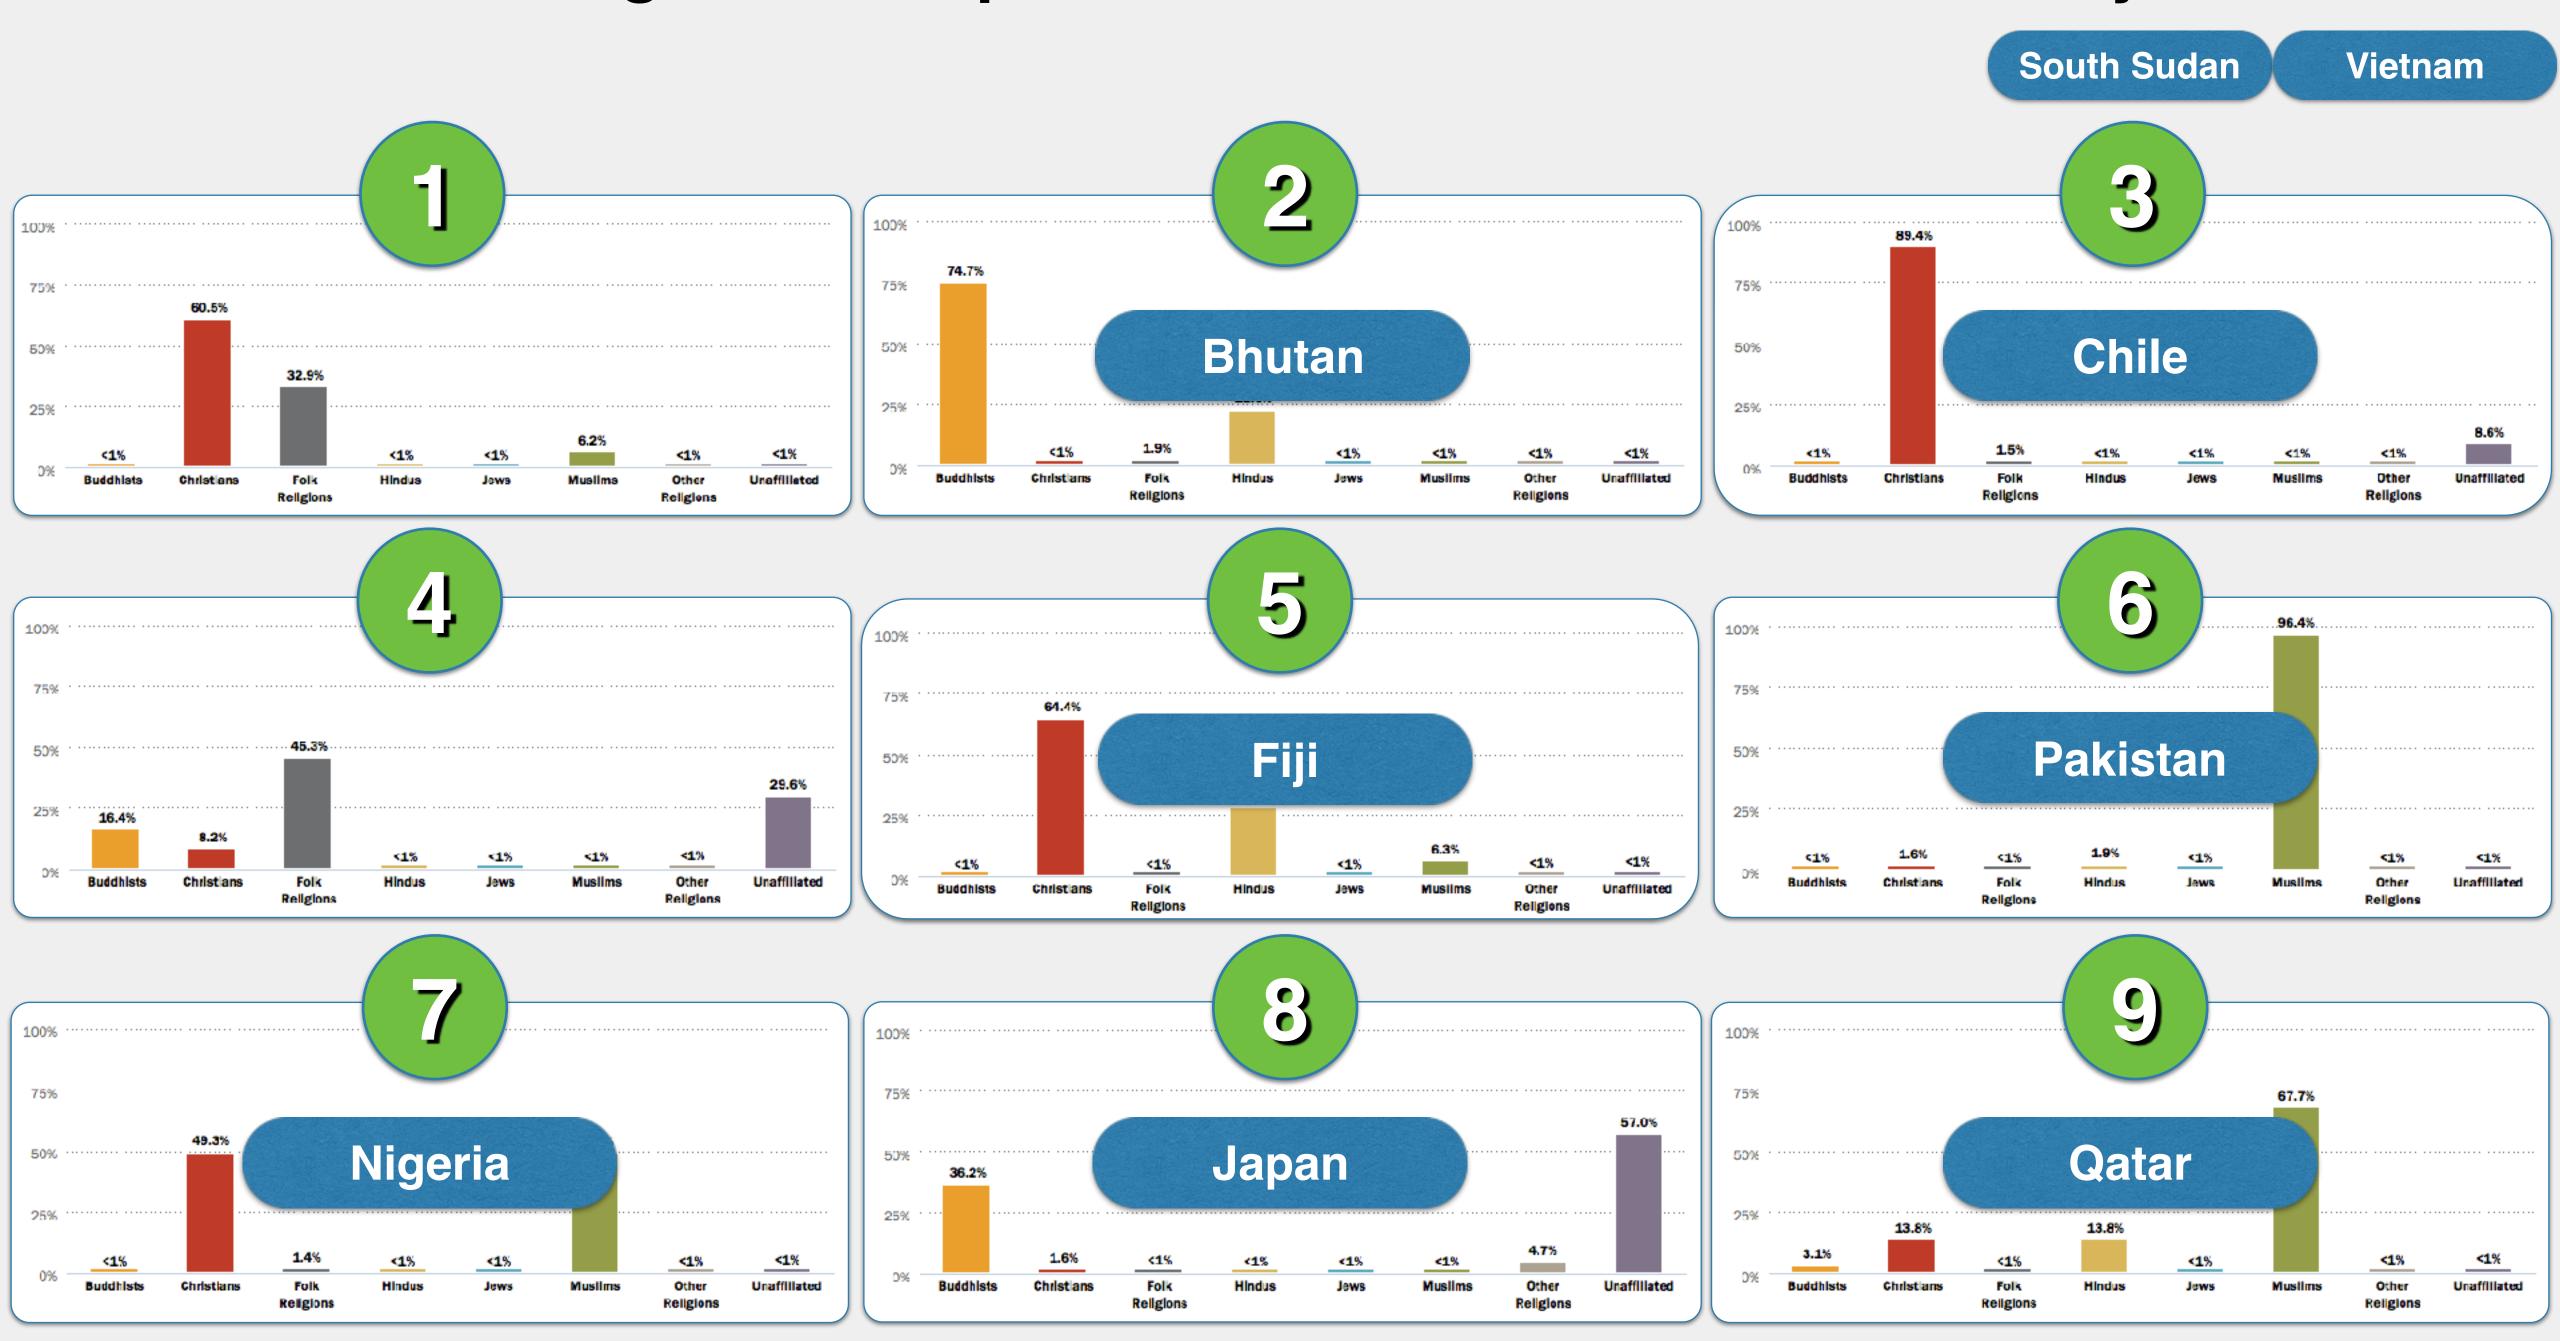

#### Part IV. Religion Activity 1-9...Match the religion descriptions with the correct country.

| 1-9 - Countries | Description of ReligionHow did you determine your answer? |
|-----------------|-----------------------------------------------------------|
| Bhutan          |                                                           |
| Chile           |                                                           |
| Fiji            |                                                           |
| Japan           |                                                           |
| Nigeria         |                                                           |
| Pakistan        |                                                           |
| Qatar           |                                                           |
| South Sudan     |                                                           |
| Vietnam         |                                                           |