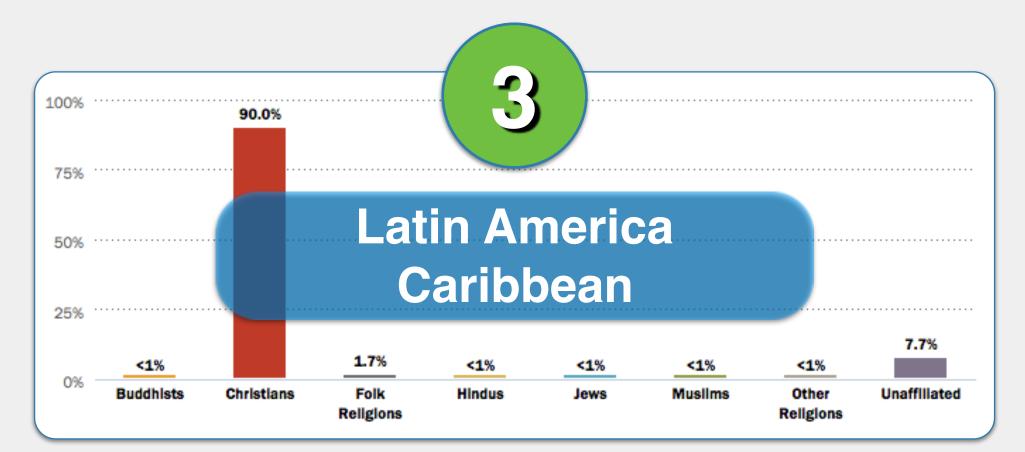

#### ΞX

Match the religion descriptions in 1-6 with the correct region below.

**Asia-Pacific** 

Europe

Latin America Caribbean

Middle East Northern Africa

**North America** 

#### EX

Match the religion descriptions in 1-6 with the correct region below.

#### Europe

Latin America Caribbean

Middle East Northern Africa

**North America** 

Latin America Caribbean

Middle East Northern Africa

**North America** 

**Middle East Northern Africa** 