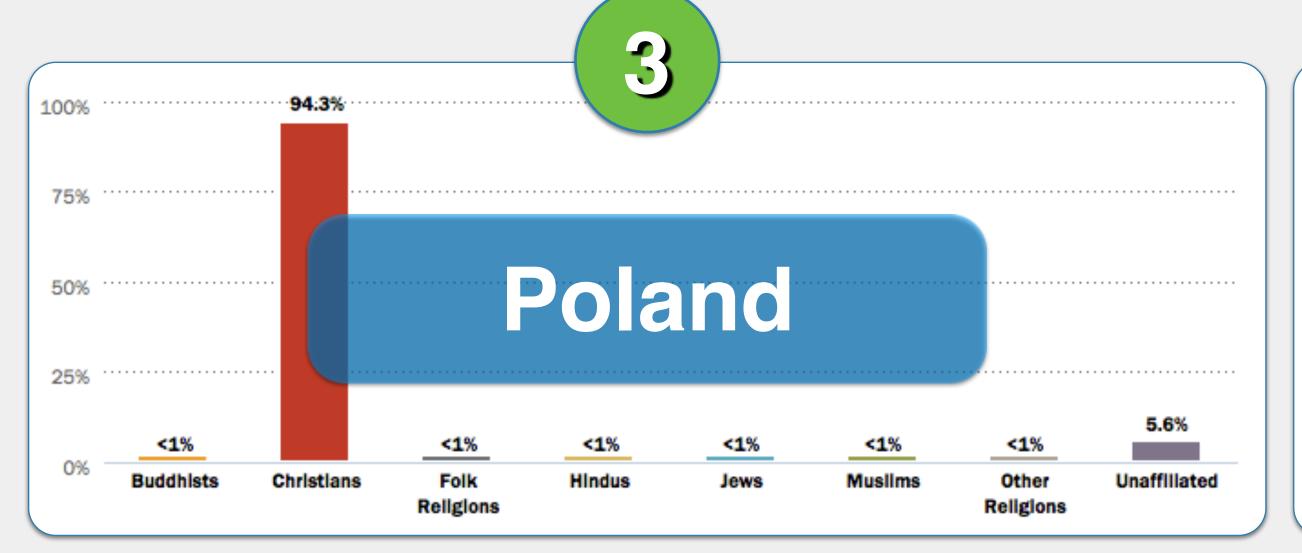

# #4

### What country's religious make-up looks like...?

Djibouti

Ethiopia

The Gambia

Guinea

Zimbabwe