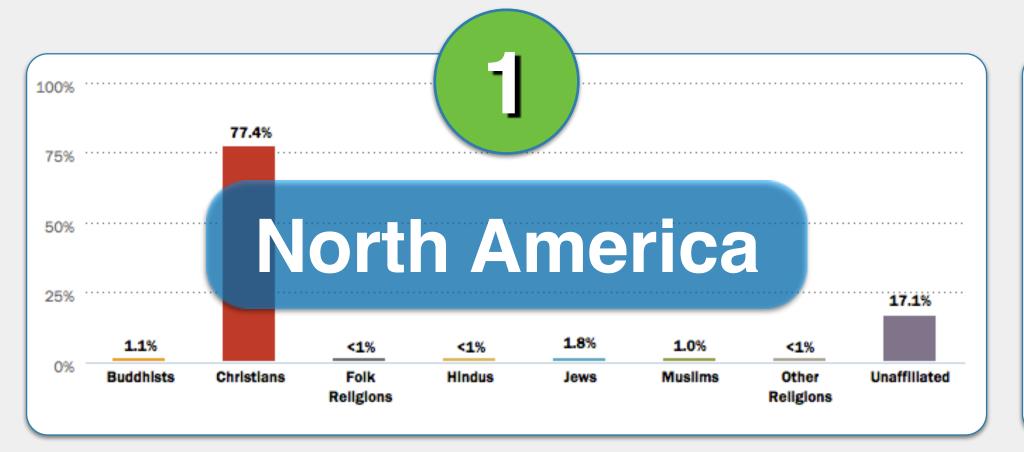

#### ΞX

Match the religion descriptions in 1-6 with the correct region below.

**Asia-Pacific** 

Europe

Latin America Caribbean

Middle East Northern Africa

**North America** 

#### EX

Match the religion descriptions in 1-6 with the correct region below.

#### Europe

Latin America Caribbean

Middle East Northern Africa

**North America** 

Latin America Caribbean

Middle East Northern Africa

**North America** 

**Middle East Northern Africa** 