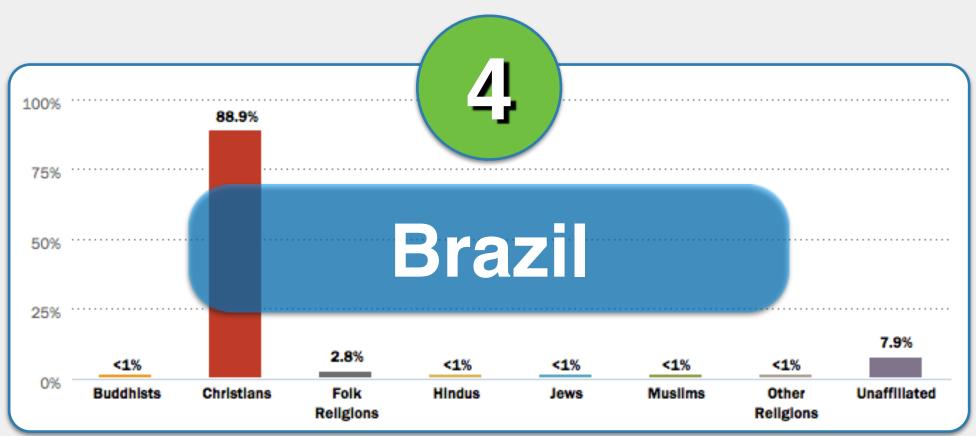

# World Religion Activity Part III.

Brazil

China

Czechia

Ethiopia

Kosovo

Myanmar (Burma)

Match the religion descriptions in 1-6 with the correct country below.

# World Religion Activity Part III. ANSWERS

Match the religion descriptions in 1-6 with the correct country below.

Brazil

China

Czechia

Ethiopia

Kosovo

Myanmar (Burma)

Match the religion descriptions in 1-6 with the correct country below.

China

Czechia

Ethiopia

Kosovo

Myanmar (Burma)

#1

Kosovo