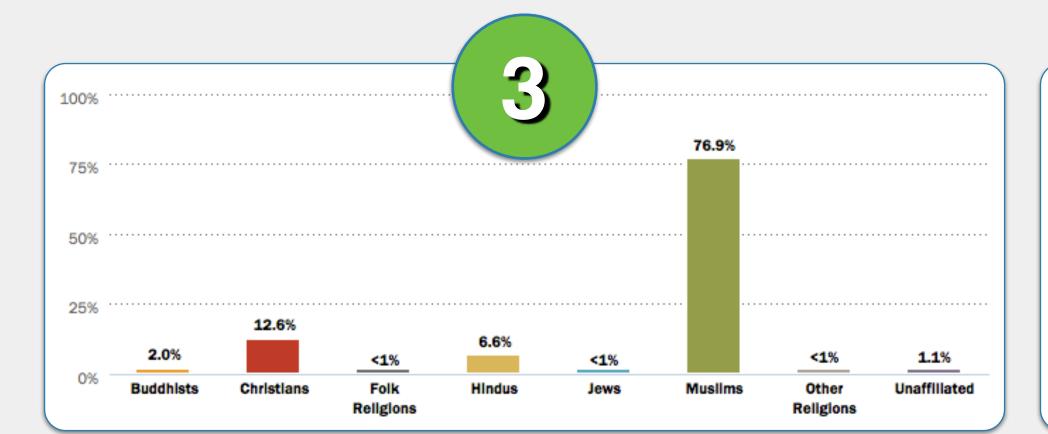

# World Religion Activity Part III. ANSWERS

Match the religion descriptions in 1-6 with the correct country below.

Brazil

China

Czechia

Ethiopia

Kosovo

Myanmar (Burma)

Match the religion descriptions in 1-6 with the correct country below.

China

Czechia

Ethiopia

Kosovo

Myanmar (Burma)

#1

Kosovo

**South Africa** 

Match the religion descriptions in 1-6 with the correct country below.

Kazakhstan

Kuwait

Macedonia

Mauritius

South Africa

#2

#2

Mauritius
South Africa

#2

**South Africa** 

India

Kenya

Mexico

Netherlands