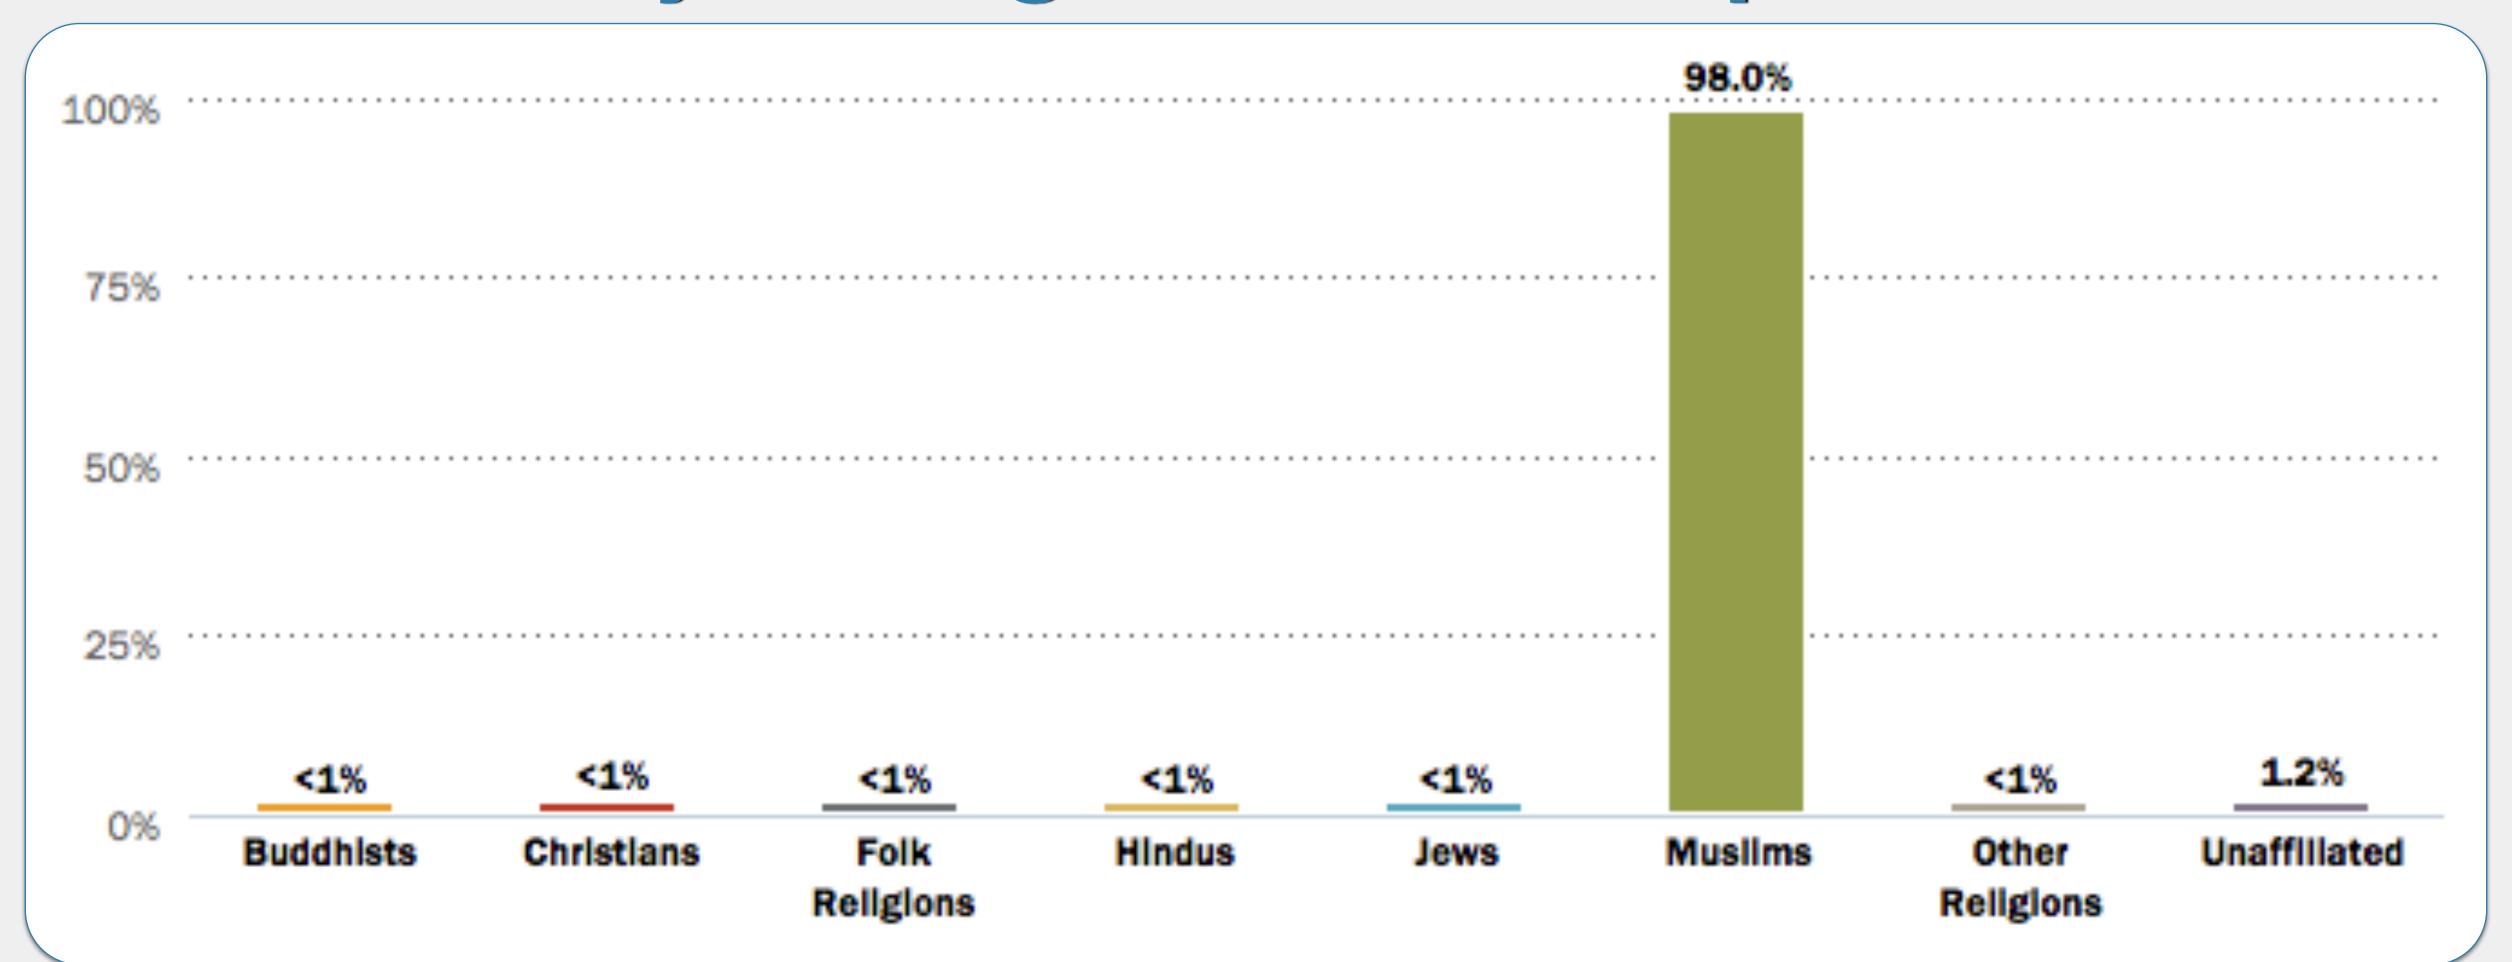

# World Religion Activity Part III. ANSWERS

Match the religion descriptions in 1-6 with the correct country below.

Brazil

China

Czechia

Ethiopia

Kosovo

Myanmar (Burma)

Match the religion descriptions in 1-6 with the correct country below.

China

Czechia

Ethiopia

Kosovo

Myanmar (Burma)

#1

Kosovo

Myanmar (Burma)

Myanmar (Burma)

Match the religion descriptions in 1-6 with the correct country below.

Hong Kong

Kazakhstan

**Kuwait** 

Macedonia

Mauritius