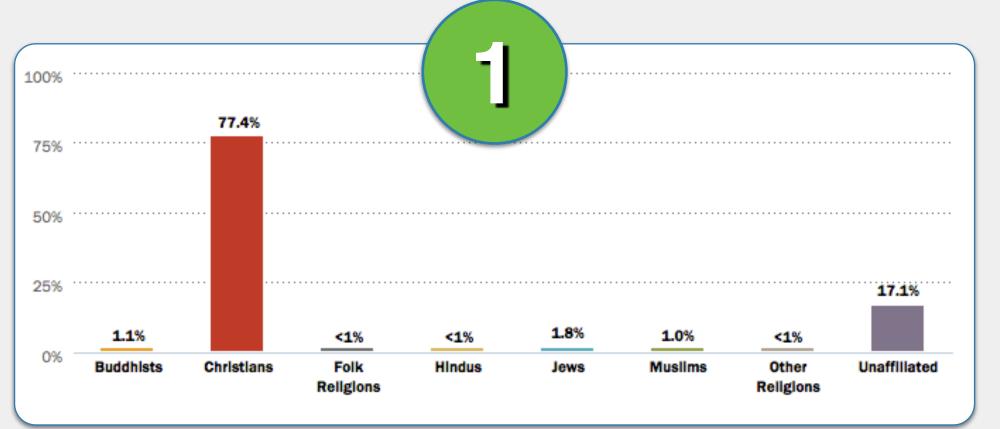

# World Religion Activity Part III. ANSWERS

Match the religion descriptions in 1-6 with the correct country below.

Brazil

China

Czechia

Ethiopia

Kosovo

Myanmar (Burma)

Myanmar (Burma)

Myanmar (Burma)

Match the religion descriptions in 1-6 with the correct country below.

Hong Kong

Kazakhstan

**Kuwait** 

Macedonia

Mauritius

**South Africa** 

Match the religion descriptions in 1-6 with the correct country below.

Kazakhstan

Kuwait

Macedonia

Mauritius

South Africa

#2