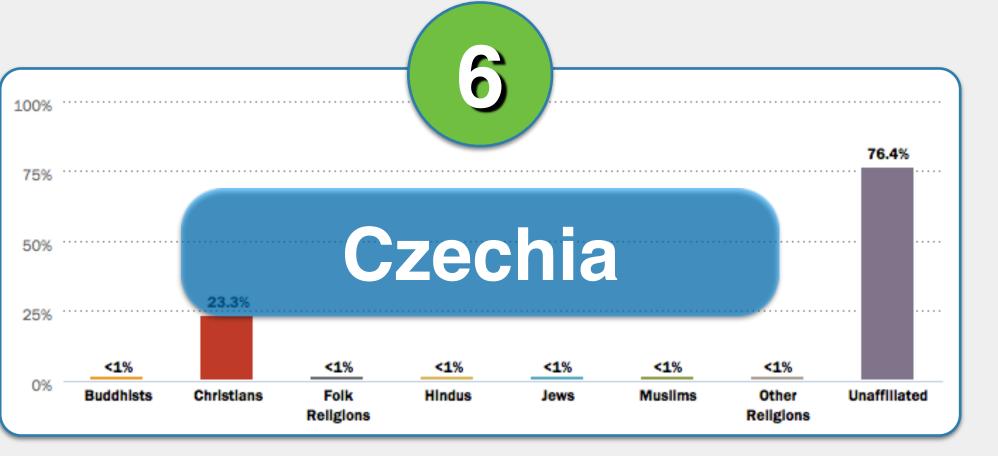

Match the religion descriptions in 1-6 with the correct country below.

China

Czechia

Ethiopia

Kosovo

Myanmar (Burma)

#1

Kosovo