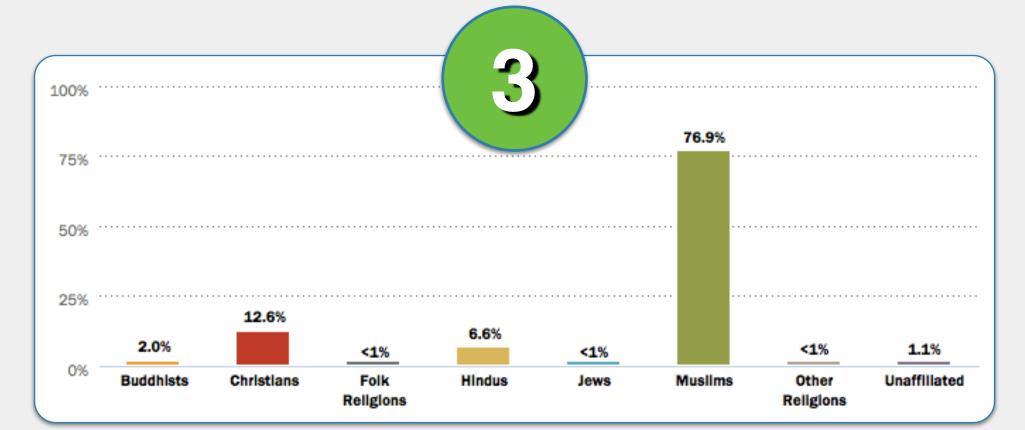

**South Africa** 

Match the religion descriptions in 1-6 with the correct country below.

Kazakhstan

Kuwait

Macedonia

Mauritius

South Africa

#2

#2

Mauritius
South Africa

#2

**South Africa** 

India

Kenya

Mexico

Netherlands

South Korea

U.A.E.

### #3

Match the religion descriptions in 1-6 with the correct country below.

Kenya

Mexico

Netherlands

South Korea

U.A.E.

country below.