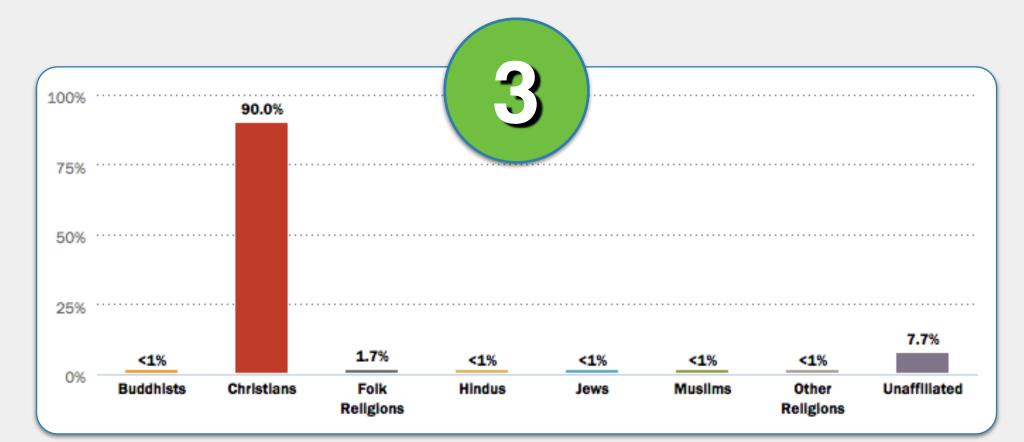

as that may or may not be an official country according to the UN list of world countries.



What is the label for each color on the map above?





























# Which country's <u>Christian</u> population has the following make-up?



Armenia

Canada

Finland

Italy

**United States** 

# Which country's <u>Christian</u> population has the following make-up?



Armenia

Finland

Italy

**United States** 













#### ΞX

Match the religion descriptions in 1-6 with the correct region below.

**Asia-Pacific** 

Europe

Latin America Caribbean

Middle East Northern Africa

**North America** 













#### EX

Match the religion descriptions in 1-6 with the correct region below.

#### Europe

Latin America Caribbean

Middle East Northern Africa

**North America** 















Latin America Caribbean

Middle East Northern Africa

**North America** 

















**Middle East Northern Africa** 

**North America** 















North America
Sub-Saharan Africa





























| Vlama: |  |  |  |
|--------|--|--|--|
| Name:  |  |  |  |

#### Part III. Religion Activity 1-6...Match the religion descriptions with the correct country.

| #1 Countries         | Description of Deligion, How did you determine your engage? |
|----------------------|-------------------------------------------------------------|
|                      | Description of ReligionHow did you determine your answer?   |
| Brazil               |                                                             |
| China                |