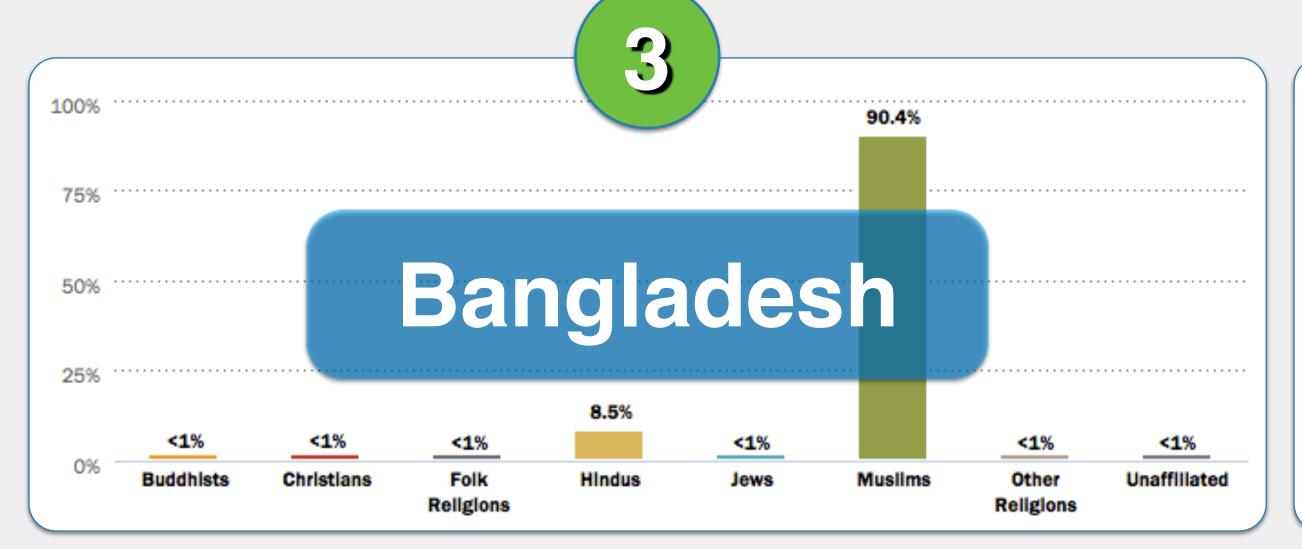

# World Religion Activity Part III.

Brazil

China

Czechia

Ethiopia

Kosovo

Myanmar (Burma)

Match the religion descriptions in 1-6 with the correct country below.

# World Religion Activity Part III. ANSWERS

Match the religion descriptions in 1-6 with the correct country below.

Brazil

China

Czechia

Ethiopia

Kosovo

Myanmar (Burma)

Match the religion descriptions in 1-6 with the correct country below.

China

Czechia

Ethiopia

Kosovo

Myanmar (Burma)

#1

Kosovo