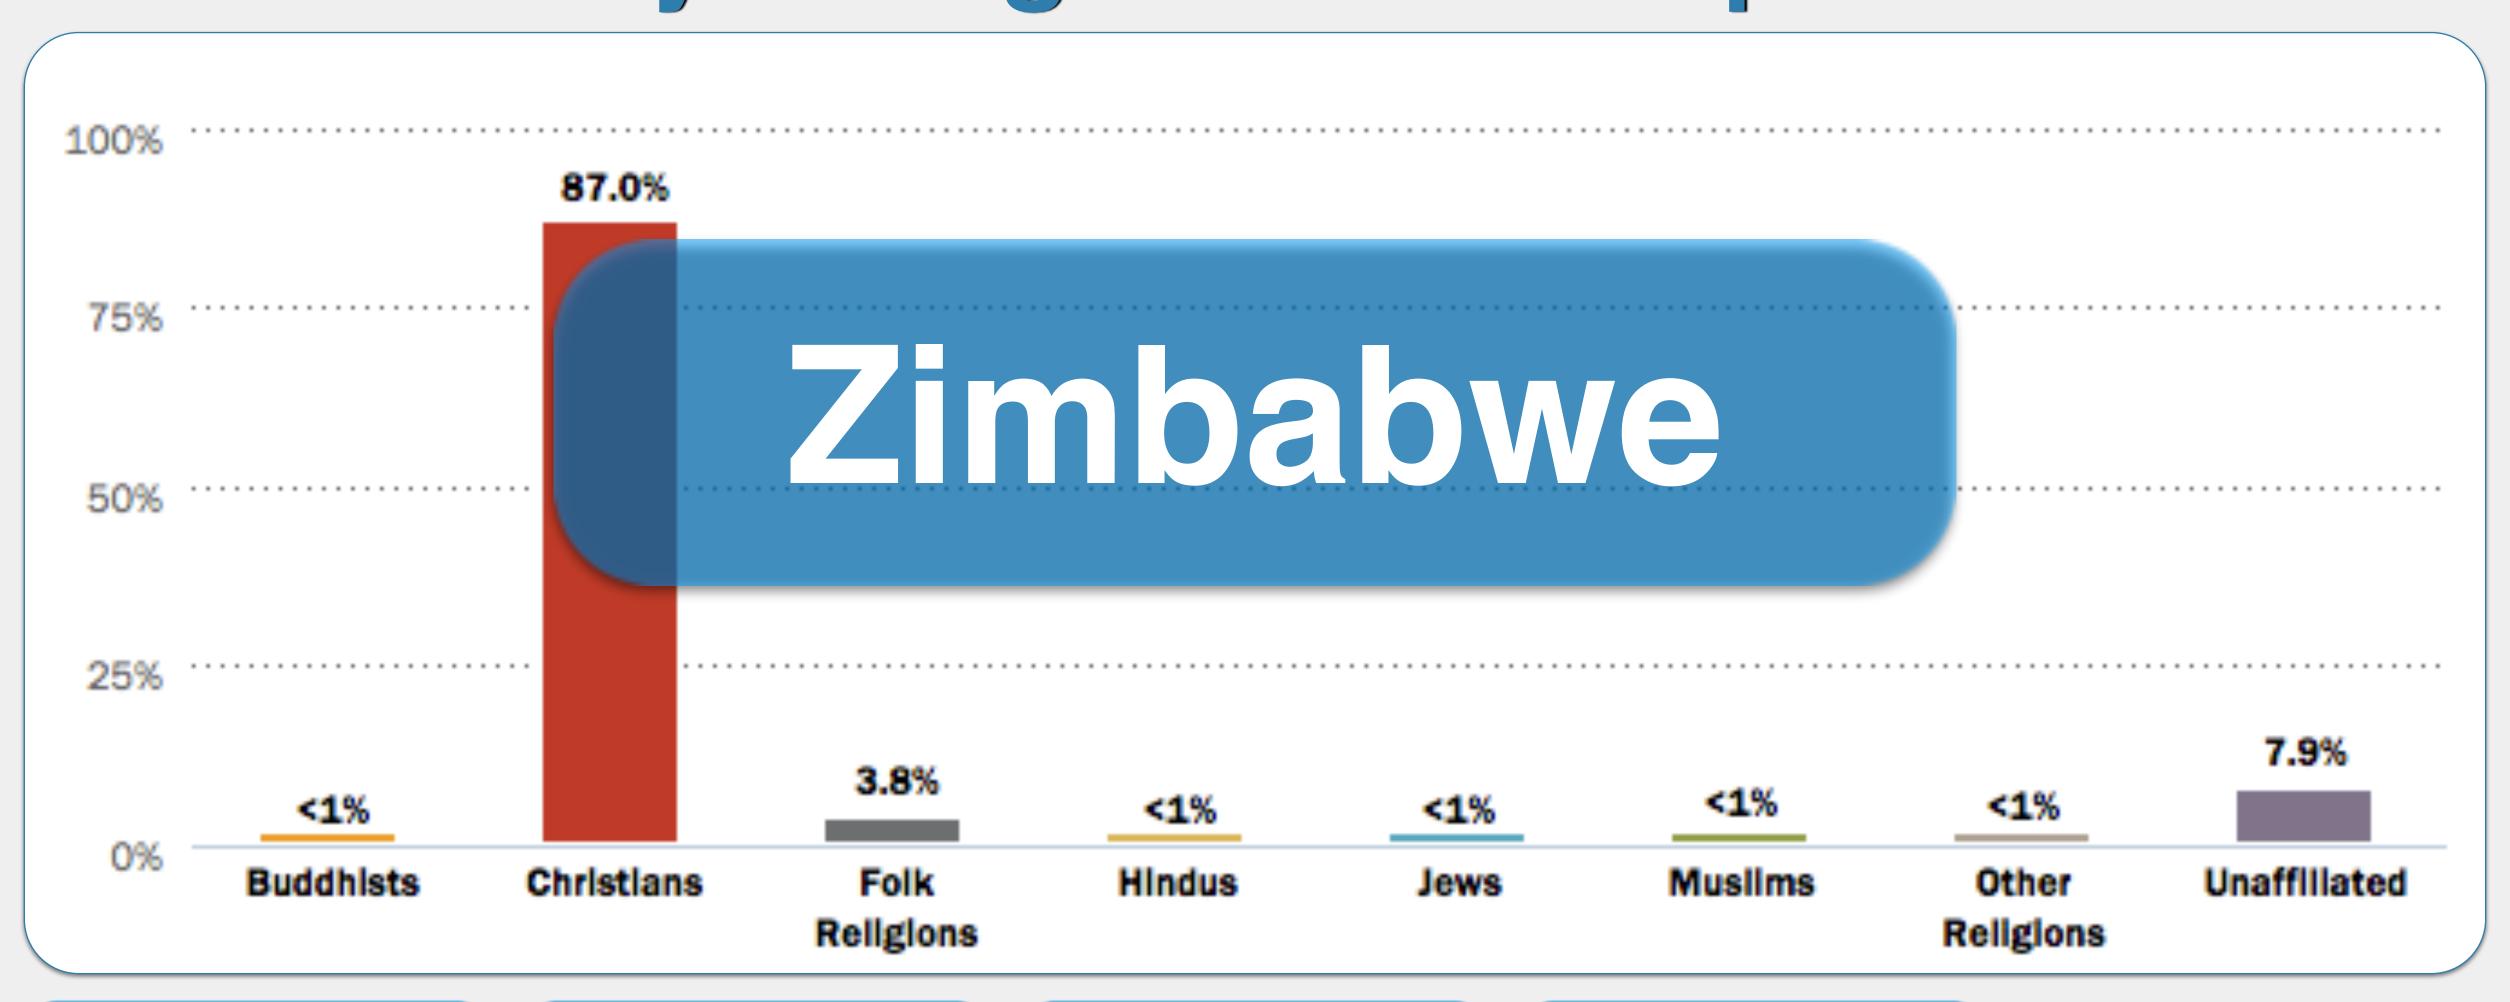

### What country's religious make-up looks like...?

Djibouti

Ethiopia

The Gambia

Guinea

Zimbabwe

## What country's religious make-up looks like...?

Djibouti

Ethiopia

The Gambia

Guinea

Zimbabwe

Djibouti

Ethiopia