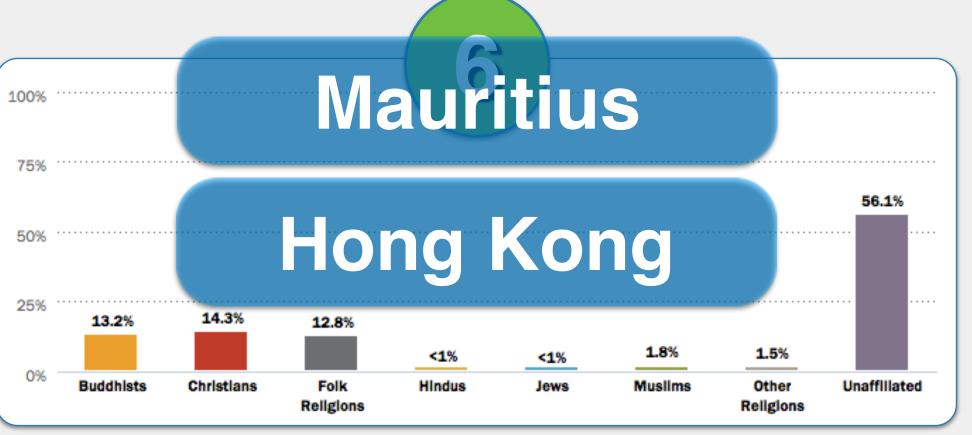

Match the religion descriptions in 1-6 with the correct country below.

China

Czechia

Ethiopia

Kosovo

Myanmar (Burma)

#1

Kosovo

Myanmar (Burma)

Myanmar (Burma)

Match the religion descriptions in 1-6 with the correct country below.

Hong Kong

Kazakhstan

**Kuwait** 

Macedonia

Mauritius

**South Africa** 

Match the religion descriptions in 1-6 with the correct country below.

Kazakhstan

Kuwait

Macedonia

Mauritius

South Africa

#2

#2

Mauritius
South Africa

#2

**South Africa** 

India

Kenya

Mexico

Netherlands