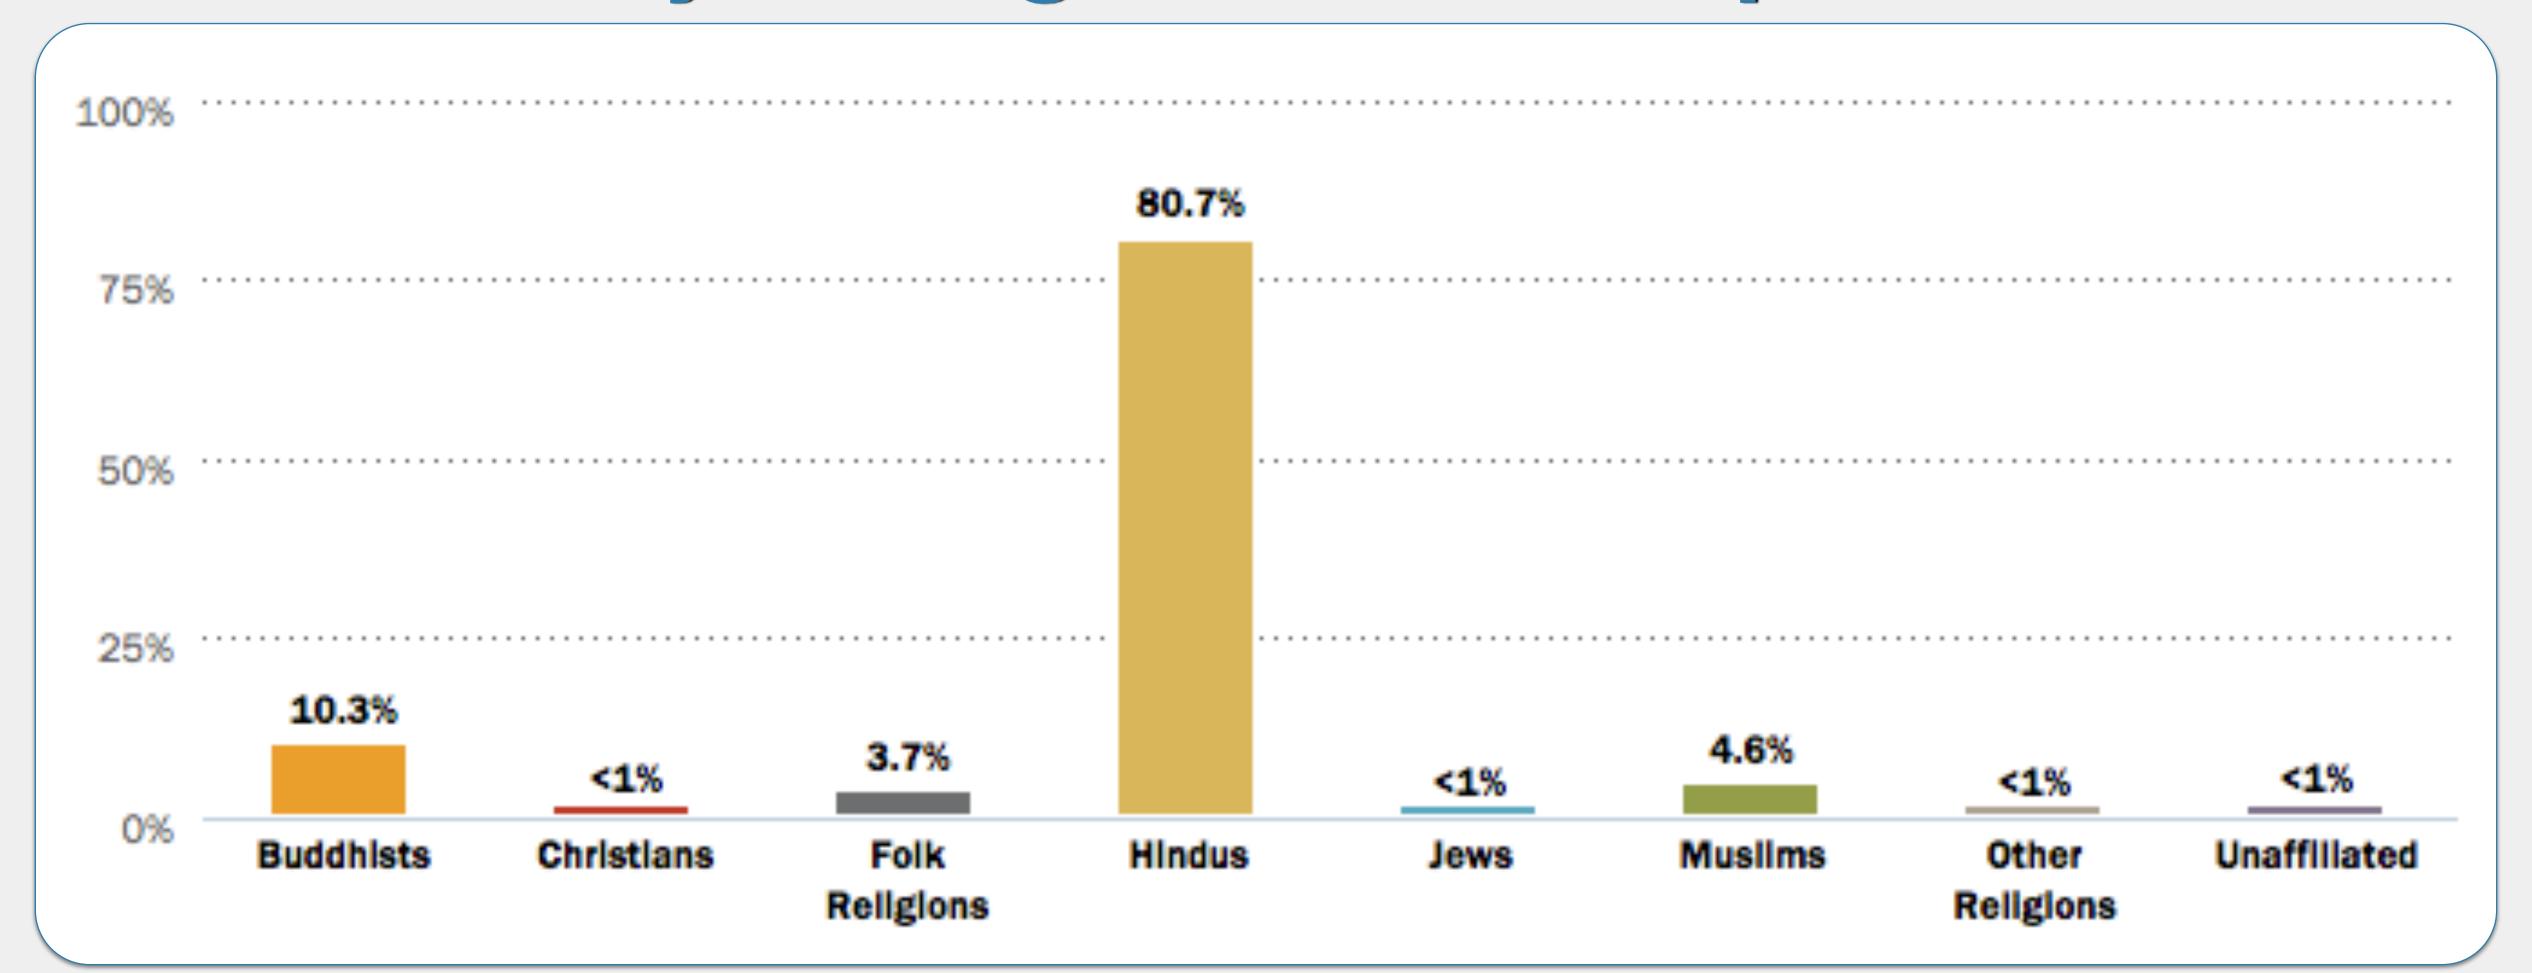

like...?



Algeria

Laos

Sri Lanka

Thailand

### EXAMPLE#2

#### What country's religious make-up looks like...?



Guam

Mauritania

Mozambique

Tunisia

Yemen

### EXAMPLE #2

#### What country's religious make-up looks like...?



Guam

Mauritania

Tunisia

Yemen





Cambodia

China

Costa Rica

India

Saudi Arabia





Argentina

Colombia

Jordan

Russia

Turkey





Albania Belgium

Bermuda

Chad

Cuba

# #4

### What country's religious make-up looks like...?



Djibouti

Ethiopia

The Gambia

Guinea

Zimbabwe

## #5

### What country's religious make-up looks like...?



Gaza Strip

Greece

New Zealand

Niger

Oman





Suriname

Tajikistan

Turkey

Uzbekistan

Venezuela

# #7

### What country's religious make-up looks like...?



Namibia

Oman

Senegal

Sierra Leone

Spain





Cambodia

China

Nepal

India

Saudi Arabia





Mauritius

Montenegro

Qatar

Ukraine

West Bank

# #10

### What country's religious make-up looks like...?



Belarus

Kazakhstan

Lithuania

Moldova

Turkmenistan





Barbados

Ecuador

Guatemala

**Ivory Coast** 

Palau





Nicaragua

Saint Kitts and Nevis

Samoa

Trinidad and Tobago

Uganda





Afghanistan

Azerbaijan

Italy

Eritrea

Guinea-Bissau





Bhutan

Bolivia

El Salvador

Gibraltar

Turkey

## What country's religious make-up looks like...?



Mongolia

Pakistan

Senegal

Tuvalu

Yemen

## What country's religious make-up looks like...?



Brunei

Kyrgyzstan

**Saint Lucia** 

Somalia

Taiwan





Kosovo

Mali

Slovenia

Uzbekistan

West Bank





Czechia

Georgia

Hong Kong

Slovakia

Swaziland





Albania

Macedonia