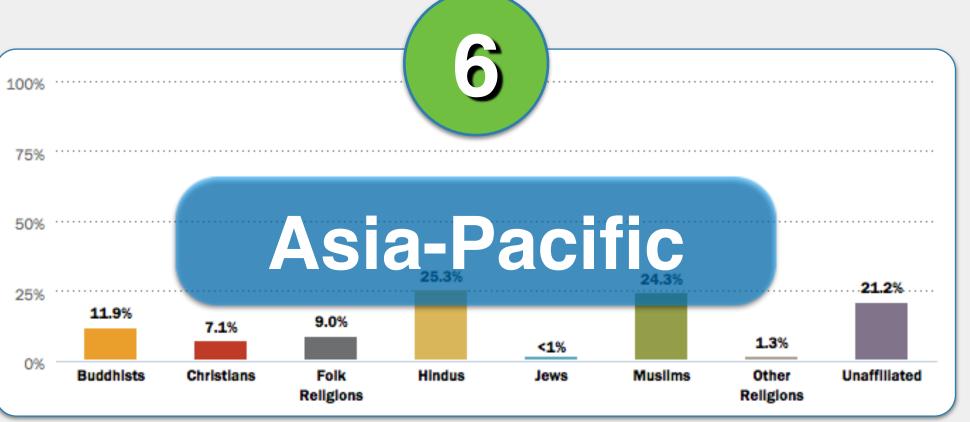

#### ΞX

Match the religion descriptions in 1-6 with the correct region below.

**Asia-Pacific** 

Europe

Latin America Caribbean

Middle East Northern Africa

**North America** 

#### EX

Match the religion descriptions in 1-6 with the correct region below.

#### Europe

Latin America Caribbean

Middle East Northern Africa

**North America** 

Latin America Caribbean

Middle East Northern Africa

**North America** 

**Middle East Northern Africa** 