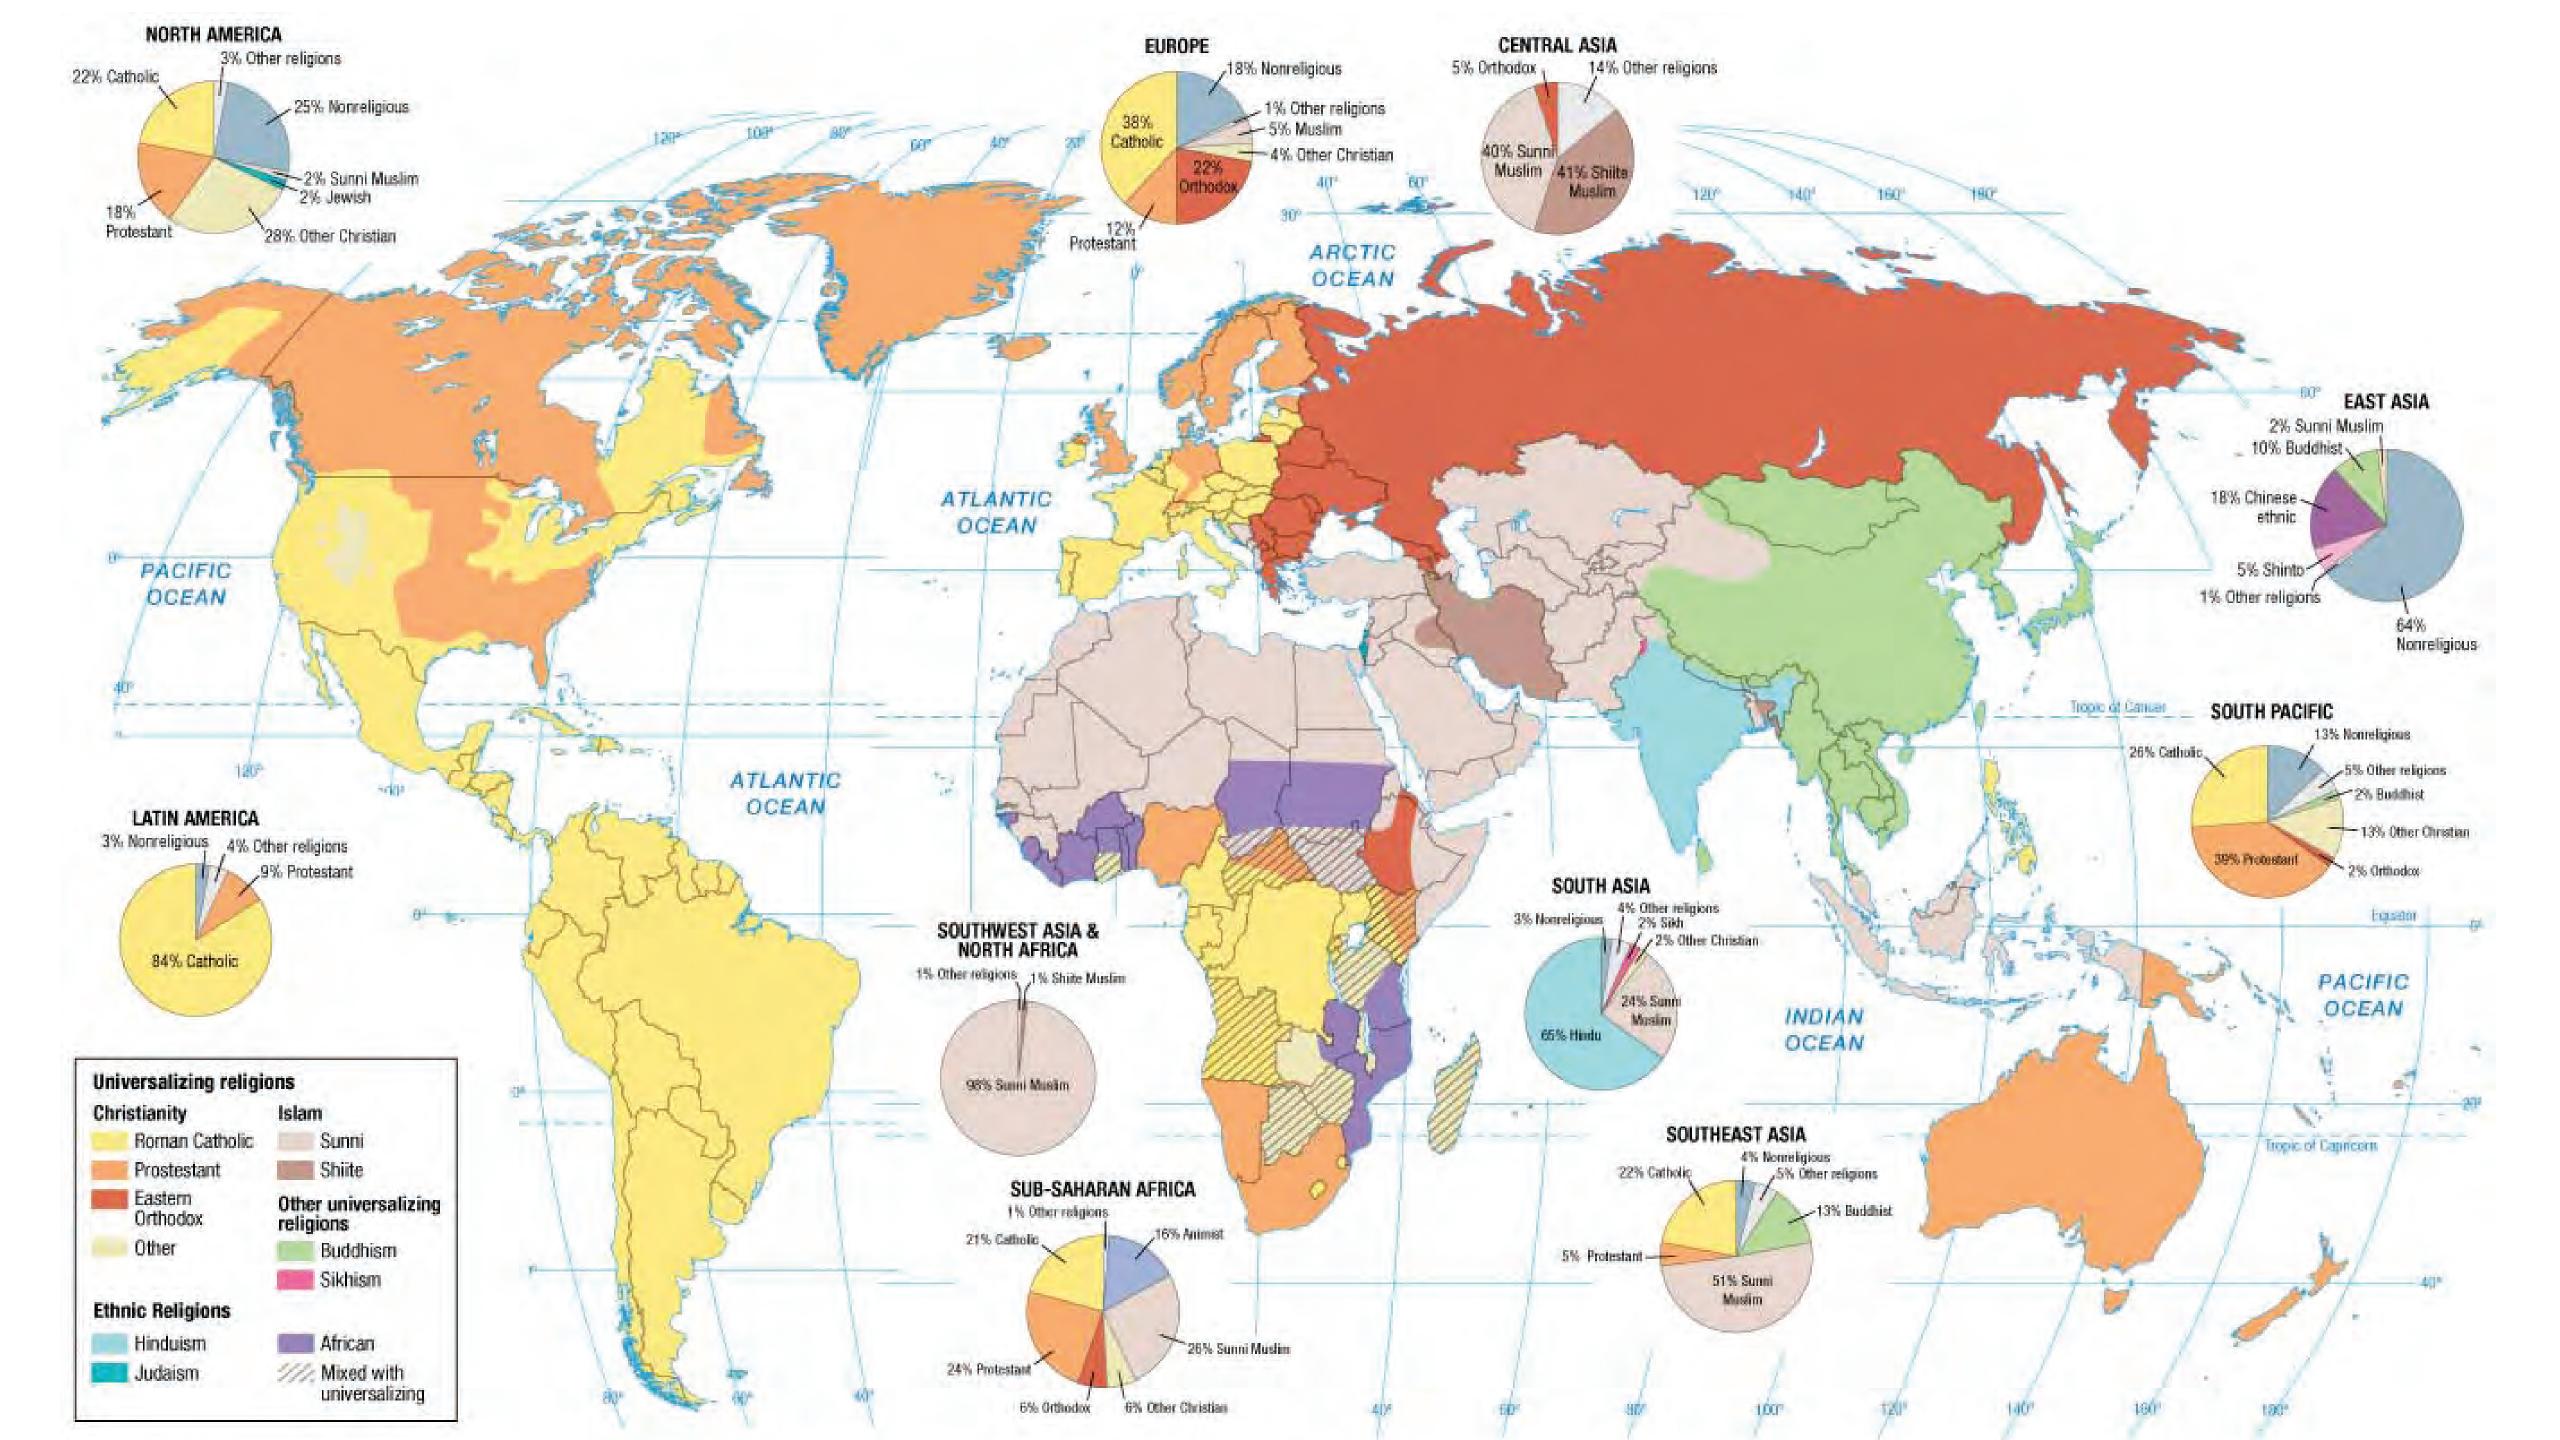

Note: The term *country* is used to describe all geographic areas that may or may not be an official country according to the UN list of world countries.

What is the label for each color on the map above?