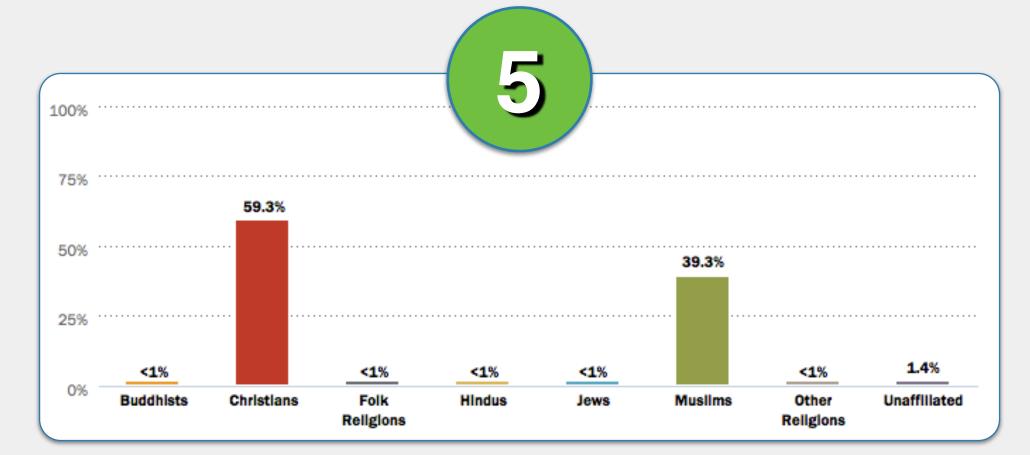

Mexico

Netherlands

South Korea

U.A.E.

### #3

Match the religion descriptions in 1-6 with the correct country below.

Kenya

Mexico

Netherlands

South Korea

U.A.E.

country below.

#3

Netherlands
South Korea
U.A.E.

South Korea
U.A.E.

U.A.E.