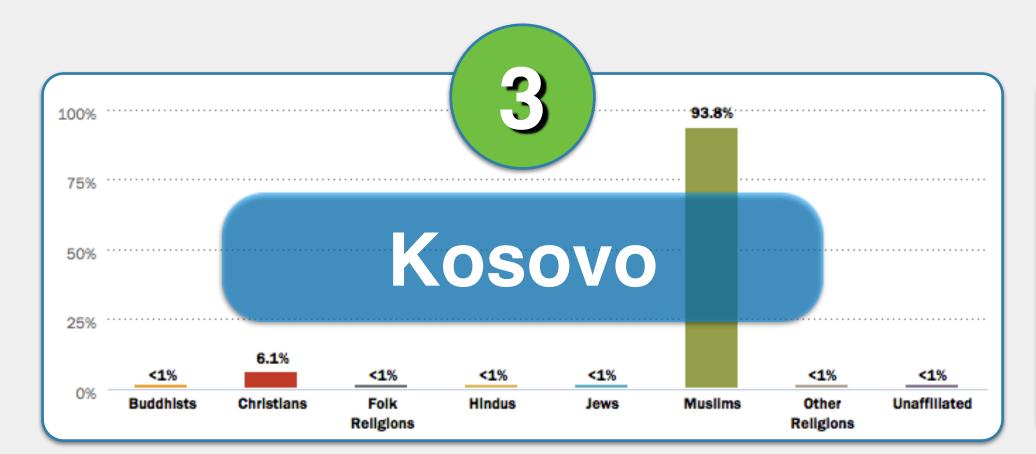

# World Religion Activity Part III.

Brazil

China

Czechia

Ethiopia

Kosovo

Myanmar (Burma)

Match the religion descriptions in 1-6 with the correct country below.

# World Religion Activity Part III. ANSWERS

Match the religion descriptions in 1-6 with the correct country below.

Brazil

China

Czechia

Ethiopia

Kosovo

Myanmar (Burma)

Match the religion descriptions in 1-6 with the correct country below.

China

Czechia

Ethiopia

Kosovo

Myanmar (Burma)

#1

Kosovo

Myanmar (Burma)

Myanmar (Burma)

Match the religion descriptions in 1-6 with the correct country below.

Hong Kong

Kazakhstan

**Kuwait** 

Macedonia

Mauritius