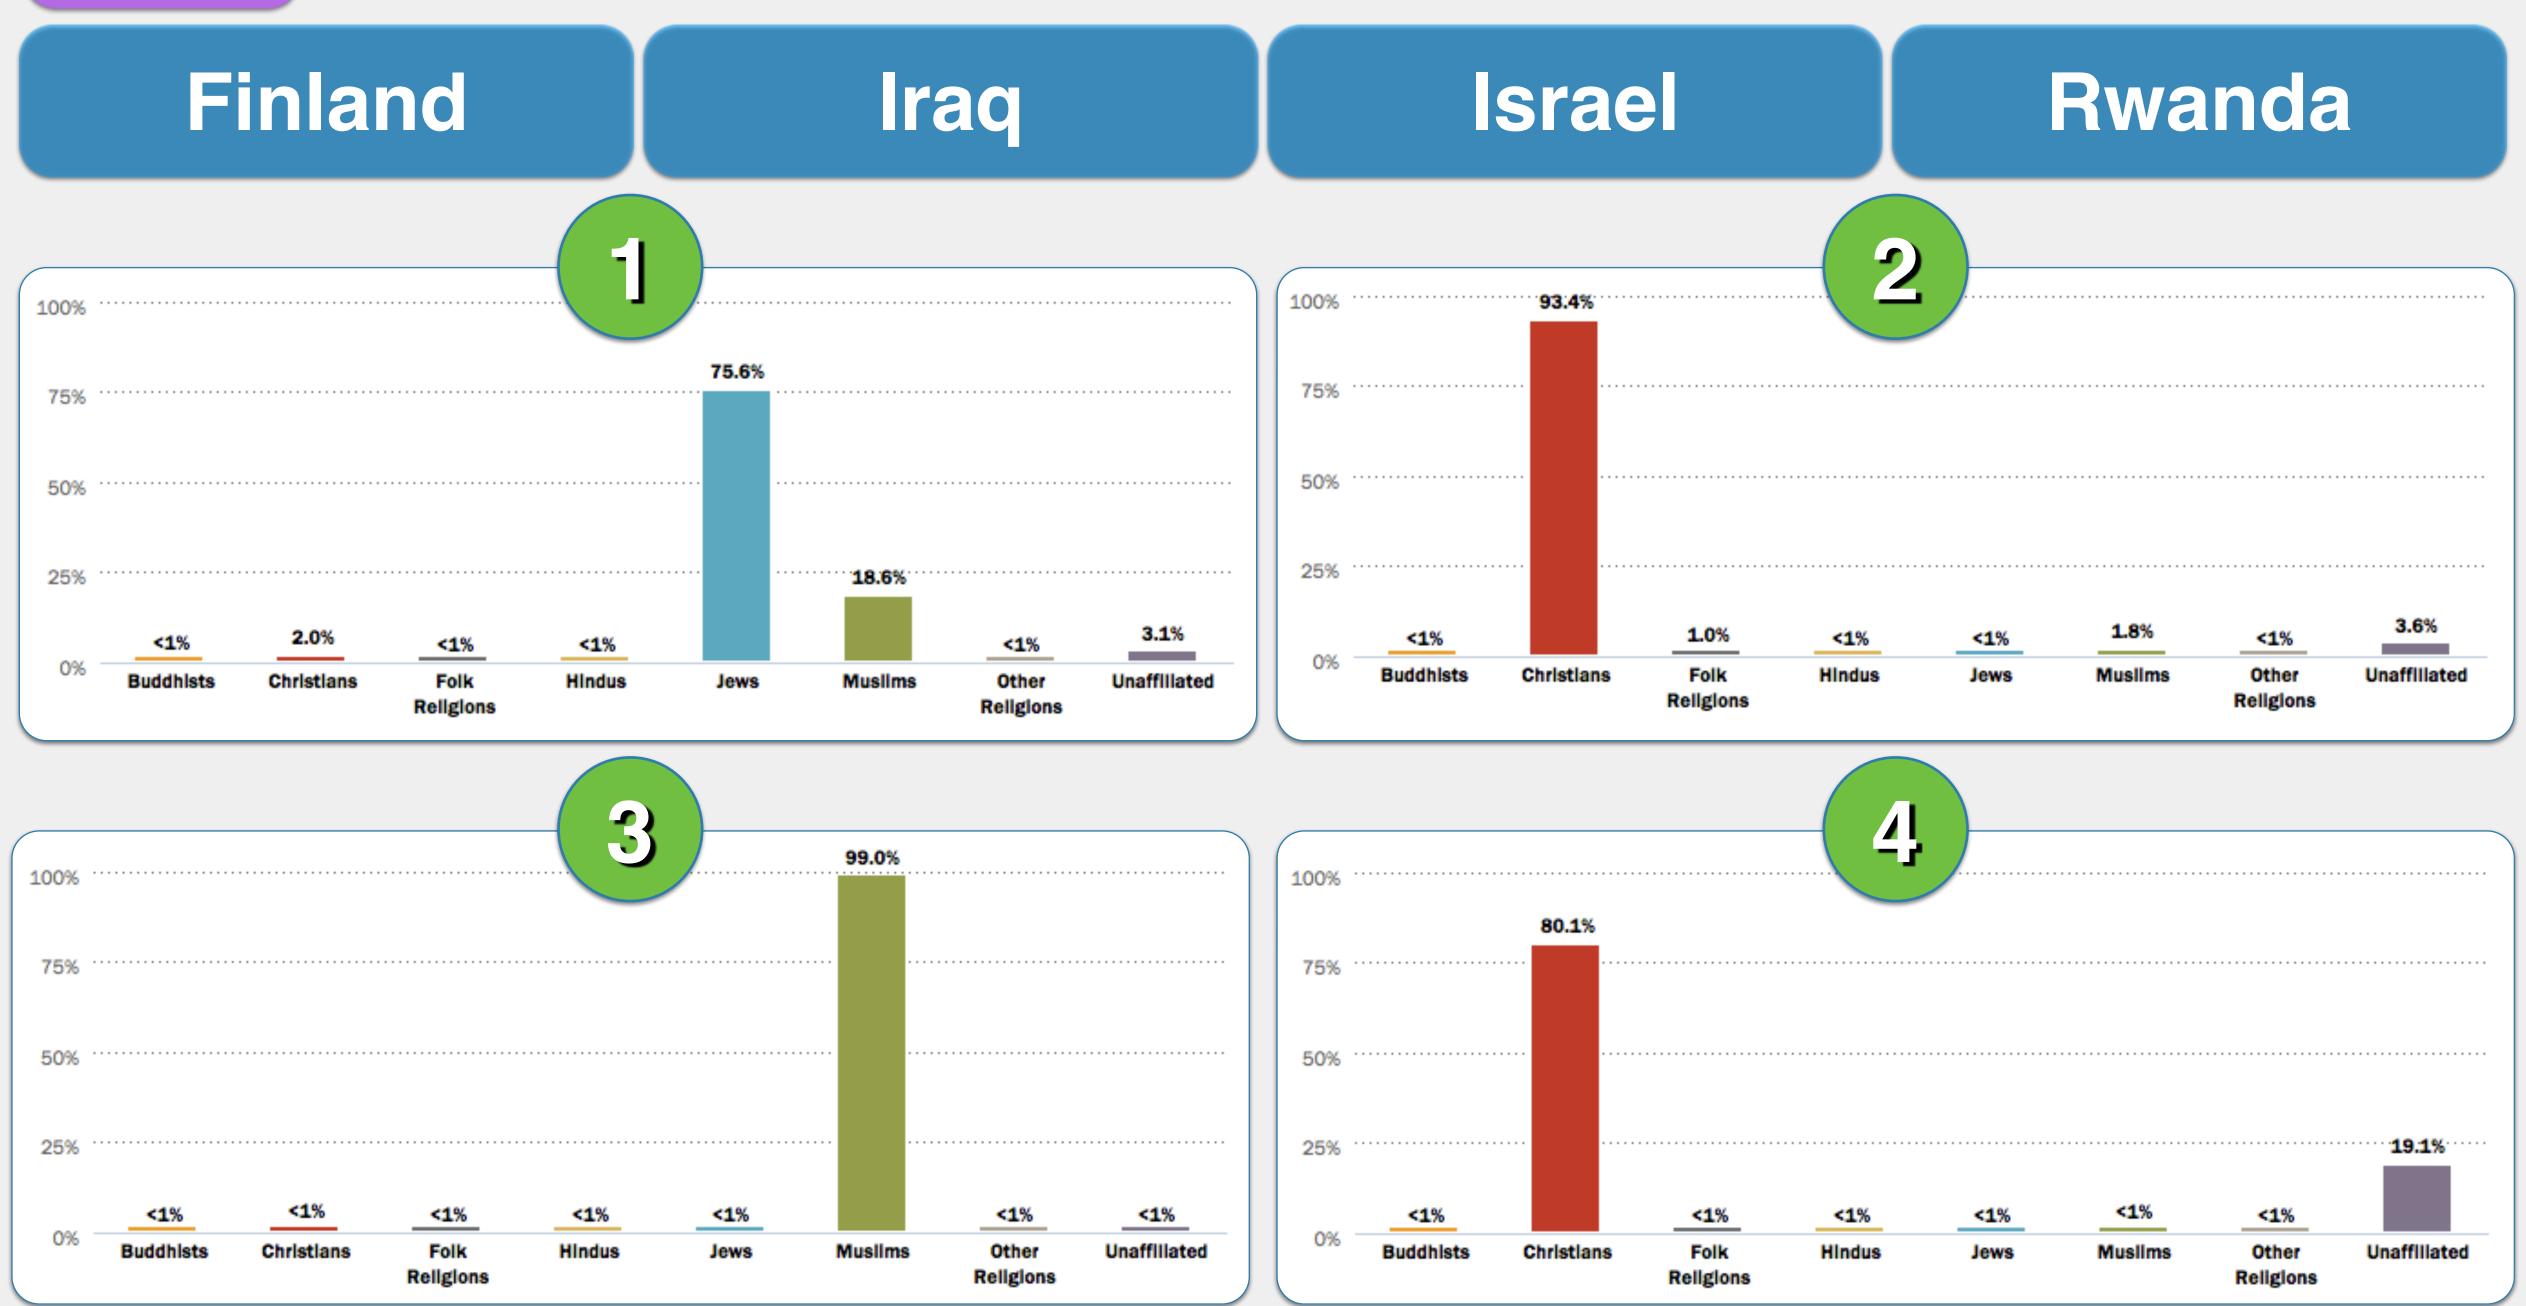

# World Religion Activity Part II.

Buddhists

Christians

Religions

Hindus

Jews

Muslims

Match the religion descriptions in 1-4 with the correct country below.

Unaffillated

Religions

Christians

Hindus

Religions

Jews

Muslims

Religions

Unaffiliated

Buddhists

Christians

Folk

Religions

Hindus

Jews

Muslims

Other

Religions

Match the religion descriptions in 1-4 with the correct country below.

Unaffillated

Jews

Religions

Muslims

Religions

#### Bosnia and Herzegovina

#### Jamaica

#### Philippines

Religions

Match the religion descriptions in 1-4 with the correct country below.

Religions

Religions

Religions