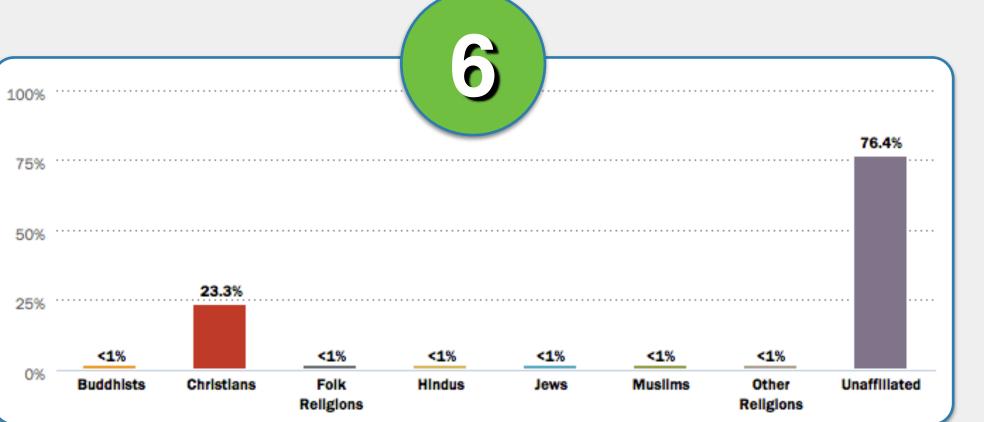

# World Religion Activity Part III.

Brazil

China

Czechia

Ethiopia

Kosovo

Myanmar (Burma)

Match the religion descriptions in 1-6 with the correct country below.

# World Religion Activity Part III. ANSWERS

Match the religion descriptions in 1-6 with the correct country below.

Brazil

China

Czechia

Ethiopia

Kosovo

Myanmar (Burma)

Myanmar (Burma)

Myanmar (Burma)

Match the religion descriptions in 1-6 with the correct country below.

Hong Kong

Kazakhstan

**Kuwait** 

Macedonia

Mauritius