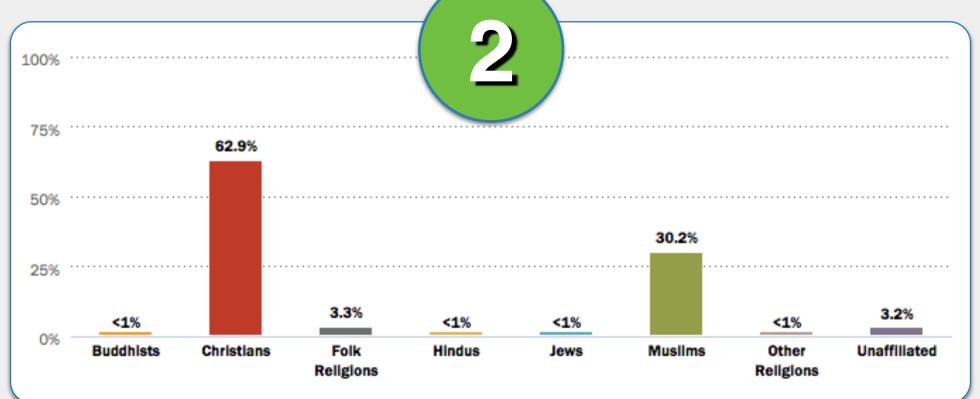

# World Religion Activity Part II.

Buddhists

Christians

Religions

Hindus

Jews

Muslims

Match the religion descriptions in 1-4 with the correct country below.

# World Religion Activity Part II. 6 Minutes

# World Religion Activity Part II. ANSWERS

Buddhists

Christians

Folk

Religions

Hindus

Jews

Muslims