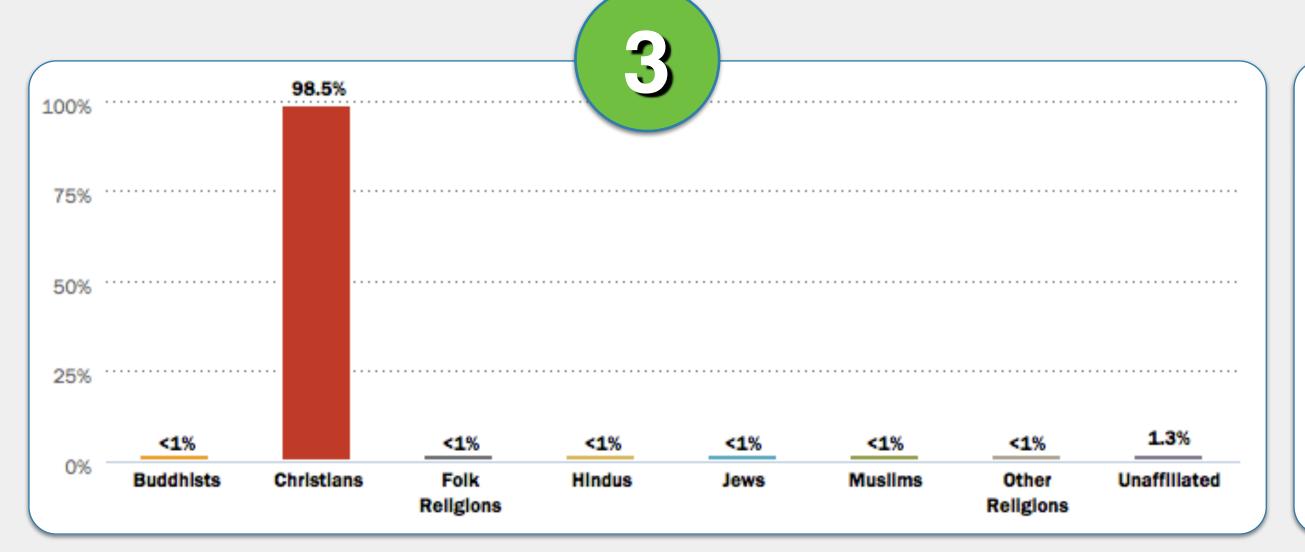

# World Religion Activity Part II. ANSWERS

Buddhists

Christians

Folk

Religions

Hindus

Jews

Muslims

Other

Religions

Unaffiliated

Buddhists

Christians

Folk

Religions

Hindus

Jews

Unaffillated

Muslims

Religions

Buddhists

Christians

Religions

Hindus

Jews

Muslims

Match the religion descriptions in 1-4 with the correct country below.

Unaffillated

Religions

Christians

Hindus

Religions

Jews

Muslims

Religions

Unaffiliated

Christians

Hindus

Religions

Jews

Muslims

Religions

Unaffiliated

Jews

Religions

Muslims

Religions

## United Kingdom

Buddhists

Christians

Folk

Religions

Hindus

Jews

Muslims

#### Saudi Arabia