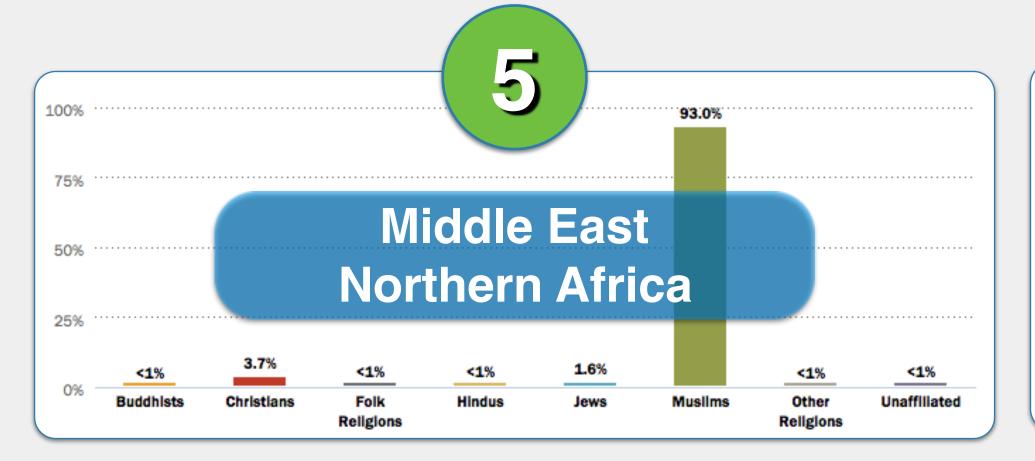

#### ΞX

Match the religion descriptions in 1-6 with the correct region below.

**Asia-Pacific** 

Europe

Latin America Caribbean

Middle East Northern Africa

**North America** 

#### EX

Match the religion descriptions in 1-6 with the correct region below.

#### Europe

Latin America Caribbean

Middle East Northern Africa

**North America** 

Latin America Caribbean

Middle East Northern Africa

**North America** 

**Middle East Northern Africa** 