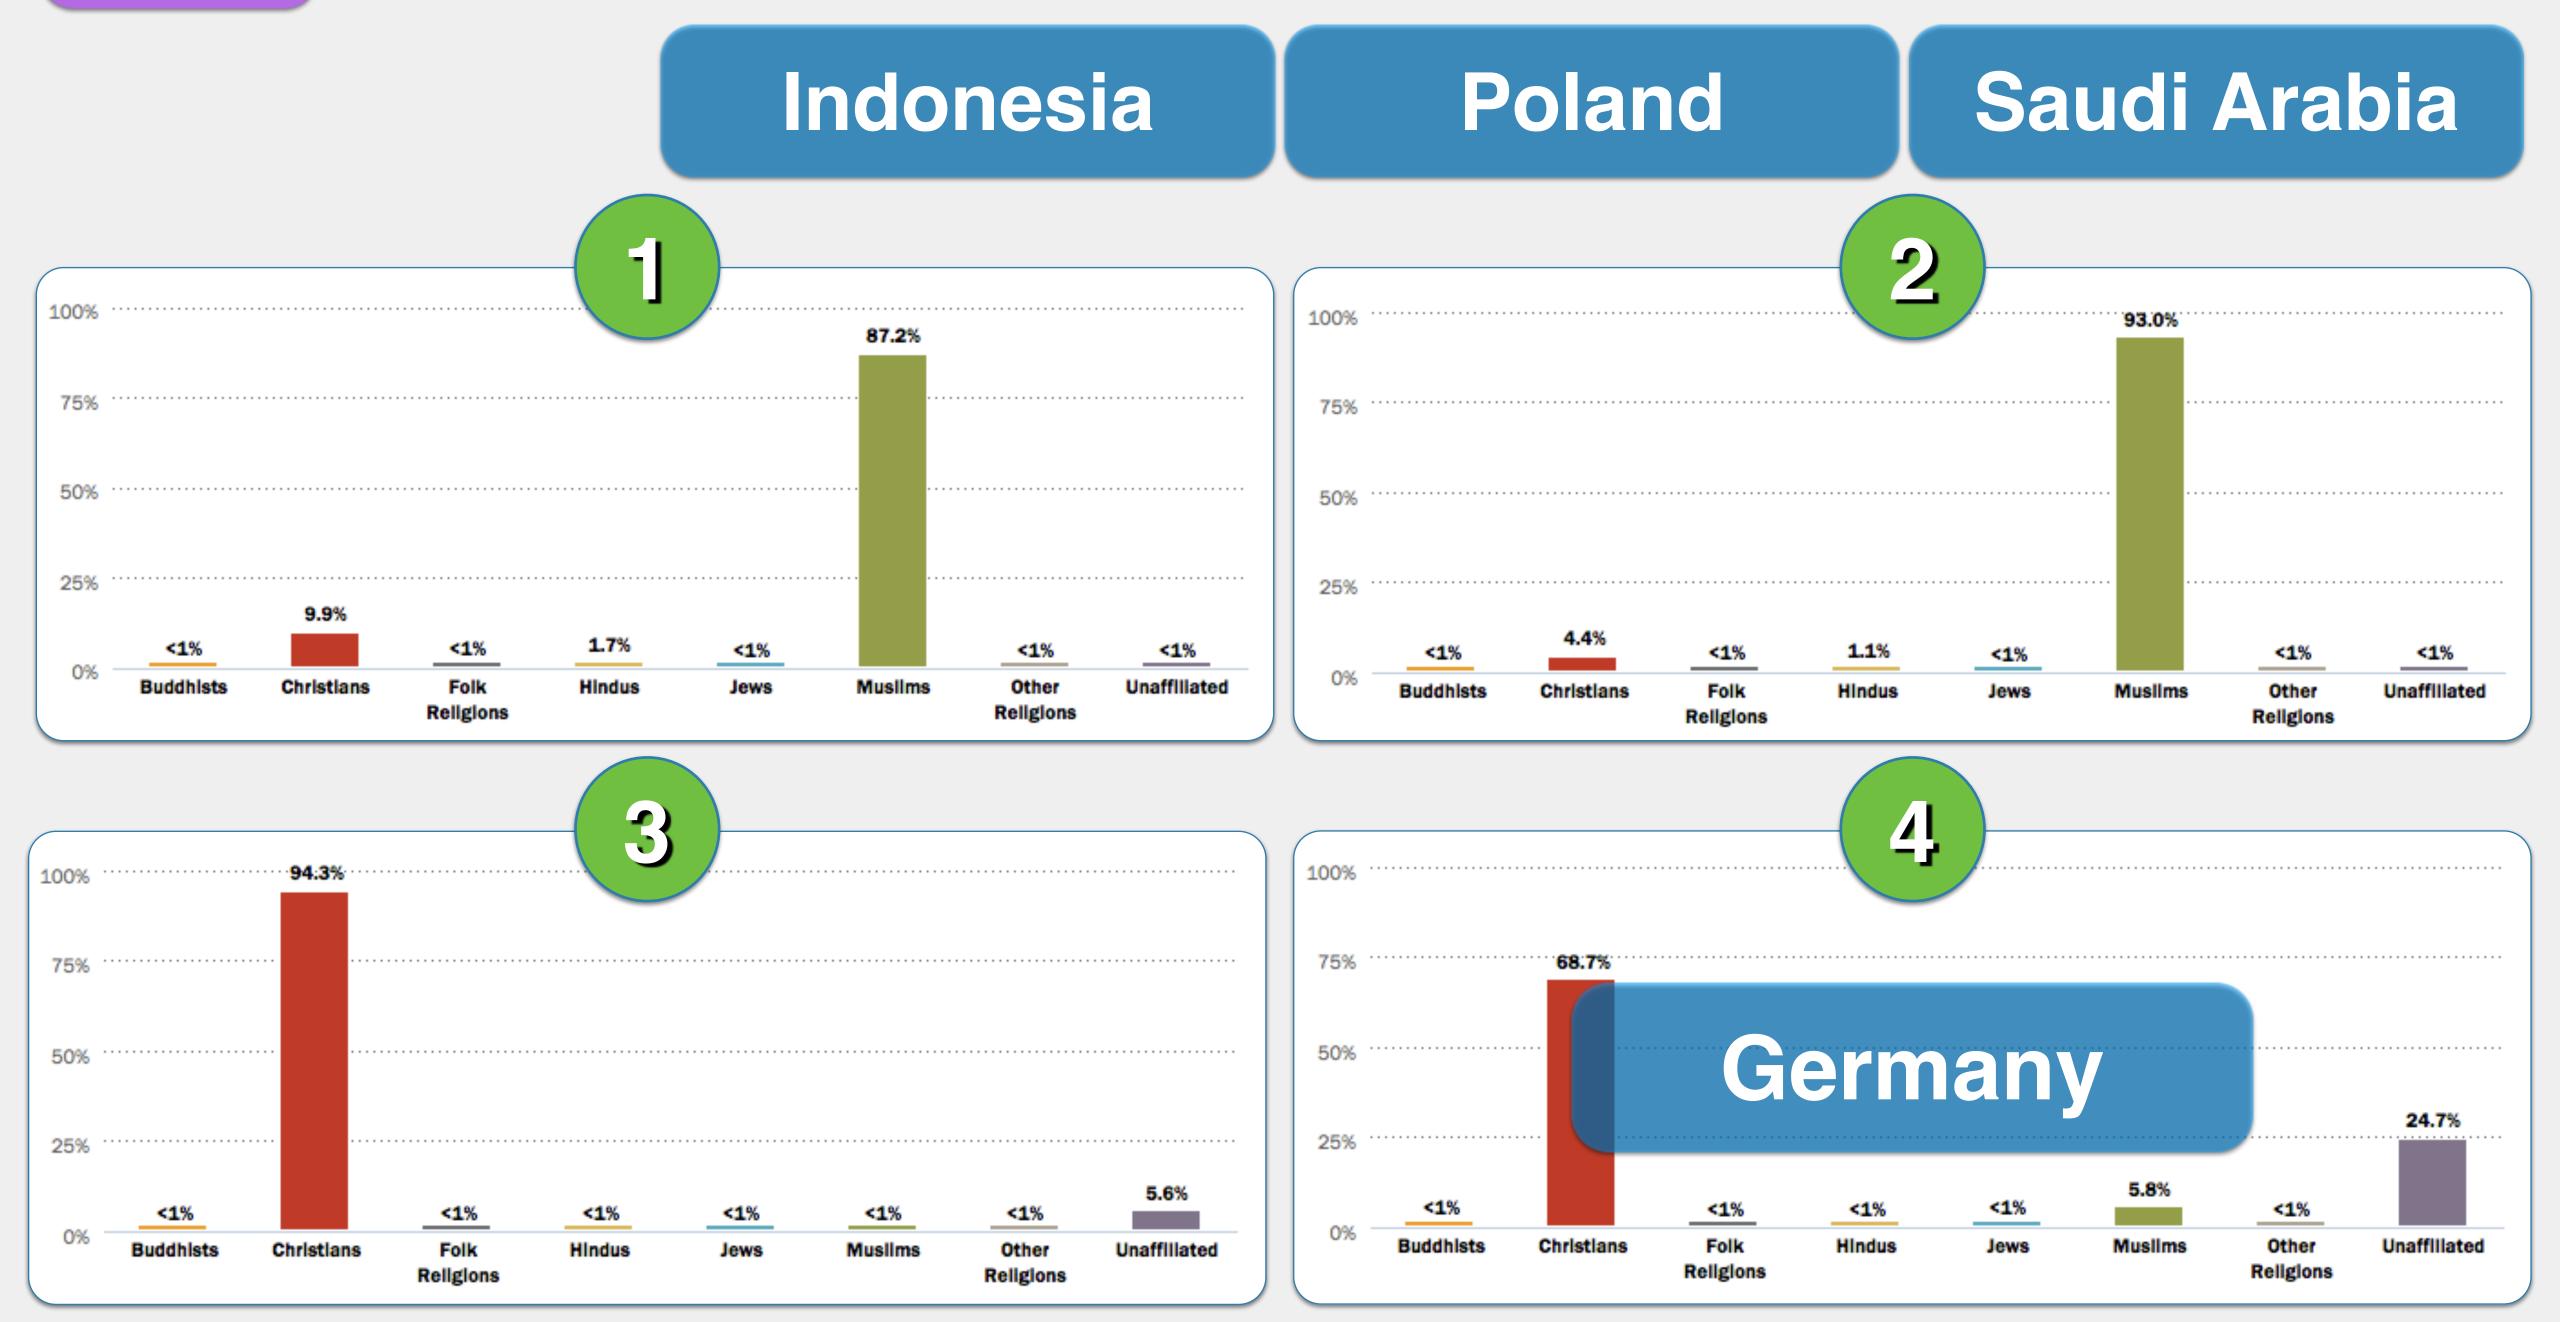

# World Religion Activity Part II.

Buddhists

Christians

Religions

Hindus

Jews

Muslims

Match the religion descriptions in 1-4 with the correct country below.

# World Religion Activity Part III.

Brazil

China

Czechia

Ethiopia

Kosovo

Myanmar (Burma)

Match the religion descriptions in 1-6 with the correct country below.