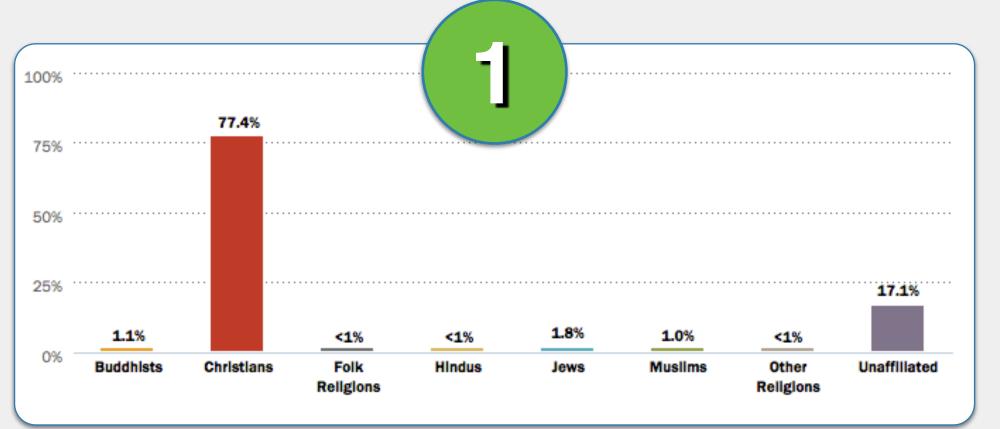

#### ΞX

Match the religion descriptions in 1-6 with the correct region below.

**Asia-Pacific** 

Europe

Latin America Caribbean

Middle East Northern Africa

**North America** 

#### EX

Match the religion descriptions in 1-6 with the correct region below.

#### Europe

Latin America Caribbean

Middle East Northern Africa

**North America** 

Latin America Caribbean

Middle East Northern Africa

**North America** 

**Middle East Northern Africa** 