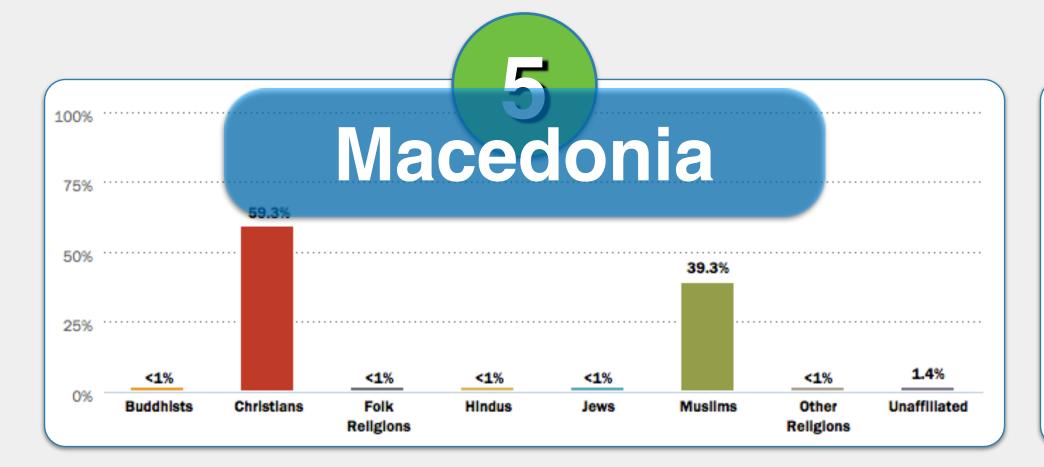

Match the religion descriptions in 1-6 with the correct country below.

China

Czechia

Ethiopia

Kosovo

Myanmar (Burma)

#1

Kosovo

Myanmar (Burma)

Myanmar (Burma)

Match the religion descriptions in 1-6 with the correct country below.

Hong Kong

Kazakhstan

**Kuwait** 

Macedonia

Mauritius

**South Africa** 

Match the religion descriptions in 1-6 with the correct country below.

Kazakhstan

Kuwait

Macedonia

Mauritius

South Africa

#2

#2

Mauritius
South Africa

#2

**South Africa** 

India

Kenya

Mexico

Netherlands