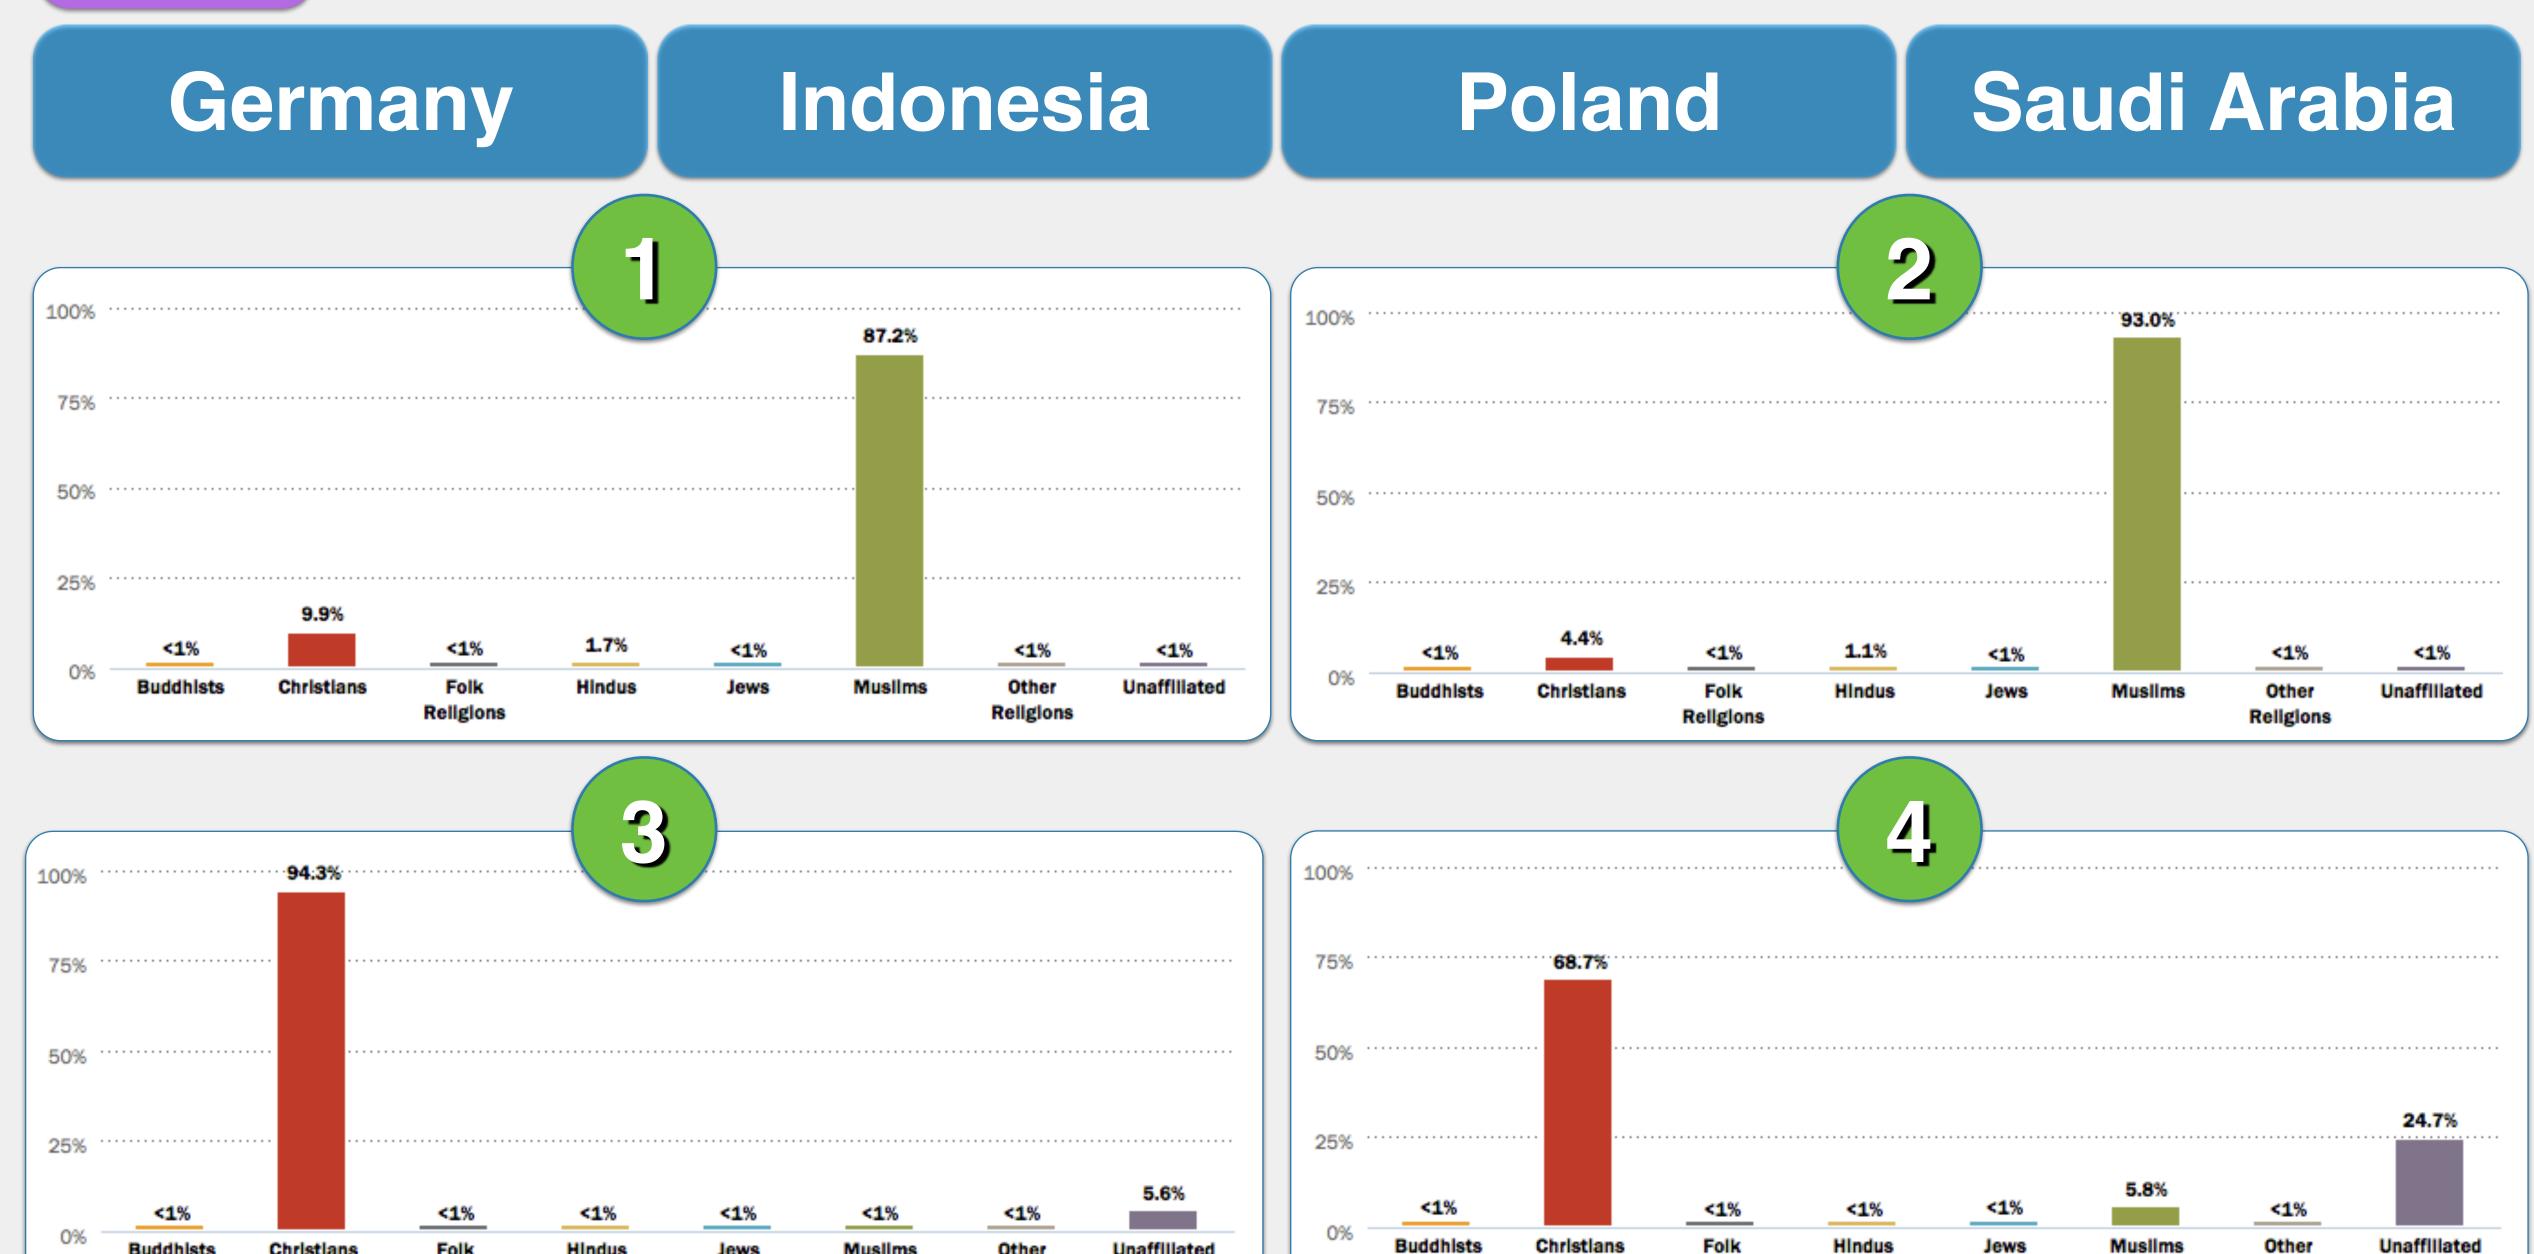

# World Religion Activity Part III.

Brazil

China

Czechia

Ethiopia

Kosovo

Myanmar (Burma)

Match the religion descriptions in 1-6 with the correct country below.

Hong Kong

Kazakhstan

**Kuwait** 

Macedonia

Mauritius

**South Africa** 

India

Kenya

Mexico

Netherlands

South Korea

U.A.E.

# World Religion Activity Part III. ANSWERS

Match the religion descriptions in 1-6 with the correct country below.

Brazil

China

Czechia

Ethiopia

Kosovo

Myanmar (Burma)

Match the religion descriptions in 1-6 with the correct country below.

China

Czechia

Ethiopia

Kosovo

Myanmar (Burma)

#1

Kosovo

Myanmar (Burma)

Myanmar (Burma)

Match the religion descriptions in 1-6 with the correct country below.

Hong Kong

Kazakhstan

**Kuwait** 

Macedonia

Mauritius

**South Africa** 

Match the religion descriptions in 1-6 with the correct country below.

Kazakhstan

Kuwait

Macedonia

Mauritius

South Africa

#2

#2

Mauritius
South Africa

#2

**South Africa** 

India

Kenya

Mexico

Netherlands

South Korea

U.A.E.

### #3

Match the religion descriptions in 1-6 with the correct country below.

Kenya

Mexico

Netherlands

South Korea

U.A.E.

country below.

#3

Netherlands
South Korea
U.A.E.

South Korea
U.A.E.

U.A.E.