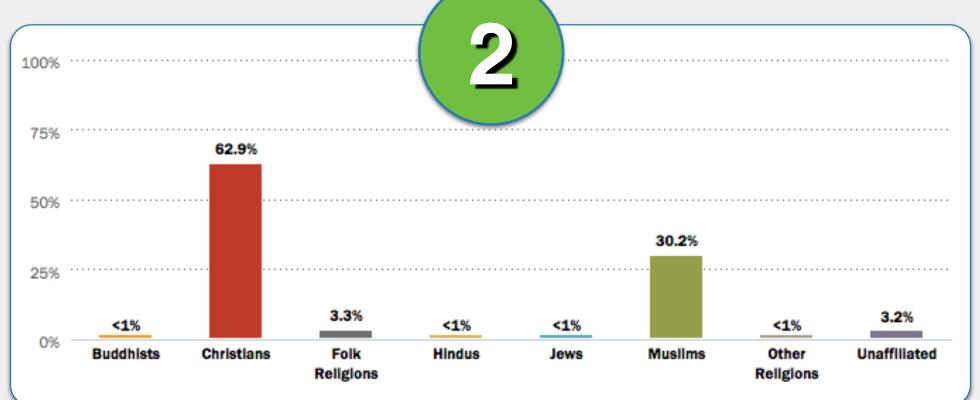

#### ΞX

Match the religion descriptions in 1-6 with the correct region below.

**Asia-Pacific** 

Europe

Latin America Caribbean

Middle East Northern Africa

**North America** 

#### EX

Match the religion descriptions in 1-6 with the correct region below.

#### Europe

Latin America Caribbean

Middle East Northern Africa

**North America** 

Latin America Caribbean

Middle East Northern Africa

**North America** 

**Middle East Northern Africa** 