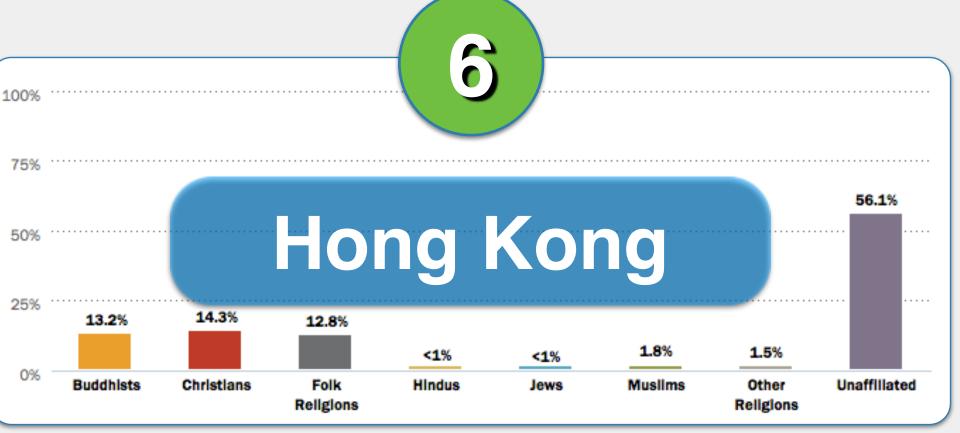

Myanmar (Burma)

Myanmar (Burma)

Match the religion descriptions in 1-6 with the correct country below.

Hong Kong

Kazakhstan

**Kuwait** 

Macedonia

Mauritius

**South Africa** 

Match the religion descriptions in 1-6 with the correct country below.

Kazakhstan

Kuwait

Macedonia

Mauritius

South Africa

#2

#2

Mauritius
South Africa

#2

**South Africa** 

India

Kenya

Mexico

Netherlands