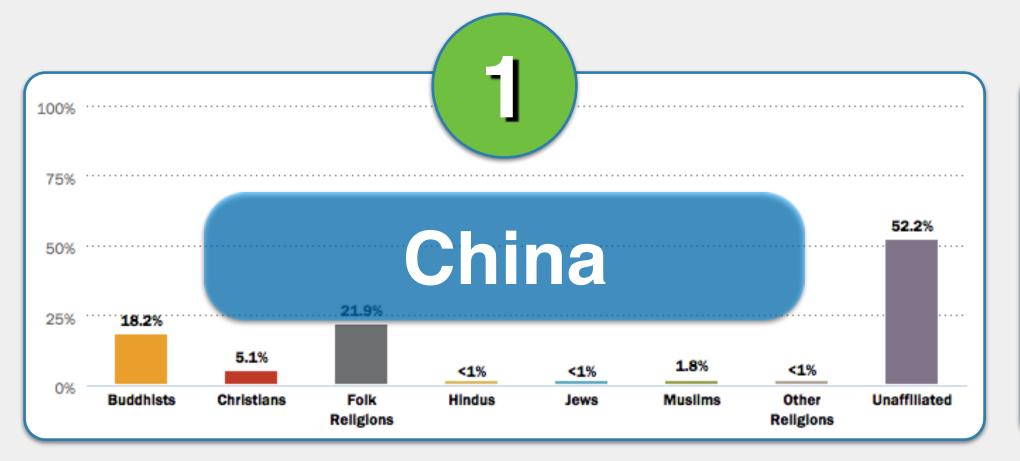

# World Religion Activity Part III.

Brazil

China

Czechia

Ethiopia

Kosovo

Myanmar (Burma)

Match the religion descriptions in 1-6 with the correct country below.

# World Religion Activity Part III. ANSWERS

Match the religion descriptions in 1-6 with the correct country below.

Brazil

China

Czechia

Ethiopia

Kosovo

Myanmar (Burma)

Match the religion descriptions in 1-6 with the correct country below.

China

Czechia

Ethiopia

Kosovo

Myanmar (Burma)

#1

Kosovo