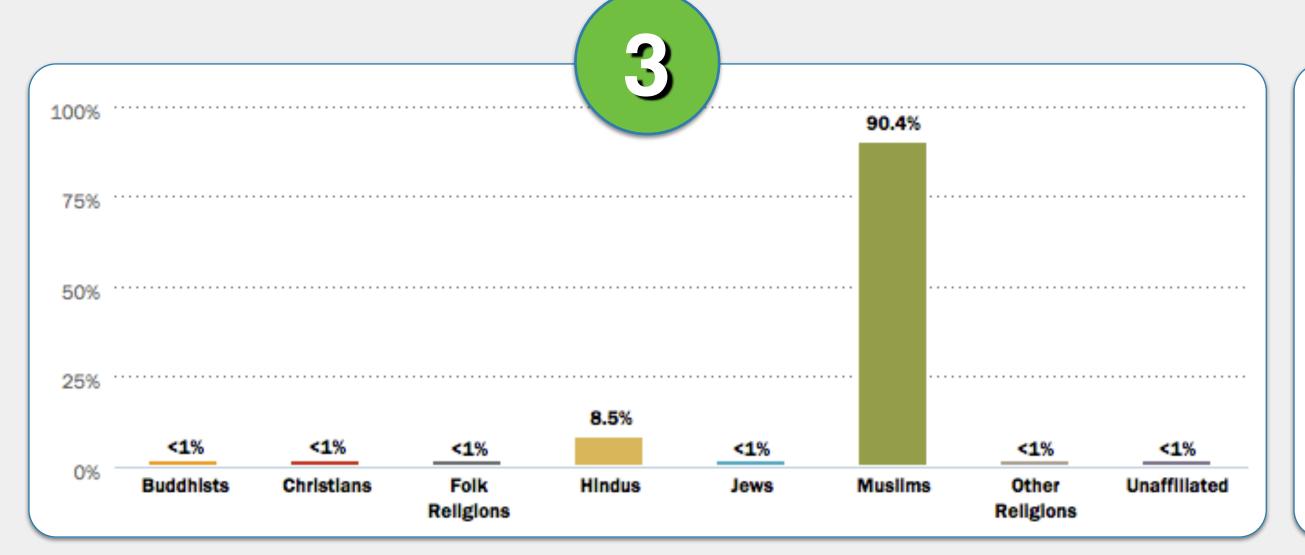

# World Religion Activity Part II.

Buddhists

Christians

Religions

Hindus

Jews

Muslims

Match the religion descriptions in 1-4 with the correct country below.

Unaffillated

Religions

Christians

Hindus

Religions

Jews

Muslims

Religions

Unaffiliated

Buddhists

Christians

Folk

Religions

Hindus

Jews

Muslims

Other

Religions

Match the religion descriptions in 1-4 with the correct country below.

Unaffillated

Jews

Religions

Muslims

Religions

### Jamaica