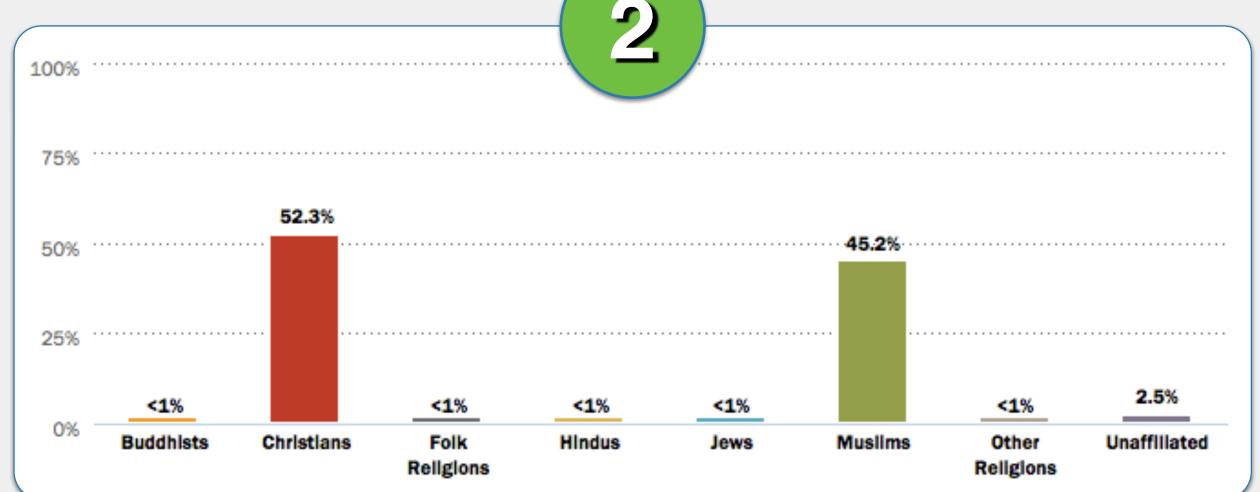

# World Religion Activity Part II.

Buddhists

Christians

Religions

Hindus

Jews

Muslims

Match the religion descriptions in 1-4 with the correct country below.

Unaffillated

Religions

Christians

Hindus

Religions

Jews

Muslims

Religions

Unaffiliated

Buddhists

Christians

Folk

Religions

Hindus

Jews

Muslims

Other

Religions

Match the religion descriptions in 1-4 with the correct country below.

Unaffillated

Jews

Religions

Muslims

Religions

#### Bosnia and Herzegovina