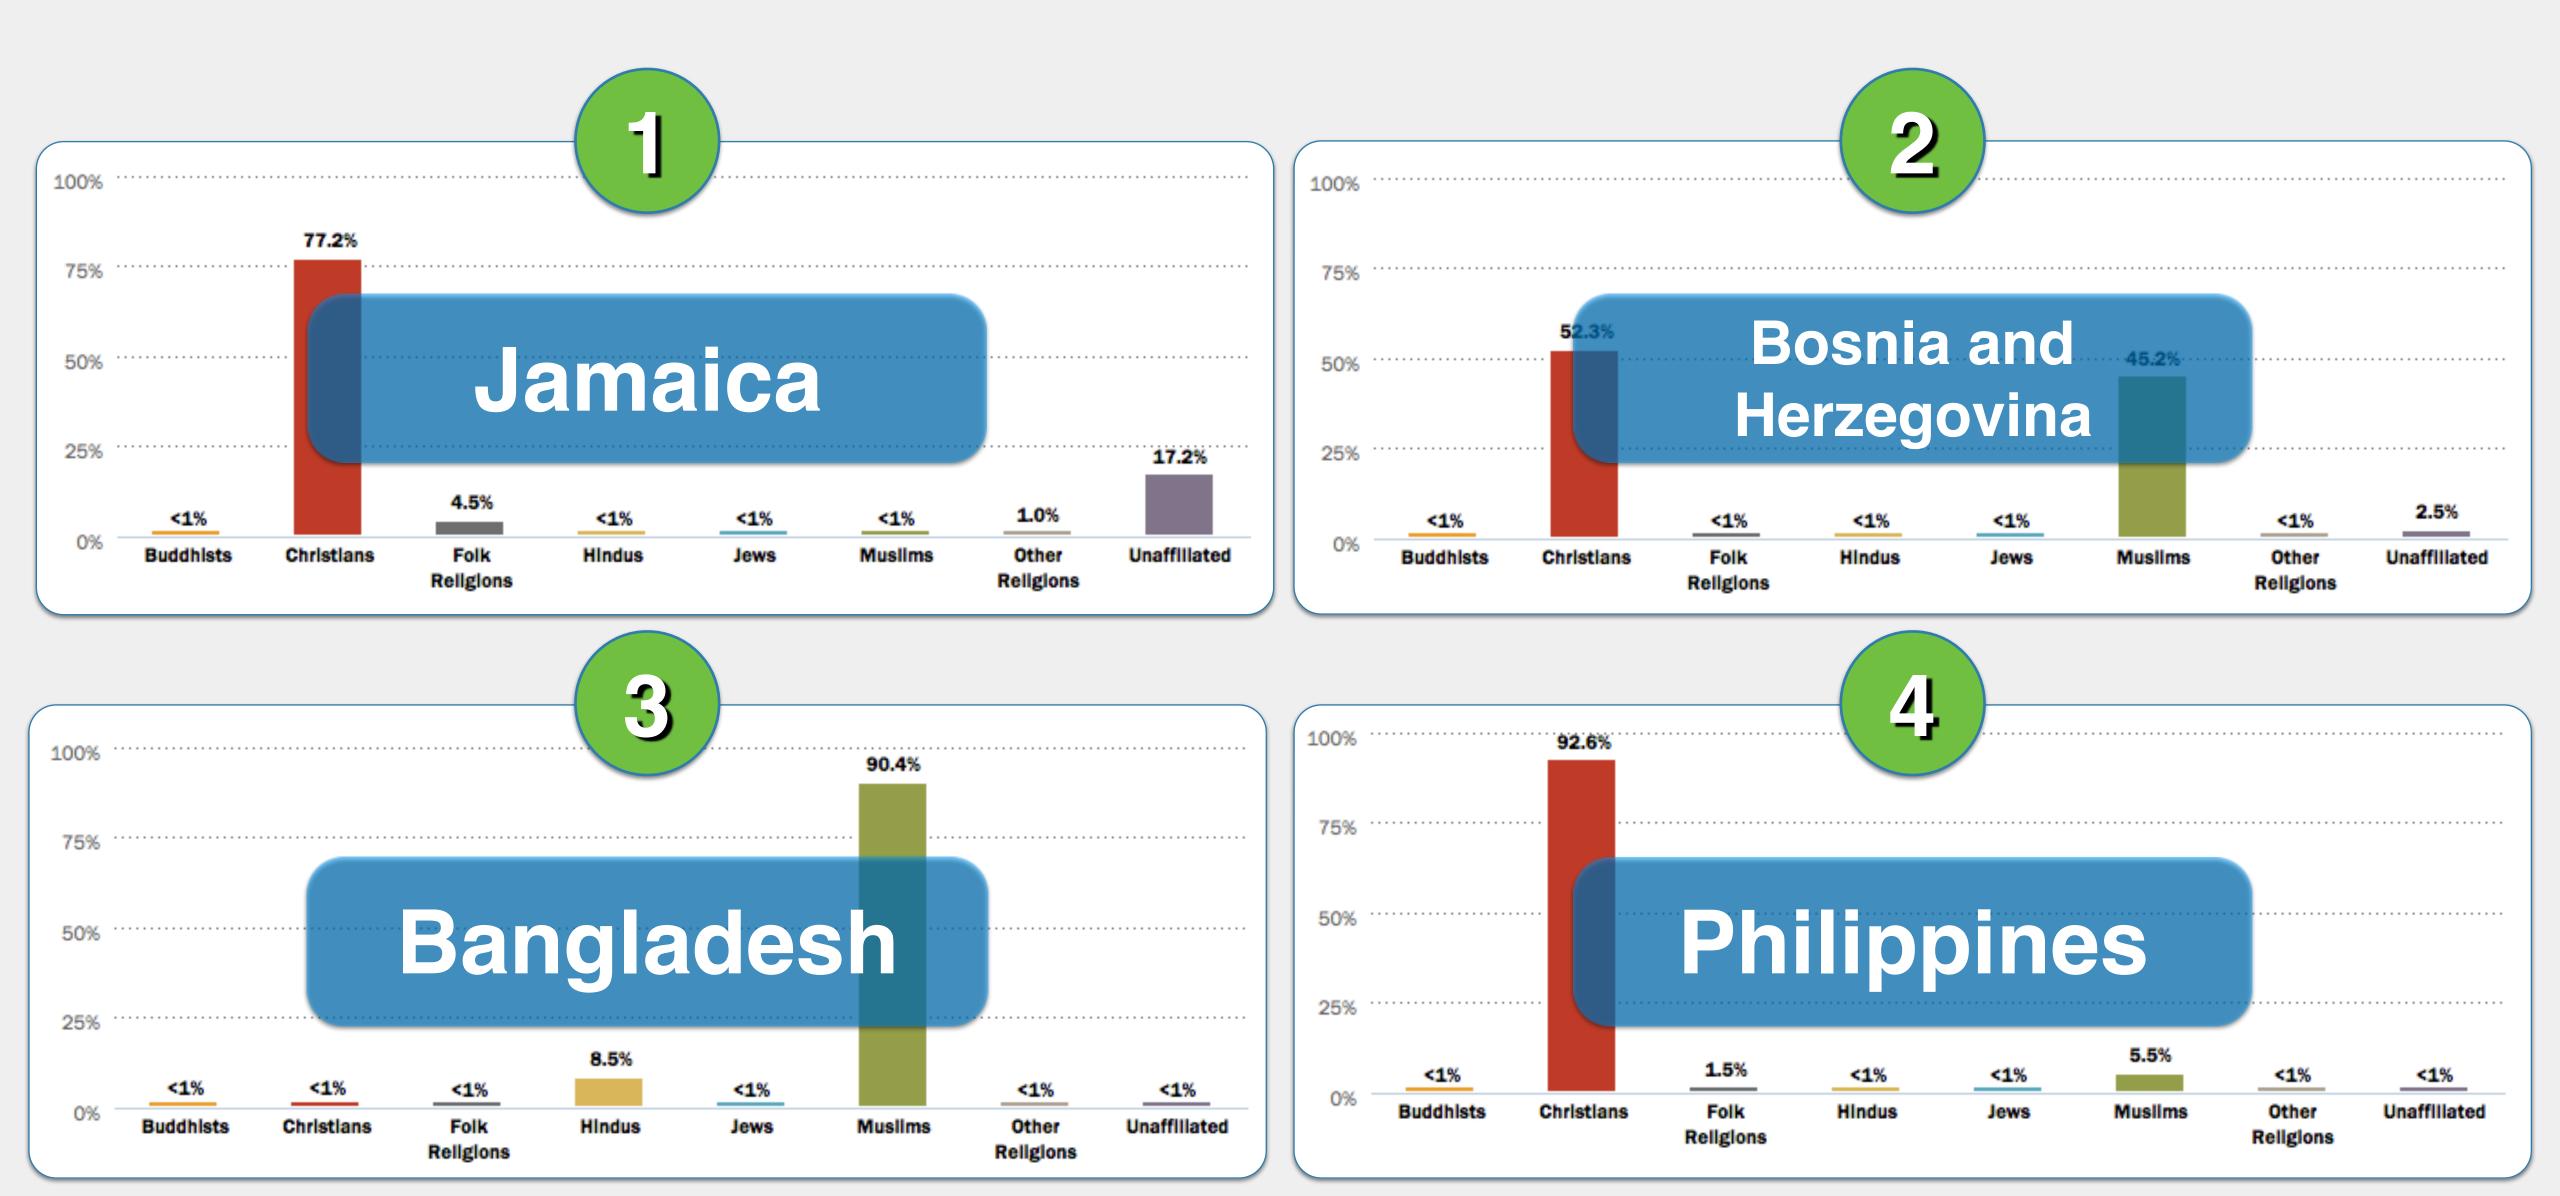

#### Bosnia and Herzegovina

#### Jamaica

#### Philippines

Religions

Match the religion descriptions in 1-4 with the correct country below.

Religions

Religions

Religions

### Jamaica

# Philippines

## Philippines

Religions

Match the religion descriptions in 1-4 with the correct country below.

Religions

Religions

Religions