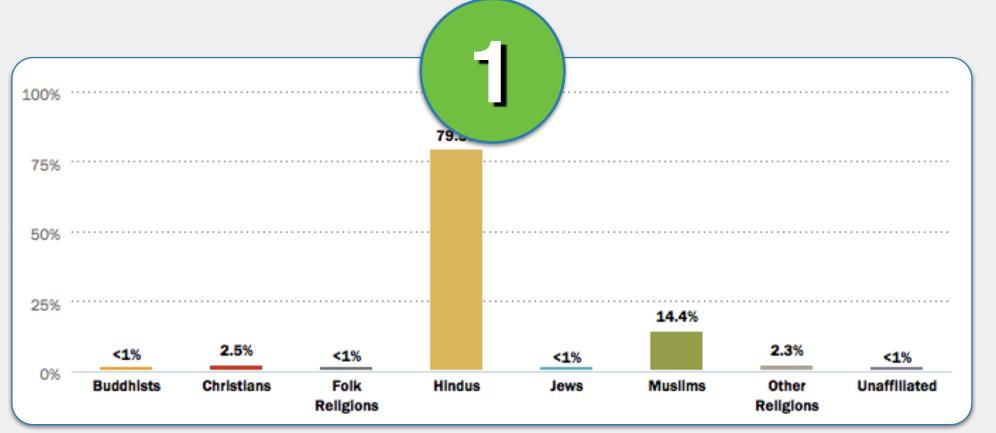

# World Religion Activity Part III. ANSWERS

Match the religion descriptions in 1-6 with the correct country below.

Brazil

China

Czechia

Ethiopia

Kosovo

Myanmar (Burma)

Match the religion descriptions in 1-6 with the correct country below.

China

Czechia

Ethiopia

Kosovo

Myanmar (Burma)

#1

Kosovo