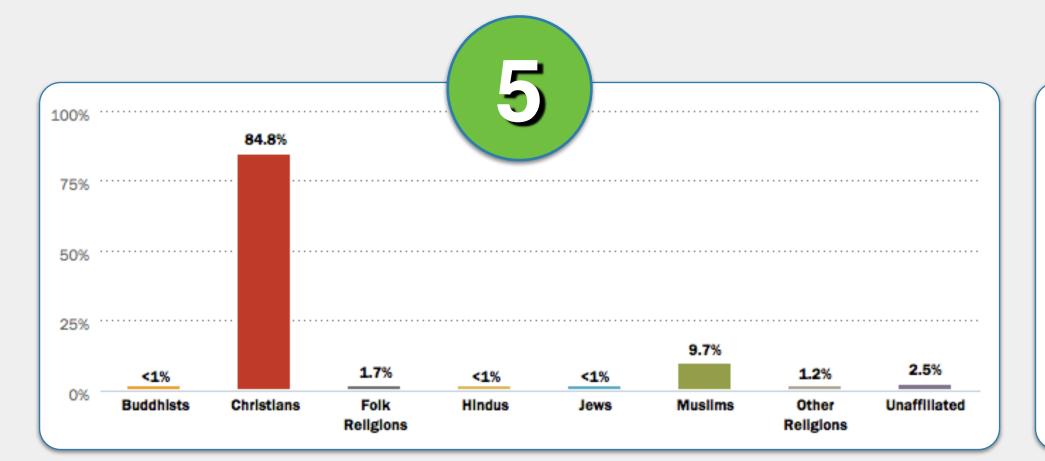

Match the religion descriptions in 1-6 with the correct country below.

China

Czechia

Ethiopia

Kosovo

Myanmar (Burma)

#1

Kosovo

Myanmar (Burma)

Myanmar (Burma)

Match the religion descriptions in 1-6 with the correct country below.

Hong Kong

Kazakhstan

**Kuwait** 

Macedonia

Mauritius