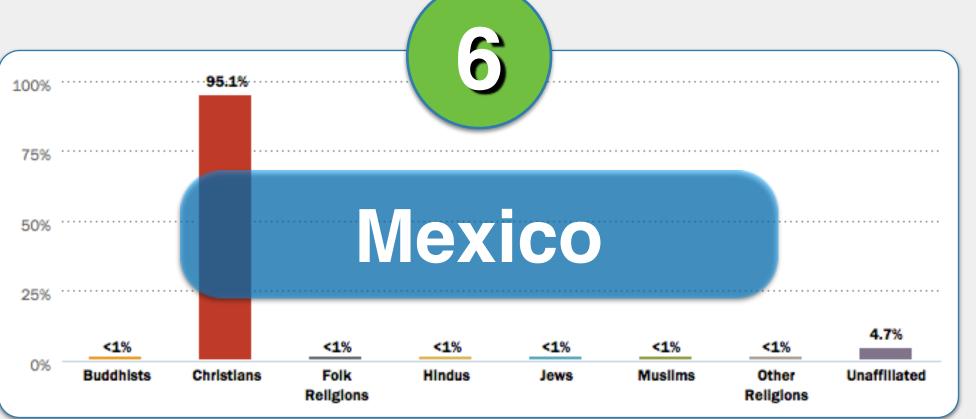

Mexico

Netherlands

South Korea

U.A.E.

#2

Mauritius
South Africa

#2

**South Africa** 

India

Kenya

Mexico

Netherlands

### #3

Match the religion descriptions in 1-6 with the correct country below.

Kenya

Mexico

Netherlands

South Korea

U.A.E.

country below.