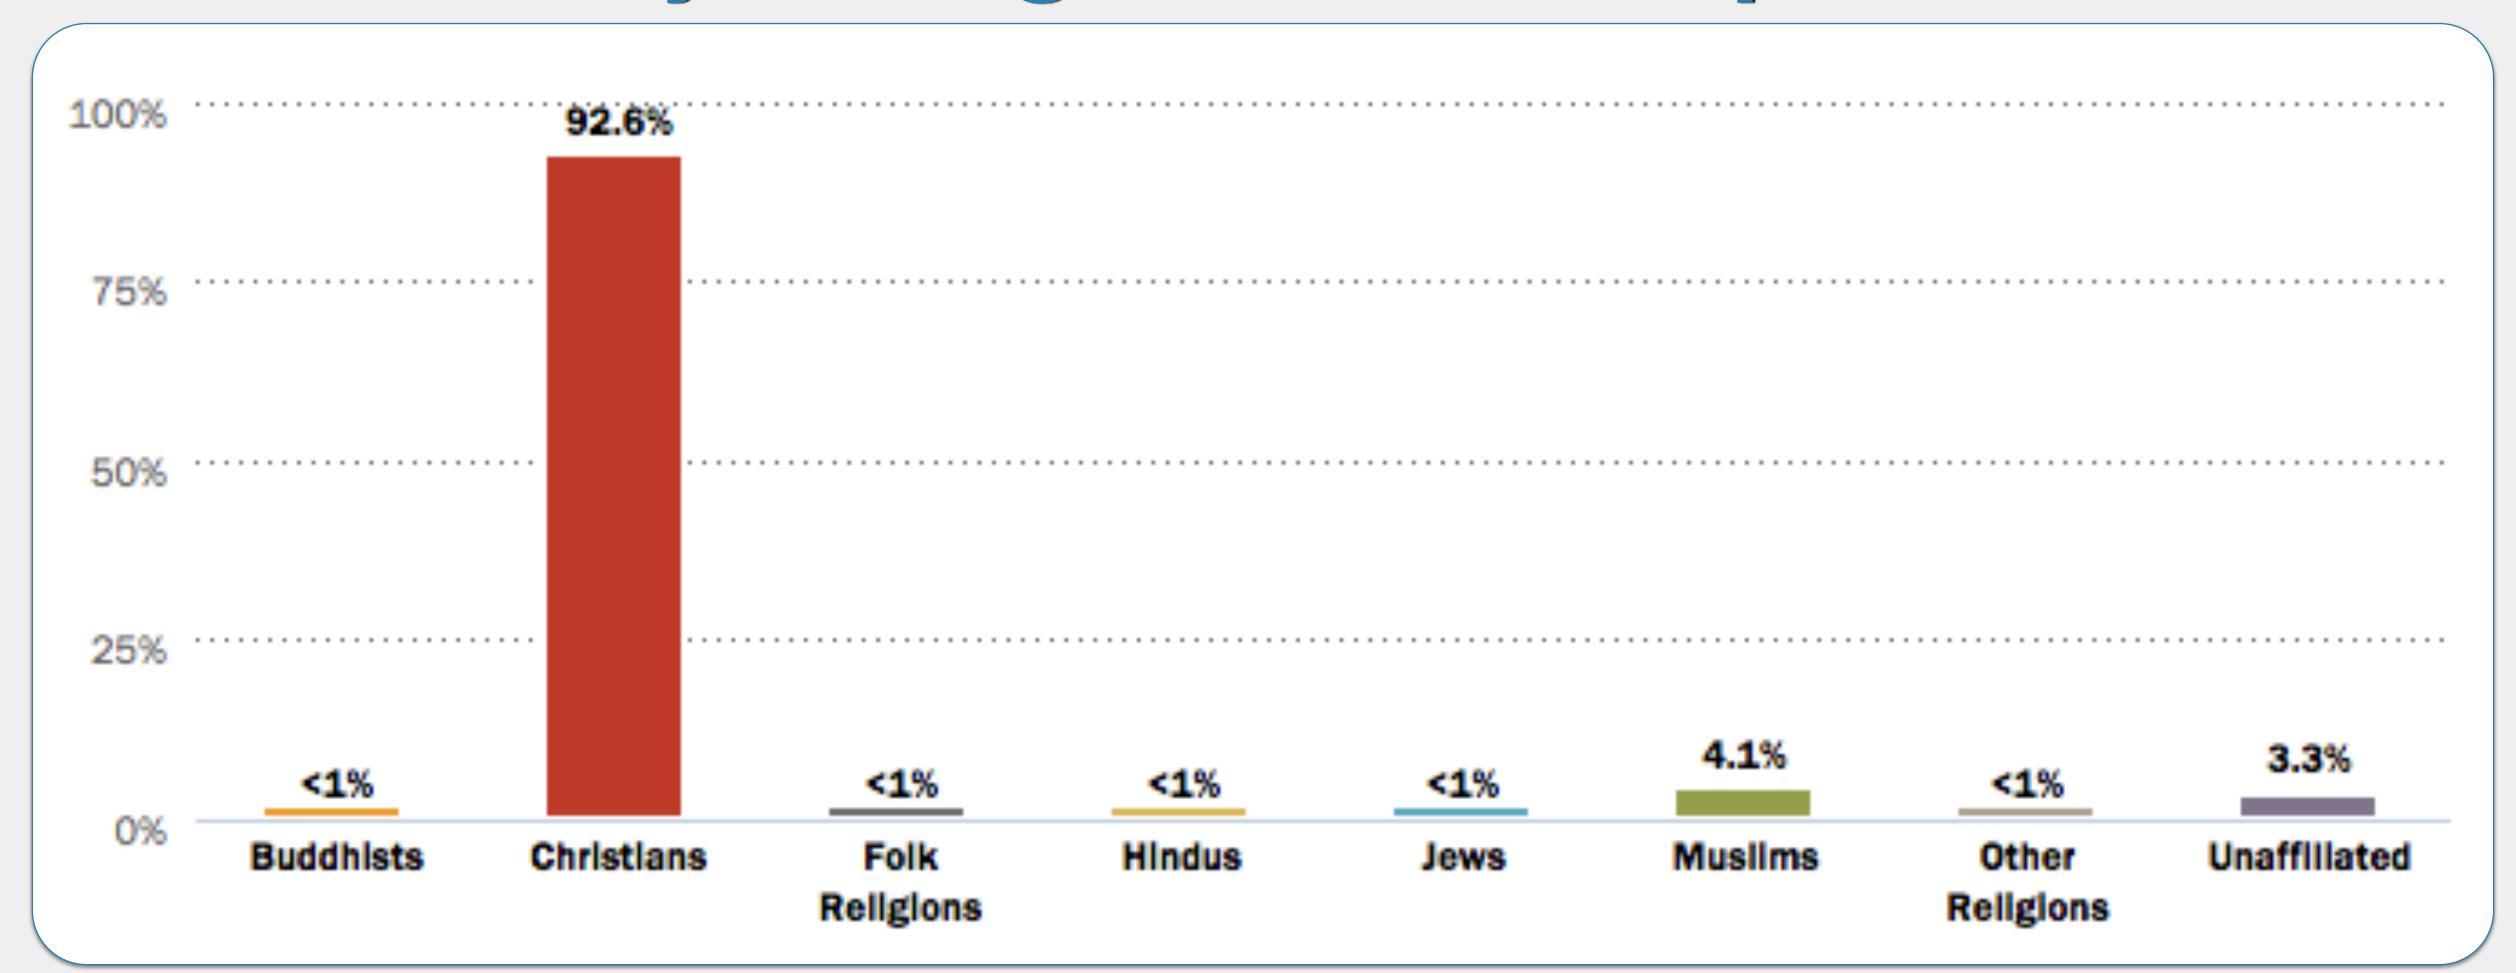

# World Religion Activity Part II. ANSWERS

Buddhists

Christians

Folk

Religions

Hindus

Jews

Muslims

Other

Religions

Unaffiliated

Buddhists

Christians

Folk

Religions

Hindus

Jews

Unaffillated

Muslims

Religions

Buddhists

Christians

Religions

Hindus

Jews

Muslims

Match the religion descriptions in 1-4 with the correct country below.

Unaffillated

Religions

Christians

Hindus

Religions

Jews

Muslims

Religions

Unaffiliated

Christians

Hindus

Religions

Jews

Muslims

Religions

Unaffiliated

Jews

Religions

Muslims

Religions

#### Saudi Arabia