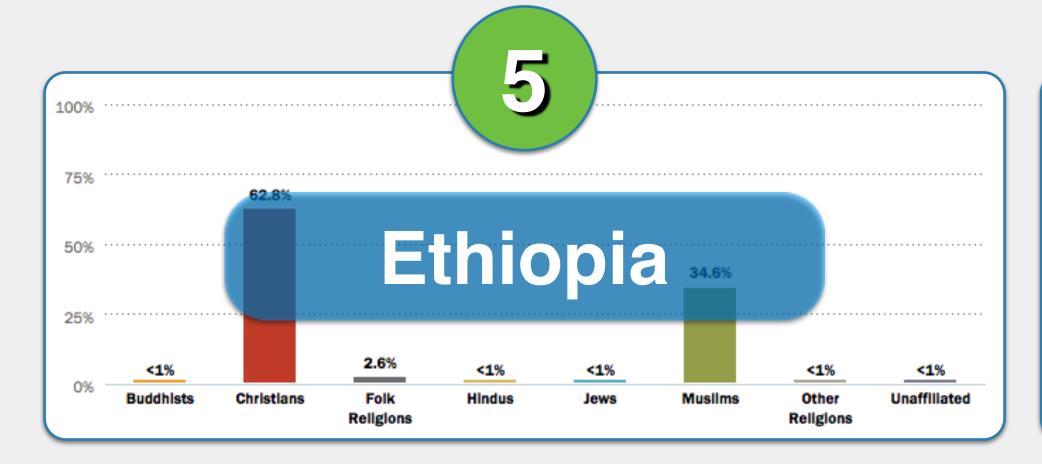

# World Religion Activity Part III.

Brazil

China

Czechia

Ethiopia

Kosovo

Myanmar (Burma)

Match the religion descriptions in 1-6 with the correct country below.

# World Religion Activity Part III. ANSWERS

Match the religion descriptions in 1-6 with the correct country below.

Brazil

China

Czechia

Ethiopia

Kosovo

Myanmar (Burma)

Match the religion descriptions in 1-6 with the correct country below.

China

Czechia

Ethiopia

Kosovo

Myanmar (Burma)

#1

Kosovo