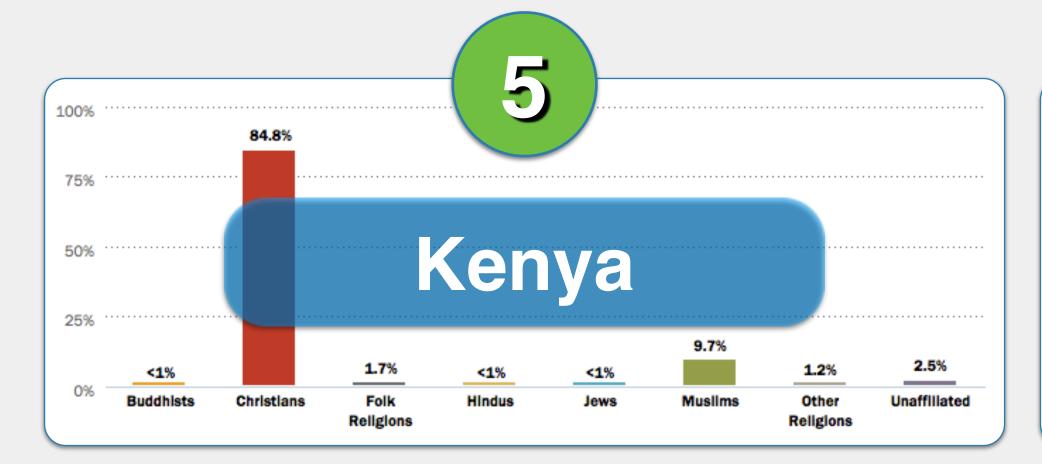

#2

Mauritius
South Africa

#2

**South Africa** 

India

Kenya

Mexico

Netherlands

### #3

Match the religion descriptions in 1-6 with the correct country below.

Kenya

Mexico

Netherlands

South Korea

U.A.E.

country below.