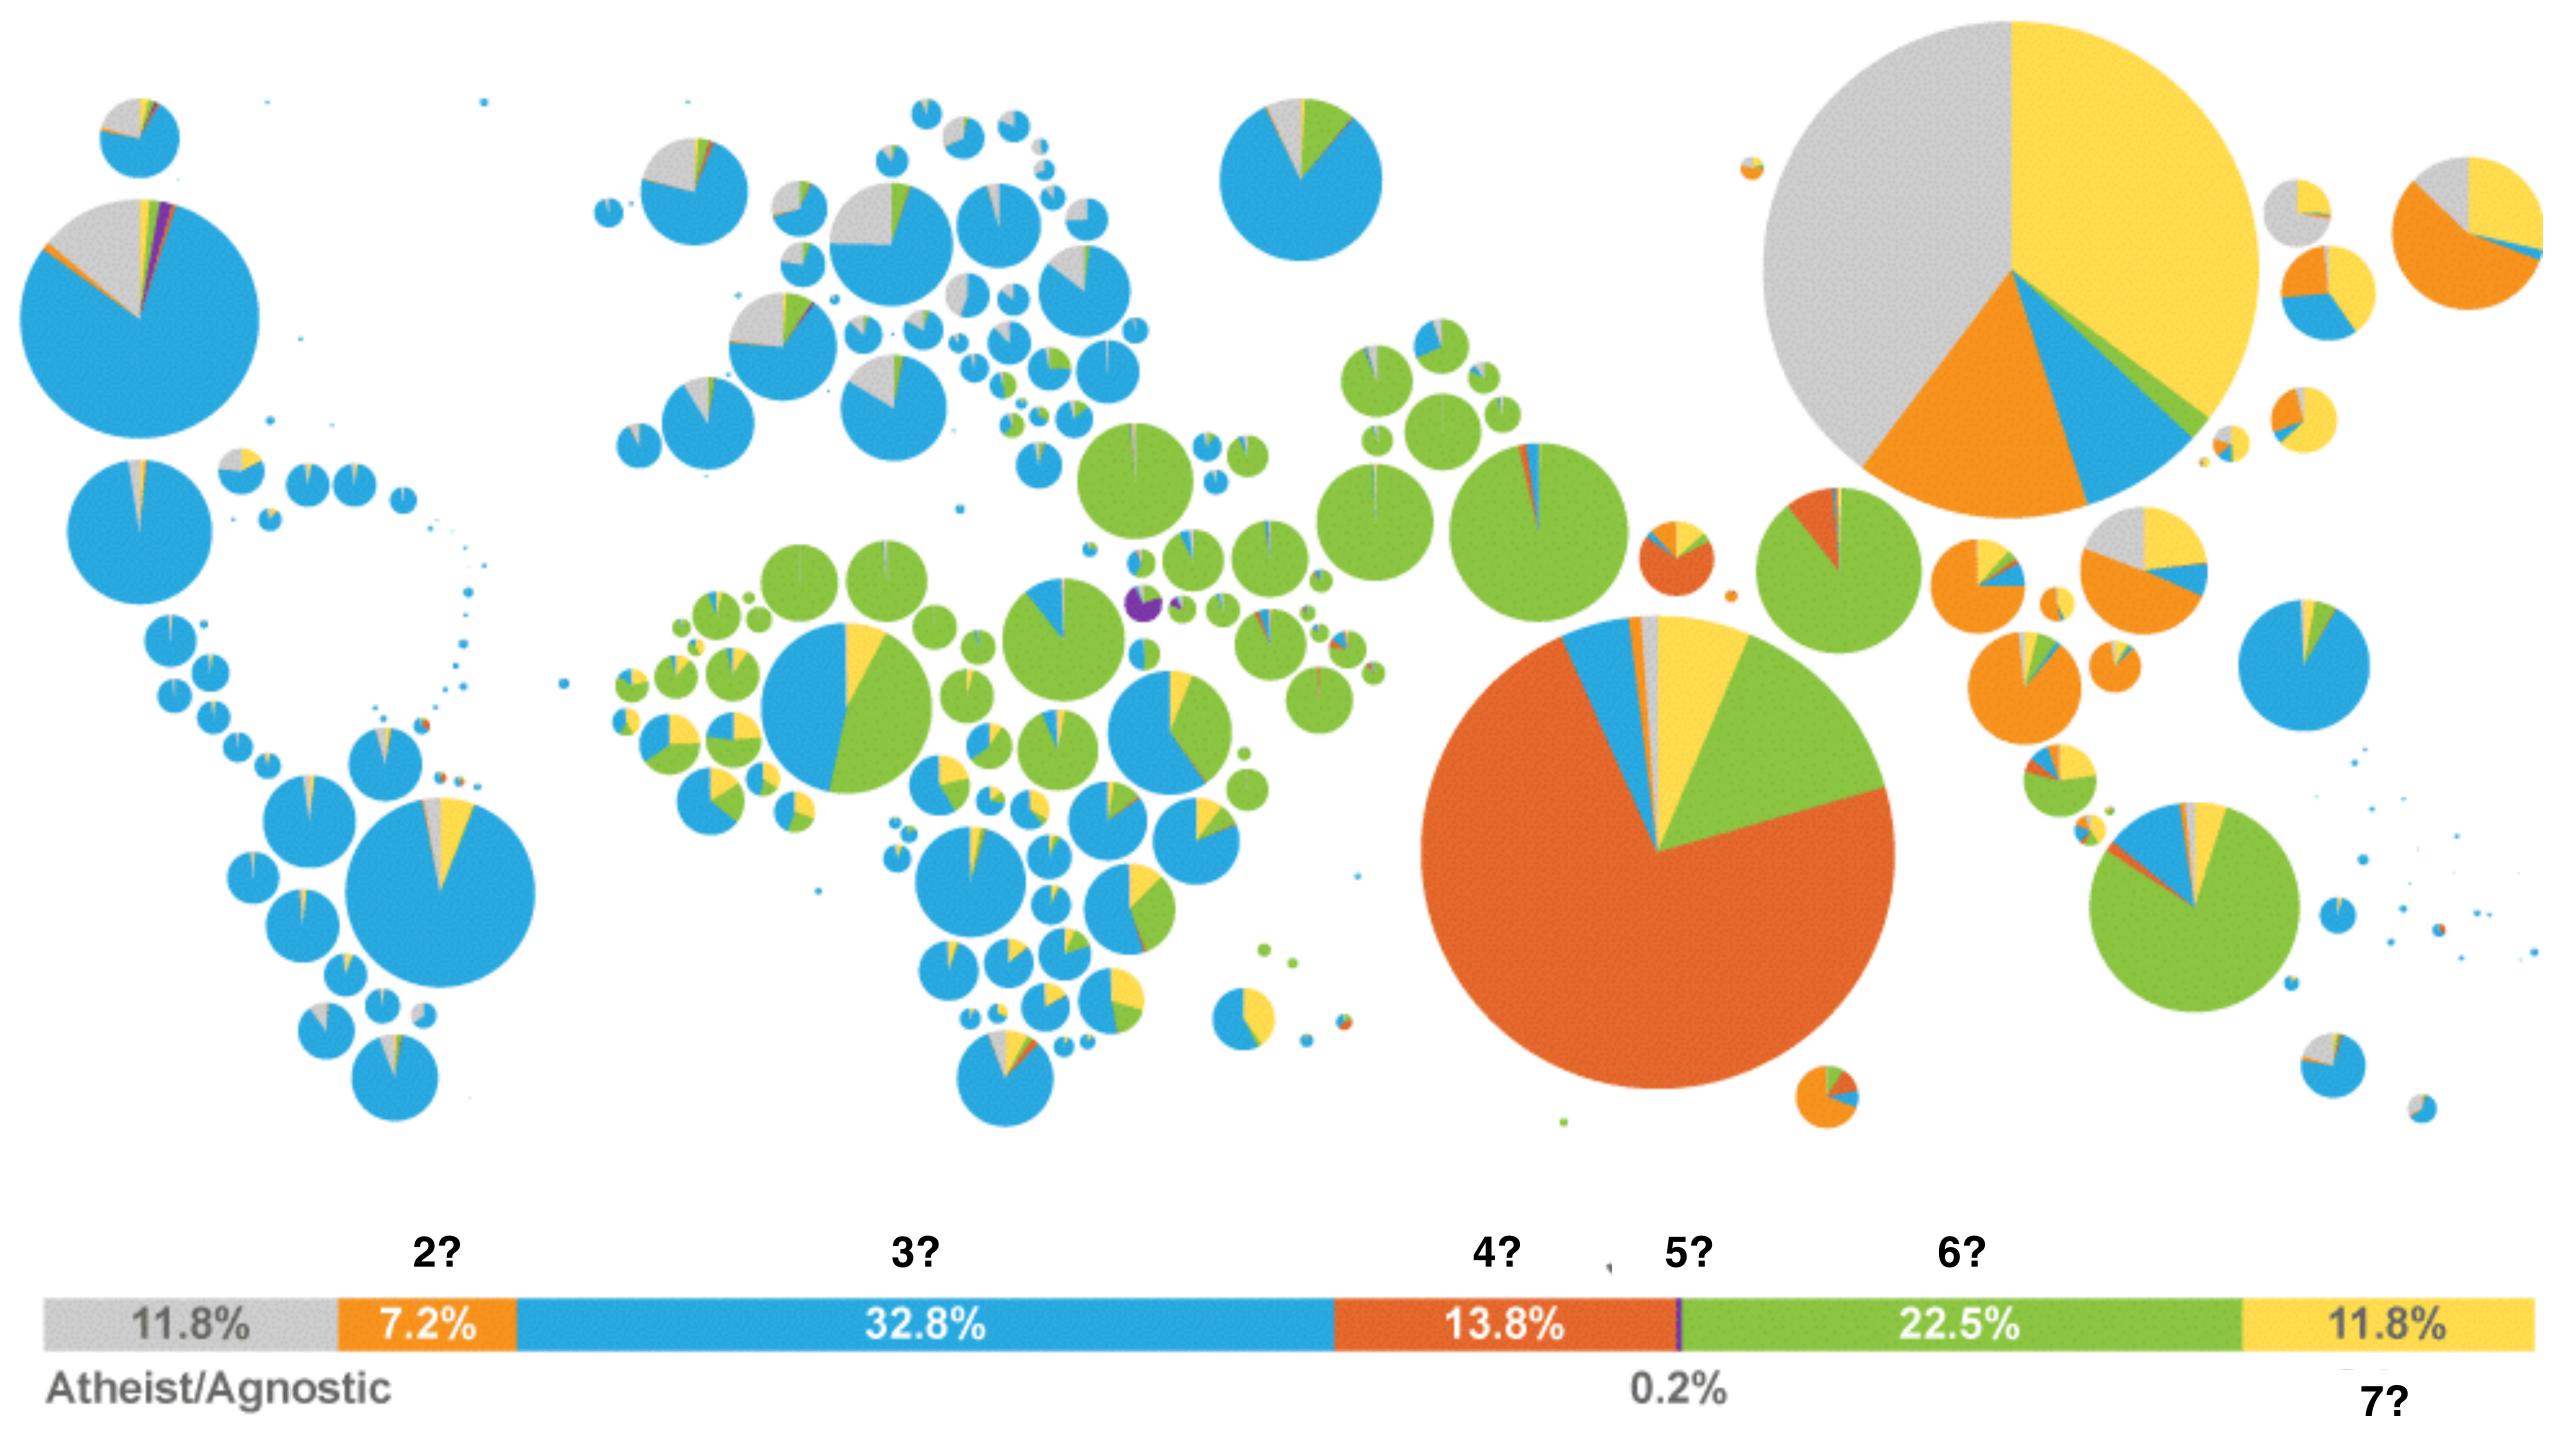

#### ΞX

Match the religion descriptions in 1-6 with the correct region below.

**Asia-Pacific** 

Europe

Latin America Caribbean

Middle East Northern Africa

**North America** 

#### EX

Match the religion descriptions in 1-6 with the correct region below.

#### Europe

Latin America Caribbean

Middle East Northern Africa

**North America** 

Latin America Caribbean

Middle East Northern Africa

**North America** 

**Middle East Northern Africa** 

**North America** 

North America
Sub-Saharan Africa

| Vlama: |  |  |  |
|--------|--|--|--|
| Name:  |  |  |  |