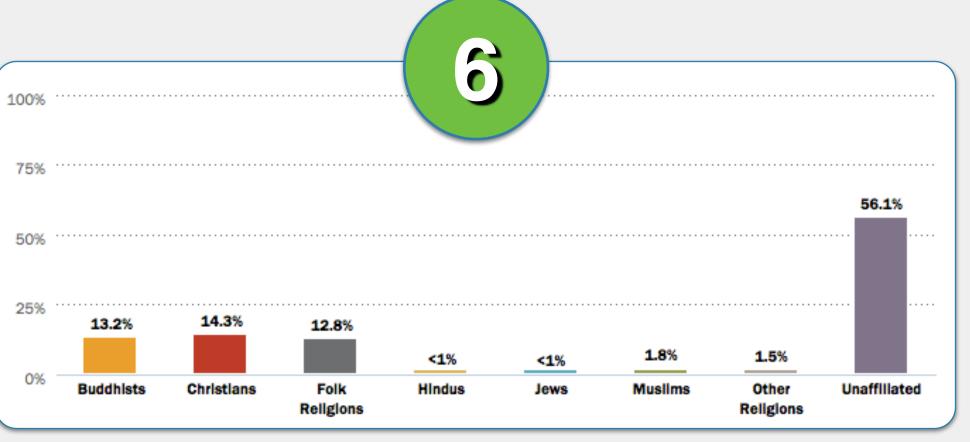

Myanmar (Burma)

Myanmar (Burma)

Match the religion descriptions in 1-6 with the correct country below.

Hong Kong

Kazakhstan

**Kuwait** 

Macedonia

Mauritius

**South Africa** 

Match the religion descriptions in 1-6 with the correct country below.

Kazakhstan

Kuwait

Macedonia

Mauritius

South Africa

#2