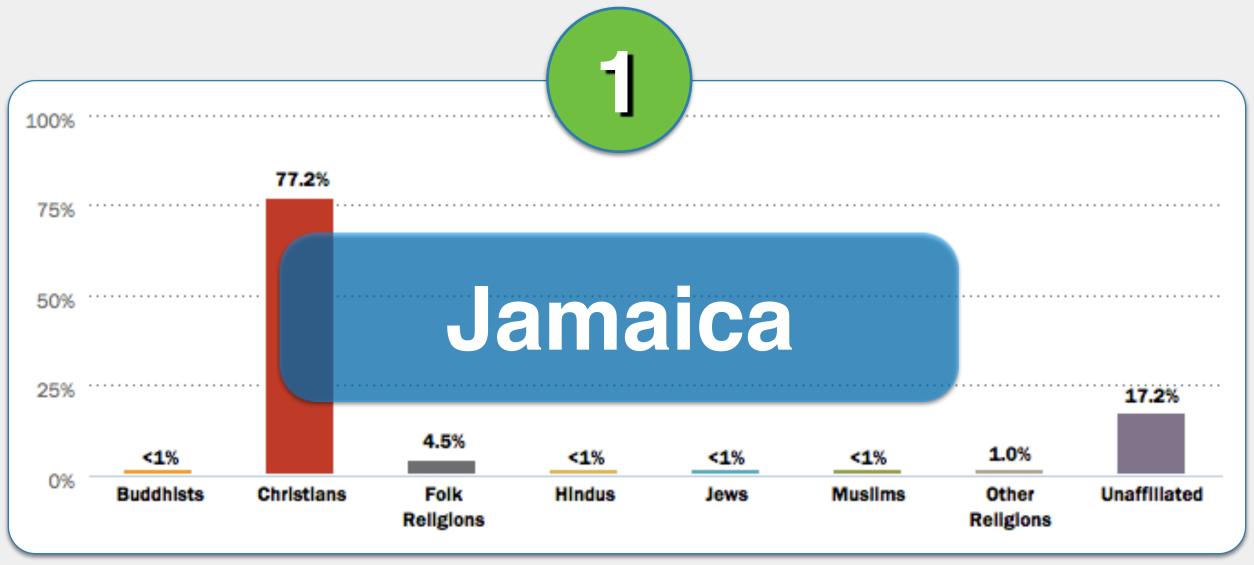

s

Folk

Religions

Hindus

Jews

Unaffillated

Muslims

Religions





















Buddhists

Christians

Religions

Hindus

Jews

Muslims

Match the religion descriptions in 1-4 with the correct country below.



Unaffillated

Religions

Christians

Hindus

Religions

Jews

Muslims

Religions

Unaffiliated



Christians

Hindus

Religions

Jews

Muslims

Religions

Unaffiliated

Jews

Religions

Muslims

Religions











## United Kingdom















Buddhists

Christians

Folk

Religions

Hindus

Jews

Muslims

Other

Religions

Match the religion descriptions in 1-4 with the correct country below.



Unaffillated

Jews

Religions

Muslims

Religions







#### Saudi Arabia

















#### Bosnia and Herzegovina

### Jamaica

# Philippines













## Philippines

















Religions

Match the religion descriptions in 1-4 with the correct country below.



Religions

Religions

Religions











# World Religion Activity Part III.

















Brazil

China

Czechia

Ethiopia

Kosovo

Myanmar (Burma)













Match the religion descriptions in 1-6 with the correct country below.

Hong Kong

Kazakhstan

**Kuwait** 

Macedonia

Mauritius

**South Africa** 















India

Kenya

Mexico

Netherlands

South Korea

U.A.E.

# World Religion Activity Part III. 5 Minutes

# World Religion Activity Part III. ANSWERS















Match the religion descriptions in 1-6 with the correct country below.

Brazil

China

Czechia

Ethiopia

Kosovo

Myanmar (Burma)













Match the religion descriptions in 1-6 with the correct country