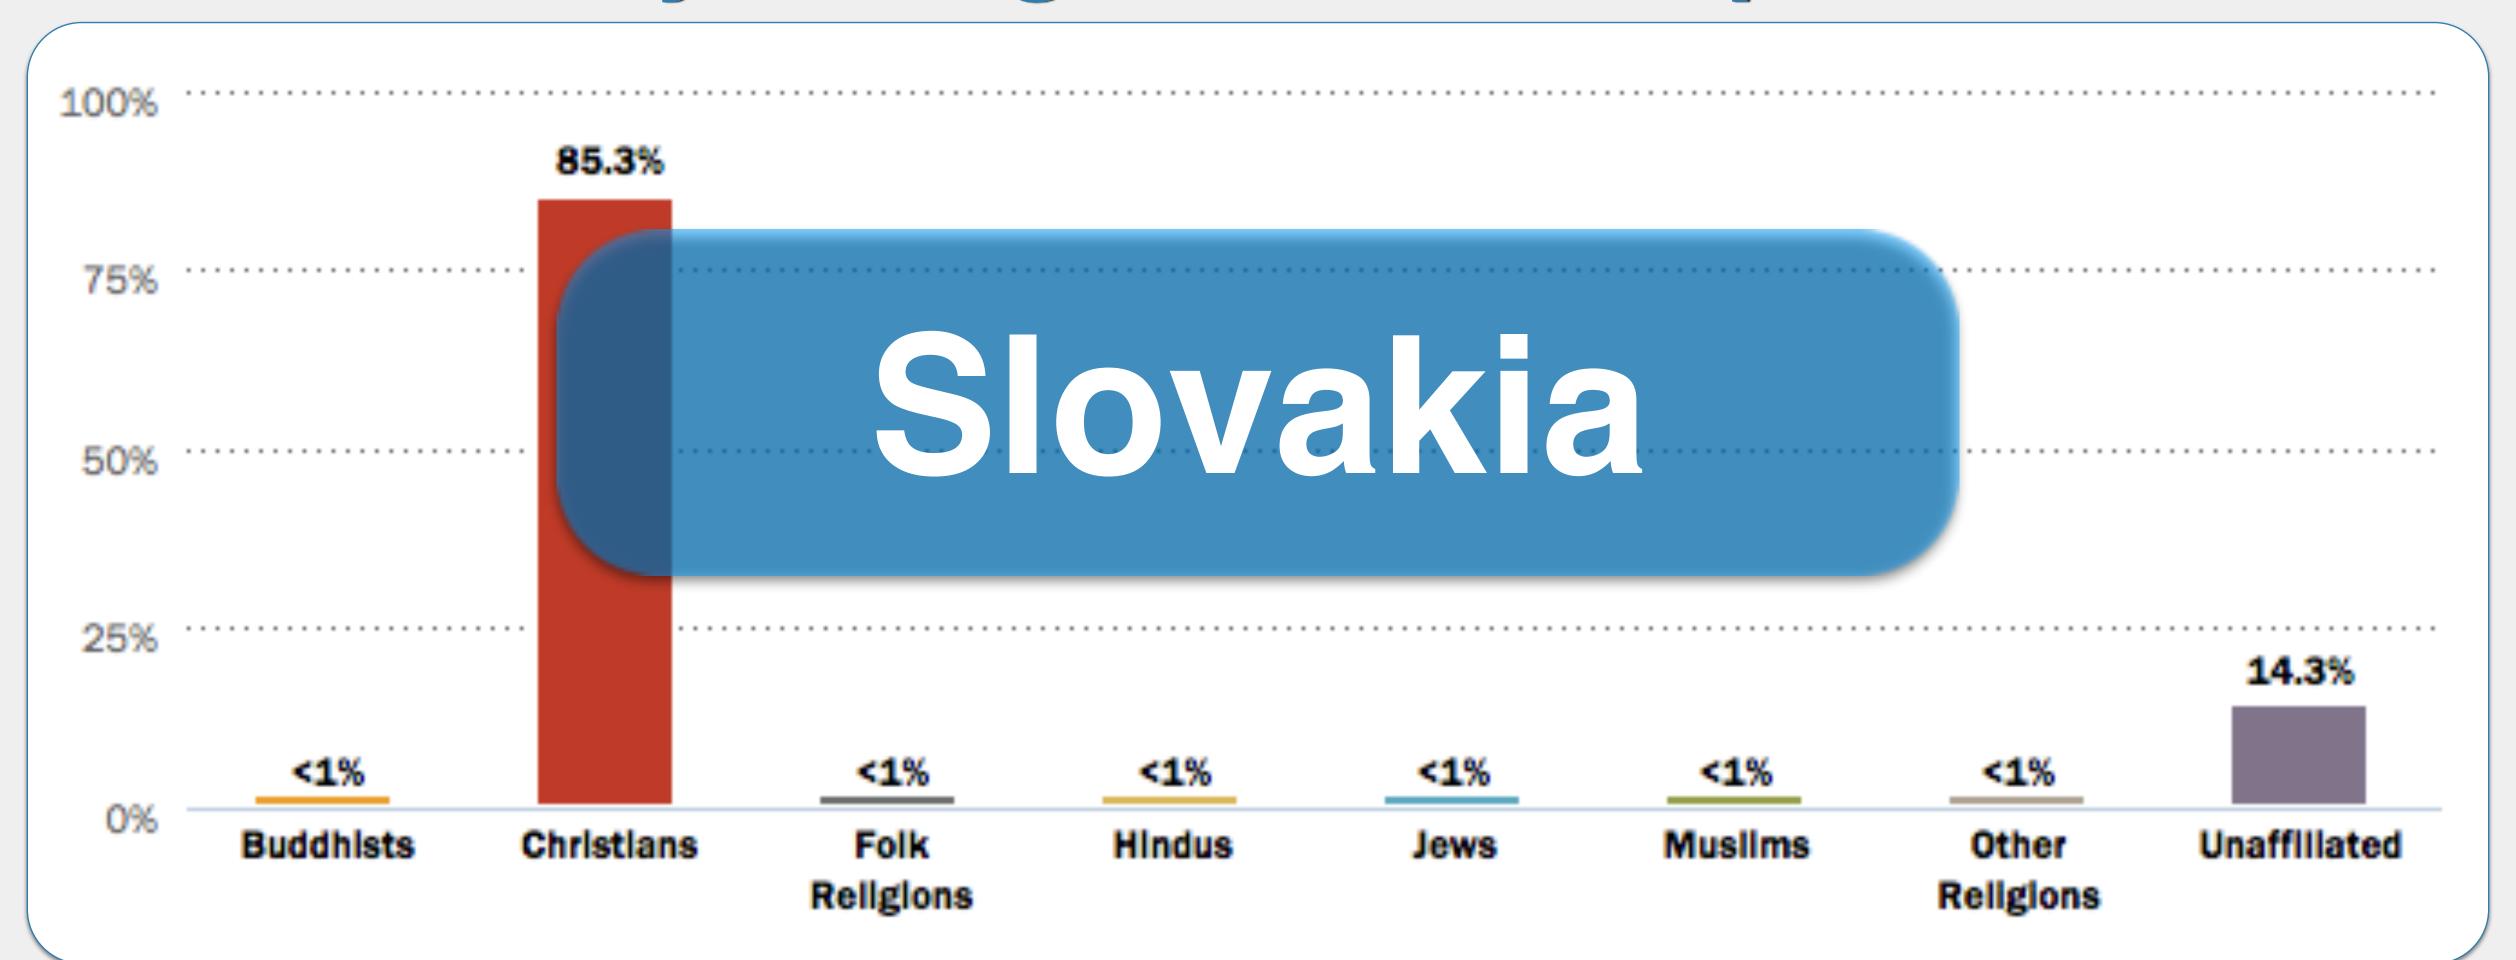

# World Religion Activity Part II. ANSWERS

Buddhists

Christians

Folk

Religions

Hindus

Jews

Muslims

Other

Religions

Unaffiliated

Buddhists

Christians

Folk

Religions

Hindus

Jews

Unaffillated

Muslims

Religions

Buddhists

Christians

Religions

Hindus

Jews

Muslims

Match the religion descriptions in 1-4 with the correct country below.

Unaffillated

Religions

Christians

Hindus

Religions

Jews

Muslims

Religions

Unaffiliated

Christians

Hindus

Religions

Jews

Muslims

Religions

Unaffiliated

Jews

Religions

Muslims

Religions

## United Kingdom

Buddhists

Christians

Folk

Religions

Hindus

Jews

Muslims

Other

Religions

Match the religion descriptions in 1-4 with the correct country below.

Unaffillated

Jews

Religions

Muslims

Religions

#### Bosnia and Herzegovina