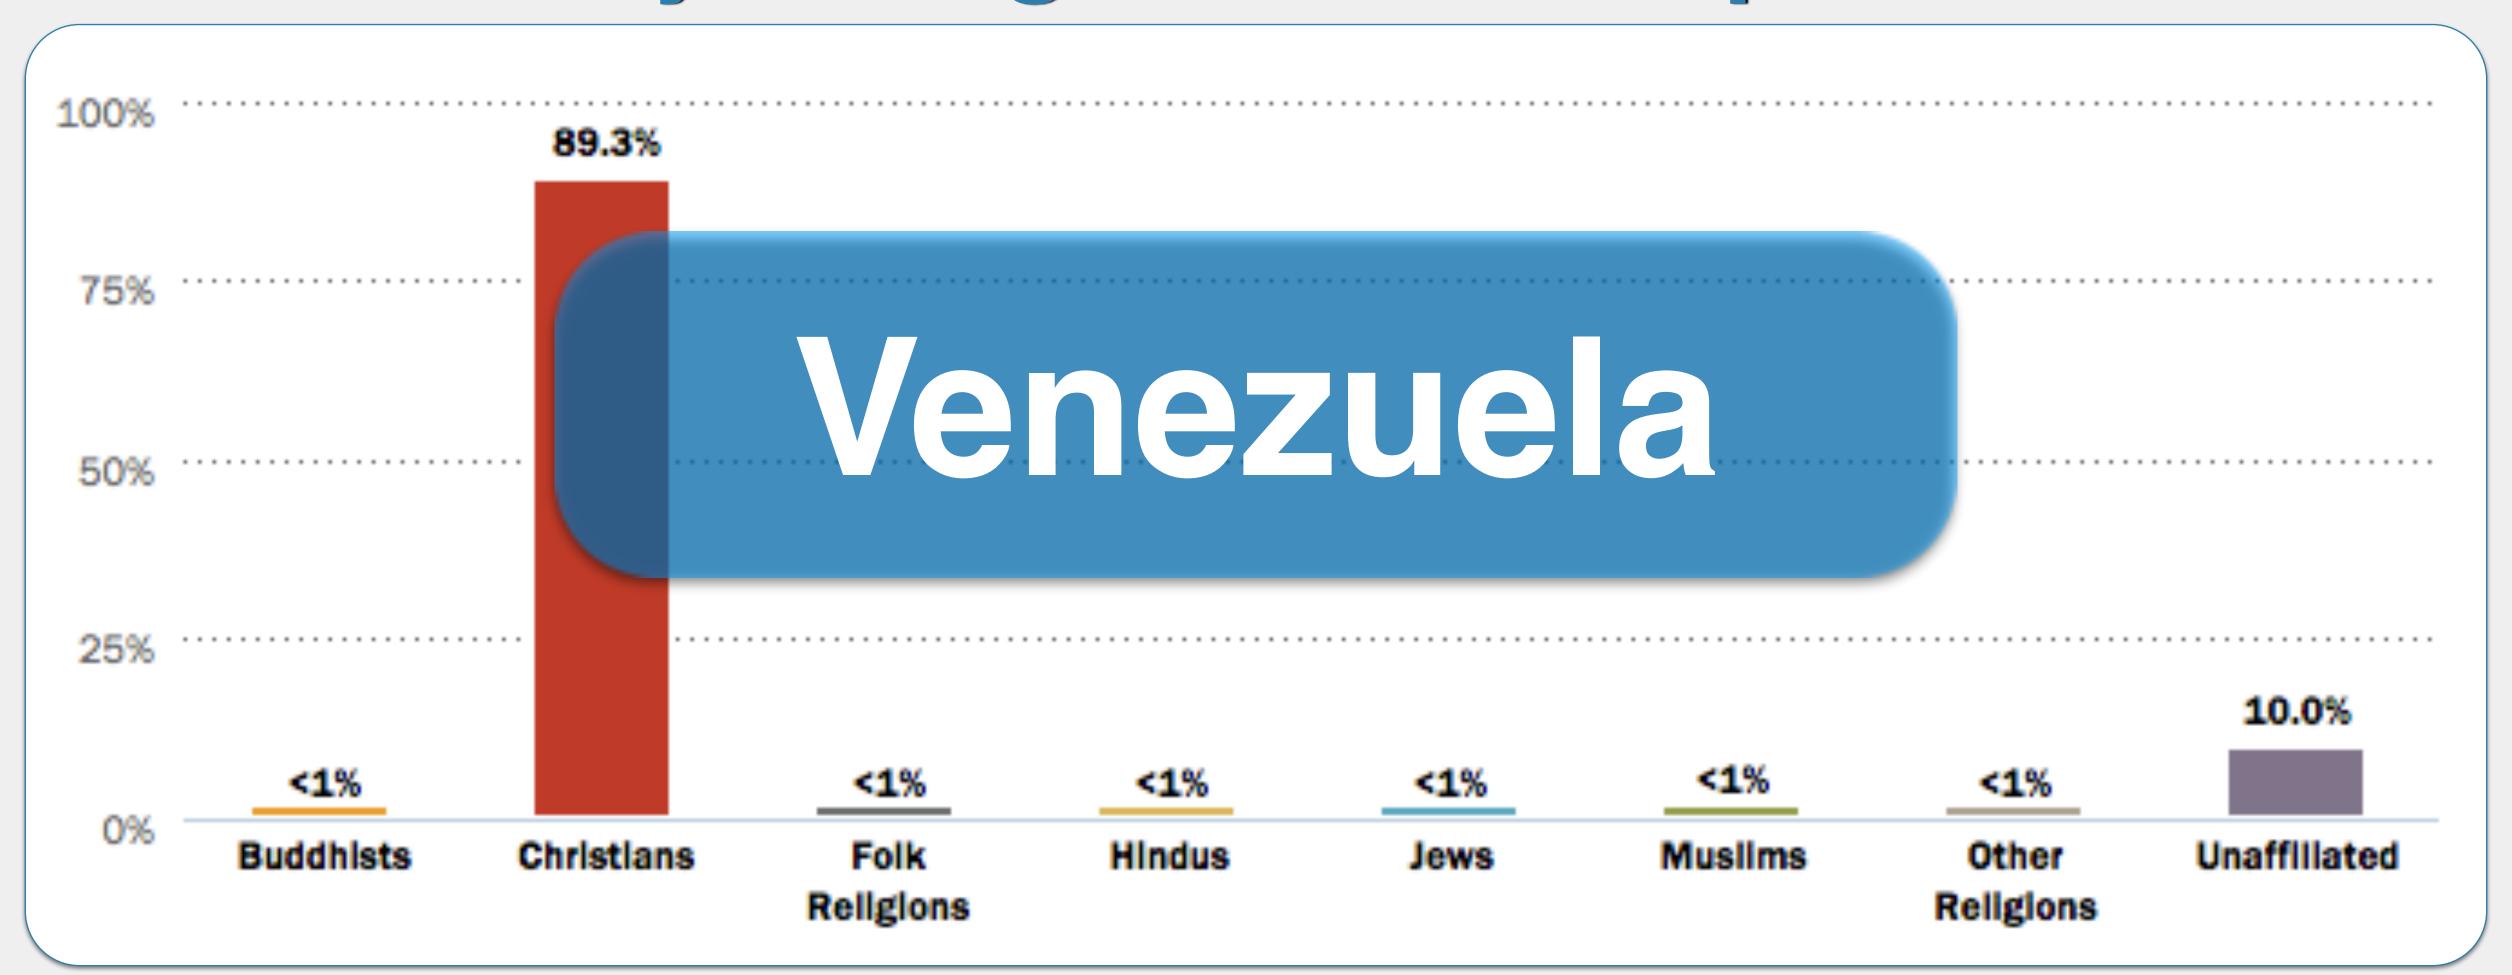

### What country's religious make-up looks like...?

Gaza Strip

Greece

New Zealand

Niger

Oman

Suriname

Tajikistan

Turkey

Uzbekistan

Venezuela

Niger

Oman

Suriname

Tajikistan

Turkey

Uzbekistan

Venezuela

Suriname

Tajikistan

Turkey

Uzbekistan