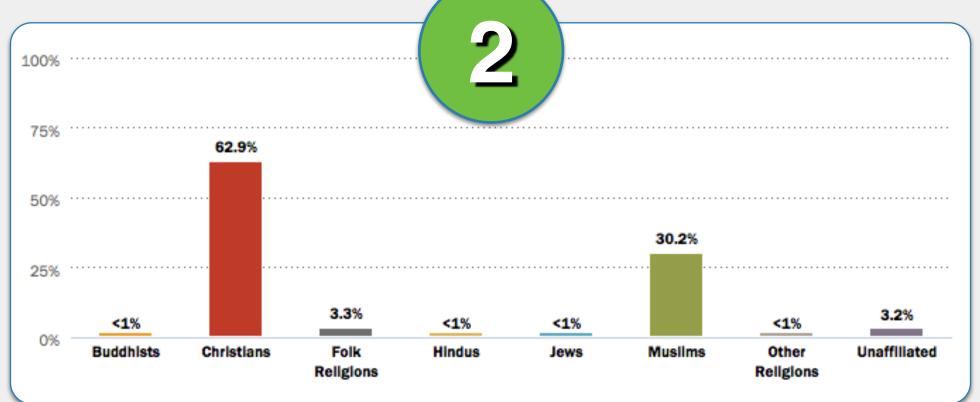

# Which country's <u>Christian</u> population has the following make-up?



Armenia

Canada

Finland

Italy

**United States** 

# Which country's <u>Christian</u> population has the following make-up?



Armenia

Finland

Italy

**United States** 













#### ΞX

Match the religion descriptions in 1-6 with the correct region below.

**Asia-Pacific** 

Europe

Latin America Caribbean

Middle East Northern Africa

**North America** 













#### EX

Match the religion descriptions in 1-6 with the correct region below.

#### Europe

Latin America Caribbean

Middle East Northern Africa

**North America** 















Latin America Caribbean

Middle East Northern Africa

**North America** 

















**Middle East Northern Africa** 

**North America** 















North America
Sub-Saharan Africa





























| Vlama: |  |  |  |
|--------|--|--|--|
| Name:  |  |  |  |

#### Part III. Religion Activity 1-6...Match the religion descriptions with the correct country.

| #1 Countries         | Description of Deligion, How did you determine your engage? |
|----------------------|-------------------------------------------------------------|
|                      | Description of ReligionHow did you determine your answer?   |
| Brazil               |                                                             |
| China                |                                                             |
| Czechia              |                                                             |
| Ethiopia             |