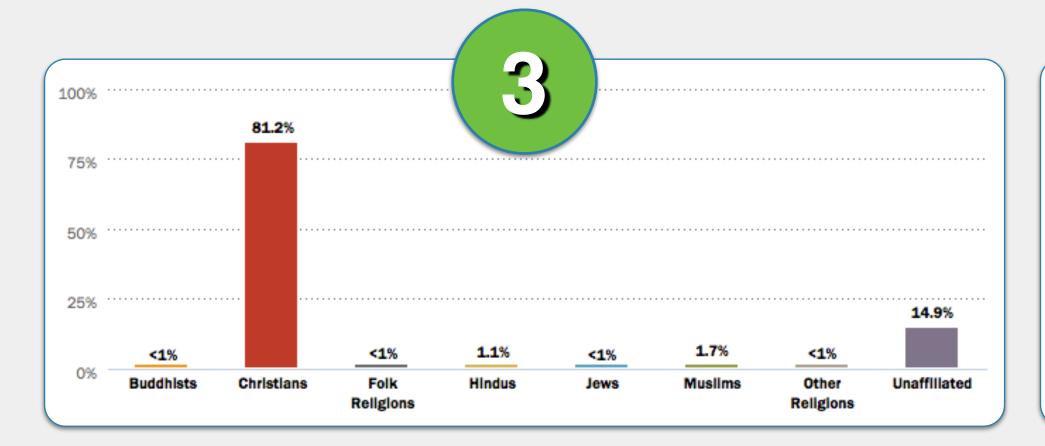

Match the religion descriptions in 1-6 with the correct country below.

China

Czechia

Ethiopia

Kosovo

Myanmar (Burma)

#1

Kosovo

Myanmar (Burma)

Myanmar (Burma)

Match the religion descriptions in 1-6 with the correct country below.

Hong Kong

Kazakhstan

**Kuwait** 

Macedonia

Mauritius