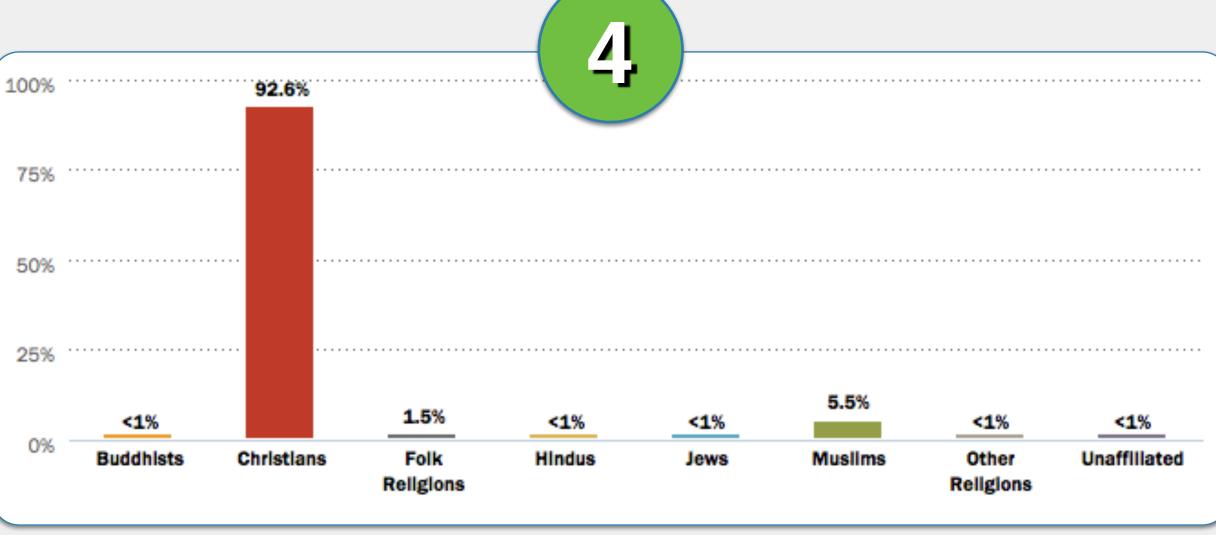

# Philippines

## Philippines

Religions

Match the religion descriptions in 1-4 with the correct country below.

Religions

Religions

Religions