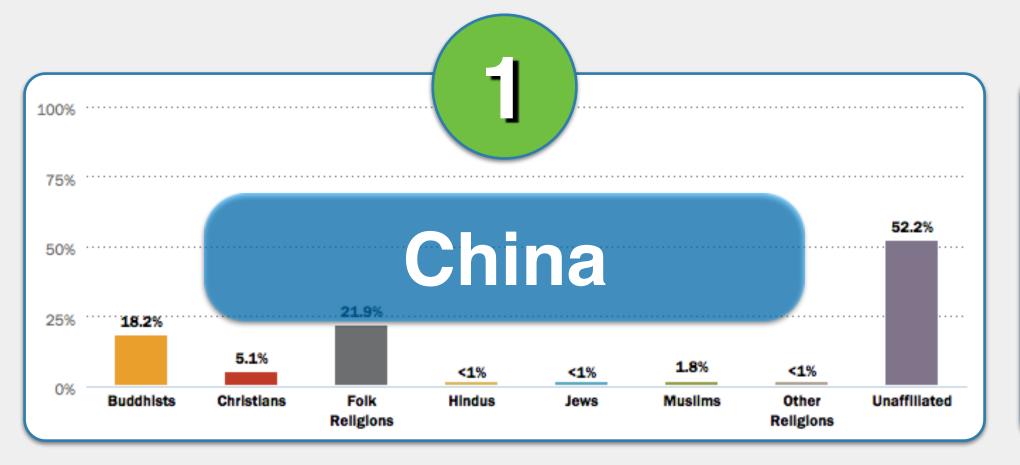

Myanmar (Burma)

Myanmar (Burma)

Match the religion descriptions in 1-6 with the correct country below.

Hong Kong

Kazakhstan

**Kuwait** 

Macedonia

Mauritius

**South Africa** 

Match the religion descriptions in 1-6 with the correct country below.

Kazakhstan

Kuwait

Macedonia

Mauritius

South Africa

#2