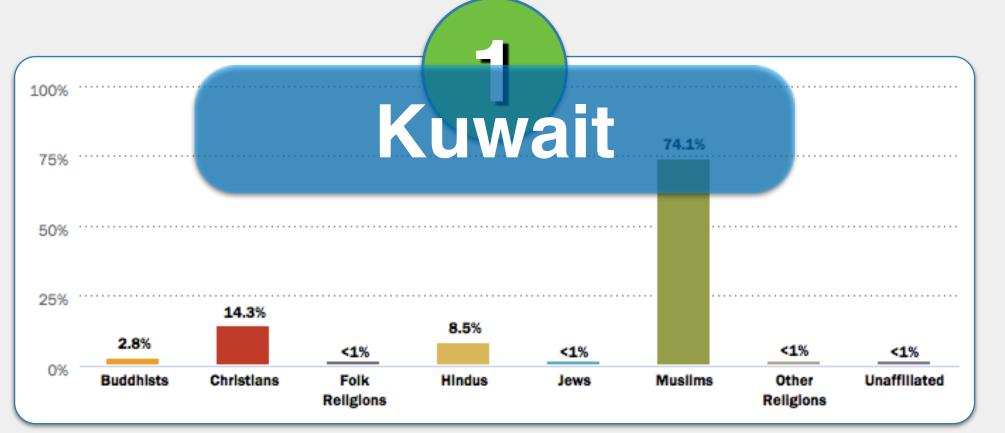

Hong Kong

Kazakhstan

**Kuwait** 

Macedonia

Mauritius

**South Africa** 

India

Kenya

Match the religion descriptions in 1-6 with the correct country below.

China

Czechia

Ethiopia

Kosovo

Myanmar (Burma)

#1

Kosovo

Myanmar (Burma)

Myanmar (Burma)

Match the religion descriptions in 1-6 with the correct country below.

Hong Kong

Kazakhstan

**Kuwait** 

Macedonia

Mauritius