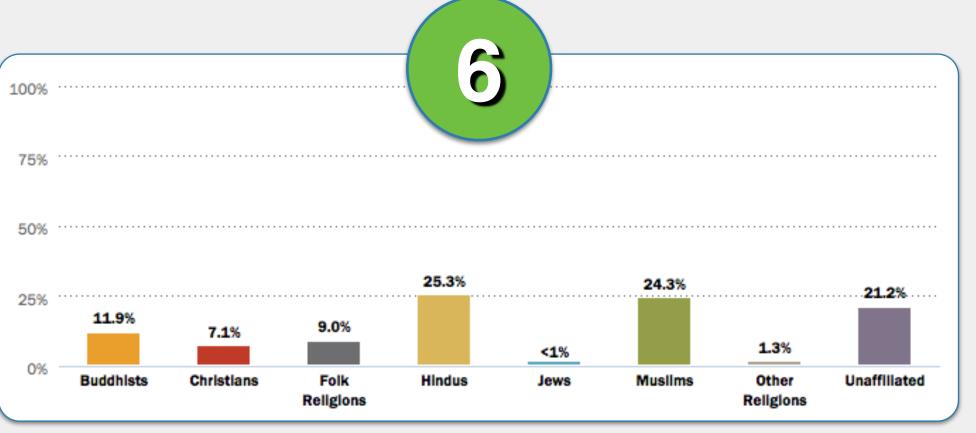

**South Africa** 

Match the religion descriptions in 1-6 with the correct country below.

Kazakhstan

Kuwait

Macedonia

Mauritius

South Africa

#2

#2

Mauritius
South Africa

#2

**South Africa** 

India

Kenya

Mexico

Netherlands