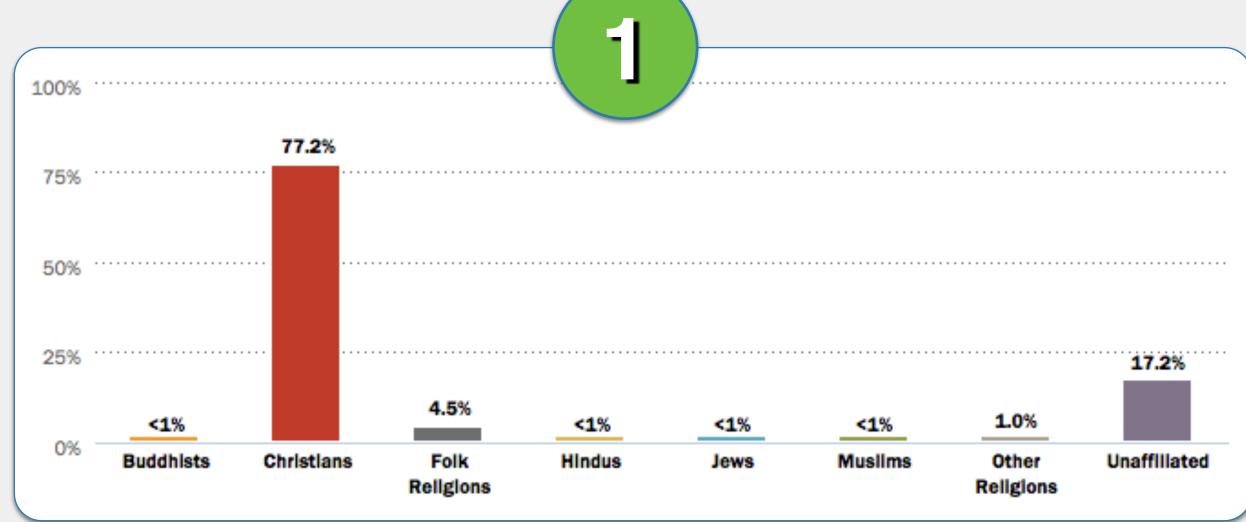

### EXAMPLE #1

What country's religious make-up looks like...?

Algeria

Laos

Sri Lanka

Thailand

### EXAMPLE#2

#### What country's religious make-up looks like...?

Guam

Mauritania

Mozambique

Tunisia

Yemen