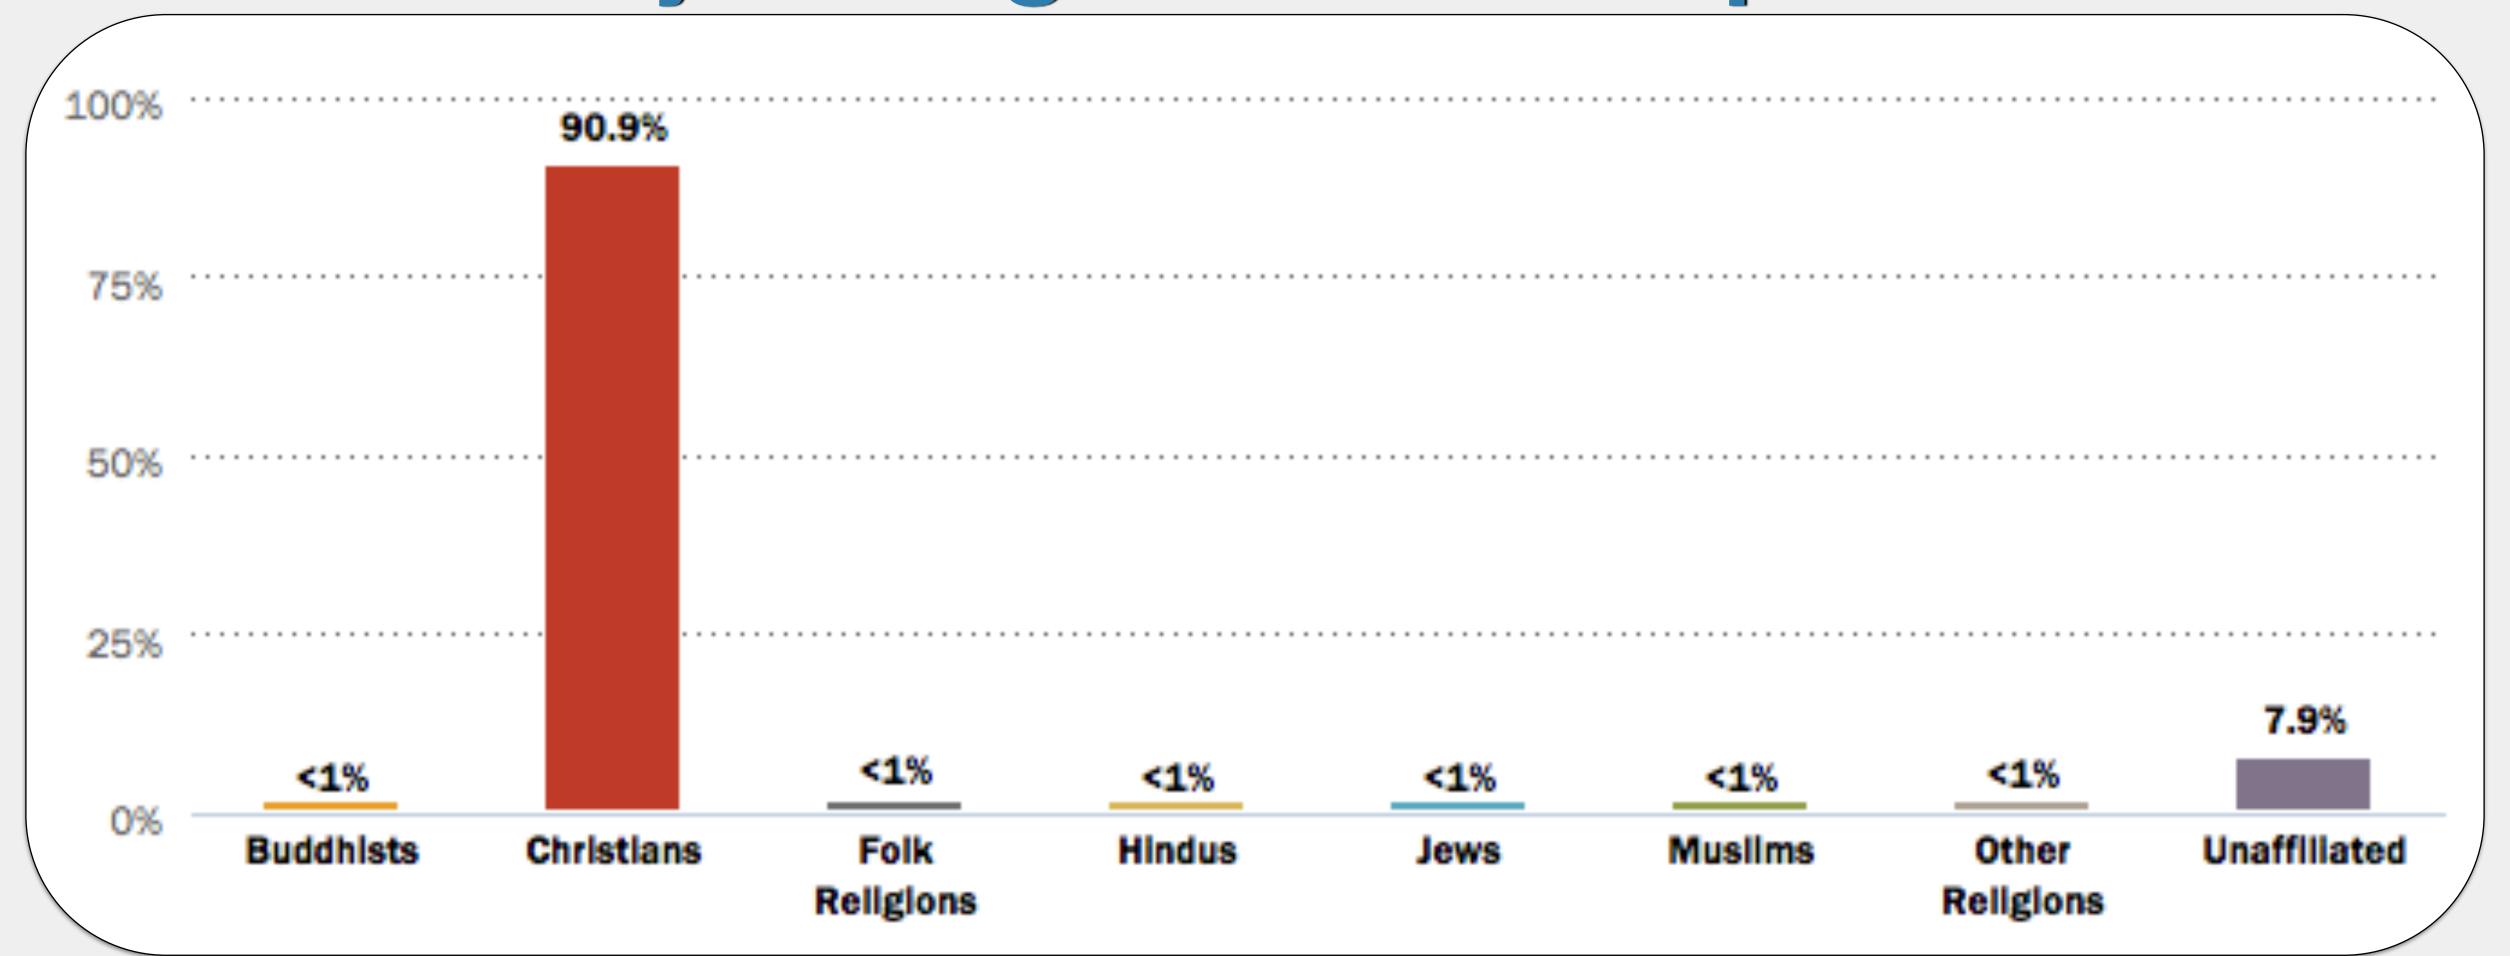

#### What country's religious make-up looks like...?

Algeria

Laos

Sri Lanka

Thailand

**United States** 

### EXAMPLE #1

What country's religious make-up looks like...?

Algeria

Laos

Sri Lanka

Thailand

# Which country's <u>Christian</u> population has the following make-up?

Armenia

Canada

Finland

Italy

**United States** 

# Which country's <u>Christian</u> population has the following make-up?

Armenia

Finland

Italy

**United States** 