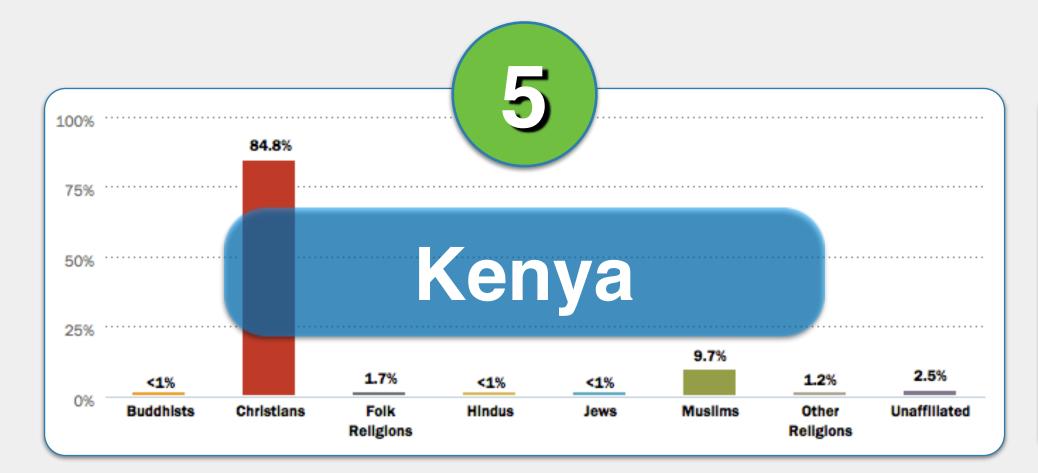

Hong Kong

Kazakhstan

**Kuwait** 

Macedonia

Mauritius

**South Africa** 

India

Kenya

Mexico

Netherlands

South Korea

U.A.E.

#2

Mauritius
South Africa

#2

**South Africa** 

India

Kenya

Mexico

Netherlands

### #3

Match the religion descriptions in 1-6 with the correct country below.

Kenya

Mexico

Netherlands

South Korea

U.A.E.

country below.