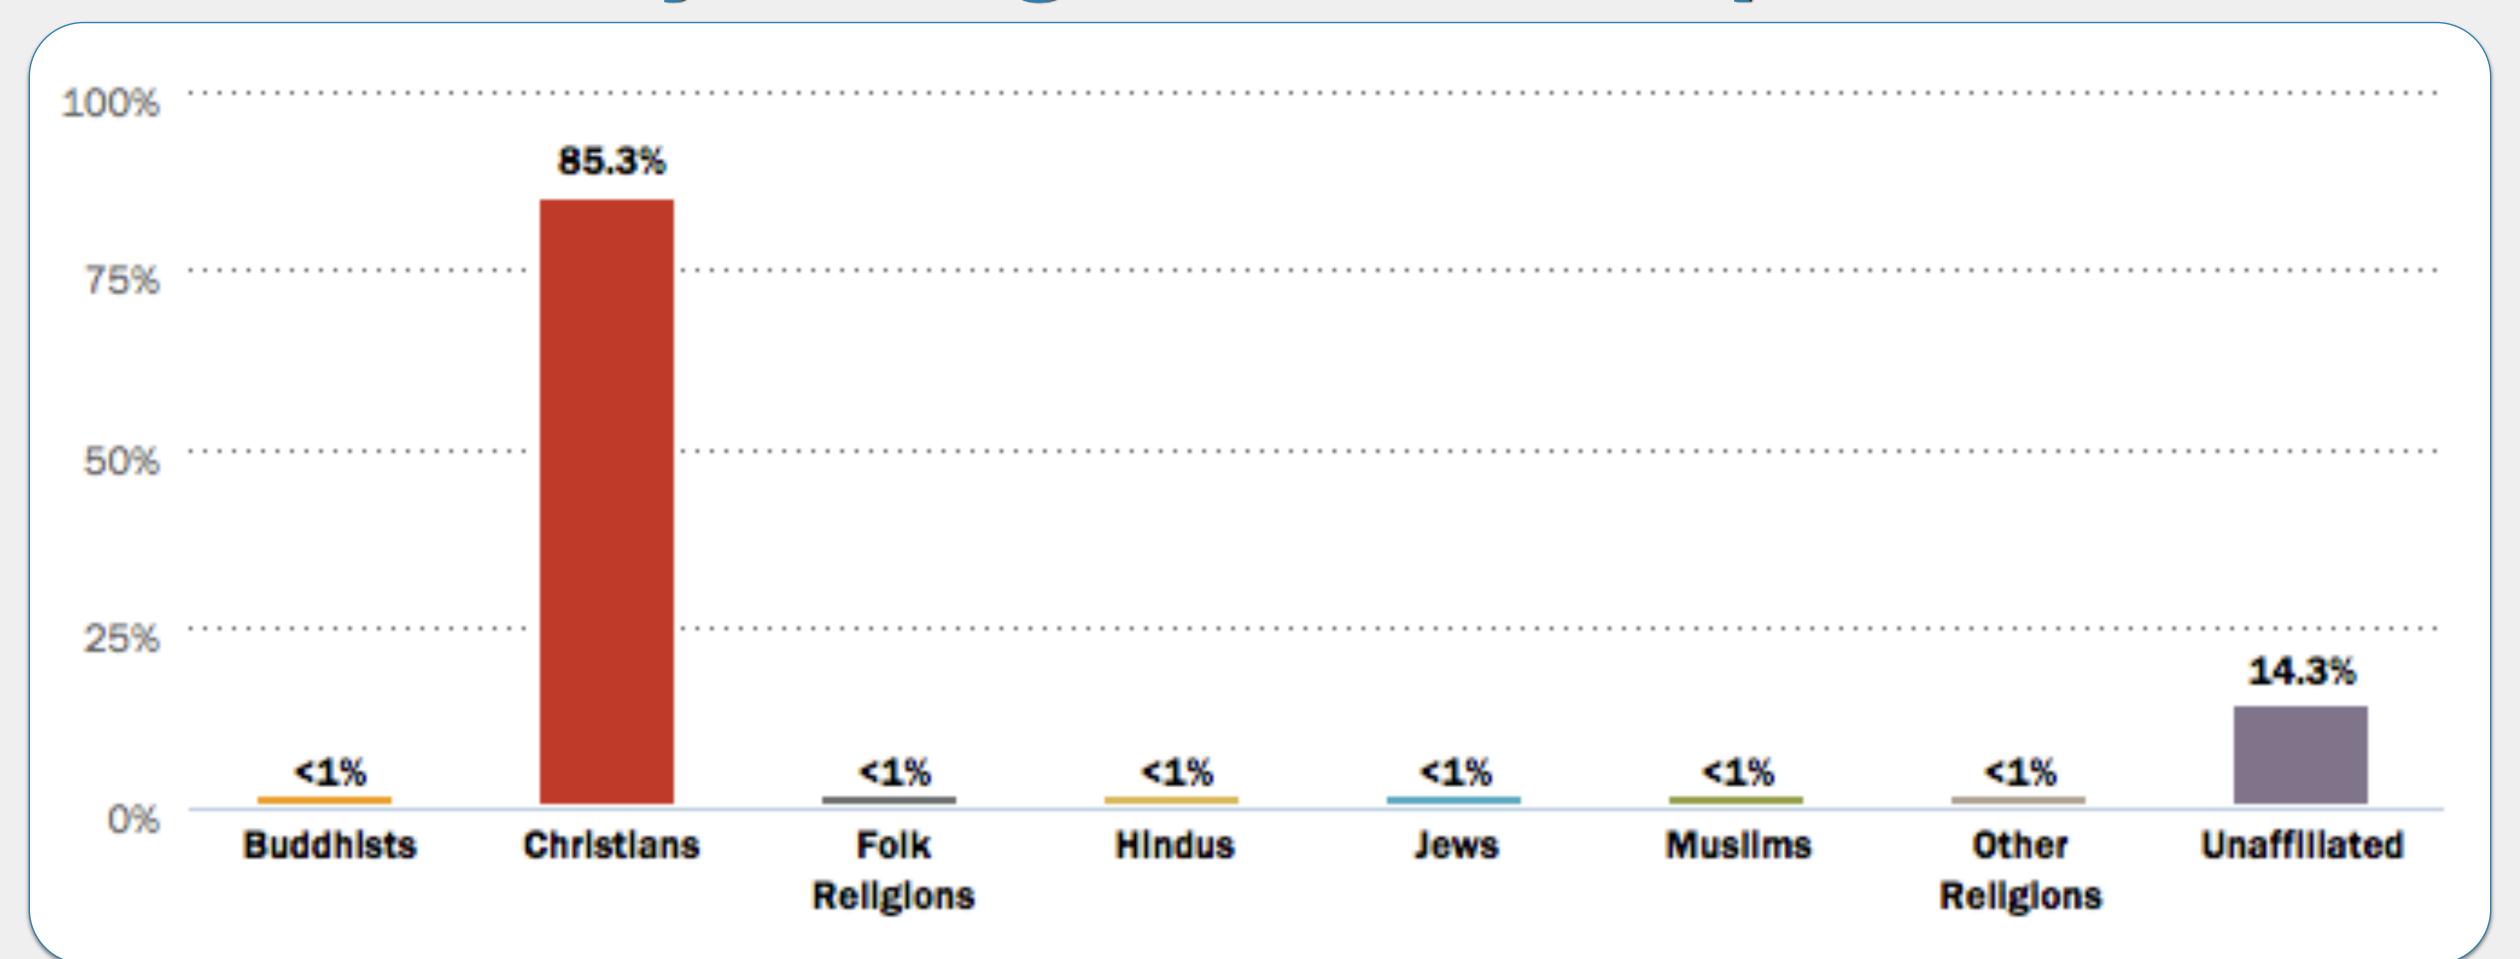

# World Religion Activity Part III.

Brazil

China

Czechia

Ethiopia

Kosovo

Myanmar (Burma)

Match the religion descriptions in 1-6 with the correct country below.

Hong Kong

Kazakhstan

**Kuwait** 

Macedonia

Mauritius

**South Africa** 

India

Kenya

Mexico

Netherlands

South Korea

U.A.E.

# World Religion Activity Part III. ANSWERS

Match the religion descriptions in 1-6 with the correct country below.

Brazil

China

Czechia

Ethiopia

Kosovo

Myanmar (Burma)

Match the religion descriptions in 1-6 with the correct country below.

China

Czechia

Ethiopia

Kosovo

Myanmar (Burma)

#1

Kosovo

Myanmar (Burma)

Myanmar (Burma)

Match the religion descriptions in 1-6 with the correct country below.

Hong Kong

Kazakhstan

**Kuwait** 

Macedonia

Mauritius