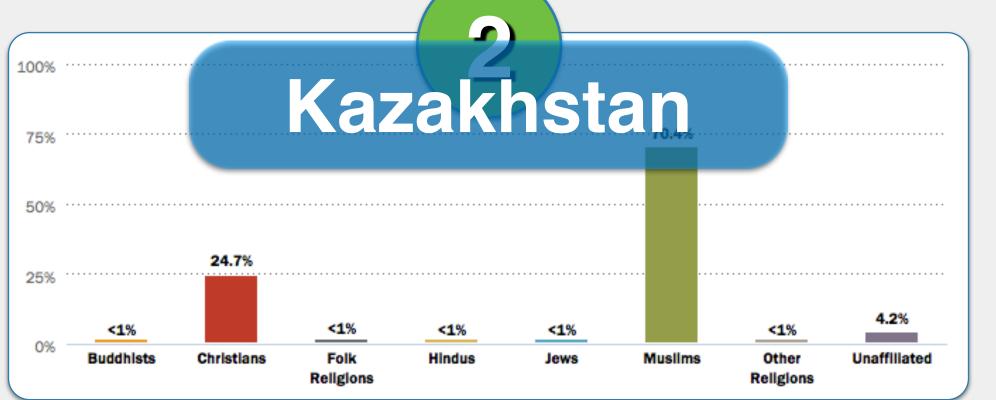

Hong Kong

Kazakhstan

**Kuwait** 

Macedonia

Mauritius

**South Africa** 

India

Kenya

**South Africa** 

Match the religion descriptions in 1-6 with the correct country below.

Kazakhstan

Kuwait

Macedonia

Mauritius

South Africa

#2