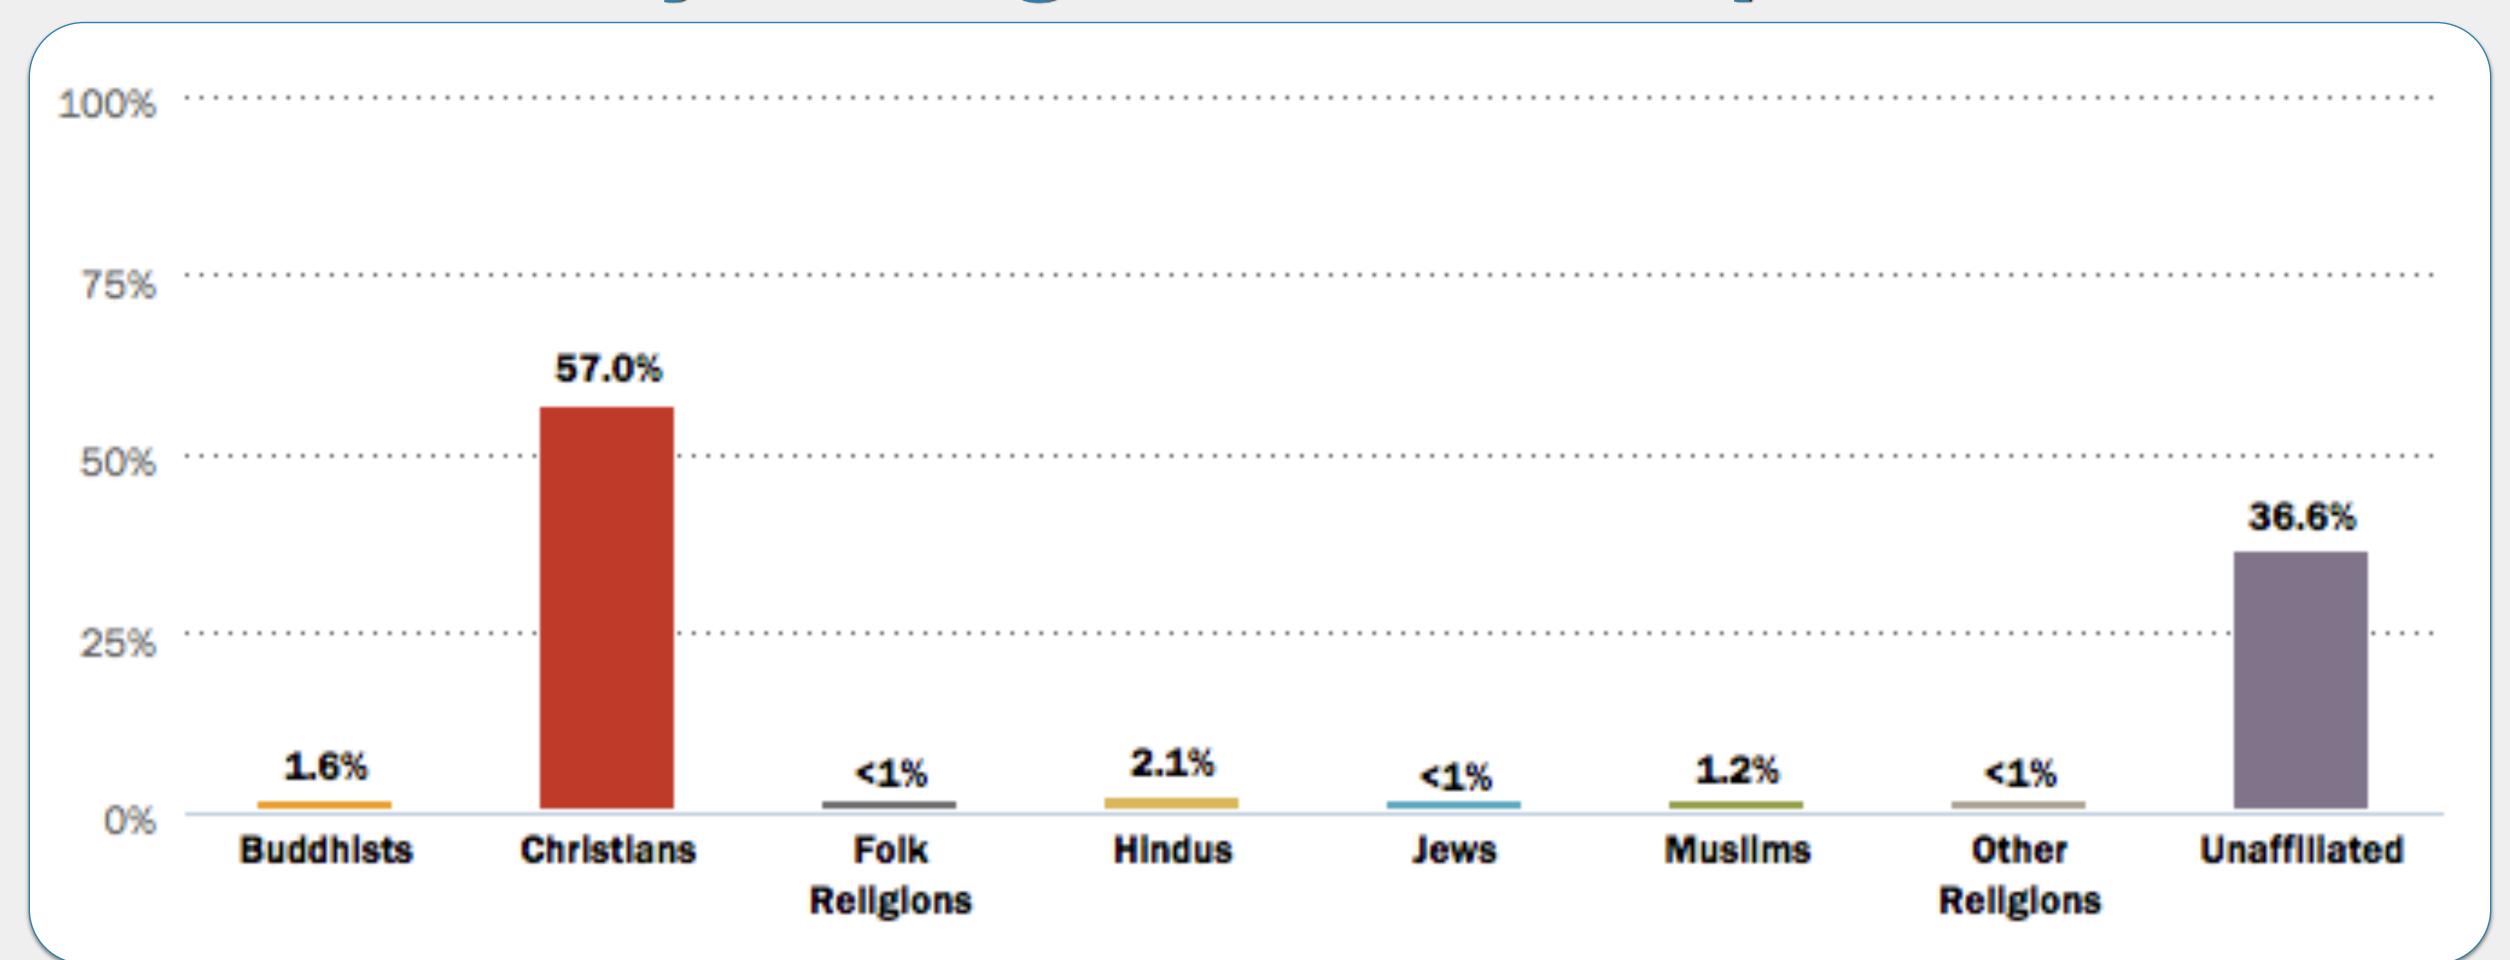

### What country's religious make-up looks like...?

Gaza Strip

Greece

New Zealand

Niger

Oman

Suriname

Tajikistan

## What country's religious make-up looks like...?

Gaza Strip

Greece

New Zealand

Niger

Oman

Gaza Strip

Greece