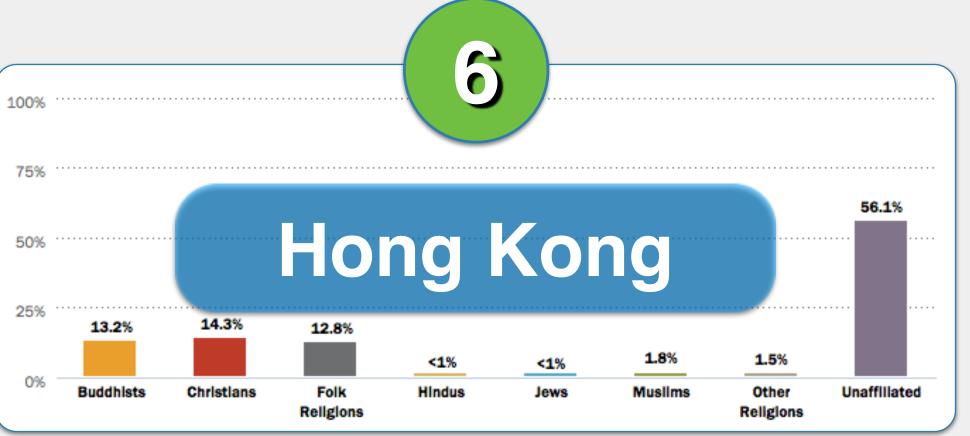

Hong Kong

Kazakhstan

**Kuwait** 

Macedonia

Mauritius

**South Africa** 

India

Kenya

Myanmar (Burma)

Myanmar (Burma)

Match the religion descriptions in 1-6 with the correct country below.

Hong Kong

Kazakhstan

**Kuwait** 

Macedonia

Mauritius

**South Africa** 

Match the religion descriptions in 1-6 with the correct country below.

Kazakhstan

Kuwait

Macedonia

Mauritius

South Africa

#2

#2

Mauritius
South Africa

#2

**South Africa** 

India

Kenya

Mexico

Netherlands