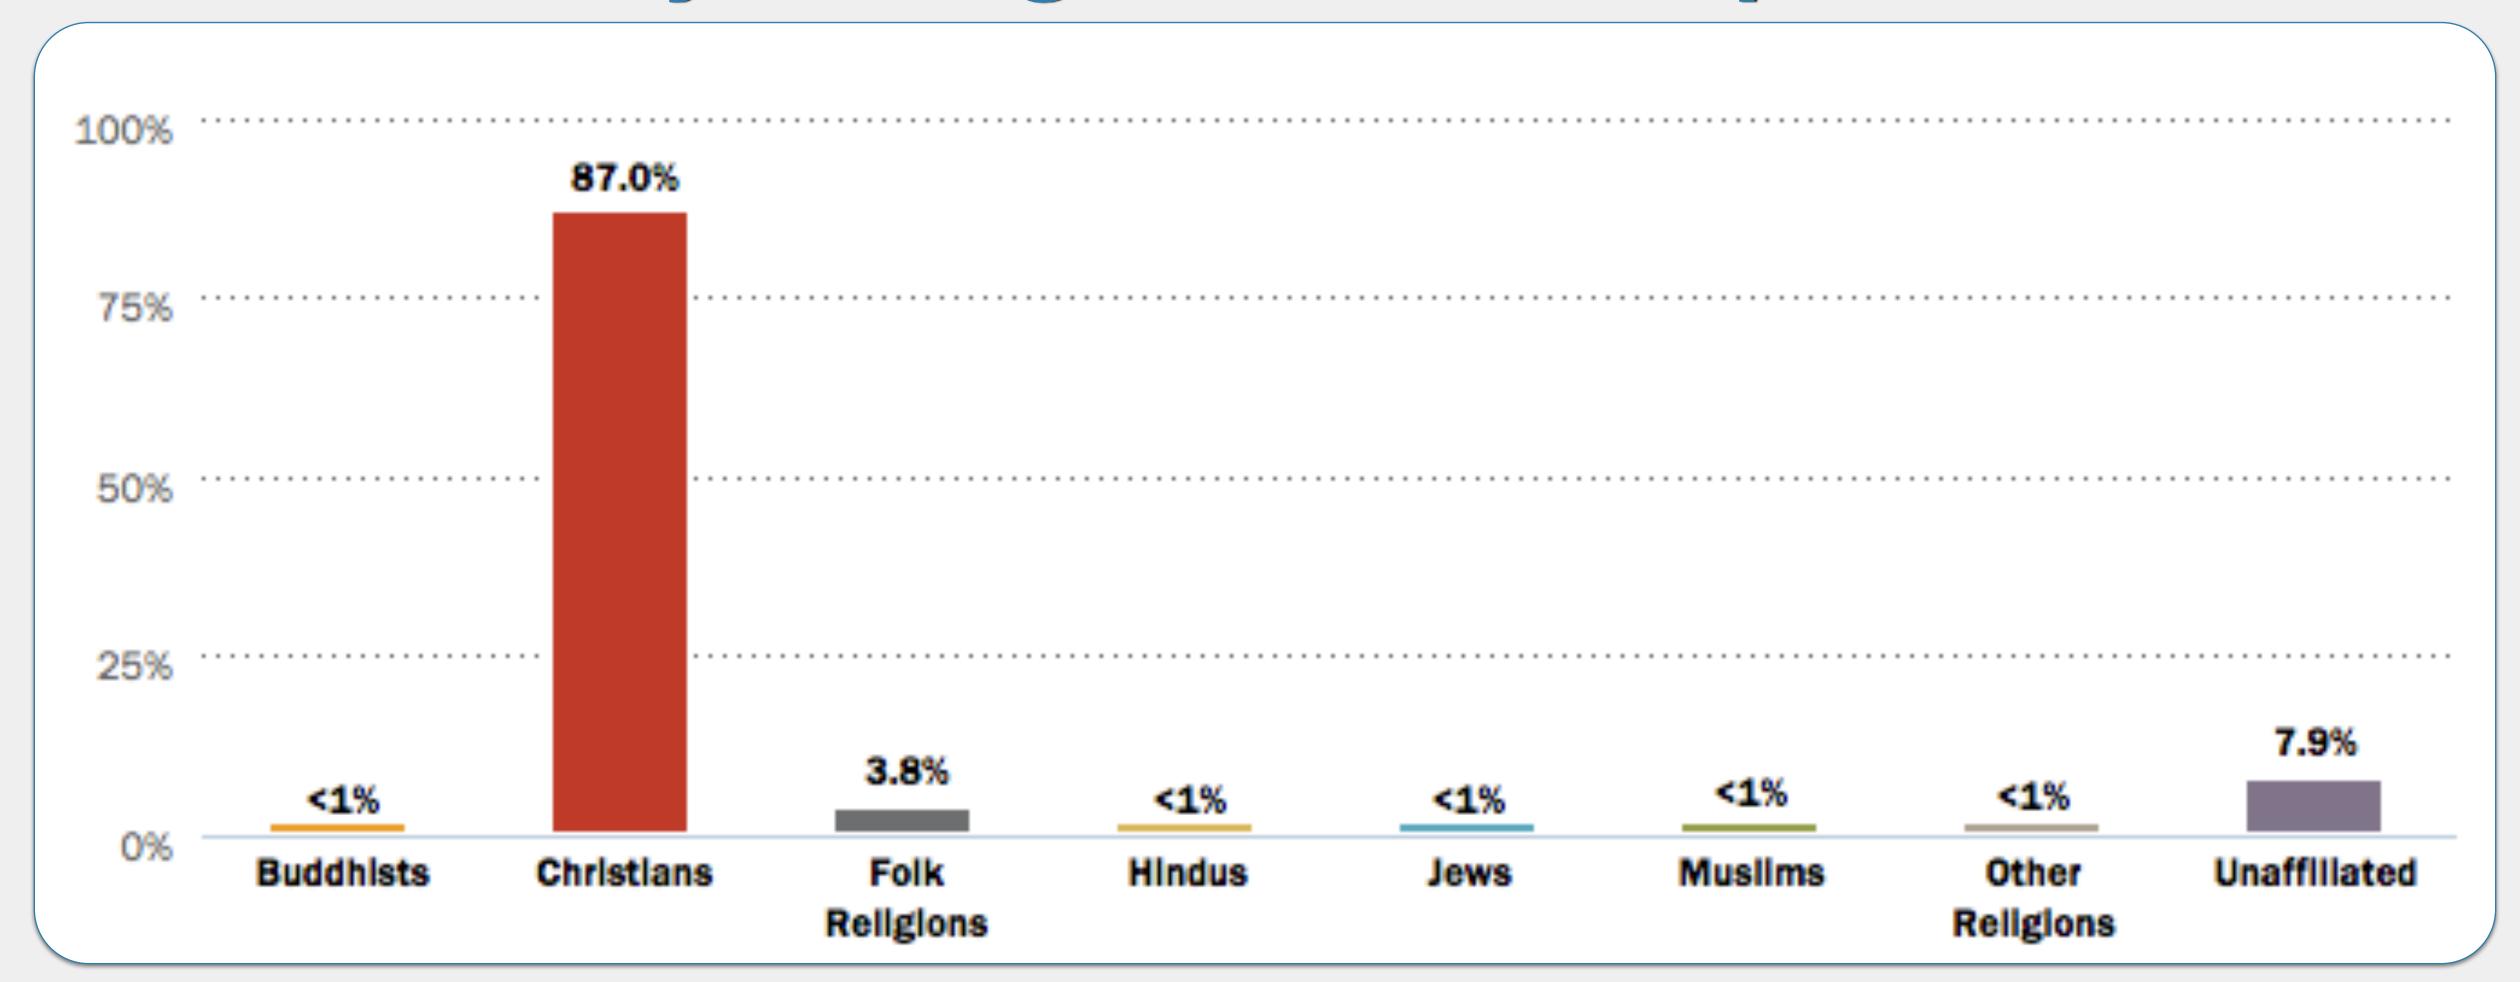

|
|                 |
|                 |
|                 |
| ion of Religion |
| t               |

# World Religion Activity Part I.



### EXAMPLE #1

#### What country's religious make-up looks like...?



Algeria

Laos

Sri Lanka

Thailand

**United States** 

### EXAMPLE #1

What country's religious make-up looks like...?



Algeria

Laos

Sri Lanka

Thailand

### EXAMPLE#2

#### What country's religious make-up looks like...?



Guam

Mauritania

Mozambique

Tunisia

Yemen

### EXAMPLE #2

#### What country's religious make-up looks like...?



Guam

Mauritania

Tunisia

Yemen





Cambodia

China

Costa Rica

India

Saudi Arabia





Argentina

Colombia

Jordan

Russia

Turkey





Albania Belgium

Bermuda

Chad

Cuba

# #4

### What country's religious make-up looks like...?



Djibouti

Ethiopia

The Gambia

Guinea

Zimbabwe

## #5

### What country's religious make-up looks like...?



Gaza Strip

Greece

New Zealand

Niger

Oman





Suriname

Tajikistan

Turkey

Uzbekistan

Venezuela

# #7

### What country's religious make-up looks like...?



Namibia

Oman

Senegal

Sierra Leone

Spain





Cambodia

China

Nepal

India

Saudi Arabia





Mauritius

Montenegro

Qatar

Ukraine

West Bank

# #10

### What country's religious make-up looks like...?



Belarus

Kazakhstan

Lithuania

Moldova

Turkmenistan





Barbados

Ecuador

Guatemala

**Ivory Coast** 

Palau





Nicaragua

Saint Kitts and Nevis

Samoa

Trinidad and Tobago

Uganda





Afghanistan

Azerbaijan

Italy

Eritrea

Guinea-Bissau





Bhutan

Bolivia

El Salvador

Gibraltar

Turkey

## What cou