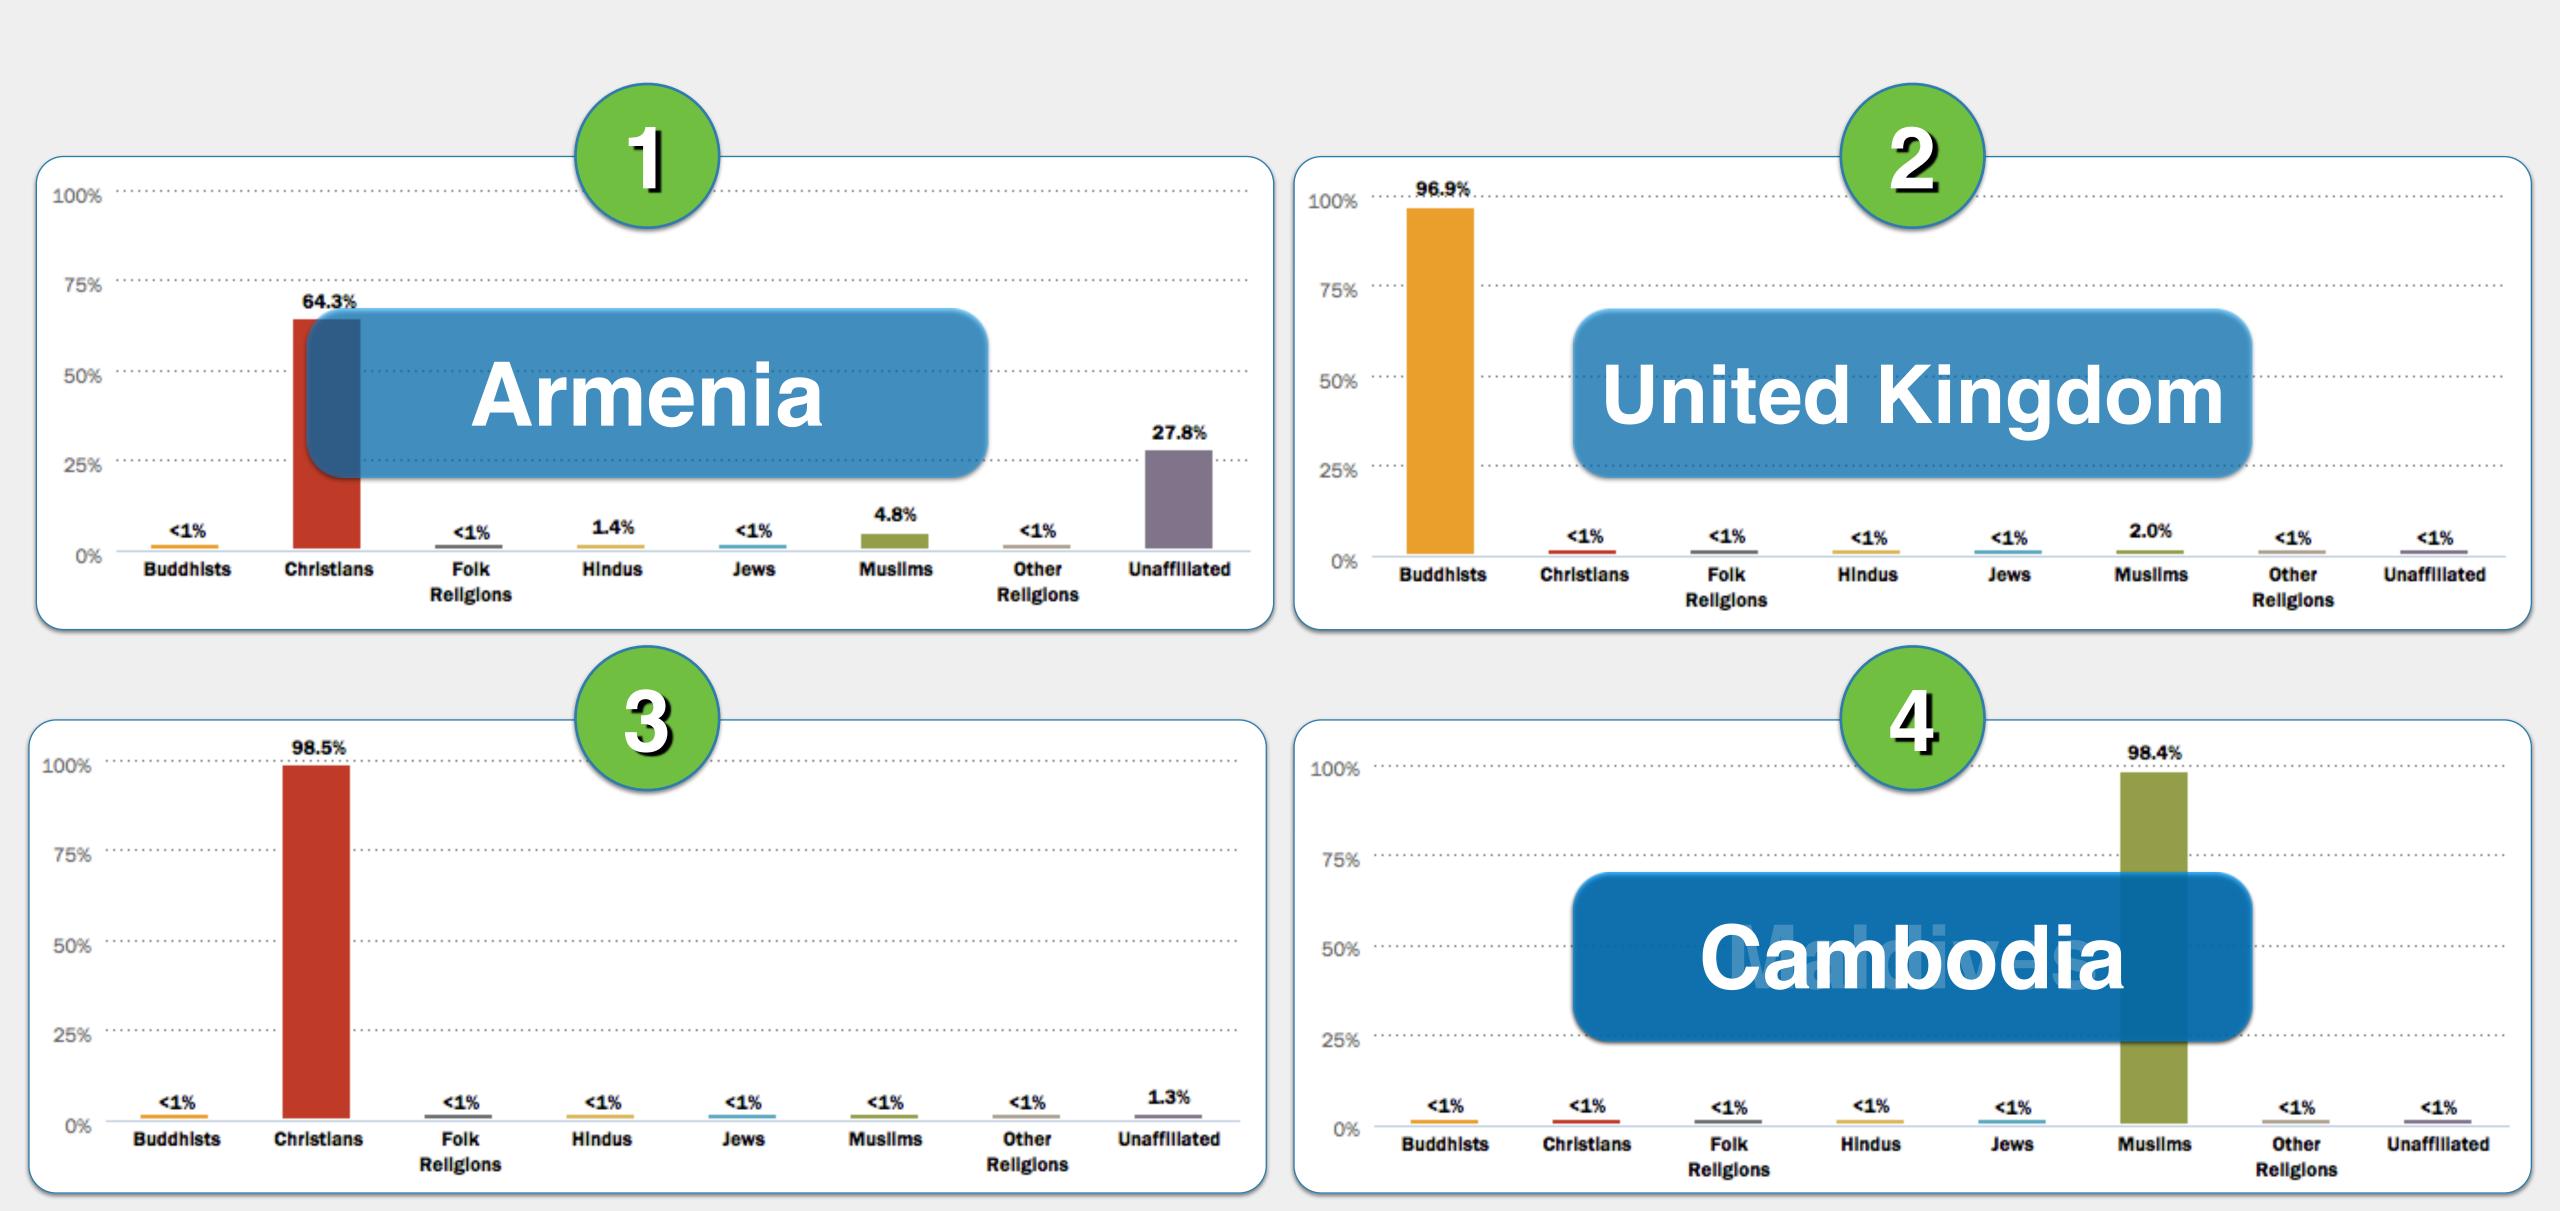

# World Religion Activity Part II.

Buddhists

Christians

Religions

Hindus

Jews

Muslims

Match the religion descriptions in 1-4 with the correct country below.

Unaffillated

Religions

Christians

Hindus

Religions

Jews

Muslims

Religions

Unaffiliated

Buddhists

Christians

Folk

Religions

Hindus

Jews

Muslims

Other

Religions

Match the religion descriptions in 1-4 with the correct country below.

Unaffillated

Jews

Religions

Muslims

Religions

#### Bosnia and Herzegovina

#### Jamaica

#### Philippines

Religions

Match the religion descriptions in 1-4 with the correct country below.

Religions

Religions

Religions