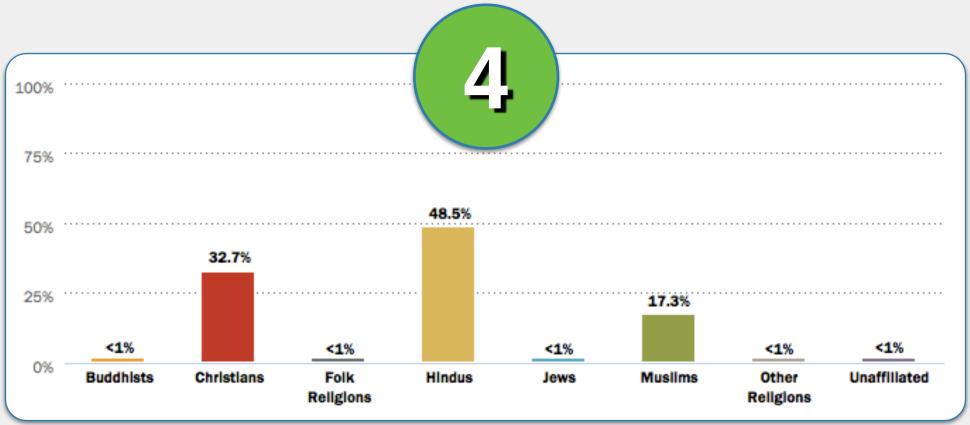

Match the religion descriptions in 1-6 with the correct country below.

China

Czechia

Ethiopia

Kosovo

Myanmar (Burma)

#1

Kosovo