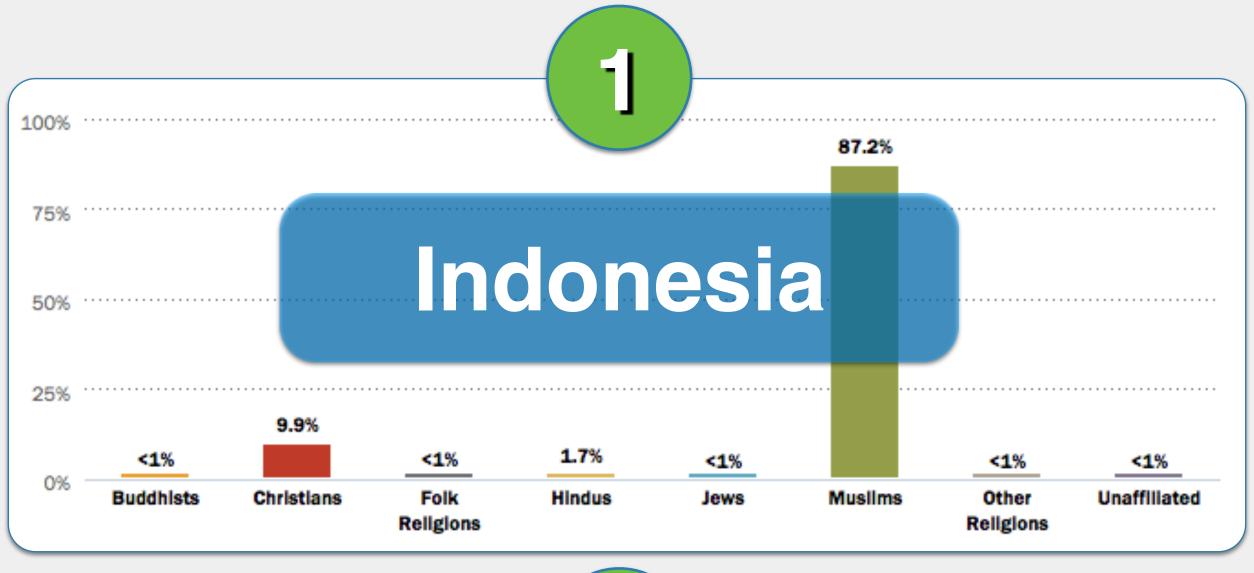

# World Religion Activity Part II.

Buddhists

Christians

Religions

Hindus

Jews

Muslims

Match the religion descriptions in 1-4 with the correct country below.