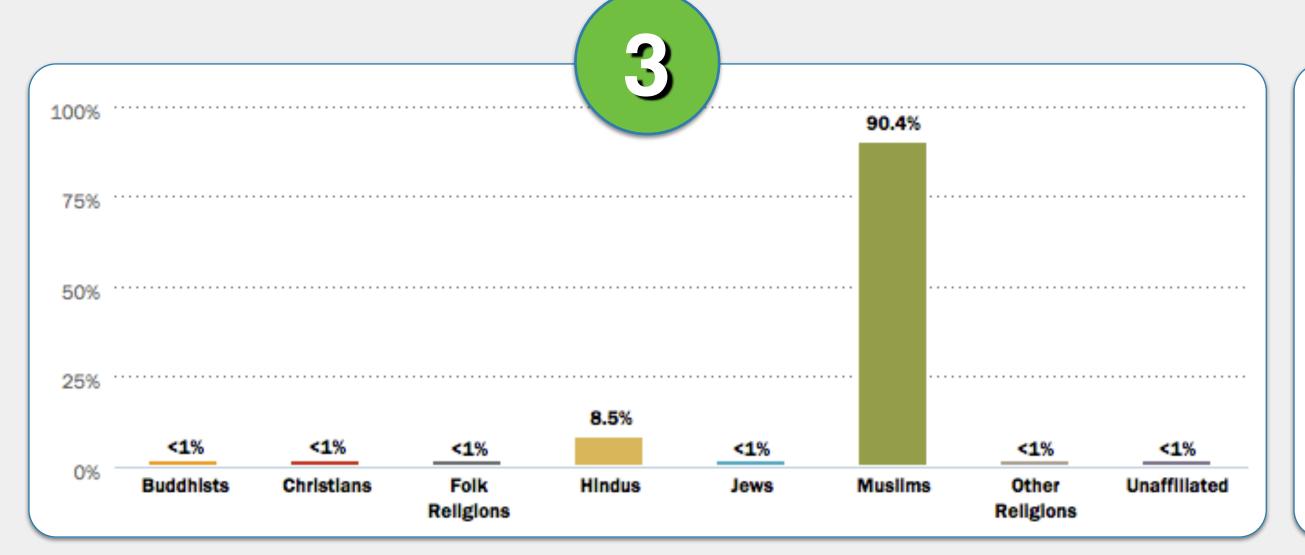

#### Saudi Arabia

# World Religion Activity Part II. ANSWERS

Buddhists

Christians

Folk

Religions

Hindus

Jews

Muslims

Other

Religions

Unaffiliated

Buddhists

Christians

Folk

Religions

Hindus

Jews

Unaffillated

Muslims

Religions

Buddhists

Christians

Religions

Hindus

Jews

Muslims

Match the religion descriptions in 1-4 with the correct country below.

Unaffillated

Religions

Christians

Hindus

Religions

Jews

Muslims

Religions

Unaffiliated

Christians

Hindus

Religions

Jews

Muslims

Religions

Unaffiliated

Jews

Religions

Muslims

Religions