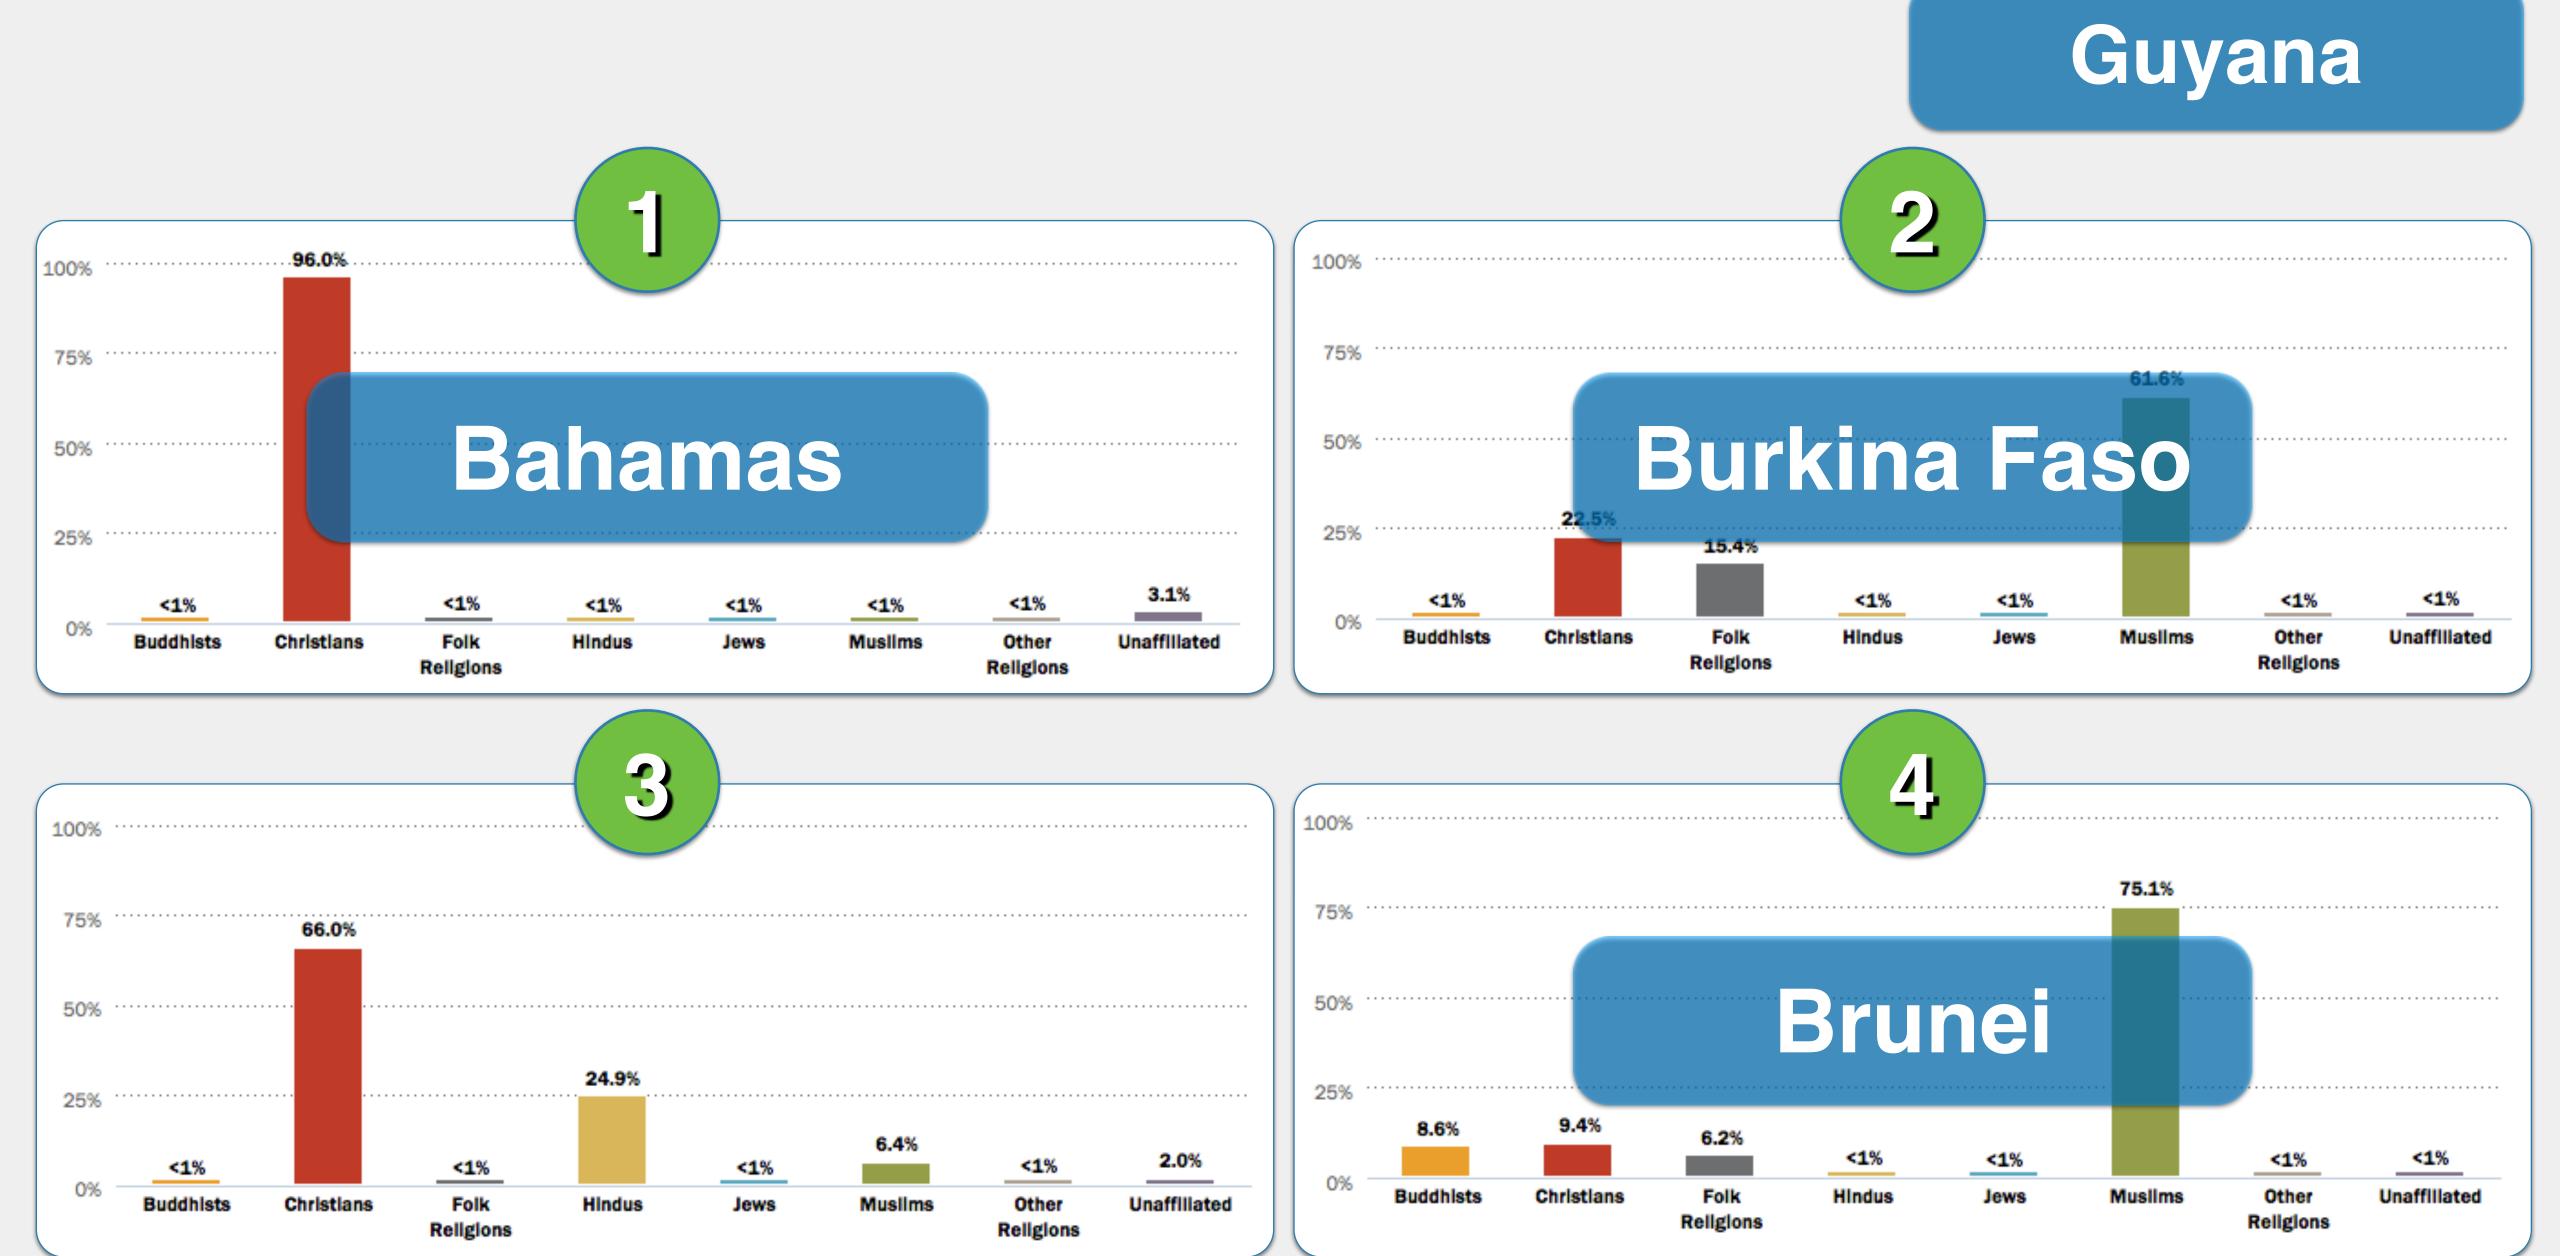

#### What country's religious make-up looks like...?

Algeria

Laos

Sri Lanka

Thailand

**United States** 

### EXAMPLE #1

What country's religious make-up looks like...?

Algeria

Laos

Sri Lanka

Thailand