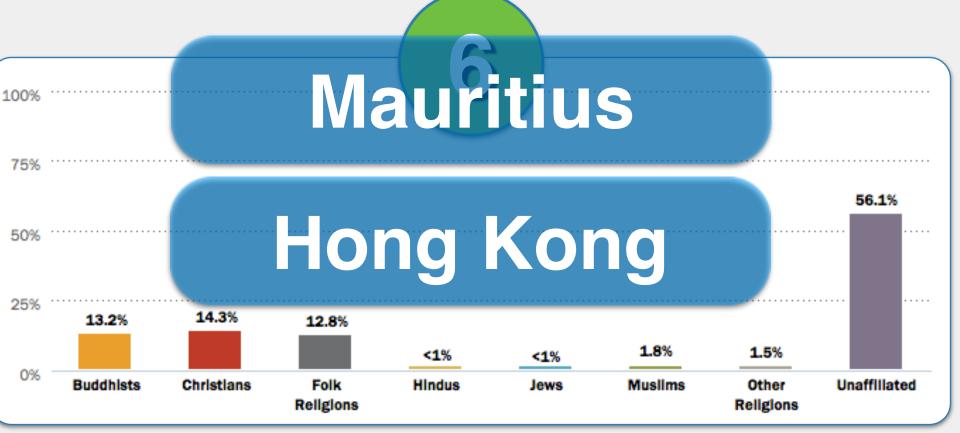

Hong Kong

Kazakhstan

**Kuwait** 

Macedonia

Mauritius

**South Africa** 

India

Kenya

Myanmar (Burma)

Myanmar (Burma)

Match the religion descriptions in 1-6 with the correct country below.

Hong Kong

Kazakhstan

**Kuwait** 

Macedonia

Mauritius

**South Africa** 

Match the religion descriptions in 1-6 with the correct country below.

Kazakhstan

Kuwait

Macedonia

Mauritius

South Africa

#2

#2

Mauritius
South Africa

#2

**South Africa** 

India

Kenya

Mexico

Netherlands