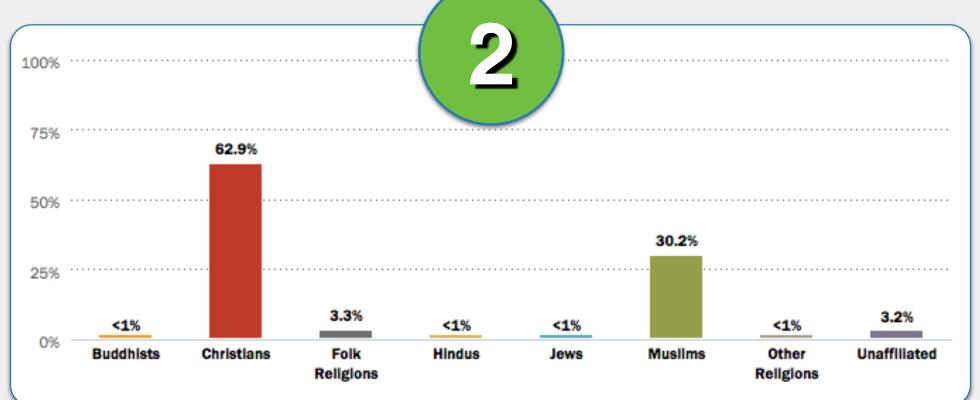

a-Pacific Europe Latin America-Caribbean

Share

Register

Middle East-North Africa North America Sub-Saharan Africa

Note: The term *country* is used to describe all geographic areas that may or may not be an official country according to the UN list of world countries.



What is the label for each color on the map above?





























# Which country's <u>Christian</u> population has the following make-up?



Armenia

Canada

Finland

Italy

**United States** 

# Which country's <u>Christian</u> population has the following make-up?



Armenia

Finland

Italy

**United States** 













#### ΞX

Match the religion descriptions in 1-6 with the correct region below.

**Asia-Pacific** 

Europe

Latin America Caribbean

Middle East Northern Africa

**North America** 













#### EX

Match the religion descriptions in 1-6 with the correct region below.

#### Europe

Latin America Caribbean

Middle East Northern Africa

**North America** 















Latin America Caribbean

Middle East Northern Africa

**North America** 

















**Middle East Northern Africa** 

**North America** 















North America
Sub-Saharan Africa





























| Vlama: |  |  |  |
|--------|--|--|--|
| Name:  |  |  |  |

#### Part III. Religion Activity 1-6...Match the religion descriptions with the correct country.

| #1 Countries         | Description of Deligion, How did you determine your engage? |
|----------------------|-------------------------------------------------------------|
|                      | Description of ReligionHow did