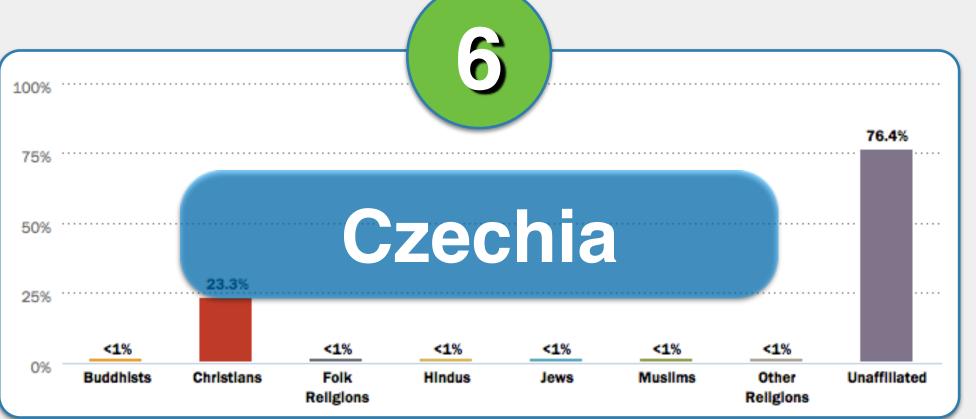

# World Religion Activity Part III.

Brazil

China

Czechia

Ethiopia

Kosovo

Myanmar (Burma)

Match the religion descriptions in 1-6 with the correct country below.

# World Religion Activity Part III. ANSWERS

Match the religion descriptions in 1-6 with the correct country below.

Brazil

China

Czechia

Ethiopia

Kosovo

Myanmar (Burma)

Match the religion descriptions in 1-6 with the correct country below.

China

Czechia

Ethiopia

Kosovo

Myanmar (Burma)

#1

Kosovo