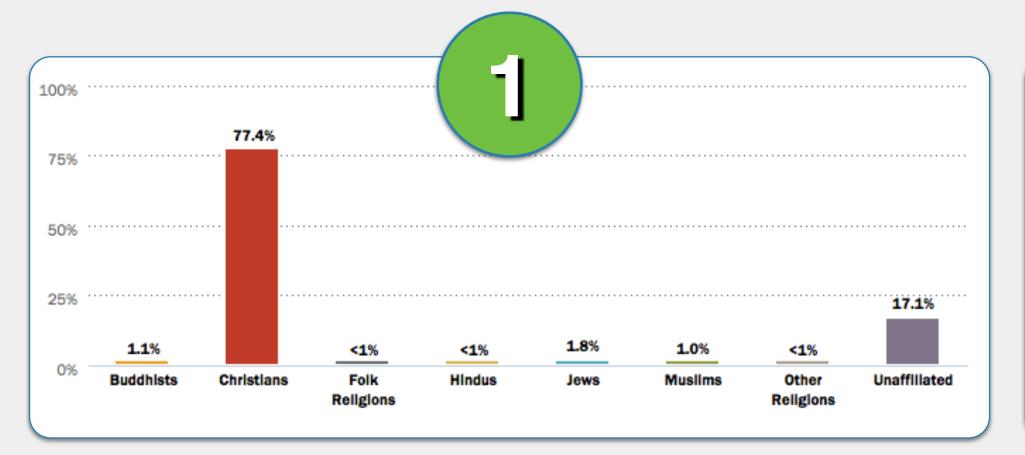

areas that may or may not be an official country according to the UN list of world countries.



What is the label for each color on the map above?





























# Which country's <u>Christian</u> population has the following make-up?



Armenia

Canada

Finland

Italy

**United States** 

# Which country's <u>Christian</u> population has the following make-up?



Armenia

Finland

Italy

**United States** 













#### ΞX

Match the religion descriptions in 1-6 with the correct region below.

**Asia-Pacific** 

Europe

Latin America Caribbean

Middle East Northern Africa

**North America** 













#### EX

Match the religion descriptions in 1-6 with the correct region below.

#### Europe

Latin America Caribbean

Middle East Northern Africa

**North America** 















Latin America Caribbean

Middle East Northern Africa

**North America** 

















**Middle East Northern Africa** 

**North America** 















North America
Sub-Saharan Africa





























| Vlama: |  |  |  |
|--------|--|--|--|
| Name:  |  |  |  |

#### Part III. Religion Activity 1-6...Match the religion descriptions with the correct country.

| #1 Countries         | Description of Deligion, How did you determine your engage? |
|----------------------|-------------------------------------------------------------|
|                      | Description of ReligionHow did you determine your answer?   |
| Brazil               |                                                             |
| China                |