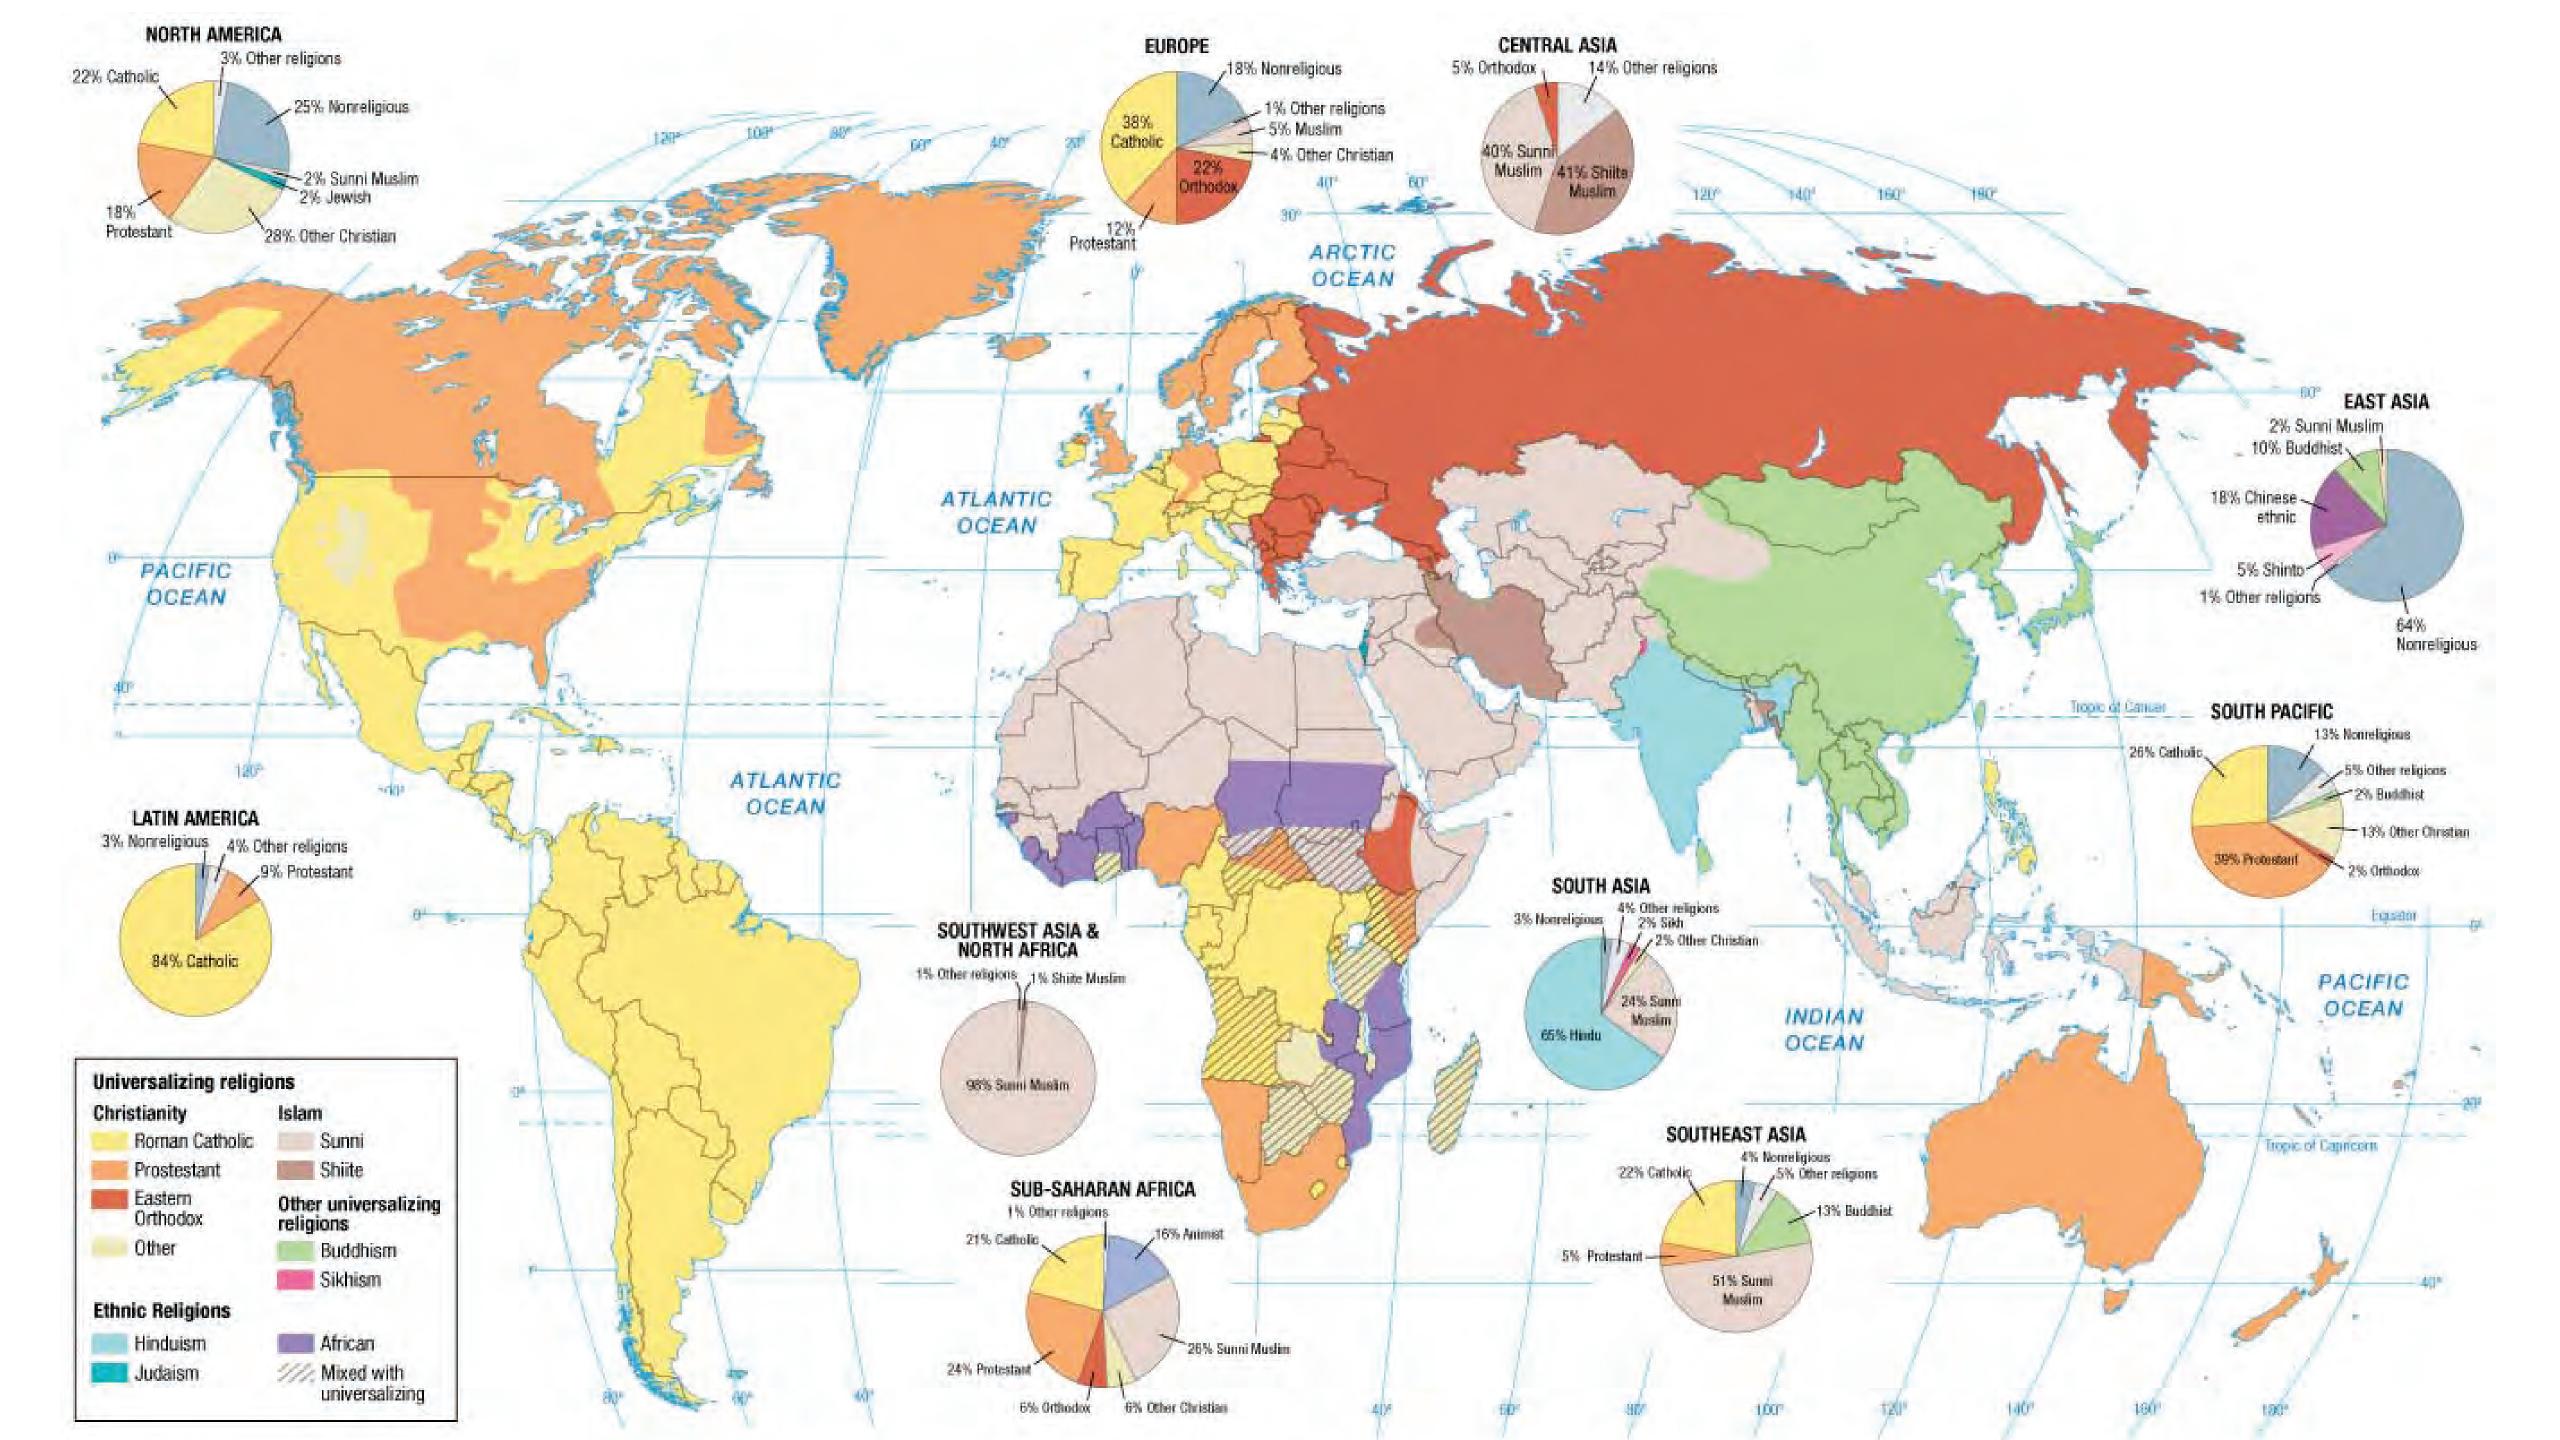

# World Religion Activity Part III.

Brazil

China

Czechia

Ethiopia

Kosovo

Myanmar (Burma)

Match the religion descriptions in 1-6 with the correct country below.

Hong Kong

Kazakhstan

**Kuwait** 

Macedonia

Mauritius

**South Africa** 

India

Kenya

Mexico

Netherlands

South Korea

U.A.E.

# World Religion Activity Part III. ANSWERS

Match the religion descriptions in 1-6 with the correct country below.

Brazil

China

Czechia

Ethiopia

Kosovo

Myanmar (Burma)

Match the religion descriptions in 1-6 with the correct country below.

China

Czechia

Ethiopia

Kosovo

Myanmar (Burma)

#1

Kosovo

Myanmar (Burma)

Myanmar (Burma)

Match the religion descriptions in 1-6 with the correct country below.

Hong Kong

Kazakhstan

**Kuwait** 

Macedonia

Mauritius