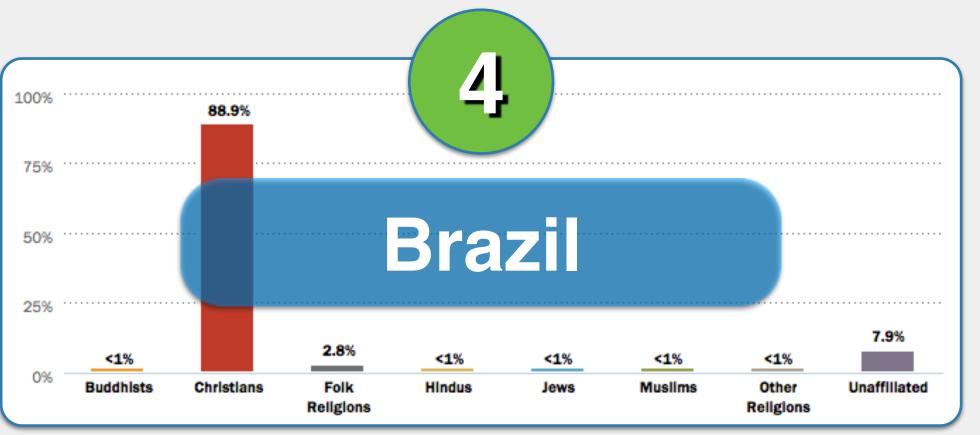

#2

Mauritius
South Africa

#2

**South Africa** 

India

Kenya

Mexico

Netherlands