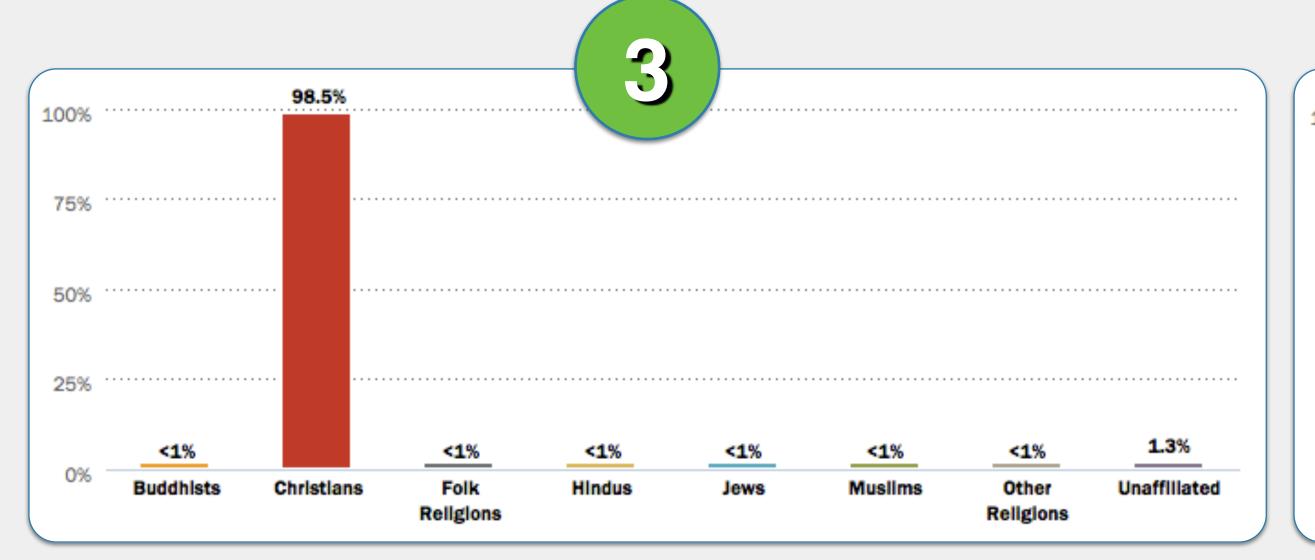

# Which country's <u>Christian</u> population has the following make-up?

Armenia

Canada

Finland

Italy

**United States** 

# Which country's <u>Christian</u> population has the following make-up?

Armenia

Finland

Italy

**United States** 