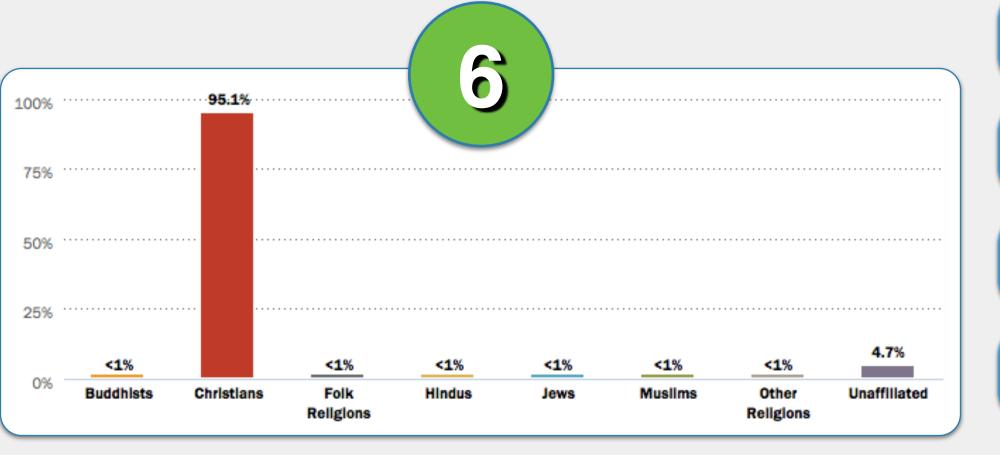

Hong Kong

Kazakhstan

**Kuwait** 

Macedonia

Mauritius

**South Africa** 

India

Kenya

Mexico

Netherlands

South Korea

U.A.E.

#2

Mauritius
South Africa

#2

**South Africa** 

India

Kenya

Mexico

Netherlands

### #3

Match the religion descriptions in 1-6 with the correct country below.

Kenya

Mexico

Netherlands

South Korea

U.A.E.

country below.