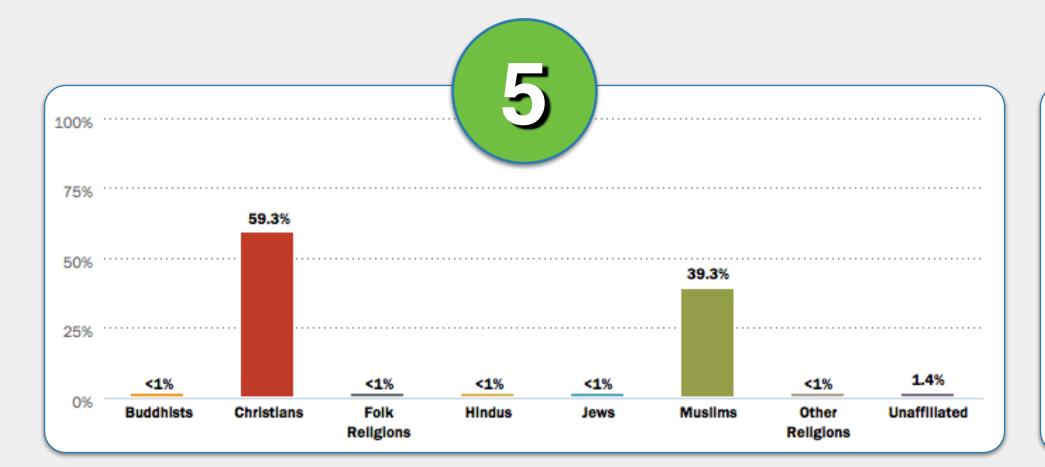

Match the religion descriptions in 1-6 with the correct country below.

China

Czechia

Ethiopia

Kosovo

Myanmar (Burma)

#1

Kosovo

Myanmar (Burma)

Myanmar (Burma)

Match the religion descriptions in 1-6 with the correct country below.

Hong Kong

Kazakhstan

**Kuwait** 

Macedonia

Mauritius