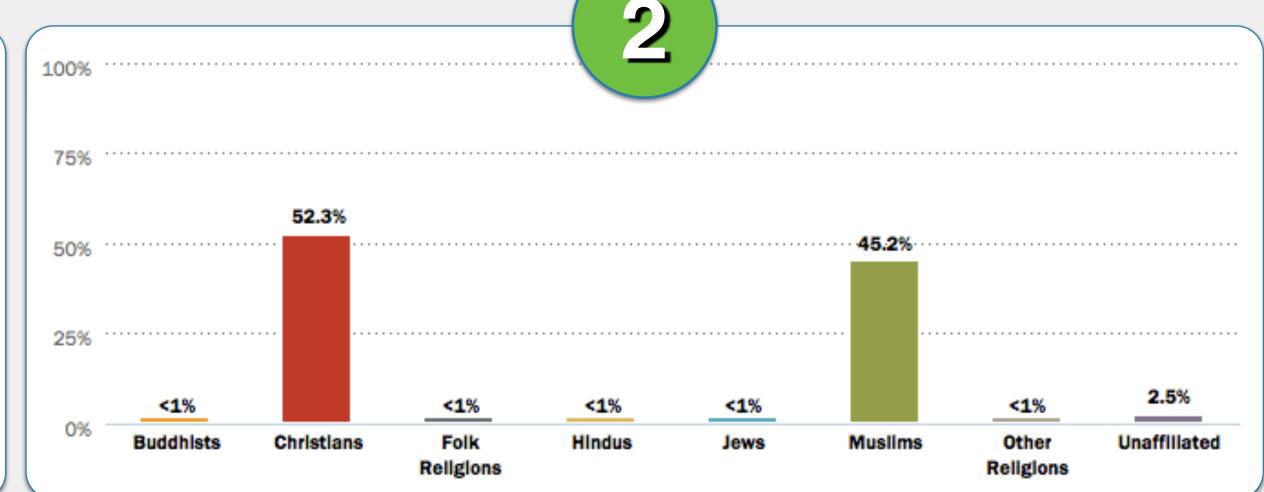

#### Jamaica

# World Religion Activity Part II. ANSWERS

Buddhists

Christians

Folk

Religions

Hindus

Jews

Muslims

Other

Religions

Unaffiliated

Buddhists

Christians

Folk

Religions

Hindus

Jews

Unaffillated

Muslims

Religions

Buddhists

Christians

Religions

Hindus

Jews

Muslims

Match the religion descriptions in 1-4 with the correct country below.

Unaffillated

Religions

Christians

Hindus

Religions

Jews

Muslims

Religions

Unaffiliated

Christians

Hindus

Religions

Jews

Muslims

Religions

Unaffiliated

Jews

Religions

Muslims

Religions