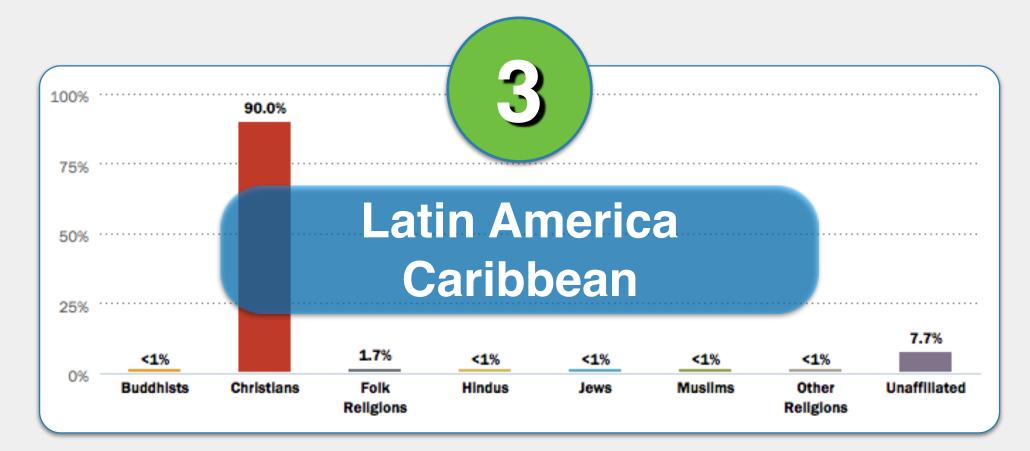

#### ΞX

Match the religion descriptions in 1-6 with the correct region below.

**Asia-Pacific** 

Europe

Latin America Caribbean

Middle East Northern Africa

**North America** 

#### EX

Match the religion descriptions in 1-6 with the correct region below.

#### Europe

Latin America Caribbean

Middle East Northern Africa

**North America** 

Latin America Caribbean

Middle East Northern Africa

**North America** 

**Middle East Northern Africa** 