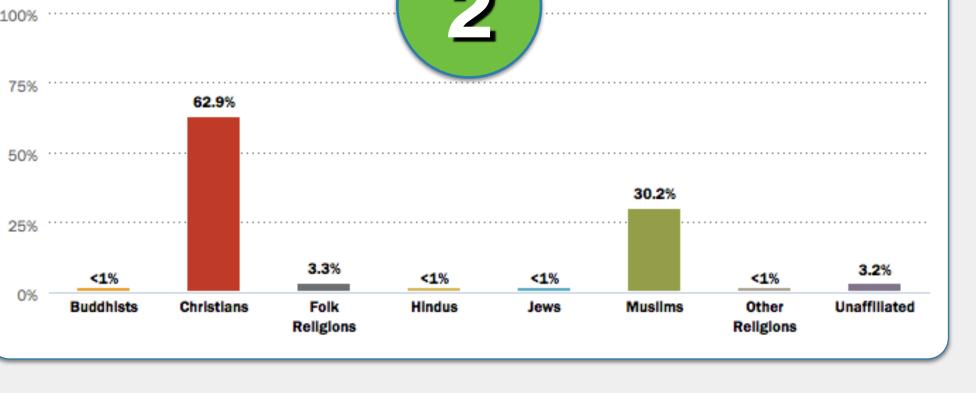

#### ΞX

Match the religion descriptions in 1-6 with the correct region below.

**Asia-Pacific** 

Europe

Latin America Caribbean

Middle East Northern Africa

**North America** 

#### EX

Match the religion descriptions in 1-6 with the correct region below.

#### Europe

Latin America Caribbean

Middle East Northern Africa

**North America** 

Latin America Caribbean

Middle East Northern Africa

**North America** 

**Middle East Northern Africa** 