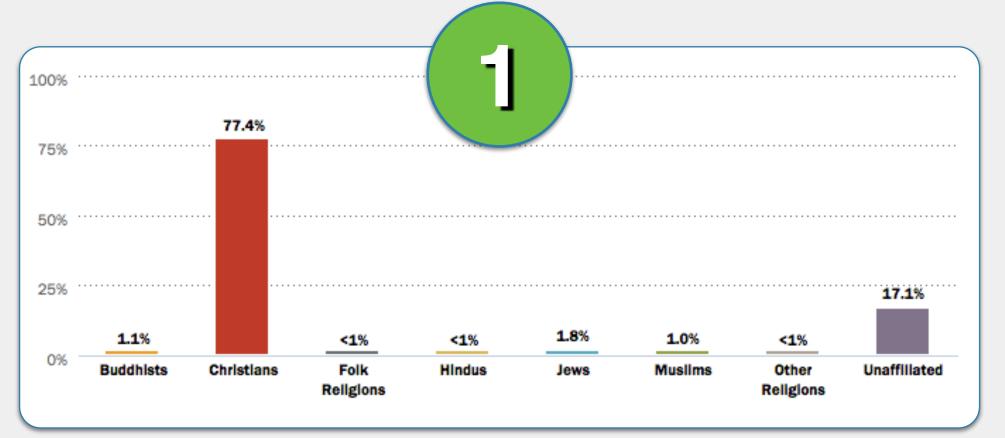

## United Kingdom

Buddhists

Christians

Folk

Religions

Hindus

Jews

Muslims

Other

Religions

Match the religion descriptions in 1-4 with the correct country below.

Unaffillated

Jews

Religions

Muslims

Religions