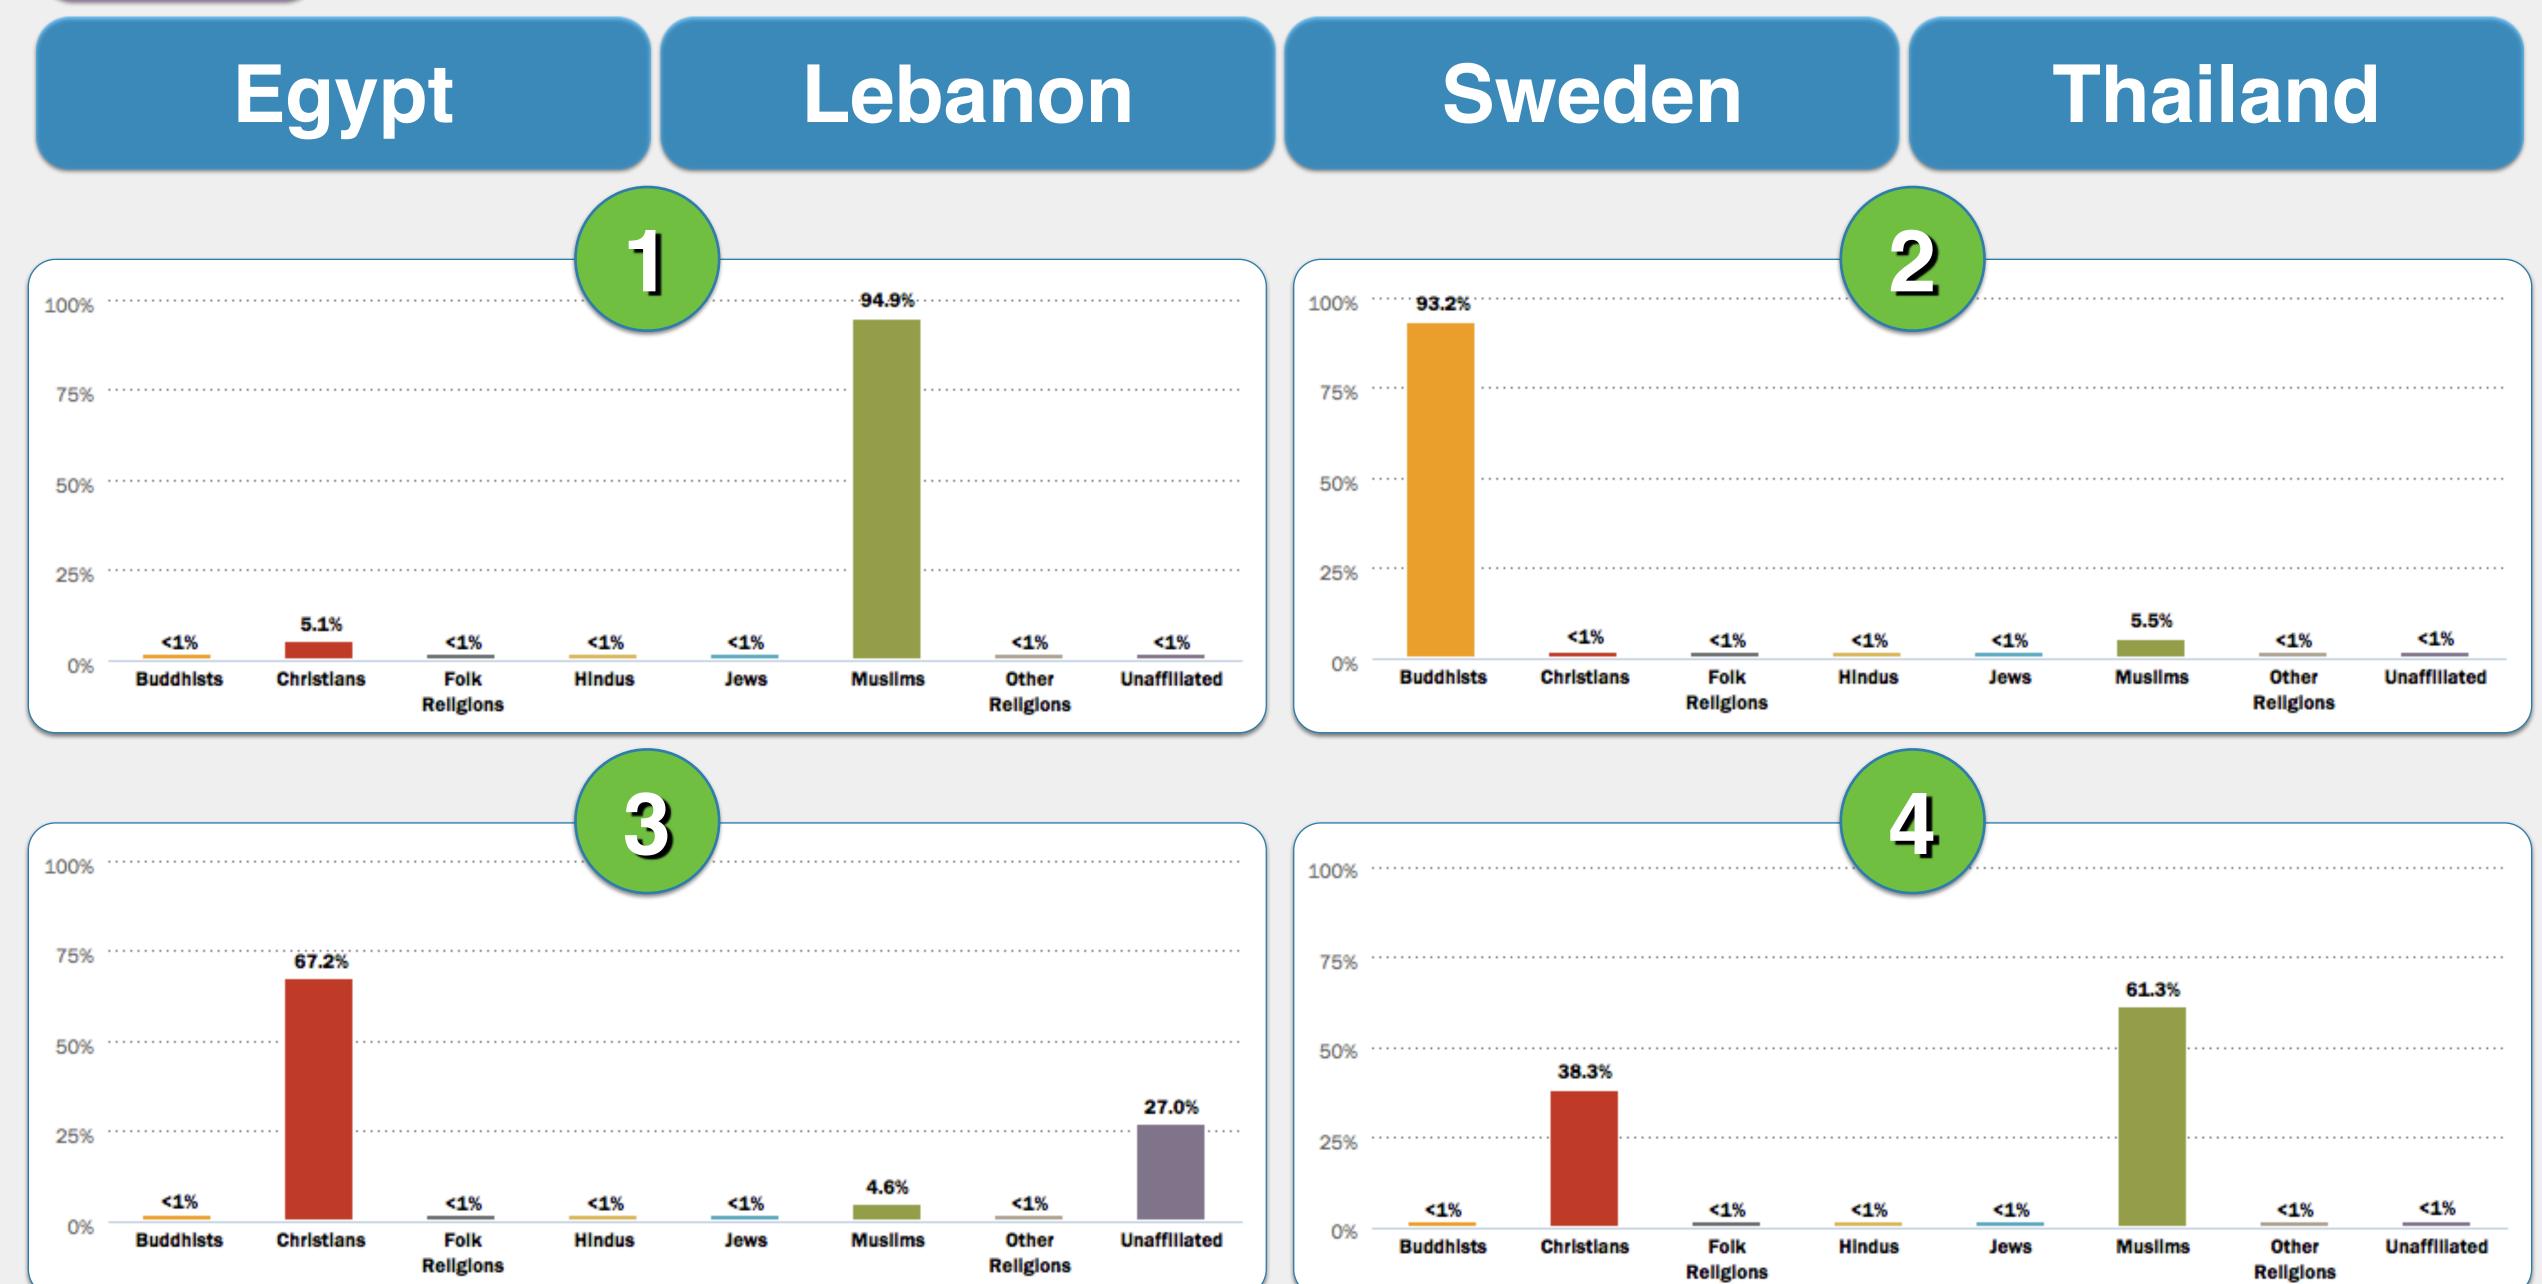

# World Religion Activity Part II.

Buddhists

Christians

Religions

Hindus

Jews

Muslims

Match the religion descriptions in 1-4 with the correct country below.

Other

Religions

Match the religion descriptions in 1-4 with the correct country below.

Unaffillated

Jews

Religions

Muslims

Religions

#### Bosnia and Herzegovina

#### Jamaica

#### Philippines

Religions

Match the religion descriptions in 1-4 with the correct country below.

Religions

Religions

Religions