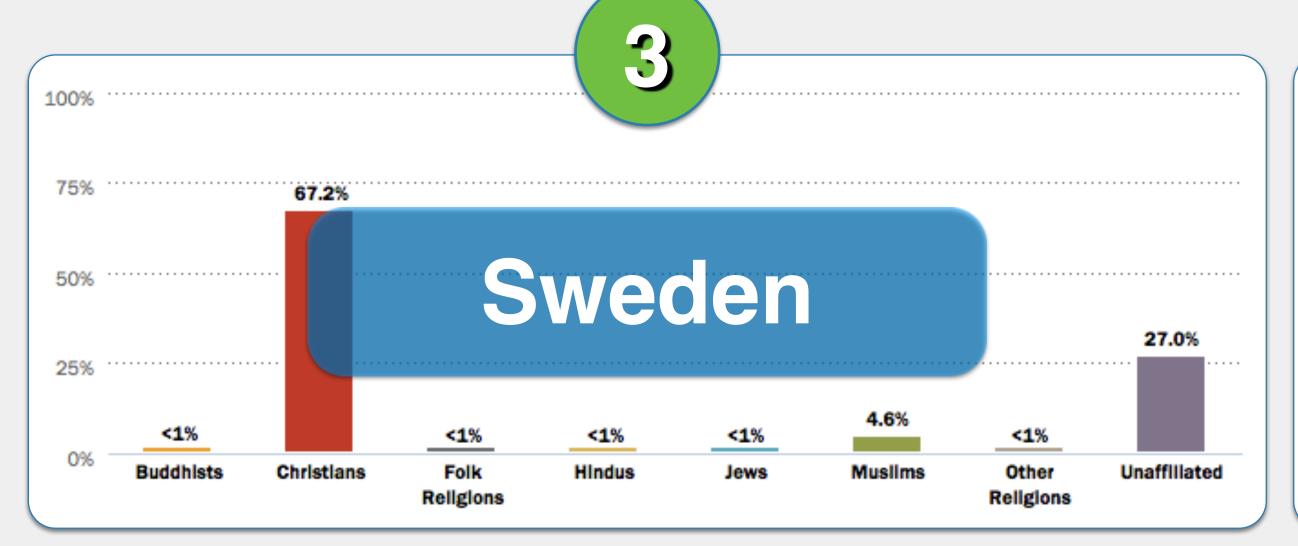

#### What country's religious make-up looks like...?

Algeria

Laos

Sri Lanka

Thailand

**United States** 

### EXAMPLE #1

What country's religious make-up looks like...?

Algeria

Laos

Sri Lanka

Thailand