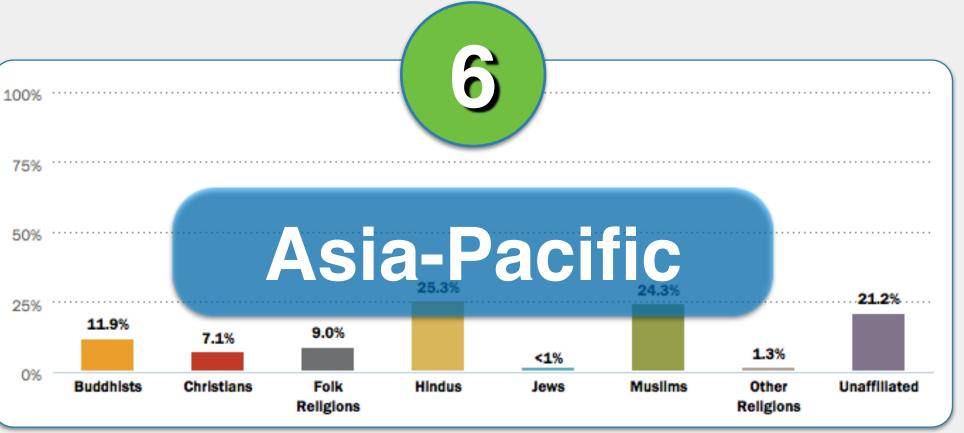

#### ΞX

Match the religion descriptions in 1-6 with the correct region below.

**Asia-Pacific** 

Europe

Latin America Caribbean

Middle East Northern Africa

**North America** 

#### EX

Match the religion descriptions in 1-6 with the correct region below.

#### Europe

Latin America Caribbean

Middle East Northern Africa

**North America** 

Latin America Caribbean

Middle East Northern Africa

**North America** 

**Middle East Northern Africa** 

**North America** 

North America
Sub-Saharan Africa

| Vlama: |  |  |  |
|--------|--|--|--|
| Name:  |  |  |  |