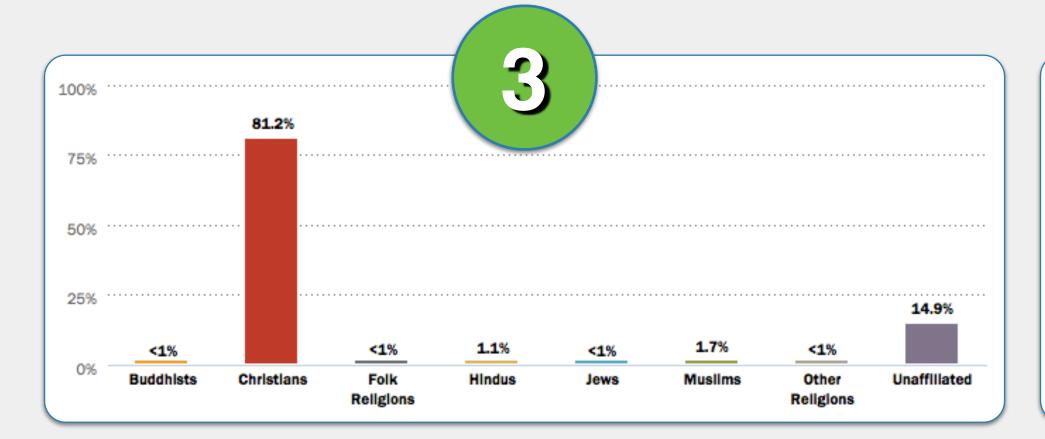

# World Religion Activity Part III.

Brazil

China

Czechia

Ethiopia

Kosovo

Myanmar (Burma)

Match the religion descriptions in 1-6 with the correct country below.

# World Religion Activity Part III. ANSWERS

Match the religion descriptions in 1-6 with the correct country below.

Brazil

China

Czechia

Ethiopia

Kosovo

Myanmar (Burma)

Match the religion descriptions in 1-6 with the correct country below.

China

Czechia

Ethiopia

Kosovo

Myanmar (Burma)

#1

Kosovo