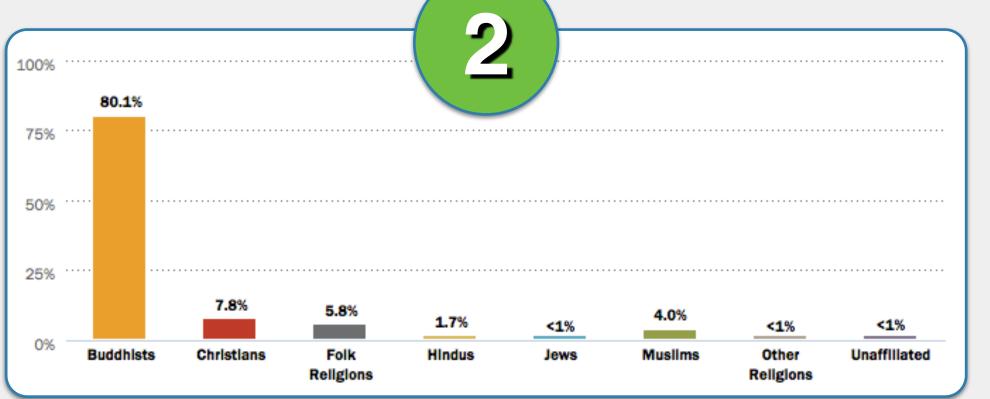

# World Religion Activity Part III.

Brazil

China

Czechia

Ethiopia

Kosovo

Myanmar (Burma)

Match the religion descriptions in 1-6 with the correct country below.

# World Religion Activity Part III. ANSWERS

Match the religion descriptions in 1-6 with the correct country below.

Brazil

China

Czechia

Ethiopia

Kosovo

Myanmar (Burma)

Myanmar (Burma)

Myanmar (Burma)

Match the religion descriptions in 1-6 with the correct country below.

Hong Kong

Kazakhstan

**Kuwait** 

Macedonia

Mauritius