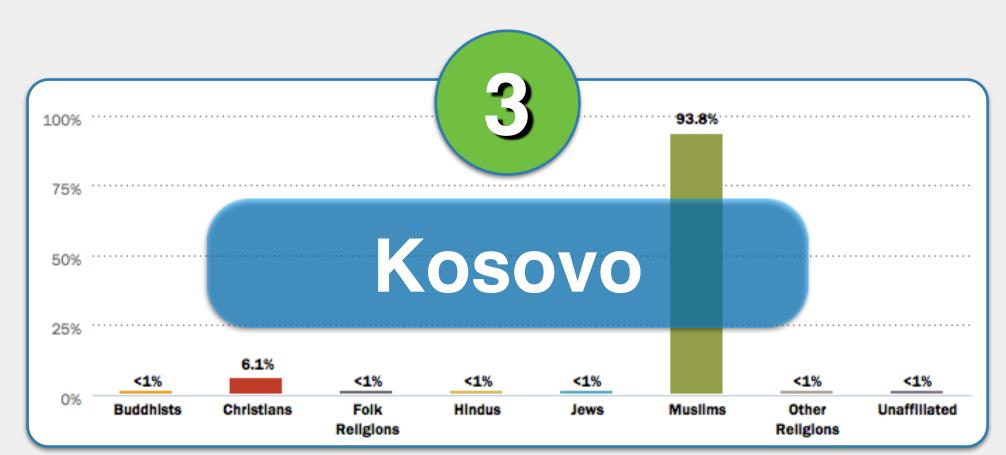

# World Religion Activity Part III. ANSWERS

Match the religion descriptions in 1-6 with the correct country below.

Brazil

China

Czechia

Ethiopia

Kosovo

Myanmar (Burma)

Match the religion descriptions in 1-6 with the correct country below.

China

Czechia

Ethiopia

Kosovo

Myanmar (Burma)

#1

Kosovo