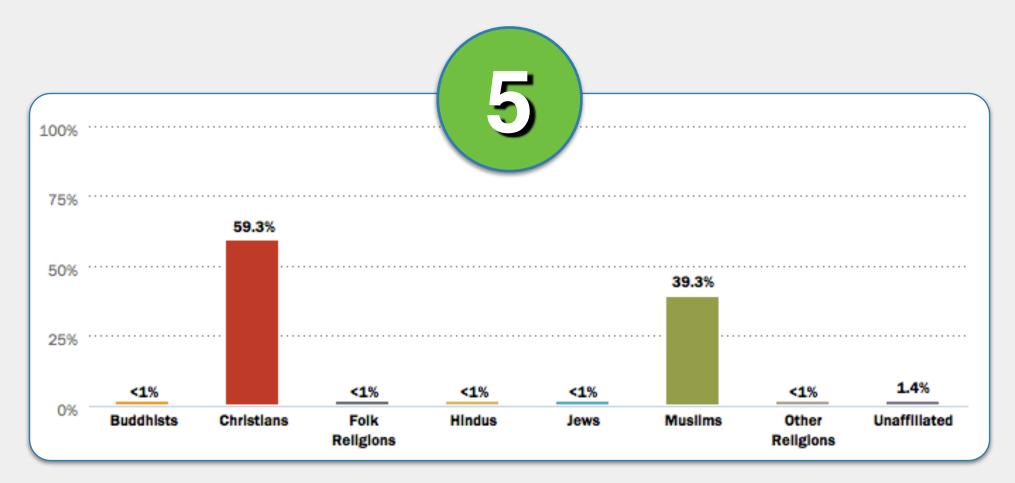

Myanmar (Burma)

Myanmar (Burma)

Match the religion descriptions in 1-6 with the correct country below.

Hong Kong

Kazakhstan

**Kuwait** 

Macedonia

Mauritius

**South Africa** 

Match the religion descriptions in 1-6 with the correct country below.

Kazakhstan

Kuwait

Macedonia

Mauritius

South Africa

#2