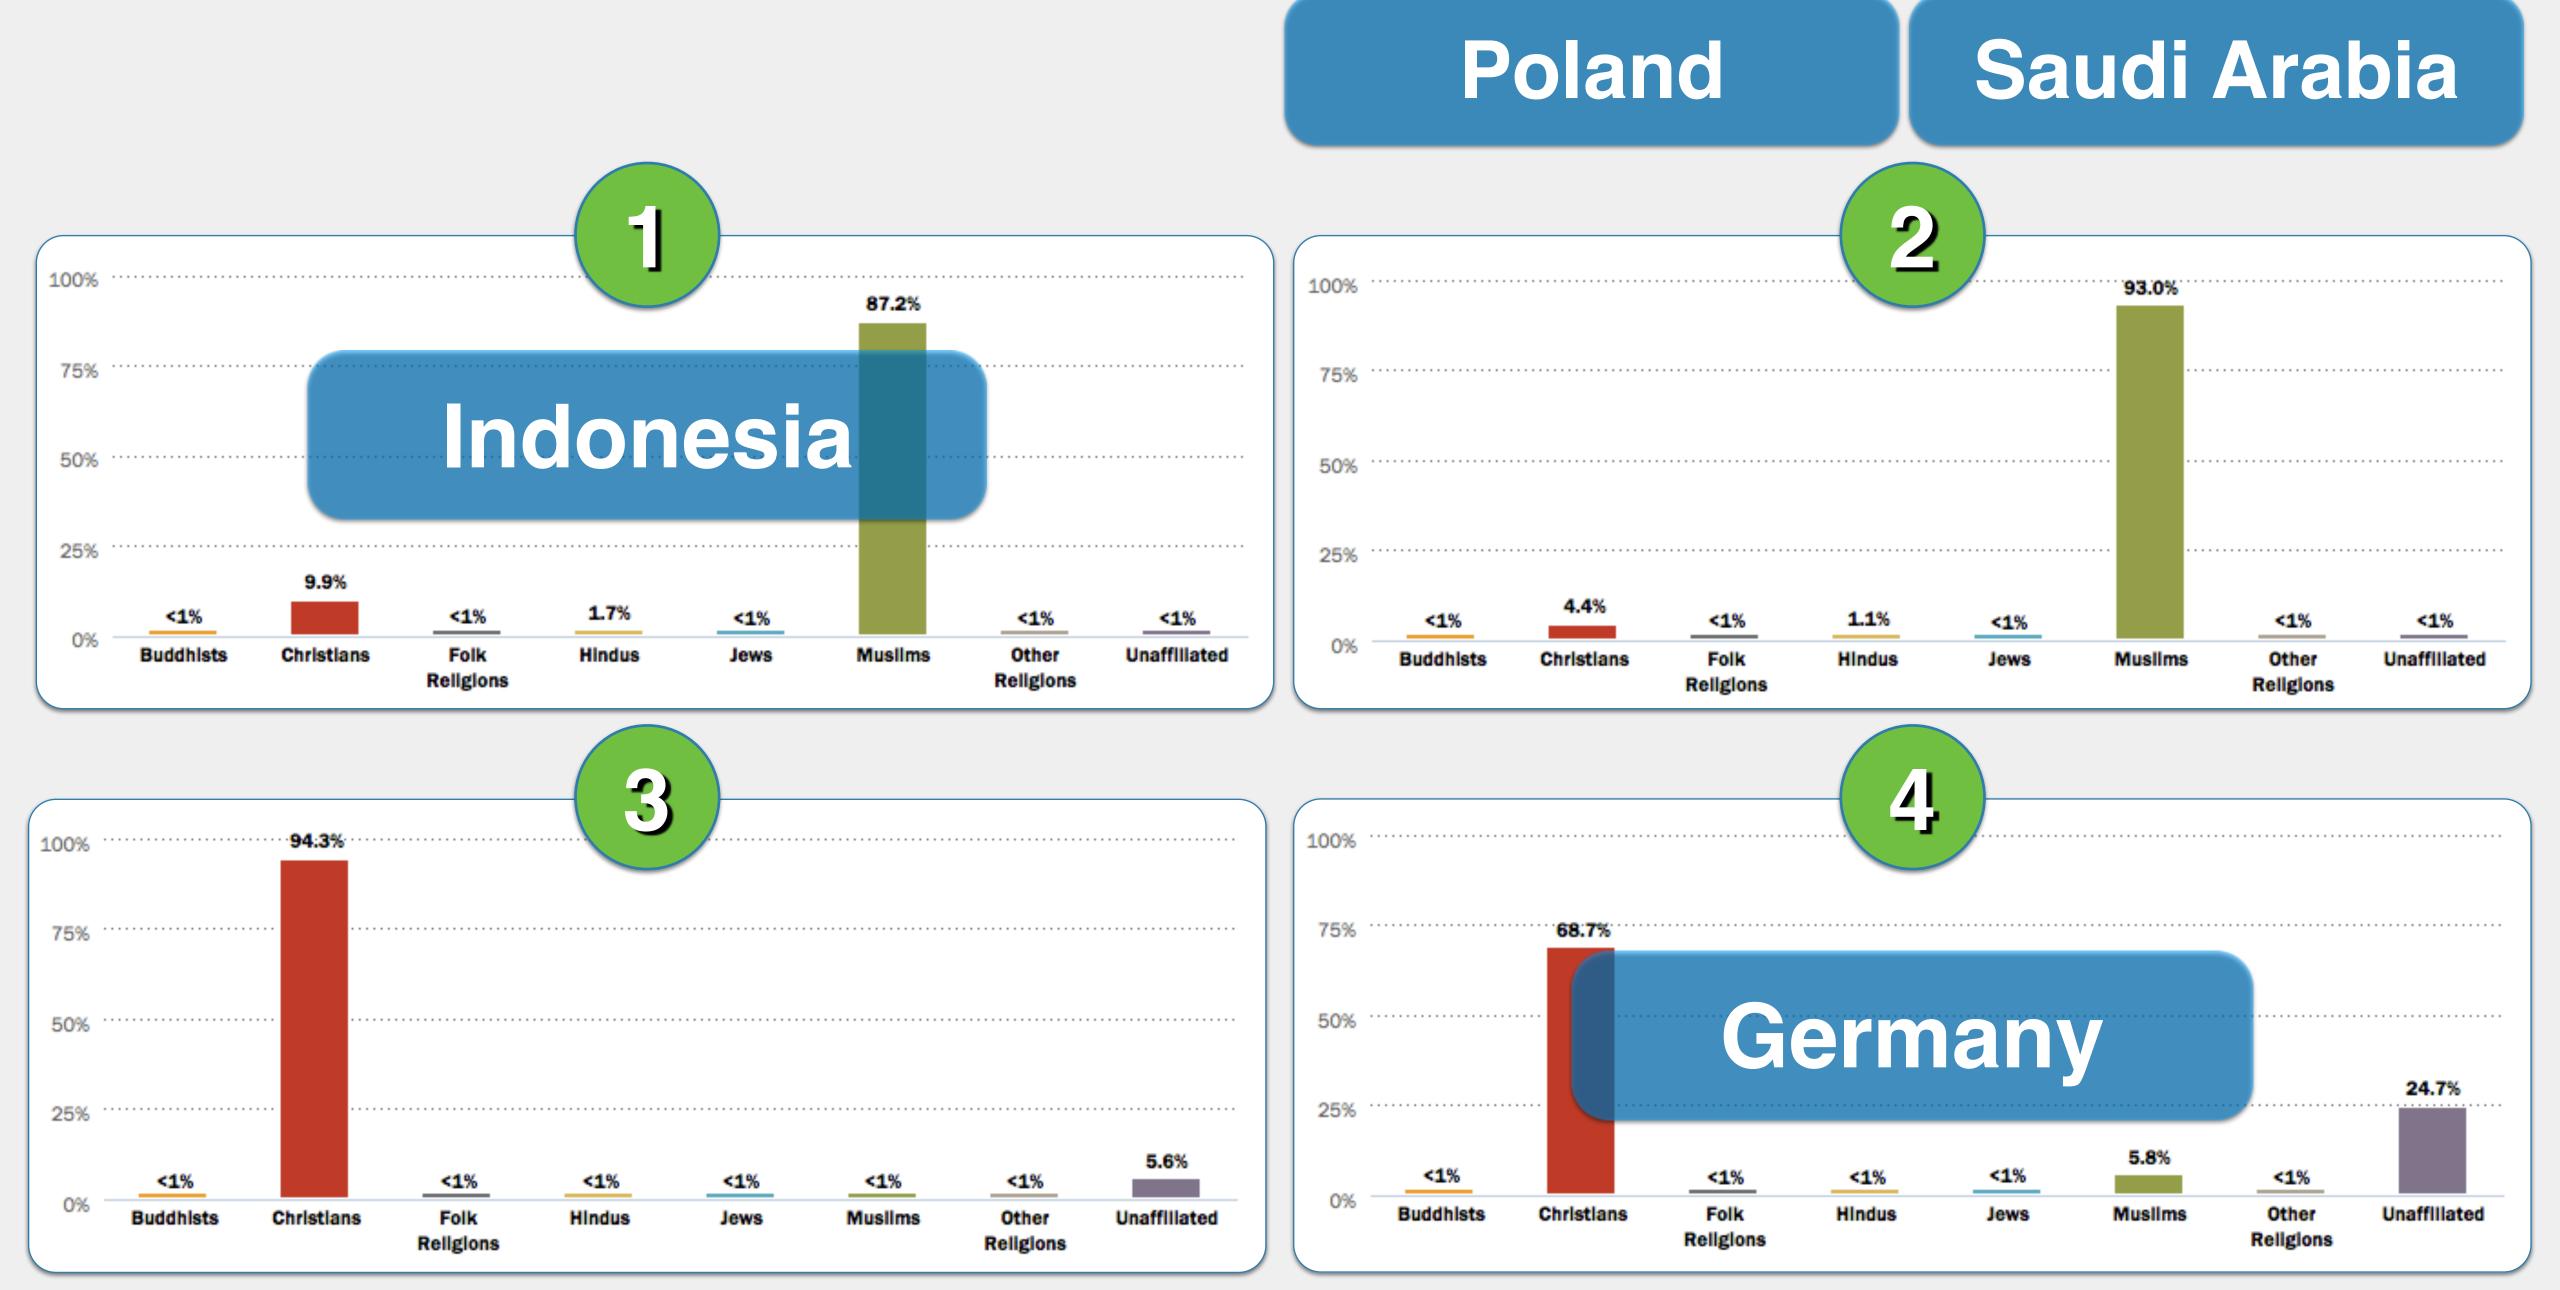

# World Religion Activity Part II.

Buddhists

Christians

Religions

Hindus

Jews

Muslims

Match the religion descriptions in 1-4 with the correct country below.

# World Religion Activity Part III.

Brazil

China

Czechia

Ethiopia

Kosovo

Myanmar (Burma)

Match the religion descriptions in 1-6 with the correct country below.