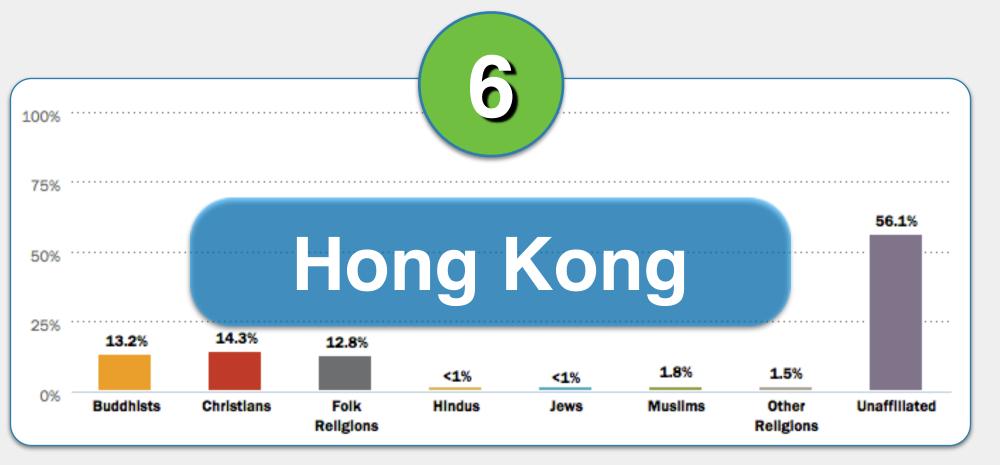

Hong Kong

Kazakhstan

**Kuwait** 

Macedonia

Mauritius

**South Africa** 

India

Kenya

Myanmar (Burma)

Myanmar (Burma)

Match the religion descriptions in 1-6 with the correct country below.

Hong Kong

Kazakhstan

**Kuwait** 

Macedonia

Mauritius

**South Africa** 

Match the religion descriptions in 1-6 with the correct country below.

Kazakhstan

Kuwait

Macedonia

Mauritius

South Africa

#2