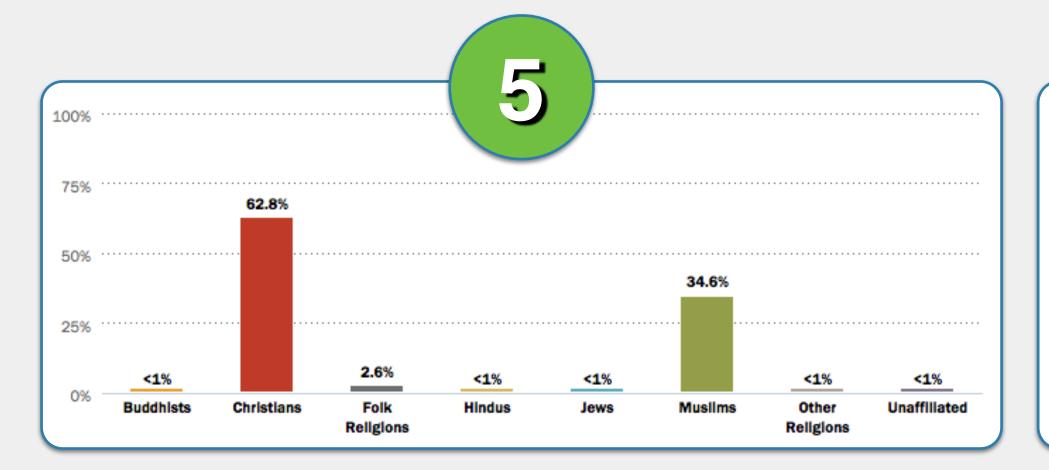

Match the religion descriptions in 1-6 with the correct country below.

China

Czechia

Ethiopia

Kosovo

Myanmar (Burma)

#1

Kosovo