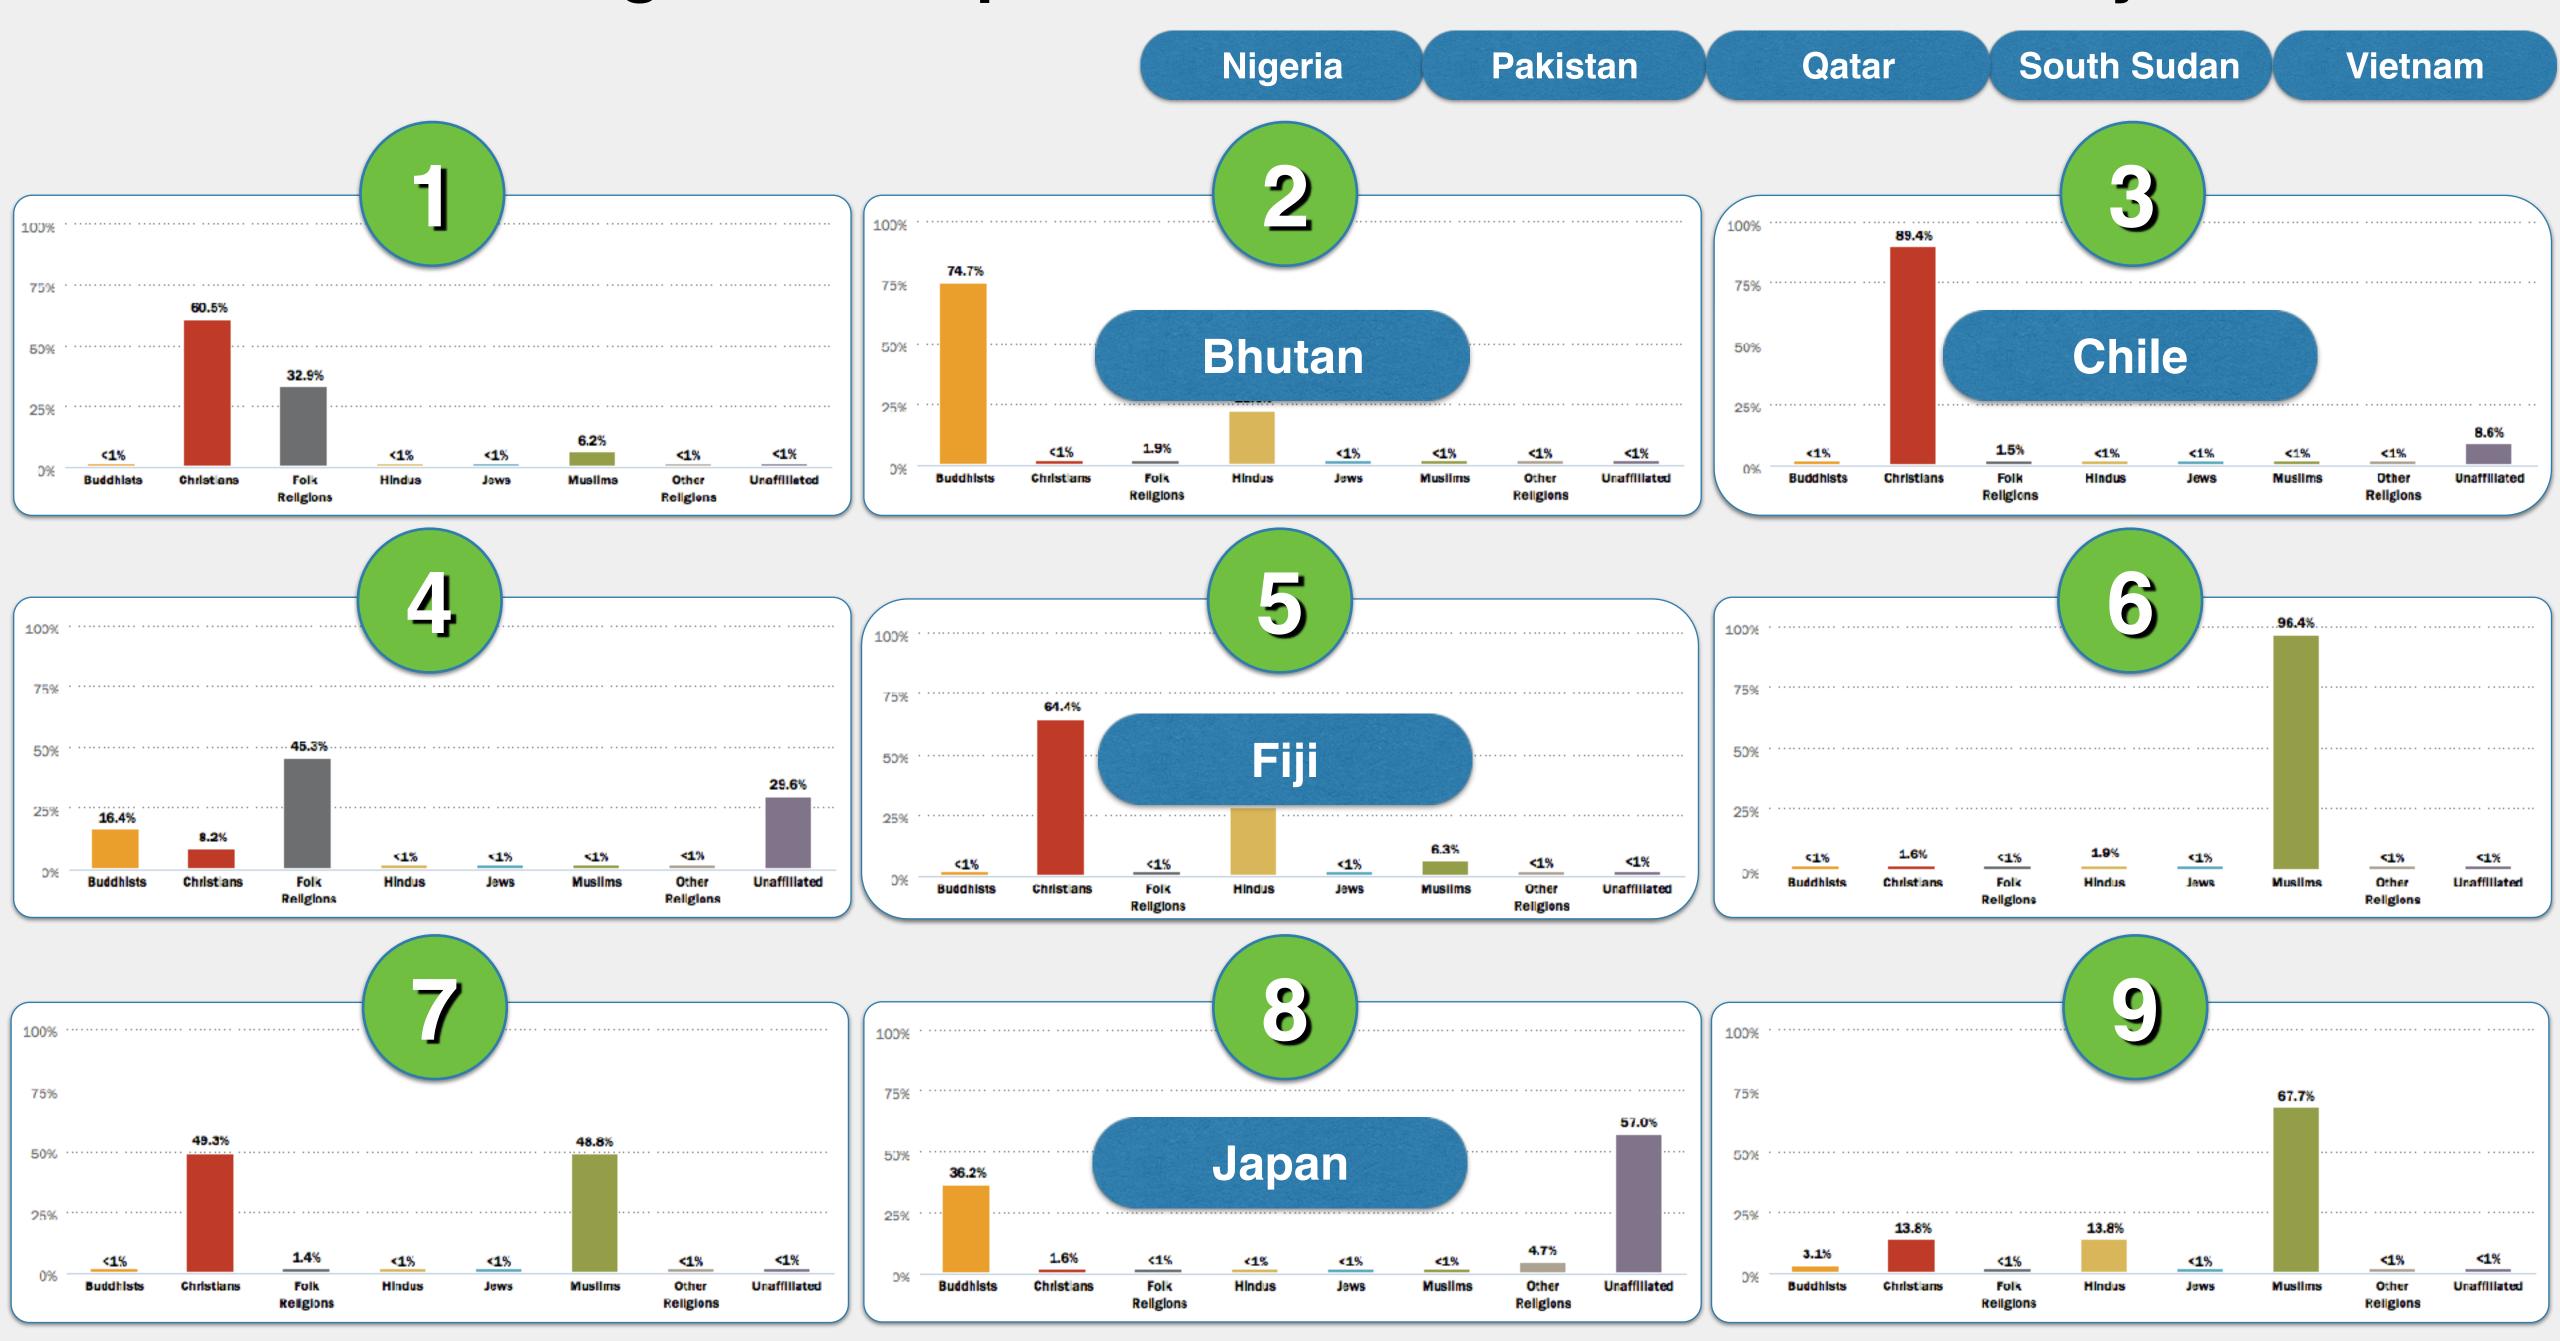

#### Part IV. Religion Activity 1-9...Match the religion descriptions with the correct country.

| 1-9 - Countries | Description of ReligionHow did you determine your answer? |
|-----------------|-----------------------------------------------------------|
| Bhutan          |                                                           |
| Chile           |                                                           |
| Fiji            |                                                           |
| Japan           |                                                           |
| Nigeria         |                                                           |
| Pakistan        |                                                           |
| Qatar           |                                                           |
| South Sudan     |                                                           |
| Vietnam         |                                                           |