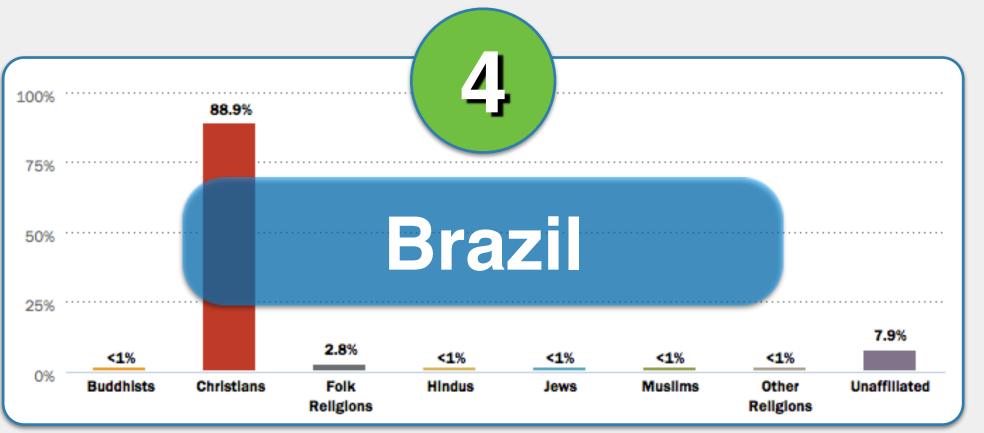

# World Religion Activity Part III.

Brazil

China

Czechia

Ethiopia

Kosovo

Myanmar (Burma)

Match the religion descriptions in 1-6 with the correct country below.

# World Religion Activity Part III. ANSWERS

Match the religion descriptions in 1-6 with the correct country below.

Brazil

China

Czechia

Ethiopia

Kosovo

Myanmar (Burma)

Match the religion descriptions in 1-6 with the correct country below.

China

Czechia

Ethiopia

Kosovo

Myanmar (Burma)

#1

Kosovo