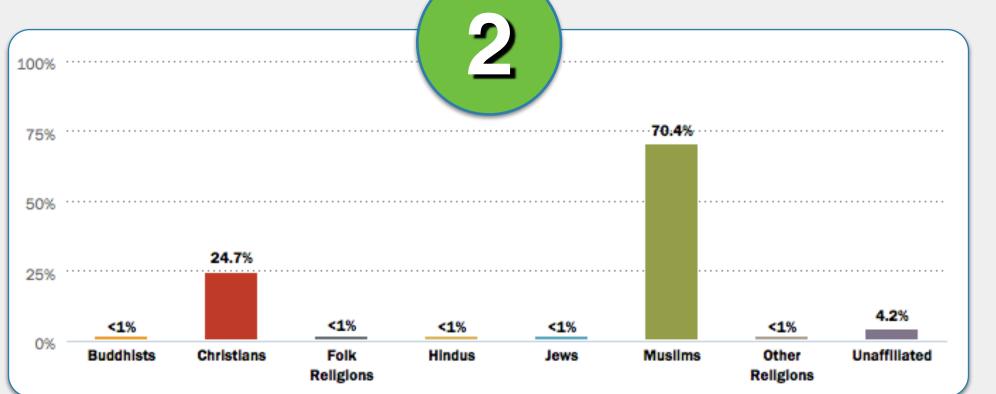

**South Africa** 

Match the religion descriptions in 1-6 with the correct country below.

Kazakhstan

Kuwait

Macedonia

Mauritius

South Africa

#2