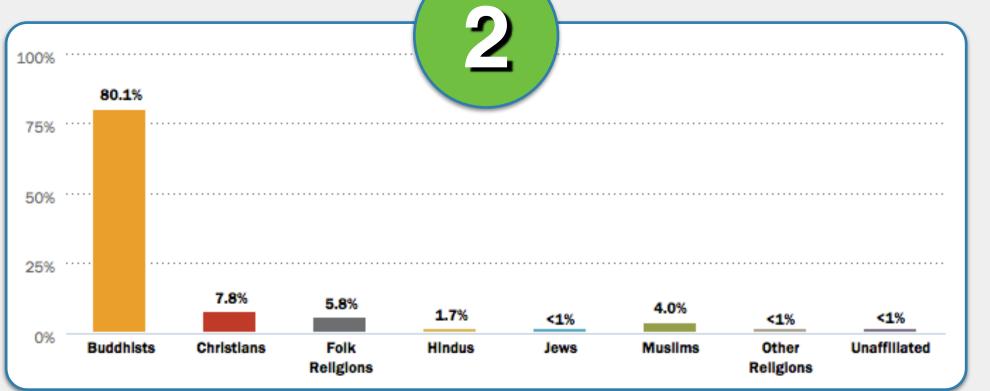

# World Religion Activity Part III.

Brazil

China

Czechia

Ethiopia

Kosovo

Myanmar (Burma)

Match the religion descriptions in 1-6 with the correct country below.

Hong Kong

Kazakhstan

**Kuwait** 

Macedonia

Mauritius

**South Africa** 

India

Kenya

Mexico

Netherlands

South Korea

U.A.E.

### #3

Match the religion descriptions in 1-6 with the correct country below.

Kenya

Mexico

Netherlands

South Korea

U.A.E.

country below.

#3

Netherlands
South Korea
U.A.E.

South Korea
U.A.E.

U.A.E.