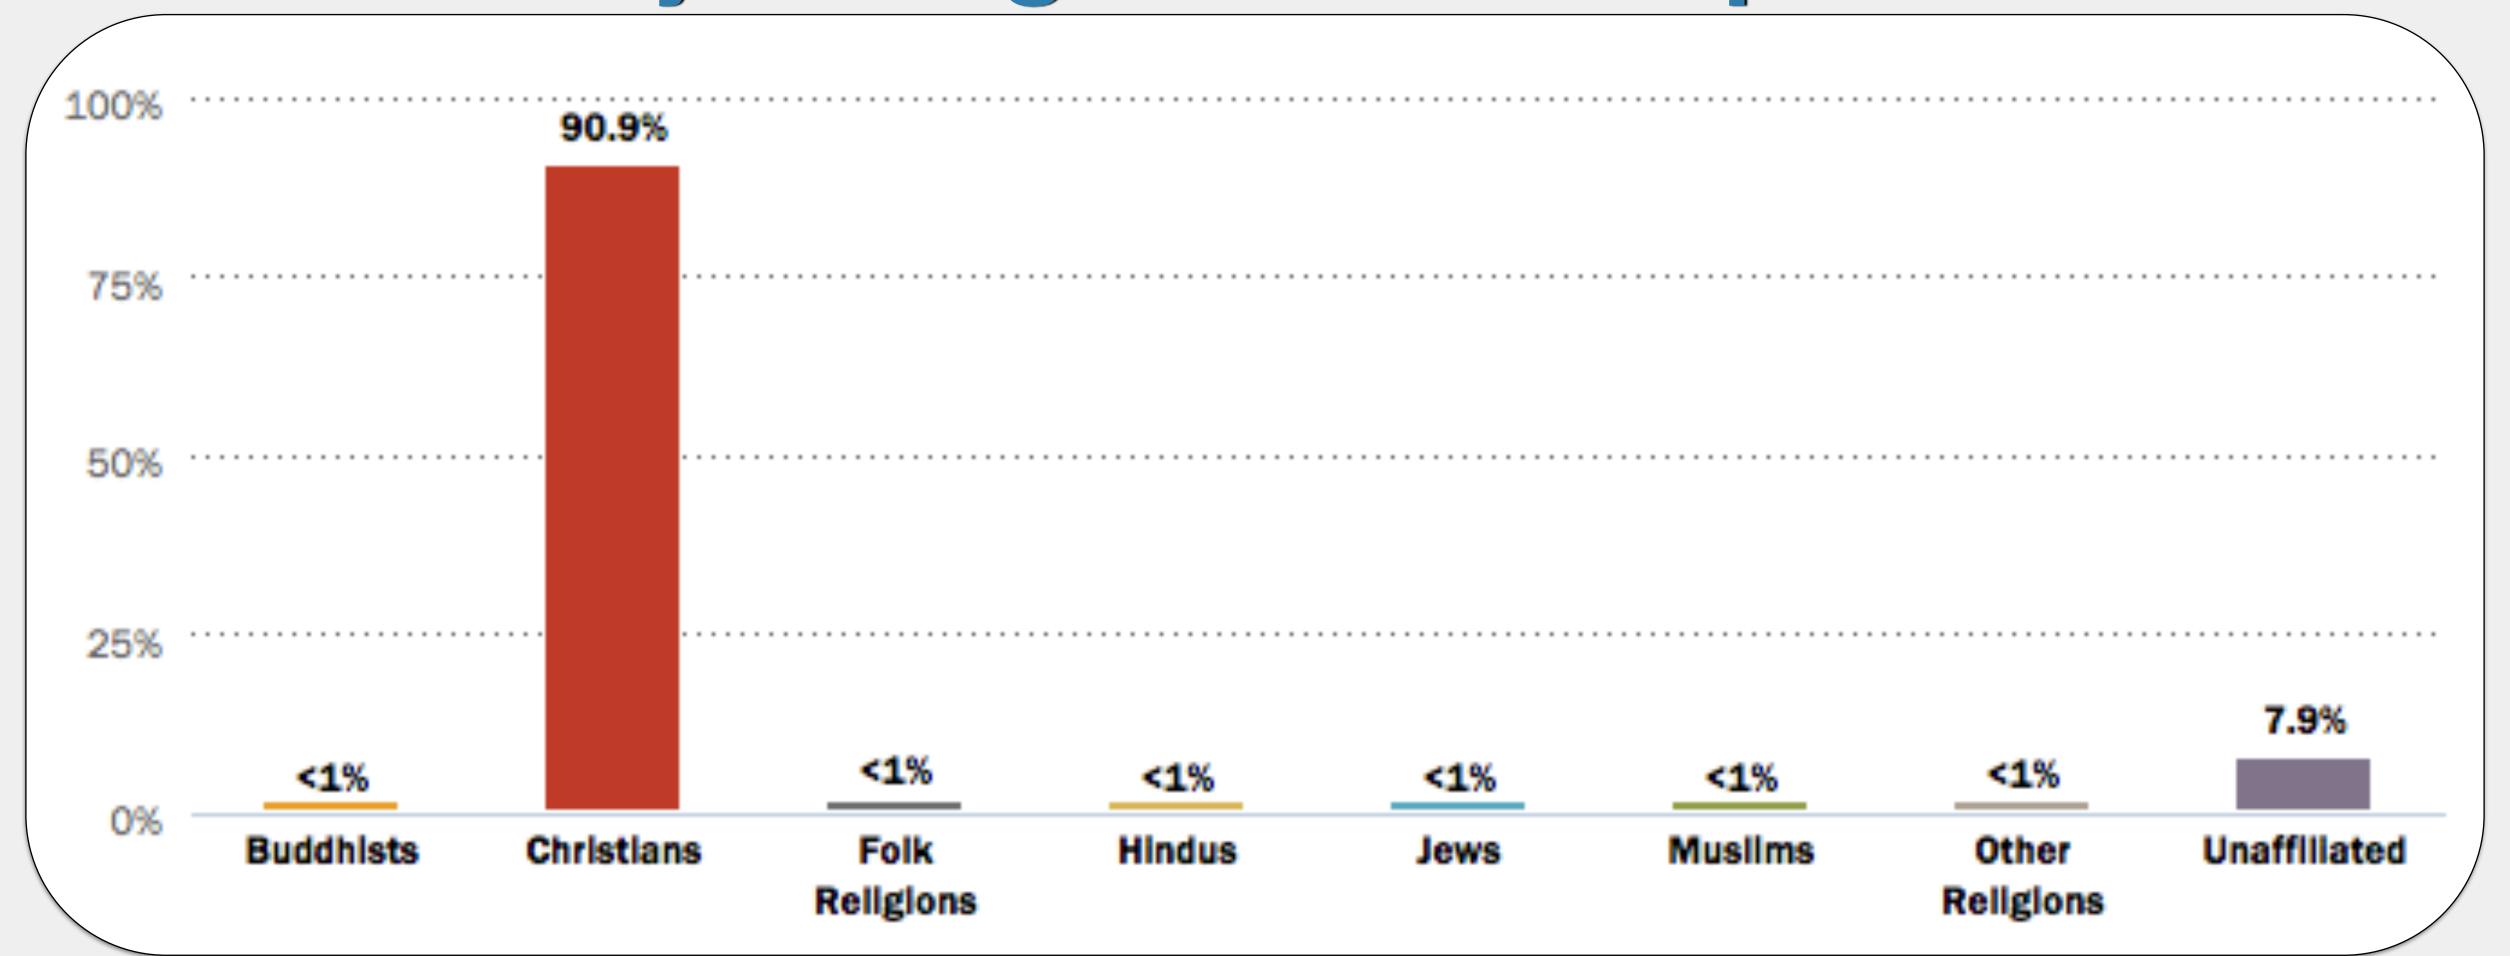

#### What country's religious make-up looks like...?

Algeria

Laos

Sri Lanka

Thailand

**United States** 

### EXAMPLE #1

What country's religious make-up looks like...?

Algeria

Laos

Sri Lanka

Thailand