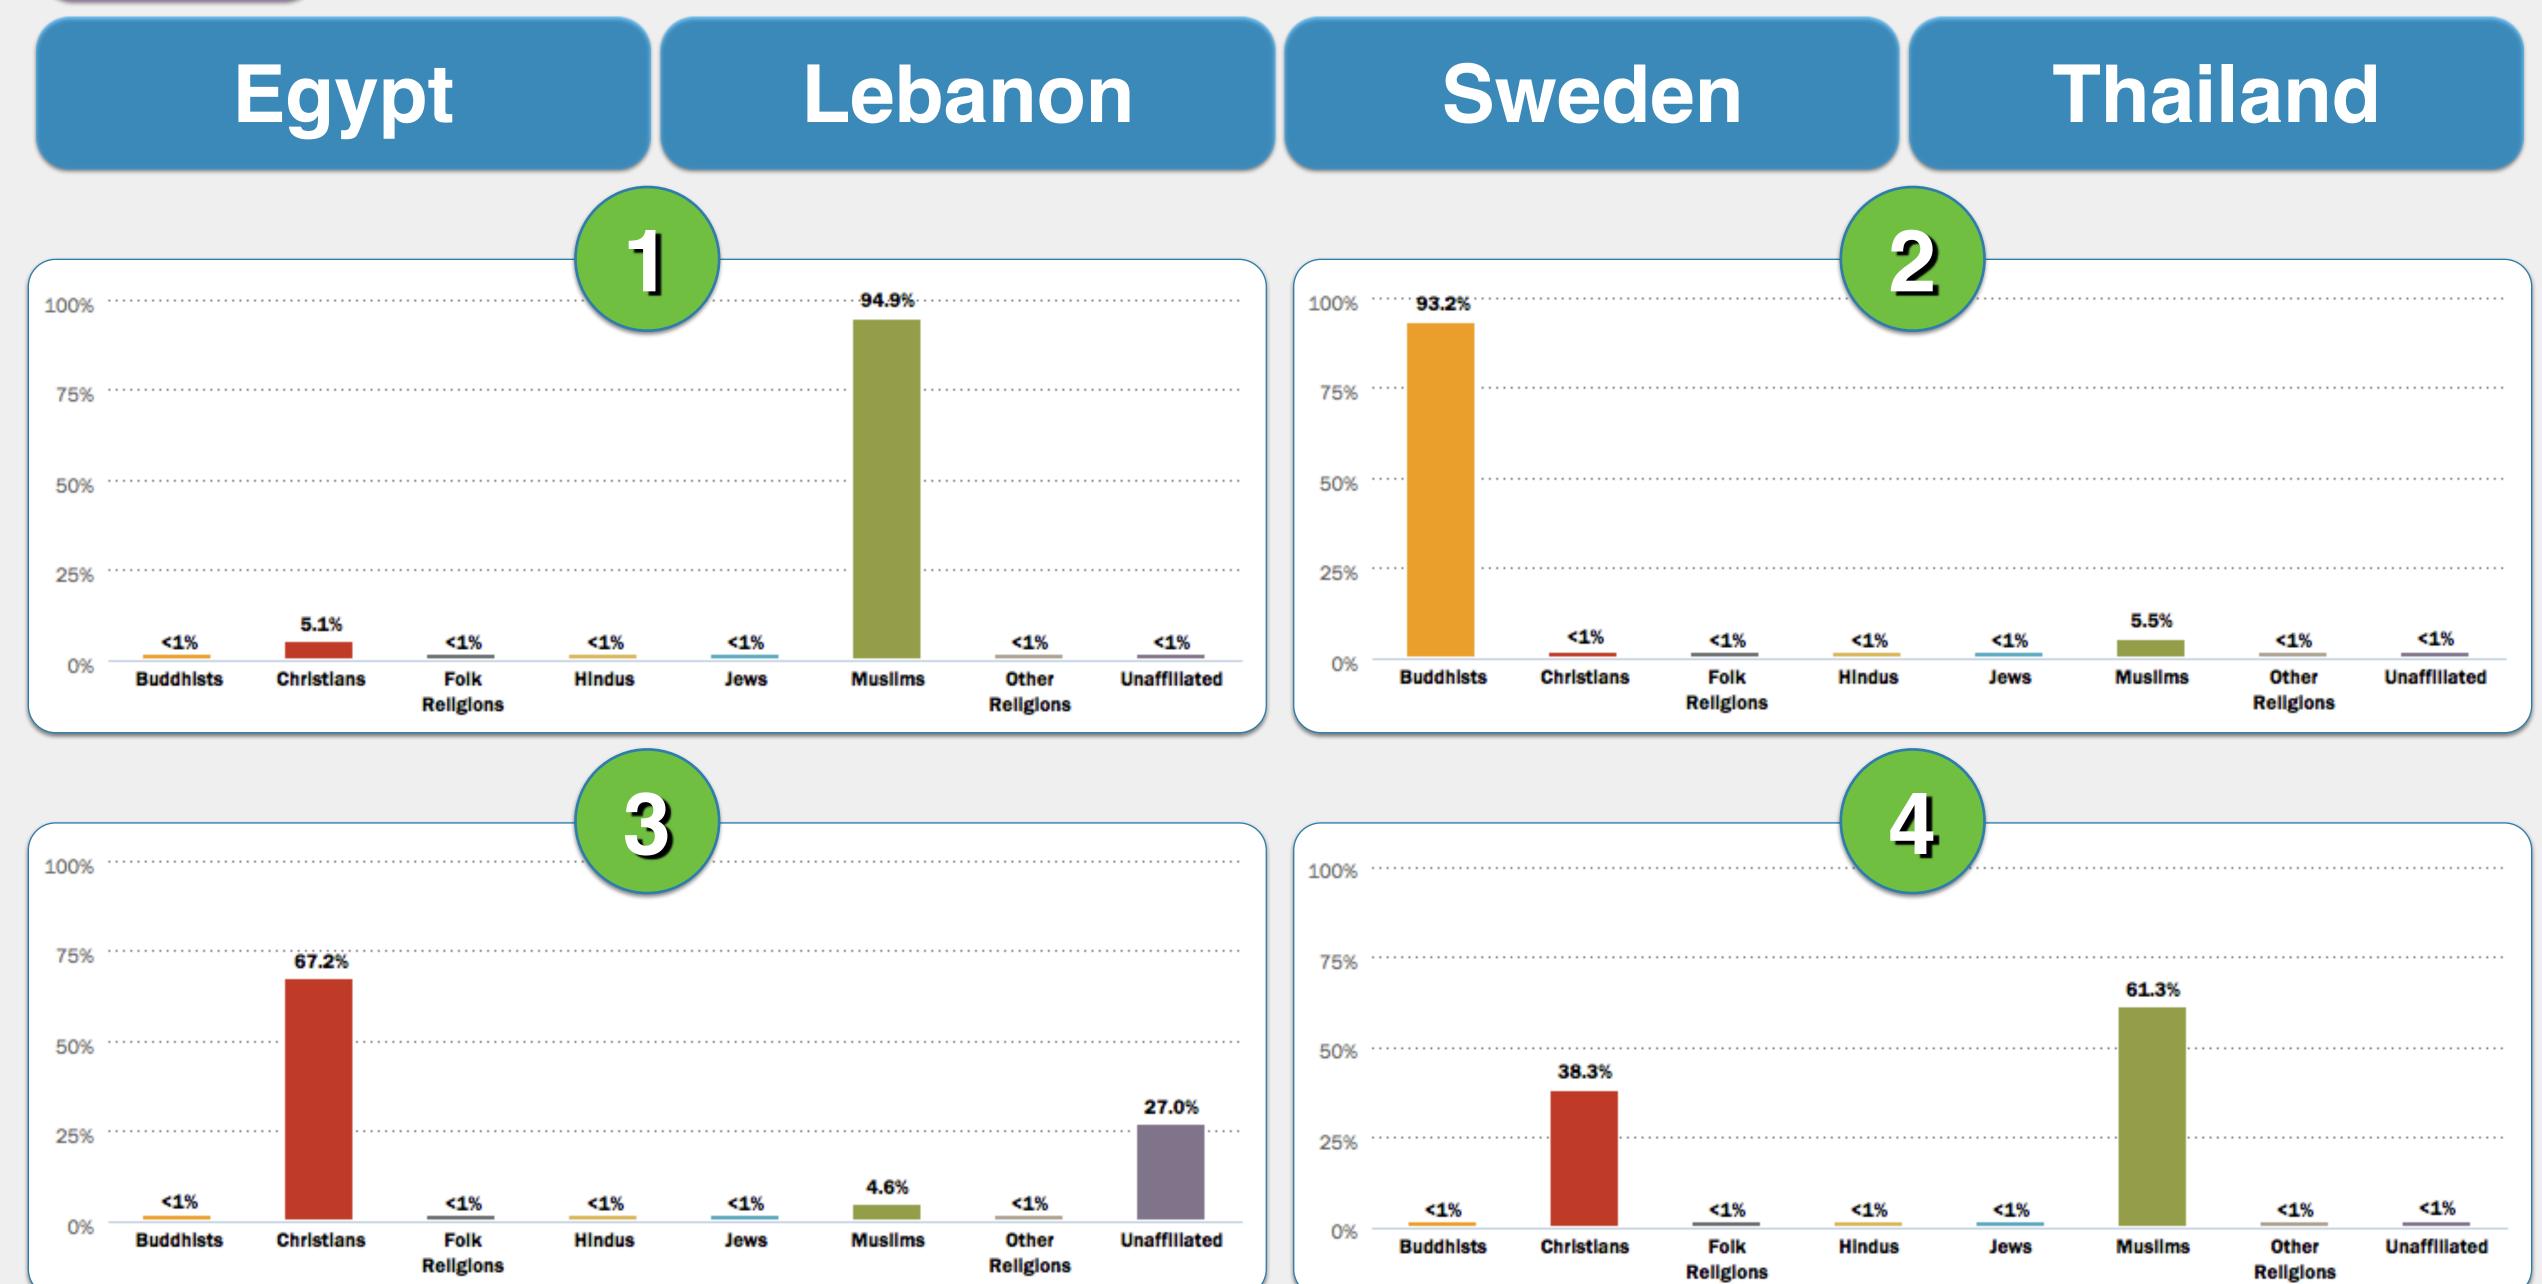

#### What country's religious make-up looks like...?

Algeria

Laos

Sri Lanka

Thailand

**United States** 

### EXAMPLE #1

What country's religious make-up looks like...?

Algeria

Laos

Sri Lanka

Thailand

#### What country's religious make-up looks like...?

Guam

Mauritania

Mozambique

Tunisia

Yemen

#### What country's religious make-up looks like...?

Guam

Mauritania

Tunisia

Yemen

Cambodia

China

Costa Rica