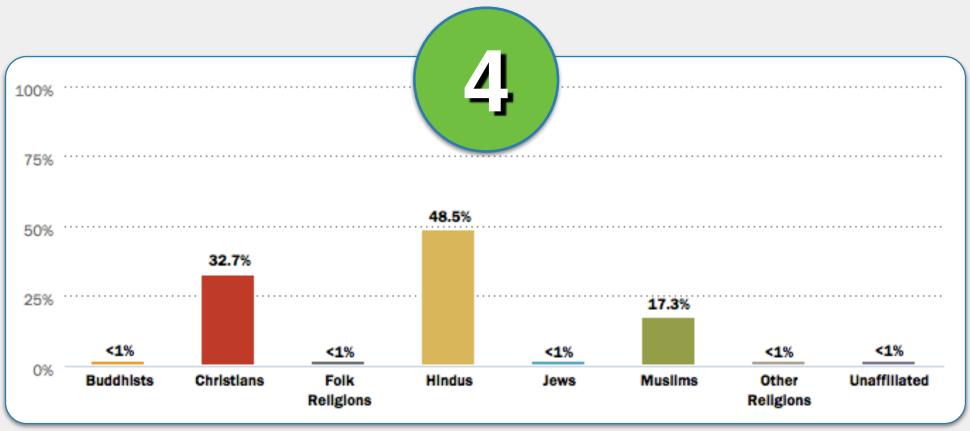

# World Religion Activity Part III. ANSWERS

Match the religion descriptions in 1-6 with the correct country below.

Brazil

China

Czechia

Ethiopia

Kosovo

Myanmar (Burma)

Match the religion descriptions in 1-6 with the correct country below.

China

Czechia

Ethiopia

Kosovo

Myanmar (Burma)

#1

Kosovo

Myanmar (Burma)

Myanmar (Burma)

Match the religion descriptions in 1-6 with the correct country below.

Hong Kong

Kazakhstan

**Kuwait** 

Macedonia

Mauritius