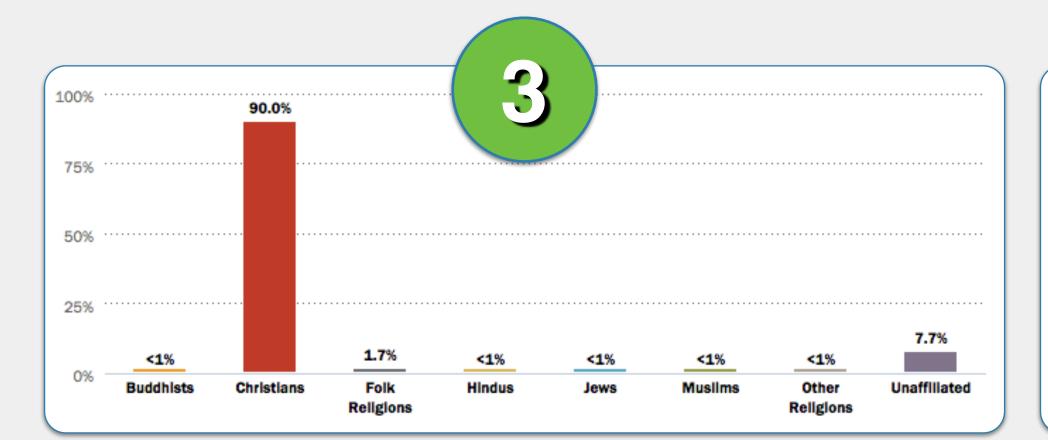

Pacific Europe Latin America-Caribbean

Share

Register

Middle East-North Africa North America Sub-Saharan Africa

Note: The term *country* is used to describe all geographic areas that may or may not be an official country according to the UN list of world countries.



What is the label for each color on the map above?





























# Which country's <u>Christian</u> population has the following make-up?



Armenia

Canada

Finland

Italy

**United States** 

# Which country's <u>Christian</u> population has the following make-up?



Armenia

Finland

Italy

**United States** 













#### ΞX

Match the religion descriptions in 1-6 with the correct region below.

**Asia-Pacific** 

Europe

Latin America Caribbean

Middle East Northern Africa

**North America** 













#### EX

Match the religion descriptions in 1-6 with the correct region below.

#### Europe

Latin America Caribbean

Middle East Northern Africa

**North America** 















Latin America Caribbean

Middle East Northern Africa

**North America** 

















**Middle East Northern Africa** 

**North America** 















North America
Sub-Saharan Africa





























| Vlama: |  |  |  |
|--------|--|--|--|
| Name:  |  |  |  |

#### Part III. Religion Activity 1-6...Match the religion descriptions with the correct country.

| #1 Countries         | Description of Deligion, How did you determine your engage? |
|----------------------|-------------------------------------------------------------|
|                      | Description of ReligionHow did yo