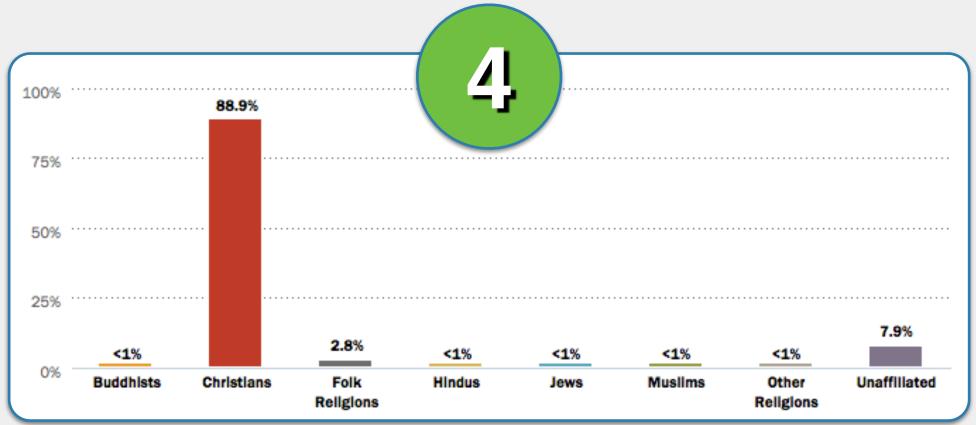

# World Religion Activity Part III.

Brazil

China

Czechia

Ethiopia

Kosovo

Myanmar (Burma)

Match the religion descriptions in 1-6 with the correct country below.

Hong Kong

Kazakhstan

**Kuwait** 

Macedonia

Mauritius

**South Africa** 

India

Kenya

Mexico

Netherlands

South Korea

U.A.E.

# World Religion Activity Part III. ANSWERS

Match the religion descriptions in 1-6 with the correct country below.

Brazil

China

Czechia

Ethiopia

Kosovo

Myanmar (Burma)

Match the religion descriptions in 1-6 with the correct country below.

China

Czechia

Ethiopia

Kosovo

Myanmar (Burma)

#1

Kosovo

Myanmar (Burma)

Myanmar (Burma)

Match the religion descriptions in 1-6 with the correct country below.

Hong Kong

Kazakhstan

**Kuwait** 

Macedonia

Mauritius