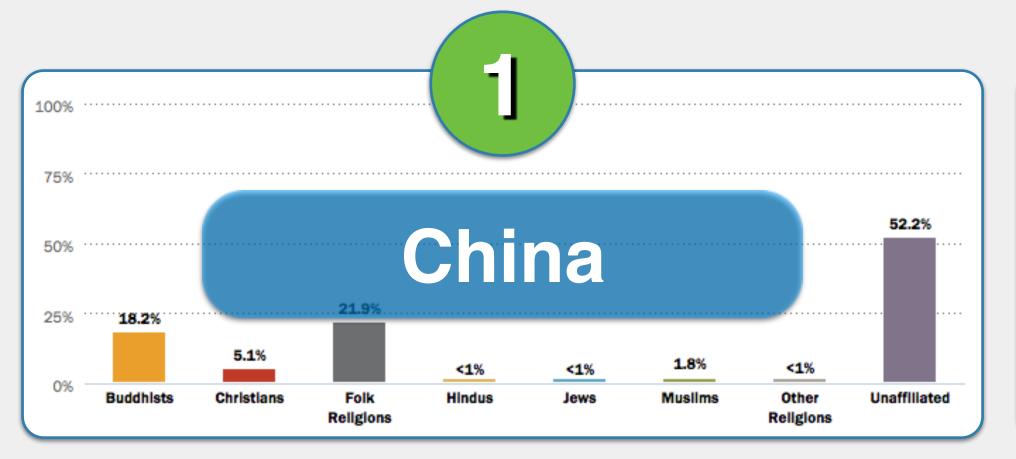

# World Religion Activity Part III. ANSWERS

Match the religion descriptions in 1-6 with the correct country below.

Brazil

China

Czechia

Ethiopia

Kosovo

Myanmar (Burma)

Match the religion descriptions in 1-6 with the correct country below.

China

Czechia

Ethiopia

Kosovo

Myanmar (Burma)

#1

Kosovo