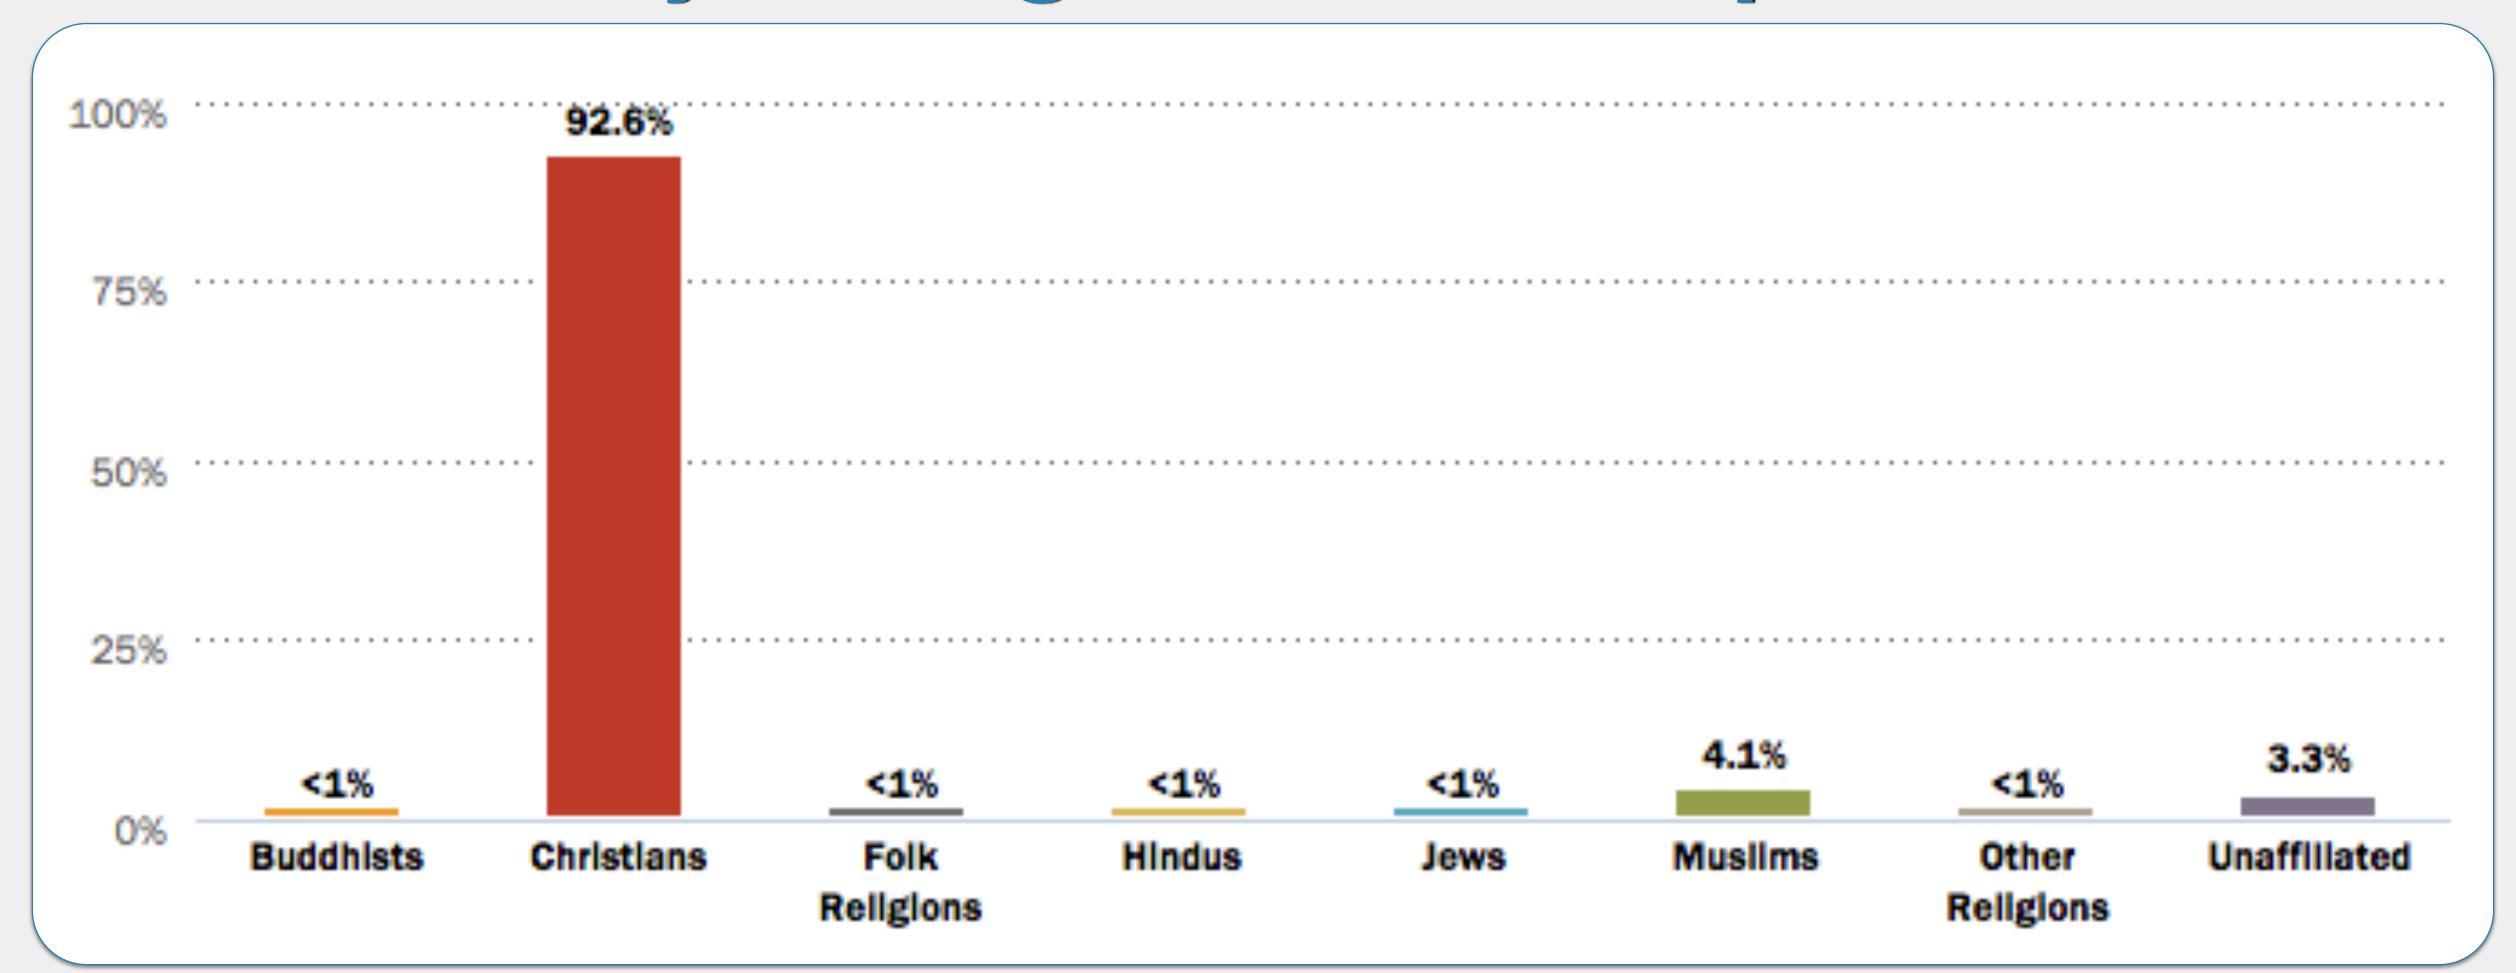

# World Religion Activity Part III.

Brazil

China

Czechia

Ethiopia

Kosovo

Myanmar (Burma)

Match the religion descriptions in 1-6 with the correct country below.

Hong Kong

Kazakhstan

**Kuwait** 

Macedonia

Mauritius

**South Africa** 

India

Kenya

Mexico

Netherlands

South Korea

U.A.E.

# World Religion Activity Part III. ANSWERS

Match the religion descriptions in 1-6 with the correct country below.

Brazil

China

Czechia

Ethiopia

Kosovo

Myanmar (Burma)

Match the religion descriptions in 1-6 with the correct country below.

China

Czechia

Ethiopia

Kosovo

Myanmar (Burma)

#1

Kosovo

Myanmar (Burma)

Myanmar (Burma)

Match the religion descriptions in 1-6 with the correct country below.

Hong Kong

Kazakhstan

**Kuwait** 

Macedonia

Mauritius