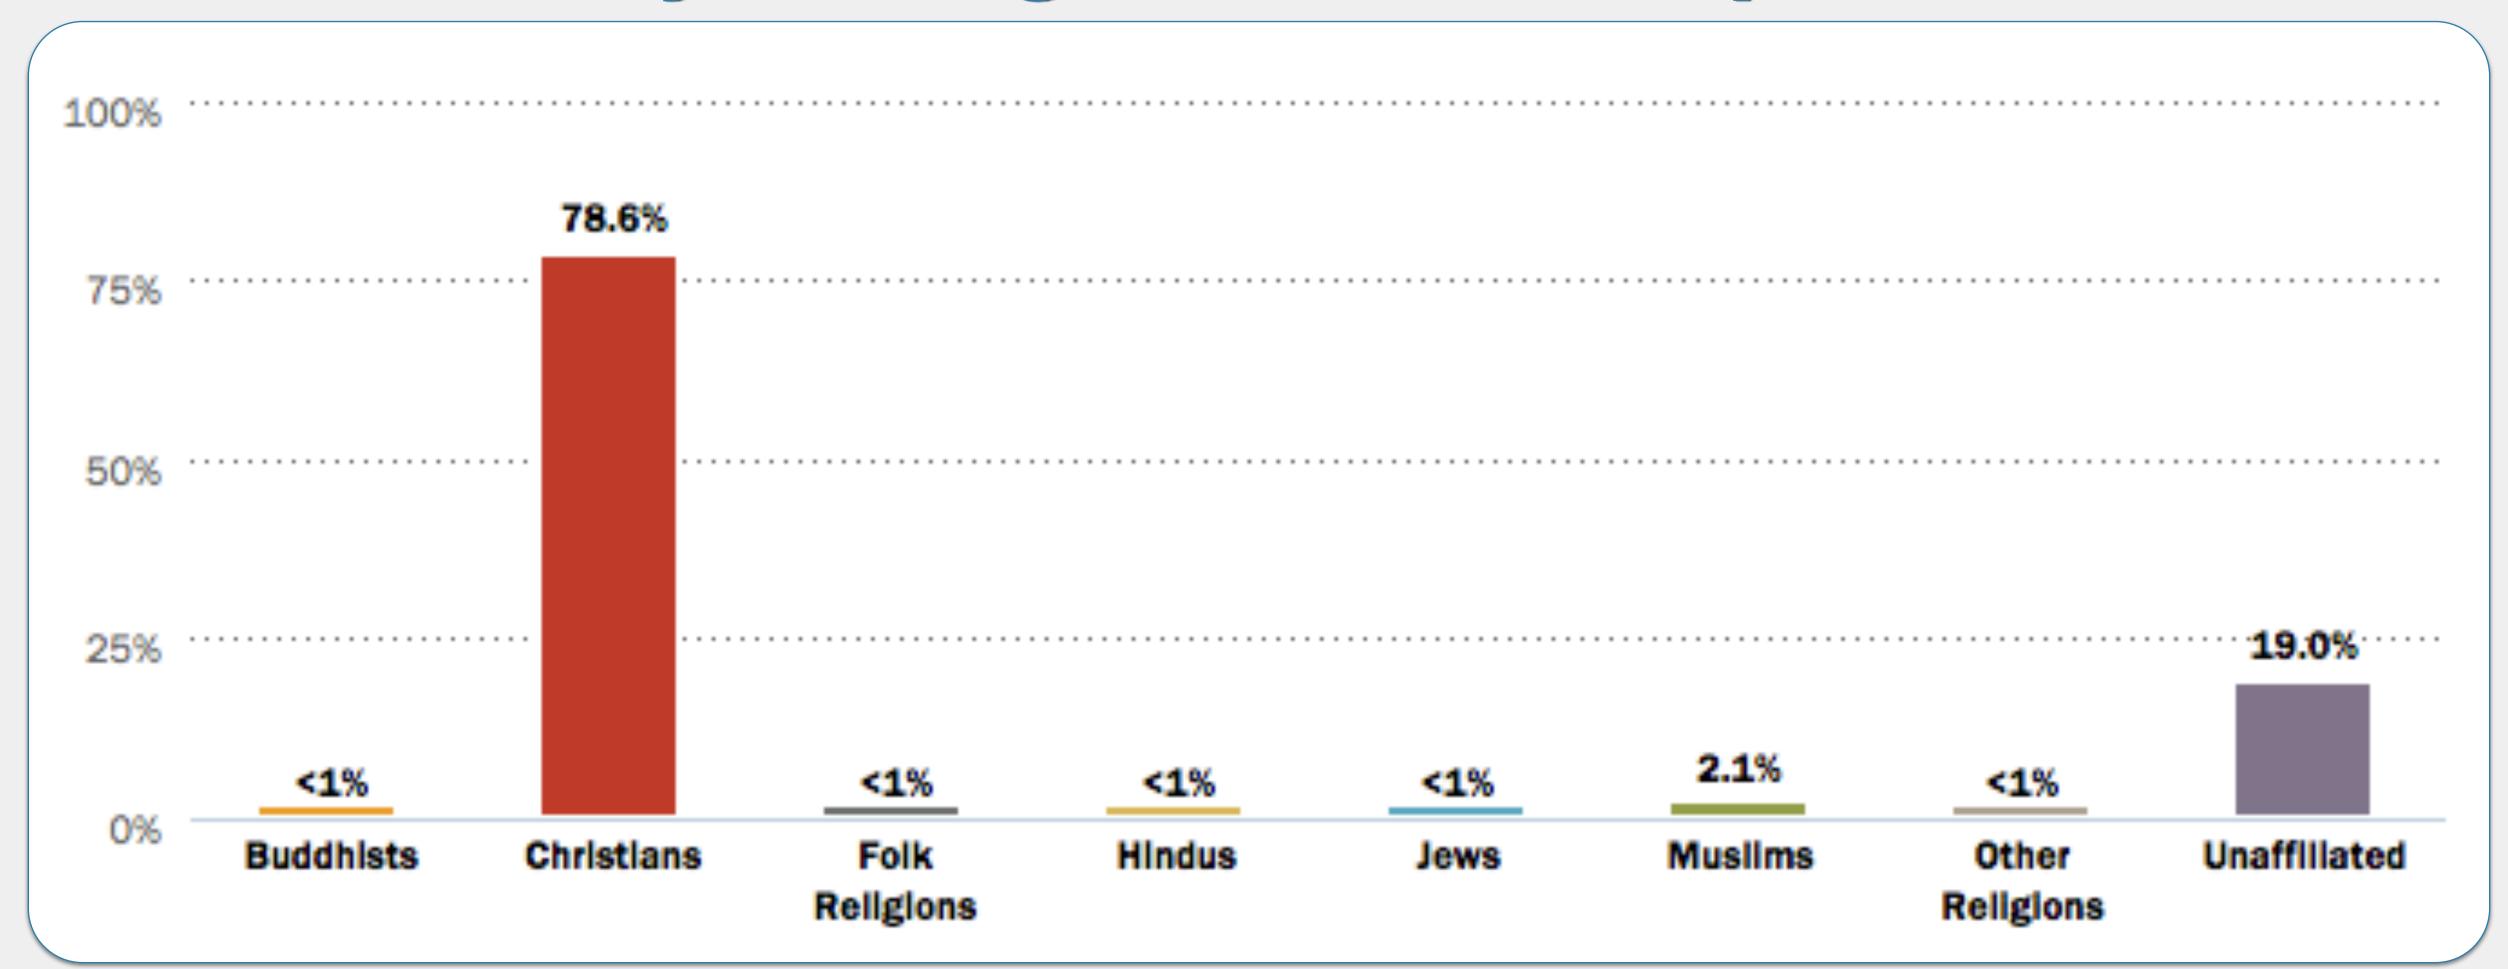

#### Philippines

Religions

Match the religion descriptions in 1-4 with the correct country below.

Religions

Religions

Religions

# Philippines

## Philippines

Religions

Match the religion descriptions in 1-4 with the correct country below.

Religions

Religions

Religions