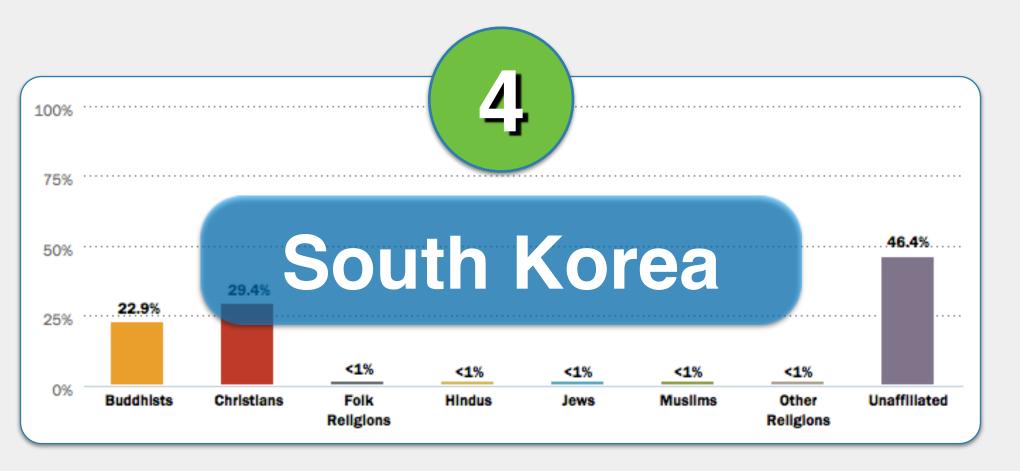

### #3

Match the religion descriptions in 1-6 with the correct country below.

Kenya

Mexico

Netherlands

South Korea

U.A.E.

country below.

#3

Netherlands
South Korea
U.A.E.

South Korea
U.A.E.

U.A.E.