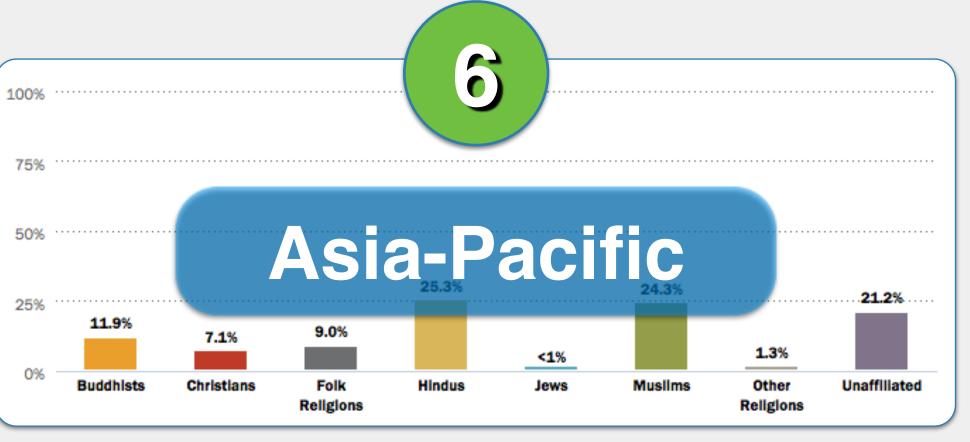

#### ΞX

Match the religion descriptions in 1-6 with the correct region below.

**Asia-Pacific** 

Europe

Latin America Caribbean

Middle East Northern Africa

**North America** 

#### EX

Match the religion descriptions in 1-6 with the correct region below.

#### Europe

Latin America Caribbean

Middle East Northern Africa

**North America** 

Latin America Caribbean

Middle East Northern Africa

**North America** 

**Middle East Northern Africa** 