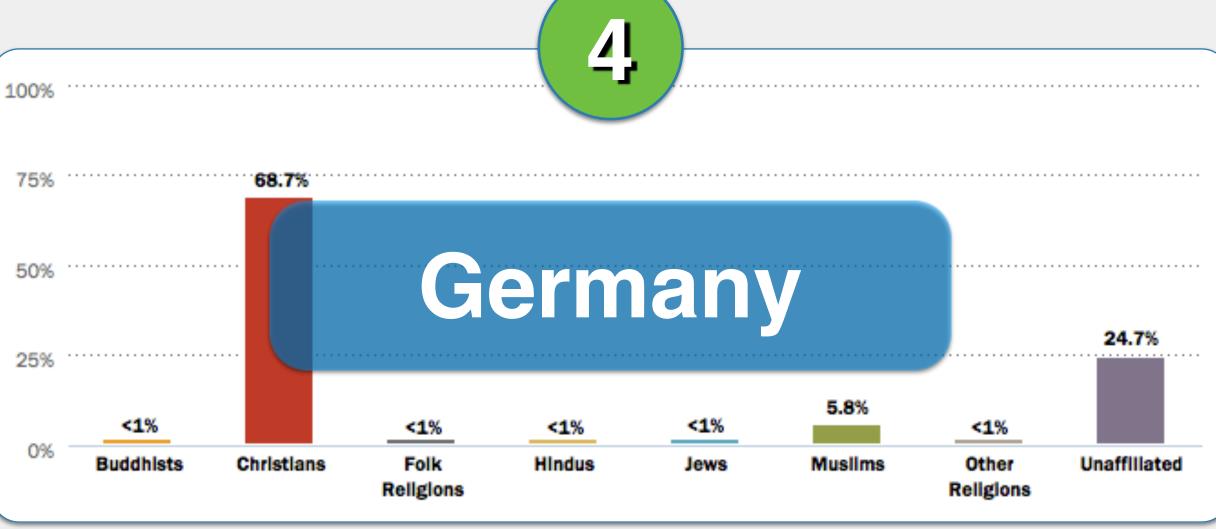

# #10

### What country's religious make-up looks like...?

Belarus

Kazakhstan

Lithuania

Moldova

Turkmenistan

Barbados

Ecuador

Guatemala

**Ivory Coast** 

Palau

Nicaragua

Saint Kitts and Nevis

Samoa

Trinidad and Tobago

Uganda