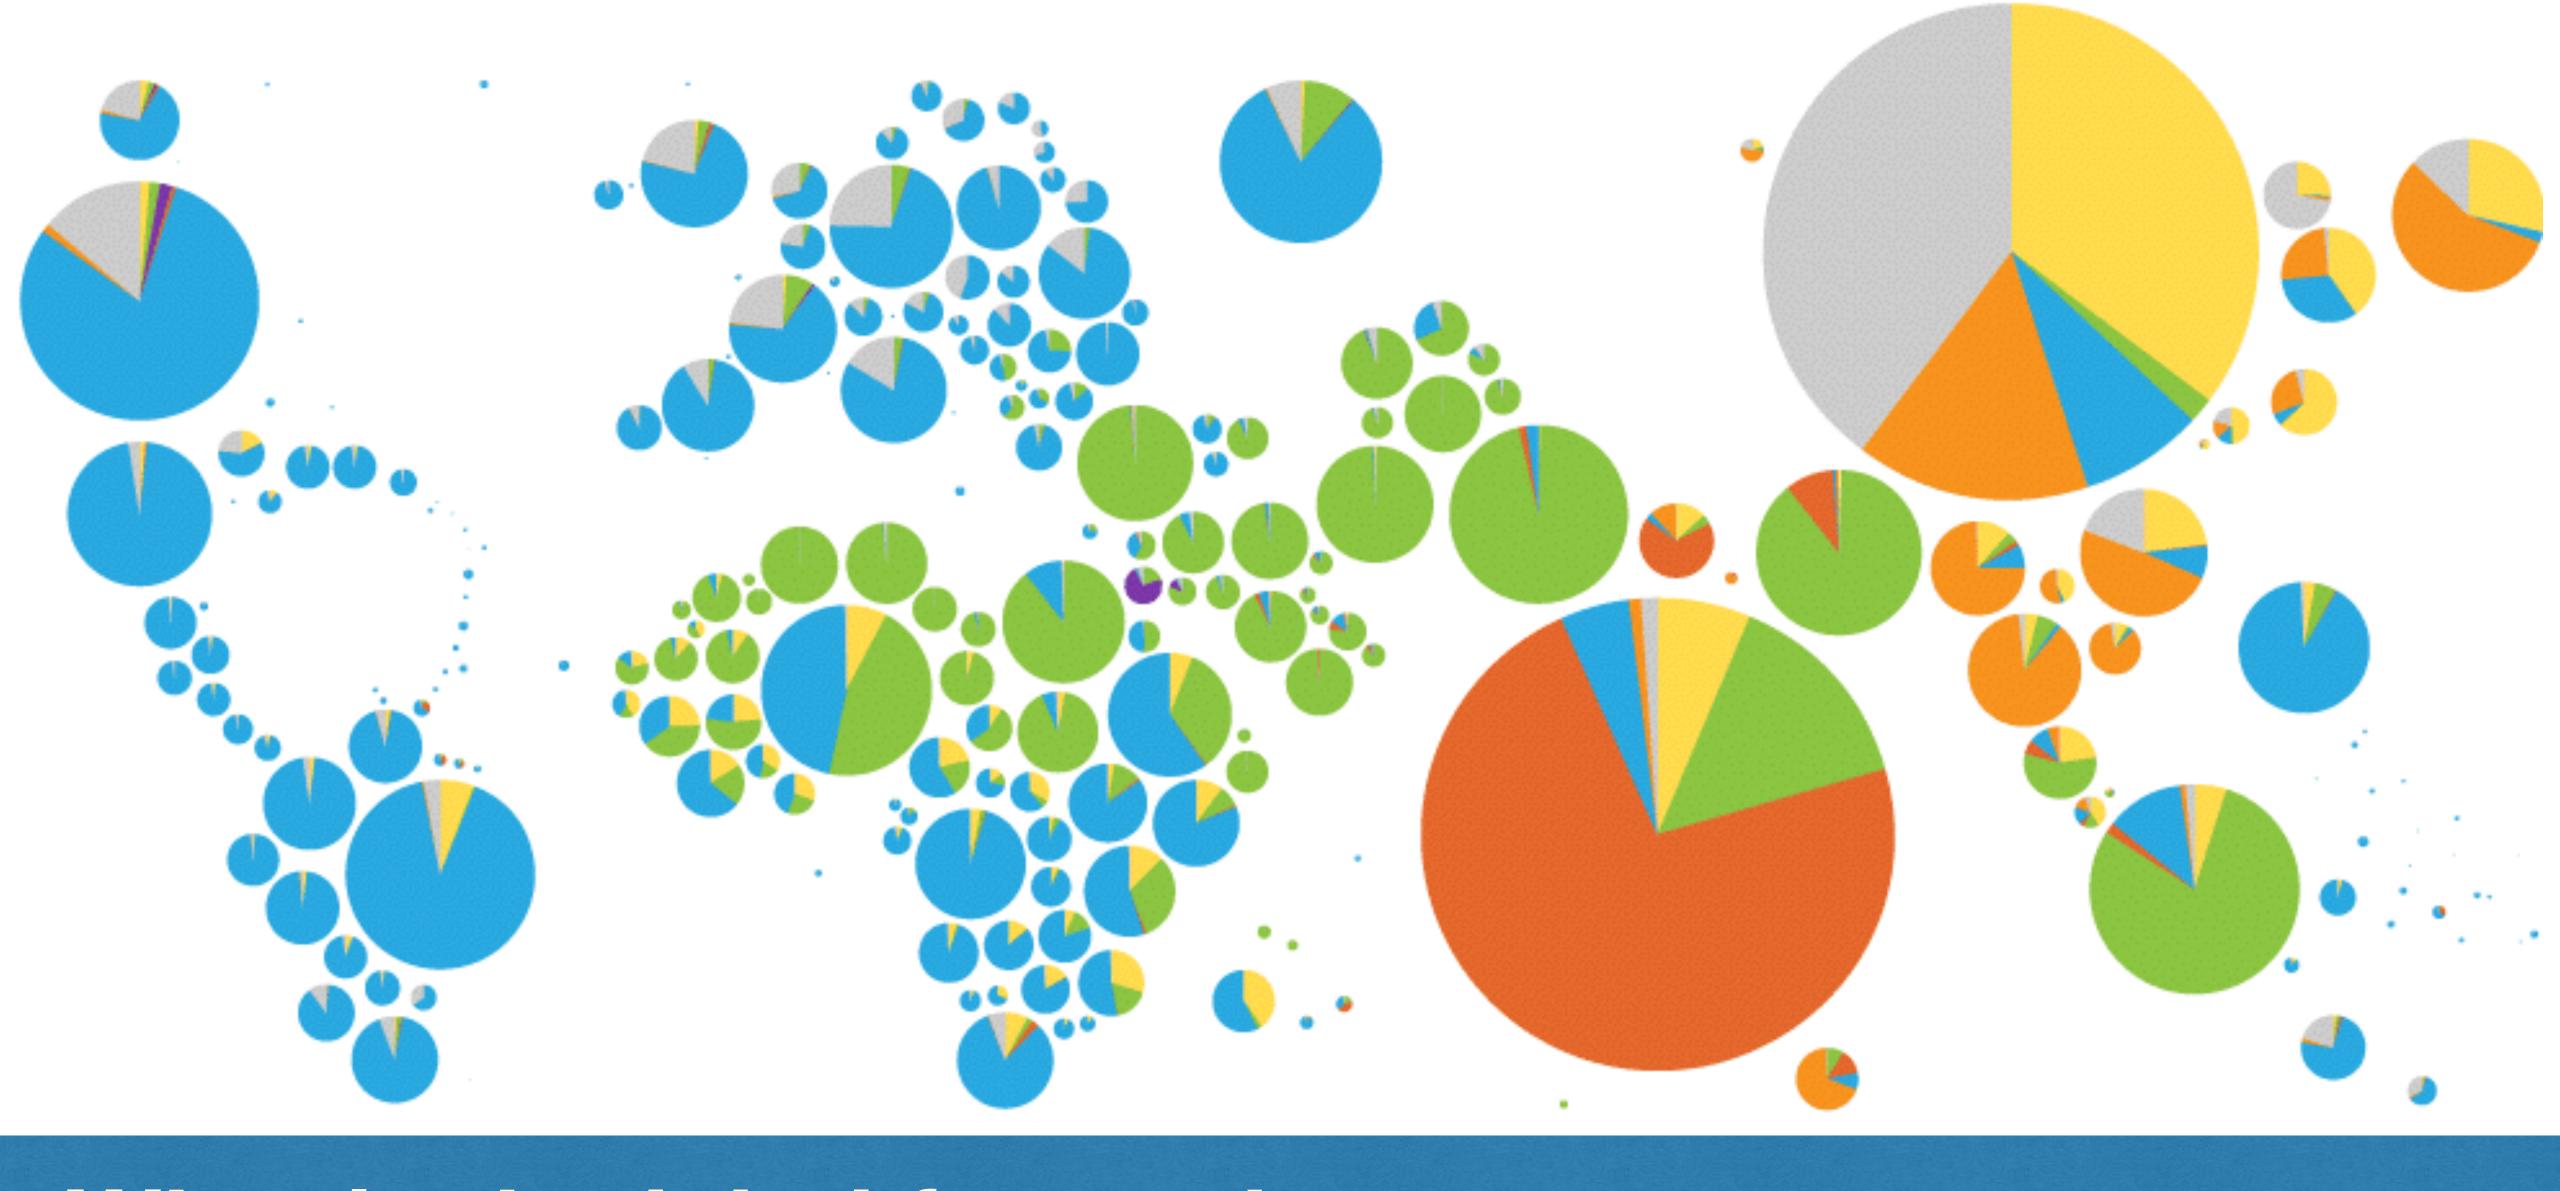

Note: The term *country* is used to describe all geographic areas that may or may not be an official country according to the UN list of world countries.

What is the label for each color on the map above?