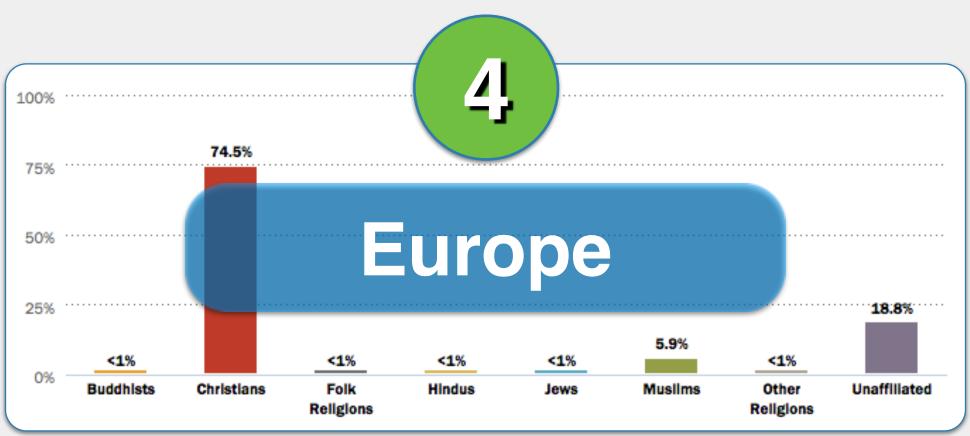

#### ΞX

Match the religion descriptions in 1-6 with the correct region below.

**Asia-Pacific** 

Europe

Latin America Caribbean

Middle East Northern Africa

**North America** 

#### EX

Match the religion descriptions in 1-6 with the correct region below.

#### Europe

Latin America Caribbean

Middle East Northern Africa

**North America** 

Latin America Caribbean

Middle East Northern Africa

**North America** 

**Middle East Northern Africa** 