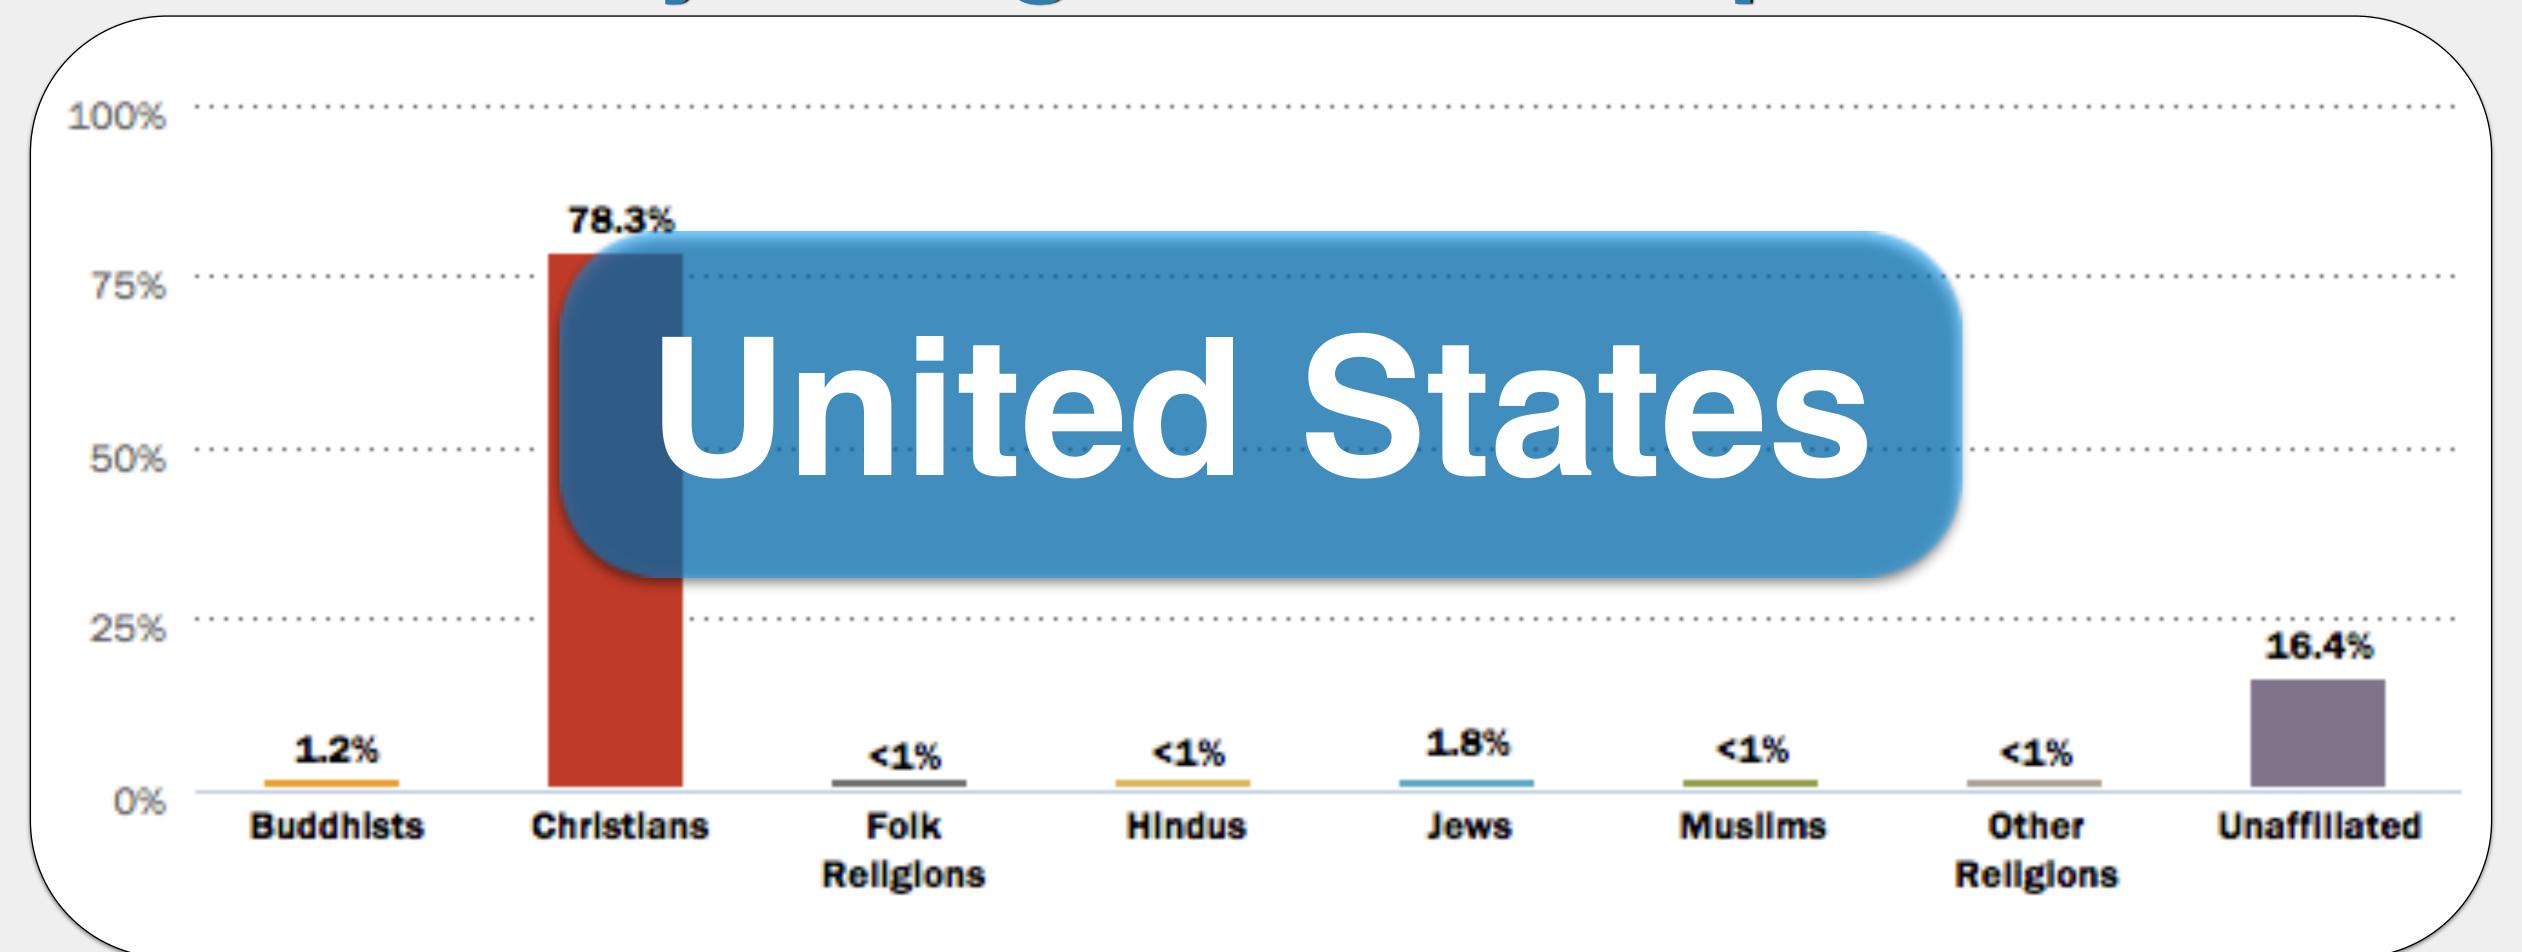

# Which country's <u>Christian</u> population has the following make-up?

Armenia

Canada

Finland

Italy

**United States** 

# Which country's <u>Christian</u> population has the following make-up?

Armenia

Finland

Italy

**United States** 