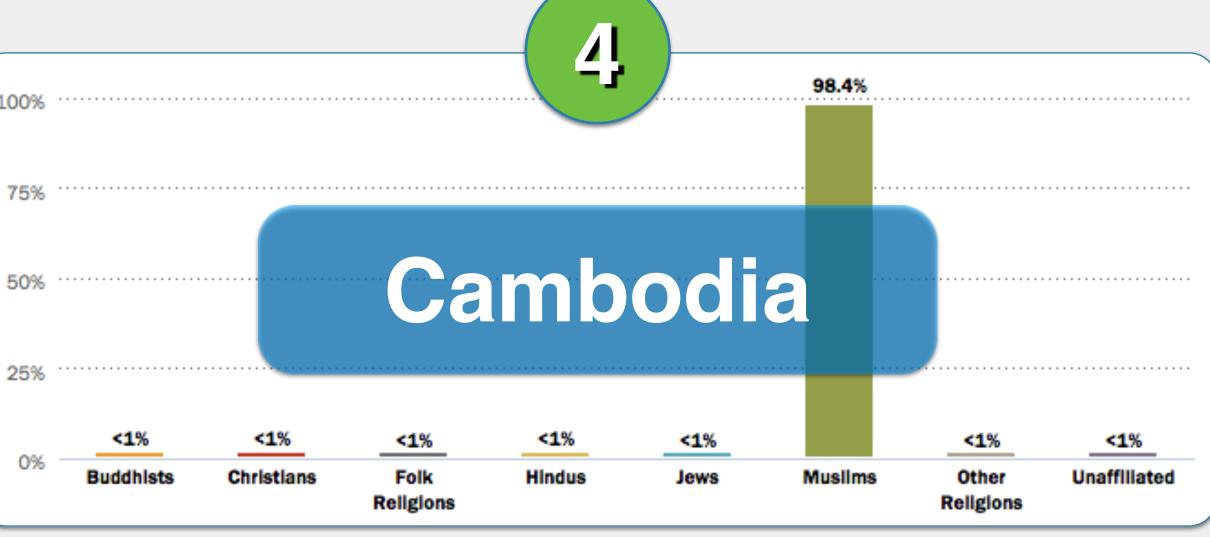

#### What country's religious make-up looks like...?

Algeria

Laos

Sri Lanka

Thailand

**United States** 

### EXAMPLE #1

What country's religious make-up looks like...?

Algeria

Laos

Sri Lanka

Thailand