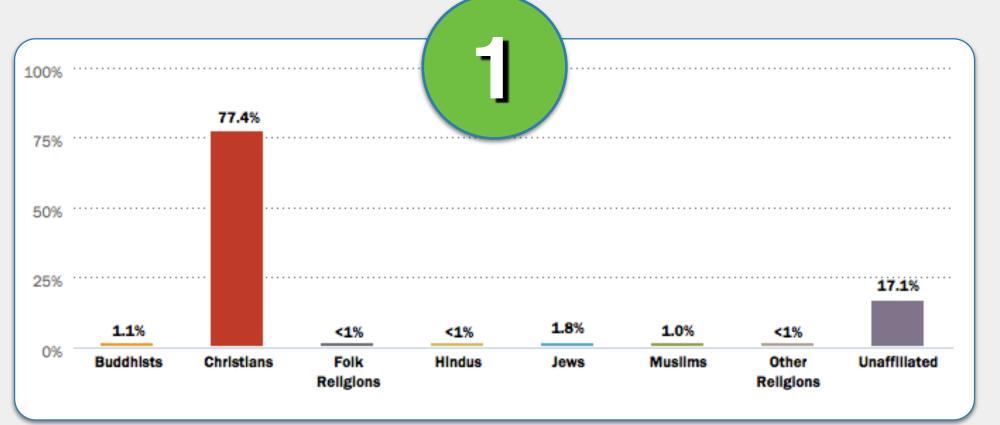

# World Religion Activity Part II.

Buddhists

Christians

Religions

Hindus

Jews

Muslims

Match the religion descriptions in 1-4 with the correct country below.

# World Religion Activity Part II. 6 Minutes

# World Religion Activity Part II. ANSWERS

Buddhists

Christians

Folk

Religions

Hindus

Jews

Muslims