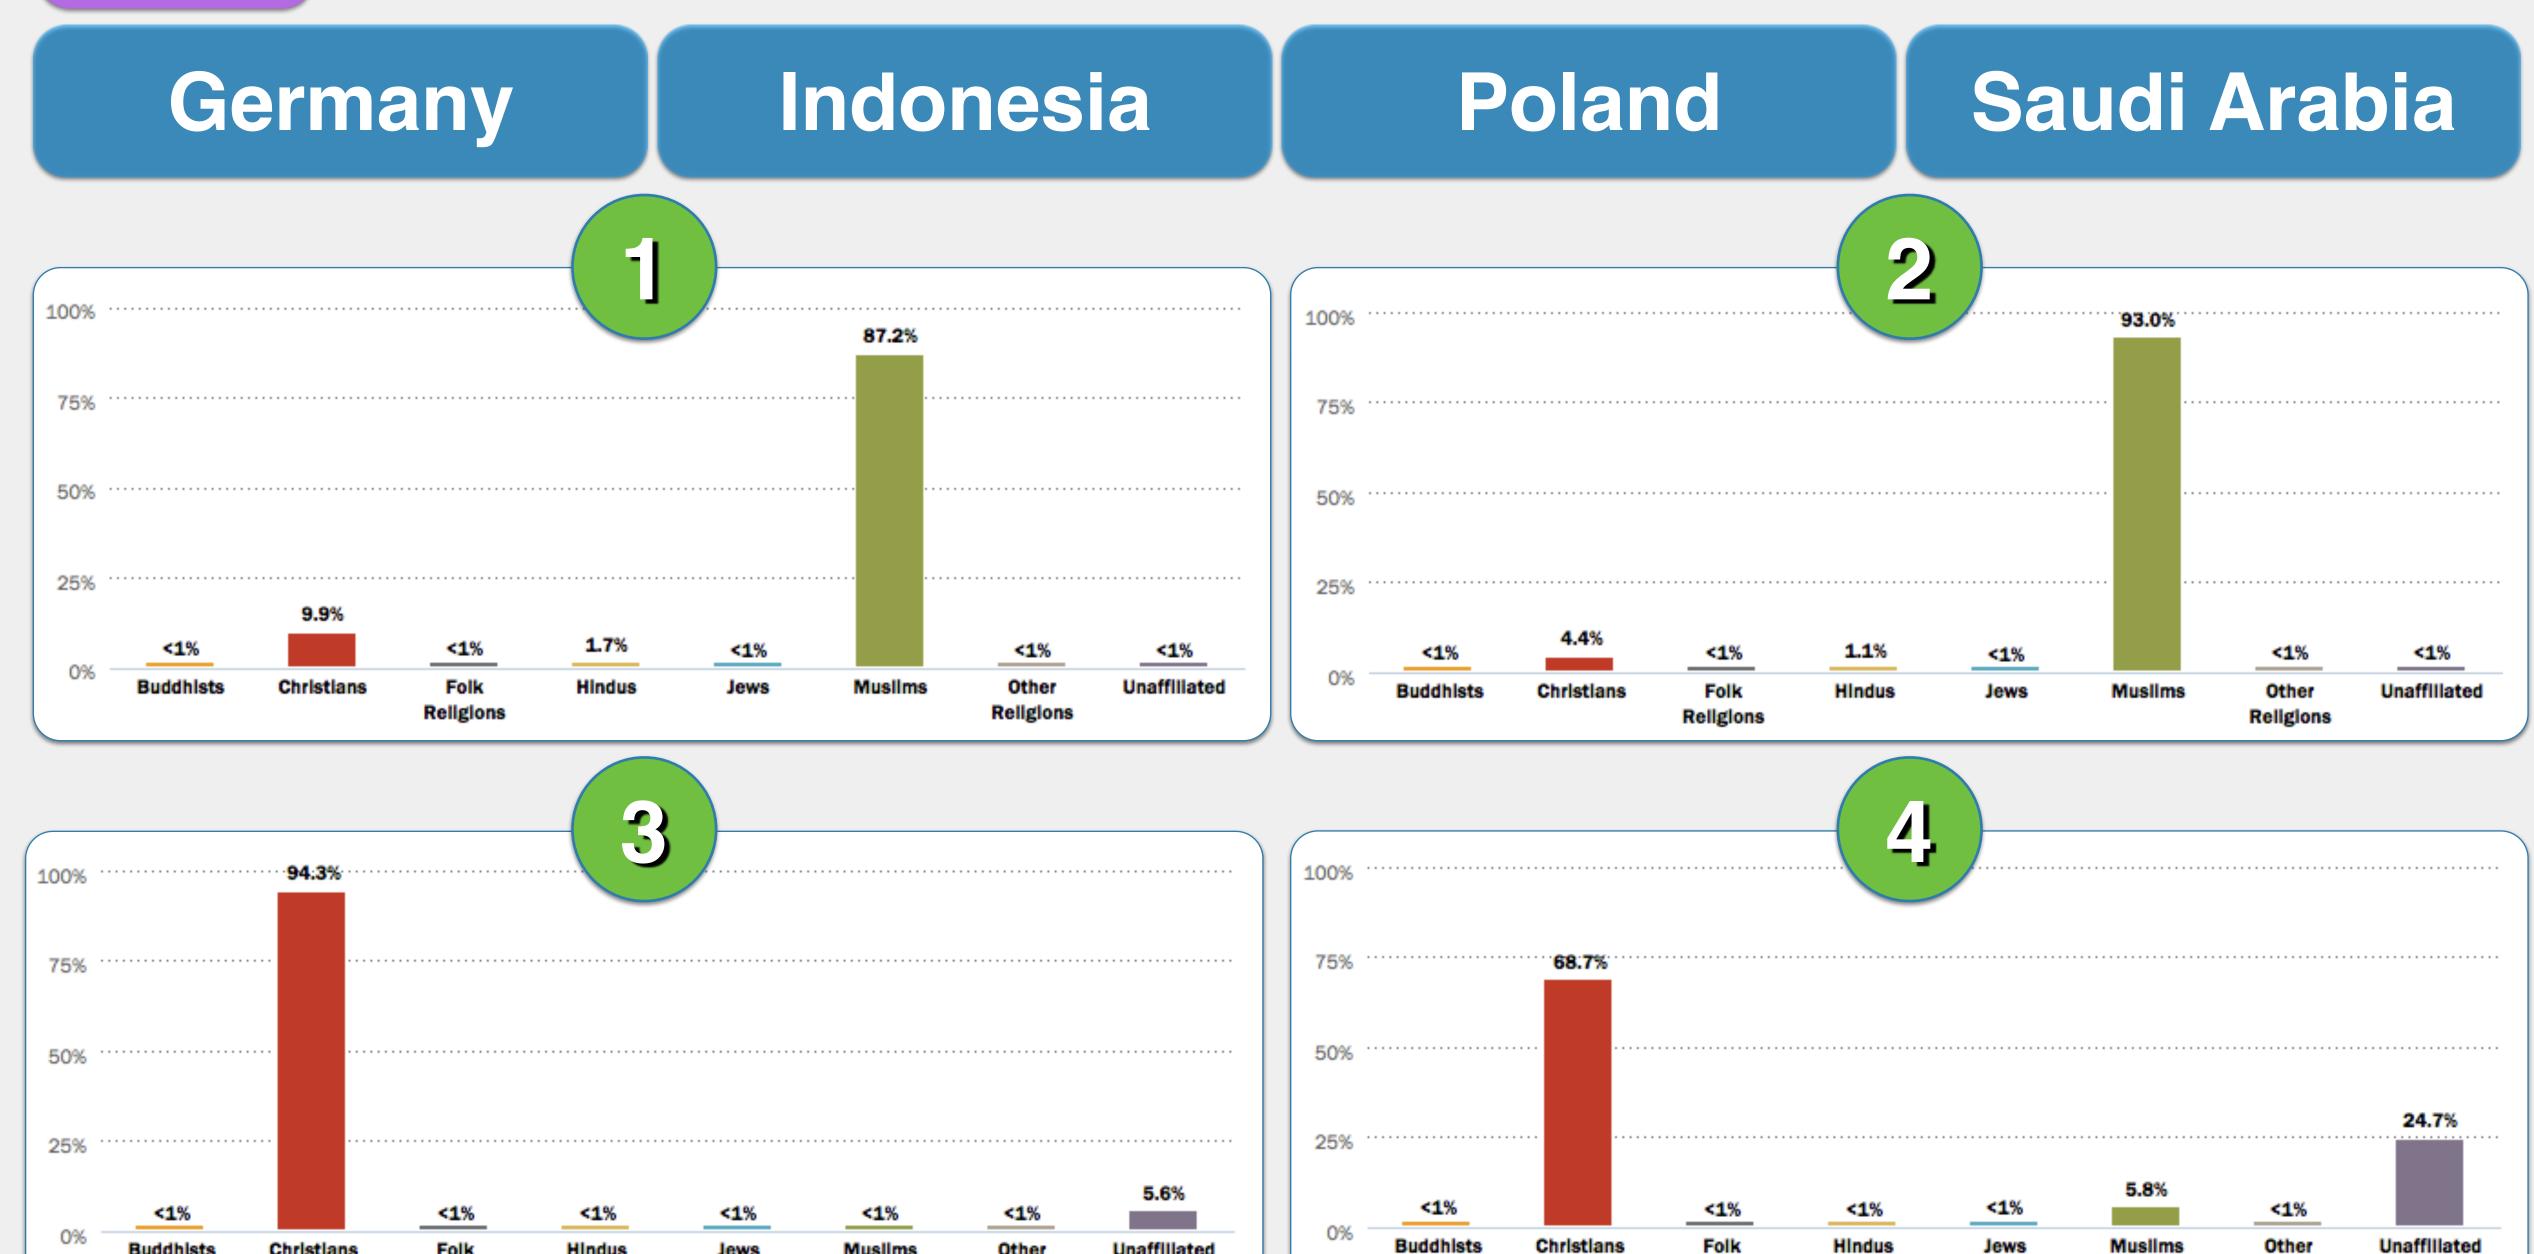

#### ΞX

Match the religion descriptions in 1-6 with the correct region below.

**Asia-Pacific** 

Europe

Latin America Caribbean

Middle East Northern Africa

**North America** 

#### EX

Match the religion descriptions in 1-6 with the correct region below.

#### Europe

Latin America Caribbean

Middle East Northern Africa

**North America** 

Latin America Caribbean

Middle East Northern Africa

**North America** 

**Middle East Northern Africa** 

**North America** 

North America
Sub-Saharan Africa

| Vlama: |  |  |  |
|--------|--|--|--|
| Name:  |  |  |  |

# World Religion Activity Part II.

Buddhists

Christians

Religions

Hindus

Jews

Muslims

Match the religion descriptions in 1-4 with the correct country below.

Unaffillated

Religions

Christians

Hindus

Religions

Jews

Muslims

Religions

Unaffiliated

Buddhists

Christians

Folk

Religions

Hindus

Jews

Muslims

Other

Religions

Match the religion descriptions in 1-4 with the correct country below.

Unaffillated

Jews

Religions

Muslims

Religions

#### Bosnia and Herzegovina

#### Jamaica

#### Philippines

Religions

Match the religion descriptions in 1-4 with the correct country below.

Religions

Religions

Religions