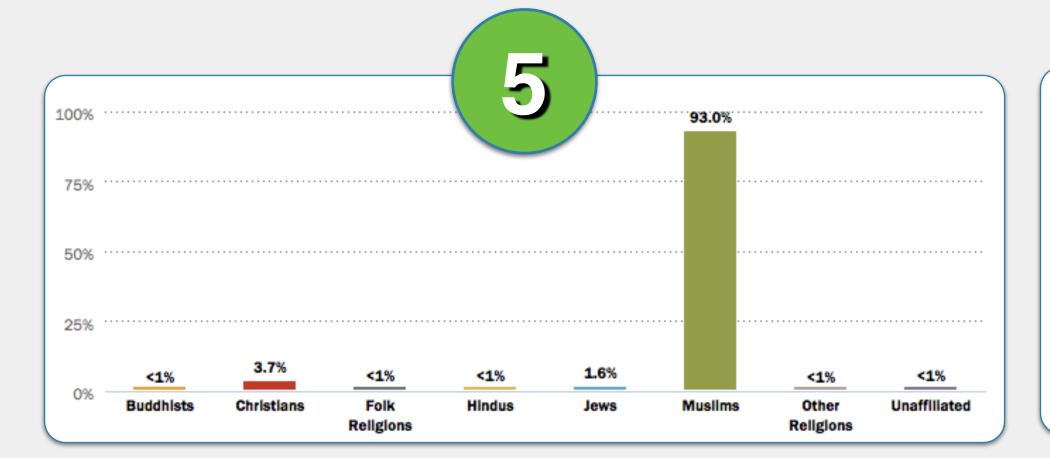

# World Religion Activity Part III. ANSWERS

Match the religion descriptions in 1-6 with the correct country below.

Brazil

China

Czechia

Ethiopia

Kosovo

Myanmar (Burma)

Match the religion descriptions in 1-6 with the correct country below.

China

Czechia

Ethiopia

Kosovo

Myanmar (Burma)

#1

Kosovo