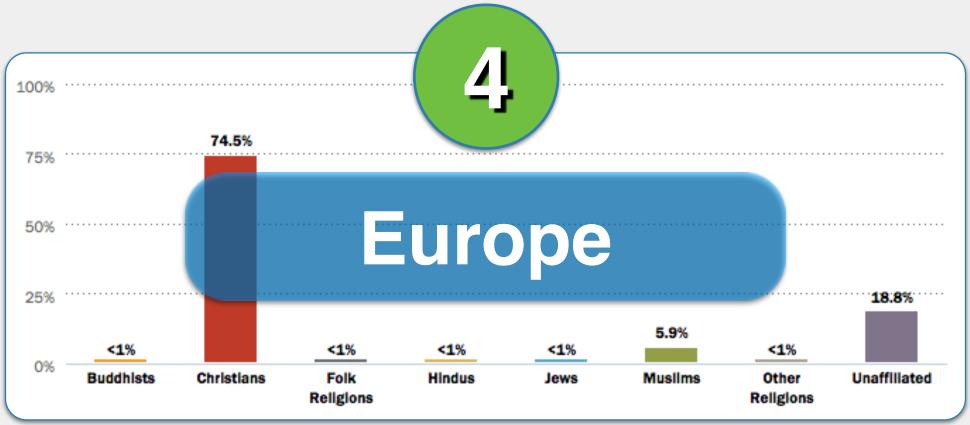

#### ΞX

Match the religion descriptions in 1-6 with the correct region below.

**Asia-Pacific** 

Europe

Latin America Caribbean

Middle East Northern Africa

**North America** 

#### EX

Match the religion descriptions in 1-6 with the correct region below.

#### Europe

Latin America Caribbean

Middle East Northern Africa

**North America** 

Latin America Caribbean

Middle East Northern Africa

**North America** 

**Middle East Northern Africa** 