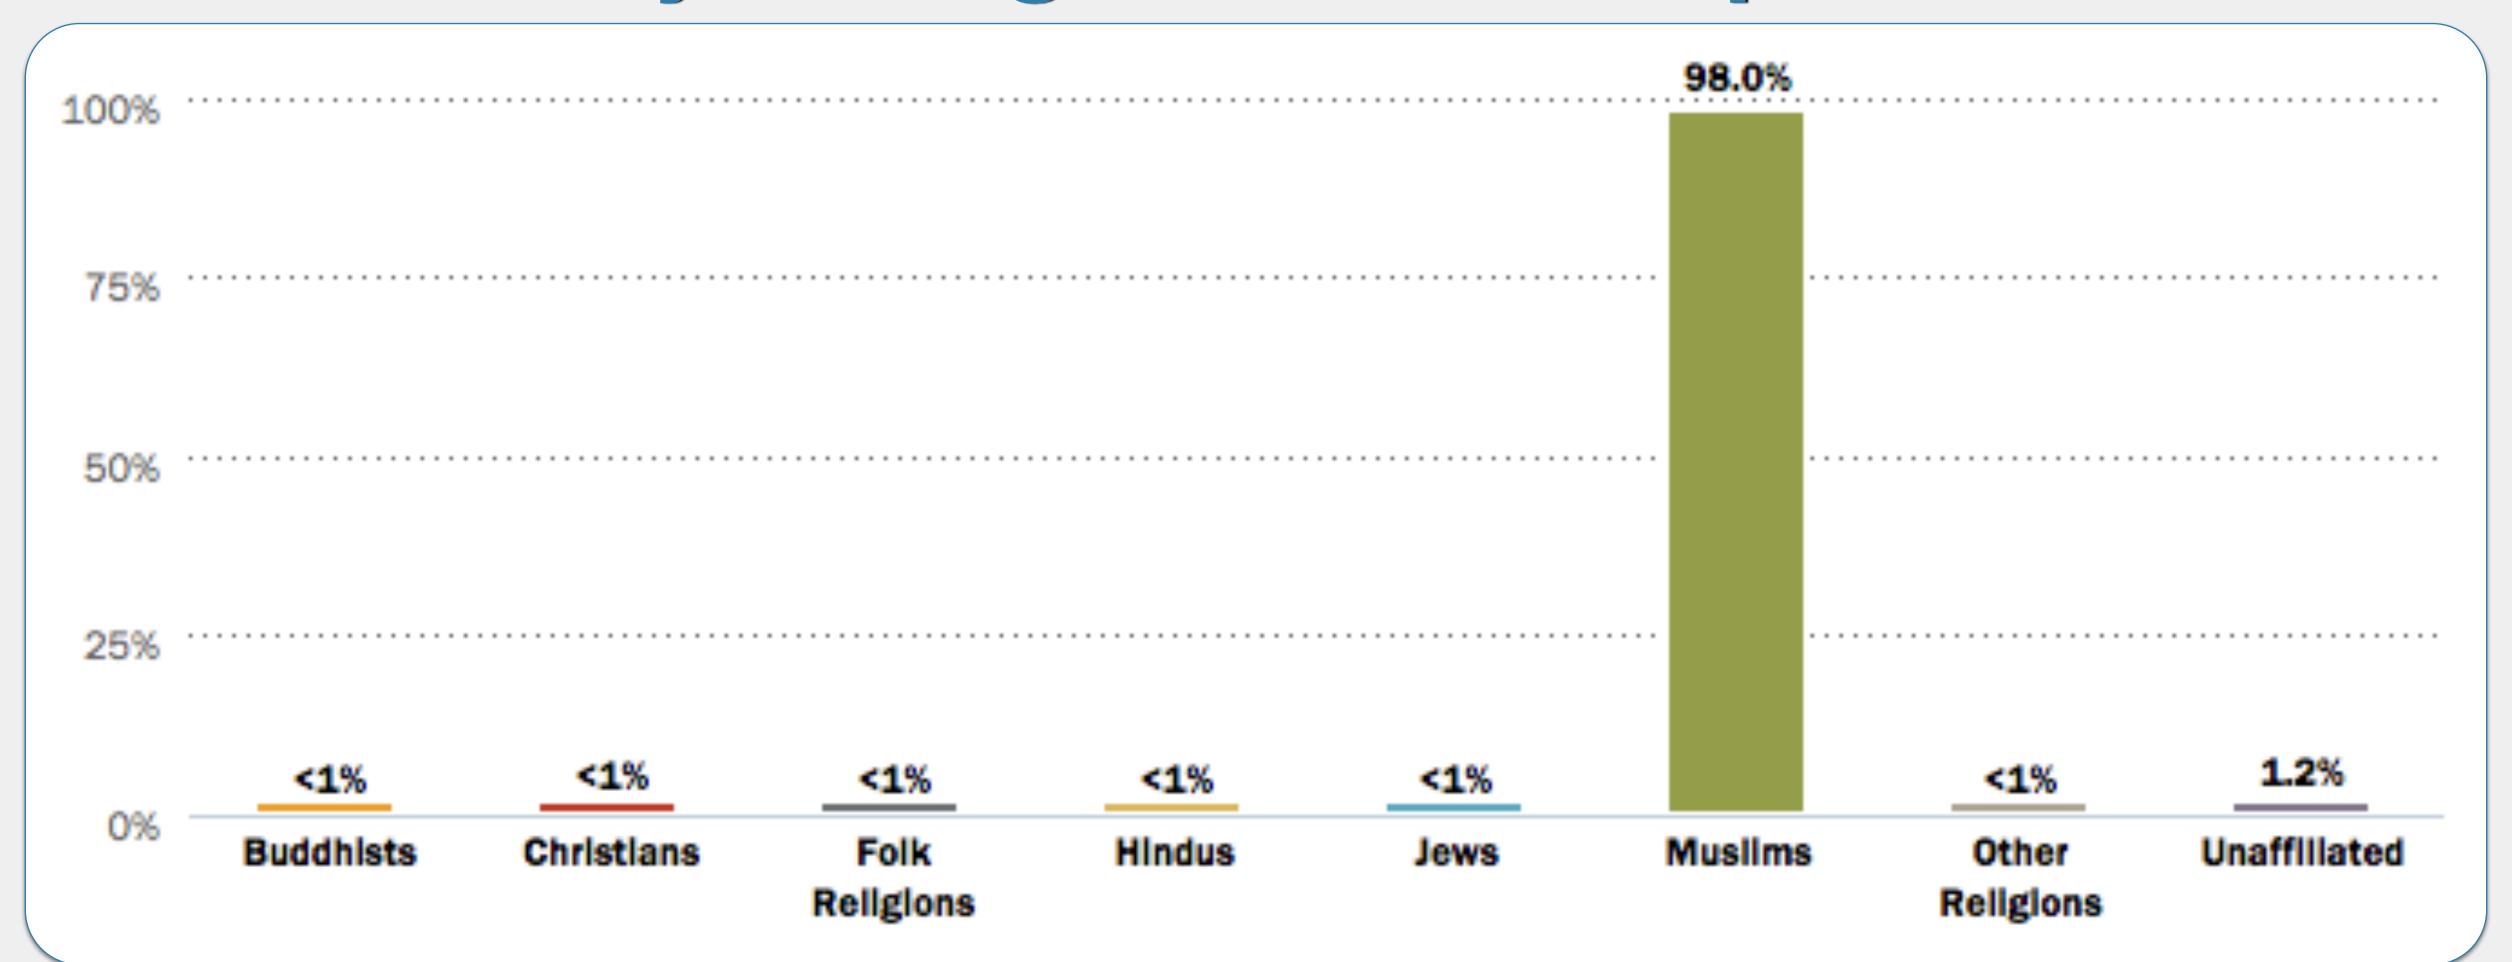

Turkey

Uzbekistan

Venezuela

Gibraltar

Turkey

Tajikistan

Turkey

Uzbekistan

Gibraltar

Turkey

Bhutan

Bolivia

El Salvador

Gibraltar