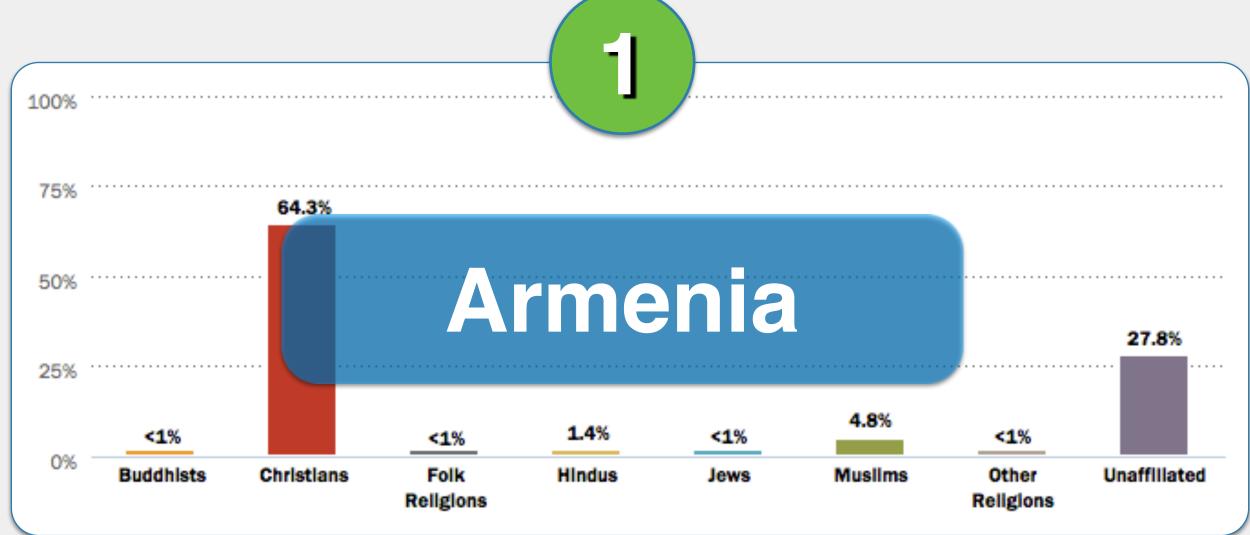

# Which country's <u>Christian</u> population has the following make-up?

Armenia

Canada

Finland

Italy

**United States** 

# Which country's <u>Christian</u> population has the following make-up?

Armenia

Finland

Italy

**United States** 