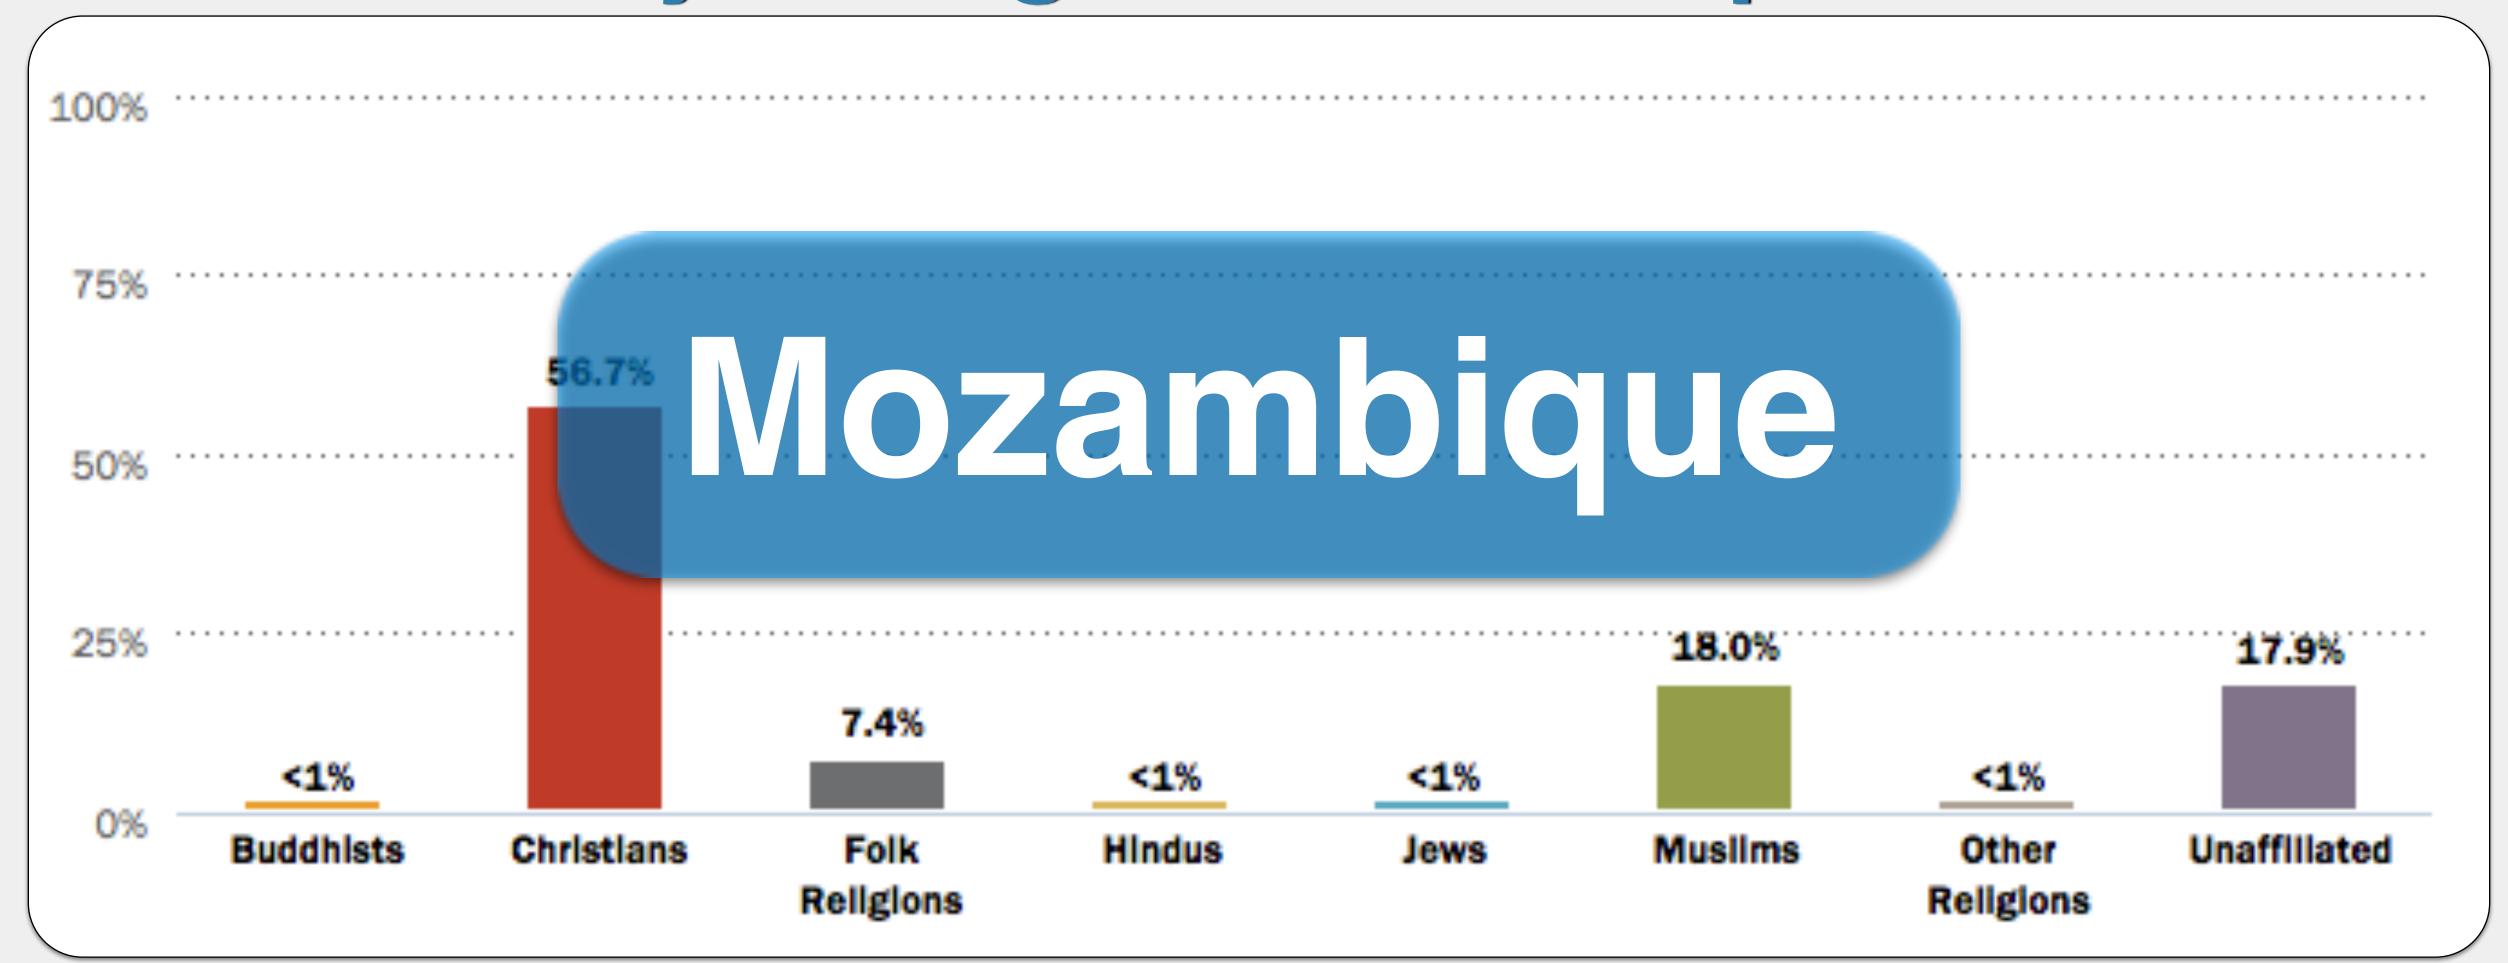

#### What country's religious make-up looks like...?

Guam

Mauritania

Mozambique

Tunisia

Yemen

#### What country's religious make-up looks like...?

Guam

Mauritania

Tunisia

Yemen

Cambodia

China

Costa Rica