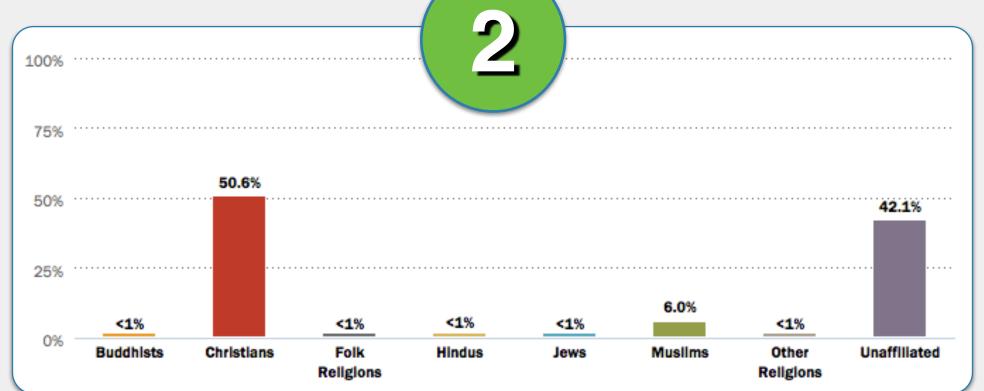

# World Religion Activity Part III. ANSWERS

Match the religion descriptions in 1-6 with the correct country below.

Brazil

China

Czechia

Ethiopia

Kosovo

Myanmar (Burma)

Match the religion descriptions in 1-6 with the correct country below.

China

Czechia

Ethiopia

Kosovo

Myanmar (Burma)

#1

Kosovo