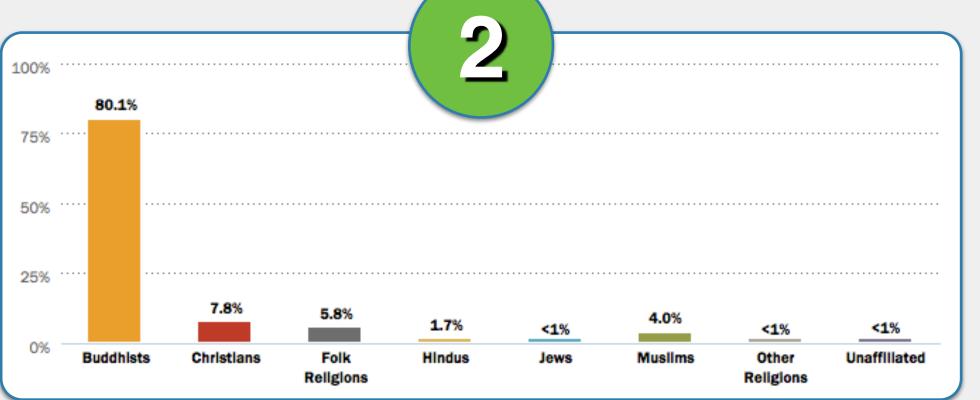

Match the religion descriptions in 1-6 with the correct country below.

China

Czechia

Ethiopia

Kosovo

Myanmar (Burma)

#1

Kosovo