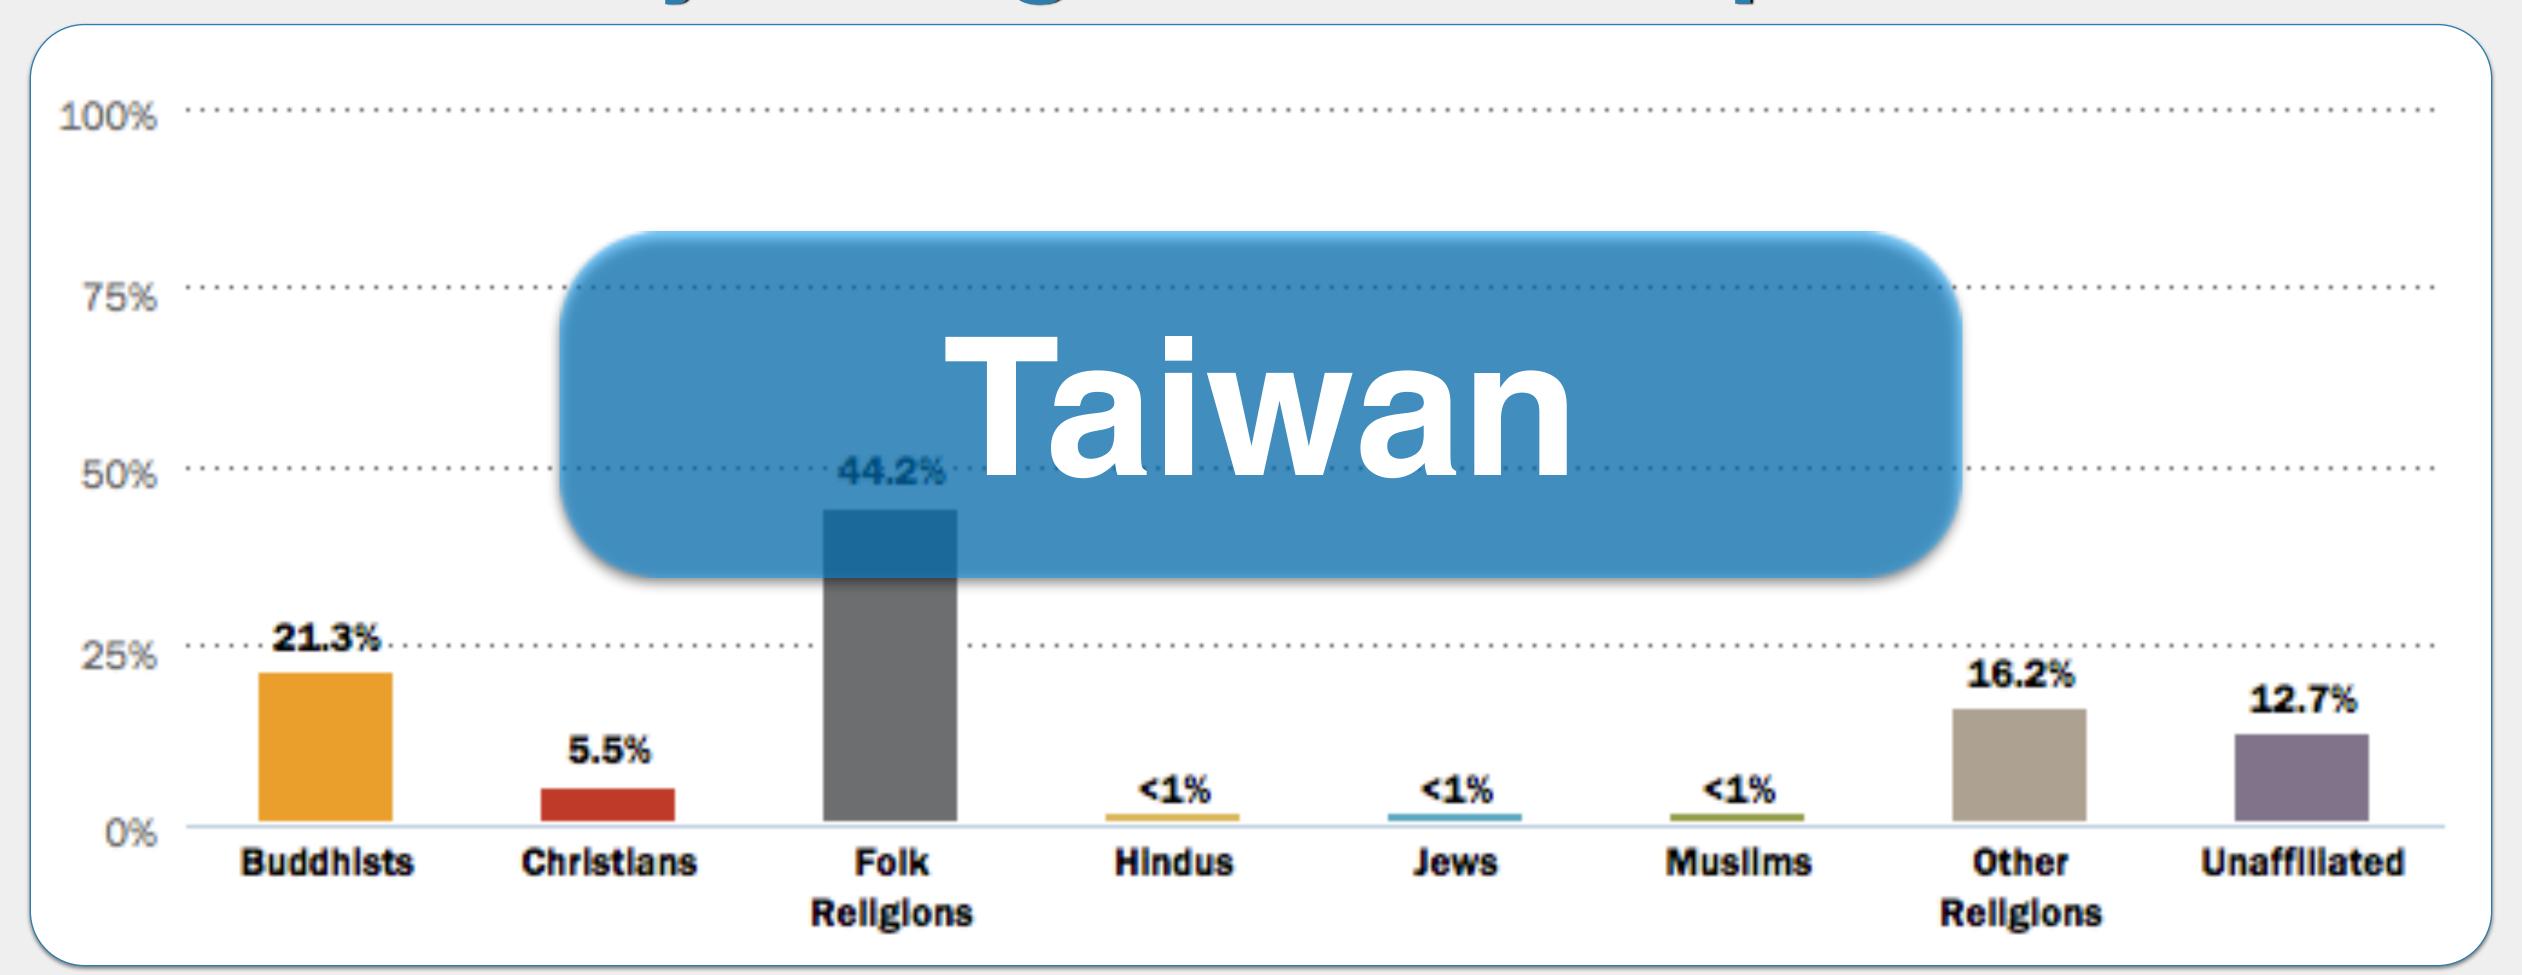

## What country's religious make-up looks like...?

Brunei

Kyrgyzstan

**Saint Lucia** 

Somalia

Taiwan

Kosovo

Mali

## What country's religious make-up looks like...?

Brunei

Kyrgyzstan

**Saint Lucia** 

Somalia

Taiwan

Brunei

Kyrgyzstan