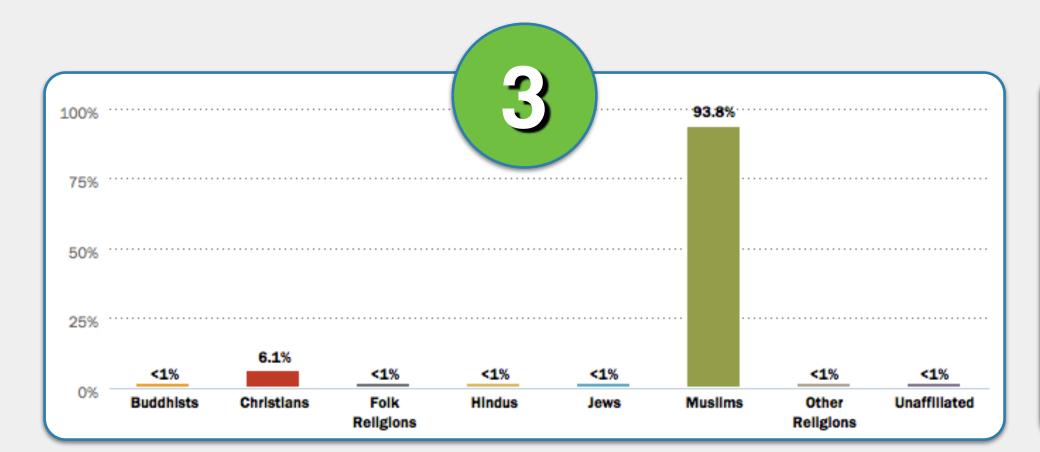

**South Africa** 

Match the religion descriptions in 1-6 with the correct country below.

Kazakhstan

Kuwait

Macedonia

Mauritius

South Africa

#2

#2

Mauritius
South Africa

#2

**South Africa** 

India

Kenya

Mexico

Netherlands