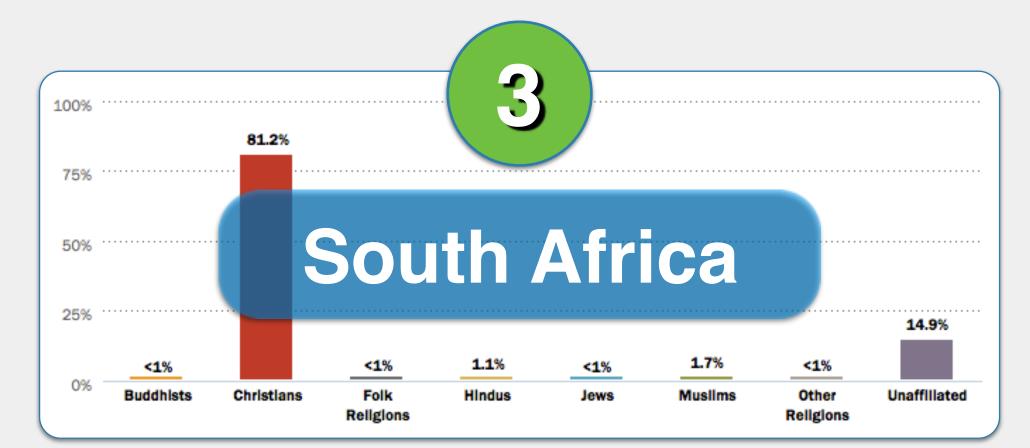

**South Africa** 

Match the religion descriptions in 1-6 with the correct country below.

Kazakhstan

Kuwait

Macedonia

Mauritius

South Africa

#2

#2

Mauritius
South Africa

#2

**South Africa** 

India

Kenya

Mexico

Netherlands