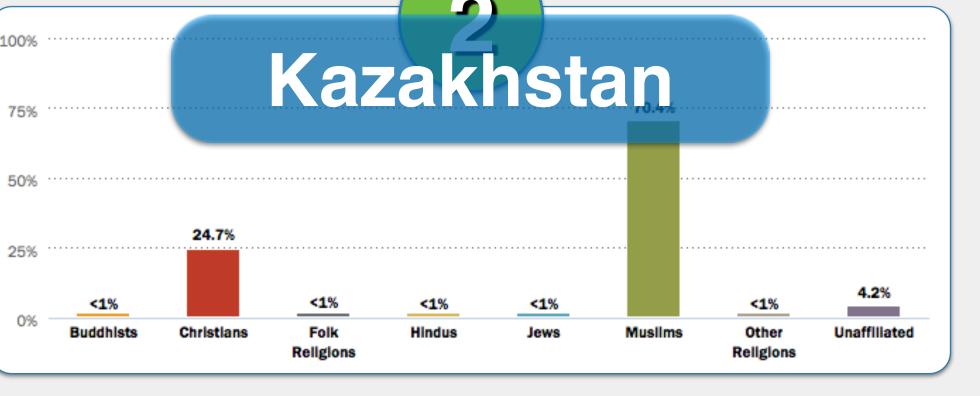

Hong Kong

Kazakhstan

**Kuwait** 

Macedonia

Mauritius

**South Africa** 

India

Kenya

Myanmar (Burma)

Myanmar (Burma)

Match the religion descriptions in 1-6 with the correct country below.

Hong Kong

Kazakhstan

**Kuwait** 

Macedonia

Mauritius

**South Africa** 

Match the religion descriptions in 1-6 with the correct country below.

Kazakhstan

Kuwait

Macedonia

Mauritius

South Africa

#2

#2

Mauritius
South Africa

#2

**South Africa** 

India

Kenya

Mexico

Netherlands