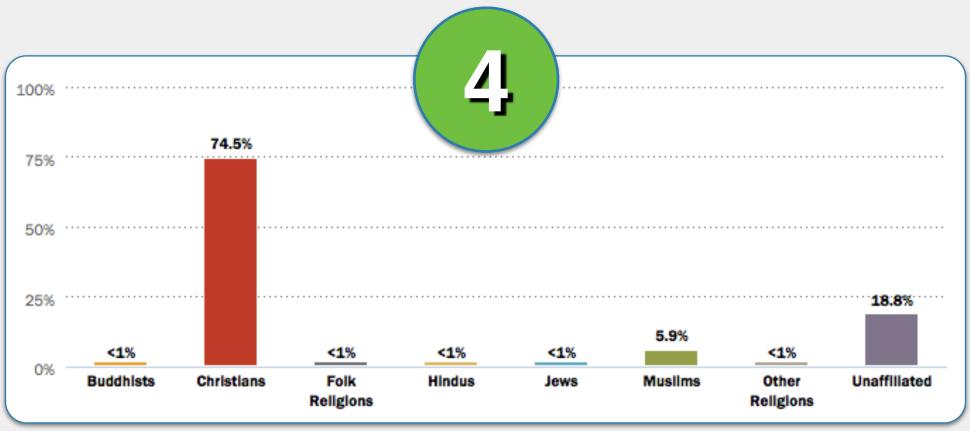

Match the religion descriptions in 1-6 with the correct country below.

China

Czechia

Ethiopia

Kosovo

Myanmar (Burma)

#1

Kosovo

Myanmar (Burma)

Myanmar (Burma)

Match the religion descriptions in 1-6 with the correct country below.

Hong Kong

Kazakhstan

**Kuwait** 

Macedonia

Mauritius