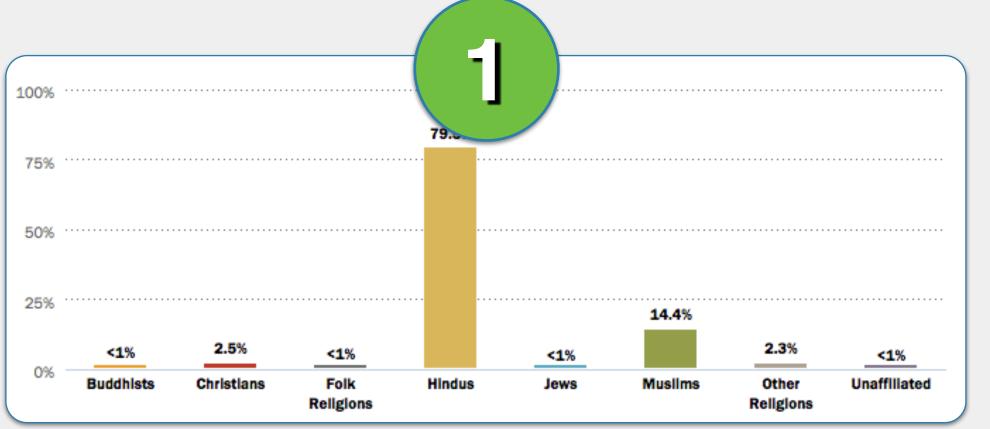

# World Religion Activity Part III. ANSWERS

Match the religion descriptions in 1-6 with the correct country below.

Brazil

China

Czechia

Ethiopia

Kosovo

Myanmar (Burma)

Match the religion descriptions in 1-6 with the correct country below.

China

Czechia

Ethiopia

Kosovo

Myanmar (Burma)

#1

Kosovo