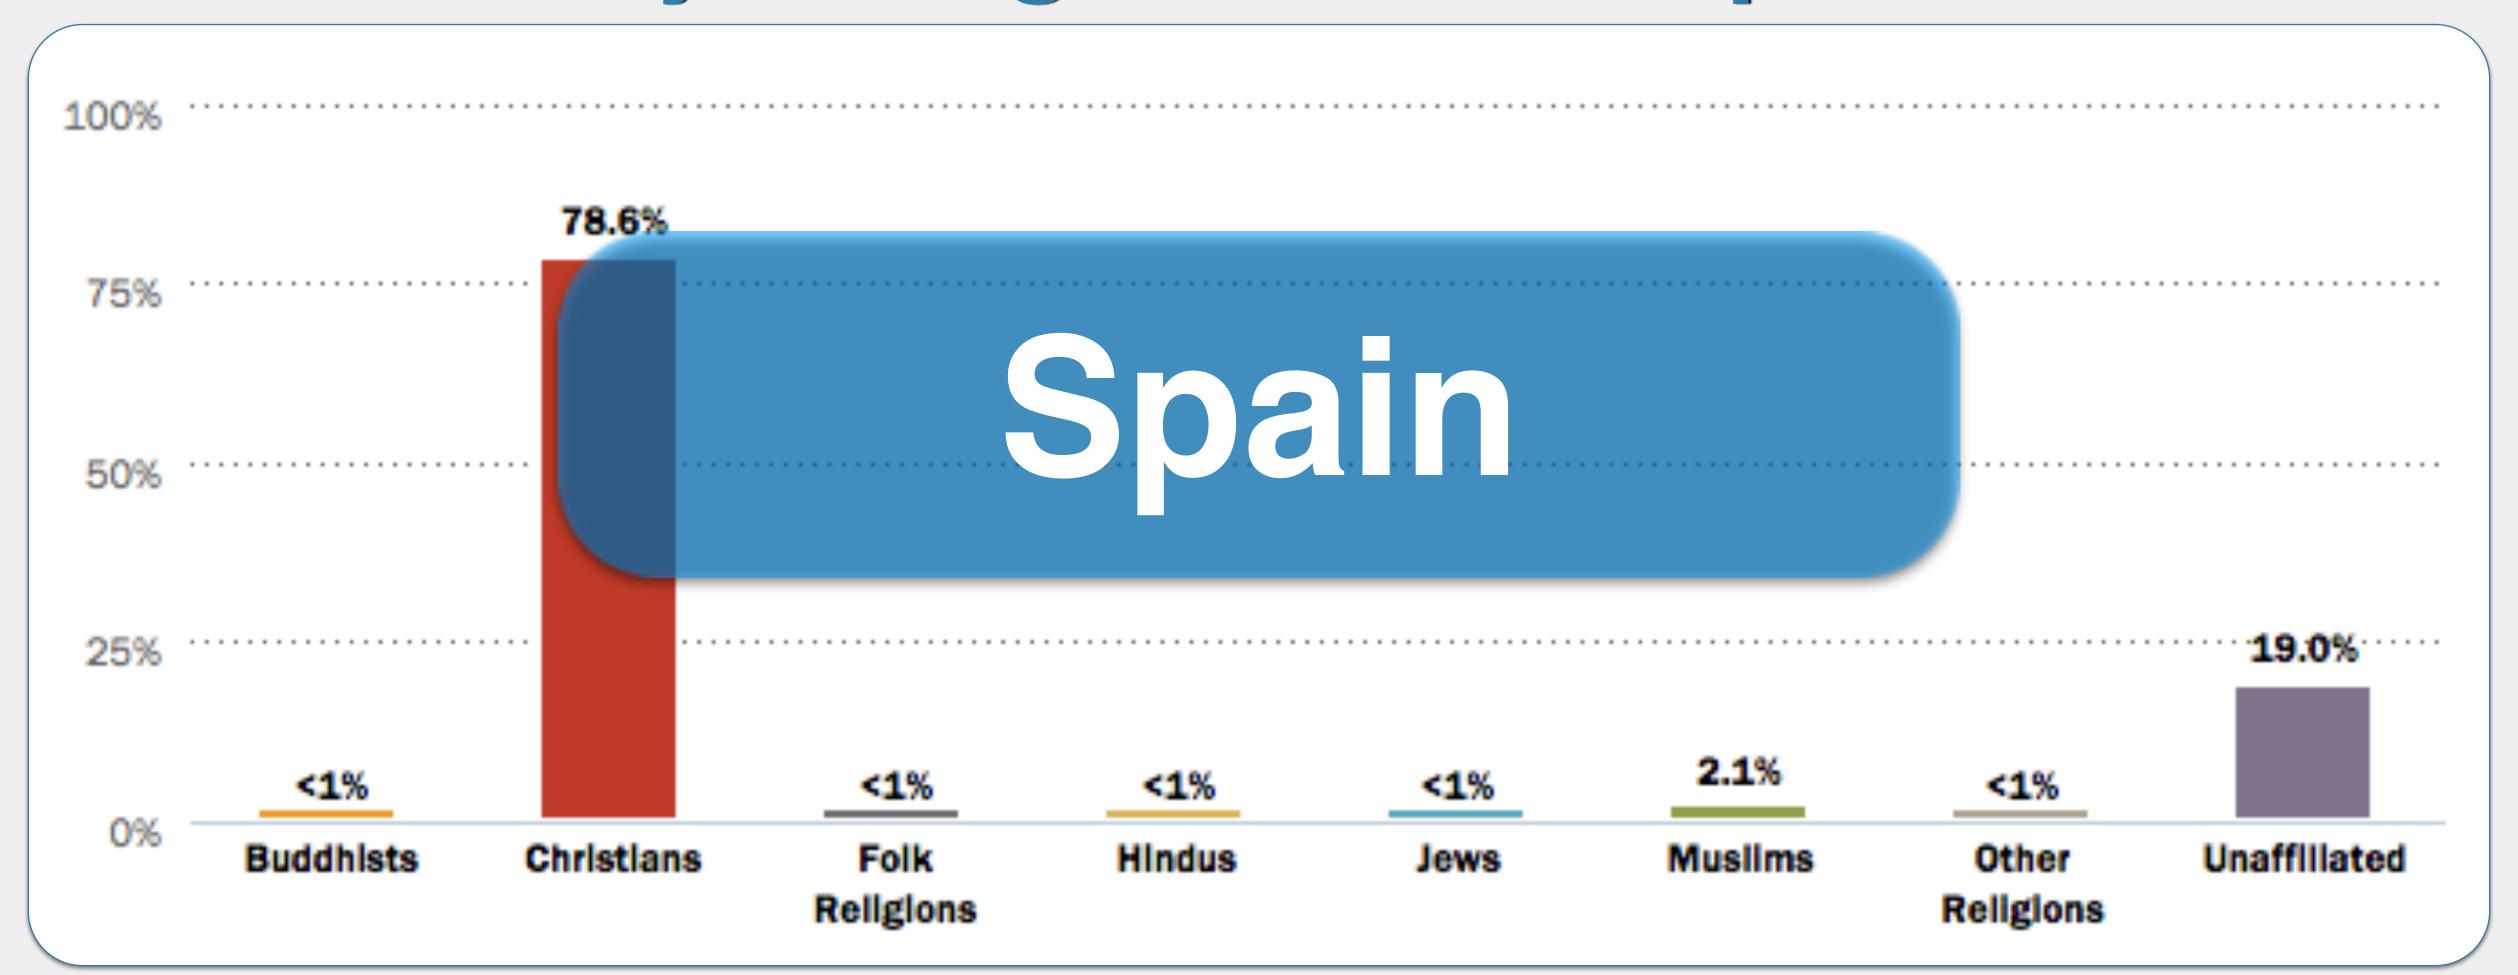

### What country's religious make-up looks like...?

Namibia

Oman

Senegal

Sierra Leone

Spain

Cambodia

China

## What country's religious make-up looks like...?

Namibia

Oman

Senegal

Sierra Leone

Spain

Namibia

Oman

Senegal

Sierra Leone

Cambodia

China

Nepal

India

Saudi Arabia

Cambodia