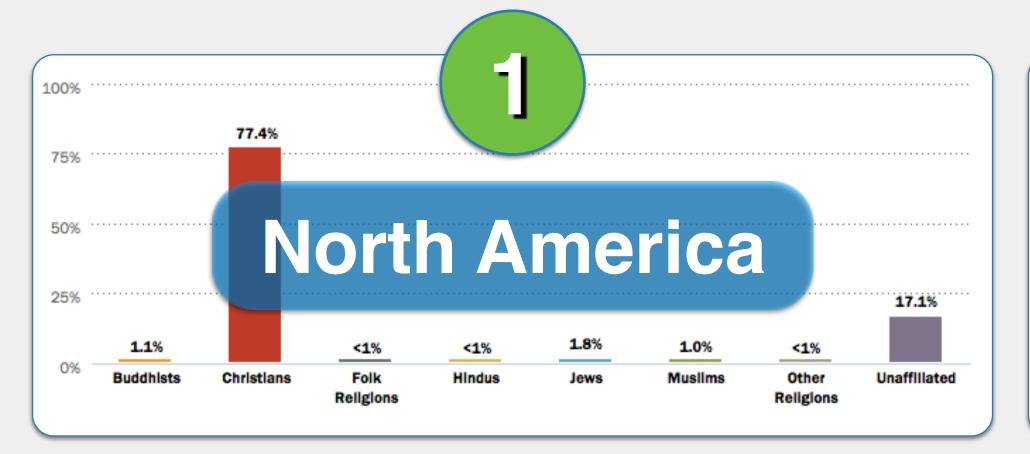

#### ΞX

Match the religion descriptions in 1-6 with the correct region below.

**Asia-Pacific** 

Europe

Latin America Caribbean

Middle East Northern Africa

**North America** 

#### EX

Match the religion descriptions in 1-6 with the correct region below.

#### Europe

Latin America Caribbean

Middle East Northern Africa

**North America** 

Latin America Caribbean

Middle East Northern Africa

**North America** 

**Middle East Northern Africa** 

**North America** 

North America
Sub-Saharan Africa

| Vlama: |  |  |  |
|--------|--|--|--|
| Name:  |  |  |  |