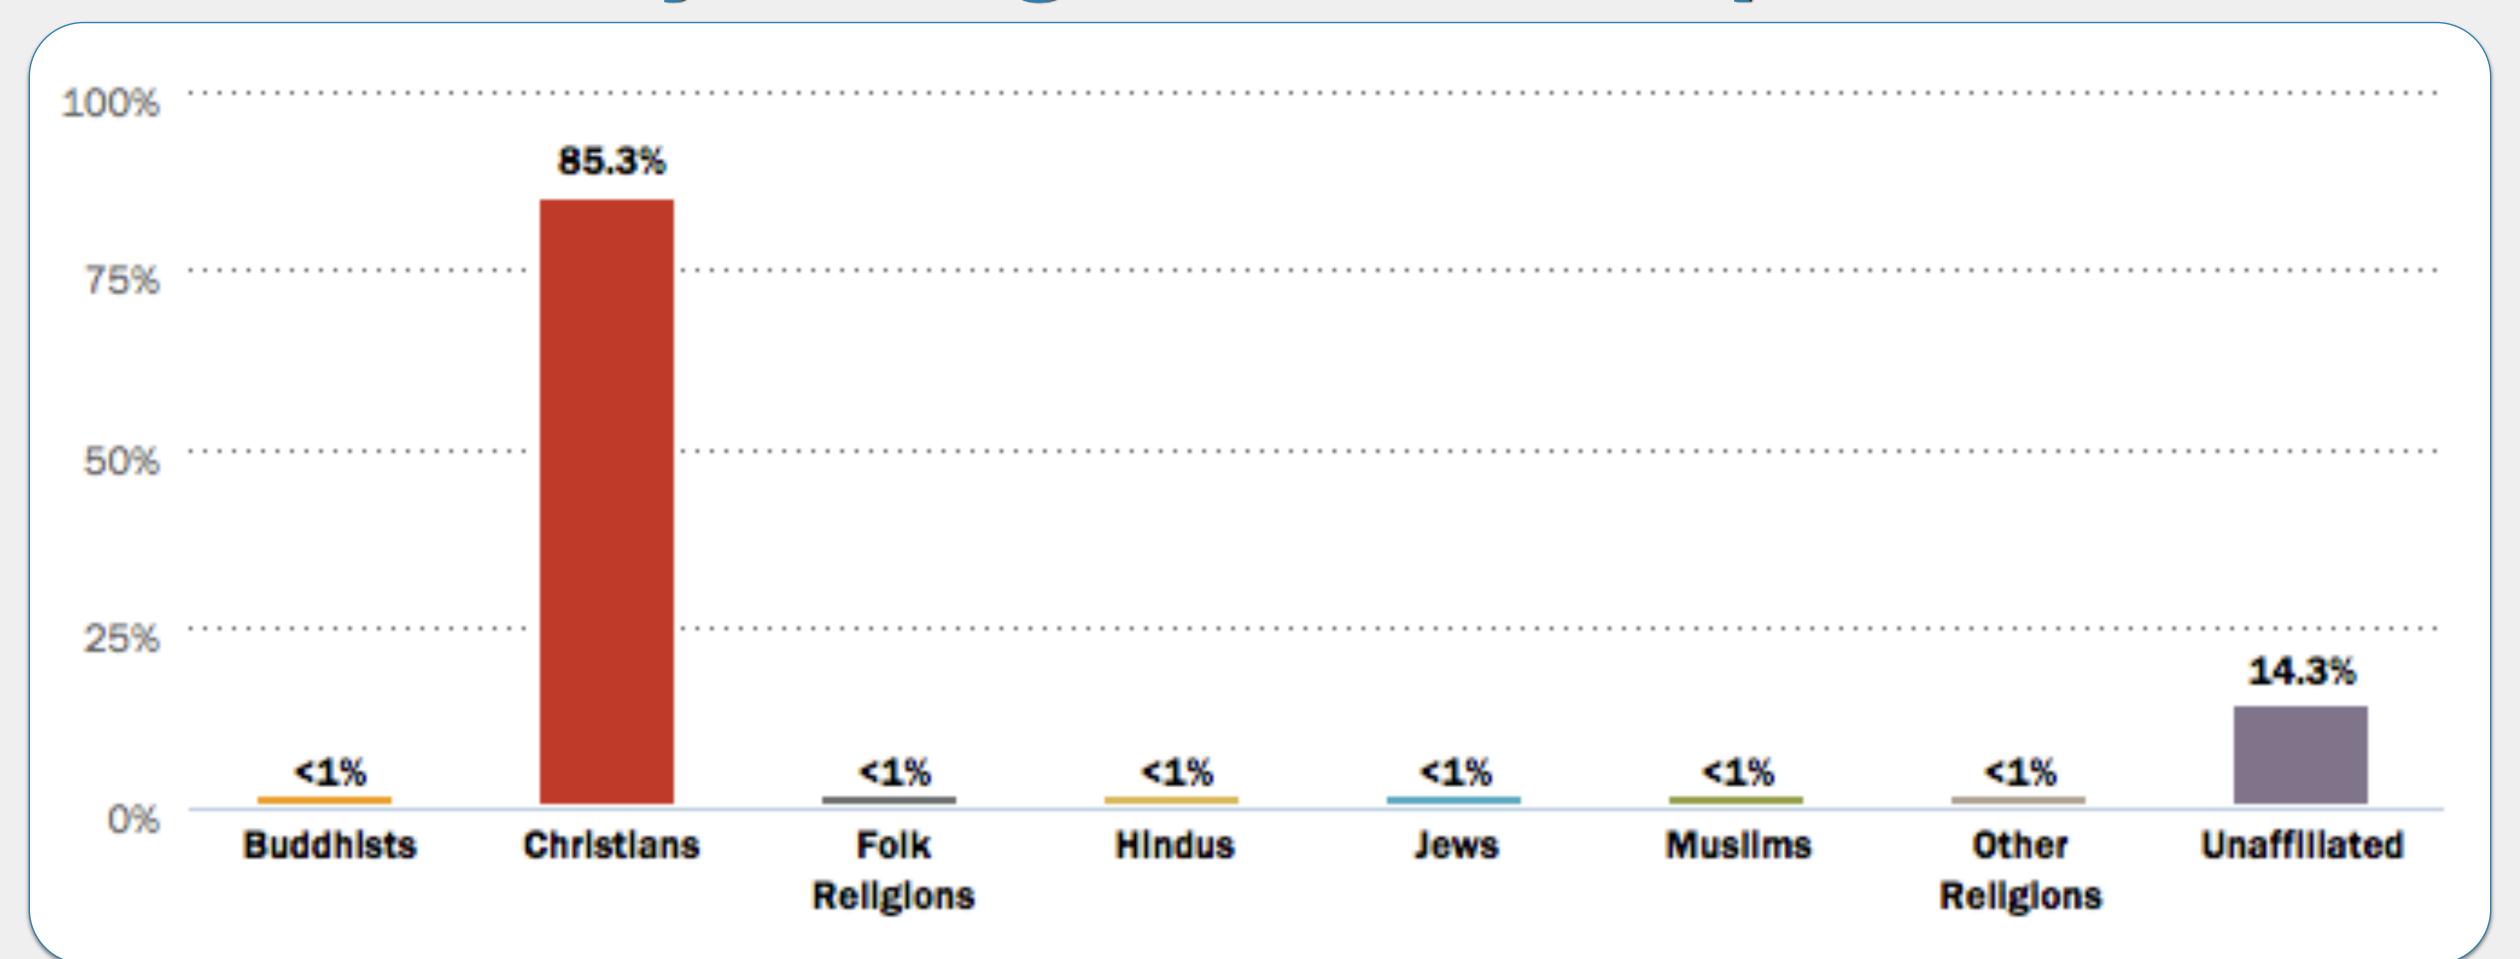

# World Religion Activity Part II.

Buddhists

Christians

Religions

Hindus

Jews

Muslims

Match the religion descriptions in 1-4 with the correct country below.

Unaffillated

Religions

Christians

Hindus

Religions

Jews

Muslims

Religions

Unaffiliated

Buddhists

Christians

Folk

Religions

Hindus

Jews

Muslims

Other

Religions

Match the religion descriptions in 1-4 with the correct country below.

Unaffillated

Jews

Religions

Muslims

Religions

#### Bosnia and Herzegovina

#### Jamaica

#### Philippines

Religions

Match the religion descriptions in 1-4 with the correct country below.

Religions

Religions

Religions