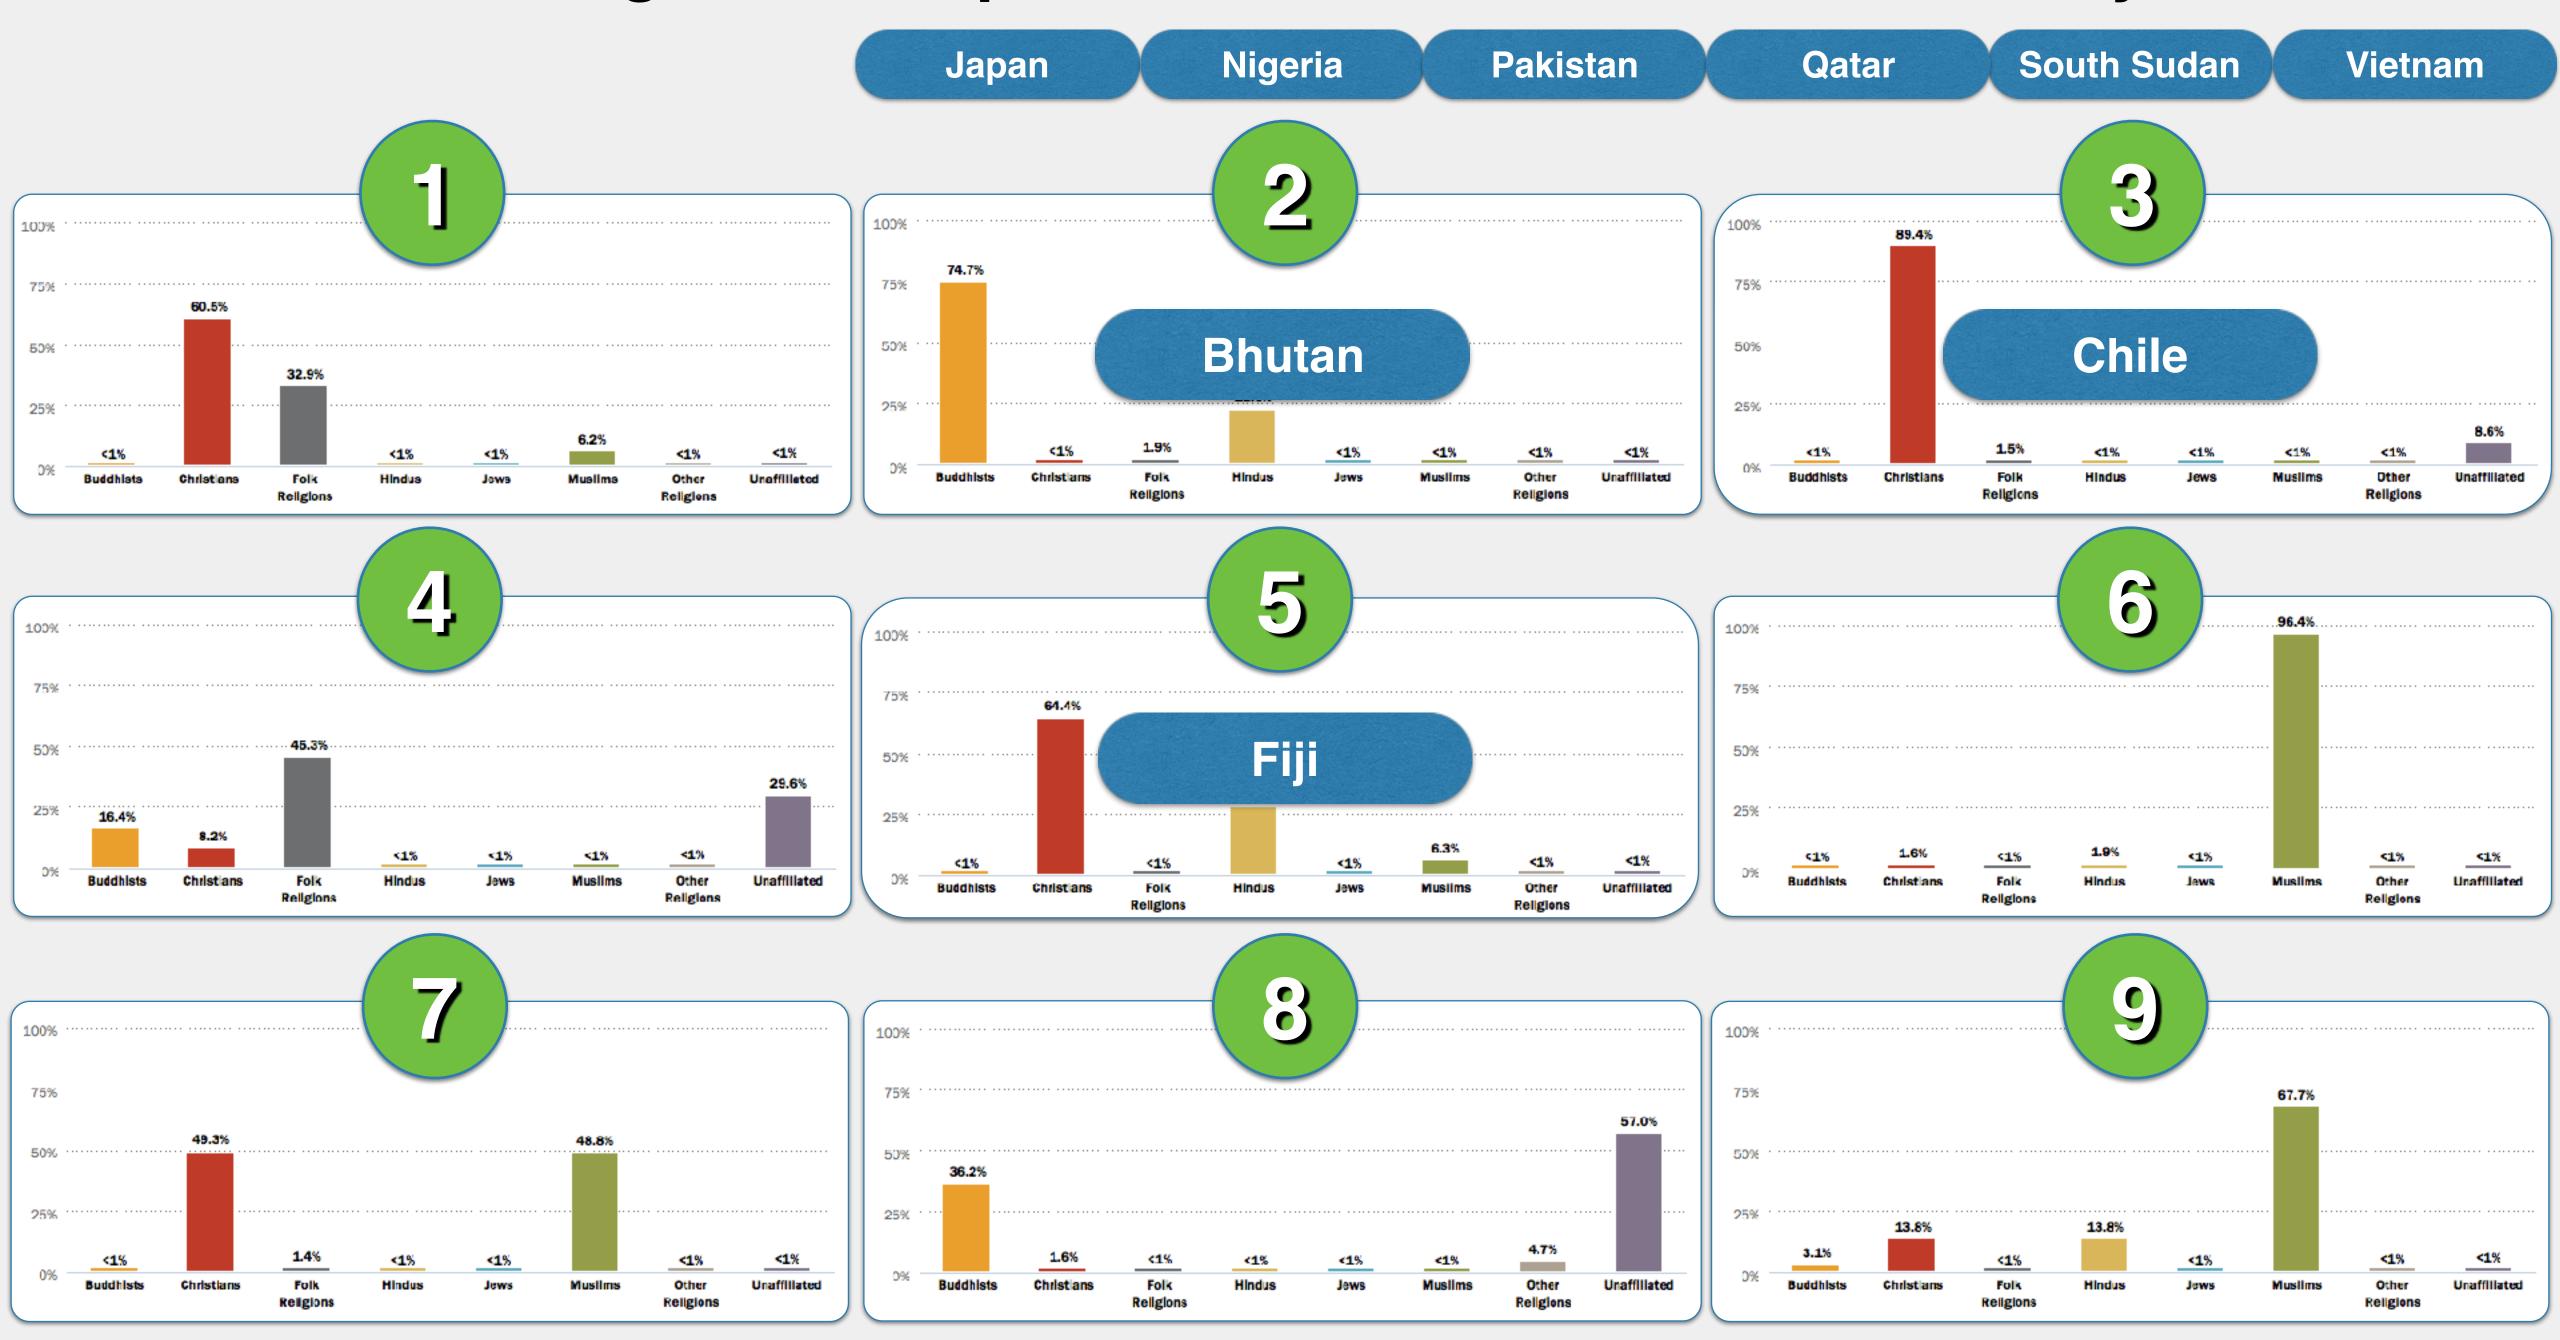

#### Part IV. Religion Activity 1-9...Match the religion descriptions with the correct country.

| 1-9 - Countries | Description of ReligionHow did you determine your answer? |
|-----------------|-----------------------------------------------------------|
| Bhutan          |                                                           |
| Chile           |                                                           |
| Fiji            |                                                           |
| Japan           |                                                           |
| Nigeria         |                                                           |
| Pakistan        |                                                           |
| Qatar           |                                                           |
| South Sudan     |                                                           |
| Vietnam         |                                                           |