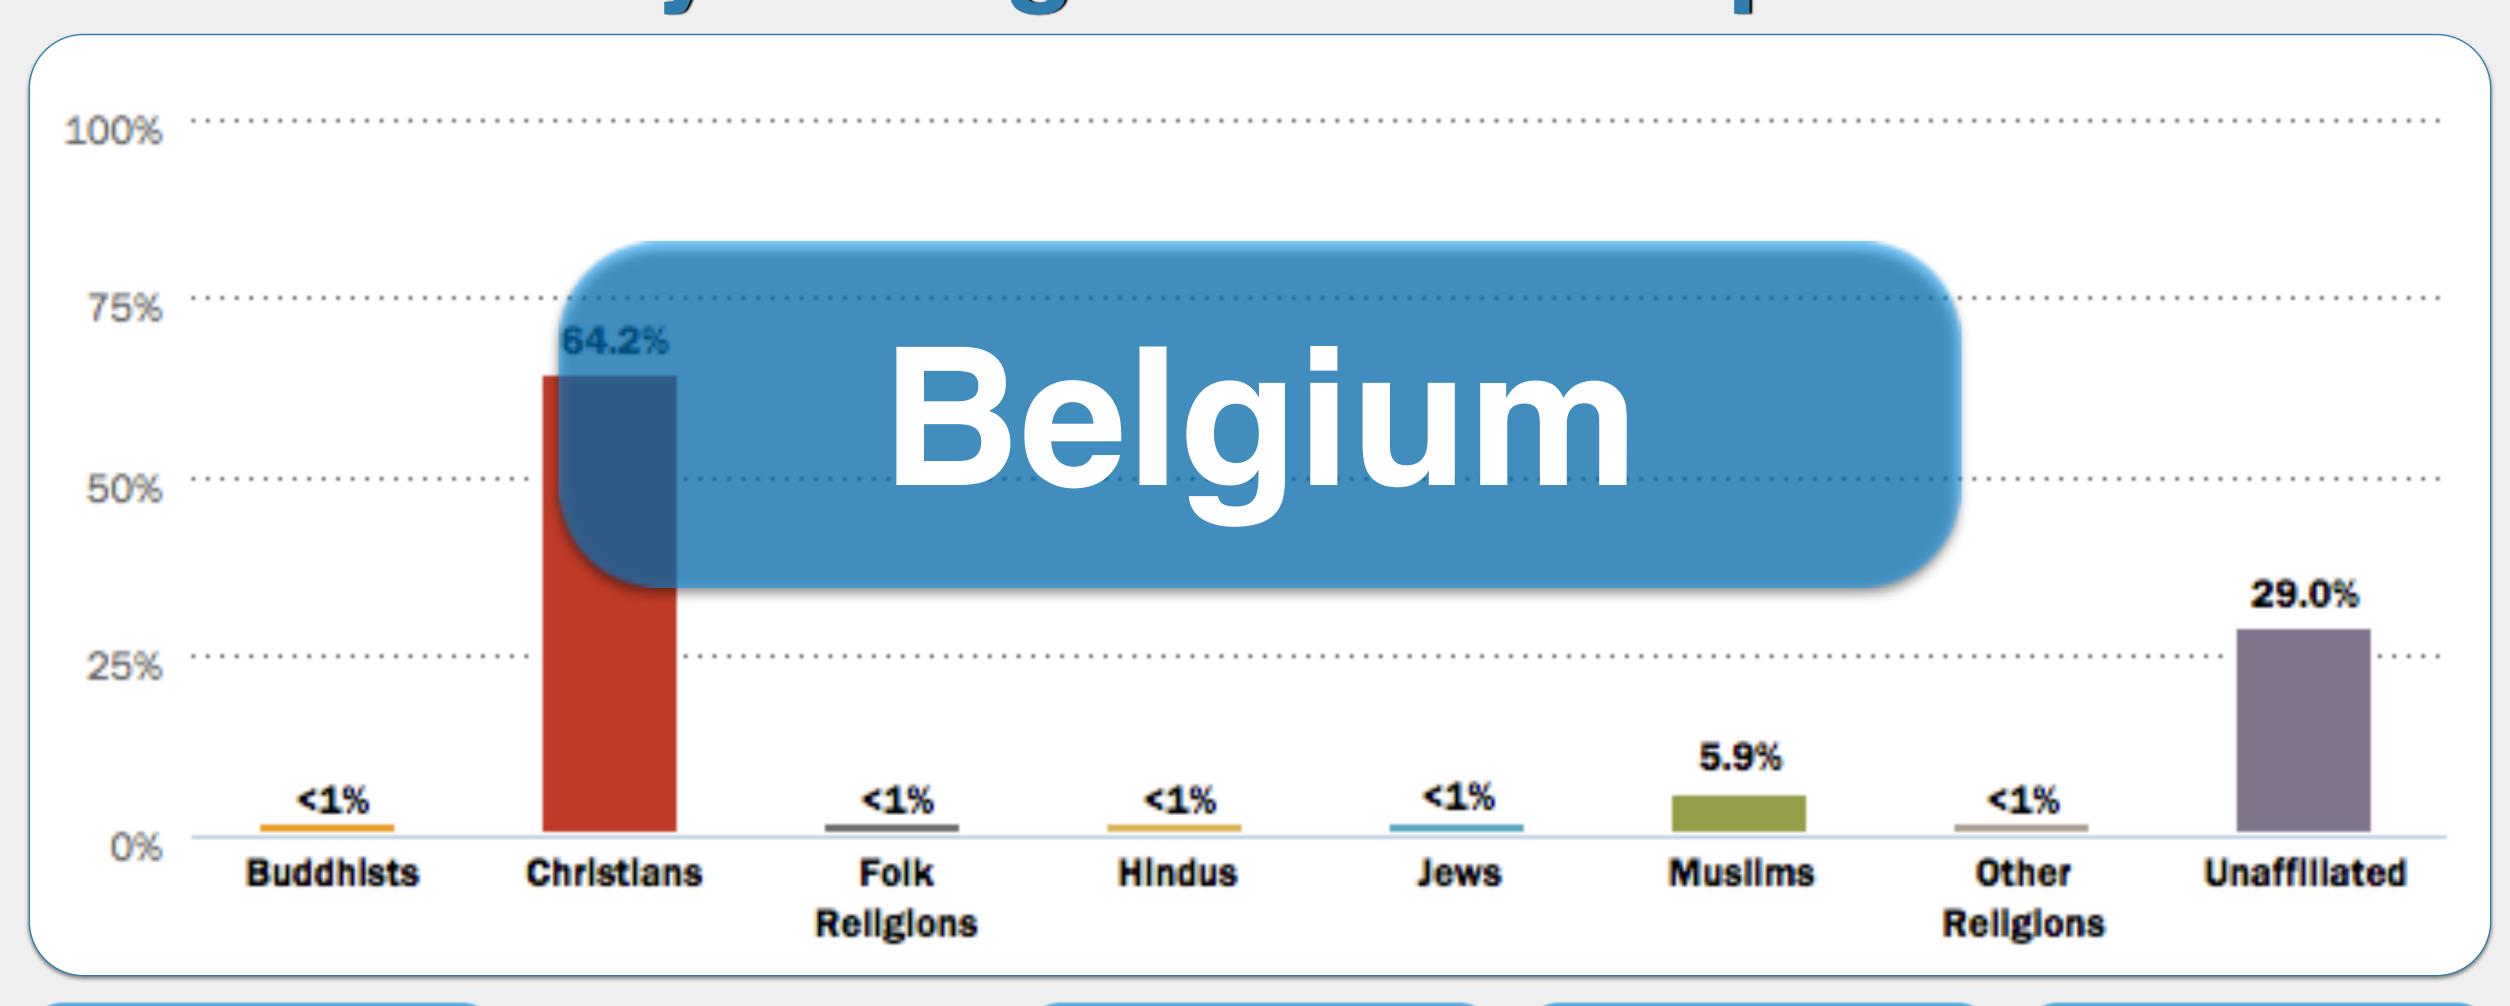

# World Religion Activity Part II. ANSWERS

Buddhists

Christians

Folk

Religions

Hindus

Jews

Muslims

Other

Religions

Unaffiliated

Buddhists

Christians

Folk

Religions

Hindus

## United Kingdom

Buddhists

Christians

Folk

Religions

Hindus

Jews

Muslims