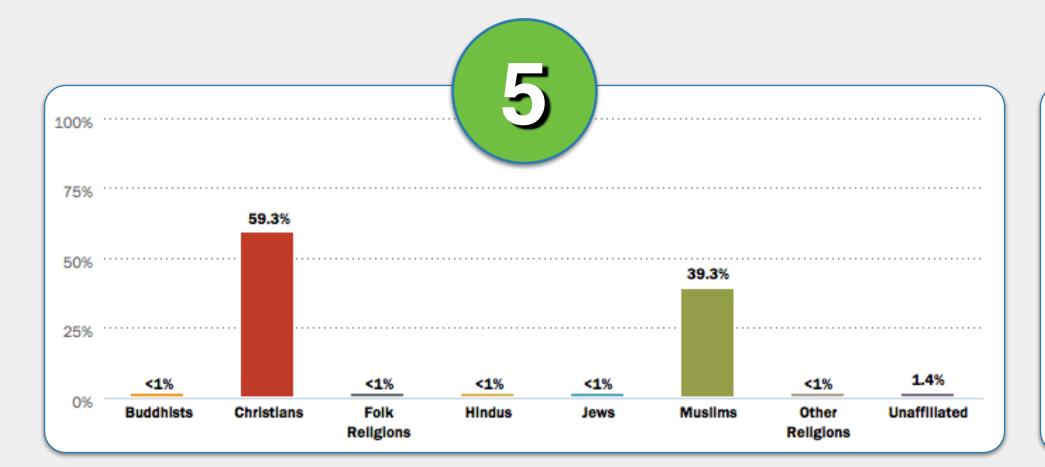

# World Religion Activity Part III.

Brazil

China

Czechia

Ethiopia

Kosovo

Myanmar (Burma)

Match the religion descriptions in 1-6 with the correct country below.

Hong Kong

Kazakhstan

**Kuwait** 

Macedonia

Mauritius

**South Africa** 

India

Kenya

Match the religion descriptions in 1-6 with the correct country below.

China

Czechia

Ethiopia

Kosovo

Myanmar (Burma)

#1

Kosovo