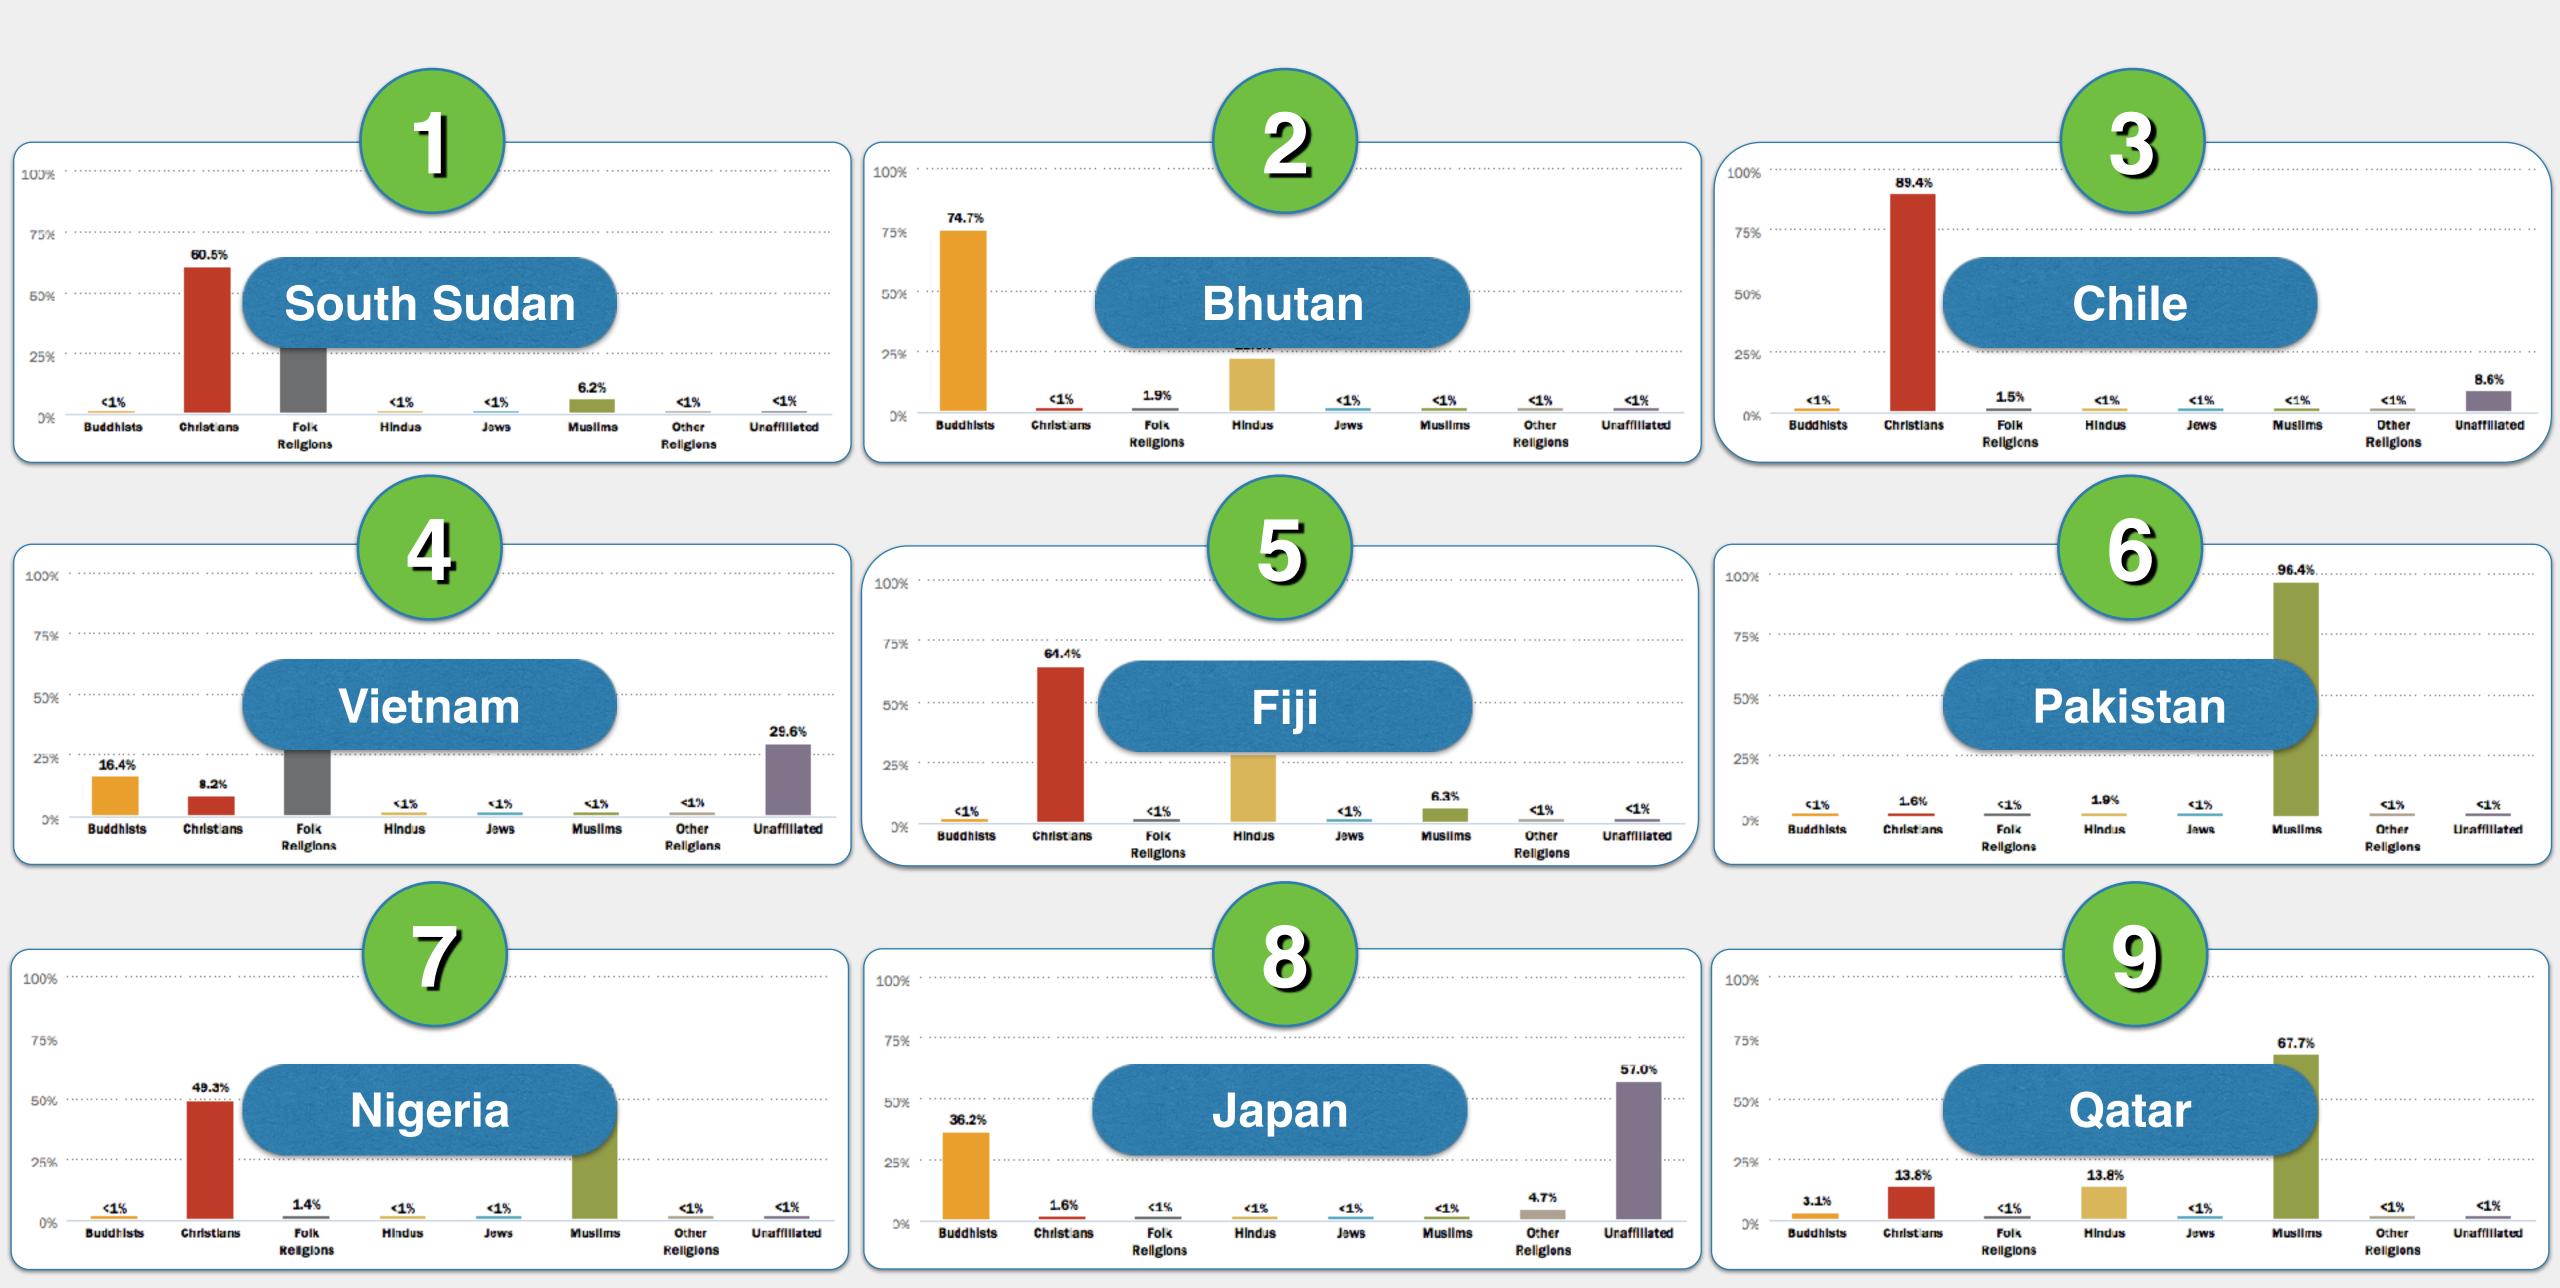

#### Part IV. Religion Activity 1-9...Match the religion descriptions with the correct country.

| 1-9 - Countries | Description of ReligionHow did you determine your answer? |
|-----------------|-----------------------------------------------------------|
| Bhutan          |                                                           |
| Chile           |                                                           |
| Fiji            |                                                           |
| Japan           |                                                           |
| Nigeria         |                                                           |
| Pakistan        |                                                           |
| Qatar           |                                                           |
| South Sudan     |                                                           |
| Vietnam         |                                                           |