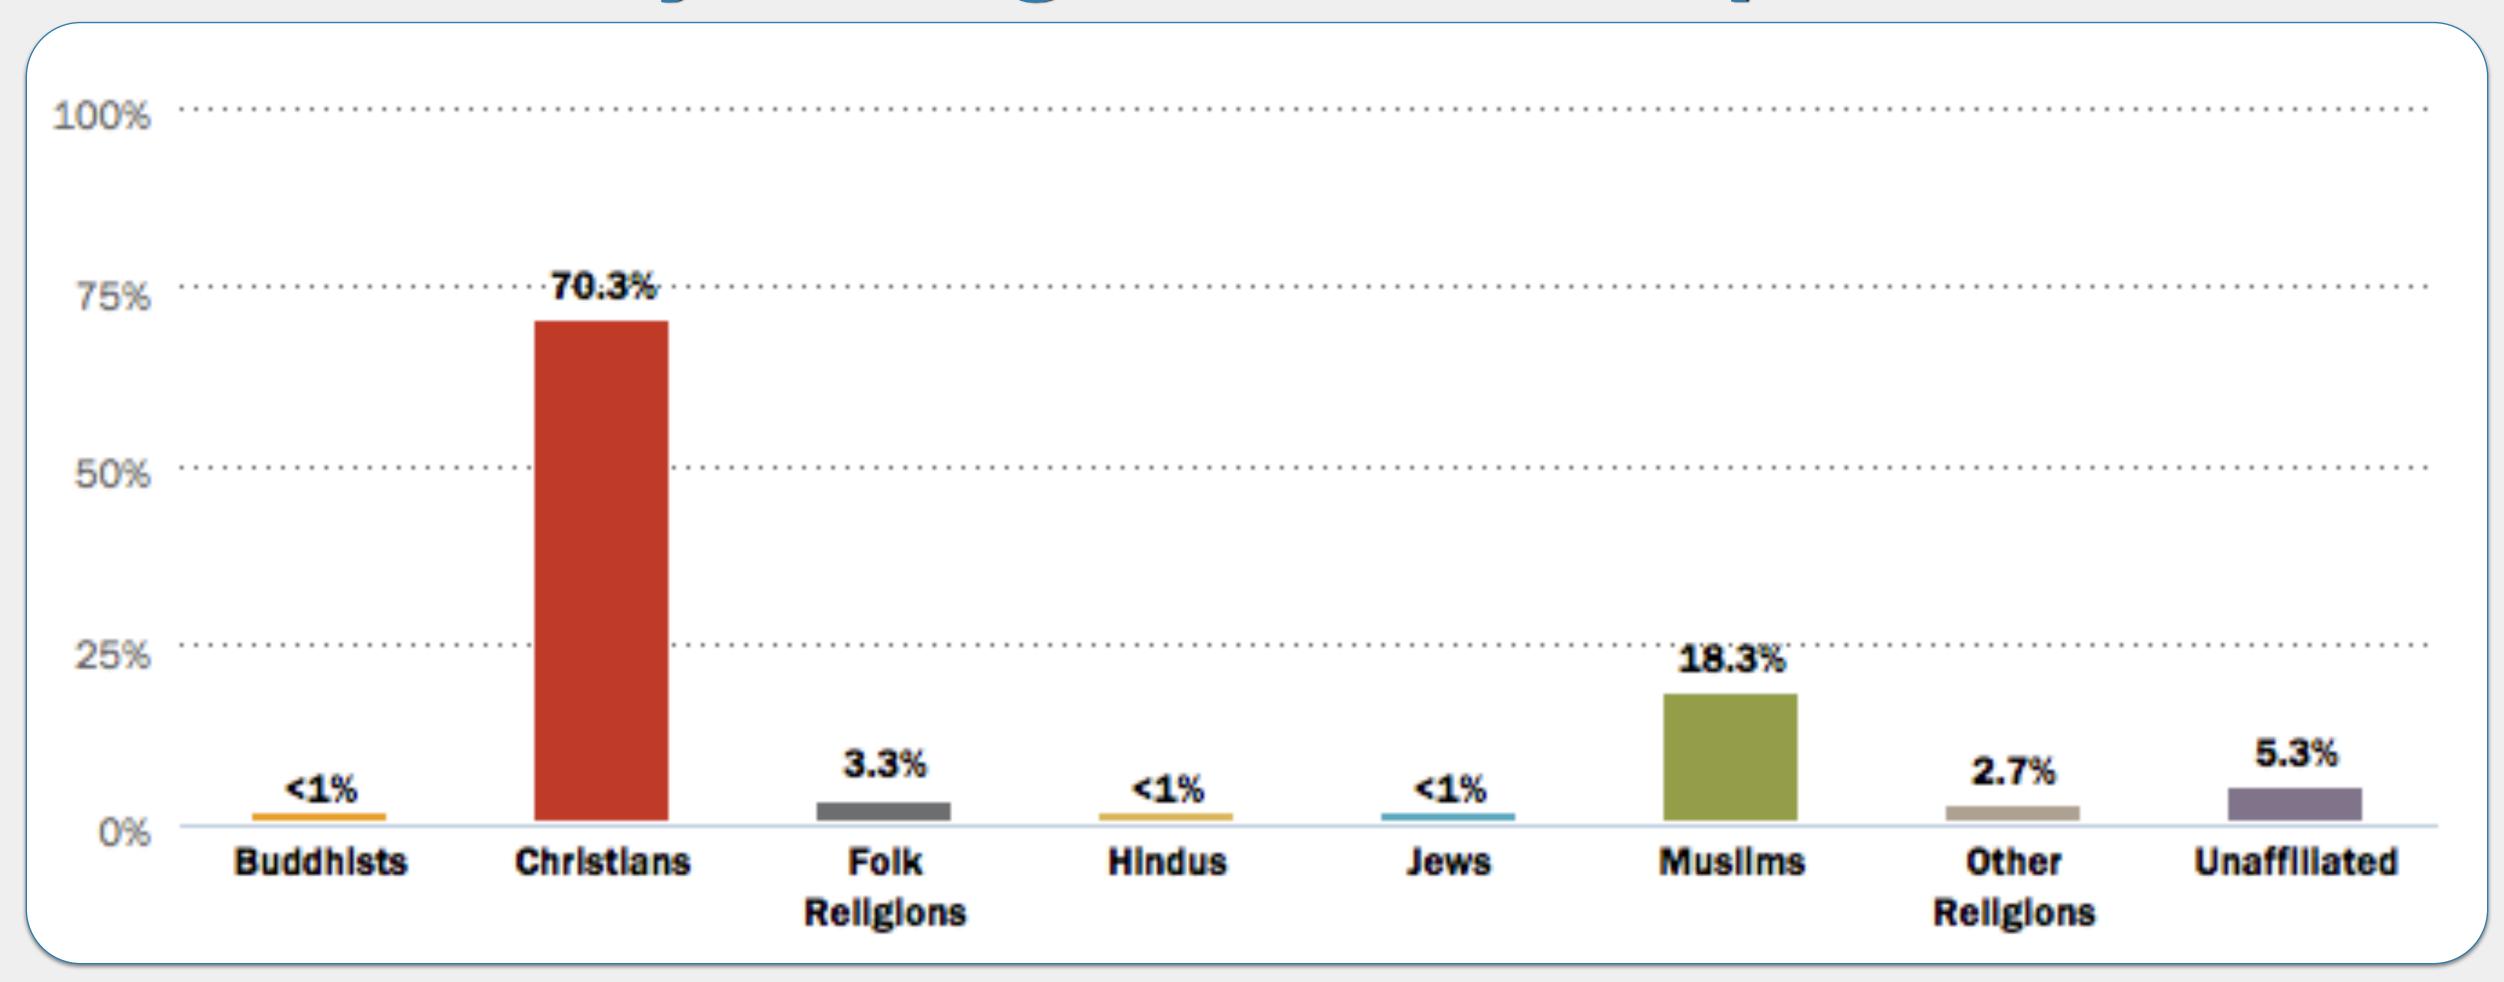

#### What country's religious make-up looks like...?

Guam

Mauritania

Tunisia

Yemen

Cambodia

China

Costa Rica

India

Saudi Arabia

Argentina

Colombia

Jordan

Russia

Turkey

Albania Belgium

#### Saudi Arabia