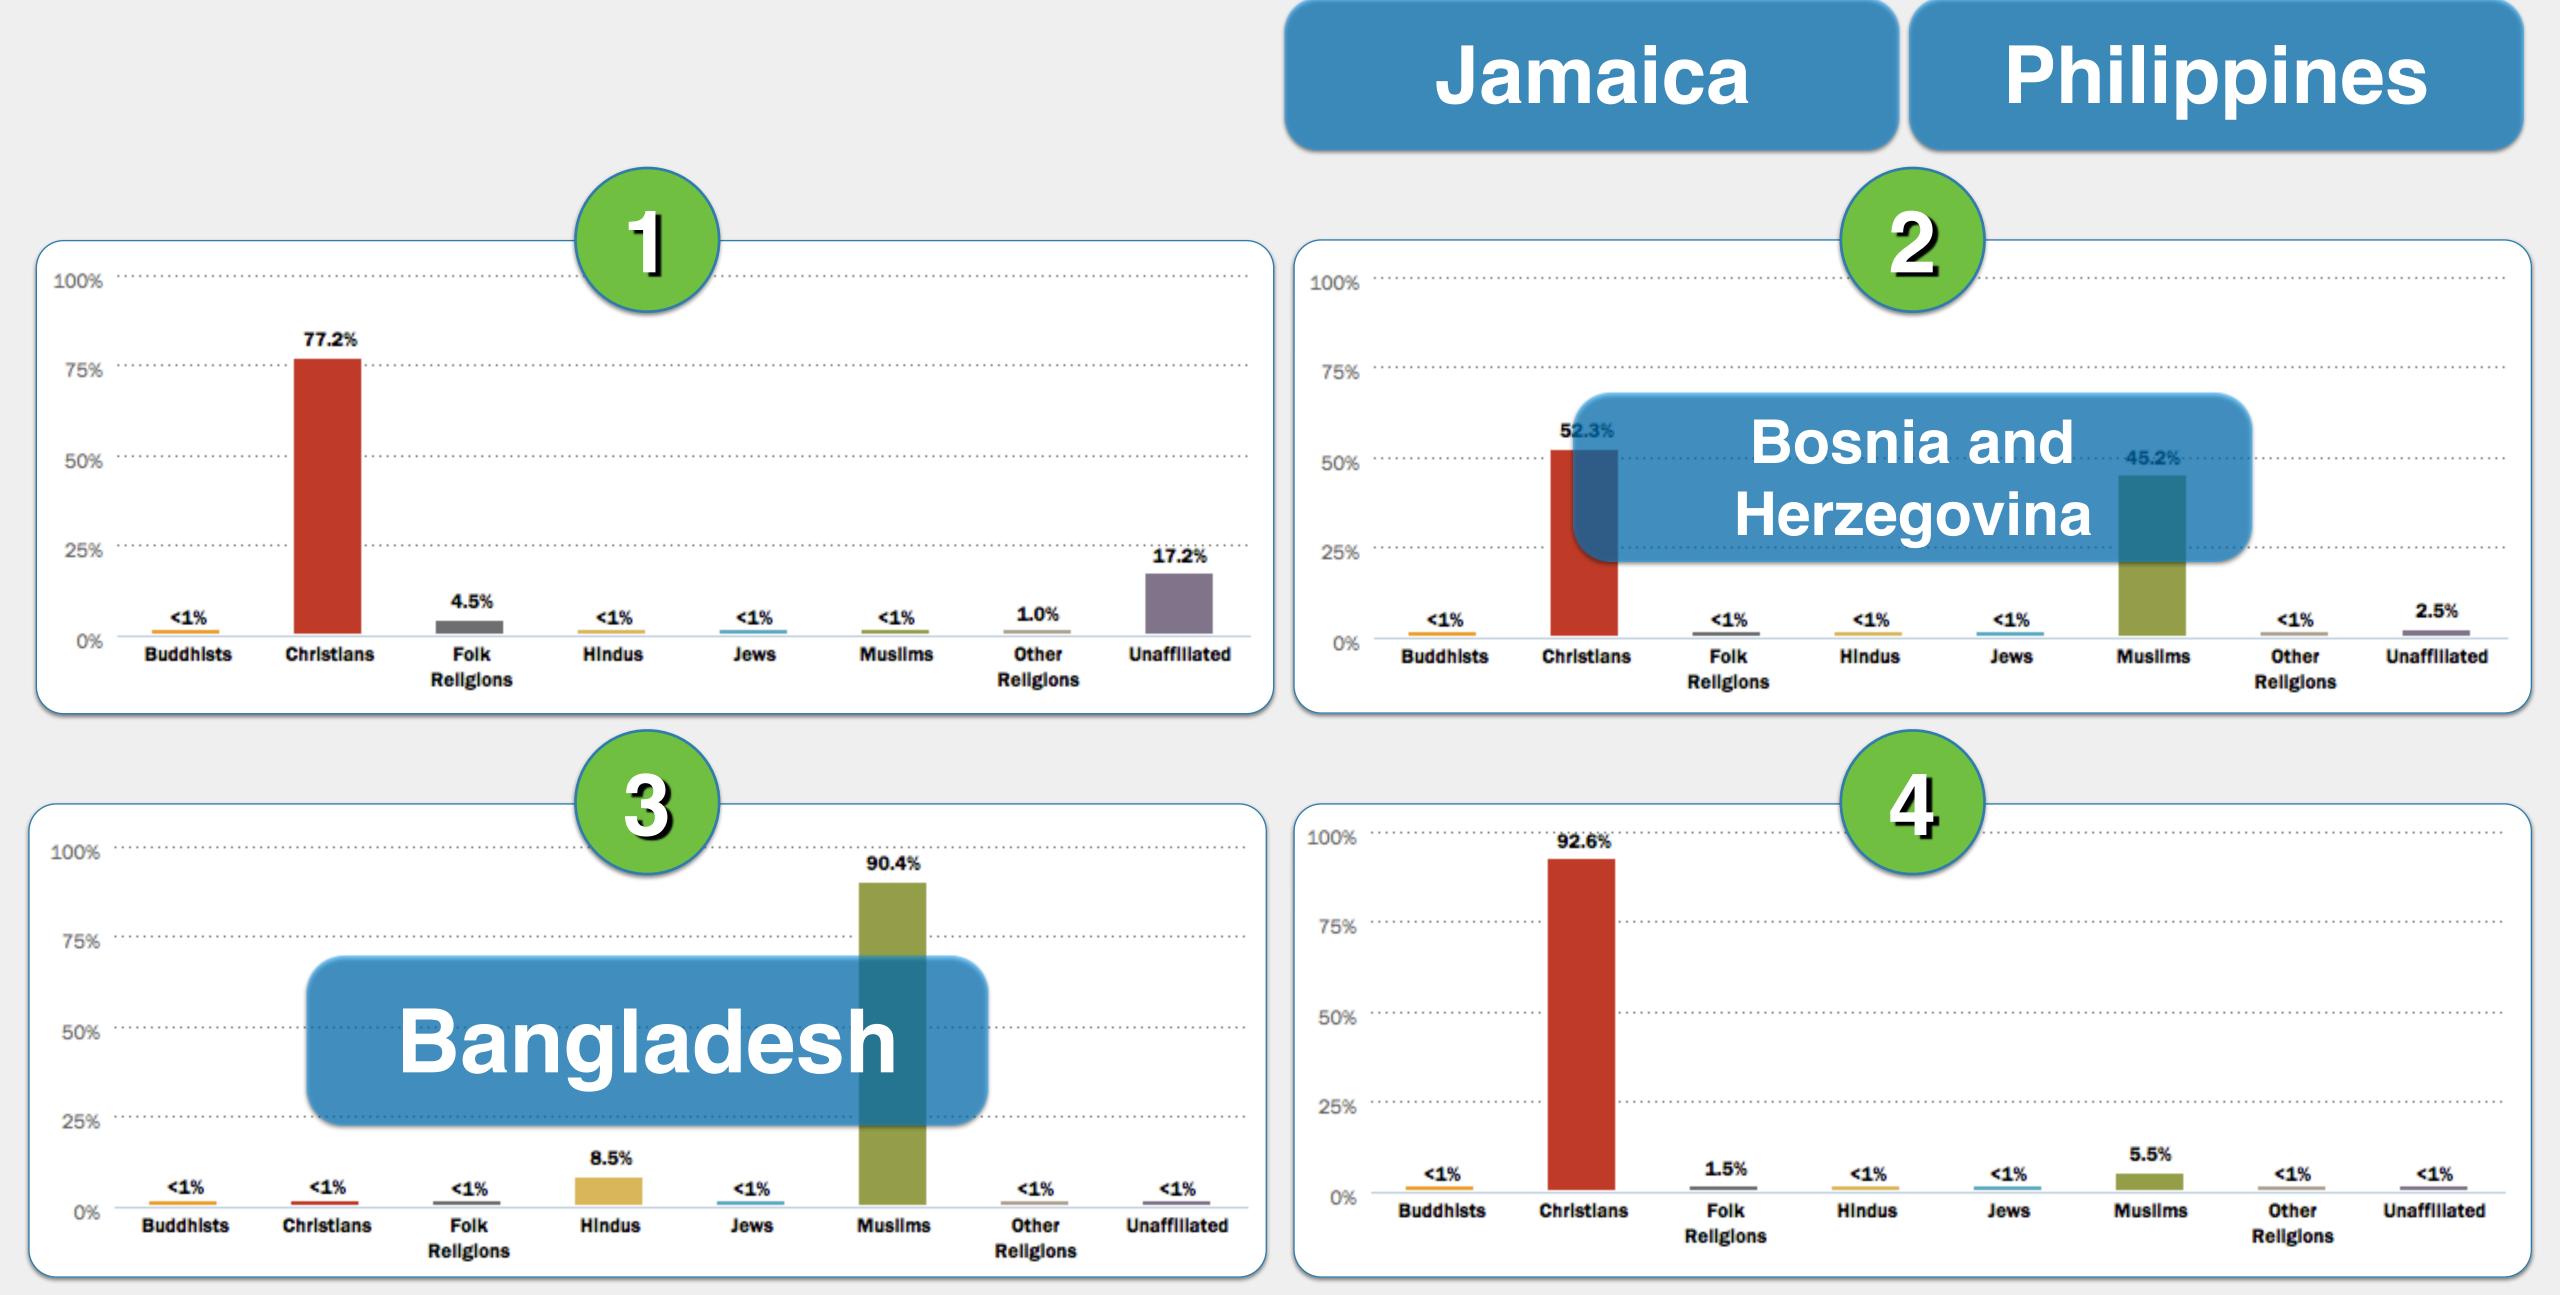

# World Religion Activity Part II.

Buddhists

Christians

Religions

Hindus

Jews

Muslims

Match the religion descriptions in 1-4 with the correct country below.

Unaffillated

Religions

Christians

Hindus

Religions

Jews

Muslims

Religions

Unaffiliated

Buddhists

Christians

Folk

Religions

Hindus

Jews

Muslims

Other

Religions

Match the religion descriptions in 1-4 with the correct country below.

Unaffillated

Jews

Religions

Muslims

Religions

#### Bosnia and Herzegovina

#### Jamaica

#### Philippines

Religions

Match the religion descriptions in 1-4 with the correct country below.

Religions

Religions

Religions