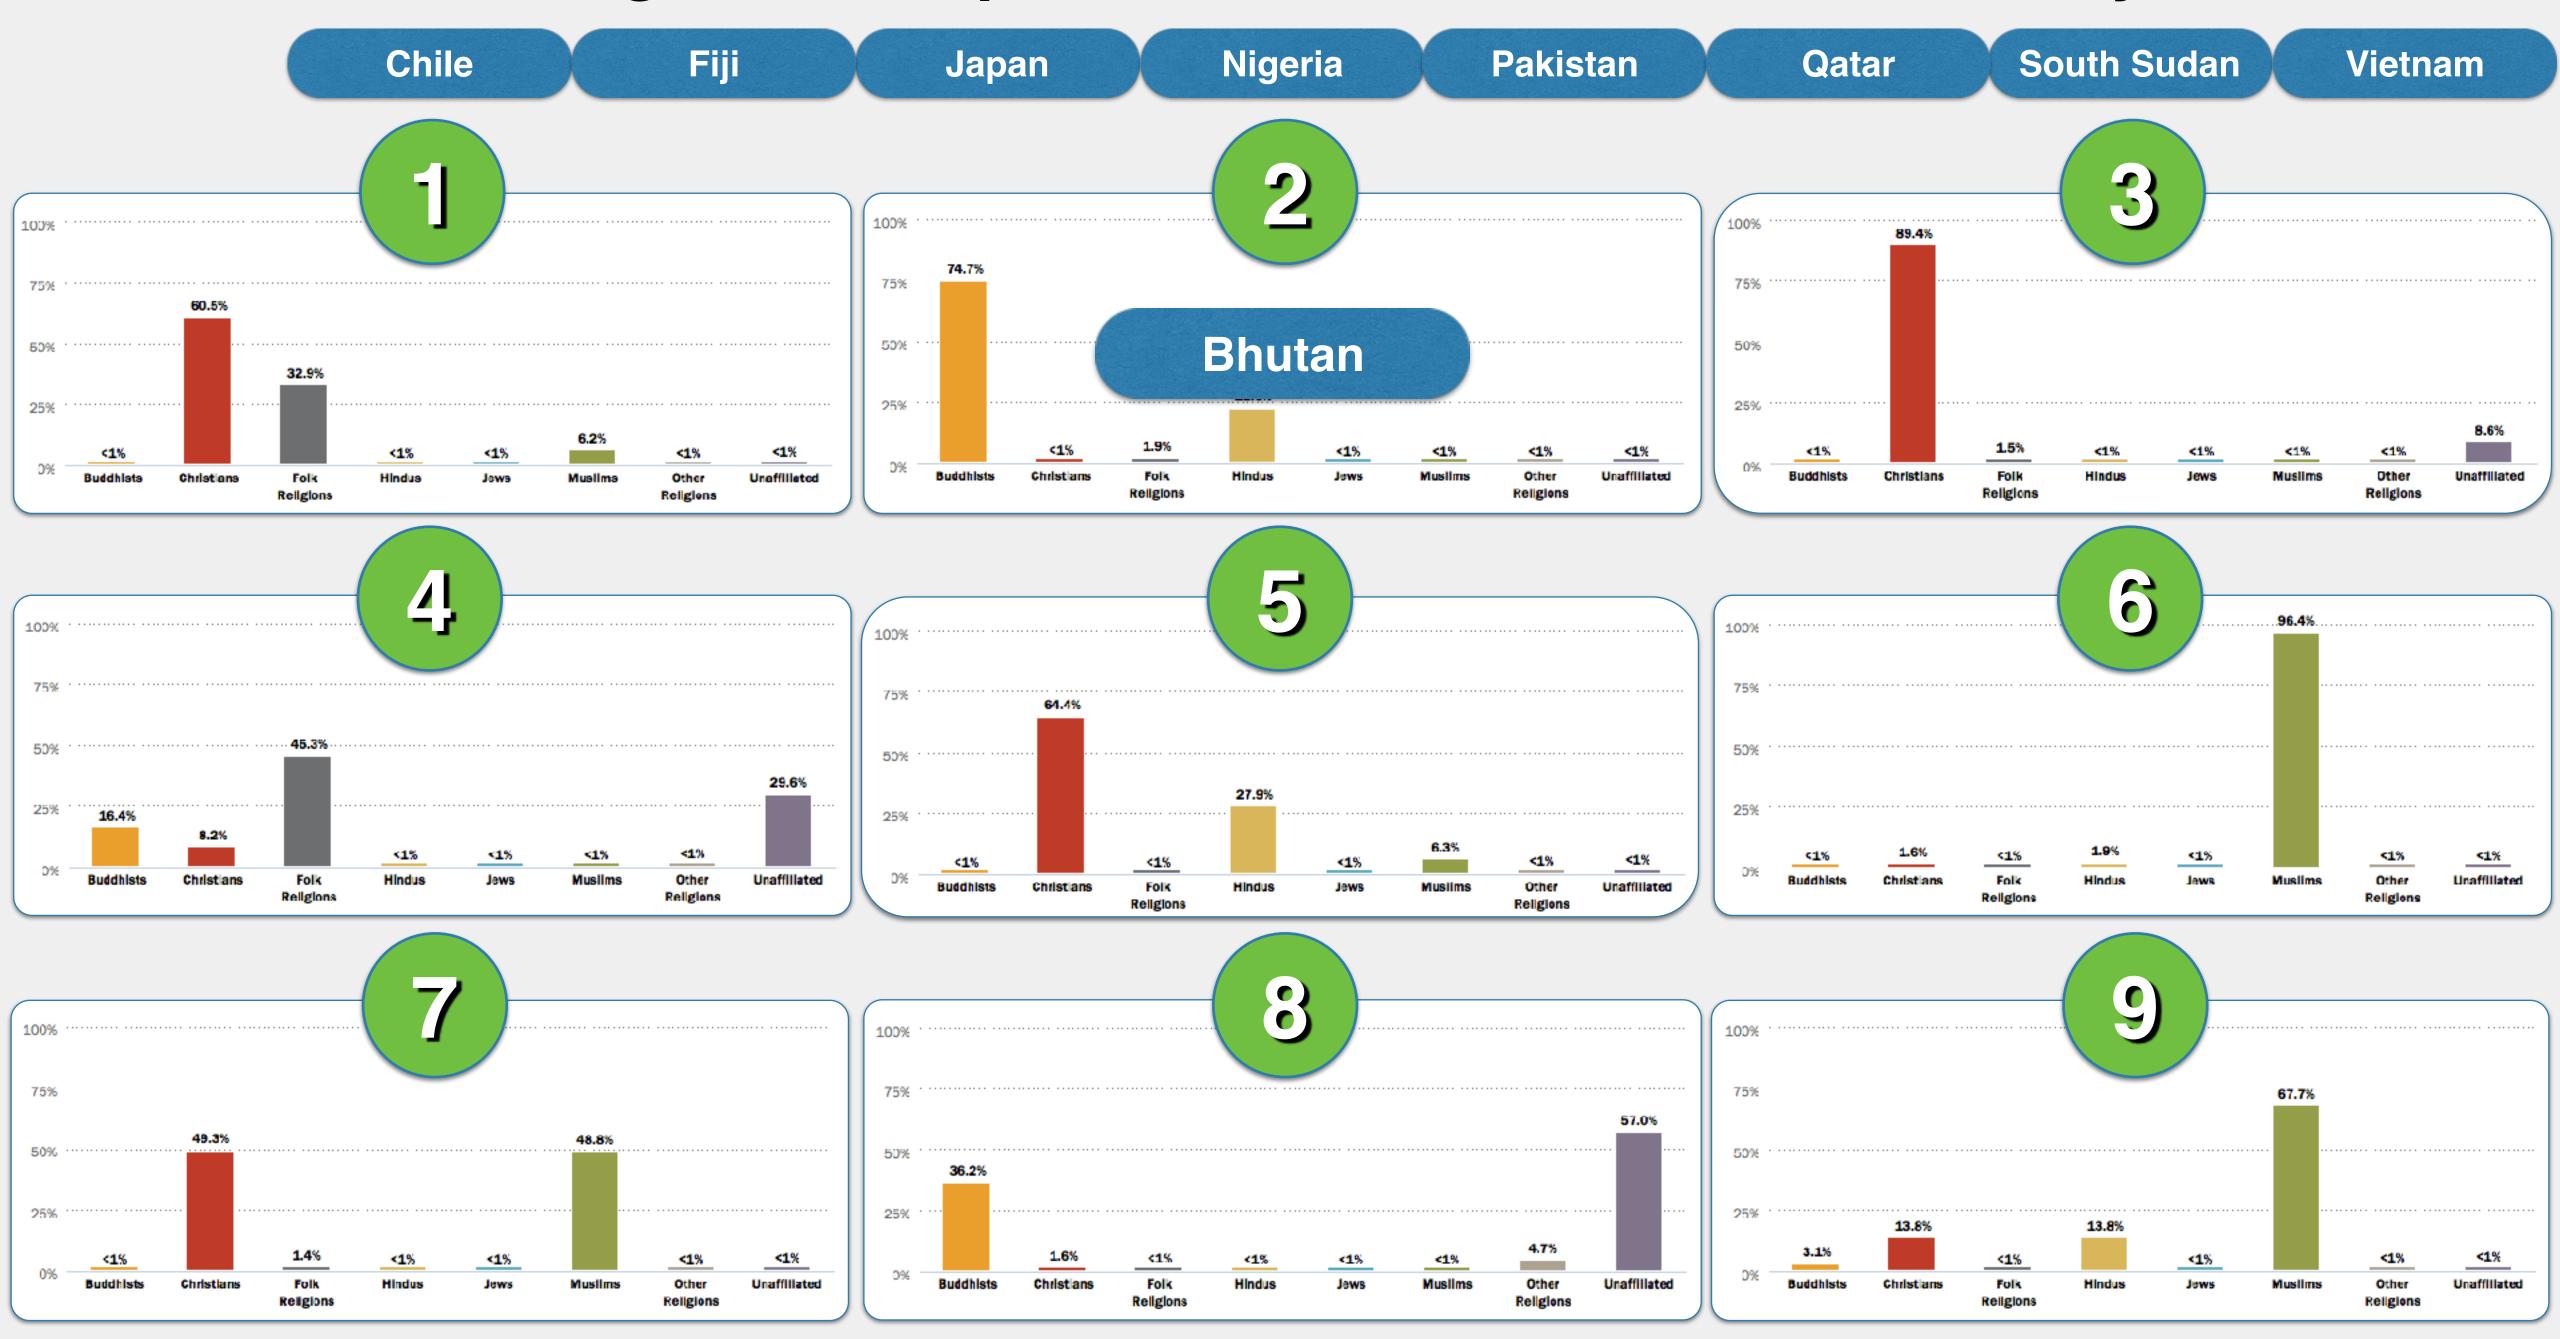

#### Part IV. Religion Activity 1-9...Match the religion descriptions with the correct country.

| 1-9 - Countries | Description of ReligionHow did you determine your answer? |
|-----------------|-----------------------------------------------------------|
| Bhutan          |                                                           |
| Chile           |                                                           |
| Fiji            |                                                           |
| Japan           |                                                           |
| Nigeria         |                                                           |
| Pakistan        |                                                           |
| Qatar           |                                                           |
| South Sudan     |                                                           |
| Vietnam         |                                                           |