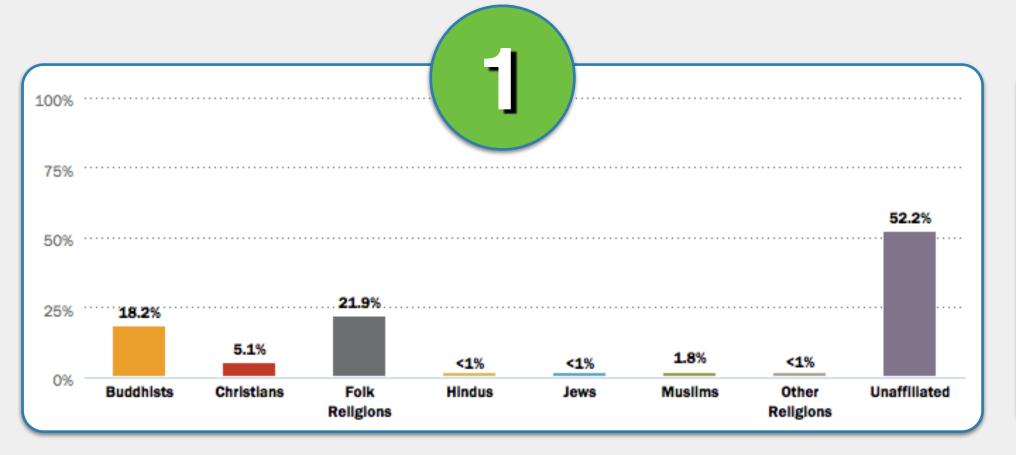

# World Religion Activity Part III. ANSWERS

Match the religion descriptions in 1-6 with the correct country below.

Brazil

China

Czechia

Ethiopia

Kosovo

Myanmar (Burma)

Match the religion descriptions in 1-6 with the correct country below.

China

Czechia

Ethiopia

Kosovo

Myanmar (Burma)

#1

Kosovo

Myanmar (Burma)

Myanmar (Burma)

Match the religion descriptions in 1-6 with the correct country below.

Hong Kong

Kazakhstan

**Kuwait** 

Macedonia

Mauritius