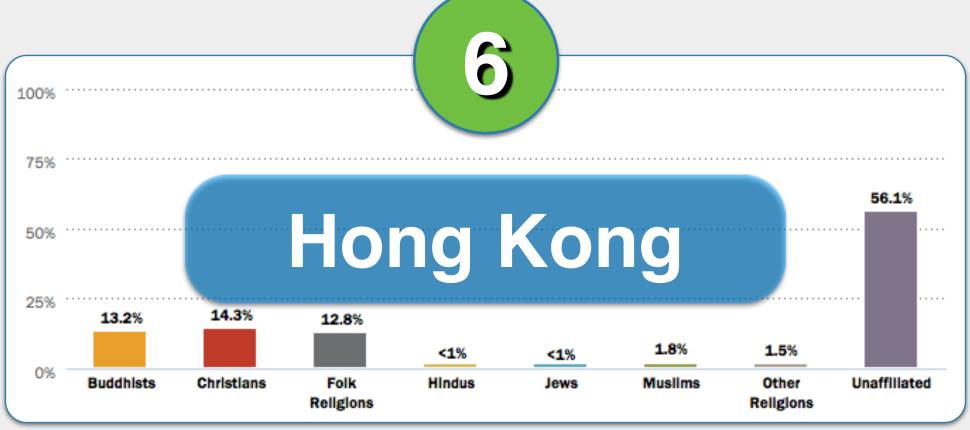

# World Religion Activity Part III. ANSWERS

Match the religion descriptions in 1-6 with the correct country below.

Brazil

China

Czechia

Ethiopia

Kosovo

Myanmar (Burma)

Match the religion descriptions in 1-6 with the correct country below.

China

Czechia

Ethiopia

Kosovo

Myanmar (Burma)

#1

Kosovo

Myanmar (Burma)

Myanmar (Burma)

Match the religion descriptions in 1-6 with the correct country below.

Hong Kong

Kazakhstan

**Kuwait** 

Macedonia

Mauritius

**South Africa** 

Match the religion descriptions in 1-6 with the correct country below.

Kazakhstan

Kuwait

Macedonia

Mauritius

South Africa

#2