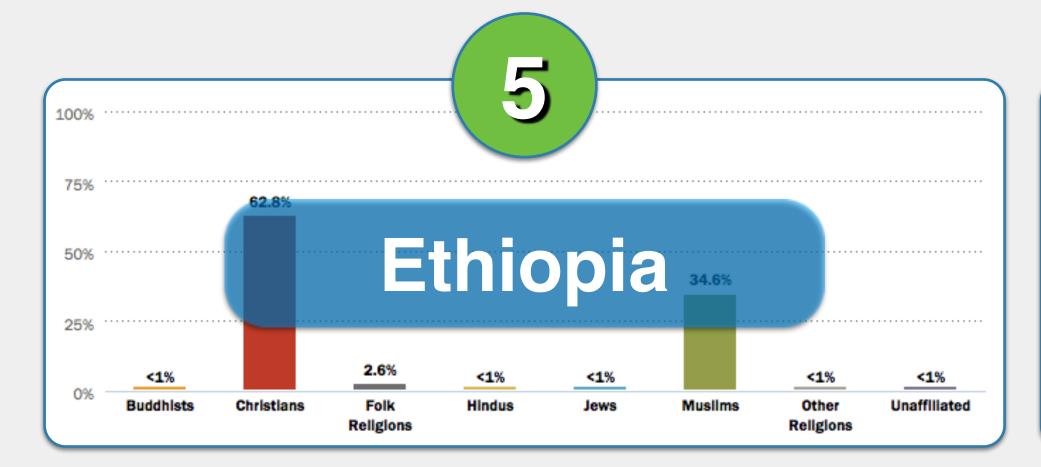

# World Religion Activity Part III.

Brazil

China

Czechia

Ethiopia

Kosovo

Myanmar (Burma)

Match the religion descriptions in 1-6 with the correct country below.

# World Religion Activity Part III. ANSWERS

Match the religion descriptions in 1-6 with the correct country below.

Brazil

China

Czechia

Ethiopia

Kosovo

Myanmar (Burma)