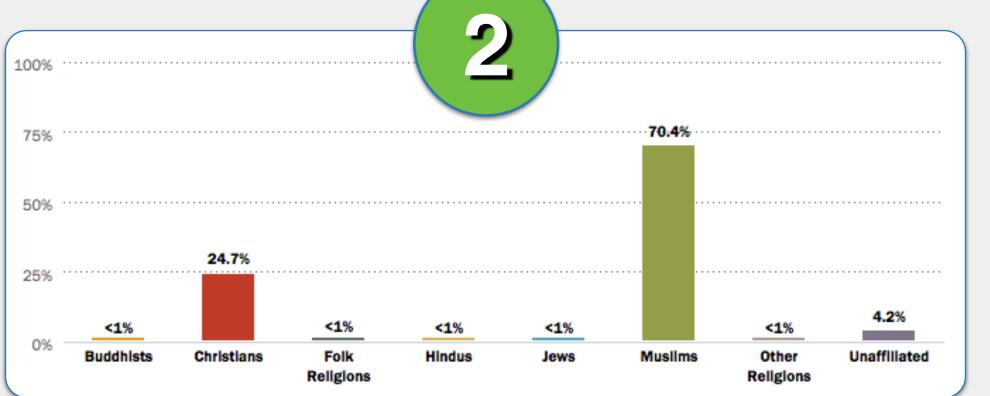

# World Religion Activity Part III.

Brazil

China

Czechia

Ethiopia

Kosovo

Myanmar (Burma)

Match the religion descriptions in 1-6 with the correct country below.

Hong Kong

Kazakhstan

**Kuwait** 

Macedonia

Mauritius

**South Africa** 

India

Kenya

Mexico

Netherlands

South Korea

U.A.E.