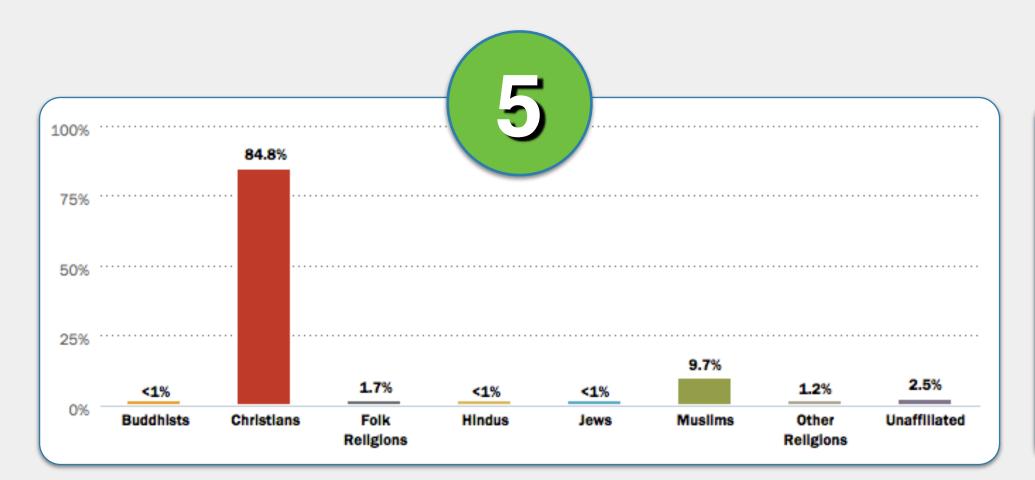

# World Religion Activity Part III. ANSWERS

Match the religion descriptions in 1-6 with the correct country below.

Brazil

China

Czechia

Ethiopia

Kosovo

Myanmar (Burma)

Match the religion descriptions in 1-6 with the correct country below.

China

Czechia

Ethiopia

Kosovo

Myanmar (Burma)

#1

Kosovo

Myanmar (Burma)

Myanmar (Burma)

Match the religion descriptions in 1-6 with the correct country below.

Hong Kong

Kazakhstan

**Kuwait** 

Macedonia

Mauritius