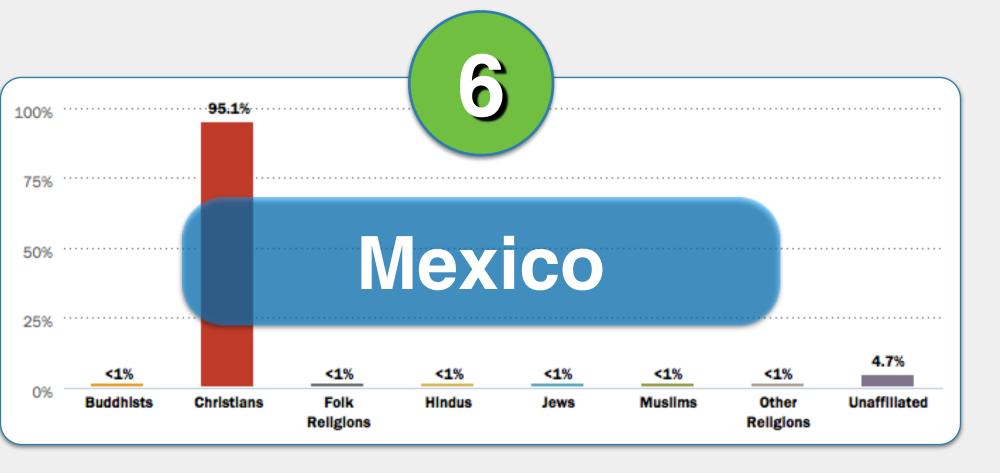

Mexico

Netherlands

South Korea

U.A.E.

#2

Mauritius
South Africa

#2

**South Africa** 

India

Kenya

Mexico

Netherlands

### #3

Match the religion descriptions in 1-6 with the correct country below.

Kenya

Mexico

Netherlands

South Korea

U.A.E.

country below.