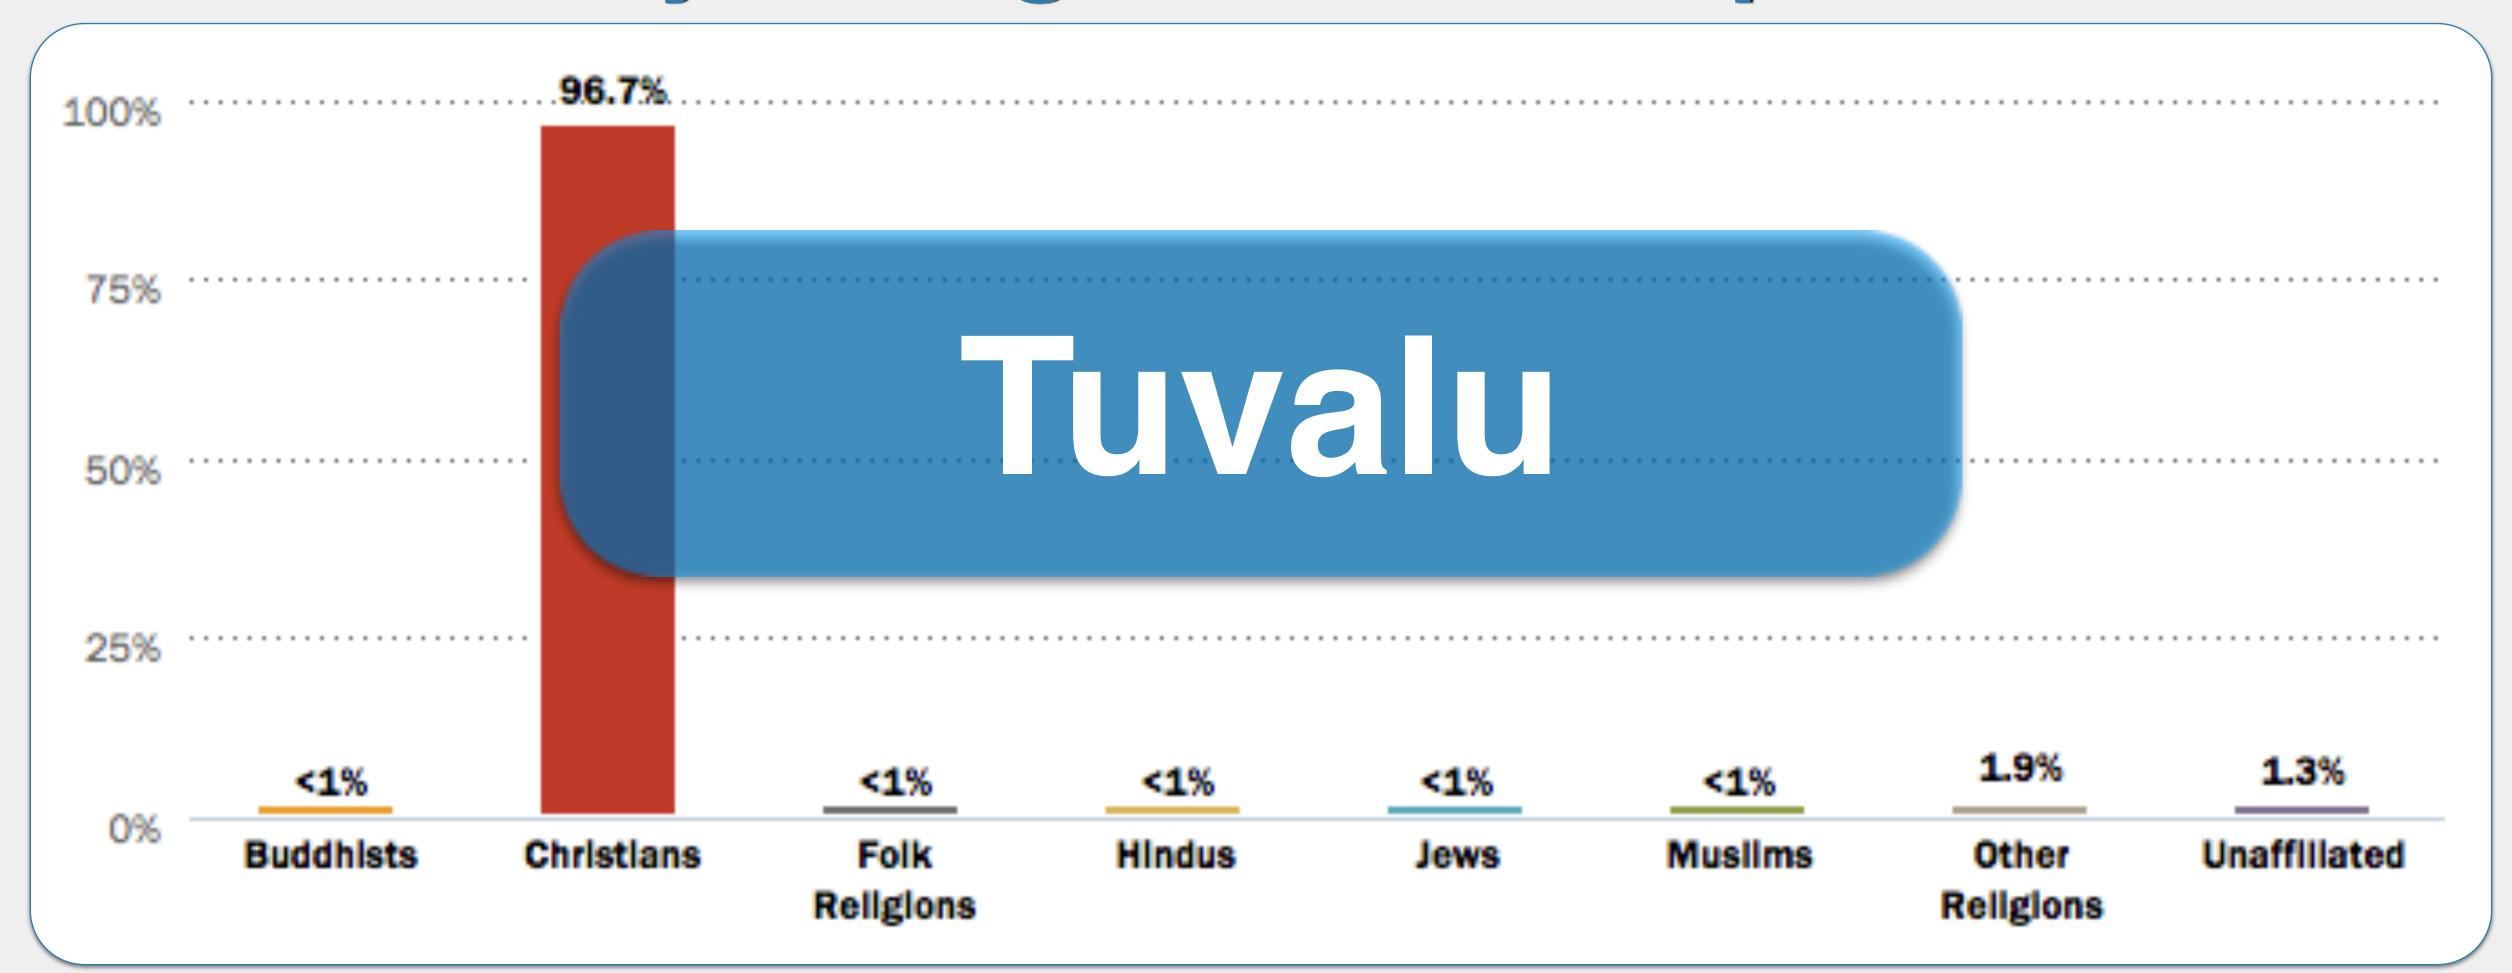

## What country's religious make-up looks like...?

Mongolia

Pakistan

Senegal

Tuvalu

Yemen

#### What country's religious make-up looks like...?

Mongolia

Pakistan

Senegal

Tuvalu

Yemen

## What country's religious make-up looks like...?

Mongolia

Pakistan

Senegal

Yemen