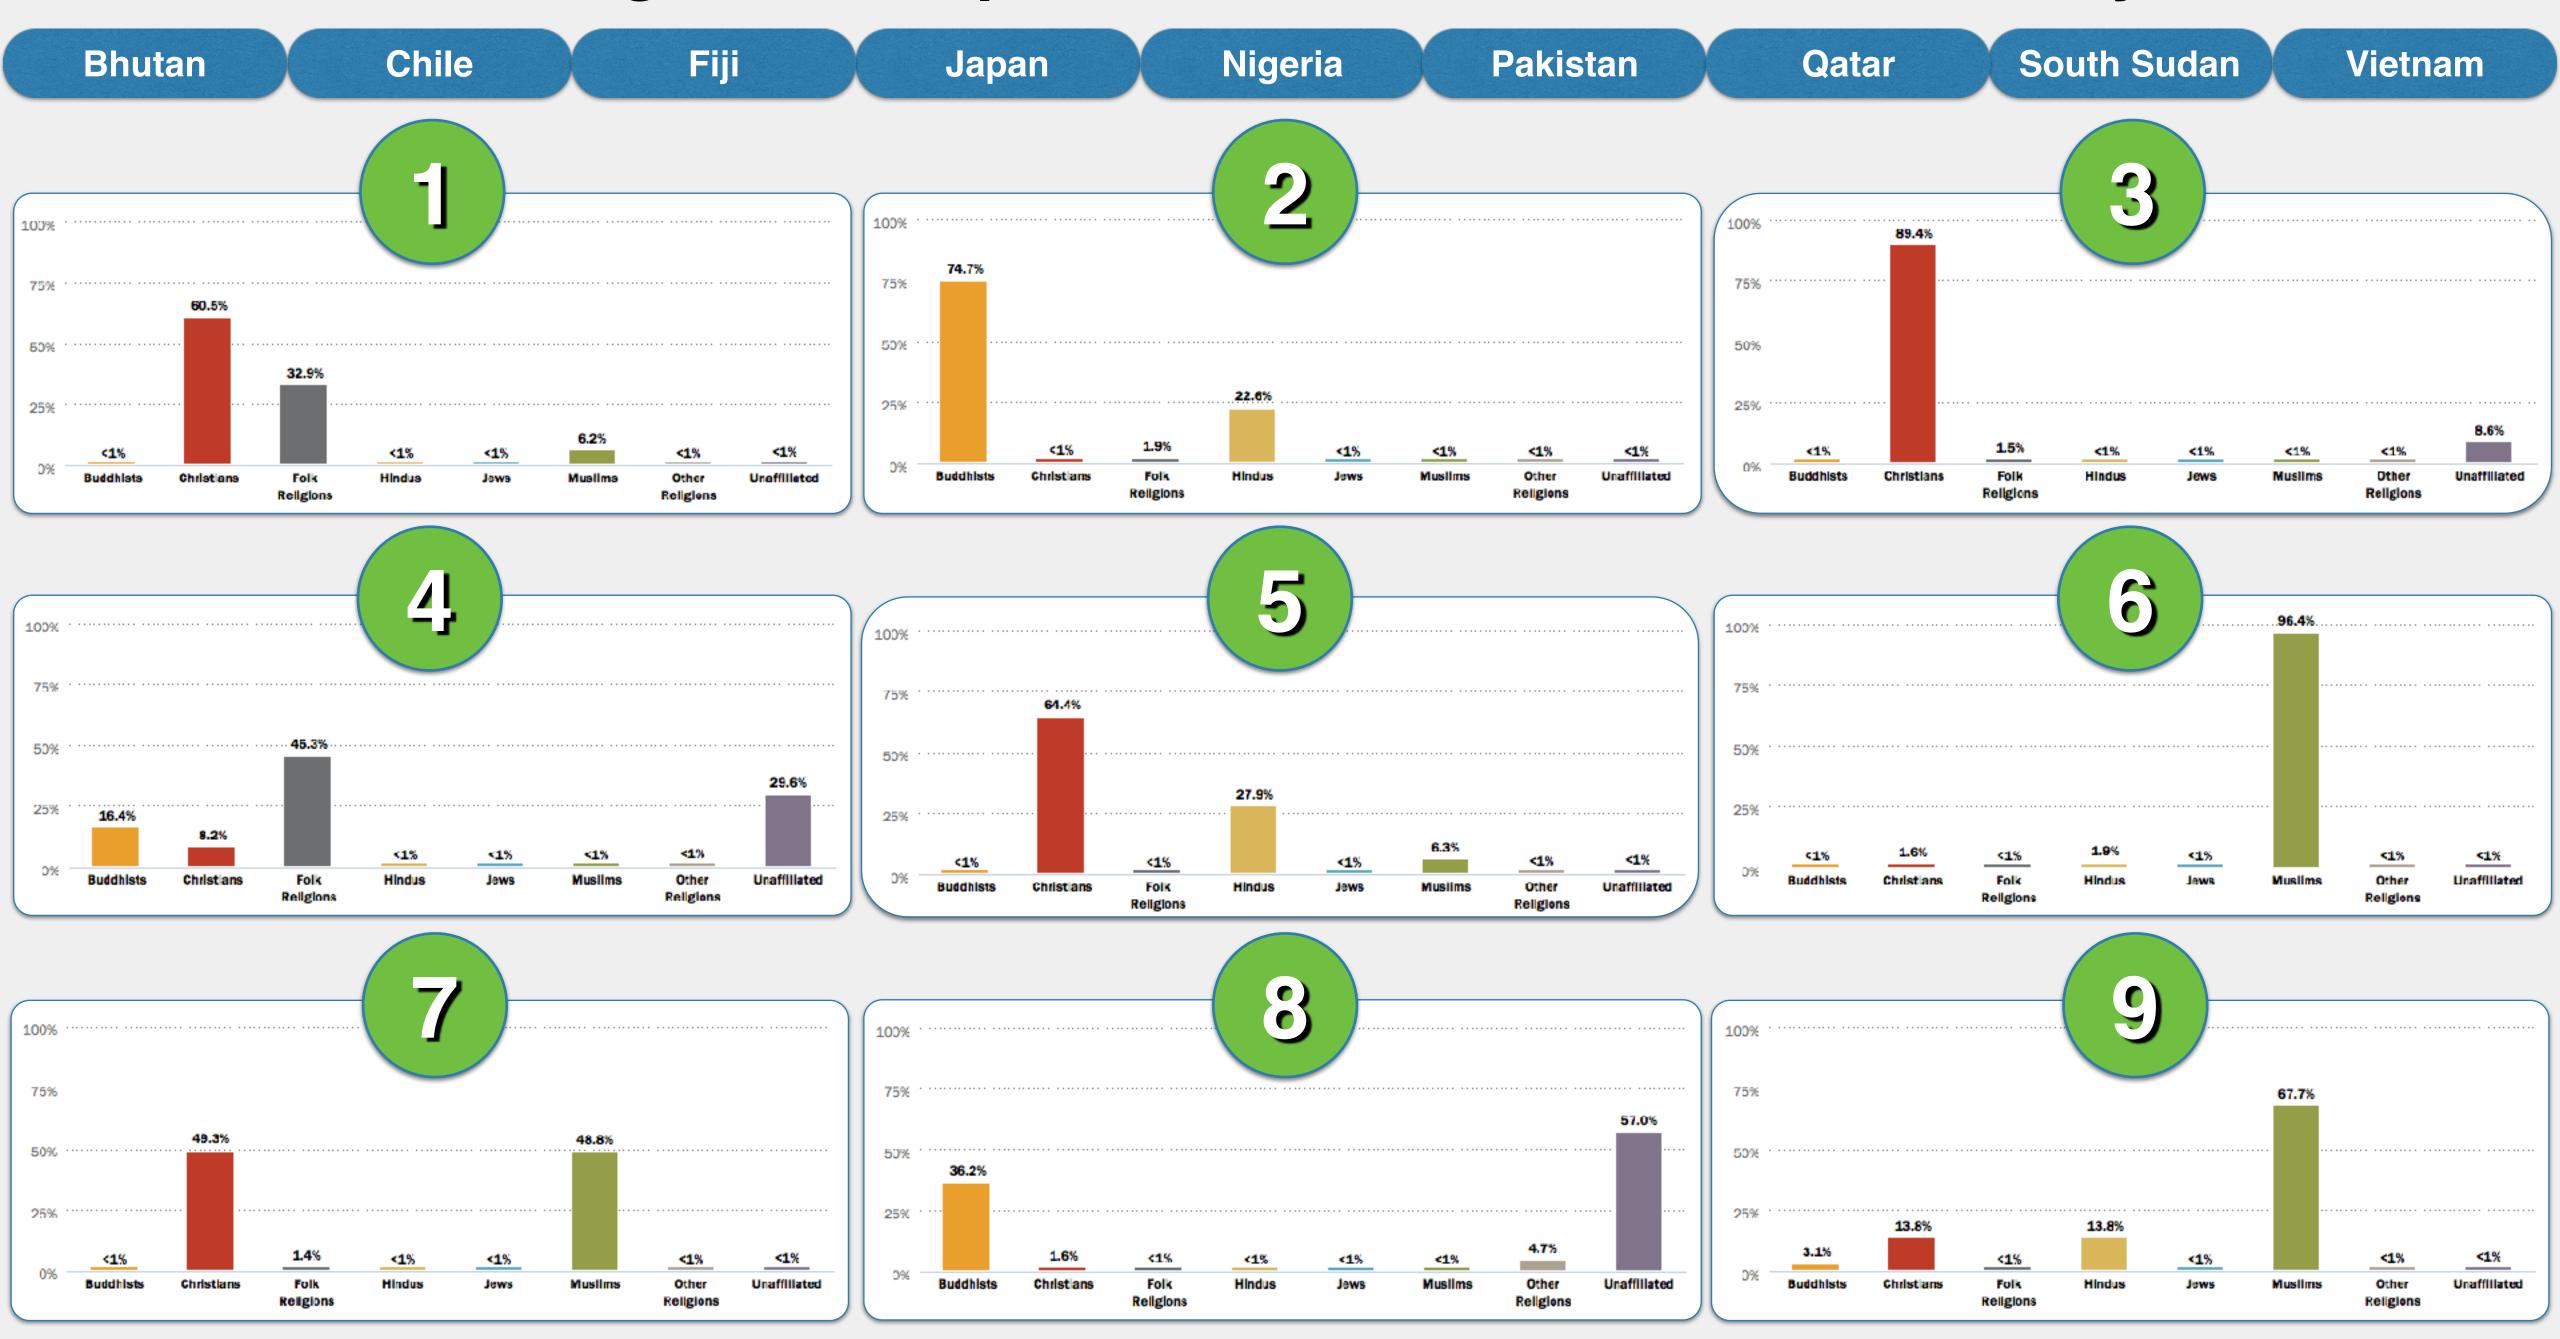

#### Part IV. Religion Activity 1-9...Match the religion descriptions with the correct country.

| 1-9 - Countries | Description of ReligionHow did you determine your answer? |
|-----------------|-----------------------------------------------------------|
| Bhutan          |                                                           |
| Chile           |                                                           |
| Fiji            |                                                           |
| Japan           |                                                           |
| Nigeria         |                                                           |
| Pakistan        |                                                           |
| Qatar           |                                                           |
| South Sudan     |                                                           |
| Vietnam         |                                                           |