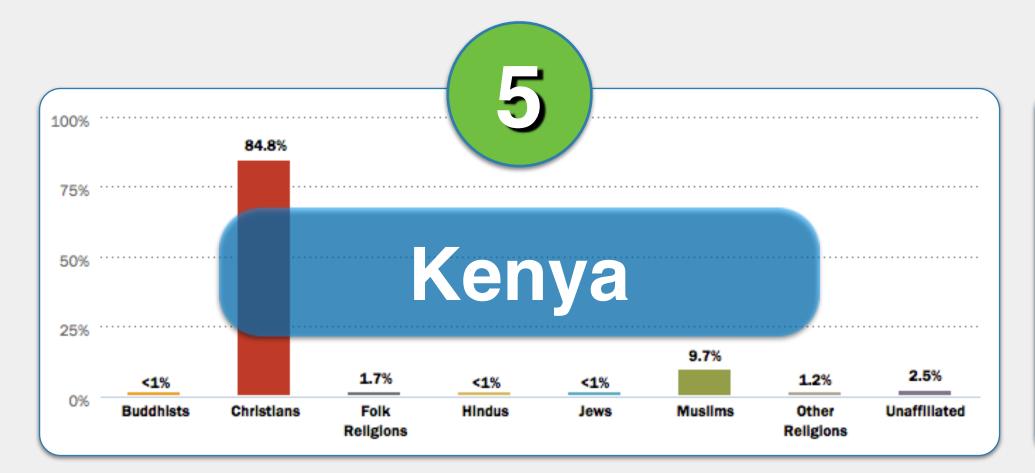

Mexico

Netherlands

South Korea

U.A.E.

#2

Mauritius
South Africa

#2

**South Africa** 

India

Kenya

Mexico

Netherlands

### #3

Match the religion descriptions in 1-6 with the correct country below.

Kenya

Mexico

Netherlands

South Korea

U.A.E.

country below.