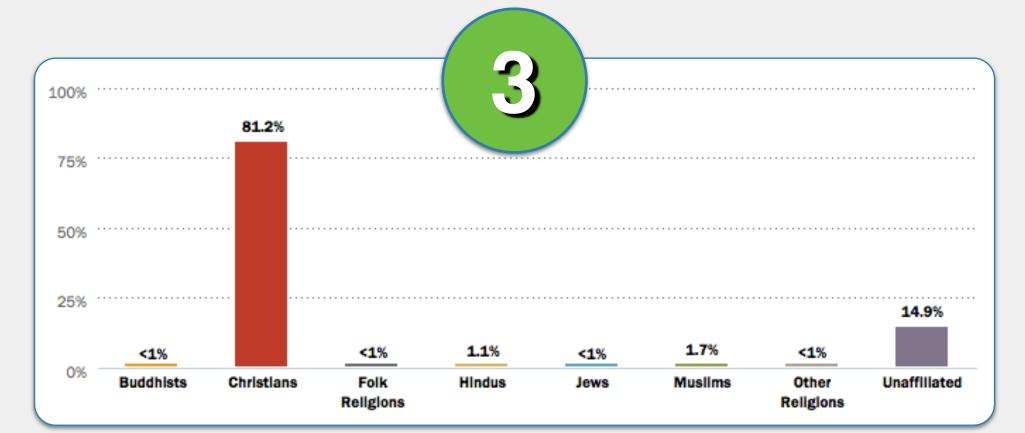

### #3

Match the religion descriptions in 1-6 with the correct country below.

Kenya

Mexico

Netherlands

South Korea

U.A.E.

country below.