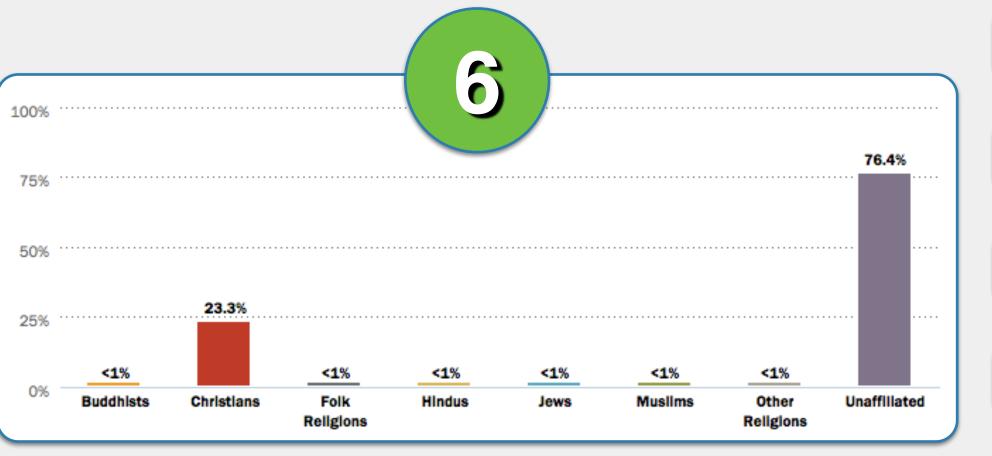

# World Religion Activity Part III.

Brazil

China

Czechia

Ethiopia

Kosovo

Myanmar (Burma)

Match the religion descriptions in 1-6 with the correct country below.

# World Religion Activity Part III. ANSWERS

Match the religion descriptions in 1-6 with the correct country below.

Brazil

China

Czechia

Ethiopia

Kosovo

Myanmar (Burma)

Match the religion descriptions in 1-6 with the correct country below.

China

Czechia

Ethiopia

Kosovo

Myanmar (Burma)

#1

Kosovo

Myanmar (Burma)

Myanmar (Burma)

Match the religion descriptions in 1-6 with the correct country below.

Hong Kong

Kazakhstan

**Kuwait** 

Macedonia

Mauritius

**South Africa** 

Match the religion descriptions in 1-6 with the correct country below.

Kazakhstan

Kuwait

Macedonia

Mauritius

South Africa

#2

#2

Mauritius
South Africa

#2

**South Africa** 

India

Kenya

Mexico

Netherlands