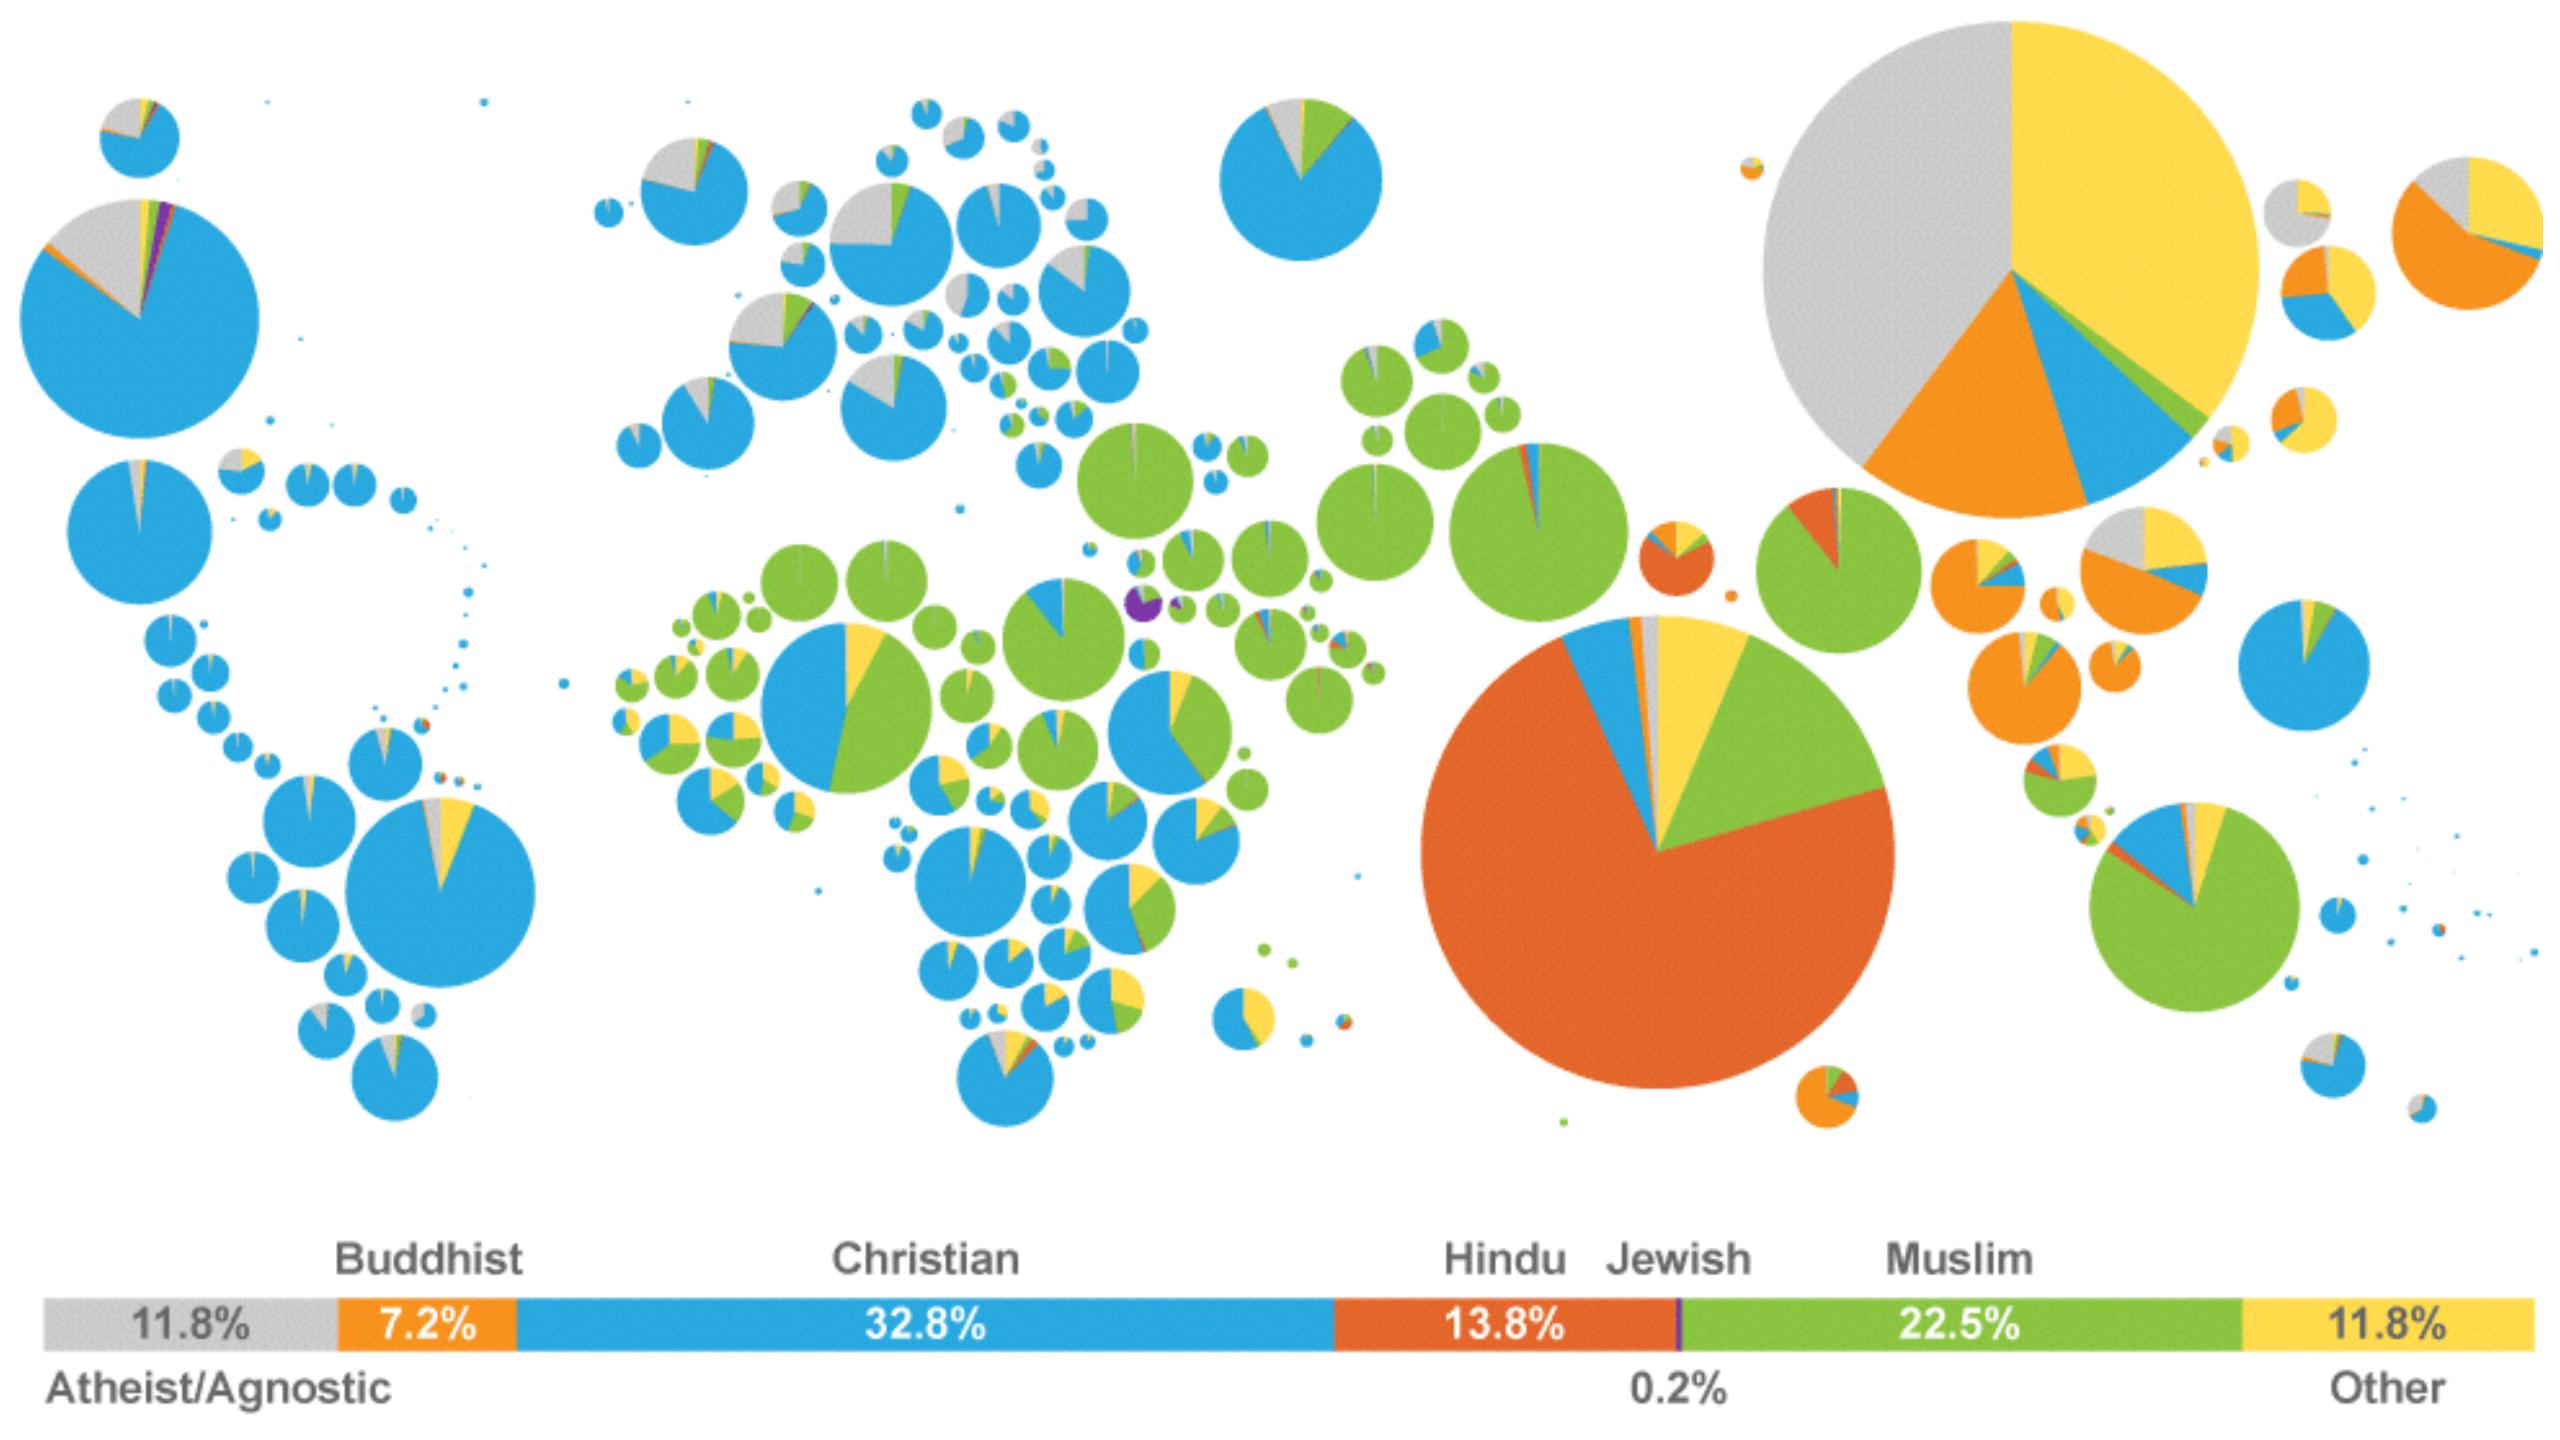

Note: The term *country* is used to describe all geographic areas that may or may not be an official country according to the UN list of world countries.

What is the label for each color on the map above?