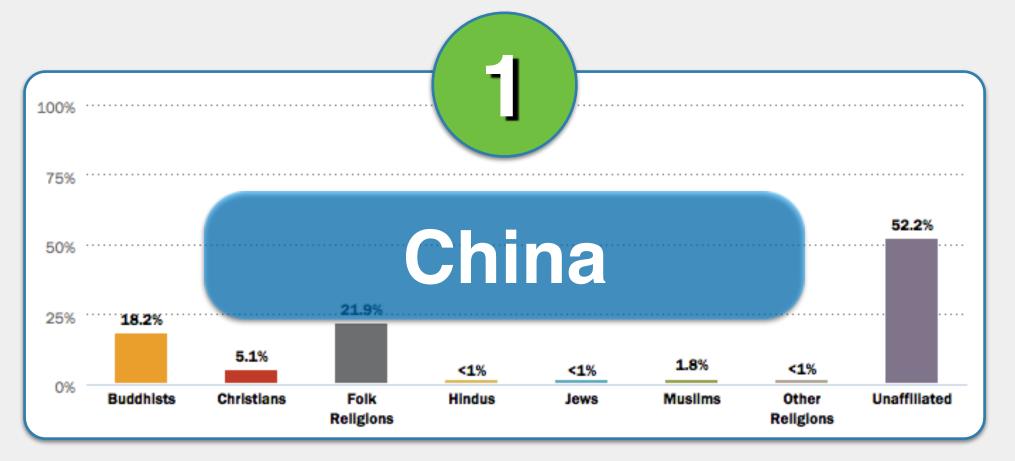

# World Religion Activity Part III.

Brazil

China

Czechia

Ethiopia

Kosovo

Myanmar (Burma)

Match the religion descriptions in 1-6 with the correct country below.

# World Religion Activity Part III. ANSWERS

Match the religion descriptions in 1-6 with the correct country below.

Brazil

China

Czechia

Ethiopia

Kosovo

Myanmar (Burma)

Match the religion descriptions in 1-6 with the correct country below.

China

Czechia

Ethiopia

Kosovo

Myanmar (Burma)

#1

Kosovo