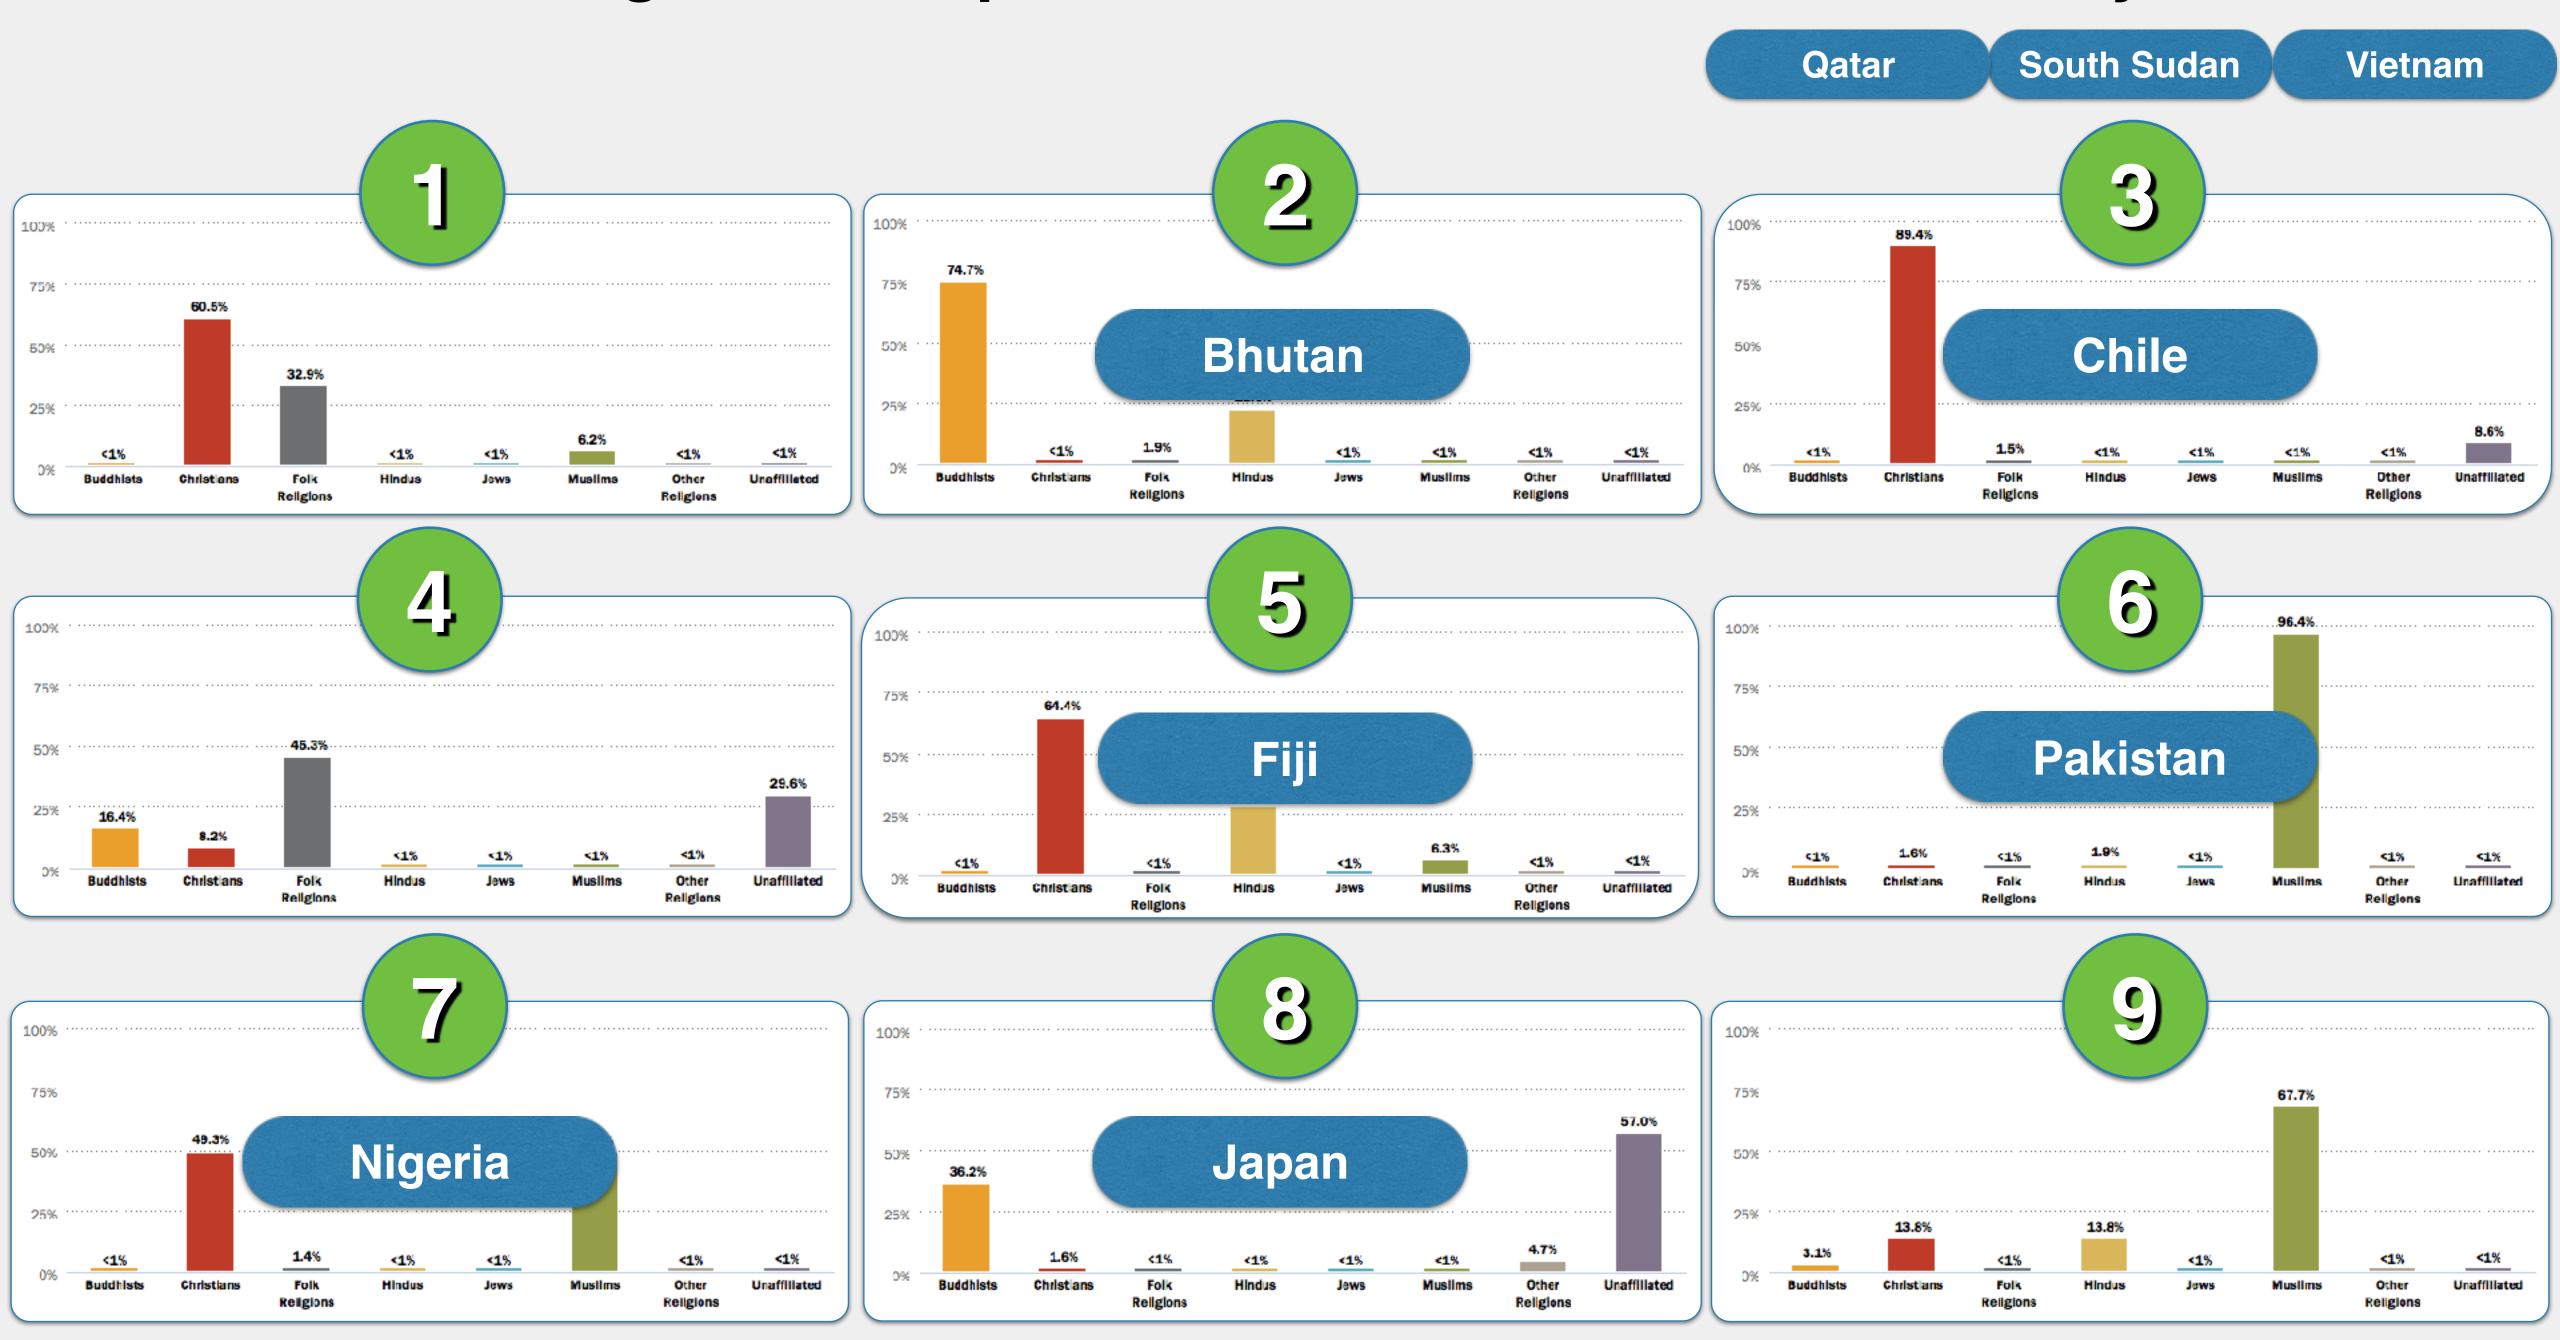

#### Part IV. Religion Activity 1-9...Match the religion descriptions with the correct country.

| 1-9 - Countries | Description of ReligionHow did you determine your answer? |
|-----------------|-----------------------------------------------------------|
| Bhutan          |                                                           |
| Chile           |                                                           |
| Fiji            |                                                           |
| Japan           |                                                           |
| Nigeria         |                                                           |
| Pakistan        |                                                           |
| Qatar           |                                                           |
| South Sudan     |                                                           |
| Vietnam         |                                                           |