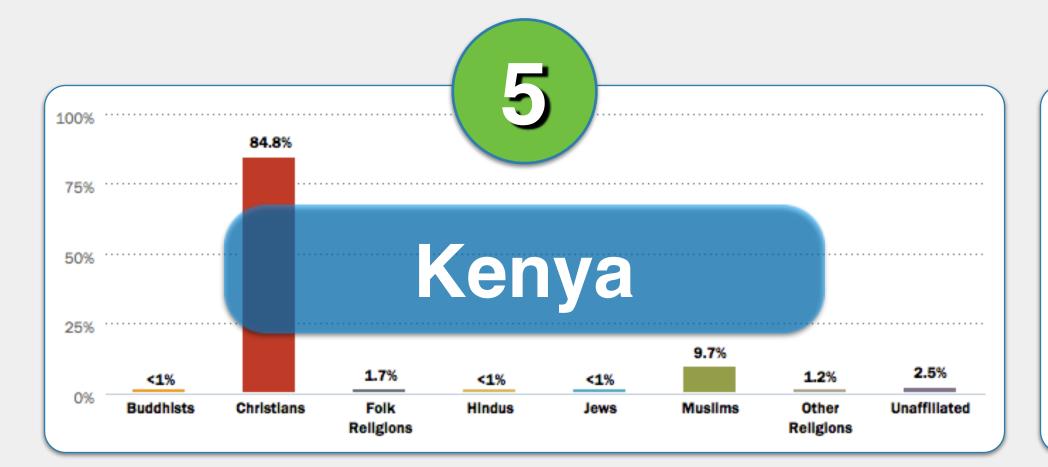

#2

Mauritius
South Africa

#2

**South Africa** 

India

Kenya

Mexico

Netherlands

### #3

Match the religion descriptions in 1-6 with the correct country below.

Kenya

Mexico

Netherlands

South Korea

U.A.E.

country below.