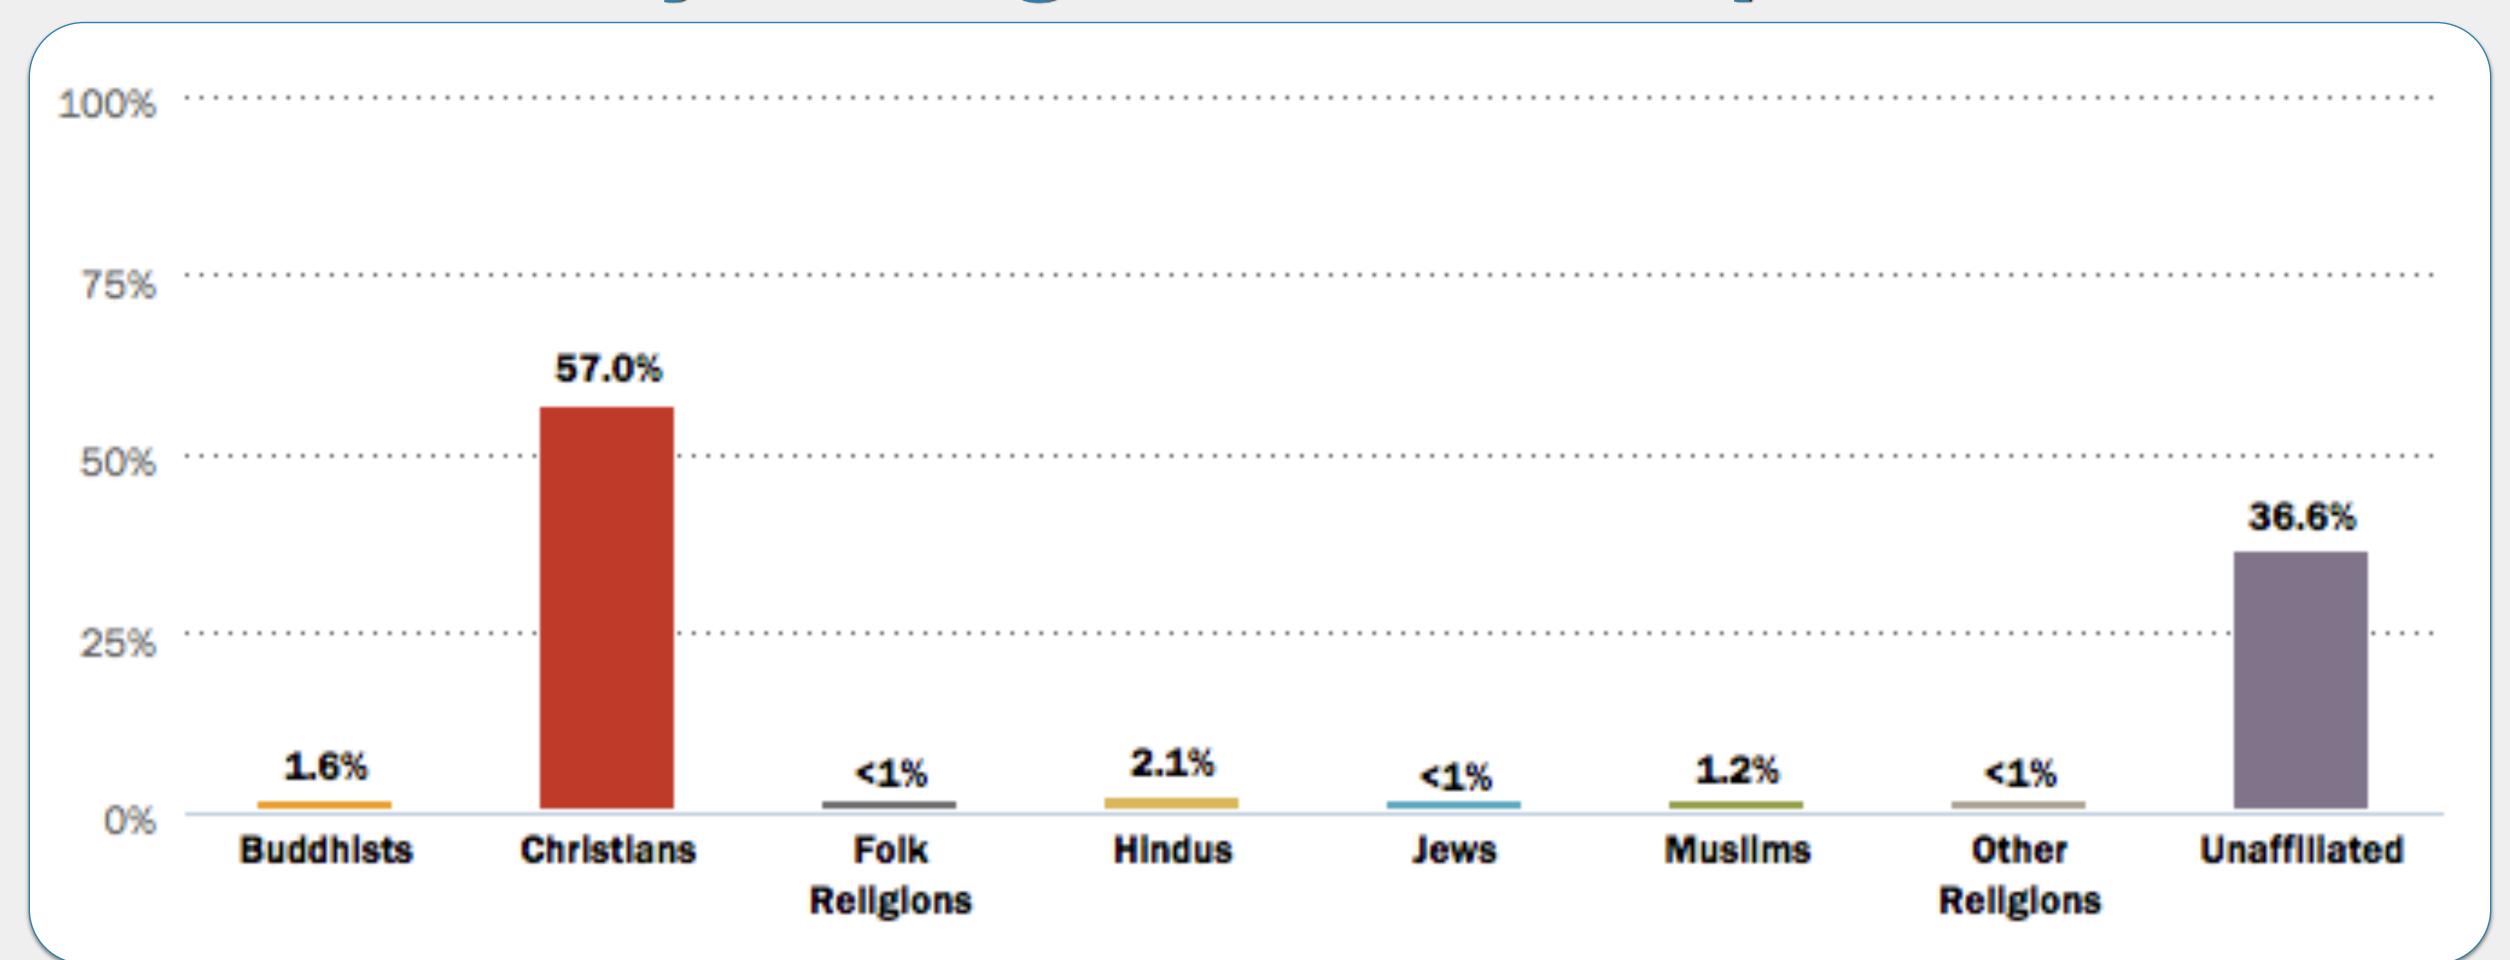

Religion Activity Part I.



### EXAMPLE #1

#### What country's religious make-up looks like...?



Algeria

Laos

Sri Lanka

Thailand

**United States** 

### EXAMPLE #1

What country's religious make-up looks like...?



Algeria

Laos

Sri Lanka

Thailand

### EXAMPLE#2

#### What country's religious make-up looks like...?



Guam

Mauritania

Mozambique

Tunisia

Yemen

### EXAMPLE #2

#### What country's religious make-up looks like...?



Guam

Mauritania

Tunisia

Yemen





Cambodia

China

Costa Rica

India

Saudi Arabia





Argentina

Colombia

Jordan

Russia

Turkey





Albania Belgium

Bermuda

Chad

Cuba

# #4

### What country's religious make-up looks like...?



Djibouti

Ethiopia

The Gambia

Guinea

Zimbabwe

## #5

### What country's religious make-up looks like...?



Gaza Strip

Greece

New Zealand

Niger

Oman





Suriname

Tajikistan

Turkey

Uzbekistan

Venezuela

# #7

### What country's religious make-up looks like...?



Namibia

Oman

Senegal

Sierra Leone

Spain





Cambodia

China

Nepal

India

Saudi Arabia





Mauritius

Montenegro

Qatar

Ukraine

West Bank

# #10

### What country's religious make-up looks like...?



Belarus

Kazakhstan

Lithuania

Moldova

Turkmenistan





Barbados

Ecuador

Guatemala

**Ivory Coast** 

Palau





Nicaragua

Saint Kitts and Nevis

Samoa

Trinidad and Tobago

Uganda





Afghanistan

Azerbaijan

Italy

Eritrea

Guinea-Bissau





Bhutan

Bolivia

El Salvador

Gibraltar

Turkey

## What country's religious make-up looks like...?



Mongolia

Pakistan

Senegal

Tuvalu

Yemen

## What country's religio