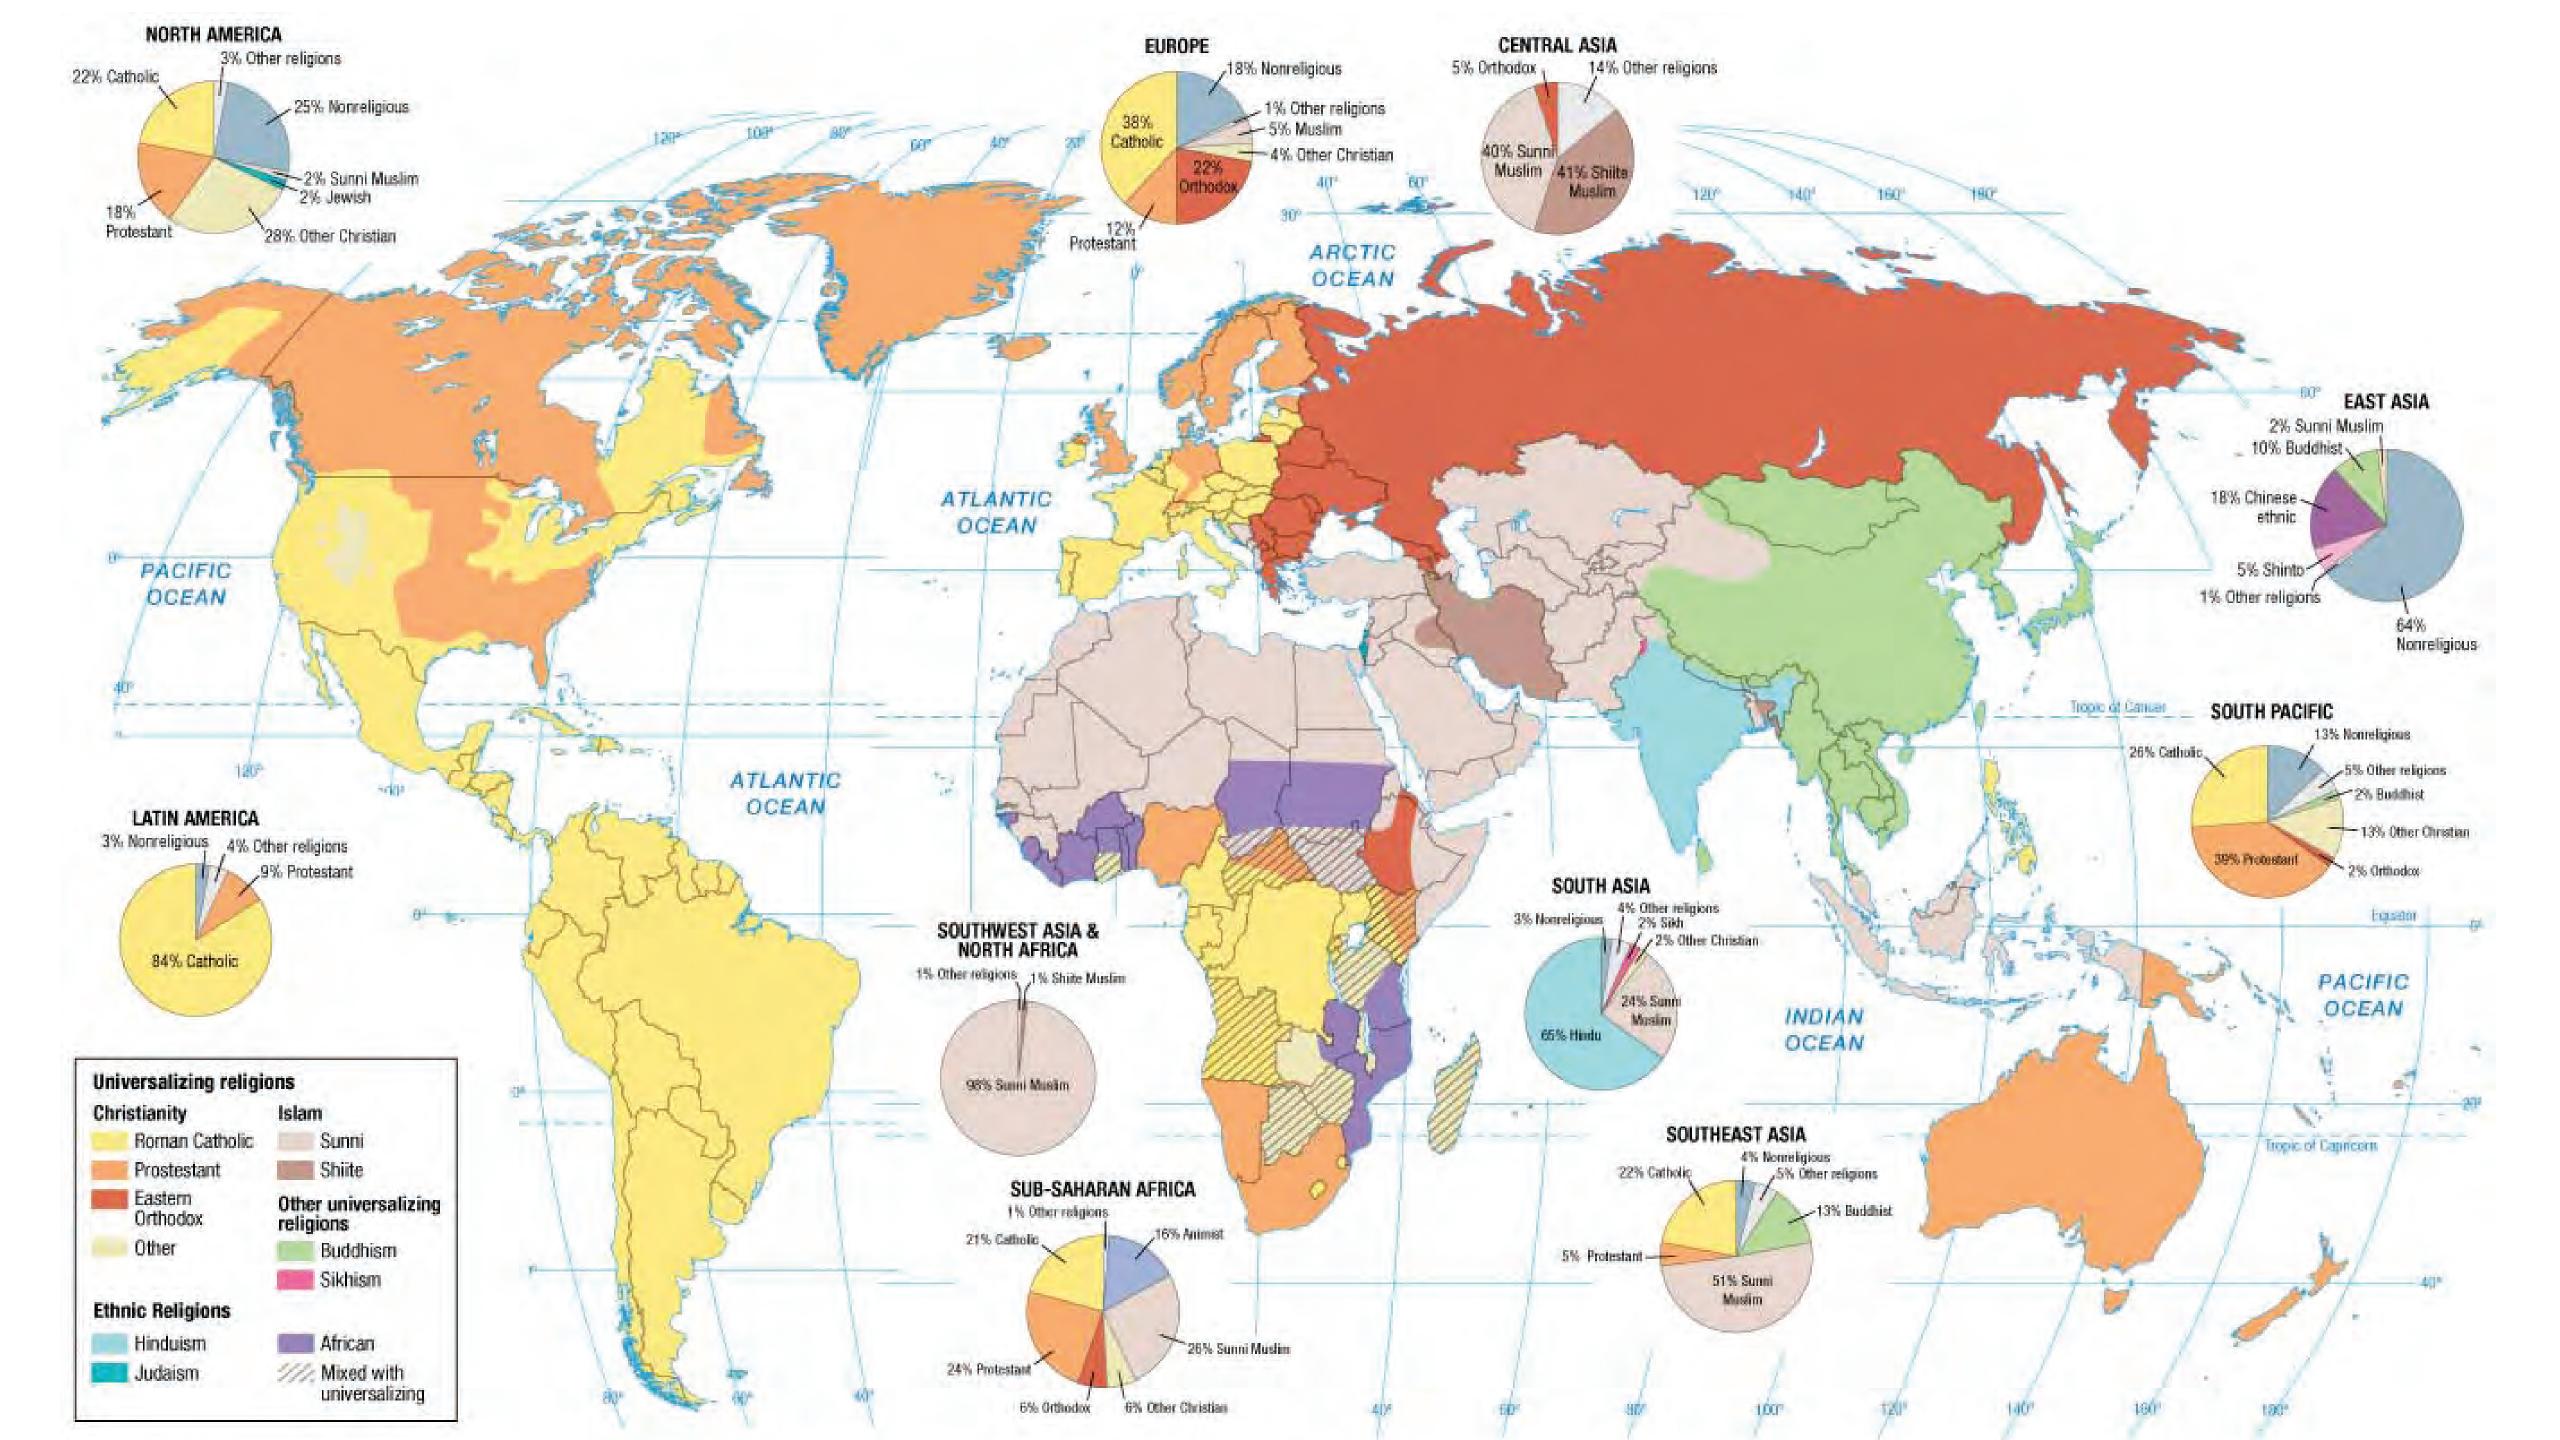

# World Religion Activity Part III. ANSWERS

Match the religion descriptions in 1-6 with the correct country below.

Brazil

China

Czechia

Ethiopia

Kosovo

Myanmar (Burma)

Match the religion descriptions in 1-6 with the correct country below.

China

Czechia

Ethiopia

Kosovo

Myanmar (Burma)

#1

Kosovo

Myanmar (Burma)

Myanmar (Burma)

Match the religion descriptions in 1-6 with the correct country below.

Hong Kong

Kazakhstan

**Kuwait** 

Macedonia

Mauritius