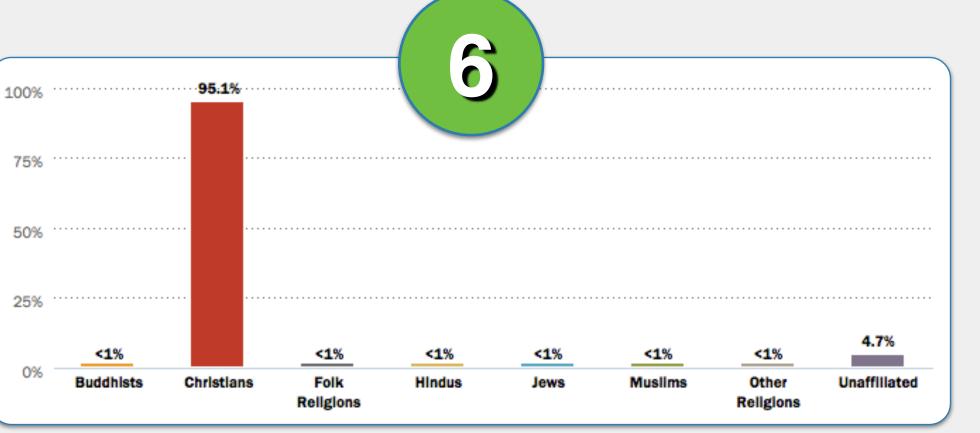

# World Religion Activity Part III. ANSWERS

Match the religion descriptions in 1-6 with the correct country below.

Brazil

China

Czechia

Ethiopia

Kosovo

Myanmar (Burma)

Match the religion descriptions in 1-6 with the correct country below.

China

Czechia

Ethiopia

Kosovo

Myanmar (Burma)

#1

Kosovo

Myanmar (Burma)

Myanmar (Burma)

Match the religion descriptions in 1-6 with the correct country below.

Hong Kong

Kazakhstan

**Kuwait** 

Macedonia

Mauritius