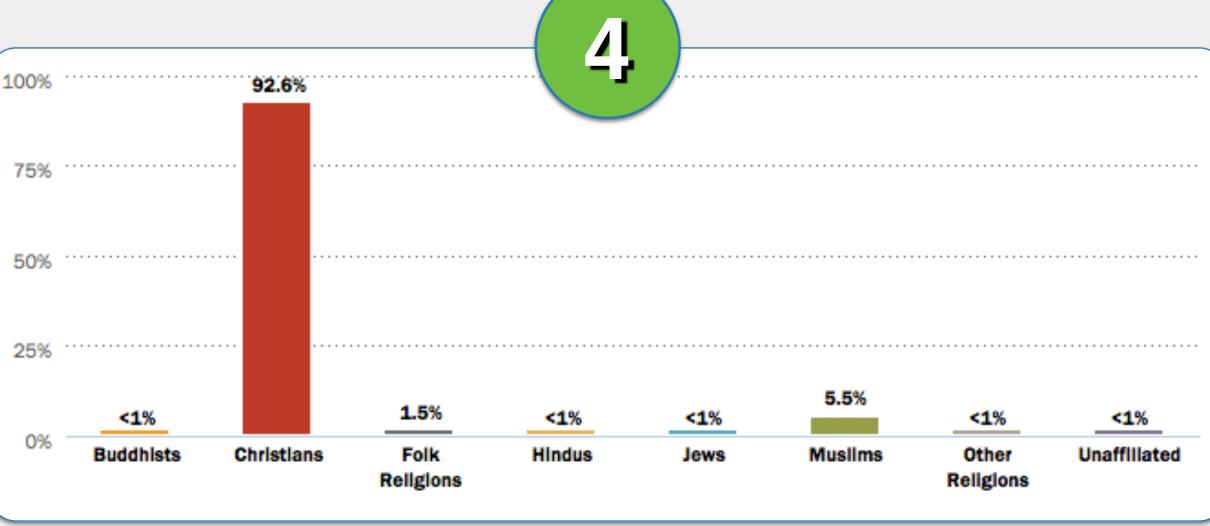

# Which country's <u>Christian</u> population has the following make-up?

Armenia

Canada

Finland

Italy

**United States** 

# Which country's <u>Christian</u> population has the following make-up?

Armenia

Finland

Italy

**United States** 