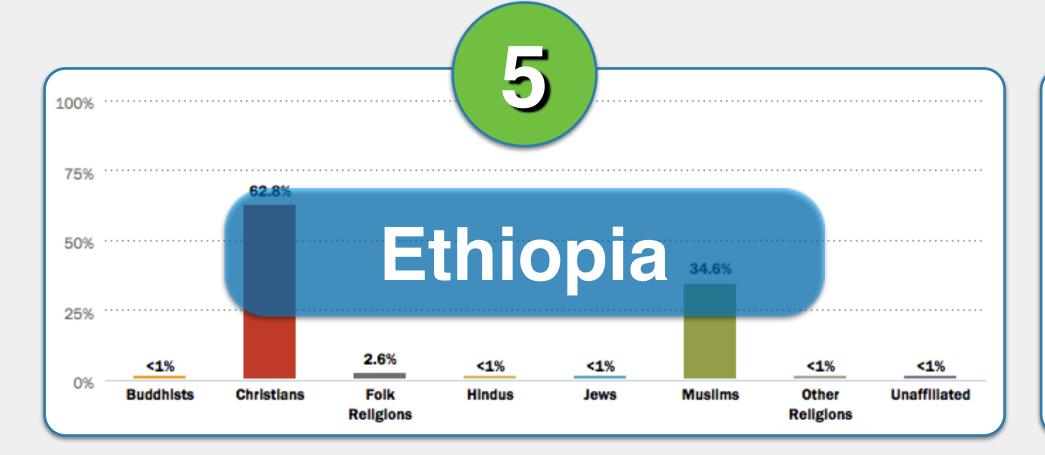

# World Religion Activity Part III. ANSWERS

Match the religion descriptions in 1-6 with the correct country below.

Brazil

China

Czechia

Ethiopia

Kosovo

Myanmar (Burma)

Match the religion descriptions in 1-6 with the correct country below.

China

Czechia

Ethiopia

Kosovo

Myanmar (Burma)

#1

Kosovo