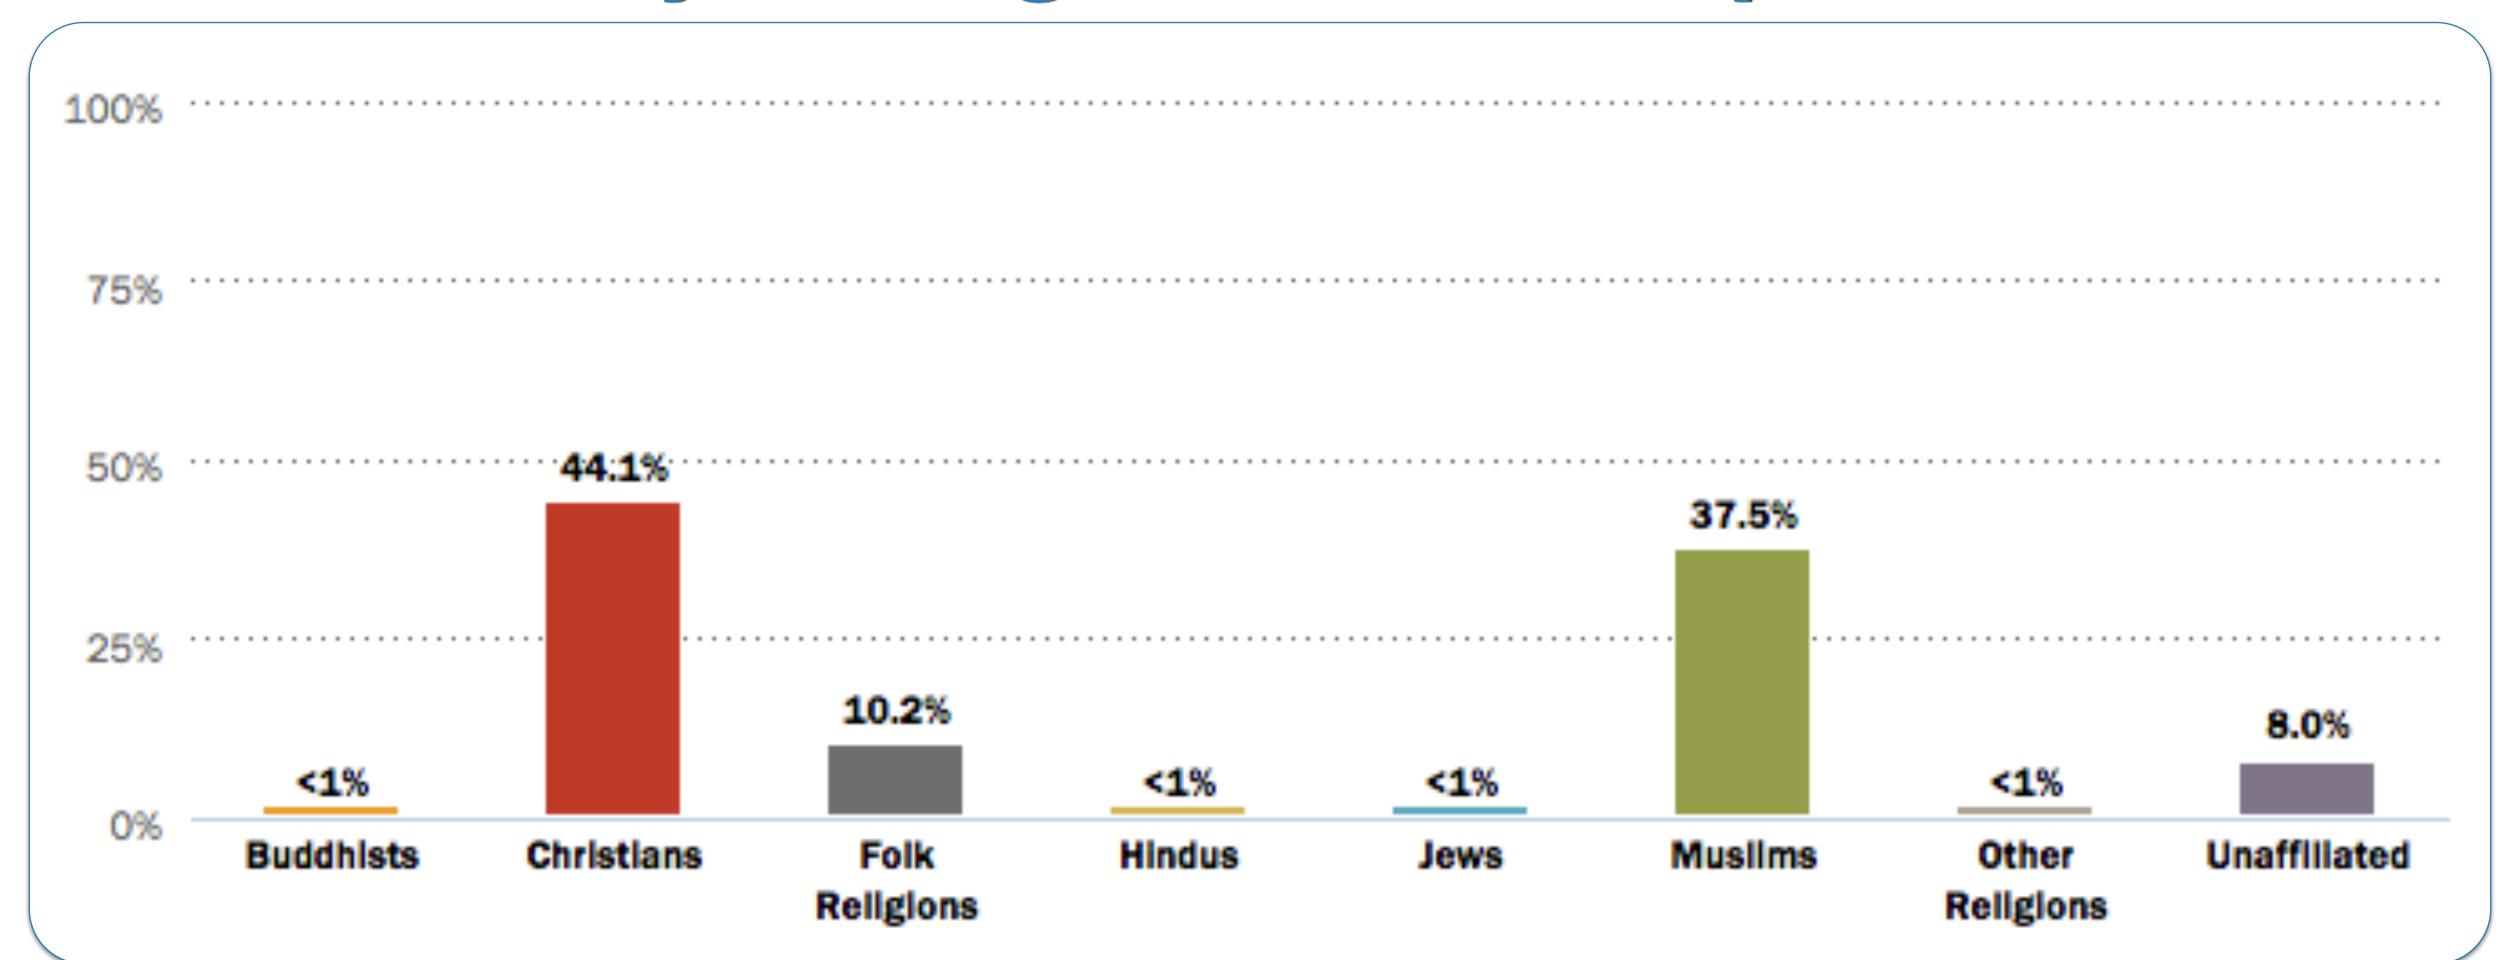

Guatemala

**Ivory Coast** 

Palau

Nicaragua

Saint Kitts and Nevis

Samoa

Trinidad and Tobago

Uganda

## What country's religious make-up looks like...?

Belarus

Kazakhstan

Lithuania

Moldova

Barbados

Ecuador

Guatemala

**Ivory Coast** 

Palau

Barbados

Ecuador

Guatemala

Palau

Nicaragua

Saint Kitts and Nevis