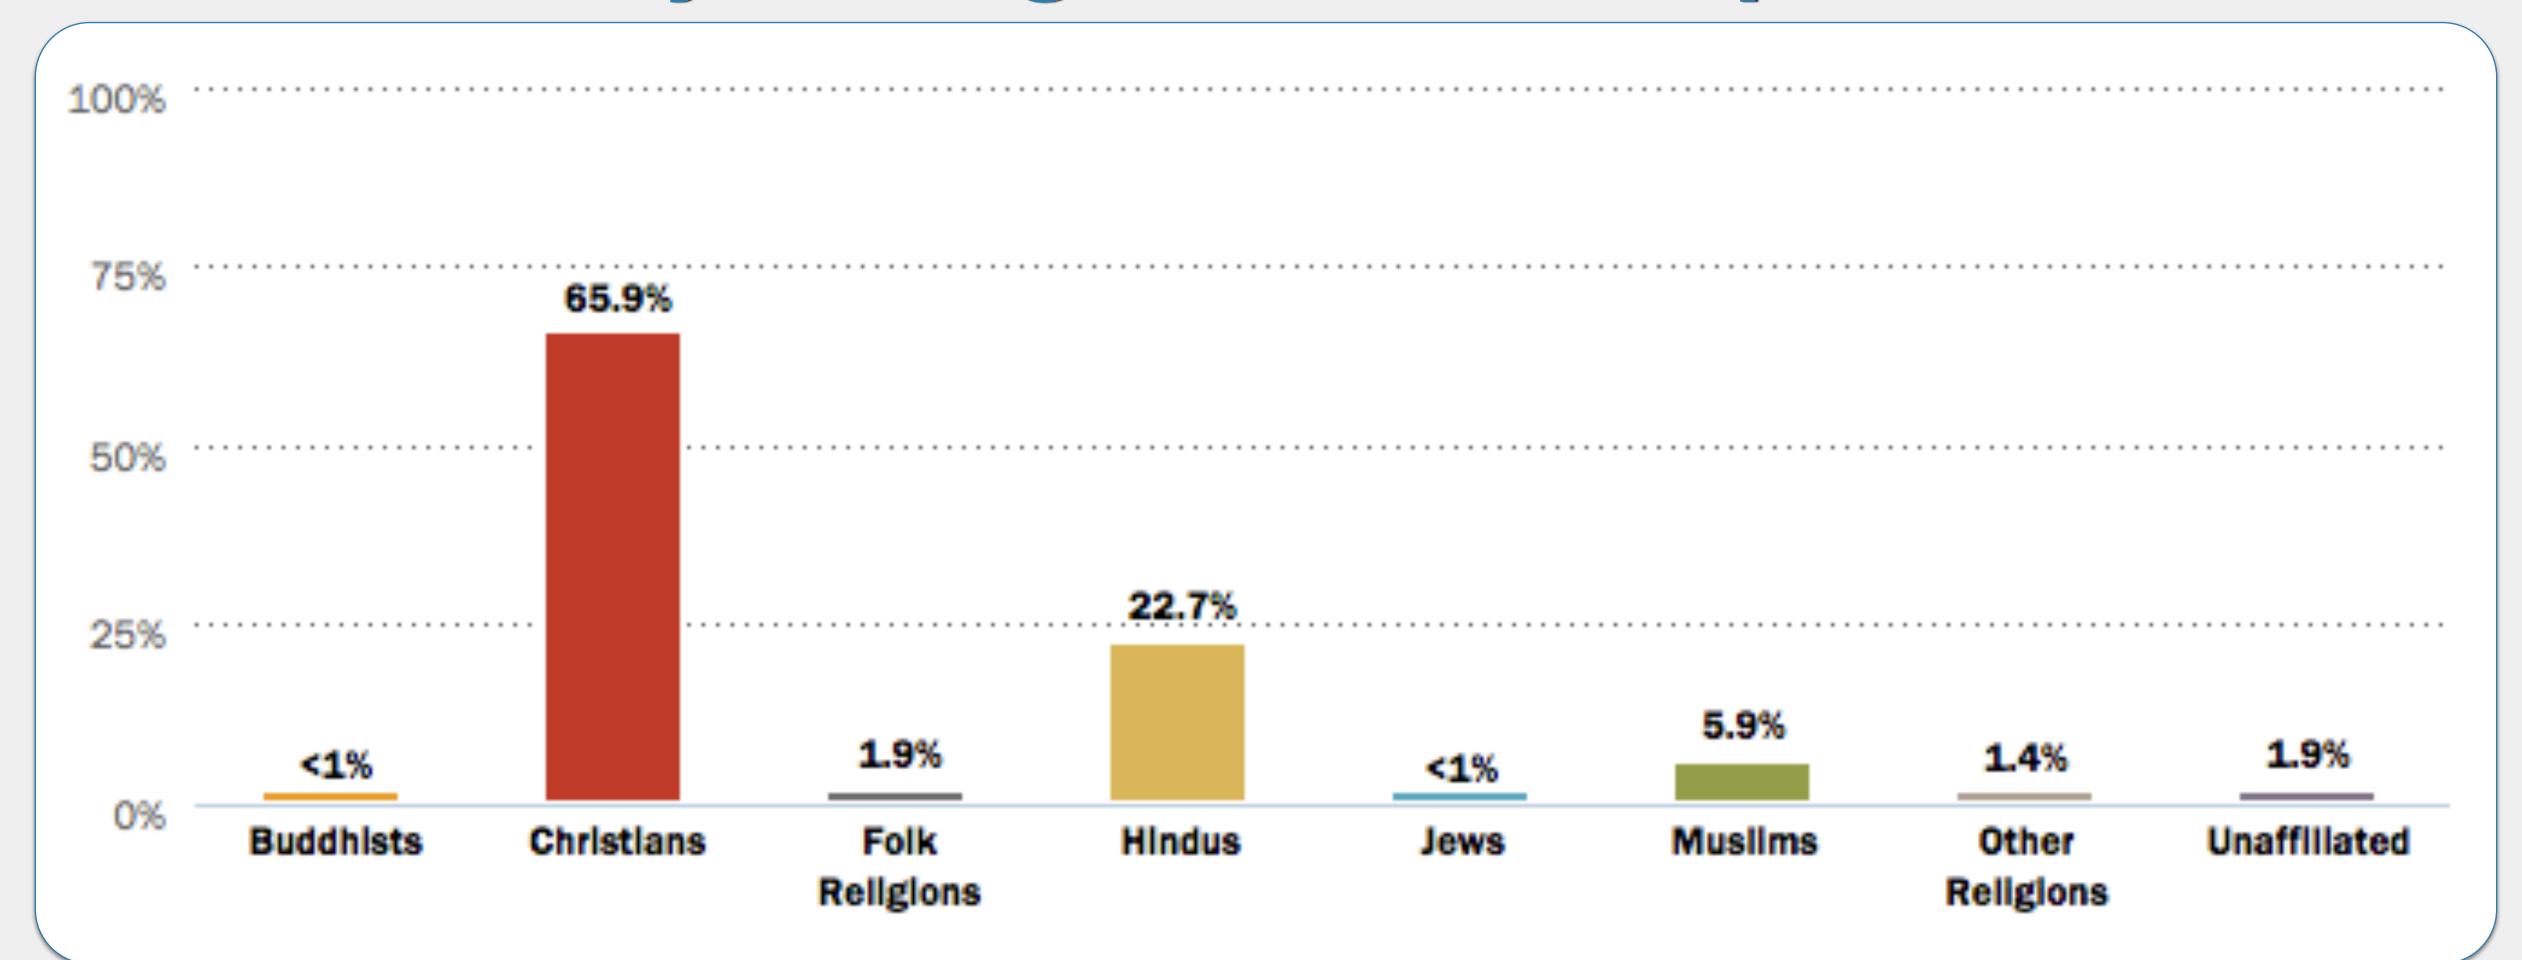

# World Religion Activity Part III. ANSWERS

Match the religion descriptions in 1-6 with the correct country below.

Brazil

China

Czechia

Ethiopia

Kosovo

Myanmar (Burma)

Match the religion descriptions in 1-6 with the correct country below.

China

Czechia

Ethiopia

Kosovo

Myanmar (Burma)

#1

Kosovo

Myanmar (Burma)

Myanmar (Burma)

Match the religion descriptions in 1-6 with the correct country below.

Hong Kong

Kazakhstan

**Kuwait** 

Macedonia

Mauritius