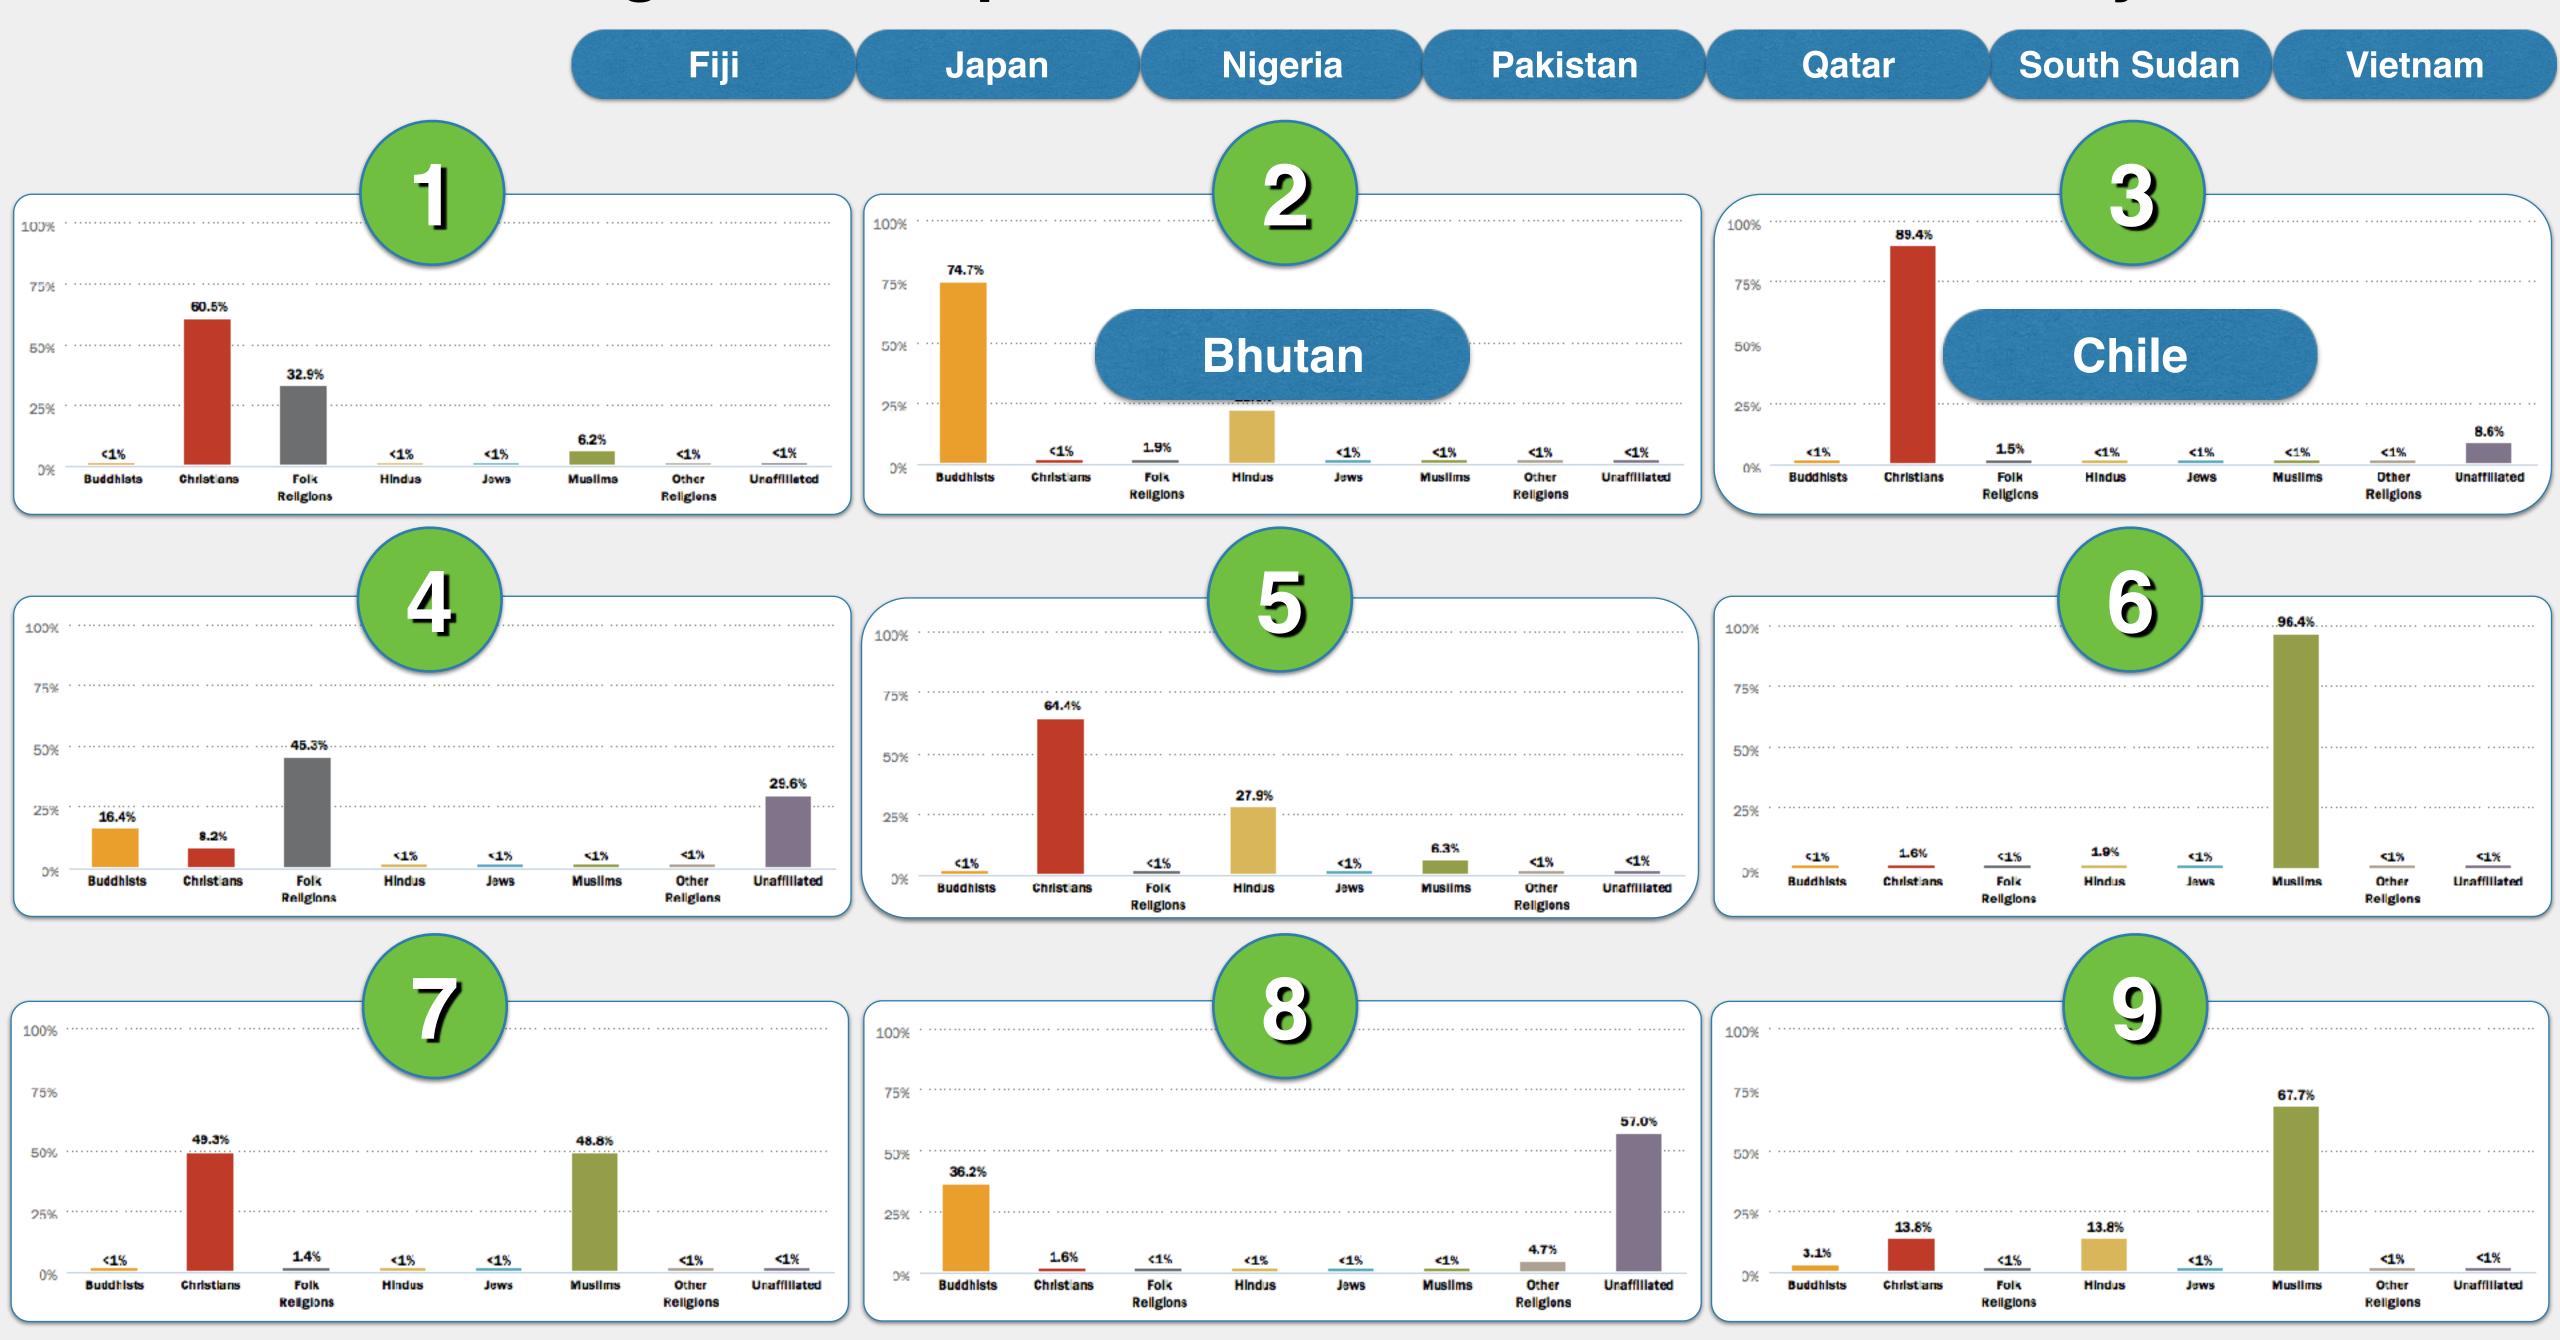

#### Part IV. Religion Activity 1-9...Match the religion descriptions with the correct country.

| 1-9 - Countries | Description of ReligionHow did you determine your answer? |
|-----------------|-----------------------------------------------------------|
| Bhutan          |                                                           |
| Chile           |                                                           |
| Fiji            |                                                           |
| Japan           |                                                           |
| Nigeria         |                                                           |
| Pakistan        |                                                           |
| Qatar           |                                                           |
| South Sudan     |                                                           |
| Vietnam         |                                                           |