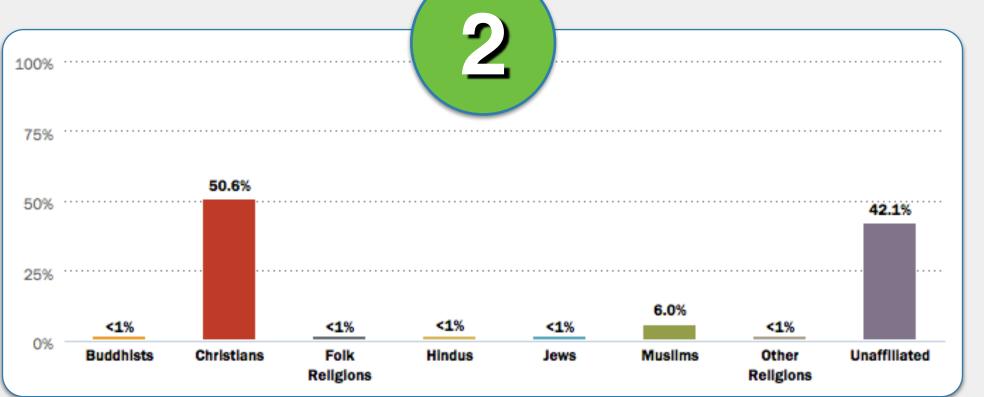

**South Africa** 

Match the religion descriptions in 1-6 with the correct country below.

Kazakhstan

Kuwait

Macedonia

Mauritius

South Africa

#2

#2

Mauritius
South Africa

#2

**South Africa** 

India

Kenya

Mexico

Netherlands