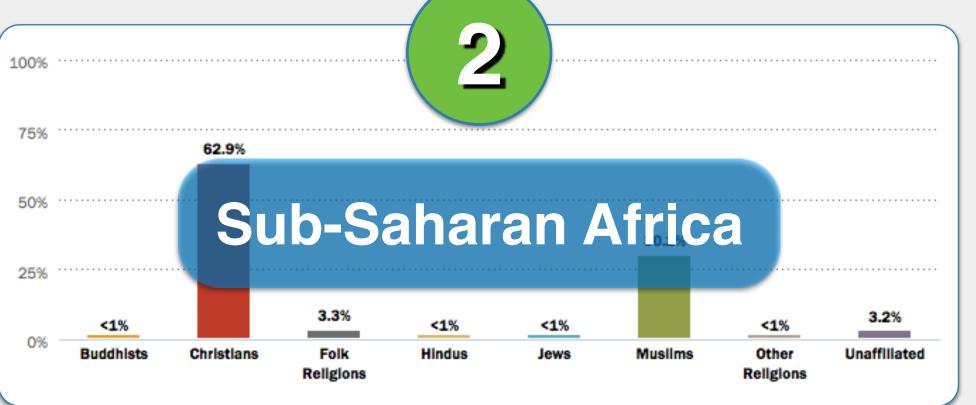

#### ΞX

Match the religion descriptions in 1-6 with the correct region below.

**Asia-Pacific** 

Europe

Latin America Caribbean

Middle East Northern Africa

**North America** 

#### EX

Match the religion descriptions in 1-6 with the correct region below.

#### Europe

Latin America Caribbean

Middle East Northern Africa

**North America** 

Latin America Caribbean

Middle East Northern Africa

**North America** 

**Middle East Northern Africa** 

**North America** 

North America
Sub-Saharan Africa

| Vlama: |  |  |  |
|--------|--|--|--|
| Name:  |  |  |  |