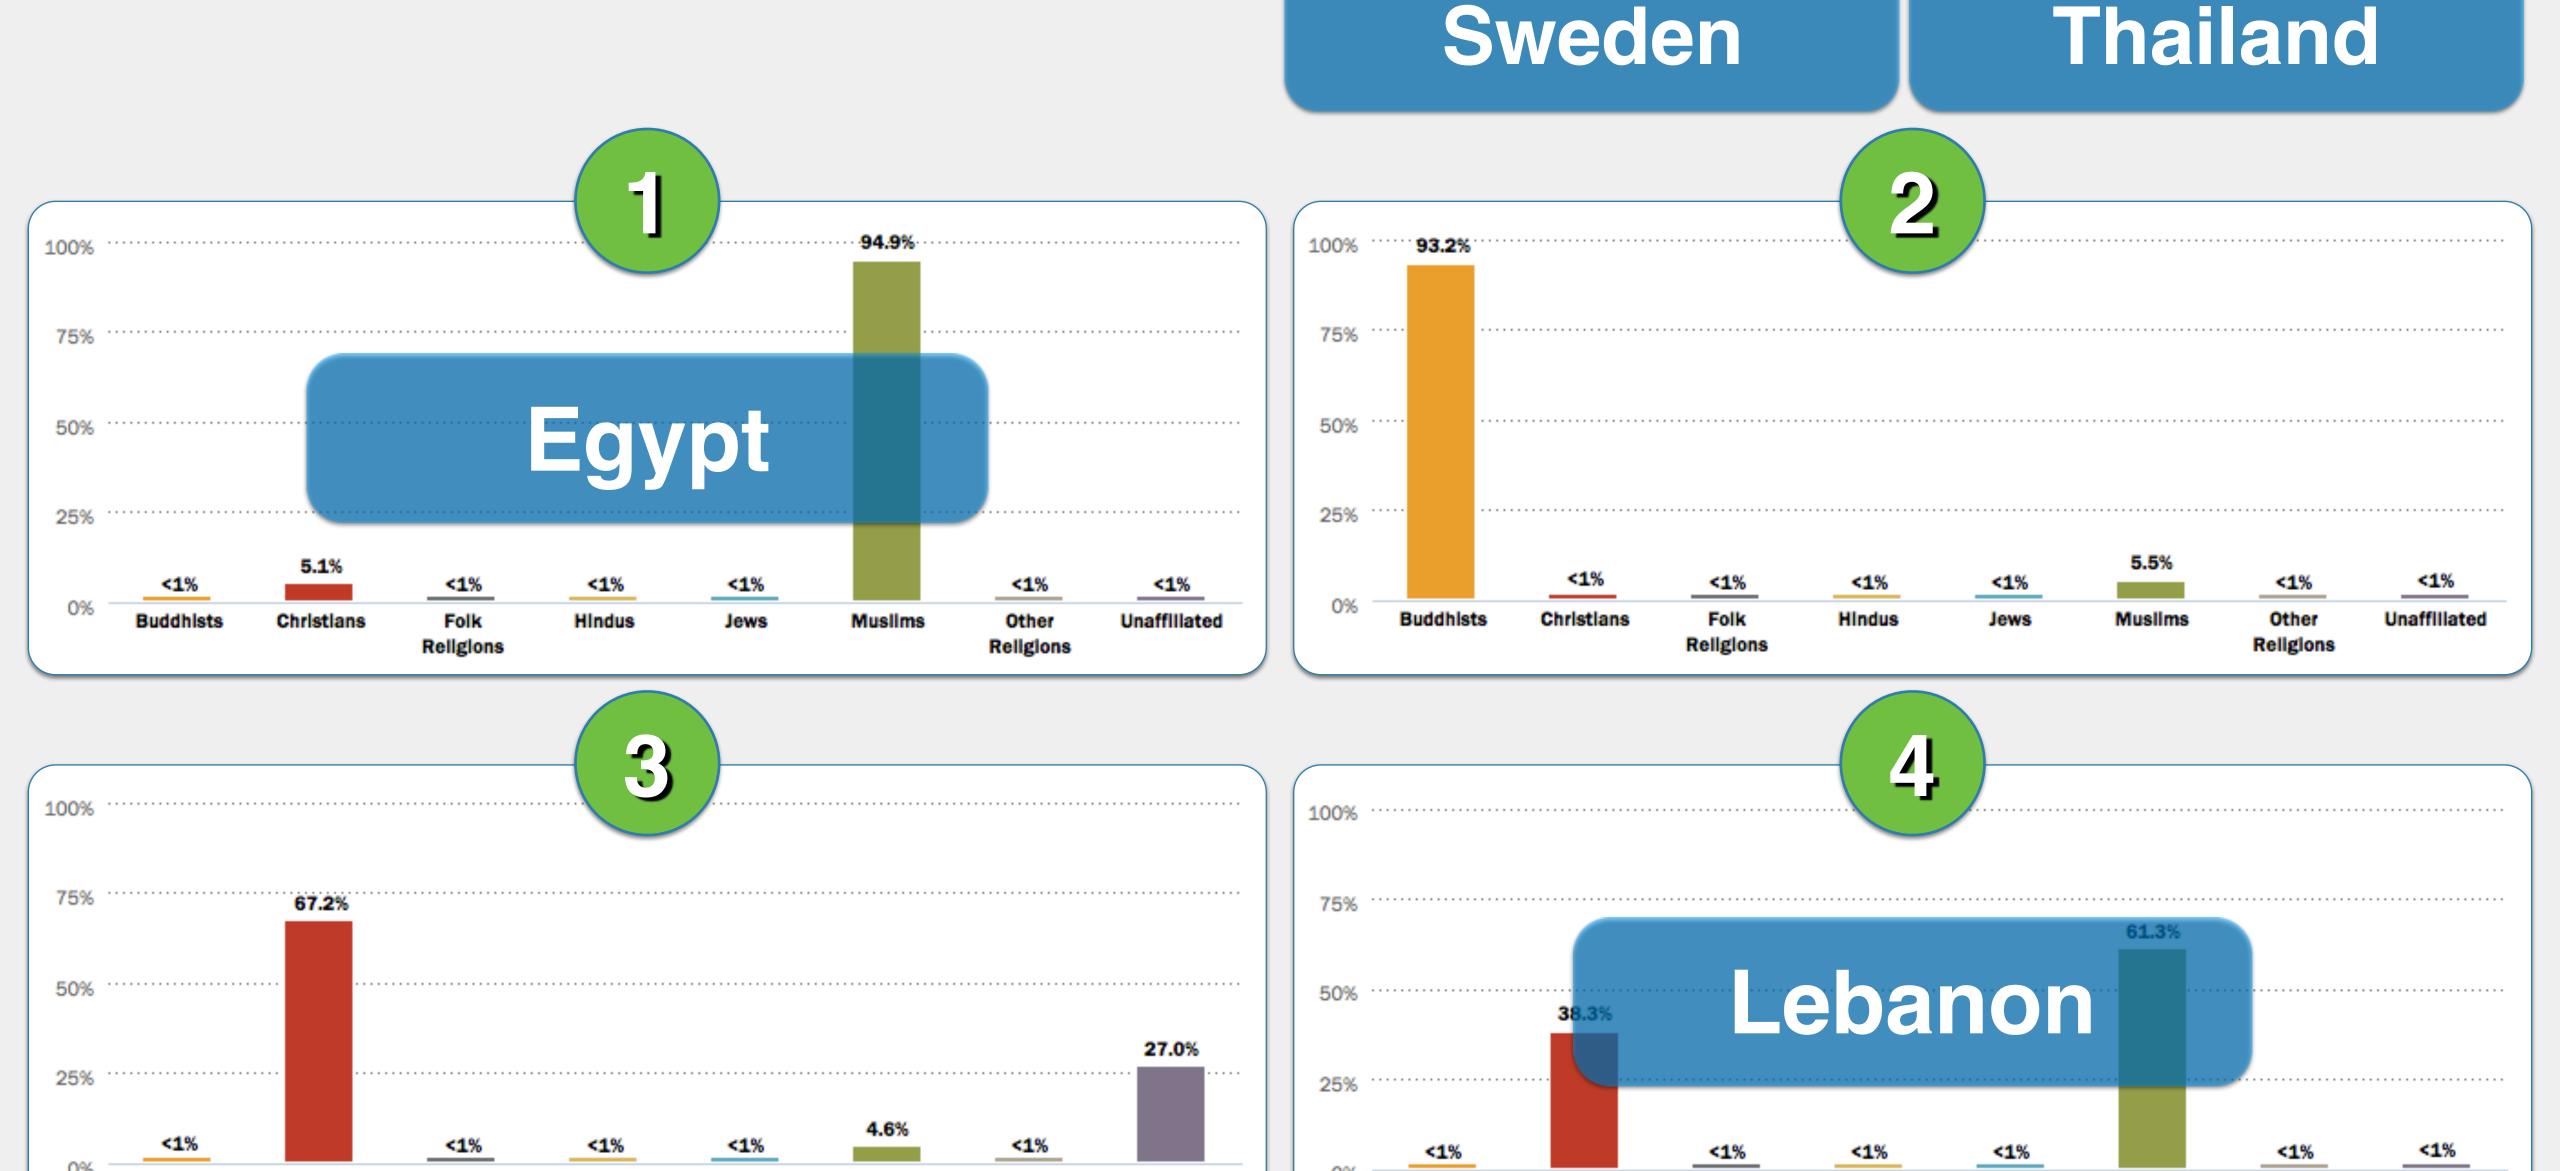

# World Religion Activity Part II. ANSWERS

Buddhists

Christians

Folk

Religions

Hindus

Jews

Muslims

Other

Religions

Unaffiliated

Buddhists

Christians

Folk

Religions

Hindus

Jews

Unaffillated

Muslims

Religions

Buddhists

Christians

Religions

Hindus

Jews

Muslims

Match the religion descriptions in 1-4 with the correct country below.

Unaffillated

Religions

Christians

Hindus

Religions

Jews

Muslims

Religions

Unaffiliated

Christians

Hindus

Religions

Jews

Muslims

Religions

Unaffiliated

Jews

Religions

Muslims

Religions

## United Kingdom

Buddhists

Christians

Folk

Religions

Hindus

Jews

Muslims

Other

Religions

Match the religion descriptions in 1-4 with the correct country below.

Unaffillated

Jews

Religions

Muslims

Religions