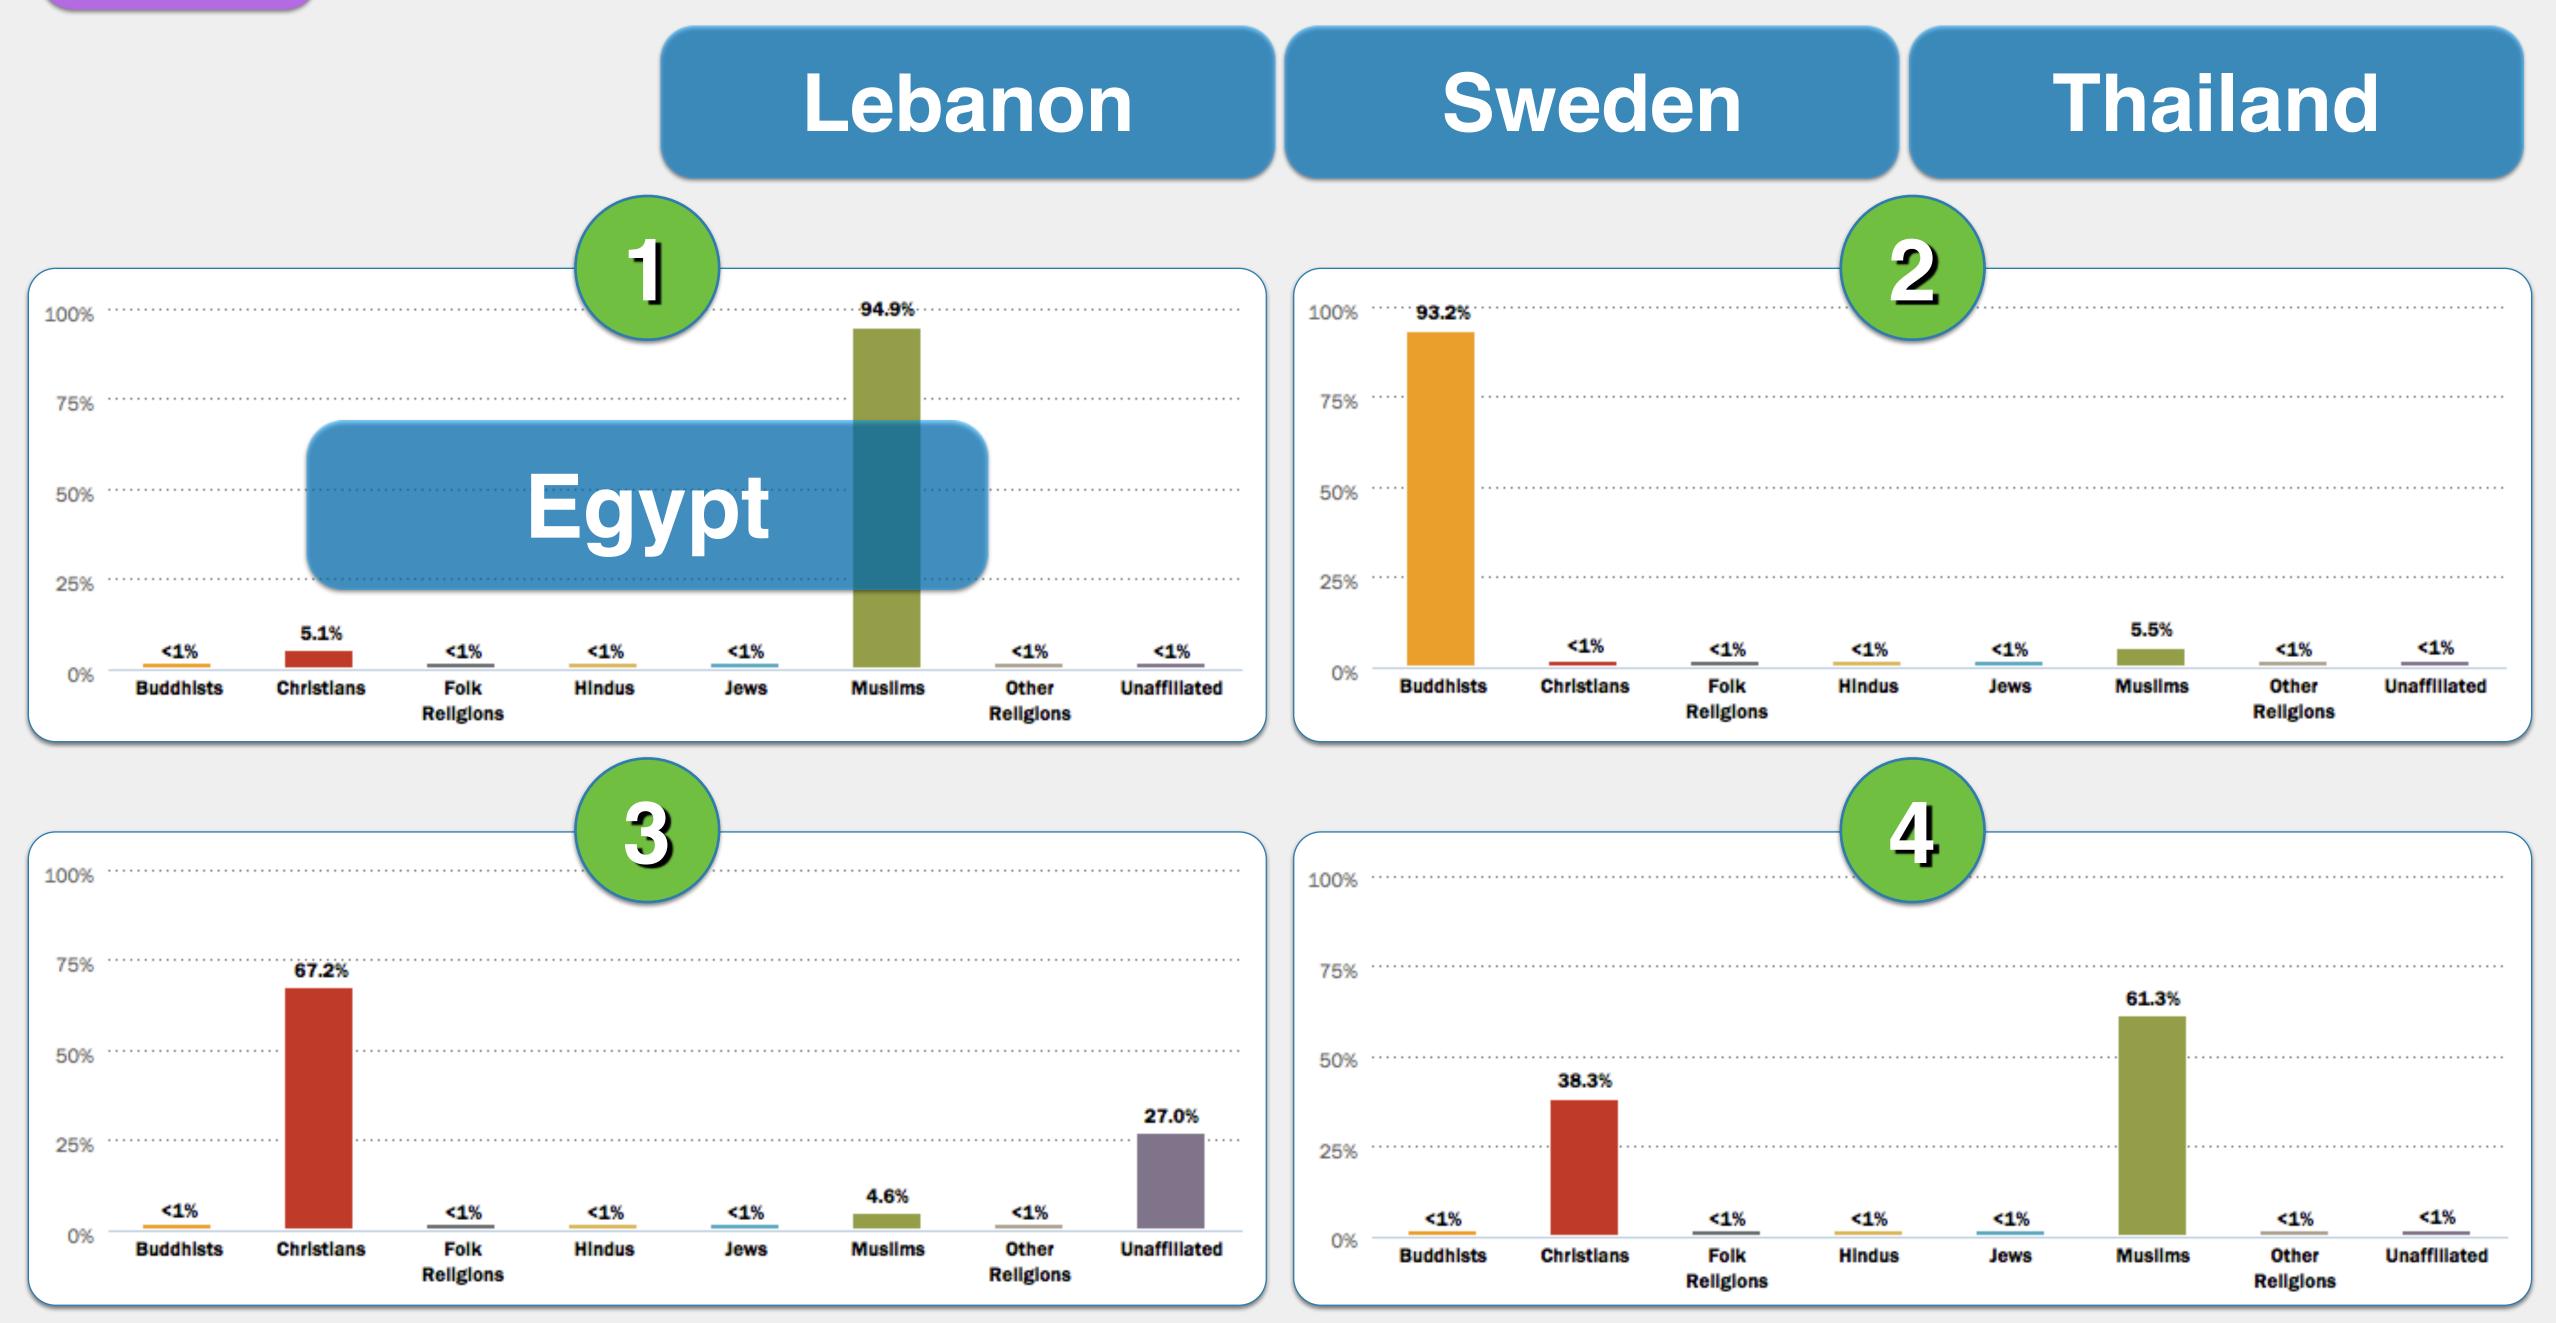

# World Religion Activity Part II.

Buddhists

Christians

Religions

Hindus

Jews

Muslims

Match the religion descriptions in 1-4 with the correct country below.

Other

Religions

Match the religion descriptions in 1-4 with the correct country below.

Unaffillated

Jews

Religions

Muslims

Religions

#### Bosnia and Herzegovina

#### Jamaica

#### Philippines

Religions

Match the religion descriptions in 1-4 with the correct country below.

Religions

Religions

Religions