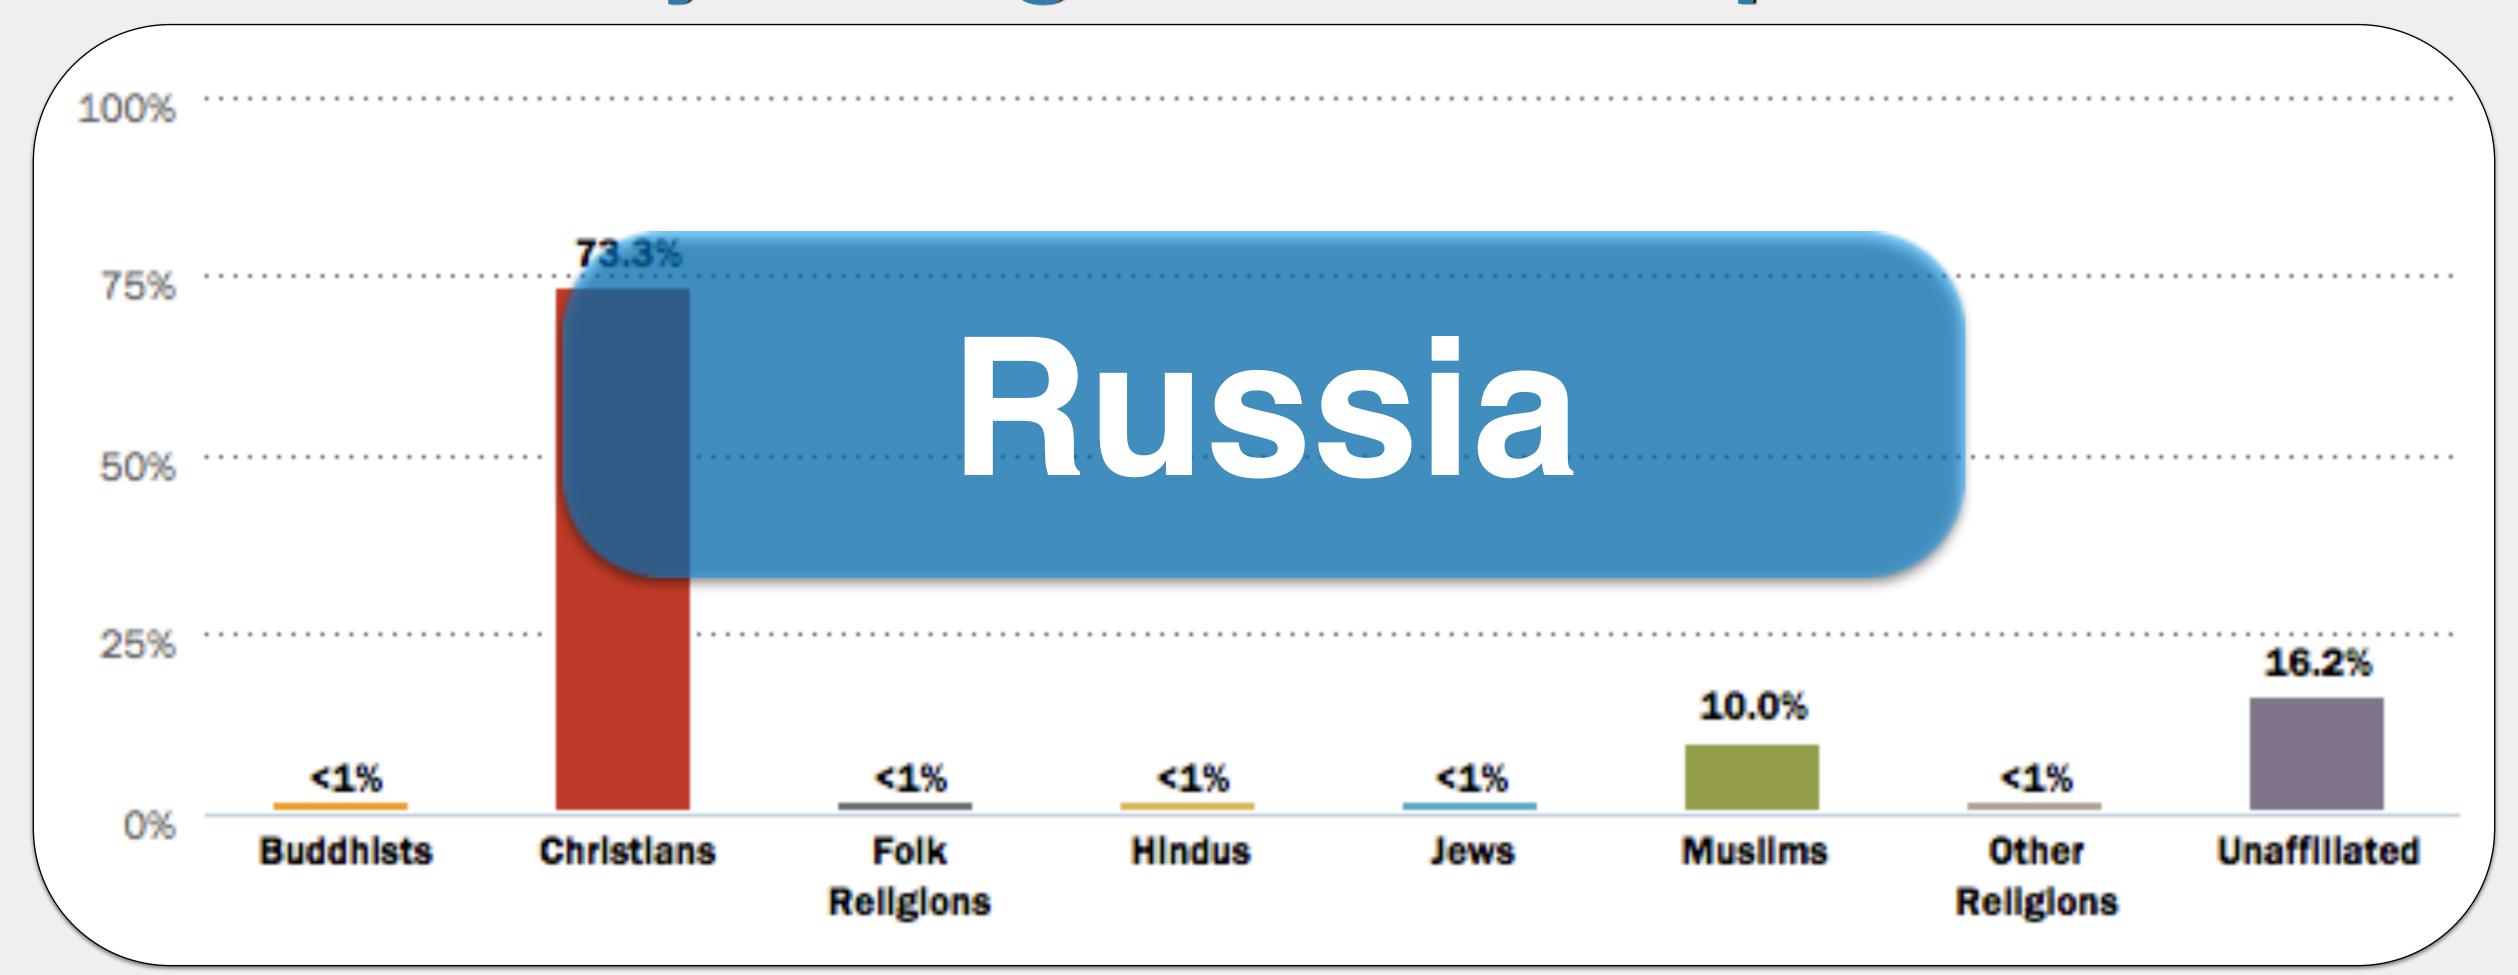

# World Religion Activity Part III. ANSWERS

Match the religion descriptions in 1-6 with the correct country below.

Brazil

China

Czechia

Ethiopia

Kosovo

Myanmar (Burma)

Match the religion descriptions in 1-6 with the correct country below.

China

Czechia

Ethiopia

Kosovo

Myanmar (Burma)

#1

Kosovo

India

Saudi Arabia

Argentina

Colombia

Jordan

Russia

Turkey

Argentina