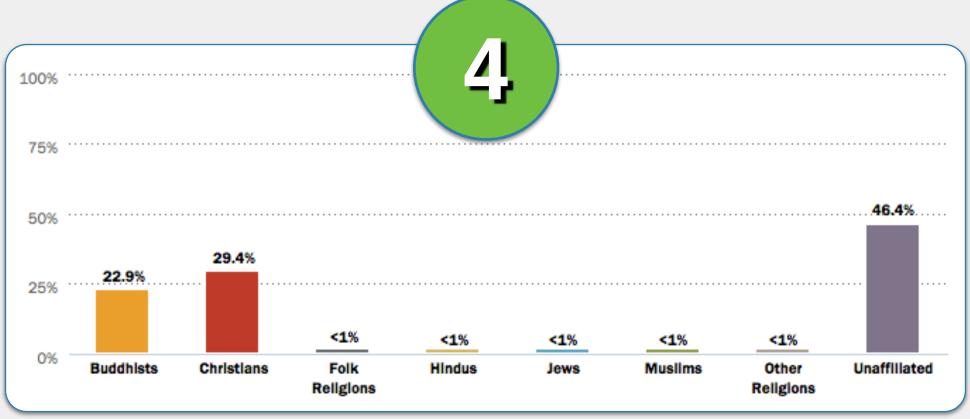

**South Africa** 

Match the religion descriptions in 1-6 with the correct country below.

Kazakhstan

Kuwait

Macedonia

Mauritius

South Africa

#2

#2

Mauritius
South Africa

#2

**South Africa** 

India

Kenya

Mexico

Netherlands