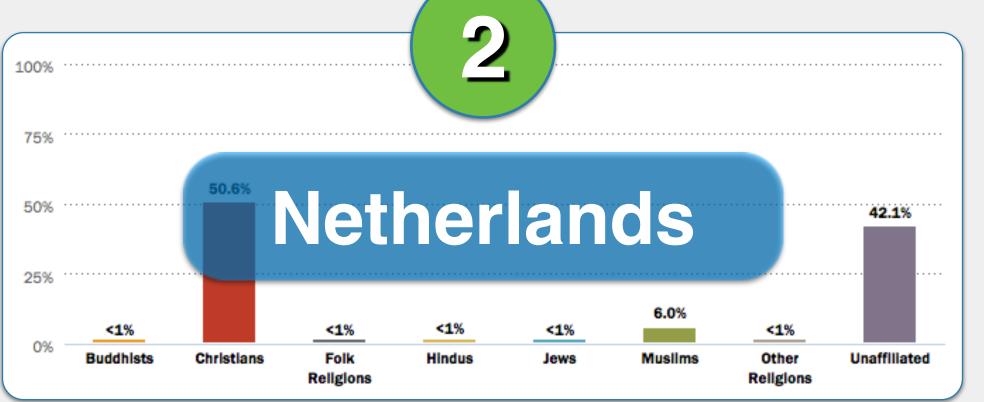

Mexico

Netherlands

South Korea

U.A.E.

#2

Mauritius
South Africa

#2

**South Africa** 

India

Kenya

Mexico

Netherlands

### #3

Match the religion descriptions in 1-6 with the correct country below.

Kenya

Mexico

Netherlands

South Korea

U.A.E.

country below.

#3

Netherlands
South Korea
U.A.E.

South Korea
U.A.E.

U.A.E.