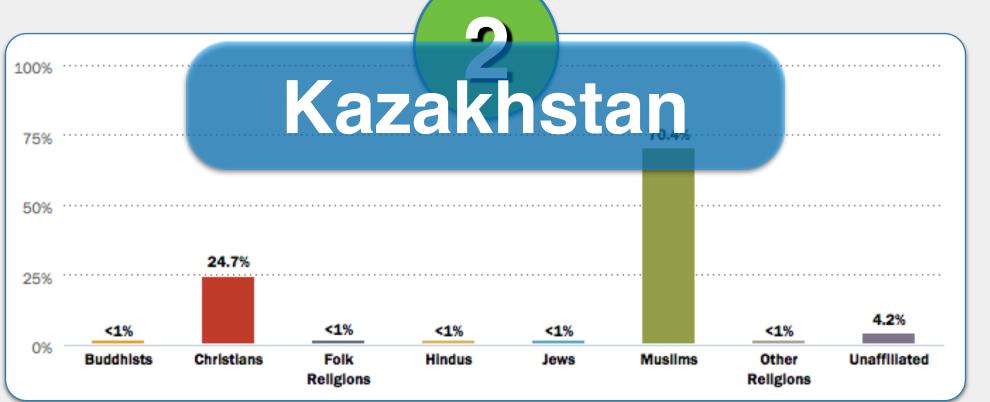

Hong Kong

Kazakhstan

**Kuwait** 

Macedonia

Mauritius

**South Africa** 

India

Kenya

**South Africa** 

Match the religion descriptions in 1-6 with the correct country below.

Kazakhstan

Kuwait

Macedonia

Mauritius

South Africa

#2

#2

Mauritius
South Africa

#2

**South Africa** 

India

Kenya

Mexico

Netherlands