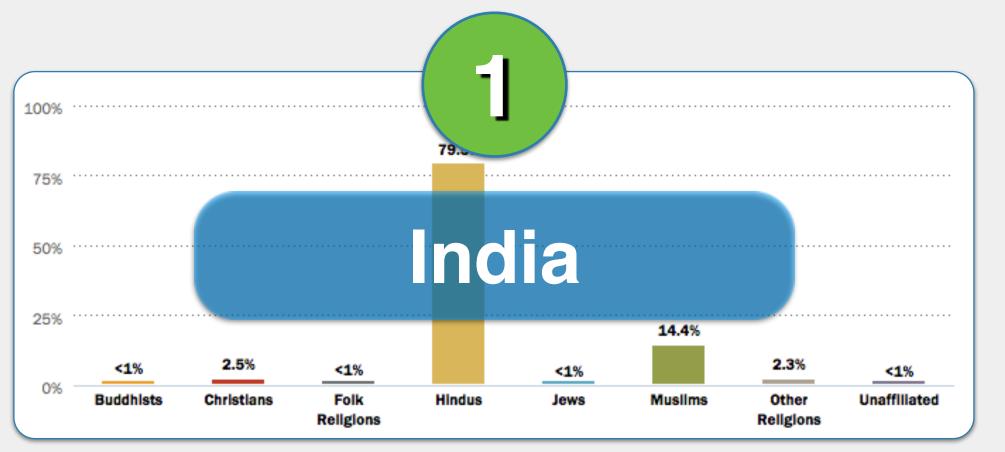

#2

Mauritius
South Africa

#2

**South Africa** 

India

Kenya

Mexico

Netherlands

### #3

Match the religion descriptions in 1-6 with the correct country below.

Kenya

Mexico

Netherlands

South Korea

U.A.E.

country below.