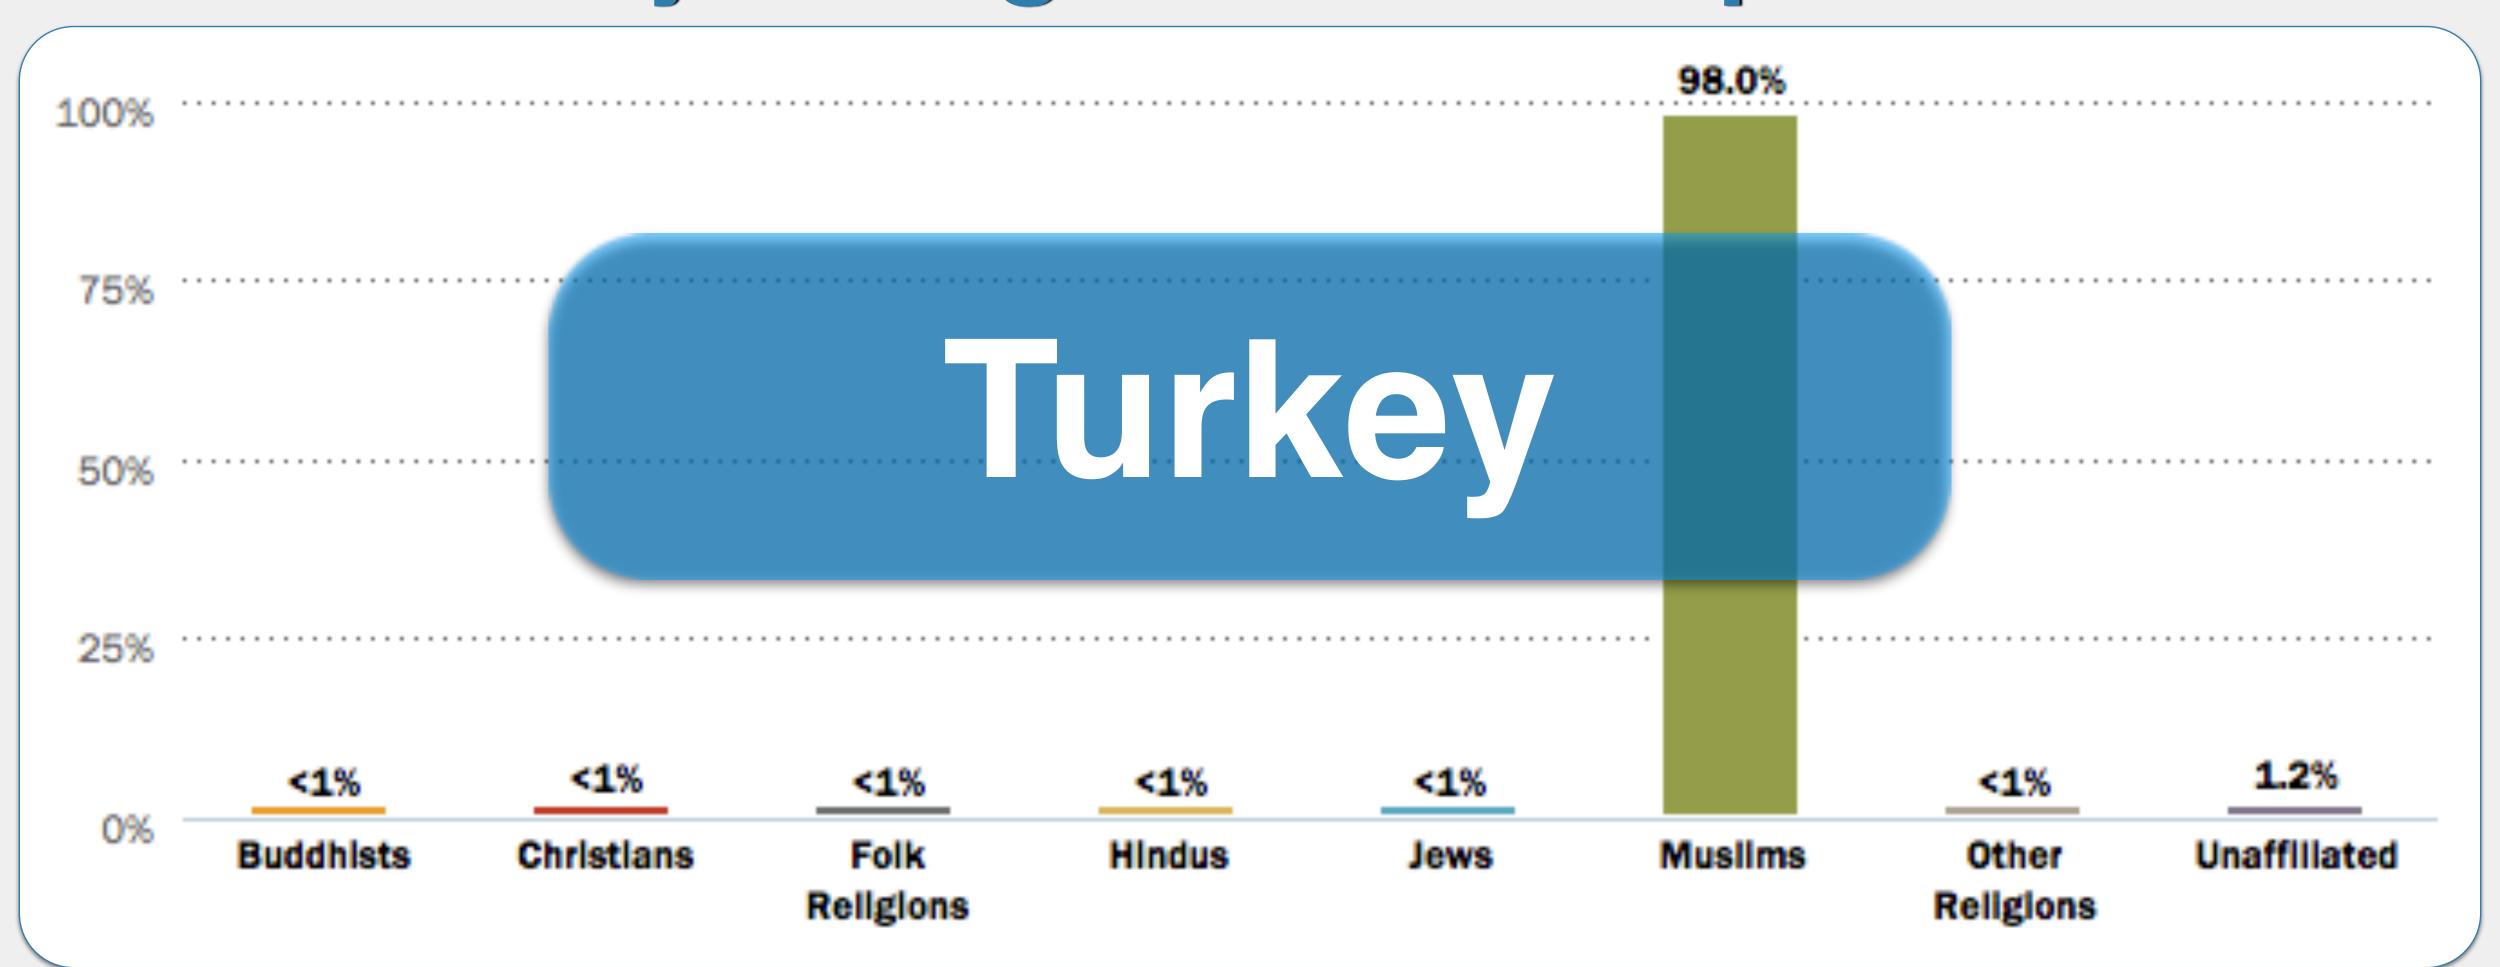

Turkey

Uzbekistan

Venezuela

Gibraltar

Turkey

Tajikistan

Turkey

Uzbekistan

Gibraltar

Turkey

Bhutan

Bolivia

El Salvador

Gibraltar