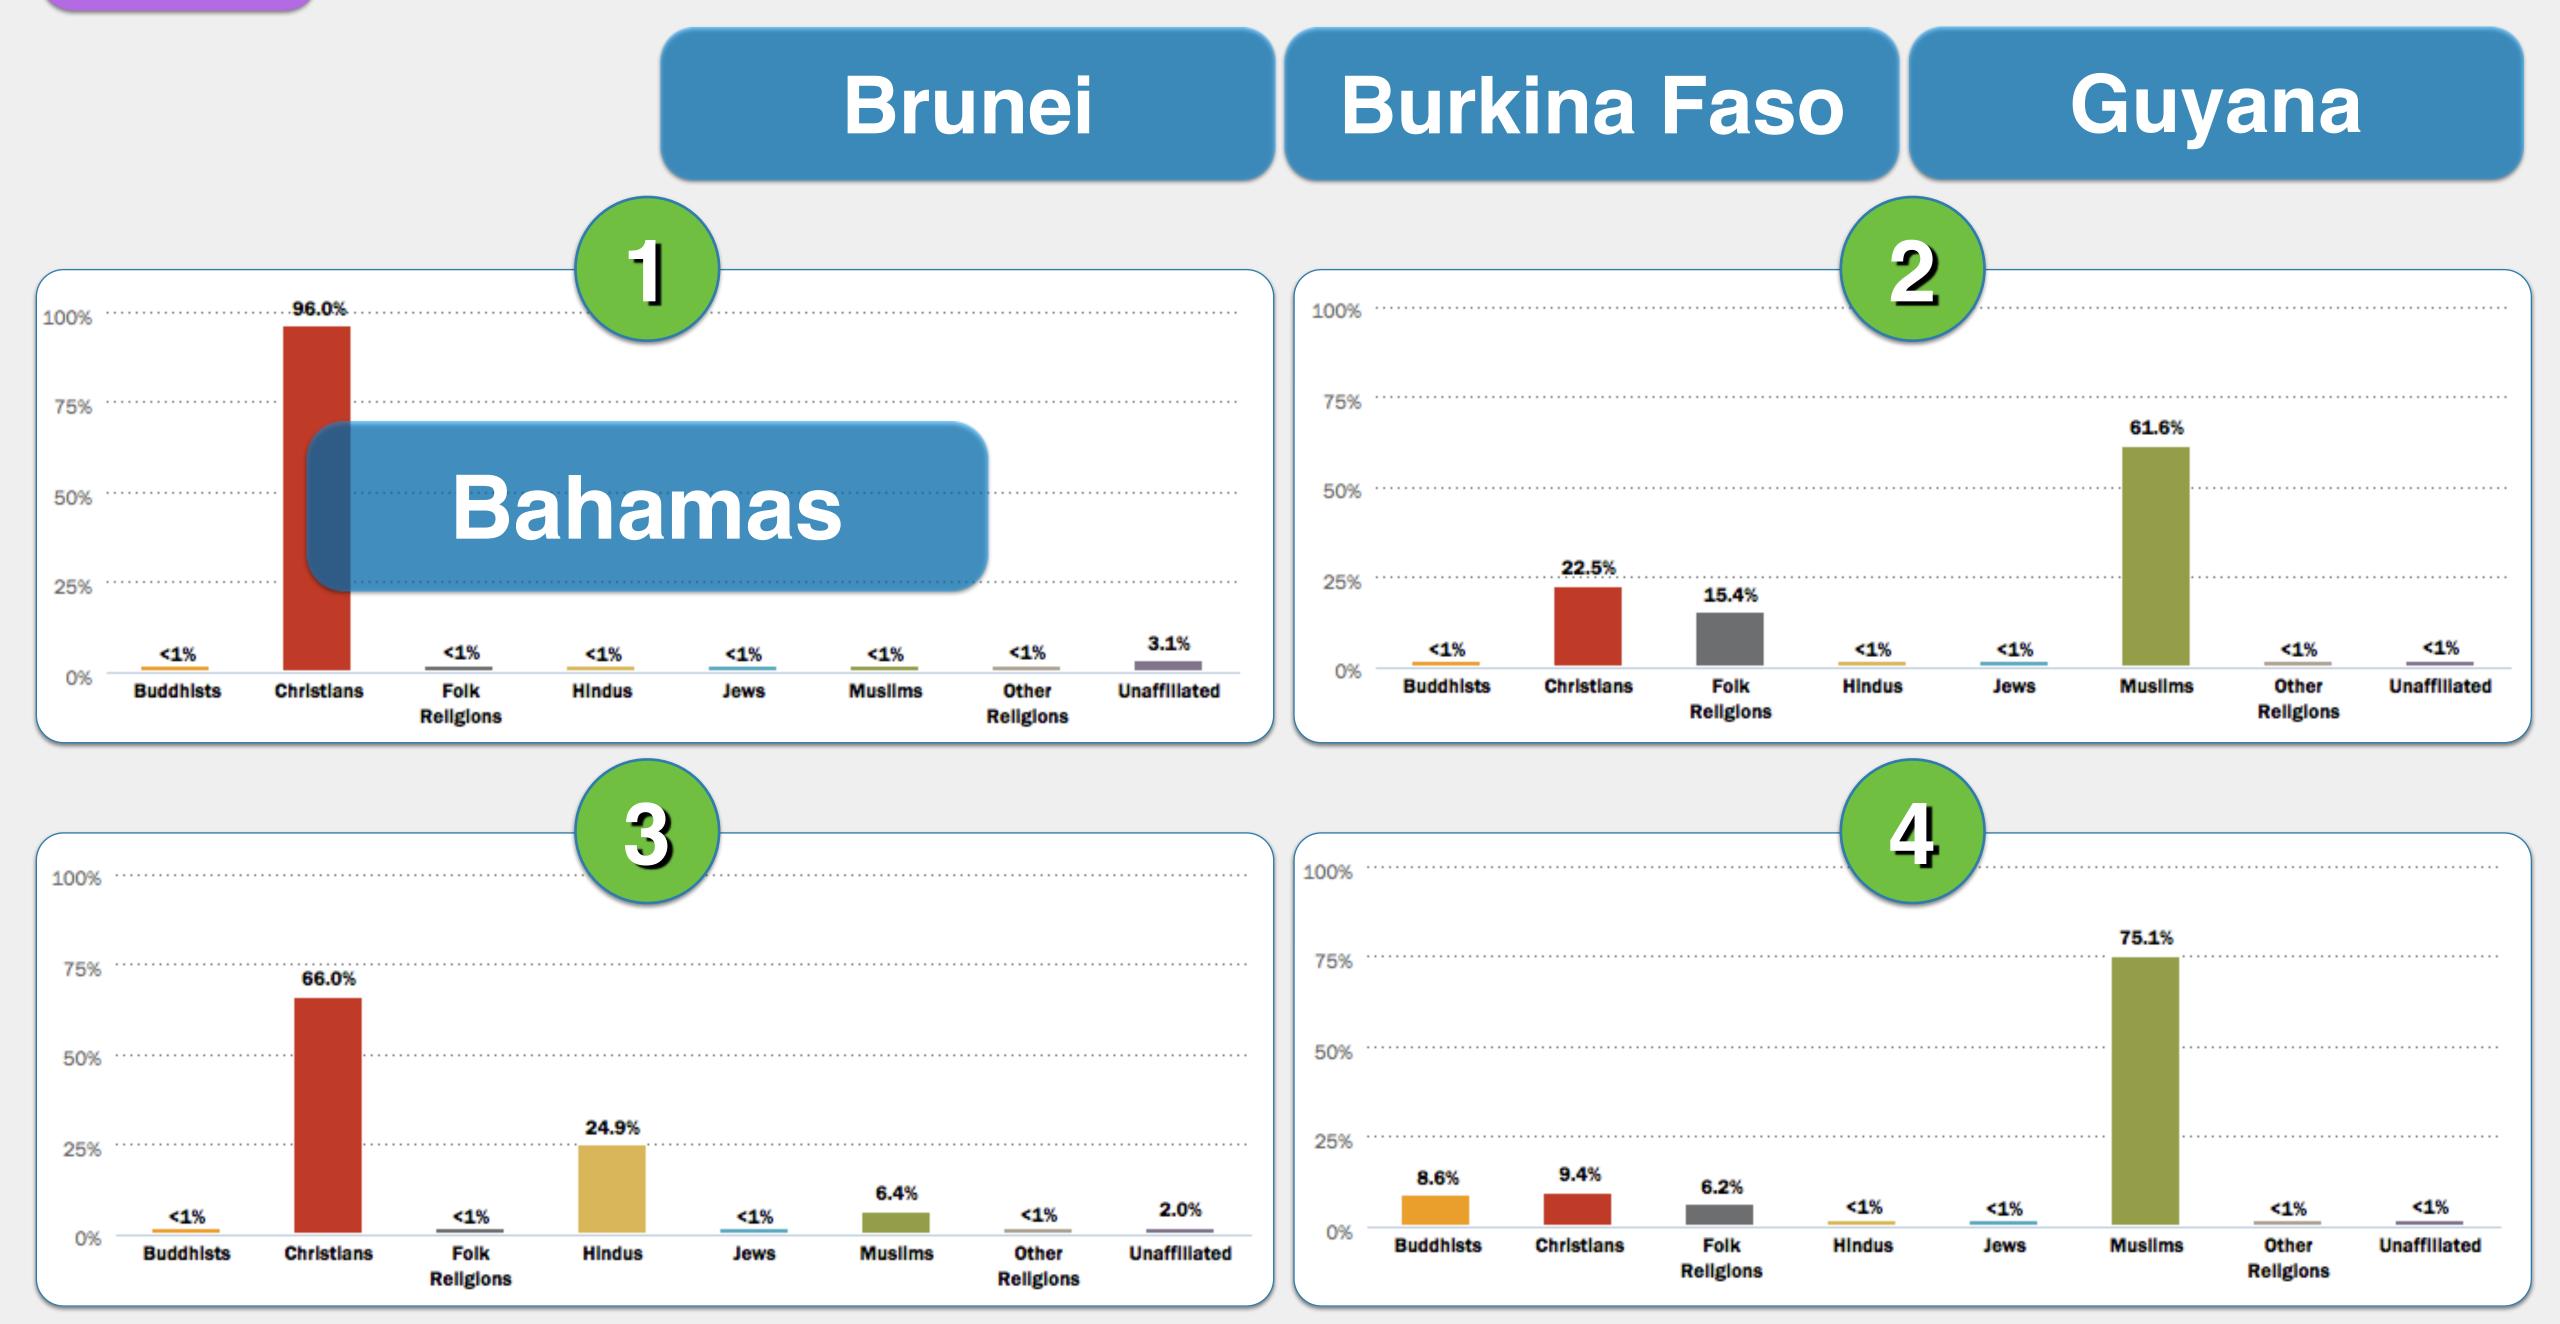

#### What country's religious make-up looks like...?

Algeria

Laos

Sri Lanka

Thailand

**United States** 

### EXAMPLE #1

What country's religious make-up looks like...?

Algeria

Laos

Sri Lanka

Thailand