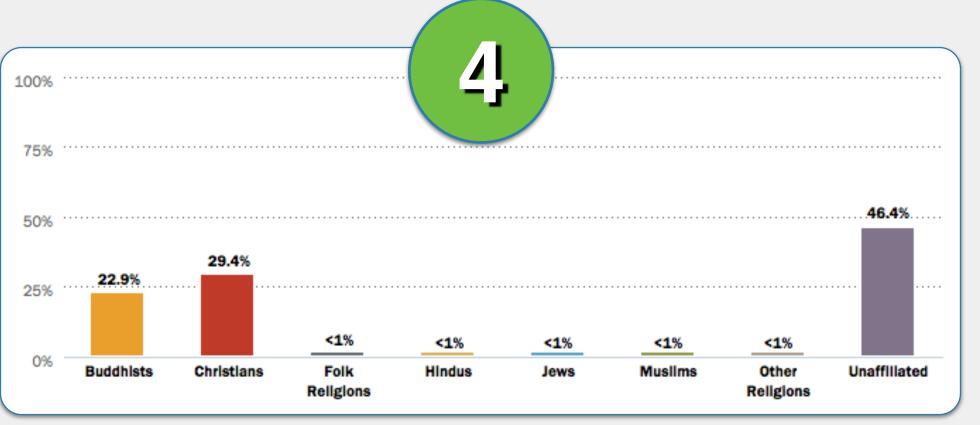

#1









Kosovo

Myanmar (Burma)















Myanmar (Burma)



























Match the religion descriptions in 1-6 with the correct country below.

Hong Kong

Kazakhstan

**Kuwait** 

Macedonia

Mauritius

**South Africa** 













Match the religion descriptions in 1-6 with the correct country below.

Kazakhstan

Kuwait

Macedonia

Mauritius

South Africa

























#2

















#2









Mauritius
South Africa







#2









**South Africa** 





























India

Kenya

Mexico

Netherlands

South Korea

U.A.E.













### #3

Match the religion descriptions in 1-6 with the correct country below.

Kenya

Mexico

Netherlands

South Korea

U.A.E.









country below.

#3

























Netherlands
South Korea
U.A.E.















South Korea
U.A.E.















U.A.E.















### World Religion Activity Part IV.





# World Religion Activity Part IV. 3 Minutes

# World Religion Activity Part IV. ANSWERS