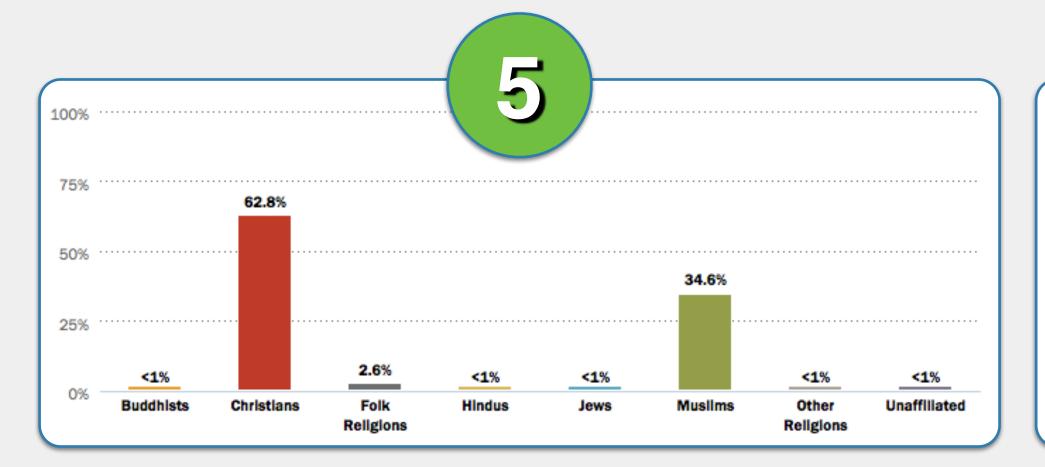

# World Religion Activity Part III.

Brazil

China

Czechia

Ethiopia

Kosovo

Myanmar (Burma)

Match the religion descriptions in 1-6 with the correct country below.

Hong Kong

Kazakhstan

**Kuwait** 

Macedonia

Mauritius

**South Africa** 

India

Kenya

Mexico

Netherlands

South Korea

U.A.E.

**South Africa** 

Match the religion descriptions in 1-6 with the correct country below.

Kazakhstan

Kuwait

Macedonia

Mauritius

South Africa

#2

#2

Mauritius
South Africa

#2

**South Africa** 

India

Kenya

Mexico

Netherlands