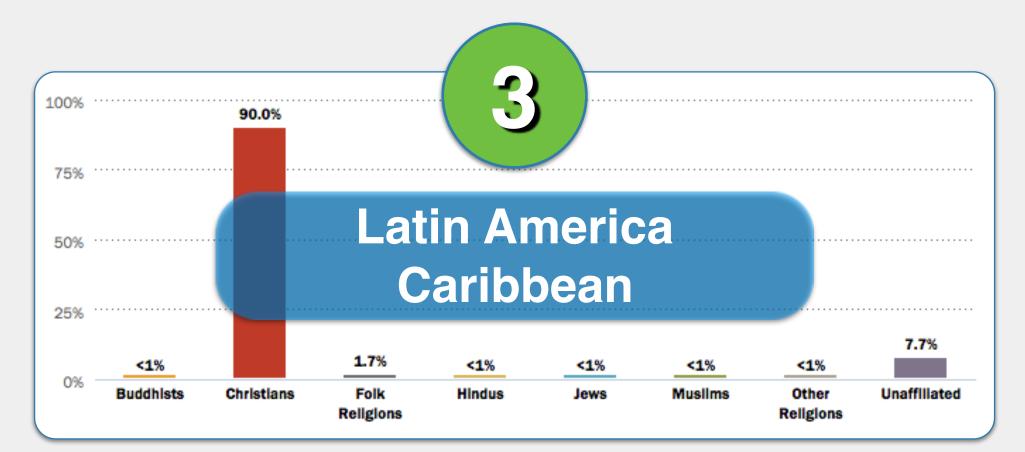

#### ΞX

Match the religion descriptions in 1-6 with the correct region below.

**Asia-Pacific** 

Europe

Latin America Caribbean

Middle East Northern Africa

**North America** 

#### EX

Match the religion descriptions in 1-6 with the correct region below.

#### Europe

Latin America Caribbean

Middle East Northern Africa

**North America** 

Latin America Caribbean

Middle East Northern Africa

**North America** 

**Middle East Northern Africa** 

**North America** 

North America
Sub-Saharan Africa

| Vlama: |  |  |  |
|--------|--|--|--|
| Name:  |  |  |  |