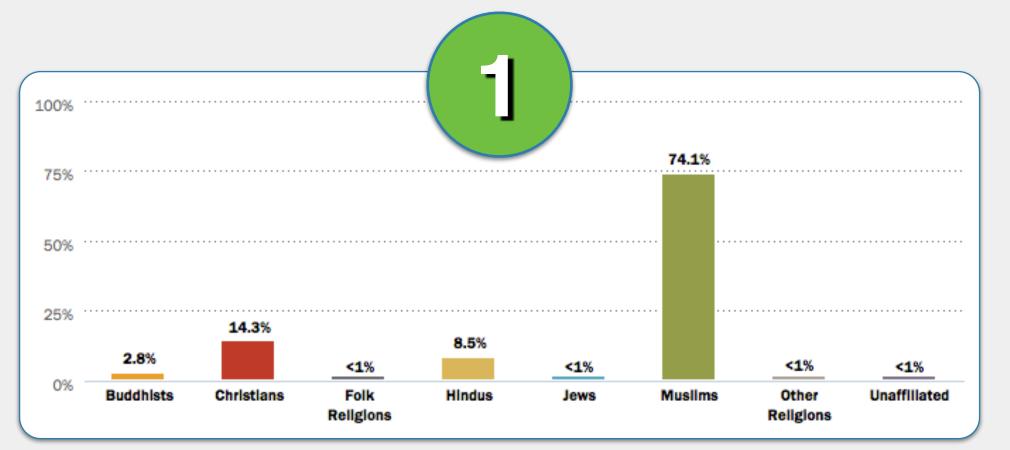

# World Religion Activity Part III.

Brazil

China

Czechia

Ethiopia

Kosovo

Myanmar (Burma)

Match the religion descriptions in 1-6 with the correct country below.

Hong Kong

Kazakhstan

**Kuwait** 

Macedonia

Mauritius

**South Africa** 

India

Kenya

Mexico

Netherlands

South Korea

U.A.E.