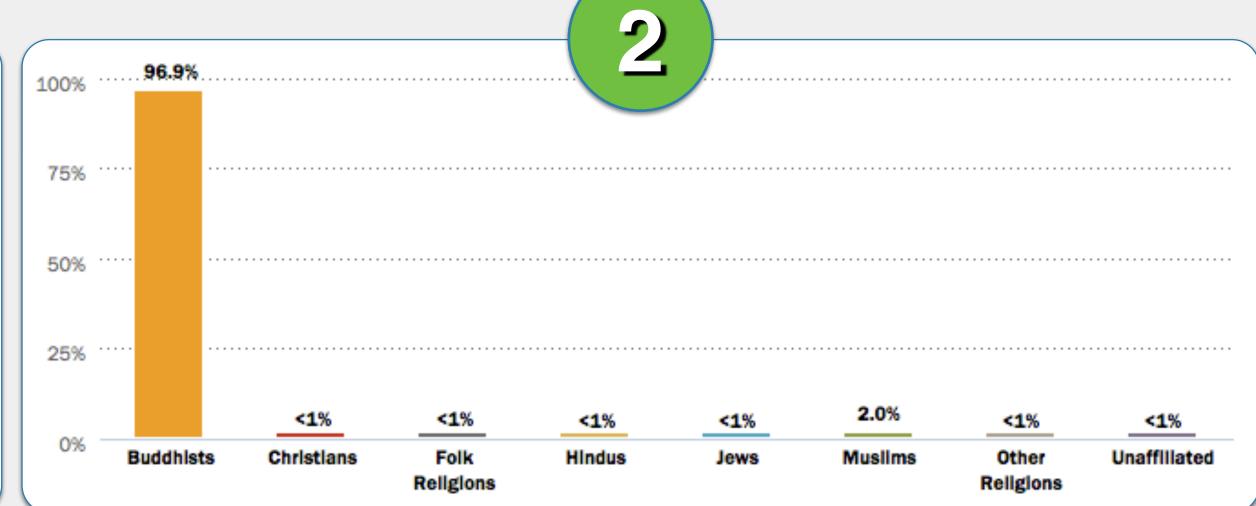

#### What country's religious make-up looks like...?

Guam

Mauritania

Tunisia

Yemen

Cambodia

China

Costa Rica