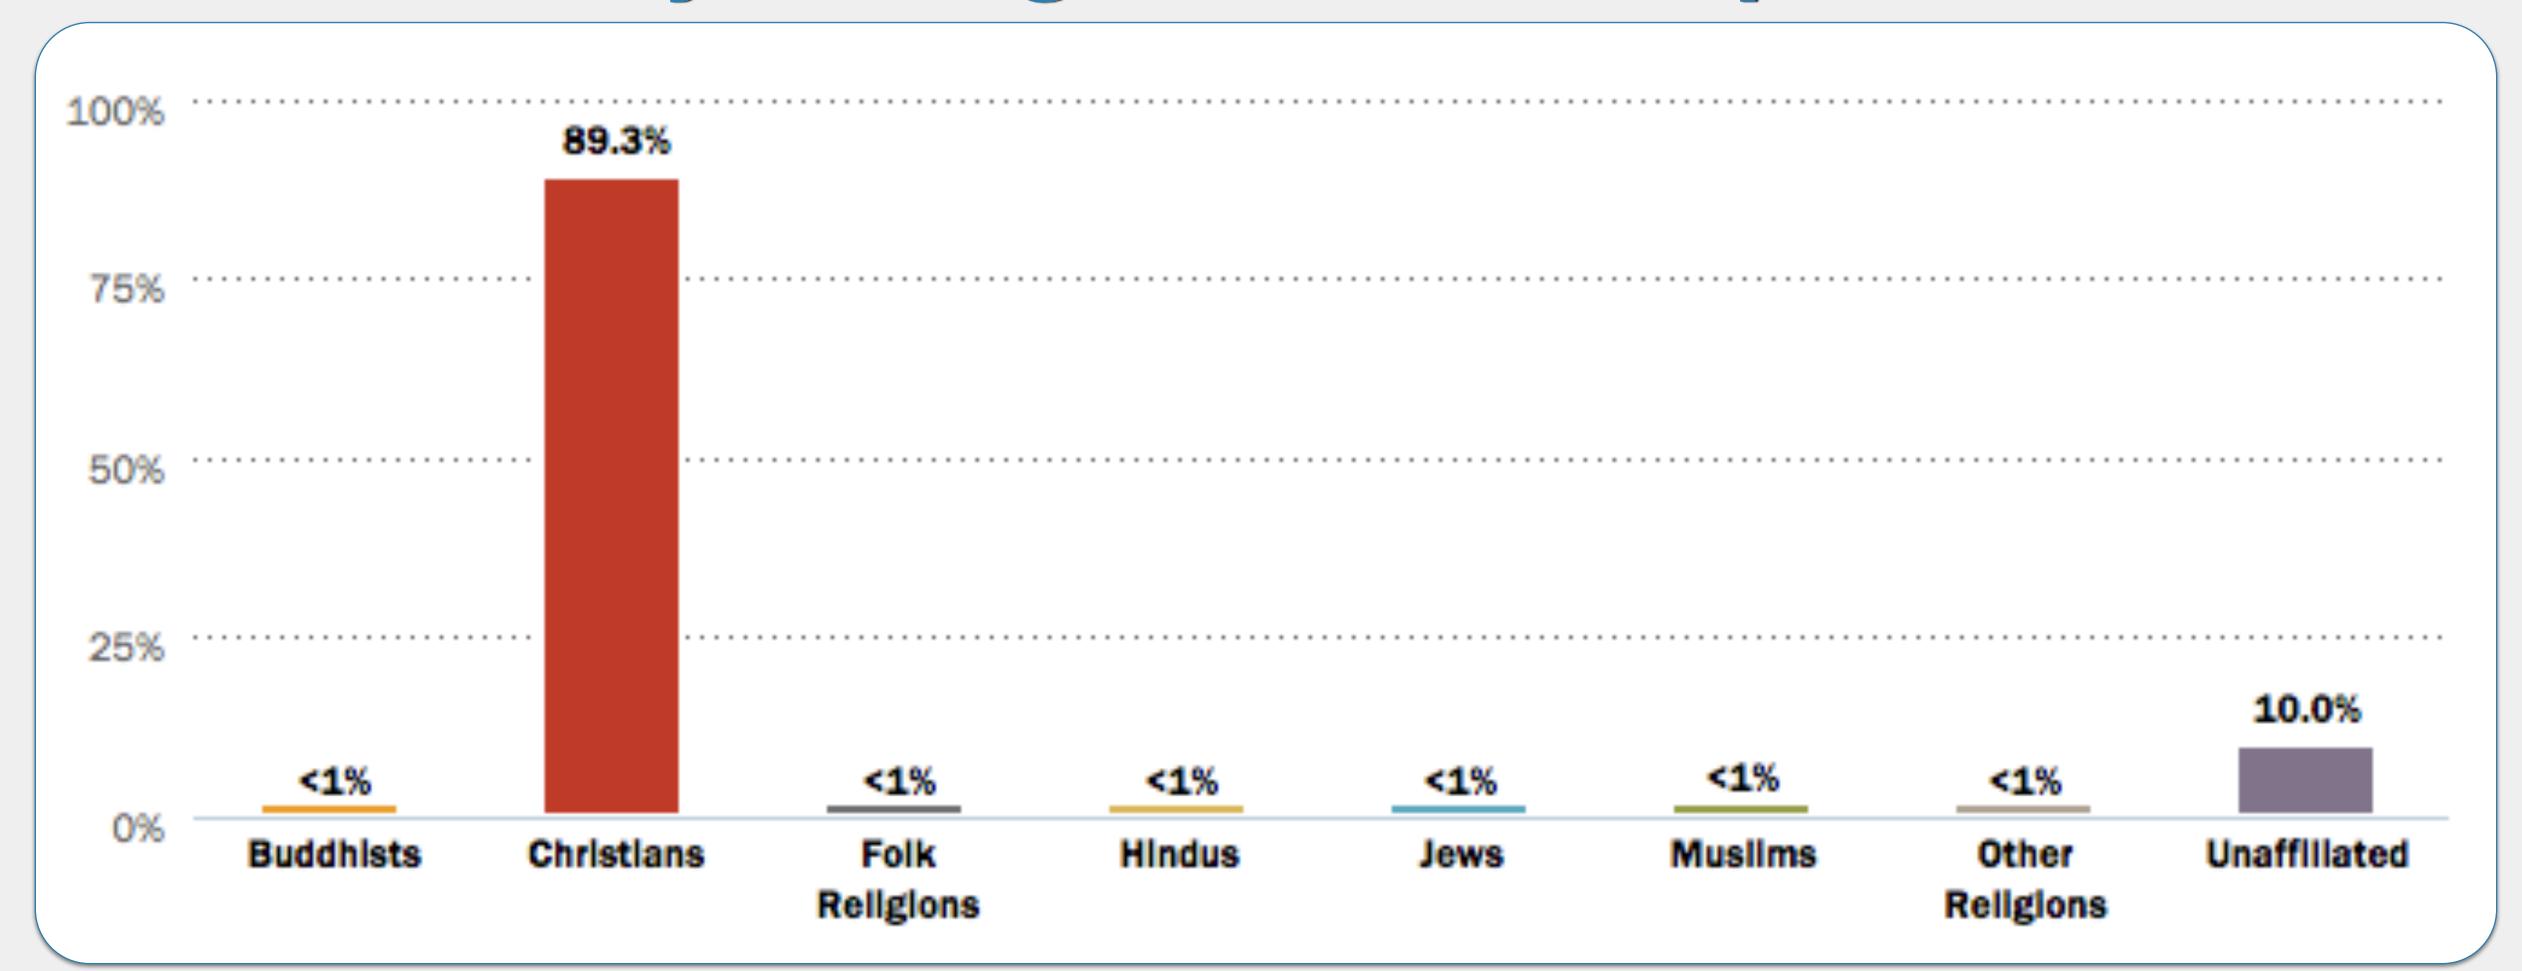

What country's religious make-up looks like...?



Algeria

Laos

Sri Lanka

Thailand

**United States** 

### EXAMPLE #1

What country's religious make-up looks like...?



Algeria

Laos

Sri Lanka

Thailand

### EXAMPLE#2

#### What country's religious make-up looks like...?



Guam

Mauritania

Mozambique

Tunisia

Yemen

### EXAMPLE #2

#### What country's religious make-up looks like...?



Guam

Mauritania

Tunisia

Yemen





Cambodia

China

Costa Rica

India

Saudi Arabia





Argentina

Colombia

Jordan

Russia

Turkey





Albania Belgium

Bermuda

Chad

Cuba

# #4

### What country's religious make-up looks like...?



Djibouti

Ethiopia

The Gambia

Guinea

Zimbabwe

## #5

### What country's religious make-up looks like...?



Gaza Strip

Greece

New Zealand

Niger

Oman





Suriname

Tajikistan

Turkey

Uzbekistan

Venezuela

# #7

### What country's religious make-up looks like...?



Namibia

Oman

Senegal

Sierra Leone

Spain





Cambodia

China

Nepal

India

Saudi Arabia





Mauritius

Montenegro

Qatar

Ukraine

West Bank

# #10

### What country's religious make-up looks like...?



Belarus

Kazakhstan

Lithuania

Moldova

Turkmenistan





Barbados

Ecuador

Guatemala

**Ivory Coast** 

Palau





Nicaragua

Saint Kitts and Nevis

Samoa

Trinidad and Tobago

Uganda





Afghanistan

Azerbaijan

Italy

Eritrea

Guinea-Bissau





Bhutan

Bolivia

El Salvador

Gibraltar

Turkey

## What country's religious make-up looks like...?



Mongolia

Pakistan

Senegal

Tuvalu

Yemen

## What country's religious make-up looks like...?



Brunei

Kyrgyzstan

*