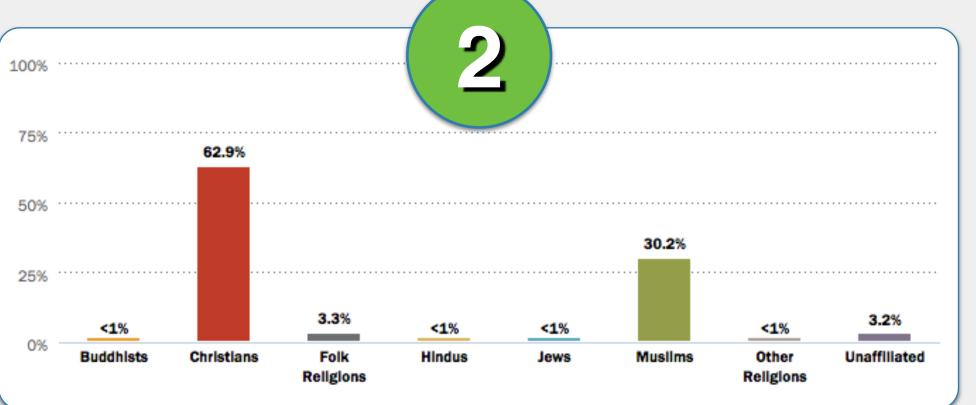

#### ΞX

Match the religion descriptions in 1-6 with the correct region below.

**Asia-Pacific** 

Europe

Latin America Caribbean

Middle East Northern Africa

**North America** 

#### EX

Match the religion descriptions in 1-6 with the correct region below.

#### Europe

Latin America Caribbean

Middle East Northern Africa

**North America** 

Latin America Caribbean

Middle East Northern Africa

**North America** 

**Middle East Northern Africa** 