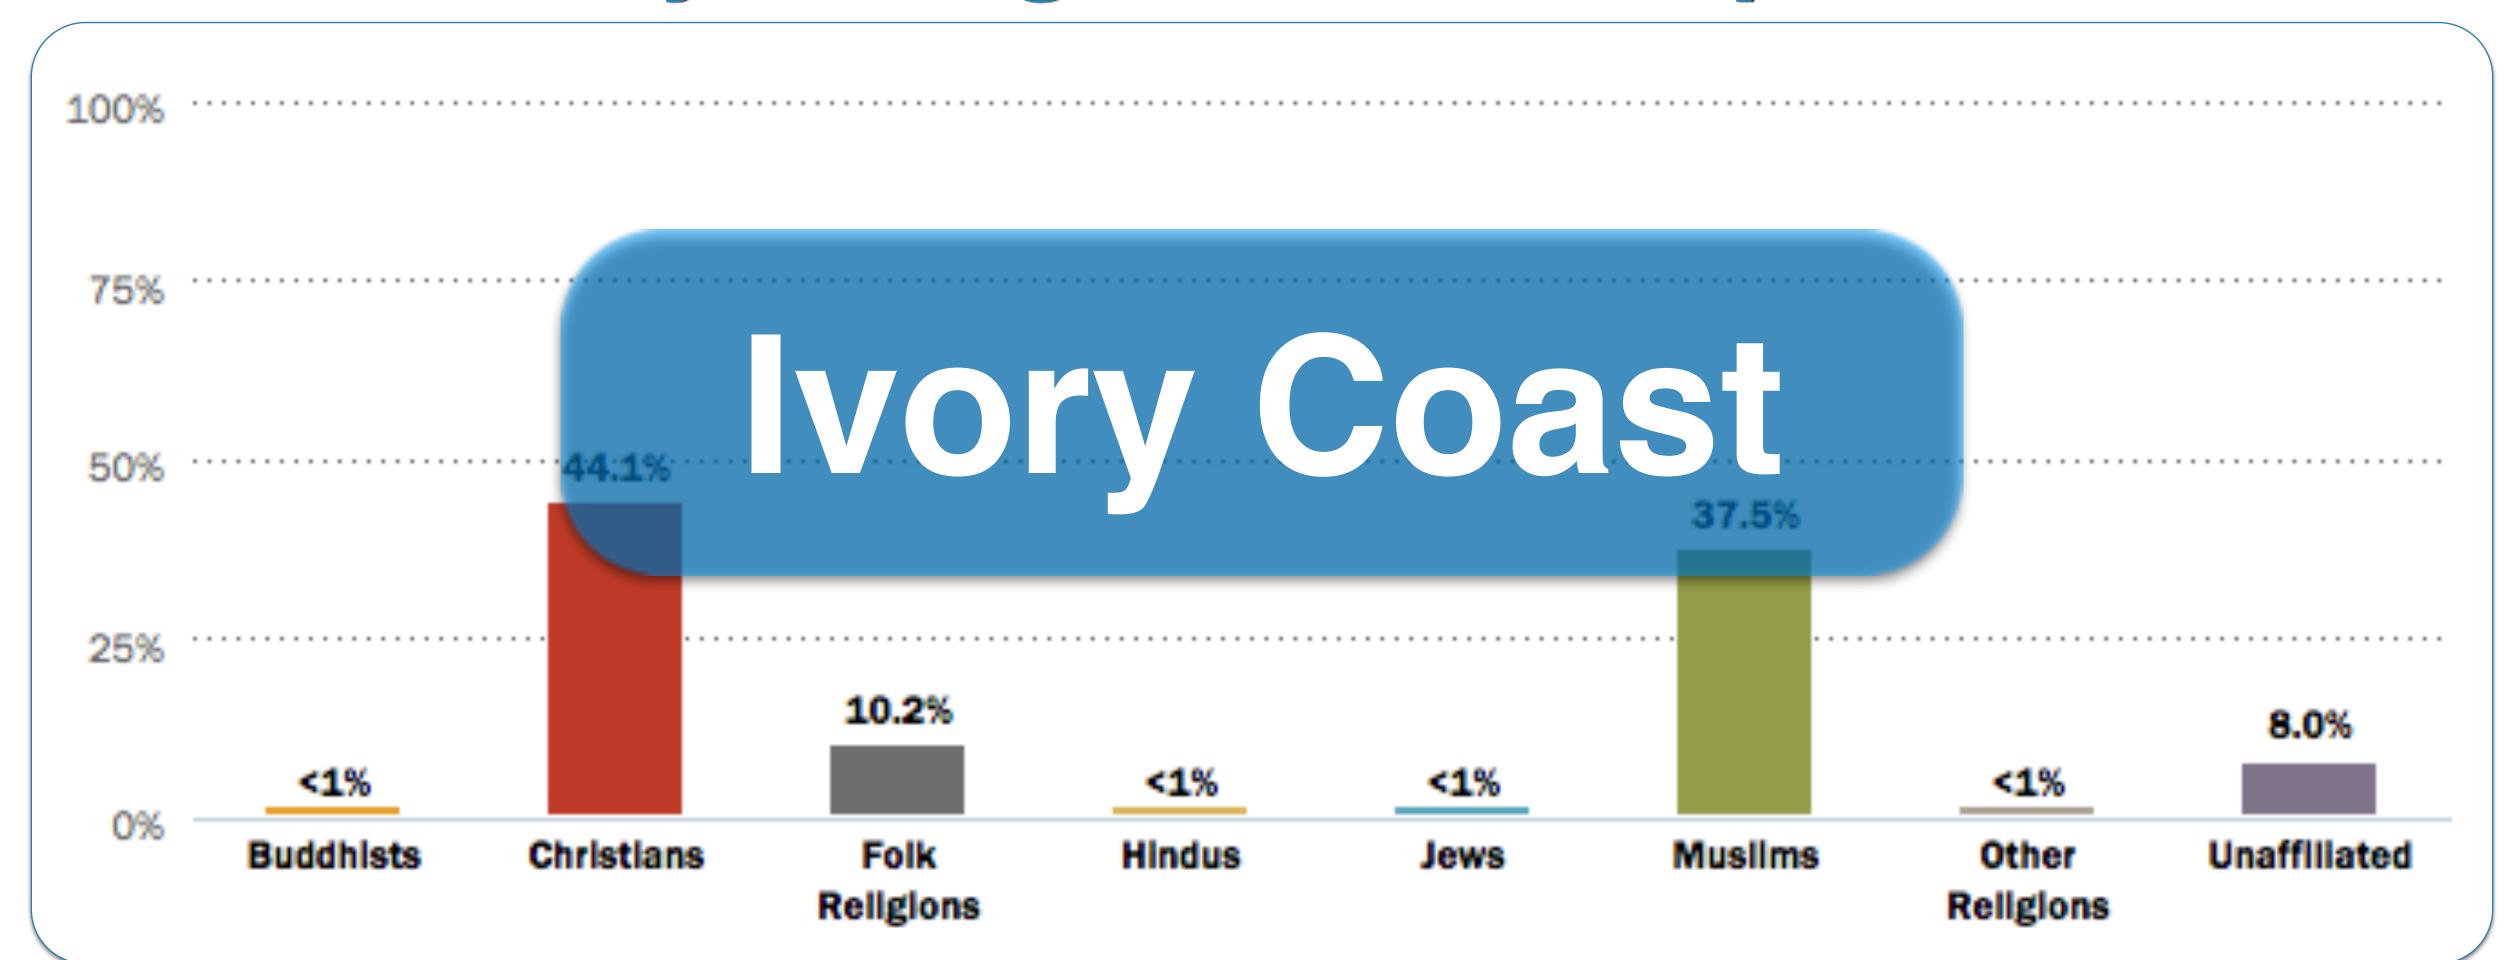

Guatemala

**Ivory Coast** 

Palau

Nicaragua

Saint Kitts and Nevis

Samoa

Trinidad and Tobago

Uganda

## What country's religious make-up looks like...?

Belarus

Kazakhstan

Lithuania

Moldova

Barbados

Ecuador

Guatemala

**Ivory Coast** 

Palau

Barbados

Ecuador

Guatemala

Palau

Nicaragua

Saint Kitts and Nevis