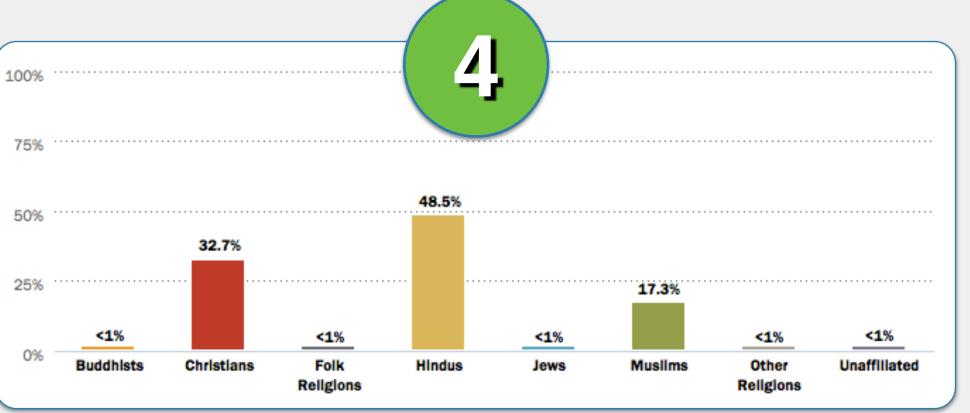

Mexico

Netherlands

South Korea

U.A.E.

### #3

Match the religion descriptions in 1-6 with the correct country below.

Kenya

Mexico

Netherlands

South Korea

U.A.E.

country below.

#3

Netherlands
South Korea
U.A.E.

South Korea
U.A.E.

U.A.E.