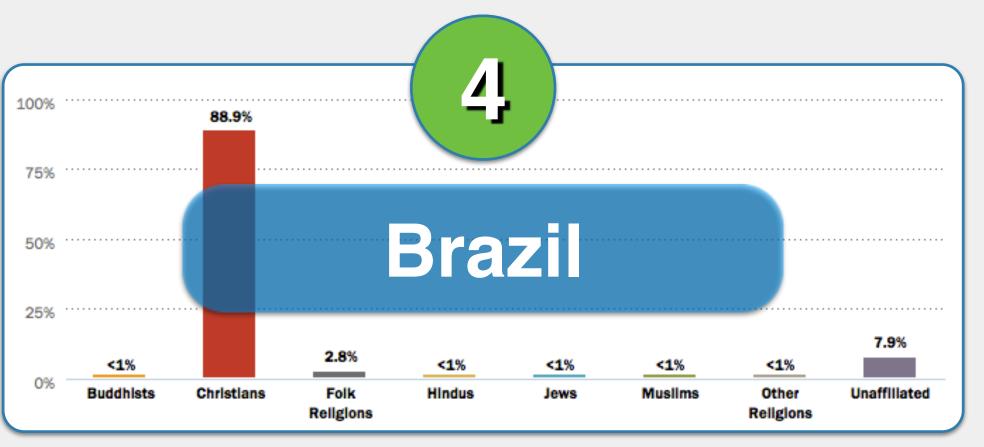

# World Religion Activity Part III.

Brazil

China

Czechia

Ethiopia

Kosovo

Myanmar (Burma)

Match the religion descriptions in 1-6 with the correct country below.

# World Religion Activity Part III. ANSWERS

Match the religion descriptions in 1-6 with the correct country below.

Brazil

China

Czechia

Ethiopia

Kosovo

Myanmar (Burma)