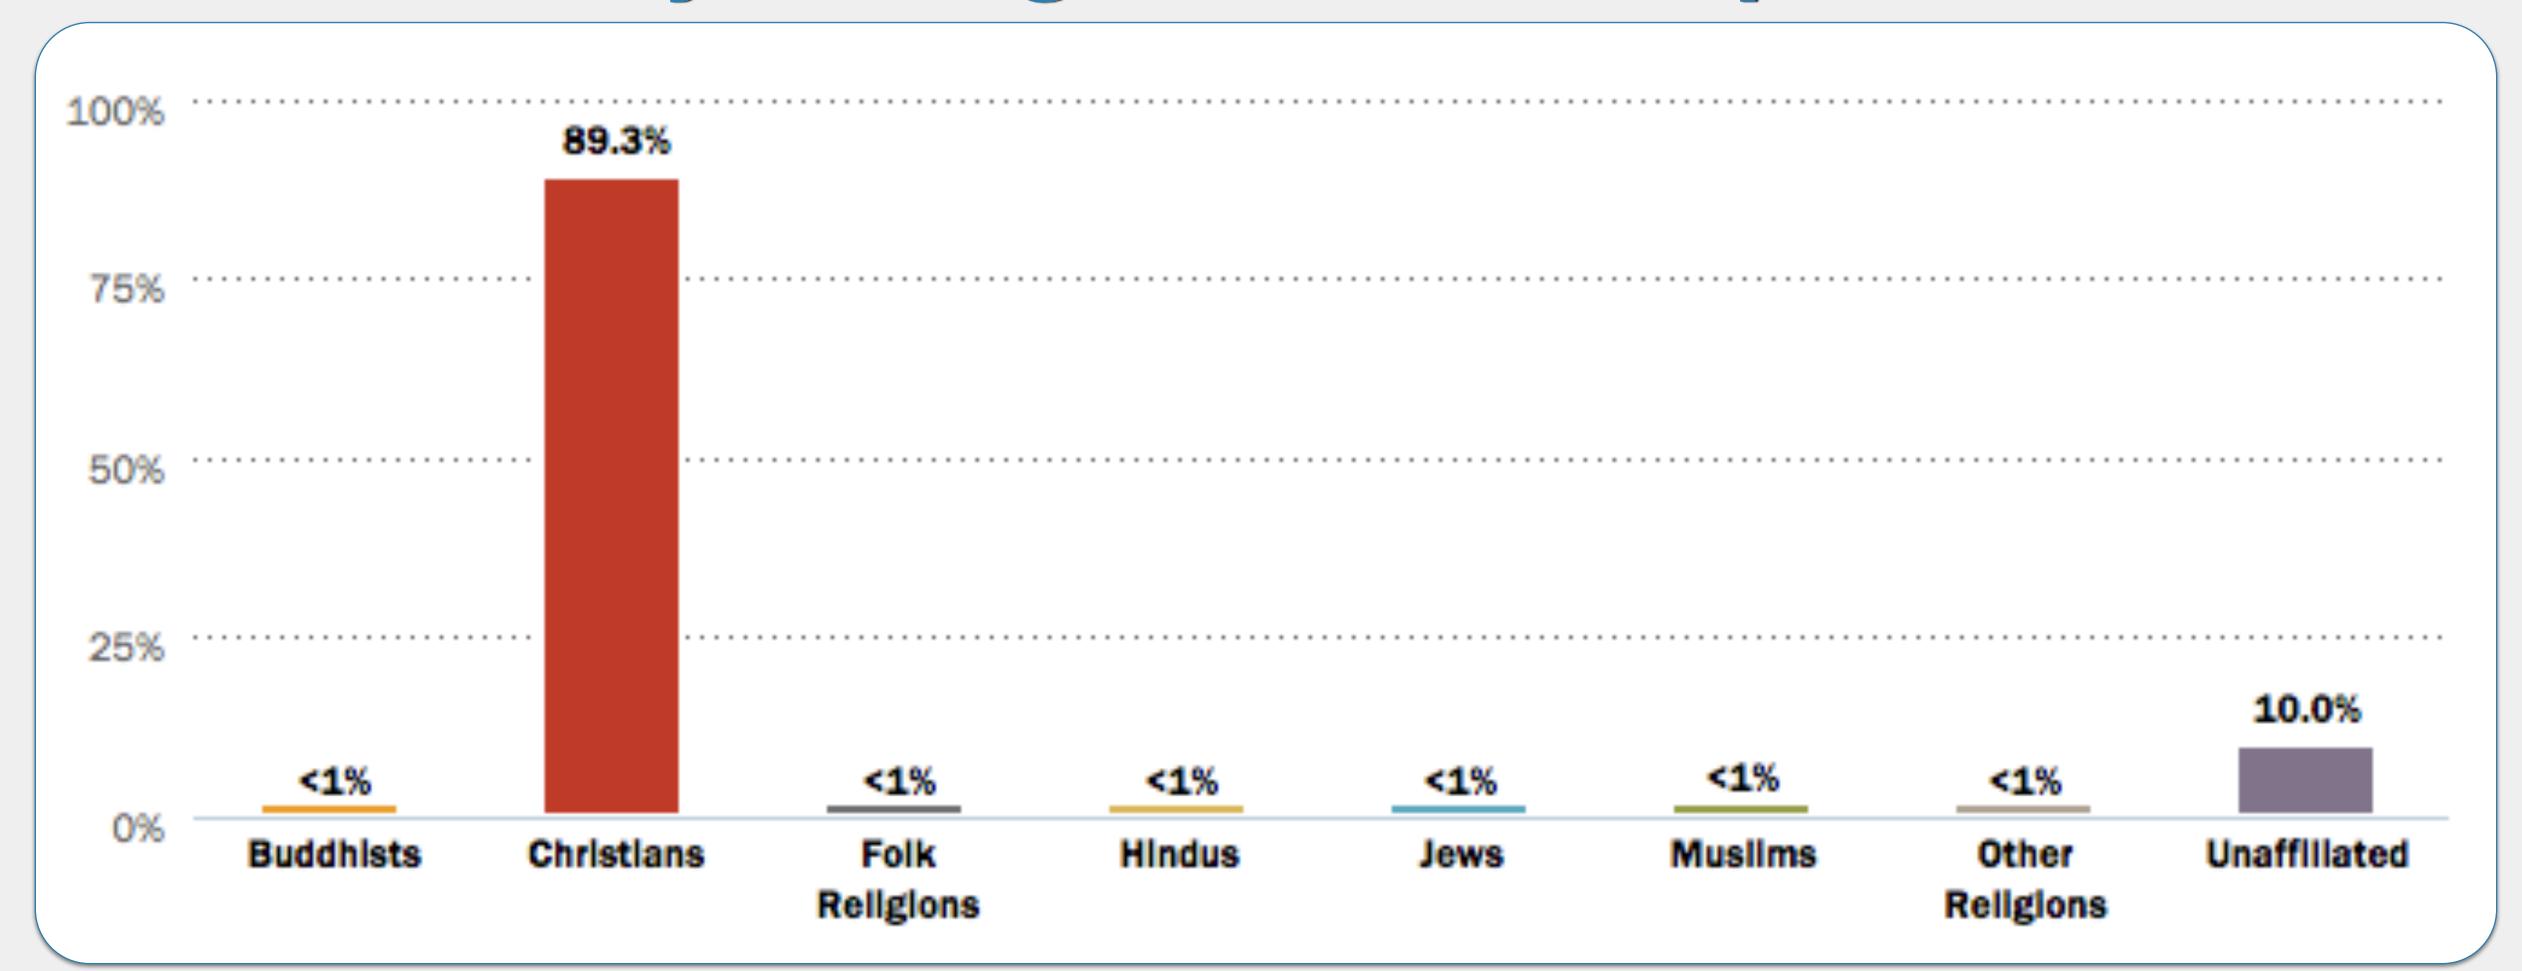

Turkey

Uzbekistan

Venezuela

# #7

### What country's religious make-up looks like...?

Namibia

Oman

Senegal

Sierra Leone

Spain

Cambodia

China