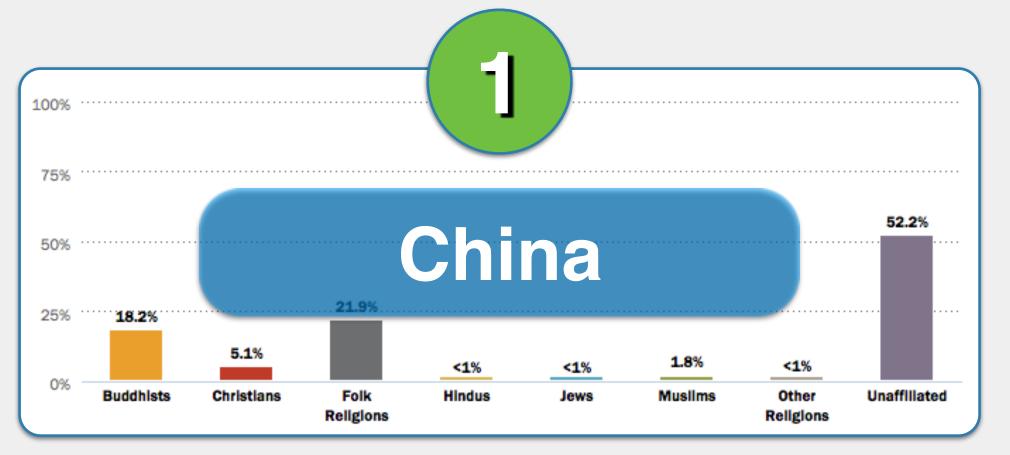

# World Religion Activity Part III.

Brazil

China

Czechia

Ethiopia

Kosovo

Myanmar (Burma)

Match the religion descriptions in 1-6 with the correct country below.

# World Religion Activity Part III. ANSWERS

Match the religion descriptions in 1-6 with the correct country below.

Brazil

China

Czechia

Ethiopia

Kosovo

Myanmar (Burma)

Match the religion descriptions in 1-6 with the correct country below.

China

Czechia

Ethiopia

Kosovo

Myanmar (Burma)

#1

Kosovo