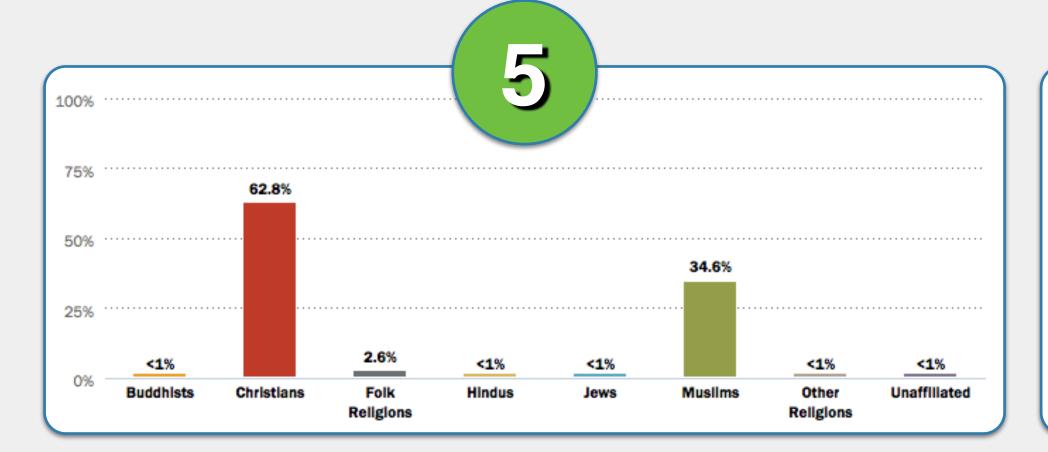

# World Religion Activity Part III.

Brazil

China

Czechia

Ethiopia

Kosovo

Myanmar (Burma)

Match the religion descriptions in 1-6 with the correct country below.

# World Religion Activity Part III. ANSWERS

Match the religion descriptions in 1-6 with the correct country below.

Brazil

China

Czechia

Ethiopia

Kosovo

Myanmar (Burma)

Match the religion descriptions in 1-6 with the correct country below.

China

Czechia

Ethiopia

Kosovo

Myanmar (Burma)

#1

Kosovo

Myanmar (Burma)

Myanmar (Burma)

Match the religion descriptions in 1-6 with the correct country below.

Hong Kong

Kazakhstan

**Kuwait** 

Macedonia

Mauritius