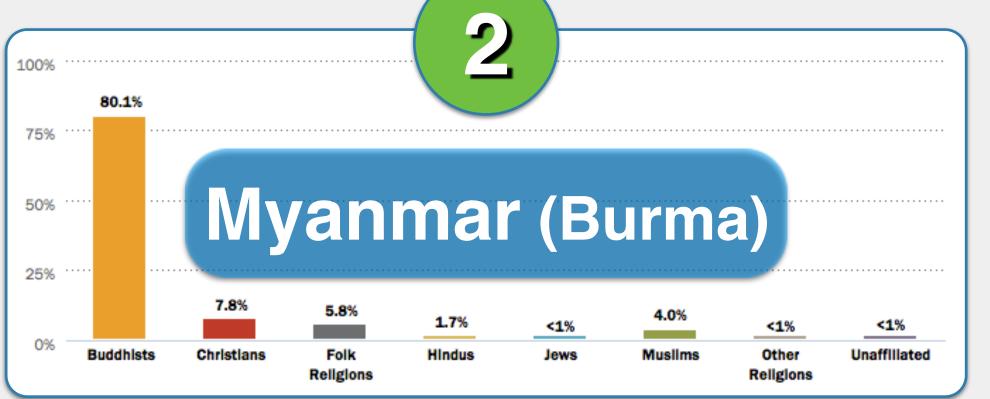

# World Religion Activity Part III.

Brazil

China

Czechia

Ethiopia

Kosovo

Myanmar (Burma)

Match the religion descriptions in 1-6 with the correct country below.

# World Religion Activity Part III. ANSWERS

Match the religion descriptions in 1-6 with the correct country below.

Brazil

China

Czechia

Ethiopia

Kosovo

Myanmar (Burma)

Match the religion descriptions in 1-6 with the correct country below.

China

Czechia

Ethiopia

Kosovo

Myanmar (Burma)

#1

Kosovo

Myanmar (Burma)

Myanmar (Burma)

Match the religion descriptions in 1-6 with the correct country below.

Hong Kong

Kazakhstan

**Kuwait** 

Macedonia

Mauritius