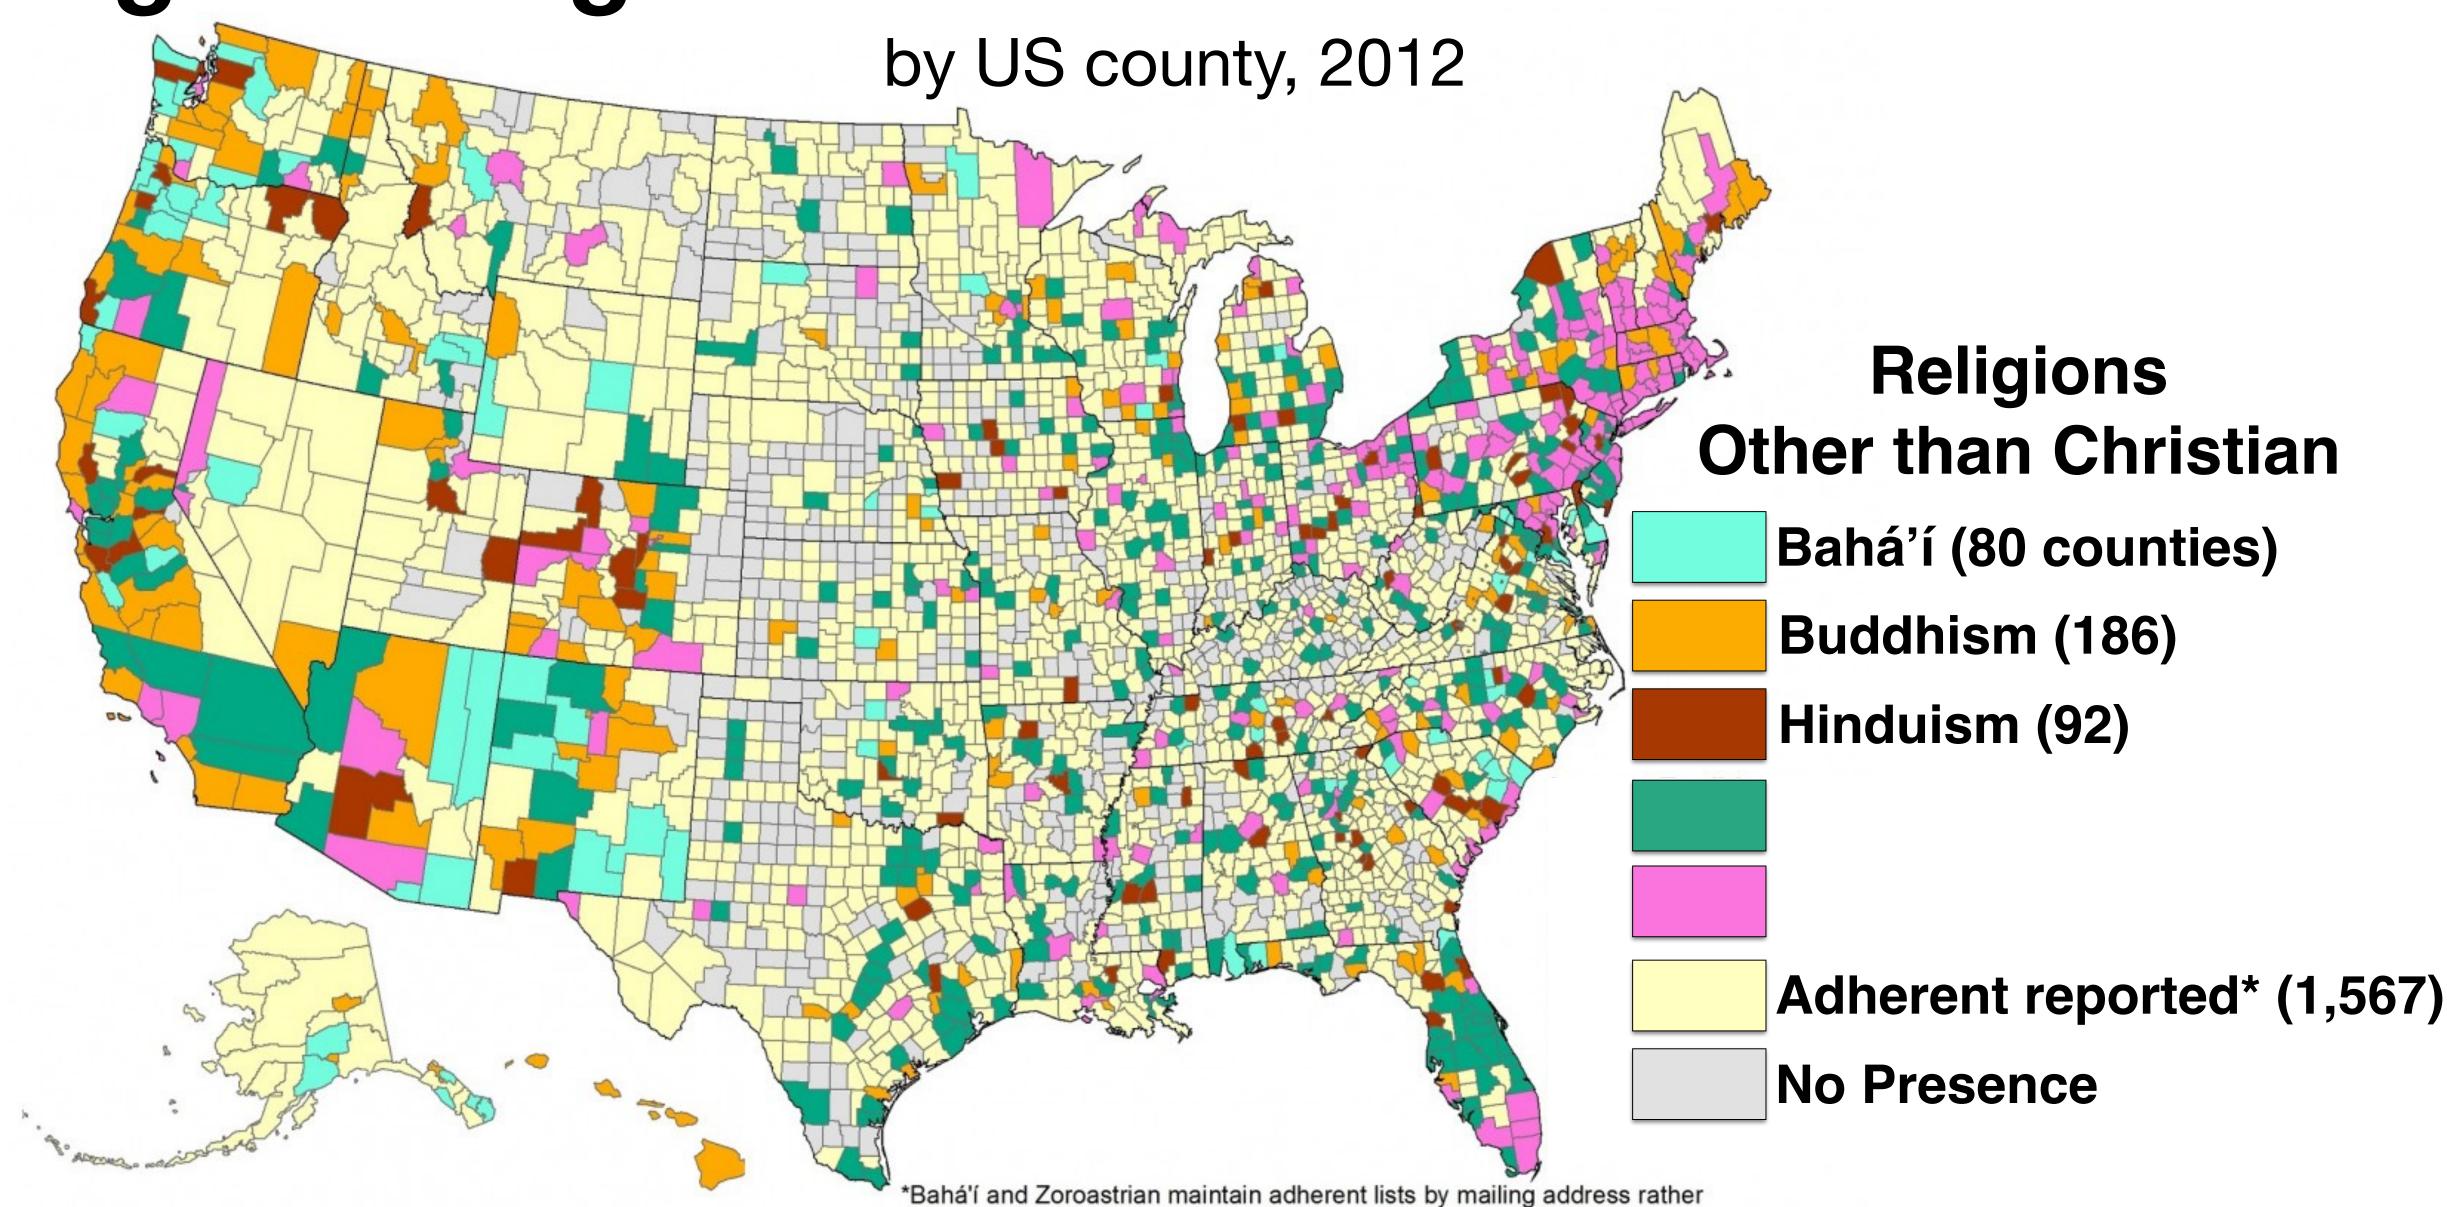

© Association of Statisticians of American Religious Bodies, 2012 2010 U.S. Religion Census: Religious Congregations & Membership Study Created by Research Services using ESRI ArcMap 10.0

© Association of Statisticians of American Religious Bodies, 2012 2010 U.S. Religion Census: Religious Congregations & Membership Study Created by Research Services using ESRI ArcMap 10.0