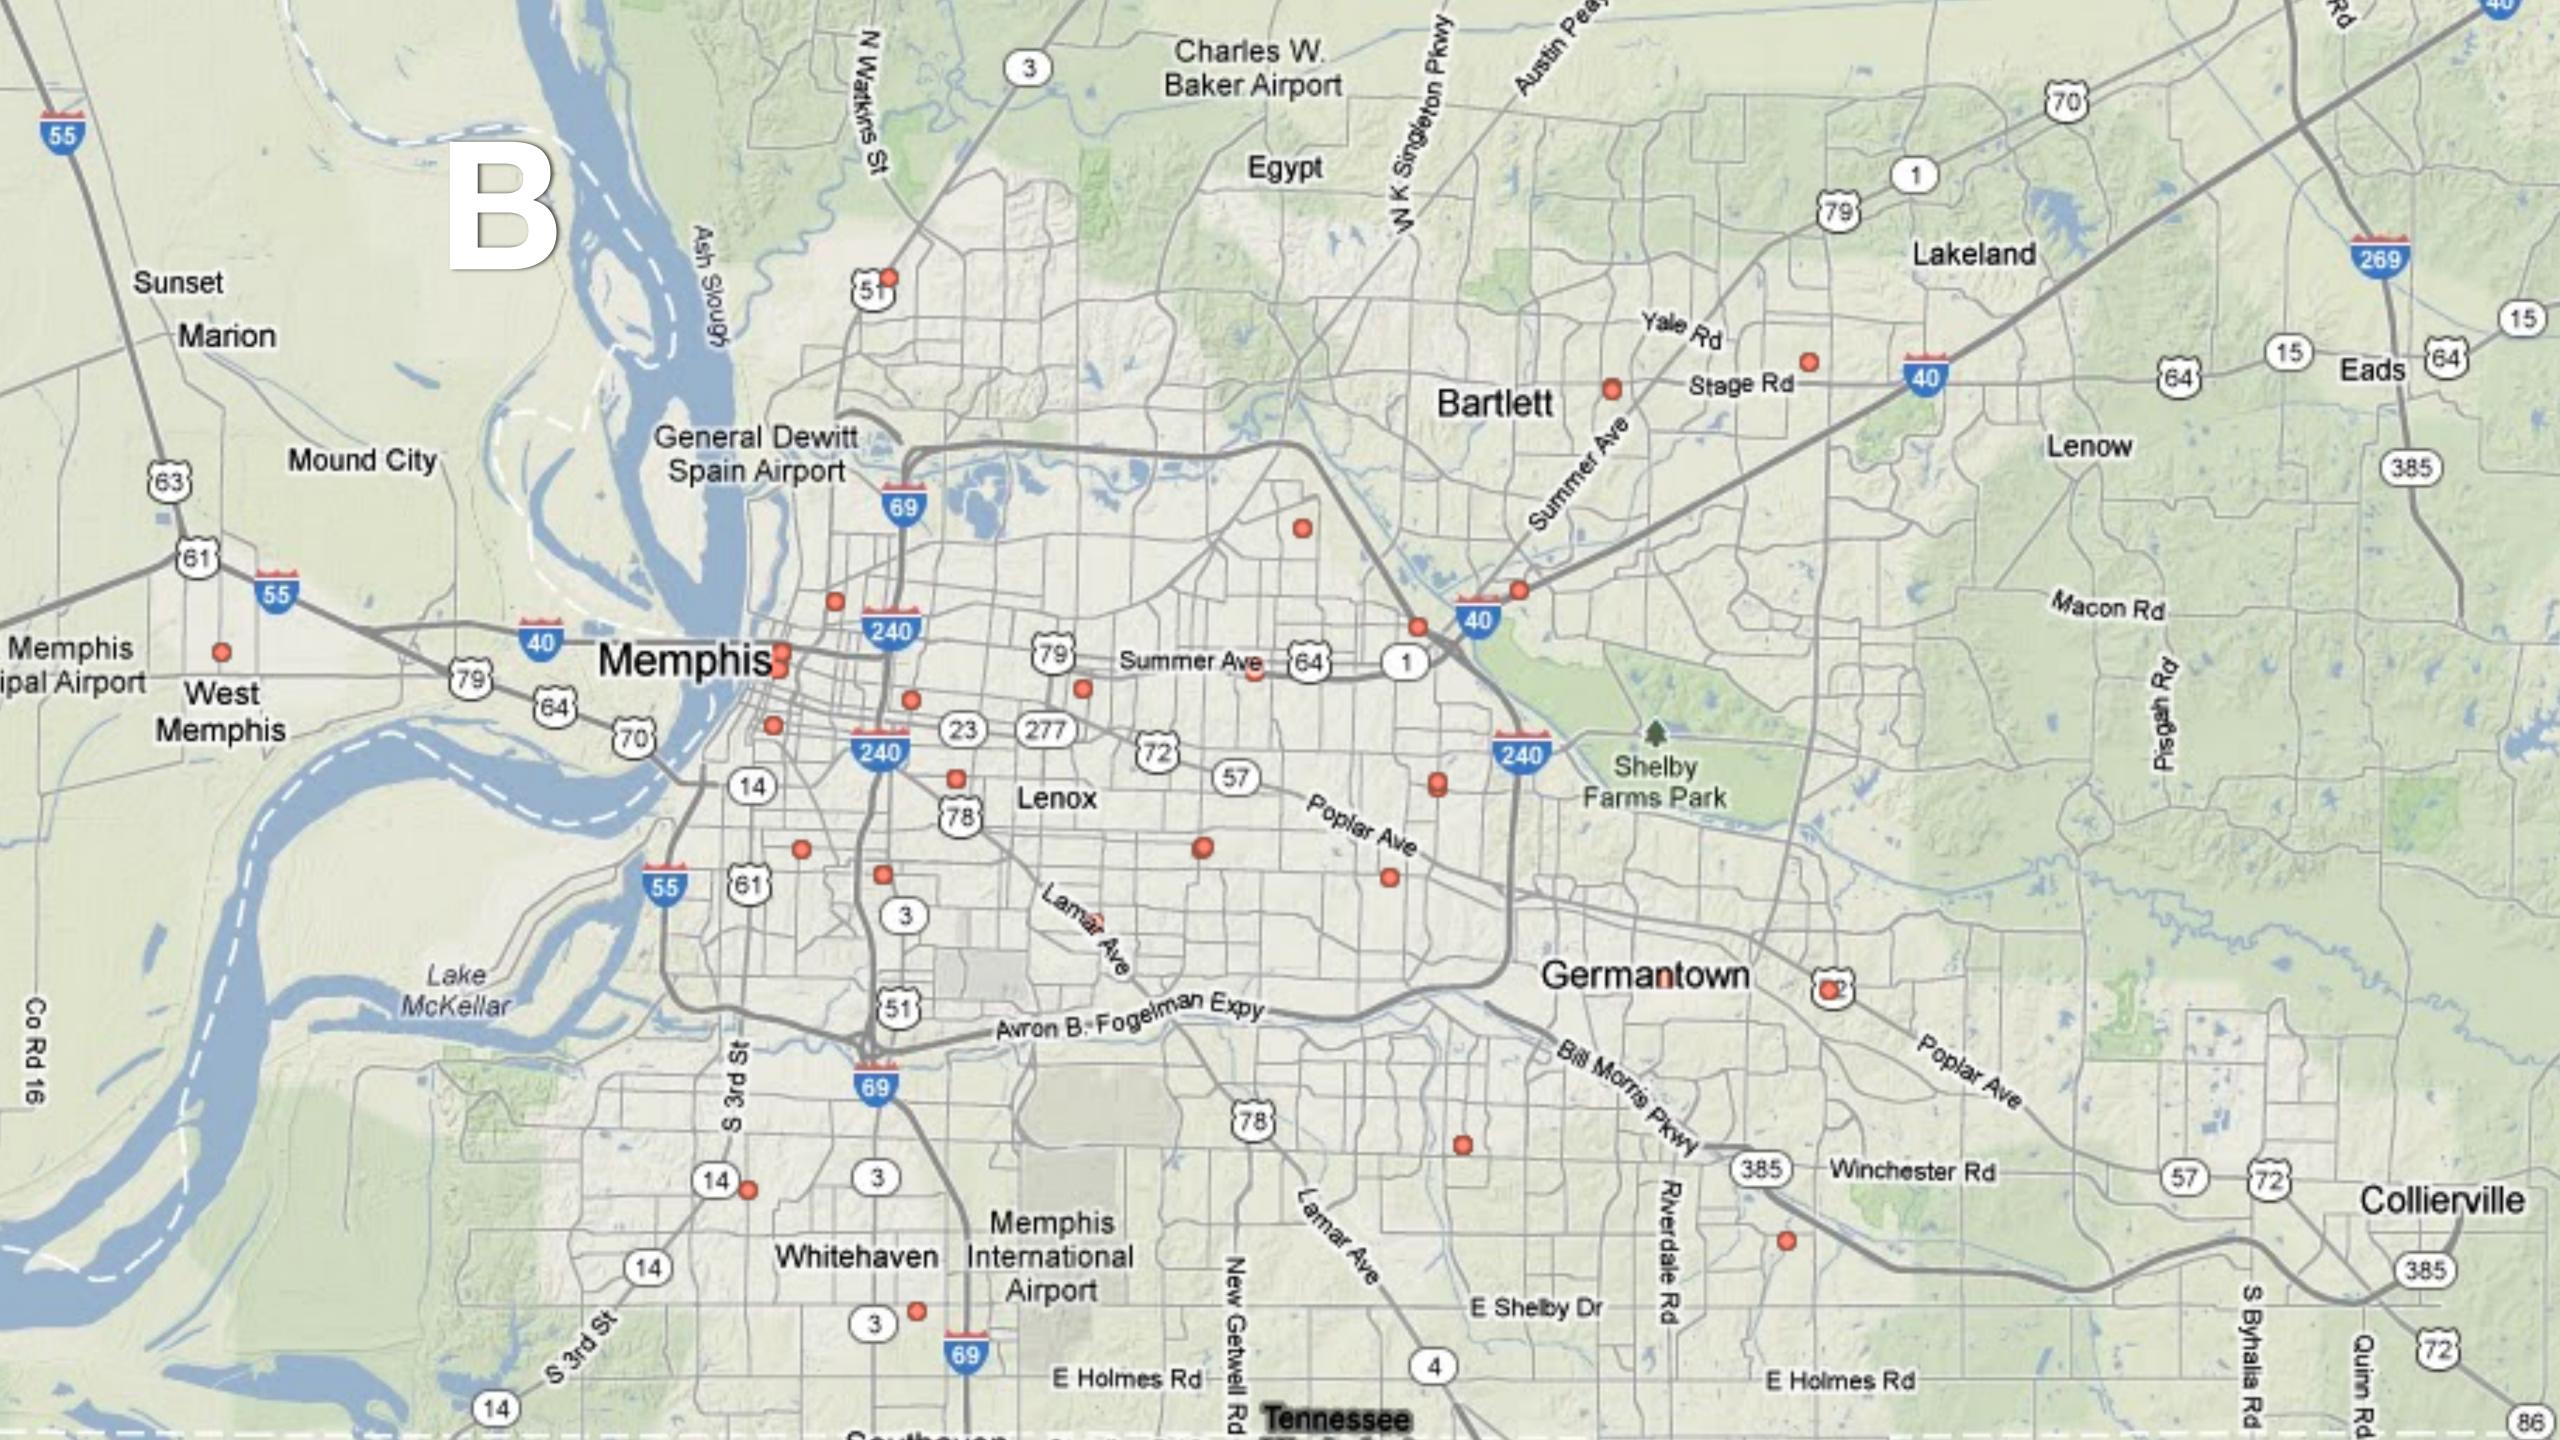

# **Shelby County, TN Places of Worship Activity** Name: Bartlett General Dewitt Spain Airport Shelty Farms Park Germantow Germantow Lutheran **Roman Catholic** 5 **Bartlett** Germantown Lake Mokelar ntemational

#### Match the maps above with the correct religion below:

\_\_\_\_\_1. Baptist

3. Lutheran

5. Roman Catholic

\_\_\_\_\_2. Jewish Temples

\_\_\_\_4. Missionary Baptist

\_\_\_\_\_6. United Methodist