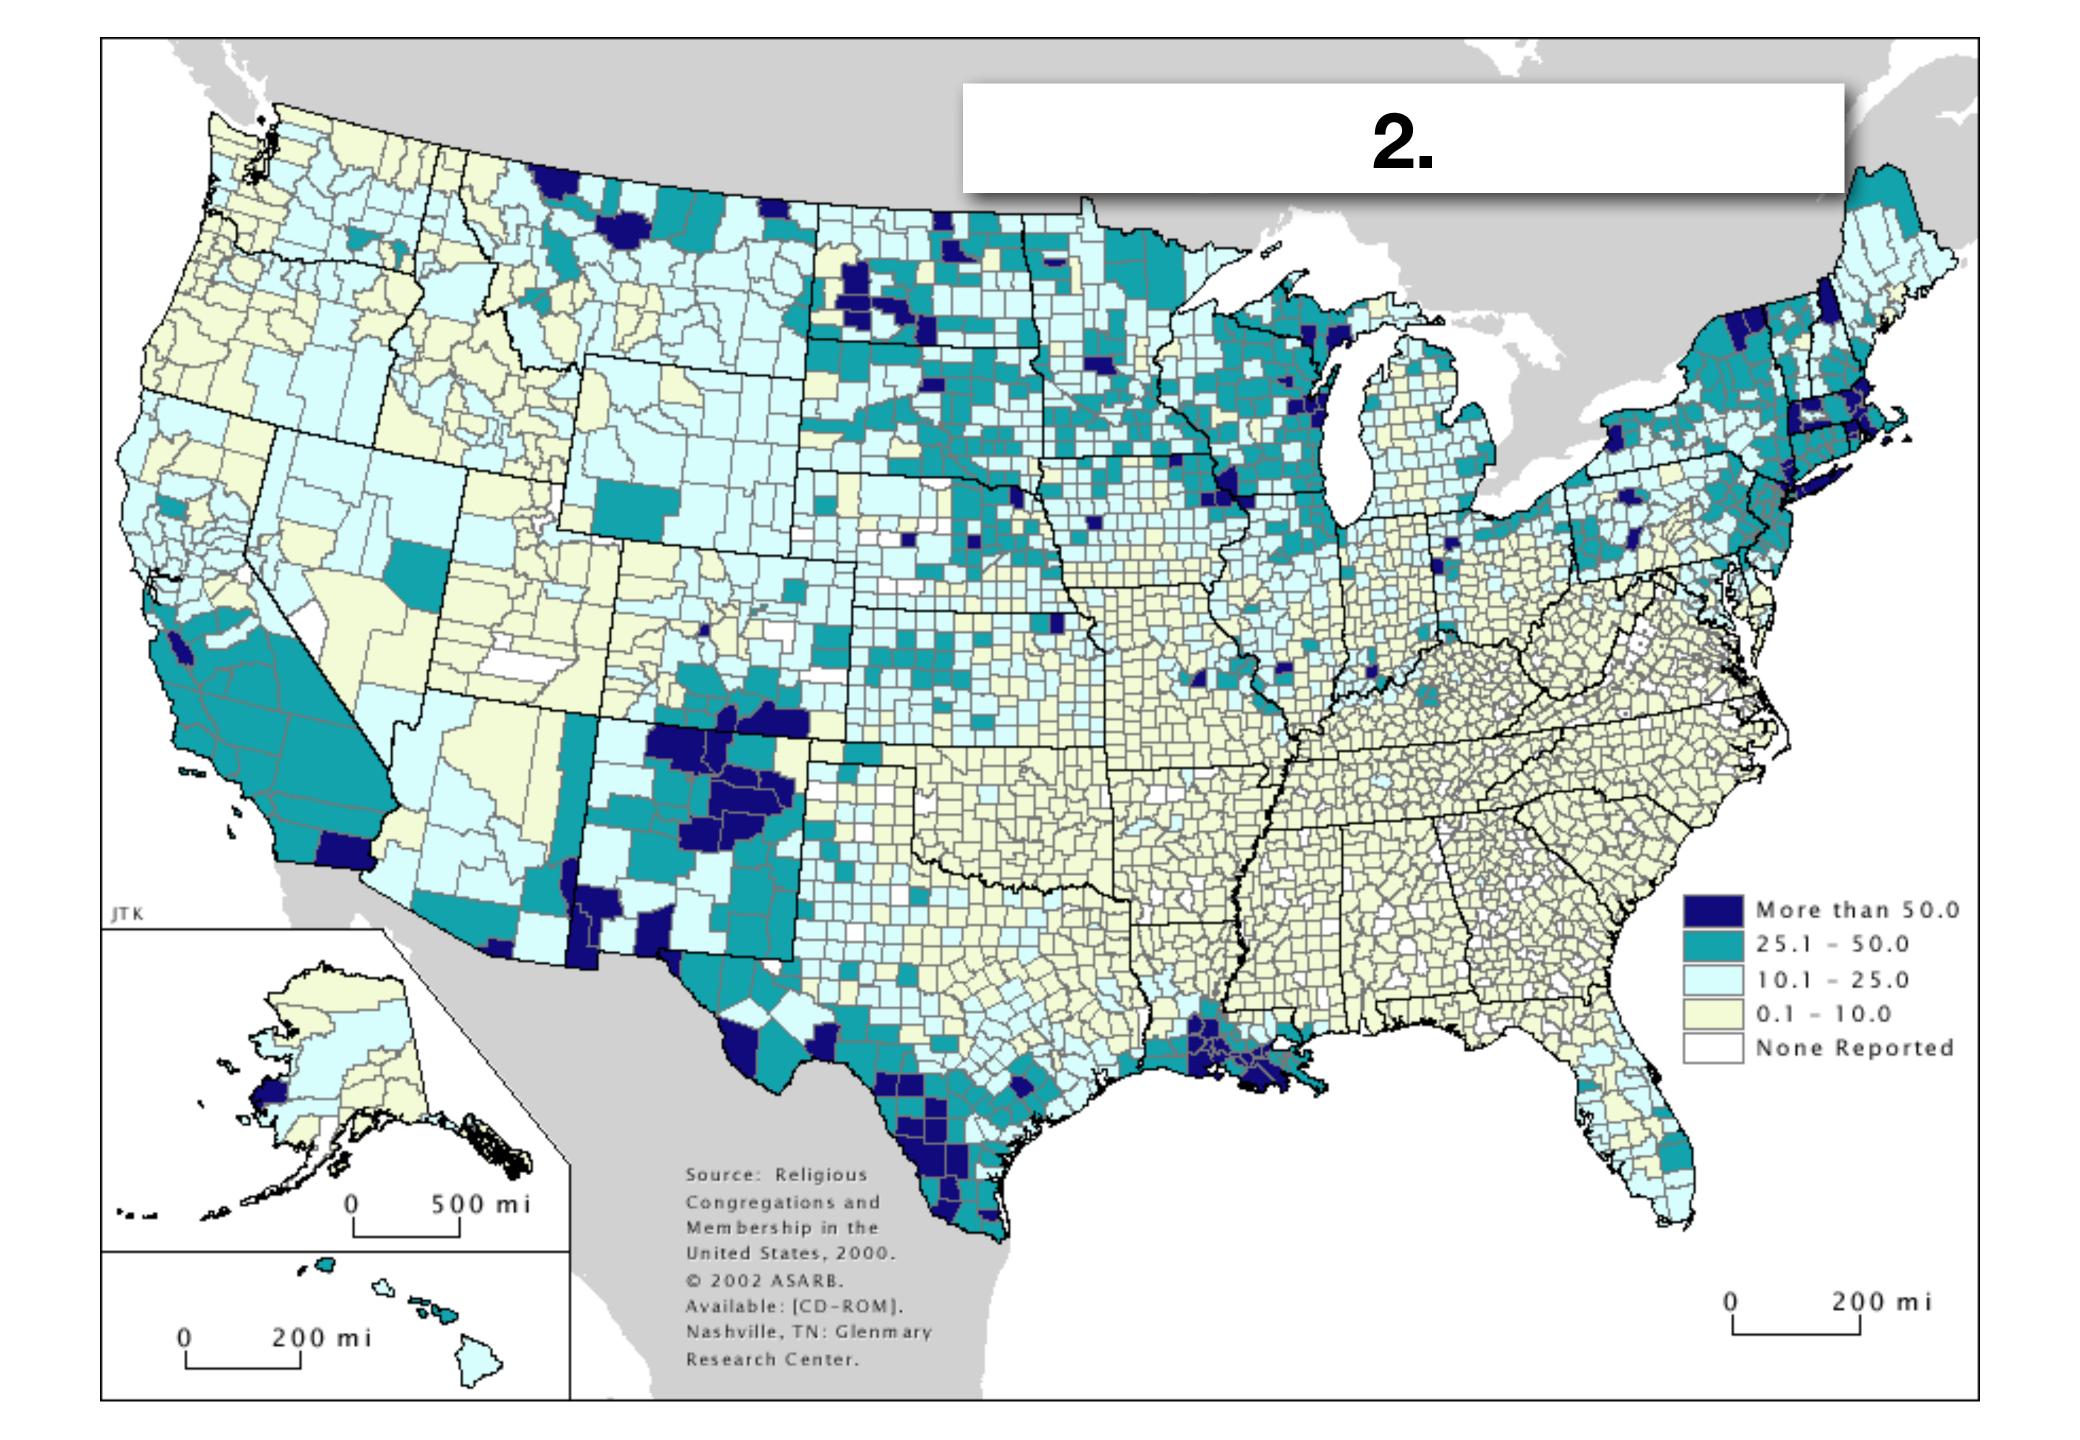

## **Shelby County, TN Places of Worship Activity** Name: Bartlett Shelty Farms Park Germantow Germantow Lutheran **Roman Catholic Baptist** 5 Germantown **United Methodist Missionary Baptist Jewish Temples** Match the maps above with the correct religion below:

3. Lutheran

E 4. Missionary Baptist

5. Roman Catholic
6. United Methodist