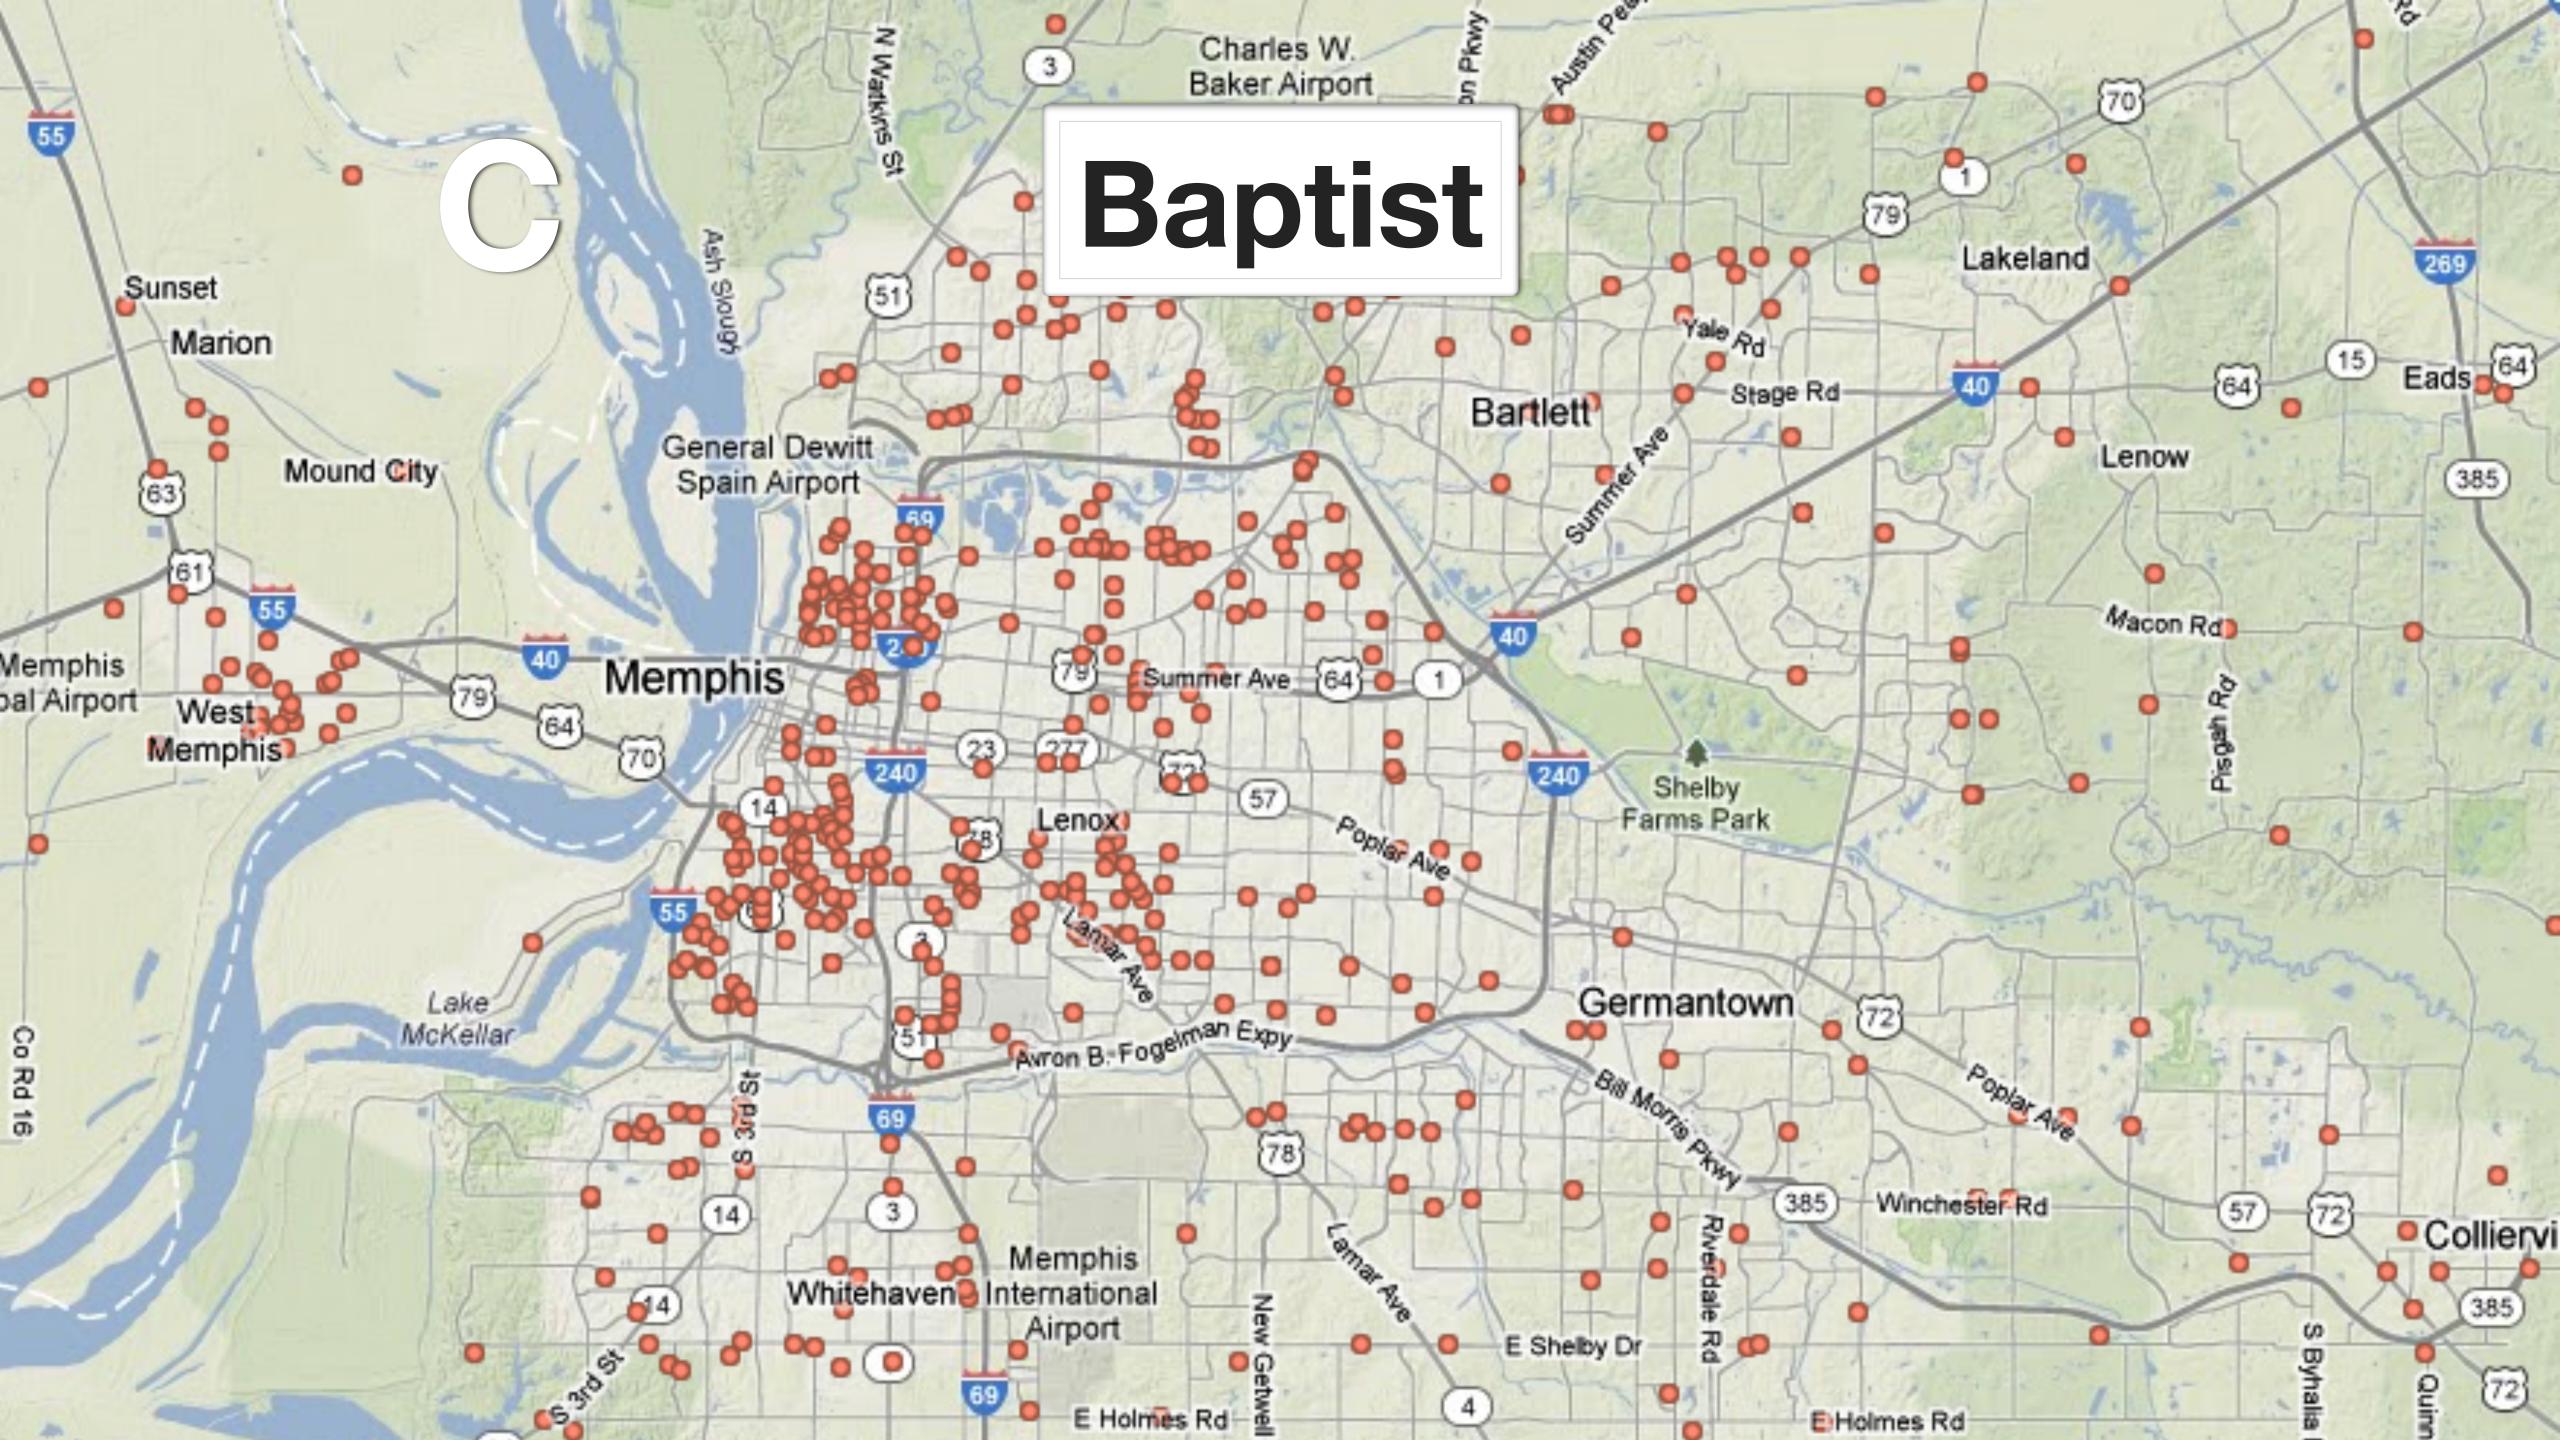

# **Shelby County, TN Places of Worship Activity** Name: Bartlett Shelty Farms Park Germantow Germantow Lutheran **Roman Catholic Baptist** 5 **Bartlett** Germantown Lake Mokelar ntemational Match the maps above with the correct religion below:

\_\_\_\_1. Baptist

\_\_\_\_3. Lutheran

5. Roman Catholic

\_\_\_\_\_2. Jewish Temples

\_\_\_\_\_4. Missionary Baptist

\_\_\_\_\_6. United Methodist