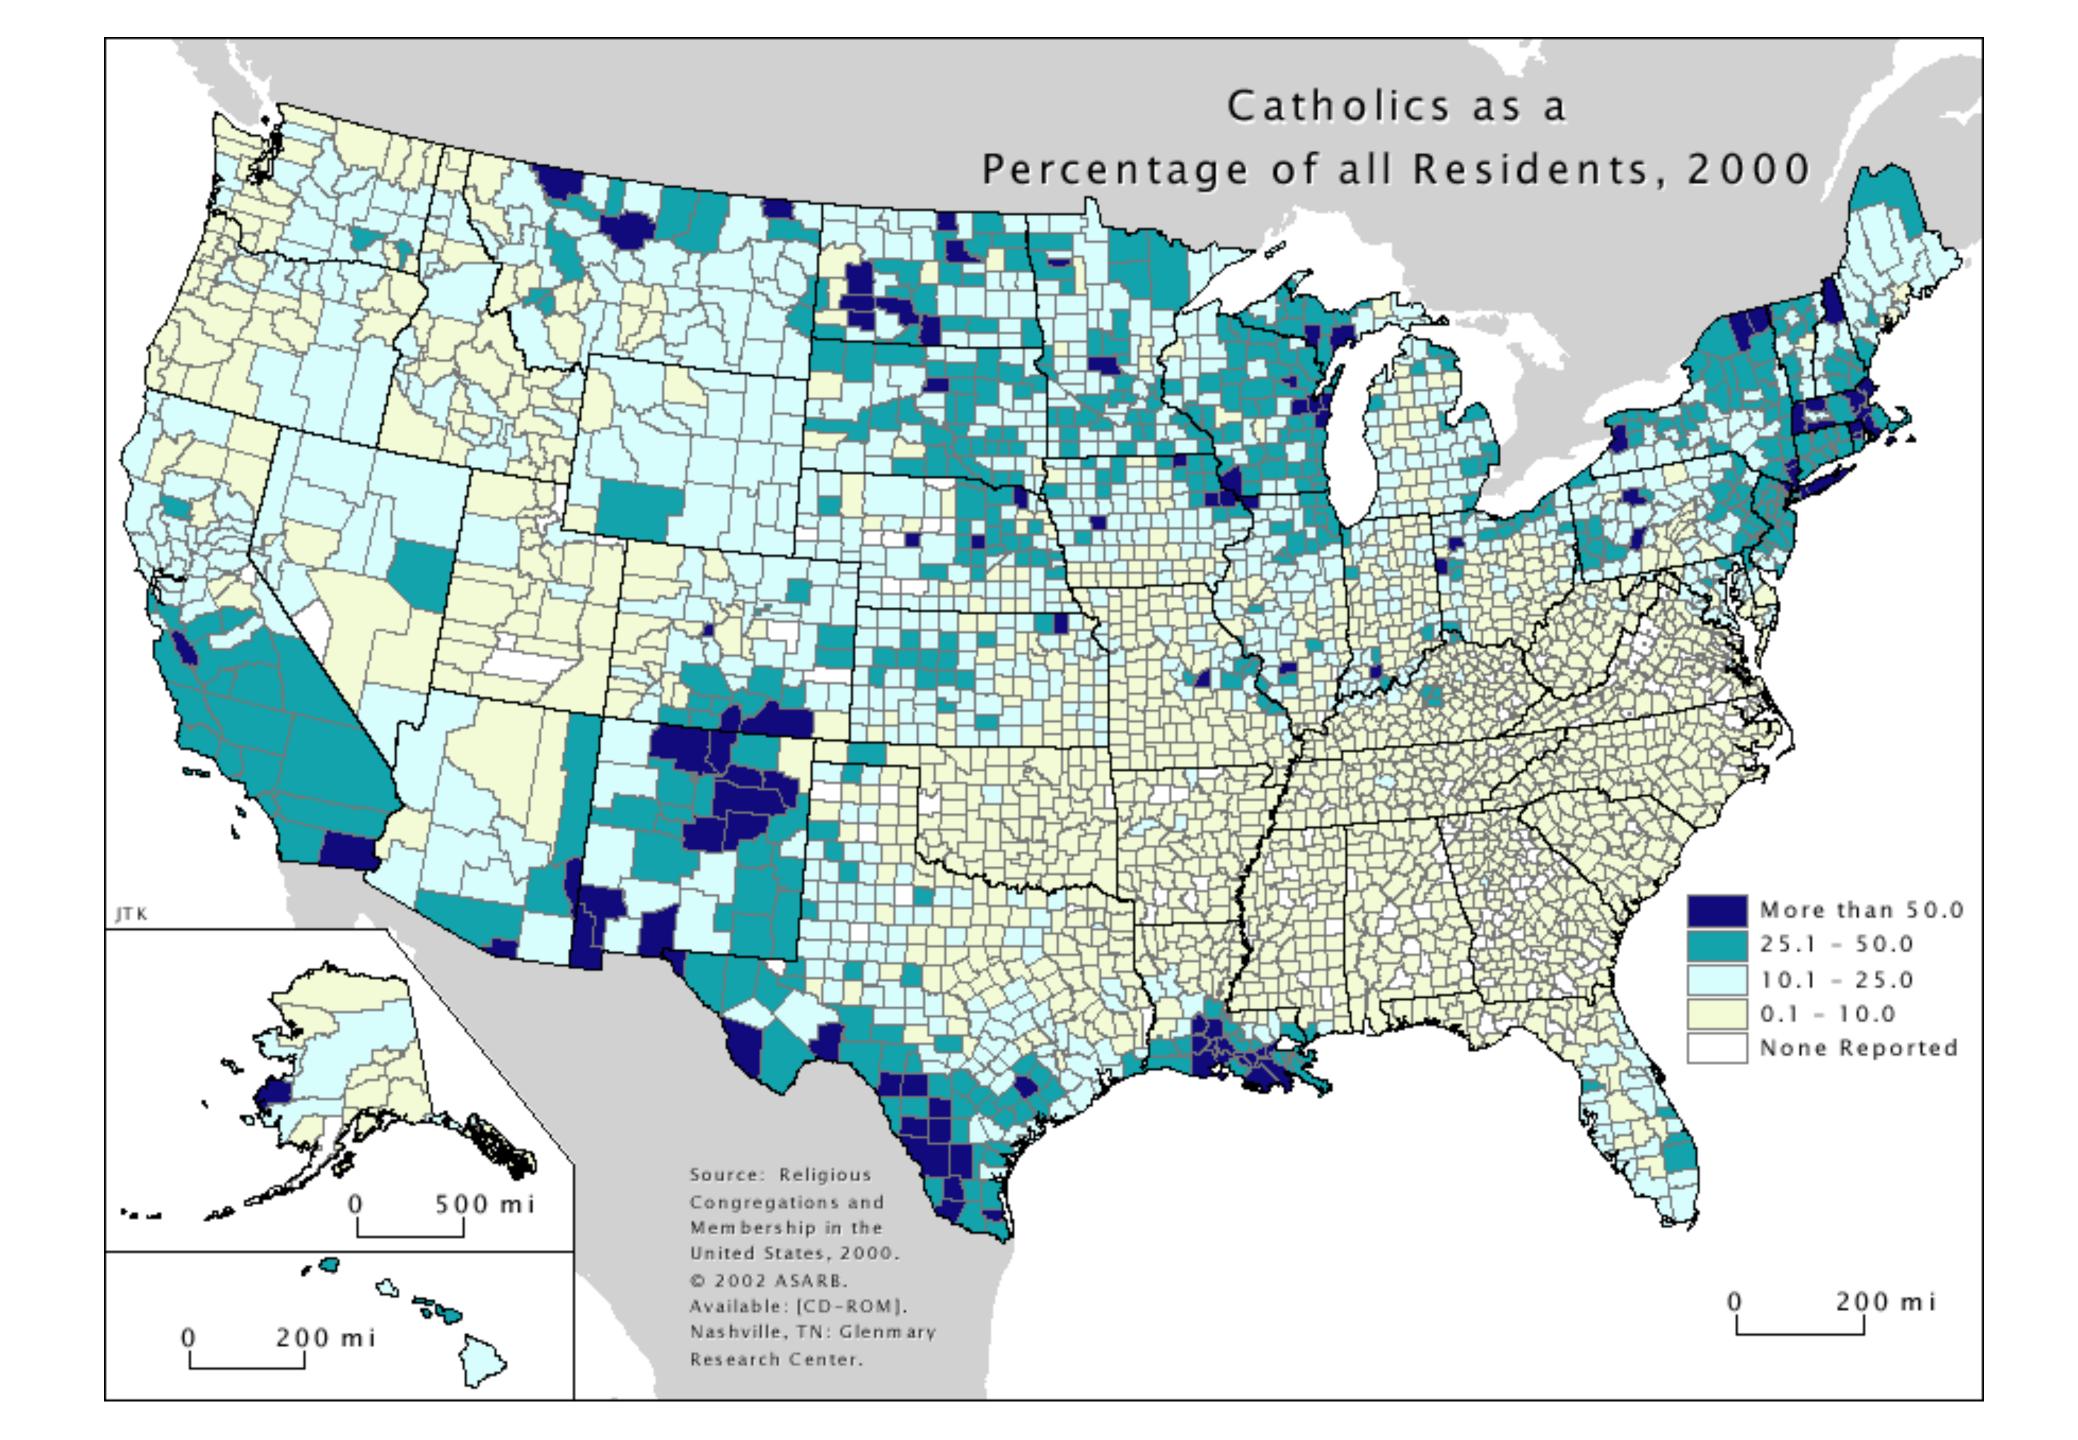

# **Shelby County, TN Places of Worship Activity** Name: Bartlett General Dewitt Spain Airport Shelty Farms Park Germantow Germantow Lutheran **Roman Catholic** 5 **Bartlett** Germantown Lake Mokelar ntemational

#### Match the maps above with the correct religion below:

\_\_\_\_\_1. Baptist

3. Lutheran

5. Roman Catholic

\_\_\_\_\_2. Jewish Temples

\_\_\_\_4. Missionary Baptist

\_\_\_\_\_6. United Methodist

# **Shelby County, TN Places of Worship Activity** Name: Bartlett Shelty Farms Park Germantow Germantow Lutheran **Roman Catholic Baptist** 5 **Bartlett** Germantown Lake Mokelar ntemational Match the maps above with the correct religion below:

\_\_\_\_1. Baptist

\_\_\_\_3. Lutheran

5. Roman Catholic

\_\_\_\_\_2. Jewish Temples

\_\_\_\_\_4. Missionary Baptist

\_\_\_\_\_6. United Methodist