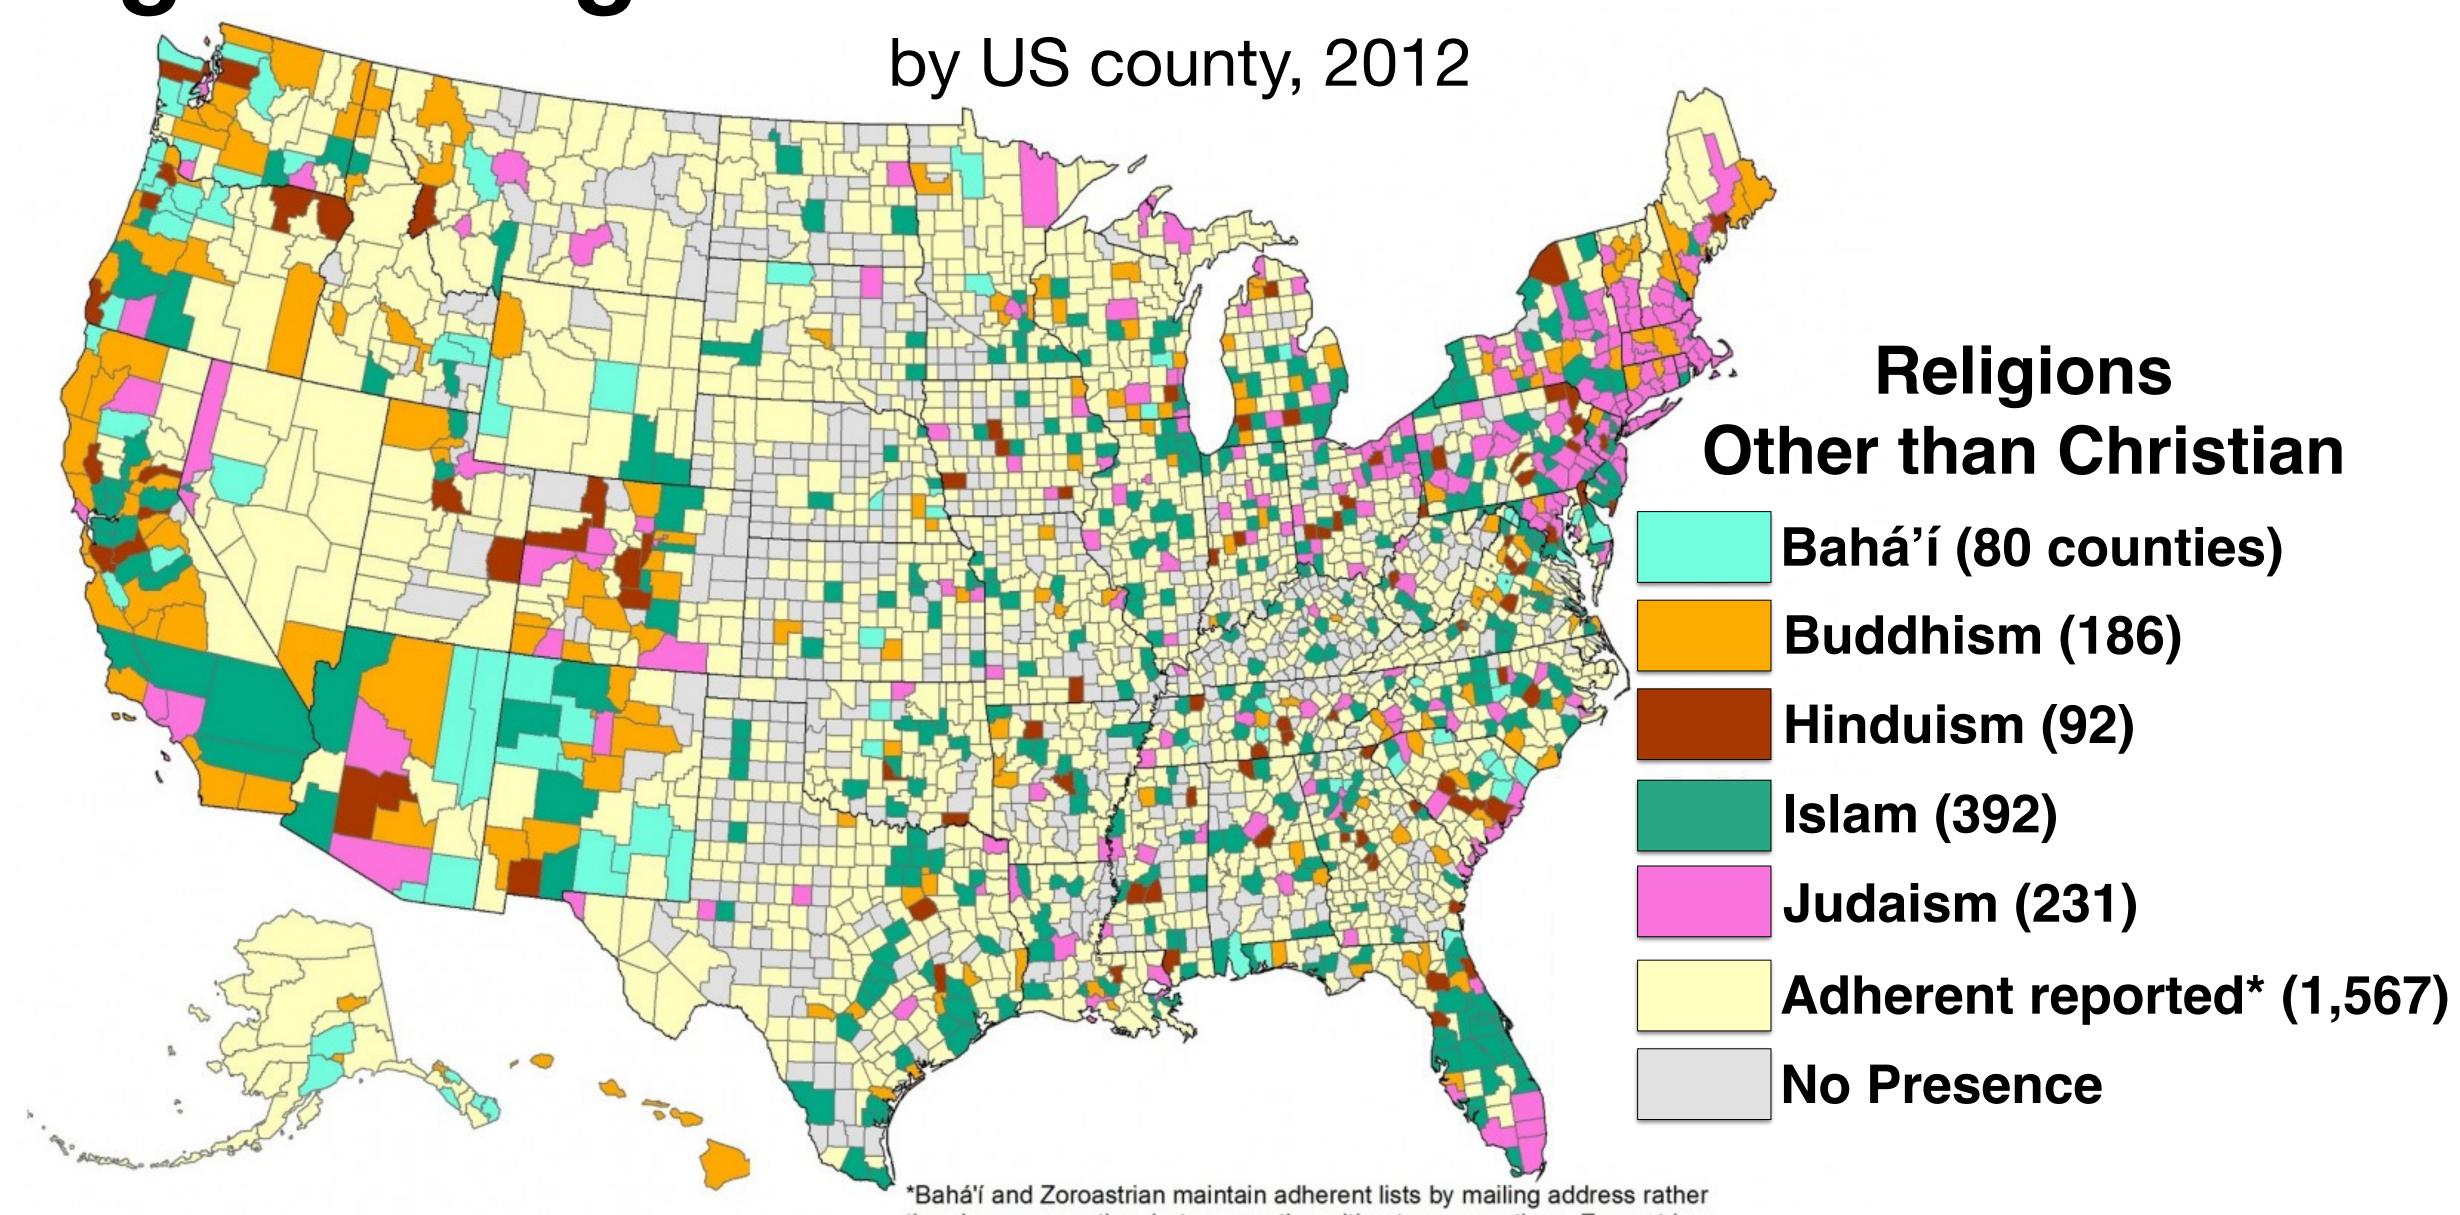

© Association of Statisticians of American Religious Bodies, 2012 2010 U.S. Religion Census: Religious Congregations & Membership Study Created by Research Services using ESRI ArcMap 10.0

© Association of Statisticians of American Religious Bodies, 2012 2010 U.S. Religion Census: Religious Congregations & Membership Study Created by Research Services using ESRI ArcMap 10.0