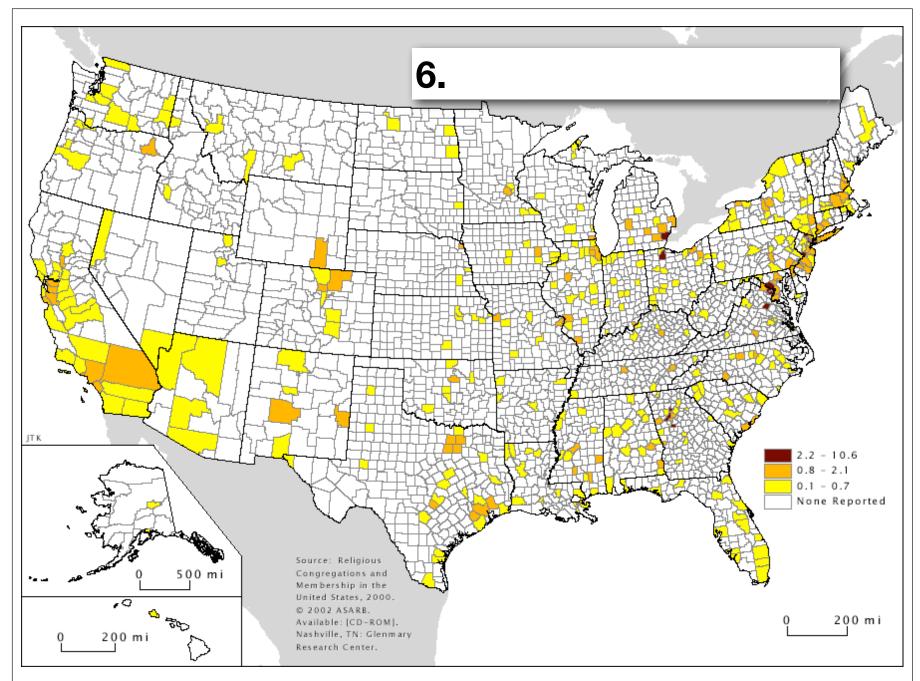

© Association of Statisticians of American Religious Bodies, 2012 2010 U.S. Religion Census: Religious Congregations & Membership Study Created by Research Services using ESRI ArcMap 10.0

© Association of Statisticians of American Religious Bodies, 2012 2010 U.S. Religion Census: Religious Congregations & Membership Study Created by Research Services using ESRI ArcMap 10.0