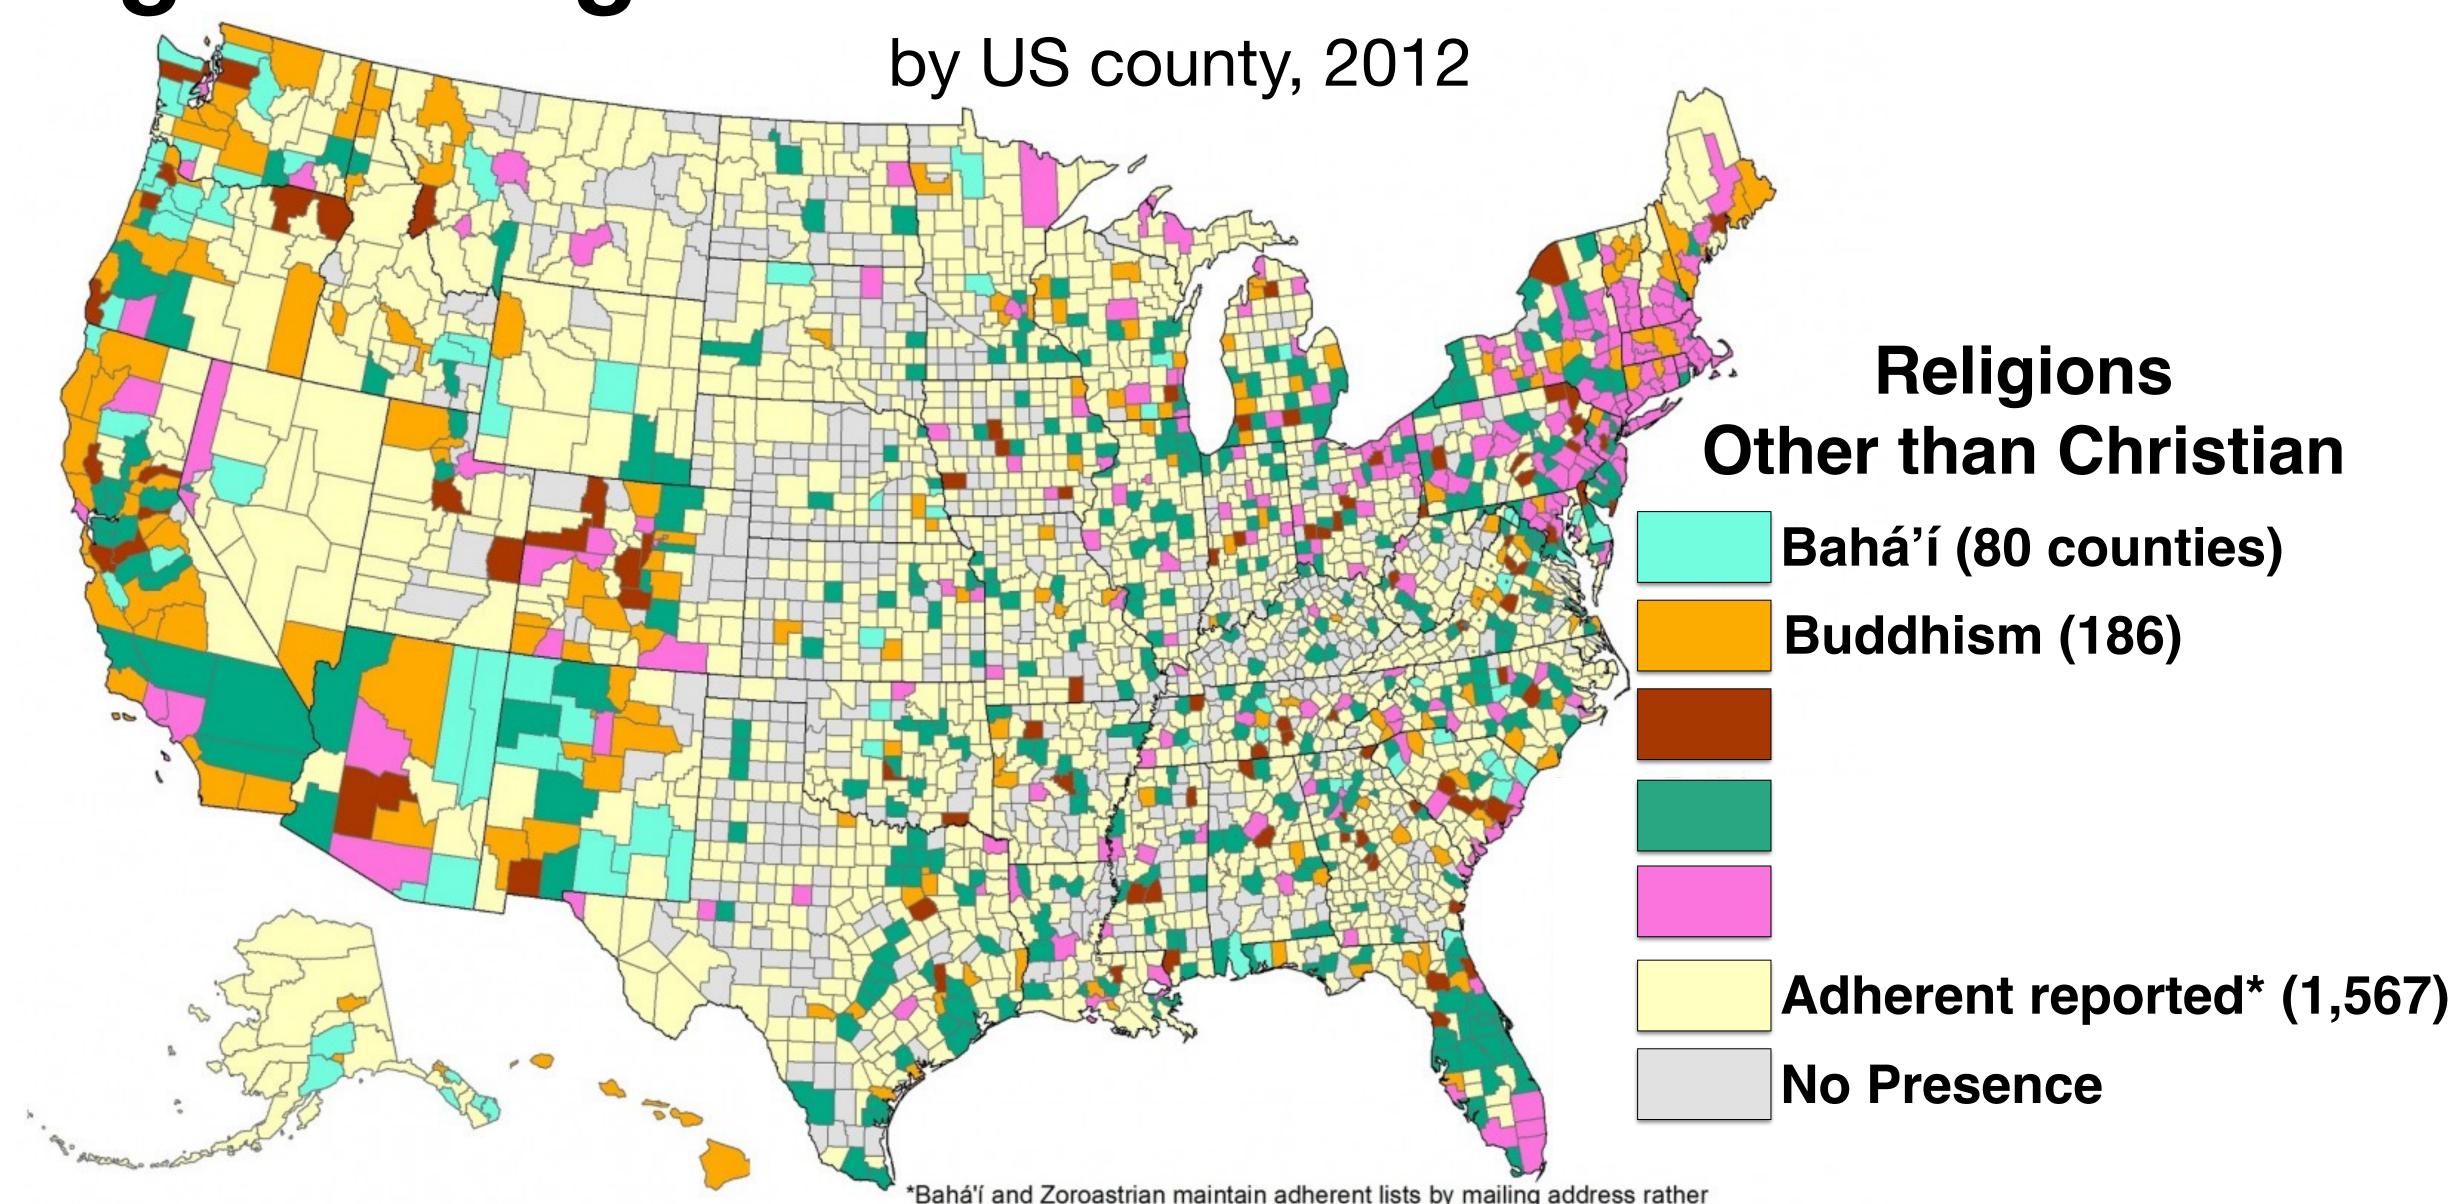

© Association of Statisticians of American Religious Bodies, 2012 2010 U.S. Religion Census: Religious Congregations & Membership Study Created by Research Services using ESRI ArcMap 10.0

© Association of Statisticians of American Religious Bodies, 2012 2010 U.S. Religion Census: Religious Congregations & Membership Study Created by Research Services using ESRI ArcMap 10.0