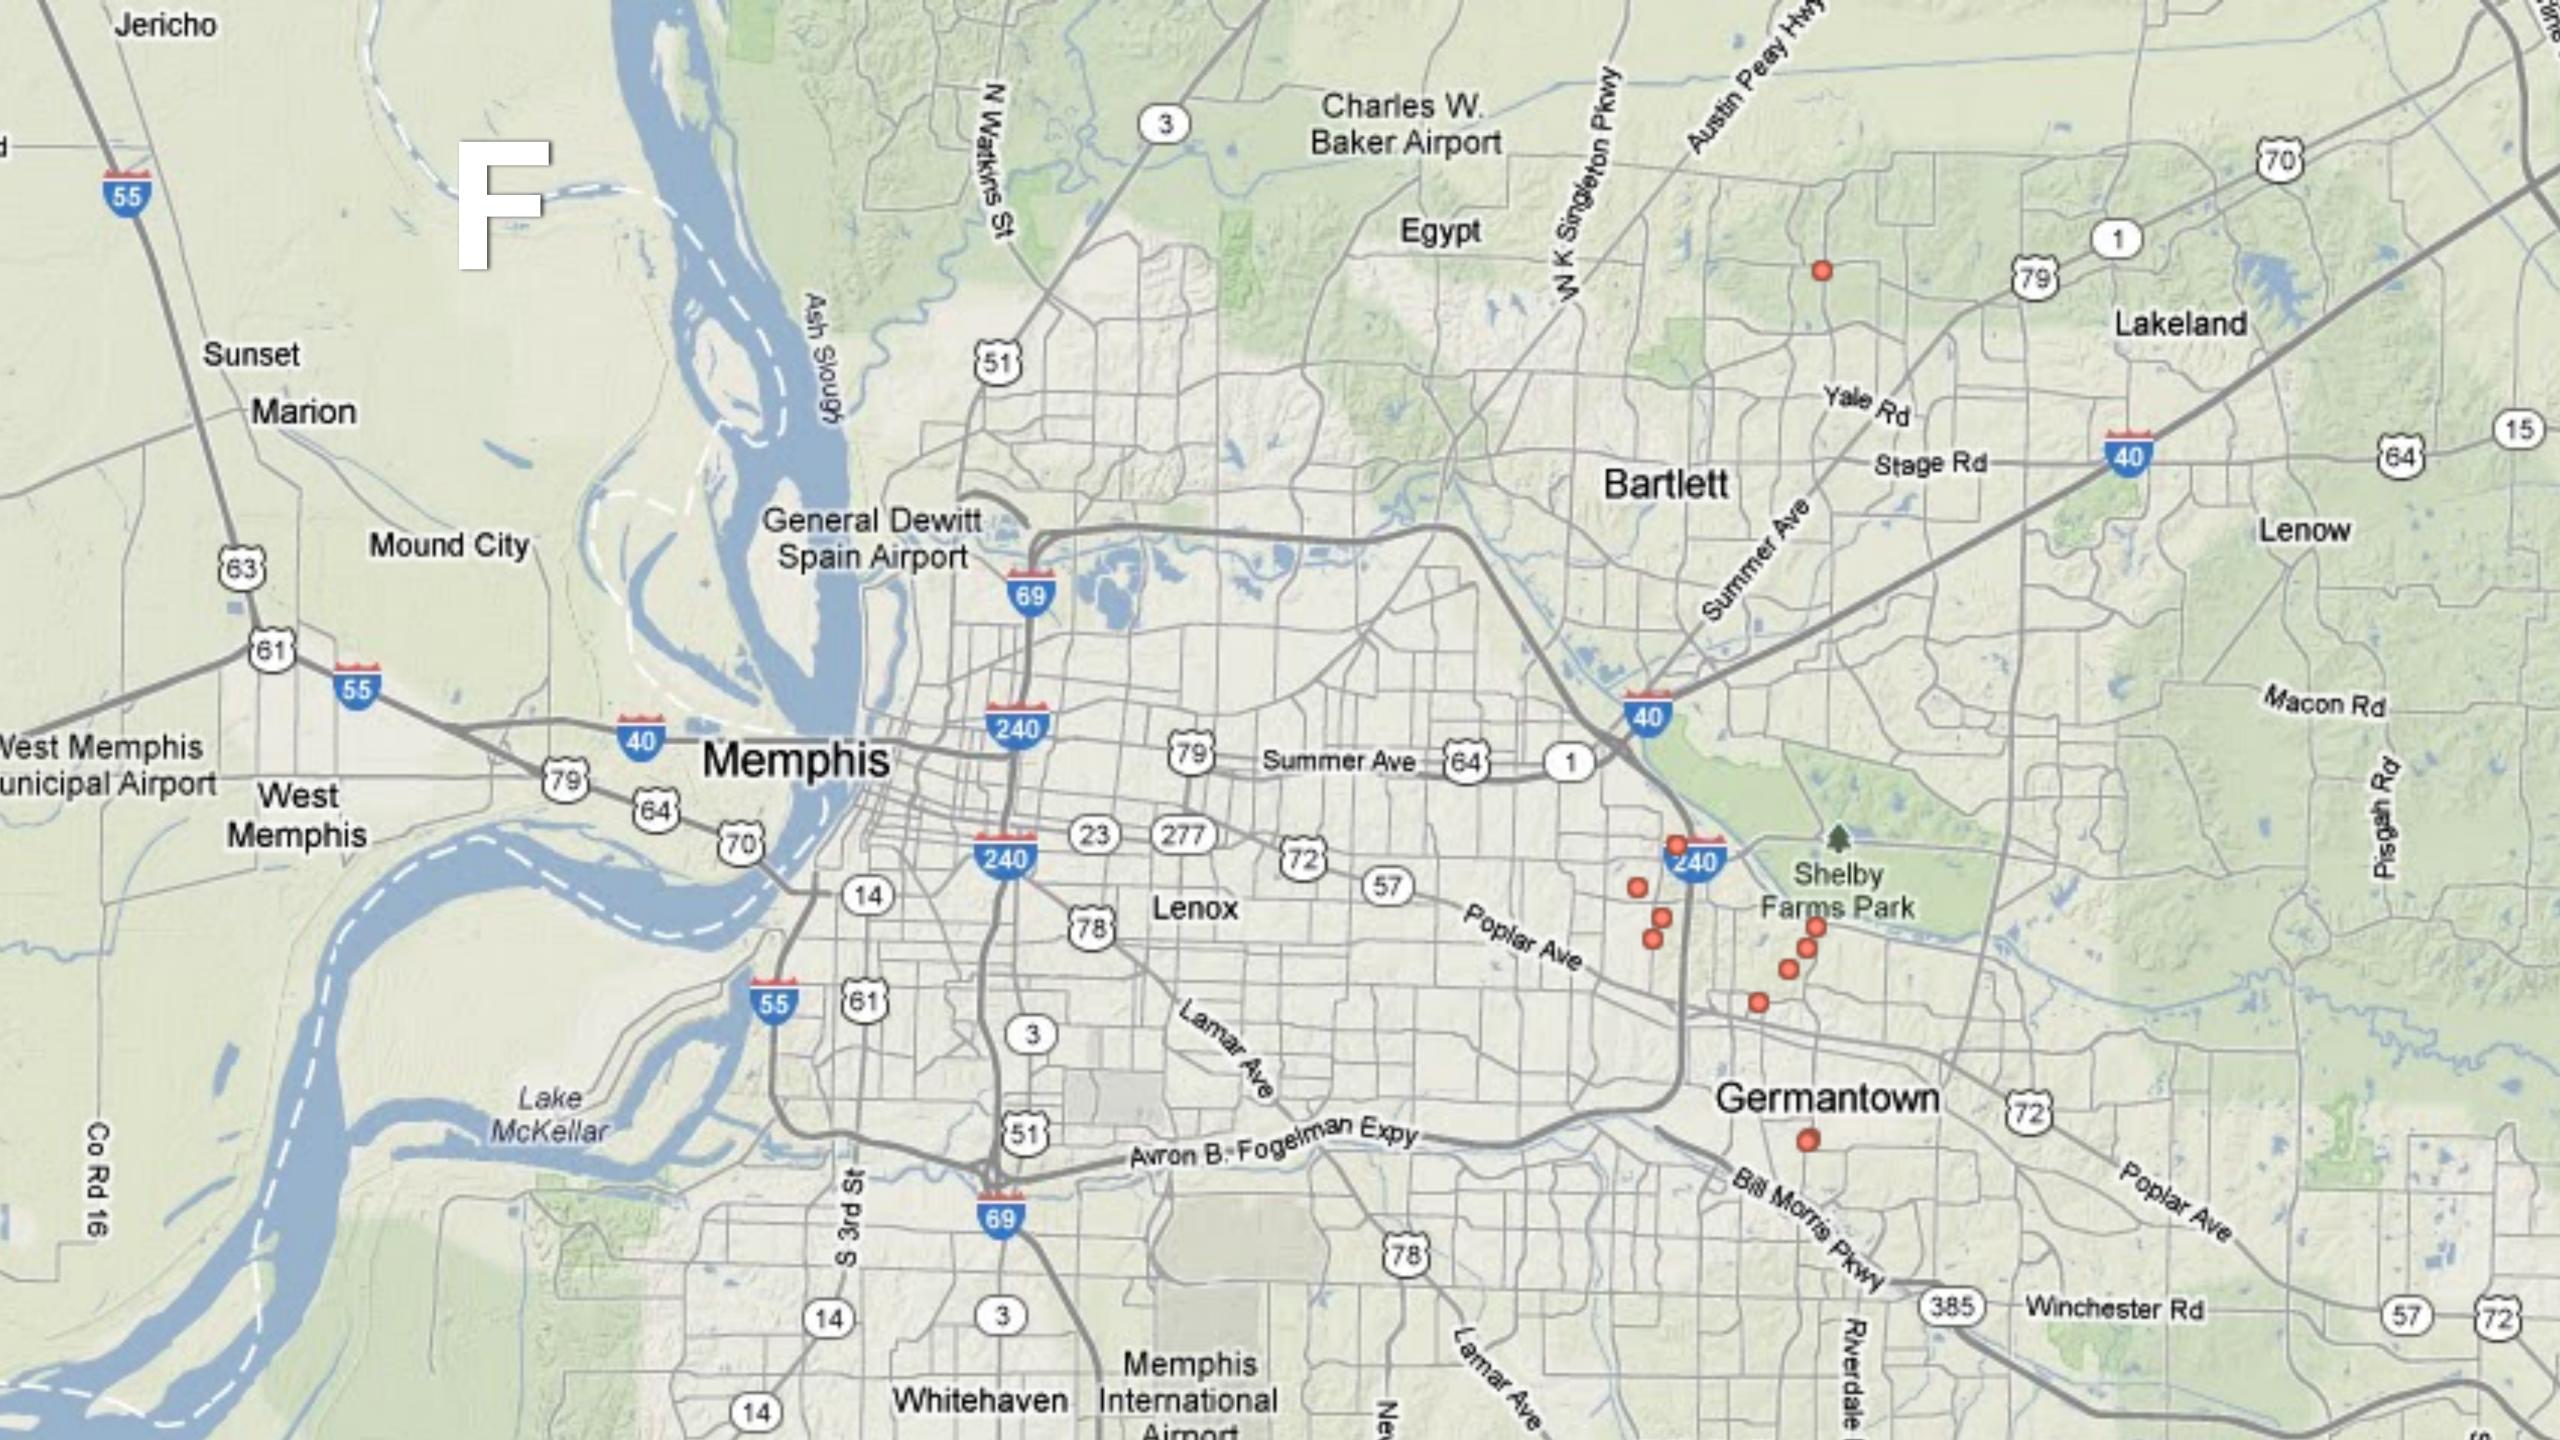

### **Shelby County, TN Places of Worship Activity** Name: Bartlett Shelty Farms Park Germantow Germantow Lutheran **Roman Catholic Baptist** 5 **Bartlett** Germantown Lake Mokefar **United Methodist** Match the maps above with the correct religion below:

\_\_\_\_1. Baptist

\_\_\_\_\_3. Lutheran

5. Roman Catholic

\_\_\_\_2. Jewish Temples

\_\_\_\_4. Missionary Baptist

\_\_\_\_6. United Methodist