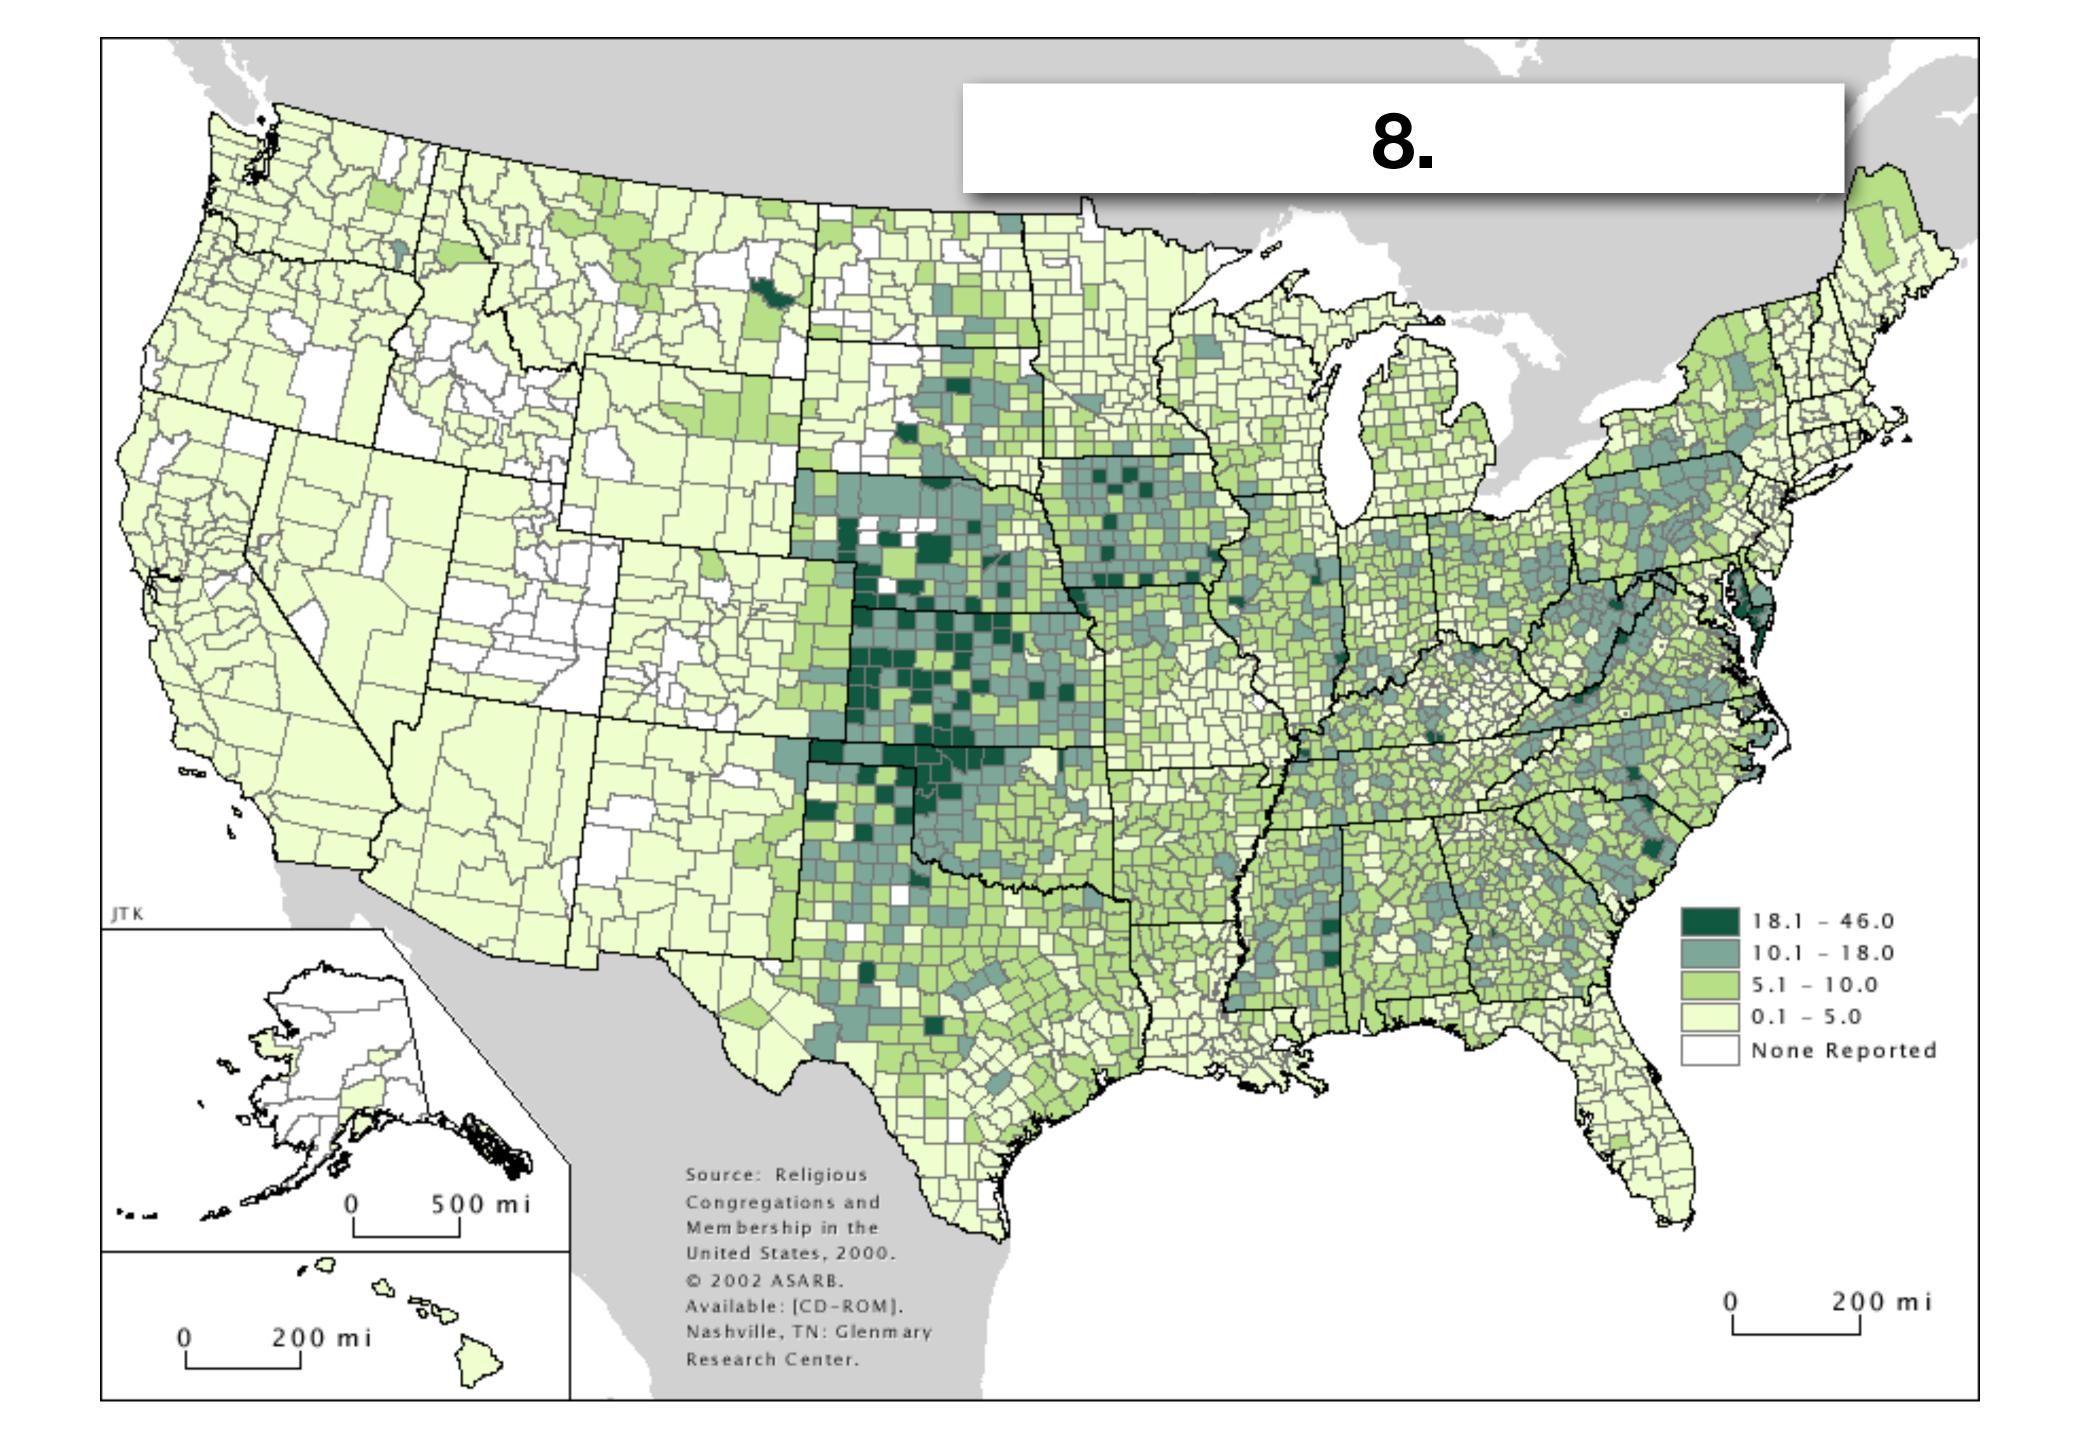

# **Shelby County, TN Places of Worship Activity** Name: Bartlett General Dewitt Spain Airport General Dewitt Spain Airport Shelty Farms Park Germantow Germantow 5 **Bartlett** Germantown Lake Mokelar ntemational Match the maps above with the correct religion below:

\_3. Lutheran

\_\_\_\_4. Missionary Baptist

\_1. Baptist

\_2. Jewish Temples

\_5. Roman Catholic

\_6. United Methodist