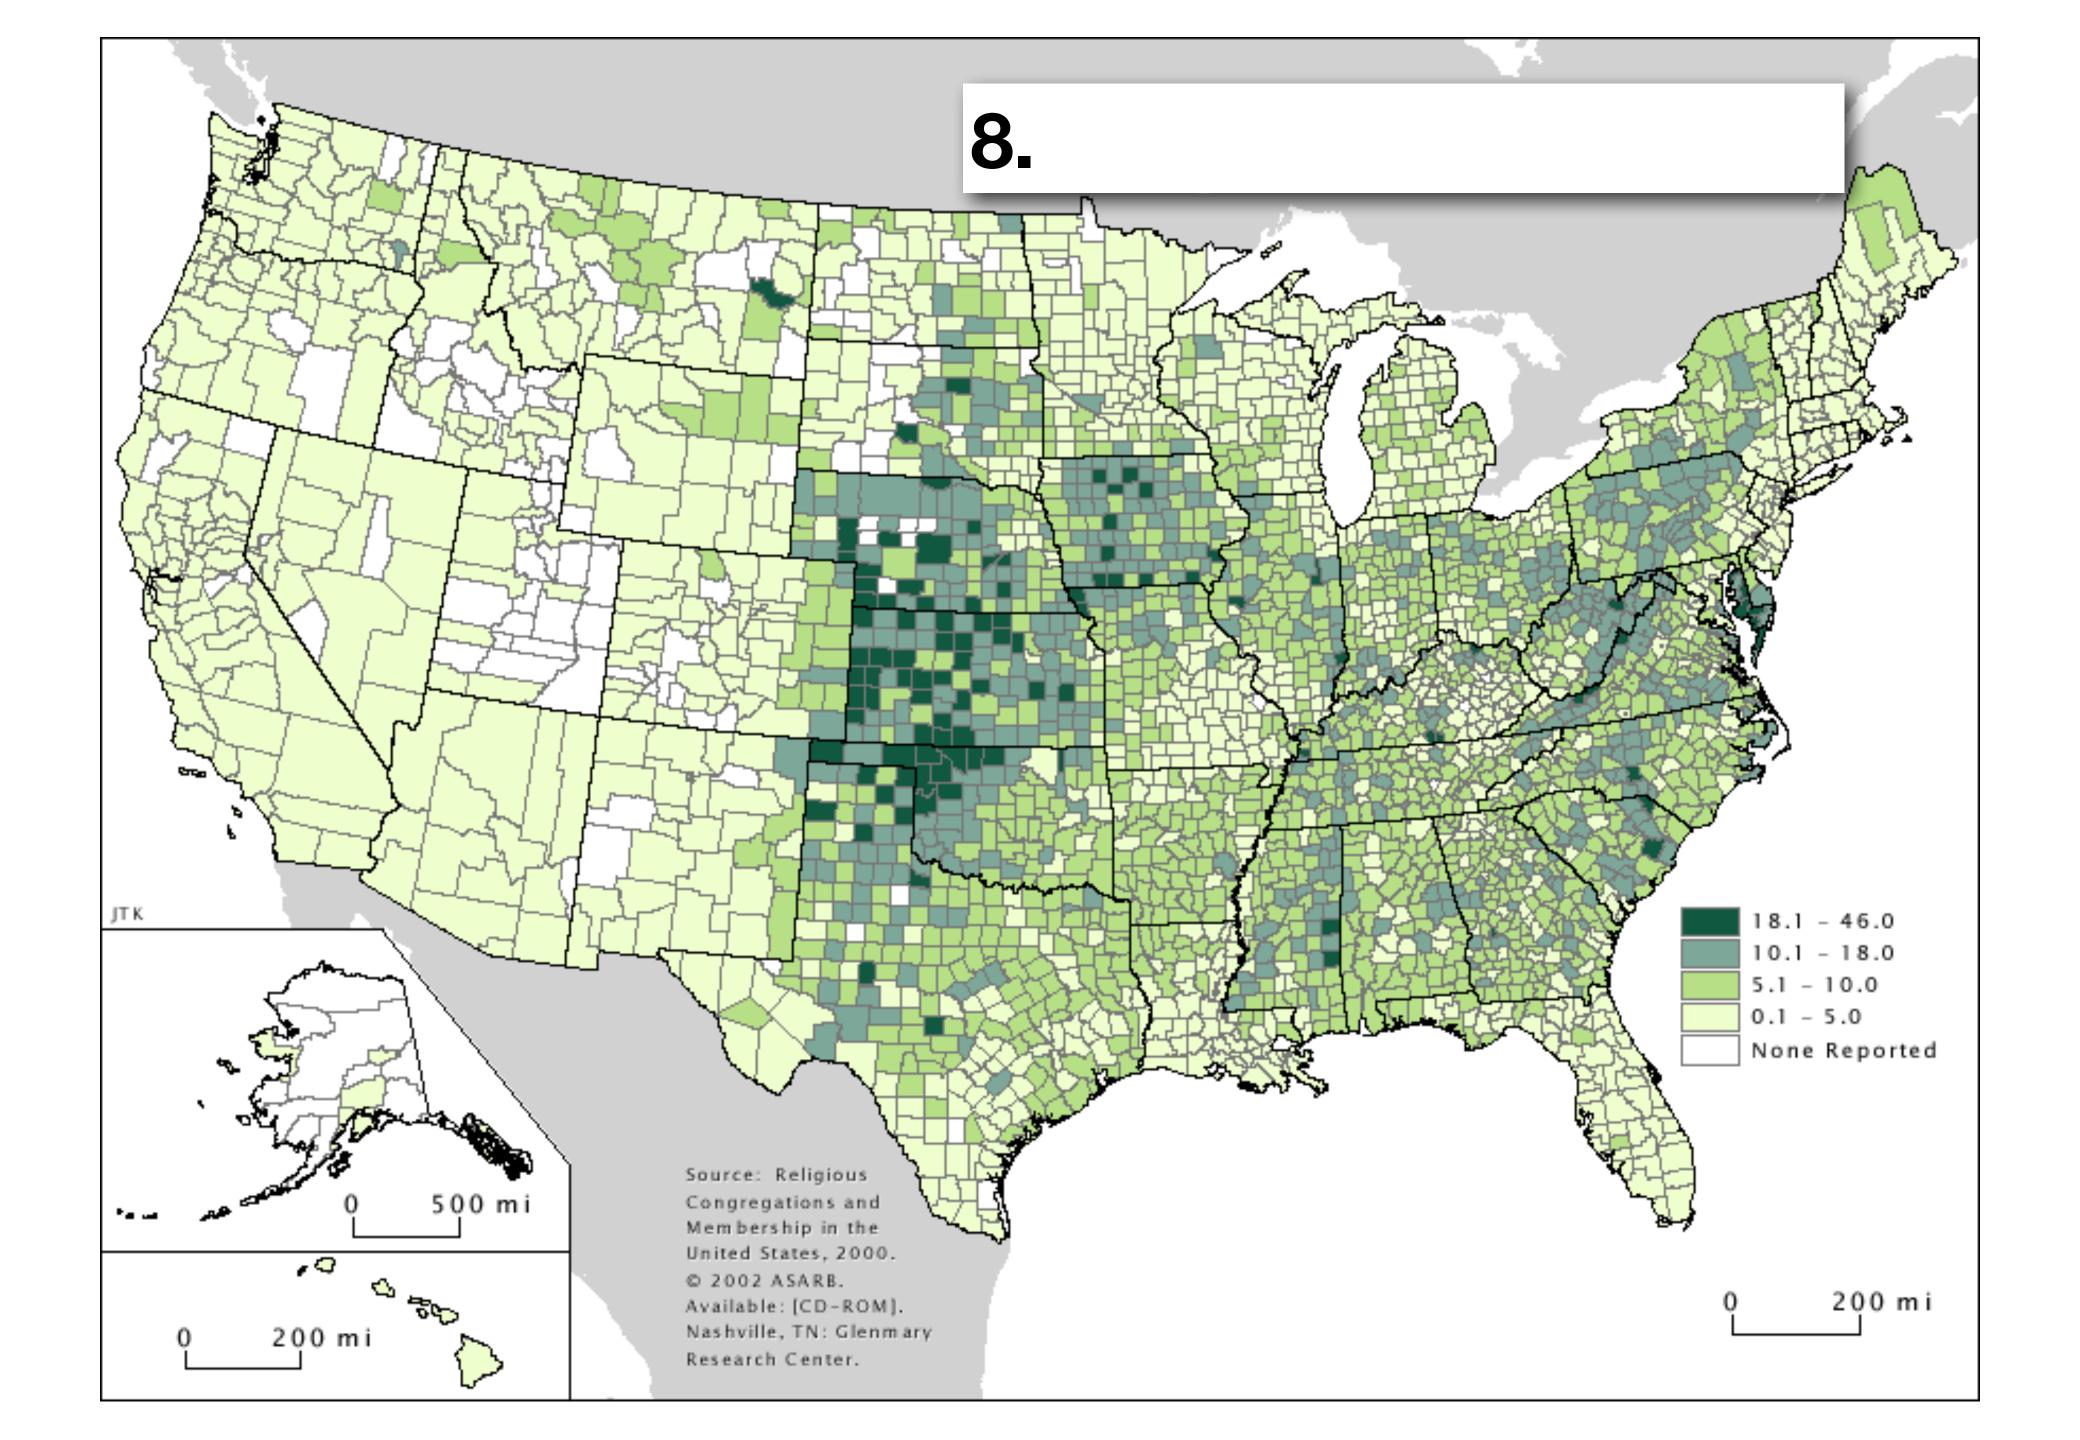

# **Shelby County, TN Places of Worship Activity** Name: Bartlett General Dewitt Spain Airport General Dewitt Spain Airport Shelty Farms Park Germantow Germantow 5 **Bartlett** Germantown Lake Mokelar ntemational Match the maps above with the correct religion below:

\_3. Lutheran

\_\_\_\_4. Missionary Baptist

\_1. Baptist

\_2. Jewish Temples

\_5. Roman Catholic

\_6. United Methodist