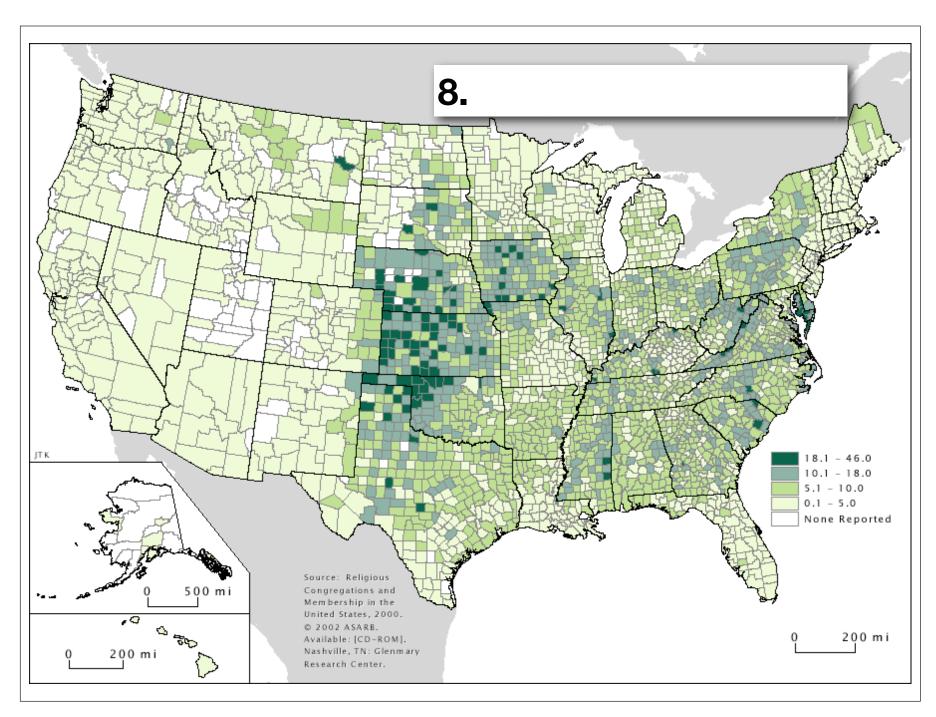

\_3. Lutheran

\_\_\_\_4. Missionary Baptist

\_1. Baptist

\_2. Jewish Temples

\_5. Roman Catholic

\_6. United Methodist

#### Match the maps above with the correct religion below:

\_\_\_\_1. Baptist

A

\_3. Lutheran

\_\_5. Roman Catholic

\_\_\_\_\_2. Jewish Temples

\_\_\_\_4. Missionary Baptist

\_\_\_\_\_6. United Methodist

#### Match the maps above with the correct religion below:

\_\_\_\_\_1. Baptist

3. Lutheran

5. Roman Catholic

\_\_\_\_\_2. Jewish Temples

\_\_\_\_4. Missionary Baptist

\_\_\_\_\_6. United Methodist

\_\_\_\_1. Baptist

\_\_\_\_3. Lutheran

5. Roman Catholic

\_\_\_\_\_2. Jewish Temples

\_\_\_\_\_4. Missionary Baptist

\_\_\_\_\_6. United Methodist

\_\_\_\_1. Baptist

\_\_\_\_\_3. Lutheran

5. Roman Catholic

\_\_\_\_2. Jewish Temples

\_\_\_\_4. Missionary Baptist

\_\_\_\_6. United Methodist

#### Match the maps above with the correct religion below:

. Baptist

\_2. Jewish Temples

\_3. Lutheran

4. Missionary Baptist

\_5. Roman Catholic

\_6. United Methodist

3. Lutheran

E 4. Missionary Baptist

5. Roman Catholic
6. United Methodist