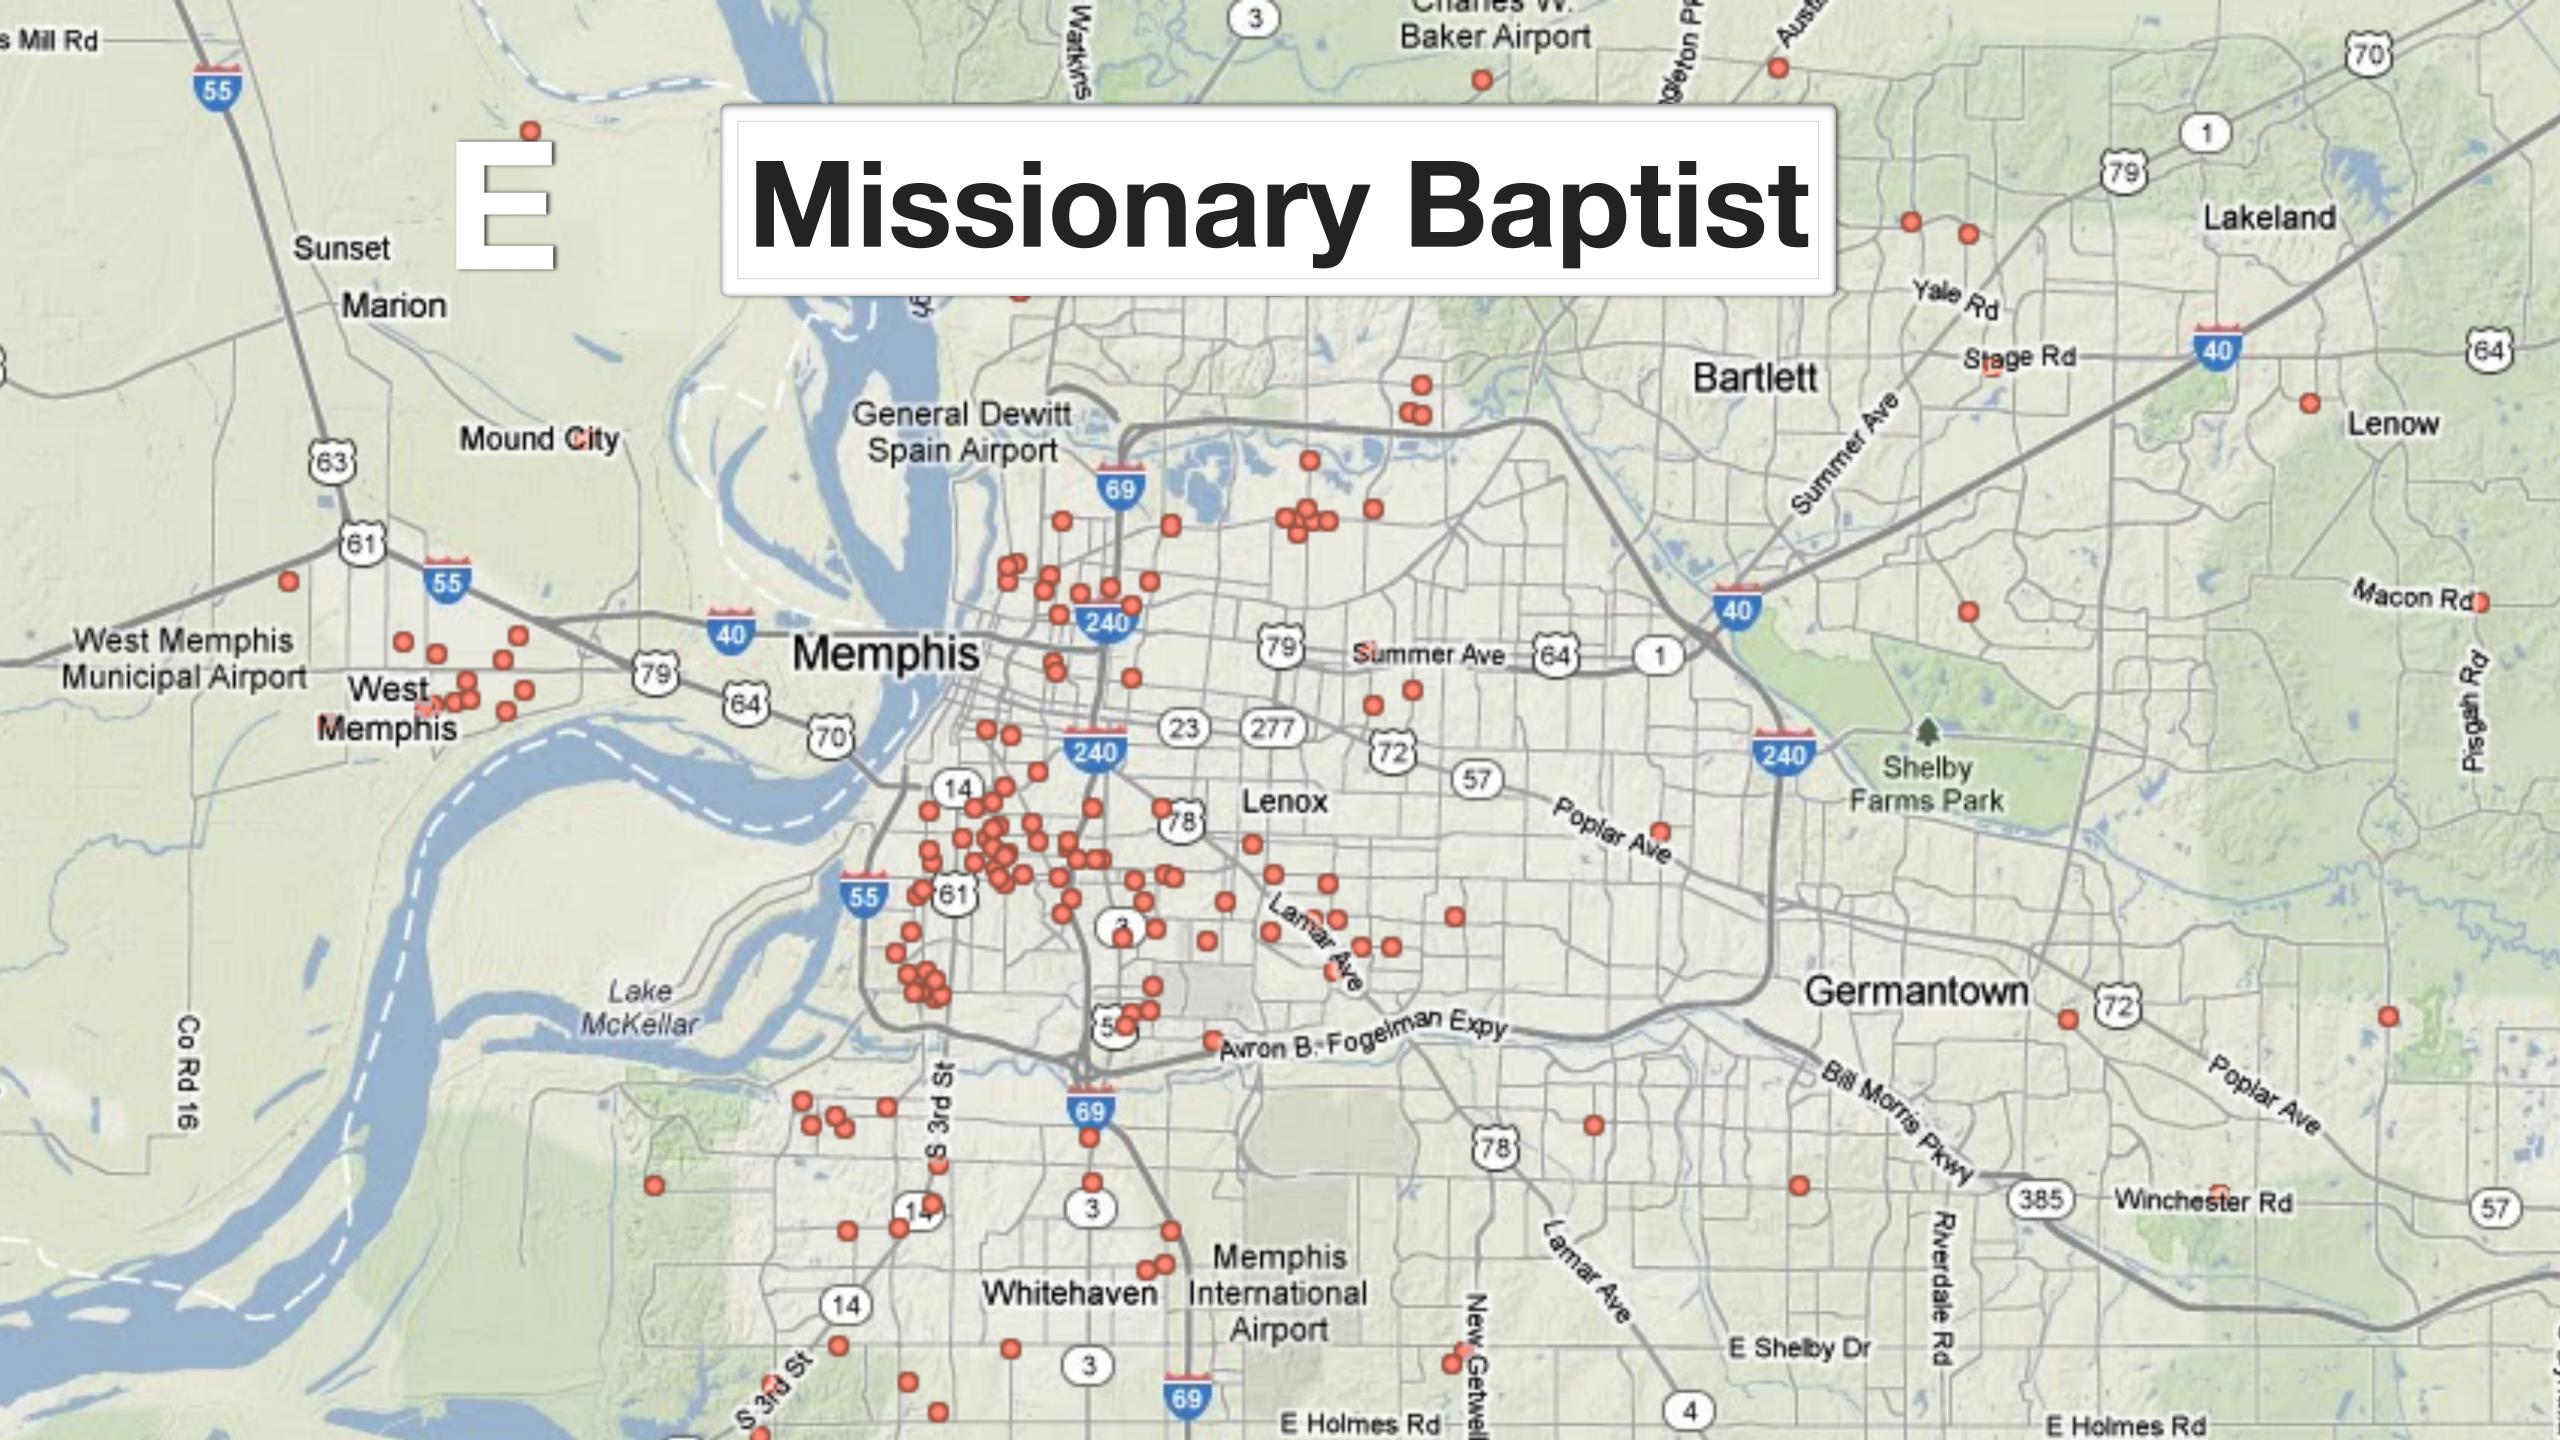

### **Shelby County, TN Places of Worship Activity** Name: Bartlett Shelty Farms Park Germantow Germantow Lutheran **Roman Catholic Baptist** 5 **Bartlett** Germantown Lake Mokefar **United Methodist Missionary Baptist**

#### Match the maps above with the correct religion below:

. Baptist

\_2. Jewish Temples

\_3. Lutheran

4. Missionary Baptist

\_5. Roman Catholic

\_6. United Methodist