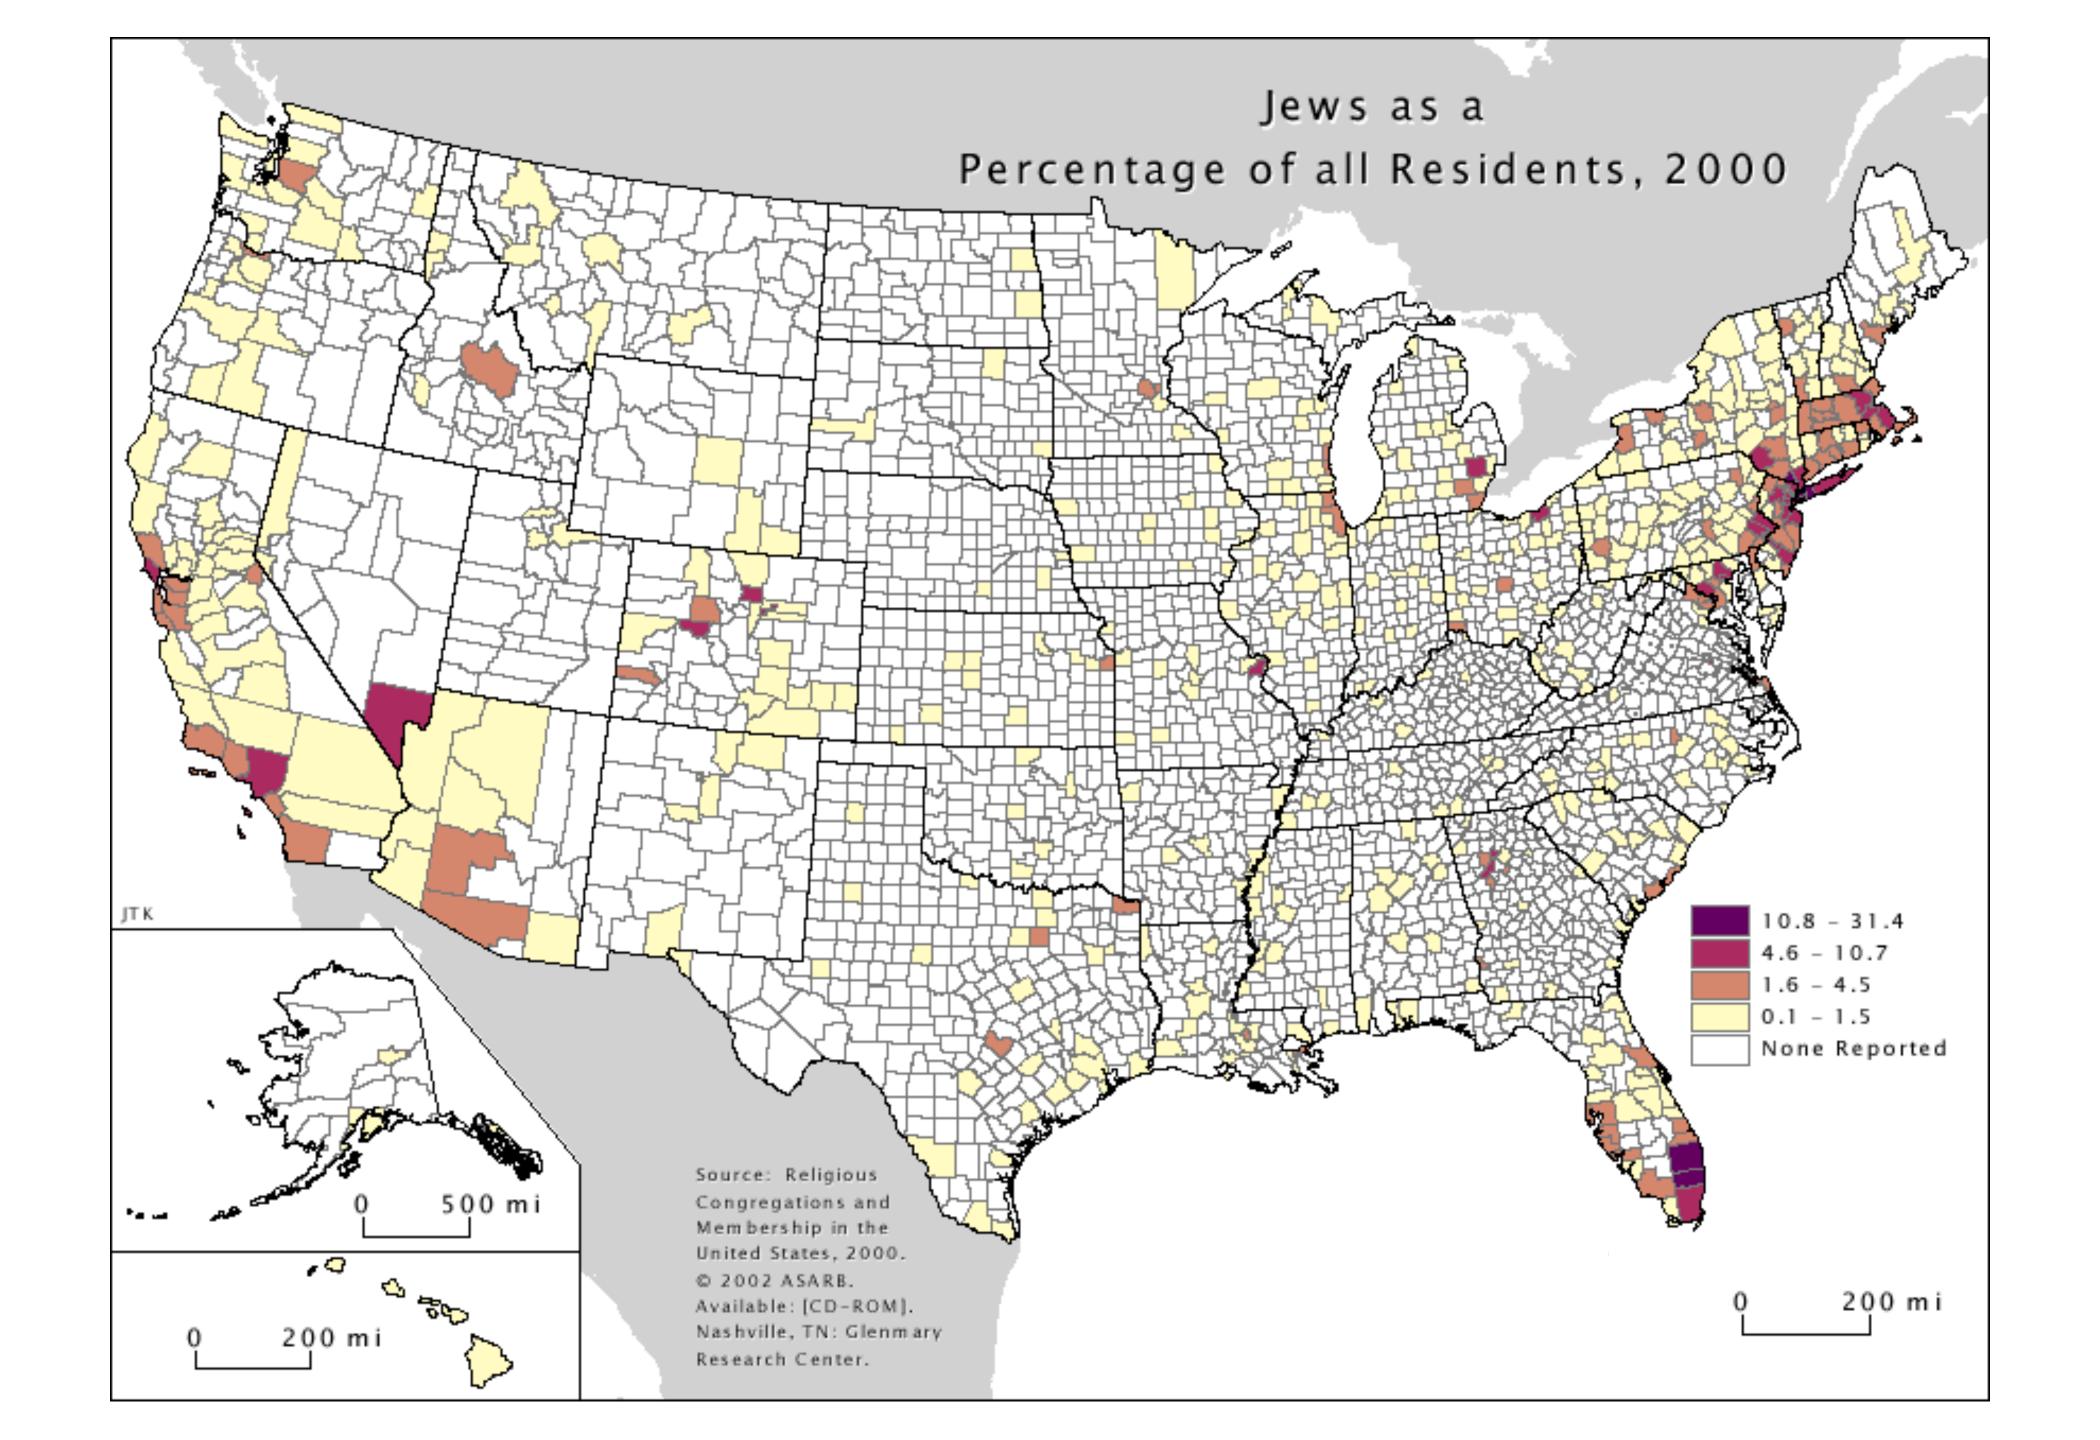

# **Shelby County, TN Places of Worship Activity** Name: Bartlett General Dewitt Spain Airport General Dewitt Spain Airport Shelty Farms Park Germantow Germantow 5 **Bartlett** Germantown Lake Mokelar ntemational Match the maps above with the correct religion below:

\_3. Lutheran

\_\_\_\_4. Missionary Baptist

\_1. Baptist

\_2. Jewish Temples

\_5. Roman Catholic

\_6. United Methodist