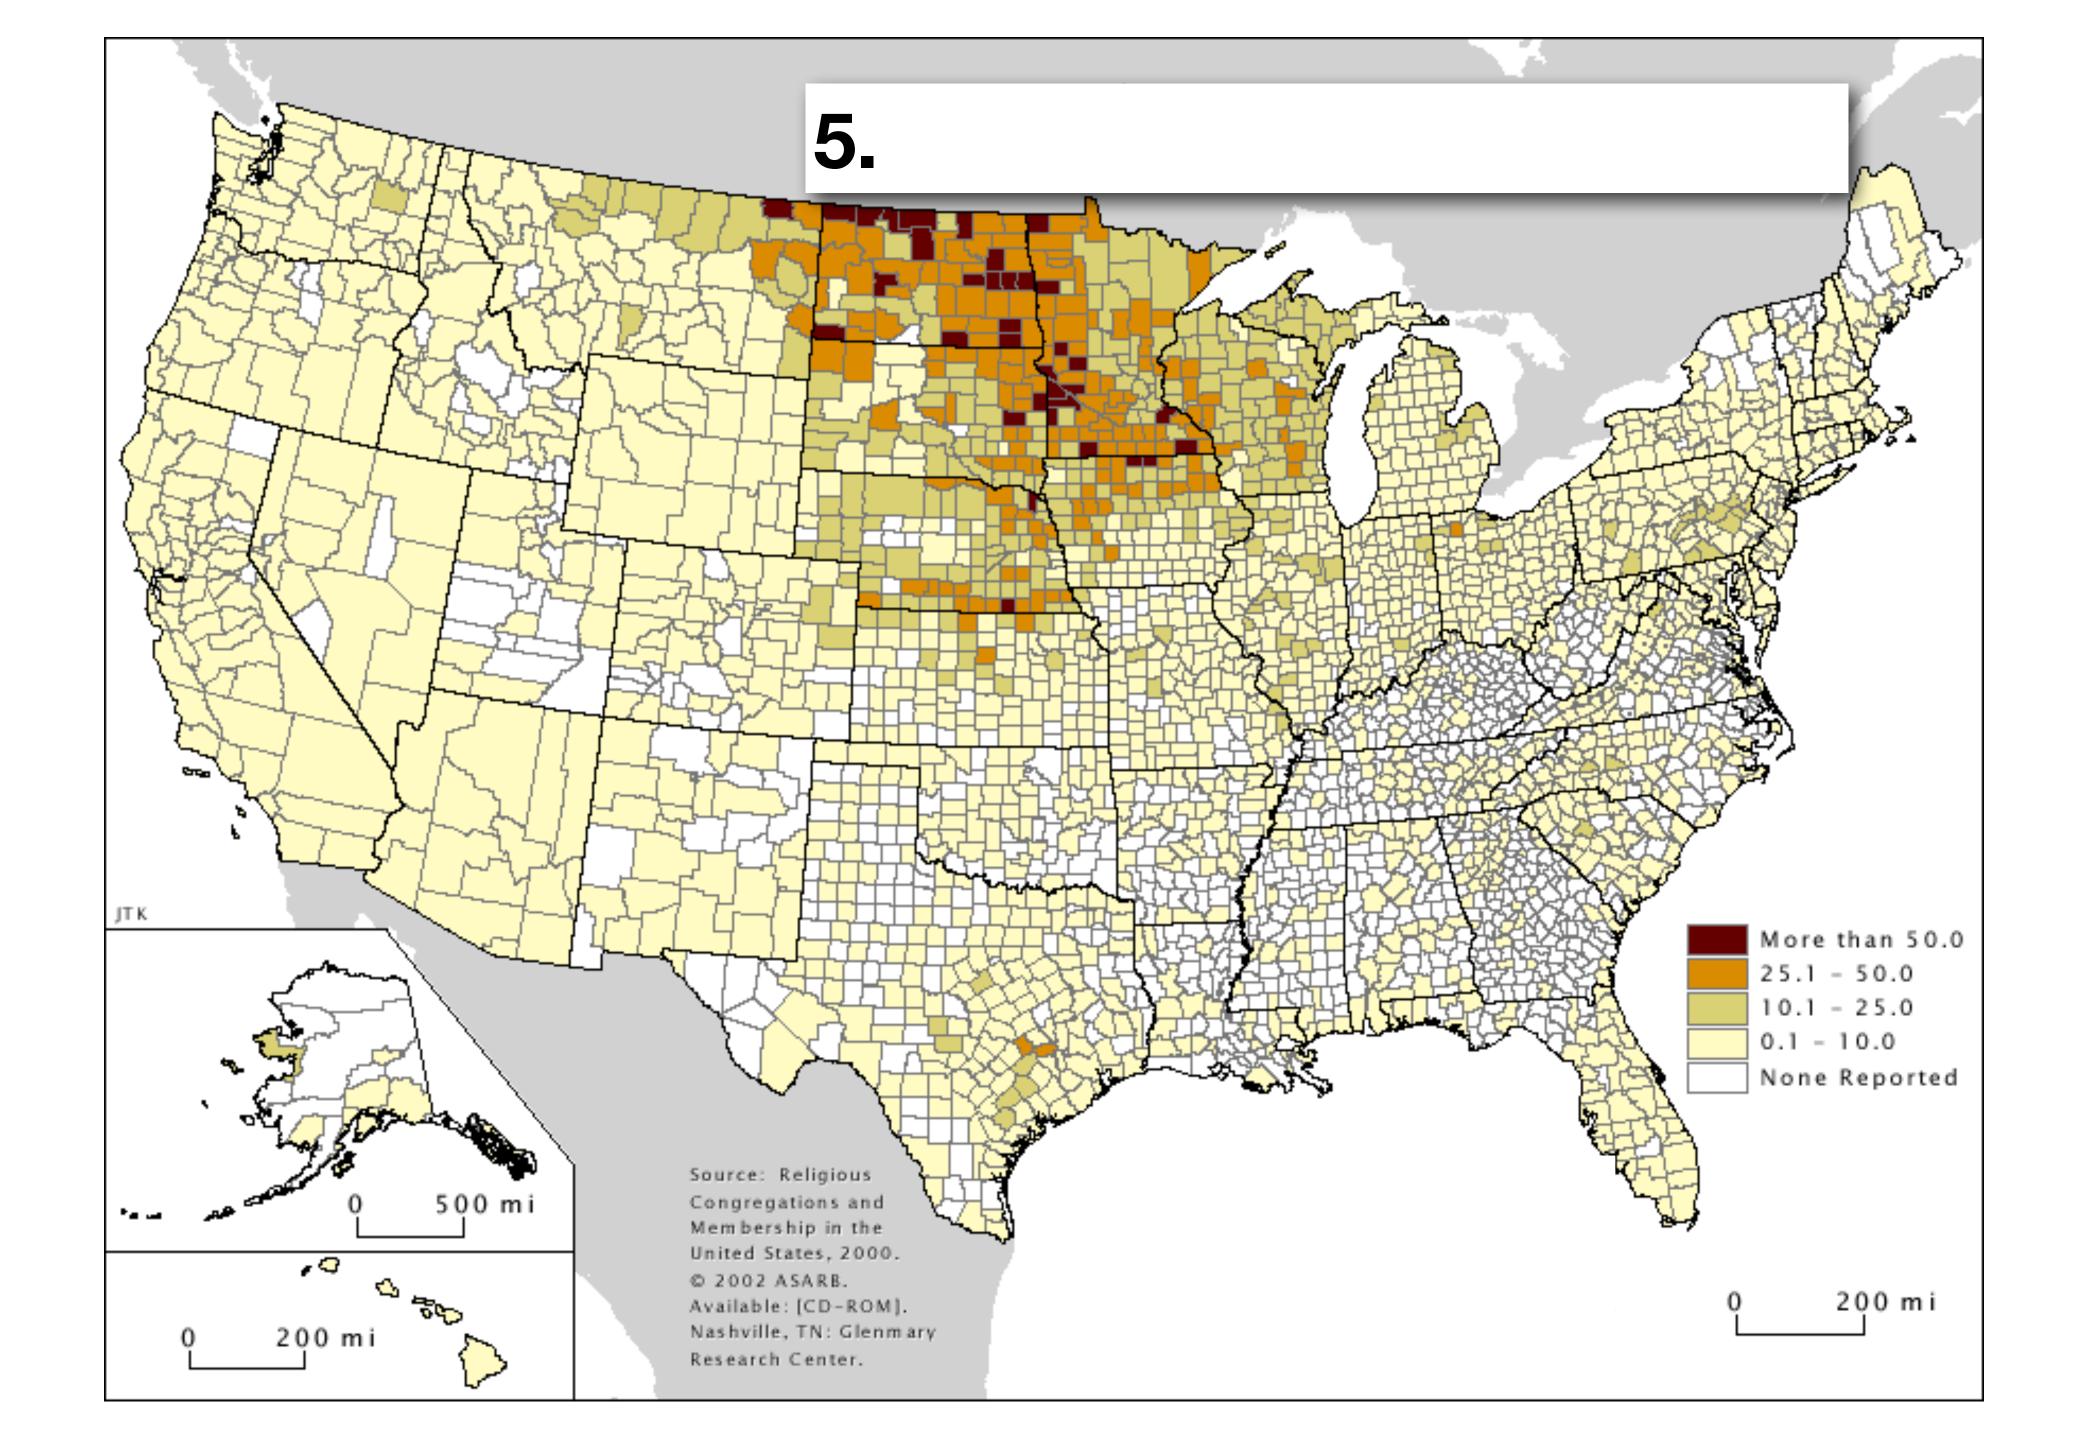

# **Shelby County, TN Places of Worship Activity** Name: Bartlett General Dewitt Spain Airport Shelty Farms Park Germantow Germantow Lutheran **Roman Catholic** 5 **Bartlett** Germantown Lake Mokelar ntemational

#### Match the maps above with the correct religion below:

\_\_\_\_\_1. Baptist

3. Lutheran

5. Roman Catholic

\_\_\_\_\_2. Jewish Temples

\_\_\_\_4. Missionary Baptist

\_\_\_\_\_6. United Methodist