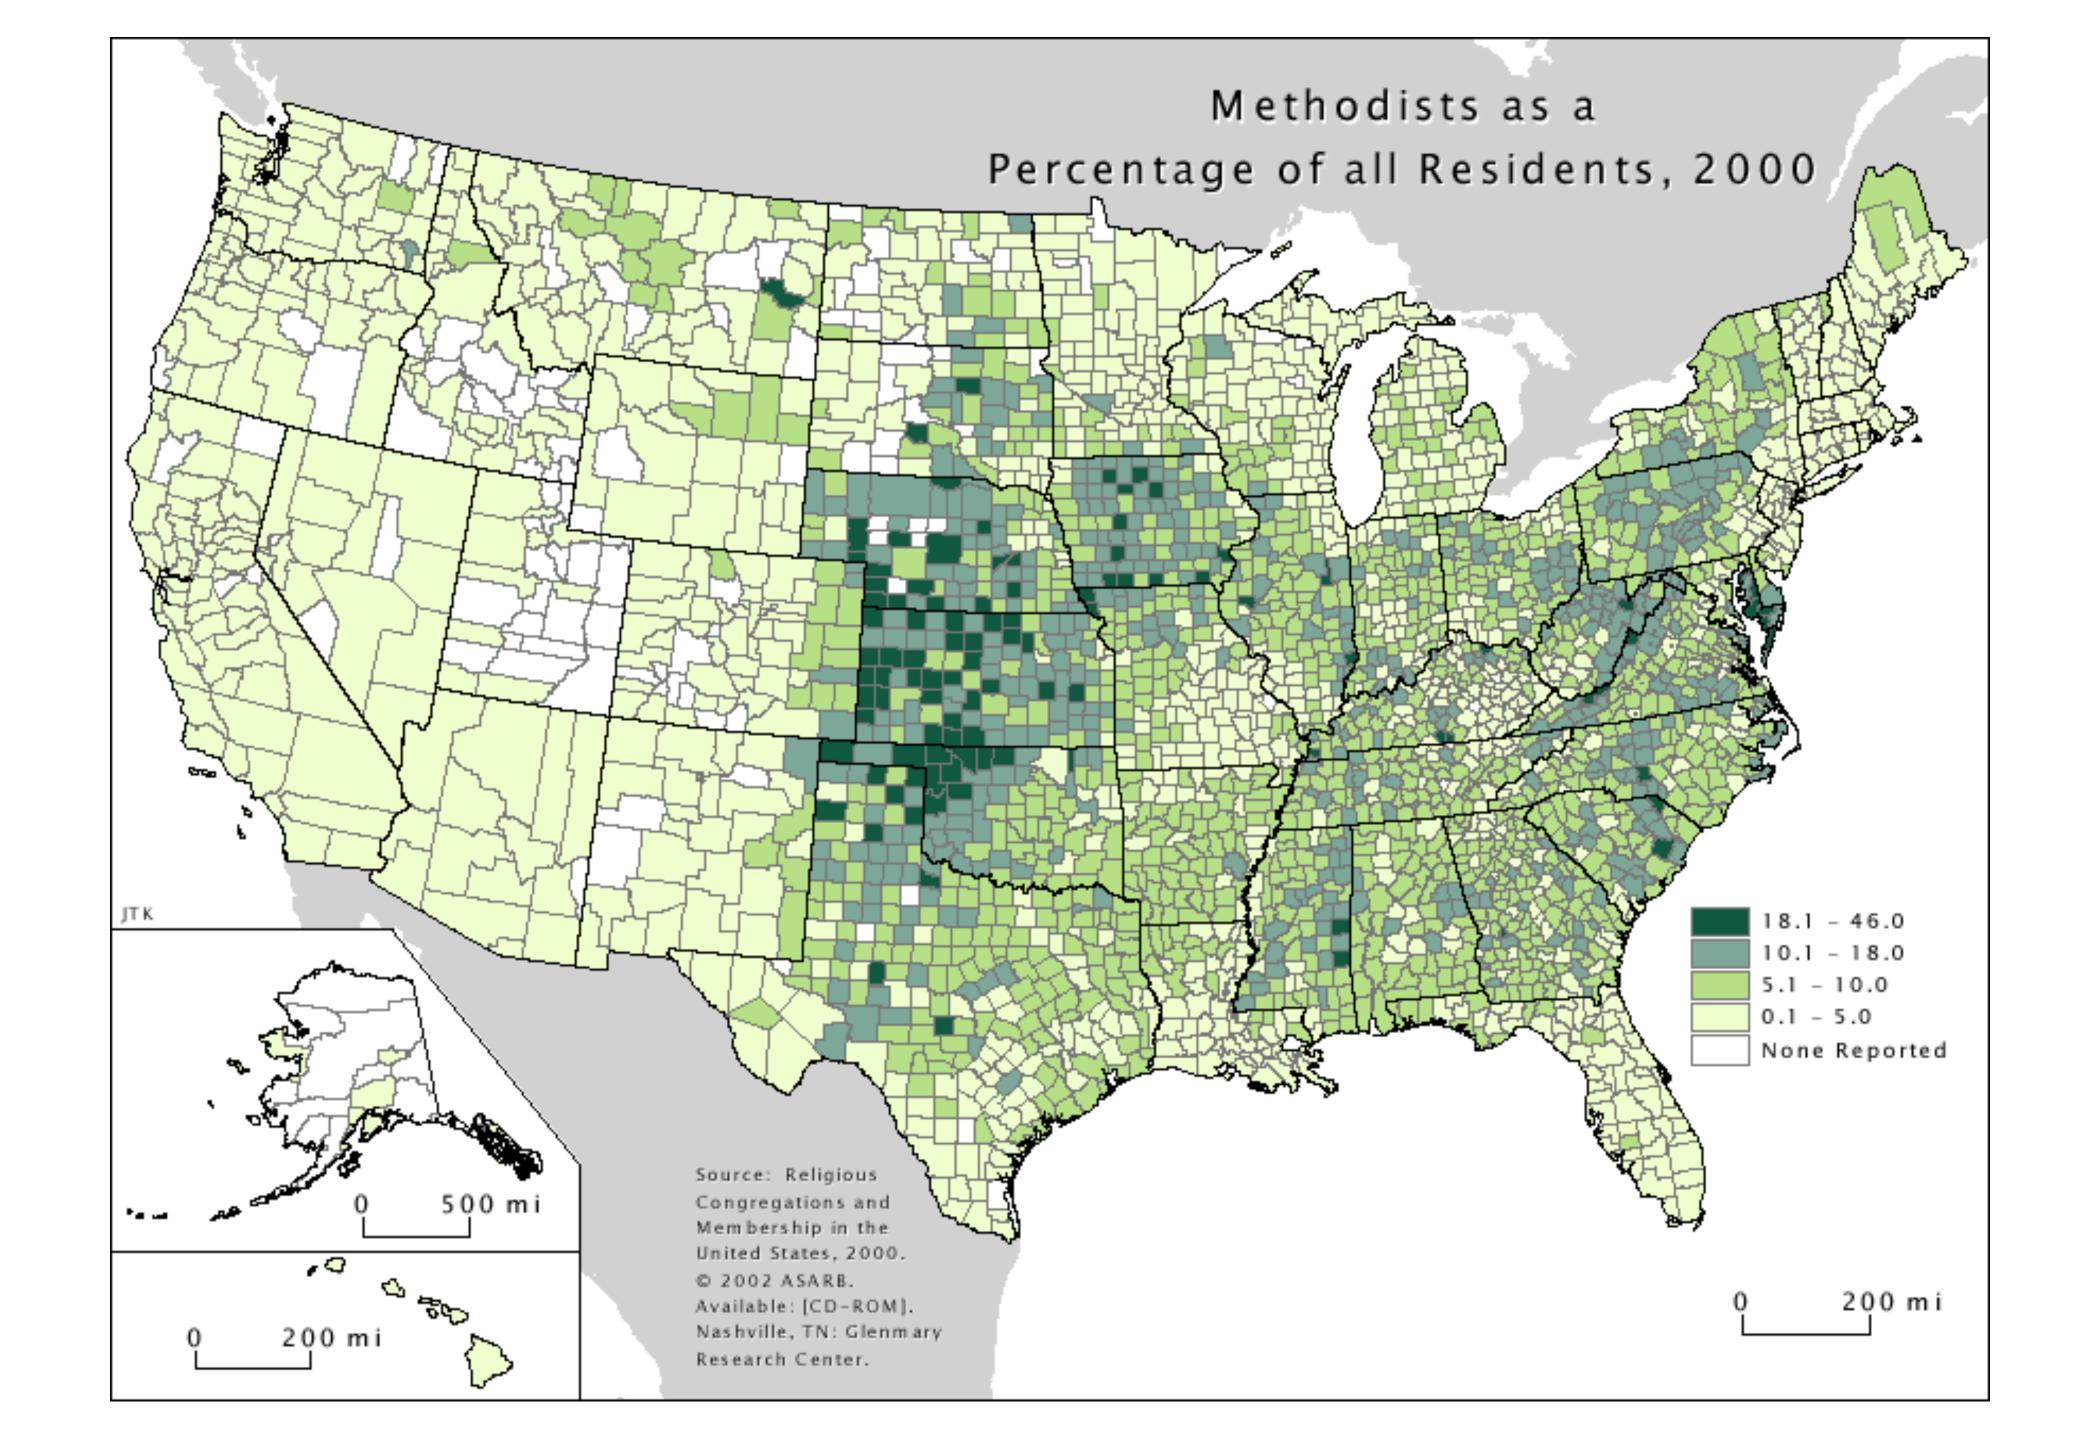

### **Shelby County, TN Places of Worship Activity** Name: Bartlett General Dewitt Spain Airport General Dewitt Spain Airport Shelty Farms Park Germantow Germantow Lutheran 5 **Bartlett** Germantown Lake Mokelar ntemational

#### Match the maps above with the correct religion below:

\_\_\_\_1. Baptist

A

\_3. Lutheran

\_\_5. Roman Catholic

\_\_\_\_\_2. Jewish Temples

\_\_\_\_4. Missionary Baptist

\_\_\_\_\_6. United Methodist