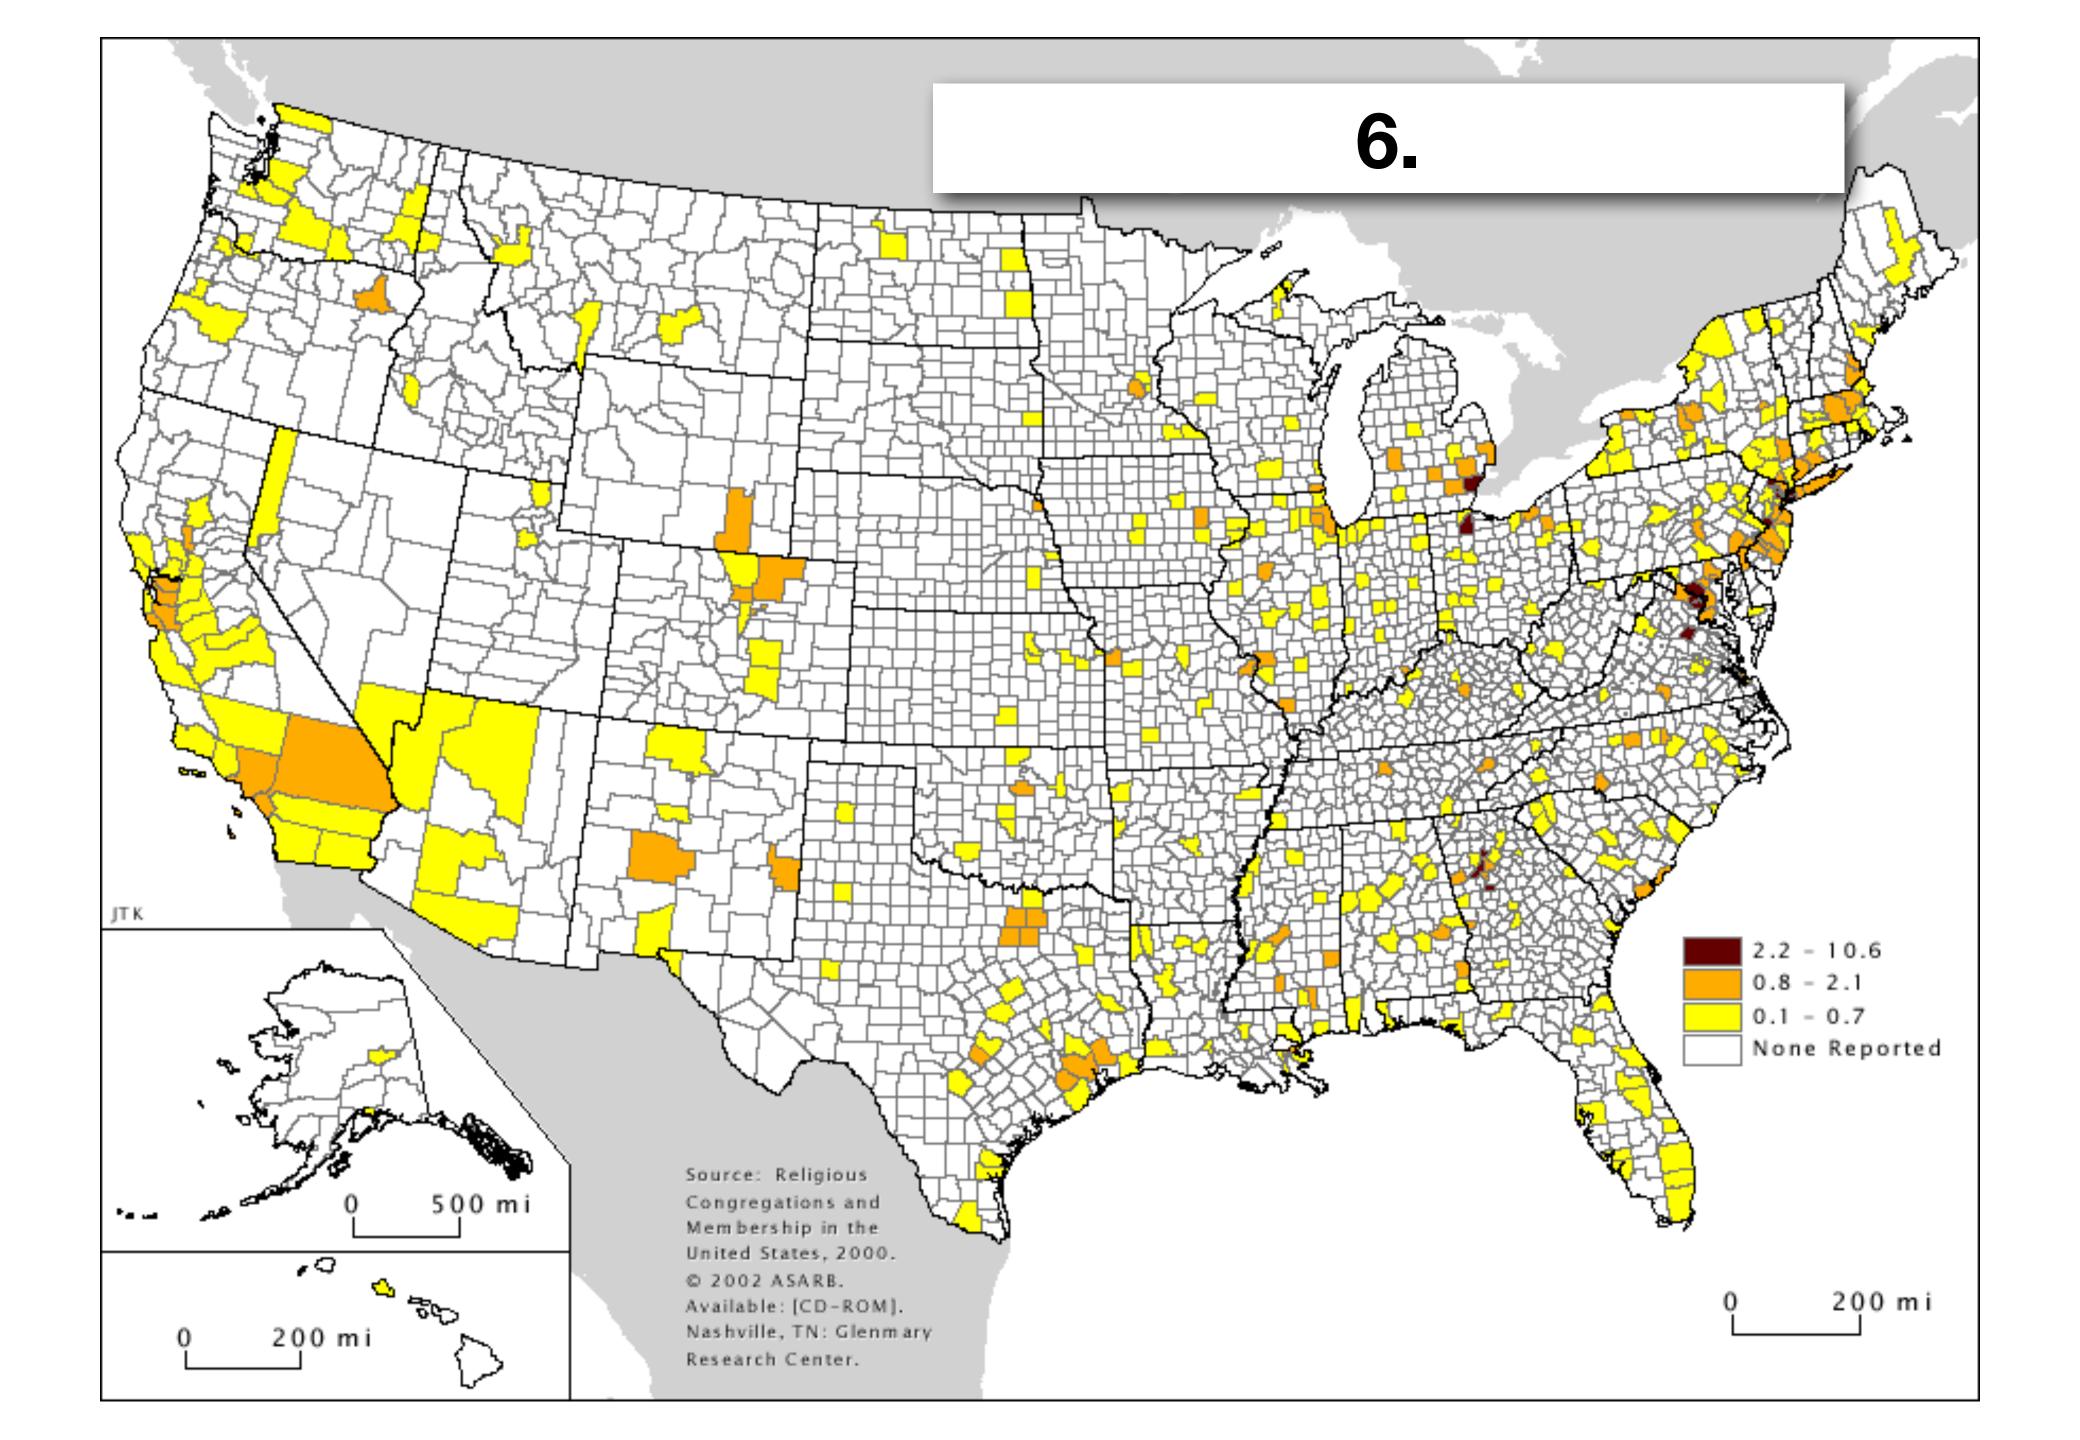

# **Shelby County, TN Places of Worship Activity** Name: Bartlett General Dewitt Spain Airport General Dewitt Spain Airport Shelty Farms Park Germantow Germantow 5 **Bartlett** Germantown Lake Mokelar ntemational Match the maps above with the correct religion below:

\_3. Lutheran

\_\_\_\_4. Missionary Baptist

\_1. Baptist

\_2. Jewish Temples

\_5. Roman Catholic

\_6. United Methodist