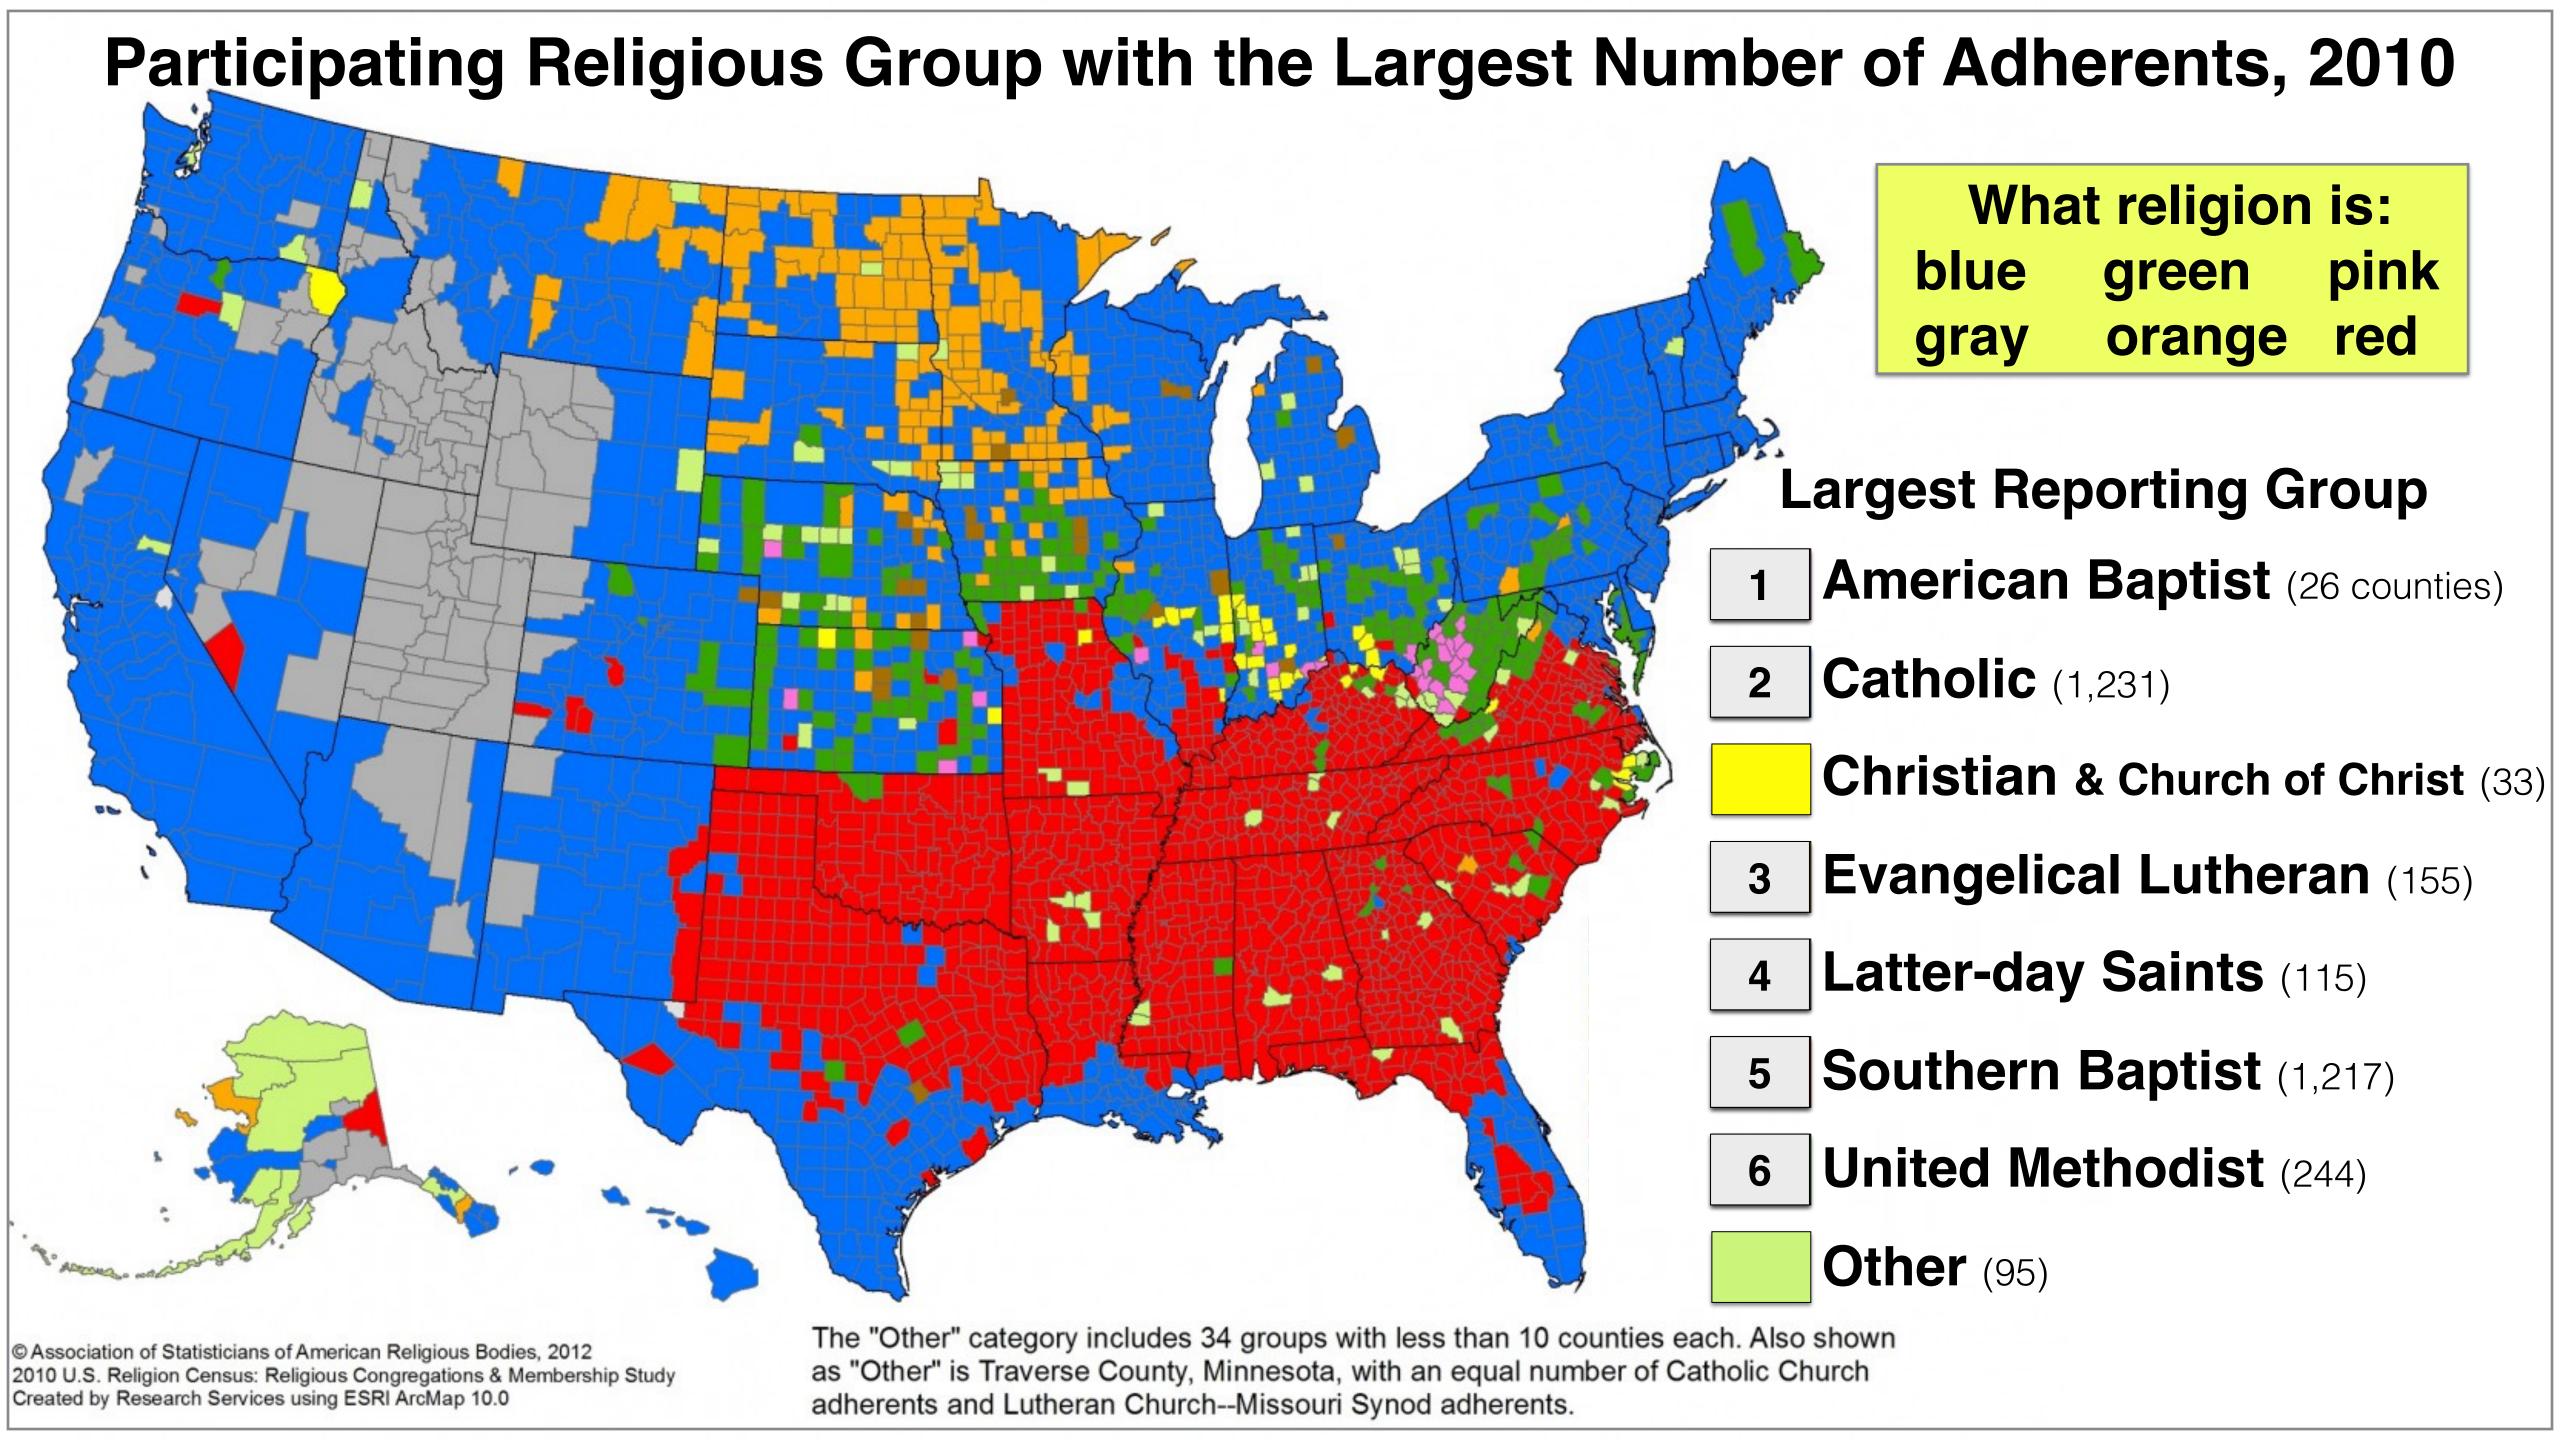

### Participating Religious Group with the Largest Number of Adherents, 2010

© Association of Statisticians of American Religious Bodies, 2012 2010 U.S. Religion Census: Religious Congregations & Membership Study Created by Research Services using ESRI ArcMap 10.0

The "Other" category includes 34 groups with less than 10 counties each. Also shown as "Other" is Traverse County, Minnesota, with an equal number of Catholic Church adherents and Lutheran Church--Missouri Synod adherents.