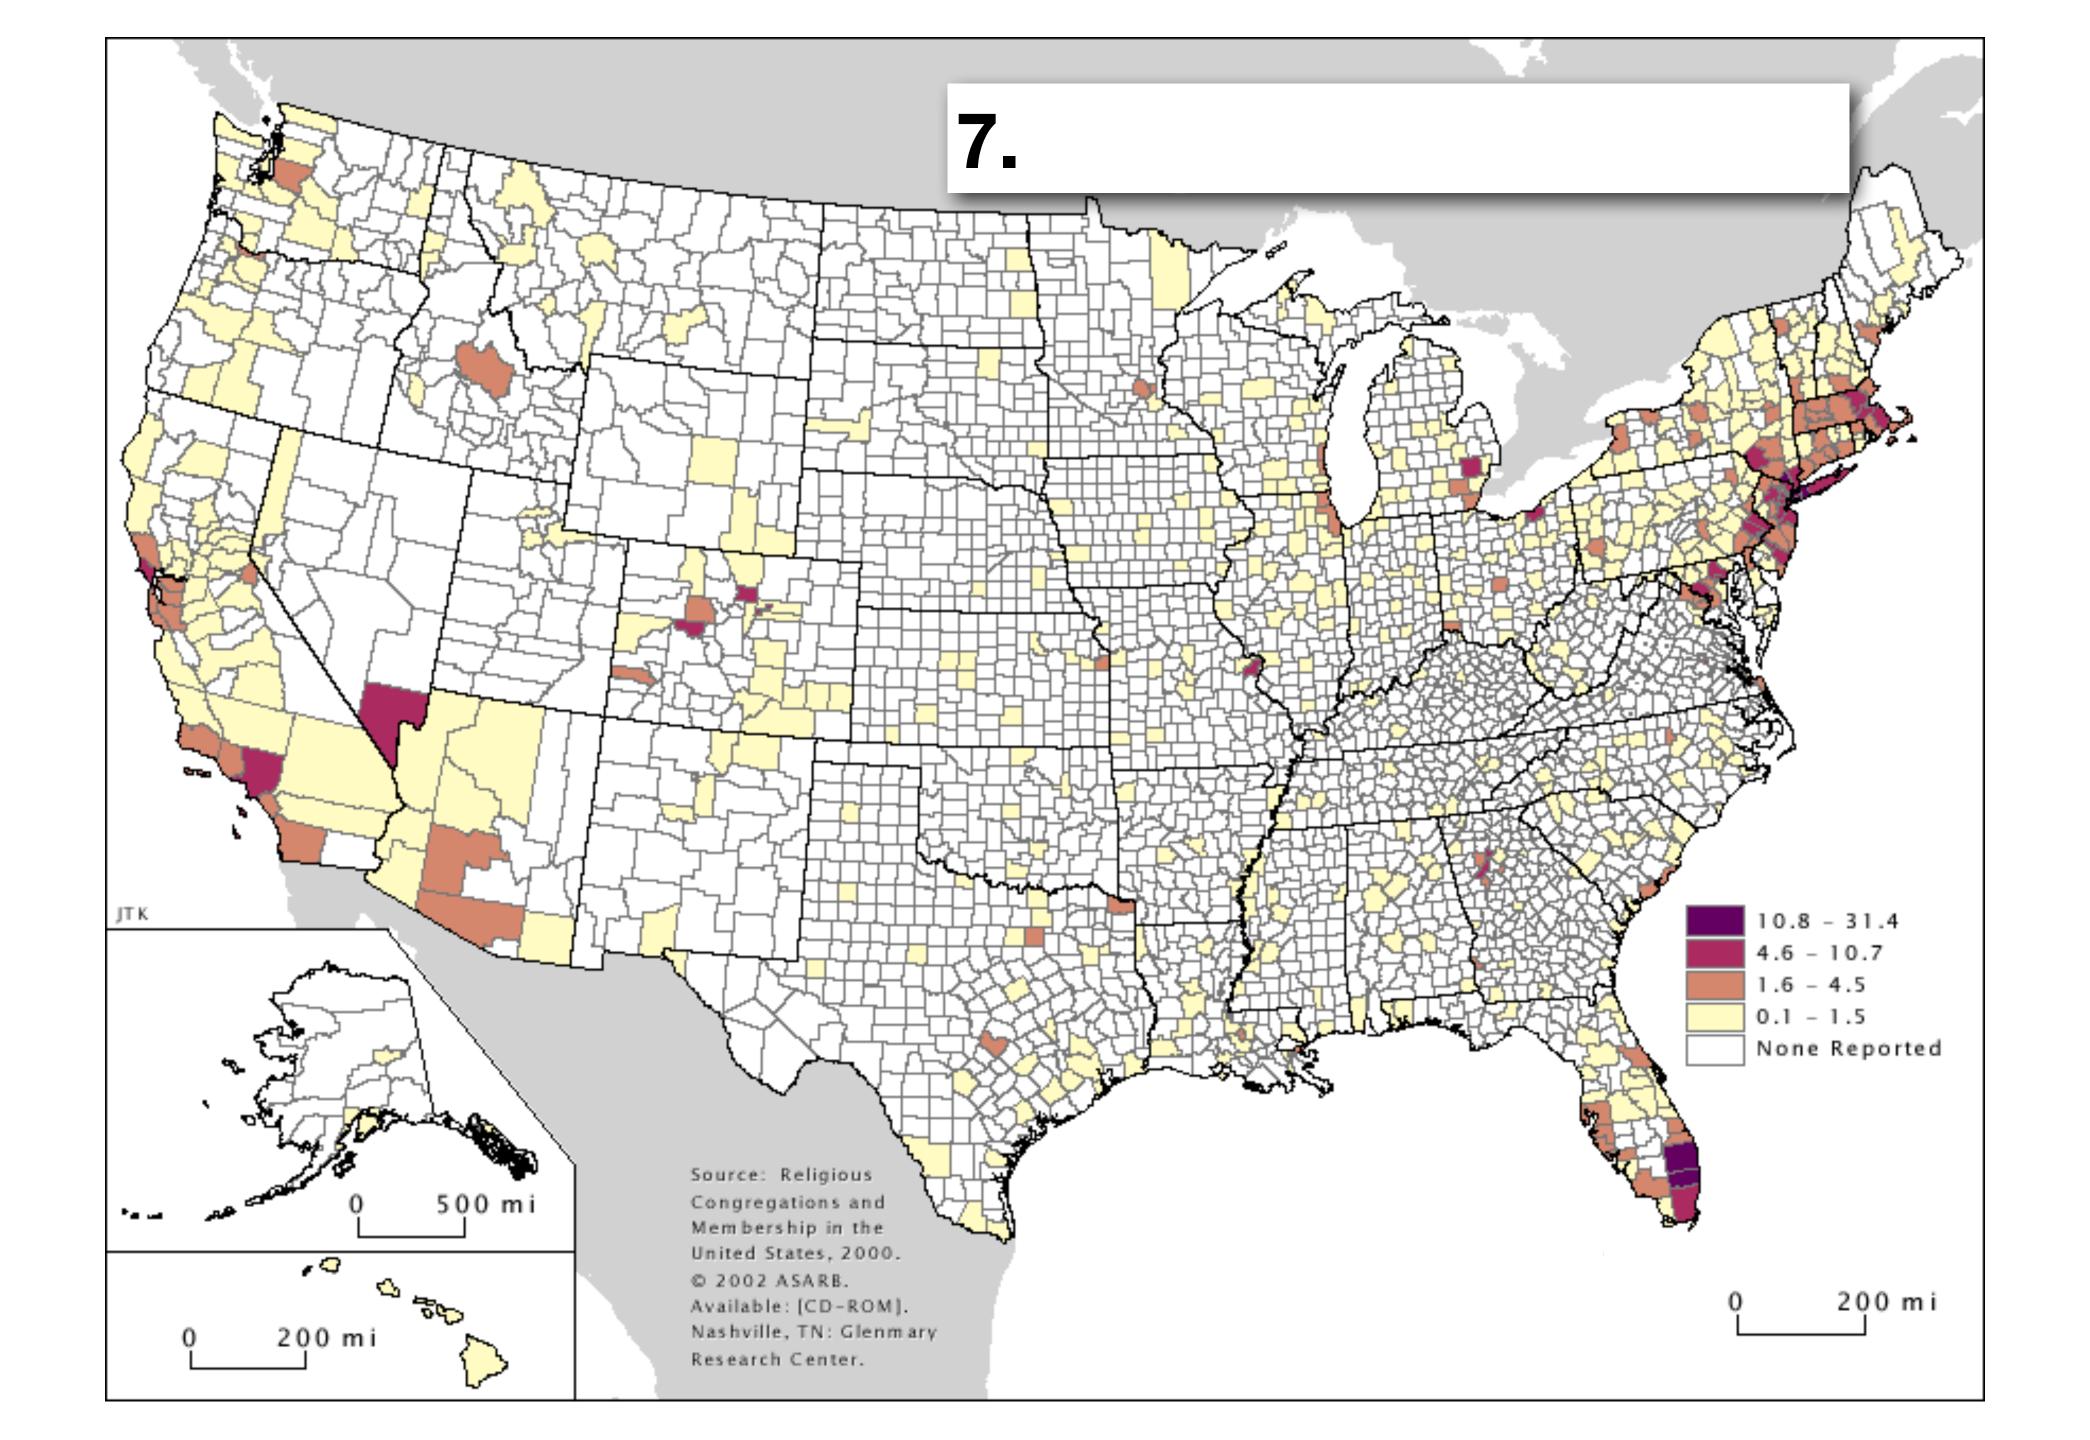

### **Shelby County, TN Places of Worship Activity** Name: Bartlett Shelty Farms Park Germantow Germantow Lutheran **Roman Catholic Baptist** 5 **Bartlett** Germantown Lake Mokefar **United Methodist** Match the maps above with the correct religion below:

\_\_\_\_1. Baptist

\_\_\_\_\_3. Lutheran

5. Roman Catholic

\_\_\_\_2. Jewish Temples

\_\_\_\_4. Missionary Baptist

\_\_\_\_6. United Methodist