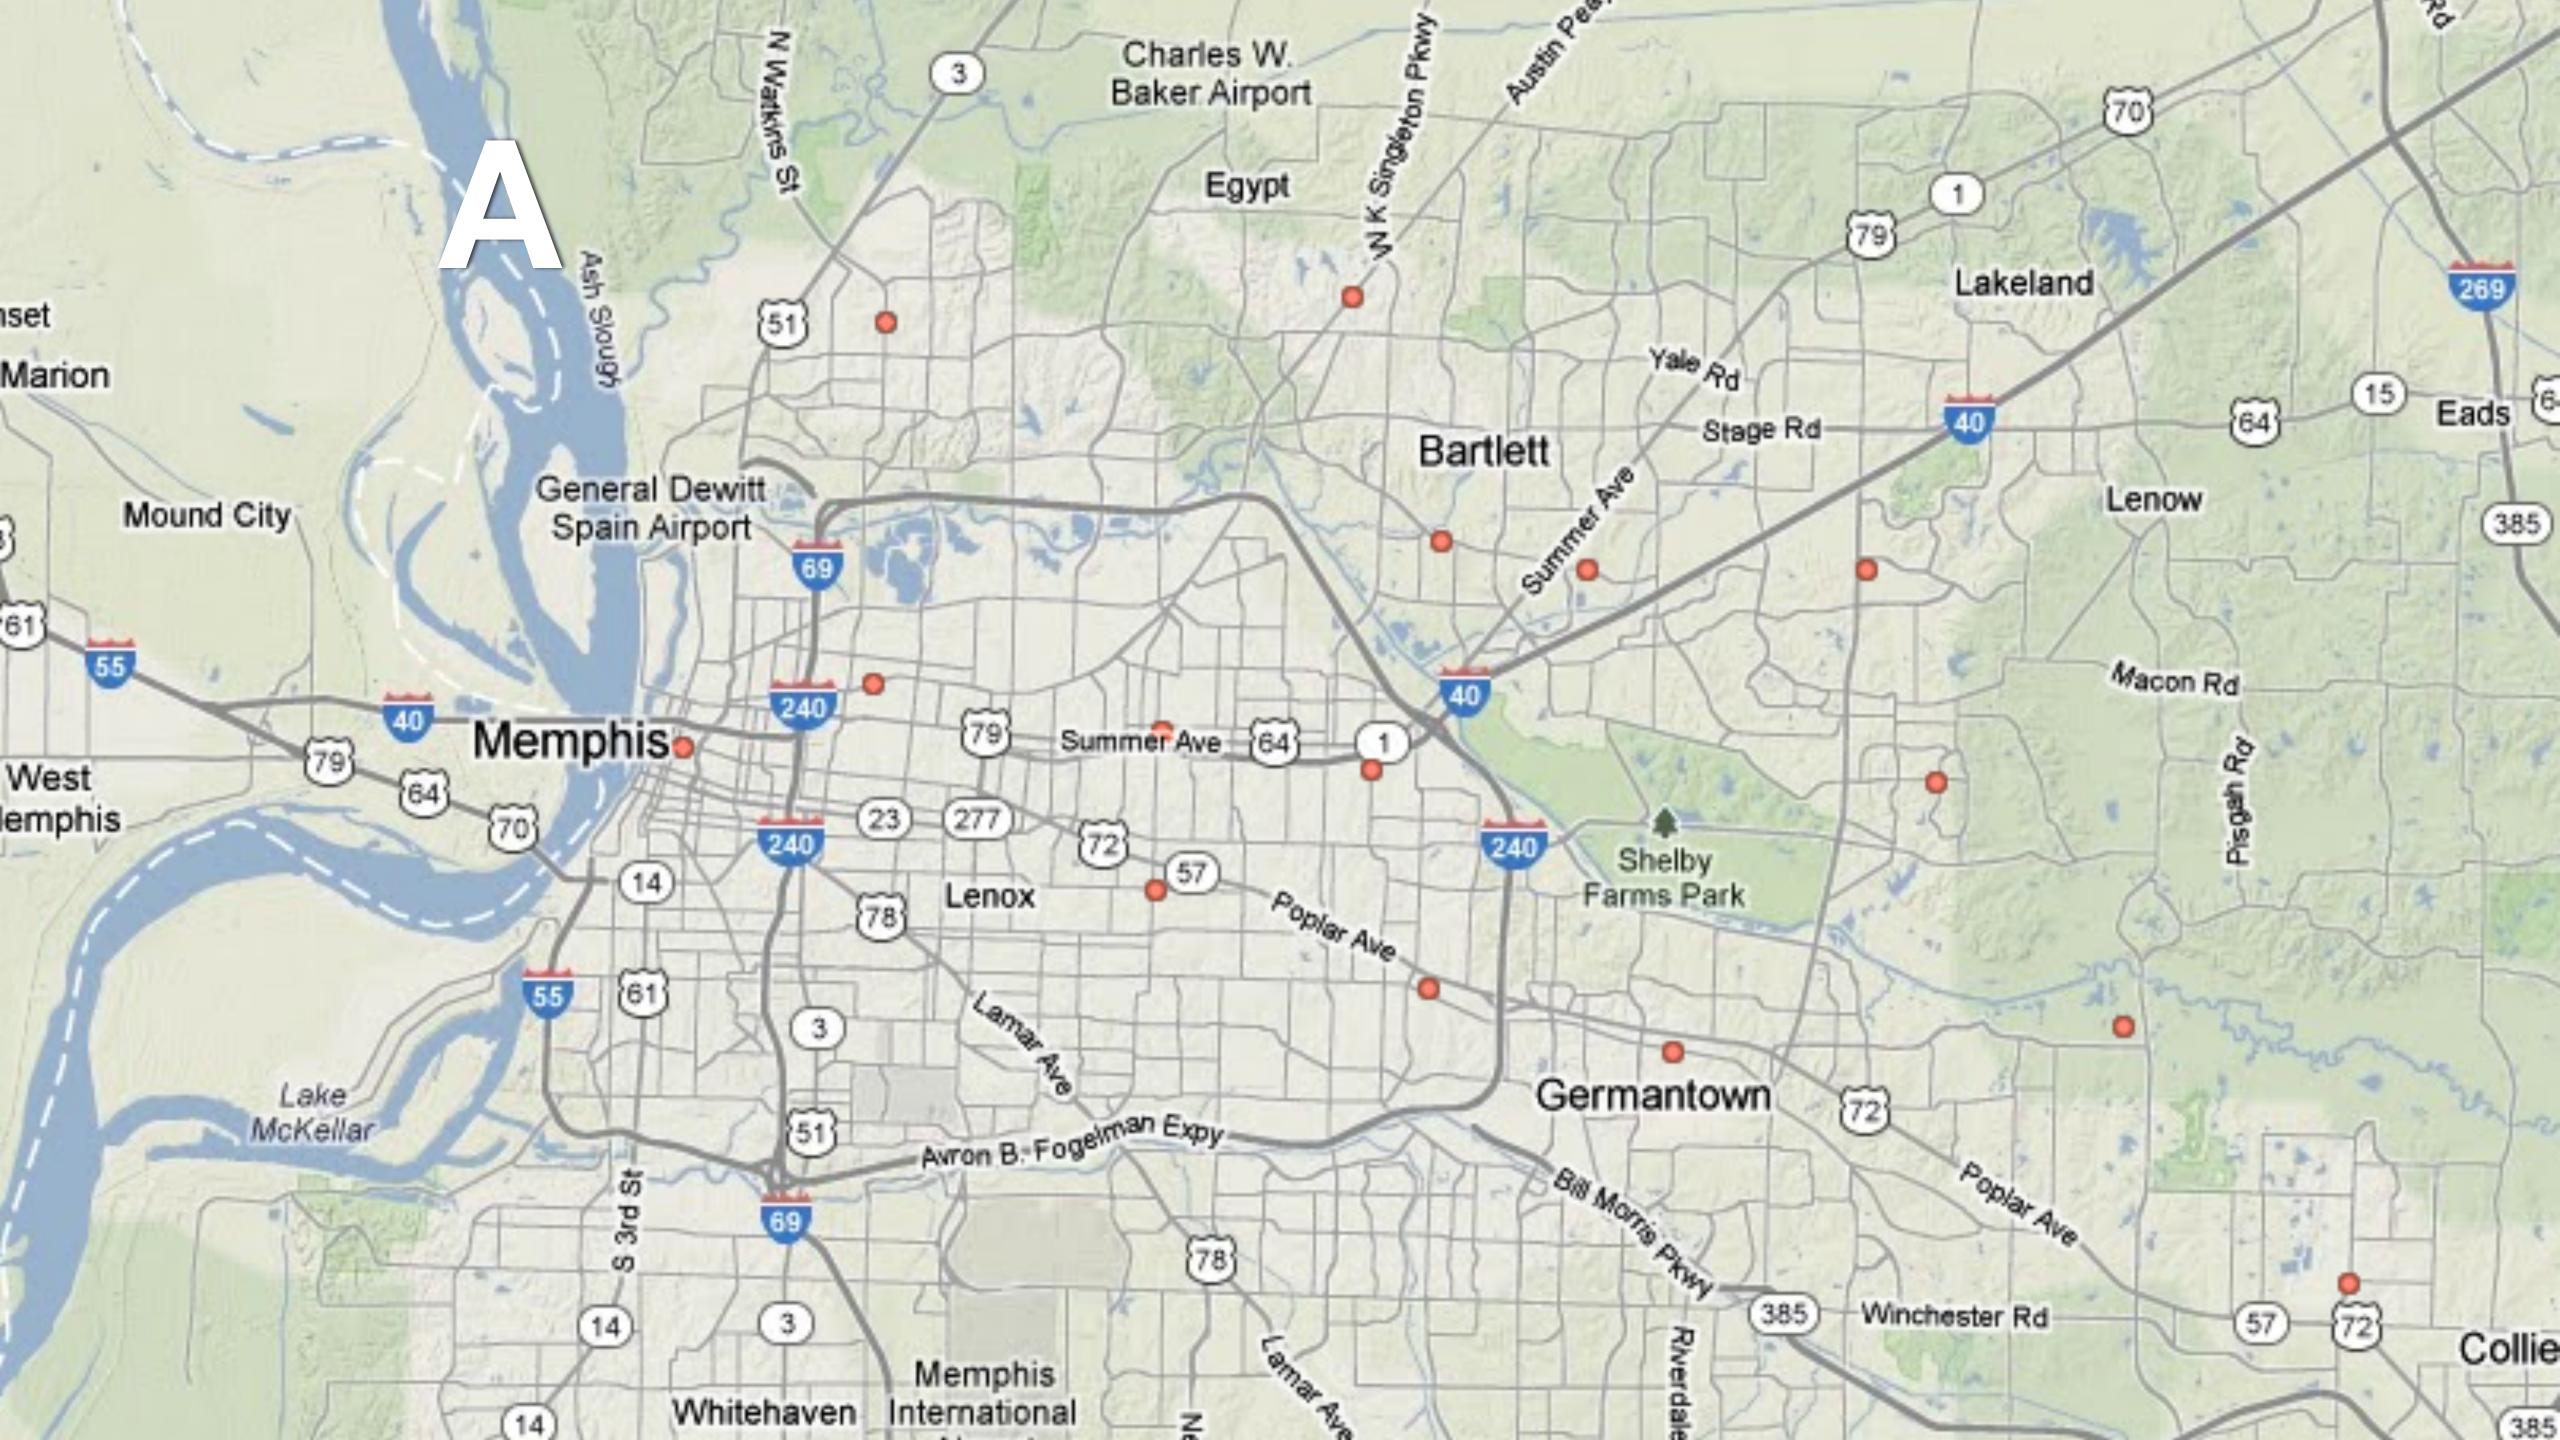

### **Shelby County, TN Places of Worship Activity** Name: Bartlett General Dewitt Spain Airport General Dewitt Spain Airport Shelty Farms Park Germantow Germantow Lutheran 5 **Bartlett** Germantown Lake Mokelar ntemational

#### Match the maps above with the correct religion below:

\_\_\_\_1. Baptist

A

\_3. Lutheran

\_\_5. Roman Catholic

\_\_\_\_\_2. Jewish Temples

\_\_\_\_4. Missionary Baptist

\_\_\_\_\_6. United Methodist