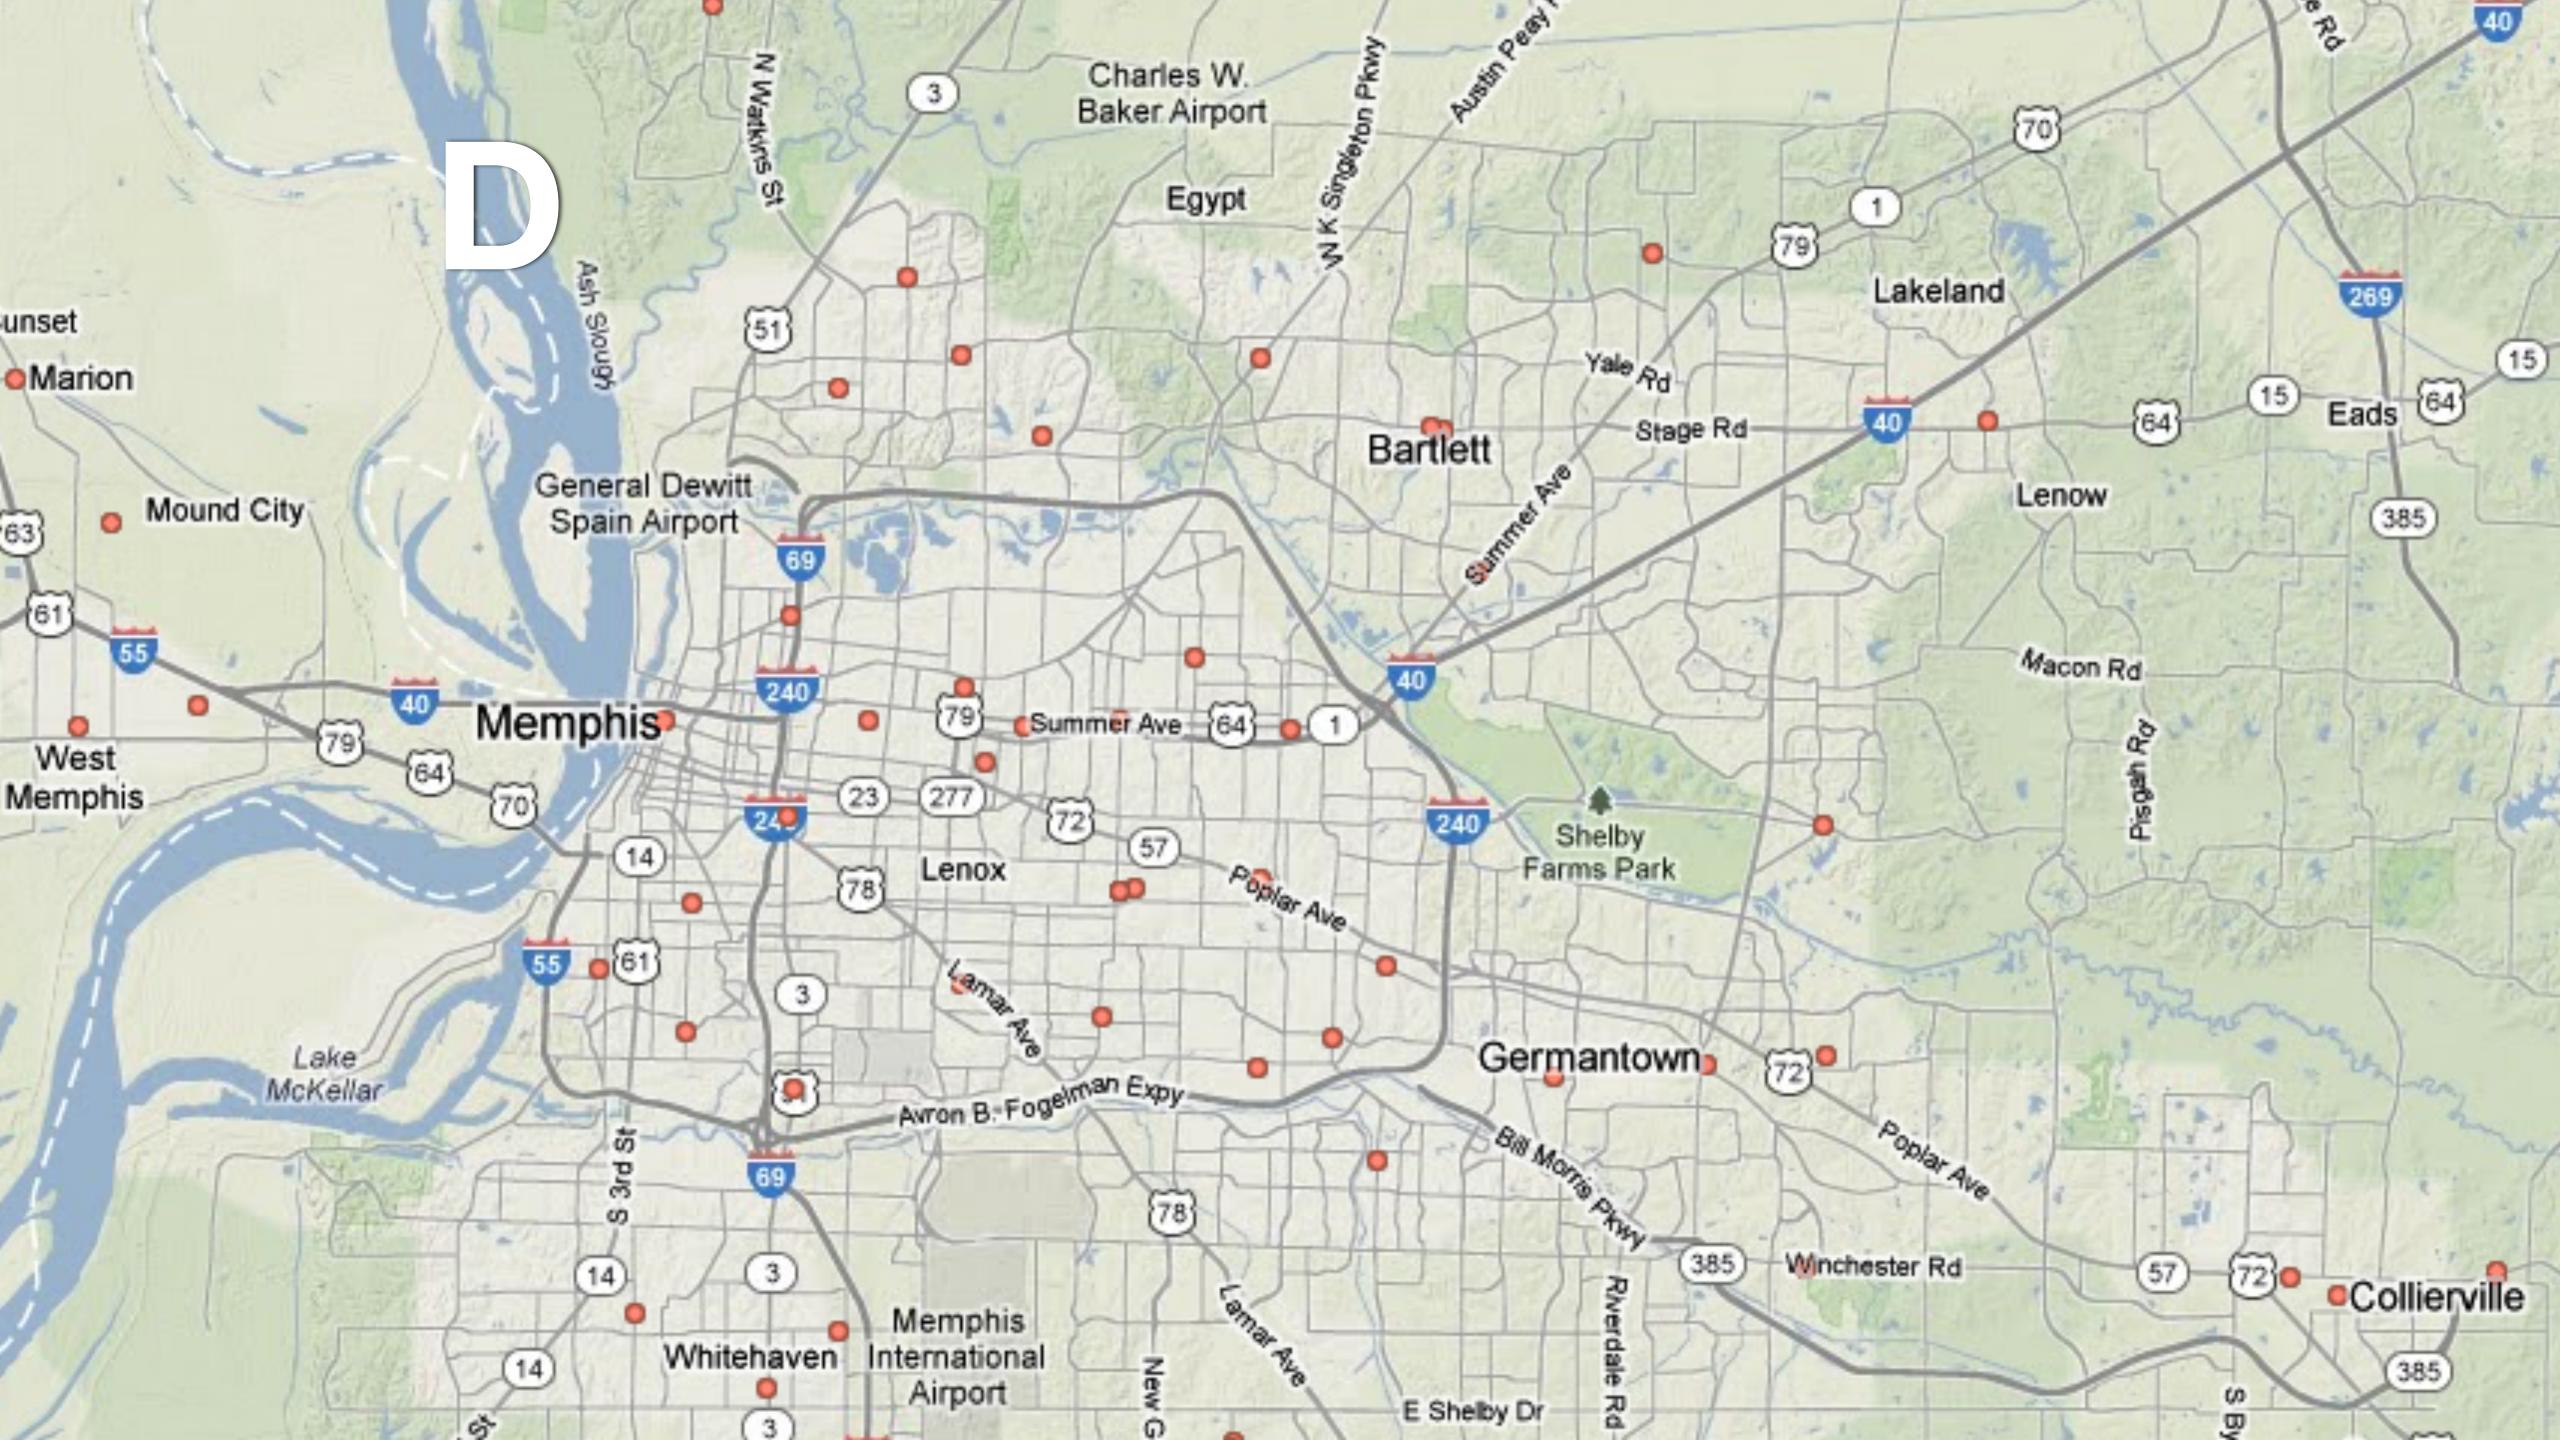

### **Shelby County, TN Places of Worship Activity** Name: Bartlett Shelty Farms Park Germantow Germantow Lutheran **Roman Catholic Baptist** 5 **Bartlett** Germantown Lake Mokefar **United Methodist Missionary Baptist**

#### Match the maps above with the correct religion below:

. Baptist

\_2. Jewish Temples

\_3. Lutheran

4. Missionary Baptist

\_5. Roman Catholic

\_6. United Methodist