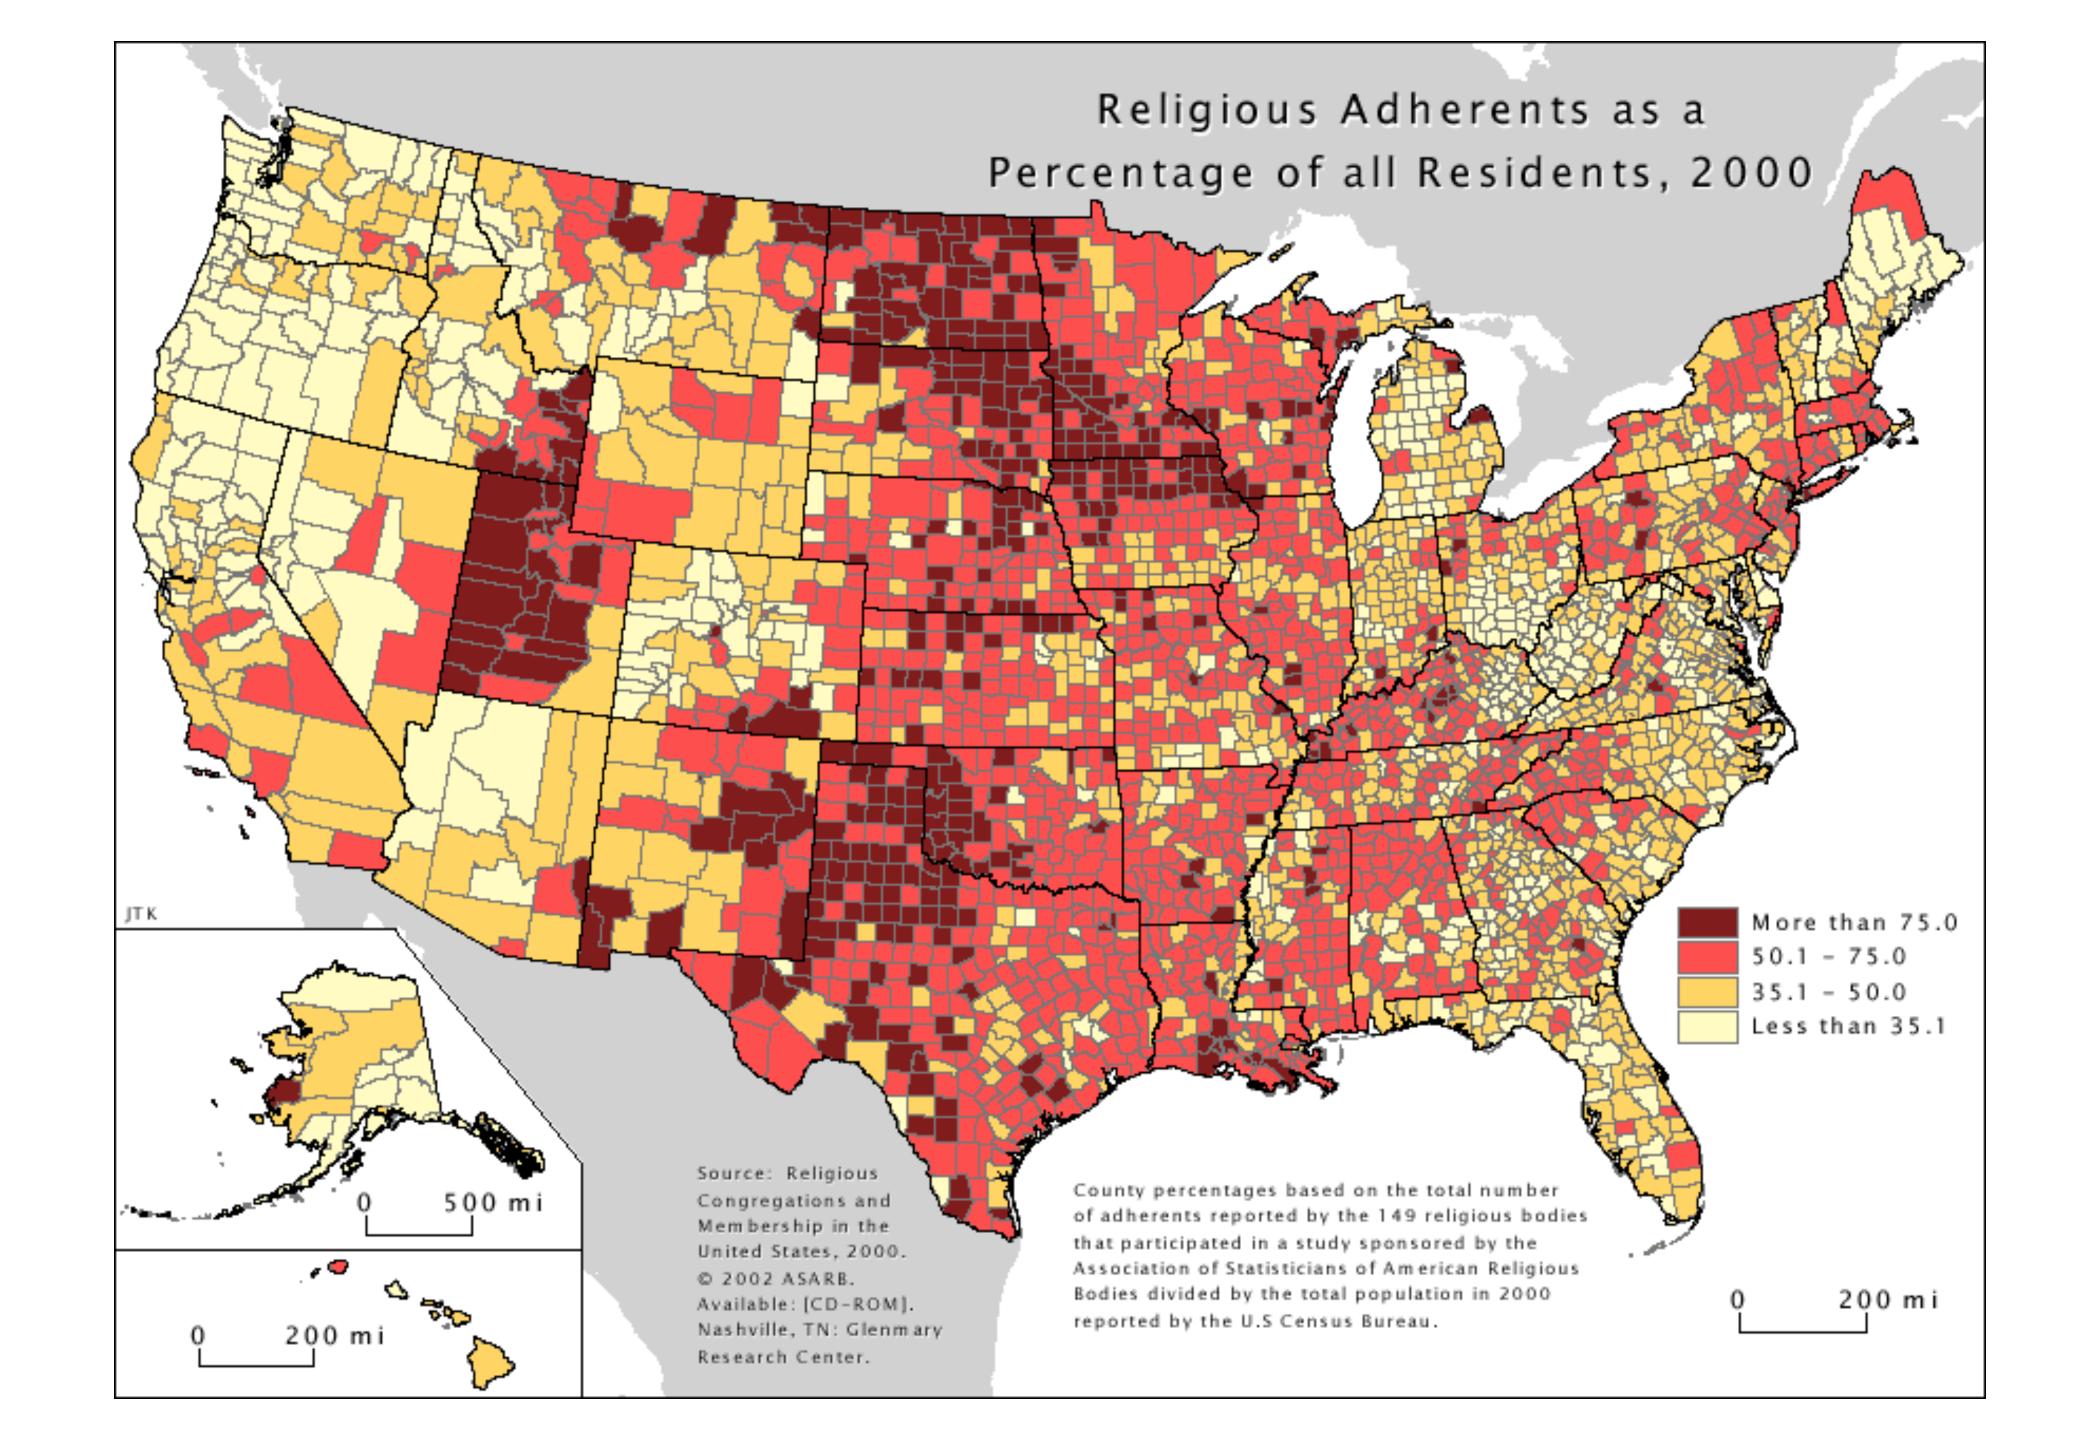

# **Shelby County, TN Places of Worship Activity** Name: Bartlett General Dewitt Spain Airport General Dewitt Spain Airport Shelty Farms Park Germantow Germantow 5 **Bartlett** Germantown Lake Mokelar ntemational Match the maps above with the correct religion below:

\_3. Lutheran

\_\_\_\_4. Missionary Baptist

\_1. Baptist

\_2. Jewish Temples

\_5. Roman Catholic

\_6. United Methodist