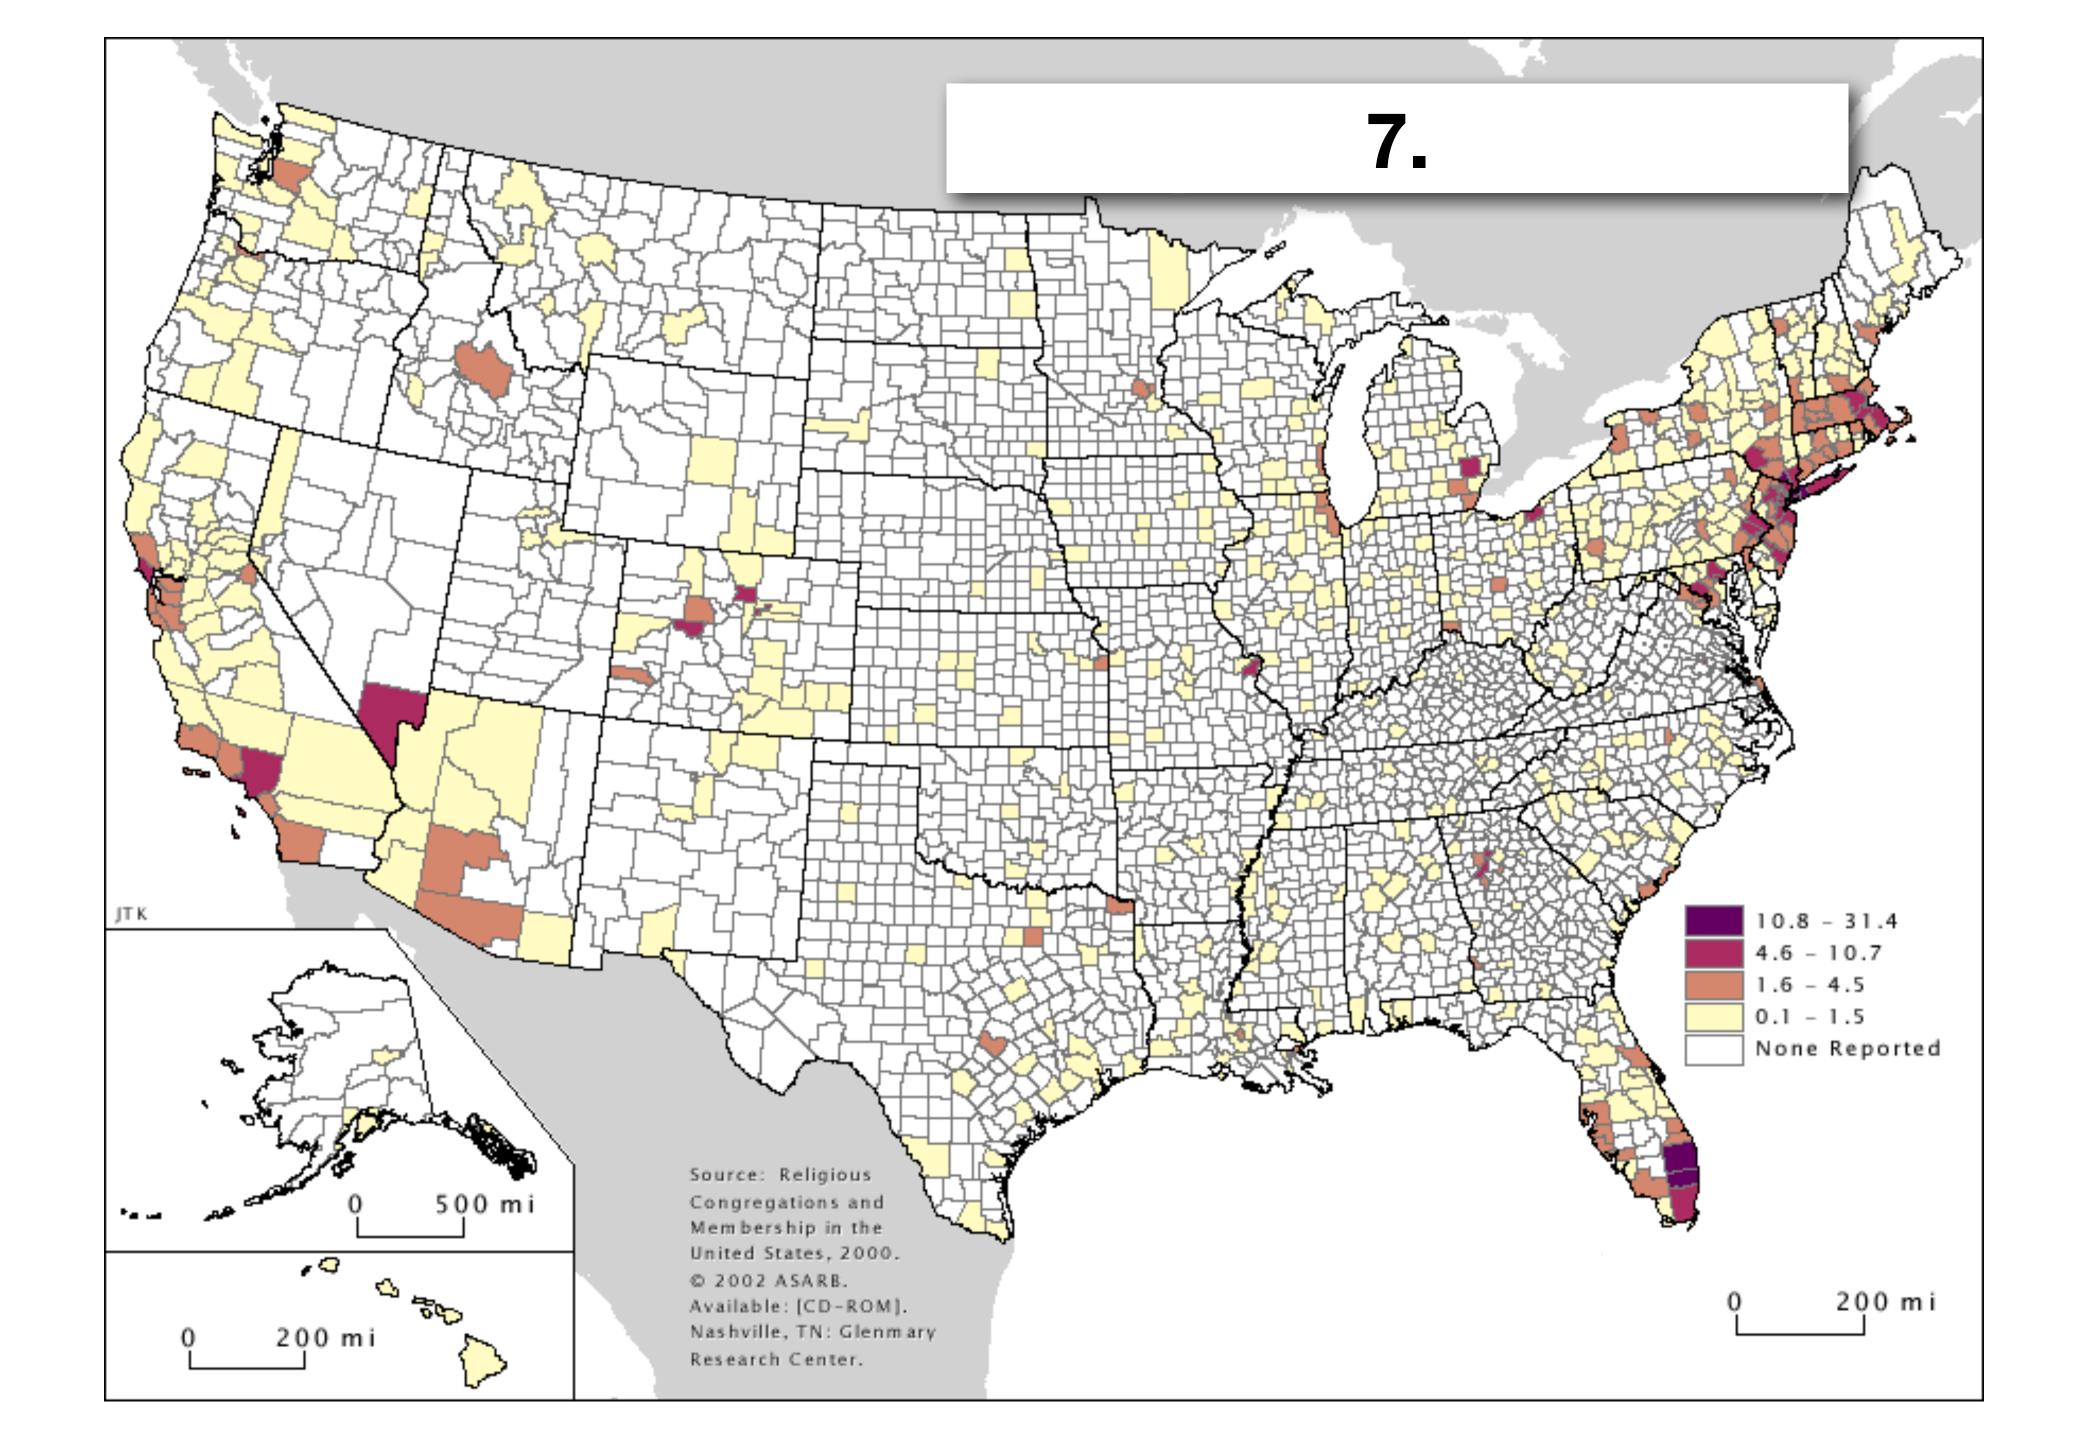

# **Shelby County, TN Places of Worship Activity** Name: Bartlett General Dewitt Spain Airport General Dewitt Spain Airport Shelty Farms Park Germantow Germantow 5 **Bartlett** Germantown Lake Mokelar ntemational Match the maps above with the correct religion below:

\_3. Lutheran

\_\_\_\_4. Missionary Baptist

\_1. Baptist

\_2. Jewish Temples

\_5. Roman Catholic

\_6. United Methodist