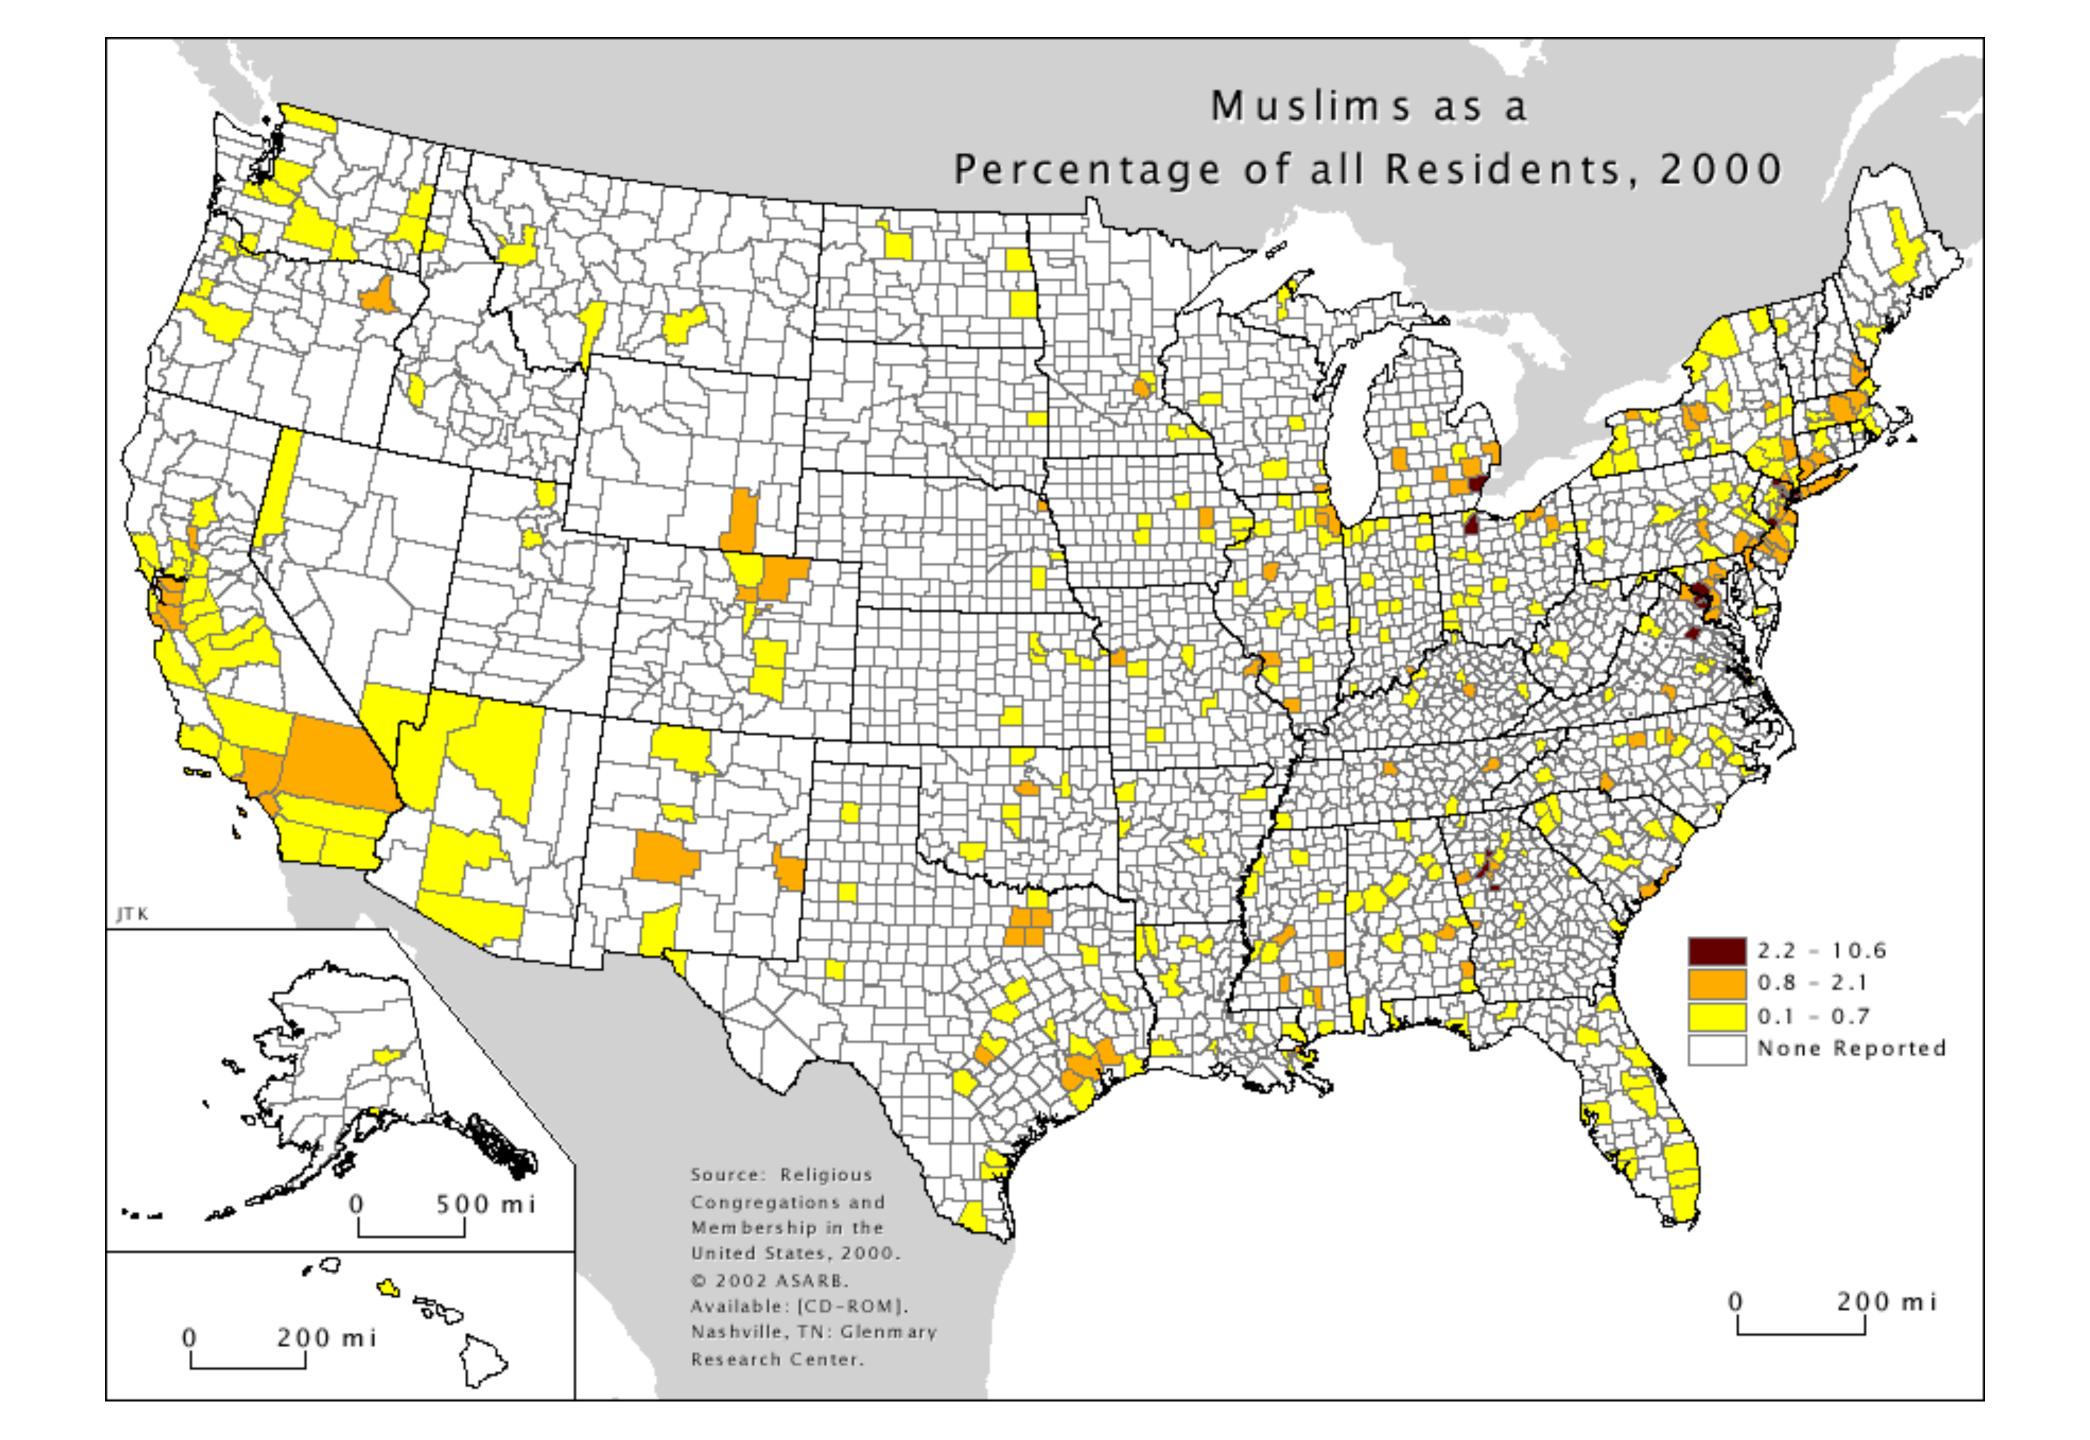

# **Shelby County, TN Places of Worship Activity** Name: Bartlett General Dewitt Spain Airport General Dewitt Spain Airport Shelty Farms Park Germantow Germantow 5 **Bartlett** Germantown Lake Mokelar ntemational Match the maps above with the correct religion below:

\_3. Lutheran

\_\_\_\_4. Missionary Baptist

\_1. Baptist

\_2. Jewish Temples

\_5. Roman Catholic

\_6. United Methodist