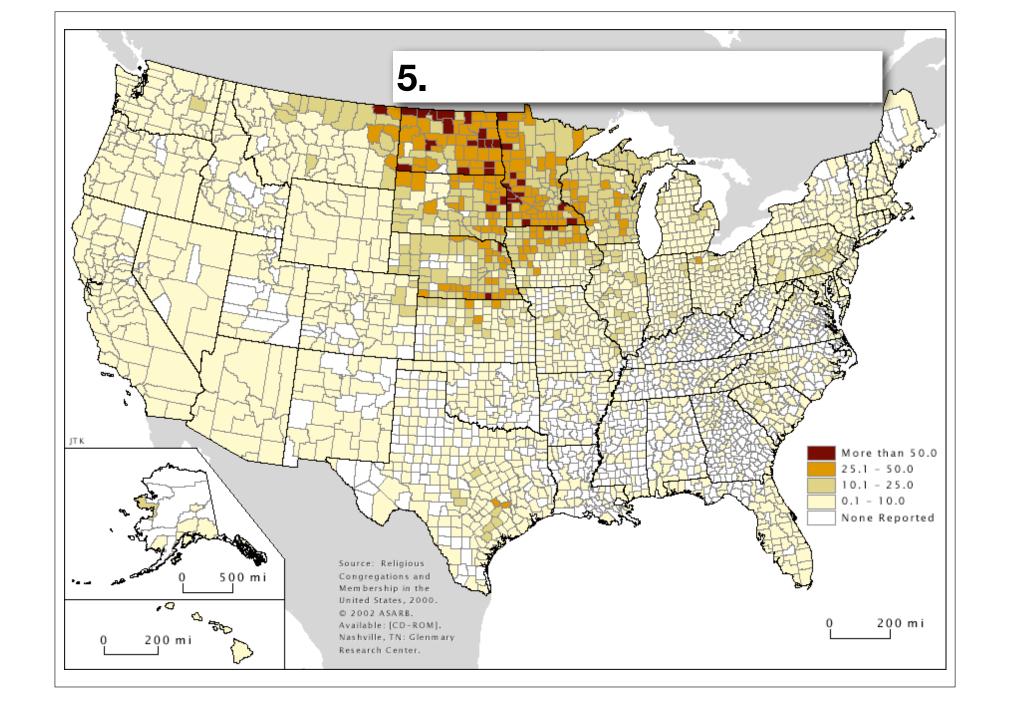

© Association of Statisticians of American Religious Bodies, 2012 2010 U.S. Religion Census: Religious Congregations & Membership Study Created by Research Services using ESRI ArcMap 10.0

© Association of Statisticians of American Religious Bodies, 2012 2010 U.S. Religion Census: Religious Congregations & Membership Study Created by Research Services using ESRI ArcMap 10.0