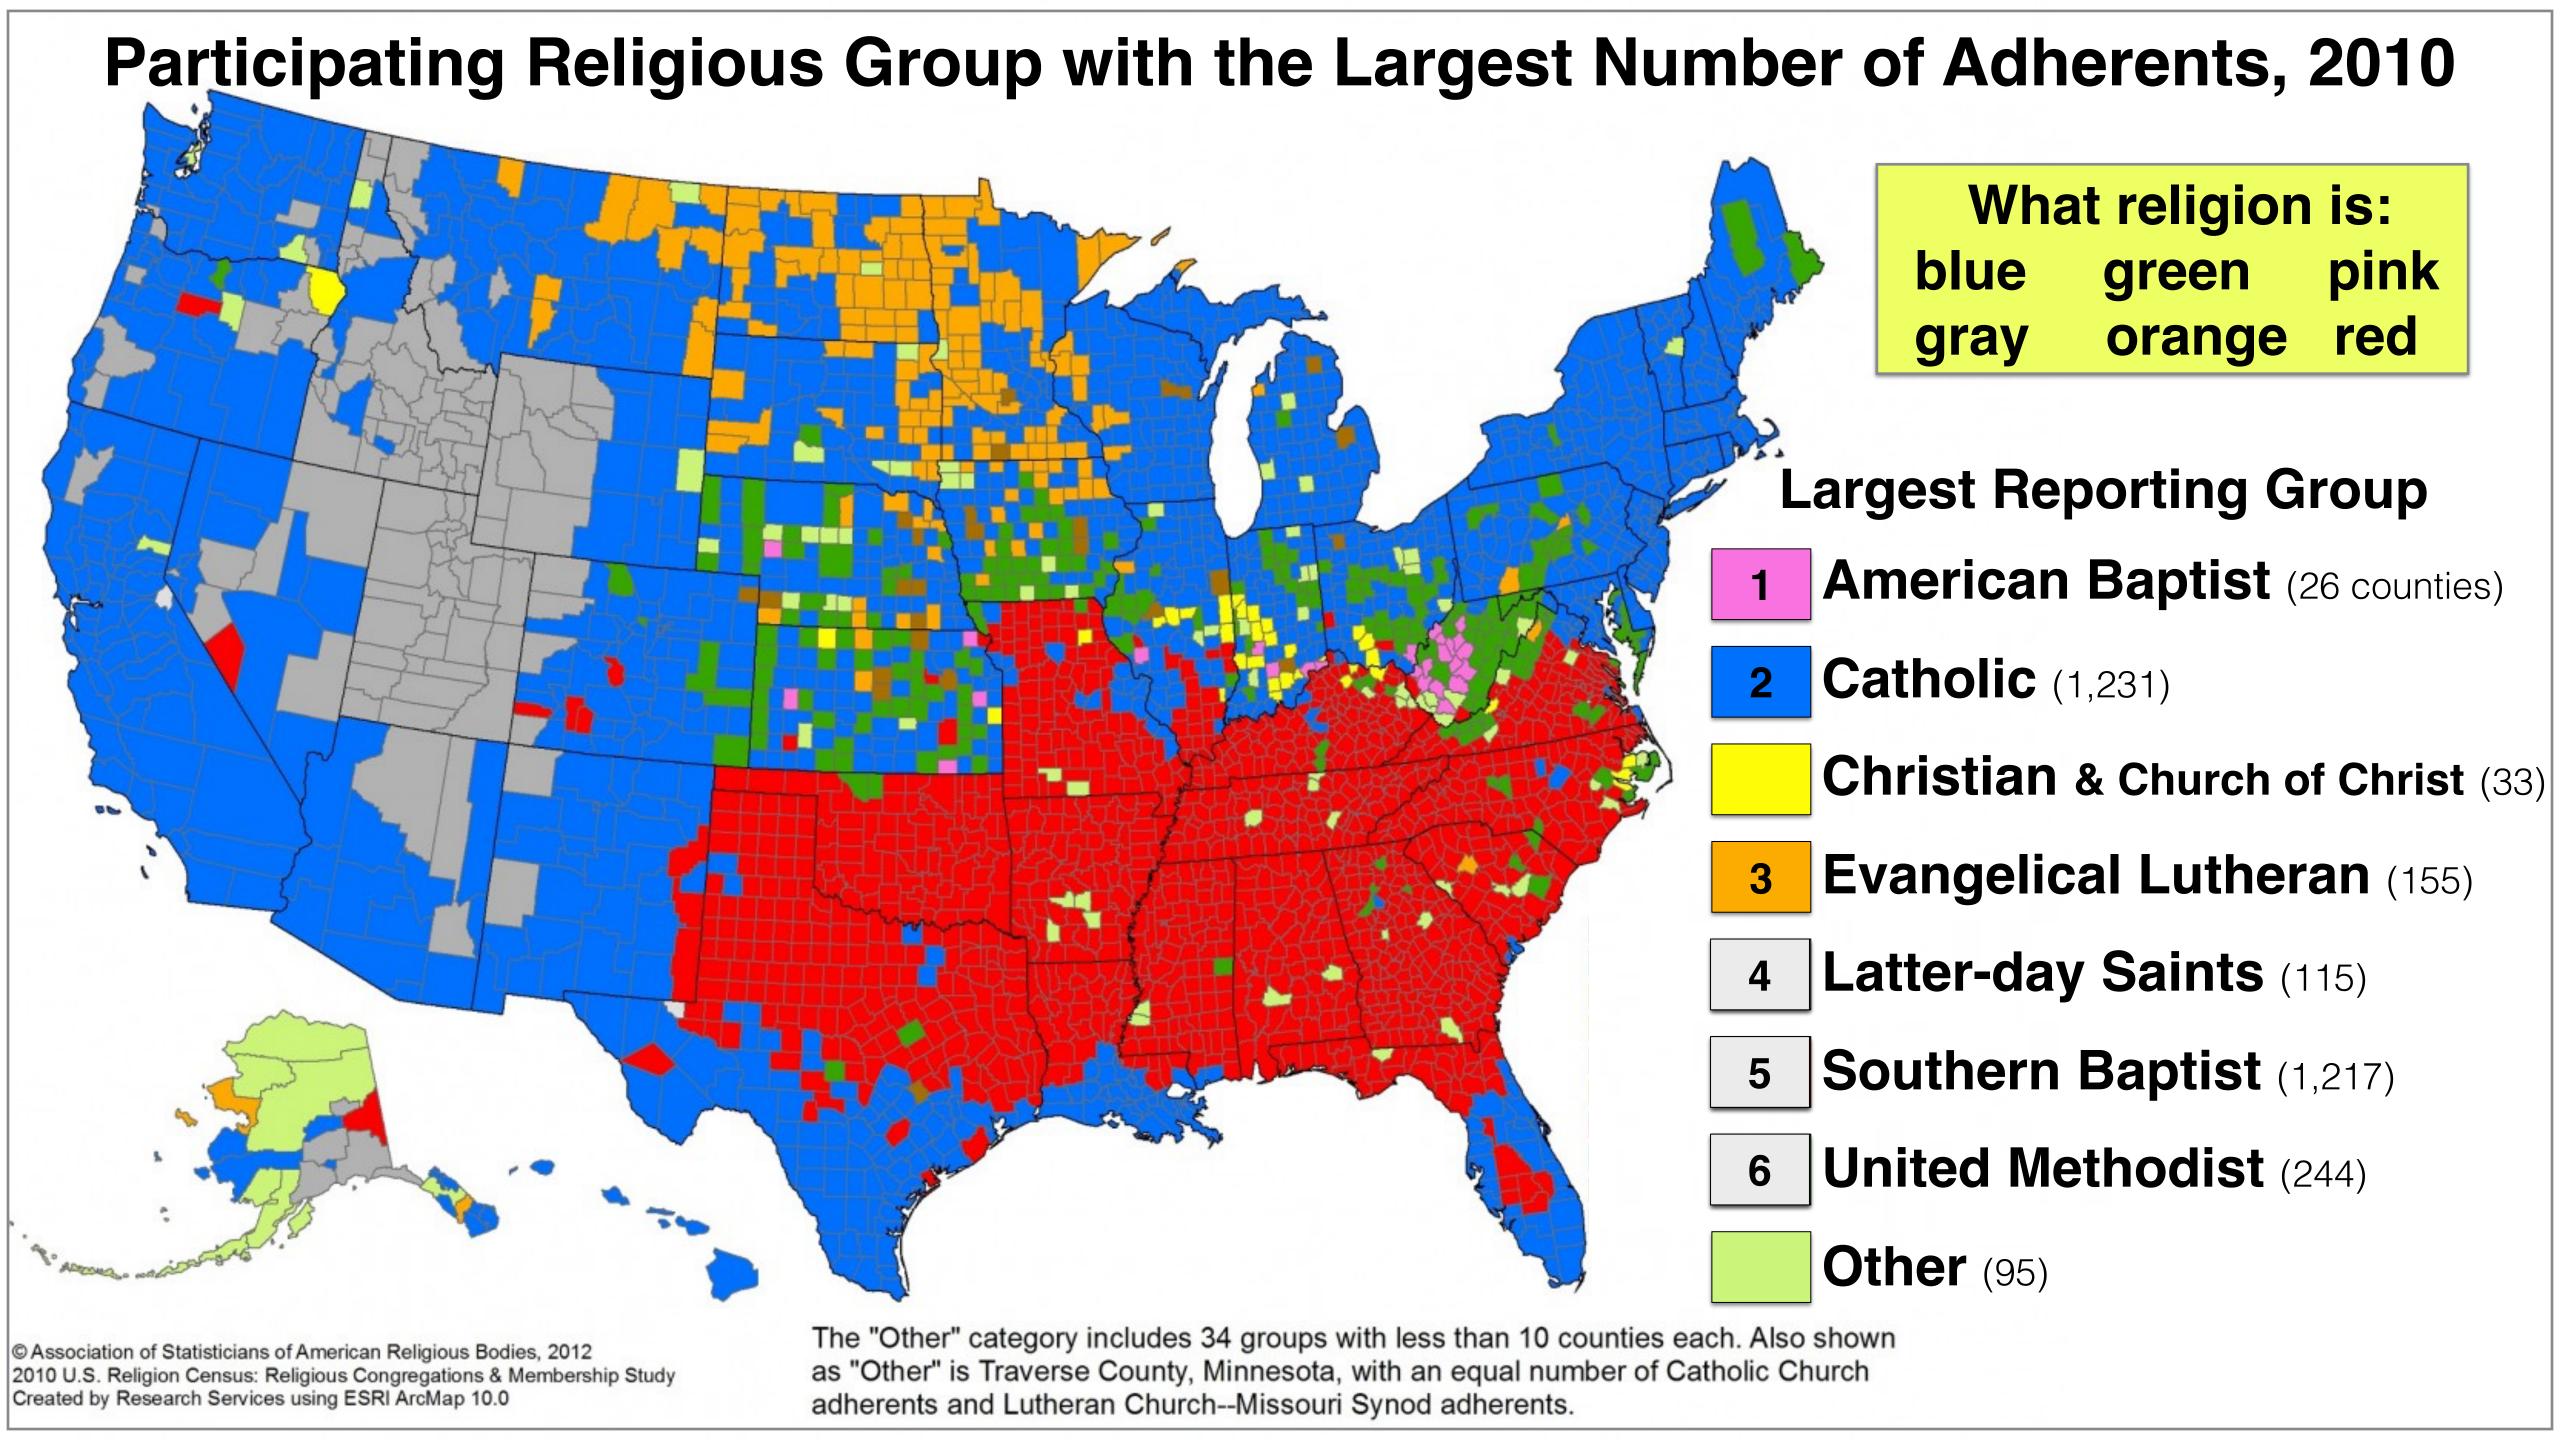

© Association of Statisticians of American Religious Bodies, 2012 2010 U.S. Religion Census: Religious Congregations & Membership Study Created by Research Services using ESRI ArcMap 10.0

© Association of Statisticians of American Religious Bodies, 2012 2010 U.S. Religion Census: Religious Congregations & Membership Study Created by Research Services using ESRI ArcMap 10.0