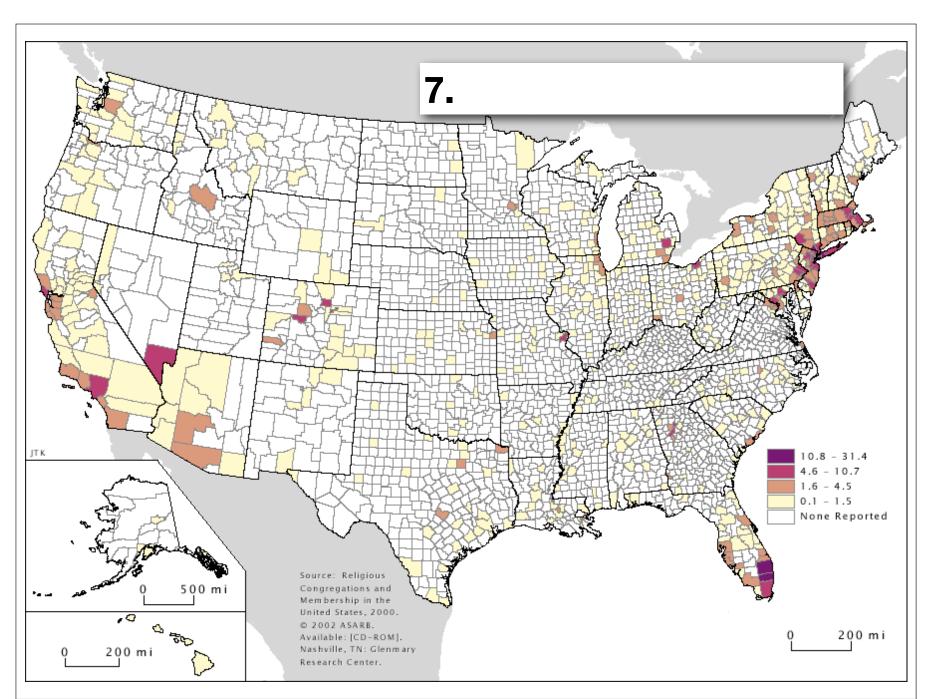

\_3. Lutheran

\_\_\_\_4. Missionary Baptist

\_1. Baptist

\_2. Jewish Temples

\_5. Roman Catholic

\_6. United Methodist

#### Match the maps above with the correct religion below:

\_\_\_\_1. Baptist

A

\_3. Lutheran

\_\_5. Roman Catholic

\_\_\_\_\_2. Jewish Temples

\_\_\_\_4. Missionary Baptist

\_\_\_\_\_6. United Methodist

#### Match the maps above with the correct religion below:

\_\_\_\_\_1. Baptist

3. Lutheran

5. Roman Catholic

\_\_\_\_\_2. Jewish Temples

\_\_\_\_4. Missionary Baptist

\_\_\_\_\_6. United Methodist

\_\_\_\_1. Baptist

\_\_\_\_3. Lutheran

5. Roman Catholic

\_\_\_\_\_2. Jewish Temples

\_\_\_\_\_4. Missionary Baptist

\_\_\_\_\_6. United Methodist

\_\_\_\_1. Baptist

\_\_\_\_\_3. Lutheran

5. Roman Catholic

\_\_\_\_2. Jewish Temples

\_\_\_\_4. Missionary Baptist

\_\_\_\_6. United Methodist

#### Match the maps above with the correct religion below:

. Baptist

\_2. Jewish Temples

\_3. Lutheran

4. Missionary Baptist

\_5. Roman Catholic

\_6. United Methodist

3. Lutheran

E 4. Missionary Baptist

5. Roman Catholic
6. United Methodist