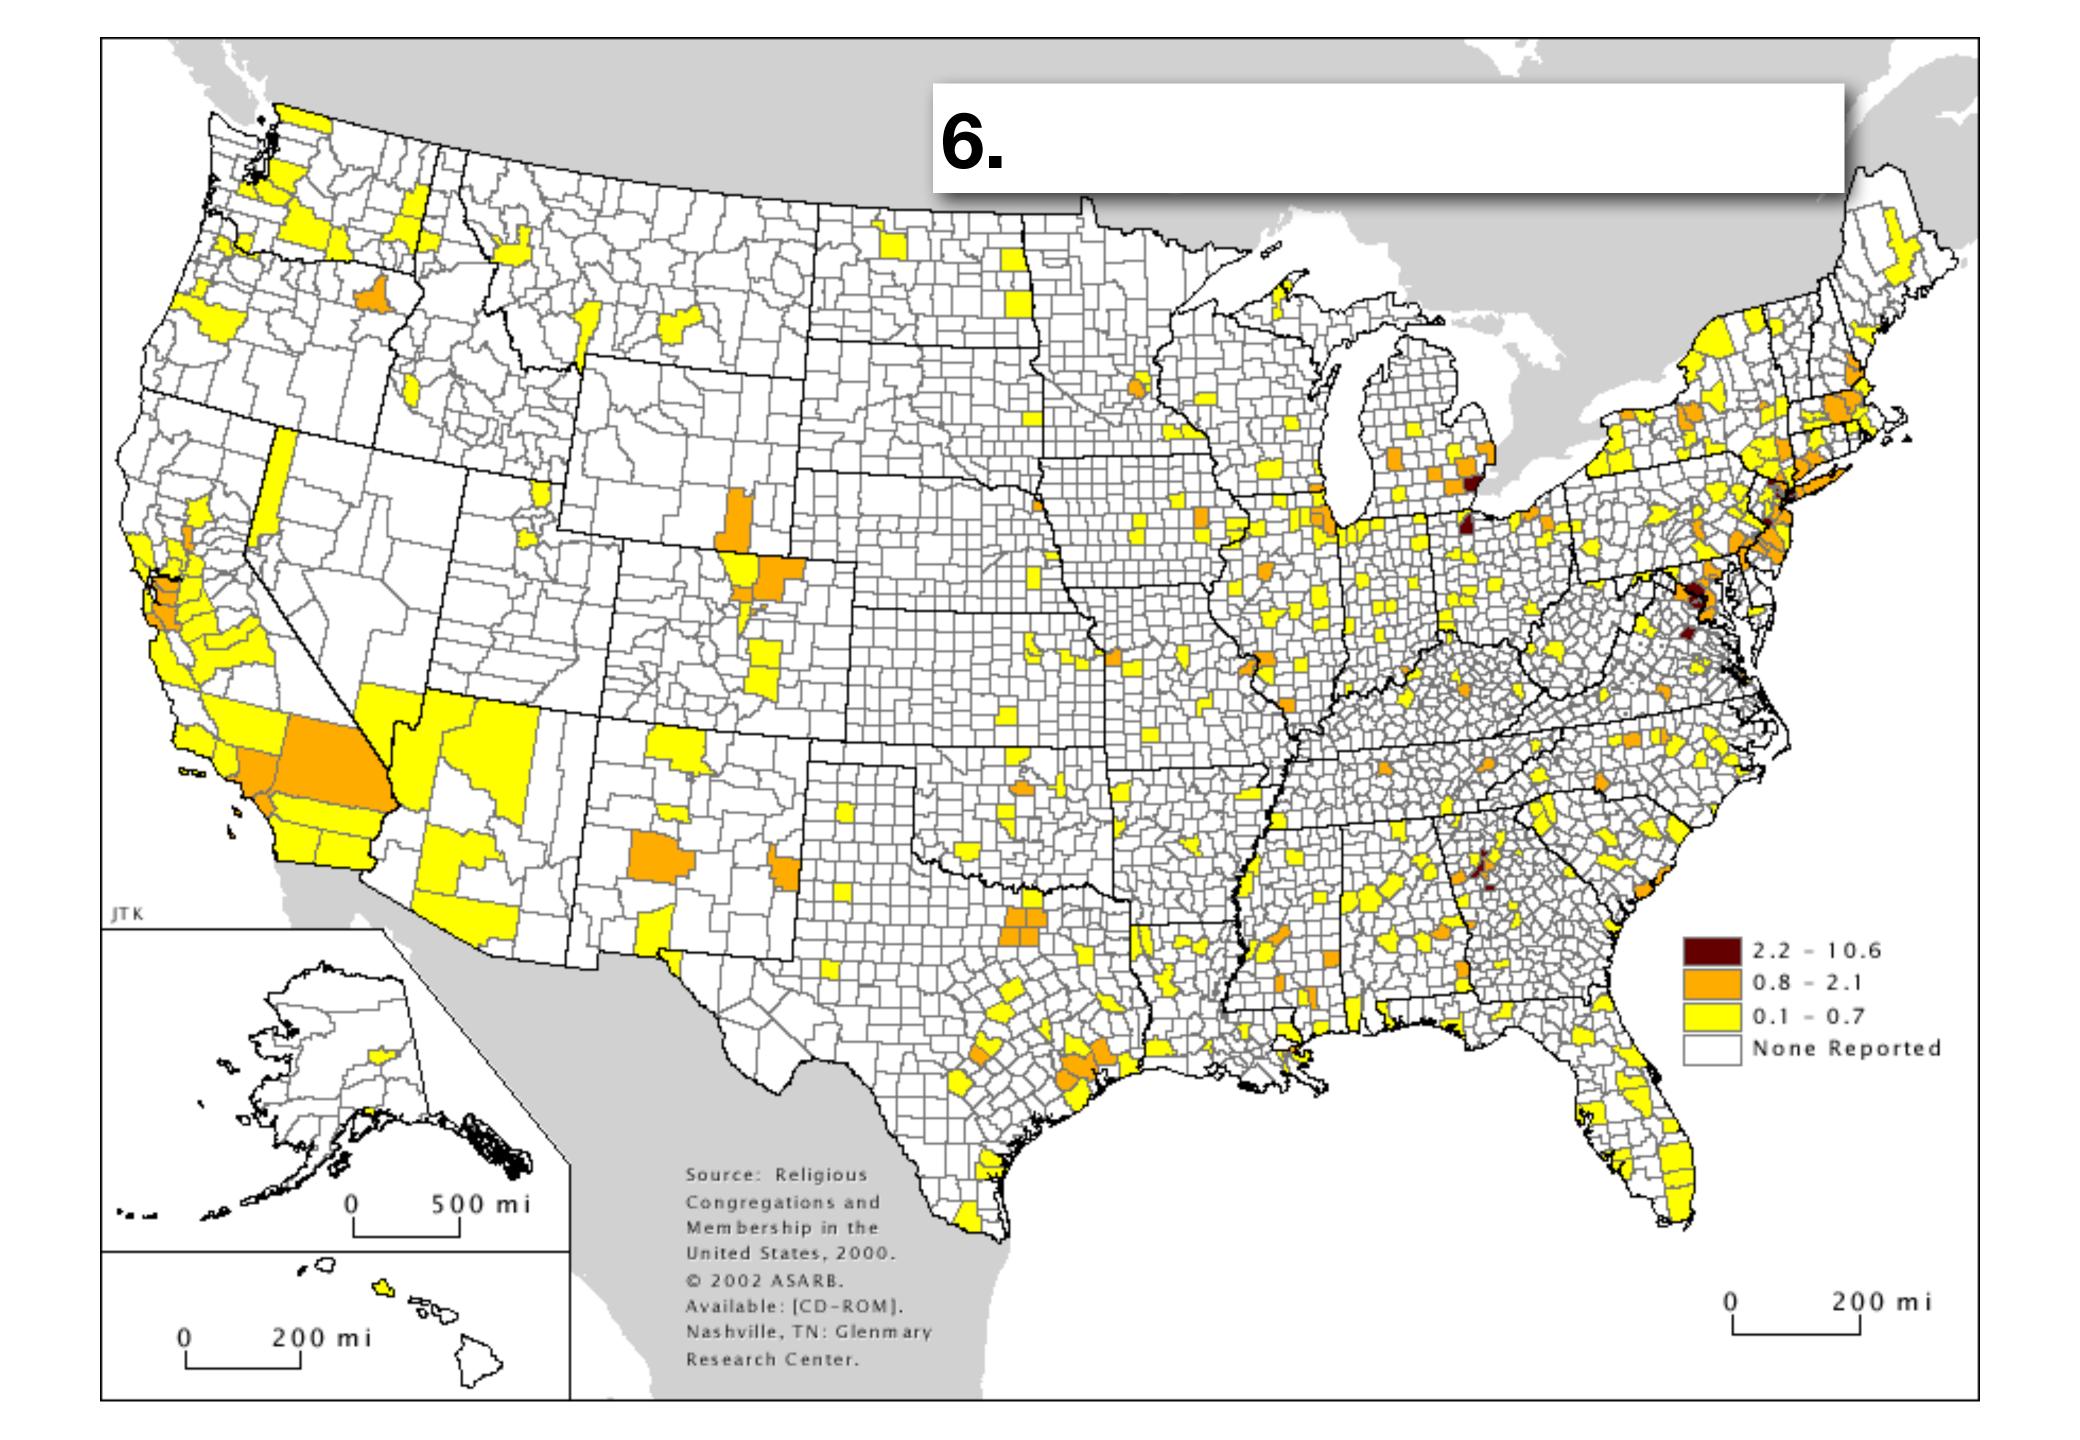

# **Shelby County, TN Places of Worship Activity** Name: Bartlett Shelty Farms Park Germantow Germantow Lutheran **Roman Catholic Baptist** 5 **Bartlett** Germantown Lake Mokelar ntemational Match the maps above with the correct religion below:

\_\_\_\_1. Baptist

\_\_\_\_3. Lutheran

5. Roman Catholic

\_\_\_\_\_2. Jewish Temples

\_\_\_\_\_4. Missionary Baptist

\_\_\_\_\_6. United Methodist