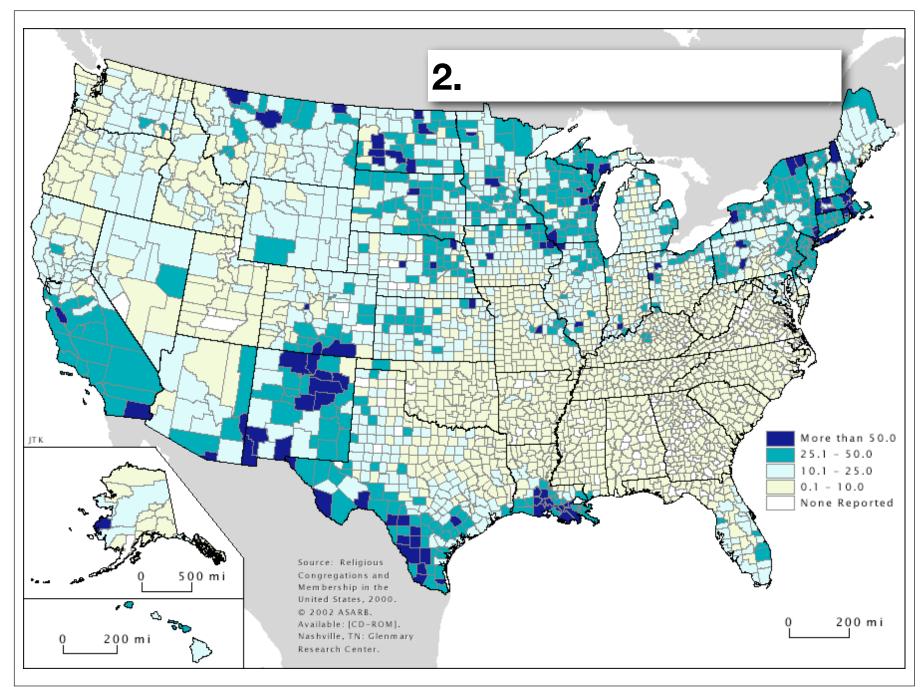

### Participating Religious Group with the Largest Number of Adherents, 2010

© Association of Statisticians of American Religious Bodies, 2012 2010 U.S. Religion Census: Religious Congregations & Membership Study Created by Research Services using ESRI ArcMap 10.0