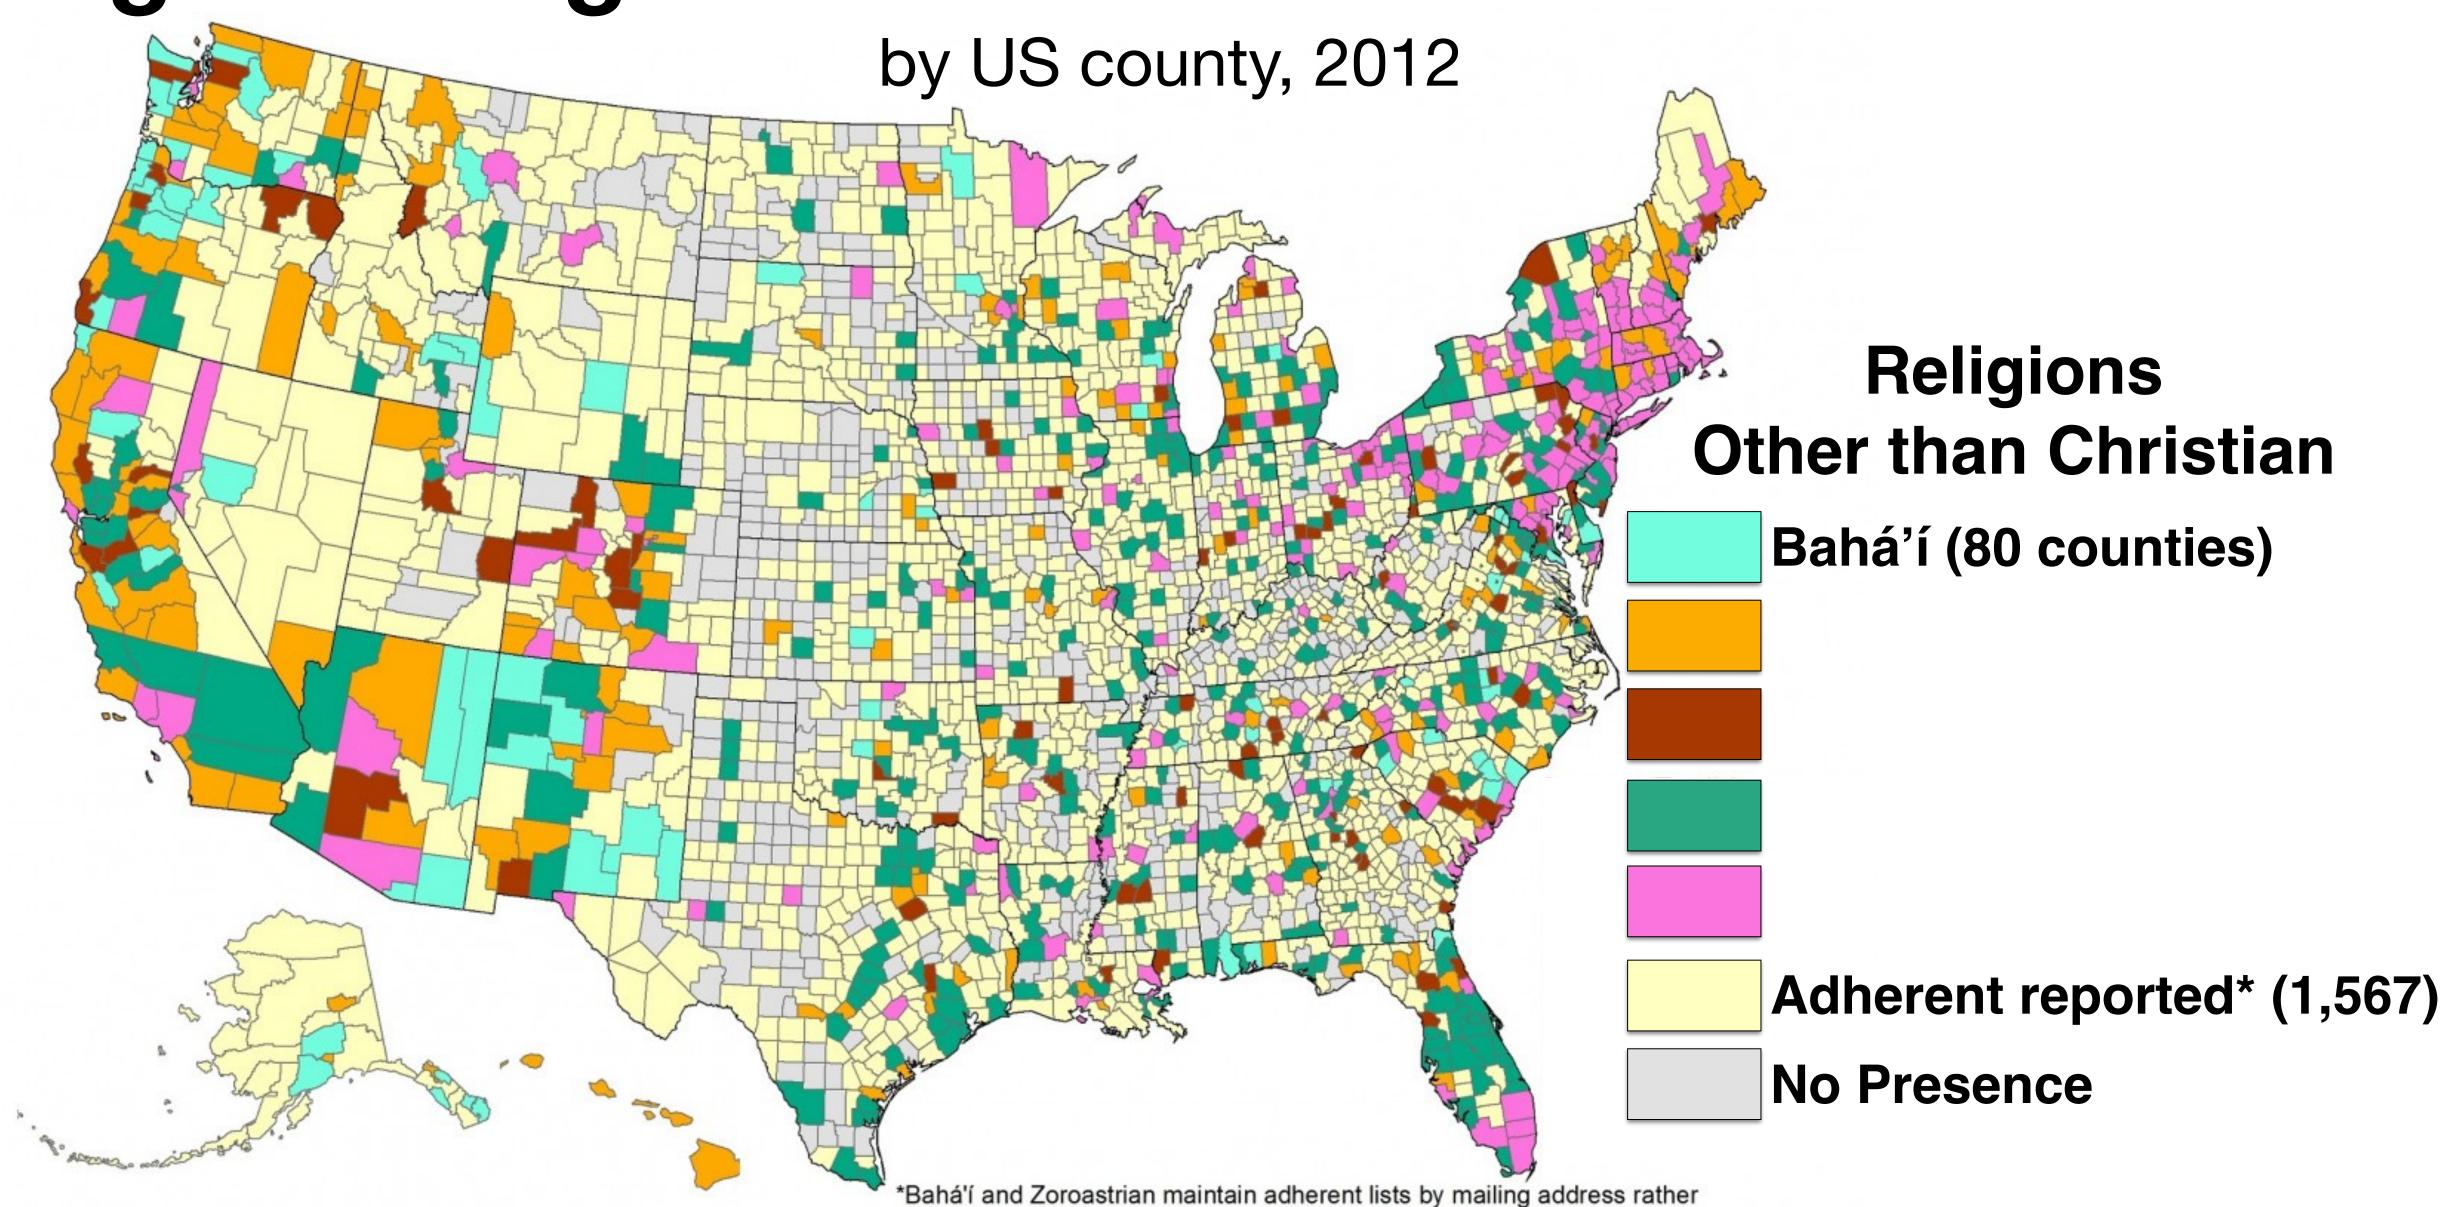

© Association of Statisticians of American Religious Bodies, 2012 2010 U.S. Religion Census: Religious Congregations & Membership Study Created by Research Services using ESRI ArcMap 10.0

© Association of Statisticians of American Religious Bodies, 2012 2010 U.S. Religion Census: Religious Congregations & Membership Study Created by Research Services using ESRI ArcMap 10.0