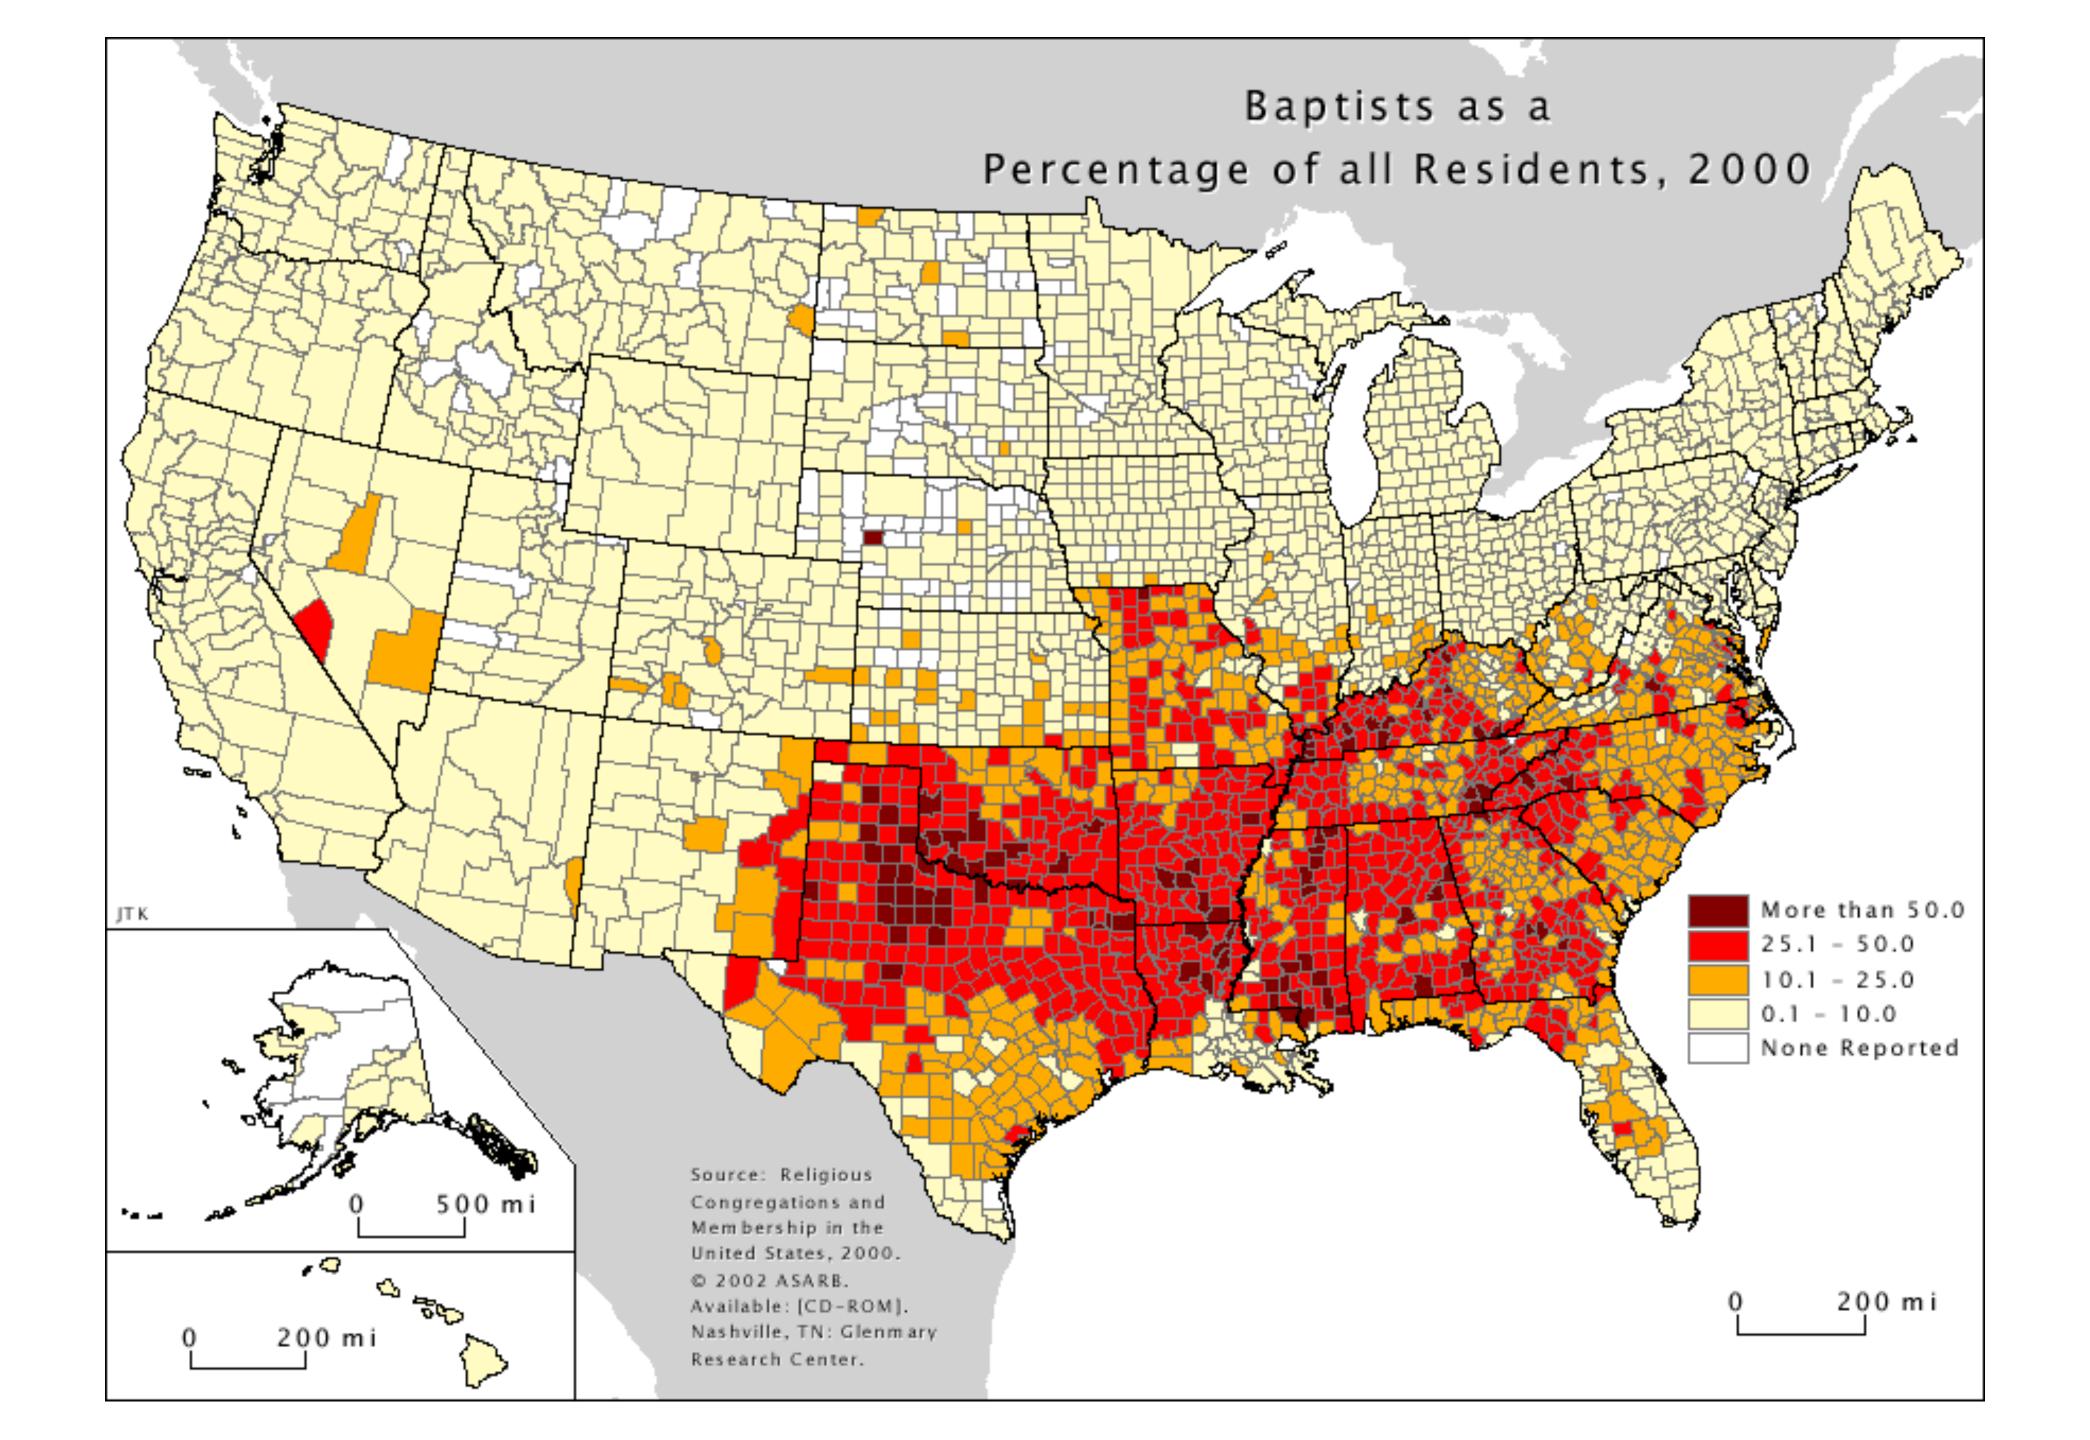

# **Shelby County, TN Places of Worship Activity** Name: Bartlett General Dewitt Spain Airport General Dewitt Spain Airport Shelty Farms Park Germantow Germantow 5 **Bartlett** Germantown Lake Mokelar ntemational Match the maps above with the correct religion below:

\_3. Lutheran

\_\_\_\_4. Missionary Baptist

\_1. Baptist

\_2. Jewish Temples

\_5. Roman Catholic

\_6. United Methodist

### **Shelby County, TN Places of Worship Activity** Name: Bartlett General Dewitt Spain Airport General Dewitt Spain Airport Shelty Farms Park Germantow Germantow Lutheran 5 **Bartlett** Germantown Lake Mokelar ntemational

#### Match the maps above with the correct religion below:

\_\_\_\_1. Baptist

A

\_3. Lutheran

\_\_5. Roman Catholic

\_\_\_\_\_2. Jewish Temples

\_\_\_\_4. Missionary Baptist

\_\_\_\_\_6. United Methodist