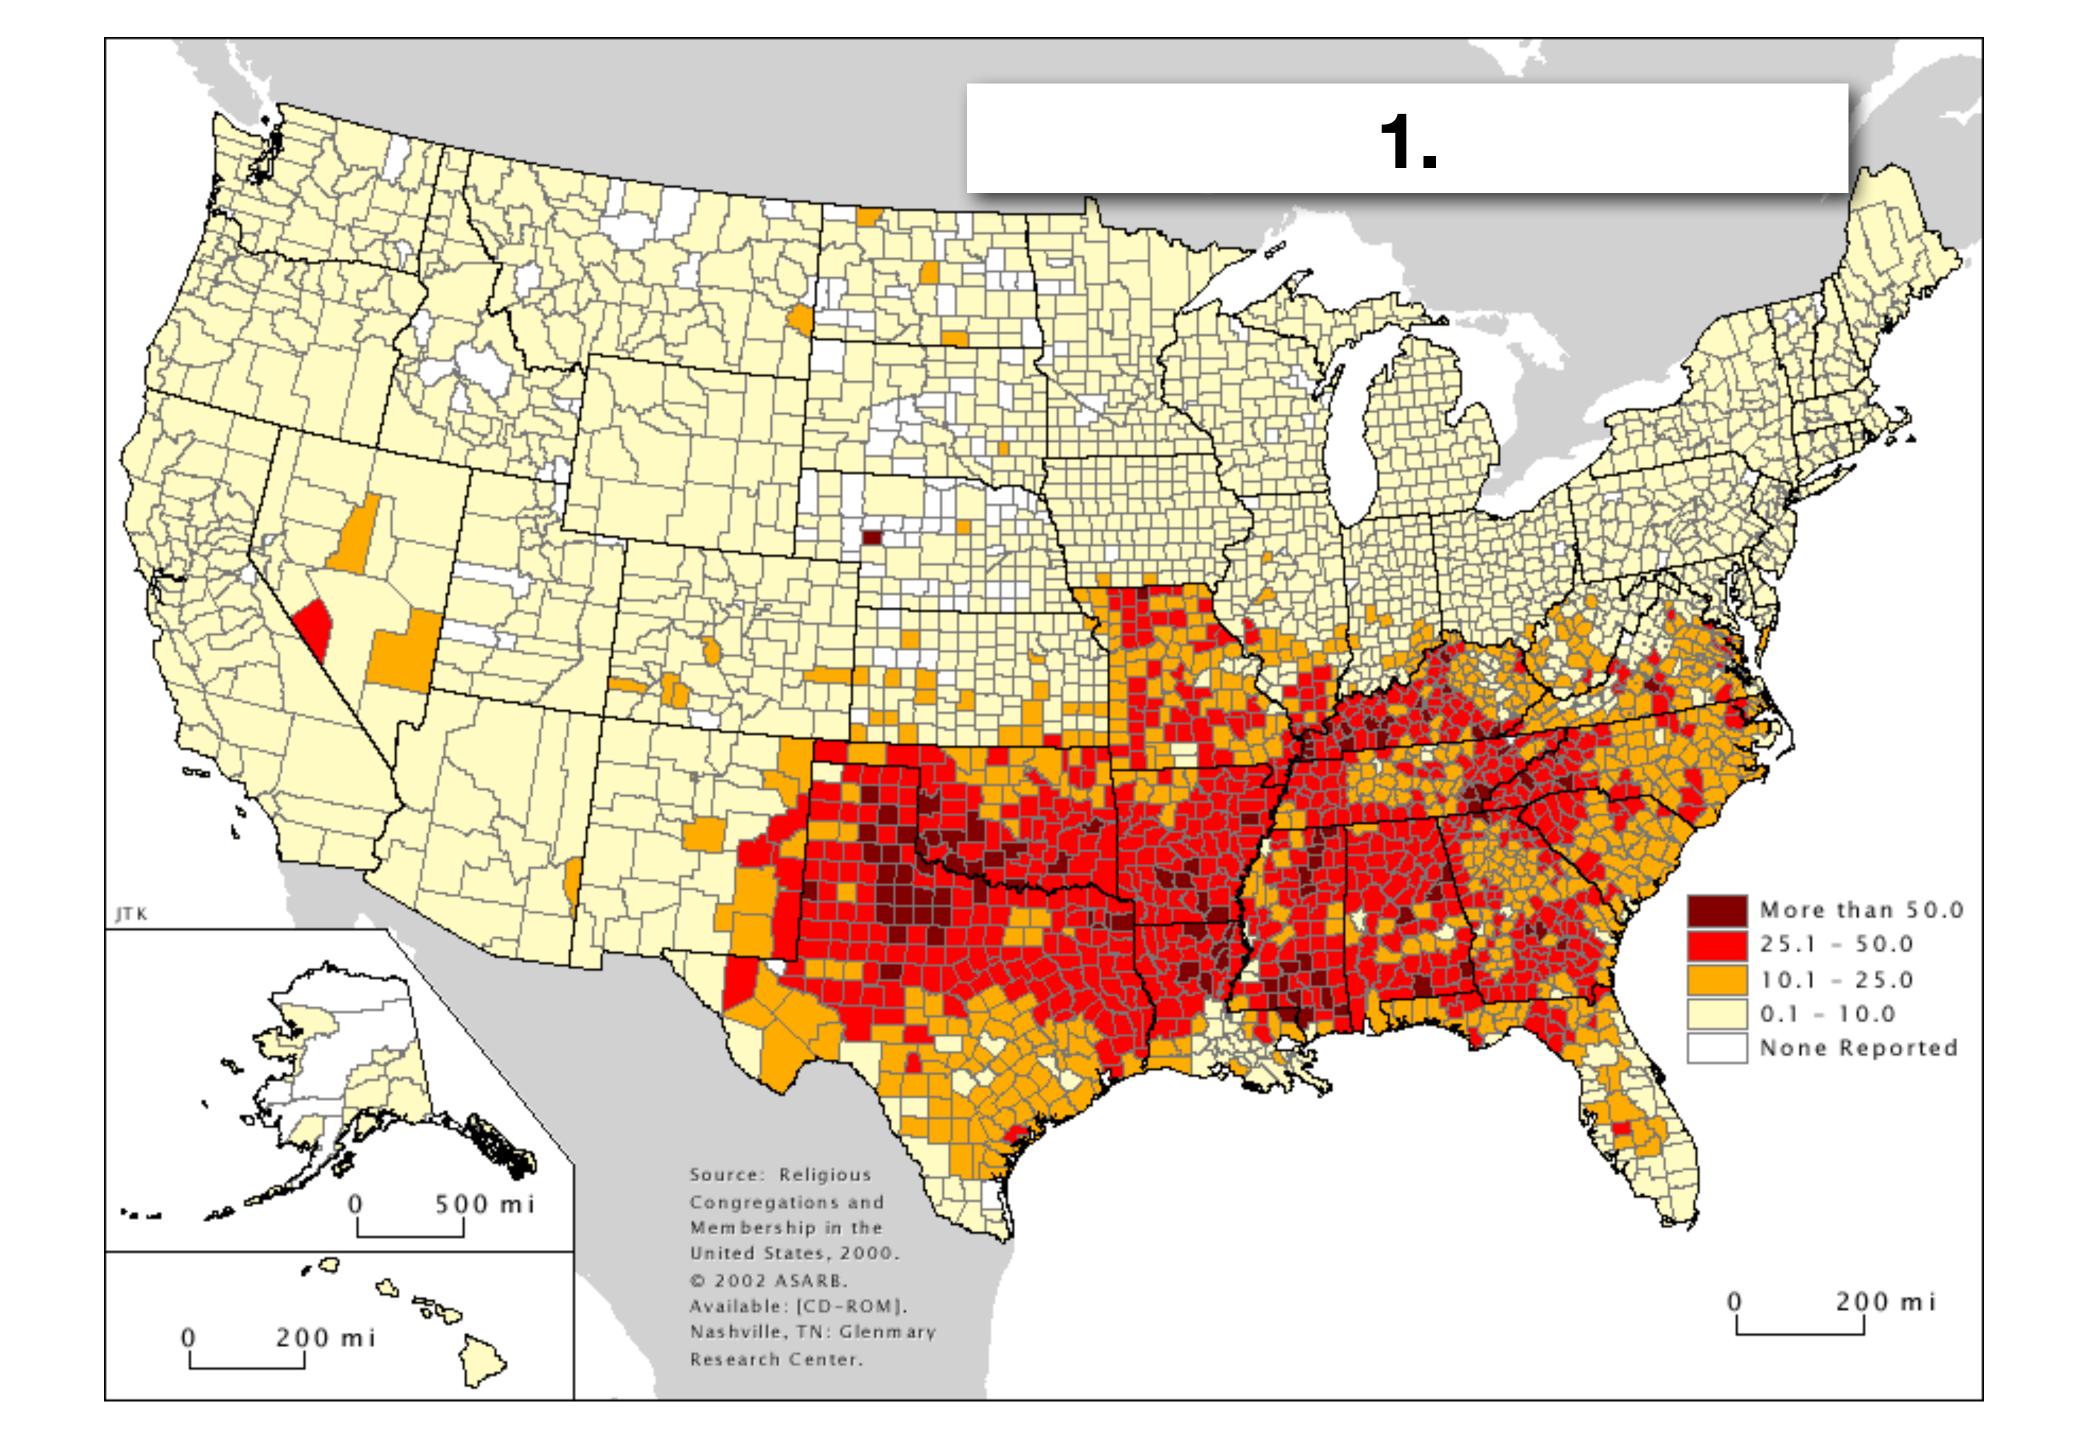

# **Shelby County, TN Places of Worship Activity** Name: Bartlett General Dewitt Spain Airport General Dewitt Spain Airport Shelty Farms Park Germantow Germantow 5 **Bartlett** Germantown Lake Mokelar ntemational Match the maps above with the correct religion below:

\_3. Lutheran

\_\_\_\_4. Missionary Baptist

\_1. Baptist

\_2. Jewish Temples

\_5. Roman Catholic

\_6. United Methodist