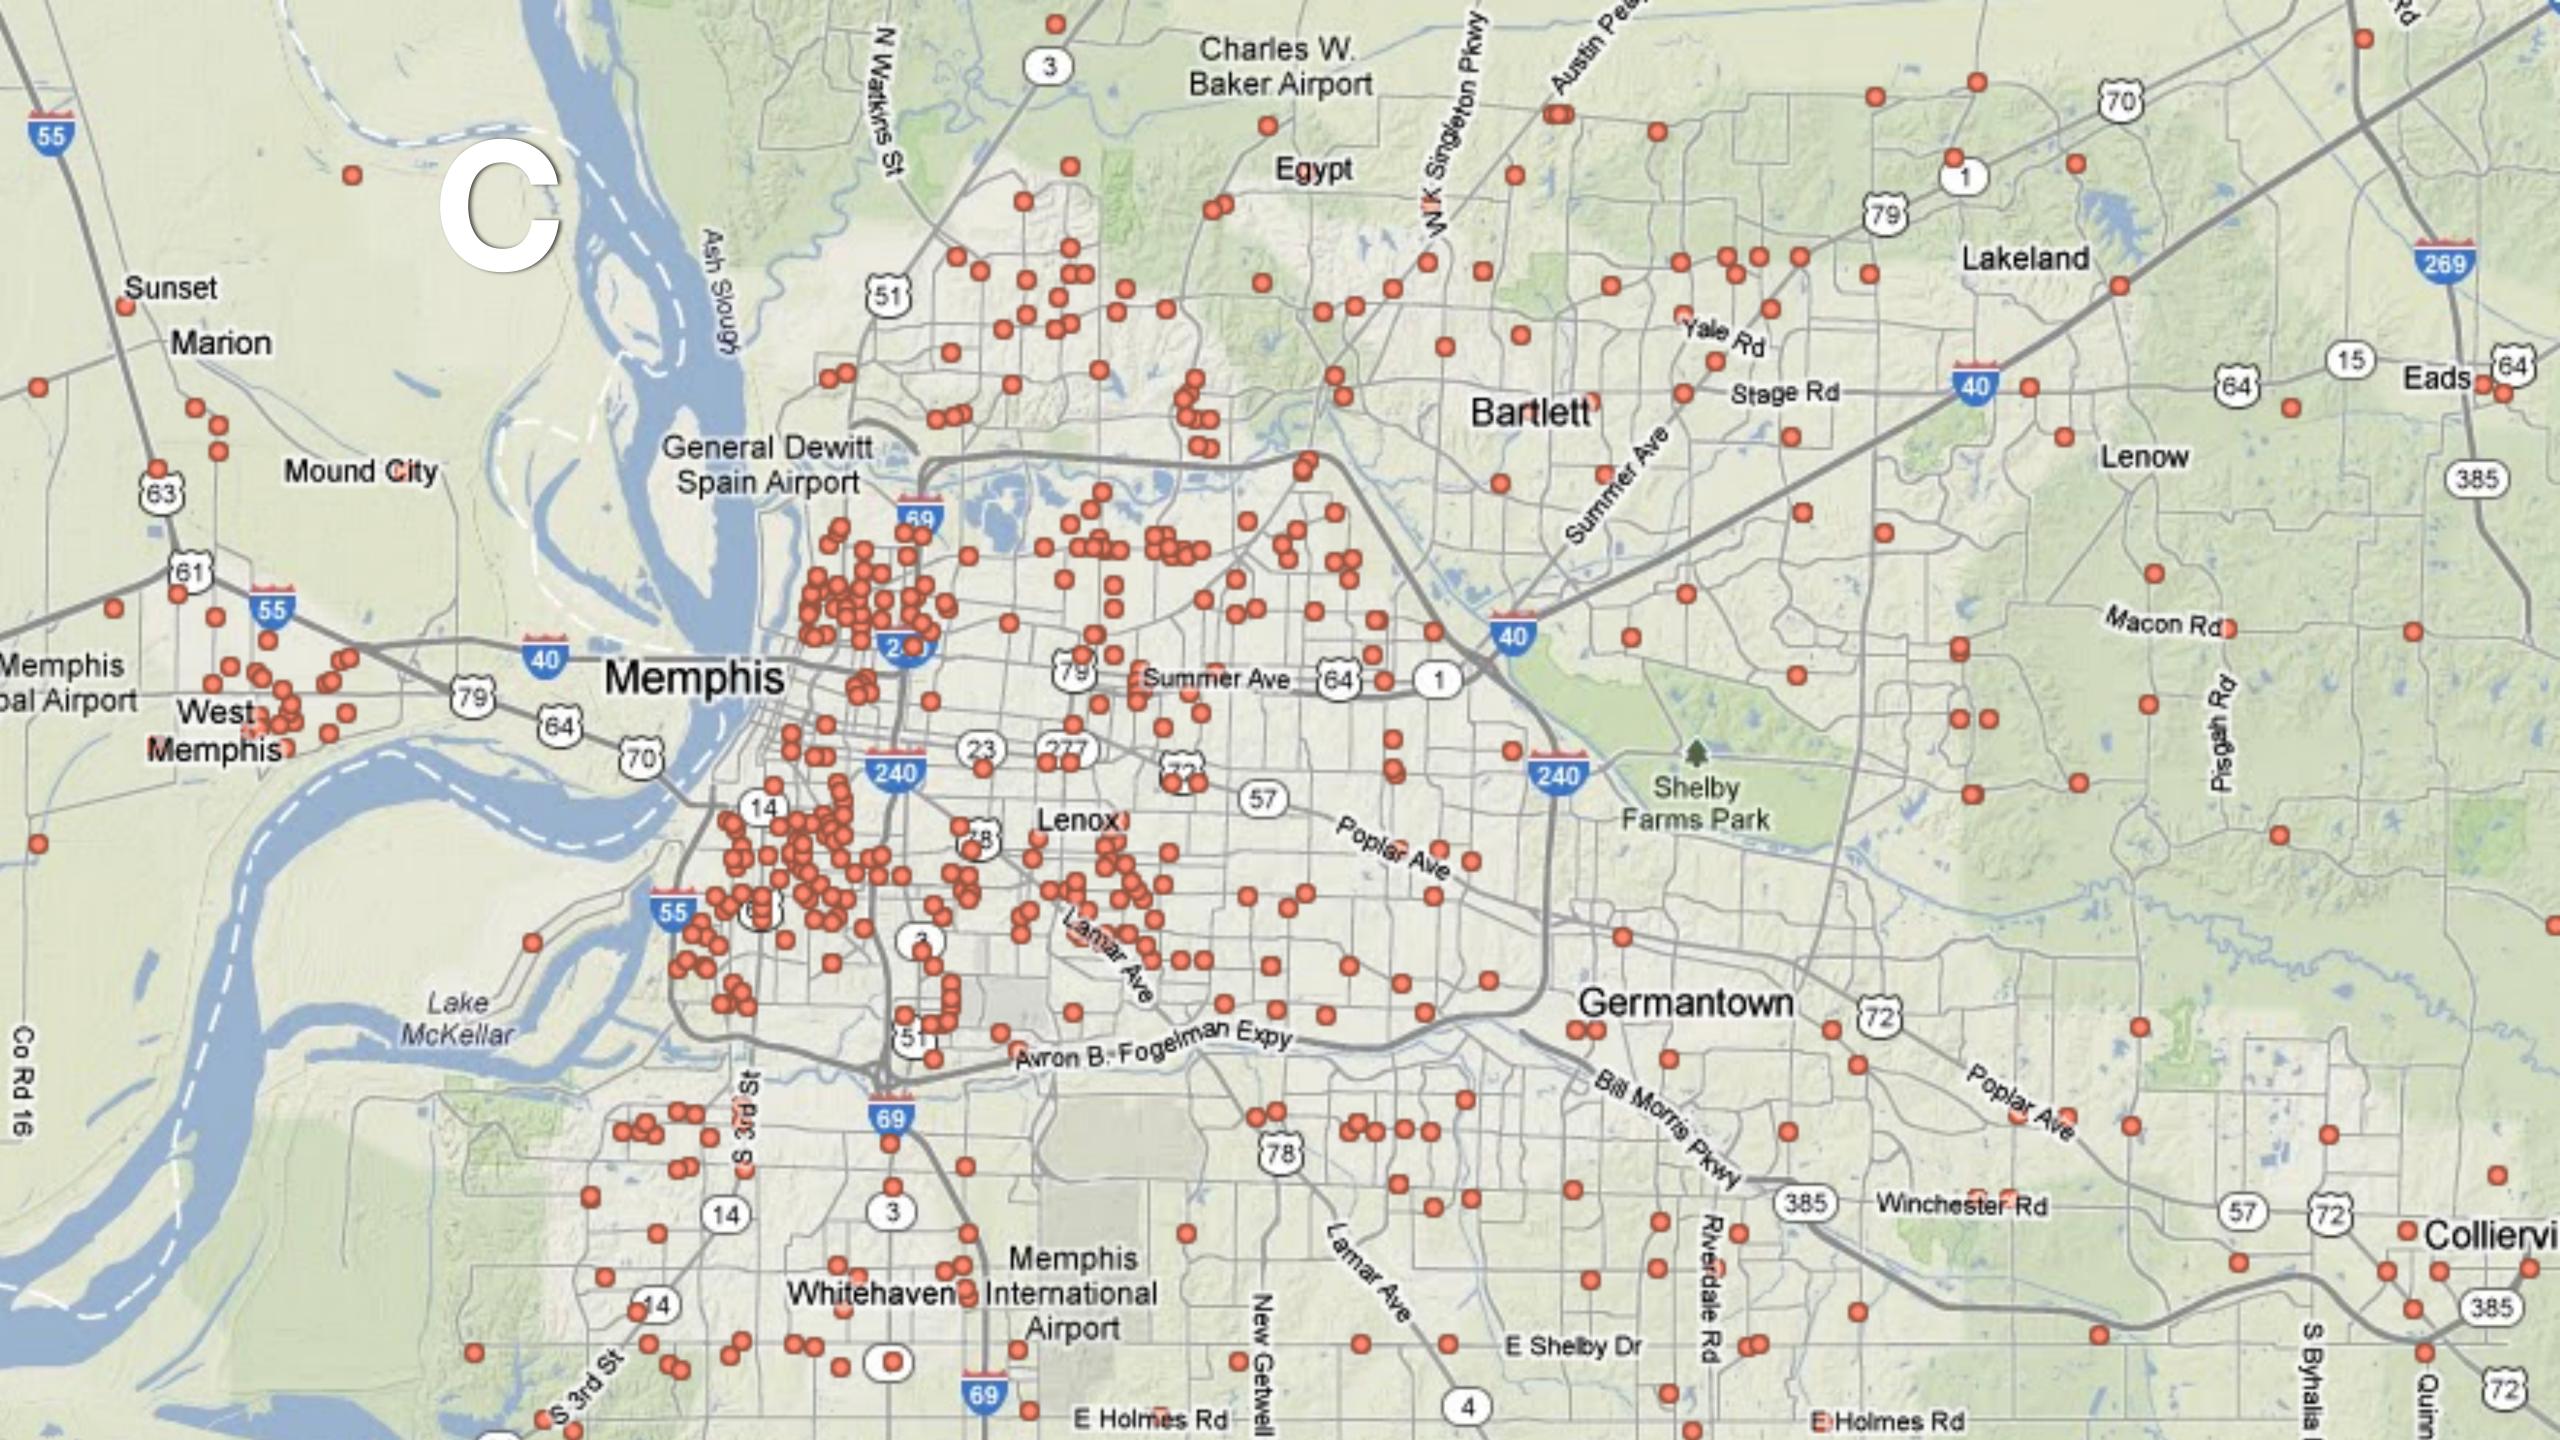

### **Shelby County, TN Places of Worship Activity** Name: Bartlett General Dewitt Spain Airport General Dewitt Spain Airport Shelty Farms Park Germantow Germantow Lutheran 5 **Bartlett** Germantown Lake Mokelar ntemational

#### Match the maps above with the correct religion below:

\_\_\_\_1. Baptist

A

\_3. Lutheran

\_\_5. Roman Catholic

\_\_\_\_\_2. Jewish Temples

\_\_\_\_4. Missionary Baptist

\_\_\_\_\_6. United Methodist