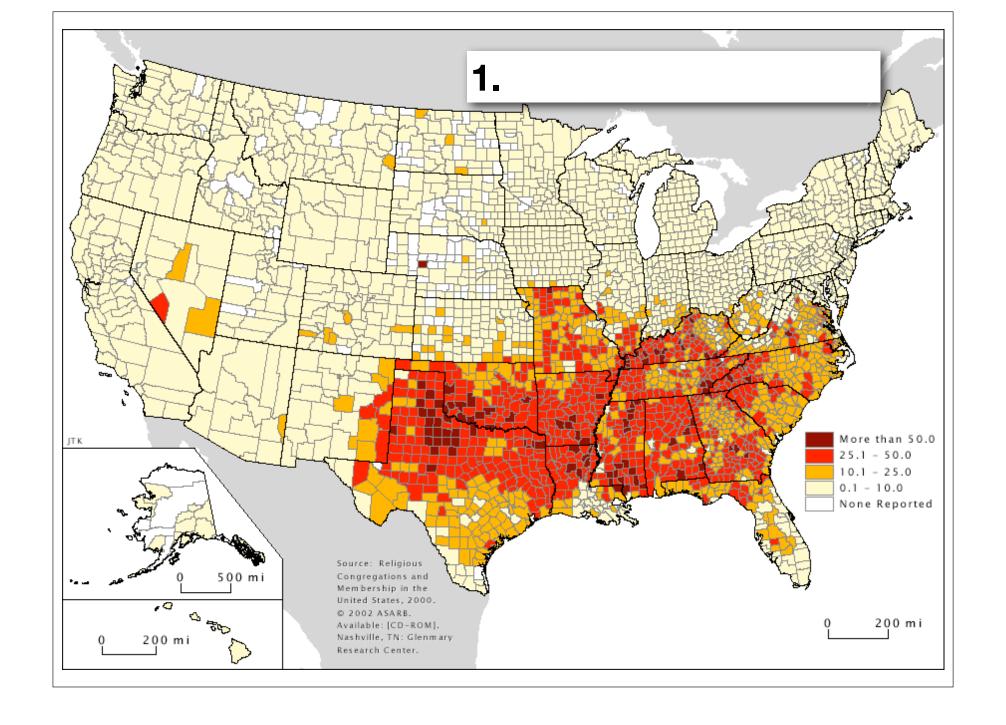

### Participating Religious Group with the Largest Number of Adherents, 2010

© Association of Statisticians of American Religious Bodies, 2012 2010 U.S. Religion Census: Religious Congregations & Membership Study Created by Research Services using ESRI ArcMap 10.0