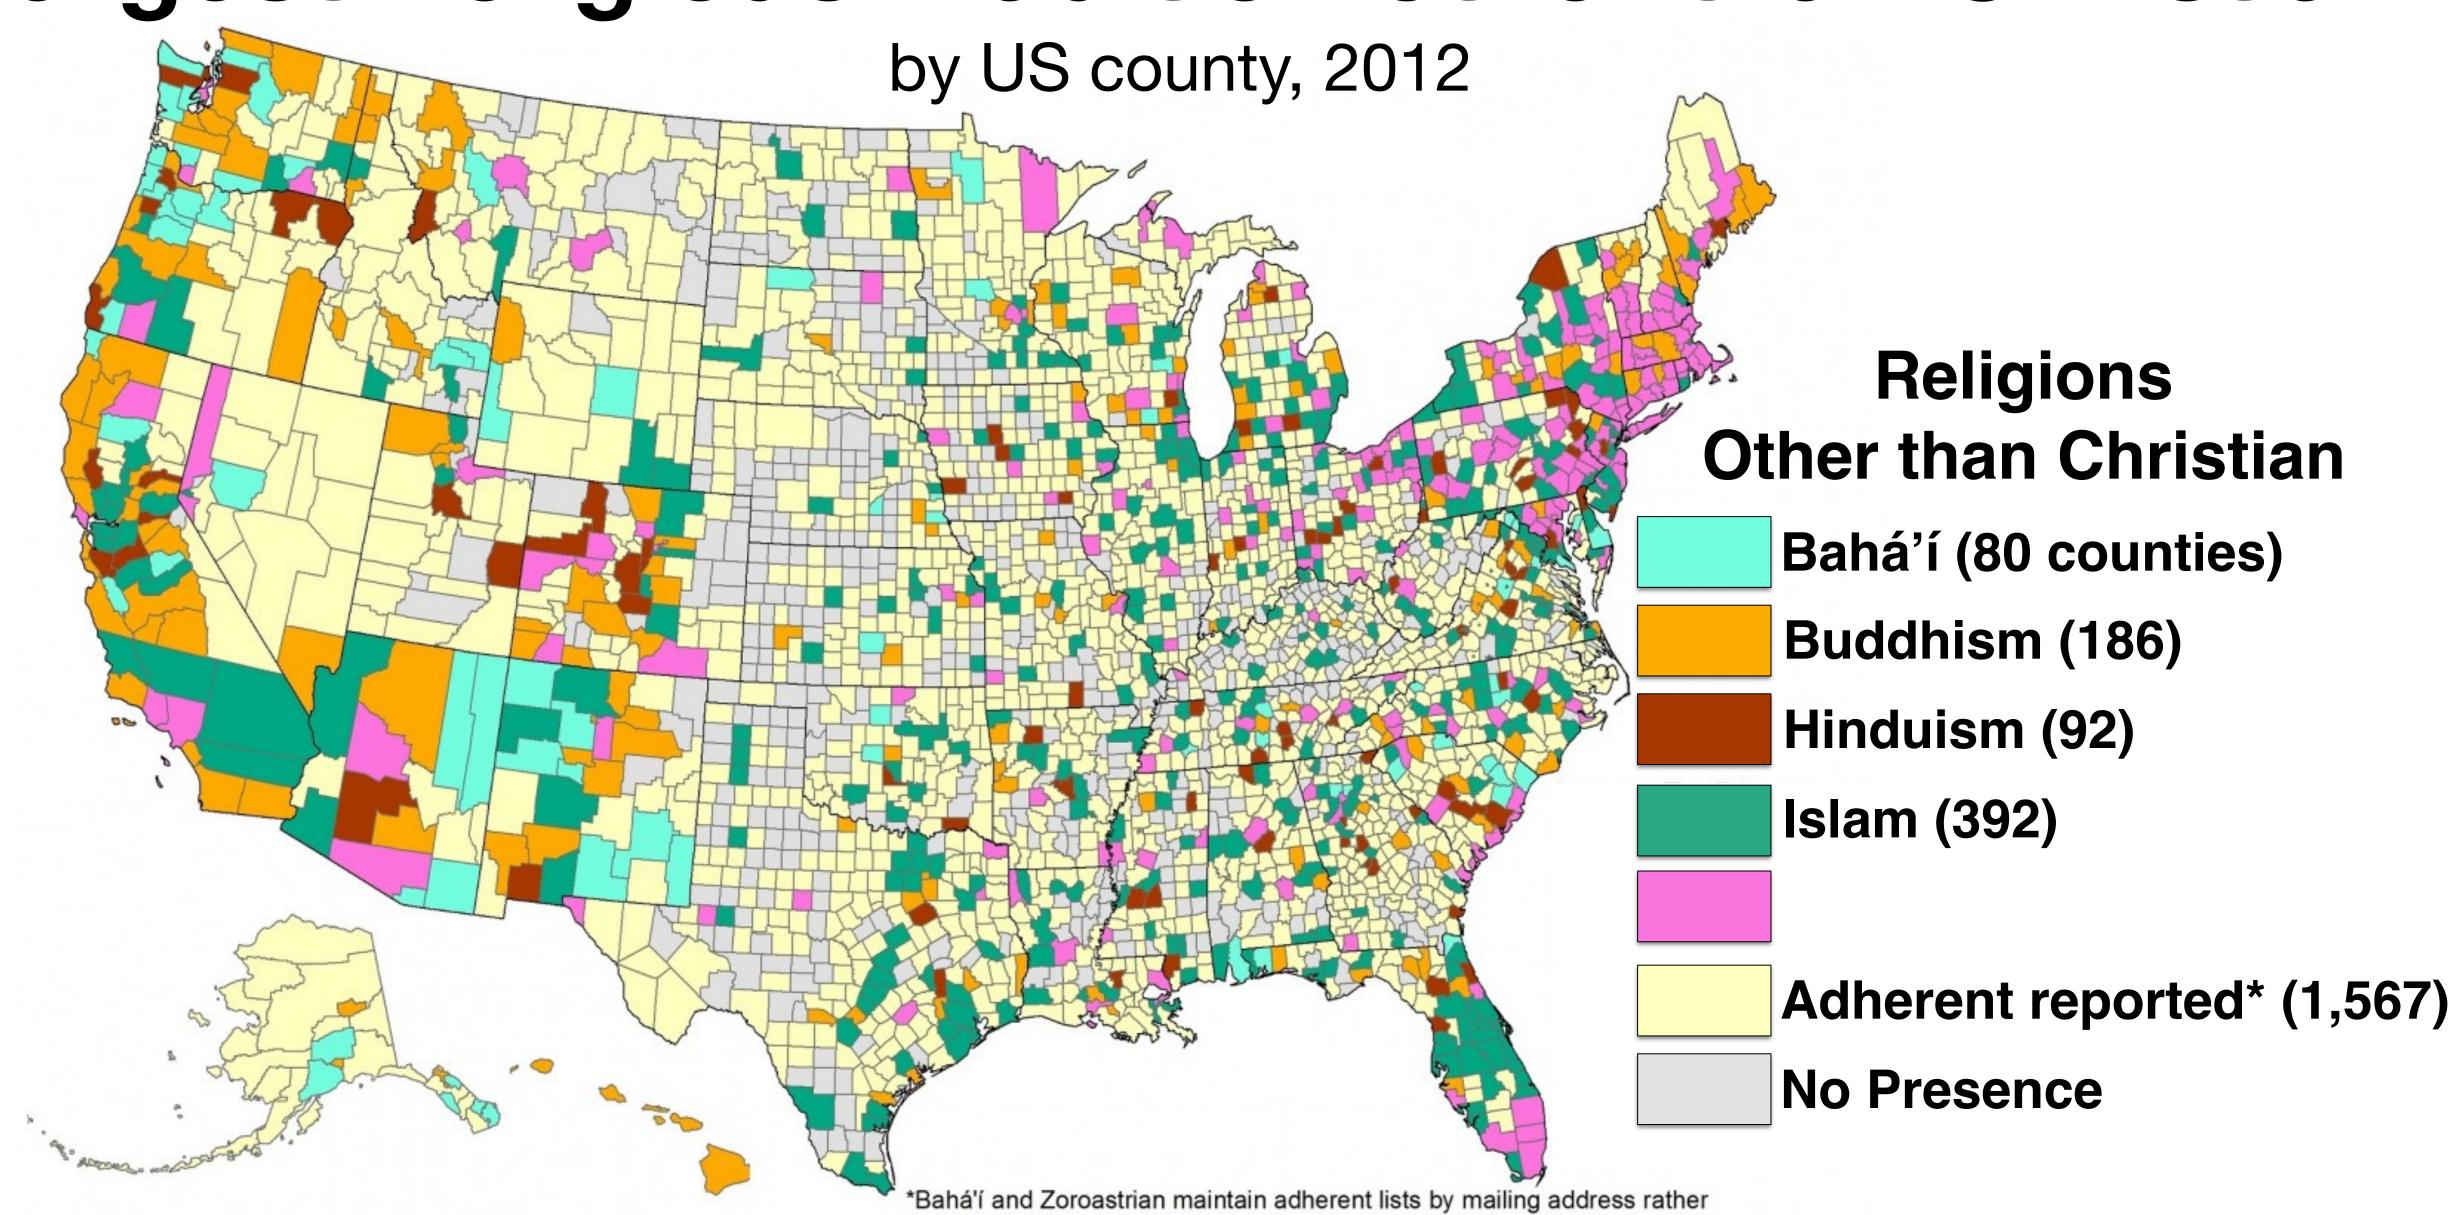

© Association of Statisticians of American Religious Bodies, 2012 2010 U.S. Religion Census: Religious Congregations & Membership Study Created by Research Services using ESRI ArcMap 10.0

© Association of Statisticians of American Religious Bodies, 2012 2010 U.S. Religion Census: Religious Congregations & Membership Study Created by Research Services using ESRI ArcMap 10.0