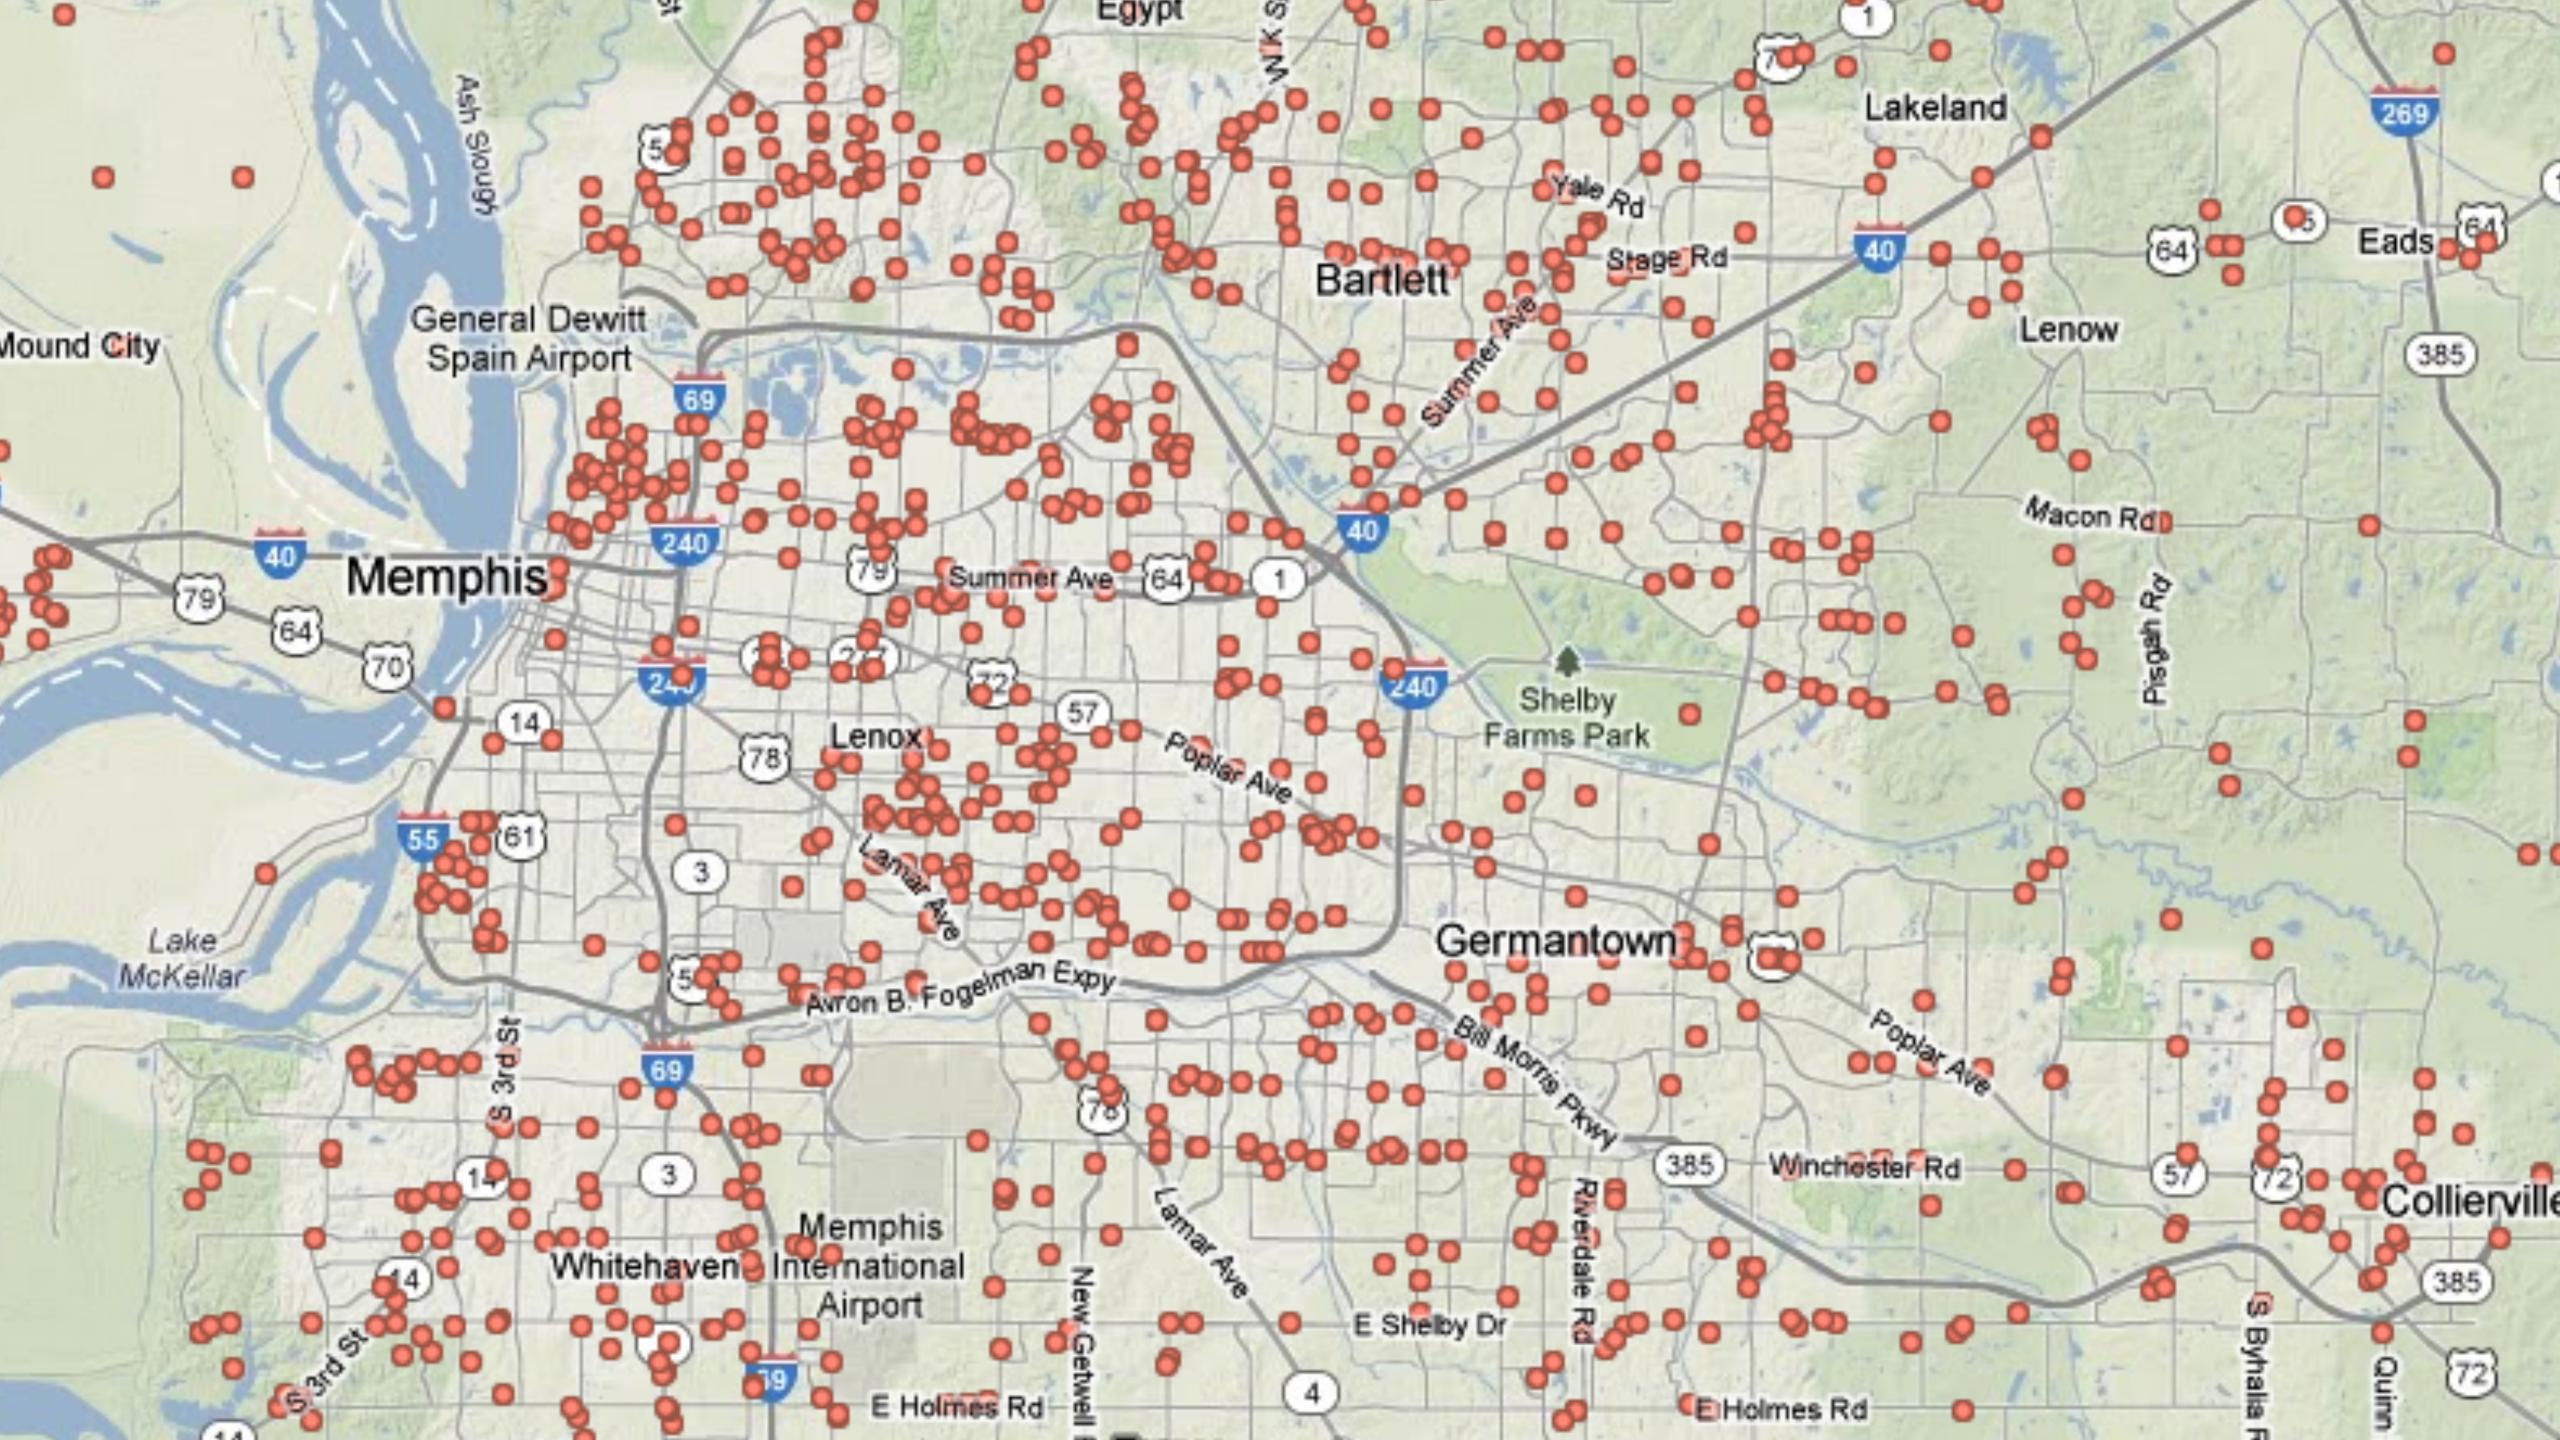

# **Shelby County, TN Places of Worship Activity** Name: Bartlett Shelty Farms Park Germantow Germantow Lutheran **Roman Catholic Baptist** 5 **Bartlett** Germantown Lake Mokelar ntemational Match the maps above with the correct religion below:

\_\_\_\_1. Baptist

\_\_\_\_3. Lutheran

5. Roman Catholic

\_\_\_\_\_2. Jewish Temples

\_\_\_\_\_4. Missionary Baptist

\_\_\_\_\_6. United Methodist