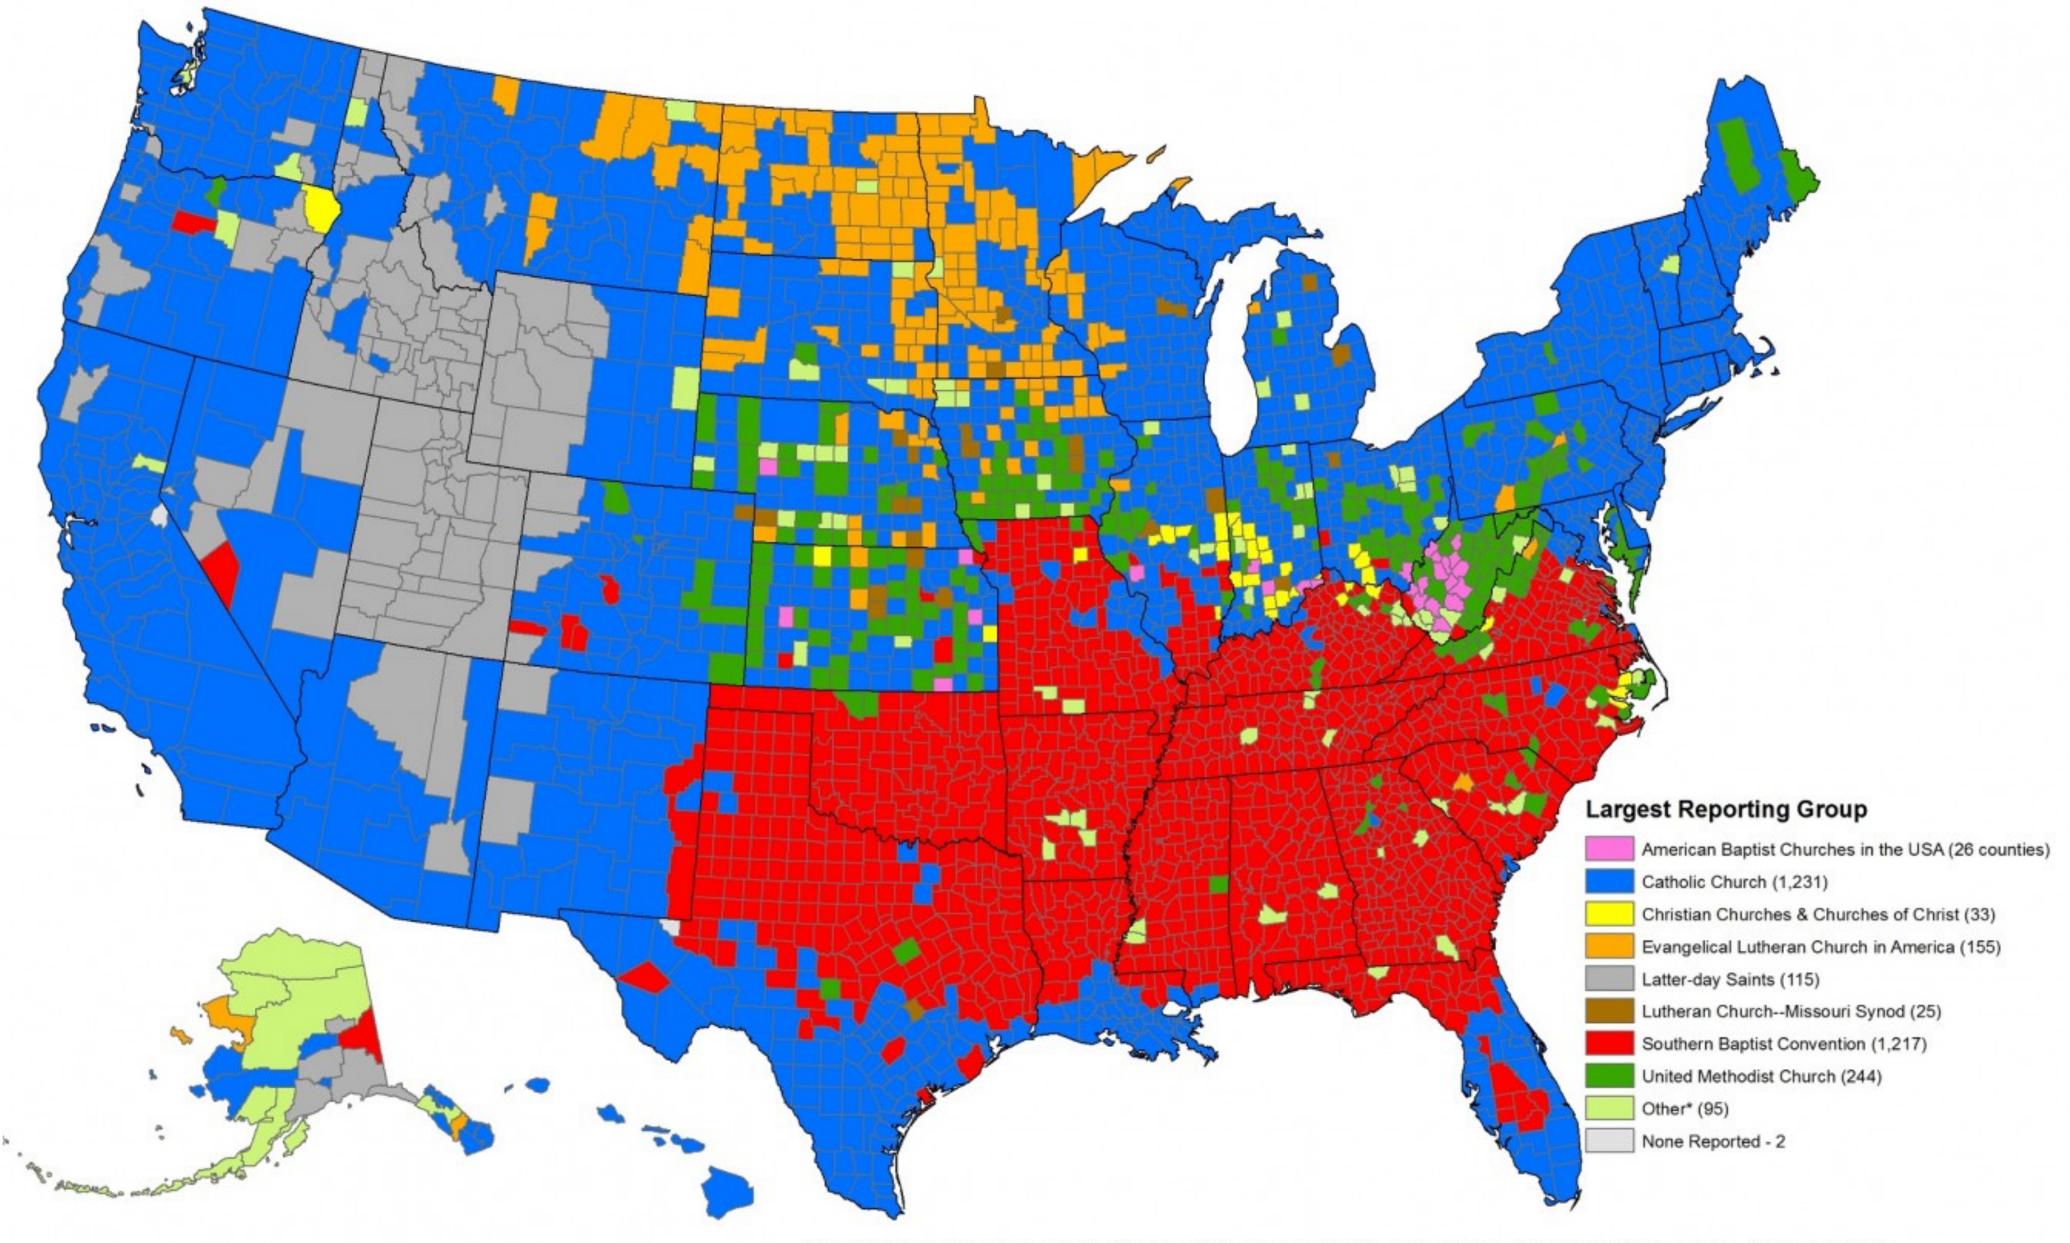

© Association of Statisticians of American Religious Bodies, 2012 2010 U.S. Religion Census: Religious Congregations & Membership Study Created by Research Services using ESRI ArcMap 10.0

© Association of Statisticians of American Religious Bodies, 2012 2010 U.S. Religion Census: Religious Congregations & Membership Study Created by Research Services using ESRI ArcMap 10.0