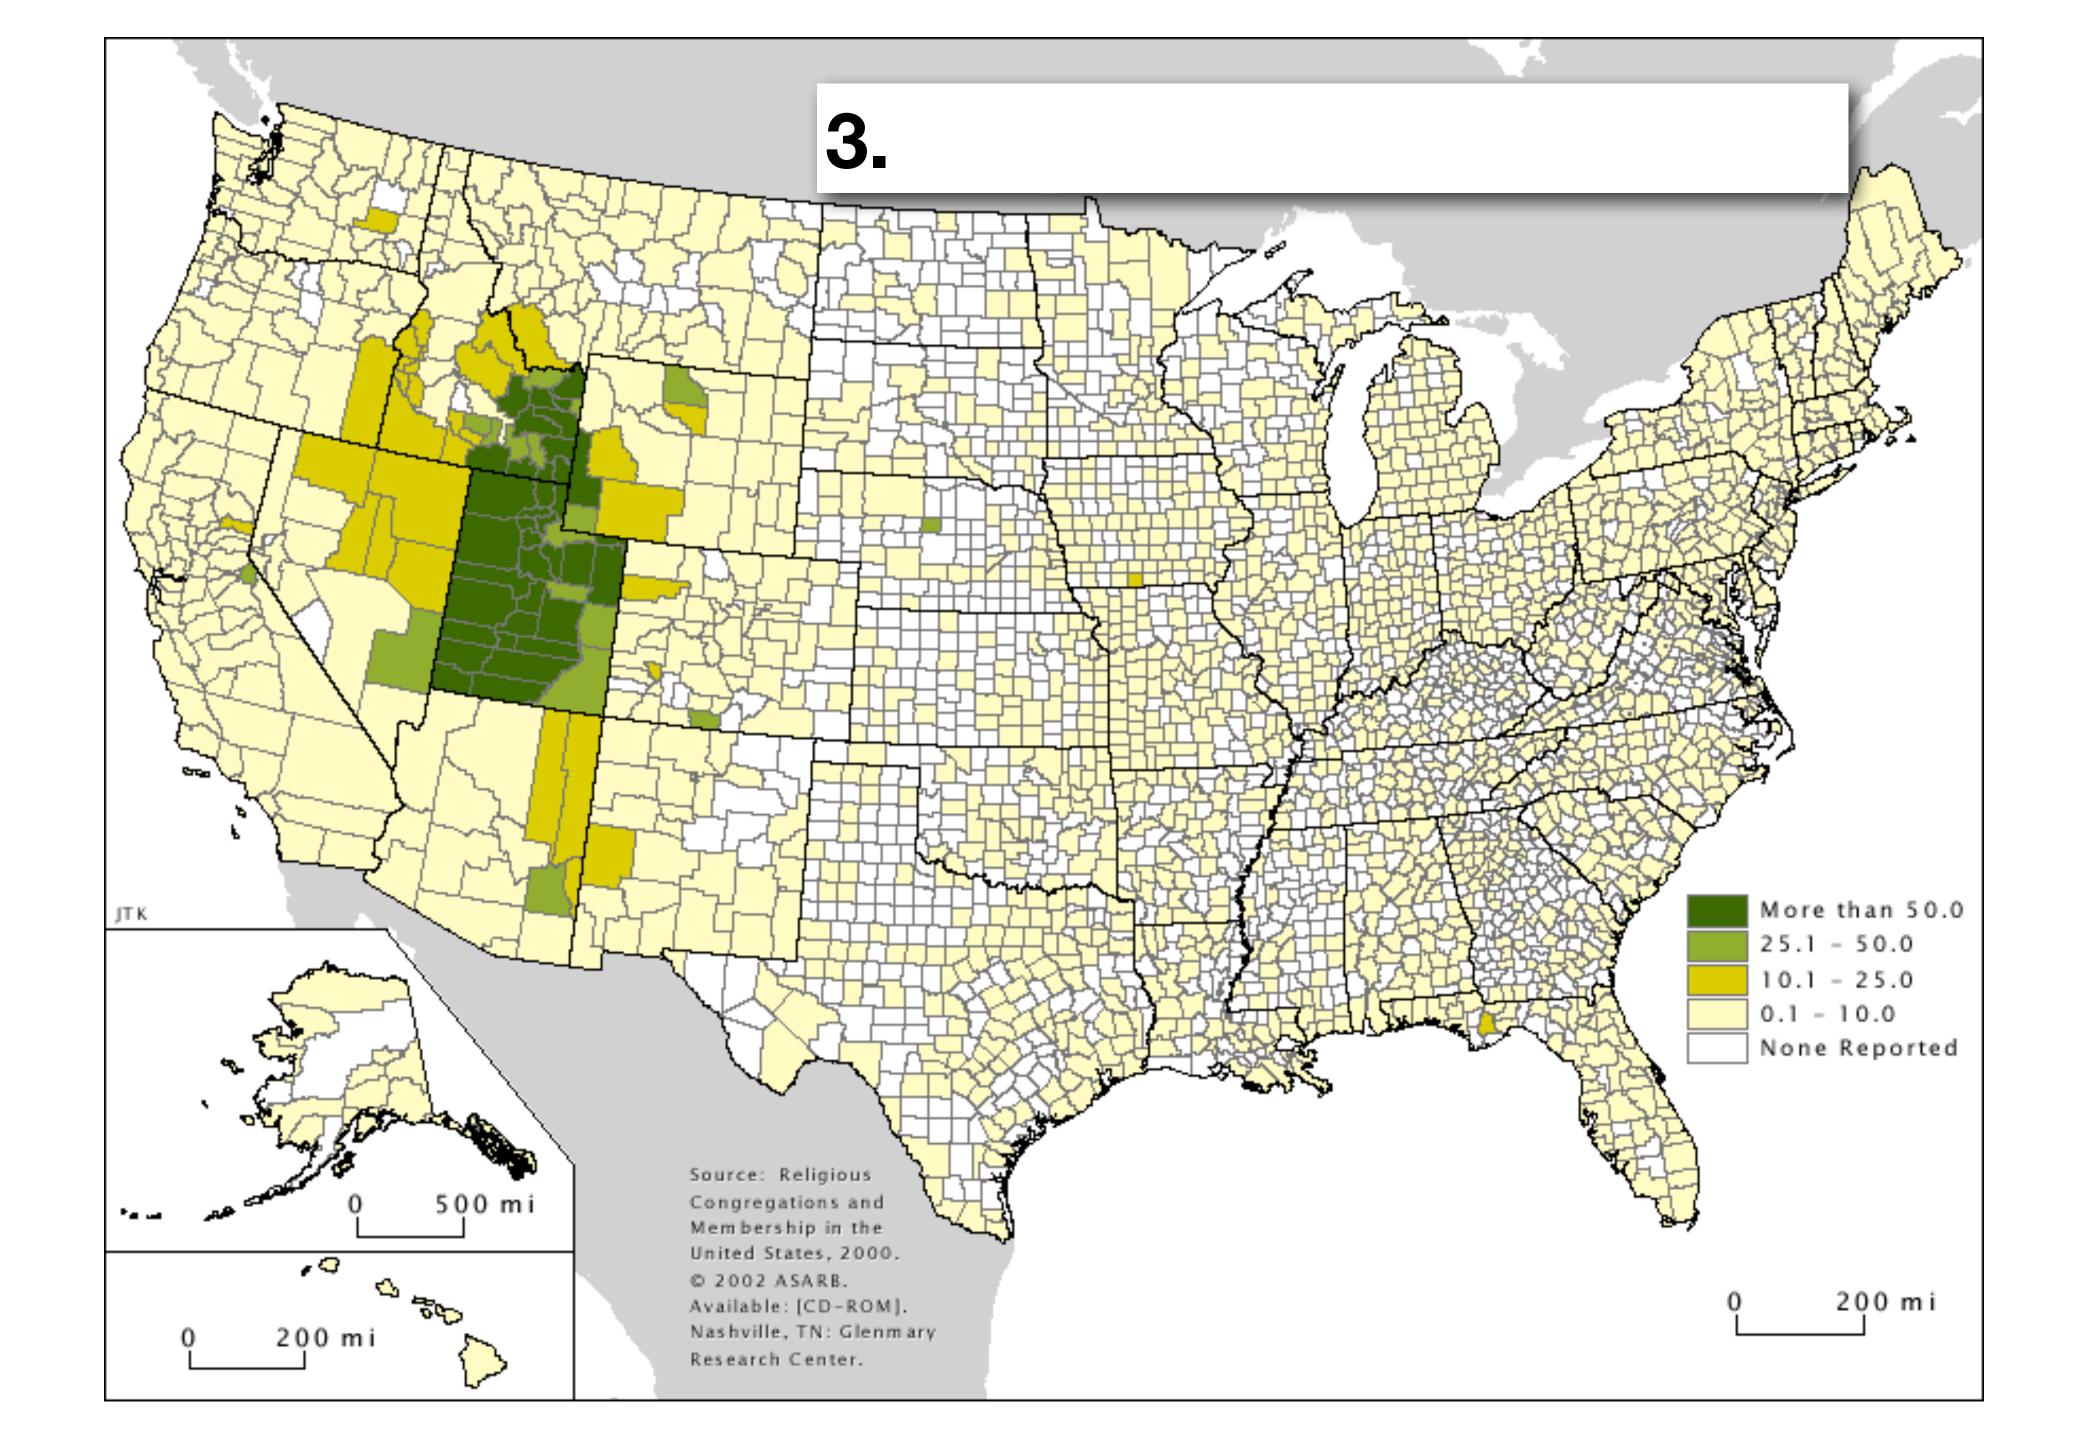

\_3. Lutheran

\_\_\_\_4. Missionary Baptist

\_1. Baptist

\_2. Jewish Temples

\_5. Roman Catholic

\_6. United Methodist

#### Match the maps above with the correct religion below:

\_\_\_\_1. Baptist

A

\_3. Lutheran

\_\_5. Roman Catholic

\_\_\_\_\_2. Jewish Temples

\_\_\_\_4. Missionary Baptist

\_\_\_\_\_6. United Methodist

#### Match the maps above with the correct religion below:

\_\_\_\_\_1. Baptist

3. Lutheran

5. Roman Catholic

\_\_\_\_\_2. Jewish Temples

\_\_\_\_4. Missionary Baptist

\_\_\_\_\_6. United Methodist

\_\_\_\_1. Baptist

\_\_\_\_3. Lutheran

5. Roman Catholic

\_\_\_\_\_2. Jewish Temples

\_\_\_\_\_4. Missionary Baptist

\_\_\_\_\_6. United Methodist

\_\_\_\_1. Baptist

\_\_\_\_\_3. Lutheran

5. Roman Catholic

\_\_\_\_2. Jewish Temples

\_\_\_\_4. Missionary Baptist

\_\_\_\_6. United Methodist

#### Match the maps above with the correct religion below:

. Baptist

\_2. Jewish Temples

\_3. Lutheran

4. Missionary Baptist

\_5. Roman Catholic

\_6. United Methodist

3. Lutheran

E 4. Missionary Baptist

5. Roman Catholic
6. United Methodist