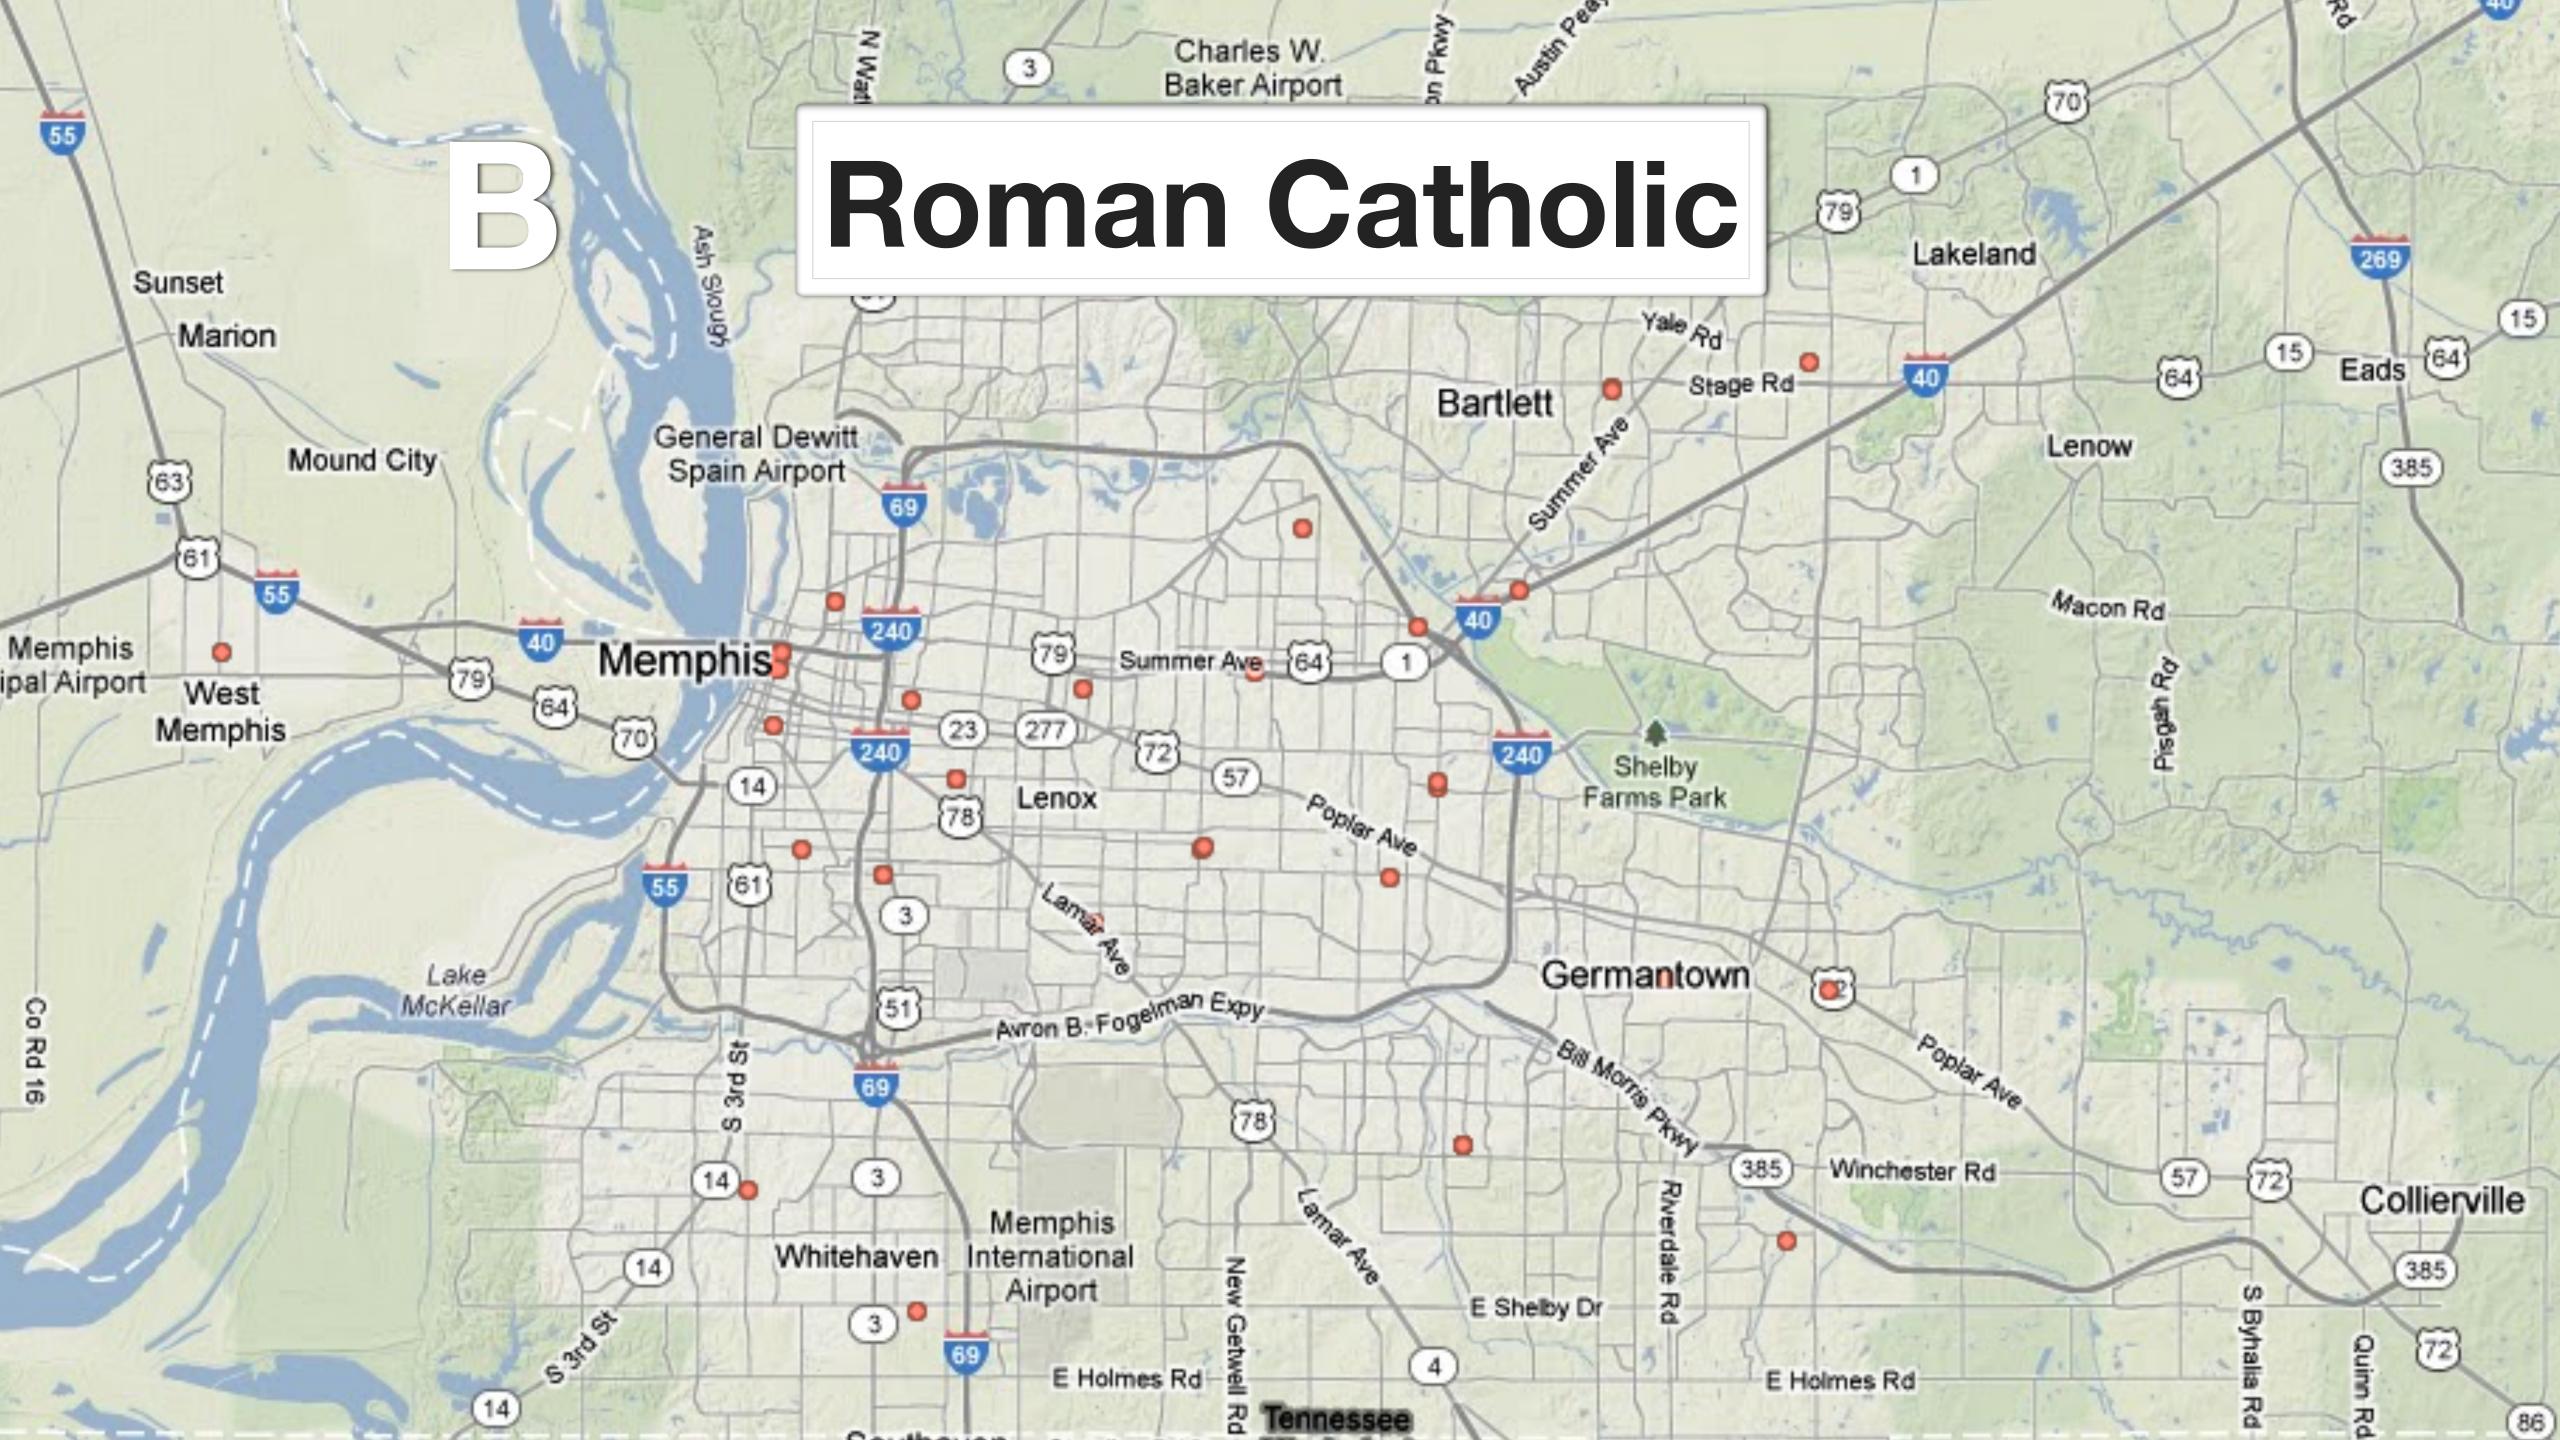

# **Shelby County, TN Places of Worship Activity** Name: Bartlett General Dewitt Spain Airport General Dewitt Spain Airport Shelty Farms Park Germantow Germantow 5 **Bartlett** Germantown Lake Mokelar ntemational Match the maps above with the correct religion below:

\_3. Lutheran

\_\_\_\_4. Missionary Baptist

\_1. Baptist

\_2. Jewish Temples

\_5. Roman Catholic

\_6. United Methodist