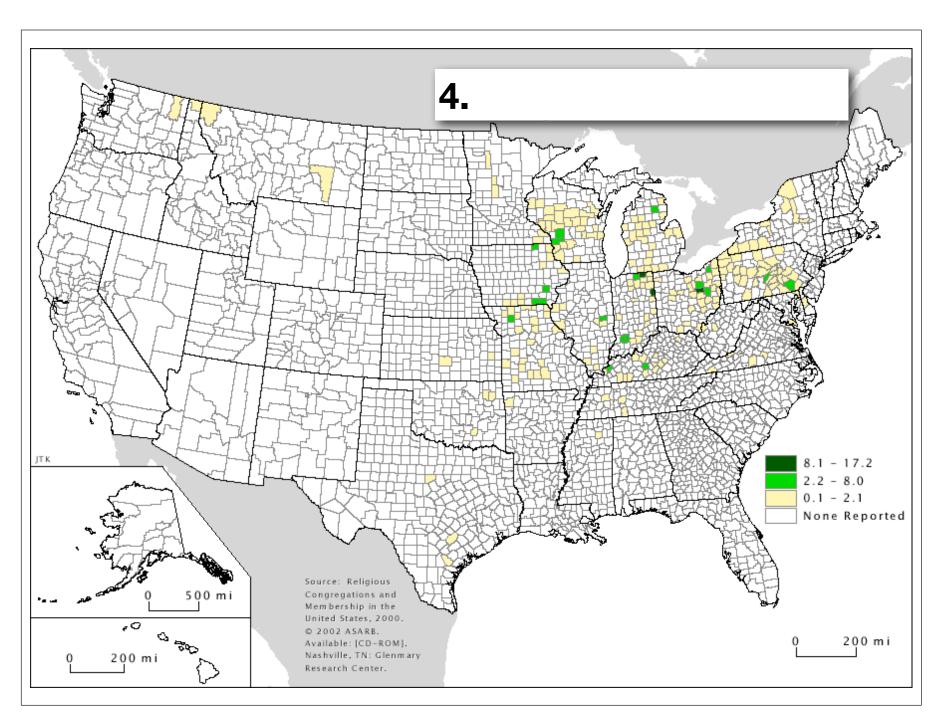

© Association of Statisticians of American Religious Bodies, 2012 2010 U.S. Religion Census: Religious Congregations & Membership Study Created by Research Services using ESRI ArcMap 10.0

© Association of Statisticians of American Religious Bodies, 2012 2010 U.S. Religion Census: Religious Congregations & Membership Study Created by Research Services using ESRI ArcMap 10.0