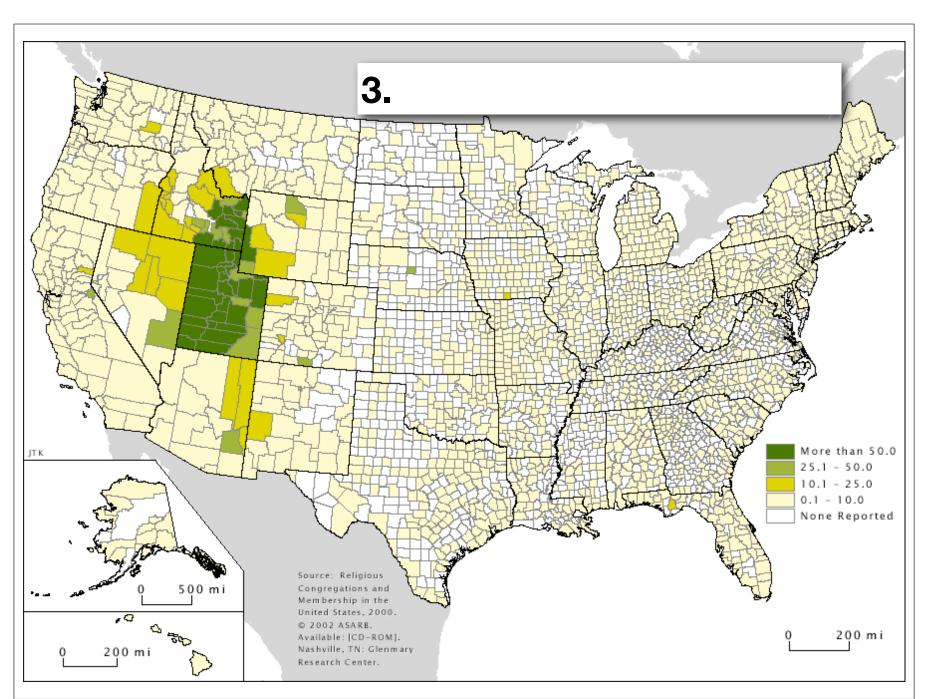

© Association of Statisticians of American Religious Bodies, 2012 2010 U.S. Religion Census: Religious Congregations & Membership Study Created by Research Services using ESRI ArcMap 10.0

© Association of Statisticians of American Religious Bodies, 2012 2010 U.S. Religion Census: Religious Congregations & Membership Study Created by Research Services using ESRI ArcMap 10.0