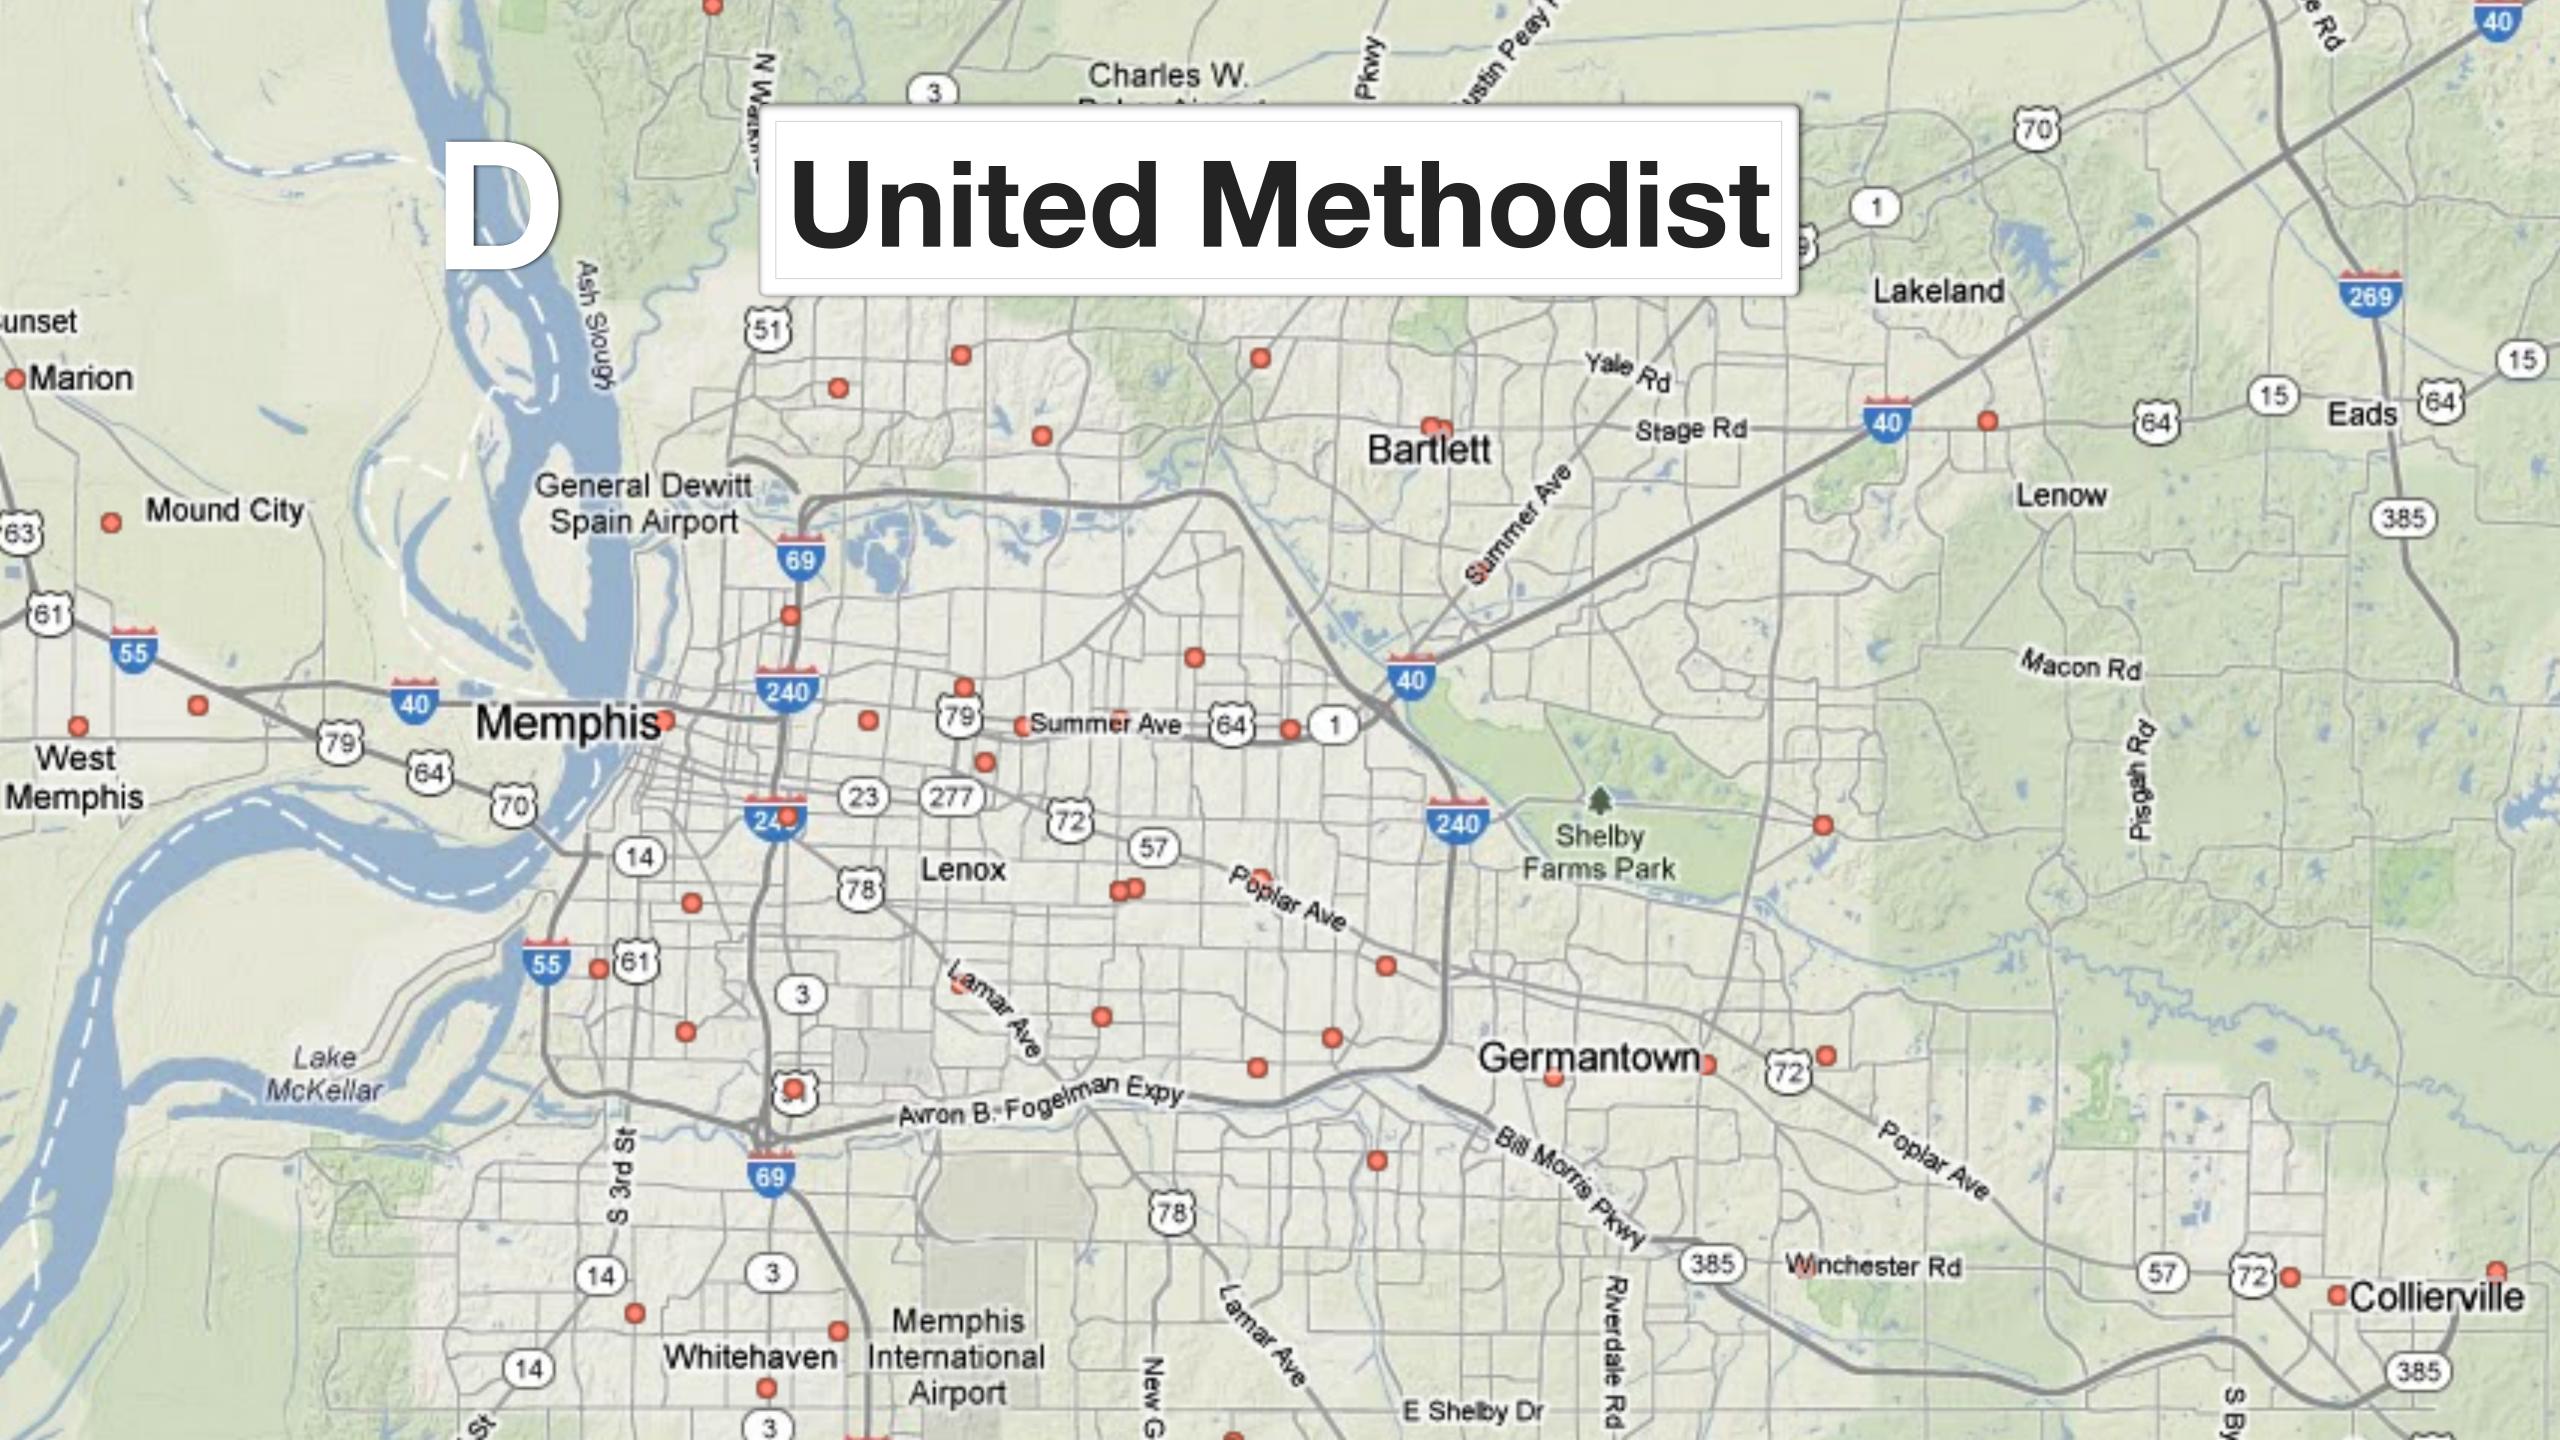

### **Shelby County, TN Places of Worship Activity** Name: Bartlett General Dewitt Spain Airport General Dewitt Spain Airport Shelty Farms Park Germantow Germantow Lutheran 5 **Bartlett** Germantown Lake Mokelar ntemational

#### Match the maps above with the correct religion below:

\_\_\_\_1. Baptist

A

\_3. Lutheran

\_\_5. Roman Catholic

\_\_\_\_\_2. Jewish Temples

\_\_\_\_4. Missionary Baptist

\_\_\_\_\_6. United Methodist