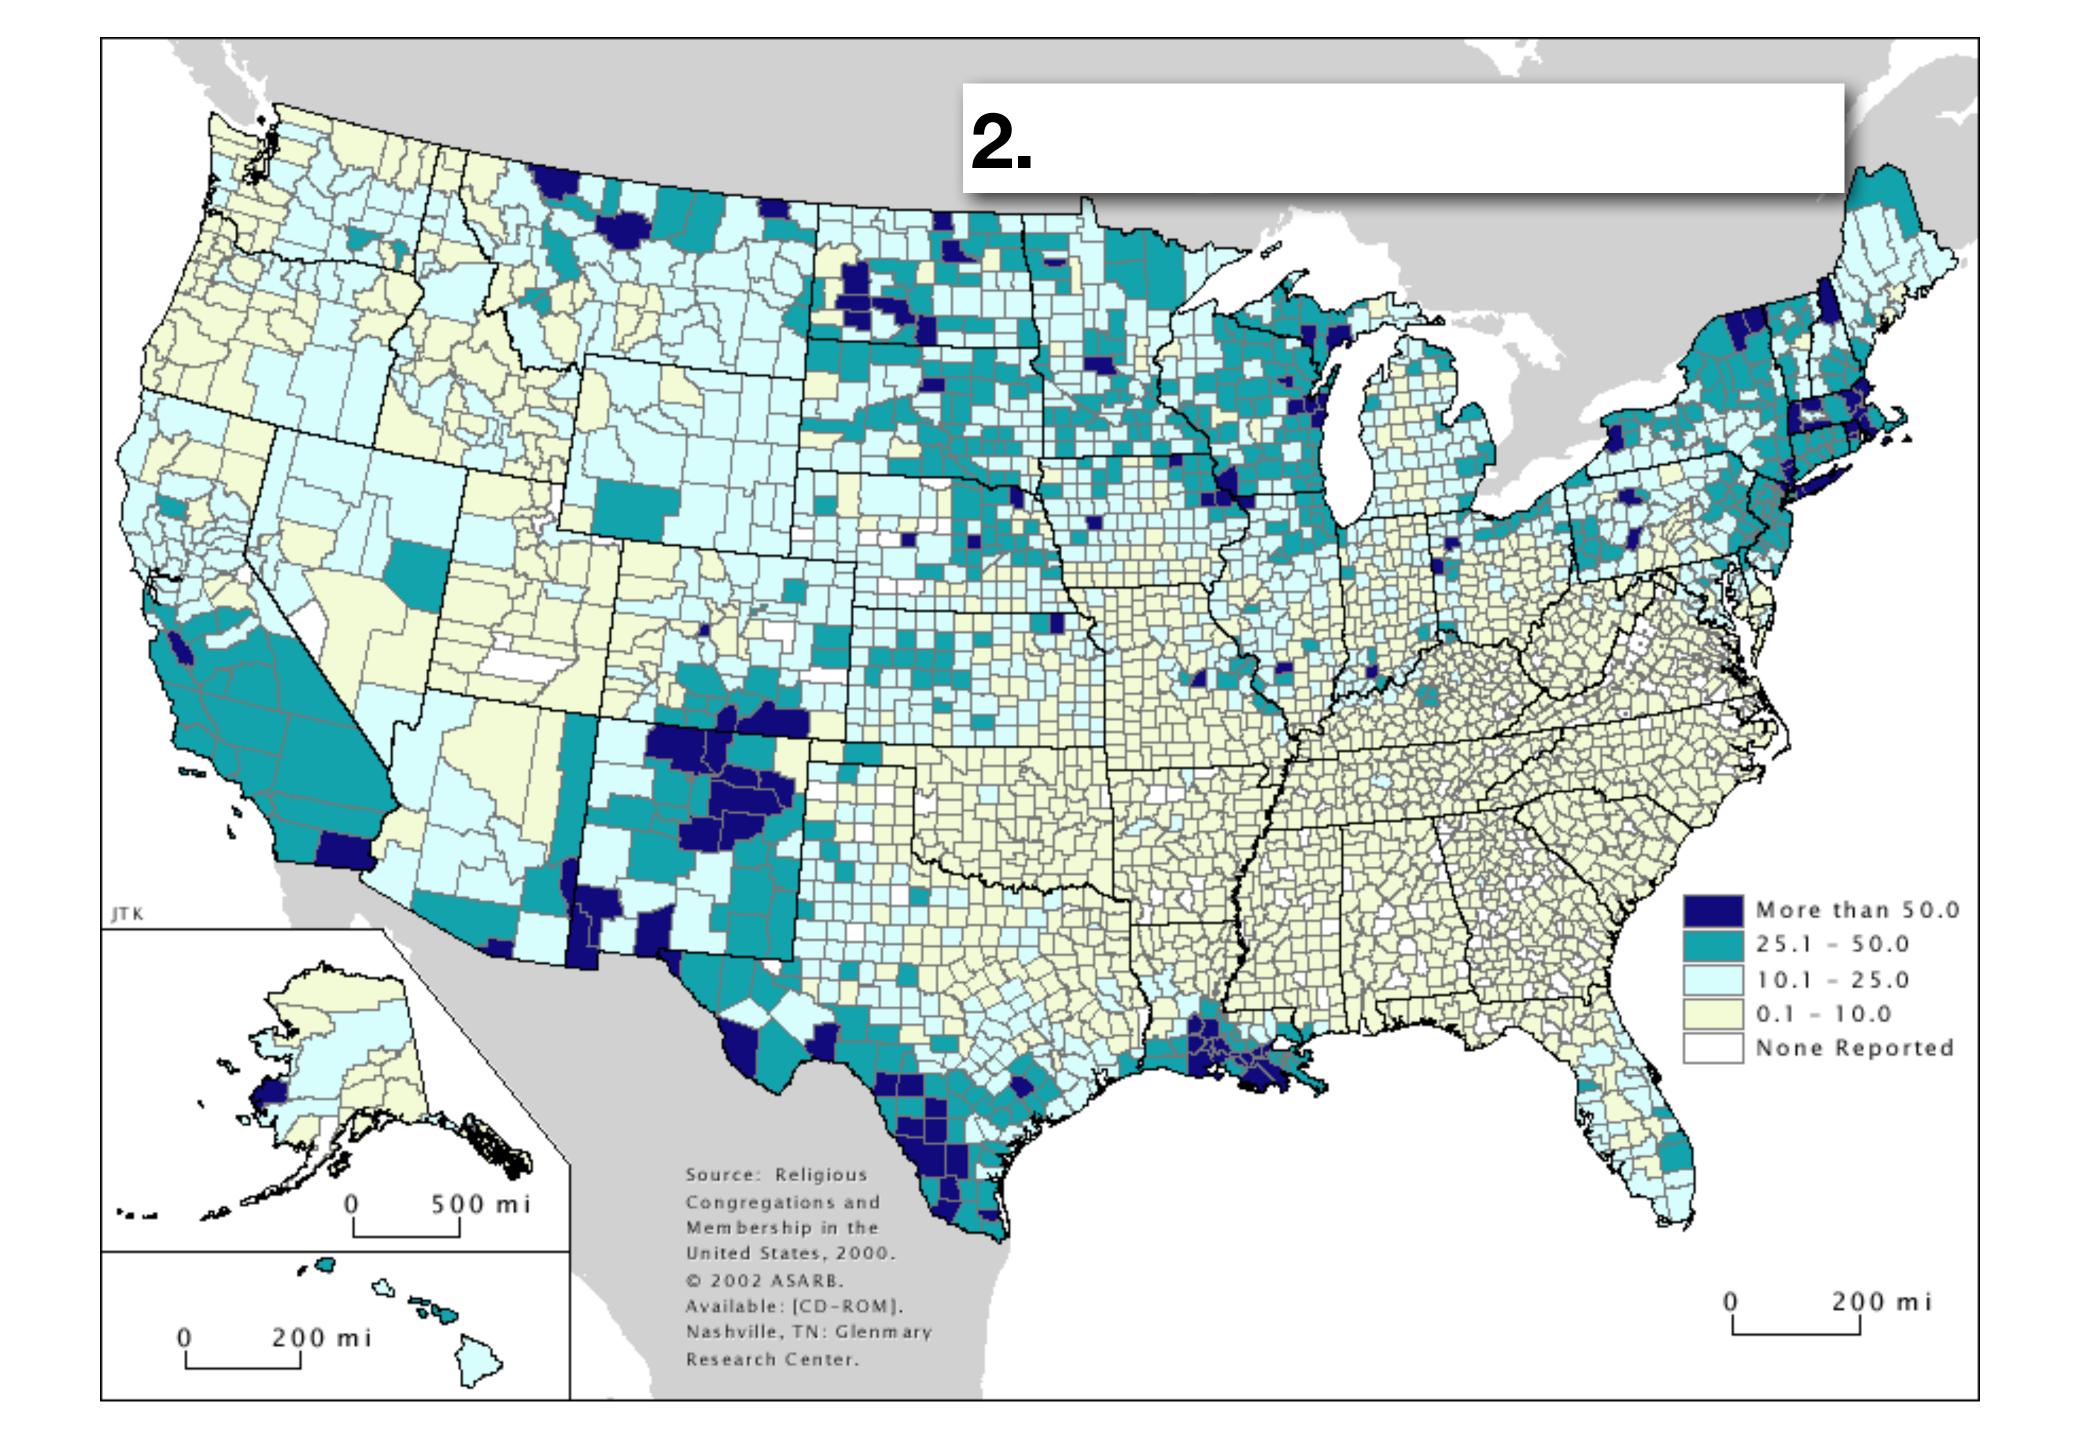

\_3. Lutheran

\_\_\_\_4. Missionary Baptist

\_1. Baptist

\_2. Jewish Temples

\_5. Roman Catholic

\_6. United Methodist

#### Match the maps above with the correct religion below:

\_\_\_\_1. Baptist

A

\_3. Lutheran

\_\_5. Roman Catholic

\_\_\_\_\_2. Jewish Temples

\_\_\_\_4. Missionary Baptist

\_\_\_\_\_6. United Methodist

#### Match the maps above with the correct religion below:

\_\_\_\_\_1. Baptist

3. Lutheran

5. Roman Catholic

\_\_\_\_\_2. Jewish Temples

\_\_\_\_4. Missionary Baptist

\_\_\_\_\_6. United Methodist

\_\_\_\_1. Baptist

\_\_\_\_3. Lutheran

5. Roman Catholic

\_\_\_\_\_2. Jewish Temples

\_\_\_\_\_4. Missionary Baptist

\_\_\_\_\_6. United Methodist

\_\_\_\_1. Baptist

\_\_\_\_\_3. Lutheran

5. Roman Catholic

\_\_\_\_2. Jewish Temples

\_\_\_\_4. Missionary Baptist

\_\_\_\_6. United Methodist

#### Match the maps above with the correct religion below:

. Baptist

\_2. Jewish Temples

\_3. Lutheran

4. Missionary Baptist

\_5. Roman Catholic

\_6. United Methodist

3. Lutheran

E 4. Missionary Baptist

5. Roman Catholic
6. United Methodist