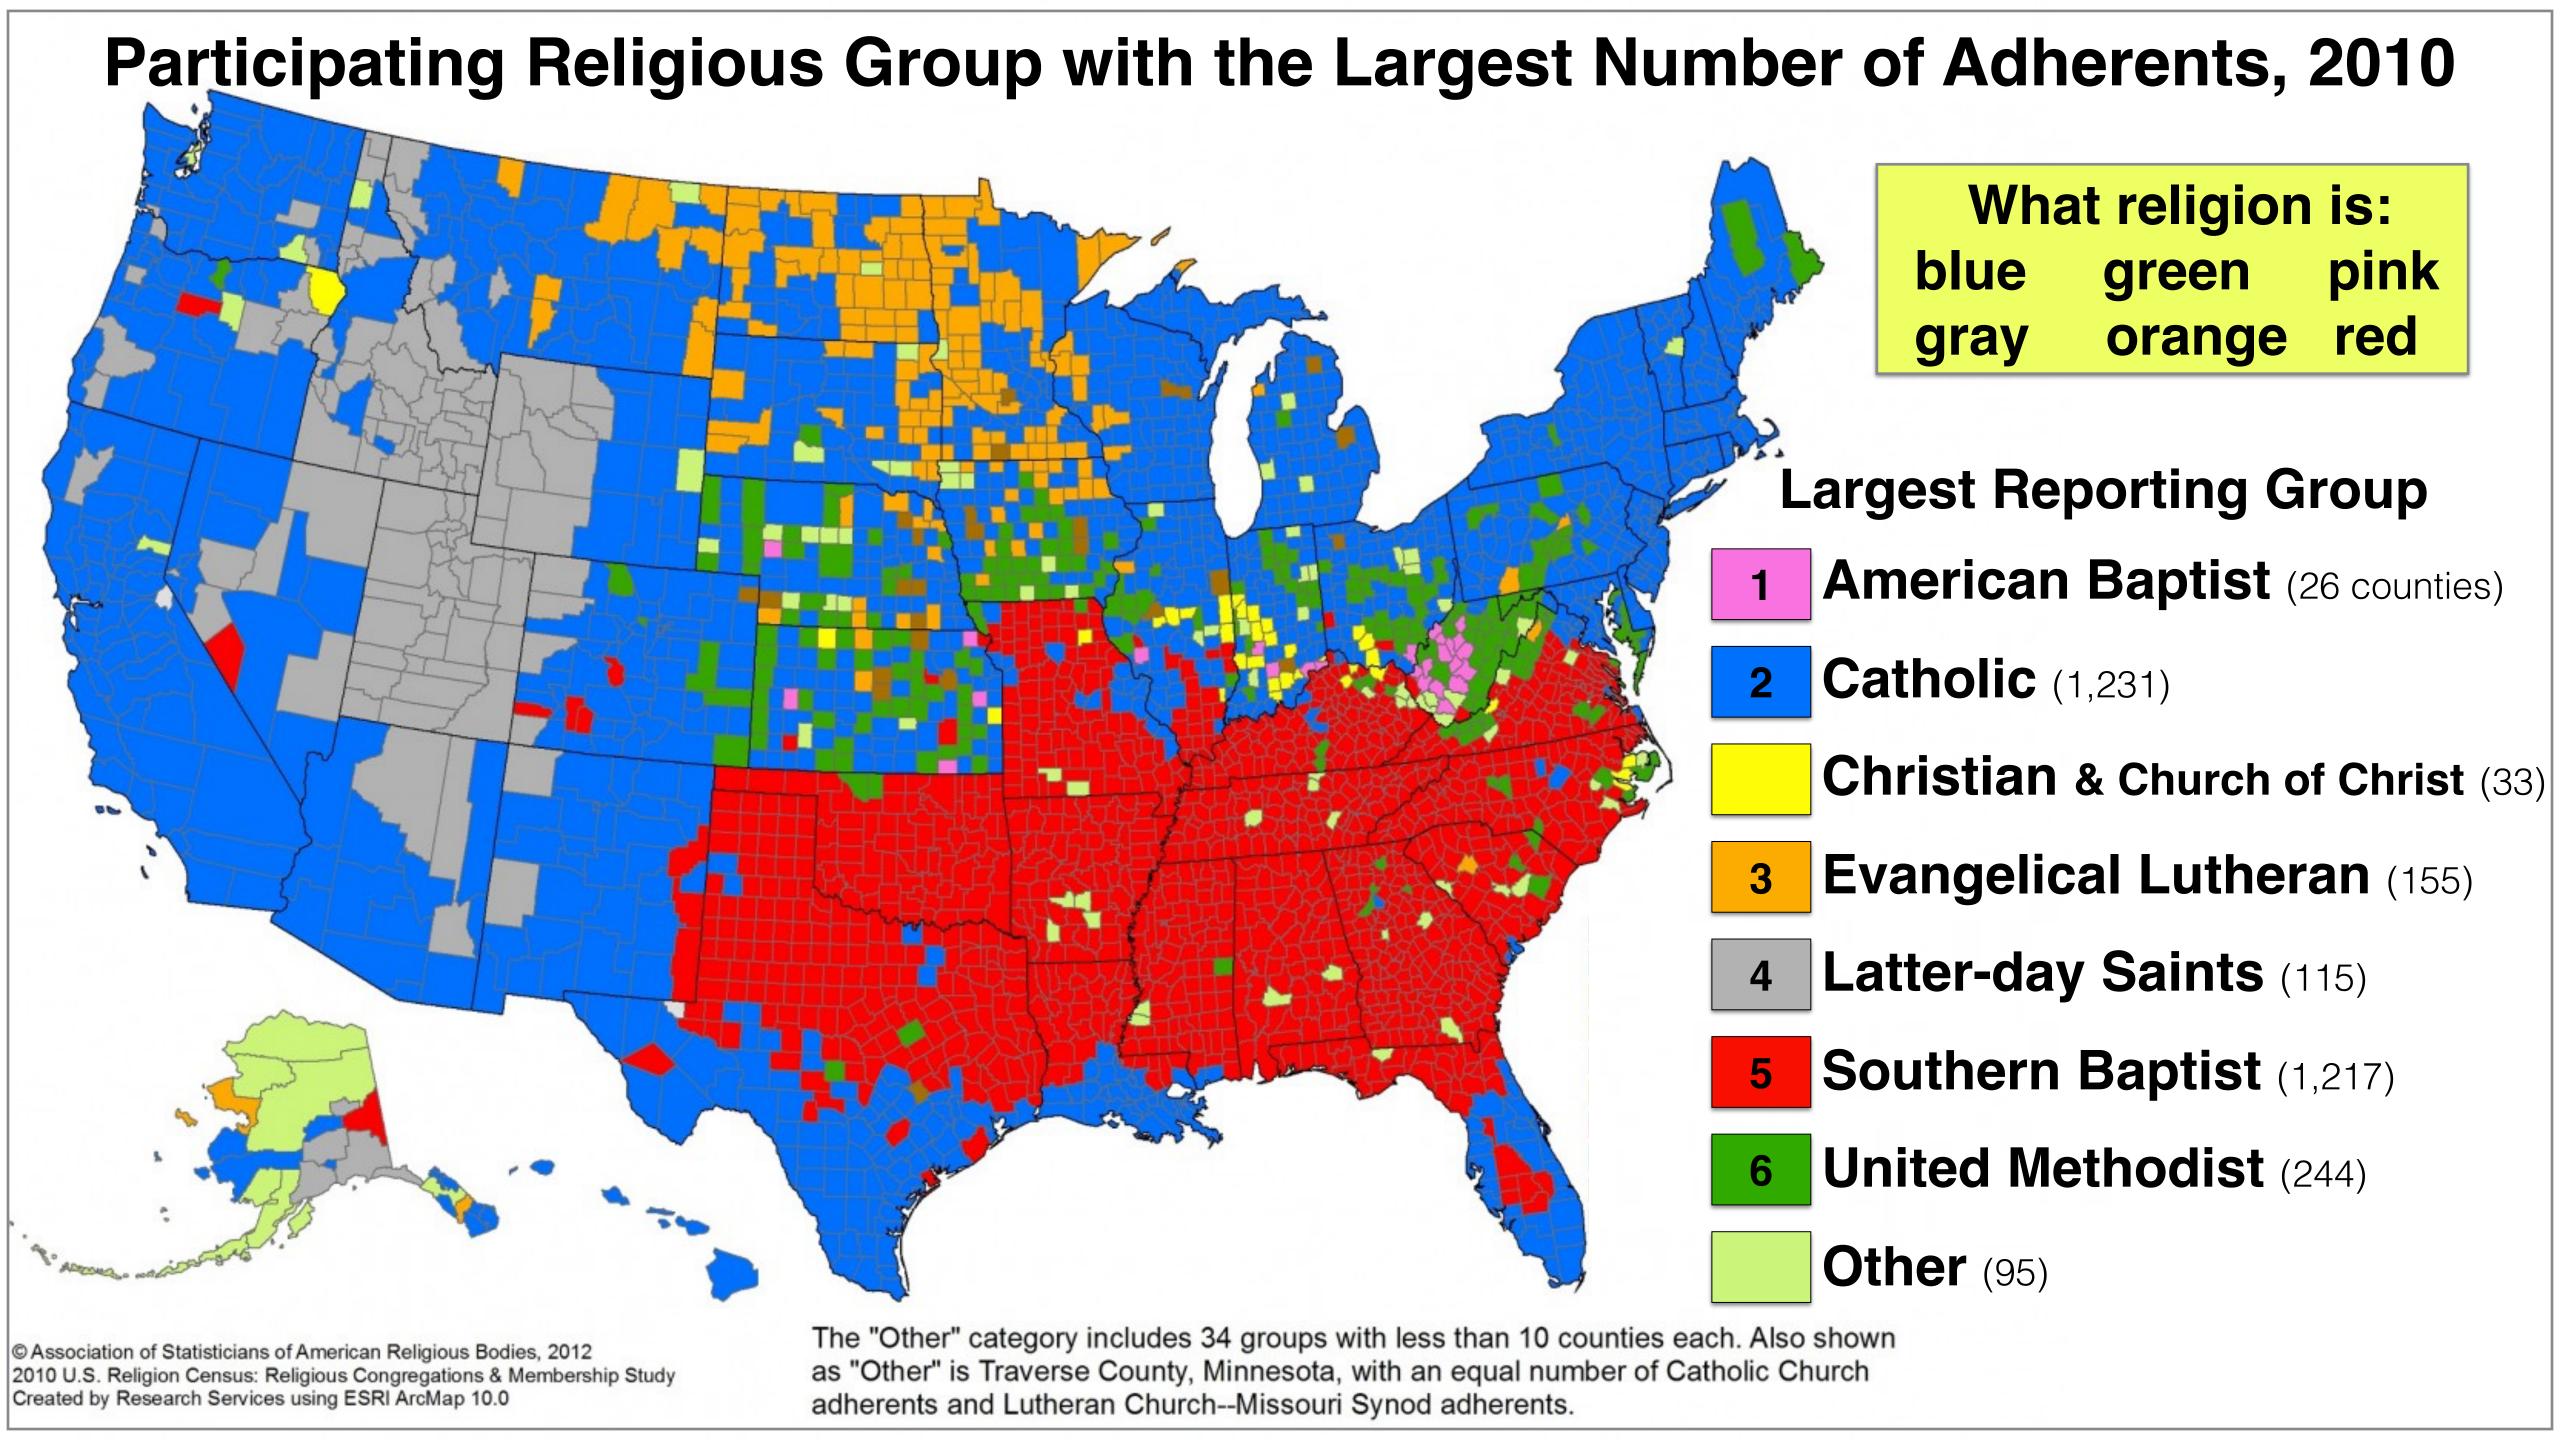

© Association of Statisticians of American Religious Bodies, 2012 2010 U.S. Religion Census: Religious Congregations & Membership Study Created by Research Services using ESRI ArcMap 10.0

© Association of Statisticians of American Religious Bodies, 2012 2010 U.S. Religion Census: Religious Congregations & Membership Study Created by Research Services using ESRI ArcMap 10.0