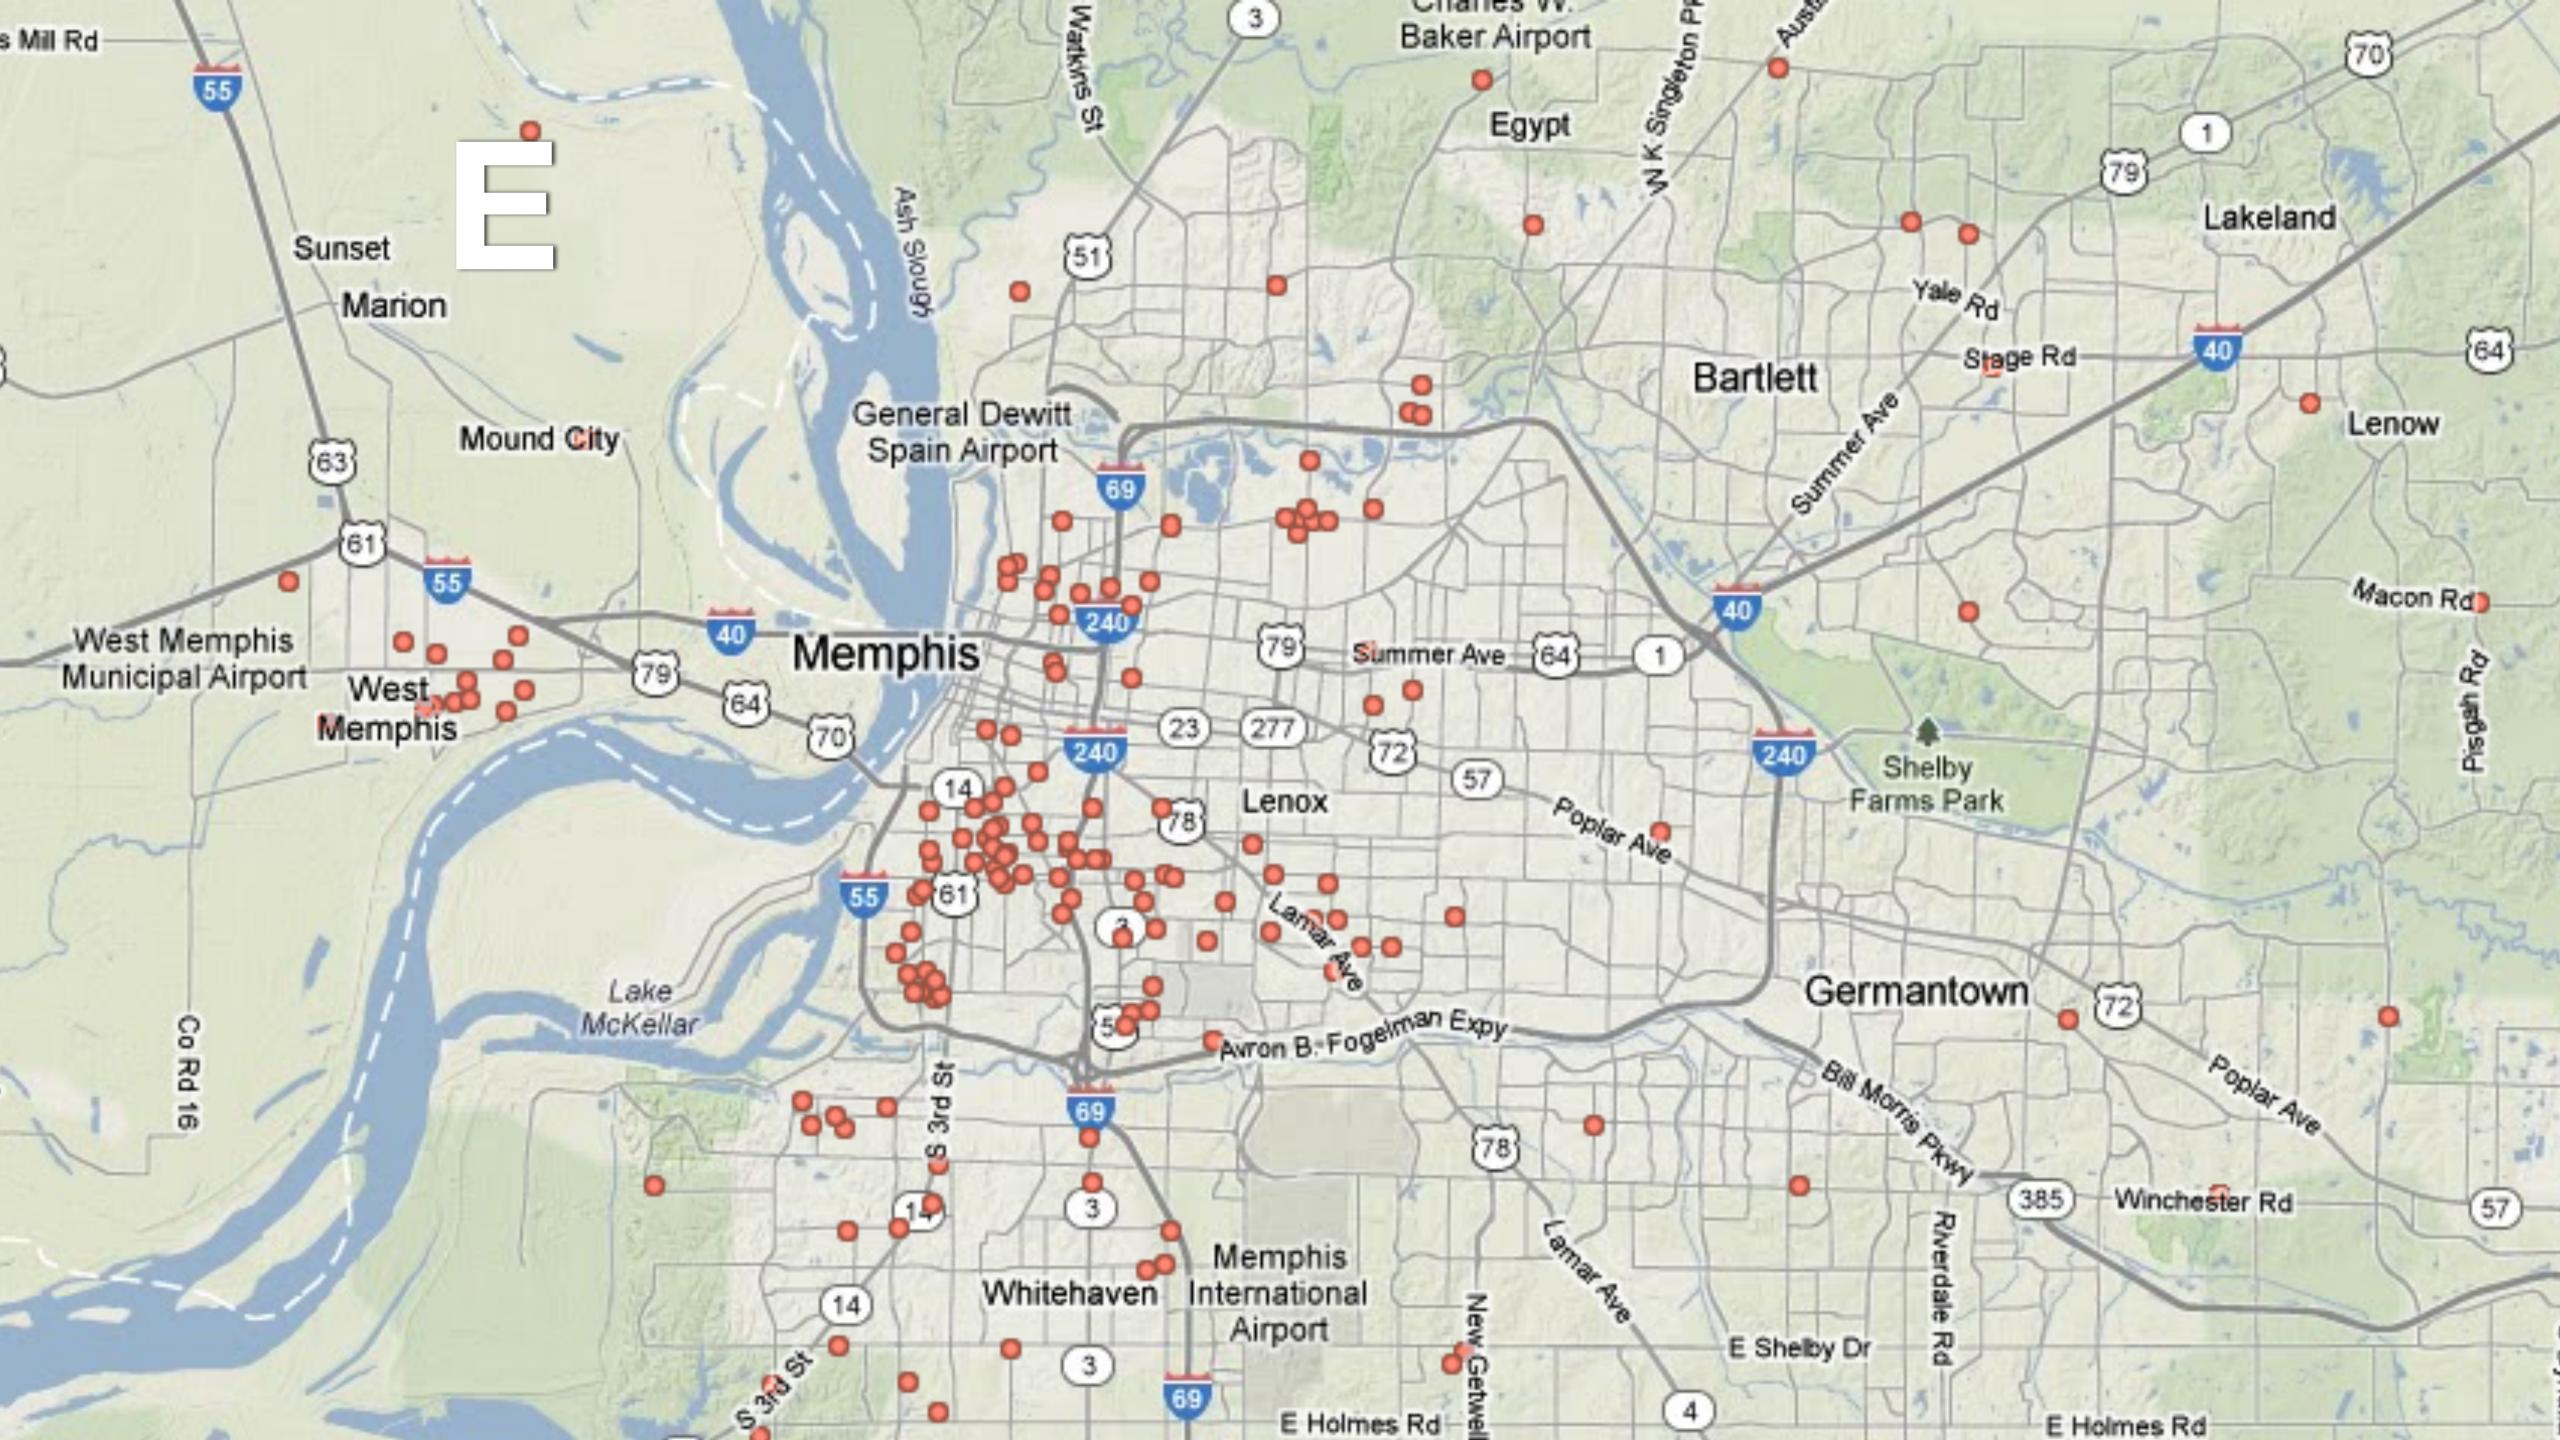

## **Shelby County, TN Places of Worship Activity** Name: Bartlett Shelty Farms Park Germantow Germantow Lutheran **Roman Catholic Baptist** 5 Germantown **United Methodist Missionary Baptist Jewish Temples** Match the maps above with the correct religion below:

3. Lutheran

E 4. Missionary Baptist

5. Roman Catholic
6. United Methodist