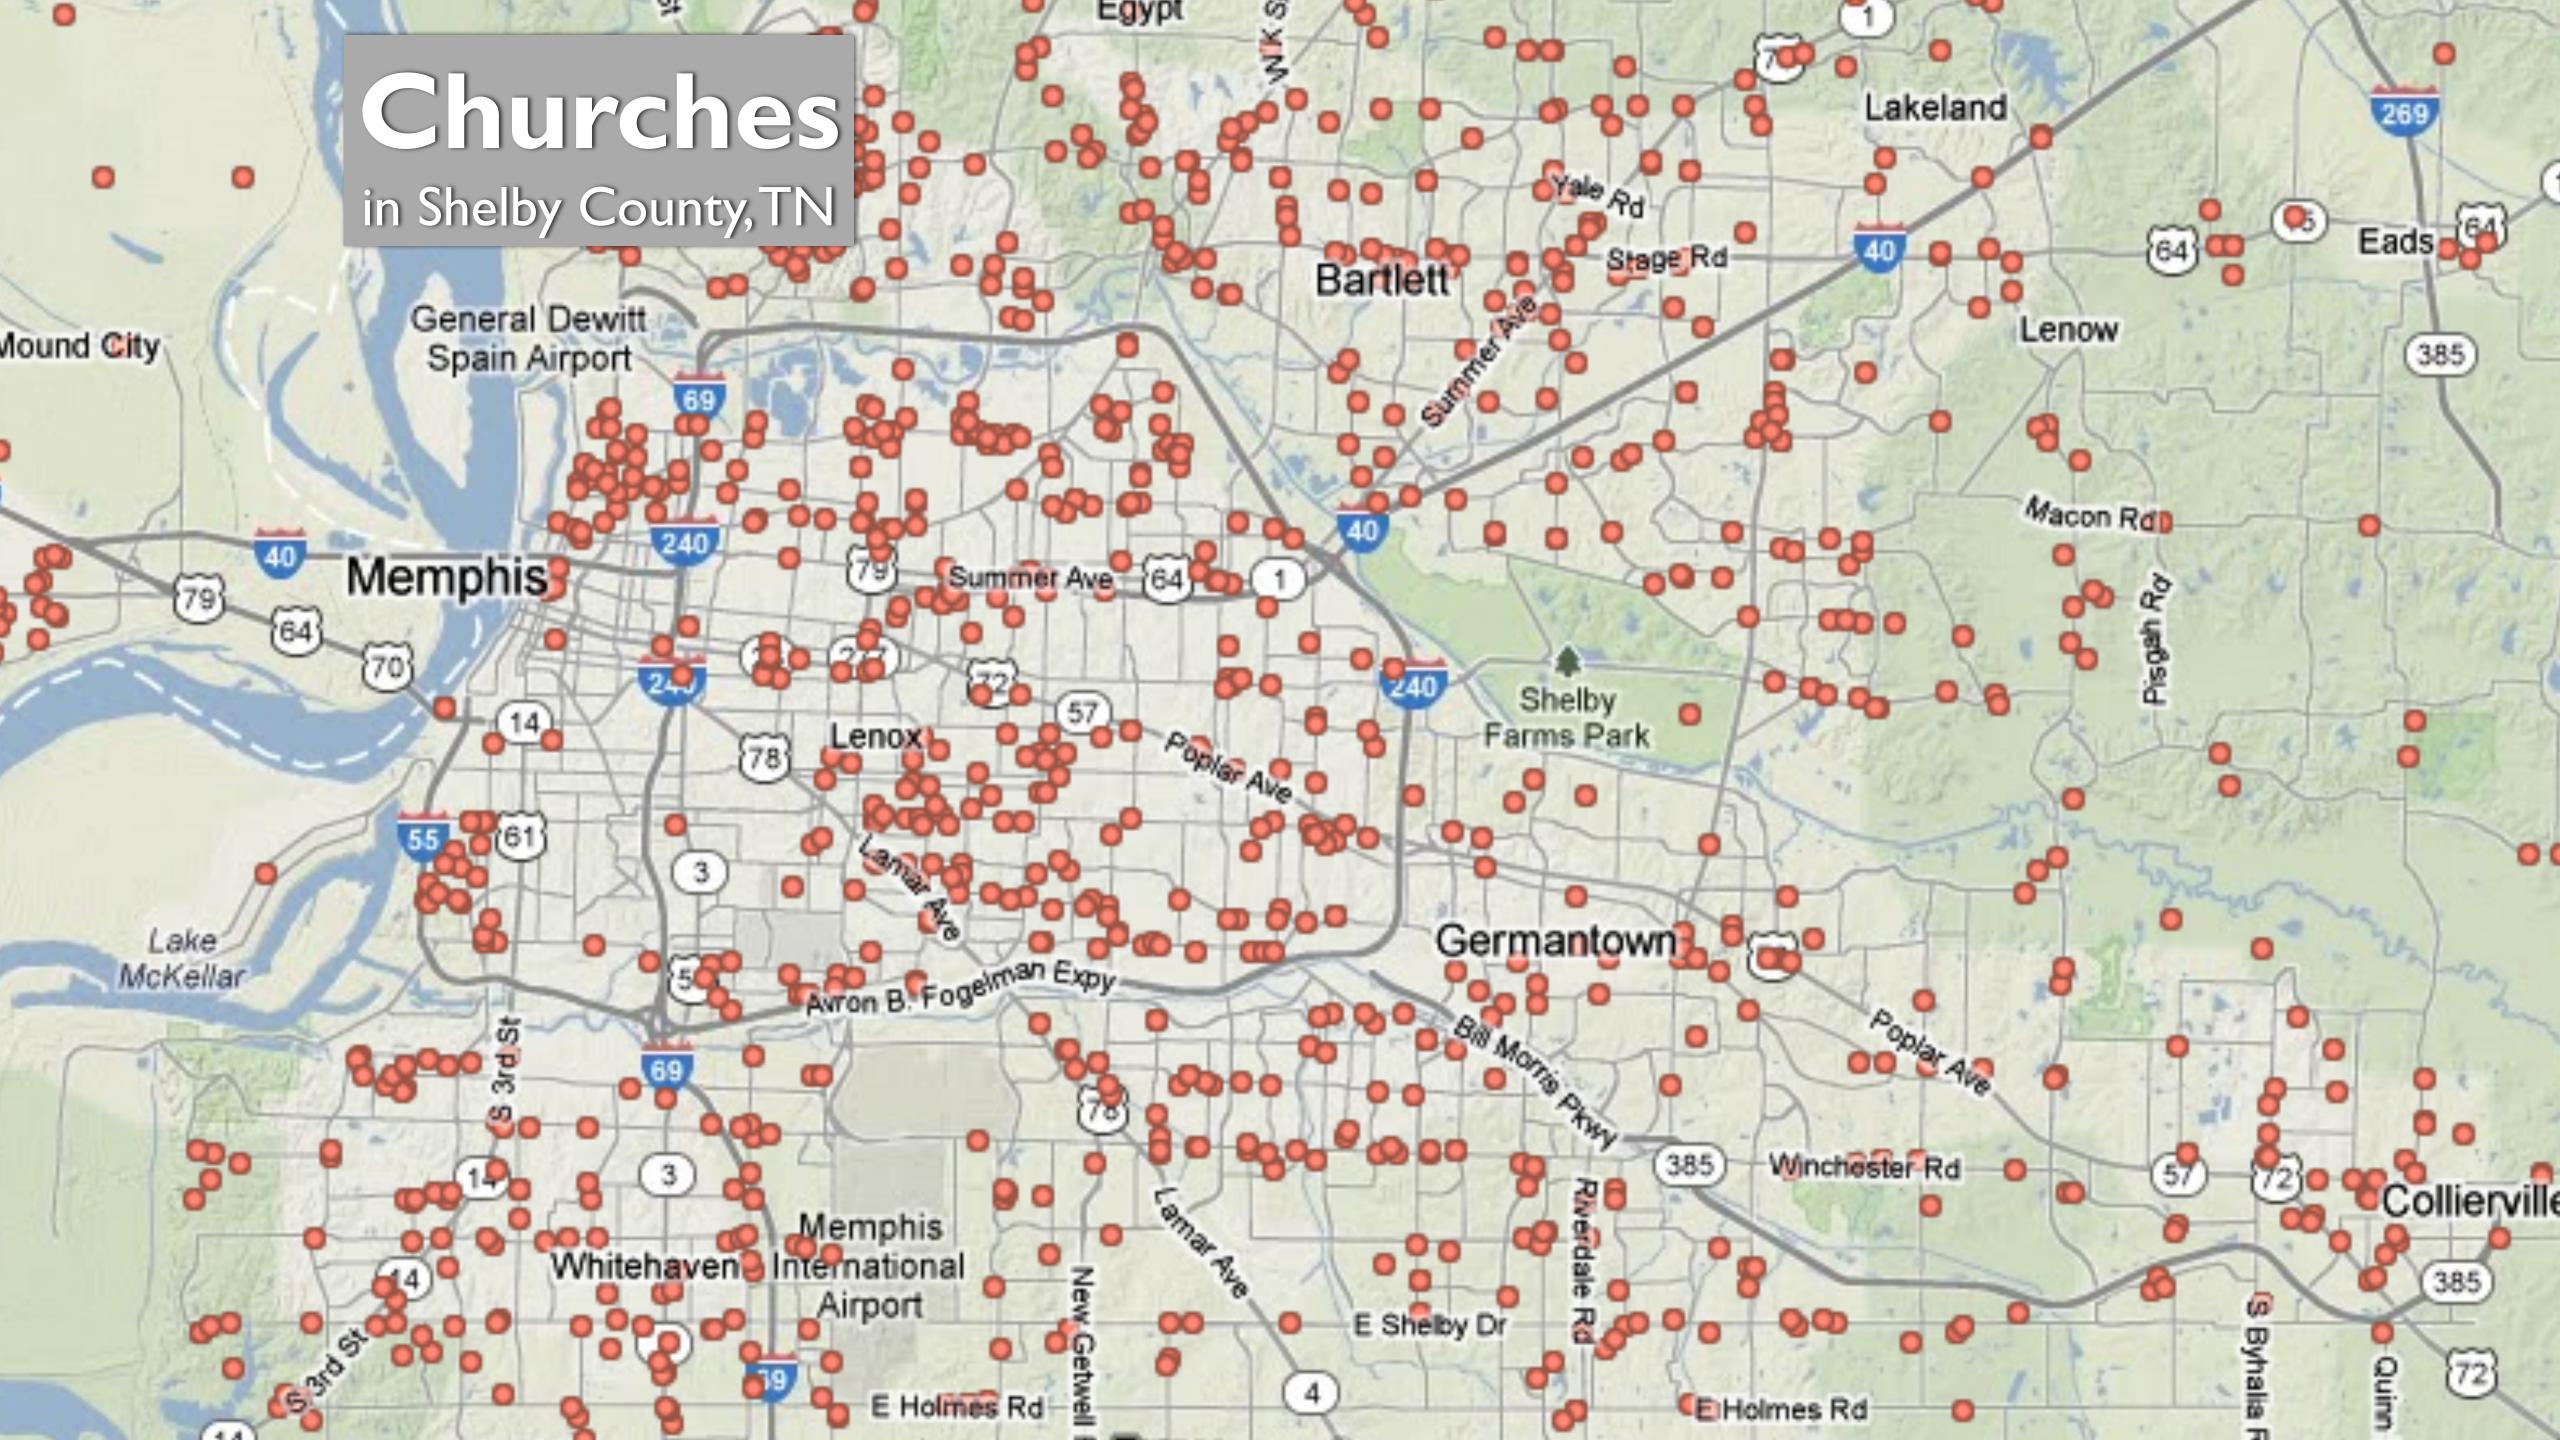

# **Shelby County, TN Places of Worship Activity** Name: Bartlett General Dewitt Spain Airport General Dewitt Spain Airport Shelty Farms Park Germantow Germantow 5 **Bartlett** Germantown Lake Mokelar ntemational Match the maps above with the correct religion below:

\_3. Lutheran

\_\_\_\_4. Missionary Baptist

\_1. Baptist

\_2. Jewish Temples

\_5. Roman Catholic

\_6. United Methodist