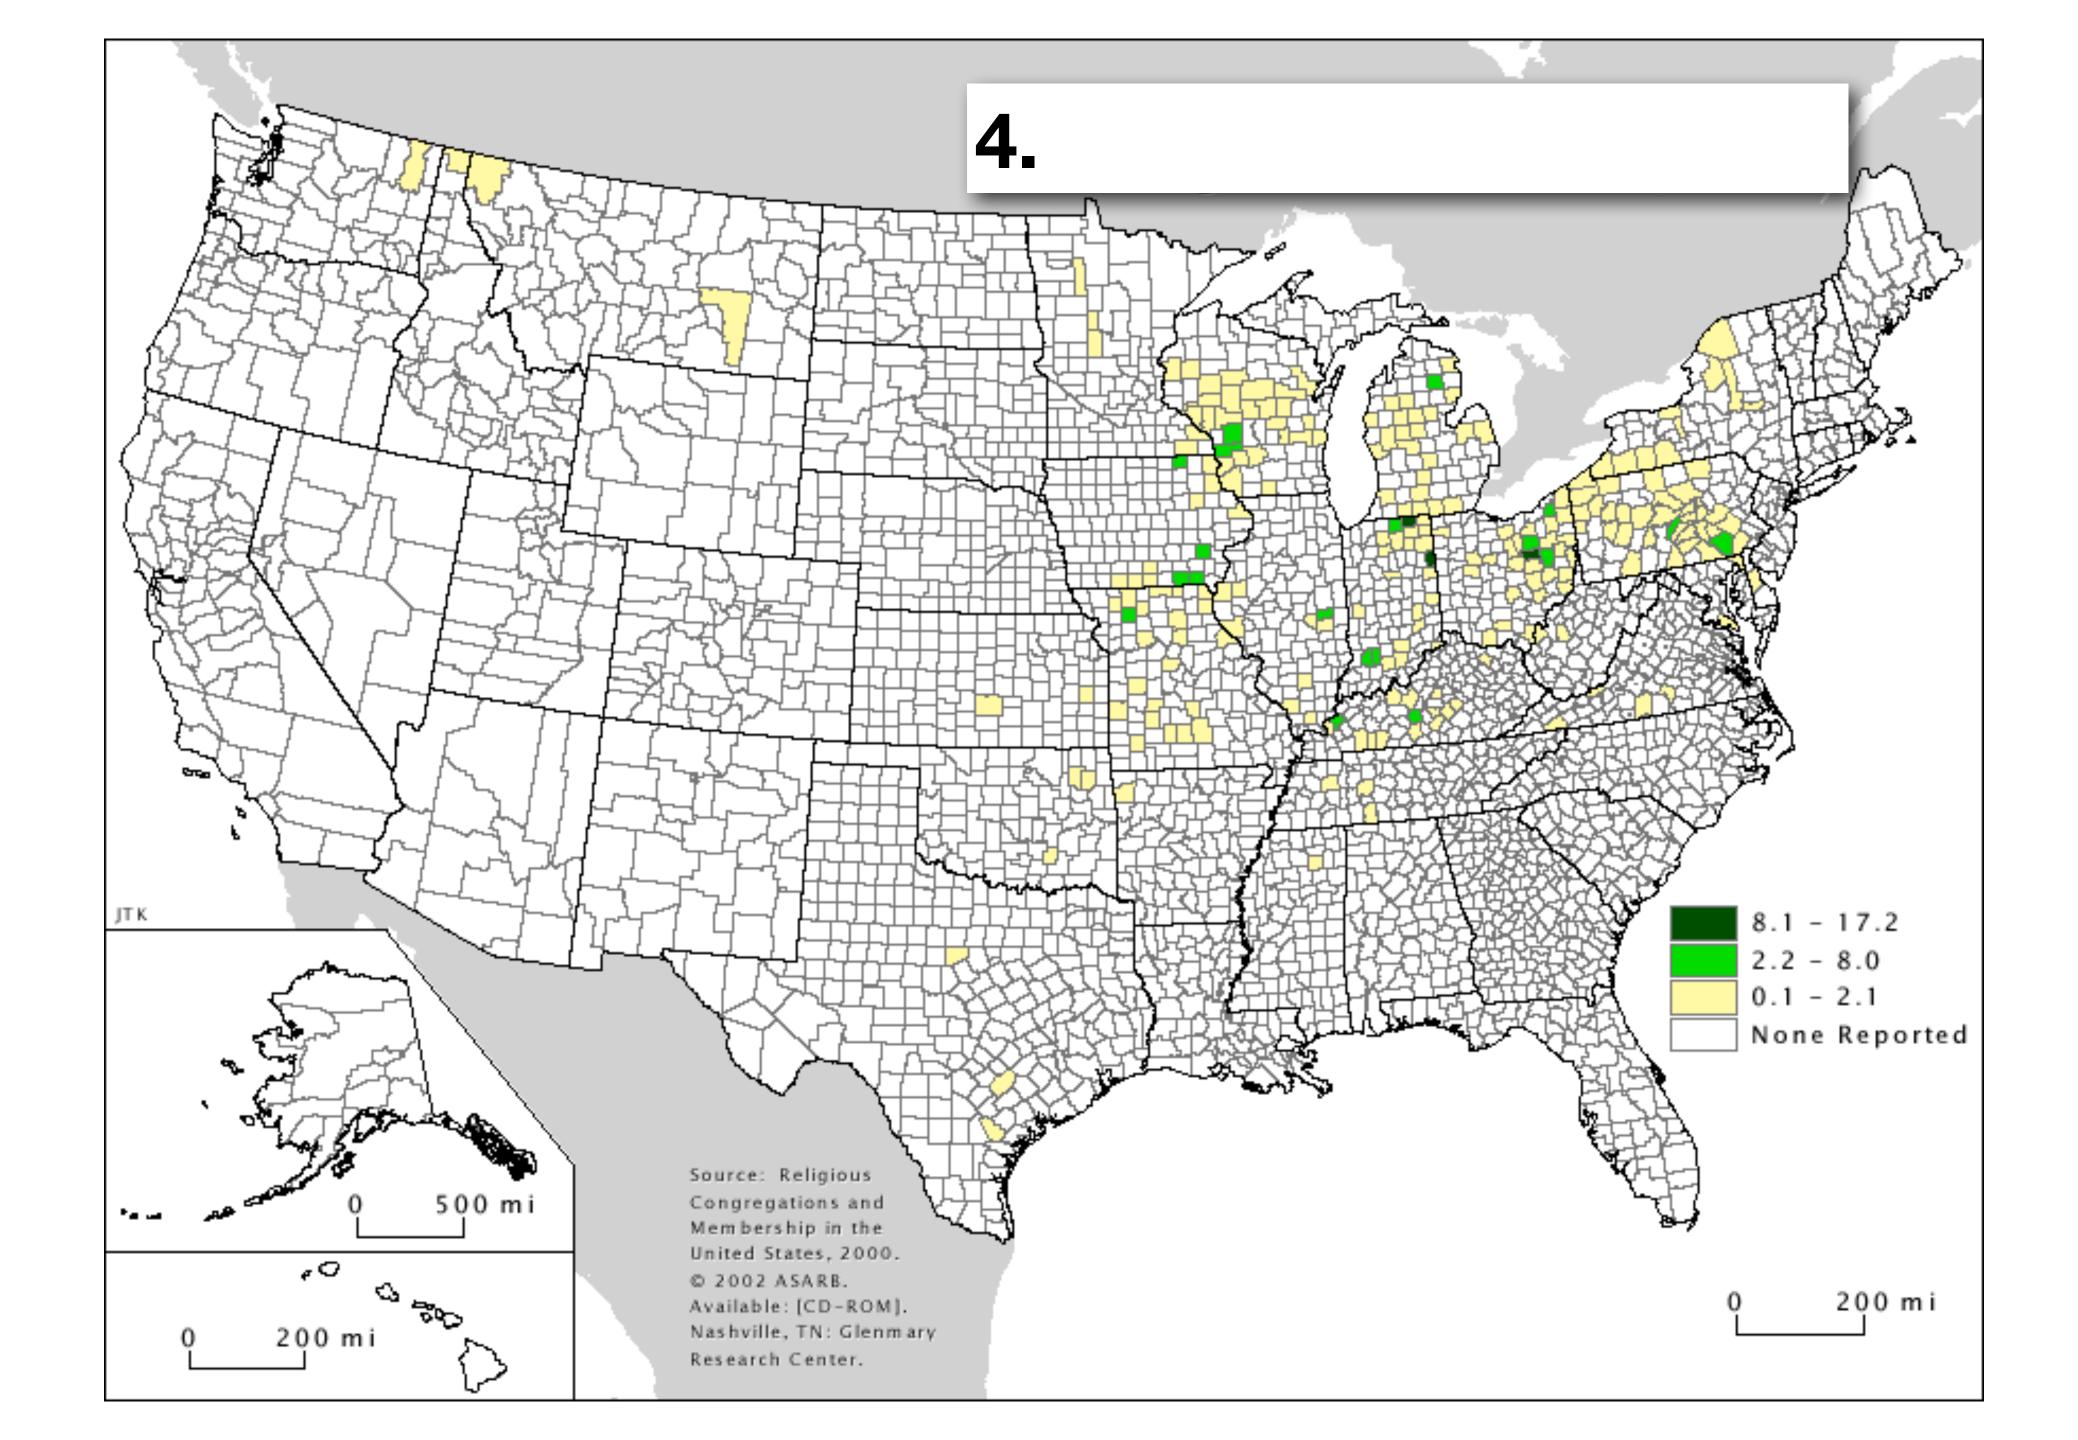

### **Shelby County, TN Places of Worship Activity** Name: Bartlett General Dewitt Spain Airport General Dewitt Spain Airport Shelty Farms Park Germantow Germantow Lutheran 5 **Bartlett** Germantown Lake Mokelar ntemational

#### Match the maps above with the correct religion below:

\_\_\_\_1. Baptist

A

\_3. Lutheran

\_\_5. Roman Catholic

\_\_\_\_\_2. Jewish Temples

\_\_\_\_4. Missionary Baptist

\_\_\_\_\_6. United Methodist