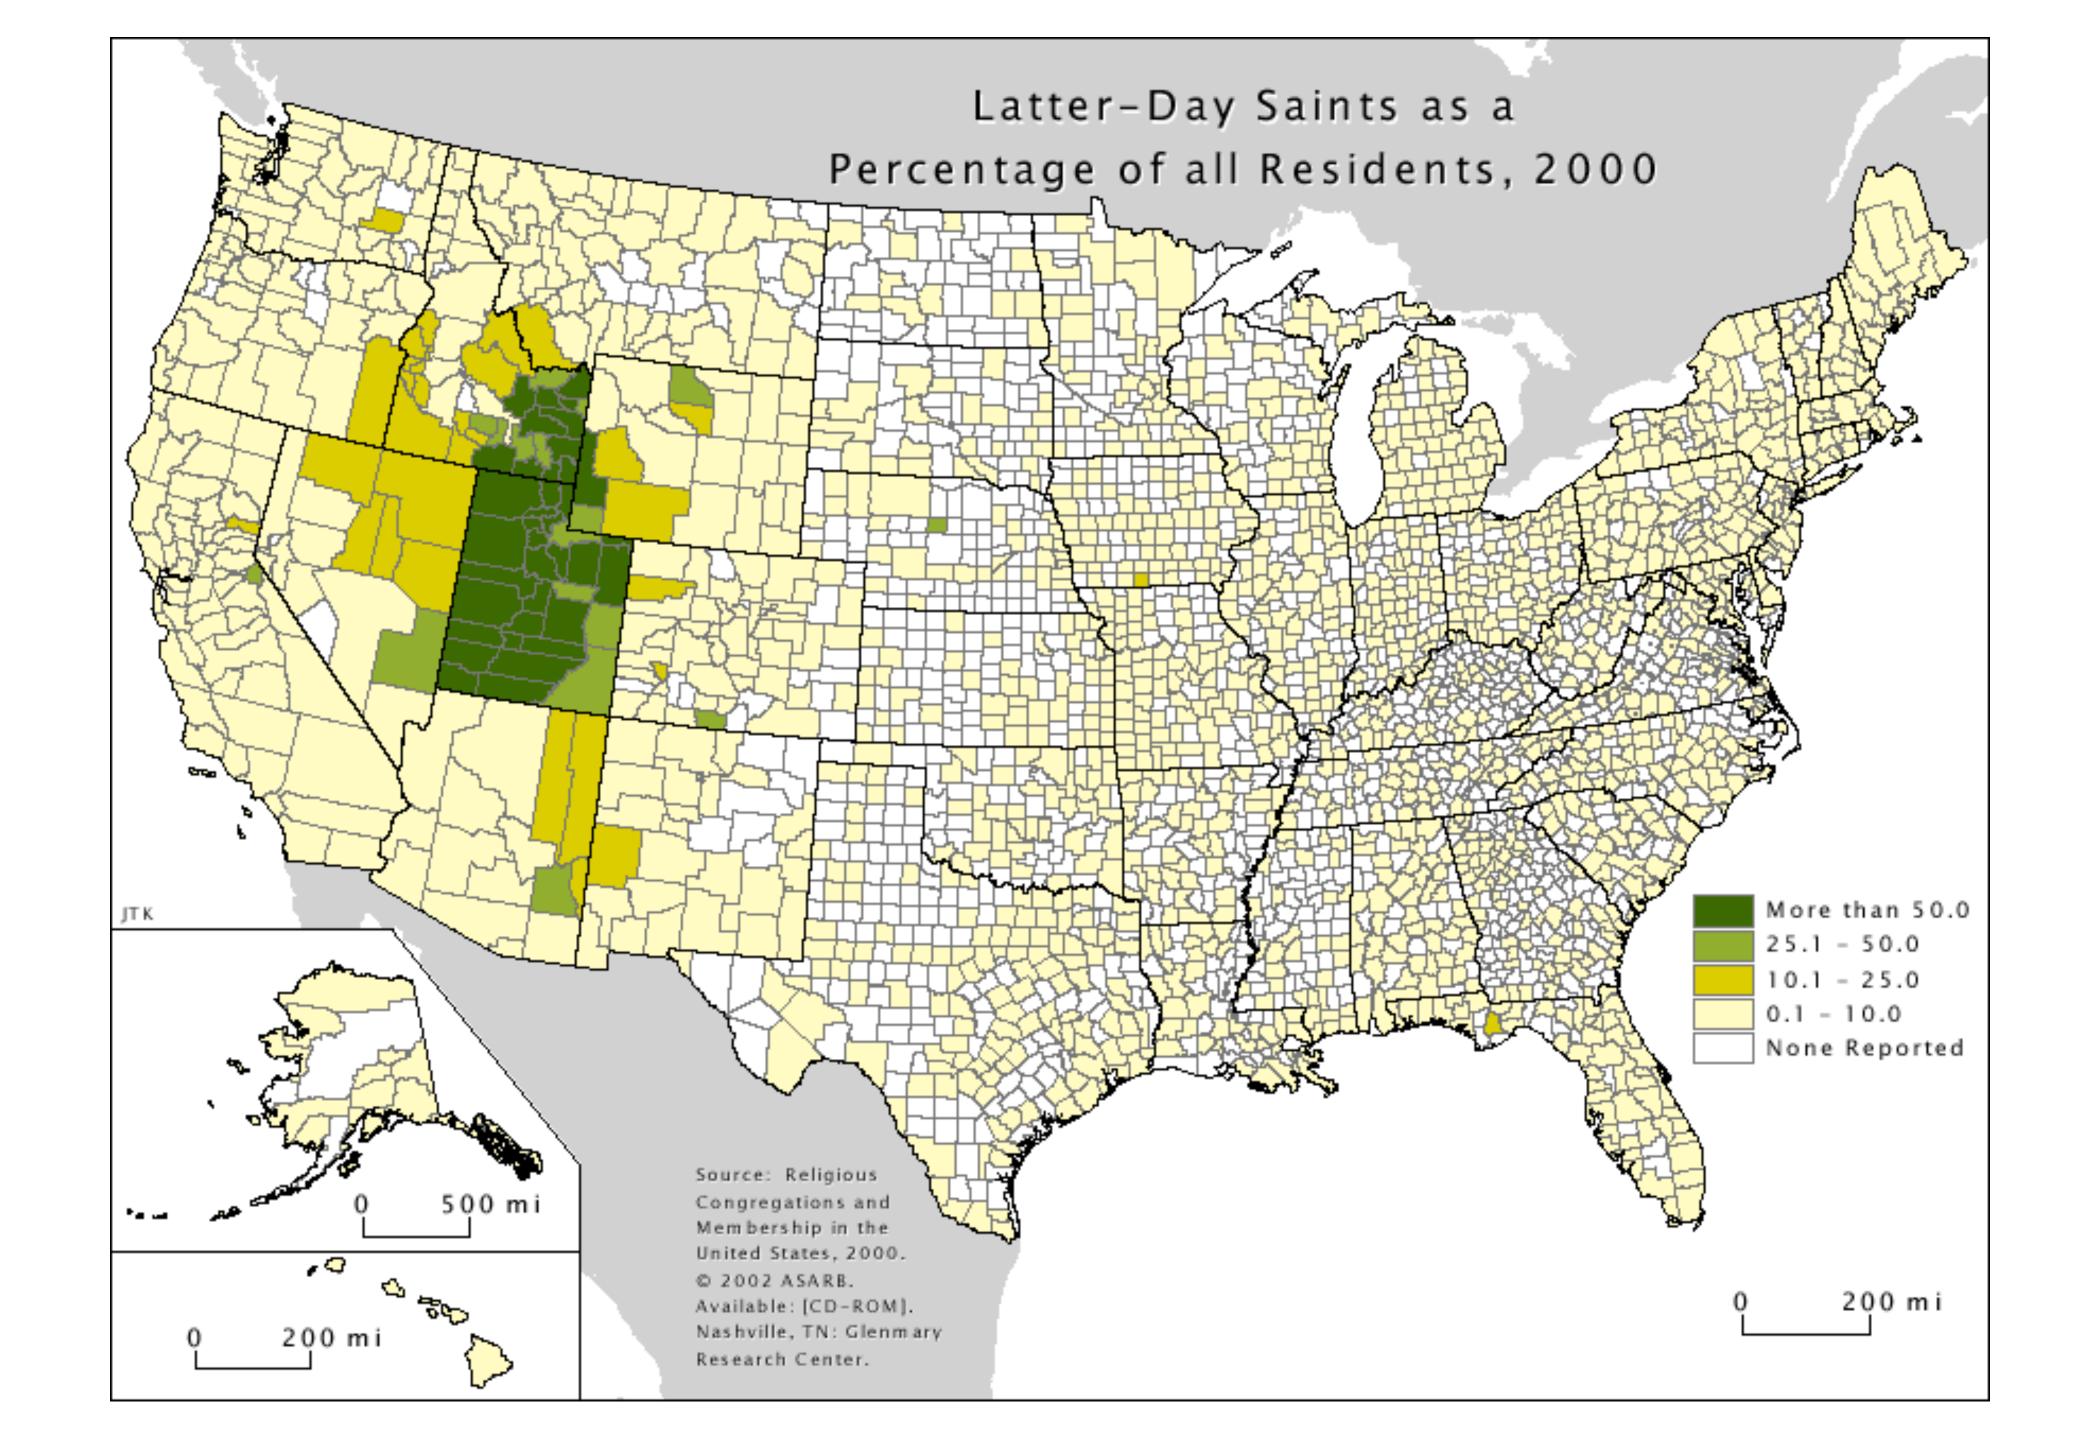

### **Shelby County, TN Places of Worship Activity** Name: Bartlett Shelty Farms Park Germantow Germantow Lutheran **Roman Catholic Baptist** 5 **Bartlett** Germantown Lake Mokefar **United Methodist** Match the maps above with the correct religion below:

\_\_\_\_1. Baptist

\_\_\_\_\_3. Lutheran

5. Roman Catholic

\_\_\_\_2. Jewish Temples

\_\_\_\_4. Missionary Baptist

\_\_\_\_6. United Methodist

### **Shelby County, TN Places of Worship Activity** Name: Bartlett Shelty Farms Park Germantow Germantow Lutheran **Roman Catholic Baptist** 5 **Bartlett** Germantown Lake Mokefar **United Methodist Missionary Baptist**

#### Match the maps above with the correct religion below:

. Baptist

\_2. Jewish Temples

\_3. Lutheran

4. Missionary Baptist

\_5. Roman Catholic

\_6. United Methodist