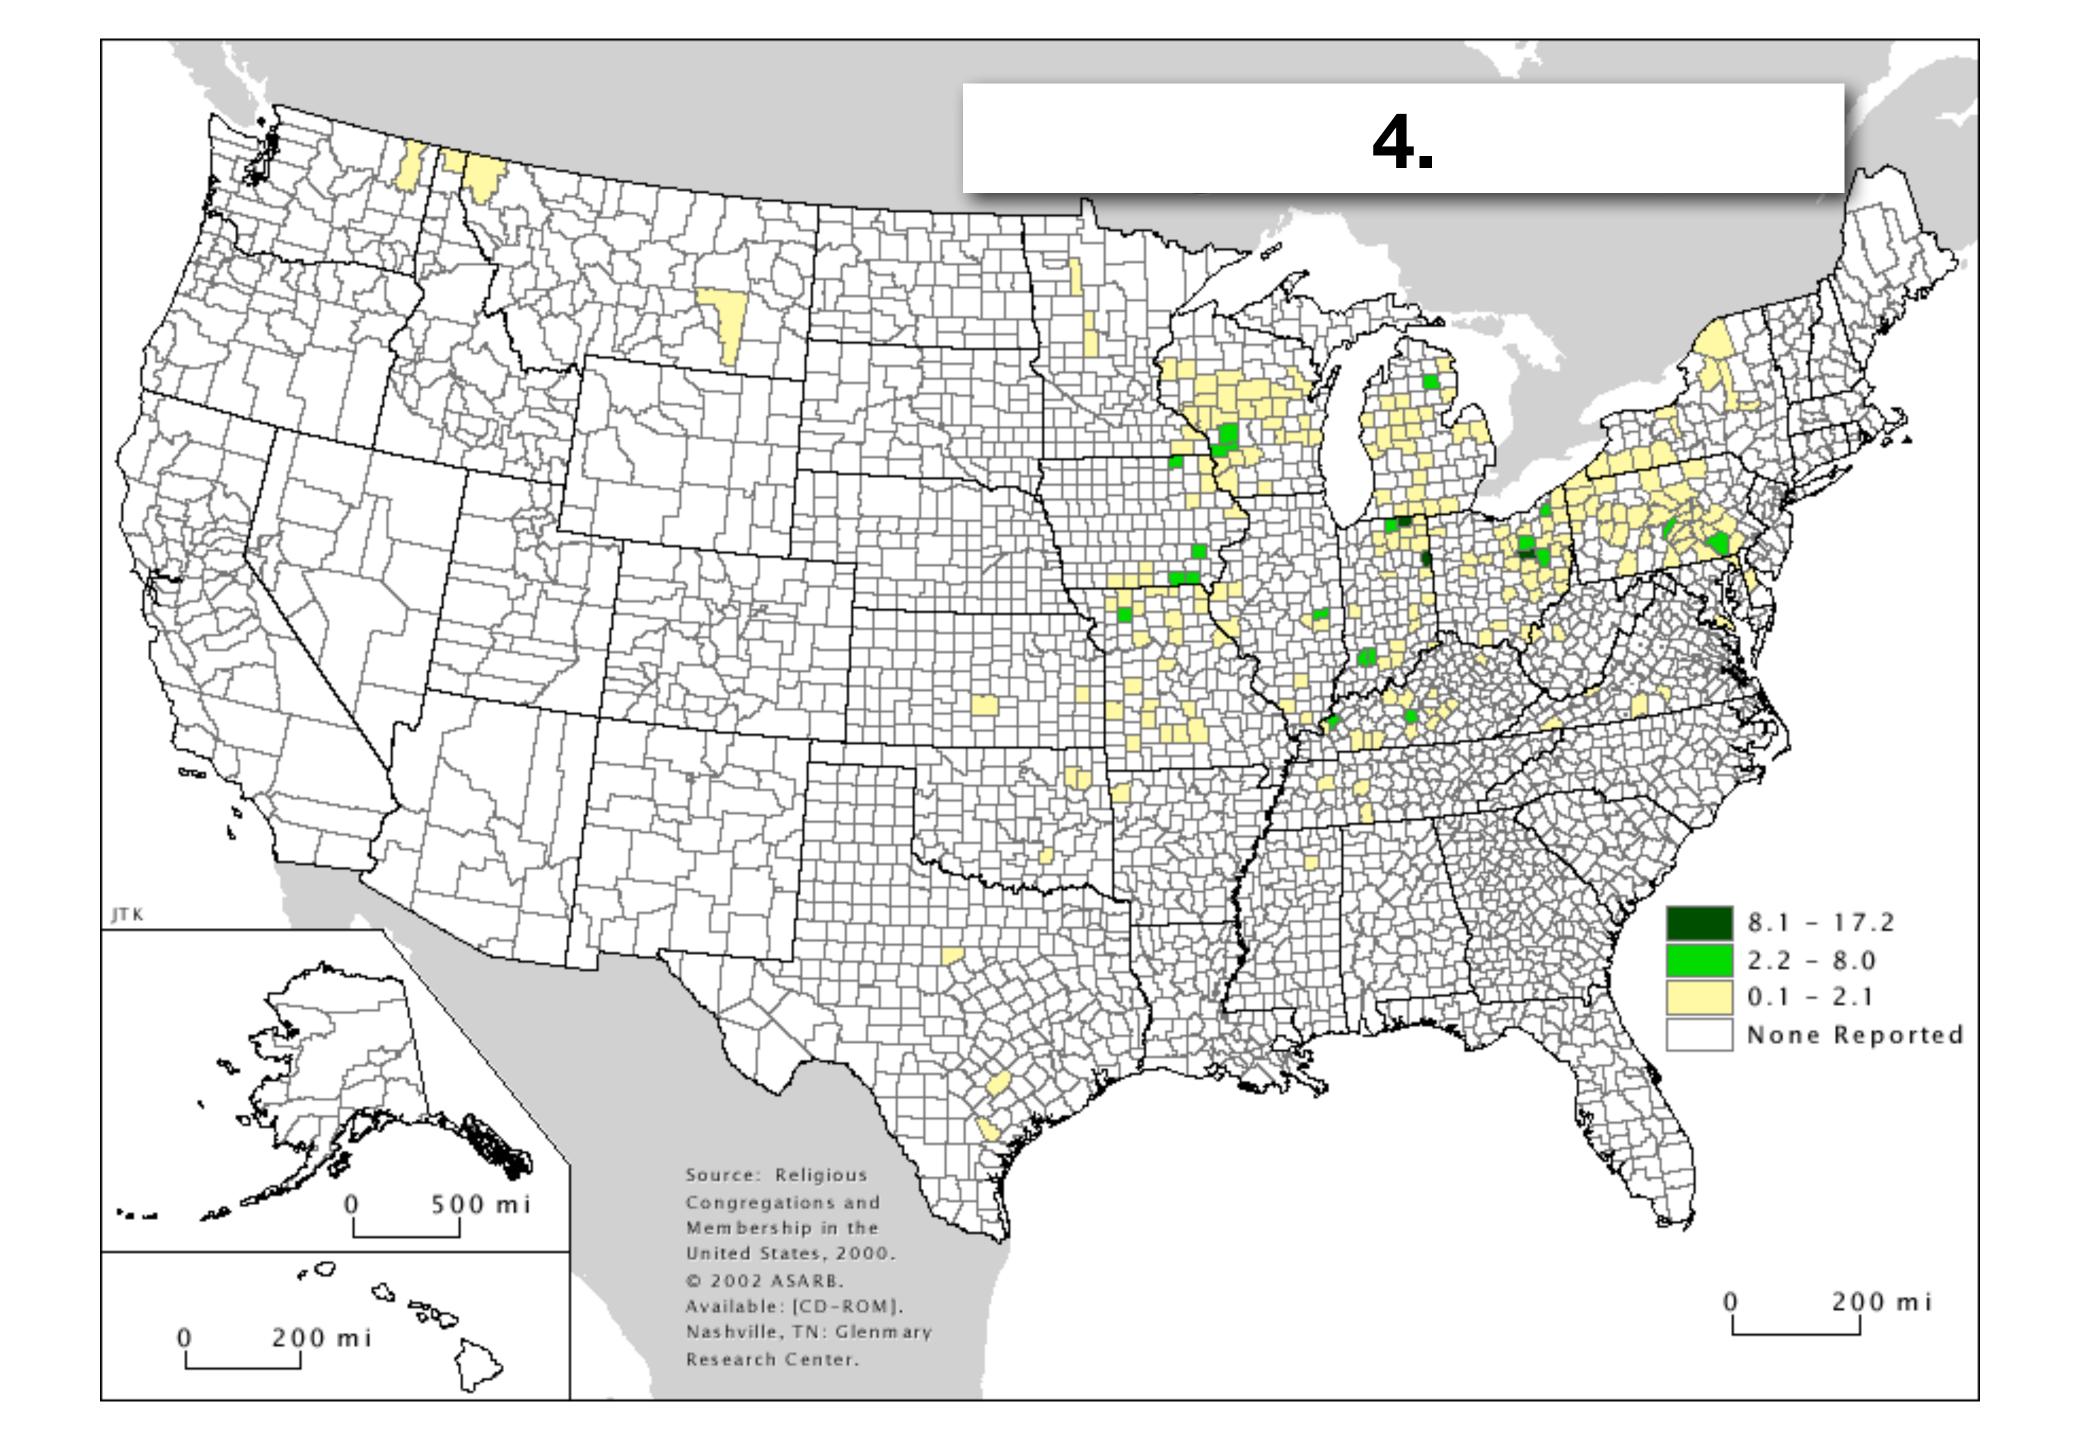

The "Other" category includes 34 groups with less than 10 counties each. Also shown as "Other" is Traverse County, Minnesota, with an equal number of Catholic Church adherents and Lutheran Church--Missouri Synod adherents.