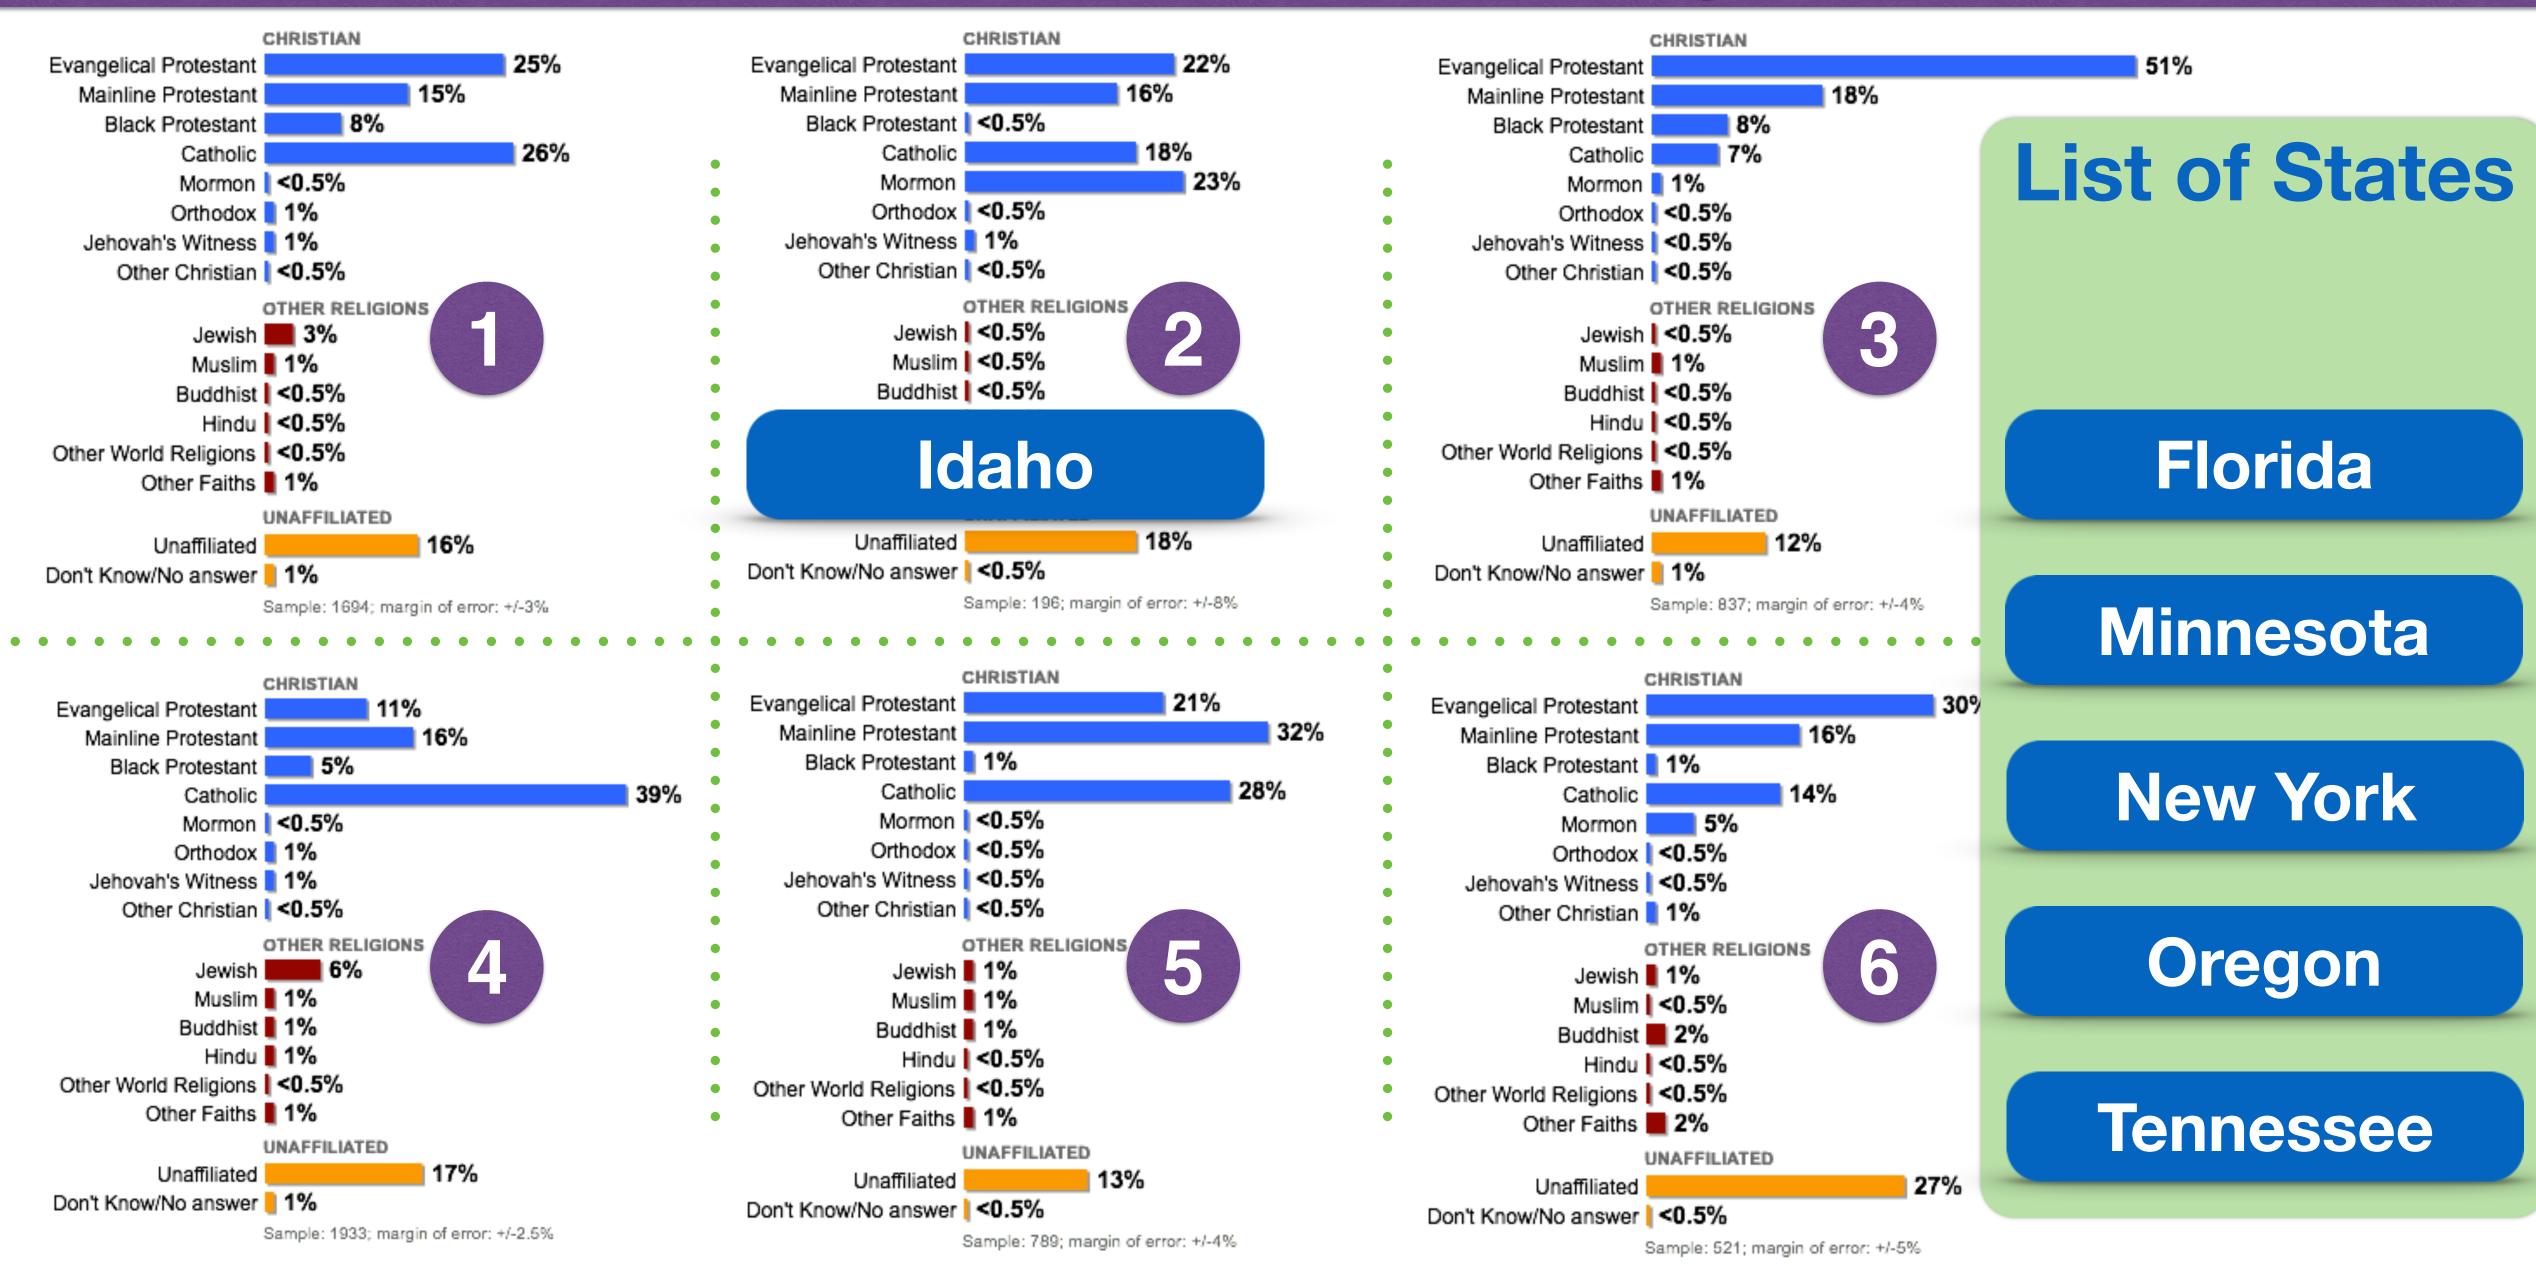

### Religious composition of adults in Tennessee

| Christian                       | 81%  | Non-Christian Faiths             | 3%   |
|---------------------------------|------|----------------------------------|------|
| ► Evangelical Protestant        | 52%  | Jewish                           | 1%   |
| ► Mainline Protestant           | 13%  | Muslim                           | 1%   |
| ► Historically Black Protestant | 8%   | Buddhist                         | 1%   |
| Catholic                        | 6%   | Hindu                            | < 1% |
| ► Mormon                        | 1%   | Other World Religions            | < 1% |
| ► Orthodox Christian            | < 1% | ▶ Other Faiths                   | 1%   |
| Jehovah's Witness               | 1%   | Unaffiliated (religious "nones") | 14%  |
| ▶ Other Christian               | < 1% | Atheist                          | 1%   |
|                                 |      | Agnostic                         | 3%   |
|                                 |      | ► Nothing in particular          | 11%  |
|                                 |      | Don't know                       | 1%   |

Alabama

Arizona

Hawaii

**New Jersey** 

**South Dakota** 

| Christian                       | 79%         | Non-Christian Faiths             | 3%   |
|---------------------------------|-------------|----------------------------------|------|
| ► Evangelical Protestant        | 25%         | Jewish                           | < 1% |
| ► Mainline Protestant           | <b>32</b> % | Muslim                           | < 1% |
| ► Historically Black Protestant | < 1%        | Buddhist                         | 1%   |
| Catholic                        | 22%         | Hindu                            | < 1% |
| ► Mormon                        | < 1%        | Other World Religions            | < 1% |
| ► Orthodox Christian            | < 1%        | ▶ Other Faiths                   | 2%   |
| Jehovah's Witness               | < 1%        | Unaffiliated (religious "nones") | 18%  |
| ▶ Other Christian               | < 1%        | Atheist                          | 3%   |
|                                 |             | Agnostic                         | 4%   |
|                                 |             | Nothing in particular            | 12%  |
|                                 |             | Don't know                       | < 1% |

< 1%

Mormon

Orthodox Christian

Jehovah's Witness

Other Christian

| Christian                       | 86%         | Non-Christian Faiths             | 1%   |
|---------------------------------|-------------|----------------------------------|------|
| ► Evangelical Protestant        | 49%         | Jewish                           | < 1% |
| ► Mainline Protestant           | 13%         | Muslim                           | < 1% |
| ► Historically Black Protestant | <b>1</b> 6% | Buddhist                         | < 1% |
| Catholic                        | 7%          | Hindu                            | < 1% |
| Mormon                          | 1%          | Other World Religions            | < 1% |
| ► Orthodox Christian            | < 1%        | ▶ Other Faiths                   | 1%   |
| Jehovah's Witness               | < 1%        | Unaffiliated (religious "nones") | 12%  |
| ▶ Other Christian               | < 1%        | Atheist                          | 1%   |
|                                 |             | Agnostic                         | 1%   |
|                                 |             | Nothing in particular            | 9%   |
|                                 |             | Don't know                       | 1%   |

| Christian                       | 67%  | Non-Christian Faiths             | 14 |
|---------------------------------|------|----------------------------------|----|
| ► Evangelical Protestant        | 13%  | Jewish                           | 6  |
| ► Mainline Protestant           | 12%  | Muslim                           | 3  |
| ► Historically Black Protestant | 6%   | Buddhist                         | <  |
| Catholic                        | 34%  | Hindu                            | 39 |
| ► Mormon                        | 1%   | Other World Religions            | 19 |
| Orthodox Christian              | 1%   | ► Other Faiths                   | 19 |
| Jehovah's Witness               | 1%   | Unaffiliated (religious "nones") | 18 |
| ▶ Other Christian               | < 1% | Atheist                          | 29 |
|                                 |      | Agnostic                         | 39 |
|                                 |      | ► Nothing in particular          | 12 |
|                                 |      | Don't know                       | 1% |