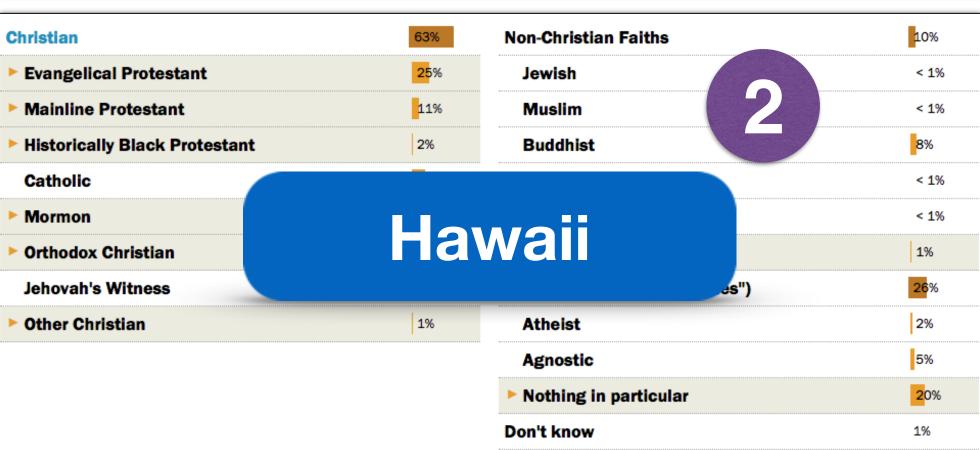

| Orthodox Christian \ \1% \ Other Faiths | 2%                |                                  |      |
|-----------------------------------------|-------------------|----------------------------------|------|
| Christian                               | 63%               | Non-Christian Faiths             | 10%  |
| ► Evangelical Protestant                | 25%               | Jewish                           | < 1% |
| ► Mainline Protestant                   | 11%               | Muslim                           | < 1% |
| ► Historically Black Protestant         | 2%                | Buddhist                         | 8%   |
| Catholic                                | <mark>2</mark> 0% | Hindu                            | < 1% |
| Mormon                                  | 3%                | Other World Religions            | < 1% |
| ▶ Orthodox Christian                    | < 1%              | ▶ Other Faiths                   | 1%   |
| Jehovah's Witness                       | 1%                | Unaffiliated (religious "nones") | 26%  |
| ▶ Other Christian                       | 1%                | Atheist                          | 2%   |
|                                         |                   | Agnostic                         | 5%   |
|                                         |                   | ► Nothing in particular          | 20%  |
|                                         |                   | Don't know                       | 1%   |

| Christian                       | 63%               | Non-Christian Faiths             | 10%               |
|---------------------------------|-------------------|----------------------------------|-------------------|
| ► Evangelical Protestant        | 25%               | Jewish                           | < 1%              |
| ► Mainline Protestant           | 11%               | Muslim 2                         | < 1%              |
| ► Historically Black Protestant | 2%                | Buddhist                         | 8%                |
| Catholic                        | <mark>2</mark> 0% | Hindu                            | < 1%              |
| ► Mormon                        | 3%                | Other World Religions            | < 1%              |
| ▶ Orthodox Christian            | < 1%              | ▶ Other Faiths                   | 1%                |
| Jehovah's Witness               | 1%                | Unaffiliated (religious "nones") | 26%               |
| ▶ Other Christian               | 1%                | Atheist                          | 2%                |
|                                 |                   | Agnostic                         | 5%                |
|                                 |                   | ► Nothing in particular          | <mark>2</mark> 0% |
|                                 |                   | Don't know                       | 1%                |

| Christian                       | 63%               | Non-Christian Faiths             | 109 |
|---------------------------------|-------------------|----------------------------------|-----|
| ► Evangelical Protestant        | 25%               | Jewish                           | <1  |
| ► Mainline Protestant           | 11%               | Muslim 2                         | < 1 |
| ► Historically Black Protestant | 2%                | Buddhist                         | 8%  |
| Catholic                        | <mark>2</mark> 0% | Hindu                            | < 1 |
| ► Mormon                        | 3%                | Other World Religions            | < 1 |
| ▶ Orthodox Christian            | < 1%              | ▶ Other Faiths                   | 1%  |
| Jehovah's Witness               | 1%                | Unaffiliated (religious "nones") | 269 |
| ▶ Other Christian               | 1%                | Atheist                          | 2%  |
|                                 |                   | Agnostic                         | 5%  |
|                                 |                   | ► Nothing in particular          | 209 |
|                                 |                   | Don't know                       | 1%  |

| Christian                     | 63%               | Non-Christian Faiths             |  |
|-------------------------------|-------------------|----------------------------------|--|
| Evangelical Protestant        | 25%               | Jewish                           |  |
| Mainline Protestant           | 11%               | Muslim 2                         |  |
| Historically Black Protestant | 2%                | Buddhist                         |  |
| Catholic                      | <mark>2</mark> 0% | Hindu                            |  |
| Mormon                        | 3%                | Other World Religions            |  |
| Orthodox Christian            | < 1%              | ▶ Other Faiths                   |  |
| Jehovah's Witness             | 1%                | Unaffiliated (religious "nones") |  |
| Other Christian               | 1%                | Atheist                          |  |
|                               |                   | Agnostic                         |  |
|                               |                   | ► Nothing in particular          |  |
|                               |                   | Don't know                       |  |

| Christian                       | 63%  | Non-Christian Faiths             | 10%               |
|---------------------------------|------|----------------------------------|-------------------|
| ▶ Evangelical Protestant        | 25%  | Jewish                           | < 1%              |
| ► Mainline Protestant           | 11%  | Muslim 2                         | < 1%              |
| ► Historically Black Protestant | 2%   | Buddhist                         | 8%                |
| Catholic                        | 20%  | Hindu                            | < 1%              |
| ► Mormon                        | 3%   | Other World Religions            | < 1%              |
| ▶ Orthodox Christian            | < 1% | ▶ Other Faiths                   | 1%                |
| Jehovah's Witness               | 1%   | Unaffiliated (religious "nones") | 26%               |
| ▶ Other Christian               | 1%   | Atheist                          | 2%                |
|                                 |      | Agnostic                         | 5%                |
|                                 |      | ► Nothing in particular          | <mark>2</mark> 0% |
|                                 |      | Don't know                       | 1%                |

| Christian                       | 63%  | Non-Christian Faiths             | 10%               |
|---------------------------------|------|----------------------------------|-------------------|
| ► Evangelical Protestant        | 25%  | Jewish                           | < 1%              |
| ► Mainline Protestant           | 11%  | Muslim 2                         | < 1%              |
| ► Historically Black Protestant | 2%   | Buddhist                         | 8%                |
| Catholic                        | 20%  | Hindu                            | < 1%              |
| ► Mormon                        | 3%   | Other World Religions            | < 1%              |
| ▶ Orthodox Christian            | < 1% | ▶ Other Faiths                   | 1%                |
| Jehovah's Witness               | 1%   | Unaffiliated (religious "nones") | 26%               |
| ▶ Other Christian               | 1%   | Atheist                          | 2%                |
|                                 |      | Agnostic                         | 5%                |
|                                 |      | ► Nothing in particular          | <mark>2</mark> 0% |
|                                 |      | Don't know                       | 1%                |

| Christian                       | 63%  | Non-Christian Faiths             | 10%                |
|---------------------------------|------|----------------------------------|--------------------|
| ► Evangelical Protestant        | 25%  | Jewish                           | < 1%               |
| ► Mainline Protestant           | 11%  | Muslim 2                         | < 1%               |
| ► Historically Black Protestant | 2%   | Buddhist                         | 8%                 |
| Catholic                        | 20%  | Hindu                            | < 1%               |
| ► Mormon                        | 3%   | Other World Religions            | < 1%               |
| ► Orthodox Christian            | < 1% | ▶ Other Faiths                   | 1%                 |
| Jehovah's Witness               | 1%   | Unaffiliated (religious "nones") | 2 <mark>6</mark> % |
| ▶ Other Christian               | 1%   | Atheist                          | 2%                 |
|                                 |      | Agnostic                         | 5%                 |
|                                 |      | ► Nothing in particular          | 20%                |
|                                 |      | Don't know                       | 1%                 |

| Christian                       | 63%               | Non-Christian Faiths             | 10%  |
|---------------------------------|-------------------|----------------------------------|------|
| ▶ Evangelical Protestant        | 25%               | Jewish                           | < 19 |
| ► Mainline Protestant           | 11%               | Muslim 2                         | < 1% |
| ► Historically Black Protestant | 2%                | Buddhist                         | 8%   |
| Catholic                        | <mark>2</mark> 0% | Hindu                            | < 1% |
| ► Mormon                        | 3%                | Other World Religions            | < 1% |
| Orthodox Christian              | < 1%              | ▶ Other Faiths                   | 1%   |
| Jehovah's Witness               | 1%                | Unaffiliated (religious "nones") | 26%  |
| ▶ Other Christian               | 1%                | Atheist                          | 2%   |
|                                 |                   | Agnostic                         | 5%   |
|                                 |                   | ► Nothing in particular          | 20%  |
|                                 |                   | Don't know                       | 1%   |