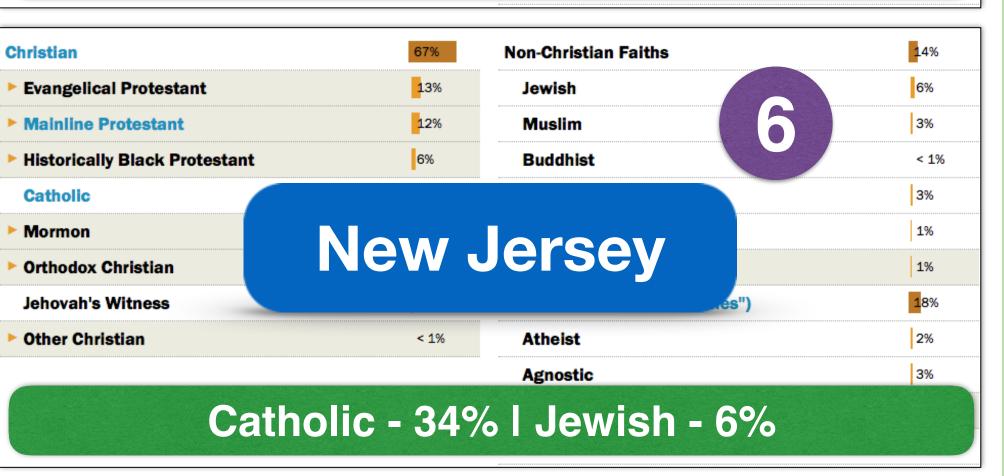

| Christian                       | 67%  | Non-Christian Faiths             | 14 |
|---------------------------------|------|----------------------------------|----|
| ► Evangelical Protestant        | 13%  | Jewish                           | 6  |
| ► Mainline Protestant           | 12%  | Muslim                           | 3  |
| ► Historically Black Protestant | 6%   | Buddhist                         | <  |
| Catholic                        | 34%  | Hindu                            | 39 |
| ► Mormon                        | 1%   | Other World Religions            | 19 |
| Orthodox Christian              | 1%   | ► Other Faiths                   | 19 |
| Jehovah's Witness               | 1%   | Unaffiliated (religious "nones") | 18 |
| ▶ Other Christian               | < 1% | Atheist                          | 29 |
|                                 |      | Agnostic                         | 39 |
|                                 |      | ► Nothing in particular          | 12 |
|                                 |      | Don't know                       | 1% |

| Christian                     | 67%  | Non-Christian Faiths             | 14%  |
|-------------------------------|------|----------------------------------|------|
| ► Evangelical Protestant      | 13%  | Jewish                           | 6%   |
| Mainline Protestant           | 12%  | Muslim                           | 3%   |
| Historically Black Protestant | 6%   | Buddhist                         | < 19 |
| Catholic                      | 34%  | Hindu                            | 3%   |
| Mormon                        | 1%   | Other World Religions            | 1%   |
| Orthodox Christian            | 1%   | ▶ Other Faiths                   | 1%   |
| Jehovah's Witness             | 1%   | Unaffiliated (religious "nones") | 18%  |
| Other Christian               | < 1% | Atheist                          | 2%   |
|                               |      | Agnostic                         | 3%   |
|                               |      | ► Nothing in particular          | 12%  |
|                               |      | Don't know                       | 1%   |

| Christian                       | 67%  | Non-Christian Faiths             | 14%  |
|---------------------------------|------|----------------------------------|------|
| ▶ Evangelical Protestant        | 13%  | Jewish                           | 6%   |
| ► Mainline Protestant           | 12%  | Muslim                           | 3%   |
| ► Historically Black Protestant | 6%   | Buddhist                         | < 1% |
| Catholic                        | 34%  | Hindu                            | 3%   |
| ► Mormon                        | 1%   | Other World Religions            | 1%   |
| ▶ Orthodox Christian            | 1%   | ► Other Faiths                   | 1%   |
| Jehovah's Witness               | 1%   | Unaffiliated (religious "nones") | 18%  |
| ▶ Other Christian               | < 1% | Atheist                          | 2%   |
|                                 |      | Agnostic                         | 3%   |
|                                 |      | ► Nothing in particular          | 12%  |
|                                 |      | Don't know                       | 1%   |