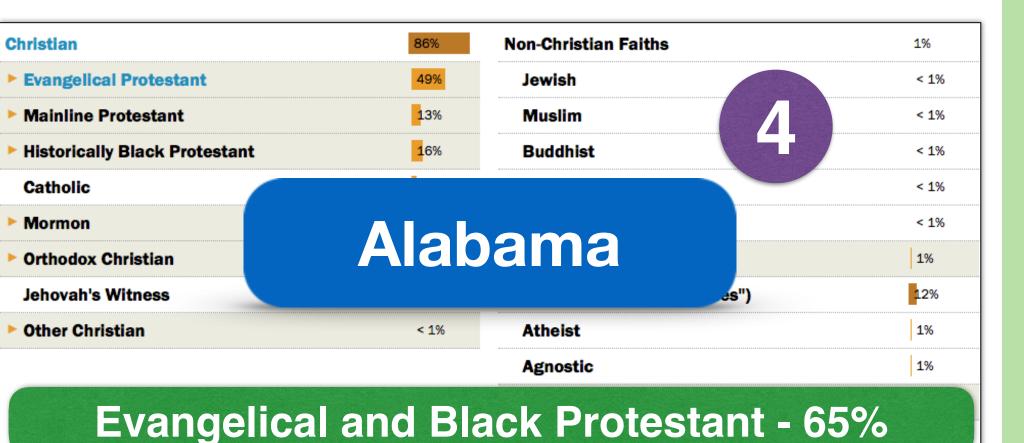

< 1%

Mormon

Orthodox Christian

Jehovah's Witness

Other Christian

| Christian                       | 86%         | Non-Christian Faiths             | 1%   |
|---------------------------------|-------------|----------------------------------|------|
| ► Evangelical Protestant        | 49%         | Jewish                           | < 1% |
| ► Mainline Protestant           | 13%         | Muslim                           | < 1% |
| ► Historically Black Protestant | <b>1</b> 6% | Buddhist                         | < 1% |
| Catholic                        | 7%          | Hindu                            | < 1% |
| Mormon                          | 1%          | Other World Religions            | < 1% |
| ► Orthodox Christian            | < 1%        | ▶ Other Faiths                   | 1%   |
| Jehovah's Witness               | < 1%        | Unaffiliated (religious "nones") | 12%  |
| ▶ Other Christian               | < 1%        | Atheist                          | 1%   |
|                                 |             | Agnostic                         | 1%   |
|                                 |             | Nothing in particular            | 9%   |
|                                 |             | Don't know                       | 1%   |

| Christian                       | 86%  | Non-Christian Faiths             | 1%   |
|---------------------------------|------|----------------------------------|------|
| ► Evangelical Protestant        | 49%  | Jewish                           | < 1% |
| ► Mainline Protestant           | 13%  | Muslim                           | < 1% |
| ► Historically Black Protestant | 16%  | Buddhist                         | < 1% |
| Catholic                        | 7%   | Hindu                            | < 1% |
| Mormon                          | 1%   | Other World Religions            | < 1% |
| Orthodox Christian              | < 1% | ▶ Other Faiths                   | 1%   |
| Jehovah's Witness               | < 1% | Unaffiliated (religious "nones") | 12%  |
| Other Christian                 | < 1% | Atheist                          | 1%   |
|                                 |      | Agnostic                         | 1%   |
|                                 |      | ► Nothing in particular          | 9%   |
|                                 |      | Don't know                       | 1%   |

| hristian                      | 86%  | Non-Christian Faiths             | 1%   |
|-------------------------------|------|----------------------------------|------|
| Evangelical Protestant        | 49%  | Jewish                           | < 1% |
| Mainline Protestant           | 13%  | Muslim                           | < 1% |
| Historically Black Protestant | 16%  | Buddhist                         | < 1% |
| Catholic                      | 7%   | Hindu                            | < 1% |
| Mormon                        | 1%   | Other World Religions            | < 1% |
| Orthodox Christian            | < 1% | ▶ Other Faiths                   | 1%   |
| Jehovah's Witness             | < 1% | Unaffiliated (religious "nones") | 12%  |
| Other Christian               | < 1% | Atheist                          | 1%   |
|                               |      | Agnostic                         | 1%   |
|                               |      | ► Nothing in particular          | 9%   |
|                               |      | Don't know                       | 1%   |

| christian                     | 86%         | Non-Christian Faiths             | 1%   |
|-------------------------------|-------------|----------------------------------|------|
| Evangelical Protestant        | 49%         | Jewish                           | < 1% |
| Mainline Protestant           | 13%         | Muslim                           | < 1% |
| Historically Black Protestant | <b>1</b> 6% | Buddhist                         | < 1% |
| Catholic                      | 7%          | Hindu                            | < 1% |
| Mormon                        | 1%          | Other World Religions            | < 1% |
| Orthodox Christian            | < 1%        | ▶ Other Faiths                   | 1%   |
| Jehovah's Witness             | < 1%        | Unaffiliated (religious "nones") | 12%  |
| Other Christian               | < 1%        | Atheist                          | 1%   |
|                               |             | Agnostic                         | 1%   |
|                               |             | ► Nothing in particular          | 9%   |
|                               |             | Don't know                       | 1%   |

| Object to the second se | 969/        | Non Obulation Faiths    | 40/  |
|--------------------------------------------------------------------------------------------------------------------------------------------------------------------------------------------------------------------------------------------------------------------------------------------------------------------------------------------------------------------------------------------------------------------------------------------------------------------------------------------------------------------------------------------------------------------------------------------------------------------------------------------------------------------------------------------------------------------------------------------------------------------------------------------------------------------------------------------------------------------------------------------------------------------------------------------------------------------------------------------------------------------------------------------------------------------------------------------------------------------------------------------------------------------------------------------------------------------------------------------------------------------------------------------------------------------------------------------------------------------------------------------------------------------------------------------------------------------------------------------------------------------------------------------------------------------------------------------------------------------------------------------------------------------------------------------------------------------------------------------------------------------------------------------------------------------------------------------------------------------------------------------------------------------------------------------------------------------------------------------------------------------------------------------------------------------------------------------------------------------------------|-------------|-------------------------|------|
| Christian                                                                                                                                                                                                                                                                                                                                                                                                                                                                                                                                                                                                                                                                                                                                                                                                                                                                                                                                                                                                                                                                                                                                                                                                                                                                                                                                                                                                                                                                                                                                                                                                                                                                                                                                                                                                                                                                                                                                                                                                                                                                                                                      | 86%         | Non-Christian Faiths    | 1%   |
| ► Evangelical Protestant                                                                                                                                                                                                                                                                                                                                                                                                                                                                                                                                                                                                                                                                                                                                                                                                                                                                                                                                                                                                                                                                                                                                                                                                                                                                                                                                                                                                                                                                                                                                                                                                                                                                                                                                                                                                                                                                                                                                                                                                                                                                                                       | 49%         | Jewish                  | < 1% |
| ► Mainline Protestant                                                                                                                                                                                                                                                                                                                                                                                                                                                                                                                                                                                                                                                                                                                                                                                                                                                                                                                                                                                                                                                                                                                                                                                                                                                                                                                                                                                                                                                                                                                                                                                                                                                                                                                                                                                                                                                                                                                                                                                                                                                                                                          | 13%         | Muslim                  | < 1% |
| ► Historically Black Protestant                                                                                                                                                                                                                                                                                                                                                                                                                                                                                                                                                                                                                                                                                                                                                                                                                                                                                                                                                                                                                                                                                                                                                                                                                                                                                                                                                                                                                                                                                                                                                                                                                                                                                                                                                                                                                                                                                                                                                                                                                                                                                                | <b>1</b> 6% | Buddhist                | < 1% |
| Catholic                                                                                                                                                                                                                                                                                                                                                                                                                                                                                                                                                                                                                                                                                                                                                                                                                                                                                                                                                                                                                                                                                                                                                                                                                                                                                                                                                                                                                                                                                                                                                                                                                                                                                                                                                                                                                                                                                                                                                                                                                                                                                                                       | _           |                         | < 1% |
| ► Mormon                                                                                                                                                                                                                                                                                                                                                                                                                                                                                                                                                                                                                                                                                                                                                                                                                                                                                                                                                                                                                                                                                                                                                                                                                                                                                                                                                                                                                                                                                                                                                                                                                                                                                                                                                                                                                                                                                                                                                                                                                                                                                                                       | Alab        |                         | < 1% |
| Orthodox Christian                                                                                                                                                                                                                                                                                                                                                                                                                                                                                                                                                                                                                                                                                                                                                                                                                                                                                                                                                                                                                                                                                                                                                                                                                                                                                                                                                                                                                                                                                                                                                                                                                                                                                                                                                                                                                                                                                                                                                                                                                                                                                                             | Alac        | ama                     | 1%   |
| Jehovah's Witness                                                                                                                                                                                                                                                                                                                                                                                                                                                                                                                                                                                                                                                                                                                                                                                                                                                                                                                                                                                                                                                                                                                                                                                                                                                                                                                                                                                                                                                                                                                                                                                                                                                                                                                                                                                                                                                                                                                                                                                                                                                                                                              |             | es")                    | 12%  |
| ▶ Other Christian                                                                                                                                                                                                                                                                                                                                                                                                                                                                                                                                                                                                                                                                                                                                                                                                                                                                                                                                                                                                                                                                                                                                                                                                                                                                                                                                                                                                                                                                                                                                                                                                                                                                                                                                                                                                                                                                                                                                                                                                                                                                                                              | < 1%        | Atheist                 | 1%   |
|                                                                                                                                                                                                                                                                                                                                                                                                                                                                                                                                                                                                                                                                                                                                                                                                                                                                                                                                                                                                                                                                                                                                                                                                                                                                                                                                                                                                                                                                                                                                                                                                                                                                                                                                                                                                                                                                                                                                                                                                                                                                                                                                |             | Agnostic                | 1%   |
|                                                                                                                                                                                                                                                                                                                                                                                                                                                                                                                                                                                                                                                                                                                                                                                                                                                                                                                                                                                                                                                                                                                                                                                                                                                                                                                                                                                                                                                                                                                                                                                                                                                                                                                                                                                                                                                                                                                                                                                                                                                                                                                                |             | ► Nothing in particular | 9%   |
|                                                                                                                                                                                                                                                                                                                                                                                                                                                                                                                                                                                                                                                                                                                                                                                                                                                                                                                                                                                                                                                                                                                                                                                                                                                                                                                                                                                                                                                                                                                                                                                                                                                                                                                                                                                                                                                                                                                                                                                                                                                                                                                                |             | Don't know              | 1%   |