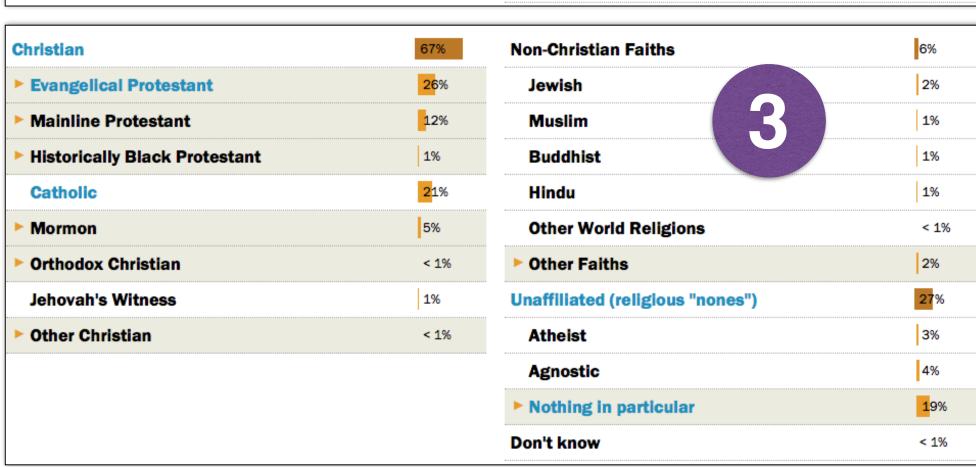

| Christian                       | 63%               | Non-Christian Faiths             | 10%               |
|---------------------------------|-------------------|----------------------------------|-------------------|
| ► Evangelical Protestant        | 25%               | Jewish                           | < 1%              |
| ► Mainline Protestant           | 11%               | Muslim 2                         | < 1%              |
| ► Historically Black Protestant | 2%                | Buddhist                         | 8%                |
| Catholic                        | <mark>2</mark> 0% | Hindu                            | < 1%              |
| ► Mormon                        | 3%                | Other World Religions            | < 1%              |
| ▶ Orthodox Christian            | < 1%              | ▶ Other Faiths                   | 1%                |
| Jehovah's Witness               | 1%                | Unaffiliated (religious "nones") | 26%               |
| ▶ Other Christian               | 1%                | Atheist                          | 2%                |
|                                 |                   | Agnostic                         | 5%                |
|                                 |                   | ► Nothing in particular          | <mark>2</mark> 0% |
|                                 |                   | Don't know                       | 1%                |

| Christian                       | 63%               | Non-Christian Faiths             | 109 |
|---------------------------------|-------------------|----------------------------------|-----|
| ► Evangelical Protestant        | 25%               | Jewish                           | <1  |
| ► Mainline Protestant           | 11%               | Muslim 2                         | < 1 |
| ► Historically Black Protestant | 2%                | Buddhist                         | 8%  |
| Catholic                        | <mark>2</mark> 0% | Hindu                            | < 1 |
| ► Mormon                        | 3%                | Other World Religions            | < 1 |
| ▶ Orthodox Christian            | < 1%              | ▶ Other Faiths                   | 1%  |
| Jehovah's Witness               | 1%                | Unaffiliated (religious "nones") | 269 |
| ▶ Other Christian               | 1%                | Atheist                          | 2%  |
|                                 |                   | Agnostic                         | 5%  |
|                                 |                   | ► Nothing in particular          | 209 |
|                                 |                   | Don't know                       | 1%  |

| Christian                       | 63%  | Non-Christian Faiths             | 10%               |
|---------------------------------|------|----------------------------------|-------------------|
| ▶ Evangelical Protestant        | 25%  | Jewish                           | < 1%              |
| ► Mainline Protestant           | 11%  | Muslim 2                         | < 1%              |
| ► Historically Black Protestant | 2%   | Buddhist                         | 8%                |
| Catholic                        | 20%  | Hindu                            | < 1%              |
| ► Mormon                        | 3%   | Other World Religions            | < 1%              |
| ▶ Orthodox Christian            | < 1% | ▶ Other Faiths                   | 1%                |
| Jehovah's Witness               | 1%   | Unaffiliated (religious "nones") | 26%               |
| ▶ Other Christian               | 1%   | Atheist                          | 2%                |
|                                 |      | Agnostic                         | 5%                |
|                                 |      | ► Nothing in particular          | <mark>2</mark> 0% |
|                                 |      | Don't know                       | 1%                |

| Christian                       | 63%  | Non-Christian Faiths             | 10%               |
|---------------------------------|------|----------------------------------|-------------------|
| ► Evangelical Protestant        | 25%  | Jewish                           | < 1%              |
| ► Mainline Protestant           | 11%  | Muslim 2                         | < 1%              |
| ► Historically Black Protestant | 2%   | Buddhist                         | 8%                |
| Catholic                        | 20%  | Hindu                            | < 1%              |
| ► Mormon                        | 3%   | Other World Religions            | < 1%              |
| ▶ Orthodox Christian            | < 1% | ▶ Other Faiths                   | 1%                |
| Jehovah's Witness               | 1%   | Unaffiliated (religious "nones") | 26%               |
| ▶ Other Christian               | 1%   | Atheist                          | 2%                |
|                                 |      | Agnostic                         | 5%                |
|                                 |      | ► Nothing in particular          | <mark>2</mark> 0% |
|                                 |      | Don't know                       | 1%                |

| Christian                       | 63%  | Non-Christian Faiths             | 10%                |
|---------------------------------|------|----------------------------------|--------------------|
| ► Evangelical Protestant        | 25%  | Jewish                           | < 1%               |
| ► Mainline Protestant           | 11%  | Muslim 2                         | < 1%               |
| ► Historically Black Protestant | 2%   | Buddhist                         | 8%                 |
| Catholic                        | 20%  | Hindu                            | < 1%               |
| ► Mormon                        | 3%   | Other World Religions            | < 1%               |
| ► Orthodox Christian            | < 1% | ▶ Other Faiths                   | 1%                 |
| Jehovah's Witness               | 1%   | Unaffiliated (religious "nones") | 2 <mark>6</mark> % |
| ▶ Other Christian               | 1%   | Atheist                          | 2%                 |
|                                 |      | Agnostic                         | 5%                 |
|                                 |      | ► Nothing in particular          | 20%                |
|                                 |      | Don't know                       | 1%                 |

| Christian                       | 63%               | Non-Christian Faiths             | 10%  |
|---------------------------------|-------------------|----------------------------------|------|
| ▶ Evangelical Protestant        | 25%               | Jewish                           | < 19 |
| ► Mainline Protestant           | 11%               | Muslim 2                         | < 1% |
| ► Historically Black Protestant | 2%                | Buddhist                         | 8%   |
| Catholic                        | <mark>2</mark> 0% | Hindu                            | < 1% |
| ► Mormon                        | 3%                | Other World Religions            | < 1% |
| Orthodox Christian              | < 1%              | ▶ Other Faiths                   | 1%   |
| Jehovah's Witness               | 1%                | Unaffiliated (religious "nones") | 26%  |
| ▶ Other Christian               | 1%                | Atheist                          | 2%   |
|                                 |                   | Agnostic                         | 5%   |
|                                 |                   | ► Nothing in particular          | 20%  |
|                                 |                   | Don't know                       | 1%   |