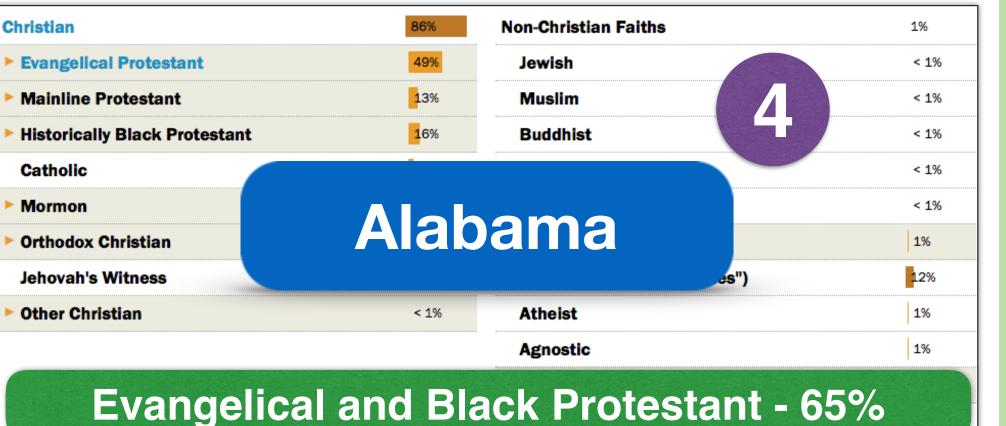

< 1%

Mormon

Orthodox Christian

Jehovah's Witness

Other Christian

| Christian                       | 86%         | Non-Christian Faiths             | 1%   |
|---------------------------------|-------------|----------------------------------|------|
| ► Evangelical Protestant        | 49%         | Jewish                           | < 1% |
| ► Mainline Protestant           | 13%         | Muslim                           | < 1% |
| ► Historically Black Protestant | <b>1</b> 6% | Buddhist                         | < 1% |
| Catholic                        | 7%          | Hindu                            | < 1% |
| Mormon                          | 1%          | Other World Religions            | < 1% |
| ► Orthodox Christian            | < 1%        | ▶ Other Faiths                   | 1%   |
| Jehovah's Witness               | < 1%        | Unaffiliated (religious "nones") | 12%  |
| ▶ Other Christian               | < 1%        | Atheist                          | 1%   |
|                                 |             | Agnostic                         | 1%   |
|                                 |             | Nothing in particular            | 9%   |
|                                 |             | Don't know                       | 1%   |

| Christian                       | 86%  | Non-Christian Faiths             | 1%   |
|---------------------------------|------|----------------------------------|------|
| ► Evangelical Protestant        | 49%  | Jewish                           | < 1% |
| ► Mainline Protestant           | 13%  | Muslim                           | < 1% |
| ► Historically Black Protestant | 16%  | Buddhist                         | < 1% |
| Catholic                        | 7%   | Hindu                            | < 1% |
| Mormon                          | 1%   | Other World Religions            | < 1% |
| Orthodox Christian              | < 1% | ▶ Other Faiths                   | 1%   |
| Jehovah's Witness               | < 1% | Unaffiliated (religious "nones") | 12%  |
| Other Christian                 | < 1% | Atheist                          | 1%   |
|                                 |      | Agnostic                         | 1%   |
|                                 |      | ► Nothing in particular          | 9%   |
|                                 |      | Don't know                       | 1%   |

| hristian                      | 86%  | Non-Christian Faiths             | 1%   |
|-------------------------------|------|----------------------------------|------|
| Evangelical Protestant        | 49%  | Jewish                           | < 1% |
| Mainline Protestant           | 13%  | Muslim                           | < 1% |
| Historically Black Protestant | 16%  | Buddhist                         | < 1% |
| Catholic                      | 7%   | Hindu                            | < 1% |
| Mormon                        | 1%   | Other World Religions            | < 1% |
| Orthodox Christian            | < 1% | ▶ Other Faiths                   | 1%   |
| Jehovah's Witness             | < 1% | Unaffiliated (religious "nones") | 12%  |
| Other Christian               | < 1% | Atheist                          | 1%   |
|                               |      | Agnostic                         | 1%   |
|                               |      | ► Nothing in particular          | 9%   |
|                               |      | Don't know                       | 1%   |

| christian                     | 86%         | Non-Christian Faiths             | 1%   |
|-------------------------------|-------------|----------------------------------|------|
| Evangelical Protestant        | 49%         | Jewish                           | < 1% |
| Mainline Protestant           | 13%         | Muslim                           | < 1% |
| Historically Black Protestant | <b>1</b> 6% | Buddhist                         | < 1% |
| Catholic                      | 7%          | Hindu                            | < 1% |
| Mormon                        | 1%          | Other World Religions            | < 1% |
| Orthodox Christian            | < 1%        | ▶ Other Faiths                   | 1%   |
| Jehovah's Witness             | < 1%        | Unaffiliated (religious "nones") | 12%  |
| Other Christian               | < 1%        | Atheist                          | 1%   |
|                               |             | Agnostic                         | 1%   |
|                               |             | ► Nothing in particular          | 9%   |
|                               |             | Don't know                       | 1%   |

| Object to the second se | 969/        | Non Obulation Faiths    | 40/  |
|--------------------------------------------------------------------------------------------------------------------------------------------------------------------------------------------------------------------------------------------------------------------------------------------------------------------------------------------------------------------------------------------------------------------------------------------------------------------------------------------------------------------------------------------------------------------------------------------------------------------------------------------------------------------------------------------------------------------------------------------------------------------------------------------------------------------------------------------------------------------------------------------------------------------------------------------------------------------------------------------------------------------------------------------------------------------------------------------------------------------------------------------------------------------------------------------------------------------------------------------------------------------------------------------------------------------------------------------------------------------------------------------------------------------------------------------------------------------------------------------------------------------------------------------------------------------------------------------------------------------------------------------------------------------------------------------------------------------------------------------------------------------------------------------------------------------------------------------------------------------------------------------------------------------------------------------------------------------------------------------------------------------------------------------------------------------------------------------------------------------------------|-------------|-------------------------|------|
| Christian                                                                                                                                                                                                                                                                                                                                                                                                                                                                                                                                                                                                                                                                                                                                                                                                                                                                                                                                                                                                                                                                                                                                                                                                                                                                                                                                                                                                                                                                                                                                                                                                                                                                                                                                                                                                                                                                                                                                                                                                                                                                                                                      | 86%         | Non-Christian Faiths    | 1%   |
| ► Evangelical Protestant                                                                                                                                                                                                                                                                                                                                                                                                                                                                                                                                                                                                                                                                                                                                                                                                                                                                                                                                                                                                                                                                                                                                                                                                                                                                                                                                                                                                                                                                                                                                                                                                                                                                                                                                                                                                                                                                                                                                                                                                                                                                                                       | 49%         | Jewish                  | < 1% |
| ► Mainline Protestant                                                                                                                                                                                                                                                                                                                                                                                                                                                                                                                                                                                                                                                                                                                                                                                                                                                                                                                                                                                                                                                                                                                                                                                                                                                                                                                                                                                                                                                                                                                                                                                                                                                                                                                                                                                                                                                                                                                                                                                                                                                                                                          | 13%         | Muslim                  | < 1% |
| ► Historically Black Protestant                                                                                                                                                                                                                                                                                                                                                                                                                                                                                                                                                                                                                                                                                                                                                                                                                                                                                                                                                                                                                                                                                                                                                                                                                                                                                                                                                                                                                                                                                                                                                                                                                                                                                                                                                                                                                                                                                                                                                                                                                                                                                                | <b>1</b> 6% | Buddhist                | < 1% |
| Catholic                                                                                                                                                                                                                                                                                                                                                                                                                                                                                                                                                                                                                                                                                                                                                                                                                                                                                                                                                                                                                                                                                                                                                                                                                                                                                                                                                                                                                                                                                                                                                                                                                                                                                                                                                                                                                                                                                                                                                                                                                                                                                                                       | _           |                         | < 1% |
| ► Mormon                                                                                                                                                                                                                                                                                                                                                                                                                                                                                                                                                                                                                                                                                                                                                                                                                                                                                                                                                                                                                                                                                                                                                                                                                                                                                                                                                                                                                                                                                                                                                                                                                                                                                                                                                                                                                                                                                                                                                                                                                                                                                                                       | Alab        |                         | < 1% |
| Orthodox Christian                                                                                                                                                                                                                                                                                                                                                                                                                                                                                                                                                                                                                                                                                                                                                                                                                                                                                                                                                                                                                                                                                                                                                                                                                                                                                                                                                                                                                                                                                                                                                                                                                                                                                                                                                                                                                                                                                                                                                                                                                                                                                                             | Alac        | ama                     | 1%   |
| Jehovah's Witness                                                                                                                                                                                                                                                                                                                                                                                                                                                                                                                                                                                                                                                                                                                                                                                                                                                                                                                                                                                                                                                                                                                                                                                                                                                                                                                                                                                                                                                                                                                                                                                                                                                                                                                                                                                                                                                                                                                                                                                                                                                                                                              |             | es")                    | 12%  |
| ▶ Other Christian                                                                                                                                                                                                                                                                                                                                                                                                                                                                                                                                                                                                                                                                                                                                                                                                                                                                                                                                                                                                                                                                                                                                                                                                                                                                                                                                                                                                                                                                                                                                                                                                                                                                                                                                                                                                                                                                                                                                                                                                                                                                                                              | < 1%        | Atheist                 | 1%   |
|                                                                                                                                                                                                                                                                                                                                                                                                                                                                                                                                                                                                                                                                                                                                                                                                                                                                                                                                                                                                                                                                                                                                                                                                                                                                                                                                                                                                                                                                                                                                                                                                                                                                                                                                                                                                                                                                                                                                                                                                                                                                                                                                |             | Agnostic                | 1%   |
|                                                                                                                                                                                                                                                                                                                                                                                                                                                                                                                                                                                                                                                                                                                                                                                                                                                                                                                                                                                                                                                                                                                                                                                                                                                                                                                                                                                                                                                                                                                                                                                                                                                                                                                                                                                                                                                                                                                                                                                                                                                                                                                                |             | ► Nothing in particular | 9%   |
|                                                                                                                                                                                                                                                                                                                                                                                                                                                                                                                                                                                                                                                                                                                                                                                                                                                                                                                                                                                                                                                                                                                                                                                                                                                                                                                                                                                                                                                                                                                                                                                                                                                                                                                                                                                                                                                                                                                                                                                                                                                                                                                                |             | Don't know              | 1%   |