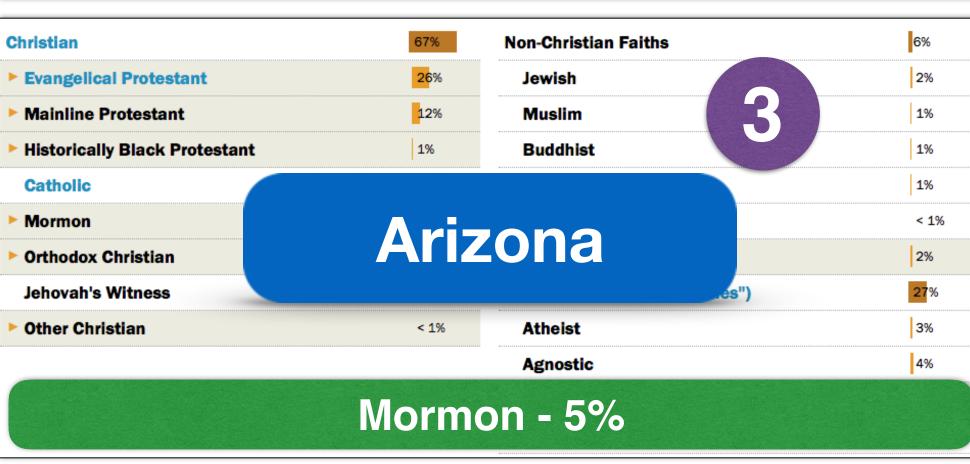

| Orthodox Christian \ \1% \ Other Faiths | 2%                |                                  |      |
|-----------------------------------------|-------------------|----------------------------------|------|
| Christian                               | 63%               | Non-Christian Faiths             | 10%  |
| ► Evangelical Protestant                | 25%               | Jewish                           | < 1% |
| ► Mainline Protestant                   | 11%               | Muslim                           | < 1% |
| ► Historically Black Protestant         | 2%                | Buddhist                         | 8%   |
| Catholic                                | <mark>2</mark> 0% | Hindu                            | < 1% |
| Mormon                                  | 3%                | Other World Religions            | < 1% |
| ▶ Orthodox Christian                    | < 1%              | ▶ Other Faiths                   | 1%   |
| Jehovah's Witness                       | 1%                | Unaffiliated (religious "nones") | 26%  |
| ▶ Other Christian                       | 1%                | Atheist                          | 2%   |
|                                         |                   | Agnostic                         | 5%   |
|                                         |                   | ► Nothing in particular          | 20%  |
|                                         |                   | Don't know                       | 1%   |

| Christian                       | 63%               | Non-Christian Faiths             | 10%               |
|---------------------------------|-------------------|----------------------------------|-------------------|
| ► Evangelical Protestant        | 25%               | Jewish                           | < 1%              |
| ► Mainline Protestant           | 11%               | Muslim 2                         | < 1%              |
| ► Historically Black Protestant | 2%                | Buddhist                         | 8%                |
| Catholic                        | <mark>2</mark> 0% | Hindu                            | < 1%              |
| ► Mormon                        | 3%                | Other World Religions            | < 1%              |
| ▶ Orthodox Christian            | < 1%              | ▶ Other Faiths                   | 1%                |
| Jehovah's Witness               | 1%                | Unaffiliated (religious "nones") | 26%               |
| ▶ Other Christian               | 1%                | Atheist                          | 2%                |
|                                 |                   | Agnostic                         | 5%                |
|                                 |                   | ► Nothing in particular          | <mark>2</mark> 0% |
|                                 |                   | Don't know                       | 1%                |

| Christian                       | 63%               | Non-Christian Faiths             | 109 |
|---------------------------------|-------------------|----------------------------------|-----|
| ► Evangelical Protestant        | 25%               | Jewish                           | <1  |
| ► Mainline Protestant           | 11%               | Muslim 2                         | < 1 |
| ► Historically Black Protestant | 2%                | Buddhist                         | 8%  |
| Catholic                        | <mark>2</mark> 0% | Hindu                            | < 1 |
| ► Mormon                        | 3%                | Other World Religions            | < 1 |
| ▶ Orthodox Christian            | < 1%              | ▶ Other Faiths                   | 1%  |
| Jehovah's Witness               | 1%                | Unaffiliated (religious "nones") | 269 |
| ▶ Other Christian               | 1%                | Atheist                          | 2%  |
|                                 |                   | Agnostic                         | 5%  |
|                                 |                   | ► Nothing in particular          | 209 |
|                                 |                   | Don't know                       | 1%  |

| Christian                     | 63%               | Non-Christian Faiths             |  |
|-------------------------------|-------------------|----------------------------------|--|
| Evangelical Protestant        | 25%               | Jewish                           |  |
| Mainline Protestant           | 11%               | Muslim 2                         |  |
| Historically Black Protestant | 2%                | Buddhist                         |  |
| Catholic                      | <mark>2</mark> 0% | Hindu                            |  |
| Mormon                        | 3%                | Other World Religions            |  |
| Orthodox Christian            | < 1%              | ▶ Other Faiths                   |  |
| Jehovah's Witness             | 1%                | Unaffiliated (religious "nones") |  |
| Other Christian               | 1%                | Atheist                          |  |
|                               |                   | Agnostic                         |  |
|                               |                   | ► Nothing in particular          |  |
|                               |                   | Don't know                       |  |

| Christian                       | 63%  | Non-Christian Faiths             | 10%               |
|---------------------------------|------|----------------------------------|-------------------|
| ▶ Evangelical Protestant        | 25%  | Jewish                           | < 1%              |
| ► Mainline Protestant           | 11%  | Muslim 2                         | < 1%              |
| ► Historically Black Protestant | 2%   | Buddhist                         | 8%                |
| Catholic                        | 20%  | Hindu                            | < 1%              |
| ► Mormon                        | 3%   | Other World Religions            | < 1%              |
| ▶ Orthodox Christian            | < 1% | ▶ Other Faiths                   | 1%                |
| Jehovah's Witness               | 1%   | Unaffiliated (religious "nones") | 26%               |
| ▶ Other Christian               | 1%   | Atheist                          | 2%                |
|                                 |      | Agnostic                         | 5%                |
|                                 |      | ► Nothing in particular          | <mark>2</mark> 0% |
|                                 |      | Don't know                       | 1%                |

| Christian                       | 63%  | Non-Christian Faiths             | 10%               |
|---------------------------------|------|----------------------------------|-------------------|
| ► Evangelical Protestant        | 25%  | Jewish                           | < 1%              |
| ► Mainline Protestant           | 11%  | Muslim 2                         | < 1%              |
| ► Historically Black Protestant | 2%   | Buddhist                         | 8%                |
| Catholic                        | 20%  | Hindu                            | < 1%              |
| ► Mormon                        | 3%   | Other World Religions            | < 1%              |
| ▶ Orthodox Christian            | < 1% | ▶ Other Faiths                   | 1%                |
| Jehovah's Witness               | 1%   | Unaffiliated (religious "nones") | 26%               |
| ▶ Other Christian               | 1%   | Atheist                          | 2%                |
|                                 |      | Agnostic                         | 5%                |
|                                 |      | ► Nothing in particular          | <mark>2</mark> 0% |
|                                 |      | Don't know                       | 1%                |

| Christian                       | 63%  | Non-Christian Faiths             | 10%                |
|---------------------------------|------|----------------------------------|--------------------|
| ► Evangelical Protestant        | 25%  | Jewish                           | < 1%               |
| ► Mainline Protestant           | 11%  | Muslim 2                         | < 1%               |
| ► Historically Black Protestant | 2%   | Buddhist                         | 8%                 |
| Catholic                        | 20%  | Hindu                            | < 1%               |
| ► Mormon                        | 3%   | Other World Religions            | < 1%               |
| ► Orthodox Christian            | < 1% | ▶ Other Faiths                   | 1%                 |
| Jehovah's Witness               | 1%   | Unaffiliated (religious "nones") | 2 <mark>6</mark> % |
| ▶ Other Christian               | 1%   | Atheist                          | 2%                 |
|                                 |      | Agnostic                         | 5%                 |
|                                 |      | ► Nothing in particular          | 20%                |
|                                 |      | Don't know                       | 1%                 |

| Christian                       | 63%               | Non-Christian Faiths             | 10%  |
|---------------------------------|-------------------|----------------------------------|------|
| ▶ Evangelical Protestant        | 25%               | Jewish                           | < 19 |
| ► Mainline Protestant           | 11%               | Muslim 2                         | < 1% |
| ► Historically Black Protestant | 2%                | Buddhist                         | 8%   |
| Catholic                        | <mark>2</mark> 0% | Hindu                            | < 1% |
| ► Mormon                        | 3%                | Other World Religions            | < 1% |
| Orthodox Christian              | < 1%              | ▶ Other Faiths                   | 1%   |
| Jehovah's Witness               | 1%                | Unaffiliated (religious "nones") | 26%  |
| ▶ Other Christian               | 1%                | Atheist                          | 2%   |
|                                 |                   | Agnostic                         | 5%   |
|                                 |                   | ► Nothing in particular          | 20%  |
|                                 |                   | Don't know                       | 1%   |