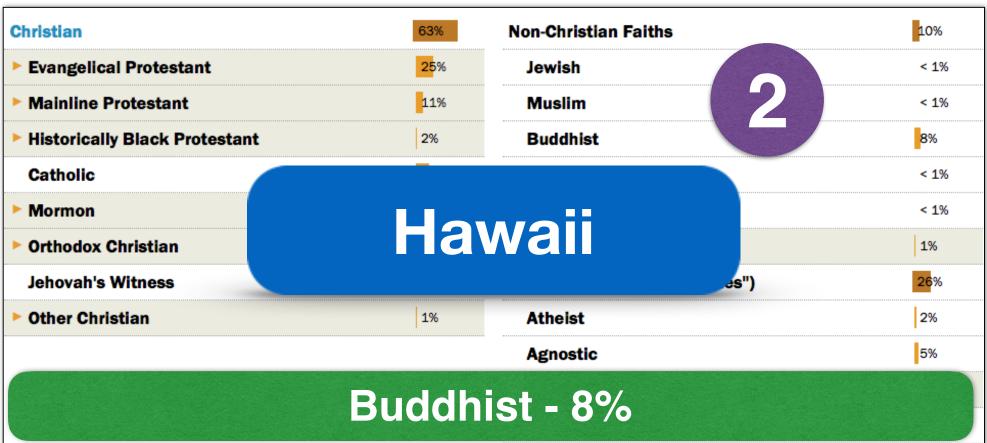

| Orthodox Christian \ \1% \ Other Faiths | 2%                |                                  |      |
|-----------------------------------------|-------------------|----------------------------------|------|
| Christian                               | 63%               | Non-Christian Faiths             | 10%  |
| ► Evangelical Protestant                | 25%               | Jewish                           | < 1% |
| ► Mainline Protestant                   | 11%               | Muslim                           | < 1% |
| ► Historically Black Protestant         | 2%                | Buddhist                         | 8%   |
| Catholic                                | <mark>2</mark> 0% | Hindu                            | < 1% |
| Mormon                                  | 3%                | Other World Religions            | < 1% |
| ▶ Orthodox Christian                    | < 1%              | ▶ Other Faiths                   | 1%   |
| Jehovah's Witness                       | 1%                | Unaffiliated (religious "nones") | 26%  |
| ▶ Other Christian                       | 1%                | Atheist                          | 2%   |
|                                         |                   | Agnostic                         | 5%   |
|                                         |                   | ► Nothing in particular          | 20%  |
|                                         |                   | Don't know                       | 1%   |

| Christian                       | 63%               | Non-Christian Faiths             | 10%               |
|---------------------------------|-------------------|----------------------------------|-------------------|
| ► Evangelical Protestant        | 25%               | Jewish                           | < 1%              |
| ► Mainline Protestant           | 11%               | Muslim 2                         | < 1%              |
| ► Historically Black Protestant | 2%                | Buddhist                         | 8%                |
| Catholic                        | <mark>2</mark> 0% | Hindu                            | < 1%              |
| ► Mormon                        | 3%                | Other World Religions            | < 1%              |
| ▶ Orthodox Christian            | < 1%              | ▶ Other Faiths                   | 1%                |
| Jehovah's Witness               | 1%                | Unaffiliated (religious "nones") | 26%               |
| ▶ Other Christian               | 1%                | Atheist                          | 2%                |
|                                 |                   | Agnostic                         | 5%                |
|                                 |                   | ► Nothing in particular          | <mark>2</mark> 0% |
|                                 |                   | Don't know                       | 1%                |

| Christian                       | 63%               | Non-Christian Faiths             | 109 |
|---------------------------------|-------------------|----------------------------------|-----|
| ► Evangelical Protestant        | 25%               | Jewish                           | <1  |
| ► Mainline Protestant           | 11%               | Muslim 2                         | < 1 |
| ► Historically Black Protestant | 2%                | Buddhist                         | 8%  |
| Catholic                        | <mark>2</mark> 0% | Hindu                            | < 1 |
| ► Mormon                        | 3%                | Other World Religions            | < 1 |
| ▶ Orthodox Christian            | < 1%              | ▶ Other Faiths                   | 1%  |
| Jehovah's Witness               | 1%                | Unaffiliated (religious "nones") | 269 |
| ▶ Other Christian               | 1%                | Atheist                          | 2%  |
|                                 |                   | Agnostic                         | 5%  |
|                                 |                   | ► Nothing in particular          | 209 |
|                                 |                   | Don't know                       | 1%  |

| Christian                     | 63%               | Non-Christian Faiths             |  |
|-------------------------------|-------------------|----------------------------------|--|
| Evangelical Protestant        | 25%               | Jewish                           |  |
| Mainline Protestant           | 11%               | Muslim 2                         |  |
| Historically Black Protestant | 2%                | Buddhist                         |  |
| Catholic                      | <mark>2</mark> 0% | Hindu                            |  |
| Mormon                        | 3%                | Other World Religions            |  |
| Orthodox Christian            | < 1%              | ▶ Other Faiths                   |  |
| Jehovah's Witness             | 1%                | Unaffiliated (religious "nones") |  |
| Other Christian               | 1%                | Atheist                          |  |
|                               |                   | Agnostic                         |  |
|                               |                   | ► Nothing in particular          |  |
|                               |                   | Don't know                       |  |

| Christian                       | 63%  | Non-Christian Faiths             | 10%               |
|---------------------------------|------|----------------------------------|-------------------|
| ▶ Evangelical Protestant        | 25%  | Jewish                           | < 1%              |
| ► Mainline Protestant           | 11%  | Muslim 2                         | < 1%              |
| ► Historically Black Protestant | 2%   | Buddhist                         | 8%                |
| Catholic                        | 20%  | Hindu                            | < 1%              |
| ► Mormon                        | 3%   | Other World Religions            | < 1%              |
| ▶ Orthodox Christian            | < 1% | ▶ Other Faiths                   | 1%                |
| Jehovah's Witness               | 1%   | Unaffiliated (religious "nones") | 26%               |
| ▶ Other Christian               | 1%   | Atheist                          | 2%                |
|                                 |      | Agnostic                         | 5%                |
|                                 |      | ► Nothing in particular          | <mark>2</mark> 0% |
|                                 |      | Don't know                       | 1%                |

| Christian                       | 63%  | Non-Christian Faiths             | 10%               |
|---------------------------------|------|----------------------------------|-------------------|
| ► Evangelical Protestant        | 25%  | Jewish                           | < 1%              |
| ► Mainline Protestant           | 11%  | Muslim 2                         | < 1%              |
| ► Historically Black Protestant | 2%   | Buddhist                         | 8%                |
| Catholic                        | 20%  | Hindu                            | < 1%              |
| ► Mormon                        | 3%   | Other World Religions            | < 1%              |
| ▶ Orthodox Christian            | < 1% | ▶ Other Faiths                   | 1%                |
| Jehovah's Witness               | 1%   | Unaffiliated (religious "nones") | 26%               |
| ▶ Other Christian               | 1%   | Atheist                          | 2%                |
|                                 |      | Agnostic                         | 5%                |
|                                 |      | ► Nothing in particular          | <mark>2</mark> 0% |
|                                 |      | Don't know                       | 1%                |

| Christian                       | 63%  | Non-Christian Faiths             | 10%                |
|---------------------------------|------|----------------------------------|--------------------|
| ► Evangelical Protestant        | 25%  | Jewish                           | < 1%               |
| ► Mainline Protestant           | 11%  | Muslim 2                         | < 1%               |
| ► Historically Black Protestant | 2%   | Buddhist                         | 8%                 |
| Catholic                        | 20%  | Hindu                            | < 1%               |
| ► Mormon                        | 3%   | Other World Religions            | < 1%               |
| ► Orthodox Christian            | < 1% | ▶ Other Faiths                   | 1%                 |
| Jehovah's Witness               | 1%   | Unaffiliated (religious "nones") | 2 <mark>6</mark> % |
| ▶ Other Christian               | 1%   | Atheist                          | 2%                 |
|                                 |      | Agnostic                         | 5%                 |
|                                 |      | ► Nothing in particular          | 20%                |
|                                 |      | Don't know                       | 1%                 |

| Christian                       | 63%               | Non-Christian Faiths             | 10%  |
|---------------------------------|-------------------|----------------------------------|------|
| ▶ Evangelical Protestant        | 25%               | Jewish                           | < 19 |
| ► Mainline Protestant           | 11%               | Muslim 2                         | < 1% |
| ► Historically Black Protestant | 2%                | Buddhist                         | 8%   |
| Catholic                        | <mark>2</mark> 0% | Hindu                            | < 1% |
| ► Mormon                        | 3%                | Other World Religions            | < 1% |
| Orthodox Christian              | < 1%              | ▶ Other Faiths                   | 1%   |
| Jehovah's Witness               | 1%                | Unaffiliated (religious "nones") | 26%  |
| ▶ Other Christian               | 1%                | Atheist                          | 2%   |
|                                 |                   | Agnostic                         | 5%   |
|                                 |                   | ► Nothing in particular          | 20%  |
|                                 |                   | Don't know                       | 1%   |