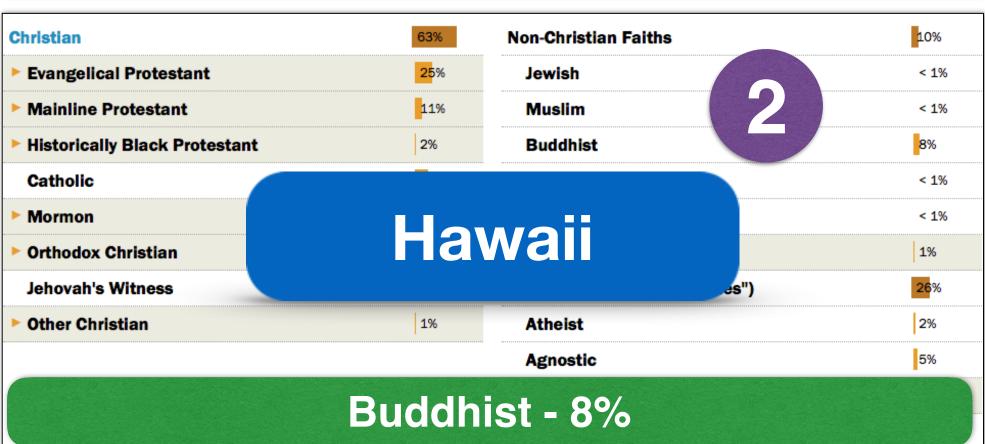

| Orthodox Christian \ \1% \ Other Faiths | 2%                |                                  |      |
|-----------------------------------------|-------------------|----------------------------------|------|
| Christian                               | 63%               | Non-Christian Faiths             | 10%  |
| ► Evangelical Protestant                | 25%               | Jewish                           | < 1% |
| ► Mainline Protestant                   | 11%               | Muslim                           | < 1% |
| ► Historically Black Protestant         | 2%                | Buddhist                         | 8%   |
| Catholic                                | <mark>2</mark> 0% | Hindu                            | < 1% |
| Mormon                                  | 3%                | Other World Religions            | < 1% |
| ▶ Orthodox Christian                    | < 1%              | ▶ Other Faiths                   | 1%   |
| Jehovah's Witness                       | 1%                | Unaffiliated (religious "nones") | 26%  |
| ▶ Other Christian                       | 1%                | Atheist                          | 2%   |
|                                         |                   | Agnostic                         | 5%   |
|                                         |                   | ► Nothing in particular          | 20%  |
|                                         |                   | Don't know                       | 1%   |

| Christian                       | 63%               | Non-Christian Faiths             | 10%               |
|---------------------------------|-------------------|----------------------------------|-------------------|
| ► Evangelical Protestant        | 25%               | Jewish                           | < 1%              |
| ► Mainline Protestant           | 11%               | Muslim 2                         | < 1%              |
| ► Historically Black Protestant | 2%                | Buddhist                         | 8%                |
| Catholic                        | <mark>2</mark> 0% | Hindu                            | < 1%              |
| ► Mormon                        | 3%                | Other World Religions            | < 1%              |
| ▶ Orthodox Christian            | < 1%              | ▶ Other Faiths                   | 1%                |
| Jehovah's Witness               | 1%                | Unaffiliated (religious "nones") | 26%               |
| ▶ Other Christian               | 1%                | Atheist                          | 2%                |
|                                 |                   | Agnostic                         | 5%                |
|                                 |                   | ► Nothing in particular          | <mark>2</mark> 0% |
|                                 |                   | Don't know                       | 1%                |

| Christian                       | 63%               | Non-Christian Faiths             | 109 |
|---------------------------------|-------------------|----------------------------------|-----|
| ► Evangelical Protestant        | 25%               | Jewish                           | <1  |
| ► Mainline Protestant           | 11%               | Muslim 2                         | < 1 |
| ► Historically Black Protestant | 2%                | Buddhist                         | 8%  |
| Catholic                        | <mark>2</mark> 0% | Hindu                            | < 1 |
| ► Mormon                        | 3%                | Other World Religions            | < 1 |
| ▶ Orthodox Christian            | < 1%              | ▶ Other Faiths                   | 1%  |
| Jehovah's Witness               | 1%                | Unaffiliated (religious "nones") | 269 |
| ▶ Other Christian               | 1%                | Atheist                          | 2%  |
|                                 |                   | Agnostic                         | 5%  |
|                                 |                   | ► Nothing in particular          | 209 |
|                                 |                   | Don't know                       | 1%  |

| Christian                     | 63%               | Non-Christian Faiths             |  |
|-------------------------------|-------------------|----------------------------------|--|
| Evangelical Protestant        | 25%               | Jewish                           |  |
| Mainline Protestant           | 11%               | Muslim 2                         |  |
| Historically Black Protestant | 2%                | Buddhist                         |  |
| Catholic                      | <mark>2</mark> 0% | Hindu                            |  |
| Mormon                        | 3%                | Other World Religions            |  |
| Orthodox Christian            | < 1%              | ▶ Other Faiths                   |  |
| Jehovah's Witness             | 1%                | Unaffiliated (religious "nones") |  |
| Other Christian               | 1%                | Atheist                          |  |
|                               |                   | Agnostic                         |  |
|                               |                   | ► Nothing in particular          |  |
|                               |                   | Don't know                       |  |

| Christian                       | 63%  | Non-Christian Faiths             | 10%               |
|---------------------------------|------|----------------------------------|-------------------|
| ▶ Evangelical Protestant        | 25%  | Jewish                           | < 1%              |
| ► Mainline Protestant           | 11%  | Muslim 2                         | < 1%              |
| ► Historically Black Protestant | 2%   | Buddhist                         | 8%                |
| Catholic                        | 20%  | Hindu                            | < 1%              |
| ► Mormon                        | 3%   | Other World Religions            | < 1%              |
| ▶ Orthodox Christian            | < 1% | ▶ Other Faiths                   | 1%                |
| Jehovah's Witness               | 1%   | Unaffiliated (religious "nones") | 26%               |
| ▶ Other Christian               | 1%   | Atheist                          | 2%                |
|                                 |      | Agnostic                         | 5%                |
|                                 |      | ► Nothing in particular          | <mark>2</mark> 0% |
|                                 |      | Don't know                       | 1%                |

| Christian                       | 63%  | Non-Christian Faiths             | 10%               |
|---------------------------------|------|----------------------------------|-------------------|
| ► Evangelical Protestant        | 25%  | Jewish                           | < 1%              |
| ► Mainline Protestant           | 11%  | Muslim 2                         | < 1%              |
| ► Historically Black Protestant | 2%   | Buddhist                         | 8%                |
| Catholic                        | 20%  | Hindu                            | < 1%              |
| ► Mormon                        | 3%   | Other World Religions            | < 1%              |
| ▶ Orthodox Christian            | < 1% | ▶ Other Faiths                   | 1%                |
| Jehovah's Witness               | 1%   | Unaffiliated (religious "nones") | 26%               |
| ▶ Other Christian               | 1%   | Atheist                          | 2%                |
|                                 |      | Agnostic                         | 5%                |
|                                 |      | ► Nothing in particular          | <mark>2</mark> 0% |
|                                 |      | Don't know                       | 1%                |

| Christian                       | 63%  | Non-Christian Faiths             | 10%                |
|---------------------------------|------|----------------------------------|--------------------|
| ► Evangelical Protestant        | 25%  | Jewish                           | < 1%               |
| ► Mainline Protestant           | 11%  | Muslim 2                         | < 1%               |
| ► Historically Black Protestant | 2%   | Buddhist                         | 8%                 |
| Catholic                        | 20%  | Hindu                            | < 1%               |
| ► Mormon                        | 3%   | Other World Religions            | < 1%               |
| ► Orthodox Christian            | < 1% | ▶ Other Faiths                   | 1%                 |
| Jehovah's Witness               | 1%   | Unaffiliated (religious "nones") | 2 <mark>6</mark> % |
| ▶ Other Christian               | 1%   | Atheist                          | 2%                 |
|                                 |      | Agnostic                         | 5%                 |
|                                 |      | ► Nothing in particular          | 20%                |
|                                 |      | Don't know                       | 1%                 |

| Christian                       | 63%               | Non-Christian Faiths             | 10%  |
|---------------------------------|-------------------|----------------------------------|------|
| ▶ Evangelical Protestant        | 25%               | Jewish                           | < 19 |
| ► Mainline Protestant           | 11%               | Muslim 2                         | < 1% |
| ► Historically Black Protestant | 2%                | Buddhist                         | 8%   |
| Catholic                        | <mark>2</mark> 0% | Hindu                            | < 1% |
| ► Mormon                        | 3%                | Other World Religions            | < 1% |
| Orthodox Christian              | < 1%              | ▶ Other Faiths                   | 1%   |
| Jehovah's Witness               | 1%                | Unaffiliated (religious "nones") | 26%  |
| ▶ Other Christian               | 1%                | Atheist                          | 2%   |
|                                 |                   | Agnostic                         | 5%   |
|                                 |                   | ► Nothing in particular          | 20%  |
|                                 |                   | Don't know                       | 1%   |