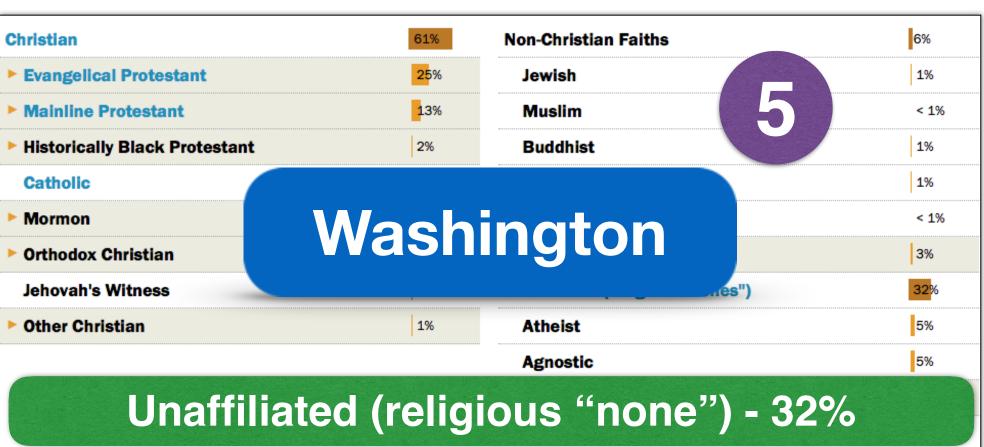

| hristian                      | 61%  | Non-Christian Faiths             | 6%  |
|-------------------------------|------|----------------------------------|-----|
| Evangelical Protestant        | 25%  | Jewish                           | 19  |
| Mainline Protestant           | 13%  | Muslim 5                         | < : |
| Historically Black Protestant | 2%   | Buddhist                         | 19  |
| Catholic                      | 17%  | Hindu                            | 19  |
| Mormon                        | 3%   | Other World Religions            | <   |
| Orthodox Christian            | < 1% | ▶ Other Faiths                   | 39  |
| Jehovah's Witness             | 2%   | Unaffiliated (religious "nones") | 32  |
| Other Christian               | 1%   | Atheist                          | 59  |
|                               |      | Agnostic                         | 59  |
|                               |      | ► Nothing in particular          | 22  |
|                               |      | Don't know                       | 1%  |

| Christian                       | 61%  | Non-Christian Faiths             | 6%                |
|---------------------------------|------|----------------------------------|-------------------|
| ▶ Evangelical Protestant        | 25%  | Jewish                           | 1%                |
| ► Mainline Protestant           | 13%  | Muslim 5                         | < 1%              |
| ► Historically Black Protestant | 2%   | Buddhist                         | 1%                |
| Catholic                        | 17%  | Hindu                            | 1%                |
| ► Mormon                        | 3%   | Other World Religions            | < 1%              |
| ▶ Orthodox Christian            | < 1% | ▶ Other Faiths                   | 3%                |
| Jehovah's Witness               | 2%   | Unaffiliated (religious "nones") | 32%               |
| ▶ Other Christian               | 1%   | Atheist                          | 5%                |
|                                 |      | Agnostic                         | 5%                |
|                                 |      | ► Nothing in particular          | <mark>2</mark> 2% |
|                                 |      | Don't know                       | 1%                |
|                                 |      |                                  |                   |

| Christian                       | 61%  | Non-Christian Faiths             | 6%   |
|---------------------------------|------|----------------------------------|------|
| ► Evangelical Protestant        | 25%  | Jewish                           | 1%   |
| ► Mainline Protestant           | 13%  | Muslim                           | < 1% |
| ► Historically Black Protestant | 2%   | Buddhist                         | 1%   |
| Catholic                        | 17%  | Hindu                            | 1%   |
| ► Mormon                        | 3%   | Other World Religions            | < 1% |
| ▶ Orthodox Christian            | < 1% | ▶ Other Faiths                   | 3%   |
| Jehovah's Witness               | 2%   | Unaffiliated (religious "nones") | 32%  |
| ▶ Other Christian               | 1%   | Atheist                          | 5%   |
|                                 |      | Agnostic                         | 5%   |
|                                 |      | ► Nothing in particular          | 22%  |
|                                 |      | Don't know                       | 1%   |
|                                 |      |                                  |      |

| Christian                       | 61%  | Non-Christian Faiths             | 6%   |
|---------------------------------|------|----------------------------------|------|
| ▶ Evangelical Protestant        | 25%  | Jewish                           | 1%   |
| ► Mainline Protestant           | 13%  | Muslim 5                         | < 1% |
| ► Historically Black Protestant | 2%   | Buddhist                         | 1%   |
| Catholic                        | 17%  | Hindu                            | 1%   |
| ► Mormon                        | 3%   | Other World Religions            | < 1% |
| ▶ Orthodox Christian            | < 1% | ► Other Faiths                   | 3%   |
| Jehovah's Witness               | 2%   | Unaffiliated (religious "nones") | 32%  |
| ▶ Other Christian               | 1%   | Atheist                          | 5%   |
|                                 |      | Agnostic                         | 5%   |
|                                 |      | ► Nothing in particular          | 22%  |
|                                 |      | Don't know                       | 1%   |
|                                 |      |                                  |      |

| Christian                       | 61%  | Non-Christian Faiths             | 6%                |
|---------------------------------|------|----------------------------------|-------------------|
| ► Evangelical Protestant        | 25%  | Jewish                           | 1%                |
| ► Mainline Protestant           | 13%  | Muslim                           | < 1%              |
| ► Historically Black Protestant | 2%   | Buddhist                         | 1%                |
| Catholic                        | 17%  | Hindu                            | 1%                |
| ► Mormon                        | 3%   | Other World Religions            | < 1%              |
| Orthodox Christian              | < 1% | ▶ Other Faiths                   | 3%                |
| Jehovah's Witness               | 2%   | Unaffiliated (religious "nones") | 32%               |
| ▶ Other Christian               | 1%   | Atheist                          | 5%                |
|                                 |      | Agnostic                         | 5%                |
|                                 |      | ► Nothing in particular          | <mark>2</mark> 2% |
|                                 |      | Don't know                       | 1%                |
|                                 |      |                                  |                   |