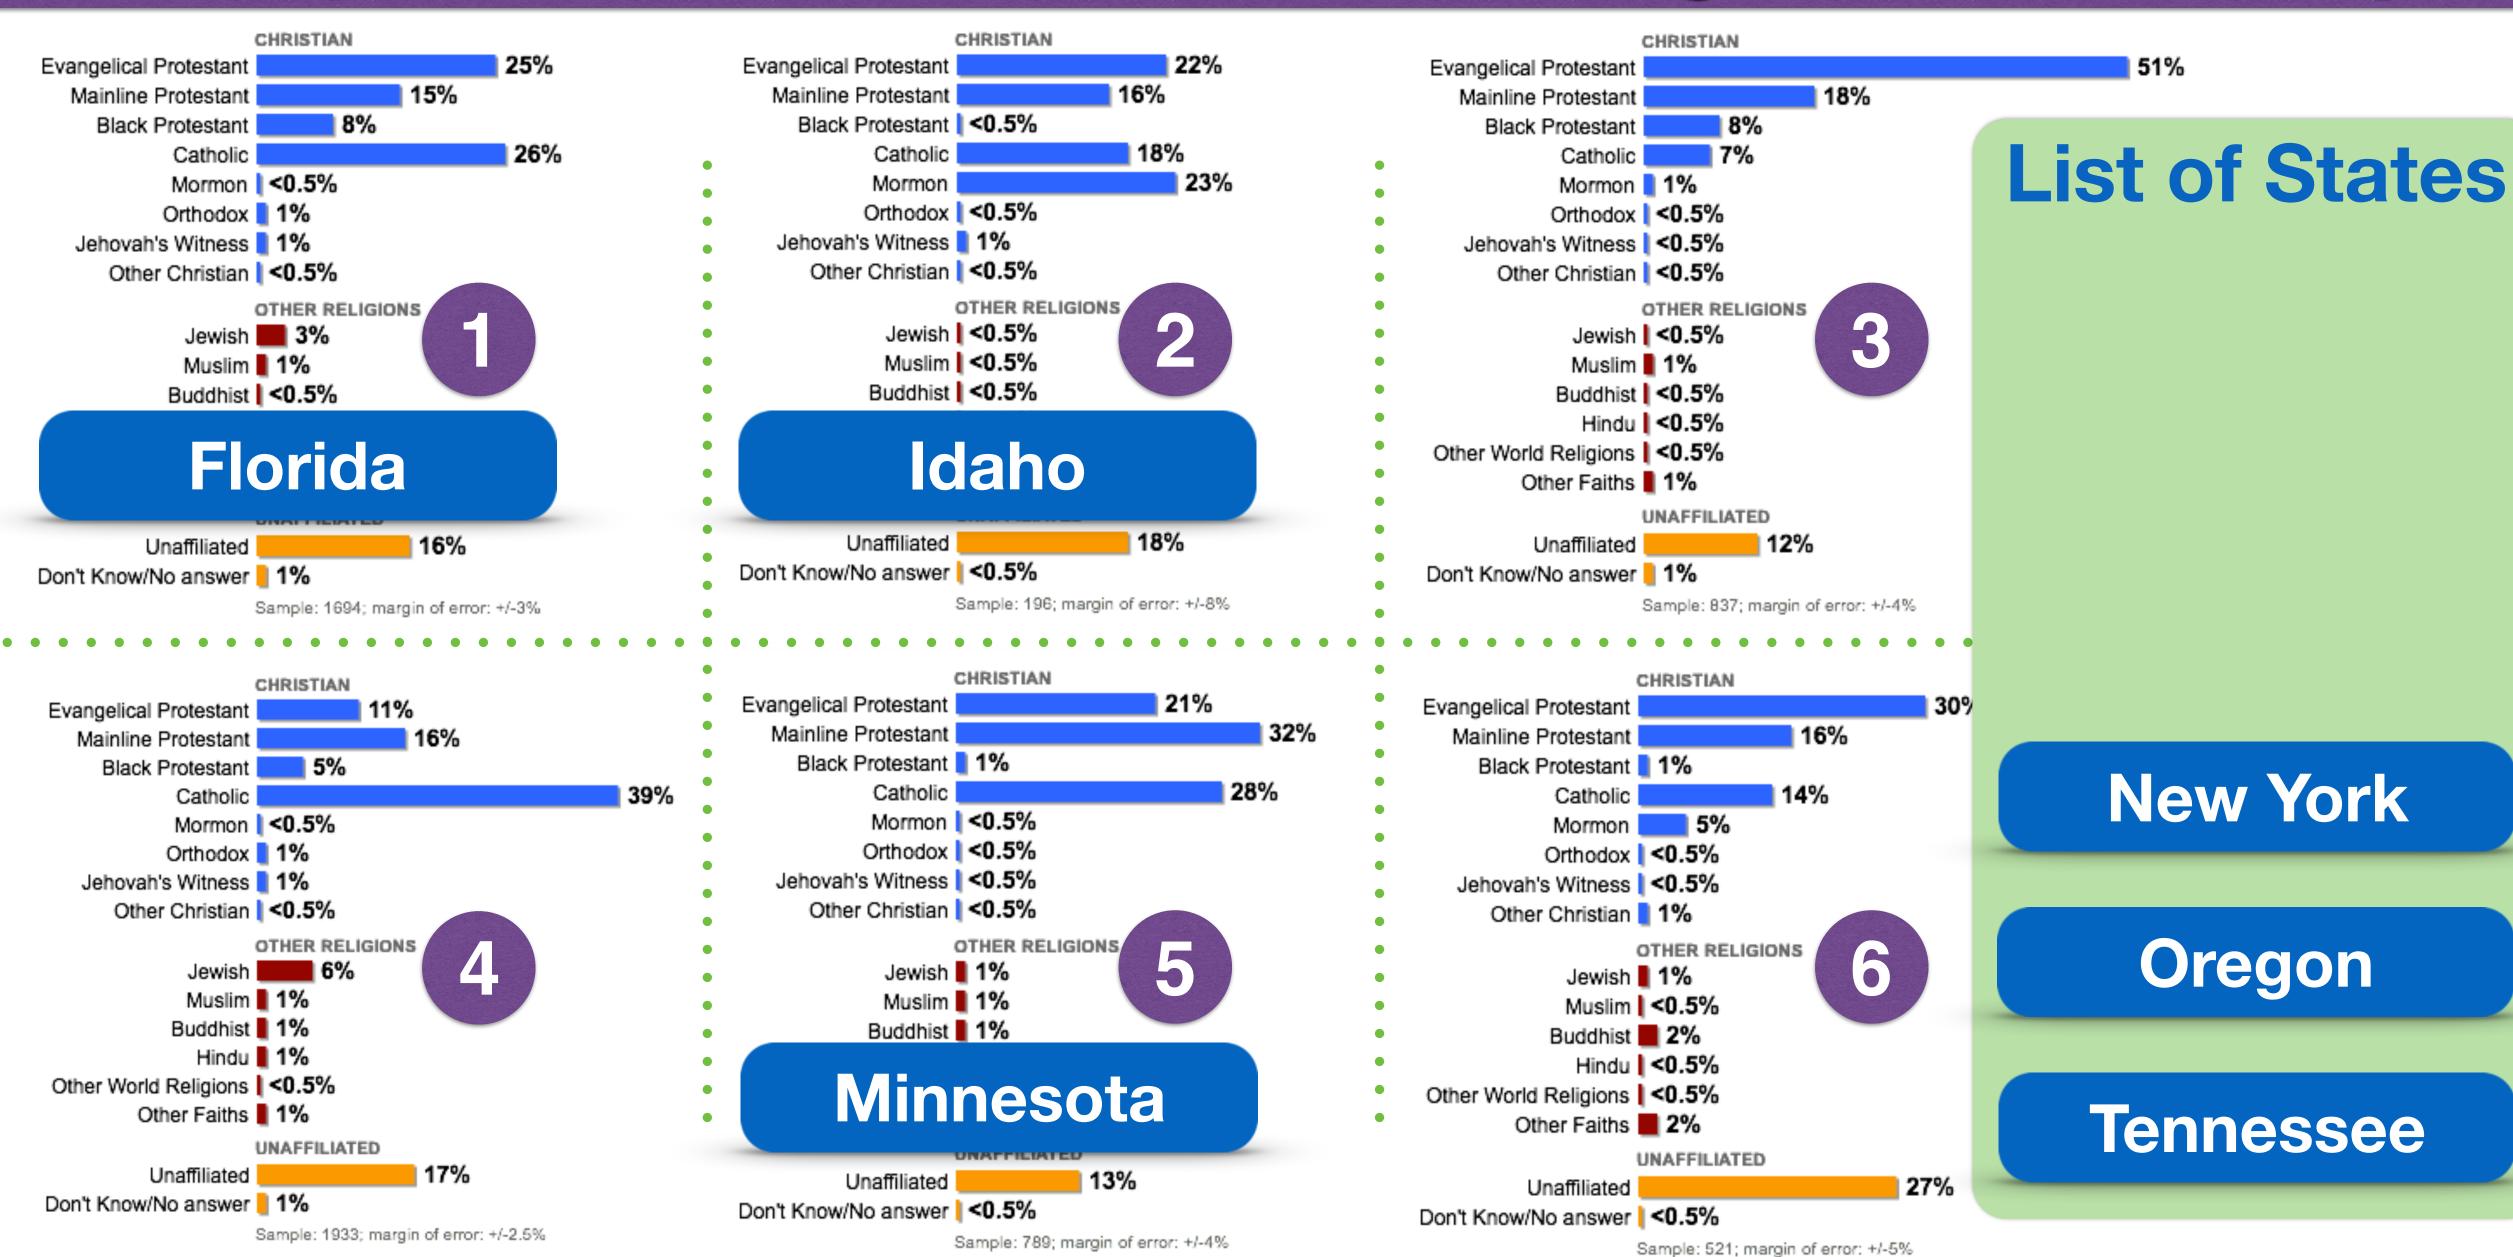

### Religious composition of adults in Tennessee

| Christian                       | 81%  | Non-Christian Faiths             | 3%   |
|---------------------------------|------|----------------------------------|------|
| ► Evangelical Protestant        | 52%  | Jewish                           | 1%   |
| ► Mainline Protestant           | 13%  | Muslim                           | 1%   |
| ► Historically Black Protestant | 8%   | Buddhist                         | 1%   |
| Catholic                        | 6%   | Hindu                            | < 1% |
| ► Mormon                        | 1%   | Other World Religions            | < 1% |
| ► Orthodox Christian            | < 1% | ▶ Other Faiths                   | 1%   |
| Jehovah's Witness               | 1%   | Unaffiliated (religious "nones") | 14%  |
| ▶ Other Christian               | < 1% | Atheist                          | 1%   |
|                                 |      | Agnostic                         | 3%   |
|                                 |      | ► Nothing in particular          | 11%  |
|                                 |      | Don't know                       | 1%   |

Alabama

Arizona

Hawaii

**New Jersey** 

**South Dakota** 

| Christian                       | 79%         | Non-Christian Faiths             | 3%   |
|---------------------------------|-------------|----------------------------------|------|
| ► Evangelical Protestant        | 25%         | Jewish                           | < 1% |
| ► Mainline Protestant           | <b>32</b> % | Muslim                           | < 1% |
| ► Historically Black Protestant | < 1%        | Buddhist                         | 1%   |
| Catholic                        | 22%         | Hindu                            | < 1% |
| ► Mormon                        | < 1%        | Other World Religions            | < 1% |
| ► Orthodox Christian            | < 1%        | ▶ Other Faiths                   | 2%   |
| Jehovah's Witness               | < 1%        | Unaffiliated (religious "nones") | 18%  |
| ▶ Other Christian               | < 1%        | Atheist                          | 3%   |
|                                 |             | Agnostic                         | 4%   |
|                                 |             | Nothing in particular            | 12%  |
|                                 |             | Don't know                       | < 1% |

< 1%

Mormon

Orthodox Christian

Jehovah's Witness

Other Christian

| Christian                       | 86%         | Non-Christian Faiths             | 1%   |
|---------------------------------|-------------|----------------------------------|------|
| ► Evangelical Protestant        | 49%         | Jewish                           | < 1% |
| ► Mainline Protestant           | 13%         | Muslim                           | < 1% |
| ► Historically Black Protestant | <b>1</b> 6% | Buddhist                         | < 1% |
| Catholic                        | 7%          | Hindu                            | < 1% |
| Mormon                          | 1%          | Other World Religions            | < 1% |
| ► Orthodox Christian            | < 1%        | ▶ Other Faiths                   | 1%   |
| Jehovah's Witness               | < 1%        | Unaffiliated (religious "nones") | 12%  |
| ▶ Other Christian               | < 1%        | Atheist                          | 1%   |
|                                 |             | Agnostic                         | 1%   |
|                                 |             | Nothing in particular            | 9%   |
|                                 |             | Don't know                       | 1%   |

| Christian                       | 67%  | Non-Christian Faiths             | 14 |
|---------------------------------|------|----------------------------------|----|
| ► Evangelical Protestant        | 13%  | Jewish                           | 6  |
| ► Mainline Protestant           | 12%  | Muslim                           | 3  |
| ► Historically Black Protestant | 6%   | Buddhist                         | <  |
| Catholic                        | 34%  | Hindu                            | 39 |
| ► Mormon                        | 1%   | Other World Religions            | 19 |
| Orthodox Christian              | 1%   | ► Other Faiths                   | 19 |
| Jehovah's Witness               | 1%   | Unaffiliated (religious "nones") | 18 |
| ▶ Other Christian               | < 1% | Atheist                          | 29 |
|                                 |      | Agnostic                         | 39 |
|                                 |      | ► Nothing in particular          | 12 |
|                                 |      | Don't know                       | 1% |