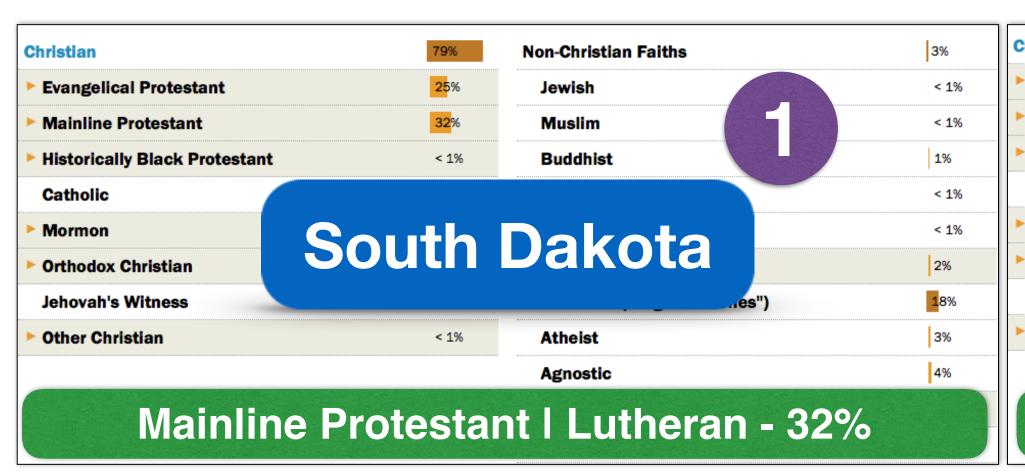

Alabama

Arizona

Hawaii

**New Jersey** 

**South Dakota** 

| Christian                       | 79%         | Non-Christian Faiths             | 3%   |
|---------------------------------|-------------|----------------------------------|------|
| ► Evangelical Protestant        | 25%         | Jewish                           | < 1% |
| ► Mainline Protestant           | <b>32</b> % | Muslim                           | < 1% |
| ► Historically Black Protestant | < 1%        | Buddhist                         | 1%   |
| Catholic                        | 22%         | Hindu                            | < 1% |
| ► Mormon                        | < 1%        | Other World Religions            | < 1% |
| ► Orthodox Christian            | < 1%        | ▶ Other Faiths                   | 2%   |
| Jehovah's Witness               | < 1%        | Unaffiliated (religious "nones") | 18%  |
| ▶ Other Christian               | < 1%        | Atheist                          | 3%   |
|                                 |             | Agnostic                         | 4%   |
|                                 |             | Nothing in particular            | 12%  |
|                                 |             | Don't know                       | < 1% |

Alabama

Arizona

Hawaii

**New Jersey** 

**South Dakota** 

| Christian                       | 79%         | Non-Christian Faiths             | 3%   |
|---------------------------------|-------------|----------------------------------|------|
| ▶ Evangelical Protestant        | 25%         | Jewish                           | < 1% |
| ► Mainline Protestant           | <b>32</b> % | Muslim                           | < 1% |
| ► Historically Black Protestant | < 1%        | Buddhist                         | 1%   |
| Catholic                        | 22%         | Hindu                            | < 1% |
| ► Mormon                        | < 1%        | Other World Religions            | < 1% |
| ▶ Orthodox Christian            | < 1%        | ► Other Faiths                   | 2%   |
| Jehovah's Witness               | < 1%        | Unaffiliated (religious "nones") | 18%  |
| ▶ Other Christian               | < 1%        | Atheist                          | 3%   |
|                                 |             | Agnostic                         | 4%   |
|                                 |             | ► Nothing in particular          | 12%  |
|                                 |             | Don't know                       | < 1% |

Alabama

Arizona

Hawaii

**New Jersey** 

**South Dakota** 

| Christian                       | 79%               | Non-Christian Faiths  | 3%   |
|---------------------------------|-------------------|-----------------------|------|
| ► Evangelical Protestant        | <b>25</b> %       | Jewish                | < 1% |
| ► Mainline Protestant           | 32 <mark>%</mark> | Muslim                | < 1% |
| ► Historically Black Protestant | < 1%              | Buddhist              | 1%   |
| Catholic                        | 22%               | Hindu                 | < 1% |
| ► Mormon                        | < 1%              | Other World Religions | < 1% |
| ► Orthodox Christian            | < 1%              | ► Other Faiths        | 2%   |

Alabama

Arizona

Hawaii

**New Jersey** 

**South Dakota** 

| Christian                       | 79%               | Non-Christian Faiths             | 3%          |
|---------------------------------|-------------------|----------------------------------|-------------|
| ▶ Evangelical Protestant        | 25%               | Jewish                           | < 1%        |
| ► Mainline Protestant           | <mark>32</mark> % | Muslim                           | < 1%        |
| ► Historically Black Protestant | < 1%              | Buddhist                         | 1%          |
| Catholic                        | 22%               | Hindu                            | < 1%        |
| ► Mormon                        | < 1%              | Other World Religions            | < 1%        |
| ▶ Orthodox Christian            | < 1%              | ▶ Other Faiths                   | 2%          |
| Jehovah's Witness               | < 1%              | Unaffiliated (religious "nones") | <b>1</b> 8% |
| ▶ Other Christian               | < 1%              | Atheist                          | 3%          |
|                                 |                   | Agnostic                         | 4%          |
|                                 |                   | ► Nothing in particular          | 12%         |
|                                 |                   | Don't know                       | < 1%        |

Alabama

Arizona

Hawaii

**New Jersey** 

**South Dakota** 

| Christian                       | 79%               | Non-Christian Faiths  | 3%   |
|---------------------------------|-------------------|-----------------------|------|
| ▶ Evangelical Protestant        | 25%               | Jewish                | < 1% |
| ► Mainline Protestant           | <mark>32</mark> % | Muslim                | < 1% |
| ► Historically Black Protestant | < 1%              | Buddhist              | 1%   |
| Catholic                        | 22%               | Hindu                 | < 1% |
| ► Mormon                        | < 1%              | Other World Religions | < 1% |
|                                 |                   |                       | I    |

Alabama

Arizona

Hawaii

**New Jersey** 

**South Dakota** 

| Christian                       | 79%               | Non-Christian Faiths             | 3%   |
|---------------------------------|-------------------|----------------------------------|------|
| ► Evangelical Protestant        | 25%               | Jewish                           | < 1% |
| ► Mainline Protestant           | <mark>32</mark> % | Muslim                           | < 1% |
| ► Historically Black Protestant | < 1%              | Buddhist                         | 1%   |
| Catholic                        | 22%               | Hindu                            | < 1% |
| ► Mormon                        | < 1%              | Other World Religions            | < 1% |
| ► Orthodox Christian            | < 1%              | ► Other Faiths                   | 2%   |
| Jehovah's Witness               | < 1%              | Unaffiliated (religious "nones") | 18%  |
| ▶ Other Christian               | < 1%              | Atheist                          | 3%   |
|                                 |                   | Agnostic                         | 4%   |
|                                 |                   | ► Nothing in particular          | 12%  |
|                                 |                   | Don't know                       | < 1% |

Alabama

Arizona

Hawaii

**New Jersey** 

**South Dakota** 

| Christian                       | 79%               | Non-Christian Faiths | 3%   |
|---------------------------------|-------------------|----------------------|------|
| Evangelical Protestant          | 25%               | Jewish               | < 1% |
| ► Mainline Protestant           | <mark>32</mark> % | Muslim               | < 1% |
| ► Historically Black Protestant | < 1%              | Buddhist             | 1%   |
| Catholic                        | 22%               | Hindu                | < 1% |

# Religious Composition of Adults in Selected States

Alabama

Arizona

Hawaii

**New Jersey** 

**South Dakota** 

| Christian                       | 79%               | Non-Christian Faiths             | 3%   |
|---------------------------------|-------------------|----------------------------------|------|
| ► Evangelical Protestant        | 25%               | Jewish                           | < 1% |
| ► Mainline Protestant           | <mark>32</mark> % | Muslim                           | < 1% |
| ► Historically Black Protestant | < 1%              | Buddhist                         | 1%   |
| Catholic                        | 22%               | Hindu                            | < 1% |
| ► Mormon                        | < 1%              | Other World Religions            | < 1% |
| Orthodox Christian              | < 1%              | ► Other Faiths                   | 2%   |
| Jehovah's Witness               | < 1%              | Unaffiliated (religious "nones") | 18%  |
| ▶ Other Christian               | < 1%              | Atheist                          | 3%   |
|                                 |                   | Agnostic                         | 4%   |
|                                 |                   | ► Nothing in particular          | 12%  |
|                                 |                   | Don't know                       | < 1% |

**New Jersey** 

**South Dakota** 

| Christian                       | 79%               | Non-Christian Faiths             | 3%   |
|---------------------------------|-------------------|----------------------------------|------|
| ► Evangelical Protestant        | 25%               | Jewish                           | < 1% |
| ► Mainline Protestant           | 32 <mark>%</mark> | Muslim                           | < 1% |
| ► Historically Black Protestant | < 1%              | Buddhist                         | 1%   |
| Catholic                        | 22%               | Hindu                            | < 1% |
| ► Mormon                        | < 1%              | Other World Religions            | < 1% |
| ▶ Orthodox Christian            | < 1%              | ▶ Other Faiths                   | 2%   |
| Jehovah's Witness               | < 1%              | Unaffiliated (religious "nones") | 18%  |
| ▶ Other Christian               | < 1%              | Atheist                          | 3%   |
|                                 |                   | Agnostic                         | 4%   |
|                                 |                   | ► Nothing in particular          | 12%  |
|                                 |                   | Don't know                       | < 1% |

**New Jersey** 

**South Dakota** 

| Christian                       | 79%               | Non-Christian Faiths             | 3%   |
|---------------------------------|-------------------|----------------------------------|------|
| ► Evangelical Protestant        | <mark>25</mark> % | Jewish                           | < 1% |
| ► Mainline Protestant           | <mark>32</mark> % | Muslim                           | < 1% |
| ► Historically Black Protestant | < 1%              | Buddhist                         | 1%   |
| Catholic                        | 22%               | Hindu                            | < 1% |
| ► Mormon                        | < 1%              | Other World Religions            | < 1% |
| ▶ Orthodox Christian            | < 1%              | ▶ Other Faiths                   | 2%   |
| Jehovah's Witness               | < 1%              | Unaffiliated (religious "nones") | 18%  |
| ▶ Other Christian               | < 1%              | Atheist                          | 3%   |
|                                 |                   | Agnostic                         | 4%   |
|                                 |                   | ► Nothing in particular          | 12%  |
|                                 |                   | Don't know                       | < 1% |
|                                 |                   | -                                | _    |
|                                 |                   |                                  |      |

Alabama

Arizona

Hawaii

**New Jersey** 

**South Dakota** 

| Christian                       | 79%               | Non-Christian Faiths             | 3%   |
|---------------------------------|-------------------|----------------------------------|------|
| ► Evangelical Protestant        | 25%               | Jewish                           | < 1% |
| ► Mainline Protestant           | 32 <mark>%</mark> | Muslim                           | < 1% |
| ► Historically Black Protestant | < 1%              | Buddhist                         | 1%   |
| Catholic                        | 22%               | Hindu                            | < 1% |
| ► Mormon                        | < 1%              | Other World Religions            | < 1% |
| ► Orthodox Christian            | < 1%              | ► Other Faiths                   | 2%   |
| Jehovah's Witness               | < 1%              | Unaffiliated (religious "nones") | 18%  |
| ► Other Christian               | < 1%              | Atheist                          | 3%   |
|                                 |                   | Agnostic                         | 4%   |
|                                 |                   | ► Nothing in particular          | 12%  |
|                                 |                   | Don't know                       | < 1% |

Arizona

Hawaii

**New Jersey** 

**South Dakota** 

| Christian                       | 79%               | Non-Christian Faiths             | 3%   |
|---------------------------------|-------------------|----------------------------------|------|
| ► Evangelical Protestant        | 25%               | Jewish                           | < 1% |
| ► Mainline Protestant           | 32 <mark>%</mark> | Muslim                           | < 1% |
| ► Historically Black Protestant | < 1%              | Buddhist                         | 1%   |
| Catholic                        | 22%               | Hindu                            | < 1% |
| ► Mormon                        | < 1%              | Other World Religions            | < 1% |
| ► Orthodox Christian            | < 1%              | ▶ Other Faiths                   | 2%   |
| Jehovah's Witness               | < 1%              | Unaffiliated (religious "nones") | 18%  |
| ► Other Christian               | < 1%              | Atheist                          | 3%   |
|                                 |                   | Agnostic                         | 4%   |
|                                 |                   | ► Nothing in particular          | 12%  |
|                                 |                   | Don't know                       | < 1% |

### Religious Composition of Adults in Selected States

Arizona

Hawaii

**New Jersey** 

South Dakota

| Christian                       | 79%         | Non-Christian Faiths             | 3%   |
|---------------------------------|-------------|----------------------------------|------|
| ► Evangelical Protestant        | 25%         | Jewish                           | < 1% |
| ► Mainline Protestant           | <b>32</b> % | Muslim                           | < 1% |
| ► Historically Black Protestant | < 1%        | Buddhist                         | 1%   |
| Catholic                        | 22%         | Hindu                            | < 1% |
| ► Mormon                        | < 1%        | Other World Religions            | < 1% |
| Orthodox Christian              | < 1%        | ► Other Faiths                   | 2%   |
| Jehovah's Witness               | < 1%        | Unaffiliated (religious "nones") | 18%  |
| Other Christian                 | < 1%        | Atheist                          | 3%   |
|                                 |             | Agnostic                         | 4%   |
|                                 |             | ► Nothing in particular          | 12%  |
|                                 |             | Don't know                       | < 1% |