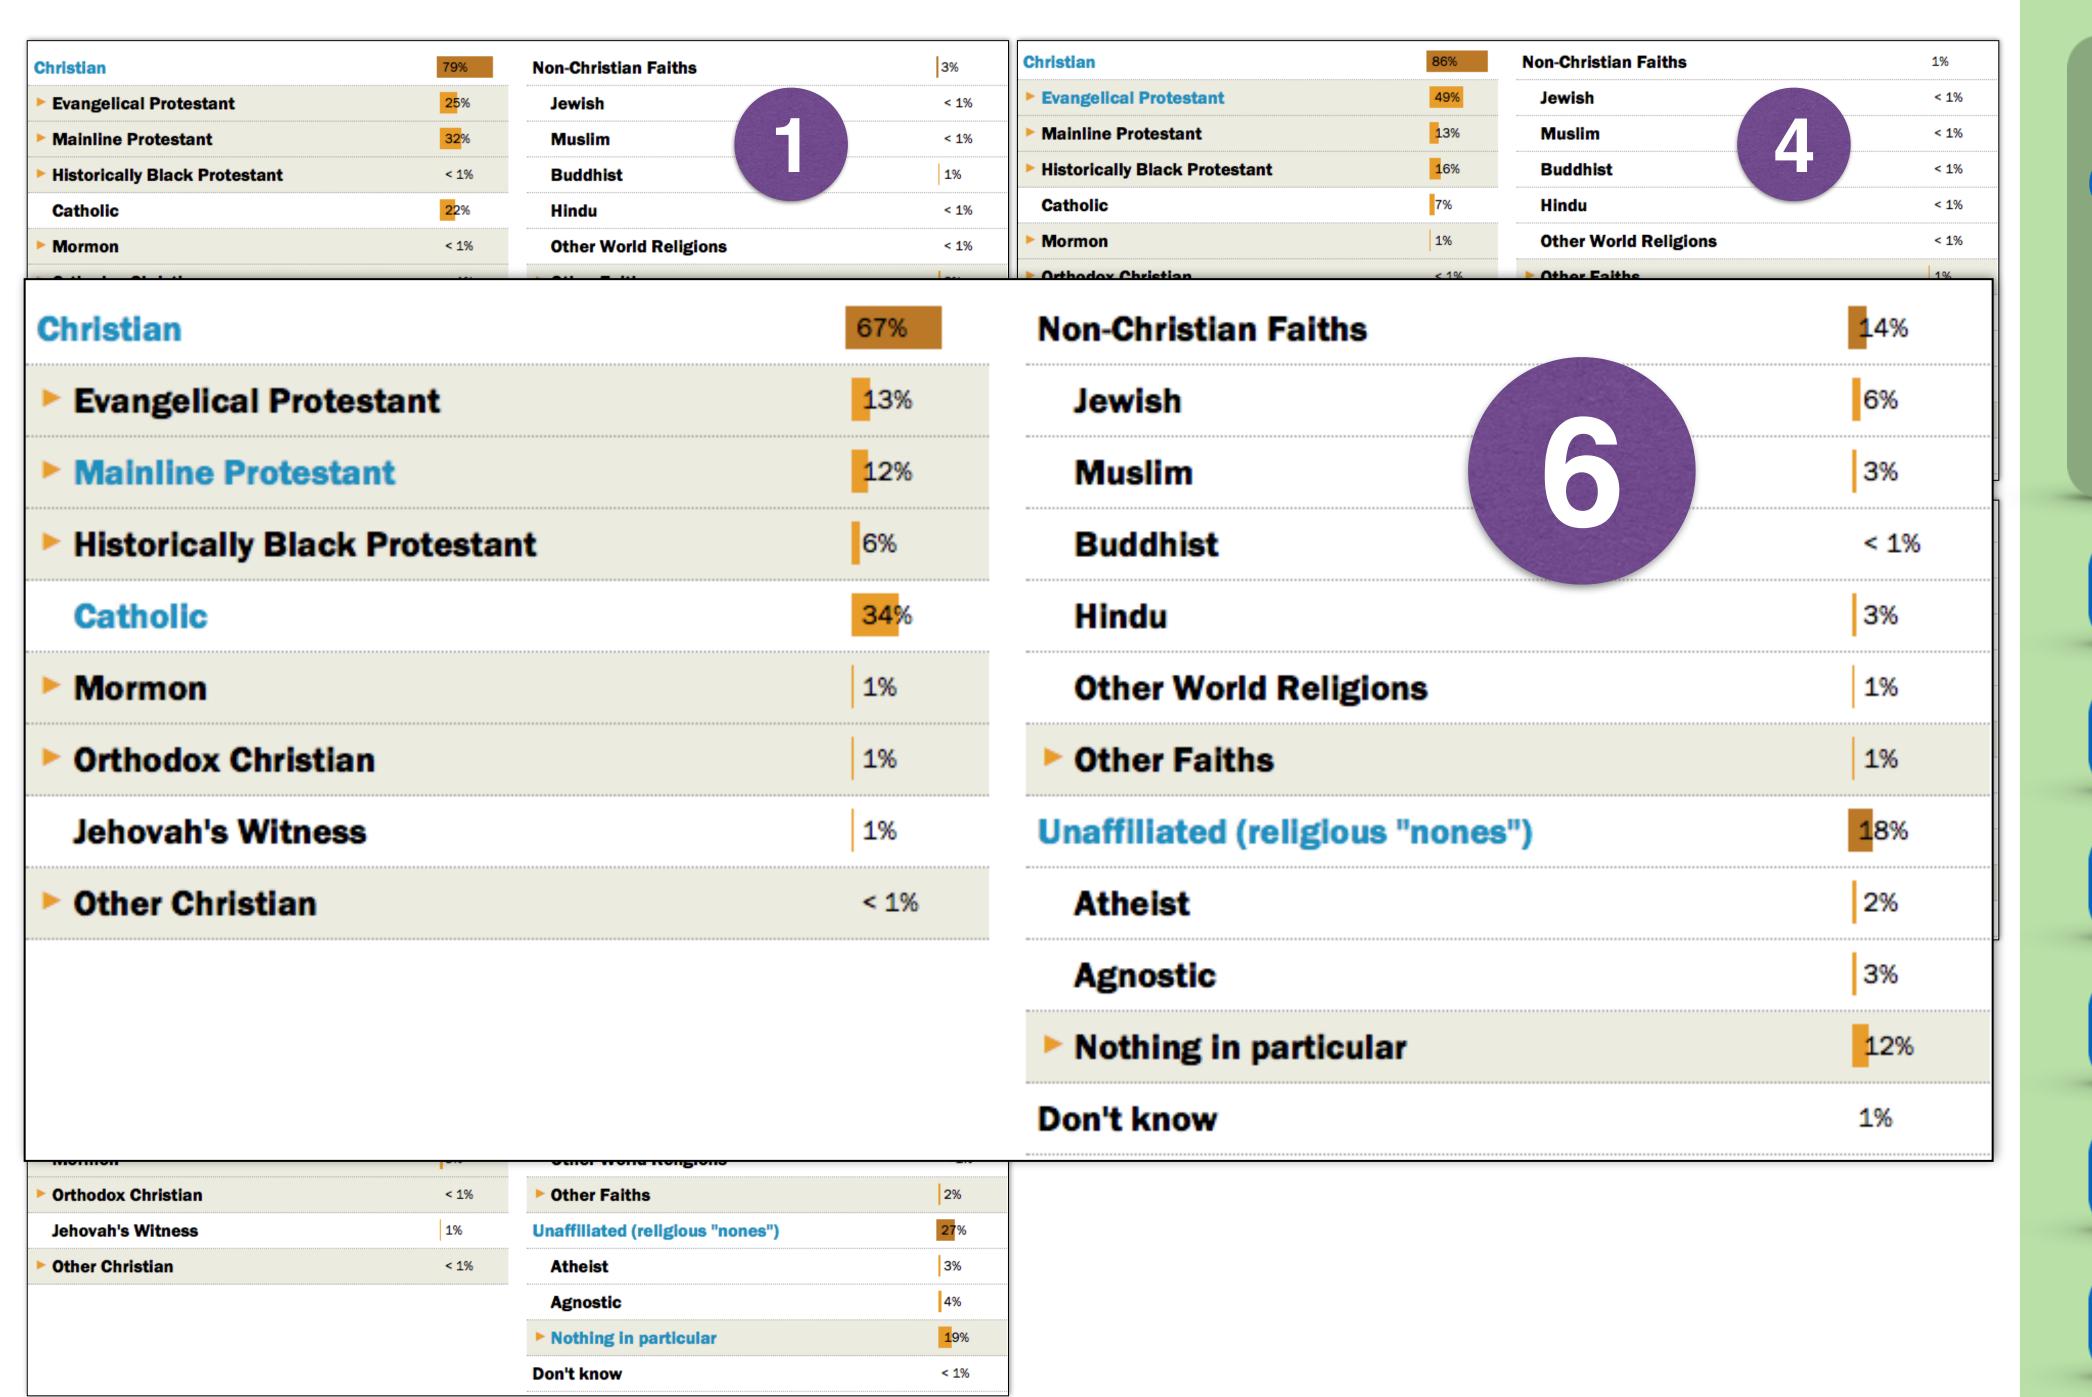

Alabama

Arizona

Hawaii

**New Jersey** 

**South Dakota** 

| Christian                       | 79%         | Non-Christian Faiths             | 3%   |
|---------------------------------|-------------|----------------------------------|------|
| ► Evangelical Protestant        | 25%         | Jewish                           | < 1% |
| ► Mainline Protestant           | <b>32</b> % | Muslim                           | < 1% |
| ► Historically Black Protestant | < 1%        | Buddhist                         | 1%   |
| Catholic                        | 22%         | Hindu                            | < 1% |
| ► Mormon                        | < 1%        | Other World Religions            | < 1% |
| ► Orthodox Christian            | < 1%        | ▶ Other Faiths                   | 2%   |
| Jehovah's Witness               | < 1%        | Unaffiliated (religious "nones") | 18%  |
| ▶ Other Christian               | < 1%        | Atheist                          | 3%   |
|                                 |             | Agnostic                         | 4%   |
|                                 |             | Nothing in particular            | 12%  |
|                                 |             | Don't know                       | < 1% |

# Religious Composition of Adults in Selected States

Alabama

Arizona

Hawaii

**New Jersey** 

**South Dakota** 

| Christian                       | 79%               | Non-Christian Faiths             | 3%   |
|---------------------------------|-------------------|----------------------------------|------|
| ► Evangelical Protestant        | 25%               | Jewish                           | < 1% |
| ► Mainline Protestant           | <mark>32</mark> % | Muslim                           | < 1% |
| ► Historically Black Protestant | < 1%              | Buddhist                         | 1%   |
| Catholic                        | 22%               | Hindu                            | < 1% |
| ► Mormon                        | < 1%              | Other World Religions            | < 1% |
| Orthodox Christian              | < 1%              | ► Other Faiths                   | 2%   |
| Jehovah's Witness               | < 1%              | Unaffiliated (religious "nones") | 18%  |
| ▶ Other Christian               | < 1%              | Atheist                          | 3%   |
|                                 |                   | Agnostic                         | 4%   |
|                                 |                   | ► Nothing in particular          | 12%  |
|                                 |                   | Don't know                       | < 1% |