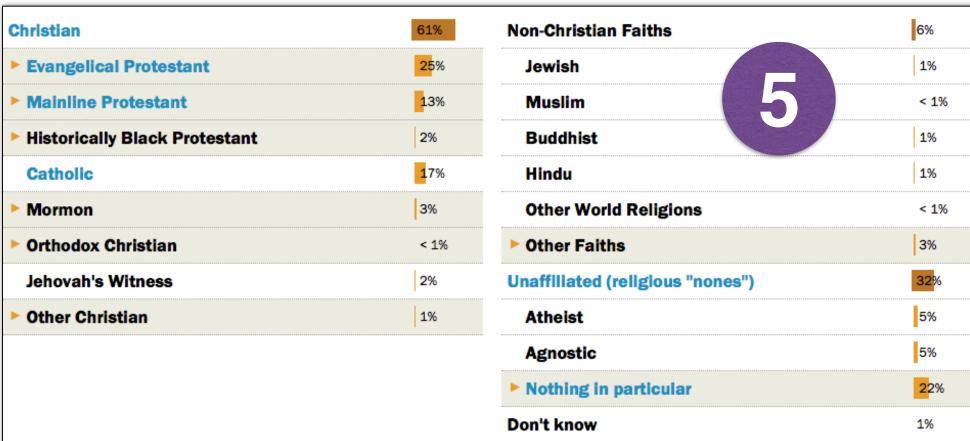

| hristian                      | 61%  | Non-Christian Faiths             | 6%  |
|-------------------------------|------|----------------------------------|-----|
| Evangelical Protestant        | 25%  | Jewish                           | 19  |
| Mainline Protestant           | 13%  | Muslim 5                         | < : |
| Historically Black Protestant | 2%   | Buddhist                         | 19  |
| Catholic                      | 17%  | Hindu                            | 19  |
| Mormon                        | 3%   | Other World Religions            | <   |
| Orthodox Christian            | < 1% | ▶ Other Faiths                   | 39  |
| Jehovah's Witness             | 2%   | Unaffiliated (religious "nones") | 32  |
| Other Christian               | 1%   | Atheist                          | 59  |
|                               |      | Agnostic                         | 59  |
|                               |      | ► Nothing in particular          | 22  |
|                               |      | Don't know                       | 1%  |

| Christian                       | 61%  | Non-Christian Faiths             | 6%                |
|---------------------------------|------|----------------------------------|-------------------|
| ▶ Evangelical Protestant        | 25%  | Jewish                           | 1%                |
| ► Mainline Protestant           | 13%  | Muslim 5                         | < 1%              |
| ► Historically Black Protestant | 2%   | Buddhist                         | 1%                |
| Catholic                        | 17%  | Hindu                            | 1%                |
| ► Mormon                        | 3%   | Other World Religions            | < 1%              |
| ▶ Orthodox Christian            | < 1% | ▶ Other Faiths                   | 3%                |
| Jehovah's Witness               | 2%   | Unaffiliated (religious "nones") | 32%               |
| ▶ Other Christian               | 1%   | Atheist                          | 5%                |
|                                 |      | Agnostic                         | 5%                |
|                                 |      | ► Nothing in particular          | <mark>2</mark> 2% |
|                                 |      | Don't know                       | 1%                |
|                                 |      |                                  |                   |

| Christian                       | 61%  | Non-Christian Faiths             | 6%   |
|---------------------------------|------|----------------------------------|------|
| ► Evangelical Protestant        | 25%  | Jewish                           | 1%   |
| ► Mainline Protestant           | 13%  | Muslim                           | < 1% |
| ► Historically Black Protestant | 2%   | Buddhist                         | 1%   |
| Catholic                        | 17%  | Hindu                            | 1%   |
| ► Mormon                        | 3%   | Other World Religions            | < 1% |
| ▶ Orthodox Christian            | < 1% | ▶ Other Faiths                   | 3%   |
| Jehovah's Witness               | 2%   | Unaffiliated (religious "nones") | 32%  |
| ▶ Other Christian               | 1%   | Atheist                          | 5%   |
|                                 |      | Agnostic                         | 5%   |
|                                 |      | ► Nothing in particular          | 22%  |
|                                 |      | Don't know                       | 1%   |
|                                 |      |                                  |      |

| Christian                       | 61%  | Non-Christian Faiths             | 6%   |
|---------------------------------|------|----------------------------------|------|
| ▶ Evangelical Protestant        | 25%  | Jewish                           | 1%   |
| ► Mainline Protestant           | 13%  | Muslim 5                         | < 1% |
| ► Historically Black Protestant | 2%   | Buddhist                         | 1%   |
| Catholic                        | 17%  | Hindu                            | 1%   |
| ► Mormon                        | 3%   | Other World Religions            | < 1% |
| ▶ Orthodox Christian            | < 1% | ► Other Faiths                   | 3%   |
| Jehovah's Witness               | 2%   | Unaffiliated (religious "nones") | 32%  |
| ▶ Other Christian               | 1%   | Atheist                          | 5%   |
|                                 |      | Agnostic                         | 5%   |
|                                 |      | ► Nothing in particular          | 22%  |
|                                 |      | Don't know                       | 1%   |
|                                 |      |                                  |      |

| Christian                       | 61%  | Non-Christian Faiths             | 6%                |
|---------------------------------|------|----------------------------------|-------------------|
| ► Evangelical Protestant        | 25%  | Jewish                           | 1%                |
| ► Mainline Protestant           | 13%  | Muslim                           | < 1%              |
| ► Historically Black Protestant | 2%   | Buddhist                         | 1%                |
| Catholic                        | 17%  | Hindu                            | 1%                |
| ► Mormon                        | 3%   | Other World Religions            | < 1%              |
| Orthodox Christian              | < 1% | ▶ Other Faiths                   | 3%                |
| Jehovah's Witness               | 2%   | Unaffiliated (religious "nones") | 32%               |
| ▶ Other Christian               | 1%   | Atheist                          | 5%                |
|                                 |      | Agnostic                         | 5%                |
|                                 |      | ► Nothing in particular          | <mark>2</mark> 2% |
|                                 |      | Don't know                       | 1%                |
|                                 |      |                                  |                   |