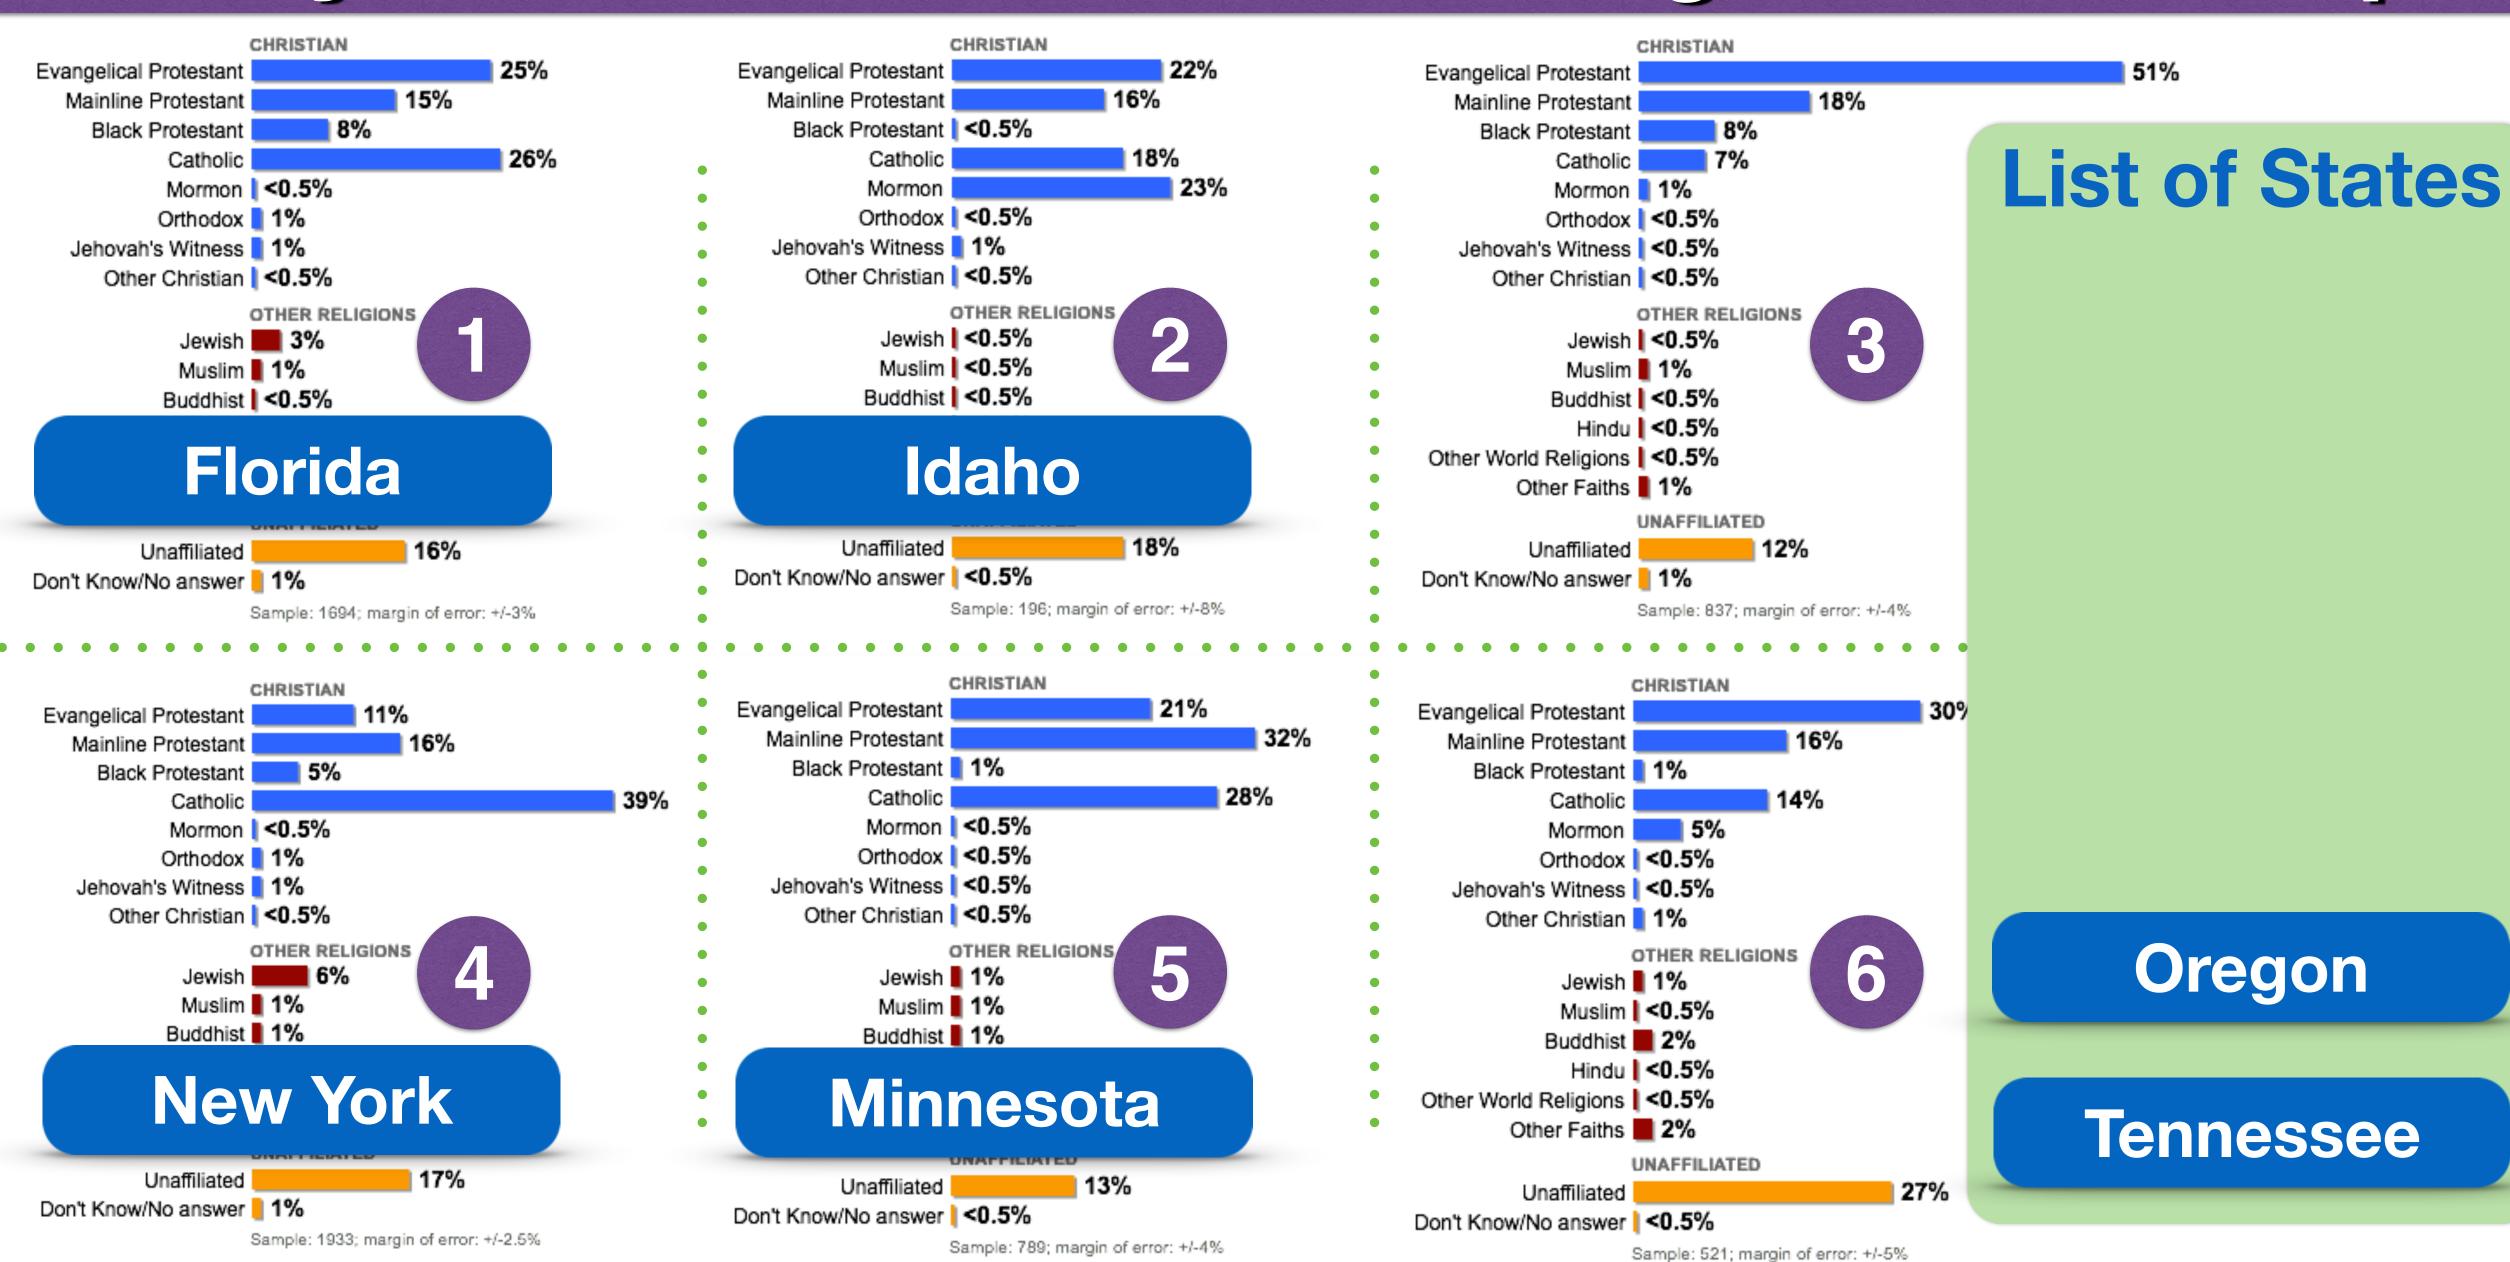

### Religious composition of adults in Tennessee

| Christian                       | 81%  | Non-Christian Faiths             | 3%   |
|---------------------------------|------|----------------------------------|------|
| ► Evangelical Protestant        | 52%  | Jewish                           | 1%   |
| ► Mainline Protestant           | 13%  | Muslim                           | 1%   |
| ► Historically Black Protestant | 8%   | Buddhist                         | 1%   |
| Catholic                        | 6%   | Hindu                            | < 1% |
| ► Mormon                        | 1%   | Other World Religions            | < 1% |
| ► Orthodox Christian            | < 1% | ▶ Other Faiths                   | 1%   |
| Jehovah's Witness               | 1%   | Unaffiliated (religious "nones") | 14%  |
| ▶ Other Christian               | < 1% | Atheist                          | 1%   |
|                                 |      | Agnostic                         | 3%   |
|                                 |      | ► Nothing in particular          | 11%  |
|                                 |      | Don't know                       | 1%   |