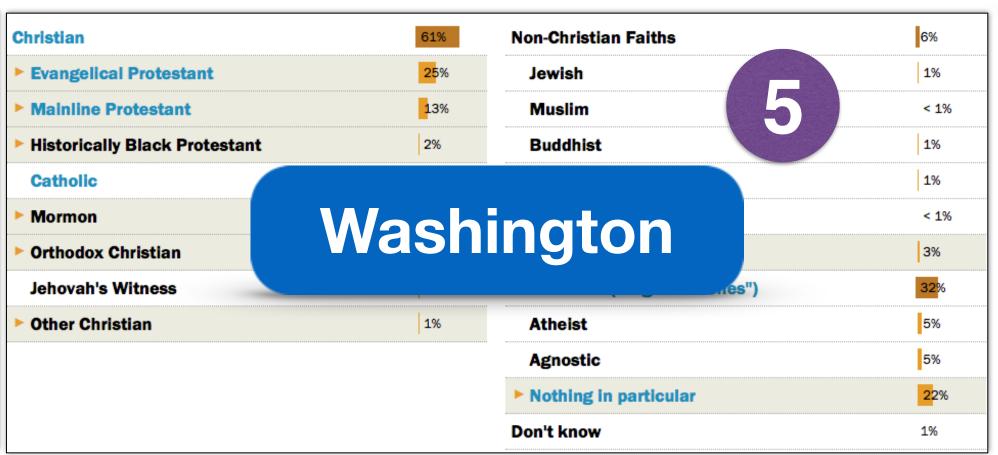

| hristian                      | 61%  | Non-Christian Faiths             | 6%  |
|-------------------------------|------|----------------------------------|-----|
| Evangelical Protestant        | 25%  | Jewish                           | 19  |
| Mainline Protestant           | 13%  | Muslim 5                         | < : |
| Historically Black Protestant | 2%   | Buddhist                         | 19  |
| Catholic                      | 17%  | Hindu                            | 19  |
| Mormon                        | 3%   | Other World Religions            | <   |
| Orthodox Christian            | < 1% | ▶ Other Faiths                   | 39  |
| Jehovah's Witness             | 2%   | Unaffiliated (religious "nones") | 32  |
| Other Christian               | 1%   | Atheist                          | 59  |
|                               |      | Agnostic                         | 59  |
|                               |      | ► Nothing in particular          | 22  |
|                               |      | Don't know                       | 1%  |

| Christian                       | 61%  | Non-Christian Faiths             | 6%                |
|---------------------------------|------|----------------------------------|-------------------|
| ▶ Evangelical Protestant        | 25%  | Jewish                           | 1%                |
| ► Mainline Protestant           | 13%  | Muslim 5                         | < 1%              |
| ► Historically Black Protestant | 2%   | Buddhist                         | 1%                |
| Catholic                        | 17%  | Hindu                            | 1%                |
| ► Mormon                        | 3%   | Other World Religions            | < 1%              |
| ▶ Orthodox Christian            | < 1% | ▶ Other Faiths                   | 3%                |
| Jehovah's Witness               | 2%   | Unaffiliated (religious "nones") | 32%               |
| ▶ Other Christian               | 1%   | Atheist                          | 5%                |
|                                 |      | Agnostic                         | 5%                |
|                                 |      | ► Nothing in particular          | <mark>2</mark> 2% |
|                                 |      | Don't know                       | 1%                |
|                                 |      |                                  |                   |

| Christian                       | 61%  | Non-Christian Faiths             | 6%   |
|---------------------------------|------|----------------------------------|------|
| ► Evangelical Protestant        | 25%  | Jewish                           | 1%   |
| ► Mainline Protestant           | 13%  | Muslim                           | < 1% |
| ► Historically Black Protestant | 2%   | Buddhist                         | 1%   |
| Catholic                        | 17%  | Hindu                            | 1%   |
| ► Mormon                        | 3%   | Other World Religions            | < 1% |
| ▶ Orthodox Christian            | < 1% | ▶ Other Faiths                   | 3%   |
| Jehovah's Witness               | 2%   | Unaffiliated (religious "nones") | 32%  |
| ▶ Other Christian               | 1%   | Atheist                          | 5%   |
|                                 |      | Agnostic                         | 5%   |
|                                 |      | ► Nothing in particular          | 22%  |
|                                 |      | Don't know                       | 1%   |
|                                 |      |                                  |      |

| Christian                       | 61%  | Non-Christian Faiths             | 6%   |
|---------------------------------|------|----------------------------------|------|
| ▶ Evangelical Protestant        | 25%  | Jewish                           | 1%   |
| ► Mainline Protestant           | 13%  | Muslim 5                         | < 1% |
| ► Historically Black Protestant | 2%   | Buddhist                         | 1%   |
| Catholic                        | 17%  | Hindu                            | 1%   |
| ► Mormon                        | 3%   | Other World Religions            | < 1% |
| ▶ Orthodox Christian            | < 1% | ► Other Faiths                   | 3%   |
| Jehovah's Witness               | 2%   | Unaffiliated (religious "nones") | 32%  |
| ▶ Other Christian               | 1%   | Atheist                          | 5%   |
|                                 |      | Agnostic                         | 5%   |
|                                 |      | ► Nothing in particular          | 22%  |
|                                 |      | Don't know                       | 1%   |
|                                 |      |                                  |      |

| Christian                       | 61%  | Non-Christian Faiths             | 6%                |
|---------------------------------|------|----------------------------------|-------------------|
| ► Evangelical Protestant        | 25%  | Jewish                           | 1%                |
| ► Mainline Protestant           | 13%  | Muslim                           | < 1%              |
| ► Historically Black Protestant | 2%   | Buddhist                         | 1%                |
| Catholic                        | 17%  | Hindu                            | 1%                |
| ► Mormon                        | 3%   | Other World Religions            | < 1%              |
| Orthodox Christian              | < 1% | ▶ Other Faiths                   | 3%                |
| Jehovah's Witness               | 2%   | Unaffiliated (religious "nones") | 32%               |
| ▶ Other Christian               | 1%   | Atheist                          | 5%                |
|                                 |      | Agnostic                         | 5%                |
|                                 |      | ► Nothing in particular          | <mark>2</mark> 2% |
|                                 |      | Don't know                       | 1%                |
|                                 |      |                                  |                   |