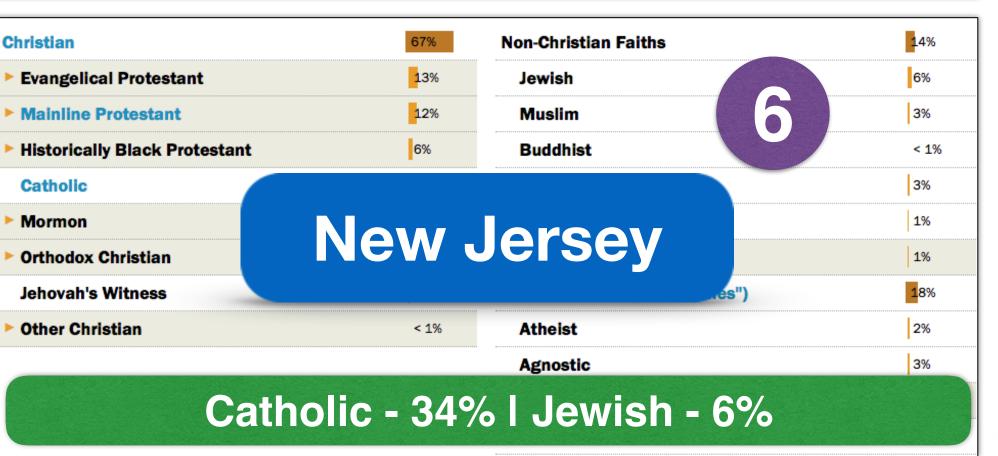

| Christian                       | 67%  | Non-Christian Faiths             | 14 |
|---------------------------------|------|----------------------------------|----|
| ► Evangelical Protestant        | 13%  | Jewish                           | 6  |
| ► Mainline Protestant           | 12%  | Muslim                           | 3  |
| ► Historically Black Protestant | 6%   | Buddhist                         | <  |
| Catholic                        | 34%  | Hindu                            | 39 |
| ► Mormon                        | 1%   | Other World Religions            | 19 |
| Orthodox Christian              | 1%   | ► Other Faiths                   | 19 |
| Jehovah's Witness               | 1%   | Unaffiliated (religious "nones") | 18 |
| ▶ Other Christian               | < 1% | Atheist                          | 29 |
|                                 |      | Agnostic                         | 39 |
|                                 |      | ► Nothing in particular          | 12 |
|                                 |      | Don't know                       | 1% |

| Christian                     | 67%  | Non-Christian Faiths             | 14%  |
|-------------------------------|------|----------------------------------|------|
| ► Evangelical Protestant      | 13%  | Jewish                           | 6%   |
| Mainline Protestant           | 12%  | Muslim                           | 3%   |
| Historically Black Protestant | 6%   | Buddhist                         | < 19 |
| Catholic                      | 34%  | Hindu                            | 3%   |
| Mormon                        | 1%   | Other World Religions            | 1%   |
| Orthodox Christian            | 1%   | ▶ Other Faiths                   | 1%   |
| Jehovah's Witness             | 1%   | Unaffiliated (religious "nones") | 18%  |
| Other Christian               | < 1% | Atheist                          | 2%   |
|                               |      | Agnostic                         | 3%   |
|                               |      | ► Nothing in particular          | 12%  |
|                               |      | Don't know                       | 1%   |

| Christian                       | 67%  | Non-Christian Faiths             | 14%  |
|---------------------------------|------|----------------------------------|------|
| ▶ Evangelical Protestant        | 13%  | Jewish                           | 6%   |
| ► Mainline Protestant           | 12%  | Muslim                           | 3%   |
| ► Historically Black Protestant | 6%   | Buddhist                         | < 1% |
| Catholic                        | 34%  | Hindu                            | 3%   |
| ► Mormon                        | 1%   | Other World Religions            | 1%   |
| ▶ Orthodox Christian            | 1%   | ► Other Faiths                   | 1%   |
| Jehovah's Witness               | 1%   | Unaffiliated (religious "nones") | 18%  |
| ▶ Other Christian               | < 1% | Atheist                          | 2%   |
|                                 |      | Agnostic                         | 3%   |
|                                 |      | ► Nothing in particular          | 12%  |
|                                 |      | Don't know                       | 1%   |