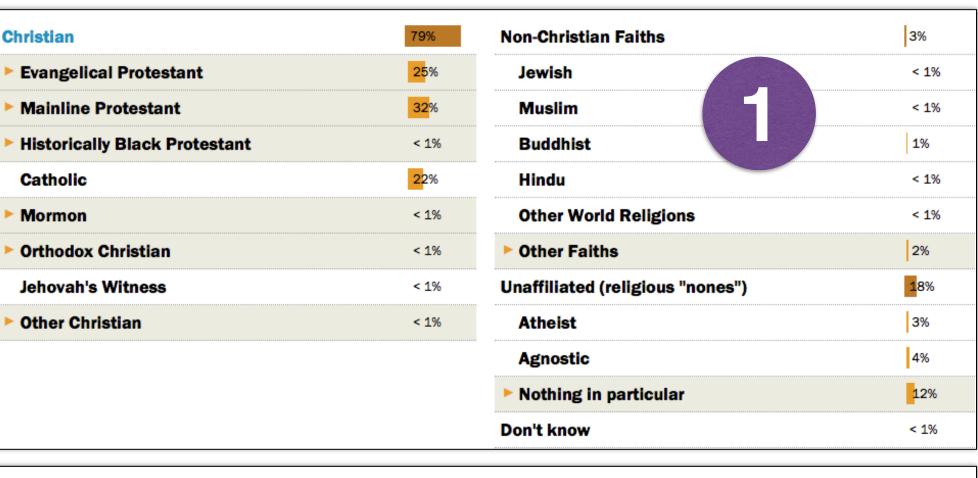

| Christian                       | 67%  | Non-Christian Faiths             | 14 |
|---------------------------------|------|----------------------------------|----|
| ► Evangelical Protestant        | 13%  | Jewish                           | 6  |
| ► Mainline Protestant           | 12%  | Muslim                           | 3  |
| ► Historically Black Protestant | 6%   | Buddhist                         | <  |
| Catholic                        | 34%  | Hindu                            | 39 |
| ► Mormon                        | 1%   | Other World Religions            | 19 |
| Orthodox Christian              | 1%   | ► Other Faiths                   | 19 |
| Jehovah's Witness               | 1%   | Unaffiliated (religious "nones") | 18 |
| ▶ Other Christian               | < 1% | Atheist                          | 29 |
|                                 |      | Agnostic                         | 39 |
|                                 |      | ► Nothing in particular          | 12 |
|                                 |      | Don't know                       | 1% |

| Christian                     | 67%  | Non-Christian Faiths             | 14%  |
|-------------------------------|------|----------------------------------|------|
| ► Evangelical Protestant      | 13%  | Jewish                           | 6%   |
| Mainline Protestant           | 12%  | Muslim                           | 3%   |
| Historically Black Protestant | 6%   | Buddhist                         | < 19 |
| Catholic                      | 34%  | Hindu                            | 3%   |
| Mormon                        | 1%   | Other World Religions            | 1%   |
| Orthodox Christian            | 1%   | ▶ Other Faiths                   | 1%   |
| Jehovah's Witness             | 1%   | Unaffiliated (religious "nones") | 18%  |
| Other Christian               | < 1% | Atheist                          | 2%   |
|                               |      | Agnostic                         | 3%   |
|                               |      | ► Nothing in particular          | 12%  |
|                               |      | Don't know                       | 1%   |

| Christian                       | 67%  | Non-Christian Faiths             | 14%  |
|---------------------------------|------|----------------------------------|------|
| ▶ Evangelical Protestant        | 13%  | Jewish                           | 6%   |
| ► Mainline Protestant           | 12%  | Muslim                           | 3%   |
| ► Historically Black Protestant | 6%   | Buddhist                         | < 1% |
| Catholic                        | 34%  | Hindu                            | 3%   |
| ► Mormon                        | 1%   | Other World Religions            | 1%   |
| ▶ Orthodox Christian            | 1%   | ► Other Faiths                   | 1%   |
| Jehovah's Witness               | 1%   | Unaffiliated (religious "nones") | 18%  |
| ▶ Other Christian               | < 1% | Atheist                          | 2%   |
|                                 |      | Agnostic                         | 3%   |
|                                 |      | ► Nothing in particular          | 12%  |
|                                 |      | Don't know                       | 1%   |