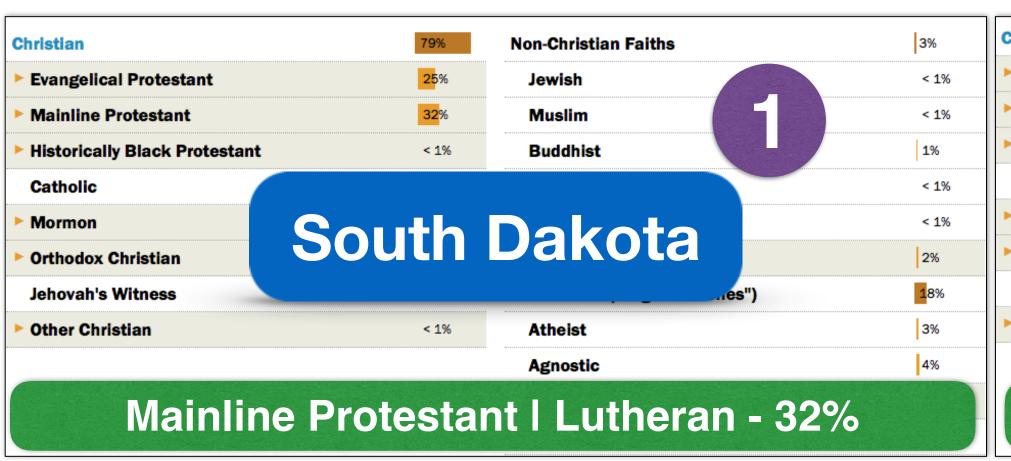

Alabama

Arizona

Hawaii

**New Jersey** 

**South Dakota** 

| Christian                       | 79%         | Non-Christian Faiths             | 3%   |
|---------------------------------|-------------|----------------------------------|------|
| ► Evangelical Protestant        | 25%         | Jewish                           | < 1% |
| ► Mainline Protestant           | <b>32</b> % | Muslim                           | < 1% |
| ► Historically Black Protestant | < 1%        | Buddhist                         | 1%   |
| Catholic                        | 22%         | Hindu                            | < 1% |
| ► Mormon                        | < 1%        | Other World Religions            | < 1% |
| ► Orthodox Christian            | < 1%        | ▶ Other Faiths                   | 2%   |
| Jehovah's Witness               | < 1%        | Unaffiliated (religious "nones") | 18%  |
| ▶ Other Christian               | < 1%        | Atheist                          | 3%   |
|                                 |             | Agnostic                         | 4%   |
|                                 |             | Nothing in particular            | 12%  |
|                                 |             | Don't know                       | < 1% |

Alabama

Arizona

Hawaii

**New Jersey** 

**South Dakota** 

| Christian                       | 79%         | Non-Christian Faiths             | 3%   |
|---------------------------------|-------------|----------------------------------|------|
| ▶ Evangelical Protestant        | 25%         | Jewish                           | < 1% |
| ► Mainline Protestant           | <b>32</b> % | Muslim                           | < 1% |
| ► Historically Black Protestant | < 1%        | Buddhist                         | 1%   |
| Catholic                        | 22%         | Hindu                            | < 1% |
| ► Mormon                        | < 1%        | Other World Religions            | < 1% |
| ▶ Orthodox Christian            | < 1%        | ► Other Faiths                   | 2%   |
| Jehovah's Witness               | < 1%        | Unaffiliated (religious "nones") | 18%  |
| ▶ Other Christian               | < 1%        | Atheist                          | 3%   |
|                                 |             | Agnostic                         | 4%   |
|                                 |             | ► Nothing in particular          | 12%  |
|                                 |             | Don't know                       | < 1% |

Alabama

Arizona

Hawaii

**New Jersey** 

**South Dakota** 

| Christian                       | 79%               | Non-Christian Faiths  | 3%   |
|---------------------------------|-------------------|-----------------------|------|
| ► Evangelical Protestant        | <b>25</b> %       | Jewish                | < 1% |
| ► Mainline Protestant           | 32 <mark>%</mark> | Muslim                | < 1% |
| ► Historically Black Protestant | < 1%              | Buddhist              | 1%   |
| Catholic                        | 22%               | Hindu                 | < 1% |
| ► Mormon                        | < 1%              | Other World Religions | < 1% |
| ► Orthodox Christian            | < 1%              | ► Other Faiths        | 2%   |

Alabama

Arizona

Hawaii

**New Jersey** 

**South Dakota** 

| Christian                       | 79%               | Non-Christian Faiths             | 3%          |
|---------------------------------|-------------------|----------------------------------|-------------|
| ▶ Evangelical Protestant        | 25%               | Jewish                           | < 1%        |
| ► Mainline Protestant           | <mark>32</mark> % | Muslim                           | < 1%        |
| ► Historically Black Protestant | < 1%              | Buddhist                         | 1%          |
| Catholic                        | 22%               | Hindu                            | < 1%        |
| ► Mormon                        | < 1%              | Other World Religions            | < 1%        |
| ▶ Orthodox Christian            | < 1%              | ▶ Other Faiths                   | 2%          |
| Jehovah's Witness               | < 1%              | Unaffiliated (religious "nones") | <b>1</b> 8% |
| ▶ Other Christian               | < 1%              | Atheist                          | 3%          |
|                                 |                   | Agnostic                         | 4%          |
|                                 |                   | ► Nothing in particular          | 12%         |
|                                 |                   | Don't know                       | < 1%        |

Alabama

Arizona

Hawaii

**New Jersey** 

**South Dakota** 

| Christian                       | 79%               | Non-Christian Faiths  | 3%   |
|---------------------------------|-------------------|-----------------------|------|
| ▶ Evangelical Protestant        | 25%               | Jewish                | < 1% |
| ► Mainline Protestant           | <mark>32</mark> % | Muslim                | < 1% |
| ► Historically Black Protestant | < 1%              | Buddhist              | 1%   |
| Catholic                        | 22%               | Hindu                 | < 1% |
| ► Mormon                        | < 1%              | Other World Religions | < 1% |
|                                 |                   |                       | I    |

Alabama

Arizona

Hawaii

**New Jersey** 

**South Dakota** 

| Christian                       | 79%               | Non-Christian Faiths             | 3%   |
|---------------------------------|-------------------|----------------------------------|------|
| ► Evangelical Protestant        | 25%               | Jewish                           | < 1% |
| ► Mainline Protestant           | <mark>32</mark> % | Muslim                           | < 1% |
| ► Historically Black Protestant | < 1%              | Buddhist                         | 1%   |
| Catholic                        | 22%               | Hindu                            | < 1% |
| ► Mormon                        | < 1%              | Other World Religions            | < 1% |
| ► Orthodox Christian            | < 1%              | ► Other Faiths                   | 2%   |
| Jehovah's Witness               | < 1%              | Unaffiliated (religious "nones") | 18%  |
| ▶ Other Christian               | < 1%              | Atheist                          | 3%   |
|                                 |                   | Agnostic                         | 4%   |
|                                 |                   | ► Nothing in particular          | 12%  |
|                                 |                   | Don't know                       | < 1% |

Alabama

Arizona

Hawaii

**New Jersey** 

**South Dakota** 

| Christian                       | 79%               | Non-Christian Faiths | 3%   |
|---------------------------------|-------------------|----------------------|------|
| Evangelical Protestant          | 25%               | Jewish               | < 1% |
| ► Mainline Protestant           | <mark>32</mark> % | Muslim               | < 1% |
| ► Historically Black Protestant | < 1%              | Buddhist             | 1%   |
| Catholic                        | 22%               | Hindu                | < 1% |

# Religious Composition of Adults in Selected States

Alabama

Arizona

Hawaii

**New Jersey** 

**South Dakota** 

| Christian                       | 79%               | Non-Christian Faiths             | 3%   |
|---------------------------------|-------------------|----------------------------------|------|
| ► Evangelical Protestant        | 25%               | Jewish                           | < 1% |
| ► Mainline Protestant           | <mark>32</mark> % | Muslim                           | < 1% |
| ► Historically Black Protestant | < 1%              | Buddhist                         | 1%   |
| Catholic                        | 22%               | Hindu                            | < 1% |
| ► Mormon                        | < 1%              | Other World Religions            | < 1% |
| Orthodox Christian              | < 1%              | ► Other Faiths                   | 2%   |
| Jehovah's Witness               | < 1%              | Unaffiliated (religious "nones") | 18%  |
| ▶ Other Christian               | < 1%              | Atheist                          | 3%   |
|                                 |                   | Agnostic                         | 4%   |
|                                 |                   | ► Nothing in particular          | 12%  |
|                                 |                   | Don't know                       | < 1% |

**New Jersey** 

**South Dakota** 

| Christian                       | 79%               | Non-Christian Faiths             | 3%   |
|---------------------------------|-------------------|----------------------------------|------|
| ► Evangelical Protestant        | 25%               | Jewish                           | < 1% |
| ► Mainline Protestant           | 32 <mark>%</mark> | Muslim                           | < 1% |
| ► Historically Black Protestant | < 1%              | Buddhist                         | 1%   |
| Catholic                        | 22%               | Hindu                            | < 1% |
| ► Mormon                        | < 1%              | Other World Religions            | < 1% |
| ▶ Orthodox Christian            | < 1%              | ▶ Other Faiths                   | 2%   |
| Jehovah's Witness               | < 1%              | Unaffiliated (religious "nones") | 18%  |
| ▶ Other Christian               | < 1%              | Atheist                          | 3%   |
|                                 |                   | Agnostic                         | 4%   |
|                                 |                   | ► Nothing in particular          | 12%  |
|                                 |                   | Don't know                       | < 1% |

**New Jersey** 

**South Dakota** 

| Christian                       | 79%               | Non-Christian Faiths             | 3%   |
|---------------------------------|-------------------|----------------------------------|------|
| ► Evangelical Protestant        | <mark>25</mark> % | Jewish                           | < 1% |
| ► Mainline Protestant           | <mark>32</mark> % | Muslim                           | < 1% |
| ► Historically Black Protestant | < 1%              | Buddhist                         | 1%   |
| Catholic                        | 22%               | Hindu                            | < 1% |
| ► Mormon                        | < 1%              | Other World Religions            | < 1% |
| ▶ Orthodox Christian            | < 1%              | ▶ Other Faiths                   | 2%   |
| Jehovah's Witness               | < 1%              | Unaffiliated (religious "nones") | 18%  |
| ▶ Other Christian               | < 1%              | Atheist                          | 3%   |
|                                 |                   | Agnostic                         | 4%   |
|                                 |                   | ► Nothing in particular          | 12%  |
|                                 |                   | Don't know                       | < 1% |
|                                 |                   | -                                | _    |
|                                 |                   |                                  |      |

Alabama

Arizona

Hawaii

**New Jersey** 

**South Dakota** 

| Christian                       | 79%               | Non-Christian Faiths             | 3%   |
|---------------------------------|-------------------|----------------------------------|------|
| ► Evangelical Protestant        | 25%               | Jewish                           | < 1% |
| ► Mainline Protestant           | 32 <mark>%</mark> | Muslim                           | < 1% |
| ► Historically Black Protestant | < 1%              | Buddhist                         | 1%   |
| Catholic                        | 22%               | Hindu                            | < 1% |
| ► Mormon                        | < 1%              | Other World Religions            | < 1% |
| ► Orthodox Christian            | < 1%              | ► Other Faiths                   | 2%   |
| Jehovah's Witness               | < 1%              | Unaffiliated (religious "nones") | 18%  |
| ► Other Christian               | < 1%              | Atheist                          | 3%   |
|                                 |                   | Agnostic                         | 4%   |
|                                 |                   | ► Nothing in particular          | 12%  |
|                                 |                   | Don't know                       | < 1% |

Arizona

Hawaii

**New Jersey** 

**South Dakota** 

| Christian                       | 79%               | Non-Christian Faiths             | 3%   |
|---------------------------------|-------------------|----------------------------------|------|
| ► Evangelical Protestant        | 25%               | Jewish                           | < 1% |
| ► Mainline Protestant           | 32 <mark>%</mark> | Muslim                           | < 1% |
| ► Historically Black Protestant | < 1%              | Buddhist                         | 1%   |
| Catholic                        | 22%               | Hindu                            | < 1% |
| ► Mormon                        | < 1%              | Other World Religions            | < 1% |
| ► Orthodox Christian            | < 1%              | ▶ Other Faiths                   | 2%   |
| Jehovah's Witness               | < 1%              | Unaffiliated (religious "nones") | 18%  |
| ► Other Christian               | < 1%              | Atheist                          | 3%   |
|                                 |                   | Agnostic                         | 4%   |
|                                 |                   | ► Nothing in particular          | 12%  |
|                                 |                   | Don't know                       | < 1% |

### Religious Composition of Adults in Selected States

Arizona

Hawaii

**New Jersey** 

South Dakota

| Christian                       | 79%         | Non-Christian Faiths             | 3%   |
|---------------------------------|-------------|----------------------------------|------|
| ► Evangelical Protestant        | 25%         | Jewish                           | < 1% |
| ► Mainline Protestant           | <b>32</b> % | Muslim                           | < 1% |
| ► Historically Black Protestant | < 1%        | Buddhist                         | 1%   |
| Catholic                        | 22%         | Hindu                            | < 1% |
| ► Mormon                        | < 1%        | Other World Religions            | < 1% |
| Orthodox Christian              | < 1%        | ► Other Faiths                   | 2%   |
| Jehovah's Witness               | < 1%        | Unaffiliated (religious "nones") | 18%  |
| Other Christian                 | < 1%        | Atheist                          | 3%   |
|                                 |             | Agnostic                         | 4%   |
|                                 |             | ► Nothing in particular          | 12%  |
|                                 |             | Don't know                       | < 1% |