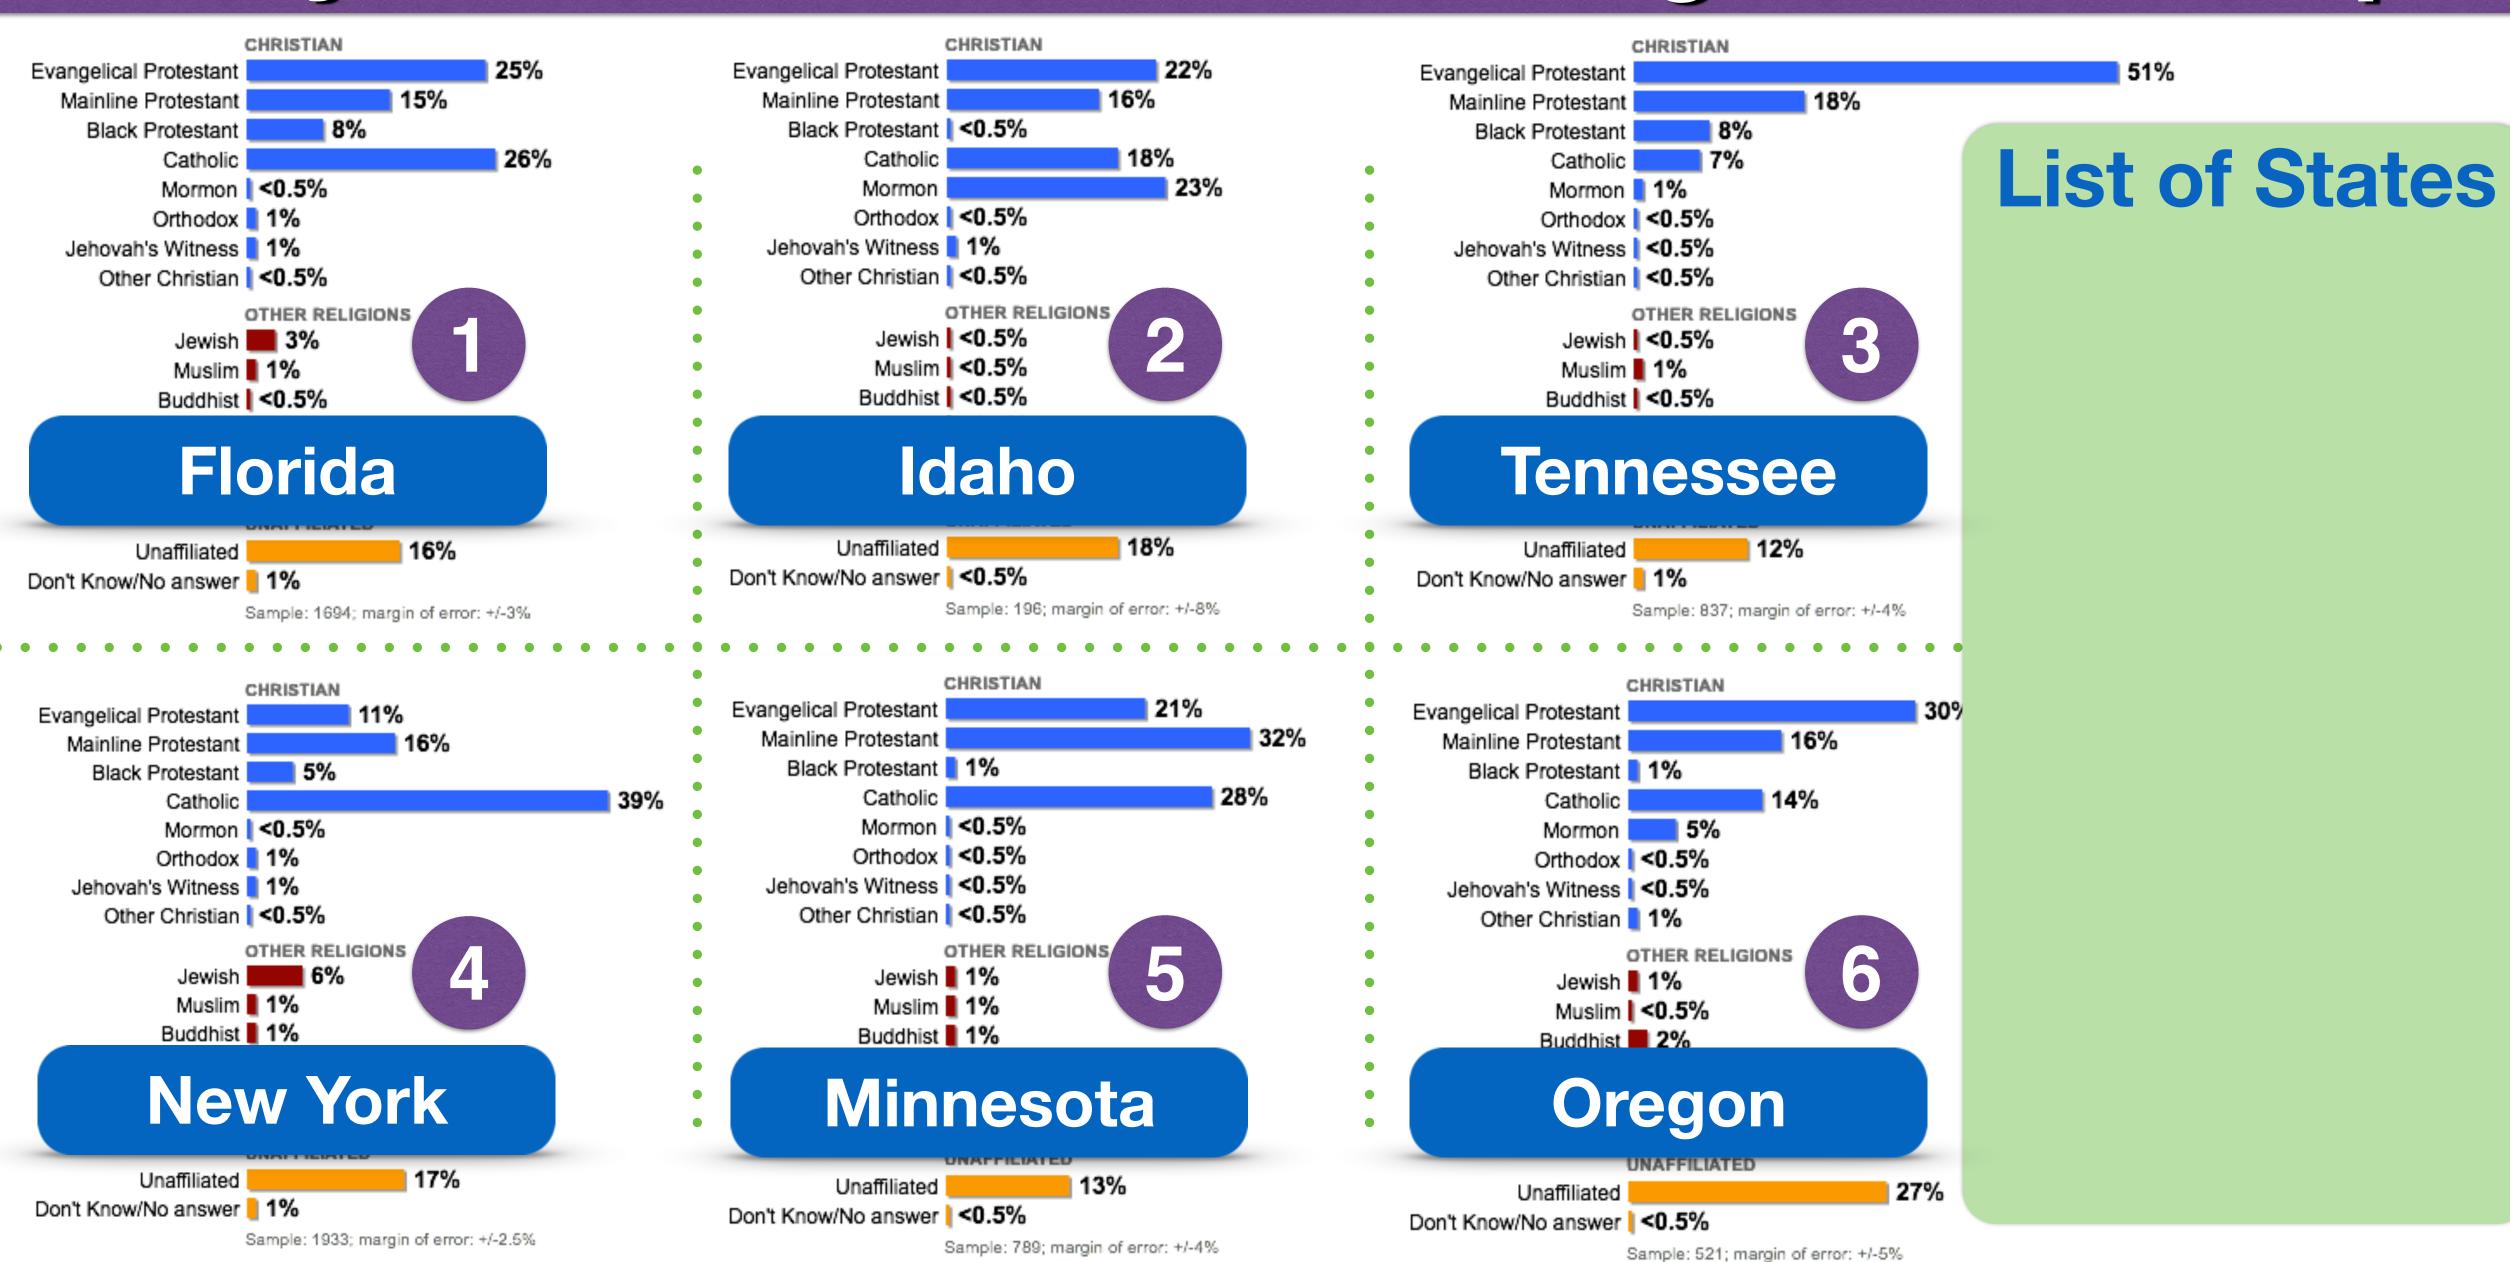

### Religious composition of adults in Tennessee

| Christian                       | 81%  | Non-Christian Faiths             | 3%   |
|---------------------------------|------|----------------------------------|------|
| ► Evangelical Protestant        | 52%  | Jewish                           | 1%   |
| ► Mainline Protestant           | 13%  | Muslim                           | 1%   |
| ► Historically Black Protestant | 8%   | Buddhist                         | 1%   |
| Catholic                        | 6%   | Hindu                            | < 1% |
| ► Mormon                        | 1%   | Other World Religions            | < 1% |
| ► Orthodox Christian            | < 1% | ▶ Other Faiths                   | 1%   |
| Jehovah's Witness               | 1%   | Unaffiliated (religious "nones") | 14%  |
| ▶ Other Christian               | < 1% | Atheist                          | 1%   |
|                                 |      | Agnostic                         | 3%   |
|                                 |      | ► Nothing in particular          | 11%  |
|                                 |      | Don't know                       | 1%   |