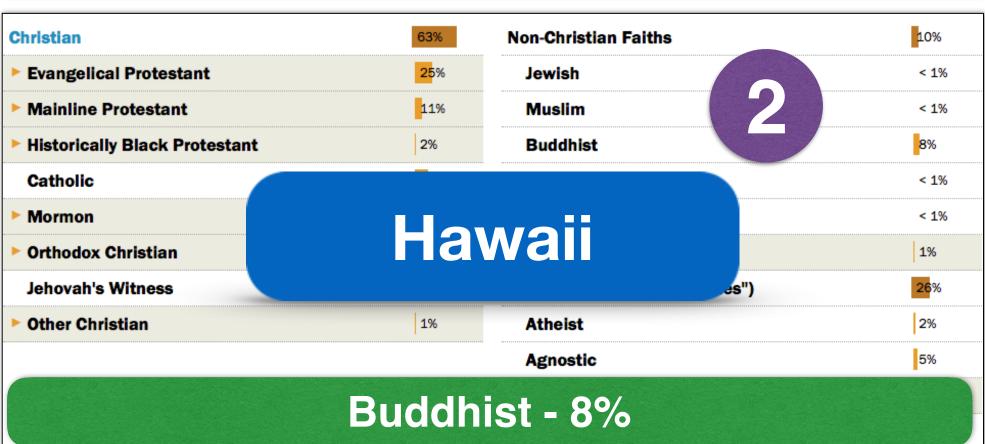

| Orthodox Christian \ \1% \ Other Faiths | 2%                |                                  |      |
|-----------------------------------------|-------------------|----------------------------------|------|
| Christian                               | 63%               | Non-Christian Faiths             | 10%  |
| ► Evangelical Protestant                | 25%               | Jewish                           | < 1% |
| ► Mainline Protestant                   | 11%               | Muslim                           | < 1% |
| ► Historically Black Protestant         | 2%                | Buddhist                         | 8%   |
| Catholic                                | <mark>2</mark> 0% | Hindu                            | < 1% |
| Mormon                                  | 3%                | Other World Religions            | < 1% |
| ▶ Orthodox Christian                    | < 1%              | ▶ Other Faiths                   | 1%   |
| Jehovah's Witness                       | 1%                | Unaffiliated (religious "nones") | 26%  |
| ▶ Other Christian                       | 1%                | Atheist                          | 2%   |
|                                         |                   | Agnostic                         | 5%   |
|                                         |                   | ► Nothing in particular          | 20%  |
|                                         |                   | Don't know                       | 1%   |

| Christian                       | 63%               | Non-Christian Faiths             | 10%               |
|---------------------------------|-------------------|----------------------------------|-------------------|
| ► Evangelical Protestant        | 25%               | Jewish                           | < 1%              |
| ► Mainline Protestant           | 11%               | Muslim 2                         | < 1%              |
| ► Historically Black Protestant | 2%                | Buddhist                         | 8%                |
| Catholic                        | <mark>2</mark> 0% | Hindu                            | < 1%              |
| ► Mormon                        | 3%                | Other World Religions            | < 1%              |
| ▶ Orthodox Christian            | < 1%              | ▶ Other Faiths                   | 1%                |
| Jehovah's Witness               | 1%                | Unaffiliated (religious "nones") | 26%               |
| ▶ Other Christian               | 1%                | Atheist                          | 2%                |
|                                 |                   | Agnostic                         | 5%                |
|                                 |                   | ► Nothing in particular          | <mark>2</mark> 0% |
|                                 |                   | Don't know                       | 1%                |

| Christian                       | 63%               | Non-Christian Faiths             | 109 |
|---------------------------------|-------------------|----------------------------------|-----|
| ► Evangelical Protestant        | 25%               | Jewish                           | <1  |
| ► Mainline Protestant           | 11%               | Muslim 2                         | < 1 |
| ► Historically Black Protestant | 2%                | Buddhist                         | 8%  |
| Catholic                        | <mark>2</mark> 0% | Hindu                            | < 1 |
| ► Mormon                        | 3%                | Other World Religions            | < 1 |
| ▶ Orthodox Christian            | < 1%              | ▶ Other Faiths                   | 1%  |
| Jehovah's Witness               | 1%                | Unaffiliated (religious "nones") | 269 |
| ▶ Other Christian               | 1%                | Atheist                          | 2%  |
|                                 |                   | Agnostic                         | 5%  |
|                                 |                   | ► Nothing in particular          | 209 |
|                                 |                   | Don't know                       | 1%  |

| Christian                       | 63%  | Non-Christian Faiths             | 10%               |
|---------------------------------|------|----------------------------------|-------------------|
| ▶ Evangelical Protestant        | 25%  | Jewish                           | < 1%              |
| ► Mainline Protestant           | 11%  | Muslim 2                         | < 1%              |
| ► Historically Black Protestant | 2%   | Buddhist                         | 8%                |
| Catholic                        | 20%  | Hindu                            | < 1%              |
| ► Mormon                        | 3%   | Other World Religions            | < 1%              |
| ▶ Orthodox Christian            | < 1% | ▶ Other Faiths                   | 1%                |
| Jehovah's Witness               | 1%   | Unaffiliated (religious "nones") | 26%               |
| ▶ Other Christian               | 1%   | Atheist                          | 2%                |
|                                 |      | Agnostic                         | 5%                |
|                                 |      | ► Nothing in particular          | <mark>2</mark> 0% |
|                                 |      | Don't know                       | 1%                |

| Christian                       | 63%  | Non-Christian Faiths             | 10%               |
|---------------------------------|------|----------------------------------|-------------------|
| ► Evangelical Protestant        | 25%  | Jewish                           | < 1%              |
| ► Mainline Protestant           | 11%  | Muslim 2                         | < 1%              |
| ► Historically Black Protestant | 2%   | Buddhist                         | 8%                |
| Catholic                        | 20%  | Hindu                            | < 1%              |
| ► Mormon                        | 3%   | Other World Religions            | < 1%              |
| ▶ Orthodox Christian            | < 1% | ▶ Other Faiths                   | 1%                |
| Jehovah's Witness               | 1%   | Unaffiliated (religious "nones") | 26%               |
| ▶ Other Christian               | 1%   | Atheist                          | 2%                |
|                                 |      | Agnostic                         | 5%                |
|                                 |      | ► Nothing in particular          | <mark>2</mark> 0% |
|                                 |      | Don't know                       | 1%                |

| Christian                       | 63%  | Non-Christian Faiths             | 10%                |
|---------------------------------|------|----------------------------------|--------------------|
| ► Evangelical Protestant        | 25%  | Jewish                           | < 1%               |
| ► Mainline Protestant           | 11%  | Muslim 2                         | < 1%               |
| ► Historically Black Protestant | 2%   | Buddhist                         | 8%                 |
| Catholic                        | 20%  | Hindu                            | < 1%               |
| ► Mormon                        | 3%   | Other World Religions            | < 1%               |
| ► Orthodox Christian            | < 1% | ▶ Other Faiths                   | 1%                 |
| Jehovah's Witness               | 1%   | Unaffiliated (religious "nones") | 2 <mark>6</mark> % |
| ▶ Other Christian               | 1%   | Atheist                          | 2%                 |
|                                 |      | Agnostic                         | 5%                 |
|                                 |      | ► Nothing in particular          | 20%                |
|                                 |      | Don't know                       | 1%                 |

| Christian                       | 63%               | Non-Christian Faiths             | 10%  |
|---------------------------------|-------------------|----------------------------------|------|
| ▶ Evangelical Protestant        | 25%               | Jewish                           | < 19 |
| ► Mainline Protestant           | 11%               | Muslim 2                         | < 1% |
| ► Historically Black Protestant | 2%                | Buddhist                         | 8%   |
| Catholic                        | <mark>2</mark> 0% | Hindu                            | < 1% |
| ► Mormon                        | 3%                | Other World Religions            | < 1% |
| Orthodox Christian              | < 1%              | ▶ Other Faiths                   | 1%   |
| Jehovah's Witness               | 1%                | Unaffiliated (religious "nones") | 26%  |
| ▶ Other Christian               | 1%                | Atheist                          | 2%   |
|                                 |                   | Agnostic                         | 5%   |
|                                 |                   | ► Nothing in particular          | 20%  |
|                                 |                   | Don't know                       | 1%   |