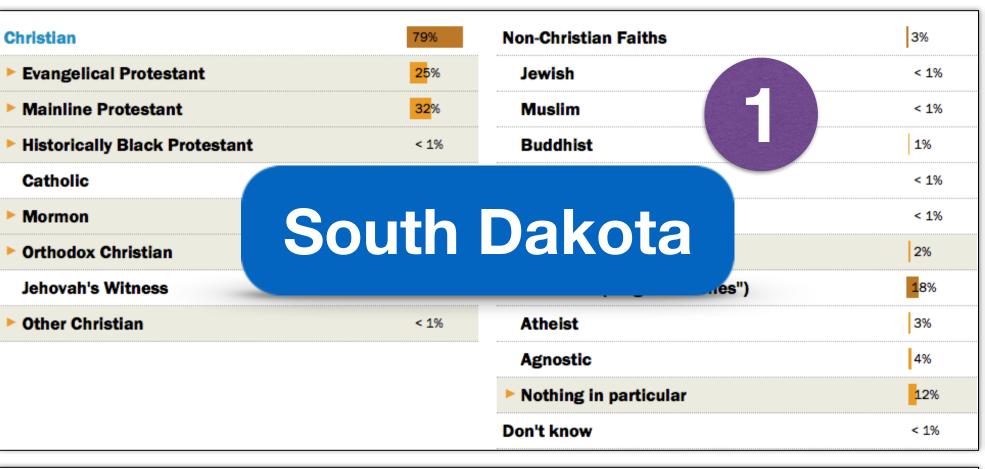

Alabama

Arizona

Hawaii

**New Jersey** 

**South Dakota** 

| Christian                       | 79%         | Non-Christian Faiths             | 3%   |
|---------------------------------|-------------|----------------------------------|------|
| ► Evangelical Protestant        | 25%         | Jewish                           | < 1% |
| ► Mainline Protestant           | <b>32</b> % | Muslim                           | < 1% |
| ► Historically Black Protestant | < 1%        | Buddhist                         | 1%   |
| Catholic                        | 22%         | Hindu                            | < 1% |
| ► Mormon                        | < 1%        | Other World Religions            | < 1% |
| ► Orthodox Christian            | < 1%        | ▶ Other Faiths                   | 2%   |
| Jehovah's Witness               | < 1%        | Unaffiliated (religious "nones") | 18%  |
| ▶ Other Christian               | < 1%        | Atheist                          | 3%   |
|                                 |             | Agnostic                         | 4%   |
|                                 |             | Nothing in particular            | 12%  |
|                                 |             | Don't know                       | < 1% |

Alabama

Arizona

Hawaii

**New Jersey** 

**South Dakota** 

| Christian                       | 79%         | Non-Christian Faiths             | 3%   |
|---------------------------------|-------------|----------------------------------|------|
| ▶ Evangelical Protestant        | 25%         | Jewish                           | < 1% |
| ► Mainline Protestant           | <b>32</b> % | Muslim                           | < 1% |
| ► Historically Black Protestant | < 1%        | Buddhist                         | 1%   |
| Catholic                        | 22%         | Hindu                            | < 1% |
| ► Mormon                        | < 1%        | Other World Religions            | < 1% |
| ▶ Orthodox Christian            | < 1%        | ► Other Faiths                   | 2%   |
| Jehovah's Witness               | < 1%        | Unaffiliated (religious "nones") | 18%  |
| ▶ Other Christian               | < 1%        | Atheist                          | 3%   |
|                                 |             | Agnostic                         | 4%   |
|                                 |             | ► Nothing in particular          | 12%  |
|                                 |             | Don't know                       | < 1% |

Alabama

Arizona

Hawaii

**New Jersey** 

**South Dakota** 

| Christian                       | 79%               | Non-Christian Faiths  | 3%   |
|---------------------------------|-------------------|-----------------------|------|
| ► Evangelical Protestant        | <b>25</b> %       | Jewish                | < 1% |
| ► Mainline Protestant           | 32 <mark>%</mark> | Muslim                | < 1% |
| ► Historically Black Protestant | < 1%              | Buddhist              | 1%   |
| Catholic                        | 22%               | Hindu                 | < 1% |
| ► Mormon                        | < 1%              | Other World Religions | < 1% |
| ► Orthodox Christian            | < 1%              | ► Other Faiths        | 2%   |

Alabama

Arizona

Hawaii

**New Jersey** 

**South Dakota** 

| Christian                       | 79%               | Non-Christian Faiths             | 3%          |
|---------------------------------|-------------------|----------------------------------|-------------|
| ▶ Evangelical Protestant        | 25%               | Jewish                           | < 1%        |
| ► Mainline Protestant           | <mark>32</mark> % | Muslim                           | < 1%        |
| ► Historically Black Protestant | < 1%              | Buddhist                         | 1%          |
| Catholic                        | 22%               | Hindu                            | < 1%        |
| ► Mormon                        | < 1%              | Other World Religions            | < 1%        |
| ▶ Orthodox Christian            | < 1%              | ▶ Other Faiths                   | 2%          |
| Jehovah's Witness               | < 1%              | Unaffiliated (religious "nones") | <b>1</b> 8% |
| ▶ Other Christian               | < 1%              | Atheist                          | 3%          |
|                                 |                   | Agnostic                         | 4%          |
|                                 |                   | ► Nothing in particular          | 12%         |
|                                 |                   | Don't know                       | < 1%        |

Alabama

Arizona

Hawaii

**New Jersey** 

**South Dakota** 

| Christian                       | 79%               | Non-Christian Faiths  | 3%   |
|---------------------------------|-------------------|-----------------------|------|
| ▶ Evangelical Protestant        | 25%               | Jewish                | < 1% |
| ► Mainline Protestant           | <mark>32</mark> % | Muslim                | < 1% |
| ► Historically Black Protestant | < 1%              | Buddhist              | 1%   |
| Catholic                        | 22%               | Hindu                 | < 1% |
| ► Mormon                        | < 1%              | Other World Religions | < 1% |
|                                 |                   |                       | I    |

Alabama

Arizona

Hawaii

**New Jersey** 

**South Dakota** 

| Christian                       | 79%               | Non-Christian Faiths             | 3%   |
|---------------------------------|-------------------|----------------------------------|------|
| ► Evangelical Protestant        | 25%               | Jewish                           | < 1% |
| ► Mainline Protestant           | <mark>32</mark> % | Muslim                           | < 1% |
| ► Historically Black Protestant | < 1%              | Buddhist                         | 1%   |
| Catholic                        | 22%               | Hindu                            | < 1% |
| ► Mormon                        | < 1%              | Other World Religions            | < 1% |
| ► Orthodox Christian            | < 1%              | ► Other Faiths                   | 2%   |
| Jehovah's Witness               | < 1%              | Unaffiliated (religious "nones") | 18%  |
| ▶ Other Christian               | < 1%              | Atheist                          | 3%   |
|                                 |                   | Agnostic                         | 4%   |
|                                 |                   | ► Nothing in particular          | 12%  |
|                                 |                   | Don't know                       | < 1% |

Alabama

Arizona

Hawaii

**New Jersey** 

**South Dakota** 

| Christian                       | 79%               | Non-Christian Faiths | 3%   |
|---------------------------------|-------------------|----------------------|------|
| Evangelical Protestant          | 25%               | Jewish               | < 1% |
| ► Mainline Protestant           | <mark>32</mark> % | Muslim               | < 1% |
| ► Historically Black Protestant | < 1%              | Buddhist             | 1%   |
| Catholic                        | 22%               | Hindu                | < 1% |

# Religious Composition of Adults in Selected States

Alabama

Arizona

Hawaii

**New Jersey** 

**South Dakota** 

| Christian                       | 79%               | Non-Christian Faiths             | 3%   |
|---------------------------------|-------------------|----------------------------------|------|
| ► Evangelical Protestant        | 25%               | Jewish                           | < 1% |
| ► Mainline Protestant           | <mark>32</mark> % | Muslim                           | < 1% |
| ► Historically Black Protestant | < 1%              | Buddhist                         | 1%   |
| Catholic                        | 22%               | Hindu                            | < 1% |
| ► Mormon                        | < 1%              | Other World Religions            | < 1% |
| Orthodox Christian              | < 1%              | ► Other Faiths                   | 2%   |
| Jehovah's Witness               | < 1%              | Unaffiliated (religious "nones") | 18%  |
| ▶ Other Christian               | < 1%              | Atheist                          | 3%   |
|                                 |                   | Agnostic                         | 4%   |
|                                 |                   | ► Nothing in particular          | 12%  |
|                                 |                   | Don't know                       | < 1% |

**New Jersey** 

**South Dakota** 

| Christian                       | 79%               | Non-Christian Faiths             | 3%   |
|---------------------------------|-------------------|----------------------------------|------|
| ► Evangelical Protestant        | 25%               | Jewish                           | < 1% |
| ► Mainline Protestant           | 32 <mark>%</mark> | Muslim                           | < 1% |
| ► Historically Black Protestant | < 1%              | Buddhist                         | 1%   |
| Catholic                        | 22%               | Hindu                            | < 1% |
| ► Mormon                        | < 1%              | Other World Religions            | < 1% |
| ▶ Orthodox Christian            | < 1%              | ▶ Other Faiths                   | 2%   |
| Jehovah's Witness               | < 1%              | Unaffiliated (religious "nones") | 18%  |
| ▶ Other Christian               | < 1%              | Atheist                          | 3%   |
|                                 |                   | Agnostic                         | 4%   |
|                                 |                   | ► Nothing in particular          | 12%  |
|                                 |                   | Don't know                       | < 1% |

**New Jersey** 

**South Dakota** 

| Christian                       | 79%               | Non-Christian Faiths             | 3%   |
|---------------------------------|-------------------|----------------------------------|------|
| ► Evangelical Protestant        | <mark>25</mark> % | Jewish                           | < 1% |
| ► Mainline Protestant           | <mark>32</mark> % | Muslim                           | < 1% |
| ► Historically Black Protestant | < 1%              | Buddhist                         | 1%   |
| Catholic                        | 22%               | Hindu                            | < 1% |
| ► Mormon                        | < 1%              | Other World Religions            | < 1% |
| ▶ Orthodox Christian            | < 1%              | ▶ Other Faiths                   | 2%   |
| Jehovah's Witness               | < 1%              | Unaffiliated (religious "nones") | 18%  |
| ▶ Other Christian               | < 1%              | Atheist                          | 3%   |
|                                 |                   | Agnostic                         | 4%   |
|                                 |                   | ► Nothing in particular          | 12%  |
|                                 |                   | Don't know                       | < 1% |
|                                 |                   | -                                | _    |
|                                 |                   |                                  |      |

Alabama

Arizona

Hawaii

**New Jersey** 

**South Dakota** 

| Christian                       | 79%               | Non-Christian Faiths             | 3%   |
|---------------------------------|-------------------|----------------------------------|------|
| ► Evangelical Protestant        | 25%               | Jewish                           | < 1% |
| ► Mainline Protestant           | 32 <mark>%</mark> | Muslim                           | < 1% |
| ► Historically Black Protestant | < 1%              | Buddhist                         | 1%   |
| Catholic                        | 22%               | Hindu                            | < 1% |
| ► Mormon                        | < 1%              | Other World Religions            | < 1% |
| ► Orthodox Christian            | < 1%              | ► Other Faiths                   | 2%   |
| Jehovah's Witness               | < 1%              | Unaffiliated (religious "nones") | 18%  |
| ► Other Christian               | < 1%              | Atheist                          | 3%   |
|                                 |                   | Agnostic                         | 4%   |
|                                 |                   | ► Nothing in particular          | 12%  |
|                                 |                   | Don't know                       | < 1% |

Arizona

Hawaii

**New Jersey** 

**South Dakota** 

| Christian                       | 79%               | Non-Christian Faiths             | 3%   |
|---------------------------------|-------------------|----------------------------------|------|
| ► Evangelical Protestant        | 25%               | Jewish                           | < 1% |
| ► Mainline Protestant           | 32 <mark>%</mark> | Muslim                           | < 1% |
| ► Historically Black Protestant | < 1%              | Buddhist                         | 1%   |
| Catholic                        | 22%               | Hindu                            | < 1% |
| ► Mormon                        | < 1%              | Other World Religions            | < 1% |
| ► Orthodox Christian            | < 1%              | ▶ Other Faiths                   | 2%   |
| Jehovah's Witness               | < 1%              | Unaffiliated (religious "nones") | 18%  |
| ► Other Christian               | < 1%              | Atheist                          | 3%   |
|                                 |                   | Agnostic                         | 4%   |
|                                 |                   | ► Nothing in particular          | 12%  |
|                                 |                   | Don't know                       | < 1% |

### Religious Composition of Adults in Selected States

Arizona

Hawaii

**New Jersey** 

South Dakota

| Christian                       | 79%         | Non-Christian Faiths             | 3%   |
|---------------------------------|-------------|----------------------------------|------|
| ► Evangelical Protestant        | 25%         | Jewish                           | < 1% |
| ► Mainline Protestant           | <b>32</b> % | Muslim                           | < 1% |
| ► Historically Black Protestant | < 1%        | Buddhist                         | 1%   |
| Catholic                        | 22%         | Hindu                            | < 1% |
| ► Mormon                        | < 1%        | Other World Religions            | < 1% |
| Orthodox Christian              | < 1%        | ► Other Faiths                   | 2%   |
| Jehovah's Witness               | < 1%        | Unaffiliated (religious "nones") | 18%  |
| Other Christian                 | < 1%        | Atheist                          | 3%   |
|                                 |             | Agnostic                         | 4%   |
|                                 |             | ► Nothing in particular          | 12%  |
|                                 |             | Don't know                       | < 1% |