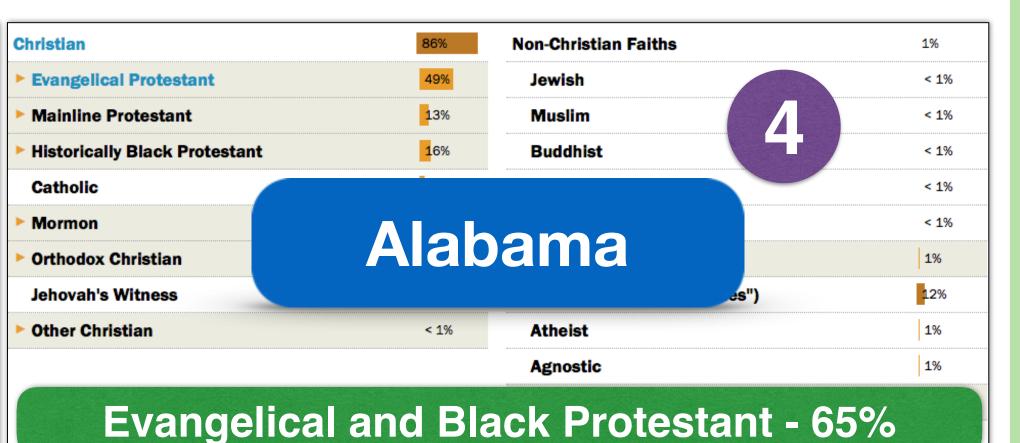

< 1%

Mormon

Orthodox Christian

Jehovah's Witness

Other Christian

| Christian                       | 86%         | Non-Christian Faiths             | 1%   |
|---------------------------------|-------------|----------------------------------|------|
| ► Evangelical Protestant        | 49%         | Jewish                           | < 1% |
| ► Mainline Protestant           | 13%         | Muslim                           | < 1% |
| ► Historically Black Protestant | <b>1</b> 6% | Buddhist                         | < 1% |
| Catholic                        | 7%          | Hindu                            | < 1% |
| Mormon                          | 1%          | Other World Religions            | < 1% |
| ► Orthodox Christian            | < 1%        | ▶ Other Faiths                   | 1%   |
| Jehovah's Witness               | < 1%        | Unaffiliated (religious "nones") | 12%  |
| ▶ Other Christian               | < 1%        | Atheist                          | 1%   |
|                                 |             | Agnostic                         | 1%   |
|                                 |             | Nothing in particular            | 9%   |
|                                 |             | Don't know                       | 1%   |

| Christian                       | 86%  | Non-Christian Faiths             | 1%   |
|---------------------------------|------|----------------------------------|------|
| ► Evangelical Protestant        | 49%  | Jewish                           | < 1% |
| ► Mainline Protestant           | 13%  | Muslim                           | < 1% |
| ► Historically Black Protestant | 16%  | Buddhist                         | < 1% |
| Catholic                        | 7%   | Hindu                            | < 1% |
| Mormon                          | 1%   | Other World Religions            | < 1% |
| Orthodox Christian              | < 1% | ▶ Other Faiths                   | 1%   |
| Jehovah's Witness               | < 1% | Unaffiliated (religious "nones") | 12%  |
| Other Christian                 | < 1% | Atheist                          | 1%   |
|                                 |      | Agnostic                         | 1%   |
|                                 |      | ► Nothing in particular          | 9%   |
|                                 |      | Don't know                       | 1%   |

| hristian                      | 86%  | Non-Christian Faiths             | 1%   |
|-------------------------------|------|----------------------------------|------|
| Evangelical Protestant        | 49%  | Jewish                           | < 1% |
| Mainline Protestant           | 13%  | Muslim                           | < 1% |
| Historically Black Protestant | 16%  | Buddhist                         | < 1% |
| Catholic                      | 7%   | Hindu                            | < 1% |
| Mormon                        | 1%   | Other World Religions            | < 1% |
| Orthodox Christian            | < 1% | ▶ Other Faiths                   | 1%   |
| Jehovah's Witness             | < 1% | Unaffiliated (religious "nones") | 12%  |
| Other Christian               | < 1% | Atheist                          | 1%   |
|                               |      | Agnostic                         | 1%   |
|                               |      | ► Nothing in particular          | 9%   |
|                               |      | Don't know                       | 1%   |

| christian                     | 86%         | Non-Christian Faiths             | 1%   |
|-------------------------------|-------------|----------------------------------|------|
| Evangelical Protestant        | 49%         | Jewish                           | < 1% |
| Mainline Protestant           | 13%         | Muslim                           | < 1% |
| Historically Black Protestant | <b>1</b> 6% | Buddhist                         | < 1% |
| Catholic                      | 7%          | Hindu                            | < 1% |
| Mormon                        | 1%          | Other World Religions            | < 1% |
| Orthodox Christian            | < 1%        | ▶ Other Faiths                   | 1%   |
| Jehovah's Witness             | < 1%        | Unaffiliated (religious "nones") | 12%  |
| Other Christian               | < 1%        | Atheist                          | 1%   |
|                               |             | Agnostic                         | 1%   |
|                               |             | ► Nothing in particular          | 9%   |
|                               |             | Don't know                       | 1%   |

| Object to the second se | 969/        | Non Obulation Faiths    | 40/  |
|--------------------------------------------------------------------------------------------------------------------------------------------------------------------------------------------------------------------------------------------------------------------------------------------------------------------------------------------------------------------------------------------------------------------------------------------------------------------------------------------------------------------------------------------------------------------------------------------------------------------------------------------------------------------------------------------------------------------------------------------------------------------------------------------------------------------------------------------------------------------------------------------------------------------------------------------------------------------------------------------------------------------------------------------------------------------------------------------------------------------------------------------------------------------------------------------------------------------------------------------------------------------------------------------------------------------------------------------------------------------------------------------------------------------------------------------------------------------------------------------------------------------------------------------------------------------------------------------------------------------------------------------------------------------------------------------------------------------------------------------------------------------------------------------------------------------------------------------------------------------------------------------------------------------------------------------------------------------------------------------------------------------------------------------------------------------------------------------------------------------------------|-------------|-------------------------|------|
| Christian                                                                                                                                                                                                                                                                                                                                                                                                                                                                                                                                                                                                                                                                                                                                                                                                                                                                                                                                                                                                                                                                                                                                                                                                                                                                                                                                                                                                                                                                                                                                                                                                                                                                                                                                                                                                                                                                                                                                                                                                                                                                                                                      | 86%         | Non-Christian Faiths    | 1%   |
| ► Evangelical Protestant                                                                                                                                                                                                                                                                                                                                                                                                                                                                                                                                                                                                                                                                                                                                                                                                                                                                                                                                                                                                                                                                                                                                                                                                                                                                                                                                                                                                                                                                                                                                                                                                                                                                                                                                                                                                                                                                                                                                                                                                                                                                                                       | 49%         | Jewish                  | < 1% |
| ► Mainline Protestant                                                                                                                                                                                                                                                                                                                                                                                                                                                                                                                                                                                                                                                                                                                                                                                                                                                                                                                                                                                                                                                                                                                                                                                                                                                                                                                                                                                                                                                                                                                                                                                                                                                                                                                                                                                                                                                                                                                                                                                                                                                                                                          | 13%         | Muslim                  | < 1% |
| ► Historically Black Protestant                                                                                                                                                                                                                                                                                                                                                                                                                                                                                                                                                                                                                                                                                                                                                                                                                                                                                                                                                                                                                                                                                                                                                                                                                                                                                                                                                                                                                                                                                                                                                                                                                                                                                                                                                                                                                                                                                                                                                                                                                                                                                                | <b>1</b> 6% | Buddhist                | < 1% |
| Catholic                                                                                                                                                                                                                                                                                                                                                                                                                                                                                                                                                                                                                                                                                                                                                                                                                                                                                                                                                                                                                                                                                                                                                                                                                                                                                                                                                                                                                                                                                                                                                                                                                                                                                                                                                                                                                                                                                                                                                                                                                                                                                                                       | _           |                         | < 1% |
| ► Mormon                                                                                                                                                                                                                                                                                                                                                                                                                                                                                                                                                                                                                                                                                                                                                                                                                                                                                                                                                                                                                                                                                                                                                                                                                                                                                                                                                                                                                                                                                                                                                                                                                                                                                                                                                                                                                                                                                                                                                                                                                                                                                                                       | Alab        |                         | < 1% |
| Orthodox Christian                                                                                                                                                                                                                                                                                                                                                                                                                                                                                                                                                                                                                                                                                                                                                                                                                                                                                                                                                                                                                                                                                                                                                                                                                                                                                                                                                                                                                                                                                                                                                                                                                                                                                                                                                                                                                                                                                                                                                                                                                                                                                                             | Alac        | ama                     | 1%   |
| Jehovah's Witness                                                                                                                                                                                                                                                                                                                                                                                                                                                                                                                                                                                                                                                                                                                                                                                                                                                                                                                                                                                                                                                                                                                                                                                                                                                                                                                                                                                                                                                                                                                                                                                                                                                                                                                                                                                                                                                                                                                                                                                                                                                                                                              |             | es")                    | 12%  |
| ▶ Other Christian                                                                                                                                                                                                                                                                                                                                                                                                                                                                                                                                                                                                                                                                                                                                                                                                                                                                                                                                                                                                                                                                                                                                                                                                                                                                                                                                                                                                                                                                                                                                                                                                                                                                                                                                                                                                                                                                                                                                                                                                                                                                                                              | < 1%        | Atheist                 | 1%   |
|                                                                                                                                                                                                                                                                                                                                                                                                                                                                                                                                                                                                                                                                                                                                                                                                                                                                                                                                                                                                                                                                                                                                                                                                                                                                                                                                                                                                                                                                                                                                                                                                                                                                                                                                                                                                                                                                                                                                                                                                                                                                                                                                |             | Agnostic                | 1%   |
|                                                                                                                                                                                                                                                                                                                                                                                                                                                                                                                                                                                                                                                                                                                                                                                                                                                                                                                                                                                                                                                                                                                                                                                                                                                                                                                                                                                                                                                                                                                                                                                                                                                                                                                                                                                                                                                                                                                                                                                                                                                                                                                                |             | ► Nothing in particular | 9%   |
|                                                                                                                                                                                                                                                                                                                                                                                                                                                                                                                                                                                                                                                                                                                                                                                                                                                                                                                                                                                                                                                                                                                                                                                                                                                                                                                                                                                                                                                                                                                                                                                                                                                                                                                                                                                                                                                                                                                                                                                                                                                                                                                                |             | Don't know              | 1%   |