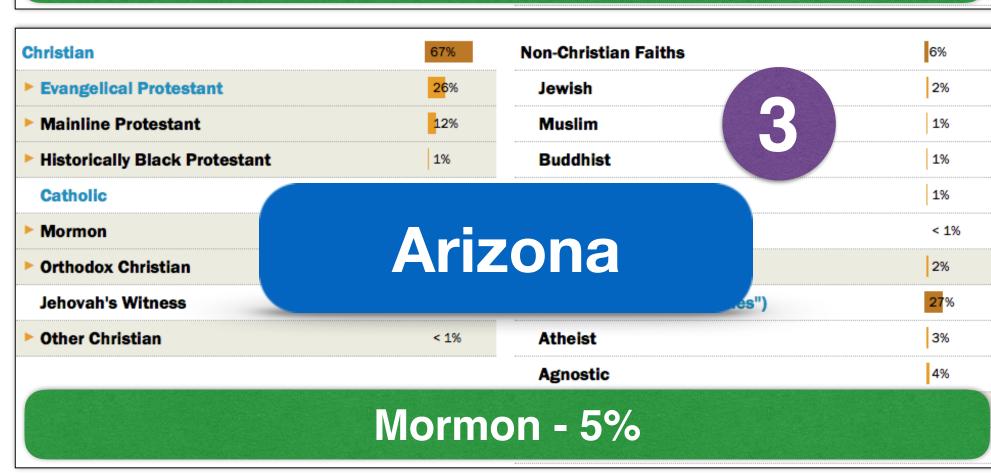

Alabama

Arizona

Hawaii

**New Jersey** 

**South Dakota** 

| Christian                       | 79%         | Non-Christian Faiths             | 3%   |
|---------------------------------|-------------|----------------------------------|------|
| ► Evangelical Protestant        | 25%         | Jewish                           | < 1% |
| ► Mainline Protestant           | <b>32</b> % | Muslim                           | < 1% |
| ► Historically Black Protestant | < 1%        | Buddhist                         | 1%   |
| Catholic                        | 22%         | Hindu                            | < 1% |
| ► Mormon                        | < 1%        | Other World Religions            | < 1% |
| ► Orthodox Christian            | < 1%        | ▶ Other Faiths                   | 2%   |
| Jehovah's Witness               | < 1%        | Unaffiliated (religious "nones") | 18%  |
| ▶ Other Christian               | < 1%        | Atheist                          | 3%   |
|                                 |             | Agnostic                         | 4%   |
|                                 |             | Nothing in particular            | 12%  |
|                                 |             | Don't know                       | < 1% |

Alabama

Arizona

Hawaii

**New Jersey** 

**South Dakota** 

| Christian                       | 79%         | Non-Christian Faiths             | 3%   |
|---------------------------------|-------------|----------------------------------|------|
| ▶ Evangelical Protestant        | 25%         | Jewish                           | < 1% |
| ► Mainline Protestant           | <b>32</b> % | Muslim                           | < 1% |
| ► Historically Black Protestant | < 1%        | Buddhist                         | 1%   |
| Catholic                        | 22%         | Hindu                            | < 1% |
| ► Mormon                        | < 1%        | Other World Religions            | < 1% |
| ▶ Orthodox Christian            | < 1%        | ► Other Faiths                   | 2%   |
| Jehovah's Witness               | < 1%        | Unaffiliated (religious "nones") | 18%  |
| ▶ Other Christian               | < 1%        | Atheist                          | 3%   |
|                                 |             | Agnostic                         | 4%   |
|                                 |             | ► Nothing in particular          | 12%  |
|                                 |             | Don't know                       | < 1% |

Alabama

Arizona

Hawaii

**New Jersey** 

**South Dakota** 

| Christian                       | 79%               | Non-Christian Faiths  | 3%   |
|---------------------------------|-------------------|-----------------------|------|
| ► Evangelical Protestant        | <b>25</b> %       | Jewish                | < 1% |
| ► Mainline Protestant           | 32 <mark>%</mark> | Muslim                | < 1% |
| ► Historically Black Protestant | < 1%              | Buddhist              | 1%   |
| Catholic                        | 22%               | Hindu                 | < 1% |
| ► Mormon                        | < 1%              | Other World Religions | < 1% |
| ► Orthodox Christian            | < 1%              | ► Other Faiths        | 2%   |

Alabama

Arizona

Hawaii

**New Jersey** 

**South Dakota** 

| Christian                       | 79%               | Non-Christian Faiths             | 3%          |
|---------------------------------|-------------------|----------------------------------|-------------|
| ▶ Evangelical Protestant        | 25%               | Jewish                           | < 1%        |
| ► Mainline Protestant           | <mark>32</mark> % | Muslim                           | < 1%        |
| ► Historically Black Protestant | < 1%              | Buddhist                         | 1%          |
| Catholic                        | 22%               | Hindu                            | < 1%        |
| ► Mormon                        | < 1%              | Other World Religions            | < 1%        |
| ▶ Orthodox Christian            | < 1%              | ▶ Other Faiths                   | 2%          |
| Jehovah's Witness               | < 1%              | Unaffiliated (religious "nones") | <b>1</b> 8% |
| ▶ Other Christian               | < 1%              | Atheist                          | 3%          |
|                                 |                   | Agnostic                         | 4%          |
|                                 |                   | ► Nothing in particular          | 12%         |
|                                 |                   | Don't know                       | < 1%        |

Alabama

Arizona

Hawaii

**New Jersey** 

**South Dakota** 

| Christian                       | 79%               | Non-Christian Faiths  | 3%   |
|---------------------------------|-------------------|-----------------------|------|
| ▶ Evangelical Protestant        | 25%               | Jewish                | < 1% |
| ► Mainline Protestant           | <mark>32</mark> % | Muslim                | < 1% |
| ► Historically Black Protestant | < 1%              | Buddhist              | 1%   |
| Catholic                        | 22%               | Hindu                 | < 1% |
| ► Mormon                        | < 1%              | Other World Religions | < 1% |
|                                 |                   |                       | I    |

Alabama

Arizona

Hawaii

**New Jersey** 

**South Dakota** 

| Christian                       | 79%               | Non-Christian Faiths             | 3%   |
|---------------------------------|-------------------|----------------------------------|------|
| ► Evangelical Protestant        | 25%               | Jewish                           | < 1% |
| ► Mainline Protestant           | <mark>32</mark> % | Muslim                           | < 1% |
| ► Historically Black Protestant | < 1%              | Buddhist                         | 1%   |
| Catholic                        | 22%               | Hindu                            | < 1% |
| ► Mormon                        | < 1%              | Other World Religions            | < 1% |
| ► Orthodox Christian            | < 1%              | ► Other Faiths                   | 2%   |
| Jehovah's Witness               | < 1%              | Unaffiliated (religious "nones") | 18%  |
| ▶ Other Christian               | < 1%              | Atheist                          | 3%   |
|                                 |                   | Agnostic                         | 4%   |
|                                 |                   | ► Nothing in particular          | 12%  |
|                                 |                   | Don't know                       | < 1% |

Alabama

Arizona

Hawaii

**New Jersey** 

**South Dakota** 

| Christian                       | 79%               | Non-Christian Faiths | 3%   |
|---------------------------------|-------------------|----------------------|------|
| Evangelical Protestant          | 25%               | Jewish               | < 1% |
| ► Mainline Protestant           | <mark>32</mark> % | Muslim               | < 1% |
| ► Historically Black Protestant | < 1%              | Buddhist             | 1%   |
| Catholic                        | 22%               | Hindu                | < 1% |

# Religious Composition of Adults in Selected States

Alabama

Arizona

Hawaii

**New Jersey** 

**South Dakota** 

| Christian                       | 79%               | Non-Christian Faiths             | 3%   |
|---------------------------------|-------------------|----------------------------------|------|
| ► Evangelical Protestant        | 25%               | Jewish                           | < 1% |
| ► Mainline Protestant           | <mark>32</mark> % | Muslim                           | < 1% |
| ► Historically Black Protestant | < 1%              | Buddhist                         | 1%   |
| Catholic                        | 22%               | Hindu                            | < 1% |
| ► Mormon                        | < 1%              | Other World Religions            | < 1% |
| Orthodox Christian              | < 1%              | ► Other Faiths                   | 2%   |
| Jehovah's Witness               | < 1%              | Unaffiliated (religious "nones") | 18%  |
| ▶ Other Christian               | < 1%              | Atheist                          | 3%   |
|                                 |                   | Agnostic                         | 4%   |
|                                 |                   | ► Nothing in particular          | 12%  |
|                                 |                   | Don't know                       | < 1% |

**New Jersey** 

**South Dakota** 

| Christian                       | 79%               | Non-Christian Faiths             | 3%   |
|---------------------------------|-------------------|----------------------------------|------|
| ► Evangelical Protestant        | 25%               | Jewish                           | < 1% |
| ► Mainline Protestant           | 32 <mark>%</mark> | Muslim                           | < 1% |
| ► Historically Black Protestant | < 1%              | Buddhist                         | 1%   |
| Catholic                        | 22%               | Hindu                            | < 1% |
| ► Mormon                        | < 1%              | Other World Religions            | < 1% |
| ▶ Orthodox Christian            | < 1%              | ▶ Other Faiths                   | 2%   |
| Jehovah's Witness               | < 1%              | Unaffiliated (religious "nones") | 18%  |
| ▶ Other Christian               | < 1%              | Atheist                          | 3%   |
|                                 |                   | Agnostic                         | 4%   |
|                                 |                   | ► Nothing in particular          | 12%  |
|                                 |                   | Don't know                       | < 1% |

**New Jersey** 

**South Dakota** 

| Christian                       | 79%               | Non-Christian Faiths             | 3%   |
|---------------------------------|-------------------|----------------------------------|------|
| ► Evangelical Protestant        | <mark>25</mark> % | Jewish                           | < 1% |
| ► Mainline Protestant           | <mark>32</mark> % | Muslim                           | < 1% |
| ► Historically Black Protestant | < 1%              | Buddhist                         | 1%   |
| Catholic                        | 22%               | Hindu                            | < 1% |
| ► Mormon                        | < 1%              | Other World Religions            | < 1% |
| ▶ Orthodox Christian            | < 1%              | ▶ Other Faiths                   | 2%   |
| Jehovah's Witness               | < 1%              | Unaffiliated (religious "nones") | 18%  |
| ▶ Other Christian               | < 1%              | Atheist                          | 3%   |
|                                 |                   | Agnostic                         | 4%   |
|                                 |                   | ► Nothing in particular          | 12%  |
|                                 |                   | Don't know                       | < 1% |
|                                 |                   | -                                | _    |
|                                 |                   |                                  |      |

Alabama

Arizona

Hawaii

**New Jersey** 

**South Dakota** 

| Christian                       | 79%               | Non-Christian Faiths             | 3%   |
|---------------------------------|-------------------|----------------------------------|------|
| ► Evangelical Protestant        | 25%               | Jewish                           | < 1% |
| ► Mainline Protestant           | 32 <mark>%</mark> | Muslim                           | < 1% |
| ► Historically Black Protestant | < 1%              | Buddhist                         | 1%   |
| Catholic                        | 22%               | Hindu                            | < 1% |
| ► Mormon                        | < 1%              | Other World Religions            | < 1% |
| ► Orthodox Christian            | < 1%              | ► Other Faiths                   | 2%   |
| Jehovah's Witness               | < 1%              | Unaffiliated (religious "nones") | 18%  |
| ► Other Christian               | < 1%              | Atheist                          | 3%   |
|                                 |                   | Agnostic                         | 4%   |
|                                 |                   | ► Nothing in particular          | 12%  |
|                                 |                   | Don't know                       | < 1% |

Arizona

Hawaii

**New Jersey** 

**South Dakota** 

| Christian                       | 79%               | Non-Christian Faiths             | 3%   |
|---------------------------------|-------------------|----------------------------------|------|
| ► Evangelical Protestant        | 25%               | Jewish                           | < 1% |
| ► Mainline Protestant           | 32 <mark>%</mark> | Muslim                           | < 1% |
| ► Historically Black Protestant | < 1%              | Buddhist                         | 1%   |
| Catholic                        | 22%               | Hindu                            | < 1% |
| ► Mormon                        | < 1%              | Other World Religions            | < 1% |
| ► Orthodox Christian            | < 1%              | ▶ Other Faiths                   | 2%   |
| Jehovah's Witness               | < 1%              | Unaffiliated (religious "nones") | 18%  |
| ► Other Christian               | < 1%              | Atheist                          | 3%   |
|                                 |                   | Agnostic                         | 4%   |
|                                 |                   | ► Nothing in particular          | 12%  |
|                                 |                   | Don't know                       | < 1% |

### Religious Composition of Adults in Selected States

Arizona

Hawaii

**New Jersey** 

South Dakota

| Christian                       | 79%         | Non-Christian Faiths             | 3%   |
|---------------------------------|-------------|----------------------------------|------|
| ► Evangelical Protestant        | 25%         | Jewish                           | < 1% |
| ► Mainline Protestant           | <b>32</b> % | Muslim                           | < 1% |
| ► Historically Black Protestant | < 1%        | Buddhist                         | 1%   |
| Catholic                        | 22%         | Hindu                            | < 1% |
| ► Mormon                        | < 1%        | Other World Religions            | < 1% |
| Orthodox Christian              | < 1%        | ► Other Faiths                   | 2%   |
| Jehovah's Witness               | < 1%        | Unaffiliated (religious "nones") | 18%  |
| Other Christian                 | < 1%        | Atheist                          | 3%   |
|                                 |             | Agnostic                         | 4%   |
|                                 |             | ► Nothing in particular          | 12%  |
|                                 |             | Don't know                       | < 1% |