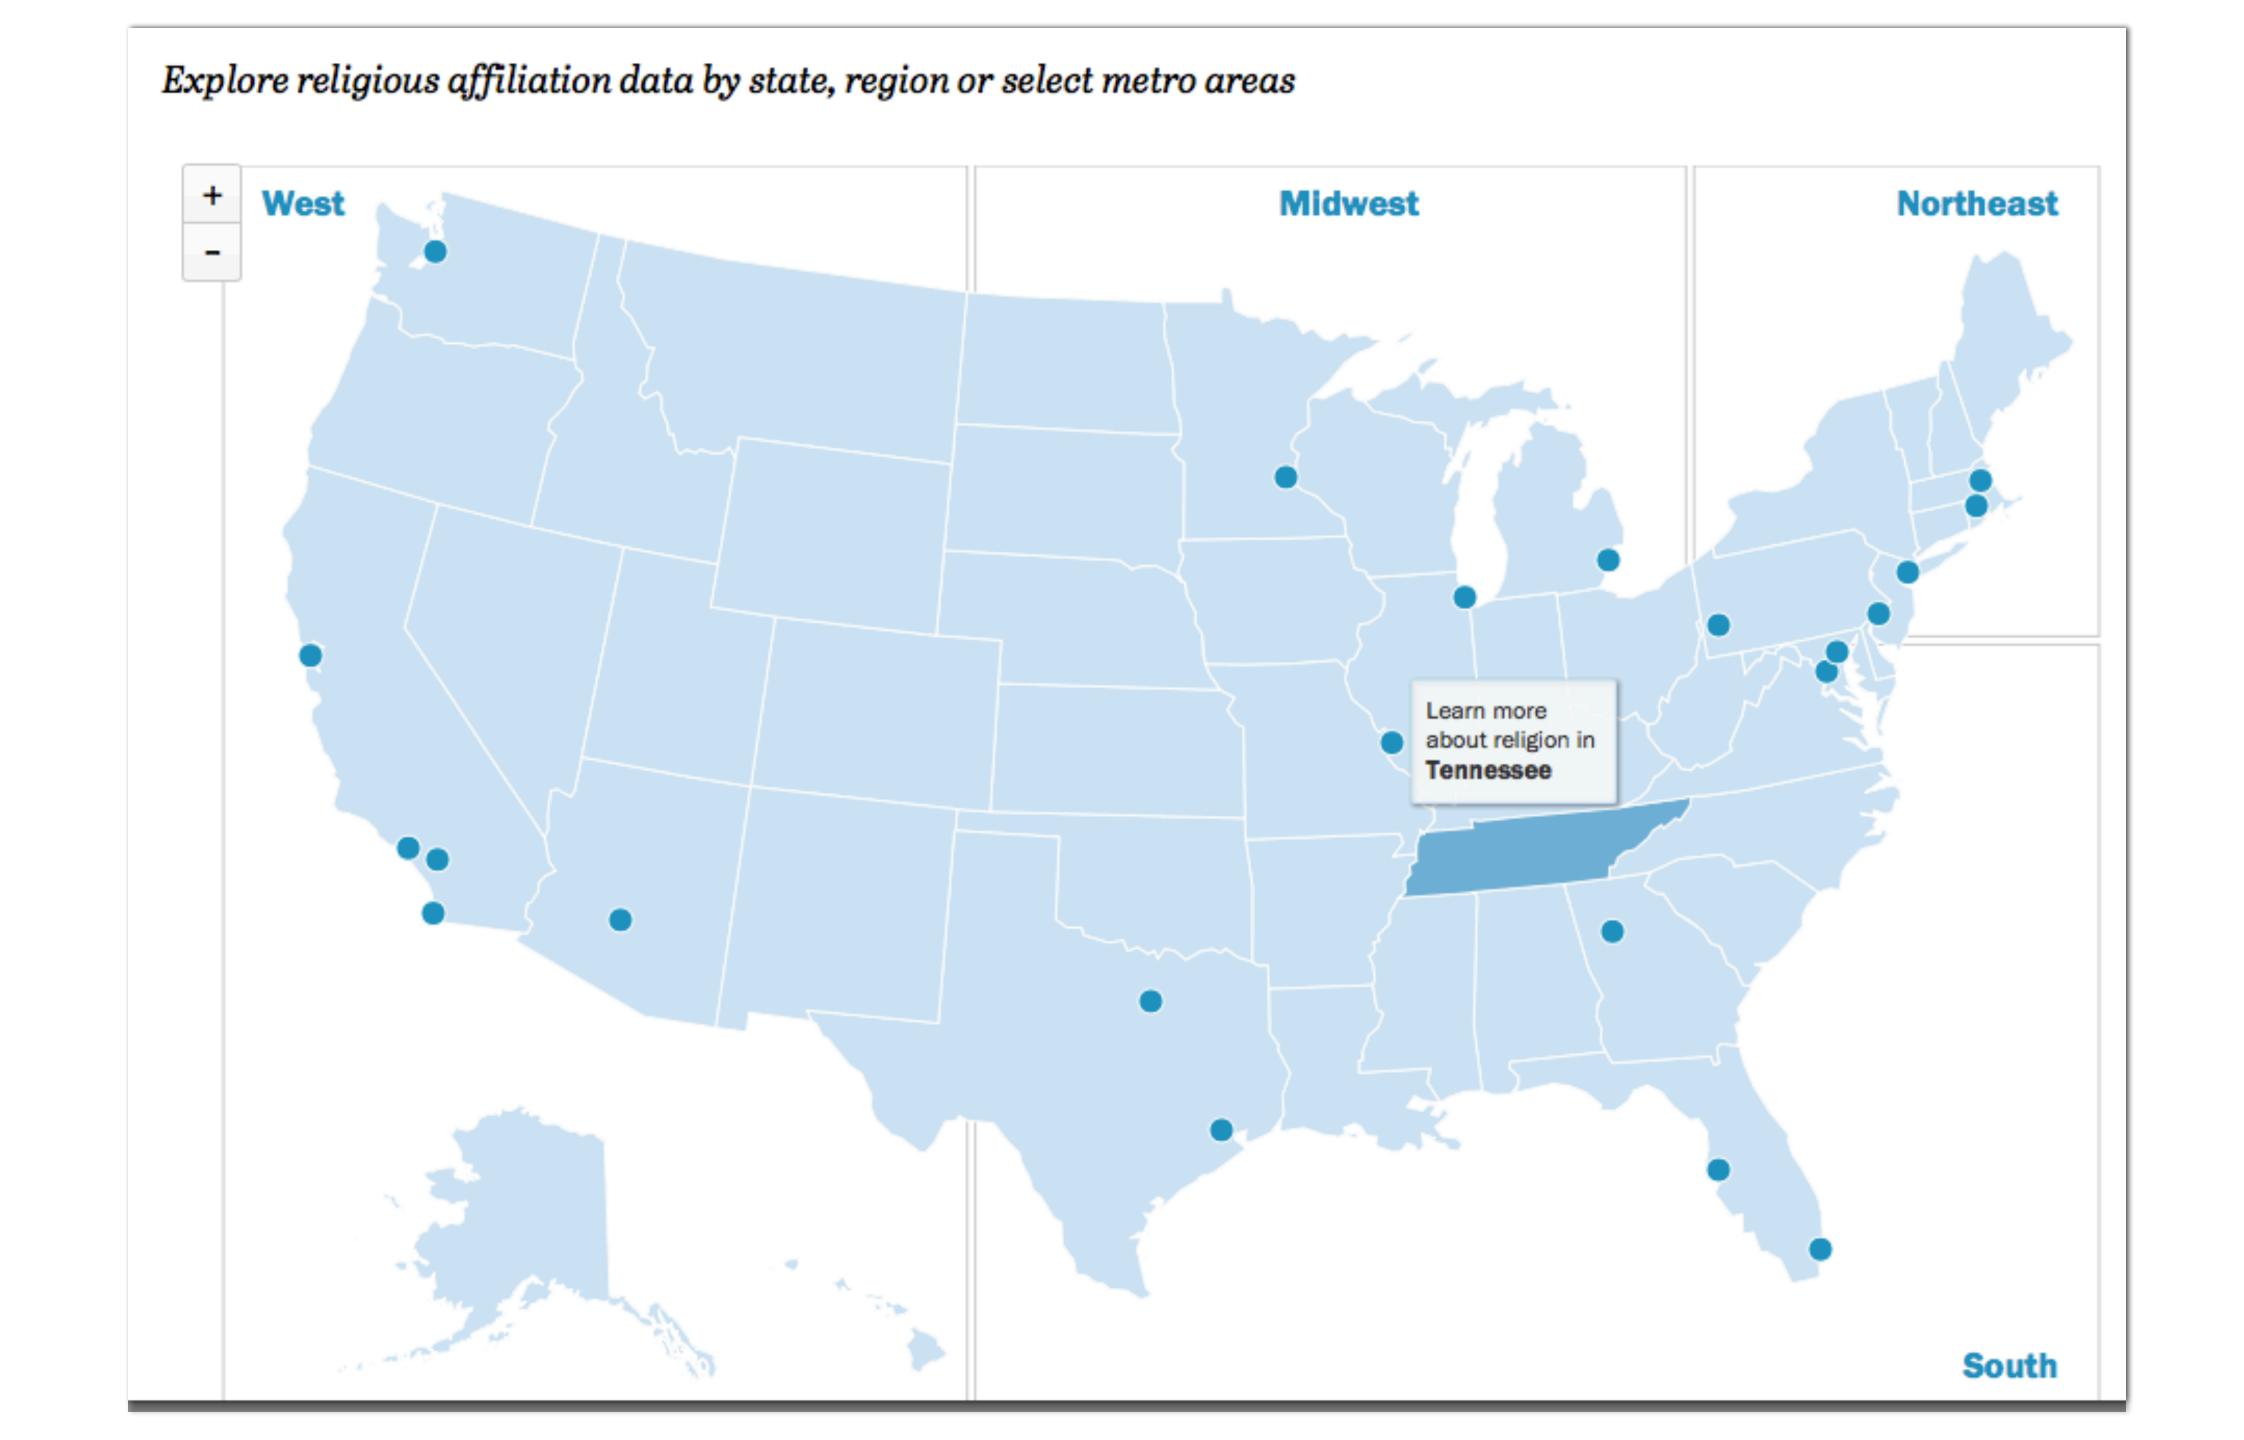

### Adults in Tennessee

### Religious composition of adults in Tennessee

| Christian                       | 81%  | Non-Christian Faiths             | 3%   |
|---------------------------------|------|----------------------------------|------|
| ► Evangelical Protestant        | 52%  | Jewish                           | 1%   |
| ► Mainline Protestant           | 13%  | Muslim                           | 1%   |
| ► Historically Black Protestant | 8%   | Buddhist                         | 1%   |
| Catholic                        | 6%   | Hindu                            | < 1% |
| ► Mormon                        | 1%   | Other World Religions            | < 1% |
| ► Orthodox Christian            | < 1% | ▶ Other Faiths                   | 1%   |
| Jehovah's Witness               | 1%   | Unaffiliated (religious "nones") | 14%  |
| ▶ Other Christian               | < 1% | Atheist                          | 1%   |
|                                 |      | Agnostic                         | 3%   |
|                                 |      | ► Nothing in particular          | 11%  |
|                                 |      | Don't know                       | 1%   |