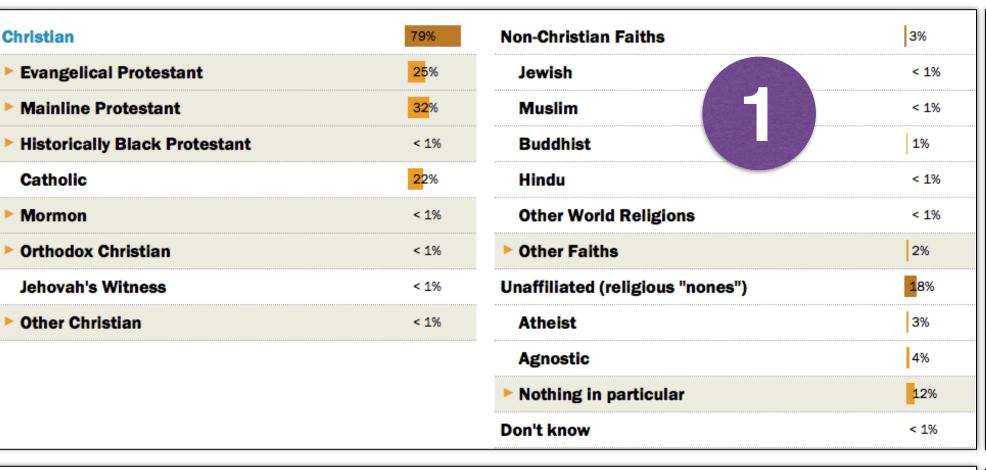

| Christian                       | 67%  | Non-Christian Faiths             | 14 |
|---------------------------------|------|----------------------------------|----|
| ► Evangelical Protestant        | 13%  | Jewish                           | 6  |
| ► Mainline Protestant           | 12%  | Muslim                           | 3  |
| ► Historically Black Protestant | 6%   | Buddhist                         | <  |
| Catholic                        | 34%  | Hindu                            | 39 |
| ► Mormon                        | 1%   | Other World Religions            | 19 |
| Orthodox Christian              | 1%   | ► Other Faiths                   | 19 |
| Jehovah's Witness               | 1%   | Unaffiliated (religious "nones") | 18 |
| ▶ Other Christian               | < 1% | Atheist                          | 29 |
|                                 |      | Agnostic                         | 39 |
|                                 |      | ► Nothing in particular          | 12 |
|                                 |      | Don't know                       | 1% |

| Christian                     | 67%  | Non-Christian Faiths             | 14%  |
|-------------------------------|------|----------------------------------|------|
| ► Evangelical Protestant      | 13%  | Jewish                           | 6%   |
| Mainline Protestant           | 12%  | Muslim                           | 3%   |
| Historically Black Protestant | 6%   | Buddhist                         | < 19 |
| Catholic                      | 34%  | Hindu                            | 3%   |
| Mormon                        | 1%   | Other World Religions            | 1%   |
| Orthodox Christian            | 1%   | ▶ Other Faiths                   | 1%   |
| Jehovah's Witness             | 1%   | Unaffiliated (religious "nones") | 18%  |
| Other Christian               | < 1% | Atheist                          | 2%   |
|                               |      | Agnostic                         | 3%   |
|                               |      | ► Nothing in particular          | 12%  |
|                               |      | Don't know                       | 1%   |

| Christian                       | 67%  | Non-Christian Faiths             | 14%  |
|---------------------------------|------|----------------------------------|------|
| ▶ Evangelical Protestant        | 13%  | Jewish                           | 6%   |
| ► Mainline Protestant           | 12%  | Muslim                           | 3%   |
| ► Historically Black Protestant | 6%   | Buddhist                         | < 1% |
| Catholic                        | 34%  | Hindu                            | 3%   |
| ► Mormon                        | 1%   | Other World Religions            | 1%   |
| ▶ Orthodox Christian            | 1%   | ► Other Faiths                   | 1%   |
| Jehovah's Witness               | 1%   | Unaffiliated (religious "nones") | 18%  |
| ▶ Other Christian               | < 1% | Atheist                          | 2%   |
|                                 |      | Agnostic                         | 3%   |
|                                 |      | ► Nothing in particular          | 12%  |
|                                 |      | Don't know                       | 1%   |