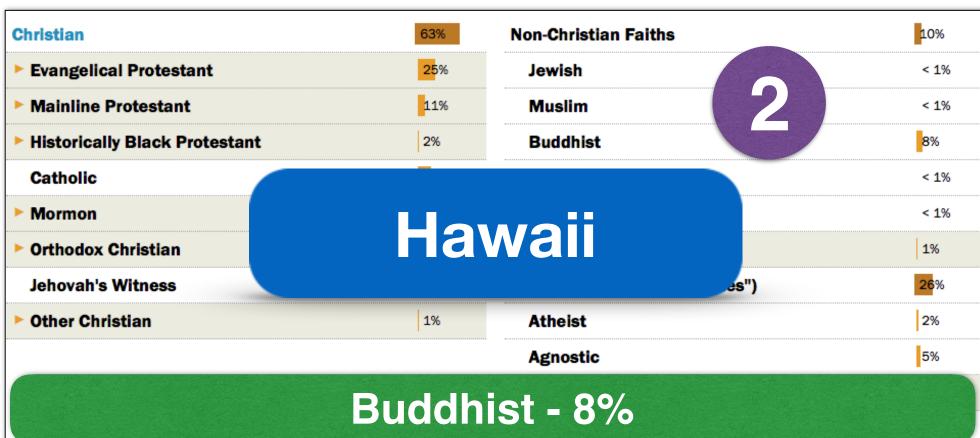

| Orthodox Christian \ \1% \ Other Faiths | 2%                |                                  |      |
|-----------------------------------------|-------------------|----------------------------------|------|
| Christian                               | 63%               | Non-Christian Faiths             | 10%  |
| ► Evangelical Protestant                | 25%               | Jewish                           | < 1% |
| ► Mainline Protestant                   | 11%               | Muslim                           | < 1% |
| ► Historically Black Protestant         | 2%                | Buddhist                         | 8%   |
| Catholic                                | <mark>2</mark> 0% | Hindu                            | < 1% |
| Mormon                                  | 3%                | Other World Religions            | < 1% |
| ▶ Orthodox Christian                    | < 1%              | ▶ Other Faiths                   | 1%   |
| Jehovah's Witness                       | 1%                | Unaffiliated (religious "nones") | 26%  |
| ▶ Other Christian                       | 1%                | Atheist                          | 2%   |
|                                         |                   | Agnostic                         | 5%   |
|                                         |                   | ► Nothing in particular          | 20%  |
|                                         |                   | Don't know                       | 1%   |

| Christian                       | 63%               | Non-Christian Faiths             | 10%               |
|---------------------------------|-------------------|----------------------------------|-------------------|
| ► Evangelical Protestant        | 25%               | Jewish                           | < 1%              |
| ► Mainline Protestant           | 11%               | Muslim 2                         | < 1%              |
| ► Historically Black Protestant | 2%                | Buddhist                         | 8%                |
| Catholic                        | <mark>2</mark> 0% | Hindu                            | < 1%              |
| ► Mormon                        | 3%                | Other World Religions            | < 1%              |
| ▶ Orthodox Christian            | < 1%              | ▶ Other Faiths                   | 1%                |
| Jehovah's Witness               | 1%                | Unaffiliated (religious "nones") | 26%               |
| ▶ Other Christian               | 1%                | Atheist                          | 2%                |
|                                 |                   | Agnostic                         | 5%                |
|                                 |                   | ► Nothing in particular          | <mark>2</mark> 0% |
|                                 |                   | Don't know                       | 1%                |

| Christian                       | 63%               | Non-Christian Faiths             | 109 |
|---------------------------------|-------------------|----------------------------------|-----|
| ► Evangelical Protestant        | 25%               | Jewish                           | <1  |
| ► Mainline Protestant           | 11%               | Muslim 2                         | < 1 |
| ► Historically Black Protestant | 2%                | Buddhist                         | 8%  |
| Catholic                        | <mark>2</mark> 0% | Hindu                            | < 1 |
| ► Mormon                        | 3%                | Other World Religions            | < 1 |
| ▶ Orthodox Christian            | < 1%              | ▶ Other Faiths                   | 1%  |
| Jehovah's Witness               | 1%                | Unaffiliated (religious "nones") | 269 |
| ▶ Other Christian               | 1%                | Atheist                          | 2%  |
|                                 |                   | Agnostic                         | 5%  |
|                                 |                   | ► Nothing in particular          | 209 |
|                                 |                   | Don't know                       | 1%  |

| Christian                     | 63%               | Non-Christian Faiths             |  |
|-------------------------------|-------------------|----------------------------------|--|
| Evangelical Protestant        | 25%               | Jewish                           |  |
| Mainline Protestant           | 11%               | Muslim 2                         |  |
| Historically Black Protestant | 2%                | Buddhist                         |  |
| Catholic                      | <mark>2</mark> 0% | Hindu                            |  |
| Mormon                        | 3%                | Other World Religions            |  |
| Orthodox Christian            | < 1%              | ▶ Other Faiths                   |  |
| Jehovah's Witness             | 1%                | Unaffiliated (religious "nones") |  |
| Other Christian               | 1%                | Atheist                          |  |
|                               |                   | Agnostic                         |  |
|                               |                   | ► Nothing in particular          |  |
|                               |                   | Don't know                       |  |

| Christian                       | 63%  | Non-Christian Faiths             | 10%               |
|---------------------------------|------|----------------------------------|-------------------|
| ▶ Evangelical Protestant        | 25%  | Jewish                           | < 1%              |
| ► Mainline Protestant           | 11%  | Muslim 2                         | < 1%              |
| ► Historically Black Protestant | 2%   | Buddhist                         | 8%                |
| Catholic                        | 20%  | Hindu                            | < 1%              |
| ► Mormon                        | 3%   | Other World Religions            | < 1%              |
| ▶ Orthodox Christian            | < 1% | ▶ Other Faiths                   | 1%                |
| Jehovah's Witness               | 1%   | Unaffiliated (religious "nones") | 26%               |
| ▶ Other Christian               | 1%   | Atheist                          | 2%                |
|                                 |      | Agnostic                         | 5%                |
|                                 |      | ► Nothing in particular          | <mark>2</mark> 0% |
|                                 |      | Don't know                       | 1%                |

| Christian                       | 63%  | Non-Christian Faiths             | 10%               |
|---------------------------------|------|----------------------------------|-------------------|
| ► Evangelical Protestant        | 25%  | Jewish                           | < 1%              |
| ► Mainline Protestant           | 11%  | Muslim 2                         | < 1%              |
| ► Historically Black Protestant | 2%   | Buddhist                         | 8%                |
| Catholic                        | 20%  | Hindu                            | < 1%              |
| ► Mormon                        | 3%   | Other World Religions            | < 1%              |
| ▶ Orthodox Christian            | < 1% | ▶ Other Faiths                   | 1%                |
| Jehovah's Witness               | 1%   | Unaffiliated (religious "nones") | 26%               |
| ▶ Other Christian               | 1%   | Atheist                          | 2%                |
|                                 |      | Agnostic                         | 5%                |
|                                 |      | ► Nothing in particular          | <mark>2</mark> 0% |
|                                 |      | Don't know                       | 1%                |

| Christian                       | 63%  | Non-Christian Faiths             | 10%                |
|---------------------------------|------|----------------------------------|--------------------|
| ► Evangelical Protestant        | 25%  | Jewish                           | < 1%               |
| ► Mainline Protestant           | 11%  | Muslim 2                         | < 1%               |
| ► Historically Black Protestant | 2%   | Buddhist                         | 8%                 |
| Catholic                        | 20%  | Hindu                            | < 1%               |
| ► Mormon                        | 3%   | Other World Religions            | < 1%               |
| ► Orthodox Christian            | < 1% | ▶ Other Faiths                   | 1%                 |
| Jehovah's Witness               | 1%   | Unaffiliated (religious "nones") | 2 <mark>6</mark> % |
| ▶ Other Christian               | 1%   | Atheist                          | 2%                 |
|                                 |      | Agnostic                         | 5%                 |
|                                 |      | ► Nothing in particular          | 20%                |
|                                 |      | Don't know                       | 1%                 |

| Christian                       | 63%               | Non-Christian Faiths             | 10%  |
|---------------------------------|-------------------|----------------------------------|------|
| ▶ Evangelical Protestant        | 25%               | Jewish                           | < 19 |
| ► Mainline Protestant           | 11%               | Muslim 2                         | < 1% |
| ► Historically Black Protestant | 2%                | Buddhist                         | 8%   |
| Catholic                        | <mark>2</mark> 0% | Hindu                            | < 1% |
| ► Mormon                        | 3%                | Other World Religions            | < 1% |
| Orthodox Christian              | < 1%              | ▶ Other Faiths                   | 1%   |
| Jehovah's Witness               | 1%                | Unaffiliated (religious "nones") | 26%  |
| ▶ Other Christian               | 1%                | Atheist                          | 2%   |
|                                 |                   | Agnostic                         | 5%   |
|                                 |                   | ► Nothing in particular          | 20%  |
|                                 |                   | Don't know                       | 1%   |