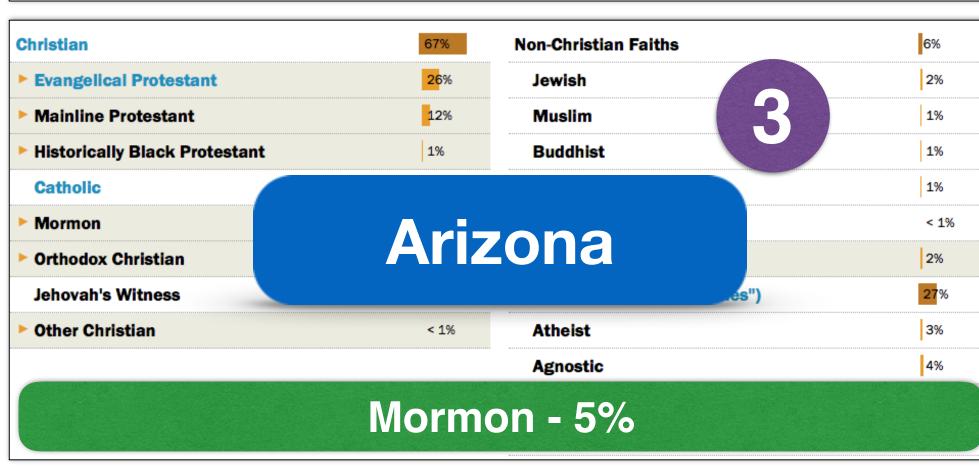

| Christian                       | 67%               | Non-Christian Faiths             | 6%   |
|---------------------------------|-------------------|----------------------------------|------|
| ► Evangelical Protestant        | 26%               | Jewish                           | 2%   |
| ► Mainline Protestant           | 12%               | Muslim 3                         | 1%   |
| ► Historically Black Protestant | 1%                | Buddhist                         | 1%   |
| Catholic                        | <mark>2</mark> 1% | Hindu                            | 1%   |
| ► Mormon                        | 5%                | Other World Religions            | < 1% |
| ▶ Orthodox Christian            | < 1%              | ► Other Faiths                   | 2%   |
| Jehovah's Witness               | 1%                | Unaffiliated (religious "nones") | 27%  |
| ▶ Other Christian               | < 1%              | Atheist                          | 3%   |
|                                 |                   | Agnostic                         | 4%   |
|                                 |                   | ► Nothing in particular          | 19%  |
|                                 |                   | Don't know                       | < 1% |

| Christian                       | 67%  | Non-Christian Faiths             | 6%   |
|---------------------------------|------|----------------------------------|------|
| ► Evangelical Protestant        | 26%  | Jewish                           | 2%   |
| ► Mainline Protestant           | 12%  | Muslim (5)                       | 1%   |
| ► Historically Black Protestant | 1%   | Buddhist                         | 1%   |
| Catholic                        | 21%  | Hindu                            | 1%   |
| ► Mormon                        | 5%   | Other World Religions            | < 19 |
| ▶ Orthodox Christian            | < 1% | ▶ Other Faiths                   | 2%   |
| Jehovah's Witness               | 1%   | Unaffiliated (religious "nones") | 27%  |
| ▶ Other Christian               | < 1% | Atheist                          | 3%   |
|                                 |      | Agnostic                         | 4%   |
|                                 |      | ► Nothing in particular          | 19%  |
|                                 |      | Don't know                       | < 1% |

| Christian                       | 67%  | Non-Christian Faiths             | 6%   |
|---------------------------------|------|----------------------------------|------|
| ► Evangelical Protestant        | 26%  | Jewish                           | 2%   |
| ► Mainline Protestant           | 12%  | Muslim 3                         | 1%   |
| ► Historically Black Protestant | 1%   | Buddhist                         | 1%   |
| Catholic                        | 21%  | Hindu                            | 1%   |
| ► Mormon                        | 5%   | Other World Religions            | < 1% |
| ▶ Orthodox Christian            | < 1% | ▶ Other Faiths                   | 2%   |
| Jehovah's Witness               | 1%   | Unaffiliated (religious "nones") | 27%  |
| ▶ Other Christian               | < 1% | Atheist                          | 3%   |
|                                 |      | Agnostic                         | 4%   |
|                                 |      | ► Nothing in particular          | 19%  |
|                                 |      | Don't know                       | < 1% |
|                                 |      |                                  |      |

| Christian                       | 67%  | Non-Christian Faiths             |  |
|---------------------------------|------|----------------------------------|--|
| ► Evangelical Protestant        | 26%  | Jewish                           |  |
| ► Mainline Protestant           | 12%  | Muslim 3                         |  |
| ► Historically Black Protestant | 1%   | Buddhist                         |  |
| Catholic                        | 21%  | Hindu                            |  |
| ► Mormon                        | 5%   | Other World Religions            |  |
| ▶ Orthodox Christian            | < 1% | ▶ Other Faiths                   |  |
| Jehovah's Witness               | 1%   | Unaffiliated (religious "nones") |  |
| ▶ Other Christian               | < 1% | Atheist                          |  |
|                                 |      | Agnostic                         |  |
|                                 |      | ► Nothing in particular          |  |
|                                 |      | Don't know                       |  |

| Christian                       | 67%  | Non-Christian Faiths             | 6%   |
|---------------------------------|------|----------------------------------|------|
| ► Evangelical Protestant        | 26%  | Jewish                           | 2%   |
| ► Mainline Protestant           | 12%  | Muslim                           | 1%   |
| ► Historically Black Protestant | 1%   | Buddhist                         | 1%   |
| Catholic                        | 21%  | Hindu                            | 1%   |
| ► Mormon                        | 5%   | Other World Religions            | < 1  |
| ▶ Orthodox Christian            | < 1% | ► Other Faiths                   | 2%   |
| Jehovah's Witness               | 1%   | Unaffiliated (religious "nones") | 27%  |
| ▶ Other Christian               | < 1% | Atheist                          | 3%   |
|                                 |      | Agnostic                         | 4%   |
|                                 |      | ► Nothing in particular          | 199  |
|                                 |      | Don't know                       | < 19 |