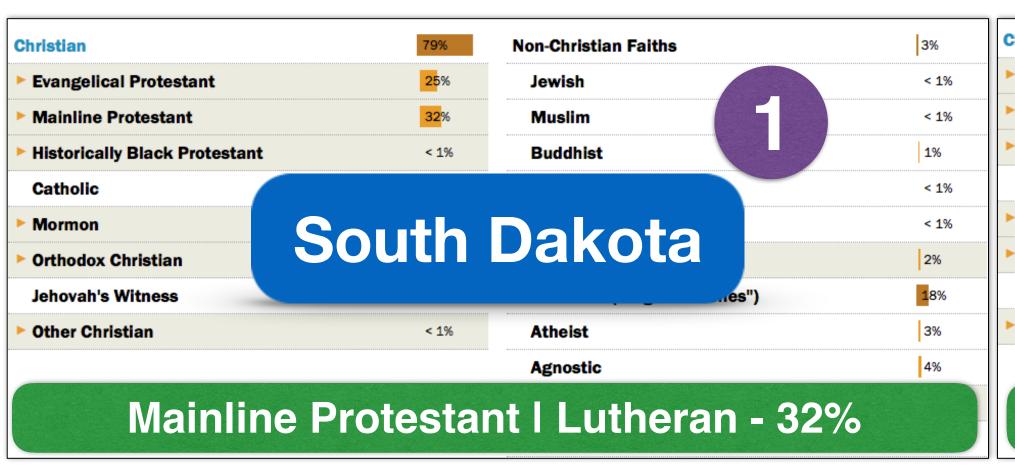

Alabama

Arizona

Hawaii

**New Jersey** 

**South Dakota** 

| Christian                       | 79%         | Non-Christian Faiths             | 3%   |
|---------------------------------|-------------|----------------------------------|------|
| ► Evangelical Protestant        | 25%         | Jewish                           | < 1% |
| ► Mainline Protestant           | <b>32</b> % | Muslim                           | < 1% |
| ► Historically Black Protestant | < 1%        | Buddhist                         | 1%   |
| Catholic                        | 22%         | Hindu                            | < 1% |
| ► Mormon                        | < 1%        | Other World Religions            | < 1% |
| ► Orthodox Christian            | < 1%        | ▶ Other Faiths                   | 2%   |
| Jehovah's Witness               | < 1%        | Unaffiliated (religious "nones") | 18%  |
| ▶ Other Christian               | < 1%        | Atheist                          | 3%   |
|                                 |             | Agnostic                         | 4%   |
|                                 |             | Nothing in particular            | 12%  |
|                                 |             | Don't know                       | < 1% |

Alabama

Arizona

Hawaii

**New Jersey** 

**South Dakota** 

| Christian                       | 79%         | Non-Christian Faiths             | 3%   |
|---------------------------------|-------------|----------------------------------|------|
| ▶ Evangelical Protestant        | 25%         | Jewish                           | < 1% |
| ► Mainline Protestant           | <b>32</b> % | Muslim                           | < 1% |
| ► Historically Black Protestant | < 1%        | Buddhist                         | 1%   |
| Catholic                        | 22%         | Hindu                            | < 1% |
| ► Mormon                        | < 1%        | Other World Religions            | < 1% |
| ▶ Orthodox Christian            | < 1%        | ► Other Faiths                   | 2%   |
| Jehovah's Witness               | < 1%        | Unaffiliated (religious "nones") | 18%  |
| ▶ Other Christian               | < 1%        | Atheist                          | 3%   |
|                                 |             | Agnostic                         | 4%   |
|                                 |             | ► Nothing in particular          | 12%  |
|                                 |             | Don't know                       | < 1% |

Alabama

Arizona

Hawaii

**New Jersey** 

**South Dakota** 

| Christian                       | 79%               | Non-Christian Faiths  | 3%   |
|---------------------------------|-------------------|-----------------------|------|
| ► Evangelical Protestant        | <b>25</b> %       | Jewish                | < 1% |
| ► Mainline Protestant           | 32 <mark>%</mark> | Muslim                | < 1% |
| ► Historically Black Protestant | < 1%              | Buddhist              | 1%   |
| Catholic                        | 22%               | Hindu                 | < 1% |
| ► Mormon                        | < 1%              | Other World Religions | < 1% |
| ► Orthodox Christian            | < 1%              | ► Other Faiths        | 2%   |

Alabama

Arizona

Hawaii

**New Jersey** 

**South Dakota** 

| Christian                       | 79%               | Non-Christian Faiths             | 3%          |
|---------------------------------|-------------------|----------------------------------|-------------|
| ▶ Evangelical Protestant        | 25%               | Jewish                           | < 1%        |
| ► Mainline Protestant           | <mark>32</mark> % | Muslim                           | < 1%        |
| ► Historically Black Protestant | < 1%              | Buddhist                         | 1%          |
| Catholic                        | 22%               | Hindu                            | < 1%        |
| ► Mormon                        | < 1%              | Other World Religions            | < 1%        |
| ▶ Orthodox Christian            | < 1%              | ▶ Other Faiths                   | 2%          |
| Jehovah's Witness               | < 1%              | Unaffiliated (religious "nones") | <b>1</b> 8% |
| ▶ Other Christian               | < 1%              | Atheist                          | 3%          |
|                                 |                   | Agnostic                         | 4%          |
|                                 |                   | ► Nothing in particular          | 12%         |
|                                 |                   | Don't know                       | < 1%        |

Alabama

Arizona

Hawaii

**New Jersey** 

**South Dakota** 

| Christian                       | 79%               | Non-Christian Faiths  | 3%   |
|---------------------------------|-------------------|-----------------------|------|
| ▶ Evangelical Protestant        | 25%               | Jewish                | < 1% |
| ► Mainline Protestant           | <mark>32</mark> % | Muslim                | < 1% |
| ► Historically Black Protestant | < 1%              | Buddhist              | 1%   |
| Catholic                        | 22%               | Hindu                 | < 1% |
| ► Mormon                        | < 1%              | Other World Religions | < 1% |
|                                 |                   |                       | I    |

Alabama

Arizona

Hawaii

**New Jersey** 

**South Dakota** 

| Christian                       | 79%               | Non-Christian Faiths             | 3%   |
|---------------------------------|-------------------|----------------------------------|------|
| ► Evangelical Protestant        | 25%               | Jewish                           | < 1% |
| ► Mainline Protestant           | <mark>32</mark> % | Muslim                           | < 1% |
| ► Historically Black Protestant | < 1%              | Buddhist                         | 1%   |
| Catholic                        | 22%               | Hindu                            | < 1% |
| ► Mormon                        | < 1%              | Other World Religions            | < 1% |
| ► Orthodox Christian            | < 1%              | ► Other Faiths                   | 2%   |
| Jehovah's Witness               | < 1%              | Unaffiliated (religious "nones") | 18%  |
| ▶ Other Christian               | < 1%              | Atheist                          | 3%   |
|                                 |                   | Agnostic                         | 4%   |
|                                 |                   | ► Nothing in particular          | 12%  |
|                                 |                   | Don't know                       | < 1% |

Alabama

Arizona

Hawaii

**New Jersey** 

**South Dakota** 

| Christian                       | 79%               | Non-Christian Faiths | 3%   |
|---------------------------------|-------------------|----------------------|------|
| Evangelical Protestant          | 25%               | Jewish               | < 1% |
| ► Mainline Protestant           | <mark>32</mark> % | Muslim               | < 1% |
| ► Historically Black Protestant | < 1%              | Buddhist             | 1%   |
| Catholic                        | 22%               | Hindu                | < 1% |

# Religious Composition of Adults in Selected States

Alabama

Arizona

Hawaii

**New Jersey** 

**South Dakota** 

| Christian                       | 79%               | Non-Christian Faiths             | 3%   |
|---------------------------------|-------------------|----------------------------------|------|
| ► Evangelical Protestant        | 25%               | Jewish                           | < 1% |
| ► Mainline Protestant           | <mark>32</mark> % | Muslim                           | < 1% |
| ► Historically Black Protestant | < 1%              | Buddhist                         | 1%   |
| Catholic                        | 22%               | Hindu                            | < 1% |
| ► Mormon                        | < 1%              | Other World Religions            | < 1% |
| Orthodox Christian              | < 1%              | ► Other Faiths                   | 2%   |
| Jehovah's Witness               | < 1%              | Unaffiliated (religious "nones") | 18%  |
| ▶ Other Christian               | < 1%              | Atheist                          | 3%   |
|                                 |                   | Agnostic                         | 4%   |
|                                 |                   | ► Nothing in particular          | 12%  |
|                                 |                   | Don't know                       | < 1% |

**New Jersey** 

**South Dakota** 

| Christian                       | 79%               | Non-Christian Faiths             | 3%   |
|---------------------------------|-------------------|----------------------------------|------|
| ► Evangelical Protestant        | 25%               | Jewish                           | < 1% |
| ► Mainline Protestant           | 32 <mark>%</mark> | Muslim                           | < 1% |
| ► Historically Black Protestant | < 1%              | Buddhist                         | 1%   |
| Catholic                        | 22%               | Hindu                            | < 1% |
| ► Mormon                        | < 1%              | Other World Religions            | < 1% |
| ▶ Orthodox Christian            | < 1%              | ▶ Other Faiths                   | 2%   |
| Jehovah's Witness               | < 1%              | Unaffiliated (religious "nones") | 18%  |
| ▶ Other Christian               | < 1%              | Atheist                          | 3%   |
|                                 |                   | Agnostic                         | 4%   |
|                                 |                   | ► Nothing in particular          | 12%  |
|                                 |                   | Don't know                       | < 1% |

**New Jersey** 

**South Dakota** 

| Christian                       | 79%               | Non-Christian Faiths             | 3%   |
|---------------------------------|-------------------|----------------------------------|------|
| ► Evangelical Protestant        | <mark>25</mark> % | Jewish                           | < 1% |
| ► Mainline Protestant           | <mark>32</mark> % | Muslim                           | < 1% |
| ► Historically Black Protestant | < 1%              | Buddhist                         | 1%   |
| Catholic                        | 22%               | Hindu                            | < 1% |
| ► Mormon                        | < 1%              | Other World Religions            | < 1% |
| ▶ Orthodox Christian            | < 1%              | ▶ Other Faiths                   | 2%   |
| Jehovah's Witness               | < 1%              | Unaffiliated (religious "nones") | 18%  |
| ▶ Other Christian               | < 1%              | Atheist                          | 3%   |
|                                 |                   | Agnostic                         | 4%   |
|                                 |                   | ► Nothing in particular          | 12%  |
|                                 |                   | Don't know                       | < 1% |
|                                 |                   | -                                | _    |
|                                 |                   |                                  |      |

Alabama

Arizona

Hawaii

**New Jersey** 

**South Dakota** 

| Christian                       | 79%               | Non-Christian Faiths             | 3%   |
|---------------------------------|-------------------|----------------------------------|------|
| ► Evangelical Protestant        | 25%               | Jewish                           | < 1% |
| ► Mainline Protestant           | 32 <mark>%</mark> | Muslim                           | < 1% |
| ► Historically Black Protestant | < 1%              | Buddhist                         | 1%   |
| Catholic                        | 22%               | Hindu                            | < 1% |
| ► Mormon                        | < 1%              | Other World Religions            | < 1% |
| ► Orthodox Christian            | < 1%              | ► Other Faiths                   | 2%   |
| Jehovah's Witness               | < 1%              | Unaffiliated (religious "nones") | 18%  |
| ► Other Christian               | < 1%              | Atheist                          | 3%   |
|                                 |                   | Agnostic                         | 4%   |
|                                 |                   | ► Nothing in particular          | 12%  |
|                                 |                   | Don't know                       | < 1% |

Arizona

Hawaii

**New Jersey** 

**South Dakota** 

| Christian                       | 79%               | Non-Christian Faiths             | 3%   |
|---------------------------------|-------------------|----------------------------------|------|
| ► Evangelical Protestant        | 25%               | Jewish                           | < 1% |
| ► Mainline Protestant           | 32 <mark>%</mark> | Muslim                           | < 1% |
| ► Historically Black Protestant | < 1%              | Buddhist                         | 1%   |
| Catholic                        | 22%               | Hindu                            | < 1% |
| ► Mormon                        | < 1%              | Other World Religions            | < 1% |
| ► Orthodox Christian            | < 1%              | ▶ Other Faiths                   | 2%   |
| Jehovah's Witness               | < 1%              | Unaffiliated (religious "nones") | 18%  |
| ► Other Christian               | < 1%              | Atheist                          | 3%   |
|                                 |                   | Agnostic                         | 4%   |
|                                 |                   | ► Nothing in particular          | 12%  |
|                                 |                   | Don't know                       | < 1% |

### Religious Composition of Adults in Selected States

Arizona

Hawaii

**New Jersey** 

South Dakota

| Christian                       | 79%         | Non-Christian Faiths             | 3%   |
|---------------------------------|-------------|----------------------------------|------|
| ► Evangelical Protestant        | 25%         | Jewish                           | < 1% |
| ► Mainline Protestant           | <b>32</b> % | Muslim                           | < 1% |
| ► Historically Black Protestant | < 1%        | Buddhist                         | 1%   |
| Catholic                        | 22%         | Hindu                            | < 1% |
| ► Mormon                        | < 1%        | Other World Religions            | < 1% |
| Orthodox Christian              | < 1%        | ► Other Faiths                   | 2%   |
| Jehovah's Witness               | < 1%        | Unaffiliated (religious "nones") | 18%  |
| Other Christian                 | < 1%        | Atheist                          | 3%   |
|                                 |             | Agnostic                         | 4%   |
|                                 |             | ► Nothing in particular          | 12%  |
|                                 |             | Don't know                       | < 1% |