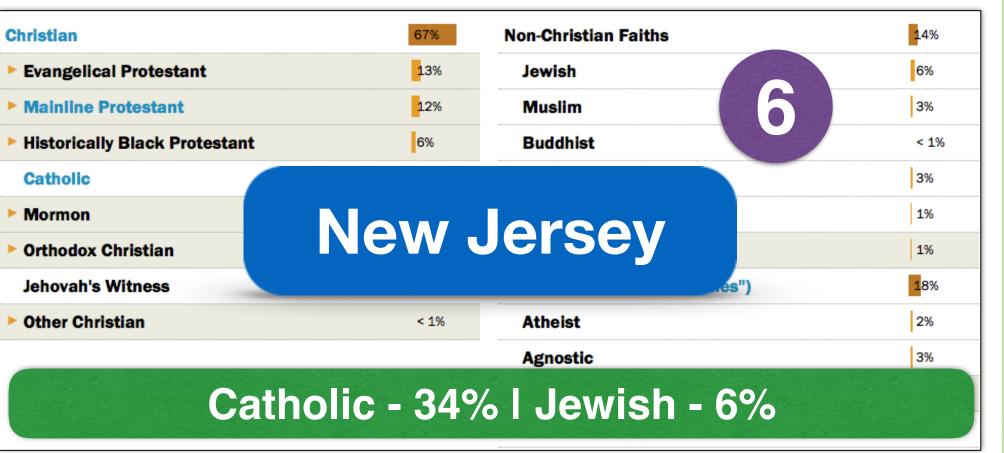

| Christian                       | 67%  | Non-Christian Faiths             | 14 |
|---------------------------------|------|----------------------------------|----|
| ► Evangelical Protestant        | 13%  | Jewish                           | 6  |
| ► Mainline Protestant           | 12%  | Muslim                           | 3  |
| ► Historically Black Protestant | 6%   | Buddhist                         | <  |
| Catholic                        | 34%  | Hindu                            | 39 |
| ► Mormon                        | 1%   | Other World Religions            | 19 |
| Orthodox Christian              | 1%   | ► Other Faiths                   | 19 |
| Jehovah's Witness               | 1%   | Unaffiliated (religious "nones") | 18 |
| ▶ Other Christian               | < 1% | Atheist                          | 29 |
|                                 |      | Agnostic                         | 39 |
|                                 |      | ► Nothing in particular          | 12 |
|                                 |      | Don't know                       | 1% |

| Christian                     | 67%  | Non-Christian Faiths             | 14%  |
|-------------------------------|------|----------------------------------|------|
| ► Evangelical Protestant      | 13%  | Jewish                           | 6%   |
| Mainline Protestant           | 12%  | Muslim                           | 3%   |
| Historically Black Protestant | 6%   | Buddhist                         | < 19 |
| Catholic                      | 34%  | Hindu                            | 3%   |
| Mormon                        | 1%   | Other World Religions            | 1%   |
| Orthodox Christian            | 1%   | ▶ Other Faiths                   | 1%   |
| Jehovah's Witness             | 1%   | Unaffiliated (religious "nones") | 18%  |
| Other Christian               | < 1% | Atheist                          | 2%   |
|                               |      | Agnostic                         | 3%   |
|                               |      | ► Nothing in particular          | 12%  |
|                               |      | Don't know                       | 1%   |

| Christian                       | 67%  | Non-Christian Faiths             | 14%  |
|---------------------------------|------|----------------------------------|------|
| ▶ Evangelical Protestant        | 13%  | Jewish                           | 6%   |
| ► Mainline Protestant           | 12%  | Muslim                           | 3%   |
| ► Historically Black Protestant | 6%   | Buddhist                         | < 1% |
| Catholic                        | 34%  | Hindu                            | 3%   |
| ► Mormon                        | 1%   | Other World Religions            | 1%   |
| ▶ Orthodox Christian            | 1%   | ► Other Faiths                   | 1%   |
| Jehovah's Witness               | 1%   | Unaffiliated (religious "nones") | 18%  |
| ▶ Other Christian               | < 1% | Atheist                          | 2%   |
|                                 |      | Agnostic                         | 3%   |
|                                 |      | ► Nothing in particular          | 12%  |
|                                 |      | Don't know                       | 1%   |