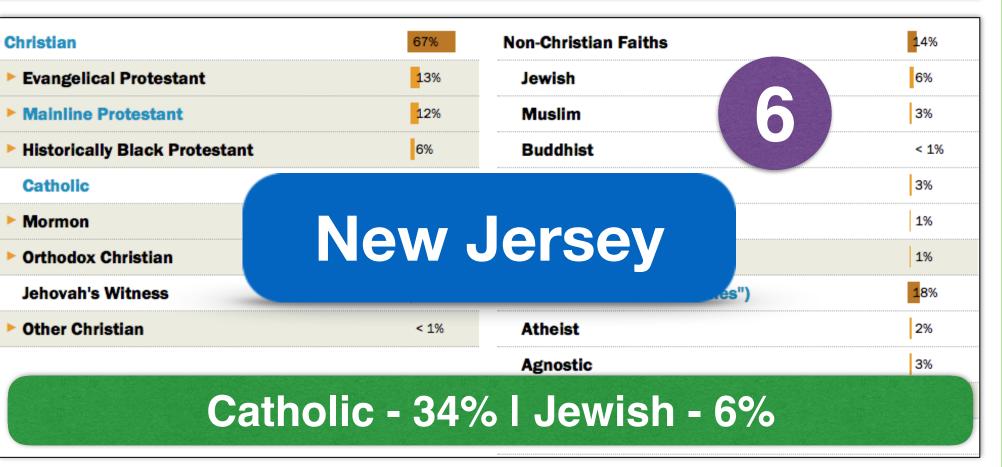

| Christian                       | 67%  | Non-Christian Faiths             | 14 |
|---------------------------------|------|----------------------------------|----|
| ► Evangelical Protestant        | 13%  | Jewish                           | 6  |
| ► Mainline Protestant           | 12%  | Muslim                           | 3  |
| ► Historically Black Protestant | 6%   | Buddhist                         | <  |
| Catholic                        | 34%  | Hindu                            | 39 |
| ► Mormon                        | 1%   | Other World Religions            | 19 |
| Orthodox Christian              | 1%   | ► Other Faiths                   | 19 |
| Jehovah's Witness               | 1%   | Unaffiliated (religious "nones") | 18 |
| ▶ Other Christian               | < 1% | Atheist                          | 29 |
|                                 |      | Agnostic                         | 39 |
|                                 |      | ► Nothing in particular          | 12 |
|                                 |      | Don't know                       | 1% |

| Christian                     | 67%  | Non-Christian Faiths             | 14%  |
|-------------------------------|------|----------------------------------|------|
| ► Evangelical Protestant      | 13%  | Jewish                           | 6%   |
| Mainline Protestant           | 12%  | Muslim                           | 3%   |
| Historically Black Protestant | 6%   | Buddhist                         | < 19 |
| Catholic                      | 34%  | Hindu                            | 3%   |
| Mormon                        | 1%   | Other World Religions            | 1%   |
| Orthodox Christian            | 1%   | ▶ Other Faiths                   | 1%   |
| Jehovah's Witness             | 1%   | Unaffiliated (religious "nones") | 18%  |
| Other Christian               | < 1% | Atheist                          | 2%   |
|                               |      | Agnostic                         | 3%   |
|                               |      | ► Nothing in particular          | 12%  |
|                               |      | Don't know                       | 1%   |

| Christian                       | 67%  | Non-Christian Faiths             | 14%  |
|---------------------------------|------|----------------------------------|------|
| ▶ Evangelical Protestant        | 13%  | Jewish                           | 6%   |
| ► Mainline Protestant           | 12%  | Muslim                           | 3%   |
| ► Historically Black Protestant | 6%   | Buddhist                         | < 1% |
| Catholic                        | 34%  | Hindu                            | 3%   |
| ► Mormon                        | 1%   | Other World Religions            | 1%   |
| ▶ Orthodox Christian            | 1%   | ► Other Faiths                   | 1%   |
| Jehovah's Witness               | 1%   | Unaffiliated (religious "nones") | 18%  |
| ▶ Other Christian               | < 1% | Atheist                          | 2%   |
|                                 |      | Agnostic                         | 3%   |
|                                 |      | ► Nothing in particular          | 12%  |
|                                 |      | Don't know                       | 1%   |