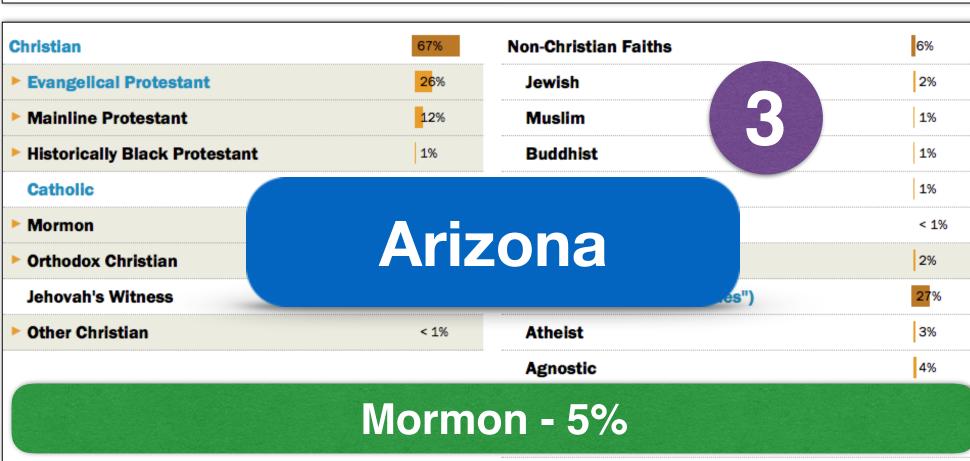

| Christian                       | 67%               | Non-Christian Faiths             | 6%   |
|---------------------------------|-------------------|----------------------------------|------|
| ► Evangelical Protestant        | 26%               | Jewish                           | 2%   |
| ► Mainline Protestant           | 12%               | Muslim 3                         | 1%   |
| ► Historically Black Protestant | 1%                | Buddhist                         | 1%   |
| Catholic                        | <mark>2</mark> 1% | Hindu                            | 1%   |
| ► Mormon                        | 5%                | Other World Religions            | < 1% |
| ▶ Orthodox Christian            | < 1%              | ► Other Faiths                   | 2%   |
| Jehovah's Witness               | 1%                | Unaffiliated (religious "nones") | 27%  |
| ▶ Other Christian               | < 1%              | Atheist                          | 3%   |
|                                 |                   | Agnostic                         | 4%   |
|                                 |                   | ► Nothing in particular          | 19%  |
|                                 |                   | Don't know                       | < 1% |

| Christian                       | 67%  | Non-Christian Faiths             | 6%   |
|---------------------------------|------|----------------------------------|------|
| ► Evangelical Protestant        | 26%  | Jewish                           | 2%   |
| ► Mainline Protestant           | 12%  | Muslim (5)                       | 1%   |
| ► Historically Black Protestant | 1%   | Buddhist                         | 1%   |
| Catholic                        | 21%  | Hindu                            | 1%   |
| ► Mormon                        | 5%   | Other World Religions            | < 19 |
| ▶ Orthodox Christian            | < 1% | ▶ Other Faiths                   | 2%   |
| Jehovah's Witness               | 1%   | Unaffiliated (religious "nones") | 27%  |
| ▶ Other Christian               | < 1% | Atheist                          | 3%   |
|                                 |      | Agnostic                         | 4%   |
|                                 |      | ► Nothing in particular          | 19%  |
|                                 |      | Don't know                       | < 1% |

| Christian                       | 67%  | Non-Christian Faiths             | 6%   |
|---------------------------------|------|----------------------------------|------|
| ► Evangelical Protestant        | 26%  | Jewish                           | 2%   |
| ► Mainline Protestant           | 12%  | Muslim 3                         | 1%   |
| ► Historically Black Protestant | 1%   | Buddhist                         | 1%   |
| Catholic                        | 21%  | Hindu                            | 1%   |
| ► Mormon                        | 5%   | Other World Religions            | < 1% |
| ▶ Orthodox Christian            | < 1% | ▶ Other Faiths                   | 2%   |
| Jehovah's Witness               | 1%   | Unaffiliated (religious "nones") | 27%  |
| ▶ Other Christian               | < 1% | Atheist                          | 3%   |
|                                 |      | Agnostic                         | 4%   |
|                                 |      | ► Nothing in particular          | 19%  |
|                                 |      | Don't know                       | < 1% |
|                                 |      |                                  |      |

| Christian                       | 67%  | Non-Christian Faiths             |  |
|---------------------------------|------|----------------------------------|--|
| ► Evangelical Protestant        | 26%  | Jewish                           |  |
| ► Mainline Protestant           | 12%  | Muslim 3                         |  |
| ► Historically Black Protestant | 1%   | Buddhist                         |  |
| Catholic                        | 21%  | Hindu                            |  |
| ► Mormon                        | 5%   | Other World Religions            |  |
| ▶ Orthodox Christian            | < 1% | ▶ Other Faiths                   |  |
| Jehovah's Witness               | 1%   | Unaffiliated (religious "nones") |  |
| ▶ Other Christian               | < 1% | Atheist                          |  |
|                                 |      | Agnostic                         |  |
|                                 |      | ► Nothing in particular          |  |
|                                 |      | Don't know                       |  |

| Christian                       | 67%  | Non-Christian Faiths             | 6%   |
|---------------------------------|------|----------------------------------|------|
| ► Evangelical Protestant        | 26%  | Jewish                           | 2%   |
| ► Mainline Protestant           | 12%  | Muslim                           | 1%   |
| ► Historically Black Protestant | 1%   | Buddhist                         | 1%   |
| Catholic                        | 21%  | Hindu                            | 1%   |
| ► Mormon                        | 5%   | Other World Religions            | < 1  |
| ▶ Orthodox Christian            | < 1% | ► Other Faiths                   | 2%   |
| Jehovah's Witness               | 1%   | Unaffiliated (religious "nones") | 27%  |
| ▶ Other Christian               | < 1% | Atheist                          | 3%   |
|                                 |      | Agnostic                         | 4%   |
|                                 |      | ► Nothing in particular          | 199  |
|                                 |      | Don't know                       | < 19 |