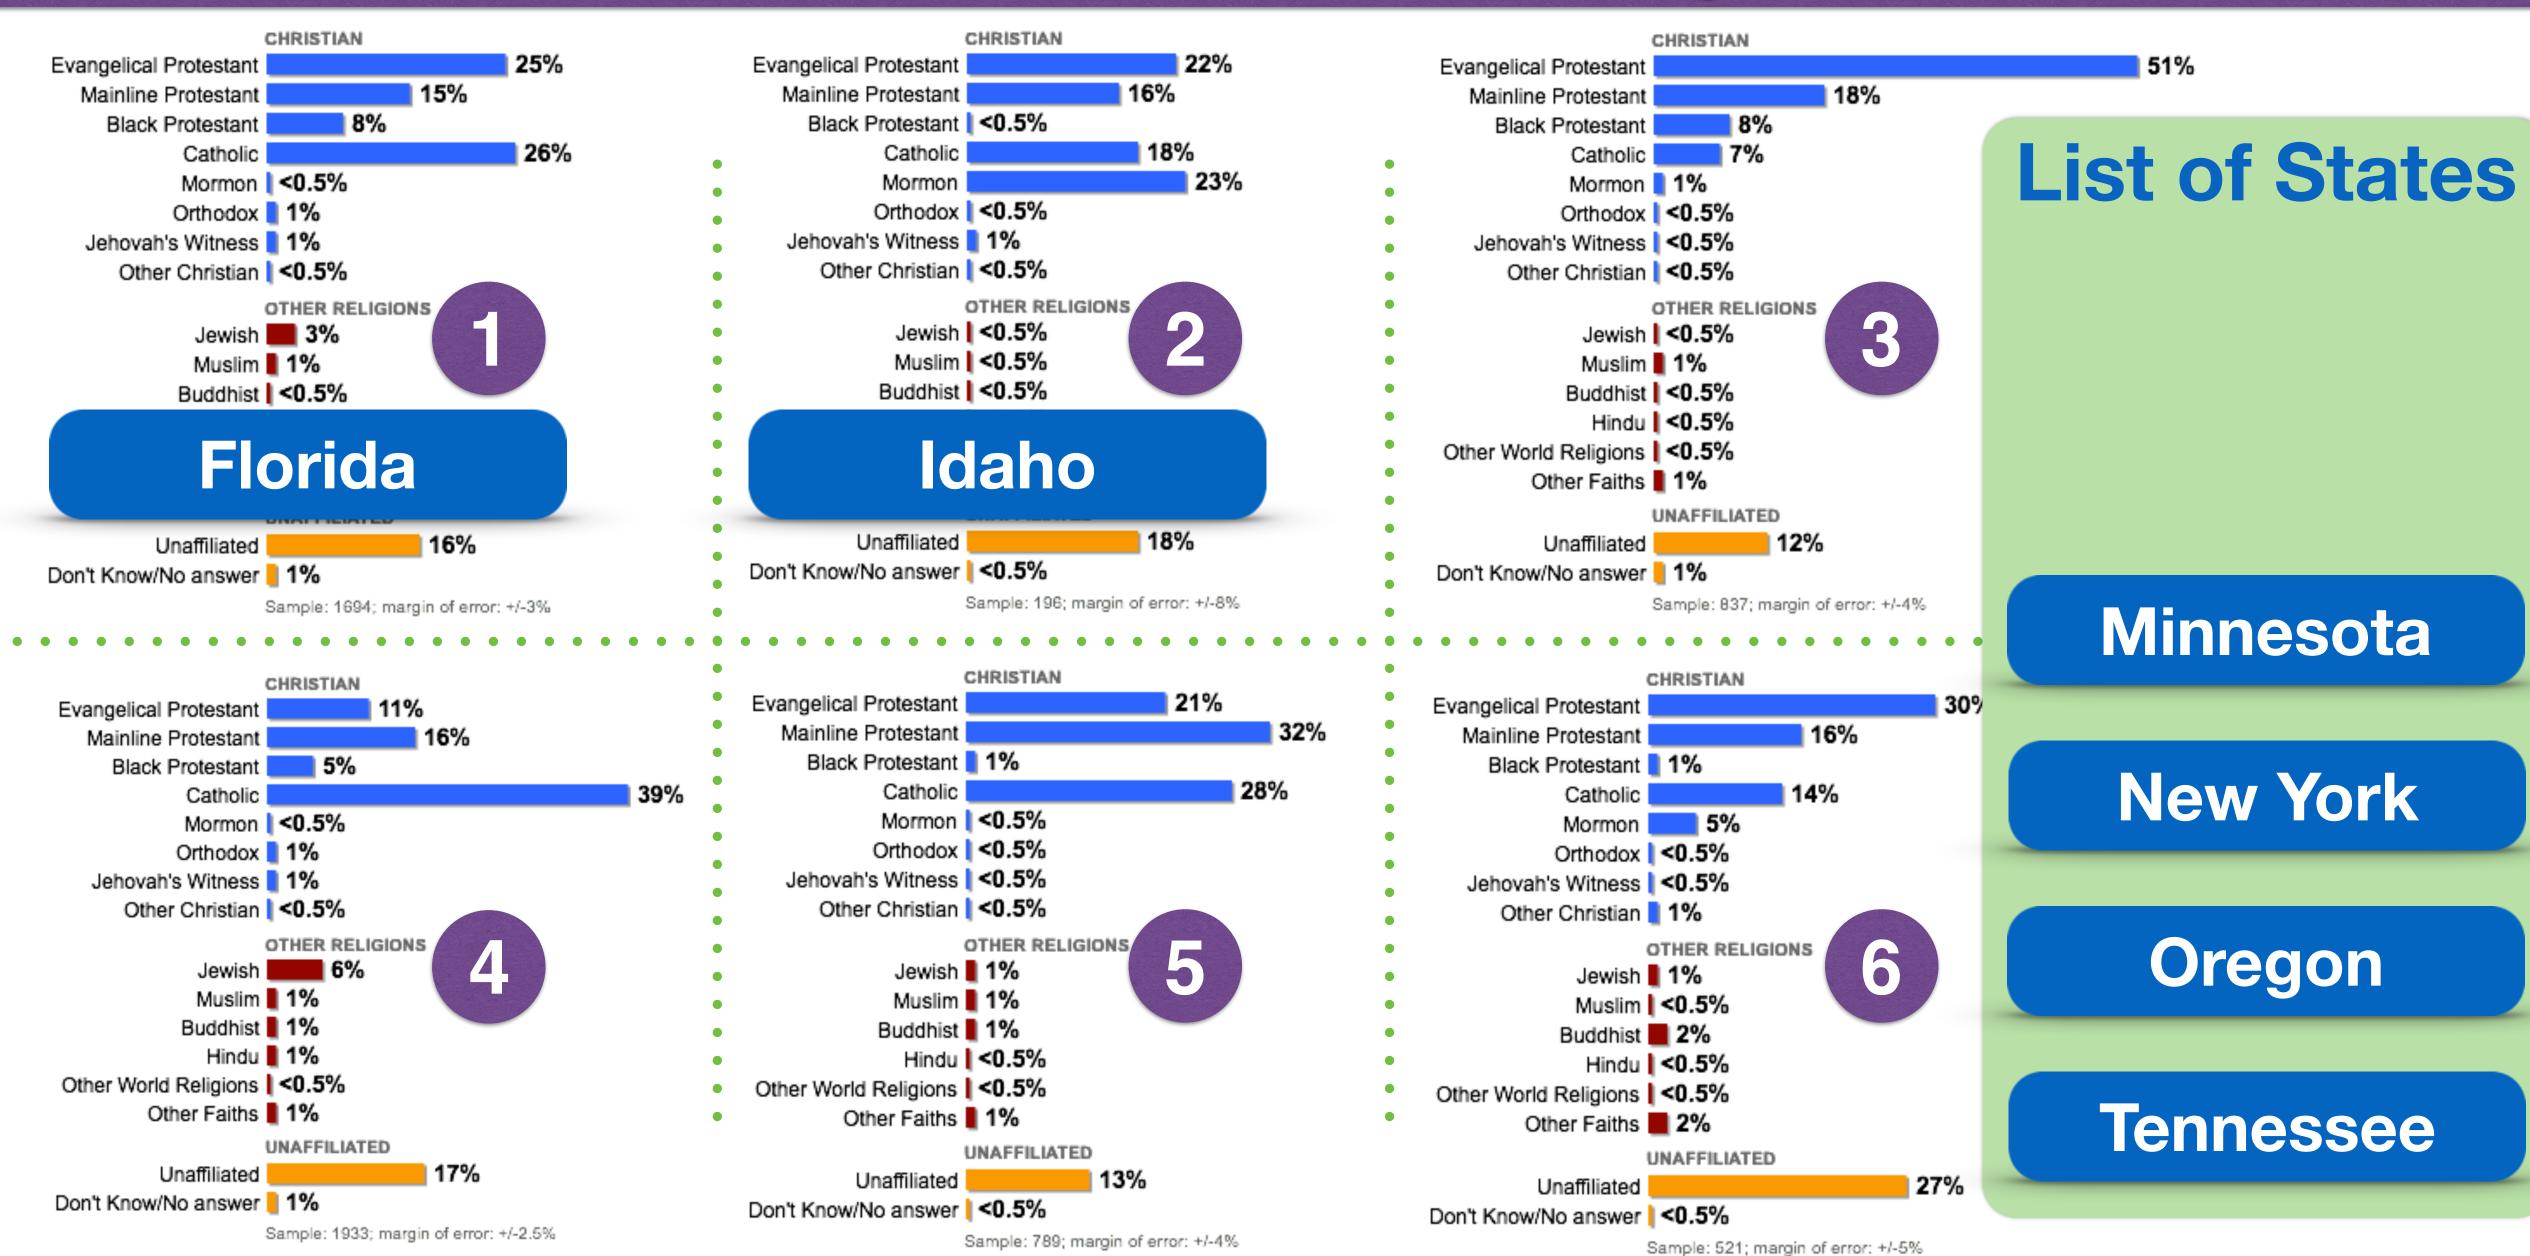

### Religious composition of adults in Tennessee

| Christian                       | 81%  | Non-Christian Faiths             | 3%   |
|---------------------------------|------|----------------------------------|------|
| ► Evangelical Protestant        | 52%  | Jewish                           | 1%   |
| ► Mainline Protestant           | 13%  | Muslim                           | 1%   |
| ► Historically Black Protestant | 8%   | Buddhist                         | 1%   |
| Catholic                        | 6%   | Hindu                            | < 1% |
| ► Mormon                        | 1%   | Other World Religions            | < 1% |
| ► Orthodox Christian            | < 1% | ▶ Other Faiths                   | 1%   |
| Jehovah's Witness               | 1%   | Unaffiliated (religious "nones") | 14%  |
| ▶ Other Christian               | < 1% | Atheist                          | 1%   |
|                                 |      | Agnostic                         | 3%   |
|                                 |      | ► Nothing in particular          | 11%  |
|                                 |      | Don't know                       | 1%   |

Alabama

Arizona

Hawaii

**New Jersey** 

**South Dakota** 

| Christian                       | 79%         | Non-Christian Faiths             | 3%   |
|---------------------------------|-------------|----------------------------------|------|
| ► Evangelical Protestant        | 25%         | Jewish                           | < 1% |
| ► Mainline Protestant           | <b>32</b> % | Muslim                           | < 1% |
| ► Historically Black Protestant | < 1%        | Buddhist                         | 1%   |
| Catholic                        | 22%         | Hindu                            | < 1% |
| ► Mormon                        | < 1%        | Other World Religions            | < 1% |
| ► Orthodox Christian            | < 1%        | ▶ Other Faiths                   | 2%   |
| Jehovah's Witness               | < 1%        | Unaffiliated (religious "nones") | 18%  |
| ▶ Other Christian               | < 1%        | Atheist                          | 3%   |
|                                 |             | Agnostic                         | 4%   |
|                                 |             | Nothing in particular            | 12%  |
|                                 |             | Don't know                       | < 1% |

< 1%

Mormon

Orthodox Christian

Jehovah's Witness

Other Christian

| Christian                       | 86%         | Non-Christian Faiths             | 1%   |
|---------------------------------|-------------|----------------------------------|------|
| ► Evangelical Protestant        | 49%         | Jewish                           | < 1% |
| ► Mainline Protestant           | 13%         | Muslim                           | < 1% |
| ► Historically Black Protestant | <b>1</b> 6% | Buddhist                         | < 1% |
| Catholic                        | 7%          | Hindu                            | < 1% |
| Mormon                          | 1%          | Other World Religions            | < 1% |
| ► Orthodox Christian            | < 1%        | ▶ Other Faiths                   | 1%   |
| Jehovah's Witness               | < 1%        | Unaffiliated (religious "nones") | 12%  |
| ▶ Other Christian               | < 1%        | Atheist                          | 1%   |
|                                 |             | Agnostic                         | 1%   |
|                                 |             | Nothing in particular            | 9%   |
|                                 |             | Don't know                       | 1%   |

| Christian                       | 67%  | Non-Christian Faiths             | 14 |
|---------------------------------|------|----------------------------------|----|
| ► Evangelical Protestant        | 13%  | Jewish                           | 6  |
| ► Mainline Protestant           | 12%  | Muslim                           | 3  |
| ► Historically Black Protestant | 6%   | Buddhist                         | <  |
| Catholic                        | 34%  | Hindu                            | 39 |
| ► Mormon                        | 1%   | Other World Religions            | 19 |
| Orthodox Christian              | 1%   | ► Other Faiths                   | 19 |
| Jehovah's Witness               | 1%   | Unaffiliated (religious "nones") | 18 |
| ▶ Other Christian               | < 1% | Atheist                          | 29 |
|                                 |      | Agnostic                         | 39 |
|                                 |      | ► Nothing in particular          | 12 |
|                                 |      | Don't know                       | 1% |