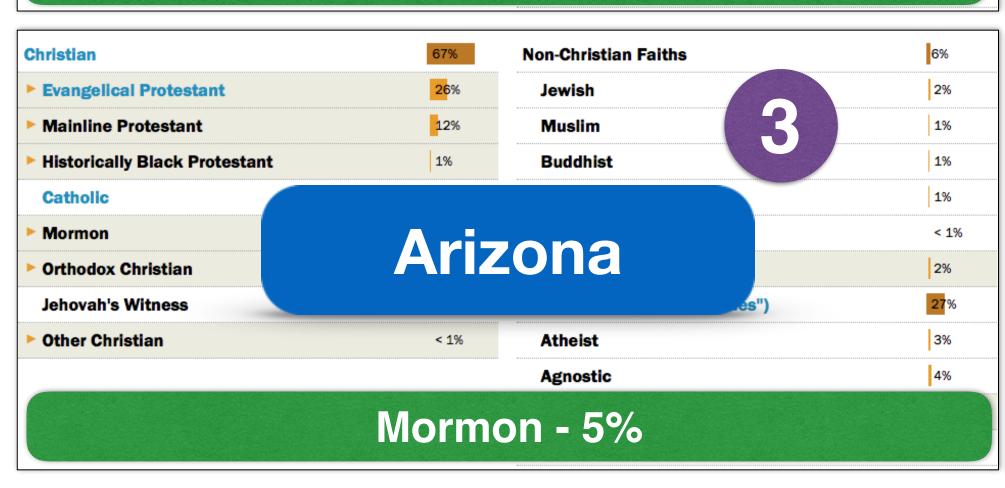

| hristian                      | 61%  | Non-Christian Faiths             | 6%  |
|-------------------------------|------|----------------------------------|-----|
| Evangelical Protestant        | 25%  | Jewish                           | 19  |
| Mainline Protestant           | 13%  | Muslim 5                         | < : |
| Historically Black Protestant | 2%   | Buddhist                         | 19  |
| Catholic                      | 17%  | Hindu                            | 19  |
| Mormon                        | 3%   | Other World Religions            | <   |
| Orthodox Christian            | < 1% | ▶ Other Faiths                   | 39  |
| Jehovah's Witness             | 2%   | Unaffiliated (religious "nones") | 32  |
| Other Christian               | 1%   | Atheist                          | 59  |
|                               |      | Agnostic                         | 59  |
|                               |      | ► Nothing in particular          | 22  |
|                               |      | Don't know                       | 1%  |

| Christian                       | 61%  | Non-Christian Faiths             | 6%                |
|---------------------------------|------|----------------------------------|-------------------|
| ▶ Evangelical Protestant        | 25%  | Jewish                           | 1%                |
| ► Mainline Protestant           | 13%  | Muslim 5                         | < 1%              |
| ► Historically Black Protestant | 2%   | Buddhist                         | 1%                |
| Catholic                        | 17%  | Hindu                            | 1%                |
| ► Mormon                        | 3%   | Other World Religions            | < 1%              |
| ▶ Orthodox Christian            | < 1% | ▶ Other Faiths                   | 3%                |
| Jehovah's Witness               | 2%   | Unaffiliated (religious "nones") | 32%               |
| ▶ Other Christian               | 1%   | Atheist                          | 5%                |
|                                 |      | Agnostic                         | 5%                |
|                                 |      | ► Nothing in particular          | <mark>2</mark> 2% |
|                                 |      | Don't know                       | 1%                |
|                                 |      |                                  |                   |

| Christian                       | 61%  | Non-Christian Faiths             | 6%   |
|---------------------------------|------|----------------------------------|------|
| ► Evangelical Protestant        | 25%  | Jewish                           | 1%   |
| ► Mainline Protestant           | 13%  | Muslim                           | < 1% |
| ► Historically Black Protestant | 2%   | Buddhist                         | 1%   |
| Catholic                        | 17%  | Hindu                            | 1%   |
| ► Mormon                        | 3%   | Other World Religions            | < 1% |
| ▶ Orthodox Christian            | < 1% | ▶ Other Faiths                   | 3%   |
| Jehovah's Witness               | 2%   | Unaffiliated (religious "nones") | 32%  |
| ▶ Other Christian               | 1%   | Atheist                          | 5%   |
|                                 |      | Agnostic                         | 5%   |
|                                 |      | ► Nothing in particular          | 22%  |
|                                 |      | Don't know                       | 1%   |
|                                 |      |                                  |      |

| Christian                       | 61%  | Non-Christian Faiths             | 6%   |
|---------------------------------|------|----------------------------------|------|
| ▶ Evangelical Protestant        | 25%  | Jewish                           | 1%   |
| ► Mainline Protestant           | 13%  | Muslim 5                         | < 1% |
| ► Historically Black Protestant | 2%   | Buddhist                         | 1%   |
| Catholic                        | 17%  | Hindu                            | 1%   |
| ► Mormon                        | 3%   | Other World Religions            | < 1% |
| ▶ Orthodox Christian            | < 1% | ► Other Faiths                   | 3%   |
| Jehovah's Witness               | 2%   | Unaffiliated (religious "nones") | 32%  |
| ▶ Other Christian               | 1%   | Atheist                          | 5%   |
|                                 |      | Agnostic                         | 5%   |
|                                 |      | ► Nothing in particular          | 22%  |
|                                 |      | Don't know                       | 1%   |
|                                 |      |                                  |      |

| Christian                       | 61%  | Non-Christian Faiths             | 6%                |
|---------------------------------|------|----------------------------------|-------------------|
| ► Evangelical Protestant        | 25%  | Jewish                           | 1%                |
| ► Mainline Protestant           | 13%  | Muslim                           | < 1%              |
| ► Historically Black Protestant | 2%   | Buddhist                         | 1%                |
| Catholic                        | 17%  | Hindu                            | 1%                |
| ► Mormon                        | 3%   | Other World Religions            | < 1%              |
| Orthodox Christian              | < 1% | ▶ Other Faiths                   | 3%                |
| Jehovah's Witness               | 2%   | Unaffiliated (religious "nones") | 32%               |
| ▶ Other Christian               | 1%   | Atheist                          | 5%                |
|                                 |      | Agnostic                         | 5%                |
|                                 |      | ► Nothing in particular          | <mark>2</mark> 2% |
|                                 |      | Don't know                       | 1%                |
|                                 |      |                                  |                   |