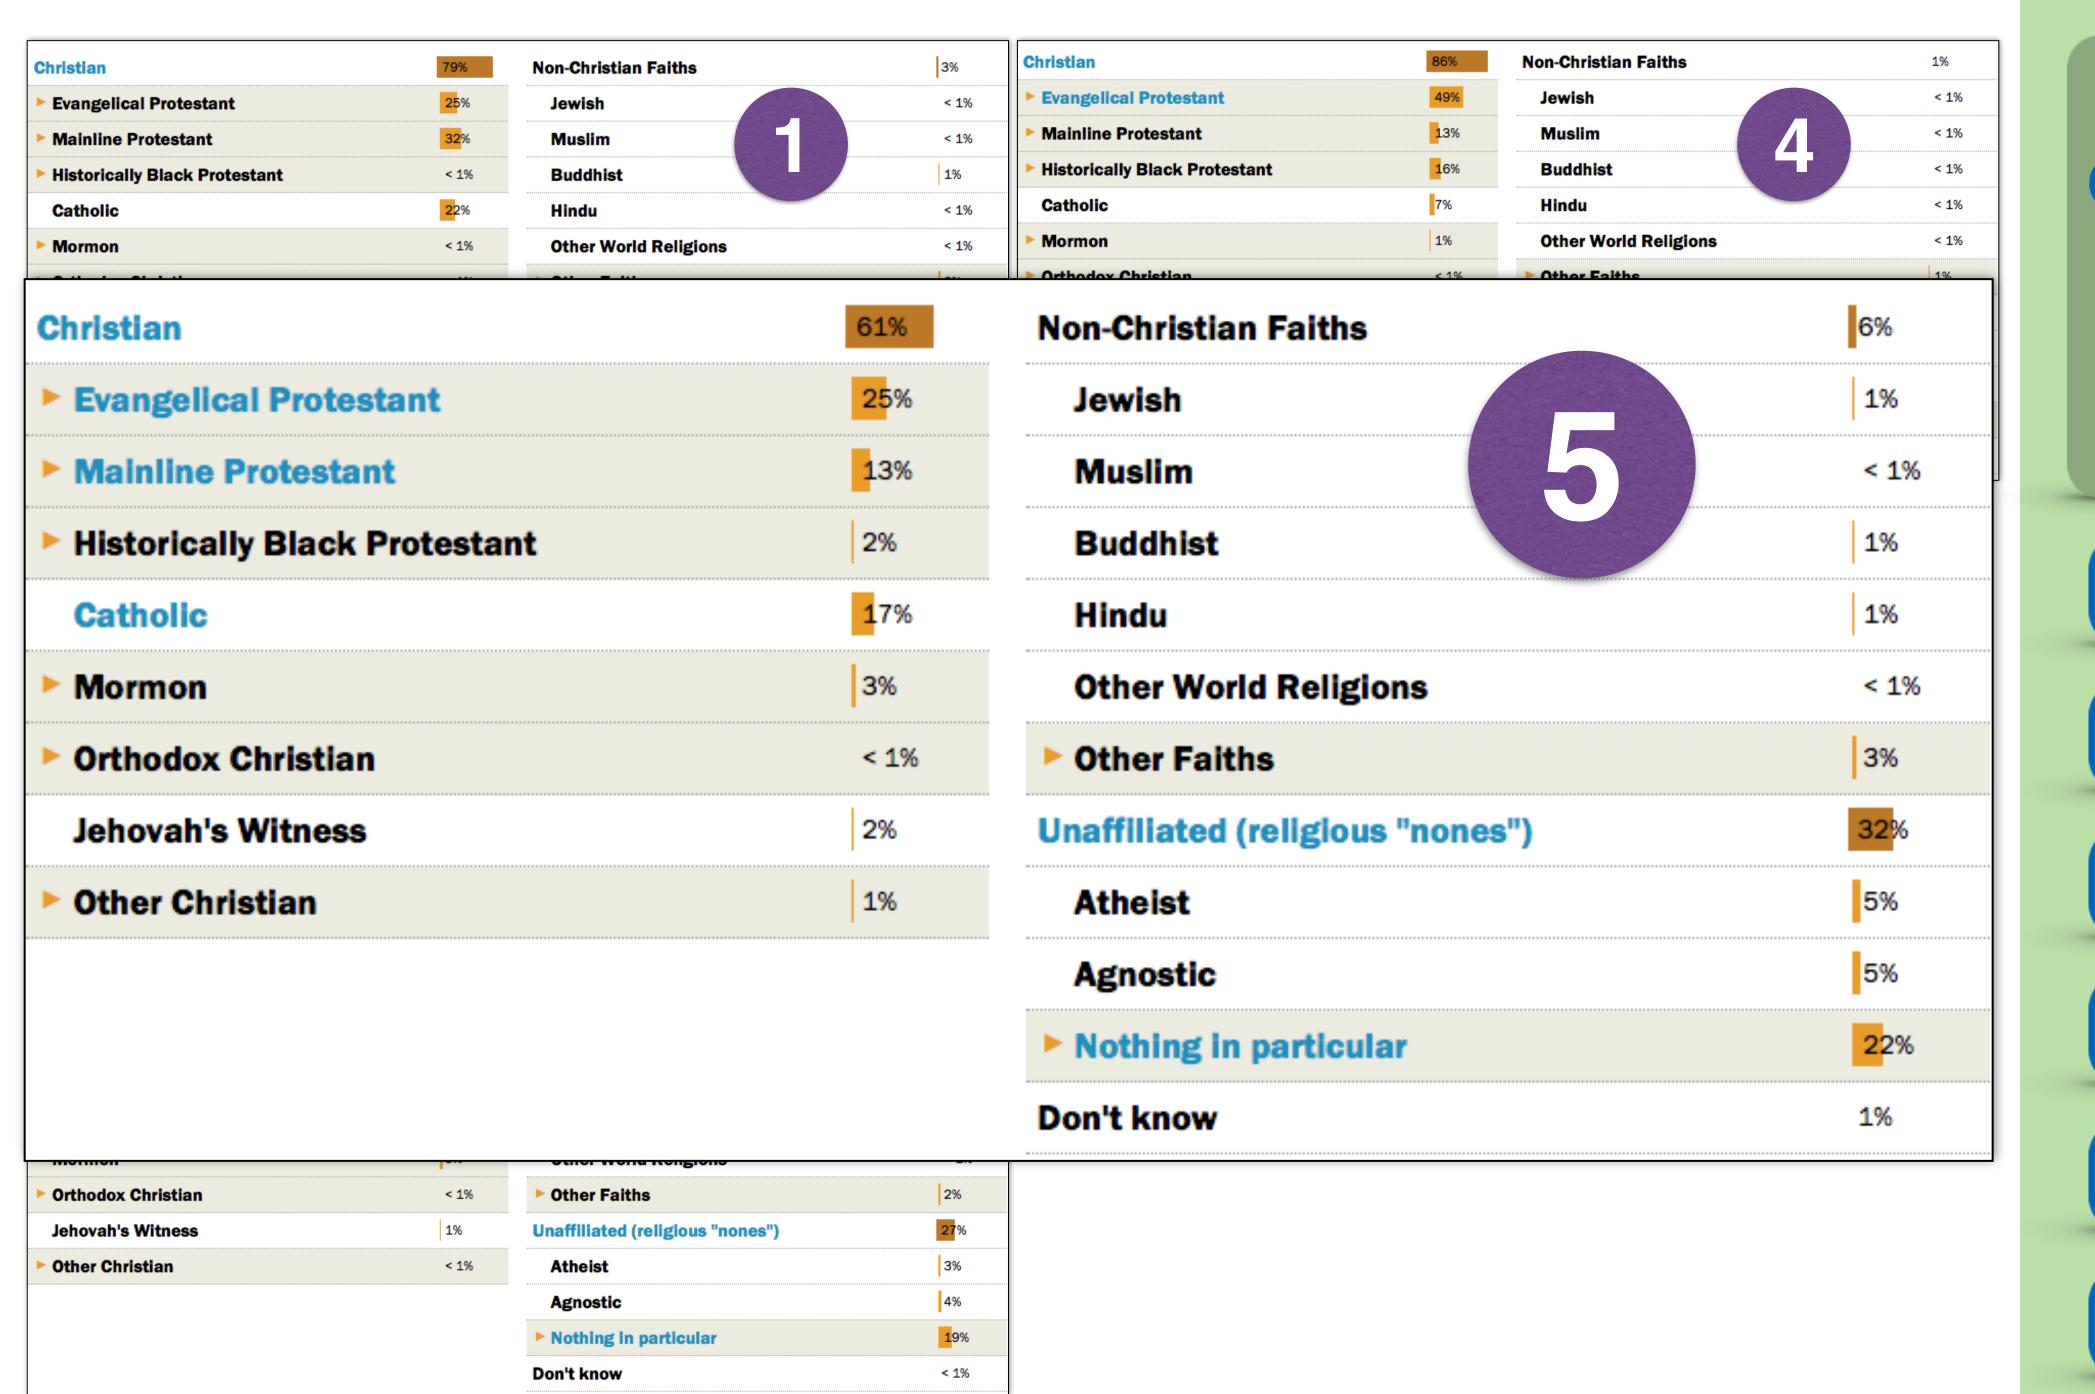

### Religions

Explore religious groups in the U.S. by tradition, family and denomination

| Christian                | 70.6% | Non-Christian Faiths | 5.9% |
|--------------------------|-------|----------------------|------|
| ► Evangelical Protestant | 25.4% | Jewish               | 1.9% |
| ► Mainline Protestant    | 14.7% | Muslim               | 0.9% |

Alabama

Arizona

Hawaii

**New Jersey** 

**South Dakota** 

| Christian                       | 79%         | Non-Christian Faiths             | 3%   |
|---------------------------------|-------------|----------------------------------|------|
| ► Evangelical Protestant        | 25%         | Jewish                           | < 1% |
| ► Mainline Protestant           | <b>32</b> % | Muslim                           | < 1% |
| ► Historically Black Protestant | < 1%        | Buddhist                         | 1%   |
| Catholic                        | 22%         | Hindu                            | < 1% |
| ► Mormon                        | < 1%        | Other World Religions            | < 1% |
| ► Orthodox Christian            | < 1%        | ▶ Other Faiths                   | 2%   |
| Jehovah's Witness               | < 1%        | Unaffiliated (religious "nones") | 18%  |
| ▶ Other Christian               | < 1%        | Atheist                          | 3%   |
|                                 |             | Agnostic                         | 4%   |
|                                 |             | Nothing in particular            | 12%  |
|                                 |             | Don't know                       | < 1% |

< 1%

Mormon

Orthodox Christian

Jehovah's Witness

Other Christian

| Christian                       | 86%         | Non-Christian Faiths             | 1%   |
|---------------------------------|-------------|----------------------------------|------|
| ► Evangelical Protestant        | 49%         | Jewish                           | < 1% |
| ► Mainline Protestant           | 13%         | Muslim                           | < 1% |
| ► Historically Black Protestant | <b>1</b> 6% | Buddhist                         | < 1% |
| Catholic                        | 7%          | Hindu                            | < 1% |
| Mormon                          | 1%          | Other World Religions            | < 1% |
| ► Orthodox Christian            | < 1%        | ▶ Other Faiths                   | 1%   |
| Jehovah's Witness               | < 1%        | Unaffiliated (religious "nones") | 12%  |
| ▶ Other Christian               | < 1%        | Atheist                          | 1%   |
|                                 |             | Agnostic                         | 1%   |
|                                 |             | Nothing in particular            | 9%   |
|                                 |             | Don't know                       | 1%   |

| Christian                       | 86%  | Non-Christian Faiths             | 1%   |
|---------------------------------|------|----------------------------------|------|
| ► Evangelical Protestant        | 49%  | Jewish                           | < 1% |
| ► Mainline Protestant           | 13%  | Muslim                           | < 1% |
| ► Historically Black Protestant | 16%  | Buddhist                         | < 1% |
| Catholic                        | 7%   | Hindu                            | < 1% |
| Mormon                          | 1%   | Other World Religions            | < 1% |
| Orthodox Christian              | < 1% | ▶ Other Faiths                   | 1%   |
| Jehovah's Witness               | < 1% | Unaffiliated (religious "nones") | 12%  |
| Other Christian                 | < 1% | Atheist                          | 1%   |
|                                 |      | Agnostic                         | 1%   |
|                                 |      | ► Nothing in particular          | 9%   |
|                                 |      | Don't know                       | 1%   |

| hristian                      | 61%  | Non-Christian Faiths             | 6%  |
|-------------------------------|------|----------------------------------|-----|
| Evangelical Protestant        | 25%  | Jewish                           | 19  |
| Mainline Protestant           | 13%  | Muslim 5                         | < : |
| Historically Black Protestant | 2%   | Buddhist                         | 19  |
| Catholic                      | 17%  | Hindu                            | 19  |
| Mormon                        | 3%   | Other World Religions            | <   |
| Orthodox Christian            | < 1% | ▶ Other Faiths                   | 39  |
| Jehovah's Witness             | 2%   | Unaffiliated (religious "nones") | 32  |
| Other Christian               | 1%   | Atheist                          | 59  |
|                               |      | Agnostic                         | 59  |
|                               |      | ► Nothing in particular          | 22  |
|                               |      | Don't know                       | 1%  |

| Christian                       | 61%  | Non-Christian Faiths             | 6%                |
|---------------------------------|------|----------------------------------|-------------------|
| ▶ Evangelical Protestant        | 25%  | Jewish                           | 1%                |
| ► Mainline Protestant           | 13%  | Muslim 5                         | < 1%              |
| ► Historically Black Protestant | 2%   | Buddhist                         | 1%                |
| Catholic                        | 17%  | Hindu                            | 1%                |
| ► Mormon                        | 3%   | Other World Religions            | < 1%              |
| ▶ Orthodox Christian            | < 1% | ▶ Other Faiths                   | 3%                |
| Jehovah's Witness               | 2%   | Unaffiliated (religious "nones") | 32%               |
| ▶ Other Christian               | 1%   | Atheist                          | 5%                |
|                                 |      | Agnostic                         | 5%                |
|                                 |      | ► Nothing in particular          | <mark>2</mark> 2% |
|                                 |      | Don't know                       | 1%                |
|                                 |      |                                  |                   |

| Christian                       | 61%  | Non-Christian Faiths             | 6%   |
|---------------------------------|------|----------------------------------|------|
| ► Evangelical Protestant        | 25%  | Jewish                           | 1%   |
| ► Mainline Protestant           | 13%  | Muslim                           | < 1% |
| ► Historically Black Protestant | 2%   | Buddhist                         | 1%   |
| Catholic                        | 17%  | Hindu                            | 1%   |
| ► Mormon                        | 3%   | Other World Religions            | < 1% |
| ▶ Orthodox Christian            | < 1% | ▶ Other Faiths                   | 3%   |
| Jehovah's Witness               | 2%   | Unaffiliated (religious "nones") | 32%  |
| ▶ Other Christian               | 1%   | Atheist                          | 5%   |
|                                 |      | Agnostic                         | 5%   |
|                                 |      | ► Nothing in particular          | 22%  |
|                                 |      | Don't know                       | 1%   |
|                                 |      |                                  |      |

| Christian                       | 61%  | Non-Christian Faiths             | 6%   |
|---------------------------------|------|----------------------------------|------|
| ▶ Evangelical Protestant        | 25%  | Jewish                           | 1%   |
| ► Mainline Protestant           | 13%  | Muslim 5                         | < 1% |
| ► Historically Black Protestant | 2%   | Buddhist                         | 1%   |
| Catholic                        | 17%  | Hindu                            | 1%   |
| ► Mormon                        | 3%   | Other World Religions            | < 1% |
| ▶ Orthodox Christian            | < 1% | ► Other Faiths                   | 3%   |
| Jehovah's Witness               | 2%   | Unaffiliated (religious "nones") | 32%  |
| ▶ Other Christian               | 1%   | Atheist                          | 5%   |
|                                 |      | Agnostic                         | 5%   |
|                                 |      | ► Nothing in particular          | 22%  |
|                                 |      | Don't know                       | 1%   |
|                                 |      |                                  |      |

| Christian                       | 61%  | Non-Christian Faiths             | 6%                |
|---------------------------------|------|----------------------------------|-------------------|
| ► Evangelical Protestant        | 25%  | Jewish                           | 1%                |
| ► Mainline Protestant           | 13%  | Muslim                           | < 1%              |
| ► Historically Black Protestant | 2%   | Buddhist                         | 1%                |
| Catholic                        | 17%  | Hindu                            | 1%                |
| ► Mormon                        | 3%   | Other World Religions            | < 1%              |
| Orthodox Christian              | < 1% | ▶ Other Faiths                   | 3%                |
| Jehovah's Witness               | 2%   | Unaffiliated (religious "nones") | 32%               |
| ▶ Other Christian               | 1%   | Atheist                          | 5%                |
|                                 |      | Agnostic                         | 5%                |
|                                 |      | ► Nothing in particular          | <mark>2</mark> 2% |
|                                 |      | Don't know                       | 1%                |
|                                 |      |                                  |                   |