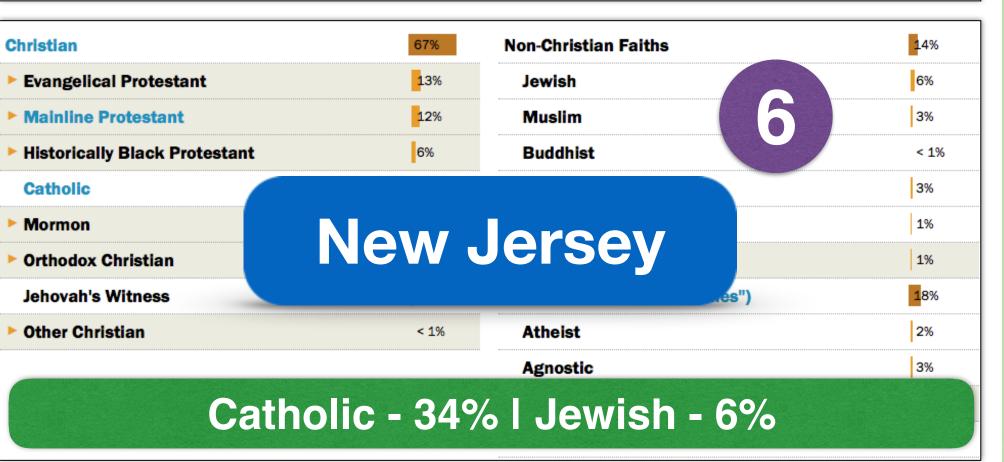

| Christian                       | 67%  | Non-Christian Faiths             | 14 |
|---------------------------------|------|----------------------------------|----|
| ► Evangelical Protestant        | 13%  | Jewish                           | 6  |
| ► Mainline Protestant           | 12%  | Muslim                           | 3  |
| ► Historically Black Protestant | 6%   | Buddhist                         | <  |
| Catholic                        | 34%  | Hindu                            | 39 |
| ► Mormon                        | 1%   | Other World Religions            | 19 |
| Orthodox Christian              | 1%   | ► Other Faiths                   | 19 |
| Jehovah's Witness               | 1%   | Unaffiliated (religious "nones") | 18 |
| ▶ Other Christian               | < 1% | Atheist                          | 29 |
|                                 |      | Agnostic                         | 39 |
|                                 |      | ► Nothing in particular          | 12 |
|                                 |      | Don't know                       | 1% |

| Christian                     | 67%  | Non-Christian Faiths             | 14%  |
|-------------------------------|------|----------------------------------|------|
| ► Evangelical Protestant      | 13%  | Jewish                           | 6%   |
| Mainline Protestant           | 12%  | Muslim                           | 3%   |
| Historically Black Protestant | 6%   | Buddhist                         | < 19 |
| Catholic                      | 34%  | Hindu                            | 3%   |
| Mormon                        | 1%   | Other World Religions            | 1%   |
| Orthodox Christian            | 1%   | ▶ Other Faiths                   | 1%   |
| Jehovah's Witness             | 1%   | Unaffiliated (religious "nones") | 18%  |
| Other Christian               | < 1% | Atheist                          | 2%   |
|                               |      | Agnostic                         | 3%   |
|                               |      | ► Nothing in particular          | 12%  |
|                               |      | Don't know                       | 1%   |

| Christian                       | 67%  | Non-Christian Faiths             | 14%  |
|---------------------------------|------|----------------------------------|------|
| ▶ Evangelical Protestant        | 13%  | Jewish                           | 6%   |
| ► Mainline Protestant           | 12%  | Muslim                           | 3%   |
| ► Historically Black Protestant | 6%   | Buddhist                         | < 1% |
| Catholic                        | 34%  | Hindu                            | 3%   |
| ► Mormon                        | 1%   | Other World Religions            | 1%   |
| ▶ Orthodox Christian            | 1%   | ► Other Faiths                   | 1%   |
| Jehovah's Witness               | 1%   | Unaffiliated (religious "nones") | 18%  |
| ▶ Other Christian               | < 1% | Atheist                          | 2%   |
|                                 |      | Agnostic                         | 3%   |
|                                 |      | ► Nothing in particular          | 12%  |
|                                 |      | Don't know                       | 1%   |