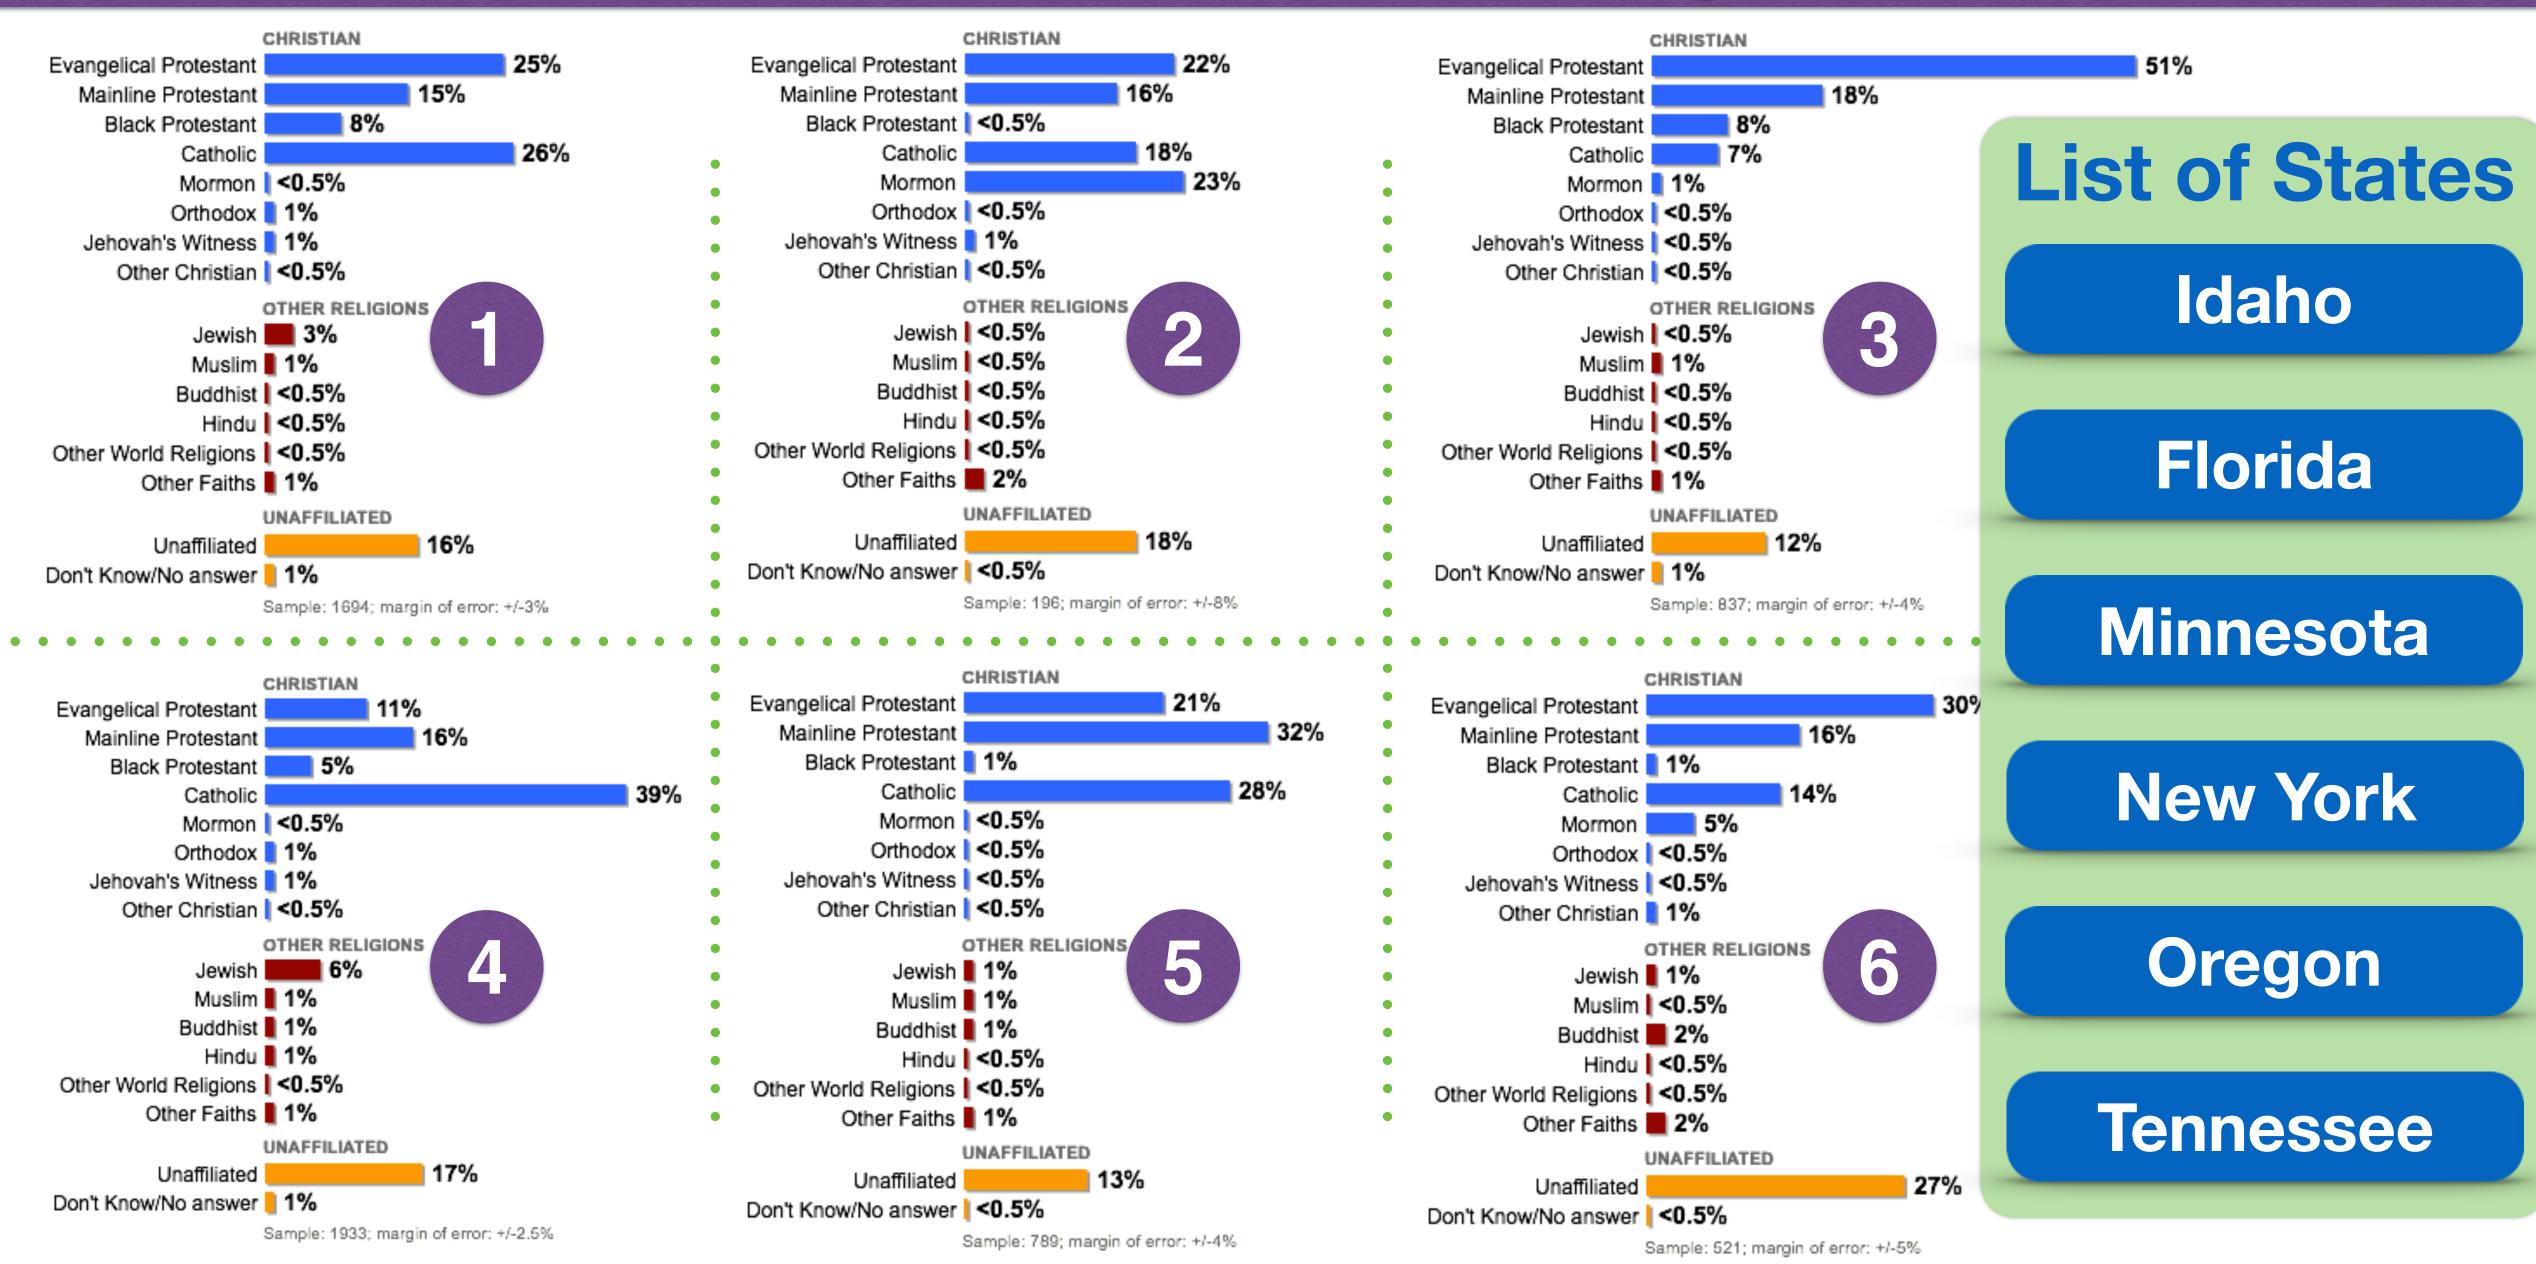

### Religious composition of adults in Tennessee

| Christian                       | 81%  | Non-Christian Faiths             | 3%   |
|---------------------------------|------|----------------------------------|------|
| ► Evangelical Protestant        | 52%  | Jewish                           | 1%   |
| ► Mainline Protestant           | 13%  | Muslim                           | 1%   |
| ► Historically Black Protestant | 8%   | Buddhist                         | 1%   |
| Catholic                        | 6%   | Hindu                            | < 1% |
| ► Mormon                        | 1%   | Other World Religions            | < 1% |
| ► Orthodox Christian            | < 1% | ▶ Other Faiths                   | 1%   |
| Jehovah's Witness               | 1%   | Unaffiliated (religious "nones") | 14%  |
| ▶ Other Christian               | < 1% | Atheist                          | 1%   |
|                                 |      | Agnostic                         | 3%   |
|                                 |      | ► Nothing in particular          | 11%  |
|                                 |      | Don't know                       | 1%   |

Alabama

Arizona

Hawaii

**New Jersey** 

**South Dakota** 

| Christian                       | 79%         | Non-Christian Faiths             | 3%   |
|---------------------------------|-------------|----------------------------------|------|
| ► Evangelical Protestant        | 25%         | Jewish                           | < 1% |
| ► Mainline Protestant           | <b>32</b> % | Muslim                           | < 1% |
| ► Historically Black Protestant | < 1%        | Buddhist                         | 1%   |
| Catholic                        | 22%         | Hindu                            | < 1% |
| ► Mormon                        | < 1%        | Other World Religions            | < 1% |
| ► Orthodox Christian            | < 1%        | ▶ Other Faiths                   | 2%   |
| Jehovah's Witness               | < 1%        | Unaffiliated (religious "nones") | 18%  |
| ▶ Other Christian               | < 1%        | Atheist                          | 3%   |
|                                 |             | Agnostic                         | 4%   |
|                                 |             | Nothing in particular            | 12%  |
|                                 |             | Don't know                       | < 1% |

< 1%

Mormon

Orthodox Christian

Jehovah's Witness

Other Christian

| Christian                       | 86%         | Non-Christian Faiths             | 1%   |
|---------------------------------|-------------|----------------------------------|------|
| ► Evangelical Protestant        | 49%         | Jewish                           | < 1% |
| ► Mainline Protestant           | 13%         | Muslim                           | < 1% |
| ► Historically Black Protestant | <b>1</b> 6% | Buddhist                         | < 1% |
| Catholic                        | 7%          | Hindu                            | < 1% |
| Mormon                          | 1%          | Other World Religions            | < 1% |
| ► Orthodox Christian            | < 1%        | ▶ Other Faiths                   | 1%   |
| Jehovah's Witness               | < 1%        | Unaffiliated (religious "nones") | 12%  |
| ▶ Other Christian               | < 1%        | Atheist                          | 1%   |
|                                 |             | Agnostic                         | 1%   |
|                                 |             | Nothing in particular            | 9%   |
|                                 |             | Don't know                       | 1%   |

| Christian                       | 67%  | Non-Christian Faiths             | 14 |
|---------------------------------|------|----------------------------------|----|
| ► Evangelical Protestant        | 13%  | Jewish                           | 6  |
| ► Mainline Protestant           | 12%  | Muslim                           | 3  |
| ► Historically Black Protestant | 6%   | Buddhist                         | <  |
| Catholic                        | 34%  | Hindu                            | 39 |
| ► Mormon                        | 1%   | Other World Religions            | 19 |
| Orthodox Christian              | 1%   | ► Other Faiths                   | 19 |
| Jehovah's Witness               | 1%   | Unaffiliated (religious "nones") | 18 |
| ▶ Other Christian               | < 1% | Atheist                          | 29 |
|                                 |      | Agnostic                         | 39 |
|                                 |      | ► Nothing in particular          | 12 |
|                                 |      | Don't know                       | 1% |