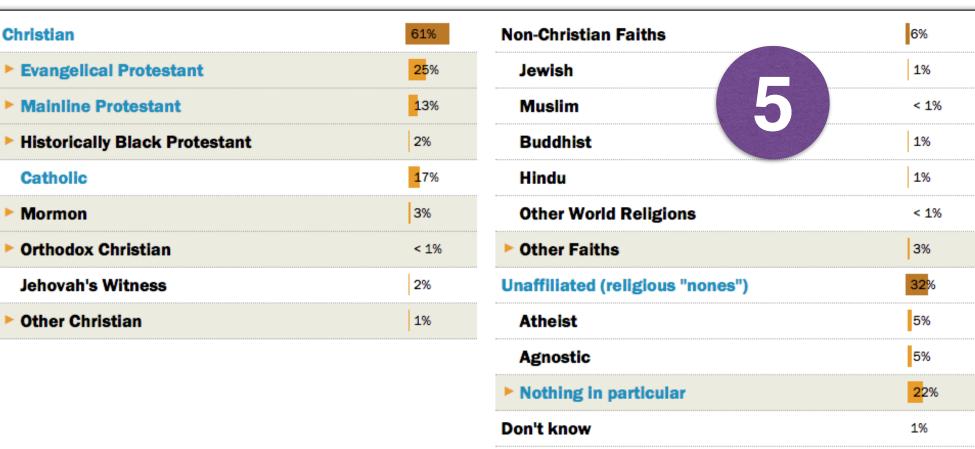

| hristian                      | 61%  | Non-Christian Faiths             | 6%  |
|-------------------------------|------|----------------------------------|-----|
| Evangelical Protestant        | 25%  | Jewish                           | 19  |
| Mainline Protestant           | 13%  | Muslim 5                         | < : |
| Historically Black Protestant | 2%   | Buddhist                         | 19  |
| Catholic                      | 17%  | Hindu                            | 19  |
| Mormon                        | 3%   | Other World Religions            | <   |
| Orthodox Christian            | < 1% | ▶ Other Faiths                   | 39  |
| Jehovah's Witness             | 2%   | Unaffiliated (religious "nones") | 32  |
| Other Christian               | 1%   | Atheist                          | 59  |
|                               |      | Agnostic                         | 59  |
|                               |      | ► Nothing in particular          | 22  |
|                               |      | Don't know                       | 1%  |

| Christian                       | 61%  | Non-Christian Faiths             | 6%                |
|---------------------------------|------|----------------------------------|-------------------|
| ▶ Evangelical Protestant        | 25%  | Jewish                           | 1%                |
| ► Mainline Protestant           | 13%  | Muslim 5                         | < 1%              |
| ► Historically Black Protestant | 2%   | Buddhist                         | 1%                |
| Catholic                        | 17%  | Hindu                            | 1%                |
| ► Mormon                        | 3%   | Other World Religions            | < 1%              |
| ▶ Orthodox Christian            | < 1% | ▶ Other Faiths                   | 3%                |
| Jehovah's Witness               | 2%   | Unaffiliated (religious "nones") | 32%               |
| ▶ Other Christian               | 1%   | Atheist                          | 5%                |
|                                 |      | Agnostic                         | 5%                |
|                                 |      | ► Nothing in particular          | <mark>2</mark> 2% |
|                                 |      | Don't know                       | 1%                |
|                                 |      |                                  |                   |

| Christian                       | 61%  | Non-Christian Faiths             | 6%   |
|---------------------------------|------|----------------------------------|------|
| ► Evangelical Protestant        | 25%  | Jewish                           | 1%   |
| ► Mainline Protestant           | 13%  | Muslim                           | < 1% |
| ► Historically Black Protestant | 2%   | Buddhist                         | 1%   |
| Catholic                        | 17%  | Hindu                            | 1%   |
| ► Mormon                        | 3%   | Other World Religions            | < 1% |
| ▶ Orthodox Christian            | < 1% | ▶ Other Faiths                   | 3%   |
| Jehovah's Witness               | 2%   | Unaffiliated (religious "nones") | 32%  |
| ▶ Other Christian               | 1%   | Atheist                          | 5%   |
|                                 |      | Agnostic                         | 5%   |
|                                 |      | ► Nothing in particular          | 22%  |
|                                 |      | Don't know                       | 1%   |
|                                 |      |                                  |      |

| Christian                       | 61%  | Non-Christian Faiths             | 6%   |
|---------------------------------|------|----------------------------------|------|
| ▶ Evangelical Protestant        | 25%  | Jewish                           | 1%   |
| ► Mainline Protestant           | 13%  | Muslim 5                         | < 1% |
| ► Historically Black Protestant | 2%   | Buddhist                         | 1%   |
| Catholic                        | 17%  | Hindu                            | 1%   |
| ► Mormon                        | 3%   | Other World Religions            | < 1% |
| ▶ Orthodox Christian            | < 1% | ► Other Faiths                   | 3%   |
| Jehovah's Witness               | 2%   | Unaffiliated (religious "nones") | 32%  |
| ▶ Other Christian               | 1%   | Atheist                          | 5%   |
|                                 |      | Agnostic                         | 5%   |
|                                 |      | ► Nothing in particular          | 22%  |
|                                 |      | Don't know                       | 1%   |
|                                 |      |                                  |      |

| Christian                       | 61%  | Non-Christian Faiths             | 6%                |
|---------------------------------|------|----------------------------------|-------------------|
| ► Evangelical Protestant        | 25%  | Jewish                           | 1%                |
| ► Mainline Protestant           | 13%  | Muslim                           | < 1%              |
| ► Historically Black Protestant | 2%   | Buddhist                         | 1%                |
| Catholic                        | 17%  | Hindu                            | 1%                |
| ► Mormon                        | 3%   | Other World Religions            | < 1%              |
| Orthodox Christian              | < 1% | ▶ Other Faiths                   | 3%                |
| Jehovah's Witness               | 2%   | Unaffiliated (religious "nones") | 32%               |
| ▶ Other Christian               | 1%   | Atheist                          | 5%                |
|                                 |      | Agnostic                         | 5%                |
|                                 |      | ► Nothing in particular          | <mark>2</mark> 2% |
|                                 |      | Don't know                       | 1%                |
|                                 |      |                                  |                   |