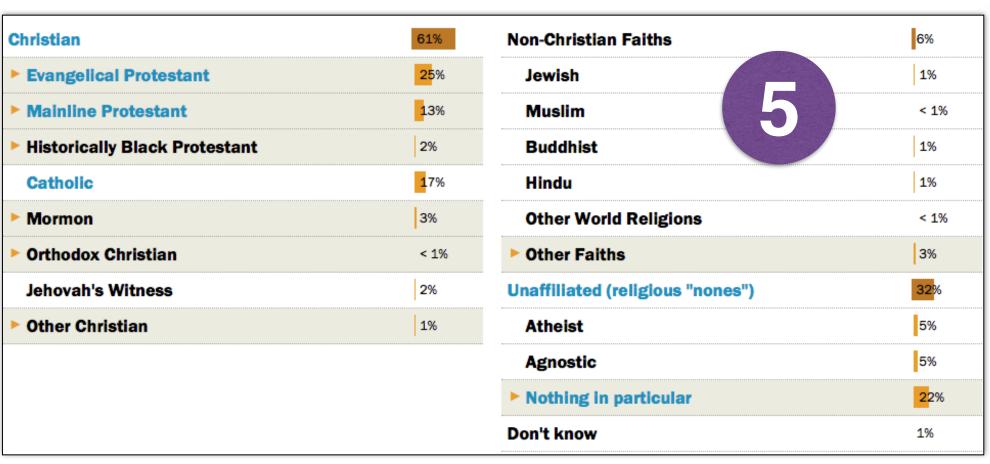

| Christian                       | 67%               | Non-Christian Faiths             | 6%   |
|---------------------------------|-------------------|----------------------------------|------|
| ► Evangelical Protestant        | 26%               | Jewish                           | 2%   |
| ► Mainline Protestant           | 12%               | Muslim 3                         | 1%   |
| ► Historically Black Protestant | 1%                | Buddhist                         | 1%   |
| Catholic                        | <mark>2</mark> 1% | Hindu                            | 1%   |
| ► Mormon                        | 5%                | Other World Religions            | < 1% |
| ▶ Orthodox Christian            | < 1%              | ► Other Faiths                   | 2%   |
| Jehovah's Witness               | 1%                | Unaffiliated (religious "nones") | 27%  |
| ▶ Other Christian               | < 1%              | Atheist                          | 3%   |
|                                 |                   | Agnostic                         | 4%   |
|                                 |                   | ► Nothing in particular          | 19%  |
|                                 |                   | Don't know                       | < 1% |

| Christian                       | 67%  | Non-Christian Faiths             | 6%   |
|---------------------------------|------|----------------------------------|------|
| ► Evangelical Protestant        | 26%  | Jewish                           | 2%   |
| ► Mainline Protestant           | 12%  | Muslim (5)                       | 1%   |
| ► Historically Black Protestant | 1%   | Buddhist                         | 1%   |
| Catholic                        | 21%  | Hindu                            | 1%   |
| ► Mormon                        | 5%   | Other World Religions            | < 19 |
| ▶ Orthodox Christian            | < 1% | ▶ Other Faiths                   | 2%   |
| Jehovah's Witness               | 1%   | Unaffiliated (religious "nones") | 27%  |
| ▶ Other Christian               | < 1% | Atheist                          | 3%   |
|                                 |      | Agnostic                         | 4%   |
|                                 |      | ► Nothing in particular          | 19%  |
|                                 |      | Don't know                       | < 1% |

| Christian                       | 67%  | Non-Christian Faiths             | 6%   |
|---------------------------------|------|----------------------------------|------|
| ► Evangelical Protestant        | 26%  | Jewish                           | 2%   |
| ► Mainline Protestant           | 12%  | Muslim 3                         | 1%   |
| ► Historically Black Protestant | 1%   | Buddhist                         | 1%   |
| Catholic                        | 21%  | Hindu                            | 1%   |
| ► Mormon                        | 5%   | Other World Religions            | < 1% |
| ▶ Orthodox Christian            | < 1% | ▶ Other Faiths                   | 2%   |
| Jehovah's Witness               | 1%   | Unaffiliated (religious "nones") | 27%  |
| ▶ Other Christian               | < 1% | Atheist                          | 3%   |
|                                 |      | Agnostic                         | 4%   |
|                                 |      | ► Nothing in particular          | 19%  |
|                                 |      | Don't know                       | < 1% |
|                                 |      |                                  |      |

| Christian                       | 67%  | Non-Christian Faiths             |  |
|---------------------------------|------|----------------------------------|--|
| ► Evangelical Protestant        | 26%  | Jewish                           |  |
| ► Mainline Protestant           | 12%  | Muslim 3                         |  |
| ► Historically Black Protestant | 1%   | Buddhist                         |  |
| Catholic                        | 21%  | Hindu                            |  |
| ► Mormon                        | 5%   | Other World Religions            |  |
| ▶ Orthodox Christian            | < 1% | ▶ Other Faiths                   |  |
| Jehovah's Witness               | 1%   | Unaffiliated (religious "nones") |  |
| ▶ Other Christian               | < 1% | Atheist                          |  |
|                                 |      | Agnostic                         |  |
|                                 |      | ► Nothing in particular          |  |
|                                 |      | Don't know                       |  |

| Christian                       | 67%  | Non-Christian Faiths             | 6%   |
|---------------------------------|------|----------------------------------|------|
| ► Evangelical Protestant        | 26%  | Jewish                           | 2%   |
| ► Mainline Protestant           | 12%  | Muslim                           | 1%   |
| ► Historically Black Protestant | 1%   | Buddhist                         | 1%   |
| Catholic                        | 21%  | Hindu                            | 1%   |
| ► Mormon                        | 5%   | Other World Religions            | < 1  |
| ▶ Orthodox Christian            | < 1% | ► Other Faiths                   | 2%   |
| Jehovah's Witness               | 1%   | Unaffiliated (religious "nones") | 27%  |
| ▶ Other Christian               | < 1% | Atheist                          | 3%   |
|                                 |      | Agnostic                         | 4%   |
|                                 |      | ► Nothing in particular          | 199  |
|                                 |      | Don't know                       | < 19 |