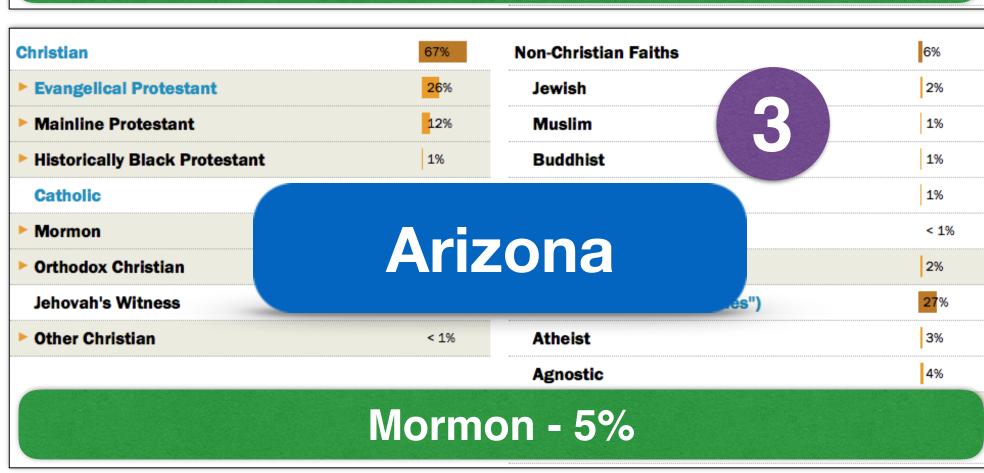

| Christian                       | 67%               | Non-Christian Faiths             | 6%   |
|---------------------------------|-------------------|----------------------------------|------|
| ► Evangelical Protestant        | 26%               | Jewish                           | 2%   |
| ► Mainline Protestant           | 12%               | Muslim 3                         | 1%   |
| ► Historically Black Protestant | 1%                | Buddhist                         | 1%   |
| Catholic                        | <mark>2</mark> 1% | Hindu                            | 1%   |
| ► Mormon                        | 5%                | Other World Religions            | < 1% |
| ▶ Orthodox Christian            | < 1%              | ► Other Faiths                   | 2%   |
| Jehovah's Witness               | 1%                | Unaffiliated (religious "nones") | 27%  |
| ▶ Other Christian               | < 1%              | Atheist                          | 3%   |
|                                 |                   | Agnostic                         | 4%   |
|                                 |                   | ► Nothing in particular          | 19%  |
|                                 |                   | Don't know                       | < 1% |

| Christian                       | 67%  | Non-Christian Faiths             | 6%   |
|---------------------------------|------|----------------------------------|------|
| ► Evangelical Protestant        | 26%  | Jewish                           | 2%   |
| ► Mainline Protestant           | 12%  | Muslim (5)                       | 1%   |
| ► Historically Black Protestant | 1%   | Buddhist                         | 1%   |
| Catholic                        | 21%  | Hindu                            | 1%   |
| ► Mormon                        | 5%   | Other World Religions            | < 19 |
| ▶ Orthodox Christian            | < 1% | ▶ Other Faiths                   | 2%   |
| Jehovah's Witness               | 1%   | Unaffiliated (religious "nones") | 27%  |
| ▶ Other Christian               | < 1% | Atheist                          | 3%   |
|                                 |      | Agnostic                         | 4%   |
|                                 |      | ► Nothing in particular          | 19%  |
|                                 |      | Don't know                       | < 1% |

| Christian                       | 67%  | Non-Christian Faiths             | 6%   |
|---------------------------------|------|----------------------------------|------|
| ► Evangelical Protestant        | 26%  | Jewish                           | 2%   |
| ► Mainline Protestant           | 12%  | Muslim 3                         | 1%   |
| ► Historically Black Protestant | 1%   | Buddhist                         | 1%   |
| Catholic                        | 21%  | Hindu                            | 1%   |
| ► Mormon                        | 5%   | Other World Religions            | < 1% |
| ▶ Orthodox Christian            | < 1% | ▶ Other Faiths                   | 2%   |
| Jehovah's Witness               | 1%   | Unaffiliated (religious "nones") | 27%  |
| ▶ Other Christian               | < 1% | Atheist                          | 3%   |
|                                 |      | Agnostic                         | 4%   |
|                                 |      | ► Nothing in particular          | 19%  |
|                                 |      | Don't know                       | < 1% |
|                                 |      |                                  |      |

| Christian                       | 67%  | Non-Christian Faiths             | 6%   |
|---------------------------------|------|----------------------------------|------|
| ► Evangelical Protestant        | 26%  | Jewish                           | 2%   |
| ► Mainline Protestant           | 12%  | Muslim                           | 1%   |
| ► Historically Black Protestant | 1%   | Buddhist                         | 1%   |
| Catholic                        | 21%  | Hindu                            | 1%   |
| ► Mormon                        | 5%   | Other World Religions            | < 1  |
| ▶ Orthodox Christian            | < 1% | ► Other Faiths                   | 2%   |
| Jehovah's Witness               | 1%   | Unaffiliated (religious "nones") | 27%  |
| ▶ Other Christian               | < 1% | Atheist                          | 3%   |
|                                 |      | Agnostic                         | 4%   |
|                                 |      | ► Nothing in particular          | 199  |
|                                 |      | Don't know                       | < 19 |