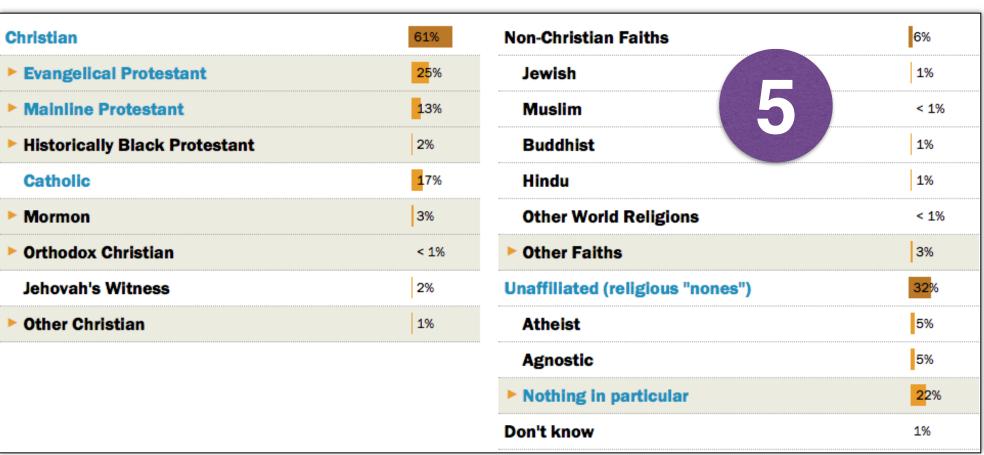

| hristian                      | 61%  | Non-Christian Faiths             | 6%  |
|-------------------------------|------|----------------------------------|-----|
| Evangelical Protestant        | 25%  | Jewish                           | 19  |
| Mainline Protestant           | 13%  | Muslim 5                         | < : |
| Historically Black Protestant | 2%   | Buddhist                         | 19  |
| Catholic                      | 17%  | Hindu                            | 19  |
| Mormon                        | 3%   | Other World Religions            | <   |
| Orthodox Christian            | < 1% | ▶ Other Faiths                   | 39  |
| Jehovah's Witness             | 2%   | Unaffiliated (religious "nones") | 32  |
| Other Christian               | 1%   | Atheist                          | 59  |
|                               |      | Agnostic                         | 59  |
|                               |      | ► Nothing in particular          | 22  |
|                               |      | Don't know                       | 1%  |

| Christian                       | 61%  | Non-Christian Faiths             | 6%                |
|---------------------------------|------|----------------------------------|-------------------|
| ▶ Evangelical Protestant        | 25%  | Jewish                           | 1%                |
| ► Mainline Protestant           | 13%  | Muslim 5                         | < 1%              |
| ► Historically Black Protestant | 2%   | Buddhist                         | 1%                |
| Catholic                        | 17%  | Hindu                            | 1%                |
| ► Mormon                        | 3%   | Other World Religions            | < 1%              |
| ▶ Orthodox Christian            | < 1% | ▶ Other Faiths                   | 3%                |
| Jehovah's Witness               | 2%   | Unaffiliated (religious "nones") | 32%               |
| ▶ Other Christian               | 1%   | Atheist                          | 5%                |
|                                 |      | Agnostic                         | 5%                |
|                                 |      | ► Nothing in particular          | <mark>2</mark> 2% |
|                                 |      | Don't know                       | 1%                |
|                                 |      |                                  |                   |

| Christian                       | 61%  | Non-Christian Faiths             | 6%   |
|---------------------------------|------|----------------------------------|------|
| ► Evangelical Protestant        | 25%  | Jewish                           | 1%   |
| ► Mainline Protestant           | 13%  | Muslim                           | < 1% |
| ► Historically Black Protestant | 2%   | Buddhist                         | 1%   |
| Catholic                        | 17%  | Hindu                            | 1%   |
| ► Mormon                        | 3%   | Other World Religions            | < 1% |
| ▶ Orthodox Christian            | < 1% | ▶ Other Faiths                   | 3%   |
| Jehovah's Witness               | 2%   | Unaffiliated (religious "nones") | 32%  |
| ▶ Other Christian               | 1%   | Atheist                          | 5%   |
|                                 |      | Agnostic                         | 5%   |
|                                 |      | ► Nothing in particular          | 22%  |
|                                 |      | Don't know                       | 1%   |
|                                 |      |                                  |      |

| Christian                       | 61%  | Non-Christian Faiths             | 6%   |
|---------------------------------|------|----------------------------------|------|
| ▶ Evangelical Protestant        | 25%  | Jewish                           | 1%   |
| ► Mainline Protestant           | 13%  | Muslim 5                         | < 1% |
| ► Historically Black Protestant | 2%   | Buddhist                         | 1%   |
| Catholic                        | 17%  | Hindu                            | 1%   |
| ► Mormon                        | 3%   | Other World Religions            | < 1% |
| ▶ Orthodox Christian            | < 1% | ► Other Faiths                   | 3%   |
| Jehovah's Witness               | 2%   | Unaffiliated (religious "nones") | 32%  |
| ▶ Other Christian               | 1%   | Atheist                          | 5%   |
|                                 |      | Agnostic                         | 5%   |
|                                 |      | ► Nothing in particular          | 22%  |
|                                 |      | Don't know                       | 1%   |
|                                 |      |                                  |      |

| Christian                       | 61%  | Non-Christian Faiths             | 6%                |
|---------------------------------|------|----------------------------------|-------------------|
| ► Evangelical Protestant        | 25%  | Jewish                           | 1%                |
| ► Mainline Protestant           | 13%  | Muslim                           | < 1%              |
| ► Historically Black Protestant | 2%   | Buddhist                         | 1%                |
| Catholic                        | 17%  | Hindu                            | 1%                |
| ► Mormon                        | 3%   | Other World Religions            | < 1%              |
| Orthodox Christian              | < 1% | ▶ Other Faiths                   | 3%                |
| Jehovah's Witness               | 2%   | Unaffiliated (religious "nones") | 32%               |
| ▶ Other Christian               | 1%   | Atheist                          | 5%                |
|                                 |      | Agnostic                         | 5%                |
|                                 |      | ► Nothing in particular          | <mark>2</mark> 2% |
|                                 |      | Don't know                       | 1%                |
|                                 |      |                                  |                   |