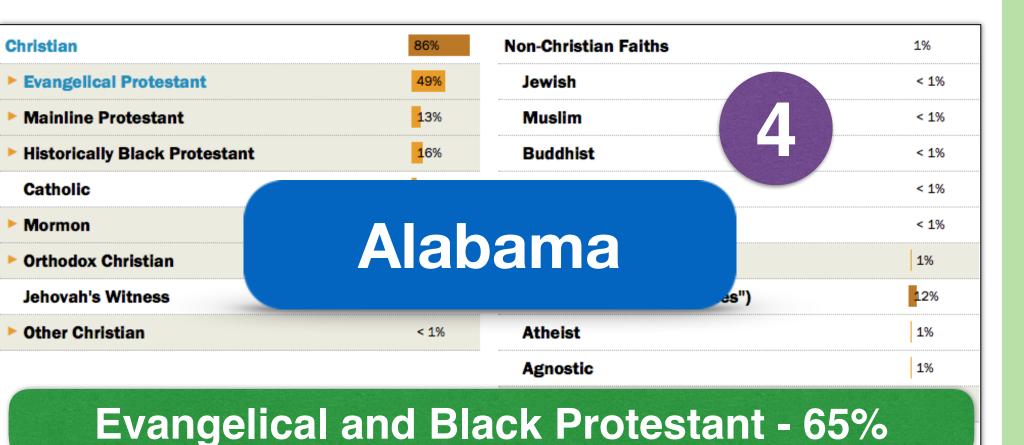

< 1%

Mormon

Orthodox Christian

Jehovah's Witness

Other Christian

| Christian                       | 86%         | Non-Christian Faiths             | 1%   |
|---------------------------------|-------------|----------------------------------|------|
| ► Evangelical Protestant        | 49%         | Jewish                           | < 1% |
| ► Mainline Protestant           | 13%         | Muslim                           | < 1% |
| ► Historically Black Protestant | <b>1</b> 6% | Buddhist                         | < 1% |
| Catholic                        | 7%          | Hindu                            | < 1% |
| Mormon                          | 1%          | Other World Religions            | < 1% |
| ► Orthodox Christian            | < 1%        | ▶ Other Faiths                   | 1%   |
| Jehovah's Witness               | < 1%        | Unaffiliated (religious "nones") | 12%  |
| ▶ Other Christian               | < 1%        | Atheist                          | 1%   |
|                                 |             | Agnostic                         | 1%   |
|                                 |             | Nothing in particular            | 9%   |
|                                 |             | Don't know                       | 1%   |

| Christian                       | 86%  | Non-Christian Faiths             | 1%   |
|---------------------------------|------|----------------------------------|------|
| ► Evangelical Protestant        | 49%  | Jewish                           | < 1% |
| ► Mainline Protestant           | 13%  | Muslim                           | < 1% |
| ► Historically Black Protestant | 16%  | Buddhist                         | < 1% |
| Catholic                        | 7%   | Hindu                            | < 1% |
| Mormon                          | 1%   | Other World Religions            | < 1% |
| Orthodox Christian              | < 1% | ▶ Other Faiths                   | 1%   |
| Jehovah's Witness               | < 1% | Unaffiliated (religious "nones") | 12%  |
| Other Christian                 | < 1% | Atheist                          | 1%   |
|                                 |      | Agnostic                         | 1%   |
|                                 |      | ► Nothing in particular          | 9%   |
|                                 |      | Don't know                       | 1%   |

| hristian                      | 86%  | Non-Christian Faiths             | 1%   |
|-------------------------------|------|----------------------------------|------|
| Evangelical Protestant        | 49%  | Jewish                           | < 1% |
| Mainline Protestant           | 13%  | Muslim                           | < 1% |
| Historically Black Protestant | 16%  | Buddhist                         | < 1% |
| Catholic                      | 7%   | Hindu                            | < 1% |
| Mormon                        | 1%   | Other World Religions            | < 1% |
| Orthodox Christian            | < 1% | ▶ Other Faiths                   | 1%   |
| Jehovah's Witness             | < 1% | Unaffiliated (religious "nones") | 12%  |
| Other Christian               | < 1% | Atheist                          | 1%   |
|                               |      | Agnostic                         | 1%   |
|                               |      | ► Nothing in particular          | 9%   |
|                               |      | Don't know                       | 1%   |

| christian                     | 86%         | Non-Christian Faiths             | 1%   |
|-------------------------------|-------------|----------------------------------|------|
| Evangelical Protestant        | 49%         | Jewish                           | < 1% |
| Mainline Protestant           | 13%         | Muslim                           | < 1% |
| Historically Black Protestant | <b>1</b> 6% | Buddhist                         | < 1% |
| Catholic                      | 7%          | Hindu                            | < 1% |
| Mormon                        | 1%          | Other World Religions            | < 1% |
| Orthodox Christian            | < 1%        | ▶ Other Faiths                   | 1%   |
| Jehovah's Witness             | < 1%        | Unaffiliated (religious "nones") | 12%  |
| Other Christian               | < 1%        | Atheist                          | 1%   |
|                               |             | Agnostic                         | 1%   |
|                               |             | ► Nothing in particular          | 9%   |
|                               |             | Don't know                       | 1%   |

| Object to the second se | 969/        | Non Obulation Faiths    | 40/  |
|--------------------------------------------------------------------------------------------------------------------------------------------------------------------------------------------------------------------------------------------------------------------------------------------------------------------------------------------------------------------------------------------------------------------------------------------------------------------------------------------------------------------------------------------------------------------------------------------------------------------------------------------------------------------------------------------------------------------------------------------------------------------------------------------------------------------------------------------------------------------------------------------------------------------------------------------------------------------------------------------------------------------------------------------------------------------------------------------------------------------------------------------------------------------------------------------------------------------------------------------------------------------------------------------------------------------------------------------------------------------------------------------------------------------------------------------------------------------------------------------------------------------------------------------------------------------------------------------------------------------------------------------------------------------------------------------------------------------------------------------------------------------------------------------------------------------------------------------------------------------------------------------------------------------------------------------------------------------------------------------------------------------------------------------------------------------------------------------------------------------------------|-------------|-------------------------|------|
| Christian                                                                                                                                                                                                                                                                                                                                                                                                                                                                                                                                                                                                                                                                                                                                                                                                                                                                                                                                                                                                                                                                                                                                                                                                                                                                                                                                                                                                                                                                                                                                                                                                                                                                                                                                                                                                                                                                                                                                                                                                                                                                                                                      | 86%         | Non-Christian Faiths    | 1%   |
| ► Evangelical Protestant                                                                                                                                                                                                                                                                                                                                                                                                                                                                                                                                                                                                                                                                                                                                                                                                                                                                                                                                                                                                                                                                                                                                                                                                                                                                                                                                                                                                                                                                                                                                                                                                                                                                                                                                                                                                                                                                                                                                                                                                                                                                                                       | 49%         | Jewish                  | < 1% |
| ► Mainline Protestant                                                                                                                                                                                                                                                                                                                                                                                                                                                                                                                                                                                                                                                                                                                                                                                                                                                                                                                                                                                                                                                                                                                                                                                                                                                                                                                                                                                                                                                                                                                                                                                                                                                                                                                                                                                                                                                                                                                                                                                                                                                                                                          | 13%         | Muslim                  | < 1% |
| ► Historically Black Protestant                                                                                                                                                                                                                                                                                                                                                                                                                                                                                                                                                                                                                                                                                                                                                                                                                                                                                                                                                                                                                                                                                                                                                                                                                                                                                                                                                                                                                                                                                                                                                                                                                                                                                                                                                                                                                                                                                                                                                                                                                                                                                                | <b>1</b> 6% | Buddhist                | < 1% |
| Catholic                                                                                                                                                                                                                                                                                                                                                                                                                                                                                                                                                                                                                                                                                                                                                                                                                                                                                                                                                                                                                                                                                                                                                                                                                                                                                                                                                                                                                                                                                                                                                                                                                                                                                                                                                                                                                                                                                                                                                                                                                                                                                                                       | _           |                         | < 1% |
| ► Mormon                                                                                                                                                                                                                                                                                                                                                                                                                                                                                                                                                                                                                                                                                                                                                                                                                                                                                                                                                                                                                                                                                                                                                                                                                                                                                                                                                                                                                                                                                                                                                                                                                                                                                                                                                                                                                                                                                                                                                                                                                                                                                                                       | Alab        |                         | < 1% |
| Orthodox Christian                                                                                                                                                                                                                                                                                                                                                                                                                                                                                                                                                                                                                                                                                                                                                                                                                                                                                                                                                                                                                                                                                                                                                                                                                                                                                                                                                                                                                                                                                                                                                                                                                                                                                                                                                                                                                                                                                                                                                                                                                                                                                                             | Alac        | ama                     | 1%   |
| Jehovah's Witness                                                                                                                                                                                                                                                                                                                                                                                                                                                                                                                                                                                                                                                                                                                                                                                                                                                                                                                                                                                                                                                                                                                                                                                                                                                                                                                                                                                                                                                                                                                                                                                                                                                                                                                                                                                                                                                                                                                                                                                                                                                                                                              |             | es")                    | 12%  |
| ▶ Other Christian                                                                                                                                                                                                                                                                                                                                                                                                                                                                                                                                                                                                                                                                                                                                                                                                                                                                                                                                                                                                                                                                                                                                                                                                                                                                                                                                                                                                                                                                                                                                                                                                                                                                                                                                                                                                                                                                                                                                                                                                                                                                                                              | < 1%        | Atheist                 | 1%   |
|                                                                                                                                                                                                                                                                                                                                                                                                                                                                                                                                                                                                                                                                                                                                                                                                                                                                                                                                                                                                                                                                                                                                                                                                                                                                                                                                                                                                                                                                                                                                                                                                                                                                                                                                                                                                                                                                                                                                                                                                                                                                                                                                |             | Agnostic                | 1%   |
|                                                                                                                                                                                                                                                                                                                                                                                                                                                                                                                                                                                                                                                                                                                                                                                                                                                                                                                                                                                                                                                                                                                                                                                                                                                                                                                                                                                                                                                                                                                                                                                                                                                                                                                                                                                                                                                                                                                                                                                                                                                                                                                                |             | ► Nothing in particular | 9%   |
|                                                                                                                                                                                                                                                                                                                                                                                                                                                                                                                                                                                                                                                                                                                                                                                                                                                                                                                                                                                                                                                                                                                                                                                                                                                                                                                                                                                                                                                                                                                                                                                                                                                                                                                                                                                                                                                                                                                                                                                                                                                                                                                                |             | Don't know              | 1%   |