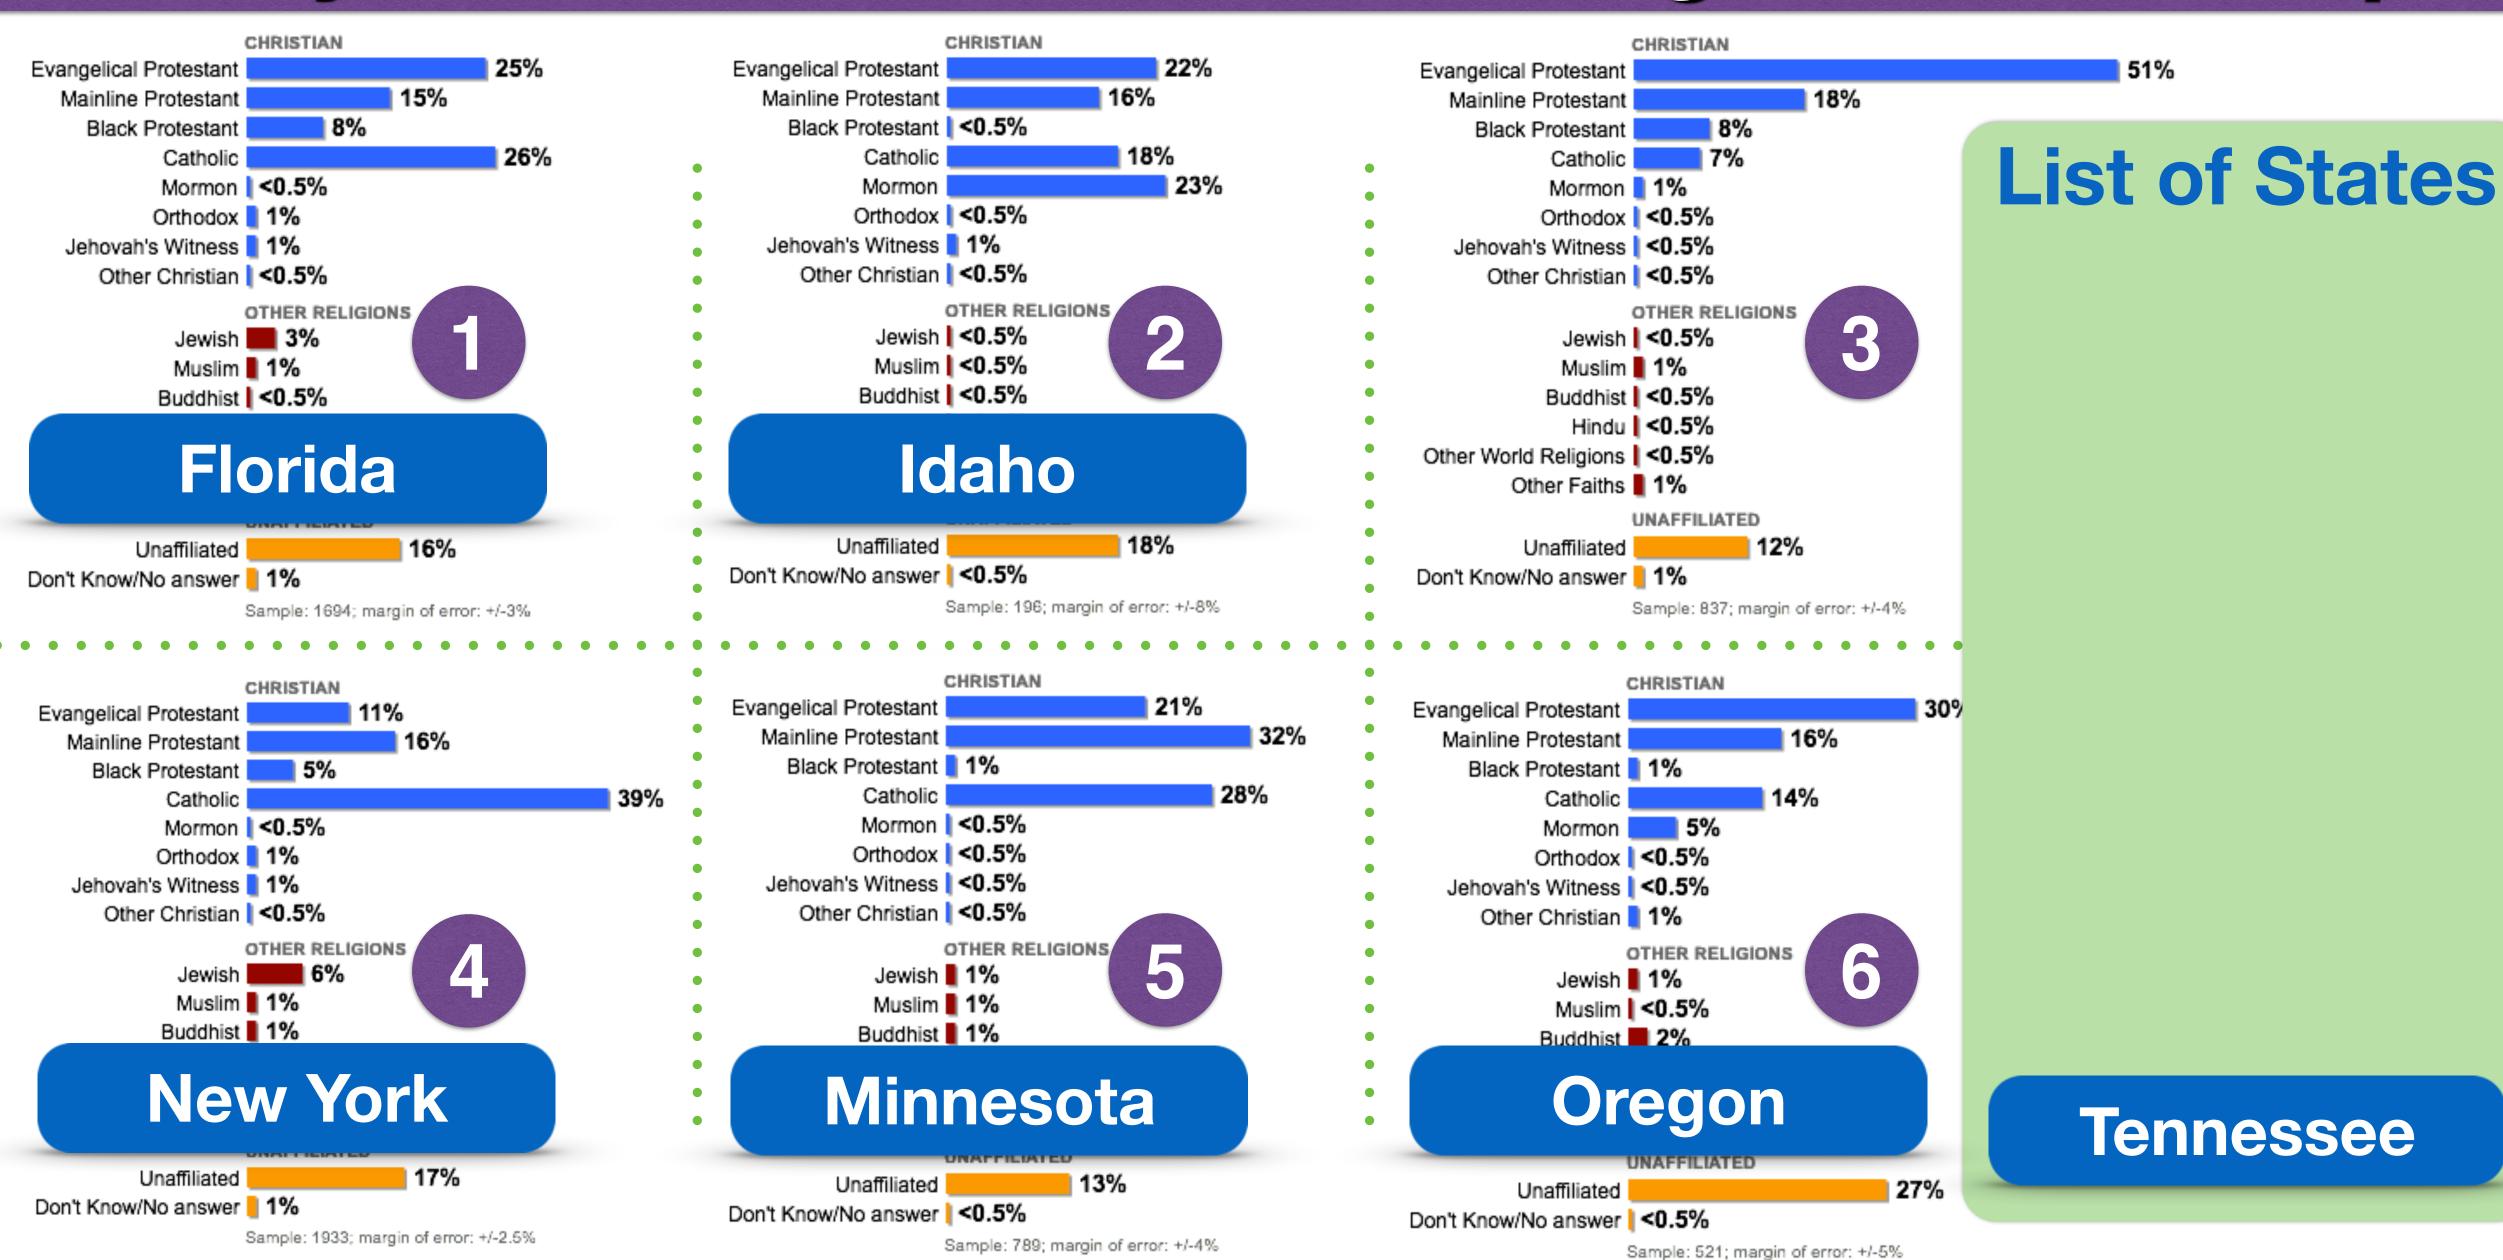

### Religious composition of adults in Tennessee

| Christian                       | 81%  | Non-Christian Faiths             | 3%   |
|---------------------------------|------|----------------------------------|------|
| ► Evangelical Protestant        | 52%  | Jewish                           | 1%   |
| ► Mainline Protestant           | 13%  | Muslim                           | 1%   |
| ► Historically Black Protestant | 8%   | Buddhist                         | 1%   |
| Catholic                        | 6%   | Hindu                            | < 1% |
| ► Mormon                        | 1%   | Other World Religions            | < 1% |
| ► Orthodox Christian            | < 1% | ▶ Other Faiths                   | 1%   |
| Jehovah's Witness               | 1%   | Unaffiliated (religious "nones") | 14%  |
| ▶ Other Christian               | < 1% | Atheist                          | 1%   |
|                                 |      | Agnostic                         | 3%   |
|                                 |      | ► Nothing in particular          | 11%  |
|                                 |      | Don't know                       | 1%   |