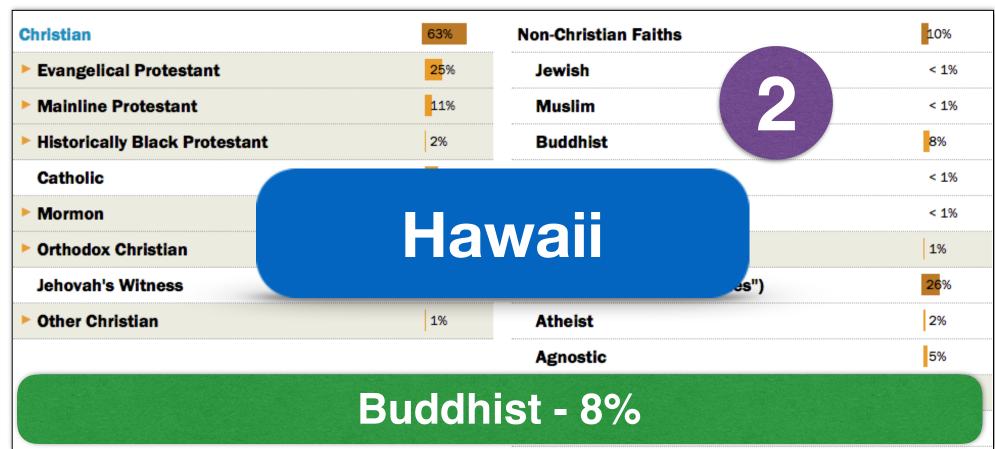

| Orthodox Christian \ \1% \ Other Faiths | 2%                |                                  |      |
|-----------------------------------------|-------------------|----------------------------------|------|
| Christian                               | 63%               | Non-Christian Faiths             | 10%  |
| ► Evangelical Protestant                | 25%               | Jewish                           | < 1% |
| ► Mainline Protestant                   | 11%               | Muslim                           | < 1% |
| ► Historically Black Protestant         | 2%                | Buddhist                         | 8%   |
| Catholic                                | <mark>2</mark> 0% | Hindu                            | < 1% |
| Mormon                                  | 3%                | Other World Religions            | < 1% |
| ▶ Orthodox Christian                    | < 1%              | ▶ Other Faiths                   | 1%   |
| Jehovah's Witness                       | 1%                | Unaffiliated (religious "nones") | 26%  |
| ▶ Other Christian                       | 1%                | Atheist                          | 2%   |
|                                         |                   | Agnostic                         | 5%   |
|                                         |                   | ► Nothing in particular          | 20%  |
|                                         |                   | Don't know                       | 1%   |

| Christian                       | 63%               | Non-Christian Faiths             | 10%               |
|---------------------------------|-------------------|----------------------------------|-------------------|
| ► Evangelical Protestant        | 25%               | Jewish                           | < 1%              |
| ► Mainline Protestant           | 11%               | Muslim 2                         | < 1%              |
| ► Historically Black Protestant | 2%                | Buddhist                         | 8%                |
| Catholic                        | <mark>2</mark> 0% | Hindu                            | < 1%              |
| ► Mormon                        | 3%                | Other World Religions            | < 1%              |
| ▶ Orthodox Christian            | < 1%              | ▶ Other Faiths                   | 1%                |
| Jehovah's Witness               | 1%                | Unaffiliated (religious "nones") | 26%               |
| ▶ Other Christian               | 1%                | Atheist                          | 2%                |
|                                 |                   | Agnostic                         | 5%                |
|                                 |                   | ► Nothing in particular          | <mark>2</mark> 0% |
|                                 |                   | Don't know                       | 1%                |

| Christian                       | 63%               | Non-Christian Faiths             | 109 |
|---------------------------------|-------------------|----------------------------------|-----|
| ► Evangelical Protestant        | 25%               | Jewish                           | <1  |
| ► Mainline Protestant           | 11%               | Muslim 2                         | < 1 |
| ► Historically Black Protestant | 2%                | Buddhist                         | 8%  |
| Catholic                        | <mark>2</mark> 0% | Hindu                            | < 1 |
| ► Mormon                        | 3%                | Other World Religions            | < 1 |
| ▶ Orthodox Christian            | < 1%              | ▶ Other Faiths                   | 1%  |
| Jehovah's Witness               | 1%                | Unaffiliated (religious "nones") | 269 |
| ▶ Other Christian               | 1%                | Atheist                          | 2%  |
|                                 |                   | Agnostic                         | 5%  |
|                                 |                   | ► Nothing in particular          | 209 |
|                                 |                   | Don't know                       | 1%  |

| Christian                     | 63%               | Non-Christian Faiths             |  |
|-------------------------------|-------------------|----------------------------------|--|
| Evangelical Protestant        | 25%               | Jewish                           |  |
| Mainline Protestant           | 11%               | Muslim 2                         |  |
| Historically Black Protestant | 2%                | Buddhist                         |  |
| Catholic                      | <mark>2</mark> 0% | Hindu                            |  |
| Mormon                        | 3%                | Other World Religions            |  |
| Orthodox Christian            | < 1%              | ▶ Other Faiths                   |  |
| Jehovah's Witness             | 1%                | Unaffiliated (religious "nones") |  |
| Other Christian               | 1%                | Atheist                          |  |
|                               |                   | Agnostic                         |  |
|                               |                   | ► Nothing in particular          |  |
|                               |                   | Don't know                       |  |

| Christian                       | 63%  | Non-Christian Faiths             | 10%               |
|---------------------------------|------|----------------------------------|-------------------|
| ▶ Evangelical Protestant        | 25%  | Jewish                           | < 1%              |
| ► Mainline Protestant           | 11%  | Muslim 2                         | < 1%              |
| ► Historically Black Protestant | 2%   | Buddhist                         | 8%                |
| Catholic                        | 20%  | Hindu                            | < 1%              |
| ► Mormon                        | 3%   | Other World Religions            | < 1%              |
| ▶ Orthodox Christian            | < 1% | ▶ Other Faiths                   | 1%                |
| Jehovah's Witness               | 1%   | Unaffiliated (religious "nones") | 26%               |
| ▶ Other Christian               | 1%   | Atheist                          | 2%                |
|                                 |      | Agnostic                         | 5%                |
|                                 |      | ► Nothing in particular          | <mark>2</mark> 0% |
|                                 |      | Don't know                       | 1%                |

| Christian                       | 63%  | Non-Christian Faiths             | 10%               |
|---------------------------------|------|----------------------------------|-------------------|
| ► Evangelical Protestant        | 25%  | Jewish                           | < 1%              |
| ► Mainline Protestant           | 11%  | Muslim 2                         | < 1%              |
| ► Historically Black Protestant | 2%   | Buddhist                         | 8%                |
| Catholic                        | 20%  | Hindu                            | < 1%              |
| ► Mormon                        | 3%   | Other World Religions            | < 1%              |
| ▶ Orthodox Christian            | < 1% | ▶ Other Faiths                   | 1%                |
| Jehovah's Witness               | 1%   | Unaffiliated (religious "nones") | 26%               |
| ▶ Other Christian               | 1%   | Atheist                          | 2%                |
|                                 |      | Agnostic                         | 5%                |
|                                 |      | ► Nothing in particular          | <mark>2</mark> 0% |
|                                 |      | Don't know                       | 1%                |

| Christian                       | 63%  | Non-Christian Faiths             | 10%                |
|---------------------------------|------|----------------------------------|--------------------|
| ► Evangelical Protestant        | 25%  | Jewish                           | < 1%               |
| ► Mainline Protestant           | 11%  | Muslim 2                         | < 1%               |
| ► Historically Black Protestant | 2%   | Buddhist                         | 8%                 |
| Catholic                        | 20%  | Hindu                            | < 1%               |
| ► Mormon                        | 3%   | Other World Religions            | < 1%               |
| ► Orthodox Christian            | < 1% | ▶ Other Faiths                   | 1%                 |
| Jehovah's Witness               | 1%   | Unaffiliated (religious "nones") | 2 <mark>6</mark> % |
| ▶ Other Christian               | 1%   | Atheist                          | 2%                 |
|                                 |      | Agnostic                         | 5%                 |
|                                 |      | ► Nothing in particular          | 20%                |
|                                 |      | Don't know                       | 1%                 |

| Christian                       | 63%               | Non-Christian Faiths             | 10%  |
|---------------------------------|-------------------|----------------------------------|------|
| ▶ Evangelical Protestant        | 25%               | Jewish                           | < 19 |
| ► Mainline Protestant           | 11%               | Muslim 2                         | < 1% |
| ► Historically Black Protestant | 2%                | Buddhist                         | 8%   |
| Catholic                        | <mark>2</mark> 0% | Hindu                            | < 1% |
| ► Mormon                        | 3%                | Other World Religions            | < 1% |
| Orthodox Christian              | < 1%              | ▶ Other Faiths                   | 1%   |
| Jehovah's Witness               | 1%                | Unaffiliated (religious "nones") | 26%  |
| ▶ Other Christian               | 1%                | Atheist                          | 2%   |
|                                 |                   | Agnostic                         | 5%   |
|                                 |                   | ► Nothing in particular          | 20%  |
|                                 |                   | Don't know                       | 1%   |