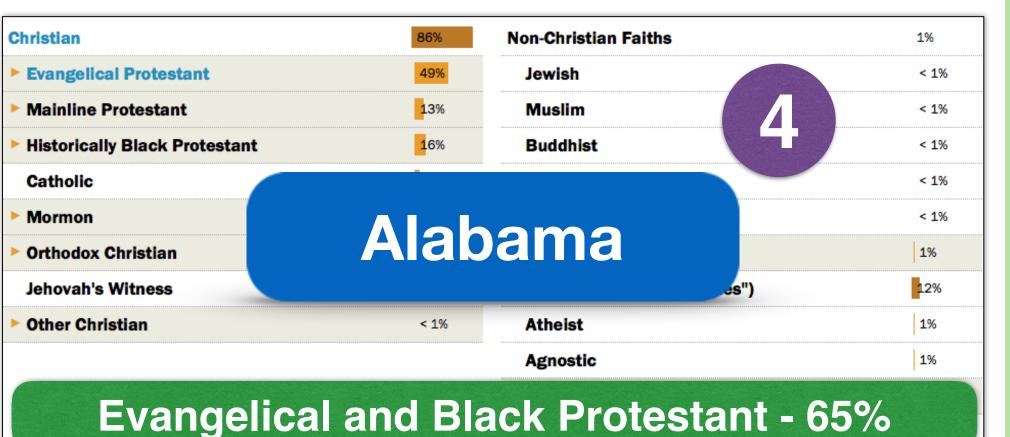

< 1%

Mormon

Orthodox Christian

Jehovah's Witness

Other Christian

| Christian                       | 86%         | Non-Christian Faiths             | 1%   |
|---------------------------------|-------------|----------------------------------|------|
| ► Evangelical Protestant        | 49%         | Jewish                           | < 1% |
| ► Mainline Protestant           | 13%         | Muslim                           | < 1% |
| ► Historically Black Protestant | <b>1</b> 6% | Buddhist                         | < 1% |
| Catholic                        | 7%          | Hindu                            | < 1% |
| Mormon                          | 1%          | Other World Religions            | < 1% |
| ► Orthodox Christian            | < 1%        | ▶ Other Faiths                   | 1%   |
| Jehovah's Witness               | < 1%        | Unaffiliated (religious "nones") | 12%  |
| ▶ Other Christian               | < 1%        | Atheist                          | 1%   |
|                                 |             | Agnostic                         | 1%   |
|                                 |             | Nothing in particular            | 9%   |
|                                 |             | Don't know                       | 1%   |

| Christian                       | 86%  | Non-Christian Faiths             | 1%   |
|---------------------------------|------|----------------------------------|------|
| ► Evangelical Protestant        | 49%  | Jewish                           | < 1% |
| ► Mainline Protestant           | 13%  | Muslim                           | < 1% |
| ► Historically Black Protestant | 16%  | Buddhist                         | < 1% |
| Catholic                        | 7%   | Hindu                            | < 1% |
| Mormon                          | 1%   | Other World Religions            | < 1% |
| Orthodox Christian              | < 1% | ▶ Other Faiths                   | 1%   |
| Jehovah's Witness               | < 1% | Unaffiliated (religious "nones") | 12%  |
| Other Christian                 | < 1% | Atheist                          | 1%   |
|                                 |      | Agnostic                         | 1%   |
|                                 |      | ► Nothing in particular          | 9%   |
|                                 |      | Don't know                       | 1%   |

| hristian                      | 86%  | Non-Christian Faiths             | 1%   |
|-------------------------------|------|----------------------------------|------|
| Evangelical Protestant        | 49%  | Jewish                           | < 1% |
| Mainline Protestant           | 13%  | Muslim                           | < 1% |
| Historically Black Protestant | 16%  | Buddhist                         | < 1% |
| Catholic                      | 7%   | Hindu                            | < 1% |
| Mormon                        | 1%   | Other World Religions            | < 1% |
| Orthodox Christian            | < 1% | ▶ Other Faiths                   | 1%   |
| Jehovah's Witness             | < 1% | Unaffiliated (religious "nones") | 12%  |
| Other Christian               | < 1% | Atheist                          | 1%   |
|                               |      | Agnostic                         | 1%   |
|                               |      | ► Nothing in particular          | 9%   |
|                               |      | Don't know                       | 1%   |

| christian                     | 86%         | Non-Christian Faiths             | 1%   |
|-------------------------------|-------------|----------------------------------|------|
| Evangelical Protestant        | 49%         | Jewish                           | < 1% |
| Mainline Protestant           | 13%         | Muslim                           | < 1% |
| Historically Black Protestant | <b>1</b> 6% | Buddhist                         | < 1% |
| Catholic                      | 7%          | Hindu                            | < 1% |
| Mormon                        | 1%          | Other World Religions            | < 1% |
| Orthodox Christian            | < 1%        | ▶ Other Faiths                   | 1%   |
| Jehovah's Witness             | < 1%        | Unaffiliated (religious "nones") | 12%  |
| Other Christian               | < 1%        | Atheist                          | 1%   |
|                               |             | Agnostic                         | 1%   |
|                               |             | ► Nothing in particular          | 9%   |
|                               |             | Don't know                       | 1%   |

| Object to the second se | 969/        | Non Obulation Faiths    | 40/  |
|--------------------------------------------------------------------------------------------------------------------------------------------------------------------------------------------------------------------------------------------------------------------------------------------------------------------------------------------------------------------------------------------------------------------------------------------------------------------------------------------------------------------------------------------------------------------------------------------------------------------------------------------------------------------------------------------------------------------------------------------------------------------------------------------------------------------------------------------------------------------------------------------------------------------------------------------------------------------------------------------------------------------------------------------------------------------------------------------------------------------------------------------------------------------------------------------------------------------------------------------------------------------------------------------------------------------------------------------------------------------------------------------------------------------------------------------------------------------------------------------------------------------------------------------------------------------------------------------------------------------------------------------------------------------------------------------------------------------------------------------------------------------------------------------------------------------------------------------------------------------------------------------------------------------------------------------------------------------------------------------------------------------------------------------------------------------------------------------------------------------------------|-------------|-------------------------|------|
| Christian                                                                                                                                                                                                                                                                                                                                                                                                                                                                                                                                                                                                                                                                                                                                                                                                                                                                                                                                                                                                                                                                                                                                                                                                                                                                                                                                                                                                                                                                                                                                                                                                                                                                                                                                                                                                                                                                                                                                                                                                                                                                                                                      | 86%         | Non-Christian Faiths    | 1%   |
| ► Evangelical Protestant                                                                                                                                                                                                                                                                                                                                                                                                                                                                                                                                                                                                                                                                                                                                                                                                                                                                                                                                                                                                                                                                                                                                                                                                                                                                                                                                                                                                                                                                                                                                                                                                                                                                                                                                                                                                                                                                                                                                                                                                                                                                                                       | 49%         | Jewish                  | < 1% |
| ► Mainline Protestant                                                                                                                                                                                                                                                                                                                                                                                                                                                                                                                                                                                                                                                                                                                                                                                                                                                                                                                                                                                                                                                                                                                                                                                                                                                                                                                                                                                                                                                                                                                                                                                                                                                                                                                                                                                                                                                                                                                                                                                                                                                                                                          | 13%         | Muslim                  | < 1% |
| ► Historically Black Protestant                                                                                                                                                                                                                                                                                                                                                                                                                                                                                                                                                                                                                                                                                                                                                                                                                                                                                                                                                                                                                                                                                                                                                                                                                                                                                                                                                                                                                                                                                                                                                                                                                                                                                                                                                                                                                                                                                                                                                                                                                                                                                                | <b>1</b> 6% | Buddhist                | < 1% |
| Catholic                                                                                                                                                                                                                                                                                                                                                                                                                                                                                                                                                                                                                                                                                                                                                                                                                                                                                                                                                                                                                                                                                                                                                                                                                                                                                                                                                                                                                                                                                                                                                                                                                                                                                                                                                                                                                                                                                                                                                                                                                                                                                                                       | _           |                         | < 1% |
| ► Mormon                                                                                                                                                                                                                                                                                                                                                                                                                                                                                                                                                                                                                                                                                                                                                                                                                                                                                                                                                                                                                                                                                                                                                                                                                                                                                                                                                                                                                                                                                                                                                                                                                                                                                                                                                                                                                                                                                                                                                                                                                                                                                                                       | Alab        |                         | < 1% |
| Orthodox Christian                                                                                                                                                                                                                                                                                                                                                                                                                                                                                                                                                                                                                                                                                                                                                                                                                                                                                                                                                                                                                                                                                                                                                                                                                                                                                                                                                                                                                                                                                                                                                                                                                                                                                                                                                                                                                                                                                                                                                                                                                                                                                                             | Alac        | ama                     | 1%   |
| Jehovah's Witness                                                                                                                                                                                                                                                                                                                                                                                                                                                                                                                                                                                                                                                                                                                                                                                                                                                                                                                                                                                                                                                                                                                                                                                                                                                                                                                                                                                                                                                                                                                                                                                                                                                                                                                                                                                                                                                                                                                                                                                                                                                                                                              |             | es")                    | 12%  |
| ▶ Other Christian                                                                                                                                                                                                                                                                                                                                                                                                                                                                                                                                                                                                                                                                                                                                                                                                                                                                                                                                                                                                                                                                                                                                                                                                                                                                                                                                                                                                                                                                                                                                                                                                                                                                                                                                                                                                                                                                                                                                                                                                                                                                                                              | < 1%        | Atheist                 | 1%   |
|                                                                                                                                                                                                                                                                                                                                                                                                                                                                                                                                                                                                                                                                                                                                                                                                                                                                                                                                                                                                                                                                                                                                                                                                                                                                                                                                                                                                                                                                                                                                                                                                                                                                                                                                                                                                                                                                                                                                                                                                                                                                                                                                |             | Agnostic                | 1%   |
|                                                                                                                                                                                                                                                                                                                                                                                                                                                                                                                                                                                                                                                                                                                                                                                                                                                                                                                                                                                                                                                                                                                                                                                                                                                                                                                                                                                                                                                                                                                                                                                                                                                                                                                                                                                                                                                                                                                                                                                                                                                                                                                                |             | ► Nothing in particular | 9%   |
|                                                                                                                                                                                                                                                                                                                                                                                                                                                                                                                                                                                                                                                                                                                                                                                                                                                                                                                                                                                                                                                                                                                                                                                                                                                                                                                                                                                                                                                                                                                                                                                                                                                                                                                                                                                                                                                                                                                                                                                                                                                                                                                                |             | Don't know              | 1%   |