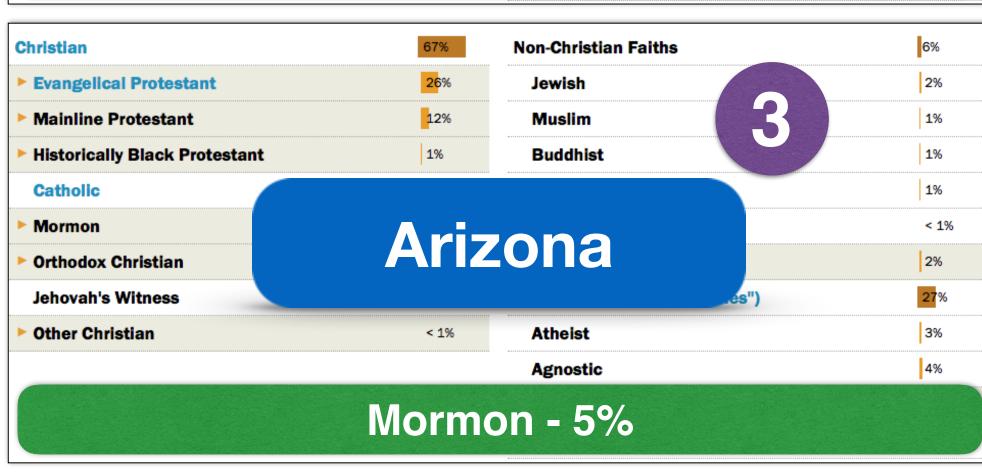

| Christian                       | 67%               | Non-Christian Faiths             | 6%   |
|---------------------------------|-------------------|----------------------------------|------|
| ► Evangelical Protestant        | 26%               | Jewish                           | 2%   |
| ► Mainline Protestant           | 12%               | Muslim 3                         | 1%   |
| ► Historically Black Protestant | 1%                | Buddhist                         | 1%   |
| Catholic                        | <mark>2</mark> 1% | Hindu                            | 1%   |
| ► Mormon                        | 5%                | Other World Religions            | < 1% |
| ▶ Orthodox Christian            | < 1%              | ► Other Faiths                   | 2%   |
| Jehovah's Witness               | 1%                | Unaffiliated (religious "nones") | 27%  |
| ▶ Other Christian               | < 1%              | Atheist                          | 3%   |
|                                 |                   | Agnostic                         | 4%   |
|                                 |                   | ► Nothing in particular          | 19%  |
|                                 |                   | Don't know                       | < 1% |

| Christian                       | 67%  | Non-Christian Faiths             | 6%   |
|---------------------------------|------|----------------------------------|------|
| ► Evangelical Protestant        | 26%  | Jewish                           | 2%   |
| ► Mainline Protestant           | 12%  | Muslim (5)                       | 1%   |
| ► Historically Black Protestant | 1%   | Buddhist                         | 1%   |
| Catholic                        | 21%  | Hindu                            | 1%   |
| ► Mormon                        | 5%   | Other World Religions            | < 19 |
| ▶ Orthodox Christian            | < 1% | ▶ Other Faiths                   | 2%   |
| Jehovah's Witness               | 1%   | Unaffiliated (religious "nones") | 27%  |
| ▶ Other Christian               | < 1% | Atheist                          | 3%   |
|                                 |      | Agnostic                         | 4%   |
|                                 |      | ► Nothing in particular          | 19%  |
|                                 |      | Don't know                       | < 1% |

| Christian                       | 67%  | Non-Christian Faiths             | 6%   |
|---------------------------------|------|----------------------------------|------|
| ► Evangelical Protestant        | 26%  | Jewish                           | 2%   |
| ► Mainline Protestant           | 12%  | Muslim 3                         | 1%   |
| ► Historically Black Protestant | 1%   | Buddhist                         | 1%   |
| Catholic                        | 21%  | Hindu                            | 1%   |
| ► Mormon                        | 5%   | Other World Religions            | < 1% |
| ▶ Orthodox Christian            | < 1% | ▶ Other Faiths                   | 2%   |
| Jehovah's Witness               | 1%   | Unaffiliated (religious "nones") | 27%  |
| ▶ Other Christian               | < 1% | Atheist                          | 3%   |
|                                 |      | Agnostic                         | 4%   |
|                                 |      | ► Nothing in particular          | 19%  |
|                                 |      | Don't know                       | < 1% |
|                                 |      |                                  |      |

| Christian                       | 67%  | Non-Christian Faiths             |  |
|---------------------------------|------|----------------------------------|--|
| ► Evangelical Protestant        | 26%  | Jewish                           |  |
| ► Mainline Protestant           | 12%  | Muslim 3                         |  |
| ► Historically Black Protestant | 1%   | Buddhist                         |  |
| Catholic                        | 21%  | Hindu                            |  |
| ► Mormon                        | 5%   | Other World Religions            |  |
| ▶ Orthodox Christian            | < 1% | ▶ Other Faiths                   |  |
| Jehovah's Witness               | 1%   | Unaffiliated (religious "nones") |  |
| ▶ Other Christian               | < 1% | Atheist                          |  |
|                                 |      | Agnostic                         |  |
|                                 |      | ► Nothing in particular          |  |
|                                 |      | Don't know                       |  |

| Christian                       | 67%  | Non-Christian Faiths             | 6%   |
|---------------------------------|------|----------------------------------|------|
| ► Evangelical Protestant        | 26%  | Jewish                           | 2%   |
| ► Mainline Protestant           | 12%  | Muslim                           | 1%   |
| ► Historically Black Protestant | 1%   | Buddhist                         | 1%   |
| Catholic                        | 21%  | Hindu                            | 1%   |
| ► Mormon                        | 5%   | Other World Religions            | < 1  |
| ▶ Orthodox Christian            | < 1% | ► Other Faiths                   | 2%   |
| Jehovah's Witness               | 1%   | Unaffiliated (religious "nones") | 27%  |
| ▶ Other Christian               | < 1% | Atheist                          | 3%   |
|                                 |      | Agnostic                         | 4%   |
|                                 |      | ► Nothing in particular          | 199  |
|                                 |      | Don't know                       | < 19 |