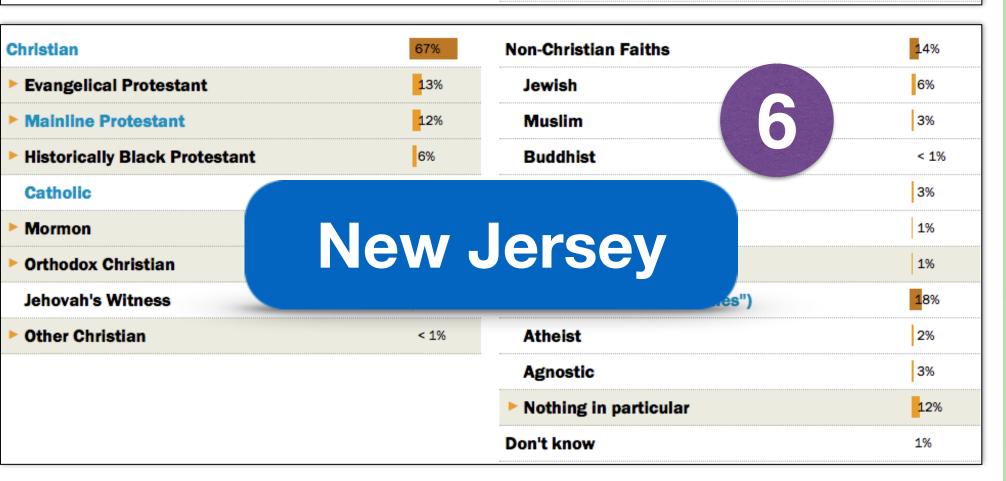

Alabama

Arizona

Hawaii

**New Jersey** 

**South Dakota** 

| Christian                       | 79%         | Non-Christian Faiths             | 3%   |
|---------------------------------|-------------|----------------------------------|------|
| ► Evangelical Protestant        | 25%         | Jewish                           | < 1% |
| ► Mainline Protestant           | <b>32</b> % | Muslim                           | < 1% |
| ► Historically Black Protestant | < 1%        | Buddhist                         | 1%   |
| Catholic                        | 22%         | Hindu                            | < 1% |
| ► Mormon                        | < 1%        | Other World Religions            | < 1% |
| ► Orthodox Christian            | < 1%        | ▶ Other Faiths                   | 2%   |
| Jehovah's Witness               | < 1%        | Unaffiliated (religious "nones") | 18%  |
| ▶ Other Christian               | < 1%        | Atheist                          | 3%   |
|                                 |             | Agnostic                         | 4%   |
|                                 |             | Nothing in particular            | 12%  |
|                                 |             | Don't know                       | < 1% |

Alabama

Arizona

Hawaii

**New Jersey** 

**South Dakota** 

| Christian                       | 79%         | Non-Christian Faiths             | 3%   |
|---------------------------------|-------------|----------------------------------|------|
| ▶ Evangelical Protestant        | 25%         | Jewish                           | < 1% |
| ► Mainline Protestant           | <b>32</b> % | Muslim                           | < 1% |
| ► Historically Black Protestant | < 1%        | Buddhist                         | 1%   |
| Catholic                        | 22%         | Hindu                            | < 1% |
| ► Mormon                        | < 1%        | Other World Religions            | < 1% |
| ▶ Orthodox Christian            | < 1%        | ► Other Faiths                   | 2%   |
| Jehovah's Witness               | < 1%        | Unaffiliated (religious "nones") | 18%  |
| ▶ Other Christian               | < 1%        | Atheist                          | 3%   |
|                                 |             | Agnostic                         | 4%   |
|                                 |             | ► Nothing in particular          | 12%  |
|                                 |             | Don't know                       | < 1% |

Alabama

Arizona

Hawaii

**New Jersey** 

**South Dakota** 

| Christian                       | 79%               | Non-Christian Faiths  | 3%   |
|---------------------------------|-------------------|-----------------------|------|
| ► Evangelical Protestant        | <b>25</b> %       | Jewish                | < 1% |
| ► Mainline Protestant           | 32 <mark>%</mark> | Muslim                | < 1% |
| ► Historically Black Protestant | < 1%              | Buddhist              | 1%   |
| Catholic                        | 22%               | Hindu                 | < 1% |
| ► Mormon                        | < 1%              | Other World Religions | < 1% |
| ► Orthodox Christian            | < 1%              | ► Other Faiths        | 2%   |

Alabama

Arizona

Hawaii

**New Jersey** 

**South Dakota** 

| Christian                       | 79%               | Non-Christian Faiths             | 3%          |
|---------------------------------|-------------------|----------------------------------|-------------|
| ▶ Evangelical Protestant        | 25%               | Jewish                           | < 1%        |
| ► Mainline Protestant           | <mark>32</mark> % | Muslim                           | < 1%        |
| ► Historically Black Protestant | < 1%              | Buddhist                         | 1%          |
| Catholic                        | 22%               | Hindu                            | < 1%        |
| ► Mormon                        | < 1%              | Other World Religions            | < 1%        |
| ▶ Orthodox Christian            | < 1%              | ▶ Other Faiths                   | 2%          |
| Jehovah's Witness               | < 1%              | Unaffiliated (religious "nones") | <b>1</b> 8% |
| ▶ Other Christian               | < 1%              | Atheist                          | 3%          |
|                                 |                   | Agnostic                         | 4%          |
|                                 |                   | ► Nothing in particular          | 12%         |
|                                 |                   | Don't know                       | < 1%        |

Alabama

Arizona

Hawaii

**New Jersey** 

**South Dakota** 

| Christian                       | 79%               | Non-Christian Faiths  | 3%   |
|---------------------------------|-------------------|-----------------------|------|
| ▶ Evangelical Protestant        | 25%               | Jewish                | < 1% |
| ► Mainline Protestant           | <mark>32</mark> % | Muslim                | < 1% |
| ► Historically Black Protestant | < 1%              | Buddhist              | 1%   |
| Catholic                        | 22%               | Hindu                 | < 1% |
| ► Mormon                        | < 1%              | Other World Religions | < 1% |
|                                 |                   |                       | I    |

Alabama

Arizona

Hawaii

**New Jersey** 

**South Dakota** 

| Christian                       | 79%               | Non-Christian Faiths             | 3%   |
|---------------------------------|-------------------|----------------------------------|------|
| ► Evangelical Protestant        | 25%               | Jewish                           | < 1% |
| ► Mainline Protestant           | <mark>32</mark> % | Muslim                           | < 1% |
| ► Historically Black Protestant | < 1%              | Buddhist                         | 1%   |
| Catholic                        | 22%               | Hindu                            | < 1% |
| ► Mormon                        | < 1%              | Other World Religions            | < 1% |
| ► Orthodox Christian            | < 1%              | ► Other Faiths                   | 2%   |
| Jehovah's Witness               | < 1%              | Unaffiliated (religious "nones") | 18%  |
| ▶ Other Christian               | < 1%              | Atheist                          | 3%   |
|                                 |                   | Agnostic                         | 4%   |
|                                 |                   | ► Nothing in particular          | 12%  |
|                                 |                   | Don't know                       | < 1% |

Alabama

Arizona

Hawaii

**New Jersey** 

**South Dakota** 

| Christian                       | 79%               | Non-Christian Faiths | 3%   |
|---------------------------------|-------------------|----------------------|------|
| Evangelical Protestant          | 25%               | Jewish               | < 1% |
| ► Mainline Protestant           | <mark>32</mark> % | Muslim               | < 1% |
| ► Historically Black Protestant | < 1%              | Buddhist             | 1%   |
| Catholic                        | 22%               | Hindu                | < 1% |

# Religious Composition of Adults in Selected States

Alabama

Arizona

Hawaii

**New Jersey** 

**South Dakota** 

| Christian                       | 79%               | Non-Christian Faiths             | 3%   |
|---------------------------------|-------------------|----------------------------------|------|
| ► Evangelical Protestant        | 25%               | Jewish                           | < 1% |
| ► Mainline Protestant           | <mark>32</mark> % | Muslim                           | < 1% |
| ► Historically Black Protestant | < 1%              | Buddhist                         | 1%   |
| Catholic                        | 22%               | Hindu                            | < 1% |
| ► Mormon                        | < 1%              | Other World Religions            | < 1% |
| Orthodox Christian              | < 1%              | ► Other Faiths                   | 2%   |
| Jehovah's Witness               | < 1%              | Unaffiliated (religious "nones") | 18%  |
| ▶ Other Christian               | < 1%              | Atheist                          | 3%   |
|                                 |                   | Agnostic                         | 4%   |
|                                 |                   | ► Nothing in particular          | 12%  |
|                                 |                   | Don't know                       | < 1% |

**New Jersey** 

**South Dakota** 

| Christian                       | 79%               | Non-Christian Faiths             | 3%   |
|---------------------------------|-------------------|----------------------------------|------|
| ► Evangelical Protestant        | 25%               | Jewish                           | < 1% |
| ► Mainline Protestant           | 32 <mark>%</mark> | Muslim                           | < 1% |
| ► Historically Black Protestant | < 1%              | Buddhist                         | 1%   |
| Catholic                        | 22%               | Hindu                            | < 1% |
| ► Mormon                        | < 1%              | Other World Religions            | < 1% |
| ▶ Orthodox Christian            | < 1%              | ▶ Other Faiths                   | 2%   |
| Jehovah's Witness               | < 1%              | Unaffiliated (religious "nones") | 18%  |
| ▶ Other Christian               | < 1%              | Atheist                          | 3%   |
|                                 |                   | Agnostic                         | 4%   |
|                                 |                   | ► Nothing in particular          | 12%  |
|                                 |                   | Don't know                       | < 1% |

**New Jersey** 

**South Dakota** 

| Christian                       | 79%               | Non-Christian Faiths             | 3%   |
|---------------------------------|-------------------|----------------------------------|------|
| ► Evangelical Protestant        | <mark>25</mark> % | Jewish                           | < 1% |
| ► Mainline Protestant           | <mark>32</mark> % | Muslim                           | < 1% |
| ► Historically Black Protestant | < 1%              | Buddhist                         | 1%   |
| Catholic                        | 22%               | Hindu                            | < 1% |
| ► Mormon                        | < 1%              | Other World Religions            | < 1% |
| ▶ Orthodox Christian            | < 1%              | ▶ Other Faiths                   | 2%   |
| Jehovah's Witness               | < 1%              | Unaffiliated (religious "nones") | 18%  |
| ▶ Other Christian               | < 1%              | Atheist                          | 3%   |
|                                 |                   | Agnostic                         | 4%   |
|                                 |                   | ► Nothing in particular          | 12%  |
|                                 |                   | Don't know                       | < 1% |
|                                 |                   | -                                | _    |
|                                 |                   |                                  |      |

Alabama

Arizona

Hawaii

**New Jersey** 

**South Dakota** 

| Christian                       | 79%               | Non-Christian Faiths             | 3%   |
|---------------------------------|-------------------|----------------------------------|------|
| ► Evangelical Protestant        | 25%               | Jewish                           | < 1% |
| ► Mainline Protestant           | 32 <mark>%</mark> | Muslim                           | < 1% |
| ► Historically Black Protestant | < 1%              | Buddhist                         | 1%   |
| Catholic                        | 22%               | Hindu                            | < 1% |
| ► Mormon                        | < 1%              | Other World Religions            | < 1% |
| ► Orthodox Christian            | < 1%              | ► Other Faiths                   | 2%   |
| Jehovah's Witness               | < 1%              | Unaffiliated (religious "nones") | 18%  |
| ► Other Christian               | < 1%              | Atheist                          | 3%   |
|                                 |                   | Agnostic                         | 4%   |
|                                 |                   | ► Nothing in particular          | 12%  |
|                                 |                   | Don't know                       | < 1% |

Arizona

Hawaii

**New Jersey** 

**South Dakota** 

| Christian                       | 79%               | Non-Christian Faiths             | 3%   |
|---------------------------------|-------------------|----------------------------------|------|
| ► Evangelical Protestant        | 25%               | Jewish                           | < 1% |
| ► Mainline Protestant           | 32 <mark>%</mark> | Muslim                           | < 1% |
| ► Historically Black Protestant | < 1%              | Buddhist                         | 1%   |
| Catholic                        | 22%               | Hindu                            | < 1% |
| ► Mormon                        | < 1%              | Other World Religions            | < 1% |
| ► Orthodox Christian            | < 1%              | ▶ Other Faiths                   | 2%   |
| Jehovah's Witness               | < 1%              | Unaffiliated (religious "nones") | 18%  |
| ► Other Christian               | < 1%              | Atheist                          | 3%   |
|                                 |                   | Agnostic                         | 4%   |
|                                 |                   | ► Nothing in particular          | 12%  |
|                                 |                   | Don't know                       | < 1% |

### Religious Composition of Adults in Selected States

Arizona

Hawaii

**New Jersey** 

South Dakota

| Christian                       | 79%         | Non-Christian Faiths             | 3%   |
|---------------------------------|-------------|----------------------------------|------|
| ► Evangelical Protestant        | 25%         | Jewish                           | < 1% |
| ► Mainline Protestant           | <b>32</b> % | Muslim                           | < 1% |
| ► Historically Black Protestant | < 1%        | Buddhist                         | 1%   |
| Catholic                        | 22%         | Hindu                            | < 1% |
| ► Mormon                        | < 1%        | Other World Religions            | < 1% |
| Orthodox Christian              | < 1%        | ► Other Faiths                   | 2%   |
| Jehovah's Witness               | < 1%        | Unaffiliated (religious "nones") | 18%  |
| Other Christian                 | < 1%        | Atheist                          | 3%   |
|                                 |             | Agnostic                         | 4%   |
|                                 |             | ► Nothing in particular          | 12%  |
|                                 |             | Don't know                       | < 1% |