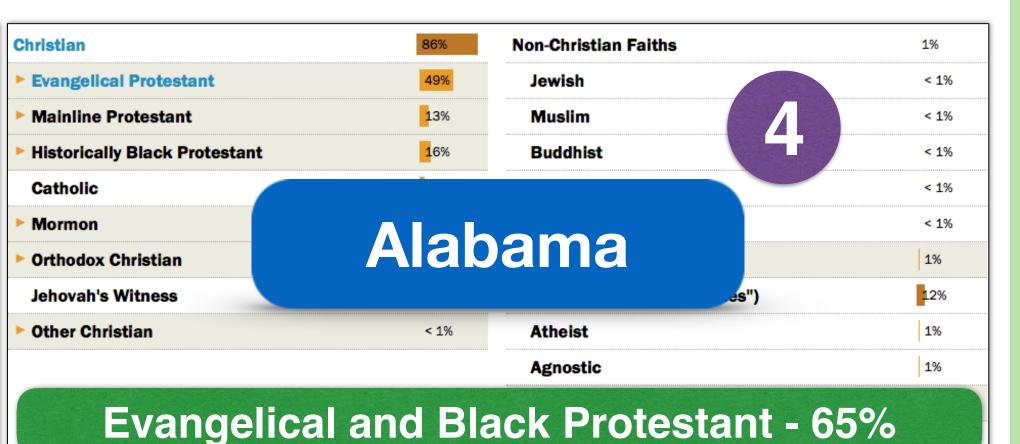

Alabama

Arizona

Hawaii

**New Jersey** 

**South Dakota** 

| Christian                       | 79%         | Non-Christian Faiths             | 3%   |
|---------------------------------|-------------|----------------------------------|------|
| ► Evangelical Protestant        | 25%         | Jewish                           | < 1% |
| ► Mainline Protestant           | <b>32</b> % | Muslim                           | < 1% |
| ► Historically Black Protestant | < 1%        | Buddhist                         | 1%   |
| Catholic                        | 22%         | Hindu                            | < 1% |
| ► Mormon                        | < 1%        | Other World Religions            | < 1% |
| ► Orthodox Christian            | < 1%        | ▶ Other Faiths                   | 2%   |
| Jehovah's Witness               | < 1%        | Unaffiliated (religious "nones") | 18%  |
| ▶ Other Christian               | < 1%        | Atheist                          | 3%   |
|                                 |             | Agnostic                         | 4%   |
|                                 |             | Nothing in particular            | 12%  |
|                                 |             | Don't know                       | < 1% |

# Religious Composition of Adults in Selected States

Alabama

Arizona

Hawaii

**New Jersey** 

**South Dakota** 

| Christian                       | 79%               | Non-Christian Faiths             | 3%   |
|---------------------------------|-------------------|----------------------------------|------|
| ► Evangelical Protestant        | 25%               | Jewish                           | < 1% |
| ► Mainline Protestant           | <mark>32</mark> % | Muslim                           | < 1% |
| ► Historically Black Protestant | < 1%              | Buddhist                         | 1%   |
| Catholic                        | 22%               | Hindu                            | < 1% |
| ► Mormon                        | < 1%              | Other World Religions            | < 1% |
| Orthodox Christian              | < 1%              | ► Other Faiths                   | 2%   |
| Jehovah's Witness               | < 1%              | Unaffiliated (religious "nones") | 18%  |
| ▶ Other Christian               | < 1%              | Atheist                          | 3%   |
|                                 |                   | Agnostic                         | 4%   |
|                                 |                   | ► Nothing in particular          | 12%  |
|                                 |                   | Don't know                       | < 1% |