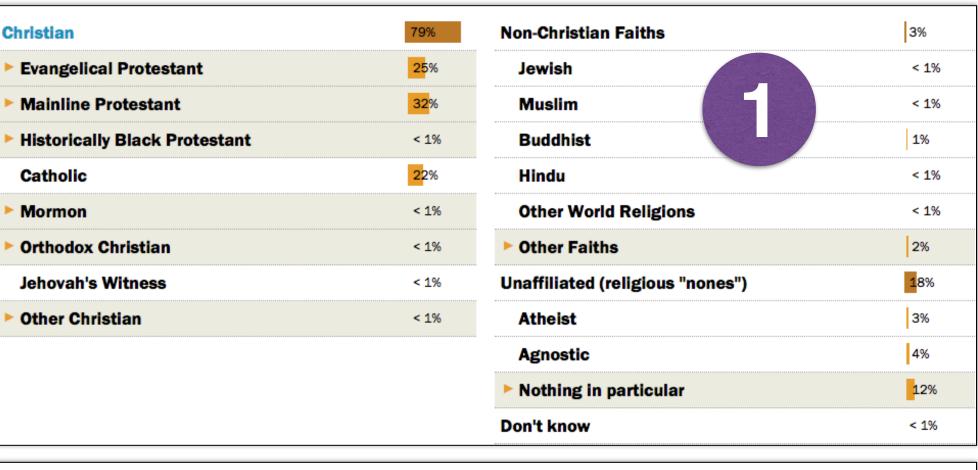

< 1%

Mormon

Orthodox Christian

Jehovah's Witness

Other Christian

| Christian                       | 86%         | Non-Christian Faiths             | 1%   |
|---------------------------------|-------------|----------------------------------|------|
| ► Evangelical Protestant        | 49%         | Jewish                           | < 1% |
| ► Mainline Protestant           | 13%         | Muslim                           | < 1% |
| ► Historically Black Protestant | <b>1</b> 6% | Buddhist                         | < 1% |
| Catholic                        | 7%          | Hindu                            | < 1% |
| Mormon                          | 1%          | Other World Religions            | < 1% |
| ► Orthodox Christian            | < 1%        | ▶ Other Faiths                   | 1%   |
| Jehovah's Witness               | < 1%        | Unaffiliated (religious "nones") | 12%  |
| ▶ Other Christian               | < 1%        | Atheist                          | 1%   |
|                                 |             | Agnostic                         | 1%   |
|                                 |             | Nothing in particular            | 9%   |
|                                 |             | Don't know                       | 1%   |

| Christian                       | 86%  | Non-Christian Faiths             | 1%   |
|---------------------------------|------|----------------------------------|------|
| ► Evangelical Protestant        | 49%  | Jewish                           | < 1% |
| ► Mainline Protestant           | 13%  | Muslim                           | < 1% |
| ► Historically Black Protestant | 16%  | Buddhist                         | < 1% |
| Catholic                        | 7%   | Hindu                            | < 1% |
| Mormon                          | 1%   | Other World Religions            | < 1% |
| Orthodox Christian              | < 1% | ▶ Other Faiths                   | 1%   |
| Jehovah's Witness               | < 1% | Unaffiliated (religious "nones") | 12%  |
| Other Christian                 | < 1% | Atheist                          | 1%   |
|                                 |      | Agnostic                         | 1%   |
|                                 |      | ► Nothing in particular          | 9%   |
|                                 |      | Don't know                       | 1%   |