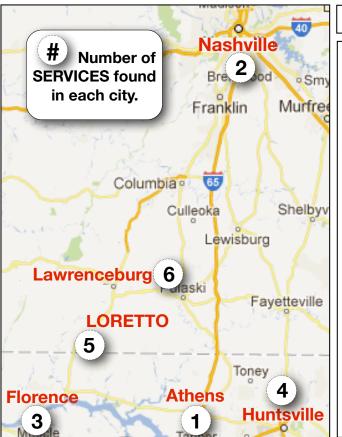

**Correct Answers** 

Loretto, TN

| Cities Where Each<br>Service is Located | 2010<br>Population | Miles from<br>Loretto, TN | Number of<br>Services Found<br>in Each City |
|-----------------------------------------|--------------------|---------------------------|---------------------------------------------|
| Loretto                                 | 1,714              | 0                         | 5                                           |
| Lawrenceburg                            | 10,428             | 14                        | 6                                           |
| Florence, AL                            | 39,319             | 26                        | 2                                           |
| Athens, AL                              | 21,897             | 44                        | 1                                           |
| Huntsville, AL                          | 180,105            | 77                        | 4                                           |
| Nashville                               | 601,222            | 97                        | 2                                           |