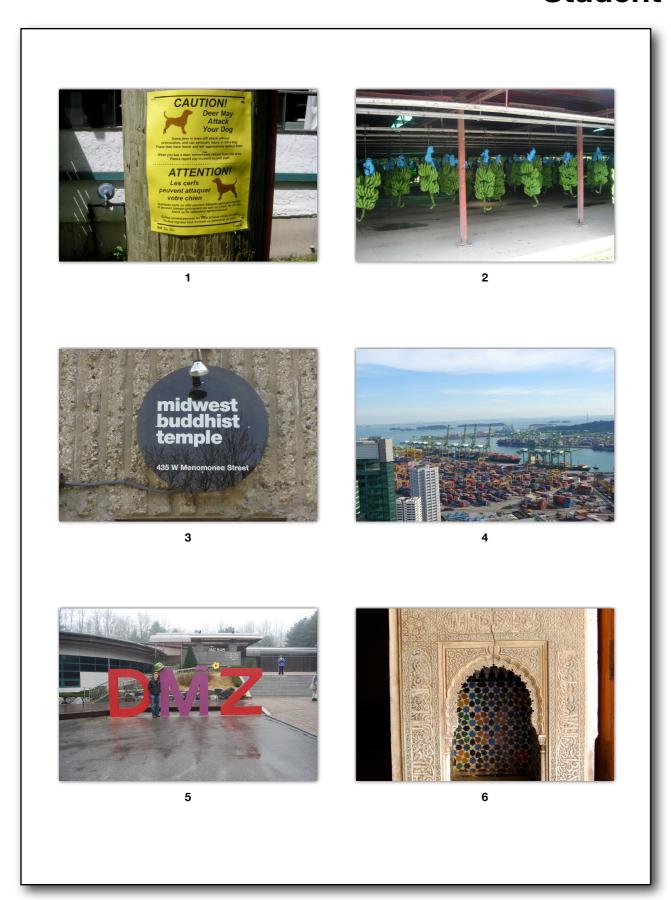

## **ANSWERS**

What vocabulary can be applied to this picture?

What vocabulary can be applied to this picture?

What vocabulary can be applied to this picture?

What vocabulary can be applied to this picture?