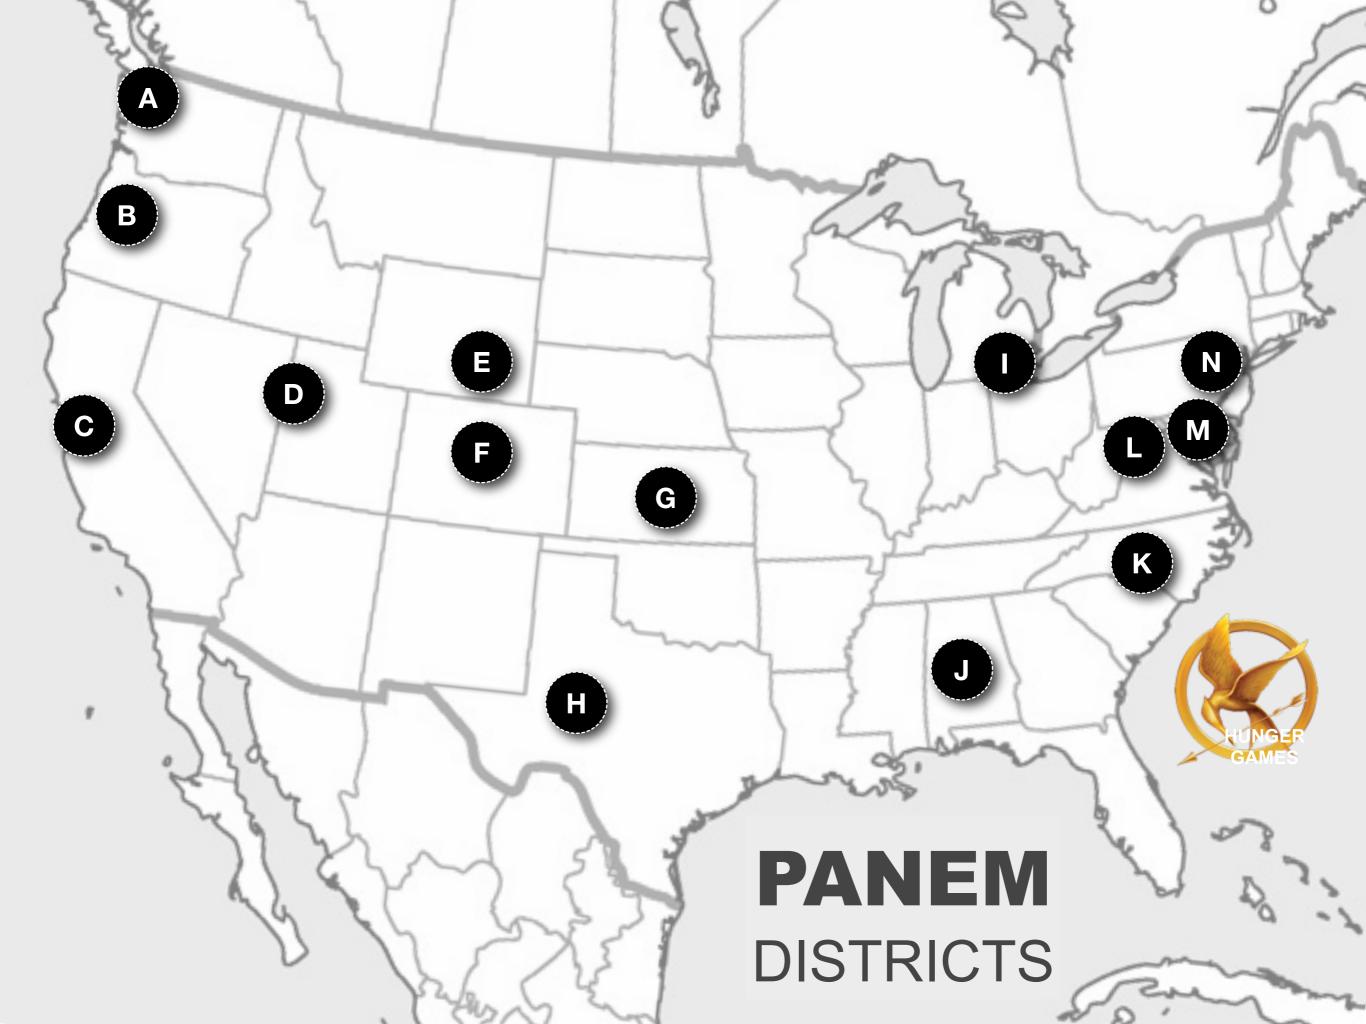

## HUNGER GAMES Map Activity

The Hunger Games Map Activity

Name;\_\_

| Answer<br>(letter) | District /<br>Description      | Location: Region/State/City, Climate,<br>Topography     | Alternative Location(s) | Race/Ethnic Makeup                                    | Specific Economic Activities (in addition to what is listed) |
|--------------------|--------------------------------|---------------------------------------------------------|-------------------------|-------------------------------------------------------|--------------------------------------------------------------|
|                    | The Capitol                    | Northwestern Rocky Mountains<br>Denver (Area), Colorado | None                    | Predominantly White<br>Cosmopolitan Mix of Population | Services as found in a large metropolitan city.              |
|                    | 1<br>Luxury<br>(diamonds)      |                                                         |                         |                                                       |                                                              |
|                    | 2<br>Masonry<br>(minerals)     |                                                         |                         |                                                       |                                                              |
|                    | 3<br>Technology<br>(computers) |                                                         |                         |                                                       |                                                              |
|                    | 4<br>Fishing                   |                                                         |                         |                                                       |                                                              |
|                    | 5<br>Power<br>(nuclear)        |                                                         |                         |                                                       |                                                              |
|                    | 6<br>Transportation            |                                                         |                         |                                                       |                                                              |
|                    | 7<br>Lumber                    |                                                         |                         |                                                       |                                                              |
|                    | 8<br>Textiles                  |                                                         |                         |                                                       |                                                              |
|                    | 9<br>Grain<br>(wheat)          |                                                         |                         |                                                       |                                                              |
|                    | 10<br>Livestock                |                                                         |                         |                                                       |                                                              |
|                    | 11<br>Agriculture<br>(cotton)  |                                                         |                         |                                                       |                                                              |
|                    | 12<br>Mining<br>(coal)         |                                                         |                         |                                                       |                                                              |
|                    | 13<br>Nuclear &<br>Graphite    |                                                         |                         |                                                       |                                                              |

## **Possible Answers...**

Β

С