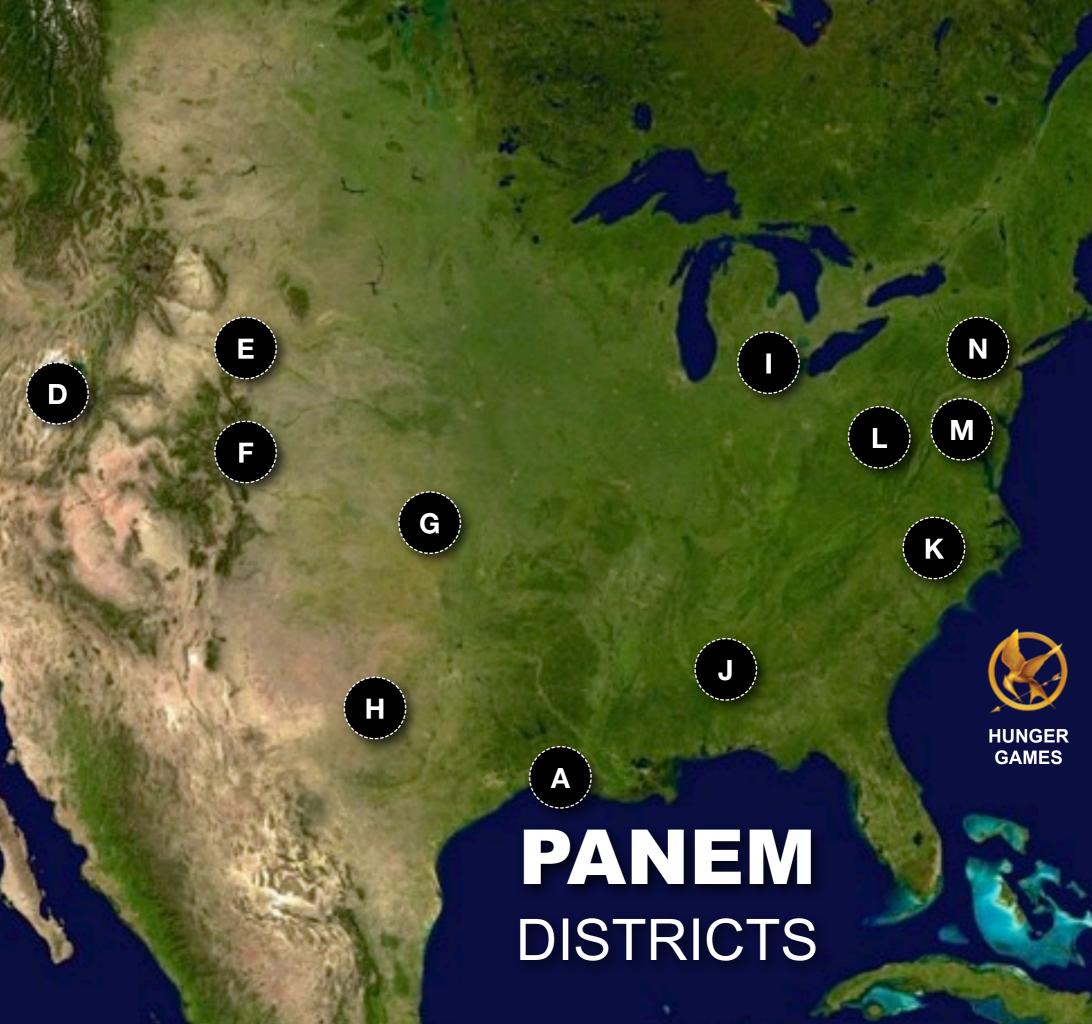

## HUNGER GAMES Map Activity

The Hunger Games Map Activity

Name;\_\_

| Answer<br>(letter) | District /<br>Description      | Location: Region/State/City, Climate,<br>Topography     | Alternative Location(s) | Race/Ethnic Makeup                                    | Specific Economic Activities (in addition to what is listed) |
|--------------------|--------------------------------|---------------------------------------------------------|-------------------------|-------------------------------------------------------|--------------------------------------------------------------|
|                    | The Capitol                    | Northwestern Rocky Mountains<br>Denver (Area), Colorado | None                    | Predominantly White<br>Cosmopolitan Mix of Population | Services as found in a large metropolitan city.              |
|                    | 1<br>Luxury<br>(diamonds)      |                                                         |                         |                                                       |                                                              |
|                    | 2<br>Masonry<br>(minerals)     |                                                         |                         |                                                       |                                                              |
|                    | 3<br>Technology<br>(computers) |                                                         |                         |                                                       |                                                              |
|                    | 4<br>Fishing                   |                                                         |                         |                                                       |                                                              |
|                    | 5<br>Power<br>(nuclear)        |                                                         |                         |                                                       |                                                              |
|                    | 6<br>Transportation            |                                                         |                         |                                                       |                                                              |
|                    | 7<br>Lumber                    |                                                         |                         |                                                       |                                                              |
|                    | 8<br>Textiles                  |                                                         |                         |                                                       |                                                              |
|                    | 9<br>Grain<br>(wheat)          |                                                         |                         |                                                       |                                                              |
|                    | 10<br>Livestock                |                                                         |                         |                                                       |                                                              |
|                    | 11<br>Agriculture<br>(cotton)  |                                                         |                         |                                                       |                                                              |
|                    | 12<br>Mining<br>(coal)         |                                                         |                         |                                                       |                                                              |
|                    | 13<br>Nuclear &<br>Graphite    |                                                         |                         |                                                       |                                                              |