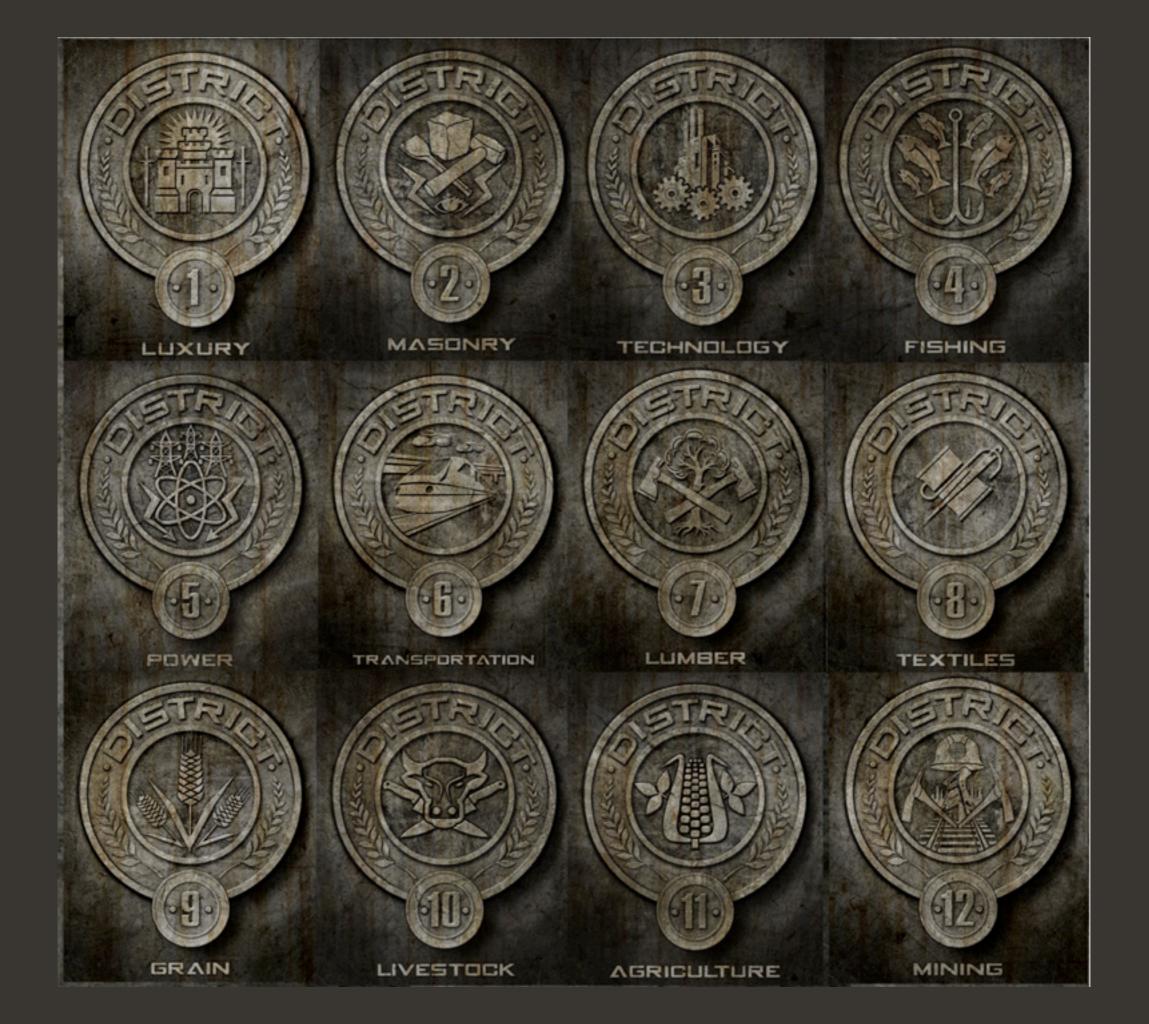

## HUNGER GAMES Map Activity

The Hunger Games Map Activity

Name;\_\_

| Answer<br>(letter) | District /<br>Description      | Location: Region/State/City, Climate,<br>Topography     | Alternative Location(s) | Race/Ethnic Makeup                                    | Specific Economic Activities (in addition to what is listed) |
|--------------------|--------------------------------|---------------------------------------------------------|-------------------------|-------------------------------------------------------|--------------------------------------------------------------|
|                    | The Capitol                    | Northwestern Rocky Mountains<br>Denver (Area), Colorado | None                    | Predominantly White<br>Cosmopolitan Mix of Population | Services as found in a large metropolitan city.              |
|                    | 1<br>Luxury<br>(diamonds)      |                                                         |                         |                                                       |                                                              |
|                    | 2<br>Masonry<br>(minerals)     |                                                         |                         |                                                       |                                                              |
|                    | 3<br>Technology<br>(computers) |                                                         |                         |                                                       |                                                              |
|                    | 4<br>Fishing                   |                                                         |                         |                                                       |                                                              |
|                    | 5<br>Power<br>(nuclear)        |                                                         |                         |                                                       |                                                              |
|                    | 6<br>Transportation            |                                                         |                         |                                                       |                                                              |
|                    | 7<br>Lumber                    |                                                         |                         |                                                       |                                                              |
|                    | 8<br>Textiles                  |                                                         |                         |                                                       |                                                              |
|                    | 9<br>Grain<br>(wheat)          |                                                         |                         |                                                       |                                                              |
|                    | 10<br>Livestock                |                                                         |                         |                                                       |                                                              |
|                    | 11<br>Agriculture<br>(cotton)  |                                                         |                         |                                                       |                                                              |
|                    | 12<br>Mining<br>(coal)         |                                                         |                         |                                                       |                                                              |
|                    | 13<br>Nuclear &<br>Graphite    |                                                         |                         |                                                       |                                                              |