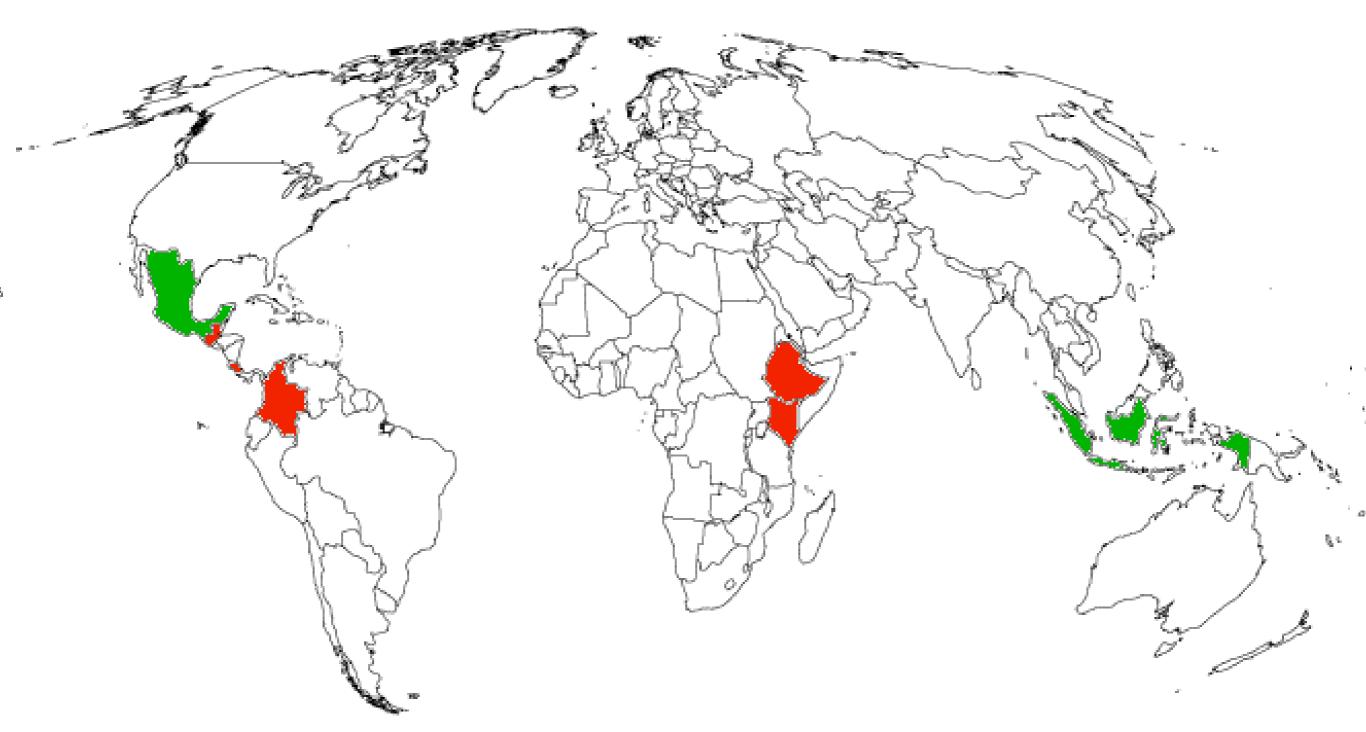

### Starbucks per capita in some Tennessee counties is higher than California. Why?

### Where in the world are all the Starbucks?

- How are Starbucks distributed at a:
  - Global Scale
  - National Scale
  - State Scale
  - Local Scale
  - Does Tennessee have a lot of Starbucks?
  - Does Shelby County Tenneessee have a lot of Starbucks?

### **Analysis Questions**

- 1. Where in the world are the world's Starbucks and why are they in those specific countries?
- 2. How does the **Starbucks World, USA, and TN Map** illustrate the importance of understanding **scale**?
- 3. Why are so many of the Starbucks found along Poplar Avenue and Germantown Road?
- 5. What type(s) of diffusion can be seen on the United States map?
- 6. Why are there so few Starbucks in: a. Africa, b. Northern Europe, c. South Asia?