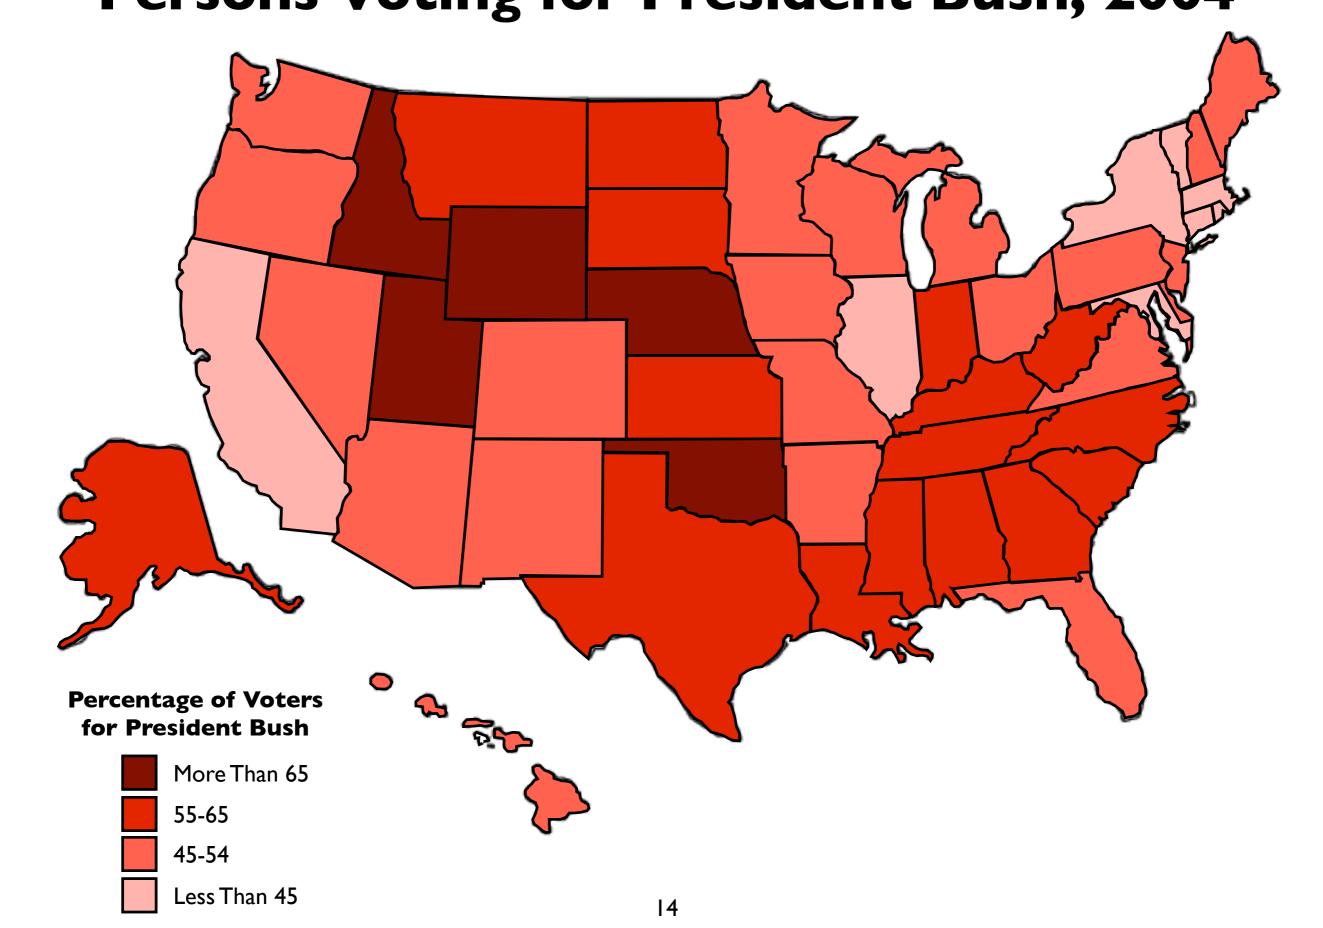

### The Power of the Cartographer

How can the cartographer use the same statistics to create different looking maps?

Which map is: correct? fair? unfair?

Map shows which provinces have at least one Starbucks.

How is this map different from the previous map? Which map is better?