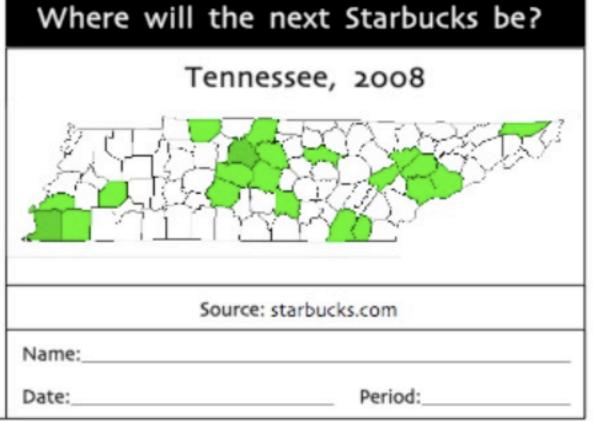

# Starbucks Per County in Tennessee, 2009

| <b>Tennessee Counties</b> | Total Starbucks per County, 2008 |  |  |
|---------------------------|----------------------------------|--|--|
| Anderson                  | 2                                |  |  |
| Blount                    | 3                                |  |  |
| Bradley                   | 2                                |  |  |
| Coffee                    | 1                                |  |  |
| Davidison                 | 31                               |  |  |
| Fayette                   | 1                                |  |  |
| Hamilton                  | 8                                |  |  |
| Knox 14                   |                                  |  |  |
| Madison                   | 3                                |  |  |
| Maury                     | 2                                |  |  |
| Montgomery                | 2                                |  |  |
| Putnam                    | 1                                |  |  |
| Roane                     | 2                                |  |  |
| Rutherford                | 8                                |  |  |
| Seiver                    | 7                                |  |  |
| Shelby 40                 |                                  |  |  |
| Sullivan                  | 3                                |  |  |
| Sumner                    | 3                                |  |  |
| Tipton                    | 1                                |  |  |
| Williamson                | 5                                |  |  |
| Wilson                    | 1                                |  |  |

| Name: |  |  |
|-------|--|--|
|       |  |  |

- 1. Use the statistics for the number of Starbucks per county in Tennessee to complete the histogram below.
- 2. Using the completed histogram determine between 4 to 6 categories for the data.
- 3. Using the map on the next slide (page) construct a map for the statistics.
- 4. Make sure the map has the following items: Title, Date, Source, Legend, and Border. The color scheme for the map should go from dark to light of similar colors.

# Histogram for the number of Starbucks per state in the Tennessee

### Starbucks Per County in Tennessee, 2009

| <b>Tennessee Counties</b> | Total Starbucks per County, 2008 |
|---------------------------|----------------------------------|
| Anderson                  | 2                                |
| Blount                    | 3                                |
| Bradley                   | 2                                |
| Coffee                    | 1                                |
| Davidison                 | 31                               |
| Fayette                   | 1                                |
| Hamilton                  | 8                                |
| Knox                      | 14                               |
| Madison                   | 3                                |
| Maury                     | 2                                |
| Montgomery                | 2                                |
| Putnam                    | 1                                |
| Roane                     | 2                                |
| Rutherford                | 8                                |
| Seiver                    | 7                                |
| Shelby                    | 40                               |
| Sullivan                  | 3                                |
| Sumner                    | 3                                |
| Tipton                    | 1                                |
| Williamson                | 5                                |
| Wilson                    | 1                                |