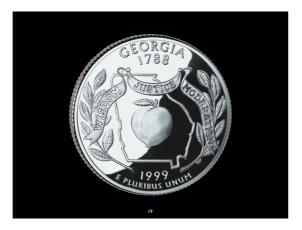

### View... U.S. 50 Quarters (Keynote or PowerPoint) Kentucky - Wyoming

| Name:                                 |
|---------------------------------------|
| Date:                                 |
| Robinson - 2009 - Houston High School |

### **Testing the Model for U.S. Quarters**

View the remaining U.S. Quarters and mark YES if the complies with the model and NO if the state does not comply with the model. There could possibly be exceptions.

| State          | YES | NO | State          | YES | NO |
|----------------|-----|----|----------------|-----|----|
| Kentucky       | Yes | No | North Dakota   | Yes | No |
| Louisiana      | Yes | No | Ohio           | Yes | No |
| Maine          | Yes | No | Oklahoma       | Yes | No |
| Maryland       | Yes | No | Oregon         | Yes | No |
| Massachusetts  | Yes | No | Pennsylvania   | Yes | No |
| Michigan       | Yes | No | Rhode Island   | Yes | No |
| Minnesota      | Yes | No | South Carolina | Yes | No |
| Mississippi    | Yes | No | South Dakota   | Yes | No |
| Missouri       | Yes | No | Tennessee      | Yes | No |
| Montana        | Yes | No | Texas          | Yes | No |
| Nebraska       | Yes | No | Utah           | Yes | No |
| Nevada         | Yes | No | Vermont        | Yes | No |
| New Hampshire  | Yes | No | Virginia       | Yes | No |
| New Jersey     | Yes | No | Washington     | Yes | No |
| New Mexico     | Yes | No | West Virginia  | Yes | No |
| New York       | Yes | No | Wisconsin      | Yes | No |
| North Carolina | Yes | No | Wyoming        | Yes | No |