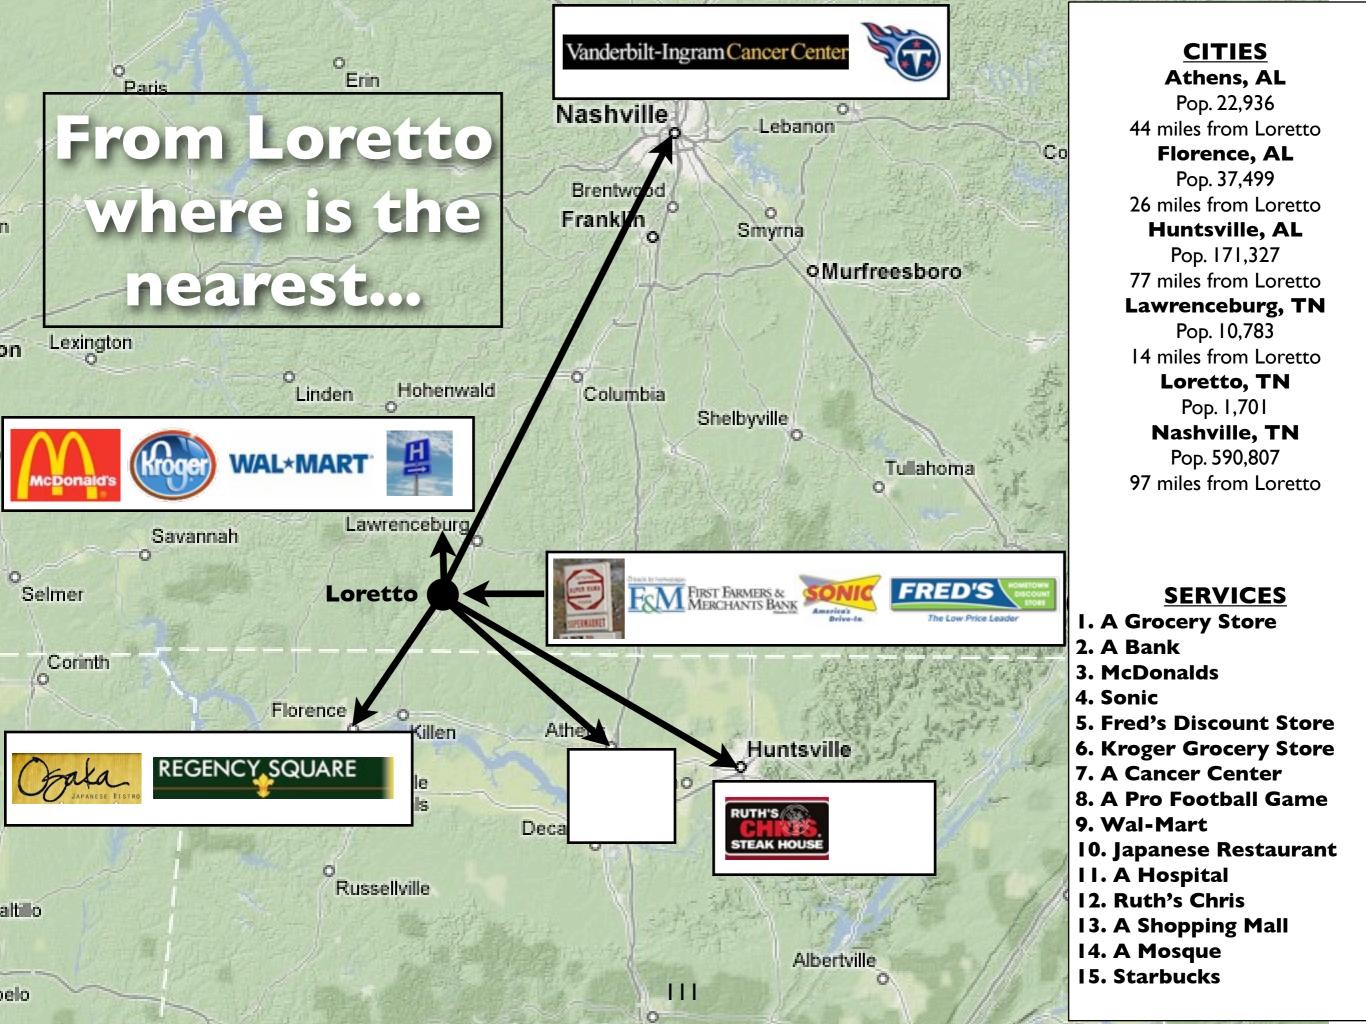

### The Power of the Cartographer

How can the cartographer use the same statistics to create different looking maps?

Which map is: correct? fair? unfair?

Map shows which provinces have at least one Starbucks.

How is this map different from the previous map? Which map is better?