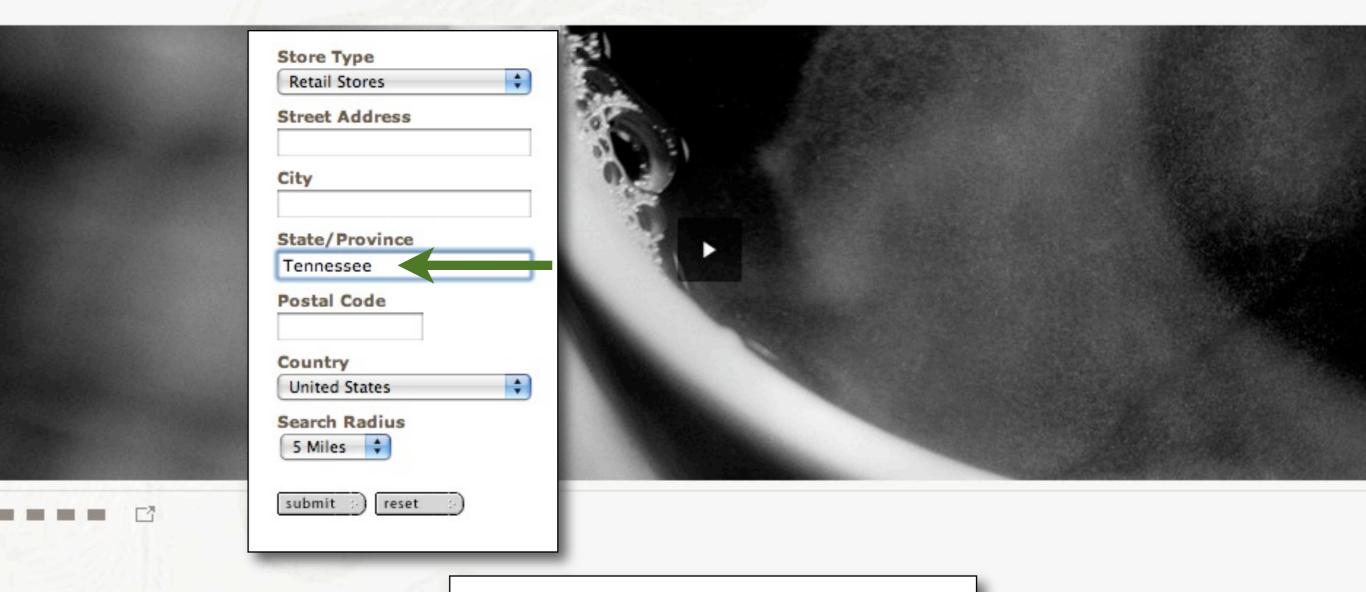

### Dot Map for Stabucks in the United States, 2009

Each Red Dot Represents One Starbucks

### The Power of the Cartographer

How can the cartographer use the same statistics to create different looking maps?

Which map is: correct? fair? unfair?

Map shows which provinces have at least one Starbucks.

How is this map different from the previous map? Which map is better?