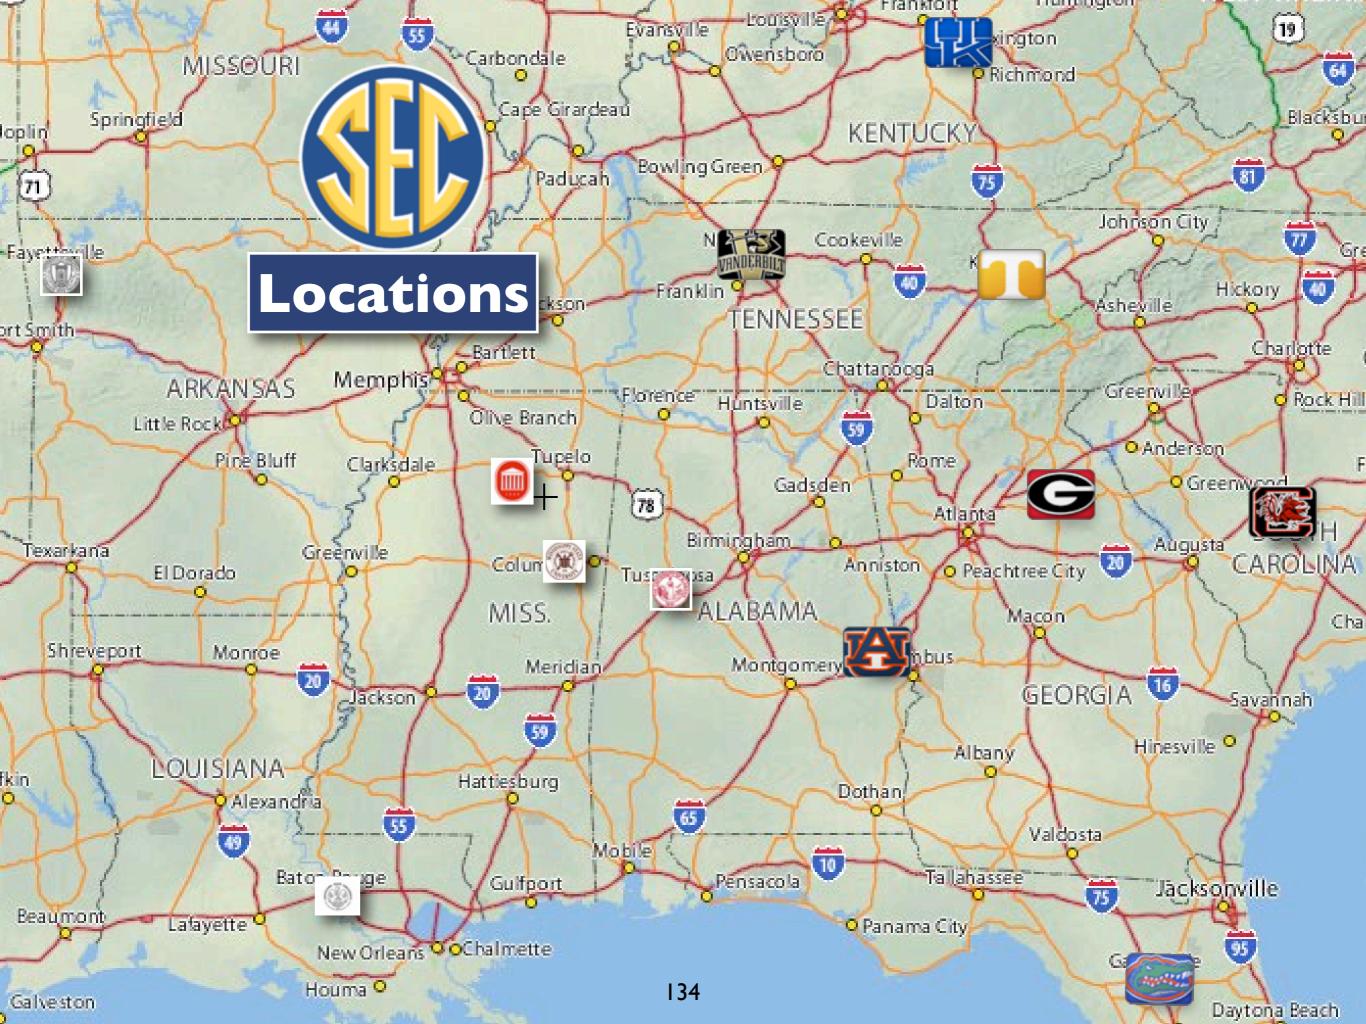

### **Testing the Model for U.S. Quarters**

View the remaining U.S. Quarters and mark YES if the complies with the model and NO if the state does not comply with the model. There could possibly be exceptions.

| State          | YES | NO | State          | YES | NO |
|----------------|-----|----|----------------|-----|----|
| Kentucky       | Yes | No | North Dakota   | Yes | No |
| Louisiana      | Yes | No | Ohio           | Yes | No |
| Maine          | Yes | No | Oklahoma       | Yes | No |
| Maryland       | Yes | No | Oregon         | Yes | No |
| Massachusetts  | Yes | No | Pennsylvania   | Yes | No |
| Michigan       | Yes | No | Rhode Island   | Yes | No |
| Minnesota      | Yes | No | South Carolina | Yes | No |
| Mississippi    | Yes | No | South Dakota   | Yes | No |
| Missouri       | Yes | No | Tennessee      | Yes | No |
| Montana        | Yes | No | Texas          | Yes | No |
| Nebraska       | Yes | No | Utah           | Yes | No |
| Nevada         | Yes | No | Vermont        | Yes | No |
| New Hampshire  | Yes | No | Virginia       | Yes | No |
| New Jersey     | Yes | No | Washington     | Yes | No |
| New Mexico     | Yes | No | West Virginia  | Yes | No |
| New York       | Yes | No | Wisconsin      | Yes | No |
| North Carolina | Yes | No | Wyoming        | Yes | No |