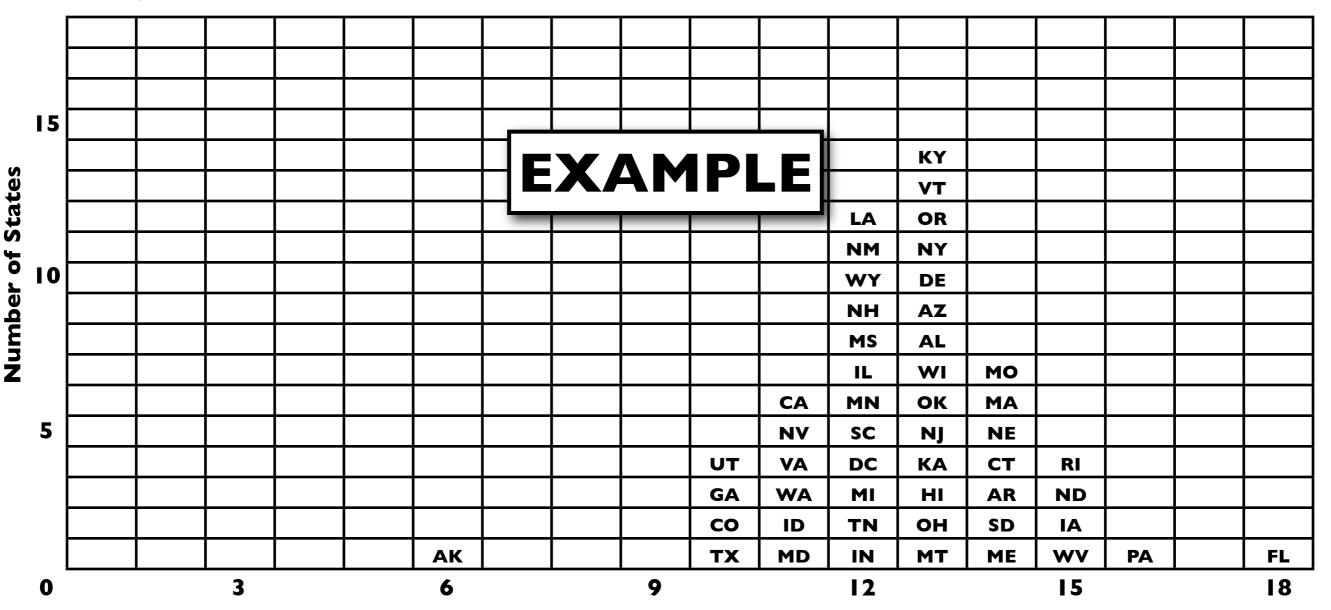

# Histogram for Number of People Per Starbucks, 2008

Number of People Per Starbucks Coffee

| Name: |  |
|-------|--|
|       |  |

- 1. Select statistics for the United States on any topic that was covered during the first nine weeks.
- 2. Compete a histogram for the statistics.
- 3. Using the completed histogram determine between 4 and 6 categories for the data.
- 4. Using the map from the Keynote document construct a map for the statistics.
- 5. Make sure the map has the following items: Title, Date, Source, Legend, and Border. The color scheme for the map should go from dark to light of similar colors.

### Histogram Chart for Starbucks in the United States 2008

**Number of Starbucks** 

| Name: | <b>.</b> |  |
|-------|----------|--|
|       |          |  |

### Histogram for the number of Starbucks per state in the USA