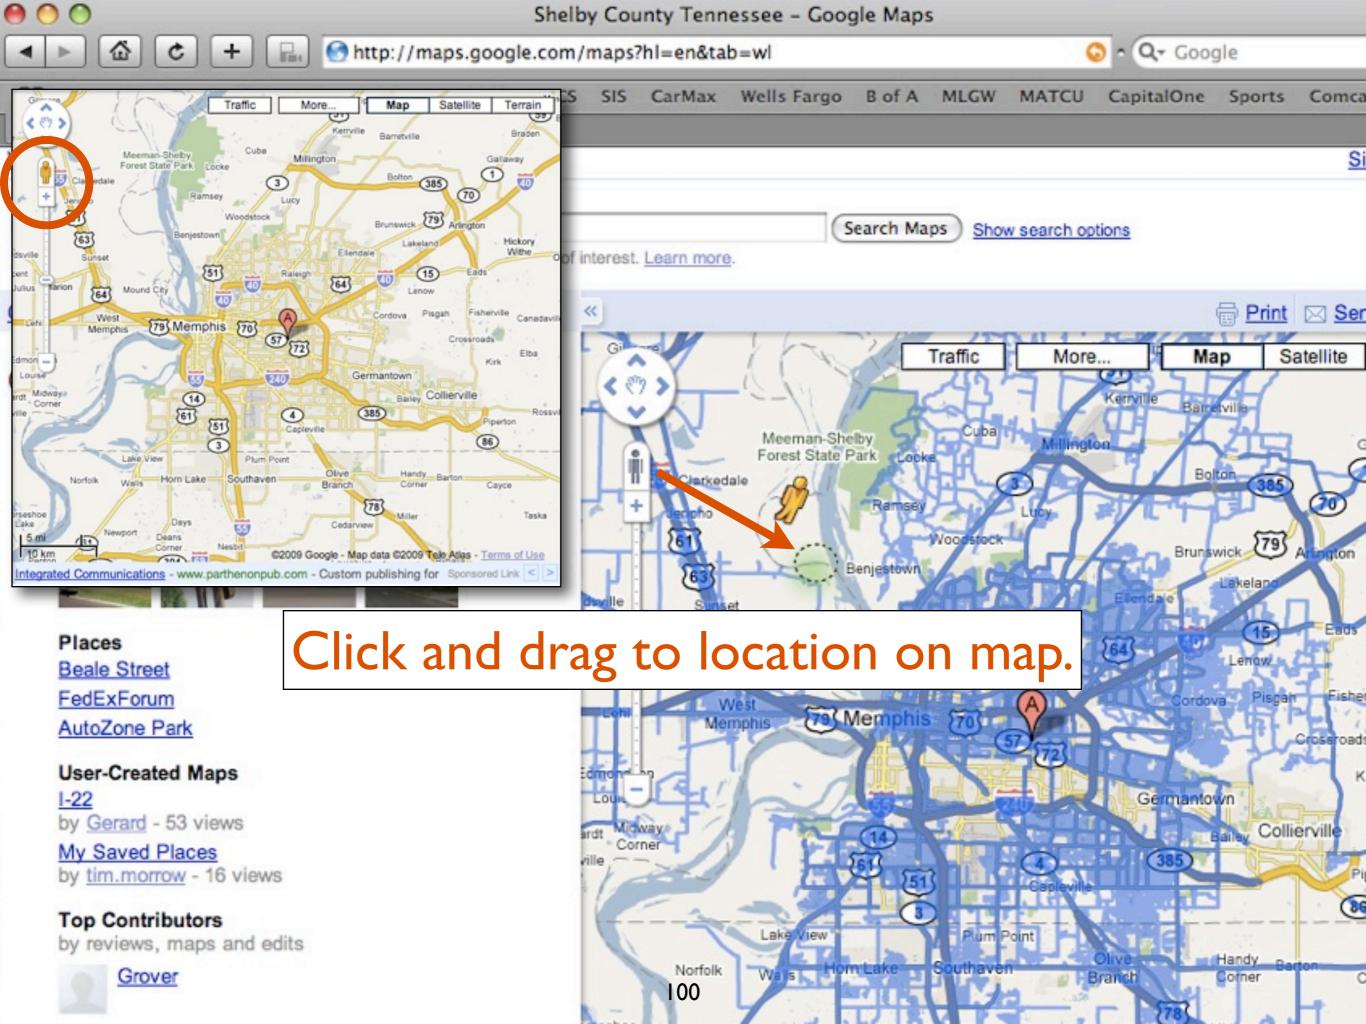

### The Power of the Cartographer

How can the cartographer use the same statistics to create different looking maps?

Which map is: correct? fair? unfair?

Map shows which provinces have at least one Starbucks.

How is this map different from the previous map? Which map is better?