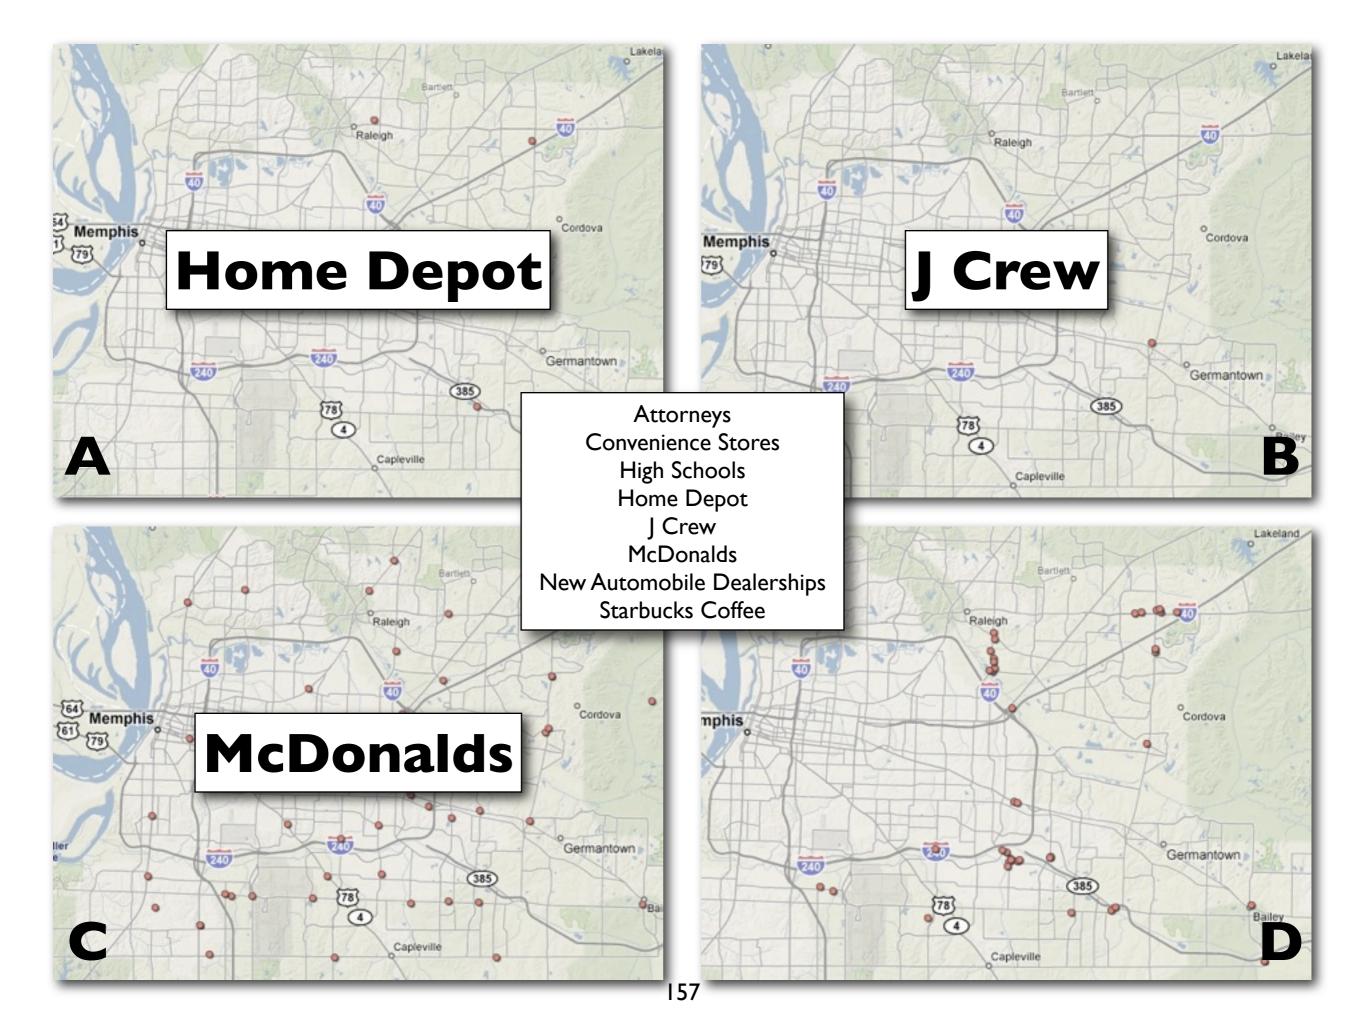

### Starbucks per capita in some Tennessee counties is higher than California. Why?

### **Analysis Questions**

- 1. Where in the world are the world's Starbucks and why are they in those specific countries?
- 2. How does the **Starbucks World, USA, and TN Map** illustrate the importance of understanding **scale**?
- 3. Why are so many of the Starbucks found along Poplar Avenue and Germantown Road?
- 5. What type(s) of diffusion can be seen on the United States map?
- 6. Why are there so few Starbucks in: a. Africa, b. Northern Europe, c. South Asia?