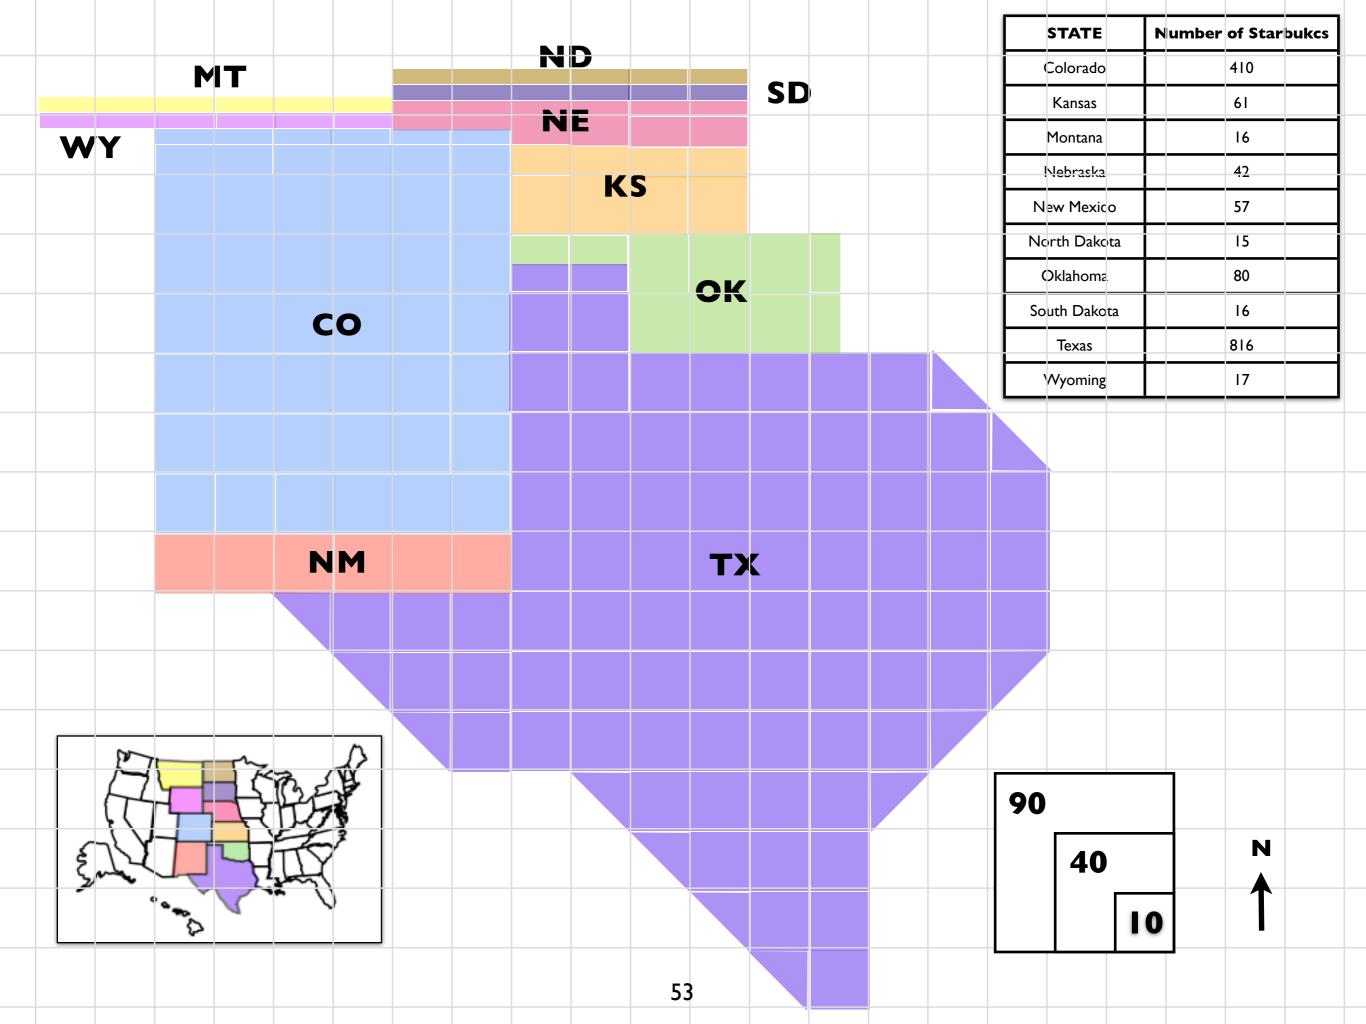

### Dot Map for Stabucks in the United States, 2009

Each Red Dot Represents One Starbucks

### The Power of the Cartographer

How can the cartographer use the same statistics to create different looking maps?

Which map is: correct? fair? unfair?

Map shows which provinces have at least one Starbucks.

How is this map different from the previous map? Which map is better?