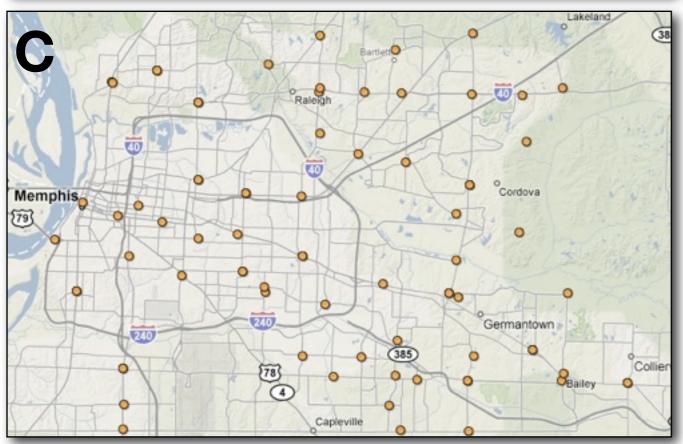

### Starbucks in Shelby County, Tennessee

- 01- Bartlett --Appling & US 70 7610 US Hwy 70 (closed by the end of 2008)
- 02- Bartlett -- Stage @ Kirby 2955 Kirby-Whitten Pkwy
- 03- Collierville -- Collierville 897 Poplar
- 04- Collierville --Houston Levee & Winchester 3603 S Houston Levee Rd
- 05- Collierville -- Houston Levee Rd 4630 Merchant Park Circle (closed by the end of 2008)
- 06- Collierville --Target Collierville T-1907 325 New Byhalia Rd
- 07- Cordova --Germantown & Macon 970 N. Germantown
- 08- Cordova --Germantown Pkwy. & Trinity Rd. 465 N Germantown Pkwy
- 09- Cordova --Houston Levee & Macon 1181 North Houston Levee
- 10- Cordova -- Kroger Cordova TN 410 676 N Germantown Rd
- 11- Cordova --Super Target Cordova ST-1844 475 N Germantown Pkwy
- 12- Germantown -- Germantown & Poplar 7570 Poplar Avenue
- 13- Germantown -- Kirby & Quince 2801 Kirby Parkway
- 14- Germantown --Poplar @ Forest Hill 9155 Hwy 72
- 15- Germantown -- Target Germantown T-682 9235 US Hwy 72
- 16- Memphis -- Baptist Memorial Hospital Main Entr 6019 Walnut Grove Rd
- 17- Memphis -- Hacks & Winchester 7945 Winchester Road
- 18- Memphis -- MEM Concourse A 2491 Winchester Road
- 19- Memphis -- MEM Concourse B, Y Connector 2491 Winchester Road
- 20- Memphis -- MEM Concourse C, Space C16 2491 Winchester Road
- 21- Memphis -- MEM B Post Security Checkpoint 2491 Winchester Rd
- 22- Memphis -- MEM Pre Security B Ticketing 2491 Winchester Rd
- 23- Memphis --Oak Court Mall 4465 Poplar Avenue
- 24- Memphis -- Peabody Place 150 Peabody Place Avenue
- 25- Memphis -- Poplar & Highland 3388 Poplar Avenue
- 26- Memphis -- Poplar & I-240 5679 Poplar Ave
- 27- Memphis -- Poplar & White Station 5201 Poplar Avenue
- 28- Memphis -- Poplar @ Ridgeway 6161 Poplar Avenue
- 29- Memphis -- St. Judes Childrens Hospital 332 North Lauderdale
- 30- Memphis -- Sycamore View & Shelby Oaks 1615 Sycamore View
- 31- Memphis -- Target Memphis East T 2474 5959 Poplar Avenue
- 32- Memphis -- Target Memphis T-1030 7989 US Hwy 64
- 33- Memphis -- Target Memphis T-2060 7697 Winchester Rd
- 34- Memphis --Union & McLean 1850 Union Avenue
- 35- Memphis --Westin Downtown Memphis
- 36- Memphis --Wolfchase Drive-thru 2698 N Germantown Pkwy
- 37- Memphis --Wolfchase Galleria inline 2760 GERMANTOWN PKWY
- 38- Millington -- Hwy 51 Millington 8507 Hwy 51