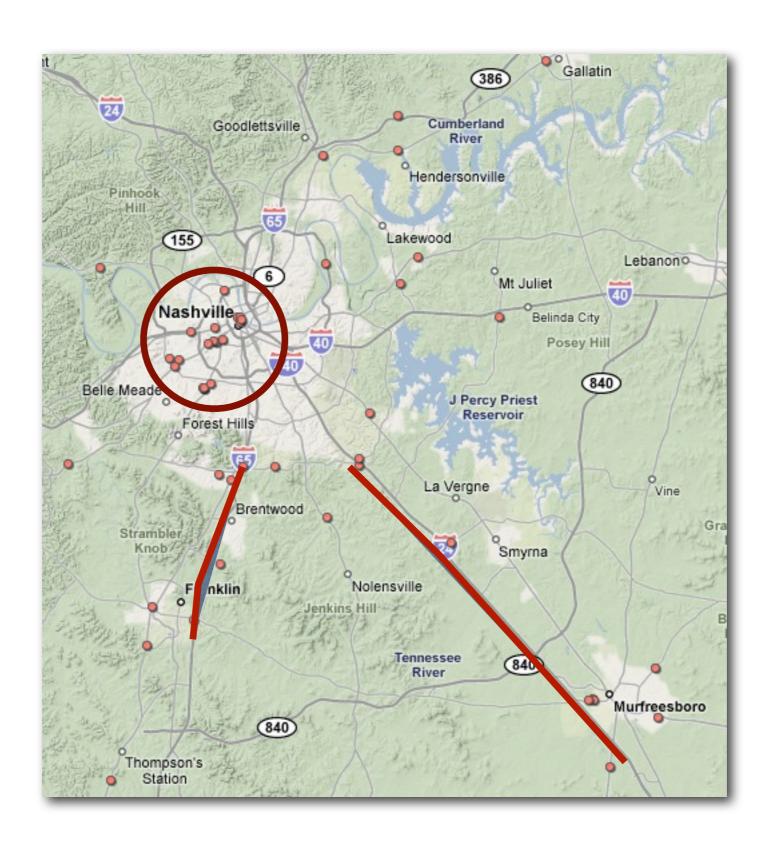

### Starbucks per capita in some Tennessee counties is higher than California. Why?

### Where in the world are all the Starbucks?

- How are Starbucks distributed at a:
  - Global Scale
  - National Scale
  - State Scale
  - Local Scale
  - Does Tennessee have a lot of Starbucks?
  - Does Shelby County Tenneessee have a lot of Starbucks?

### **Analysis Questions**

- 1. Where in the world are the world's Starbucks and why are they in those specific countries?
- 2. How does the **Starbucks World, USA, and TN Map** illustrate the importance of understanding **scale**?
- 3. Why are so many of the Starbucks found along Poplar Avenue and Germantown Road?
- 5. What type(s) of diffusion can be seen on the United States map?
- 6. Why are there so few Starbucks in: a. Africa, b. Northern Europe, c. South Asia?