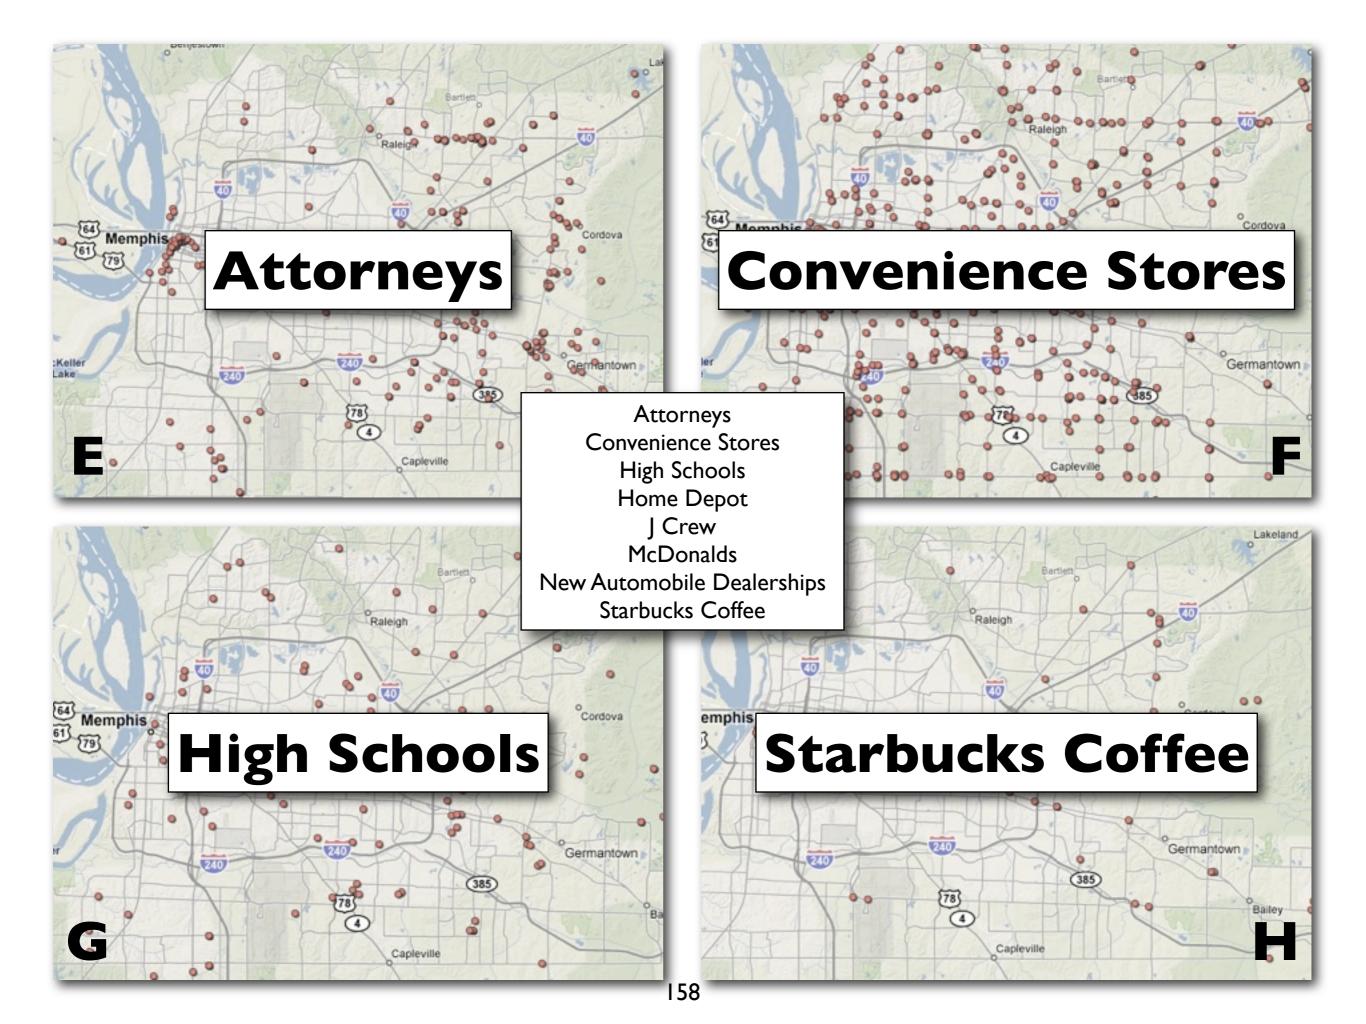

### The Power of the Cartographer

How can the cartographer use the same statistics to create different looking maps?

Which map is: correct? fair? unfair?

Map shows which provinces have at least one Starbucks.

How is this map different from the previous map? Which map is better?

## **Comparing Maps**

When is it best to use a dot, a choropleth, a graduated circle, or a cartogram?

What are the pros and cons for each map?

Which one in your opinion is the best for showing the number of Starbucks?