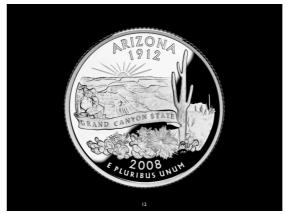

### List the main item(s) found on the following quarters:

| State       | Main Item on Quarter | State    | Main Item on Quarter |
|-------------|----------------------|----------|----------------------|
| Alabama     |                      | Florida  |                      |
| Alaska      |                      | Georgia  |                      |
| Arkansas    |                      | Hawaii   |                      |
| Arkansas    |                      | Idaho    |                      |
| California  |                      | Illinois |                      |
| Colorado    |                      | Indiana  |                      |
| Connecticut |                      | Iowa     |                      |
| Delaware    |                      | Kansas   |                      |

### A Model for a U.S. Quarter

| All quarters have |    |
|-------------------|----|
| 1.                | 2. |
| 0                 | 4  |

All quarters will have one or more of the following:

| 1. |  |
|----|--|
| 2. |  |
| 3. |  |
| 4. |  |
| 5. |  |
| 6  |  |