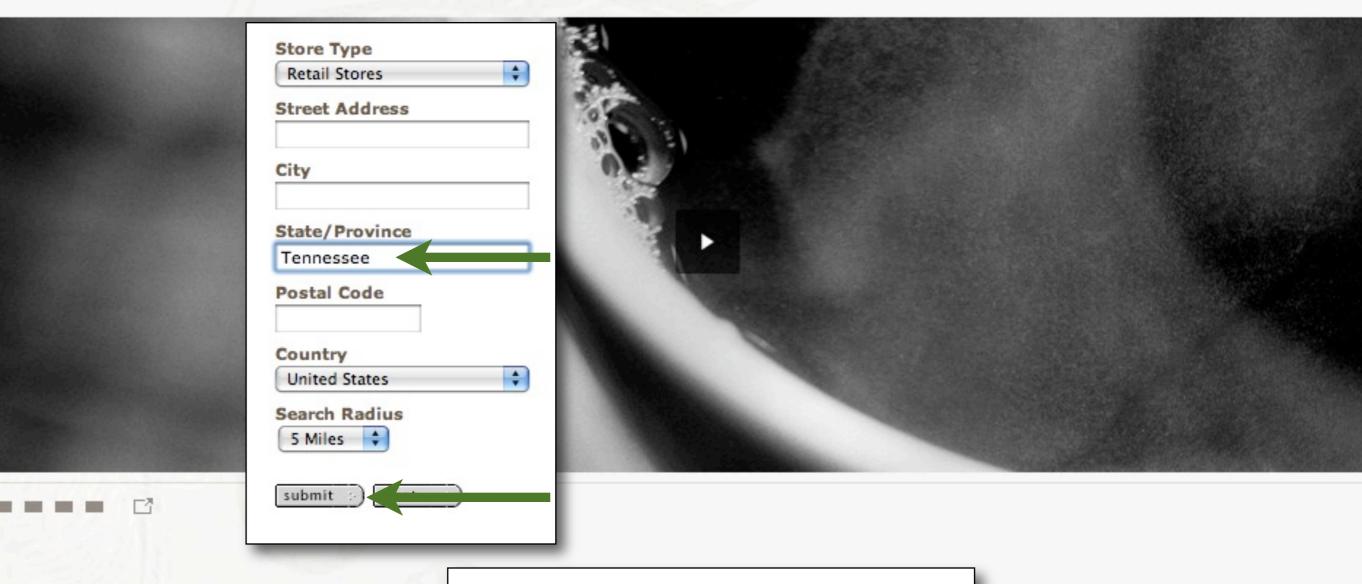

### Dot Map for Stabucks in the United States, 2009

Each Red Dot Represents One Starbucks

### The Power of the Cartographer

How can the cartographer use the same statistics to create different looking maps?

Which map is: correct? fair? unfair?

Map shows which provinces have at least one Starbucks.

How is this map different from the previous map? Which map is better?