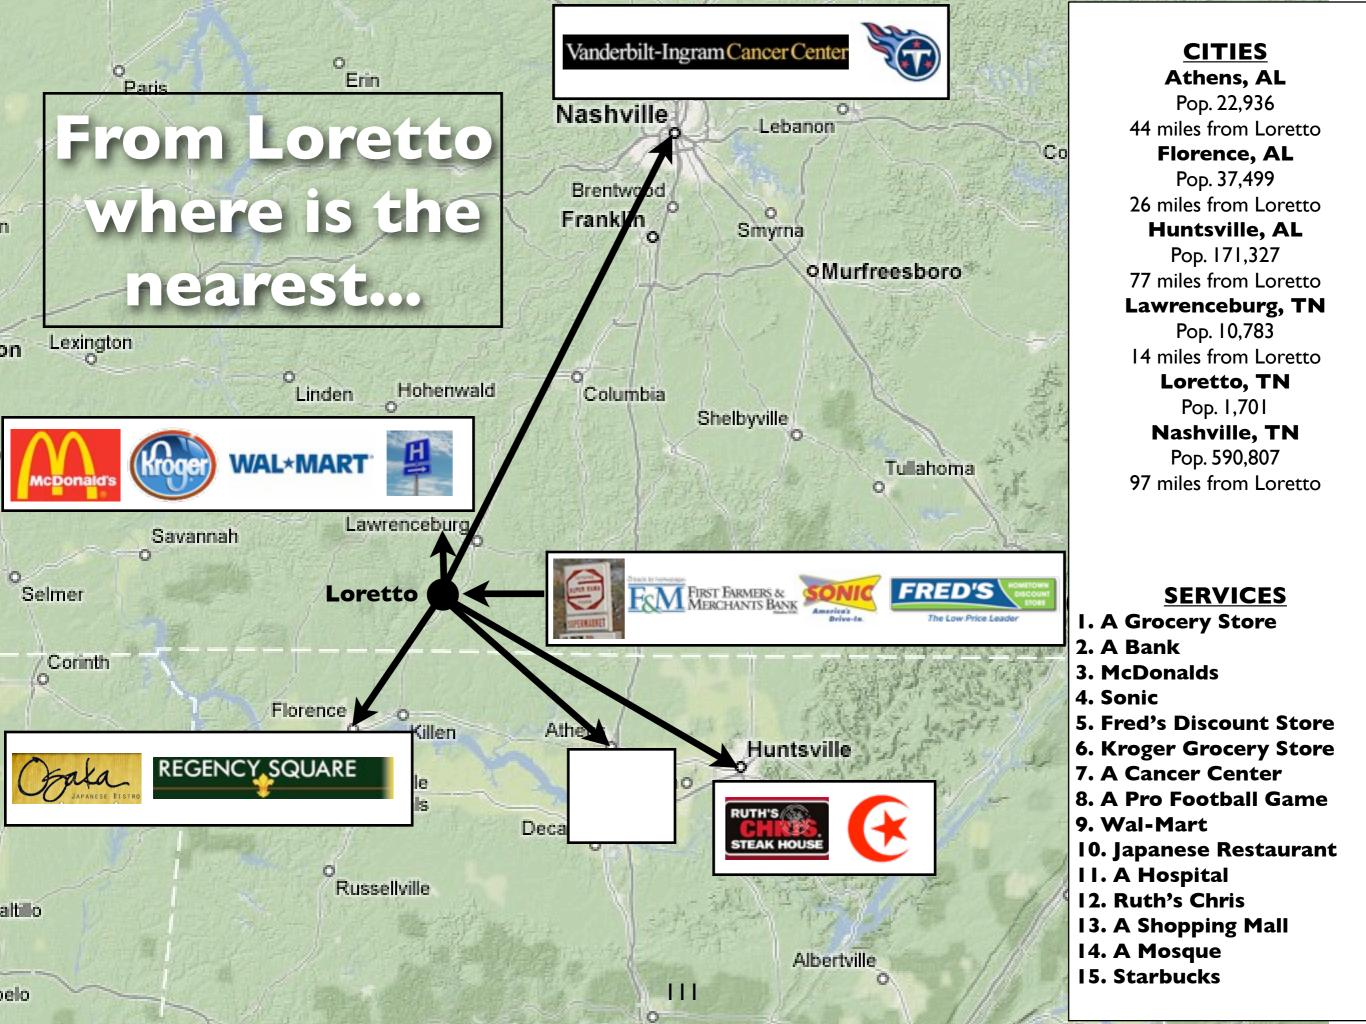

## **Comparing Maps**

When is it best to use a dot, a choropleth, a graduated circle, or a cartogram?

What are the pros and cons for each map?

Which one in your opinion is the best for showing the number of Starbucks?