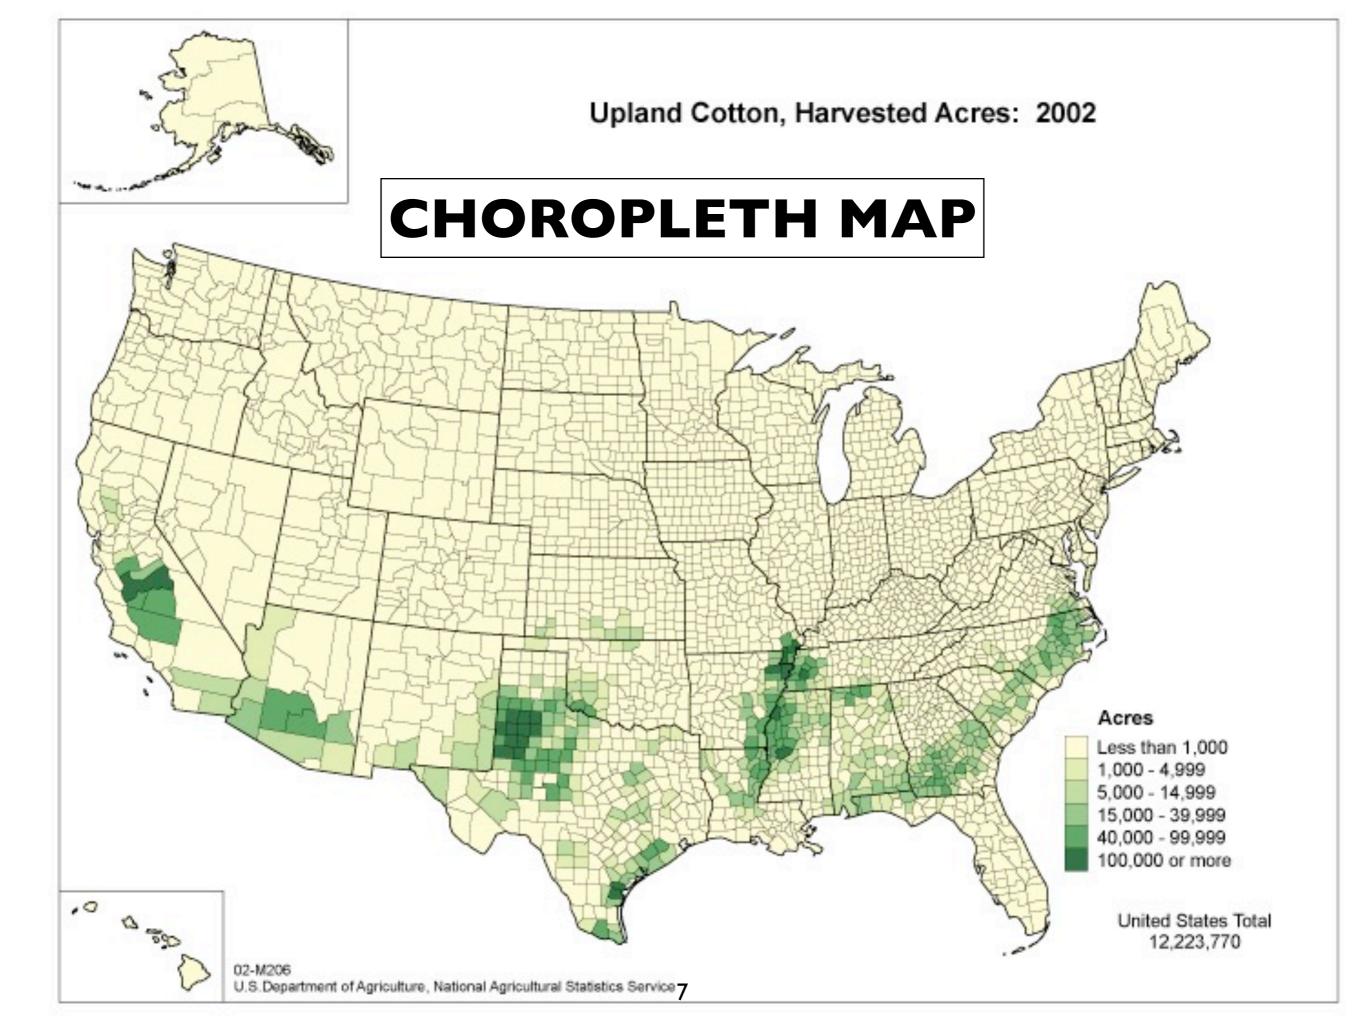

• **Dot** - A thematic map in which a dot represents some frequency of the mapped variable. For example, one dot represents 200 Farms in the USA.

- **Dot** A thematic map in which a dot represents some frequency of the mapped variable. For example, one dot represents 200 Farms in the USA.
- Choropleth A thematic map in which ranked classes of some variable are depicted with shading patterns or colors for predefined zones (categories).

### The Power of the Cartographer

How can the cartographer use the same statistics to create different looking maps?

Which map is: correct? fair? unfair?

Map shows which provinces have at least one Starbucks.

How is this map different from the previous map? Which map is better?