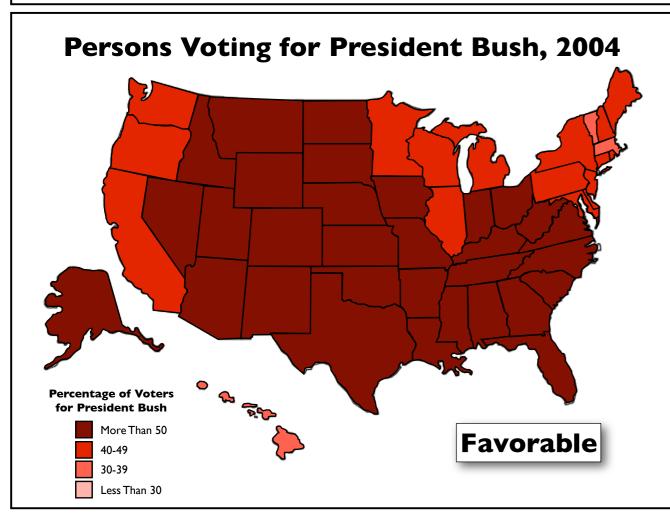

### The Power of the Cartographer

How can the cartographer use the same statistics to create different looking maps?

Which map is: correct? fair? unfair?

Map shows which provinces have at least one Starbucks.

How is this map different from the previous map? Which map is better?