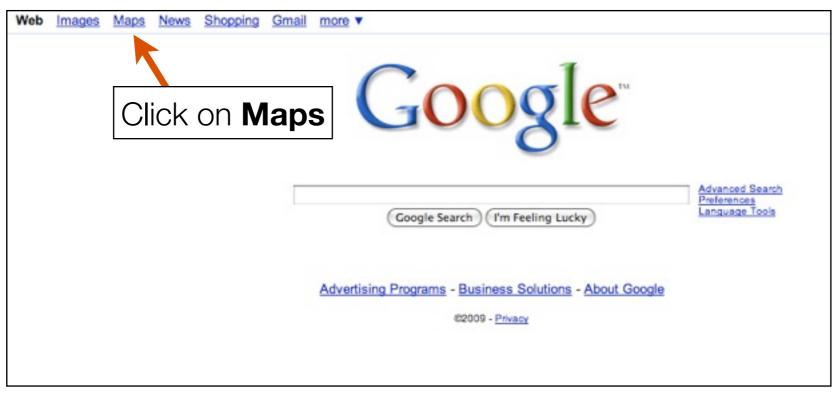

## **Comparing Maps**

When is it best to use a dot, a choropleth, a graduated circle, or a cartogram?

What are the pros and cons for each map?

Which one in your opinion is the best for showing the number of Starbucks?