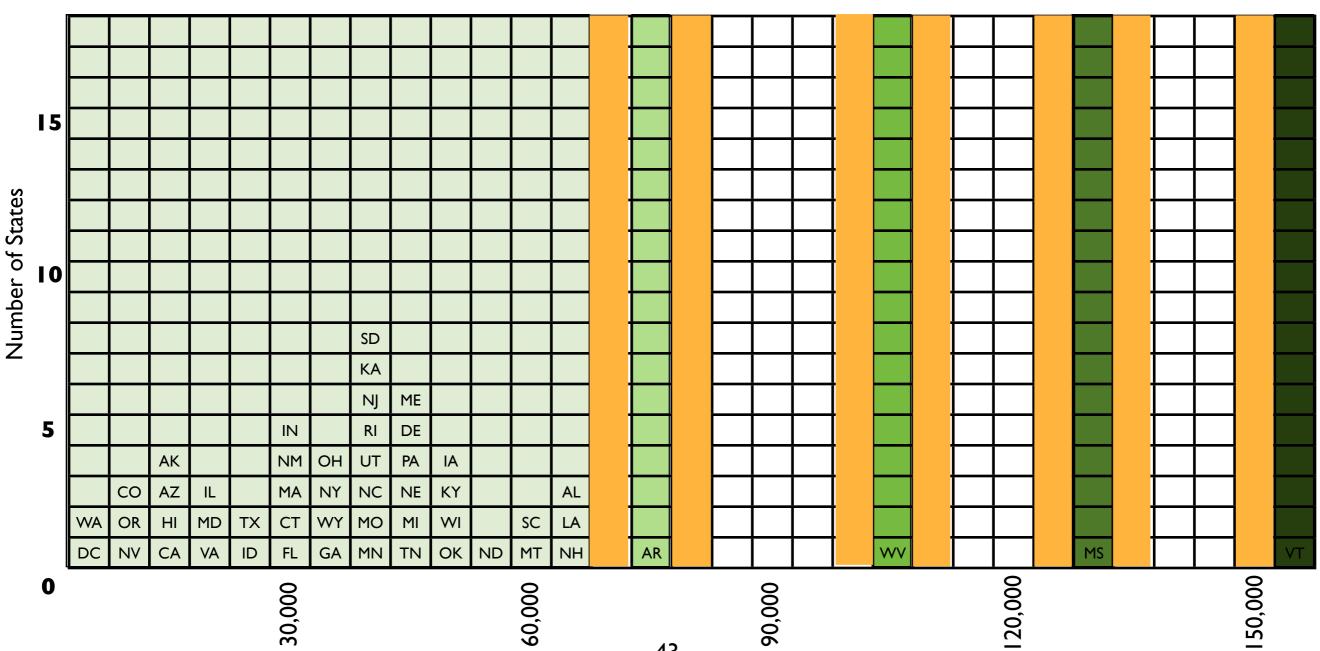

# Statistics needed for Choropleth map.

| States               | Total Starbucks per State March 2009 | Total Population est. 2008 |
|----------------------|--------------------------------------|----------------------------|
| Alabama              | 67                                   | 4,661,900                  |
| Alaska               | 35                                   | 686,293                    |
| Arizona              | 367                                  | 6,500,180                  |
| Arkansas             | 37                                   | 2,855,390                  |
| California           | 2418                                 | 36,756,666                 |
| Colorado             | 406                                  | 4,939,456                  |
| Connecticut          | 108                                  | 3,501,252                  |
| Delaware             | 18                                   | 873,092                    |
| District of Columbia | 77                                   | 591,833                    |
| Florida              | 605                                  | 18,328,340                 |
| Georgia              | 273                                  | 9,685,744                  |
| Hawaii               | 83                                   | 1,288,198                  |
| Idaho                | 53                                   | 1,523,816                  |
| Illinois             | 523                                  | 12,901,563                 |
| Indiana              | 186                                  | 6,376,792                  |
| Iowa                 | 56                                   | 3,002,555                  |
| Kansas               | 63                                   | 2,802,134                  |
| Kentucky             | 81                                   | 4,269,245                  |
| Louisiana            | 67                                   | 4,410,796                  |
| Maine                | 27                                   | 1,316,456                  |
| Maryland             | 230                                  | 5,633,597                  |
| Massachusetts        | 192                                  | 6,497,967                  |
| Michigan             | 215                                  | 10,003,422                 |
| Minnesota            | 124                                  | 5,220,393                  |
| Mississippi          | 22                                   | 2,938,618                  |
| Missouri             | 138                                  | 5,911,605                  |
| Montana              | 16                                   | 967,440                    |
| Nebraska             | 37                                   | 1,783,432                  |
| Nevada               | 238                                  | 2,600,167                  |
| New Hampshire        | 20                                   | 1,315,809                  |
| New Jersey           | 198                                  | 8,682,661                  |
| New Mexico           | 58                                   | 1,984,356                  |
| New York             | 513                                  | 19,490,297                 |
| North Carolina       | 215                                  | 9,222,414                  |
| North Dakota         | 11                                   | 641,481                    |
| Ohio                 | 288                                  | 11,485,910                 |
| Oklahoma             | 71                                   | 3,642,361                  |
| Oregon               | 322                                  | 3,790,060                  |
| Pennsylvania         | 258                                  | 12,448,279                 |
| Rhode Island         | 24                                   | 1,050,788                  |
| South Carolina       | 71                                   | 4,479,800                  |
| South Dakota         | 18                                   | 804,194                    |
| Tennessee            | 134                                  | 6,214,888                  |
| Texas                | 811                                  | 24,326,974                 |
| Utah                 | 63                                   | 2,736,424                  |
| Vermont              | 4                                    | 621,270                    |
| Virginia             | 363                                  | 7,769,089                  |
| Washington           | 664                                  | 6,549,224                  |
| West Virginia        | 17                                   | 1,814,468                  |
| Wisconsin            | 108                                  | 5,627,967                  |
| Wyoming              | 15                                   | 532,668                    |

| EQUAL INTERVALS   |
|-------------------|
| Less Than 30,000  |
| 30,000 - 59,999   |
| 60,000 - 89,999   |
| 90,000 - 119,000  |
| 120,000 - 149,999 |
| 150,000 +         |

| Name: |  |
|-------|--|
|       |  |