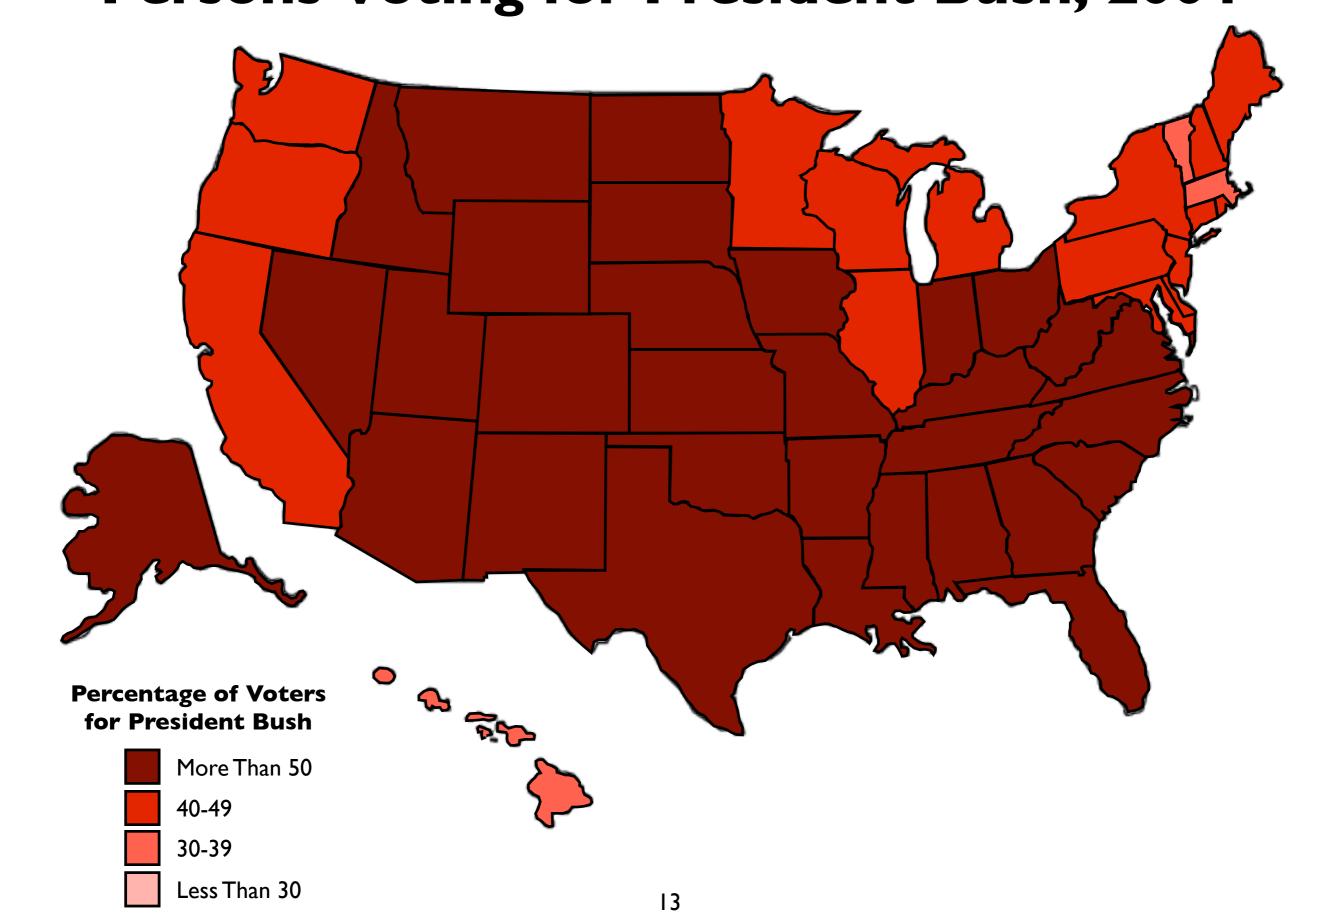

s within a geographic area reveal the density of the phenomenon.

The dot value assigned to a dot actually reflects **a range of data values**. For example, if the legend indicates that one dot equals 500 acres of corn, then in most cases, no dot is placed for county-level geographic areas with data values less than 250 acres of corn, one dot is placed for county-level geographic areas with data values ranging from 250 to 749 acres of corn, two dots are placed for county-level geographic areas with data values ranging from 750 to 1,249 acres of corn, and so on.







### Dot Map for Stabucks in the United States, 2009



Each Red Dot Represents One Starbucks









### The Power of the Cartographer

How can the cartographer use the same statistics to create different looking maps?



















Which map is: correct? fair? unfair?









Map shows which provinces have at least one Starbucks.



How is this map different from the previous map? Which map is better?

### **Cartogram Example**



Source: Stanley, David E., with Frank Colley. The Ehrs Encyclopedia. Santa Monica, CA: General Publishing Group, Inc., 1994.

@ 1995 Androw Dont and Linda Yumbut





## **Comparing Maps**

When is it best to use a dot, a choropleth, a graduated circle, or a cartogram?













What are the pros and cons for each map?

Which one in your opinion is the best for showing the number of Starbucks?

# The Assignment

Complete the next four slides...





| Mapping Analysis Double click in each box to give the pros and cons for each map. |      |      |  |  |
|------------------