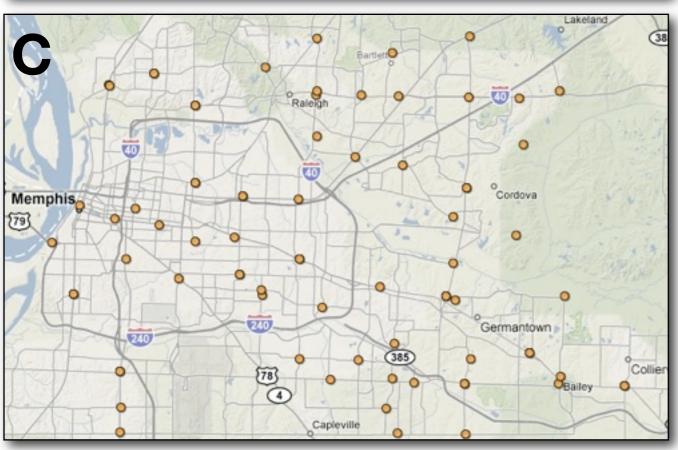

### The Power of the Cartographer

How can the cartographer use the same statistics to create different looking maps?

Which map is: correct? fair? unfair?

Map shows which provinces have at least one Starbucks.

How is this map different from the previous map? Which map is better?

## **Comparing Maps**

When is it best to use a dot, a choropleth, a graduated circle, or a cartogram?

What are the pros and cons for each map?

Which one in your opinion is the best for showing the number of Starbucks?