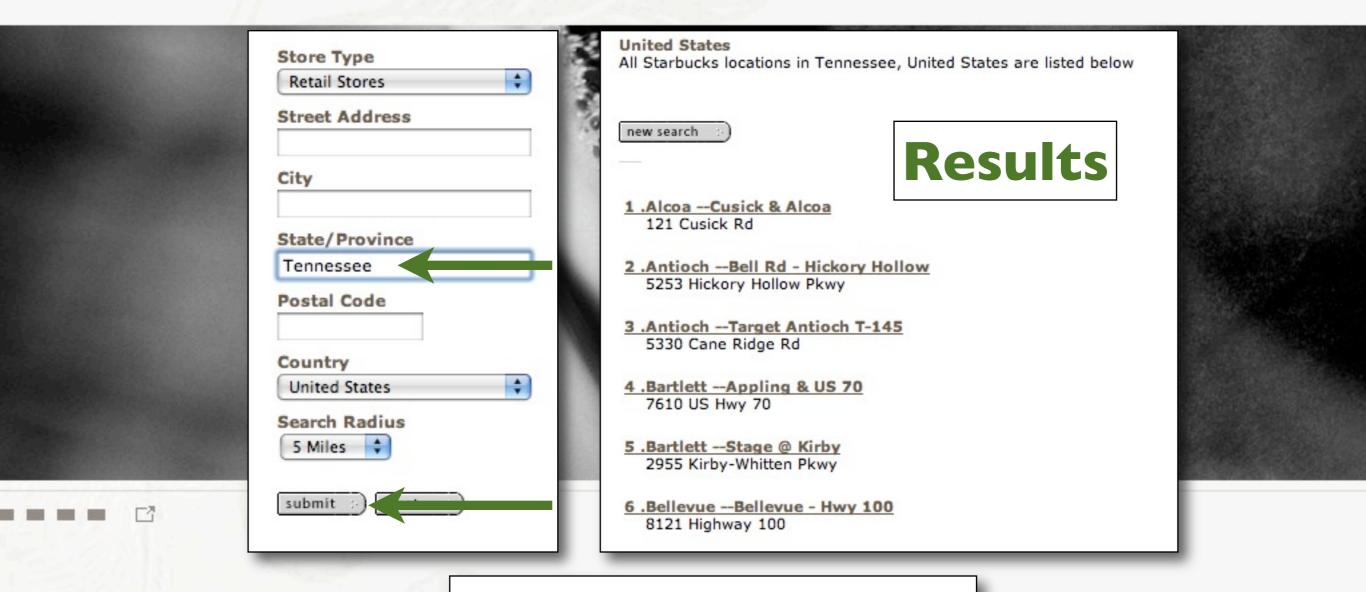

### Dot Map for Stabucks in the United States, 2009

Each Red Dot Represents One Starbucks

### The Power of the Cartographer

How can the cartographer use the same statistics to create different looking maps?

Which map is: correct? fair? unfair?

Map shows which provinces have at least one Starbucks.

How is this map different from the previous map? Which map is better?