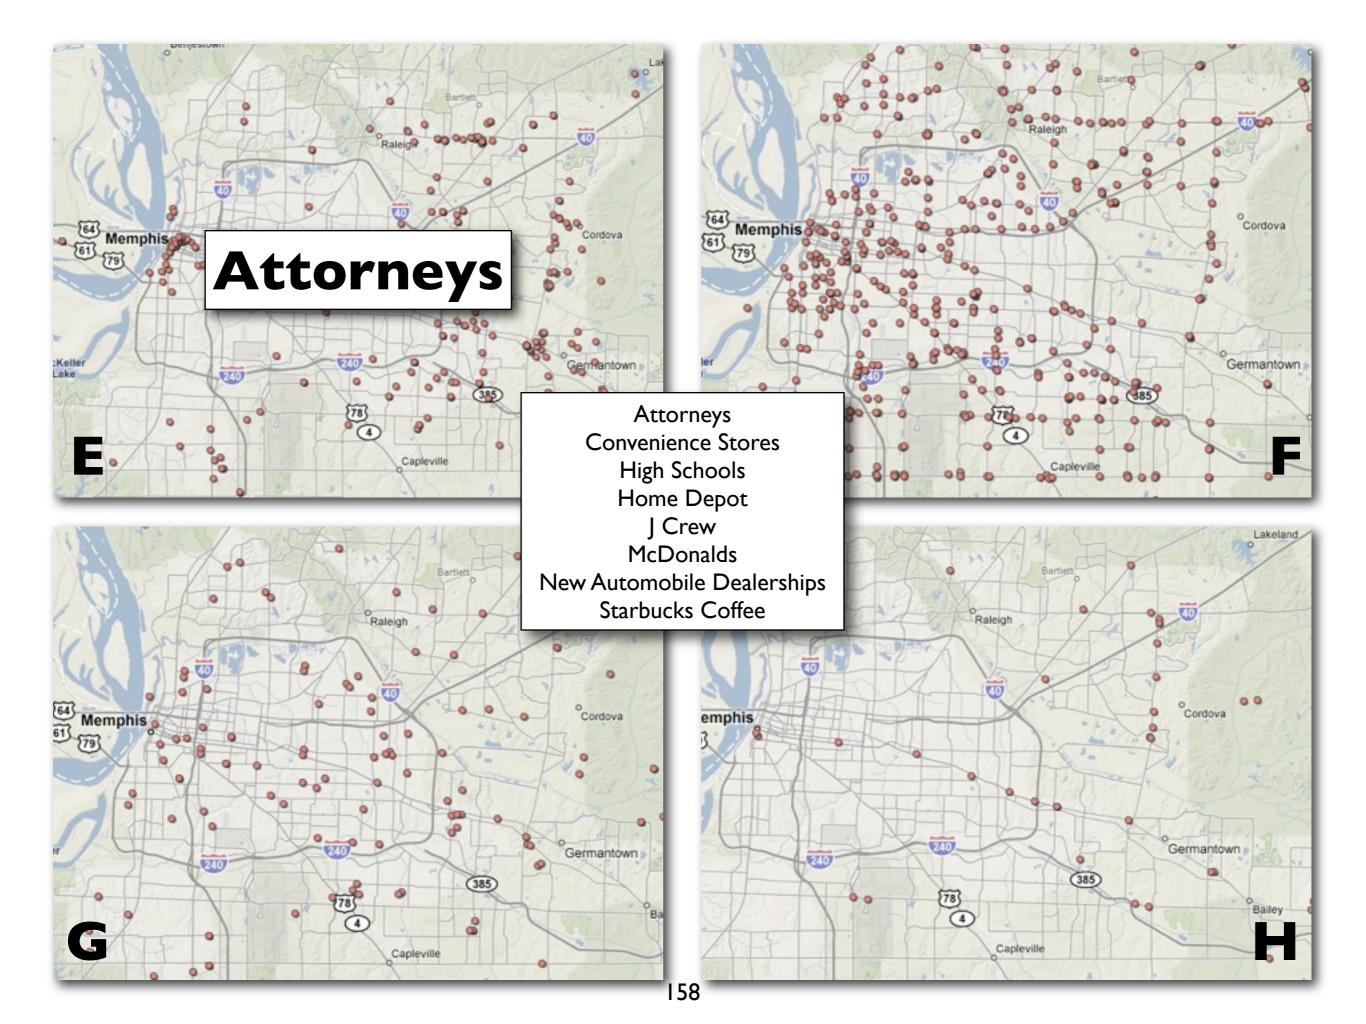

### **Analysis Questions**

- 1. Where in the world are the world's Starbucks and why are they in those specific countries?
- 2. How does the **Starbucks World, USA, and TN Map** illustrate the importance of understanding **scale**?
- 3. Why are so many of the Starbucks found along Poplar Avenue and Germantown Road?
- 5. What type(s) of diffusion can be seen on the United States map?
- 6. Why are there so few Starbucks in: a. Africa, b. Northern Europe, c. South Asia?