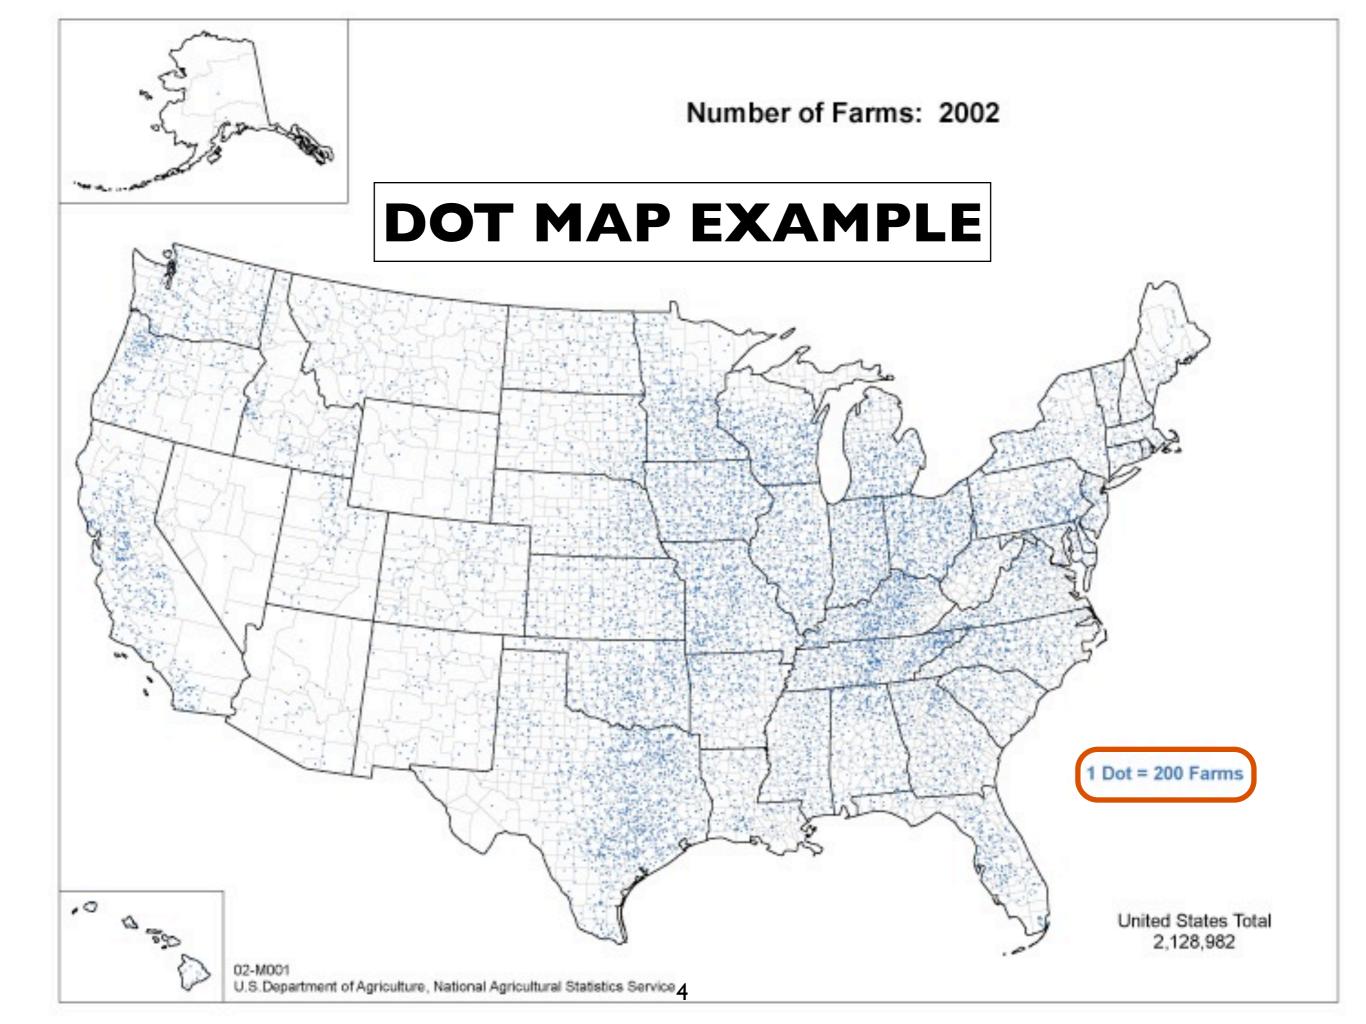

• **Dot** - A thematic map in which a dot represents some frequency of the mapped variable. For example, one dot represents 200 Farms in the USA.

- **Dot** A thematic map in which a dot represents some frequency of the mapped variable. For example, one dot represents 200 Farms in the USA.
- Choropleth A thematic map in which ranked classes of some variable are depicted with shading patterns or colors for predefined zones (categories).

The dot-distribution maps portray quantitative data as a dot which represents a number of the phenomenon found within the boundary of a geographic area. The pattern of distributed dots reflects the **general locations** where the phenomenon was most likely to occur. The pattern and number of dots within a geographic area reveal the density of the phenomenon.

The dot value assigned to a dot actually reflects **a range of data values**. For example, if the legend indicates that one dot equals 500 acres of corn, then in most cases, no dot is placed for county-level geographic areas with data values less than 250 acres of corn, one dot is placed for county-level geographic areas with data values ranging from 250 to 749 acres of corn, two dots are placed for county-level geographic areas with data values ranging from 750 to 1,249 acres of corn, and so on.