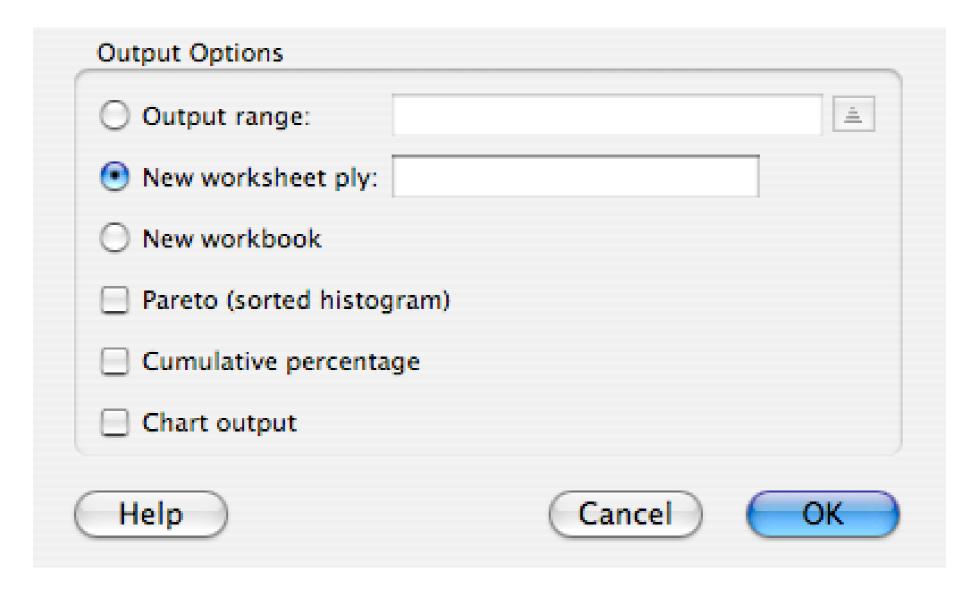

### **Starbucks' Histogram Directions**

1. Open up the Starbucks Excel File

The newest version of Excel may not have the histogram option.

2. Go to: **Tools** > **Data Analysis** > **Histogram** 

3. The **Input range** should be **B3 to B53** and the **Bin range** should be **F2 to F47**.

4. Select **New worksheet ply:** and click **OK**.

- 5. When the new worksheet appears go to **Insert > Chart.**
- 6. Select **Column** and select

then click Next.

- 7. Click **Next** for Step 2
- 8. In step 3 decide on a Chart **title** and what should be the category for the **X axis** and **Y axis**. When finished click **Next**.
- 9. In Step 4 select "As new sheet," give the chart a title, and click Finish.
- 10. Remove the background, lines, and legend. Make any additional changes you feel will make the chart be the most effective.
- 11. Go to File / Print and print out a copy of your chart.
- 12. **Save** the file to your flashdrive.