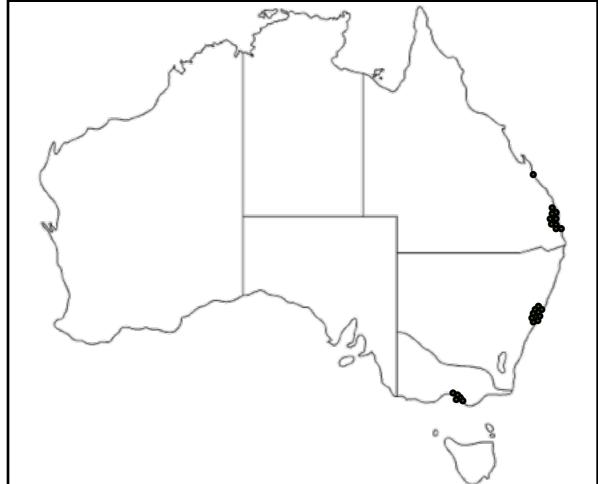

with data values ranging from 750 to 1,249 acres of corn, and so on.







### Dot Map for Stabucks in the United States, 2009



Each Red Dot Represents One Starbucks









### The Power of the Cartographer

How can the cartographer use the same statistics to create different looking maps?



















Which map is: correct? fair? unfair?









Map shows which provinces have at least one Starbucks.



How is this map different from the previous map? Which map is better?

### **Cartogram Example**



Source: Stanley, David E., with Frank Colley. The Ehrs Encyclopedia. Santa Monica, CA: General Publishing Group, Inc., 1994.

@ 1995 Androw Dont and Linda Yumbut





## **Comparing Maps**

When is it best to use a dot, a choropleth, a graduated circle, or a cartogram?













What are the pros and cons for each map?

Which one in your opinion is the best for showing the number of Starbucks?

# The Assignment

Complete the next four slides...





| Mapping Analysis Double click in each box to give the pros and cons for each map. |      |      |  |  |
|-----------------------------------------------------------------------------------|------|------|--|--|
| Types of Maps                                                                     | Pros | Cons |  |  |
| Choropleth                                                                        |      |      |  |  |
| Graduated<br>Circle                                                               |      |      |  |  |
| Dot                                                                               | 30   |