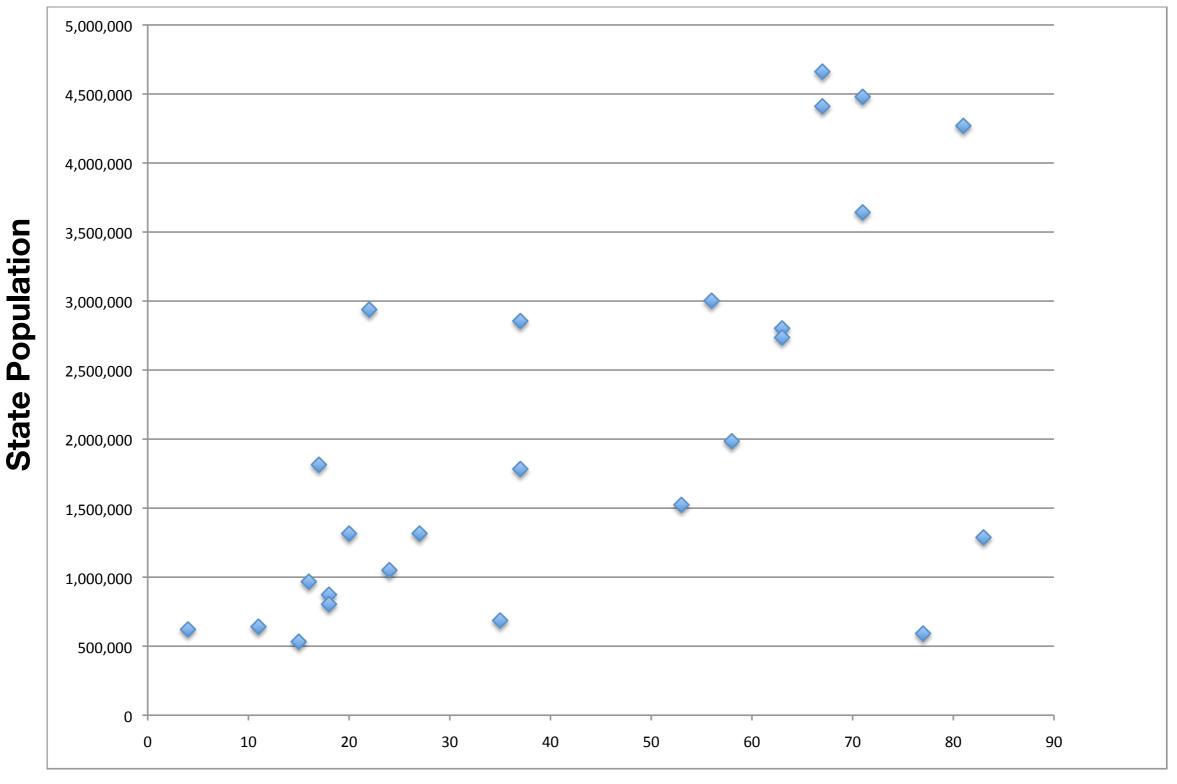

# Statistics needed for Choropleth map.

| States               | Total Starbucks per State March 2009 | Total Population est. 2008 |
|----------------------|--------------------------------------|----------------------------|
| Alabama              | 67                                   | 4,661,900                  |
| Alaska               | 35                                   | 686,293                    |
| Arizona              | 367                                  | 6,500,180                  |
| Arkansas             | 37                                   | 2,855,390                  |
| California           | 2418                                 | 36,756,666                 |
| Colorado             | 406                                  | 4,939,456                  |
| Connecticut          | 108                                  | 3,501,252                  |
| Delaware             | 18                                   | 873,092                    |
| District of Columbia | 77                                   | 591,833                    |
| Florida              | 605                                  | 18,328,340                 |
| Georgia              | 273                                  | 9,685,744                  |
| Hawaii               | 83                                   | 1,288,198                  |
| Idaho                | 53                                   | 1,523,816                  |
| Illinois             | 523                                  | 12,901,563                 |
| Indiana              | 186                                  | 6,376,792                  |
| Iowa                 | 56                                   | 3,002,555                  |
| Kansas               | 63                                   | 2,802,134                  |
| Kentucky             | 81                                   | 4,269,245                  |
| Louisiana            | 67                                   | 4,410,796                  |
| Maine                | 27                                   | 1,316,456                  |
| Maryland             | 230                                  | 5,633,597                  |
| Massachusetts        | 192                                  | 6,497,967                  |
| Michigan             | 215                                  | 10,003,422                 |
| Minnesota            | 124                                  | 5,220,393                  |
| Mississippi          | 22                                   | 2,938,618                  |
| Missouri             | 138                                  | 5,911,605                  |
| Montana              | 16                                   | 967,440                    |
| Nebraska             | 37                                   | 1,783,432                  |
| Nevada               | 238                                  | 2,600,167                  |
| New Hampshire        | 20                                   | 1,315,809                  |
| New Jersey           | 198                                  | 8,682,661                  |
| New Mexico           | 58                                   | 1,984,356                  |
| New York             | 513                                  | 19,490,297                 |
| North Carolina       | 215                                  | 9,222,414                  |
| North Dakota         | 11                                   | 641,481                    |
| Ohio                 | 288                                  | 11,485,910                 |
| Oklahoma             | 71                                   | 3,642,361                  |
| Oregon               | 322                                  | 3,790,060                  |
| Pennsylvania         | 258                                  | 12,448,279                 |
| Rhode Island         | 24                                   | 1,050,788                  |
| South Carolina       | 71                                   | 4,479,800                  |
| South Dakota         | 18                                   | 804,194                    |
| Tennessee            | 134                                  | 6,214,888                  |
| Texas                | 811                                  | 24,326,974                 |
| Utah                 | 63                                   | 2,736,424                  |
| Vermont              | 4                                    | 621,270                    |
| Virginia             | 363                                  | 7,769,089                  |
| Washington           | 664                                  | 6,549,224                  |
| West Virginia        | 17                                   | 1,814,468                  |
| Wisconsin            | 108                                  | 5,627,967                  |
| Wyoming              | 15                                   | 532,668                    |