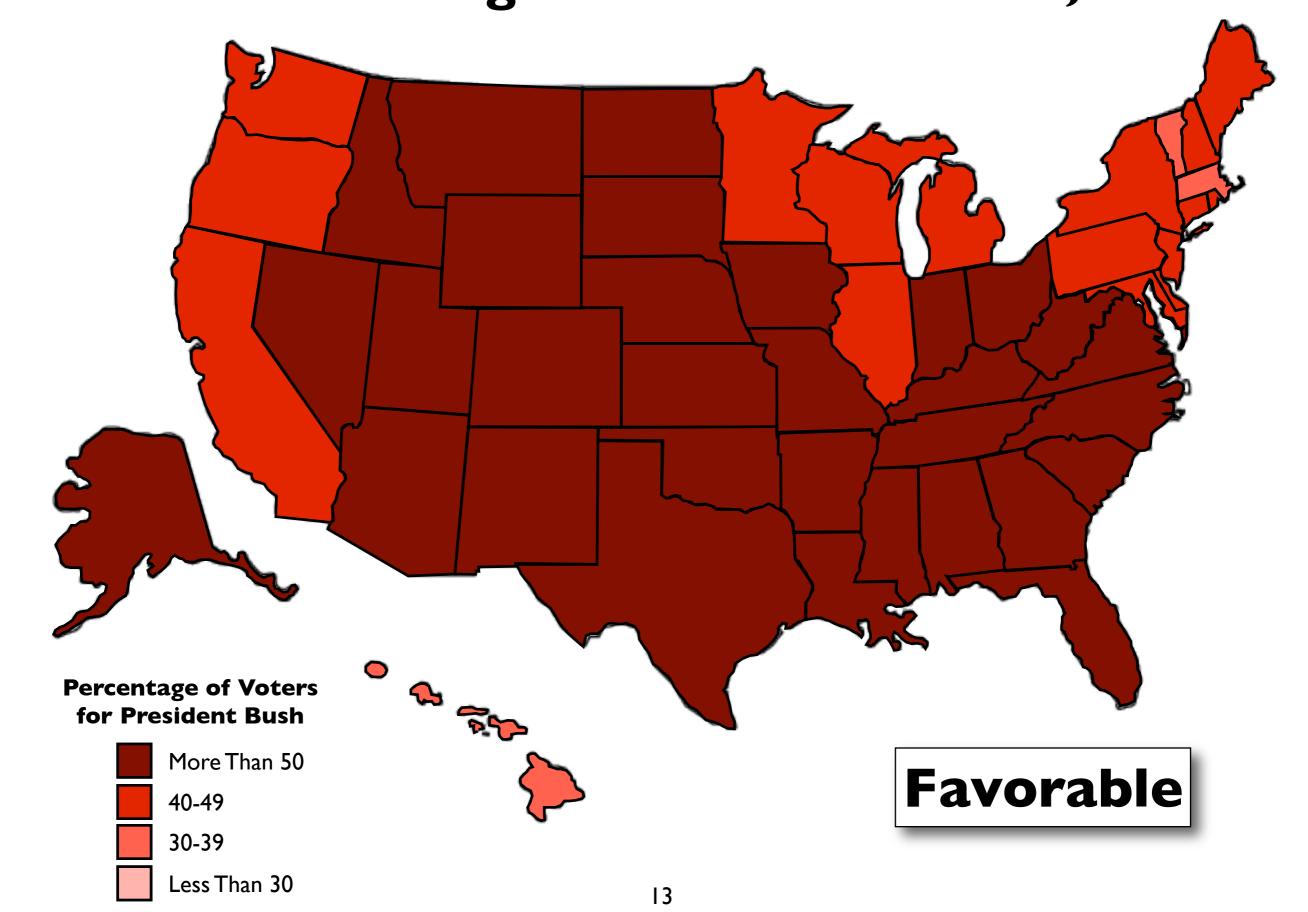

### The Power of the Cartographer

How can the cartographer use the same statistics to create different looking maps?

Which map is: correct? fair? unfair?

Map shows which provinces have at least one Starbucks.

How is this map different from the previous map? Which map is better?