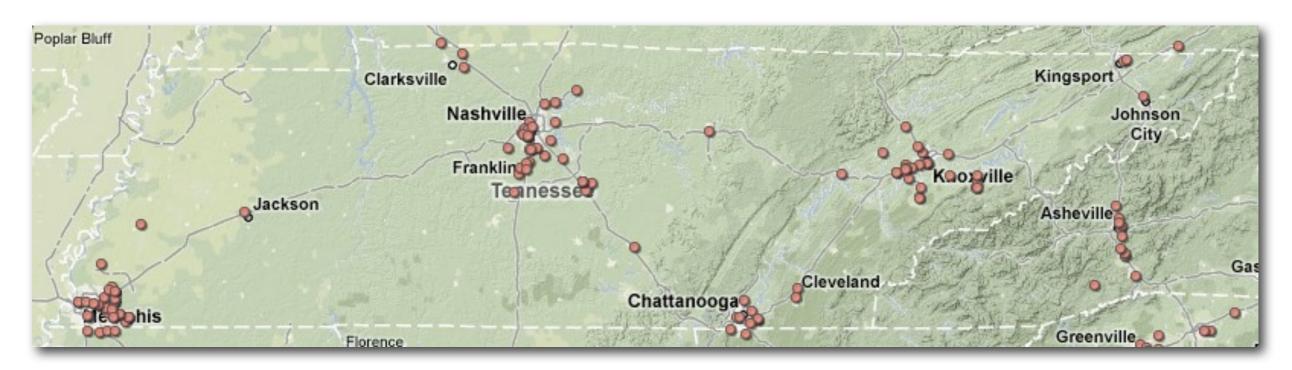

### Starbucks in Shelby County, Tennessee

- 01- Bartlett --Appling & US 70 7610 US Hwy 70 (closed by the end of 2008)
- 02- Bartlett -- Stage @ Kirby 2955 Kirby-Whitten Pkwy
- 03- Collierville -- Collierville 897 Poplar
- 04- Collierville --Houston Levee & Winchester 3603 S Houston Levee Rd
- 05- Collierville -- Houston Levee Rd 4630 Merchant Park Circle (closed by the end of 2008)
- 06- Collierville --Target Collierville T-1907 325 New Byhalia Rd
- 07- Cordova --Germantown & Macon 970 N. Germantown
- 08- Cordova --Germantown Pkwy. & Trinity Rd. 465 N Germantown Pkwy
- 09- Cordova --Houston Levee & Macon 1181 North Houston Levee
- 10- Cordova -- Kroger Cordova TN 410 676 N Germantown Rd
- 11- Cordova --Super Target Cordova ST-1844 475 N Germantown Pkwy
- 12- Germantown -- Germantown & Poplar 7570 Poplar Avenue
- 13- Germantown -- Kirby & Quince 2801 Kirby Parkway
- 14- Germantown --Poplar @ Forest Hill 9155 Hwy 72
- 15- Germantown -- Target Germantown T-682 9235 US Hwy 72
- 16- Memphis -- Baptist Memorial Hospital Main Entr 6019 Walnut Grove Rd
- 17- Memphis -- Hacks & Winchester 7945 Winchester Road
- 18- Memphis -- MEM Concourse A 2491 Winchester Road
- 19- Memphis -- MEM Concourse B, Y Connector 2491 Winchester Road
- 20- Memphis -- MEM Concourse C, Space C16 2491 Winchester Road
- 21- Memphis -- MEM B Post Security Checkpoint 2491 Winchester Rd
- 22- Memphis -- MEM Pre Security B Ticketing 2491 Winchester Rd
- 23- Memphis --Oak Court Mall 4465 Poplar Avenue
- 24- Memphis -- Peabody Place 150 Peabody Place Avenue
- 25- Memphis -- Poplar & Highland 3388 Poplar Avenue
- 26- Memphis -- Poplar & I-240 5679 Poplar Ave
- 27- Memphis -- Poplar & White Station 5201 Poplar Avenue
- 28- Memphis -- Poplar @ Ridgeway 6161 Poplar Avenue
- 29- Memphis -- St. Judes Childrens Hospital 332 North Lauderdale
- 30- Memphis -- Sycamore View & Shelby Oaks 1615 Sycamore View
- 31- Memphis -- Target Memphis East T 2474 5959 Poplar Avenue
- 32- Memphis -- Target Memphis T-1030 7989 US Hwy 64
- 33- Memphis -- Target Memphis T-2060 7697 Winchester Rd
- 34- Memphis --Union & McLean 1850 Union Avenue
- 35- Memphis --Westin Downtown Memphis
- 36- Memphis --Wolfchase Drive-thru 2698 N Germantown Pkwy
- 37- Memphis --Wolfchase Galleria inline 2760 GERMANTOWN PKWY
- 38- Millington -- Hwy 51 Millington 8507 Hwy 51

# Where in the world are all the Starbucks?

Starbucks in Shelby County, Tennessee, United States, and the World

### Where in the world are all the Starbucks?

- How are Starbucks distributed at a:
  - Global Scale
  - National Scale
  - State Scale
  - Local Scale
  - Does Tennessee have a lot of Starbucks?
  - Does Shelby County Tenneessee have a lot of Starbucks?