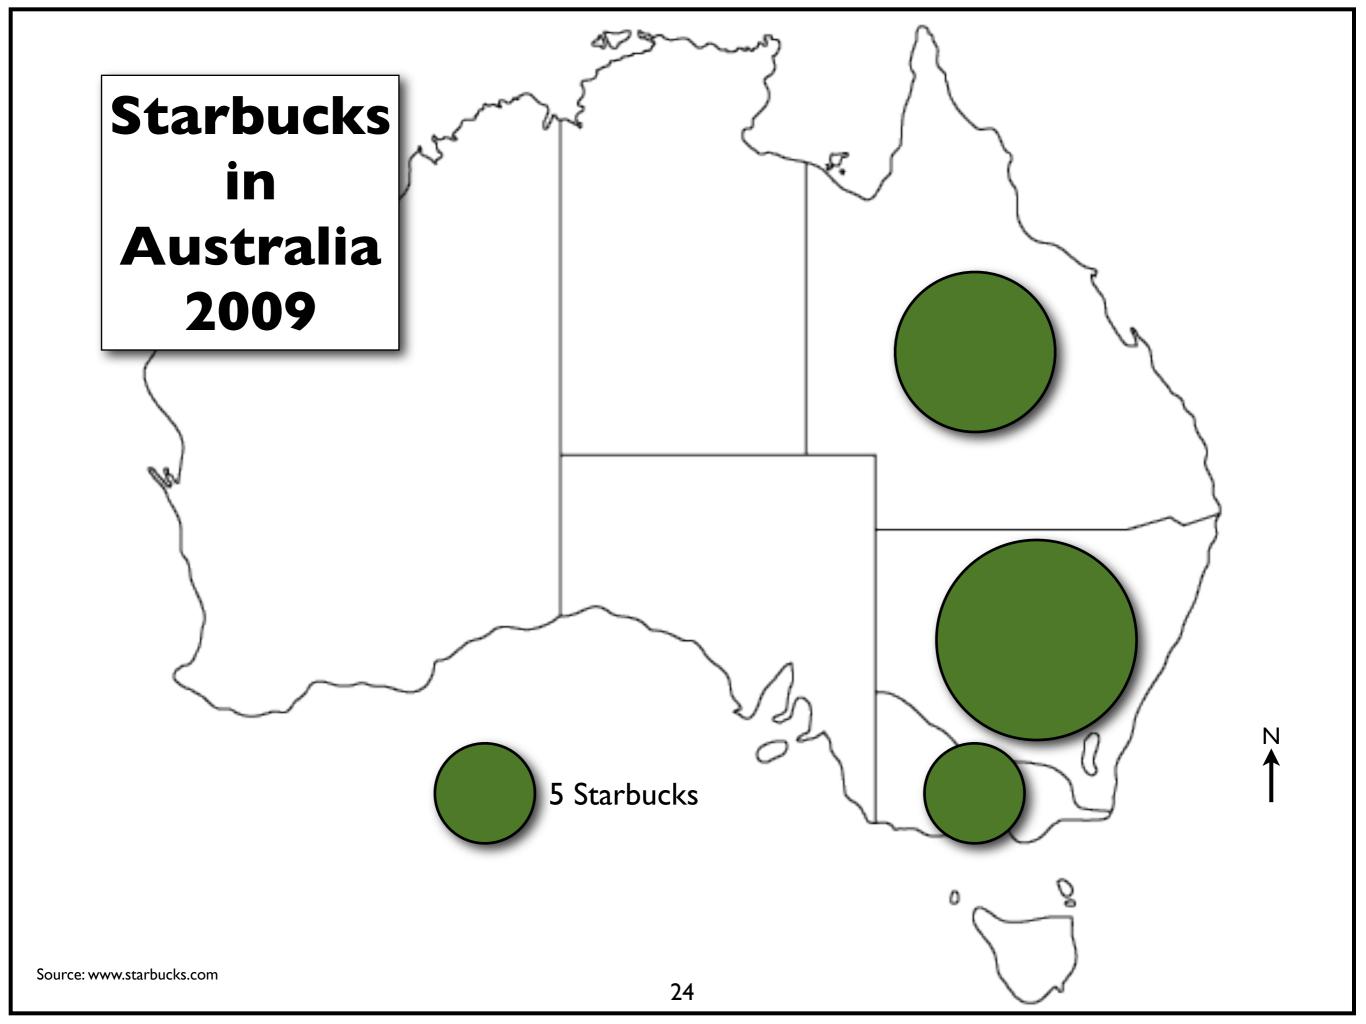

## **Comparing Maps**

When is it best to use a dot, a choropleth, a graduated circle, or a cartogram?

What are the pros and cons for each map?

Which one in your opinion is the best for showing the number of Starbucks?