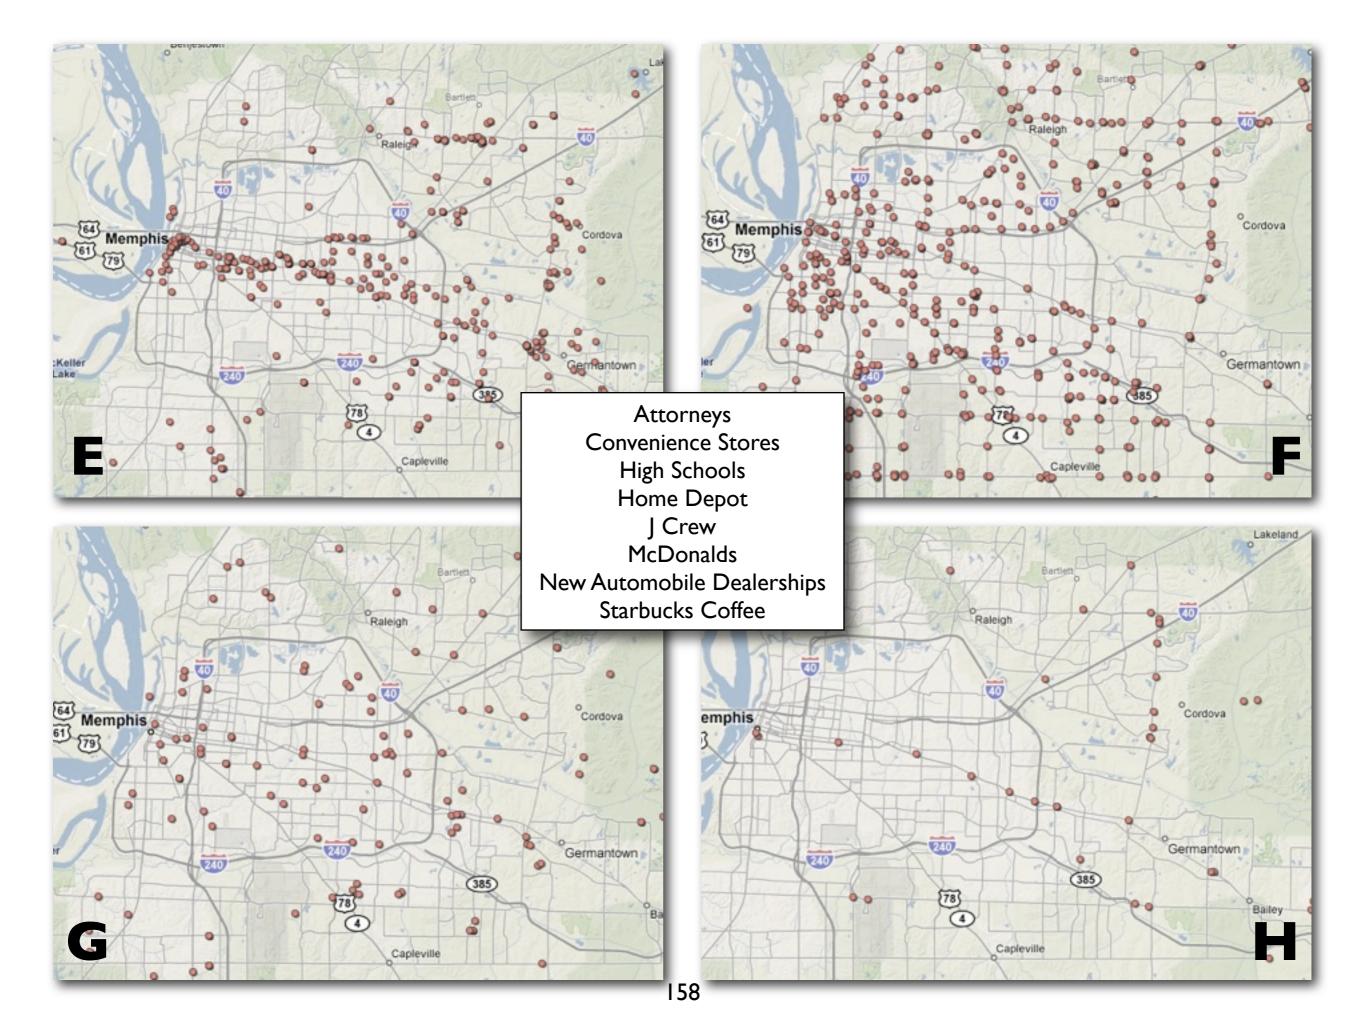

### **Analysis Questions**

- 1. Where in the world are the world's Starbucks and why are they in those specific countries?
- 2. How does the **Starbucks World, USA, and TN Map** illustrate the importance of understanding **scale**?
- 3. Why are so many of the Starbucks found along Poplar Avenue and Germantown Road?
- 5. What type(s) of diffusion can be seen on the United States map?
- 6. Why are there so few Starbucks in: a. Africa, b. Northern Europe, c. South Asia?