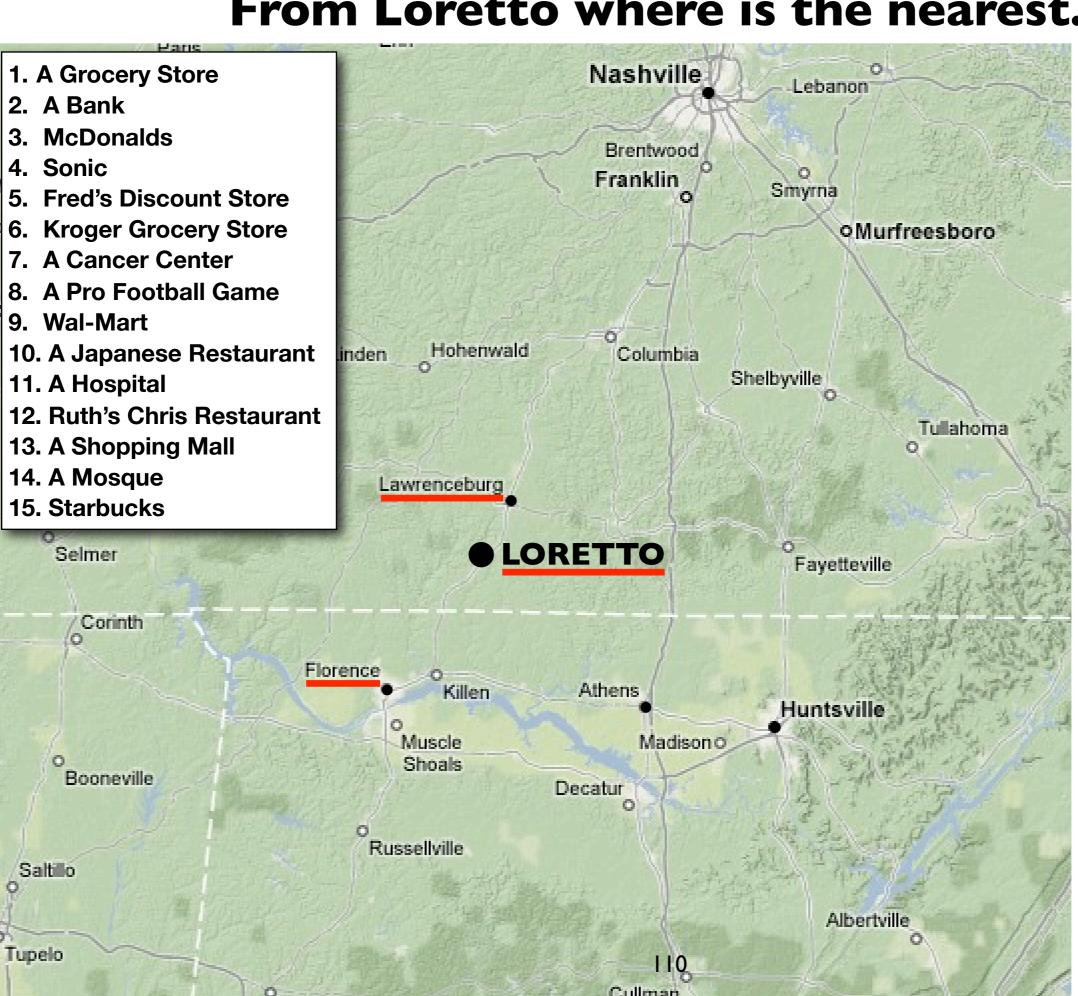

### The Power of the Cartographer

How can the cartographer use the same statistics to create different looking maps?

Which map is: correct? fair? unfair?

Map shows which provinces have at least one Starbucks.

How is this map different from the previous map? Which map is better?