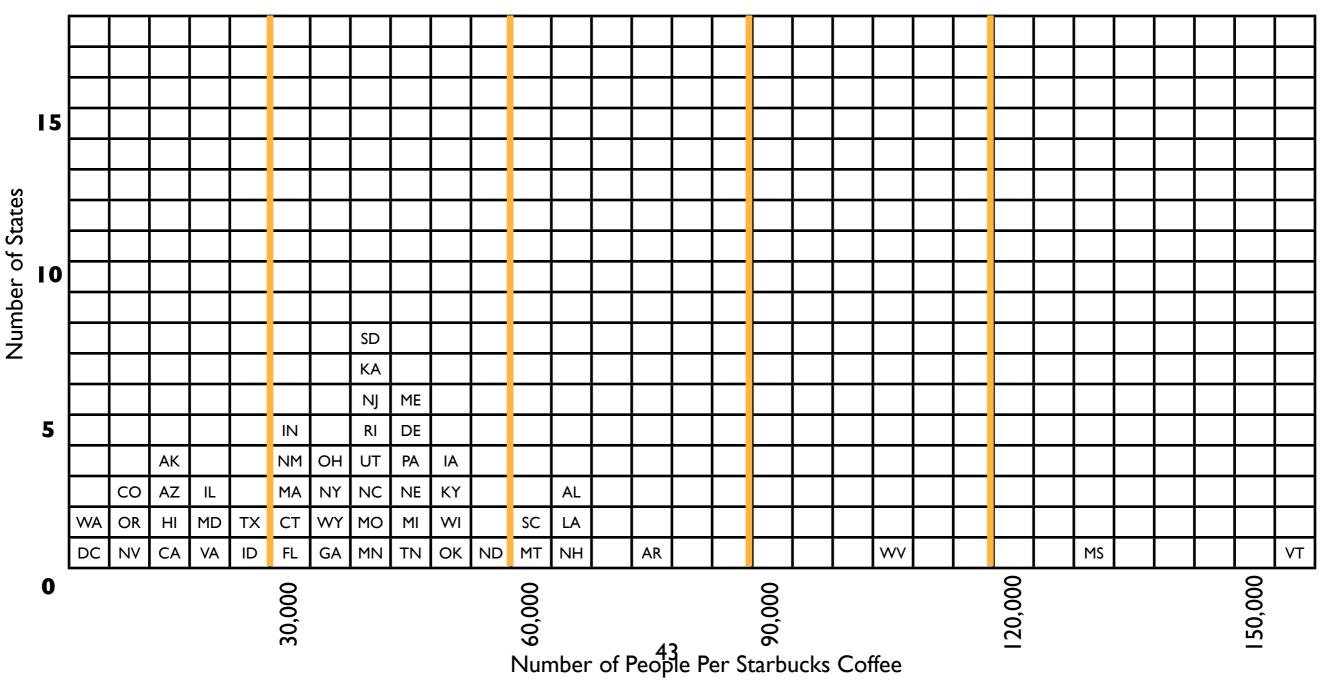

- 1. Select statistics for the United States on any topic that was covered during the first nine weeks.
- 2. Compete a histogram for the statistics.
- 3. Using the completed histogram determine between 4 and 6 categories for the data.
- 4. Using the map from the Keynote document construct a map for the statistics.
- 5. Make sure the map has the following items: Title, Date, Source, Legend, and Border. The color scheme for the map should go from dark to light of similar colors.

| EQUAL INTERVALS   |
|-------------------|
| Less Than 30,000  |
| 30,000 - 59,999   |
| 60,000 - 89,999   |
| 90,000 - 119,000  |
| 120,000 - 149,999 |
| 150,000 +         |

| Name: |  |
|-------|--|
|       |  |