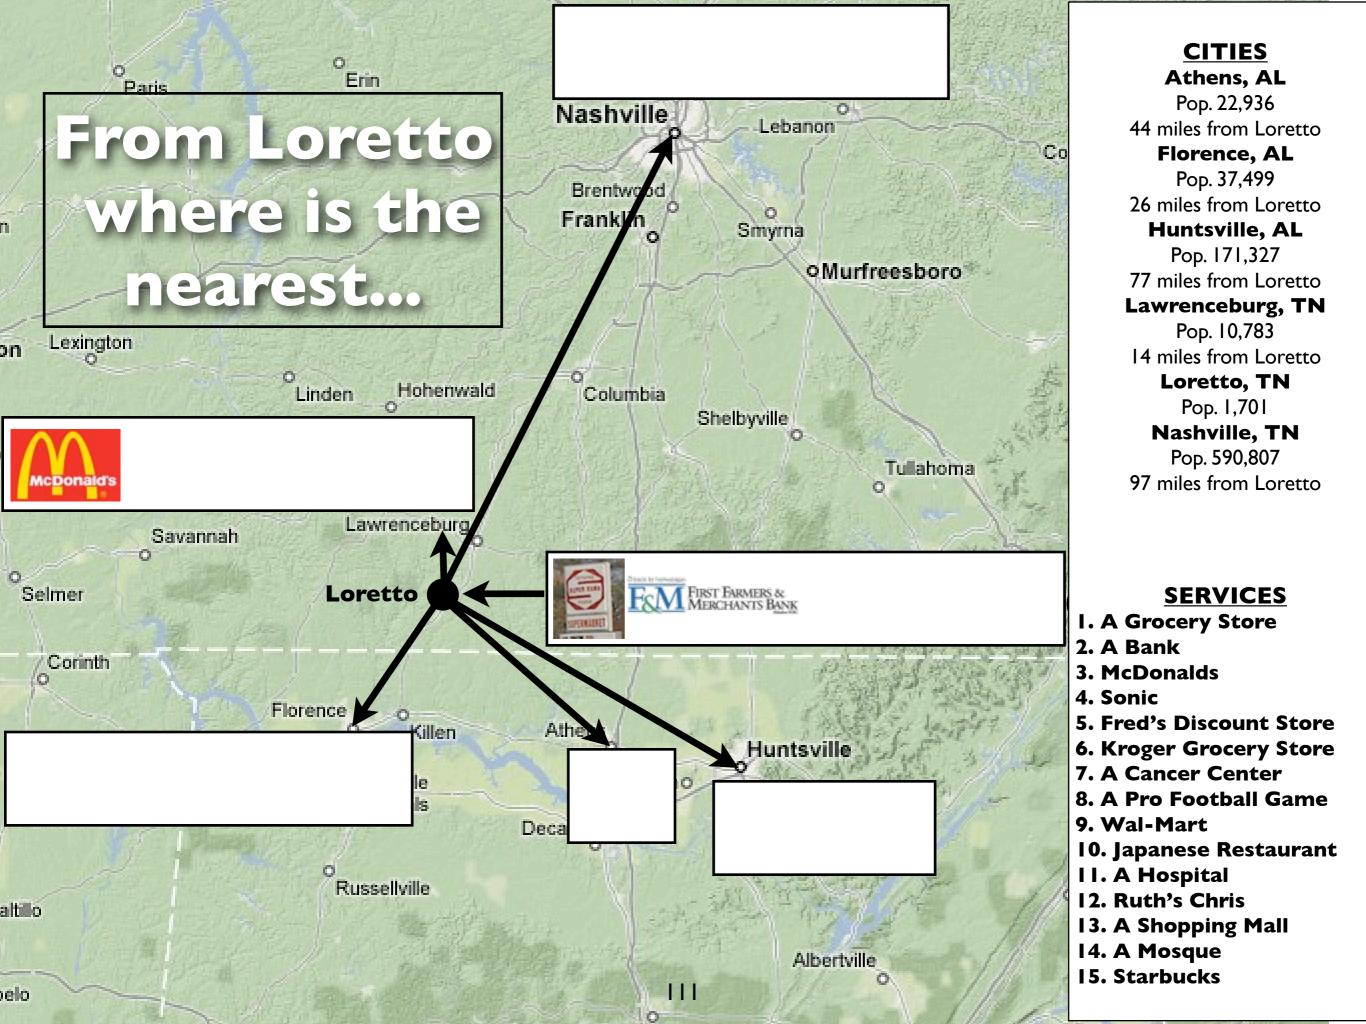

**Creating a Starbucks Coffee Location Model** 

Name: Date: Robinson - 2009 - Houston High School

Creating a Starbucks Coffee Location Model