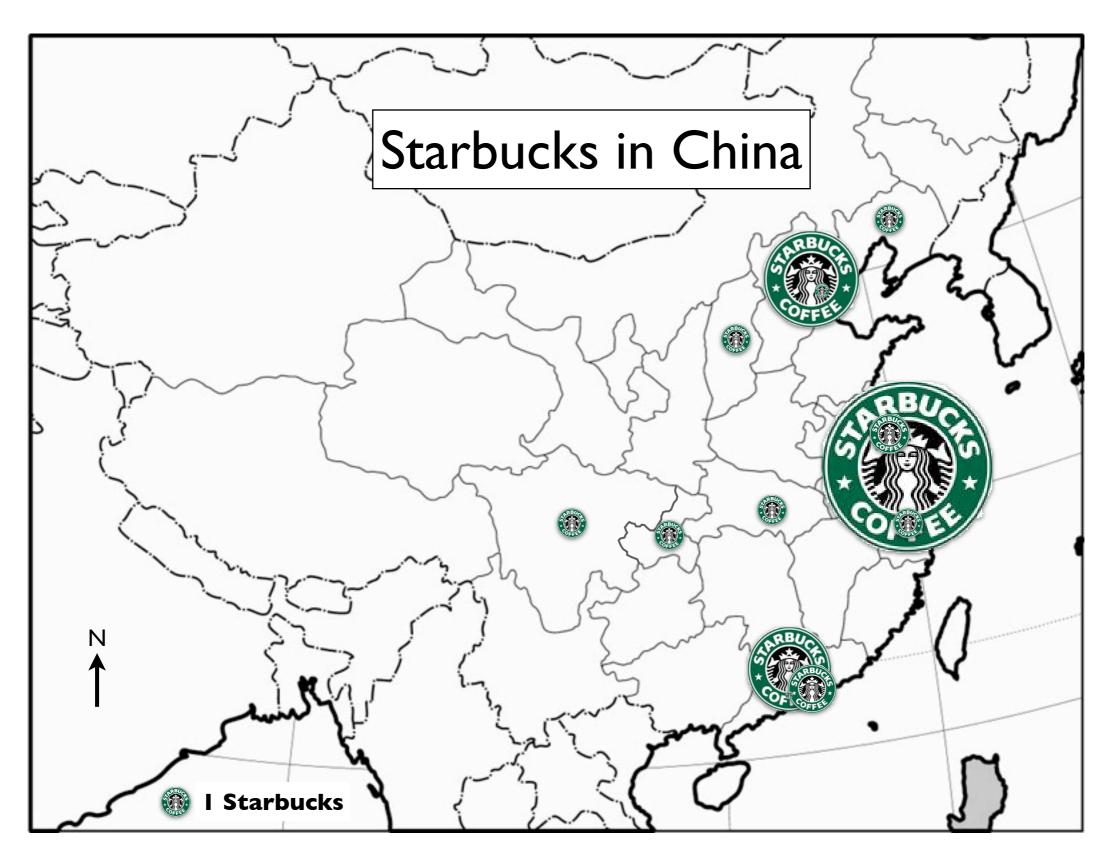

### The Power of the Cartographer

How can the cartographer use the same statistics to create different looking maps?

Which map is: correct? fair? unfair?

Map shows which provinces have at least one Starbucks.

How is this map different from the previous map? Which map is better?