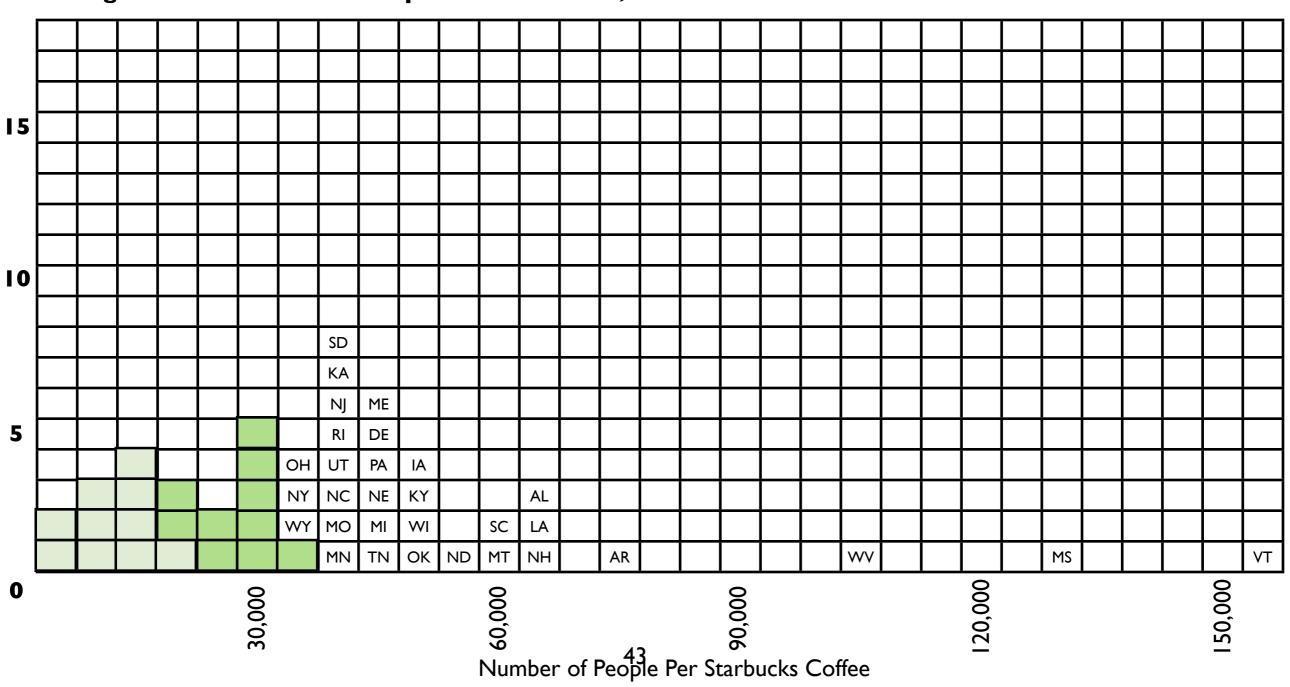

| EQUAL NUMBER     |
|------------------|
| 7,686 - 21,402   |
| 24,493 - 35,479  |
| 35,511 - 44,478  |
| 44,677 - 52,707  |
| 53,617 - 155,318 |

| Name: |  |
|-------|--|
|       |  |

- 1. Select statistics for the United States on any topic that was covered during the first nine weeks.
- 2. Compete a histogram for the statistics.

| EQUAL NUMBER     |
|------------------|
| 7,686 - 21,402   |
| 24,493 - 35,479  |
| 35,511 - 44,478  |
| 44,677 - 52,707  |
| 53,617 - 155,318 |

| Name: |  |
|-------|--|
|       |  |

Number of States

| EQUAL NUMBER     |
|------------------|
| 7,686 - 21,402   |
| 24,493 - 35,479  |
| 35,511 - 44,478  |
| 44,677 - 52,707  |
| 53,617 - 155,318 |

| Name: | <b>:</b> |  |
|-------|----------|--|
|       |          |  |

| EQUAL NUMBER     |
|------------------|
| 7,686 - 21,402   |
| 24,493 - 35,479  |
| 35,511 - 44,478  |
| 44,677 - 52,707  |
| 53,617 - 155,318 |

| Name: |  |
|-------|--|
|       |  |

- 1. Select statistics for the United States on any topic that was covered during the first nine weeks.
- 2. Compete a histogram for the statistics.
- 3. Using the completed histogram determine between 4 and 6 categories for the data.
- 4. Using the map from the Keynote document construct a map for the statistics.
- 5. Make sure the map has the following items: Title, Date, Source, Legend, and Border. The color scheme for the map should go from dark to light of similar colors.