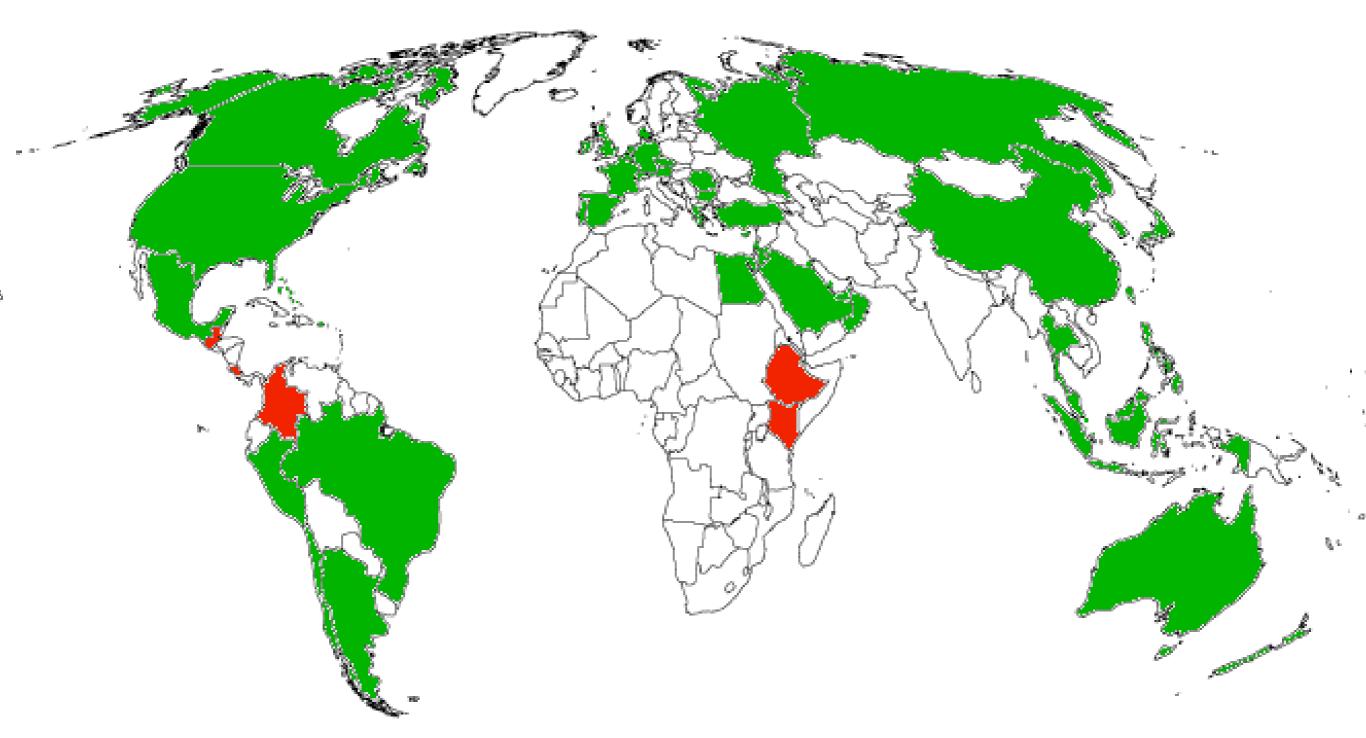

Where in the world?

Found in over 45 countries

Seville, Spain

Japanese in Spain at a Starbucks

### **Analysis Questions**

- 1. Where in the world are the world's Starbucks and why are they in those specific countries?
- 2. How does the **Starbucks World, USA, and TN Map** illustrate the importance of understanding **scale**?
- 3. Why are so many of the Starbucks found along Poplar Avenue and Germantown Road?
- 5. What type(s) of diffusion can be seen on the United States map?
- 6. Why are there so few Starbucks in: a. Africa, b. Northern Europe, c. South Asia?

### Where in the World are all the Starbucks?

More Than 2000

**500 - 1,000** 

**300 - 499** 

25 - 99

Less Than 2
None (white)

The World, 2008

### Completed Map for 2008