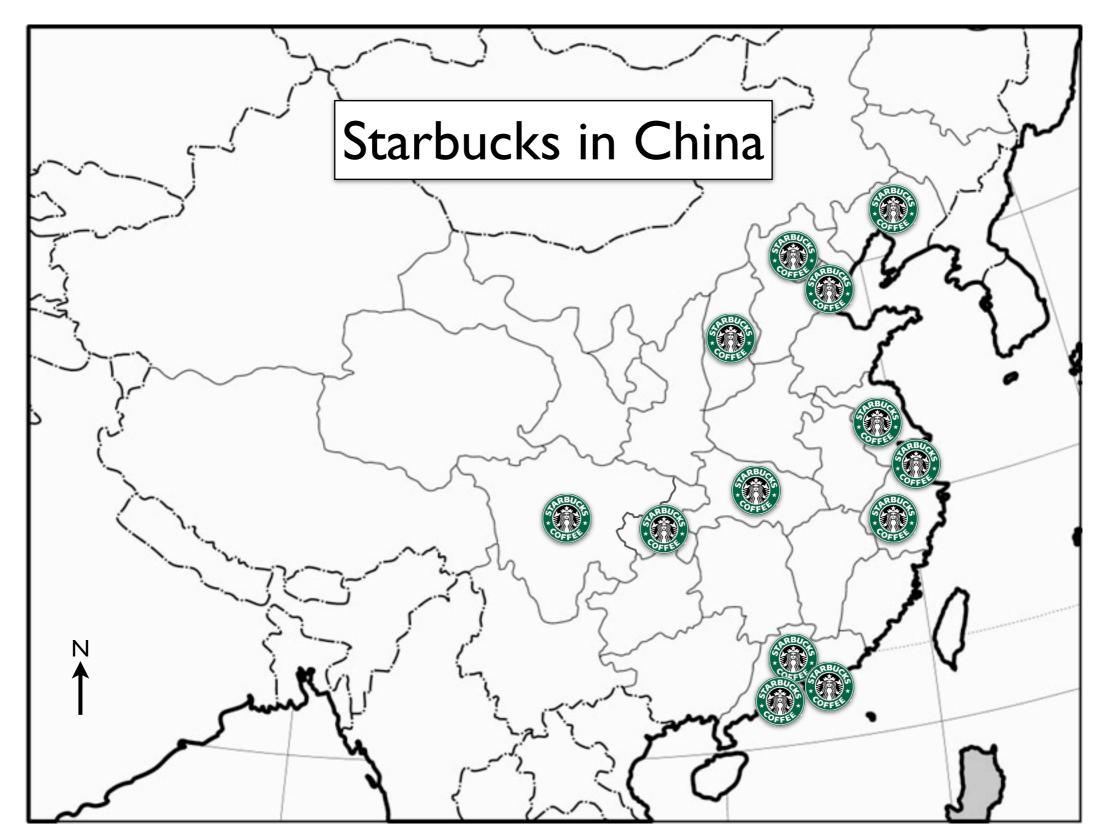

### The Power of the Cartographer

How can the cartographer use the same statistics to create different looking maps?

Which map is: correct? fair? unfair?

Map shows which provinces have at least one Starbucks.

How is this map different from the previous map? Which map is better?