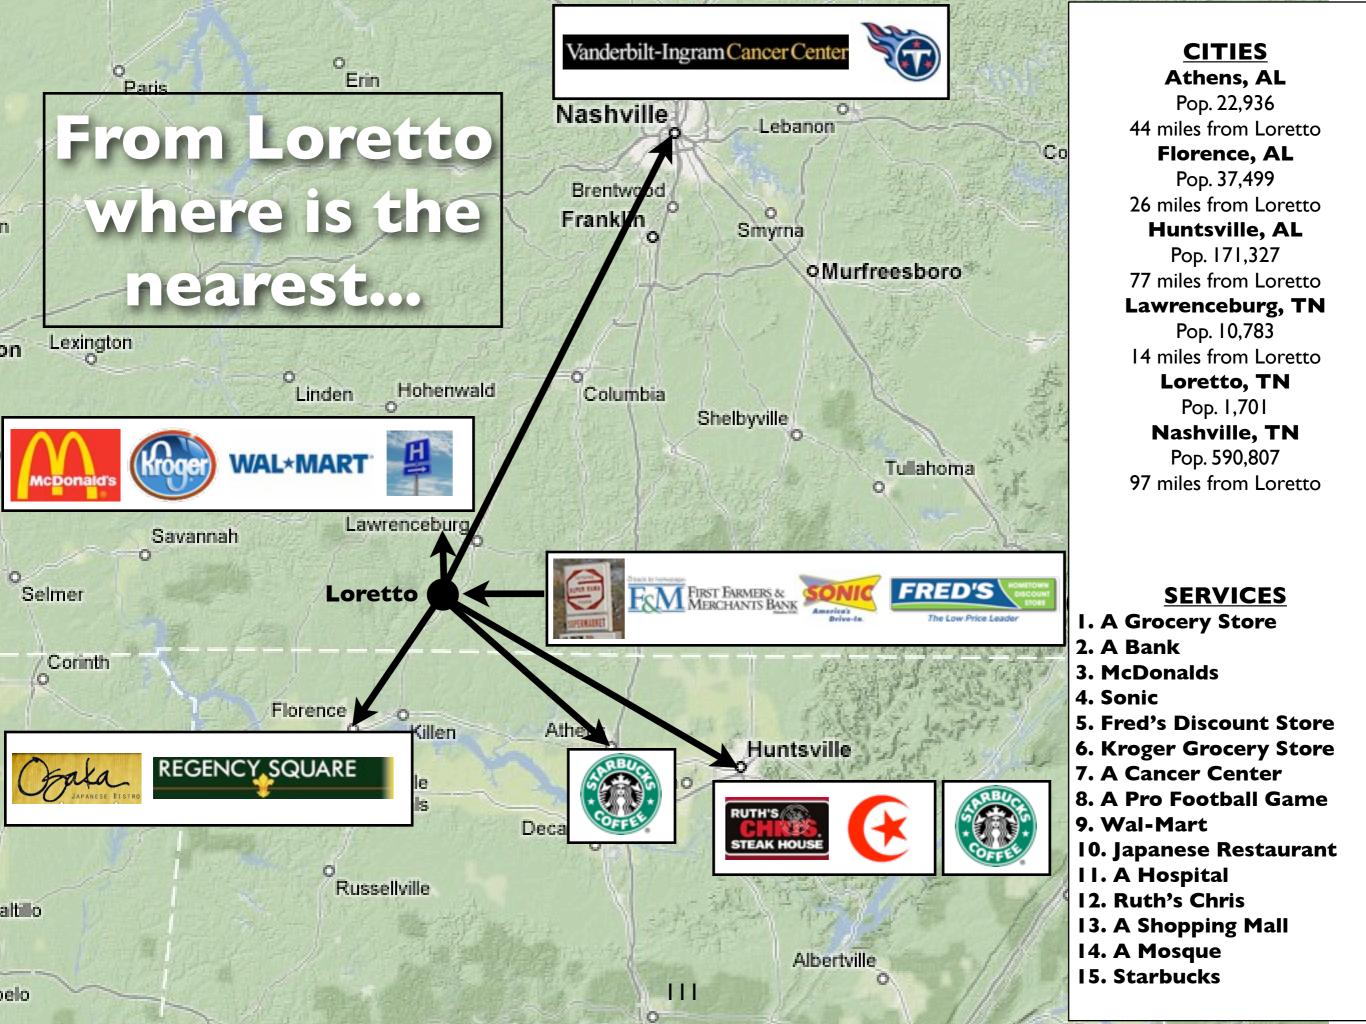

## **Comparing Maps**

When is it best to use a dot, a choropleth, a graduated circle, or a cartogram?

What are the pros and cons for each map?

Which one in your opinion is the best for showing the number of Starbucks?