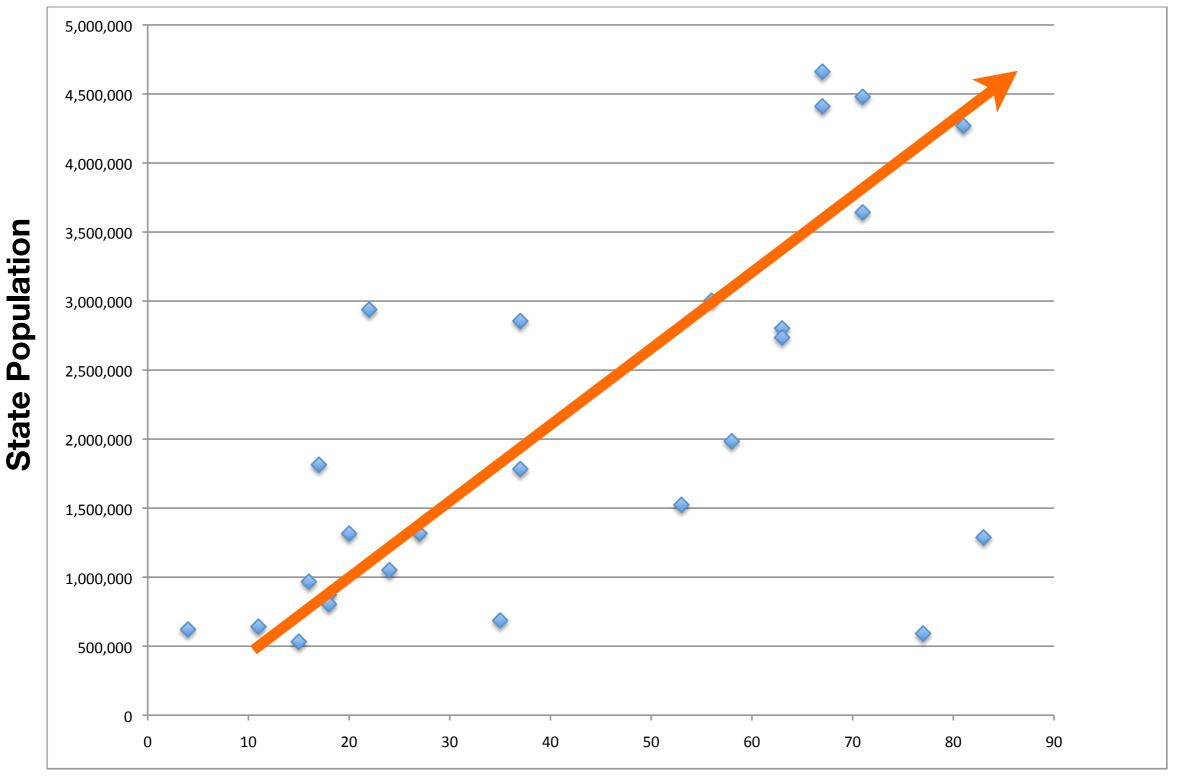

# Statistics needed for Choropleth map.

| States               | Total Starbucks per State March 2009 | Total Population est. 2008 |
|----------------------|--------------------------------------|----------------------------|
| Alabama              | 67                                   | 4,661,900                  |
| Alaska               | 35                                   | 686,293                    |
| Arizona              | 367                                  | 6,500,180                  |
| Arkansas             | 37                                   | 2,855,390                  |
| California           | 2418                                 | 36,756,666                 |
| Colorado             | 406                                  | 4,939,456                  |
| Connecticut          | 108                                  | 3,501,252                  |
| Delaware             | 18                                   | 873,092                    |
| District of Columbia | 77                                   | 591,833                    |
| Florida              | 605                                  | 18,328,340                 |
| Georgia              | 273                                  | 9,685,744                  |
| Hawaii               | 83                                   | 1,288,198                  |
| Idaho                | 53                                   | 1,523,816                  |
| Illinois             | 523                                  | 12,901,563                 |
| Indiana              | 186                                  | 6,376,792                  |
| Iowa                 | 56                                   | 3,002,555                  |
| Kansas               | 63                                   | 2,802,134                  |
| Kentucky             | 81                                   | 4,269,245                  |
| Louisiana            | 67                                   | 4,410,796                  |
| Maine                | 27                                   | 1,316,456                  |
| Maryland             | 230                                  | 5,633,597                  |
| Massachusetts        | 192                                  | 6,497,967                  |
| Michigan             | 215                                  | 10,003,422                 |
| Minnesota            | 124                                  | 5,220,393                  |
| Mississippi          | 22                                   | 2,938,618                  |
| Missouri             | 138                                  | 5,911,605                  |
| Montana              | 16                                   | 967,440                    |
| Nebraska             | 37                                   | 1,783,432                  |
| Nevada               | 238                                  | 2,600,167                  |
| New Hampshire        | 20                                   | 1,315,809                  |
| New Jersey           | 198                                  | 8,682,661                  |
| New Mexico           | 58                                   | 1,984,356                  |
| New York             | 513                                  | 19,490,297                 |
| North Carolina       | 215                                  | 9,222,414                  |
| North Dakota         | 11                                   | 641,481                    |
| Ohio                 | 288                                  | 11,485,910                 |
| Oklahoma             | 71                                   | 3,642,361                  |
| Oregon               | 322                                  | 3,790,060                  |
| Pennsylvania         | 258                                  | 12,448,279                 |
| Rhode Island         | 24                                   | 1,050,788                  |
| South Carolina       | 71                                   | 4,479,800                  |
| South Dakota         | 18                                   | 804,194                    |
| Tennessee            | 134                                  | 6,214,888                  |
| Texas                | 811                                  | 24,326,974                 |
| Utah                 | 63                                   | 2,736,424                  |
| Vermont              | 4                                    | 621,270                    |
| Virginia             | 363                                  | 7,769,089                  |
| Washington           | 664                                  | 6,549,224                  |
| West Virginia        | 17                                   | 1,814,468                  |
| Wisconsin            | 108                                  | 5,627,967                  |
| Wyoming              | 15                                   | 532,668                    |