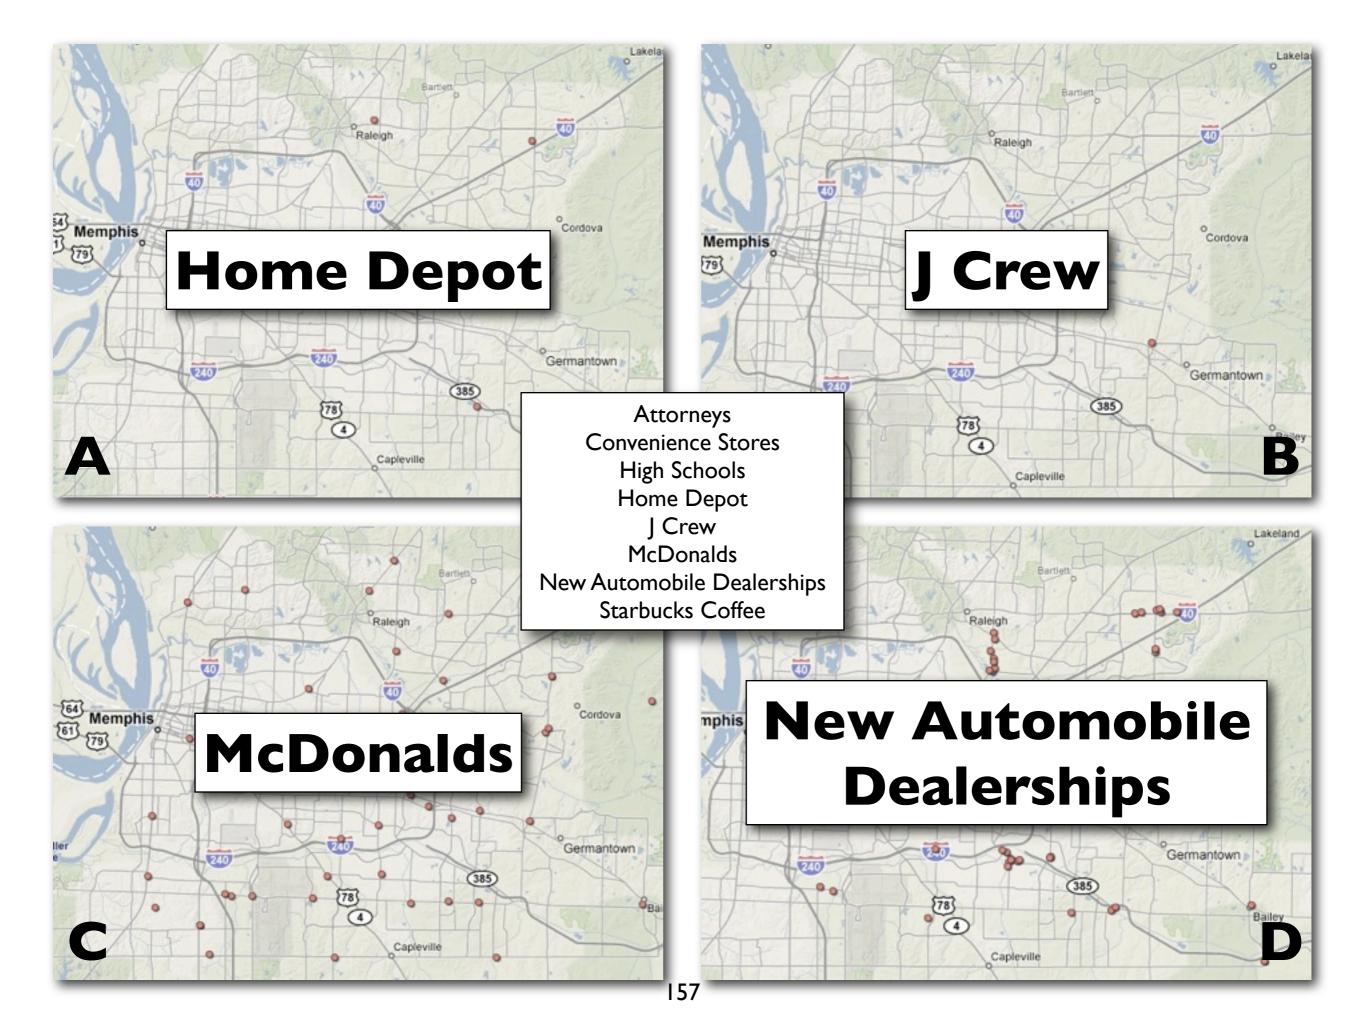

### Starbucks per capita in some Tennessee counties is higher than California. Why?

### **Analysis Questions**

- 1. Where in the world are the world's Starbucks and why are they in those specific countries?
- 2. How does the **Starbucks World, USA, and TN Map** illustrate the importance of understanding **scale**?
- 3. Why are so many of the Starbucks found along Poplar Avenue and Germantown Road?
- 5. What type(s) of diffusion can be seen on the United States map?
- 6. Why are there so few Starbucks in: a. Africa, b. Northern Europe, c. South Asia?