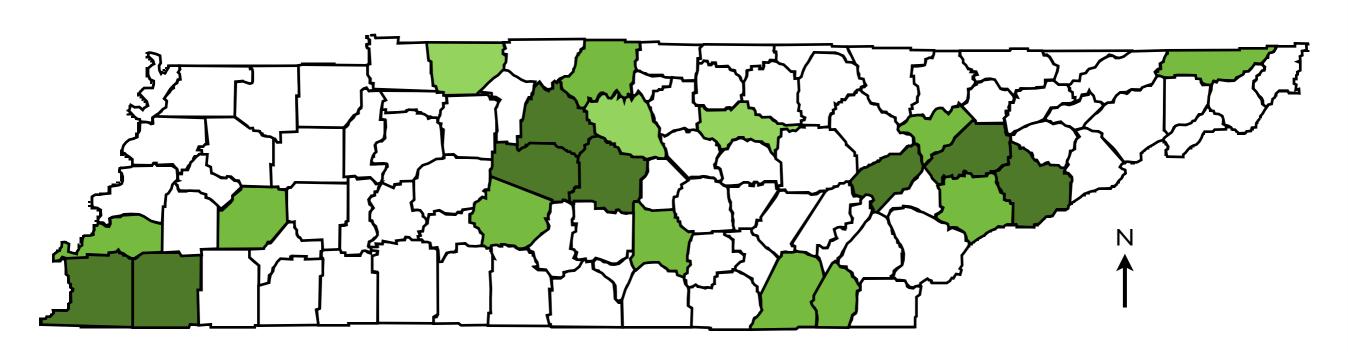

# Starbucks Per County in Tennessee, 2009

| <b>Tennessee Counties</b> | Total Starbucks per County, 2008 |  |  |
|---------------------------|----------------------------------|--|--|
| Anderson                  | 2                                |  |  |
| Blount                    | 3                                |  |  |
| Bradley                   | 2                                |  |  |
| Coffee                    | 1                                |  |  |
| Davidison                 | 31                               |  |  |
| Fayette                   | 1                                |  |  |
| Hamilton                  | 8                                |  |  |
| Knox 14                   |                                  |  |  |
| Madison                   | 3                                |  |  |
| Maury                     | 2                                |  |  |
| Montgomery                | 2                                |  |  |
| Putnam                    | 1                                |  |  |
| Roane                     | 2                                |  |  |
| Rutherford                | 8                                |  |  |
| Seiver                    | 7                                |  |  |
| Shelby 40                 |                                  |  |  |
| Sullivan                  | 3                                |  |  |
| Sumner                    | 3                                |  |  |
| Tipton                    | 1                                |  |  |
| Williamson                | 5                                |  |  |
| Wilson                    | 1                                |  |  |

### Starbucks Per County in Tennessee, 2009

| <b>Tennessee Counties</b> | Total Starbucks per County, 2008 |
|---------------------------|----------------------------------|
| Anderson                  | 2                                |
| Blount                    | 3                                |
| Bradley                   | 2                                |
| Coffee                    | 1                                |
| Davidison                 | 31                               |
| Fayette                   | 1                                |
| Hamilton                  | 8                                |
| Knox                      | 14                               |
| Madison                   | 3                                |
| Maury                     | 2                                |
| Montgomery                | 2                                |
| Putnam                    | 1                                |
| Roane                     | 2                                |
| Rutherford                | 8                                |
| Seiver                    | 7                                |
| Shelby                    | 40                               |
| Sullivan                  | 3                                |
| Sumner                    | 3                                |
| Tipton                    | 1                                |
| Williamson                | 5                                |
| Wilson                    | 1                                |

# Histogram for the number of Starbucks per state in the Tennessee

### Starbucks per capita in some Tennessee counties is higher than California. Why?