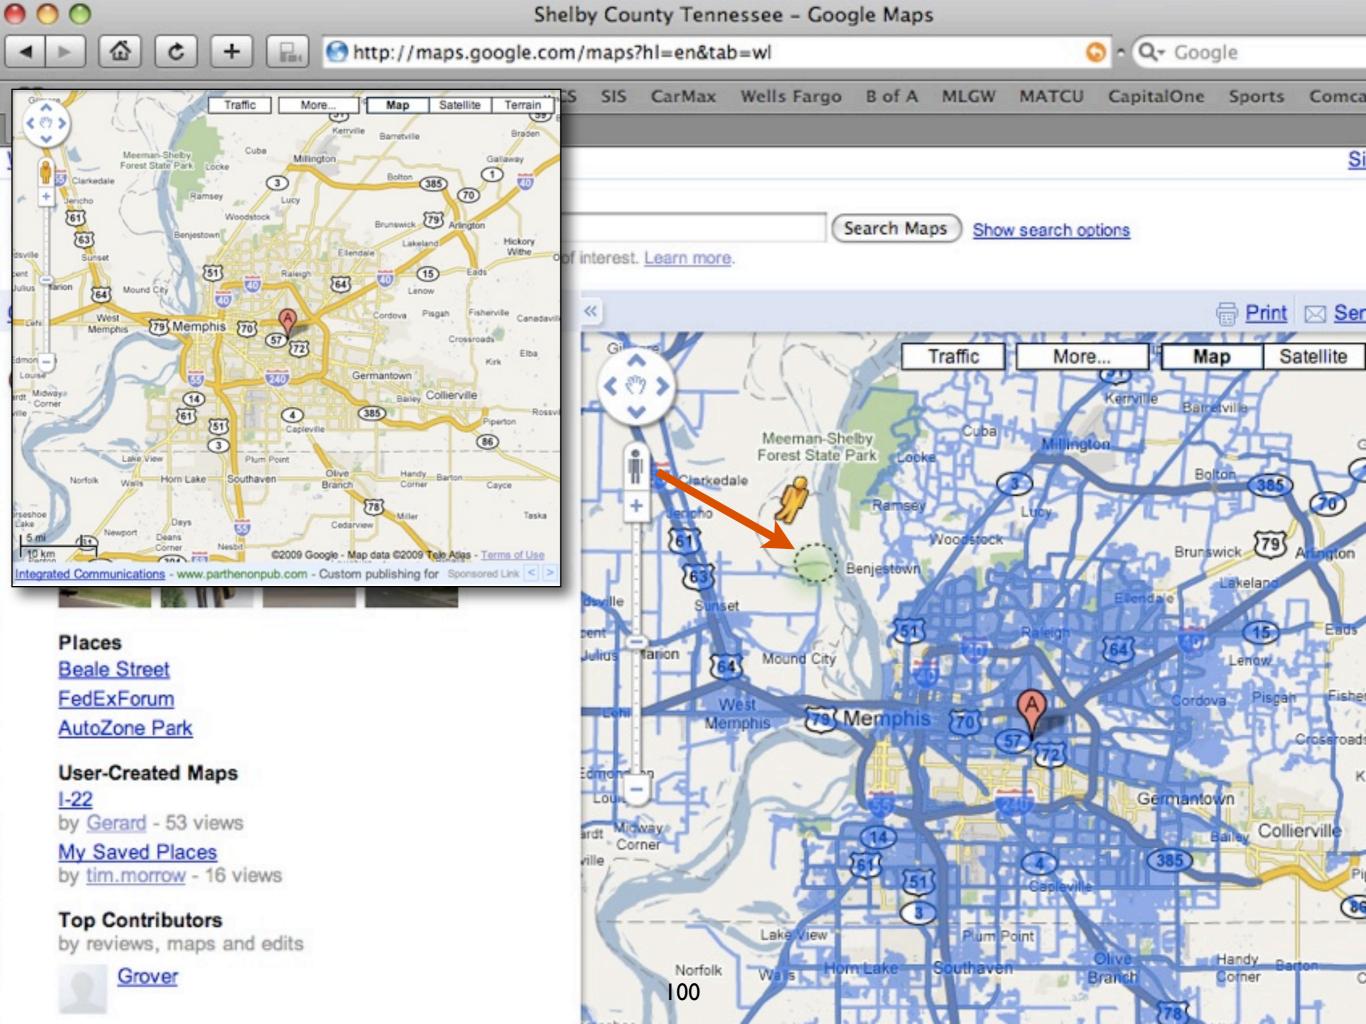

### Starbucks Map and Graph Assignment

- Using the **Starbucks' Statistics** Excel document, create a **histogram** for the total number of Starbucks found in each of the 50 states and the District of Columbia. (This may be completed on the histogram handout.)
- Use the histogram to determine the categories for the The World, United
   States, and Tennessee Starbucks Map and create a Cloropleth map.
  - Color the map according to the categories determined using dark to light shades of the same color.
- Using Google Maps, **plot** all of the Starbucks found in Shelby County, Tennessee on the **Shelby County Starbucks Map**.
- Complete analysis questions found on next slide.

### Starbucks in Shelby County, Tennessee

- 01- Bartlett --Appling & US 70 7610 US Hwy 70 (closed by the end of 2008)
- 02- Bartlett -- Stage @ Kirby 2955 Kirby-Whitten Pkwy
- 03- Collierville -- Collierville 897 Poplar
- 04- Collierville --Houston Levee & Winchester 3603 S Houston Levee Rd
- 05- Collierville -- Houston Levee Rd 4630 Merchant Park Circle (closed by the end of 2008)
- 06- Collierville --Target Collierville T-1907 325 New Byhalia Rd
- 07- Cordova --Germantown & Macon 970 N. Germantown
- 08- Cordova --Germantown Pkwy. & Trinity Rd. 465 N Germantown Pkwy
- 09- Cordova --Houston Levee & Macon 1181 North Houston Levee
- 10- Cordova -- Kroger Cordova TN 410 676 N Germantown Rd
- 11- Cordova --Super Target Cordova ST-1844 475 N Germantown Pkwy
- 12- Germantown -- Germantown & Poplar 7570 Poplar Avenue
- 13- Germantown -- Kirby & Quince 2801 Kirby Parkway
- 14- Germantown --Poplar @ Forest Hill 9155 Hwy 72
- 15- Germantown -- Target Germantown T-682 9235 US Hwy 72
- 16- Memphis -- Baptist Memorial Hospital Main Entr 6019 Walnut Grove Rd
- 17- Memphis -- Hacks & Winchester 7945 Winchester Road
- 18- Memphis -- MEM Concourse A 2491 Winchester Road
- 19- Memphis -- MEM Concourse B, Y Connector 2491 Winchester Road
- 20- Memphis -- MEM Concourse C, Space C16 2491 Winchester Road
- 21- Memphis -- MEM B Post Security Checkpoint 2491 Winchester Rd
- 22- Memphis -- MEM Pre Security B Ticketing 2491 Winchester Rd
- 23- Memphis --Oak Court Mall 4465 Poplar Avenue
- 24- Memphis -- Peabody Place 150 Peabody Place Avenue
- 25- Memphis -- Poplar & Highland 3388 Poplar Avenue
- 26- Memphis -- Poplar & I-240 5679 Poplar Ave
- 27- Memphis -- Poplar & White Station 5201 Poplar Avenue
- 28- Memphis -- Poplar @ Ridgeway 6161 Poplar Avenue
- 29- Memphis -- St. Judes Childrens Hospital 332 North Lauderdale
- 30- Memphis -- Sycamore View & Shelby Oaks 1615 Sycamore View
- 31- Memphis -- Target Memphis East T 2474 5959 Poplar Avenue
- 32- Memphis -- Target Memphis T-1030 7989 US Hwy 64
- 33- Memphis -- Target Memphis T-2060 7697 Winchester Rd
- 34- Memphis --Union & McLean 1850 Union Avenue
- 35- Memphis --Westin Downtown Memphis
- 36- Memphis --Wolfchase Drive-thru 2698 N Germantown Pkwy
- 37- Memphis --Wolfchase Galleria inline 2760 GERMANTOWN PKWY
- 38- Millington -- Hwy 51 Millington 8507 Hwy 51