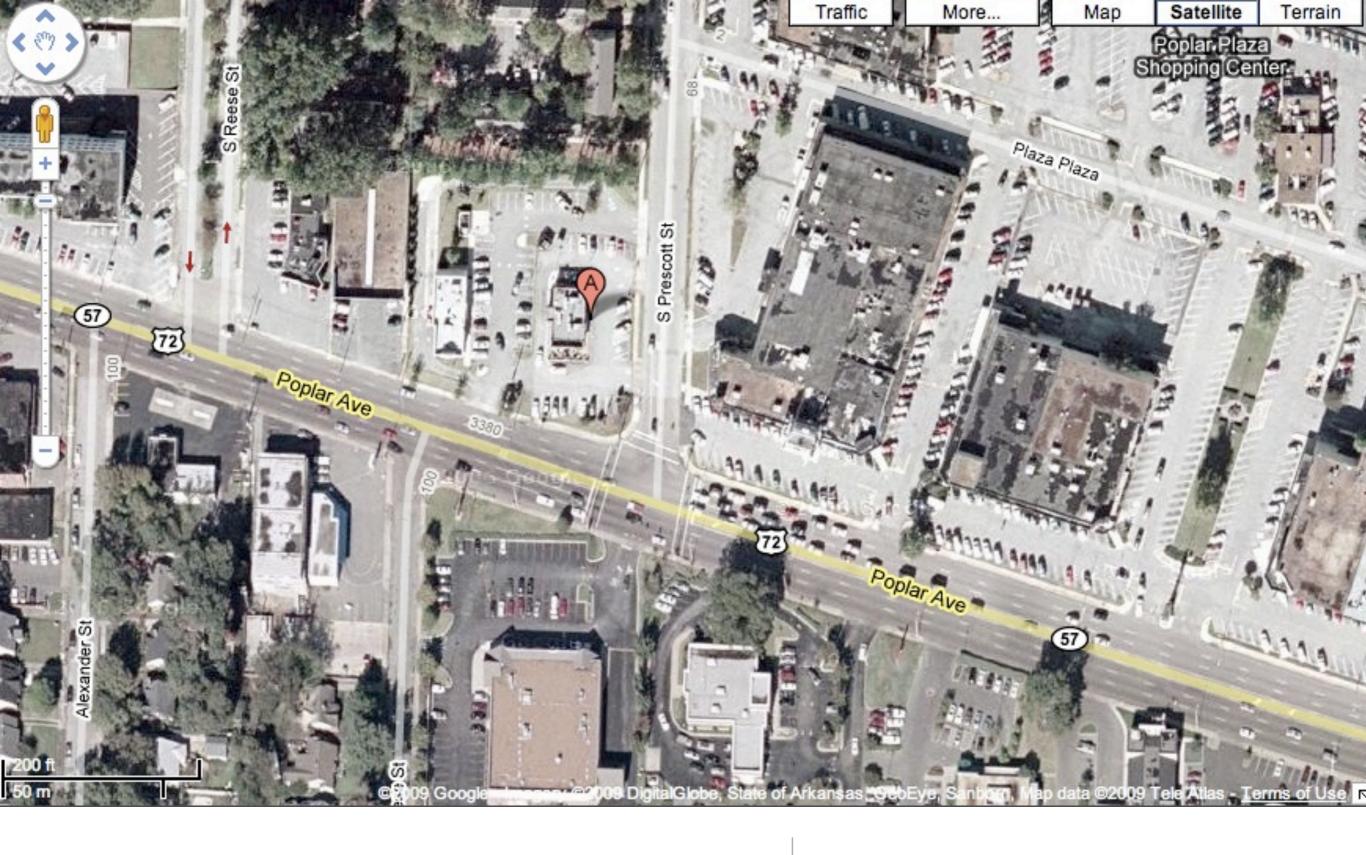

### **Analysis Questions**

- 1. Where in the world are the world's Starbucks and why are they in those specific countries?
- 2. How does the **Starbucks World, USA, and TN Map** illustrate the importance of understanding **scale**?
- 3. Why are so many of the Starbucks found along Poplar Avenue and Germantown Road?
- 5. What type(s) of diffusion can be seen on the United States map?
- 6. Why are there so few Starbucks in: a. Africa, b. Northern Europe, c. South Asia?

### Starbucks in Shelby County, Tennessee

- 01- Bartlett --Appling & US 70 7610 US Hwy 70 (closed by the end of 2008)
- 02- Bartlett -- Stage @ Kirby 2955 Kirby-Whitten Pkwy
- 03- Collierville -- Collierville 897 Poplar
- 04- Collierville --Houston Levee & Winchester 3603 S Houston Levee Rd
- 05- Collierville -- Houston Levee Rd 4630 Merchant Park Circle (closed by the end of 2008)
- 06- Collierville --Target Collierville T-1907 325 New Byhalia Rd
- 07- Cordova --Germantown & Macon 970 N. Germantown
- 08- Cordova --Germantown Pkwy. & Trinity Rd. 465 N Germantown Pkwy
- 09- Cordova --Houston Levee & Macon 1181 North Houston Levee
- 10- Cordova -- Kroger Cordova TN 410 676 N Germantown Rd
- 11- Cordova --Super Target Cordova ST-1844 475 N Germantown Pkwy
- 12- Germantown -- Germantown & Poplar 7570 Poplar Avenue
- 13- Germantown -- Kirby & Quince 2801 Kirby Parkway
- 14- Germantown --Poplar @ Forest Hill 9155 Hwy 72
- 15- Germantown -- Target Germantown T-682 9235 US Hwy 72
- 16- Memphis -- Baptist Memorial Hospital Main Entr 6019 Walnut Grove Rd
- 17- Memphis -- Hacks & Winchester 7945 Winchester Road
- 18- Memphis -- MEM Concourse A 2491 Winchester Road
- 19- Memphis -- MEM Concourse B, Y Connector 2491 Winchester Road
- 20- Memphis -- MEM Concourse C, Space C16 2491 Winchester Road
- 21- Memphis -- MEM B Post Security Checkpoint 2491 Winchester Rd
- 22- Memphis -- MEM Pre Security B Ticketing 2491 Winchester Rd
- 23- Memphis --Oak Court Mall 4465 Poplar Avenue
- 24- Memphis -- Peabody Place 150 Peabody Place Avenue
- 25- Memphis -- Poplar & Highland 3388 Poplar Avenue
- 26- Memphis -- Poplar & I-240 5679 Poplar Ave
- 27- Memphis -- Poplar & White Station 5201 Poplar Avenue
- 28- Memphis -- Poplar @ Ridgeway 6161 Poplar Avenue
- 29- Memphis -- St. Judes Childrens Hospital 332 North Lauderdale
- 30- Memphis -- Sycamore View & Shelby Oaks 1615 Sycamore View
- 31- Memphis -- Target Memphis East T 2474 5959 Poplar Avenue
- 32- Memphis -- Target Memphis T-1030 7989 US Hwy 64
- 33- Memphis -- Target Memphis T-2060 7697 Winchester Rd
- 34- Memphis --Union & McLean 1850 Union Avenue
- 35- Memphis --Westin Downtown Memphis
- 36- Memphis --Wolfchase Drive-thru 2698 N Germantown Pkwy
- 37- Memphis --Wolfchase Galleria inline 2760 GERMANTOWN PKWY
- 38- Millington -- Hwy 51 Millington 8507 Hwy 51