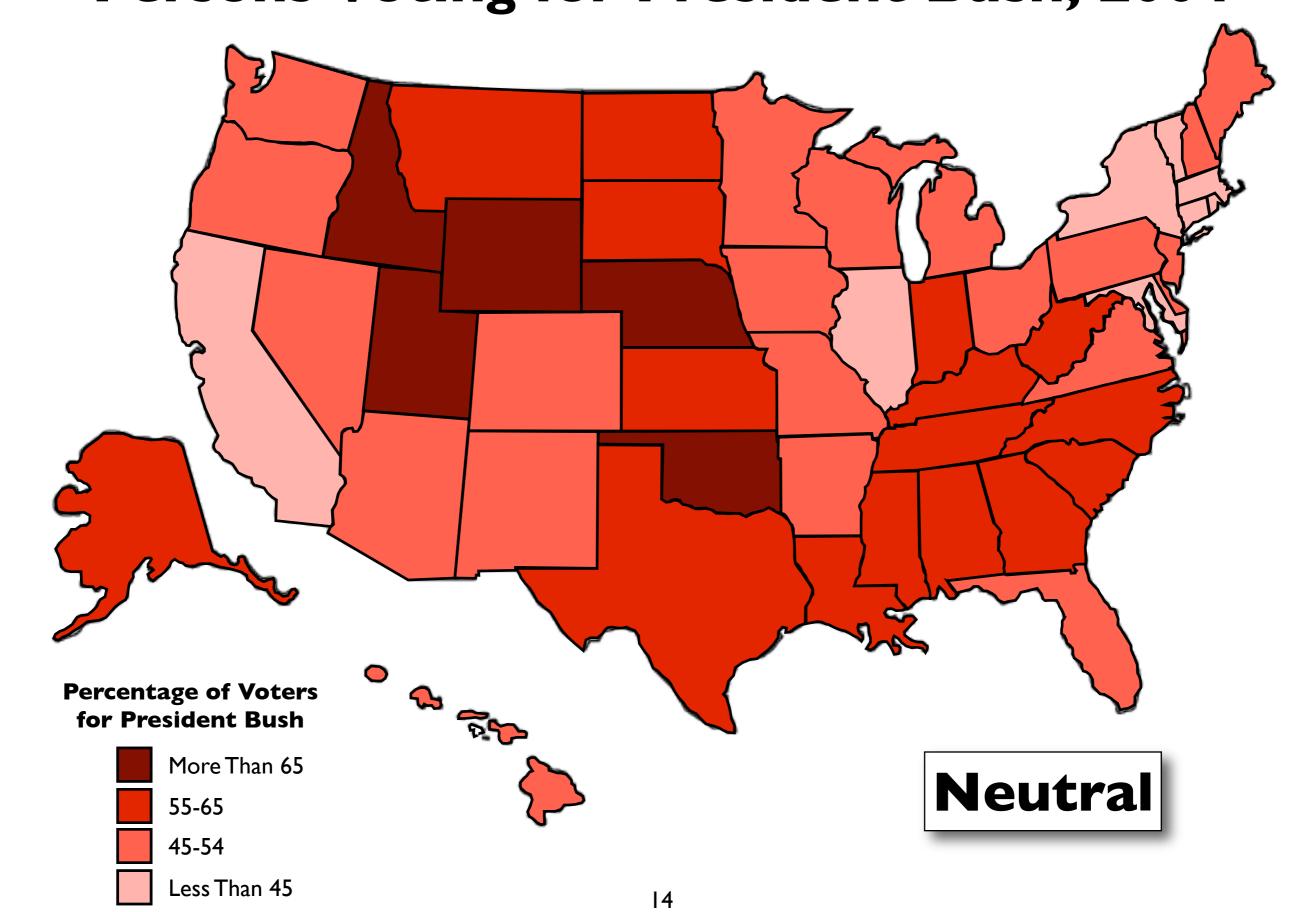

### The Power of the Cartographer

How can the cartographer use the same statistics to create different looking maps?

Which map is: correct? fair? unfair?

Map shows which provinces have at least one Starbucks.

How is this map different from the previous map? Which map is better?