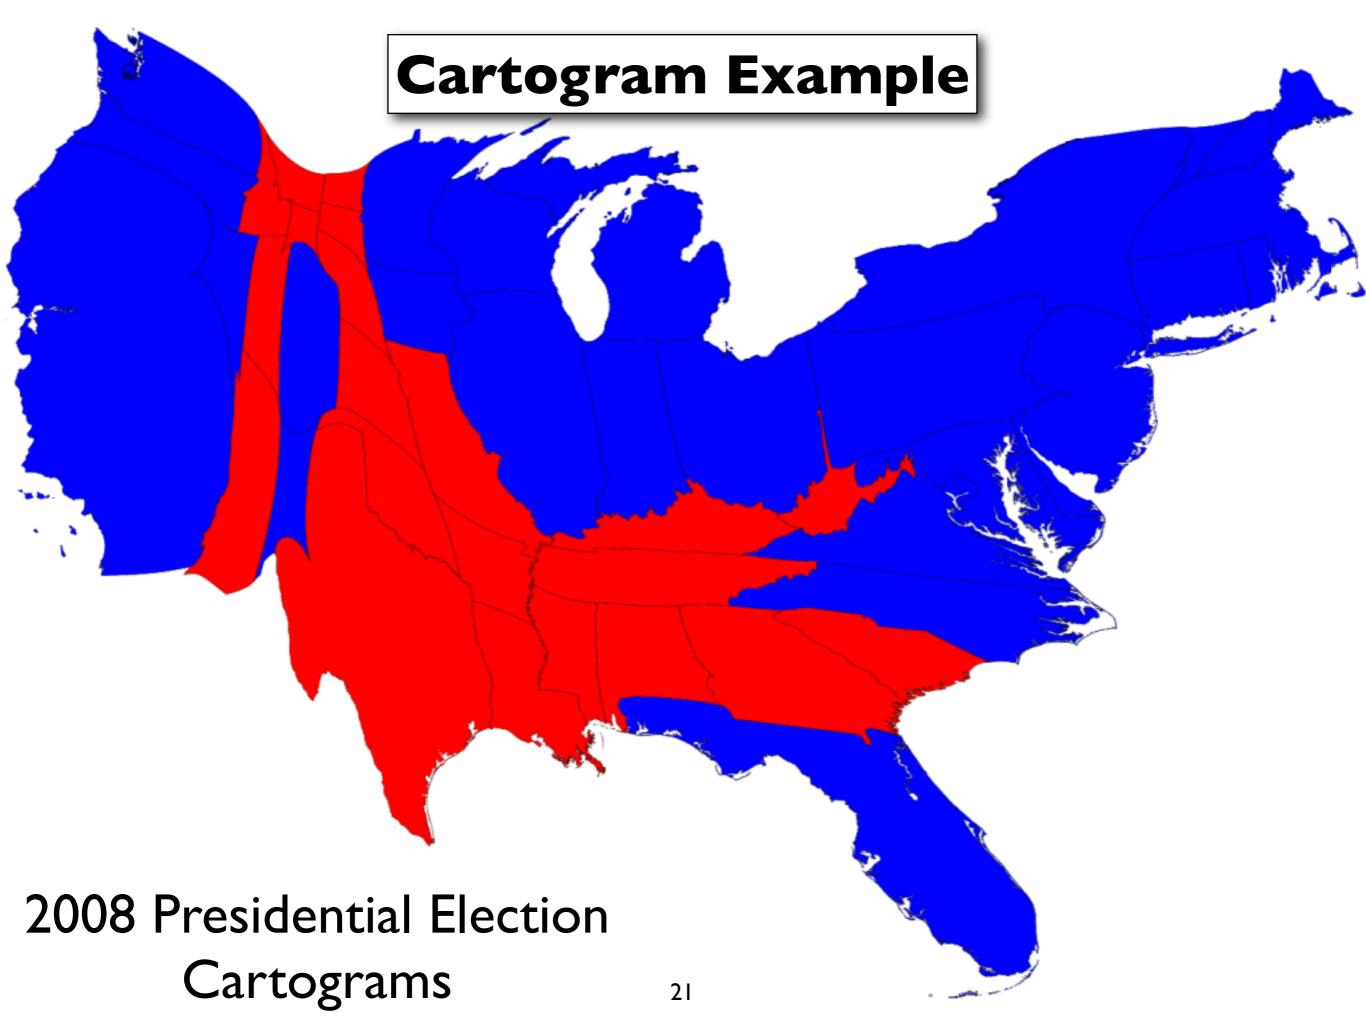

- **Dot** A thematic map in which a dot represents some frequency of the mapped variable. For example, one dot represents 200 Farms in the USA.
- Choropleth A thematic map in which ranked classes of some variable are depicted with shading patterns or colors for predefined zones (categories).
- **Graduated Circle Map** (also called a Proportional Symbol Map) A thematic map in which the size of a symbol (circle) varies in proportion to the frequency or intensity of the mapped variable.
- Cartogram A map that has been simplified to present a single idea in a
  diagrammatic way; the base is not normally true to scale. For example, a
  population density map of the USA would have New Jersey much bigger in
  size on the map than Alaska, Texas, California, and Montana, because it has a
  much higher population density. The size of each state is determined by the
  statistics.

### The Power of the Cartographer

How can the cartographer use the same statistics to create different looking maps?

Which map is: correct? fair? unfair?

Map shows which provinces have at least one Starbucks.

How is this map different from the previous map? Which map is better?

### **Cartogram Example**

Source: Stanley, David E., with Frank Colley. The Ehrs Encyclopedia. Santa Monica, CA: General Publishing Group, Inc., 1994.

@ 1995 Androw Dont and Linda Yumbut