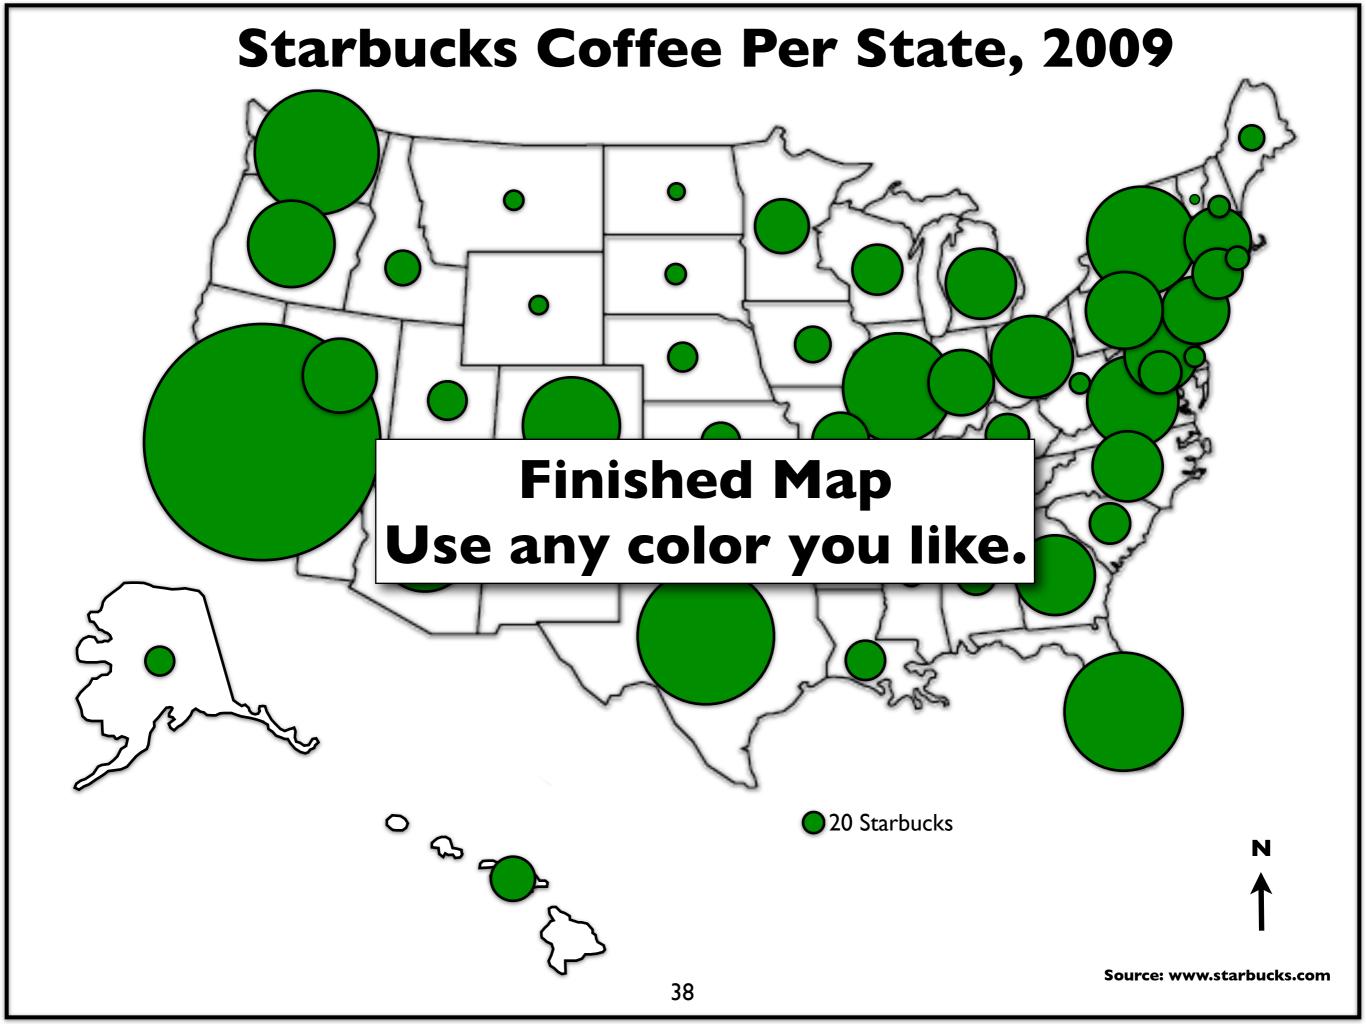

### Dot Map for Stabucks in the United States, 2009

Each Red Dot Represents One Starbucks

- **Dot** A thematic map in which a dot represents some frequency of the mapped variable. For example, one dot represents 200 Farms in the USA.
- Choropleth A thematic map in which ranked classes of some variable are depicted with shading patterns or colors for predefined zones (categories).
- **Graduated Circle Map** (also called a Proportional Symbol Map) A thematic map in which the size of a symbol (circle) varies in proportion to the frequency or intensity of the mapped variable.