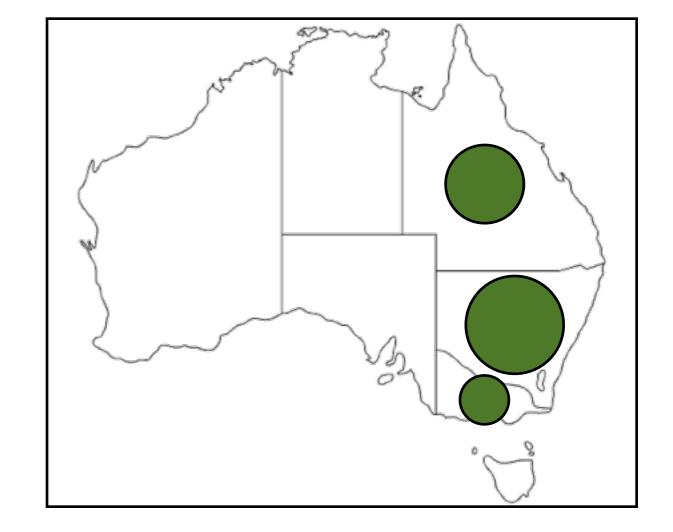

## **Comparing Maps**

When is it best to use a dot, a choropleth, a graduated circle, or a cartogram?

What are the pros and cons for each map?

Which one in your opinion is the best for showing the number of Starbucks?