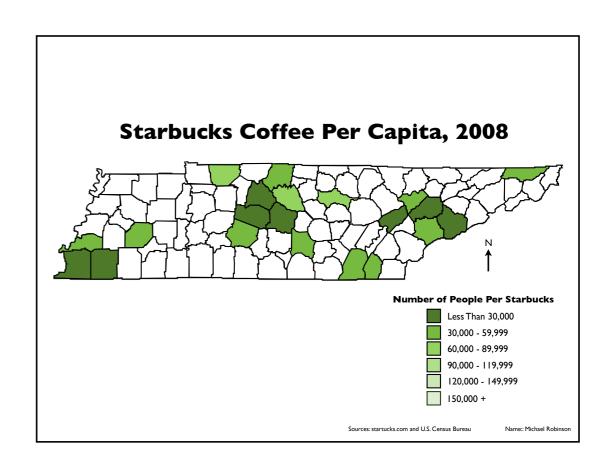

# Starbucks Per County in Tennessee, 2009

| <b>Tennessee Counties</b> | Total Starbucks per County, 2008 |  |  |
|---------------------------|----------------------------------|--|--|
| Anderson                  | 2                                |  |  |
| Blount                    | 3                                |  |  |
| Bradley                   | 2                                |  |  |
| Coffee                    | 1                                |  |  |
| Davidison                 | 31                               |  |  |
| Fayette                   | 1                                |  |  |
| Hamilton                  | 8                                |  |  |
| Knox 14                   |                                  |  |  |
| Madison                   | 3                                |  |  |
| Maury                     | 2                                |  |  |
| Montgomery                | 2                                |  |  |
| Putnam                    | 1                                |  |  |
| Roane                     | 2                                |  |  |
| Rutherford                | 8                                |  |  |
| Seiver                    | 7                                |  |  |
| Shelby 40                 |                                  |  |  |
| Sullivan                  | 3                                |  |  |
| Sumner                    | 3                                |  |  |
| Tipton                    | 1                                |  |  |
| Williamson                | 5                                |  |  |
| Wilson                    | 1                                |  |  |

### Starbucks Per County in Tennessee, 2009

| <b>Tennessee Counties</b> | Total Starbucks per County, 2008 |
|---------------------------|----------------------------------|
| Anderson                  | 2                                |
| Blount                    | 3                                |
| Bradley                   | 2                                |
| Coffee                    | 1                                |
| Davidison                 | 31                               |
| Fayette                   | 1                                |
| Hamilton                  | 8                                |
| Knox                      | 14                               |
| Madison                   | 3                                |
| Maury                     | 2                                |
| Montgomery                | 2                                |
| Putnam                    | 1                                |
| Roane                     | 2                                |
| Rutherford                | 8                                |
| Seiver                    | 7                                |
| Shelby                    | 40                               |
| Sullivan                  | 3                                |
| Sumner                    | 3                                |
| Tipton                    | 1                                |
| Williamson                | 5                                |
| Wilson                    | 1                                |

# Histogram for the number of Starbucks per state in the Tennessee

### Starbucks per capita in some Tennessee counties is higher than California. Why?