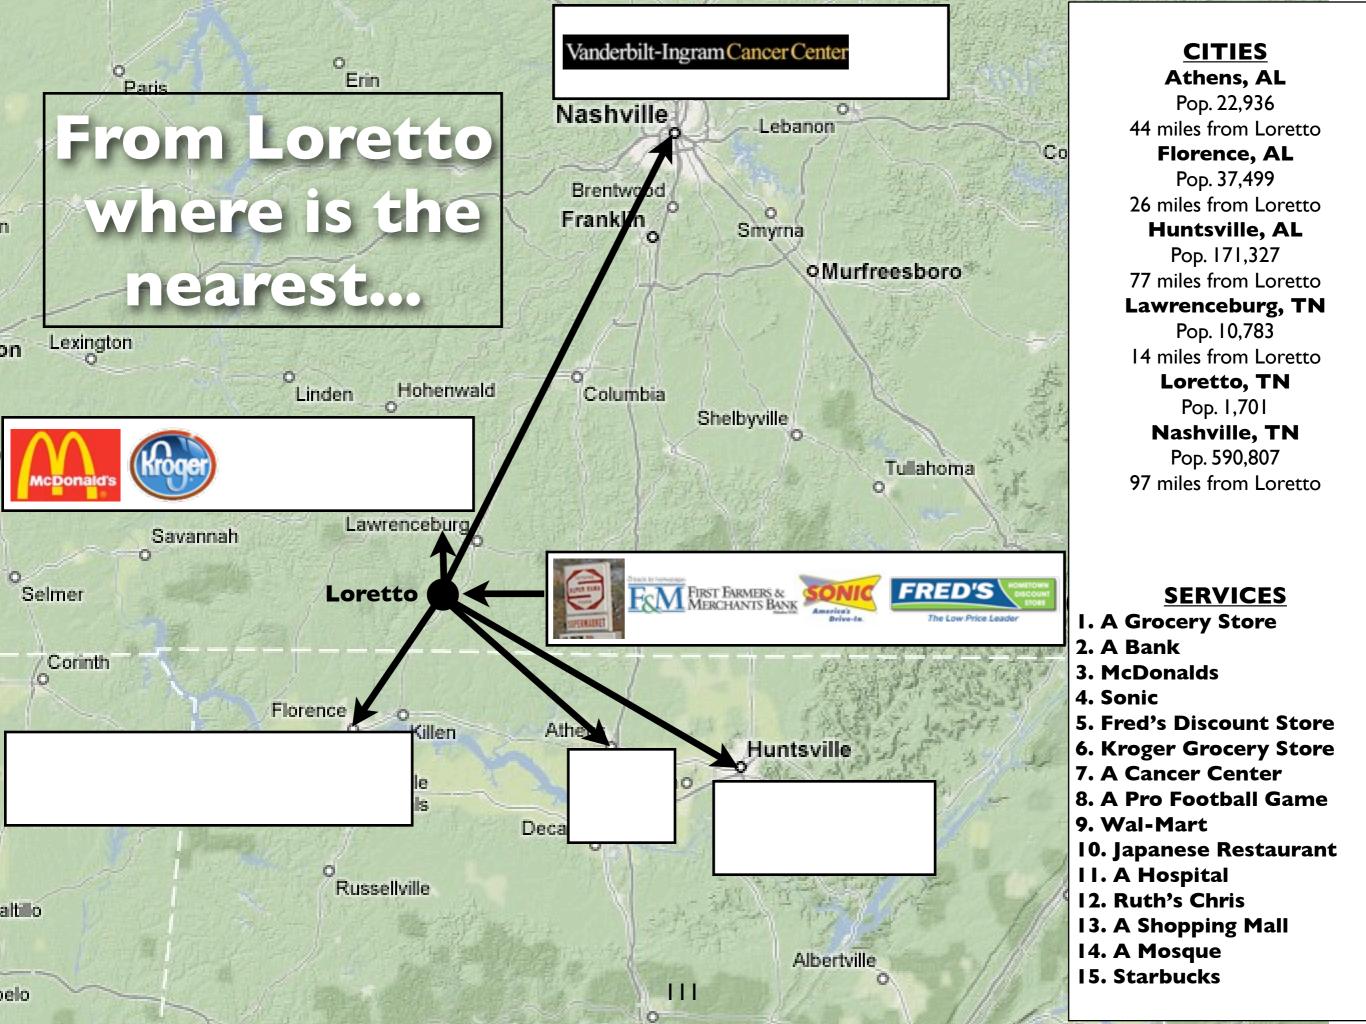

## **Comparing Maps**

When is it best to use a dot, a choropleth, a graduated circle, or a cartogram?

What are the pros and cons for each map?

Which one in your opinion is the best for showing the number of Starbucks?

# The Assignment

Complete the next four slides...

| Mapping Analysis Double click in each box to give the pros and cons for each map. |      |      |  |  |
|-----------------------------------------------------------------------------------|------|------|--|--|
| Types of Maps                                                                     | Pros | Cons |  |  |
| Choropleth                                                                        |      |      |  |  |
| Graduated<br>Circle                                                               |      |      |  |  |
| Dot                                                                               | 30   |      |  |  |

| Mapping Questions Double click in the box to answer the question.                                          |
|------------------------------------------------------------------------------------------------------------|
| Explain which Starbucks map does the best job of showing where Starbucks are found in the United States.   |
|                                                                                                            |
| Explain which Starbucks map does the worst job of showing where Starbucks are found in the United States.  |
| How could one or more of the maps be misleading in showing where Starbucks are found in the United States? |
| 31                                                                                                         |