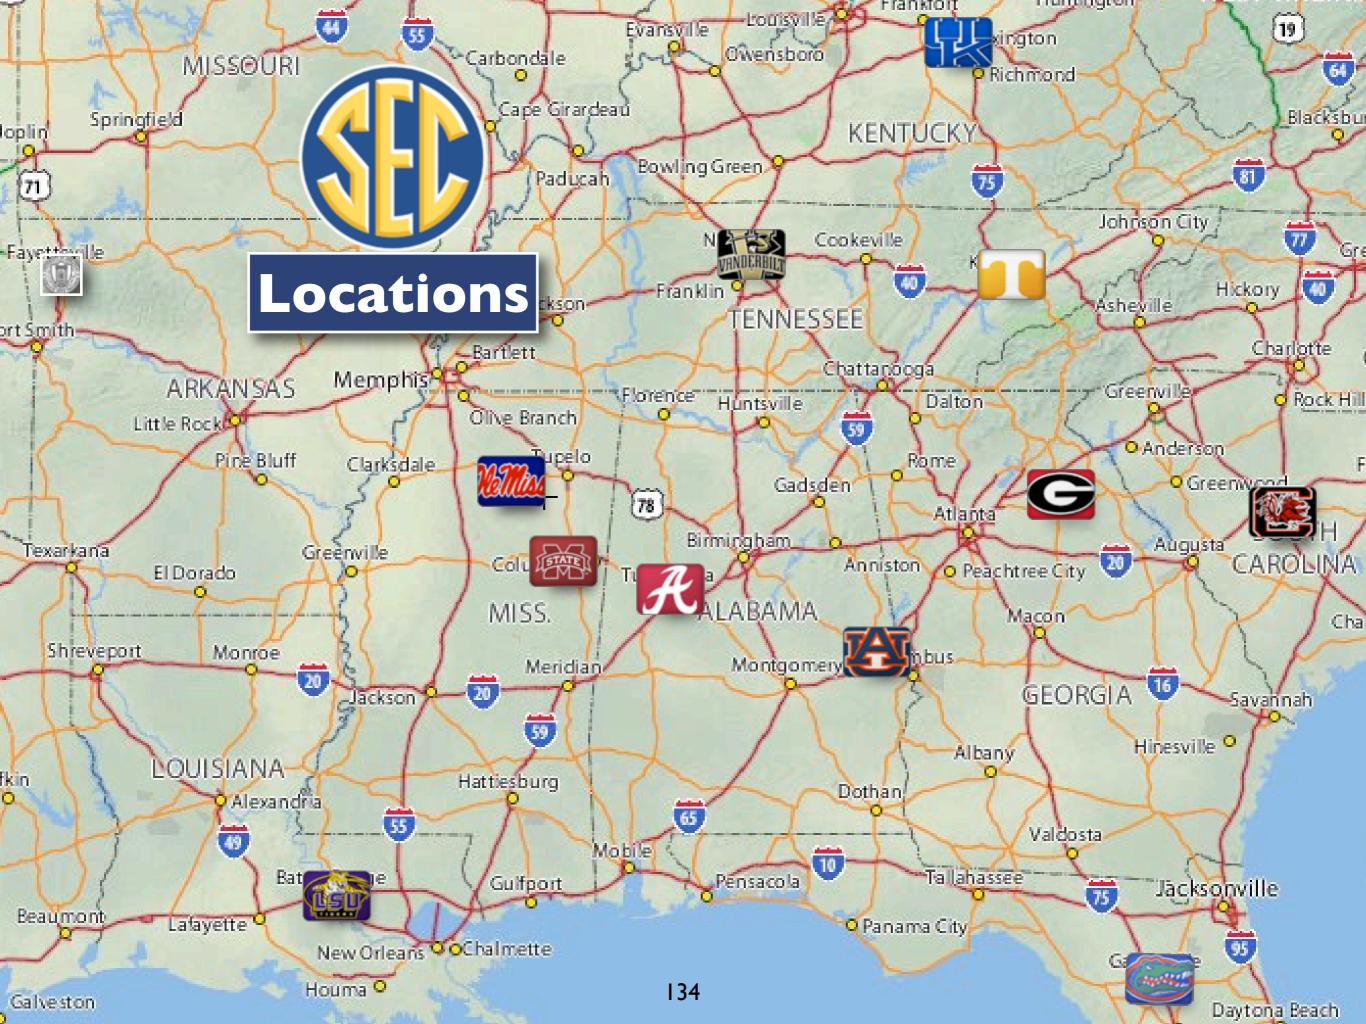

### The Power of the Cartographer

How can the cartographer use the same statistics to create different looking maps?

Which map is: correct? fair? unfair?

Map shows which provinces have at least one Starbucks.

How is this map different from the previous map? Which map is better?