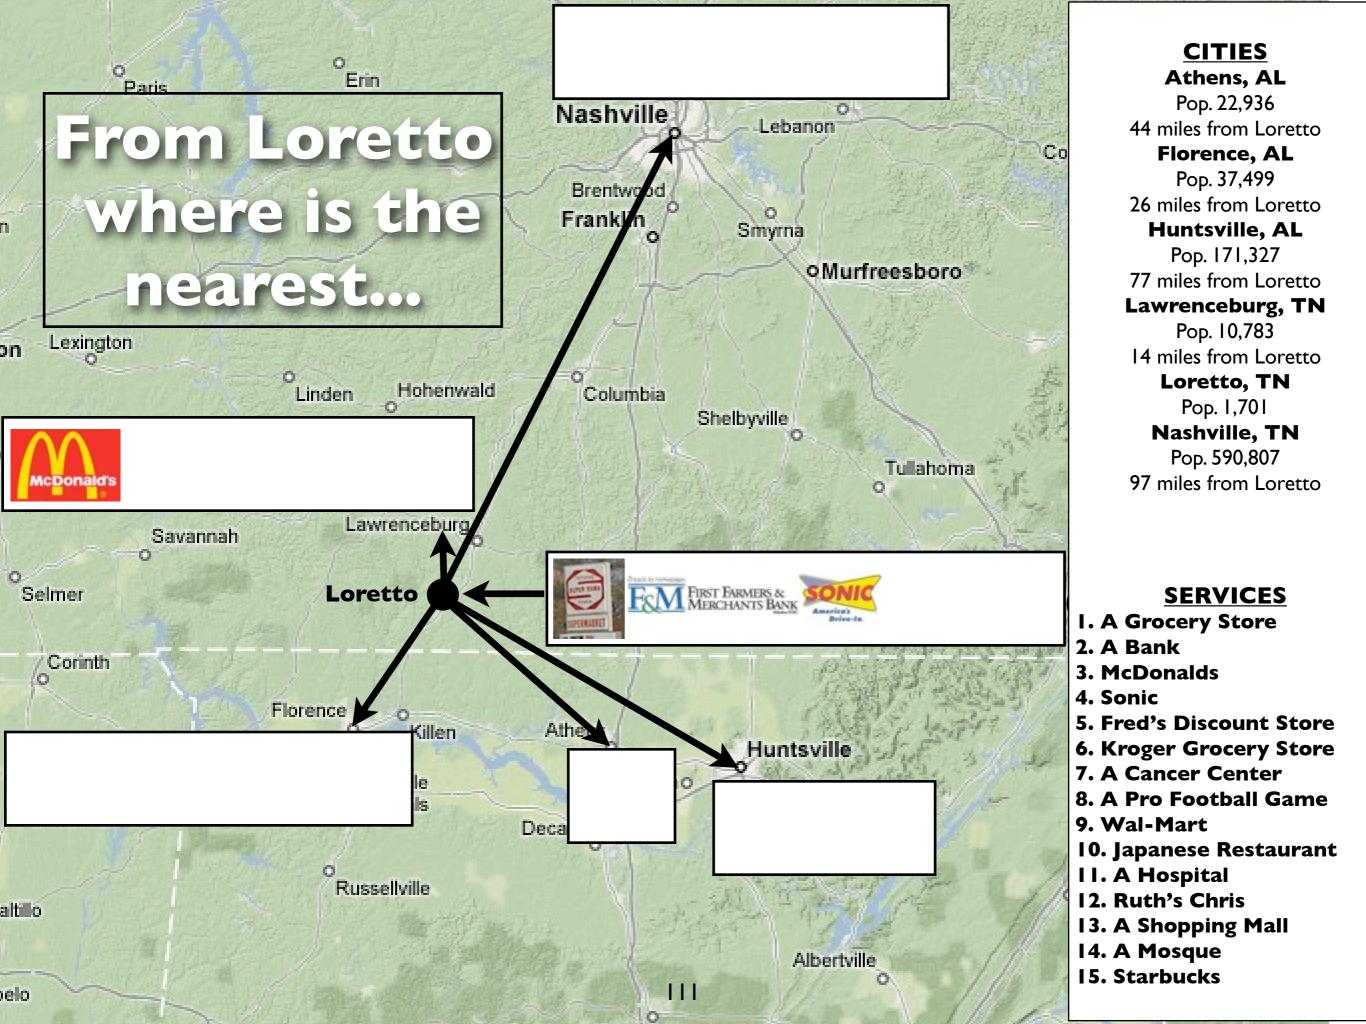

**Creating a Starbucks Coffee Location Model** 

Name: Date: Robinson - 2009 - Houston High School

Creating a Starbucks Coffee Location Model