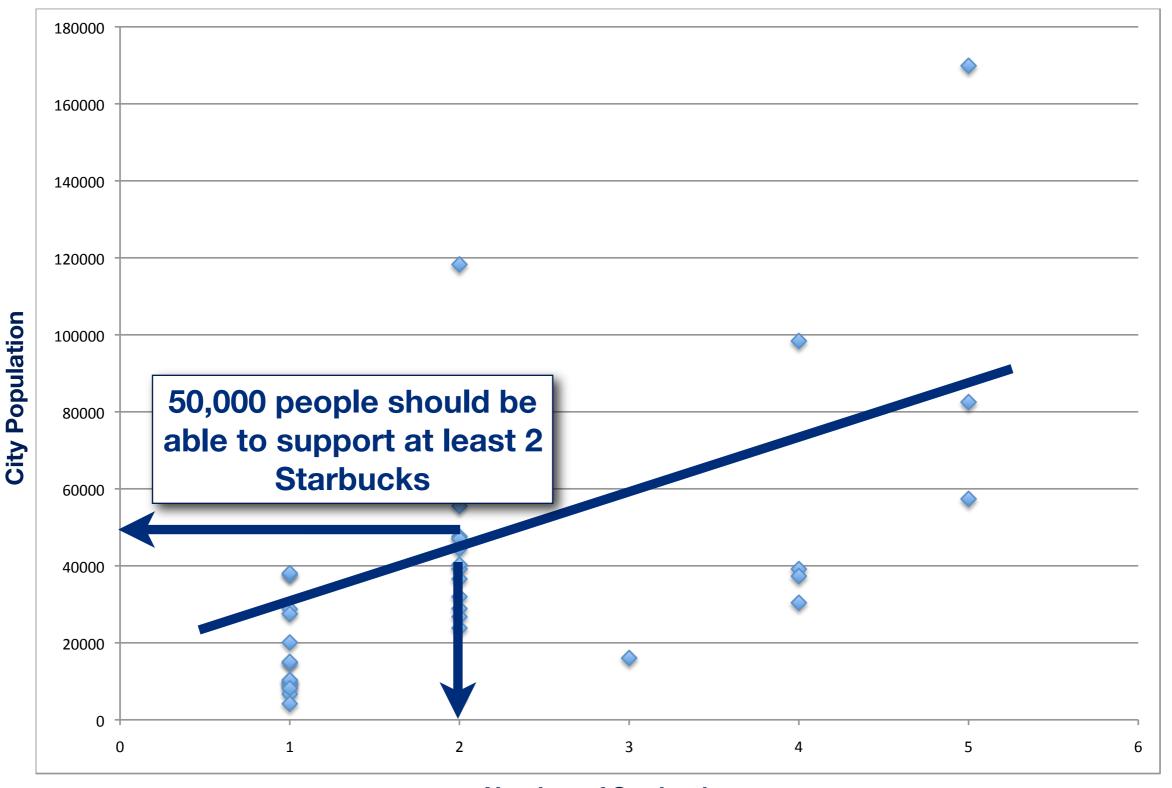

### Starbucks Coffee Per Capita, 2008

### **Number of People Per Starbucks**

### Starbucks per capita in some Tennessee counties is higher than California. Why?