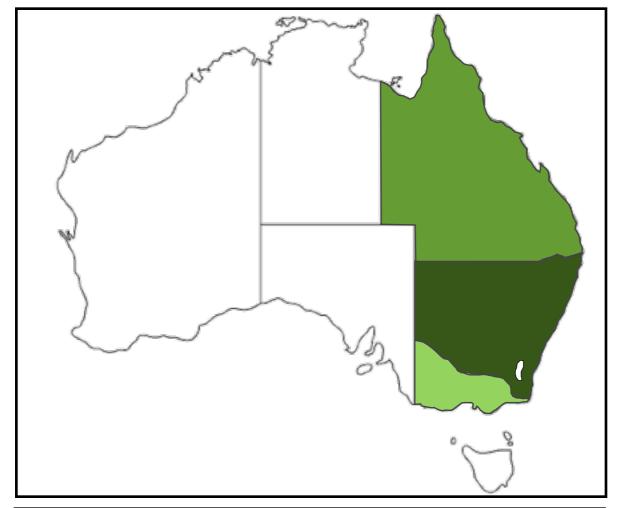

### The Power of the Cartographer

How can the cartographer use the same statistics to create different looking maps?

Which map is: correct? fair? unfair?

Map shows which provinces have at least one Starbucks.

How is this map different from the previous map? Which map is better?