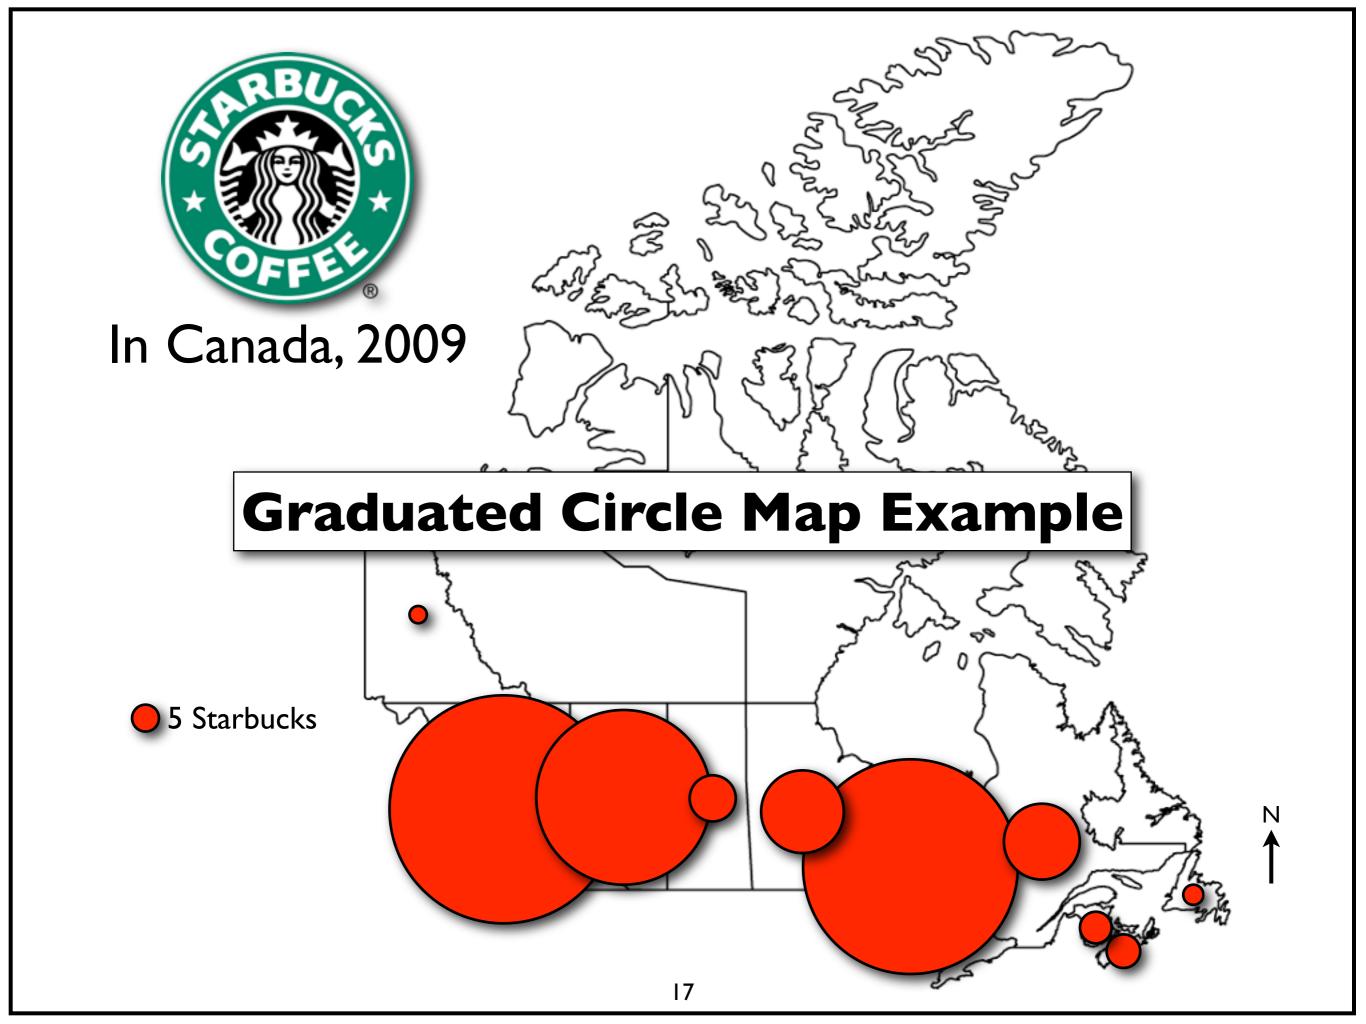

- **Dot** A thematic map in which a dot represents some frequency of the mapped variable. For example, one dot represents 200 Farms in the USA.
- Choropleth A thematic map in which ranked classes of some variable are depicted with shading patterns or colors for predefined zones (categories).
- **Graduated Circle Map** (also called a Proportional Symbol Map) A thematic map in which the size of a symbol (circle) varies in proportion to the frequency or intensity of the mapped variable.

### The Power of the Cartographer

How can the cartographer use the same statistics to create different looking maps?

Which map is: correct? fair? unfair?

Map shows which provinces have at least one Starbucks.

How is this map different from the previous map? Which map is better?

## **Comparing Maps**

When is it best to use a dot, a choropleth, a graduated circle, or a cartogram?

What are the pros and cons for each map?

Which one in your opinion is the best for showing the number of Starbucks?