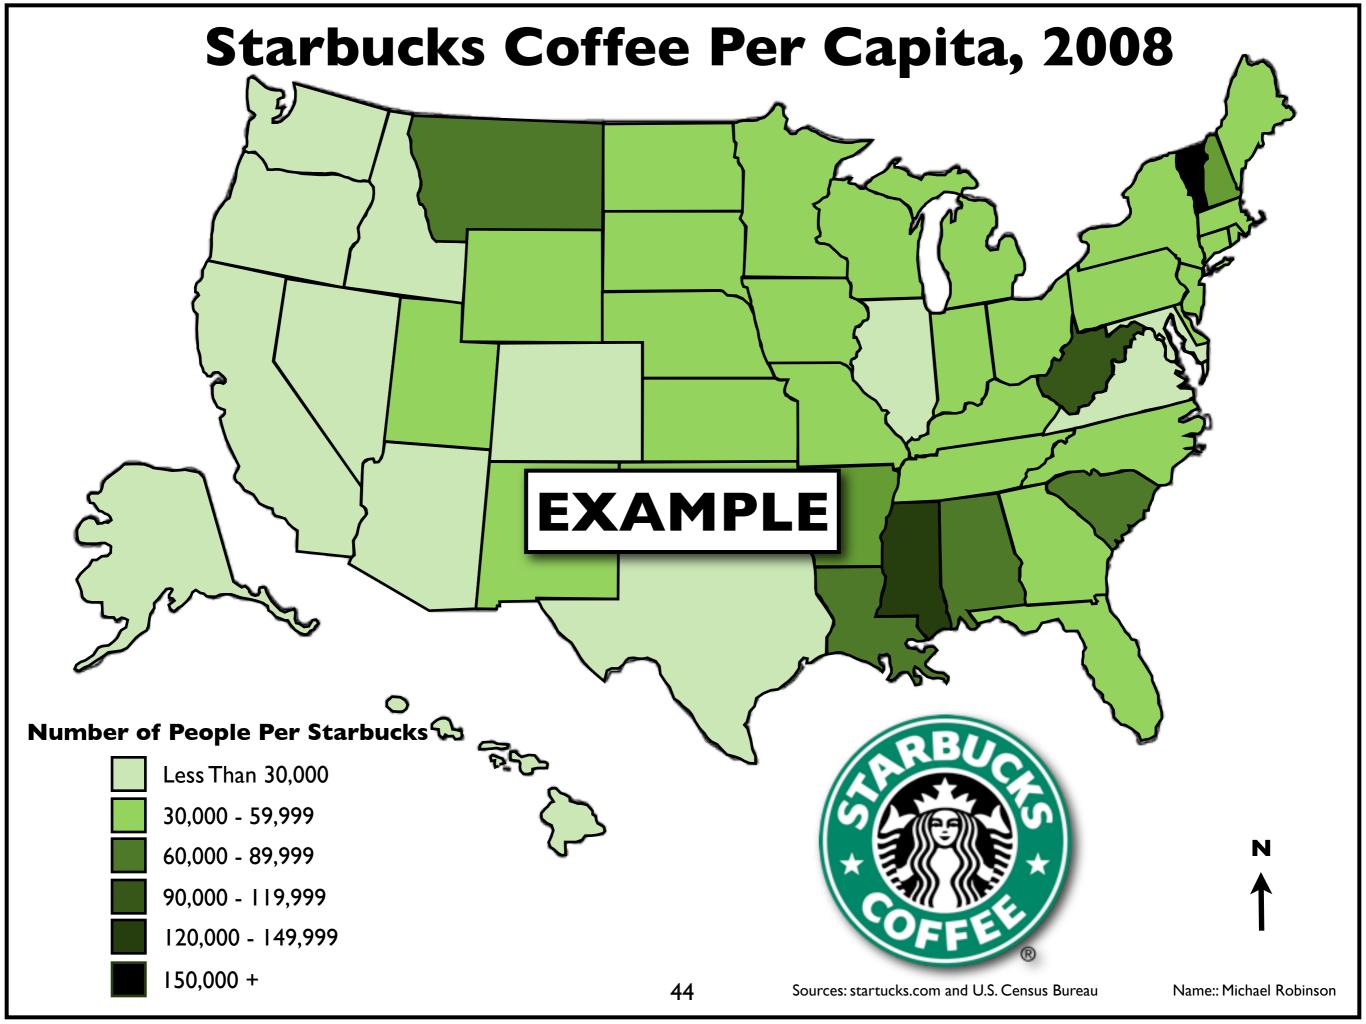

### Starbucks Coffee Per Capita, 2008

### **Number of People Per Starbucks**

| EQUAL INTERVALS   |
|-------------------|
| Less Than 30,000  |
| 30,000 - 59,999   |
| 60,000 - 89,999   |
| 90,000 - 119,000  |
| 120,000 - 149,999 |
| 150,000 +         |

| Name: |  |
|-------|--|
|       |  |