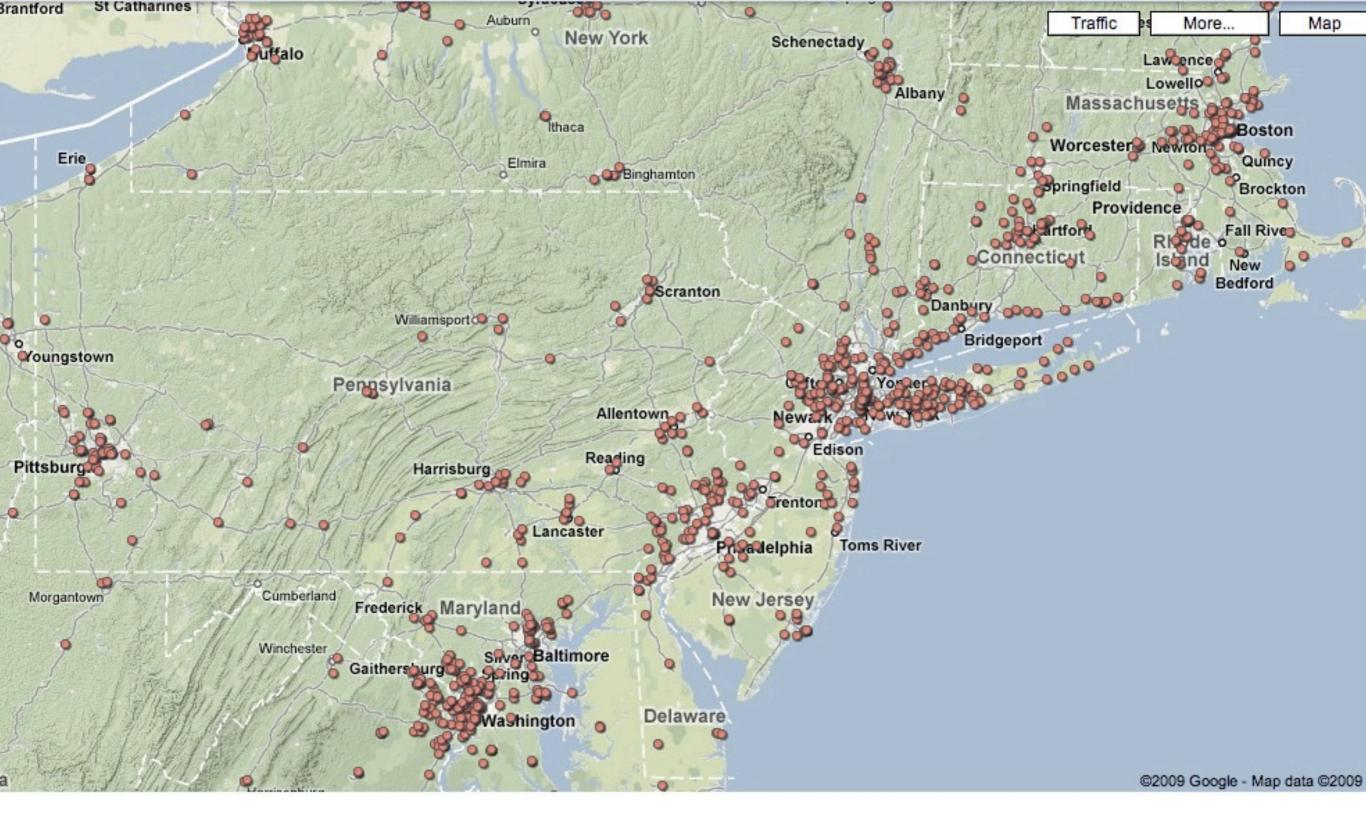

### Dot Map for Stabucks in the United States, 2009

Each Red Dot Represents One Starbucks