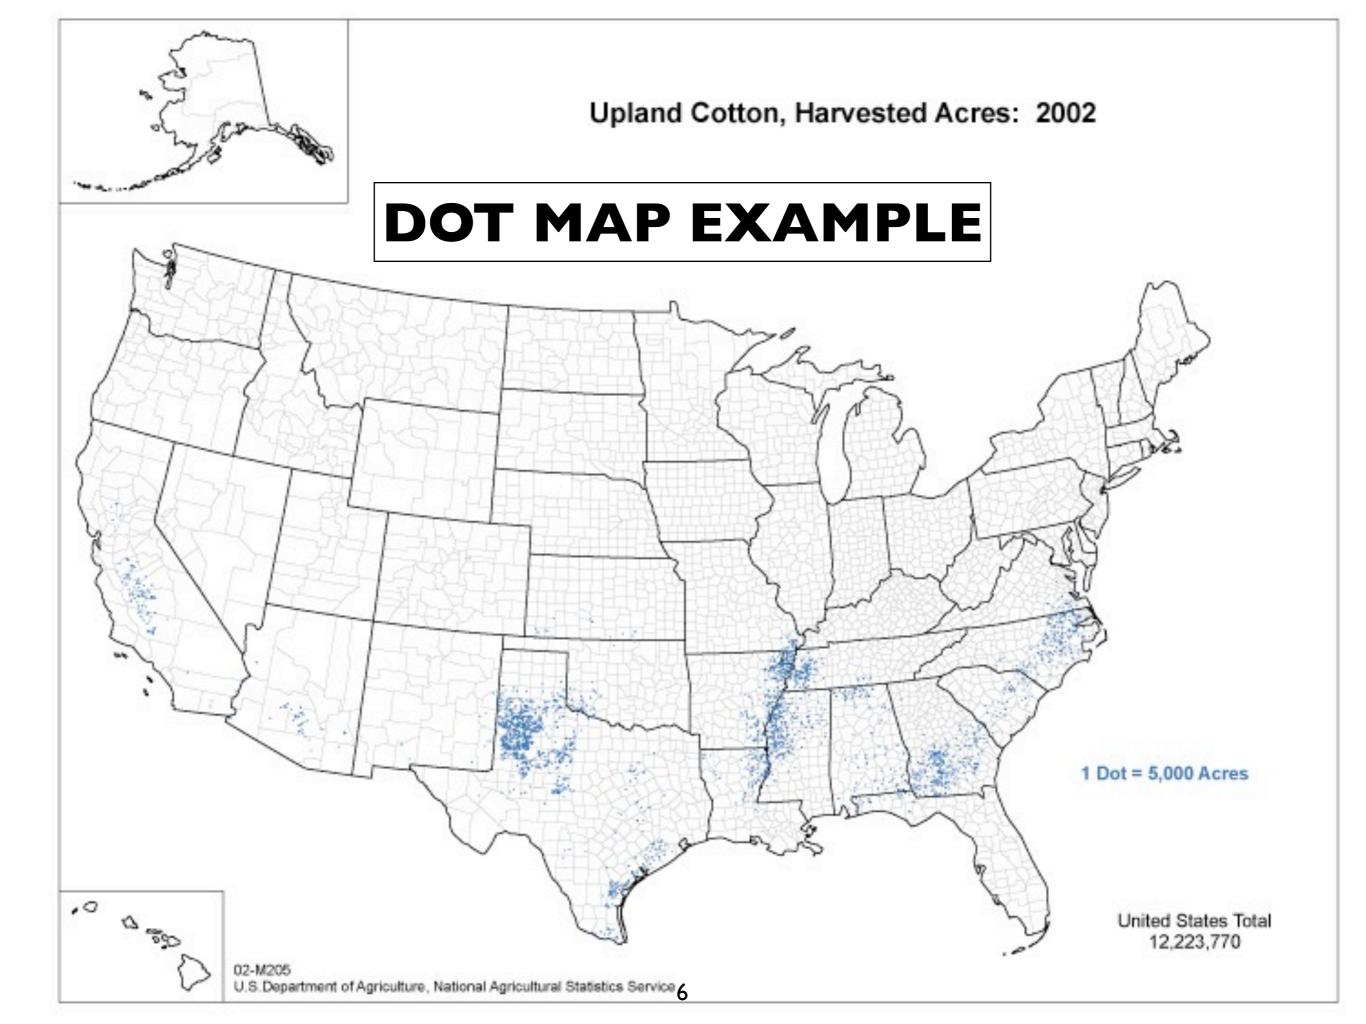

• **Dot** - A thematic map in which a dot represents some frequency of the mapped variable. For example, one dot represents 200 Farms in the USA.

- **Dot** A thematic map in which a dot represents some frequency of the mapped variable. For example, one dot represents 200 Farms in the USA.
- Choropleth A thematic map in which ranked classes of some variable are depicted with shading patterns or colors for predefined zones (categories).

The dot-distribution maps portray quantitative data as a dot which represents a number of the phenomenon found within the boundary of a geographic area. The pattern of distributed dots reflects the **general locations** where the phenomenon was most likely to occur. The pattern and number of dots within a geographic area reveal the density of the phenomenon.

The dot value assigned to a dot actually reflects **a range of data values**. For example, if the legend indicates that one dot equals 500 acres of corn, then in most cases, no dot is placed for county-level geographic areas with data values less than 250 acres of corn, one dot is placed for county-level geographic areas with data values ranging from 250 to 749 acres of corn, two dots are placed for county-level geographic areas with data values ranging from 750 to 1,249 acres of corn, and so on.