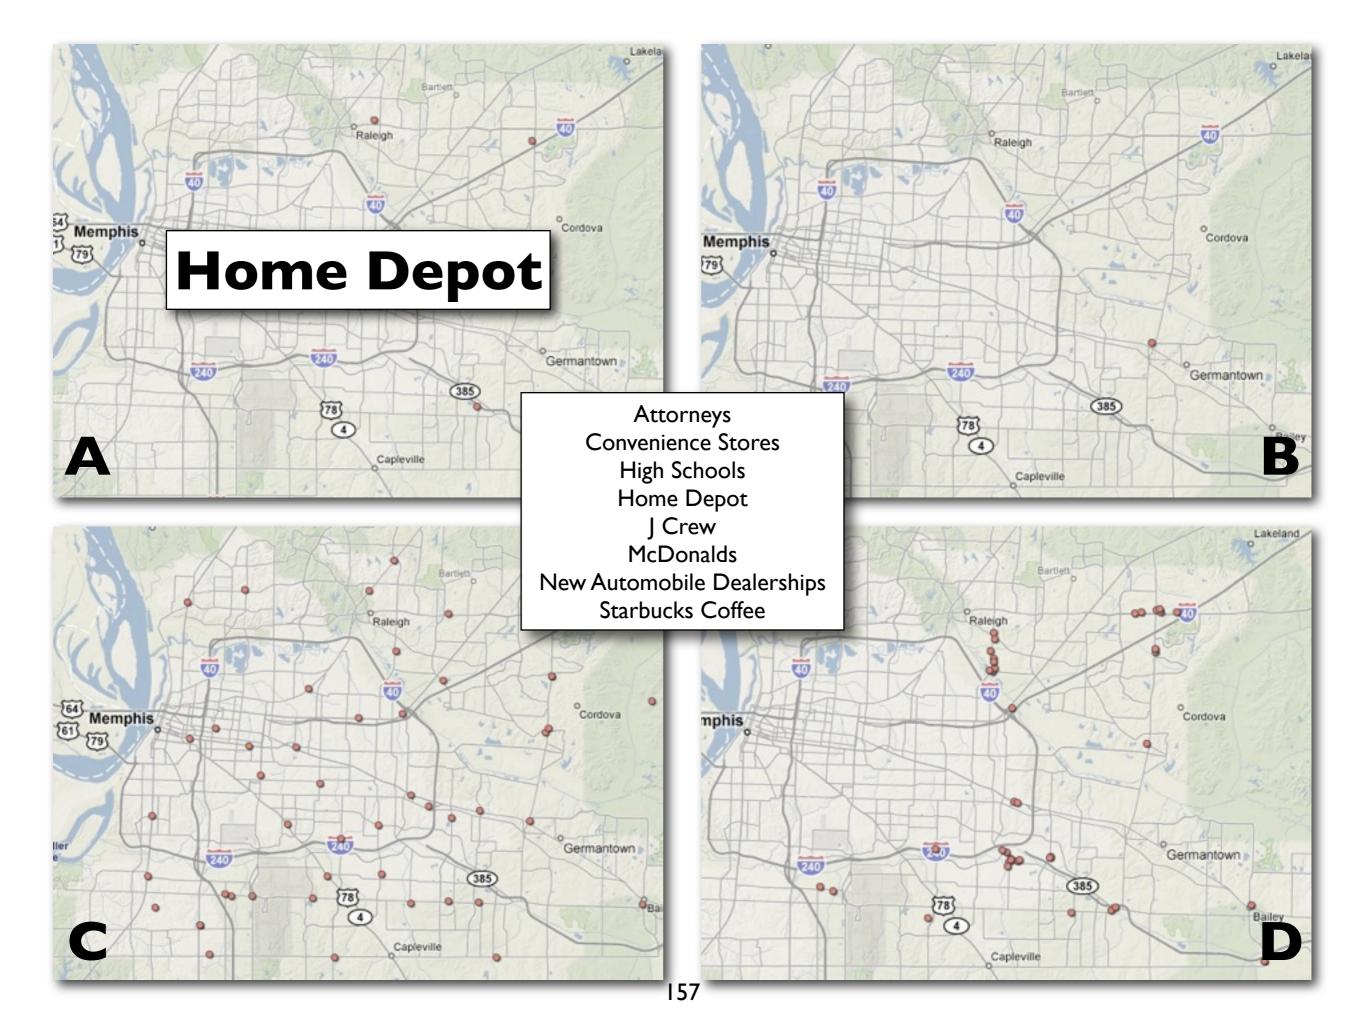

### Starbucks per capita in some Tennessee counties is higher than California. Why?

### **Analysis Questions**

- 1. Where in the world are the world's Starbucks and why are they in those specific countries?
- 2. How does the **Starbucks World, USA, and TN Map** illustrate the importance of understanding **scale**?
- 3. Why are so many of the Starbucks found along Poplar Avenue and Germantown Road?
- 5. What type(s) of diffusion can be seen on the United States map?
- 6. Why are there so few Starbucks in: a. Africa, b. Northern Europe, c. South Asia?