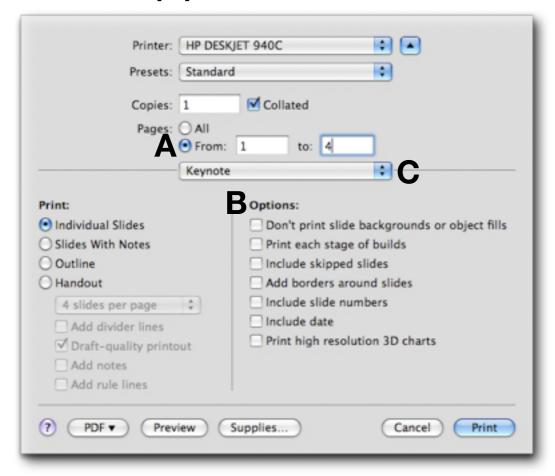

## **Printing Maps and Answers to Questions**

- Go to File > Print
- Click on From and type in 1 to 4 (A)
- Uncheck all boxes under Options (B)
- Click on **Keynote (C)** and select **Layout** and then select **4 (C)** Pages per Sheet
- Click Print (D)