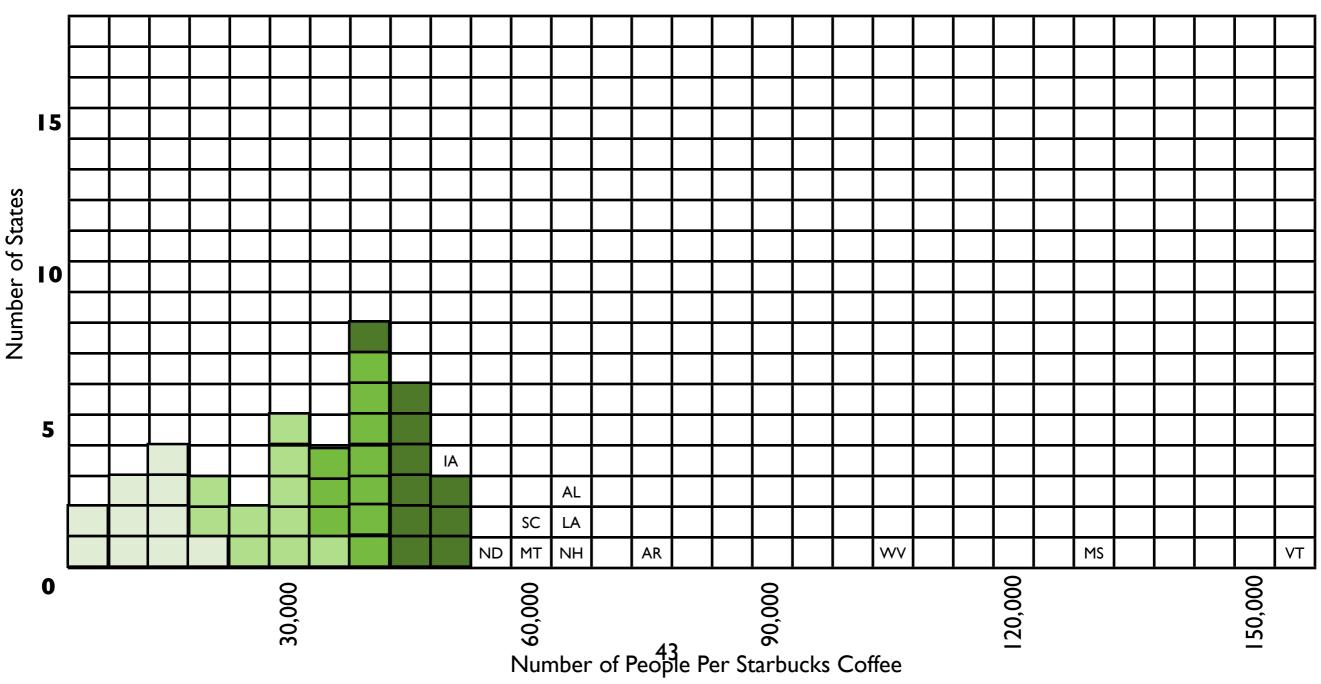

Number of States

- 1. Select statistics for the United States on any topic that was covered during the first nine weeks.
- 2. Compete a histogram for the statistics.
- 3. Using the completed histogram determine between 4 and 6 categories for the data.
- 4. Using the map from the Keynote document construct a map for the statistics.
- 5. Make sure the map has the following items: Title, Date, Source, Legend, and Border. The color scheme for the map should go from dark to light of similar colors.

| EQUAL INTERVALS   |
|-------------------|
| Less Than 30,000  |
| 30,000 - 59,999   |
| 60,000 - 89,999   |
| 90,000 - 119,000  |
| 120,000 - 149,999 |
| 150,000 +         |

| Name: |  |
|-------|--|
|       |  |