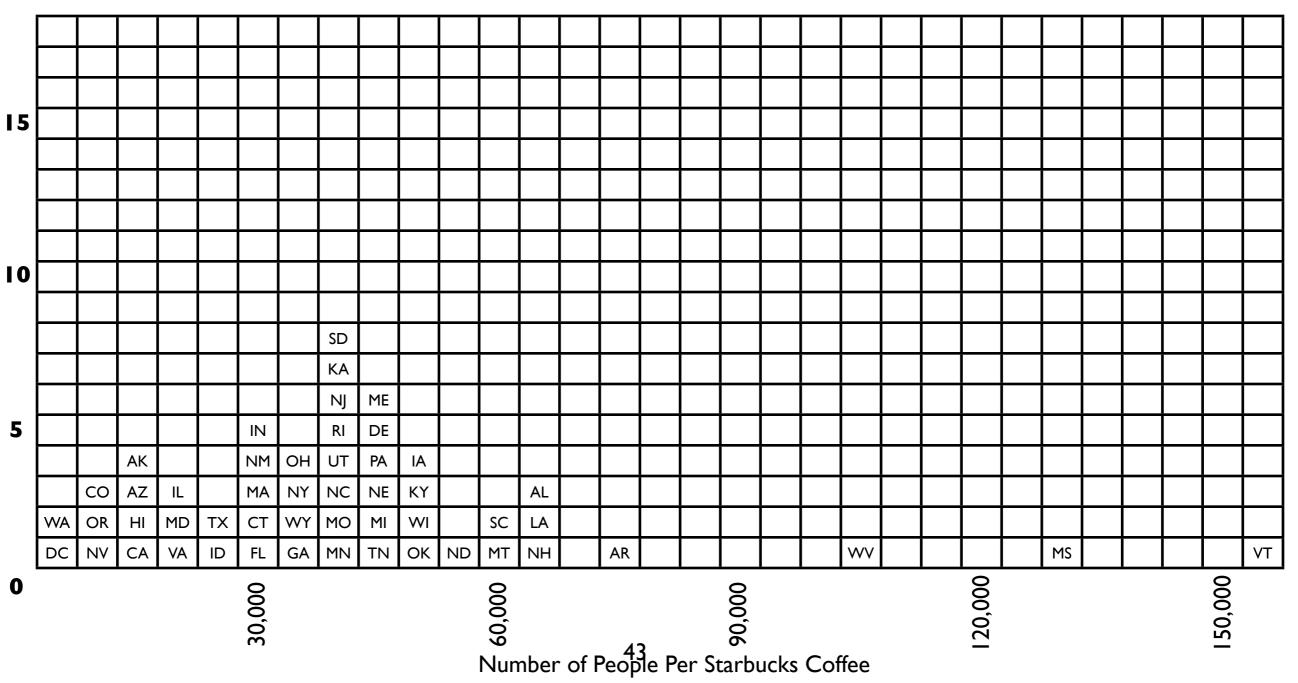

#### Histogram for Number of People Per Starbucks, 2008

- 1. Select statistics for the United States on any topic that was covered during the first nine weeks.
- 2. Compete a histogram for the statistics.

Number of States

- 3. Using the completed histogram determine between 4 and 6 categories for the data.
- 4. Using the map from the Keynote document construct a map for the statistics.
- 5. Make sure the map has the following items: Title, Date, Source, Legend, and Border. The color scheme for the map should go from dark to light of similar colors.

| EQUAL INTERVALS   |
|-------------------|
| Less Than 30,000  |
| 30,000 - 59,999   |
| 60,000 - 89,999   |
| 90,000 - 119,000  |
| 120,000 - 149,999 |
| 150,000 +         |

| Name: |  |
|-------|--|
|       |  |