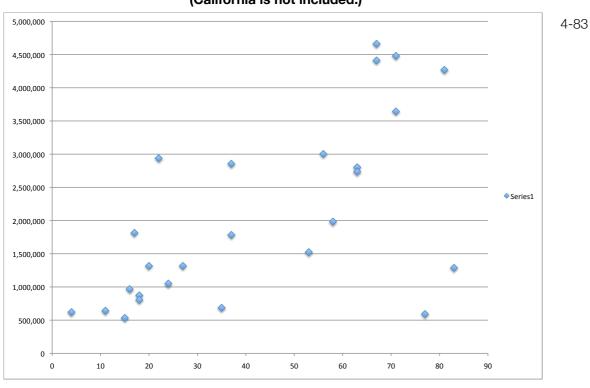

# Statistics needed for Choropleth map.

| States               | Total Starbucks per State March 2009 | Total Population est. 2008 |
|----------------------|--------------------------------------|----------------------------|
| Alabama              | 67                                   | 4,661,900                  |
| Alaska               | 35                                   | 686,293                    |
| Arizona              | 367                                  | 6,500,180                  |
| Arkansas             | 37                                   | 2,855,390                  |
| California           | 2418                                 | 36,756,666                 |
| Colorado             | 406                                  | 4,939,456                  |
| Connecticut          | 108                                  | 3,501,252                  |
| Delaware             | 18                                   | 873,092                    |
| District of Columbia | 77                                   | 591,833                    |
| Florida              | 605                                  | 18,328,340                 |
| Georgia              | 273                                  | 9,685,744                  |
| Hawaii               | 83                                   | 1,288,198                  |
| Idaho                | 53                                   | 1,523,816                  |
| Illinois             | 523                                  | 12,901,563                 |
| Indiana              | 186                                  | 6,376,792                  |
| Iowa                 | 56                                   | 3,002,555                  |
| Kansas               | 63                                   | 2,802,134                  |
| Kentucky             | 81                                   | 4,269,245                  |
| Louisiana            | 67                                   | 4,410,796                  |
| Maine                | 27                                   | 1,316,456                  |
| Maryland             | 230                                  | 5,633,597                  |
| Massachusetts        | 192                                  | 6,497,967                  |
| Michigan             | 215                                  | 10,003,422                 |
| Minnesota            | 124                                  | 5,220,393                  |
| Mississippi          | 22                                   | 2,938,618                  |
| Missouri             | 138                                  | 5,911,605                  |
| Montana              | 16                                   | 967,440                    |
| Nebraska             | 37                                   | 1,783,432                  |
| Nevada               | 238                                  | 2,600,167                  |
| New Hampshire        | 20                                   | 1,315,809                  |
| New Jersey           | 198                                  | 8,682,661                  |
| New Mexico           | 58                                   | 1,984,356                  |
| New York             | 513                                  | 19,490,297                 |
| North Carolina       | 215                                  | 9,222,414                  |
| North Dakota         | 11                                   | 641,481                    |
| Ohio                 | 288                                  | 11,485,910                 |
| Oklahoma             | 71                                   | 3,642,361                  |
| Oregon               | 322                                  | 3,790,060                  |
| Pennsylvania         | 258                                  | 12,448,279                 |
| Rhode Island         | 24                                   | 1,050,788                  |
| South Carolina       | 71                                   | 4,479,800                  |
| South Dakota         | 18                                   | 804,194                    |
| Tennessee            | 134                                  | 6,214,888                  |
| Texas                | 811                                  | 24,326,974                 |
| Utah                 | 63                                   | 2,736,424                  |
| Vermont              | 4                                    | 621,270                    |
| Virginia             | 363                                  | 7,769,089                  |
| Washington           | 664                                  | 6,549,224                  |
| West Virginia        | 17                                   | 1,814,468                  |
| Wisconsin            | 108                                  | 5,627,967                  |
| Wyoming              | 15                                   | 532,668                    |