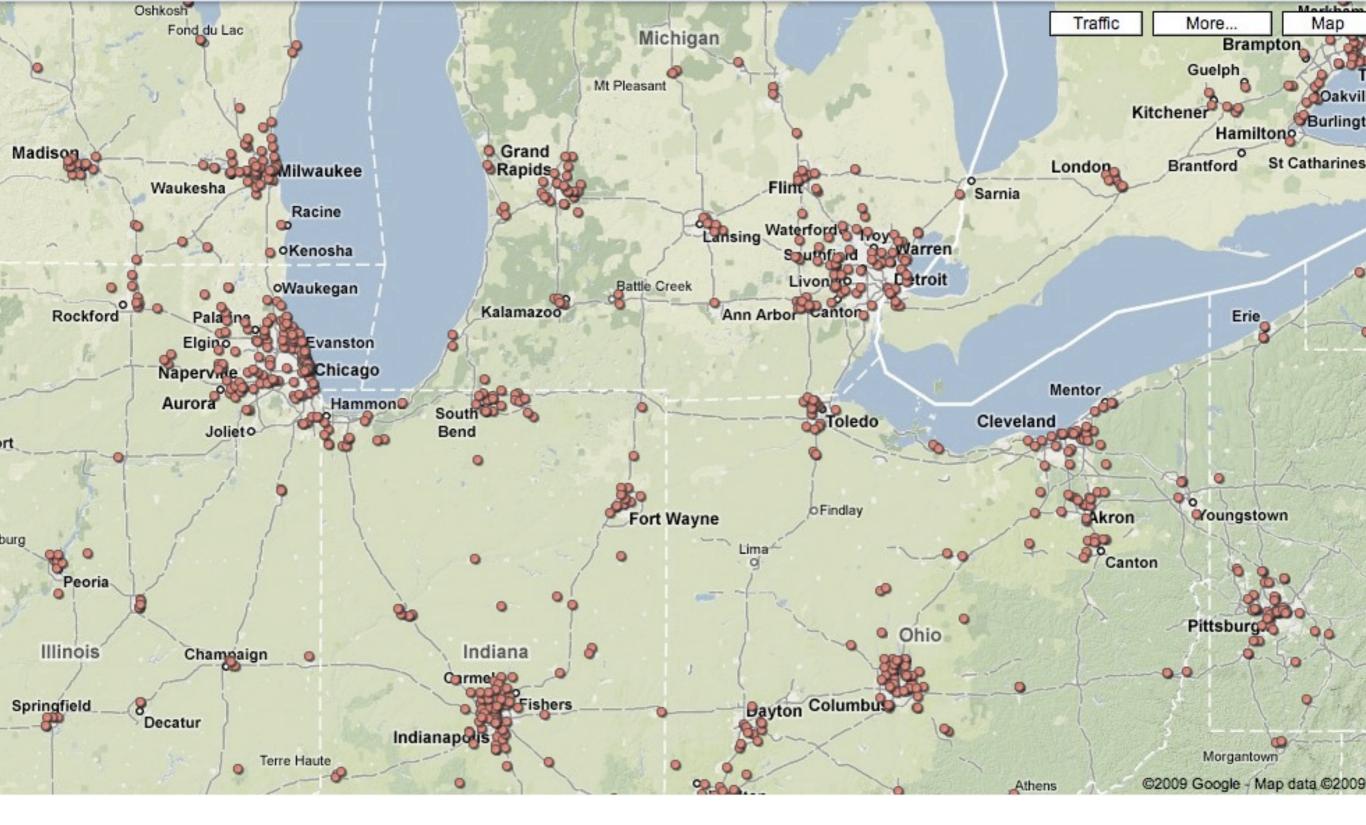

### Starbucks in Shelby County, Tennessee

- 01- Bartlett --Appling & US 70 7610 US Hwy 70 (closed by the end of 2008)
- 02- Bartlett -- Stage @ Kirby 2955 Kirby-Whitten Pkwy
- 03- Collierville -- Collierville 897 Poplar
- 04- Collierville --Houston Levee & Winchester 3603 S Houston Levee Rd
- 05- Collierville -- Houston Levee Rd 4630 Merchant Park Circle (closed by the end of 2008)
- 06- Collierville --Target Collierville T-1907 325 New Byhalia Rd
- 07- Cordova --Germantown & Macon 970 N. Germantown
- 08- Cordova --Germantown Pkwy. & Trinity Rd. 465 N Germantown Pkwy
- 09- Cordova --Houston Levee & Macon 1181 North Houston Levee
- 10- Cordova -- Kroger Cordova TN 410 676 N Germantown Rd
- 11- Cordova --Super Target Cordova ST-1844 475 N Germantown Pkwy
- 12- Germantown -- Germantown & Poplar 7570 Poplar Avenue
- 13- Germantown -- Kirby & Quince 2801 Kirby Parkway
- 14- Germantown --Poplar @ Forest Hill 9155 Hwy 72
- 15- Germantown -- Target Germantown T-682 9235 US Hwy 72
- 16- Memphis -- Baptist Memorial Hospital Main Entr 6019 Walnut Grove Rd
- 17- Memphis -- Hacks & Winchester 7945 Winchester Road
- 18- Memphis -- MEM Concourse A 2491 Winchester Road
- 19- Memphis -- MEM Concourse B, Y Connector 2491 Winchester Road
- 20- Memphis -- MEM Concourse C, Space C16 2491 Winchester Road
- 21- Memphis -- MEM B Post Security Checkpoint 2491 Winchester Rd
- 22- Memphis -- MEM Pre Security B Ticketing 2491 Winchester Rd
- 23- Memphis --Oak Court Mall 4465 Poplar Avenue
- 24- Memphis -- Peabody Place 150 Peabody Place Avenue
- 25- Memphis -- Poplar & Highland 3388 Poplar Avenue
- 26- Memphis -- Poplar & I-240 5679 Poplar Ave
- 27- Memphis -- Poplar & White Station 5201 Poplar Avenue
- 28- Memphis -- Poplar @ Ridgeway 6161 Poplar Avenue
- 29- Memphis -- St. Judes Childrens Hospital 332 North Lauderdale
- 30- Memphis -- Sycamore View & Shelby Oaks 1615 Sycamore View
- 31- Memphis -- Target Memphis East T 2474 5959 Poplar Avenue
- 32- Memphis -- Target Memphis T-1030 7989 US Hwy 64
- 33- Memphis -- Target Memphis T-2060 7697 Winchester Rd
- 34- Memphis --Union & McLean 1850 Union Avenue
- 35- Memphis --Westin Downtown Memphis
- 36- Memphis --Wolfchase Drive-thru 2698 N Germantown Pkwy
- 37- Memphis --Wolfchase Galleria inline 2760 GERMANTOWN PKWY
- 38- Millington -- Hwy 51 Millington 8507 Hwy 51

### Where in the World are all the Starbucks?

More Than 2000

**500 - 1,000** 

**300 - 499** 

25 - 99

Less Than 2
None (white)

The World, 2008