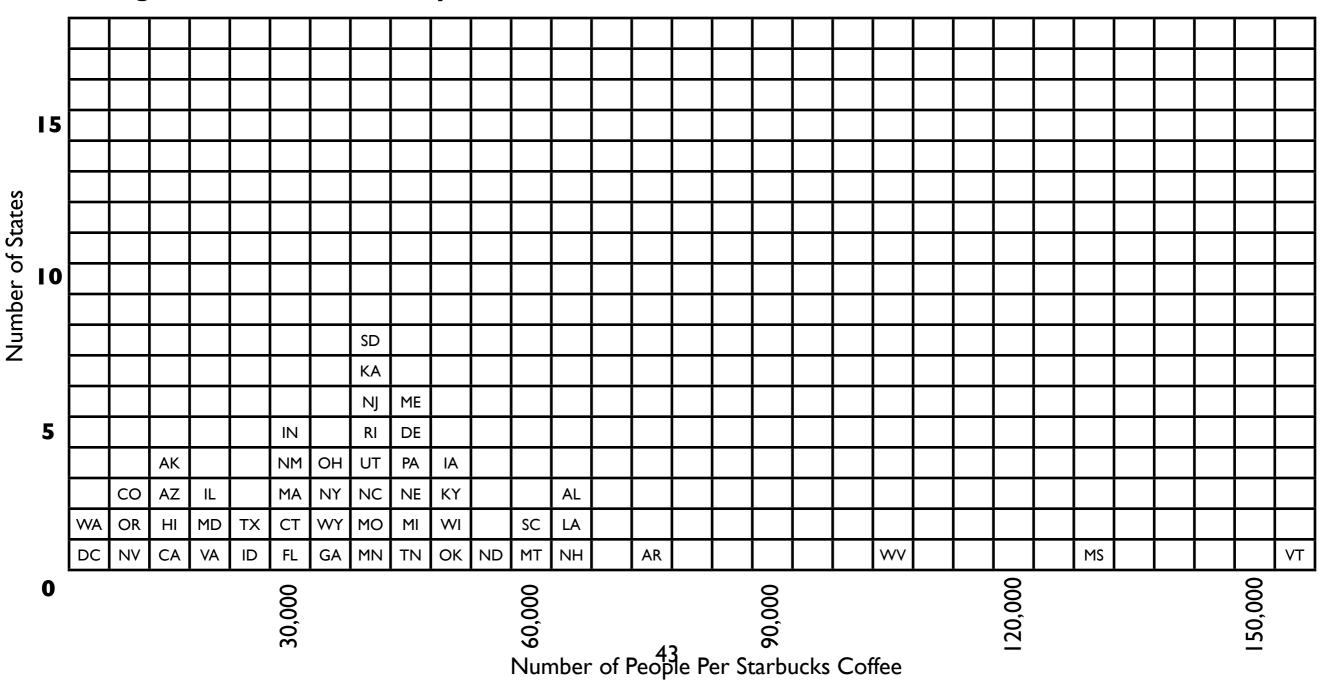

#### Histogram for Number of People Per Starbucks, 2008

- 1. Select statistics for the United States on any topic that was covered during the first nine weeks.
- 2. Compete a histogram for the statistics.

Number of States

- 3. Using the completed histogram determine between 4 and 6 categories for the data.
- 4. Using the map from the Keynote document construct a map for the statistics.
- 5. Make sure the map has the following items: Title, Date, Source, Legend, and Border. The color scheme for the map should go from dark to light of similar colors.

| EQUAL INTERVALS   |
|-------------------|
| Less Than 30,000  |
| 30,000 - 59,999   |
| 60,000 - 89,999   |
| 90,000 - 119,000  |
| 120,000 - 149,999 |
| 150,000 +         |

| Name: |  |
|-------|--|
|       |  |