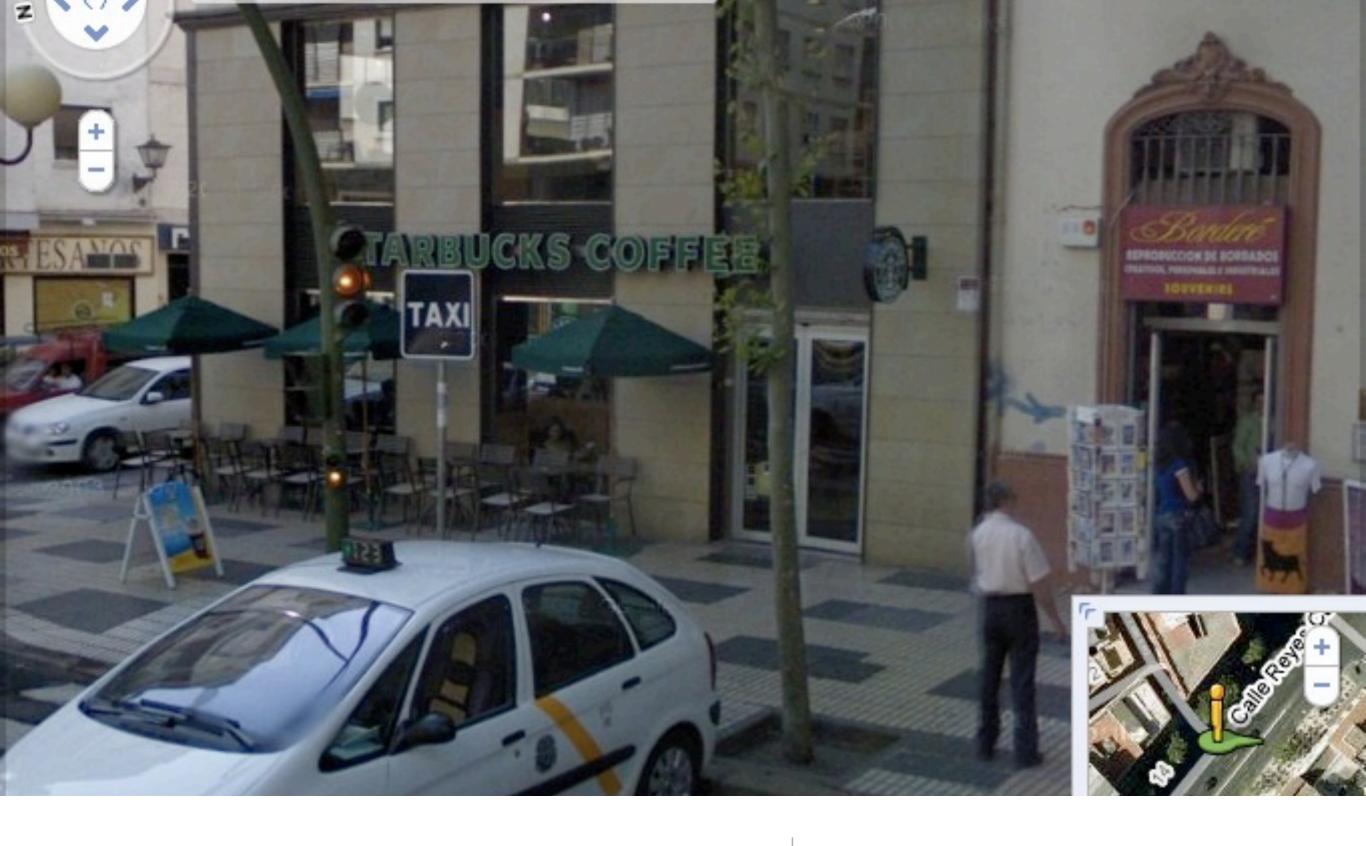

Where in the world?

Found in over 45 countries

Seville, Spain

Japanese in Spain at a Starbucks