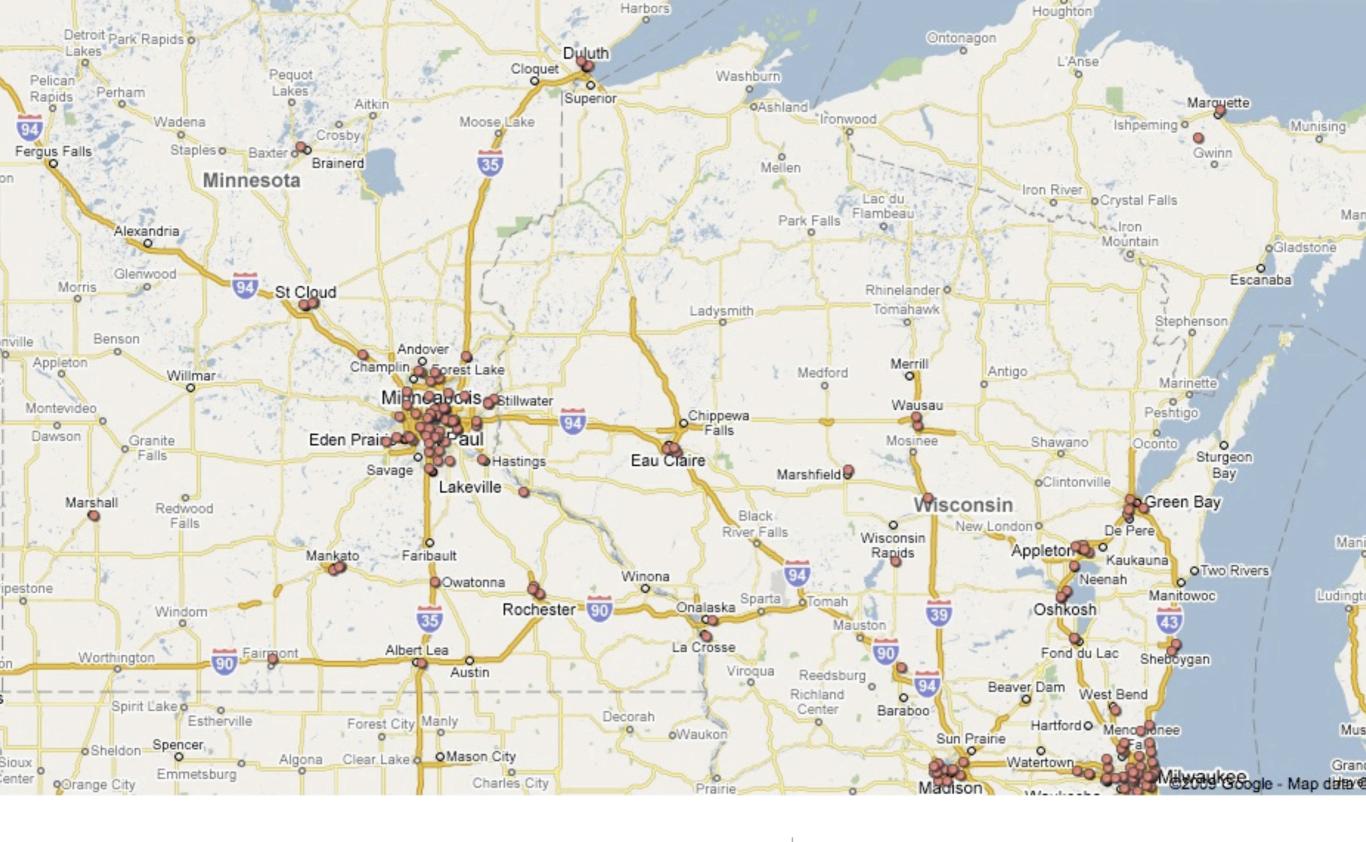

### Dot Map for Stabucks in the United States, 2009

Each Red Dot Represents One Starbucks

The dot-distribution maps portray quantitative data as a dot which represents a number of the phenomenon found within the boundary of a geographic area. The pattern of distributed dots reflects the **general locations** where the phenomenon was most likely to occur. The pattern and number of dots within a geographic area reveal the density of the phenomenon.

The dot value assigned to a dot actually reflects **a range of data values**. For example, if the legend indicates that one dot equals 500 acres of corn, then in most cases, no dot is placed for county-level geographic areas with data values less than 250 acres of corn, one dot is placed for county-level geographic areas with data values ranging from 250 to 749 acres of corn, two dots are placed for county-level geographic areas with data values ranging from 750 to 1,249 acres of corn, and so on.