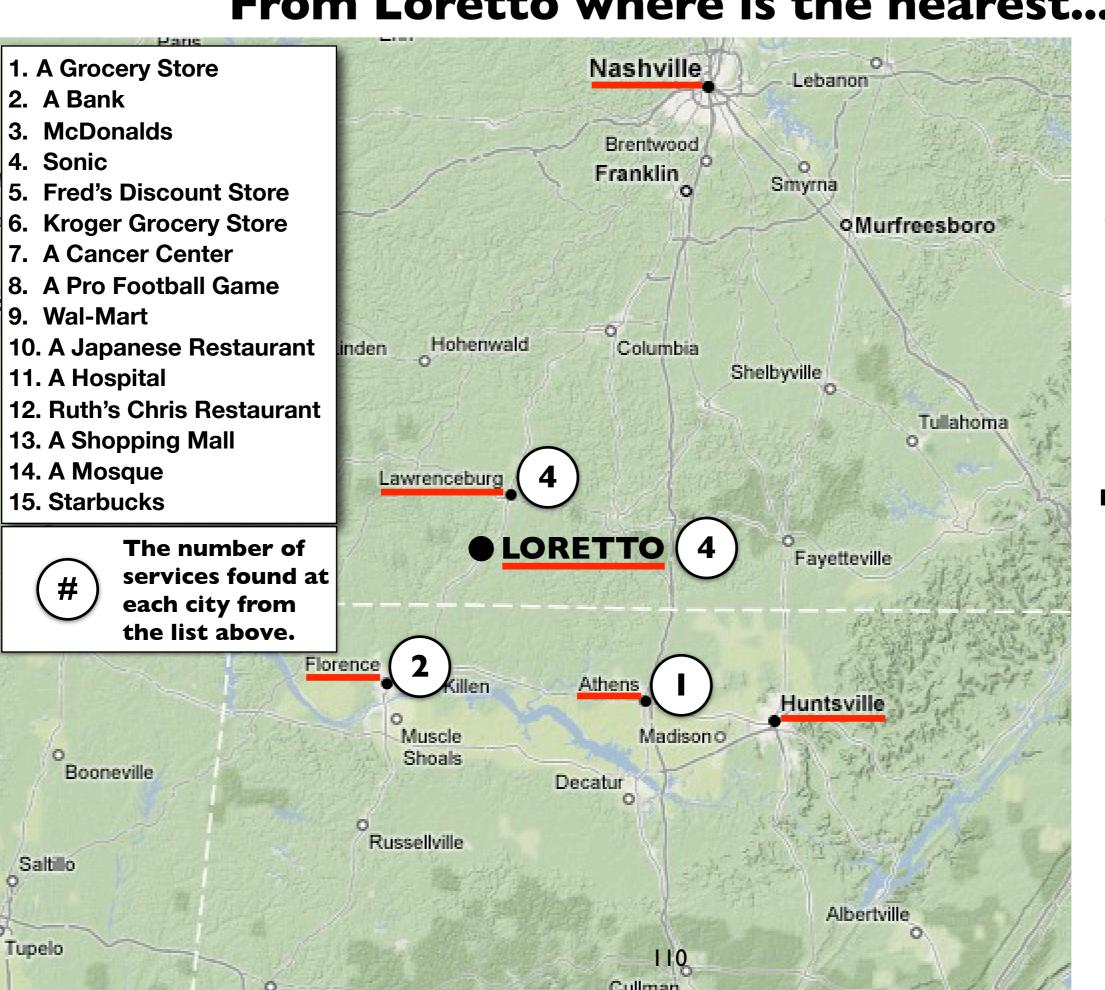

### The Power of the Cartographer

How can the cartographer use the same statistics to create different looking maps?

Which map is: correct? fair? unfair?

Map shows which provinces have at least one Starbucks.

How is this map different from the previous map? Which map is better?

## **Comparing Maps**

When is it best to use a dot, a choropleth, a graduated circle, or a cartogram?

What are the pros and cons for each map?

Which one in your opinion is the best for showing the number of Starbucks?