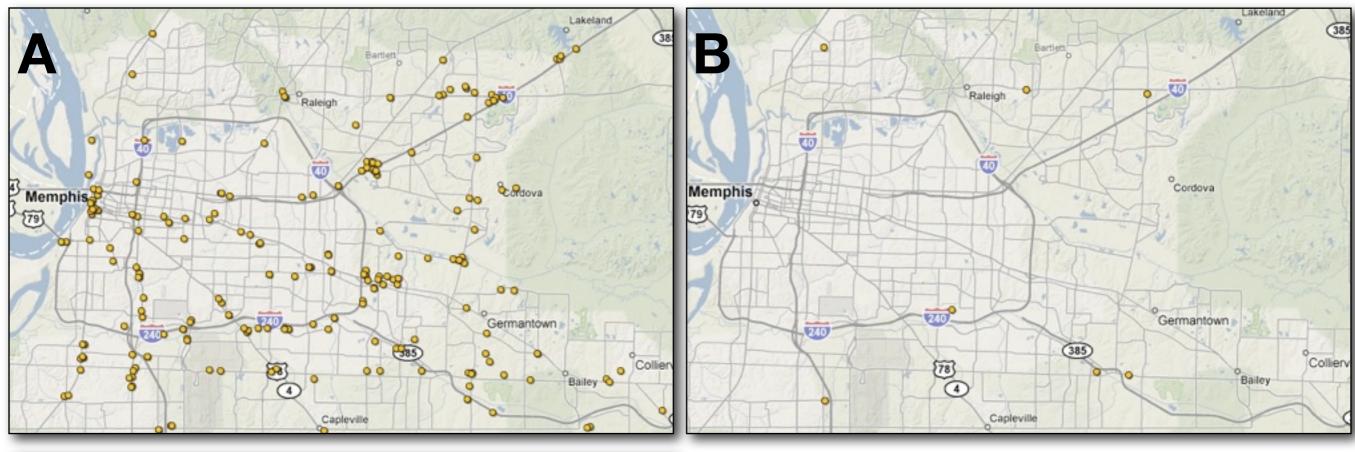

### Starbucks in Shelby County, Tennessee

- 01- Bartlett --Appling & US 70 7610 US Hwy 70 (closed by the end of 2008)
- 02- Bartlett -- Stage @ Kirby 2955 Kirby-Whitten Pkwy
- 03- Collierville -- Collierville 897 Poplar
- 04- Collierville --Houston Levee & Winchester 3603 S Houston Levee Rd
- 05- Collierville -- Houston Levee Rd 4630 Merchant Park Circle (closed by the end of 2008)
- 06- Collierville --Target Collierville T-1907 325 New Byhalia Rd
- 07- Cordova --Germantown & Macon 970 N. Germantown
- 08- Cordova --Germantown Pkwy. & Trinity Rd. 465 N Germantown Pkwy
- 09- Cordova --Houston Levee & Macon 1181 North Houston Levee
- 10- Cordova -- Kroger Cordova TN 410 676 N Germantown Rd
- 11- Cordova --Super Target Cordova ST-1844 475 N Germantown Pkwy
- 12- Germantown -- Germantown & Poplar 7570 Poplar Avenue
- 13- Germantown -- Kirby & Quince 2801 Kirby Parkway
- 14- Germantown --Poplar @ Forest Hill 9155 Hwy 72
- 15- Germantown -- Target Germantown T-682 9235 US Hwy 72
- 16- Memphis -- Baptist Memorial Hospital Main Entr 6019 Walnut Grove Rd
- 17- Memphis -- Hacks & Winchester 7945 Winchester Road
- 18- Memphis -- MEM Concourse A 2491 Winchester Road
- 19- Memphis -- MEM Concourse B, Y Connector 2491 Winchester Road
- 20- Memphis -- MEM Concourse C, Space C16 2491 Winchester Road
- 21- Memphis -- MEM B Post Security Checkpoint 2491 Winchester Rd
- 22- Memphis -- MEM Pre Security B Ticketing 2491 Winchester Rd
- 23- Memphis --Oak Court Mall 4465 Poplar Avenue
- 24- Memphis -- Peabody Place 150 Peabody Place Avenue
- 25- Memphis -- Poplar & Highland 3388 Poplar Avenue
- 26- Memphis -- Poplar & I-240 5679 Poplar Ave
- 27- Memphis -- Poplar & White Station 5201 Poplar Avenue
- 28- Memphis -- Poplar @ Ridgeway 6161 Poplar Avenue
- 29- Memphis -- St. Judes Childrens Hospital 332 North Lauderdale
- 30- Memphis -- Sycamore View & Shelby Oaks 1615 Sycamore View
- 31- Memphis -- Target Memphis East T 2474 5959 Poplar Avenue
- 32- Memphis -- Target Memphis T-1030 7989 US Hwy 64
- 33- Memphis -- Target Memphis T-2060 7697 Winchester Rd
- 34- Memphis --Union & McLean 1850 Union Avenue
- 35- Memphis --Westin Downtown Memphis
- 36- Memphis --Wolfchase Drive-thru 2698 N Germantown Pkwy
- 37- Memphis --Wolfchase Galleria inline 2760 GERMANTOWN PKWY
- 38- Millington -- Hwy 51 Millington 8507 Hwy 51