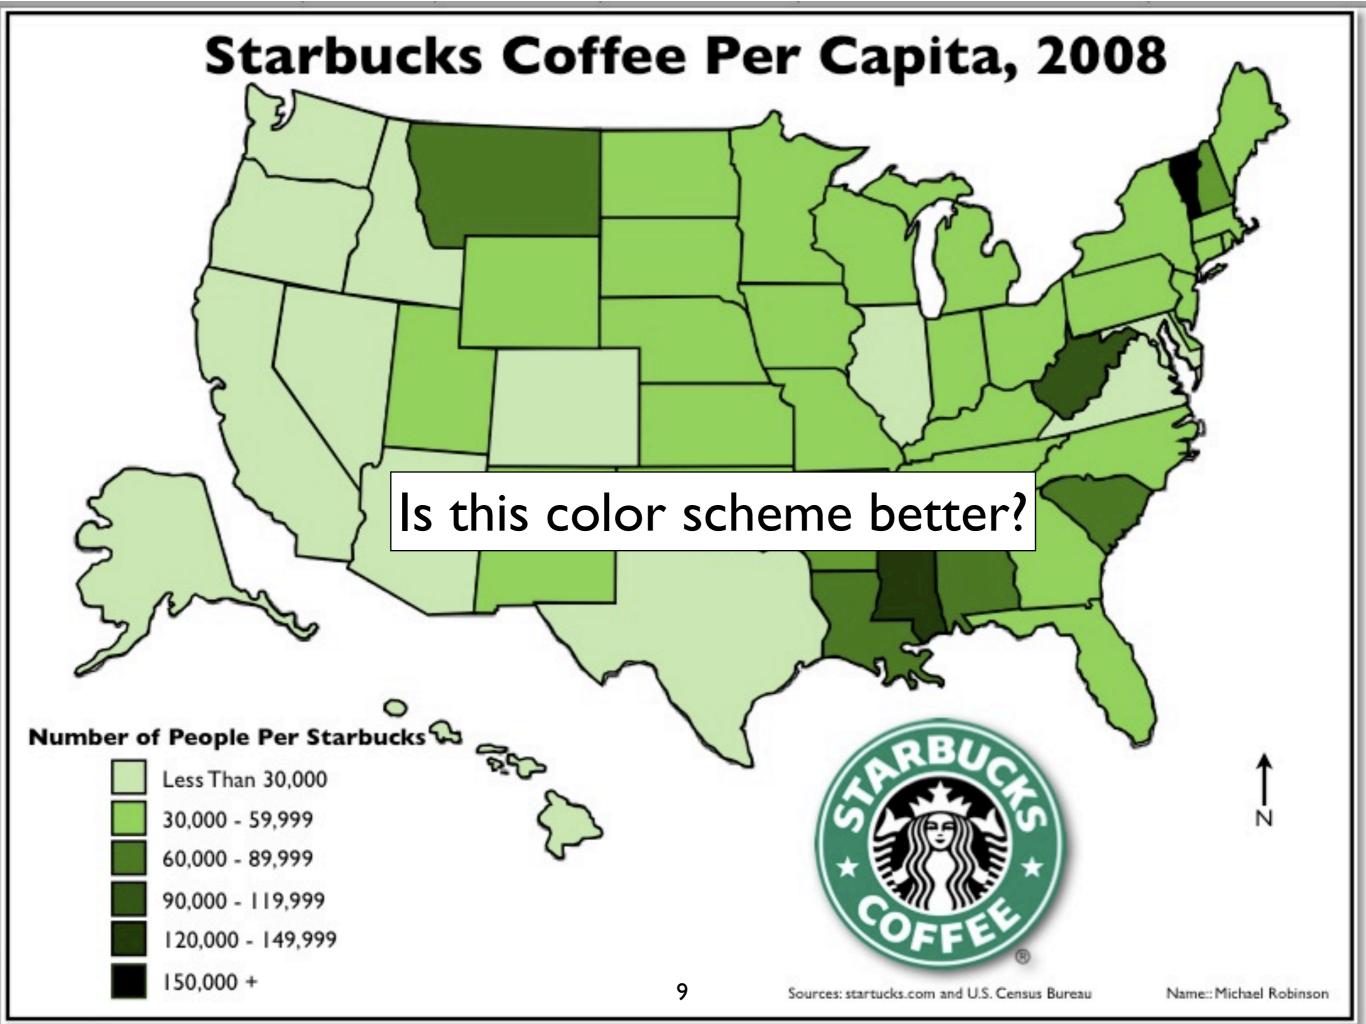

### Starbucks Coffee Per Capita, 2008

### **Number of People Per Starbucks**

How is this map different from the previous map? Which map is better?