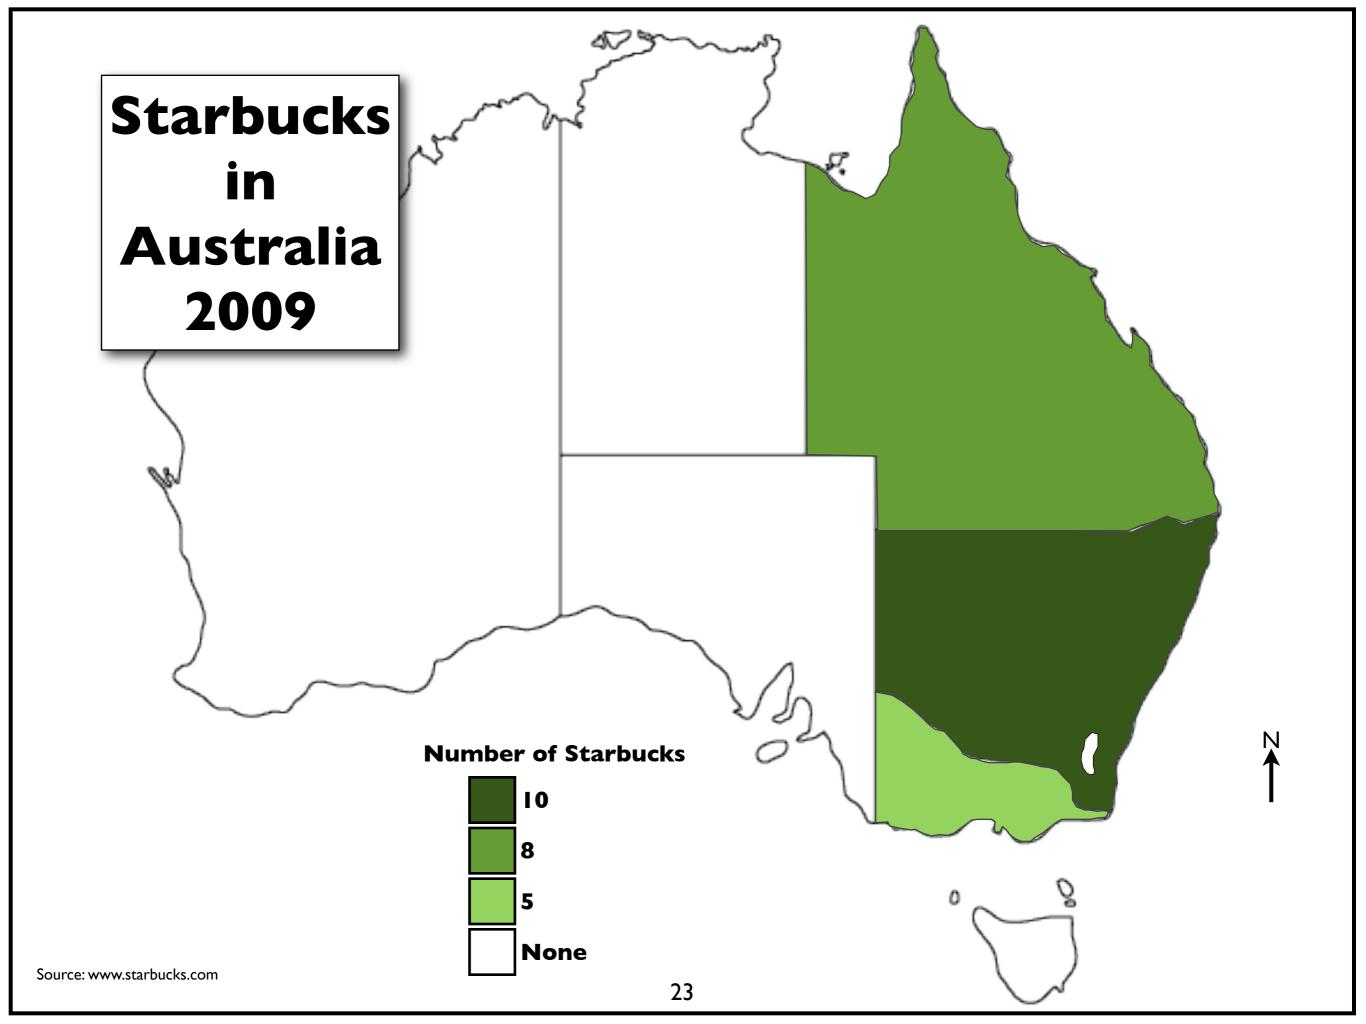

## **Comparing Maps**

When is it best to use a dot, a choropleth, a graduated circle, or a cartogram?

What are the pros and cons for each map?

Which one in your opinion is the best for showing the number of Starbucks?