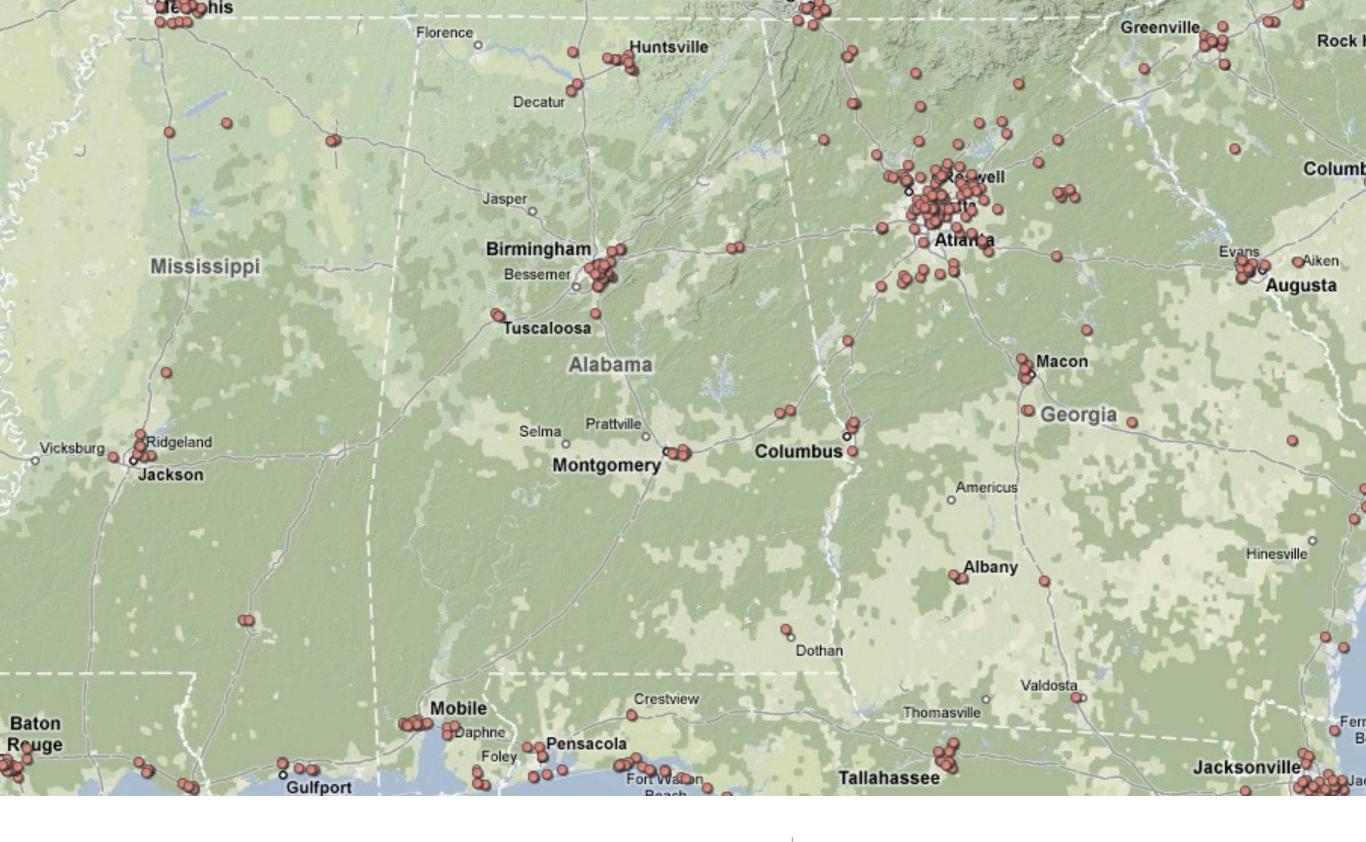

### Dot Map for Stabucks in the United States, 2009

Each Red Dot Represents One Starbucks