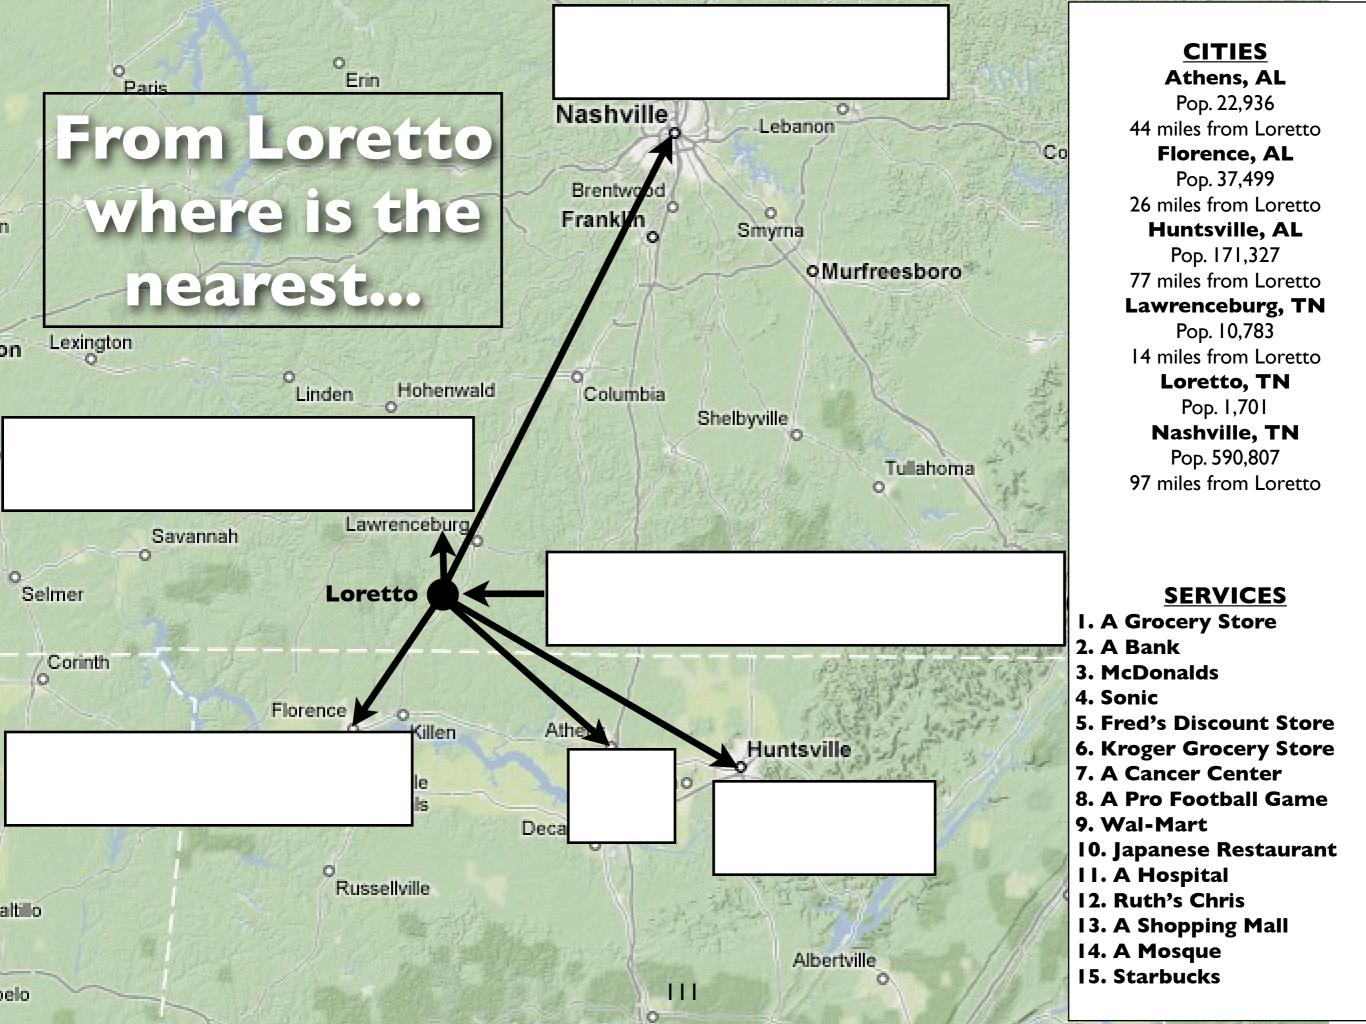

### Where in the World are all the Starbucks?

### Starbucks in Shelby County, Tennessee

- 01- Bartlett --Appling & US 70 7610 US Hwy 70 (closed by the end of 2008)
- 02- Bartlett -- Stage @ Kirby 2955 Kirby-Whitten Pkwy
- 03- Collierville -- Collierville 897 Poplar
- 04- Collierville --Houston Levee & Winchester 3603 S Houston Levee Rd
- 05- Collierville -- Houston Levee Rd 4630 Merchant Park Circle (closed by the end of 2008)
- 06- Collierville --Target Collierville T-1907 325 New Byhalia Rd
- 07- Cordova --Germantown & Macon 970 N. Germantown
- 08- Cordova --Germantown Pkwy. & Trinity Rd. 465 N Germantown Pkwy
- 09- Cordova --Houston Levee & Macon 1181 North Houston Levee
- 10- Cordova -- Kroger Cordova TN 410 676 N Germantown Rd
- 11- Cordova --Super Target Cordova ST-1844 475 N Germantown Pkwy
- 12- Germantown -- Germantown & Poplar 7570 Poplar Avenue
- 13- Germantown -- Kirby & Quince 2801 Kirby Parkway
- 14- Germantown --Poplar @ Forest Hill 9155 Hwy 72
- 15- Germantown -- Target Germantown T-682 9235 US Hwy 72
- 16- Memphis -- Baptist Memorial Hospital Main Entr 6019 Walnut Grove Rd
- 17- Memphis -- Hacks & Winchester 7945 Winchester Road
- 18- Memphis -- MEM Concourse A 2491 Winchester Road
- 19- Memphis -- MEM Concourse B, Y Connector 2491 Winchester Road
- 20- Memphis -- MEM Concourse C, Space C16 2491 Winchester Road
- 21- Memphis -- MEM B Post Security Checkpoint 2491 Winchester Rd
- 22- Memphis -- MEM Pre Security B Ticketing 2491 Winchester Rd
- 23- Memphis --Oak Court Mall 4465 Poplar Avenue
- 24- Memphis -- Peabody Place 150 Peabody Place Avenue
- 25- Memphis -- Poplar & Highland 3388 Poplar Avenue
- 26- Memphis -- Poplar & I-240 5679 Poplar Ave
- 27- Memphis -- Poplar & White Station 5201 Poplar Avenue
- 28- Memphis -- Poplar @ Ridgeway 6161 Poplar Avenue
- 29- Memphis -- St. Judes Childrens Hospital 332 North Lauderdale
- 30- Memphis -- Sycamore View & Shelby Oaks 1615 Sycamore View
- 31- Memphis -- Target Memphis East T 2474 5959 Poplar Avenue
- 32- Memphis -- Target Memphis T-1030 7989 US Hwy 64
- 33- Memphis -- Target Memphis T-2060 7697 Winchester Rd
- 34- Memphis --Union & McLean 1850 Union Avenue
- 35- Memphis --Westin Downtown Memphis
- 36- Memphis --Wolfchase Drive-thru 2698 N Germantown Pkwy
- 37- Memphis --Wolfchase Galleria inline 2760 GERMANTOWN PKWY
- 38- Millington -- Hwy 51 Millington 8507 Hwy 51

### Where in the World are all the Starbucks?

More Than 2000

**500 - 1,000** 

**300 - 499** 

25 - 99

Less Than 2
None (white)

The World, 2008