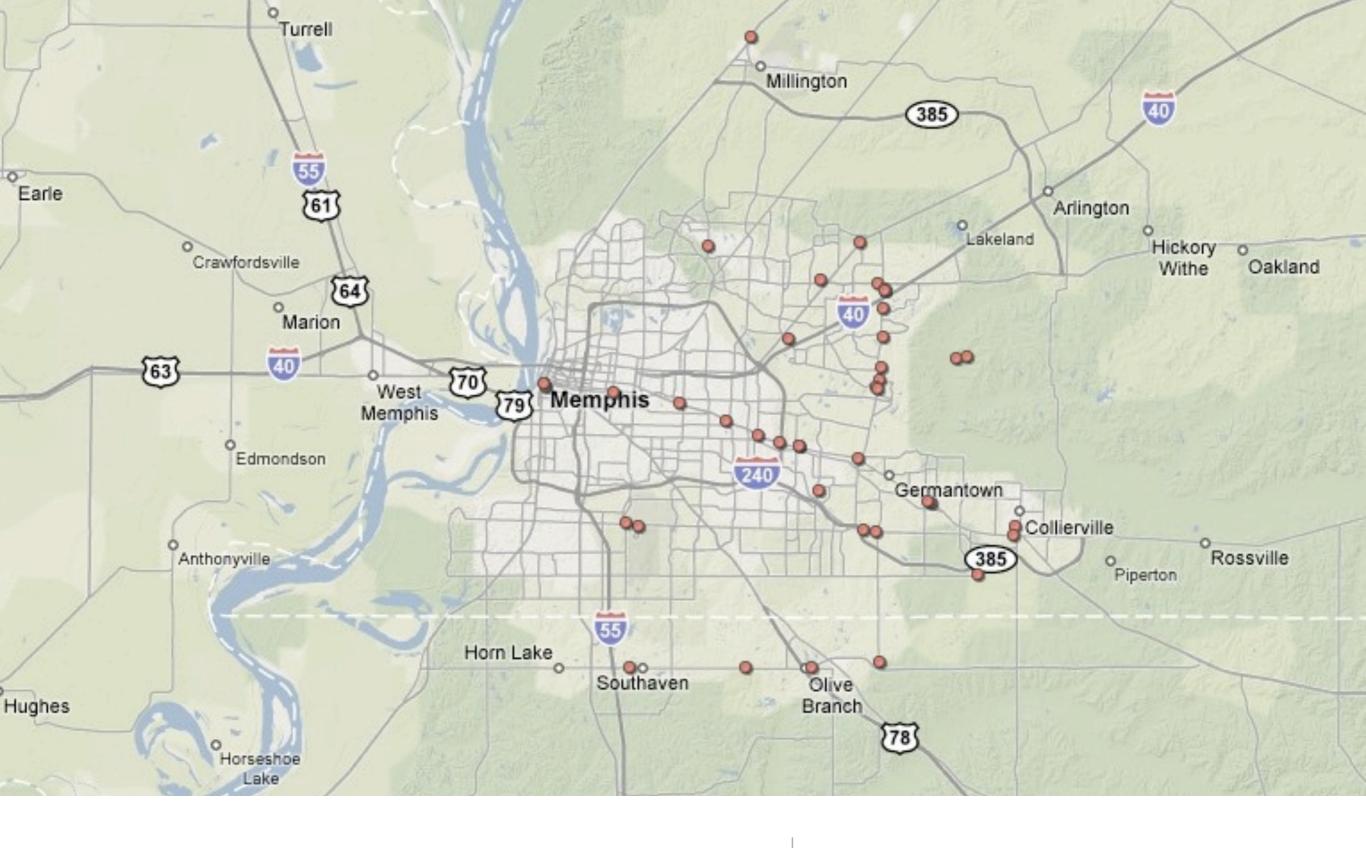

# Where in the world are all the Starbucks?

Starbucks in Shelby County, Tennessee, United States, and the World

### Where in the world are all the Starbucks?

- How are Starbucks distributed at a:
  - Global Scale
  - National Scale
  - State Scale
  - Local Scale
  - Does Tennessee have a lot of Starbucks?
  - Does Shelby County Tenneessee have a lot of Starbucks?

### Starbucks in Shelby County, Tennessee

- 01- Bartlett --Appling & US 70 7610 US Hwy 70 (closed by the end of 2008)
- 02- Bartlett -- Stage @ Kirby 2955 Kirby-Whitten Pkwy
- 03- Collierville -- Collierville 897 Poplar
- 04- Collierville --Houston Levee & Winchester 3603 S Houston Levee Rd
- 05- Collierville -- Houston Levee Rd 4630 Merchant Park Circle (closed by the end of 2008)
- 06- Collierville --Target Collierville T-1907 325 New Byhalia Rd
- 07- Cordova --Germantown & Macon 970 N. Germantown
- 08- Cordova --Germantown Pkwy. & Trinity Rd. 465 N Germantown Pkwy
- 09- Cordova --Houston Levee & Macon 1181 North Houston Levee
- 10- Cordova -- Kroger Cordova TN 410 676 N Germantown Rd
- 11- Cordova --Super Target Cordova ST-1844 475 N Germantown Pkwy
- 12- Germantown -- Germantown & Poplar 7570 Poplar Avenue
- 13- Germantown -- Kirby & Quince 2801 Kirby Parkway
- 14- Germantown --Poplar @ Forest Hill 9155 Hwy 72
- 15- Germantown -- Target Germantown T-682 9235 US Hwy 72
- 16- Memphis -- Baptist Memorial Hospital Main Entr 6019 Walnut Grove Rd
- 17- Memphis -- Hacks & Winchester 7945 Winchester Road
- 18- Memphis -- MEM Concourse A 2491 Winchester Road
- 19- Memphis -- MEM Concourse B, Y Connector 2491 Winchester Road
- 20- Memphis -- MEM Concourse C, Space C16 2491 Winchester Road
- 21- Memphis -- MEM B Post Security Checkpoint 2491 Winchester Rd
- 22- Memphis -- MEM Pre Security B Ticketing 2491 Winchester Rd
- 23- Memphis --Oak Court Mall 4465 Poplar Avenue
- 24- Memphis -- Peabody Place 150 Peabody Place Avenue
- 25- Memphis -- Poplar & Highland 3388 Poplar Avenue
- 26- Memphis -- Poplar & I-240 5679 Poplar Ave
- 27- Memphis -- Poplar & White Station 5201 Poplar Avenue
- 28- Memphis -- Poplar @ Ridgeway 6161 Poplar Avenue
- 29- Memphis -- St. Judes Childrens Hospital 332 North Lauderdale
- 30- Memphis -- Sycamore View & Shelby Oaks 1615 Sycamore View
- 31- Memphis -- Target Memphis East T 2474 5959 Poplar Avenue
- 32- Memphis -- Target Memphis T-1030 7989 US Hwy 64
- 33- Memphis -- Target Memphis T-2060 7697 Winchester Rd
- 34- Memphis --Union & McLean 1850 Union Avenue
- 35- Memphis --Westin Downtown Memphis
- 36- Memphis --Wolfchase Drive-thru 2698 N Germantown Pkwy
- 37- Memphis --Wolfchase Galleria inline 2760 GERMANTOWN PKWY
- 38- Millington -- Hwy 51 Millington 8507 Hwy 51