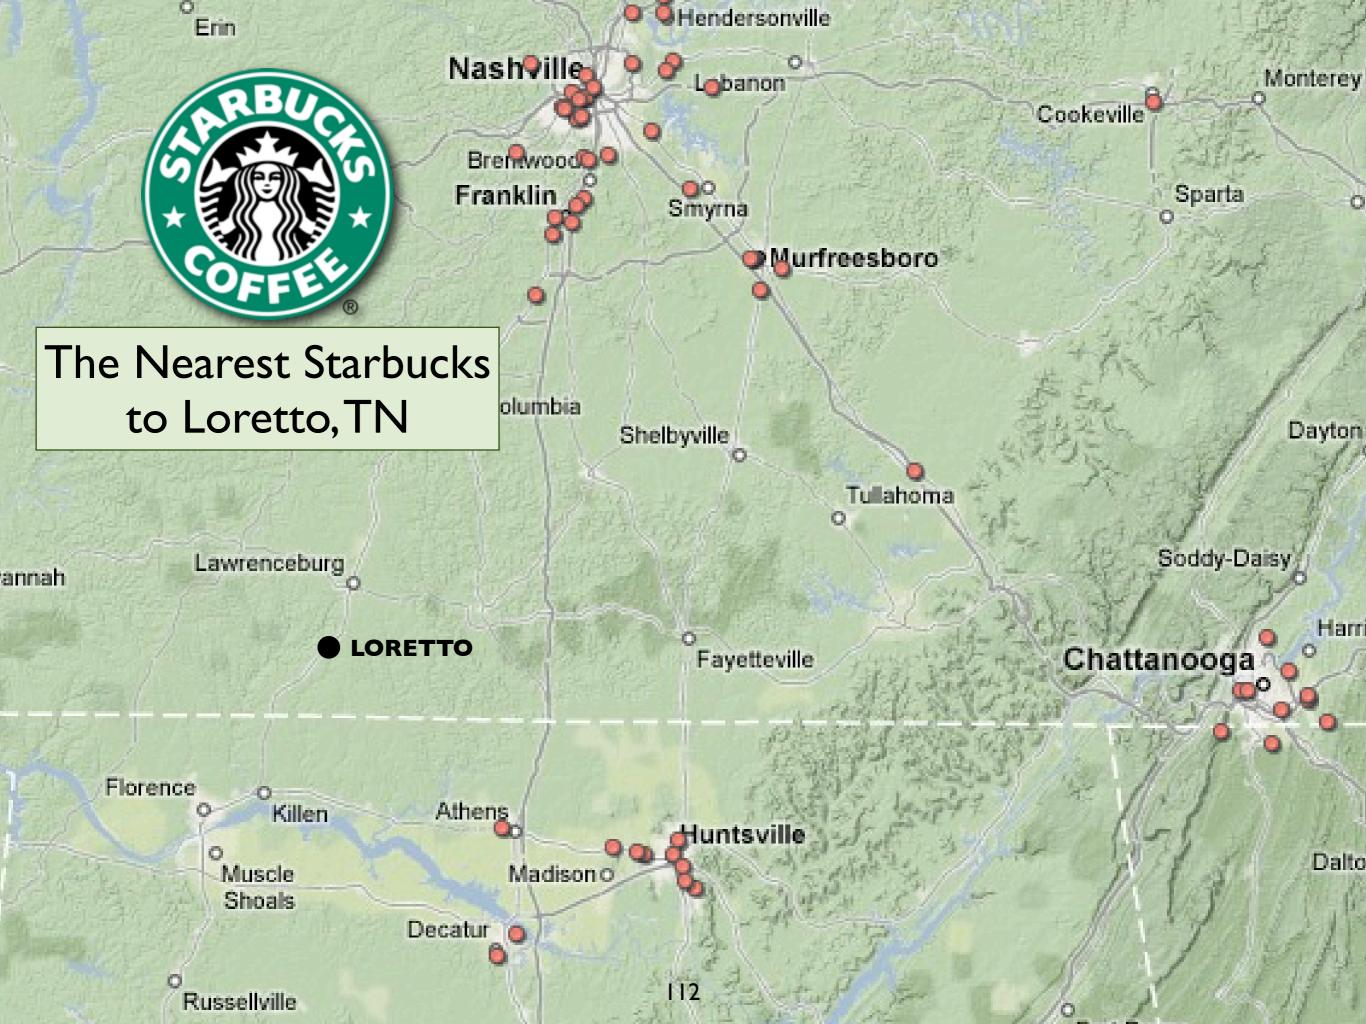

### Dot Map for Stabucks in the United States, 2009

Each Red Dot Represents One Starbucks