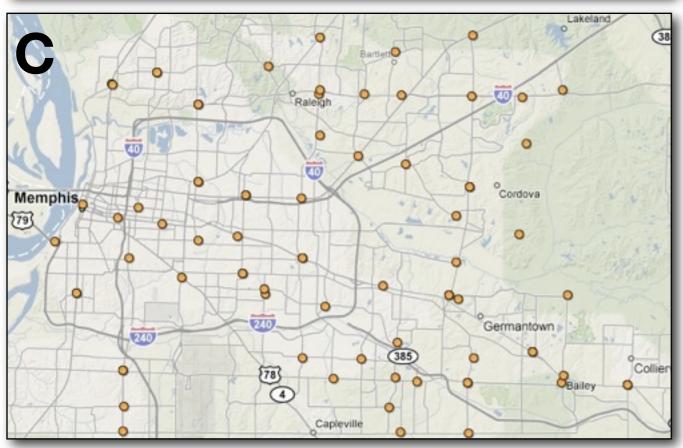

### The Power of the Cartographer

How can the cartographer use the same statistics to create different looking maps?

Which map is: correct? fair? unfair?

Map shows which provinces have at least one Starbucks.

How is this map different from the previous map? Which map is better?