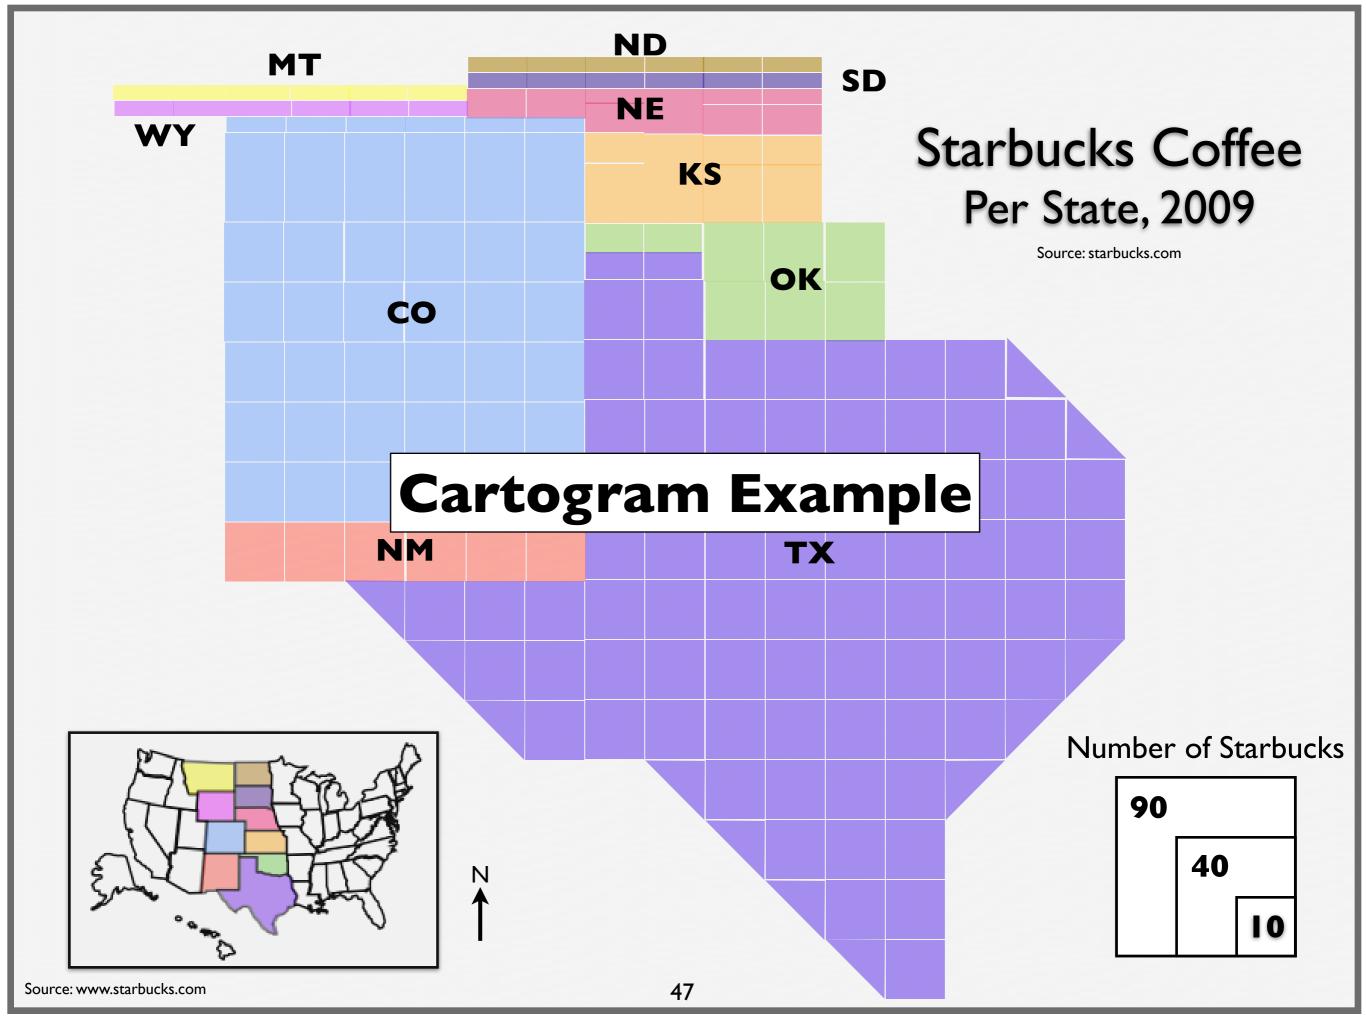

### **Cartogram Example**

Source: Stanley, David E., with Frank Colley. The Ehrs Encyclopedia. Santa Monica, CA: General Publishing Group, Inc., 1994.

@ 1995 Androw Dont and Linda Yumbut

## **Comparing Maps**

When is it best to use a dot, a choropleth, a graduated circle, or a cartogram?

What are the pros and cons for each map?

Which one in your opinion is the best for showing the number of Starbucks?