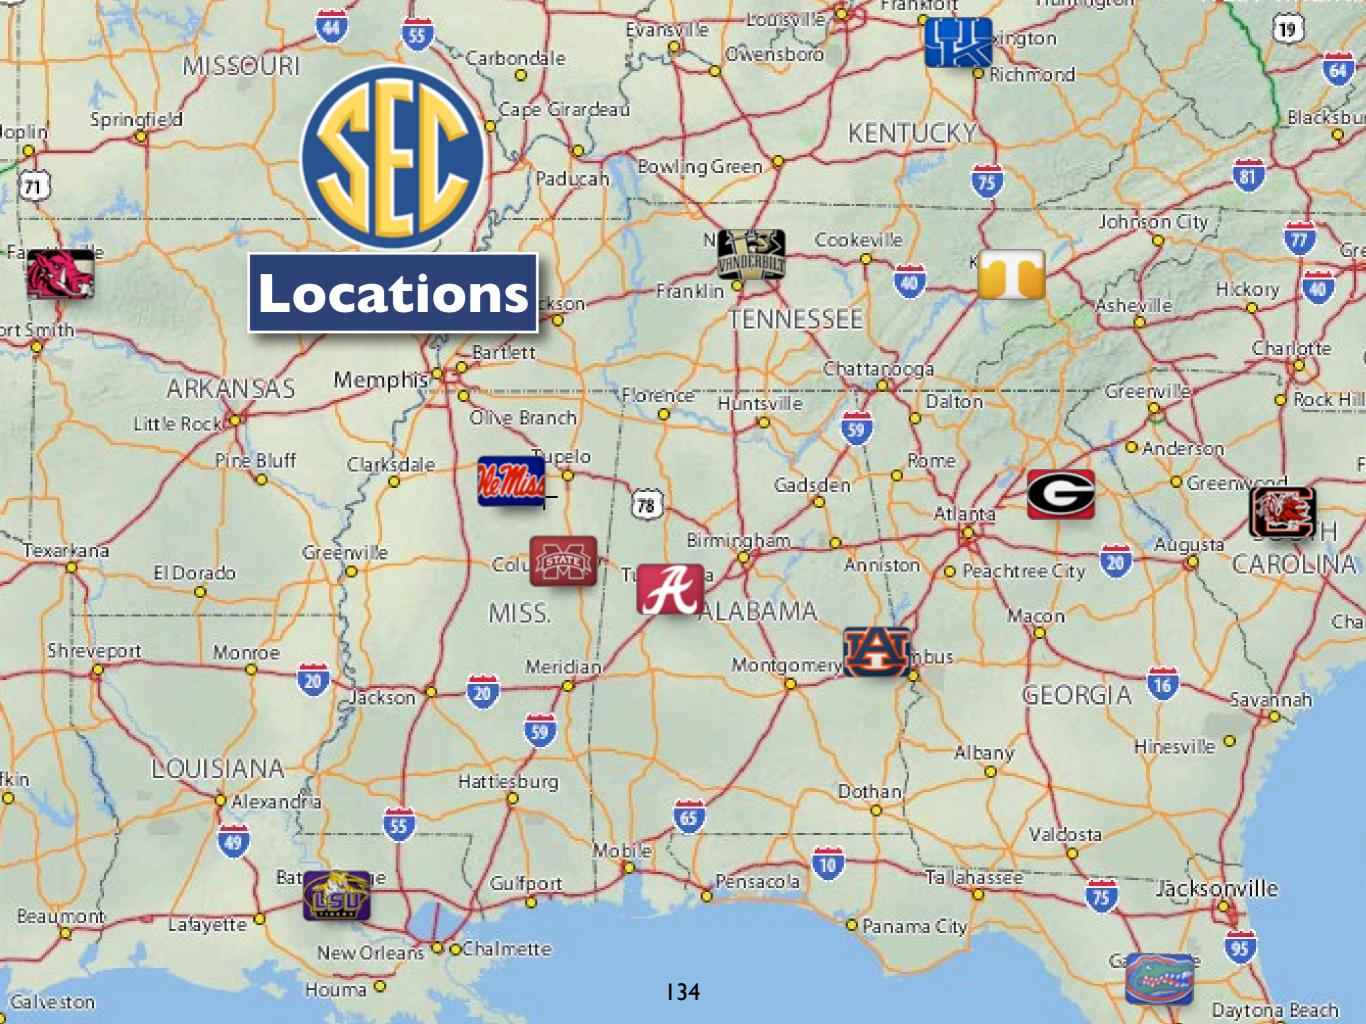

### The Power of the Cartographer

How can the cartographer use the same statistics to create different looking maps?

Which map is: correct? fair? unfair?

Map shows which provinces have at least one Starbucks.

How is this map different from the previous map? Which map is better?