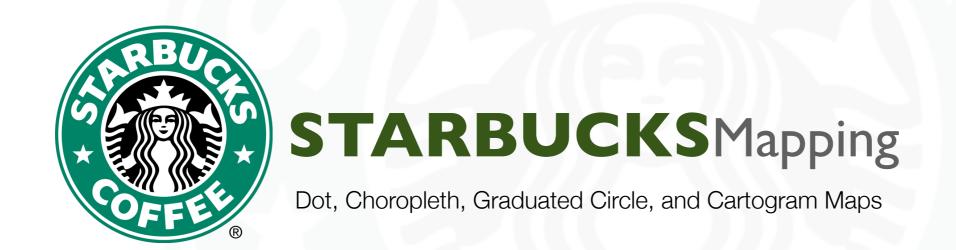

• **Dot** - A thematic map in which a dot represents some frequency of the mapped variable. For example, one dot represents 200 Farms in the USA.

- **Dot** A thematic map in which a dot represents some frequency of the mapped variable. For example, one dot represents 200 Farms in the USA.
- Choropleth A thematic map in which ranked classes of some variable are depicted with shading patterns or colors for predefined zones (categories).

The dot-distribution maps portray quantitative data as a dot which represents a number of the phenomenon found within the boundary of a geographic area. The pattern of distributed dots reflects the **general locations** where the phenomenon was most likely to occur. The pattern and number of dots within a geographic area reveal the density of the phenomenon.

The dot value assigned to a dot actually reflects **a range of data values**. For example, if the legend indicates that one dot equals 500 acres of corn, then in most cases, no dot is placed for county-level geographic areas with data values less than 250 acres of corn, one dot is placed for county-level geographic areas with data values ranging from 250 to 749 acres of corn, two dots are placed for county-level geographic areas with data values ranging from 750 to 1,249 acres of corn, and so on.