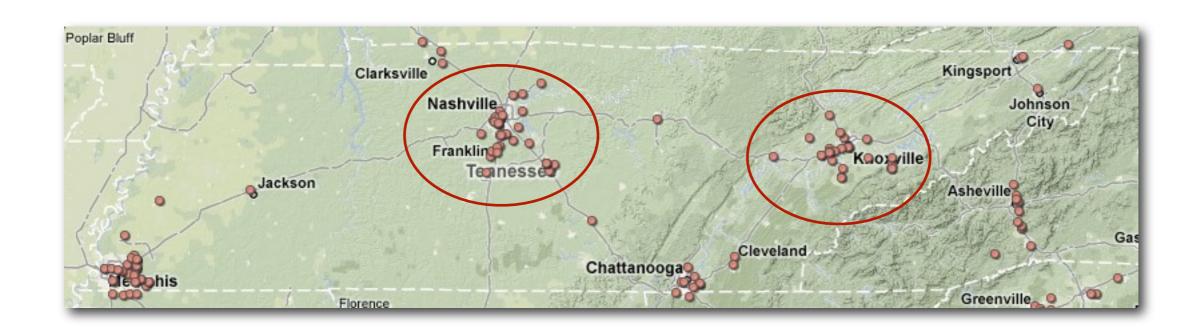

### Starbucks per capita in some Tennessee counties is higher than California. Why?

### Where in the world are all the Starbucks?

- How are Starbucks distributed at a:
  - Global Scale
  - National Scale
  - State Scale
  - Local Scale
  - Does Tennessee have a lot of Starbucks?
  - Does Shelby County Tenneessee have a lot of Starbucks?