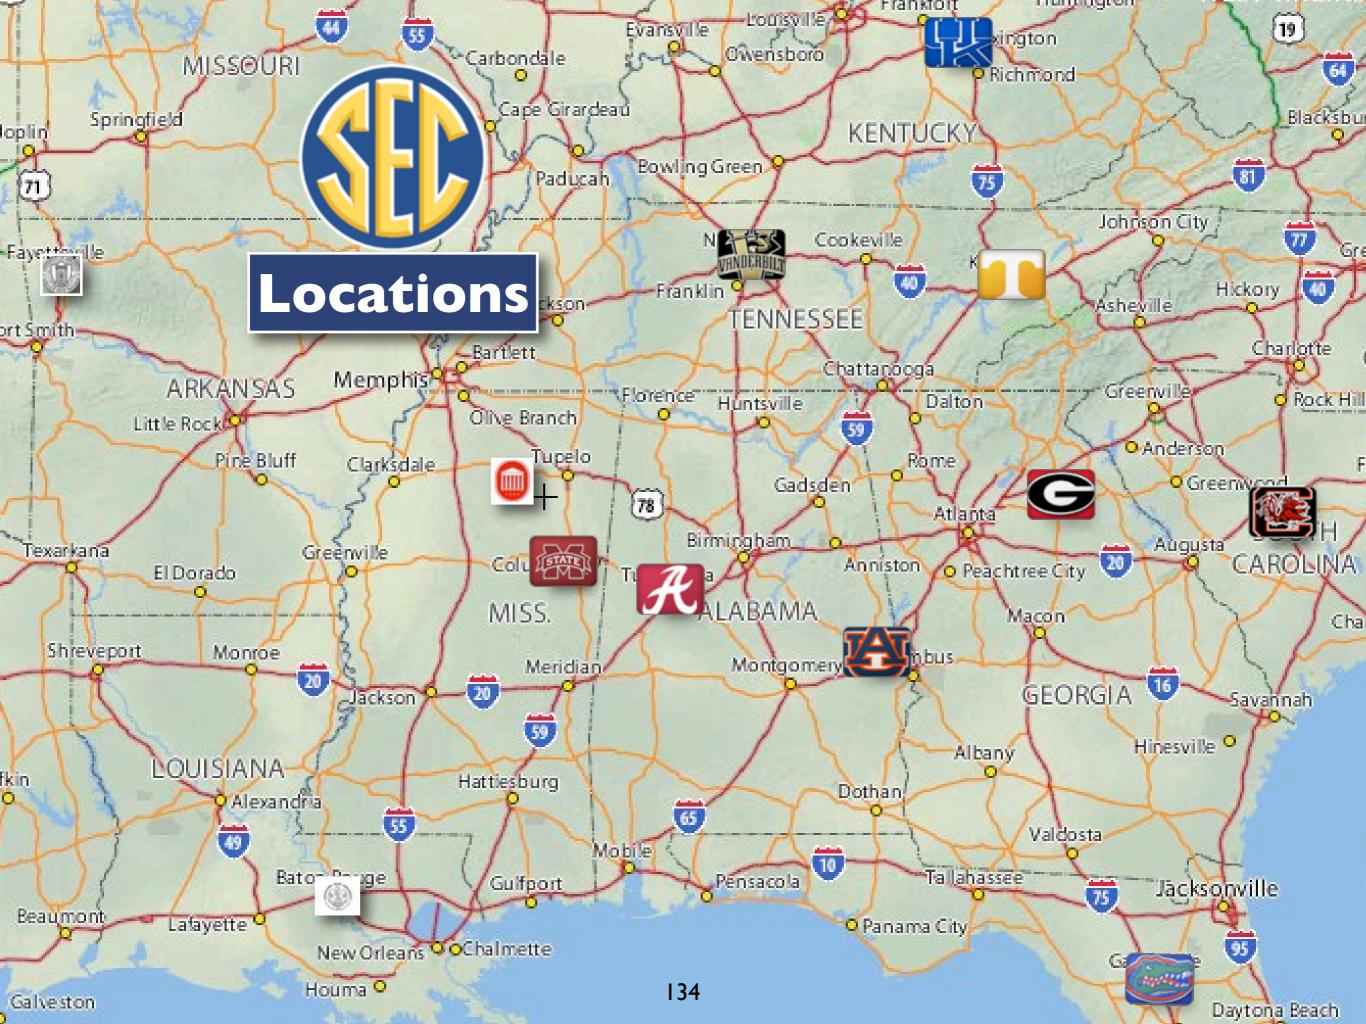

### **Testing the Model for U.S. Quarters**

View the remaining U.S. Quarters and mark YES if the complies with the model and NO if the state does not comply with the model. There could possibly be exceptions.

| State          | YES | NO | State          | YES | NO |
|----------------|-----|----|----------------|-----|----|
| Kentucky       | Yes | No | North Dakota   | Yes | No |
| Louisiana      | Yes | No | Ohio           | Yes | No |
| Maine          | Yes | No | Oklahoma       | Yes | No |
| Maryland       | Yes | No | Oregon         | Yes | No |
| Massachusetts  | Yes | No | Pennsylvania   | Yes | No |
| Michigan       | Yes | No | Rhode Island   | Yes | No |
| Minnesota      | Yes | No | South Carolina | Yes | No |
| Mississippi    | Yes | No | South Dakota   | Yes | No |
| Missouri       | Yes | No | Tennessee      | Yes | No |
| Montana        | Yes | No | Texas          | Yes | No |
| Nebraska       | Yes | No | Utah           | Yes | No |
| Nevada         | Yes | No | Vermont        | Yes | No |
| New Hampshire  | Yes | No | Virginia       | Yes | No |
| New Jersey     | Yes | No | Washington     | Yes | No |
| New Mexico     | Yes | No | West Virginia  | Yes | No |
| New York       | Yes | No | Wisconsin      | Yes | No |
| North Carolina | Yes | No | Wyoming        | Yes | No |