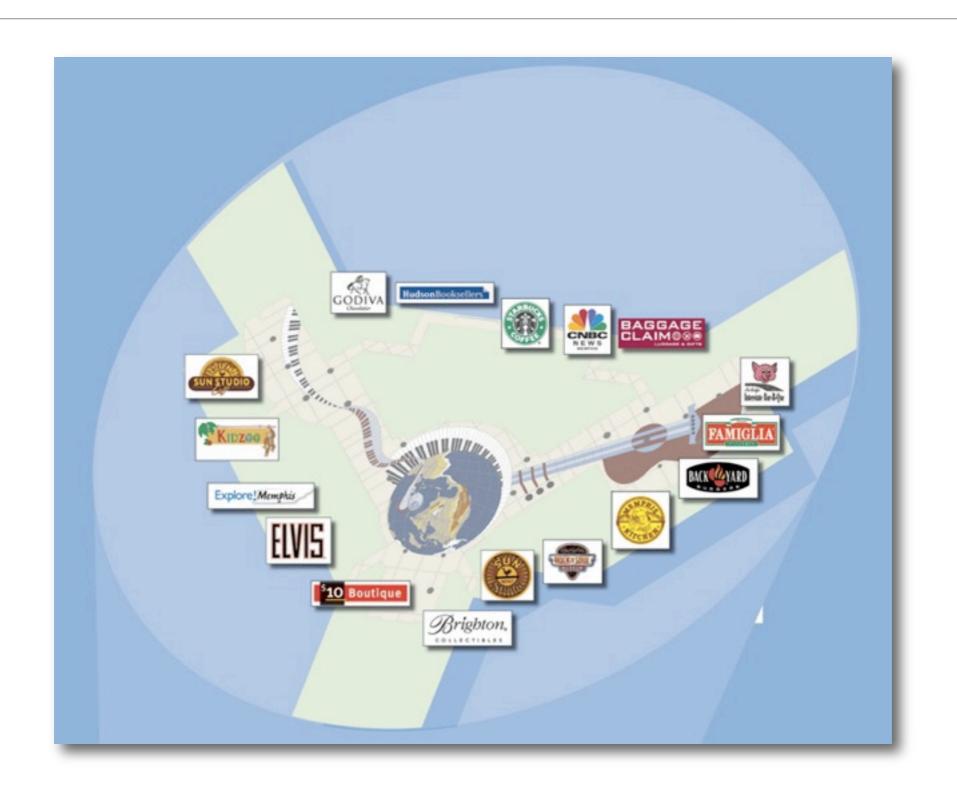

## **Comparing Maps**

When is it best to use a dot, a choropleth, a graduated circle, or a cartogram?

What are the pros and cons for each map?

Which one in your opinion is the best for showing the number of Starbucks?