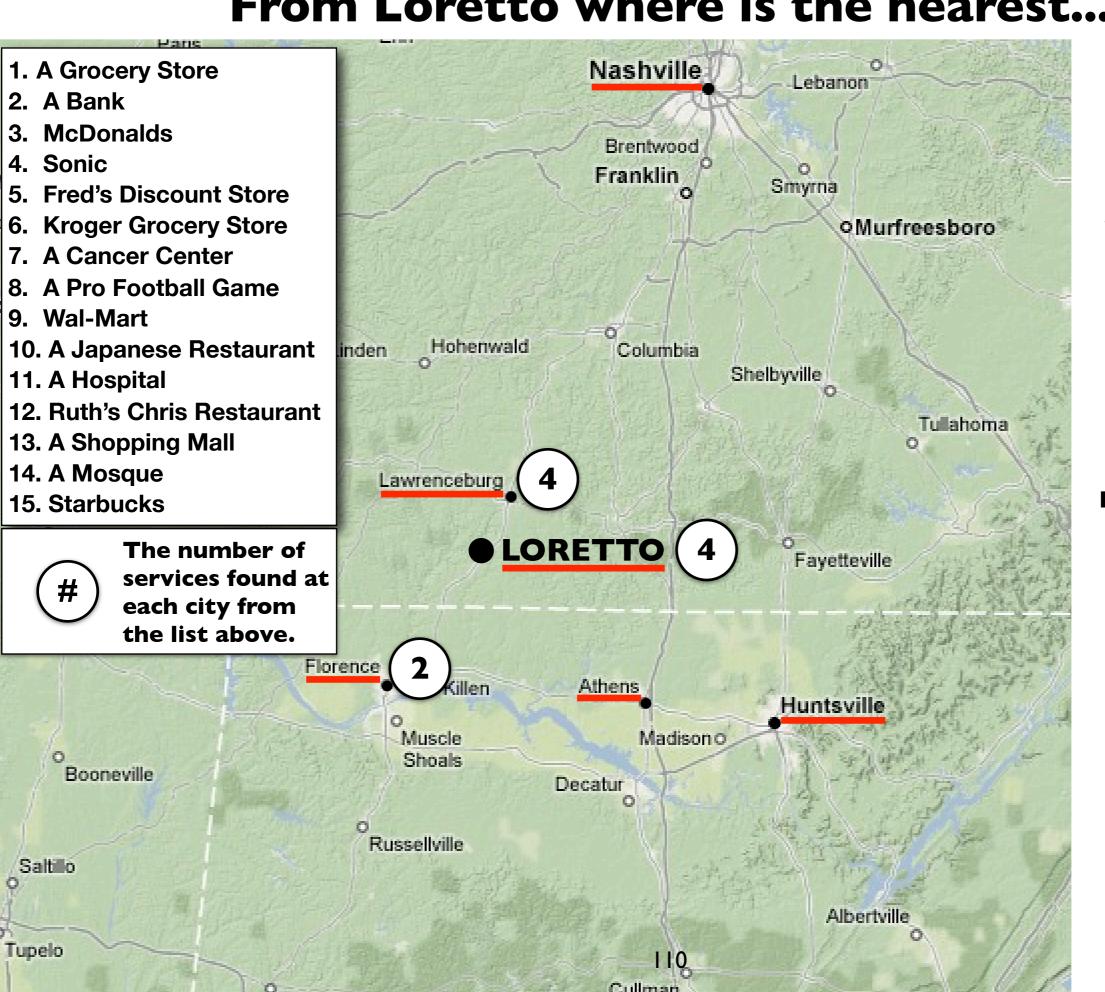

### The Power of the Cartographer

How can the cartographer use the same statistics to create different looking maps?

Which map is: correct? fair? unfair?

Map shows which provinces have at least one Starbucks.

How is this map different from the previous map? Which map is better?

## **Comparing Maps**

When is it best to use a dot, a choropleth, a graduated circle, or a cartogram?

What are the pros and cons for each map?

Which one in your opinion is the best for showing the number of Starbucks?