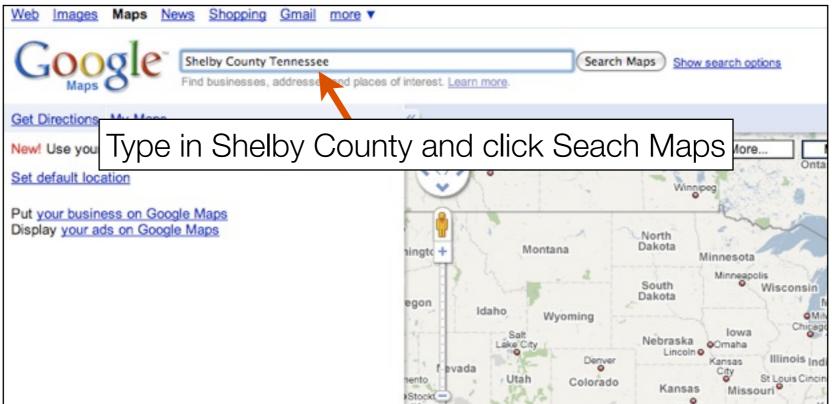

## **Comparing Maps**

When is it best to use a dot, a choropleth, a graduated circle, or a cartogram?

What are the pros and cons for each map?

Which one in your opinion is the best for showing the number of Starbucks?