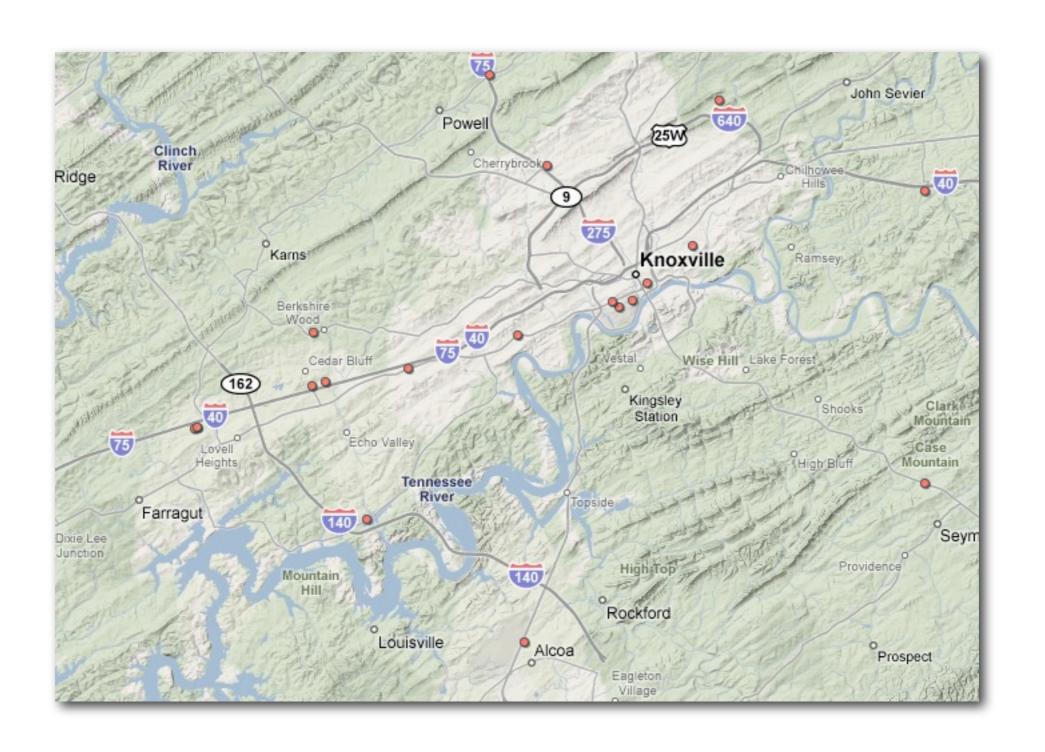

# Starbucks Per County in Tennessee, 2009

| <b>Tennessee Counties</b> | Total Starbucks per County, 2008 |  |  |
|---------------------------|----------------------------------|--|--|
| Anderson                  | 2                                |  |  |
| Blount                    | 3                                |  |  |
| Bradley                   | 2                                |  |  |
| Coffee                    | 1                                |  |  |
| Davidison                 | 31                               |  |  |
| Fayette                   | 1                                |  |  |
| Hamilton                  | 8                                |  |  |
| Knox 14                   |                                  |  |  |
| Madison                   | 3                                |  |  |
| Maury                     | 2                                |  |  |
| Montgomery                | 2                                |  |  |
| Putnam                    | 1                                |  |  |
| Roane                     | 2                                |  |  |
| Rutherford                | 8                                |  |  |
| Seiver                    | 7                                |  |  |
| Shelby 40                 |                                  |  |  |
| Sullivan                  | 3                                |  |  |
| Sumner                    | 3                                |  |  |
| Tipton                    | 1                                |  |  |
| Williamson                | 5                                |  |  |
| Wilson                    | 1                                |  |  |

### Starbucks per capita in some Tennessee counties is higher than California. Why?

### Starbucks Per County in Tennessee, 2009

| <b>Tennessee Counties</b> | Total Starbucks per County, 2008 |
|---------------------------|----------------------------------|
| Anderson                  | 2                                |
| Blount                    | 3                                |
| Bradley                   | 2                                |
| Coffee                    | 1                                |
| Davidison                 | 31                               |
| Fayette                   | 1                                |
| Hamilton                  | 8                                |
| Knox                      | 14                               |
| Madison                   | 3                                |
| Maury                     | 2                                |
| Montgomery                | 2                                |
| Putnam                    | 1                                |
| Roane                     | 2                                |
| Rutherford                | 8                                |
| Seiver                    | 7                                |
| Shelby                    | 40                               |
| Sullivan                  | 3                                |
| Sumner                    | 3                                |
| Tipton                    | 1                                |
| Williamson                | 5                                |
| Wilson                    | 1                                |