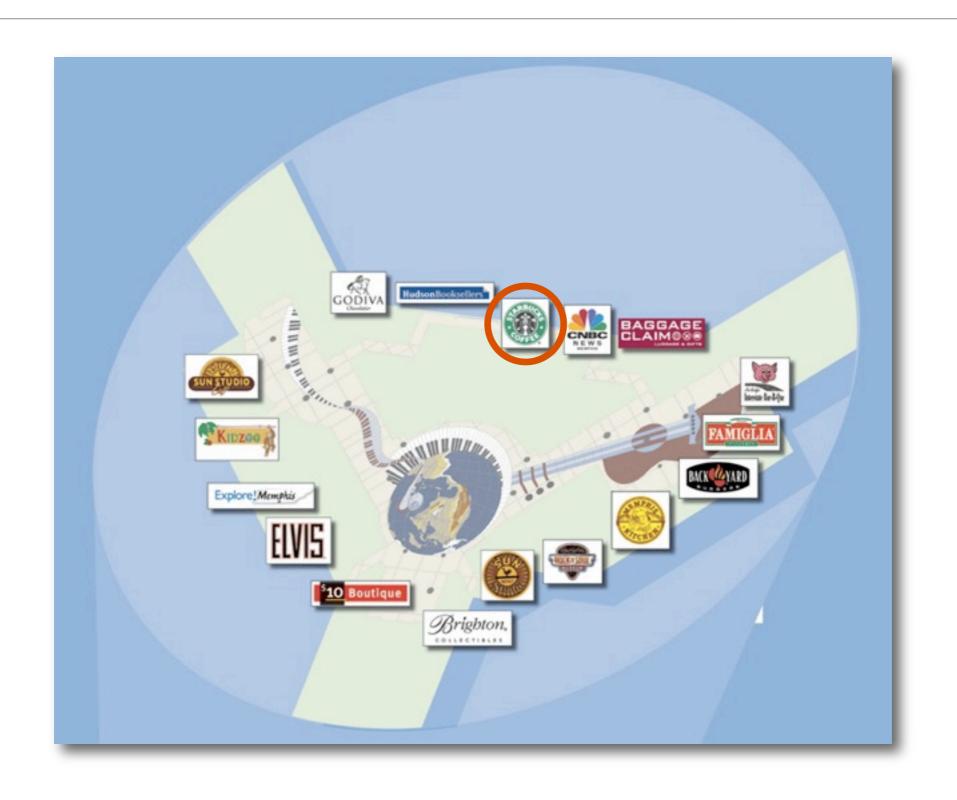

### The Power of the Cartographer

How can the cartographer use the same statistics to create different looking maps?

Which map is: correct? fair? unfair?

Map shows which provinces have at least one Starbucks.

How is this map different from the previous map? Which map is better?