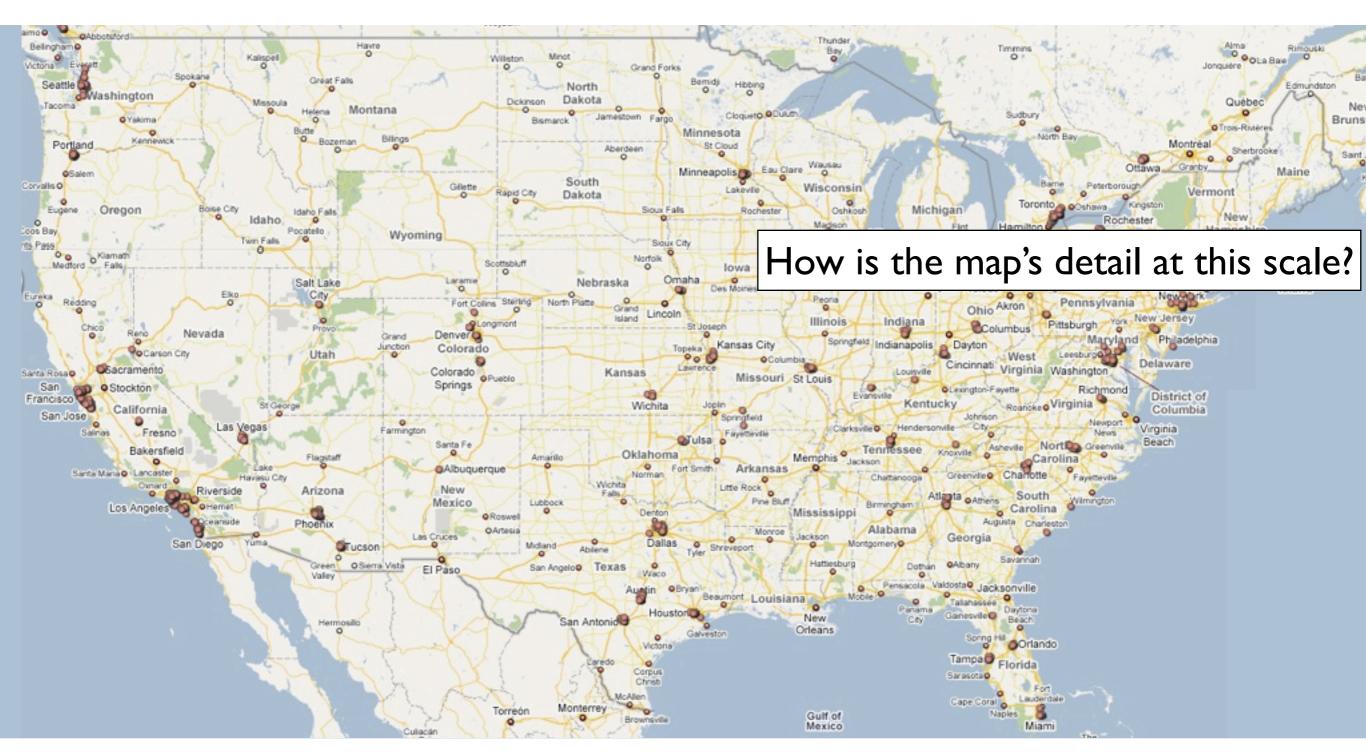

### Dot Map for Stabucks in the United States, 2009

Each Red Dot Represents One Starbucks

### The Power of the Cartographer

How can the cartographer use the same statistics to create different looking maps?

Which map is: correct? fair? unfair?

Map shows which provinces have at least one Starbucks.

How is this map different from the previous map? Which map is better?