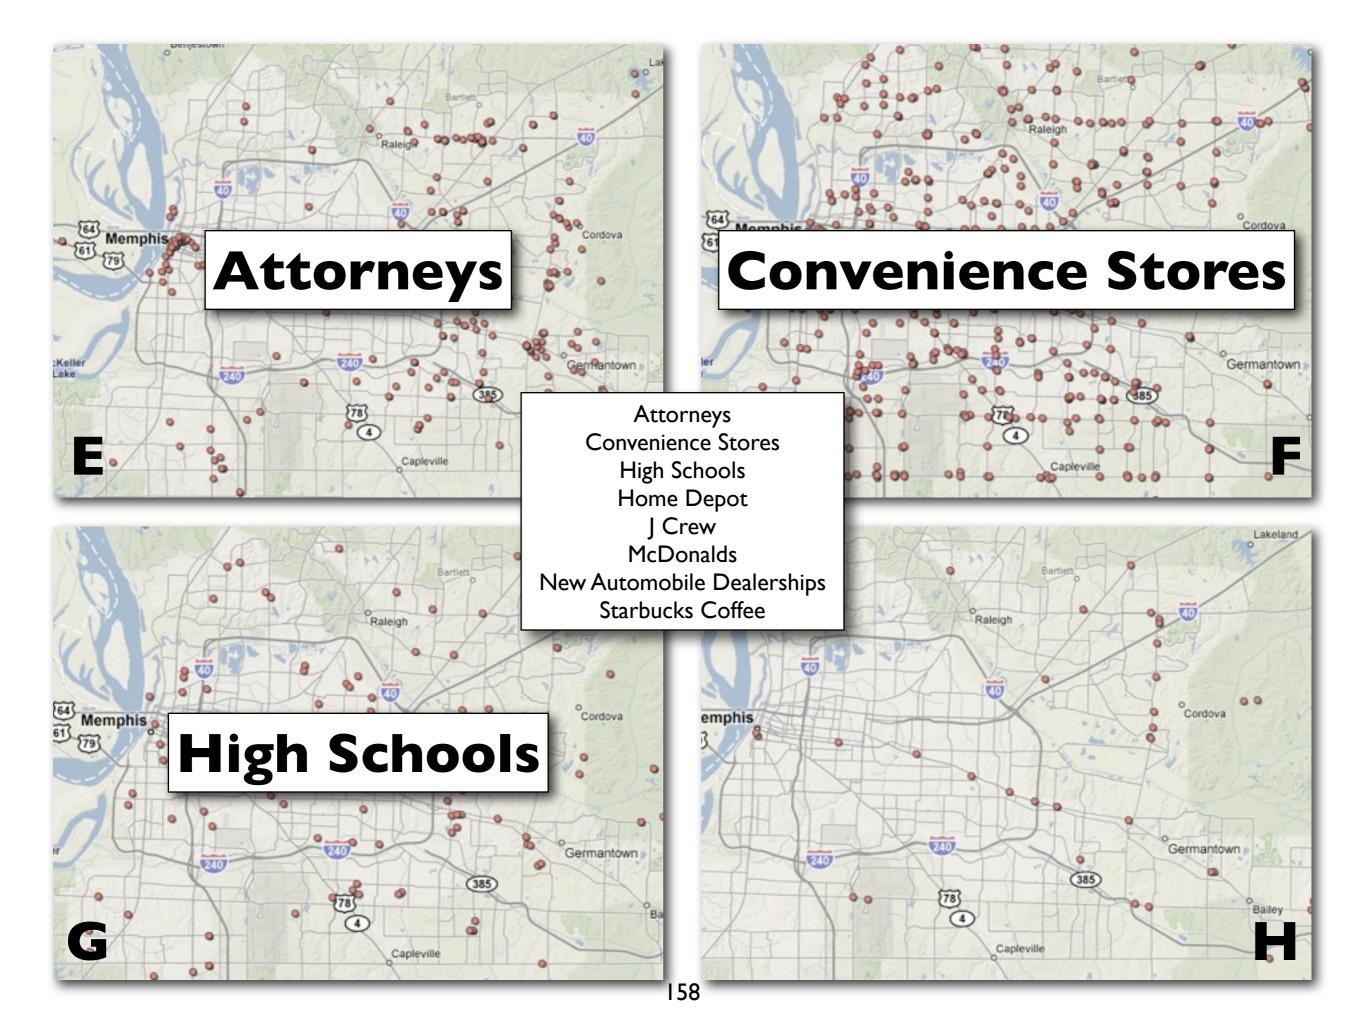

### **Analysis Questions**

- 1. Where in the world are the world's Starbucks and why are they in those specific countries?
- 2. How does the **Starbucks World, USA, and TN Map** illustrate the importance of understanding **scale**?
- 3. Why are so many of the Starbucks found along Poplar Avenue and Germantown Road?
- 5. What type(s) of diffusion can be seen on the United States map?
- 6. Why are there so few Starbucks in: a. Africa, b. Northern Europe, c. South Asia?