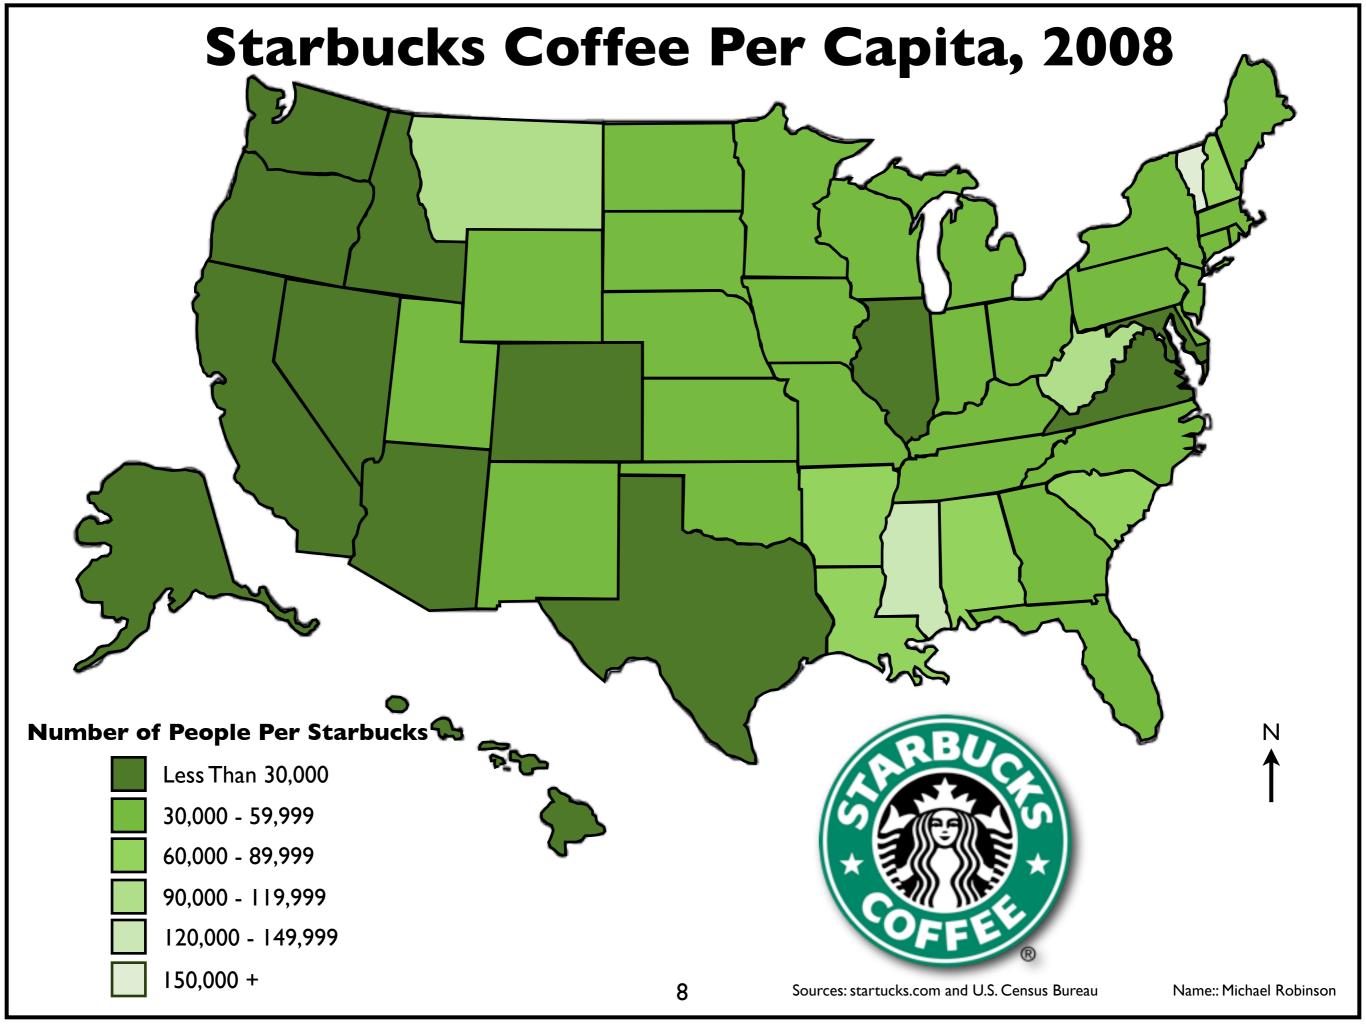

### Starbucks Coffee Per Capita, 2008

### **Number of People Per Starbucks**

| EQUAL INTERVALS   |
|-------------------|
| Less Than 30,000  |
| 30,000 - 59,999   |
| 60,000 - 89,999   |
| 90,000 - 119,000  |
| 120,000 - 149,999 |
| 150,000 +         |

| Name: |  |
|-------|--|
|       |  |