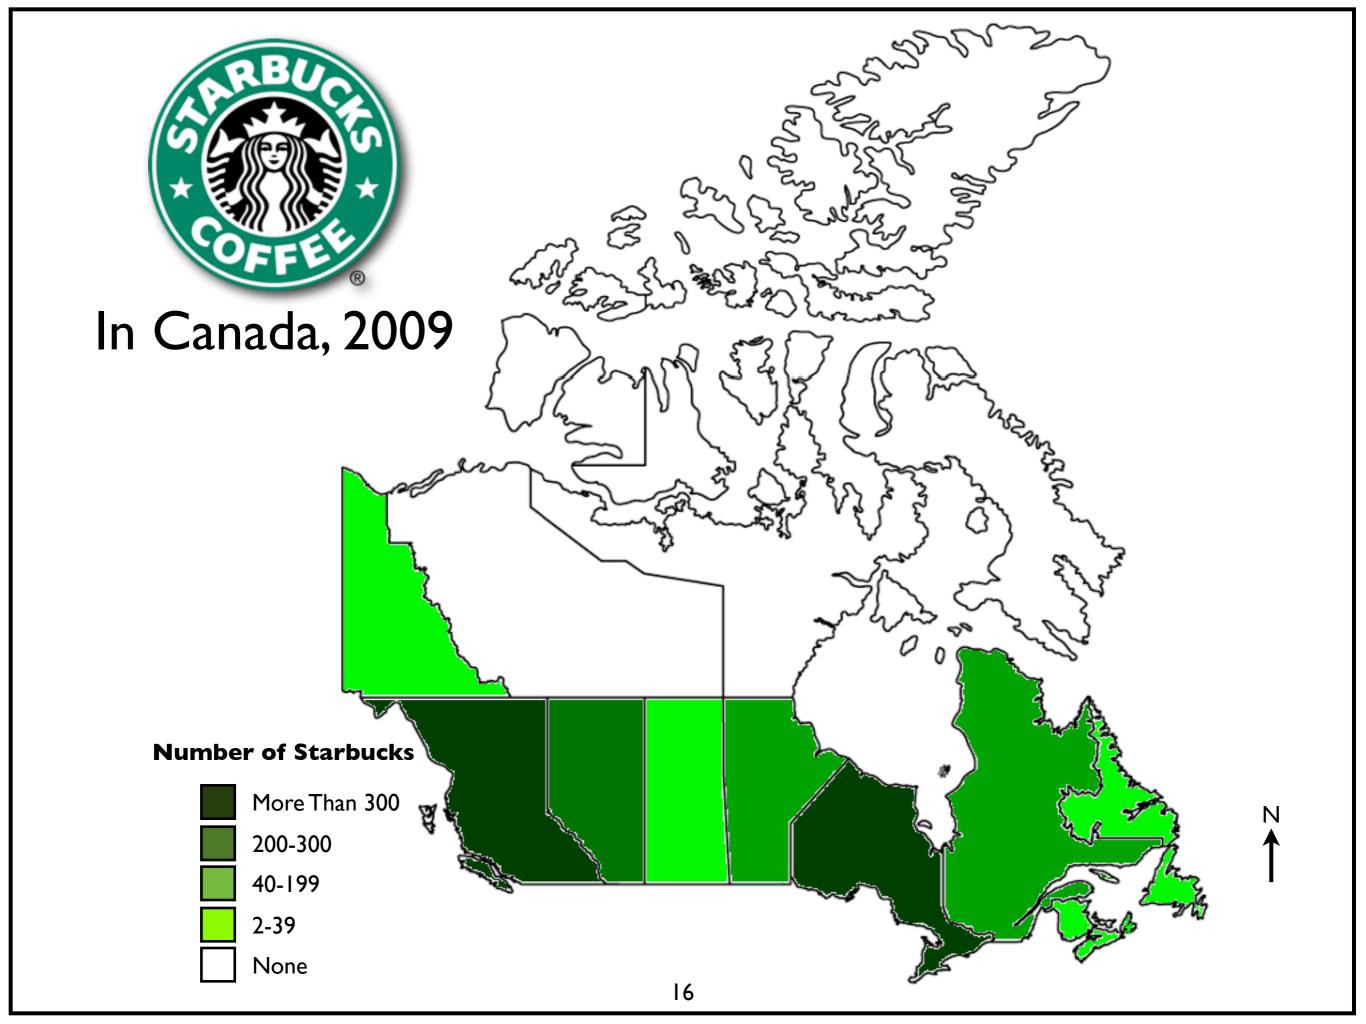

## **Comparing Maps**

When is it best to use a dot, a choropleth, a graduated circle, or a cartogram?

What are the pros and cons for each map?

Which one in your opinion is the best for showing the number of Starbucks?

# The Assignment

Complete the next four slides...

| Mapping Analysis Double click in each box to give the pros and cons for each map. |      |      |  |  |
|-----------------------------------------------------------------------------------|------|------|--|--|
| Types of Maps                                                                     | Pros | Cons |  |  |
| Choropleth                                                                        |      |      |  |  |
| Graduated<br>Circle                                                               |      |      |  |  |
| Dot                                                                               | 30   |      |  |  |