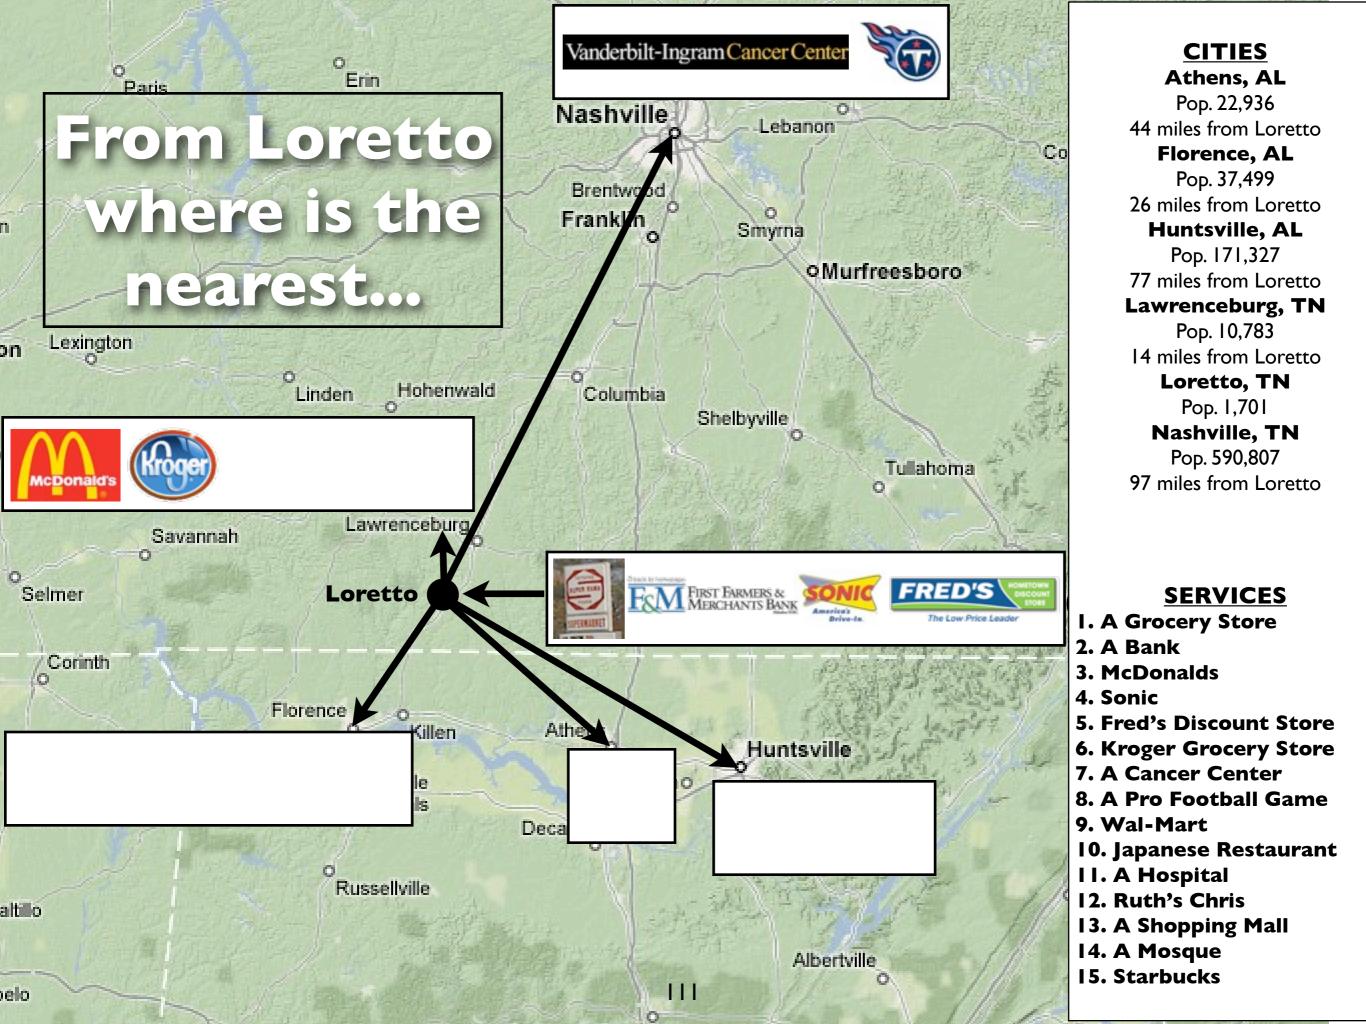

## **Comparing Maps**

When is it best to use a dot, a choropleth, a graduated circle, or a cartogram?

What are the pros and cons for each map?

Which one in your opinion is the best for showing the number of Starbucks?

# The Assignment

Complete the next four slides...

| Mapping Analysis Double click in each box to give the pros and cons for each map. |      |      |  |  |
|-----------------------------------------------------------------------------------|------|------|--|--|
| Types of Maps                                                                     | Pros | Cons |  |  |
| Choropleth                                                                        |      |      |  |  |
| Graduated<br>Circle                                                               |      |      |  |  |
| Dot                                                                               | 30   |      |  |  |

| Mapping Questions Double click in the box to answer the question.                                          |
|------------------------------------------------------------------------------------------------------------|
| Explain which Starbucks map does the best job of showing where Starbucks are found in the United States.   |
|                                                                                                            |
| Explain which Starbucks map does the worst job of showing where Starbucks are found in the United States.  |
| How could one or more of the maps be misleading in showing where Starbucks are found in the United States? |
| 31                                                                                                         |