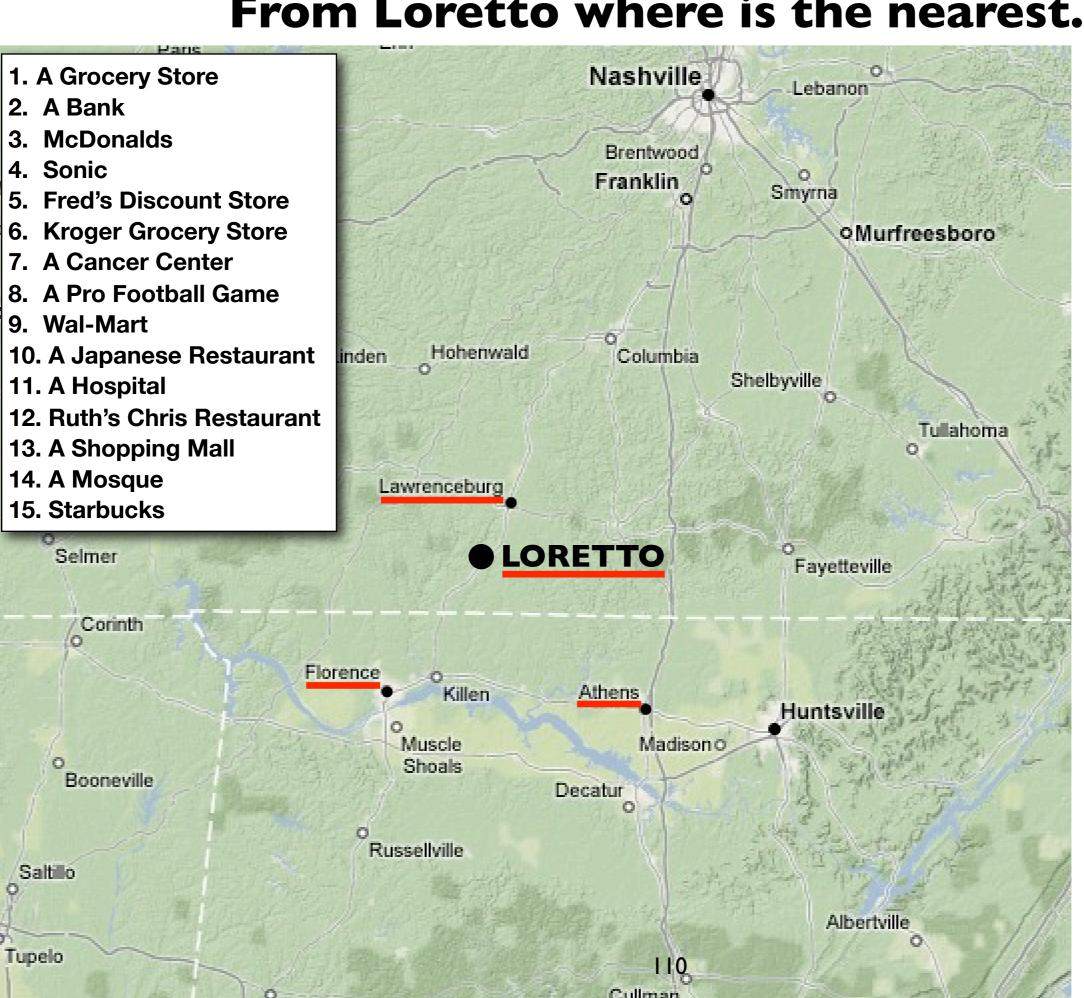

### The Power of the Cartographer

How can the cartographer use the same statistics to create different looking maps?

Which map is: correct? fair? unfair?

Map shows which provinces have at least one Starbucks.

How is this map different from the previous map? Which map is better?