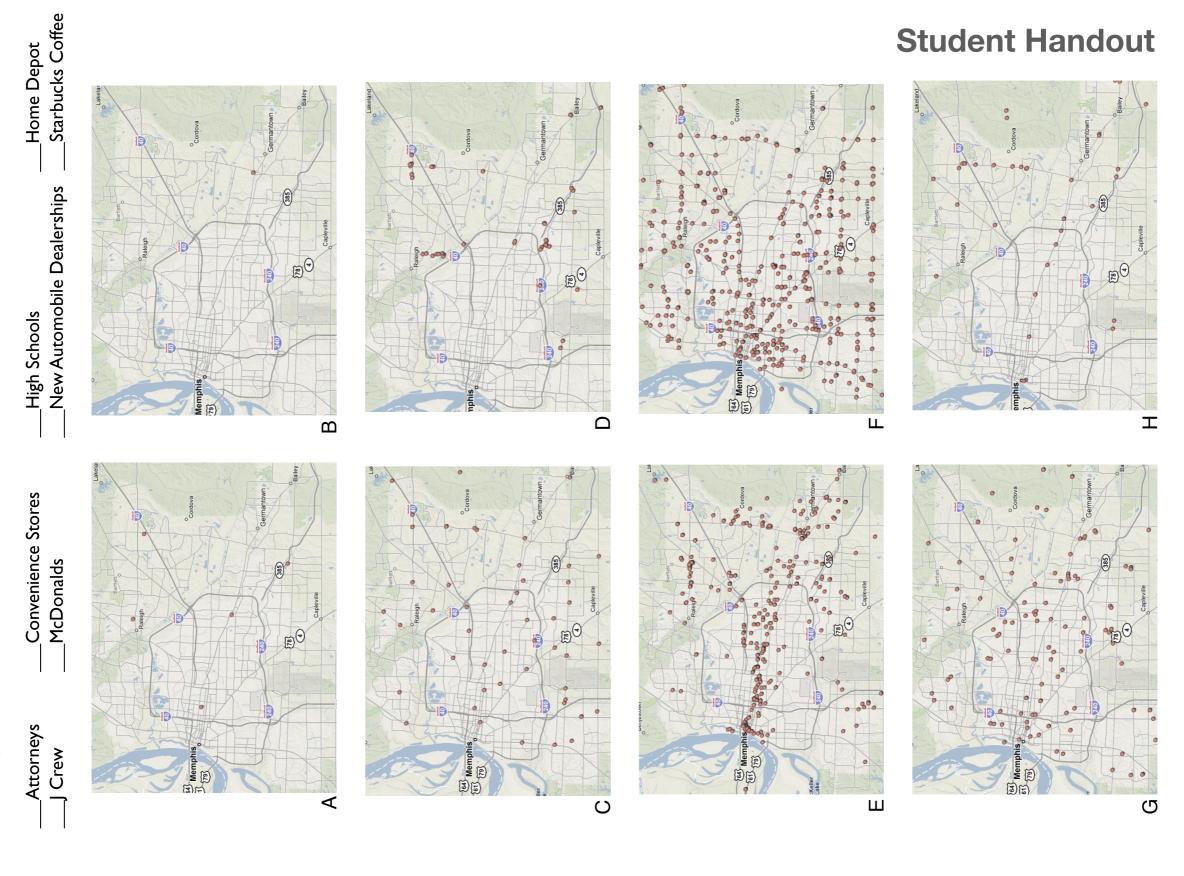

## **Comparing Maps**

When is it best to use a dot, a choropleth, a graduated circle, or a cartogram?

What are the pros and cons for each map?

Which one in your opinion is the best for showing the number of Starbucks?

# The Assignment

Complete the next four slides...

| Mapping Analysis Double click in each box to give the pros and cons for each map. |      |      |  |  |
|-----------------------------------------------------------------------------------|------|------|--|--|
| Types of Maps                                                                     | Pros | Cons |  |  |
| Choropleth                                                                        |      |      |  |  |
| Graduated<br>Circle                                                               |      |      |  |  |
| Dot                                                                               | 30   |      |  |  |

| Mapping Questions Double click in the box to answer the question.                                          |
|------------------------------------------------------------------------------------------------------------|
| Explain which Starbucks map does the best job of showing where Starbucks are found in the United States.   |
|                                                                                                            |
| Explain which Starbucks map does the worst job of showing where Starbucks are found in the United States.  |
| How could one or more of the maps be misleading in showing where Starbucks are found in the United States? |
| 31                                                                                                         |