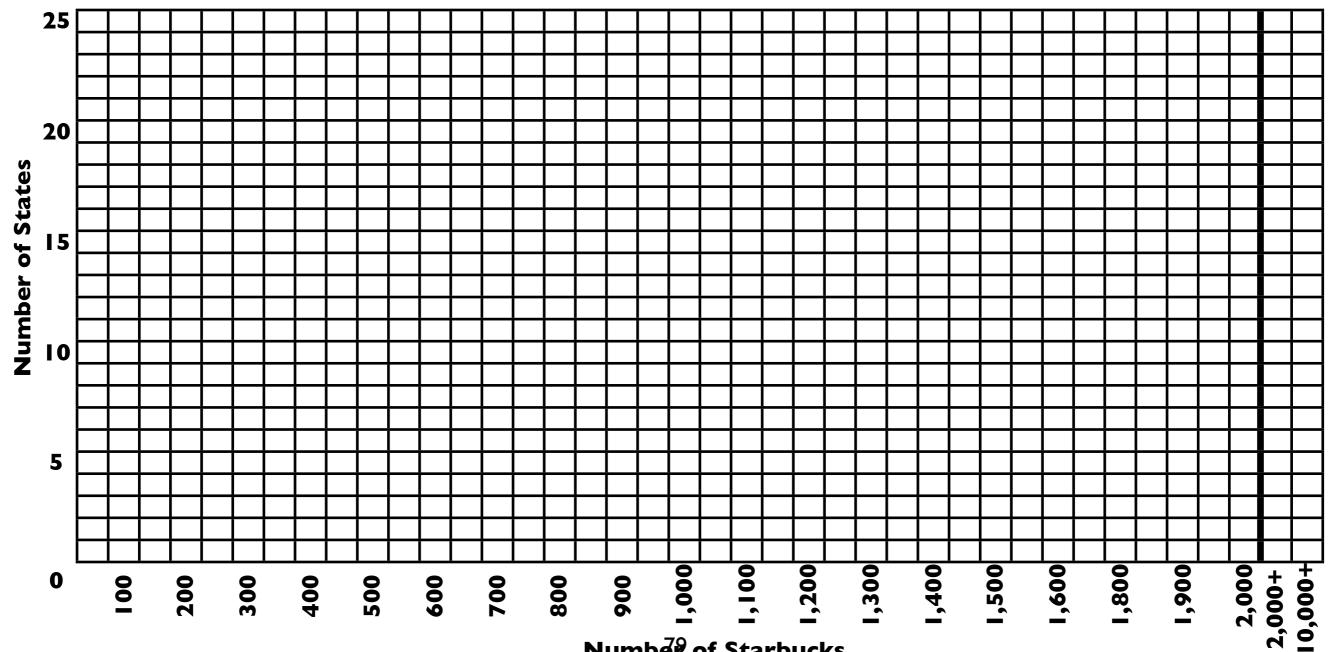

### Starbucks Map and Graph Assignment

- Using the **Starbucks' Statistics** Excel document, create a **histogram** for the total number of Starbucks found in each of the 50 states and the District of Columbia. (This may be completed on the histogram handout.)
- Use the histogram to determine the categories for the The World, United
   States, and Tennessee Starbucks Map and create a Cloropleth map.
  - Color the map according to the categories determined using dark to light shades of the same color.
- Using Google Maps, **plot** all of the Starbucks found in Shelby County, Tennessee on the **Shelby County Starbucks Map**.
- Complete analysis questions found on next slide.

### **Starbucks' Histogram Directions**

1. Open up the Starbucks Excel File

The newest version of Excel may not have the histogram option.

2. Go to: **Tools** > **Data Analysis** > **Histogram** 

3. The **Input range** should be **B3 to B53** and the **Bin range** should be **F2 to F47**.

### Histogram Chart for Starbucks in the United States 2008

**Number of Starbucks** 

| Name: | <b>.</b> |  |
|-------|----------|--|
|       |          |  |

| States               | Total Starbucks per state |
|----------------------|---------------------------|
| Alabama              | 67                        |
| Alaska               | 35                        |
| Arizona              | 367                       |
| Arkansas             | 37                        |
| California           | 2418                      |
| Colorado             | 406                       |
| Connecticut          | 108                       |
| Delaware             | 18                        |
| District of Columbia | 77                        |
| Florida              | 605                       |
| Georgia              | 273                       |
| Hawaii               | 83                        |
| Idaho                | 53                        |
| Illinois             | 523                       |
| Indiana              | 186                       |
| Iowa                 | 56                        |
| Kansas               | 63                        |
| Kentucky             | 81                        |
| Louisiana            | 67                        |
| Maine                | 27                        |
| Maryland             | 230                       |
| Massachusetts        | 192                       |
| Michigan             | 215                       |
| Minnesota            | 124                       |
| Mississippi          | 22                        |
| Missouri             | 138                       |
| Montana              | 16                        |
| Nebraska             | 37                        |
| Nevada               | 238                       |
| New Hampshire        | 20                        |
| New Jersey           | 198                       |
| New Mexico           | 58                        |
| New York             | 513                       |
| North Carolina       | 215                       |
| North Dakota         | 11                        |
| Ohio                 | 288                       |
| Oklahoma             | 71                        |
| Oregon               | 322                       |
| Pennsylvania         | 258                       |
| Rhode Island         | 24                        |
| South Carolina       | 71                        |
| South Dakota         | 18                        |
| Tennessee            | 134                       |
| Texas                | 811                       |
| Utah                 | 63                        |
| Vermont              | 4                         |
| Virginia             | 363                       |
| Washington           | 664                       |
| West Virginia        | 17                        |
| Wisconsin            | 108                       |
| Wyoming              | 15                        |