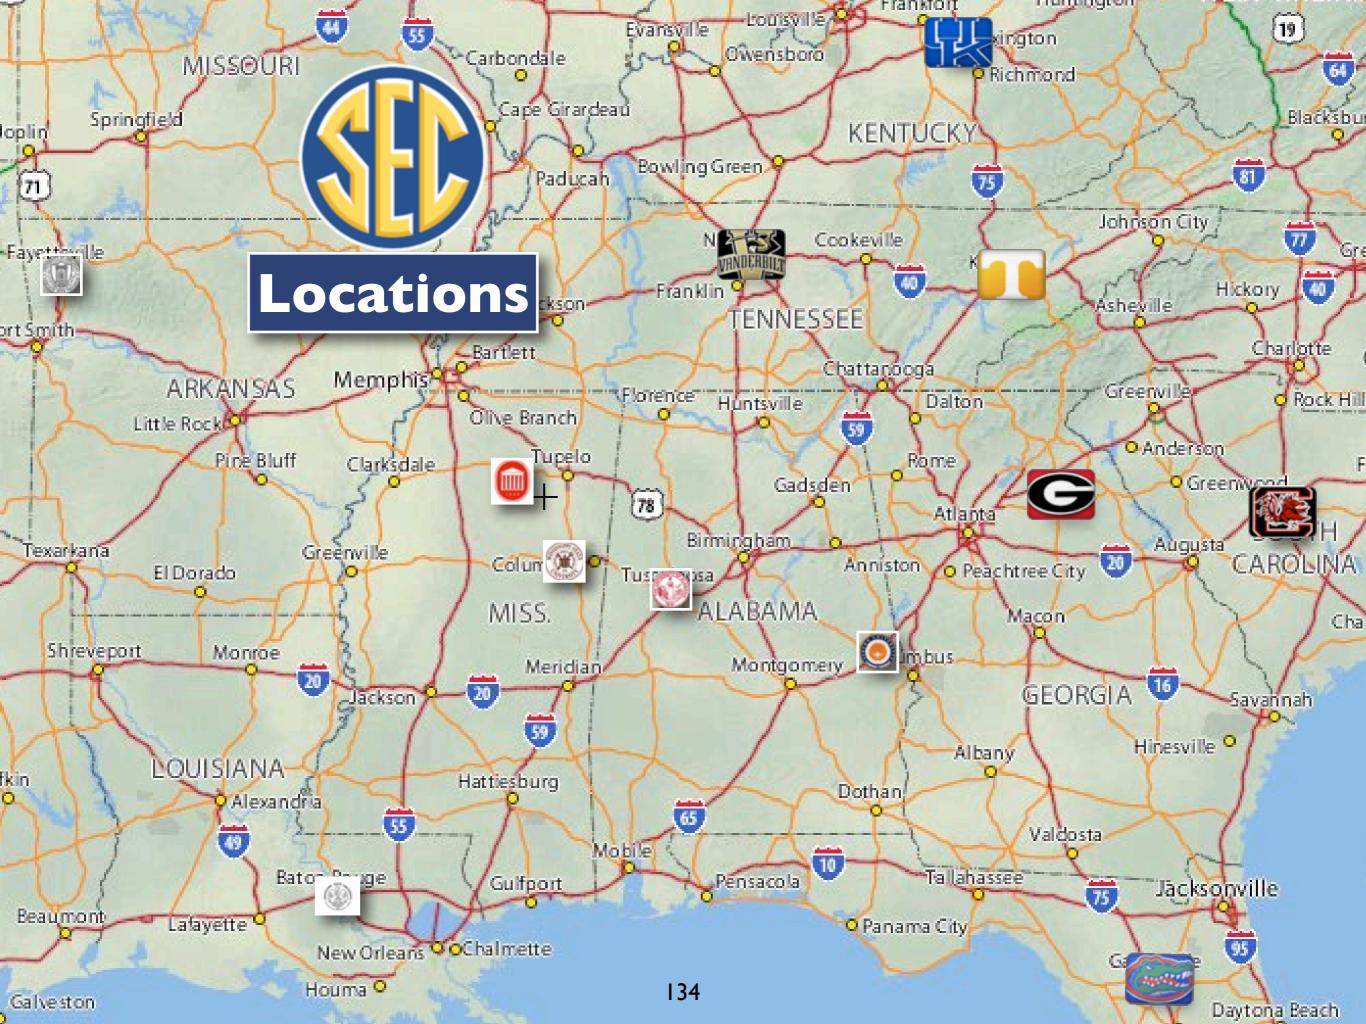

### **Testing the Model for U.S. Quarters**

View the remaining U.S. Quarters and mark YES if the complies with the model and NO if the state does not comply with the model. There could possibly be exceptions.

| State          | YES | NO | State          | YES | NO |
|----------------|-----|----|----------------|-----|----|
| Kentucky       | Yes | No | North Dakota   | Yes | No |
| Louisiana      | Yes | No | Ohio           | Yes | No |
| Maine          | Yes | No | Oklahoma       | Yes | No |
| Maryland       | Yes | No | Oregon         | Yes | No |
| Massachusetts  | Yes | No | Pennsylvania   | Yes | No |
| Michigan       | Yes | No | Rhode Island   | Yes | No |
| Minnesota      | Yes | No | South Carolina | Yes | No |
| Mississippi    | Yes | No | South Dakota   | Yes | No |
| Missouri       | Yes | No | Tennessee      | Yes | No |
| Montana        | Yes | No | Texas          | Yes | No |
| Nebraska       | Yes | No | Utah           | Yes | No |
| Nevada         | Yes | No | Vermont        | Yes | No |
| New Hampshire  | Yes | No | Virginia       | Yes | No |
| New Jersey     | Yes | No | Washington     | Yes | No |
| New Mexico     | Yes | No | West Virginia  | Yes | No |
| New York       | Yes | No | Wisconsin      | Yes | No |
| North Carolina | Yes | No | Wyoming        | Yes | No |