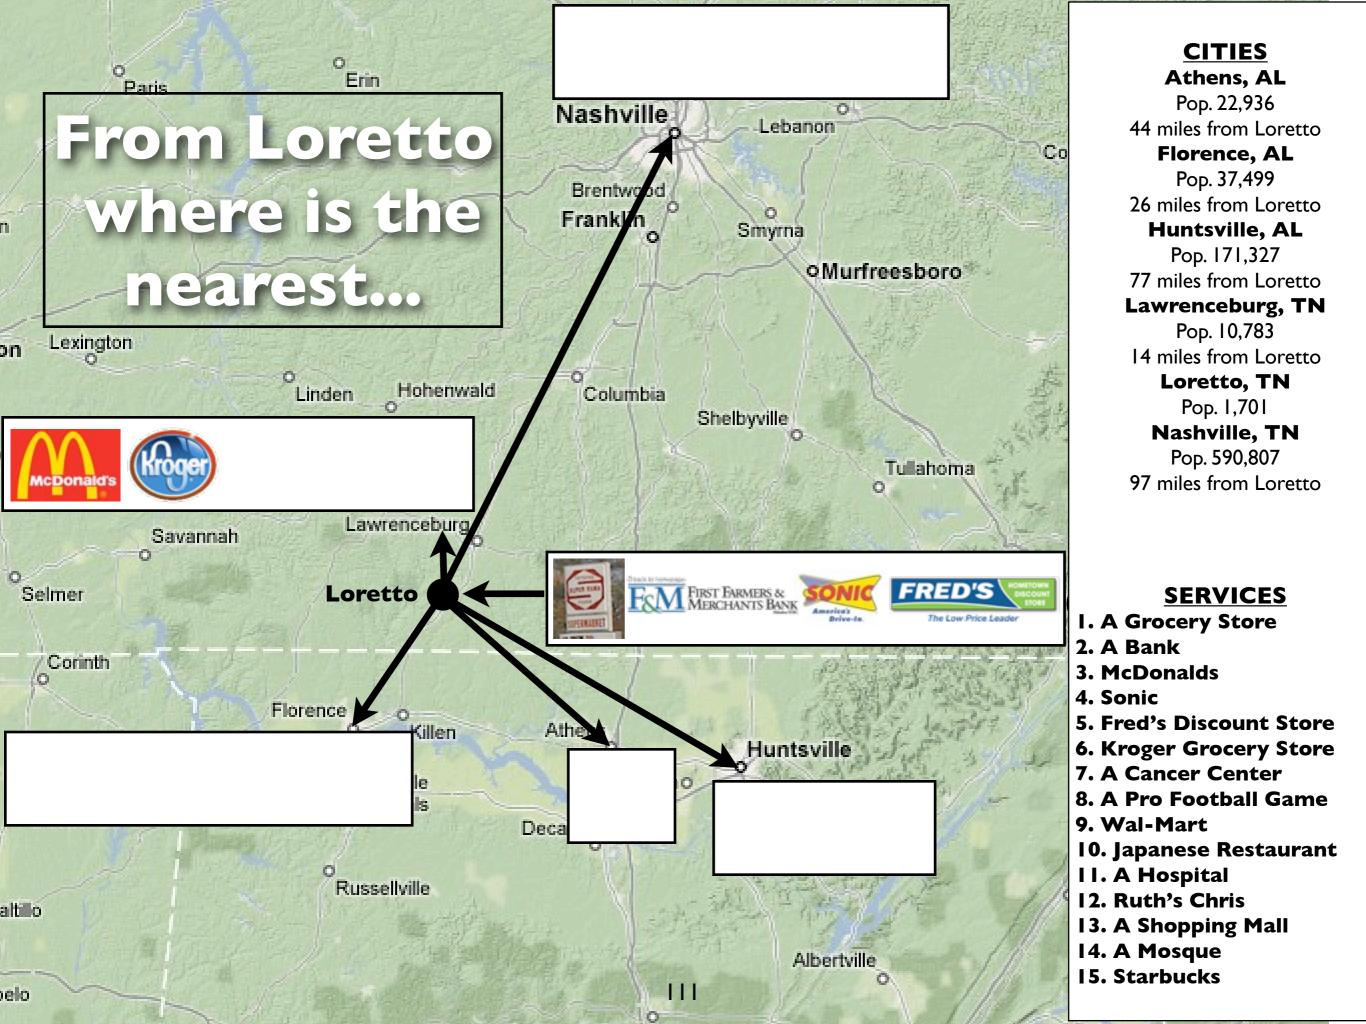

## **Comparing Maps**

When is it best to use a dot, a choropleth, a graduated circle, or a cartogram?

What are the pros and cons for each map?

Which one in your opinion is the best for showing the number of Starbucks?

# The Assignment

Complete the next four slides...

| Mapping Analysis Double click in each box to give the pros and cons for each map. |      |      |  |  |
|-----------------------------------------------------------------------------------|------|------|--|--|
| Types of Maps                                                                     | Pros | Cons |  |  |
| Choropleth                                                                        |      |      |  |  |
| Graduated<br>Circle                                                               |      |      |  |  |
| Dot                                                                               | 30   |      |  |  |

| Mapping Questions Double click in the box to answer the question.                                          |
|------------------------------------------------------------------------------------------------------------|
| Explain which Starbucks map does the best job of showing where Starbucks are found in the United States.   |
|                                                                                                            |
| Explain which Starbucks map does the worst job of showing where Starbucks are found in the United States.  |
| How could one or more of the maps be misleading in showing where Starbucks are found in the United States? |
| 31                                                                                                         |