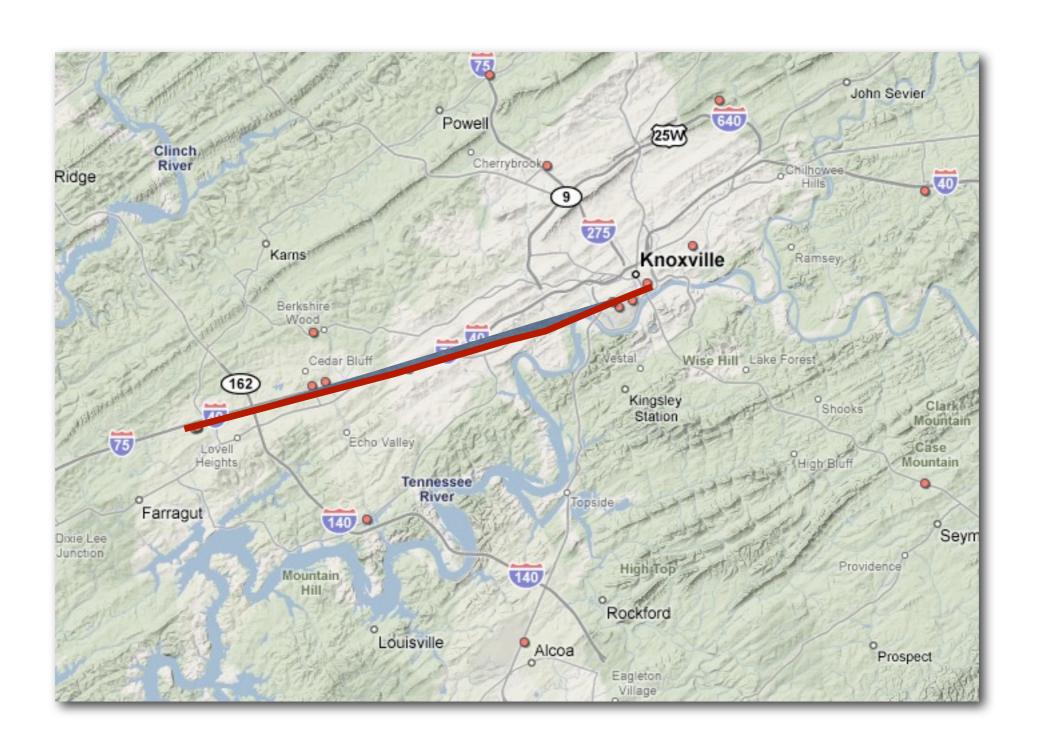

### **Analysis Questions**

- 1. Where in the world are the world's Starbucks and why are they in those specific countries?
- 2. How does the **Starbucks World, USA, and TN Map** illustrate the importance of understanding **scale**?
- 3. Why are so many of the Starbucks found along Poplar Avenue and Germantown Road?
- 5. What type(s) of diffusion can be seen on the United States map?
- 6. Why are there so few Starbucks in: a. Africa, b. Northern Europe, c. South Asia?