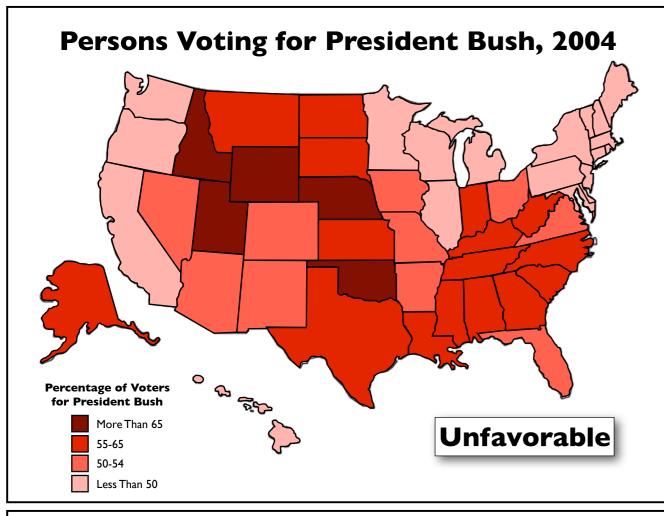

### The Power of the Cartographer

How can the cartographer use the same statistics to create different looking maps?

Which map is: correct? fair? unfair?

Map shows which provinces have at least one Starbucks.

How is this map different from the previous map? Which map is better?