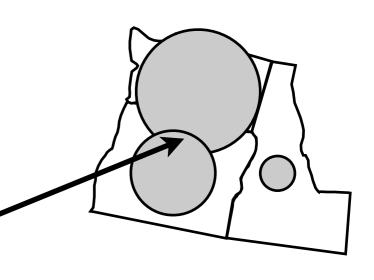

#### Step 3

Drag the circle to the center of the state.

If the circle covers up another circle use the **Send to Back** feature under **Arrange**.