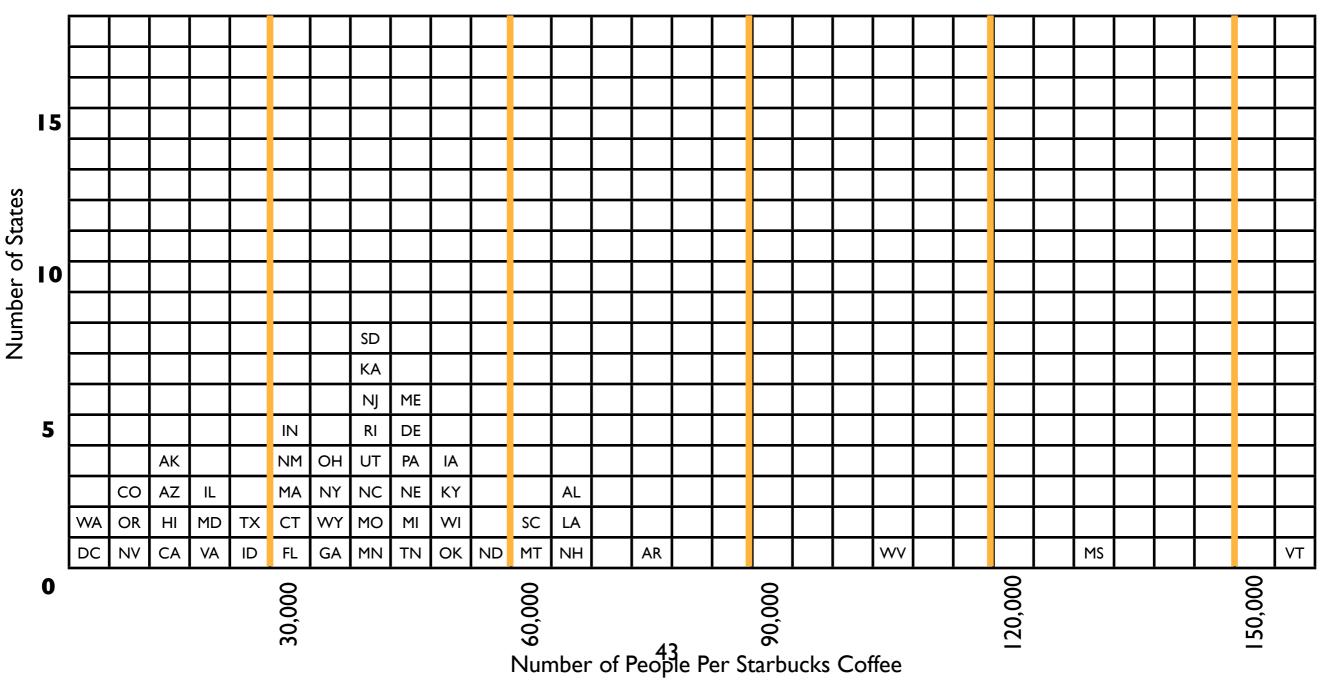

#### Histogram for Number of People Per Starbucks, 2008

- 1. Select statistics for the United States on any topic that was covered during the first nine weeks.
- 2. Compete a histogram for the statistics.

# Histogram for Number of People Per Starbucks, 2008

Number of People Per Starbucks Coffee

| Name: |  |
|-------|--|
|       |  |

- 1. Select statistics for the United States on any topic that was covered during the first nine weeks.
- 2. Compete a histogram for the statistics.
- 3. Using the completed histogram determine between 4 and 6 categories for the data.
- 4. Using the map from the Keynote document construct a map for the statistics.
- 5. Make sure the map has the following items: Title, Date, Source, Legend, and Border. The color scheme for the map should go from dark to light of similar colors.