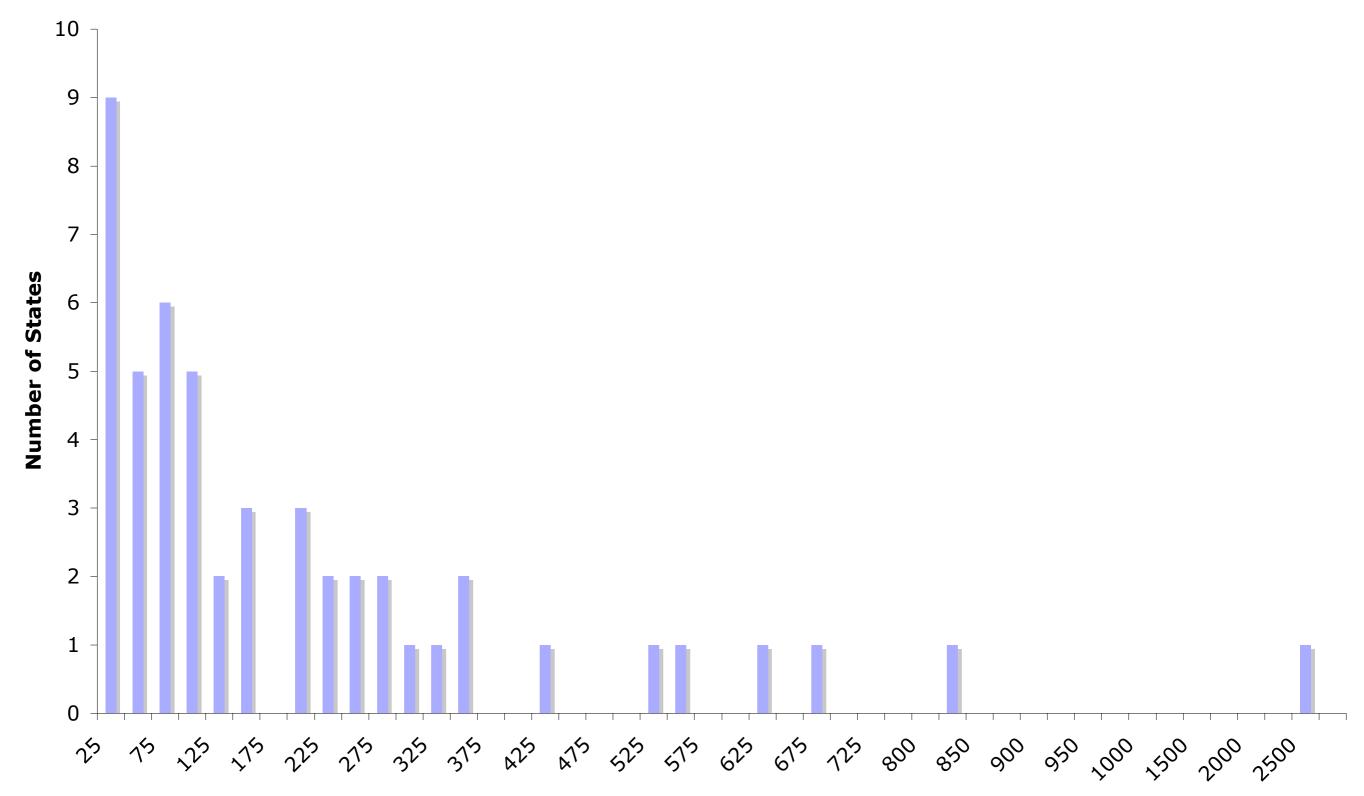

### Starbucks Map and Graph Assignment

- Using the **Starbucks' Statistics** Excel document, create a **histogram** for the total number of Starbucks found in each of the 50 states and the District of Columbia. (This may be completed on the histogram handout.)
- Use the histogram to determine the categories for the The World, United
   States, and Tennessee Starbucks Map and create a Cloropleth map.
  - Color the map according to the categories determined using dark to light shades of the same color.
- Using Google Maps, **plot** all of the Starbucks found in Shelby County, Tennessee on the **Shelby County Starbucks Map**.
- Complete analysis questions found on next slide.

### **Starbucks' Histogram Directions**

1. Open up the Starbucks Excel File

The newest version of Excel may not have the histogram option.

2. Go to: **Tools** > **Data Analysis** > **Histogram** 

3. The **Input range** should be **B3 to B53** and the **Bin range** should be **F2 to F47**.

### Histogram Chart for Starbucks in the United States 2008

**Number of Starbucks** 

| Name: | <b>.</b> |  |
|-------|----------|--|
|       |          |  |

| States               | Total Starbucks per state |
|----------------------|---------------------------|
| Alabama              | 67                        |
| Alaska               | 35                        |
| Arizona              | 367                       |
| Arkansas             | 37                        |
| California           | 2418                      |
| Colorado             | 406                       |
| Connecticut          | 108                       |
| Delaware             | 18                        |
| District of Columbia | 77                        |
| Florida              | 605                       |
| Georgia              | 273                       |
| Hawaii               | 83                        |
| Idaho                | 53                        |
| Illinois             | 523                       |
| Indiana              | 186                       |
| Iowa                 | 56                        |
| Kansas               | 63                        |
| Kentucky             | 81                        |
| Louisiana            | 67                        |
| Maine                | 27                        |
| Maryland             | 230                       |
| Massachusetts        | 192                       |
| Michigan             | 215                       |
| Minnesota            | 124                       |
| Mississippi          | 22                        |
| Missouri             | 138                       |
| Montana              | 16                        |
| Nebraska             | 37                        |
| Nevada               | 238                       |
| New Hampshire        | 20                        |
| New Jersey           | 198                       |
| New Mexico           | 58                        |
| New York             | 513                       |
| North Carolina       | 215                       |
| North Dakota         | 11                        |
| Ohio                 | 288                       |
| Oklahoma             | 71                        |
| Oregon               | 322                       |
| Pennsylvania         | 258                       |
| Rhode Island         | 24                        |
| South Carolina       | 71                        |
| South Dakota         | 18                        |
| Tennessee            | 134                       |
| Texas                | 811                       |
| Utah                 | 63                        |
| Vermont              | 4                         |
| Virginia             | 363                       |
| Washington           | 664                       |
| West Virginia        | 17                        |
| Wisconsin            | 108                       |
| Wyoming              | 15                        |