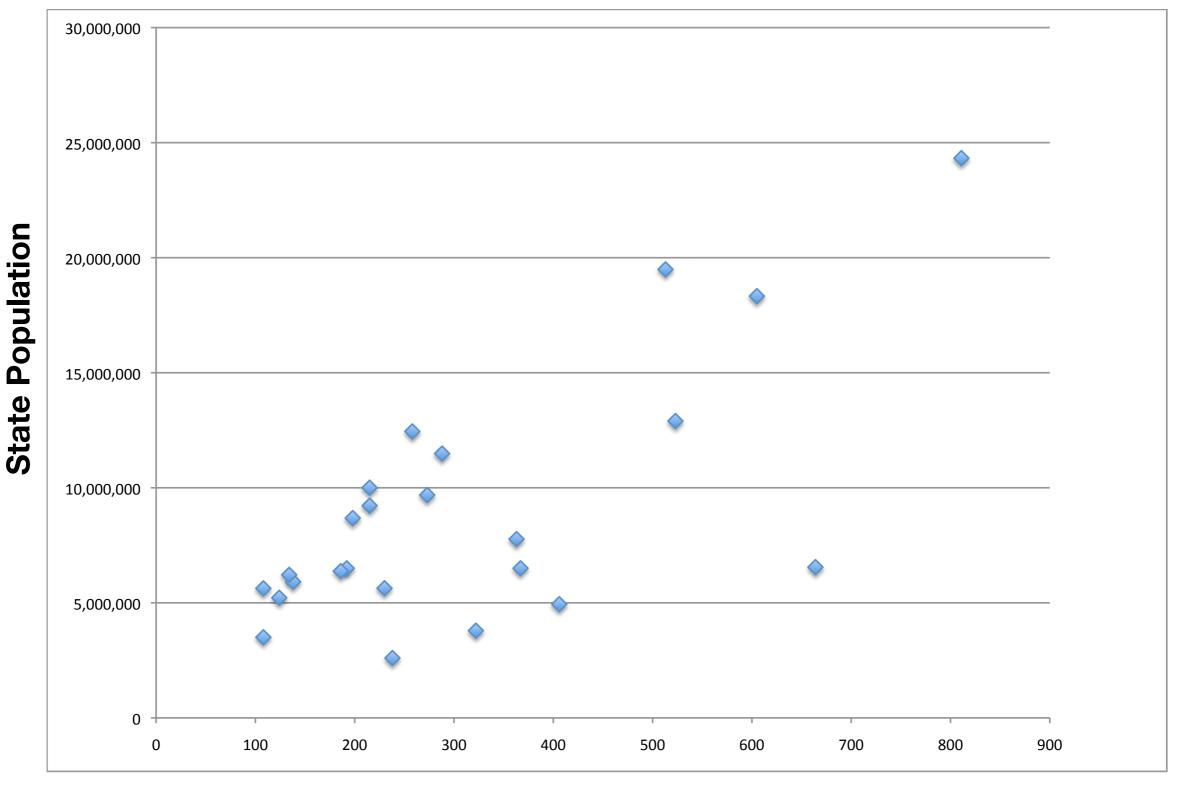

# Statistics needed for Graduated Circle Map

| State    | Starbucks # | pi                   | Area        | Radius Squared | Radius      | Circle Size |
|----------|-------------|----------------------|-------------|----------------|-------------|-------------|
| AL       | 67          | 3.141593             | 52.62167695 | 16.75          | 4.092676386 | 0.4092676   |
| AK       | 35          | 3.141593             | 27.48893572 |                | 2.958039892 | 0.4092070   |
| AR       | 367         | 3.141593             | 27.40093372 | 0.73           | 2.930039092 | 0.293004    |
| AK       | 37          | 3.141593             |             |                |             |             |
|          | 2418        | 3.141593             |             |                |             |             |
| CA<br>CO | 406         | 3.141593             |             |                |             |             |
| CT       | 108         | 3.141593             |             |                |             |             |
| DE       | 18          | 3.141593             |             |                |             |             |
| DC       | 77          | 3.141593             |             |                |             |             |
| FL       | 605         | 3.141593             |             |                |             |             |
| GA       | 273         | 3.141593             |             |                |             |             |
| HI       | 83          | 3.141593             |             |                |             |             |
| ID       | 53          | 3.141593             |             |                |             |             |
| IL       | 523         | 3.141593             |             |                |             |             |
| IN       | 186         |                      |             |                |             |             |
| IA       | 56          | 3.141593<br>3.141593 |             |                |             |             |
| KA       | 63          | 3.141593             |             |                |             |             |
| KY       | 81          | 3.141593             |             |                |             |             |
| LA       | 67          | 3.141593             |             |                |             |             |
| ME       | 27          | 3.141593             |             |                |             |             |
| MD       | 230         | 3.141593             |             |                |             |             |
| MA       | 192         | 3.141593             |             |                |             |             |
| MI       | 215         | 3.141593             |             |                |             |             |
| MN       | 124         |                      |             |                |             |             |
| MS       | 22          | 3.141593<br>3.141593 |             |                |             |             |
| MO       | 138         | 3.141593             |             |                |             |             |
| MT       | 16          | 3.141593             |             |                |             |             |
| NE       | 37          | 3.141593             |             |                |             |             |
| NV       | 238         | 3.141593             |             |                |             |             |
| NH       | 20          | 3.141593             |             |                |             |             |
| NJ       | 198         |                      |             |                |             |             |
| NM       | 58          | 3.141593             |             |                |             |             |
| NY       | 513         | 3.141593             |             |                |             |             |
| NC       | 215         | 3.141593             |             |                |             |             |
| ND       | 11          | 3.141593             |             |                |             |             |
| OH       | 288         | 3.141593             |             |                |             |             |
| OK       | 71          | 3.141593             |             |                |             |             |
| OR       | 322         | 3.141593             |             |                |             |             |
| PA       | 258         | 3.141593             |             |                |             |             |
| RI       | 24          | 3.141593             |             |                |             |             |
| SC       | 71          | 3.141593             |             |                |             |             |
| SD       | 18          | 3.141593             |             |                |             |             |
| TN       | 134         | 3.141593             |             |                |             |             |
| TX       | 811         | 3.141593             |             |                |             |             |
| UT       | 63          | 3.141593             |             |                |             |             |
| VT       | 4           | 3.141593             |             |                |             |             |
| VA       | 363         | 3.141593             |             |                |             |             |
| WA       | 664         | 3.141593             |             |                |             |             |
| WV       | 17          | 3.141593             |             |                |             |             |
| WI       | 108.00      | 3.141593             |             |                |             |             |
| WY       | 15.00       | 2 141502             |             |                |             |             |
| V V I    | 15.00       | 34 3.141393          |             | <u> </u>       |             |             |

# Statistics needed for Choropleth map.

| States               | Total Starbucks per State March 2009 | Total Population est. 2008 |
|----------------------|--------------------------------------|----------------------------|
| Alabama              | 67                                   | 4,661,900                  |
| Alaska               | 35                                   | 686,293                    |
| Arizona              | 367                                  | 6,500,180                  |
| Arkansas             | 37                                   | 2,855,390                  |
| California           | 2418                                 | 36,756,666                 |
| Colorado             | 406                                  | 4,939,456                  |
| Connecticut          | 108                                  | 3,501,252                  |
| Delaware             | 18                                   | 873,092                    |
| District of Columbia | 77                                   | 591,833                    |
| Florida              | 605                                  | 18,328,340                 |
| Georgia              | 273                                  | 9,685,744                  |
| Hawaii               | 83                                   | 1,288,198                  |
| Idaho                | 53                                   | 1,523,816                  |
| Illinois             | 523                                  | 12,901,563                 |
| Indiana              | 186                                  | 6,376,792                  |
| Iowa                 | 56                                   | 3,002,555                  |
| Kansas               | 63                                   | 2,802,134                  |
| Kentucky             | 81                                   | 4,269,245                  |
| Louisiana            | 67                                   | 4,410,796                  |
| Maine                | 27                                   | 1,316,456                  |
| Maryland             | 230                                  | 5,633,597                  |
| Massachusetts        | 192                                  | 6,497,967                  |
| Michigan             | 215                                  | 10,003,422                 |
| Minnesota            | 124                                  | 5,220,393                  |
| Mississippi          | 22                                   | 2,938,618                  |
| Missouri             | 138                                  | 5,911,605                  |
| Montana              | 16                                   | 967,440                    |
| Nebraska             | 37                                   | 1,783,432                  |
| Nevada               | 238                                  | 2,600,167                  |
| New Hampshire        | 20                                   | 1,315,809                  |
| New Jersey           | 198                                  | 8,682,661                  |
| New Mexico           | 58                                   | 1,984,356                  |
| New York             | 513                                  | 19,490,297                 |
| North Carolina       | 215                                  | 9,222,414                  |
| North Dakota         | 11                                   | 641,481                    |
| Ohio                 | 288                                  | 11,485,910                 |
| Oklahoma             | 71                                   | 3,642,361                  |
| Oregon               | 322                                  | 3,790,060                  |
| Pennsylvania         | 258                                  | 12,448,279                 |
| Rhode Island         | 24                                   | 1,050,788                  |
| South Carolina       | 71                                   | 4,479,800                  |
| South Dakota         | 18                                   | 804,194                    |
| Tennessee            | 134                                  | 6,214,888                  |
| Texas                | 811                                  | 24,326,974                 |
| Utah                 | 63                                   | 2,736,424                  |
| Vermont              | 4                                    | 621,270                    |
| Virginia             | 363                                  | 7,769,089                  |
| Washington           | 664                                  | 6,549,224                  |
| West Virginia        | 17                                   | 1,814,468                  |
| Wisconsin            | 108                                  | 5,627,967                  |
| Wyoming              | 15                                   | 532,668                    |