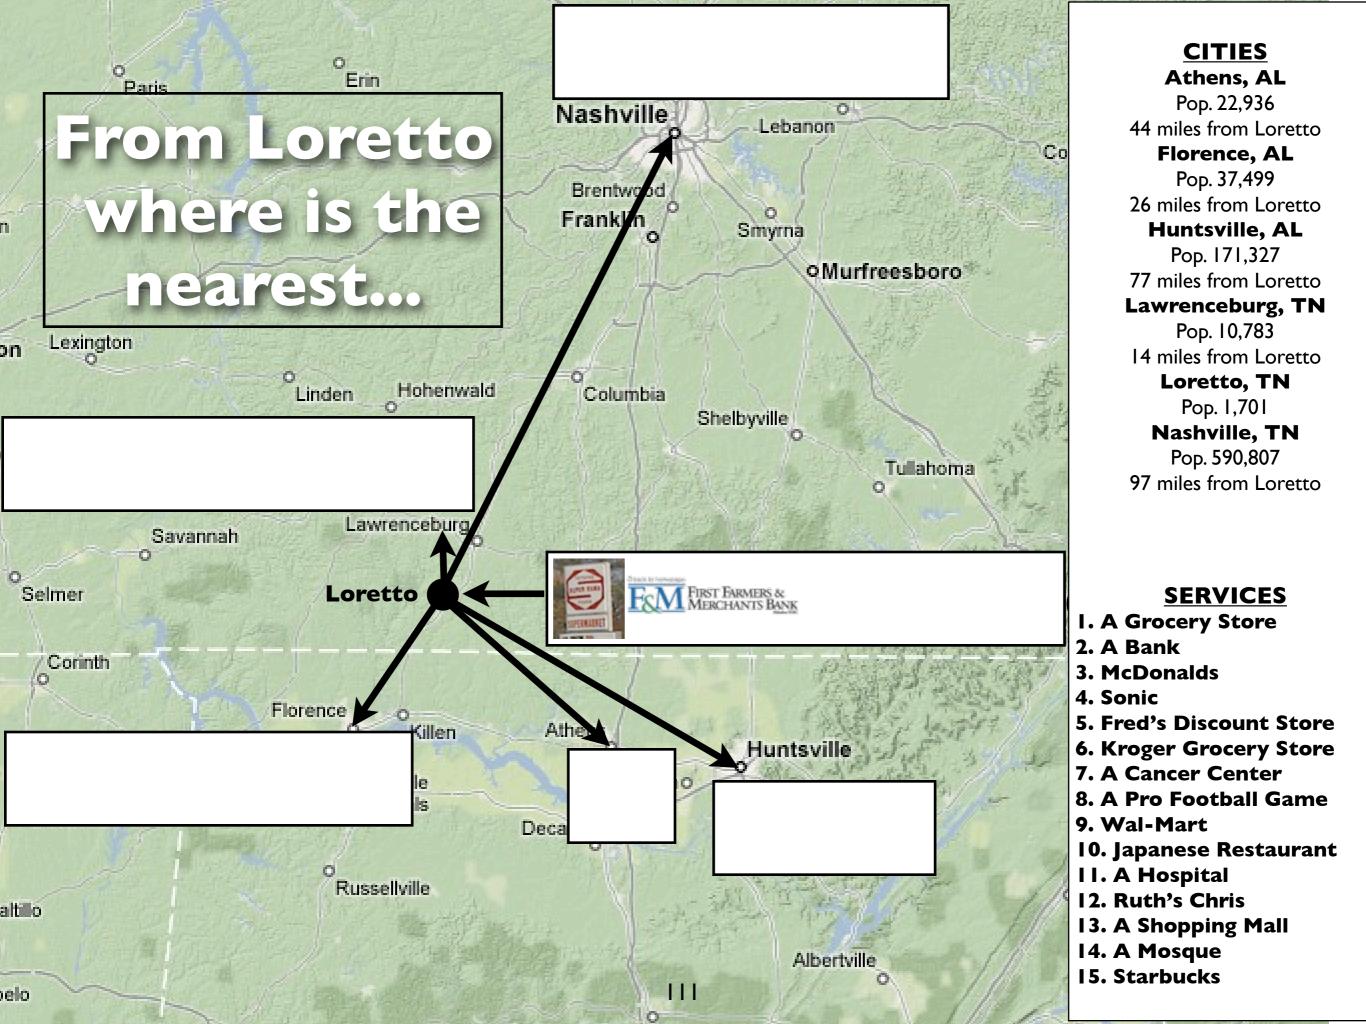

**Creating a Starbucks Coffee Location Model** 

Name: Date: Robinson - 2009 - Houston High School

Creating a Starbucks Coffee Location Model