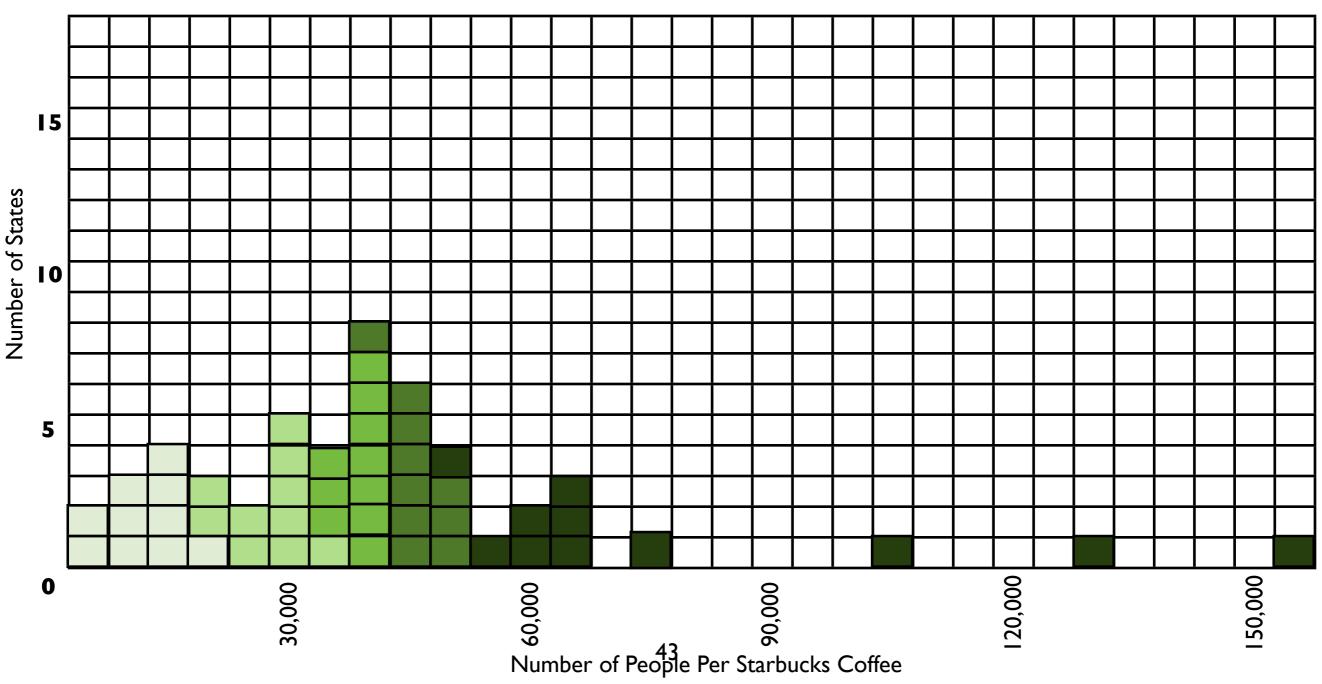

| NATURAL BREAKS |  |  |
|----------------|--|--|
| 7,686 - 69,581 |  |  |
| 77,173         |  |  |
| 106,733        |  |  |
| 133,574        |  |  |
| 155,318        |  |  |

# Histogram for Number of People Per Starbucks, 2008

Number of People Per Starbucks Coffee

| Name: |  |
|-------|--|
|       |  |

- 1. Select statistics for the United States on any topic that was covered during the first nine weeks.
- 2. Compete a histogram for the statistics.
- 3. Using the completed histogram determine between 4 and 6 categories for the data.
- 4. Using the map from the Keynote document construct a map for the statistics.
- 5. Make sure the map has the following items: Title, Date, Source, Legend, and Border. The color scheme for the map should go from dark to light of similar colors.