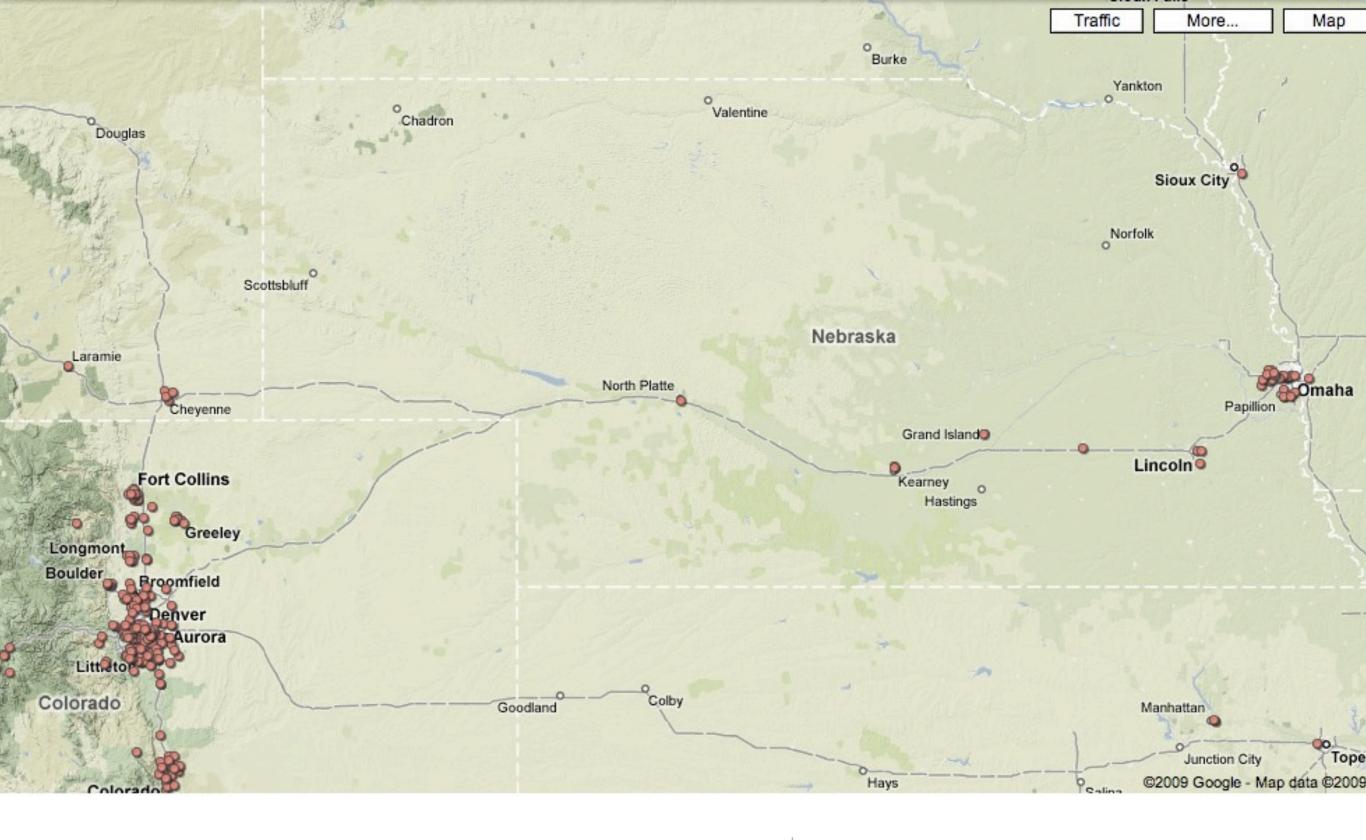

### Dot Map for Stabucks in the United States, 2009

Each Red Dot Represents One Starbucks