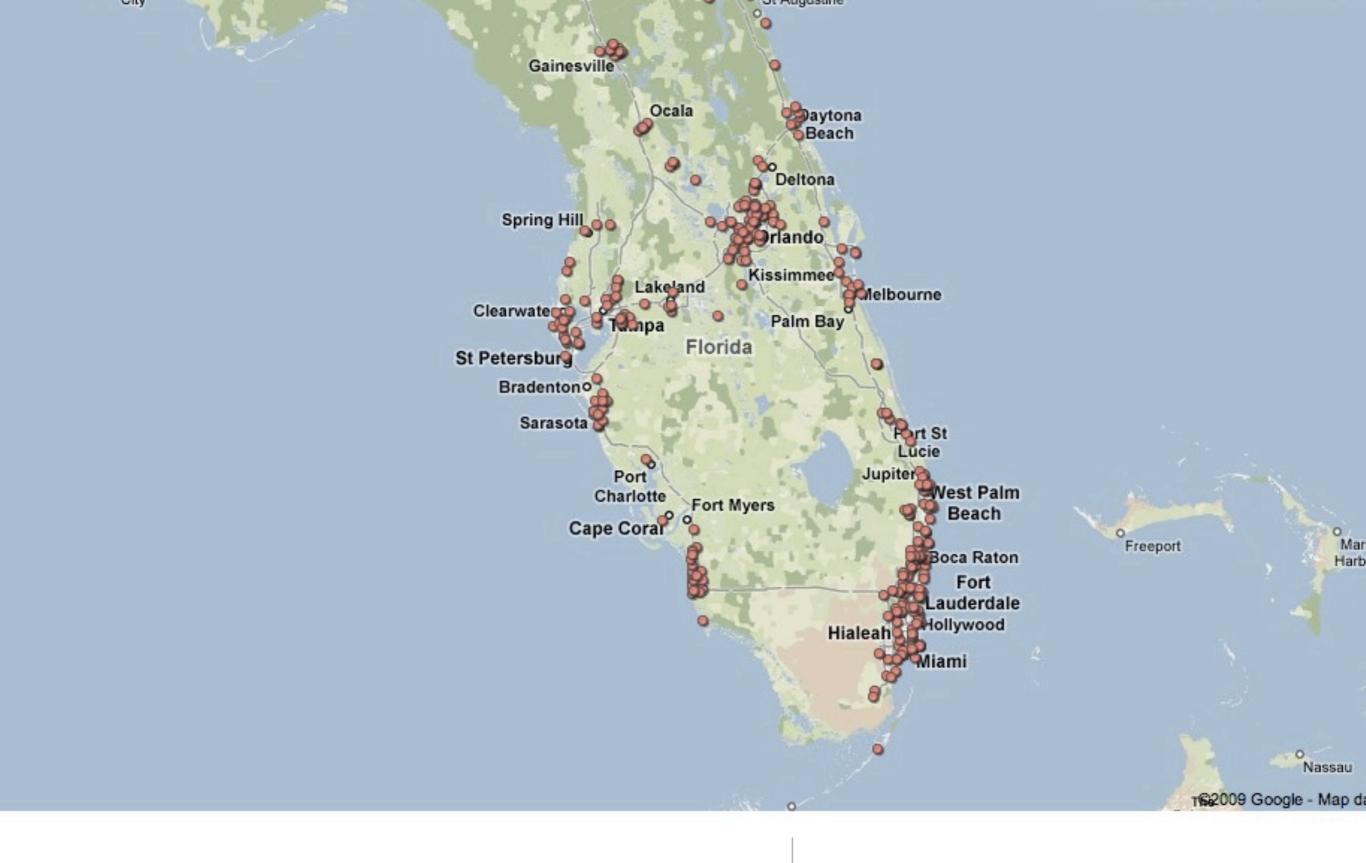

### Dot Map for Stabucks in the United States, 2009

Each Red Dot Represents One Starbucks