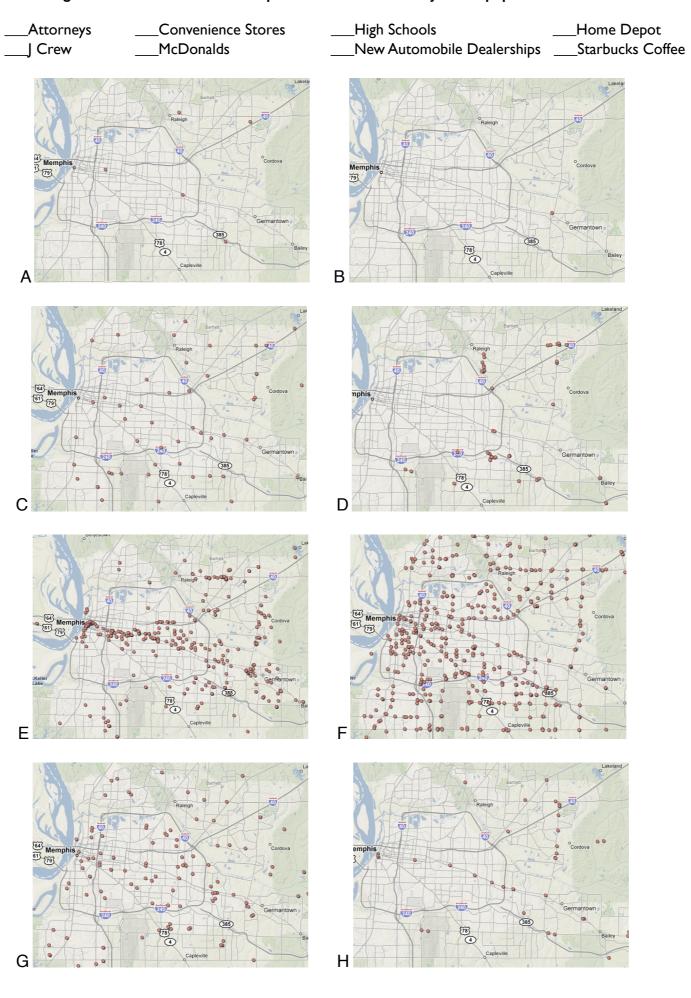

## **Comparing Maps**

When is it best to use a dot, a choropleth, a graduated circle, or a cartogram?

What are the pros and cons for each map?

Which one in your opinion is the best for showing the number of Starbucks?

# The Assignment

Complete the next four slides...

| Mapping Analysis Double click in each box to give the pros and cons for each map. |      |      |  |  |
|-----------------------------------------------------------------------------------|------|------|--|--|
| Types of Maps                                                                     | Pros | Cons |  |  |
| Choropleth                                                                        |      |      |  |  |
| Graduated<br>Circle                                                               |      |      |  |  |
| Dot                                                                               | 30   |      |  |  |

| Mapping Questions Double click in the box to answer the question.                                          |
|------------------------------------------------------------------------------------------------------------|
| Explain which Starbucks map does the best job of showing where Starbucks are found in the United States.   |
|                                                                                                            |
| Explain which Starbucks map does the worst job of showing where Starbucks are found in the United States.  |
| How could one or more of the maps be misleading in showing where Starbucks are found in the United States? |
| 31                                                                                                         |