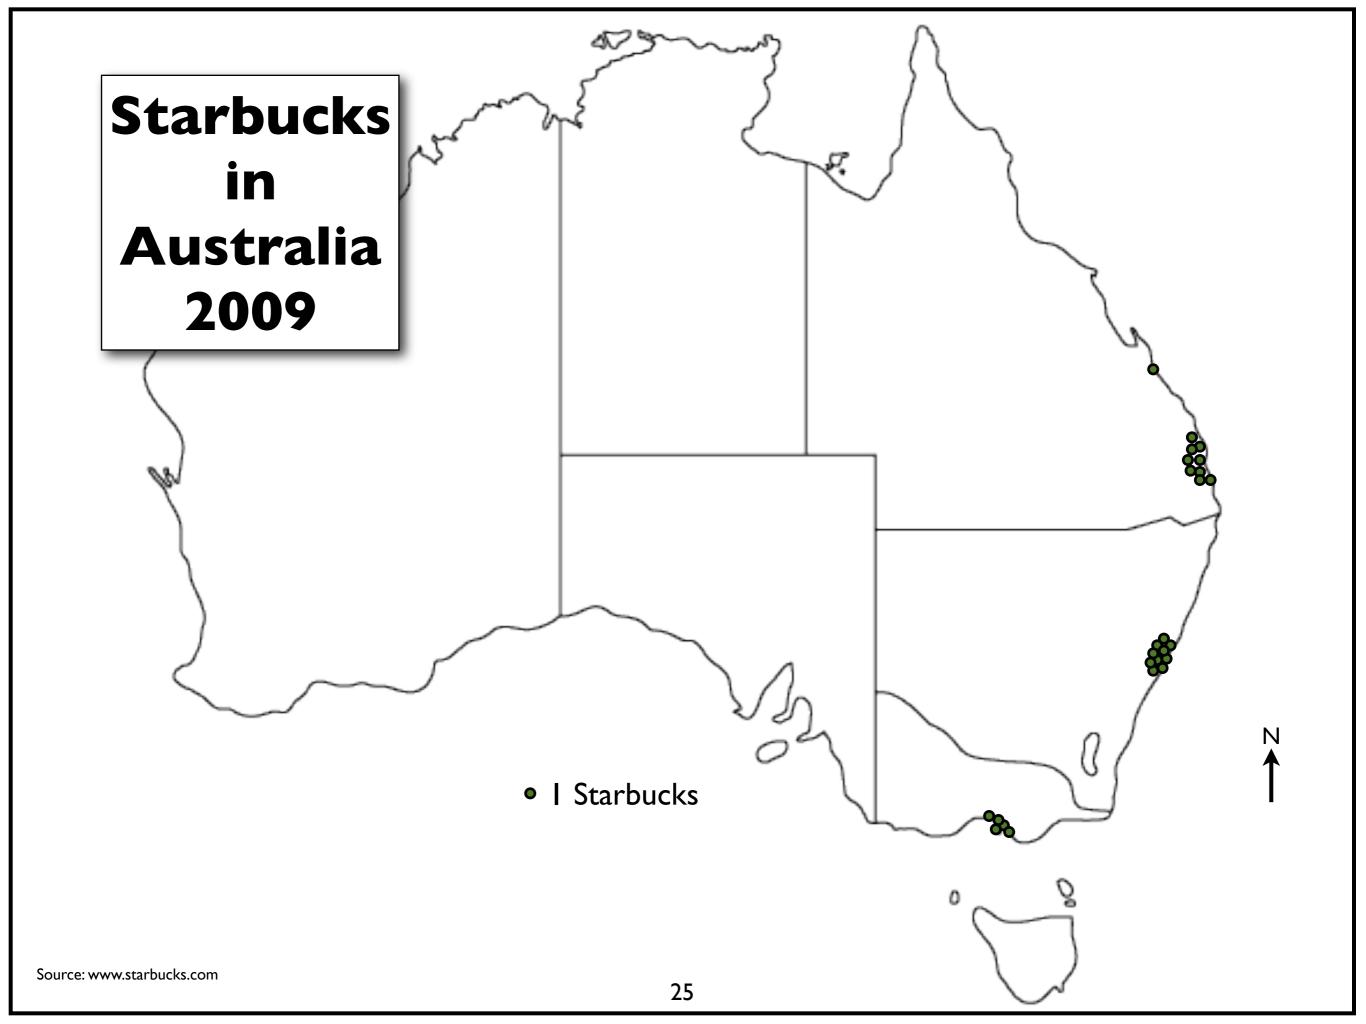

### Dot Map for Stabucks in the United States, 2009

Each Red Dot Represents One Starbucks