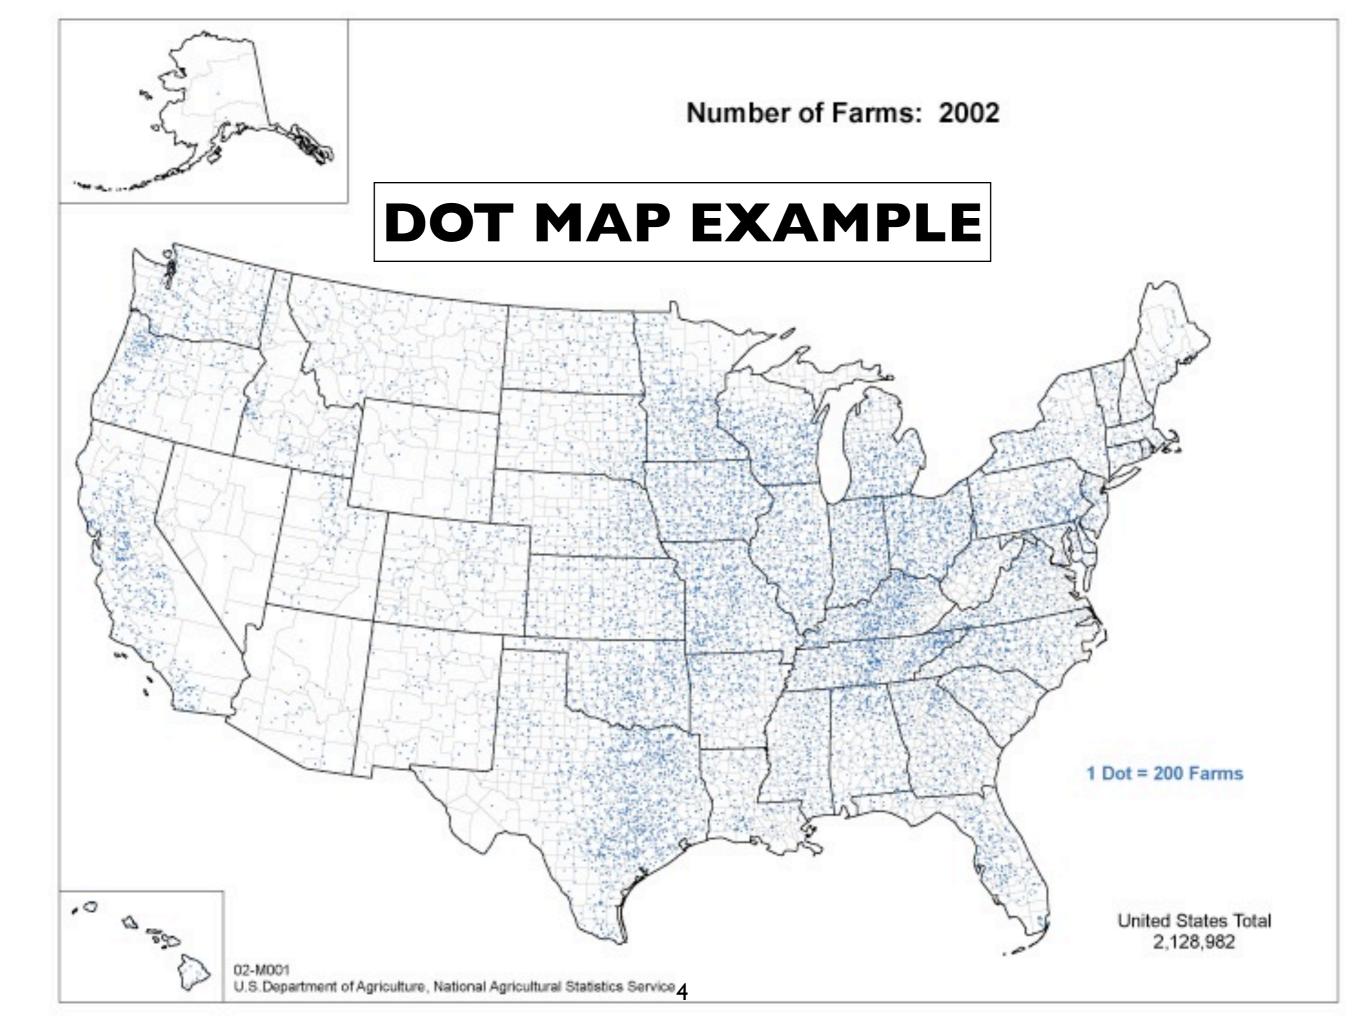

• **Dot** - A thematic map in which a dot represents some frequency of the mapped variable. For example, one dot represents 200 Farms in the USA.

- **Dot** A thematic map in which a dot represents some frequency of the mapped variable. For example, one dot represents 200 Farms in the USA.
- Choropleth A thematic map in which ranked classes of some variable are depicted with shading patterns or colors for predefined zones (categories).

The dot-distribution maps portray quantitative data as a dot which represents a number of the phenomenon found within the boundary of a geographic area. The pattern of distributed dots reflects the **general locations** where the phenomenon was most likely to occur. The pattern and number of dots within a geographic area reveal the density of the phenomenon.

The dot value assigned to a dot actually reflects **a range of data values**. For example, if the legend indicates that one dot equals 500 acres of corn, then in most cases, no dot is placed for county-level geographic areas with data values less than 250 acres of corn, one dot is placed for county-level geographic areas with data values ranging from 250 to 749 acres of corn, two dots are placed for county-level geographic areas with data values ranging from 750 to 1,249 acres of corn, and so on.