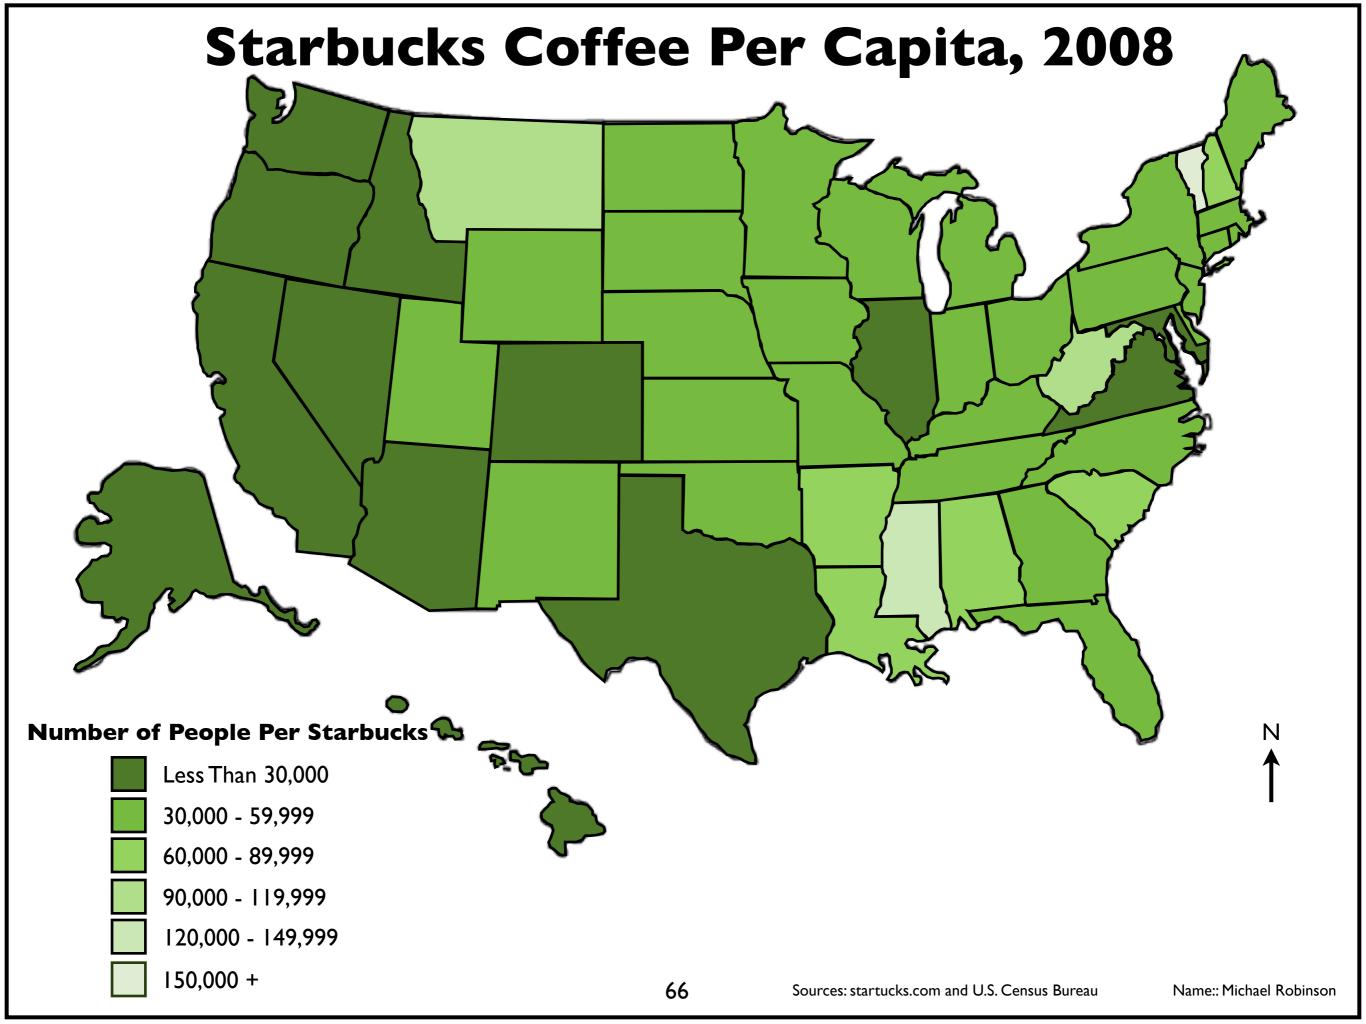

### Starbucks Coffee Per Capita, 2008

### **Number of People Per Starbucks**

| EQUAL INTERVALS   |
|-------------------|
| Less Than 30,000  |
| 30,000 - 59,999   |
| 60,000 - 89,999   |
| 90,000 - 119,000  |
| 120,000 - 149,999 |
| 150,000 +         |

| Name: |  |
|-------|--|
|       |  |