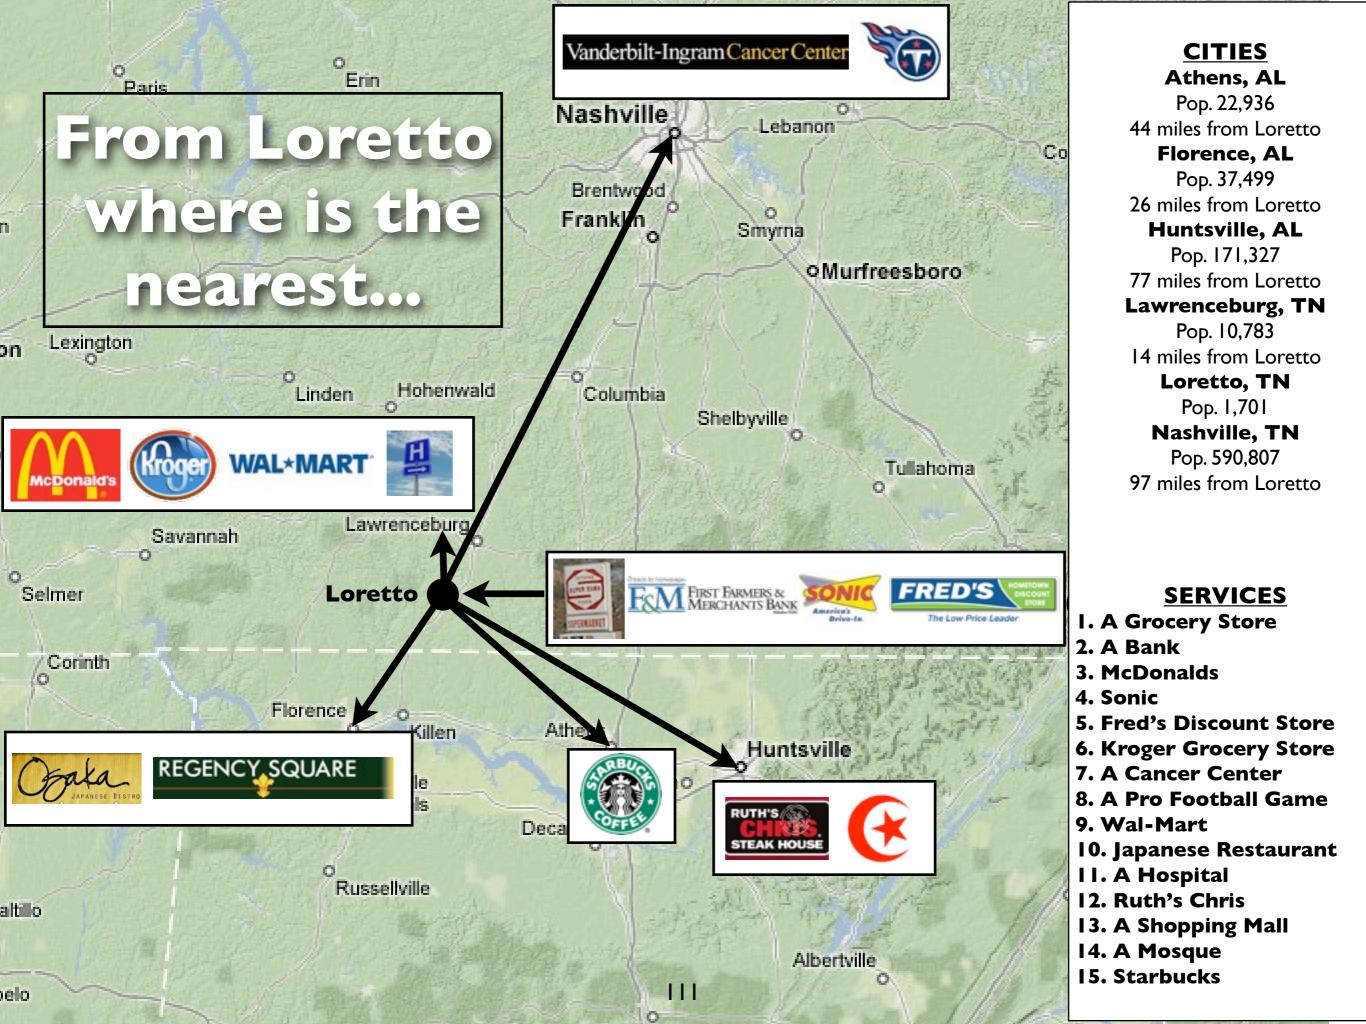

## **Comparing Maps**

When is it best to use a dot, a choropleth, a graduated circle, or a cartogram?

What are the pros and cons for each map?

Which one in your opinion is the best for showing the number of Starbucks?