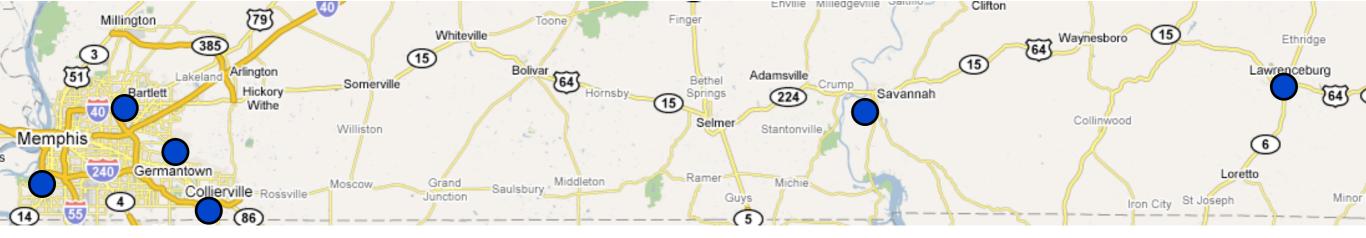

# Where in the world are all the Starbucks?

Starbucks in Shelby County, Tennessee, United States, and the World

### Where in the world are all the Starbucks?

- How are Starbucks distributed at a:
  - Global Scale
  - National Scale
  - State Scale
  - Local Scale
  - Does Tennessee have a lot of Starbucks?
  - Does Shelby County Tenneessee have a lot of Starbucks?

### Starbucks in Shelby County, Tennessee

- 01- Bartlett --Appling & US 70 7610 US Hwy 70 (closed by the end of 2008)
- 02- Bartlett -- Stage @ Kirby 2955 Kirby-Whitten Pkwy
- 03- Collierville -- Collierville 897 Poplar
- 04- Collierville --Houston Levee & Winchester 3603 S Houston Levee Rd
- 05- Collierville -- Houston Levee Rd 4630 Merchant Park Circle (closed by the end of 2008)
- 06- Collierville --Target Collierville T-1907 325 New Byhalia Rd
- 07- Cordova --Germantown & Macon 970 N. Germantown
- 08- Cordova --Germantown Pkwy. & Trinity Rd. 465 N Germantown Pkwy
- 09- Cordova --Houston Levee & Macon 1181 North Houston Levee
- 10- Cordova -- Kroger Cordova TN 410 676 N Germantown Rd
- 11- Cordova --Super Target Cordova ST-1844 475 N Germantown Pkwy
- 12- Germantown -- Germantown & Poplar 7570 Poplar Avenue
- 13- Germantown -- Kirby & Quince 2801 Kirby Parkway
- 14- Germantown --Poplar @ Forest Hill 9155 Hwy 72
- 15- Germantown -- Target Germantown T-682 9235 US Hwy 72
- 16- Memphis -- Baptist Memorial Hospital Main Entr 6019 Walnut Grove Rd
- 17- Memphis -- Hacks & Winchester 7945 Winchester Road
- 18- Memphis -- MEM Concourse A 2491 Winchester Road
- 19- Memphis -- MEM Concourse B, Y Connector 2491 Winchester Road
- 20- Memphis -- MEM Concourse C, Space C16 2491 Winchester Road
- 21- Memphis -- MEM B Post Security Checkpoint 2491 Winchester Rd
- 22- Memphis -- MEM Pre Security B Ticketing 2491 Winchester Rd
- 23- Memphis --Oak Court Mall 4465 Poplar Avenue
- 24- Memphis -- Peabody Place 150 Peabody Place Avenue
- 25- Memphis -- Poplar & Highland 3388 Poplar Avenue
- 26- Memphis -- Poplar & I-240 5679 Poplar Ave
- 27- Memphis -- Poplar & White Station 5201 Poplar Avenue
- 28- Memphis -- Poplar @ Ridgeway 6161 Poplar Avenue
- 29- Memphis -- St. Judes Childrens Hospital 332 North Lauderdale
- 30- Memphis -- Sycamore View & Shelby Oaks 1615 Sycamore View
- 31- Memphis -- Target Memphis East T 2474 5959 Poplar Avenue
- 32- Memphis -- Target Memphis T-1030 7989 US Hwy 64
- 33- Memphis -- Target Memphis T-2060 7697 Winchester Rd
- 34- Memphis --Union & McLean 1850 Union Avenue
- 35- Memphis --Westin Downtown Memphis
- 36- Memphis --Wolfchase Drive-thru 2698 N Germantown Pkwy
- 37- Memphis --Wolfchase Galleria inline 2760 GERMANTOWN PKWY
- 38- Millington -- Hwy 51 Millington 8507 Hwy 51