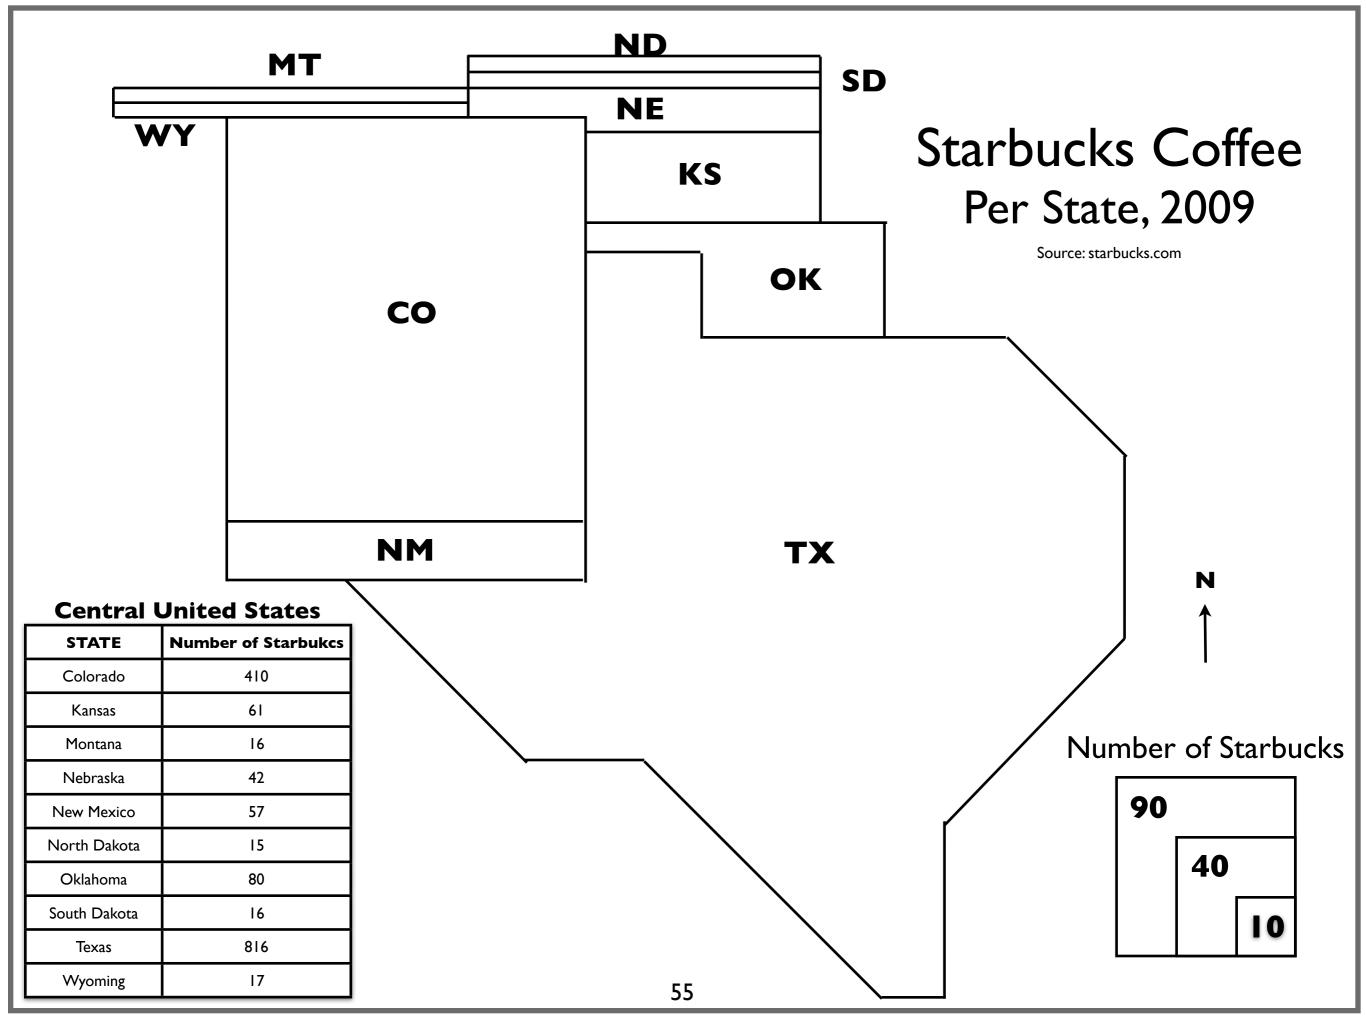

# Statistics needed for Choropleth map.

| States               | Total Starbucks per State March 2009 | Total Population est. 2008 |
|----------------------|--------------------------------------|----------------------------|
| Alabama              | 67                                   | 4,661,900                  |
| Alaska               | 35                                   | 686,293                    |
| Arizona              | 367                                  | 6,500,180                  |
| Arkansas             | 37                                   | 2,855,390                  |
| California           | 2418                                 | 36,756,666                 |
| Colorado             | 406                                  | 4,939,456                  |
| Connecticut          | 108                                  | 3,501,252                  |
| Delaware             | 18                                   | 873,092                    |
| District of Columbia | 77                                   | 591,833                    |
| Florida              | 605                                  | 18,328,340                 |
| Georgia              | 273                                  | 9,685,744                  |
| Hawaii               | 83                                   | 1,288,198                  |
| Idaho                | 53                                   | 1,523,816                  |
| Illinois             | 523                                  | 12,901,563                 |
| Indiana              | 186                                  | 6,376,792                  |
| Iowa                 | 56                                   | 3,002,555                  |
| Kansas               | 63                                   | 2,802,134                  |
| Kentucky             | 81                                   | 4,269,245                  |
| Louisiana            | 67                                   | 4,410,796                  |
| Maine                | 27                                   | 1,316,456                  |
| Maryland             | 230                                  | 5,633,597                  |
| Massachusetts        | 192                                  | 6,497,967                  |
| Michigan             | 215                                  | 10,003,422                 |
| Minnesota            | 124                                  | 5,220,393                  |
| Mississippi          | 22                                   | 2,938,618                  |
| Missouri             | 138                                  | 5,911,605                  |
| Montana              | 16                                   | 967,440                    |
| Nebraska             | 37                                   | 1,783,432                  |
| Nevada               | 238                                  | 2,600,167                  |
| New Hampshire        | 20                                   | 1,315,809                  |
| New Jersey           | 198                                  | 8,682,661                  |
| New Mexico           | 58                                   | 1,984,356                  |
| New York             | 513                                  | 19,490,297                 |
| North Carolina       | 215                                  | 9,222,414                  |
| North Dakota         | 11                                   | 641,481                    |
| Ohio                 | 288                                  | 11,485,910                 |
| Oklahoma             | 71                                   | 3,642,361                  |
| Oregon               | 322                                  | 3,790,060                  |
| Pennsylvania         | 258                                  | 12,448,279                 |
| Rhode Island         | 24                                   | 1,050,788                  |
| South Carolina       | 71                                   | 4,479,800                  |
| South Dakota         | 18                                   | 804,194                    |
| Tennessee            | 134                                  | 6,214,888                  |
| Texas                | 811                                  | 24,326,974                 |
| Utah                 | 63                                   | 2,736,424                  |
| Vermont              | 4                                    | 621,270                    |
| Virginia             | 363                                  | 7,769,089                  |
| Washington           | 664                                  | 6,549,224                  |
| West Virginia        | 17                                   | 1,814,468                  |
| Wisconsin            | 108                                  | 5,627,967                  |
| Wyoming              | 15                                   | 532,668                    |