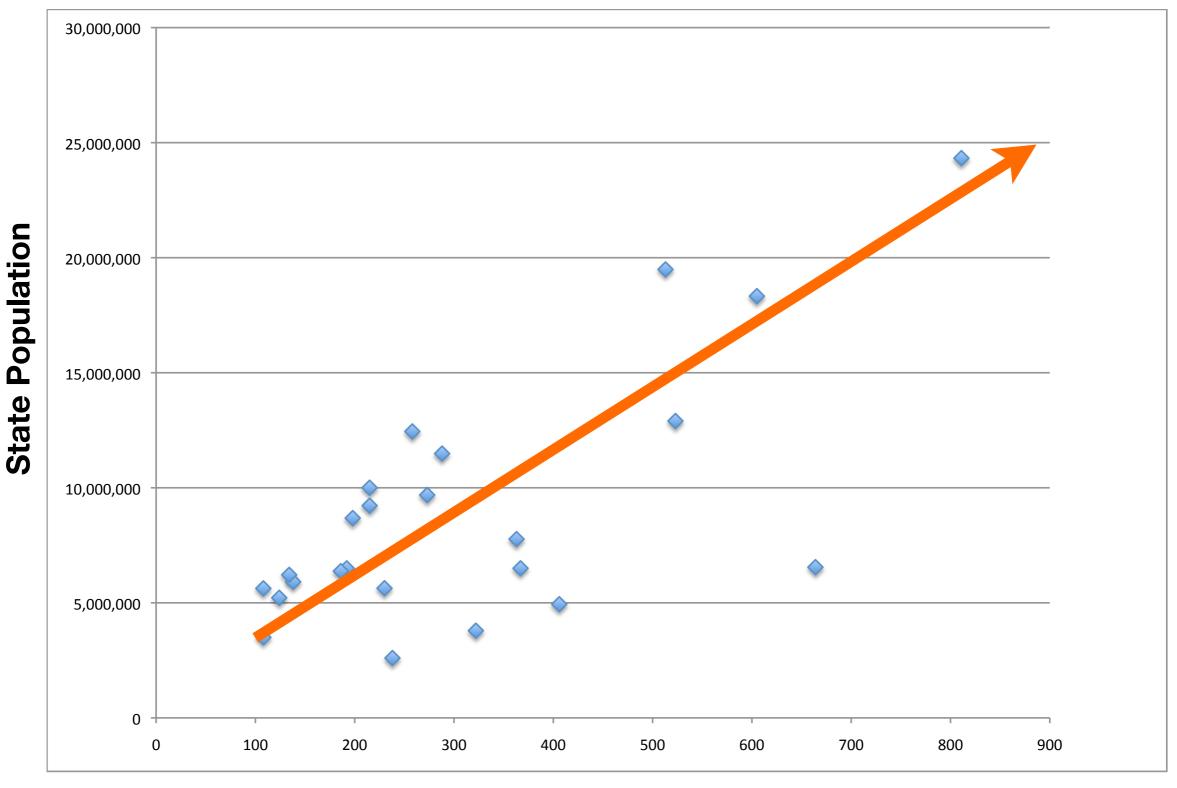

# Statistics needed for Graduated Circle Map

| State    | Starbucks # | pi                   | Area        | Radius Squared | Radius      | Circle Size |
|----------|-------------|----------------------|-------------|----------------|-------------|-------------|
| AL       | 67          | 3.141593             | 52.62167695 | 16.75          | 4.092676386 | 0.4092676   |
| AK       | 35          | 3.141593             | 27.48893572 |                | 2.958039892 | 0.4092070   |
| AR       | 367         | 3.141593             | 27.40093372 | 0.73           | 2.930039092 | 0.293004    |
| AK       | 37          | 3.141593             |             |                |             |             |
|          | 2418        | 3.141593             |             |                |             |             |
| CA<br>CO | 406         | 3.141593             |             |                |             |             |
| CT       | 108         | 3.141593             |             |                |             |             |
| DE       | 18          | 3.141593             |             |                |             |             |
| DC       | 77          | 3.141593             |             |                |             |             |
| FL       | 605         | 3.141593             |             |                |             |             |
| GA       | 273         | 3.141593             |             |                |             |             |
| HI       | 83          | 3.141593             |             |                |             |             |
| ID       | 53          | 3.141593             |             |                |             |             |
| IL       | 523         | 3.141593             |             |                |             |             |
| IN       | 186         |                      |             |                |             |             |
| IA       | 56          | 3.141593<br>3.141593 |             |                |             |             |
| KA       | 63          | 3.141593             |             |                |             |             |
| KY       | 81          | 3.141593             |             |                |             |             |
| LA       | 67          | 3.141593             |             |                |             |             |
| ME       | 27          | 3.141593             |             |                |             |             |
| MD       | 230         | 3.141593             |             |                |             |             |
| MA       | 192         | 3.141593             |             |                |             |             |
| MI       | 215         | 3.141593             |             |                |             |             |
| MN       | 124         |                      |             |                |             |             |
| MS       | 22          | 3.141593<br>3.141593 |             |                |             |             |
| MO       | 138         | 3.141593             |             |                |             |             |
| MT       | 16          | 3.141593             |             |                |             |             |
| NE       | 37          | 3.141593             |             |                |             |             |
| NV       | 238         | 3.141593             |             |                |             |             |
| NH       | 20          | 3.141593             |             |                |             |             |
| NJ       | 198         |                      |             |                |             |             |
| NM       | 58          | 3.141593             |             |                |             |             |
| NY       | 513         | 3.141593             |             |                |             |             |
| NC       | 215         | 3.141593             |             |                |             |             |
| ND       | 11          | 3.141593             |             |                |             |             |
| OH       | 288         | 3.141593             |             |                |             |             |
| OK       | 71          | 3.141593             |             |                |             |             |
| OR       | 322         | 3.141593             |             |                |             |             |
| PA       | 258         | 3.141593             |             |                |             |             |
| RI       | 24          | 3.141593             |             |                |             |             |
| SC       | 71          | 3.141593             |             |                |             |             |
| SD       | 18          | 3.141593             |             |                |             |             |
| TN       | 134         | 3.141593             |             |                |             |             |
| TX       | 811         | 3.141593             |             |                |             |             |
| UT       | 63          | 3.141593             |             |                |             |             |
| VT       | 4           | 3.141593             |             |                |             |             |
| VA       | 363         | 3.141593             |             |                |             |             |
| WA       | 664         | 3.141593             |             |                |             |             |
| WV       | 17          | 3.141593             |             |                |             |             |
| WI       | 108.00      | 3.141593             |             |                |             |             |
| WY       | 15.00       | 2 141502             |             |                |             |             |
| V V I    | 15.00       | 34 3.141393          |             | <u> </u>       |             |             |

# Statistics needed for Choropleth map.

| States               | Total Starbucks per State March 2009 | Total Population est. 2008 |
|----------------------|--------------------------------------|----------------------------|
| Alabama              | 67                                   | 4,661,900                  |
| Alaska               | 35                                   | 686,293                    |
| Arizona              | 367                                  | 6,500,180                  |
| Arkansas             | 37                                   | 2,855,390                  |
| California           | 2418                                 | 36,756,666                 |
| Colorado             | 406                                  | 4,939,456                  |
| Connecticut          | 108                                  | 3,501,252                  |
| Delaware             | 18                                   | 873,092                    |
| District of Columbia | 77                                   | 591,833                    |
| Florida              | 605                                  | 18,328,340                 |
| Georgia              | 273                                  | 9,685,744                  |
| Hawaii               | 83                                   | 1,288,198                  |
| Idaho                | 53                                   | 1,523,816                  |
| Illinois             | 523                                  | 12,901,563                 |
| Indiana              | 186                                  | 6,376,792                  |
| Iowa                 | 56                                   | 3,002,555                  |
| Kansas               | 63                                   | 2,802,134                  |
| Kentucky             | 81                                   | 4,269,245                  |
| Louisiana            | 67                                   | 4,410,796                  |
| Maine                | 27                                   | 1,316,456                  |
| Maryland             | 230                                  | 5,633,597                  |
| Massachusetts        | 192                                  | 6,497,967                  |
| Michigan             | 215                                  | 10,003,422                 |
| Minnesota            | 124                                  | 5,220,393                  |
| Mississippi          | 22                                   | 2,938,618                  |
| Missouri             | 138                                  | 5,911,605                  |
| Montana              | 16                                   | 967,440                    |
| Nebraska             | 37                                   | 1,783,432                  |
| Nevada               | 238                                  | 2,600,167                  |
| New Hampshire        | 20                                   | 1,315,809                  |
| New Jersey           | 198                                  | 8,682,661                  |
| New Mexico           | 58                                   | 1,984,356                  |
| New York             | 513                                  | 19,490,297                 |
| North Carolina       | 215                                  | 9,222,414                  |
| North Dakota         | 11                                   | 641,481                    |
| Ohio                 | 288                                  | 11,485,910                 |
| Oklahoma             | 71                                   | 3,642,361                  |
| Oregon               | 322                                  | 3,790,060                  |
| Pennsylvania         | 258                                  | 12,448,279                 |
| Rhode Island         | 24                                   | 1,050,788                  |
| South Carolina       | 71                                   | 4,479,800                  |
| South Dakota         | 18                                   | 804,194                    |
| Tennessee            | 134                                  | 6,214,888                  |
| Texas                | 811                                  | 24,326,974                 |
| Utah                 | 63                                   | 2,736,424                  |
| Vermont              | 4                                    | 621,270                    |
| Virginia             | 363                                  | 7,769,089                  |
| Washington           | 664                                  | 6,549,224                  |
| West Virginia        | 17                                   | 1,814,468                  |
| Wisconsin            | 108                                  | 5,627,967                  |
| Wyoming              | 15                                   | 532,668                    |