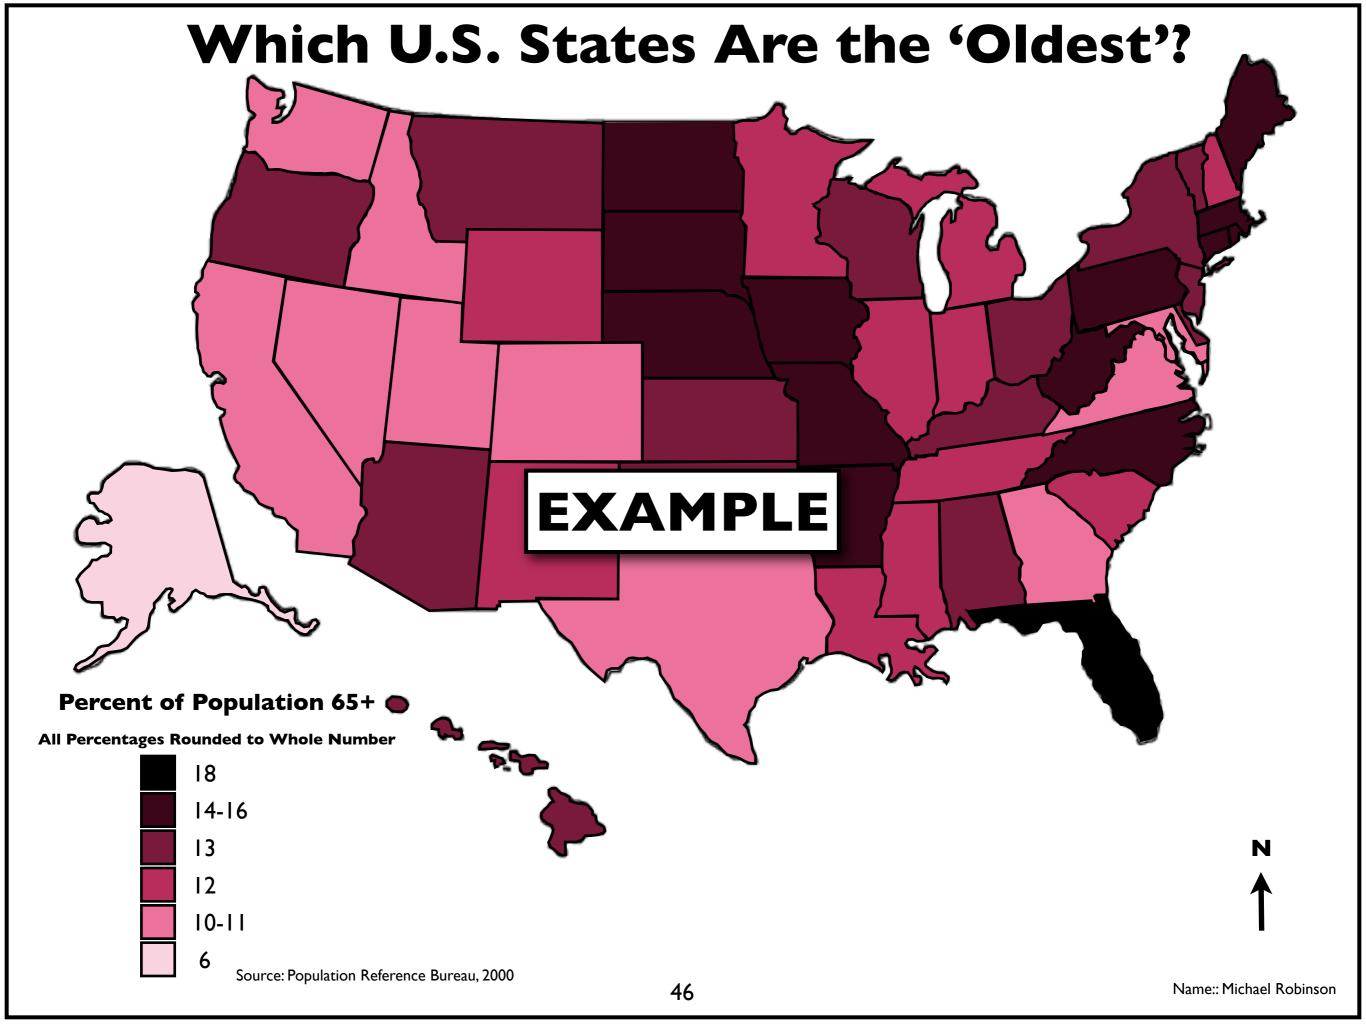

| Percent of Pop age 65+ |  |  |  |
|------------------------|--|--|--|
| 18                     |  |  |  |
| 14-16                  |  |  |  |
| 13                     |  |  |  |
| 12                     |  |  |  |
| 10-11                  |  |  |  |
| 6                      |  |  |  |

### Importance of Scale

What is the cancer rate in Maryland versus Baltimore?