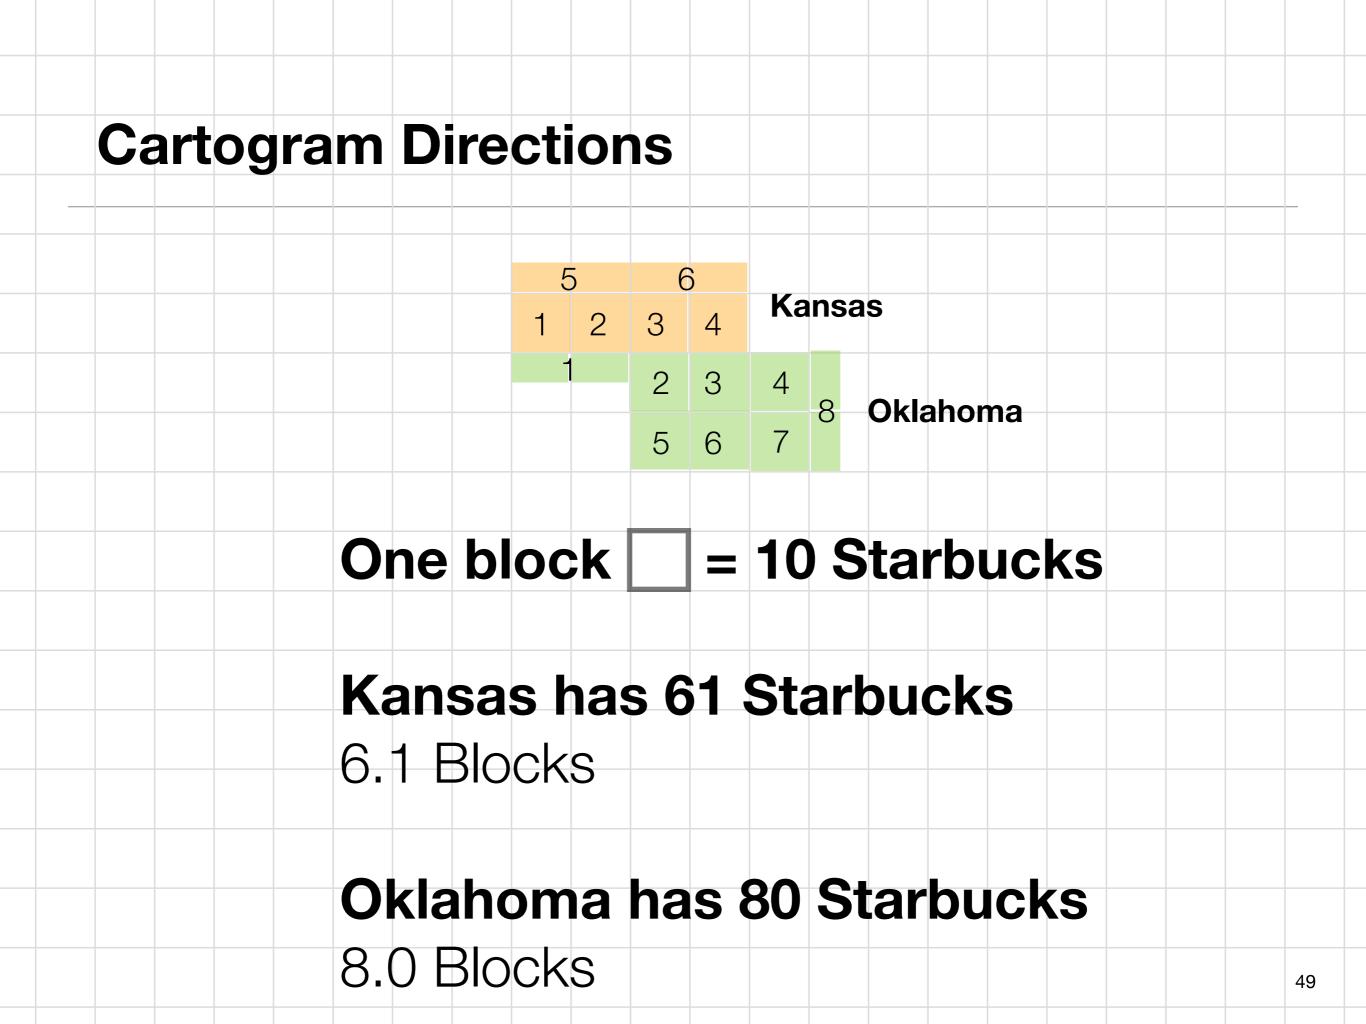

# Statistics needed for Graduated Circle Map

| State    | Starbucks # | pi                   | Area        | Radius Squared | Radius      | Circle Size |
|----------|-------------|----------------------|-------------|----------------|-------------|-------------|
| AL       | 67          | 3.141593             | 52.62167695 | 16.75          | 4.092676386 | 0.4092676   |
| AK       | 35          | 3.141593             | 27.48893572 |                | 2.958039892 | 0.4092070   |
| AR       | 367         | 3.141593             | 27.40093372 | 0.73           | 2.930039092 | 0.293004    |
| AK       | 37          | 3.141593             |             |                |             |             |
|          | 2418        | 3.141593             |             |                |             |             |
| CA<br>CO | 406         | 3.141593             |             |                |             |             |
| CT       | 108         | 3.141593             |             |                |             |             |
| DE       | 18          | 3.141593             |             |                |             |             |
| DC       | 77          | 3.141593             |             |                |             |             |
| FL       | 605         | 3.141593             |             |                |             |             |
| GA       | 273         | 3.141593             |             |                |             |             |
| HI       | 83          | 3.141593             |             |                |             |             |
| ID       | 53          | 3.141593             |             |                |             |             |
| IL       | 523         | 3.141593             |             |                |             |             |
| IN       | 186         |                      |             |                |             |             |
| IA       | 56          | 3.141593<br>3.141593 |             |                |             |             |
| KA       | 63          | 3.141593             |             |                |             |             |
| KY       | 81          | 3.141593             |             |                |             |             |
| LA       | 67          | 3.141593             |             |                |             |             |
| ME       | 27          | 3.141593             |             |                |             |             |
| MD       | 230         | 3.141593             |             |                |             |             |
| MA       | 192         | 3.141593             |             |                |             |             |
| MI       | 215         | 3.141593             |             |                |             |             |
| MN       | 124         |                      |             |                |             |             |
| MS       | 22          | 3.141593<br>3.141593 |             |                |             |             |
| MO       | 138         | 3.141593             |             |                |             |             |
| MT       | 16          | 3.141593             |             |                |             |             |
| NE       | 37          | 3.141593             |             |                |             |             |
| NV       | 238         | 3.141593             |             |                |             |             |
| NH       | 20          | 3.141593             |             |                |             |             |
| NJ       | 198         |                      |             |                |             |             |
| NM       | 58          | 3.141593             |             |                |             |             |
| NY       | 513         | 3.141593             |             |                |             |             |
| NC       | 215         | 3.141593             |             |                |             |             |
| ND       | 11          | 3.141593             |             |                |             |             |
| OH       | 288         | 3.141593             |             |                |             |             |
| OK       | 71          | 3.141593             |             |                |             |             |
| OR       | 322         | 3.141593             |             |                |             |             |
| PA       | 258         | 3.141593             |             |                |             |             |
| RI       | 24          | 3.141593             |             |                |             |             |
| SC       | 71          | 3.141593             |             |                |             |             |
| SD       | 18          | 3.141593             |             |                |             |             |
| TN       | 134         | 3.141593             |             |                |             |             |
| TX       | 811         | 3.141593             |             |                |             |             |
| UT       | 63          | 3.141593             |             |                |             |             |
| VT       | 4           | 3.141593             |             |                |             |             |
| VA       | 363         | 3.141593             |             |                |             |             |
| WA       | 664         | 3.141593             |             |                |             |             |
| WV       | 17          | 3.141593             |             |                |             |             |
| WI       | 108.00      | 3.141593             |             |                |             |             |
| WY       | 15.00       | 2 141502             |             |                |             |             |
| V V I    | 15.00       | 34 3.141393          |             | <u> </u>       |             |             |

## **Alternative Option**

Copy the statistics in an Excel document for the graduated circle map. In order to use this option you will need to know how to use formulas in Excel.

• **Step 1** - Divide the state's number of Starbucks by 4\* and then multiply the answer by 3.141593 (pi). This will give the **area** for the circle.\*\*

- **Step 1** Divide the state's number of Starbucks by 4\* and then multiply the answer by 3.141593 (pi). This will give the **area** for the circle.\*\*
- Step 2 Divide the area by 3.141593 (pi) to determine the radius squared.

- **Step 1** Divide the state's number of Starbucks by 4\* and then multiply the answer by 3.141593 (pi). This will give the **area** for the circle.\*\*
- Step 2 Divide the area by 3.141593 (pi) to determine the radius squared.
- **Step 3** Take the square root of the radius squared to determine the **radius** of the circle.

- **Step 1** Divide the state's number of Starbucks by 4\* and then multiply the answer by 3.141593 (pi). This will give the **area** for the circle.\*\*
- Step 2 Divide the area by 3.141593 (pi) to determine the radius squared.
- **Step 3** Take the square root of the radius squared to determine the **radius** of the circle.
- Step 4 The radius will be used as the size of the circle. In order to make sure the circle size will not be too big for the map, multiply each state's radius by 0.1. For example this will makes California's circle size 2.459 inches instead of 24.59 inches.

- **Step 1** Divide the state's number of Starbucks by 4\* and then multiply the answer by 3.141593 (pi). This will give the **area** for the circle.\*\*
- Step 2 Divide the area by 3.141593 (pi) to determine the radius squared.
- Step 3 Take the square root of the radius squared to determine the radius of the circle.
- Step 4 The radius will be used as the size of the circle. In order to make sure the circle size will not be too big for the map, multiply each state's radius by 0.1. For example this will makes California's circle size 2.459 inches instead of 24.59 inches.

<sup>\*</sup>Each state's number of Starbucks will be divided by 4 because it is the lowest number of Starbucks of any state (Vermont). \*\*The circle size for each state will be proportional to Vermont, which has a radius of 1.