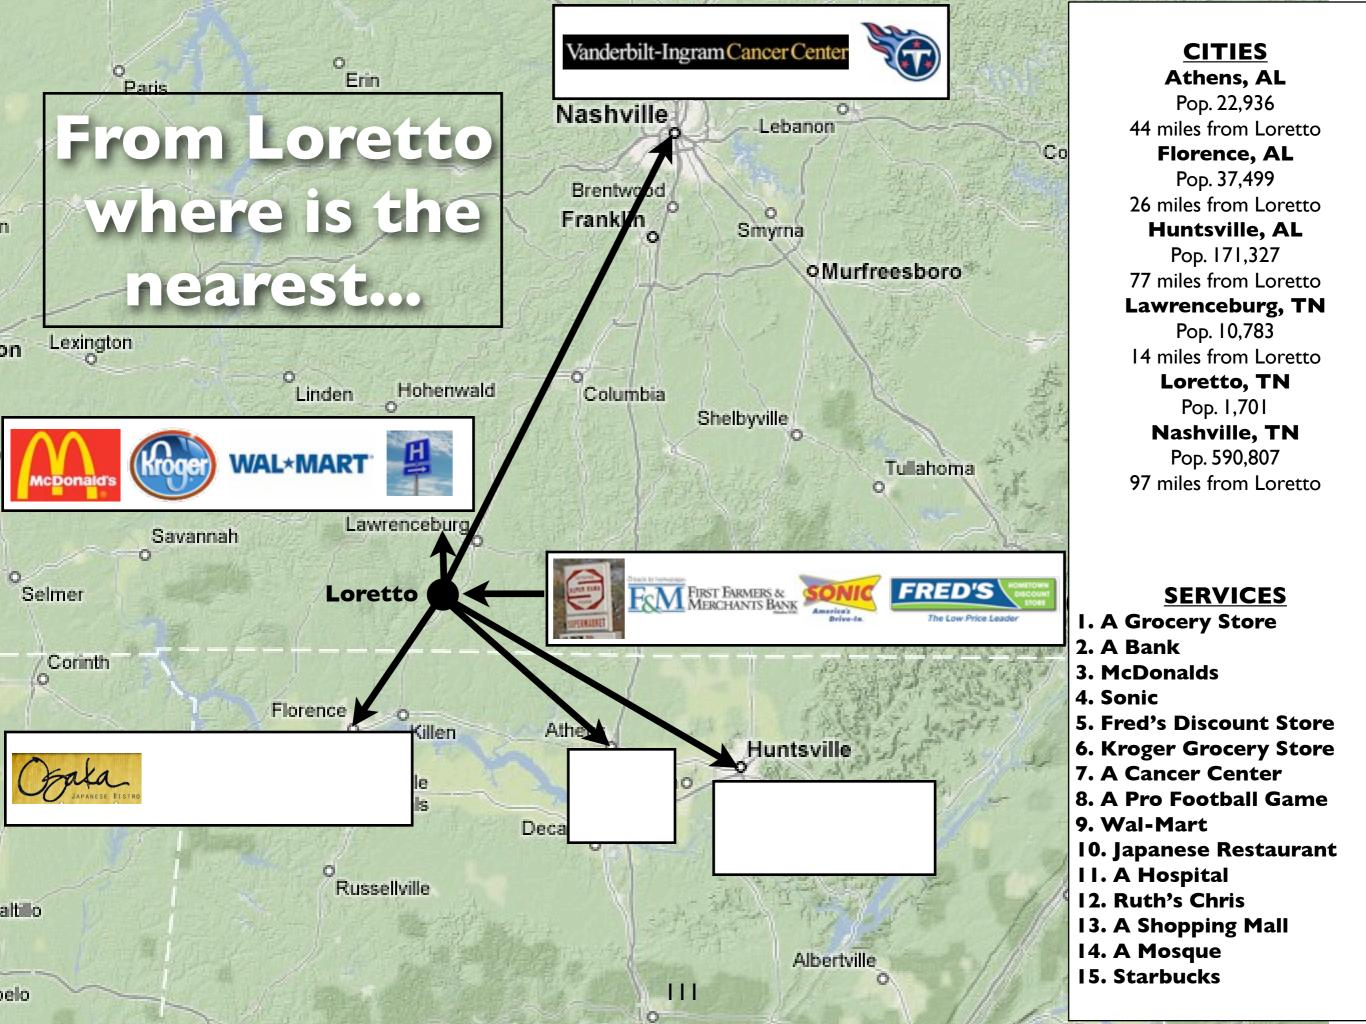

### The Power of the Cartographer

How can the cartographer use the same statistics to create different looking maps?

Which map is: correct? fair? unfair?

Map shows which provinces have at least one Starbucks.

How is this map different from the previous map? Which map is better?