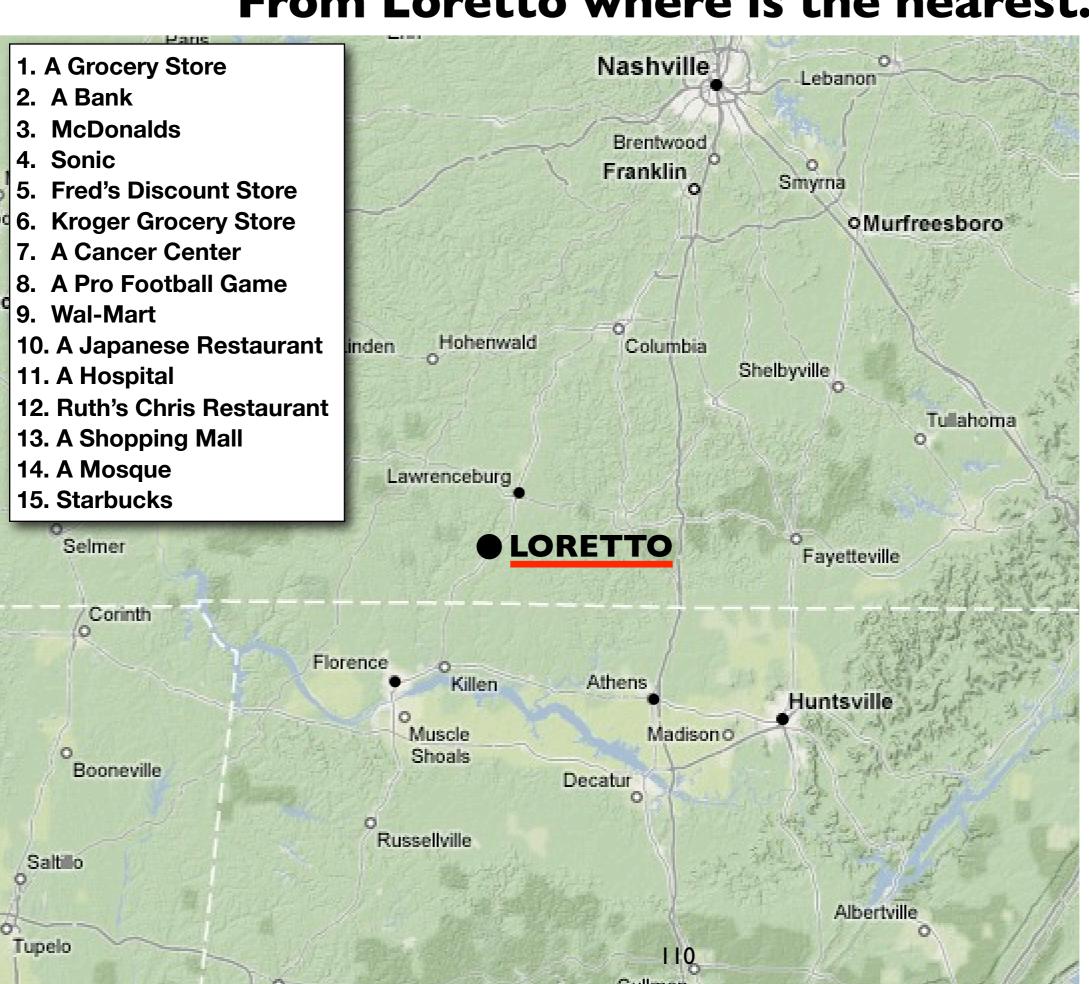

### Where in the world are all the Starbucks?

- How are Starbucks distributed at a:
  - Global Scale
  - National Scale
  - State Scale
  - Local Scale
  - Does Tennessee have a lot of Starbucks?
  - Does Shelby County Tenneessee have a lot of Starbucks?