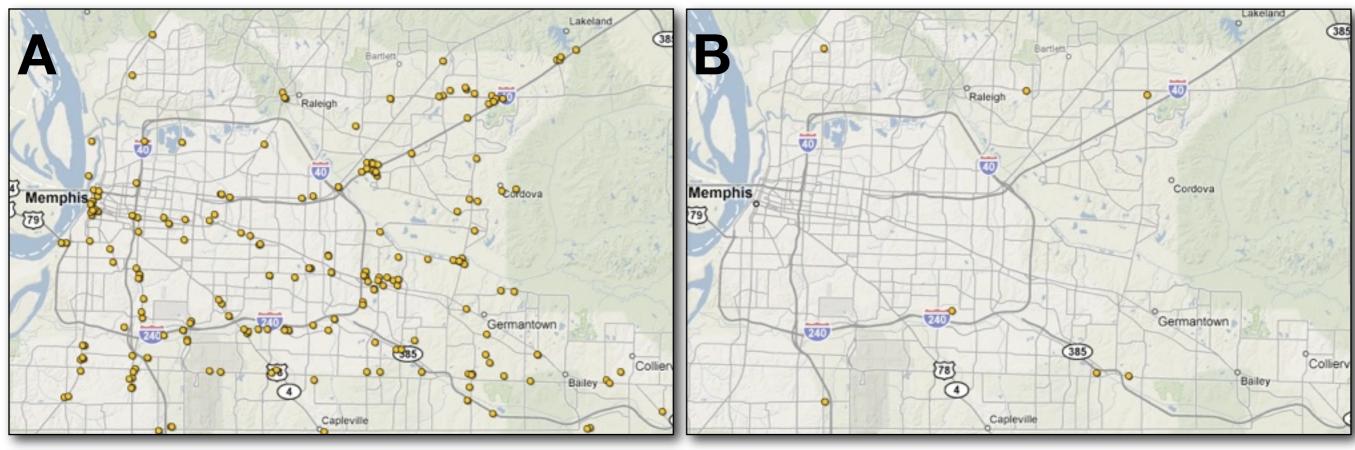

The dot-distribution maps portray quantitative data as a dot which represents a number of the phenomenon found within the boundary of a geographic area. The pattern of distributed dots reflects the **general locations** where the phenomenon was most likely to occur. The pattern and number of dots within a geographic area reveal the density of the phenomenon.

The dot value assigned to a dot actually reflects **a range of data values**. For example, if the legend indicates that one dot equals 500 acres of corn, then in most cases, no dot is placed for county-level geographic areas with data values less than 250 acres of corn, one dot is placed for county-level geographic areas with data values ranging from 250 to 749 acres of corn, two dots are placed for county-level geographic areas with data values ranging from 750 to 1,249 acres of corn, and so on.

### Dot Map for Stabucks in the United States, 2009

Each Red Dot Represents One Starbucks

### The Power of the Cartographer

How can the cartographer use the same statistics to create different looking maps?

Which map is: correct? fair? unfair?

Map shows which provinces have at least one Starbucks.

How is this map different from the previous map? Which map is better?