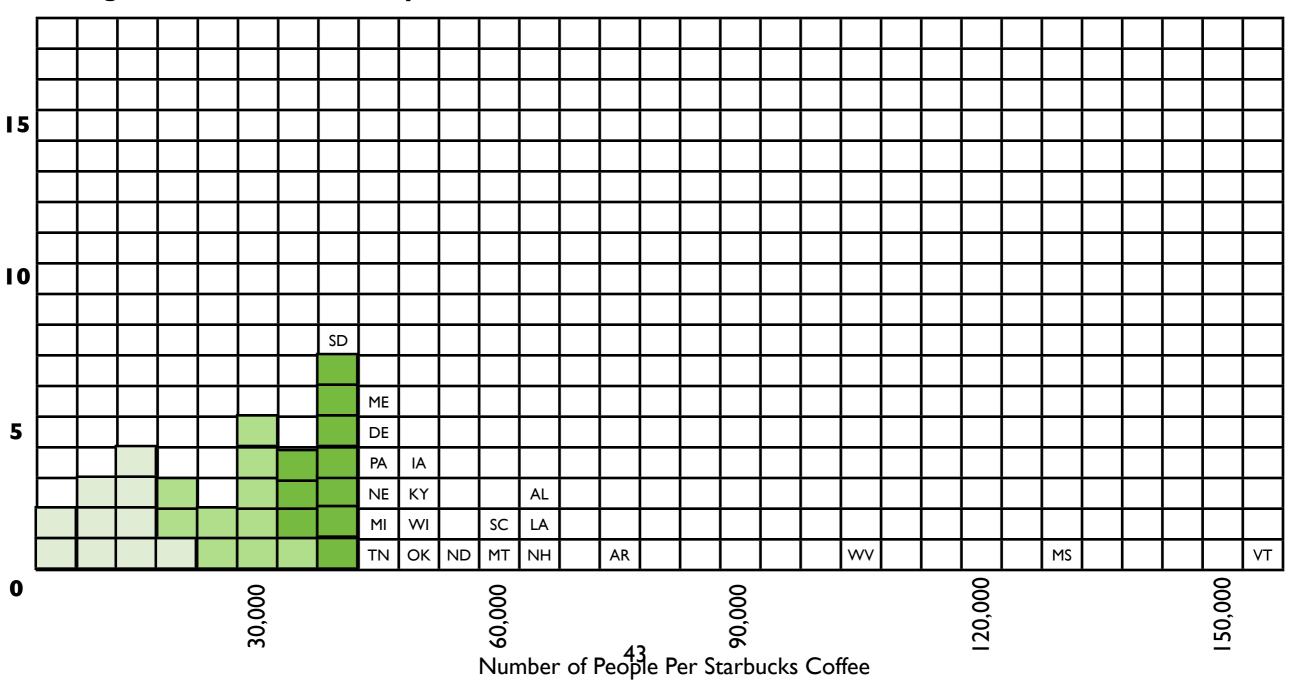

#### Histogram for Number of People Per Starbucks, 2008

- 1. Select statistics for the United States on any topic that was covered during the first nine weeks.
- 2. Compete a histogram for the statistics.

Number of States

- 3. Using the completed histogram determine between 4 and 6 categories for the data.
- 4. Using the map from the Keynote document construct a map for the statistics.
- 5. Make sure the map has the following items: Title, Date, Source, Legend, and Border. The color scheme for the map should go from dark to light of similar colors.

| EQUAL INTERVALS   |
|-------------------|
| Less Than 30,000  |
| 30,000 - 59,999   |
| 60,000 - 89,999   |
| 90,000 - 119,000  |
| 120,000 - 149,999 |
| 150,000 +         |

| Name: |  |
|-------|--|
|       |  |