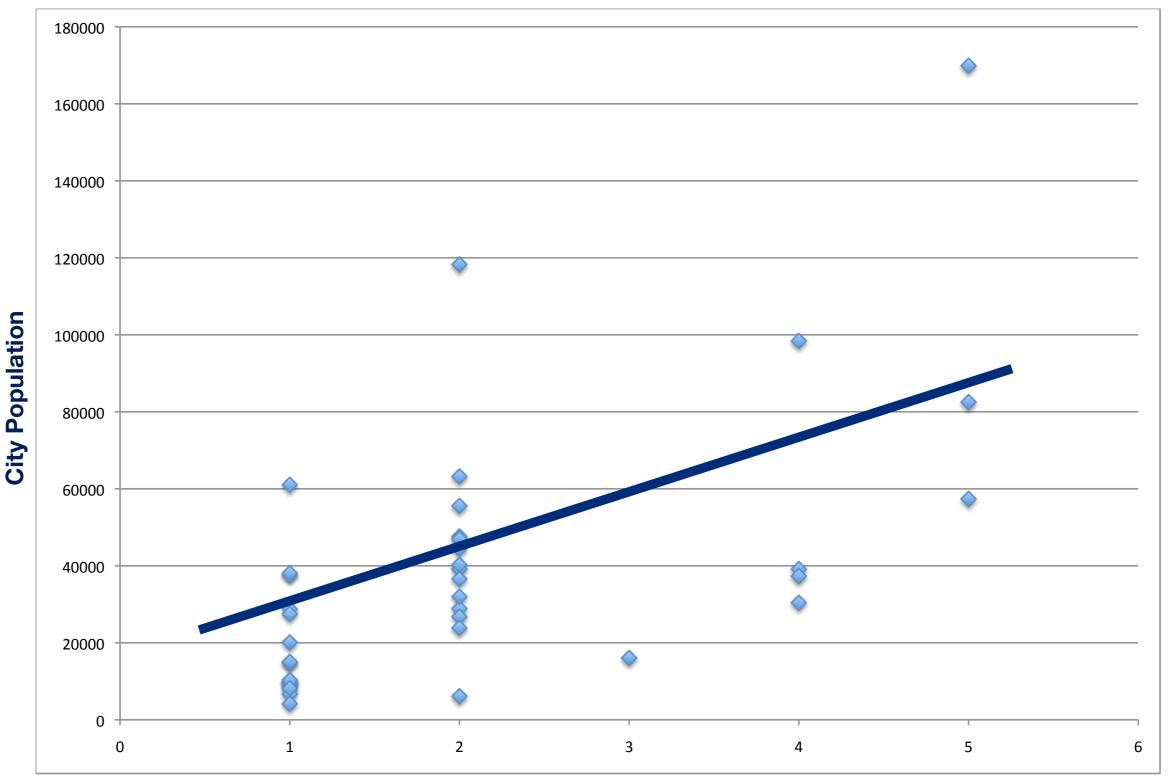

### Starbucks Coffee Per Capita, 2008

### **Number of People Per Starbucks**

### Starbucks per capita in some Tennessee counties is higher than California. Why?