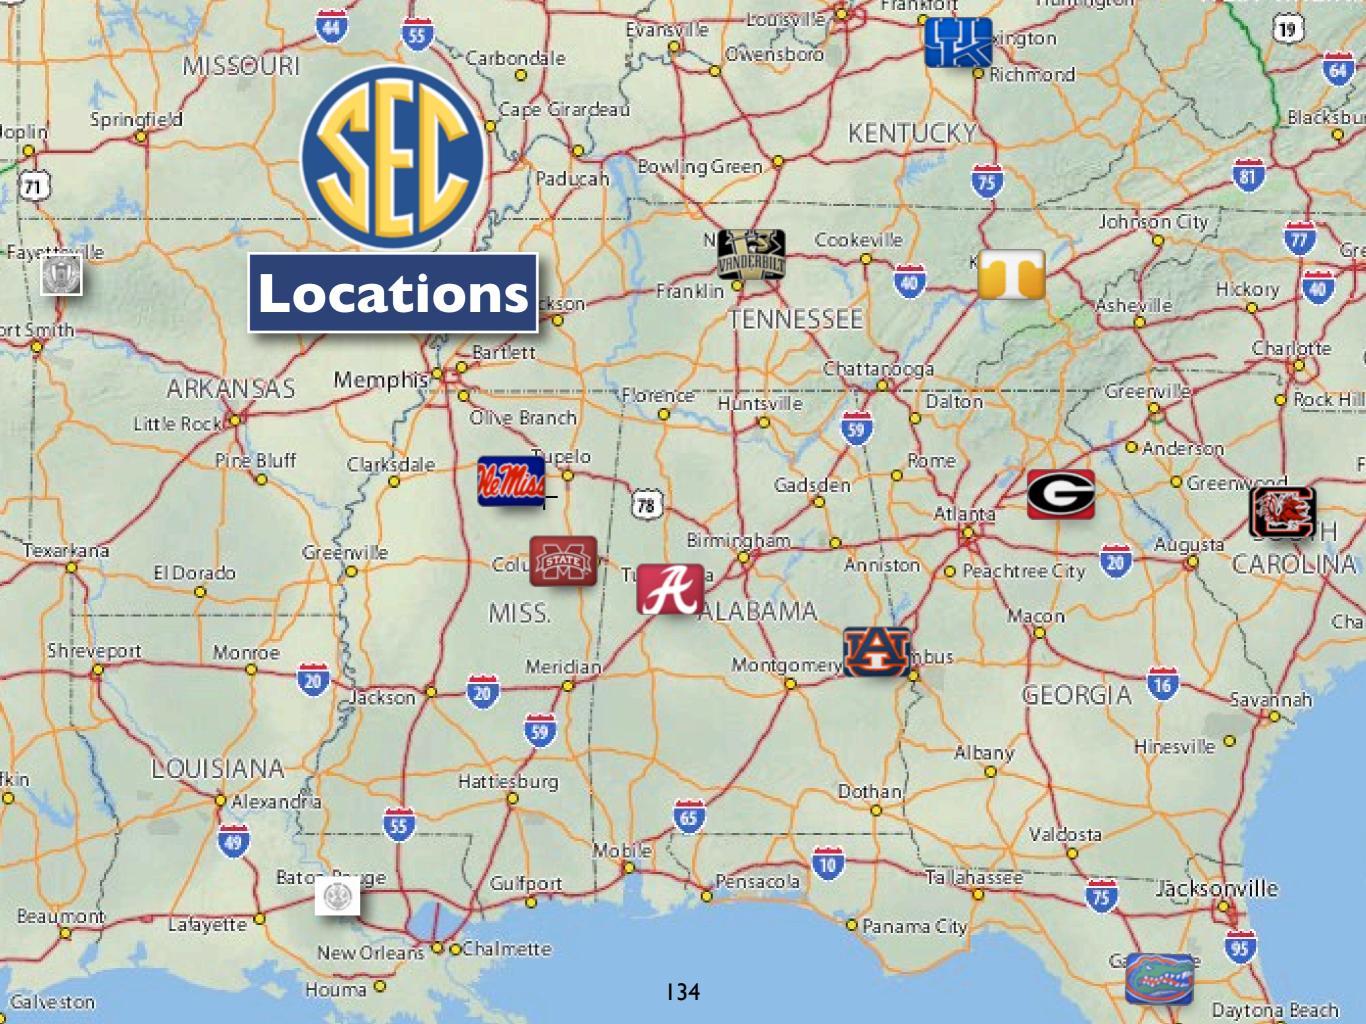

### **Testing the Model for U.S. Quarters**

View the remaining U.S. Quarters and mark YES if the complies with the model and NO if the state does not comply with the model. There could possibly be exceptions.

| State          | YES | NO | State          | YES | NO |
|----------------|-----|----|----------------|-----|----|
| Kentucky       | Yes | No | North Dakota   | Yes | No |
| Louisiana      | Yes | No | Ohio           | Yes | No |
| Maine          | Yes | No | Oklahoma       | Yes | No |
| Maryland       | Yes | No | Oregon         | Yes | No |
| Massachusetts  | Yes | No | Pennsylvania   | Yes | No |
| Michigan       | Yes | No | Rhode Island   | Yes | No |
| Minnesota      | Yes | No | South Carolina | Yes | No |
| Mississippi    | Yes | No | South Dakota   | Yes | No |
| Missouri       | Yes | No | Tennessee      | Yes | No |
| Montana        | Yes | No | Texas          | Yes | No |
| Nebraska       | Yes | No | Utah           | Yes | No |
| Nevada         | Yes | No | Vermont        | Yes | No |
| New Hampshire  | Yes | No | Virginia       | Yes | No |
| New Jersey     | Yes | No | Washington     | Yes | No |
| New Mexico     | Yes | No | West Virginia  | Yes | No |
| New York       | Yes | No | Wisconsin      | Yes | No |
| North Carolina | Yes | No | Wyoming        | Yes | No |