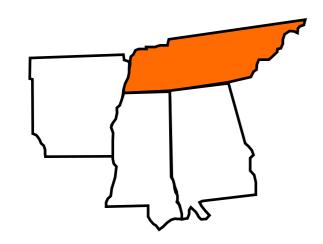

# Starbucks Per County in Tennessee, 2009

| <b>Tennessee Counties</b> | Total Starbucks per County, 2008 |  |  |
|---------------------------|----------------------------------|--|--|
| Anderson                  | 2                                |  |  |
| Blount                    | 3                                |  |  |
| Bradley                   | 2                                |  |  |
| Coffee                    | 1                                |  |  |
| Davidison                 | 31                               |  |  |
| Fayette                   | 1                                |  |  |
| Hamilton                  | 8                                |  |  |
| Knox 14                   |                                  |  |  |
| Madison                   | 3                                |  |  |
| Maury                     | 2                                |  |  |
| Montgomery                | 2                                |  |  |
| Putnam                    | 1                                |  |  |
| Roane                     | 2                                |  |  |
| Rutherford                | 8                                |  |  |
| Seiver                    | 7                                |  |  |
| Shelby 40                 |                                  |  |  |
| Sullivan                  | 3                                |  |  |
| Sumner                    | 3                                |  |  |
| Tipton                    | 1                                |  |  |
| Williamson                | 5                                |  |  |
| Wilson                    | 1                                |  |  |

# Histogram for the number of Starbucks per state in the Tennessee

### Starbucks per capita in some Tennessee counties is higher than California. Why?