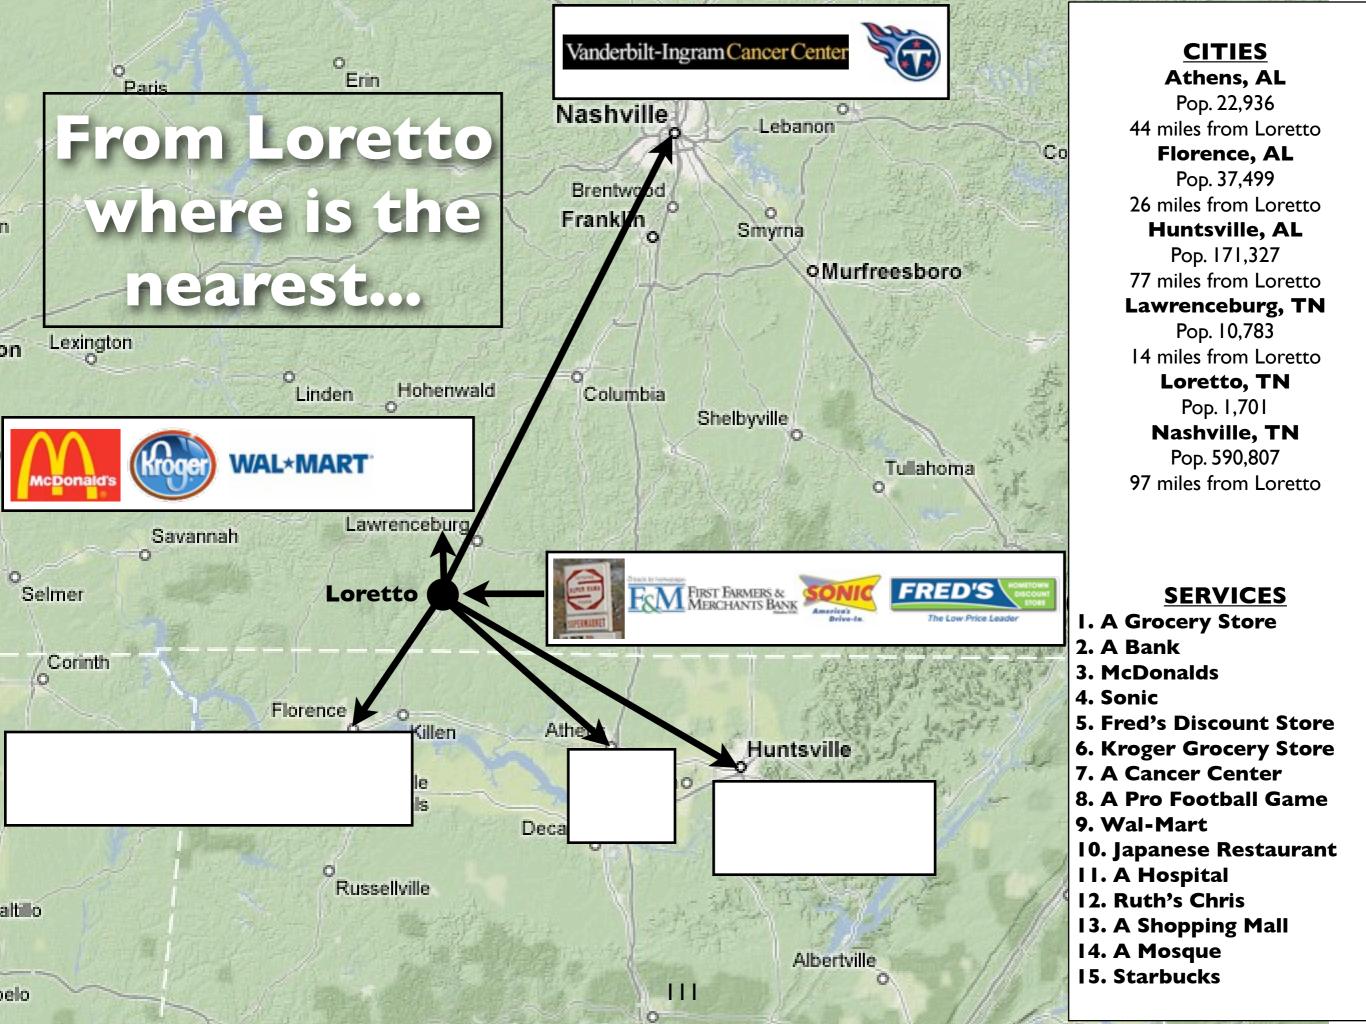

## **Comparing Maps**

When is it best to use a dot, a choropleth, a graduated circle, or a cartogram?

What are the pros and cons for each map?

Which one in your opinion is the best for showing the number of Starbucks?

# The Assignment

Complete the next four slides...

| Mapping Analysis Double click in each box to give the pros and cons for each map. |      |      |  |  |
|-----------------------------------------------------------------------------------|------|------|--|--|
| Types of Maps                                                                     | Pros | Cons |  |  |
| Choropleth                                                                        |      |      |  |  |
| Graduated<br>Circle                                                               |      |      |  |  |
| Dot                                                                               | 30   |      |  |  |

| Mapping Questions Double click in the box to answer the question.                                          |
|------------------------------------------------------------------------------------------------------------|
| Explain which Starbucks map does the best job of showing where Starbucks are found in the United States.   |
|                                                                                                            |
| Explain which Starbucks map does the worst job of showing where Starbucks are found in the United States.  |
| How could one or more of the maps be misleading in showing where Starbucks are found in the United States? |
| 31                                                                                                         |