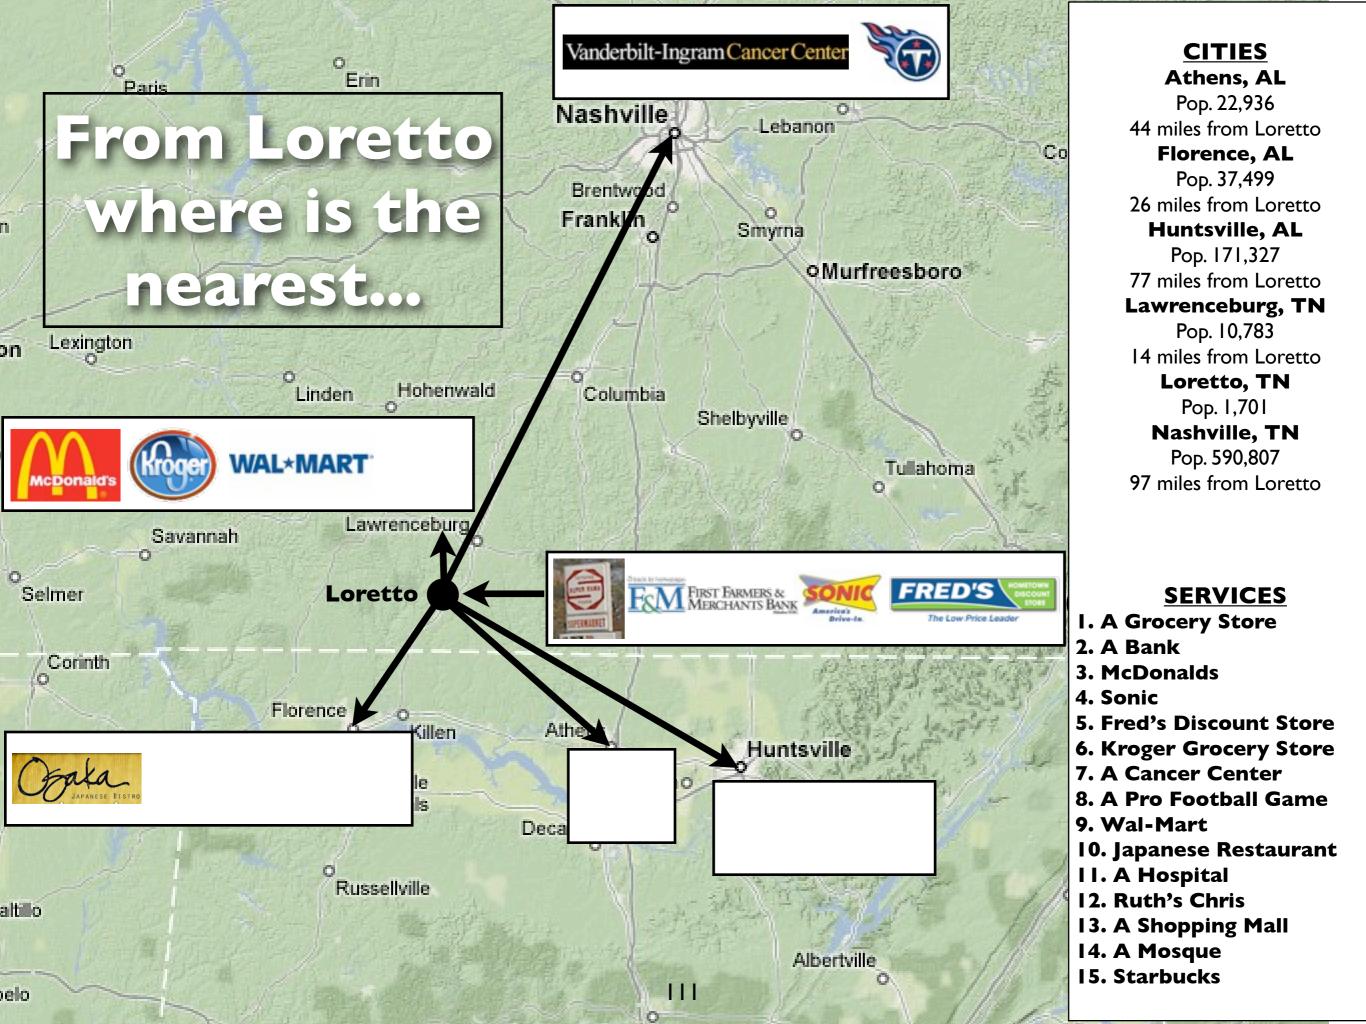

### The Power of the Cartographer

How can the cartographer use the same statistics to create different looking maps?

Which map is: correct? fair? unfair?

Map shows which provinces have at least one Starbucks.

How is this map different from the previous map? Which map is better?