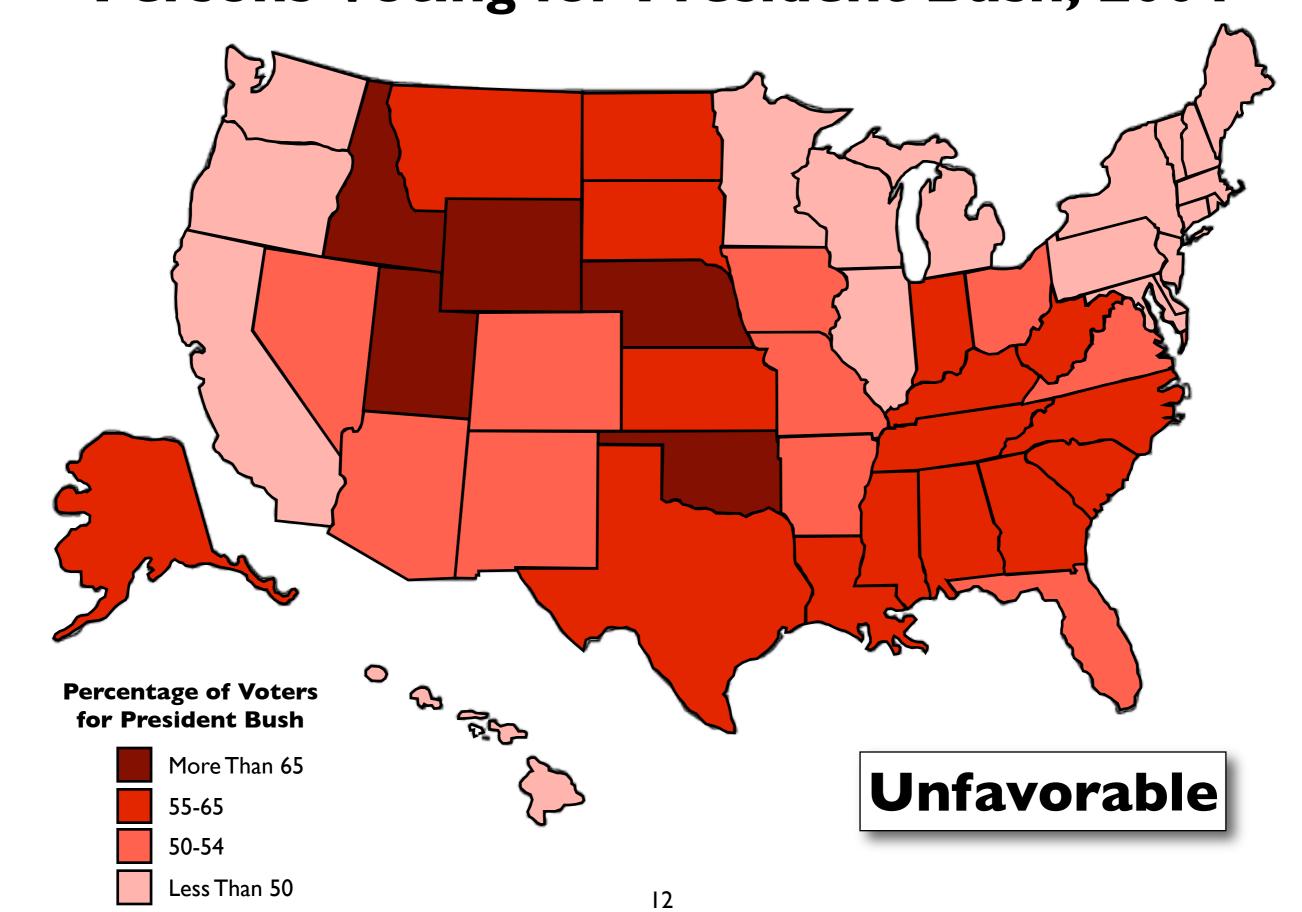

### The Power of the Cartographer

How can the cartographer use the same statistics to create different looking maps?

Which map is: correct? fair? unfair?

Map shows which provinces have at least one Starbucks.