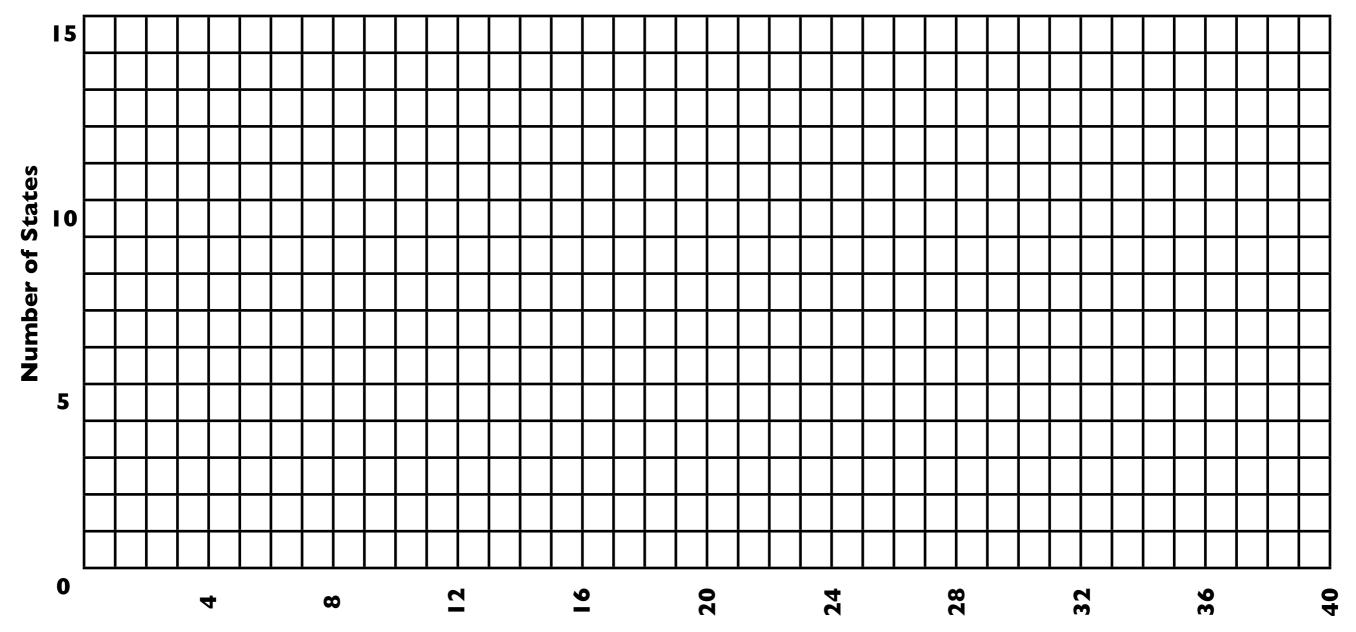

#### Histogram for Number of People Per Starbucks, 2008

- 1. Select statistics for the United States on any topic that was covered during the first nine weeks.
- 2. Compete a histogram for the statistics.

Number of States

- 3. Using the completed histogram determine between 4 and 6 categories for the data.
- 4. Using the map from the Keynote document construct a map for the statistics.
- 5. Make sure the map has the following items: Title, Date, Source, Legend, and Border. The color scheme for the map should go from dark to light of similar colors.

Number of States

- 1. Select statistics for the United States on any topic that was covered during the first nine weeks.
- 2. Compete a histogram for the statistics.
- 3. Using the completed histogram determine between 4 and 6 categories for the data.
- 4. Using the map from the Keynote document construct a map for the statistics.
- 5. Make sure the map has the following items: Title, Date, Source, Legend, and Border. The color scheme for the map should go from dark to light of similar colors.