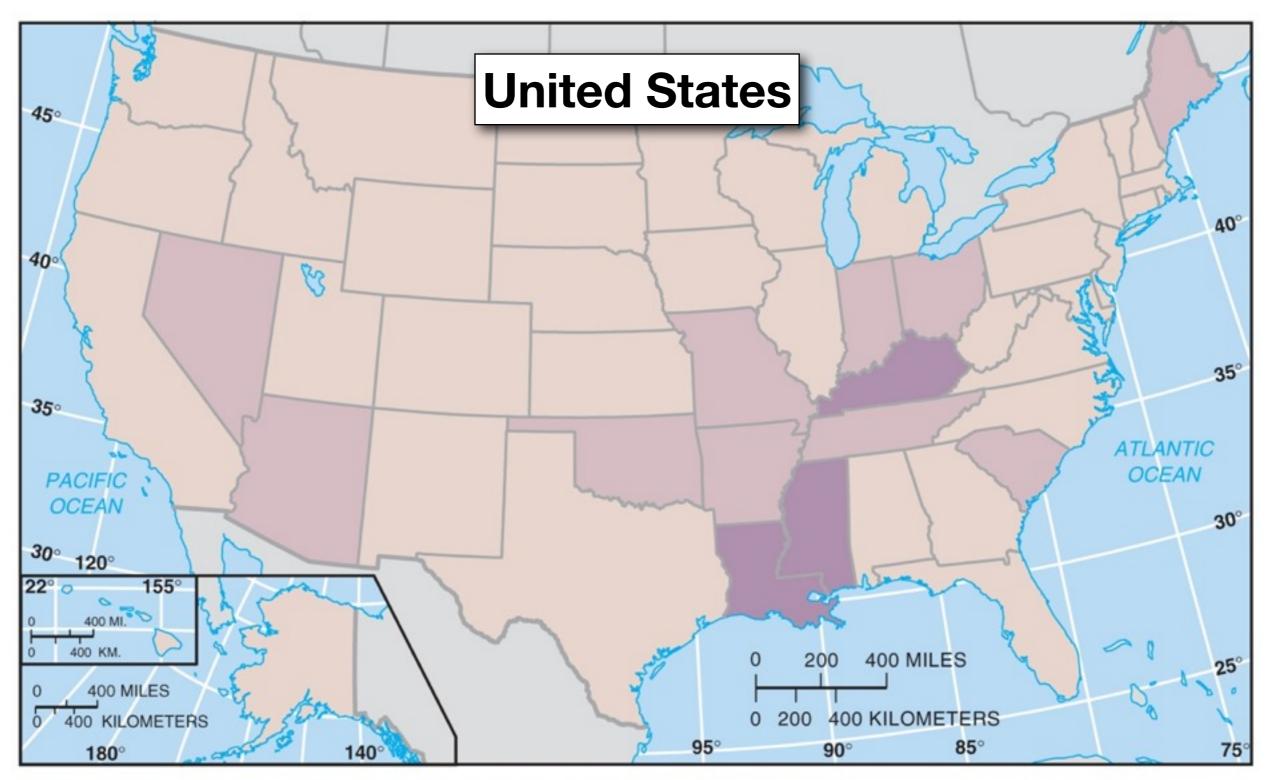

### Where in the World are all the Starbucks?

More Than 2000

**500 - 1,000** 

**300 - 499** 

25 - 99

Less Than 2
None (white)

The World, 2008

### Completed Map for 2008