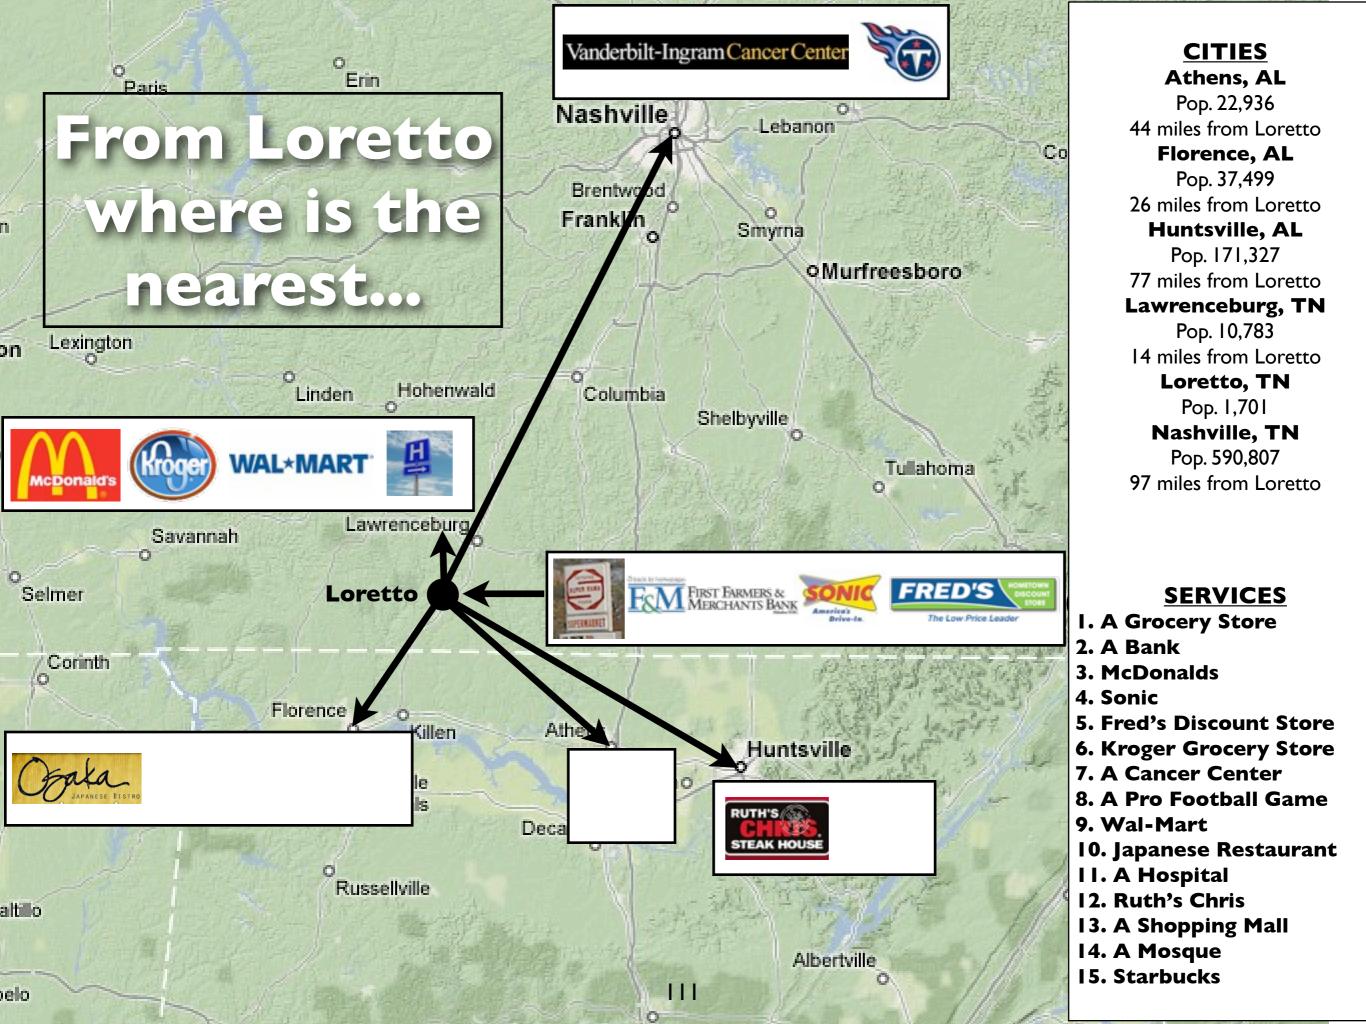

### The Power of the Cartographer

How can the cartographer use the same statistics to create different looking maps?

Which map is: correct? fair? unfair?

Map shows which provinces have at least one Starbucks.

How is this map different from the previous map? Which map is better?