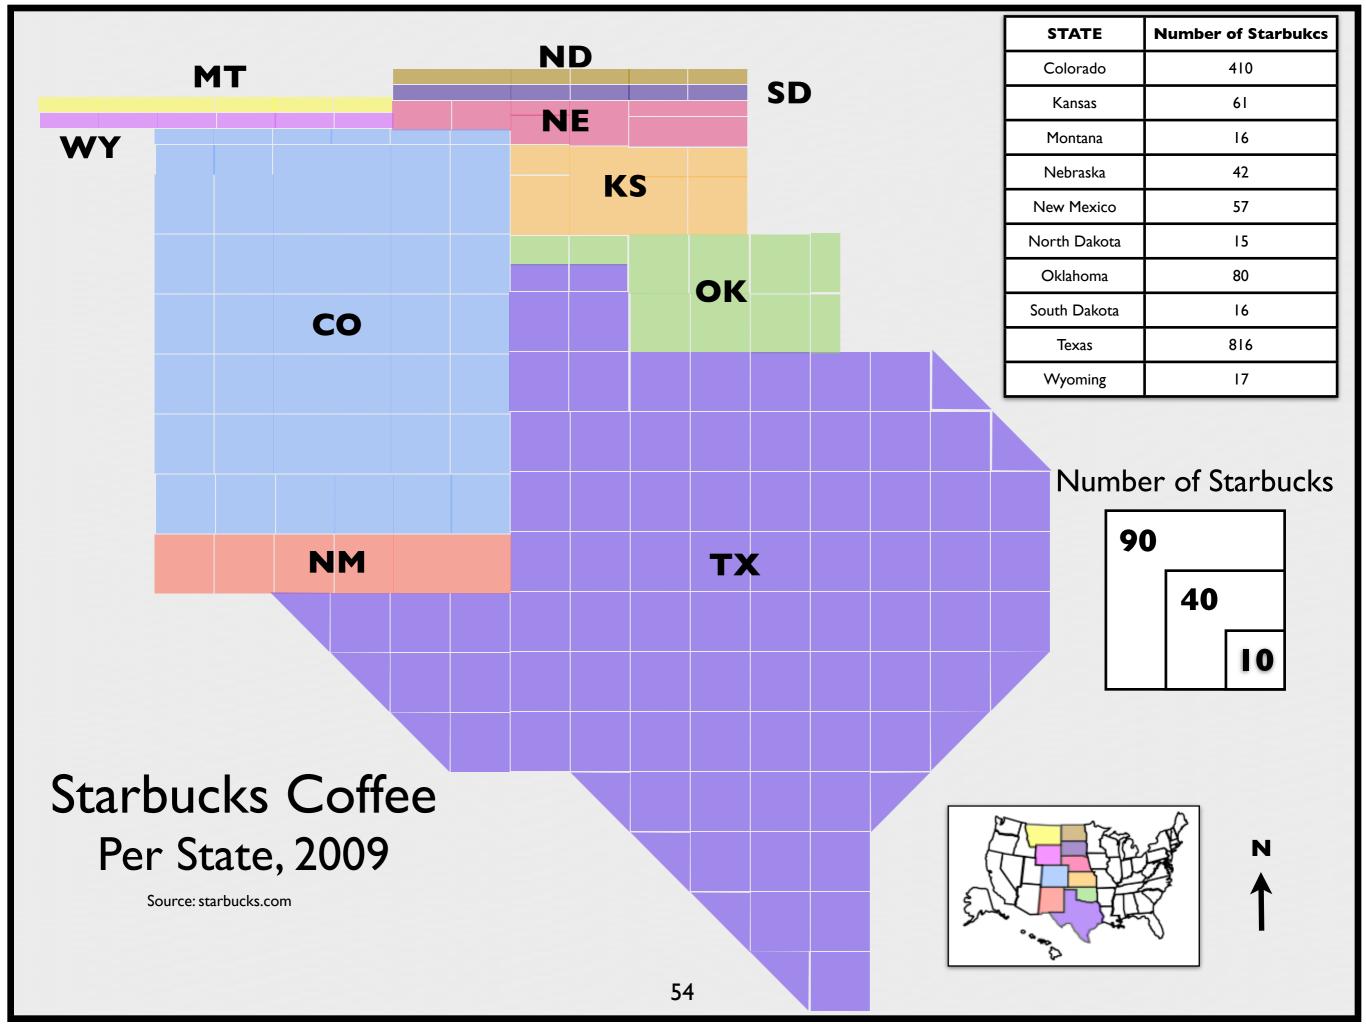

### The Power of the Cartographer

How can the cartographer use the same statistics to create different looking maps?

Which map is: correct? fair? unfair?

Map shows which provinces have at least one Starbucks.

How is this map different from the previous map? Which map is better?

## **Comparing Maps**

When is it best to use a dot, a choropleth, a graduated circle, or a cartogram?

What are the pros and cons for each map?

Which one in your opinion is the best for showing the number of Starbucks?