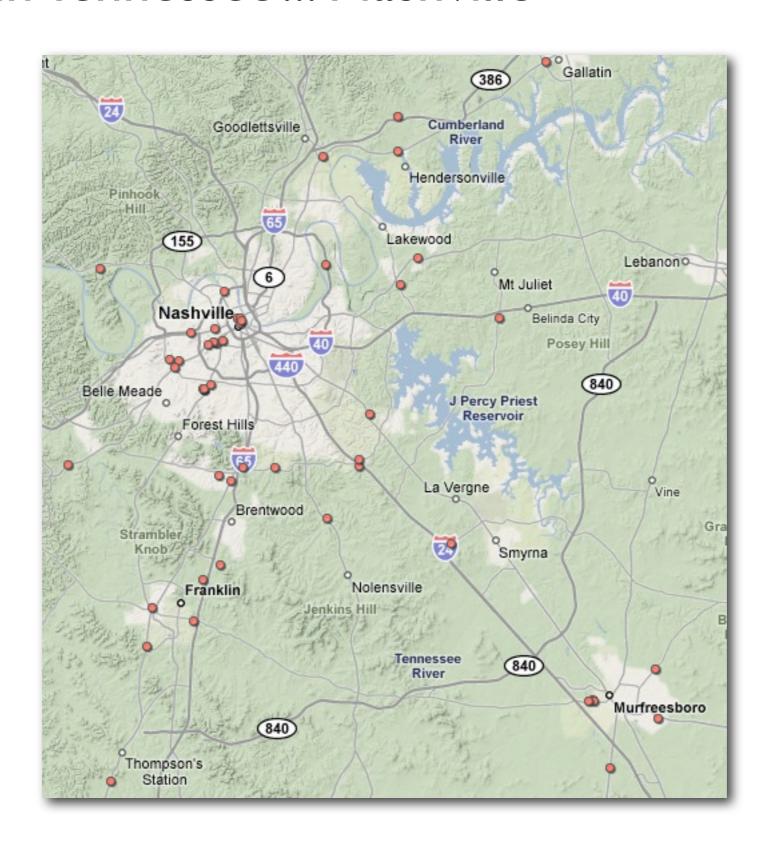

### Dot Map for Stabucks in the United States, 2009

Each Red Dot Represents One Starbucks

## **Comparing Maps**

When is it best to use a dot, a choropleth, a graduated circle, or a cartogram?

What are the pros and cons for each map?

Which one in your opinion is the best for showing the number of Starbucks?