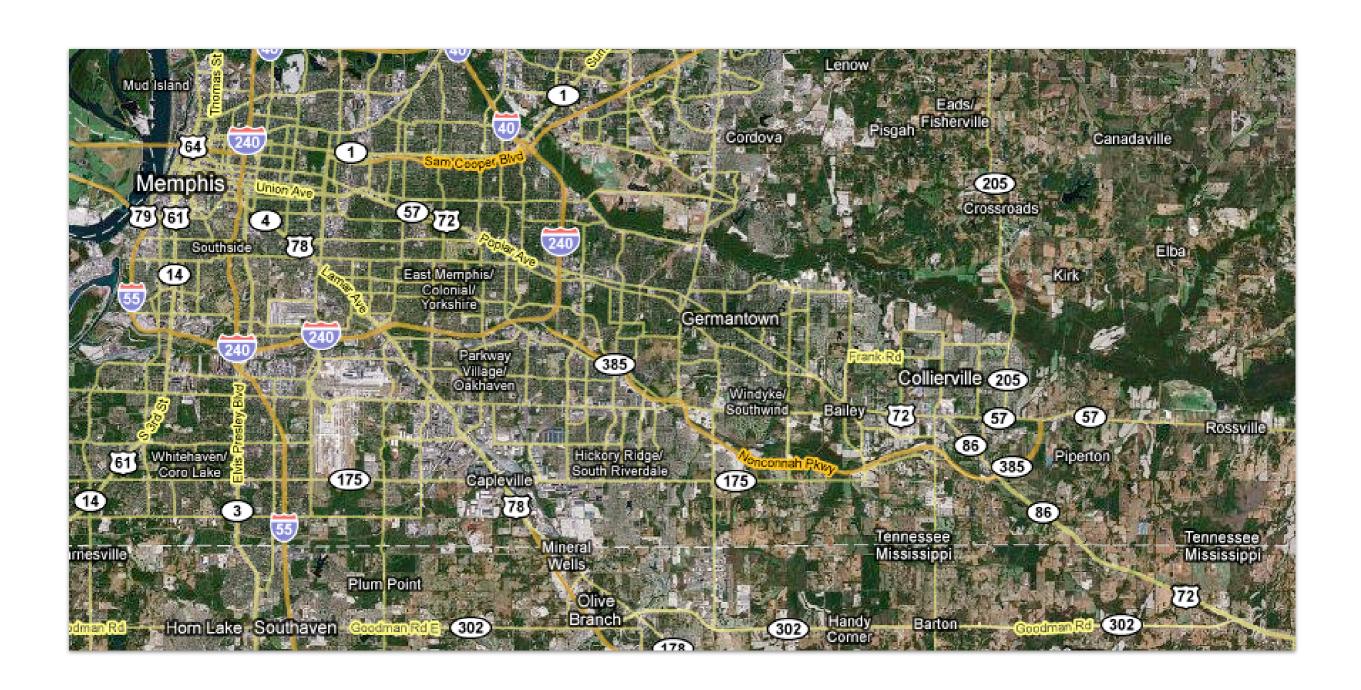

### **Analysis Questions**

- 1. Where in the world are the world's Starbucks and why are they in those specific countries?
- 2. How does the **Starbucks World, USA, and TN Map** illustrate the importance of understanding **scale**?
- 3. Why are so many of the Starbucks found along Poplar Avenue and Germantown Road?
- 5. What type(s) of diffusion can be seen on the United States map?
- 6. Why are there so few Starbucks in: a. Africa, b. Northern Europe, c. South Asia?