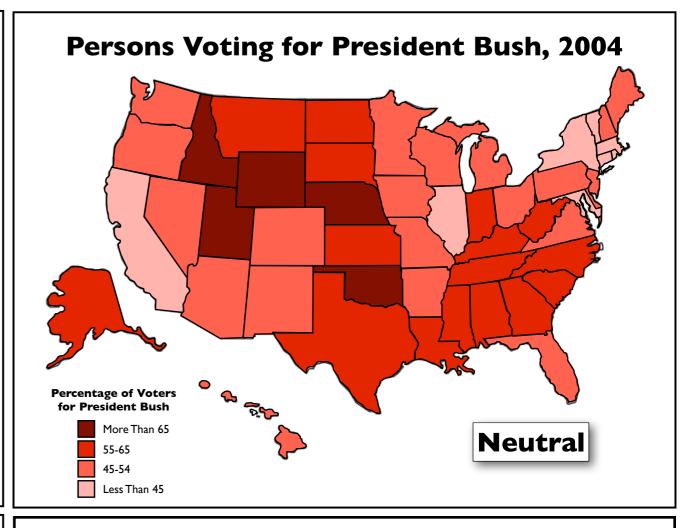

### The Power of the Cartographer

How can the cartographer use the same statistics to create different looking maps?

Which map is: correct? fair? unfair?

Map shows which provinces have at least one Starbucks.

How is this map different from the previous map? Which map is better?