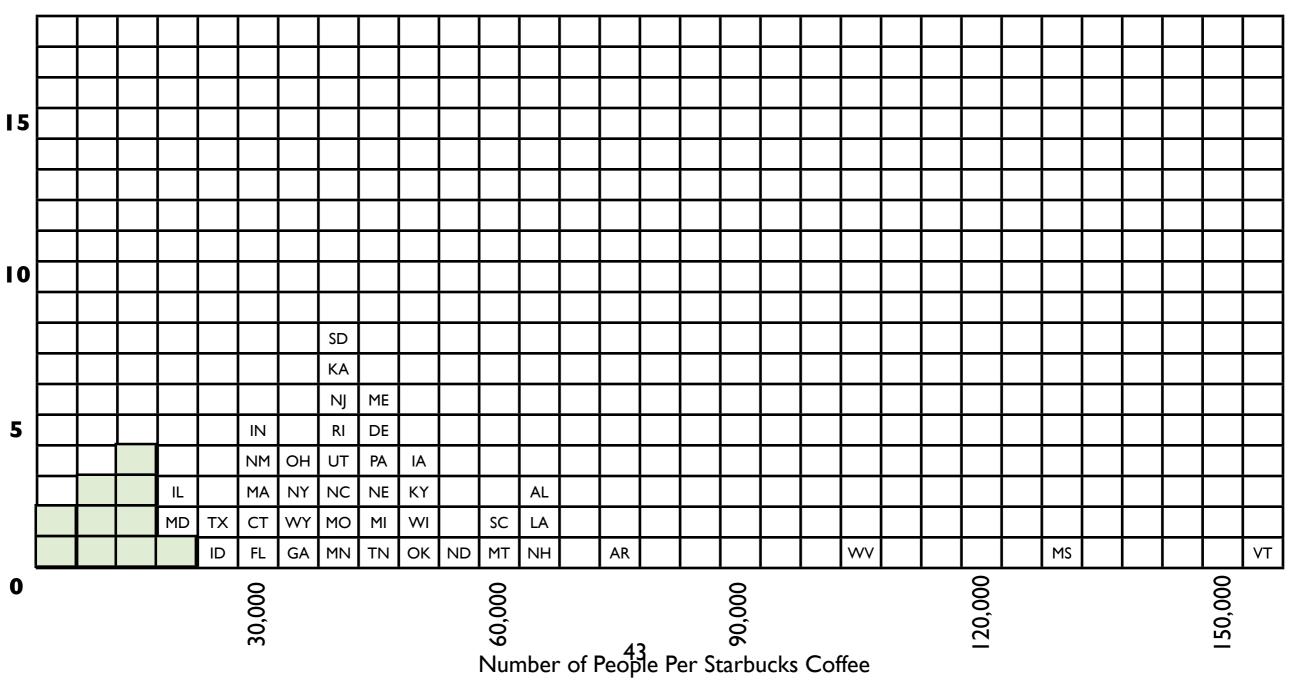

| EQUAL INTERVALS   |
|-------------------|
| Less Than 30,000  |
| 30,000 - 59,999   |
| 60,000 - 89,999   |
| 90,000 - 119,000  |
| 120,000 - 149,999 |
| 150,000 +         |

| Name: |  |
|-------|--|
|       |  |