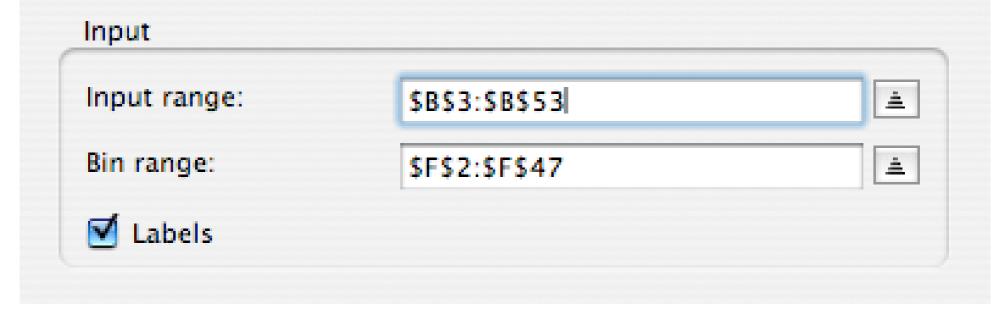

### **Starbucks' Histogram Directions**

1. Open up the Starbucks Excel File

The newest version of Excel may not have the histogram option.

2. Go to: **Tools** > **Data Analysis** > **Histogram** 

3. The **Input range** should be **B3 to B53** and the **Bin range** should be **F2 to F47**.