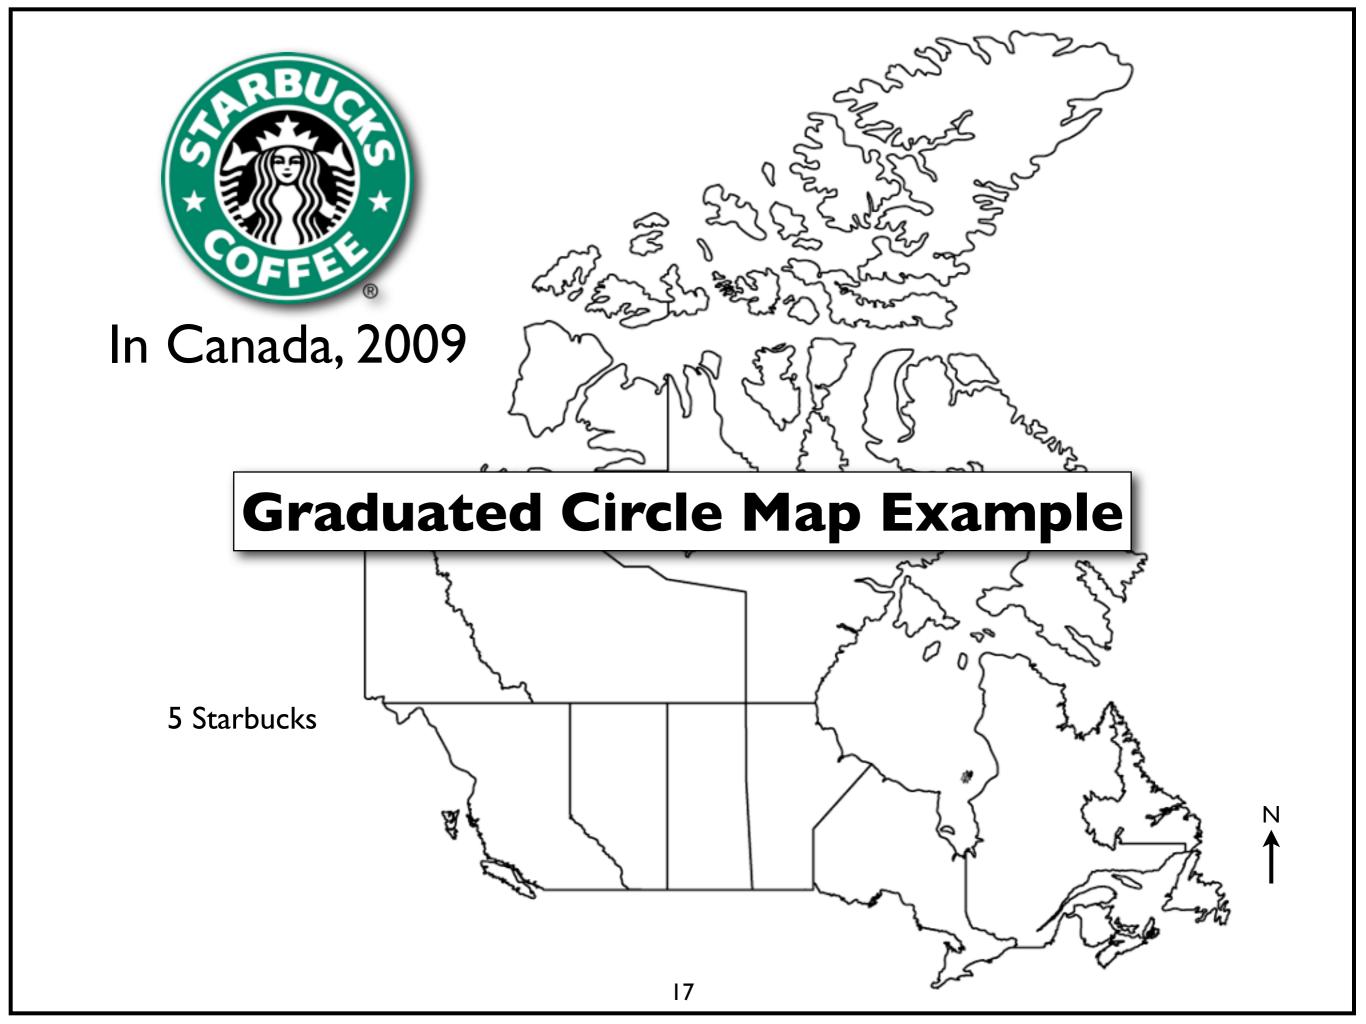

- **Dot** A thematic map in which a dot represents some frequency of the mapped variable. For example, one dot represents 200 Farms in the USA.
- Choropleth A thematic map in which ranked classes of some variable are depicted with shading patterns or colors for predefined zones (categories).
- **Graduated Circle Map** (also called a Proportional Symbol Map) A thematic map in which the size of a symbol (circle) varies in proportion to the frequency or intensity of the mapped variable.

# Statistics needed for Graduated Circle Map

| State    | Starbucks # | pi                   | Area        | Radius Squared | Radius      | Circle Size |
|----------|-------------|----------------------|-------------|----------------|-------------|-------------|
| AL       | 67          | 3.141593             | 52.62167695 | 16.75          | 4.092676386 | 0.4092676   |
| AK       | 35          | 3.141593             | 27.48893572 |                | 2.958039892 | 0.4092070   |
| AR       | 367         | 3.141593             | 27.40093372 | 0.73           | 2.930039092 | 0.293004    |
| AK       | 37          | 3.141593             |             |                |             |             |
|          | 2418        | 3.141593             |             |                |             |             |
| CA<br>CO | 406         | 3.141593             |             |                |             |             |
| CT       | 108         | 3.141593             |             |                |             |             |
| DE       | 18          | 3.141593             |             |                |             |             |
| DC       | 77          | 3.141593             |             |                |             |             |
| FL       | 605         | 3.141593             |             |                |             |             |
| GA       | 273         | 3.141593             |             |                |             |             |
| HI       | 83          | 3.141593             |             |                |             |             |
| ID       | 53          | 3.141593             |             |                |             |             |
| IL       | 523         | 3.141593             |             |                |             |             |
| IN       | 186         |                      |             |                |             |             |
| IA       | 56          | 3.141593<br>3.141593 |             |                |             |             |
| KA       | 63          | 3.141593             |             |                |             |             |
| KY       | 81          | 3.141593             |             |                |             |             |
| LA       | 67          | 3.141593             |             |                |             |             |
| ME       | 27          | 3.141593             |             |                |             |             |
| MD       | 230         | 3.141593             |             |                |             |             |
| MA       | 192         | 3.141593             |             |                |             |             |
| MI       | 215         | 3.141593             |             |                |             |             |
| MN       | 124         |                      |             |                |             |             |
| MS       | 22          | 3.141593<br>3.141593 |             |                |             |             |
| MO       | 138         | 3.141593             |             |                |             |             |
| MT       | 16          | 3.141593             |             |                |             |             |
| NE       | 37          | 3.141593             |             |                |             |             |
| NV       | 238         | 3.141593             |             |                |             |             |
| NH       | 20          | 3.141593             |             |                |             |             |
| NJ       | 198         |                      |             |                |             |             |
| NM       | 58          | 3.141593             |             |                |             |             |
| NY       | 513         | 3.141593             |             |                |             |             |
| NC       | 215         | 3.141593             |             |                |             |             |
| ND       | 11          | 3.141593             |             |                |             |             |
| OH       | 288         | 3.141593             |             |                |             |             |
| OK       | 71          | 3.141593             |             |                |             |             |
| OR       | 322         | 3.141593             |             |                |             |             |
| PA       | 258         | 3.141593             |             |                |             |             |
| RI       | 24          | 3.141593             |             |                |             |             |
| SC       | 71          | 3.141593             |             |                |             |             |
| SD       | 18          | 3.141593             |             |                |             |             |
| TN       | 134         | 3.141593             |             |                |             |             |
| TX       | 811         | 3.141593             |             |                |             |             |
| UT       | 63          | 3.141593             |             |                |             |             |
| VT       | 4           | 3.141593             |             |                |             |             |
| VA       | 363         | 3.141593             |             |                |             |             |
| WA       | 664         | 3.141593             |             |                |             |             |
| WV       | 17          | 3.141593             |             |                |             |             |
| WI       | 108.00      | 3.141593             |             |                |             |             |
| WY       | 15.00       | 2 141502             |             |                |             |             |
| V V I    | 15.00       | 34 3.141393          |             | <u> </u>       |             |             |

## **Alternative Option**

Copy the statistics in an Excel document for the graduated circle map. In order to use this option you will need to know how to use formulas in Excel.

• **Step 1** - Divide the state's number of Starbucks by 4\* and then multiply the answer by 3.141593 (pi). This will give the **area** for the circle.\*\*