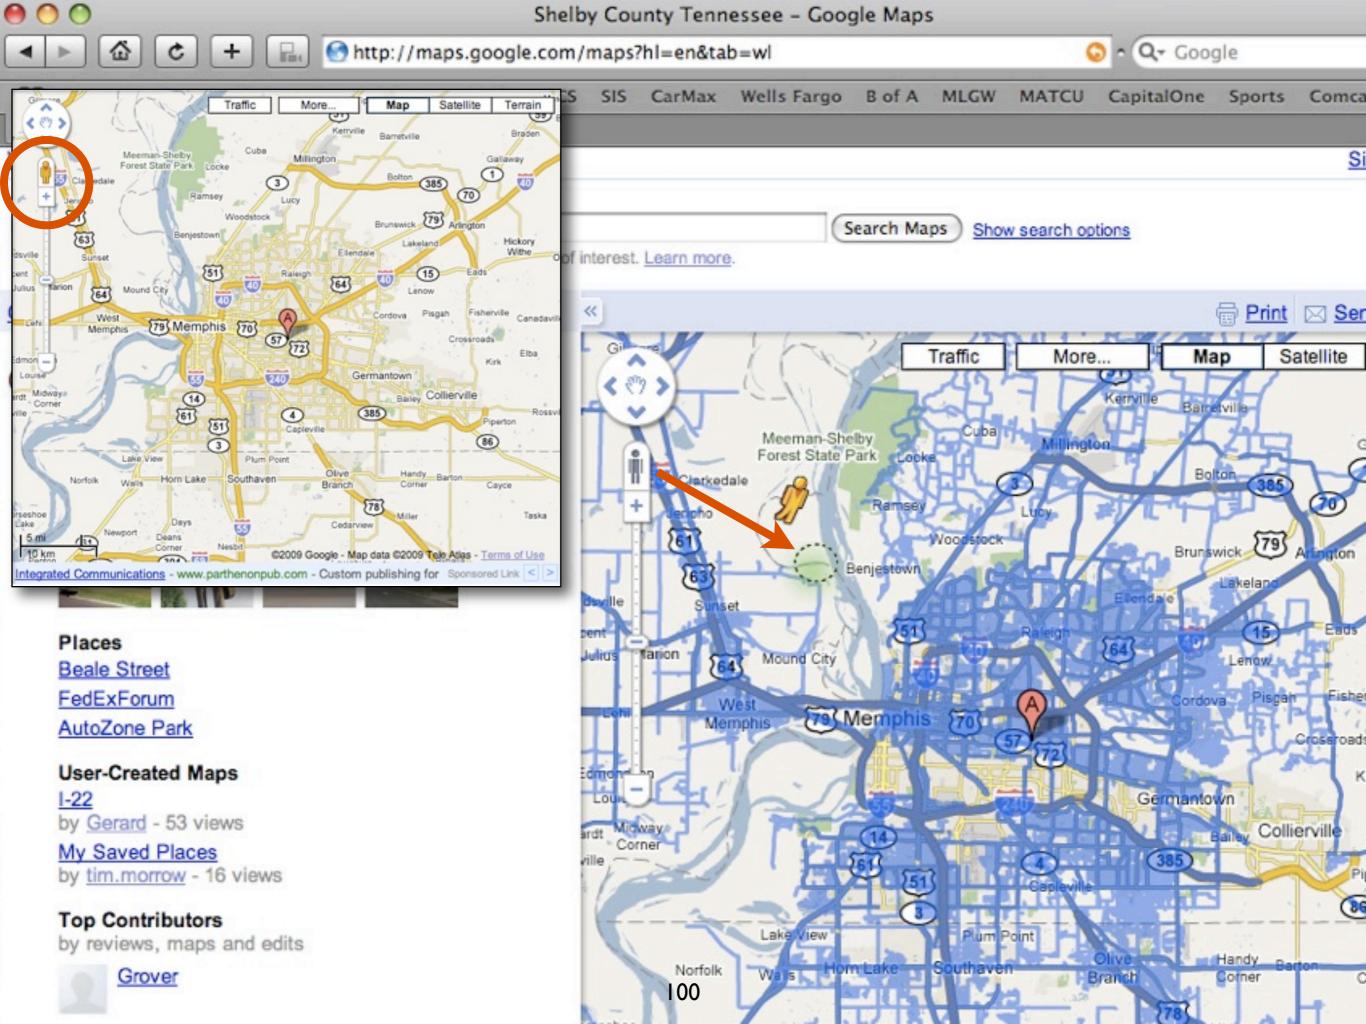

### The Power of the Cartographer

How can the cartographer use the same statistics to create different looking maps?

Which map is: correct? fair? unfair?

Map shows which provinces have at least one Starbucks.

How is this map different from the previous map? Which map is better?