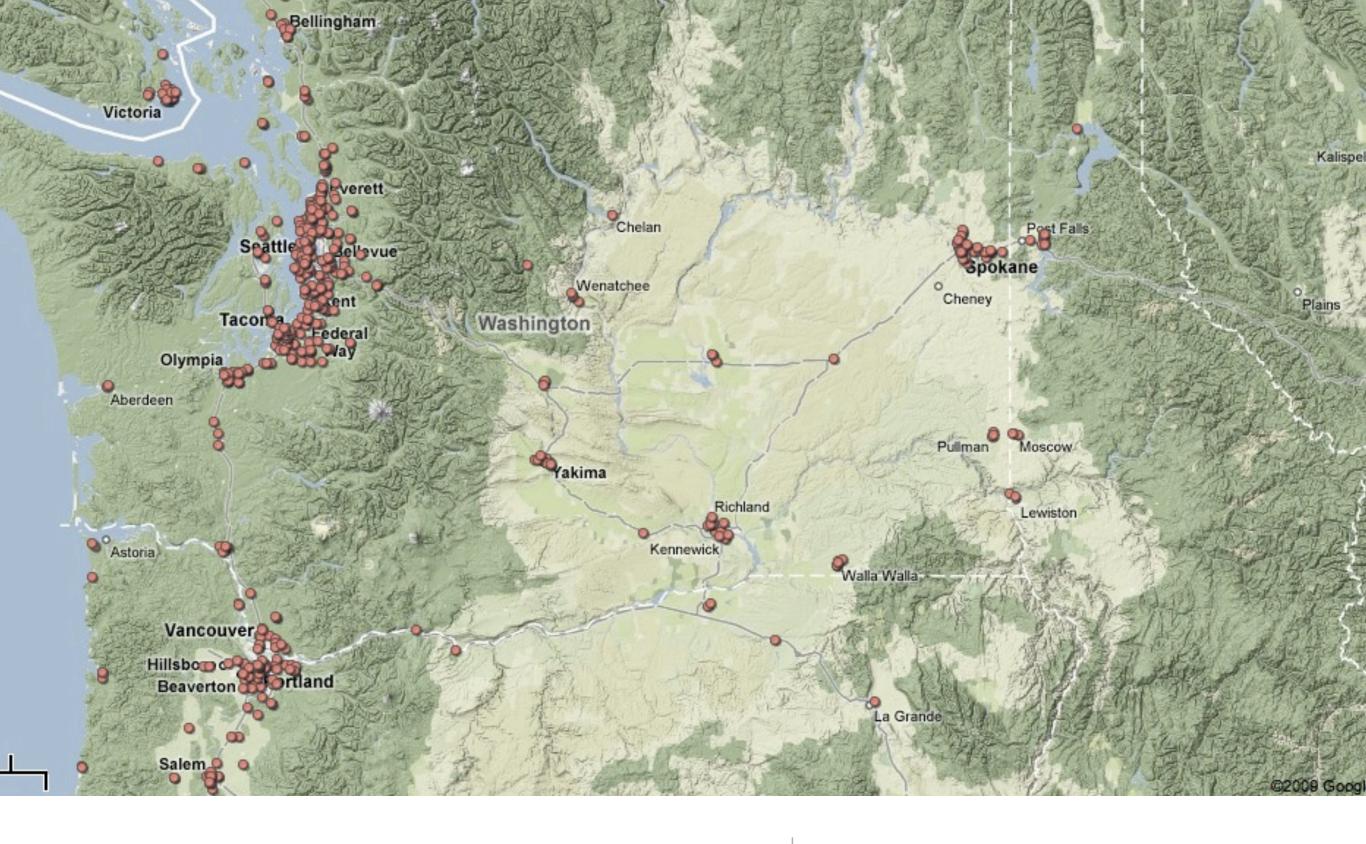

### Starbucks in Shelby County, Tennessee

- 01- Bartlett --Appling & US 70 7610 US Hwy 70 (closed by the end of 2008)
- 02- Bartlett -- Stage @ Kirby 2955 Kirby-Whitten Pkwy
- 03- Collierville -- Collierville 897 Poplar
- 04- Collierville --Houston Levee & Winchester 3603 S Houston Levee Rd
- 05- Collierville -- Houston Levee Rd 4630 Merchant Park Circle (closed by the end of 2008)
- 06- Collierville --Target Collierville T-1907 325 New Byhalia Rd
- 07- Cordova --Germantown & Macon 970 N. Germantown
- 08- Cordova --Germantown Pkwy. & Trinity Rd. 465 N Germantown Pkwy
- 09- Cordova --Houston Levee & Macon 1181 North Houston Levee
- 10- Cordova -- Kroger Cordova TN 410 676 N Germantown Rd
- 11- Cordova --Super Target Cordova ST-1844 475 N Germantown Pkwy
- 12- Germantown -- Germantown & Poplar 7570 Poplar Avenue
- 13- Germantown -- Kirby & Quince 2801 Kirby Parkway
- 14- Germantown --Poplar @ Forest Hill 9155 Hwy 72
- 15- Germantown -- Target Germantown T-682 9235 US Hwy 72
- 16- Memphis -- Baptist Memorial Hospital Main Entr 6019 Walnut Grove Rd
- 17- Memphis -- Hacks & Winchester 7945 Winchester Road
- 18- Memphis -- MEM Concourse A 2491 Winchester Road
- 19- Memphis -- MEM Concourse B, Y Connector 2491 Winchester Road
- 20- Memphis -- MEM Concourse C, Space C16 2491 Winchester Road
- 21- Memphis -- MEM B Post Security Checkpoint 2491 Winchester Rd
- 22- Memphis -- MEM Pre Security B Ticketing 2491 Winchester Rd
- 23- Memphis --Oak Court Mall 4465 Poplar Avenue
- 24- Memphis -- Peabody Place 150 Peabody Place Avenue
- 25- Memphis -- Poplar & Highland 3388 Poplar Avenue
- 26- Memphis -- Poplar & I-240 5679 Poplar Ave
- 27- Memphis -- Poplar & White Station 5201 Poplar Avenue
- 28- Memphis -- Poplar @ Ridgeway 6161 Poplar Avenue
- 29- Memphis -- St. Judes Childrens Hospital 332 North Lauderdale
- 30- Memphis -- Sycamore View & Shelby Oaks 1615 Sycamore View
- 31- Memphis -- Target Memphis East T 2474 5959 Poplar Avenue
- 32- Memphis -- Target Memphis T-1030 7989 US Hwy 64
- 33- Memphis -- Target Memphis T-2060 7697 Winchester Rd
- 34- Memphis --Union & McLean 1850 Union Avenue
- 35- Memphis --Westin Downtown Memphis
- 36- Memphis --Wolfchase Drive-thru 2698 N Germantown Pkwy
- 37- Memphis --Wolfchase Galleria inline 2760 GERMANTOWN PKWY
- 38- Millington -- Hwy 51 Millington 8507 Hwy 51

### Where in the World are all the Starbucks?

More Than 2000

**500 - 1,000** 

**300 - 499** 

25 - 99

Less Than 2
None (white)

The World, 2008