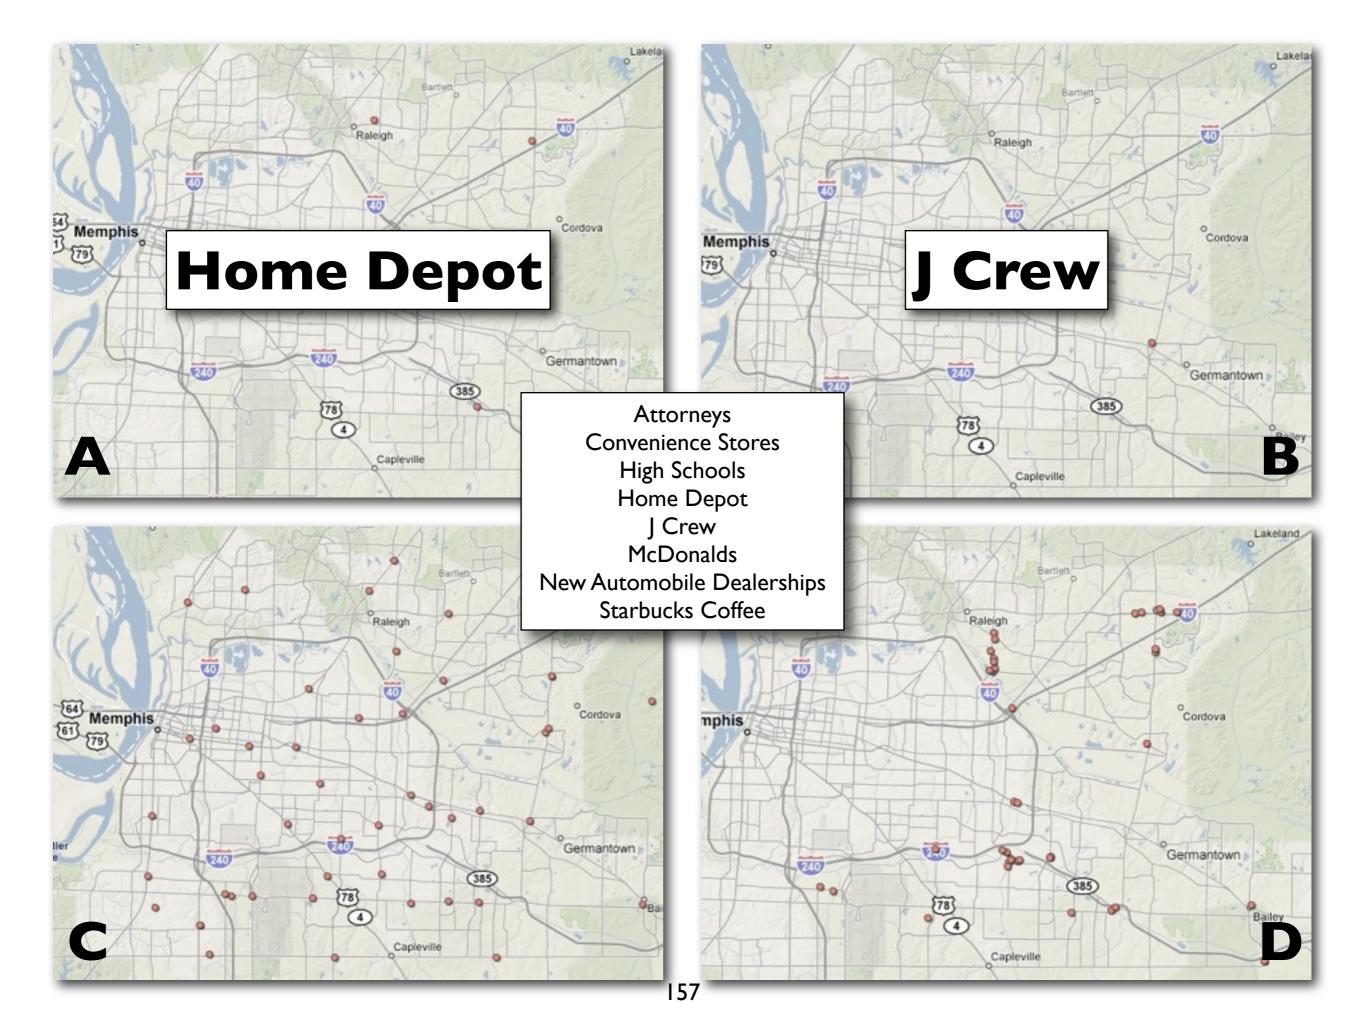

### Starbucks per capita in some Tennessee counties is higher than California. Why?

### **Analysis Questions**

- 1. Where in the world are the world's Starbucks and why are they in those specific countries?
- 2. How does the **Starbucks World, USA, and TN Map** illustrate the importance of understanding **scale**?
- 3. Why are so many of the Starbucks found along Poplar Avenue and Germantown Road?
- 5. What type(s) of diffusion can be seen on the United States map?
- 6. Why are there so few Starbucks in: a. Africa, b. Northern Europe, c. South Asia?