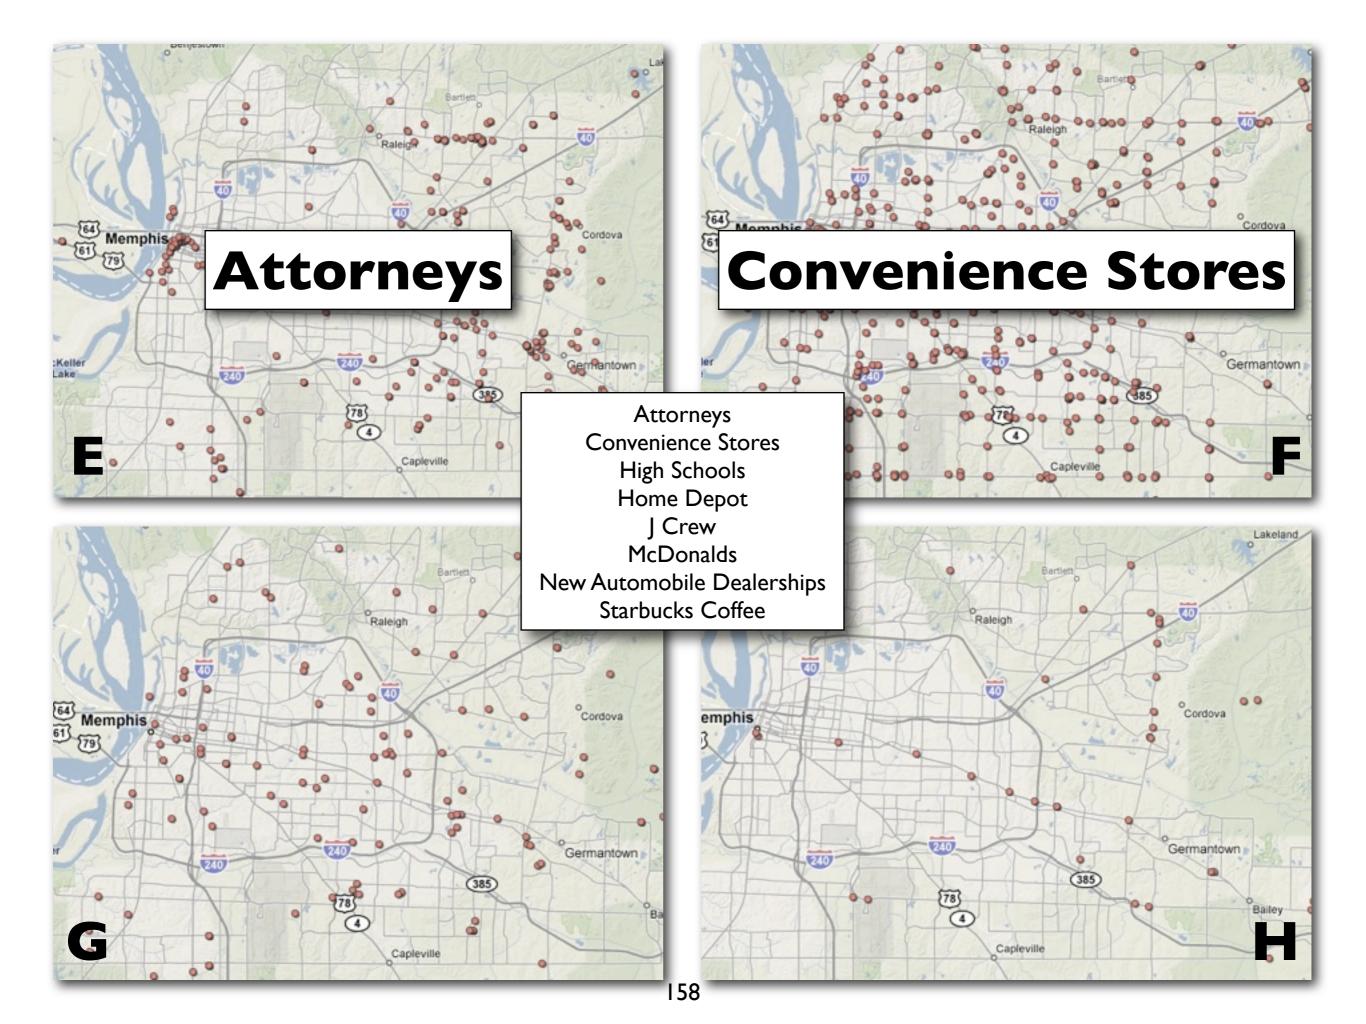

### **Analysis Questions**

- 1. Where in the world are the world's Starbucks and why are they in those specific countries?
- 2. How does the **Starbucks World, USA, and TN Map** illustrate the importance of understanding **scale**?
- 3. Why are so many of the Starbucks found along Poplar Avenue and Germantown Road?
- 5. What type(s) of diffusion can be seen on the United States map?
- 6. Why are there so few Starbucks in: a. Africa, b. Northern Europe, c. South Asia?