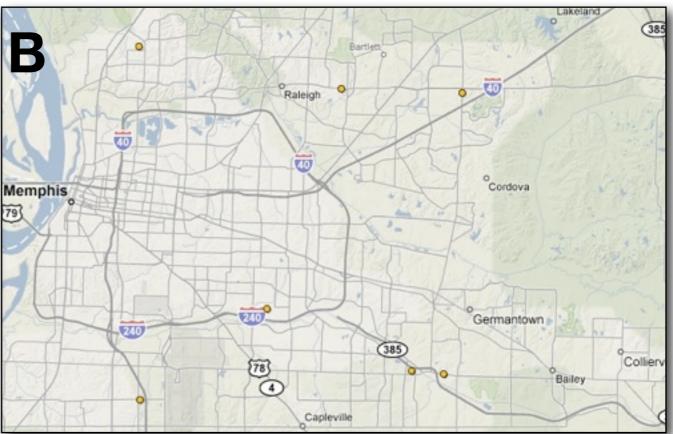

The dot-distribution maps portray quantitative data as a dot which represents a number of the phenomenon found within the boundary of a geographic area. The pattern of distributed dots reflects the **general locations** where the phenomenon was most likely to occur. The pattern and number of dots within a geographic area reveal the density of the phenomenon.

The dot value assigned to a dot actually reflects **a range of data values**. For example, if the legend indicates that one dot equals 500 acres of corn, then in most cases, no dot is placed for county-level geographic areas with data values less than 250 acres of corn, one dot is placed for county-level geographic areas with data values ranging from 250 to 749 acres of corn, two dots are placed for county-level geographic areas with data values ranging from 750 to 1,249 acres of corn, and so on.

### Dot Map for Stabucks in the United States, 2009

Each Red Dot Represents One Starbucks

### The Power of the Cartographer

How can the cartographer use the same statistics to create different looking maps?

Which map is: correct? fair? unfair?

Map shows which provinces have at least one Starbucks.

How is this map different from the previous map? Which map is better?