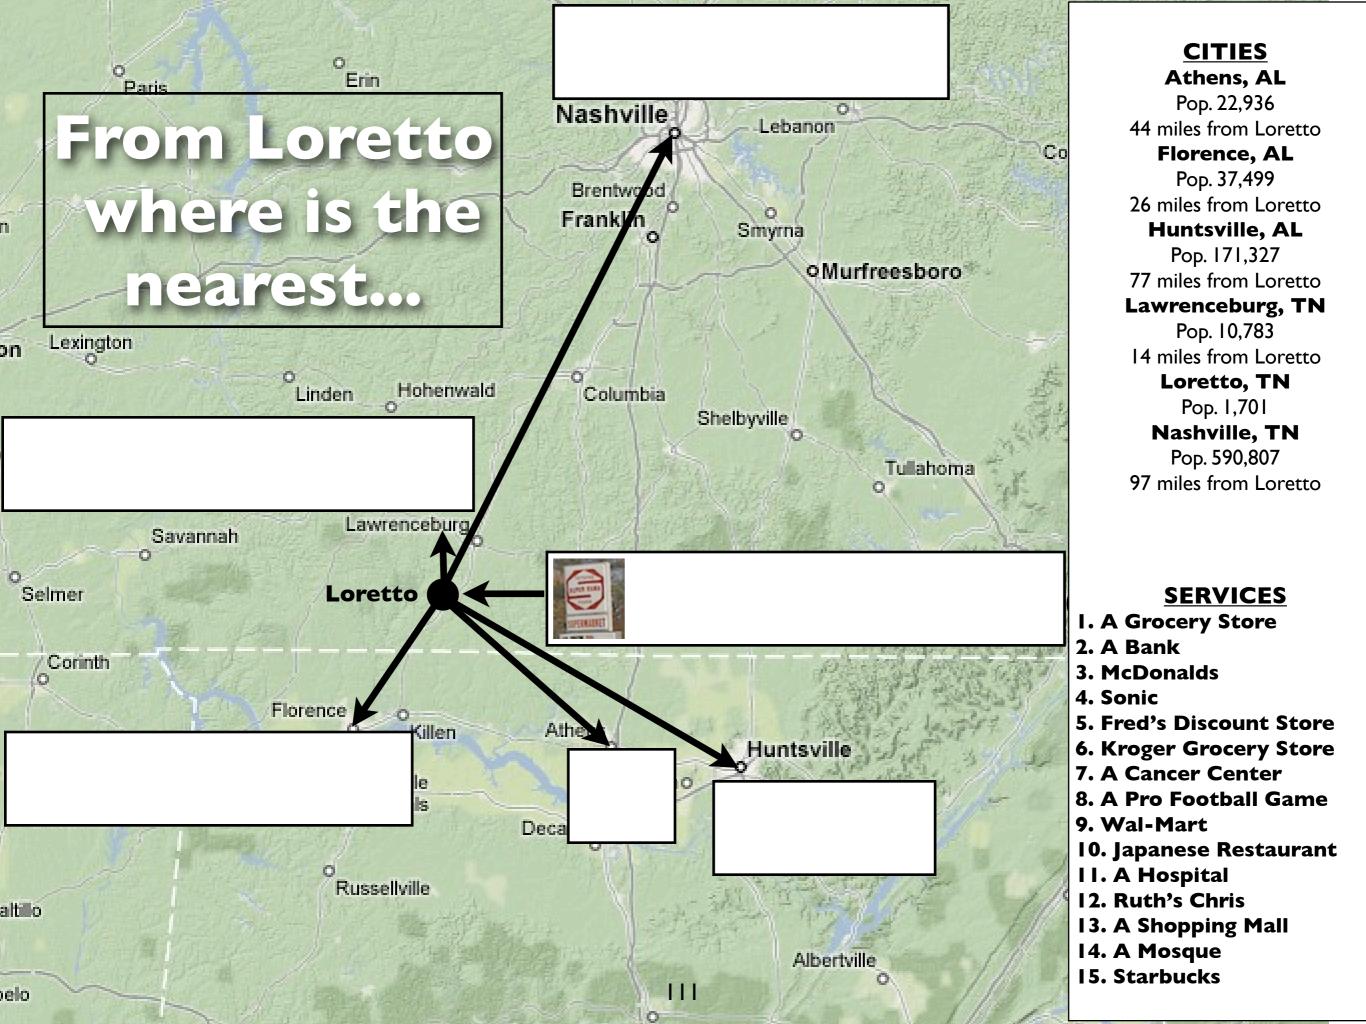

### Where in the World are all the Starbucks?

### Starbucks in Shelby County, Tennessee

- 01- Bartlett --Appling & US 70 7610 US Hwy 70 (closed by the end of 2008)
- 02- Bartlett -- Stage @ Kirby 2955 Kirby-Whitten Pkwy
- 03- Collierville -- Collierville 897 Poplar
- 04- Collierville --Houston Levee & Winchester 3603 S Houston Levee Rd
- 05- Collierville -- Houston Levee Rd 4630 Merchant Park Circle (closed by the end of 2008)
- 06- Collierville --Target Collierville T-1907 325 New Byhalia Rd
- 07- Cordova --Germantown & Macon 970 N. Germantown
- 08- Cordova --Germantown Pkwy. & Trinity Rd. 465 N Germantown Pkwy
- 09- Cordova --Houston Levee & Macon 1181 North Houston Levee
- 10- Cordova -- Kroger Cordova TN 410 676 N Germantown Rd
- 11- Cordova --Super Target Cordova ST-1844 475 N Germantown Pkwy
- 12- Germantown -- Germantown & Poplar 7570 Poplar Avenue
- 13- Germantown -- Kirby & Quince 2801 Kirby Parkway
- 14- Germantown --Poplar @ Forest Hill 9155 Hwy 72
- 15- Germantown -- Target Germantown T-682 9235 US Hwy 72
- 16- Memphis -- Baptist Memorial Hospital Main Entr 6019 Walnut Grove Rd
- 17- Memphis -- Hacks & Winchester 7945 Winchester Road
- 18- Memphis -- MEM Concourse A 2491 Winchester Road
- 19- Memphis -- MEM Concourse B, Y Connector 2491 Winchester Road
- 20- Memphis -- MEM Concourse C, Space C16 2491 Winchester Road
- 21- Memphis -- MEM B Post Security Checkpoint 2491 Winchester Rd
- 22- Memphis -- MEM Pre Security B Ticketing 2491 Winchester Rd
- 23- Memphis --Oak Court Mall 4465 Poplar Avenue
- 24- Memphis -- Peabody Place 150 Peabody Place Avenue
- 25- Memphis -- Poplar & Highland 3388 Poplar Avenue
- 26- Memphis -- Poplar & I-240 5679 Poplar Ave
- 27- Memphis -- Poplar & White Station 5201 Poplar Avenue
- 28- Memphis -- Poplar @ Ridgeway 6161 Poplar Avenue
- 29- Memphis -- St. Judes Childrens Hospital 332 North Lauderdale
- 30- Memphis -- Sycamore View & Shelby Oaks 1615 Sycamore View
- 31- Memphis -- Target Memphis East T 2474 5959 Poplar Avenue
- 32- Memphis -- Target Memphis T-1030 7989 US Hwy 64
- 33- Memphis -- Target Memphis T-2060 7697 Winchester Rd
- 34- Memphis --Union & McLean 1850 Union Avenue
- 35- Memphis --Westin Downtown Memphis
- 36- Memphis --Wolfchase Drive-thru 2698 N Germantown Pkwy
- 37- Memphis --Wolfchase Galleria inline 2760 GERMANTOWN PKWY
- 38- Millington -- Hwy 51 Millington 8507 Hwy 51

### Where in the World are all the Starbucks?

More Than 2000

**500 - 1,000** 

**300 - 499** 

25 - 99

Less Than 2
None (white)

The World, 2008