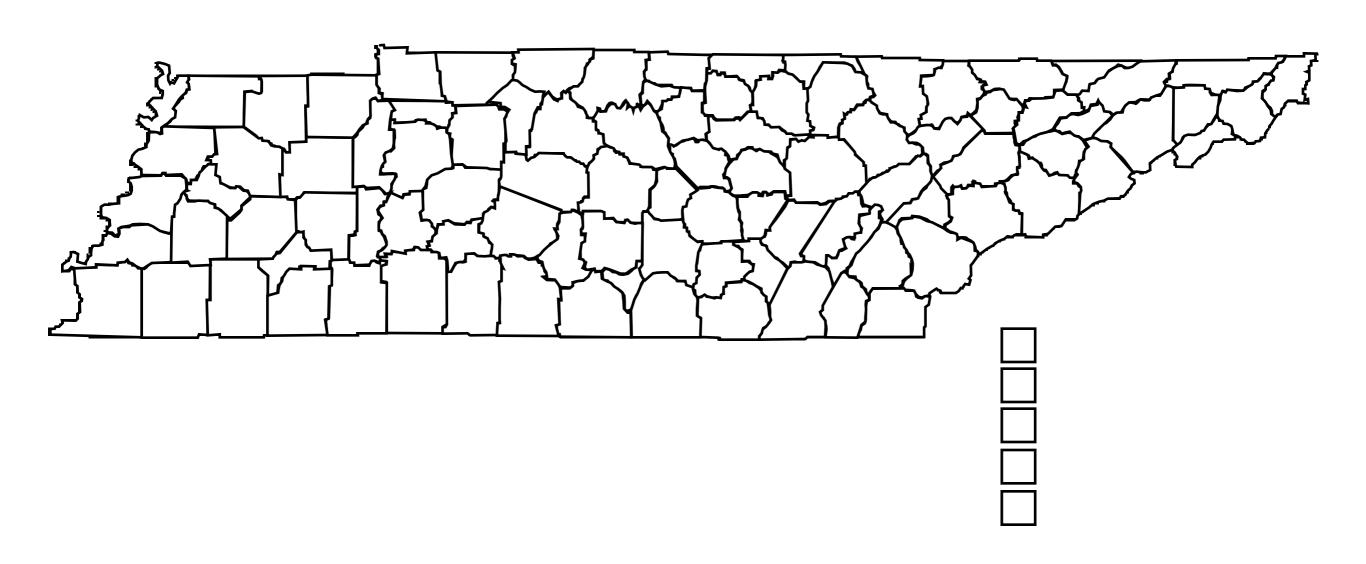

# Starbucks Per County in Tennessee, 2009

| <b>Tennessee Counties</b> | Total Starbucks per County, 2008 |  |  |
|---------------------------|----------------------------------|--|--|
| Anderson                  | 2                                |  |  |
| Blount                    | 3                                |  |  |
| Bradley                   | 2                                |  |  |
| Coffee                    | 1                                |  |  |
| Davidison                 | 31                               |  |  |
| Fayette                   | 1                                |  |  |
| Hamilton                  | 8                                |  |  |
| Knox 14                   |                                  |  |  |
| Madison                   | 3                                |  |  |
| Maury                     | 2                                |  |  |
| Montgomery                | 2                                |  |  |
| Putnam                    | 1                                |  |  |
| Roane                     | 2                                |  |  |
| Rutherford                | 8                                |  |  |
| Seiver                    | 7                                |  |  |
| Shelby 40                 |                                  |  |  |
| Sullivan                  | 3                                |  |  |
| Sumner                    | 3                                |  |  |
| Tipton                    | 1                                |  |  |
| Williamson                | 5                                |  |  |
| Wilson                    | 1                                |  |  |

| Name: |  |  |
|-------|--|--|
|       |  |  |

- 1. Use the statistics for the number of Starbucks per county in Tennessee to complete the histogram below.
- 2. Using the completed histogram determine between 4 to 6 categories for the data.
- 3. Using the map on the next slide (page) construct a map for the statistics.
- 4. Make sure the map has the following items: Title, Date, Source, Legend, and Border. The color scheme for the map should go from dark to light of similar colors.

# Categories

# Histogram for the number of Starbucks per state in the Tennessee

### Starbucks Per County in Tennessee, 2009

| <b>Tennessee Counties</b> | Total Starbucks per County, 2008 |
|---------------------------|----------------------------------|
| Anderson                  | 2                                |
| Blount                    | 3                                |
| Bradley                   | 2                                |
| Coffee                    | 1                                |
| Davidison                 | 31                               |
| Fayette                   | 1                                |
| Hamilton                  | 8                                |
| Knox                      | 14                               |
| Madison                   | 3                                |
| Maury                     | 2                                |
| Montgomery                | 2                                |
| Putnam                    | 1                                |
| Roane                     | 2                                |
| Rutherford                | 8                                |
| Seiver                    | 7                                |
| Shelby                    | 40                               |
| Sullivan                  | 3                                |
| Sumner                    | 3                                |
| Tipton                    | 1                                |
| Williamson                | 5                                |
| Wilson                    | 1                                |