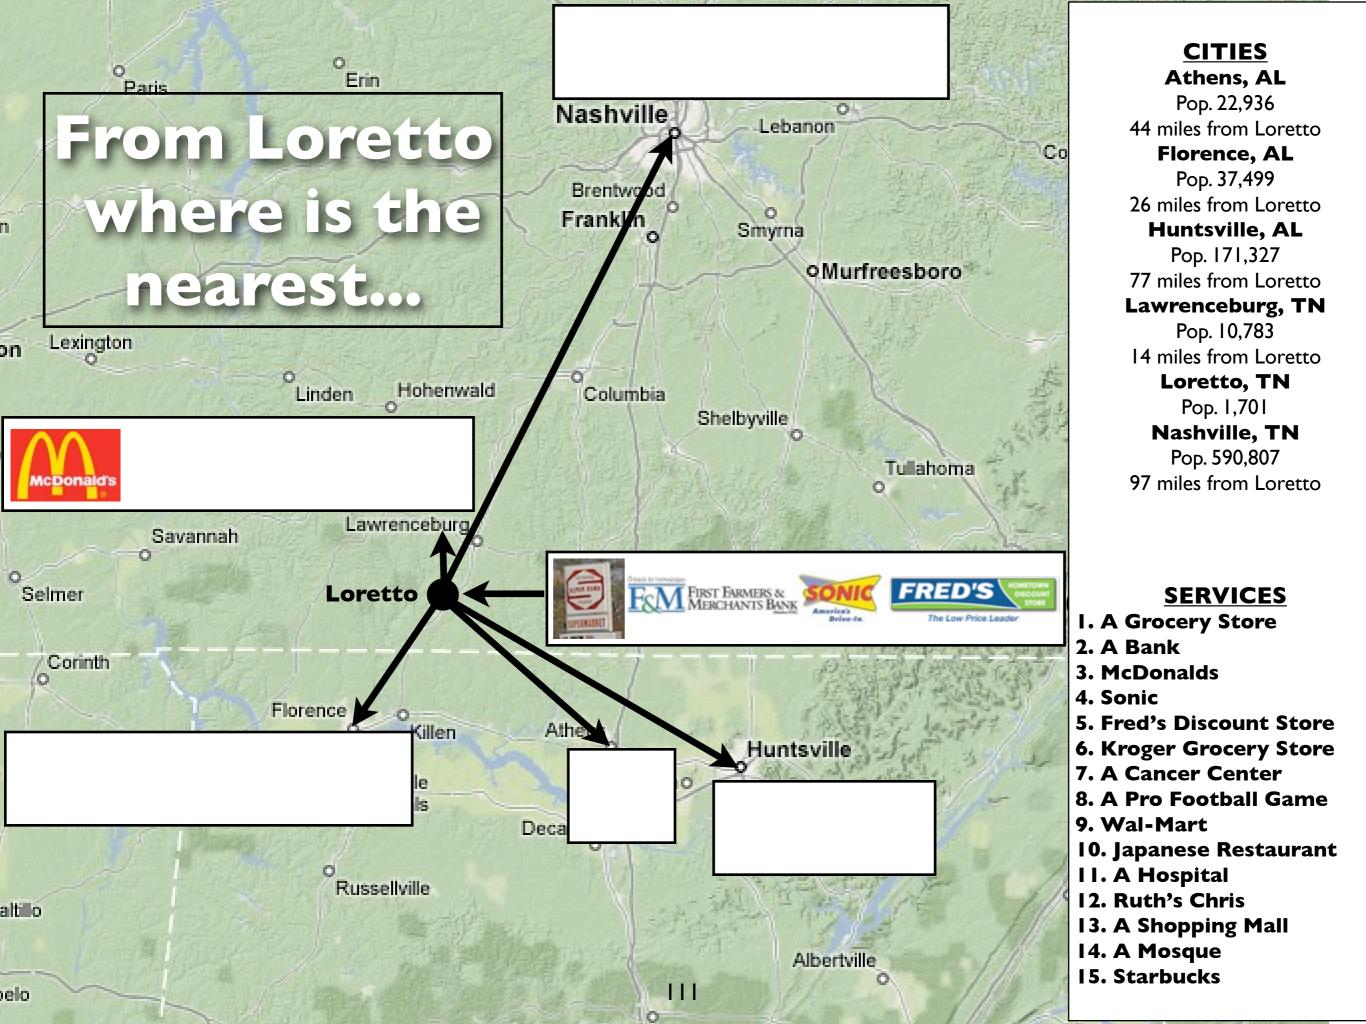

**Creating a Starbucks Coffee Location Model** 

Name: Date: Robinson - 2009 - Houston High School

Creating a Starbucks Coffee Location Model