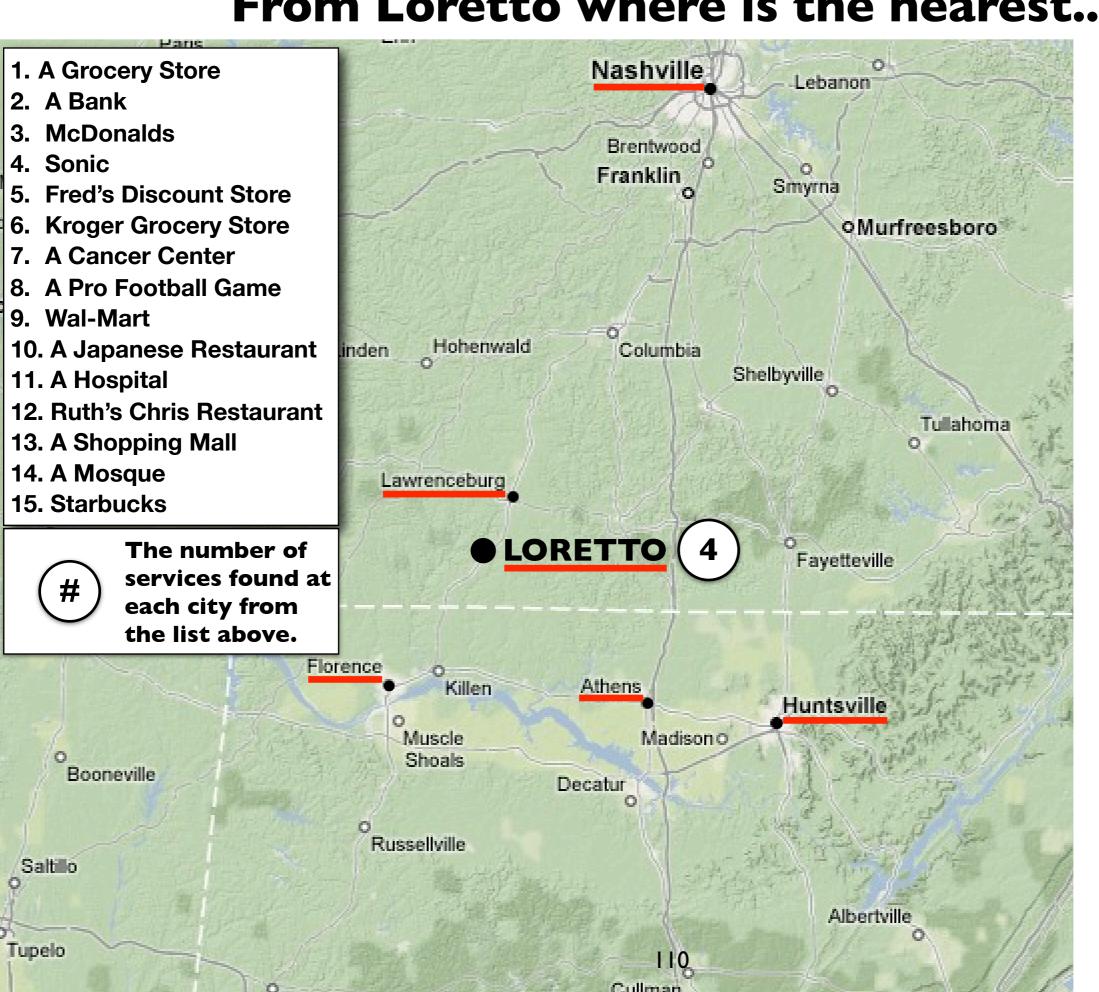

## **Comparing Maps**

When is it best to use a dot, a choropleth, a graduated circle, or a cartogram?

What are the pros and cons for each map?

Which one in your opinion is the best for showing the number of Starbucks?

# The Assignment

Complete the next four slides...

| Mapping Analysis Double click in each box to give the pros and cons for each map. |      |      |  |  |
|-----------------------------------------------------------------------------------|------|------|--|--|
| Types of Maps                                                                     | Pros | Cons |  |  |
| Choropleth                                                                        |      |      |  |  |
| Graduated<br>Circle                                                               |      |      |  |  |
| Dot                                                                               | 30   |      |  |  |