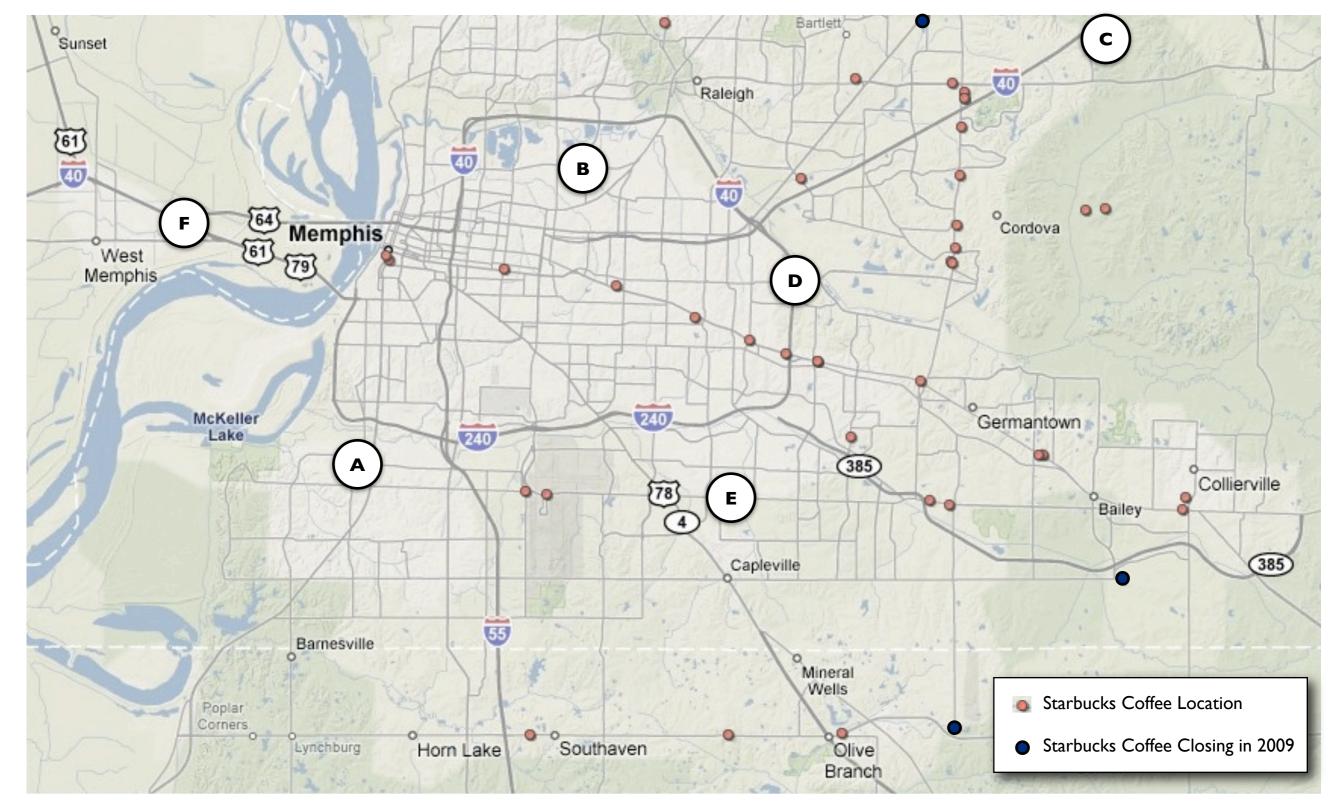

### Dot Map for Stabucks in the United States, 2009

Each Red Dot Represents One Starbucks

### The Power of the Cartographer

How can the cartographer use the same statistics to create different looking maps?

Which map is: correct? fair? unfair?

Map shows which provinces have at least one Starbucks.

How is this map different from the previous map? Which map is better?