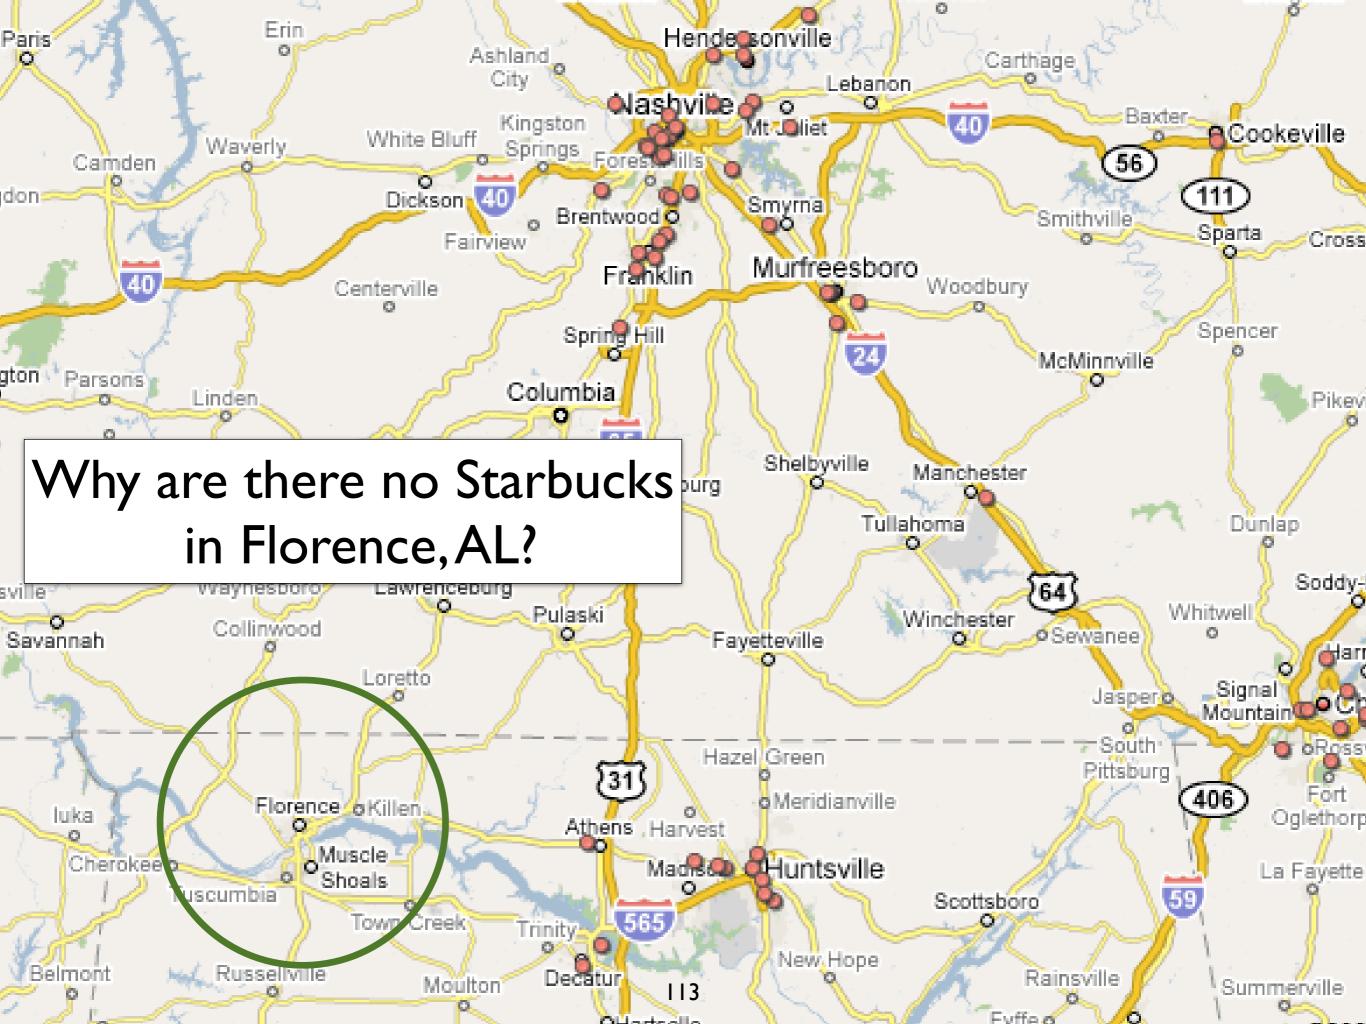

### The Power of the Cartographer

How can the cartographer use the same statistics to create different looking maps?

Which map is: correct? fair? unfair?

Map shows which provinces have at least one Starbucks.

How is this map different from the previous map? Which map is better?