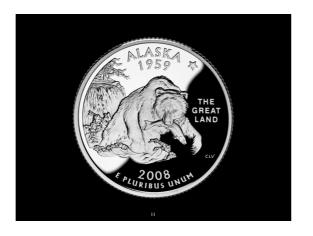

### List the main item(s) found on the following quarters:

| State       | Main Item on Quarter | State    | Main Item on Quarter |
|-------------|----------------------|----------|----------------------|
| Alabama     |                      | Florida  |                      |
| Alaska      |                      | Georgia  |                      |
| Arkansas    |                      | Hawaii   |                      |
| Arkansas    |                      | Idaho    |                      |
| California  |                      | Illinois |                      |
| Colorado    |                      | Indiana  |                      |
| Connecticut |                      | Iowa     |                      |
| Delaware    |                      | Kansas   |                      |

### A Model for a U.S. Quarter

| All quarters have |    |
|-------------------|----|
| 1.                | 2. |
| 0                 | 4  |

All quarters will have one or more of the following:

| 1. |  |
|----|--|
| 2. |  |
| 3. |  |
| 4. |  |
| 5. |  |
| 6  |  |