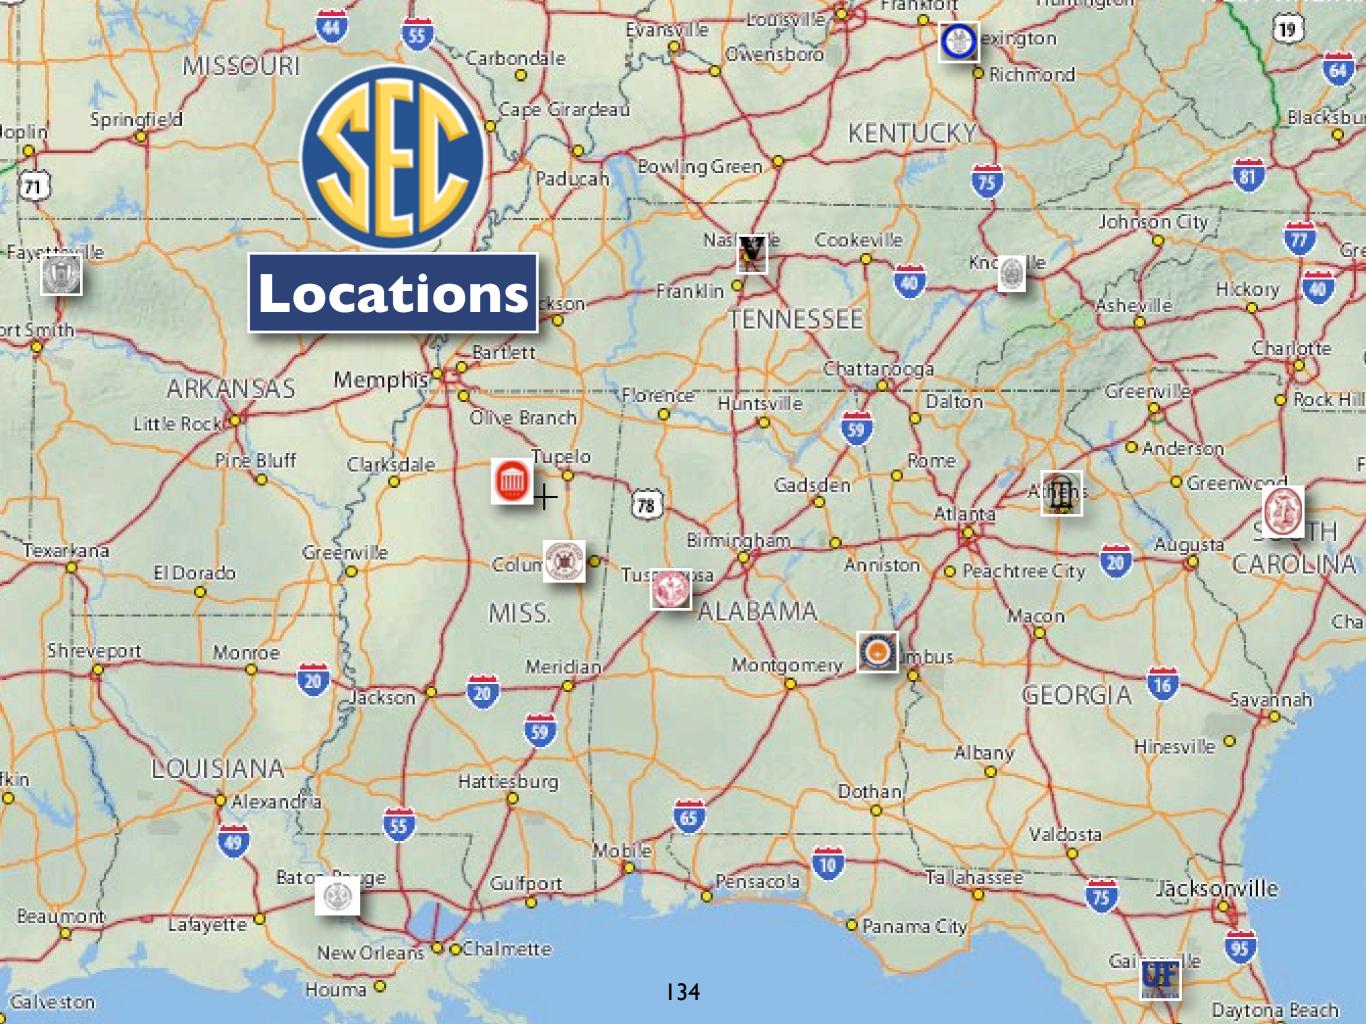

# Starbucks Per County in Tennessee, 2009

| <b>Tennessee Counties</b> | Total Starbucks per County, 2008 |  |  |
|---------------------------|----------------------------------|--|--|
| Anderson                  | 2                                |  |  |
| Blount                    | 3                                |  |  |
| Bradley                   | 2                                |  |  |
| Coffee                    | 1                                |  |  |
| Davidison                 | 31                               |  |  |
| Fayette                   | 1                                |  |  |
| Hamilton                  | 8                                |  |  |
| Knox 14                   |                                  |  |  |
| Madison                   | 3                                |  |  |
| Maury                     | 2                                |  |  |
| Montgomery                | 2                                |  |  |
| Putnam                    | 1                                |  |  |
| Roane                     | 2                                |  |  |
| Rutherford                | 8                                |  |  |
| Seiver                    | 7                                |  |  |
| Shelby 40                 |                                  |  |  |
| Sullivan                  | 3                                |  |  |
| Sumner                    | 3                                |  |  |
| Tipton                    | 1                                |  |  |
| Williamson                | 5                                |  |  |
| Wilson                    | 1                                |  |  |

### Starbucks Per County in Tennessee, 2009

| <b>Tennessee Counties</b> | Total Starbucks per County, 2008 |
|---------------------------|----------------------------------|
| Anderson                  | 2                                |
| Blount                    | 3                                |
| Bradley                   | 2                                |
| Coffee                    | 1                                |
| Davidison                 | 31                               |
| Fayette                   | 1                                |
| Hamilton                  | 8                                |
| Knox                      | 14                               |
| Madison                   | 3                                |
| Maury                     | 2                                |
| Montgomery                | 2                                |
| Putnam                    | 1                                |
| Roane                     | 2                                |
| Rutherford                | 8                                |
| Seiver                    | 7                                |
| Shelby                    | 40                               |
| Sullivan                  | 3                                |
| Sumner                    | 3                                |
| Tipton                    | 1                                |
| Williamson                | 5                                |
| Wilson                    | 1                                |

# Histogram for the number of Starbucks per state in the Tennessee