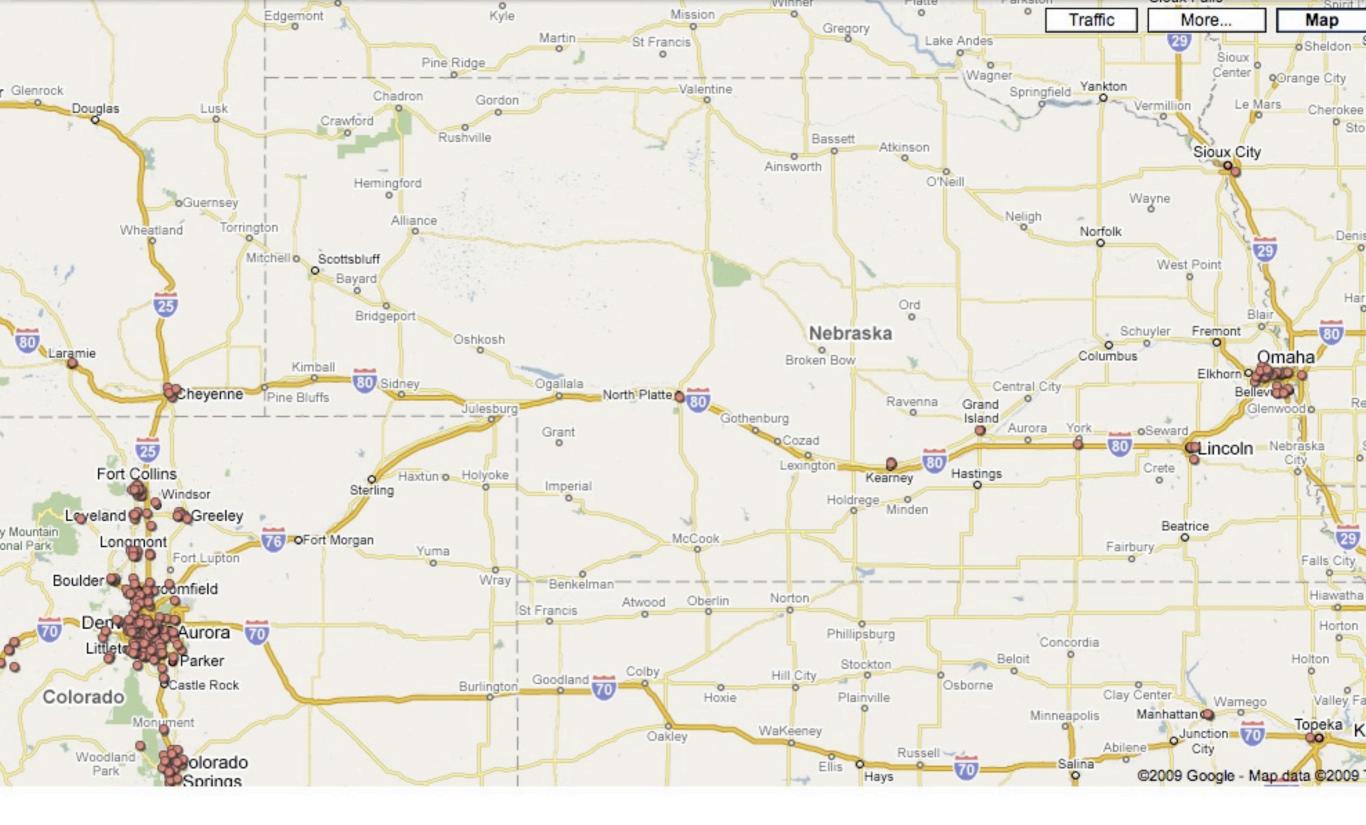

### Dot Map for Stabucks in the United States, 2009

Each Red Dot Represents One Starbucks

The dot-distribution maps portray quantitative data as a dot which represents a number of the phenomenon found within the boundary of a geographic area. The pattern of distributed dots reflects the **general locations** where the phenomenon was most likely to occur. The pattern and number of dots within a geographic area reveal the density of the phenomenon.

The dot value assigned to a dot actually reflects **a range of data values**. For example, if the legend indicates that one dot equals 500 acres of corn, then in most cases, no dot is placed for county-level geographic areas with data values less than 250 acres of corn, one dot is placed for county-level geographic areas with data values ranging from 250 to 749 acres of corn, two dots are placed for county-level geographic areas with data values ranging from 750 to 1,249 acres of corn, and so on.