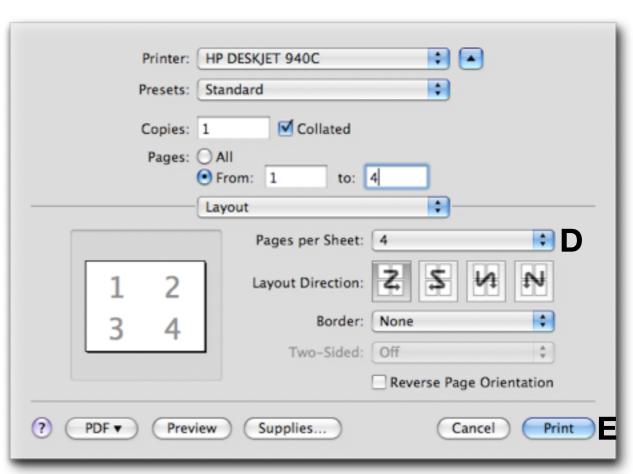

## **Printing Maps and Answers to Questions**

- Go to File > Print
- Click on From and type in 1 to 4 (A)
- Uncheck all boxes under Options (B)
- Click on **Keynote (C)** and select **Layout** and then select **4 (C)** Pages per Sheet
- Click Print (D)