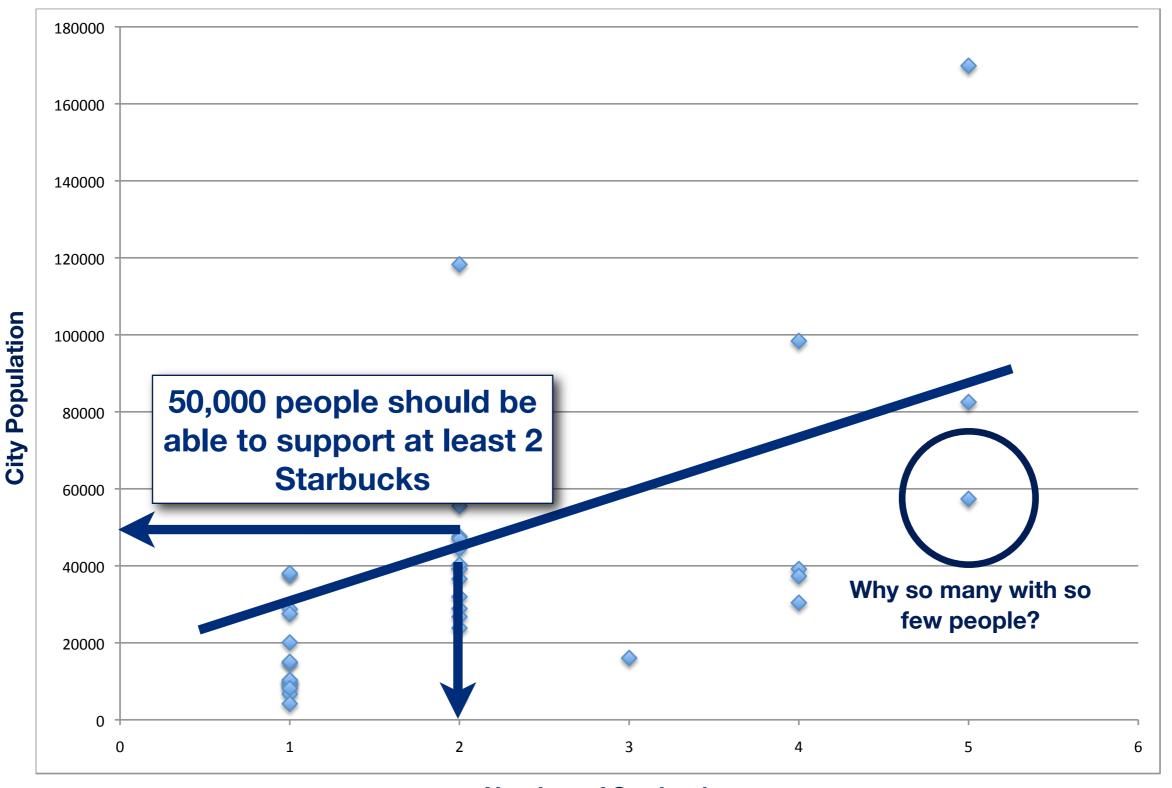

### Starbucks Coffee Per Capita, 2008

### **Number of People Per Starbucks**

### Starbucks per capita in some Tennessee counties is higher than California. Why?