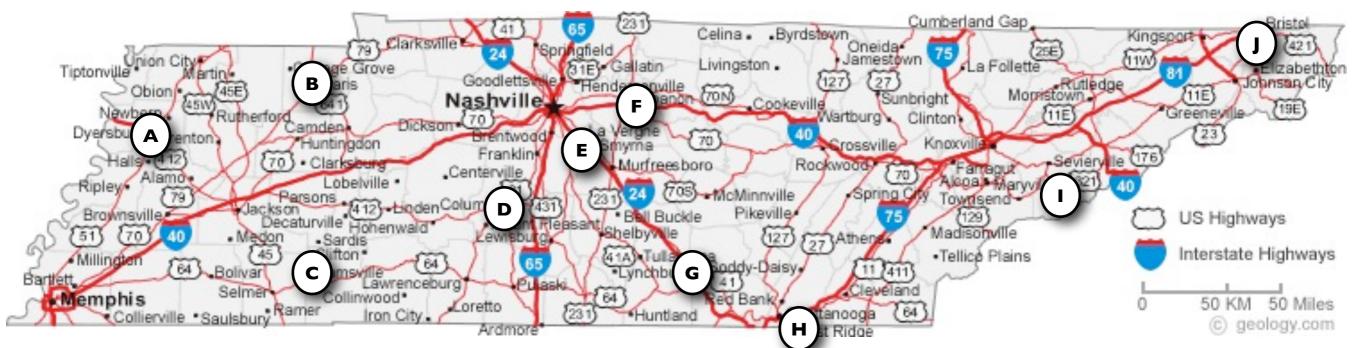

# Starbucks Per County in Tennessee, 2009

| <b>Tennessee Counties</b> | Total Starbucks per County, 2008 |  |  |
|---------------------------|----------------------------------|--|--|
| Anderson                  | 2                                |  |  |
| Blount                    | 3                                |  |  |
| Bradley                   | 2                                |  |  |
| Coffee                    | 1                                |  |  |
| Davidison                 | 31                               |  |  |
| Fayette                   | 1                                |  |  |
| Hamilton                  | 8                                |  |  |
| Knox 14                   |                                  |  |  |
| Madison                   | 3                                |  |  |
| Maury                     | 2                                |  |  |
| Montgomery                | 2                                |  |  |
| Putnam                    | 1                                |  |  |
| Roane                     | 2                                |  |  |
| Rutherford                | 8                                |  |  |
| Seiver                    | 7                                |  |  |
| Shelby 40                 |                                  |  |  |
| Sullivan                  | 3                                |  |  |
| Sumner                    | 3                                |  |  |
| Tipton                    | 1                                |  |  |
| Williamson                | 5                                |  |  |
| Wilson                    | 1                                |  |  |

### Starbucks Per County in Tennessee, 2009

| <b>Tennessee Counties</b> | Total Starbucks per County, 2008 |
|---------------------------|----------------------------------|
| Anderson                  | 2                                |
| Blount                    | 3                                |
| Bradley                   | 2                                |
| Coffee                    | 1                                |
| Davidison                 | 31                               |
| Fayette                   | 1                                |
| Hamilton                  | 8                                |
| Knox                      | 14                               |
| Madison                   | 3                                |
| Maury                     | 2                                |
| Montgomery                | 2                                |
| Putnam                    | 1                                |
| Roane                     | 2                                |
| Rutherford                | 8                                |
| Seiver                    | 7                                |
| Shelby                    | 40                               |
| Sullivan                  | 3                                |
| Sumner                    | 3                                |
| Tipton                    | 1                                |
| Williamson                | 5                                |
| Wilson                    | 1                                |