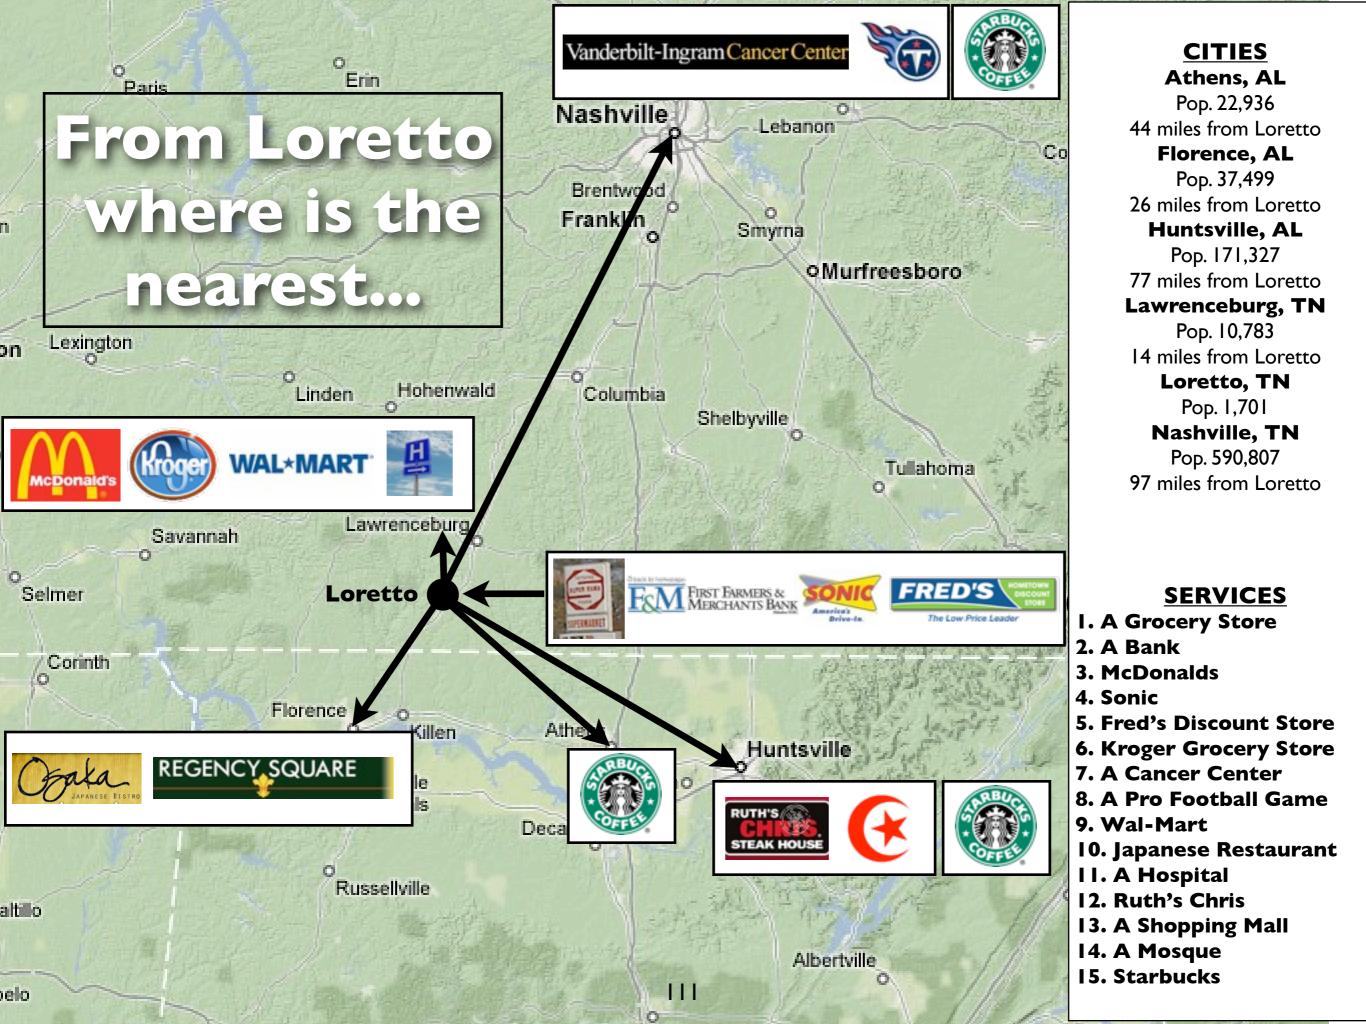

## **Comparing Maps**

When is it best to use a dot, a choropleth, a graduated circle, or a cartogram?

What are the pros and cons for each map?

Which one in your opinion is the best for showing the number of Starbucks?