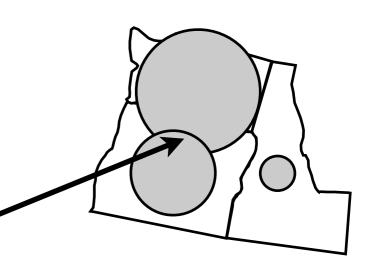

#### Step 3

Drag the circle to the center of the state.

If the circle covers up another circle use the **Send to Back** feature under **Arrange**.