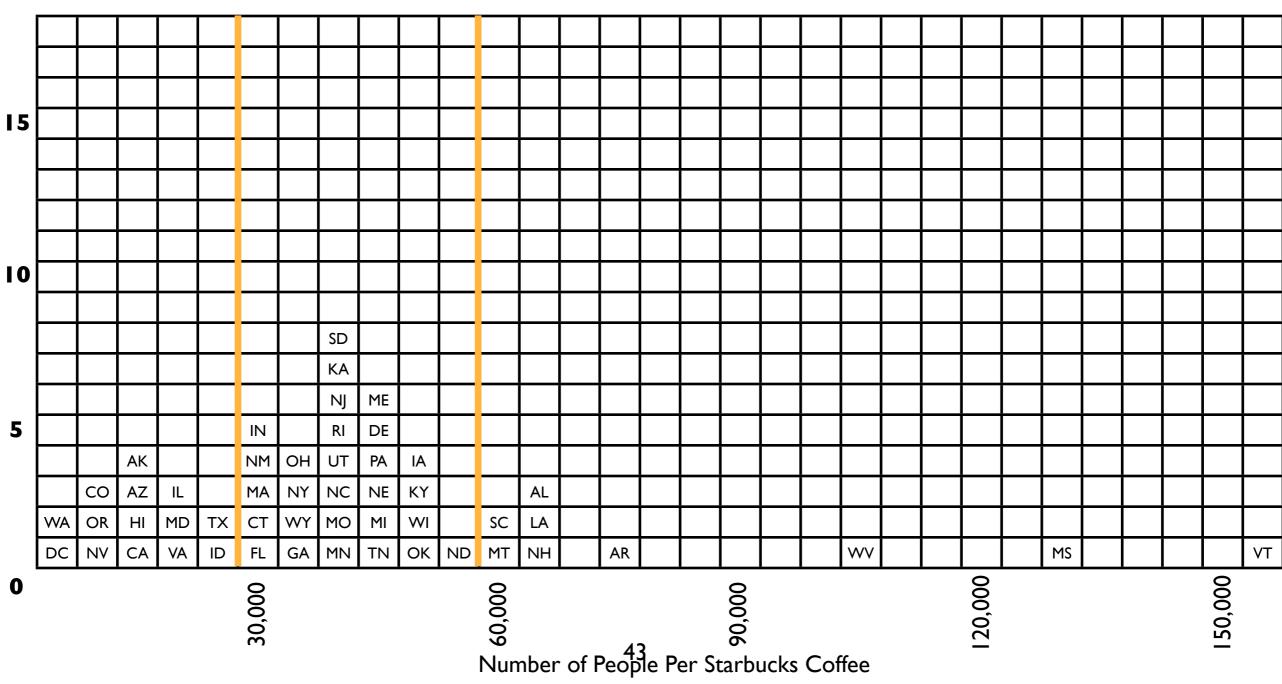

Number of States

- 1. Select statistics for the United States on any topic that was covered during the first nine weeks.
- 2. Compete a histogram for the statistics.
- 3. Using the completed histogram determine between 4 and 6 categories for the data.
- 4. Using the map from the Keynote document construct a map for the statistics.
- 5. Make sure the map has the following items: Title, Date, Source, Legend, and Border. The color scheme for the map should go from dark to light of similar colors.

| EQUAL INTERVALS   |
|-------------------|
| Less Than 30,000  |
| 30,000 - 59,999   |
| 60,000 - 89,999   |
| 90,000 - 119,000  |
| 120,000 - 149,999 |
| 150,000 +         |

| Name: |  |
|-------|--|
|       |  |