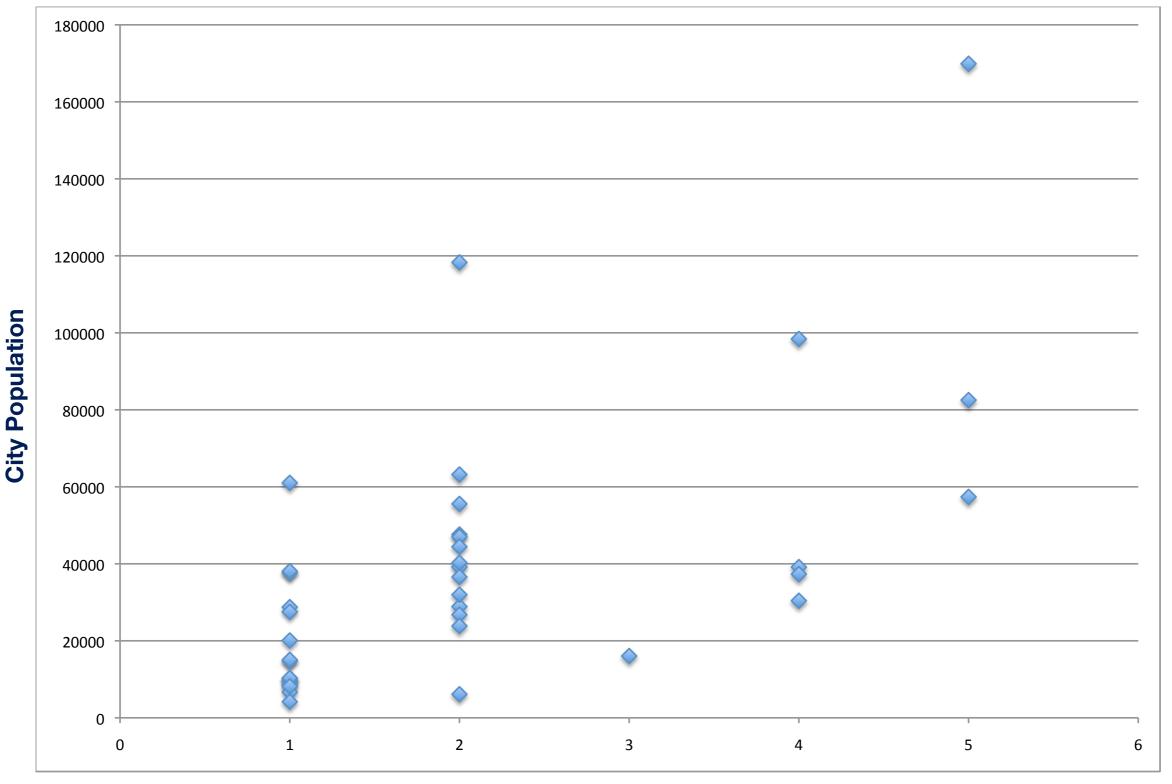

### Starbucks Coffee Per Capita, 2008

### **Number of People Per Starbucks**

### Starbucks per capita in some Tennessee counties is higher than California. Why?