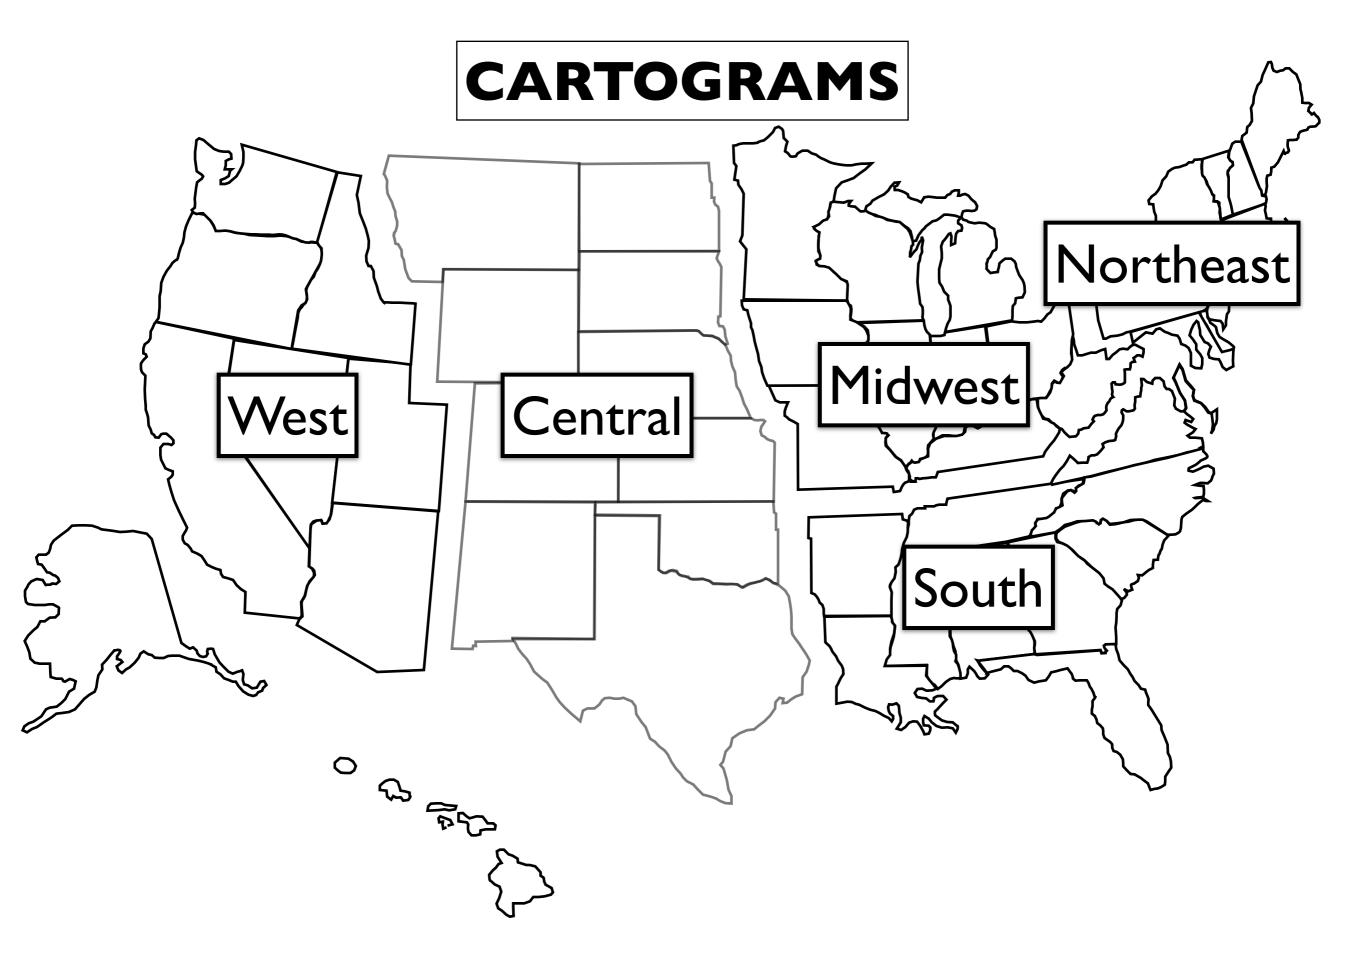

- **Dot** A thematic map in which a dot represents some frequency of the mapped variable. For example, one dot represents 200 Farms in the USA.
- Choropleth A thematic map in which ranked classes of some variable are depicted with shading patterns or colors for predefined zones (categories).
- **Graduated Circle Map** (also called a Proportional Symbol Map) A thematic map in which the size of a symbol (circle) varies in proportion to the frequency or intensity of the mapped variable.
- Cartogram A map that has been simplified to present a single idea in a
  diagrammatic way; the base is not normally true to scale. For example, a
  population density map of the USA would have New Jersey much bigger in
  size on the map than Alaska, Texas, California, and Montana, because it has a
  much higher population density. The size of each state is determined by the
  statistics.

### The Power of the Cartographer

How can the cartographer use the same statistics to create different looking maps?

Which map is: correct? fair? unfair?

Map shows which provinces have at least one Starbucks.

## **Comparing Maps**

When is it best to use a dot, a choropleth, a graduated circle, or a cartogram?

What are the pros and cons for each map?

Which one in your opinion is the best for showing the number of Starbucks?