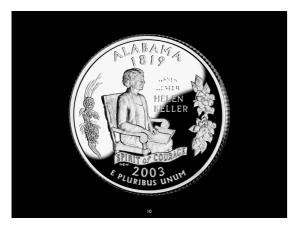

### List the main item(s) found on the following quarters:

| State       | Main Item on Quarter | State    | Main Item on Quarter |
|-------------|----------------------|----------|----------------------|
| Alabama     |                      | Florida  |                      |
| Alaska      |                      | Georgia  |                      |
| Arkansas    |                      | Hawaii   |                      |
| Arkansas    |                      | Idaho    |                      |
| California  |                      | Illinois |                      |
| Colorado    |                      | Indiana  |                      |
| Connecticut |                      | Iowa     |                      |
| Delaware    |                      | Kansas   |                      |

### A Model for a U.S. Quarter

| All quarters have |    |
|-------------------|----|
| 1.                | 2. |
| 0                 | 4  |

All quarters will have one or more of the following:

| 1. |  |
|----|--|
| 2. |  |
| 3. |  |
| 4. |  |
| 5. |  |
| 6  |  |