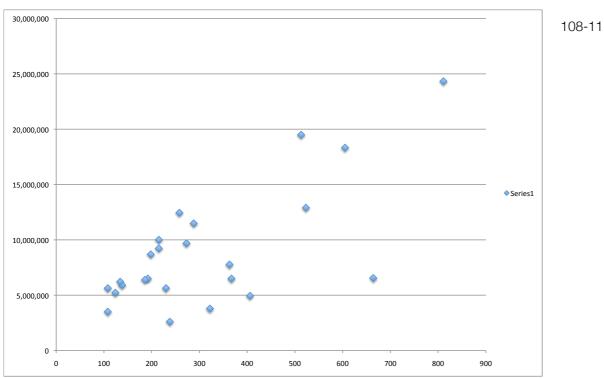

### **Starbucks to Scale**

| Countries/Region | Total Number of Starbucks |
|------------------|---------------------------|
| Argentina        | 7                         |
| Australia        | 22                        |
| Austria          | 13                        |
| Bahamas          | 8                         |
| Bahrain          | 11                        |
| Belgium          | 2                         |
| Brazil           | 2                         |
| Bulgaria         | 3                         |
| Canada           | 1020                      |
| Chile            | 29                        |
| China            | 393                       |
| Cyprus           | 9                         |
| Czech Republic   | 9                         |
| Denmark          | 2                         |
| Egypt            | 20                        |
| France           | 48                        |
| Germany          | 140                       |
| Greece           | 74                        |
| Indonesia        | 73                        |
| Ireland          | 29                        |
| Japan            | 789                       |
| Jersey           | 1                         |
| Jordan           | 10                        |
| Kuwait           | 66                        |
| Lebanon          | 16                        |
| Malaysia         | 122                       |
| Mexico           | 260                       |
| Netherlands      | 3                         |
| New Zealand      | 43                        |
| Oman             | 7                         |
| Peru             | 24                        |
| Philippines      | 158                       |
| Portugal         | 3                         |
| Puerto Rico      | 32                        |
| Qatar            | 9                         |
| Romania          | 7                         |
| Russia           | 15                        |
| Saudi Arabia     | 71                        |
| Singapore        | 66                        |
| South Korea      | 275                       |
| Spain            | 79                        |
| Switzerland      | 45                        |
| Taiwan           | 224                       |
| Thailand         | 137                       |
| Turkey           | 120                       |
| U.A.E.           | 82                        |
| United Kingdom   | 735                       |
| United States    | 11008                     |
| Officed States   | 11000                     |