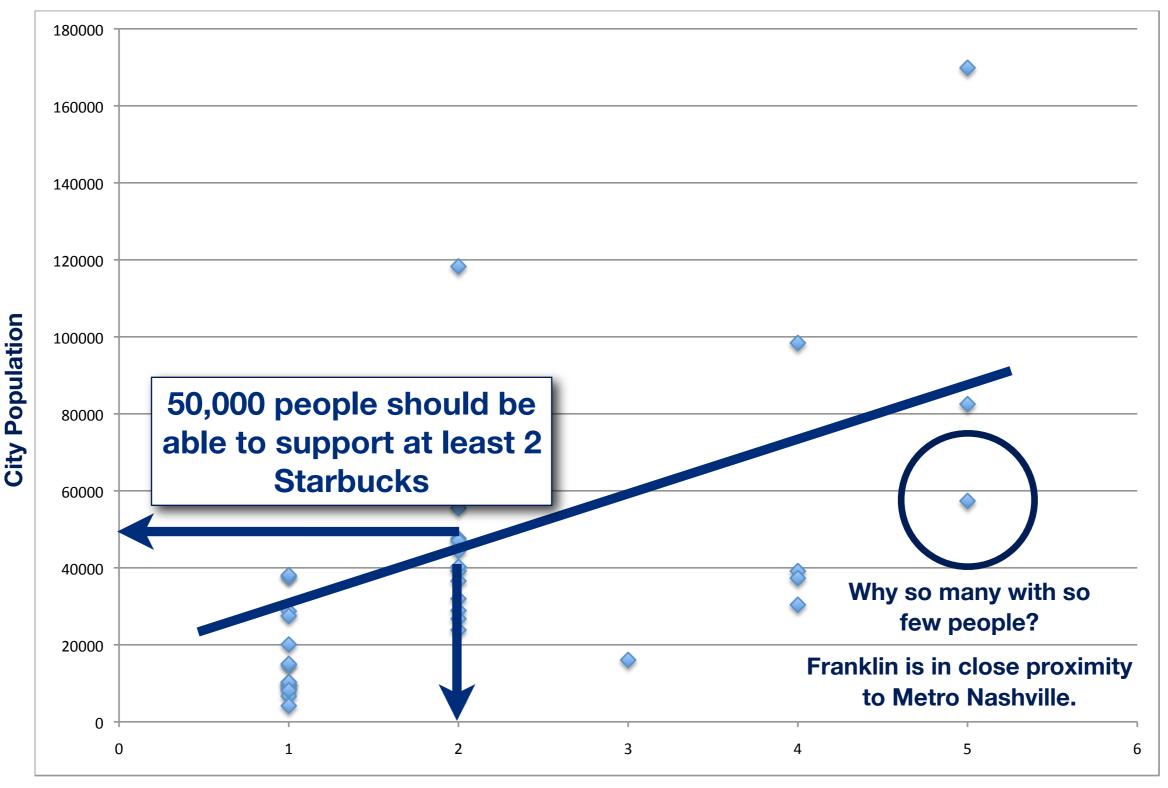

### Starbucks Coffee Per Capita, 2008

### **Number of People Per Starbucks**

### Starbucks per capita in some Tennessee counties is higher than California. Why?