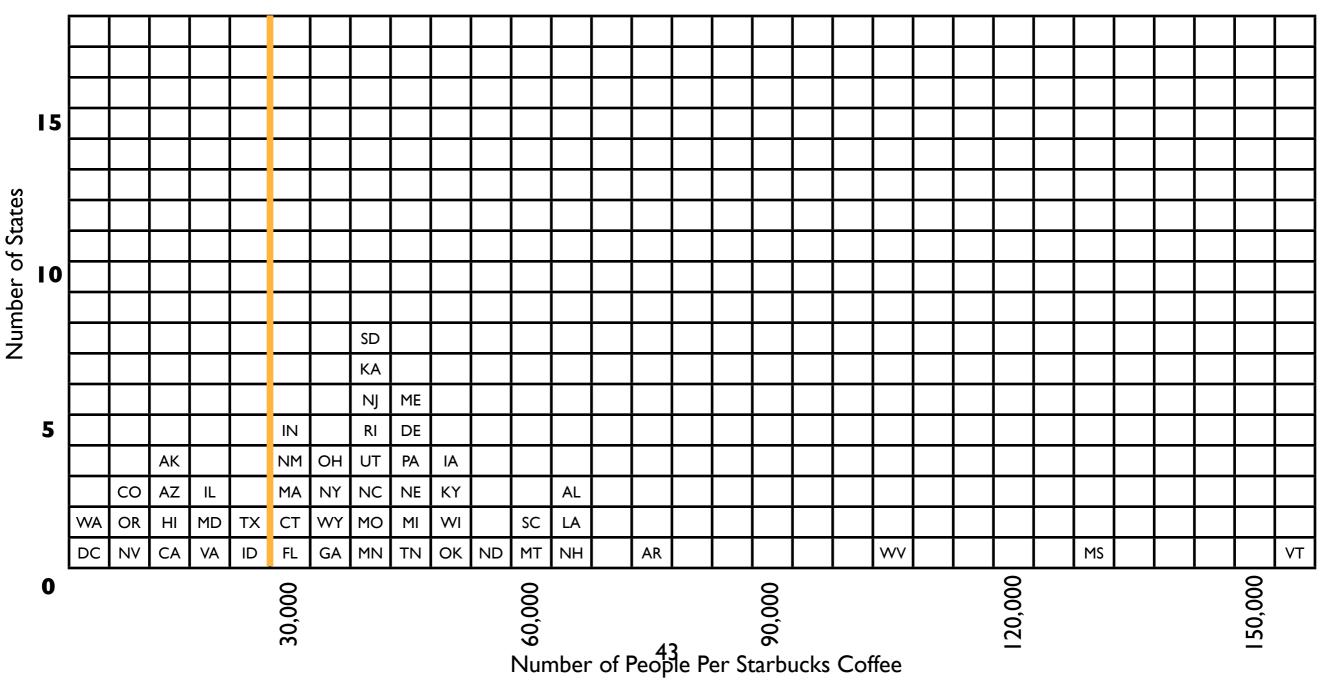

#### Histogram for Number of People Per Starbucks, 2008

- 1. Select statistics for the United States on any topic that was covered during the first nine weeks.
- 2. Compete a histogram for the statistics.

| EQUAL INTERVALS   |
|-------------------|
| Less Than 30,000  |
| 30,000 - 59,999   |
| 60,000 - 89,999   |
| 90,000 - 119,000  |
| 120,000 - 149,999 |
| 150,000 +         |

| Name: |  |
|-------|--|
|       |  |