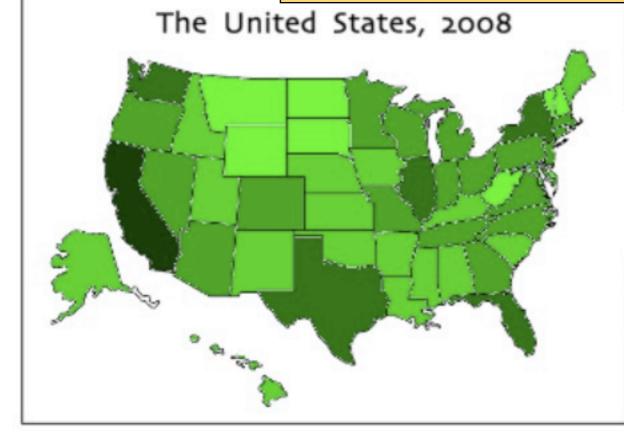

- Use the statistics for the number of Starbucks per state in the United States to complete the histogram.
- Using the completed histogram determine between 4 to 6 categories for the data.
- Using the map of the United States construct a map for the statistics.
- •Make sure the map has the following items: Title, Date, Source, North Arrow, Legend, and Border. The color scheme for the map should go from dark to light of similar colors.

#### **Choropleth Mapping Activity**

- I. Use the statistics for the number of Starbucks per state in the United States to complete the histogram below.
- 2. Using the completed histogram determine between 4 to 6 categories for the data.
- 3. Using the map on the next slide (page) construct a map for the statistics.
- 4. Make sure the map has the following items: Title, Date, Source, Legend, and Border. The color scheme for the map should go from dark to light of similar colors.