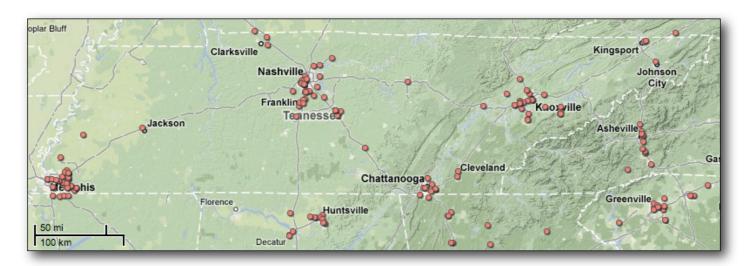

# Where in the world are all the Starbucks?

Starbucks in Shelby County, Tennessee, United States, and the World

### Where in the world are all the Starbucks?

- How are Starbucks distributed at a:
  - Global Scale
  - National Scale
  - State Scale
  - Local Scale
  - Does Tennessee have a lot of Starbucks?
  - Does Shelby County Tenneessee have a lot of Starbucks?