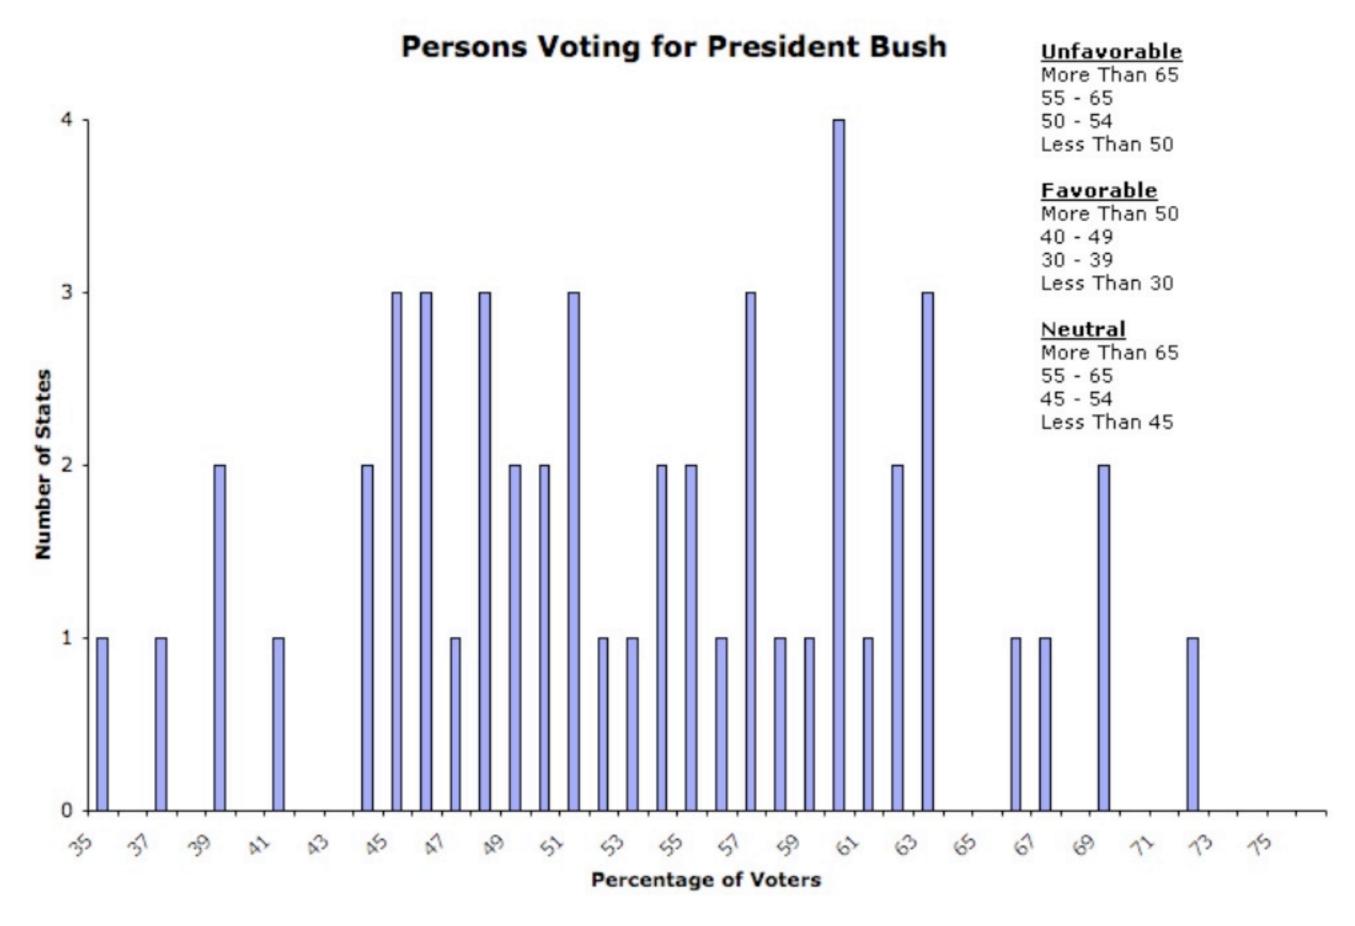

### The Power of the Cartographer

How can the cartographer use the same statistics to create different looking maps?

Which map is: correct? fair? unfair?

Map shows which provinces have at least one Starbucks.