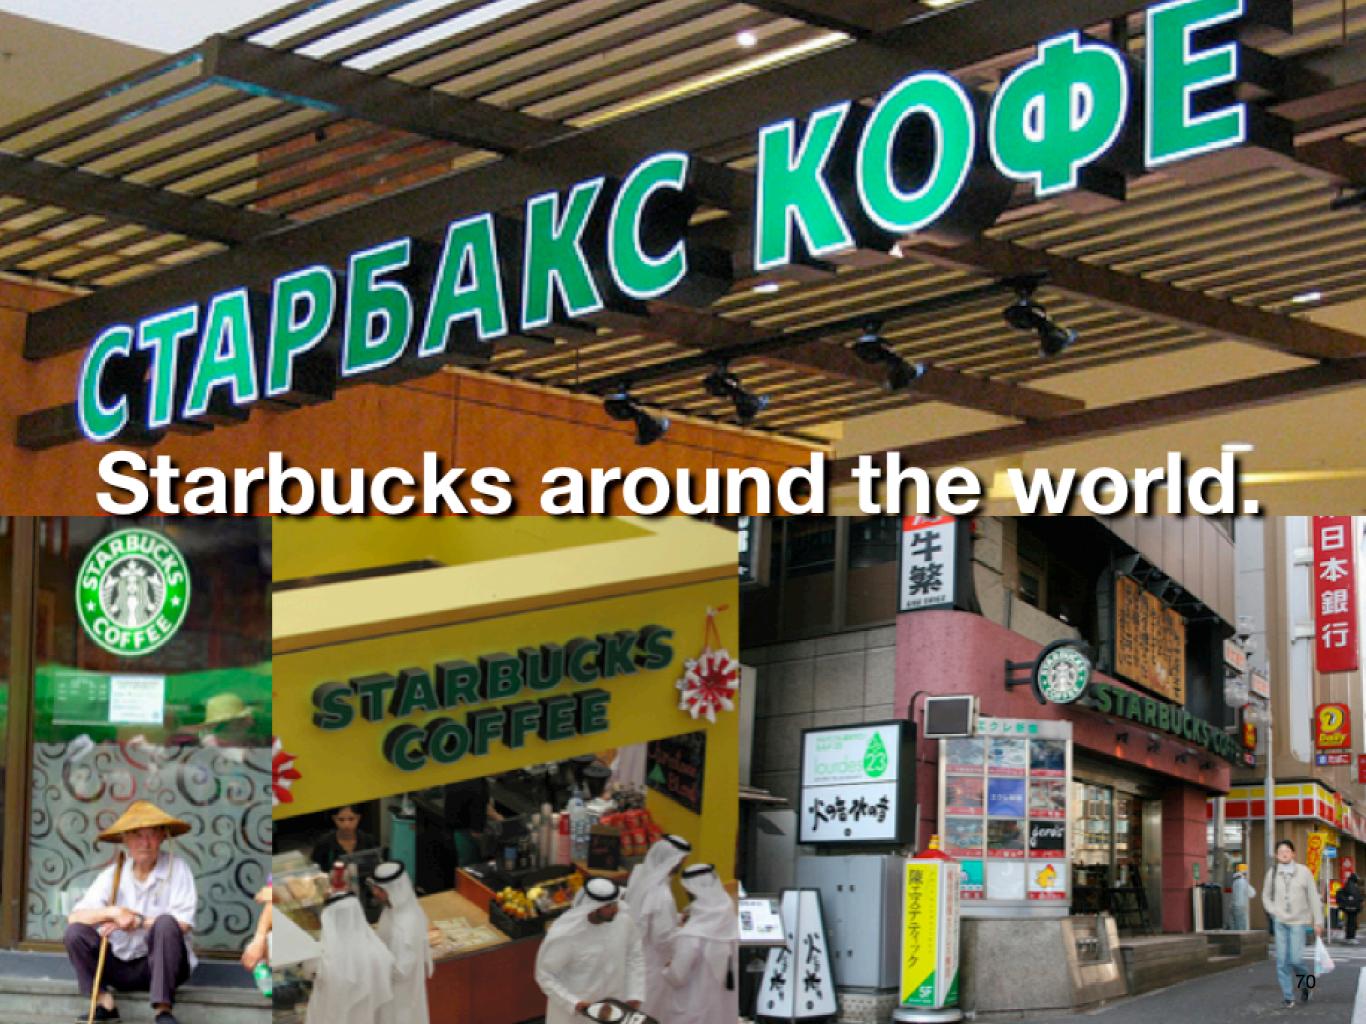

### Where in the world are all the Starbucks?

- How are Starbucks distributed at a:
  - Global Scale
  - National Scale
  - State Scale
  - Local Scale
  - Does Tennessee have a lot of Starbucks?
  - Does Shelby County Tenneessee have a lot of Starbucks?

Where in the world?

Found in over 45 countries

Seville, Spain

Japanese in Spain at a Starbucks