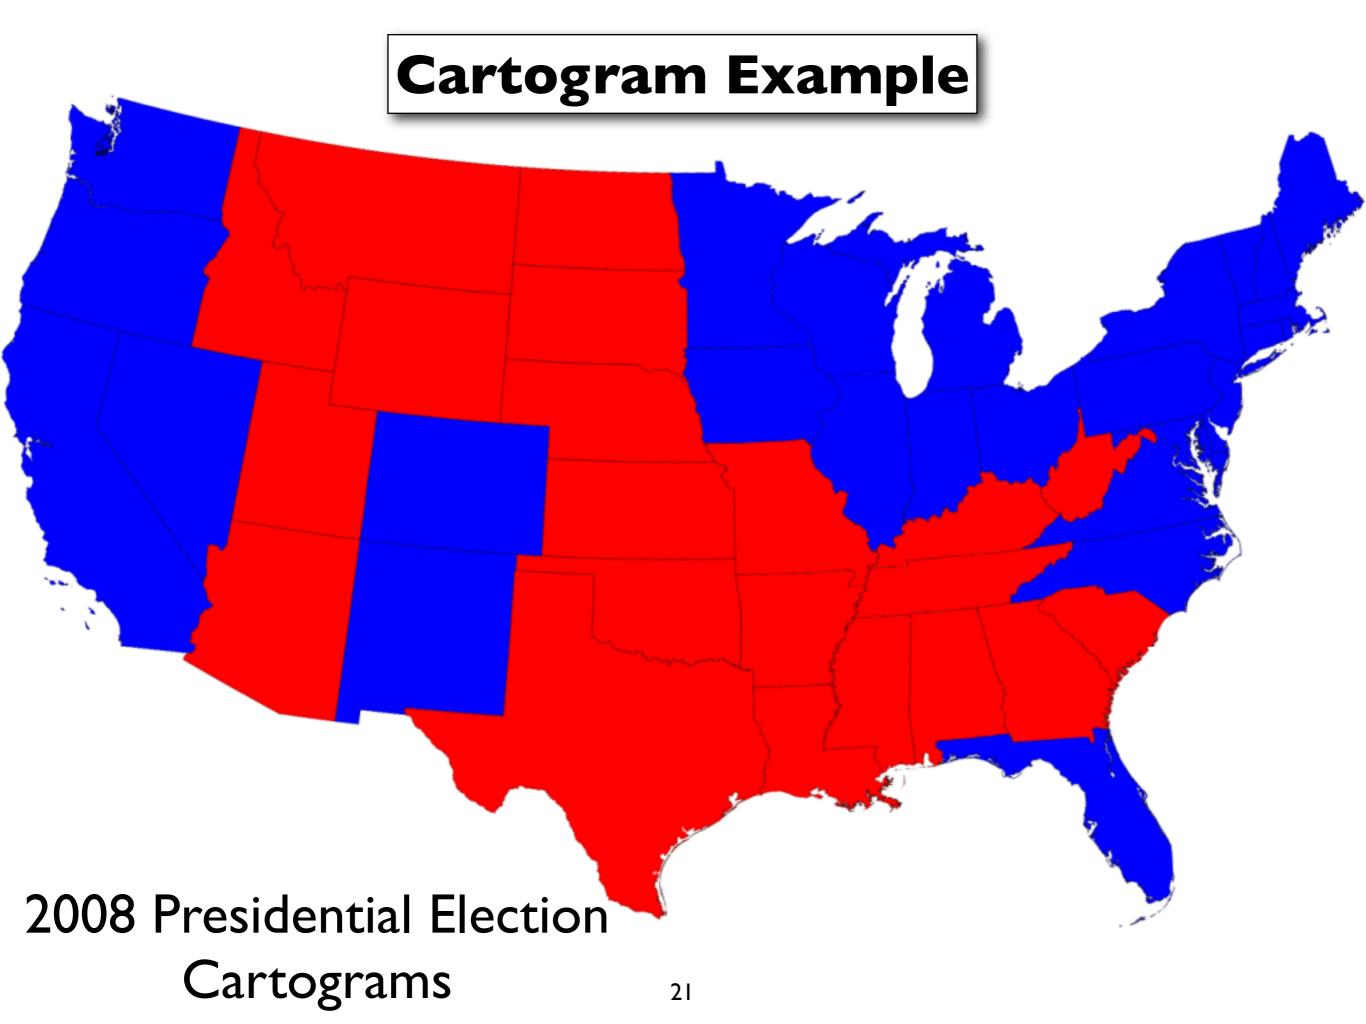

- **Dot** A thematic map in which a dot represents some frequency of the mapped variable. For example, one dot represents 200 Farms in the USA.
- Choropleth A thematic map in which ranked classes of some variable are depicted with shading patterns or colors for predefined zones (categories).
- **Graduated Circle Map** (also called a Proportional Symbol Map) A thematic map in which the size of a symbol (circle) varies in proportion to the frequency or intensity of the mapped variable.
- Cartogram A map that has been simplified to present a single idea in a
  diagrammatic way; the base is not normally true to scale. For example, a
  population density map of the USA would have New Jersey much bigger in
  size on the map than Alaska, Texas, California, and Montana, because it has a
  much higher population density. The size of each state is determined by the
  statistics.

### The Power of the Cartographer

How can the cartographer use the same statistics to create different looking maps?

Which map is: correct? fair? unfair?

Map shows which provinces have at least one Starbucks.

How is this map different from the previous map? Which map is better?

### **Cartogram Example**

Source: Stanley, David E., with Frank Colley. The Ehrs Encyclopedia. Santa Monica, CA: General Publishing Group, Inc., 1994.

@ 1995 Androw Dont and Linda Yumbut