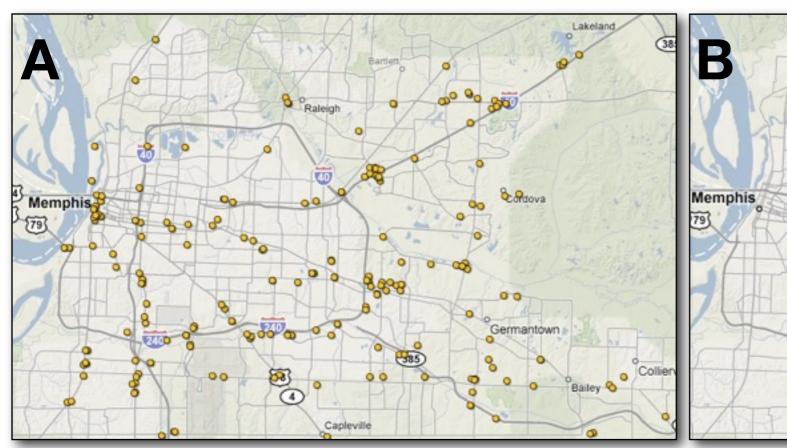

- **Dot** A thematic map in which a dot represents some frequency of the mapped variable. For example, one dot represents 200 Farms in the USA.
- Choropleth A thematic map in which ranked classes of some variable are depicted with shading patterns or colors for predefined zones (categories).
- **Graduated Circle Map** (also called a Proportional Symbol Map) A thematic map in which the size of a symbol (circle) varies in proportion to the frequency or intensity of the mapped variable.

## **Comparing Maps**

When is it best to use a dot, a choropleth, a graduated circle, or a cartogram?

What are the pros and cons for each map?

Which one in your opinion is the best for showing the number of Starbucks?