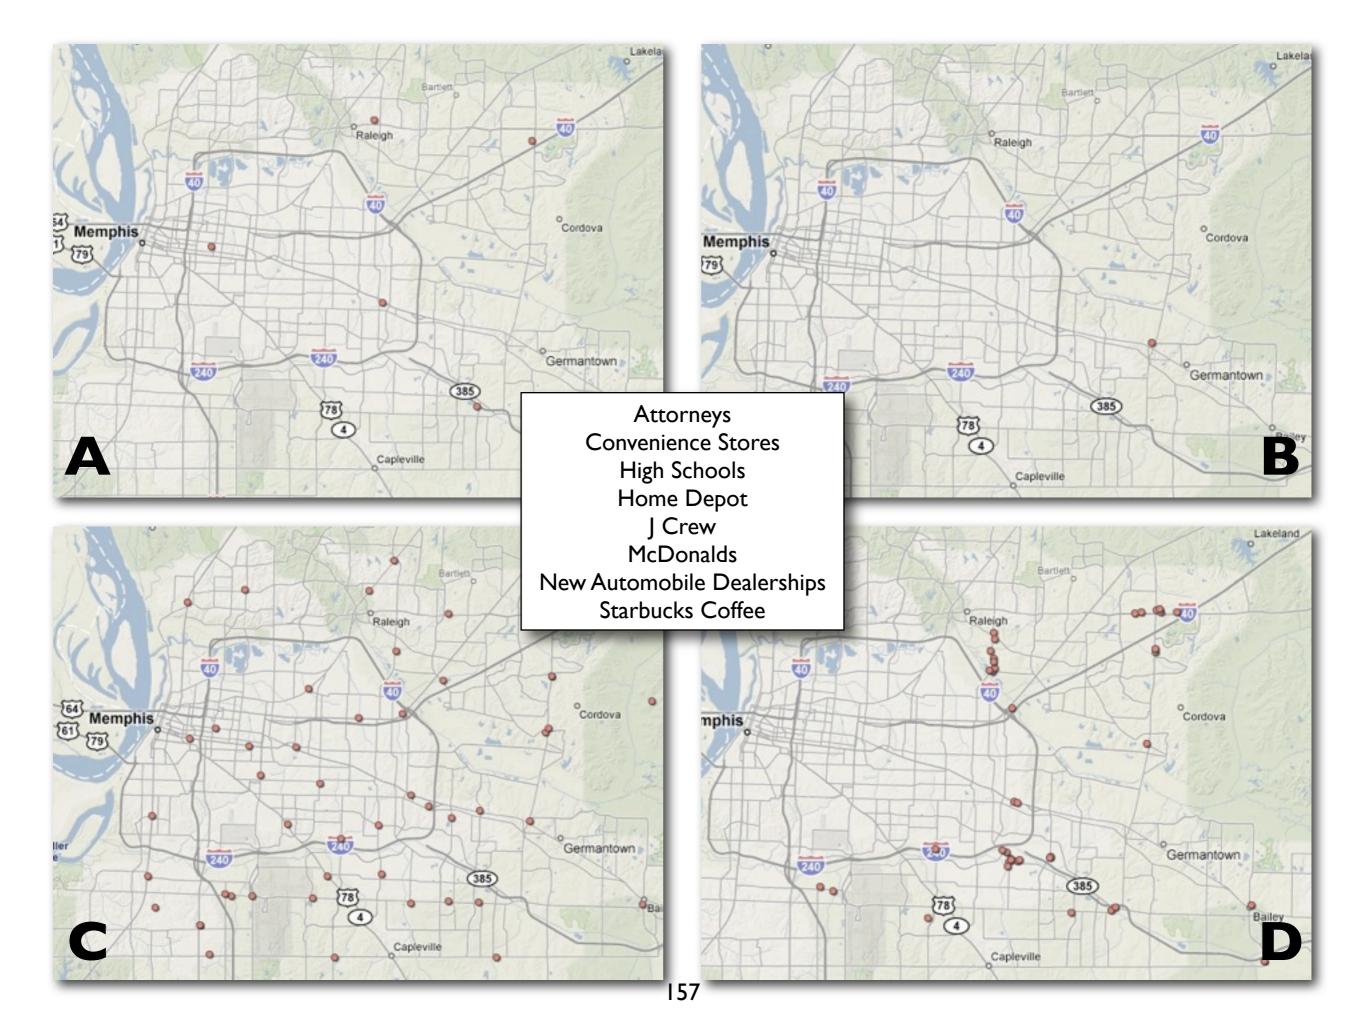

## **Comparing Maps**

When is it best to use a dot, a choropleth, a graduated circle, or a cartogram?

What are the pros and cons for each map?

Which one in your opinion is the best for showing the number of Starbucks?

# The Assignment

Complete the next four slides...

| Mapping Analysis Double click in each box to give the pros and cons for each map. |      |      |  |  |
|-----------------------------------------------------------------------------------|------|------|--|--|
| Types of Maps                                                                     | Pros | Cons |  |  |
| Choropleth                                                                        |      |      |  |  |
| Graduated<br>Circle                                                               |      |      |  |  |
| Dot                                                                               | 30   |      |  |  |

| Mapping Questions Double click in the box to answer the question.                                          |
|------------------------------------------------------------------------------------------------------------|
| Explain which Starbucks map does the best job of showing where Starbucks are found in the United States.   |
|                                                                                                            |
| Explain which Starbucks map does the worst job of showing where Starbucks are found in the United States.  |
| How could one or more of the maps be misleading in showing where Starbucks are found in the United States? |
| 31                                                                                                         |