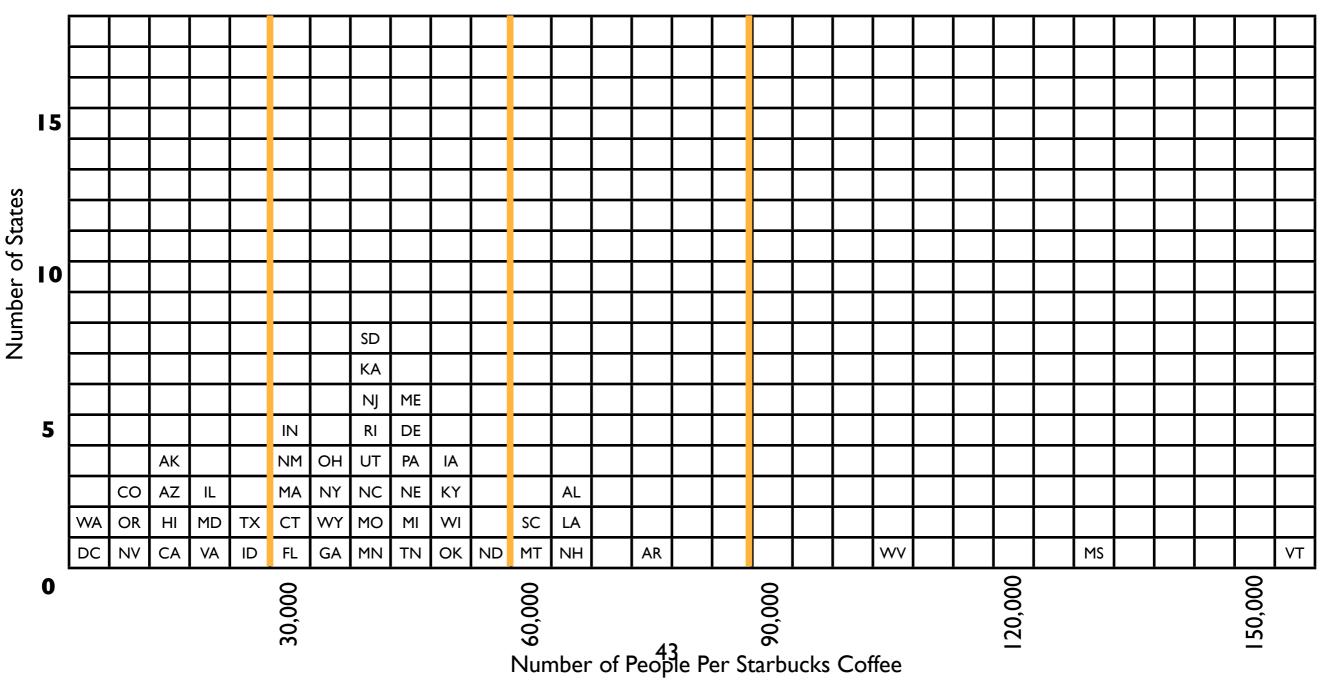

- 1. Select statistics for the United States on any topic that was covered during the first nine weeks.
- 2. Compete a histogram for the statistics.
- 3. Using the completed histogram determine between 4 and 6 categories for the data.
- 4. Using the map from the Keynote document construct a map for the statistics.
- 5. Make sure the map has the following items: Title, Date, Source, Legend, and Border. The color scheme for the map should go from dark to light of similar colors.

| EQUAL INTERVALS   |
|-------------------|
| Less Than 30,000  |
| 30,000 - 59,999   |
| 60,000 - 89,999   |
| 90,000 - 119,000  |
| 120,000 - 149,999 |
| 150,000 +         |

| Name: |  |
|-------|--|
|       |  |