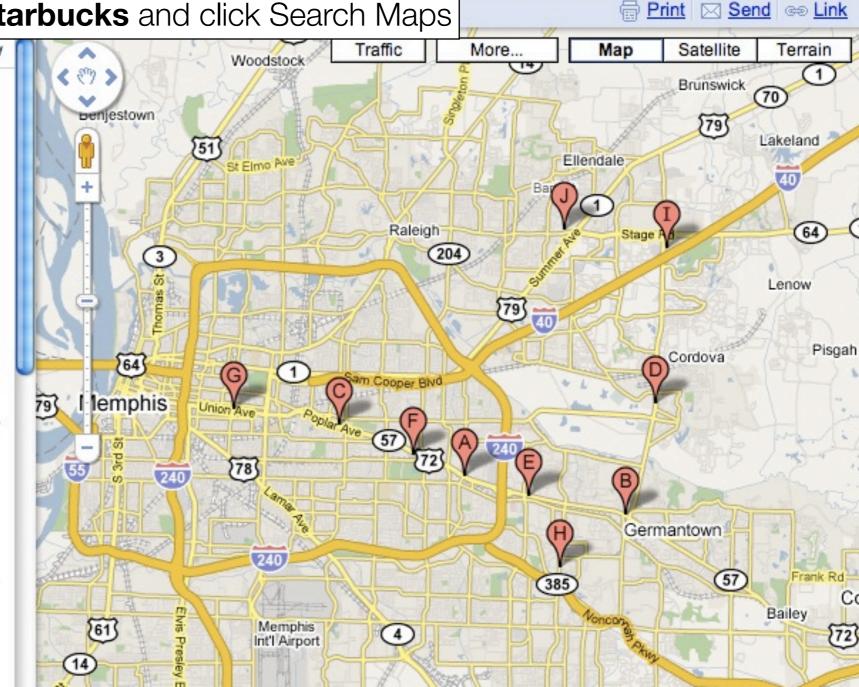

### Starbucks Map and Graph Assignment

- Using the **Starbucks' Statistics** Excel document, create a **histogram** for the total number of Starbucks found in each of the 50 states and the District of Columbia. (This may be completed on the histogram handout.)
- Use the histogram to determine the categories for the The World, United
   States, and Tennessee Starbucks Map and create a Cloropleth map.
  - Color the map according to the categories determined using dark to light shades of the same color.
- Using Google Maps, **plot** all of the Starbucks found in Shelby County, Tennessee on the **Shelby County Starbucks Map**.
- Complete analysis questions found on next slide.