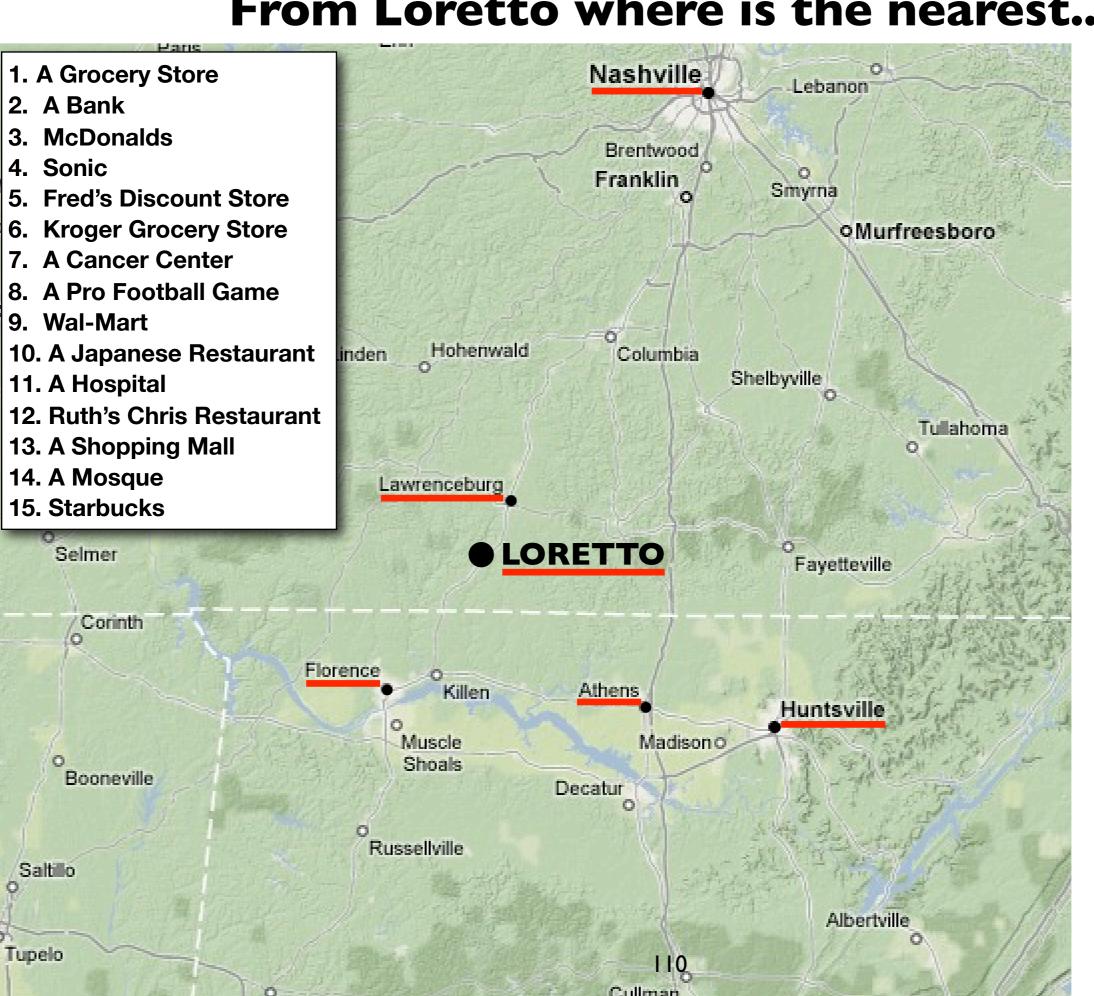

## **Comparing Maps**

When is it best to use a dot, a choropleth, a graduated circle, or a cartogram?

What are the pros and cons for each map?

Which one in your opinion is the best for showing the number of Starbucks?