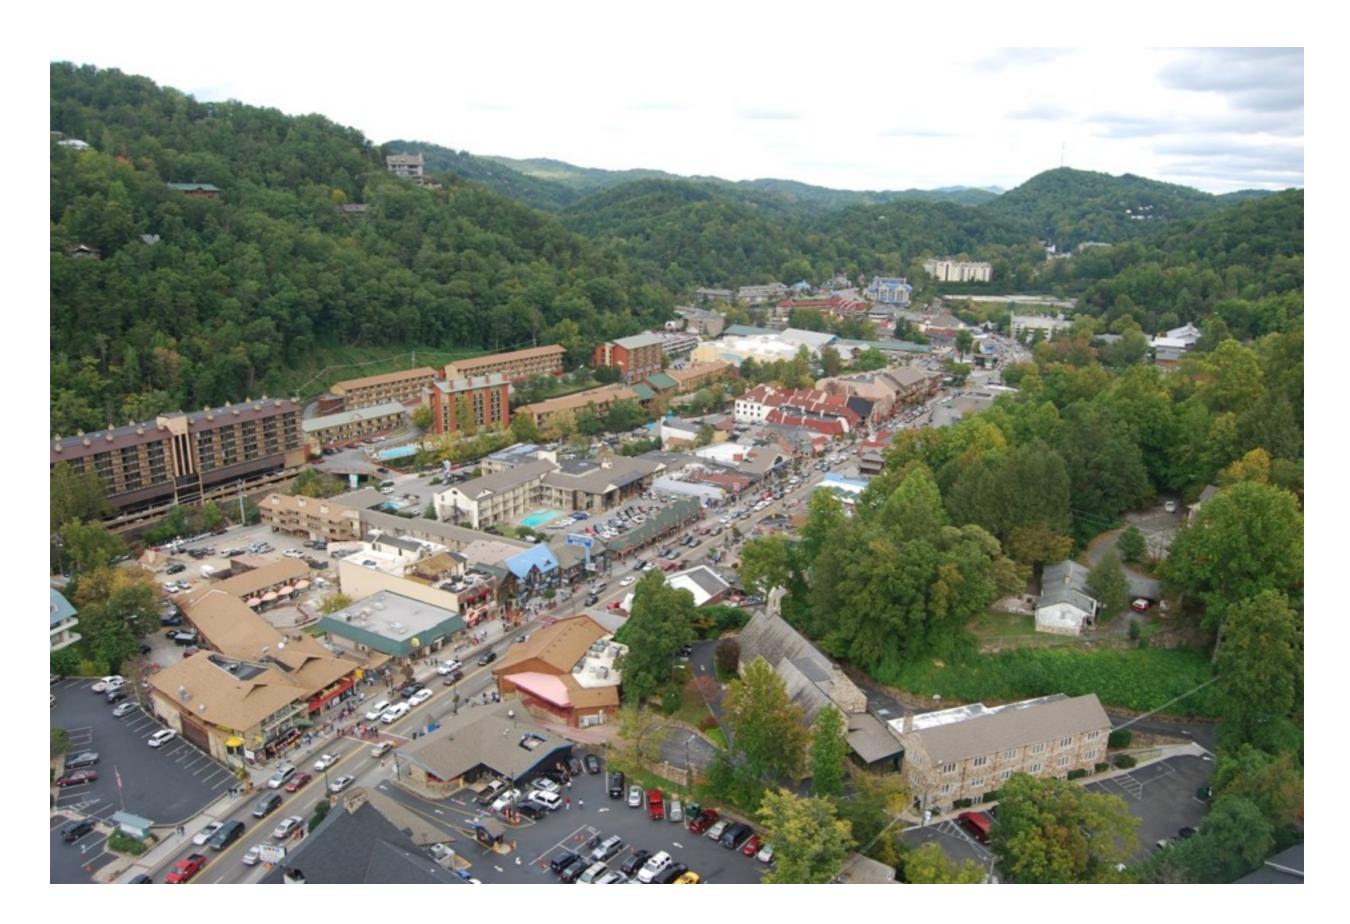

## **Services Activity for Gatlinburg, TN**

| Impact of Tourism<br>Comparison | Gatlinburg, TN | Oliver Springs, TN |
|---------------------------------|----------------|--------------------|
| Population                      | 3.382          | 3,351              |
| Per Capita Income               | \$19,678       | \$15,818           |
| Median House Value              | \$184,703      | \$99,262           |
| Crime                           | ?              | 229 (USA avg. 319) |
| Bachelor's Degree<br>or Higher  | 18.8%          | 7.1%               |
| Foreign Born Residents          | 4.7%           | 0.7%               |
| Retail Jobs                     | <b>26%</b>     | 10%                |
| Construction                    | 5%             | 30%                |