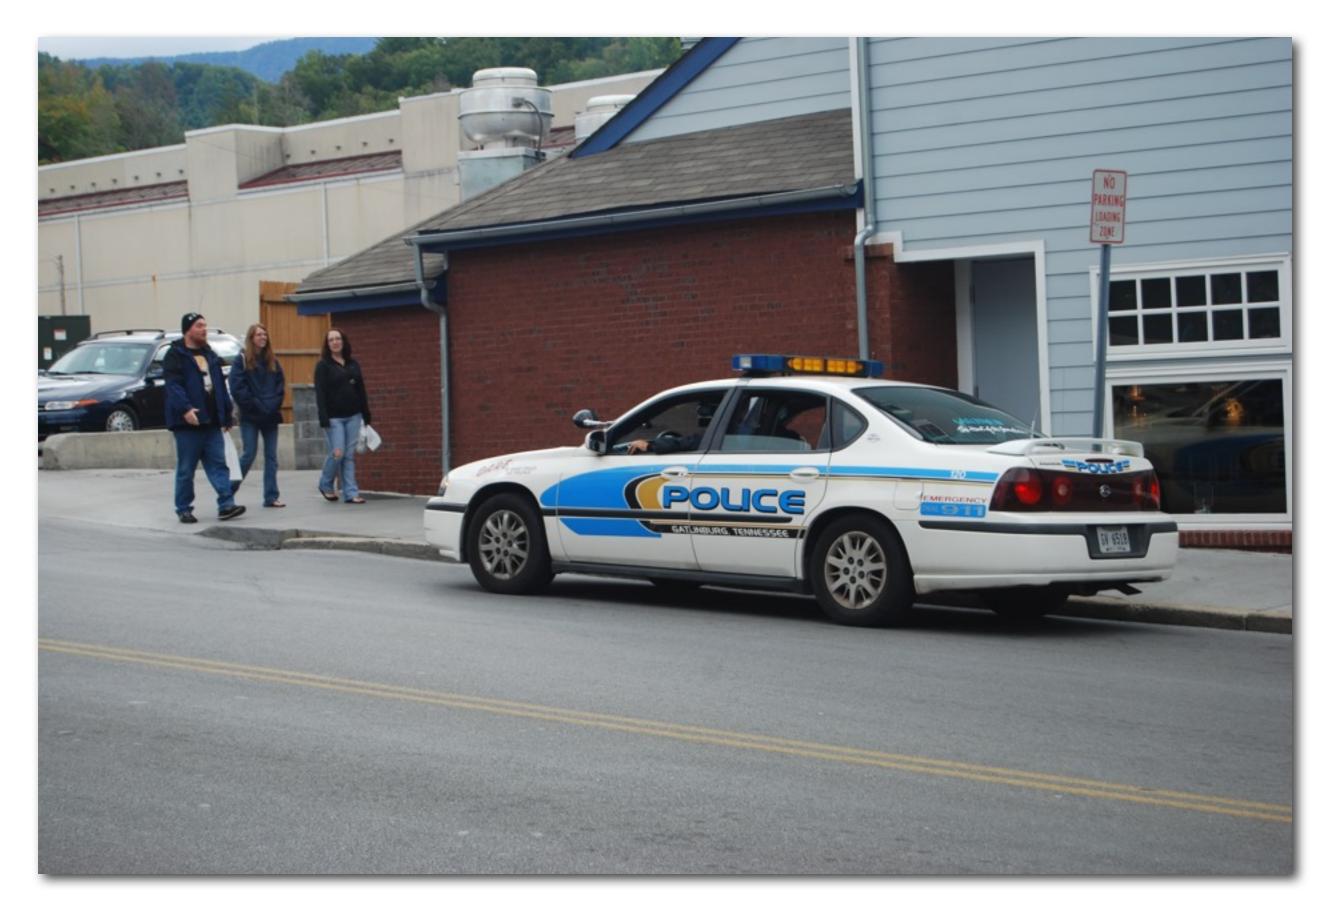

Name:\_\_\_\_\_

| ServicesOther Springs, TN<br>method method provides and settinburg's services<br>BEST GLESSImpact of Tourism on<br>Settinburg's services<br>BEST GLESSExplanation NotesPolice945Fire Fighters045Banks21Churches61McDonald's01McDonald's01McDonald's01McDonald's01Gas Stations31Grocery Stores21Movie Theaters01Movie Theaters01                                                                                                                                                                                                                                                                                                                                                                                                                                                                                                                                                                                                                                                                                                                                                                                                                                                                                                                                                                                                                                                                                                                                                                                                                                                                                                                                                              |                          |                                  |                       |                       |                   |
|----------------------------------------------------------------------------------------------------------------------------------------------------------------------------------------------------------------------------------------------------------------------------------------------------------------------------------------------------------------------------------------------------------------------------------------------------------------------------------------------------------------------------------------------------------------------------------------------------------------------------------------------------------------------------------------------------------------------------------------------------------------------------------------------------------------------------------------------------------------------------------------------------------------------------------------------------------------------------------------------------------------------------------------------------------------------------------------------------------------------------------------------------------------------------------------------------------------------------------------------------------------------------------------------------------------------------------------------------------------------------------------------------------------------------------------------------------------------------------------------------------------------------------------------------------------------------------------------------------------------------------------------------------------------------------------------------------------------------------------------------------------------------------------------------------------------------------------------------------------------------------------------------------------------------------------------------------------------------------------------------------------------------------------------------------------------------------------------|--------------------------|----------------------------------|-----------------------|-----------------------|-------------------|
| Fire Fighters0Banks2Churches6Walgreens0McDonald's0McDonald's0Gas Stations3Gas Stations3Grocery Stores2Movie Theaters0Movie Theaters0High Schools1Hotels1Movie Theaters0Movie Theaters0Movie Theaters0Movie Theaters0Ger Stores0Golf Courses0Subway Restaurant1Pizza2Transportation Employees5                                                                                                                                                                                                                                                                                                                                                                                                                                                                                                                                                                                                                                                                                                                                                                                                                                                                                                                                                                                                                                                                                                                                                                                                                                                                                                                                                                                                                                                                                                                                                                                                                                                                                                                                                                                                | Services                 | (TN city with similar population | Gatlinburg's Services | Gatlinburg's Services | Explanation Notes |
| Banks2Image: set and | Police                   | 9                                |                       | 45                    |                   |
| Churches6ImageImageWalgreens0ImageImageMcDonald's0ImageImageRestaurants9ImageImageGas Stations3ImageImageGas Stations3ImageImageHotels1ImageImageHotels1ImageImageGrocery Stores2ImageImageGrocery Stores2ImageImageMovie Theaters0ImageImageMovie Theaters0ImageImageHigh Schools1ImageImageHigh Schools1ImageImageAuto Parts and Supplies1ImageImageHospital0ImageImageGolf Courses0ImageImageSubway Restaurant1ImageImageFizza2ImageImageFizza2ImageImageTransportation Employees5ImageImageSubway Restaurant5ImageImageFizza2ImageImageSubway Restaurants0ImageImageFizza2ImageImageSubway Restaurants0ImageImageFizza2ImageImageSubway Restaurants0ImageImageFizza2ImageImageSubway Restaurants5ImageImage<                                                                                                                                                                                                                                                                                                                                                                                                                                                                                                                                                                                                                                                                                                                                                                                                                                                                                                                                                                                                                                                                                                                                                                                                                                                                                                                                                                             | Fire Fighters            | 0                                |                       |                       |                   |
| Walgreens0Image: constraint of the section of t | Banks                    | 2                                |                       |                       |                   |
| McDonald's0Image: metal statumetaRestaurants9Image: metal statumetaGas Stations3Image: metal statumetaGrocery Stores2Image: metal statumetaGrocery Stores2Image: metal statumetaMovie Theaters0Image: metal statumetaMovie Theaters0Image: metal statumetaReal Estate Agents2Image: metal statumetaHigh Schools1Image: metal statumetaPet Stores0Image: metal statumetaMuto Parts and Supplies1Image: metal statumetaHospital0Image: metal statumetaGolf Courses0Image: metal statumetaSubway Restaurant1Image: metal statumetaImage: metal statumeta0Image: metal statumetaSubway Restaurants0Image: metal statumetaPizza2Image: metal statumetaFransportation Employees5Image: metal statumeta                                                                                                                                                                                                                                                                                                                                                                                                                                                                                                                                                                                                                                                                                                                                                                                                                                                                                                                                                                                                                                                                                                                                                                                                                                                                                                                                                                                             | Churches                 | 6                                |                       |                       |                   |
| Restaurants9Gas Stations36Gas Stations36Hotels16Grocery Stores26Movie Theaters06Movie Theaters26Real Estate Agents26High Schools16Pet Stores06Auto Parts and Supplies16Hospital06Golf Courses06Subway Restaurant16Chinese Restaurants0Pizza26Transportation Employees56                                                                                                                                                                                                                                                                                                                                                                                                                                                                                                                                                                                                                                                                                                                                                                                                                                                                                                                                                                                                                                                                                                                                                                                                                                                                                                                                                                                                                                                                                                                                                                                                                                                                                                                                                                                                                      | Walgreens                | 0                                |                       |                       |                   |
| Gas Stations3Image: Constraint of the state of th | McDonald's               | 0                                |                       |                       |                   |
| Hotels1Image: constraint of the set of the  | Restaurants              | 9                                |                       |                       |                   |
| Grocery Stores2Image: Constraint of the stores2Image: Constraint of the stores0Image: Constraint of the storesReal Estate Agents2Image: Constraint of the stores1Image: Constraint of the storesImage: Constraint of the storesMuto Parts and Supplies1Image: Constraint of the storesImage: Constraint of the storesImage: Constraint of the storesAuto Parts and Supplies1Image: Constraint of the storesImage: Constraint of the storesImage: Constraint of the store of the storesPublic Library1Image: Constraint of the storesImage: Constraint of the store of t                                                                                                                                                                                                                                                             | Gas Stations             | 3                                |                       |                       |                   |
| Movie Theaters0Image: Constraint of the stores0Image: Constraint of the storesHigh Schools1Image: Constraint of the stores0Image: Constraint of the storesPet Stores0Image: Constraint of the stores0Image: Constraint of the storesAuto Parts and Supplies1Image: Constraint of the storesImage: Constraint of the storesHospital0Image: Constraint of the storesImage: Constraint of the storesPublic Library1Image: Constraint of the storesImage: Constraint of the storesSubway Restaurant1Image: Constraint of the storesImage: Constraint of the storesPizza2Image: Constraint of the storesImage: Constraint of the storesImage: Constraint of the storesPizza2Image: Constraint of the storesImage: Constraint of the storesImage: Constraint of the storesPizza2Image: Constraint of the storesImage: Constraint of the storesImage: Constraint of the storesPizza2Image: Constraint of the storesImage: Constraint of the storesImage: Constraint of the storesTransportation Employees5Image: Constraint of the storesImage: Constraint of the stores                                                                                                                                                                                                                                                                                                                                                                                                                                                                                                                                                                                                                                                                                                                                                                                                                                                                                                                                                                                                                            | Hotels                   | 1                                |                       |                       |                   |
| Real Estate Agents2Image: Constraint of the systemHigh Schools1Image: Constraint of the systemPet Stores0Image: Constraint of the systemAuto Parts and Supplies1Image: Constraint of the systemHospital0Image: Constraint of the systemPublic Library1Image: Constraint of the systemGolf Courses0Image: Constraint of the systemSubway Restaurant1Image: Constraint of the systemPizza2Image: Constraint of the systemTransportation Employees5Image: Constraint of the system                                                                                                                                                                                                                                                                                                                                                                                                                                                                                                                                                                                                                                                                                                                                                                                                                                                                                                                                                                                                                                                                                                                                                                                                                                                                                                                                                                                                                                                                                                                                                                                                              | Grocery Stores           | 2                                |                       |                       |                   |
| High Schools1Image: Constraint of the second  | Movie Theaters           | 0                                |                       |                       |                   |
| Pet Stores0Image: Constraint of the store of the  | Real Estate Agents       | 2                                |                       |                       |                   |
| Auto Parts and Supplies1Image: market state  | High Schools             | 1                                |                       |                       |                   |
| Hospital0Image: Constant of the sector | Pet Stores               | 0                                |                       |                       |                   |
| Public Library1Image: Constant of the sector of the  | Auto Parts and Supplies  | 1                                |                       |                       |                   |
| Golf Courses0Image: Constant of the sector of the se | Hospital                 | 0                                |                       |                       |                   |
| Subway Restaurant1Image: Constraint of the sector of | Public Library           | 1                                |                       |                       |                   |
| Chinese Restaurants0Image: Constant of the second se | Golf Courses             | 0                                |                       |                       |                   |
| Pizza2Image: Comparison of the second  | Subway Restaurant        | 1                                |                       | _                     |                   |
| Transportation Employees 5 5                                                                                                                                                                                                                                                                                                                                                                                                                                                                                                                                                                                                                                                                                                                                                                                                                                                                                                                                                                                                                                                                                                                                                                                                                                                                                                                                                                                                                                                                                                                                                                                                                                                                                                                                                                                                                                                                                                                                                                                                                                                                 | Chinese Restaurants      | 0                                |                       |                       |                   |
|                                                                                                                                                                                                                                                                                                                                                                                                                                                                                                                                                                                                                                                                                                                                                                                                                                                                                                                                                                                                                                                                                                                                                                                                                                                                                                                                                                                                                                                                                                                                                                                                                                                                                                                                                                                                                                                                                                                                                                                                                                                                                              | Pizza                    | 2                                |                       |                       |                   |
| Crime Index 247 (US avg. 319)                                                                                                                                                                                                                                                                                                                                                                                                                                                                                                                                                                                                                                                                                                                                                                                                                                                                                                                                                                                                                                                                                                                                                                                                                                                                                                                                                                                                                                                                                                                                                                                                                                                                                                                                                                                                                                                                                                                                                                                                                                                                | Transportation Employees | 5                                |                       |                       |                   |
|                                                                                                                                                                                                                                                                                                                                                                                                                                                                                                                                                                                                                                                                                                                                                                                                                                                                                                                                                                                                                                                                                                                                                                                                                                                                                                                                                                                                                                                                                                                                                                                                                                                                                                                                                                                                                                                                                                                                                                                                                                                                                              | Crime Index              | 247 (US avg. 319)                |                       |                       |                   |

Name:\_\_\_\_\_

| Services                 | Oliver Springs, TN<br>(TN city with similar population<br>as Gatlinburg) | Impact of Tourism on<br>Gatlinburg's Services<br>BEST GUESS | Impact of Tourism on<br>Gatlinburg's Services<br>CORRECT ANSWER | <b>Explanation Notes</b> |
|--------------------------|--------------------------------------------------------------------------|-------------------------------------------------------------|-----------------------------------------------------------------|--------------------------|
| Police                   | 9                                                                        |                                                             | 45                                                              |                          |
| Fire Fighters            | 0                                                                        |                                                             | 36                                                              |                          |
| Banks                    | 2                                                                        |                                                             |                                                                 |                          |
| Churches                 | 6                                                                        |                                                             |                                                                 |                          |
| Walgreens                | 0                                                                        |                                                             |                                                                 |                          |
| McDonald's               | 0                                                                        |                                                             |                                                                 |                          |
| Restaurants              | 9                                                                        |                                                             |                                                                 |                          |
| Gas Stations             | 3                                                                        |                                                             |                                                                 |                          |
| Hotels                   | 1                                                                        |                                                             |                                                                 |                          |
| Grocery Stores           | 2                                                                        |                                                             |                                                                 |                          |
| Movie Theaters           | 0                                                                        |                                                             |                                                                 |                          |
| Real Estate Agents       | 2                                                                        |                                                             |                                                                 |                          |
| High Schools             | 1                                                                        |                                                             |                                                                 |                          |
| Pet Stores               | 0                                                                        |                                                             |                                                                 |                          |
| Auto Parts and Supplies  | 1                                                                        |                                                             |                                                                 |                          |
| Hospital                 | 0                                                                        |                                                             |                                                                 |                          |
| Public Library           | 1                                                                        |                                                             |                                                                 |                          |
| Golf Courses             | 0                                                                        |                                                             |                                                                 |                          |
| Subway Restaurant        | 1                                                                        |                                                             | _                                                               |                          |
| Chinese Restaurants      | 0                                                                        |                                                             |                                                                 |                          |
| Pizza                    | 2                                                                        |                                                             |                                                                 |                          |
| Transportation Employees | 5                                                                        |                                                             |                                                                 |                          |
| Crime Index              | 247 (US avg. 319)                                                        |                                                             |                                                                 |                          |

Name:\_\_\_\_\_

| Services                 | Oliver Springs, TN<br>(TN city with similar population<br>as Gatlinburg) | Impact of Tourism on<br>Gatlinburg's Services<br>BEST GUESS | Impact of Tourism on<br>Gatlinburg's Services<br>CORRECT ANSWER | Explanation Notes |
|--------------------------|--------------------------------------------------------------------------|-------------------------------------------------------------|-----------------------------------------------------------------|-------------------|
| Police                   | 9                                                                        | BEST GUESS                                                  | 45                                                              |                   |
| Fire Fighters            | 0                                                                        |                                                             | 36                                                              |                   |
| Banks                    | 2                                                                        |                                                             | 6                                                               |                   |
| Churches                 | 6                                                                        |                                                             |                                                                 |                   |
| Walgreens                | 0                                                                        |                                                             |                                                                 |                   |
| McDonald's               | 0                                                                        |                                                             |                                                                 |                   |
| Restaurants              | 9                                                                        |                                                             |                                                                 |                   |
| Gas Stations             | 3                                                                        |                                                             |                                                                 |                   |
| Hotels                   | 1                                                                        |                                                             |                                                                 |                   |
| Grocery Stores           | 2                                                                        |                                                             |                                                                 |                   |
| Movie Theaters           | 0                                                                        |                                                             |                                                                 |                   |
| Real Estate Agents       | 2                                                                        |                                                             |                                                                 |                   |
| High Schools             | 1                                                                        |                                                             |                                                                 |                   |
| Pet Stores               | 0                                                                        |                                                             |                                                                 |                   |
| Auto Parts and Supplies  | 1                                                                        |                                                             |                                                                 |                   |
| Hospital                 | 0                                                                        |                                                             |                                                                 |                   |
| Public Library           | 1                                                                        |                                                             |                                                                 |                   |
| Golf Courses             | 0                                                                        |                                                             |                                                                 |                   |
| Subway Restaurant        | 1                                                                        |                                                             | -                                                               |                   |
| Chinese Restaurants      | 0                                                                        |                                                             |                                                                 |                   |
| Pizza                    | 2                                                                        |                                                             |                                                                 |                   |
| Transportation Employees | 5                                                                        |                                                             |                                                                 |                   |
| Crime Index              | 247 (US avg. 319)                                                        |                                                             |                                                                 |                   |

Name:\_\_\_\_\_

| Services                 | Oliver Springs, TN<br>(TN city with similar population<br>as Gatlinburg) | Impact of Tourism on<br>Gatlinburg's Services<br>BEST GUESS | Impact of Tourism on<br>Gatlinburg's Services<br>CORRECT ANSWER | Explanation Notes |
|--------------------------|--------------------------------------------------------------------------|-------------------------------------------------------------|-----------------------------------------------------------------|-------------------|
| Police                   | 9                                                                        |                                                             | 45                                                              |                   |
| Fire Fighters            | 0                                                                        |                                                             | 36                                                              |                   |
| Banks                    | 2                                                                        |                                                             | 6                                                               |                   |
| Churches                 | 6                                                                        |                                                             | 8                                                               |                   |
| Walgreens                | 0                                                                        |                                                             |                                                                 |                   |
| McDonald's               | 0                                                                        |                                                             |                                                                 |                   |
| Restaurants              | 9                                                                        |                                                             |                                                                 |                   |
| Gas Stations             | 3                                                                        |                                                             |                                                                 |                   |
| Hotels                   | 1                                                                        |                                                             |                                                                 |                   |
| Grocery Stores           | 2                                                                        |                                                             |                                                                 |                   |
| Movie Theaters           | 0                                                                        |                                                             |                                                                 |                   |
| Real Estate Agents       | 2                                                                        |                                                             |                                                                 |                   |
| High Schools             | 1                                                                        |                                                             |                                                                 |                   |
| Pet Stores               | 0                                                                        |                                                             |                                                                 |                   |
| Auto Parts and Supplies  | 1                                                                        |                                                             |                                                                 |                   |
| Hospital                 | 0                                                                        |                                                             |                                                                 |                   |
| Public Library           | 1                                                                        |                                                             |                                                                 |                   |
| Golf Courses             | 0                                                                        |                                                             |                                                                 |                   |
| Subway Restaurant        | 1                                                                        |                                                             | _                                                               |                   |
| Chinese Restaurants      | 0                                                                        |                                                             |                                                                 |                   |
| Pizza                    | 2                                                                        |                                                             |                                                                 |                   |
| Transportation Employees | 5                                                                        |                                                             |                                                                 |                   |
| Crime Index              | 247 (US avg. 319)                                                        |                                                             |                                                                 |                   |