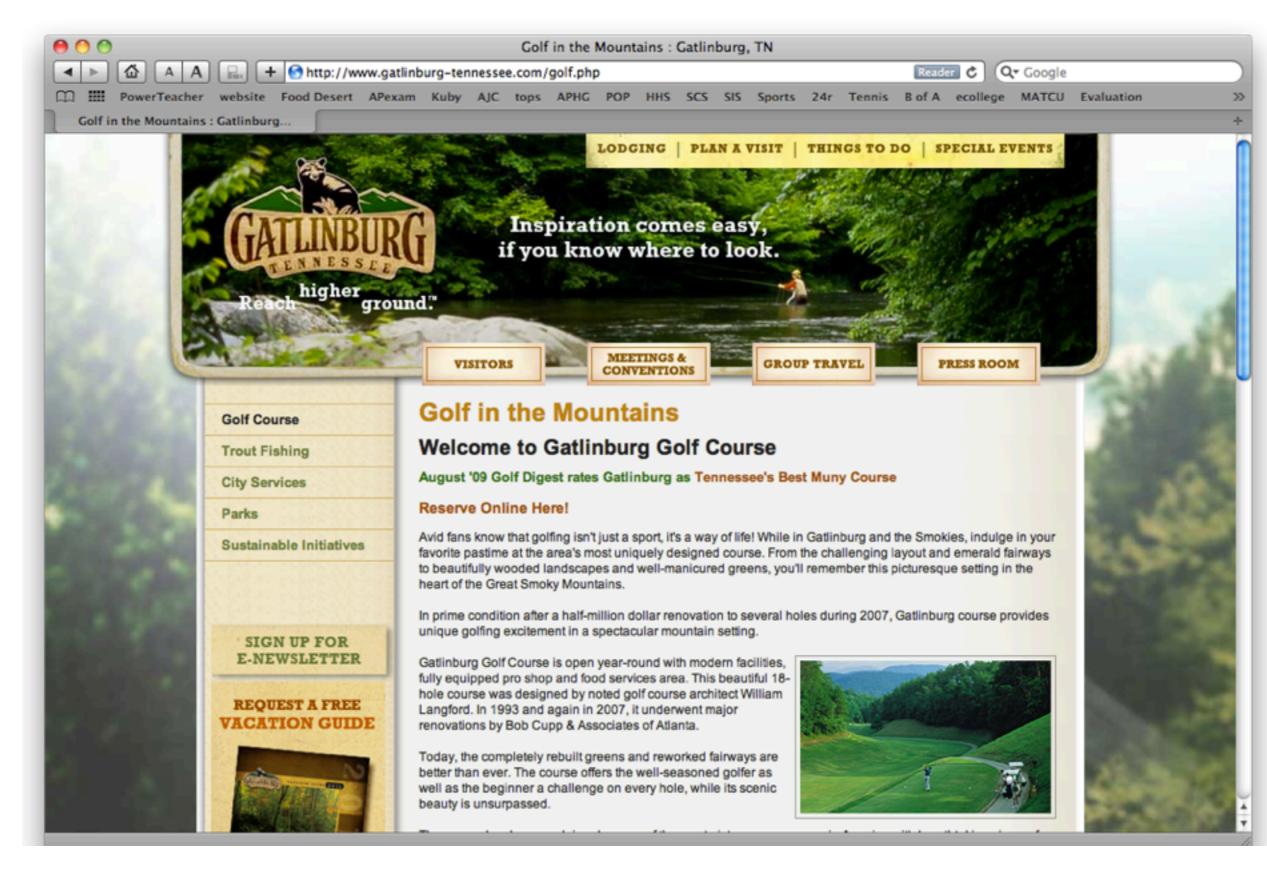

## **Services Activity for Gatlinburg, TN**

| Impact of Tourism<br>Comparison | Gatlinburg, TN | Oliver Springs, TN |
|---------------------------------|----------------|--------------------|
| Population                      | 3.382          | 3,351              |
| Per Capita Income               | \$19,678       | \$15,818           |
| Median House Value              | \$184,703      | \$99,262           |
| Crime                           | ?              | 229 (USA avg. 319) |
| Bachelor's Degree<br>or Higher  | 18.8%          | 7.1%               |
| Foreign Born Residents          | 4.7%           | 0.7%               |
| Retail Jobs                     | <b>26%</b>     | 10%                |
| Construction                    | 5%             | 30%                |