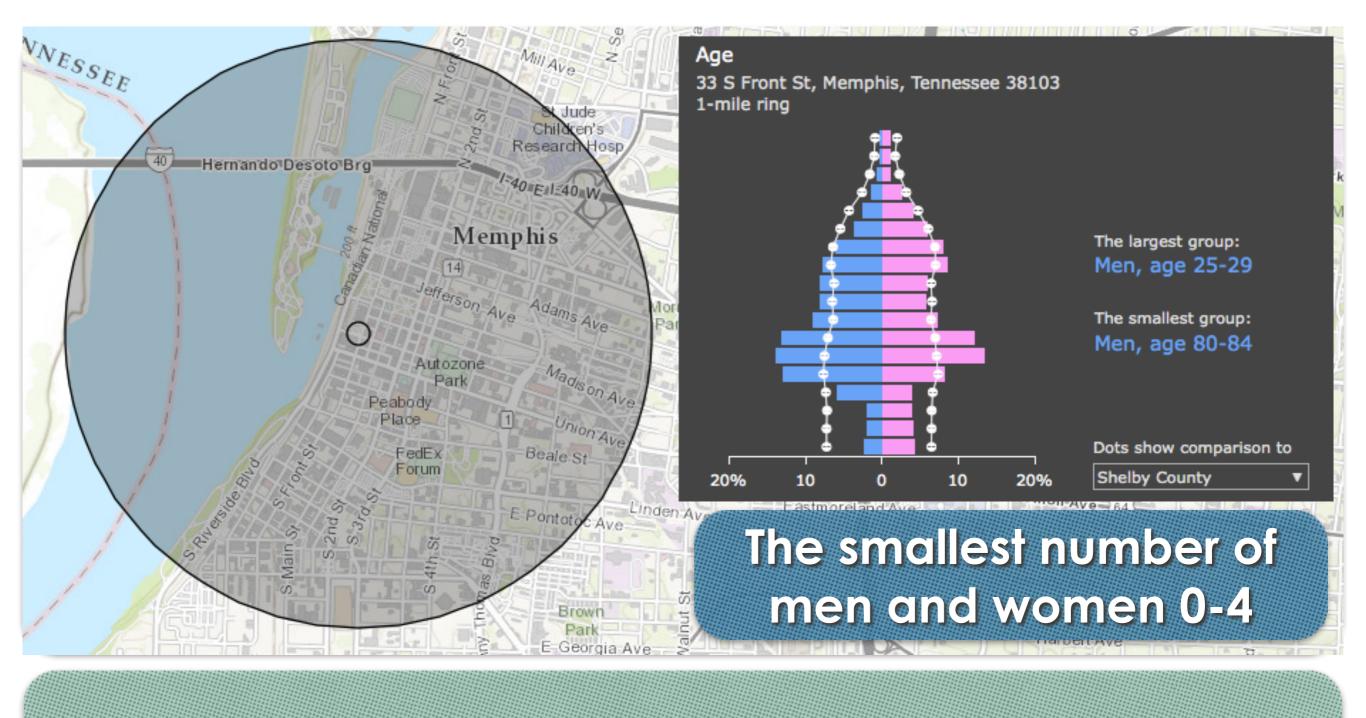

| El Paso, Tex.         | Los Angeles,<br>Calif. | Oakland, Calif.         | San Francisco,<br>Calif. |
| Boston, Mass.              | Fort Worth,<br>Tex.   | Louisville, Ky.        | Oklahoma City,<br>Okla. | San Jose, Calif.         |
| Charlotte, N.C.            | Fresno, Calif.        | Memphis, Tenn.         | Omaha, Nebr.            | Seattle, Wash.           |
| Chicago, III.              | Honolulu,<br>Hawaii   | Mesa, Ariz.            | Philadelphia,<br>Pa.    | Tucson, Ariz.            |
| Cleveland,<br>Ohio         | Houston, Tex.         | Miami, Fla.            | Phoenix, Ariz.          | Tulsa, Okla.             |
| Colorado<br>Springs, Colo. | Indianapolis,<br>Ind. | Milwaukee,<br>Wis.     | Portland, Ore.          | Virginia Beach,<br>Va.   |



# Wealthy Suburb



### 2

## Downtown



#### 3

### Low Income Neighborhood



# University Area



#### 5

# Military Families



### Refirement Area



# Almost No Population



## Equal Population 0-50



Men or Women, age 30-39 as the largest group



# 10 No Population