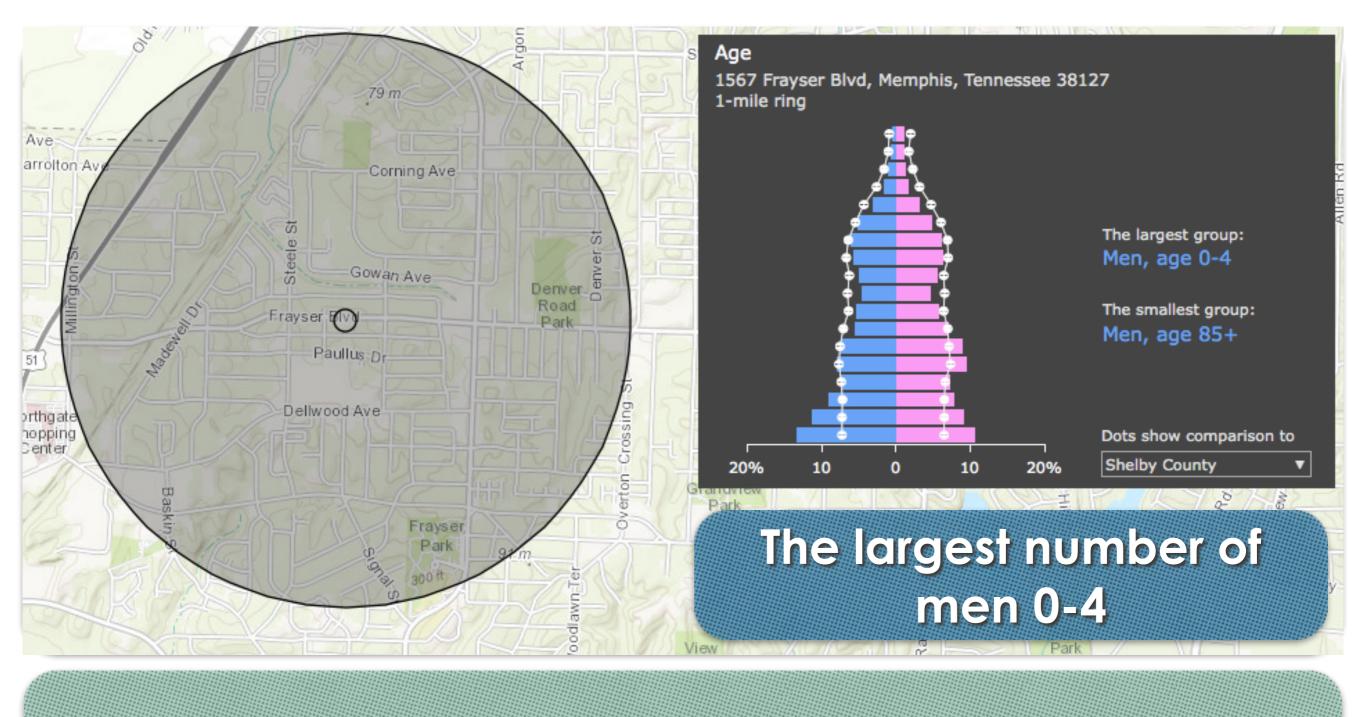

ex.         | Los Angeles,<br>Calif. | Oakland, Calif.         | San Francisco,<br>Calif. |
| Boston, Mass.              | Fort Worth,<br>Tex.   | Louisville, Ky.        | Oklahoma City,<br>Okla. | San Jose, Calif.         |
| Charlotte, N.C.            | Fresno, Calif.        | Memphis, Tenn.         | Omaha, Nebr.            | Seattle, Wash.           |
| Chicago, III.              | Honolulu,<br>Hawaii   | Mesa, Ariz.            | Philadelphia,<br>Pa.    | Tucson, Ariz.            |
| Cleveland,<br>Ohio         | Houston, Tex.         | Miami, Fla.            | Phoenix, Ariz.          | Tulsa, Okla.             |
| Colorado<br>Springs, Colo. | Indianapolis,<br>Ind. | Milwaukee,<br>Wis.     | Portland, Ore.          | Virginia Beach,<br>Va.   |



# Wealthy Suburb



### 2

## Downtown



#### 3

### Low Income Neighborhood



# University Area



#### 5

# Military Families



### Refirement Area



# Almost No Population



## Equal Population 0-50



Men or Women, age 30-39 as the largest group



# 10 No Population