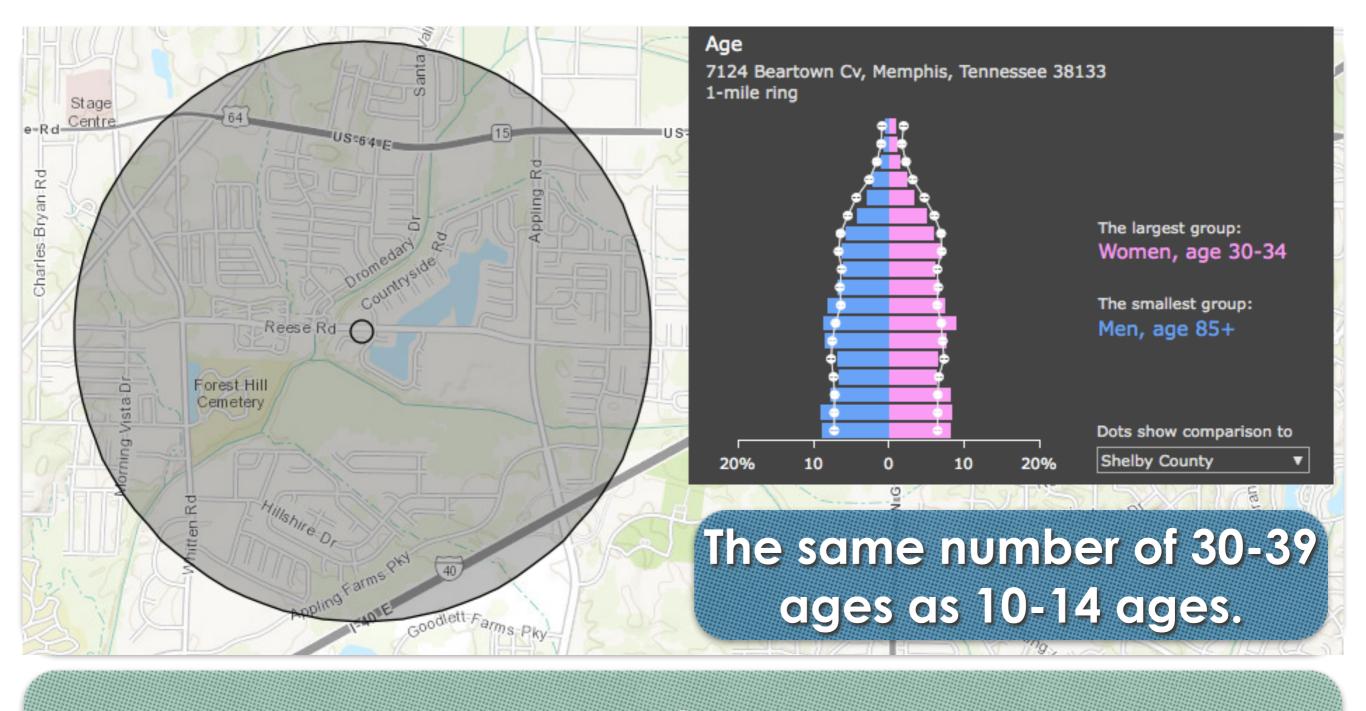

| Oklahoma City,<br>Okla. | San Jose, Calif.         |
| Charlotte, N.C.            | Fresno, Calif.        | Memphis, Tenn.         | Omaha, Nebr.            | Seattle, Wash.           |
| Chicago, III.              | Honolulu,<br>Hawaii   | Mesa, Ariz.            | Philadelphia,<br>Pa.    | Tucson, Ariz.            |
| Cleveland,<br>Ohio         | Houston, Tex.         | Miami, Fla.            | Phoenix, Ariz.          | Tulsa, Okla.             |
| Colorado<br>Springs, Colo. | Indianapolis,<br>Ind. | Milwaukee,<br>Wis.     | Portland, Ore.          | Virginia Beach,<br>Va.   |



# Wealthy Suburb



### 2

## Downtown



#### 3

### Low Income Neighborhood



# University Area



#### 5

# Military Families



### Refirement Area



# Almost No Population



## Equal Population 0-50



Men or Women, age 30-39 as the largest group



# 10 No Population