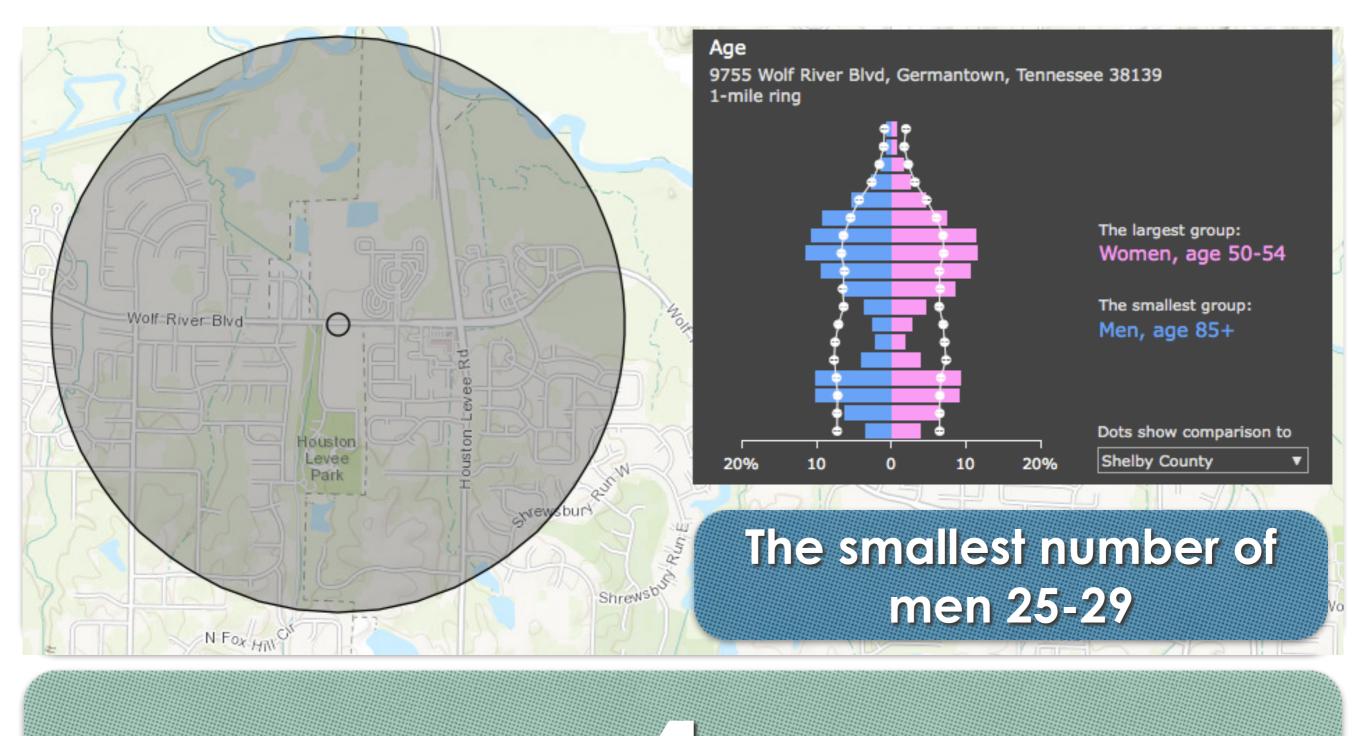

| Baltimore, Md.             | El Paso, Tex.         | Los Angeles,<br>Calif. | Oakland, Calif.         | San Francisco,<br>Calif. |
| Boston, Mass.              | Fort Worth,<br>Tex.   | Louisville, Ky.        | Oklahoma City,<br>Okla. | San Jose, Calif.         |
| Charlotte, N.C.            | Fresno, Calif.        | Memphis, Tenn.         | Omaha, Nebr.            | Seattle, Wash.           |
| Chicago, III.              | Honolulu,<br>Hawaii   | Mesa, Ariz.            | Philadelphia,<br>Pa.    | Tucson, Ariz.            |
| Cleveland,<br>Ohio         | Houston, Tex.         | Miami, Fla.            | Phoenix, Ariz.          | Tulsa, Okla.             |
| Colorado<br>Springs, Colo. | Indianapolis,<br>Ind. | Milwaukee,<br>Wis.     | Portland, Ore.          | Virginia Beach,<br>Va.   |



# Wealthy Suburb



### 2

## Downtown



#### 3

### Low Income Neighborhood



# University Area



#### 5

# Military Families



### Refirement Area



# Almost No Population



## Equal Population 0-50



Men or Women, age 30-39 as the largest group



# 10 No Population