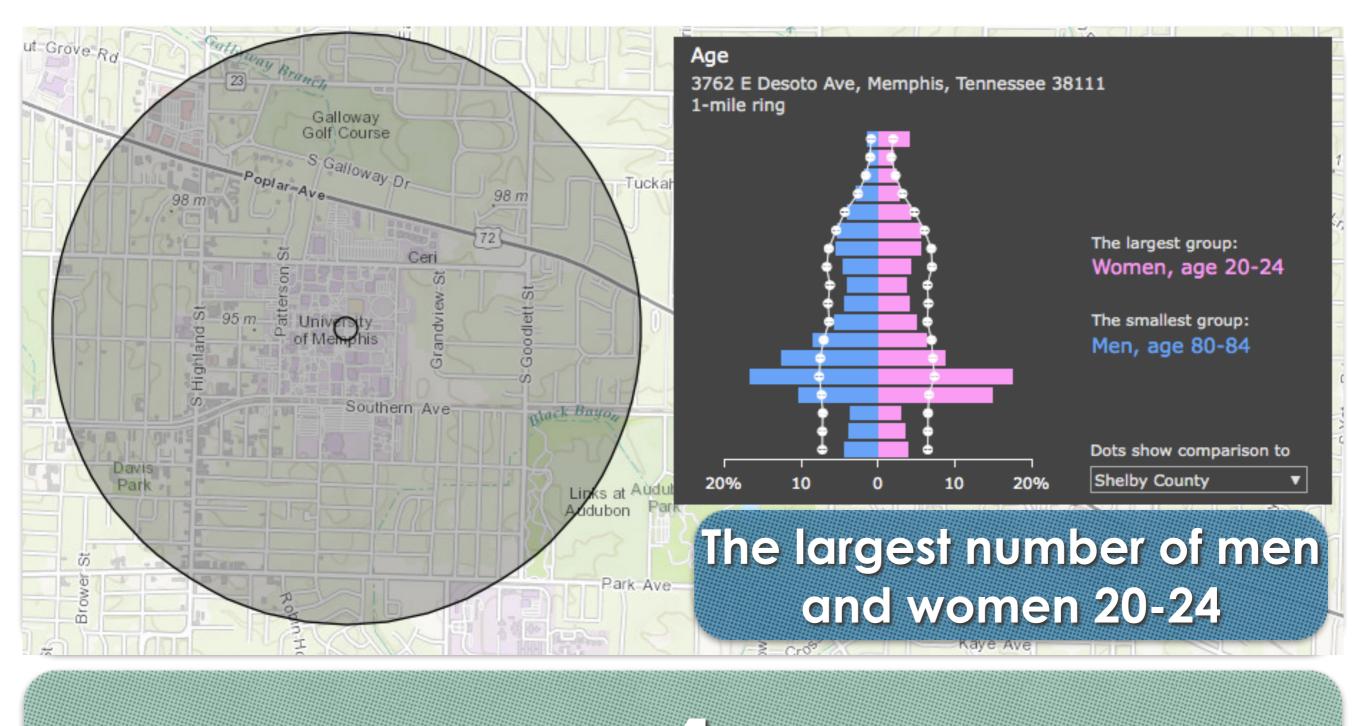

Oakland, Calif.         | San Francisco,<br>Calif. |
| Boston, Mass.              | Fort Worth,<br>Tex.   | Louisville, Ky.        | Oklahoma City,<br>Okla. | San Jose, Calif.         |
| Charlotte, N.C.            | Fresno, Calif.        | Memphis, Tenn.         | Omaha, Nebr.            | Seattle, Wash.           |
| Chicago, III.              | Honolulu,<br>Hawaii   | Mesa, Ariz.            | Philadelphia,<br>Pa.    | Tucson, Ariz.            |
| Cleveland,<br>Ohio         | Houston, Tex.         | Miami, Fla.            | Phoenix, Ariz.          | Tulsa, Okla.             |
| Colorado<br>Springs, Colo. | Indianapolis,<br>Ind. | Milwaukee,<br>Wis.     | Portland, Ore.          | Virginia Beach,<br>Va.   |



# Wealthy Suburb



### 2

## Downtown



#### 3

### Low Income Neighborhood



# University Area



#### 5

# Military Families



### Refirement Area



# Almost No Population



## Equal Population 0-50



Men or Women, age 30-39 as the largest group



# 10 No Population