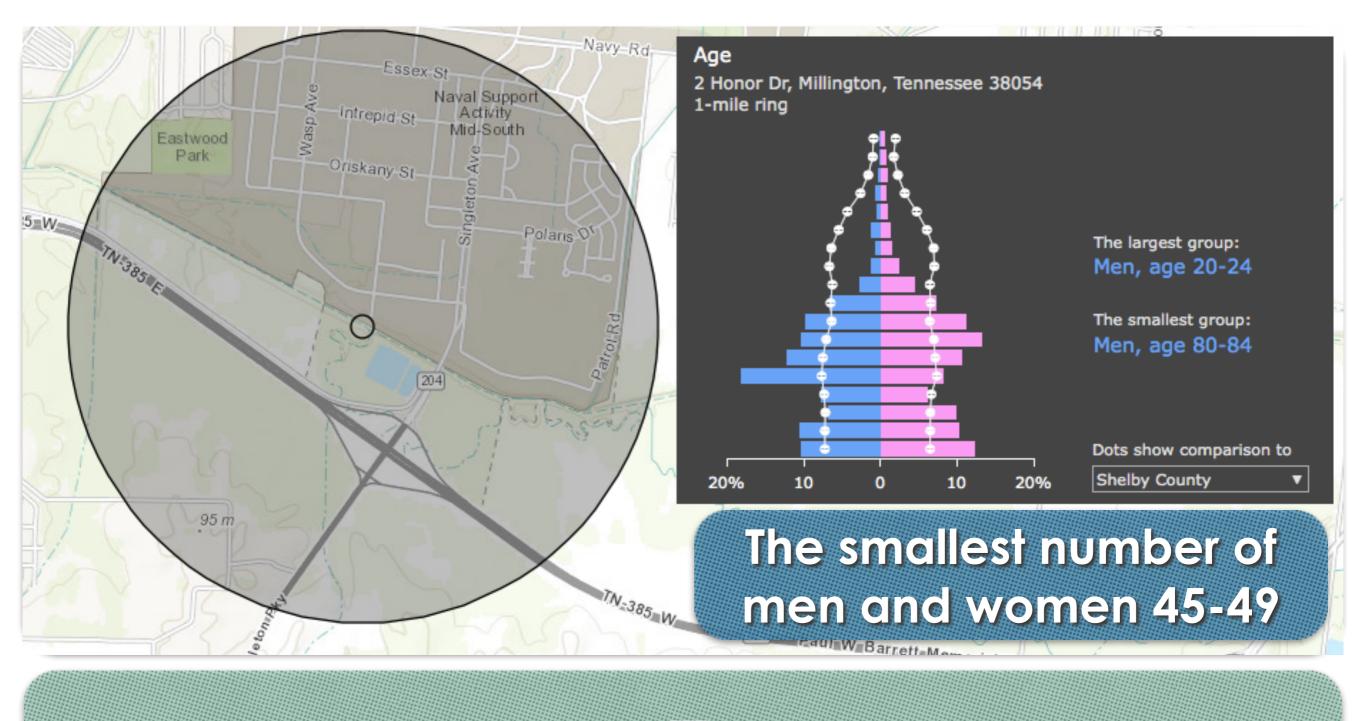

| San Francisco,<br>Calif. |
| Boston, Mass.              | Fort Worth,<br>Tex.   | Louisville, Ky.        | Oklahoma City,<br>Okla. | San Jose, Calif.         |
| Charlotte, N.C.            | Fresno, Calif.        | Memphis, Tenn.         | Omaha, Nebr.            | Seattle, Wash.           |
| Chicago, III.              | Honolulu,<br>Hawaii   | Mesa, Ariz.            | Philadelphia,<br>Pa.    | Tucson, Ariz.            |
| Cleveland,<br>Ohio         | Houston, Tex.         | Miami, Fla.            | Phoenix, Ariz.          | Tulsa, Okla.             |
| Colorado<br>Springs, Colo. | Indianapolis,<br>Ind. | Milwaukee,<br>Wis.     | Portland, Ore.          | Virginia Beach,<br>Va.   |



# Wealthy Suburb



### 2

## Downtown



#### 3

### Low Income Neighborhood



# University Area



#### 5

# Military Families



### Refirement Area



# Almost No Population



## Equal Population 0-50



Men or Women, age 30-39 as the largest group



# 10 No Population