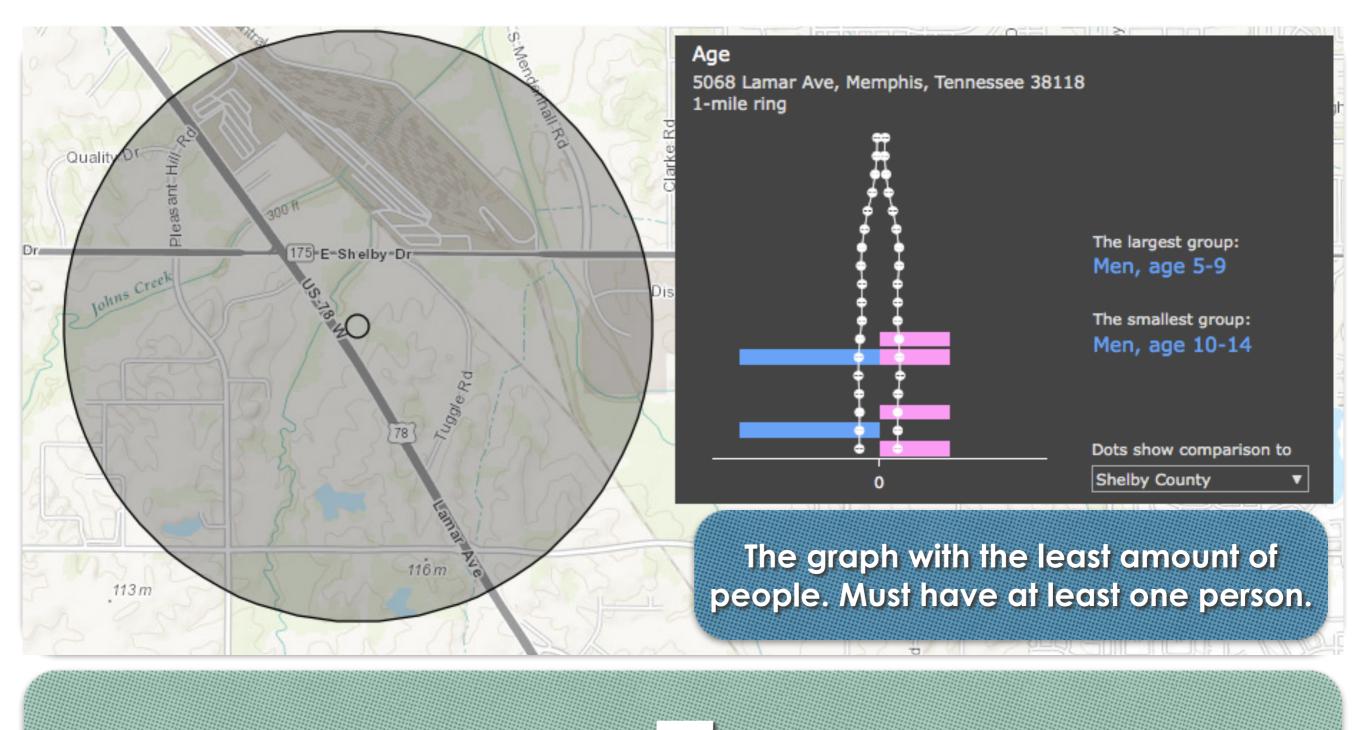

| Fort Worth,<br>Tex.   | Louisville, Ky.        | Oklahoma City,<br>Okla. | San Jose, Calif.         |
| Charlotte, N.C.            | Fresno, Calif.        | Memphis, Tenn.         | Omaha, Nebr.            | Seattle, Wash.           |
| Chicago, III.              | Honolulu,<br>Hawaii   | Mesa, Ariz.            | Philadelphia,<br>Pa.    | Tucson, Ariz.            |
| Cleveland,<br>Ohio         | Houston, Tex.         | Miami, Fla.            | Phoenix, Ariz.          | Tulsa, Okla.             |
| Colorado<br>Springs, Colo. | Indianapolis,<br>Ind. | Milwaukee,<br>Wis.     | Portland, Ore.          | Virginia Beach,<br>Va.   |



# Wealthy Suburb



### 2

## Downtown



#### 3

### Low Income Neighborhood



# University Area



#### 5

# Military Families



### Refirement Area



# Almost No Population



## Equal Population 0-50



Men or Women, age 30-39 as the largest group



# 10 No Population