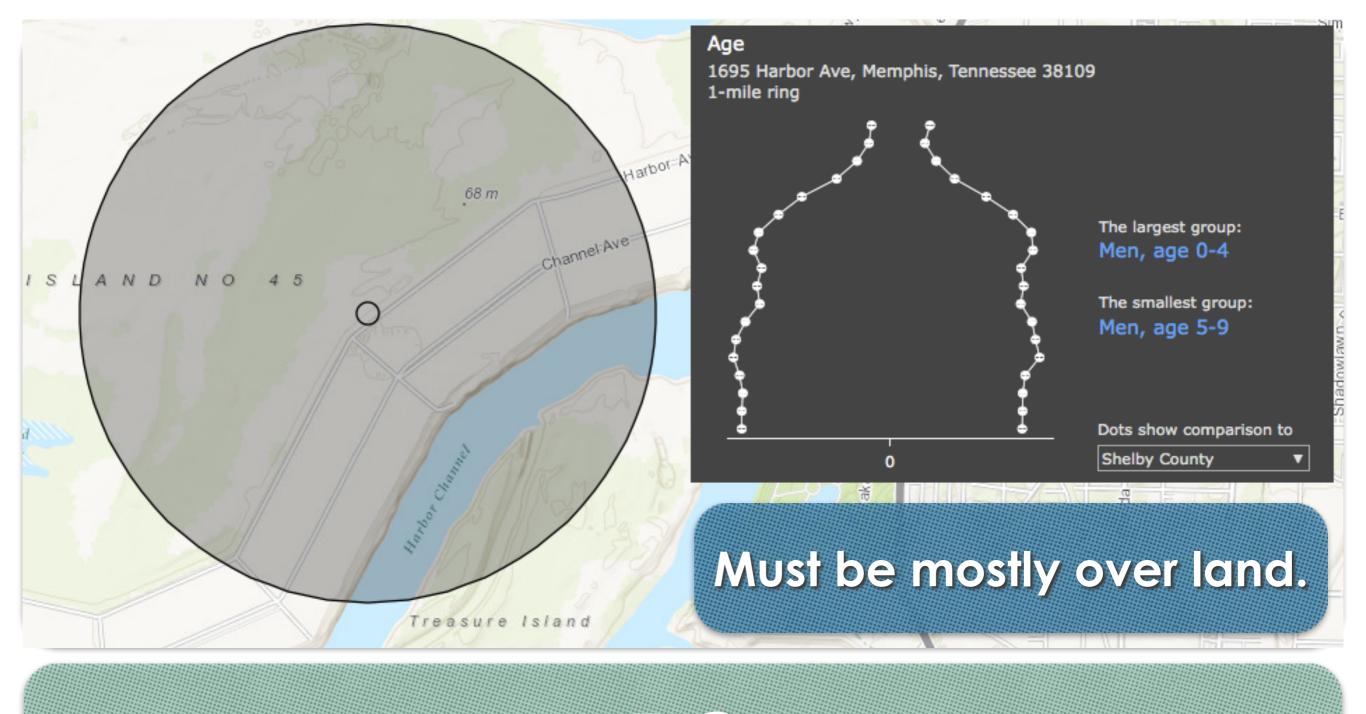

|
| Charlotte, N.C.            | Fresno, Calif.        | Memphis, Tenn.         | Omaha, Nebr.            | Seattle, Wash.           |
| Chicago, III.              | Honolulu,<br>Hawaii   | Mesa, Ariz.            | Philadelphia,<br>Pa.    | Tucson, Ariz.            |
| Cleveland,<br>Ohio         | Houston, Tex.         | Miami, Fla.            | Phoenix, Ariz.          | Tulsa, Okla.             |
| Colorado<br>Springs, Colo. | Indianapolis,<br>Ind. | Milwaukee,<br>Wis.     | Portland, Ore.          | Virginia Beach,<br>Va.   |



# Wealthy Suburb



### 2

## Downtown



#### 3

### Low Income Neighborhood



# University Area



#### 5

# Military Families



### Refirement Area



# Almost No Population



## Equal Population 0-50



Men or Women, age 30-39 as the largest group



# 10 No Population