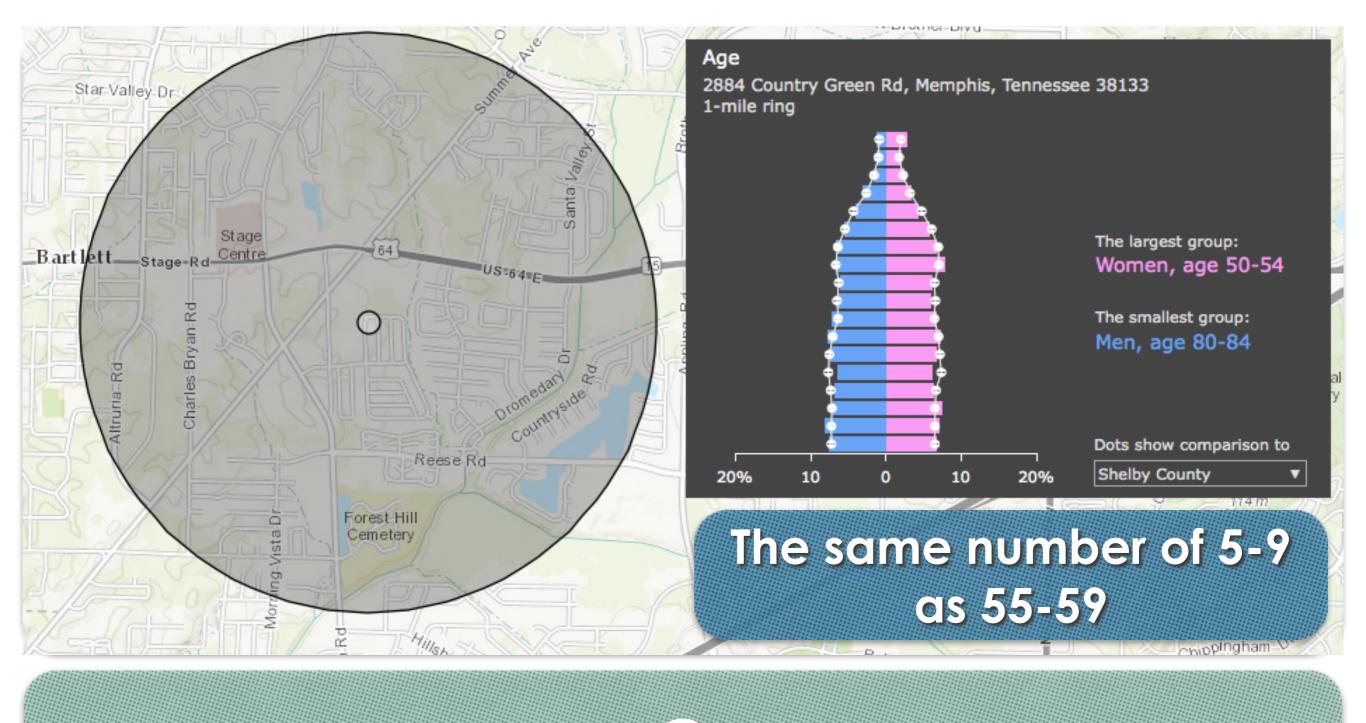

x.   | Louisville, Ky.        | Oklahoma City,<br>Okla. | San Jose, Calif.         |
| Charlotte, N.C.            | Fresno, Calif.        | Memphis, Tenn.         | Omaha, Nebr.            | Seattle, Wash.           |
| Chicago, III.              | Honolulu,<br>Hawaii   | Mesa, Ariz.            | Philadelphia,<br>Pa.    | Tucson, Ariz.            |
| Cleveland,<br>Ohio         | Houston, Tex.         | Miami, Fla.            | Phoenix, Ariz.          | Tulsa, Okla.             |
| Colorado<br>Springs, Colo. | Indianapolis,<br>Ind. | Milwaukee,<br>Wis.     | Portland, Ore.          | Virginia Beach,<br>Va.   |



# Wealthy Suburb



### 2

## Downtown



#### 3

### Low Income Neighborhood



# University Area



#### 5

# Military Families



### Refirement Area



# Almost No Population



## Equal Population 0-50



Men or Women, age 30-39 as the largest group



# 10 No Population