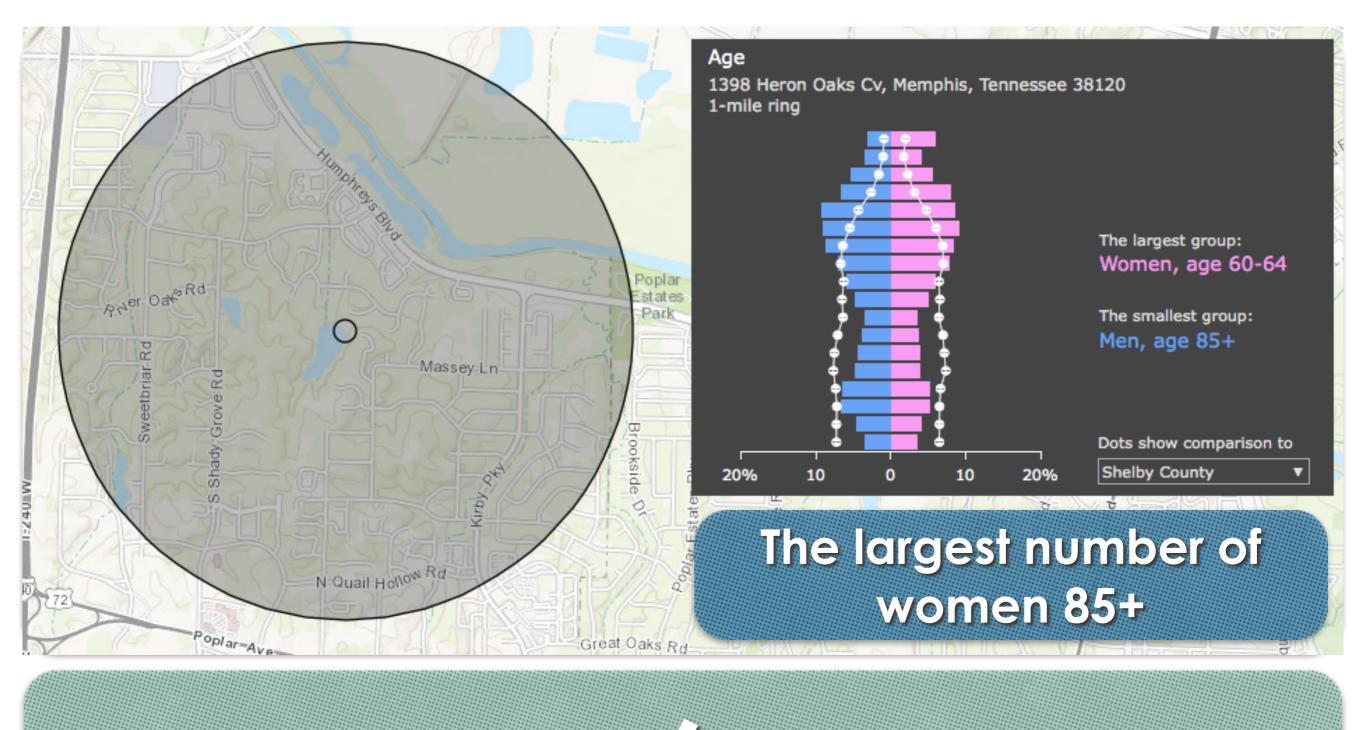

| Boston, Mass.              | Fort Worth,<br>Tex.   | Louisville, Ky.        | Oklahoma City,<br>Okla. | San Jose, Calif.         |
| Charlotte, N.C.            | Fresno, Calif.        | Memphis, Tenn.         | Omaha, Nebr.            | Seattle, Wash.           |
| Chicago, III.              | Honolulu,<br>Hawaii   | Mesa, Ariz.            | Philadelphia,<br>Pa.    | Tucson, Ariz.            |
| Cleveland,<br>Ohio         | Houston, Tex.         | Miami, Fla.            | Phoenix, Ariz.          | Tulsa, Okla.             |
| Colorado<br>Springs, Colo. | Indianapolis,<br>Ind. | Milwaukee,<br>Wis.     | Portland, Ore.          | Virginia Beach,<br>Va.   |



# Wealthy Suburb



### 2

## Downtown



#### 3

### Low Income Neighborhood



# University Area



#### 5

# Military Families



### Refirement Area



# Almost No Population



## Equal Population 0-50



Men or Women, age 30-39 as the largest group



# 10 No Population