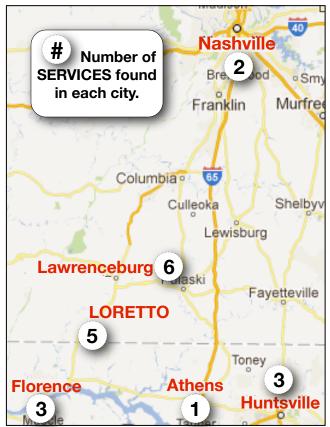

**Correct Answers** 

Loretto, TN

**Best Guess Answer** 

Loretto, TN

2010

**Population** 

1,714

10,428

39,319

21,897

180,105

601,222

**Cities Where Each** 

**Service is Located** 

Loretto

Lawrenceburg

Florence, AL

Athens, AL

Huntsville, AL

**Nashville** 

| cuon service neurest Eoretto, re |
|----------------------------------|
| List of Services                 |
| From Loretto, TN where is        |
| the nearest                      |
| 1. Bank                          |
| 2. Best Buy                      |
| 3. Cancer Research Center        |
| 4. Fred's Discount Store         |
| 5. Funeral Home                  |
| 6. Grocery Store                 |
| 7. Hospital                      |
| 8. Hotel                         |
| 9. Indoor Shopping Mall          |
| 10. International Airport        |
| 11. Korean Restaurant            |
| 12. McDonald's                   |
| 13. Mosque                       |
| 14. Pro Football Game            |
| 15. Ruth's Chris Restaurant      |
| 16. Sears                        |
| 17. Sonic                        |
| 18. Starbucks                    |
| 19. Tractor & Supply Co          |
|                                  |

**Number of** 

**Services Found** 

in Each City

5

6

2

4

2

20. Walmart

Miles from

Loretto, TN

()

14

26

44

77

97

| Lawrenceburg, TN | Lawrenceburg, TN |
|------------------|------------------|
| Florence, AL     | Florence, AL     |
| Fiorence, AL     | Fiorence, AL     |
| Athens, AL       | Athens, AL       |
| Huntsville, AL   | Huntsville, AL   |
| Nashville, TN    | Nashville, TN    |