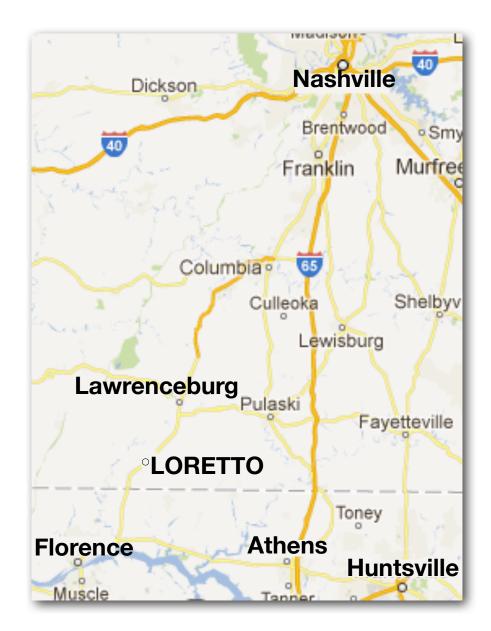

## From Loretto, Tennessee where is the nearest...

- 1. Lowe's Home Improvement Warehouse
- 2. NAPA Auto Parts Supplier
- 3. Greek Orthodox Church
- 4. Pizza Hut
- 5. Russell Stover Candies Store #384
- **6. Southeastern Conference University**

## One service above is found in each of the cities listed below.

| City           | 2010<br>Population | Miles from<br>Loretto, TN |
|----------------|--------------------|---------------------------|
| Loretto        | 1,714              | 0                         |
| Lawrenceburg   | 10,428             | 14                        |
| Florence, AL   | 39,319             | 26                        |
| Athens, AL     | 21,897             | 44                        |
| Huntsville, AL | 180,105            | 77                        |
| Nashville      | 601,222            | 97                        |