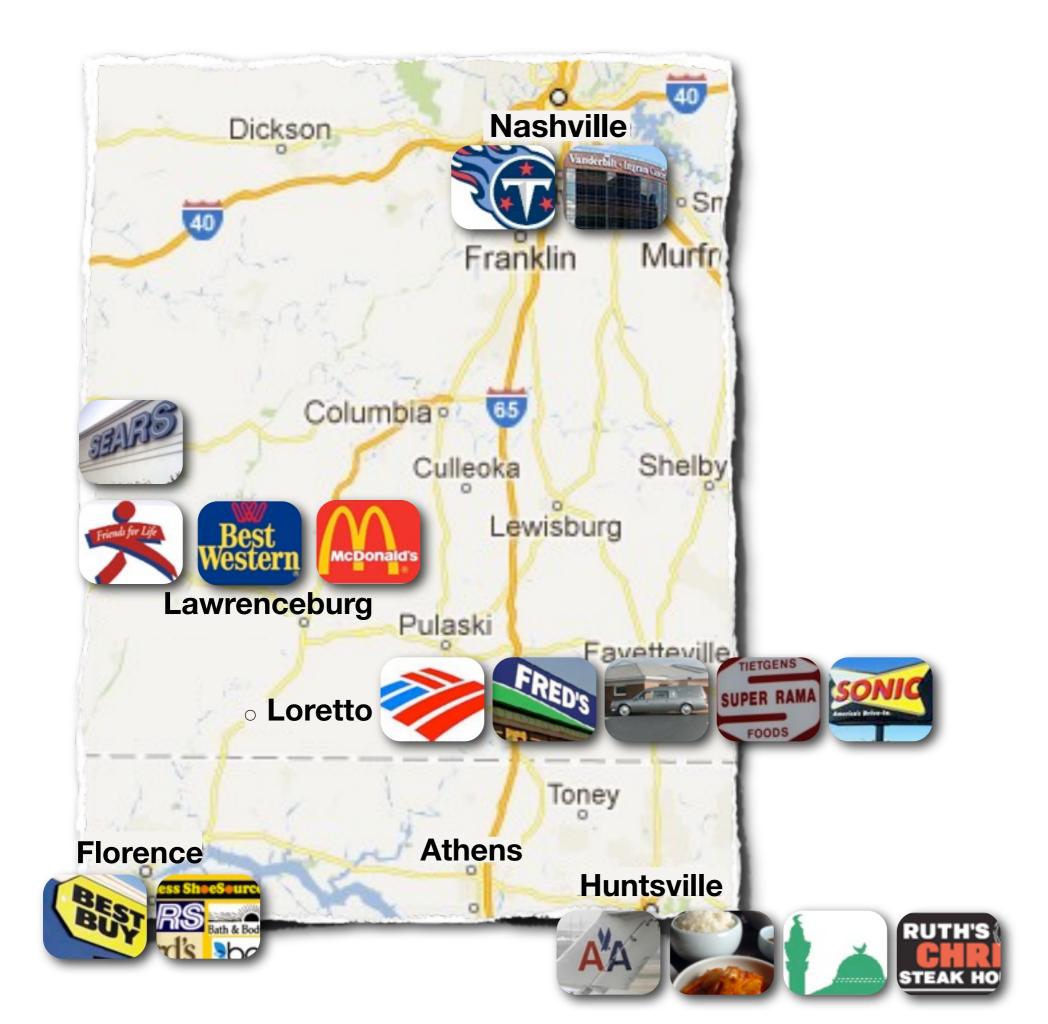

## **Introductory Example #2**

Match each service with one of the six cities. There is one answer for each city.

- 1. Apple Store ...
- 2. Hampton Inn ...
- 3. High School ...
- 4. Home Depot ...
- 5. Taco Bell ...
- 6. Porsche Dealership ...

| City           | 2010<br>Population | Miles from<br>Loretto, TN |
|----------------|--------------------|---------------------------|
| Loretto        | 1,714              | 0                         |
| Lawrenceburg   | 10,428             | 14                        |
| Florence, AL   | 39,319             | 26                        |
| Athens, AL     | 21,897             | 44                        |
| Huntsville, AL | 180,105            | 77                        |
| Nashville      | 601,222            | 97                        |

#### ANSWERS

From Loretto, Tennessee where is the nearest...

- **1. Apple Store... Huntsville**
- 2. Hampton Inn... Athens
- 3. High School... Loretto
- 4. Home Depot... Florence
- 5. Taco Bell... Lawrenceburg
- 6. Porsche Dealership... Nashville