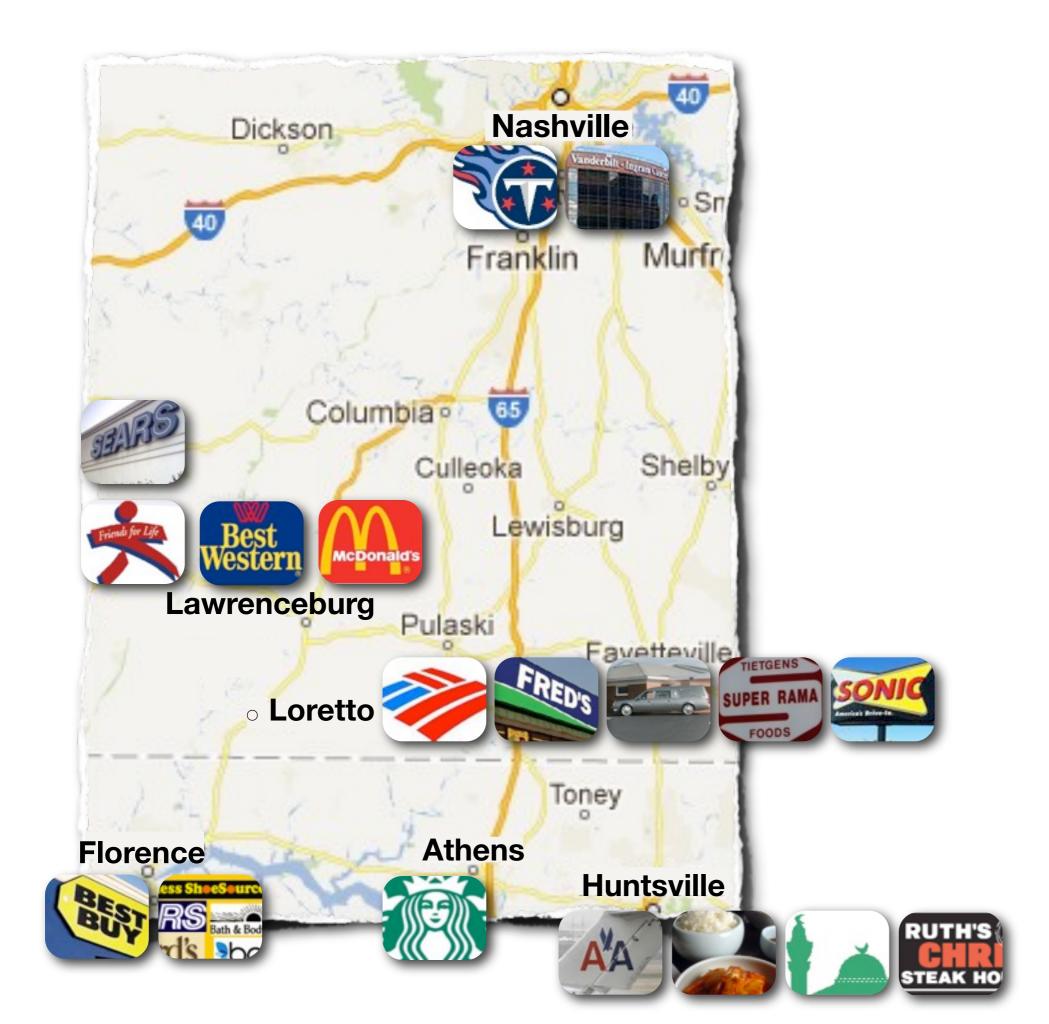

#### **Main Group Activity**

Direction: Write in the Best Guess Answer column where each service nearest Loretto, Tennessee is found.

Name:\_\_\_\_\_

\_\_\_\_\_

|                                         | No.                    | Li                                                                                                                                                                                                                                                              | st of Services                                                                                                                                                                                          | Best Guess Answer | Correct Answers |
|-----------------------------------------|------------------------|-----------------------------------------------------------------------------------------------------------------------------------------------------------------------------------------------------------------------------------------------------------------|---------------------------------------------------------------------------------------------------------------------------------------------------------------------------------------------------------|-------------------|-----------------|
| Lawrenceburg 6<br>LORETTO<br>5          | ulleoka S<br>Lewisburg | Aurfree<br>Shelbyv<br>teville<br>teville<br>From L<br>1. Bank<br>2. Best I<br>3. Cance<br>4. Fred's<br>5. Funer<br>6. Groce<br>7. Hospi<br>8. Hotel<br>9. Indoo<br>10. Inter<br>11. Kore<br>12. McD<br>13. Mos<br>14. Pro I<br>15. Ruth<br>16. Sear<br>17. Soni | Buy<br>er Research Center<br>a Discount Store<br>al Home<br>ery Store<br>ital<br>or Shopping Mall<br>mational Airport<br>ean Restaurant<br>onald's<br>que<br>Football Game<br>a's Chris Restaurant<br>c | Loretto, TN       | Loretto, TN     |
| Florence A                              | thens 3                | 10 Tree                                                                                                                                                                                                                                                         | tor & Supply Co<br>nart                                                                                                                                                                                 | Florence, AL      | Florence, AL    |
|                                         |                        |                                                                                                                                                                                                                                                                 | Number of                                                                                                                                                                                               |                   |                 |
| Cities Where Each<br>Service is Located | 2010<br>Population     | Miles from<br>Loretto, TN                                                                                                                                                                                                                                       | Services Found<br>in Each City                                                                                                                                                                          | Athens, AL        | Athens, AL      |
| Loretto                                 | 1,714                  | 0                                                                                                                                                                                                                                                               | 5                                                                                                                                                                                                       | Huntsville, AL    | Huntsville, AL  |
| Lawrenceburg                            | 10,428                 | 14                                                                                                                                                                                                                                                              | 6                                                                                                                                                                                                       |                   |                 |
| Florence, AL                            | 39,319                 | 26                                                                                                                                                                                                                                                              | 2                                                                                                                                                                                                       |                   |                 |
| Athens, AL                              | 21,897                 | 44                                                                                                                                                                                                                                                              | 1                                                                                                                                                                                                       |                   |                 |
| Huntsville, AL                          | 180,105                | 77                                                                                                                                                                                                                                                              | 4                                                                                                                                                                                                       | Nashville, TN     | Nashville, TN   |
| Nashville                               | 601,222                | 97                                                                                                                                                                                                                                                              | 2                                                                                                                                                                                                       |                   |                 |

#### **Services**

2. Best Buy- Florence 3. Cancer Research Center- Nashville 4. Fred's Discount Store- Loretto 5. Funeral Home-Loretto 6. Grocery Store- Loretto 7. Hospital- Lawrenceburg 8. Hotel- Lawrenceburg 9. Indoor Shopping Mall- Florence **10. International Airport- Huntsville 11.** Korean Restaurant- Huntsville 12. McDonald's- Lawrenceburg 13. Mosque-Huntsville 14. Pro Football Game- Nashville 15. Ruth's Chris Restaurant- Huntsville 16. Sears- Lawrenceburg 17. Sonic-Loretto **18. Starbucks- Athens 19. Tractor & Supply Co- Lawrenceburg** 

#### ANSWERS

- 1. Bank- Loretto
- 2. Best Buy- Florence
- 3. Cancer Research Center- Nashville
- 4. Fred's Discount Store- Loretto
- 5. Funeral Home- Loretto
- 6. Grocery Store- Loretto
- 7. Hospital- Lawrenceburg
- 8. Hotel- Lawrenceburg
- 9. Indoor Shopping Mall- Florence
- **10. International Airport- Huntsville**
- 11. Korean Restaurant- Huntsville
- 12. McDonald's- Lawrenceburg
- 13. Mosque- Huntsville
- 14. Pro Football Game- Nashville
- 15. Ruth's Chris Restaurant- Huntsville
- 16. Sears- Lawrenceburg
- 17. Sonic- Loretto
- 18. Starbucks- Athens
- **19. Tractor & Supply Co- Lawrenceburg**
- 20. Walmart- Lawrenceburg