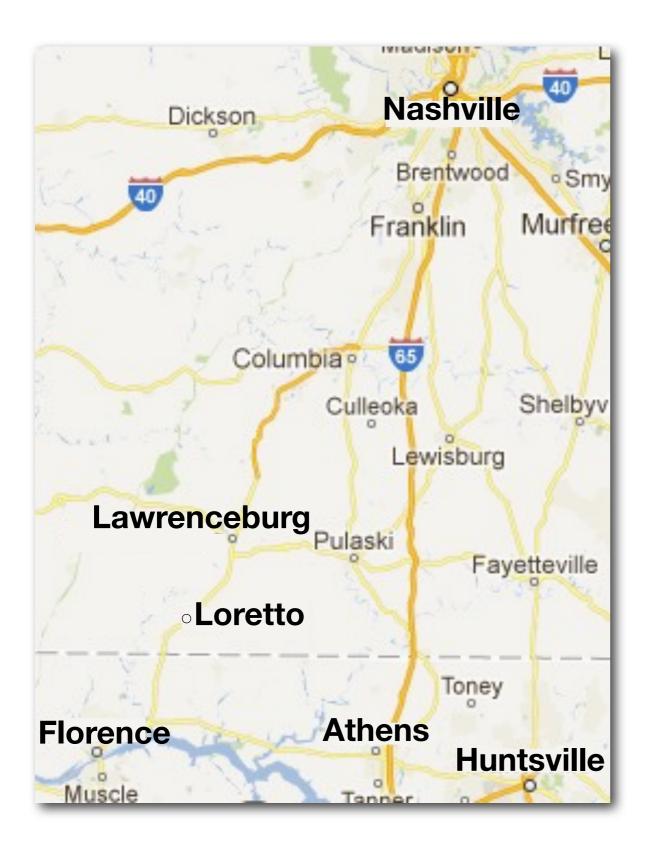

# From Loretto, TN where is the nearest...

| City           | 2010<br>Population | Miles from<br>Loretto, TN |
|----------------|--------------------|---------------------------|
| Loretto        | 1,714              | 0                         |
| Lawrenceburg   | 10,428             | 14                        |
| Florence, AL   | 39,319             | 26                        |
| Athens, AL     | 21,897             | 44                        |
| Huntsville, AL | 180,105            | 77                        |
| Nashville      | 601,222            | 97                        |