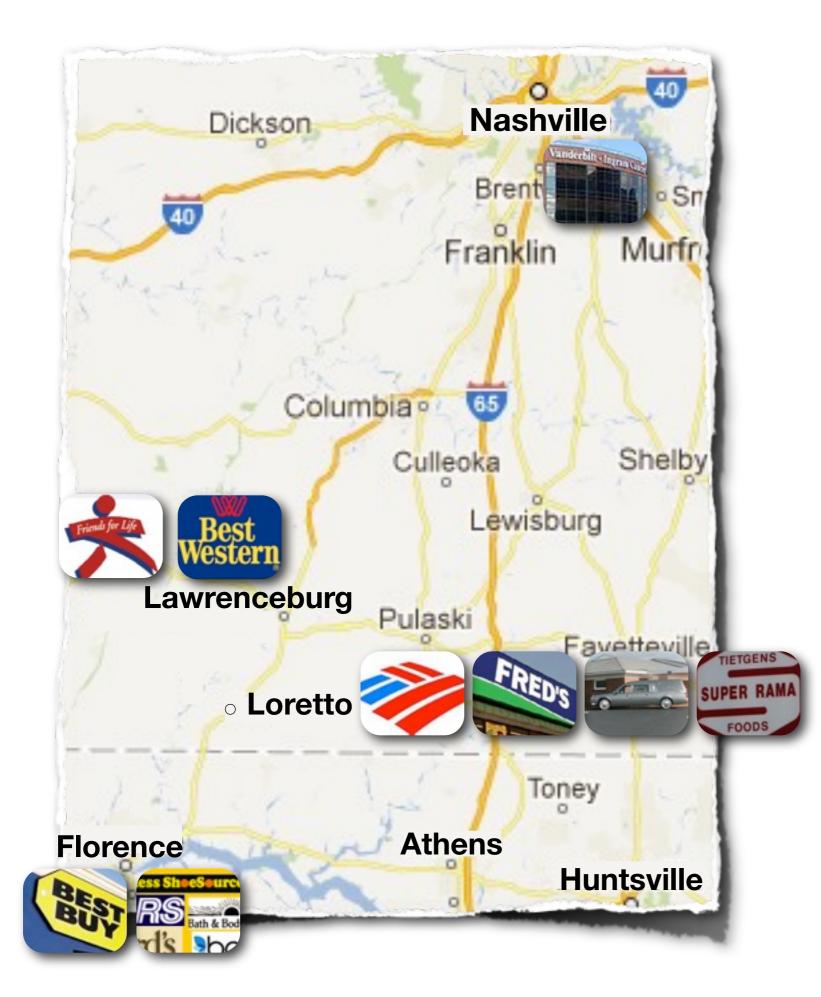

## **Introductory Example #2**

Match each service with one of the six cities. There is one answer for each city.

- 1. Apple Store ...
- 2. Hampton Inn ...
- 3. High School ...
- 4. Home Depot ...
- 5. Taco Bell ...
- 6. Porsche Dealership ...

| City           | 2010<br>Population | Miles from<br>Loretto, TN |
|----------------|--------------------|---------------------------|
| Loretto        | 1,714              | 0                         |
| Lawrenceburg   | 10,428             | 14                        |
| Florence, AL   | 39,319             | 26                        |
| Athens, AL     | 21,897             | 44                        |
| Huntsville, AL | 180,105            | 77                        |
| Nashville      | 601,222            | 97                        |