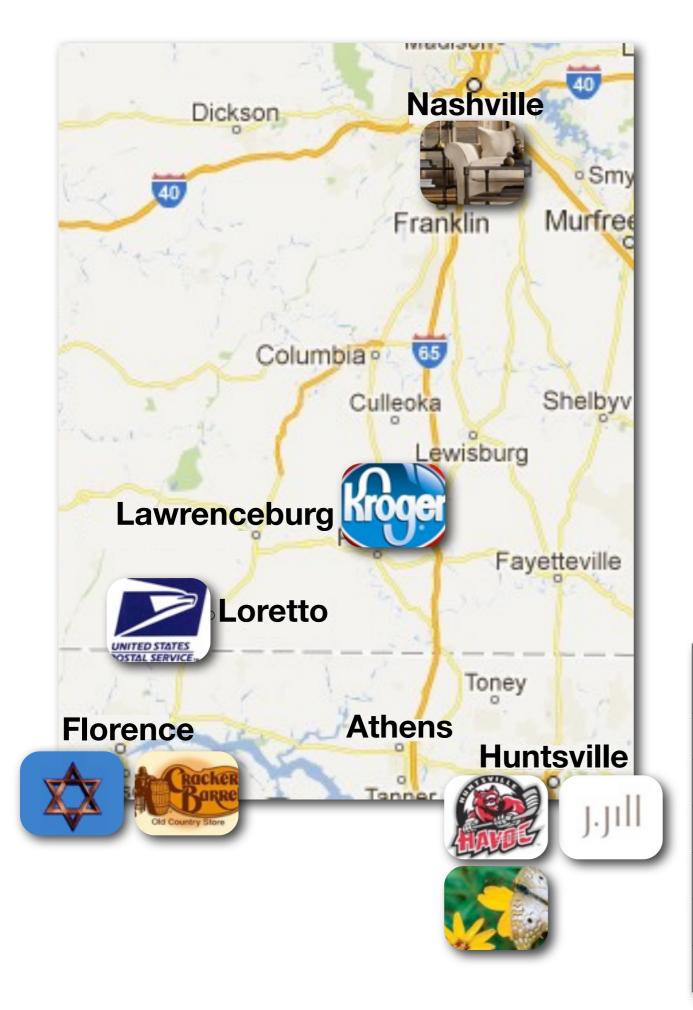

#### **Assessment Activity**

- 1. Post Office
- 2. Semi-Professional Hockey Game
- 3. Jewish Temple / Synagogue
- 4. Kroger
- 5. Cracker Barrel
- 6. J. Jill Clothing Store
- 7. Restoration Hardware Furniture Store
- 8. Botanical Gardens
- 9. Krystal Restaurant
- 10. Ballet School

| City           | 2010<br>Population | Miles from Loretto,<br>TN |
|----------------|--------------------|---------------------------|
| Loretto        | 1,714              | 0                         |
| Lawrenceburg   | 10,428             | 14                        |
| Florence, AL   | 39,319             | 26                        |
| Athens, AL     | 21,897             | 44                        |
| Huntsville, AL | 180,105            | 77                        |
| Nashville      | 601,222            | 97                        |

- 1. Post Office
- 2. Semi-Professional Hockey Game
- 3. Jewish Temple / Synagogue
- 4. Kroger
- 5. Cracker Barrel
- 6. J. Jill Clothing Store
- 7. Restoration Hardware Furniture Store
- 8. Botanical Gardens
- 9. Krystal Restaurant
- 10. Ballet School

#### ANSWERS

From Loretto, Tennessee where is the nearest...

- **1. Post Office... Loretto**
- 2. Semi-Professional Hockey Game... Huntsville
- 3. Jewish Temple / Synagogue... Florence
- 4. Kroger... Lawrenceburg
- 5. Cracker Barrel... Florence
- 6. J. Jill Clothing Store... Huntsville
- 7. Restoration Hardware Furniture Store... Nashville
- 8. Botanical Gardens... Huntsville
- 9. Krystal Restaurant... Lawrenceburg
- 10. Ballet School... Huntsville