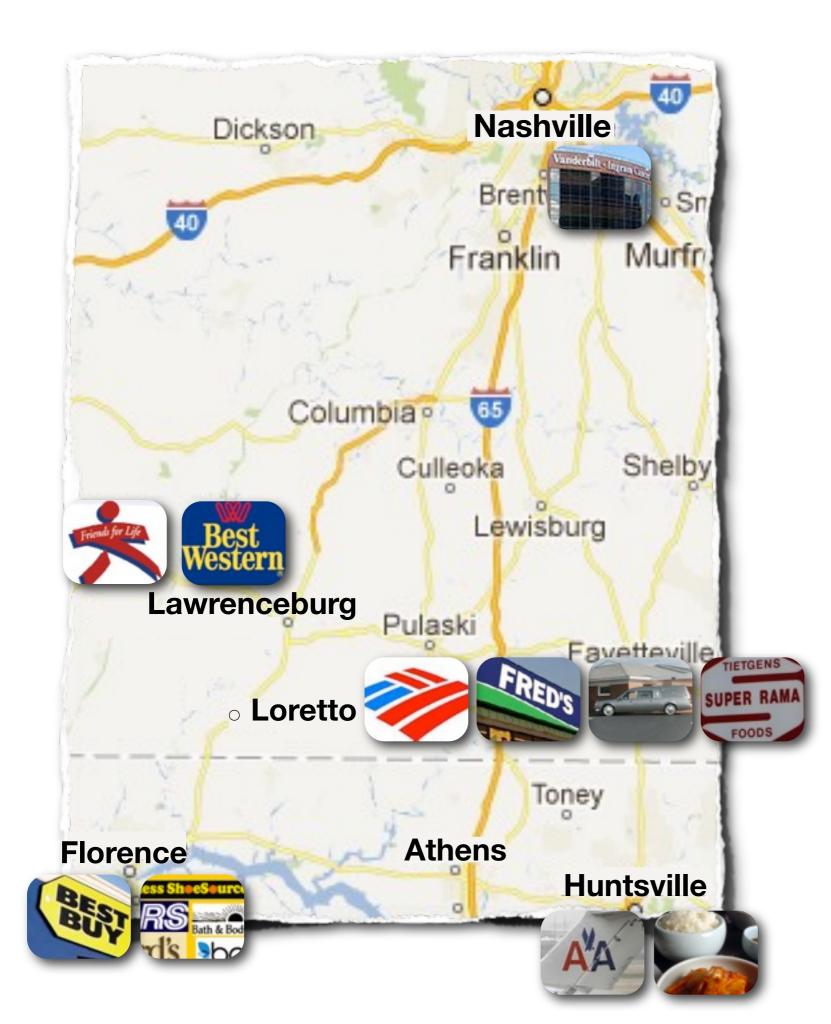

#### **Assessment Activity**

- 1. Post Office
- 2. Semi-Professional Hockey Game
- 3. Jewish Temple / Synagogue
- 4. Kroger
- 5. Cracker Barrel
- 6. J. Jill Clothing Store
- 7. Restoration Hardware Furniture Store
- 8. Botanical Gardens
- 9. Krystal Restaurant
- 10. Ballet School

| City           | 2010<br>Population | Miles from Loretto,<br>TN |
|----------------|--------------------|---------------------------|
| Loretto        | 1,714              | 0                         |
| Lawrenceburg   | 10,428             | 14                        |
| Florence, AL   | 39,319             | 26                        |
| Athens, AL     | 21,897             | 44                        |
| Huntsville, AL | 180,105            | 77                        |
| Nashville      | 601,222            | 97                        |