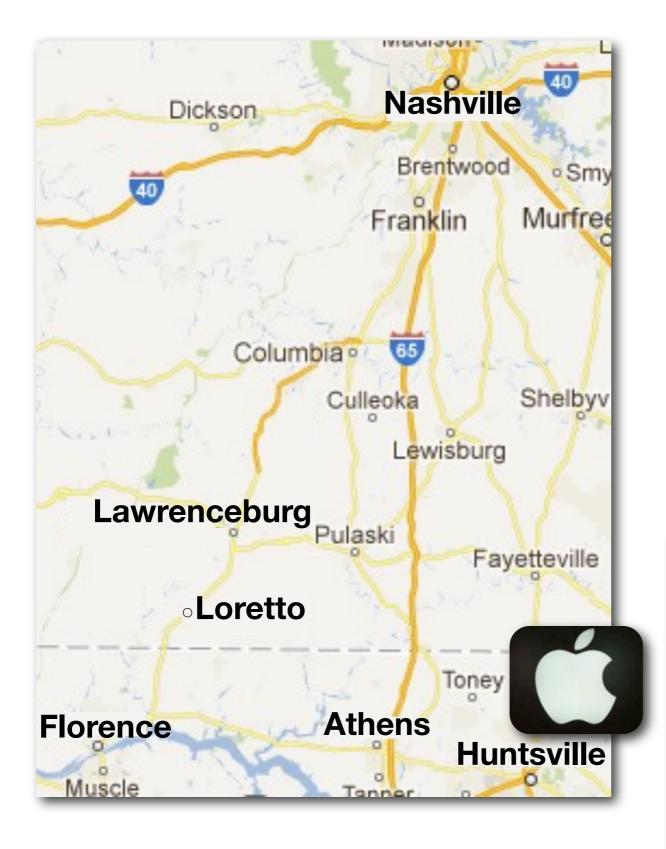

## **Introductory Example #2**

Match each service with one of the six cities. There is one answer for each city.

- 1. Apple Store ...
- 2. Hampton Inn ...
- 3. High School ...
- 4. Home Depot ...
- 5. Taco Bell ...
- 6. Porsche Dealership ...

| City           | 2010<br>Population | Miles from<br>Loretto, TN |
|----------------|--------------------|---------------------------|
| Loretto        | 1,714              | 0                         |
| Lawrenceburg   | 10,428             | 14                        |
| Florence, AL   | 39,319             | 26                        |
| Athens, AL     | 21,897             | 44                        |
| Huntsville, AL | 180,105            | 77                        |
| Nashville      | 601,222            | 97                        |

- **1. Apple Store ... Huntsville**
- 2. Hampton Inn ...
- 3. High School ...
- 4. Home Depot ...
- 5. Taco Bell ...
- 6. Porsche Dealership ...

| City           | 2010<br>Population | Miles from<br>Loretto, TN |  |
|----------------|--------------------|---------------------------|--|
| Loretto        | 1,714              | 0                         |  |
| Lawrenceburg   | 10,428             | 14                        |  |
| Florence, AL   | 39,319             | 26                        |  |
| Athens, AL     | 21,897             | 44                        |  |
| Huntsville, AL | 180,105            | 77                        |  |
| Nashville      | 601,222            | 97                        |  |