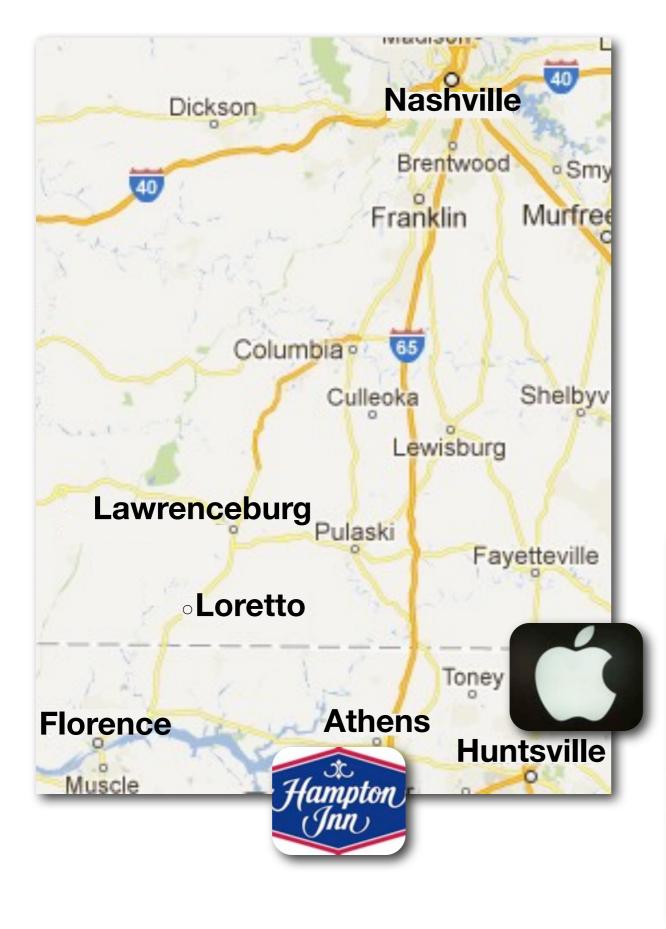

## **Introductory Example #2**

Match each service with one of the six cities. There is one answer for each city.

- 1. Apple Store ...
- 2. Hampton Inn ...
- 3. High School ...
- 4. Home Depot ...
- 5. Taco Bell ...
- 6. Porsche Dealership ...

- **1. Apple Store ... Huntsville**
- 2. Hampton Inn ...Athens
- 3. High School ...
- 4. Home Depot ...
- 5. Taco Bell ...
- 6. Porsche Dealership ...

| City           | 2010<br>Population | Miles from<br>Loretto, TN |
|----------------|--------------------|---------------------------|
| Loretto        | 1,714              | 0                         |
| Lawrenceburg   | 10,428             | 14                        |
| Florence, AL   | 39,319             | 26                        |
| Athens, AL     | 21,897             | 44                        |
| Huntsville, AL | 180,105            | 77                        |
| Nashville      | 601,222            | 97                        |

#### ANSWERS

From Loretto, Tennessee where is the nearest...

- **1. Apple Store... Huntsville**
- 2. Hampton Inn... Athens
- 3. High School... Loretto
- 4. Home Depot... Florence
- 5. Taco Bell... Lawrenceburg
- 6. Porsche Dealership... Nashville