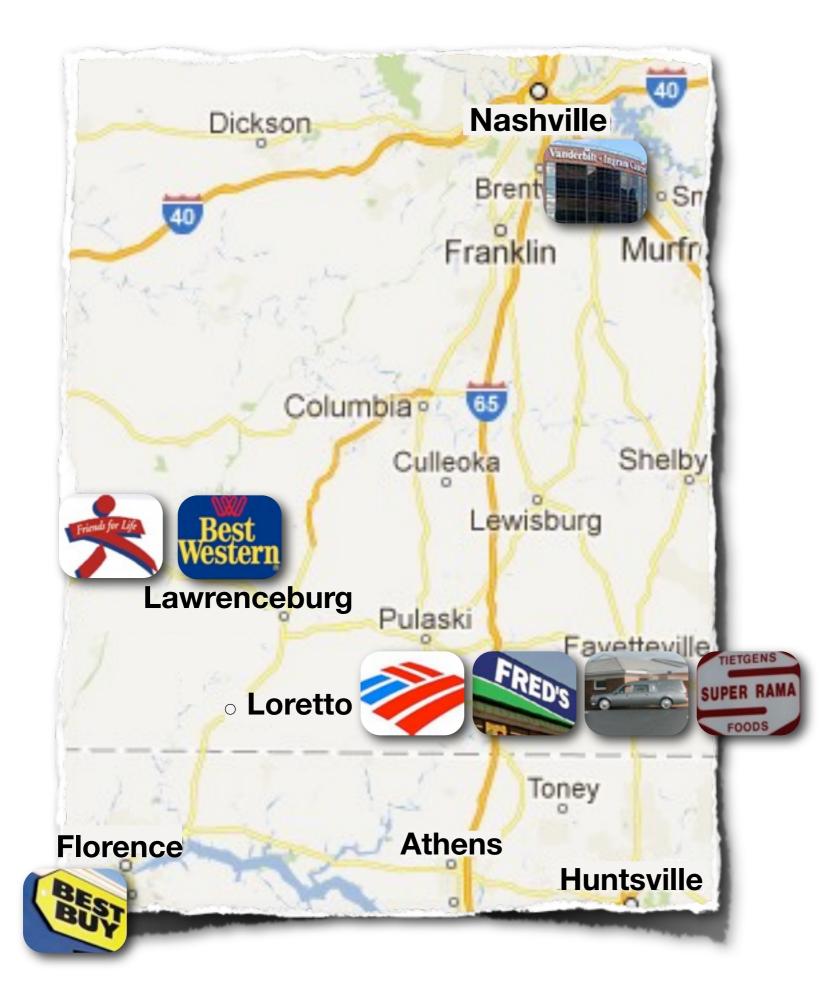

# From Loretto, TN where is the nearest...

# **Introductory Example #1**

Match each service with one of the six cities. There is one answer for each city.

- **1. Lowe's Home Improvement Warehouse**
- 2. NAPA Auto Parts Supplier
- 3. Greek Orthodox Church
- 4. Pizza Hut
- 5. Russell Stover Candies Store #384
- 6. Southeastern Conference University

| City           | 2010<br>Population | Miles from<br>Loretto, TN |
|----------------|--------------------|---------------------------|
| Loretto        | 1,714              | 0                         |
| Lawrenceburg   | 10,428             | 14                        |
| Florence, AL   | 39,319             | 26                        |
| Athens, AL     | 21,897             | 44                        |
| Huntsville, AL | 180,105            | 77                        |
| Nashville      | 601,222            | 97                        |