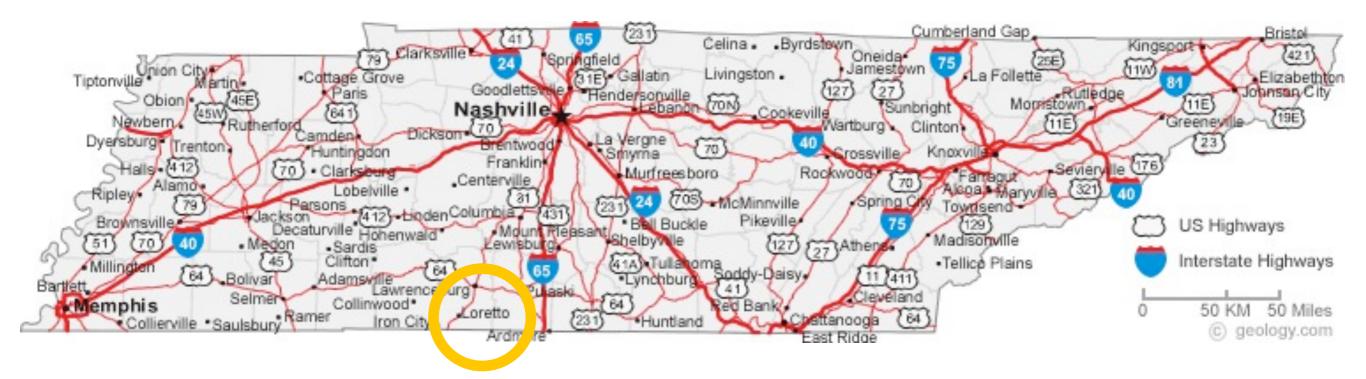

| City           | 2010<br>Population | Miles from<br>Loretto, TN |
|----------------|--------------------|---------------------------|
| Loretto        | 1,714              | 0                         |
| Lawrenceburg   | 10,428             | 14                        |
| Florence, AL   | 39,319             | 26                        |
| Athens, AL     | 21,897             | 44                        |
| Huntsville, AL | 180,105            | 77                        |
| Nashville      | 601,222            | 97                        |