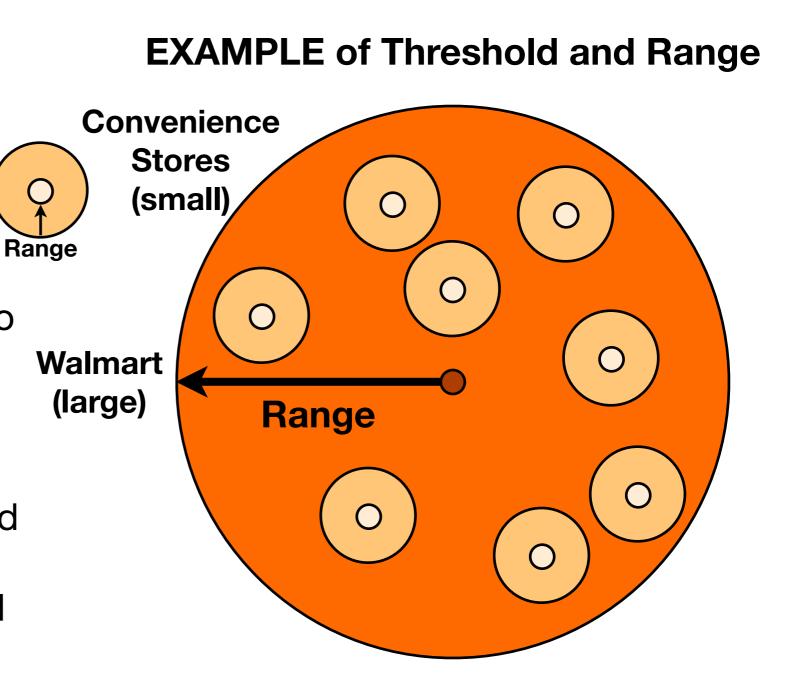

- Threshold is the minimum market size (population) needed to support a central place function (service).
- Range is the maximum distance people are willing to travel to obtain a central place function (service).
- What types of services would have a small threshold and range? a large threshold and range?

#### **EXAMPLE of Threshold and Range**

- Threshold is the minimum market size (population) needed to support a central place function (service).
- Range is the maximum distance people are willing to travel to obtain a central place function (service).
- What types of services would have a small threshold and range? a large threshold and range?

#### EXAMPLE of Threshold and Range Convenience Stores

- Threshold is the minimum market size (population) needed to support a central place function (service).
- Range is the maximum distance people are willing to travel to obtain a central place function (service).
- What types of services would have a small threshold and range? a large threshold and range?