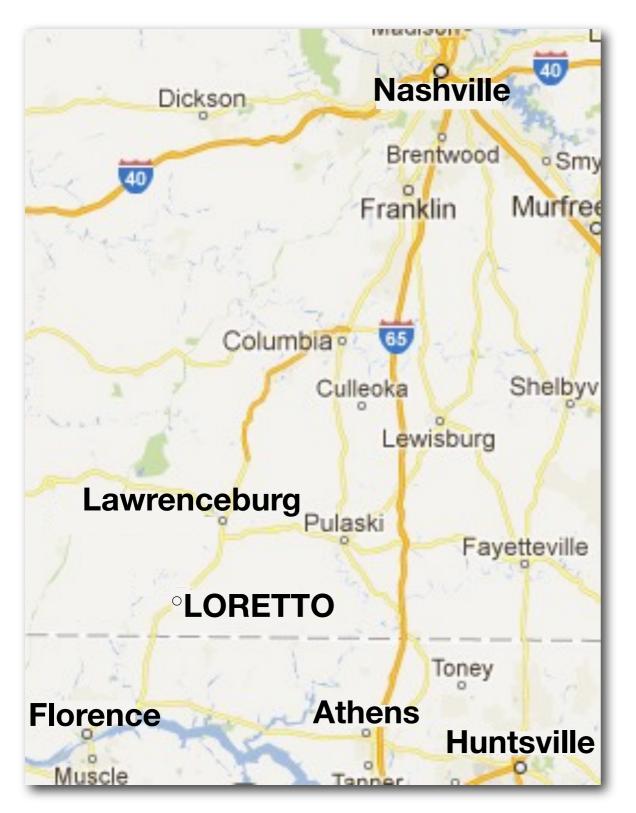

# From Loretto, TN where is the nearest...

### Population 1,705

| City           | 2010<br>Population | Miles from<br>Loretto, TN |
|----------------|--------------------|---------------------------|
| Loretto        | 1,714              | 0                         |
| Lawrenceburg   | 10,428             | 14                        |
| Florence, AL   | 39,319             | 26                        |
| Athens, AL     | 21,897             | 44                        |
| Huntsville, AL | 180,105            | 77                        |
| Nashville      | 601,222            | 97                        |