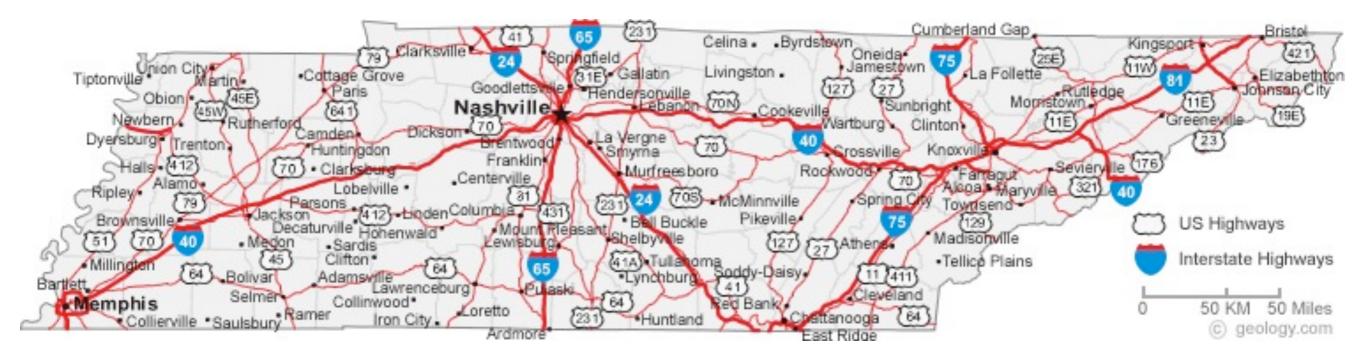

| City           | 2010<br>Population | Miles from<br>Loretto, TN |
|----------------|--------------------|---------------------------|
| Loretto        | 1,714              | 0                         |
| Lawrenceburg   | 10,428             | 14                        |
| Florence, AL   | 39,319             | 26                        |
| Athens, AL     | 21,897             | 44                        |
| Huntsville, AL | 180,105            | 77                        |
| Nashville      | 601,222            | 97                        |