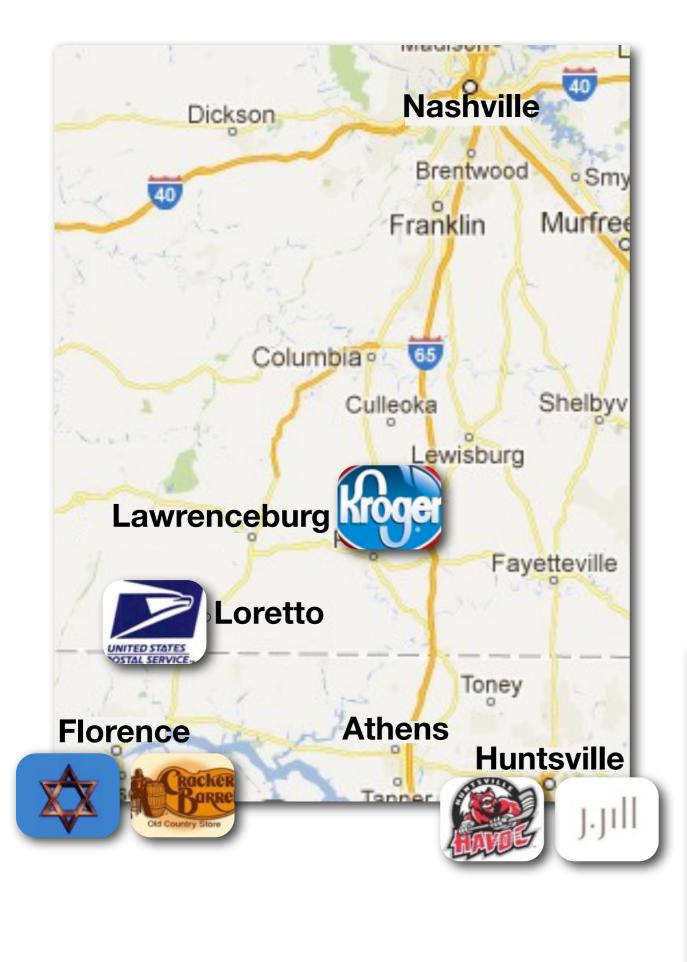

## **Introductory Example #2**

Match each service with one of the six cities. There is one answer for each city.

- 1. Apple Store ...
- 2. Hampton Inn ...
- 3. High School ...
- 4. Home Depot ...
- 5. Taco Bell ...
- 6. Porsche Dealership ...

| City           | 2010<br>Population | Miles from<br>Loretto, TN |
|----------------|--------------------|---------------------------|
| Loretto        | 1,714              | 0                         |
| Lawrenceburg   | 10,428             | 14                        |
| Florence, AL   | 39,319             | 26                        |
| Athens, AL     | 21,897             | 44                        |
| Huntsville, AL | 180,105            | 77                        |
| Nashville      | 601,222            | 97                        |

- **1. Apple Store ... Huntsville**
- 2. Hampton Inn ...
- 3. High School ...
- 4. Home Depot ...
- 5. Taco Bell ...
- 6. Porsche Dealership ...

| City           | 2010<br>Population | Miles from<br>Loretto, TN |  |
|----------------|--------------------|---------------------------|--|
| Loretto        | 1,714              | 0                         |  |
| Lawrenceburg   | 10,428             | 14                        |  |
| Florence, AL   | 39,319             | 26                        |  |
| Athens, AL     | 21,897             | 44                        |  |
| Huntsville, AL | 180,105            | 77                        |  |
| Nashville      | 601,222            | 97                        |  |

- **1. Apple Store ... Huntsville**
- 2. Hampton Inn ...Athens
- 3. High School ...
- 4. Home Depot ...
- 5. Taco Bell ...
- 6. Porsche Dealership ...

| City           | 2010<br>Population | Miles from<br>Loretto, TN |
|----------------|--------------------|---------------------------|
| Loretto        | 1,714              | 0                         |
| Lawrenceburg   | 10,428             | 14                        |
| Florence, AL   | 39,319             | 26                        |
| Athens, AL     | 21,897             | 44                        |
| Huntsville, AL | 180,105            | 77                        |
| Nashville      | 601,222            | 97                        |

- **1. Apple Store ... Huntsville**
- 2. Hampton Inn ...Athens
- 3. High School ...Loretto
- 4. Home Depot ...
- 5. Taco Bell ...
- 6. Porsche Dealership ...

| City           | 2010<br>Population | Miles from<br>Loretto, TN |
|----------------|--------------------|---------------------------|
| Loretto        | 1,714              | 0                         |
| Lawrenceburg   | 10,428             | 14                        |
| Florence, AL   | 39,319             | 26                        |
| Athens, AL     | 21,897             | 44                        |
| Huntsville, AL | 180,105            | 77                        |
| Nashville      | 601,222            | 97                        |

- **1. Apple Store ... Huntsville**
- 2. Hampton Inn ...Athens
- 3. High School ...Loretto
- 4. Home Depot ... Florence
- 5. Taco Bell ...
- 6. Porsche Dealership ...

| City           | 2010<br>Population | Miles from<br>Loretto, TN |
|----------------|--------------------|---------------------------|
| Loretto        | 1,714              | 0                         |
| Lawrenceburg   | 10,428             | 14                        |
| Florence, AL   | 39,319             | 26                        |
| Athens, AL     | 21,897             | 44                        |
| Huntsville, AL | 180,105            | 77                        |
| Nashville      | 601,222            | 97                        |

- **1. Apple Store ... Huntsville**
- 2. Hampton Inn ...Athens
- 3. High School ...Loretto
- 4. Home Depot ... Florence
- 5. Taco Bell ... Lawrenceburg
- 6. Porsche Dealership ...

| City           | 2010<br>Population | Miles from<br>Loretto, TN |  |
|----------------|--------------------|---------------------------|--|
| Loretto        | 1,714              | 0                         |  |
| Lawrenceburg   | 10,428             | 14                        |  |
| Florence, AL   | 39,319             | 26                        |  |
| Athens, AL     | 21,897             | 44                        |  |
| Huntsville, AL | 180,105            | 77                        |  |
| Nashville      | 601,222            | 97                        |  |

- **1. Apple Store ... Huntsville**
- 2. Hampton Inn ...Athens
- 3. High School ...Loretto
- 4. Home Depot ... Florence
- 5. Taco Bell ... Lawrenceburg
- 6. Porsche Dealership ... Nashville

| City           | 2010<br>Population | Miles from<br>Loretto, TN |  |
|----------------|--------------------|---------------------------|--|
| Loretto        | 1,714              | 0                         |  |
| Lawrenceburg   | 10,428             | 14                        |  |
| Florence, AL   | 39,319             | 26                        |  |
| Athens, AL     | 21,897             | 44                        |  |
| Huntsville, AL | 180,105            | 77                        |  |
| Nashville      | 601,222            | 97                        |  |

#### ANSWERS

From Loretto, Tennessee where is the nearest...

- **1. Apple Store... Huntsville**
- 2. Hampton Inn... Athens
- 3. High School... Loretto
- 4. Home Depot... Florence
- 5. Taco Bell... Lawrenceburg
- 6. Porsche Dealership... Nashville