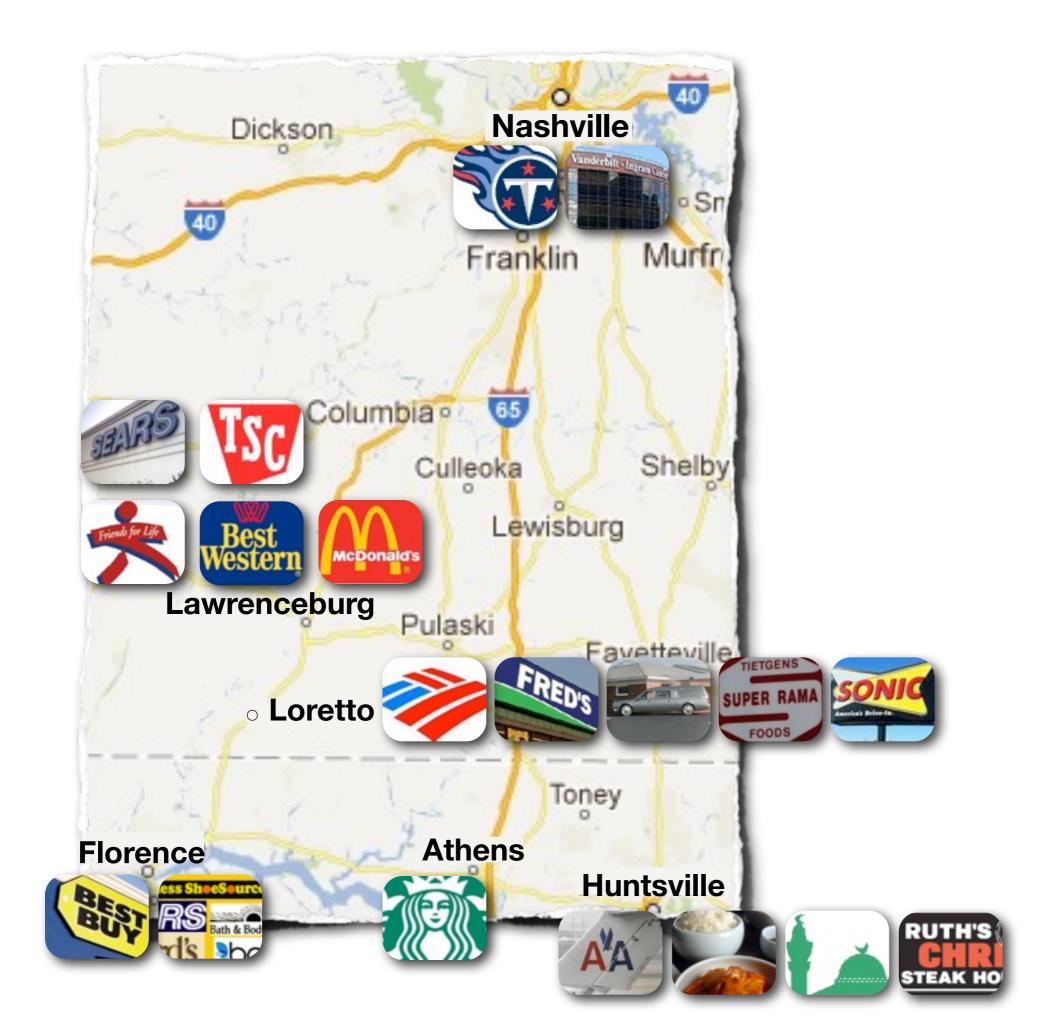

#### **Assessment Activity**

- 1. Post Office
- 2. Semi-Professional Hockey Game
- 3. Jewish Temple / Synagogue
- 4. Kroger
- 5. Cracker Barrel
- 6. J. Jill Clothing Store
- 7. Restoration Hardware Furniture Store
- 8. Botanical Gardens
- 9. Krystal Restaurant
- 10. Ballet School

| City           | 2010<br>Population | Miles from Loretto,<br>TN |
|----------------|--------------------|---------------------------|
| Loretto        | 1,714              | 0                         |
| Lawrenceburg   | 10,428             | 14                        |
| Florence, AL   | 39,319             | 26                        |
| Athens, AL     | 21,897             | 44                        |
| Huntsville, AL | 180,105            | 77                        |
| Nashville      | 601,222            | 97                        |

#### ANSWERS

From Loretto, Tennessee where is the nearest...

- **1. Post Office... Loretto**
- 2. Semi-Professional Hockey Game... Huntsville
- 3. Jewish Temple / Synagogue... Florence
- 4. Kroger... Lawrenceburg
- 5. Cracker Barrel... Florence
- 6. J. Jill Clothing Store... Huntsville
- 7. Restoration Hardware Furniture Store... Nashville
- 8. Botanical Gardens... Huntsville
- 9. Krystal Restaurant... Lawrenceburg
- 10. Ballet School... Huntsville