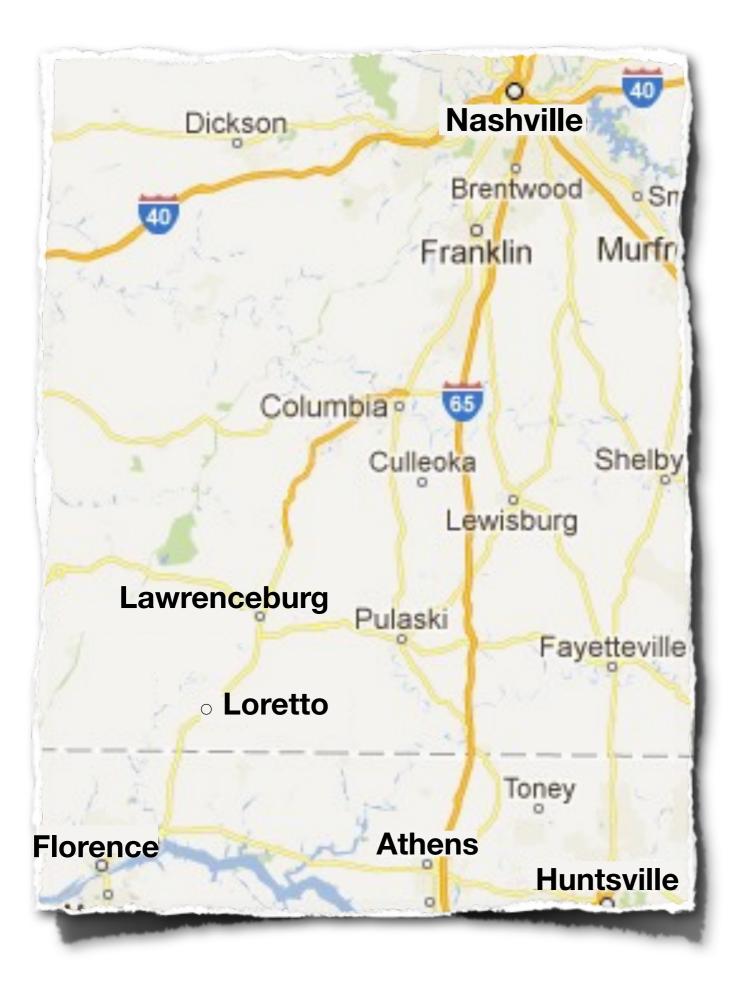

# From Loretto, TN where is the nearest...

| City           | 2010<br>Population | Miles from<br>Loretto, TN |
|----------------|--------------------|---------------------------|
| Loretto        | 1,714              | 0                         |
| Lawrenceburg   | 10,428             | 14                        |
| Florence, AL   | 39,319             | 26                        |
| Athens, AL     | 21,897             | 44                        |
| Huntsville, AL | 180,105            | 77                        |
| Nashville      | 601,222            | 97                        |