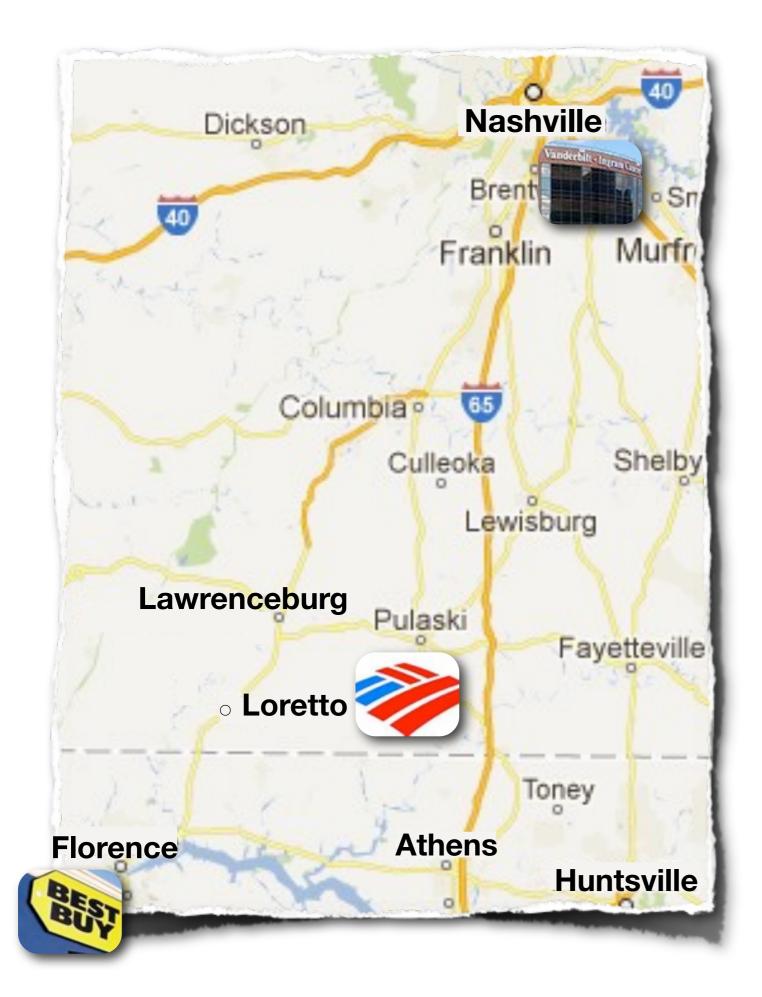

## **Introductory Example #2**

Match each service with one of the six cities. There is one answer for each city.

- 1. Apple Store ...
- 2. Hampton Inn ...
- 3. High School ...
- 4. Home Depot ...
- 5. Taco Bell ...
- 6. Porsche Dealership ...

- **1. Apple Store ... Huntsville**
- 2. Hampton Inn ...
- 3. High School ...
- 4. Home Depot ...
- 5. Taco Bell ...
- 6. Porsche Dealership ...

| City           | 2010<br>Population | Miles from<br>Loretto, TN |  |
|----------------|--------------------|---------------------------|--|
| Loretto        | 1,714              | 0                         |  |
| Lawrenceburg   | 10,428             | 14                        |  |
| Florence, AL   | 39,319             | 26                        |  |
| Athens, AL     | 21,897             | 44                        |  |
| Huntsville, AL | 180,105            | 77                        |  |
| Nashville      | 601,222            | 97                        |  |