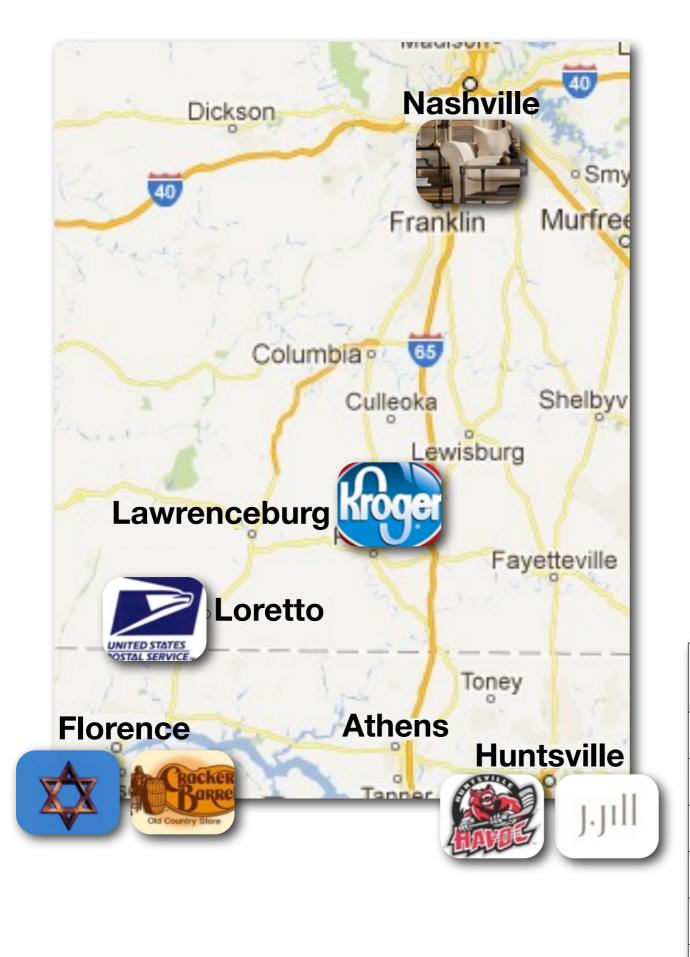

## **Introductory Example #2**

Match each service with one of the six cities. There is one answer for each city.

- 1. Apple Store ...
- 2. Hampton Inn ...
- 3. High School ...
- 4. Home Depot ...
- 5. Taco Bell ...
- 6. Porsche Dealership ...

| City           | 2010<br>Population | Miles from<br>Loretto, TN |
|----------------|--------------------|---------------------------|
| Loretto        | 1,714              | 0                         |
| Lawrenceburg   | 10,428             | 14                        |
| Florence, AL   | 39,319             | 26                        |
| Athens, AL     | 21,897             | 44                        |
| Huntsville, AL | 180,105            | 77                        |
| Nashville      | 601,222            | 97                        |

- **1. Apple Store ... Huntsville**
- 2. Hampton Inn ...
- 3. High School ...
- 4. Home Depot ...
- 5. Taco Bell ...
- 6. Porsche Dealership ...

| City           | 2010<br>Population | Miles from<br>Loretto, TN |  |
|----------------|--------------------|---------------------------|--|
| Loretto        | 1,714              | 0                         |  |
| Lawrenceburg   | 10,428             | 14                        |  |
| Florence, AL   | 39,319             | 26                        |  |
| Athens, AL     | 21,897             | 44                        |  |
| Huntsville, AL | 180,105            | 77                        |  |
| Nashville      | 601,222            | 97                        |  |

- **1. Apple Store ... Huntsville**
- 2. Hampton Inn ...Athens
- 3. High School ...
- 4. Home Depot ...
- 5. Taco Bell ...
- 6. Porsche Dealership ...

| City           | 2010<br>Population | Miles from<br>Loretto, TN |
|----------------|--------------------|---------------------------|
| Loretto        | 1,714              | 0                         |
| Lawrenceburg   | 10,428             | 14                        |
| Florence, AL   | 39,319             | 26                        |
| Athens, AL     | 21,897             | 44                        |
| Huntsville, AL | 180,105            | 77                        |
| Nashville      | 601,222            | 97                        |

- **1. Apple Store ... Huntsville**
- 2. Hampton Inn ...Athens
- 3. High School ...Loretto
- 4. Home Depot ...
- 5. Taco Bell ...
- 6. Porsche Dealership ...

| City           | 2010<br>Population | Miles from<br>Loretto, TN |
|----------------|--------------------|---------------------------|
| Loretto        | 1,714              | 0                         |
| Lawrenceburg   | 10,428             | 14                        |
| Florence, AL   | 39,319             | 26                        |
| Athens, AL     | 21,897             | 44                        |
| Huntsville, AL | 180,105            | 77                        |
| Nashville      | 601,222            | 97                        |

- **1. Apple Store ... Huntsville**
- 2. Hampton Inn ...Athens
- 3. High School ...Loretto
- 4. Home Depot ... Florence
- 5. Taco Bell ...
- 6. Porsche Dealership ...

| City           | 2010<br>Population | Miles from<br>Loretto, TN |
|----------------|--------------------|---------------------------|
| Loretto        | 1,714              | 0                         |
| Lawrenceburg   | 10,428             | 14                        |
| Florence, AL   | 39,319             | 26                        |
| Athens, AL     | 21,897             | 44                        |
| Huntsville, AL | 180,105            | 77                        |
| Nashville      | 601,222            | 97                        |

- **1. Apple Store ... Huntsville**
- 2. Hampton Inn ...Athens
- 3. High School ...Loretto
- 4. Home Depot ... Florence
- 5. Taco Bell ... Lawrenceburg
- 6. Porsche Dealership ...

| City           | 2010<br>Population | Miles from<br>Loretto, TN |  |
|----------------|--------------------|---------------------------|--|
| Loretto        | 1,714              | 0                         |  |
| Lawrenceburg   | 10,428             | 14                        |  |
| Florence, AL   | 39,319             | 26                        |  |
| Athens, AL     | 21,897             | 44                        |  |
| Huntsville, AL | 180,105            | 77                        |  |
| Nashville      | 601,222            | 97                        |  |

- **1. Apple Store ... Huntsville**
- 2. Hampton Inn ...Athens
- 3. High School ...Loretto
- 4. Home Depot ... Florence
- 5. Taco Bell ... Lawrenceburg
- 6. Porsche Dealership ... Nashville

| City           | 2010<br>Population | Miles from<br>Loretto, TN |  |
|----------------|--------------------|---------------------------|--|
| Loretto        | 1,714              | 0                         |  |
| Lawrenceburg   | 10,428             | 14                        |  |
| Florence, AL   | 39,319             | 26                        |  |
| Athens, AL     | 21,897             | 44                        |  |
| Huntsville, AL | 180,105            | 77                        |  |
| Nashville      | 601,222            | 97                        |  |

#### ANSWERS

From Loretto, Tennessee where is the nearest...

- **1. Apple Store... Huntsville**
- 2. Hampton Inn... Athens
- 3. High School... Loretto
- 4. Home Depot... Florence
- 5. Taco Bell... Lawrenceburg
- 6. Porsche Dealership... Nashville