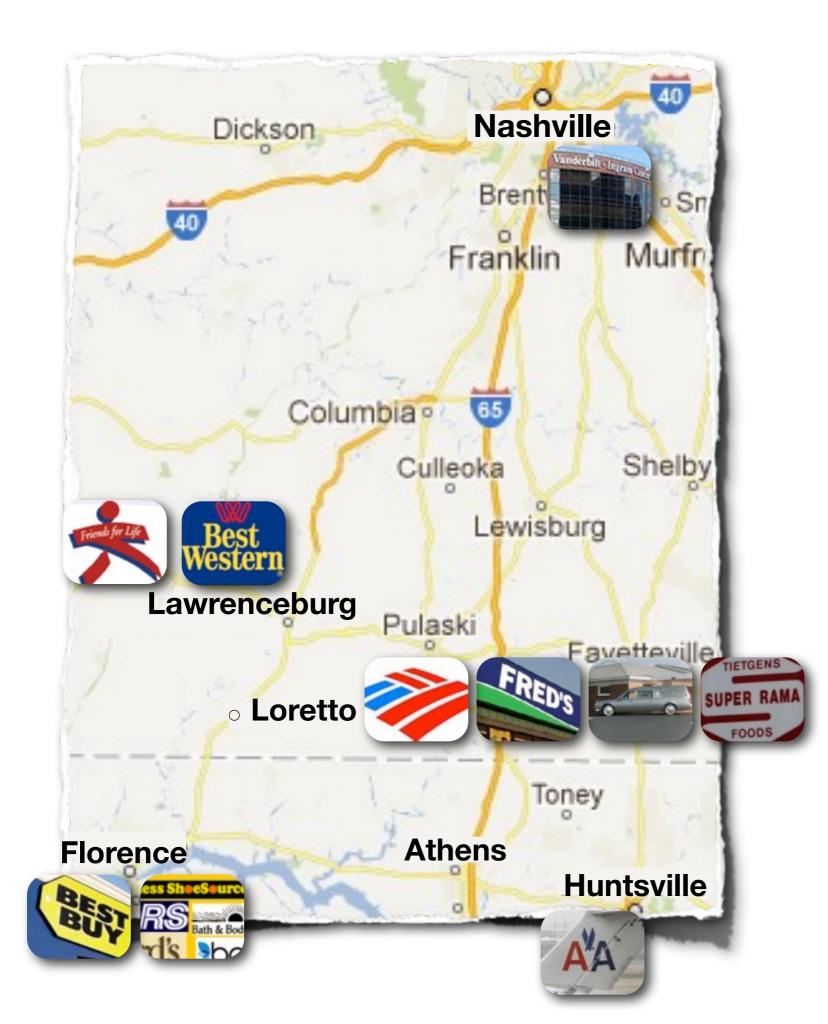

#### **Main Group Activity**

Direction: Write in the Best Guess Answer column where each service nearest Loretto, Tennessee is found.

Name:\_\_\_\_\_

\_\_\_\_\_

|                                         | No.                    | Li                                                                                                                                                                                                                                                              | st of Services                                                                                                                                                                                          | Best Guess Answer | Correct Answers |
|-----------------------------------------|------------------------|-----------------------------------------------------------------------------------------------------------------------------------------------------------------------------------------------------------------------------------------------------------------|---------------------------------------------------------------------------------------------------------------------------------------------------------------------------------------------------------|-------------------|-----------------|
| Lawrenceburg 6<br>LORETTO<br>5          | ulleoka S<br>Lewisburg | Aurfree<br>Shelbyv<br>teville<br>teville<br>From L<br>1. Bank<br>2. Best I<br>3. Cance<br>4. Fred's<br>5. Funer<br>6. Groce<br>7. Hospi<br>8. Hotel<br>9. Indoo<br>10. Inter<br>11. Kore<br>12. McD<br>13. Mos<br>14. Pro I<br>15. Ruth<br>16. Sear<br>17. Soni | Buy<br>er Research Center<br>a Discount Store<br>al Home<br>ery Store<br>ital<br>or Shopping Mall<br>mational Airport<br>ean Restaurant<br>onald's<br>que<br>Football Game<br>a's Chris Restaurant<br>c | Loretto, TN       | Loretto, TN     |
| Florence A                              | thens 3                | 10 Tree                                                                                                                                                                                                                                                         | tor & Supply Co<br>nart                                                                                                                                                                                 | Florence, AL      | Florence, AL    |
|                                         |                        |                                                                                                                                                                                                                                                                 | Number of                                                                                                                                                                                               |                   |                 |
| Cities Where Each<br>Service is Located | 2010<br>Population     | Miles from<br>Loretto, TN                                                                                                                                                                                                                                       | Services Found<br>in Each City                                                                                                                                                                          | Athens, AL        | Athens, AL      |
| Loretto                                 | 1,714                  | 0                                                                                                                                                                                                                                                               | 5                                                                                                                                                                                                       | Huntsville, AL    | Huntsville, AL  |
| Lawrenceburg                            | 10,428                 | 14                                                                                                                                                                                                                                                              | 6                                                                                                                                                                                                       |                   |                 |
| Florence, AL                            | 39,319                 | 26                                                                                                                                                                                                                                                              | 2                                                                                                                                                                                                       |                   |                 |
| Athens, AL                              | 21,897                 | 44                                                                                                                                                                                                                                                              | 1                                                                                                                                                                                                       |                   |                 |
| Huntsville, AL                          | 180,105                | 77                                                                                                                                                                                                                                                              | 4                                                                                                                                                                                                       | Nashville, TN     | Nashville, TN   |
| Nashville                               | 601,222                | 97                                                                                                                                                                                                                                                              | 2                                                                                                                                                                                                       |                   |                 |

#### **Services**

2. Best Buy- Florence 3. Cancer Research Center- Nashville 4. Fred's Discount Store- Loretto 5. Funeral Home-Loretto 6. Grocery Store- Loretto 7. Hospital- Lawrenceburg 8. Hotel- Lawrenceburg 9. Indoor Shopping Mall- Florence **10. International Airport- Huntsville 11.** Korean Restaurant- Huntsville 12. McDonald's- Lawrenceburg 13. Mosque-Huntsville 14. Pro Football Game- Nashville 15. Ruth's Chris Restaurant- Huntsville 16. Sears- Lawrenceburg 17. Sonic-Loretto **18. Starbucks- Athens 19. Tractor & Supply Co- Lawrenceburg** 

20. Walmart- Lawrenceburg