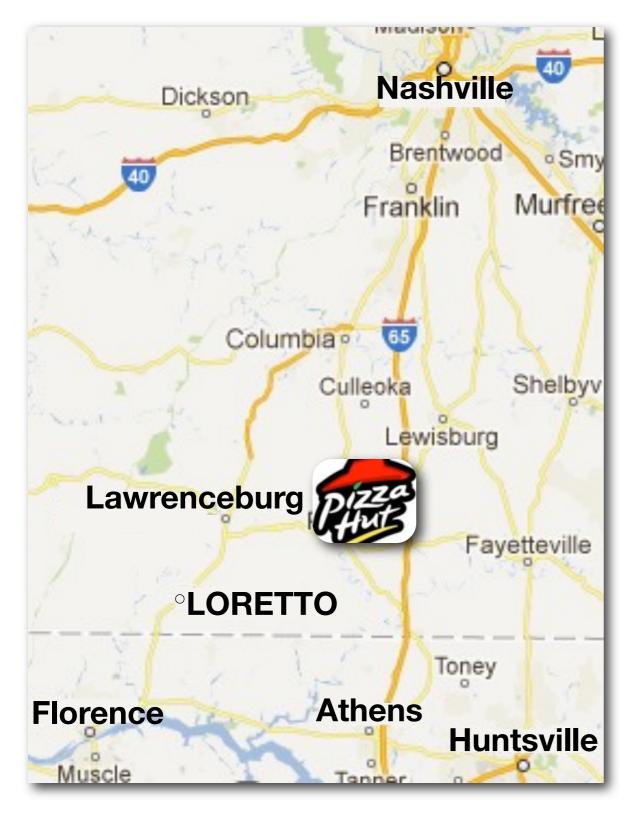

# **Introductory Example #1**

Match each service with one of the six cities. There is one answer for each city.

- **1. Lowe's Home Improvement Warehouse**
- 2. NAPA Auto Parts Supplier
- 3. Greek Orthodox Church
- 4. Pizza Hut
- 5. Russell Stover Candies Store #384
- 6. Southeastern Conference University

#### ANSWERS

From Loretto, Tennessee where is the nearest...

- **1. Lowe's Home Improvement Warehouse... Florence**
- 2. NAPA Auto Parts Supplier... Loretto
- 3. Greek Orthodox Church... Huntsville
- 4. Pizza Hut... Lawrenceburg
- 5. Russell Stover Candies Store #384... Athens
- 6. Southeastern Conference University... Nashville

#### Lawrenceburg