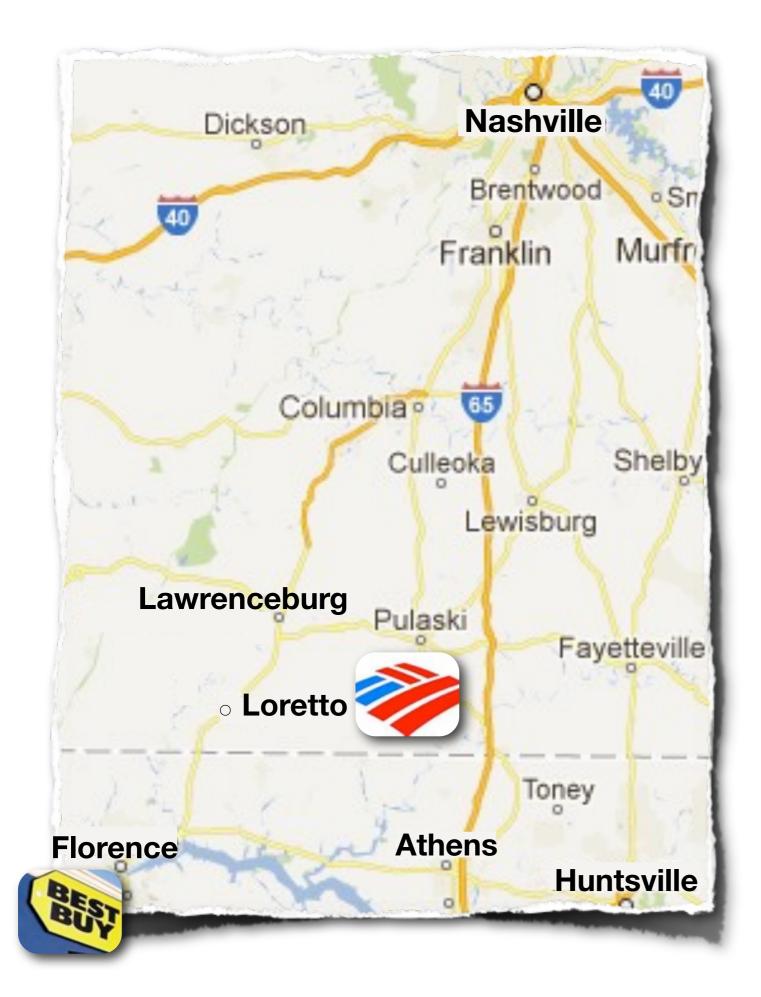

# **Introductory Example #1**

Match each service with one of the six cities. There is one answer for each city.

- **1. Lowe's Home Improvement Warehouse**
- 2. NAPA Auto Parts Supplier
- 3. Greek Orthodox Church
- 4. Pizza Hut
- 5. Russell Stover Candies Store #384
- 6. Southeastern Conference University

- **1. Lowe's Home Improvement Warehouse**
- 2. NAPA Auto Parts Supplier
- 3. Greek Orthodox Church
- 4. Pizza Hut
- 5. Russell Stover Candies Store #384
- 6. Southeastern Conference University

| City           | 2010<br>Population | Miles from<br>Loretto, TN |
|----------------|--------------------|---------------------------|
| Loretto        | 1,714              | 0                         |
| Lawrenceburg   | 10,428             | 14                        |
| Florence, AL   | 39,319             | 26                        |
| Athens, AL     | 21,897             | 44                        |
| Huntsville, AL | 180,105            | 77                        |
| Nashville      | 601,222            | 97                        |