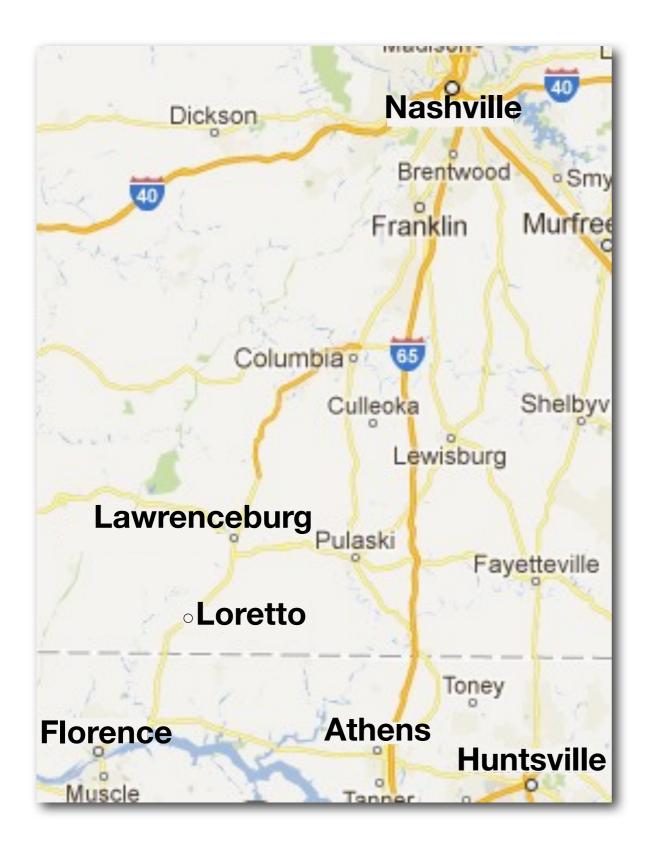

| City           | 2010<br>Population | Miles from<br>Loretto, TN |
|----------------|--------------------|---------------------------|
| Loretto        | 1,714              | 0                         |
| Lawrenceburg   | 10,428             | 14                        |
| Florence, AL   | 39,319             | 26                        |
| Athens, AL     | 21,897             | 44                        |
| Huntsville, AL | 180,105            | 77                        |
| Nashville      | 601,222            | 97                        |

#### **Main Group Activity**

Direction: Write in the Best Guess Answer column where each service nearest Loretto, Tennessee is found.

Name:\_\_\_\_\_

\_\_\_\_\_

|                                         | No.                    | Li                                                                                                                                                                                                                                                              | st of Services                                                                                                                                                                                          | Best Guess Answer | Correct Answers |
|-----------------------------------------|------------------------|-----------------------------------------------------------------------------------------------------------------------------------------------------------------------------------------------------------------------------------------------------------------|---------------------------------------------------------------------------------------------------------------------------------------------------------------------------------------------------------|-------------------|-----------------|
| Lawrenceburg 6<br>LORETTO<br>5          | ulleoka S<br>Lewisburg | Aurfree<br>Shelbyv<br>teville<br>teville<br>From L<br>1. Bank<br>2. Best I<br>3. Cance<br>4. Fred's<br>5. Funer<br>6. Groce<br>7. Hospi<br>8. Hotel<br>9. Indoo<br>10. Inter<br>11. Kore<br>12. McD<br>13. Mos<br>14. Pro I<br>15. Ruth<br>16. Sear<br>17. Soni | Buy<br>er Research Center<br>a Discount Store<br>al Home<br>ery Store<br>ital<br>or Shopping Mall<br>mational Airport<br>ean Restaurant<br>onald's<br>que<br>Football Game<br>a's Chris Restaurant<br>c | Loretto, TN       | Loretto, TN     |
| Florence A                              | thens 3                | 10 Tree                                                                                                                                                                                                                                                         | tor & Supply Co<br>nart                                                                                                                                                                                 | Florence, AL      | Florence, AL    |
|                                         |                        |                                                                                                                                                                                                                                                                 | Number of                                                                                                                                                                                               |                   |                 |
| Cities Where Each<br>Service is Located | 2010<br>Population     | Miles from<br>Loretto, TN                                                                                                                                                                                                                                       | Services Found<br>in Each City                                                                                                                                                                          | Athens, AL        | Athens, AL      |
| Loretto                                 | 1,714                  | 0                                                                                                                                                                                                                                                               | 5                                                                                                                                                                                                       | Huntsville, AL    | Huntsville, AL  |
| Lawrenceburg                            | 10,428                 | 14                                                                                                                                                                                                                                                              | 6                                                                                                                                                                                                       |                   |                 |
| Florence, AL                            | 39,319                 | 26                                                                                                                                                                                                                                                              | 2                                                                                                                                                                                                       |                   |                 |
| Athens, AL                              | 21,897                 | 44                                                                                                                                                                                                                                                              | 1                                                                                                                                                                                                       |                   |                 |
| Huntsville, AL                          | 180,105                | 77                                                                                                                                                                                                                                                              | 4                                                                                                                                                                                                       | Nashville, TN     | Nashville, TN   |
| Nashville                               | 601,222                | 97                                                                                                                                                                                                                                                              | 2                                                                                                                                                                                                       |                   |                 |