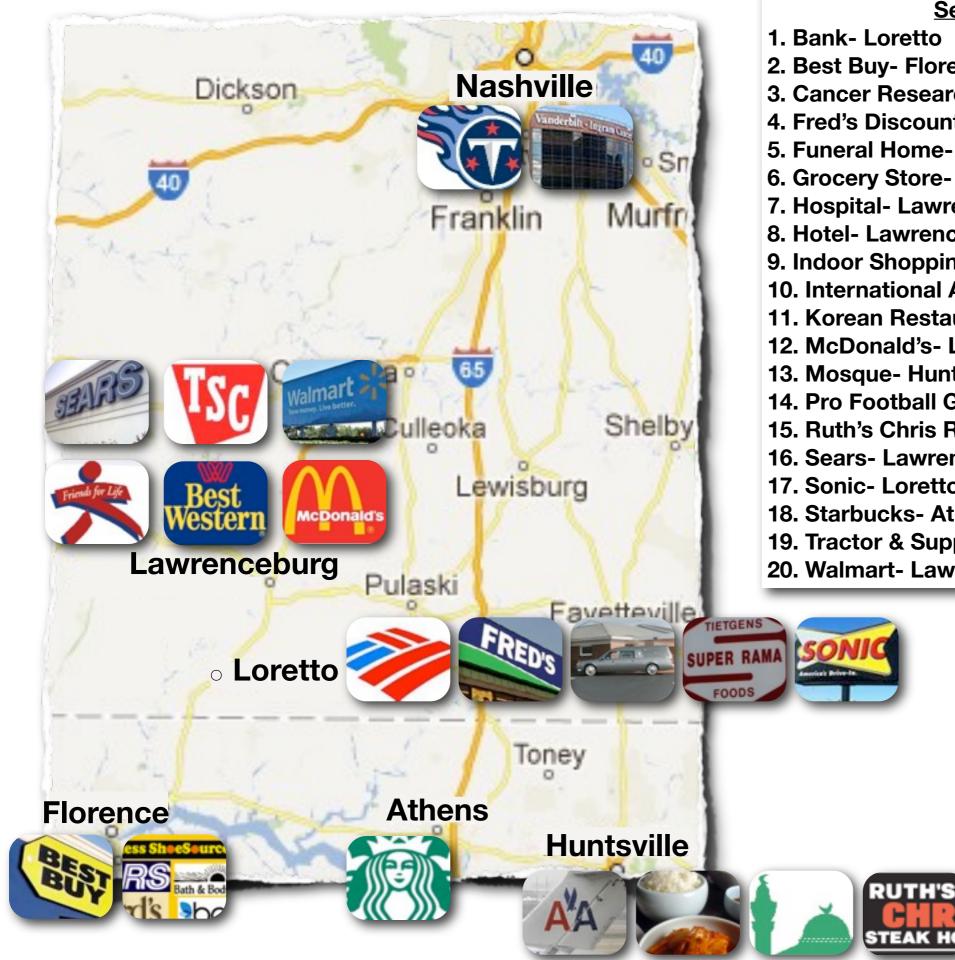

#### **Main Group Activity**

Direction: Write in the Best Guess Answer column where each service nearest Loretto, Tennessee is found.

Name:\_\_\_\_\_

\_\_\_\_\_

|                                         | No.                    | Li                                                                                                                                                                                                                                                              | st of Services                                                                                                                                                                                          | Best Guess Answer | Correct Answers |
|-----------------------------------------|------------------------|-----------------------------------------------------------------------------------------------------------------------------------------------------------------------------------------------------------------------------------------------------------------|---------------------------------------------------------------------------------------------------------------------------------------------------------------------------------------------------------|-------------------|-----------------|
| Lawrenceburg 6<br>LORETTO<br>5          | ulleoka S<br>Lewisburg | Aurfree<br>Shelbyv<br>teville<br>teville<br>From L<br>1. Bank<br>2. Best I<br>3. Cance<br>4. Fred's<br>5. Funer<br>6. Groce<br>7. Hospi<br>8. Hotel<br>9. Indoo<br>10. Inter<br>11. Kore<br>12. McD<br>13. Mos<br>14. Pro I<br>15. Ruth<br>16. Sear<br>17. Soni | Buy<br>er Research Center<br>a Discount Store<br>al Home<br>ery Store<br>ital<br>or Shopping Mall<br>mational Airport<br>ean Restaurant<br>onald's<br>que<br>Football Game<br>a's Chris Restaurant<br>c | Loretto, TN       | Loretto, TN     |
| Florence A                              | thens 3                | 10 Tree                                                                                                                                                                                                                                                         | tor & Supply Co<br>nart                                                                                                                                                                                 | Florence, AL      | Florence, AL    |
|                                         |                        |                                                                                                                                                                                                                                                                 | Number of                                                                                                                                                                                               |                   |                 |
| Cities Where Each<br>Service is Located | 2010<br>Population     | Miles from<br>Loretto, TN                                                                                                                                                                                                                                       | Services Found<br>in Each City                                                                                                                                                                          | Athens, AL        | Athens, AL      |
| Loretto                                 | 1,714                  | 0                                                                                                                                                                                                                                                               | 5                                                                                                                                                                                                       | Huntsville, AL    | Huntsville, AL  |
| Lawrenceburg                            | 10,428                 | 14                                                                                                                                                                                                                                                              | 6                                                                                                                                                                                                       |                   |                 |
| Florence, AL                            | 39,319                 | 26                                                                                                                                                                                                                                                              | 2                                                                                                                                                                                                       |                   |                 |
| Athens, AL                              | 21,897                 | 44                                                                                                                                                                                                                                                              | 1                                                                                                                                                                                                       |                   |                 |
| Huntsville, AL                          | 180,105                | 77                                                                                                                                                                                                                                                              | 4                                                                                                                                                                                                       | Nashville, TN     | Nashville, TN   |
| Nashville                               | 601,222                | 97                                                                                                                                                                                                                                                              | 2                                                                                                                                                                                                       |                   |                 |

#### **Services**

2. Best Buy- Florence 3. Cancer Research Center- Nashville 4. Fred's Discount Store- Loretto 5. Funeral Home-Loretto 6. Grocery Store- Loretto 7. Hospital- Lawrenceburg 8. Hotel- Lawrenceburg 9. Indoor Shopping Mall- Florence **10. International Airport- Huntsville 11.** Korean Restaurant- Huntsville 12. McDonald's- Lawrenceburg 13. Mosque-Huntsville 14. Pro Football Game- Nashville 15. Ruth's Chris Restaurant- Huntsville 16. Sears- Lawrenceburg 17. Sonic-Loretto **18. Starbucks- Athens 19. Tractor & Supply Co- Lawrenceburg** 

#### ANSWERS

- 1. Bank- Loretto
- 2. Best Buy- Florence
- 3. Cancer Research Center- Nashville
- 4. Fred's Discount Store- Loretto
- 5. Funeral Home- Loretto
- 6. Grocery Store- Loretto
- 7. Hospital- Lawrenceburg
- 8. Hotel- Lawrenceburg
- 9. Indoor Shopping Mall- Florence
- **10. International Airport- Huntsville**
- 11. Korean Restaurant- Huntsville
- 12. McDonald's- Lawrenceburg
- 13. Mosque- Huntsville
- 14. Pro Football Game- Nashville
- 15. Ruth's Chris Restaurant- Huntsville
- 16. Sears- Lawrenceburg
- 17. Sonic- Loretto
- 18. Starbucks- Athens
- **19. Tractor & Supply Co- Lawrenceburg**
- 20. Walmart- Lawrenceburg