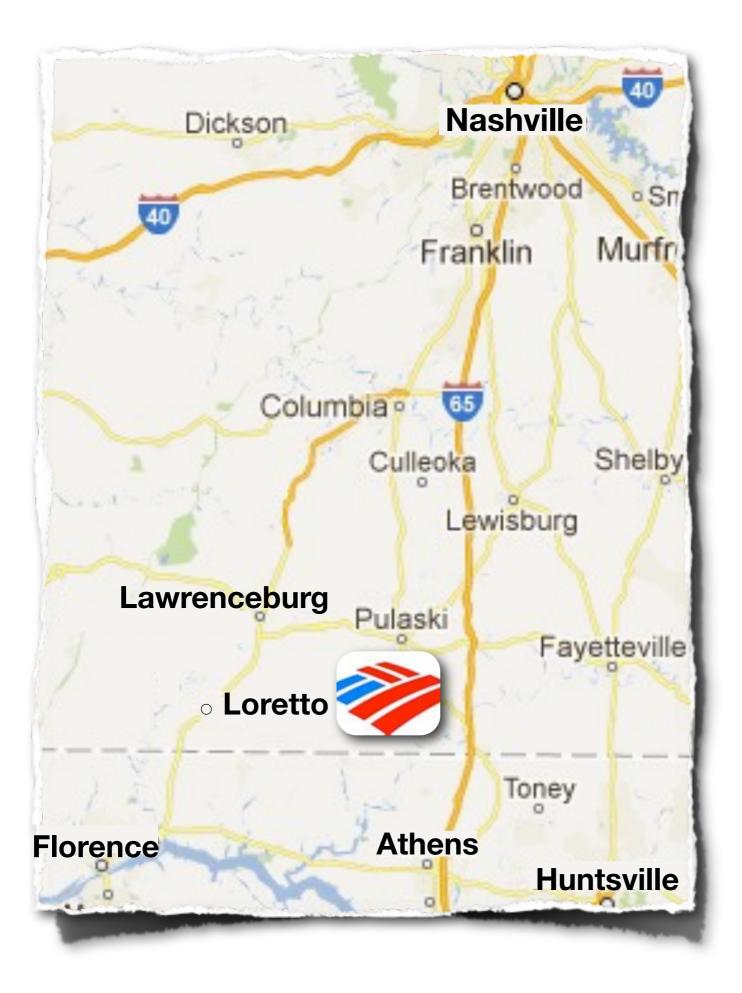

# **Introductory Example #1**

Match each service with one of the six cities. There is one answer for each city.

- **1. Lowe's Home Improvement Warehouse**
- 2. NAPA Auto Parts Supplier
- 3. Greek Orthodox Church
- 4. Pizza Hut
- 5. Russell Stover Candies Store #384
- 6. Southeastern Conference University

- **1. Lowe's Home Improvement Warehouse**
- 2. NAPA Auto Parts Supplier
- 3. Greek Orthodox Church
- 4. Pizza Hut
- 5. Russell Stover Candies Store #384
- 6. Southeastern Conference University

| City           | 2010<br>Population | Miles from<br>Loretto, TN |
|----------------|--------------------|---------------------------|
| Loretto        | 1,714              | 0                         |
| Lawrenceburg   | 10,428             | 14                        |
| Florence, AL   | 39,319             | 26                        |
| Athens, AL     | 21,897             | 44                        |
| Huntsville, AL | 180,105            | 77                        |
| Nashville      | 601,222            | 97                        |