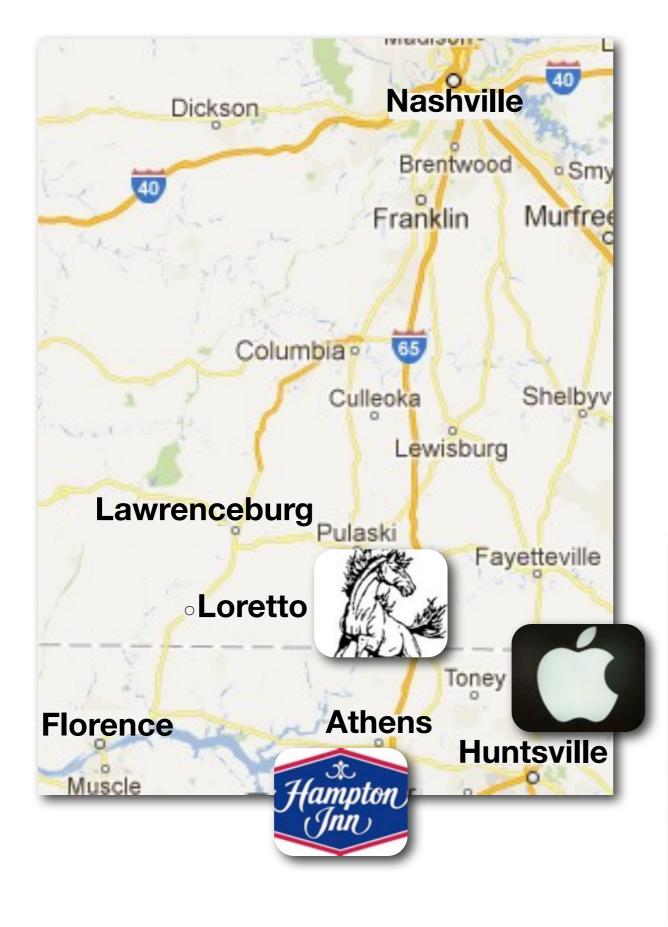

# **Introductory Example #1**

Match each service with one of the six cities. There is one answer for each city.

- **1. Lowe's Home Improvement Warehouse**
- 2. NAPA Auto Parts Supplier
- 3. Greek Orthodox Church
- 4. Pizza Hut
- 5. Russell Stover Candies Store #384
- 6. Southeastern Conference University

| City           | 2010<br>Population | Miles from<br>Loretto, TN |
|----------------|--------------------|---------------------------|
| Loretto        | 1,714              | 0                         |
| Lawrenceburg   | 10,428             | 14                        |
| Florence, AL   | 39,319             | 26                        |
| Athens, AL     | 21,897             | 44                        |
| Huntsville, AL | 180,105            | 77                        |
| Nashville      | 601,222            | 97                        |