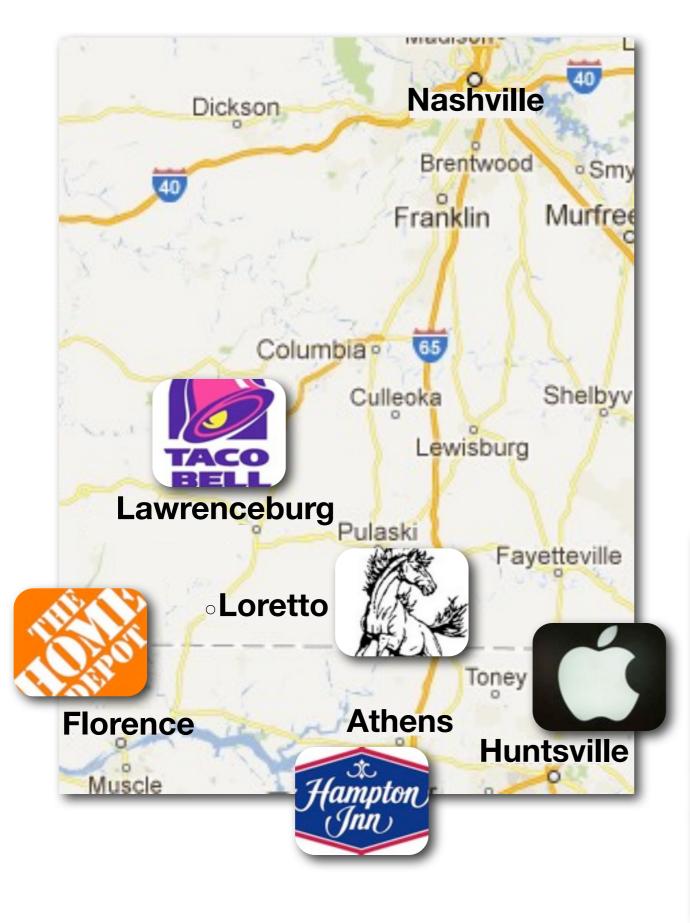

- **1. Apple Store ... Huntsville**
- 2. Hampton Inn ...Athens
- 3. High School ...Loretto
- 4. Home Depot ... Florence
- 5. Taco Bell ... Lawrenceburg
- 6. Porsche Dealership ...

| City           | 2010<br>Population | Miles from<br>Loretto, TN |  |
|----------------|--------------------|---------------------------|--|
| Loretto        | 1,714              | 0                         |  |
| Lawrenceburg   | 10,428             | 14                        |  |
| Florence, AL   | 39,319             | 26                        |  |
| Athens, AL     | 21,897             | 44                        |  |
| Huntsville, AL | 180,105            | 77                        |  |
| Nashville      | 601,222            | 97                        |  |

- **1. Apple Store ... Huntsville**
- 2. Hampton Inn ...Athens
- 3. High School ...Loretto
- 4. Home Depot ... Florence
- 5. Taco Bell ... Lawrenceburg
- 6. Porsche Dealership ... Nashville

| City           | 2010<br>Population | Miles from<br>Loretto, TN |  |
|----------------|--------------------|---------------------------|--|
| Loretto        | 1,714              | 0                         |  |
| Lawrenceburg   | 10,428             | 14                        |  |
| Florence, AL   | 39,319             | 26                        |  |
| Athens, AL     | 21,897             | 44                        |  |
| Huntsville, AL | 180,105            | 77                        |  |
| Nashville      | 601,222            | 97                        |  |