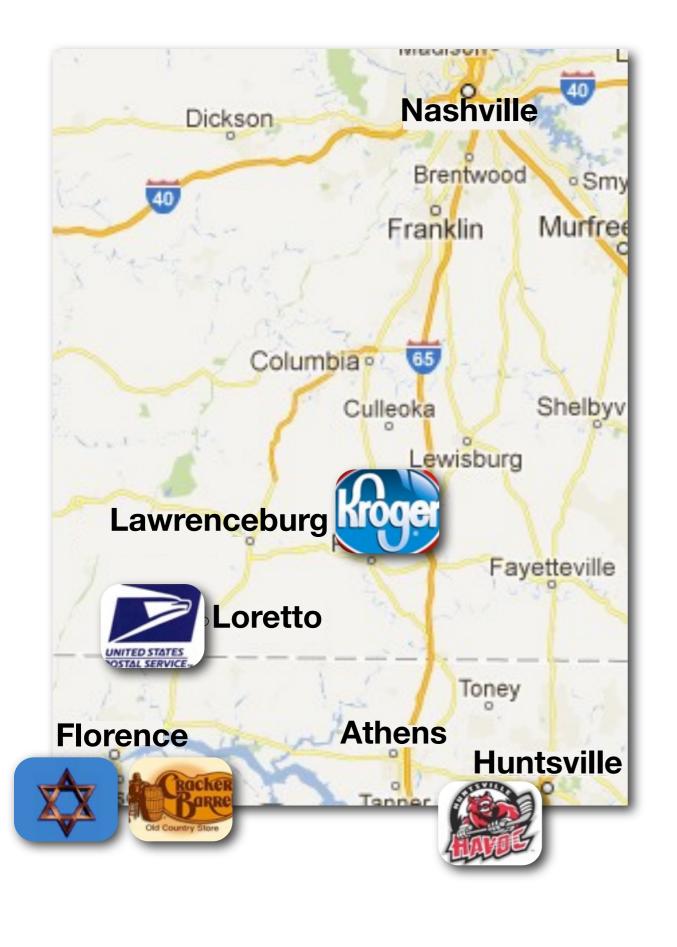

#### **Assessment Activity**

- 1. Post Office
- 2. Semi-Professional Hockey Game
- 3. Jewish Temple / Synagogue
- 4. Kroger
- 5. Cracker Barrel
- 6. J. Jill Clothing Store
- 7. Restoration Hardware Furniture Store
- 8. Botanical Gardens
- 9. Krystal Restaurant
- 10. Ballet School

| City           | 2010<br>Population | Miles from Loretto,<br>TN |
|----------------|--------------------|---------------------------|
| Loretto        | 1,714              | 0                         |
| Lawrenceburg   | 10,428             | 14                        |
| Florence, AL   | 39,319             | 26                        |
| Athens, AL     | 21,897             | 44                        |
| Huntsville, AL | 180,105            | 77                        |
| Nashville      | 601,222            | 97                        |

- 1. Post Office
- 2. Semi-Professional Hockey Game
- 3. Jewish Temple / Synagogue
- 4. Kroger
- 5. Cracker Barrel
- 6. J. Jill Clothing Store
- 7. Restoration Hardware Furniture Store
- 8. Botanical Gardens
- 9. Krystal Restaurant
- 10. Ballet School

#### ANSWERS

From Loretto, Tennessee where is the nearest...

- **1. Post Office... Loretto**
- 2. Semi-Professional Hockey Game... Huntsville
- 3. Jewish Temple / Synagogue... Florence
- 4. Kroger... Lawrenceburg
- 5. Cracker Barrel... Florence
- 6. J. Jill Clothing Store... Huntsville
- 7. Restoration Hardware Furniture Store... Nashville
- 8. Botanical Gardens... Huntsville
- 9. Krystal Restaurant... Lawrenceburg
- 10. Ballet School... Huntsville