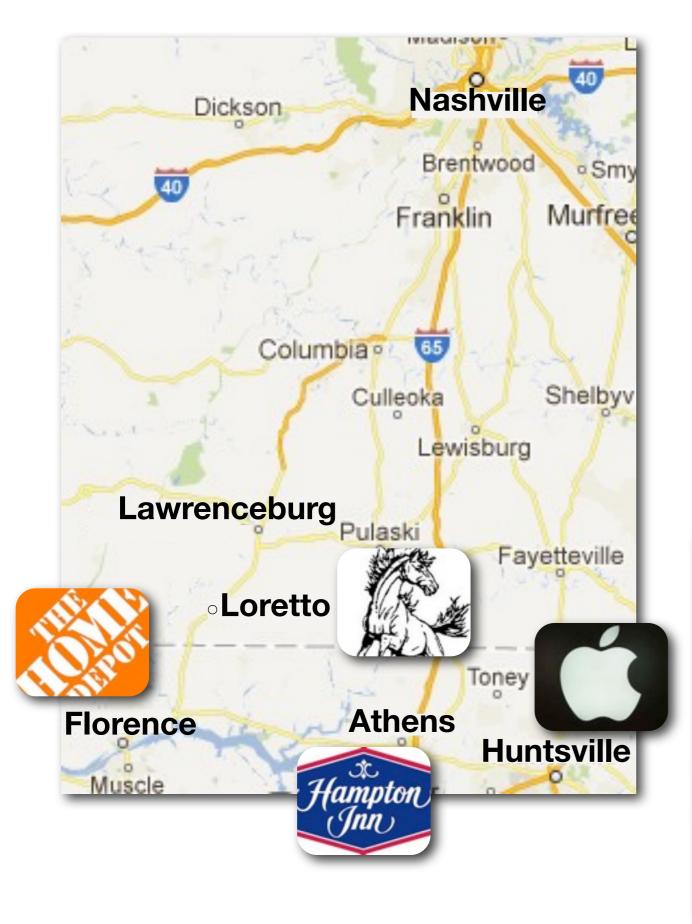

## **Introductory Example #2**

Match each service with one of the six cities. There is one answer for each city.

- 1. Apple Store ...
- 2. Hampton Inn ...
- 3. High School ...
- 4. Home Depot ...
- 5. Taco Bell ...
- 6. Porsche Dealership ...

| City           | 2010<br>Population | Miles from<br>Loretto, TN |
|----------------|--------------------|---------------------------|
| Loretto        | 1,714              | 0                         |
| Lawrenceburg   | 10,428             | 14                        |
| Florence, AL   | 39,319             | 26                        |
| Athens, AL     | 21,897             | 44                        |
| Huntsville, AL | 180,105            | 77                        |
| Nashville      | 601,222            | 97                        |