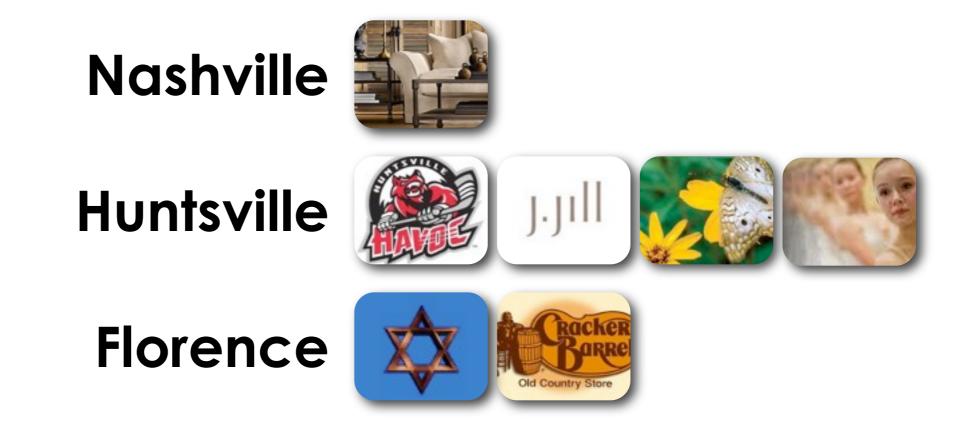

#### **Assessment Activity**

- 1. Post Office
- 2. Semi-Professional Hockey Game
- 3. Jewish Temple / Synagogue
- 4. Kroger
- 5. Cracker Barrel
- 6. J. Jill Clothing Store
- 7. Restoration Hardware Furniture Store
- 8. Botanical Gardens
- 9. Krystal Restaurant
- 10. Ballet School

#### ANSWERS

From Loretto, Tennessee where is the nearest...

- **1. Post Office... Loretto**
- 2. Semi-Professional Hockey Game... Huntsville
- 3. Jewish Temple / Synagogue... Florence
- 4. Kroger... Lawrenceburg
- 5. Cracker Barrel... Florence
- 6. J. Jill Clothing Store... Huntsville
- 7. Restoration Hardware Furniture Store... Nashville
- 8. Botanical Gardens... Huntsville
- 9. Krystal Restaurant... Lawrenceburg
- 10. Ballet School... Huntsville