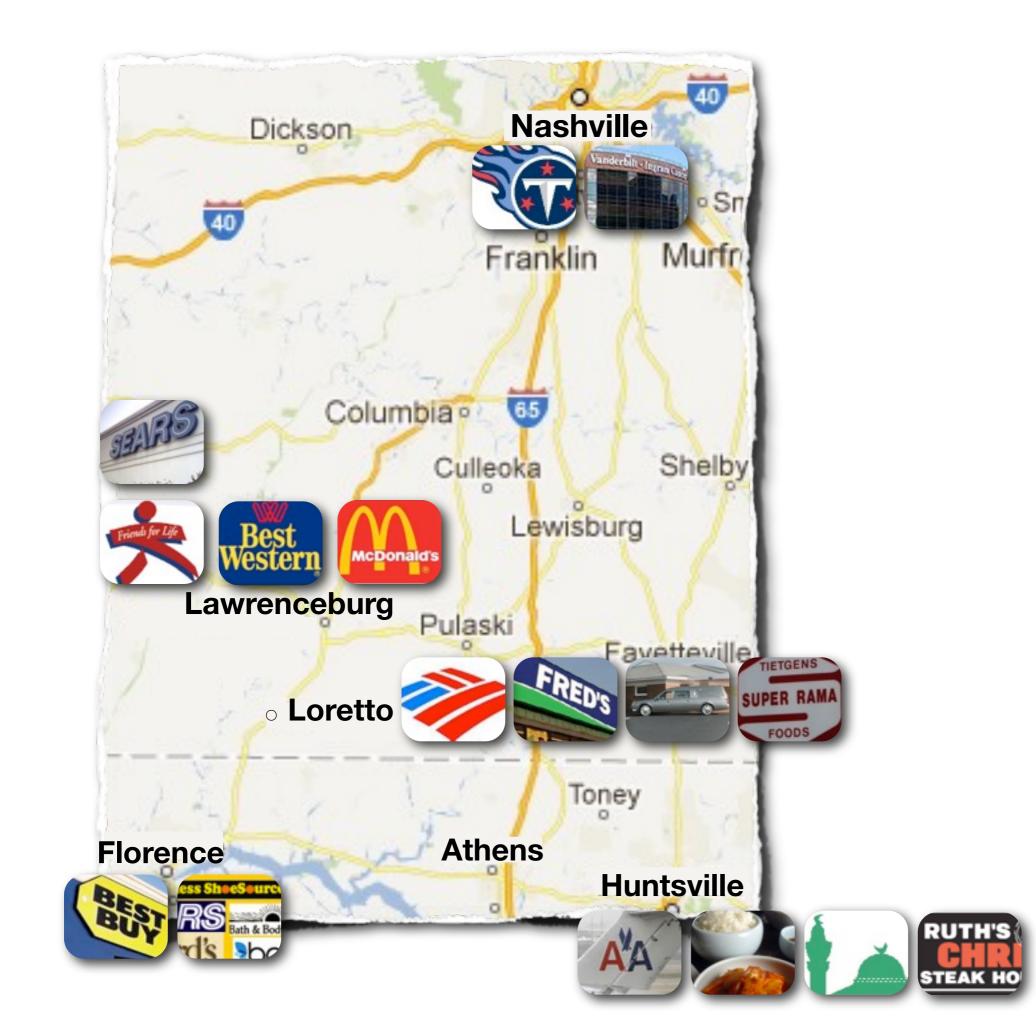

# From Loretto, TN where is the nearest...

# **Introductory Example #1**

Match each service with one of the six cities. There is one answer for each city.

- **1. Lowe's Home Improvement Warehouse**
- 2. NAPA Auto Parts Supplier
- 3. Greek Orthodox Church
- 4. Pizza Hut
- 5. Russell Stover Candies Store #384
- 6. Southeastern Conference University

| City           | 2010<br>Population | Miles from<br>Loretto, TN |
|----------------|--------------------|---------------------------|
| Loretto        | 1,714              | 0                         |
| Lawrenceburg   | 10,428             | 14                        |
| Florence, AL   | 39,319             | 26                        |
| Athens, AL     | 21,897             | 44                        |
| Huntsville, AL | 180,105            | 77                        |
| Nashville      | 601,222            | 97                        |