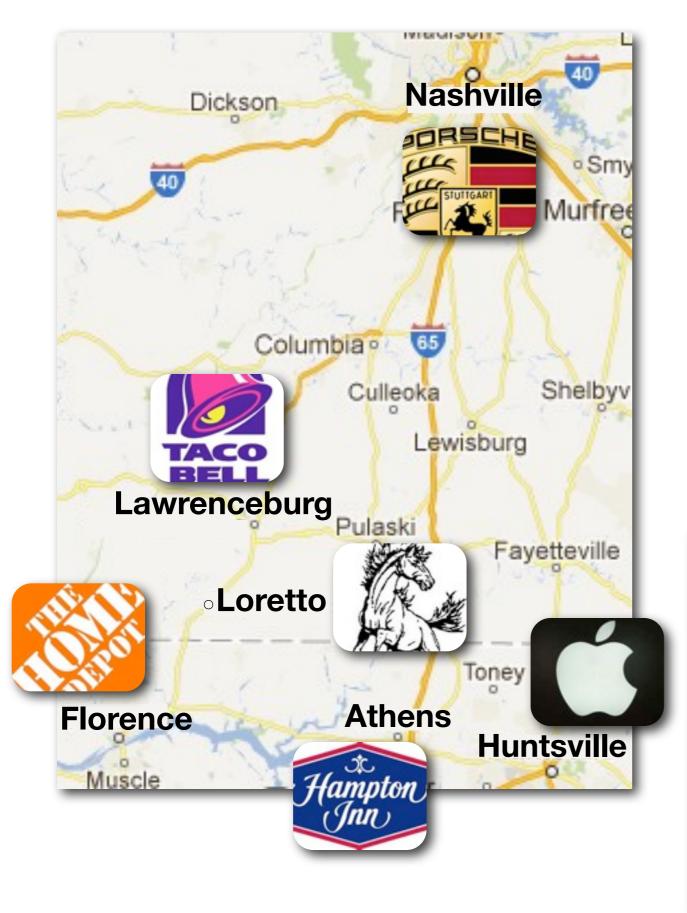

- **1. Apple Store ... Huntsville**
- 2. Hampton Inn ...Athens
- 3. High School ...Loretto
- 4. Home Depot ... Florence
- 5. Taco Bell ... Lawrenceburg
- 6. Porsche Dealership ... Nashville

| City           | 2010<br>Population | Miles from<br>Loretto, TN |  |
|----------------|--------------------|---------------------------|--|
| Loretto        | 1,714              | 0                         |  |
| Lawrenceburg   | 10,428             | 14                        |  |
| Florence, AL   | 39,319             | 26                        |  |
| Athens, AL     | 21,897             | 44                        |  |
| Huntsville, AL | 180,105            | 77                        |  |
| Nashville      | 601,222            | 97                        |  |

#### ANSWERS

From Loretto, Tennessee where is the nearest...

- **1. Apple Store... Huntsville**
- 2. Hampton Inn... Athens
- 3. High School... Loretto
- 4. Home Depot... Florence
- 5. Taco Bell... Lawrenceburg
- 6. Porsche Dealership... Nashville