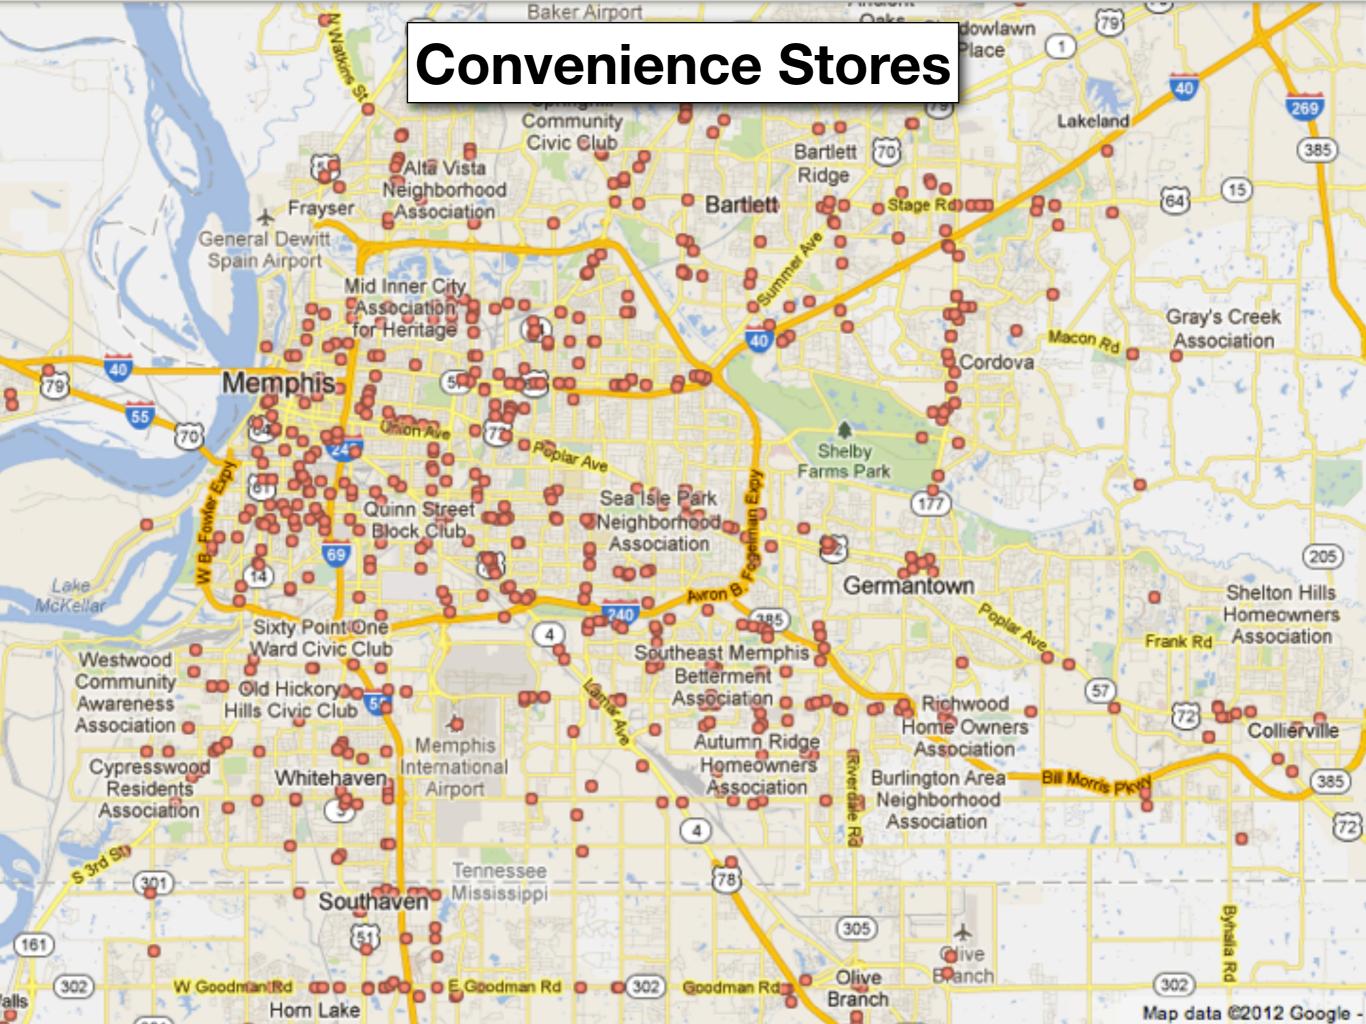

f services would have a small threshold and range? a large threshold and range?

#### **EXAMPLE of Threshold and Range**



- Threshold is the minimum market size (population) needed to support a central place function (service).
- Range is the maximum distance people are willing to travel to obtain a central place function (service).
- What types of services would have a small threshold and range? a large threshold and range?

#### EXAMPLE of Threshold and Range Convenience Stores



- Threshold is the minimum market size (population) needed to support a central place function (service).
- Range is the maximum distance people are willing to travel to obtain a central place function (service).
- What types of services would have a small threshold and range? a large threshold and range?







# From Loretto, TN where is the nearest...



### Population 1,705





### SEPTEMBER 2011

| SUNDAY                                                                                                                                                                                                  | MONDAY                                                                                                                                           | TUESDAY                                                                                                                                                                                                                                                                      | WEDNESDAY