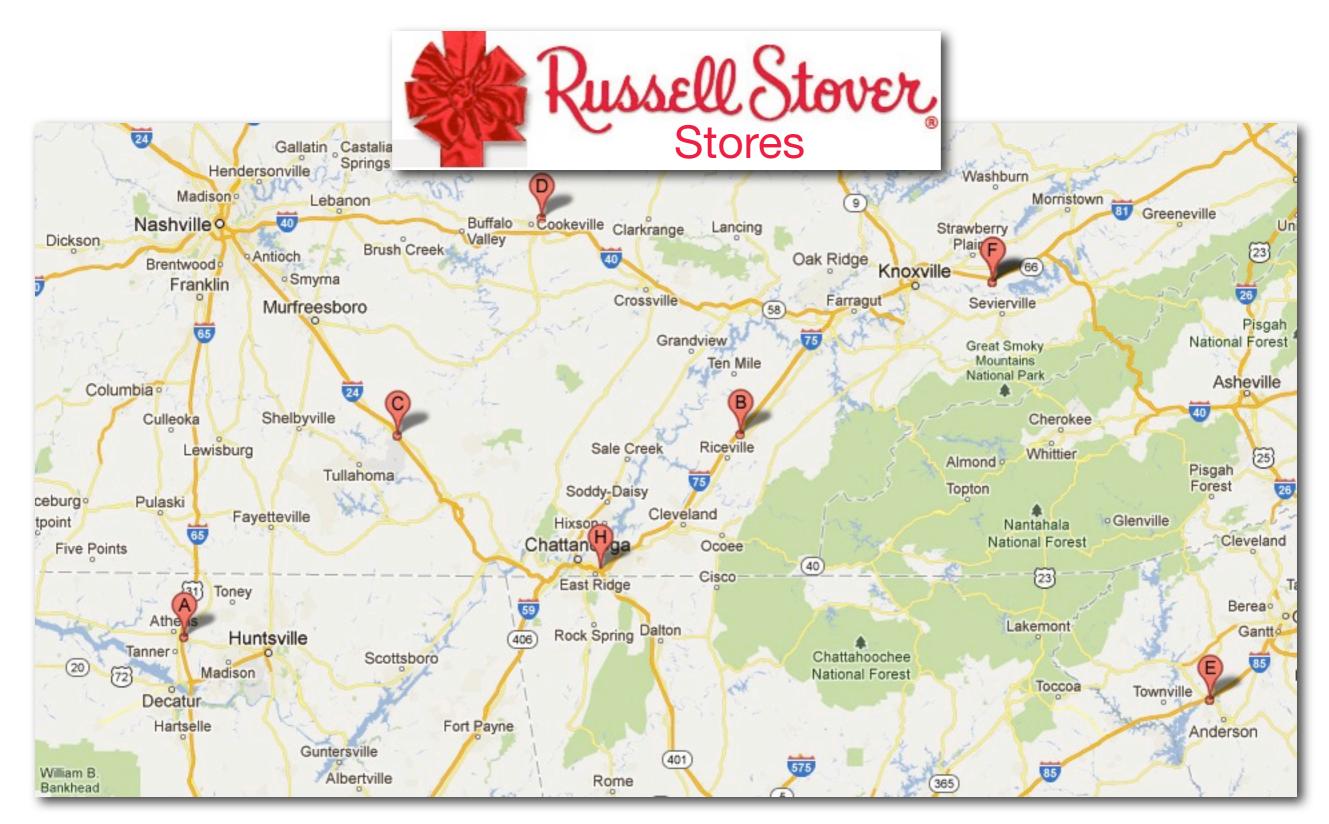

# From Loretto, TN where is the nearest...

# **Introductory Example #1**

Match each service with one of the six cities. There is one answer for each city.

- **1. Lowe's Home Improvement Warehouse**
- 2. NAPA Auto Parts Supplier
- 3. Greek Orthodox Church
- 4. Pizza Hut
- 5. Russell Stover Candies Store #384
- 6. Southeastern Conference University

| City           | 2010<br>Population | Miles from<br>Loretto, TN |
|----------------|--------------------|---------------------------|
| Loretto        | 1,714              | 0                         |
| Lawrenceburg   | 10,428             | 14                        |
| Florence, AL   | 39,319             | 26                        |
| Athens, AL     | 21,897             | 44                        |
| Huntsville, AL | 180,105            | 77                        |
| Nashville      | 601,222            | 97                        |

#### ANSWERS

From Loretto, Tennessee where is the nearest...

- **1. Lowe's Home Improvement Warehouse... Florence**
- 2. NAPA Auto Parts Supplier... Loretto
- 3. Greek Orthodox Church... Huntsville
- 4. Pizza Hut... Lawrenceburg
- 5. Russell Stover Candies Store #384... Athens
- 6. Southeastern Conference University... Nashville