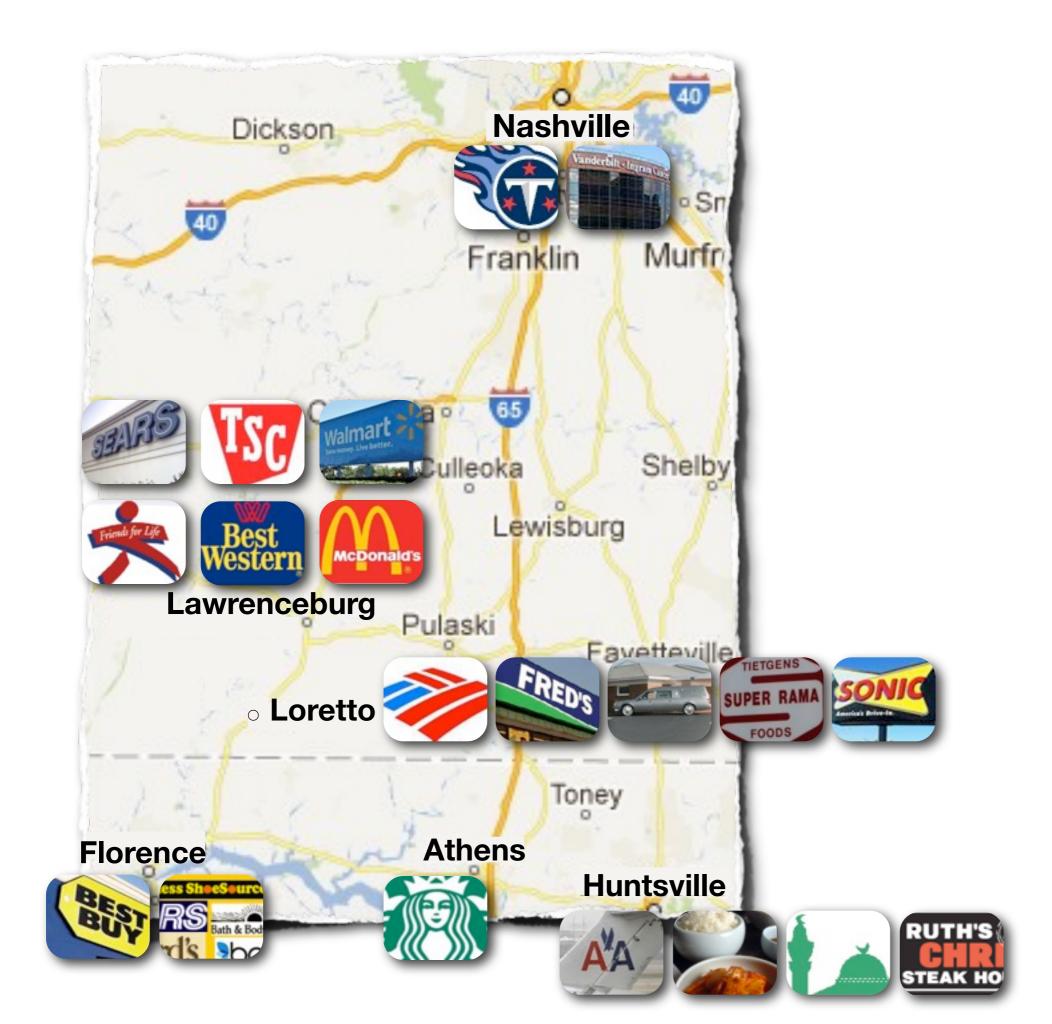

# From Loretto, TN where is the nearest...

| City           | 2010<br>Population | Miles from<br>Loretto, TN |
|----------------|--------------------|---------------------------|
| Loretto        | 1,714              | 0                         |
| Lawrenceburg   | 10,428             | 14                        |
| Florence, AL   | 39,319             | 26                        |
| Athens, AL     | 21,897             | 44                        |
| Huntsville, AL | 180,105            | 77                        |
| Nashville      | 601,222            | 97                        |

#### ANSWERS

From Loretto, Tennessee where is the nearest...

- **1. Lowe's Home Improvement Warehouse... Florence**
- 2. NAPA Auto Parts Supplier... Loretto
- 3. Greek Orthodox Church... Huntsville
- 4. Pizza Hut... Lawrenceburg
- 5. Russell Stover Candies Store #384... Athens
- 6. Southeastern Conference University... Nashville

#### **Main Group Activity**

Direction: Write in the Best Guess Answer column where each service nearest Loretto, Tennessee is found.

Name:\_\_\_\_\_

\_\_\_\_\_

|                                         | No.                    | Li                                                                                                                                                                                                                                                              | st of Services                                                                                                                                                                                          | Best Guess Answer | Correct Answers |
|-----------------------------------------|------------------------|-----------------------------------------------------------------------------------------------------------------------------------------------------------------------------------------------------------------------------------------------------------------|---------------------------------------------------------------------------------------------------------------------------------------------------------------------------------------------------------|-------------------|-----------------|
| Lawrenceburg 6<br>LORETTO<br>5          | ulleoka S<br>Lewisburg | Aurfree<br>Shelbyv<br>teville<br>teville<br>From L<br>1. Bank<br>2. Best I<br>3. Cance<br>4. Fred's<br>5. Funer<br>6. Groce<br>7. Hospi<br>8. Hotel<br>9. Indoo<br>10. Inter<br>11. Kore<br>12. McD<br>13. Mos<br>14. Pro I<br>15. Ruth<br>16. Sear<br>17. Soni | Buy<br>er Research Center<br>a Discount Store<br>al Home<br>ery Store<br>ital<br>or Shopping Mall<br>mational Airport<br>ean Restaurant<br>onald's<br>que<br>Football Game<br>a's Chris Restaurant<br>c | Loretto, TN       | Loretto, TN     |
| Florence A                              | thens 3                | 10 Tree                                                                                                                                                                                                                                                         | tor & Supply Co<br>nart                                                                                                                                                                                 | Florence, AL      | Florence, AL    |
|                                         |                        |                                                                                                                                                                                                                                                                 | Number of                                                                                                                                                                                               |                   |                 |
| Cities Where Each<br>Service is Located | 2010<br>Population     | Miles from<br>Loretto, TN                                                                                                                                                                                                                                       | Services Found<br>in Each City                                                                                                                                                                          | Athens, AL        | Athens, AL      |
| Loretto                                 | 1,714                  | 0                                                                                                                                                                                                                                                               | 5                                                                                                                                                                                                       | Huntsville, AL    | Huntsville, AL  |
| Lawrenceburg                            | 10,428                 | 14                                                                                                                                                                                                                                                              | 6                                                                                                                                                                                                       |                   |                 |
| Florence, AL                            | 39,319                 | 26                                                                                                                                                                                                                                                              | 2                                                                                                                                                                                                       |                   |                 |
| Athens, AL                              | 21,897                 | 44                                                                                                                                                                                                                                                              | 1                                                                                                                                                                                                       |                   |                 |
| Huntsville, AL                          | 180,105                | 77                                                                                                                                                                                                                                                              | 4                                                                                                                                                                                                       | Nashville, TN     | Nashville, TN   |
| Nashville                               | 601,222                | 97                                                                                                                                                                                                                                                              | 2                                                                                                                                                                                                       |                   |                 |

#### **Services**

2. Best Buy- Florence 3. Cancer Research Center- Nashville 4. Fred's Discount Store- Loretto 5. Funeral Home-Loretto 6. Grocery Store- Loretto 7. Hospital- Lawrenceburg 8. Hotel- Lawrenceburg 9. Indoor Shopping Mall- Florence **10. International Airport- Huntsville 11.** Korean Restaurant- Huntsville 12. McDonald's- Lawrenceburg 13. Mosque-Huntsville 14. Pro Football Game- Nashville 15. Ruth's Chris Restaurant- Huntsville 16. Sears- Lawrenceburg 17. Sonic-Loretto **18. Starbucks- Athens 19. Tractor & Supply Co- Lawrenceburg** 

#### ANSWERS

- 1. Bank- Loretto
- 2. Best Buy- Florence
- 3. Cancer Research Center- Nashville
- 4. Fred's Discount Store- Loretto
- 5. Funeral Home- Loretto
- 6. Grocery Store- Loretto
- 7. Hospital- Lawrenceburg
- 8. Hotel- Lawrenceburg
- 9. Indoor Shopping Mall- Florence
- **10. International Airport- Huntsville**
- 11. Korean Restaurant- Huntsville
- 12. McDonald's- Lawrenceburg
- 13. Mosque- Huntsville
- 14. Pro Football Game- Nashville
- 15. Ruth's Chris Restaurant- Huntsville
- 16. Sears- Lawrenceburg
- 17. Sonic- Loretto
- 18. Starbucks- Athens
- **19. Tractor & Supply Co- Lawrenceburg**
- 20. Walmart- Lawrenceburg