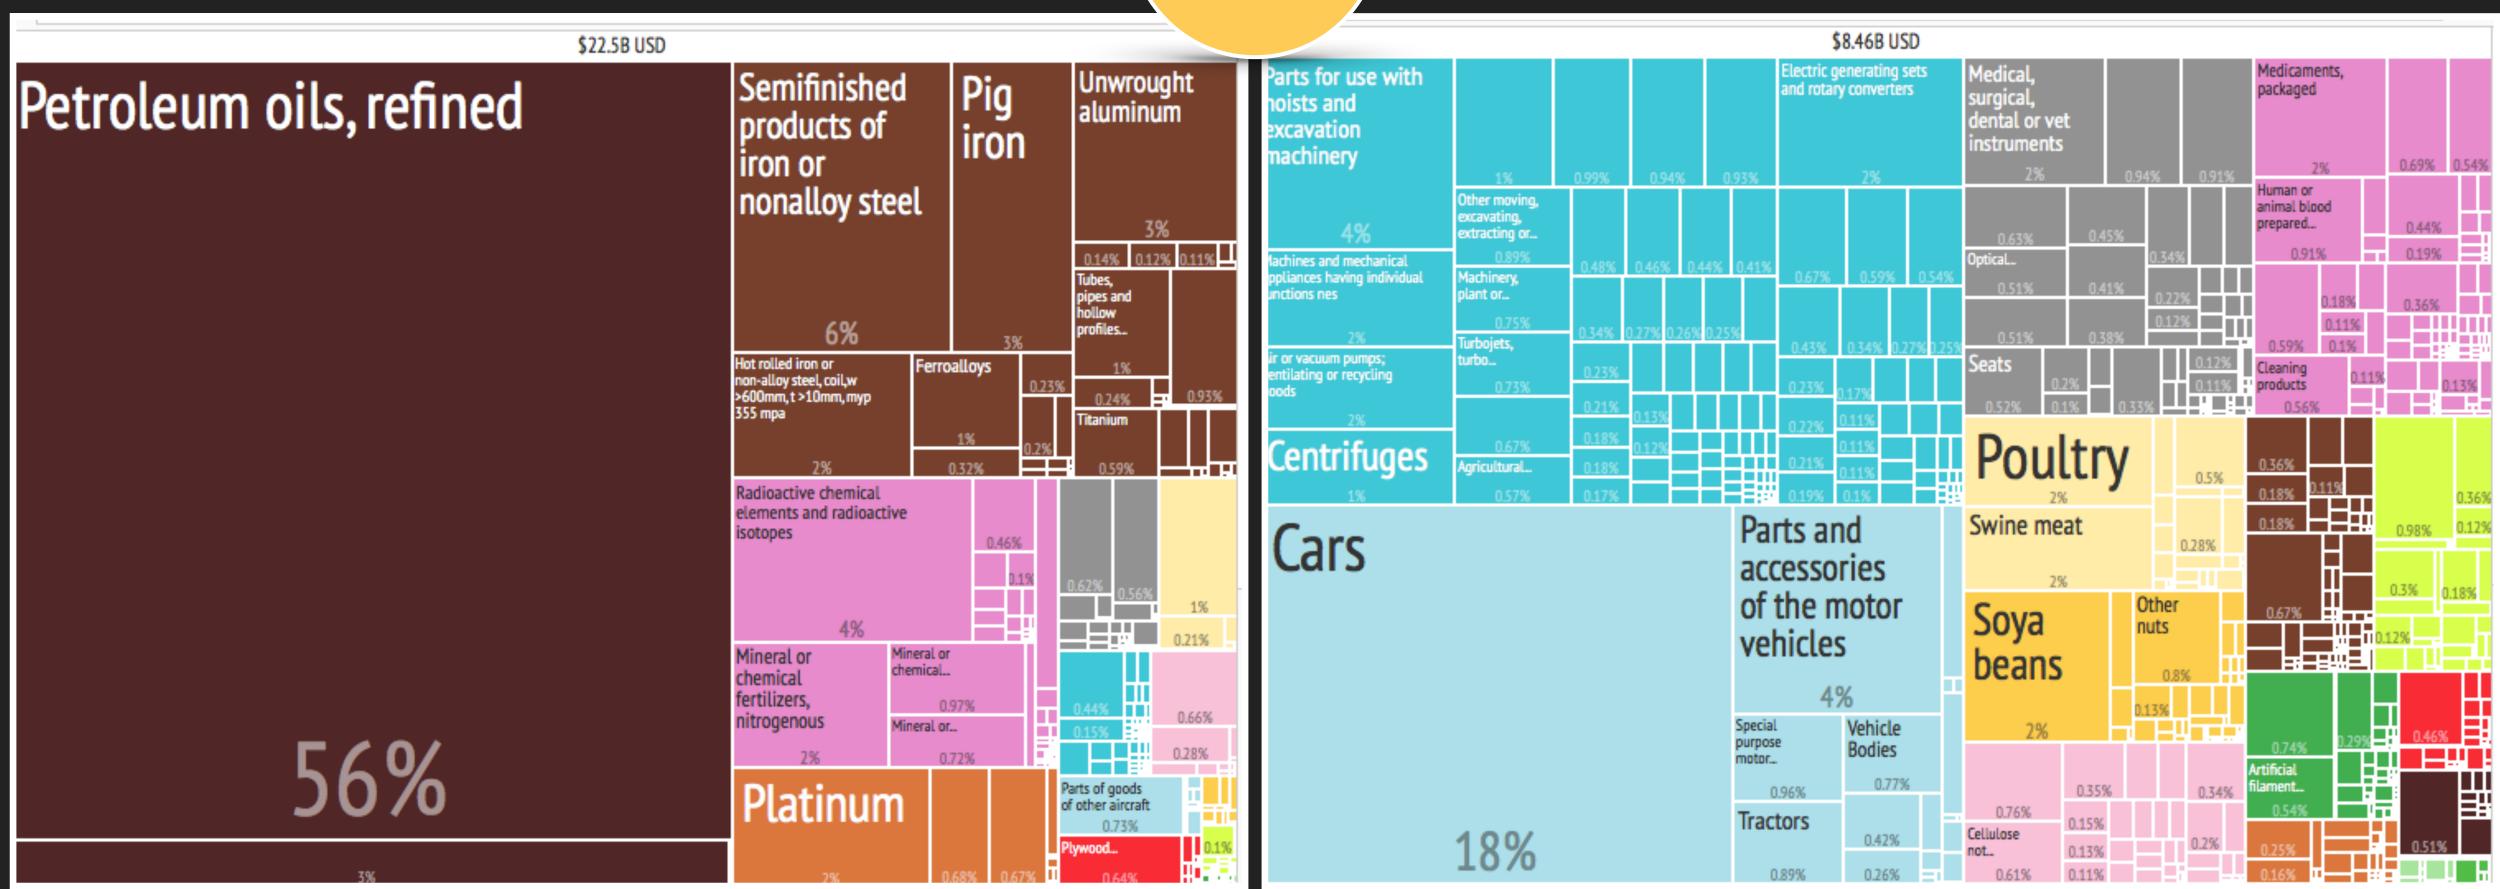

### USA Import from...

# What did the USA Export to...

**Country List** 

CANADA

CHINA

JAPAN