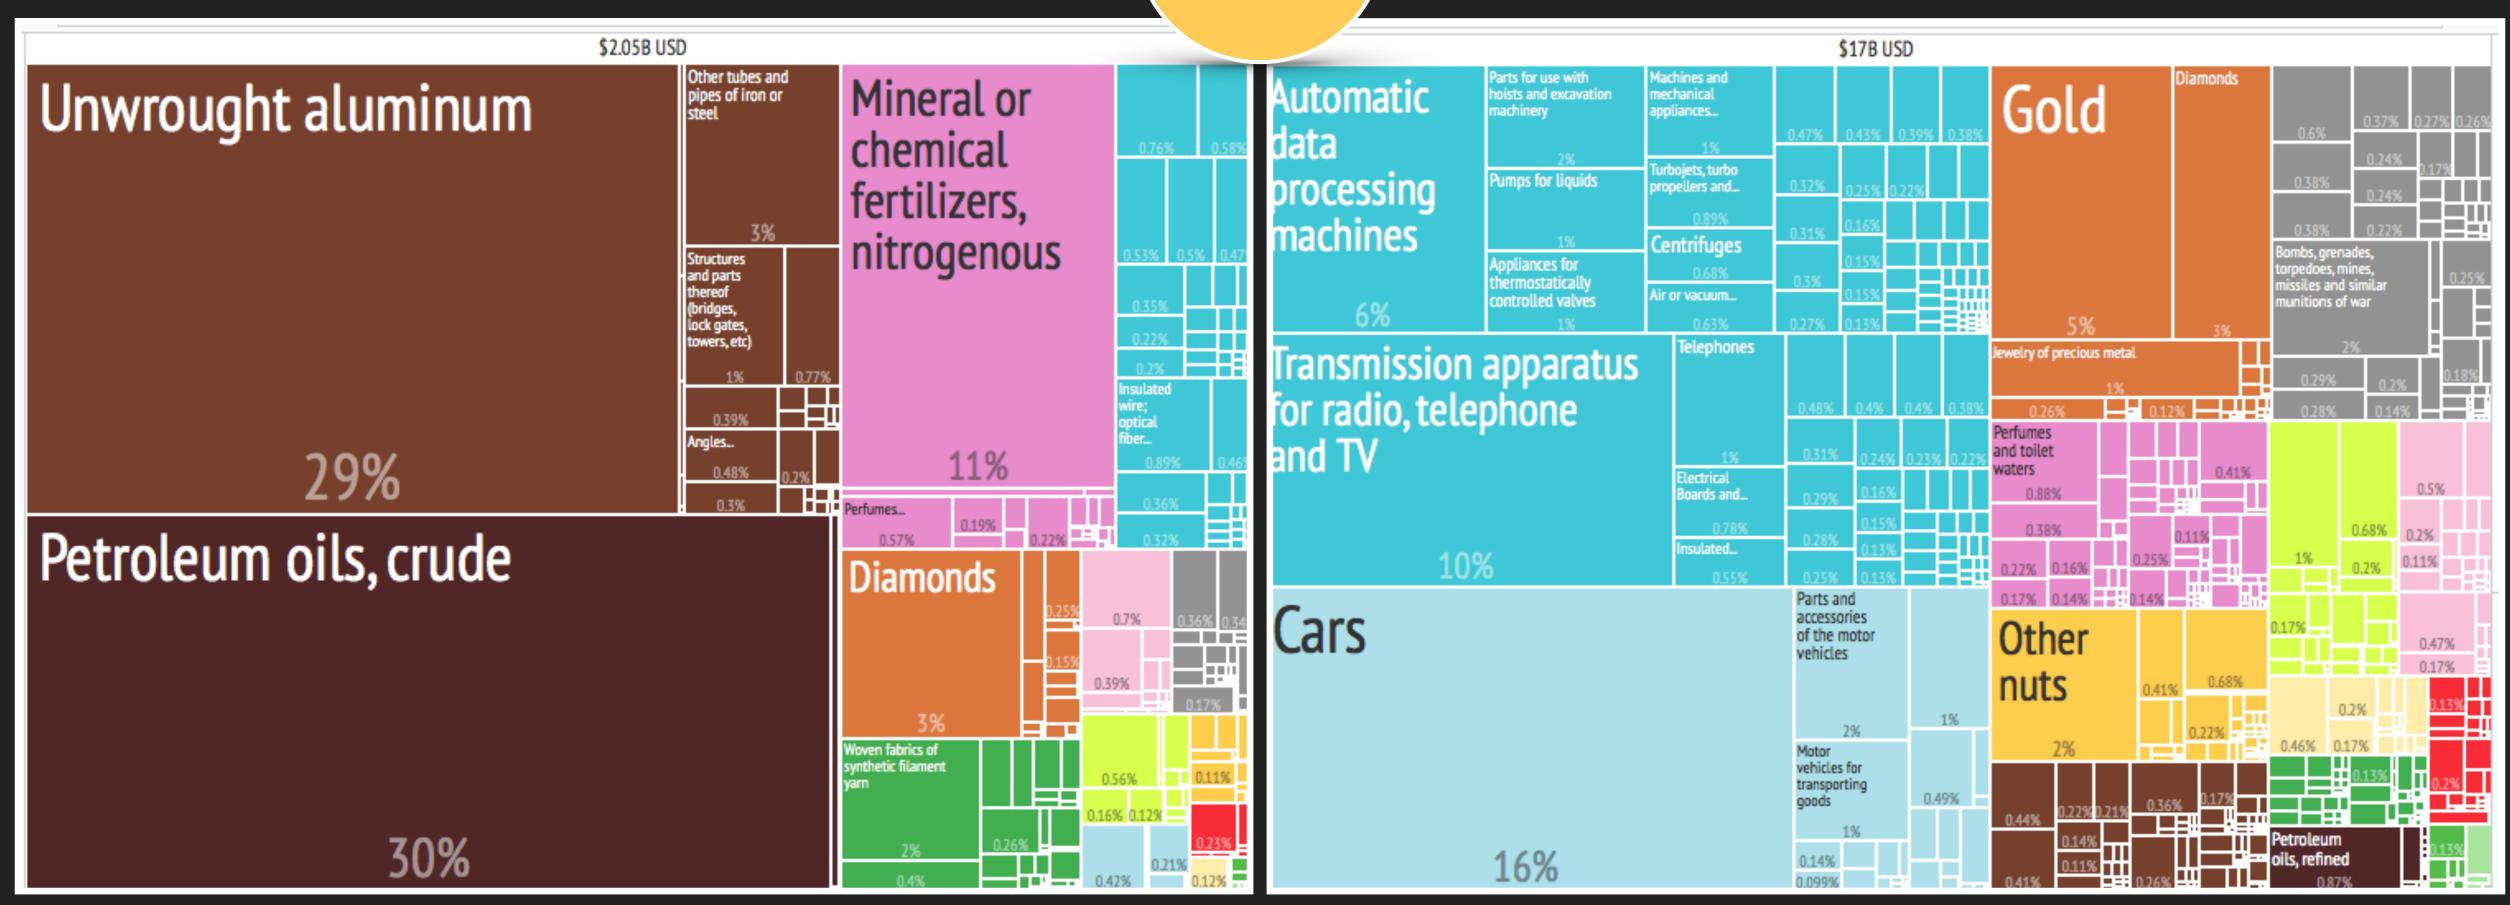

### USA Import from...

# What did the USA Export to...

**Country List** 

CANADA

CHINA

JAPAN

# What did the USA Import from...

2

# What did the USA Export to...

Country List

CANADA

CHINA

JAPAN