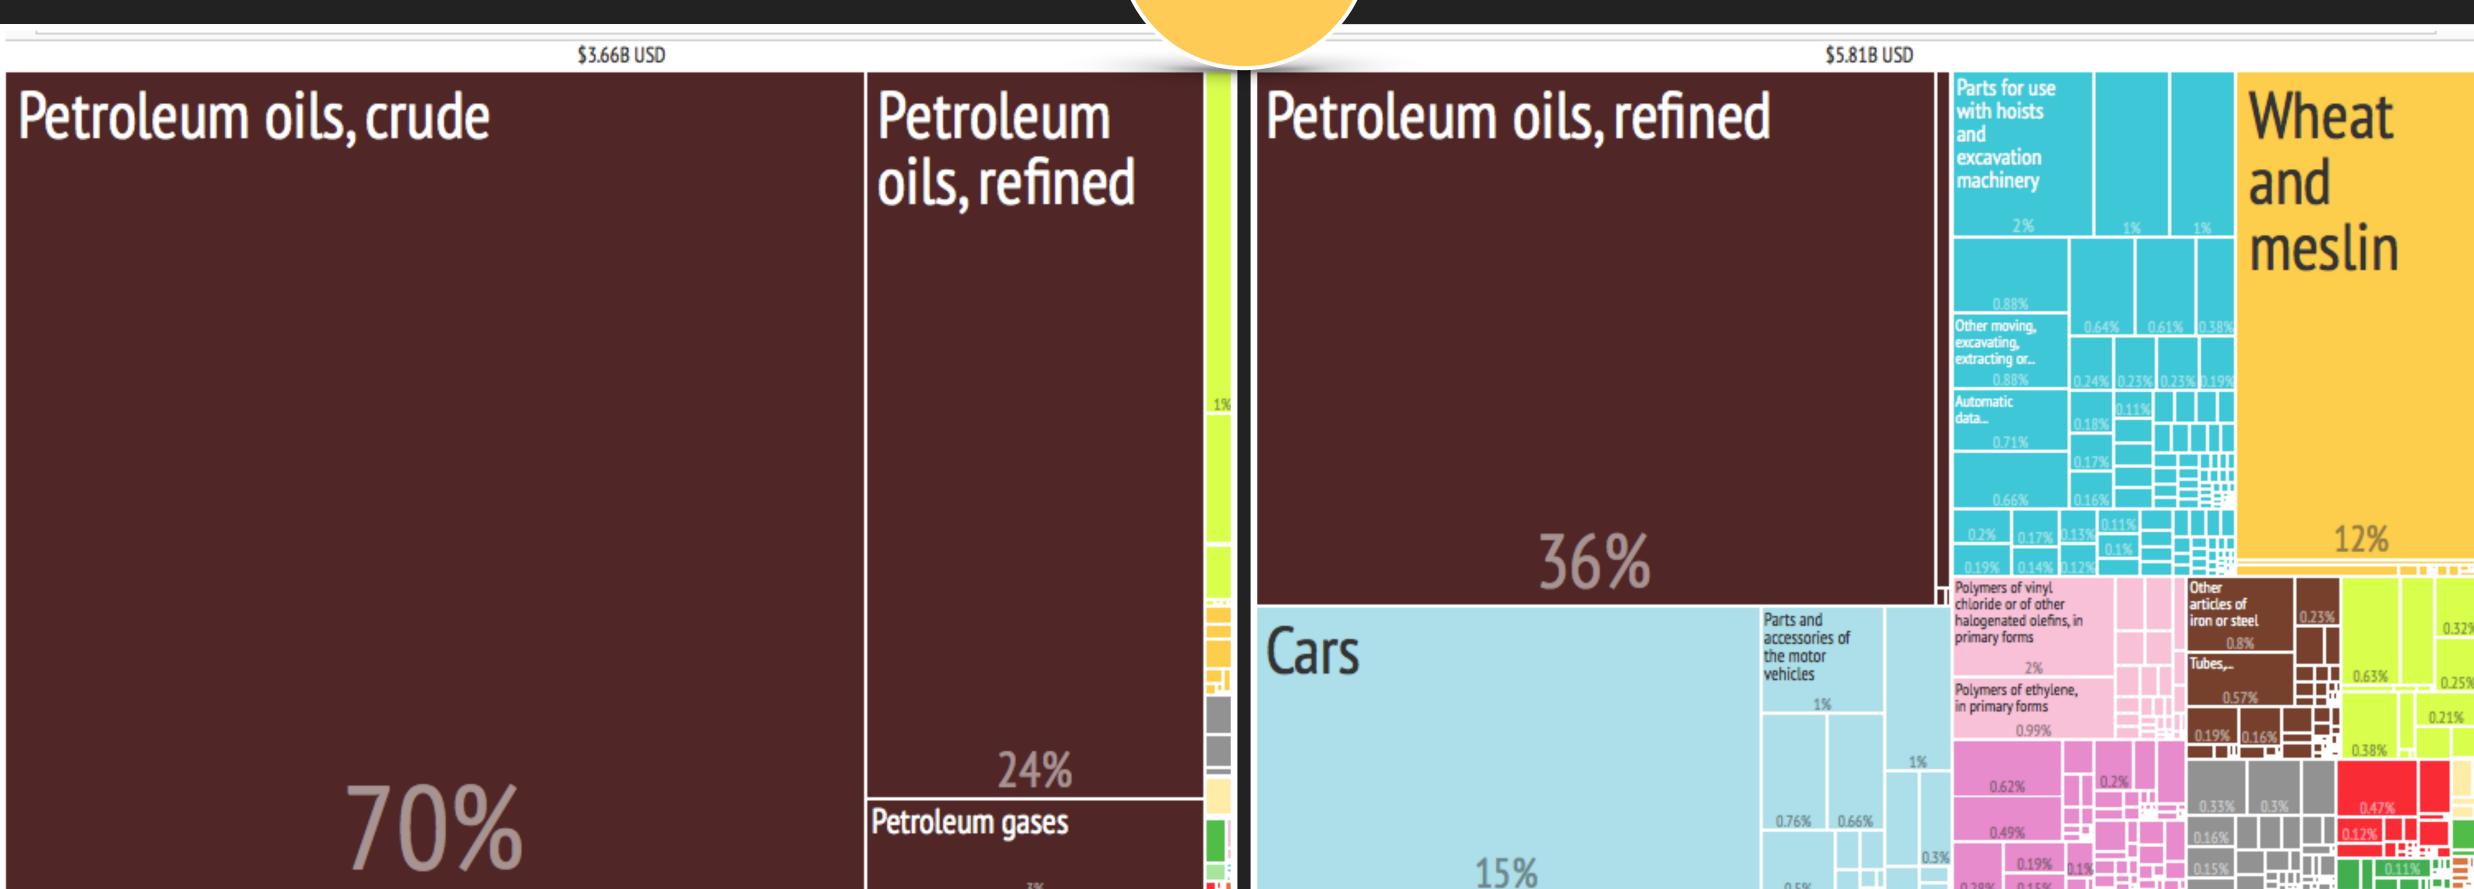

# What did the USA Import from...

4

# What did the USA Export to...

| ARGENTINA | AUSTRALIA | BELGIUM     | COSTA RICA | COTE D'IVOIRE |
|-----------|-----------|-------------|------------|---------------|
| KUWAIT    | NORWAY    | SOUTH KOREA | SRI LANKA  | SUDAN         |

### USA Import from...

#### What did the

### USA Export to...

| ARGENTINA | AUSTRALIA | BELGIUM     | COSTA RICA | COTE D'IVOIRE |
|-----------|-----------|-------------|------------|---------------|
| KUWAIT    | NORWAY    | SOUTH KOREA | SRI LANKA  | SUDAN         |