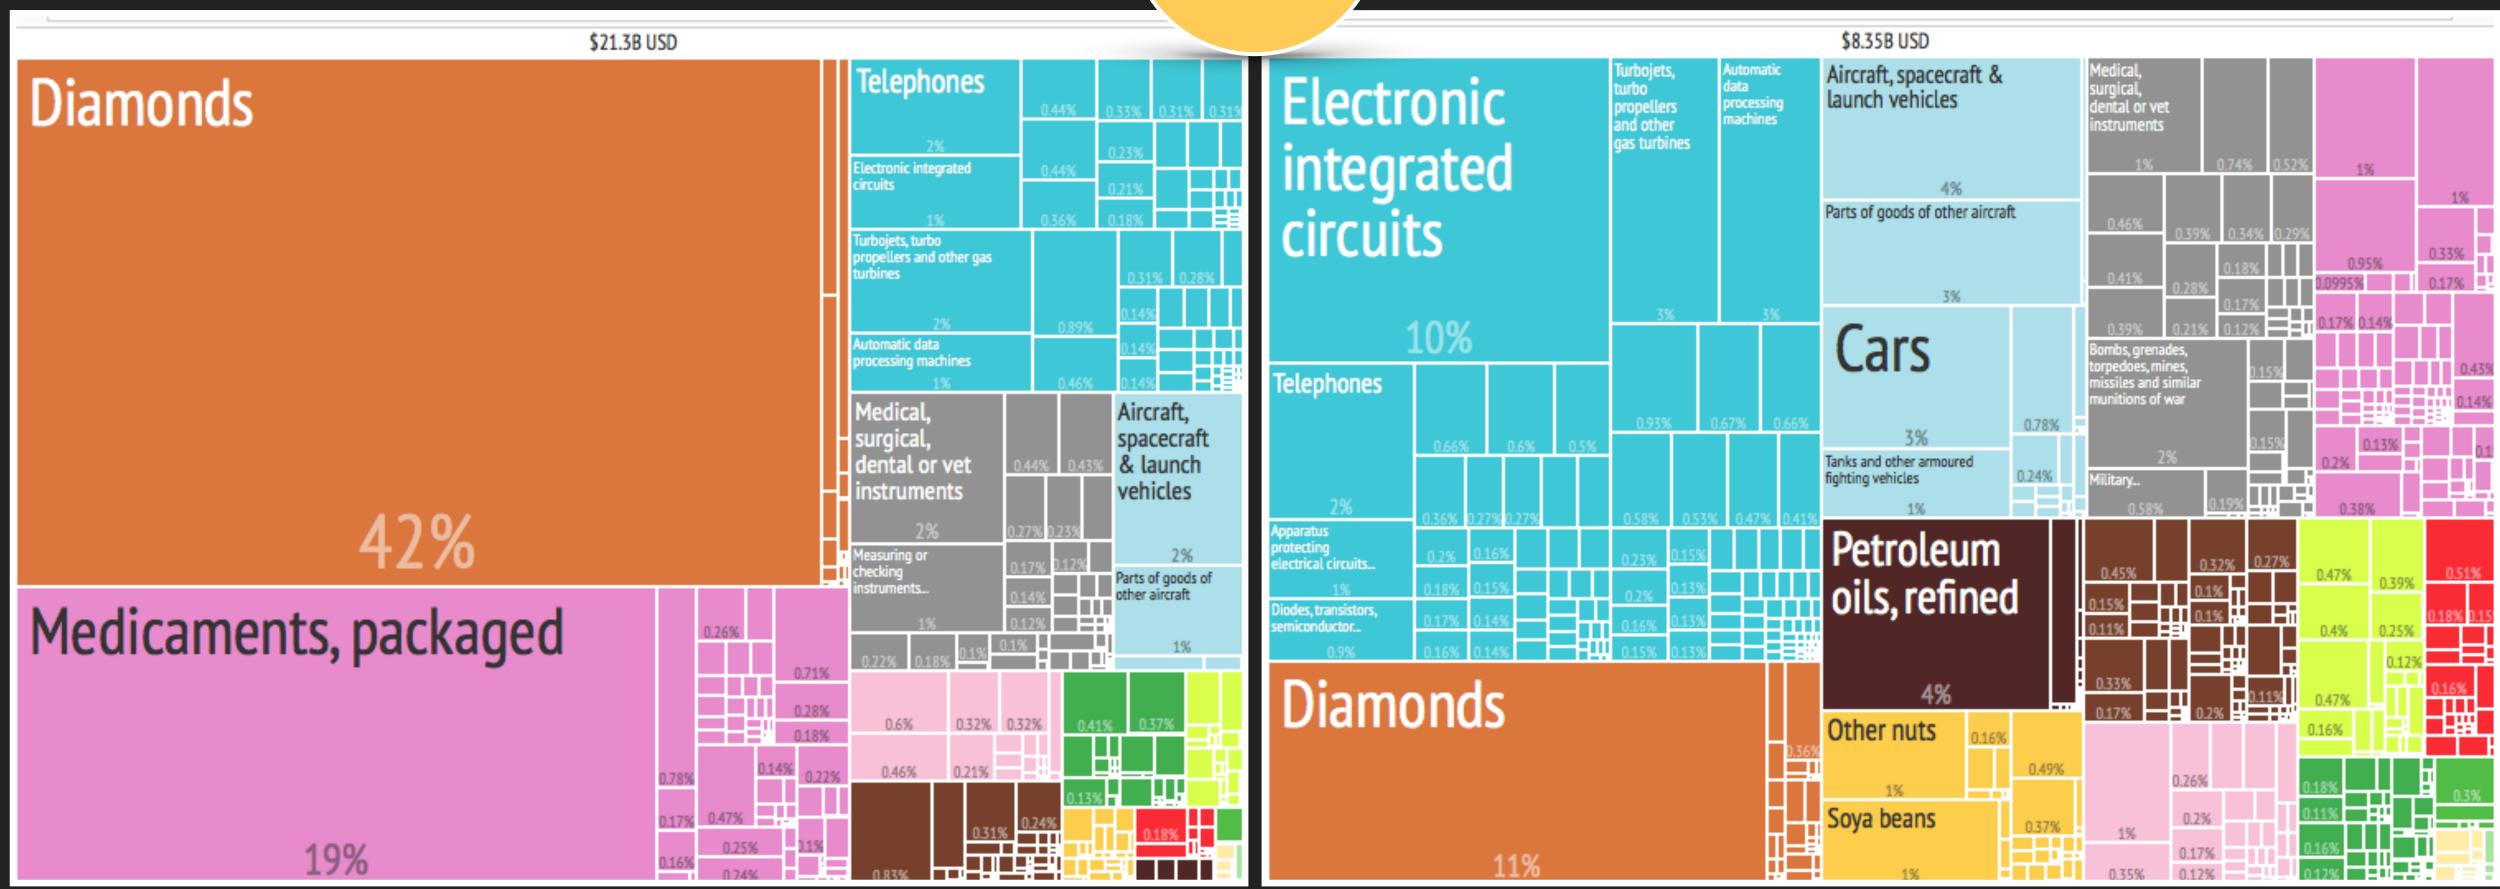

### USA Export to...

| BRAZIL       | DOMINICAN REP. | FRANCE      | NEW ZEALAND | QATAR    |
|--------------|----------------|-------------|-------------|----------|
| SOUTH AFRICA | SPAIN          | SWITZERLAND | VIETNAMI    | ZIMBABWE |

USA Import from...

2

What did the

USA Export to...

| BRAZIL       | DOMINICAN REP. | FRANCE      | NEW ZEALAND | QATAR    |
|--------------|----------------|-------------|-------------|----------|
| SOUTH AFRICA | SPAIN          | SWITZERLAND | VIETNAMI    | ZIMBABWE |