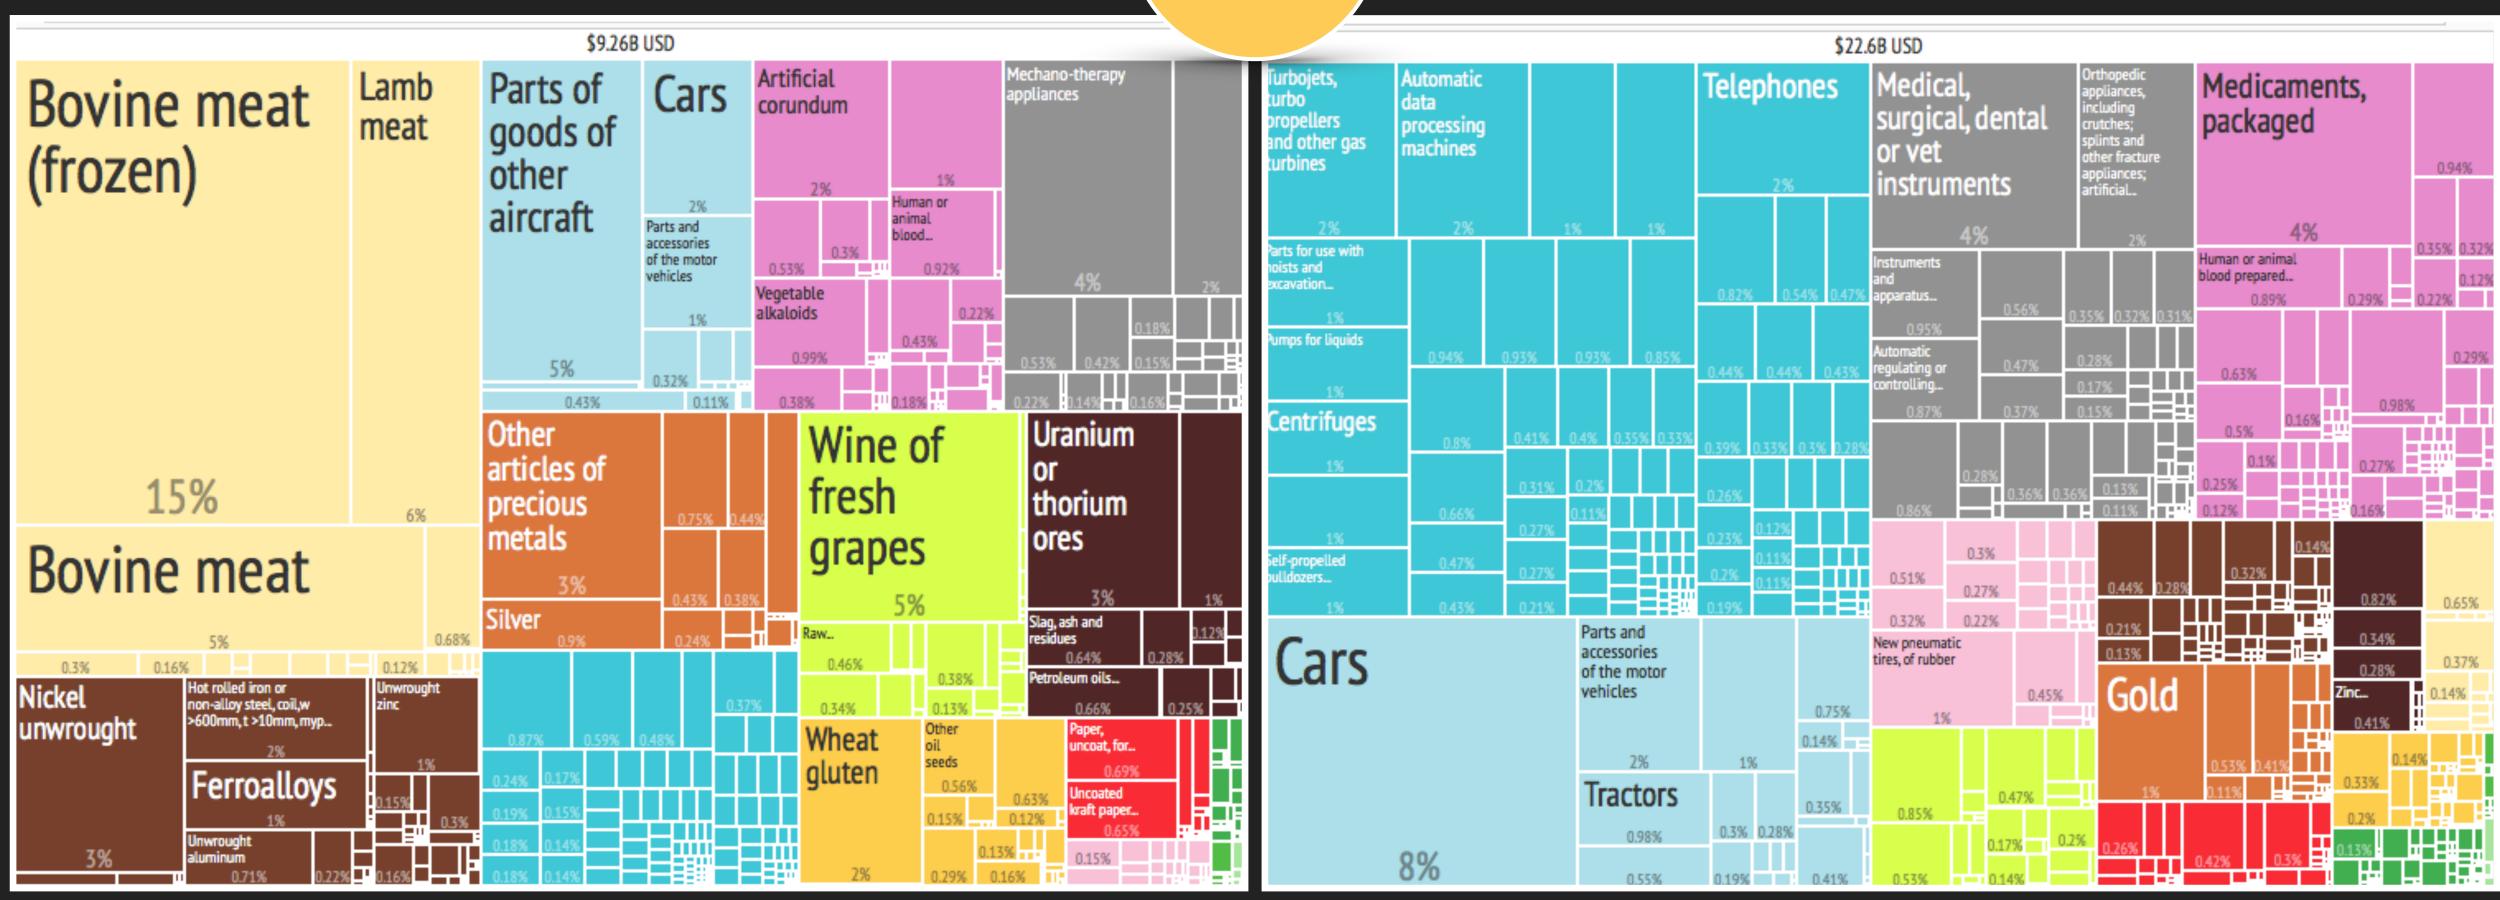

### THE ATLAS OF ECONOMIC COMPLEXITY

USA Import from...

### USA Export to...

| BRAZIL       | DOMINICAN REP. | FRANCE      | NEW ZEALAND | QATAR    |
|--------------|----------------|-------------|-------------|----------|
| SOUTH AFRICA | SPAIN          | SWITZERLAND | VIETNAMI    | ZIMBABWE |

USA Import from...

2

What did the

USA Export to...

| BRAZIL       | DOMINICAN REP. | FRANCE      | NEW ZEALAND | QATAR    |
|--------------|----------------|-------------|-------------|----------|
| SOUTH AFRICA | SPAIN          | SWITZERLAND | VIETNAMI    | ZIMBABWE |