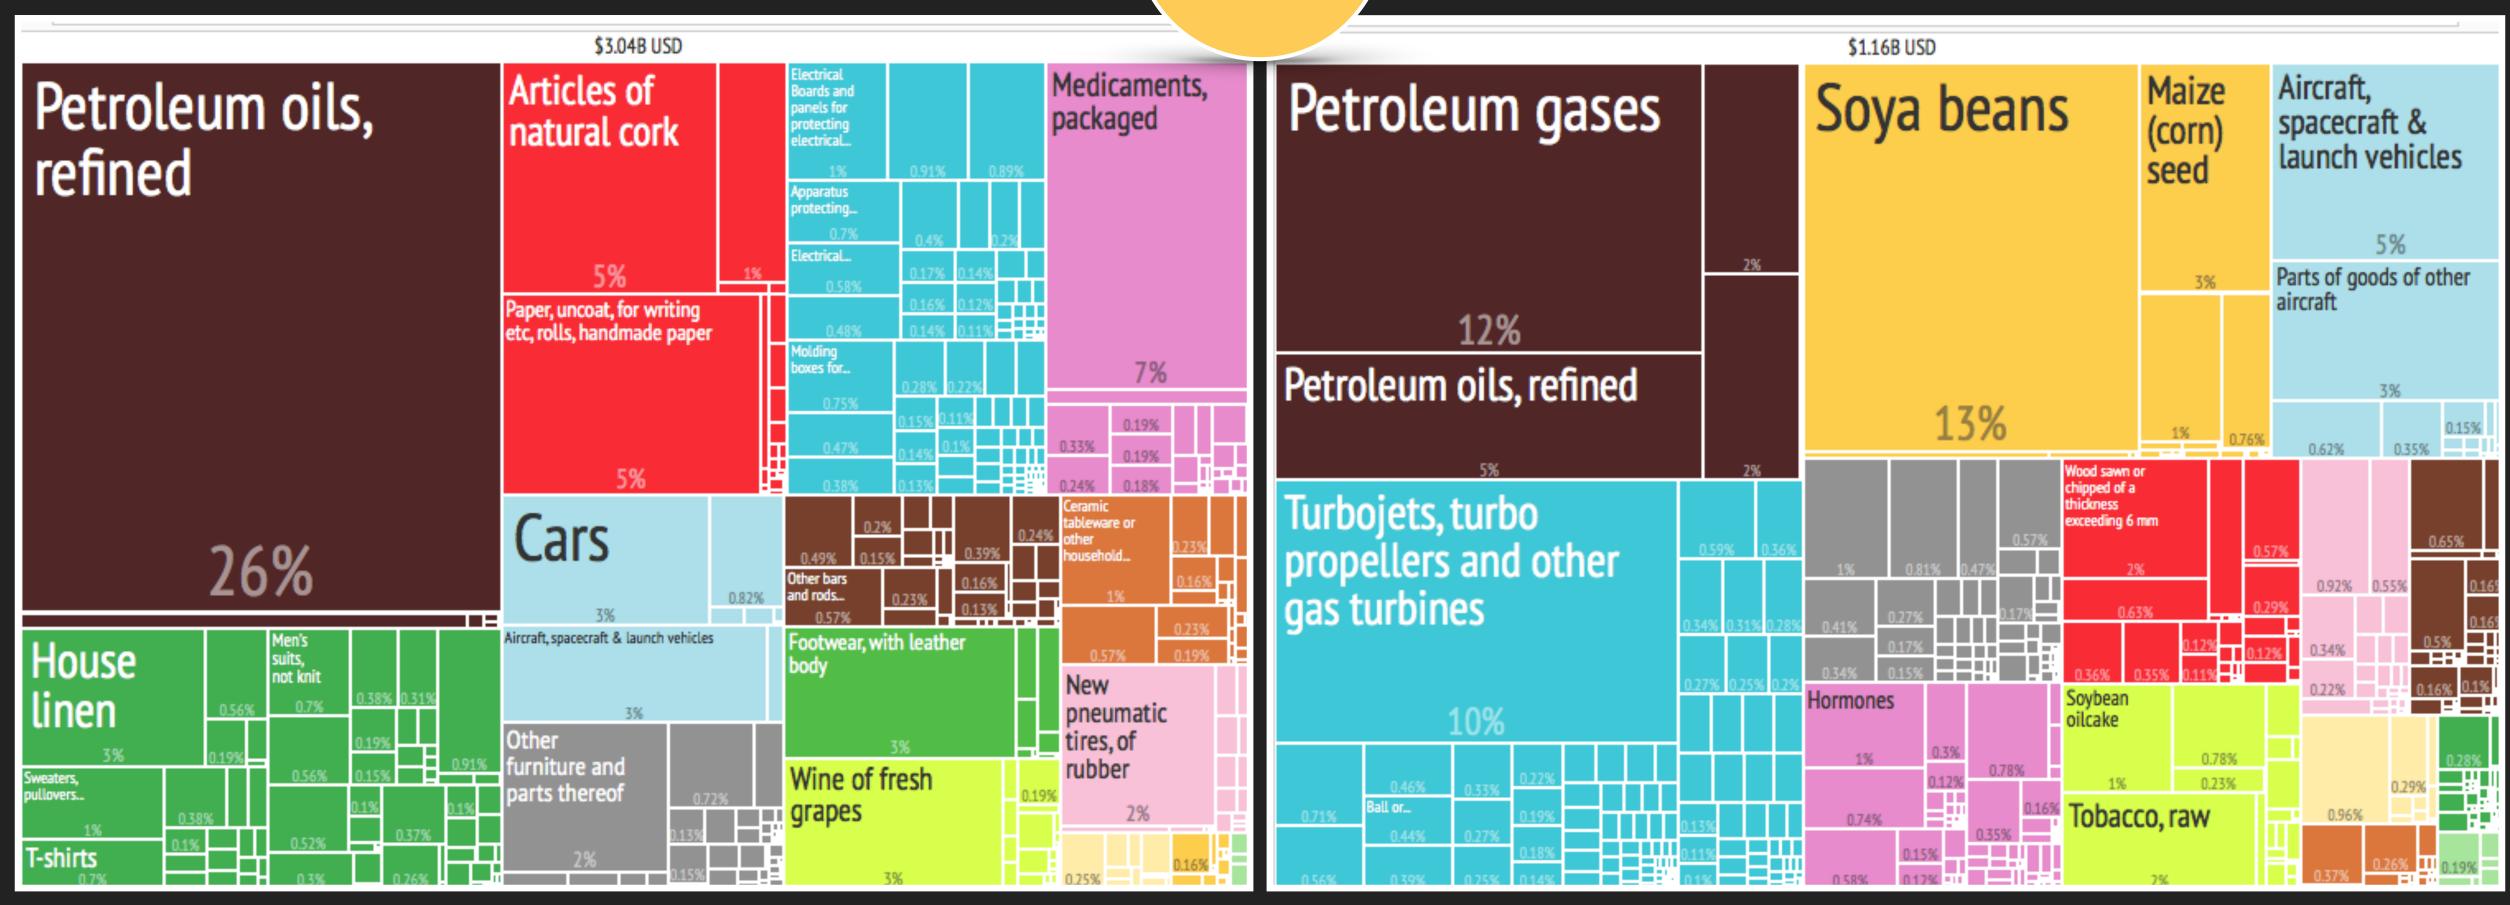

# What did the USA Export to...

| ARGENTINA | AUSTRALIA | BELGIUM     | COSTA RICA | COTE D'IVOIRE |
|-----------|-----------|-------------|------------|---------------|
| KUWAIT    | NORWAY    | SOUTH KOREA | SRI LANKA  | SUDAN         |

USA Import from...

What did the

**USA Export to...** 

| ARGENTINA | AUSTRALIA | BELGIUM     | COSTA RICA | COTE D'IVOIRE |
|-----------|-----------|-------------|------------|---------------|
| KUWAIT    | NORWAY    | SOUTH KOREA | SRI LANKA  | SUDAN         |

USA Import from...

3