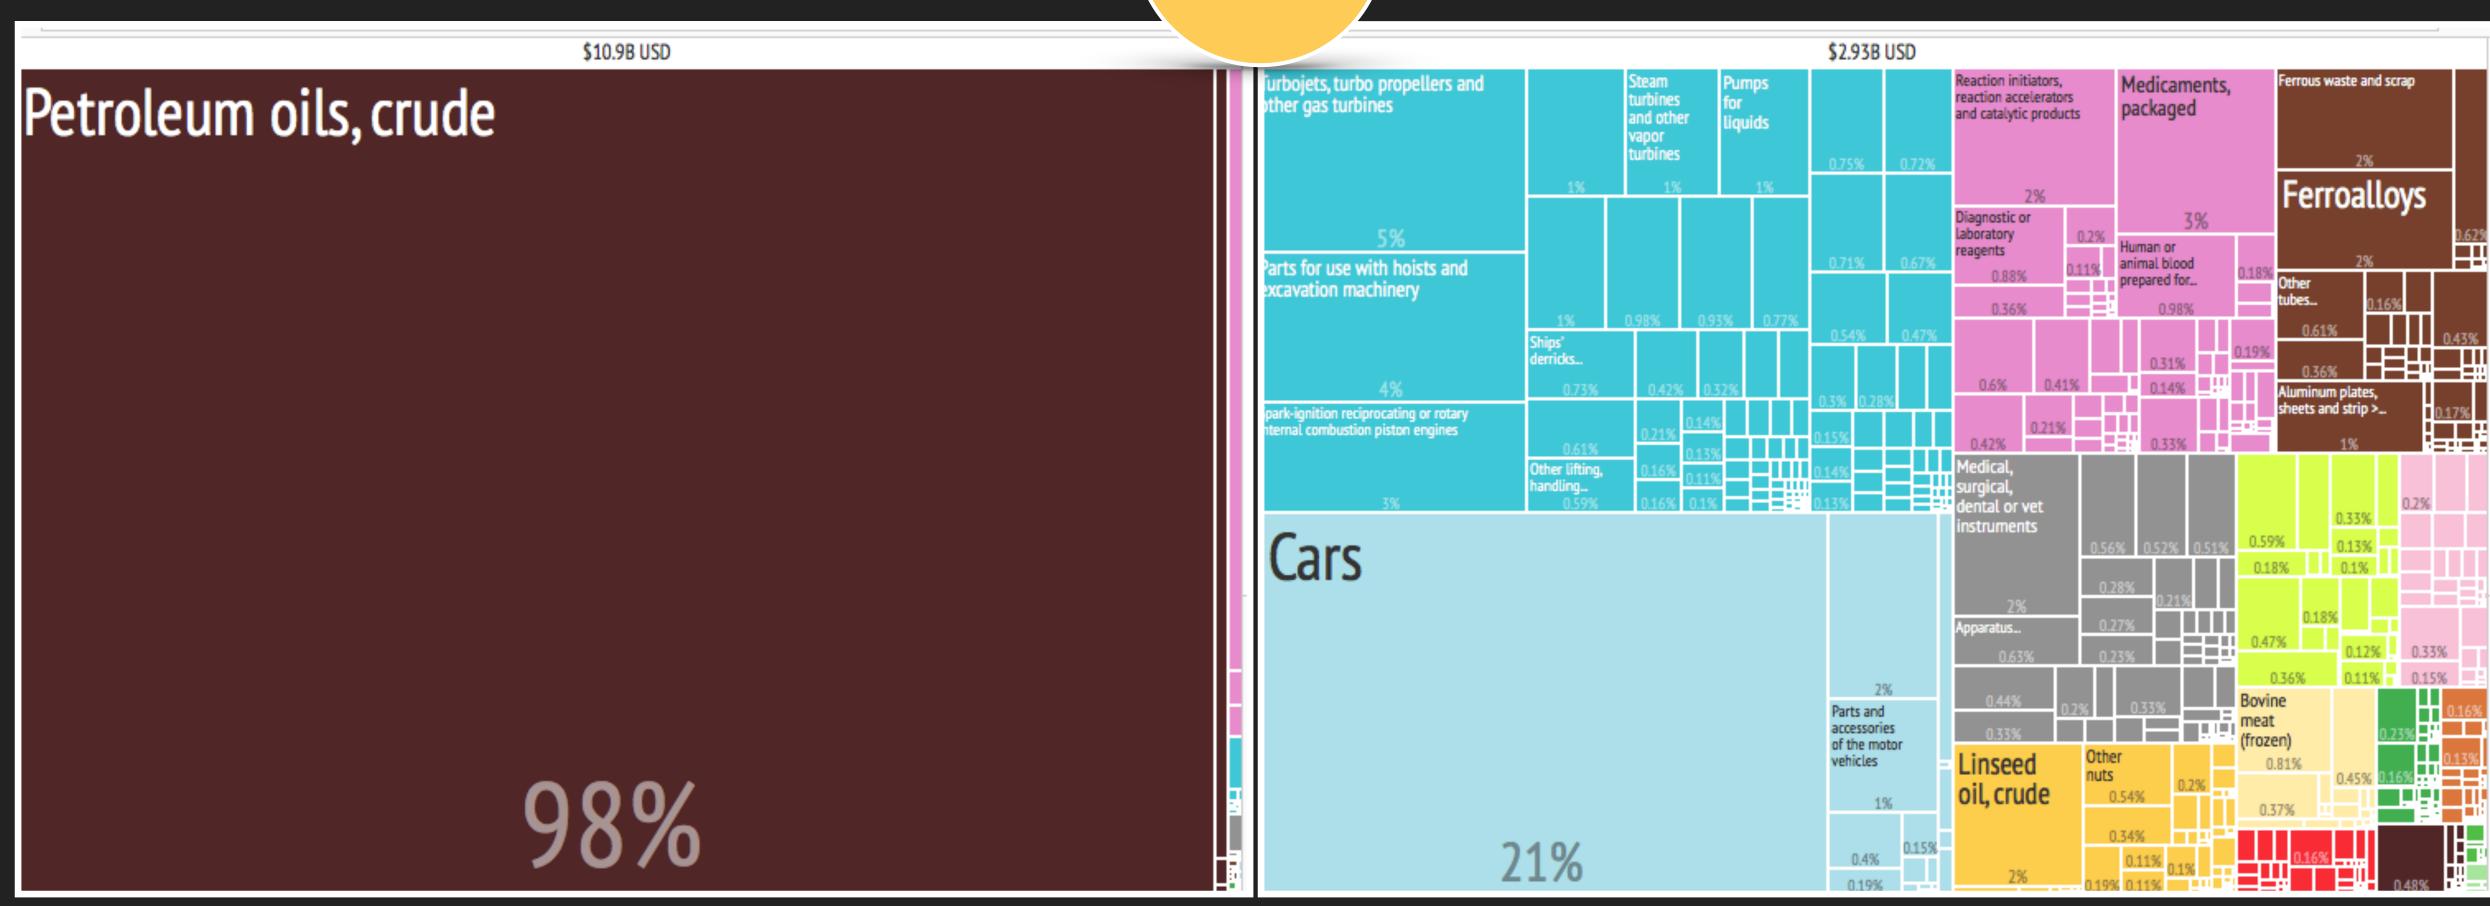

### USA Import from...

# What did the USA Export to...

**Country List** 

CANADA

CHINA

JAPAN

# What did the USA Import from...

2

# What did the USA Export to...

Country List

CANADA

CHINA

JAPAN