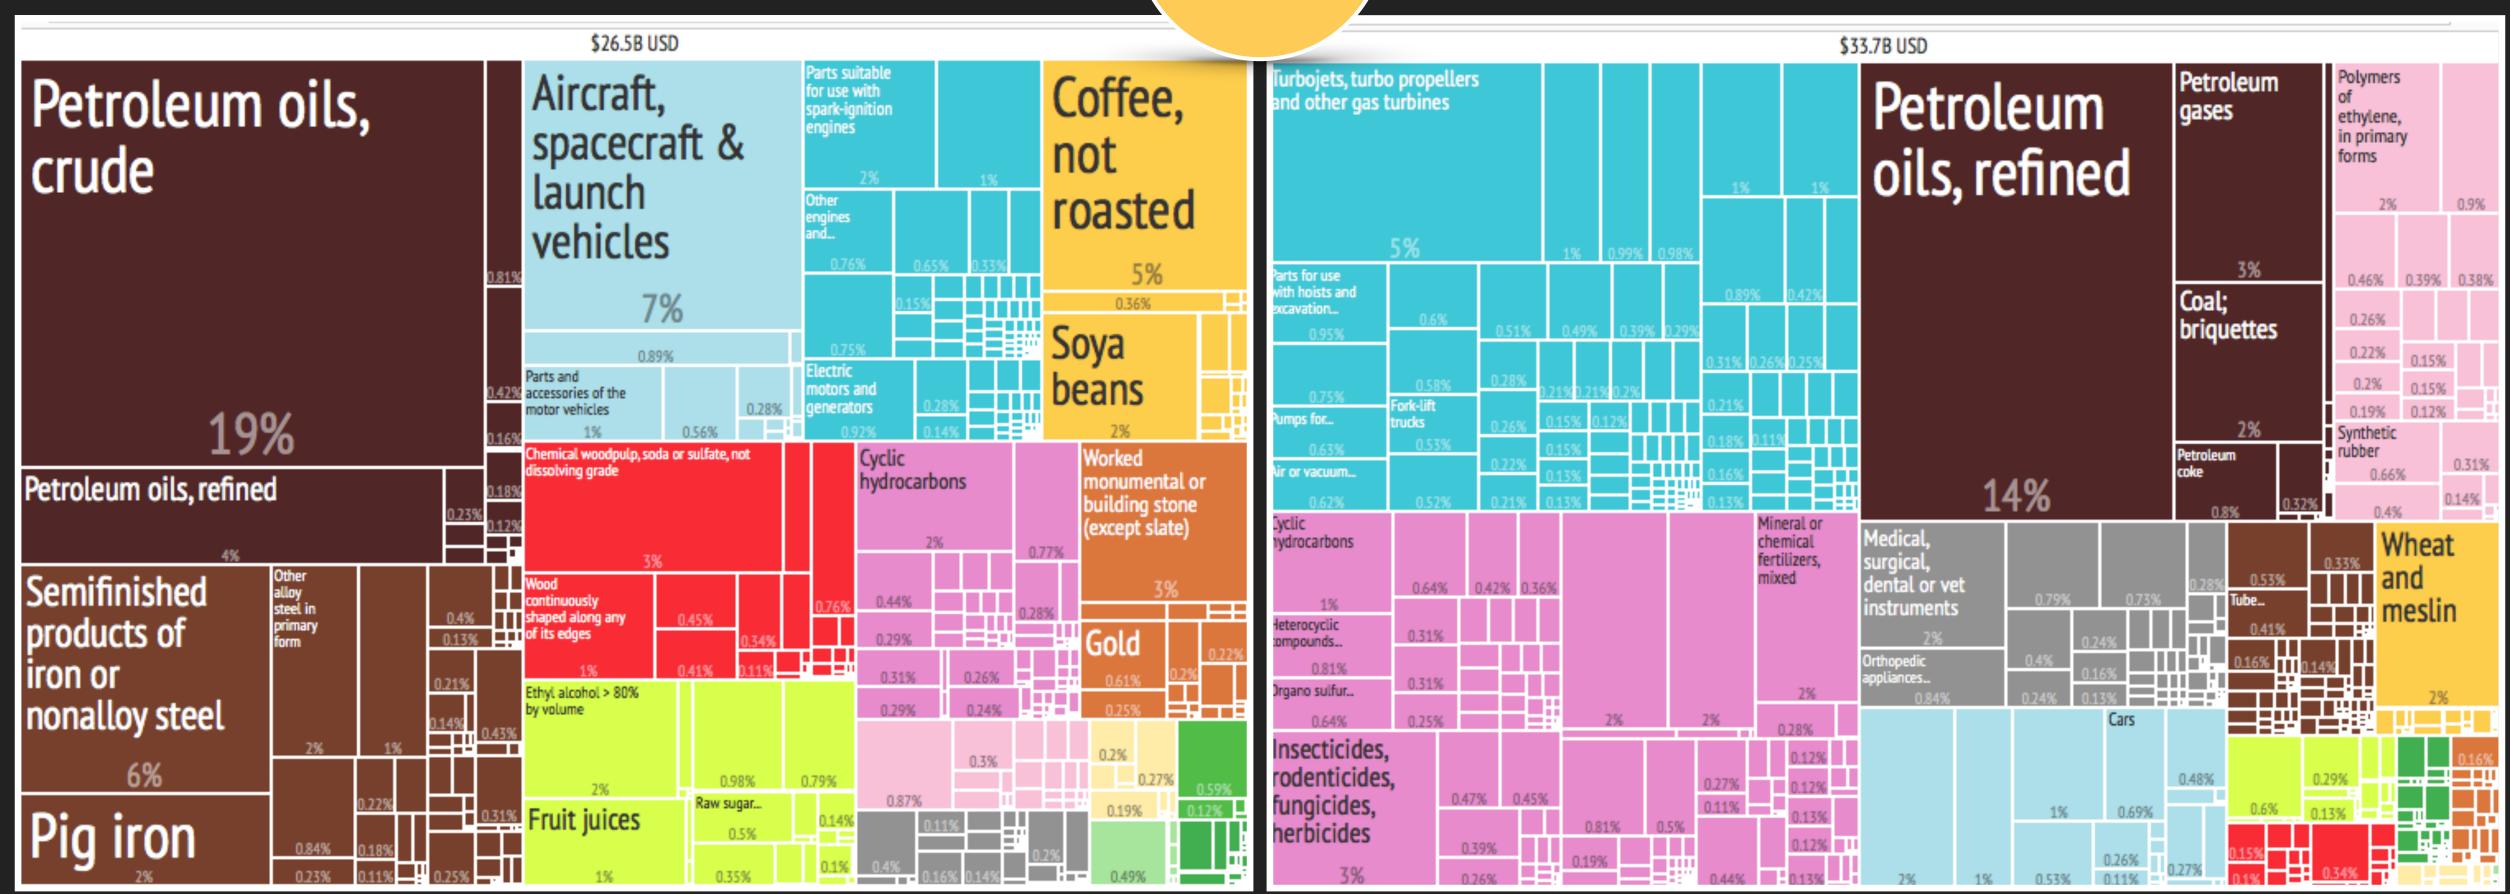

### USA Import from...

#### What did the

### USA Export to...

**Country List** 

CANADA

CHINA

JAPAN