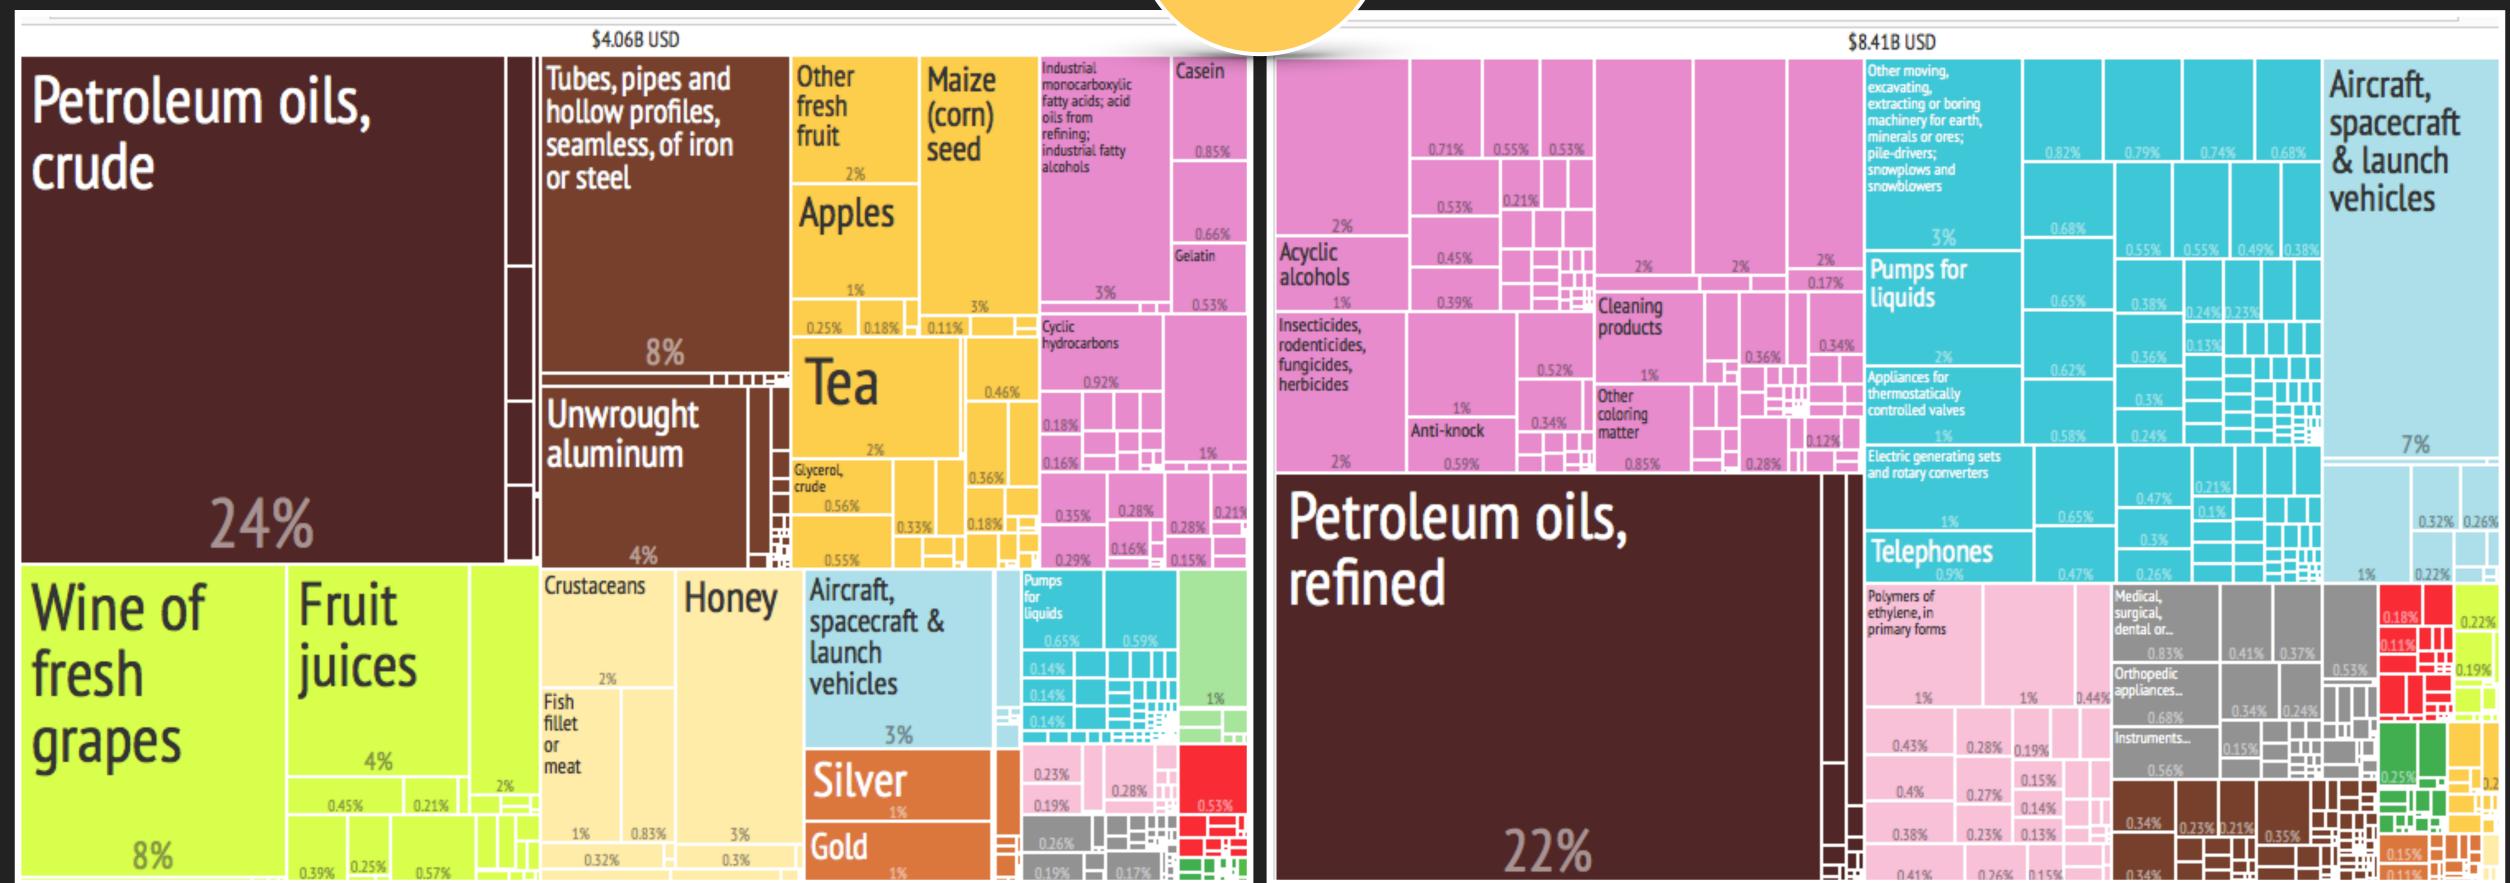

### THE ATLAS OF ECONOMIC COMPLEXITY

USA Import from...

### USA Export to...

| BRAZIL       | DOMINICAN REP. | FRANCE      | NEW ZEALAND | QATAR    |
|--------------|----------------|-------------|-------------|----------|
| SOUTH AFRICA | SPAIN          | SWITZERLAND | VIETNAMI    | ZIMBABWE |

USA Import from...

2

What did the

USA Export to...

| BRAZIL       | DOMINICAN REP. | FRANCE      | NEW ZEALAND | QATAR    |
|--------------|----------------|-------------|-------------|----------|
| SOUTH AFRICA | SPAIN          | SWITZERLAND | VIETNAMI    | ZIMBABWE |