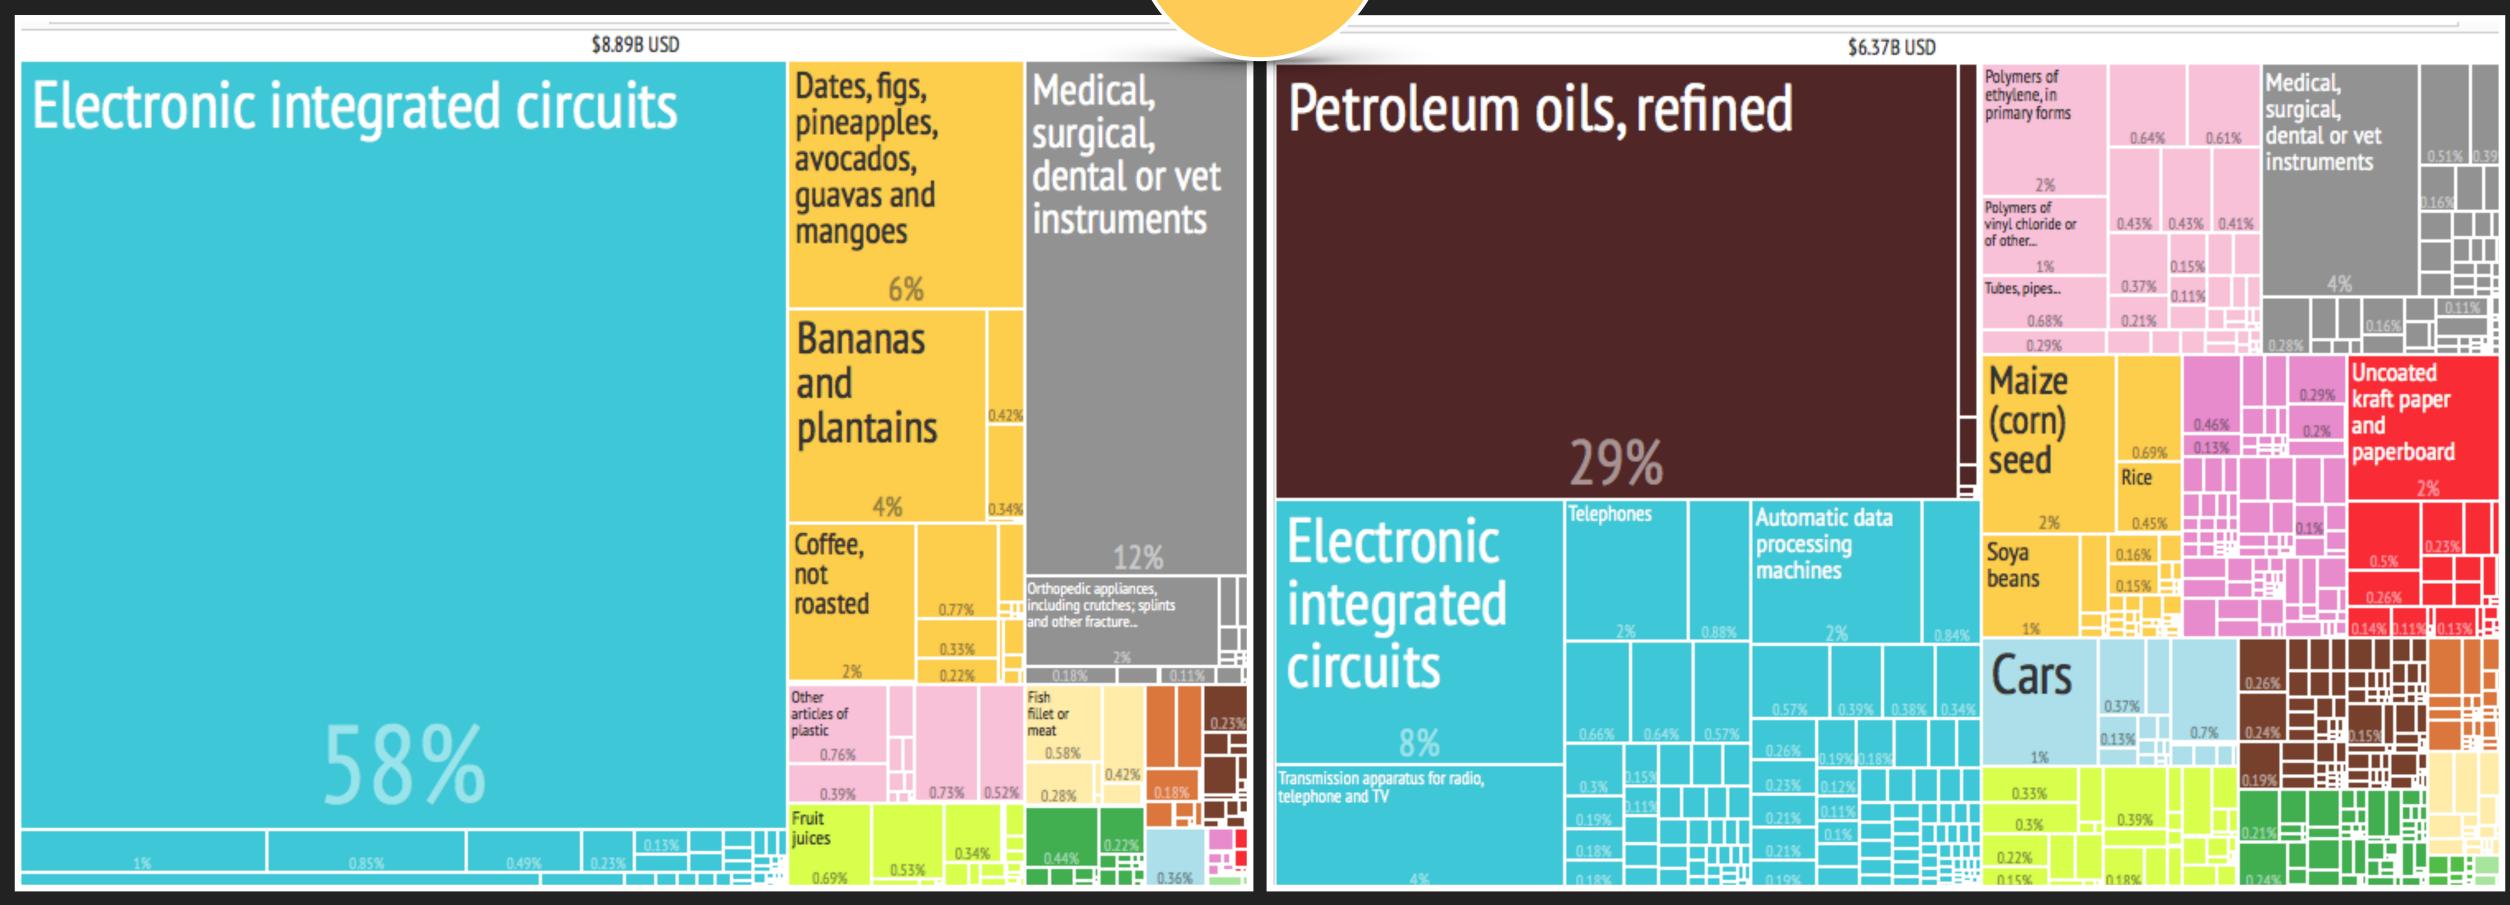

### USA Import from...

# What did the USA Export to...

| CHILE | CUBA     | GERMANY | INDIA            | ITALY  |
|-------|----------|---------|------------------|--------|
| KENYA | MONGOLIA | NIGERIA | PAPUA NEW GUINEA | POLAND |

USA Import from...

2

What did the USA Export to...

| CHILE | CUBA     | GERMANY | INDIA            | ITALY  |
|-------|----------|---------|------------------|--------|
| KENYA | MONGOLIA | NIGERIA | PAPUA NEW GUINEA | POLAND |