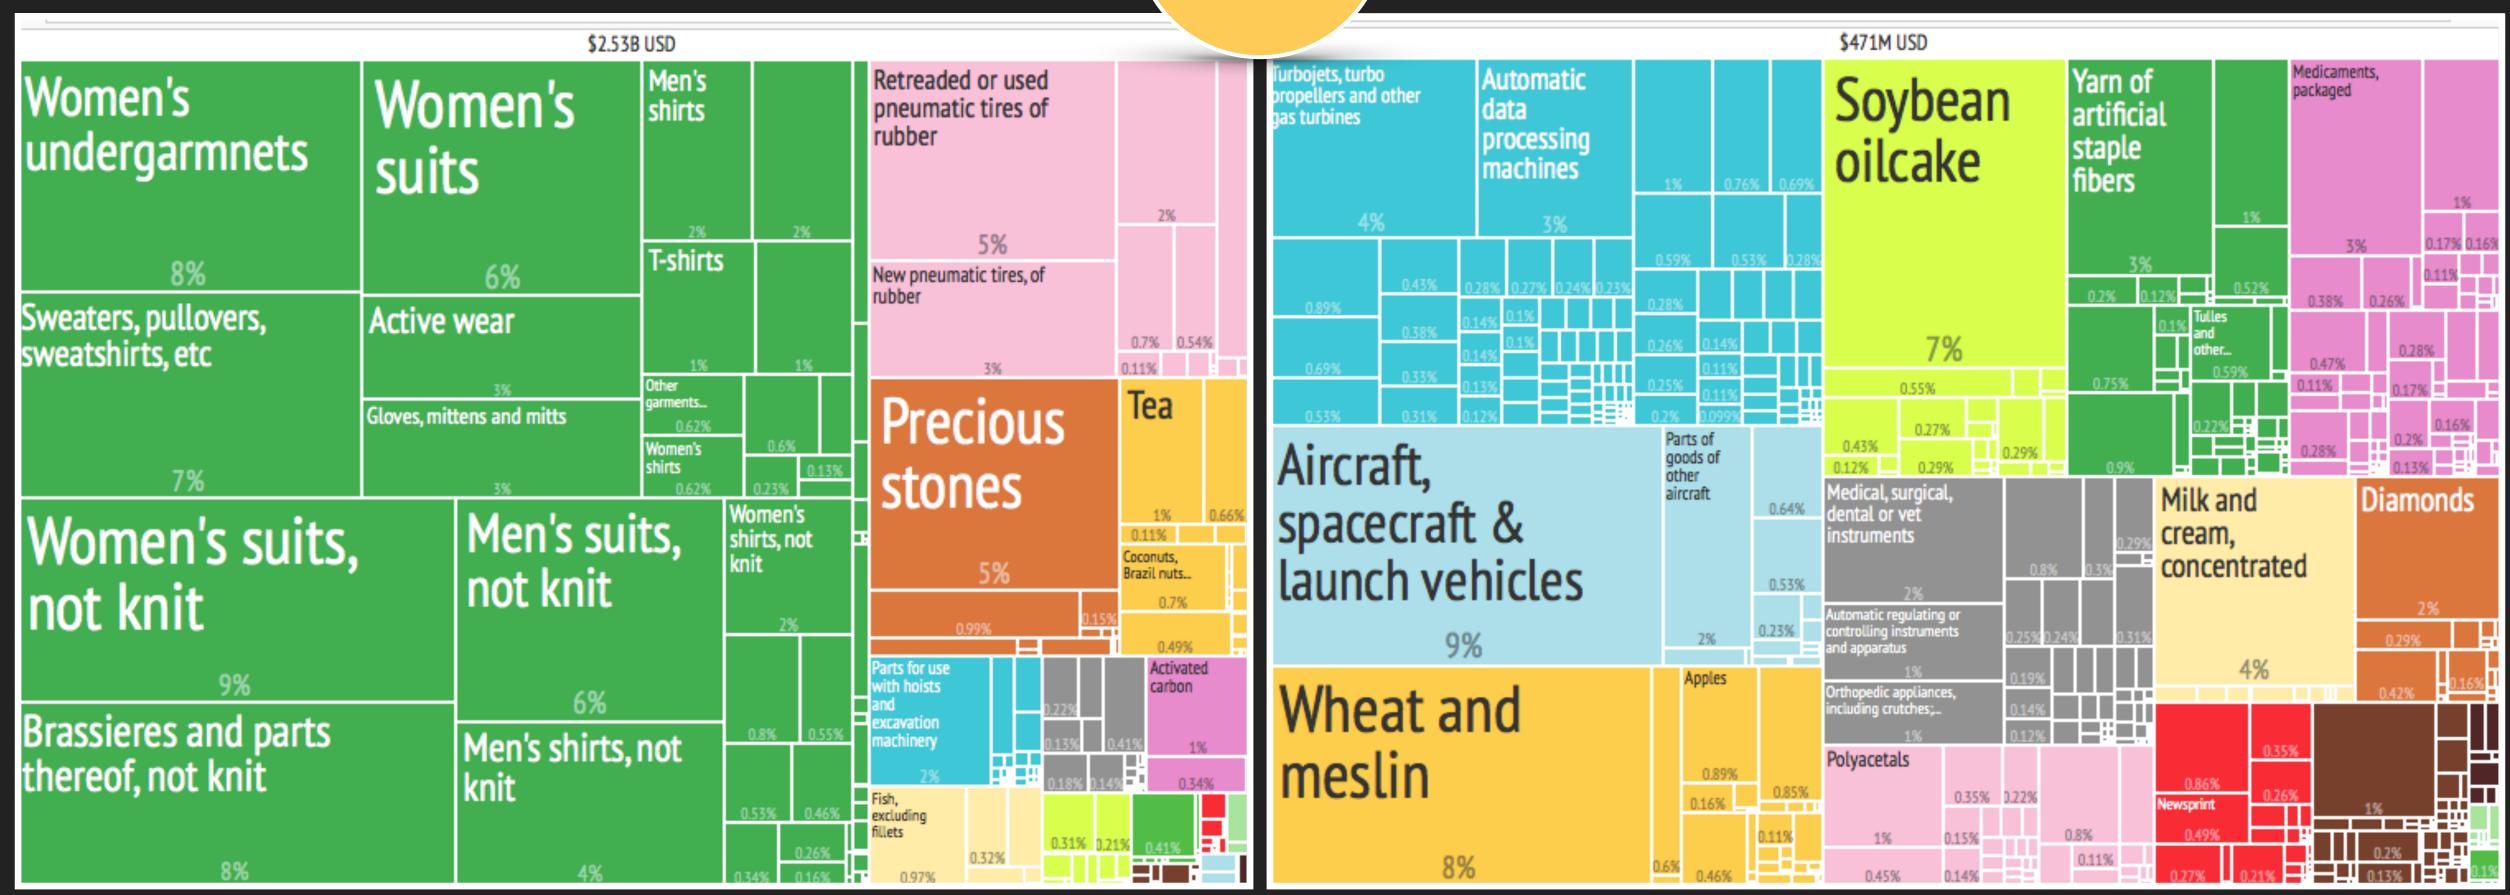

### THE ATLAS OF ECONOMIC COMPLEXITY

USA Import from...

# What did the USA Export to...

| ARGENTINA | AUSTRALIA | BELGIUM     | COSTA RICA | COTE D'IVOIRE |
|-----------|-----------|-------------|------------|---------------|
| KUWAIT    | NORWAY    | SOUTH KOREA | SRI LANKA  | SUDAN         |

USA Import from...

What did the

**USA Export to...** 

| ARGENTINA | AUSTRALIA | BELGIUM     | COSTA RICA | COTE D'IVOIRE |
|-----------|-----------|-------------|------------|---------------|
| KUWAIT    | NORWAY    | SOUTH KOREA | SRI LANKA  | SUDAN         |