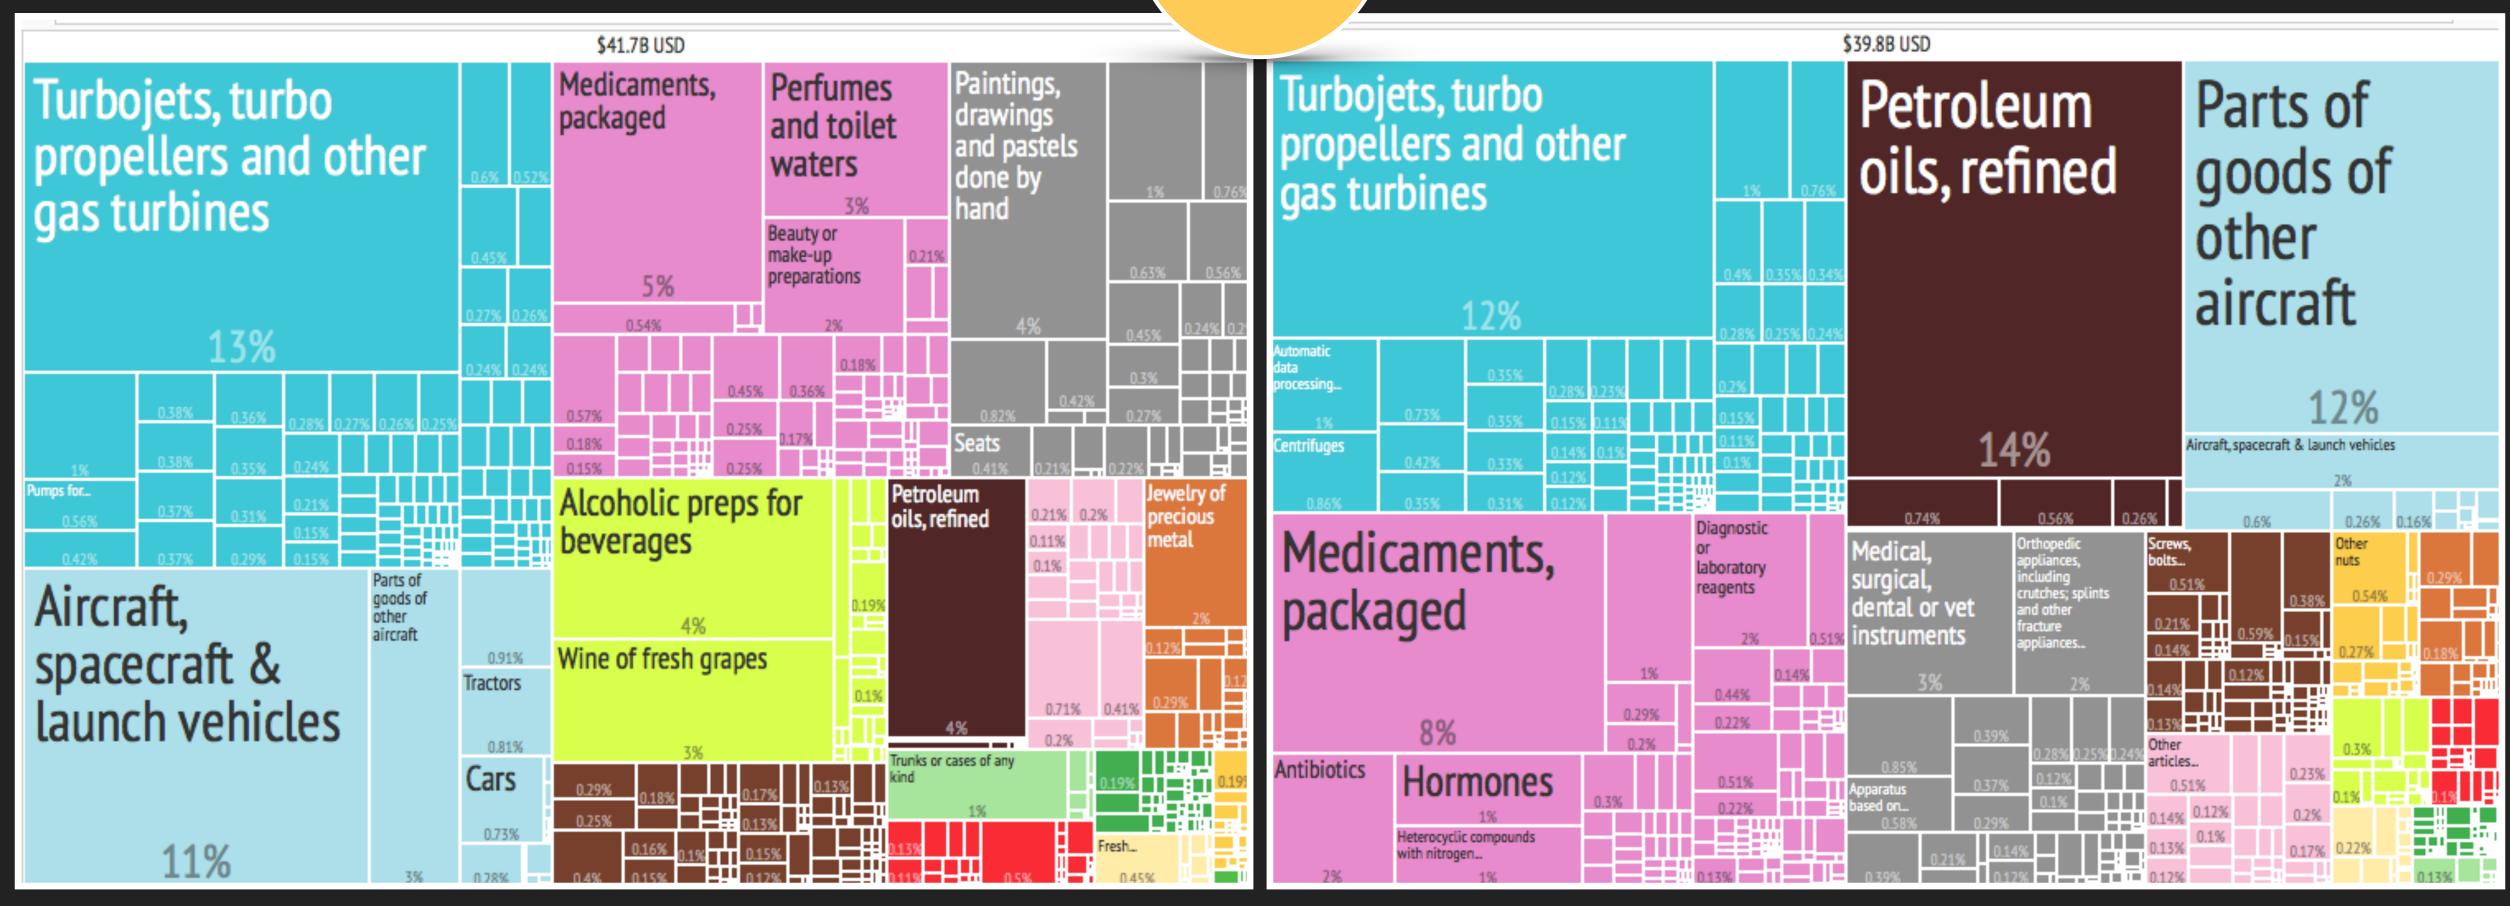

#### What did the

### USA Export to...

**Country List** 

CANADA

CHINA

JAPAN

### USA Import from...