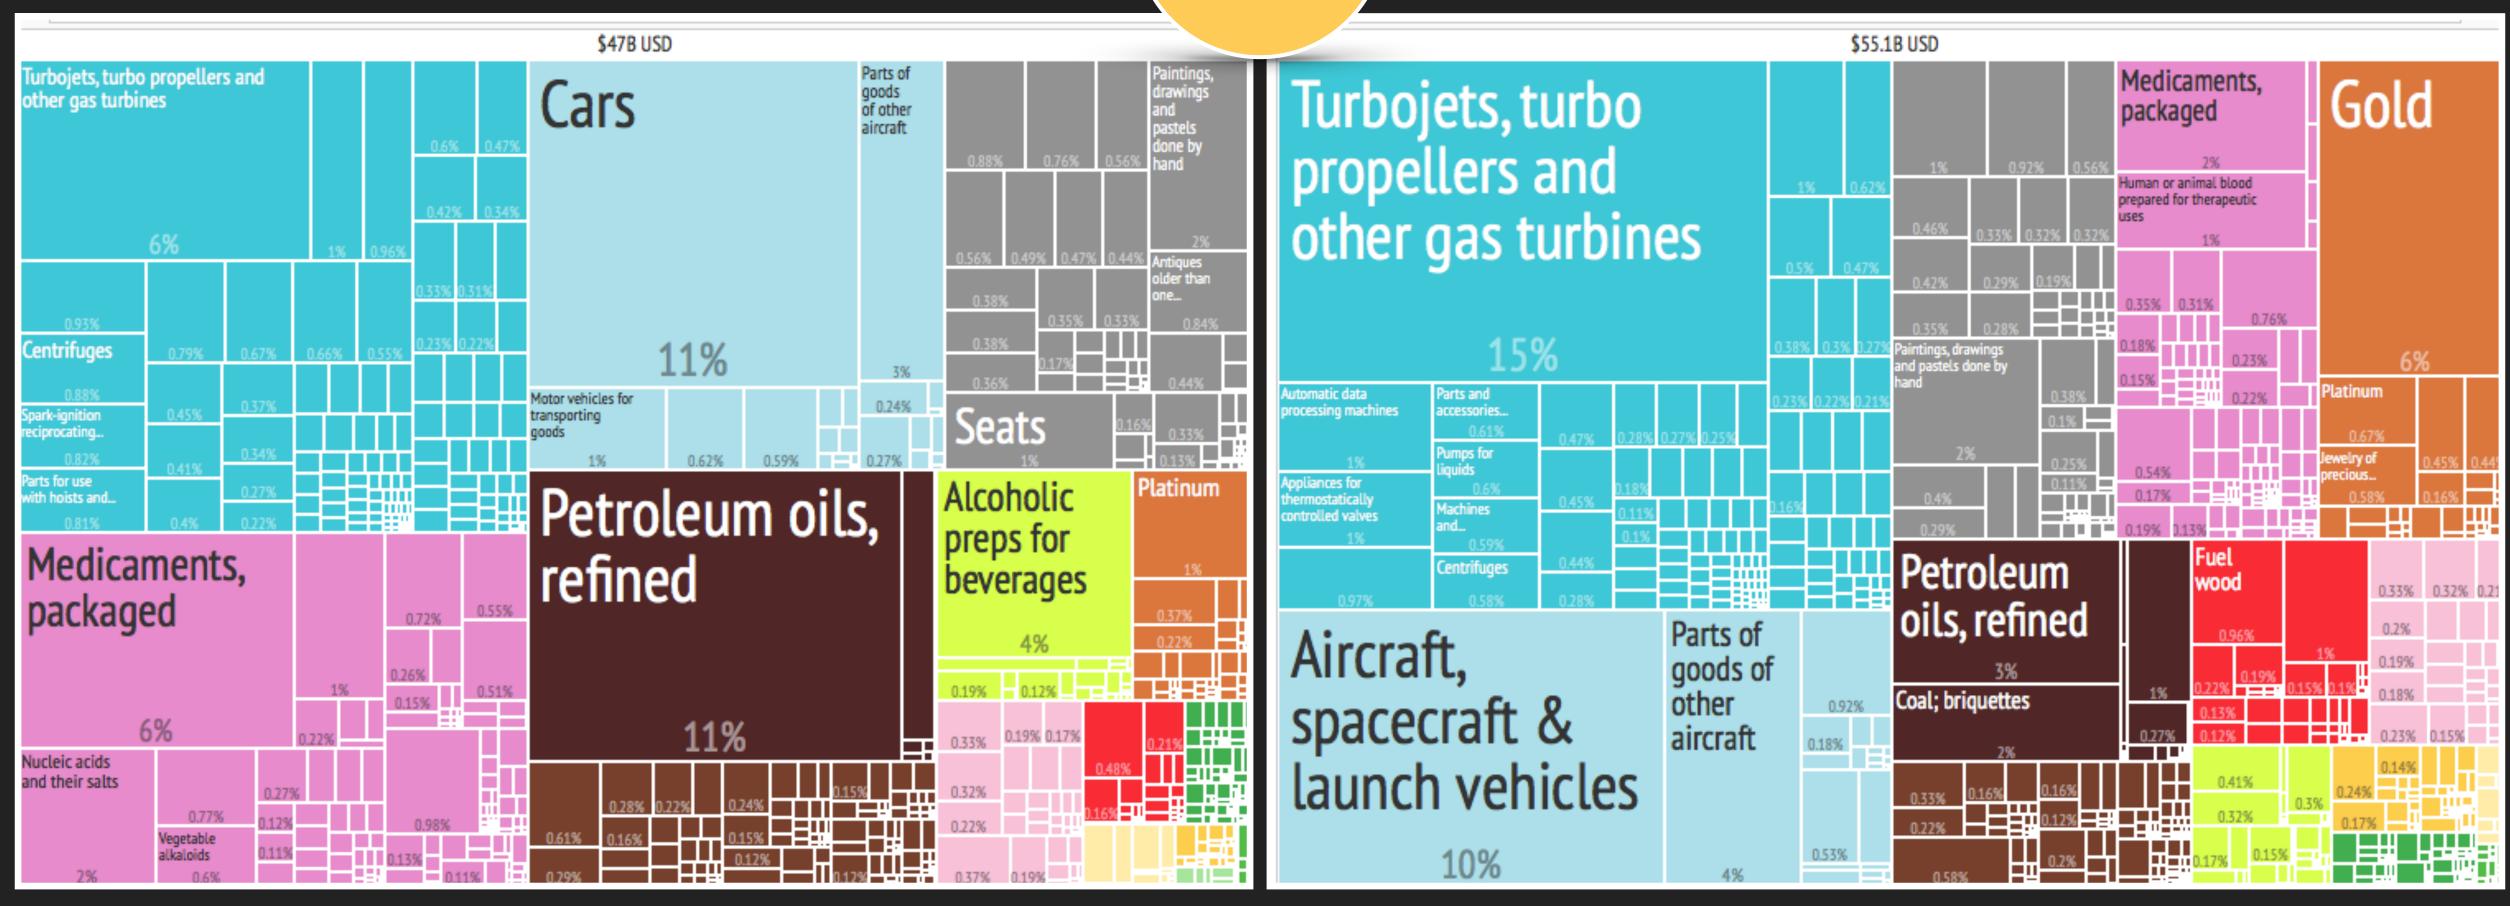

### USA Import from...

#### What did the

### USA Export to...

**Country List** 

CANADA

CHINA

JAPAN