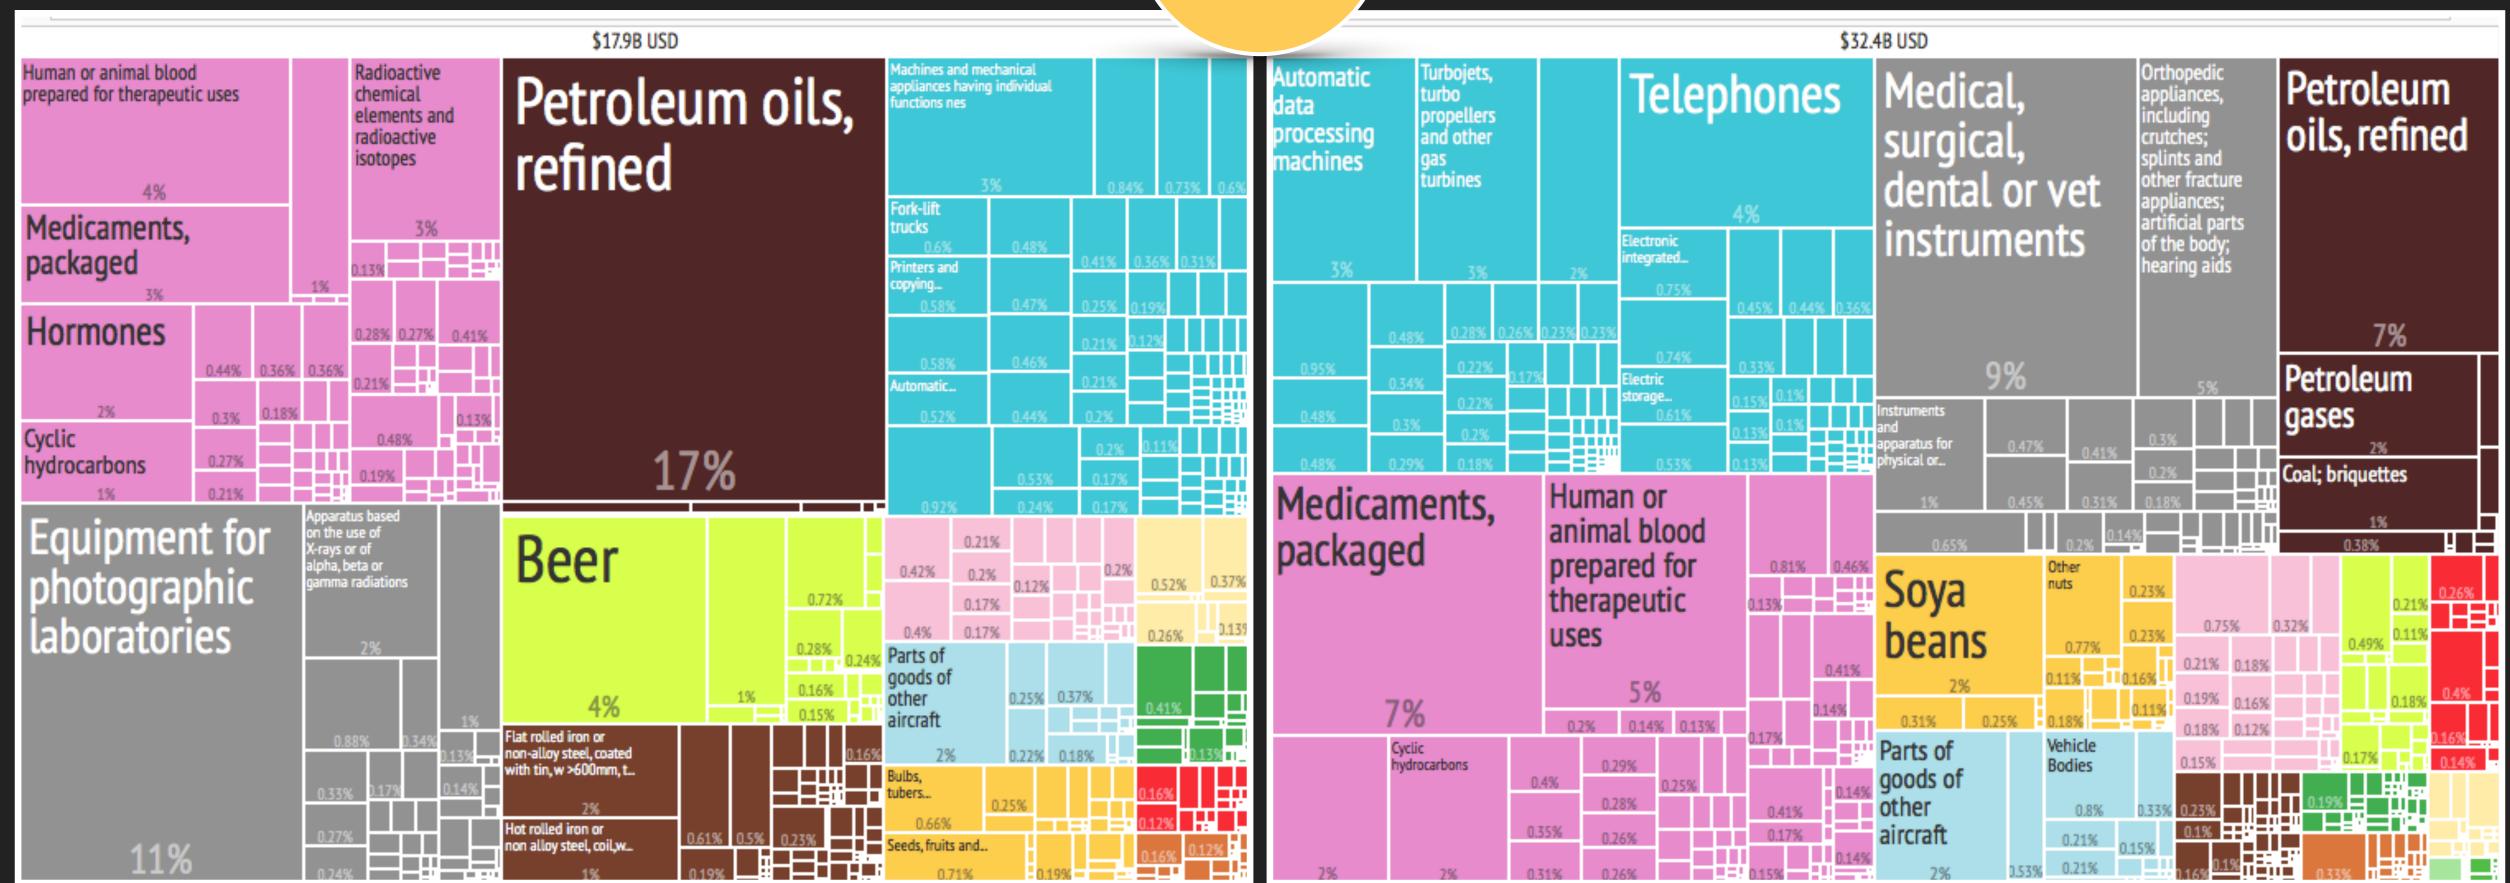

# What did the USA Export to...

**Country List** 

CANADA

CHINA

JAPAN

# What did the USA Import from...

2

# What did the USA Export to...

Country List

CANADA

CHINA

JAPAN