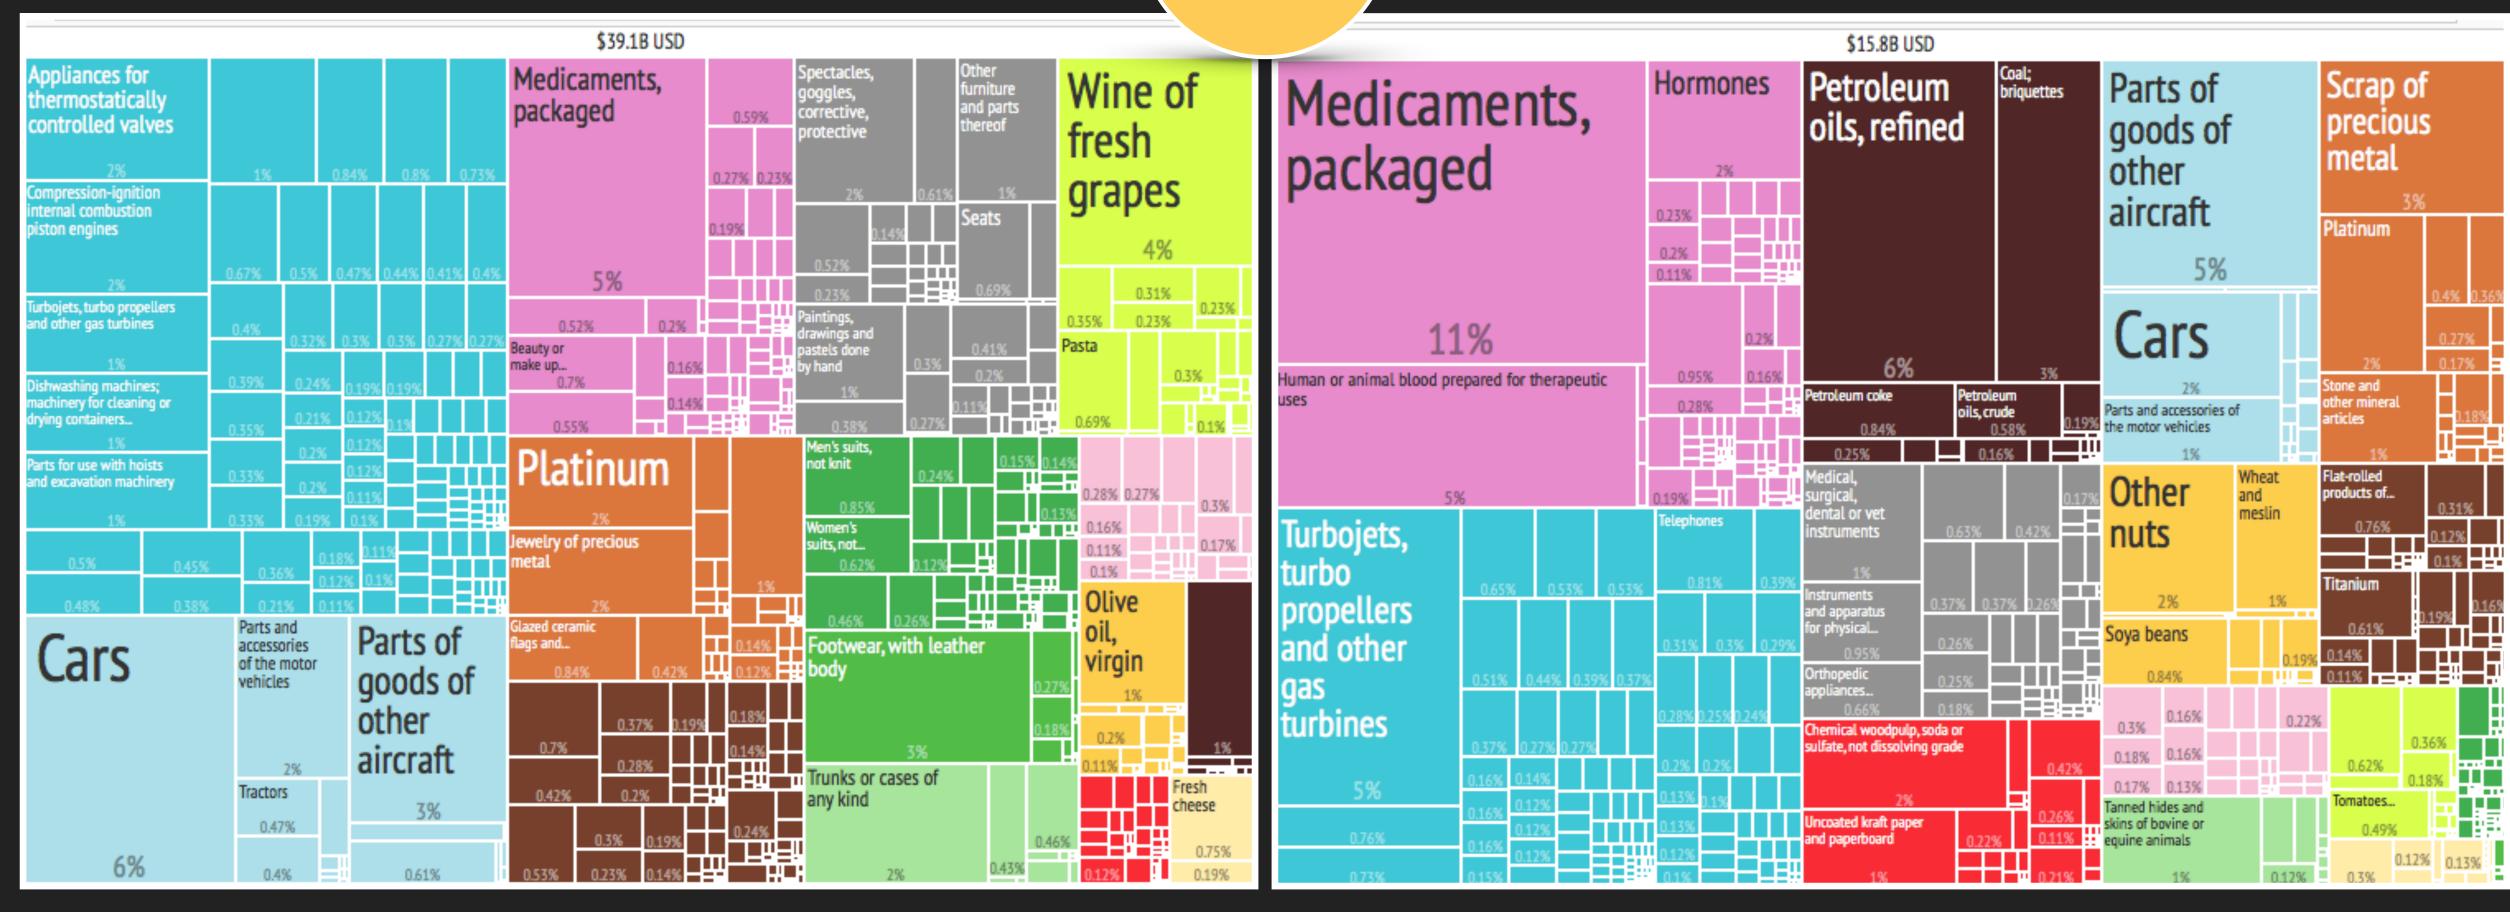

# What did the USA Export to...

**Country List** 

CANADA

CHINA

JAPAN

# What did the USA Import from...

2

# What did the USA Export to...

Country List

CANADA

CHINA

JAPAN