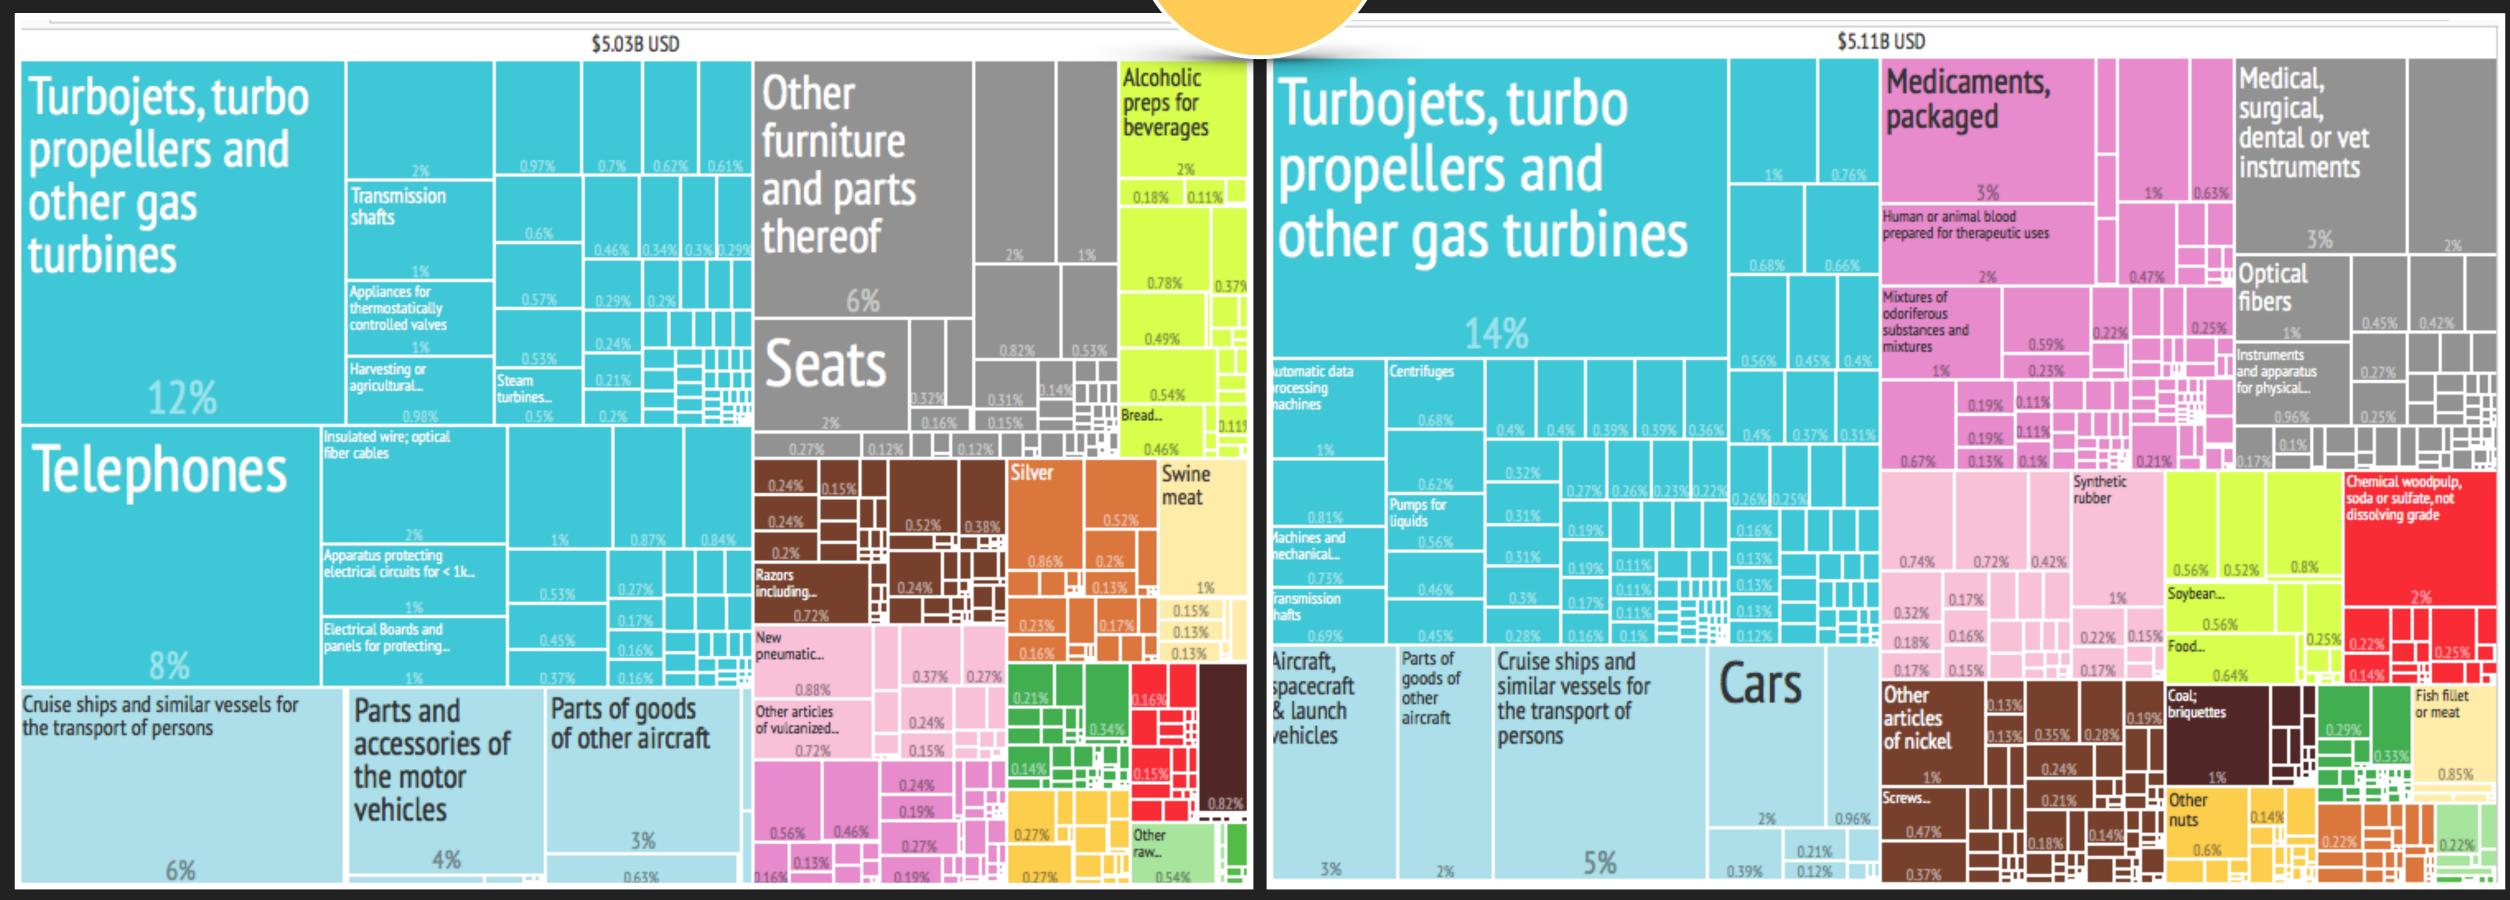

# What did the USA Export to...

**Country List** 

CANADA

CHINA

JAPAN

# What did the USA Import from...

2

# What did the USA Export to...

Country List

CANADA

CHINA

JAPAN