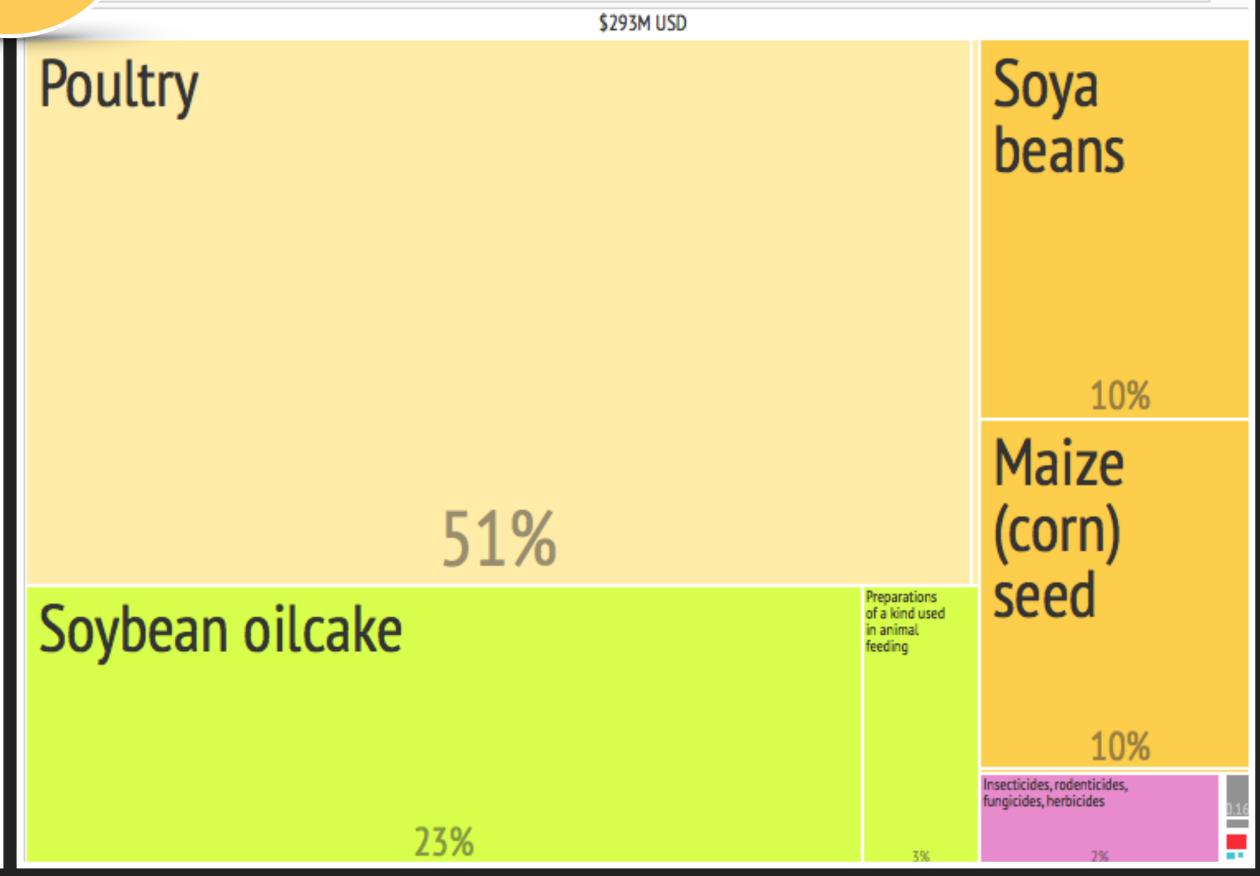

# What did the USA Export to...

**Country List** 

CANADA

CHINA

JAPAN

# What did the USA Import from...

2

# What did the USA Export to...

Country List

CANADA

CHINA

JAPAN