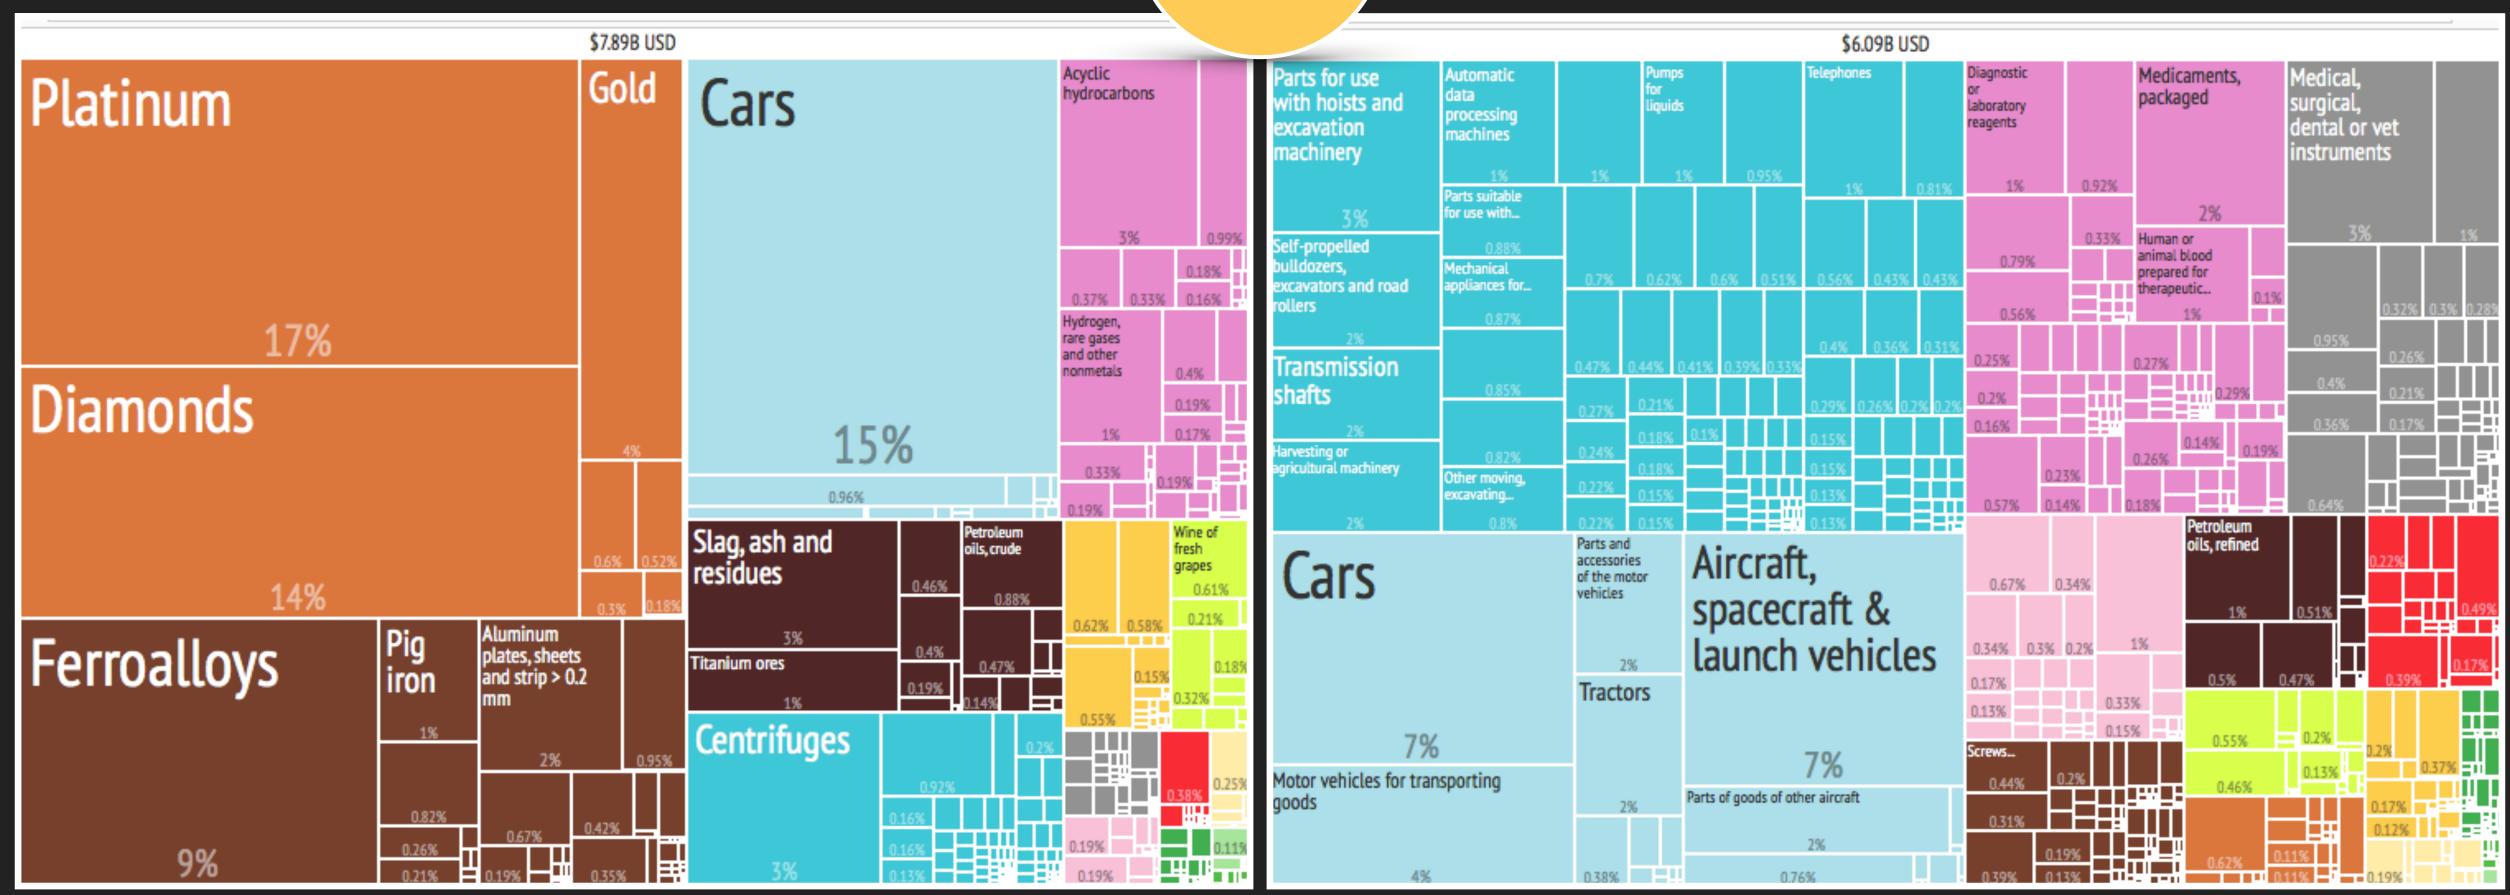

### THE ATLAS OF ECONOMIC COMPLEXITY

USA Import from...

# What did the USA Export to...

| ARGENTINA | AUSTRALIA | BELGIUM     | COSTA RICA | COTE D'IVOIRE |
|-----------|-----------|-------------|------------|---------------|
| KUWAIT    | NORWAY    | SOUTH KOREA | SRI LANKA  | SUDAN         |

USA Import from...

What did the

**USA Export to...** 

| ARGENTINA | AUSTRALIA | BELGIUM     | COSTA RICA | COTE D'IVOIRE |
|-----------|-----------|-------------|------------|---------------|
| KUWAIT    | NORWAY    | SOUTH KOREA | SRI LANKA  | SUDAN         |

USA Import from...

3