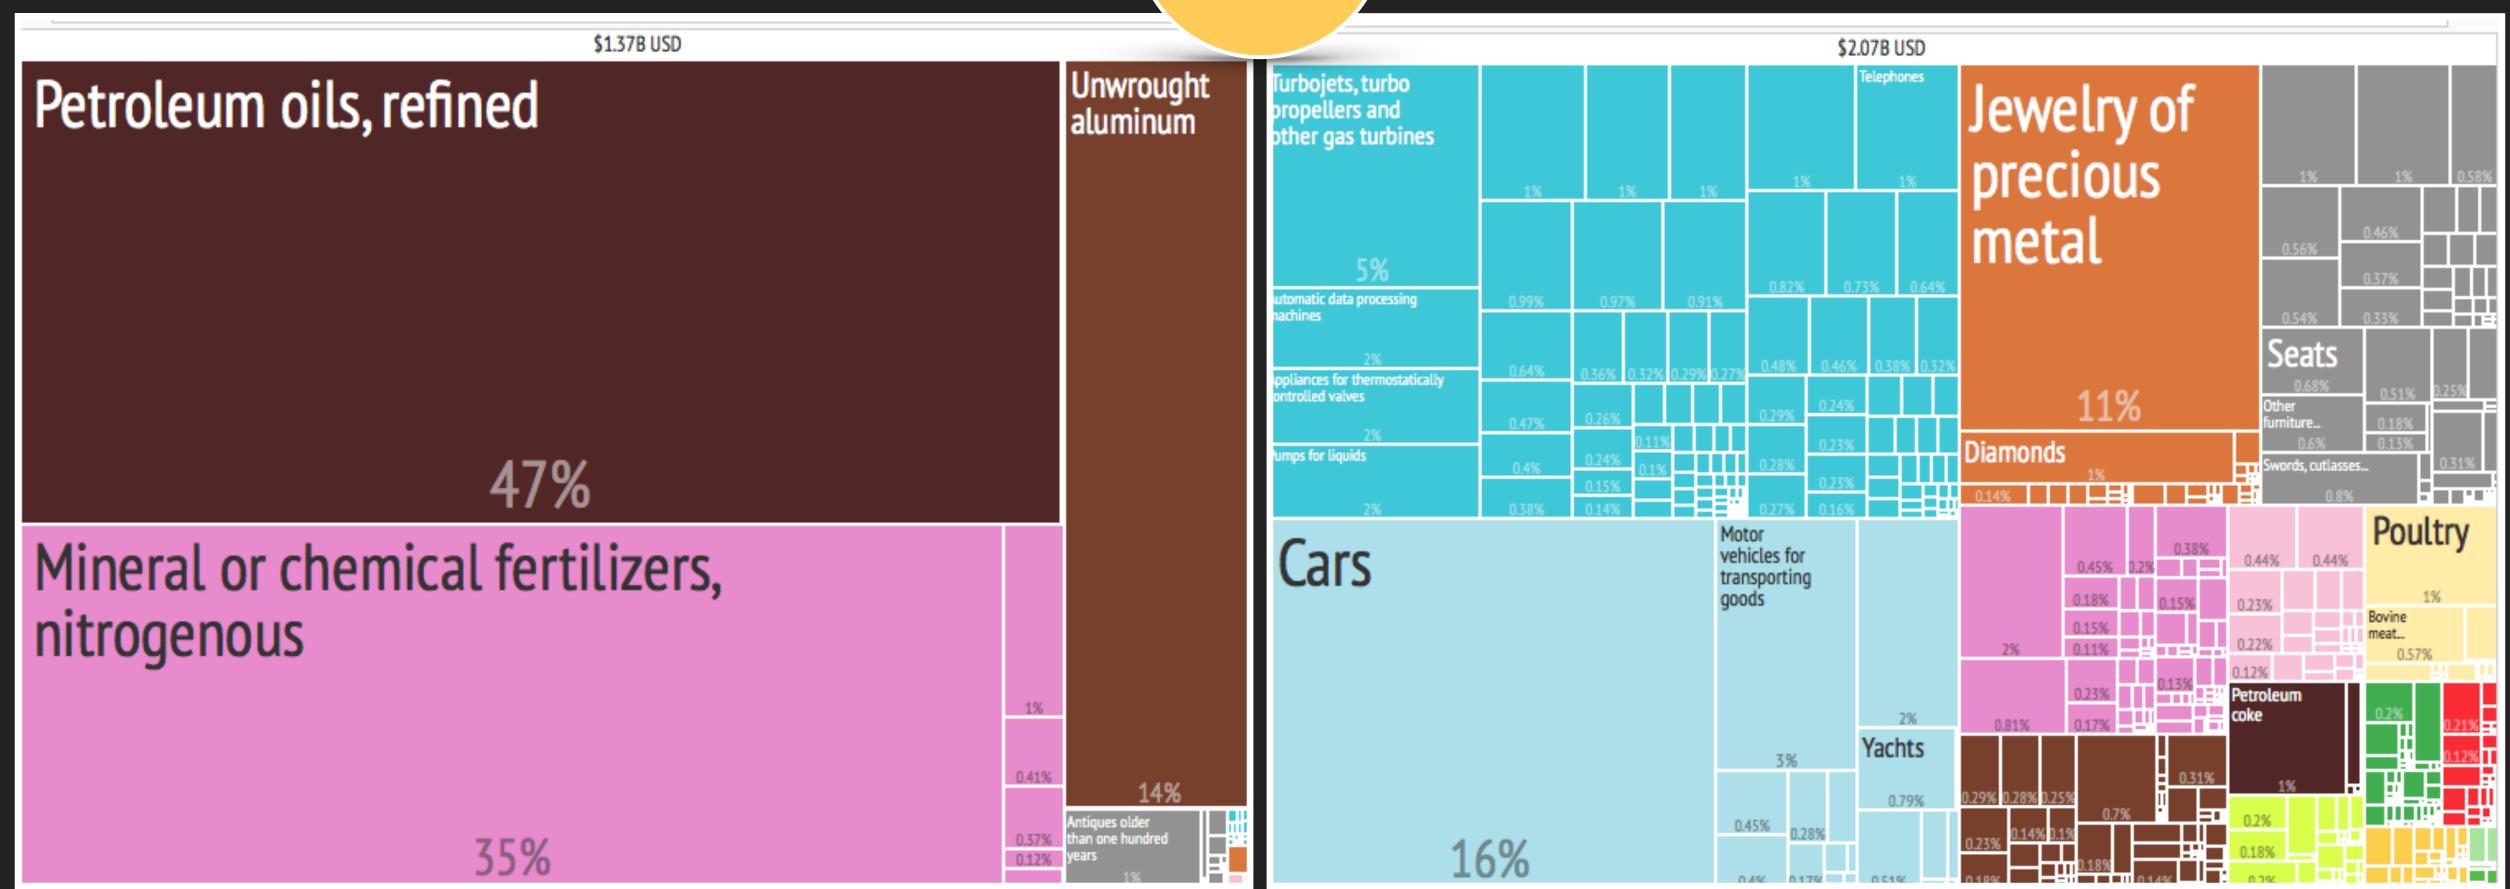

# What did the USA Export to...

**Country List** 

CANADA

CHINA

JAPAN

# What did the USA Import from...

2

# What did the USA Export to...

Country List

CANADA

CHINA

JAPAN