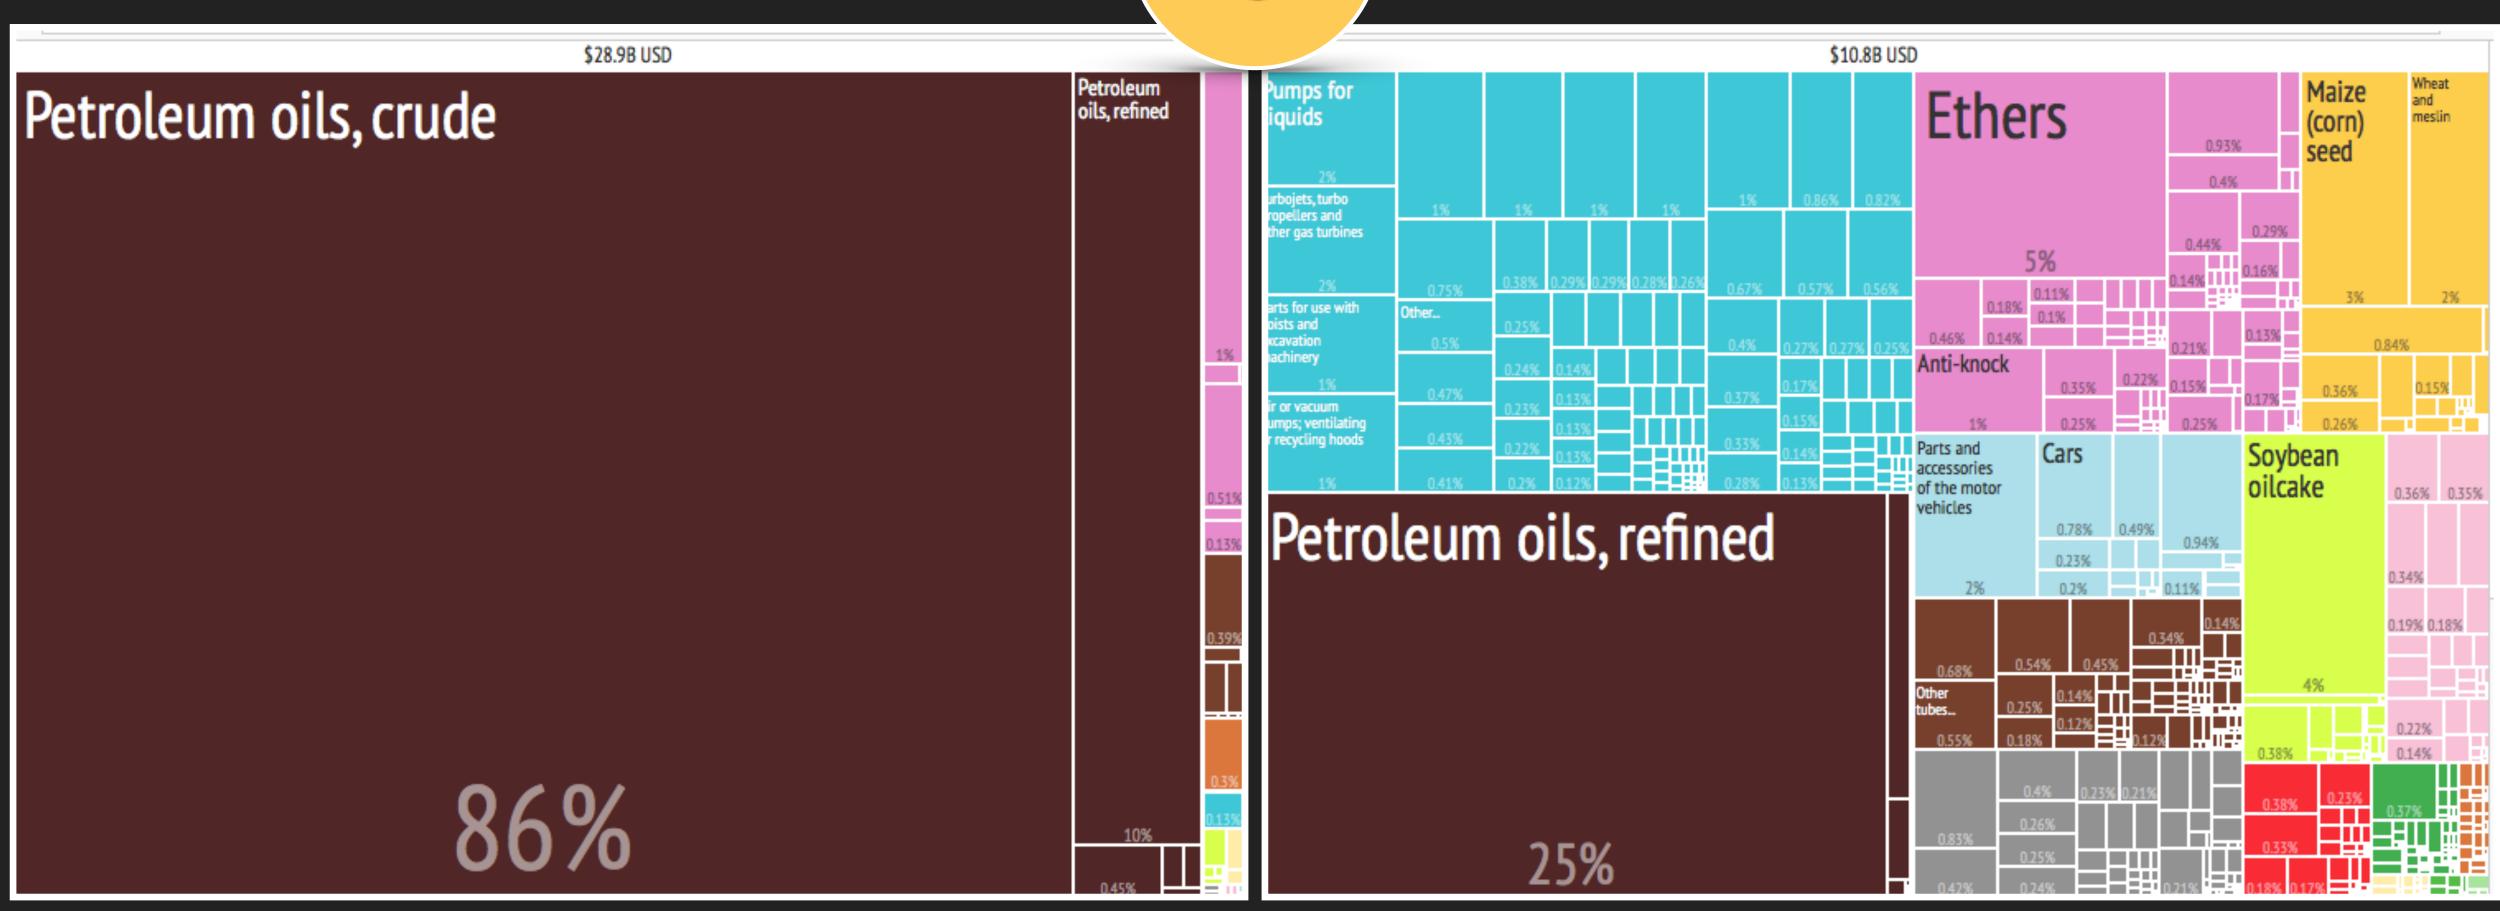

### USA Import from...

# What did the USA Export to...

**Country List** 

CANADA

CHINA

JAPAN

# What did the USA Import from...

2

# What did the USA Export to...

Country List

CANADA

CHINA

JAPAN