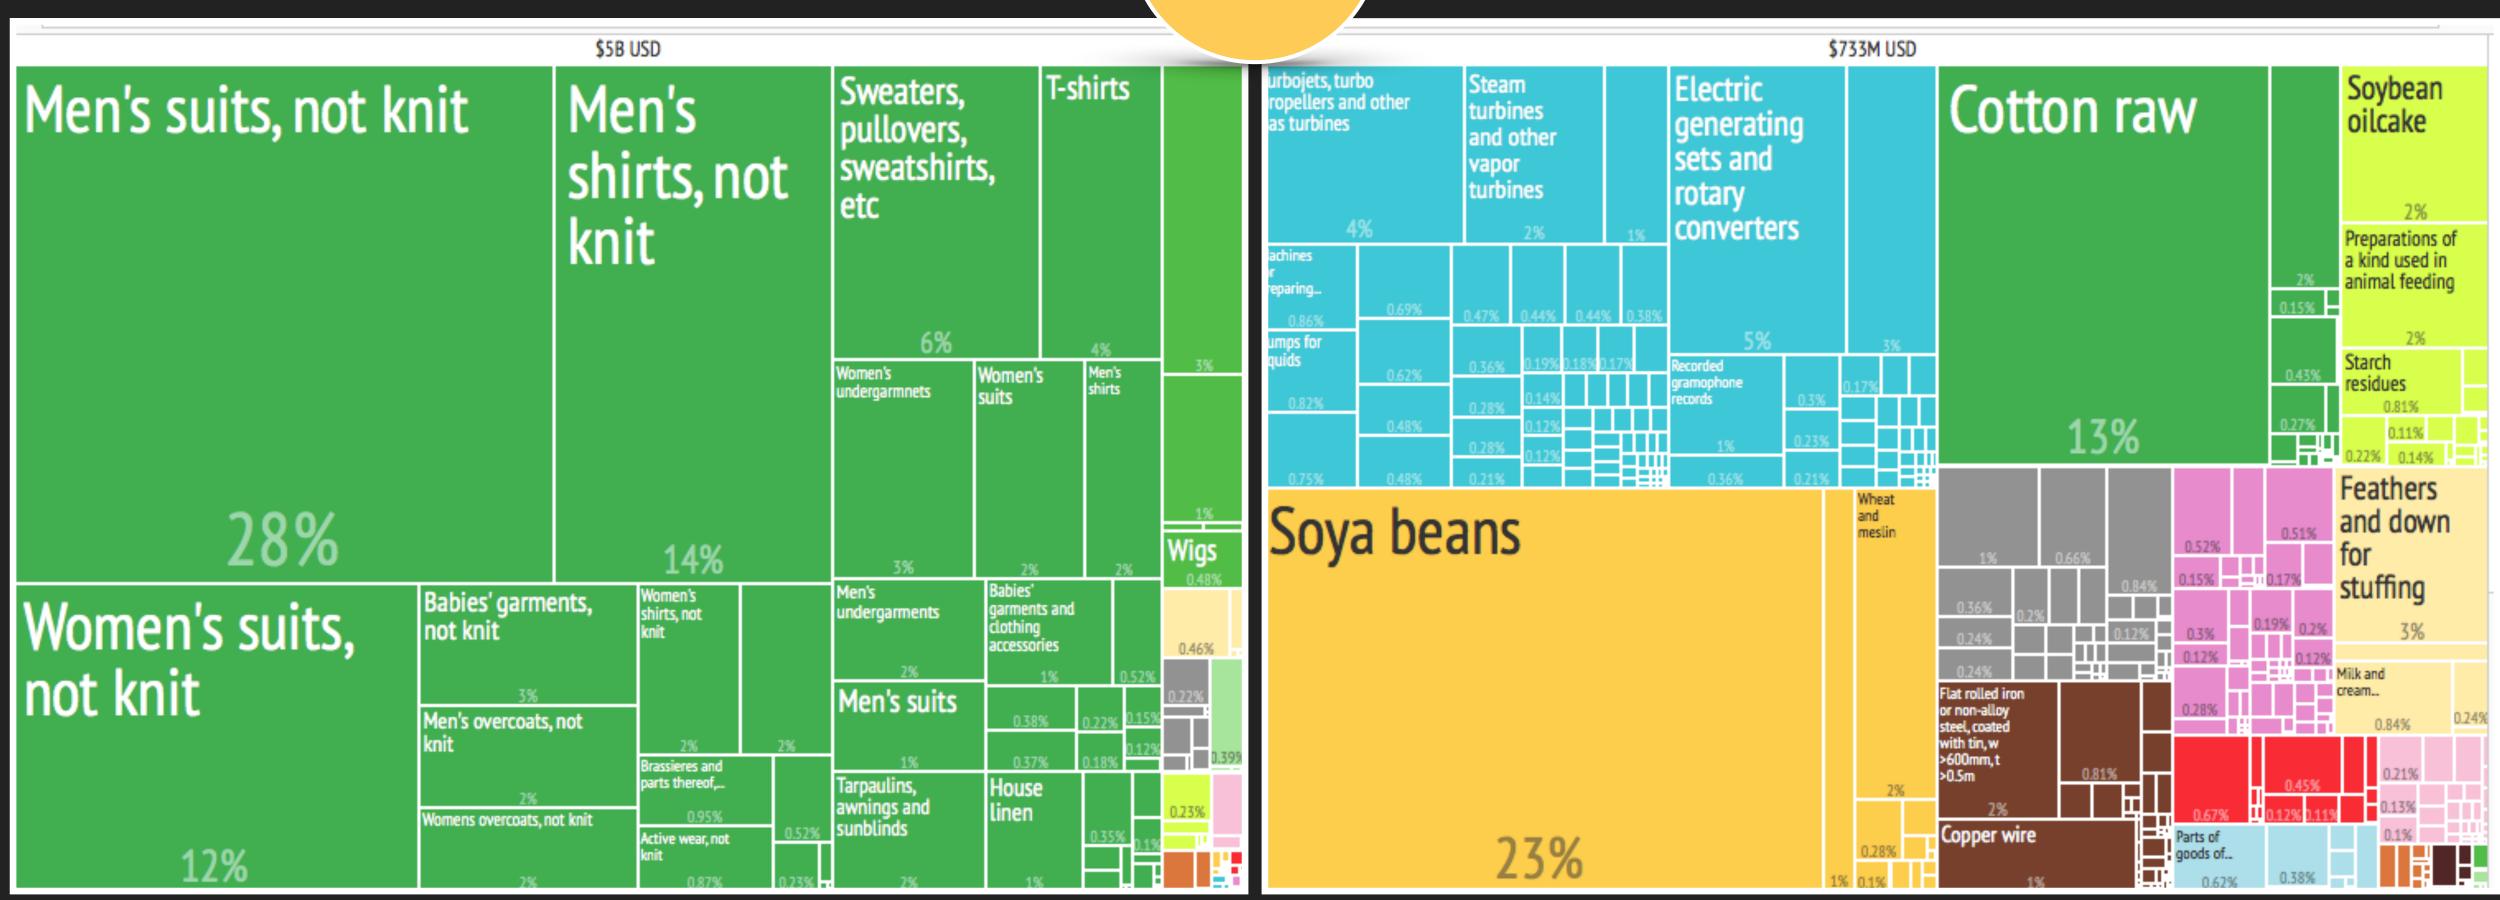

### USA Import from...

#### What did the

### USA Export to...

**Country List** 

CANADA

CHINA

JAPAN