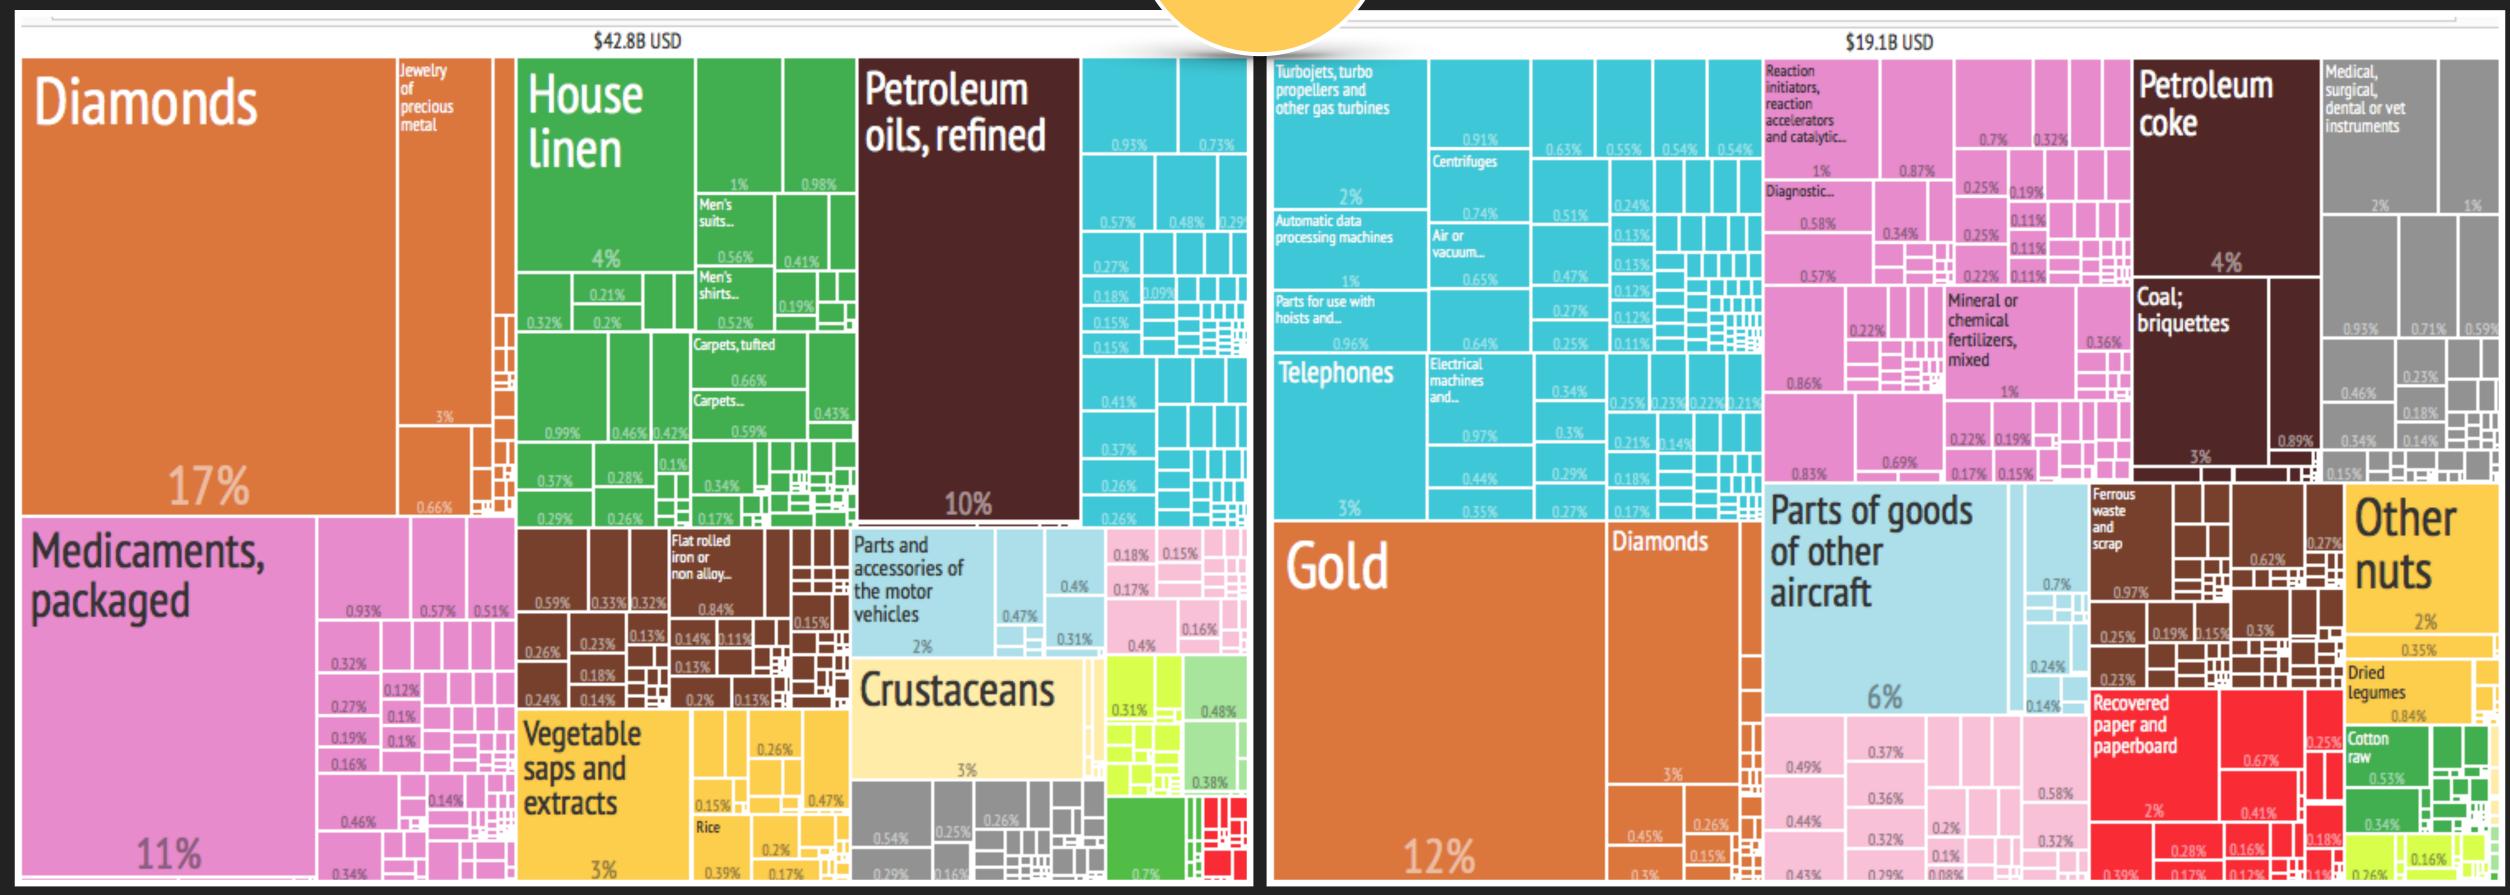

# What did the USA Export to...

**Country List** 

CANADA

CHINA

JAPAN

# What did the USA Import from...

2

# What did the USA Export to...

Country List

CANADA

CHINA

JAPAN