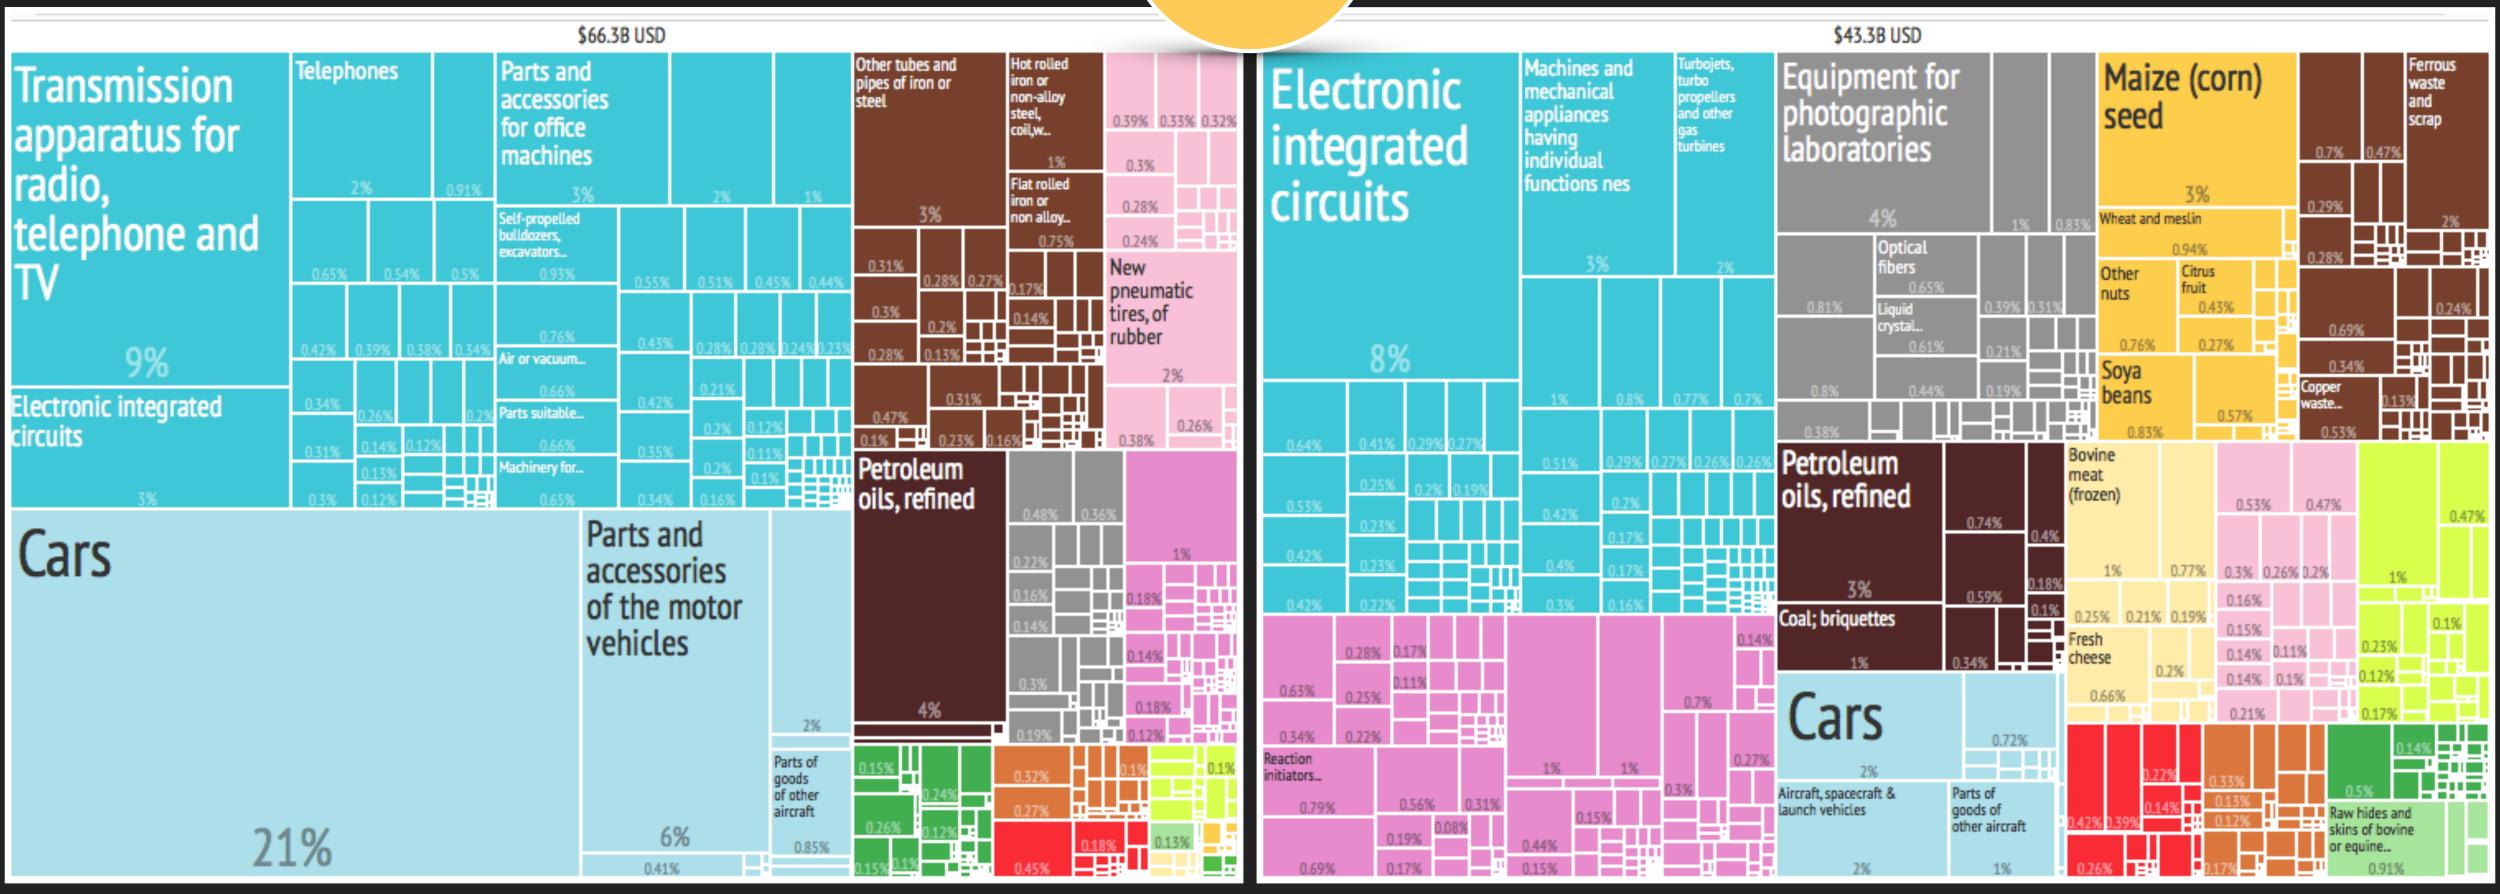

### USA Import from...

# What did the USA Export to...

**Country List** 

CANADA

CHINA

JAPAN

# What did the USA Import from...

2

# What did the USA Export to...

Country List

CANADA

CHINA

JAPAN