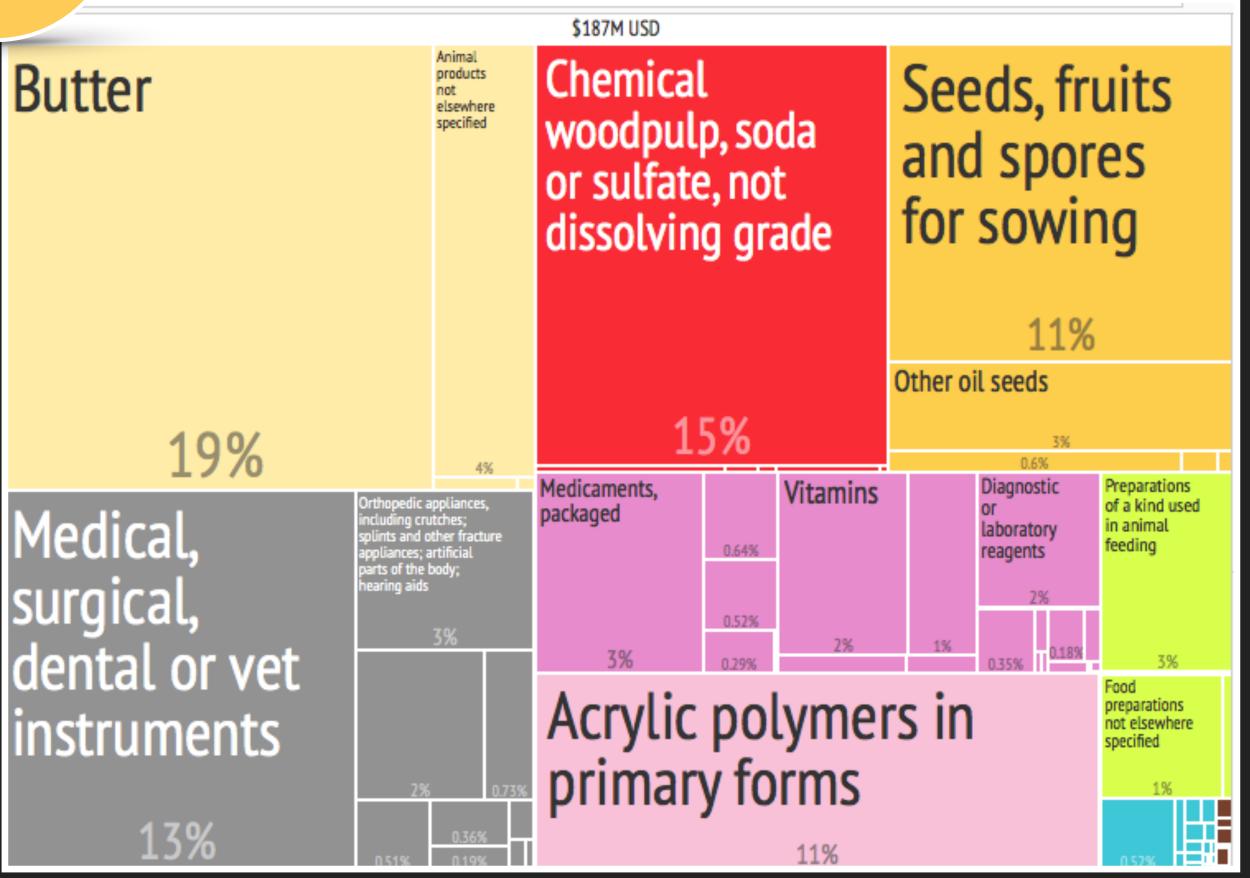

# What did the USA Import from...

2

# What did the USA Export to...

Country List

CANADA

CHINA

JAPAN