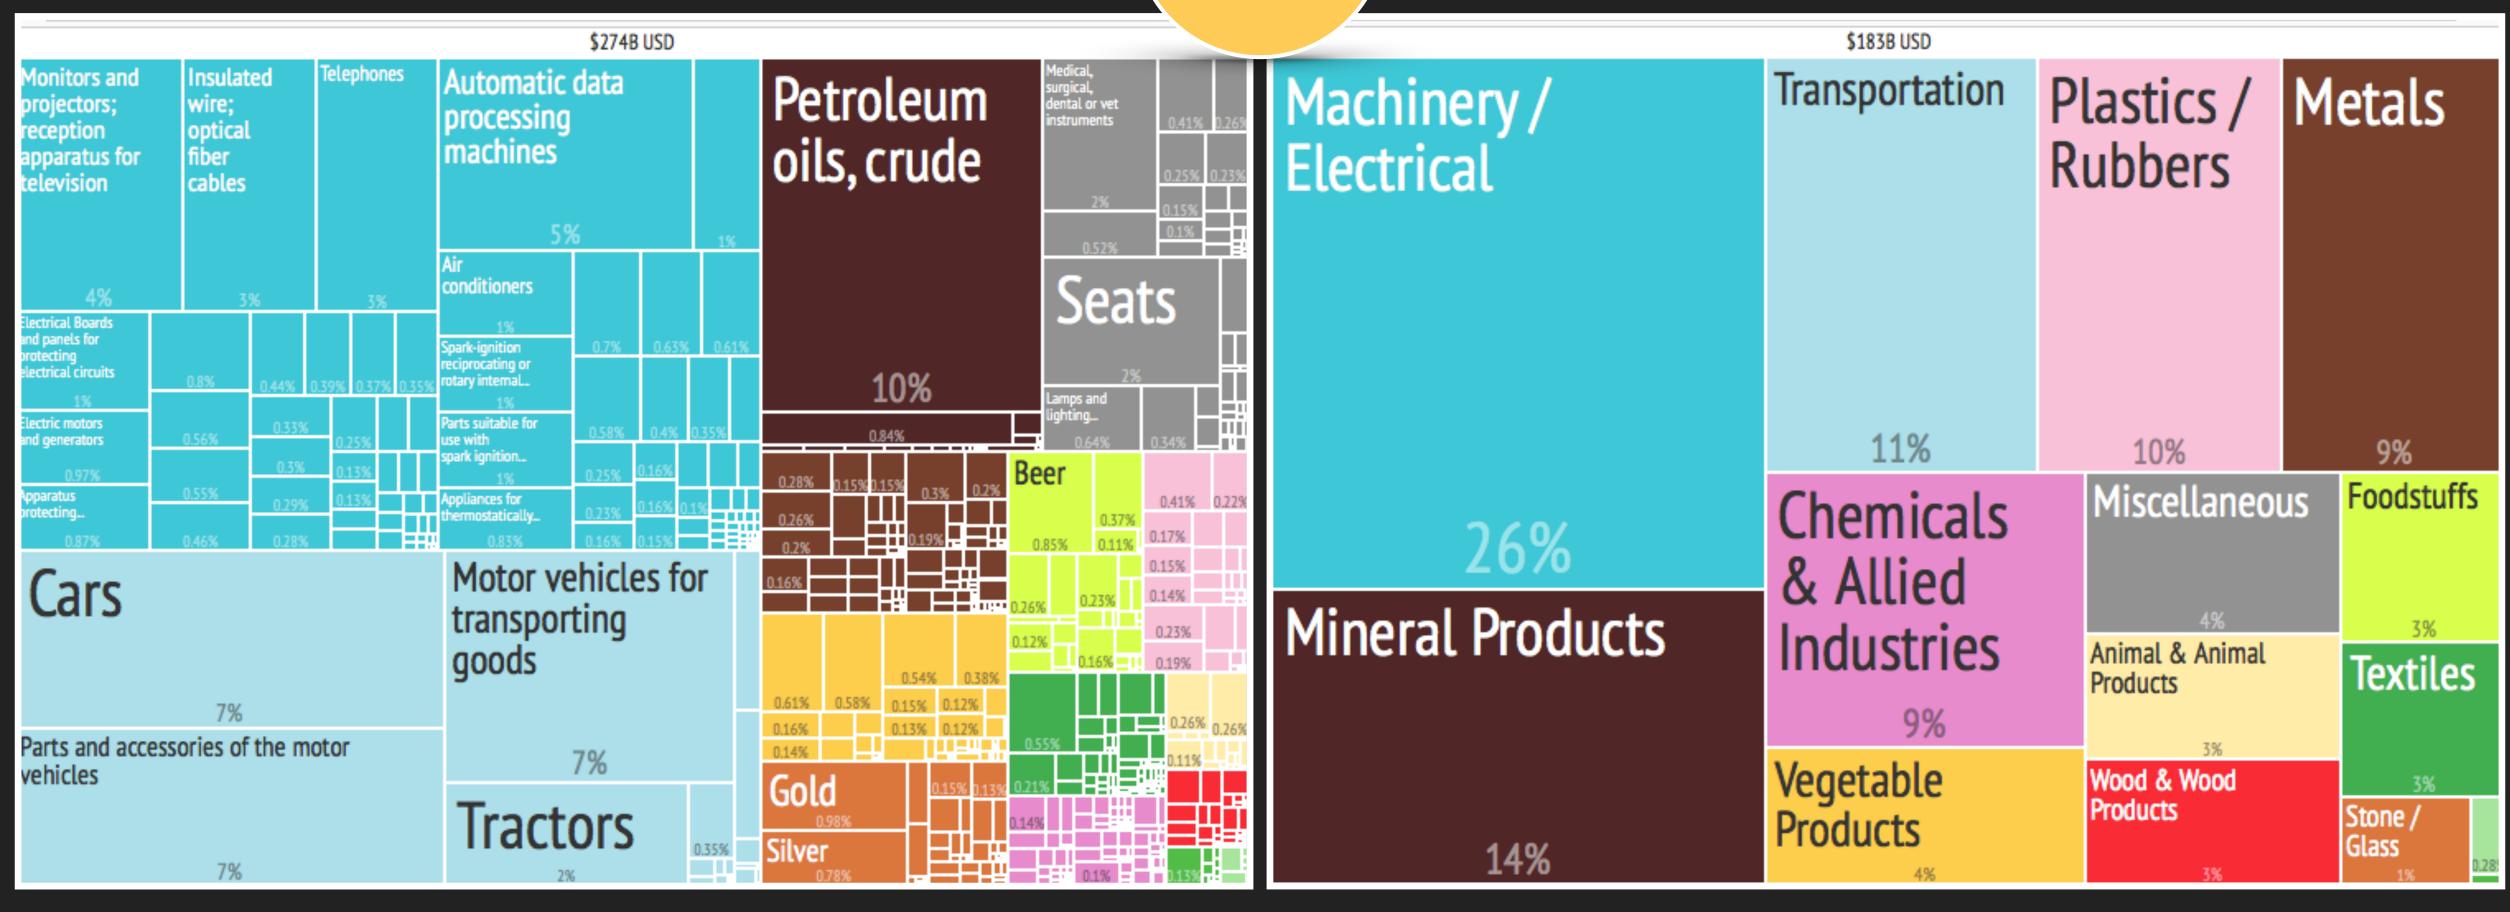

### USA Export to...

| BRAZIL       | DOMINICAN REP. | FRANCE      | NEW ZEALAND | QATAR    |
|--------------|----------------|-------------|-------------|----------|
| SOUTH AFRICA | SPAIN          | SWITZERLAND | VIETNAMI    | ZIMBABWE |

USA Import from...

2

What did the

USA Export to...

| BRAZIL       | DOMINICAN REP. | FRANCE      | NEW ZEALAND | QATAR    |
|--------------|----------------|-------------|-------------|----------|
| SOUTH AFRICA | SPAIN          | SWITZERLAND | VIETNAMI    | ZIMBABWE |