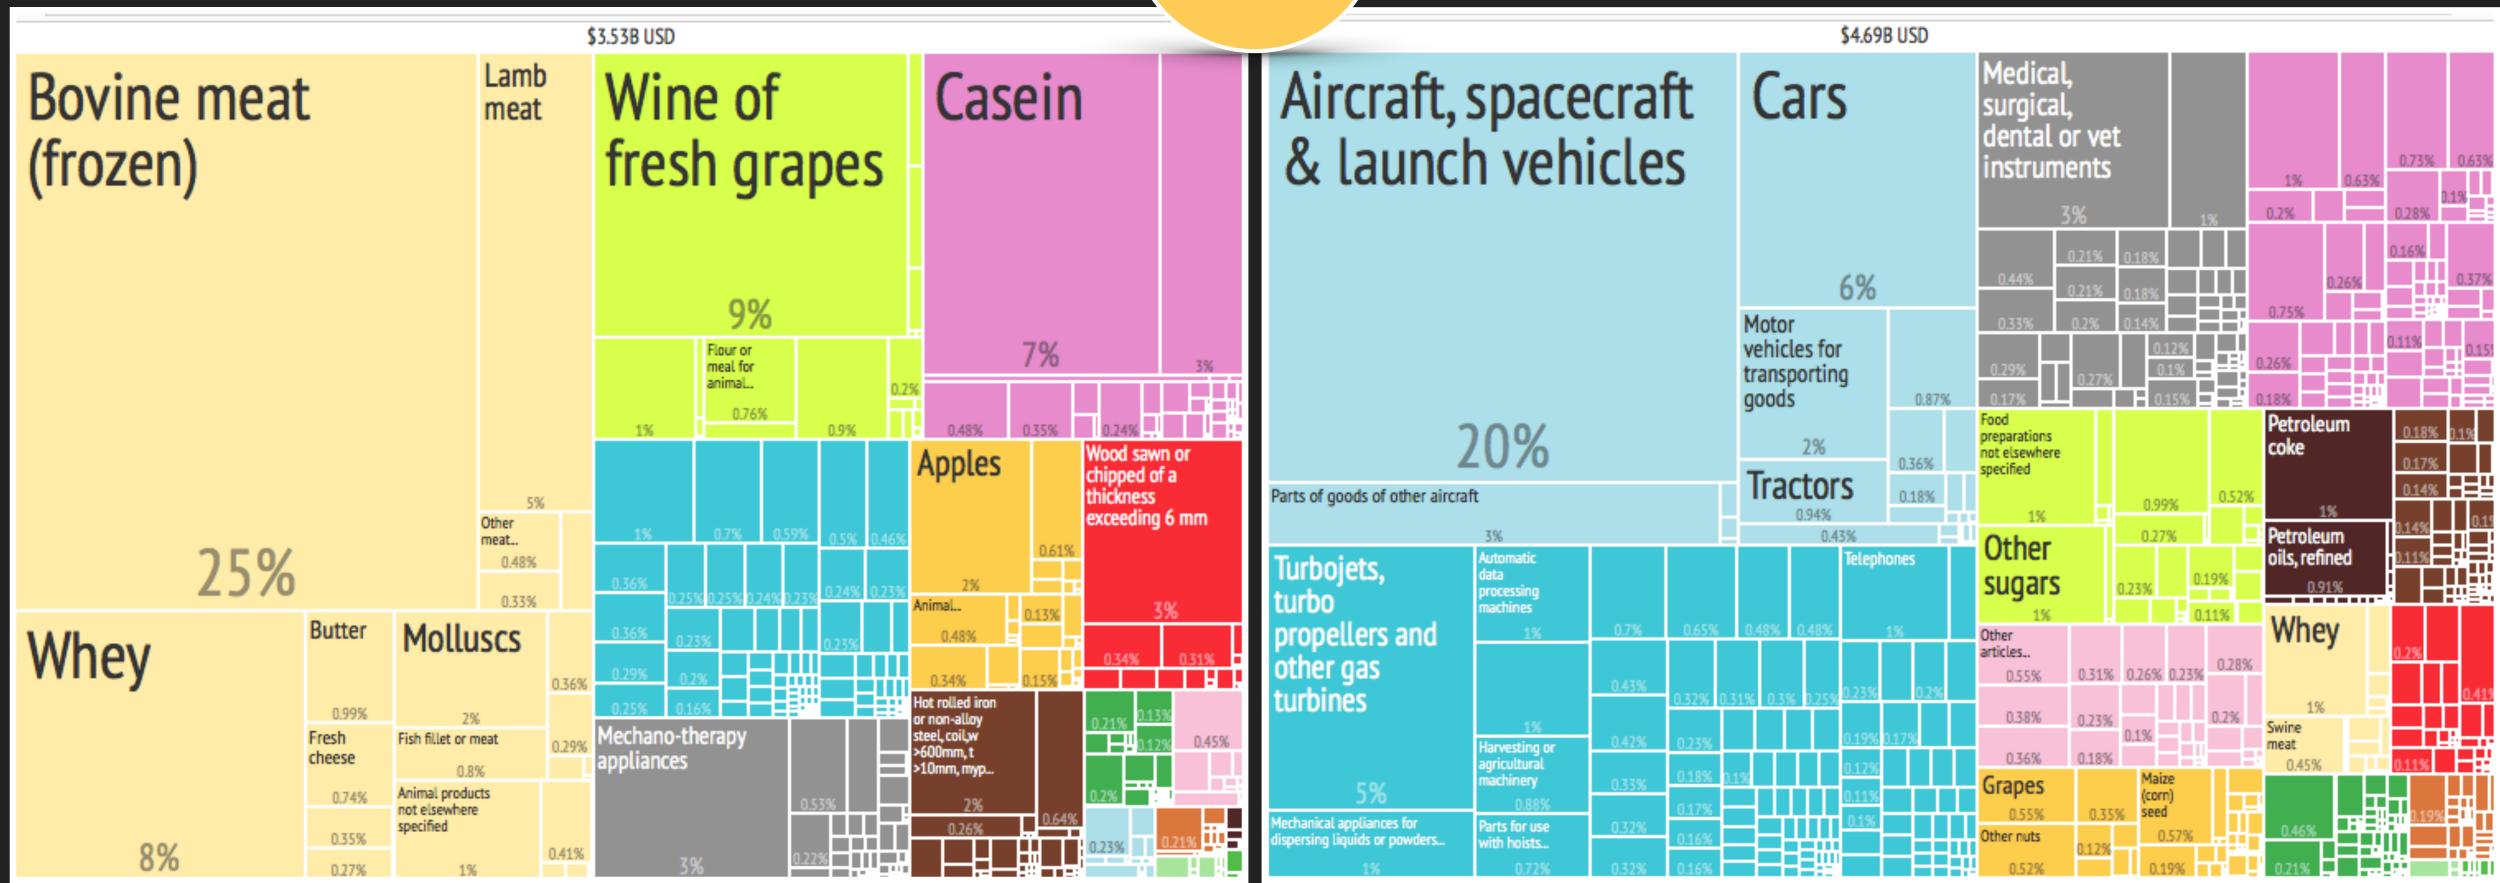

# What did the USA Export to...

| ARGENTINA | AUSTRALIA | BELGIUM     | COSTA RICA | COTE D'IVOIRE |
|-----------|-----------|-------------|------------|---------------|
| KUWAIT    | NORWAY    | SOUTH KOREA | SRI LANKA  | SUDAN         |

USA Import from...

What did the

**USA Export to...** 

| ARGENTINA | AUSTRALIA | BELGIUM     | COSTA RICA | COTE D'IVOIRE |
|-----------|-----------|-------------|------------|---------------|
| KUWAIT    | NORWAY    | SOUTH KOREA | SRI LANKA  | SUDAN         |

USA Import from...

3