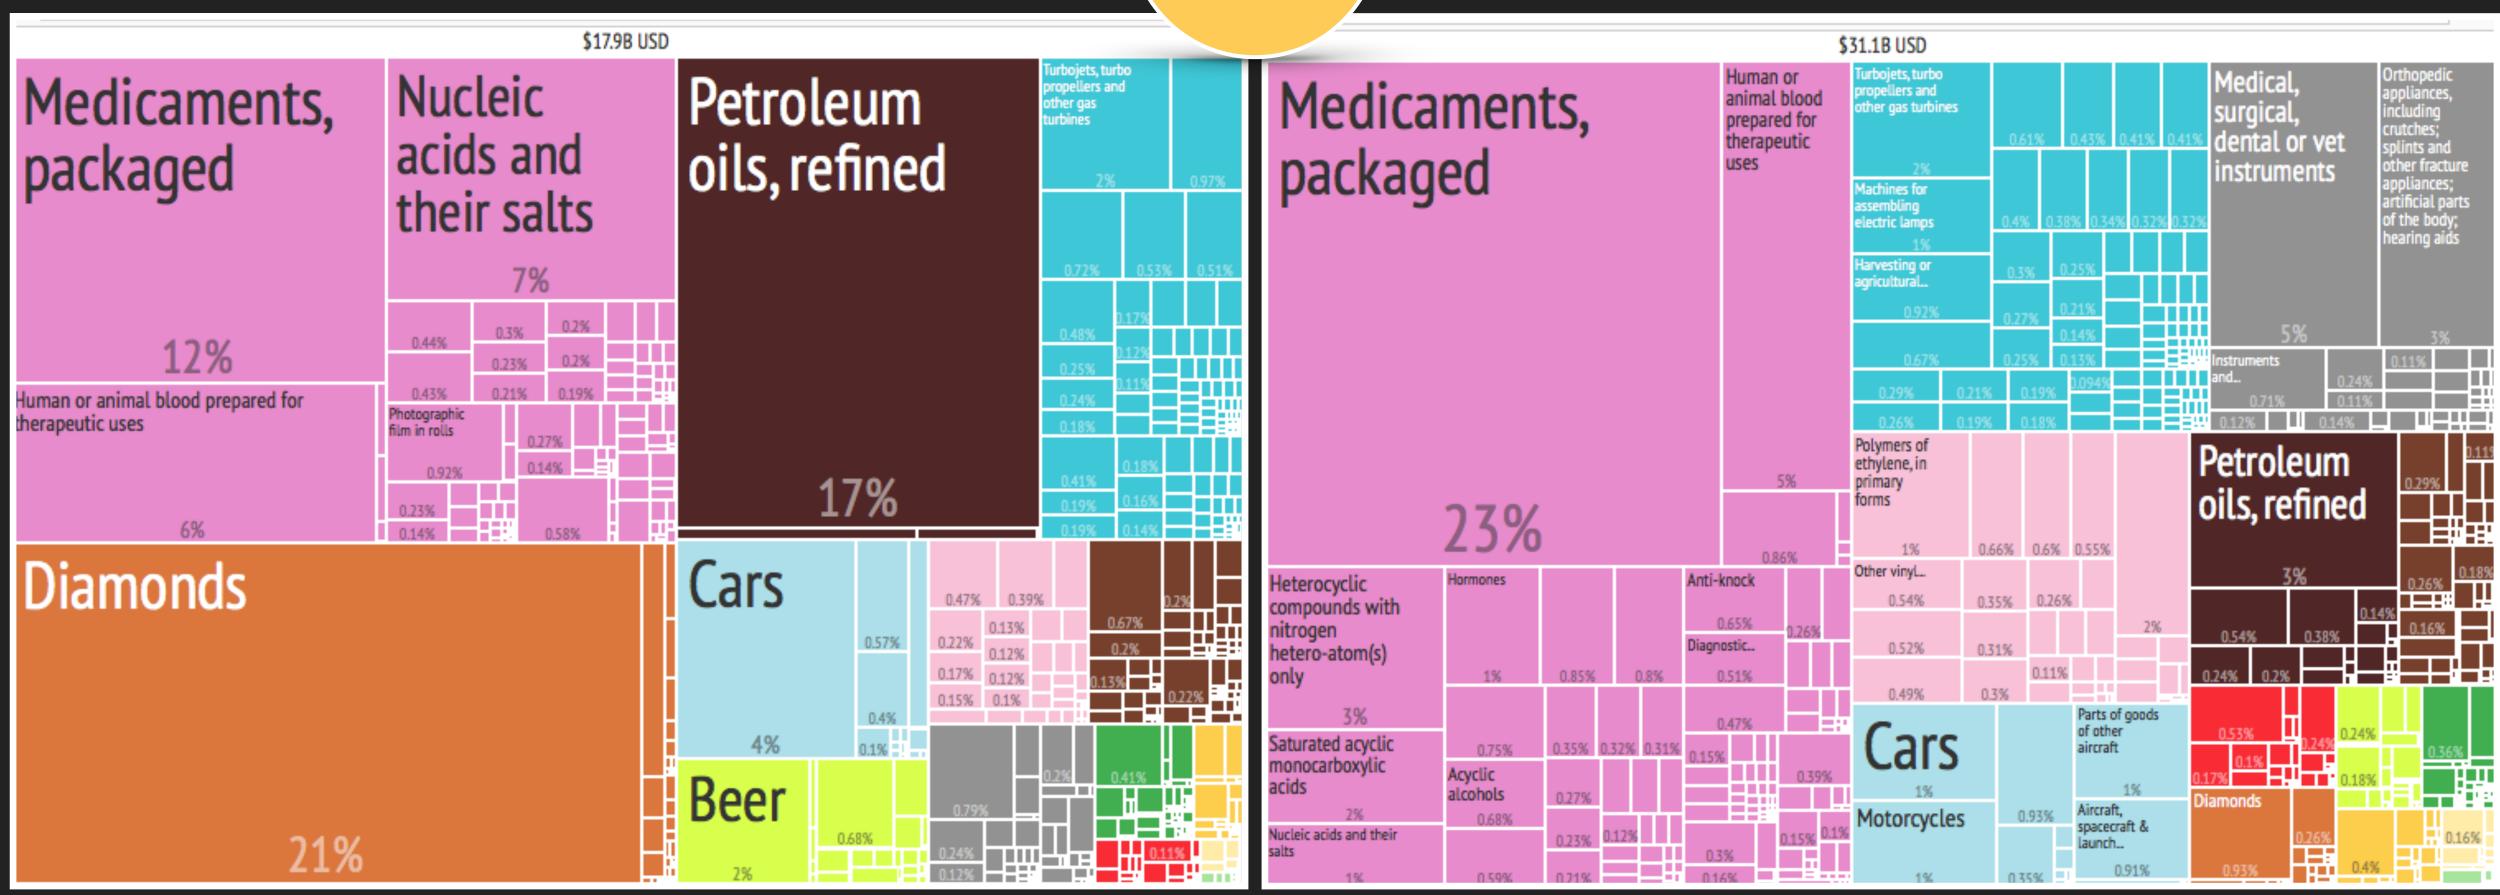

# THE ATLAS OF ECONOMIC COMPLEXITY

What did the USA Import from...

1

# What did the USA Export to...

| BANGLADESH | IRAN   | ISRAEL       | MADAGASCAR | NETHERLANDS |
|------------|--------|--------------|------------|-------------|
| PORTUGAL   | RUSSIA | SAUDI ARABIA | SINGAPORE  | VENEZUELA   |

## USA Import from...

2