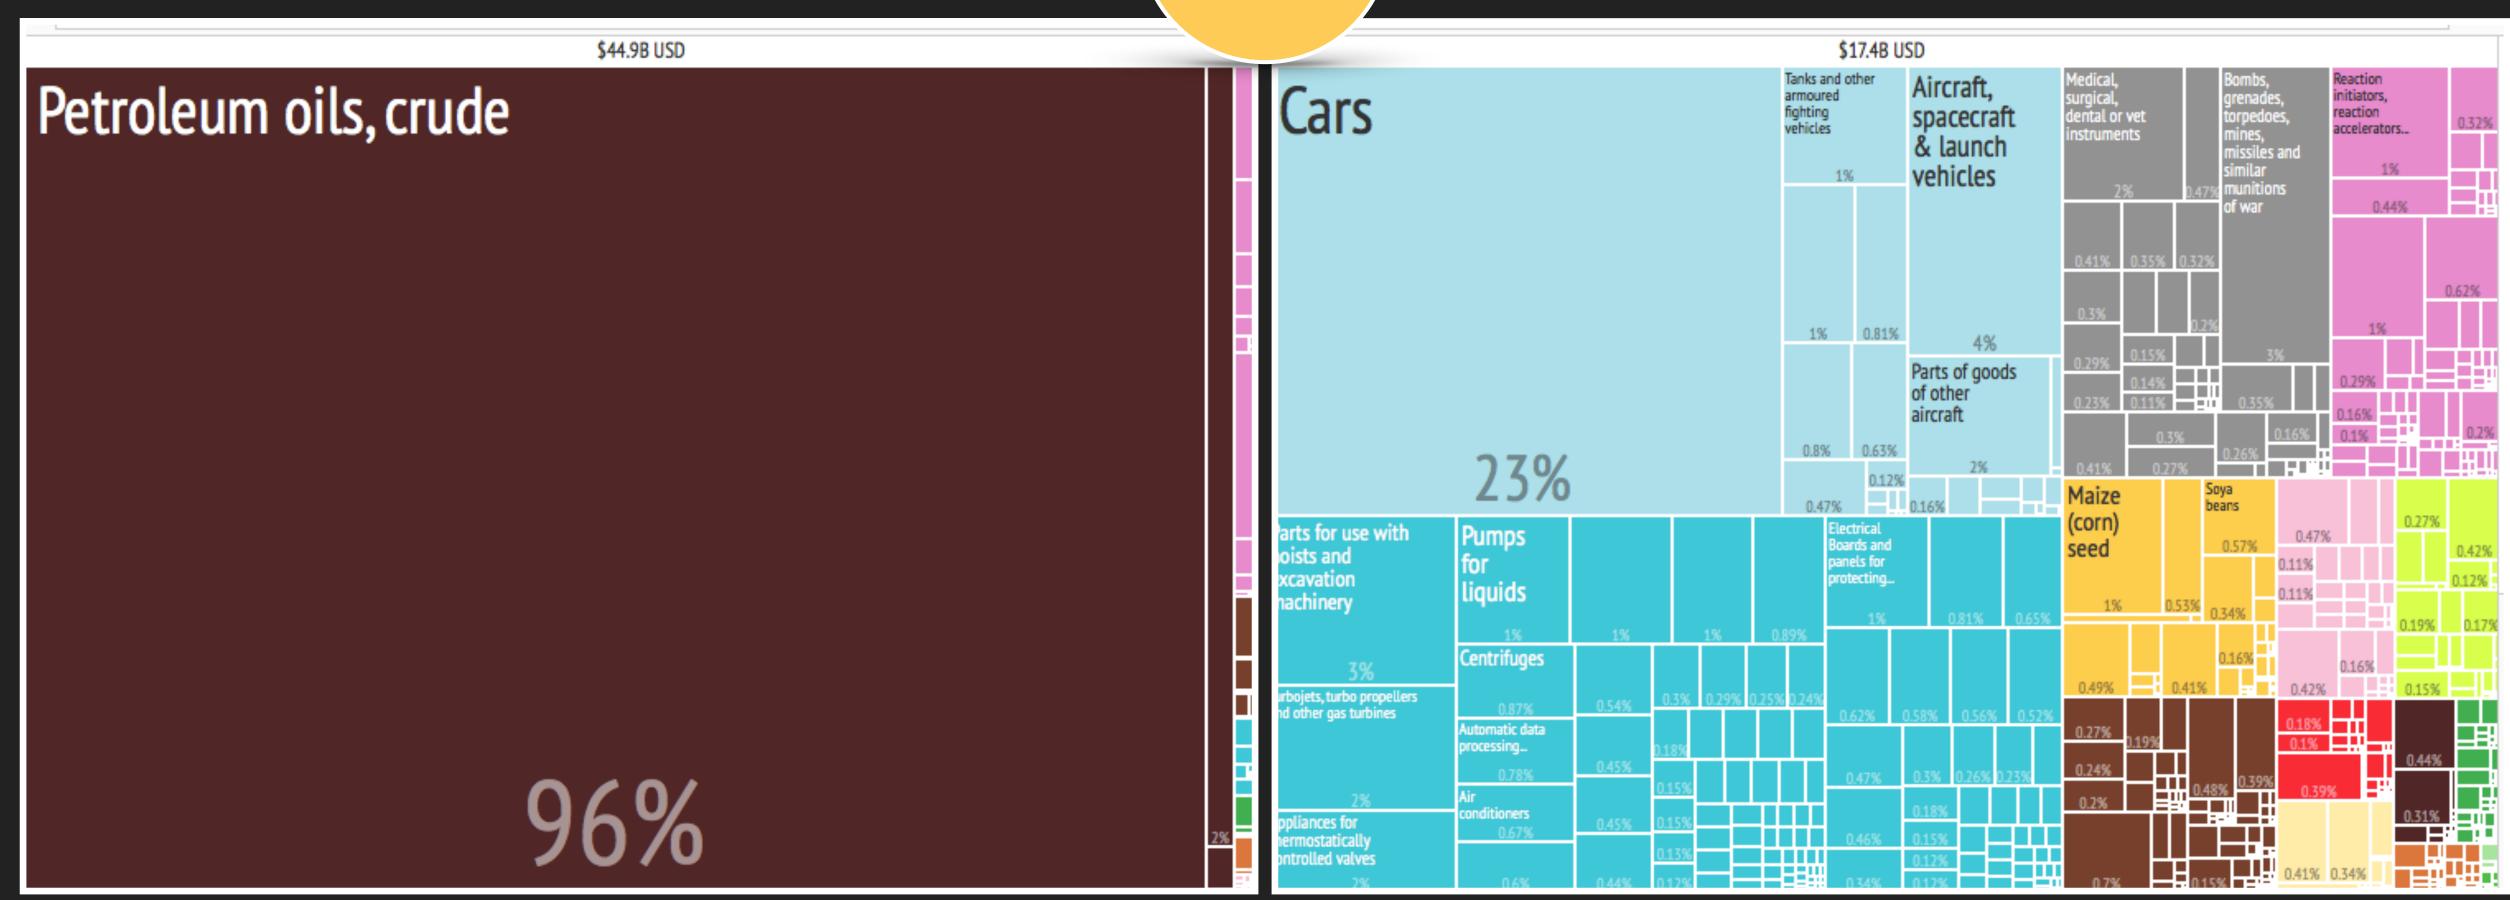

# What did the USA Export to...

| CHILE | CUBA     | GERMANY | INDIA            | ITALY  |
|-------|----------|---------|------------------|--------|
| KENYA | MONGOLIA | NIGERIA | PAPUA NEW GUINEA | POLAND |

USA Import from...

2

What did the USA Export to...

| CHILE | CUBA     | GERMANY | INDIA            | ITALY  |
|-------|----------|---------|------------------|--------|
| KENYA | MONGOLIA | NIGERIA | PAPUA NEW GUINEA | POLAND |