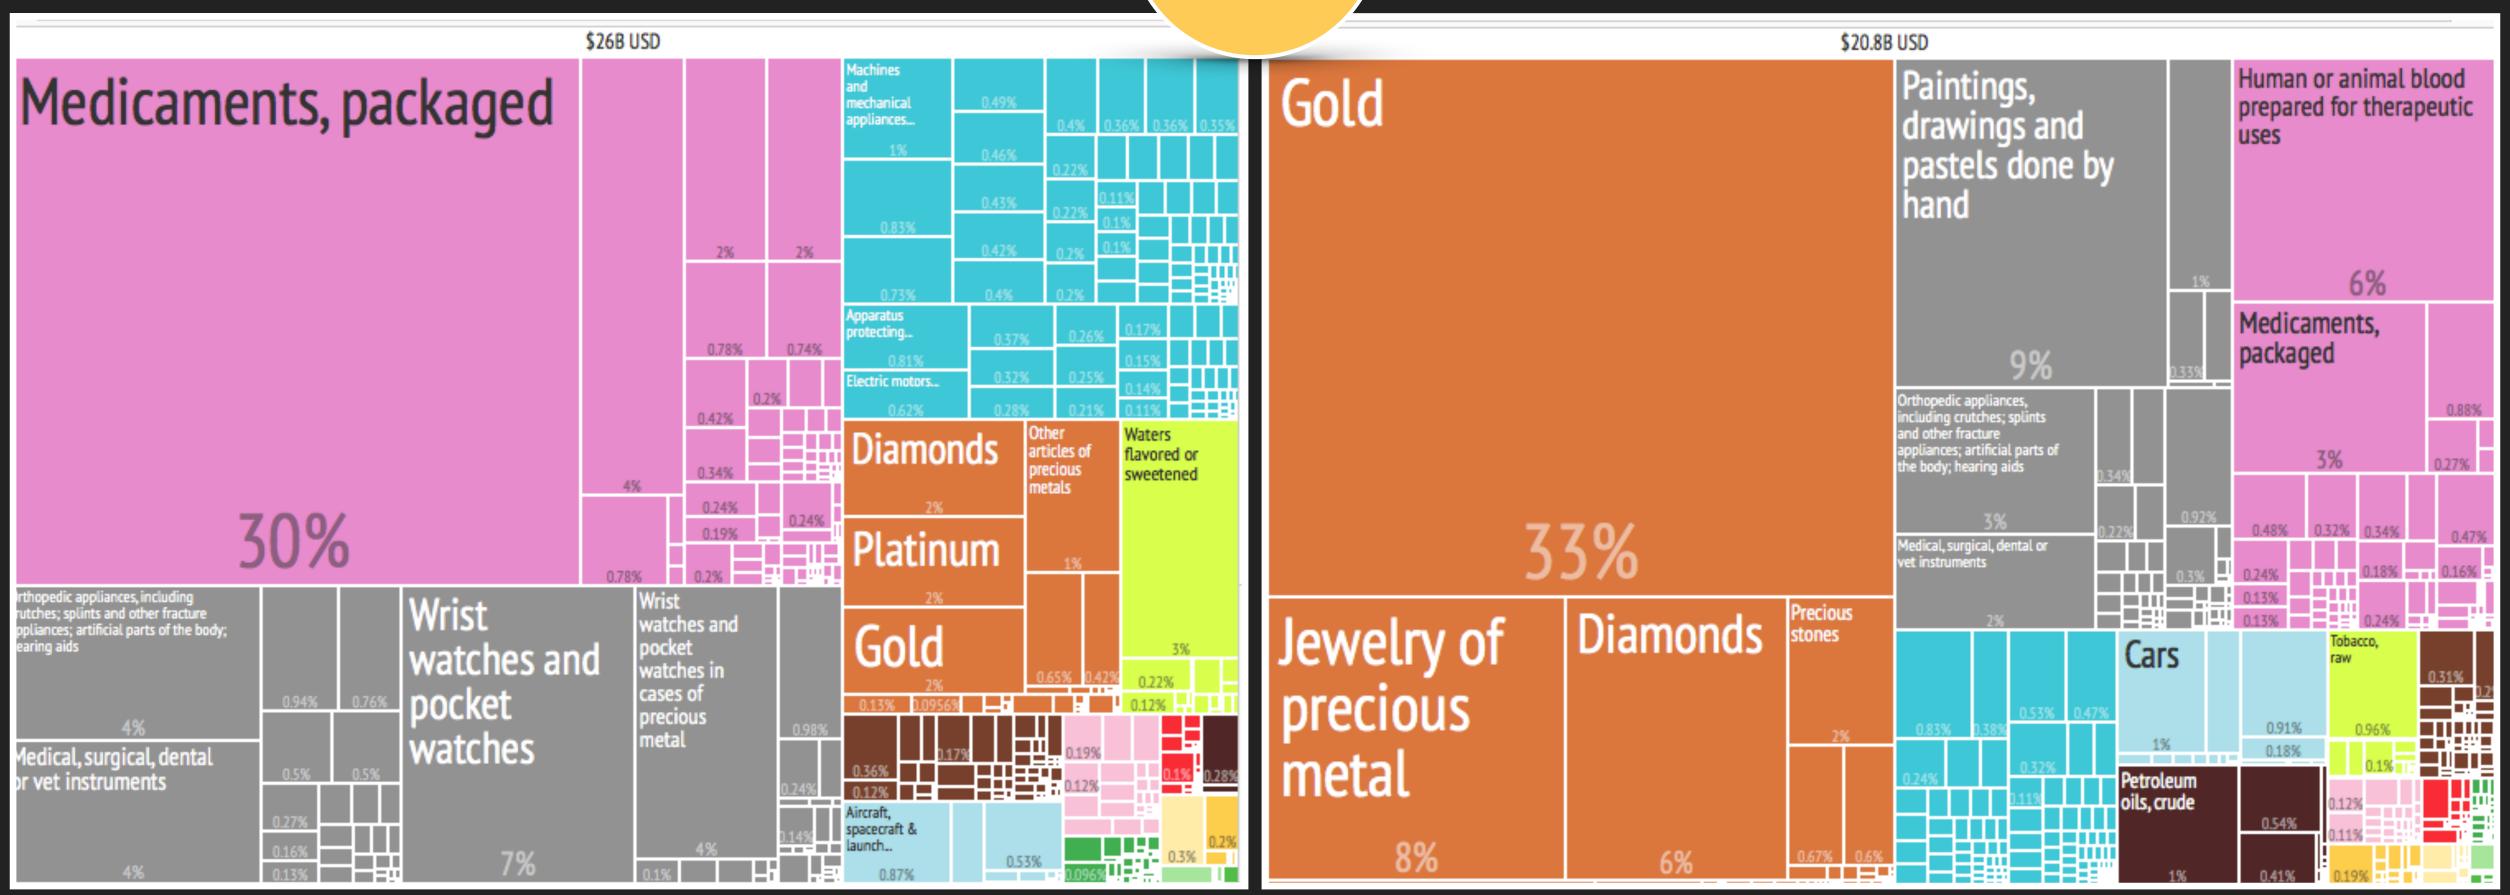

### USA Import from...

# What did the USA Export to...

**Country List** 

CANADA

CHINA

JAPAN

# What did the USA Import from...

2

# What did the USA Export to...

Country List

CANADA

CHINA

JAPAN