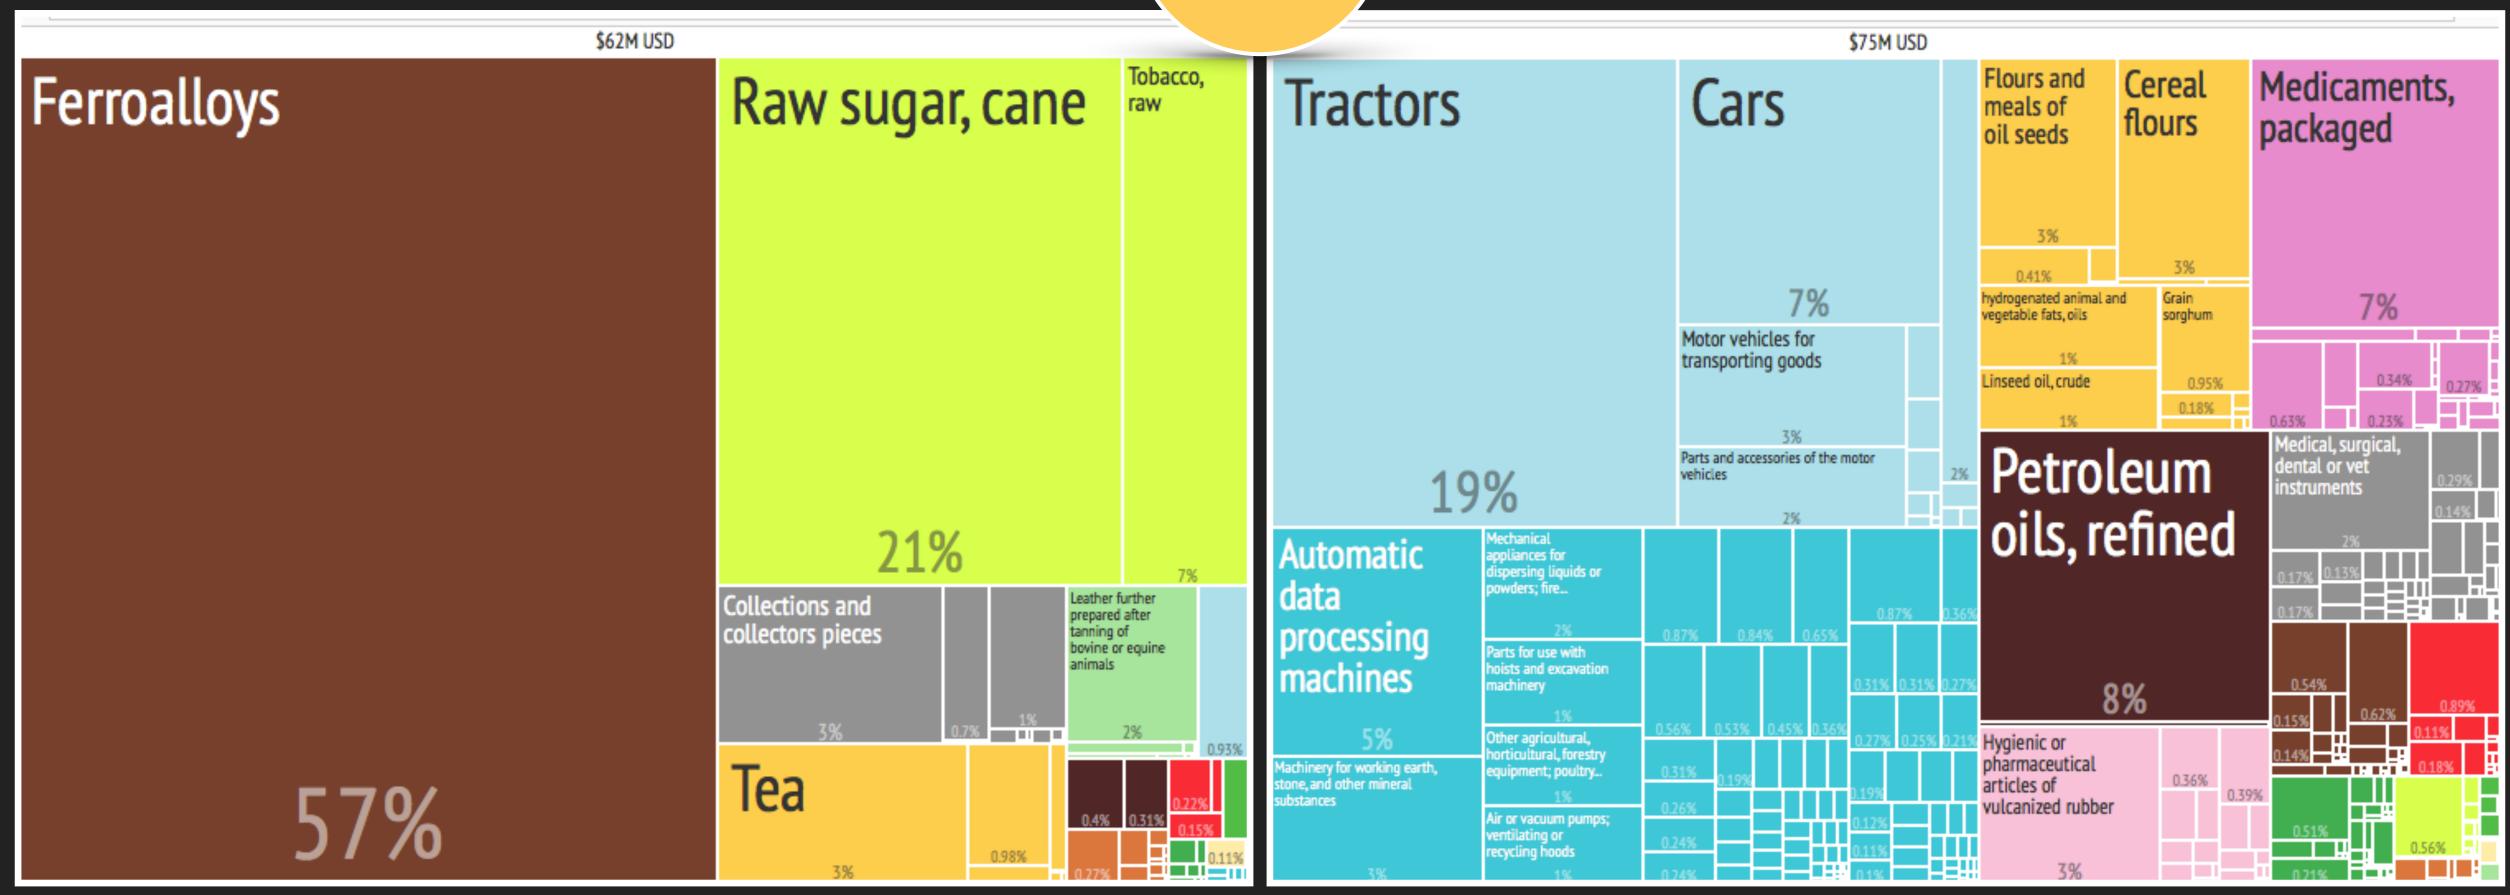

# What did the USA Export to...

**Country List** 

Southwest Asian Country?

Western European Country?

# What did the USA Import from...

2