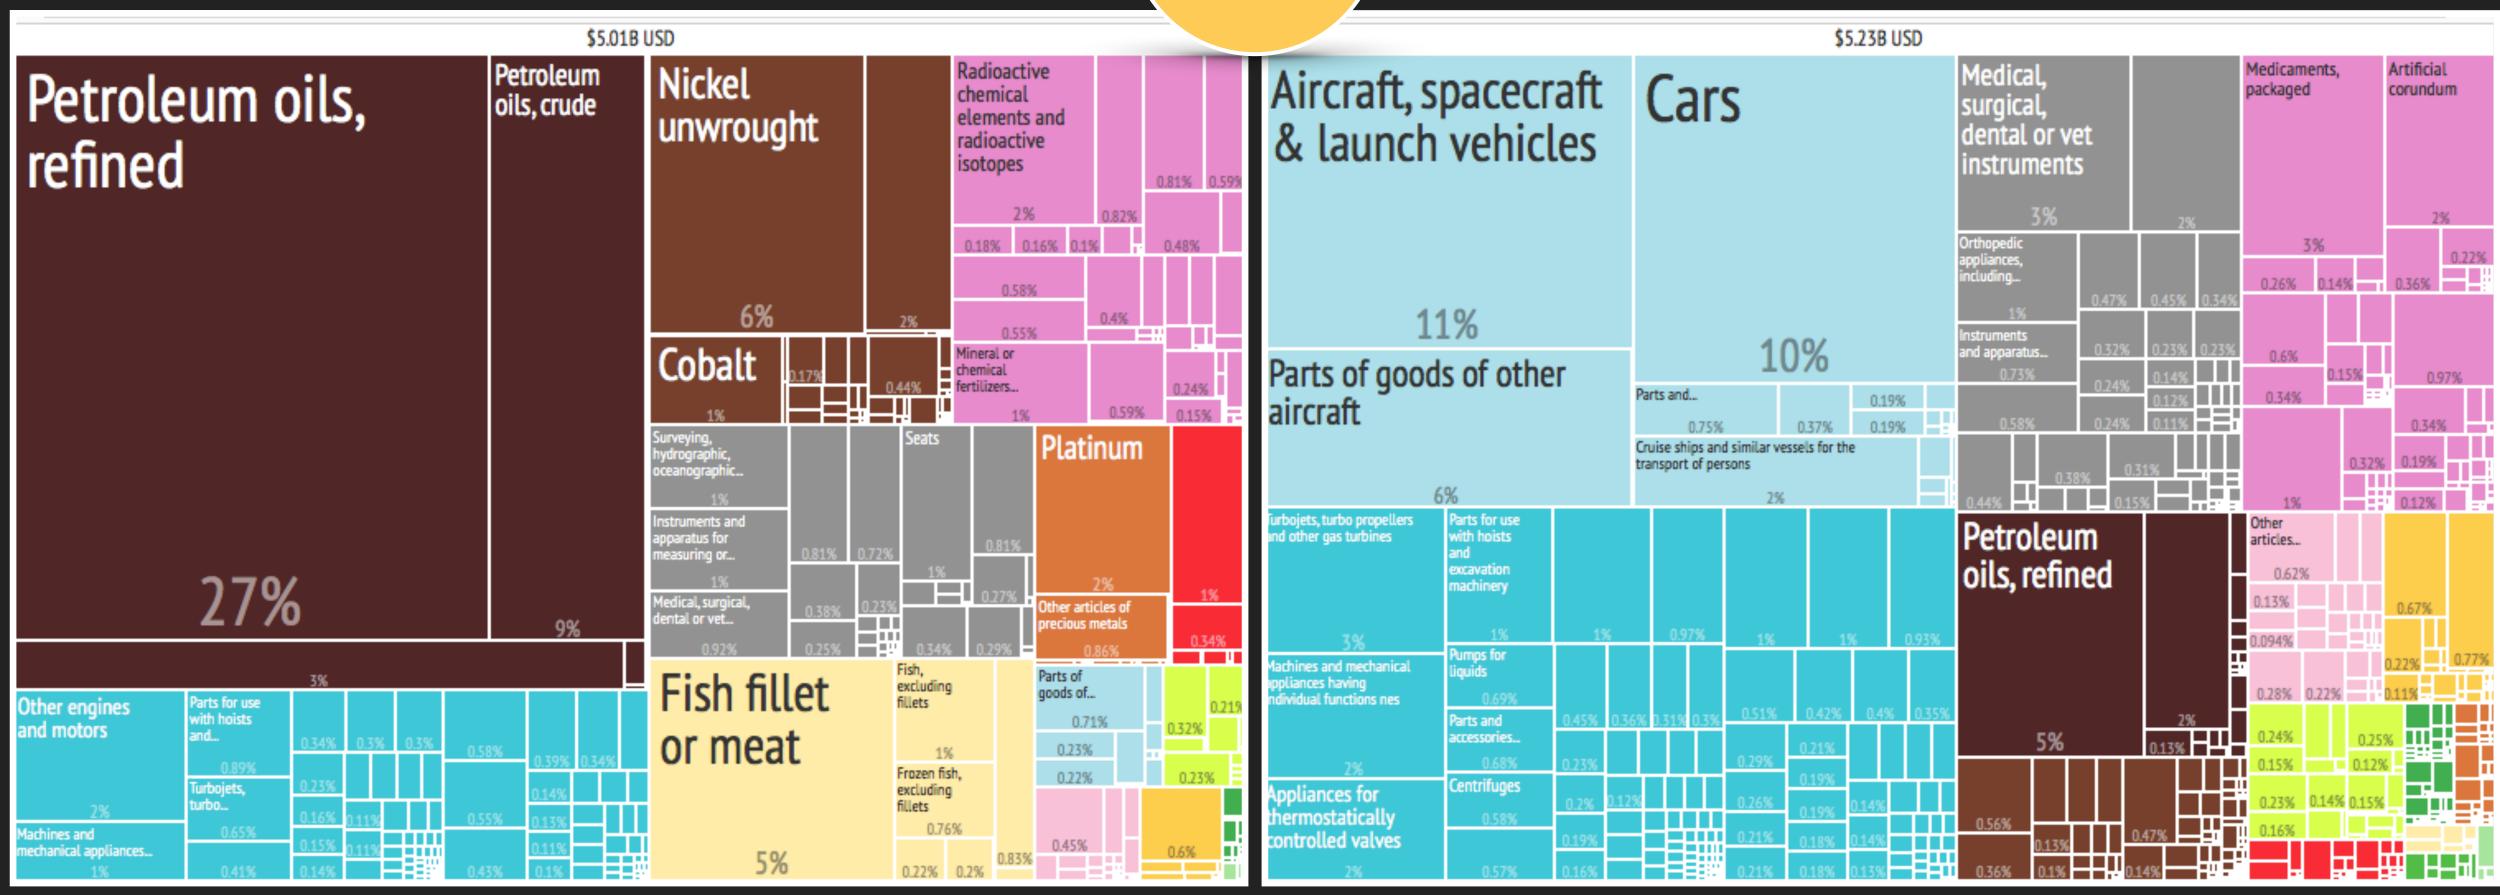

### THE ATLAS OF ECONOMIC COMPLEXITY

USA Import from...

# What did the USA Export to...

| ARGENTINA | AUSTRALIA | BELGIUM     | COSTA RICA | COTE D'IVOIRE |
|-----------|-----------|-------------|------------|---------------|
| KUWAIT    | NORWAY    | SOUTH KOREA | SRI LANKA  | SUDAN         |

USA Import from...

What did the

**USA Export to...** 

| ARGENTINA | AUSTRALIA | BELGIUM     | COSTA RICA | COTE D'IVOIRE |
|-----------|-----------|-------------|------------|---------------|
| KUWAIT    | NORWAY    | SOUTH KOREA | SRI LANKA  | SUDAN         |

USA Import from...

3