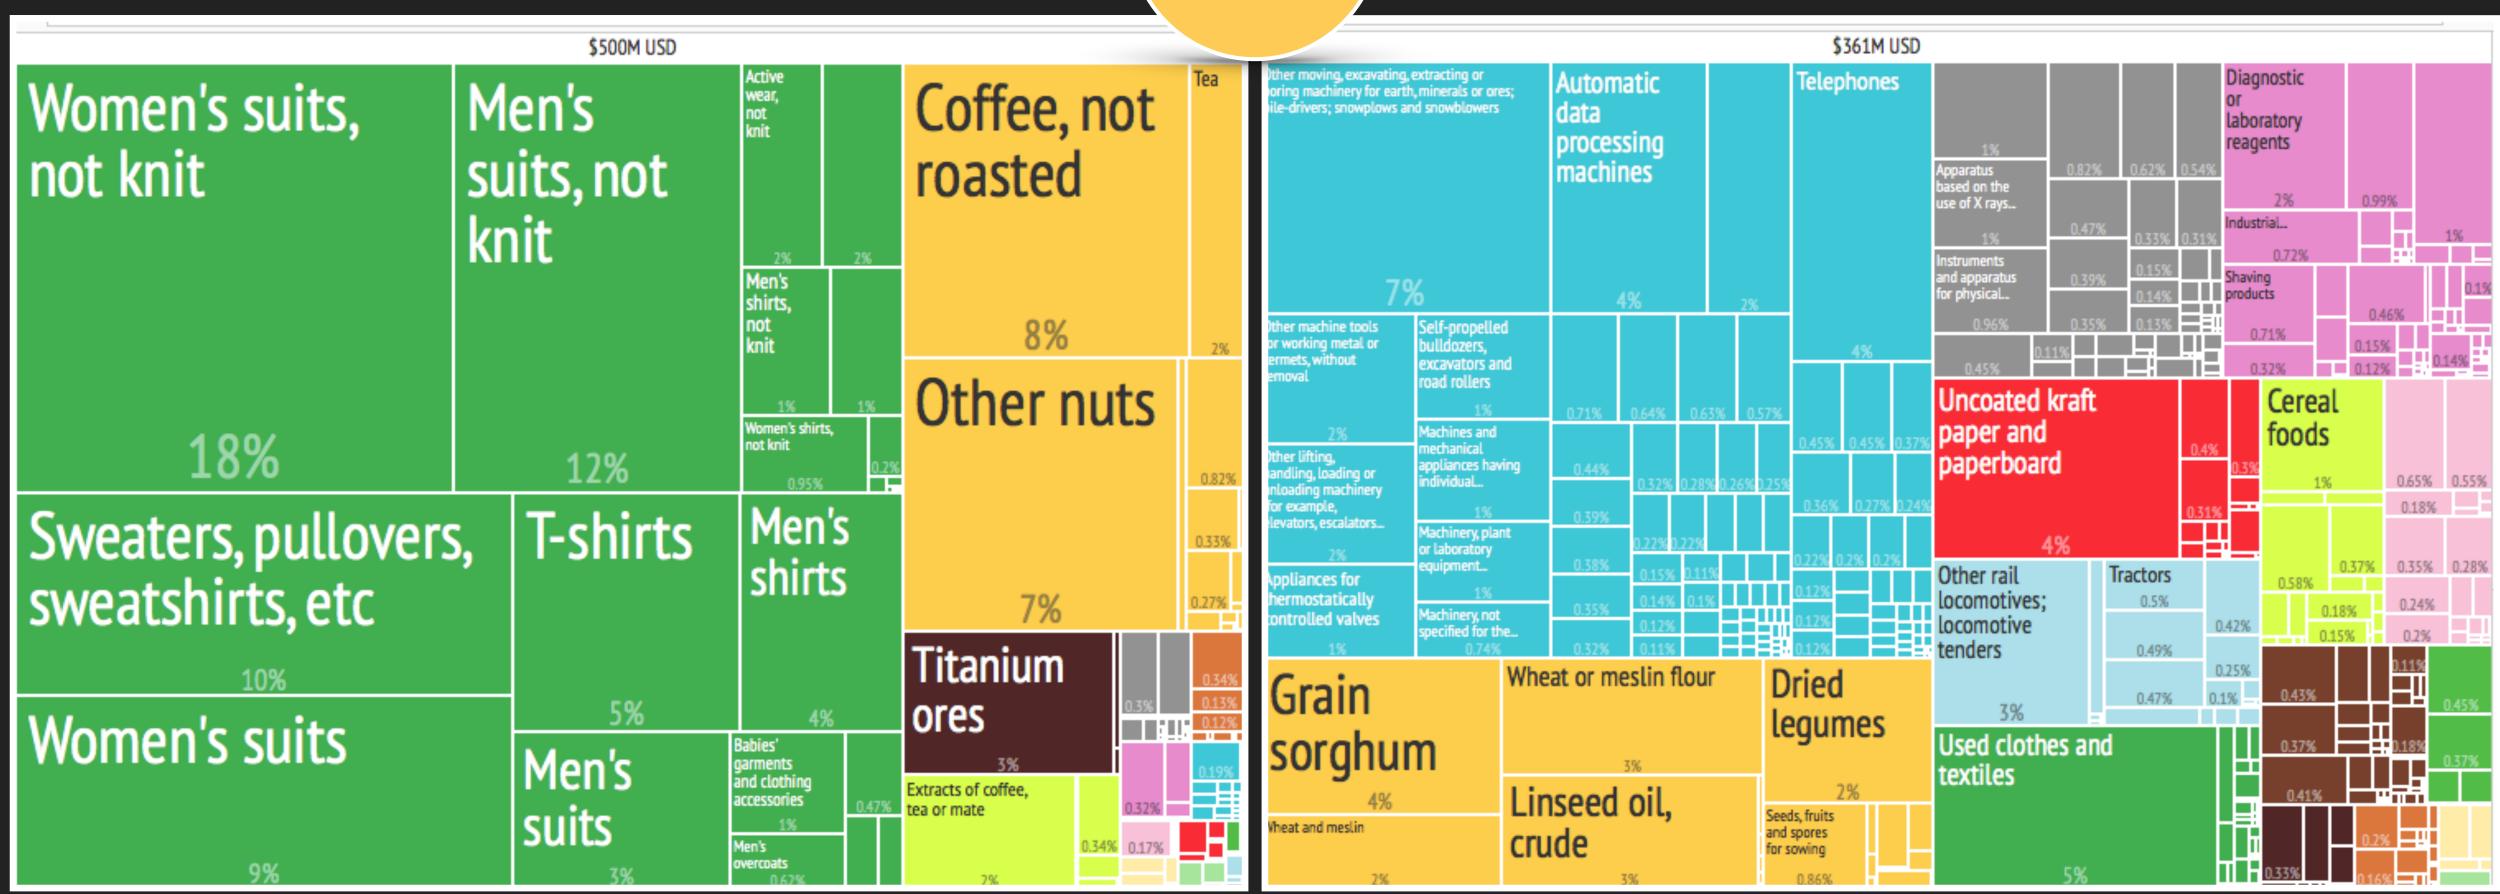

# What did the USA Export to...

| ARGENTINA | AUSTRALIA | BELGIUM     | COSTA RICA | COTE D'IVOIRE |
|-----------|-----------|-------------|------------|---------------|
| KUWAIT    | NORWAY    | SOUTH KOREA | SRI LANKA  | SUDAN         |

USA Import from...

What did the

**USA Export to...** 

| ARGENTINA | AUSTRALIA | BELGIUM     | COSTA RICA | COTE D'IVOIRE |
|-----------|-----------|-------------|------------|---------------|
| KUWAIT    | NORWAY    | SOUTH KOREA | SRI LANKA  | SUDAN         |