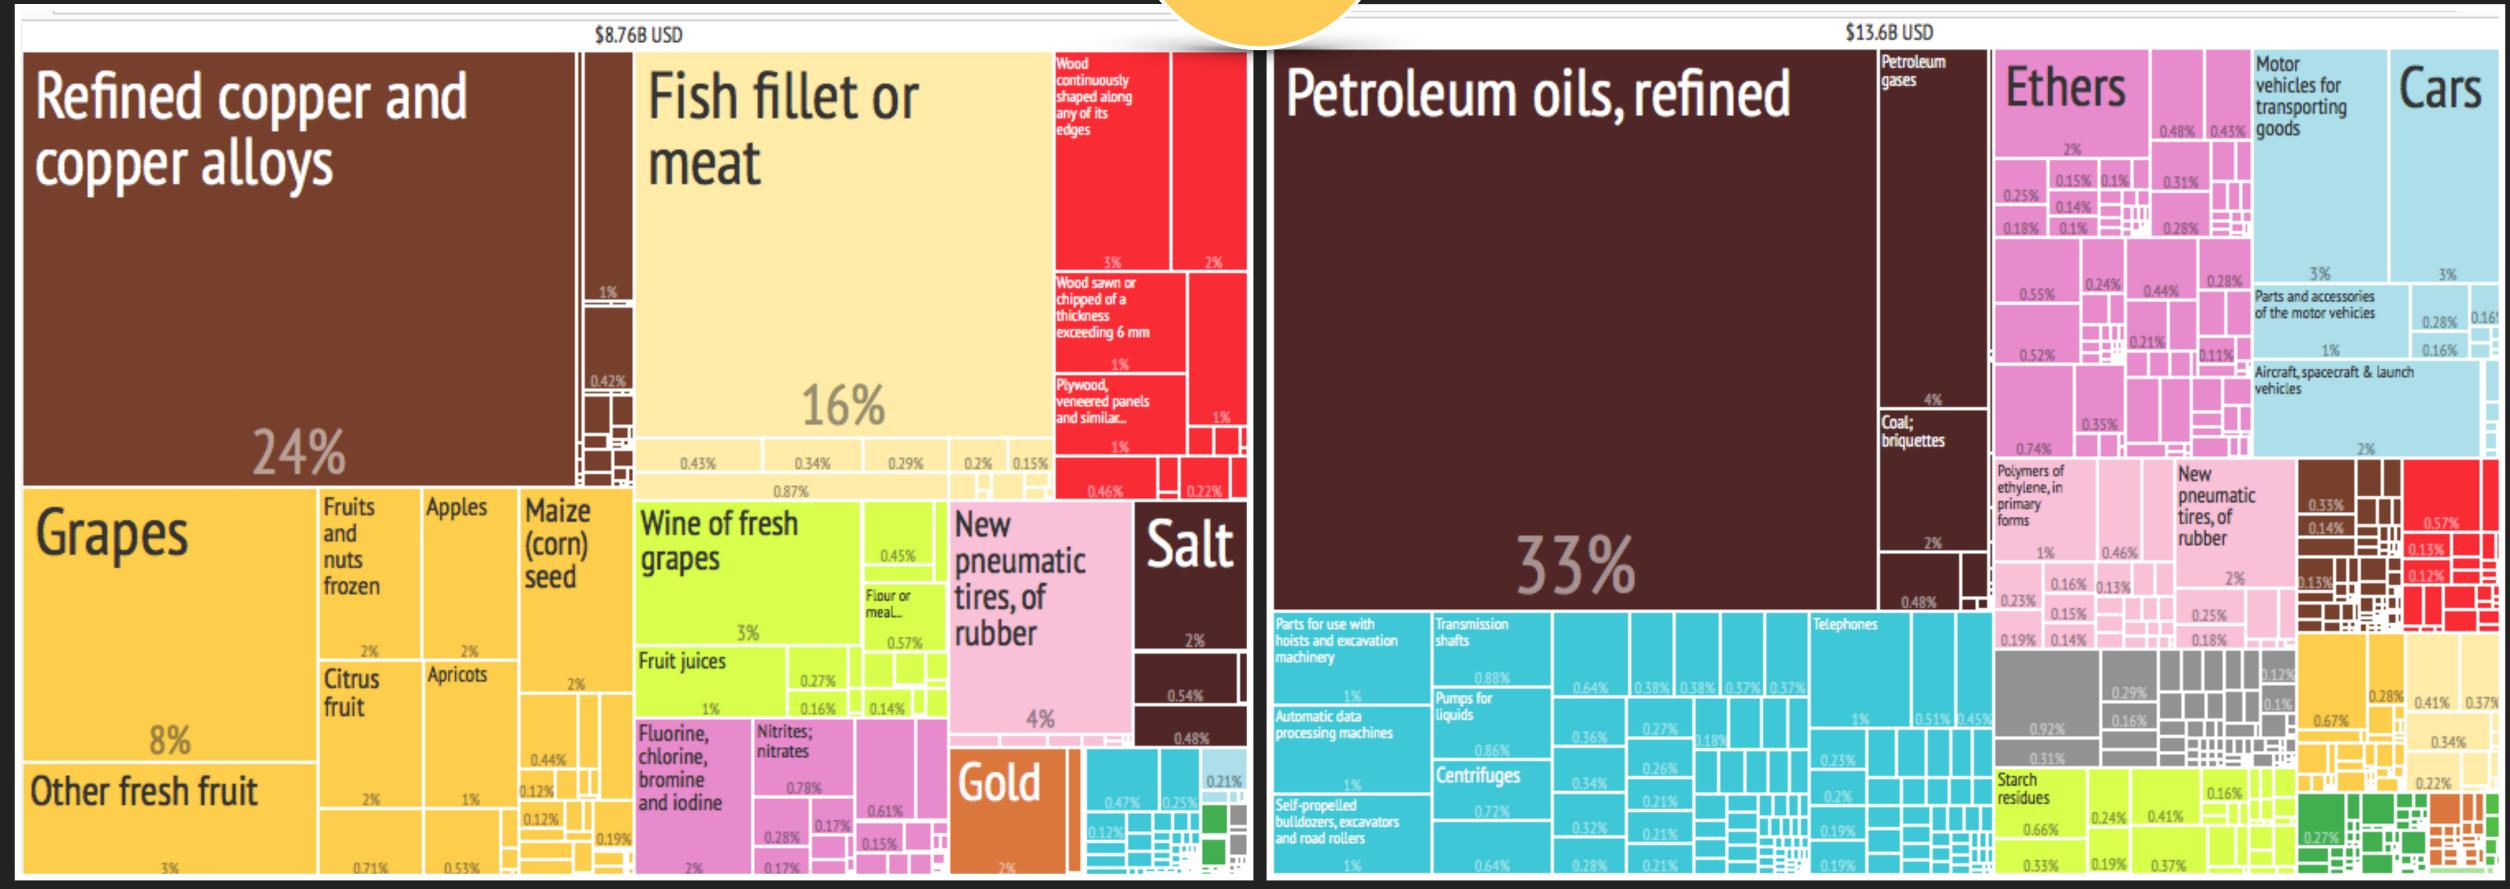

# What did the USA Export to...

**Country List** 

CANADA

CHINA

JAPAN

# What did the USA Import from...

2

# What did the USA Export to...

Country List

CANADA

CHINA

JAPAN