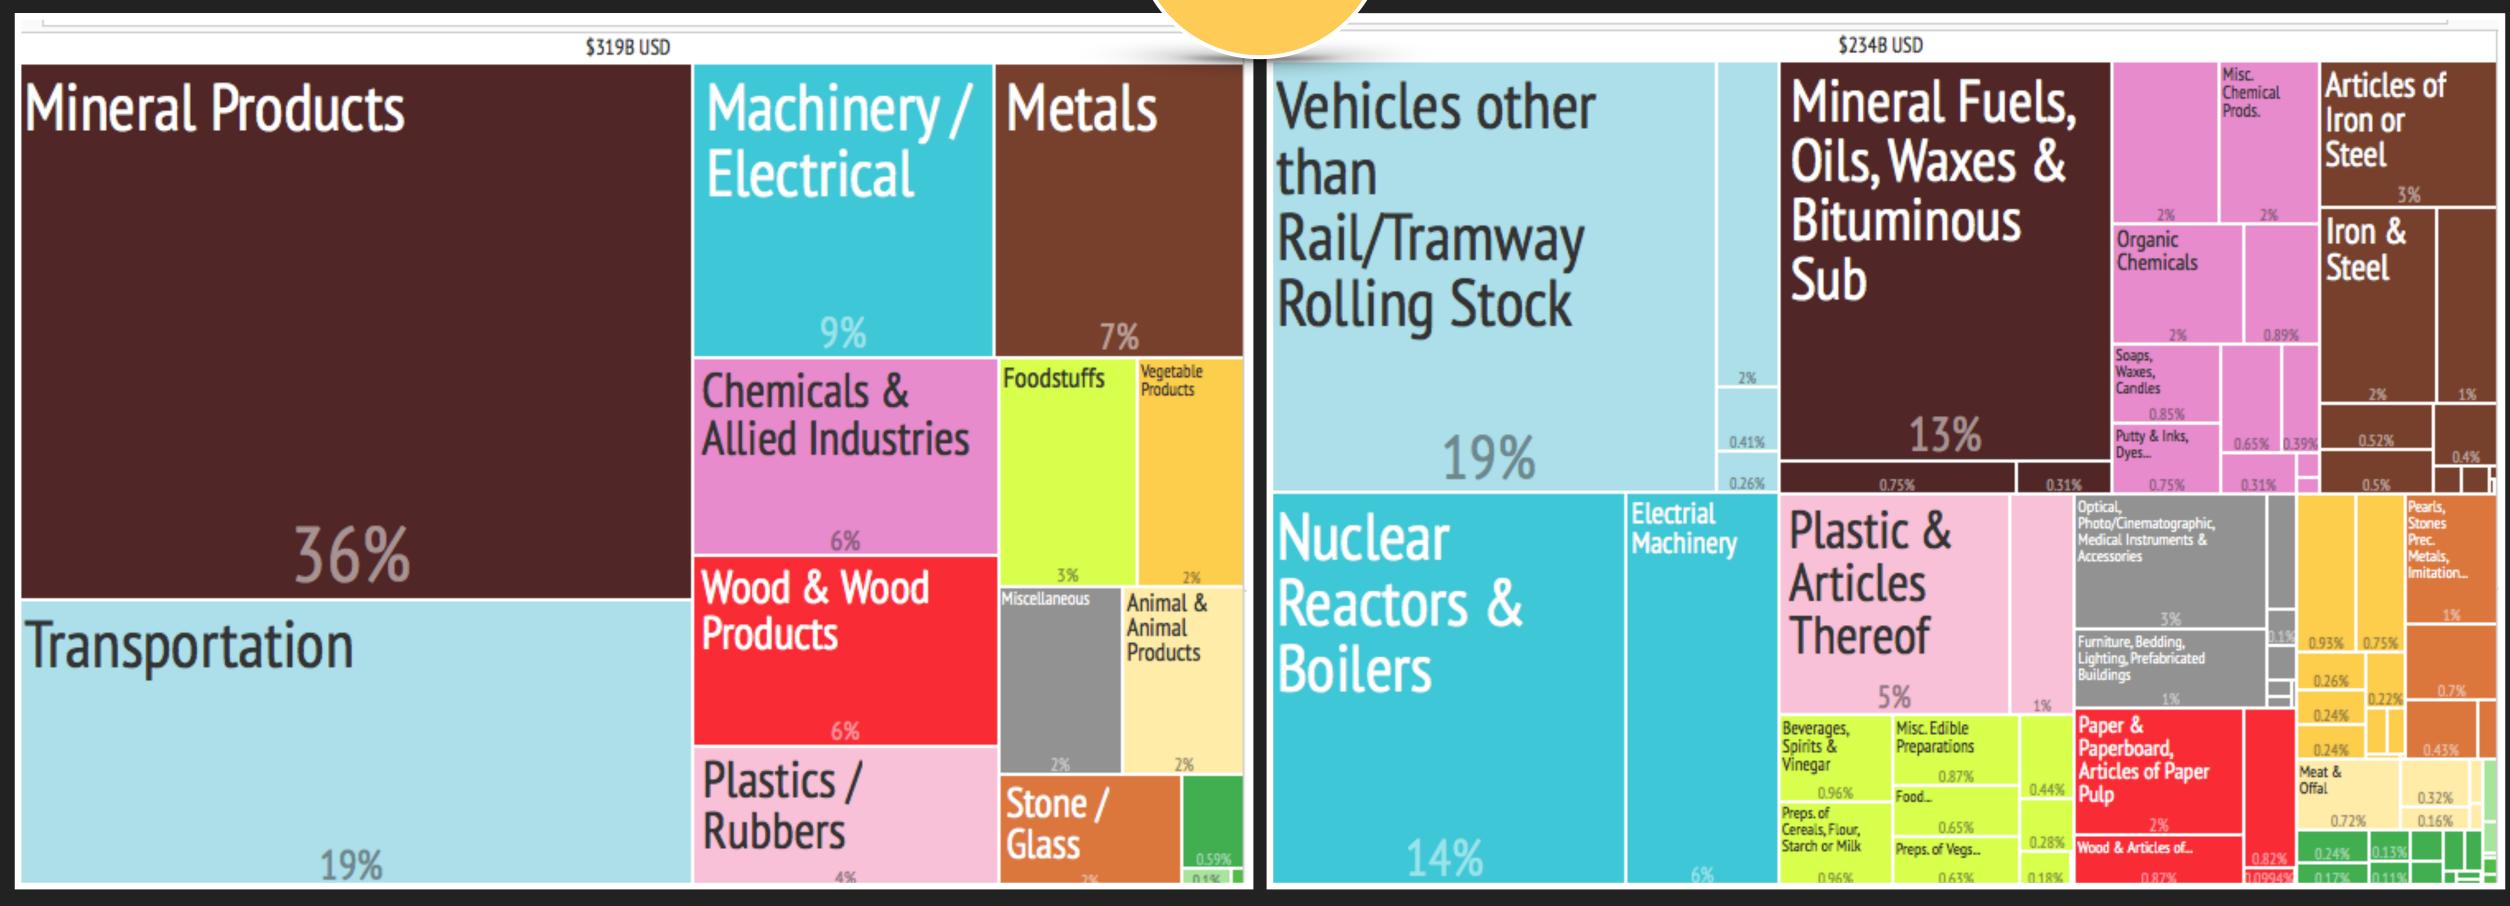

# What did the USA Export to...

| ARGENTINA | AUSTRALIA | BELGIUM     | COSTA RICA | COTE D'IVOIRE |
|-----------|-----------|-------------|------------|---------------|
| KUWAIT    | NORWAY    | SOUTH KOREA | SRI LANKA  | SUDAN         |

USA Import from...

What did the

**USA Export to...** 

| ARGENTINA | AUSTRALIA | BELGIUM     | COSTA RICA | COTE D'IVOIRE |
|-----------|-----------|-------------|------------|---------------|
| KUWAIT    | NORWAY    | SOUTH KOREA | SRI LANKA  | SUDAN         |

USA Import from...

3