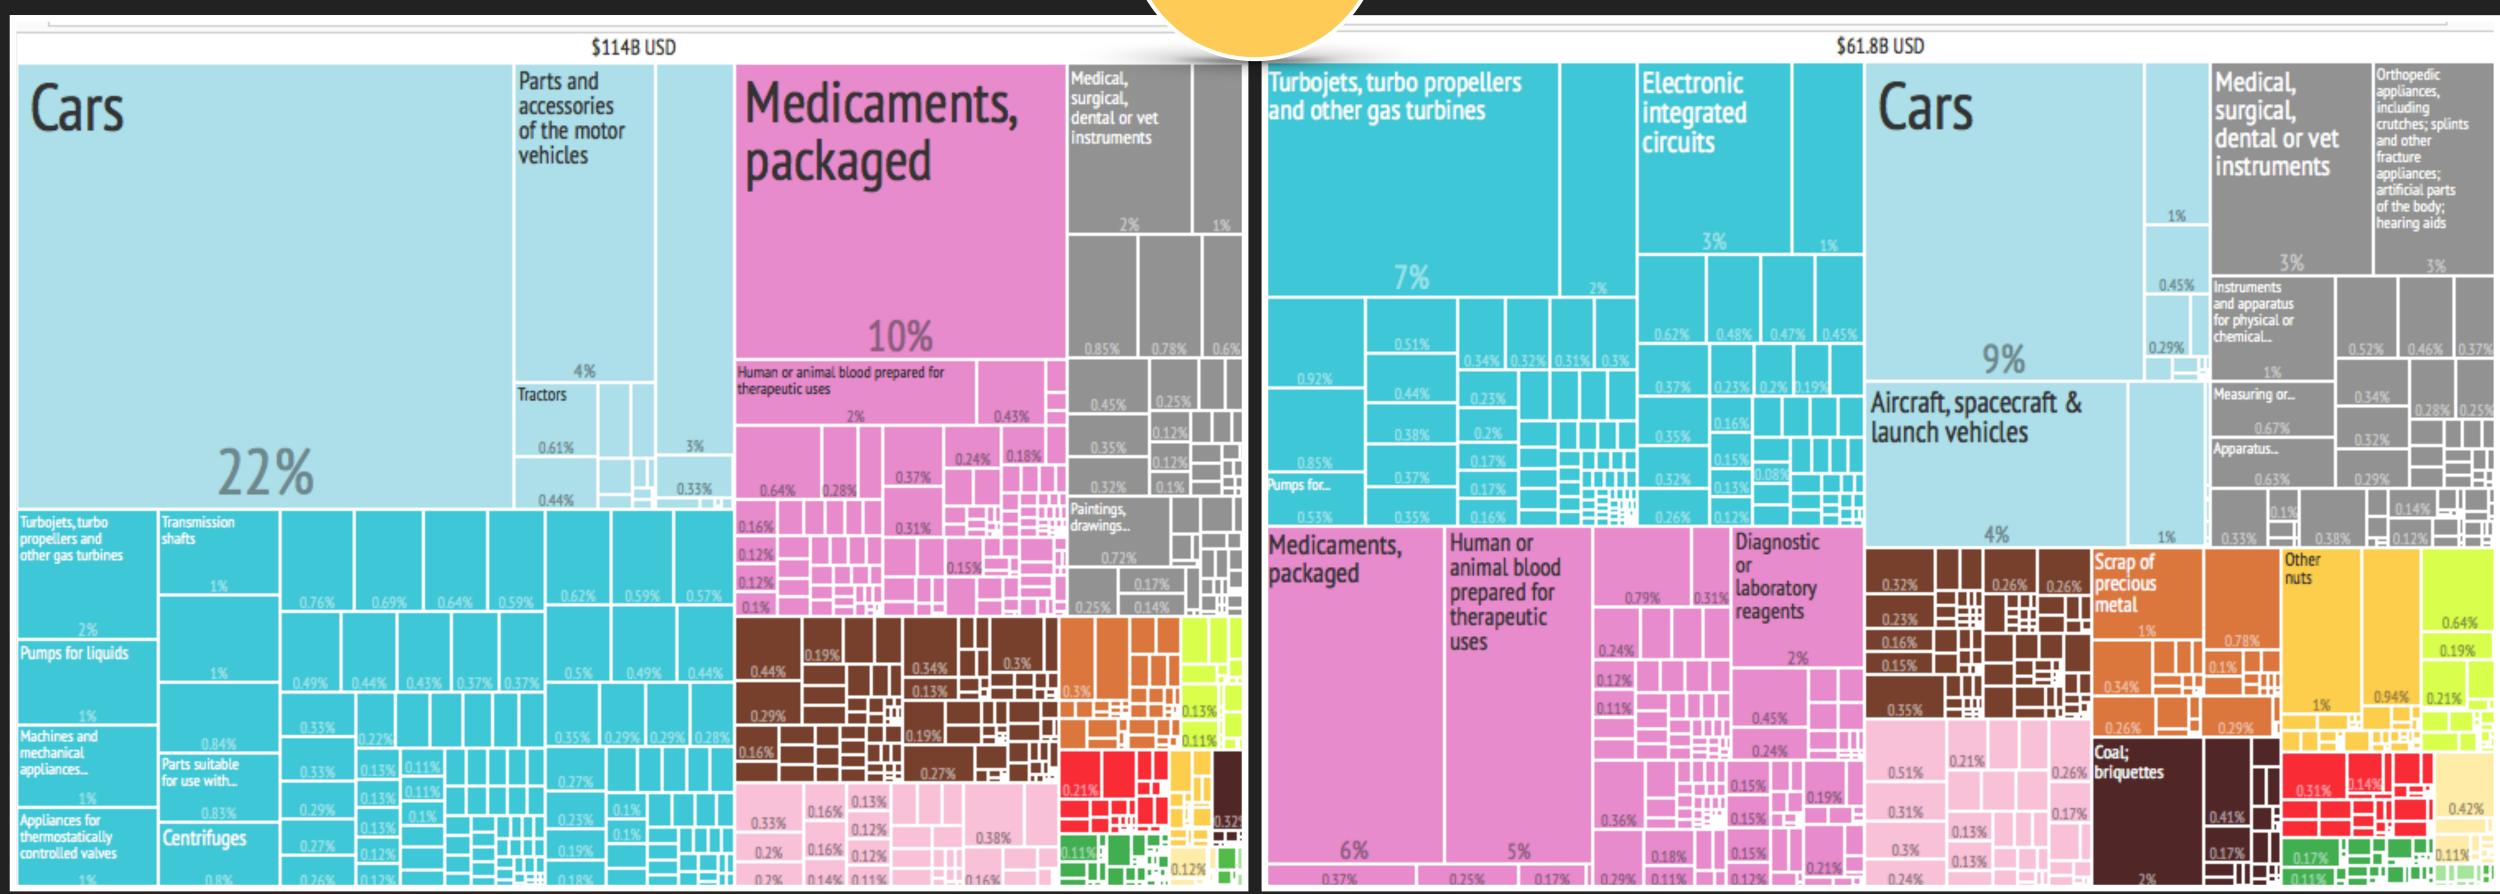

### THE ATLAS OF ECONOMIC COMPLEXITY

USA Import from...

# What did the USA Export to...

| ARGENTINA | AUSTRALIA | BELGIUM     | COSTA RICA | COTE D'IVOIRE |
|-----------|-----------|-------------|------------|---------------|
| KUWAIT    | NORWAY    | SOUTH KOREA | SRI LANKA  | SUDAN         |

USA Import from...

What did the

**USA Export to...** 

| ARGENTINA | AUSTRALIA | BELGIUM     | COSTA RICA | COTE D'IVOIRE |
|-----------|-----------|-------------|------------|---------------|
| KUWAIT    | NORWAY    | SOUTH KOREA | SRI LANKA  | SUDAN         |

USA Import from...

3