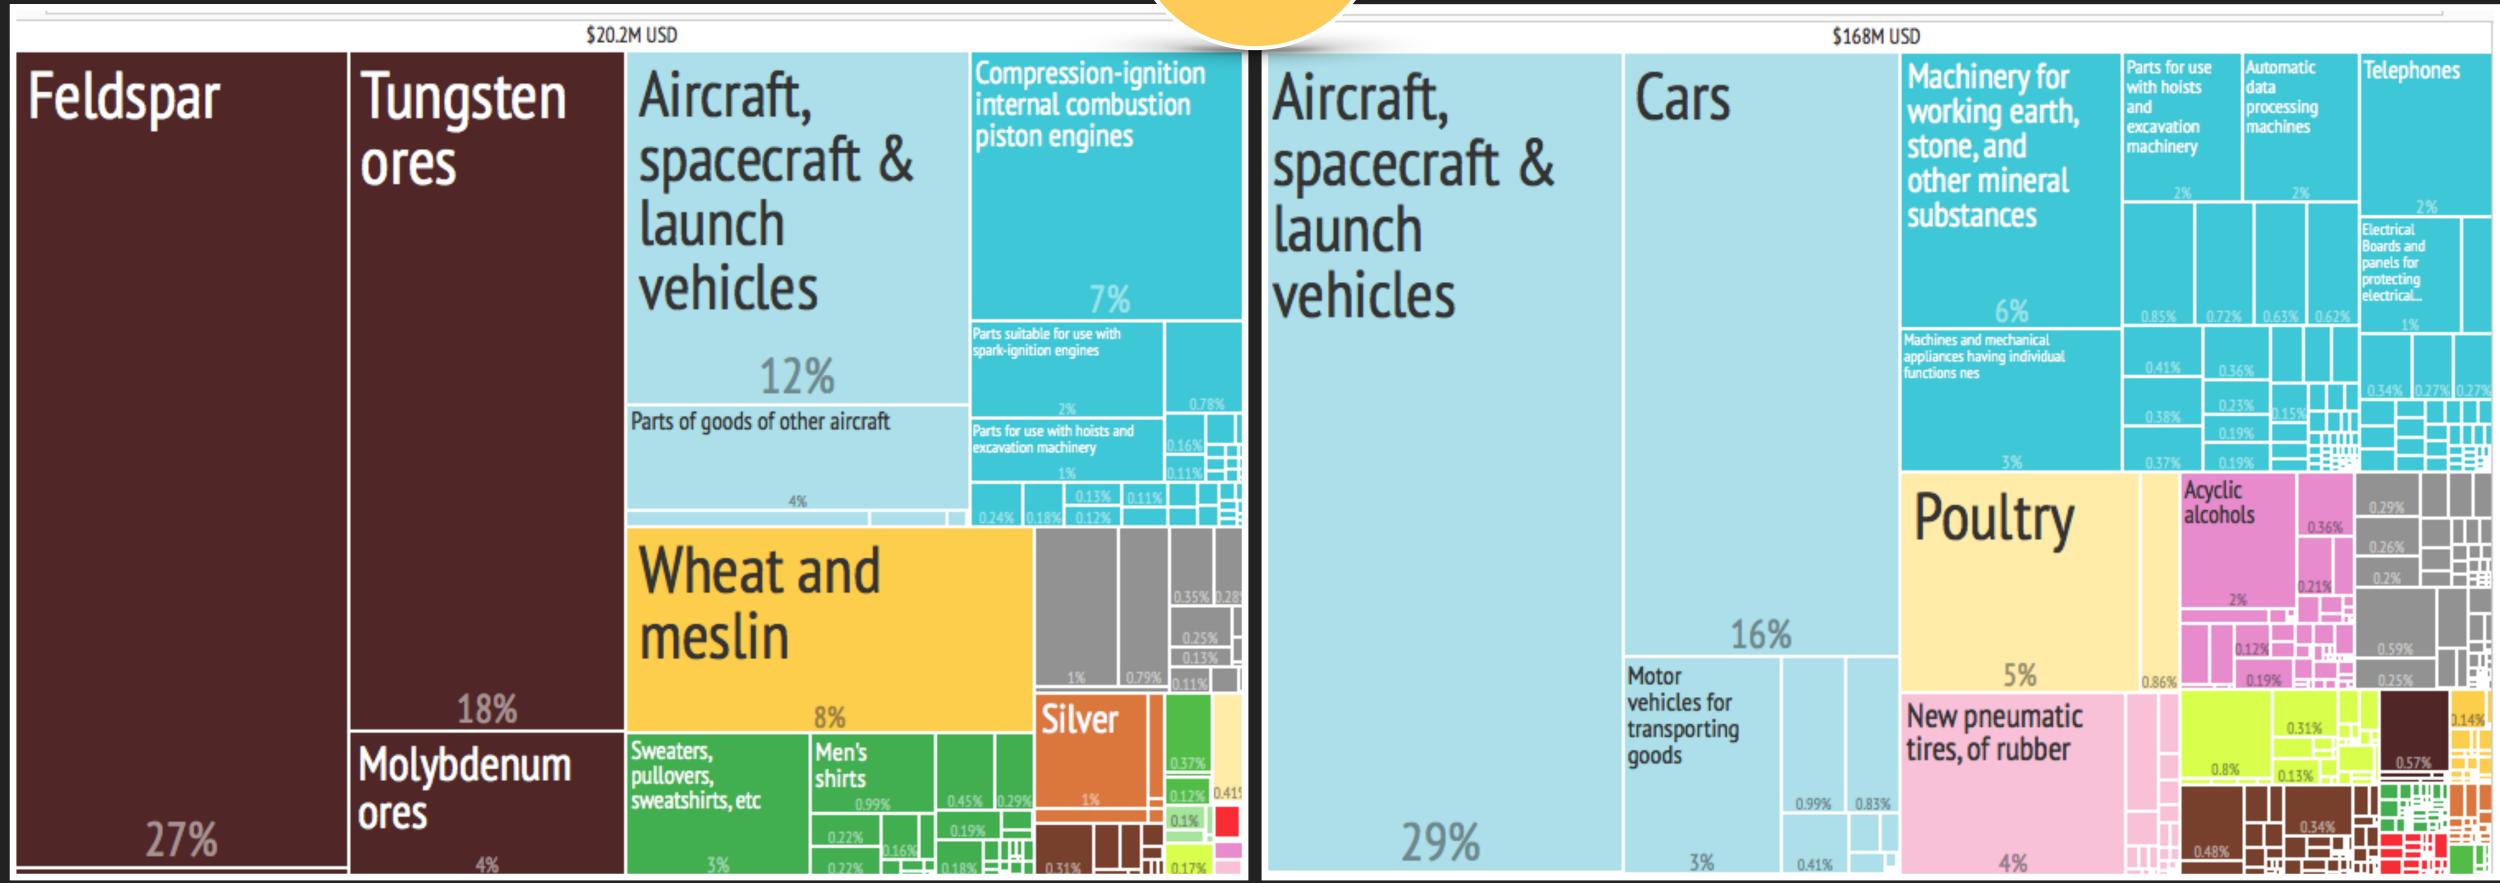

# What did the USA Import from...

4

USA Import from...

3

# What did the USA Export to...

| ARGENTINA | AUSTRALIA | BELGIUM     | COSTA RICA | COTE D'IVOIRE |
|-----------|-----------|-------------|------------|---------------|
| KUWAIT    | NORWAY    | SOUTH KOREA | SRI LANKA  | SUDAN         |