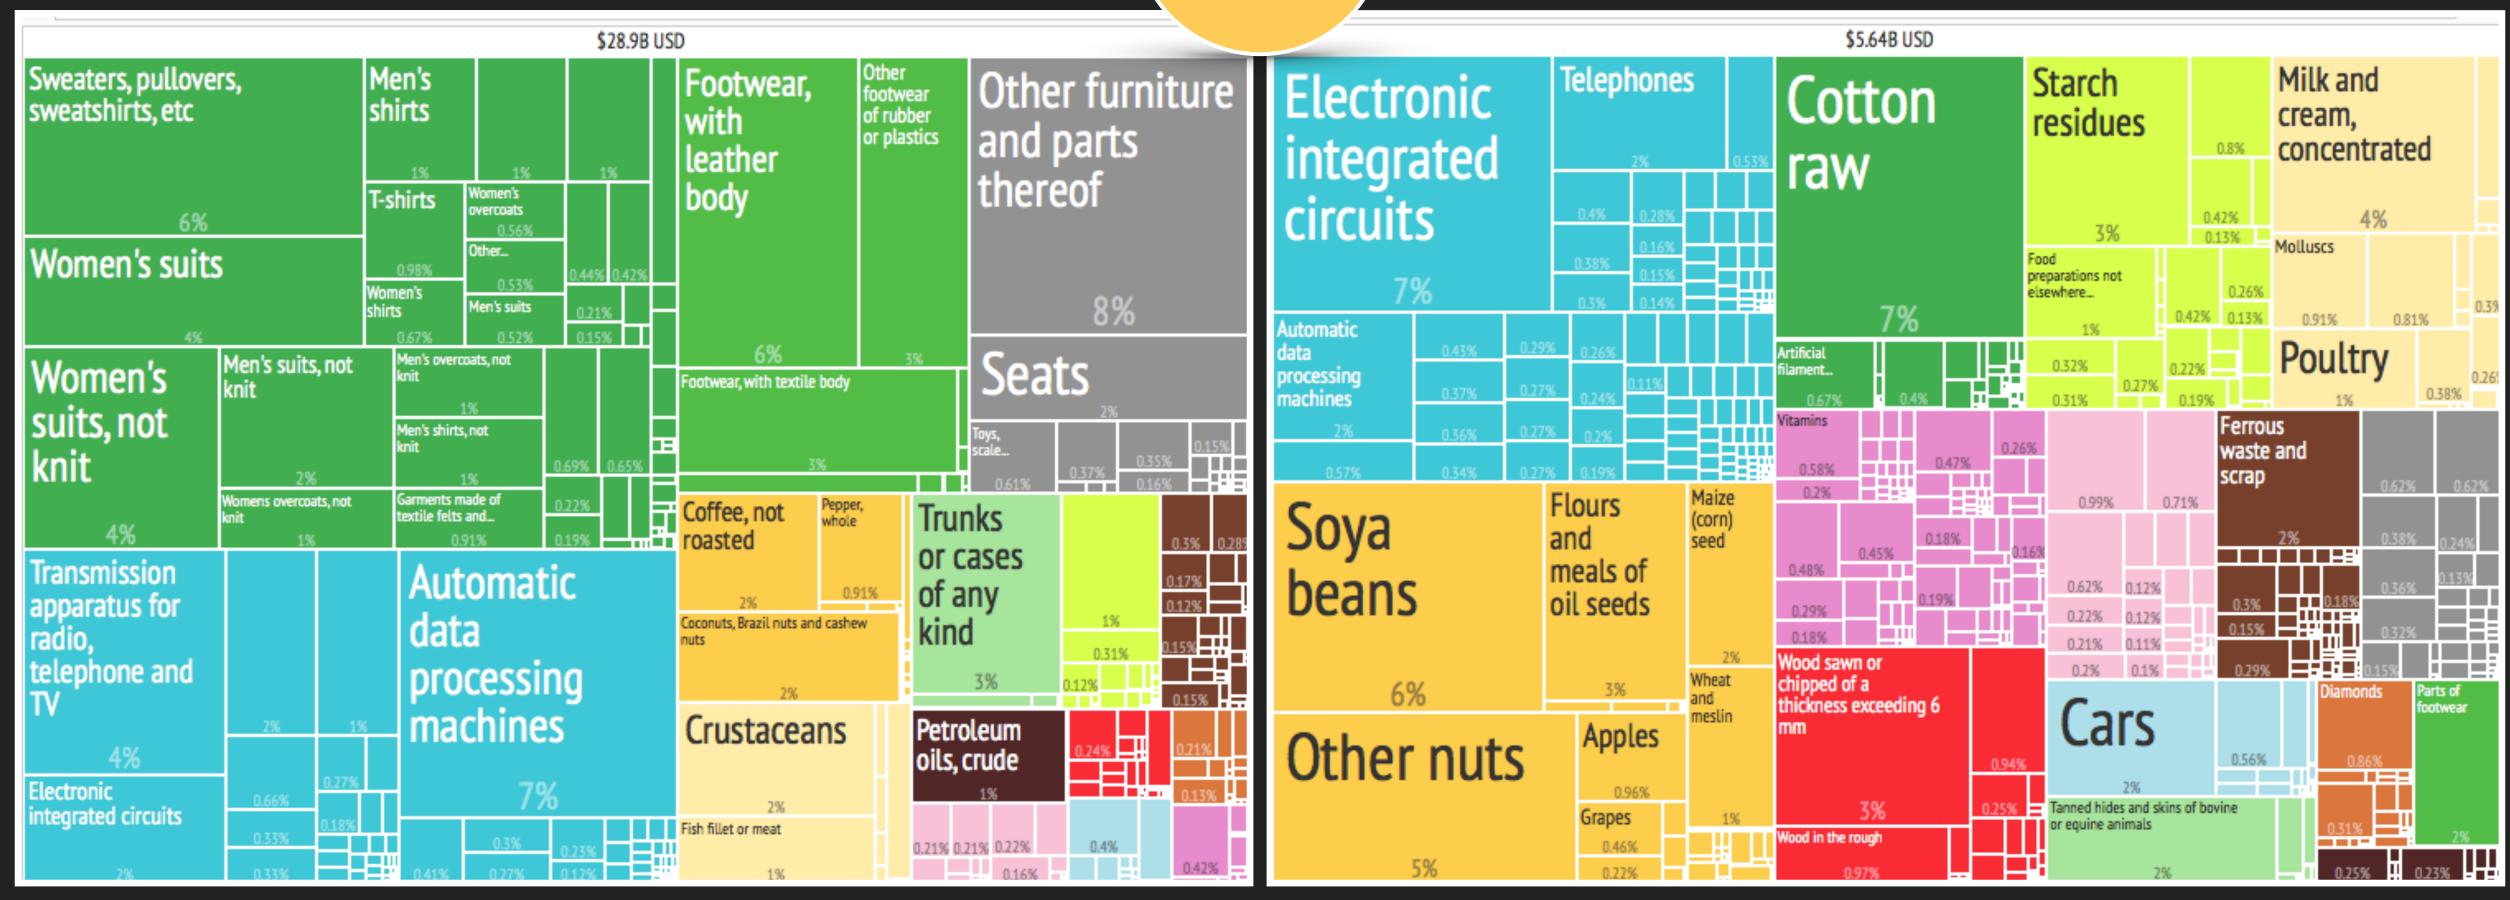

# What did the USA Import from...

4

# What did the USA Export to...

| ARGENTINA | AUSTRALIA | BELGIUM     | COSTA RICA | COTE D'IVOIRE |
|-----------|-----------|-------------|------------|---------------|
| KUWAIT    | NORWAY    | SOUTH KOREA | SRI LANKA  | SUDAN         |

### USA Import from...

#### What did the

### USA Export to...

| ARGENTINA | AUSTRALIA | BELGIUM     | COSTA RICA | COTE D'IVOIRE |
|-----------|-----------|-------------|------------|---------------|
| KUWAIT    | NORWAY    | SOUTH KOREA | SRI LANKA  | SUDAN         |