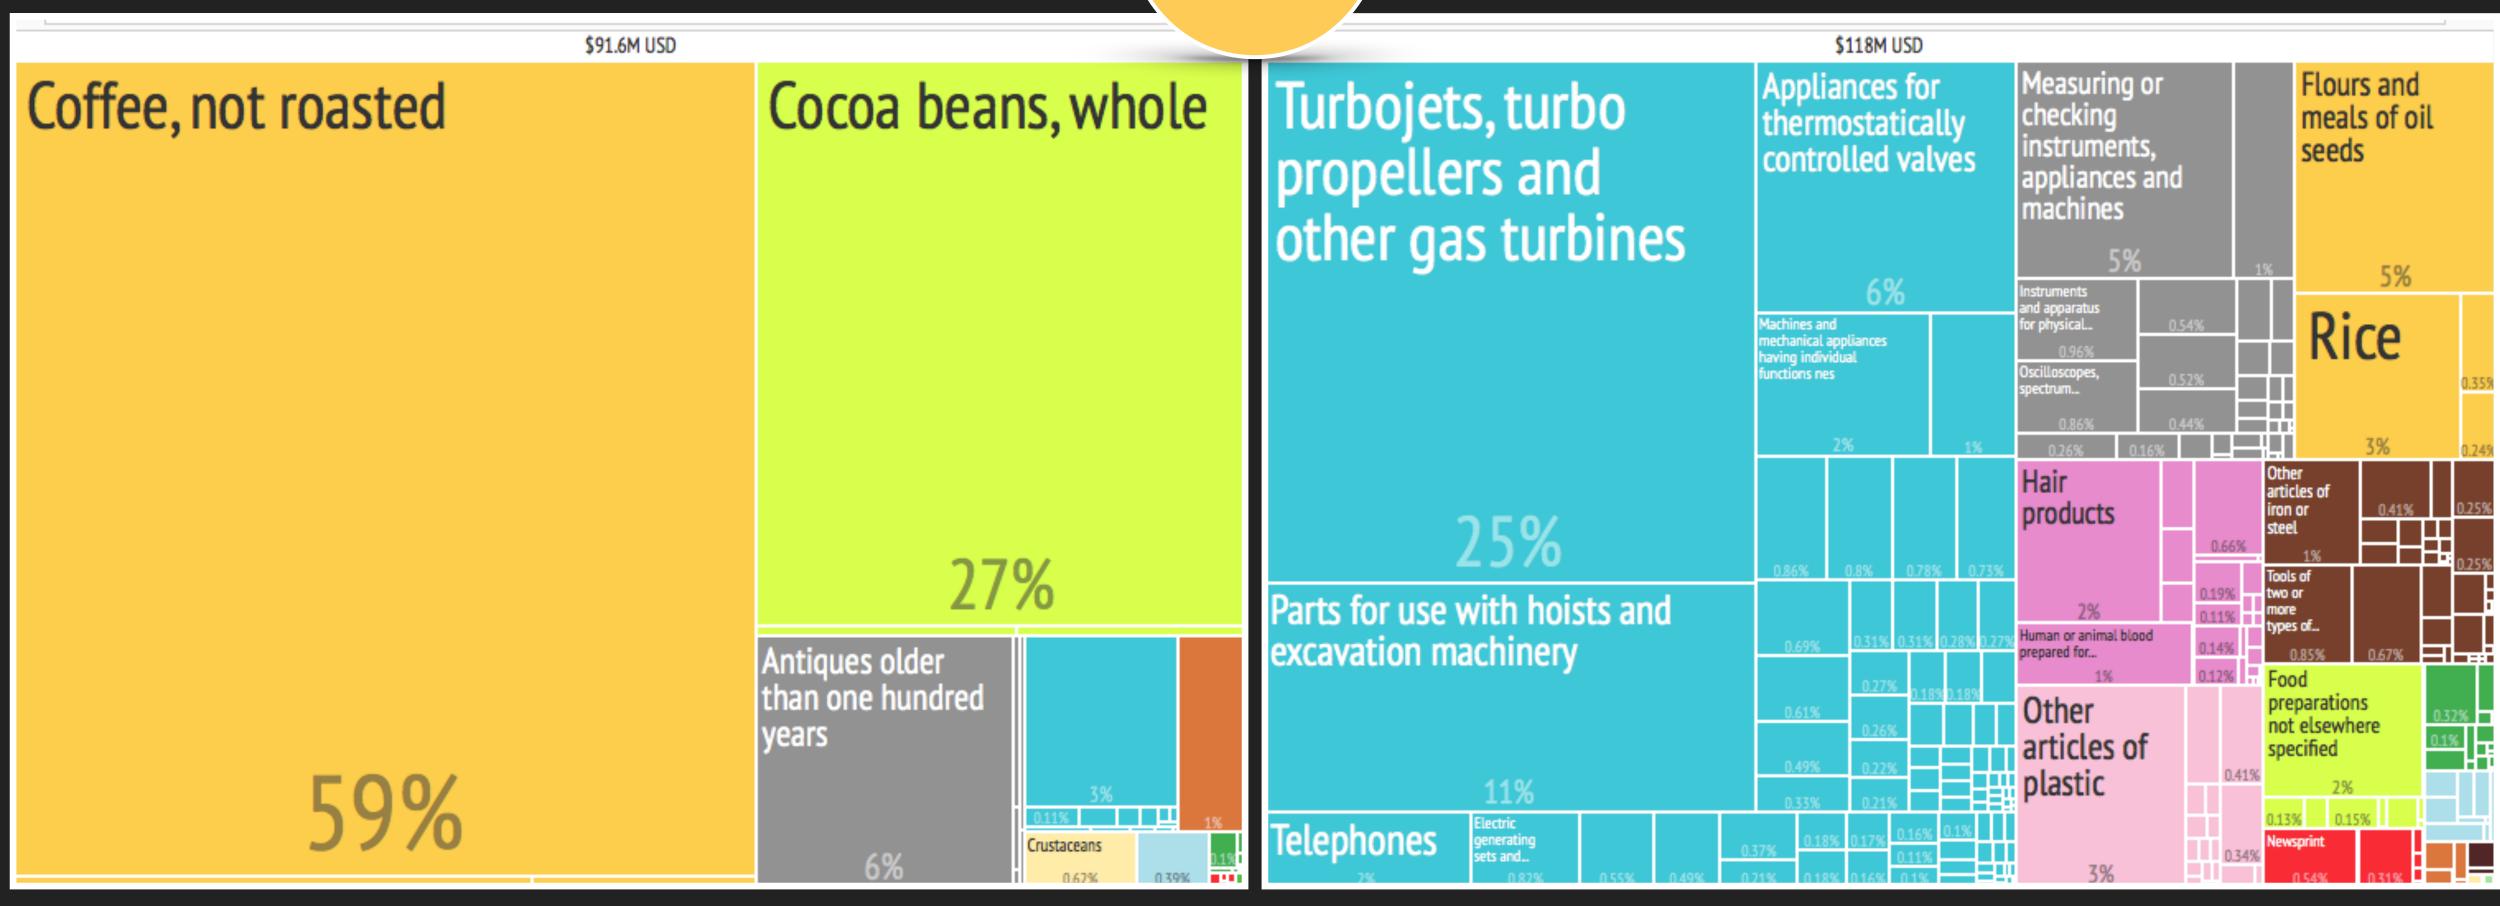

# What did the USA Export to...

**Country List** 

Southwest Asian Country?

Western European Country?

# What did the USA Import from...

2