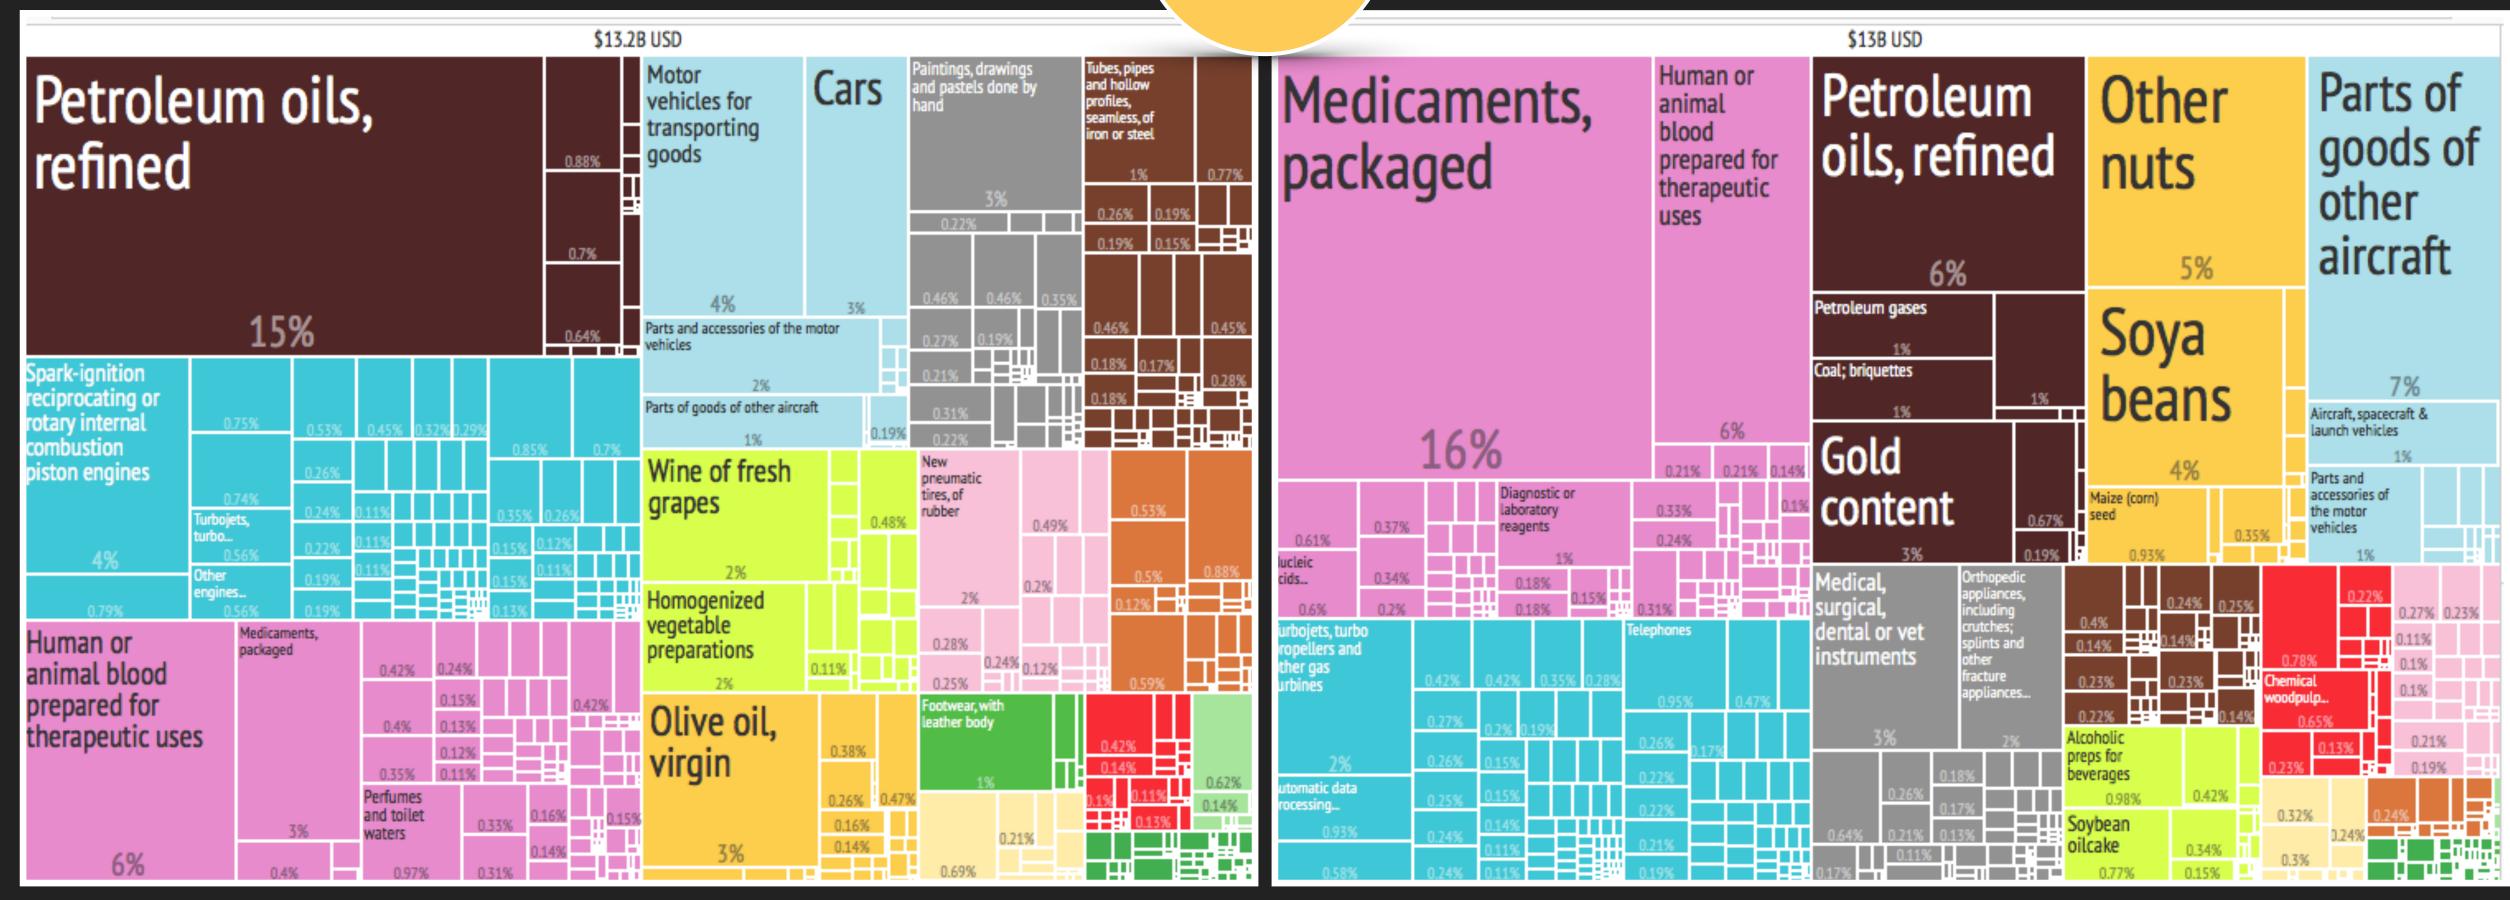

### USA Import from...

# What did the USA Export to...

| CHILE | CUBA     | GERMANY | INDIA            | ITALY  |
|-------|----------|---------|------------------|--------|
| KENYA | MONGOLIA | NIGERIA | PAPUA NEW GUINEA | POLAND |

USA Import from...

2

What did the USA Export to...

| CHILE | CUBA     | GERMANY | INDIA            | ITALY  |
|-------|----------|---------|------------------|--------|
| KENYA | MONGOLIA | NIGERIA | PAPUA NEW GUINEA | POLAND |