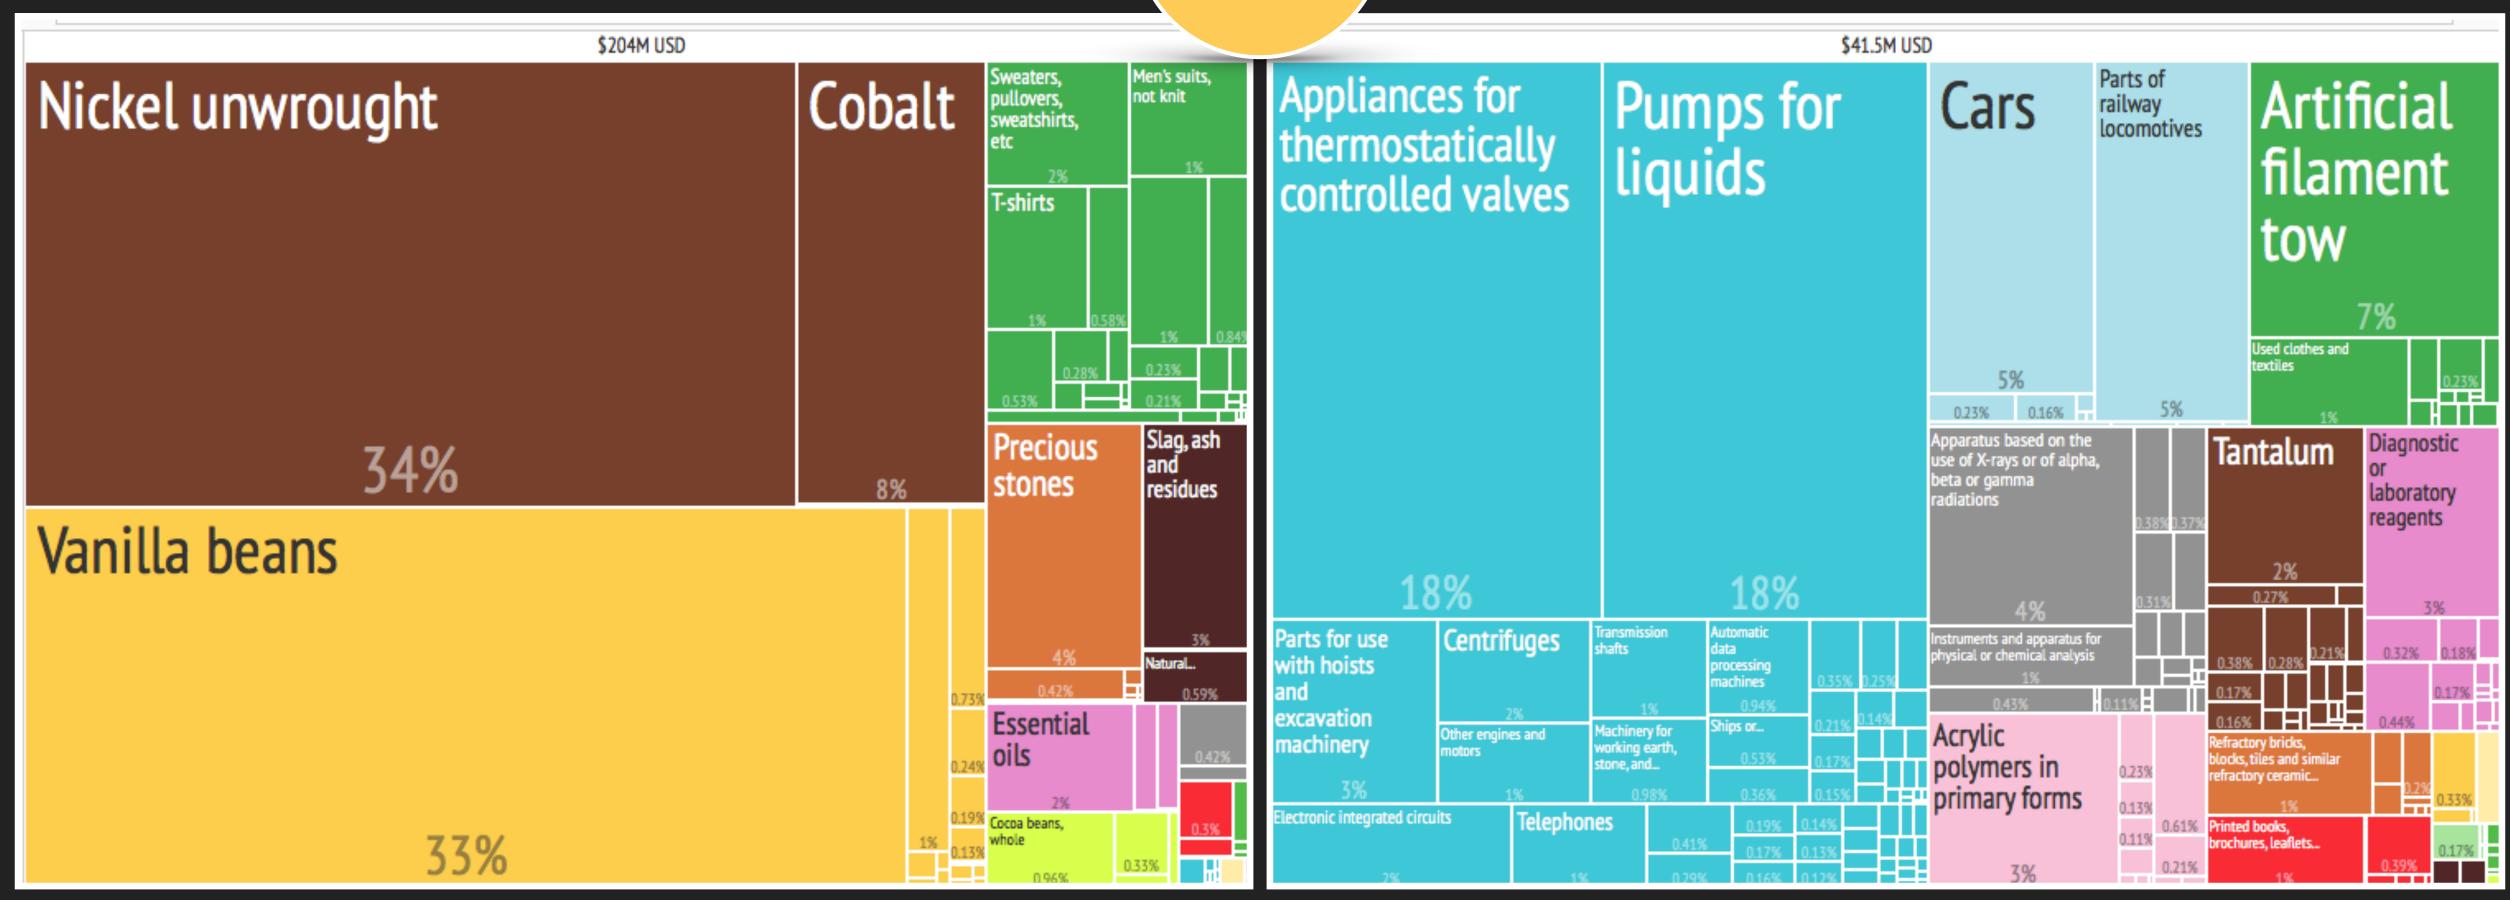

### USA Import from...

#### What did the

### USA Export to...

**Country List** 

CANADA

CHINA

JAPAN