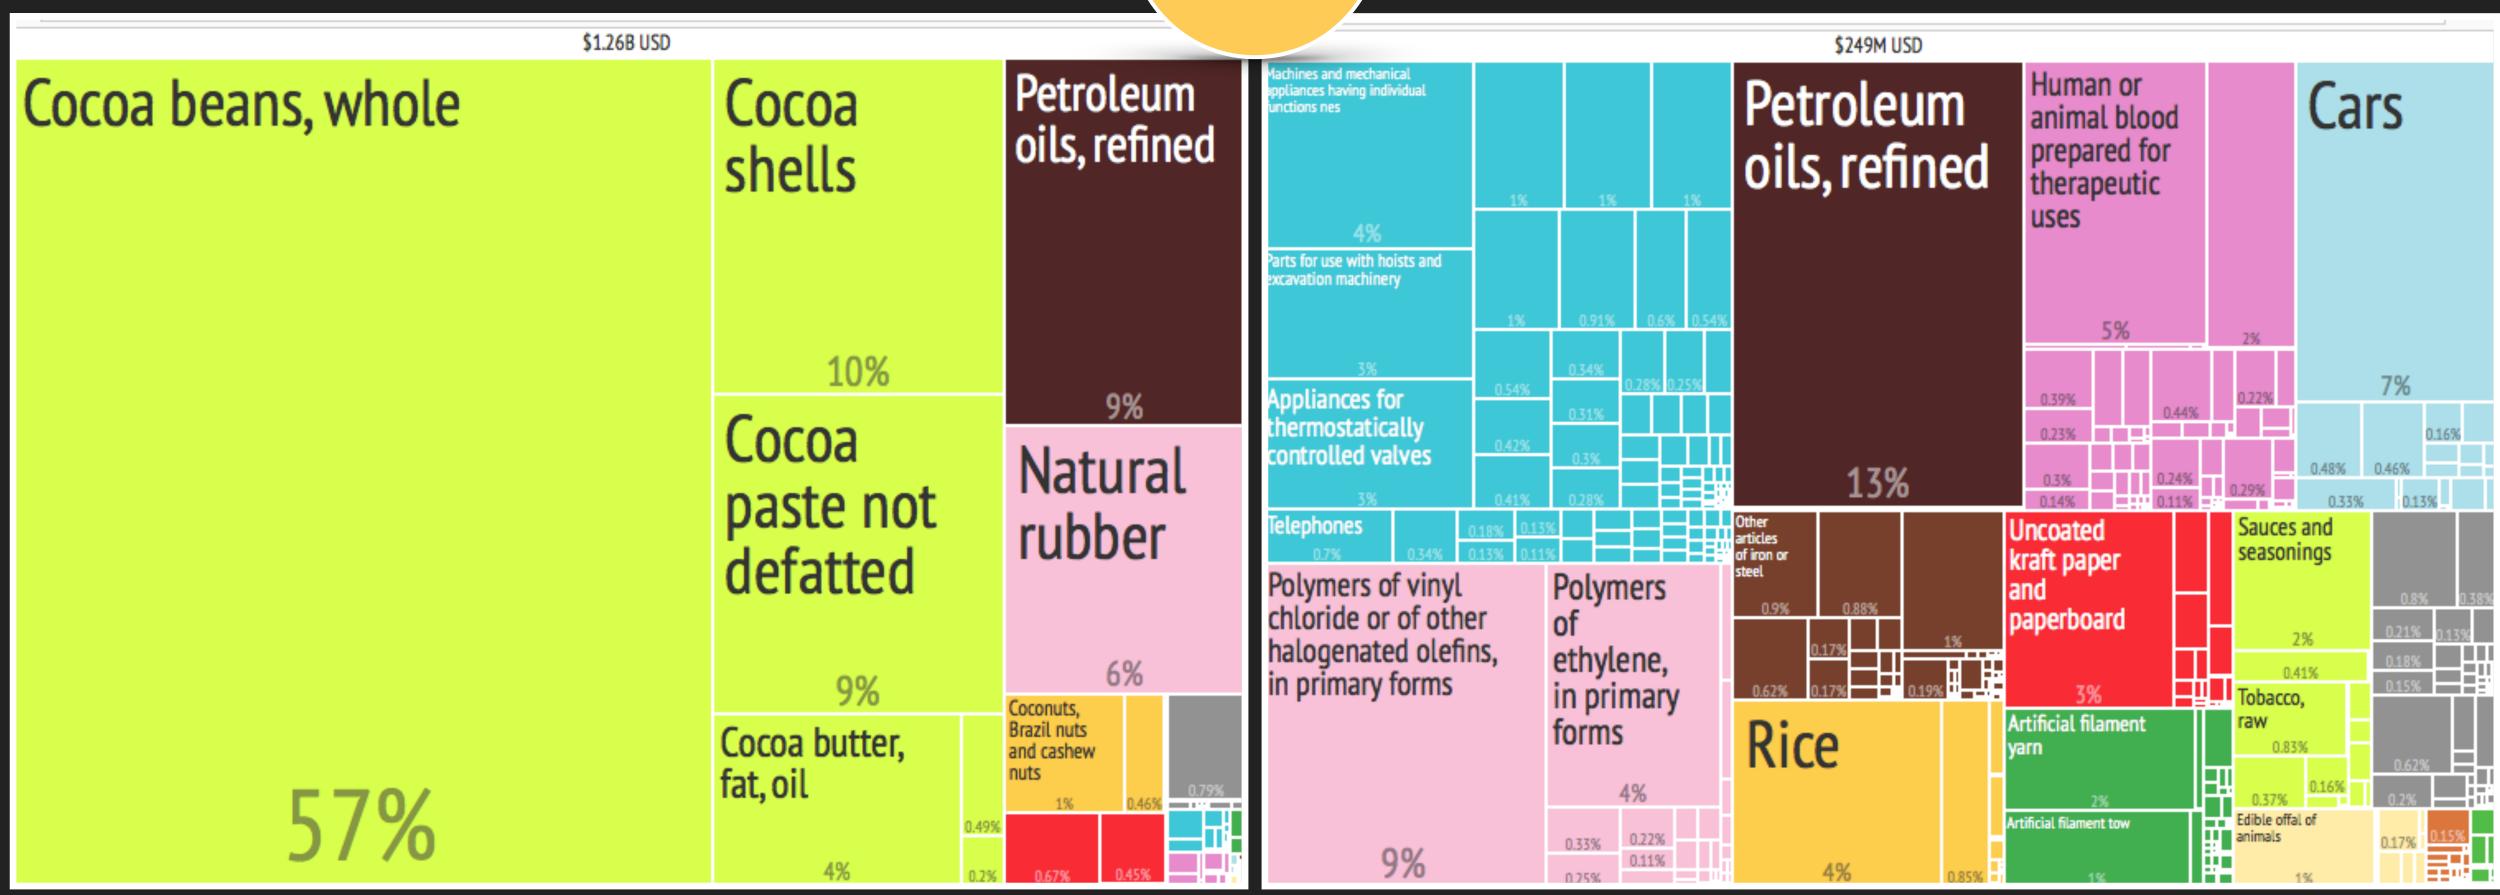

### THE ATLAS OF ECONOMIC COMPLEXITY

USA Import from...

# What did the USA Export to...

| ARGENTINA | AUSTRALIA | BELGIUM     | COSTA RICA | COTE D'IVOIRE |
|-----------|-----------|-------------|------------|---------------|
| KUWAIT    | NORWAY    | SOUTH KOREA | SRI LANKA  | SUDAN         |

USA Import from...

What did the

**USA Export to...** 

| ARGENTINA | AUSTRALIA | BELGIUM     | COSTA RICA | COTE D'IVOIRE |
|-----------|-----------|-------------|------------|---------------|
| KUWAIT    | NORWAY    | SOUTH KOREA | SRI LANKA  | SUDAN         |