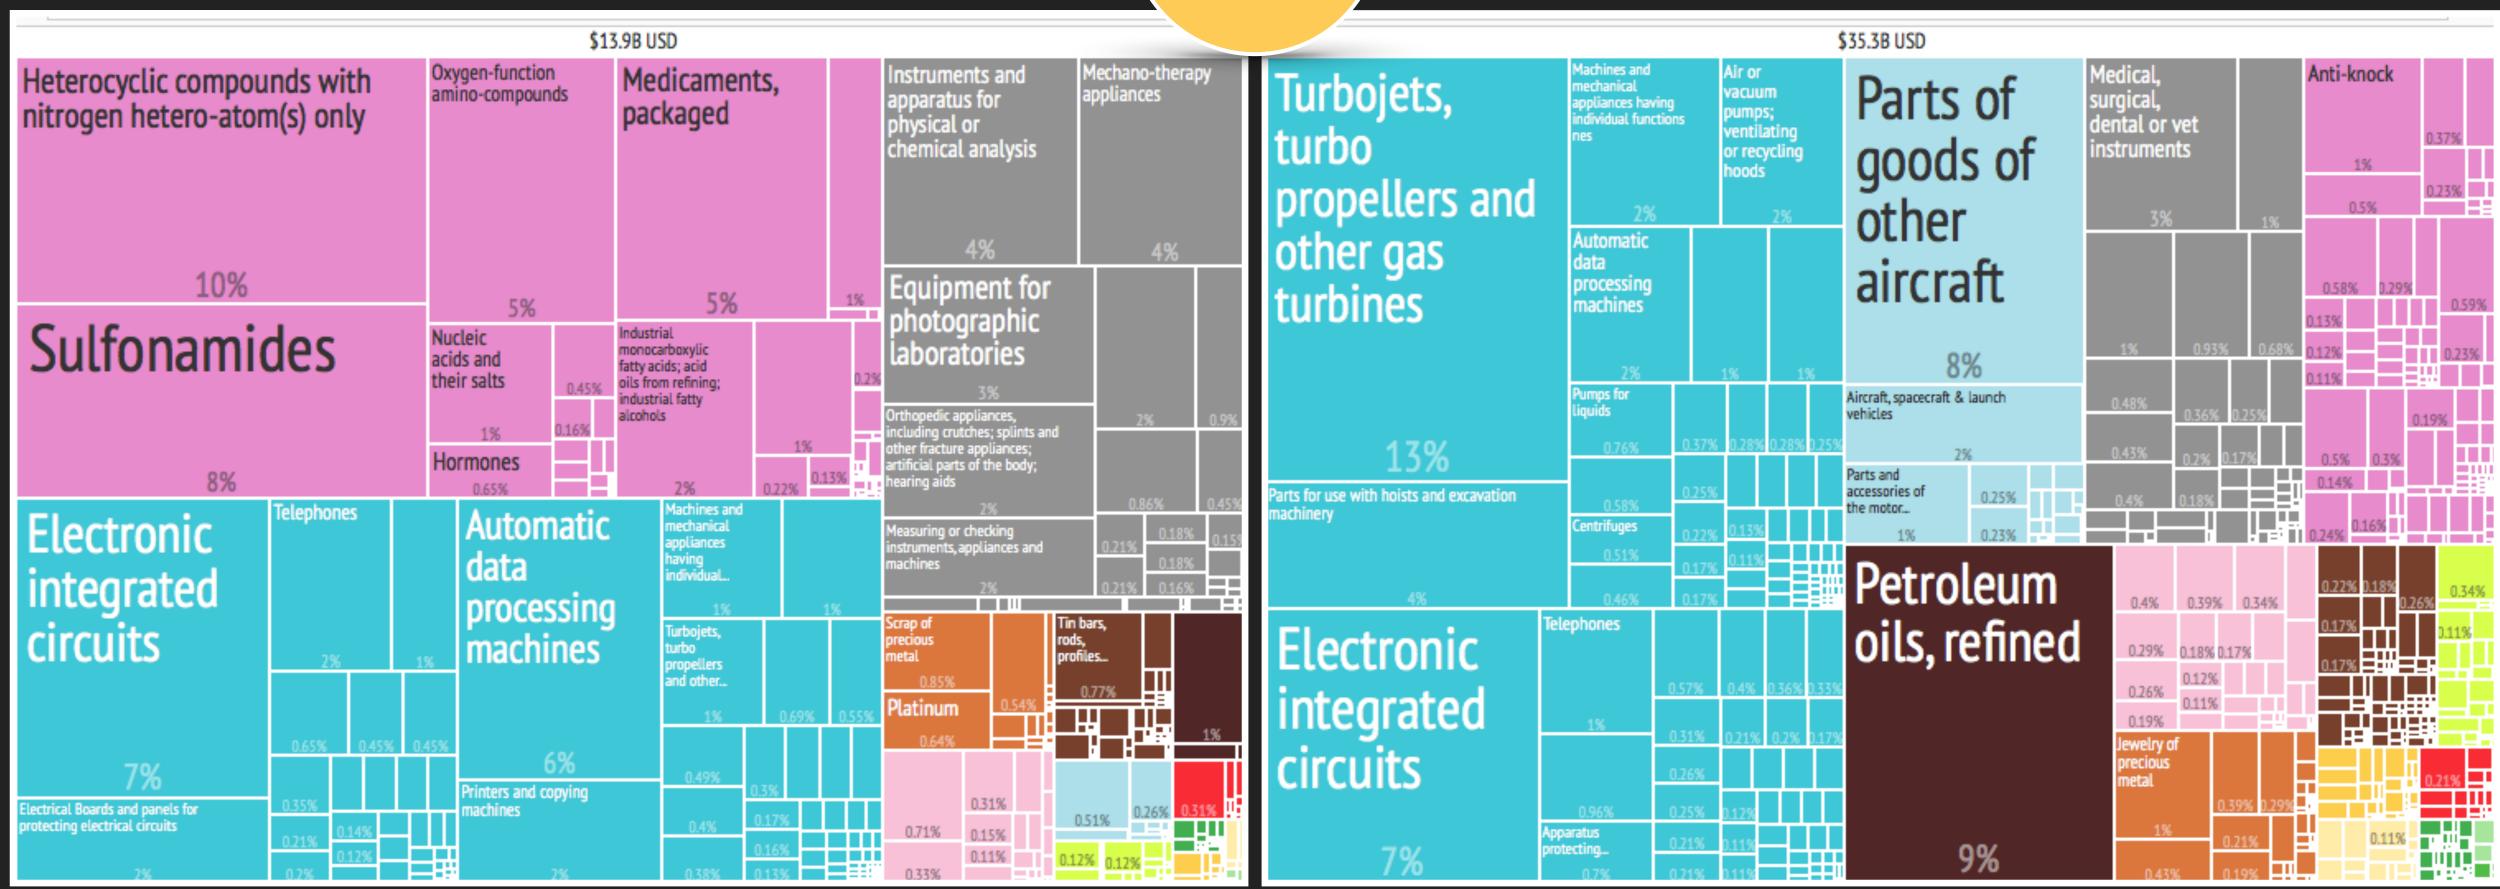

### USA Import from...

#### What did the

### USA Export to...

**Country List** 

CANADA

CHINA

JAPAN