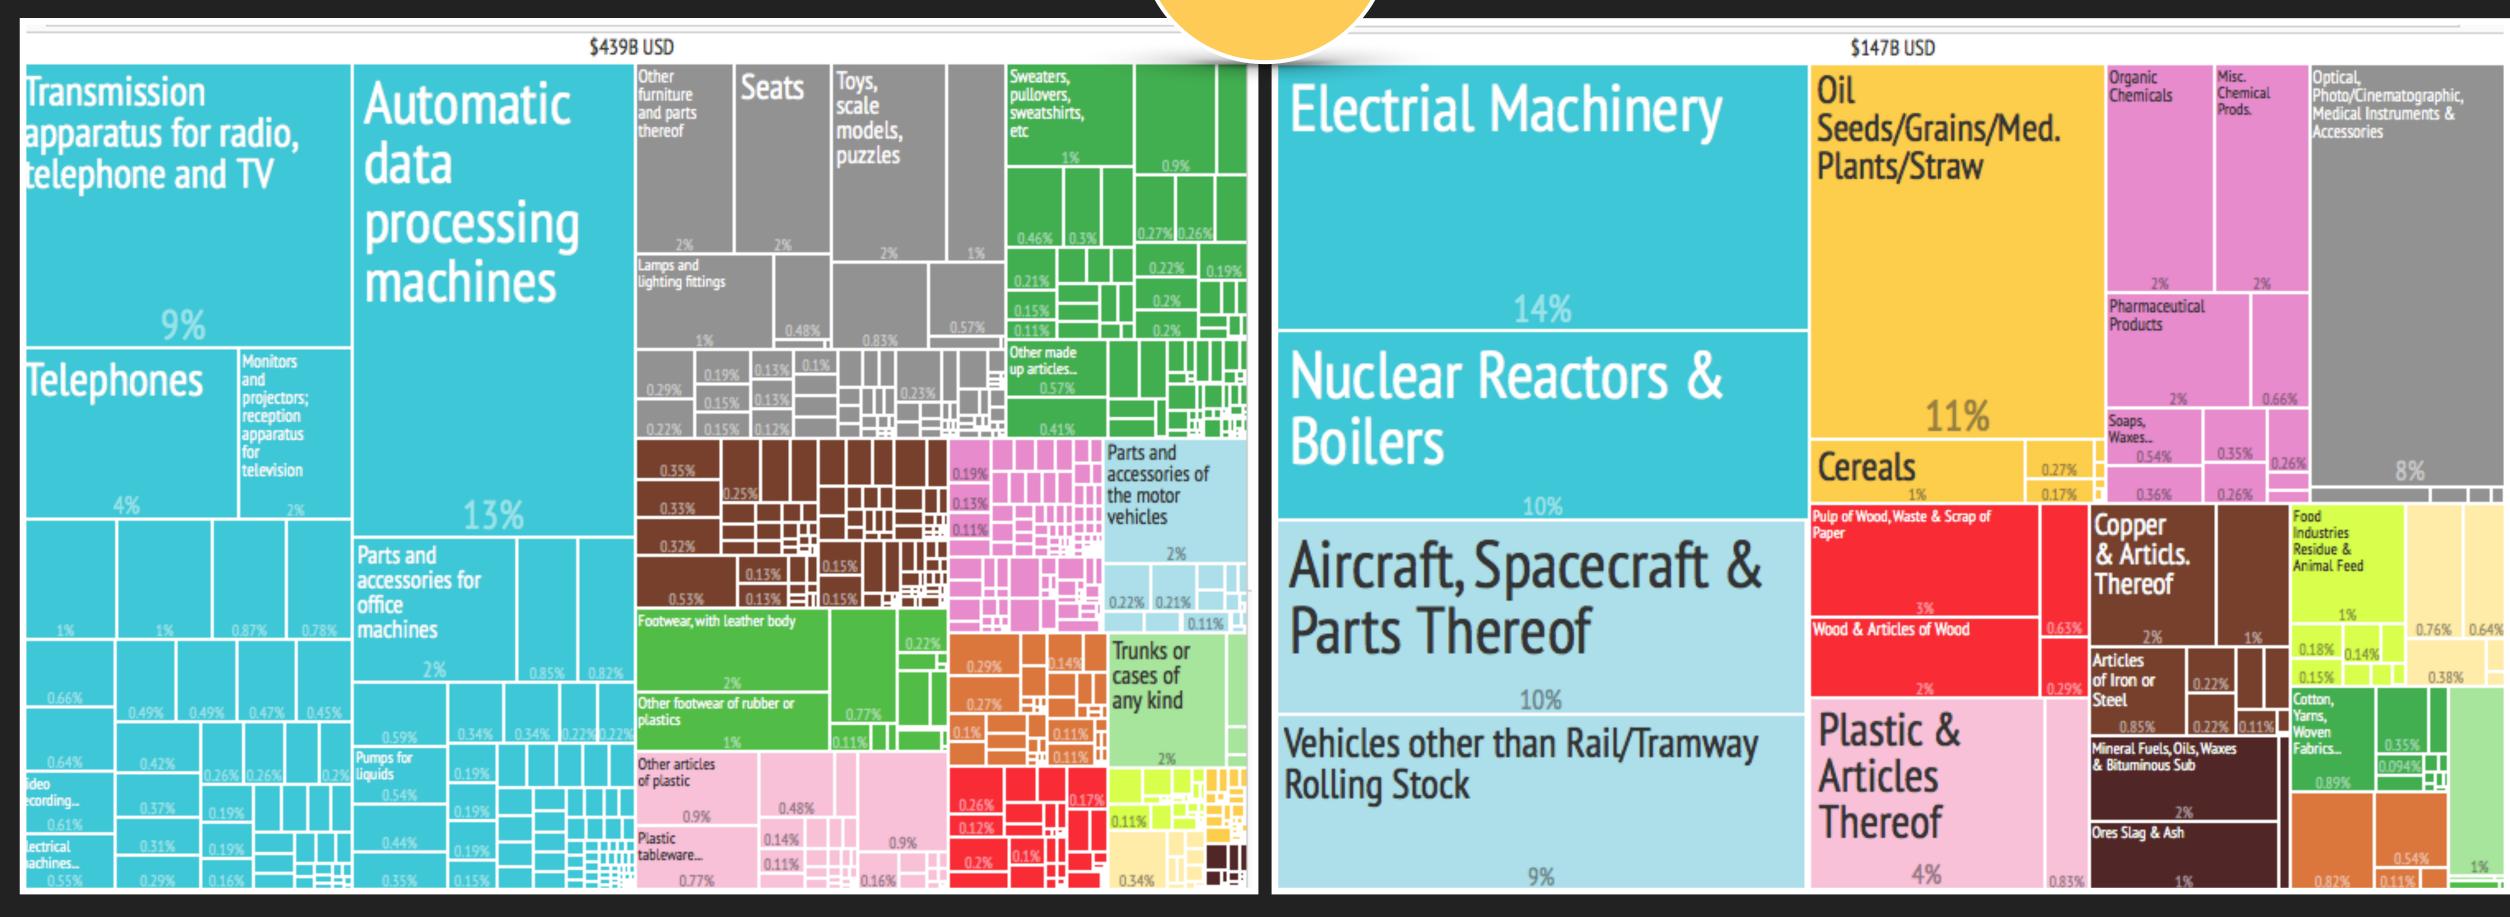

# What did the USA Export to...

**Country List** 

CANADA

CHINA

JAPAN

# What did the USA Import from...

2

# What did the USA Export to...

Country List

CANADA

CHINA

JAPAN