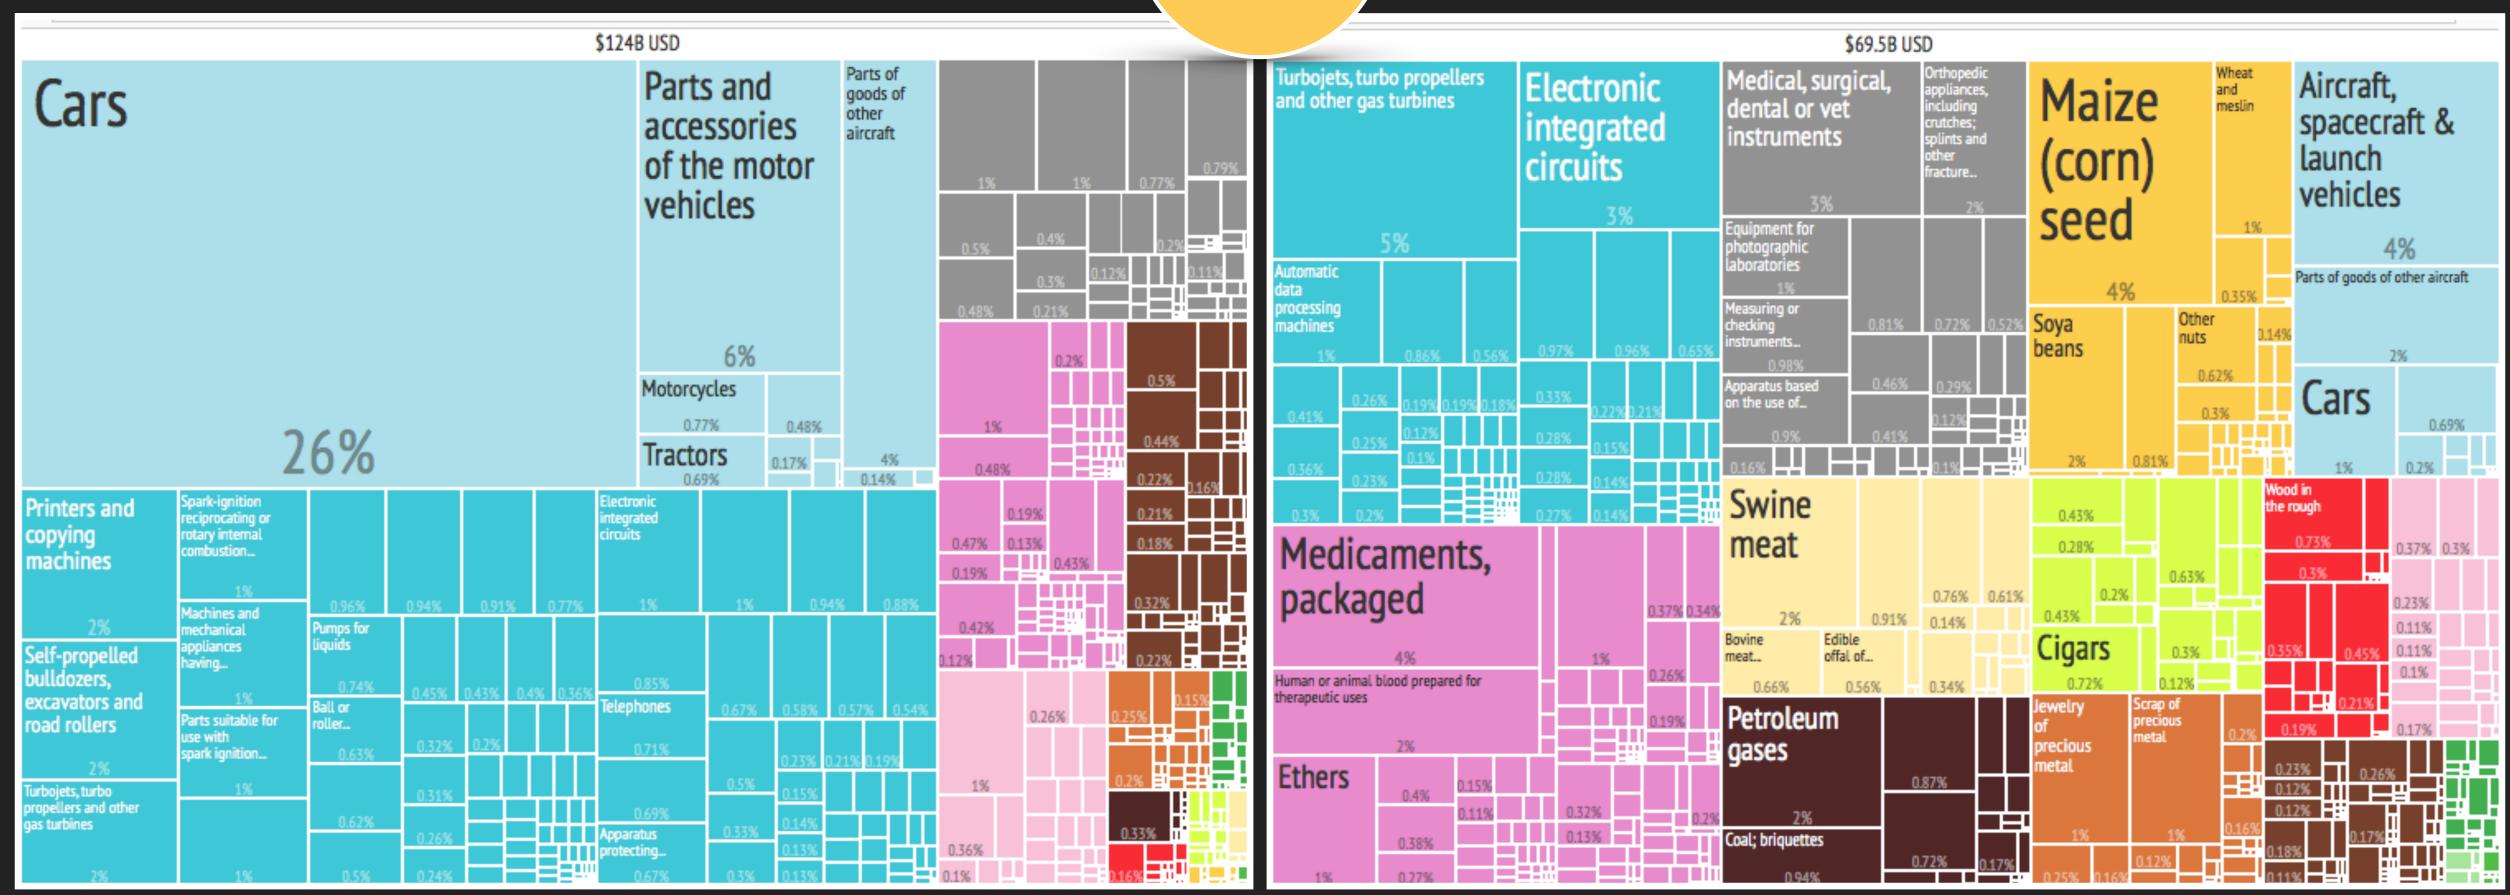

# What did the USA Export to...

**Country List** 

Southwest Asian Country?

Western European Country?

# What did the USA Import from...

2