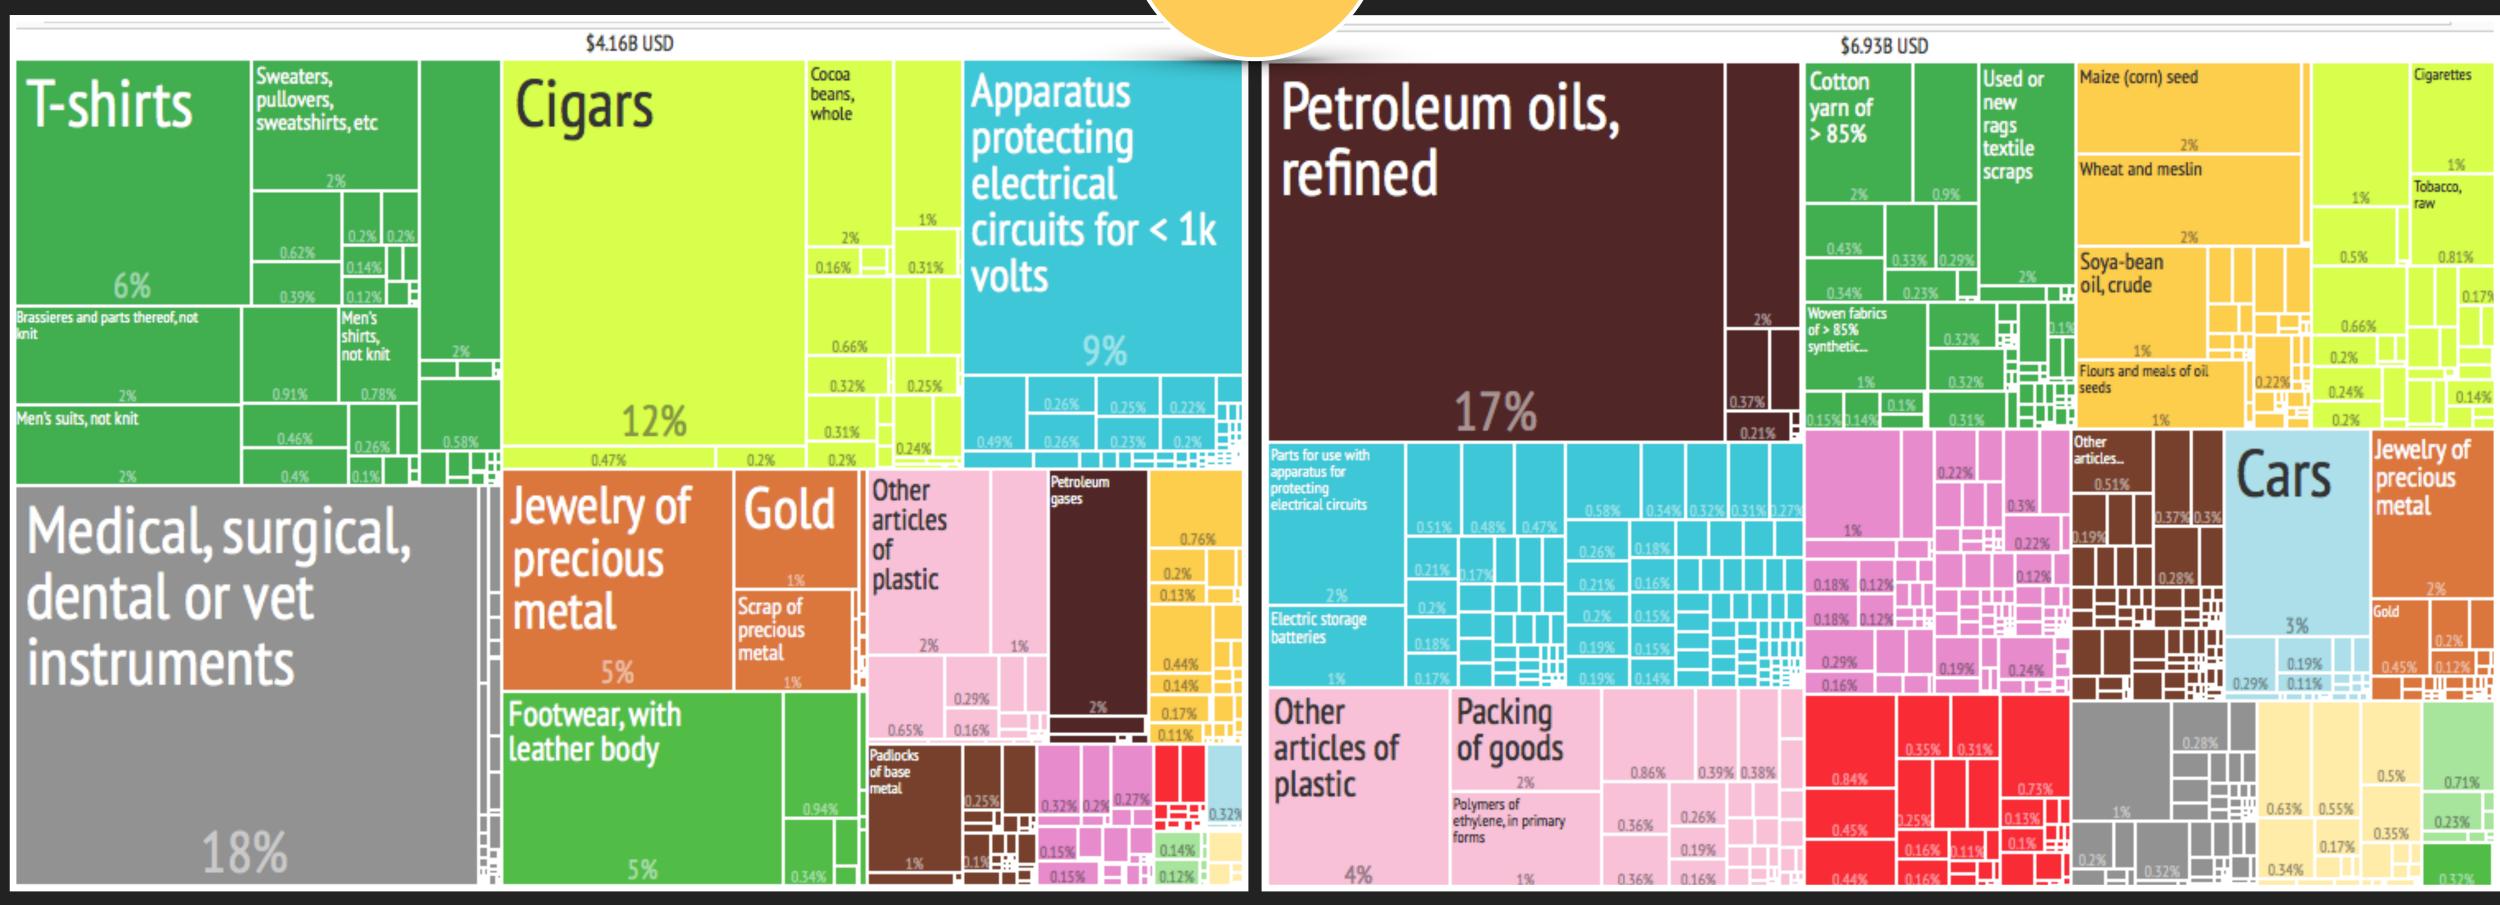

### THE ATLAS OF ECONOMIC COMPLEXITY

USA Import from...

#### What did the

### USA Export to...

| BRAZIL       | DOMINICAN REP. | FRANCE      | NEW ZEALAND | QATAR    |
|--------------|----------------|-------------|-------------|----------|
| SOUTH AFRICA | SPAIN          | SWITZERLAND | VIETNAMI    | ZIMBABWE |

USA Import from...

2

What did the

USA Export to...

| BRAZIL       | DOMINICAN REP. | FRANCE      | NEW ZEALAND | QATAR    |
|--------------|----------------|-------------|-------------|----------|
| SOUTH AFRICA | SPAIN          | SWITZERLAND | VIETNAMI    | ZIMBABWE |