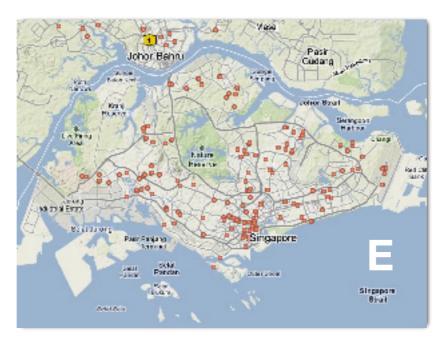

#### **Singapore Services' Activity**

### Match the maps above with the correct service below:

1. ear nose throat doctors

\_\_\_\_\_3. hotels

5. Middle Eastern Restaurants

\_\_\_\_\_2. Esso gas stations

4. McDonald's

\_\_\_\_\_6. sightseeing tours