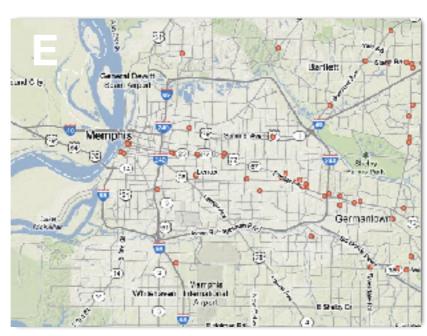

#### **Shelby County, TN Places of Worship Activity**

Name:\_\_\_\_\_

## Match the maps above with the correct religion below:

\_\_\_\_\_1. Baptist

\_\_\_\_\_3. Lutheran

\_\_\_\_5. Roman Catholic

\_\_\_\_\_2. Jewish Temples

\_\_\_\_\_4. Missionary Baptist

\_\_\_\_\_6. United Methodist