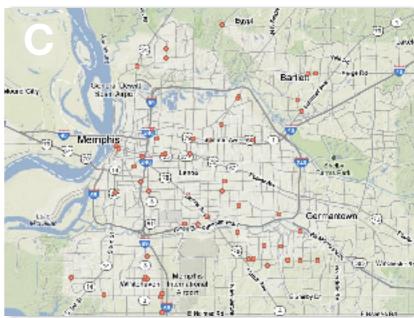

#### **Shelby County, TN Places of Worship Activity**

Name:\_\_\_\_\_

## Match the maps above with the correct religion below:

\_\_\_\_\_1. Baptist

\_\_\_\_\_3. Lutheran

\_\_\_\_5. Roman Catholic

\_\_\_\_\_2. Jewish Temples

\_\_\_\_\_4. Missionary Baptist

\_\_\_\_\_6. United Methodist