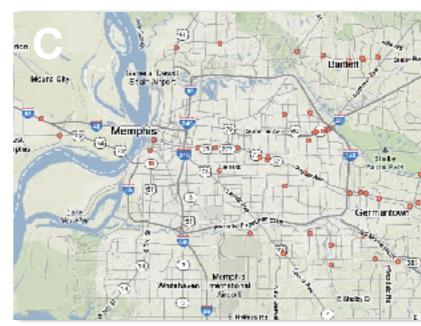

#### **Shelby County, TN Restaurants' Activity**

## Match the maps above with the correct type of restaurant below:

\_\_\_\_1. Barbecue

\_\_\_\_3. Indian

\_\_\_\_5. Mexican

2. Chinese

\_\_\_\_4. Italian

\_\_\_\_\_6. Middle Eastern