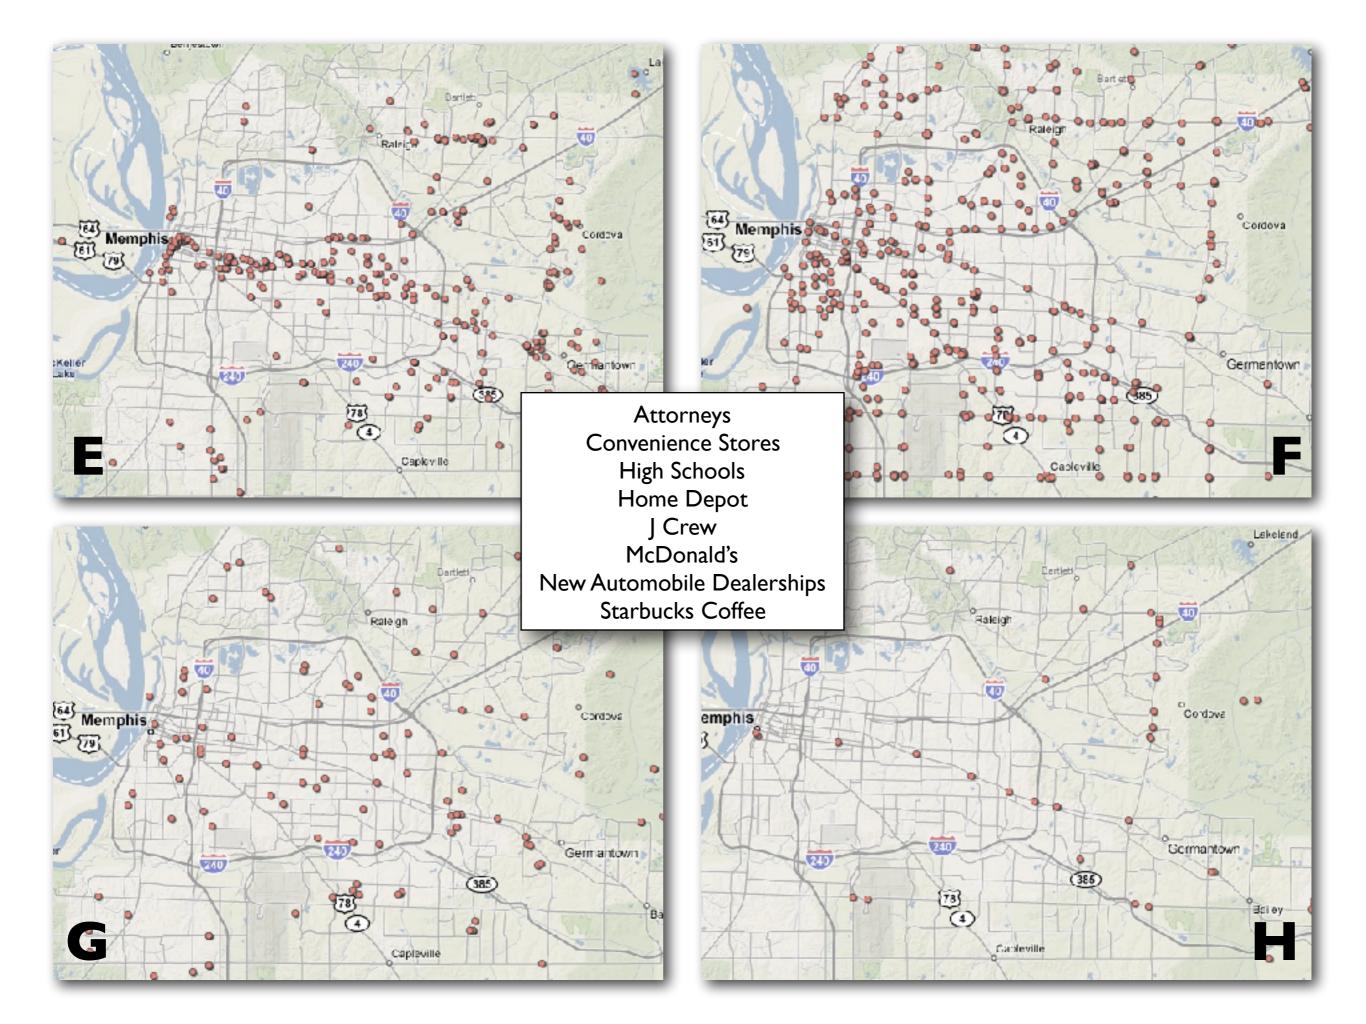

Match the following services with the correct map. Write the answers on your on paper.