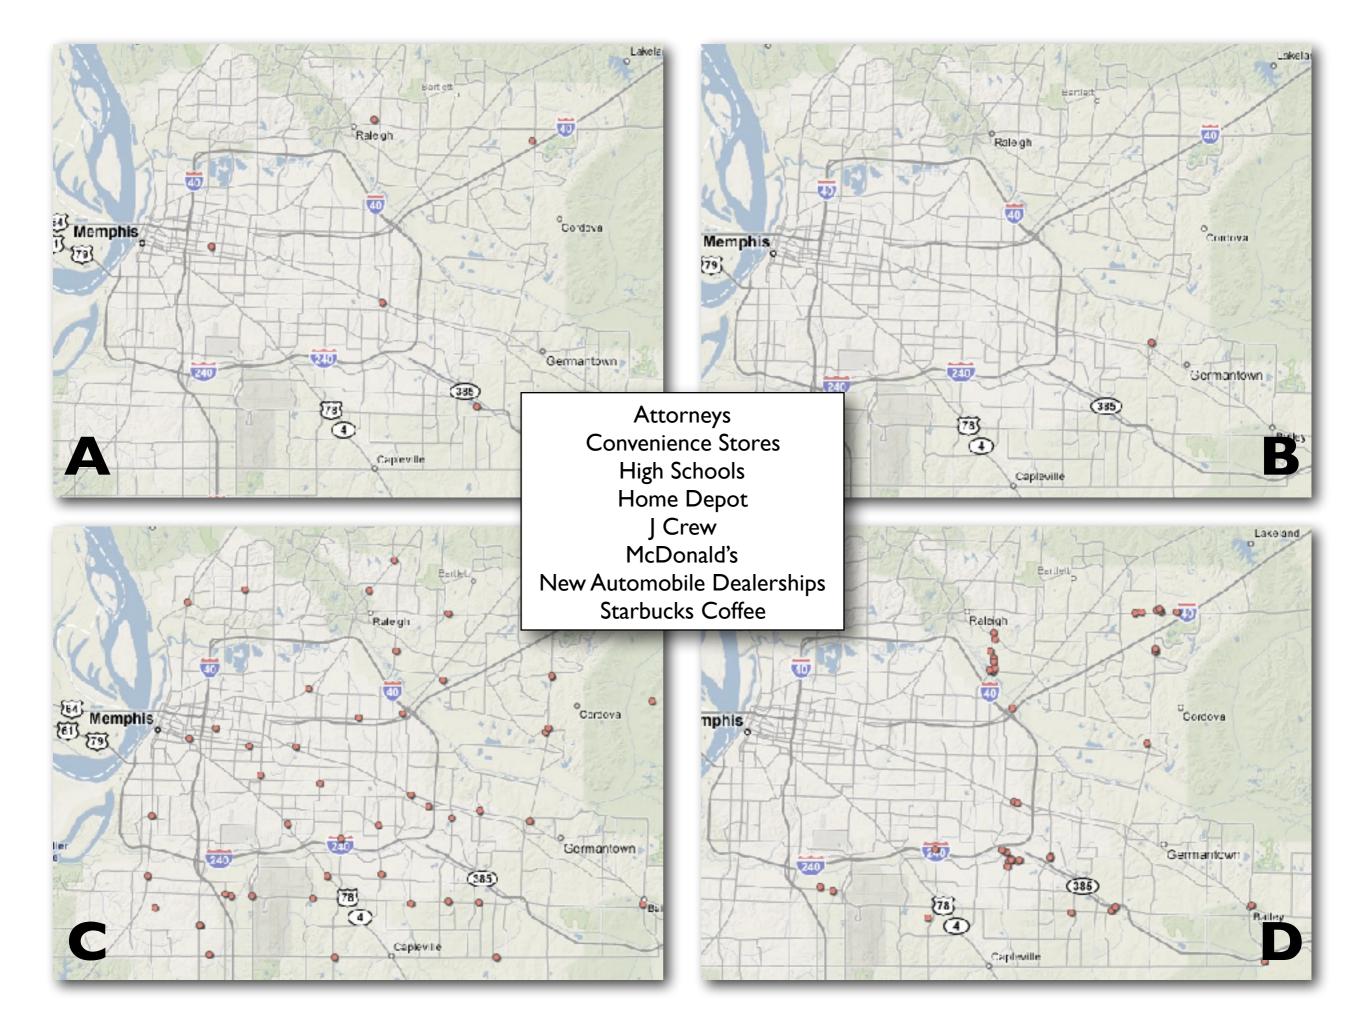

Match the following services with the correct map. Write the answers on your on paper.