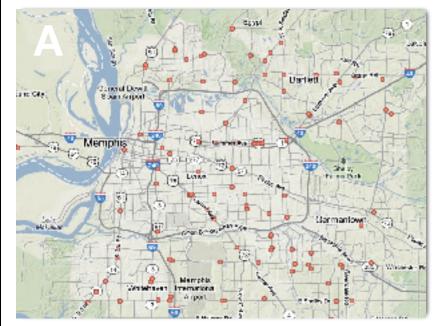

#### **Shelby County, TN Places of Worship Activity**

Name:\_\_\_\_\_

## Match the maps above with the correct religion below:

\_\_\_\_\_1. Baptist

\_\_\_\_\_3. Lutheran

\_\_\_\_5. Roman Catholic

\_\_\_\_\_2. Jewish Temples

\_\_\_\_\_4. Missionary Baptist

\_\_\_\_\_6. United Methodist