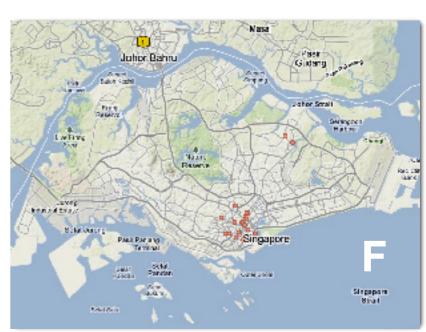

#### **Singapore Services' Activity**

### Match the maps above with the correct service below:

1. ear nose throat doctors

\_\_\_\_\_3. hotels

5. Middle Eastern Restaurants

\_\_\_\_\_2. Esso gas stations

4. McDonald's

\_\_\_\_\_6. sightseeing tours