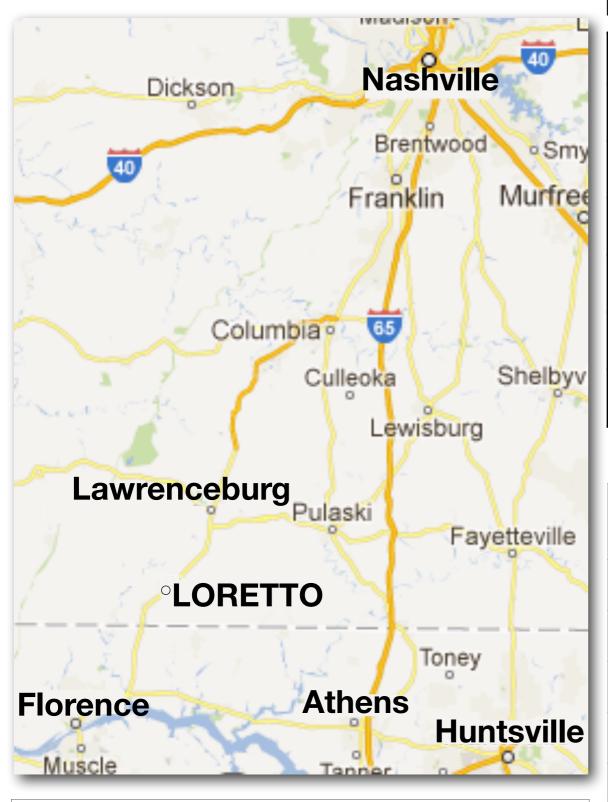

# From Loretto, Tennessee where is the nearest...

NAME(S):

Directions: Give your best guess in the Best Guess column below:

| SERVICE                                  | BEST GUESS | CORRECT ANSWER |
|------------------------------------------|------------|----------------|
| 1. Lowe's Home<br>Improvement Warehouse  |            |                |
| 2. NAPA Auto Parts<br>Supplier           |            |                |
| 3. Greek Orthodox<br>Church              |            |                |
| 4. Pizza Hut                             |            |                |
| 5. Russell Stover<br>Candies Store #384  |            |                |
| 6. Southeastern<br>Conference University |            |                |

One service above is found in each of the cities listed below.

| City           | 2010<br>Population | Miles from<br>Loretto, TN |
|----------------|--------------------|---------------------------|
| Loretto        | 1,714              | 0                         |
| Lawrenceburg   | 10,428             | 14                        |
| Florence, AL   | 39,319             | 26                        |
| Athens, AL     | 21,897             | 44                        |
| Huntsville, AL | 180,105            | 77                        |
| Nashville      | 601,222            | 97                        |

# From Loretto, Tennessee where is the nearest...

NAME(S):

Directions: Give your best guess in the Best Guess column below:

| SERVICE               | BEST GUESS | CORRECT ANSWER |
|-----------------------|------------|----------------|
| 1. Apple Store        |            |                |
| 2. Hampton Inn        |            |                |
| 3. High School        |            |                |
| 4. Home Depot         |            |                |
| 5. Taco Bell          |            |                |
| 6. Porsche Dealership |            |                |