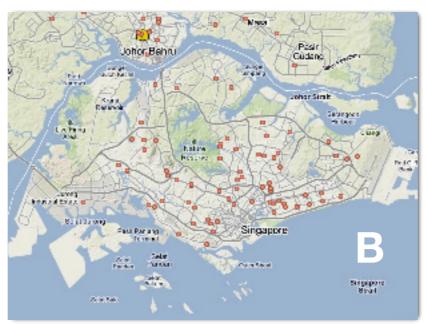

#### **Singapore Services' Activity**

### Match the maps above with the correct service below:

1. ear nose throat doctors

\_\_\_\_\_3. hotels

5. Middle Eastern Restaurants

\_\_\_\_\_2. Esso gas stations

4. McDonald's

\_\_\_\_\_6. sightseeing tours