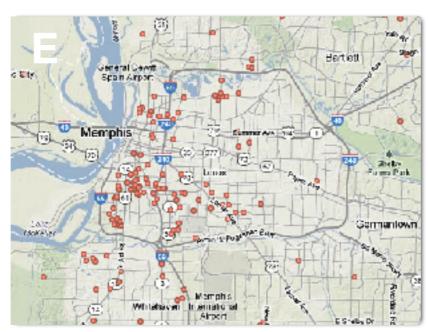

#### **Shelby County, TN Various Businesses Activity**

Name:\_

## Match the maps above with the correct business below:

\_\_\_\_1. Banks

\_\_\_\_\_3. Bicycle Shops

\_\_\_\_5. Laundromats

\_\_\_\_2. Barbershops

\_\_\_\_4. Dollar Stores

\_\_\_\_6. Pet Stores