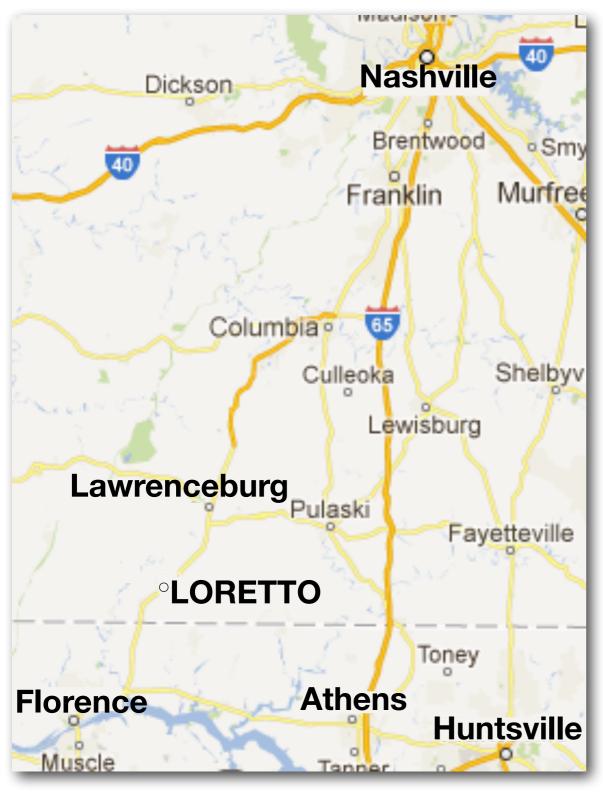

# From Loretto, Tennessee where is the nearest...

NAME(S):

Directions: Give your best guess in the Best Guess column below:

| SERVICE                                  | BEST GUESS | CORRECT ANSWER |
|------------------------------------------|------------|----------------|
| 1. Lowe's Home<br>Improvement Warehouse  |            |                |
| 2. NAPA Auto Parts<br>Supplier           |            |                |
| 3. Greek Orthodox<br>Church              |            |                |
| 4. Pizza Hut                             |            |                |
| 5. Russell Stover<br>Candies Store #384  |            |                |
| 6. Southeastern<br>Conference University |            |                |

One service above is found in each of the cities listed below.

| City           | 2010<br>Population | Miles from<br>Loretto, TN |
|----------------|--------------------|---------------------------|
| Loretto        | 1,714              | 0                         |
| Lawrenceburg   | 10,428             | 14                        |
| Florence, AL   | 39,319             | 26                        |
| Athens, AL     | 21,897             | 44                        |
| Huntsville, AL | 180,105            | 77                        |
| Nashville      | 601,222            | 97                        |

# From Loretto, Tennessee where is the nearest...

NAME(S):

Directions: Give your best guess in the Best Guess column below:

| SERVICE               | BEST GUESS | CORRECT ANSWER |
|-----------------------|------------|----------------|
| 1. Apple Store        |            |                |
| 2. Hampton Inn        |            |                |
| 3. High School        |            |                |
| 4. Home Depot         |            |                |
| 5. Taco Bell          |            |                |
| 6. Porsche Dealership |            |                |