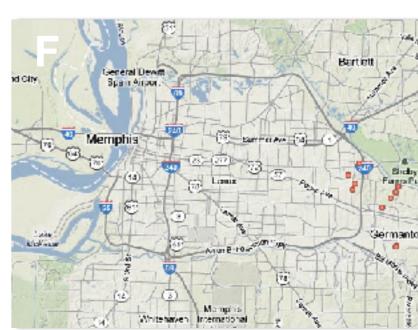

#### **Shelby County, TN Places of Worship Activity**

Name:\_\_\_\_\_

## Match the maps above with the correct religion below:

\_\_\_\_\_1. Baptist

\_\_\_\_\_3. Lutheran

\_\_\_\_5. Roman Catholic

\_\_\_\_\_2. Jewish Temples

\_\_\_\_\_4. Missionary Baptist

\_\_\_\_\_6. United Methodist