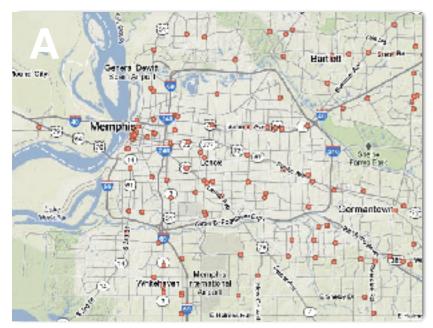

#### **Shelby County, TN Various Businesses Activity**

Name:\_

## Match the maps above with the correct business below:

\_\_\_\_1. Banks

\_\_\_\_\_3. Bicycle Shops

\_\_\_\_5. Laundromats

\_\_\_\_2. Barbershops

\_\_\_\_4. Dollar Stores

\_\_\_\_6. Pet Stores