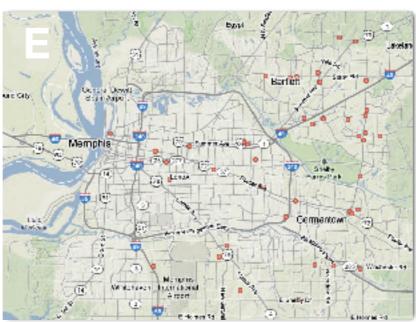

#### **Shelby County, TN Places of Worship Activity**

Name:\_\_\_\_\_

## Match the maps above with the correct religion below:

\_\_\_\_\_1. Baptist

\_\_\_\_\_3. Lutheran

\_\_\_\_5. Roman Catholic

\_\_\_\_\_2. Jewish Temples

\_\_\_\_\_4. Missionary Baptist

\_\_\_\_\_6. United Methodist