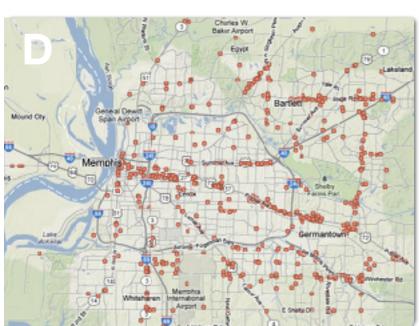

#### **Shelby County, TN Places of Worship Activity**

Name:\_\_\_\_\_

## Match the maps above with the correct religion below:

\_\_\_\_\_1. Baptist

\_\_\_\_\_3. Lutheran

\_\_\_\_5. Roman Catholic

\_\_\_\_\_2. Jewish Temples

\_\_\_\_\_4. Missionary Baptist

\_\_\_\_\_6. United Methodist