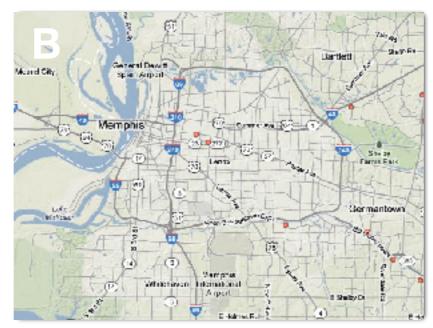

#### **Shelby County, TN Restaurants' Activity**

## Match the maps above with the correct type of restaurant below:

\_\_\_\_1. Barbecue

\_\_\_\_3. Indian

\_\_\_\_5. Mexican

2. Chinese

\_\_\_\_4. Italian

\_\_\_\_\_6. Middle Eastern