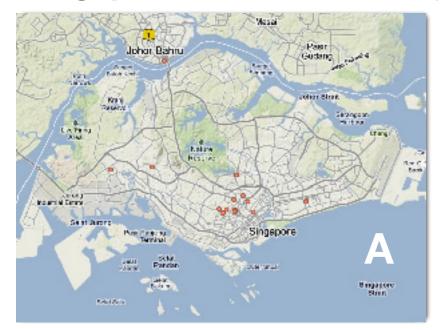

#### **Singapore Services' Activity**

### Match the maps above with the correct service below:

1. ear nose throat doctors

\_\_\_\_\_3. hotels

5. Middle Eastern Restaurants

\_\_\_\_\_2. Esso gas stations

4. McDonald's

\_\_\_\_\_6. sightseeing tours