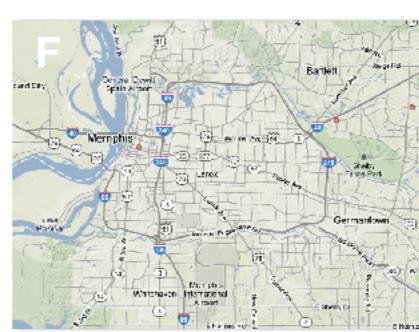

#### **Shelby County, TN Places of Worship Activity**

Name:\_\_\_\_\_

## Match the maps above with the correct religion below:

\_\_\_\_\_1. Baptist

\_\_\_\_\_3. Lutheran

\_\_\_\_5. Roman Catholic

\_\_\_\_\_2. Jewish Temples

\_\_\_\_\_4. Missionary Baptist

\_\_\_\_\_6. United Methodist