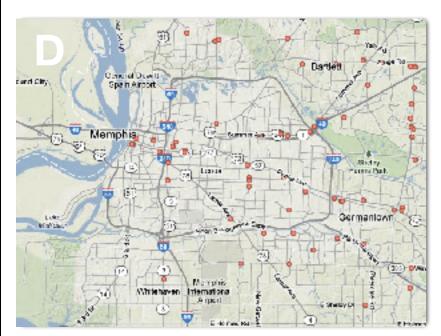

#### **Shelby County, TN Places of Worship Activity**

Name:\_\_\_\_\_

## Match the maps above with the correct religion below:

\_\_\_\_\_1. Baptist

\_\_\_\_\_3. Lutheran

\_\_\_\_5. Roman Catholic

\_\_\_\_\_2. Jewish Temples

\_\_\_\_\_4. Missionary Baptist

\_\_\_\_\_6. United Methodist