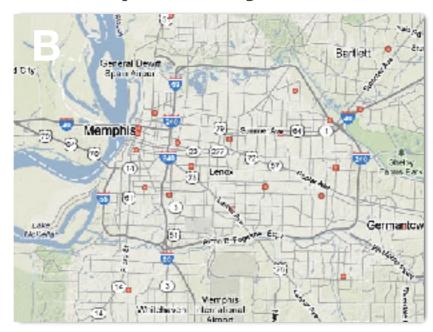

#### **Shelby County, TN Places of Worship Activity**

Name:\_\_\_\_\_

## Match the maps above with the correct religion below:

\_\_\_\_\_1. Baptist

\_\_\_\_\_3. Lutheran

\_\_\_\_5. Roman Catholic

\_\_\_\_\_2. Jewish Temples

\_\_\_\_\_4. Missionary Baptist

\_\_\_\_\_6. United Methodist