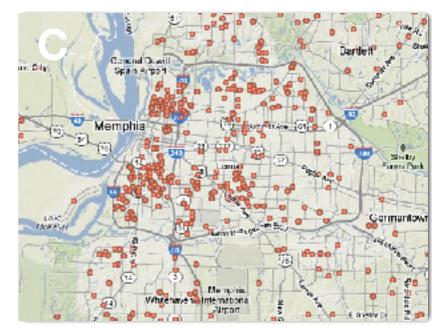

#### **Shelby County, TN Restaurants' Activity**

## Match the maps above with the correct type of restaurant below:

\_\_\_\_1. Barbecue

\_\_\_\_3. Indian

\_\_\_\_5. Mexican

2. Chinese

\_\_\_\_4. Italian

\_\_\_\_\_6. Middle Eastern