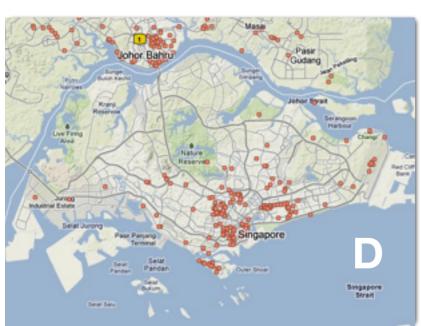

#### **Singapore Services' Activity**

### Match the maps above with the correct service below:

1. ear nose throat doctors

\_\_\_\_\_3. hotels

5. Middle Eastern Restaurants

\_\_\_\_\_2. Esso gas stations

4. McDonald's

\_\_\_\_\_6. sightseeing tours