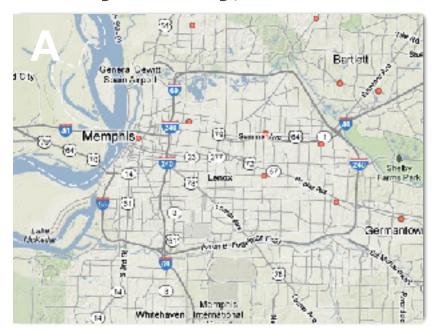

#### **Shelby County, TN Places of Worship Activity**

Name:\_\_\_\_\_

## Match the maps above with the correct religion below:

\_\_\_\_\_1. Baptist

\_\_\_\_\_3. Lutheran

\_\_\_\_5. Roman Catholic

\_\_\_\_\_2. Jewish Temples

\_\_\_\_\_4. Missionary Baptist

\_\_\_\_\_6. United Methodist