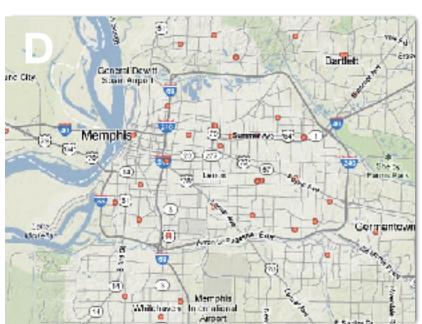

#### **Shelby County, TN Various Businesses Activity**

Name:\_

## Match the maps above with the correct business below:

\_\_\_\_1. Banks

\_\_\_\_\_3. Bicycle Shops

\_\_\_\_5. Laundromats

\_\_\_\_2. Barbershops

\_\_\_\_4. Dollar Stores

\_\_\_\_6. Pet Stores