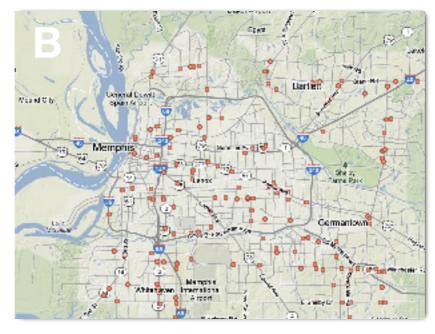

#### **Shelby County, TN Places of Worship Activity**

Name:\_\_\_\_\_

## Match the maps above with the correct religion below:

\_\_\_\_\_1. Baptist

\_\_\_\_\_3. Lutheran

\_\_\_\_5. Roman Catholic

\_\_\_\_\_2. Jewish Temples

\_\_\_\_\_4. Missionary Baptist

\_\_\_\_\_6. United Methodist