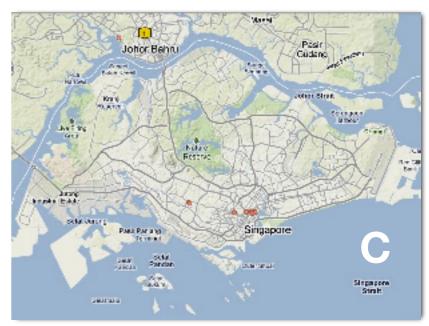

#### **Singapore Services' Activity**

### Match the maps above with the correct service below:

1. ear nose throat doctors

\_\_\_\_\_3. hotels

5. Middle Eastern Restaurants

\_\_\_\_\_2. Esso gas stations

4. McDonald's

\_\_\_\_\_6. sightseeing tours