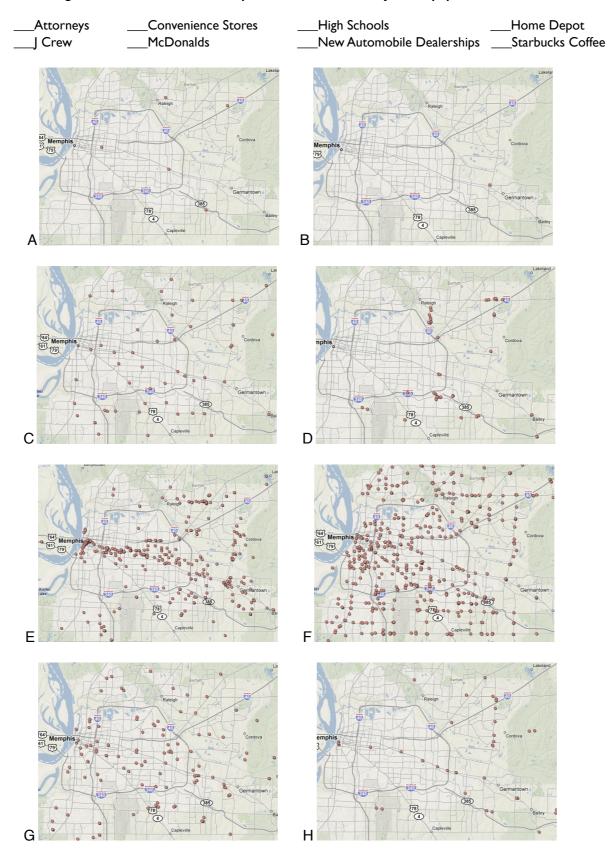

Match the following services with the correct map. Write the answers on your on paper.