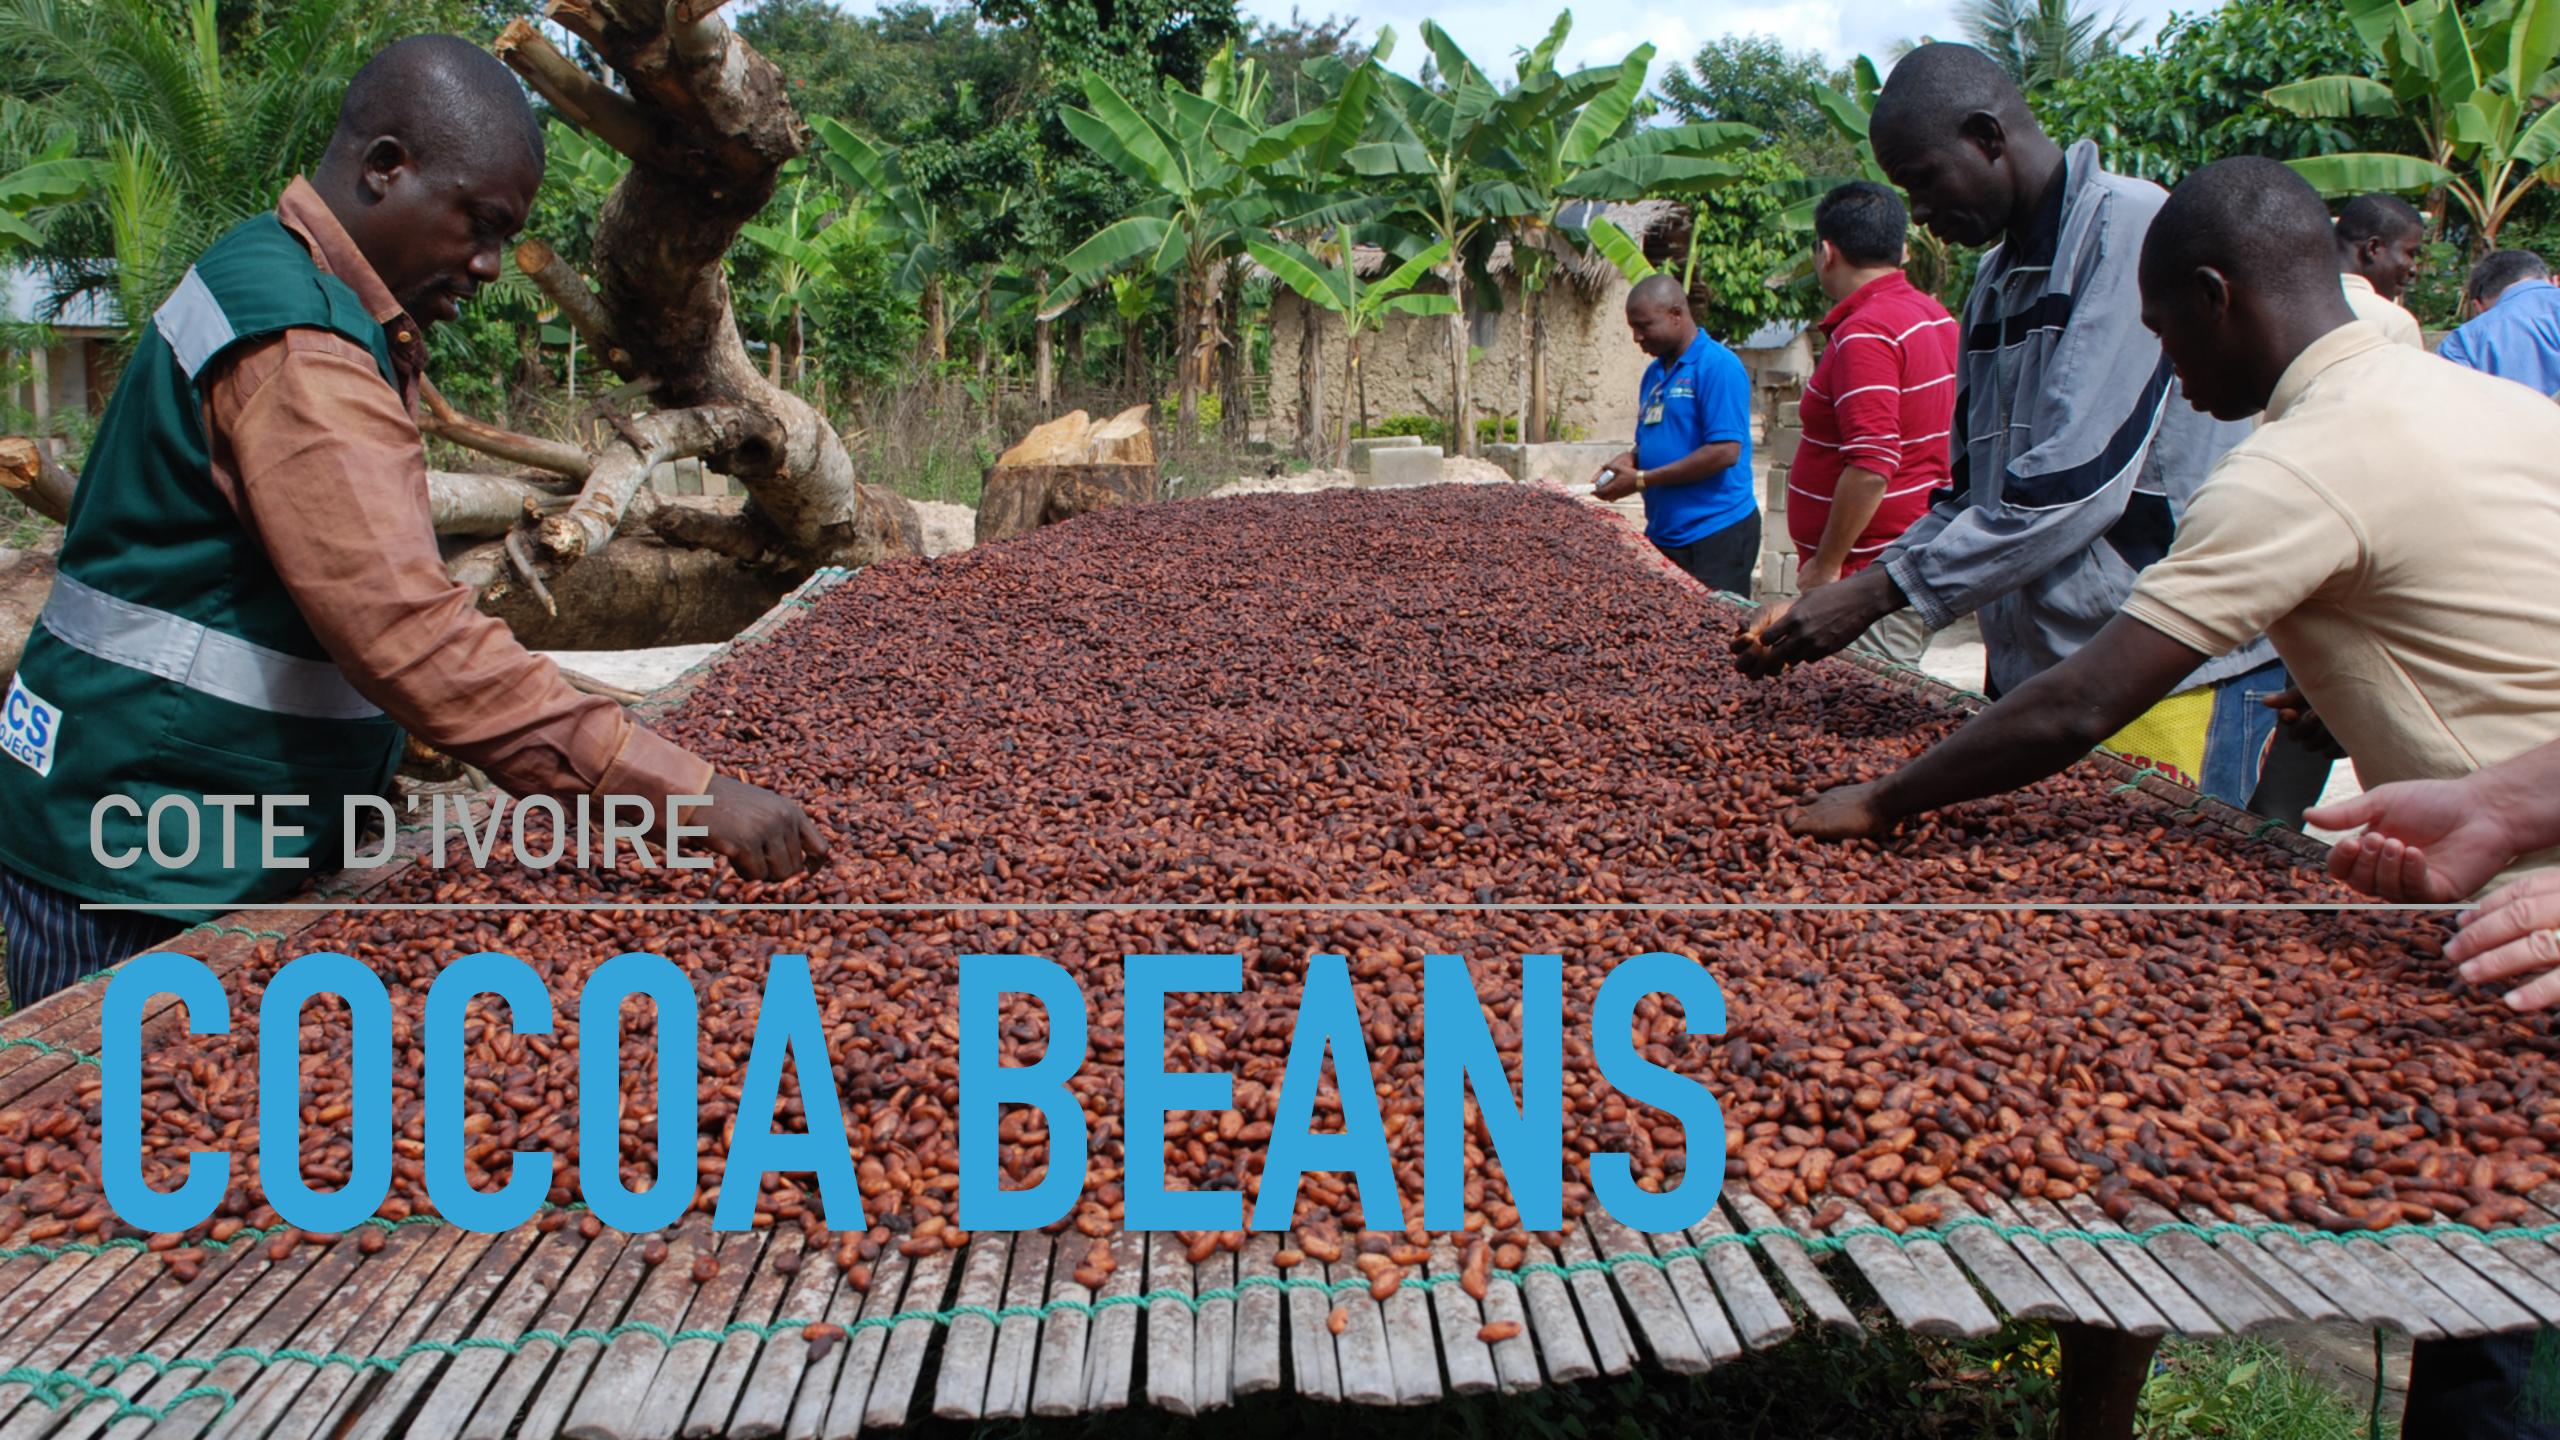

#### Who exported Lac in 2014?

Lac is the scarlet resinous secretion of a number of species of lac insects, of which the most commonly cultivated species is *Kerria lacca*.

Cultivation begins when a farmer gets a stick (broodlac) that contains eggs ready to hatch and ties it to the tree to be infested.[1] Thousands of lac insects colonize the branches of the host trees and secrete the resinous pigment. The coated branches of the host trees are cut and harvested as sticklac.

Source: https://en.wikipedia.org/wiki/Lac

5

| ARGENTINA |        | BELGIUM     | COSTA RICA | COTE D'IVOIRE |
|-----------|--------|-------------|------------|---------------|
|           | NORWAY | SOUTH KOREA |            |               |