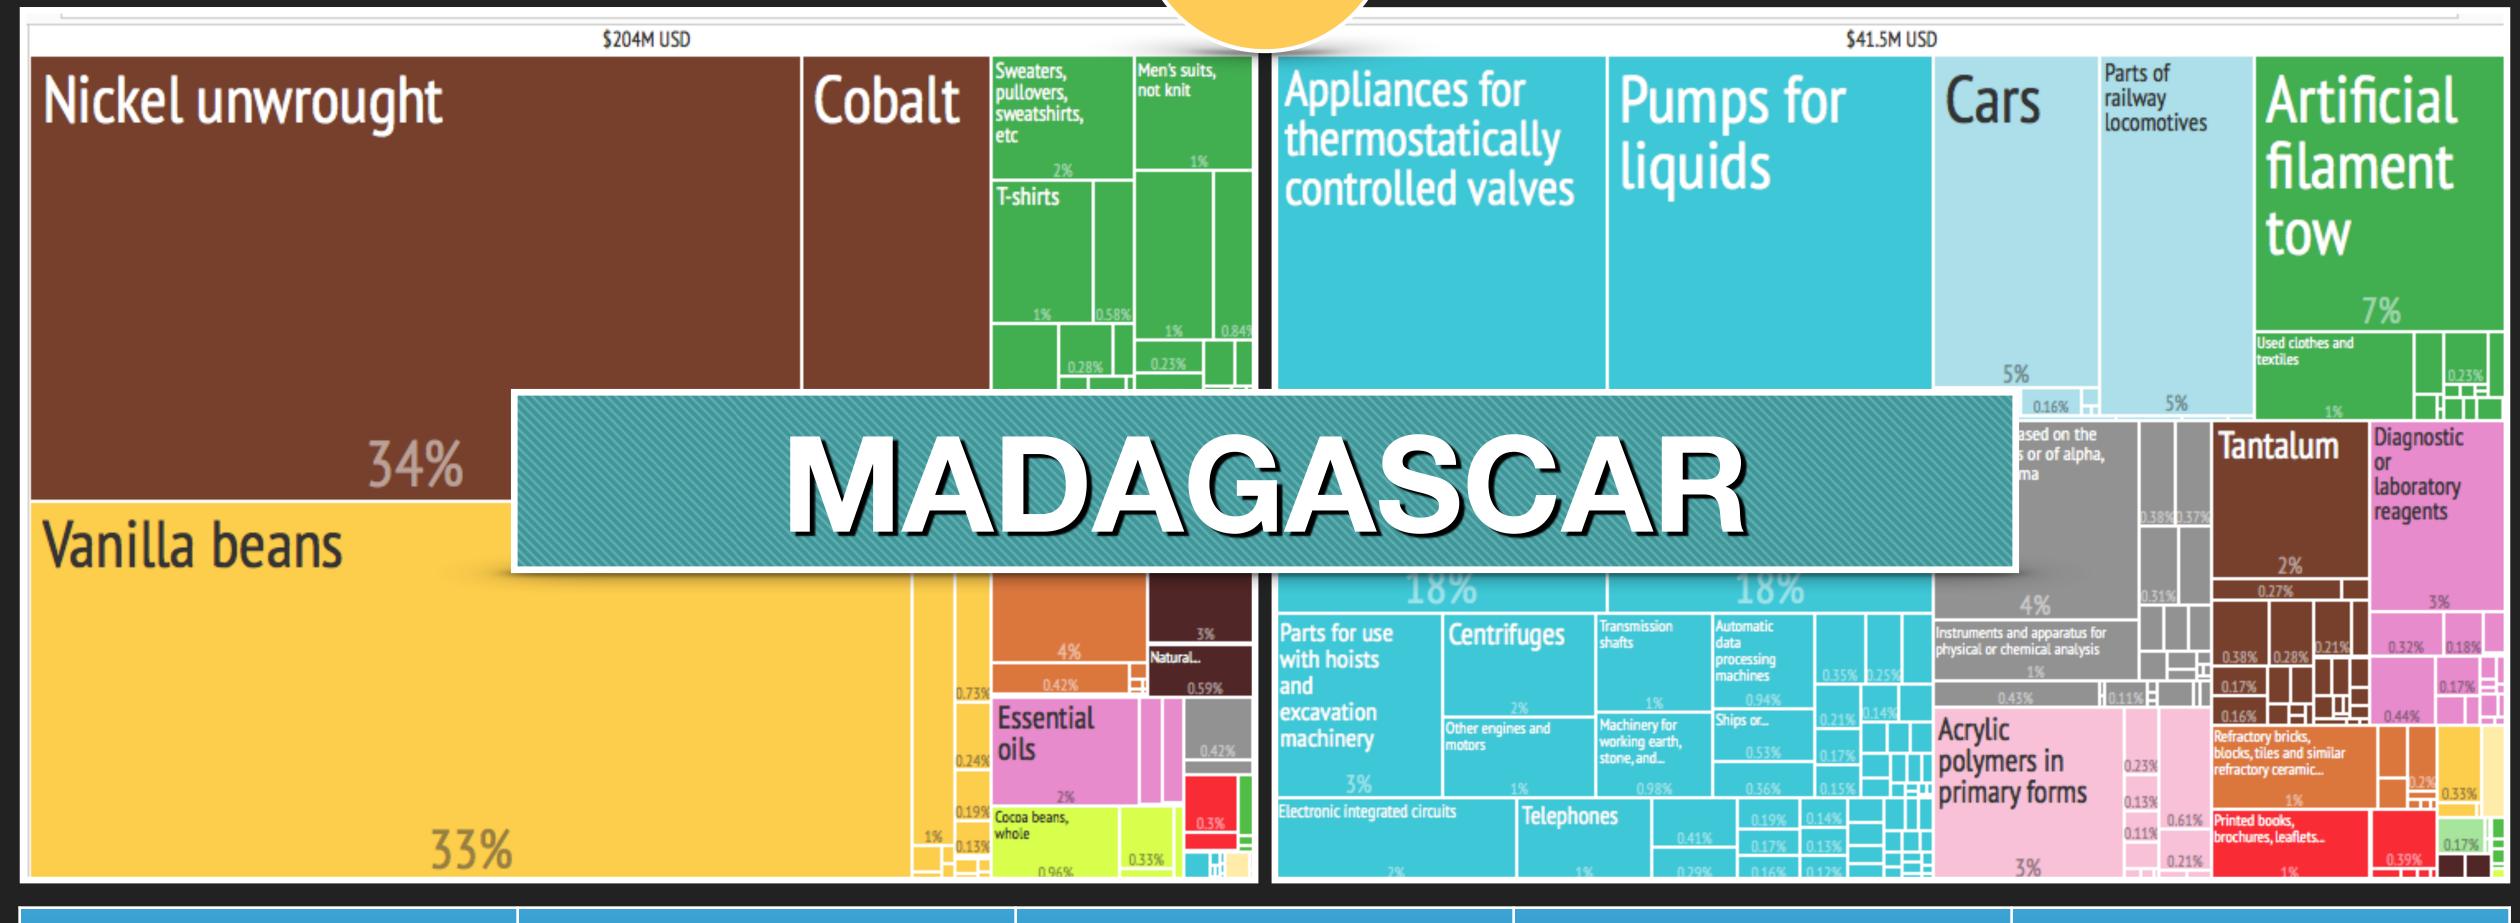

#### — 8. EXPORT TREEMAPS:

This section shows treemaps summarizing the composition of a country's exports for the years 1968, 1988 and 2008. The total area represents 100% of the country's exports, whereas the smaller areas represent the share of each product. Products are grouped in communities and colored accordingly. The first number shows the SITC4 rev2 code for the product. Parenthesis show the share of trade represented by that good. Name of products with large export shares are shown for 2008. For a full list of products see http://atlas.media.mit.edu

#### List 4

| Best<br>Guess | Correct<br>Answer | Countries    | List of Main Imports to the United States |
|---------------|-------------------|--------------|-------------------------------------------|
|               |                   | BANGLADESH   |                                           |
|               |                   | IRAN         |                                           |
|               |                   | ISRAEL       |                                           |
|               |                   | MADAGASCAR   |                                           |
|               |                   | NETHERLANDS  |                                           |
|               |                   | PORTUGAL     |                                           |
|               |                   | RUSSIA       |                                           |
|               |                   | SAUDI ARABIA |                                           |
|               |                   | SINGAPORE    |                                           |
|               |                   | VENEZULA     |                                           |