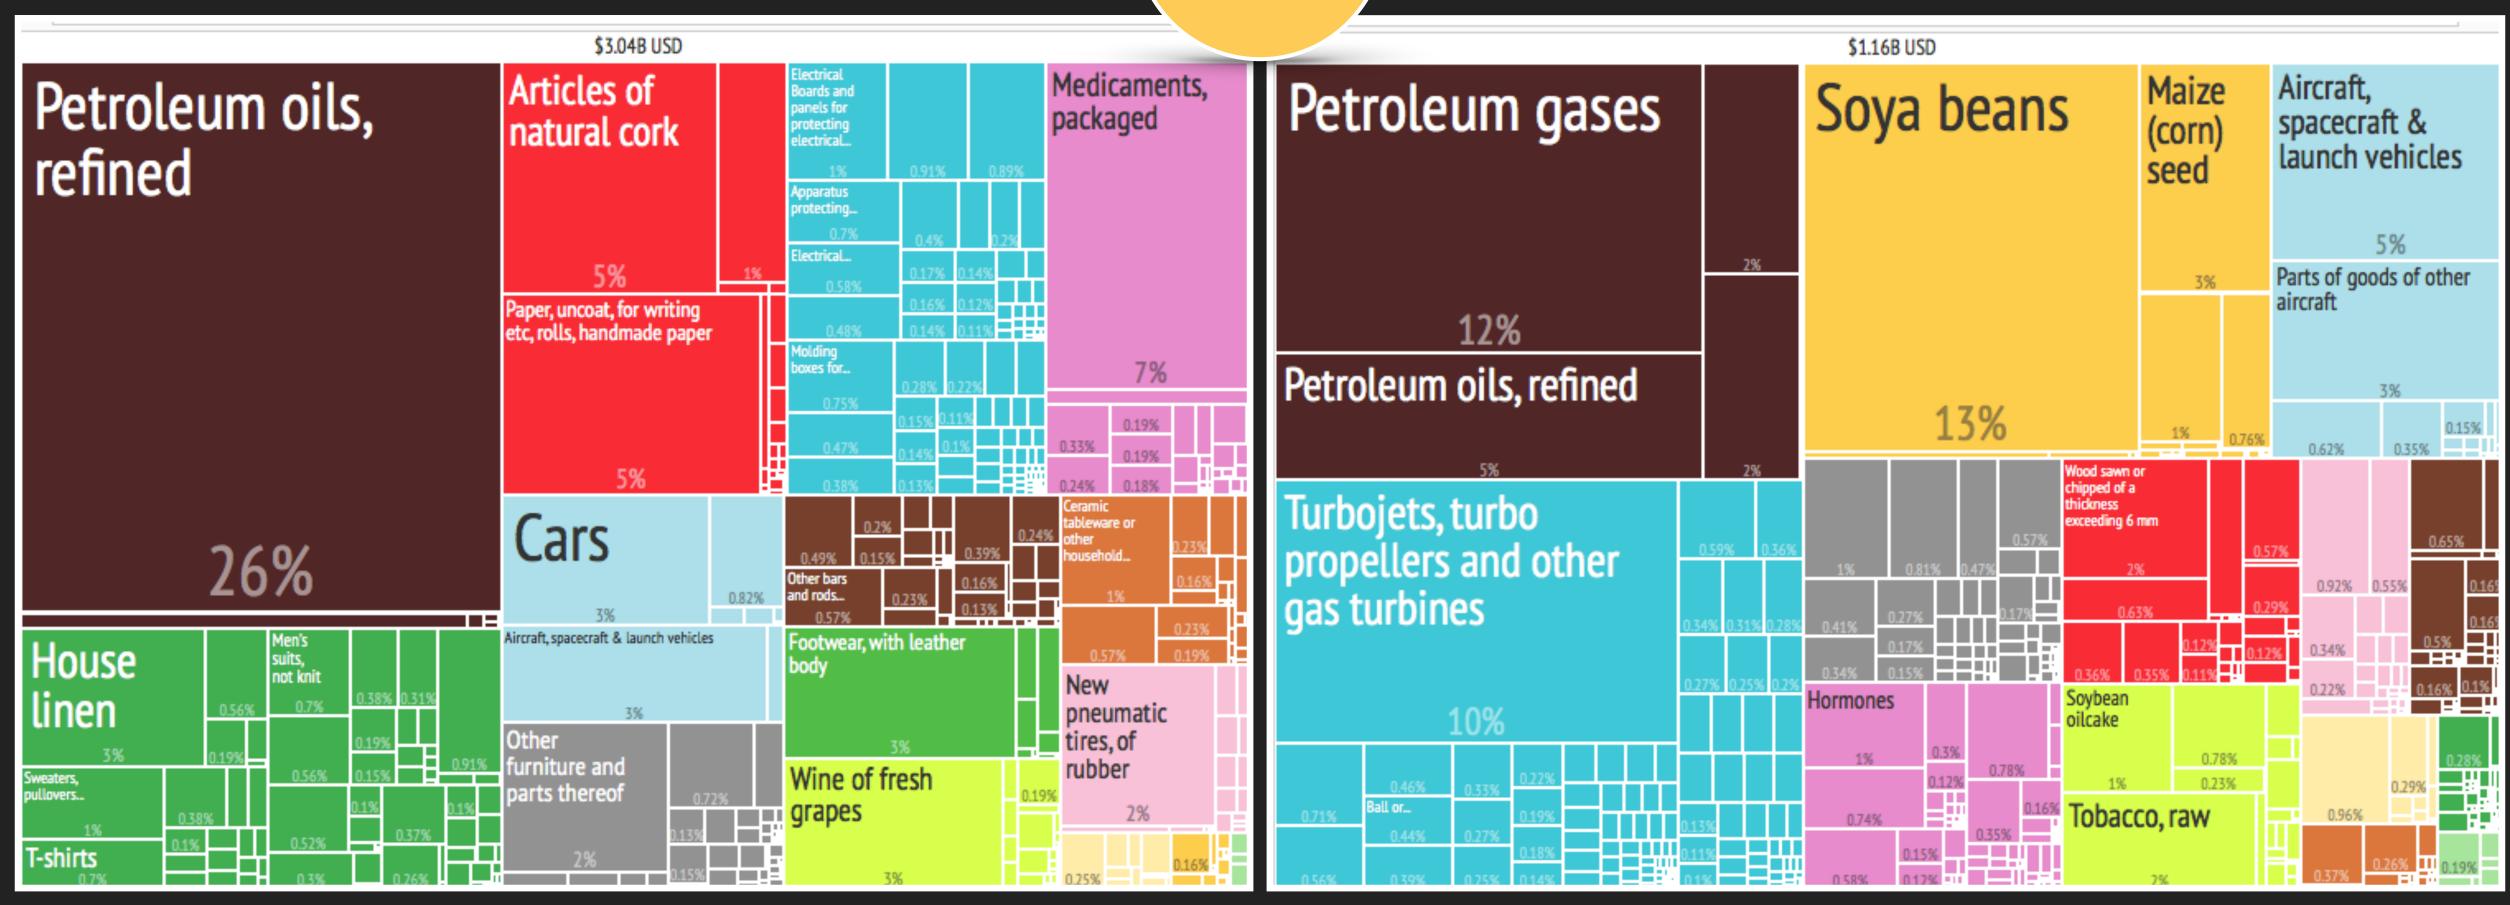

#### — 8. EXPORT TREEMAPS:

This section shows treemaps summarizing the composition of a country's exports for the years 1968, 1988 and 2008. The total area represents 100% of the country's exports, whereas the smaller areas represent the share of each product. Products are grouped in communities and colored accordingly. The first number shows the SITC4 rev2 code for the product. Parenthesis show the share of trade represented by that good. Name of products with large export shares are shown for 2008. For a full list of products see http://atlas.media.mit.edu

#### ADDITIONAL COUNTRIES CAN BE FOUND AT: HTTP://ATLAS.MEDIA.MIT.EDU/EN/