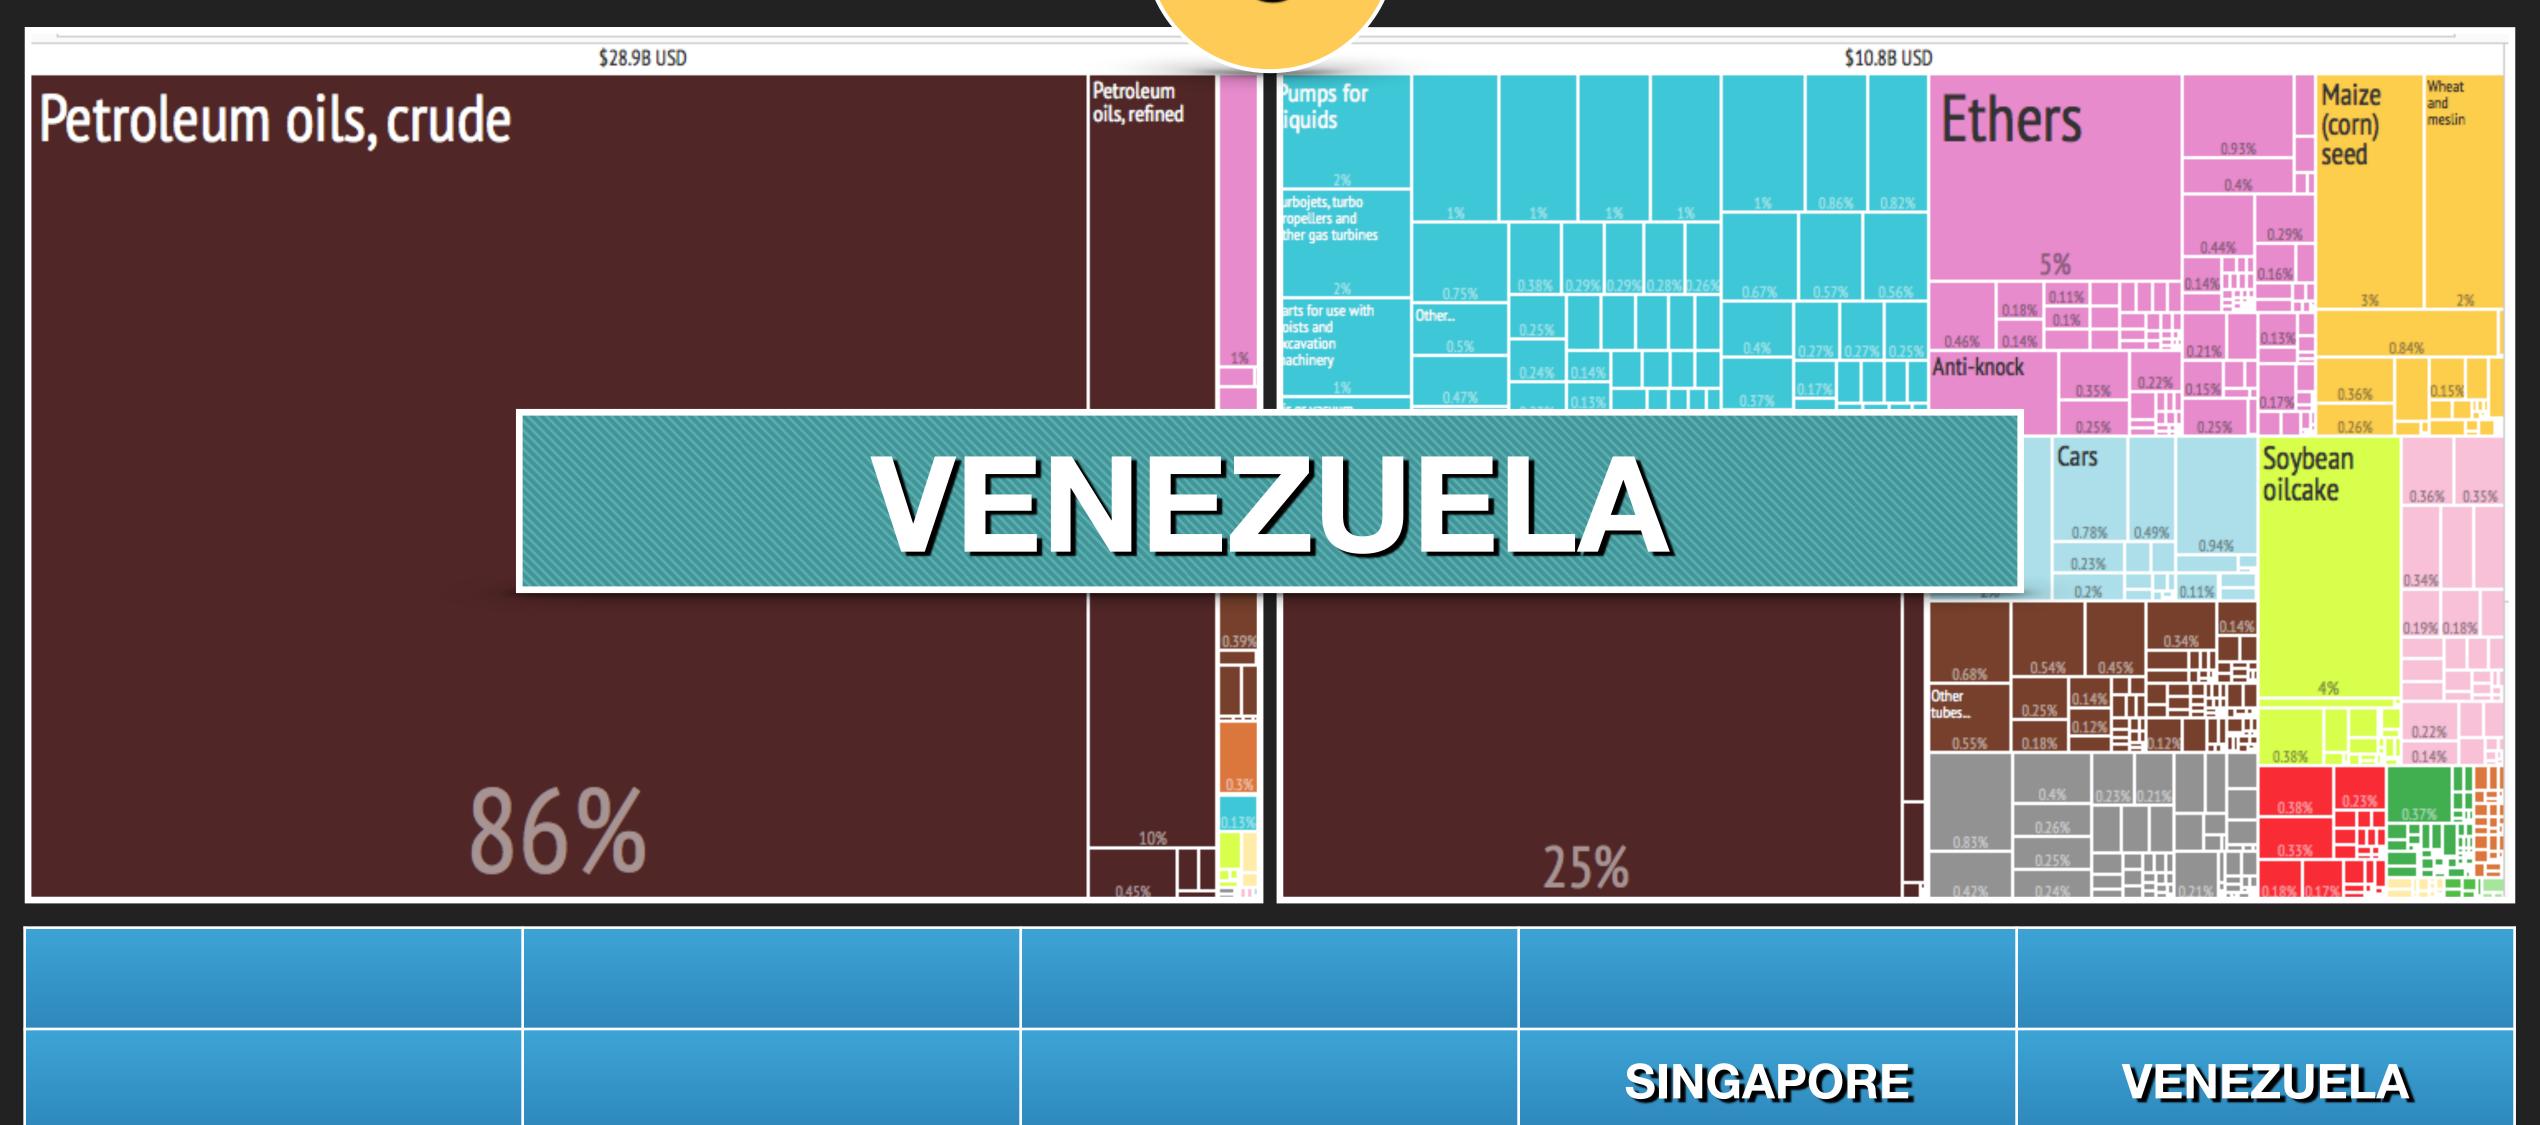

PORTUGAL

USA Import from...

What did the USA Export to...

SINGAPORE

VENEZULA

ISRAEL

SAUDI ARABIA

What did the