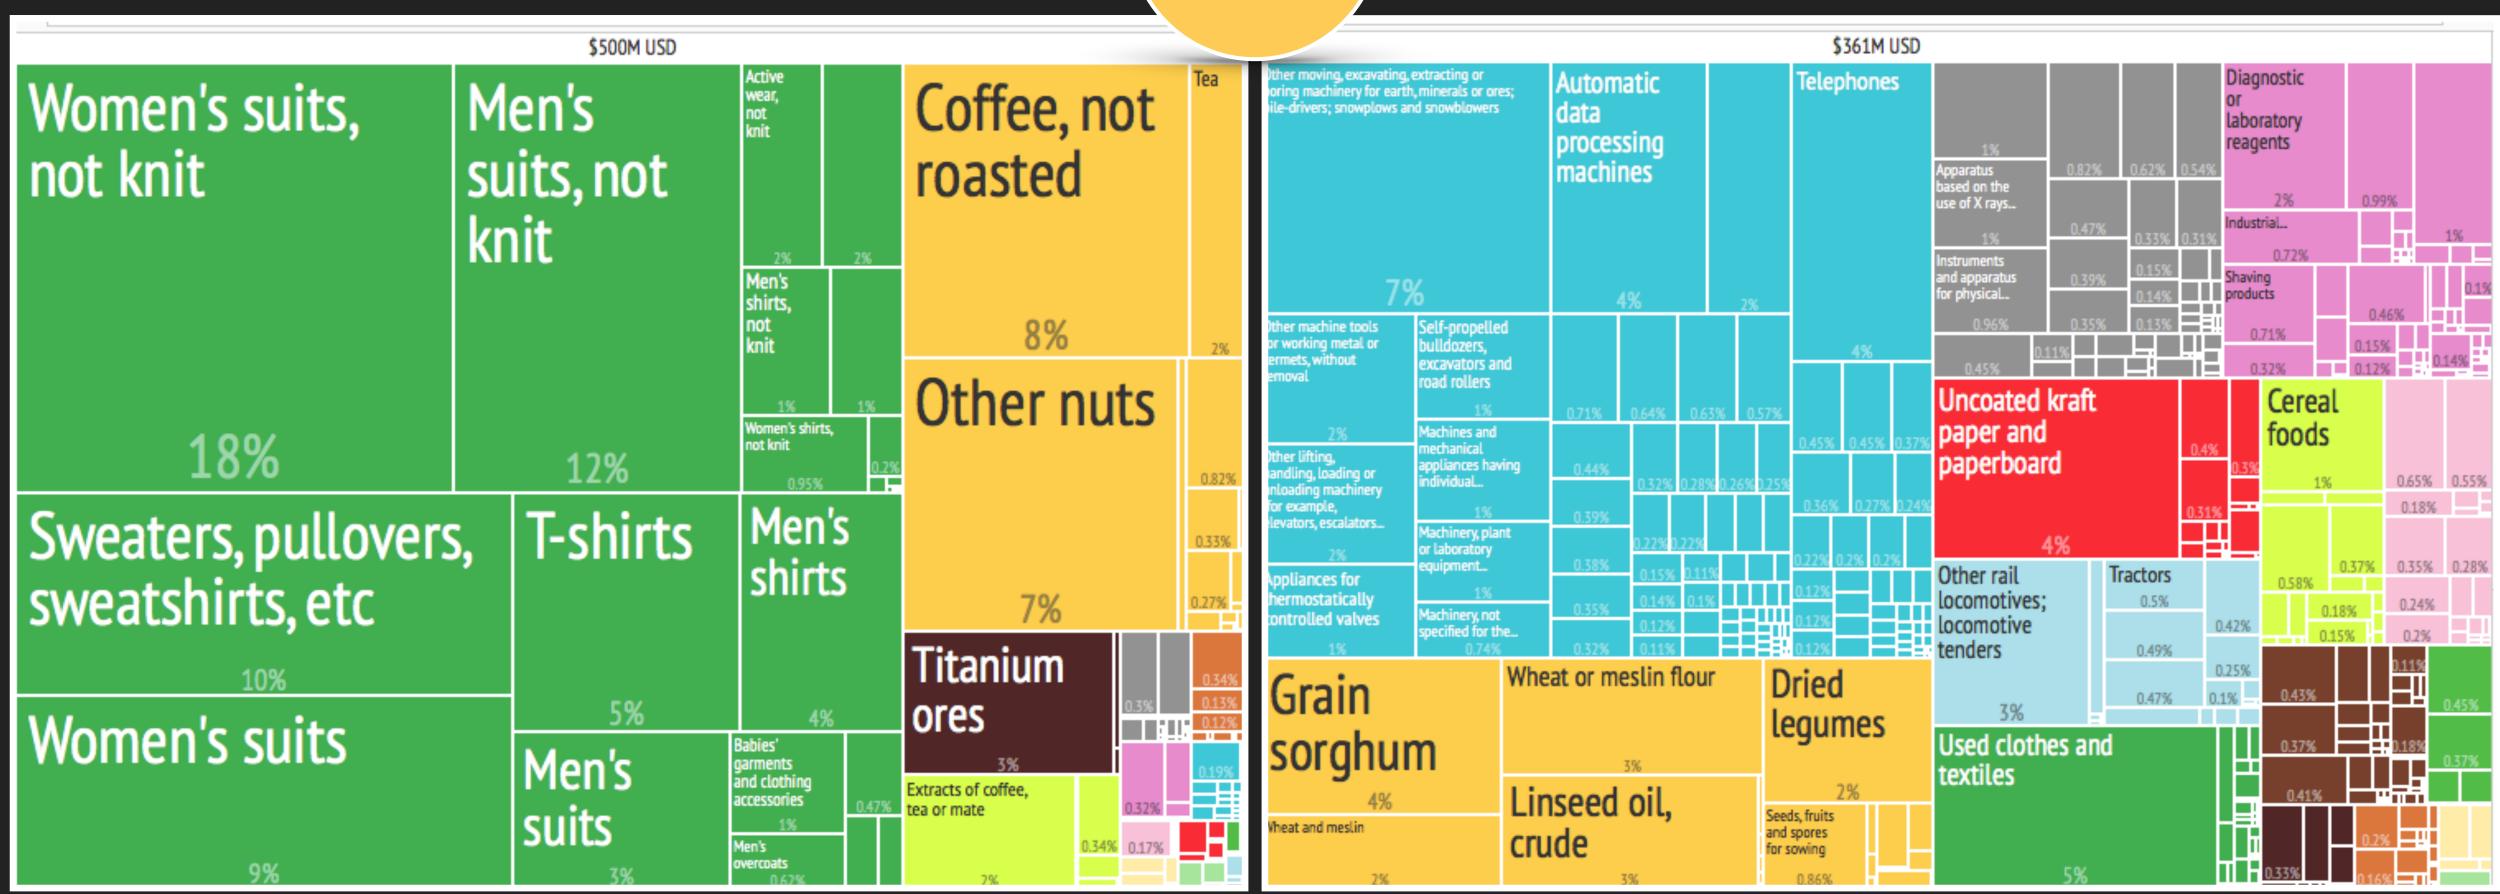

### What did Viet Nam export between 1995 and 2014?

Discuss ONE country whose SHARE of imports have changed significantly since 1995.