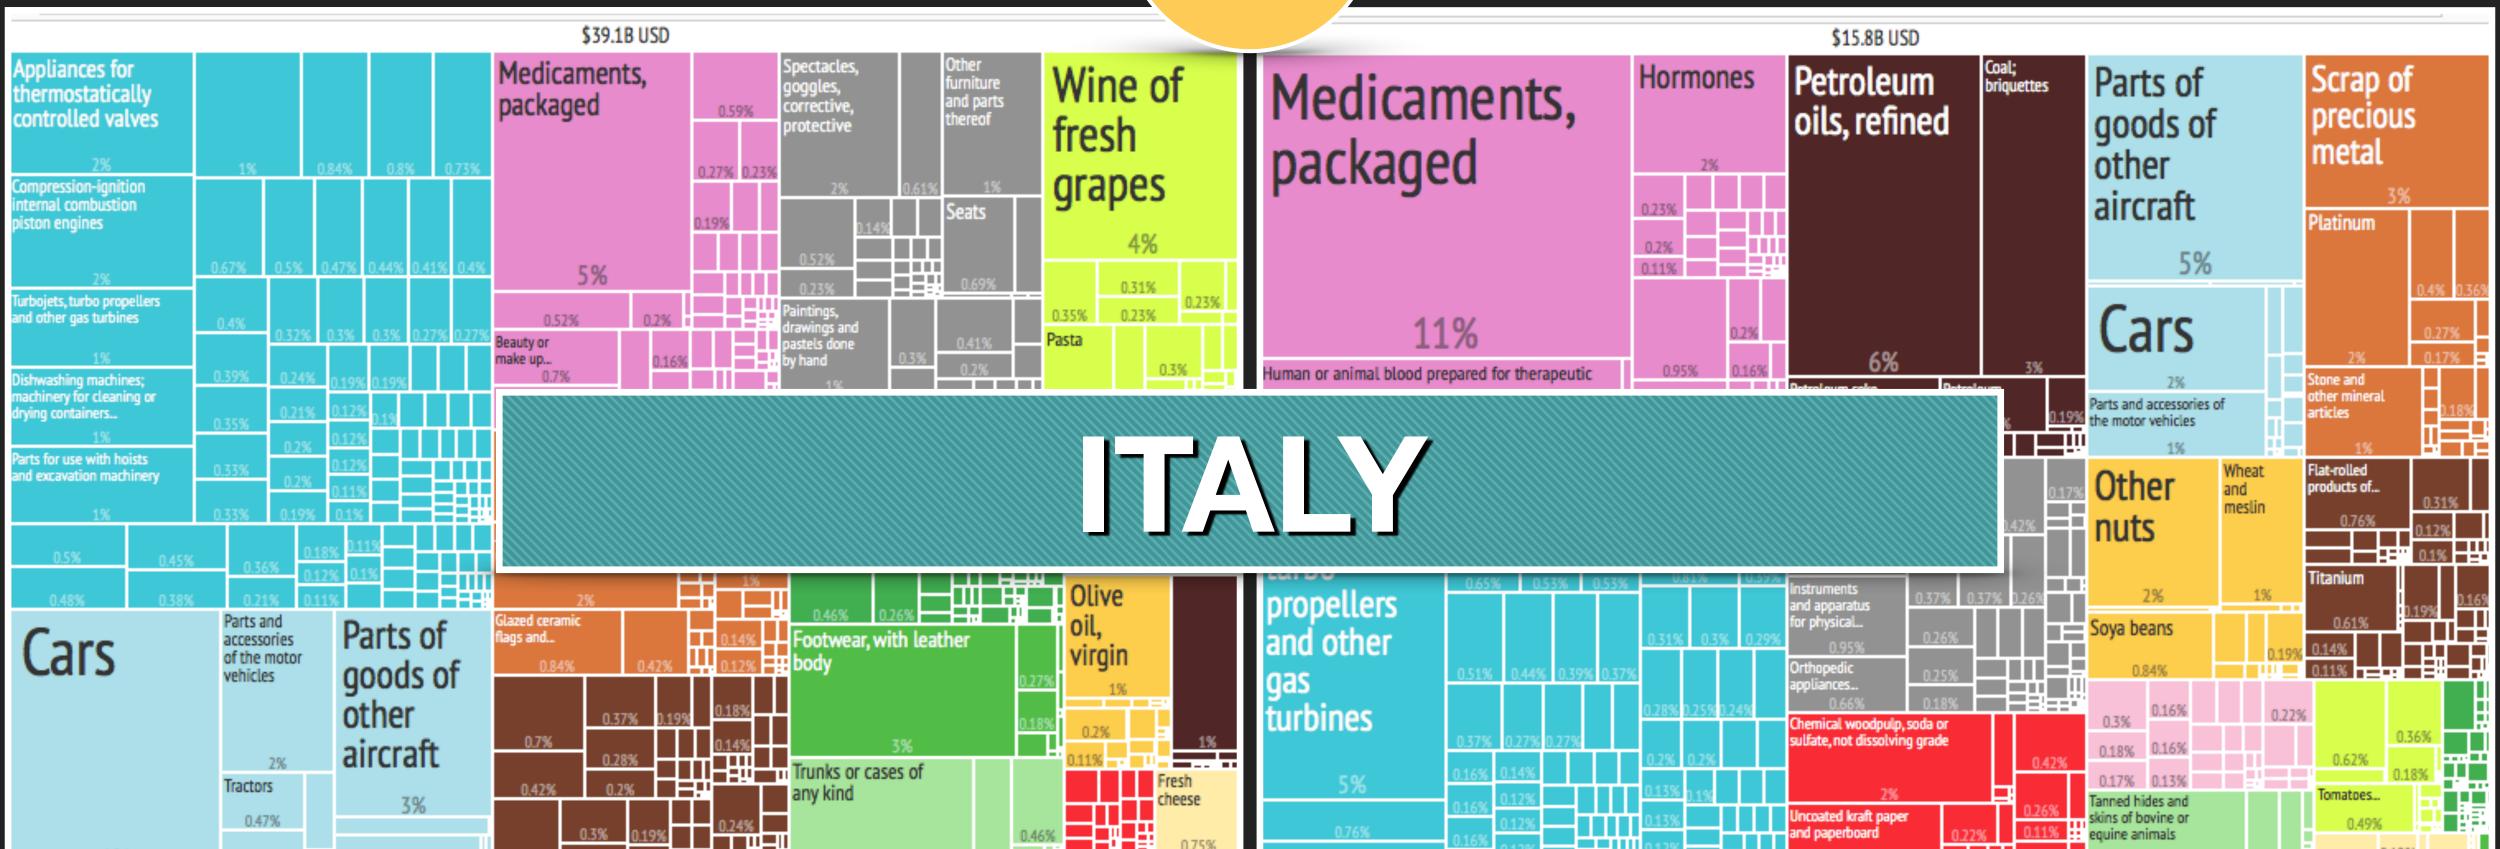

#### Country List

| CHILE | CUBA     | GERMANY | INDIA            | ITALY  |
|-------|----------|---------|------------------|--------|
| KENYA | MONGOLIA | NIGERIA | PAPUA NEW GUINEA | POLAND |

USA Import from...

#### **Country List**

| CHILE | CUBA     | GERMANY | INDIA            | ITALY  |
|-------|----------|---------|------------------|--------|
| KENYA | MONGOLIA | NIGERIA | PAPUA NEW GUINEA | POLAND |

# USA Export to...

| CHILE | CUBA     | GERMANY | INDIA            | ITALY  |
|-------|----------|---------|------------------|--------|
| KENYA | MONGOLIA | NIGERIA | PAPUA NEW GUINEA | POLAND |

USA Import from...

What did the

USA Export to...

| CHILE | CUBA     | GERMANY | INDIA            | ITALY  |
|-------|----------|---------|------------------|--------|
| KENYA | MONGOLIA | NIGERIA | PAPUA NEW GUINEA | POLAND |

## USA Export to...

| CHILE | CUBA     | GERMANY | INDIA            | ITALY  |
|-------|----------|---------|------------------|--------|
| KENYA | MONGOLIA | NIGERIA | PAPUA NEW GUINEA | POLAND |

### USA Export to...

| CHILE | CUBA     | GERMANY | INDIA            | ITALY  |
|-------|----------|---------|------------------|--------|
| KENYA | MONGOLIA | NIGERIA | PAPUA NEW GUINEA | POLAND |

# What did the USA Export to...

| CHILE | CUBA     | GERMANY | INDIA            | ITALY  |
|-------|----------|---------|------------------|--------|
| KENYA | MONGOLIA | NIGERIA | PAPUA NEW GUINEA | POLAND |

# THE ATLAS OF ECONOMIC COMPLEXITY

ANSWERS

| CHILE | CUBA     | GERMANY | INDIA            | ITALY  |
|-------|----------|---------|------------------|--------|
| KENYA | MONGOLIA | NIGERIA | PAPUA NEW GUINEA | POLAND |