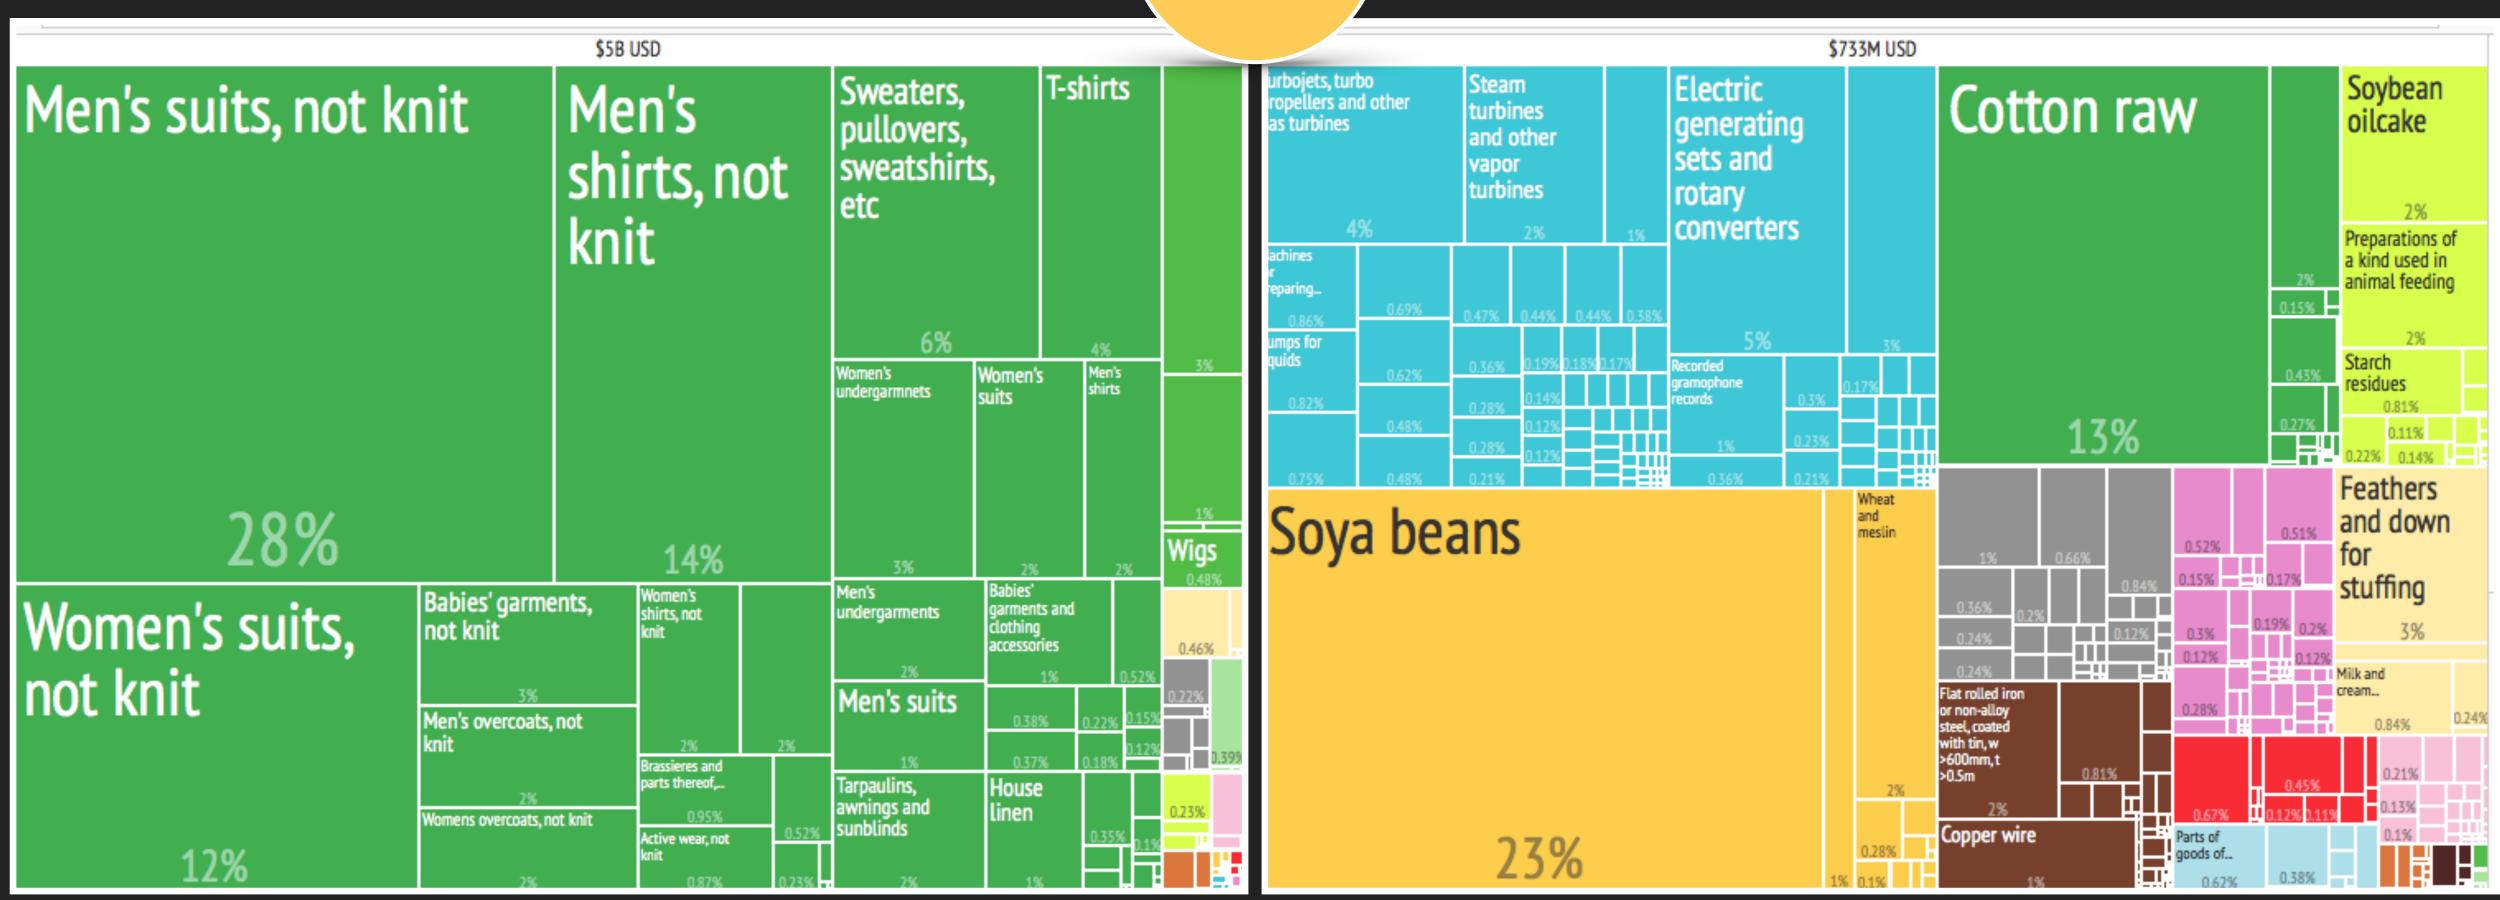

----------|-------|
| KENYA | MONGOLIA | PAPUA NEW GUINEA |       |







USA Import from...









8









# COPE A NEW GUINEA

## USA Import from...

9















USA Import from...

10







### THE ATLAS OF ECONOMIC COMPLEXITY

1

# What did the USA Export to...



| BANGLADESH | IRAN   | ISRAEL       | MADAGASCAR | NETHERLANDS |
|------------|--------|--------------|------------|-------------|
| PORTUGAL   | RUSSIA | SAUDI ARABIA | SINGAPORE  | VENEZUELA   |

### USA Import from...

2

# What did the USA Export to...



| BANGLADESH | IRAN   | ISRAEL       | MADAGASCAR | NETHERLANDS |
|------------|--------|--------------|------------|-------------|
| PORTUGAL   | RUSSIA | SAUDI ARABIA | SINGAPORE  | VENEZUELA   |

### USA Import from...



# What did the USA Export to...



| BANGLADESH | IRAN   | ISRAEL       | MADAGASCAR | NETHERLANDS |
|------------|--------|--------------|------------|-------------|
| PORTUGAL   | RUSSIA | SAUDI ARABIA | SINGAPORE  | VENEZUELA   |

USA Import from...

4

#### What did the

### **USA Export to...**



| BANGLADESH | IRAN   | ISRAEL       | MADAGASCAR | NETHERLANDS |
|------------|--------|--------------|------------|-------------|
| PORTUGAL   | RUSSIA | SAUDI ARABIA | SINGAPORE  | VENEZUELA   |

### USA Import from...



# What did the USA Export to...



| BANGLADESH | IRAN   | ISRAEL       | MADAGASCAR | NETHERLANDS |
|------------|--------|--------------|------------|-------------|
| PORTUGAL   | RUSSIA | SAUDI ARABIA | SINGAPORE  | VENEZUELA   |

USA Import from...



What did the

USA Export to...



| BANGLADESH |