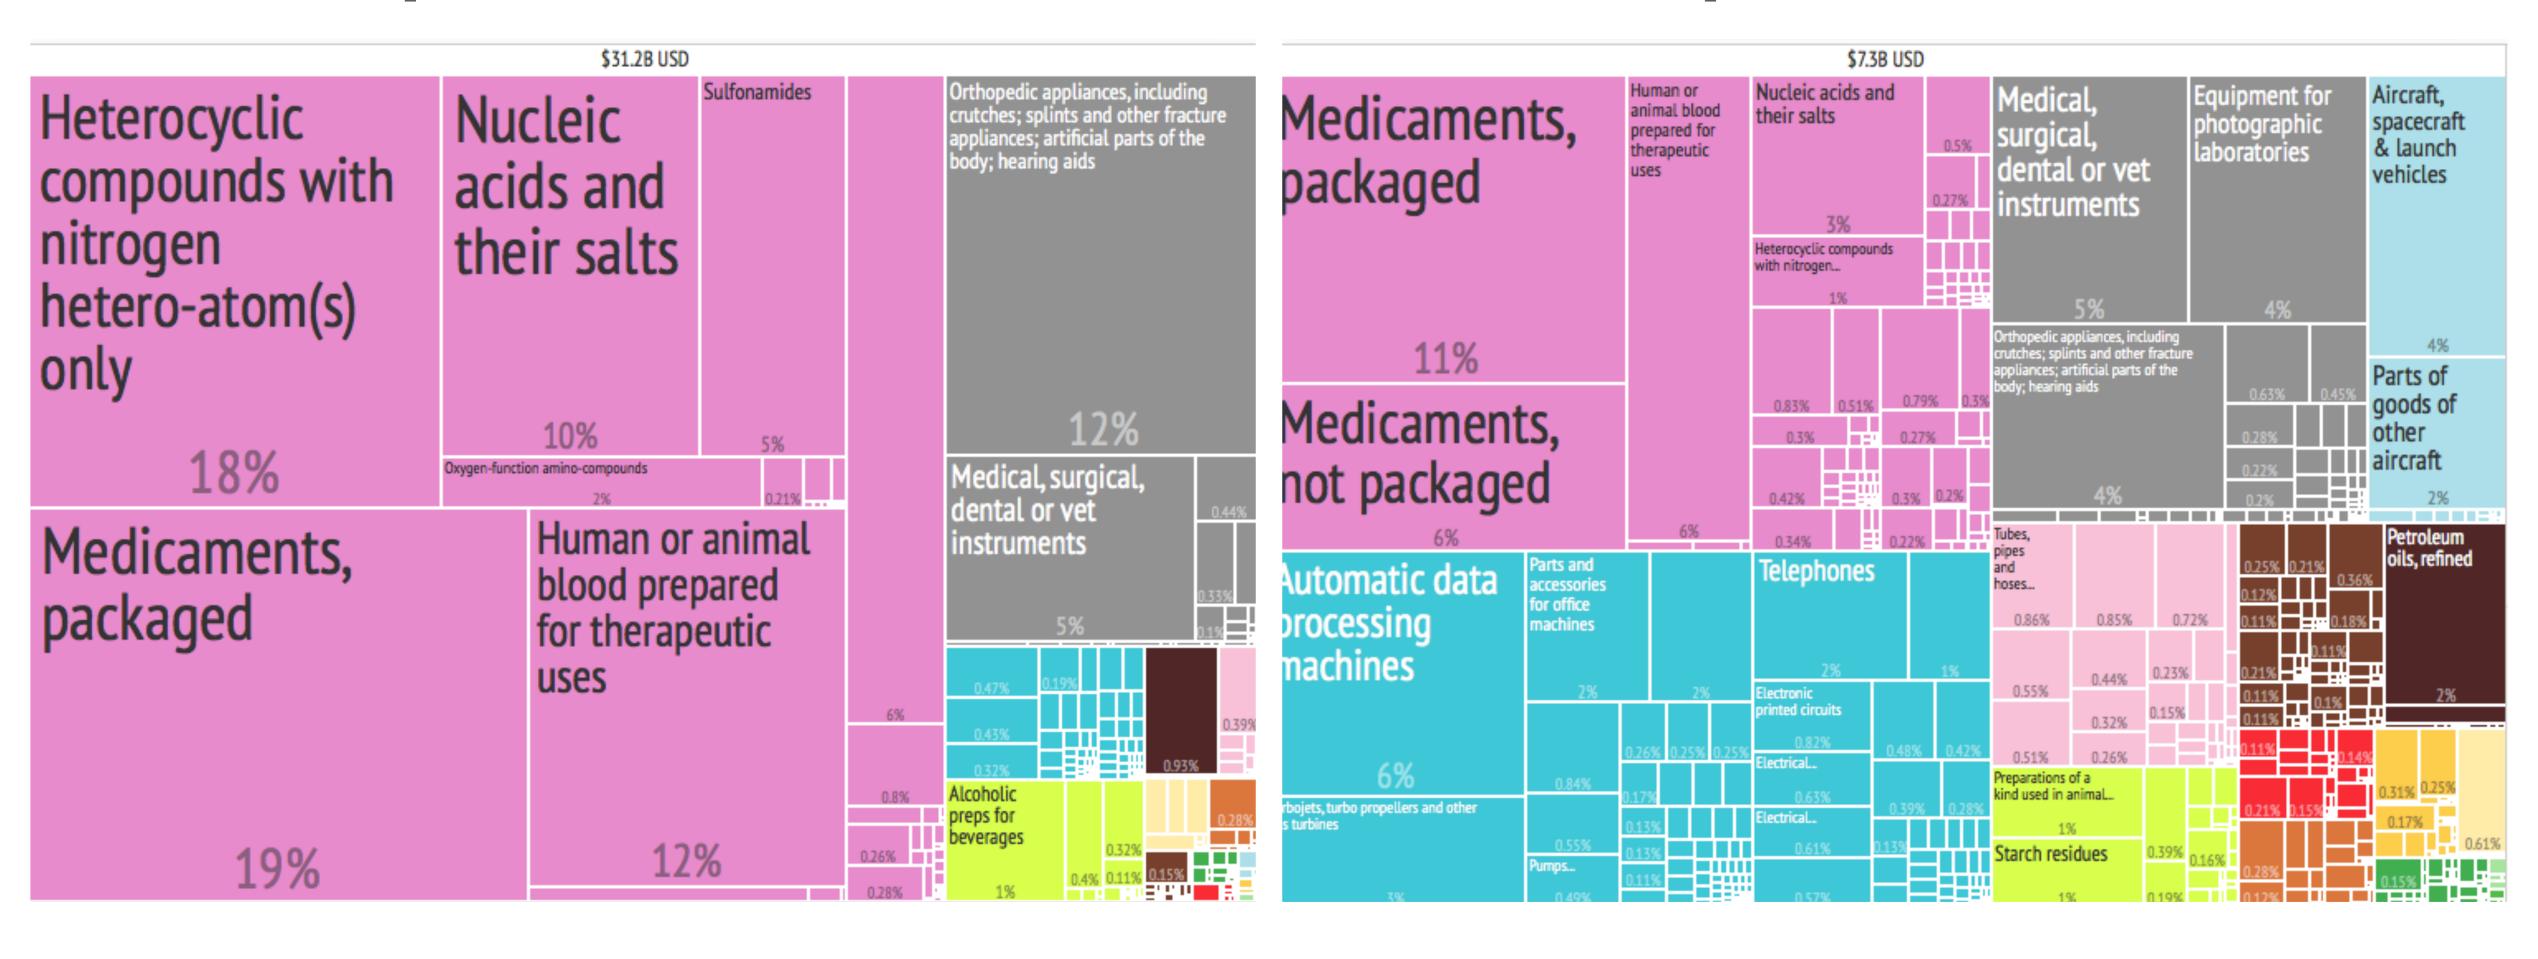

C) Discuss ONE country whose SHARE of exports have changed significantly since 1995.

D) Discuss ONE country whose SHARE of imports have changed significantly since 1995.

Explain why Ireland exports (\$31.2B USD) more to the United States than it imports (\$7.3B USD) from the United States.

### **USA Imports from IRELAND**

### **USA Exports to IRELAND**