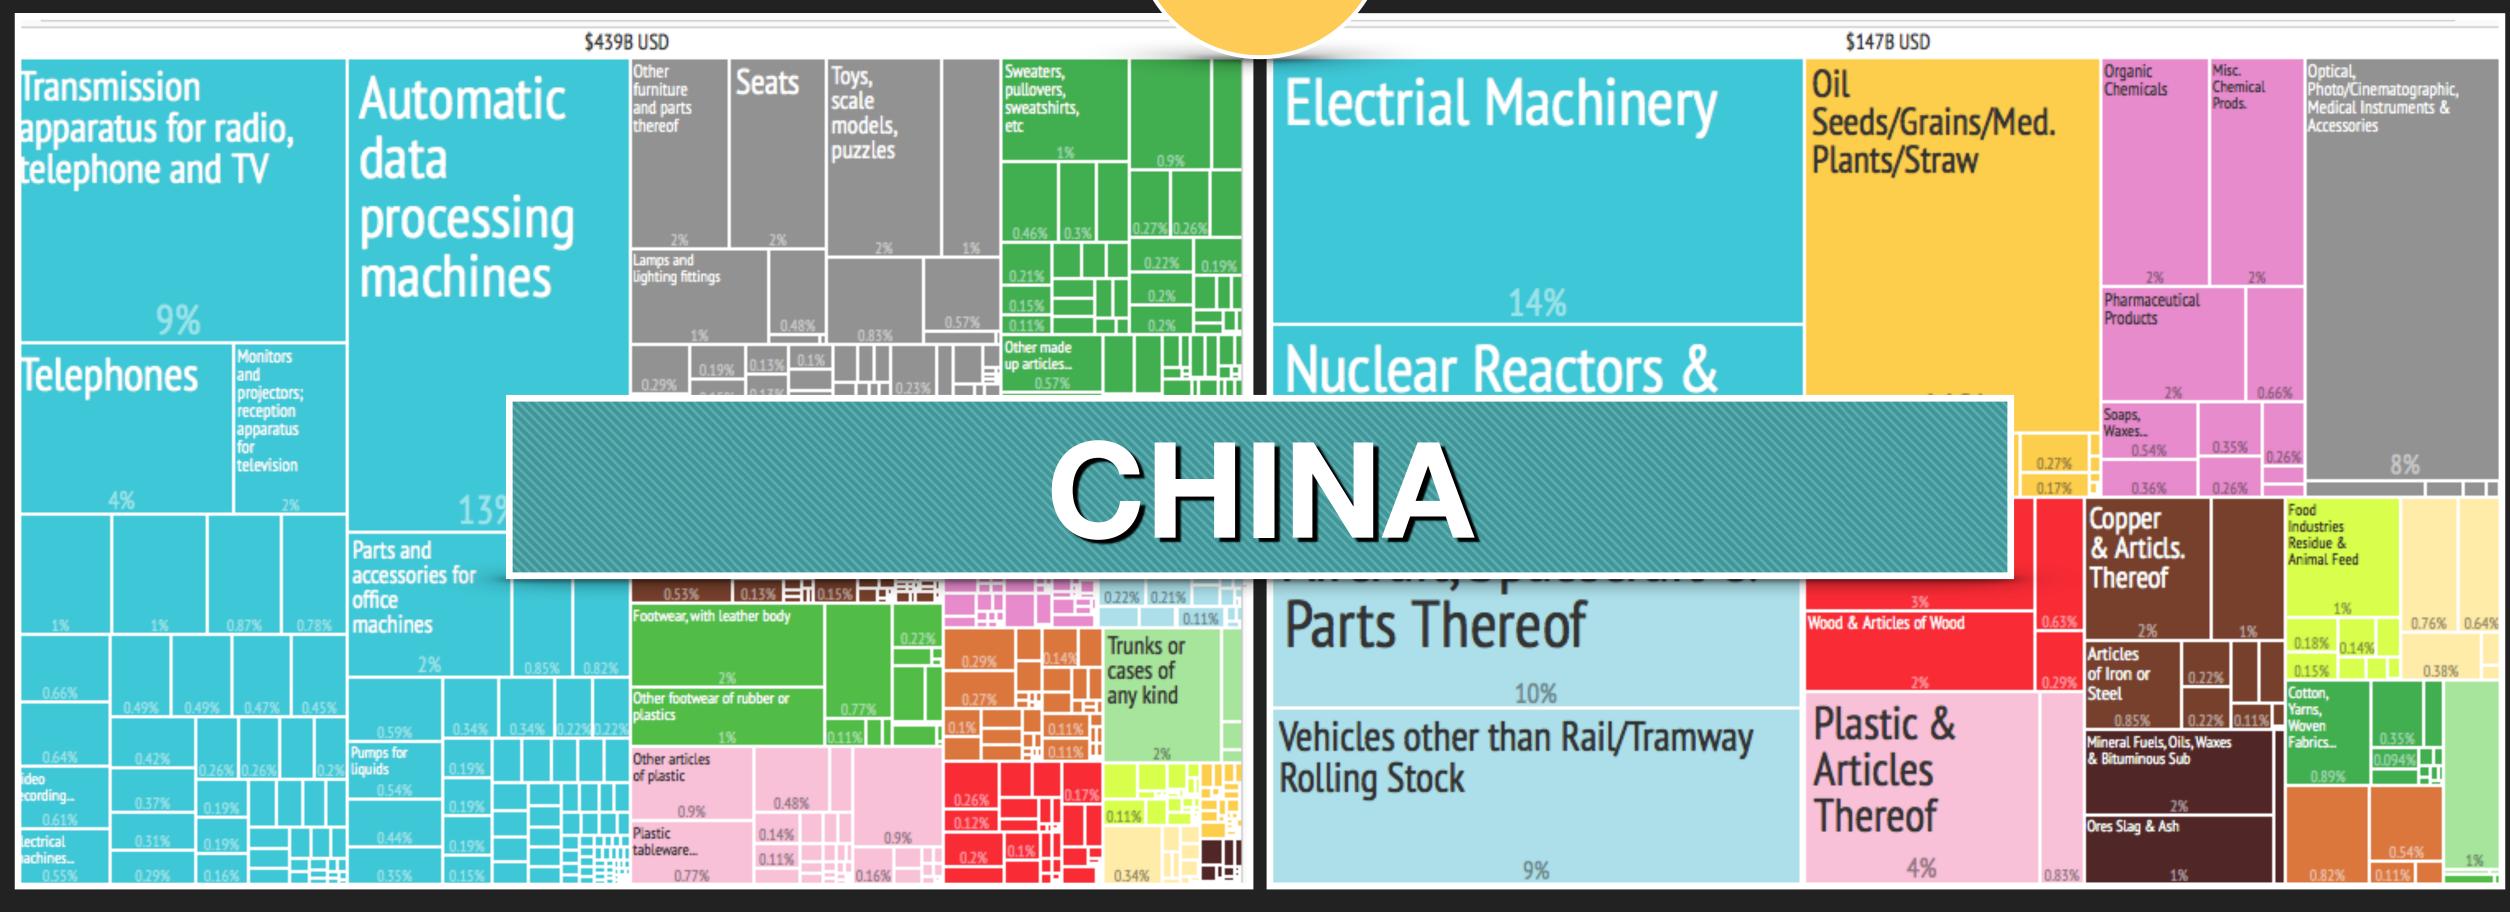

# What did the USA Export to...

**Country List** 

CANADA

CHINA

JAPAN

## What did the USA Import from...

2

## What did the USA Export to...

Country List

CANADA

CHINA

JAPAN