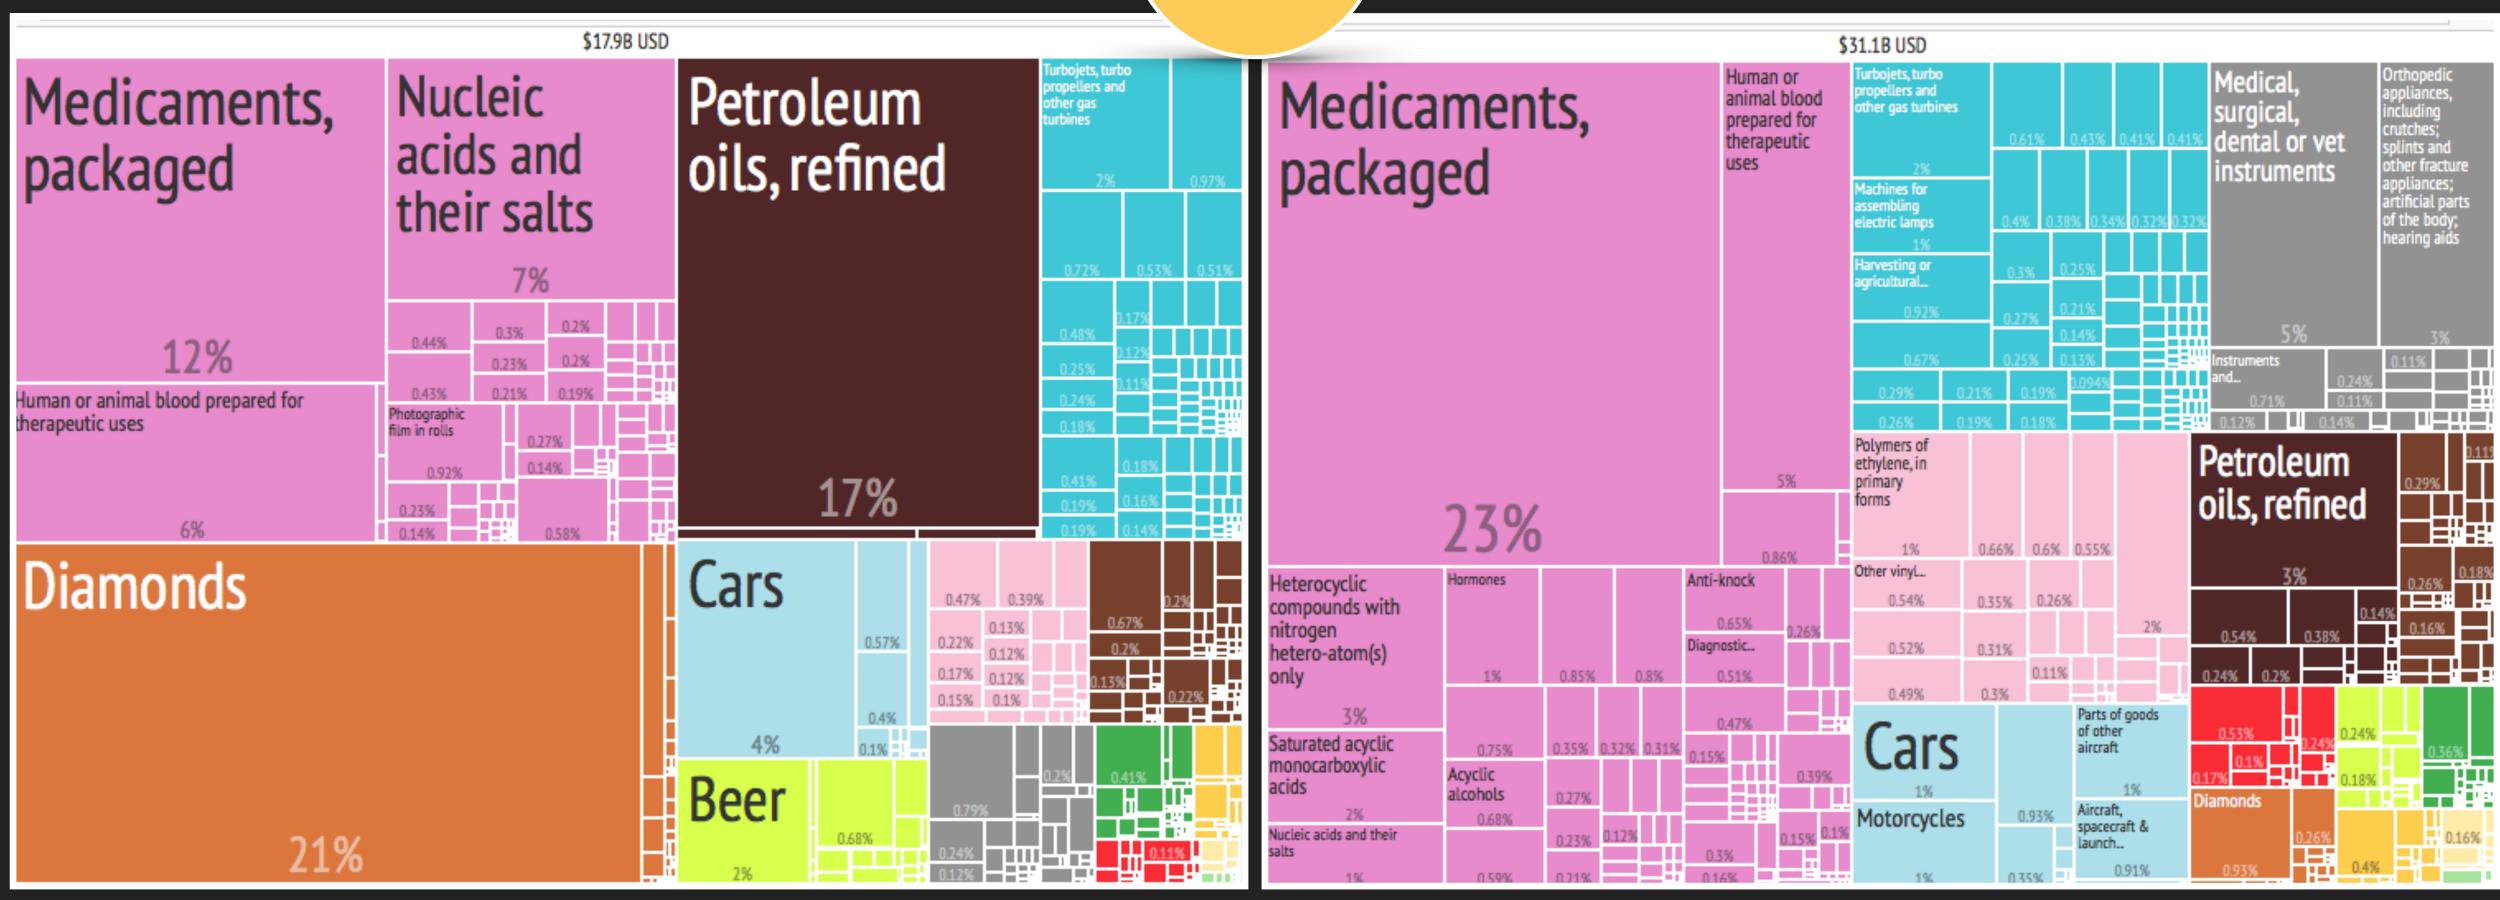

C) Discuss ONE country whose SHARE of exports have changed significantly since 1995.

D) Discuss ONE country whose SHARE of imports have changed significantly since 1995.

Explain why Ireland exports (\$31.2B USD) more to the United States than it imports (\$7.3B USD) from the United States.

### **USA Imports from IRELAND**

### **USA Exports to IRELAND**

### Where did Ireland import from in 2014?

Explain why Denmark exports (\$7.08B USD) more to the United States than it imports (\$2.37B USD) from the United States.