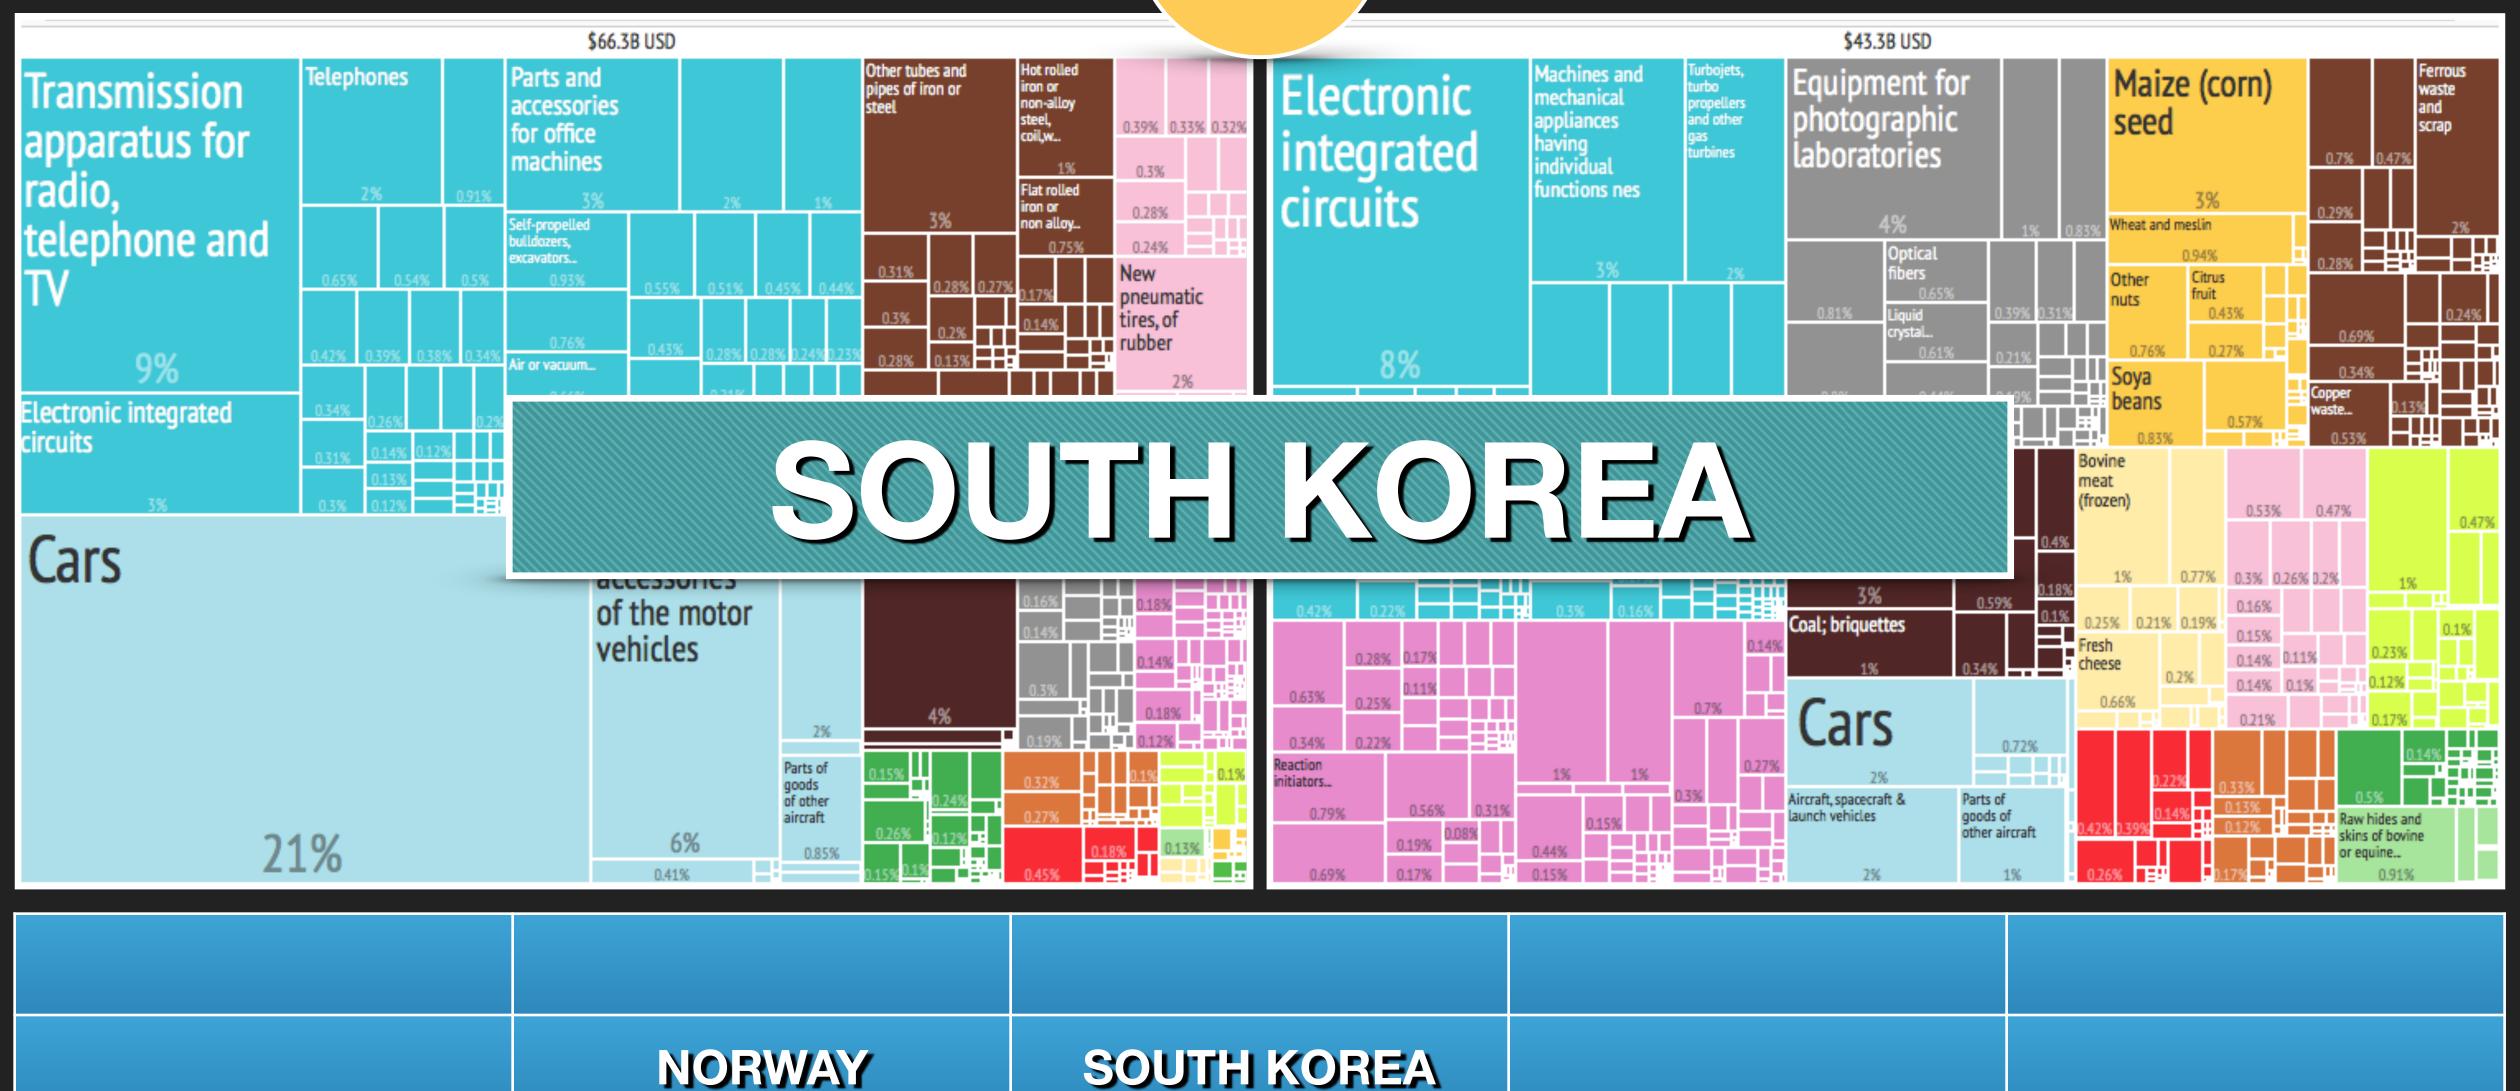

## USA Import from...

|        | BELGIUM     | COSTA RICA |  |
|--------|-------------|------------|--|
| NORWAY | SOUTH KOREA |            |  |

USA Import from...

NORWAY

## What did the USA Export to...

**SOUTH KOREA** 

9

USA Import from...

10