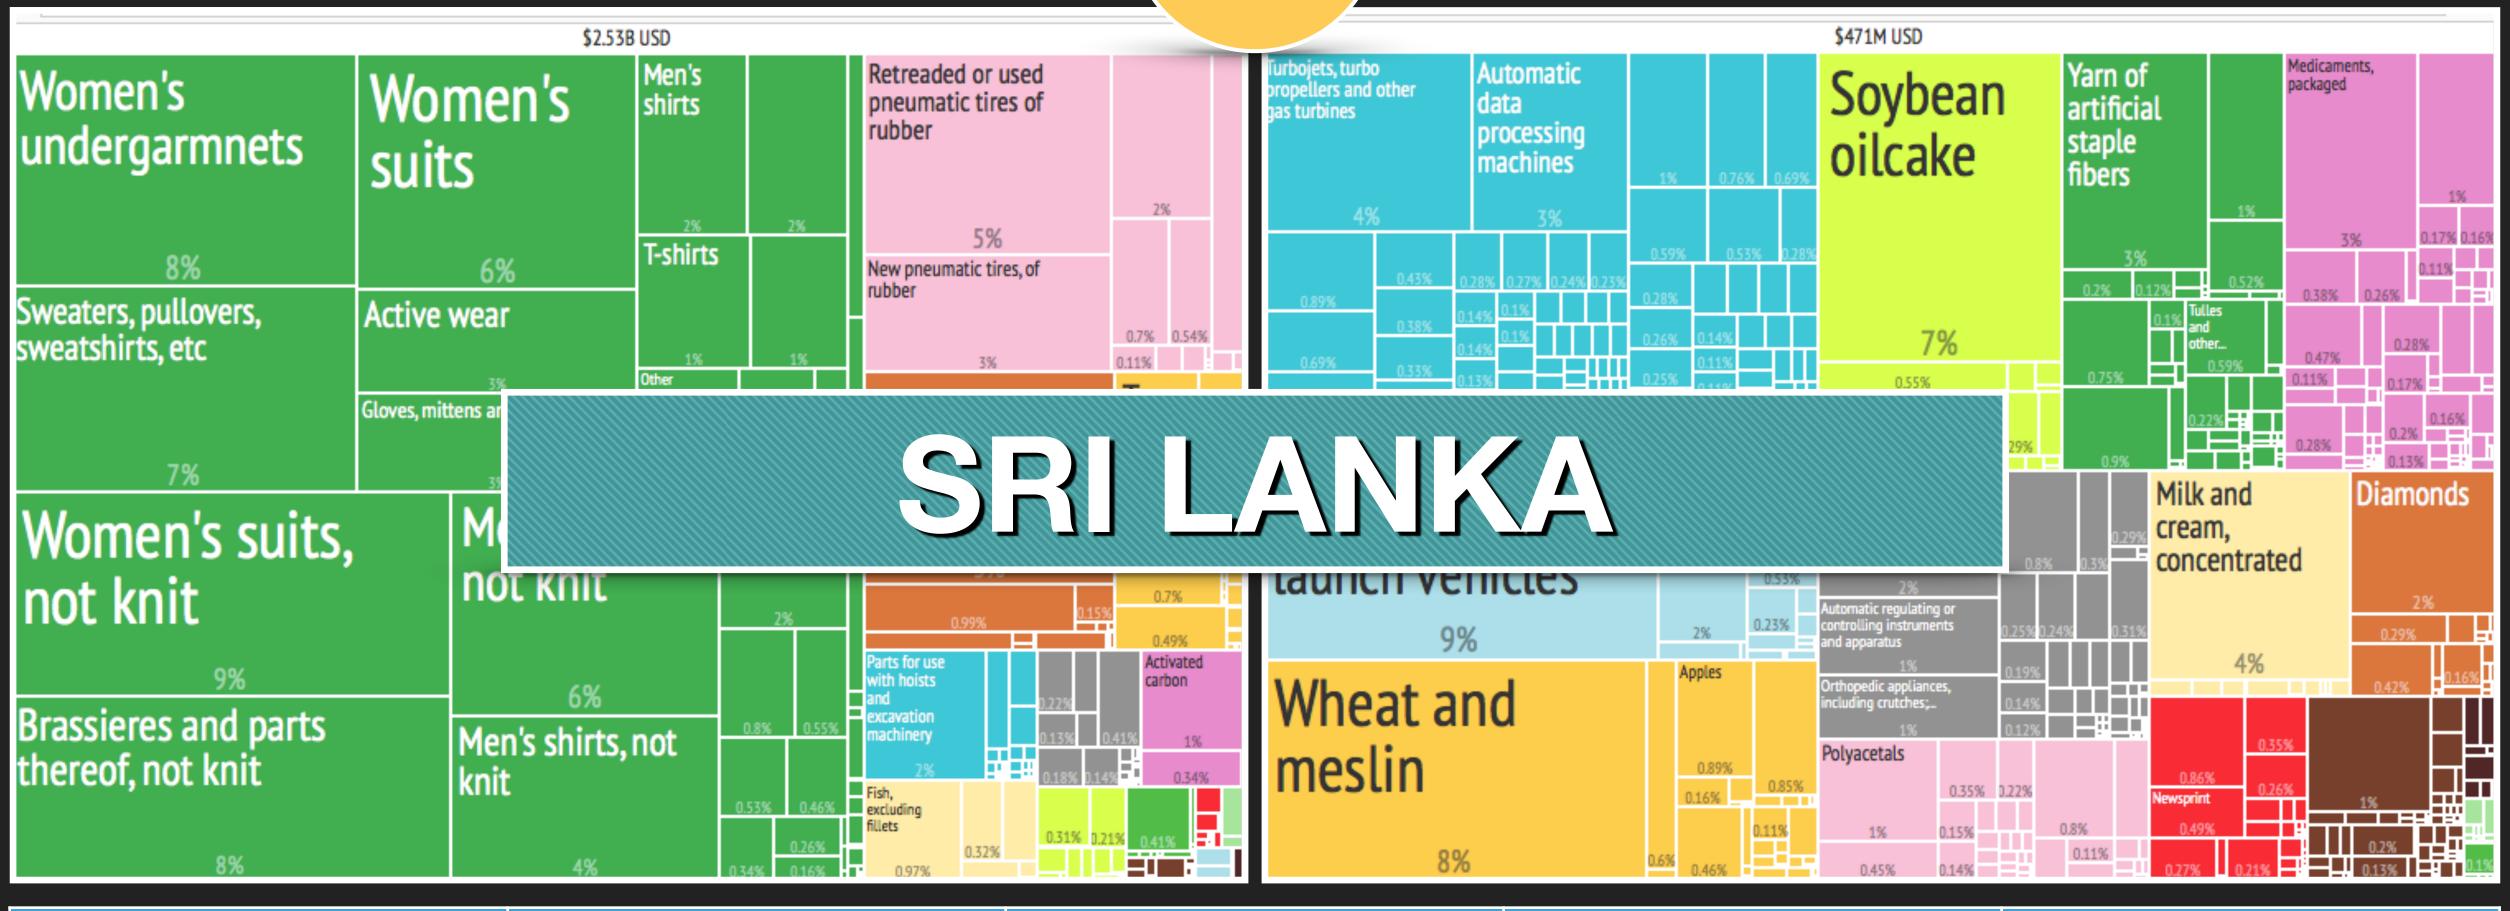

#### List 1

| Best<br>Guess | Correct<br>Answer | Countries     | List of Main Imports to the United States |
|---------------|-------------------|---------------|-------------------------------------------|
|               |                   | ARGENTINA     |                                           |
|               |                   | AUSTRALIA     |                                           |
|               |                   | BELGIUM       |                                           |
|               |                   | COSTA RICA    |                                           |
|               |                   | COTE D'IVOIRE |                                           |
|               |                   | KUWAIT        |                                           |
|               |                   | NORWAY        |                                           |
|               |                   | SOUTH KOREA   |                                           |
|               |                   | SRI LANKA     |                                           |

# What did the USA Export to...

| ARGENTINA | AUSTRALIA | BELGIUM     | COSTA RICA | COTE D'IVOIRE |
|-----------|-----------|-------------|------------|---------------|
| KUWAIT    | NORWAY    | SOUTH KOREA | SRI LANKA  | SUDAN         |

USA Import from...

What did the

**USA Export to...** 

| ARGENTINA | AUSTRALIA | BELGIUM     | COSTA RICA | COTE D'IVOIRE |
|-----------|-----------|-------------|------------|---------------|
| KUWAIT    | NORWAY    | SOUTH KOREA | SRI LANKA  | SUDAN         |

#### USA Export to...

| ARGENTINA | AUSTRALIA | BELGIUM     | COSTA RICA | COTE D'IVOIRE |
|-----------|-----------|-------------|------------|---------------|
| KUWAIT    | NORWAY    | SOUTH KOREA | SRI LANKA  | SUDAN         |

### USA Export to...

| ARGENTINA | AUSTRALIA | BELGIUM     | COSTA RICA | COTE D'IVOIRE |
|-----------|-----------|-------------|------------|---------------|
| KUWAIT    | NORWAY    | SOUTH KOREA | SRI LANKA  | SUDAN         |

## USA Export to...

| ARGENTINA | AUSTRALIA | BELGIUM     | COSTA RICA | COTE D'IVOIRE |
|-----------|-----------|-------------|------------|---------------|
| KUWAIT    | NORWAY    | SOUTH KOREA | SRI LANKA  | SUDAN         |

## What did the USA Export to...

| ARGENTINA | AUSTRALIA | BELGIUM     | COSTA RICA | COTE D'IVOIRE |
|-----------|-----------|-------------|------------|---------------|
| KUWAIT    | NORWAY    | SOUTH KOREA | SRI LANKA  | SUDAN         |

THE ATLAS OF ECONOMIC COMPLEXITY

ANSWERS

| ARGENTINA | AUSTRALIA | BELGIUM     | COSTA RICA | COTE D'IVOIRE |
|-----------|-----------|-------------|------------|---------------|
| KUWAIT    | NORWAY    | SOUTH KOREA | SRI LANKA  | SUDAN         |