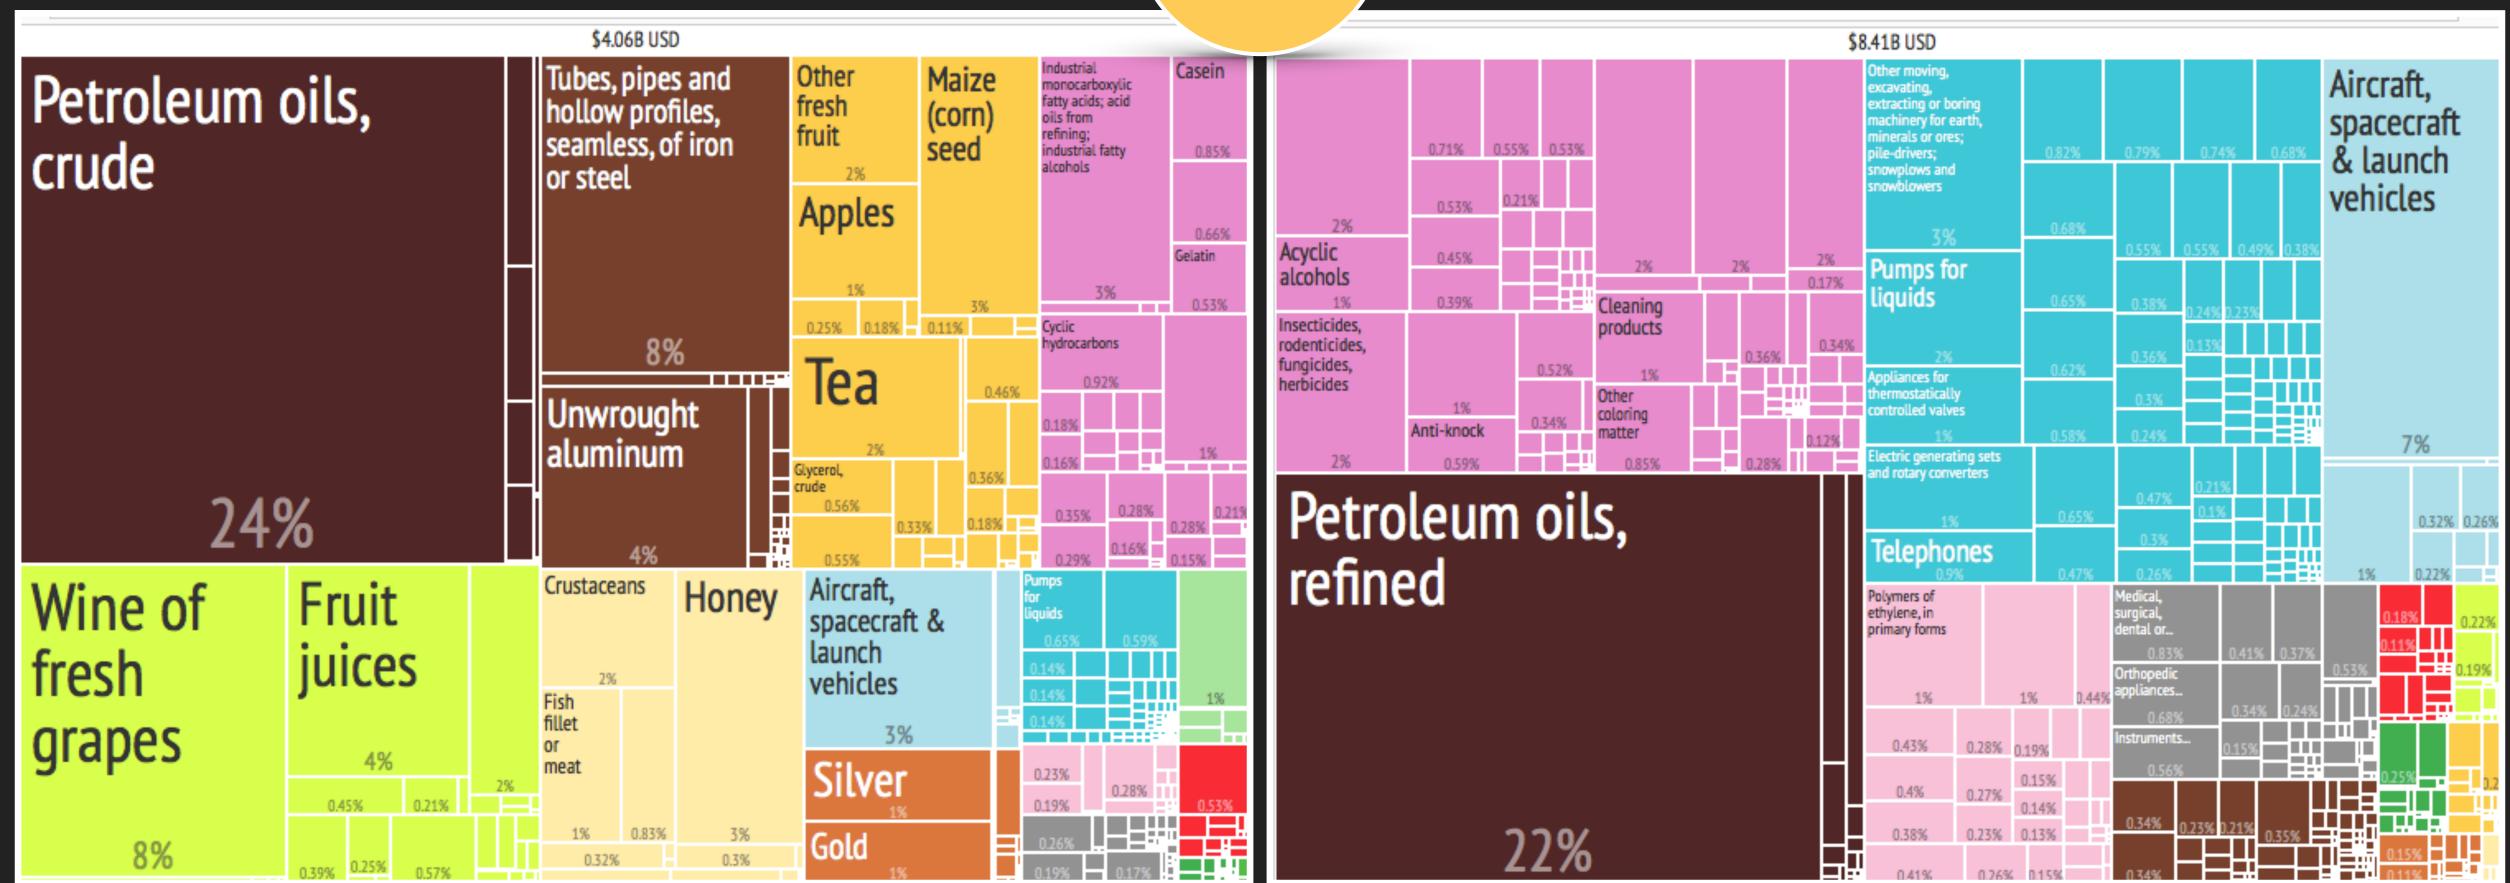

### Where did Ireland import from in 2014?

Explain why Denmark exports (\$7.08B USD) more to the United States than it imports (\$2.37B USD) from the United States.

### Where did Denmark import from in 2014?

Discuss ONE country whose SHARE of exports have changed significantly since 1995.