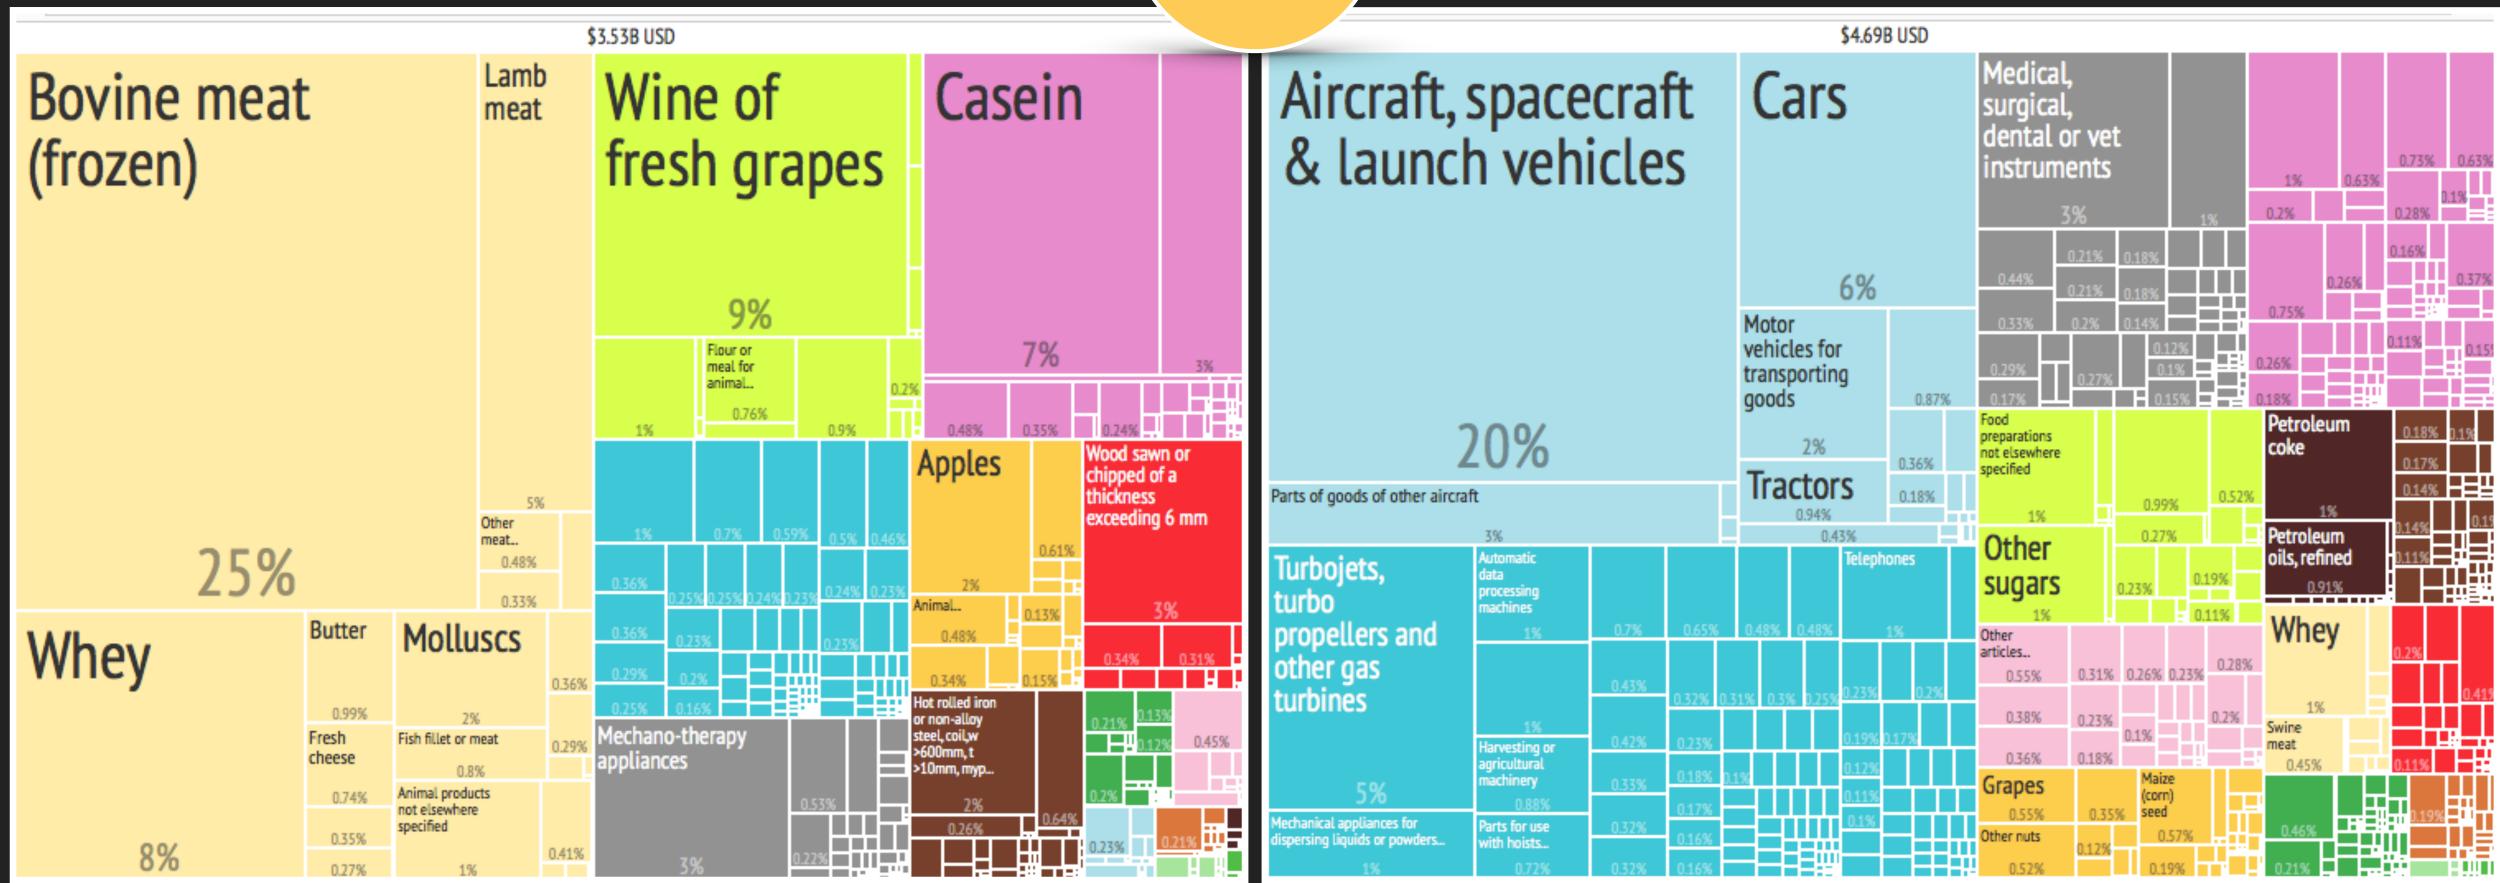

## USA Export to...

| BRAZIL       | DOMINICAN REP. | FRANCE      | NEW ZEALAND | QATAR    |
|--------------|----------------|-------------|-------------|----------|
| SOUTH AFRICA | SPAIN          | SWITZERLAND | VIETNAMI    | ZIMBABWE |

USA Import from...

2

What did the

USA Export to...

| BRAZIL       | DOMINICAN REP. | FRANCE      | NEW ZEALAND | QATAR    |
|--------------|----------------|-------------|-------------|----------|
| SOUTH AFRICA | SPAIN          | SWITZERLAND | VIETNAMI    | ZIMBABWE |

## USA Export to...

| BRAZIL       | DOMINICAN REP. | FRANCE      | NEW ZEALAND | QATAR    |
|--------------|----------------|-------------|-------------|----------|
| SOUTH AFRICA | SPAIN          | SWITZERLAND | VIETNAM     | ZIMBABWE |

USA Import from...

4

What did the

USA Export to...

| BRAZIL       | DOMINICAN REP. | FRANCE      | NEW ZEALAND | QATAR    |
|--------------|----------------|-------------|-------------|----------|
| SOUTH AFRICA | SPAIN          | SWITZERLAND | VIETNAM     | ZIMBABWE |