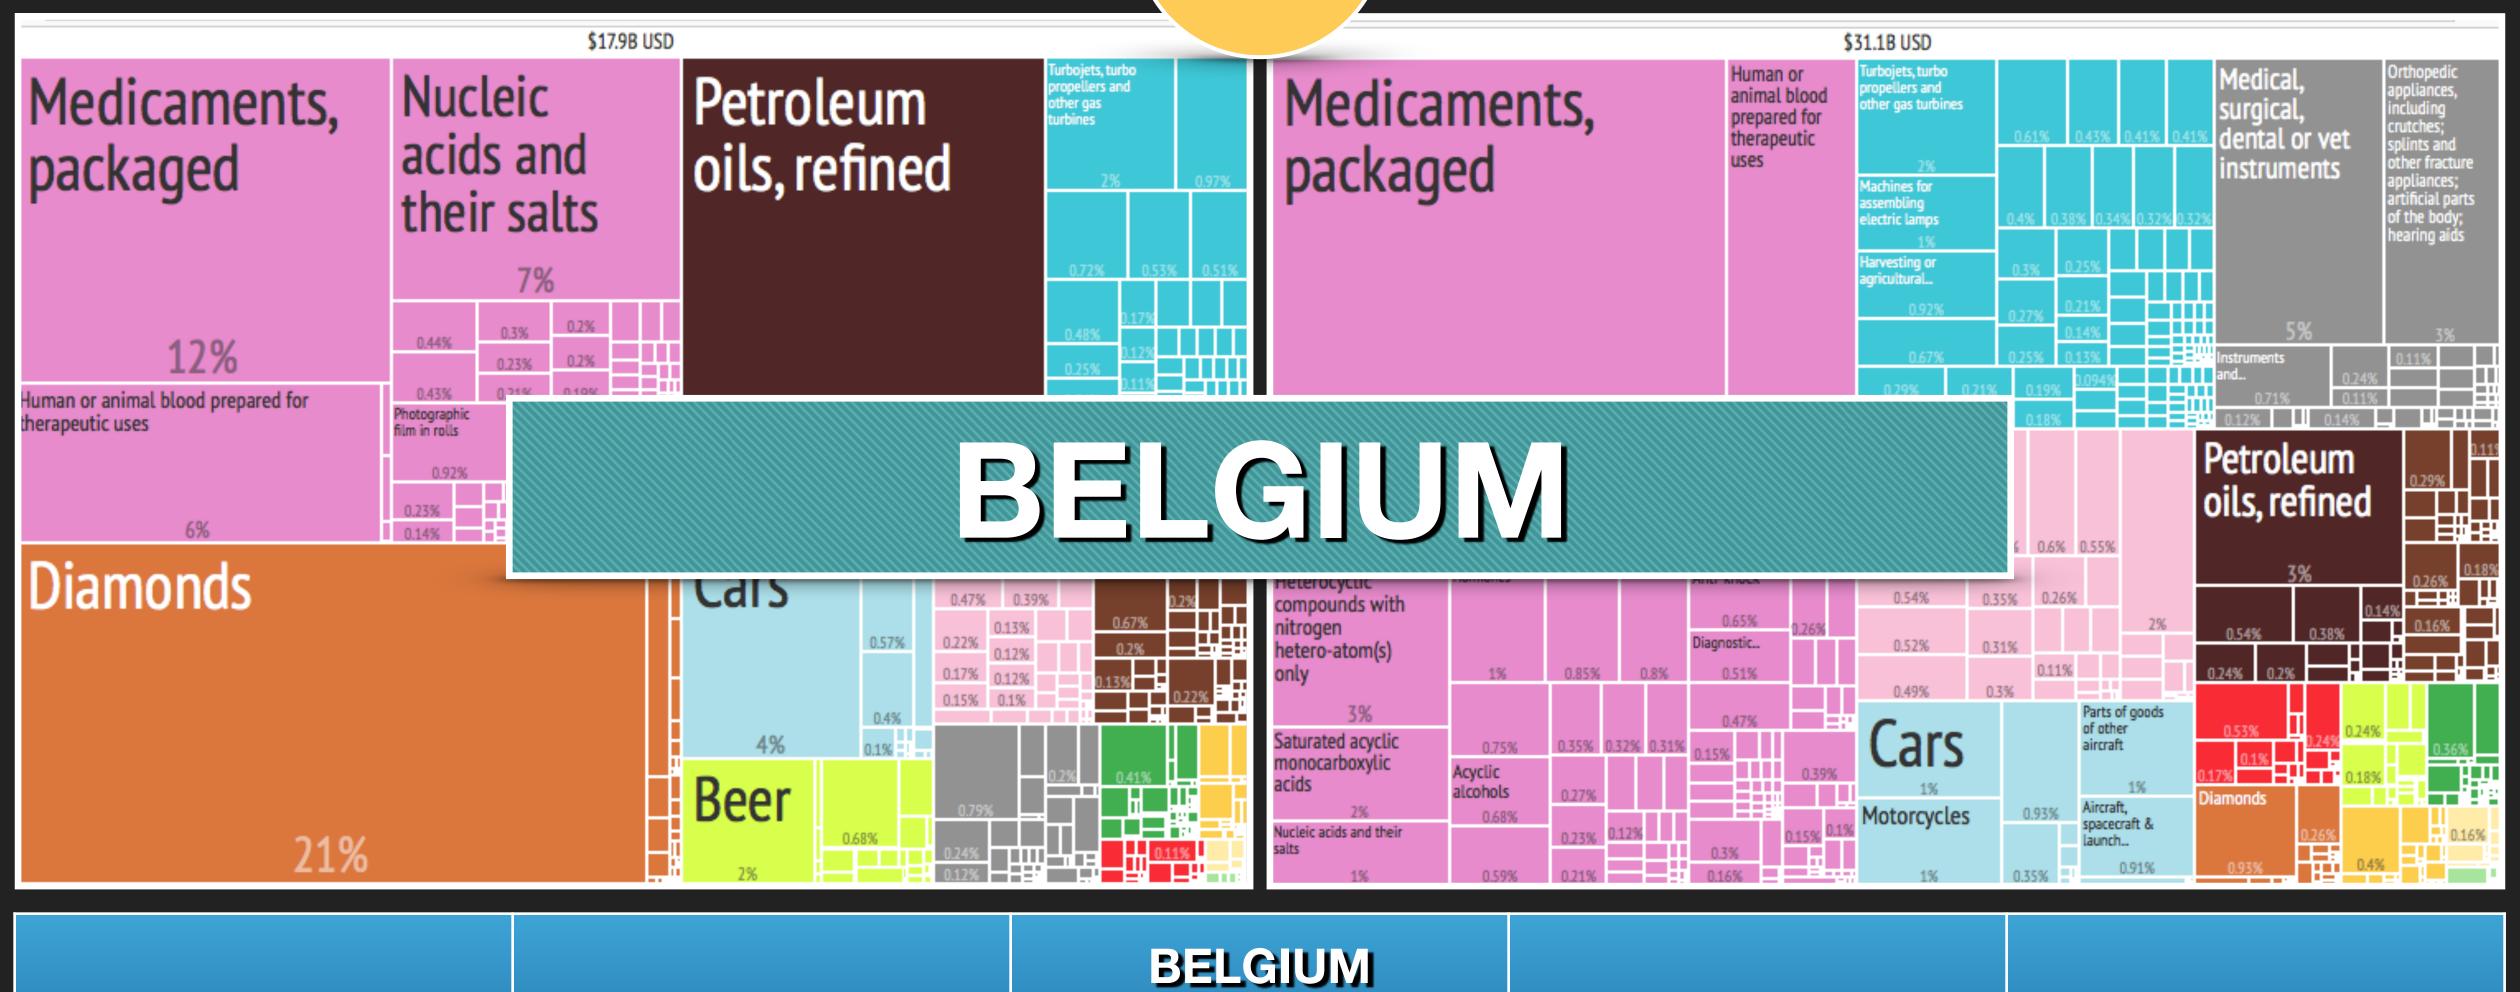

# What did the USA Export to...

| ARGENTINA | AUSTRALIA | BELGIUM     | COSTA RICA | COTE D'IVOIRE |
|-----------|-----------|-------------|------------|---------------|
| KUWAIT    | NORWAY    | SOUTH KOREA | SRI LANKA  | SUDAN         |

USA Import from...

What did the

**USA Export to...** 

| ARGENTINA | AUSTRALIA | BELGIUM     | COSTA RICA | COTE D'IVOIRE |
|-----------|-----------|-------------|------------|---------------|
| KUWAIT    | NORWAY    | SOUTH KOREA | SRI LANKA  | SUDAN         |