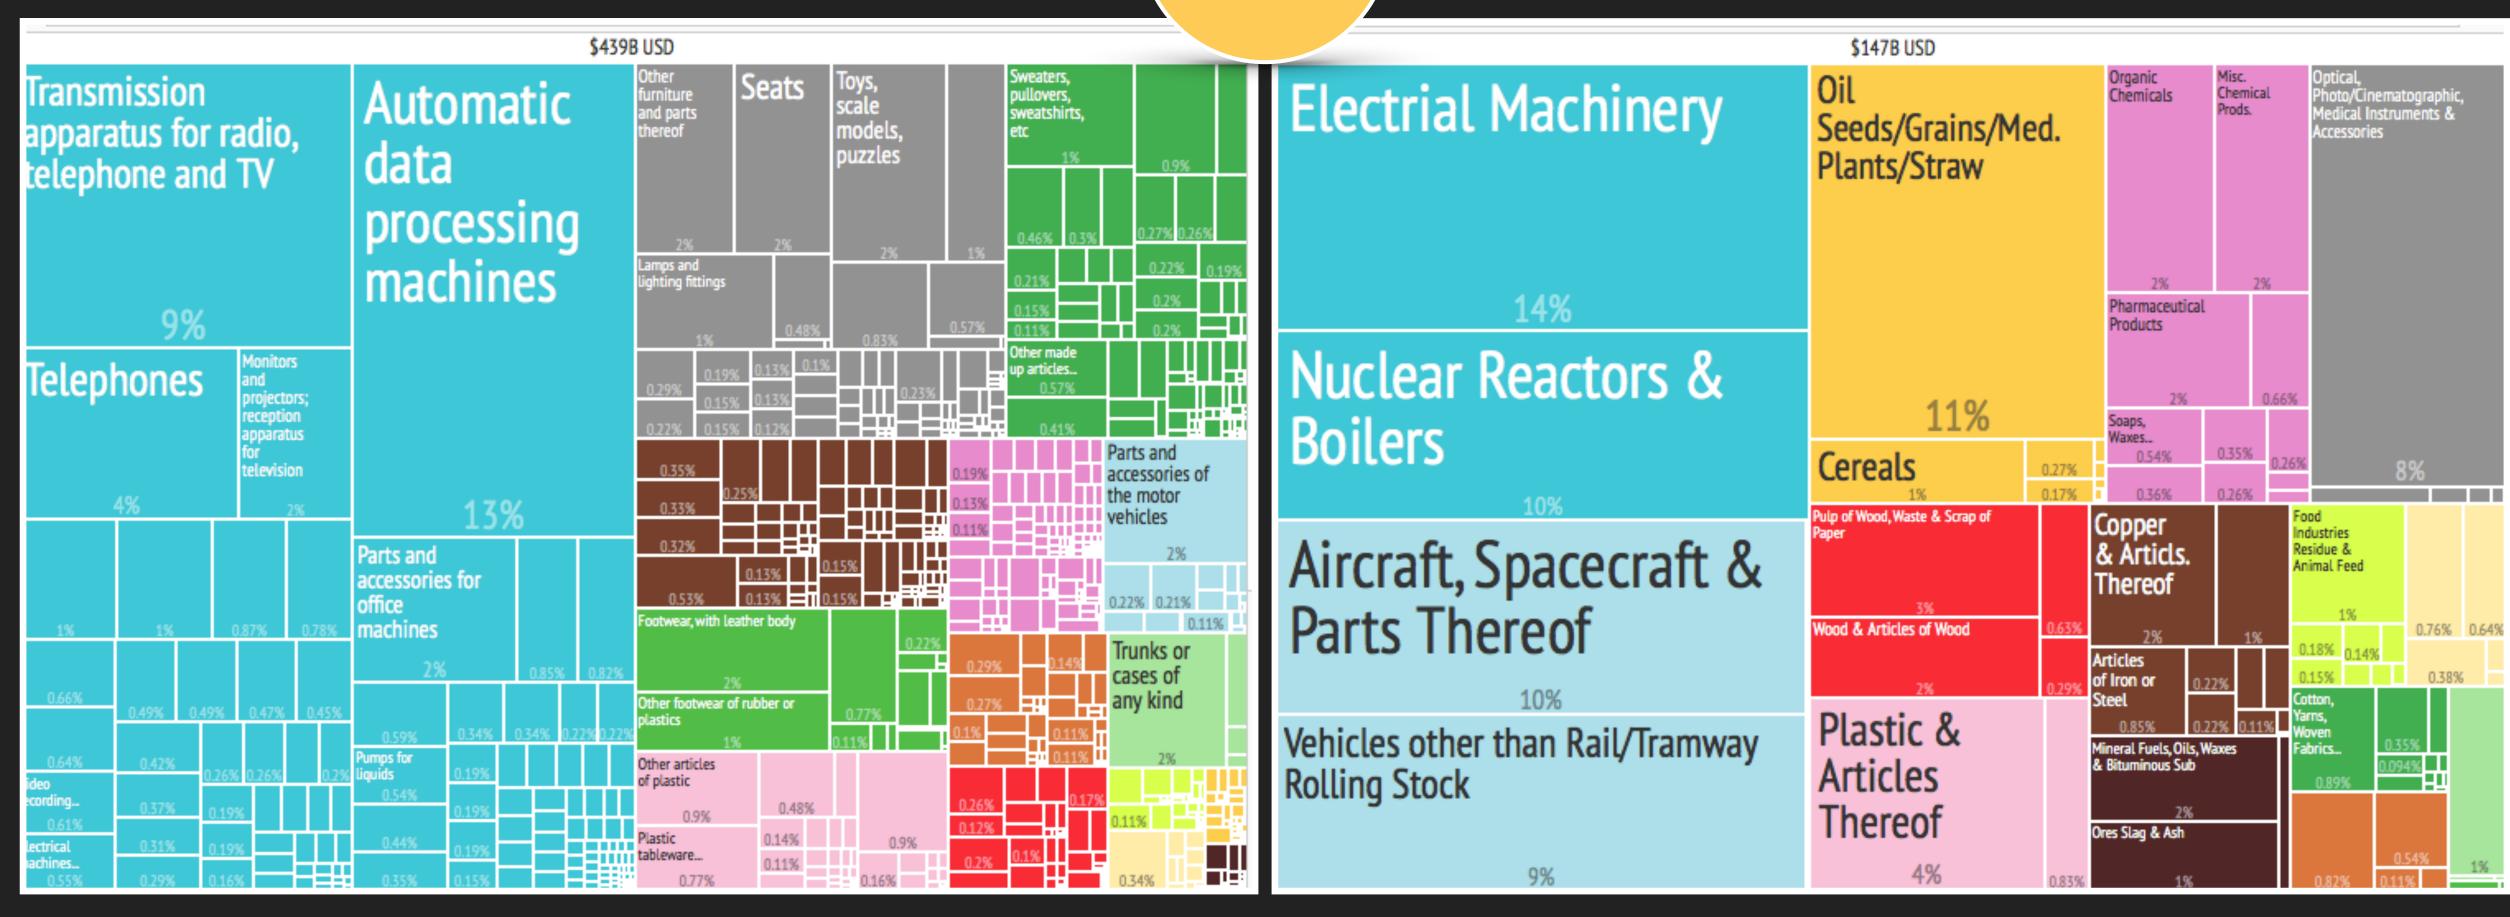

#### — 8. EXPORT TREEMAPS:

This section shows treemaps summarizing the composition of a country's exports for the years 1968, 1988 and 2008. The total area represents 100% of the country's exports, whereas the smaller areas represent the share of each product. Products are grouped in communities and colored accordingly. The first number shows the SITC4 rev2 code for the product. Parenthesis show the share of trade represented by that good. Name of products with large export shares are shown for 2008. For a full list of products see http://atlas.media.mit.edu

page 95 - http://atlas.cid.harvard.edu/media/atlas/pdf/HarvardMIT\_AtlasOfEconomicComplexity.pdf