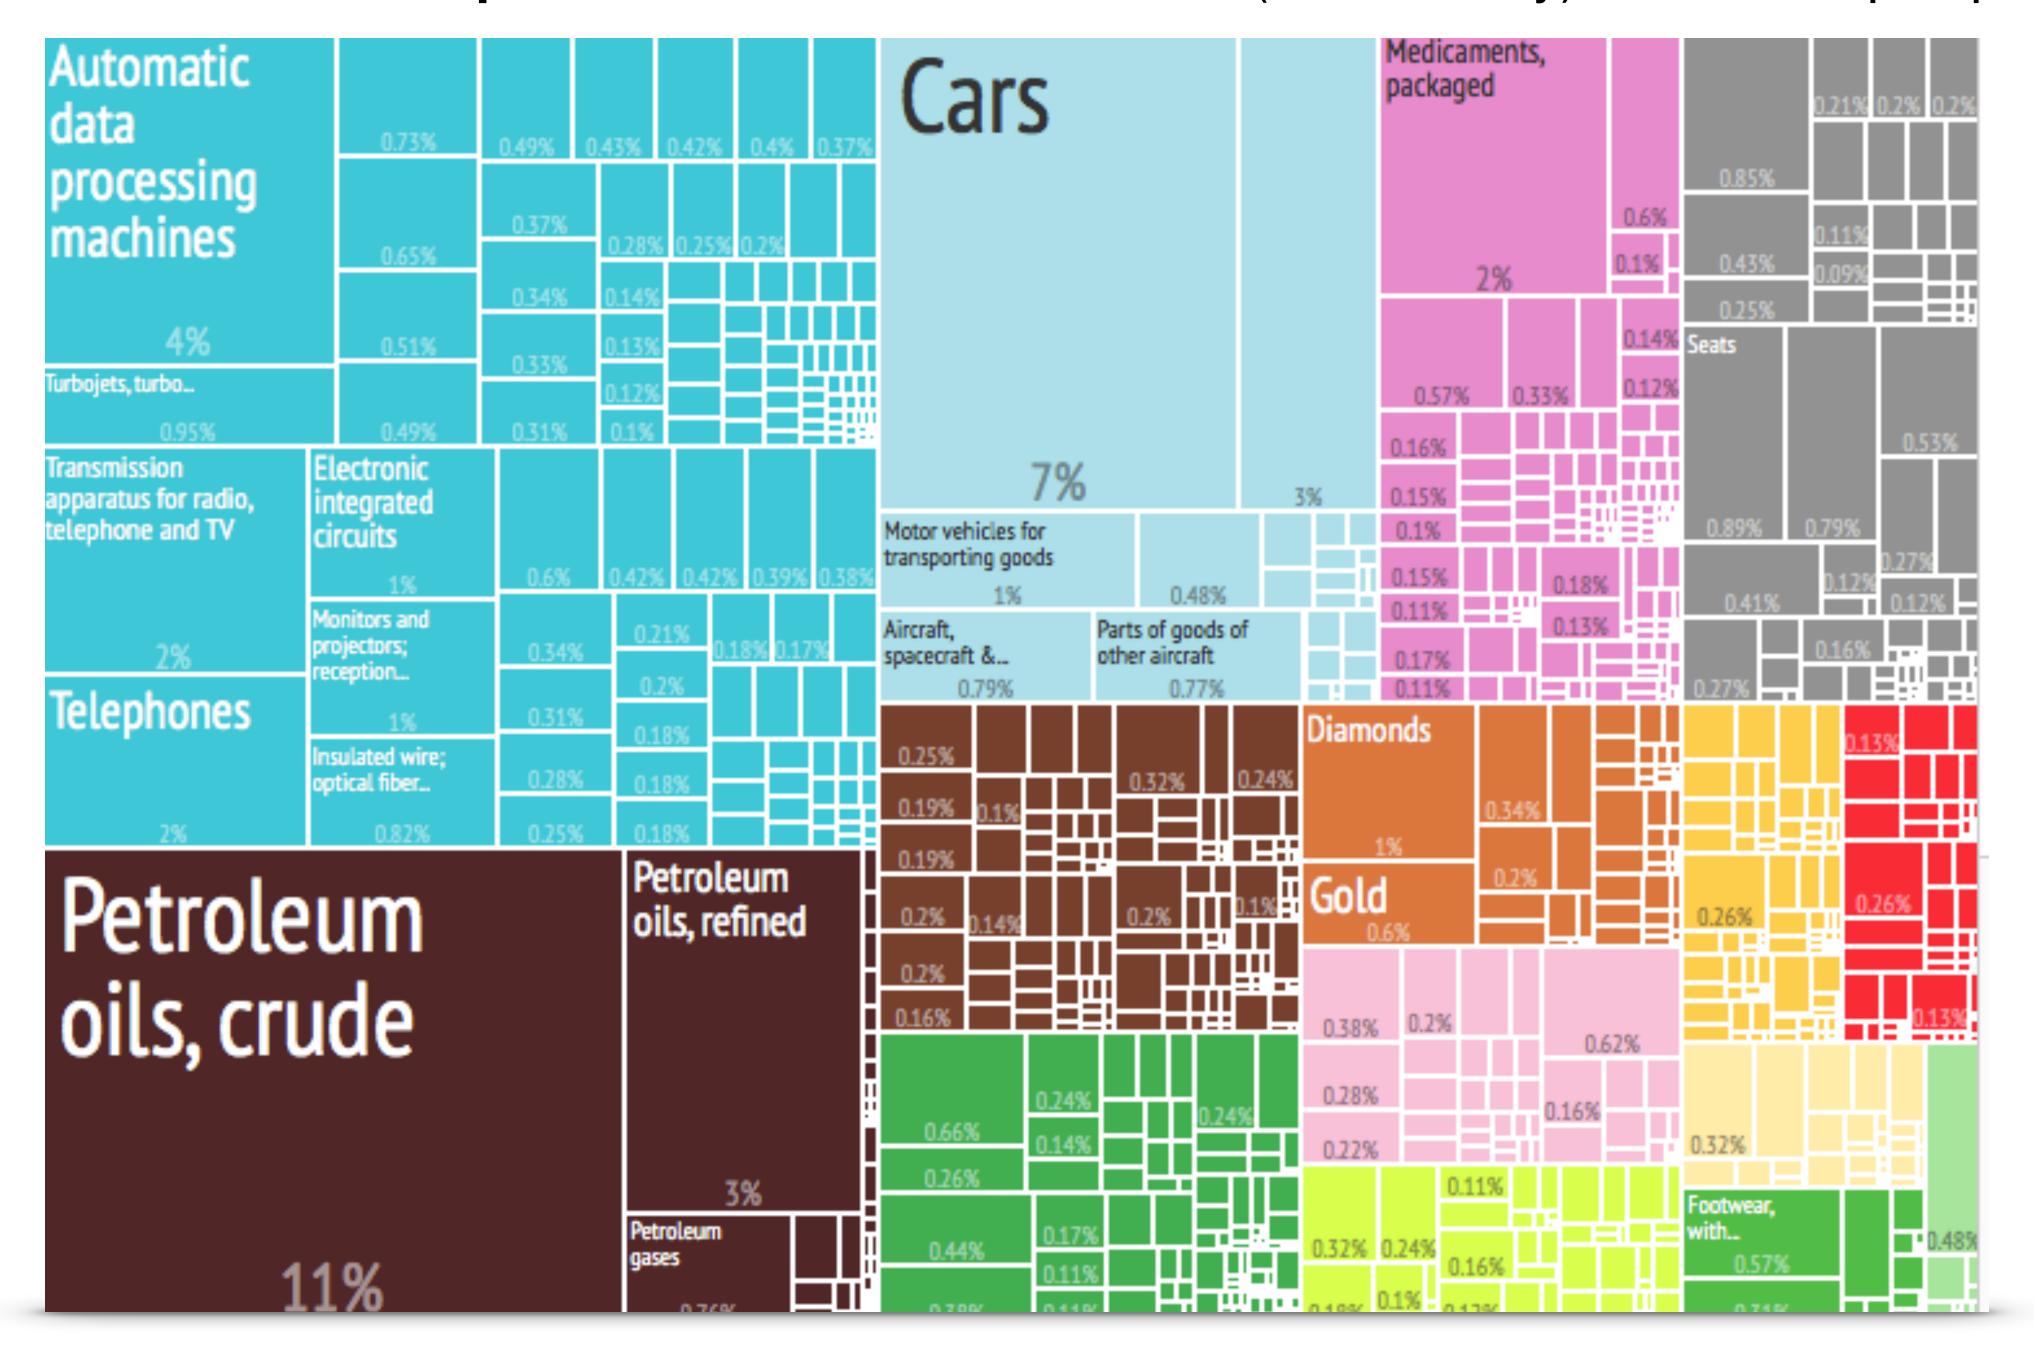

## THE ATLAS

OF ECONOMIC COMPLEXITY http://atlas.cid.harvard.edu/explore

Partial ANSWERS

Where did the United States export to in 2014? (Top Ten) Explain why these countries are in the top ten.

What did the United States export in 2014? List and describe (if necessary) 12 of the top exported items.

### What did the United States export in 1995?