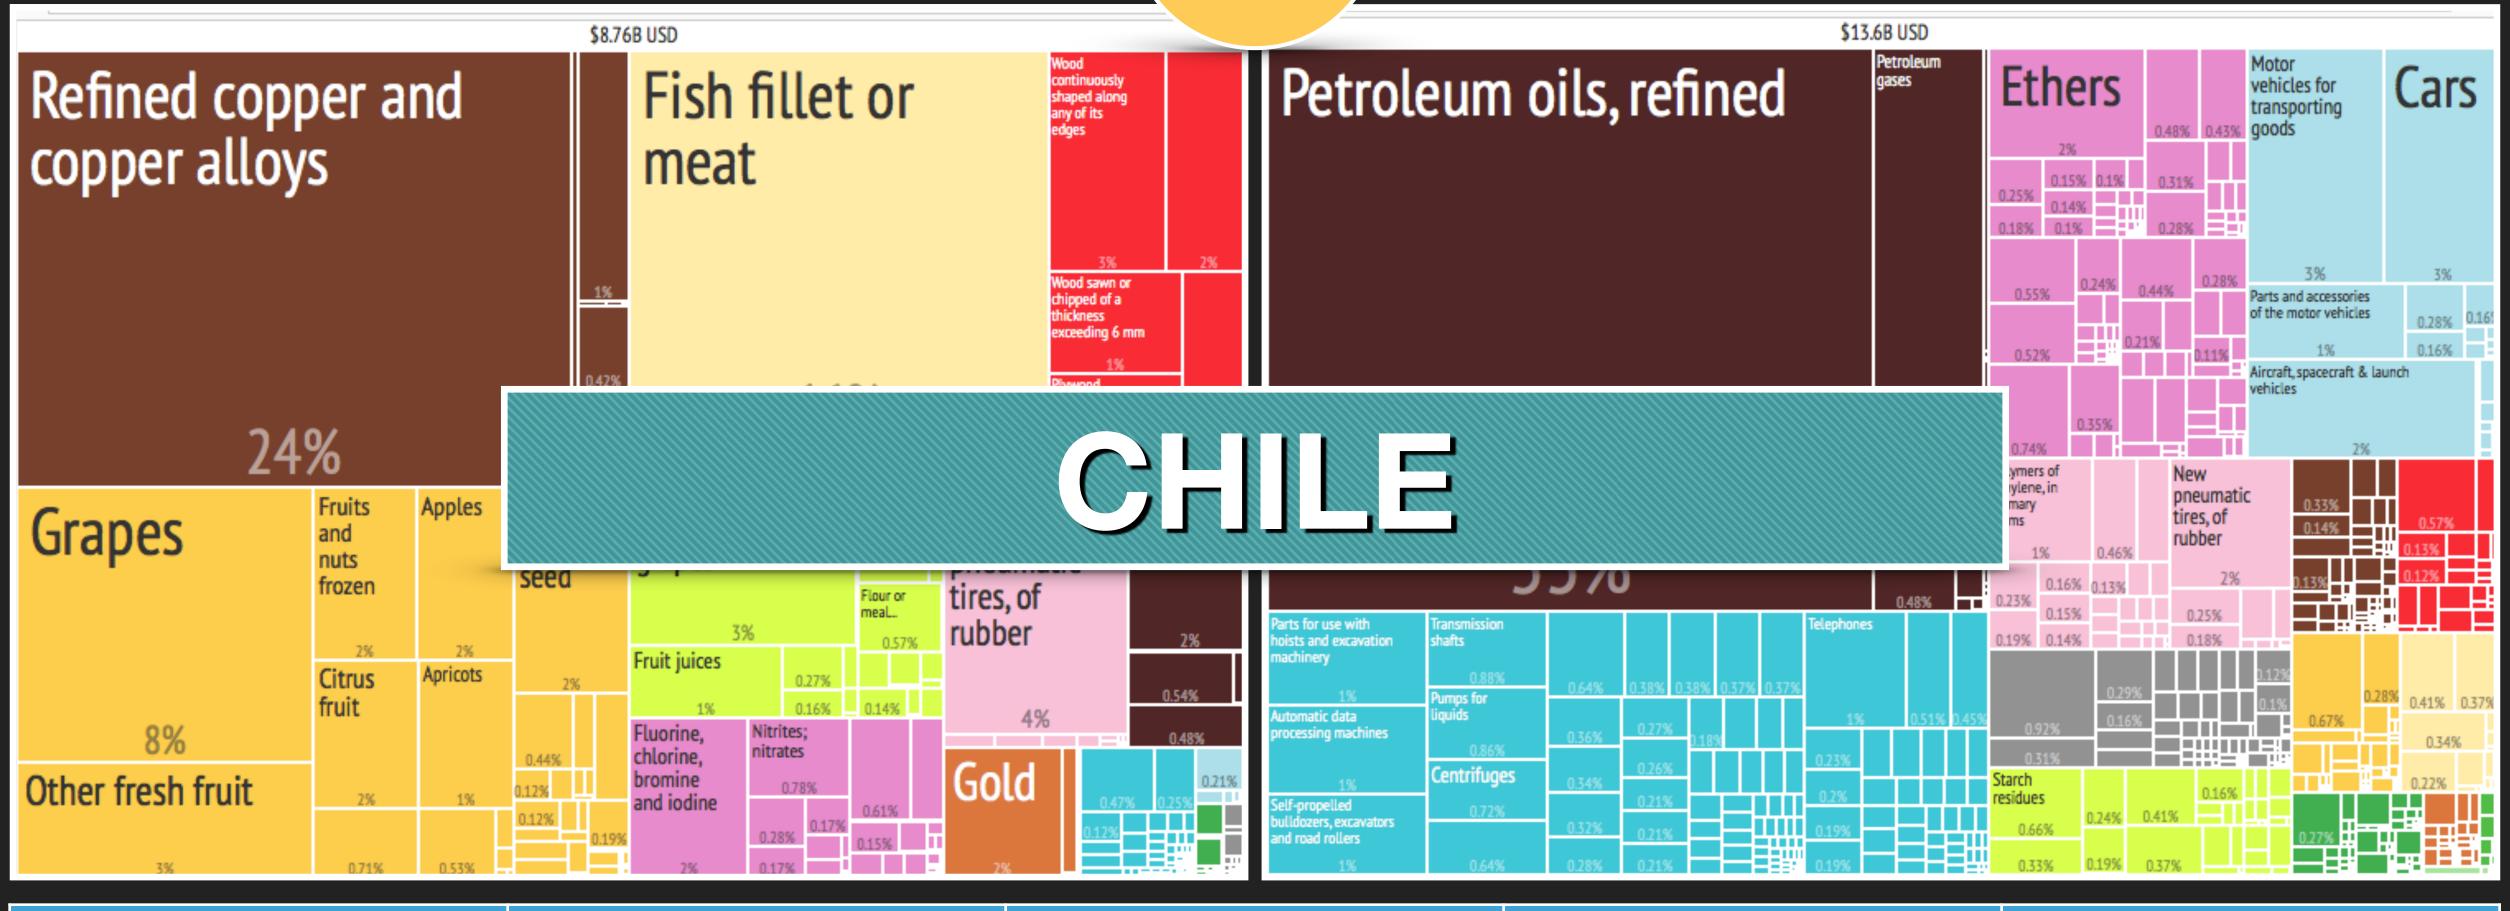

#### List 3

| Best<br>Guess | Correct<br>Answer | Countries        | List of Main Imports to the United States |
|---------------|-------------------|------------------|-------------------------------------------|
|               |                   | CHILE            |                                           |
|               |                   | CUBA             |                                           |
|               |                   | GERMANY          |                                           |
|               |                   | INDIA            |                                           |
|               |                   | ITALY            |                                           |
|               |                   | KENYA            |                                           |
|               |                   | MONGOLIA         |                                           |
|               |                   | NIGERIA          |                                           |
|               |                   | PAPUA NEW GUINEA |                                           |
|               |                   | POLAND           |                                           |