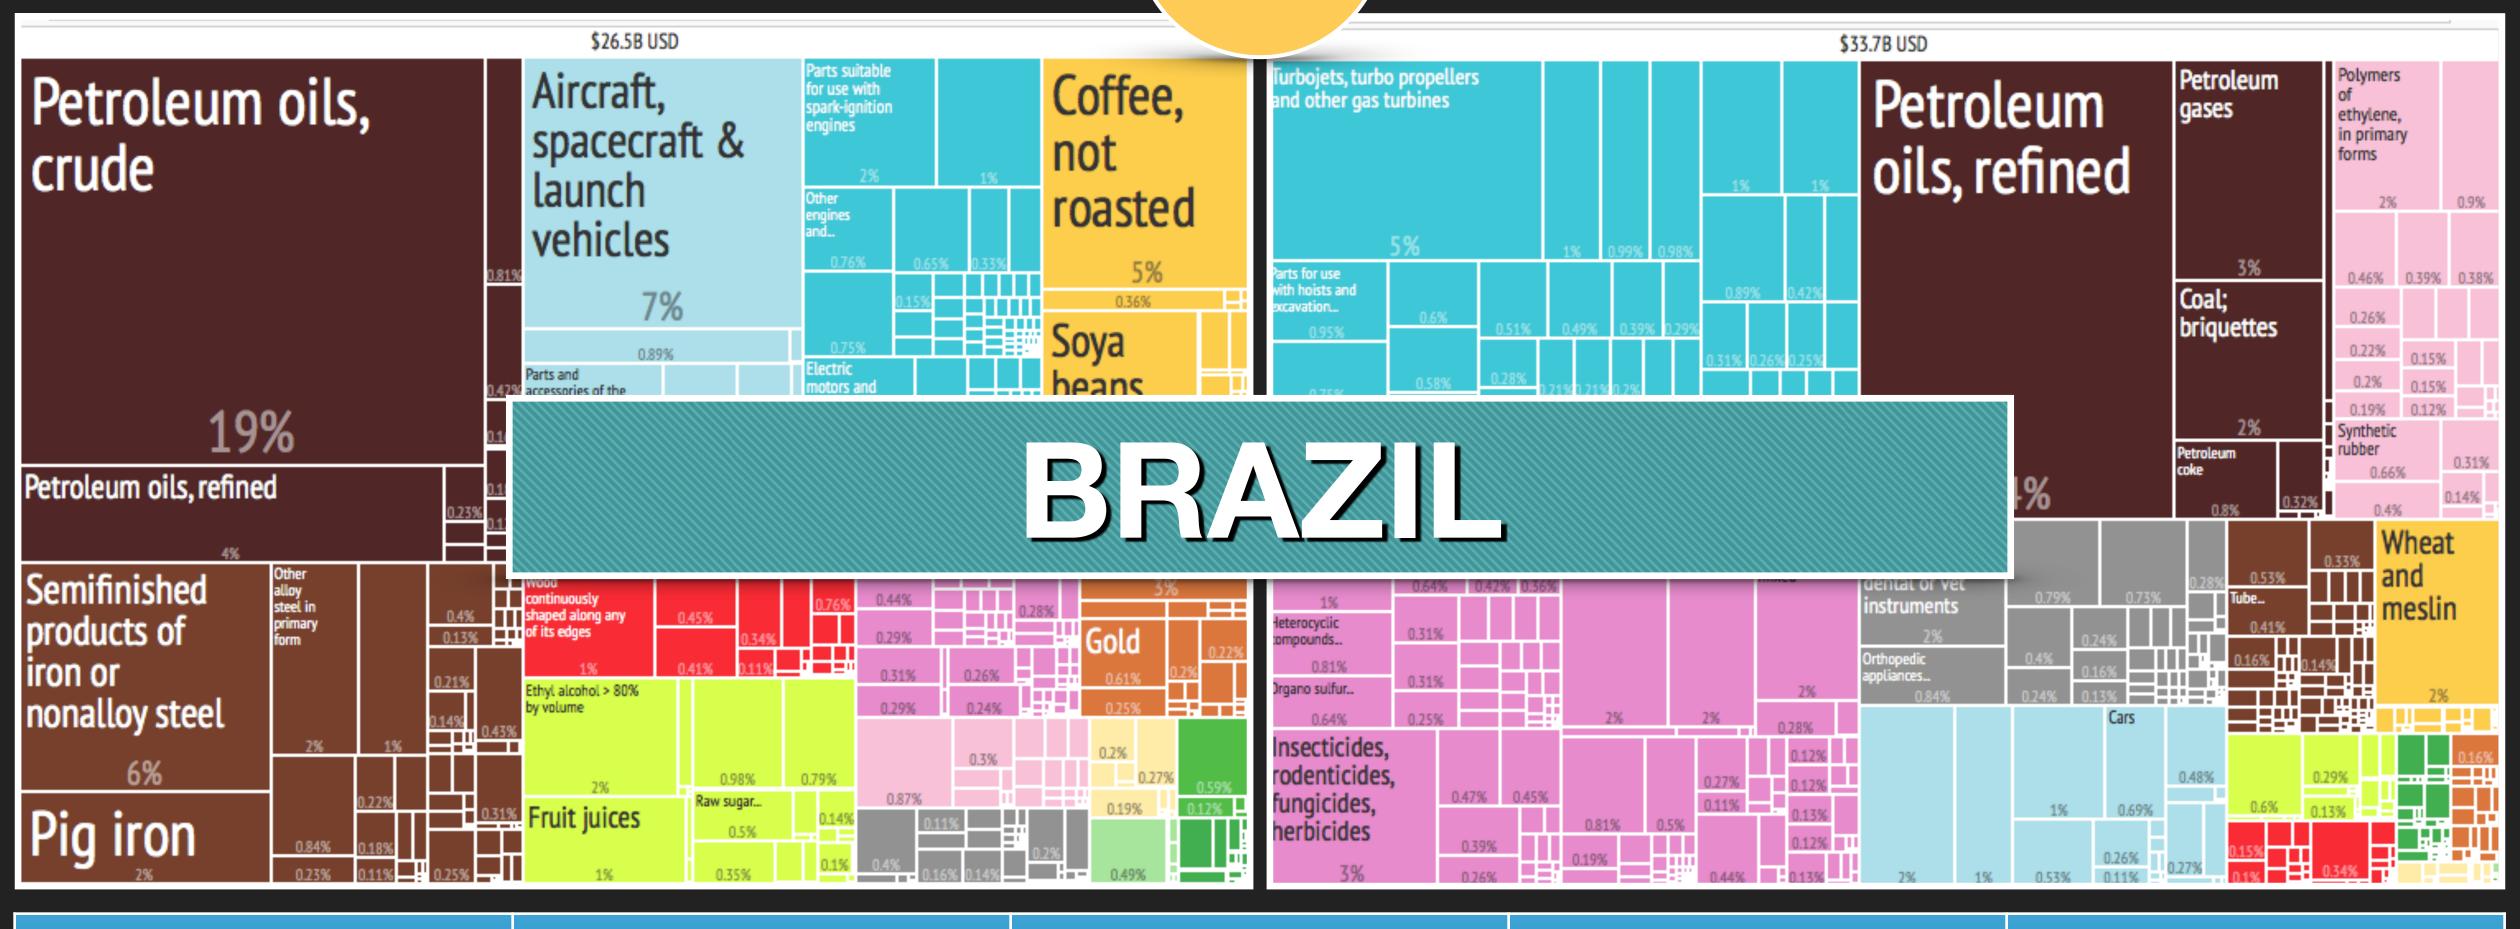

#### — 8. EXPORT TREEMAPS:

This section shows treemaps summarizing the composition of a country's exports for the years 1968, 1988 and 2008. The total area represents 100% of the country's exports, whereas the smaller areas represent the share of each product. Products are grouped in communities and colored accordingly. The first number shows the SITC4 rev2 code for the product. Parenthesis show the share of trade represented by that good. Name of products with large export shares are shown for 2008. For a full list of products see http://atlas.media.mit.edu

page 95 - http://atlas.cid.harvard.edu/media/atlas/pdf/HarvardMIT\_AtlasOfEconomicComplexity.pdf