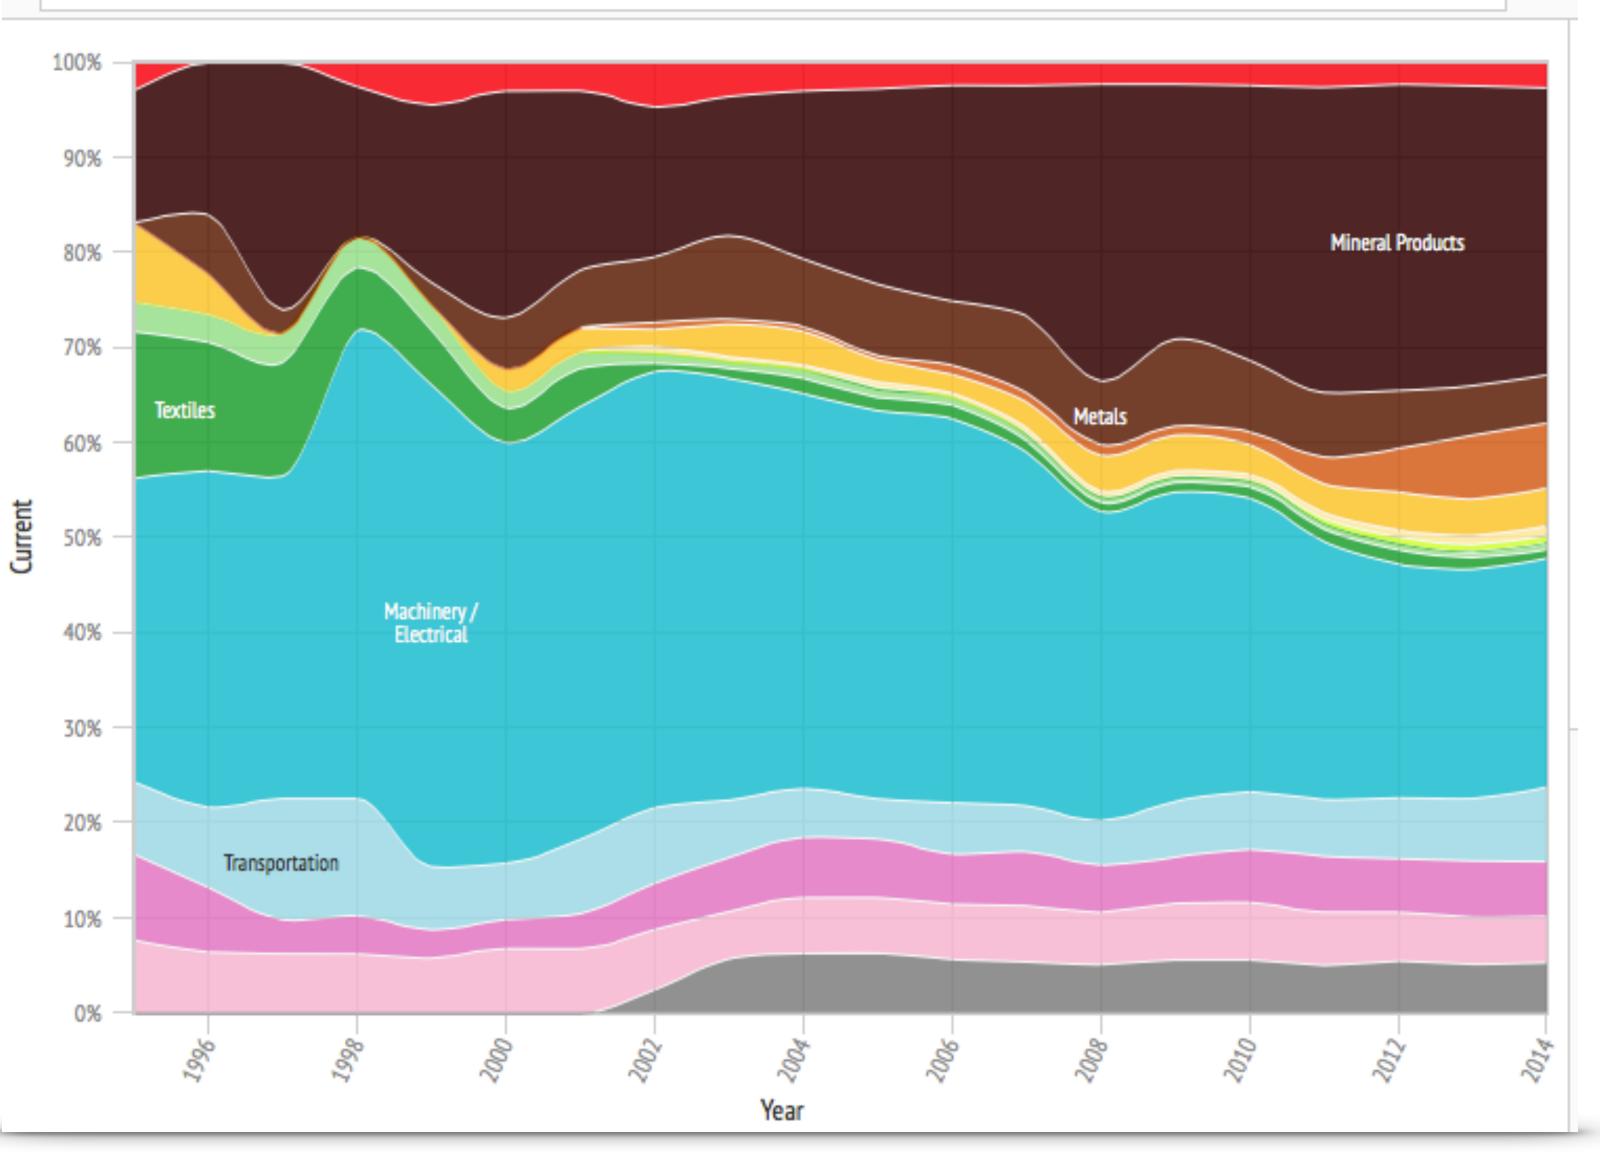

### What did the United States import in 2014?

### What did the United States import between 1995 and 2014?

| USA Import and Export Activity The Atlas of Economic Complexity                                                   | Name:                                               |
|-------------------------------------------------------------------------------------------------------------------|-----------------------------------------------------|
| Directions: Use <i>The Atlas of Economic Complexity</i> website, questions below.                                 | http://atlas.cid.harvard.edu, to complete the       |
| COMPARIS                                                                                                          | IONS                                                |
| Explain why Ireland exports (\$31.2B USD) more to the United United States.                                       | ed States than it imports (\$7.3B USD) from the     |
|                                                                                                                   |                                                     |
|                                                                                                                   |                                                     |
| Explain why Denmark exports (\$7.08B USD) more to the Ur United States.                                           | nited States than it imports (\$2.37B USD) from the |
|                                                                                                                   |                                                     |
|                                                                                                                   |                                                     |
|                                                                                                                   |                                                     |
| Explain why (select a country that fits this criteria other United States than it imports from the United States. | than Ireland or Denmark) exports more to the        |
|                                                                                                                   |                                                     |
|                                                                                                                   |                                                     |
|                                                                                                                   |                                                     |
| Explain why there are several countries that have a trade su                                                      | irplus with the United States.                      |
|                                                                                                                   |                                                     |