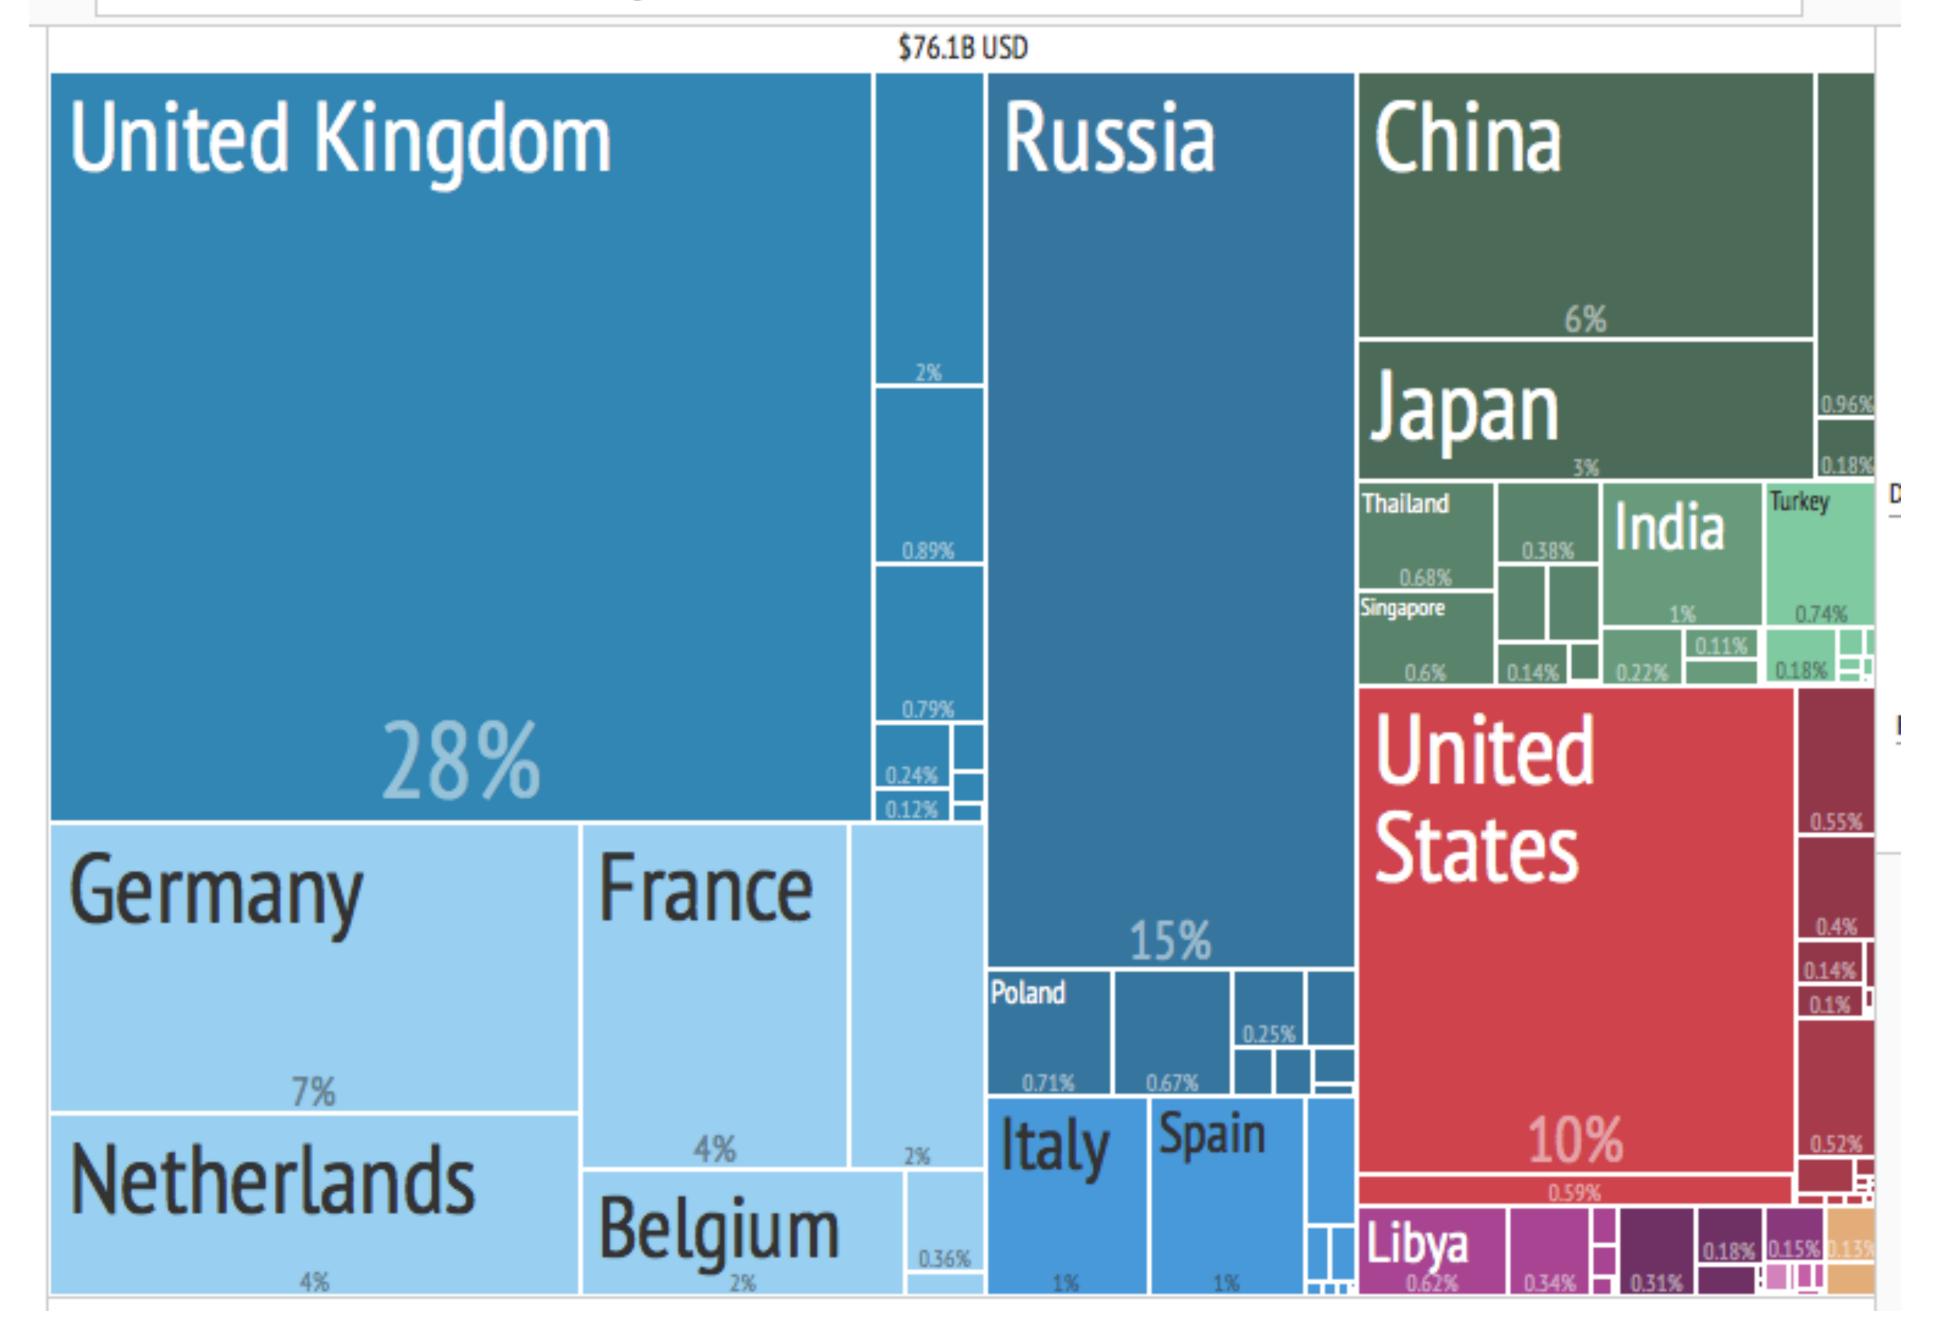

### Where did Ireland import from in 2014?

Explain why Denmark exports (\$7.08B USD) more to the United States than it imports (\$2.37B USD) from the United States.

### Where did Denmark import from in 2014?

Discuss ONE country whose SHARE of exports have changed significantly since 1995.