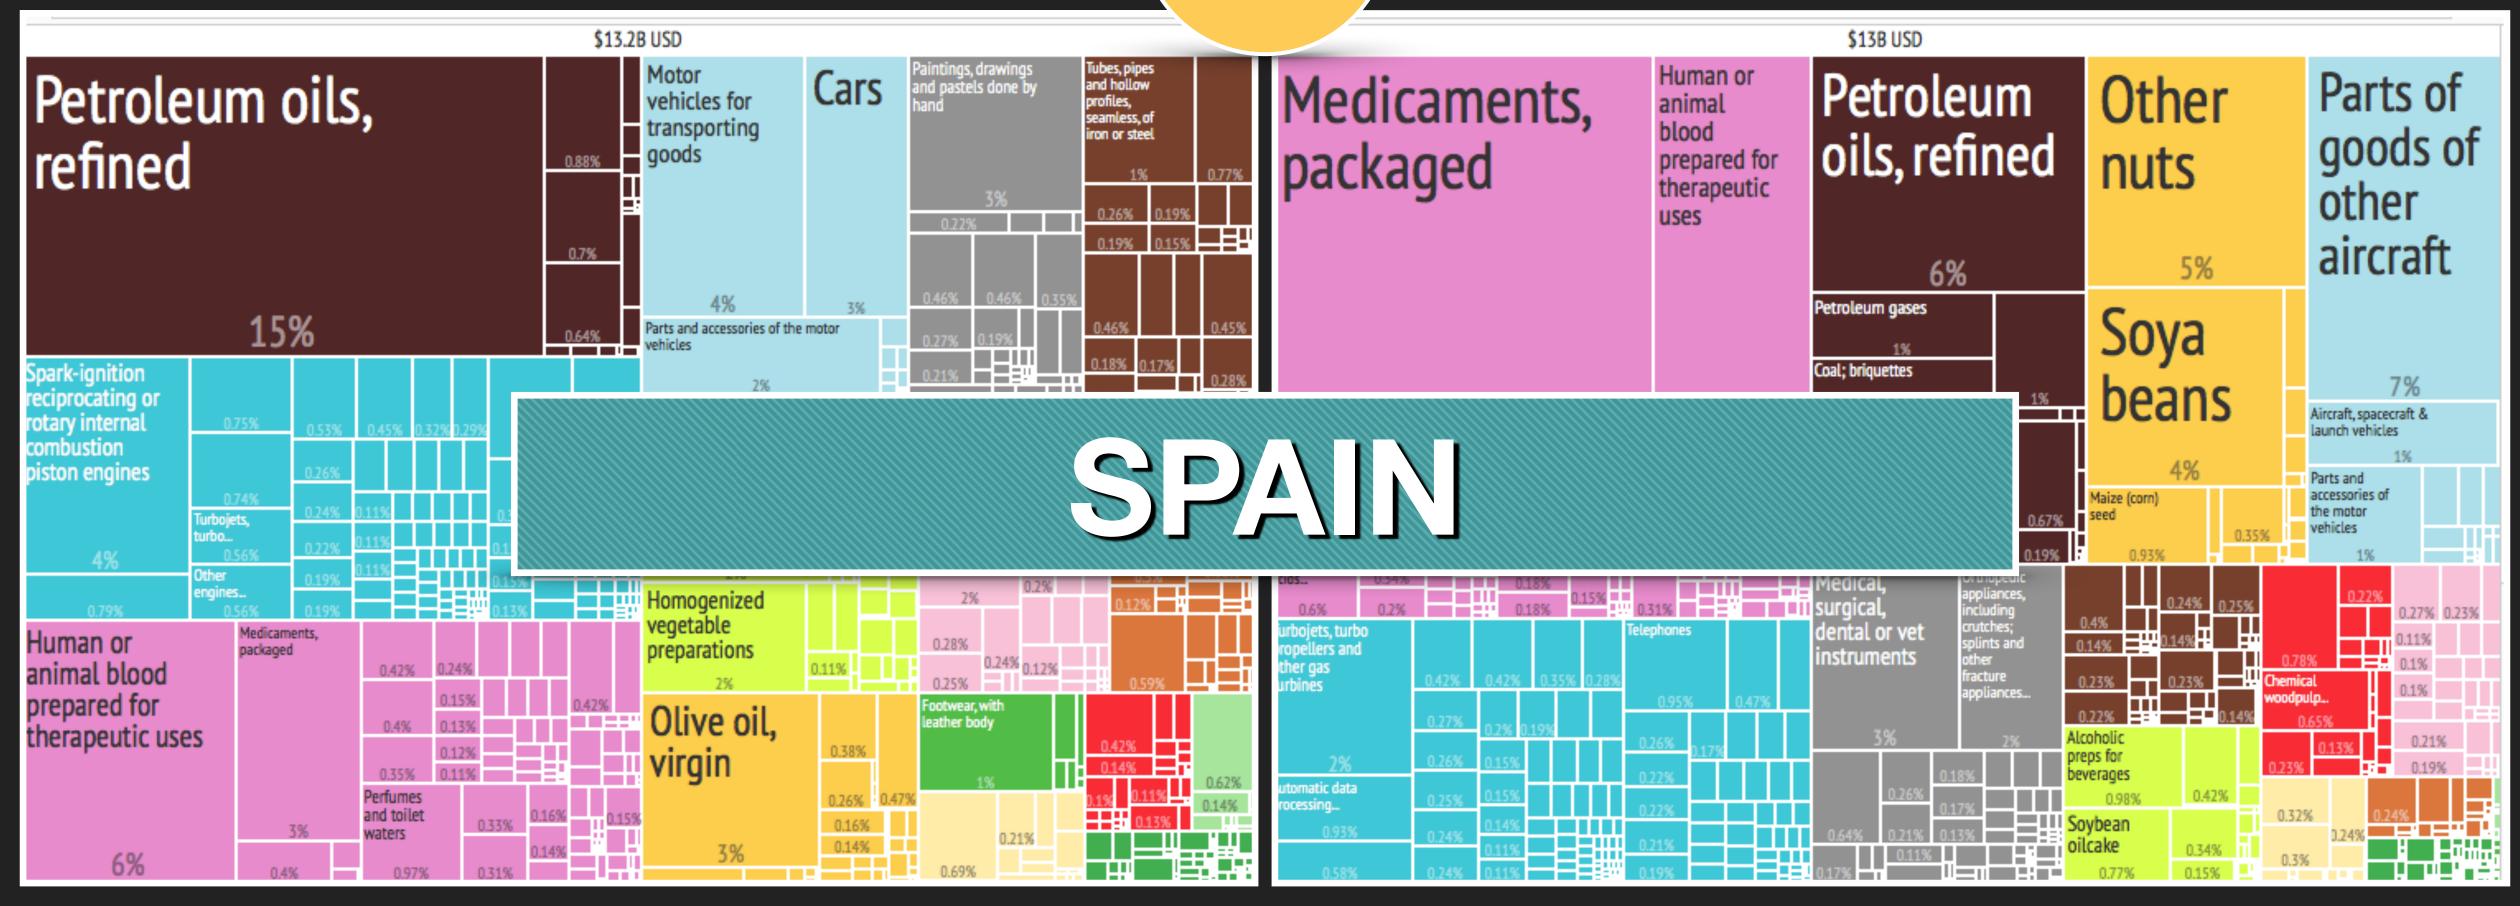

## USA Export to...

| BRAZIL       | DOMINICAN REP. | FRANCE      | NEW ZEALAND | QATAR    |
|--------------|----------------|-------------|-------------|----------|
| SOUTH AFRICA | SPAIN          | SWITZERLAND | VIETNAMI    | ZIMBABWE |

USA Import from...

2

What did the

USA Export to...

| BRAZIL       | DOMINICAN REP. | FRANCE      | NEW ZEALAND | QATAR    |
|--------------|----------------|-------------|-------------|----------|
| SOUTH AFRICA | SPAIN          | SWITZERLAND | VIETNAMI    | ZIMBABWE |