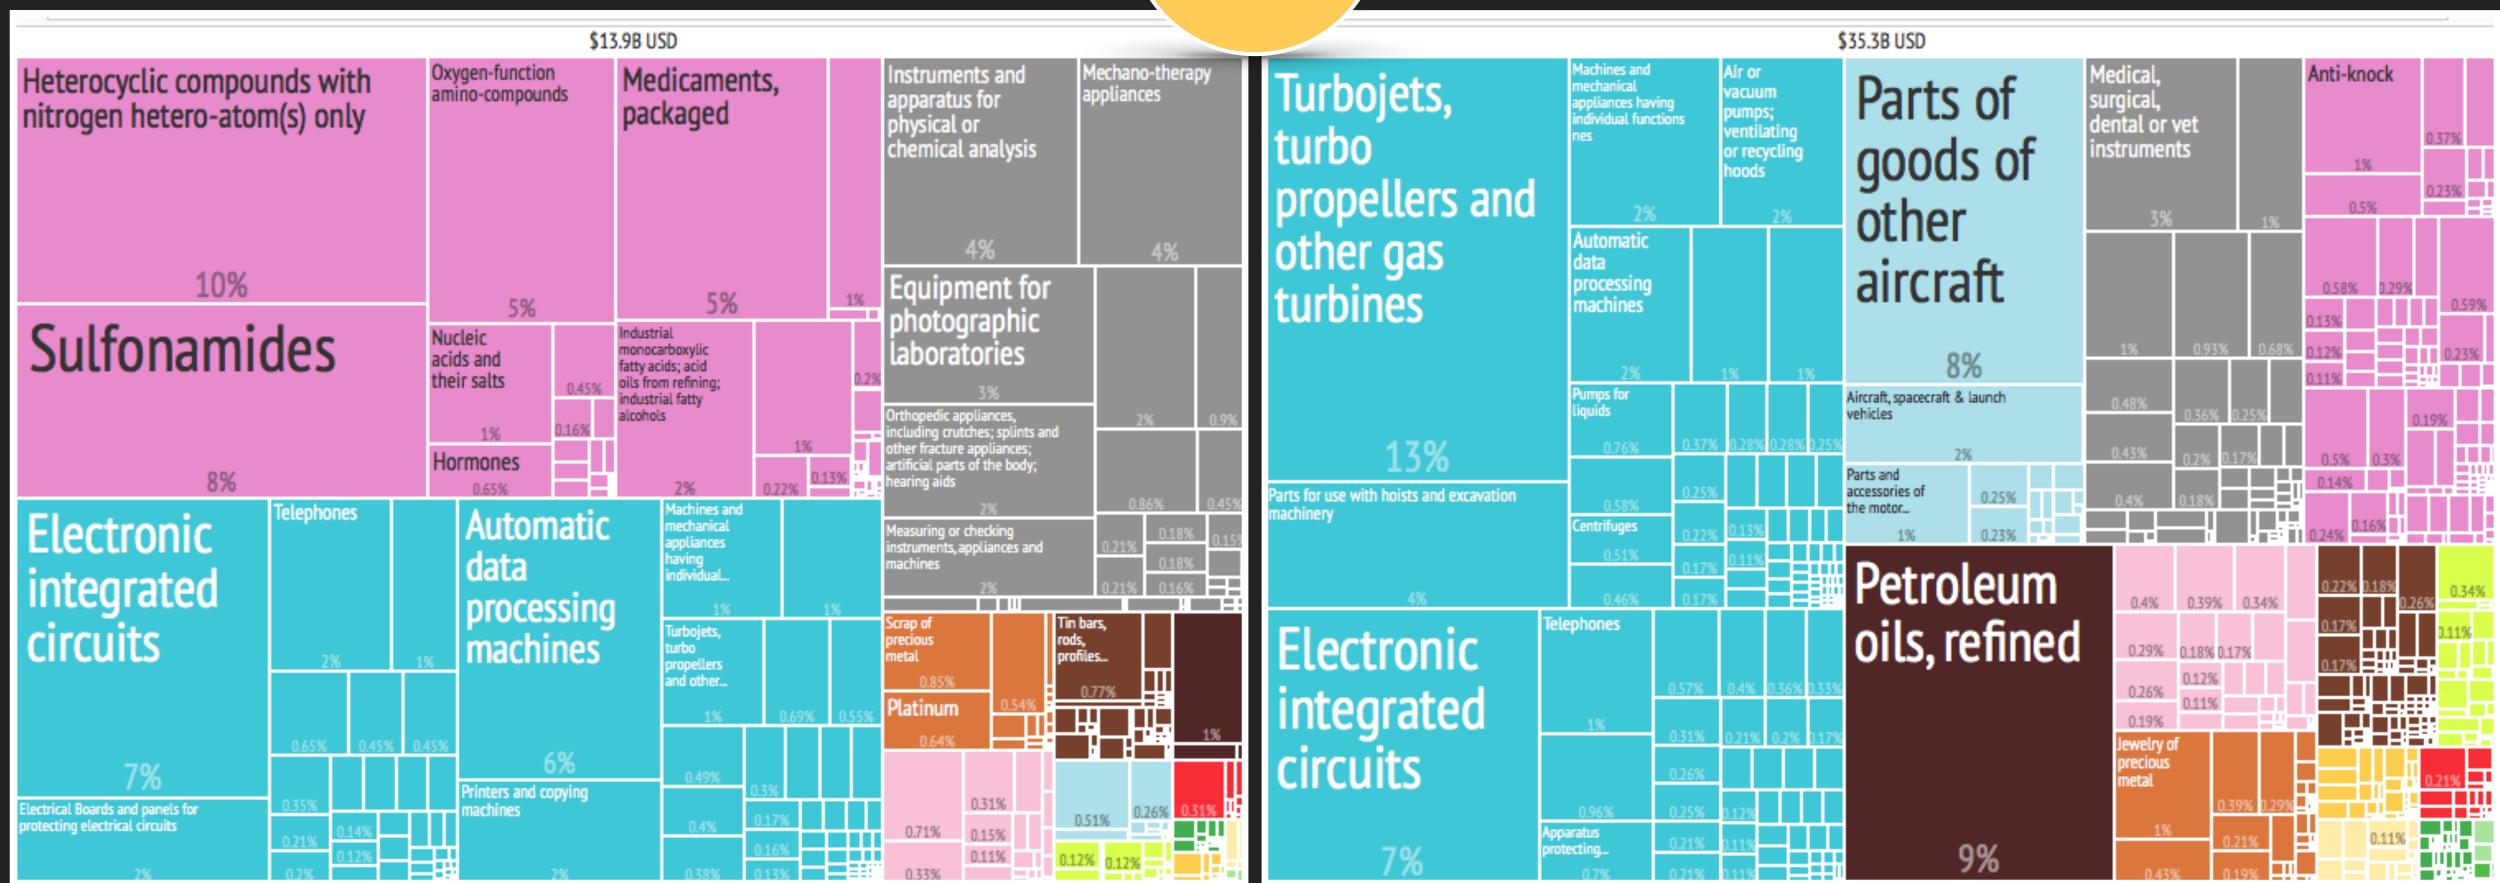

# What did the USA Export to...

| BANGLADESH | IRAN   | ISRAEL       | MADAGASCAR | NETHERLANDS |
|------------|--------|--------------|------------|-------------|
| PORTUGAL   | RUSSIA | SAUDI ARABIA | SINGAPORE  | VENEZUELA   |