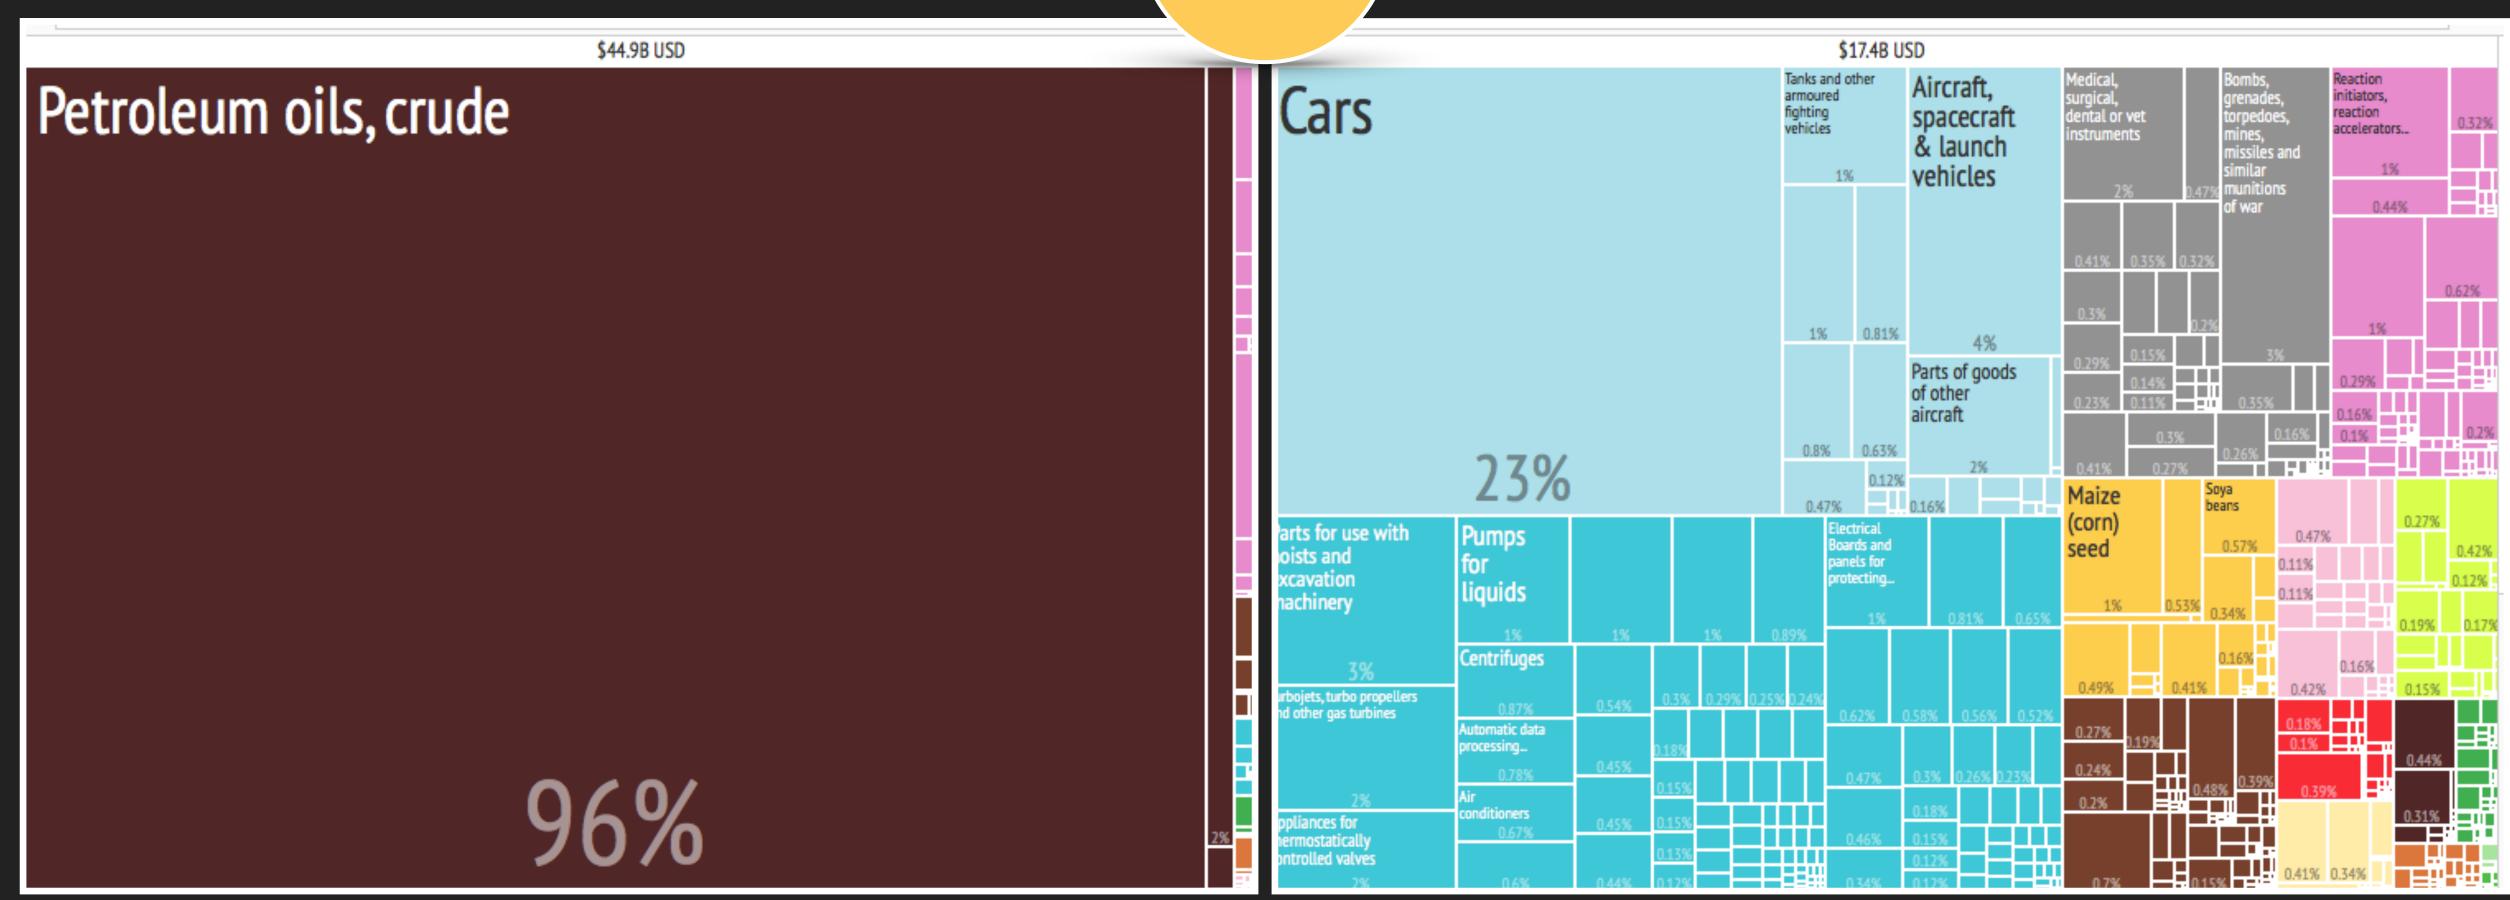

#### — 8. EXPORT TREEMAPS:

This section shows treemaps summarizing the composition of a country's exports for the years 1968, 1988 and 2008. The total area represents 100% of the country's exports, whereas the smaller areas represent the share of each product. Products are grouped in communities and colored accordingly. The first number shows the SITC4 rev2 code for the product. Parenthesis show the share of trade represented by that good. Name of products with large export shares are shown for 2008. For a full list of products see http://atlas.media.mit.edu

#### ADDITIONAL COUNTRIES CAN BE FOUND AT: HTTP://ATLAS.MEDIA.MIT.EDU/EN/