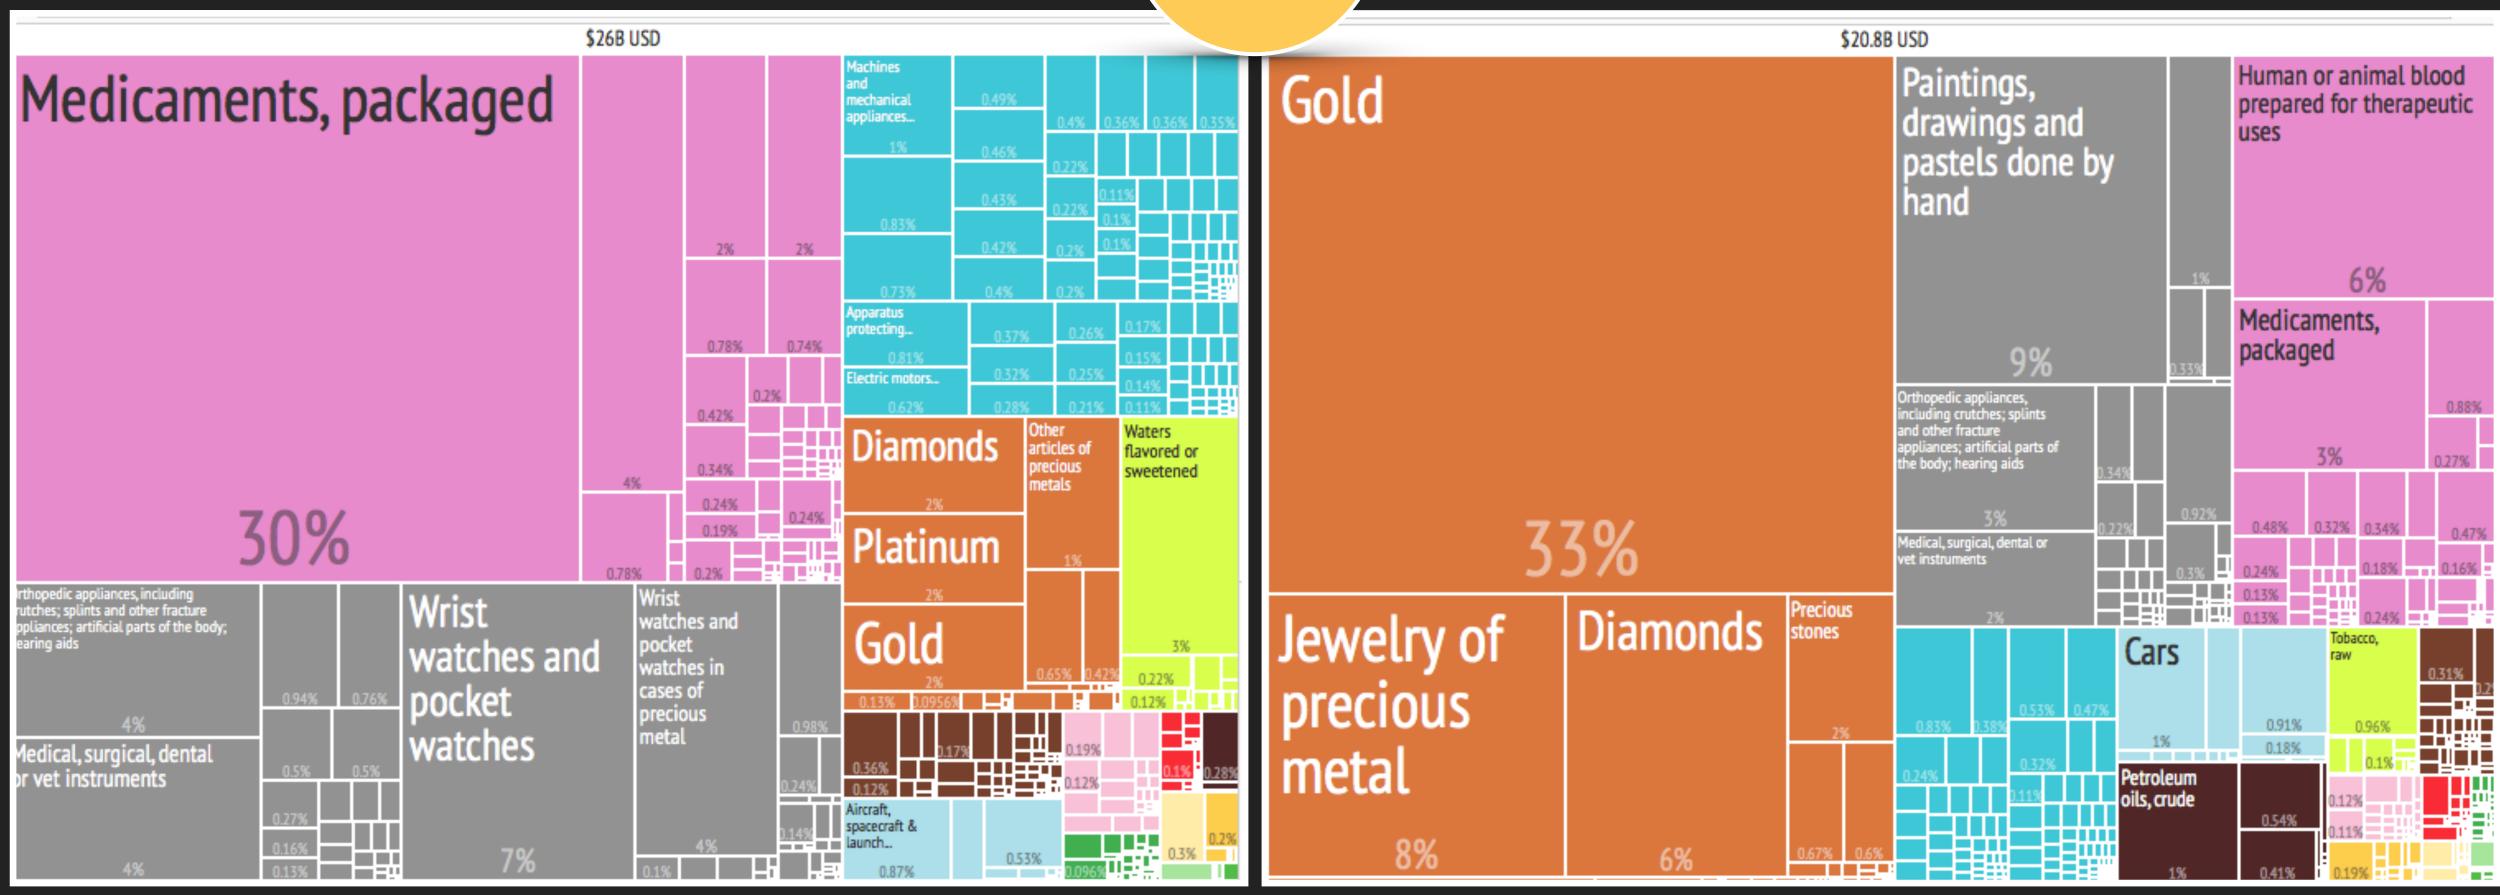

### Where did Ireland import from in 2014?

Explain why Denmark exports (\$7.08B USD) more to the United States than it imports (\$2.37B USD) from the United States.

### Where did Denmark import from in 2014?

Discuss ONE country whose SHARE of exports have changed significantly since 1995.