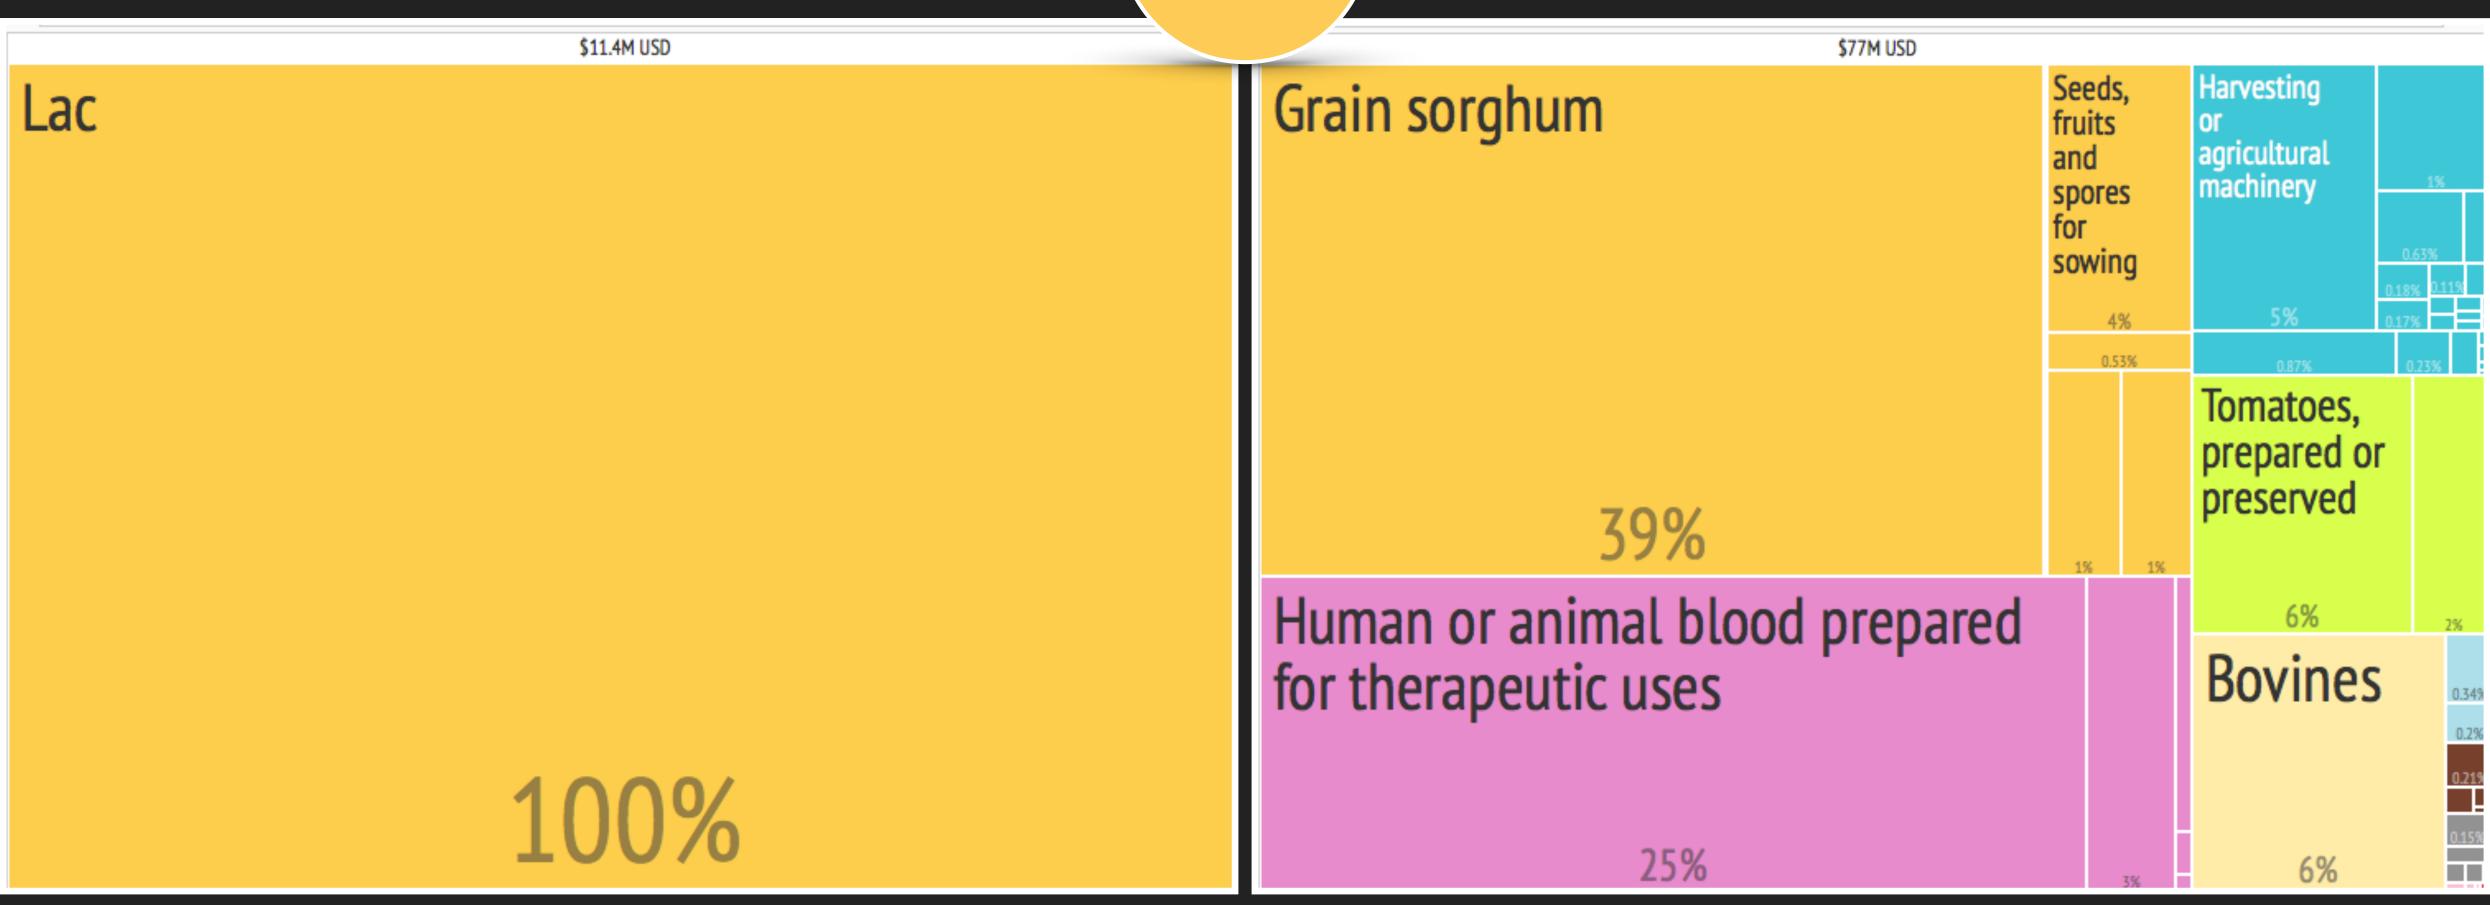

#### Who exported Lac in 2014?

Lac is the scarlet resinous secretion of a number of species of lac insects, of which the most commonly cultivated species is *Kerria lacca*.

Cultivation begins when a farmer gets a stick (broodlac) that contains eggs ready to hatch and ties it to the tree to be infested.[1] Thousands of lac insects colonize the branches of the host trees and secrete the resinous pigment. The coated branches of the host trees are cut and harvested as sticklac.

Source: https://en.wikipedia.org/wiki/Lac

5

| ARGENTINA |        | BELGIUM     | COSTA RICA | COTE D'IVOIRE |
|-----------|--------|-------------|------------|---------------|
|           | NORWAY | SOUTH KOREA |            |               |