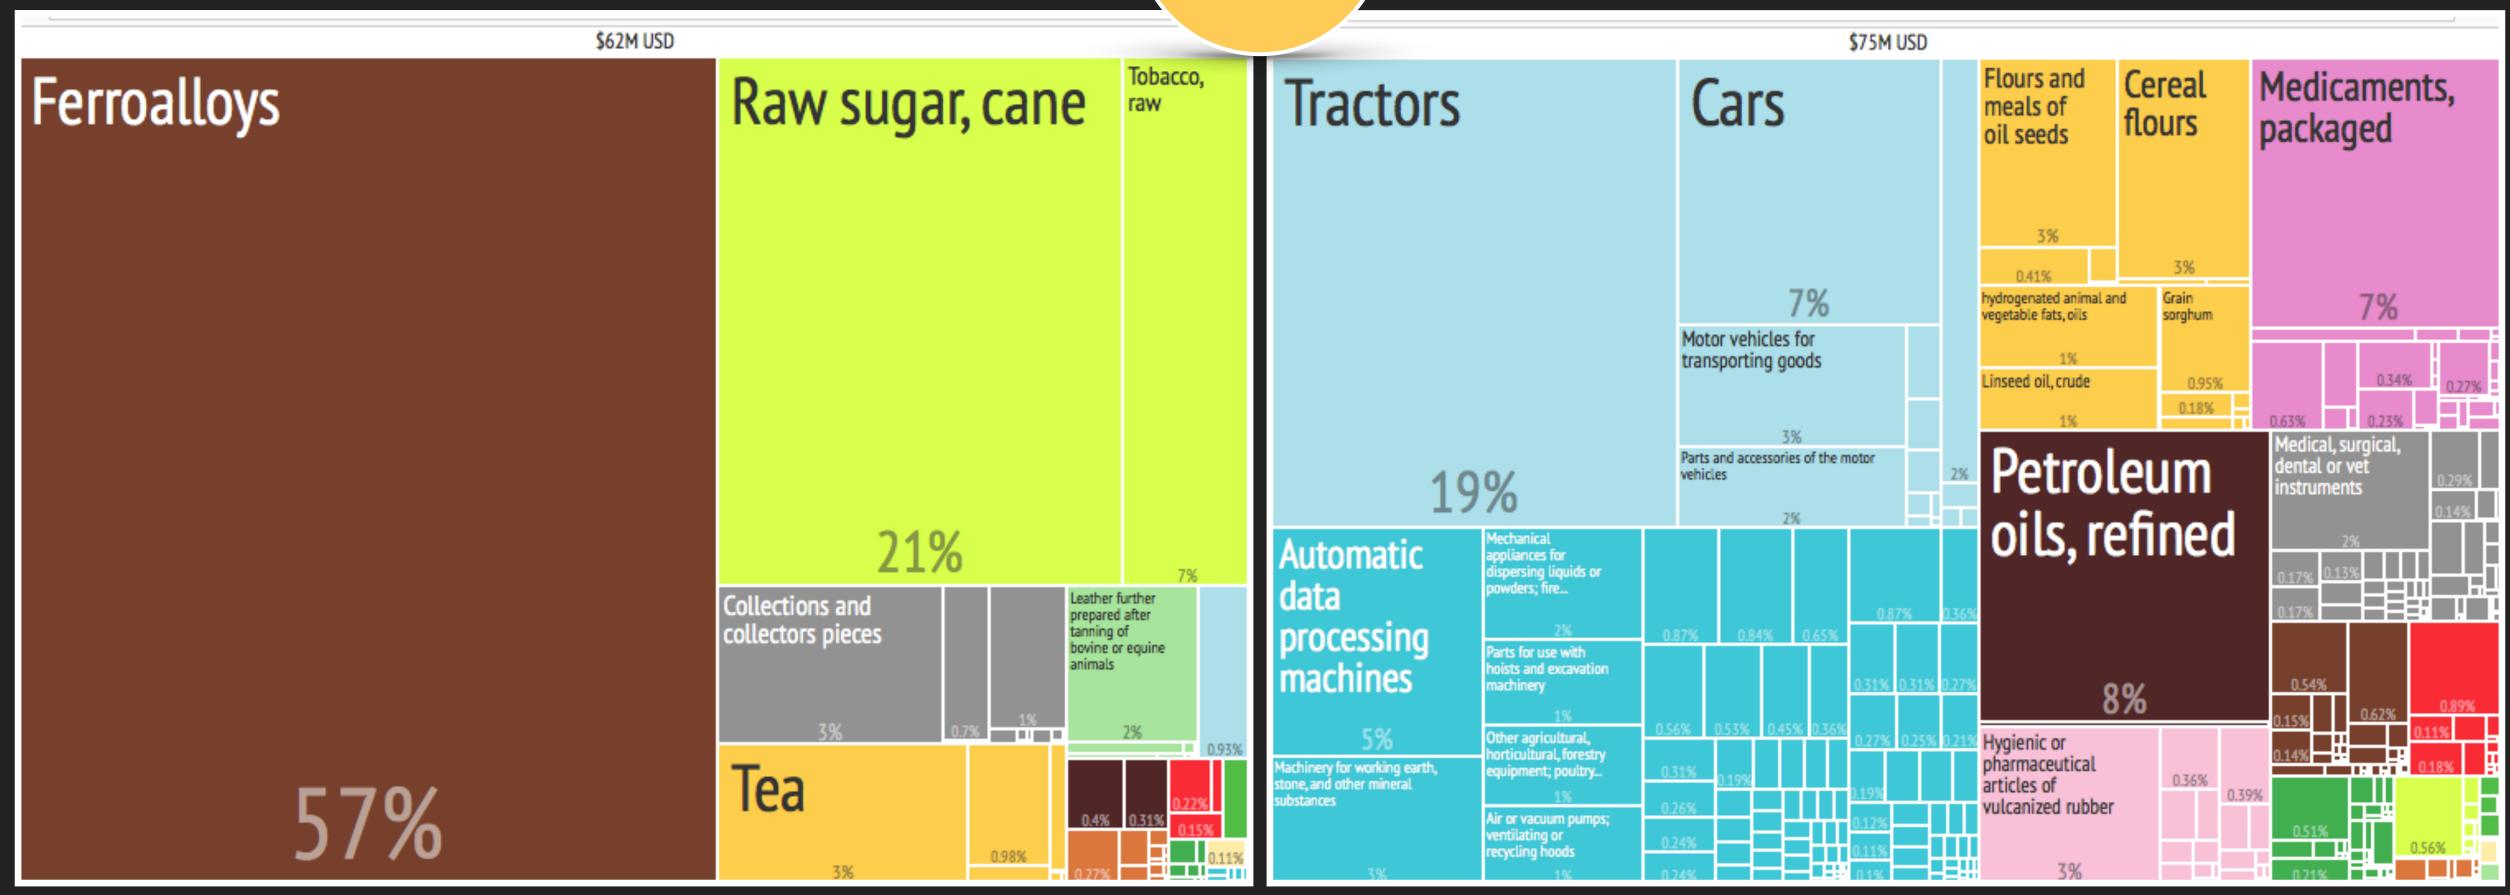

### Where did Ireland import from in 2014?

Explain why Denmark exports (\$7.08B USD) more to the United States than it imports (\$2.37B USD) from the United States.

### Where did Denmark import from in 2014?

Discuss ONE country whose SHARE of exports have changed significantly since 1995.