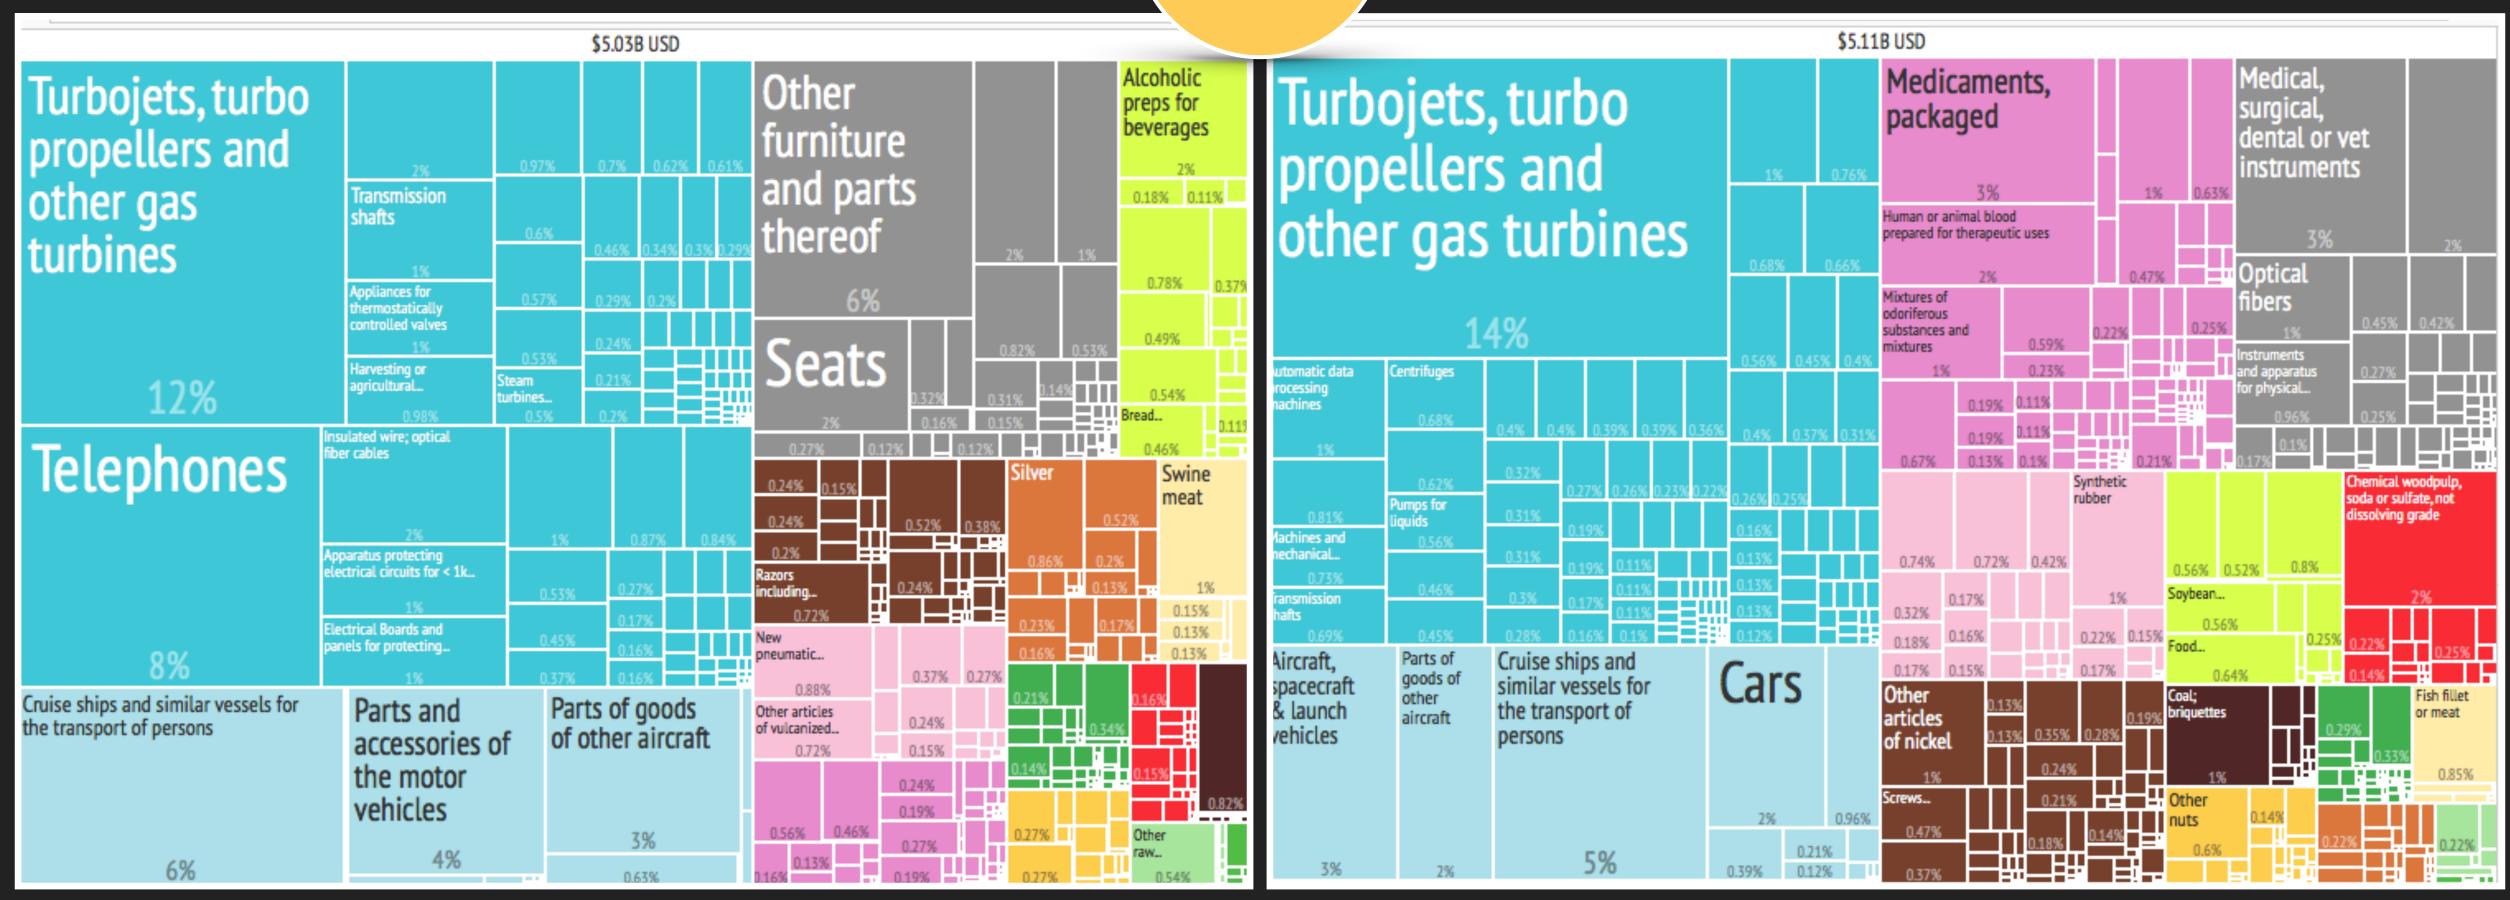

#### — 8. EXPORT TREEMAPS:

This section shows treemaps summarizing the composition of a country's exports for the years 1968, 1988 and 2008. The total area represents 100% of the country's exports, whereas the smaller areas represent the share of each product. Products are grouped in communities and colored accordingly. The first number shows the SITC4 rev2 code for the product. Parenthesis show the share of trade represented by that good. Name of products with large export shares are shown for 2008. For a full list of products see http://atlas.media.mit.edu