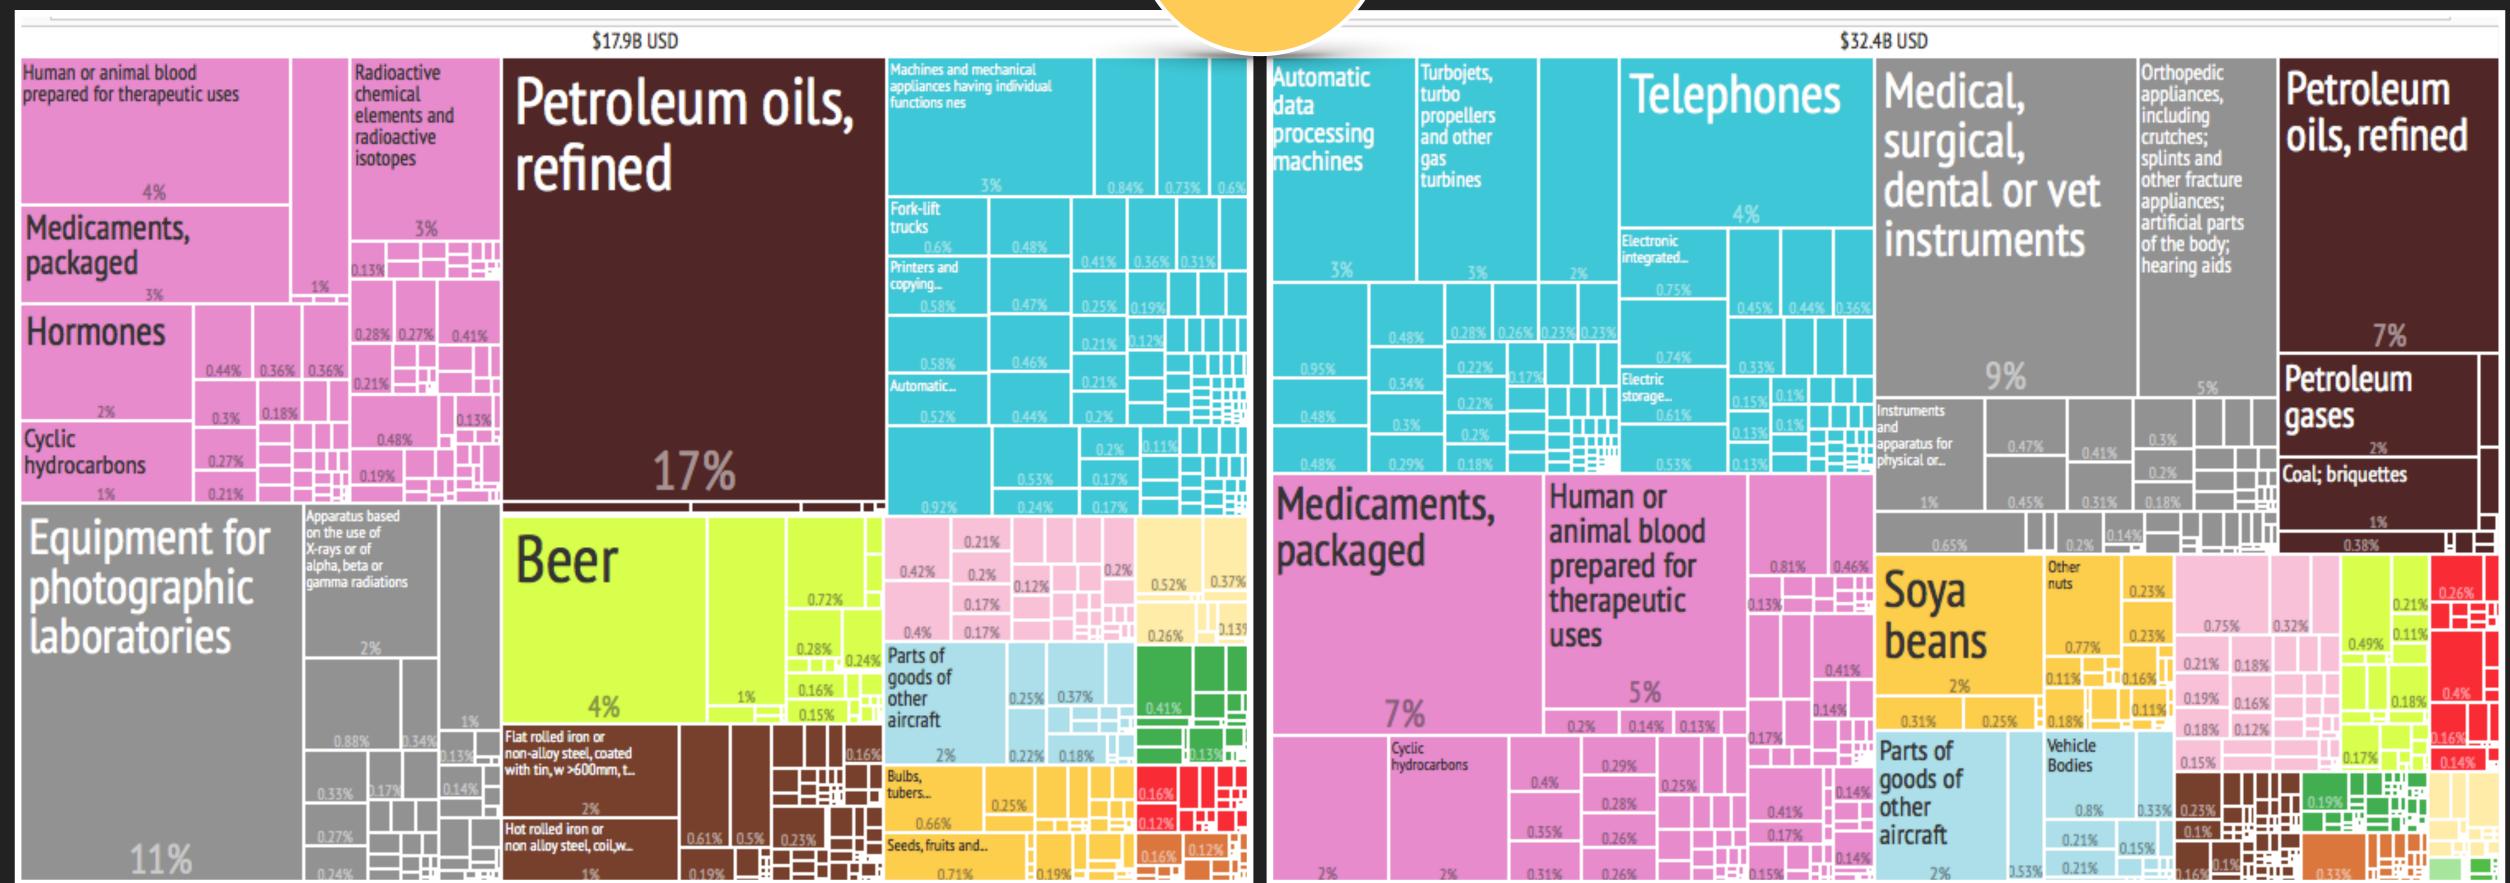

#### — 8. EXPORT TREEMAPS:

This section shows treemaps summarizing the composition of a country's exports for the years 1968, 1988 and 2008. The total area represents 100% of the country's exports, whereas the smaller areas represent the share of each product. Products are grouped in communities and colored accordingly. The first number shows the SITC4 rev2 code for the product. Parenthesis show the share of trade represented by that good. Name of products with large export shares are shown for 2008. For a full list of products see http://atlas.media.mit.edu

#### ADDITIONAL COUNTRIES CAN BE FOUND AT: HTTP://ATLAS.MEDIA.MIT.EDU/EN/