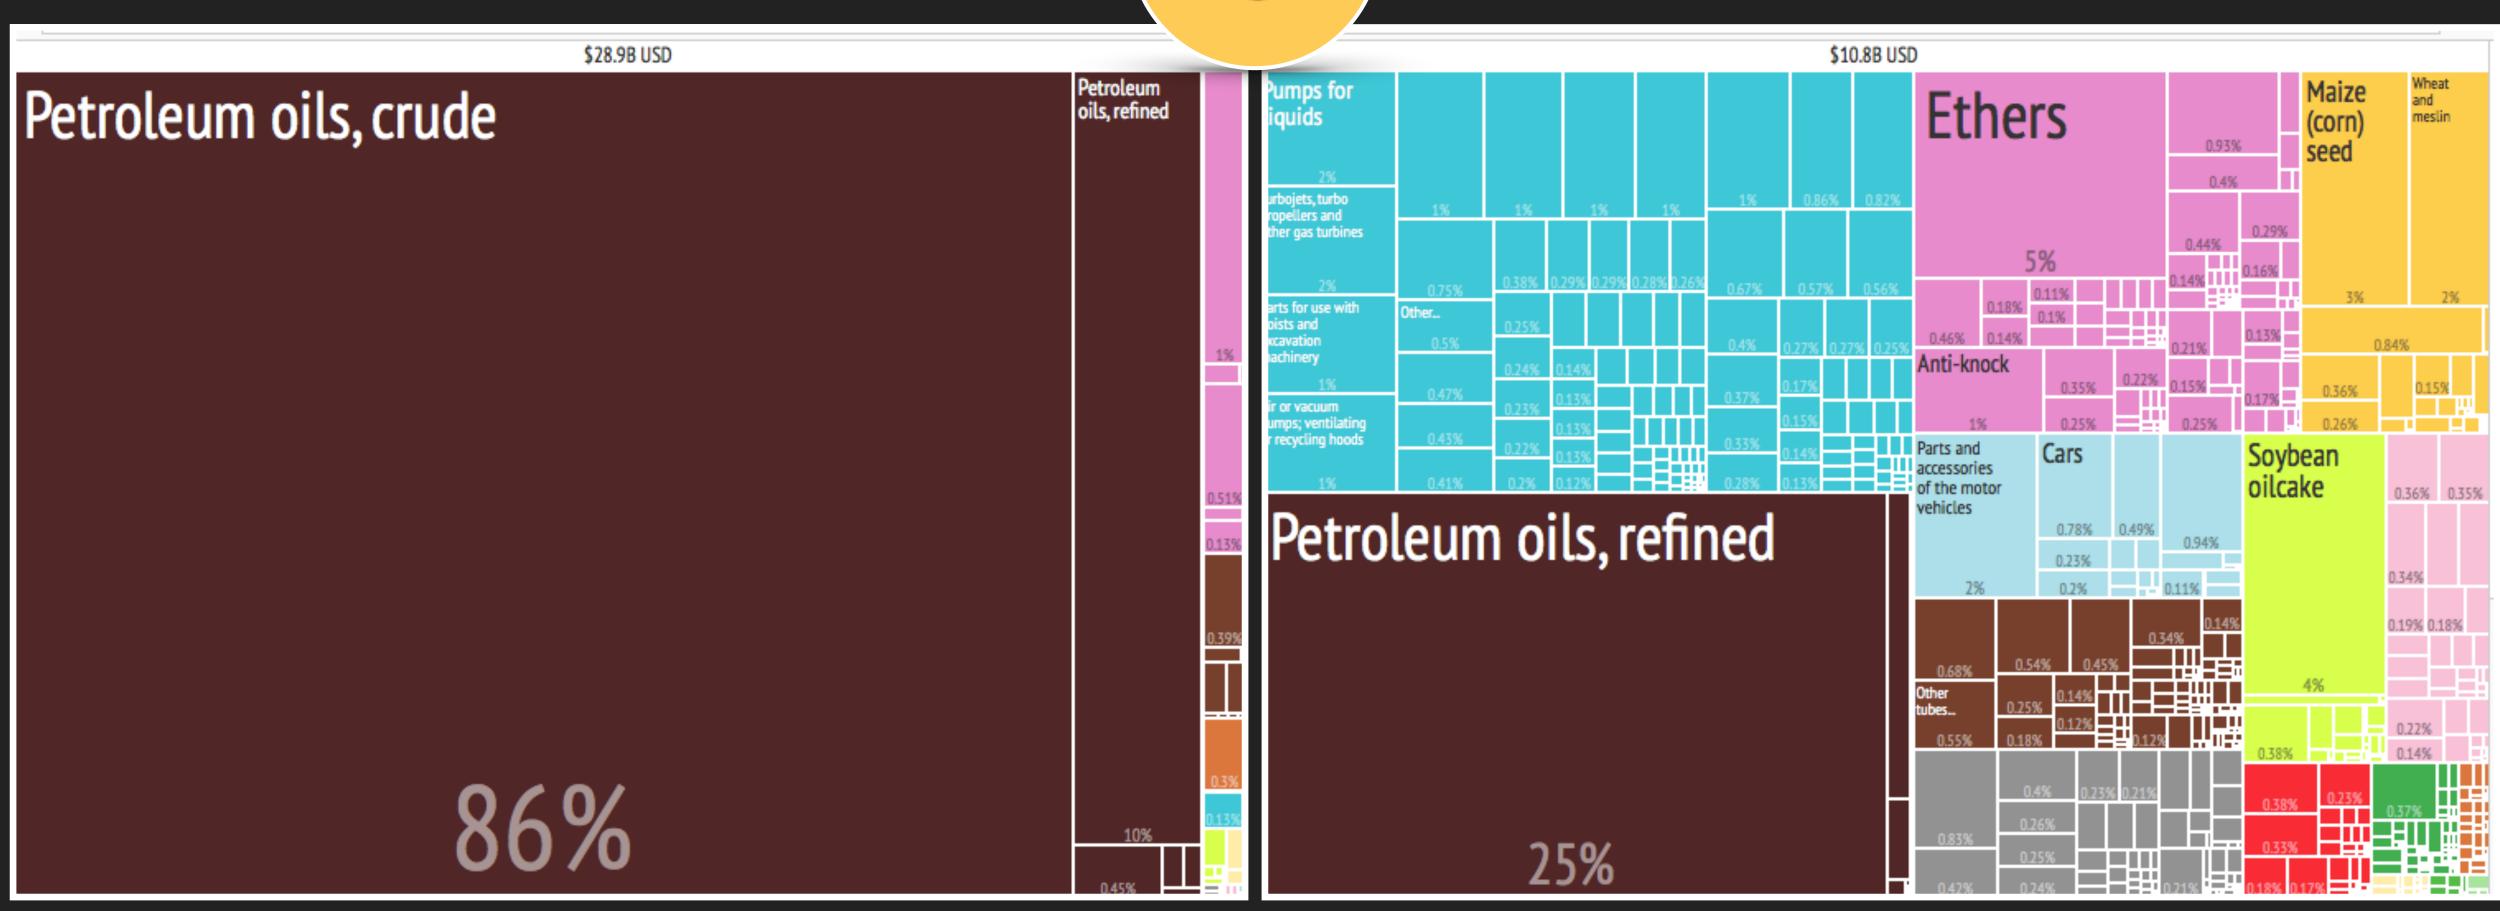

# What did the USA Export to...

| BANGLADESH | IRAN   | ISRAEL       | MADAGASCAR | NETHERLANDS |
|------------|--------|--------------|------------|-------------|
| PORTUGAL   | RUSSIA | SAUDI ARABIA | SINGAPORE  | VENEZUELA   |