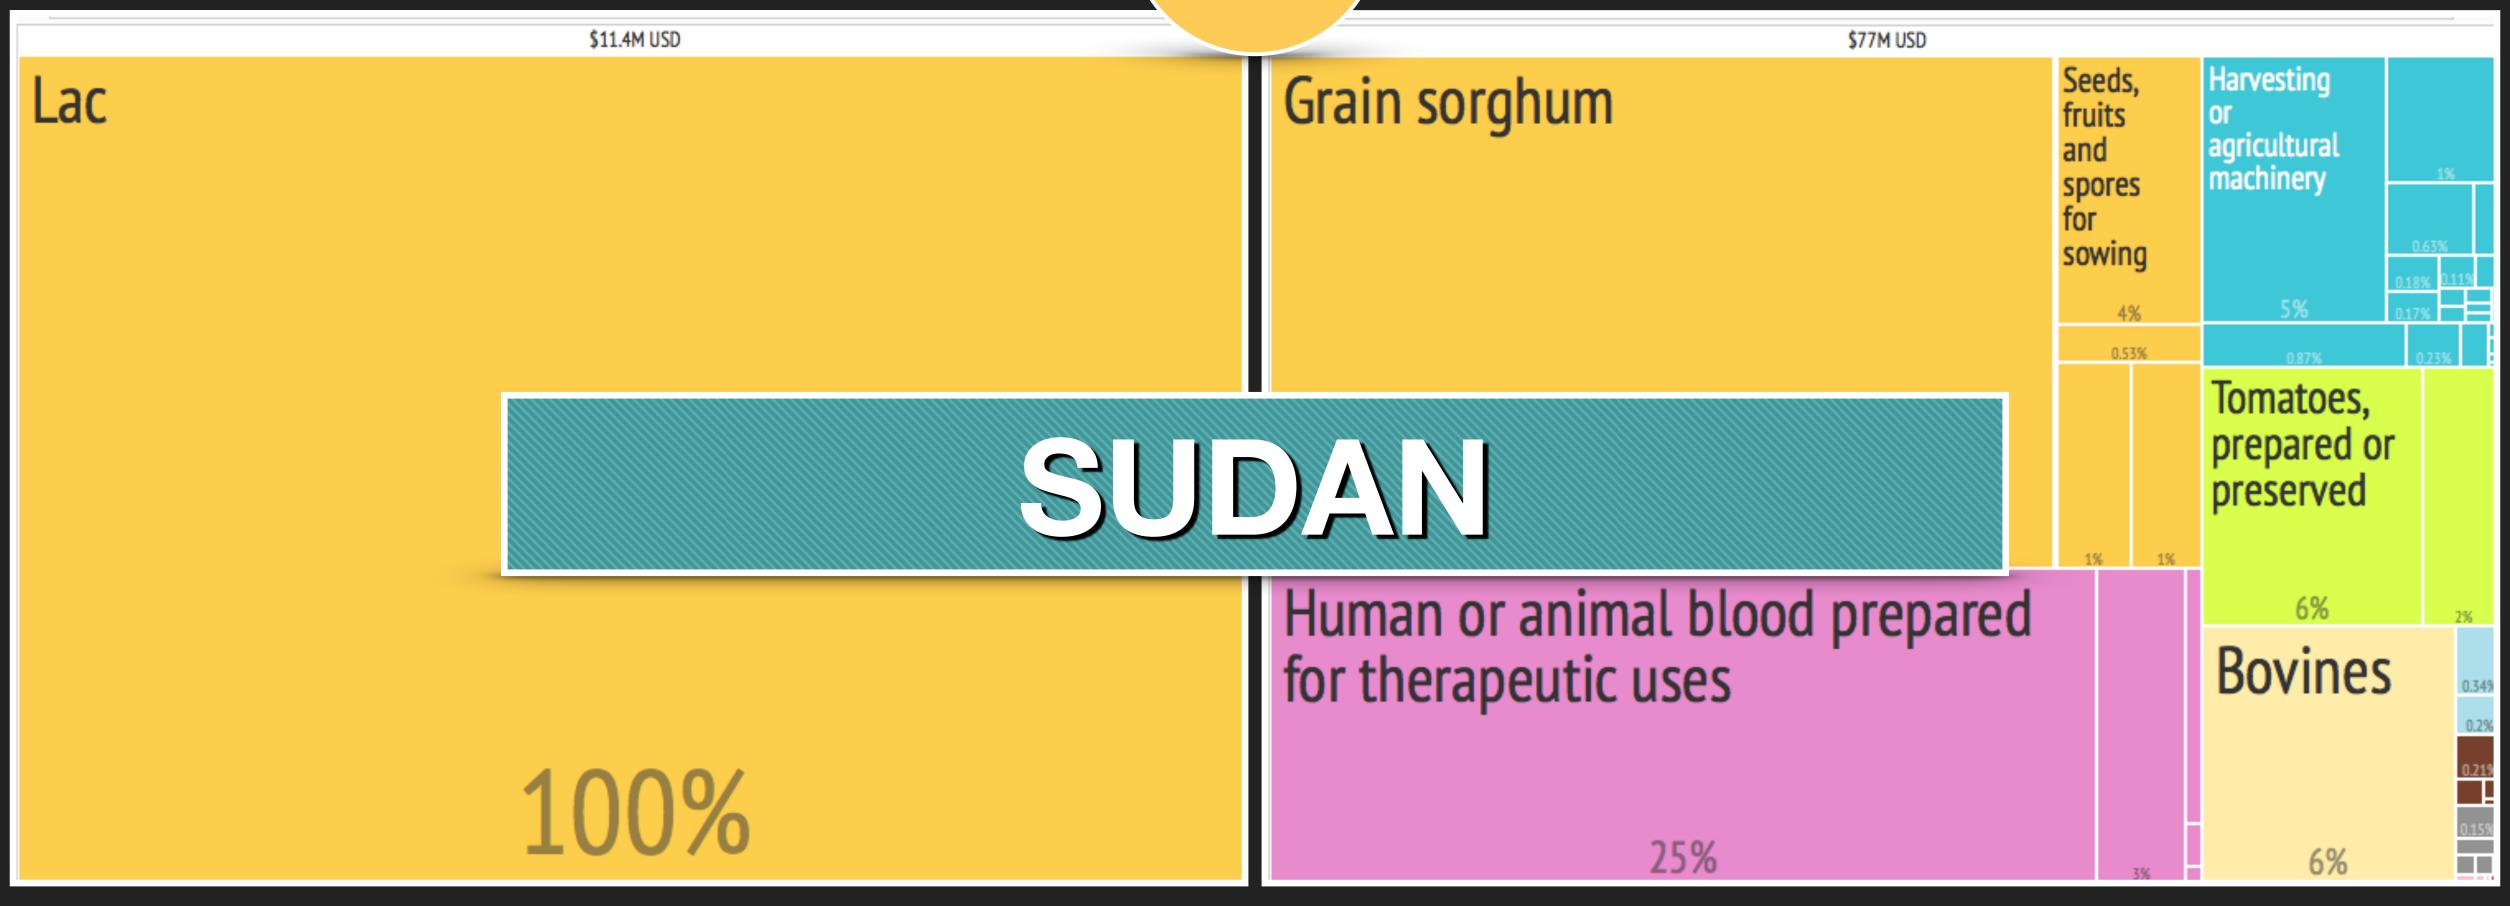

#### Who exported Lac in 2014?

Lac is the scarlet resinous secretion of a number of species of lac insects, of which the most commonly cultivated species is *Kerria lacca*.

Cultivation begins when a farmer gets a stick (broodlac) that contains eggs ready to hatch and ties it to the tree to be infested.[1] Thousands of lac insects colonize the branches of the host trees and secrete the resinous pigment. The coated branches of the host trees are cut and harvested as sticklac.

Source: https://en.wikipedia.org/wiki/Lac

5

| ARGENTINA |        | BELGIUM     | COSTA RICA | COTE D'IVOIRE |
|-----------|--------|-------------|------------|---------------|
|           | NORWAY | SOUTH KOREA |            |               |