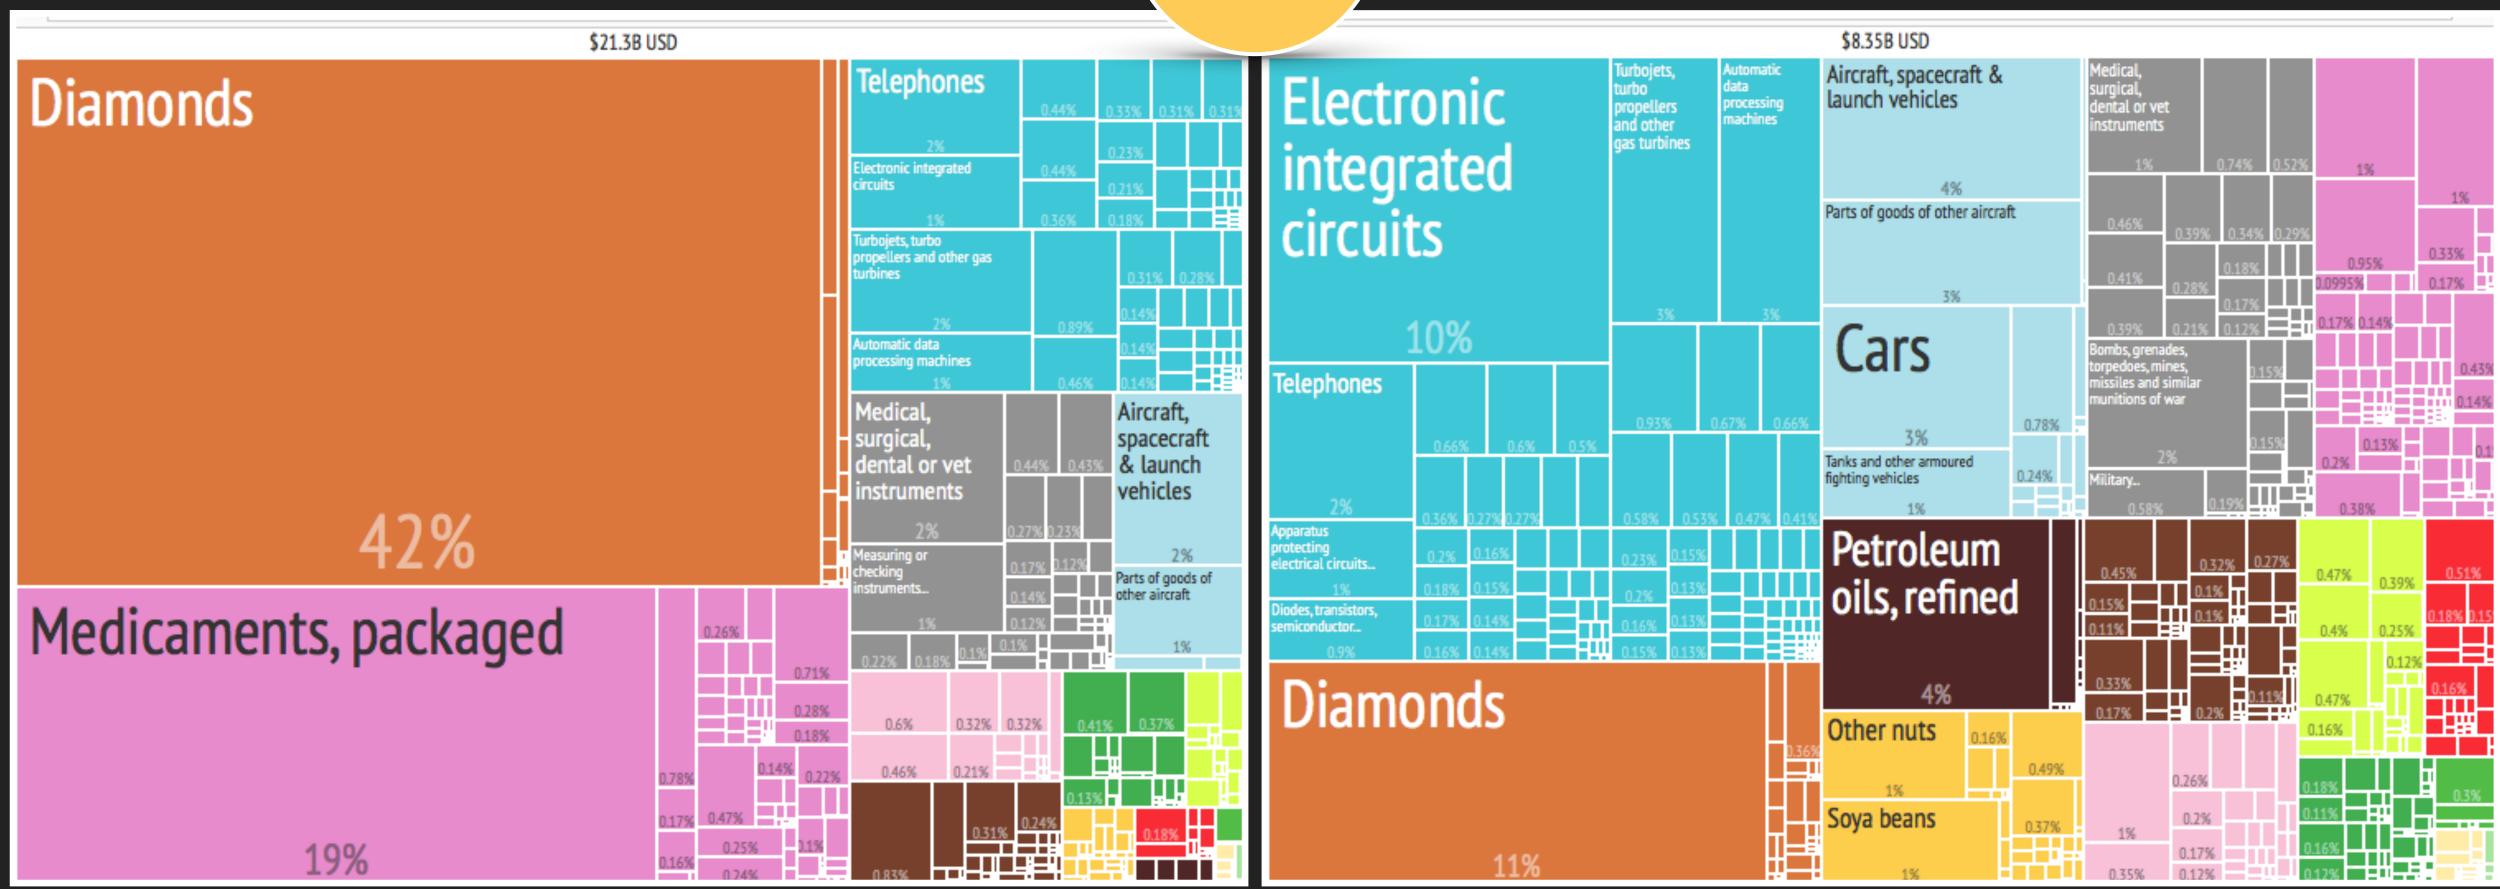

#### — 8. EXPORT TREEMAPS:

This section shows treemaps summarizing the composition of a country's exports for the years 1968, 1988 and 2008. The total area represents 100% of the country's exports, whereas the smaller areas represent the share of each product. Products are grouped in communities and colored accordingly. The first number shows the SITC4 rev2 code for the product. Parenthesis show the share of trade represented by that good. Name of products with large export shares are shown for 2008. For a full list of products see http://atlas.media.mit.edu

#### ADDITIONAL COUNTRIES CAN BE FOUND AT: HTTP://ATLAS.MEDIA.MIT.EDU/EN/