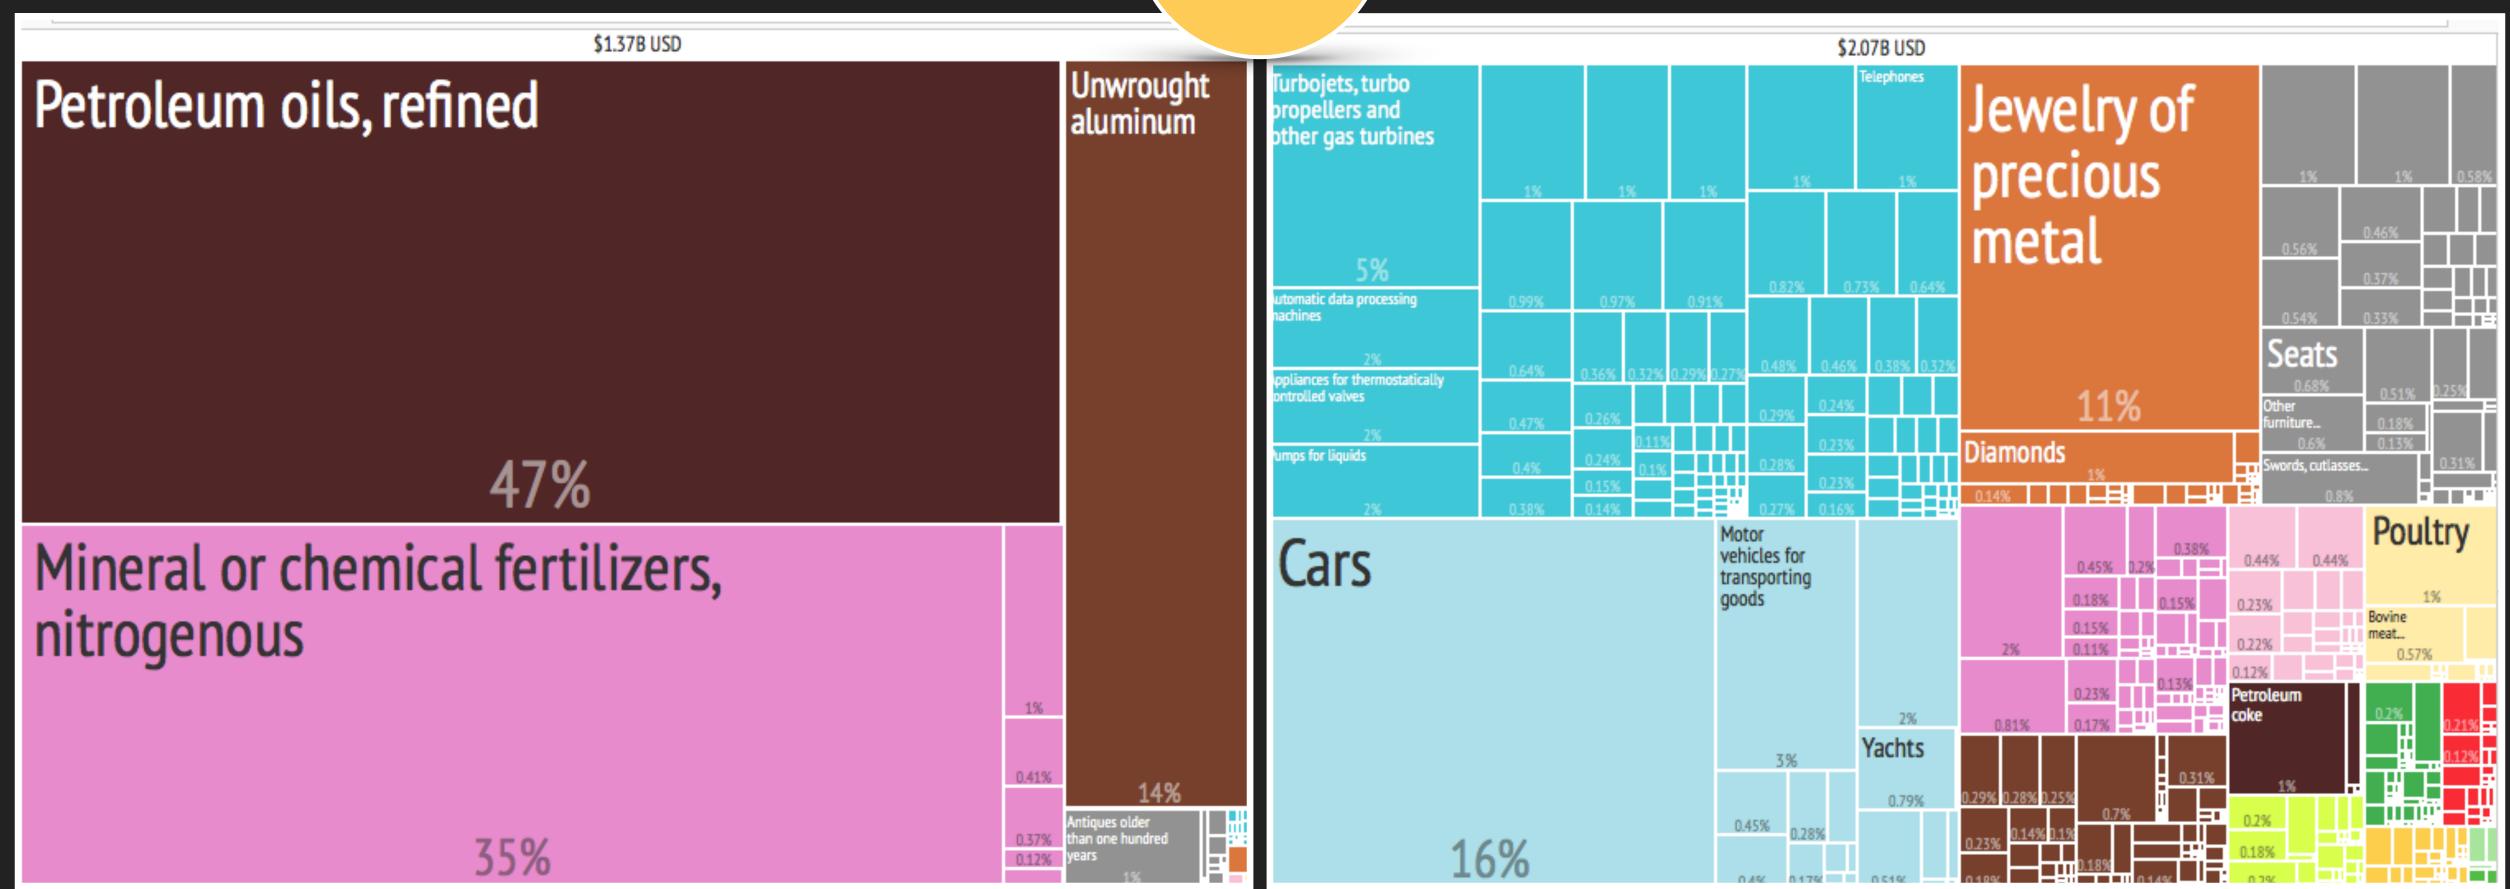

| NEW ZEALAND | QATAR    |
|--------------|----------------|-------------|-------------|----------|
| SOUTH AFRICA | SPAIN          | SWITZERLAND | VIETNAM     | ZIMBABWE |

USA Import from...



# What did the USA Export to...



| BRAZIL       | DOMINICAN REP. | FRANCE      | NEW ZEALAND | QATAR    |
|--------------|----------------|-------------|-------------|----------|
| SOUTH AFRICA | SPAIN          | SWITZERLAND | VIETNAMI    | ZIMBABWE |

## USA Import from...



#### What did the

## USA Export to...



| BRAZIL       | DOMINICAN REP. | FRANCE      | NEW ZEALAND | QATAR    |
|--------------|----------------|-------------|-------------|----------|
| SOUTH AFRICA | SPAIN          | SWITZERLAND | VIETNAM     | ZIMBABWE |

## USA Import from...



# What did the USA Export to...



| BRAZIL       | DOMINICAN REP. | FRANCE      | NEW ZEALAND | QATAR    |
|--------------|----------------|-------------|-------------|----------|
| SOUTH AFRICA | SPAIN          | SWITZERLAND | VIETNAMI    | ZIMBABWE |

USA Import from...



#### What did the

## USA Export to...



| BRAZIL       | DOMINICAN REP. | FRANCE      | NEW ZEALAND | QATAR    |
|--------------|----------------|-------------|-------------|----------|
| SOUTH AFRICA | SPAIN          | SWITZERLAND | VIETNAM     | ZIMBABWE |

## USA Import from...



# What did the USA Export to...



| BRAZIL       | DOMINICAN REP. | FRANCE      | NEW ZEALAND | QATAR    |
|--------------|----------------|-------------|-------------|----------|
| SOUTH AFRICA | SPAIN          | SWITZERLAND | VIETNAM     | ZIMBABWE |

## USA Import