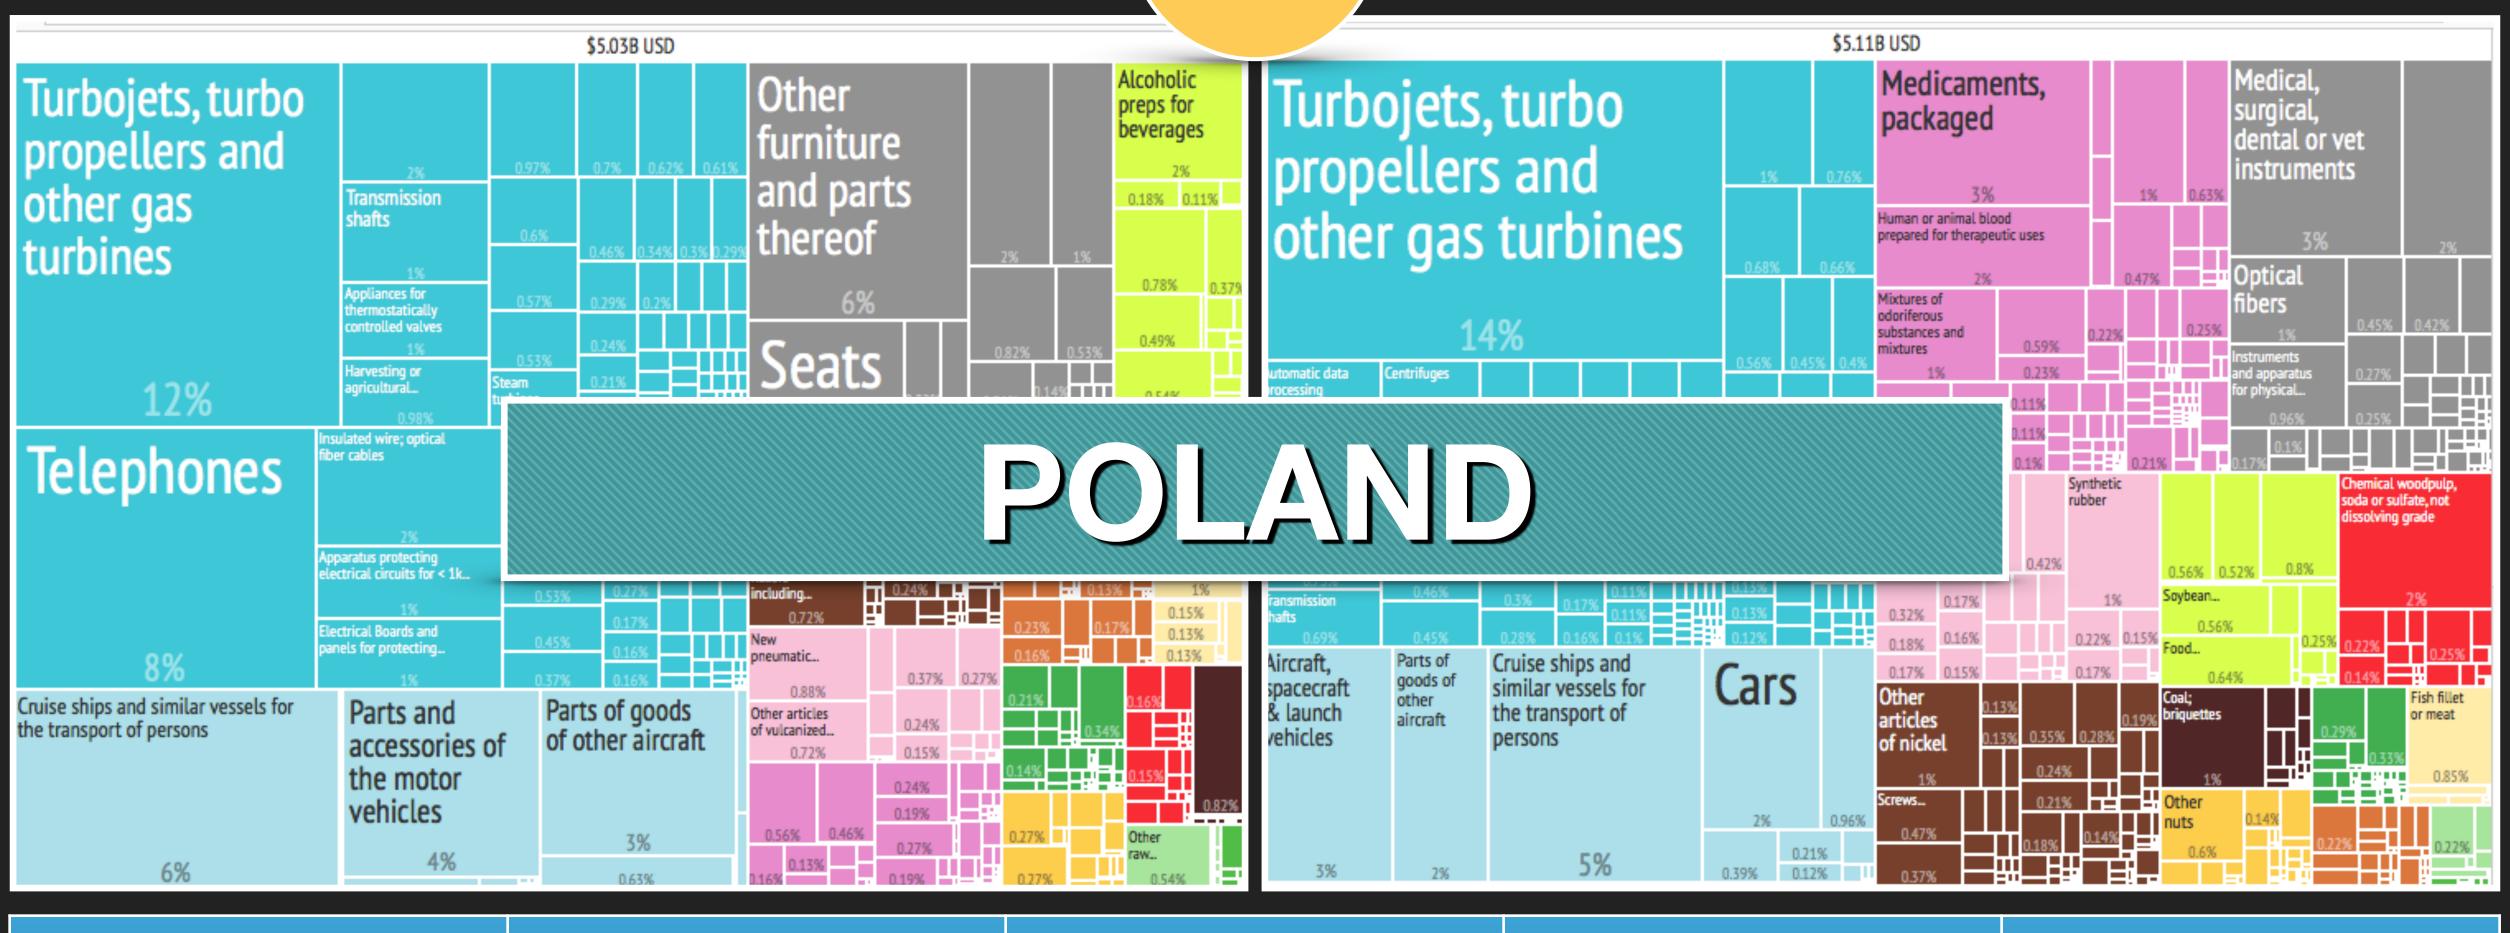

#### Country List

| CHILE | CUBA     | GERMANY | INDIA            | ITALY  |
|-------|----------|---------|------------------|--------|
| KENYA | MONGOLIA | NIGERIA | PAPUA NEW GUINEA | POLAND |

USA Import from...

#### **Country List**

| CHILE | CUBA     | GERMANY | INDIA            | ITALY  |
|-------|----------|---------|------------------|--------|
| KENYA | MONGOLIA | NIGERIA | PAPUA NEW GUINEA | POLAND |