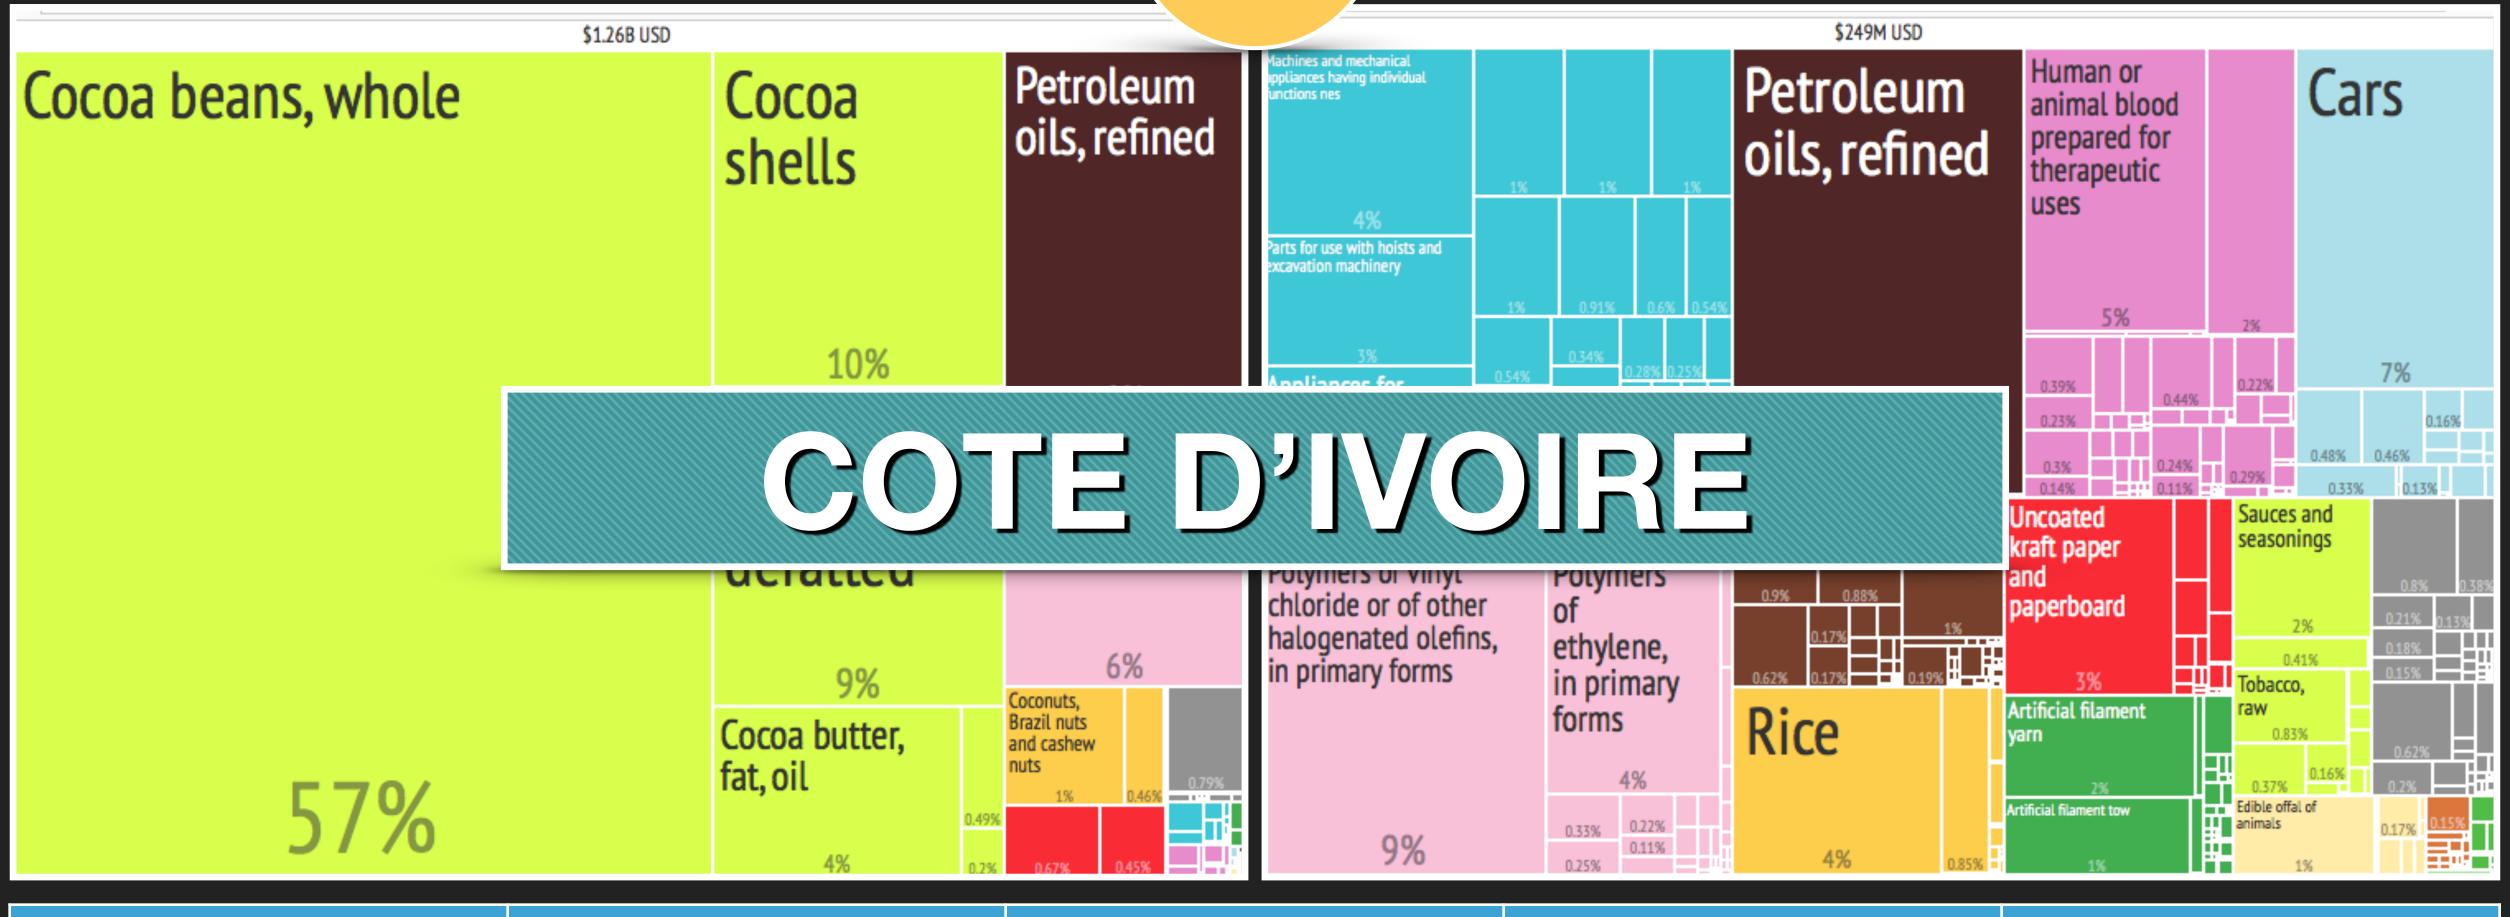

#### List 1

| Best<br>Guess | Correct<br>Answer | Countries     | List of Main Imports to the United States |
|---------------|-------------------|---------------|-------------------------------------------|
|               |                   | ARGENTINA     |                                           |
|               |                   | AUSTRALIA     |                                           |
|               |                   | BELGIUM       |                                           |
|               |                   | COSTA RICA    |                                           |
|               |                   | COTE D'IVOIRE |                                           |
|               |                   | KUWAIT        |                                           |
|               |                   | NORWAY        |                                           |
|               |                   | SOUTH KOREA   |                                           |
|               |                   | SRI LANKA     |                                           |

# What did the USA Export to...

| ARGENTINA | AUSTRALIA | BELGIUM     | COSTA RICA | COTE D'IVOIRE |
|-----------|-----------|-------------|------------|---------------|
| KUWAIT    | NORWAY    | SOUTH KOREA | SRI LANKA  | SUDAN         |