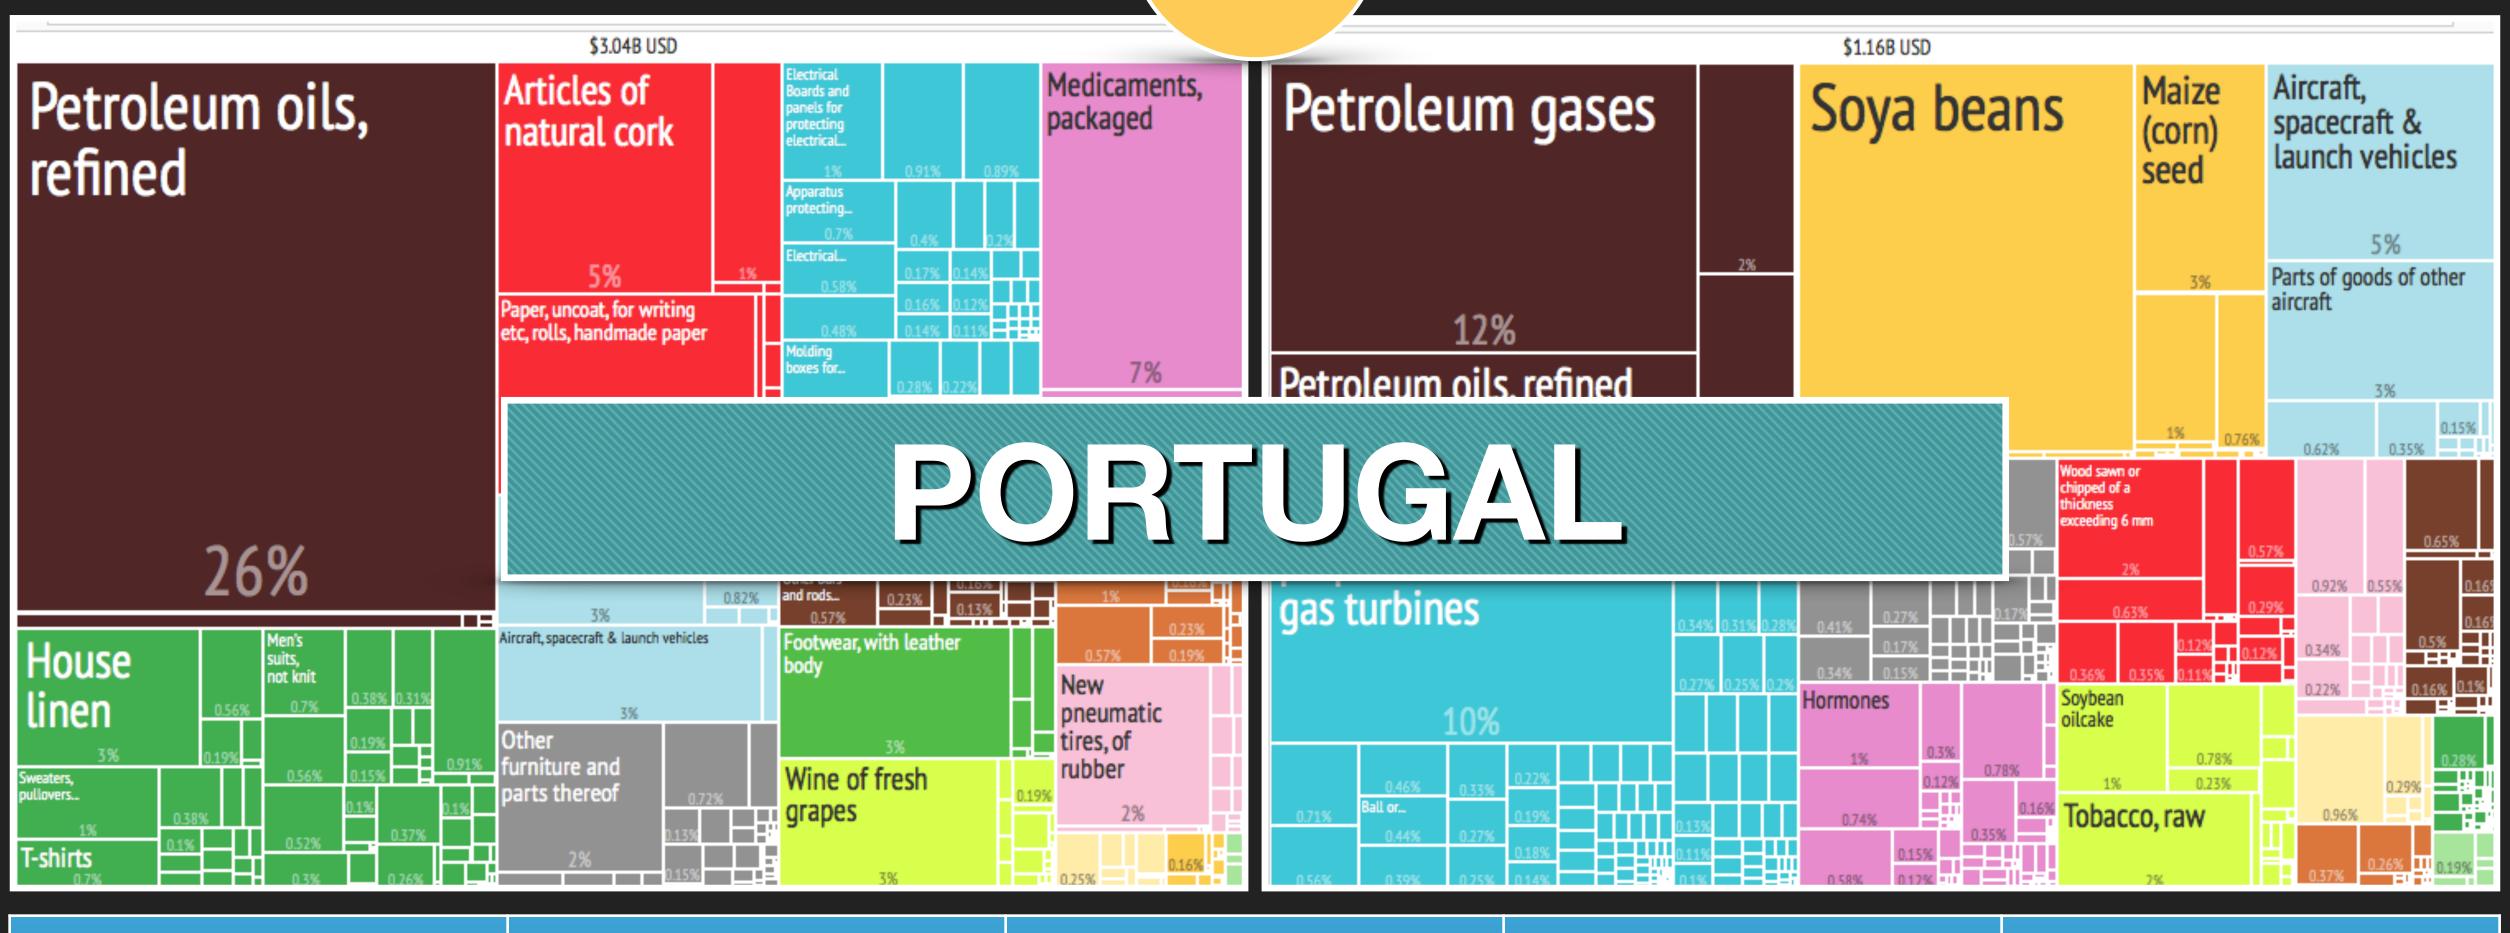

PORTUGAL

USA Import from...

What did the USA Export to...

SINGAPORE

VENEZULA

ISRAEL

SAUDI ARABIA

What did the