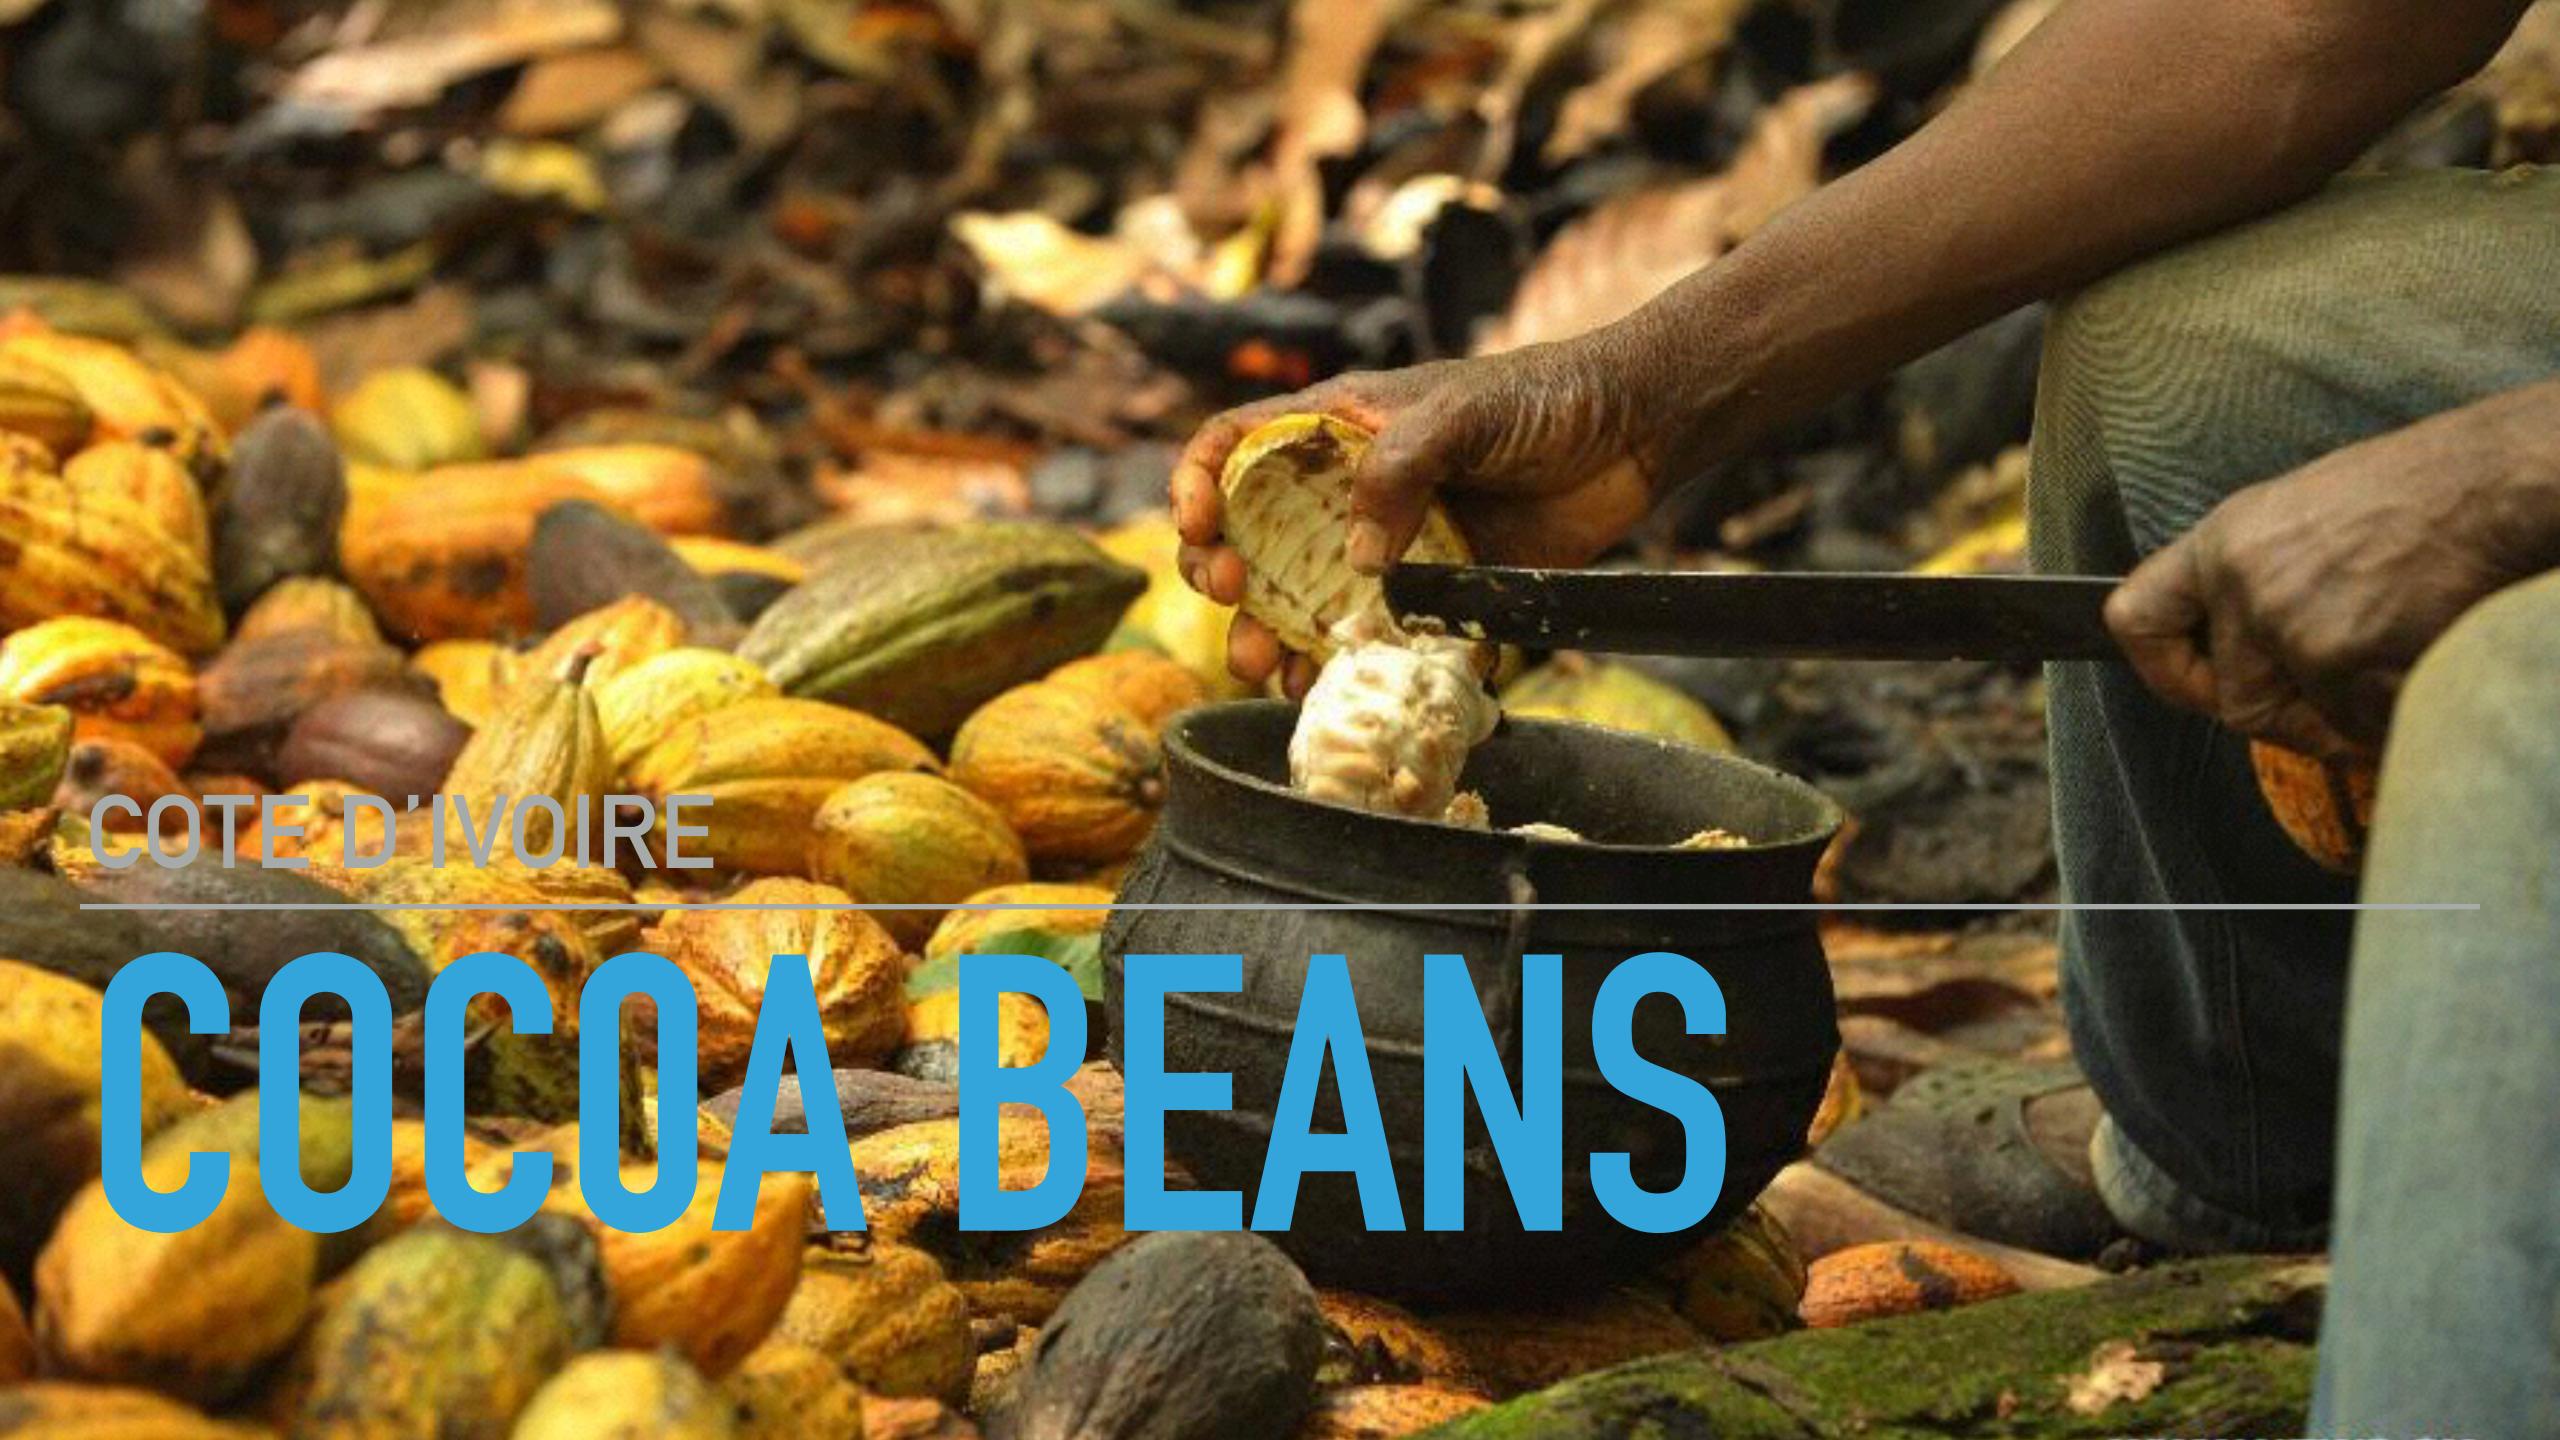

#### Who exported Lac in 2014?

Lac is the scarlet resinous secretion of a number of species of lac insects, of which the most commonly cultivated species is *Kerria lacca*.

Cultivation begins when a farmer gets a stick (broodlac) that contains eggs ready to hatch and ties it to the tree to be infested.[1] Thousands of lac insects colonize the branches of the host trees and secrete the resinous pigment. The coated branches of the host trees are cut and harvested as sticklac.

Source: https://en.wikipedia.org/wiki/Lac

5

| ARGENTINA |        | BELGIUM     | COSTA RICA | COTE D'IVOIRE |
|-----------|--------|-------------|------------|---------------|
|           | NORWAY | SOUTH KOREA |            |               |