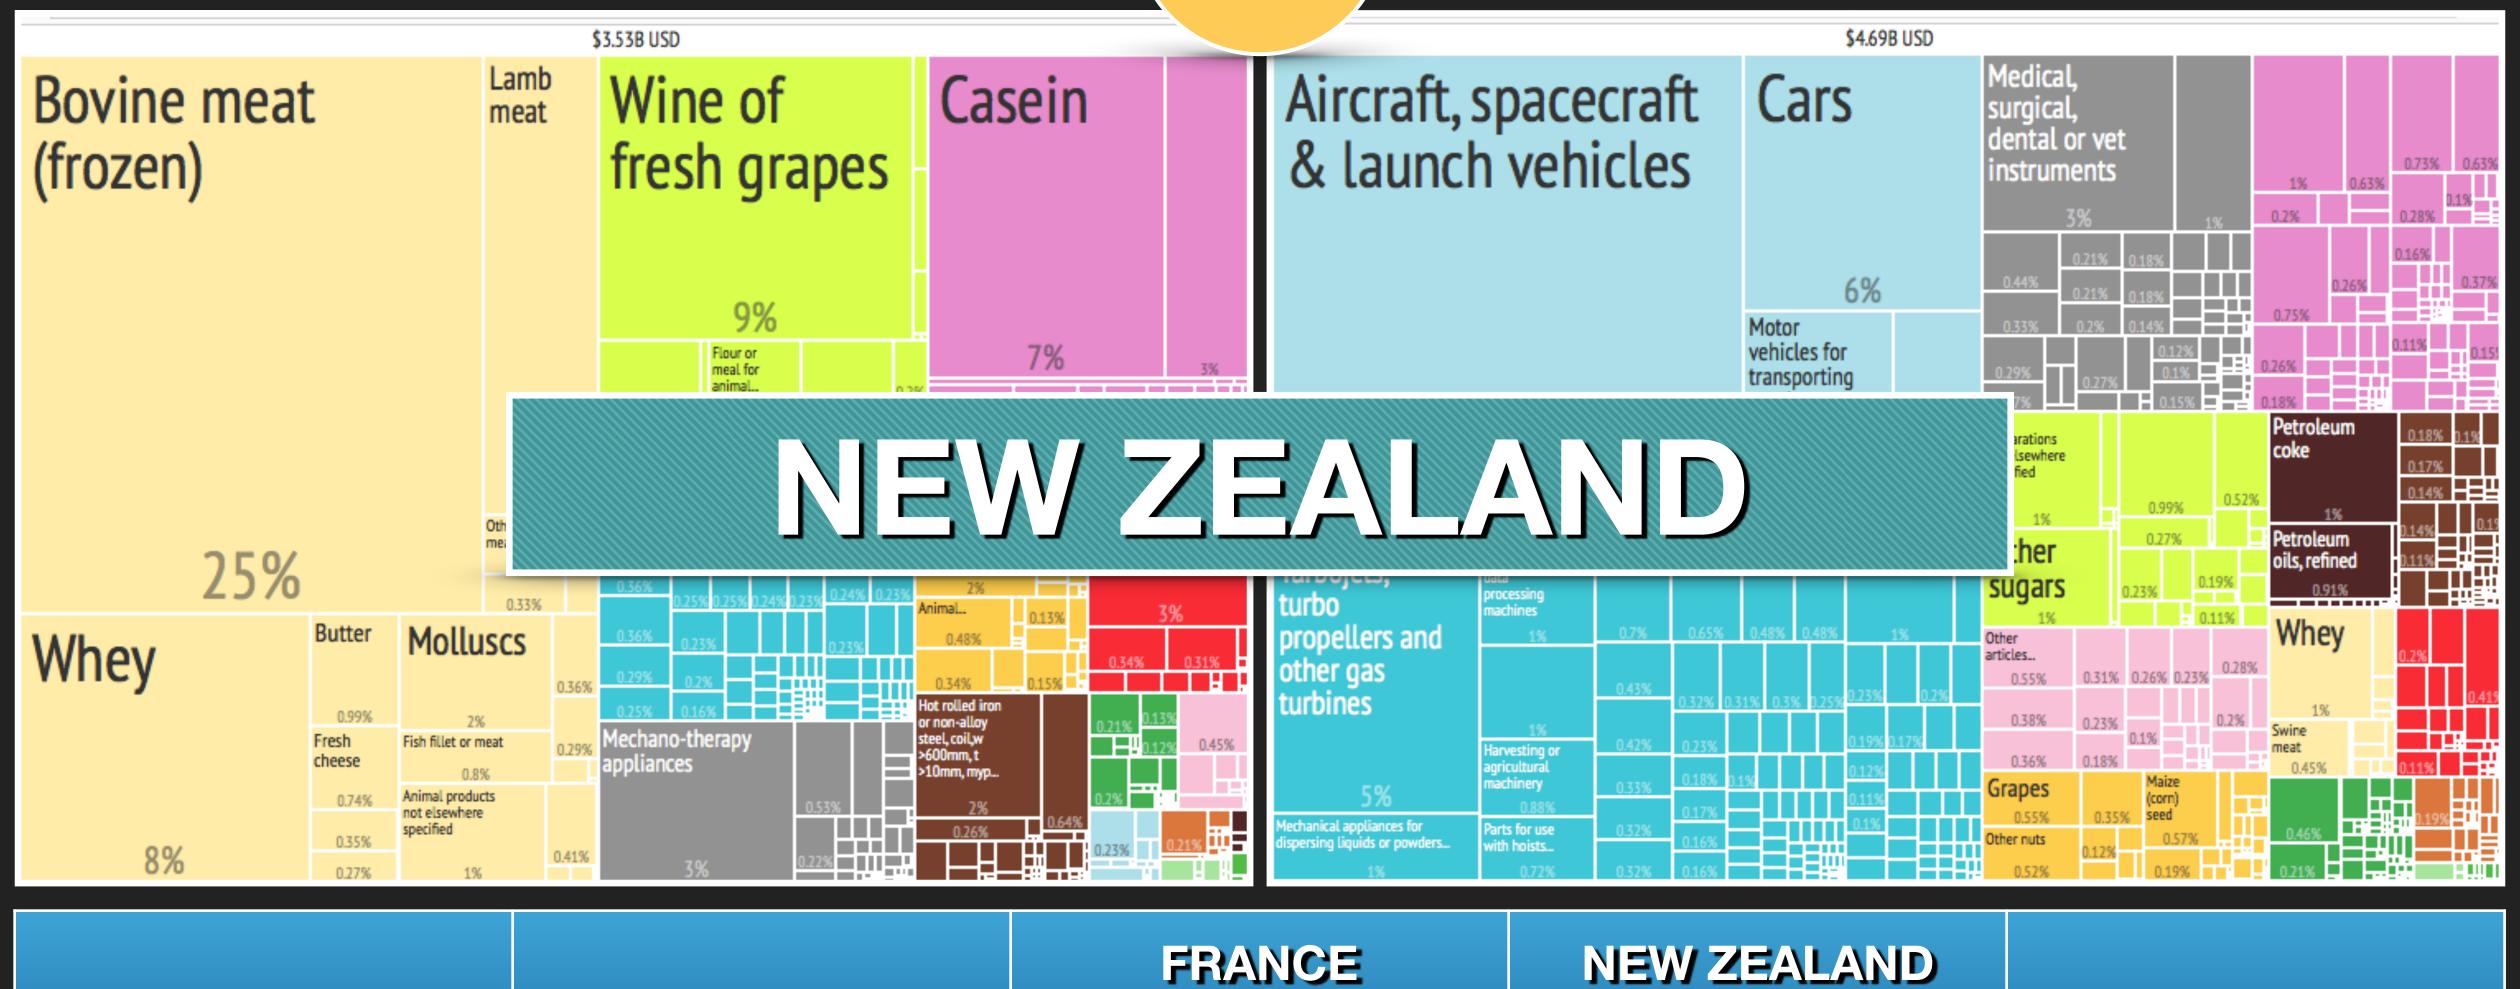

## USA Export to...

| BRAZIL       | DOMINICAN REP. | FRANCE      | NEW ZEALAND | QATAR    |
|--------------|----------------|-------------|-------------|----------|
| SOUTH AFRICA | SPAIN          | SWITZERLAND | VIETNAMI    | ZIMBABWE |

## USA Export to...

| BRAZIL       | DOMINICAN REP. | FRANCE      | NEW ZEALAND | QATAR    |
|--------------|----------------|-------------|-------------|----------|
| SOUTH AFRICA | SPAIN          | SWITZERLAND | VIETNAM     | ZIMBABWE |

# What did the USA Export to...

| BRAZIL       | DOMINICAN REP. | FRANCE      | NEW ZEALAND | QATAR    |
|--------------|----------------|-------------|-------------|----------|
| SOUTH AFRICA | SPAIN          | SWITZERLAND | VIETNAMI    | ZIMBABWE |

# What did the USA Export to...

| BRAZIL       | DOMINICAN REP. | FRANCE      | NEW ZEALAND | QATAR    |
|--------------|----------------|-------------|-------------|----------|
| SOUTH AFRICA | SPAIN          | SWITZERLAND | VIETNAM     | ZIMBABWE |

## THE ATLAS OF ECONOMIC COMPLEXITY

ANSWERS

| BRAZIL       | DOMINICAN REP. | FRANCE      | NEW ZEALAND | QATAR    |
|--------------|----------------|-------------|-------------|----------|
| SOUTH AFRICA | SPAIN          | SWITZERLAND | VIETNAMI    | ZIMBABWE |