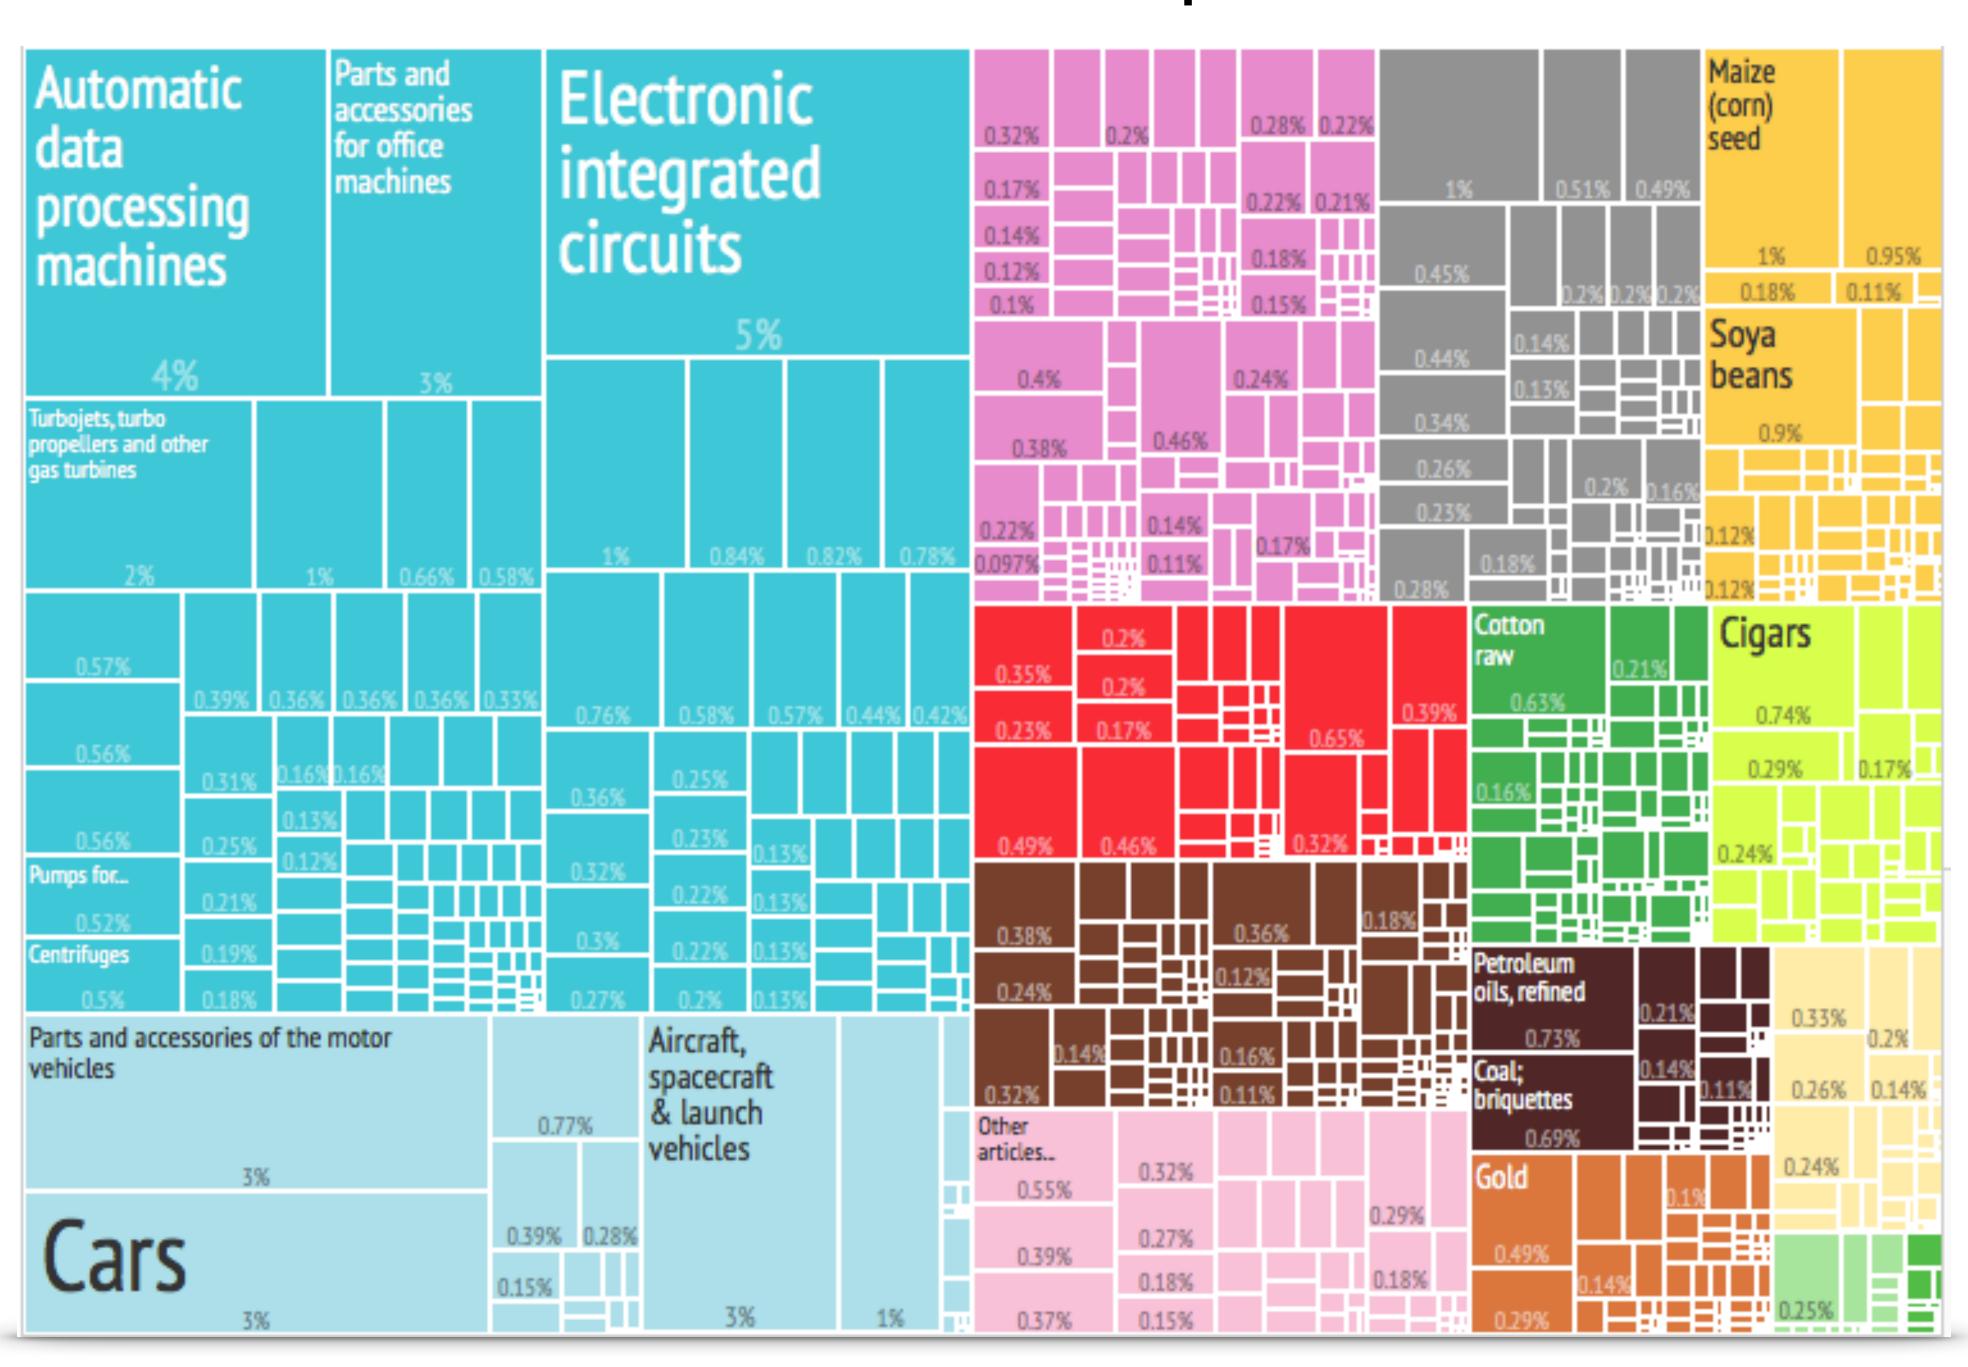

#### — 8. EXPORT TREEMAPS:

This section shows treemaps summarizing the composition of a country's exports for the years 1968, 1988 and 2008. The total area represents 100% of the country's exports, whereas the smaller areas represent the share of each product. Products are grouped in communities and colored accordingly. The first number shows the SITC4 rev2 code for the product. Parenthesis show the share of trade represented by that good. Name of products with large export shares are shown for 2008. For a full list of products see http://atlas.media.mit.edu