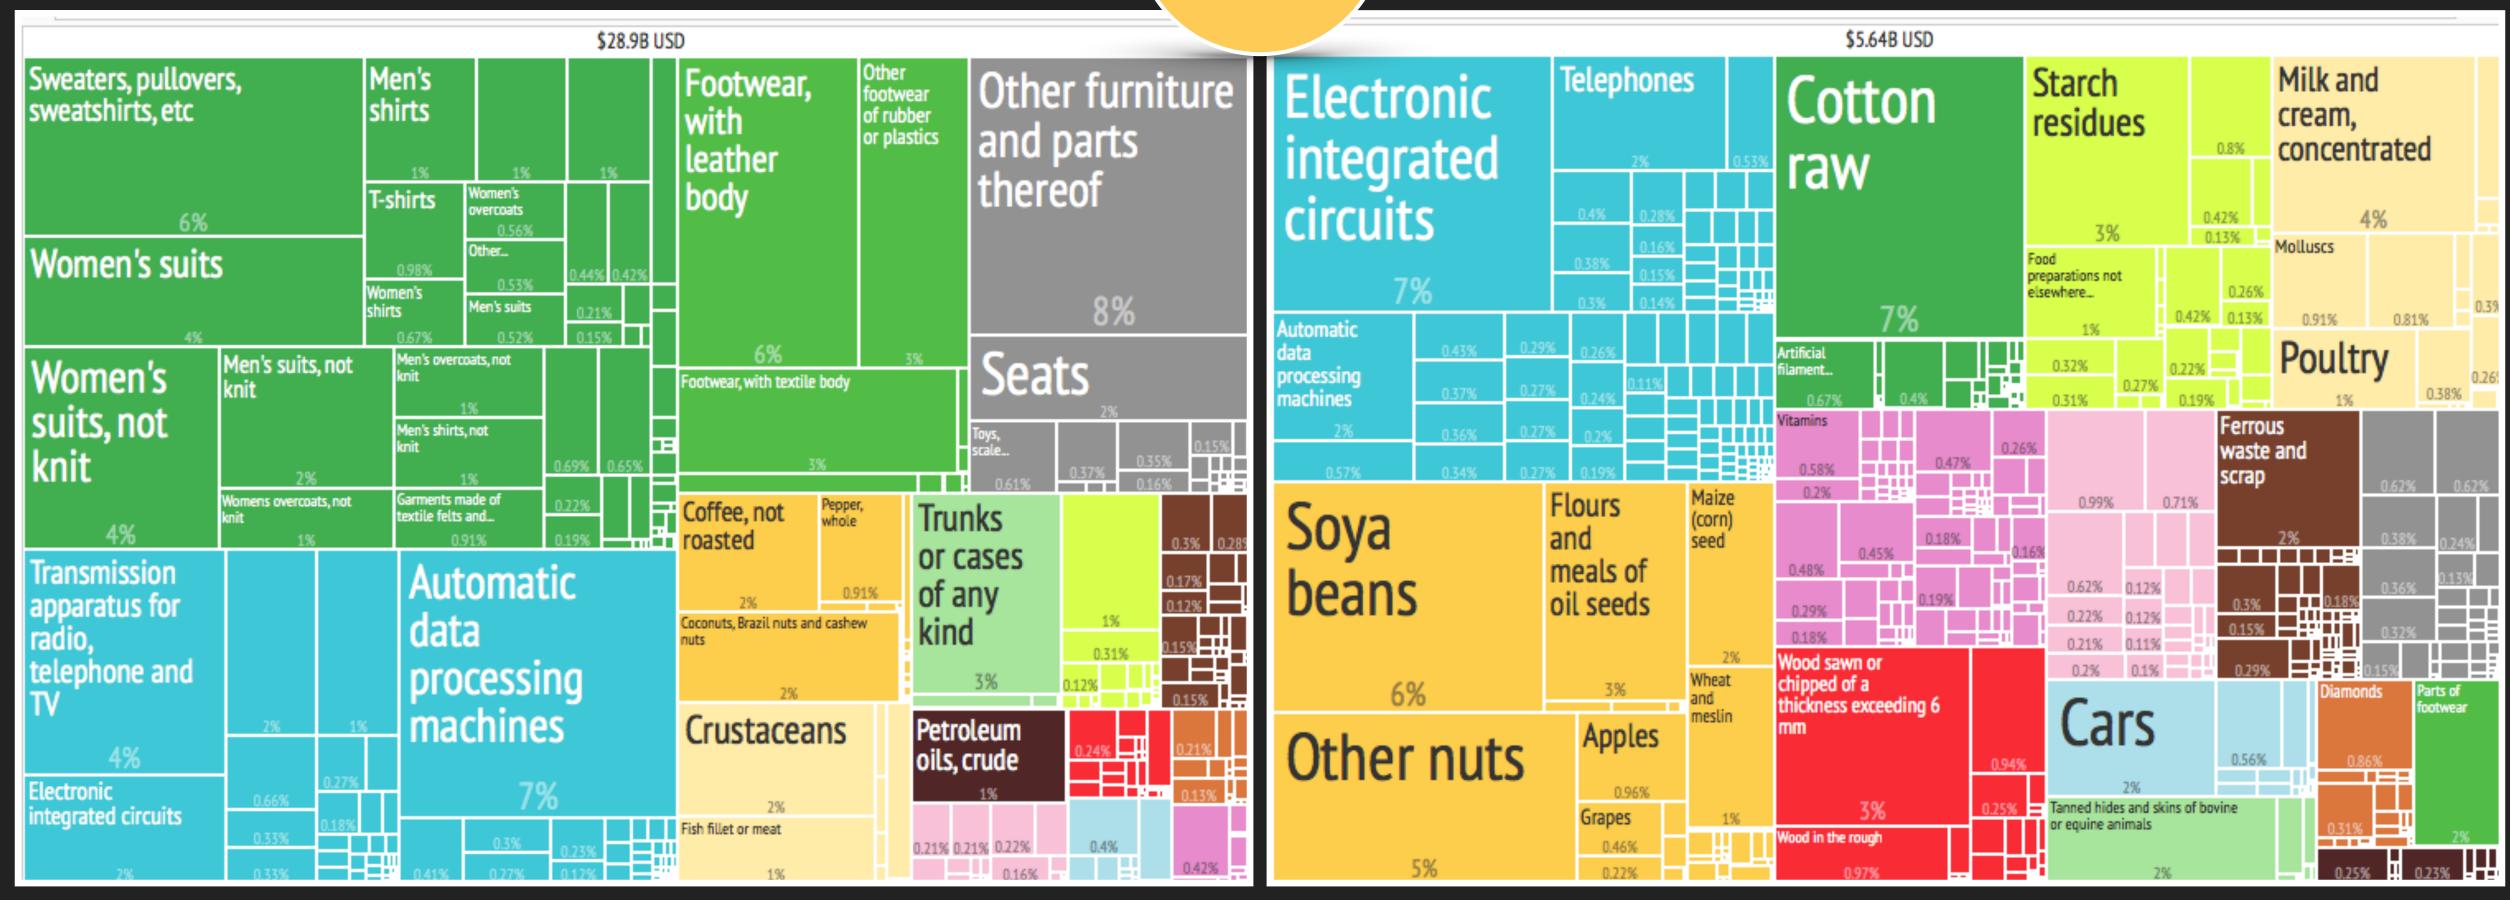

### What did Viet Nam export between 1995 and 2014?

Discuss ONE country whose SHARE of imports have changed significantly since 1995.