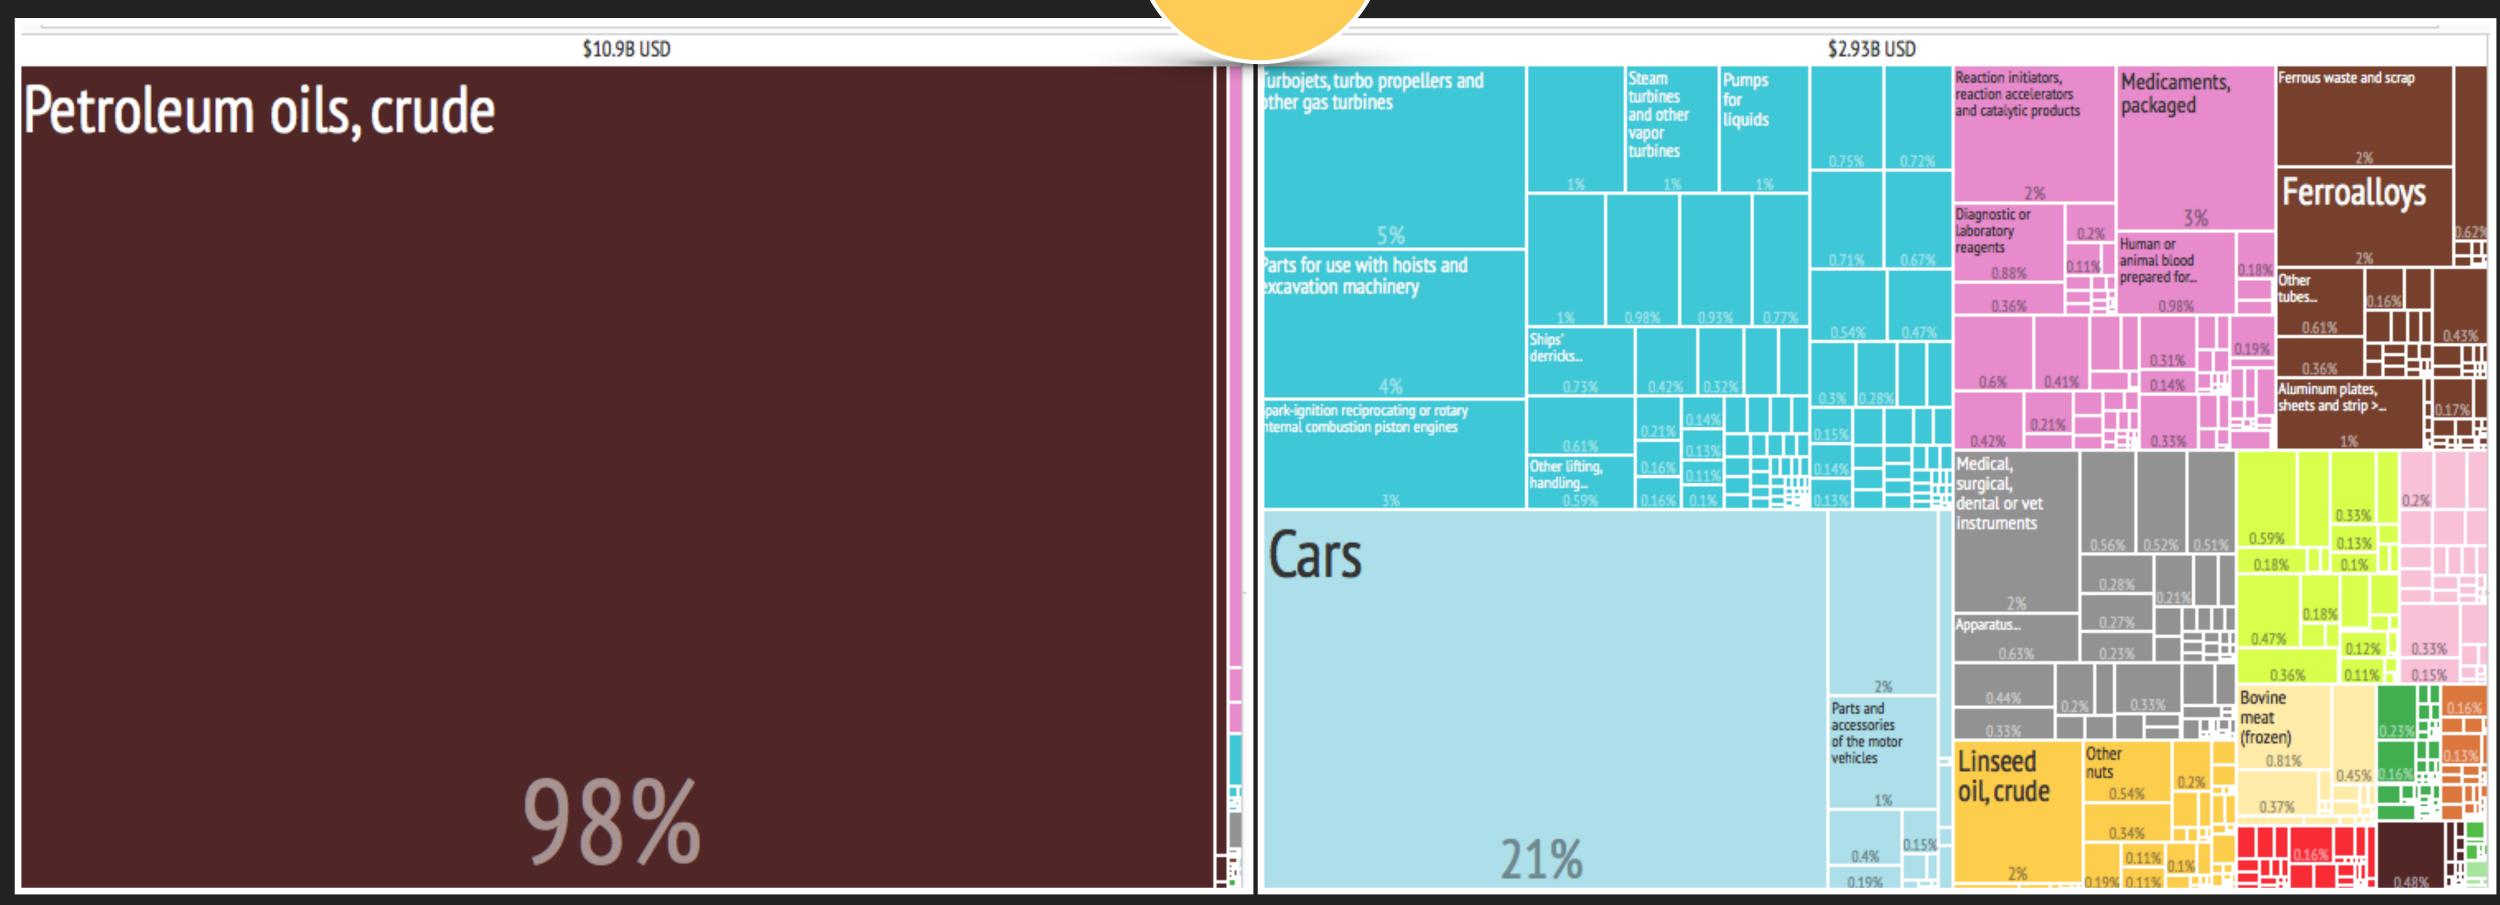

#### — 8. EXPORT TREEMAPS:

This section shows treemaps summarizing the composition of a country's exports for the years 1968, 1988 and 2008. The total area represents 100% of the country's exports, whereas the smaller areas represent the share of each product. Products are grouped in communities and colored accordingly. The first number shows the SITC4 rev2 code for the product. Parenthesis show the share of trade represented by that good. Name of products with large export shares are shown for 2008. For a full list of products see http://atlas.media.mit.edu