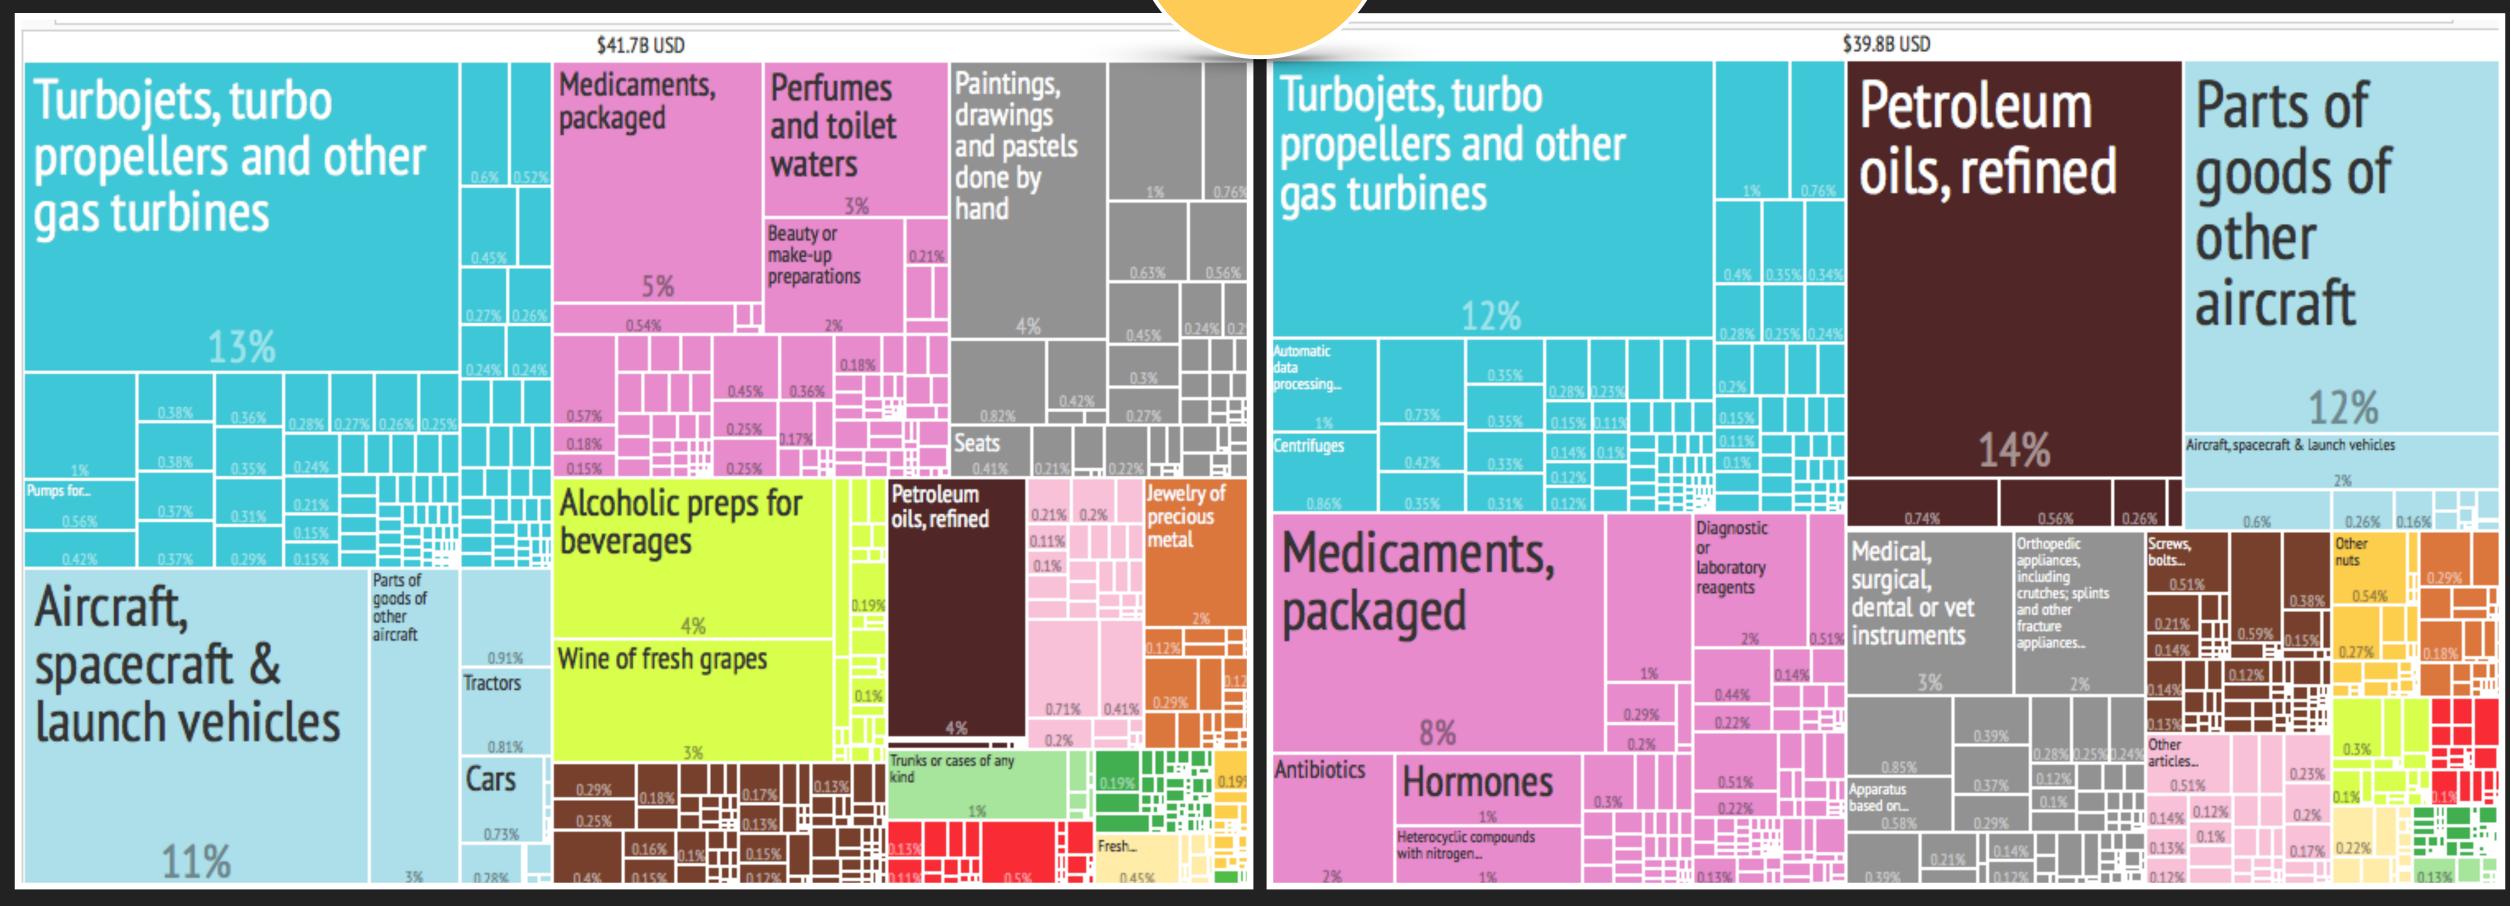

## THE ATLAS OF ECONOMIC COMPLEXITY

ANSWERS

| BRAZIL       | DOMINICAN REP. | FRANCE      | NEW ZEALAND | QATAR    |
|--------------|----------------|-------------|-------------|----------|
| SOUTH AFRICA | SPAIN          | SWITZERLAND | VIETNAMI    | ZIMBABWE |

USA Import from...

2

| BRAZIL       |       | FRANCE      | NEW ZEALAND | QATAR    |
|--------------|-------|-------------|-------------|----------|
| SOUTH AFRICA | SPAIN | SWITZERLAND | VIETNAM     | ZIMBABWE |

3

| BRAZIL       | FRANCE      | NEW ZEALAND | QATAR    |
|--------------|-------------|-------------|----------|
| SOUTH AFRICA | SWITZERLAND | VIETNAMI    | ZIMBABWE |

USA Import from...

4

| BRAZIL       | FRANCE | NEW ZEALAND | QATAR    |
|--------------|--------|-------------|----------|
| SOUTH AFRICA |        | VIETNAMI    | ZIMBABWE |

5

|              | FRANCE | NEW ZEALAND | QATAR    |
|--------------|--------|-------------|----------|
| SOUTH AFRICA |        | VIETNAM     | ZIMBABWE |

#### USA Import from...

|  | FRANCE | NEW ZEALAND | QATAR    |
|--|--------|-------------|----------|
|  |        | VIETNAM     | ZIMBABWE |

USA Import from...

|  | FRANCE | NEW ZEALAND | QATAR    |
|--|--------|-------------|----------|
|  |        |             | ZIMBABWE |

### What did the USA Export to...

**NEW ZEALAND** 

ZIMBABWE

FRANCE

9

USA Import from...