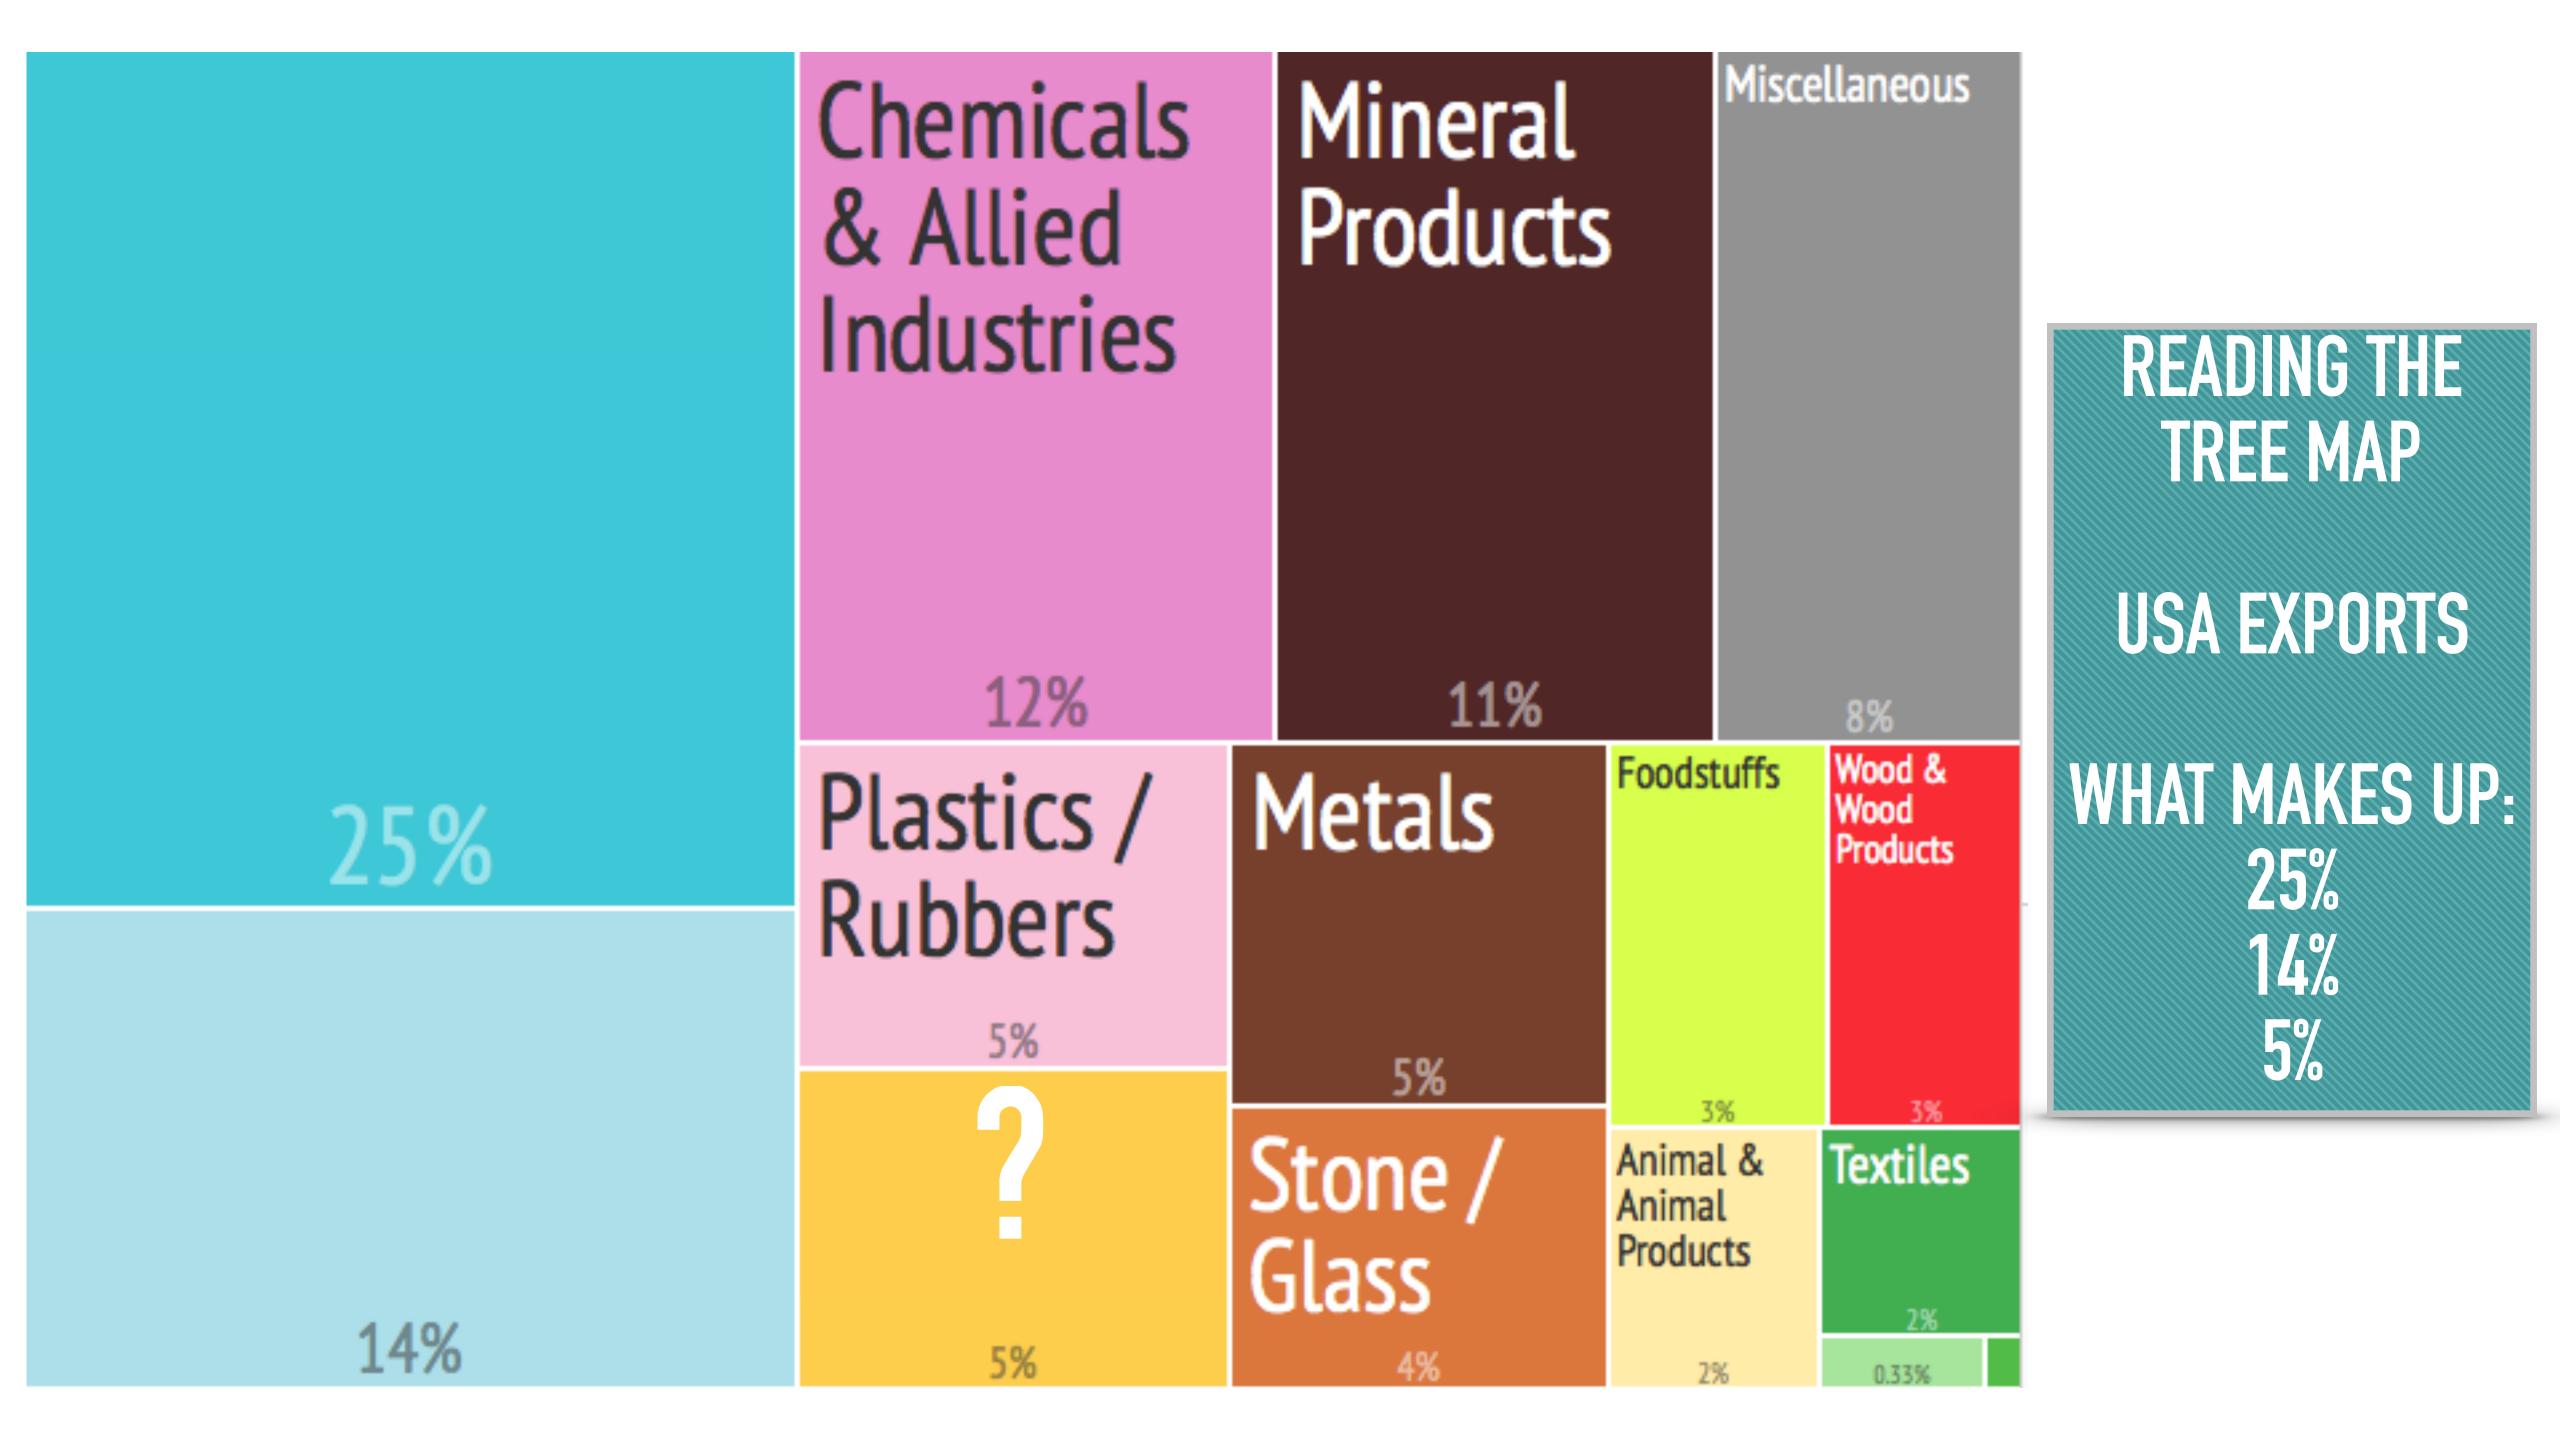

#### — 8. EXPORT TREEMAPS:

This section shows treemaps summarizing the composition of a country's exports for the years 1968, 1988 and 2008. The total area represents 100% of the country's exports, whereas the smaller areas represent the share of each product. Products are grouped in communities and colored accordingly. The first number shows the SITC4 rev2 code for the product. Parenthesis show the share of trade represented by that good. Name of products with large export shares are shown for 2008. For a full list of products see http://atlas.media.mit.edu