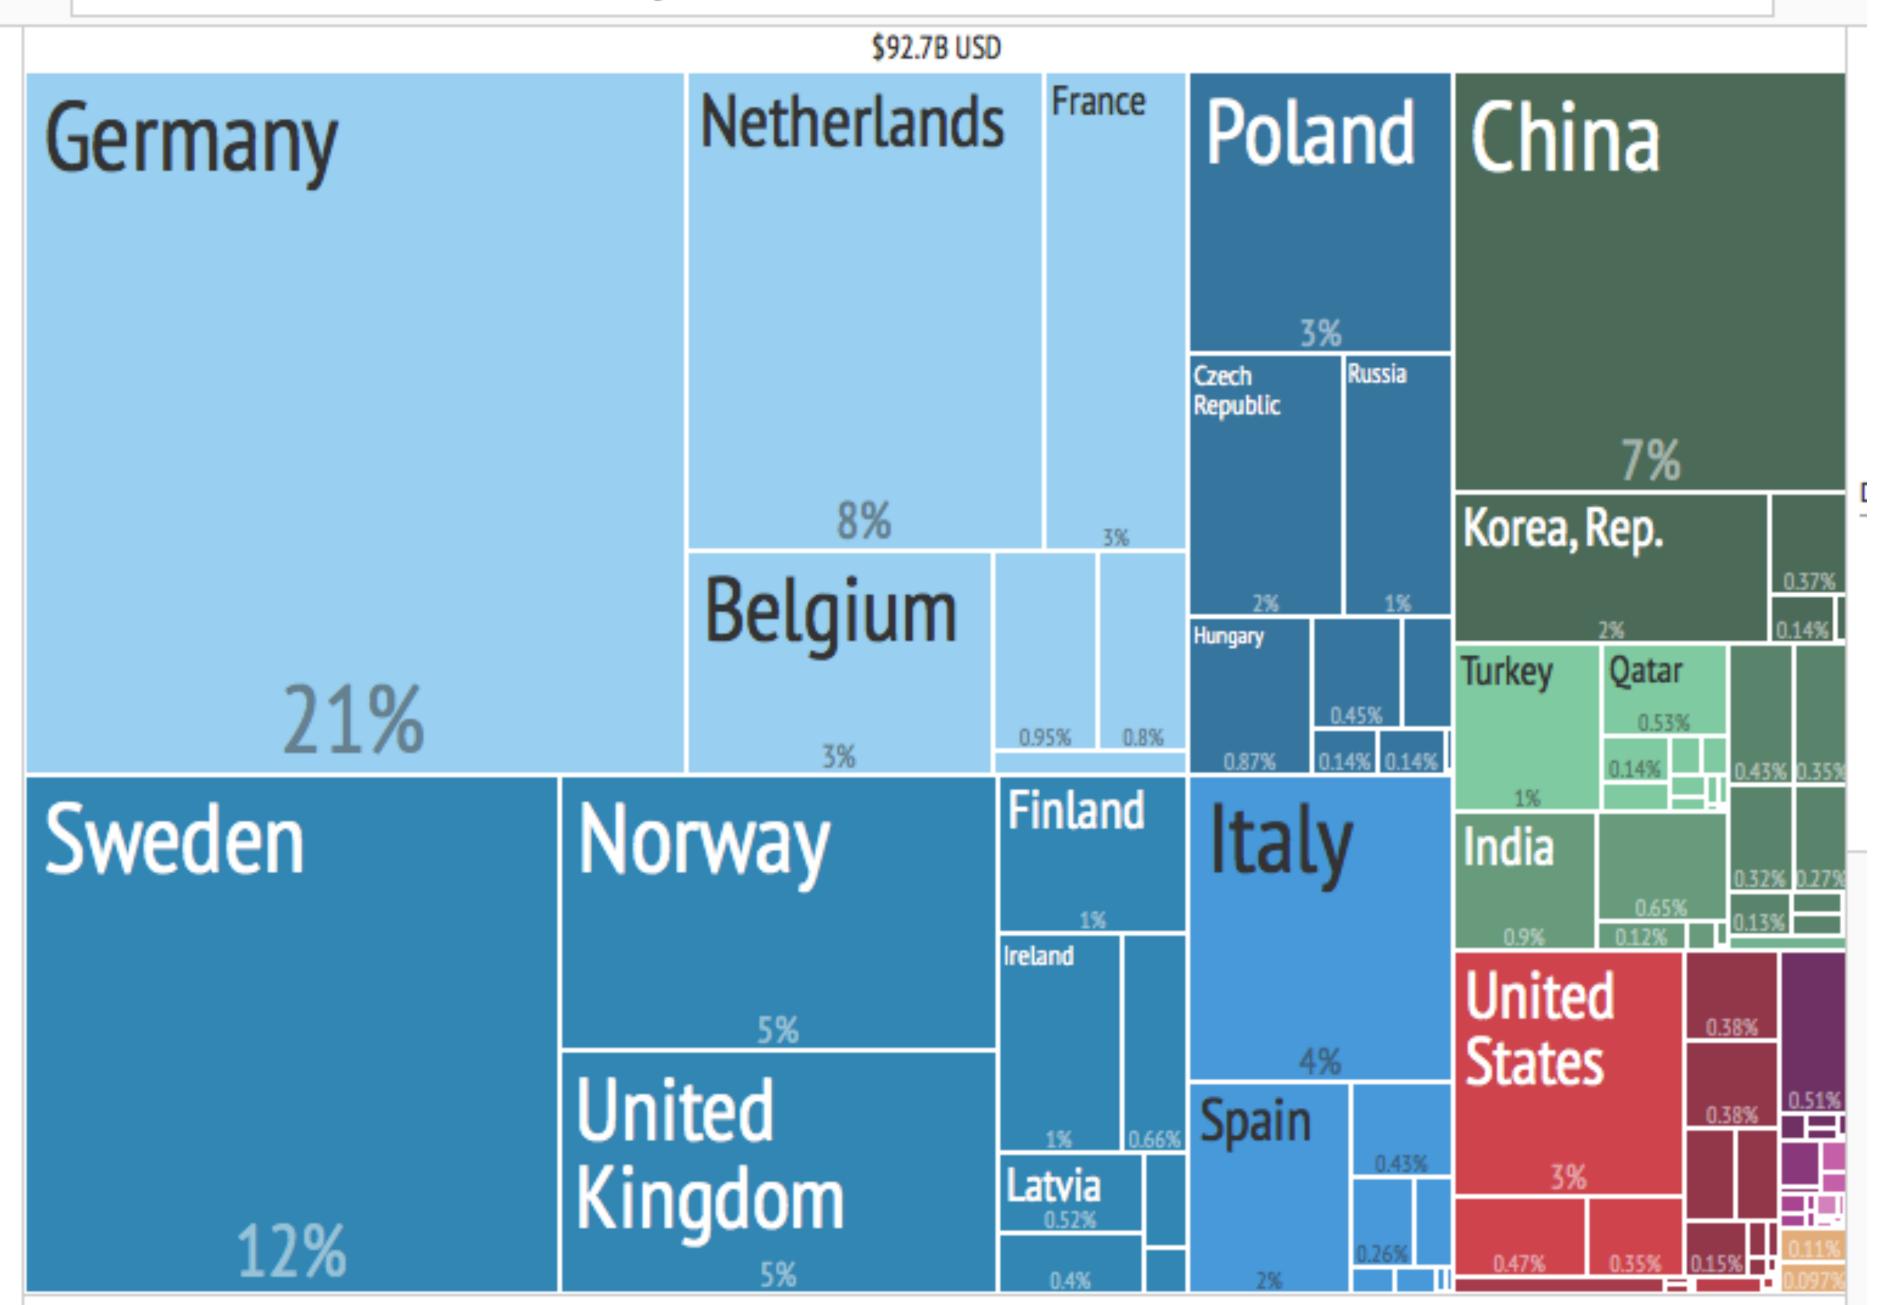

### Where did Ireland import from in 2014?

Explain why Denmark exports (\$7.08B USD) more to the United States than it imports (\$2.37B USD) from the United States.

### Where did Denmark import from in 2014?

Discuss ONE country whose SHARE of exports have changed significantly since 1995.