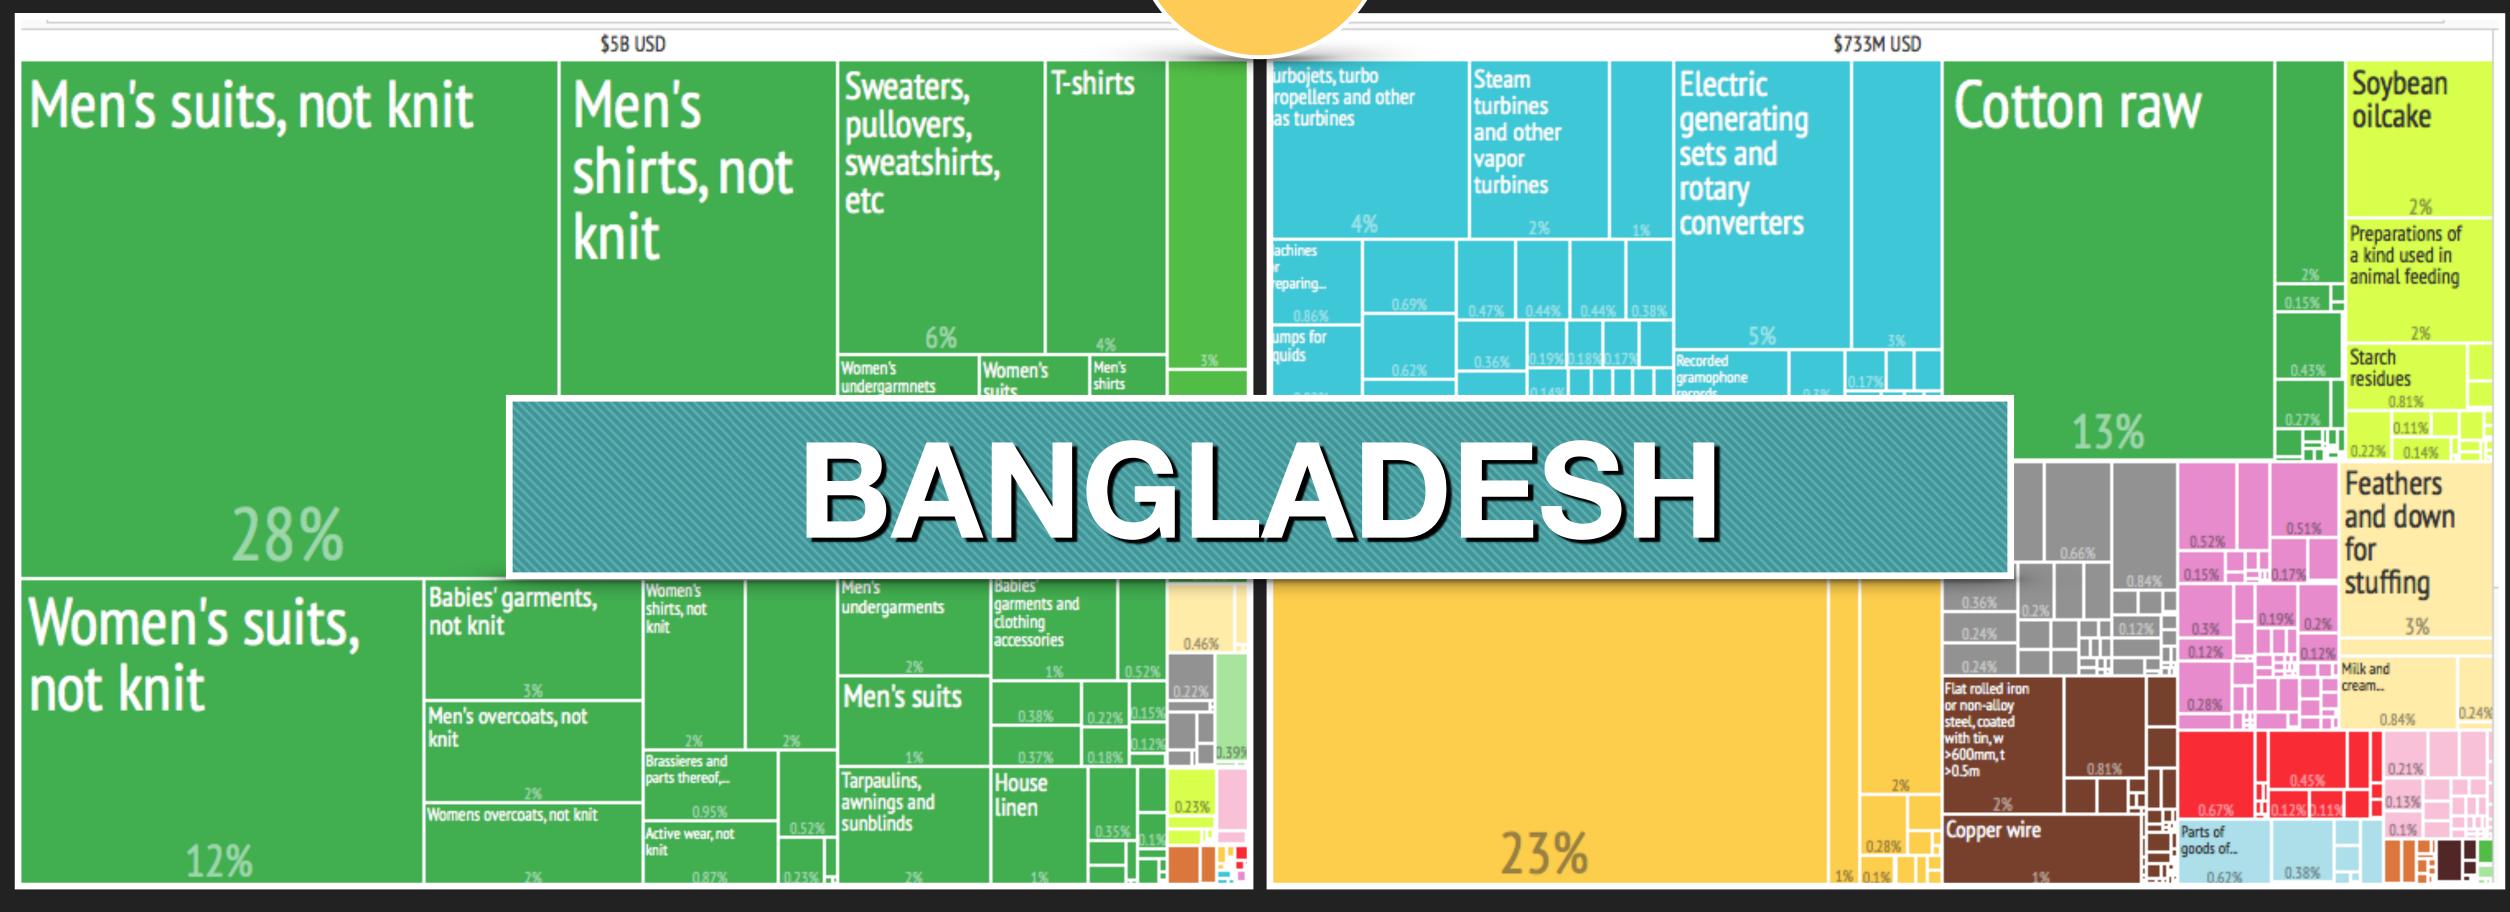

#### — 8. EXPORT TREEMAPS:

This section shows treemaps summarizing the composition of a country's exports for the years 1968, 1988 and 2008. The total area represents 100% of the country's exports, whereas the smaller areas represent the share of each product. Products are grouped in communities and colored accordingly. The first number shows the SITC4 rev2 code for the product. Parenthesis show the share of trade represented by that good. Name of products with large export shares are shown for 2008. For a full list of products see http://atlas.media.mit.edu

#### List 4

| Best<br>Guess | Correct<br>Answer | Countries    | List of Main Imports to the United States |
|---------------|-------------------|--------------|-------------------------------------------|
|               |                   | BANGLADESH   |                                           |
|               |                   | IRAN         |                                           |
|               |                   | ISRAEL       |                                           |
|               |                   | MADAGASCAR   |                                           |
|               |                   | NETHERLANDS  |                                           |
|               |                   | PORTUGAL     |                                           |
|               |                   | RUSSIA       |                                           |
|               |                   | SAUDI ARABIA |                                           |
|               |                   | SINGAPORE    |                                           |
|               |                   | VENEZULA     |                                           |