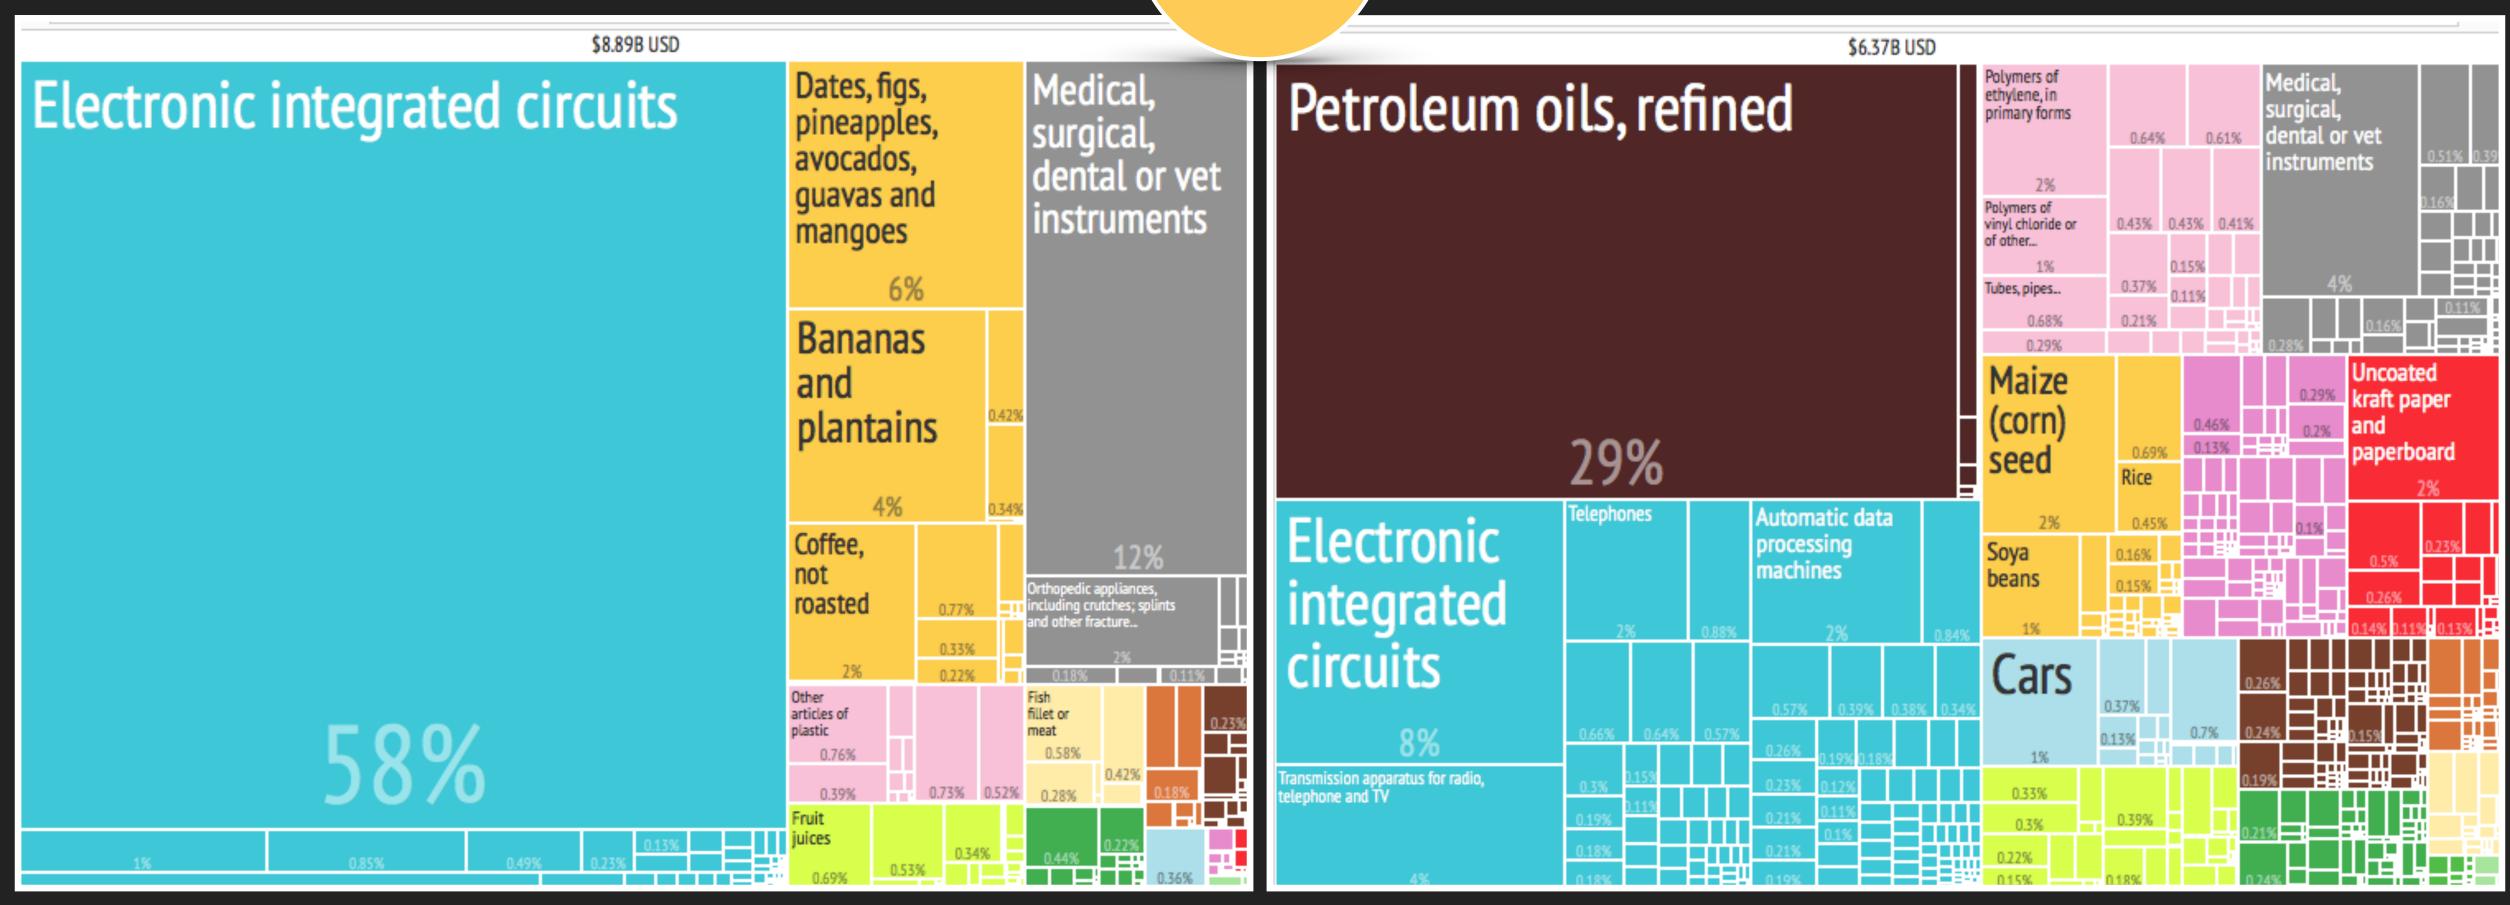

#### — 8. EXPORT TREEMAPS:

This section shows treemaps summarizing the composition of a country's exports for the years 1968, 1988 and 2008. The total area represents 100% of the country's exports, whereas the smaller areas represent the share of each product. Products are grouped in communities and colored accordingly. The first number shows the SITC4 rev2 code for the product. Parenthesis show the share of trade represented by that good. Name of products with large export shares are shown for 2008. For a full list of products see http://atlas.media.mit.edu

# IMPORTS & EXPORTS ACTIVITY

#### STUDENT DIRECTIONS FOR IMPORTS AND EXPORTS ACTIVITY

- From the list of countries at the bottom of the slide determine which **one** country best fits the both graphs above.
- The graph on the left shows what the USA is importing from the one country, and the graph on the right shows what the USA is exporting to the same country.

| <b>USA</b> Import and | <b>Export Activity</b> |
|-----------------------|------------------------|
|-----------------------|------------------------|

The Atlas of Economic Complexity

| Name:     |  |  |  |
|-----------|--|--|--|
| i vaiiic. |  |  |  |