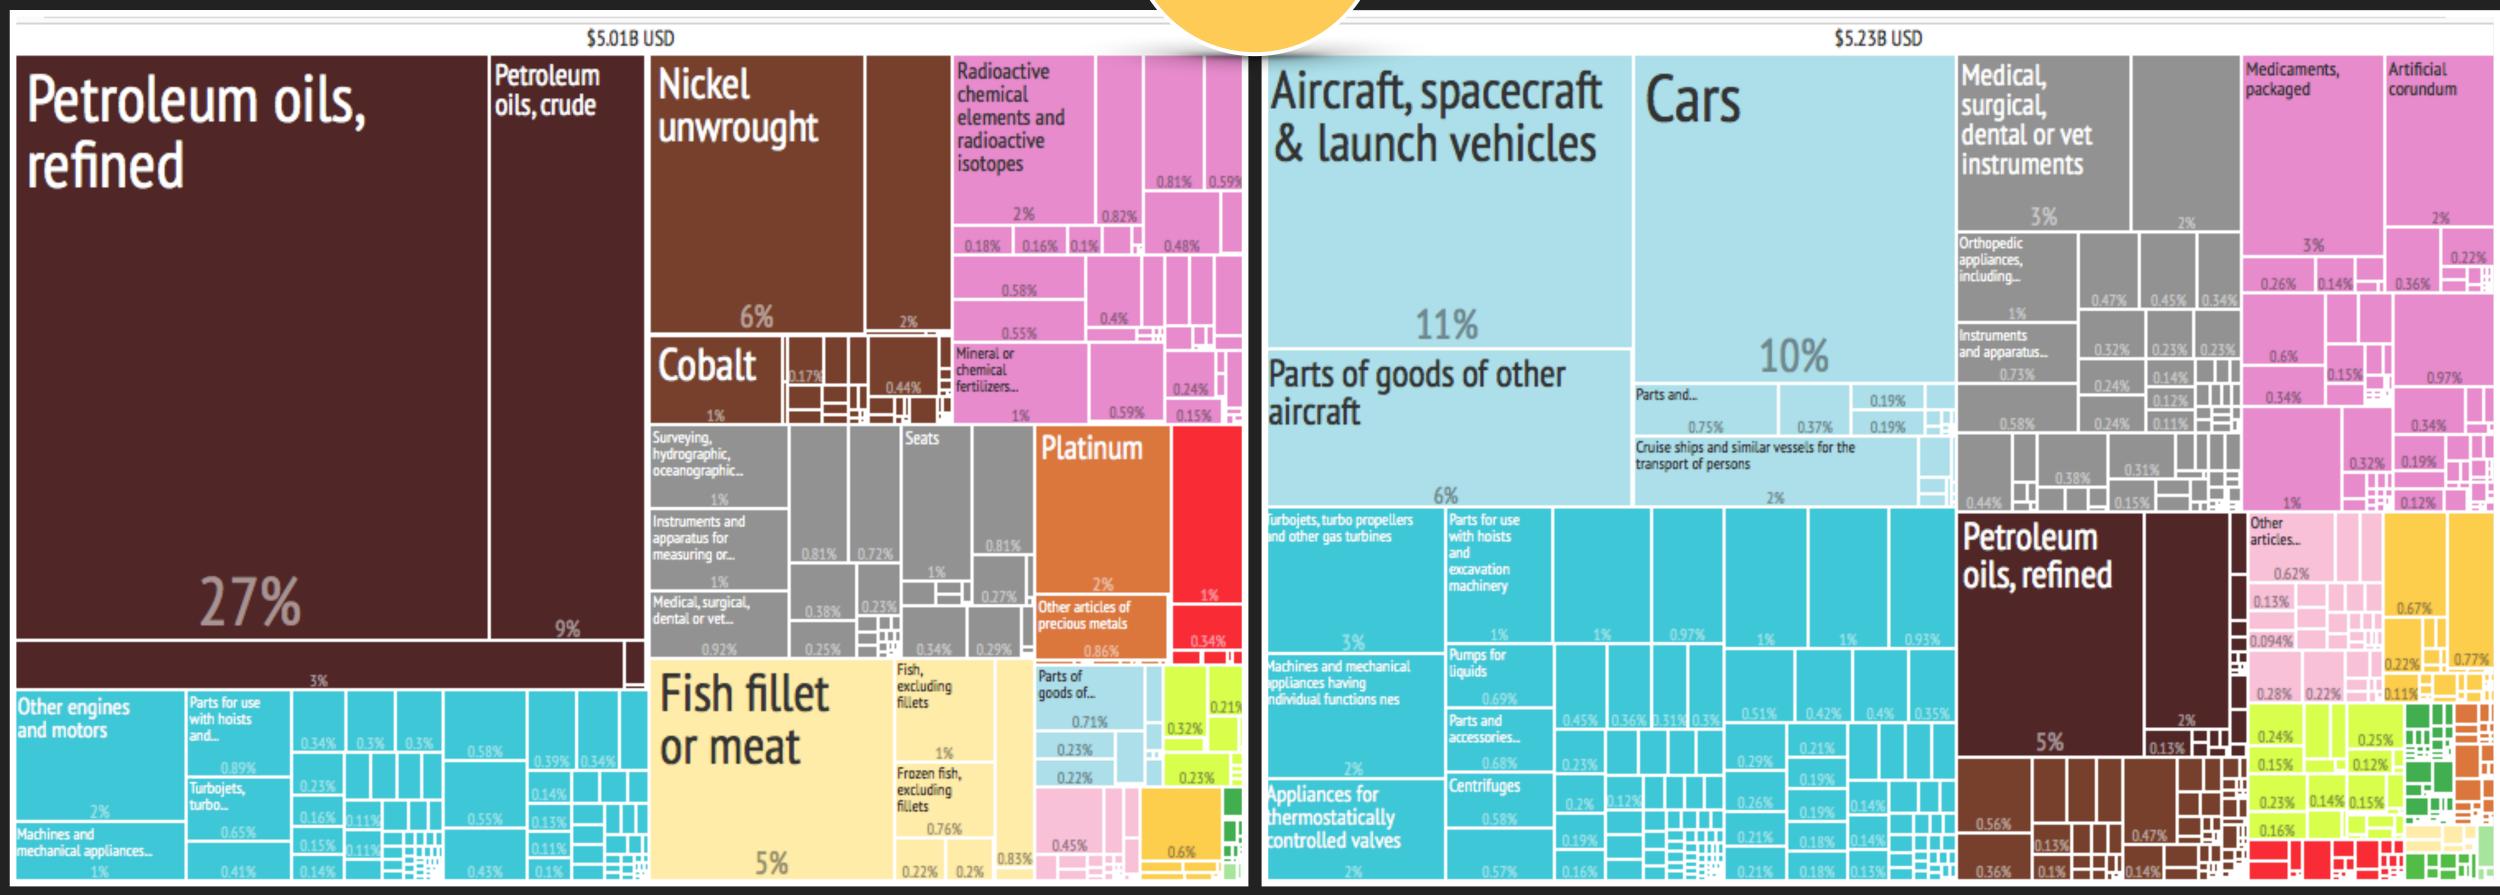

#### — 8. EXPORT TREEMAPS:

This section shows treemaps summarizing the composition of a country's exports for the years 1968, 1988 and 2008. The total area represents 100% of the country's exports, whereas the smaller areas represent the share of each product. Products are grouped in communities and colored accordingly. The first number shows the SITC4 rev2 code for the product. Parenthesis show the share of trade represented by that good. Name of products with large export shares are shown for 2008. For a full list of products see http://atlas.media.mit.edu

# IMPORTS & EXPORTS ACTIVITY

#### STUDENT DIRECTIONS FOR IMPORTS AND EXPORTS ACTIVITY

- From the list of countries at the bottom of the slide determine which **one** country best fits the both graphs above.
- The graph on the left shows what the USA is importing from the one country, and the graph on the right shows what the USA is exporting to the same country.