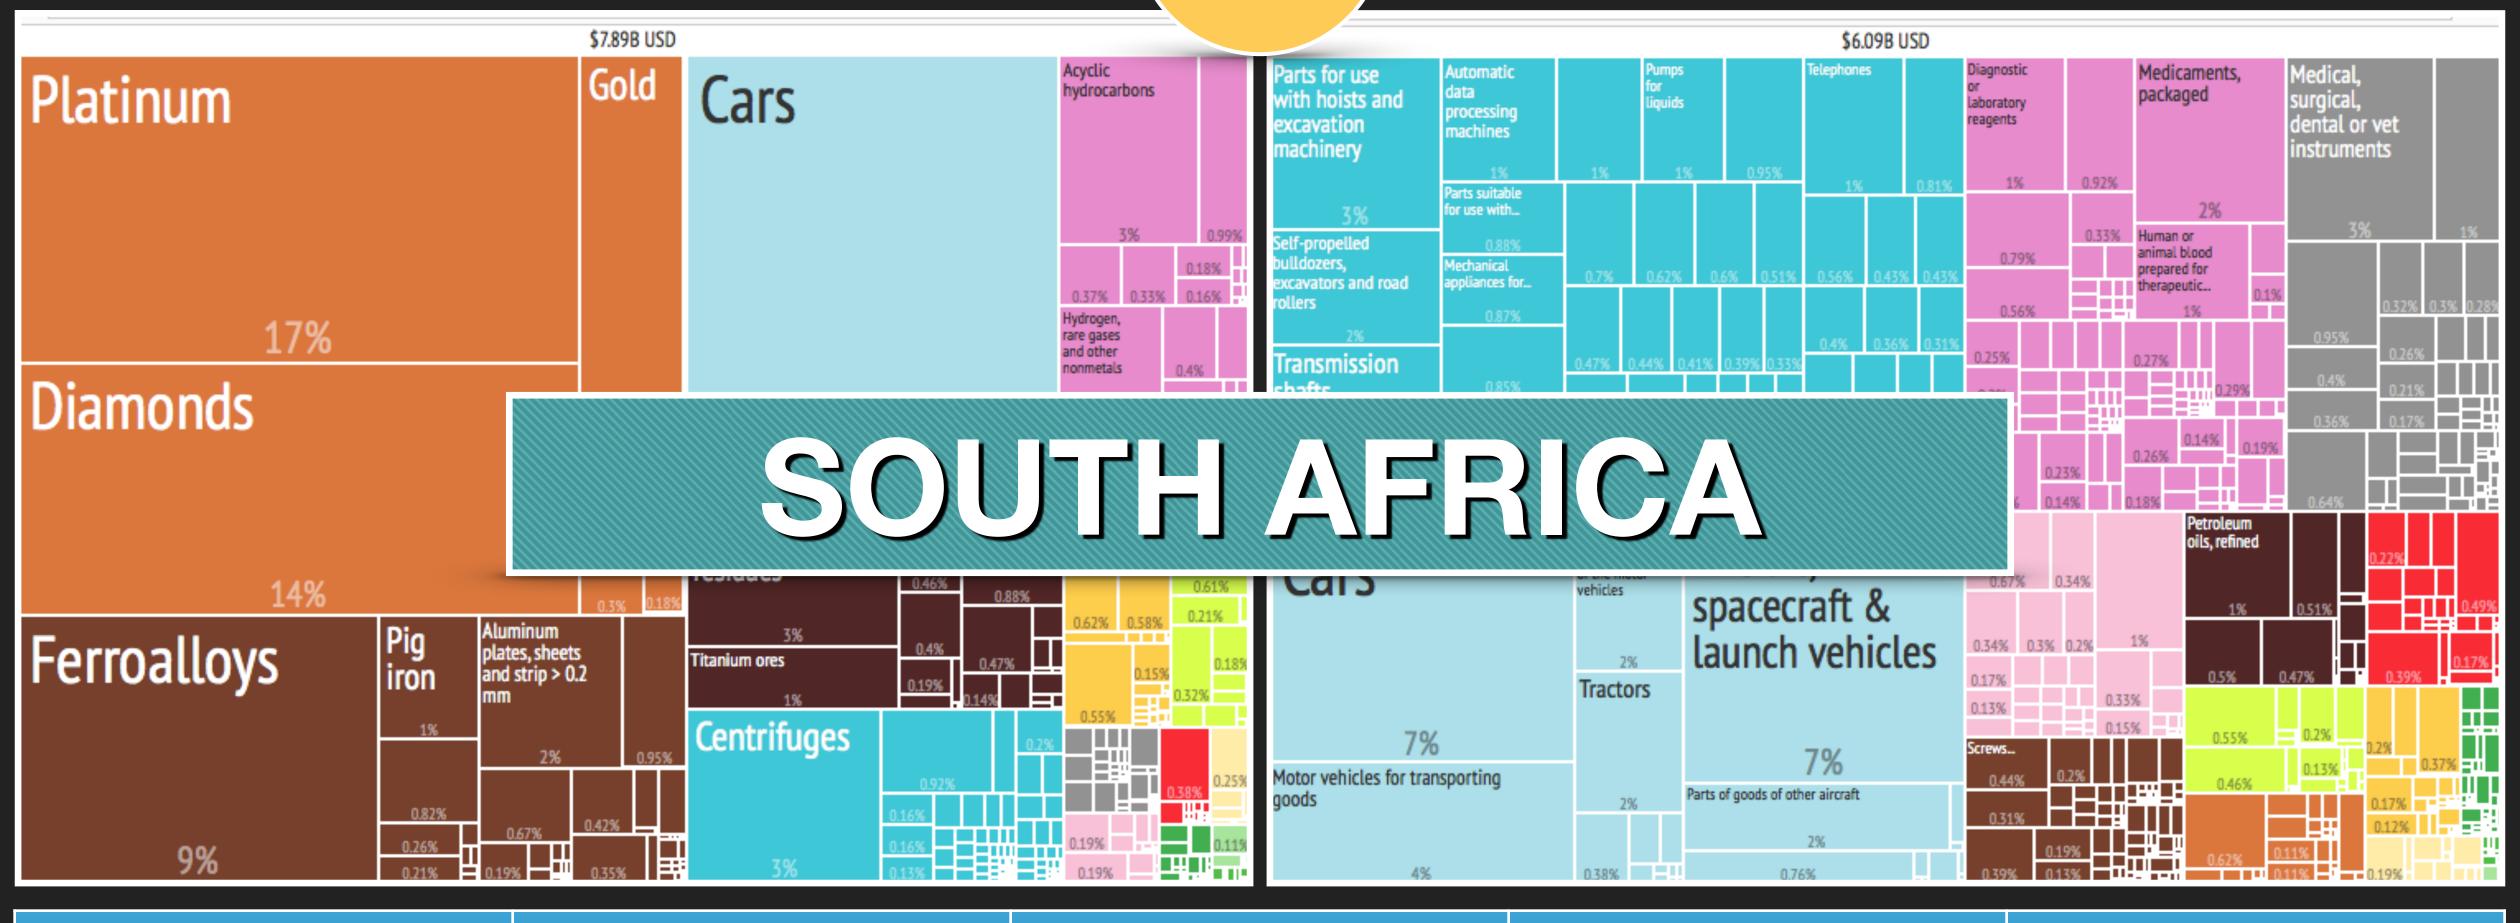

## USA Export to...

| BRAZIL       | DOMINICAN REP. | FRANCE      | NEW ZEALAND | QATAR    |
|--------------|----------------|-------------|-------------|----------|
| SOUTH AFRICA | SPAIN          | SWITZERLAND | VIETNAMI    | ZIMBABWE |

USA Import from...

2

What did the

USA Export to...

| BRAZIL       | DOMINICAN REP. | FRANCE      | NEW ZEALAND | QATAR    |
|--------------|----------------|-------------|-------------|----------|
| SOUTH AFRICA | SPAIN          | SWITZERLAND | VIETNAMI    | ZIMBABWE |