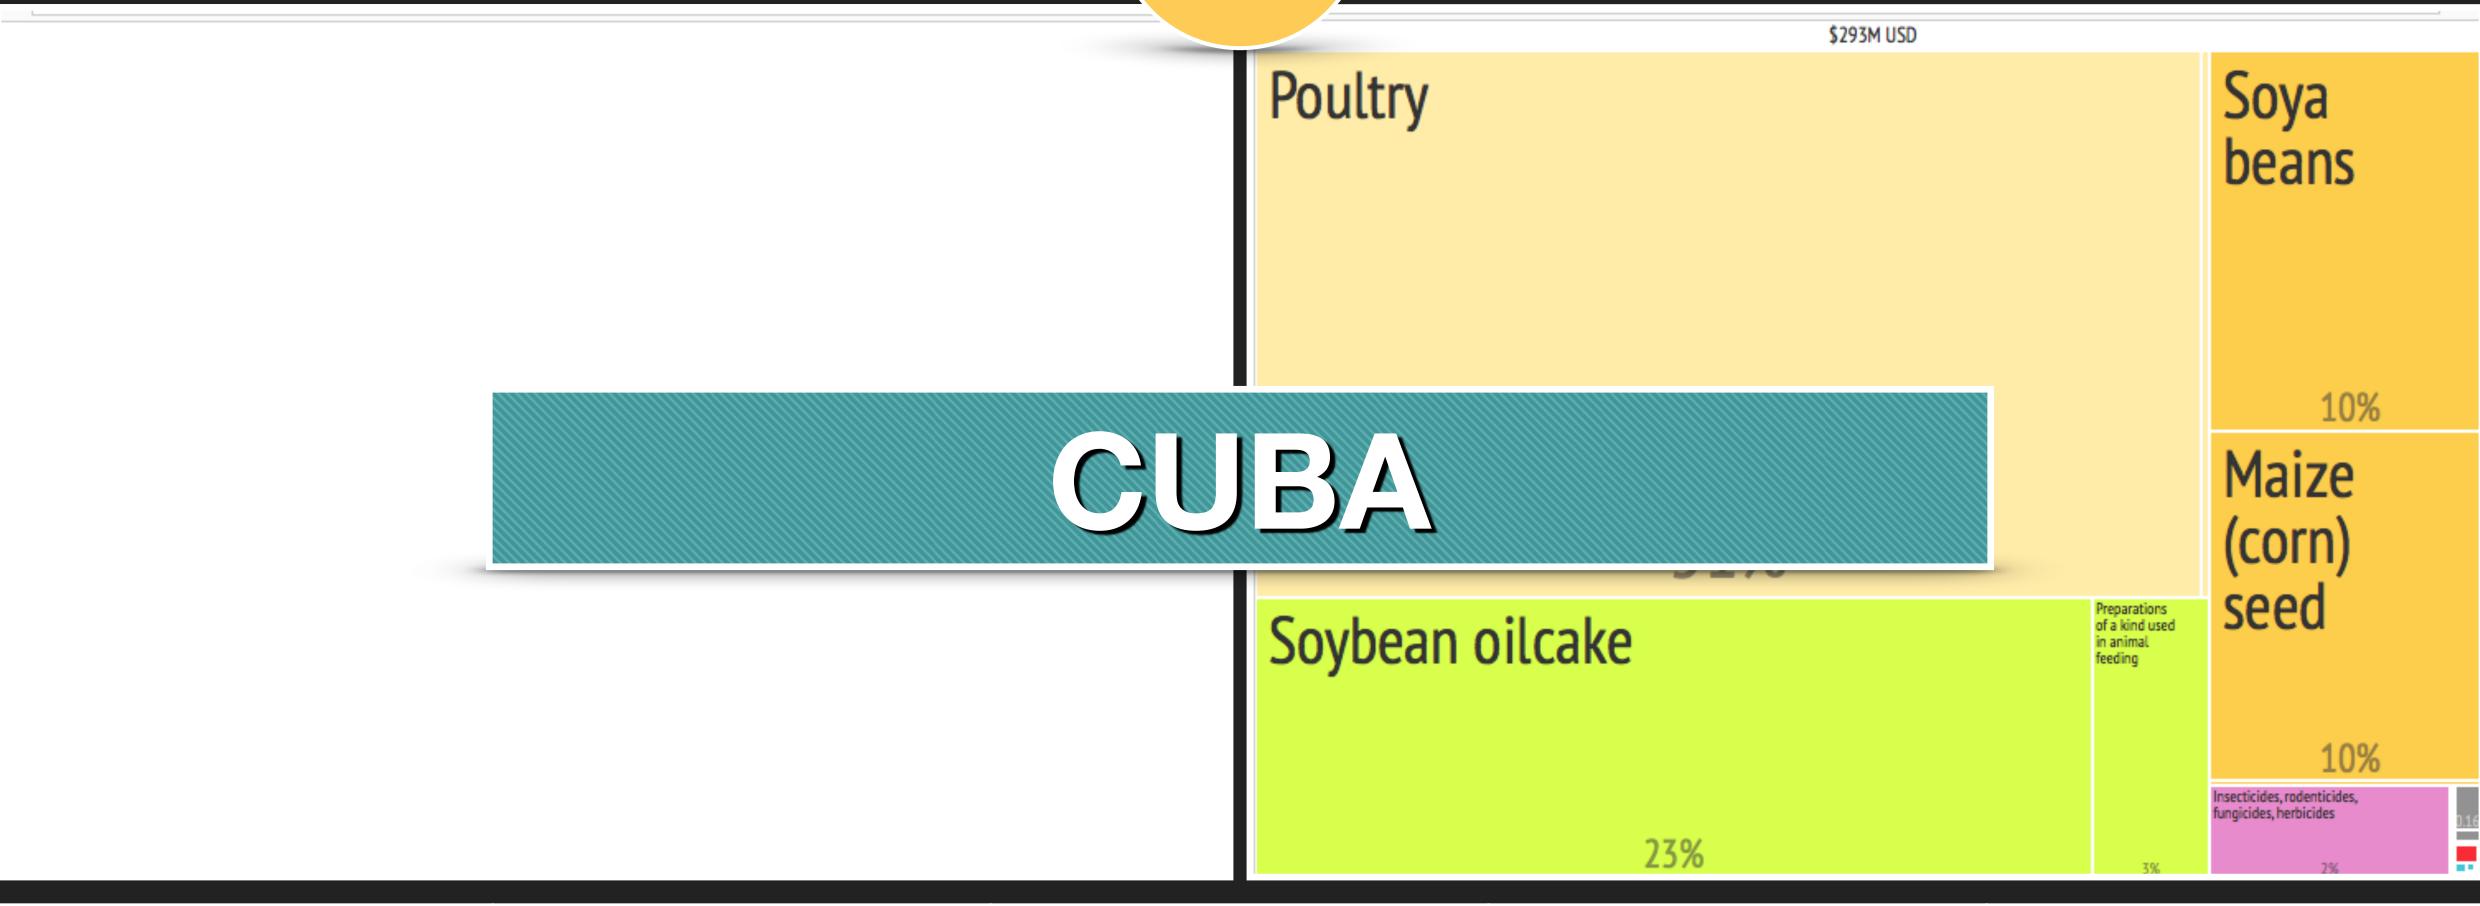

2

| CHILE | CUBA     |         | INDIA            | ITALY  |
|-------|----------|---------|------------------|--------|
| KENYA | MONGOLIA | NIGERIA | PAPUA NEW GUINEA | POLAND |

3

| CHILE | CUBA     | INDIA            | ITALY  |
|-------|----------|------------------|--------|
| KENYA | MONGOLIA | PAPUA NEW GUINEA | POLAND |

## CUBA