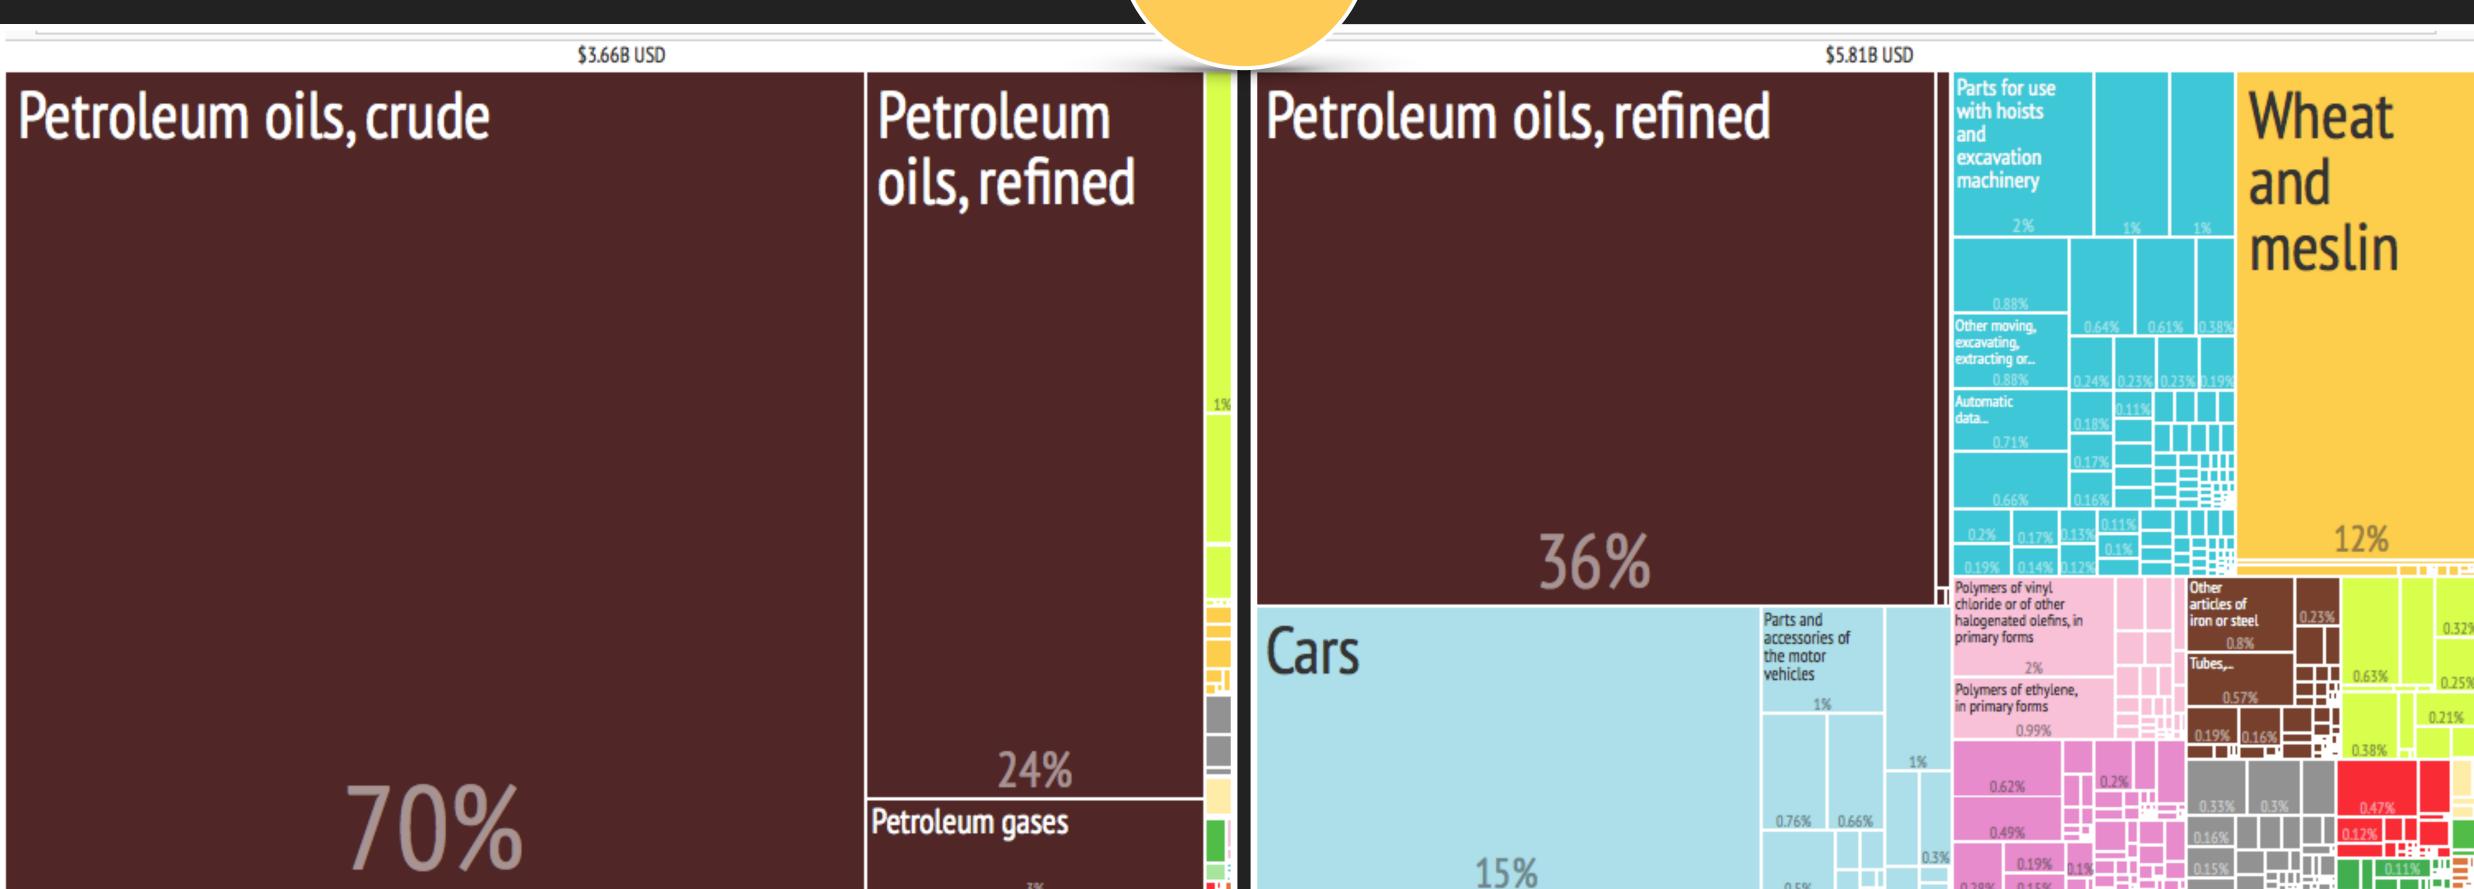

#### — 8. EXPORT TREEMAPS:

This section shows treemaps summarizing the composition of a country's exports for the years 1968, 1988 and 2008. The total area represents 100% of the country's exports, whereas the smaller areas represent the share of each product. Products are grouped in communities and colored accordingly. The first number shows the SITC4 rev2 code for the product. Parenthesis show the share of trade represented by that good. Name of products with large export shares are shown for 2008. For a full list of products see http://atlas.media.mit.edu