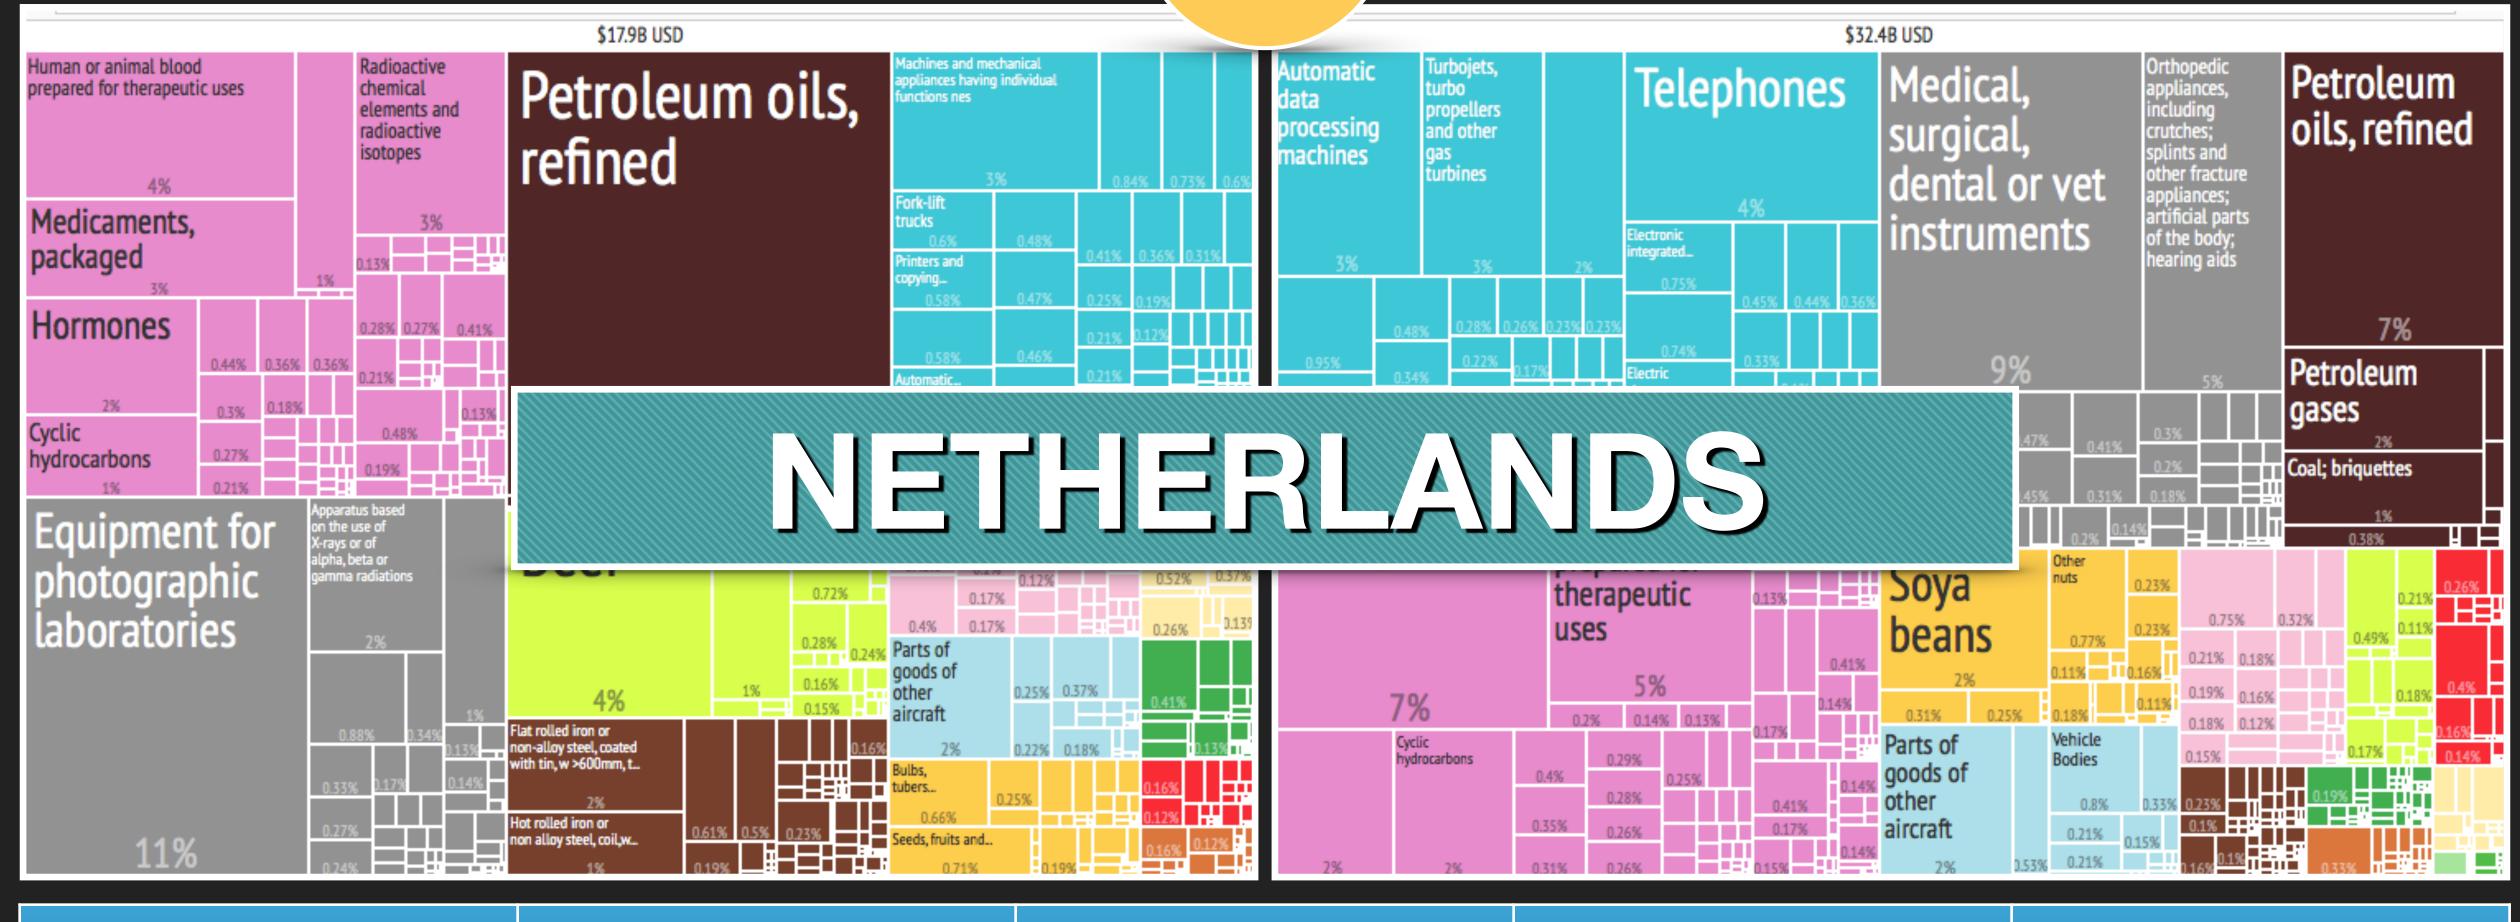

THE ATLAS OF ECONOMIC COMPLEXITY

ANSWERS

| BANGLADESH | IRAN   | ISRAEL       | MADAGASCAR | NETHERLANDS |
|------------|--------|--------------|------------|-------------|
| PORTUGAL   | RUSSIA | SAUDI ARABIA | SINGAPORE  | VENEZUELA   |