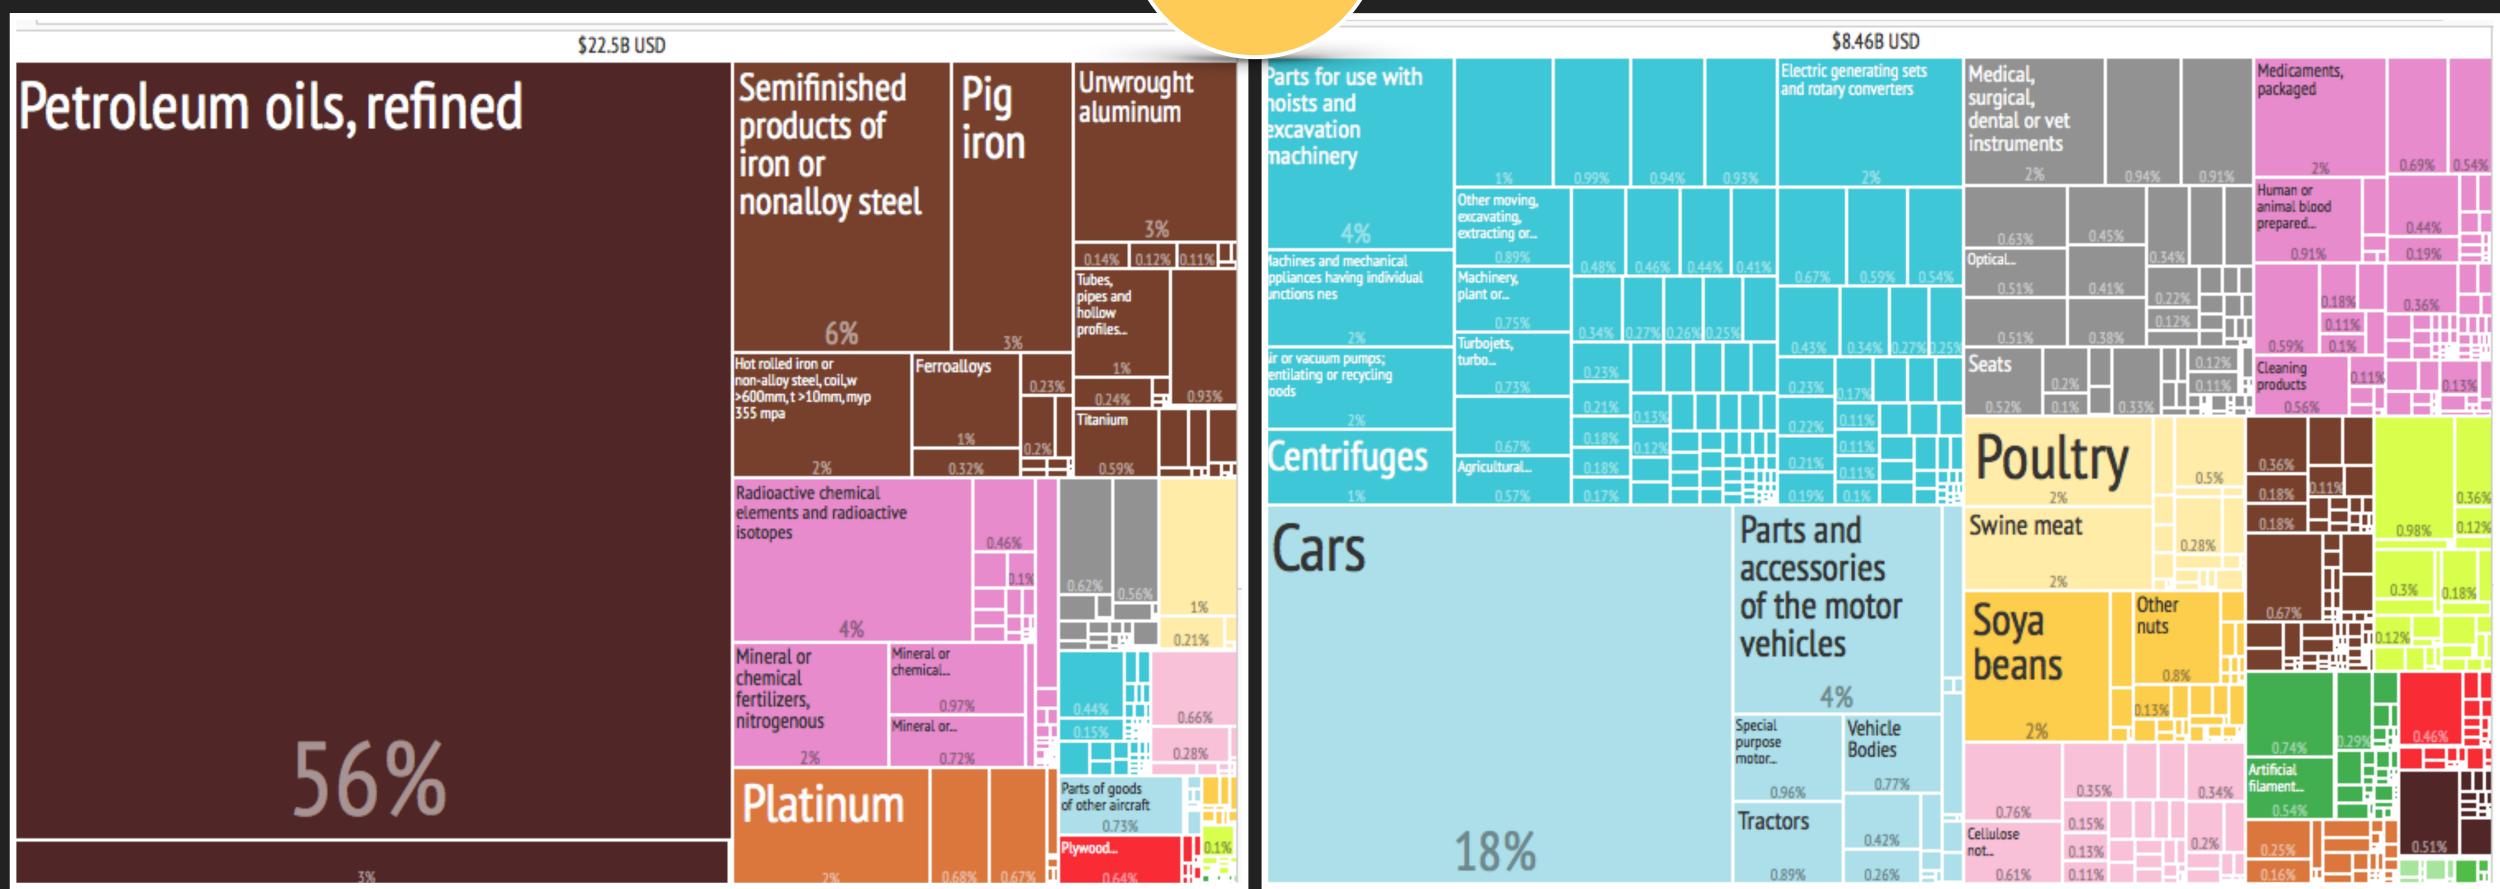

### Where did Ireland import from in 2014?

Explain why Denmark exports (\$7.08B USD) more to the United States than it imports (\$2.37B USD) from the United States.

### Where did Denmark import from in 2014?

Discuss ONE country whose SHARE of exports have changed significantly since 1995.