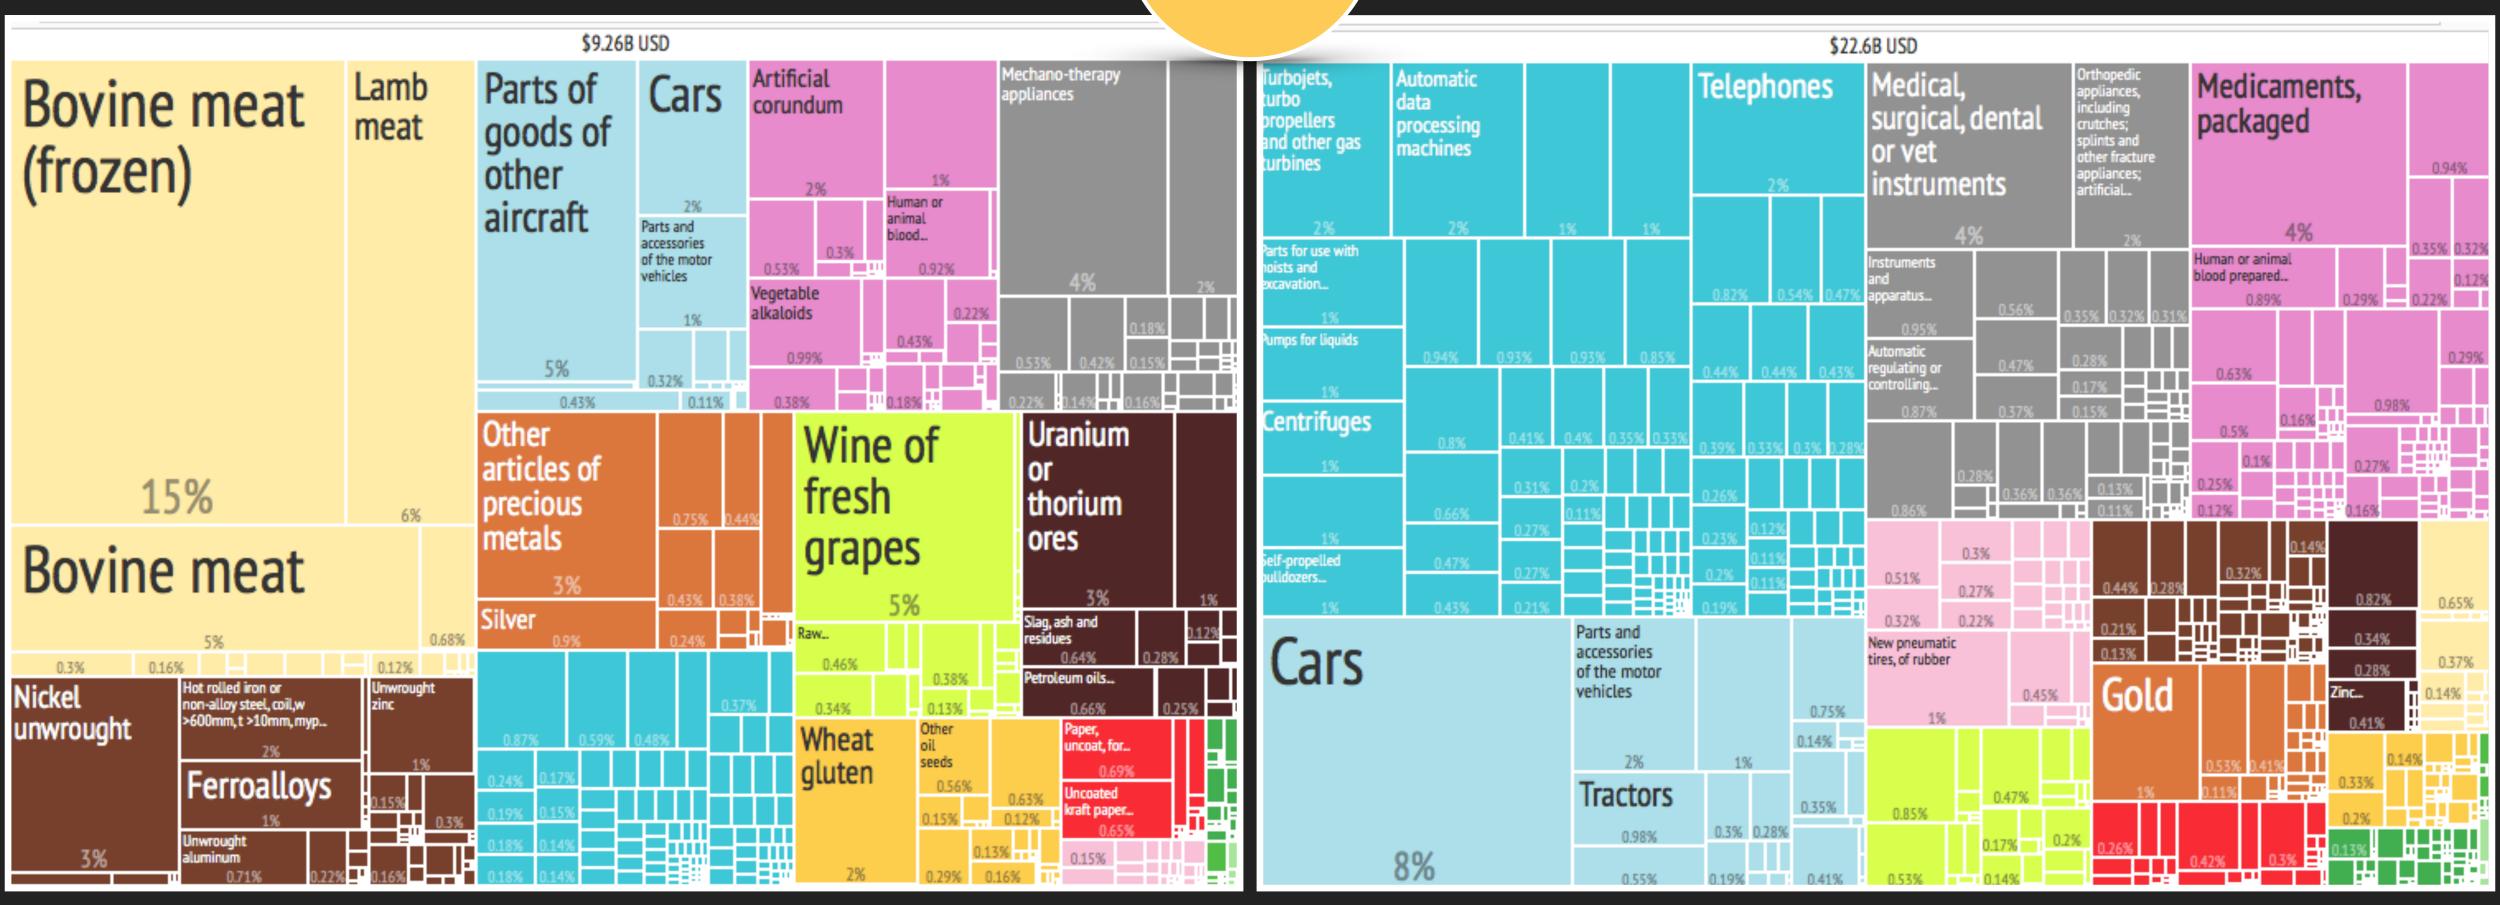

# What did the USA Export to...

| ARGENTINA | AUSTRALIA | BELGIUM     | COSTA RICA | COTE D'IVOIRE |
|-----------|-----------|-------------|------------|---------------|
| KUWAIT    | NORWAY    | SOUTH KOREA | SRI LANKA  | SUDAN         |

USA Import from...

What did the

**USA Export to...** 

| ARGENTINA | AUSTRALIA | BELGIUM     | COSTA RICA | COTE D'IVOIRE |
|-----------|-----------|-------------|------------|---------------|
| KUWAIT    | NORWAY    | SOUTH KOREA | SRI LANKA  | SUDAN         |