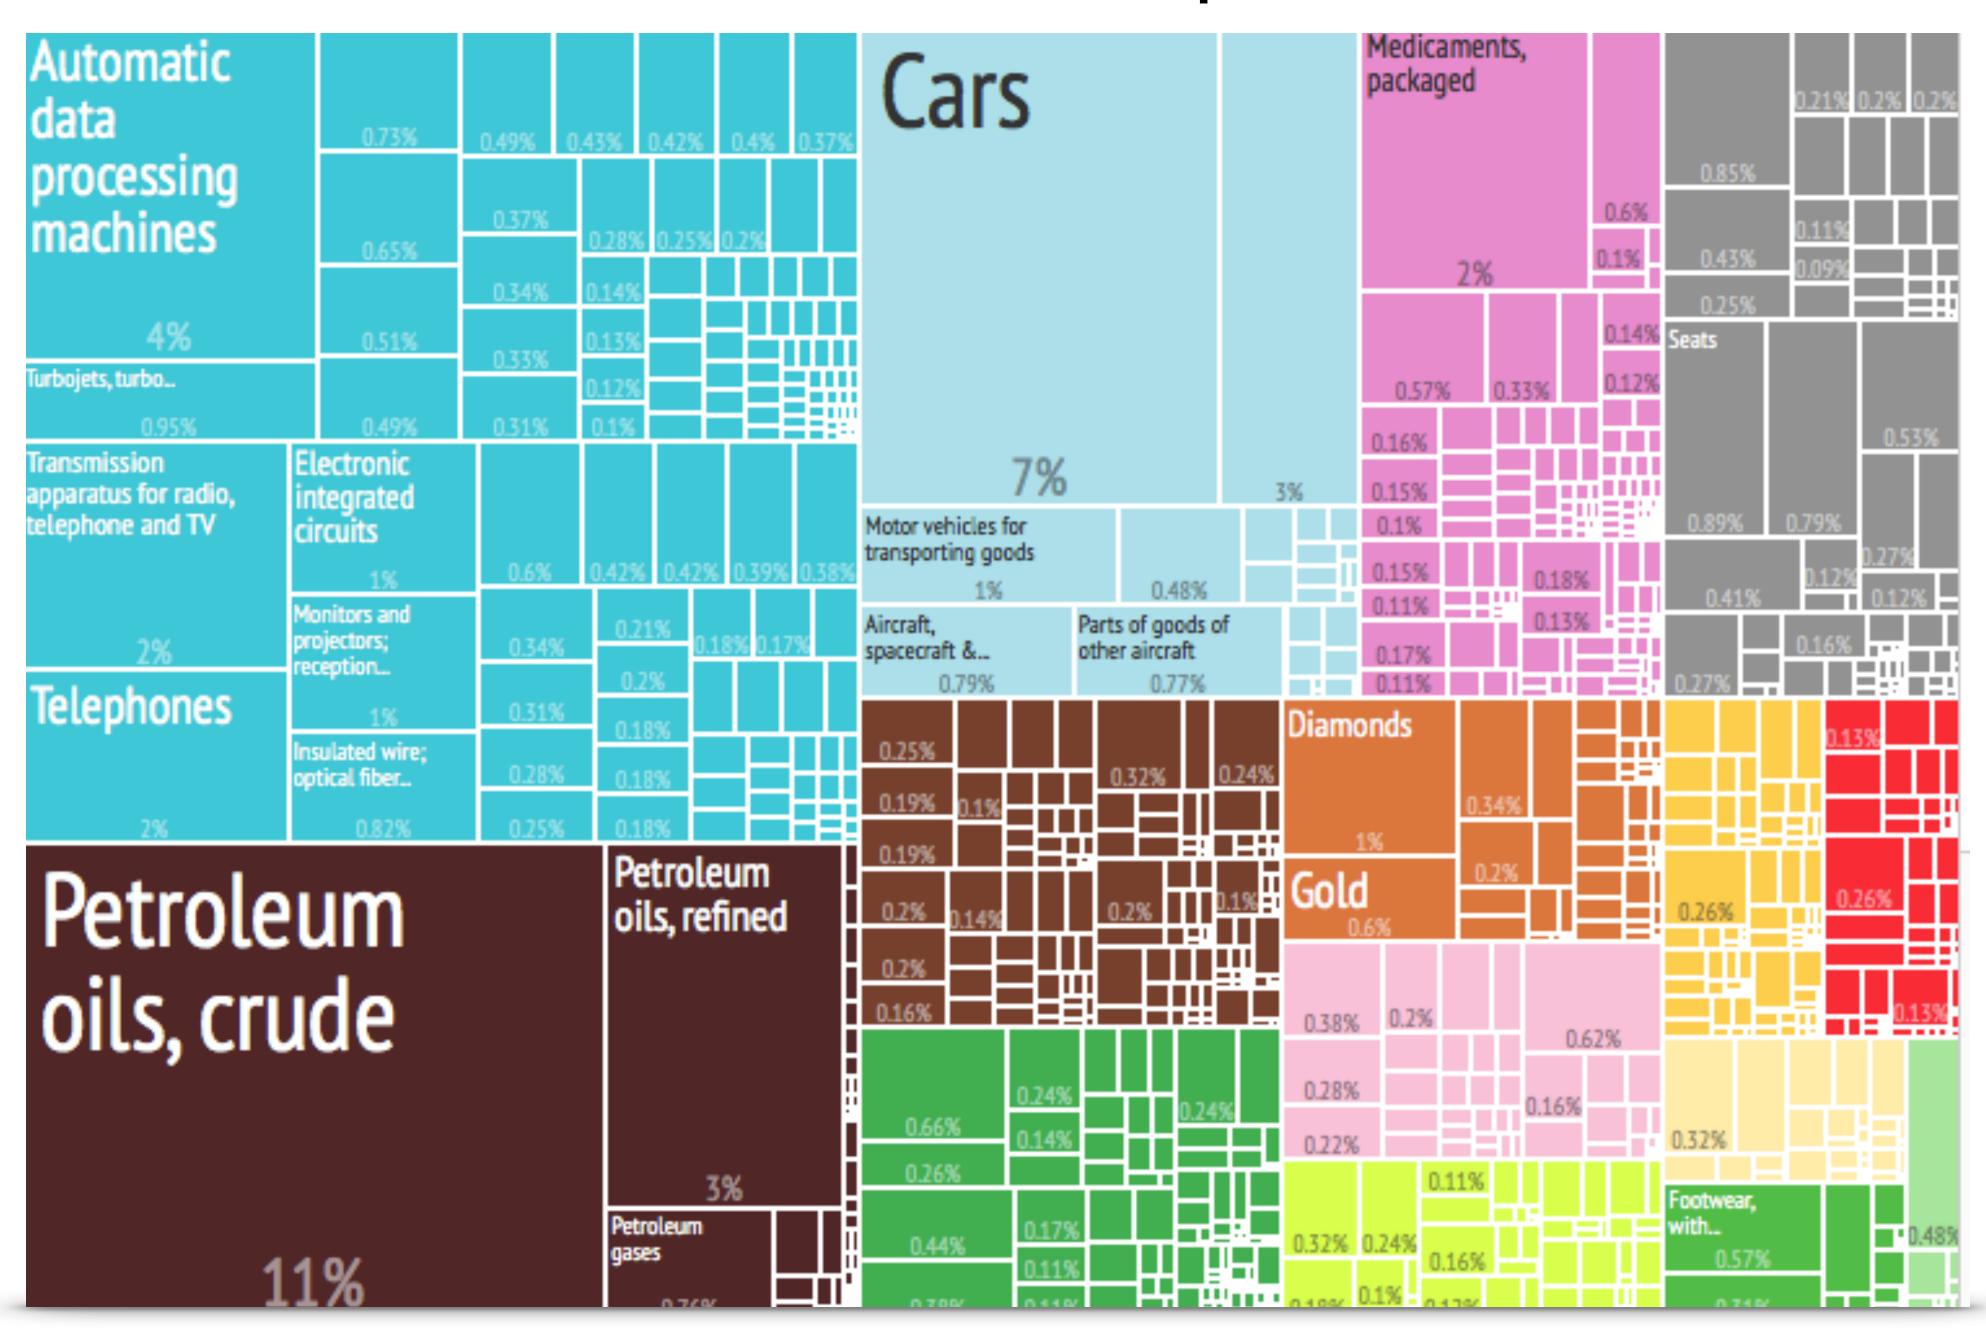

## THE ATLAS

OF ECONOMIC COMPLEXITY http://atlas.cid.harvard.edu/explore

Partial ANSWERS

Where did the United States export to in 2014? (Top Ten) Explain why these countries are in the top ten.

What did the United States export in 2014? List and describe (if necessary) 12 of the top exported items.

### What did the United States export in 1995?