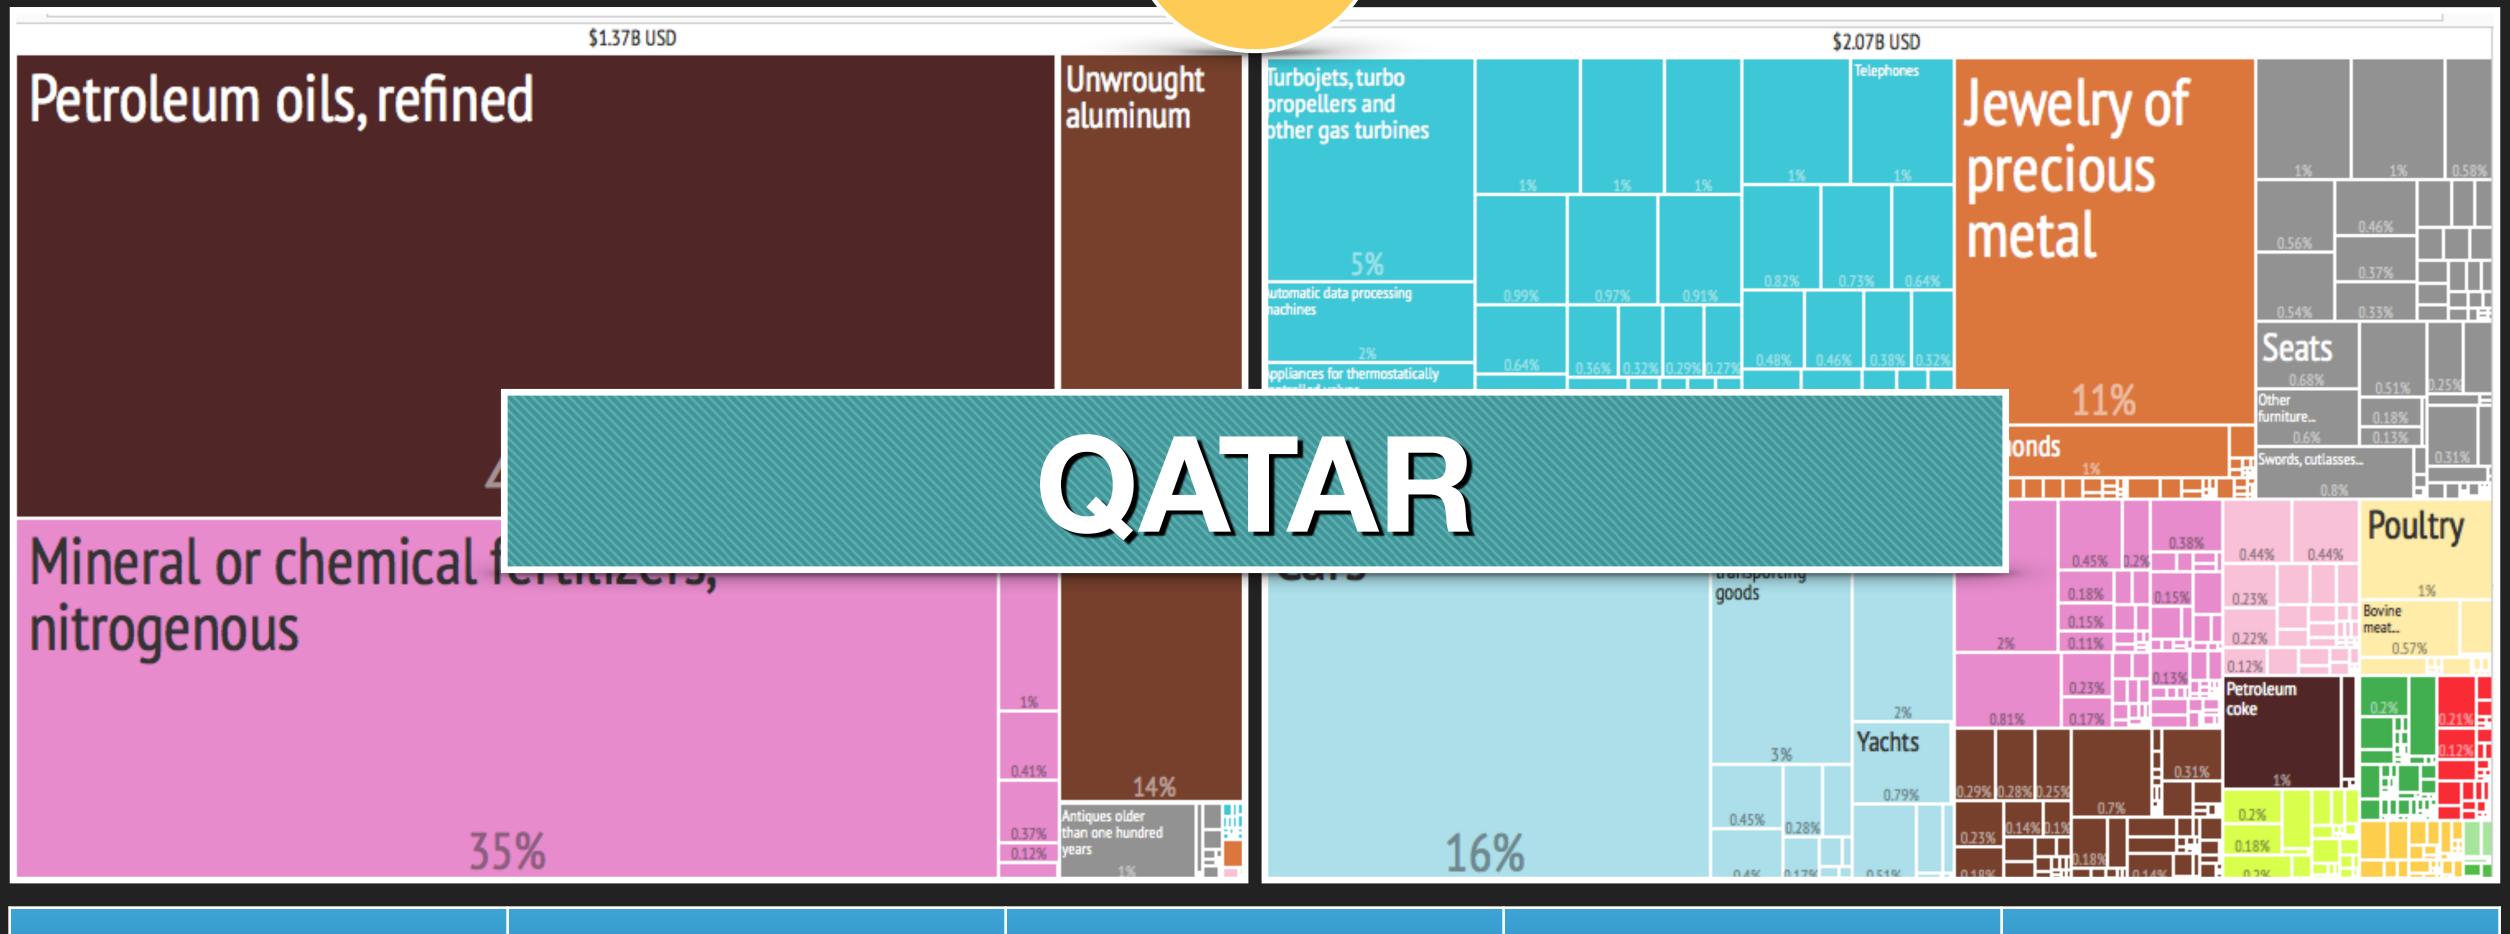

## USA Export to...

| BRAZIL       | DOMINICAN REP. | FRANCE      | NEW ZEALAND | QATAR    |
|--------------|----------------|-------------|-------------|----------|
| SOUTH AFRICA | SPAIN          | SWITZERLAND | VIETNAMI    | ZIMBABWE |

USA Import from...

2

What did the

USA Export to...

| BRAZIL       | DOMINICAN REP. | FRANCE      | NEW ZEALAND | QATAR    |
|--------------|----------------|-------------|-------------|----------|
| SOUTH AFRICA | SPAIN          | SWITZERLAND | VIETNAMI    | ZIMBABWE |

## USA Export to...

| BRAZIL       | DOMINICAN REP. | FRANCE      | NEW ZEALAND | QATAR    |
|--------------|----------------|-------------|-------------|----------|
| SOUTH AFRICA | SPAIN          | SWITZERLAND | VIETNAM     | ZIMBABWE |

# What did the USA Export to...

| BRAZIL       | DOMINICAN REP. | FRANCE      | NEW ZEALAND | QATAR    |
|--------------|----------------|-------------|-------------|----------|
| SOUTH AFRICA | SPAIN          | SWITZERLAND | VIETNAMI    | ZIMBABWE |