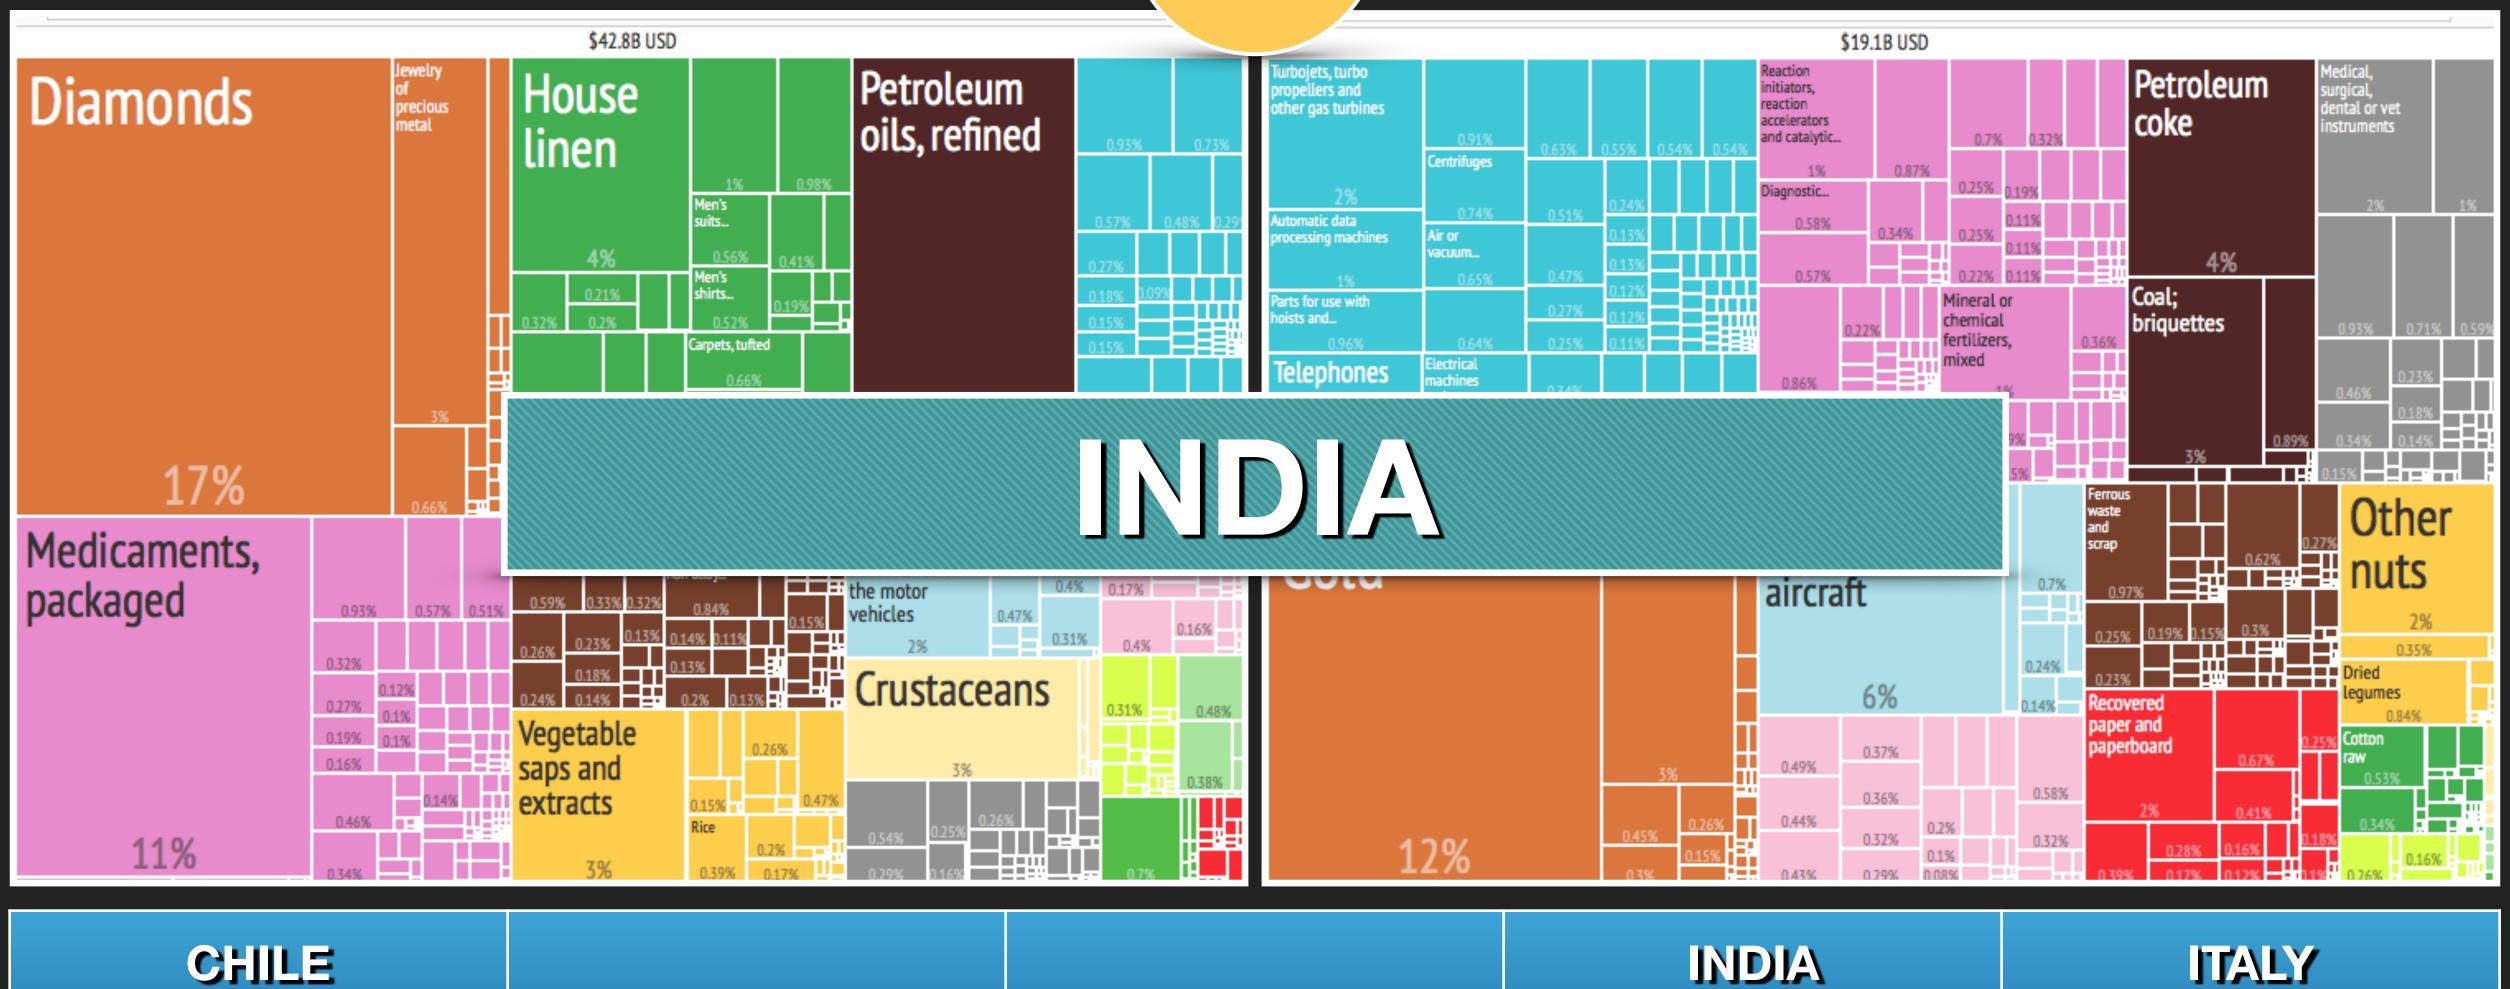

#### Country List

| CHILE | CUBA     | GERMANY | INDIA            | ITALY  |
|-------|----------|---------|------------------|--------|
| KENYA | MONGOLIA | NIGERIA | PAPUA NEW GUINEA | POLAND |

USA Import from...

#### **Country List**

| CHILE | CUBA     | GERMANY | INDIA            | ITALY  |
|-------|----------|---------|------------------|--------|
| KENYA | MONGOLIA | NIGERIA | PAPUA NEW GUINEA | POLAND |