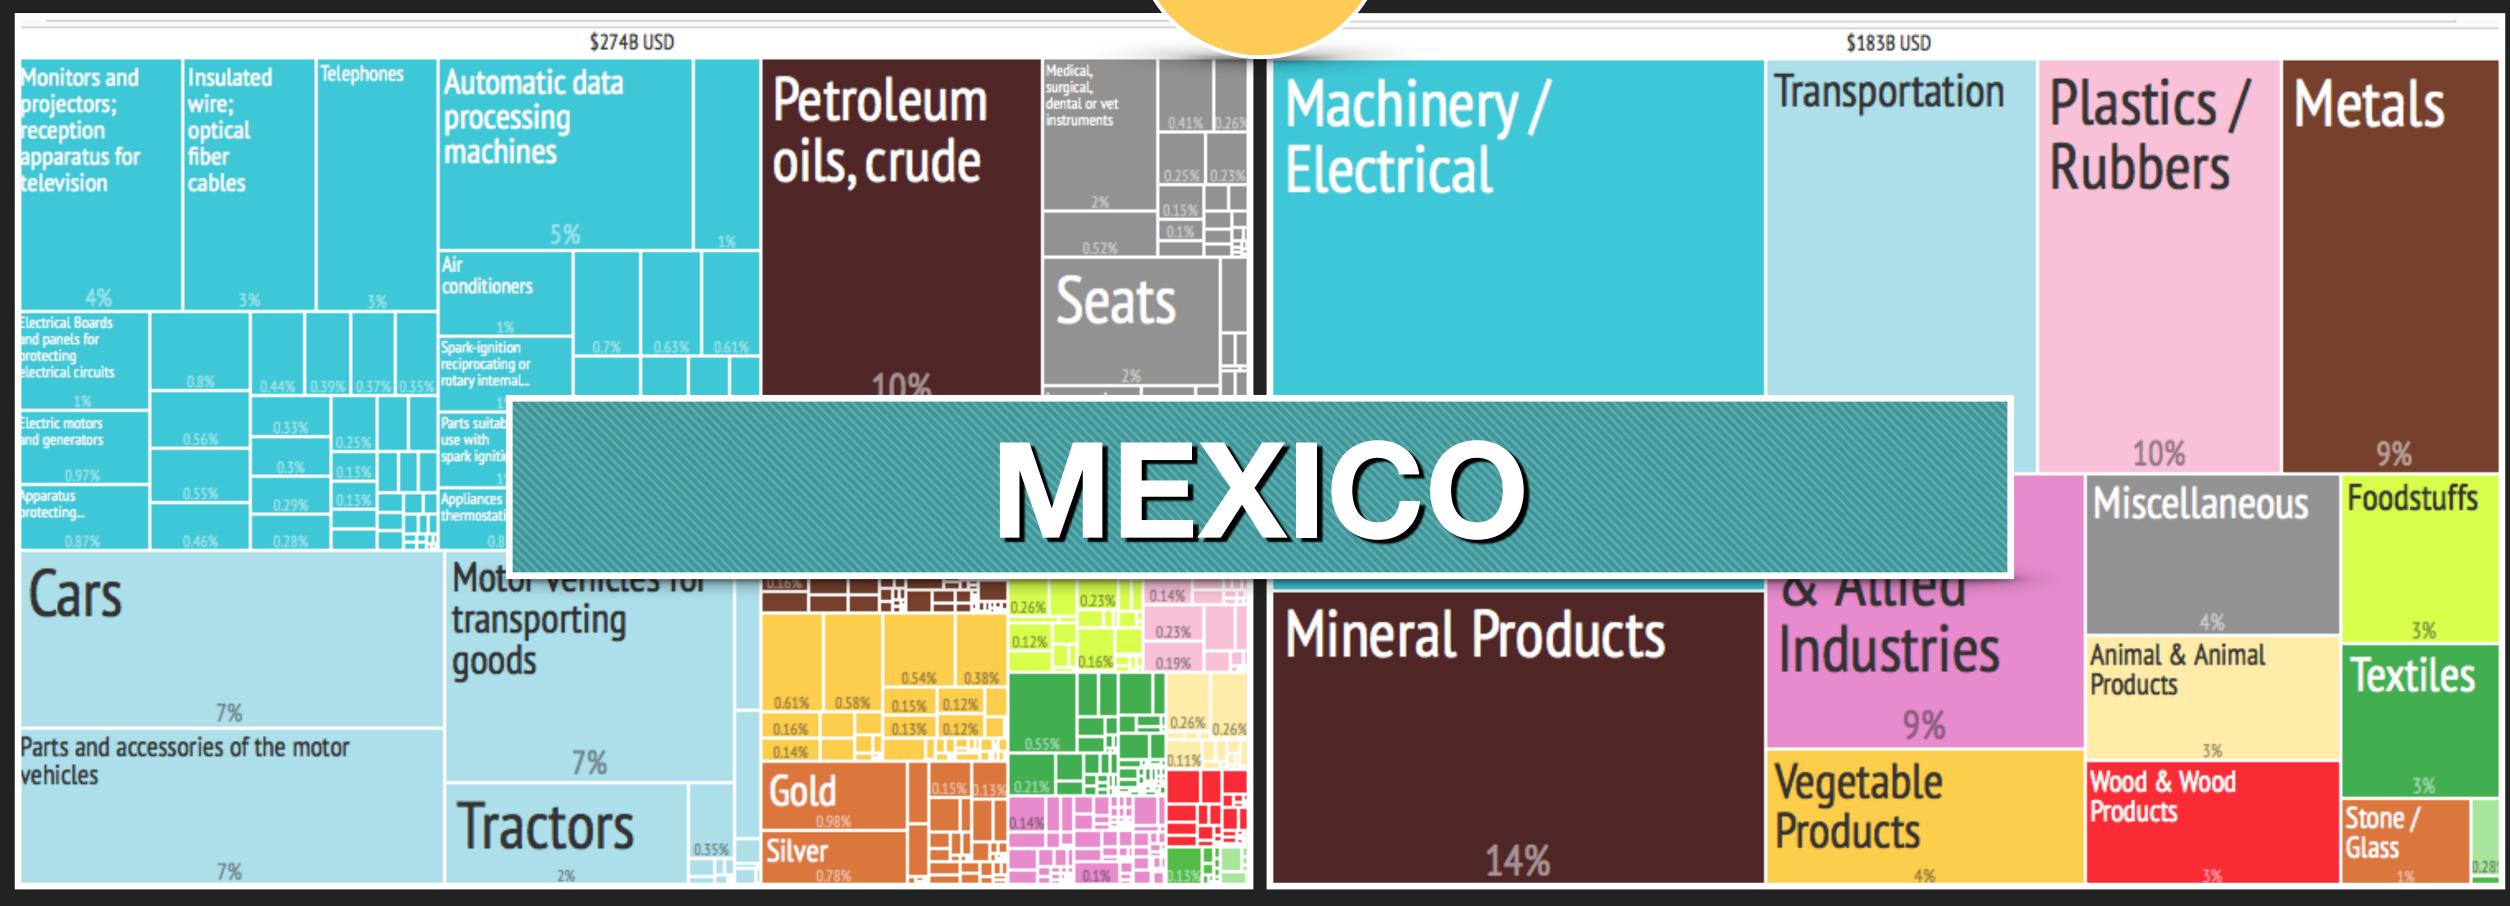

#### — 8. EXPORT TREEMAPS:

This section shows treemaps summarizing the composition of a country's exports for the years 1968, 1988 and 2008. The total area represents 100% of the country's exports, whereas the smaller areas represent the share of each product. Products are grouped in communities and colored accordingly. The first number shows the SITC4 rev2 code for the product. Parenthesis show the share of trade represented by that good. Name of products with large export shares are shown for 2008. For a full list of products see http://atlas.media.mit.edu