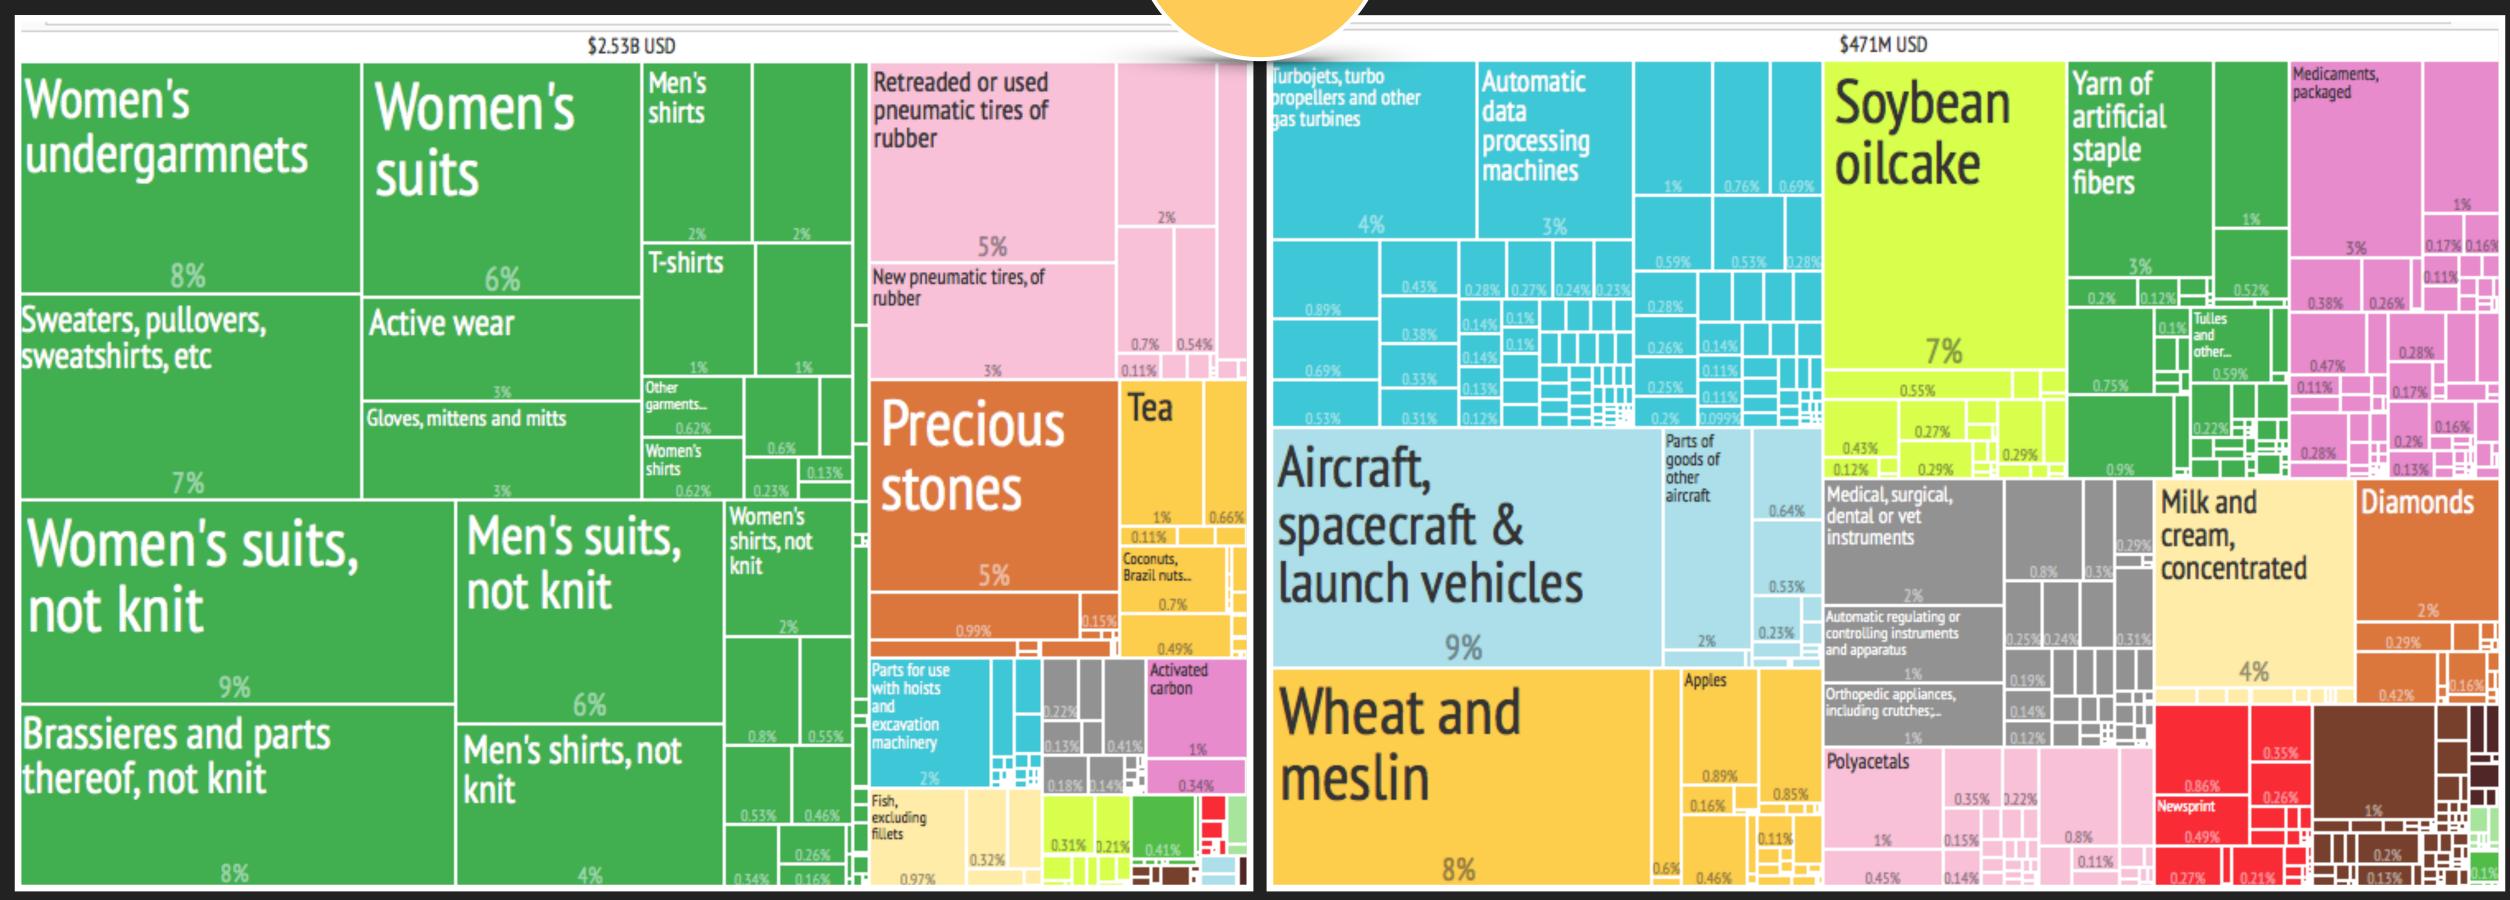

#### — 8. EXPORT TREEMAPS:

This section shows treemaps summarizing the composition of a country's exports for the years 1968, 1988 and 2008. The total area represents 100% of the country's exports, whereas the smaller areas represent the share of each product. Products are grouped in communities and colored accordingly. The first number shows the SITC4 rev2 code for the product. Parenthesis show the share of trade represented by that good. Name of products with large export shares are shown for 2008. For a full list of products see http://atlas.media.mit.edu