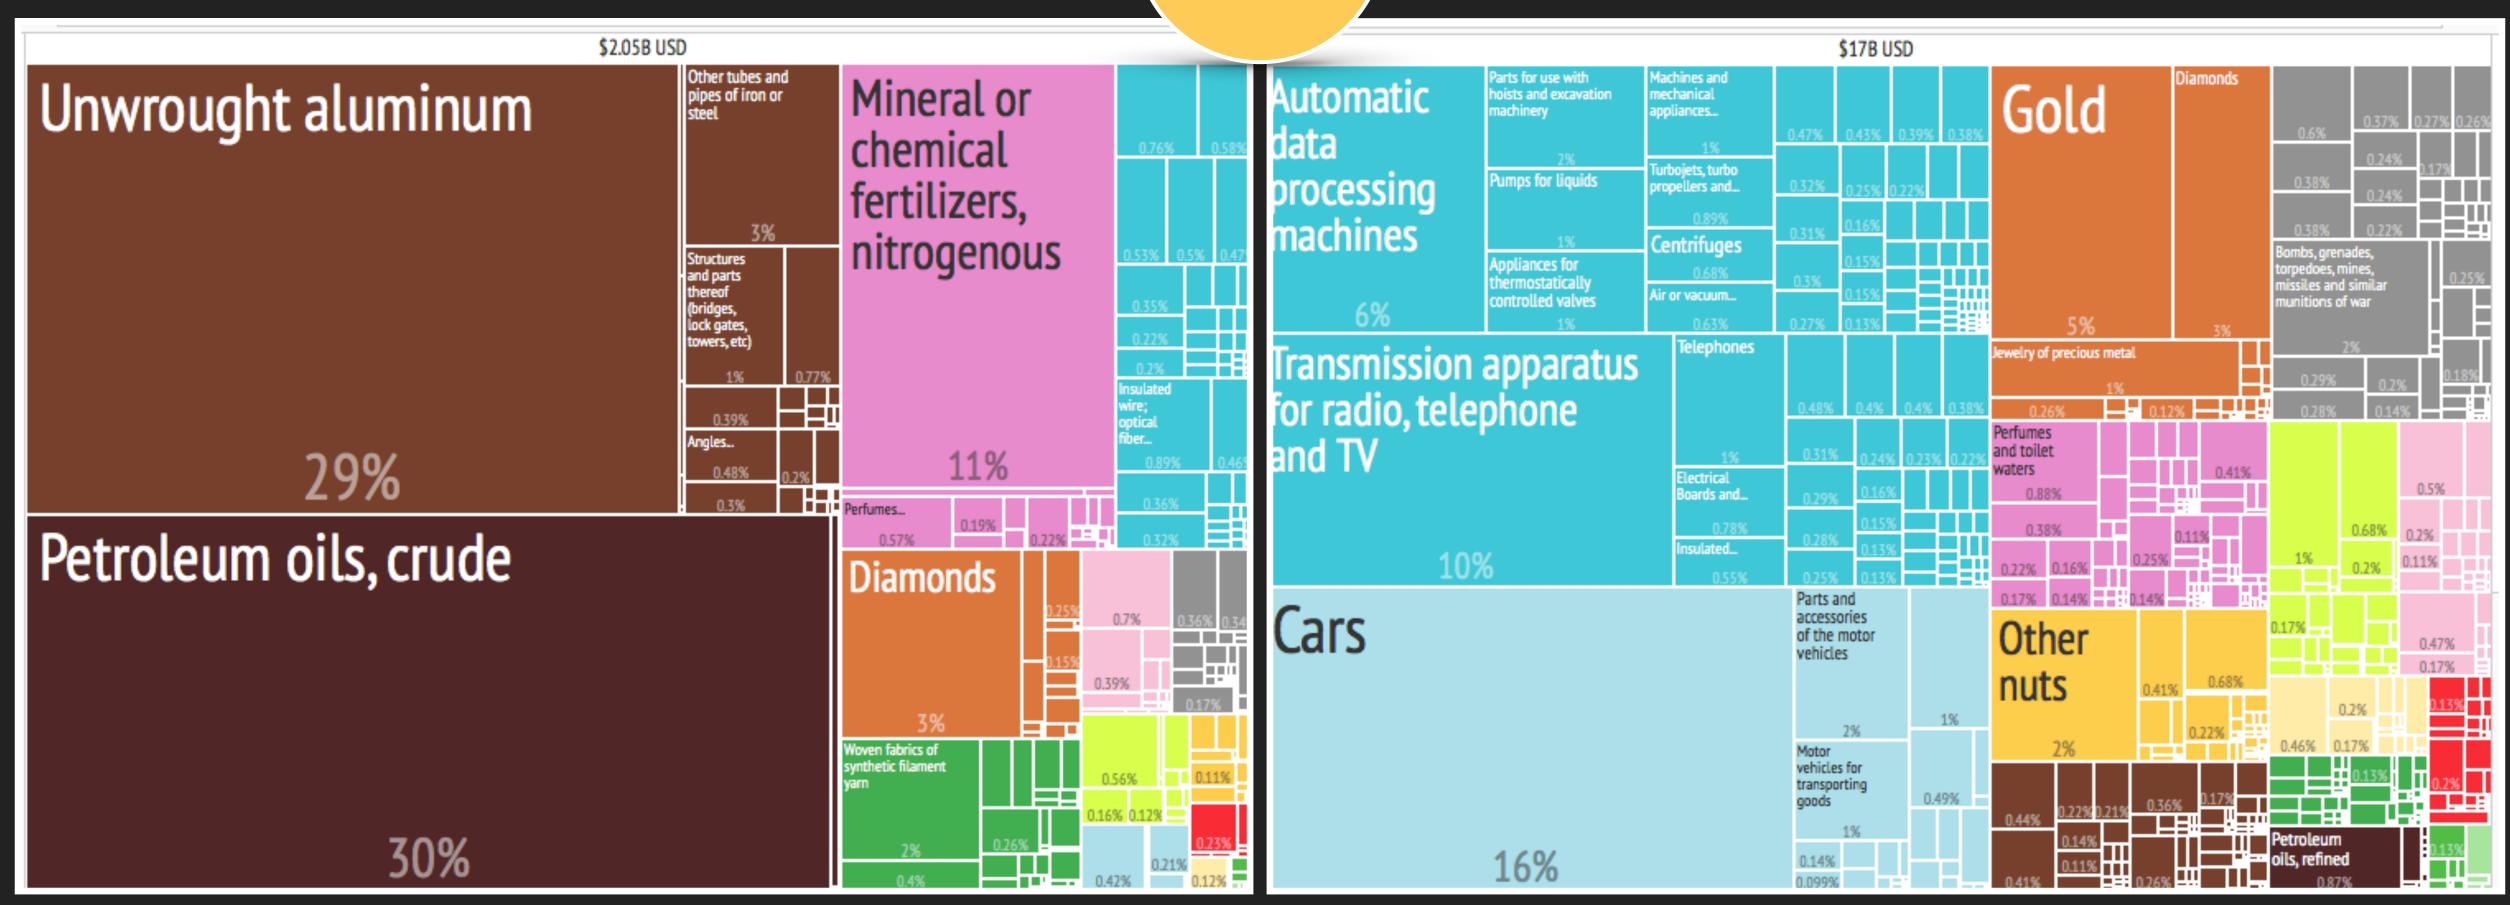

#### — 8. EXPORT TREEMAPS:

This section shows treemaps summarizing the composition of a country's exports for the years 1968, 1988 and 2008. The total area represents 100% of the country's exports, whereas the smaller areas represent the share of each product. Products are grouped in communities and colored accordingly. The first number shows the SITC4 rev2 code for the product. Parenthesis show the share of trade represented by that good. Name of products with large export shares are shown for 2008. For a full list of products see http://atlas.media.mit.edu

# What did the USA Export to...

| ARGENTINA | AUSTRALIA | BELGIUM     | COSTA RICA | COTE D'IVOIRE |
|-----------|-----------|-------------|------------|---------------|
| KUWAIT    | NORWAY    | SOUTH KOREA | SRI LANKA  | SUDAN         |

USA Import from...

What did the

**USA Export to...** 

| ARGENTINA | AUSTRALIA | BELGIUM     | COSTA RICA | COTE D'IVOIRE |
|-----------|-----------|-------------|------------|---------------|
| KUWAIT    | NORWAY    | SOUTH KOREA | SRI LANKA  | SUDAN         |