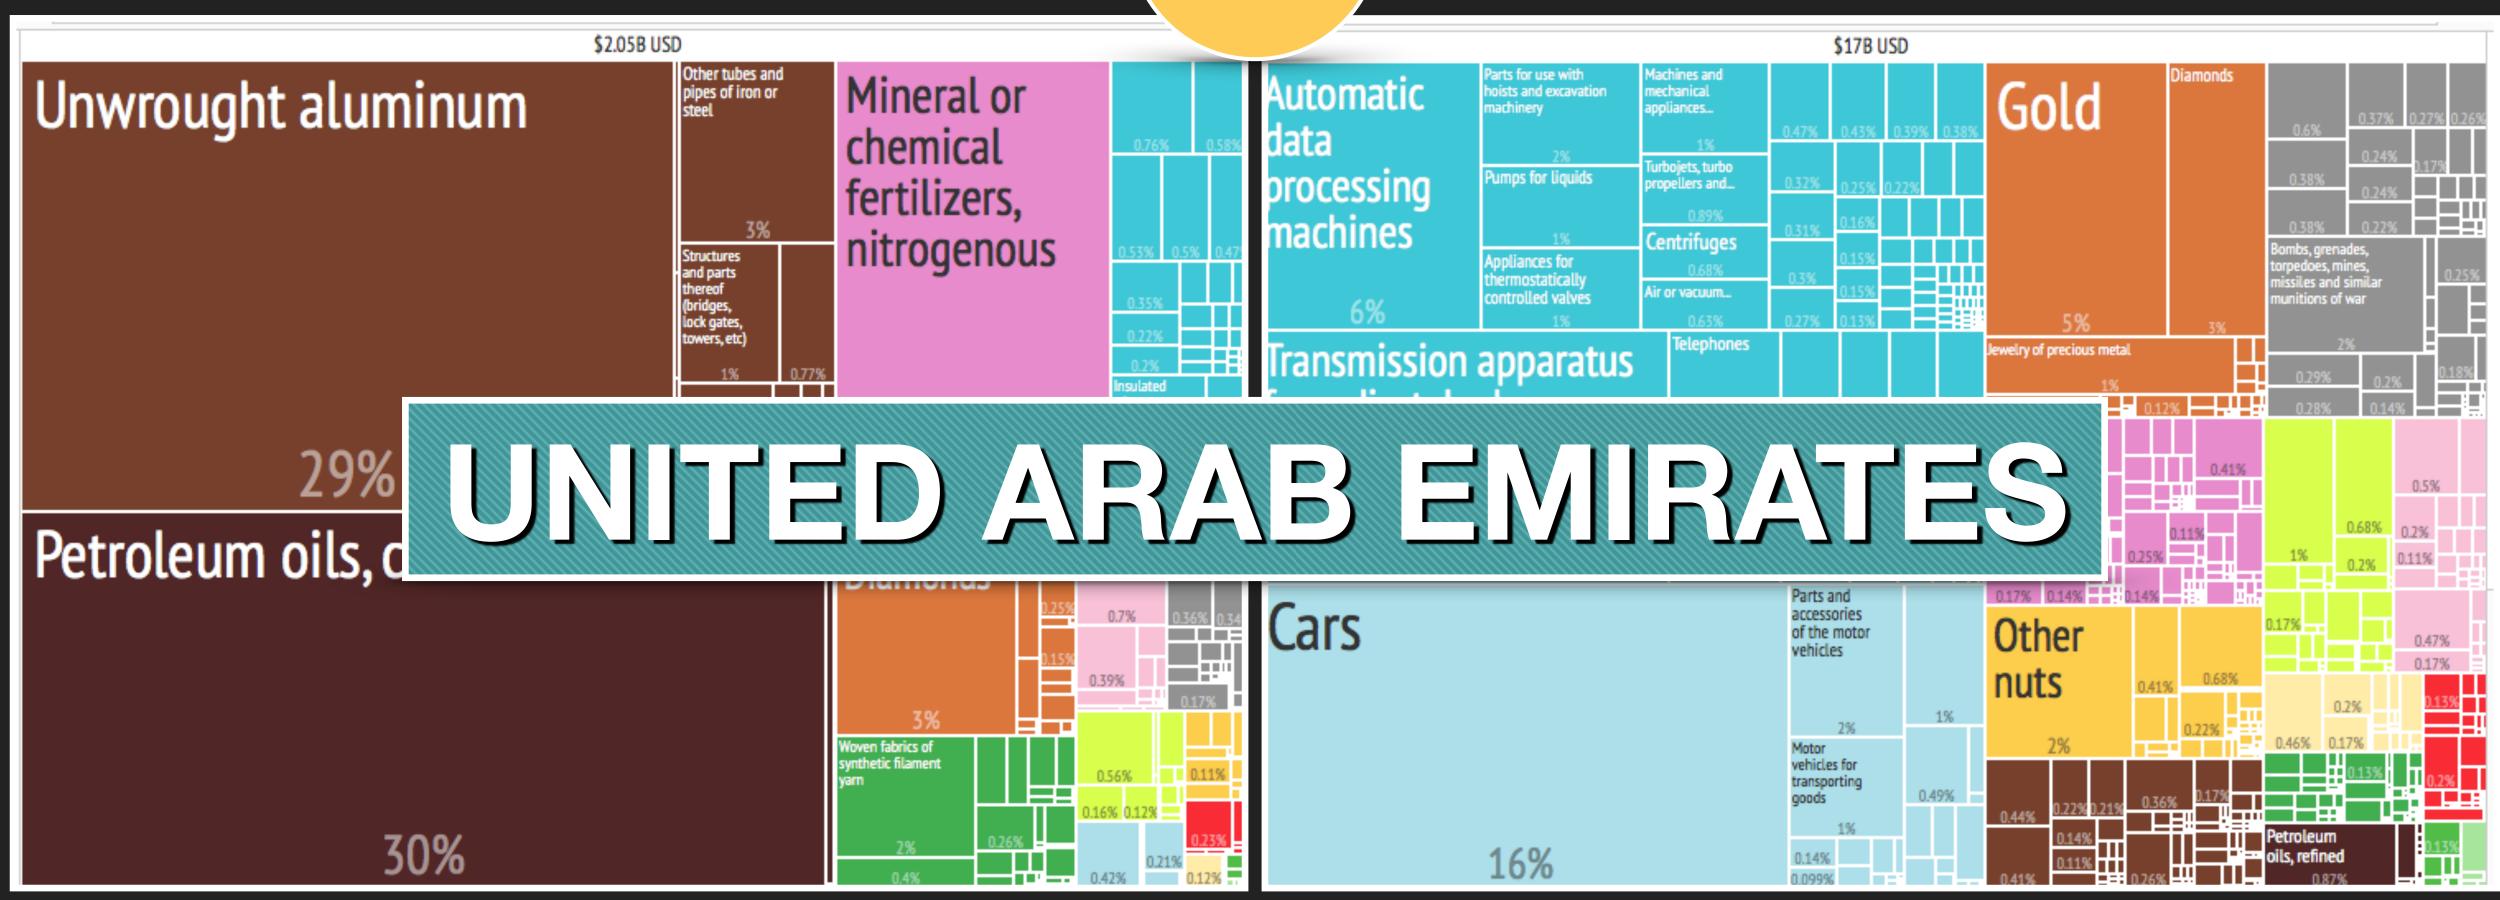

# What did the USA Export to...

| ARGENTINA | AUSTRALIA | BELGIUM     | COSTA RICA | COTE D'IVOIRE |
|-----------|-----------|-------------|------------|---------------|
| KUWAIT    | NORWAY    | SOUTH KOREA | SRI LANKA  | SUDAN         |

USA Import from...

What did the

**USA Export to...** 

| ARGENTINA | AUSTRALIA | BELGIUM     | COSTA RICA | COTE D'IVOIRE |
|-----------|-----------|-------------|------------|---------------|
| KUWAIT    | NORWAY    | SOUTH KOREA | SRI LANKA  | SUDAN         |