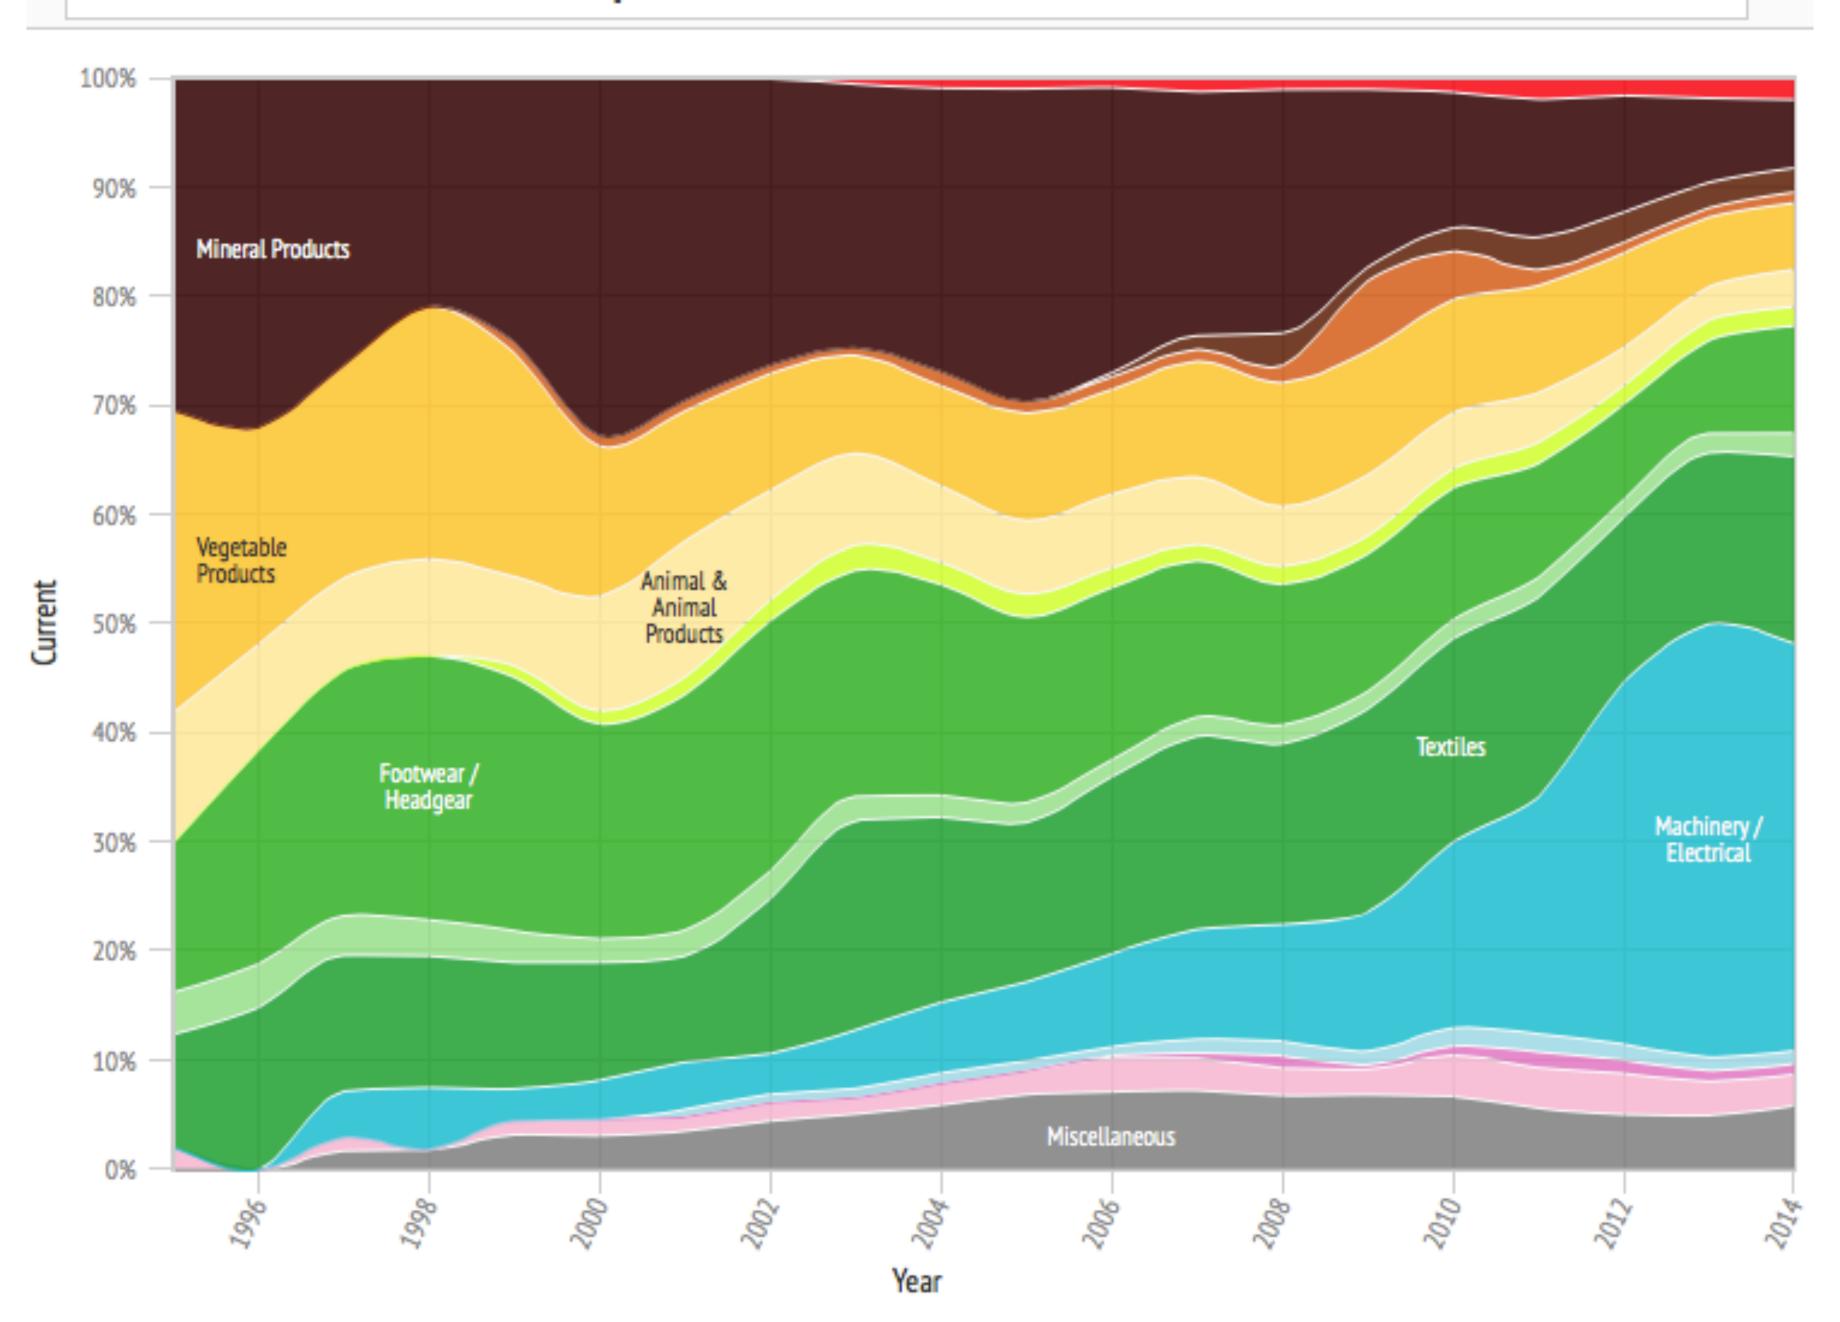

### What did Viet Nam export between 1995 and 2014?

Discuss ONE country whose SHARE of imports have changed significantly since 1995.