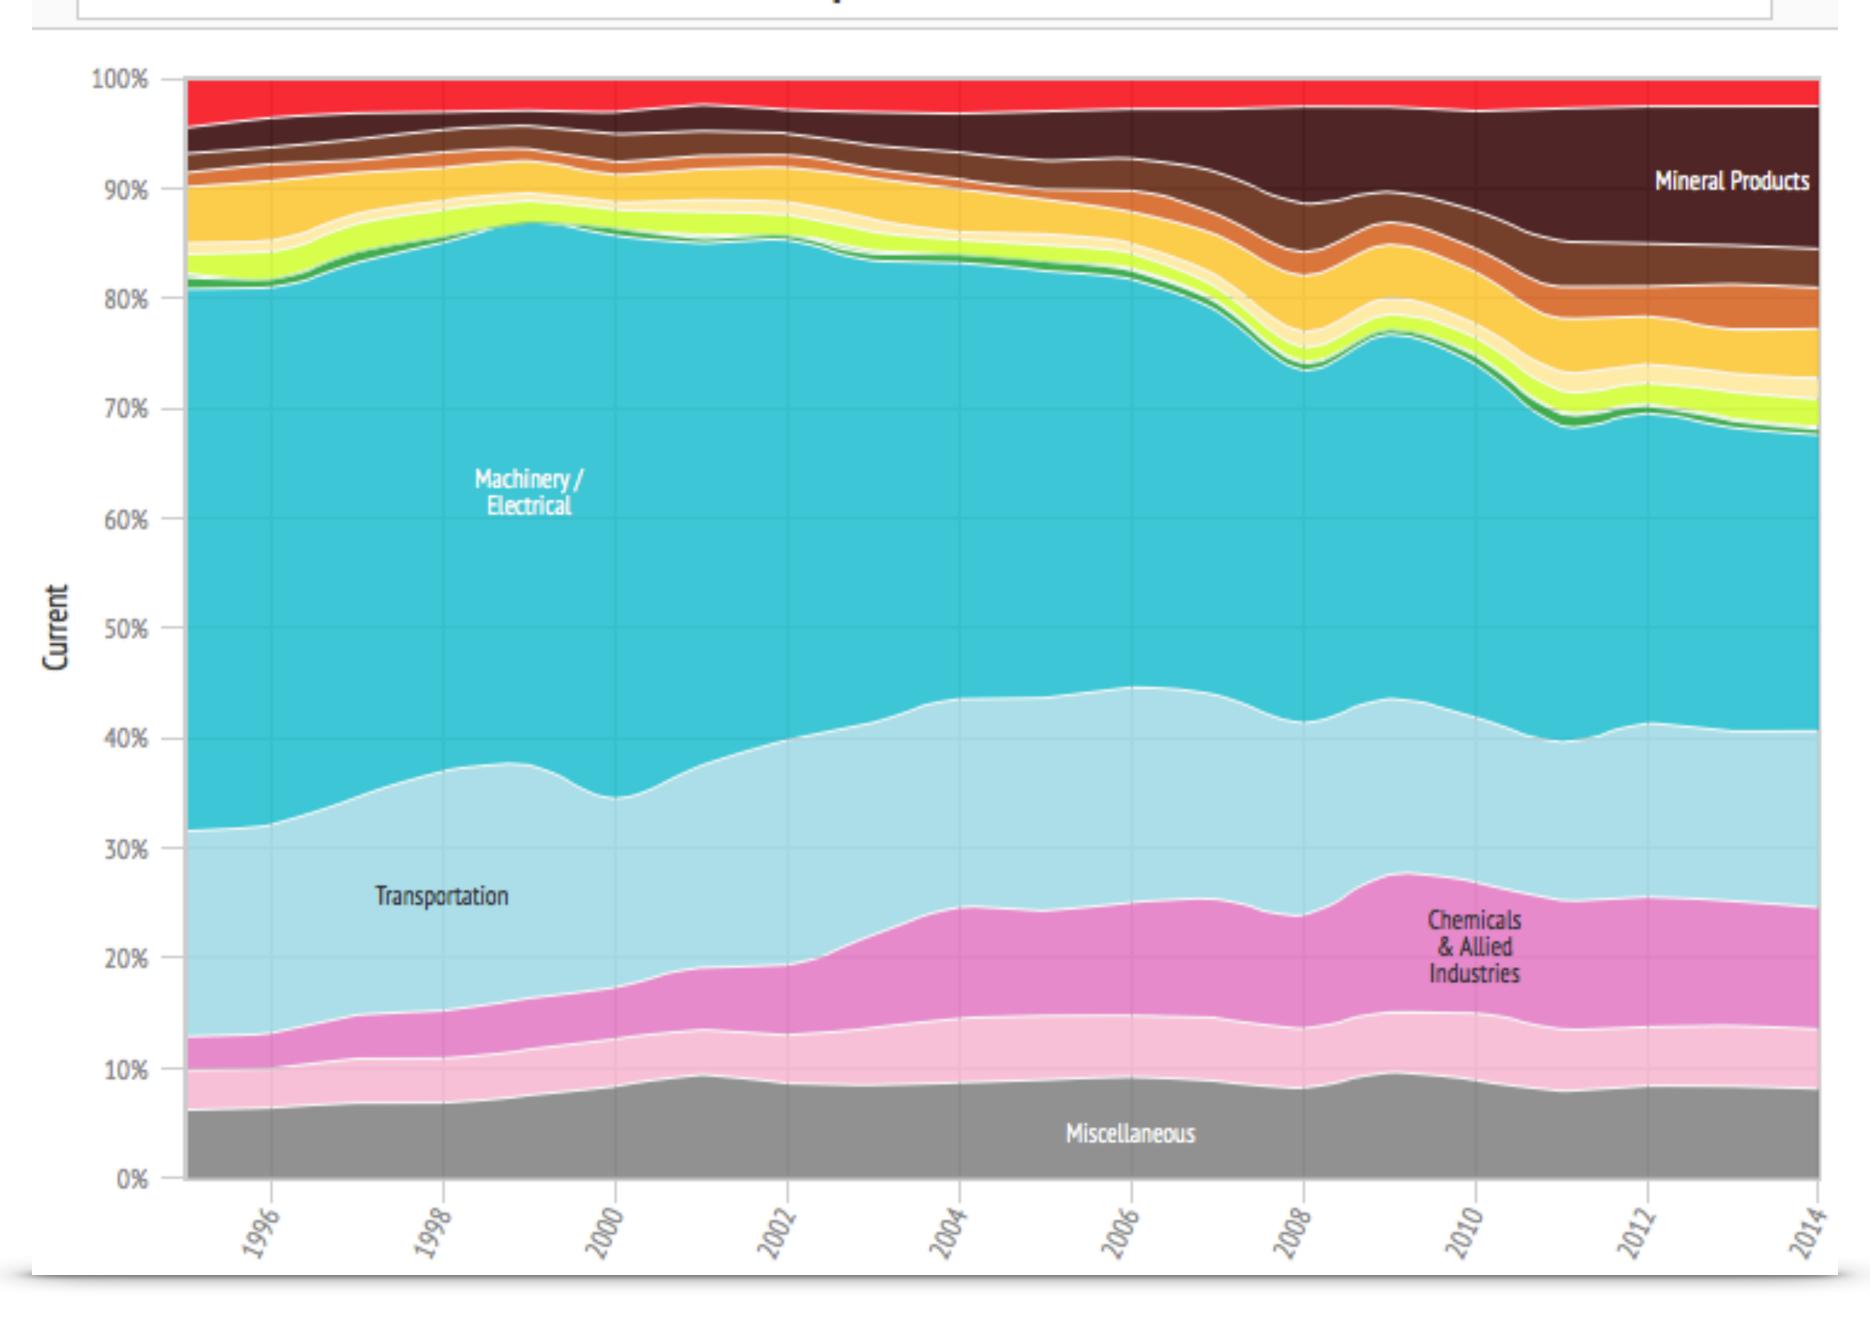

### What did the United States export between 1995 and 2014?

Where did the United States import from in 2014? (Top Ten) Explain why these countries are in the top ten.

What did the United States import in 2014? List and describe (if necessary) 12 of the top imported items.

C) Discuss ONE country whose SHARE of exports have changed significantly since 1995.

D) Discuss ONE country whose SHARE of imports have changed significantly since 1995.

Explain why Ireland exports (\$31.2B USD) more to the United States than it imports (\$7.3B USD) from the United States.