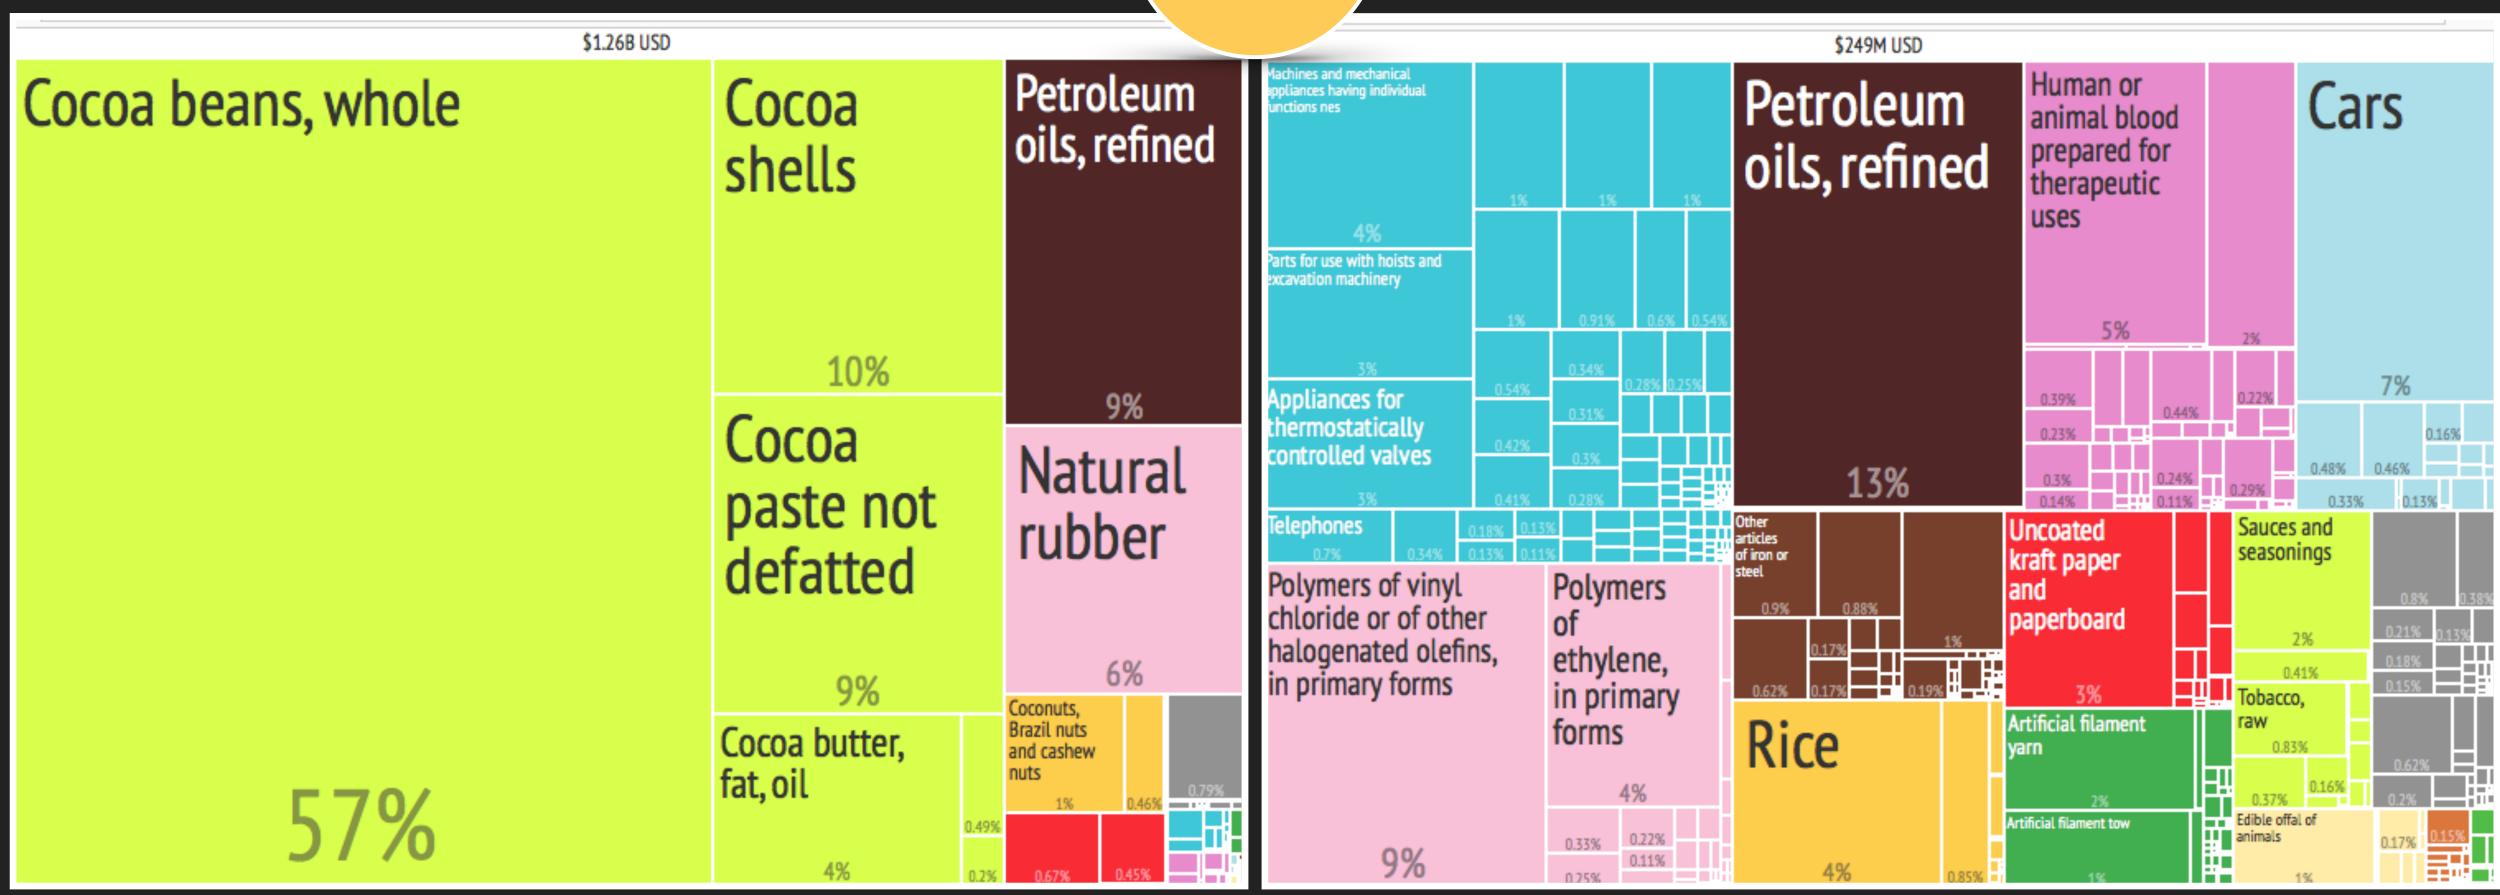

## USA Export to...

| BRAZIL       | DOMINICAN REP. | FRANCE      | NEW ZEALAND | QATAR    |
|--------------|----------------|-------------|-------------|----------|
| SOUTH AFRICA | SPAIN          | SWITZERLAND | VIETNAMI    | ZIMBABWE |

USA Import from...

2

What did the

USA Export to...

| BRAZIL       | DOMINICAN REP. | FRANCE      | NEW ZEALAND | QATAR    |
|--------------|----------------|-------------|-------------|----------|
| SOUTH AFRICA | SPAIN          | SWITZERLAND | VIETNAMI    | ZIMBABWE |