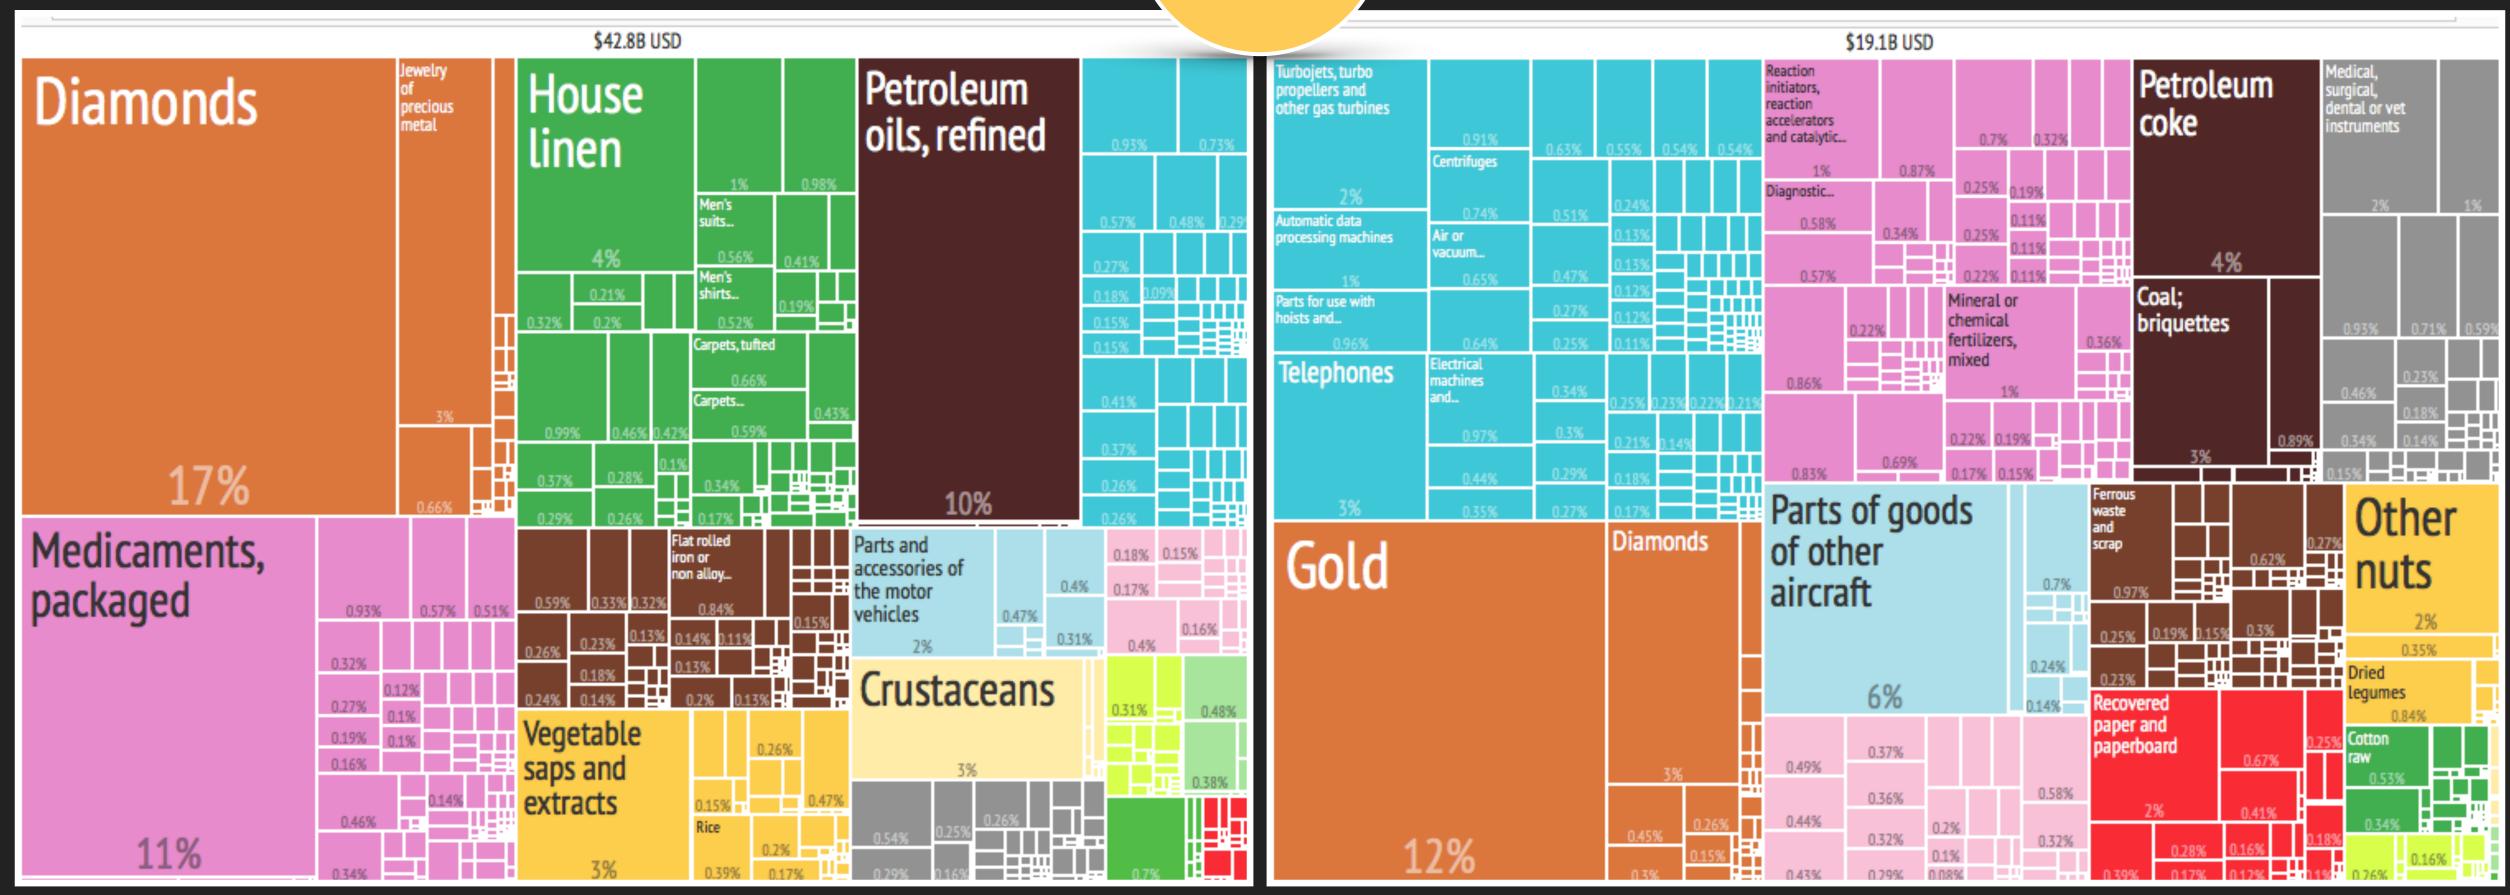

#### — 8. EXPORT TREEMAPS:

This section shows treemaps summarizing the composition of a country's exports for the years 1968, 1988 and 2008. The total area represents 100% of the country's exports, whereas the smaller areas represent the share of each product. Products are grouped in communities and colored accordingly. The first number shows the SITC4 rev2 code for the product. Parenthesis show the share of trade represented by that good. Name of products with large export shares are shown for 2008. For a full list of products see http://atlas.media.mit.edu