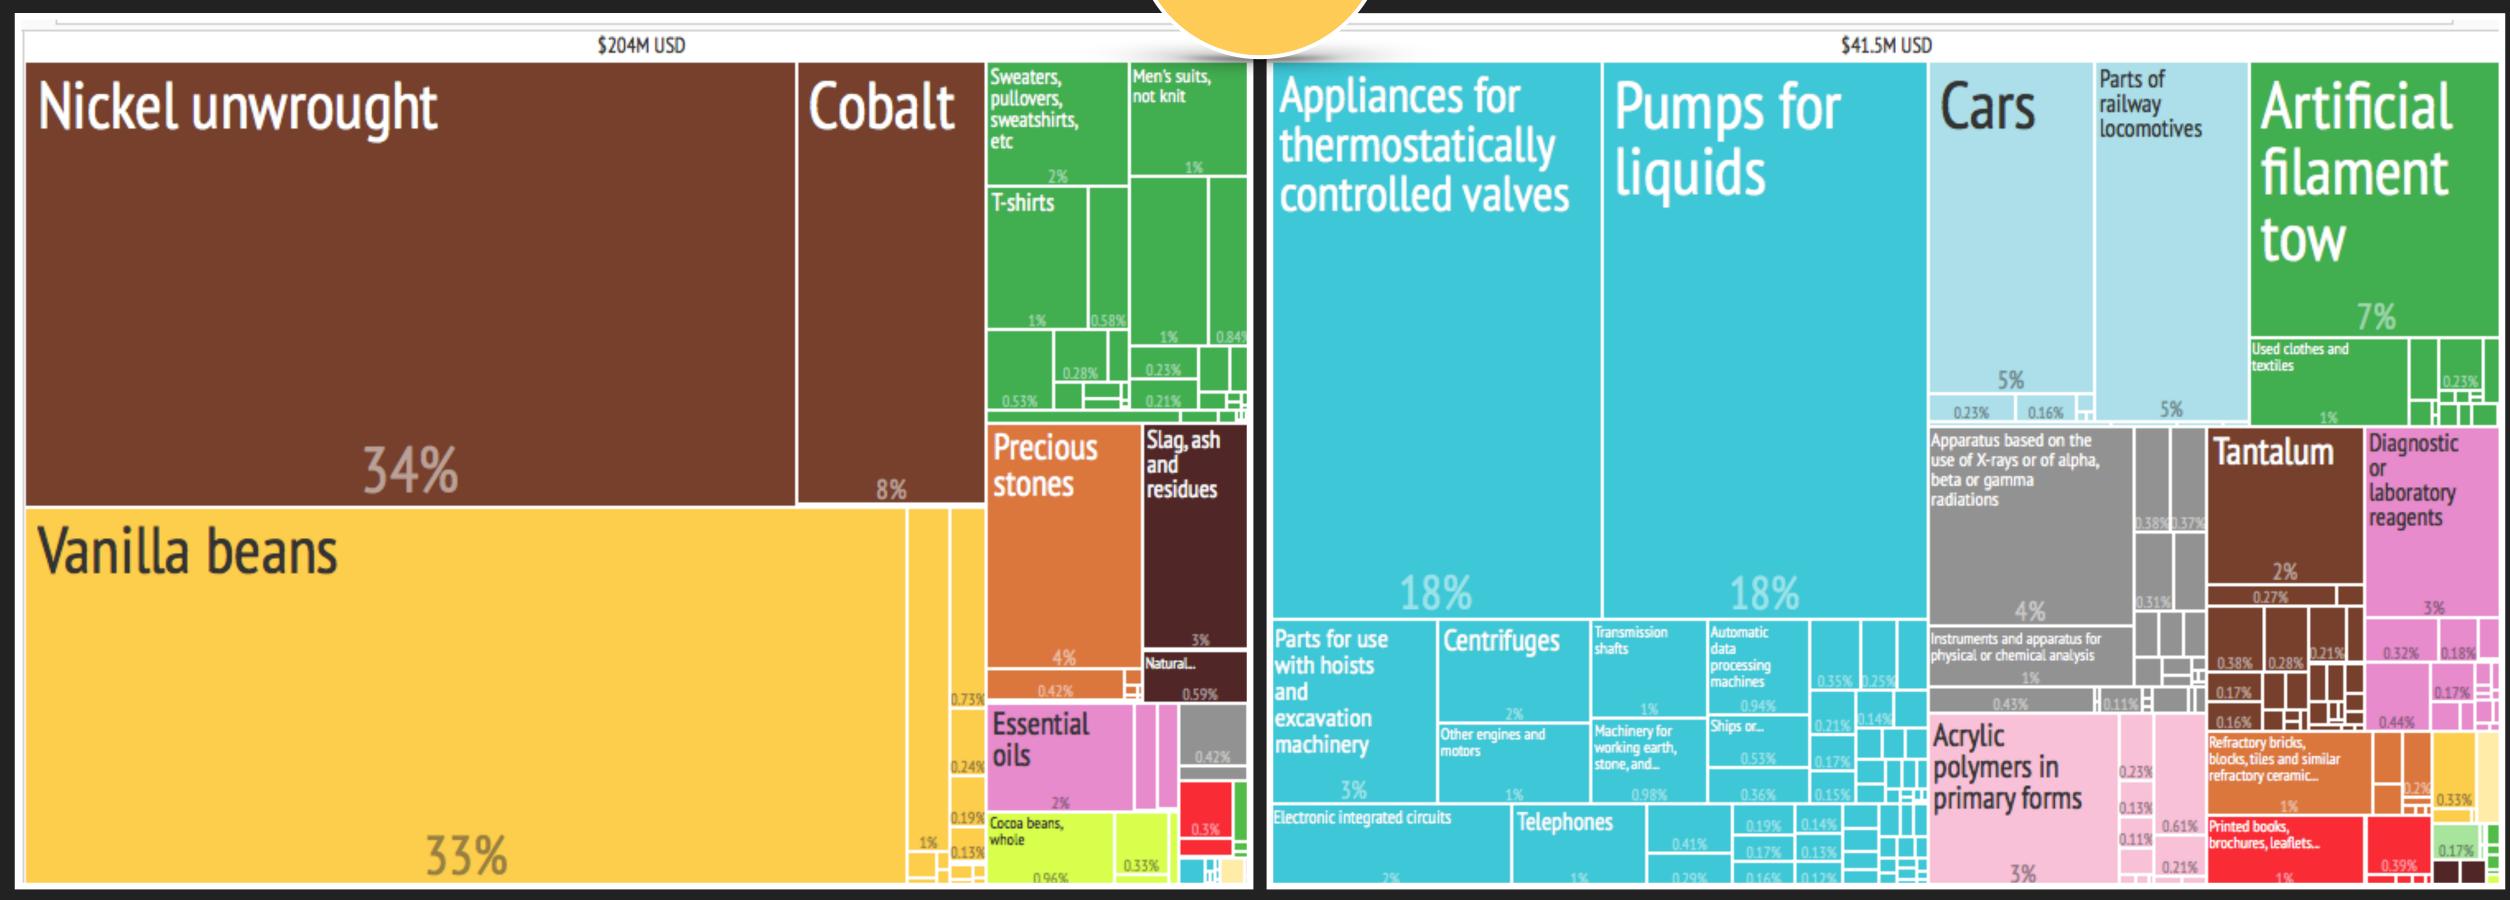

rt to...



| BANGLADESH | IRAN   | ISRAEL       | MADAGASCAR | NETHERLANDS |
|------------|--------|--------------|------------|-------------|
| PORTUGAL   | RUSSIA | SAUDI ARABIA | SINGAPORE  | VENEZUELA   |

### USA Import from...

2

# What did the USA Export to...



| BANGLADESH | IRAN   | ISRAEL       | MADAGASCAR | NETHERLANDS |
|------------|--------|--------------|------------|-------------|
| PORTUGAL   | RUSSIA | SAUDI ARABIA | SINGAPORE  | VENEZUELA   |

### USA Import from...



# What did the USA Export to...



| BANGLADESH | IRAN   | ISRAEL       | MADAGASCAR | NETHERLANDS |
|------------|--------|--------------|------------|-------------|
| PORTUGAL   | RUSSIA | SAUDI ARABIA | SINGAPORE  | VENEZUELA   |

USA Import from...

4

#### What did the

### **USA Export to...**



| BANGLADESH | IRAN   | ISRAEL       | MADAGASCAR | NETHERLANDS |
|------------|--------|--------------|------------|-------------|
| PORTUGAL   | RUSSIA | SAUDI ARABIA | SINGAPORE  | VENEZUELA   |

### USA Import from...



# What did the USA Export to...



| BANGLADESH | IRAN   | ISRAEL       | MADAGASCAR | NETHERLANDS |
|------------|--------|--------------|------------|-------------|
| PORTUGAL   | RUSSIA | SAUDI ARABIA | SINGAPORE  | VENEZUELA   |

USA Import from...



What did the

USA Export to...



| BANGLADESH | IRAN   | ISRAEL       | MADAGASCAR | NETHERLANDS |
|------------|--------|--------------|------------|-------------|
| PORTUGAL   | RUSSIA | SAUDI ARABIA | SINGAPORE  | VENEZUELA   |

USA Import from...



# What did the USA Export to...



| BANGLADESH | IRAN   | ISR