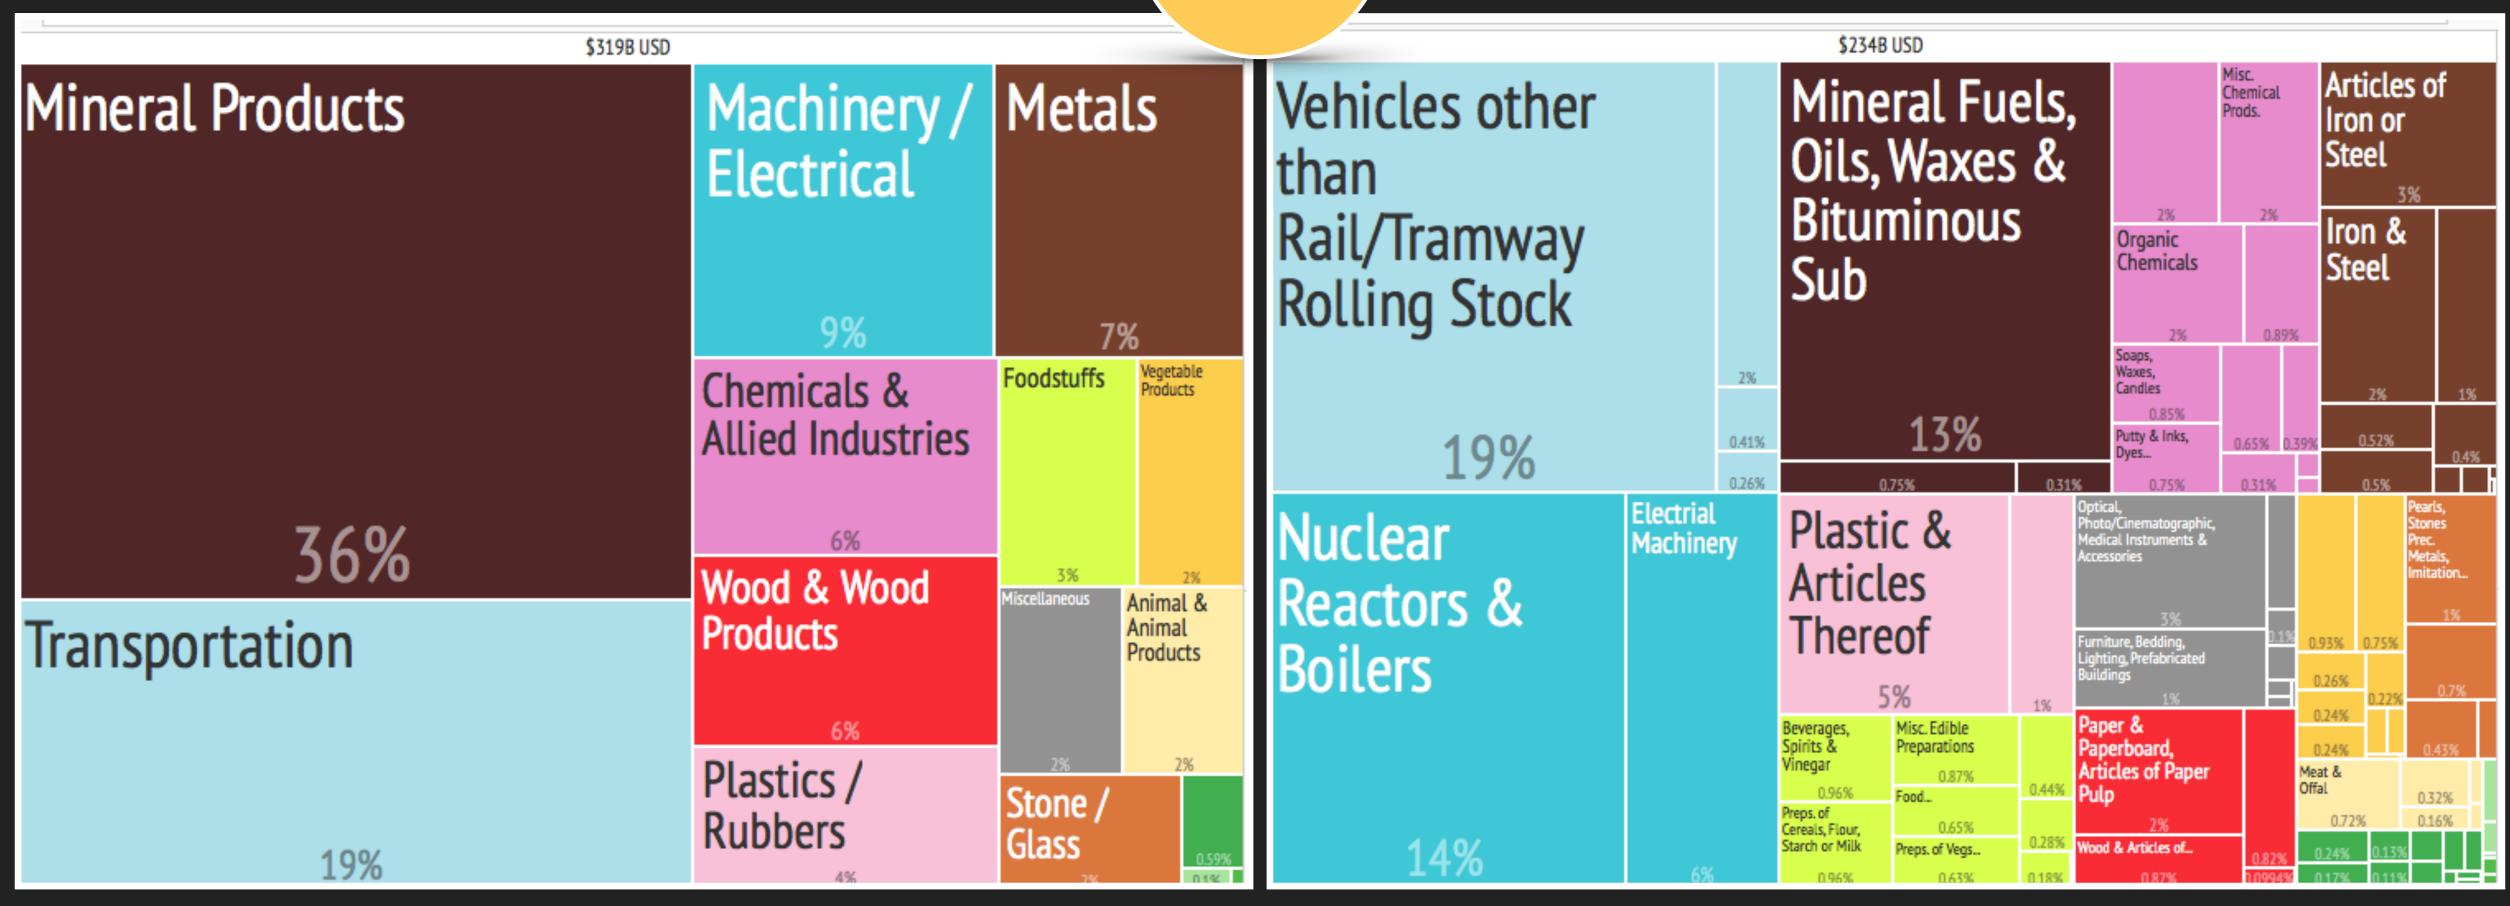

#### — 8. EXPORT TREEMAPS:

This section shows treemaps summarizing the composition of a country's exports for the years 1968, 1988 and 2008. The total area represents 100% of the country's exports, whereas the smaller areas represent the share of each product. Products are grouped in communities and colored accordingly. The first number shows the SITC4 rev2 code for the product. Parenthesis show the share of trade represented by that good. Name of products with large export shares are shown for 2008. For a full list of products see http://atlas.media.mit.edu

page 95 - http://atlas.cid.harvard.edu/media/atlas/pdf/HarvardMIT\_AtlasOfEconomicComplexity.pdf