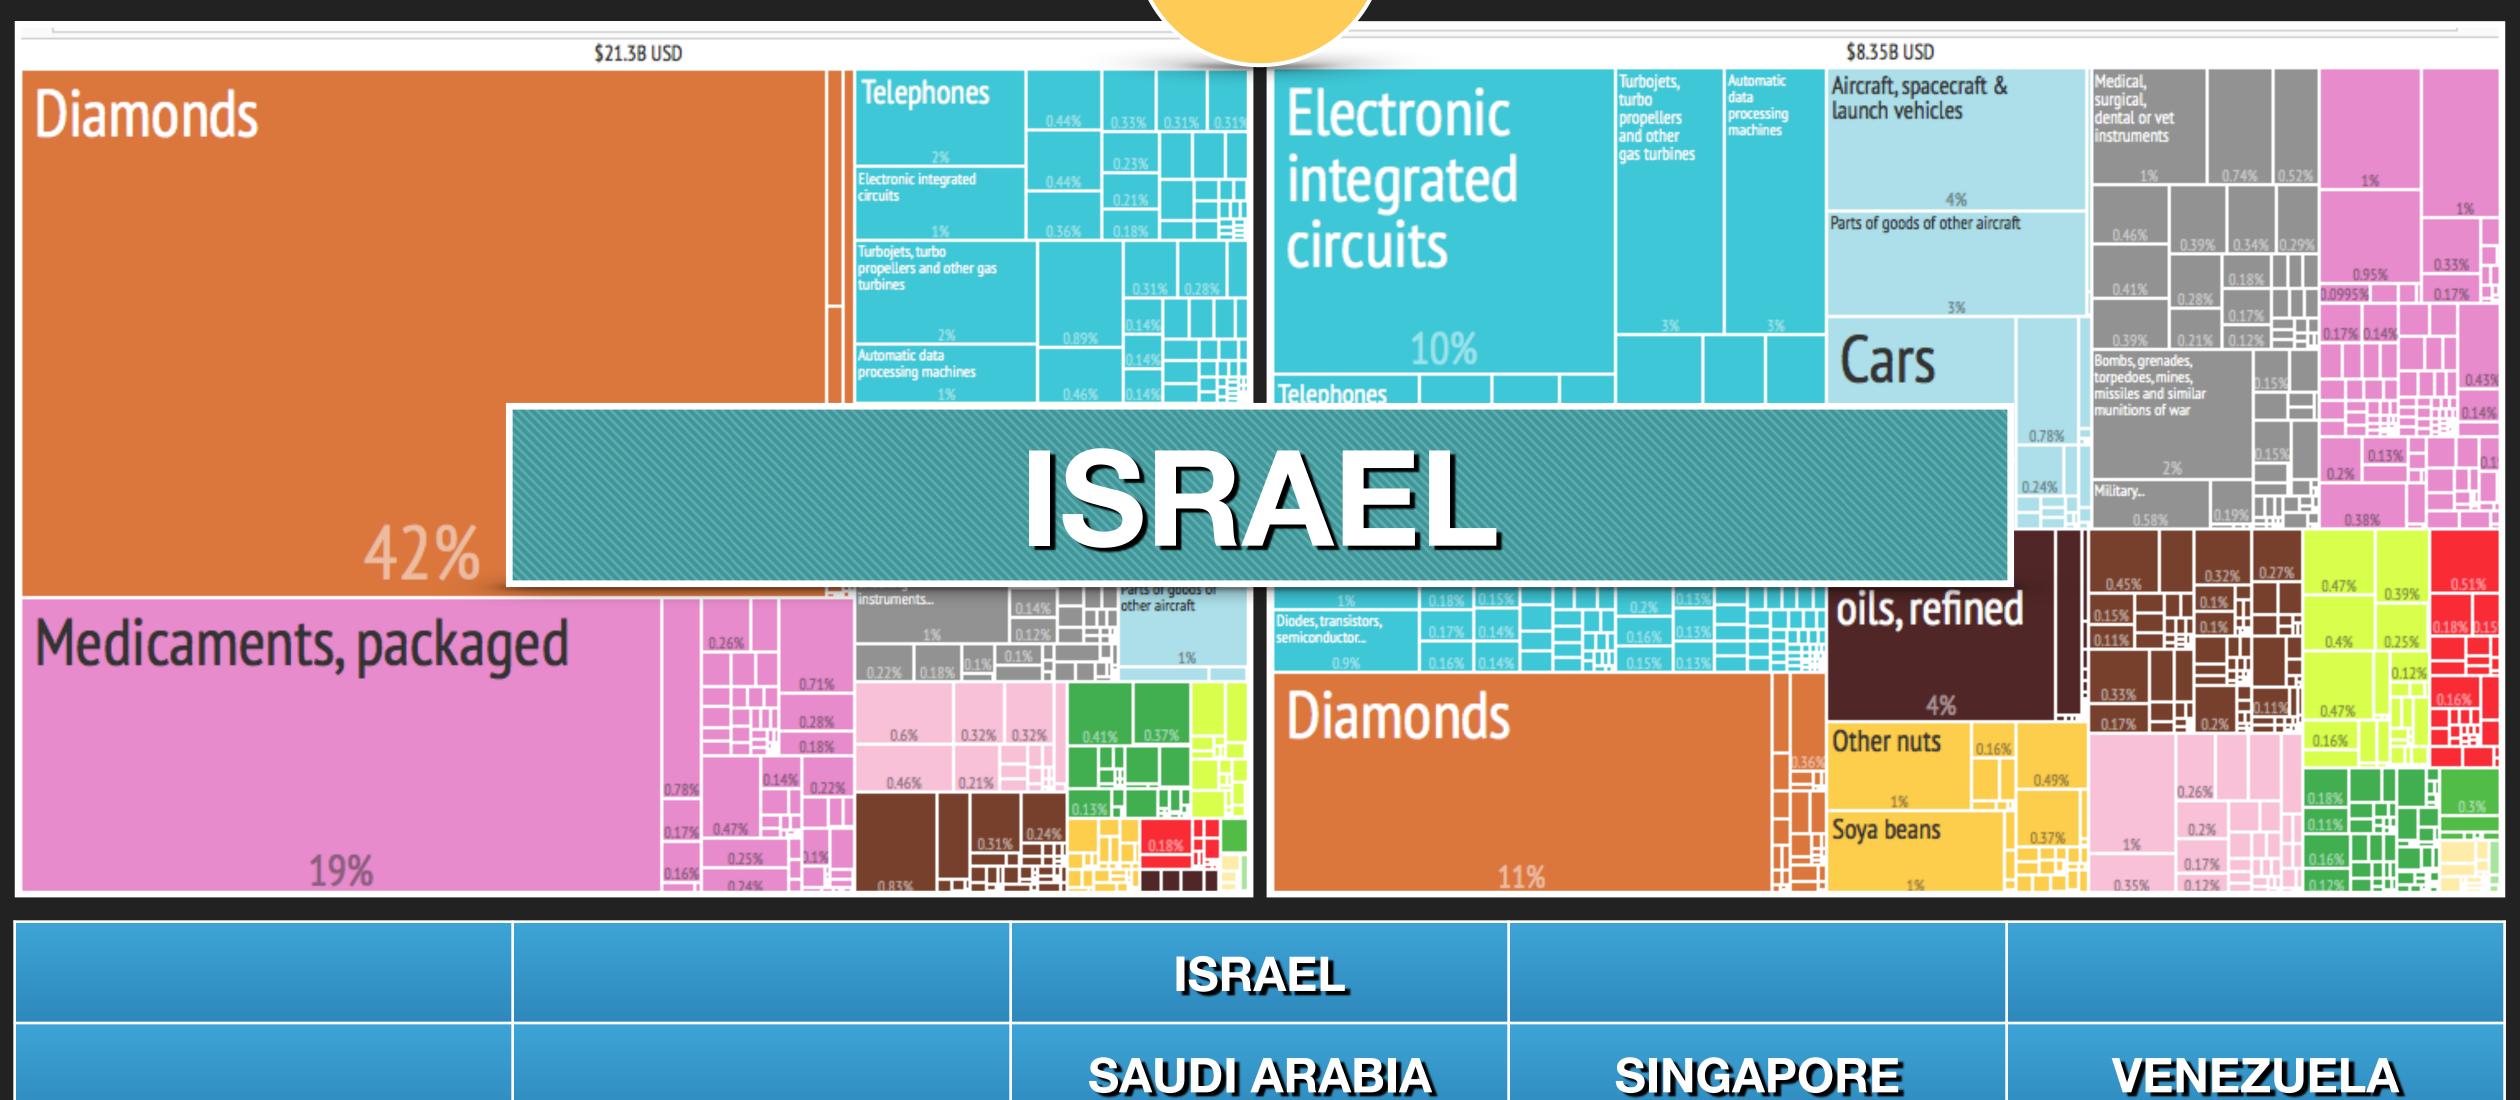

PORTUGAL

USA Import from...

What did the USA Export to...

SINGAPORE

VENEZULA

ISRAEL

SAUDI ARABIA

What did the