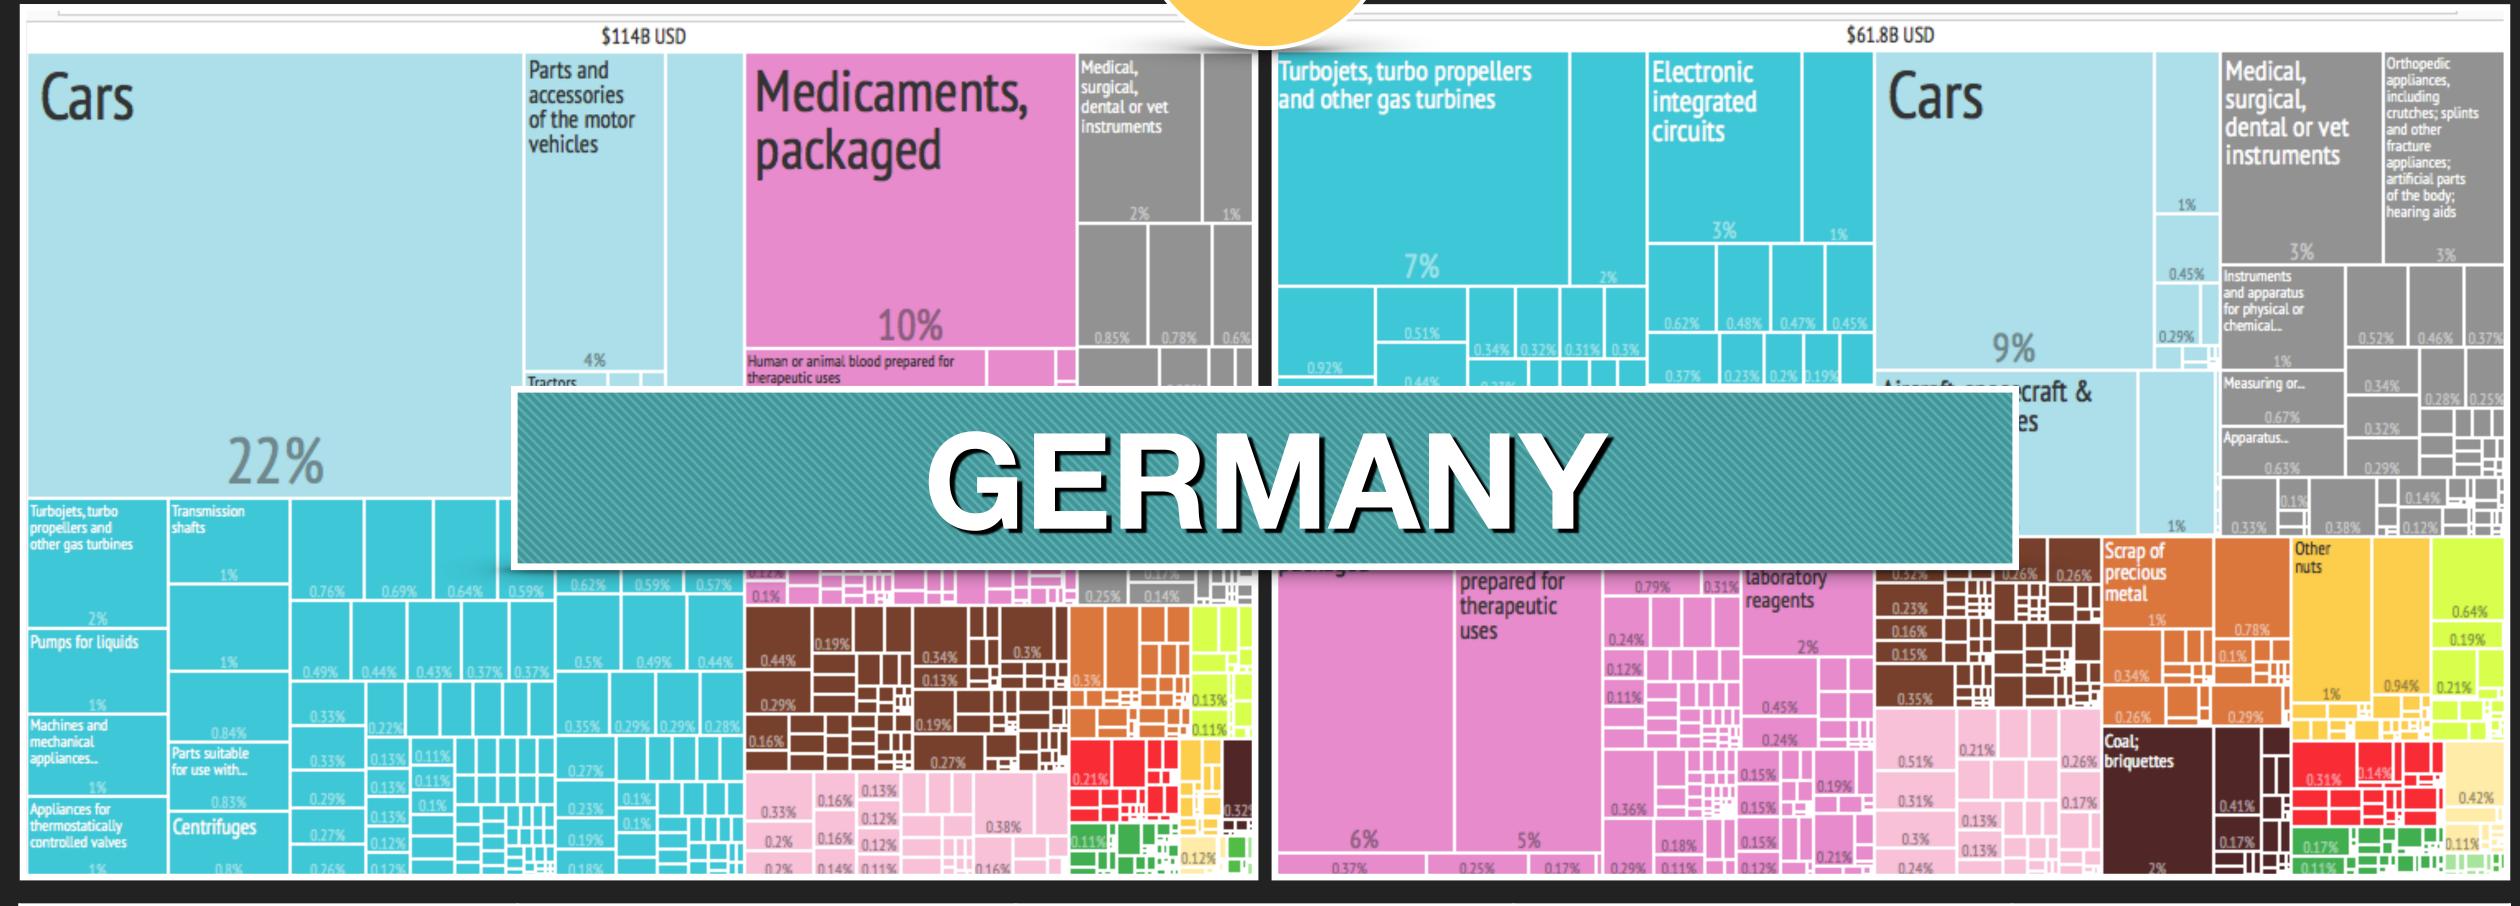

#### Country List

| CHILE | CUBA     | GERMANY | INDIA            | ITALY  |
|-------|----------|---------|------------------|--------|
| KENYA | MONGOLIA | NIGERIA | PAPUA NEW GUINEA | POLAND |

USA Import from...

#### **Country List**

| CHILE | CUBA     | GERMANY | INDIA            | ITALY  |
|-------|----------|---------|------------------|--------|
| KENYA | MONGOLIA | NIGERIA | PAPUA NEW GUINEA | POLAND |

# USA Export to...

| CHILE | CUBA     | GERMANY | INDIA            | ITALY  |
|-------|----------|---------|------------------|--------|
| KENYA | MONGOLIA | NIGERIA | PAPUA NEW GUINEA | POLAND |

USA Import from...

What did the

USA Export to...

| CHILE | CUBA     | GERMANY | INDIA            | ITALY  |
|-------|----------|---------|------------------|--------|
| KENYA | MONGOLIA | NIGERIA | PAPUA NEW GUINEA | POLAND |

## USA Export to...

| CHILE | CUBA     | GERMANY | INDIA            | ITALY  |
|-------|----------|---------|------------------|--------|
| KENYA | MONGOLIA | NIGERIA | PAPUA NEW GUINEA | POLAND |

### USA Export to...

| CHILE | CUBA     | GERMANY | INDIA            | ITALY  |
|-------|----------|---------|------------------|--------|
| KENYA | MONGOLIA | NIGERIA | PAPUA NEW GUINEA | POLAND |

# What did the USA Export to...

| CHILE | CUBA     | GERMANY | INDIA            | ITALY  |
|-------|----------|---------|------------------|--------|
| KENYA | MONGOLIA | NIGERIA | PAPUA NEW GUINEA | POLAND |

# THE ATLAS OF ECONOMIC COMPLEXITY

ANSWERS

| CHILE | CUBA     | GERMANY | INDIA            | ITALY  |
|-------|----------|---------|------------------|--------|
| KENYA | MONGOLIA | NIGERIA | PAPUA NEW GUINEA | POLAND |