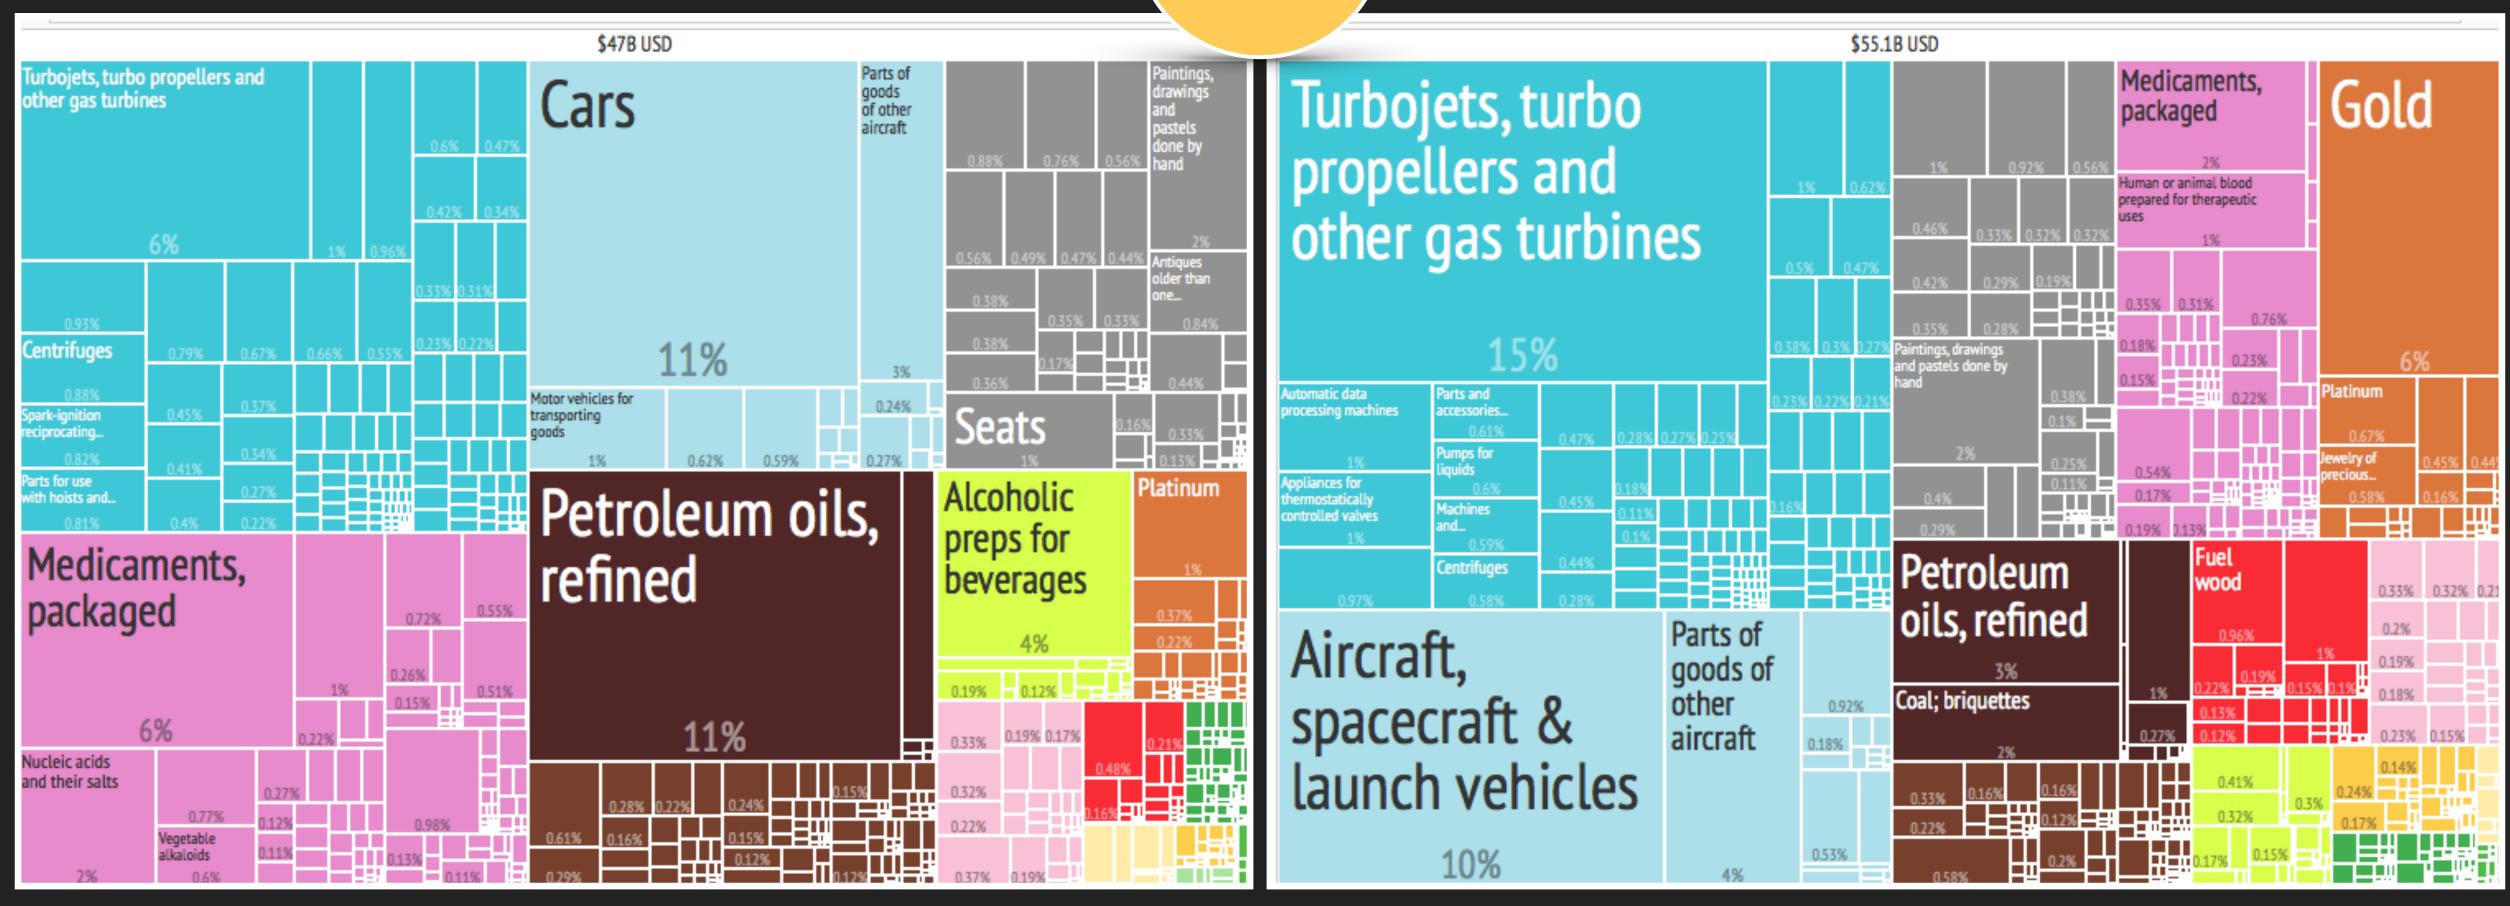

#### — 8. EXPORT TREEMAPS:

This section shows treemaps summarizing the composition of a country's exports for the years 1968, 1988 and 2008. The total area represents 100% of the country's exports, whereas the smaller areas represent the share of each product. Products are grouped in communities and colored accordingly. The first number shows the SITC4 rev2 code for the product. Parenthesis show the share of trade represented by that good. Name of products with large export shares are shown for 2008. For a full list of products see http://atlas.media.mit.edu