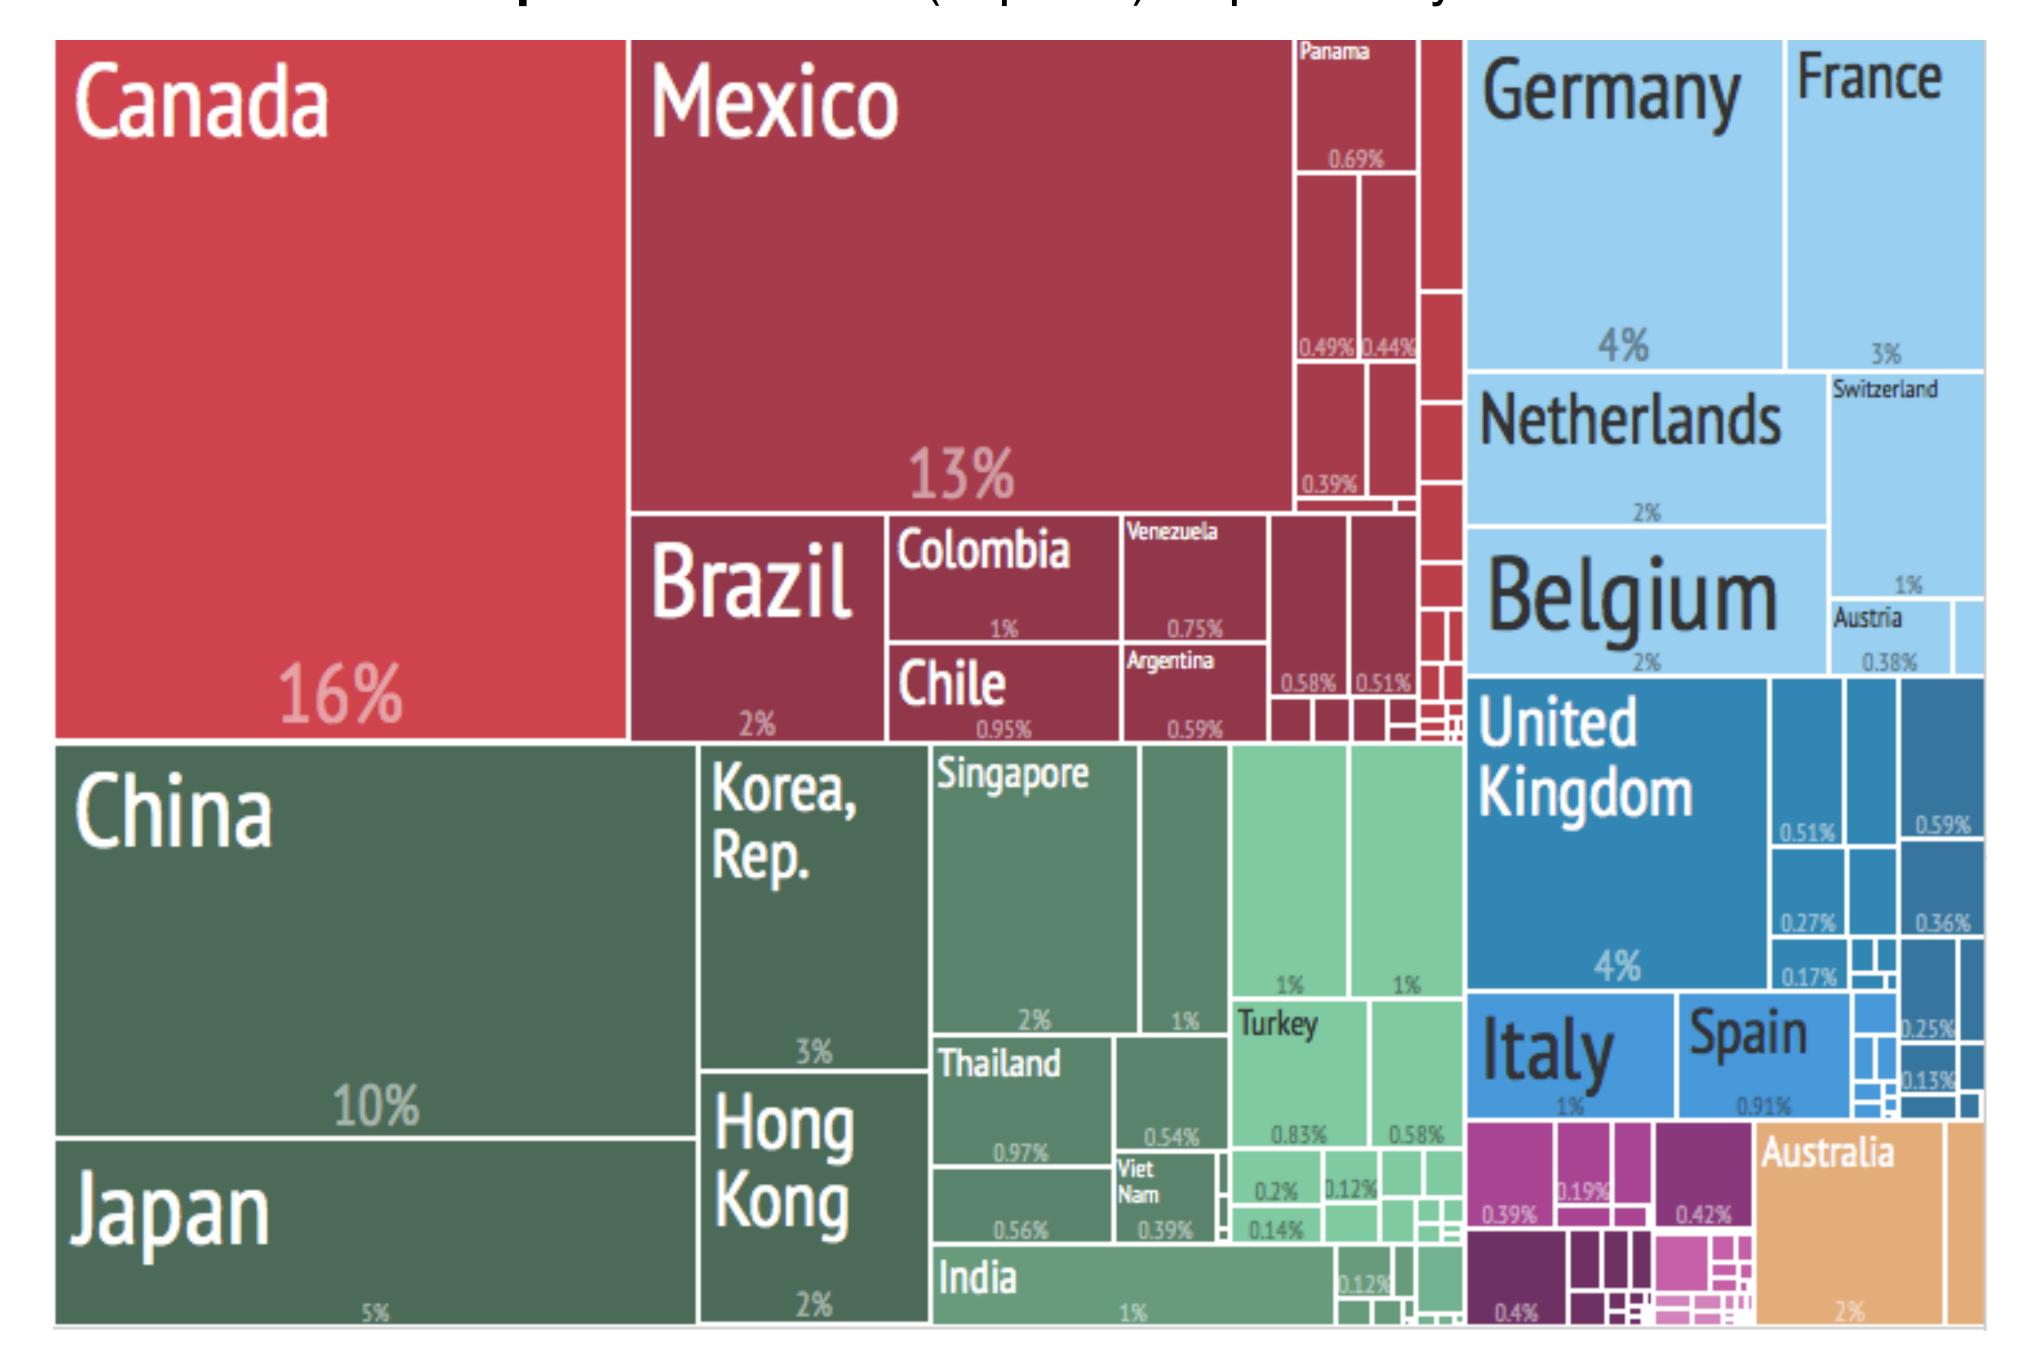

#### — 8. EXPORT TREEMAPS:

This section shows treemaps summarizing the composition of a country's exports for the years 1968, 1988 and 2008. The total area represents 100% of the country's exports, whereas the smaller areas represent the share of each product. Products are grouped in communities and colored accordingly. The first number shows the SITC4 rev2 code for the product. Parenthesis show the share of trade represented by that good. Name of products with large export shares are shown for 2008. For a full list of products see http://atlas.media.mit.edu