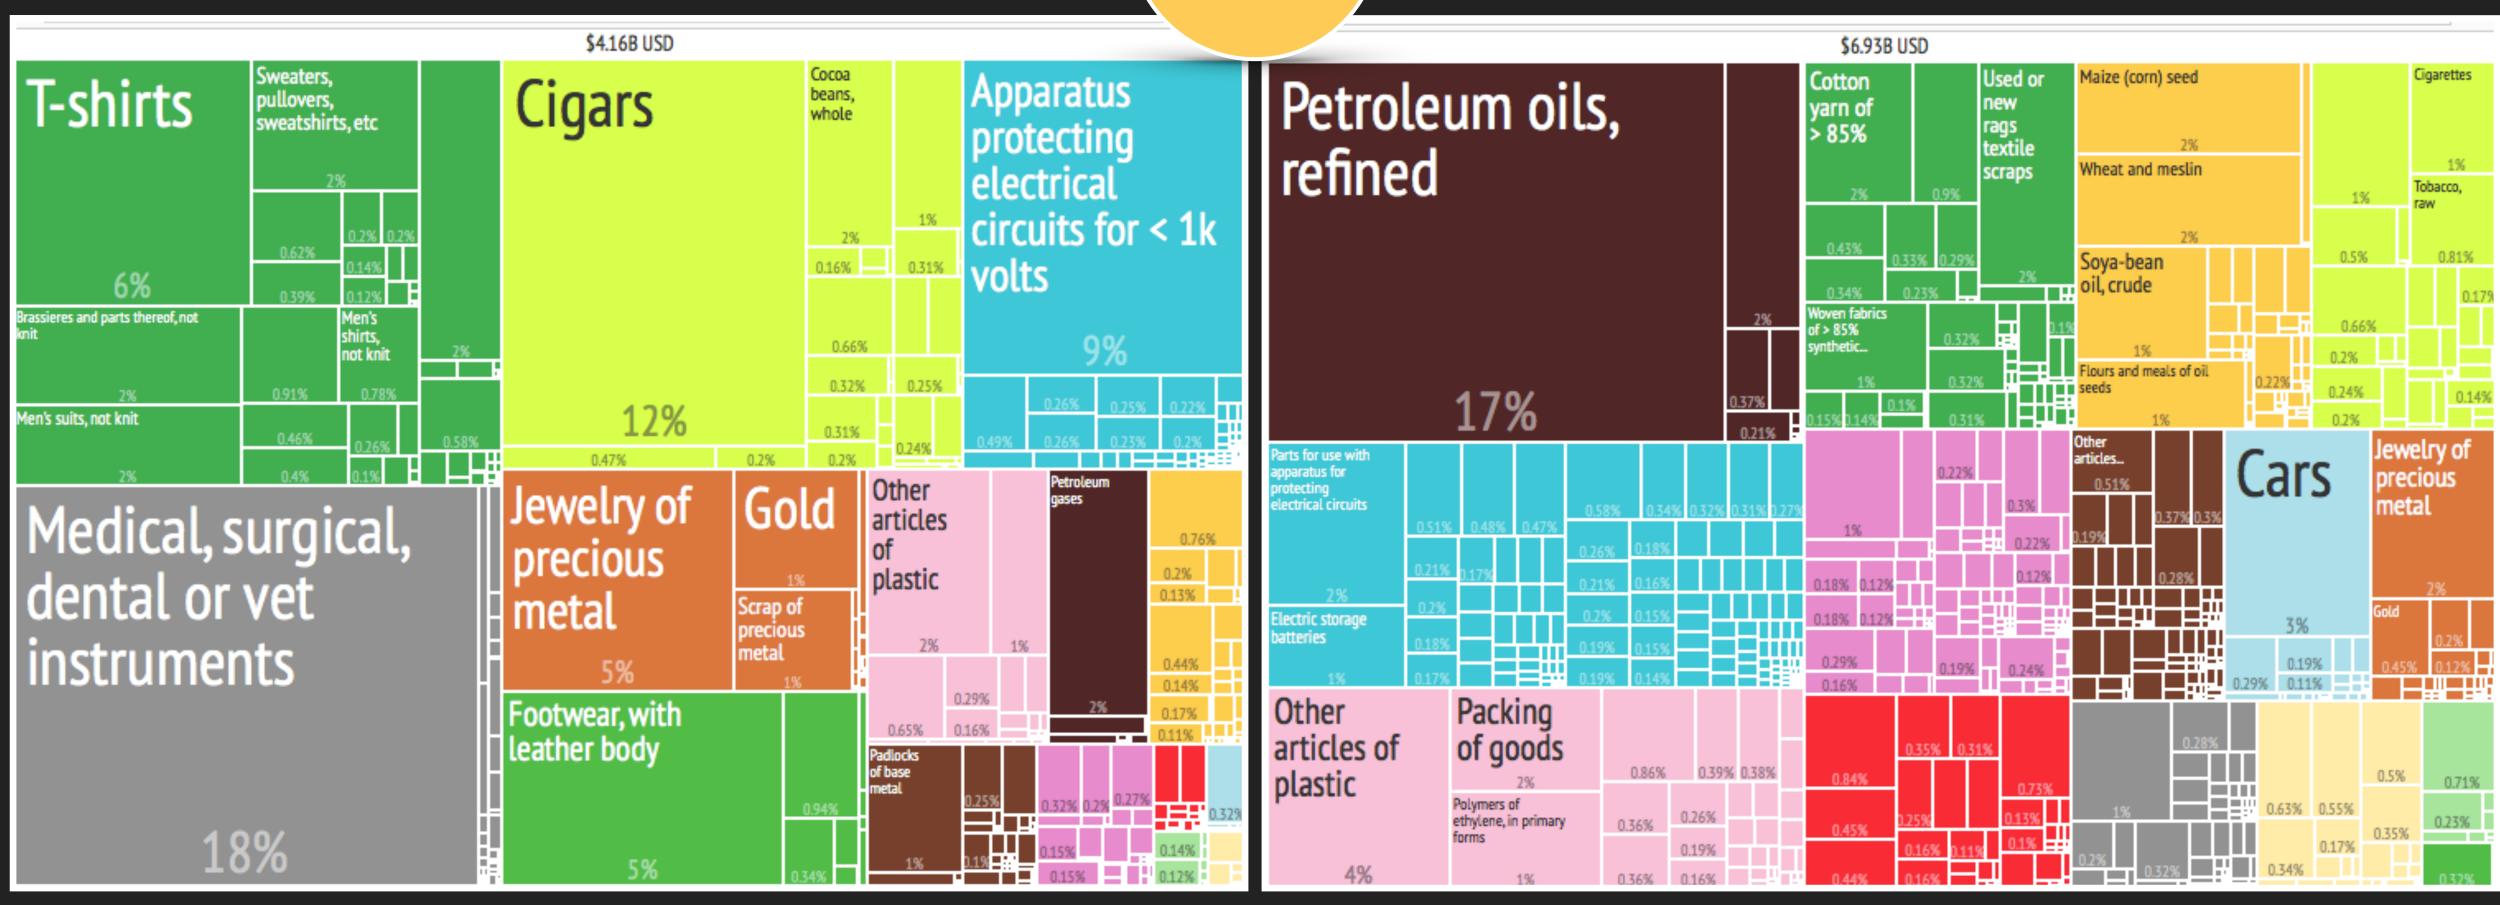

e: https://en.wikipedia.org/wiki/Lac

5



| ARGENTINA |        | BELGIUM     | COSTA RICA | COTE D'IVOIRE |
|-----------|--------|-------------|------------|---------------|
|           | NORWAY | SOUTH KOREA |            |               |









6



| ARGENTINA |        | BELGIUM     | COSTA RICA |  |
|-----------|--------|-------------|------------|--|
|           | NORWAY | SOUTH KOREA |            |  |





## USA Import from...





|        | BELGIUM     | COSTA RICA |  |
|--------|-------------|------------|--|
| NORWAY | SOUTH KOREA |            |  |







USA Import from...

NORWAY



## What did the USA Export to...



**SOUTH KOREA** 





9





USA Import from...

10







## THE ATLAS OF ECONOMIC COMPLEXITY

USA Import from...



#### What did the

## USA Export to...



| BRAZIL       | DOMINICAN REP. | FRANCE      | NEW ZEALAND | QATAR    |
|--------------|----------------|-------------|-------------|----------|
| SOUTH AFRICA | SPAIN          | SWITZERLAND | VIETNAMI    | ZIMBABWE |

USA Import from...

2

What did the

USA Export to...



| BRAZIL       | DOMINICAN REP. | FRANCE      | NEW ZEALAND | QATAR    |
|--------------|----------------|-------------|-------------|----------|
| SOUTH AFRICA | SPAIN          | SWITZERLAND | VIETNAMI    | ZIMBABWE |

## USA Import from...



## What did the

## USA Export to...



| BRAZIL       | DOMINICAN REP. | FRANCE      | NEW ZEALAND | QATAR    |
|--------------|----------------|-------------|-------------|----------|
| SOUTH AFRICA | SPAIN          | SWITZERLAND | VIETNAM     | ZIMBABWE |

USA Import from.