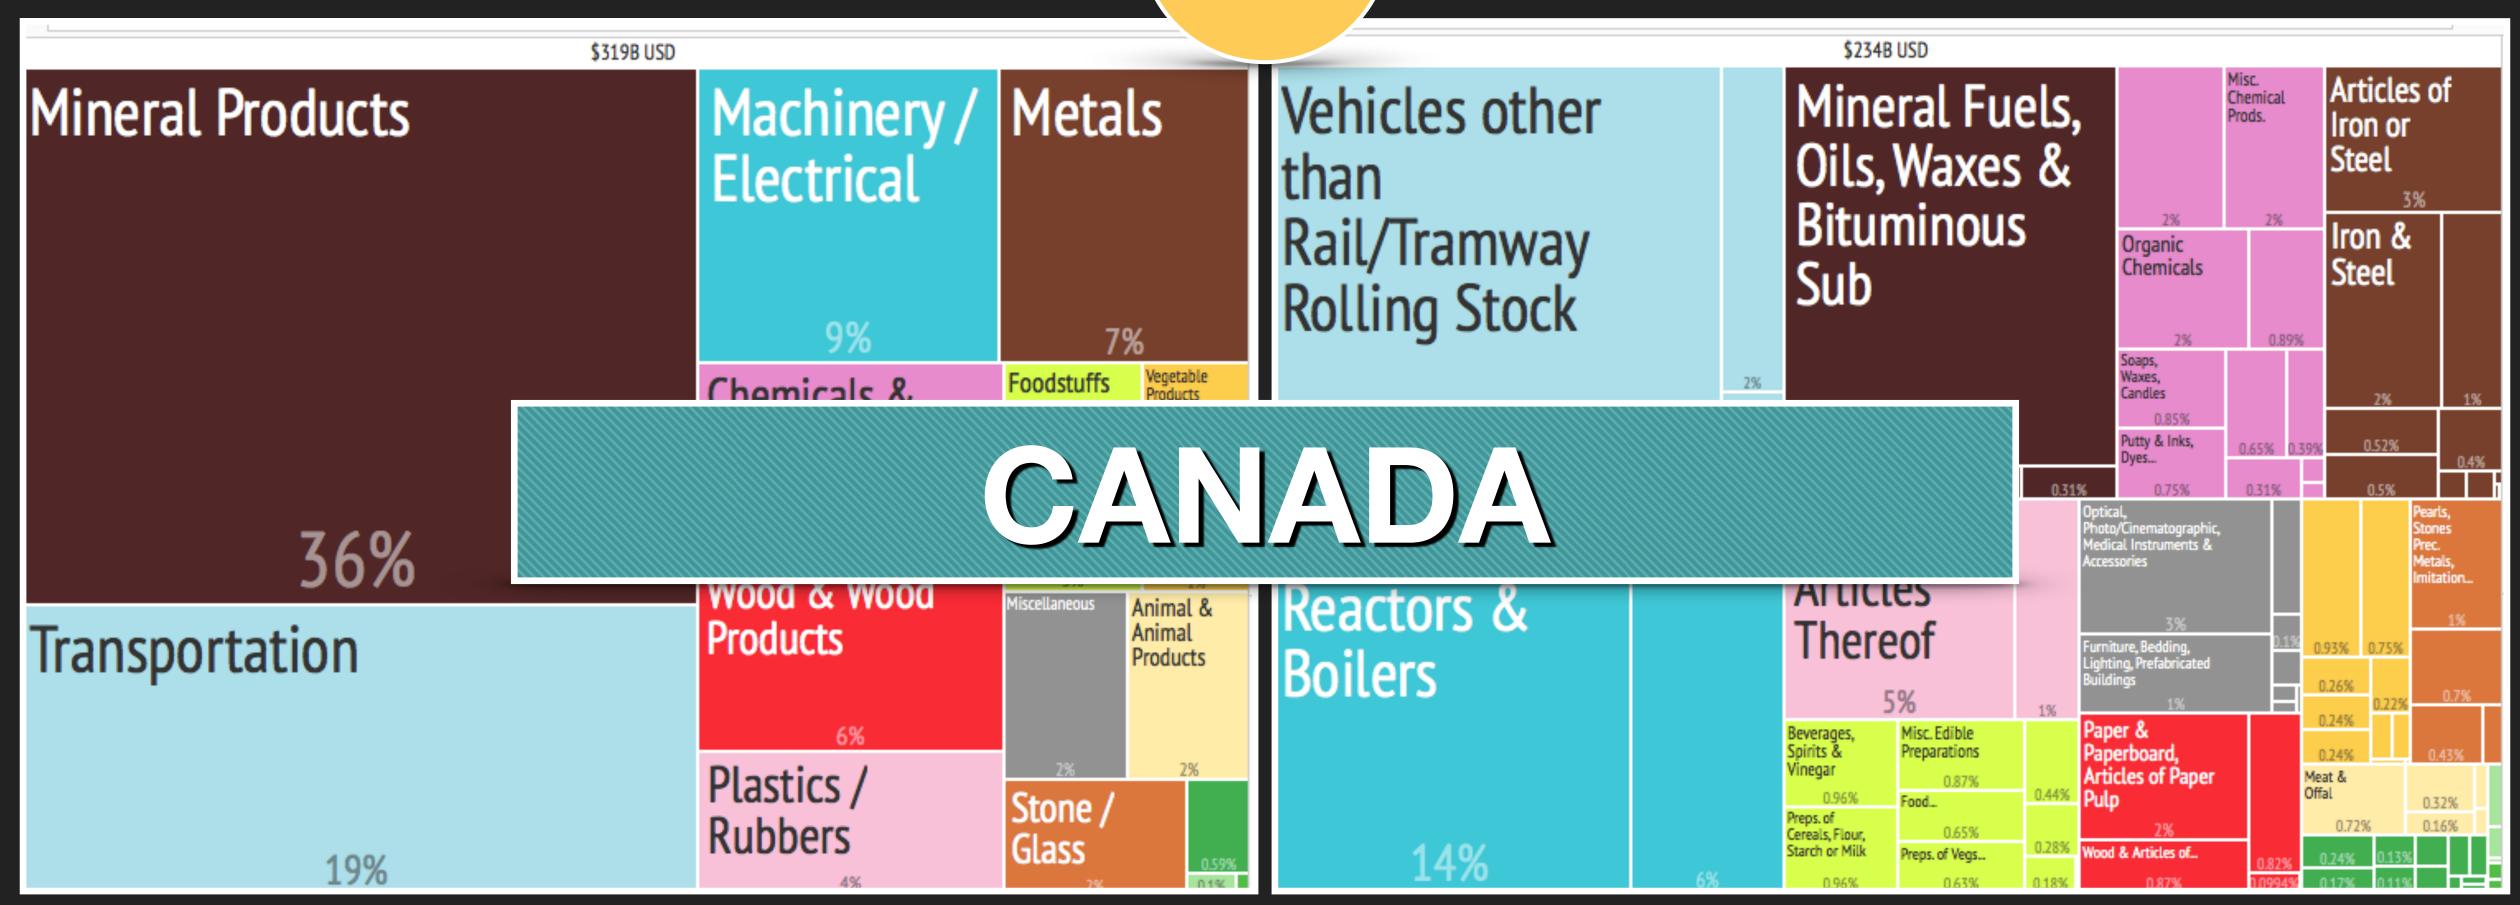

#### — 8. EXPORT TREEMAPS:

This section shows treemaps summarizing the composition of a country's exports for the years 1968, 1988 and 2008. The total area represents 100% of the country's exports, whereas the smaller areas represent the share of each product. Products are grouped in communities and colored accordingly. The first number shows the SITC4 rev2 code for the product. Parenthesis show the share of trade represented by that good. Name of products with large export shares are shown for 2008. For a full list of products see http://atlas.media.mit.edu