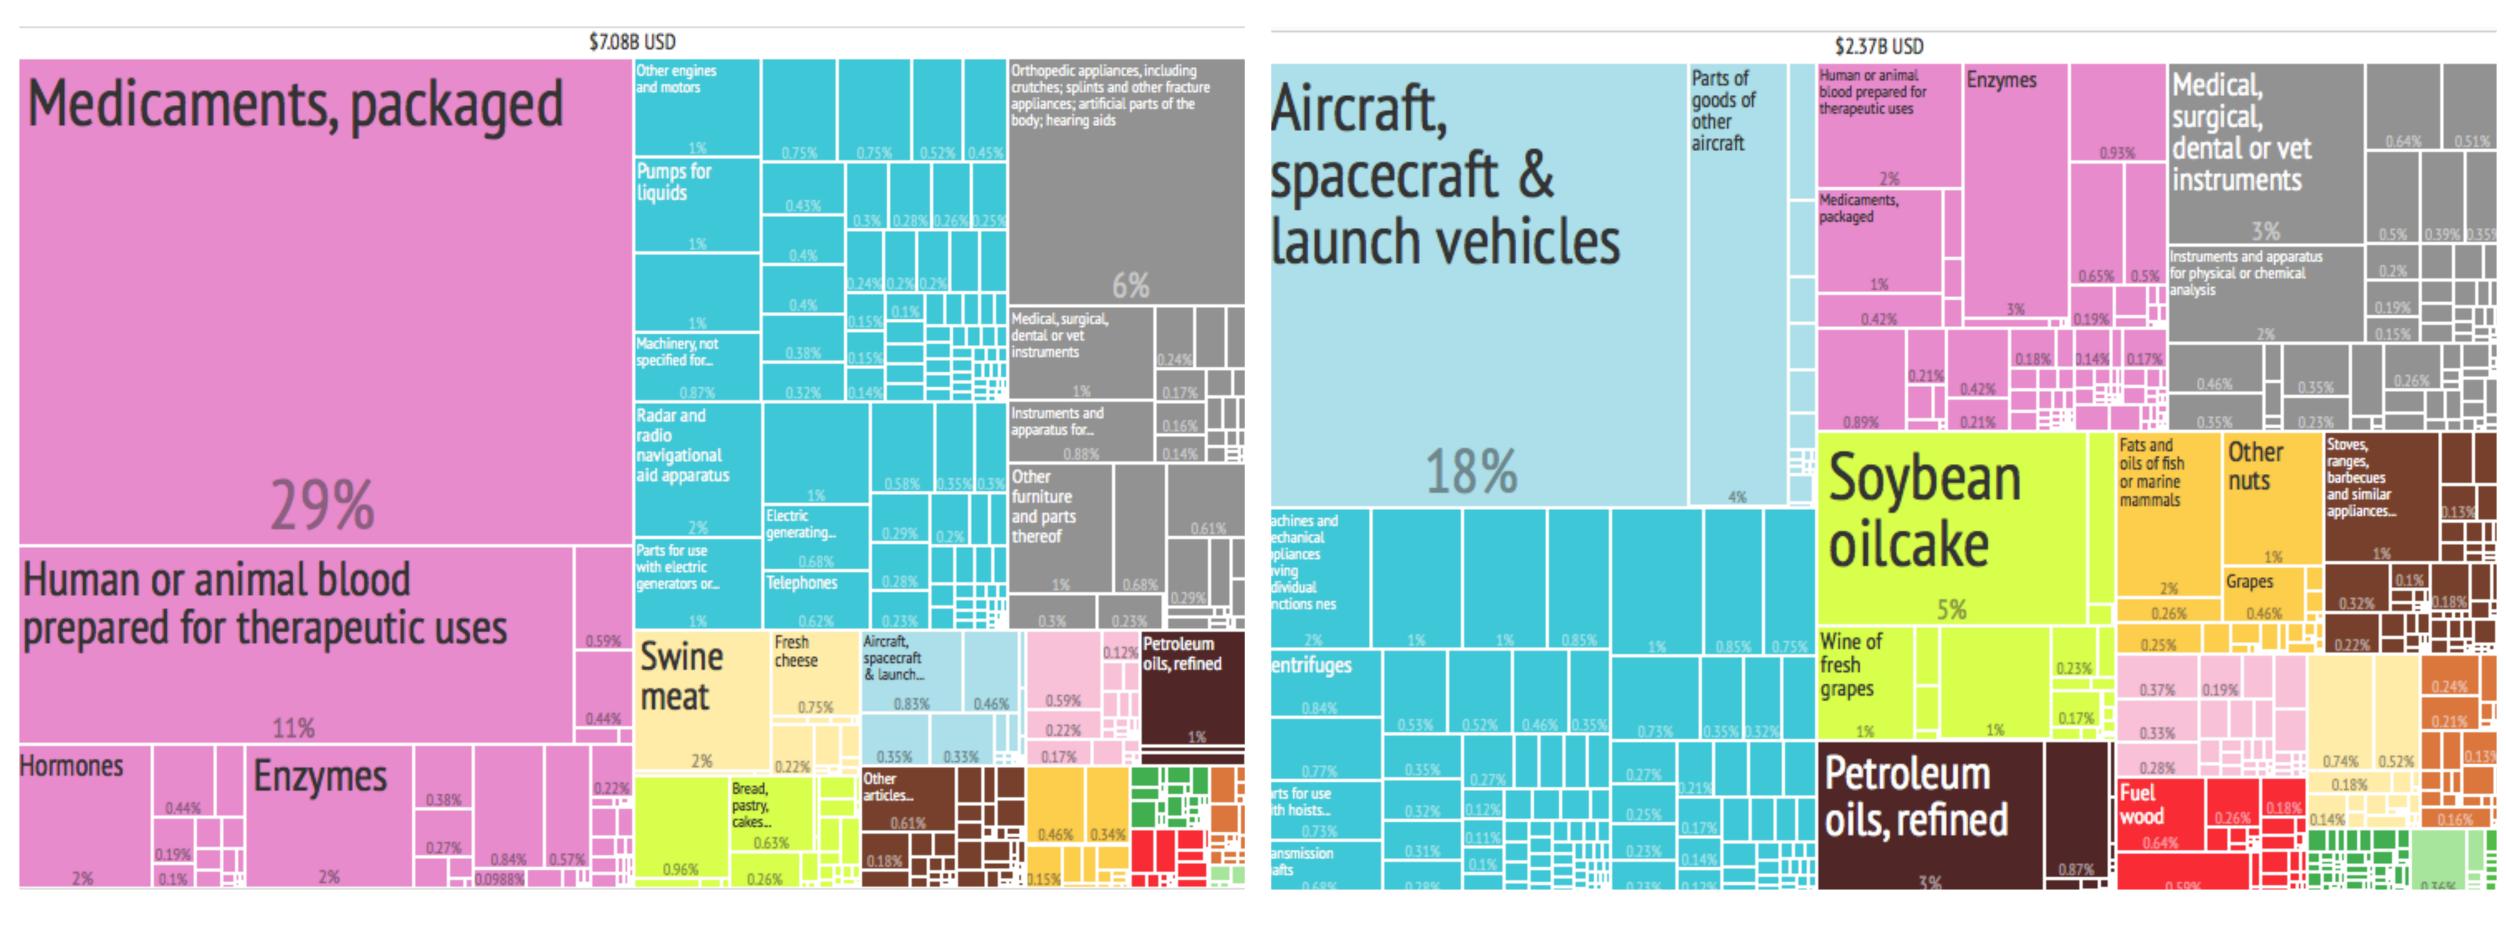

C) Discuss ONE country whose SHARE of exports have changed significantly since 1995.

D) Discuss ONE country whose SHARE of imports have changed significantly since 1995.

Explain why Ireland exports (\$31.2B USD) more to the United States than it imports (\$7.3B USD) from the United States.

### Where did Ireland import from in 2014?

Explain why Denmark exports (\$7.08B USD) more to the United States than it imports (\$2.37B USD) from the United States.

### **USA Imports from DENMARK**

### **USA Exports to DENMARK**