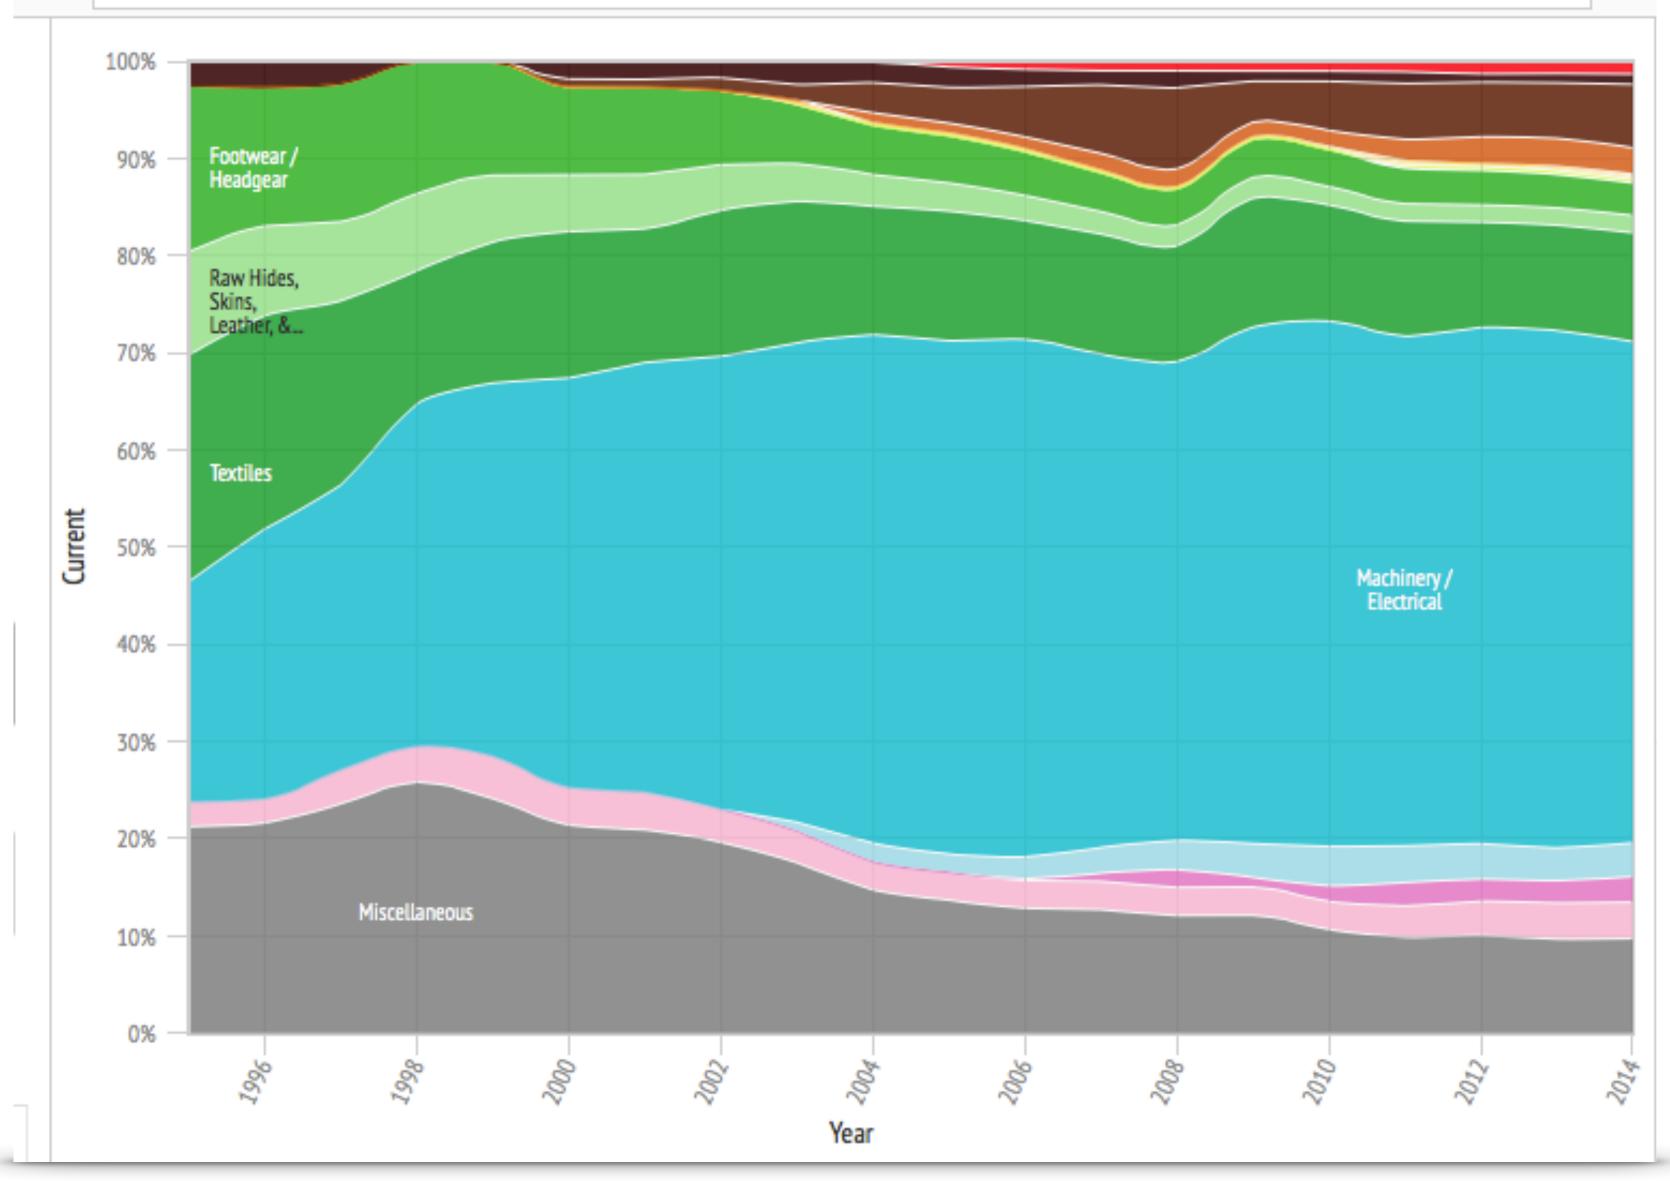

### What did the United States export in 1995?

### What did the United States export between 1995 and 2014?

Where did the United States import from in 2014? (Top Ten) Explain why these countries are in the top ten.

What did the United States import in 2014? List and describe (if necessary) 12 of the top imported items.