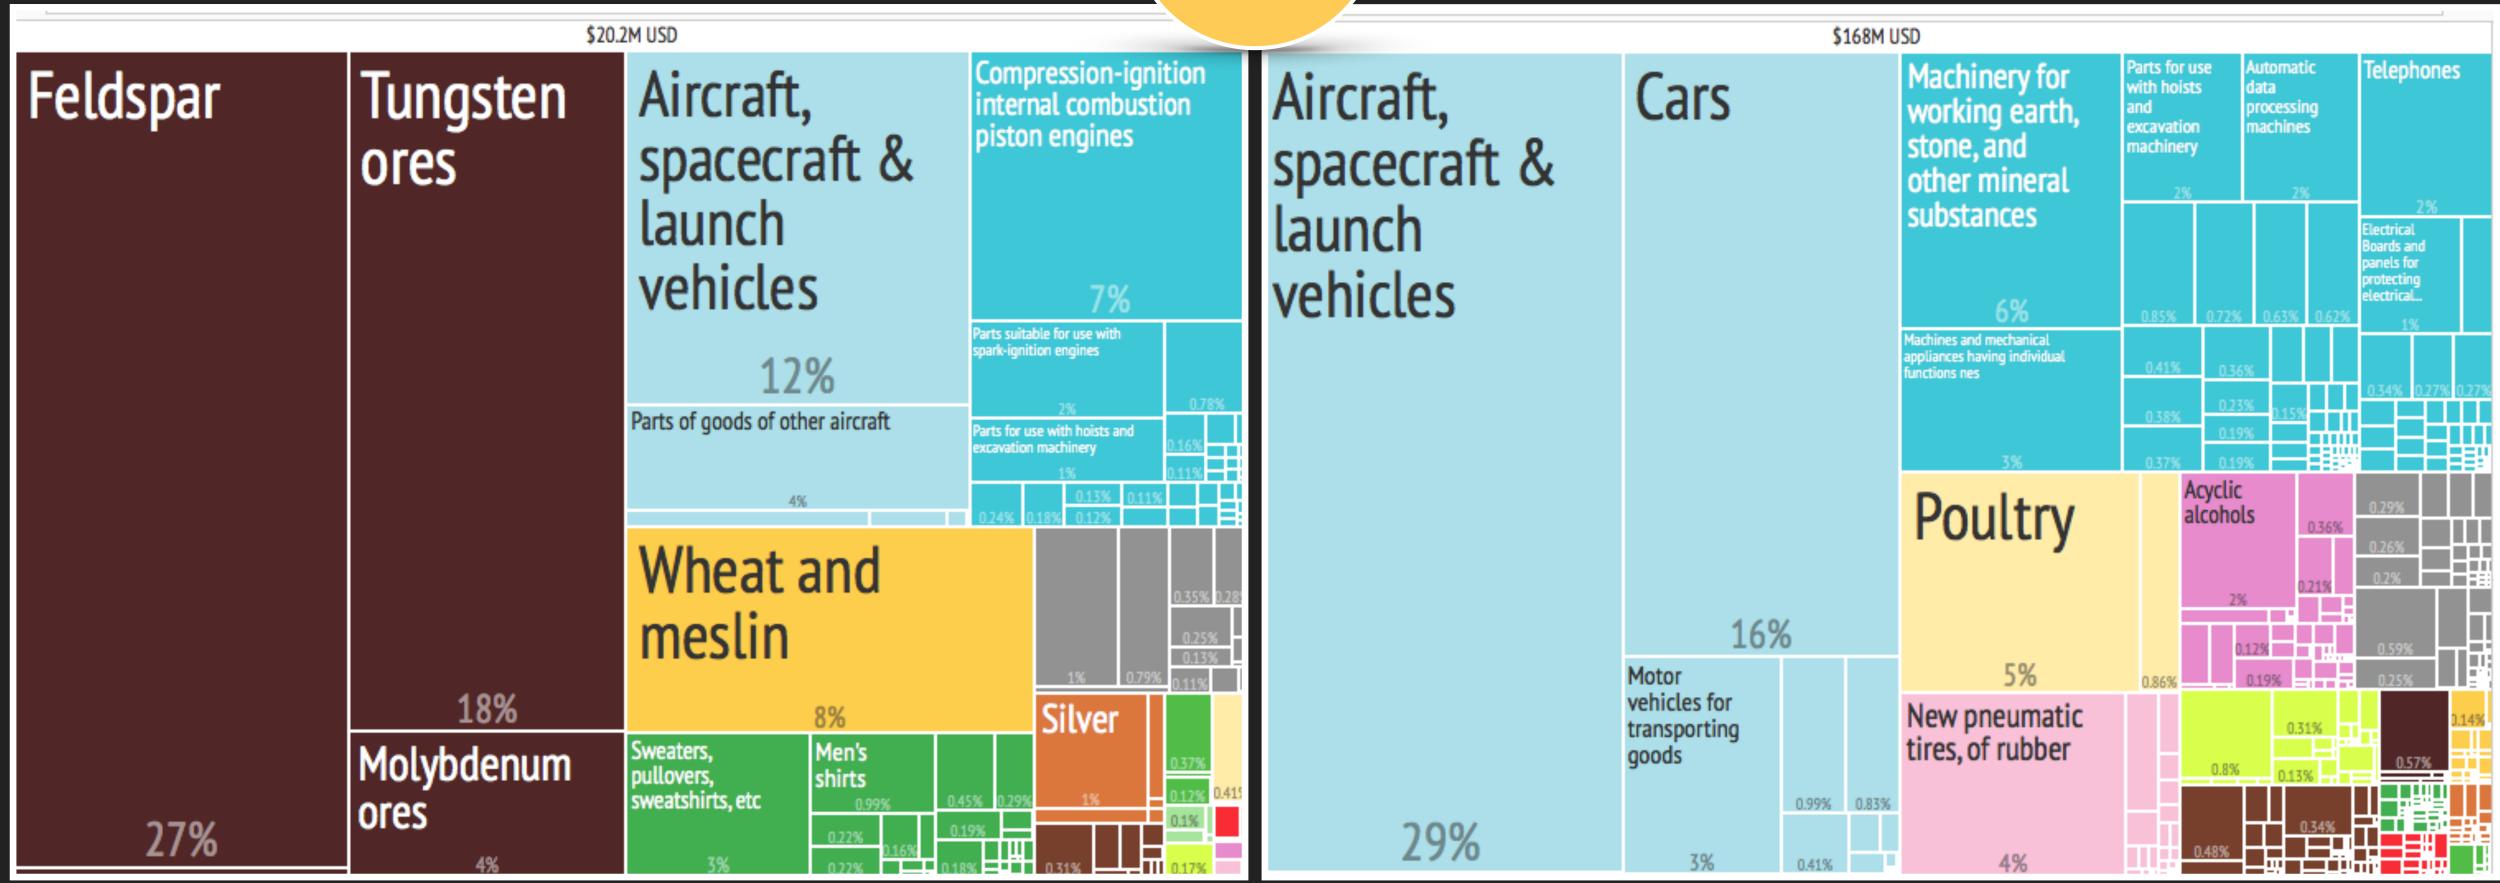

### Where did Ireland import from in 2014?

Explain why Denmark exports (\$7.08B USD) more to the United States than it imports (\$2.37B USD) from the United States.

### Where did Denmark import from in 2014?

Discuss ONE country whose SHARE of exports have changed significantly since 1995.