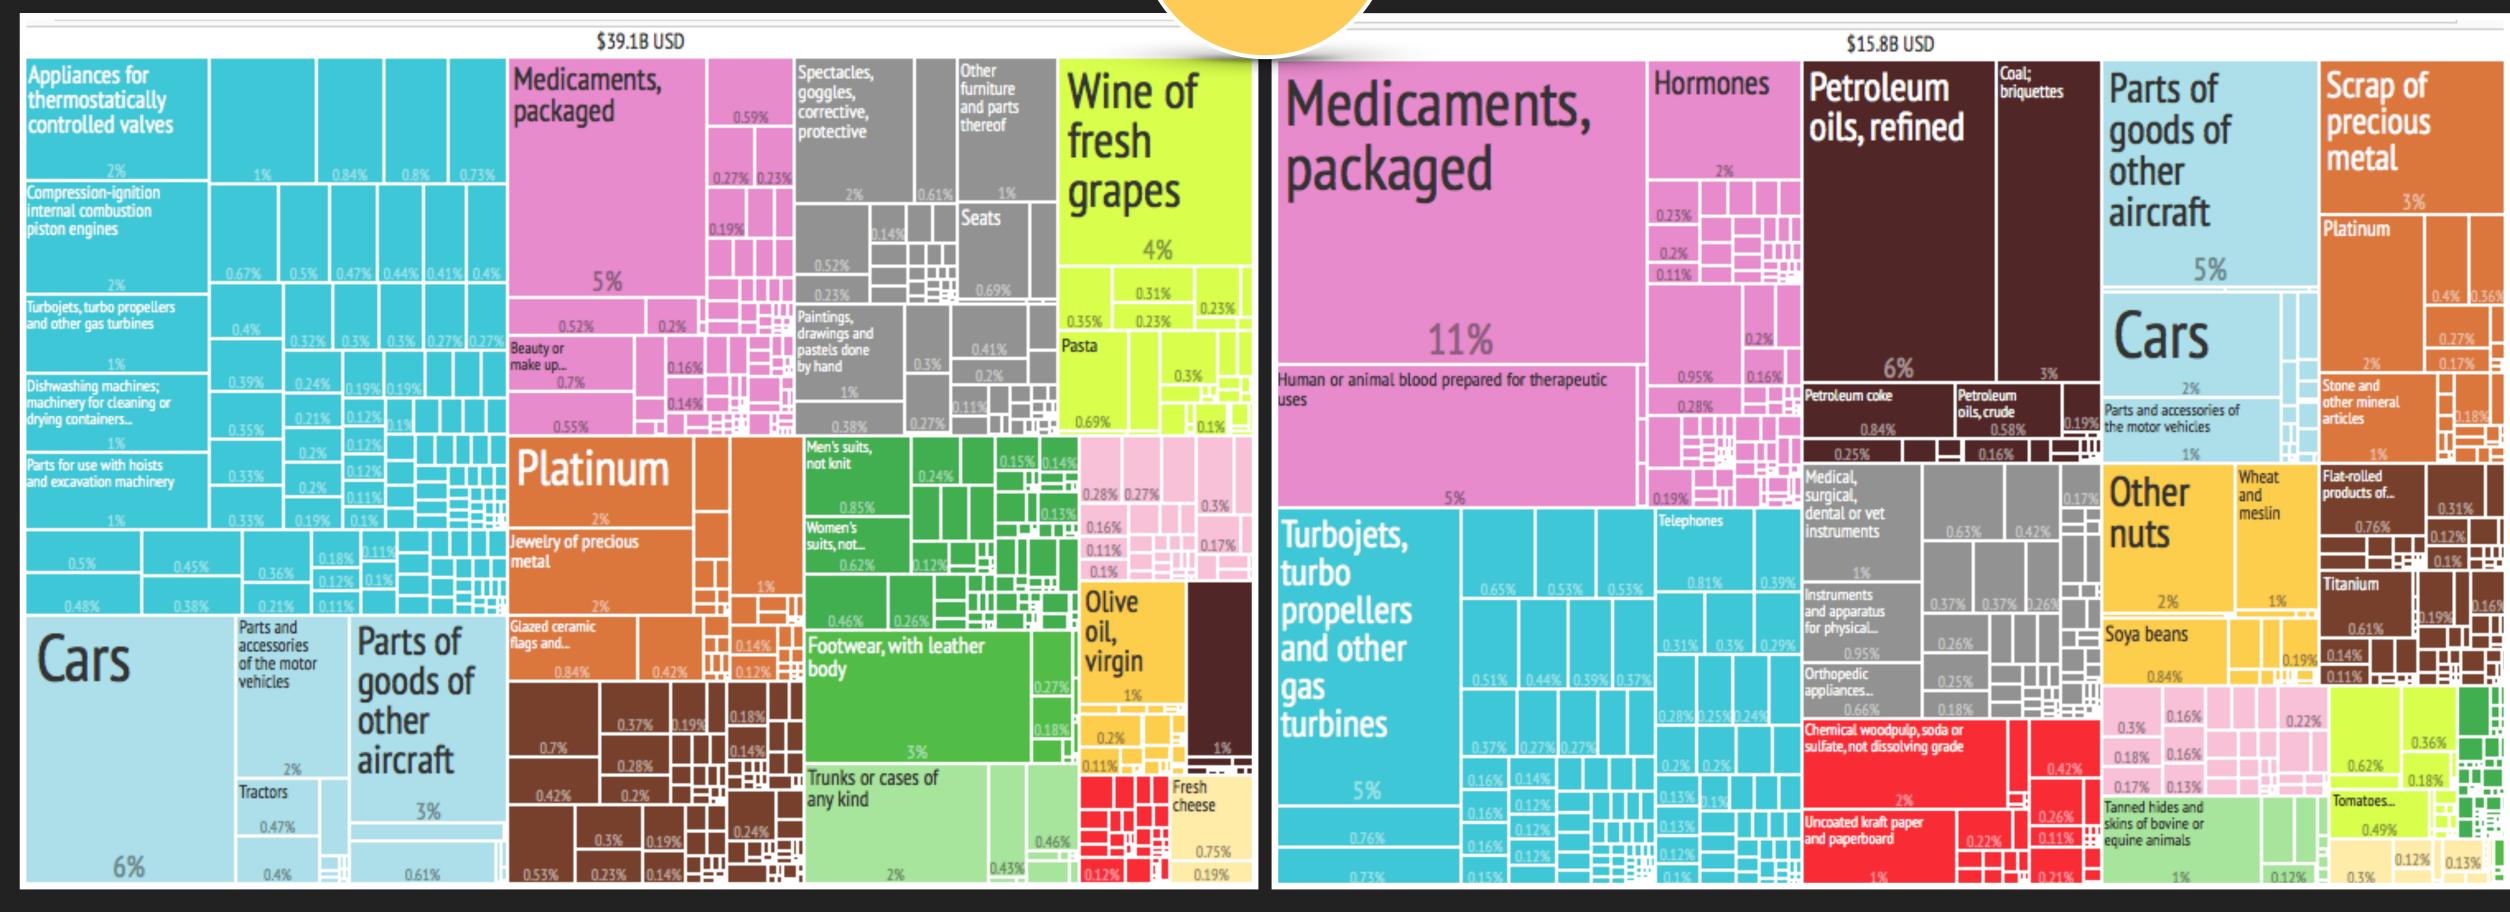

GUINEA | POLAND |

# USA Import from...



#### What did the

# USA Export to...



| CHILE | CUBA     | GERMANY | INDIA            | ITALY  |
|-------|----------|---------|------------------|--------|
| KENYA | MONGOLIA | NIGERIA | PAPUA NEW GUINEA | POLAND |

USA Import from...



#### What did the

# USA Export to...



| CHILE | CUBA     | GERMANY | INDIA            | ITALY  |
|-------|----------|---------|------------------|--------|
| KENYA | MONGOLIA | NIGERIA | PAPUA NEW GUINEA | POLAND |

USA Import from...



What did the

USA Export to...



| CHILE | CUBA     | GERMANY | INDIA            | ITALY  |
|-------|----------|---------|------------------|--------|
| KENYA | MONGOLIA | NIGERIA | PAPUA NEW GUINEA | POLAND |

USA Import from...



#### What did the

## USA Export to...



| CHILE | CUBA     | GERMANY | INDIA            | ITALY  |
|-------|----------|---------|------------------|--------|
| KENYA | MONGOLIA | NIGERIA | PAPUA NEW GUINEA | POLAND |

## USA Import from...



#### What did the

## USA Export to...



| CHILE | CUBA     | GERMANY | INDIA            | ITALY  |
|-------|----------|---------|------------------|--------|
| KENYA | MONGOLIA | NIGERIA | PAPUA NEW GUINEA | POLAND |

## USA Import from...



### What did the

### USA Export to...



| CHILE | CUBA     | GERMANY | INDIA            | ITALY  |
|-------|----------|---------|------------------|--------|
| KENYA | MONGOLIA | NIGERIA | PAPUA NEW GUINEA | POLAND |

## USA Import from...

10

# What did the USA Export to...



| CHILE | CUBA     | GERMANY | INDIA            | ITALY  |
|-------|