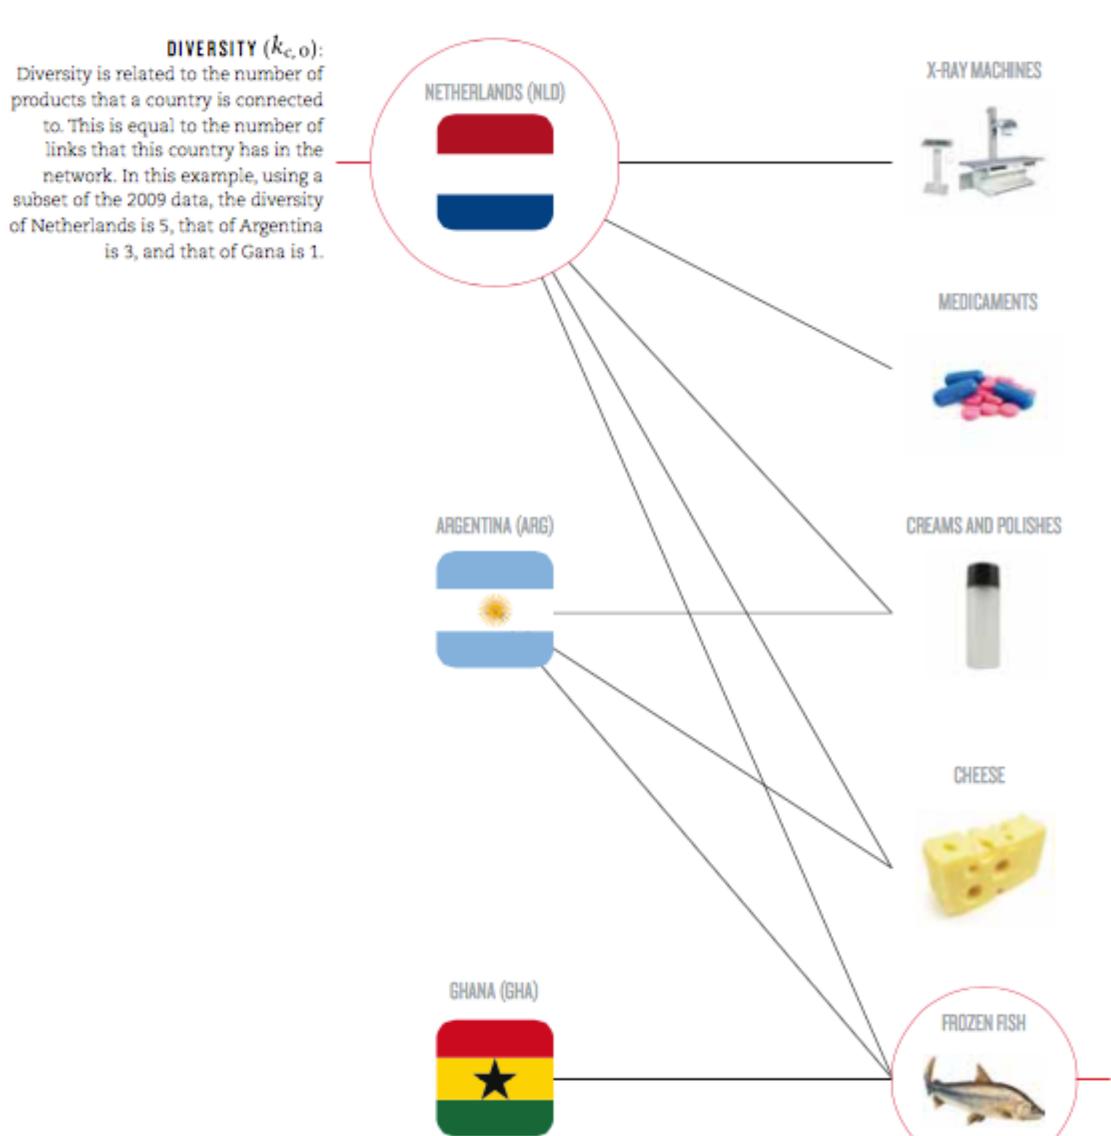

# IMPORTS & EXPORTS

SOURCE: http://atlas.cid.harvard.edu/media/atlas/pdf/HarvardMIT\_AtlasOfEconomicComplexity.pdf

Graphical explanation of diversity and ubiquity.

This is equal to the number of links that this product has in the network. In this example, using a subset of the 2009 data, the ubiquity of Cheese is 2, that of Fish is 3 and that of Medicaments is 1.

UBIQUITY  $(k_{p,0})$ :

Ubiquity is is related to the number of

countries that a product is connected to.

page 22 - http://atlas.cid.harvard.edu/media/atlas/pdf/HarvardMIT\_AtlasOfEconomicComplexity.pdf