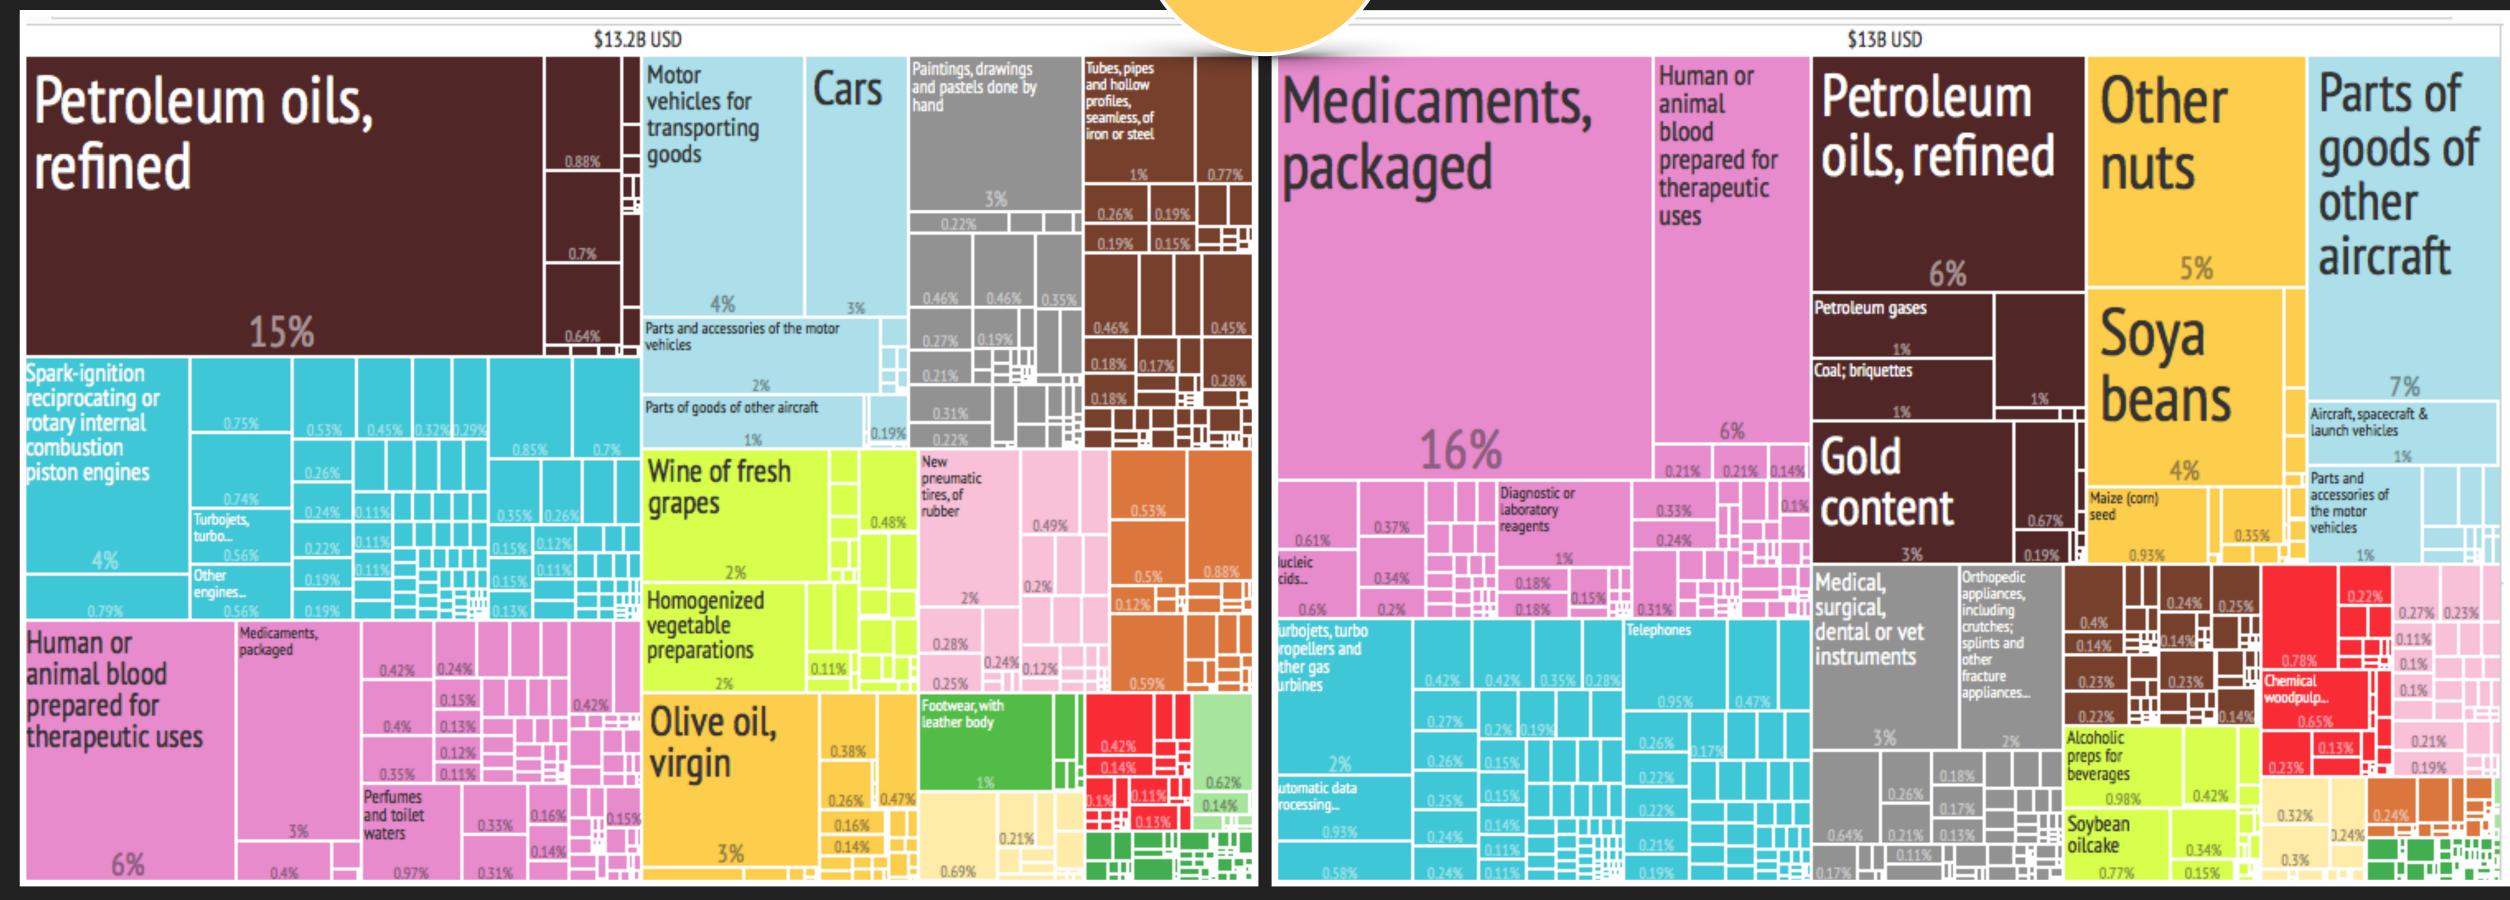

BELGIUM     | COSTA RICA |  |
|-----------|--------|-------------|------------|--|
|           | NORWAY | SOUTH KOREA |            |  |





## USA Import from...





|        | BELGIUM     | COSTA RICA |  |
|--------|-------------|------------|--|
| NORWAY | SOUTH KOREA |            |  |







USA Import from...

NORWAY



## What did the USA Export to...



**SOUTH KOREA** 





9





USA Import from...

10







## THE ATLAS OF ECONOMIC COMPLEXITY

USA Import from...



#### What did the

## USA Export to...



| BRAZIL       | DOMINICAN REP. | FRANCE      | NEW ZEALAND | QATAR    |
|--------------|----------------|-------------|-------------|----------|
| SOUTH AFRICA | SPAIN          | SWITZERLAND | VIETNAMI    | ZIMBABWE |

USA Import from...

2

What did the

USA Export to...



| BRAZIL       | DOMINICAN REP. | FRANCE      | NEW ZEALAND | QATAR    |
|--------------|----------------|-------------|-------------|----------|
| SOUTH AFRICA | SPAIN          | SWITZERLAND | VIETNAMI    | ZIMBABWE |

## USA Import from...



## What did the

## USA Export to...



| BRAZIL       | DOMINICAN REP. | FRANCE      | NEW ZEALAND | QATAR    |
|--------------|----------------|-------------|-------------|----------|
| SOUTH AFRICA | SPAIN          | SWITZERLAND | VIETNAM     | ZIMBABWE |

USA Import from...

4

What did the

USA Export to...



| BRAZIL       | DOMINICAN REP. | FRANCE      | NEW ZEALAND | QATAR    |
|--------------|----------------|-------------|-------------|----------|
| SOUTH AFRICA | SPAIN          | SWITZERLAND | VIETNAM     | ZIMBABWE |

USA Import from.