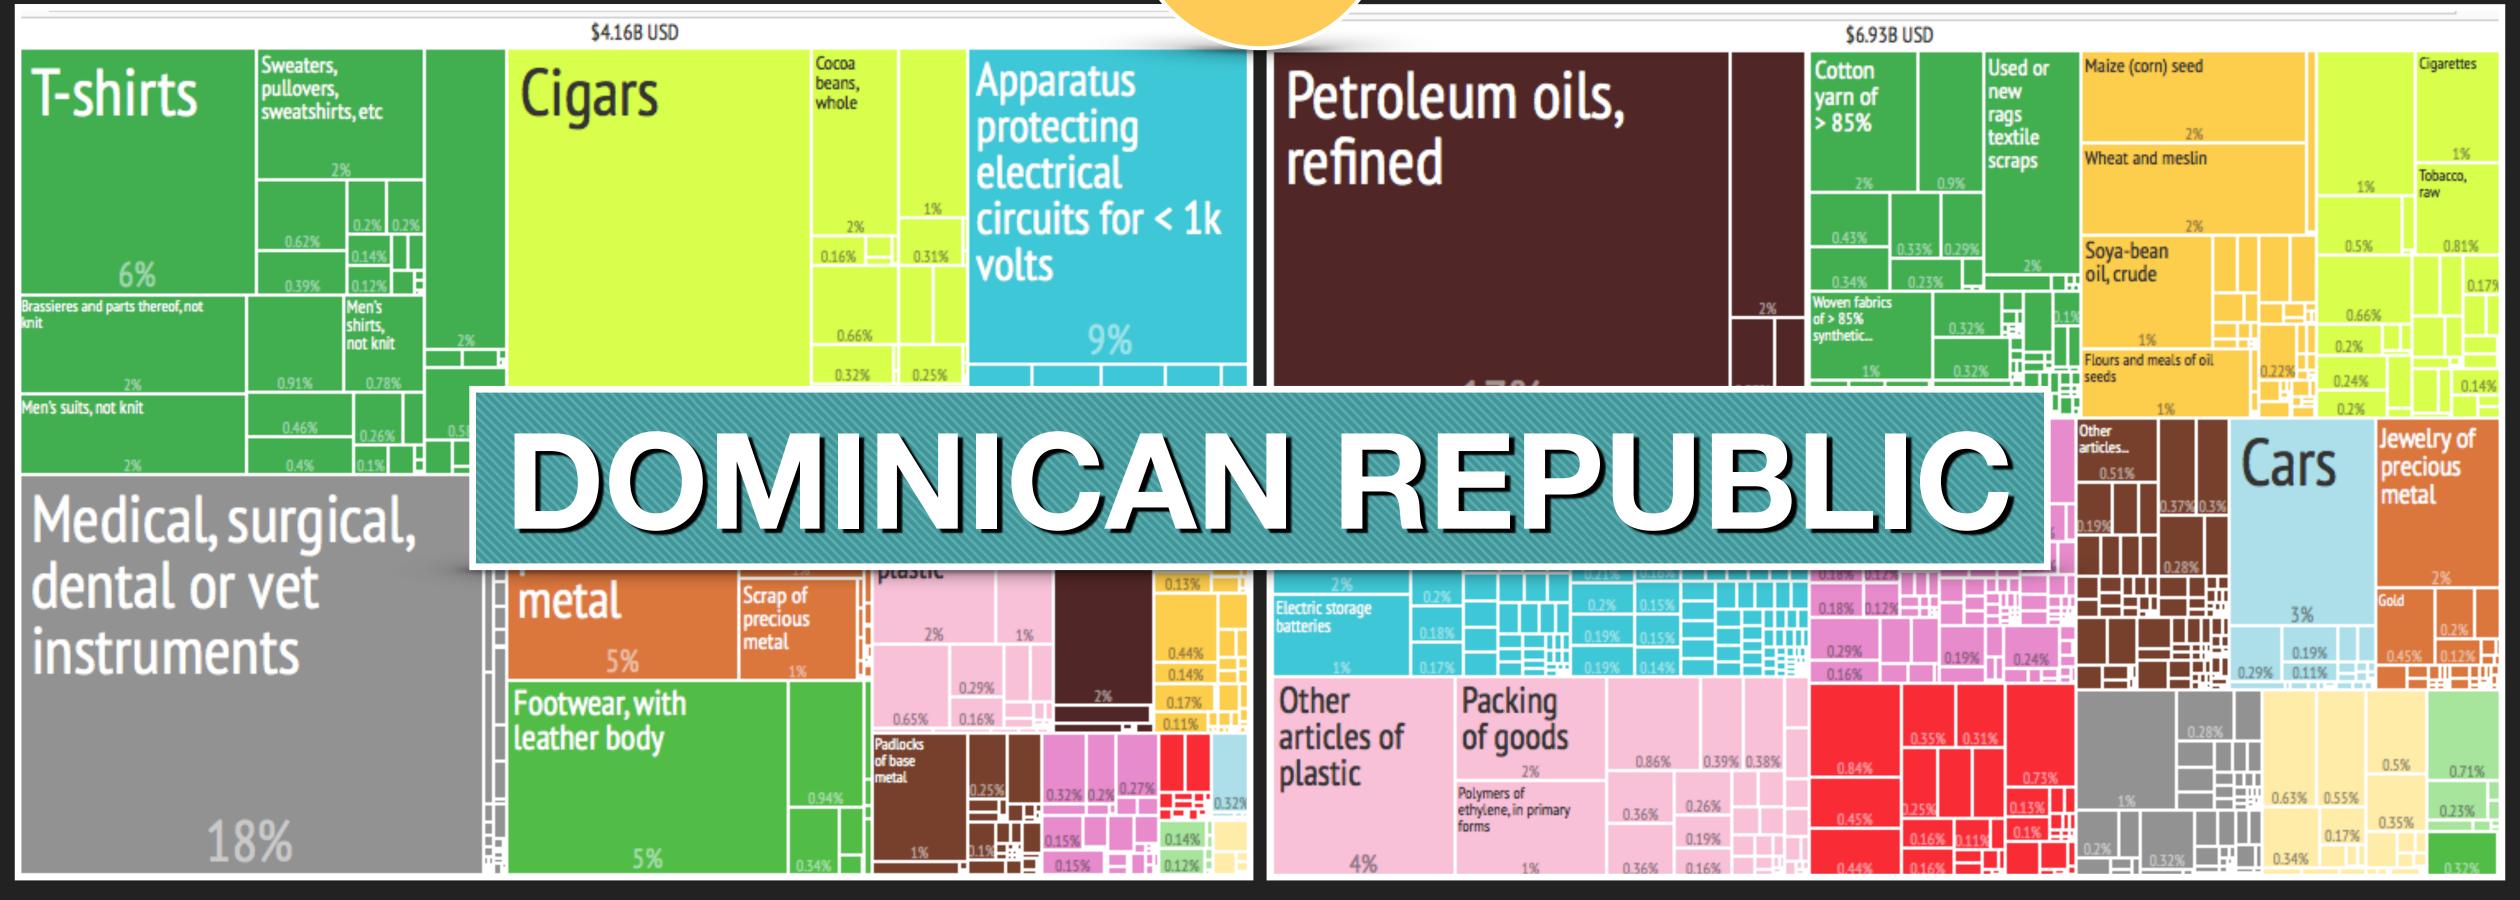

## USA Export to...

| BRAZIL       | DOMINICAN REP. | FRANCE      | NEW ZEALAND | QATAR    |
|--------------|----------------|-------------|-------------|----------|
| SOUTH AFRICA | SPAIN          | SWITZERLAND | VIETNAMI    | ZIMBABWE |

USA Import from...

2

What did the

USA Export to...

| BRAZIL       | DOMINICAN REP. | FRANCE      | NEW ZEALAND | QATAR    |
|--------------|----------------|-------------|-------------|----------|
| SOUTH AFRICA | SPAIN          | SWITZERLAND | VIETNAMI    | ZIMBABWE |

## USA Export to...

| BRAZIL       | DOMINICAN REP. | FRANCE      | NEW ZEALAND | QATAR    |
|--------------|----------------|-------------|-------------|----------|
| SOUTH AFRICA | SPAIN          | SWITZERLAND | VIETNAM     | ZIMBABWE |

USA Import from...

4

What did the

USA Export to...

| BRAZIL       | DOMINICAN REP. | FRANCE      | NEW ZEALAND | QATAR    |
|--------------|----------------|-------------|-------------|----------|
| SOUTH AFRICA | SPAIN          | SWITZERLAND | VIETNAM     | ZIMBABWE |