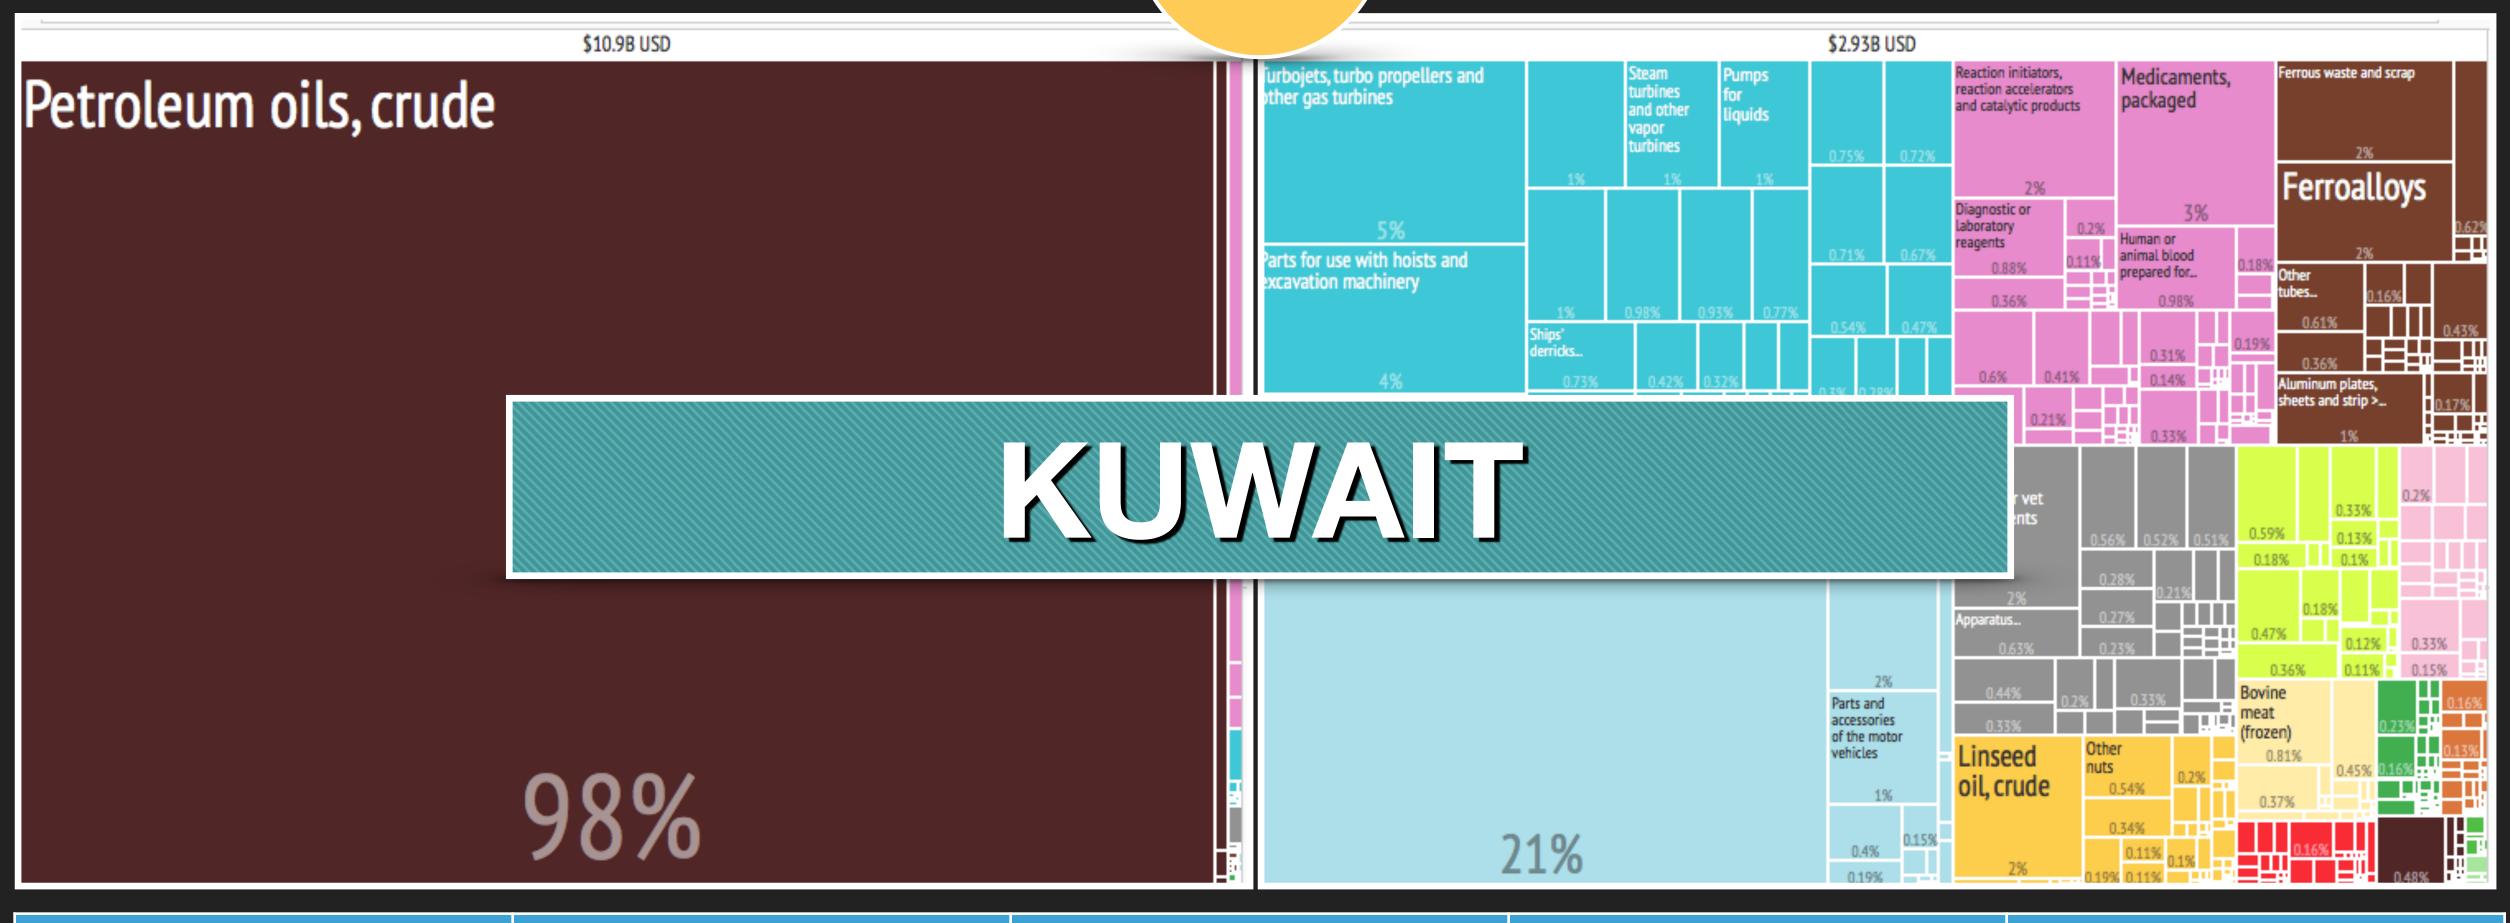

#### List 1

| Best<br>Guess | Correct<br>Answer | Countries     | List of Main Imports to the United States |
|---------------|-------------------|---------------|-------------------------------------------|
|               |                   | ARGENTINA     |                                           |
|               |                   | AUSTRALIA     |                                           |
|               |                   | BELGIUM       |                                           |
|               |                   | COSTA RICA    |                                           |
|               |                   | COTE D'IVOIRE |                                           |
|               |                   | KUWAIT        |                                           |
|               |                   | NORWAY        |                                           |
|               |                   | SOUTH KOREA   |                                           |
|               |                   | SRI LANKA     |                                           |

# What did the USA Export to...

| ARGENTINA | AUSTRALIA | BELGIUM     | COSTA RICA | COTE D'IVOIRE |
|-----------|-----------|-------------|------------|---------------|
| KUWAIT    | NORWAY    | SOUTH KOREA | SRI LANKA  | SUDAN         |

USA Import from...

What did the

**USA Export to...** 

| ARGENTINA | AUSTRALIA | BELGIUM     | COSTA RICA | COTE D'IVOIRE |
|-----------|-----------|-------------|------------|---------------|
| KUWAIT    | NORWAY    | SOUTH KOREA | SRI LANKA  | SUDAN         |

#### USA Export to...

| ARGENTINA | AUSTRALIA | BELGIUM     | COSTA RICA | COTE D'IVOIRE |
|-----------|-----------|-------------|------------|---------------|
| KUWAIT    | NORWAY    | SOUTH KOREA | SRI LANKA  | SUDAN         |

### USA Export to...

| ARGENTINA | AUSTRALIA | BELGIUM     | COSTA RICA | COTE D'IVOIRE |
|-----------|-----------|-------------|------------|---------------|
| KUWAIT    | NORWAY    | SOUTH KOREA | SRI LANKA  | SUDAN         |

## USA Export to...

| ARGENTINA | AUSTRALIA | BELGIUM     | COSTA RICA | COTE D'IVOIRE |
|-----------|-----------|-------------|------------|---------------|
| KUWAIT    | NORWAY    | SOUTH KOREA | SRI LANKA  | SUDAN         |

## What did the USA Export to...

| ARGENTINA | AUSTRALIA | BELGIUM     | COSTA RICA | COTE D'IVOIRE |
|-----------|-----------|-------------|------------|---------------|
| KUWAIT    | NORWAY    | SOUTH KOREA | SRI LANKA  | SUDAN         |

THE ATLAS OF ECONOMIC COMPLEXITY

ANSWERS

| ARGENTINA | AUSTRALIA | BELGIUM     | COSTA RICA | COTE D'IVOIRE |
|-----------|-----------|-------------|------------|---------------|
| KUWAIT    | NORWAY    | SOUTH KOREA | SRI LANKA  | SUDAN         |