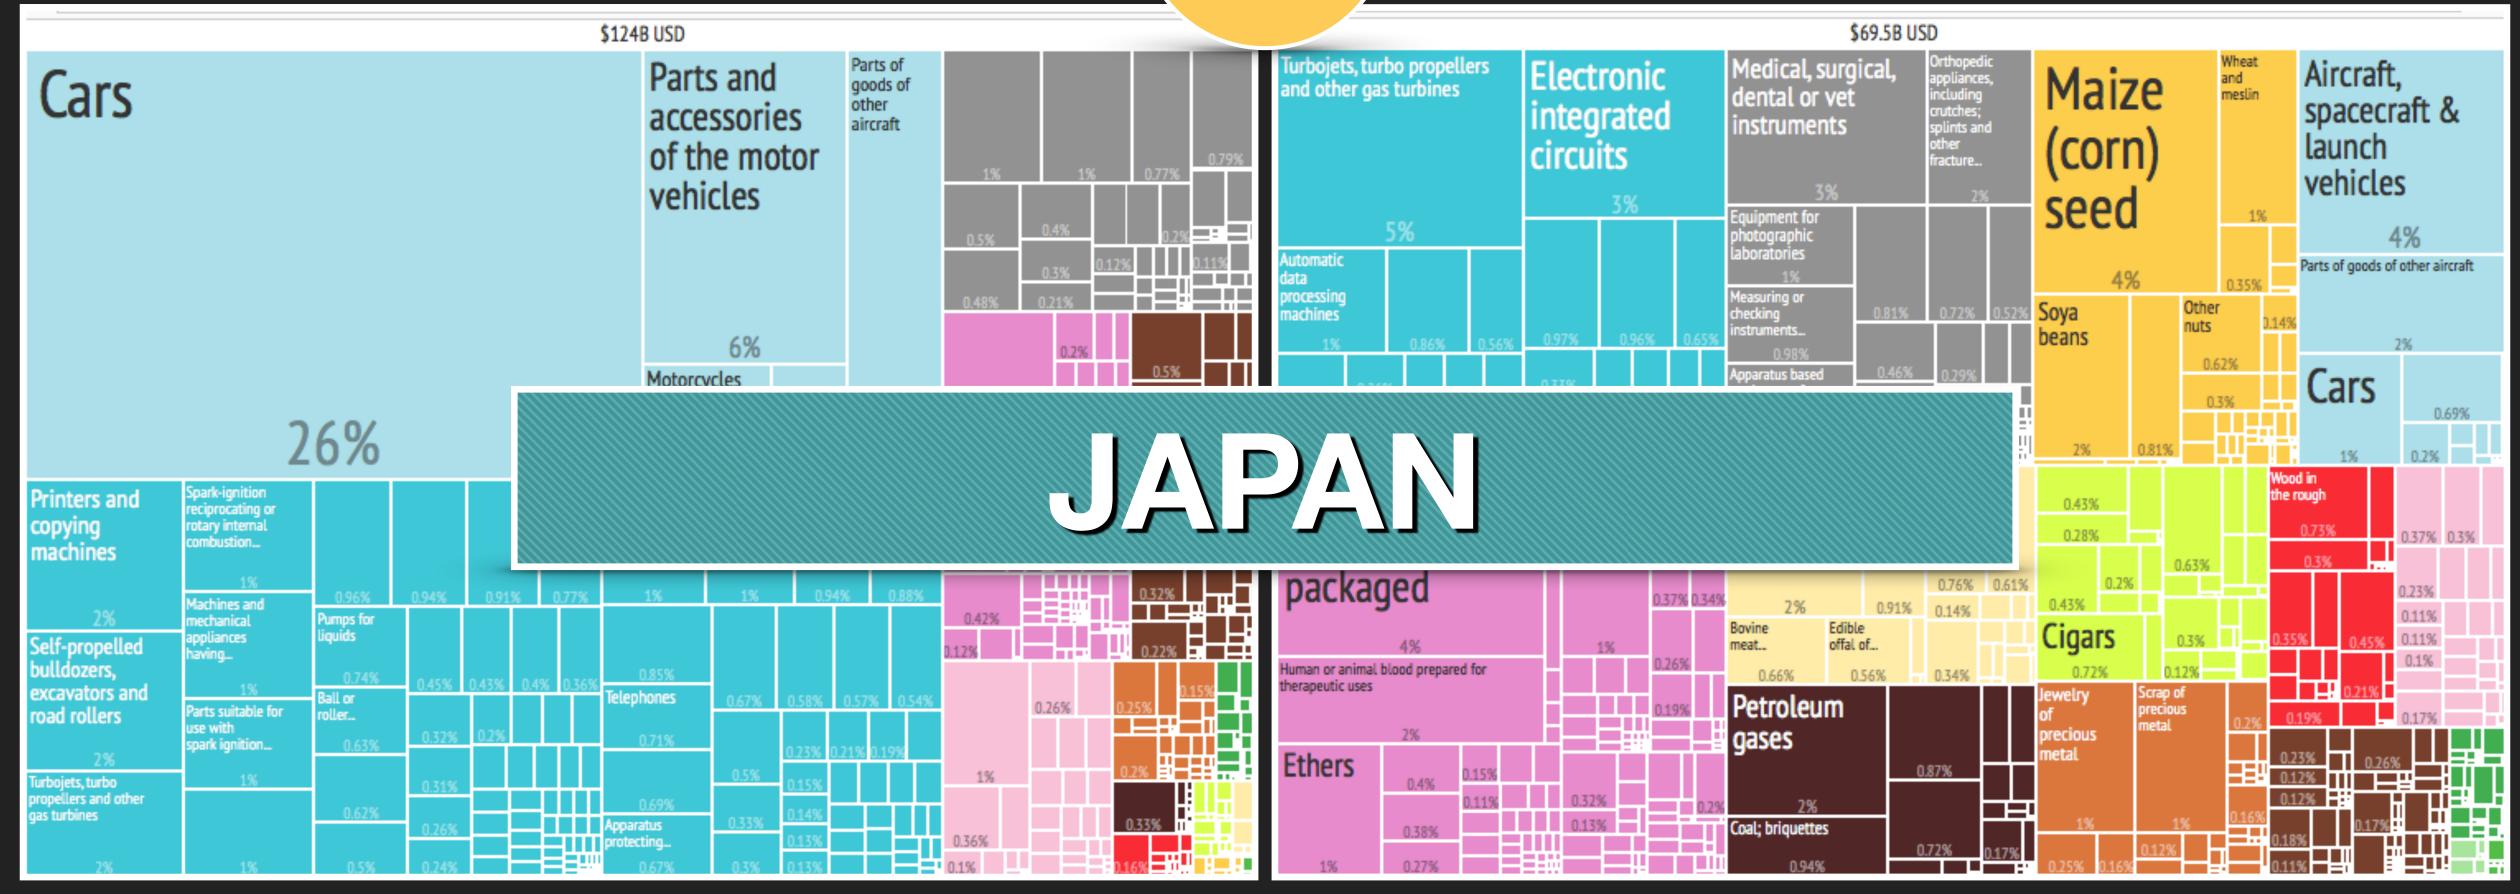

# What did the USA Export to...

**Country List** 

CANADA

CHINA

JAPAN

## What did the USA Import from...

2

## What did the USA Export to...

Country List

CANADA

CHINA

JAPAN