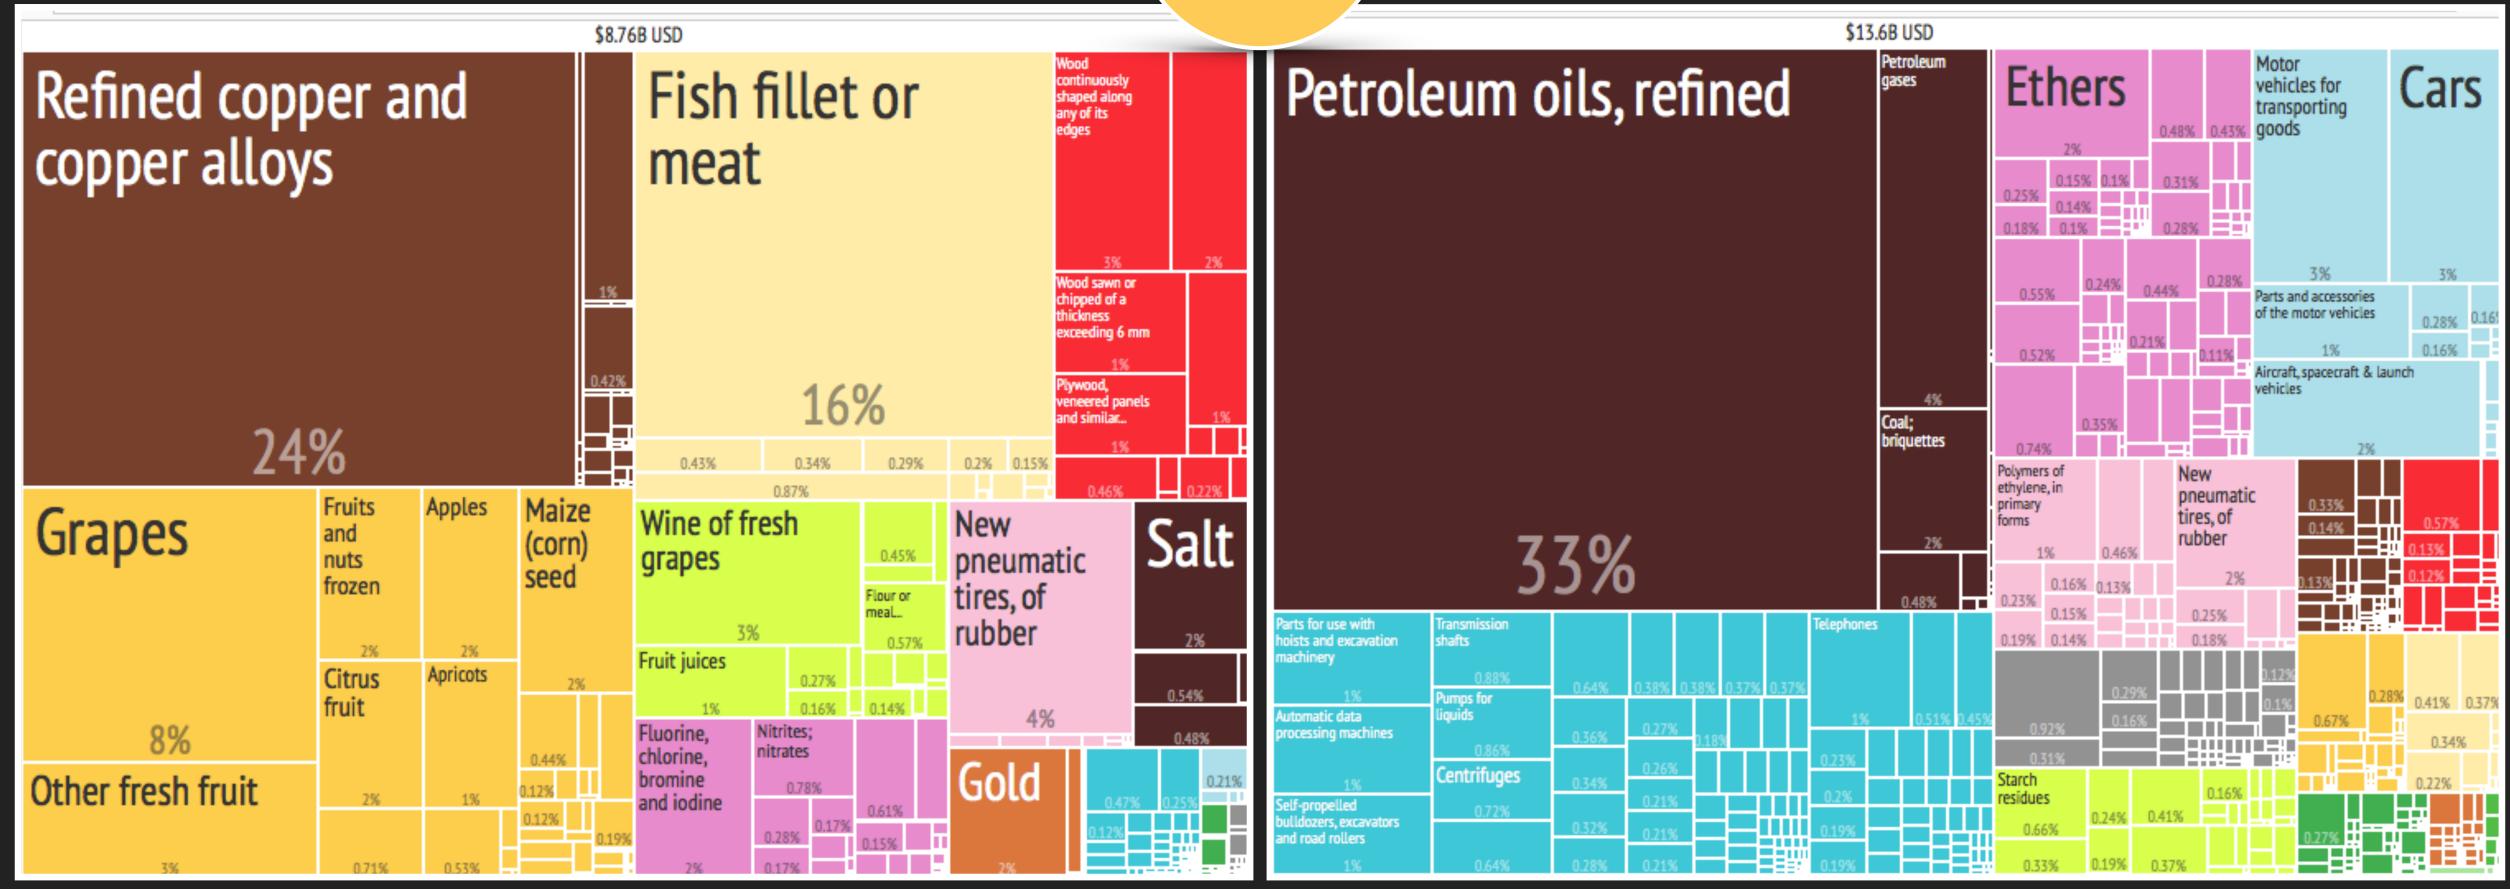

#### — 8. EXPORT TREEMAPS:

This section shows treemaps summarizing the composition of a country's exports for the years 1968, 1988 and 2008. The total area represents 100% of the country's exports, whereas the smaller areas represent the share of each product. Products are grouped in communities and colored accordingly. The first number shows the SITC4 rev2 code for the product. Parenthesis show the share of trade represented by that good. Name of products with large export shares are shown for 2008. For a full list of products see http://atlas.media.mit.edu