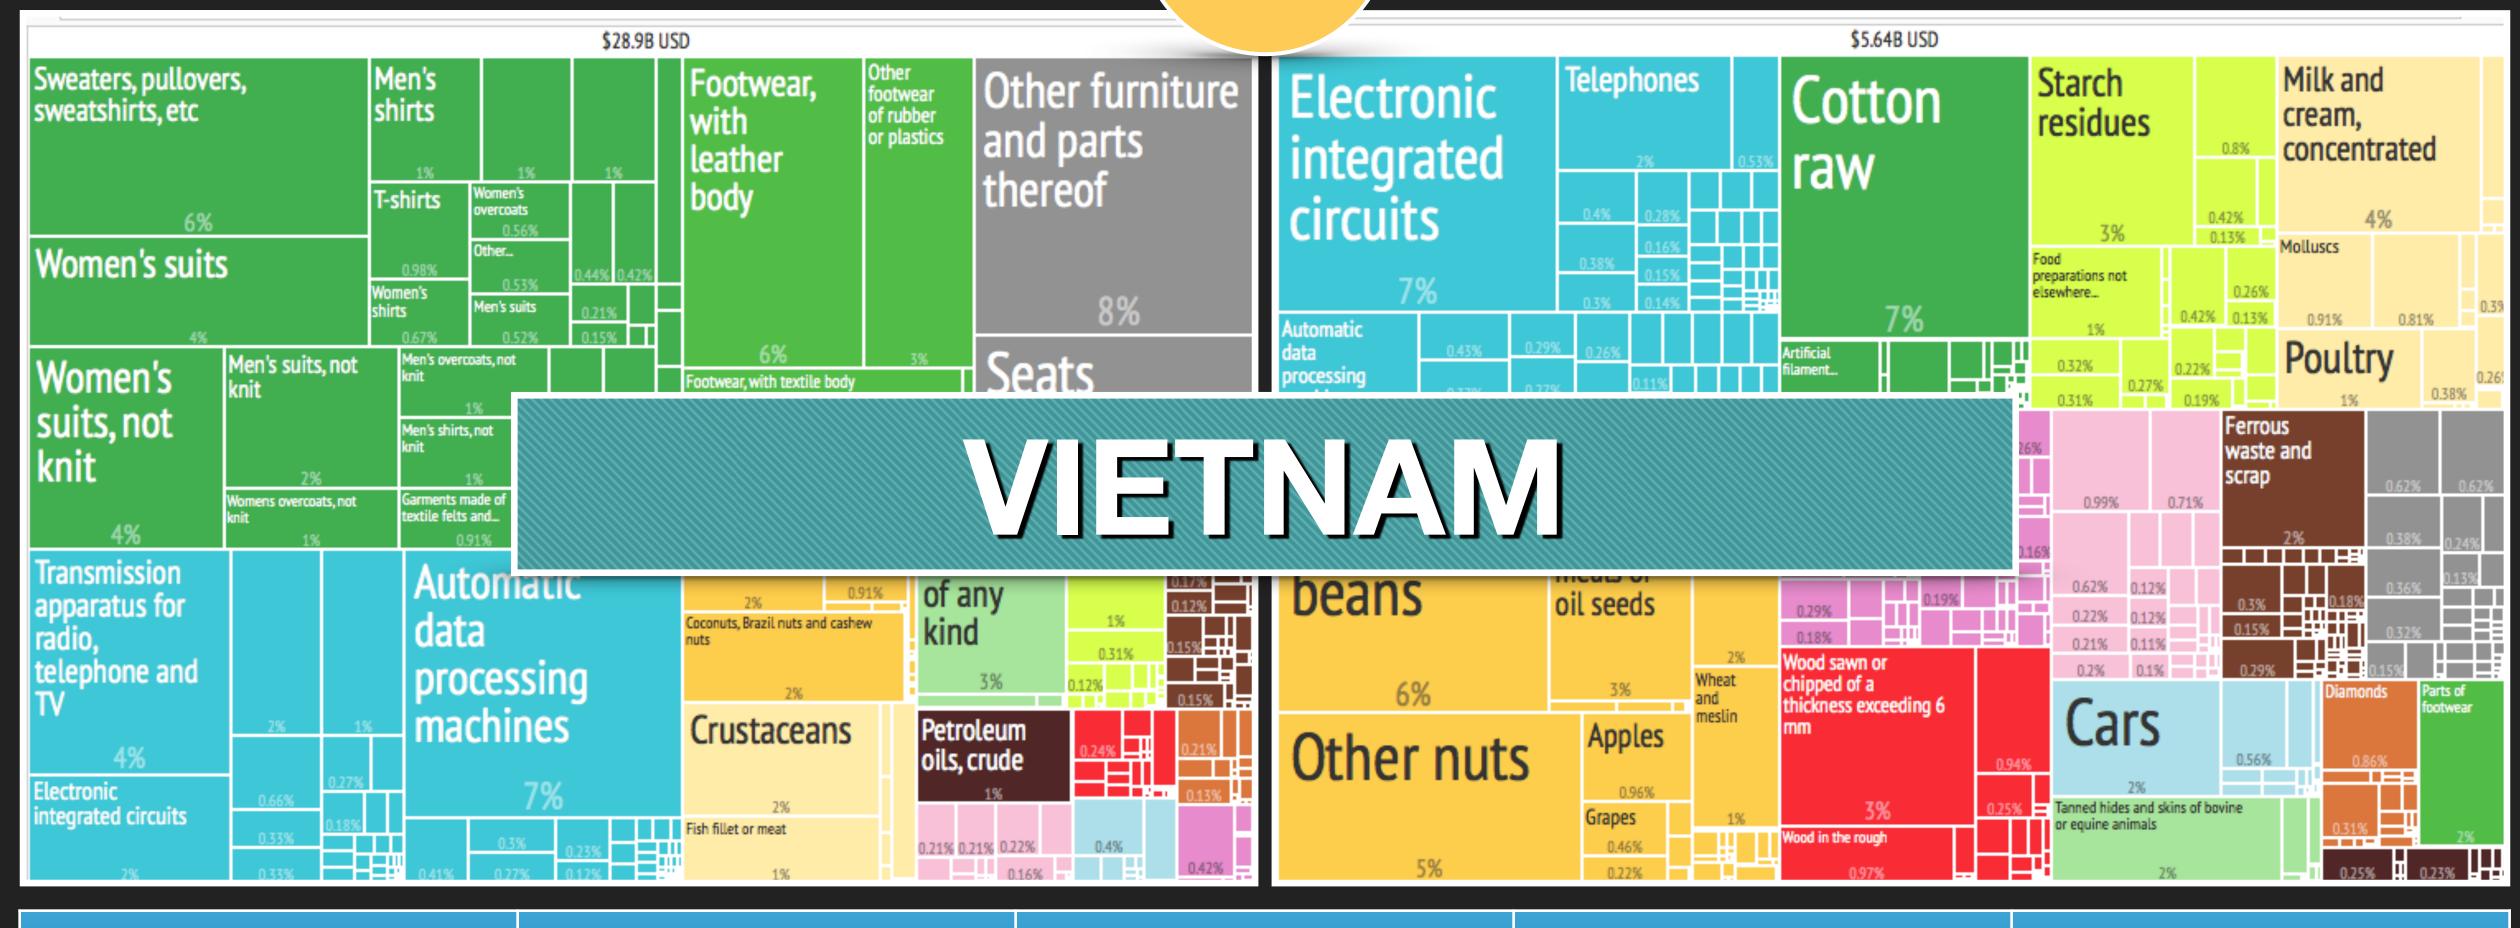

## USA Export to...

| BRAZIL       | DOMINICAN REP. | FRANCE      | NEW ZEALAND | QATAR    |
|--------------|----------------|-------------|-------------|----------|
| SOUTH AFRICA | SPAIN          | SWITZERLAND | VIETNAM     | ZIMBABWE |

# What did the USA Export to...

| BRAZIL       | DOMINICAN REP. | FRANCE      | NEW ZEALAND | QATAR    |
|--------------|----------------|-------------|-------------|----------|
| SOUTH AFRICA | SPAIN          | SWITZERLAND | VIETNAM     | ZIMBABWE |