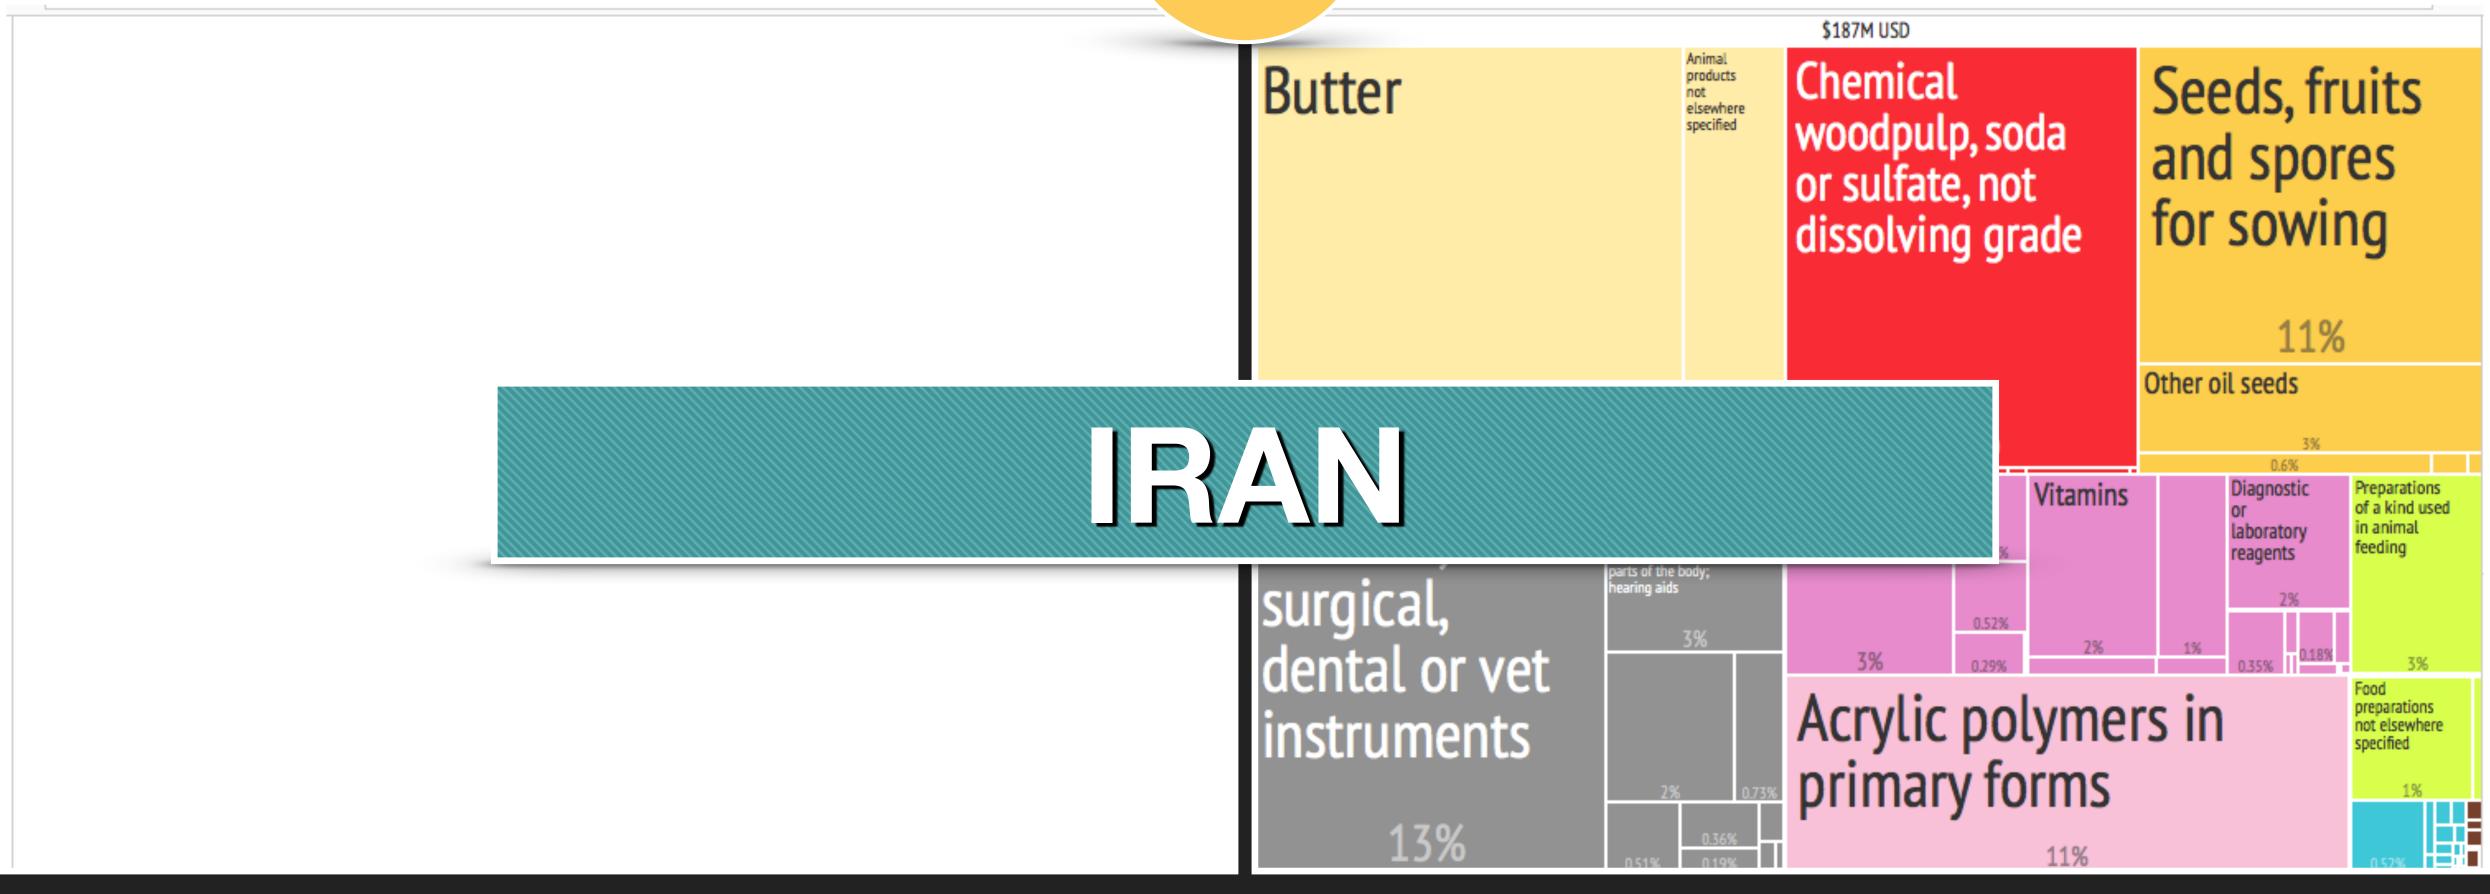

# What did the USA Export to...

| BANGLADESH | IRAN   | ISRAEL       | MADAGASCAR | NETHERLANDS |
|------------|--------|--------------|------------|-------------|
| PORTUGAL   | RUSSIA | SAUDI ARABIA | SINGAPORE  | VENEZUELA   |