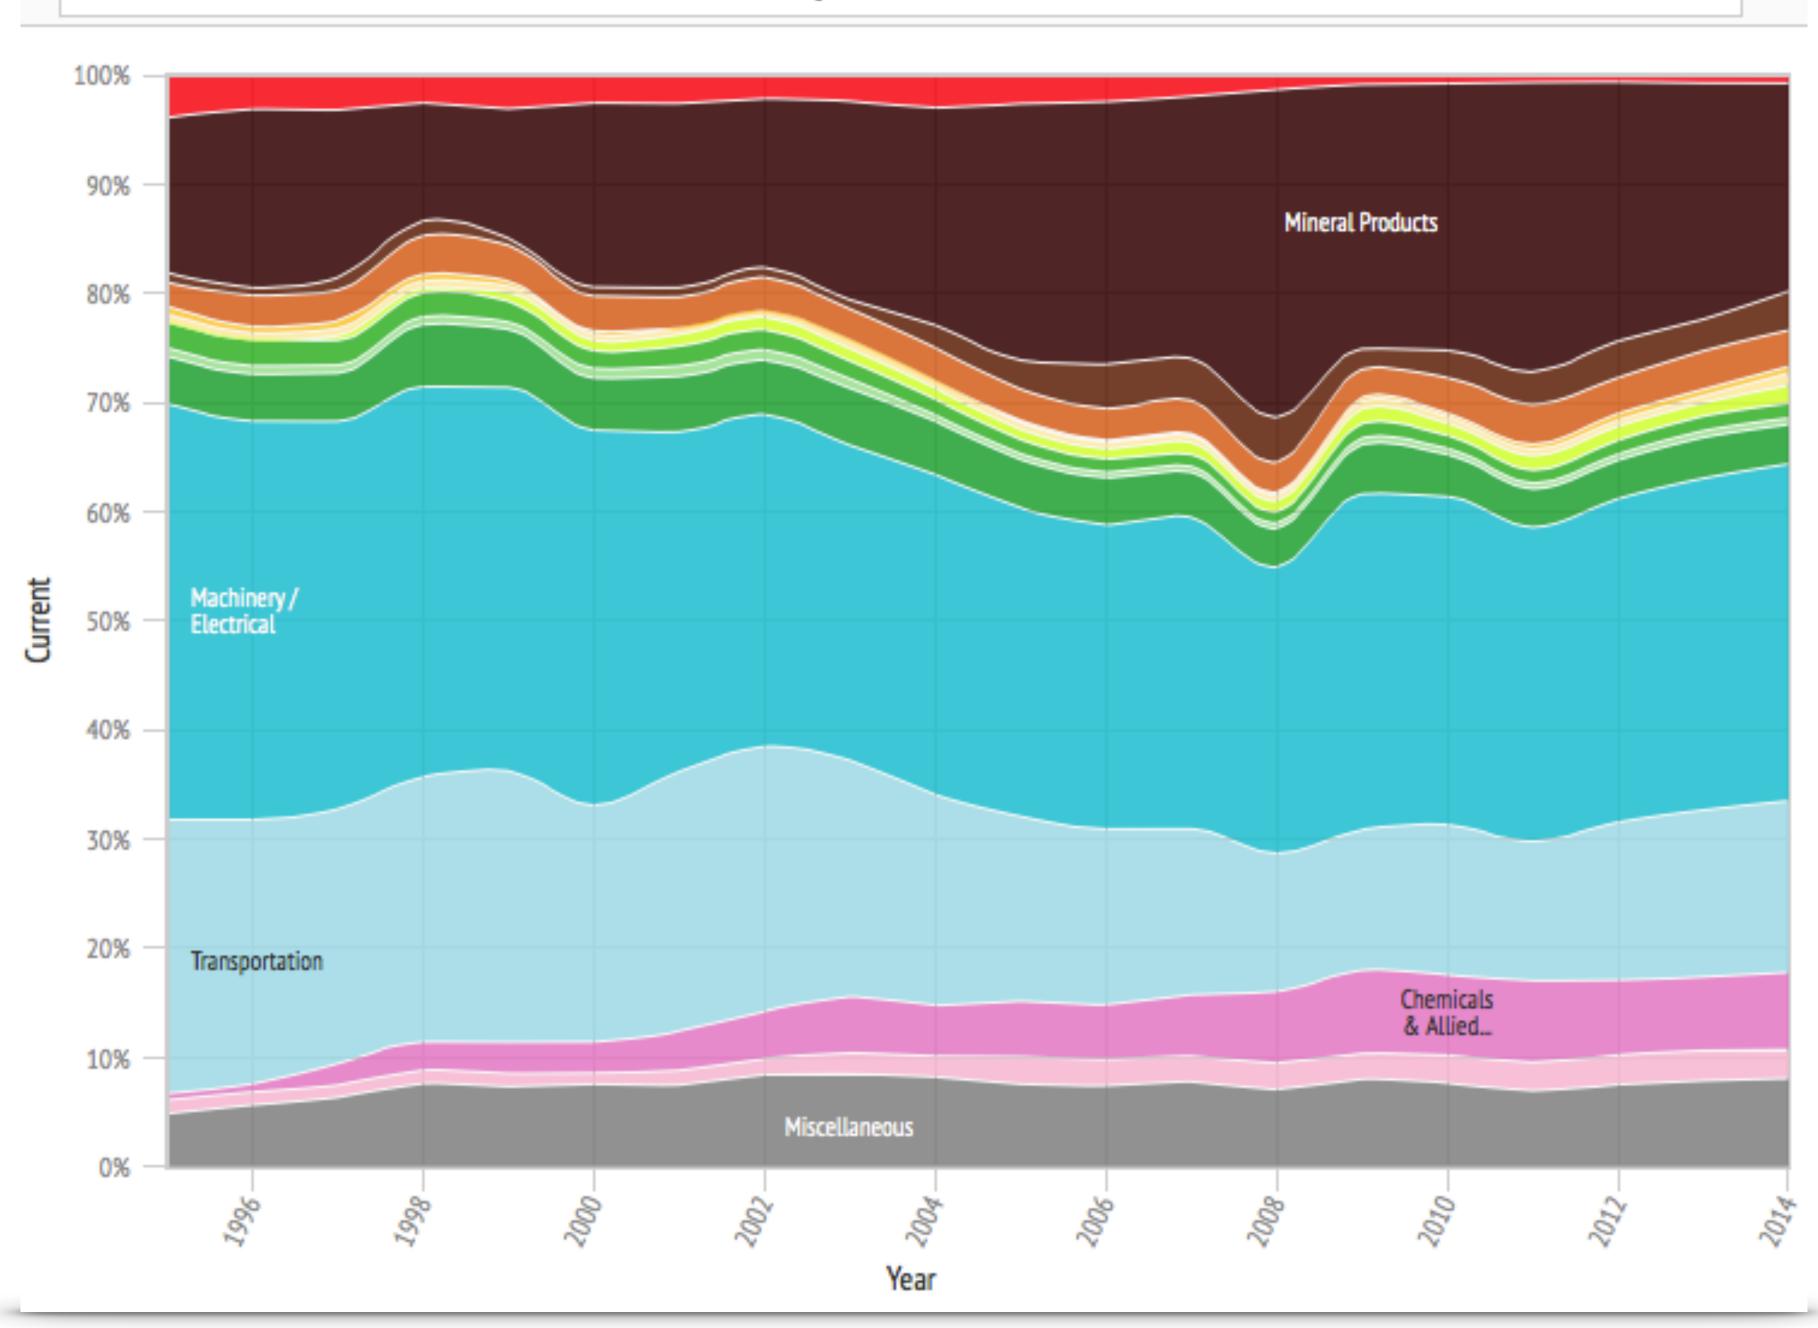

#### — 8. EXPORT TREEMAPS:

This section shows treemaps summarizing the composition of a country's exports for the years 1968, 1988 and 2008. The total area represents 100% of the country's exports, whereas the smaller areas represent the share of each product. Products are grouped in communities and colored accordingly. The first number shows the SITC4 rev2 code for the product. Parenthesis show the share of trade represented by that good. Name of products with large export shares are shown for 2008. For a full list of products see http://atlas.media.mit.edu

page 95 - http://atlas.cid.harvard.edu/media/atlas/pdf/HarvardMIT\_AtlasOfEconomicComplexity.pdf