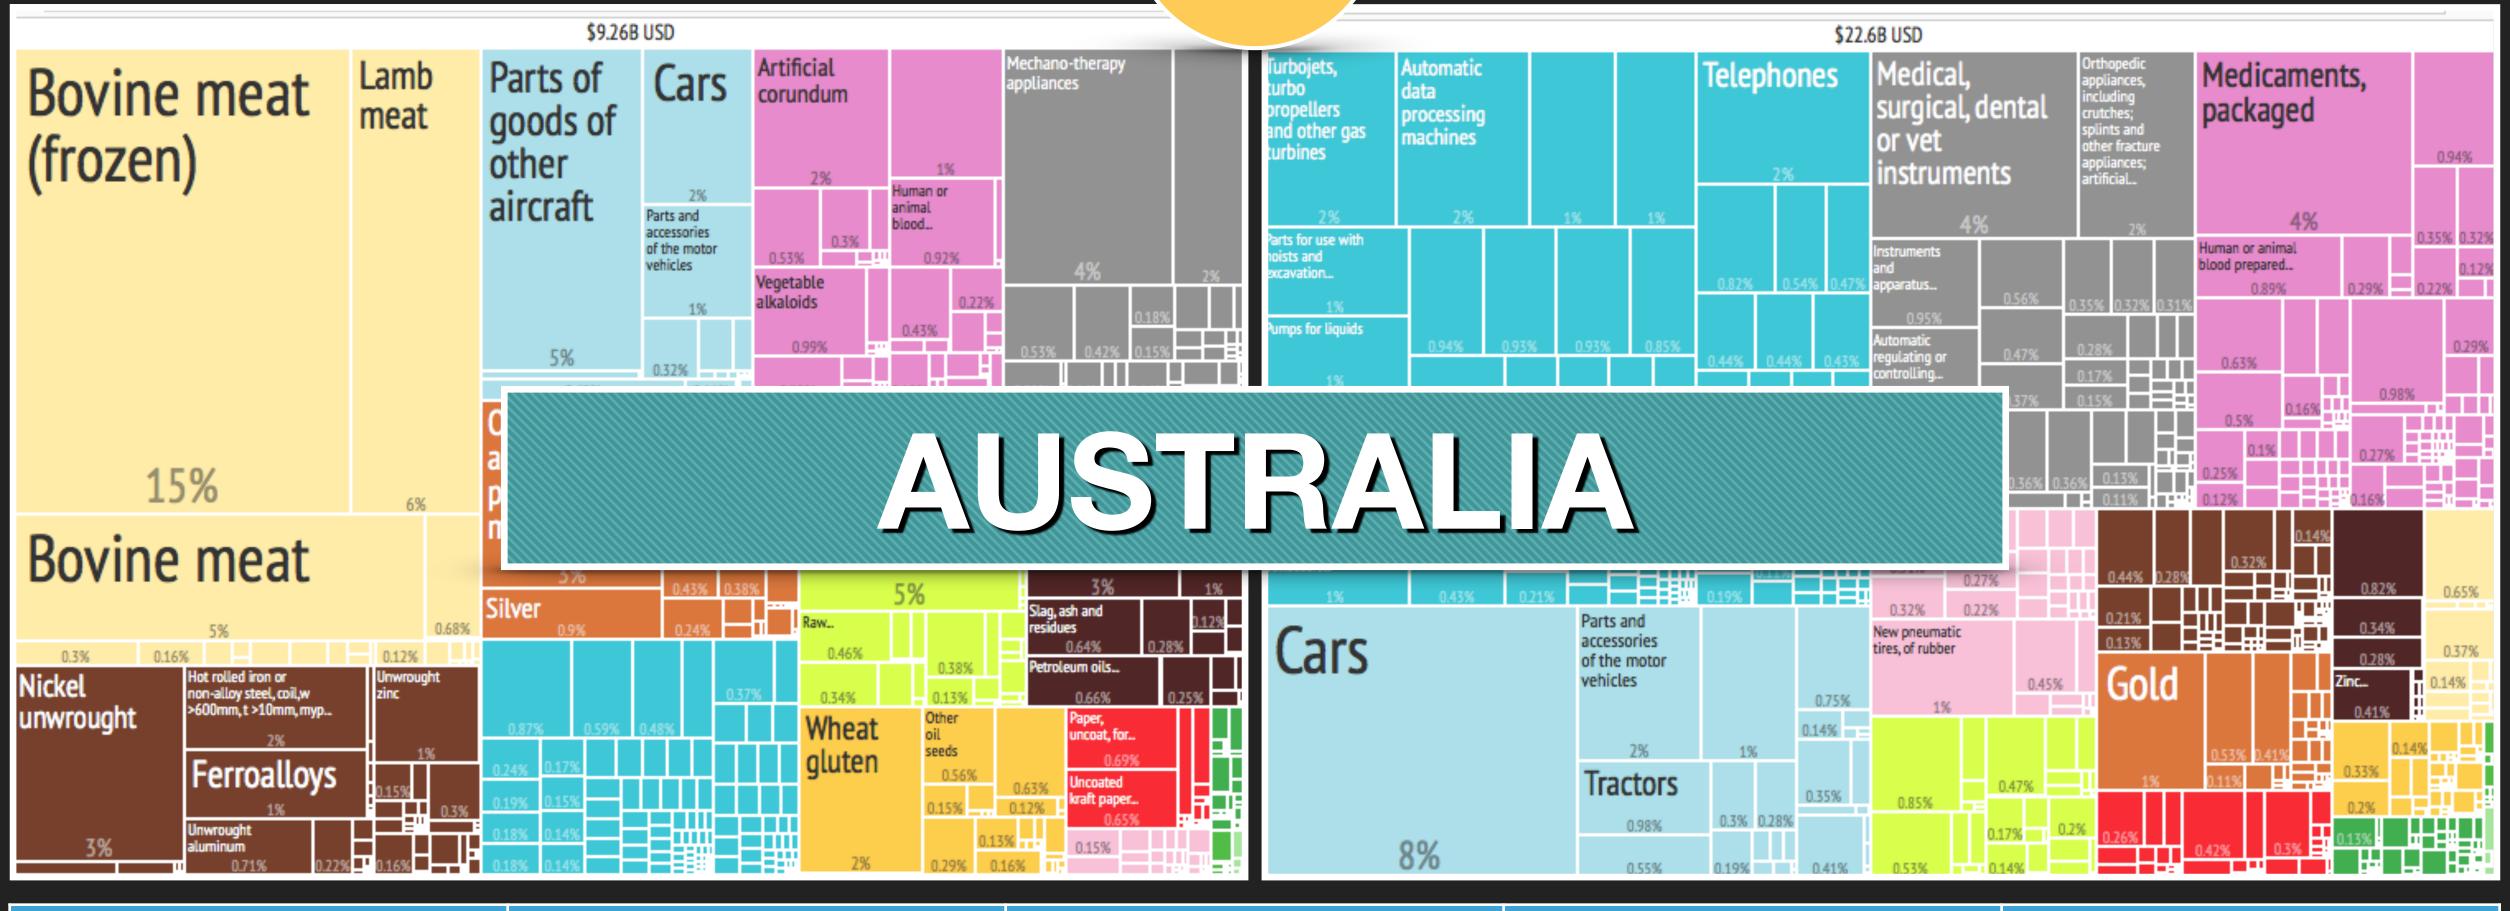

#### — 8. EXPORT TREEMAPS:

This section shows treemaps summarizing the composition of a country's exports for the years 1968, 1988 and 2008. The total area represents 100% of the country's exports, whereas the smaller areas represent the share of each product. Products are grouped in communities and colored accordingly. The first number shows the SITC4 rev2 code for the product. Parenthesis show the share of trade represented by that good. Name of products with large export shares are shown for 2008. For a full list of products see http://atlas.media.mit.edu