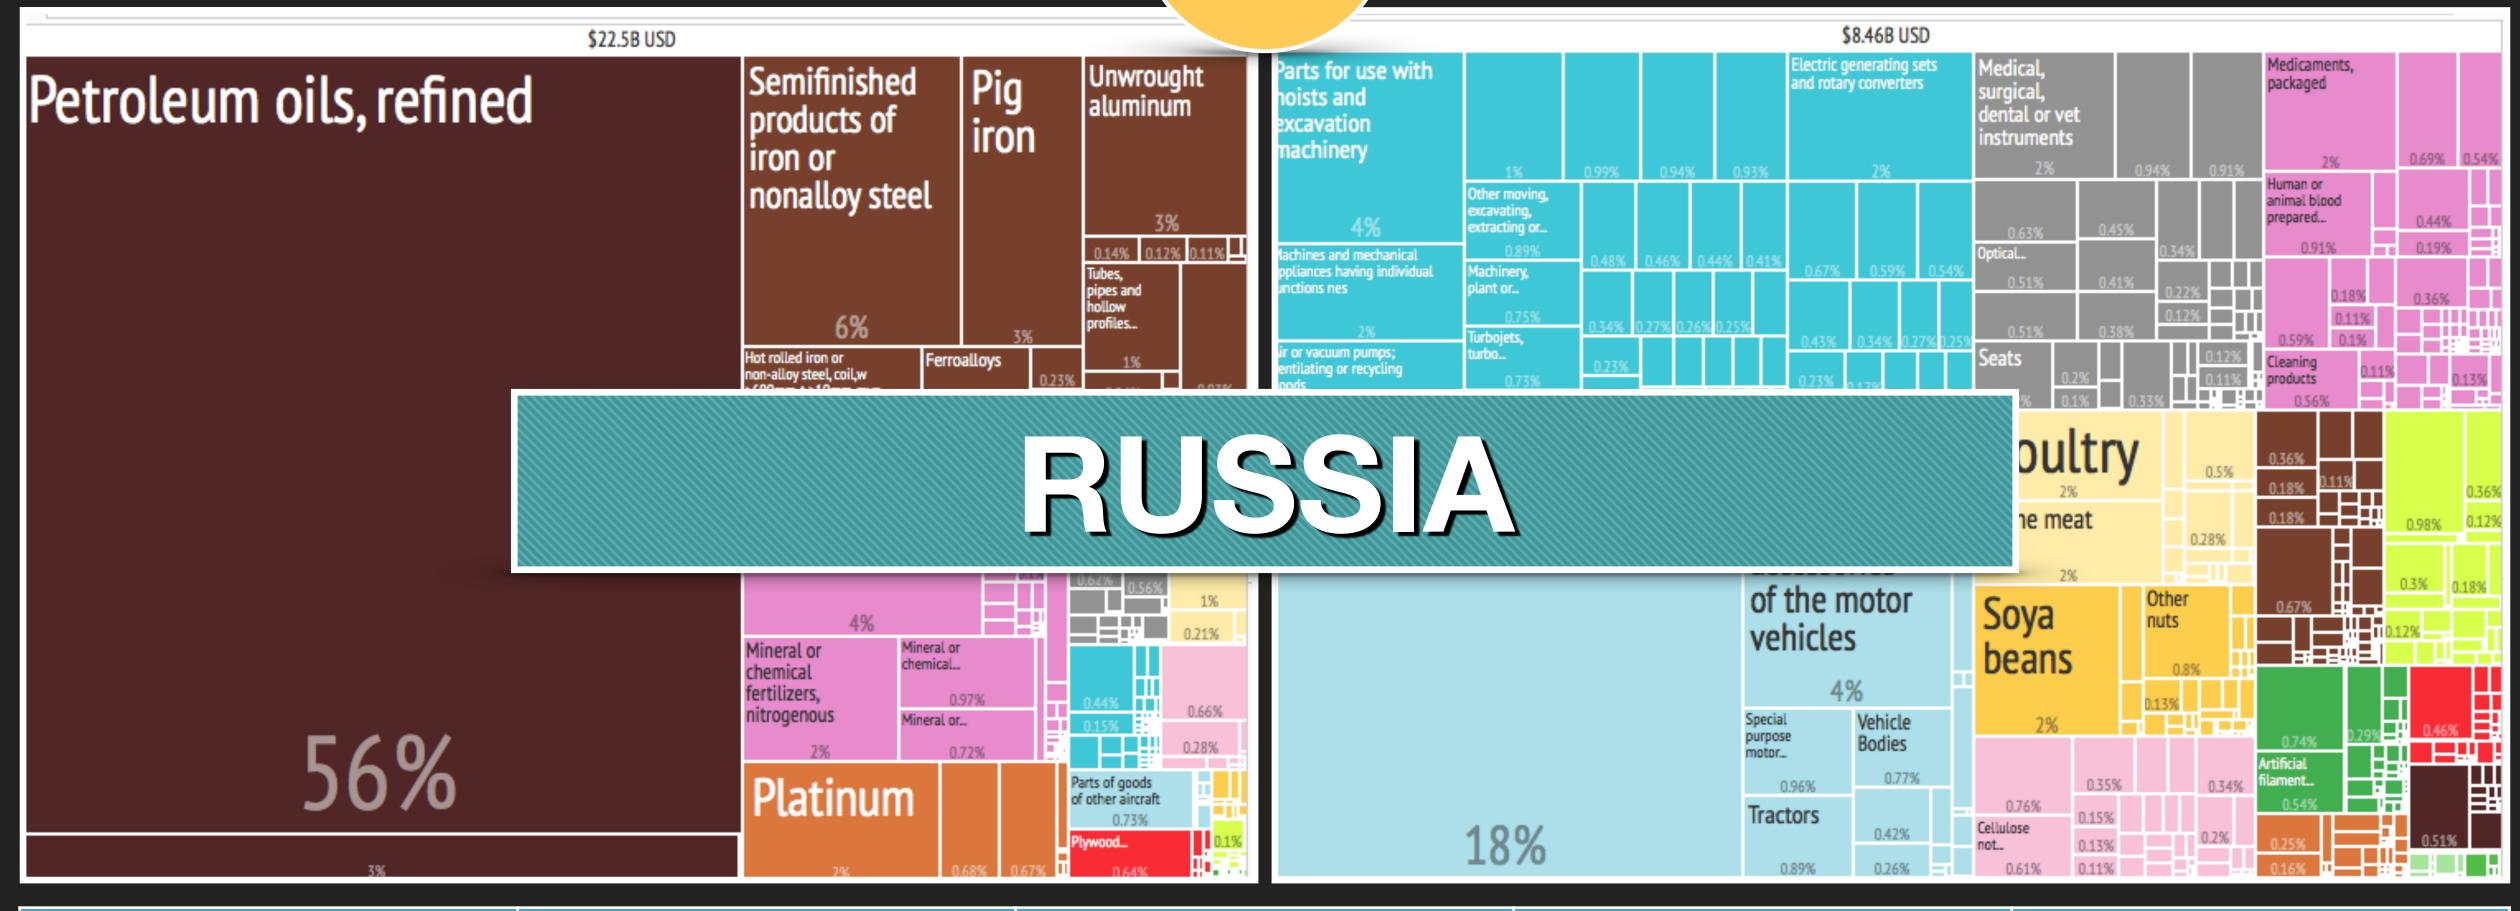

# What did the USA Export to...

| BANGLADESH | IRAN   | ISRAEL       | MADAGASCAR | NETHERLANDS |
|------------|--------|--------------|------------|-------------|
| PORTUGAL   | RUSSIA | SAUDI ARABIA | SINGAPORE  | VENEZUELA   |