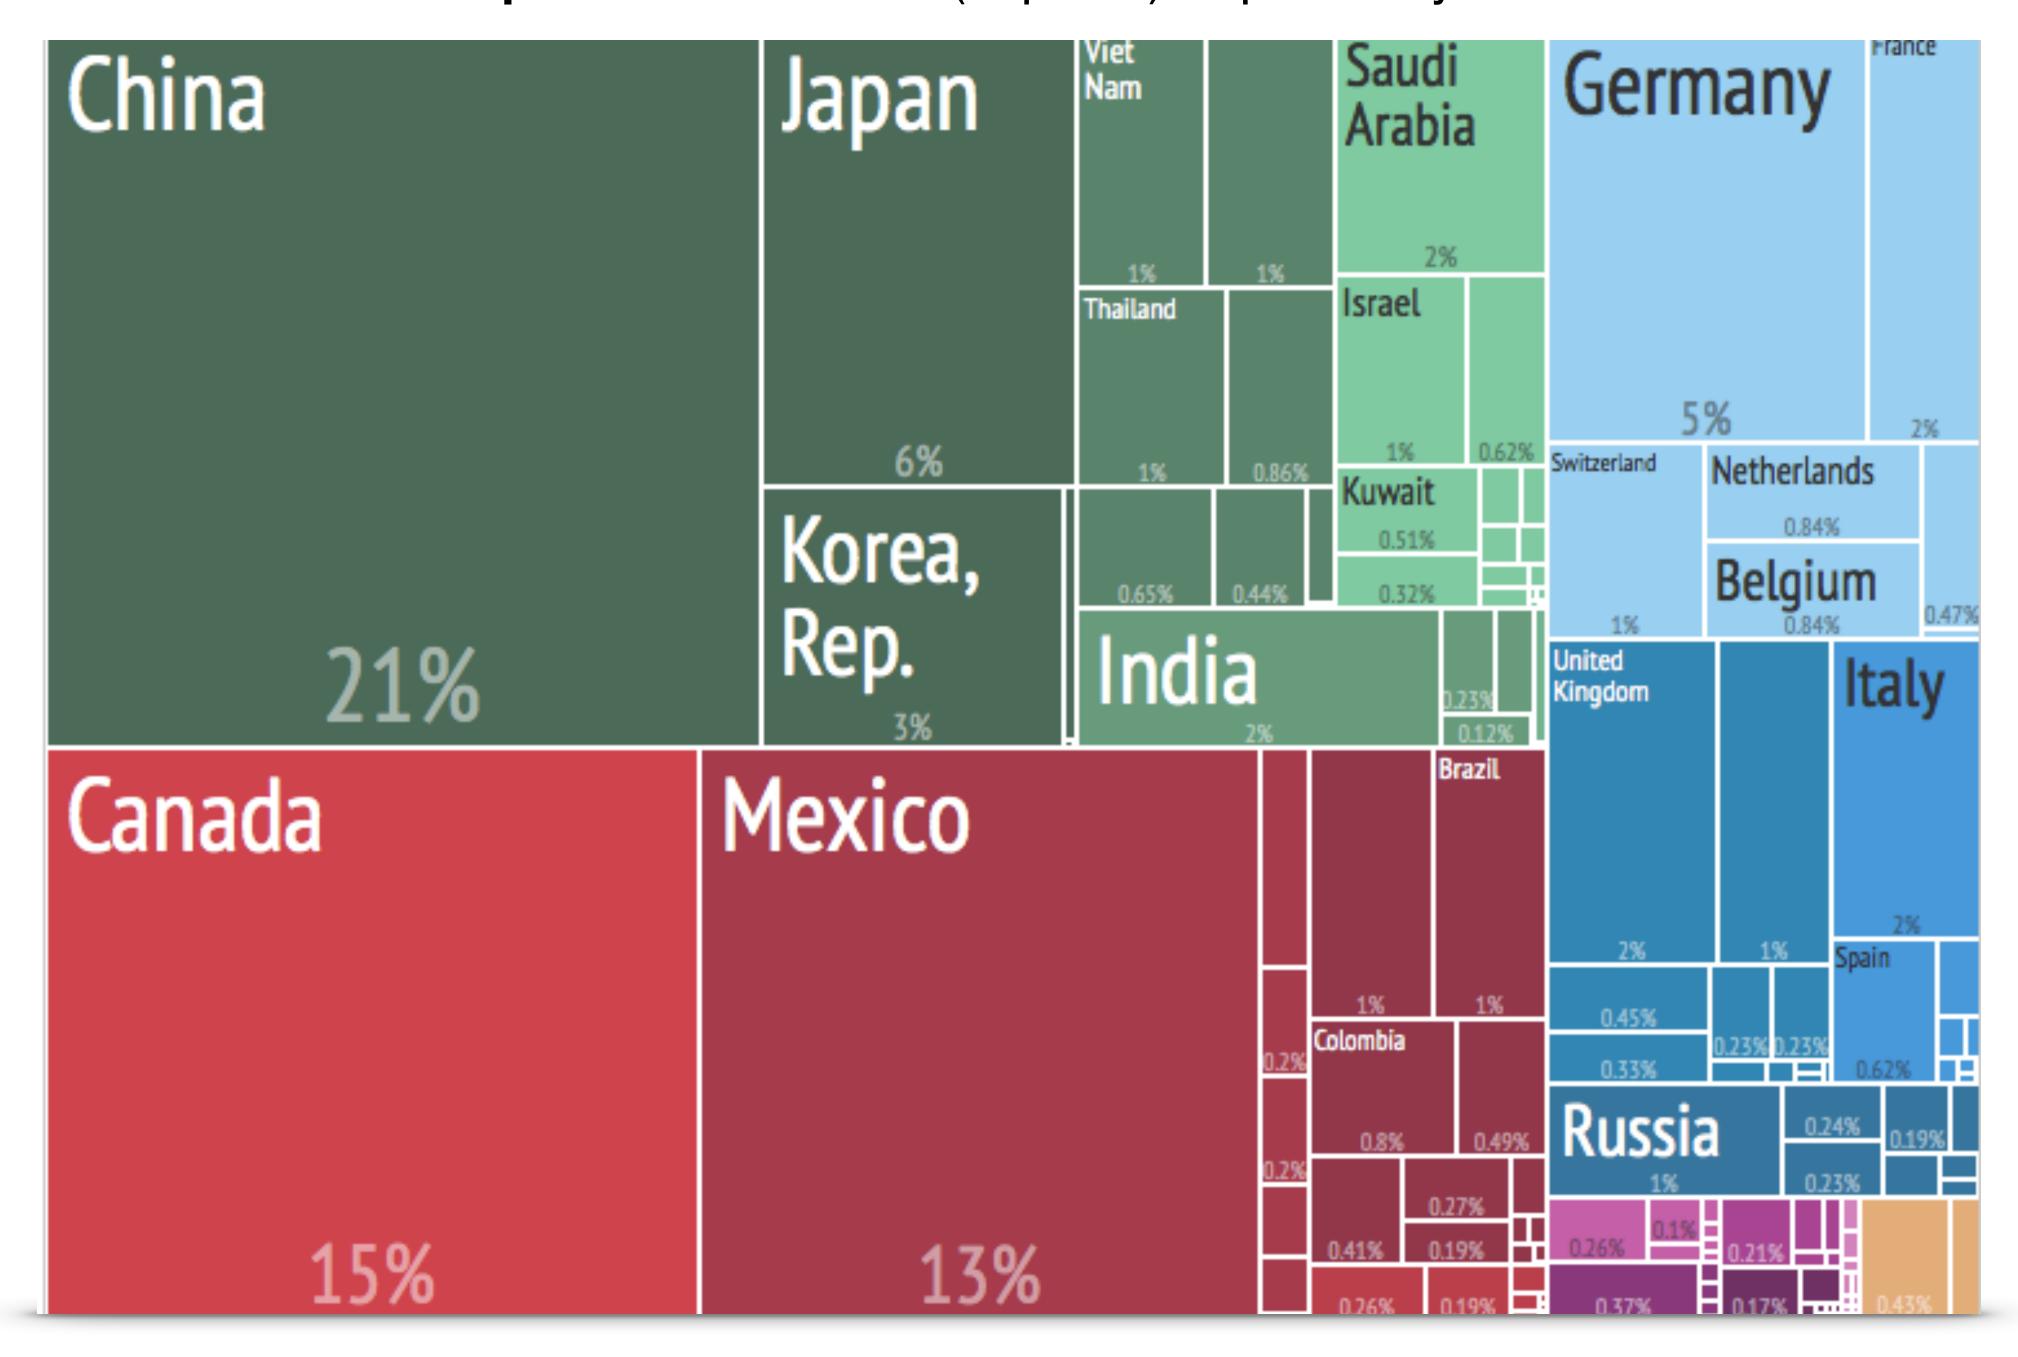

### **IMPORTS**

| Where did the United States im | port from in 2014? (Top | Ten) Explain why these | countries are in the top ten. |
|--------------------------------|-------------------------|------------------------|-------------------------------|
|                                |                         |                        |                               |

| 1           | 2 | 3 | 4 | 5  |
|-------------|---|---|---|----|
| 6           | 7 | 8 | 9 | 10 |
| Explanation |   |   |   |    |
|             |   |   |   |    |
|             |   |   |   |    |

What did the United States import in 2014? List and describe (if necessary) 12 of the top imported items.