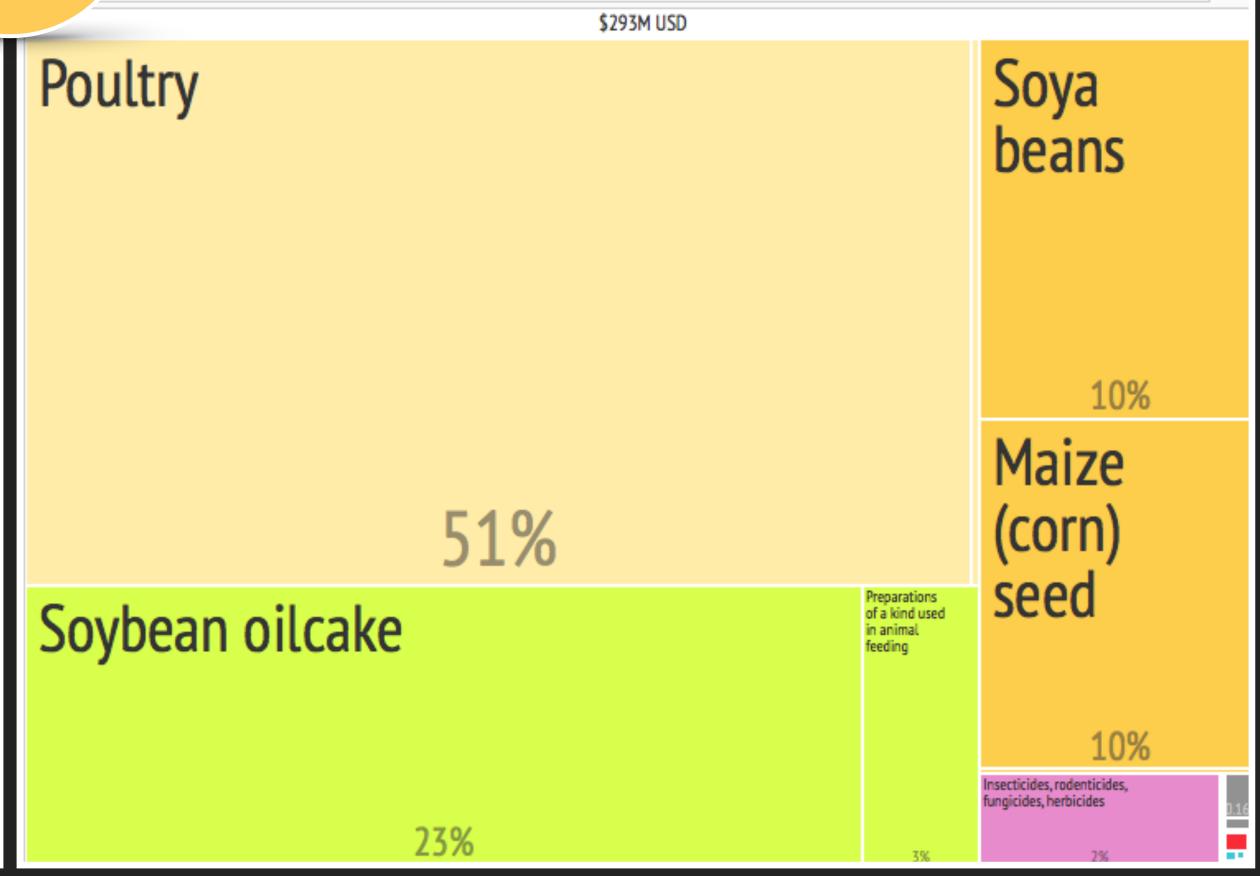

#### Who exported Lac in 2014?

Lac is the scarlet resinous secretion of a number of species of lac insects, of which the most commonly cultivated species is *Kerria lacca*.

Cultivation begins when a farmer gets a stick (broodlac) that contains eggs ready to hatch and ties it to the tree to be infested.[1] Thousands of lac insects colonize the branches of the host trees and secrete the resinous pigment. The coated branches of the host trees are cut and harvested as sticklac.

Source: https://en.wikipedia.org/wiki/Lac

5

| ARGENTINA |        | BELGIUM     | COSTA RICA | COTE D'IVOIRE |
|-----------|--------|-------------|------------|---------------|
|           | NORWAY | SOUTH KOREA |            |               |