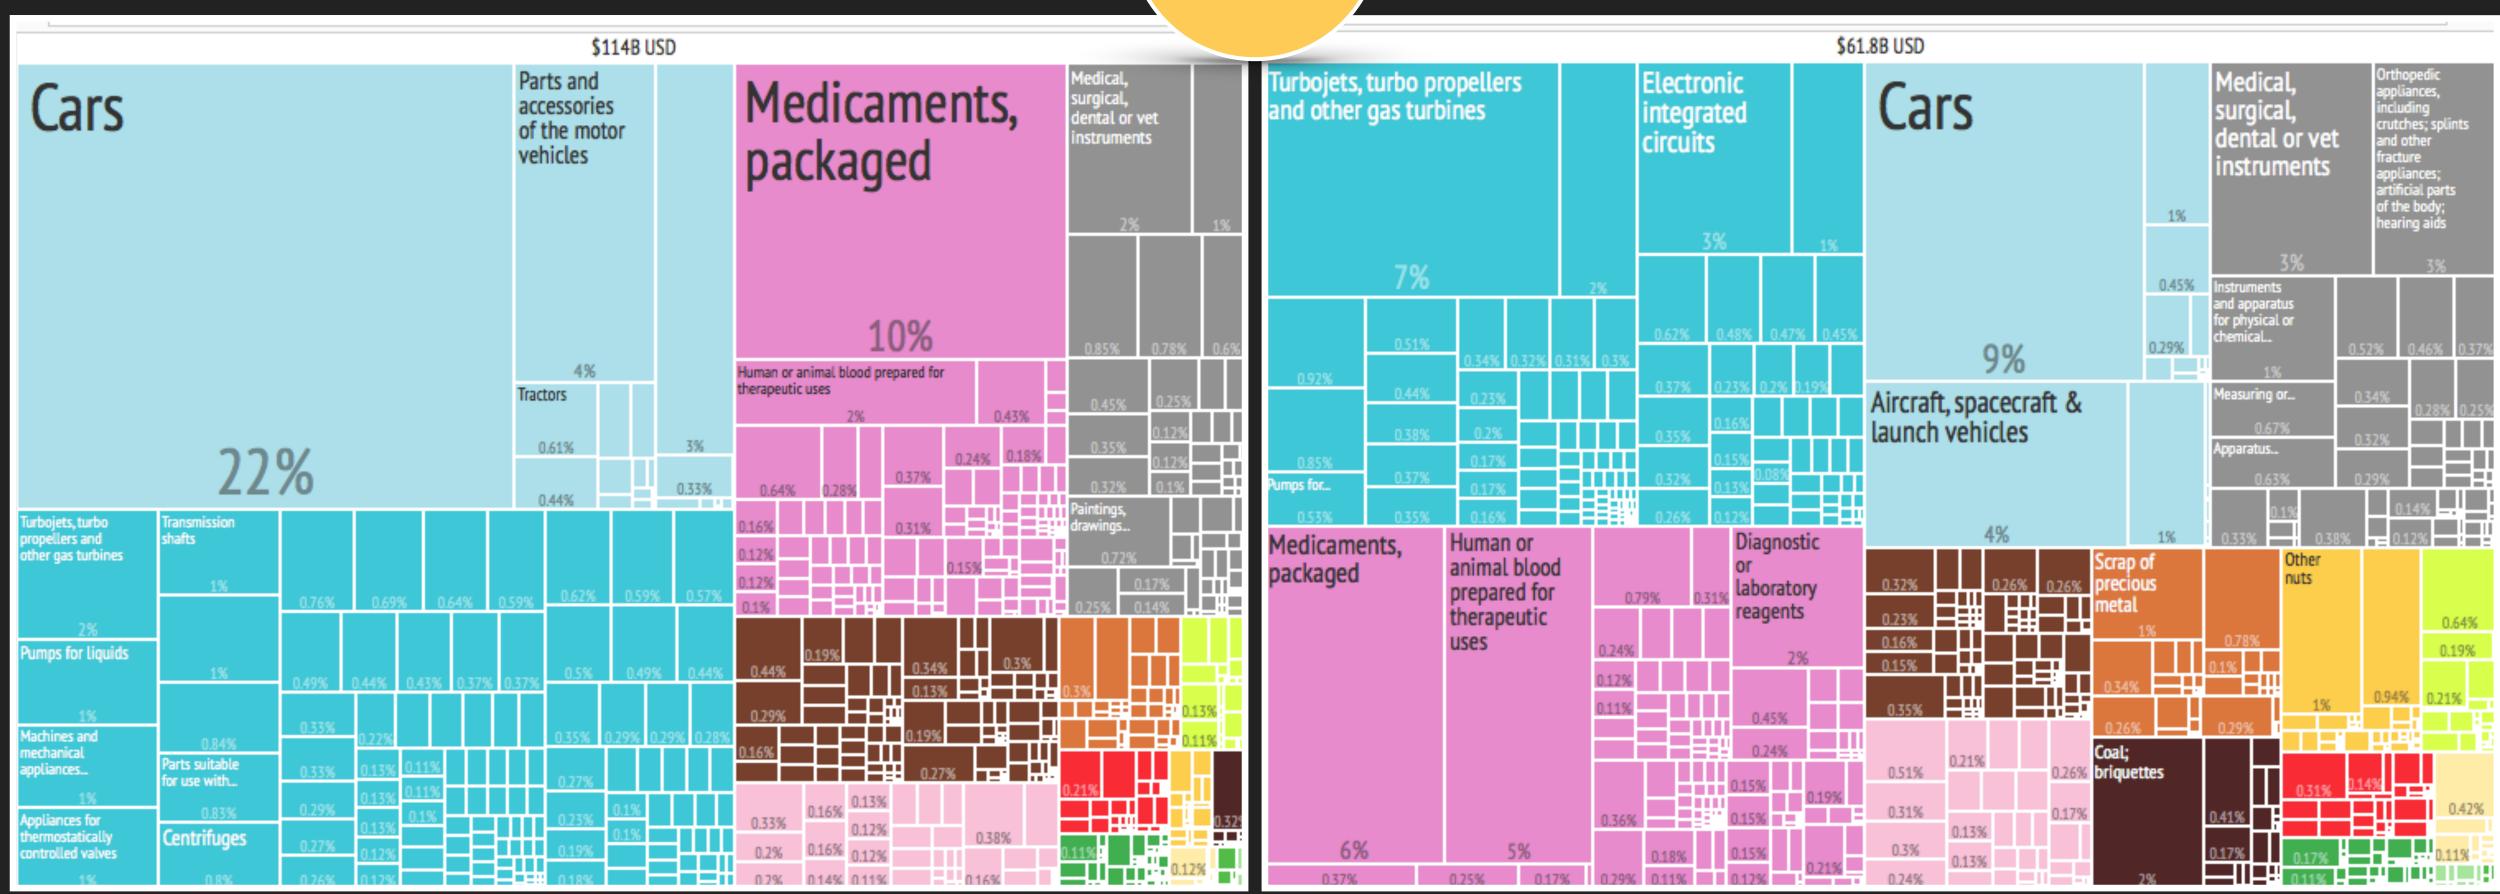

#### — 8. EXPORT TREEMAPS:

This section shows treemaps summarizing the composition of a country's exports for the years 1968, 1988 and 2008. The total area represents 100% of the country's exports, whereas the smaller areas represent the share of each product. Products are grouped in communities and colored accordingly. The first number shows the SITC4 rev2 code for the product. Parenthesis show the share of trade represented by that good. Name of products with large export shares are shown for 2008. For a full list of products see http://atlas.media.mit.edu