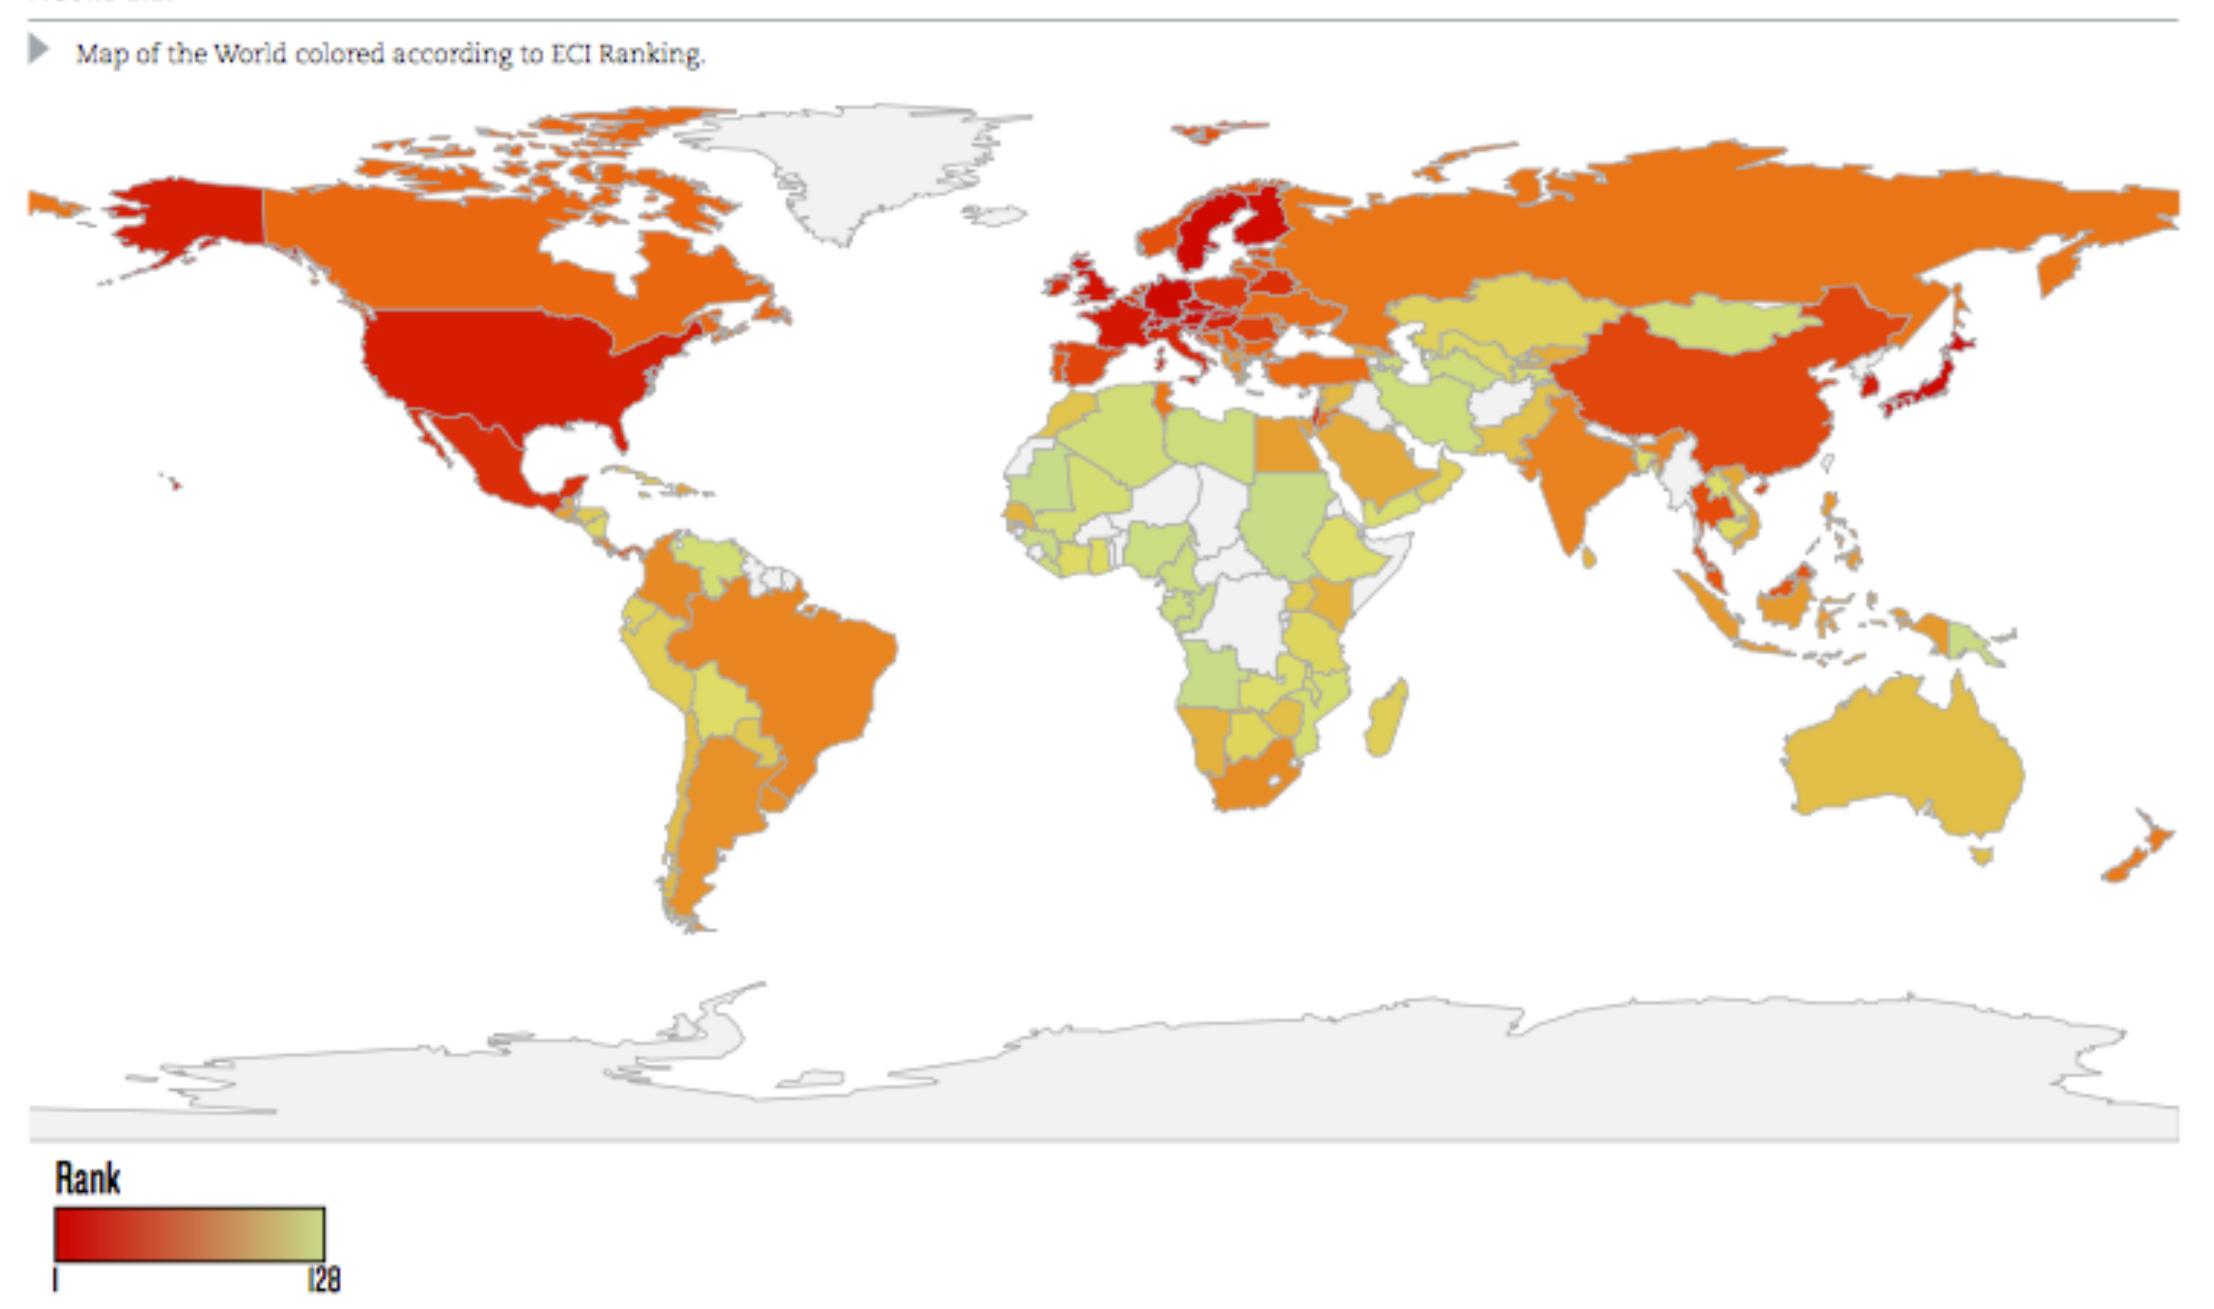

000

# IMPORTS & EXPORTS

SOURCE: http://atlas.cid.harvard.edu/media/atlas/pdf/HarvardMIT\_AtlasOfEconomicComplexity.pdf



Graphical explanation of diversity and ubiquity.



This is equal to the number of links that this product has in the network. In this example, using a subset of the 2009 data, the ubiquity of Cheese is 2, that of Fish is 3 and that of Medicaments is 1.

UBIQUITY  $(k_{p,0})$ :

Ubiquity is is related to the number of

countries that a product is connected to.



page 22 - http://atlas.cid.harvard.edu/media/atlas/pdf/HarvardMIT\_AtlasOfEconomicComplexity.pdf



#### — 8. EXPORT TREEMAPS:

This section shows treemaps summarizing the composition of a country's exports for the years 1968, 1988 and 2008. The total area represents 100% of the country's exports, whereas the smaller areas represent the share of each product. Products are grouped in communities and colored accordingly. The first number shows the SITC4 rev2 code for the product. Parenthesis show the share of trade represented by that good. Name of products with large export shares are shown for 2008. For a full list of products see http://atlas.media.mit.edu

page 95 - http://atlas.cid.harvard.edu/media/atlas/pdf/HarvardMIT\_AtlasOfEconomicComplexity.pdf

#### ADDITIONAL COUNTRIES CAN BE