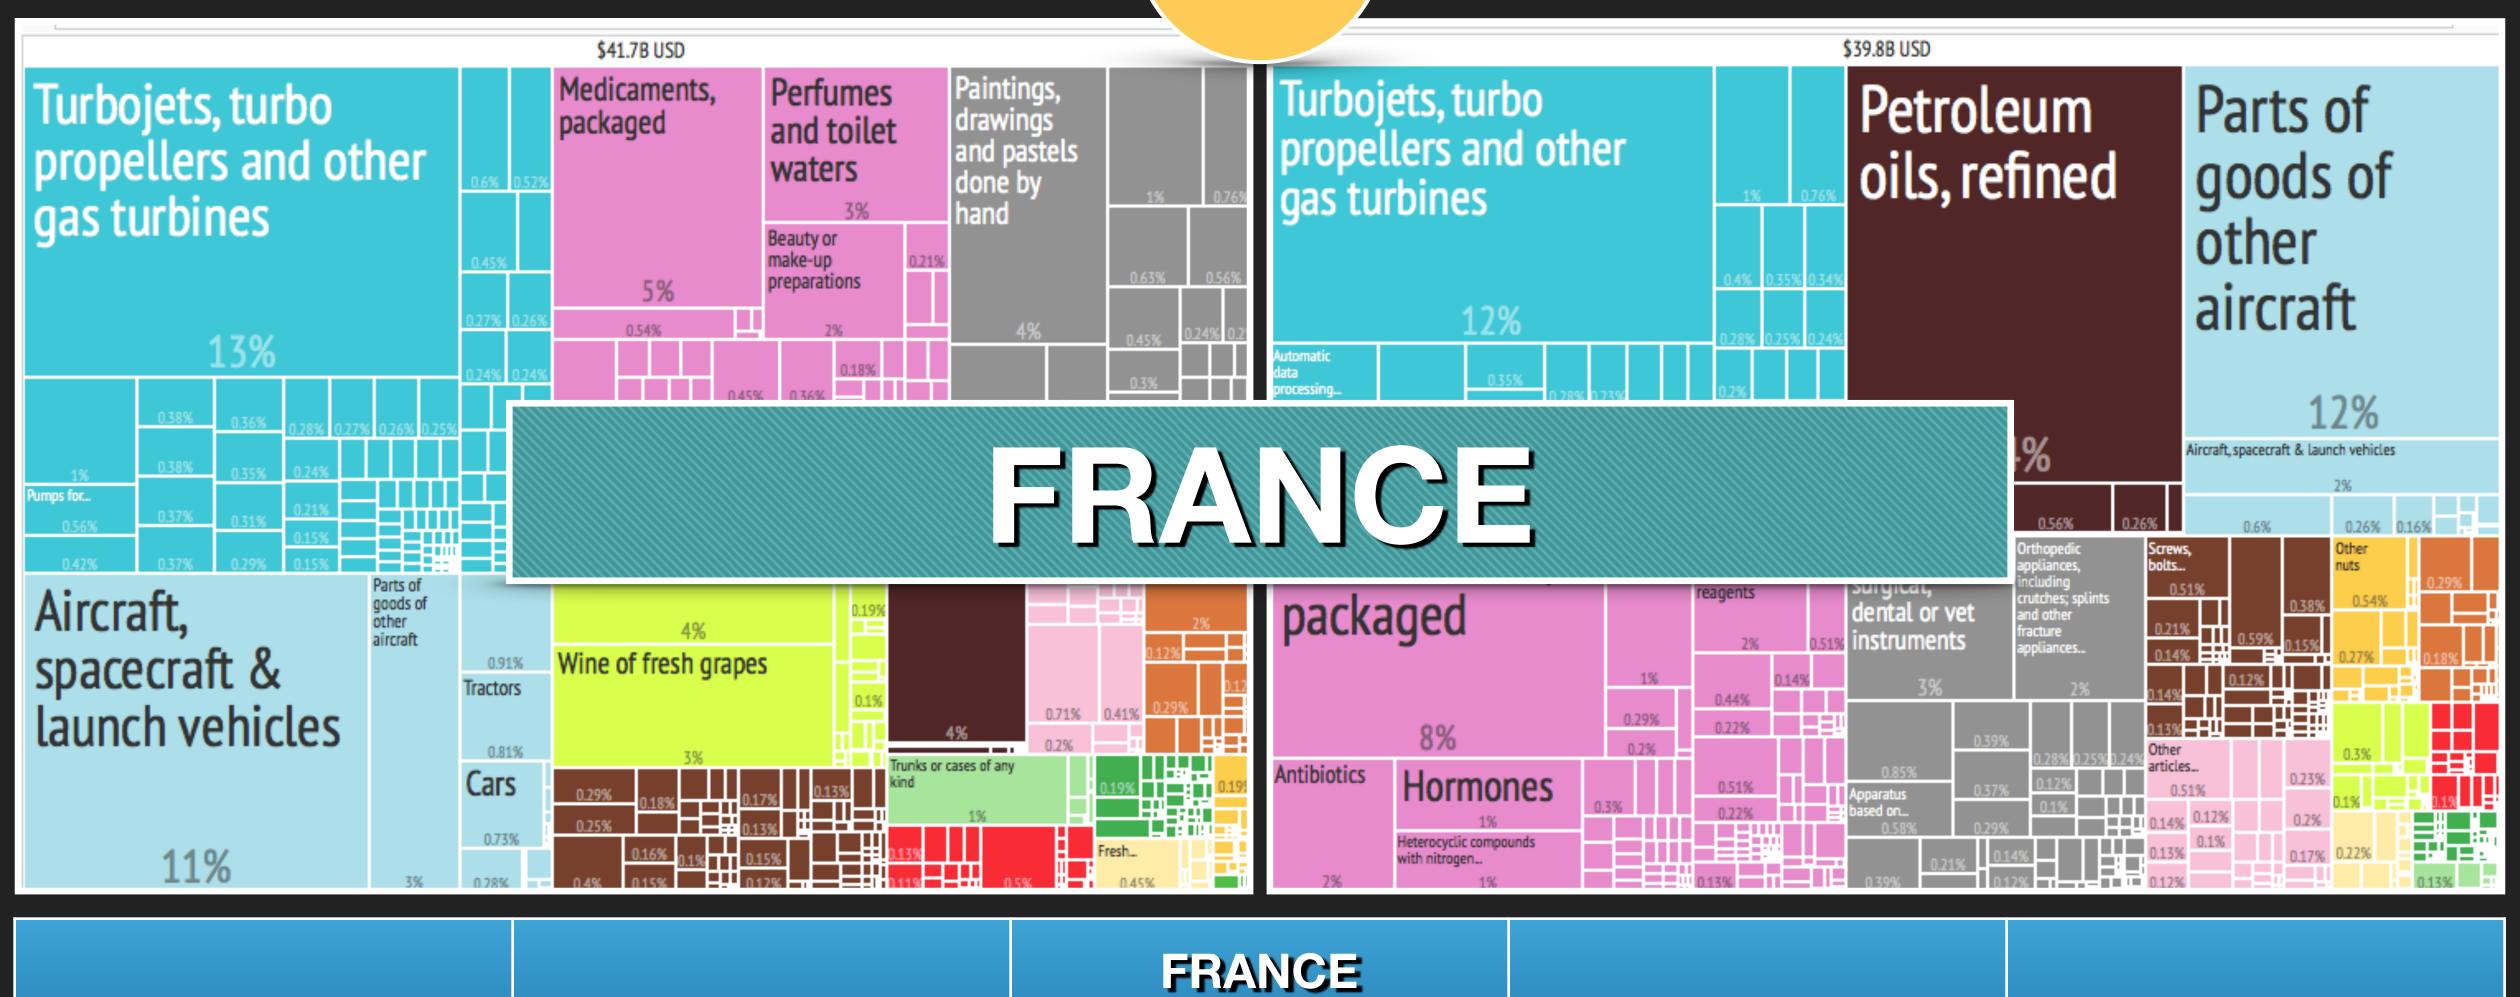

USA Import from...

2

What did the

USA Export to...

| BRAZIL       | DOMINICAN REP. | FRANCE      | NEW ZEALAND | QATAR    |
|--------------|----------------|-------------|-------------|----------|
| SOUTH AFRICA | SPAIN          | SWITZERLAND | VIETNAMI    | ZIMBABWE |

USA Import from...

4

What did the

USA Export to...

| BRAZIL       | DOMINICAN REP. | FRANCE      | NEW ZEALAND | QATAR    |
|--------------|----------------|-------------|-------------|----------|
| SOUTH AFRICA | SPAIN          | SWITZERLAND | VIETNAM     | ZIMBABWE |