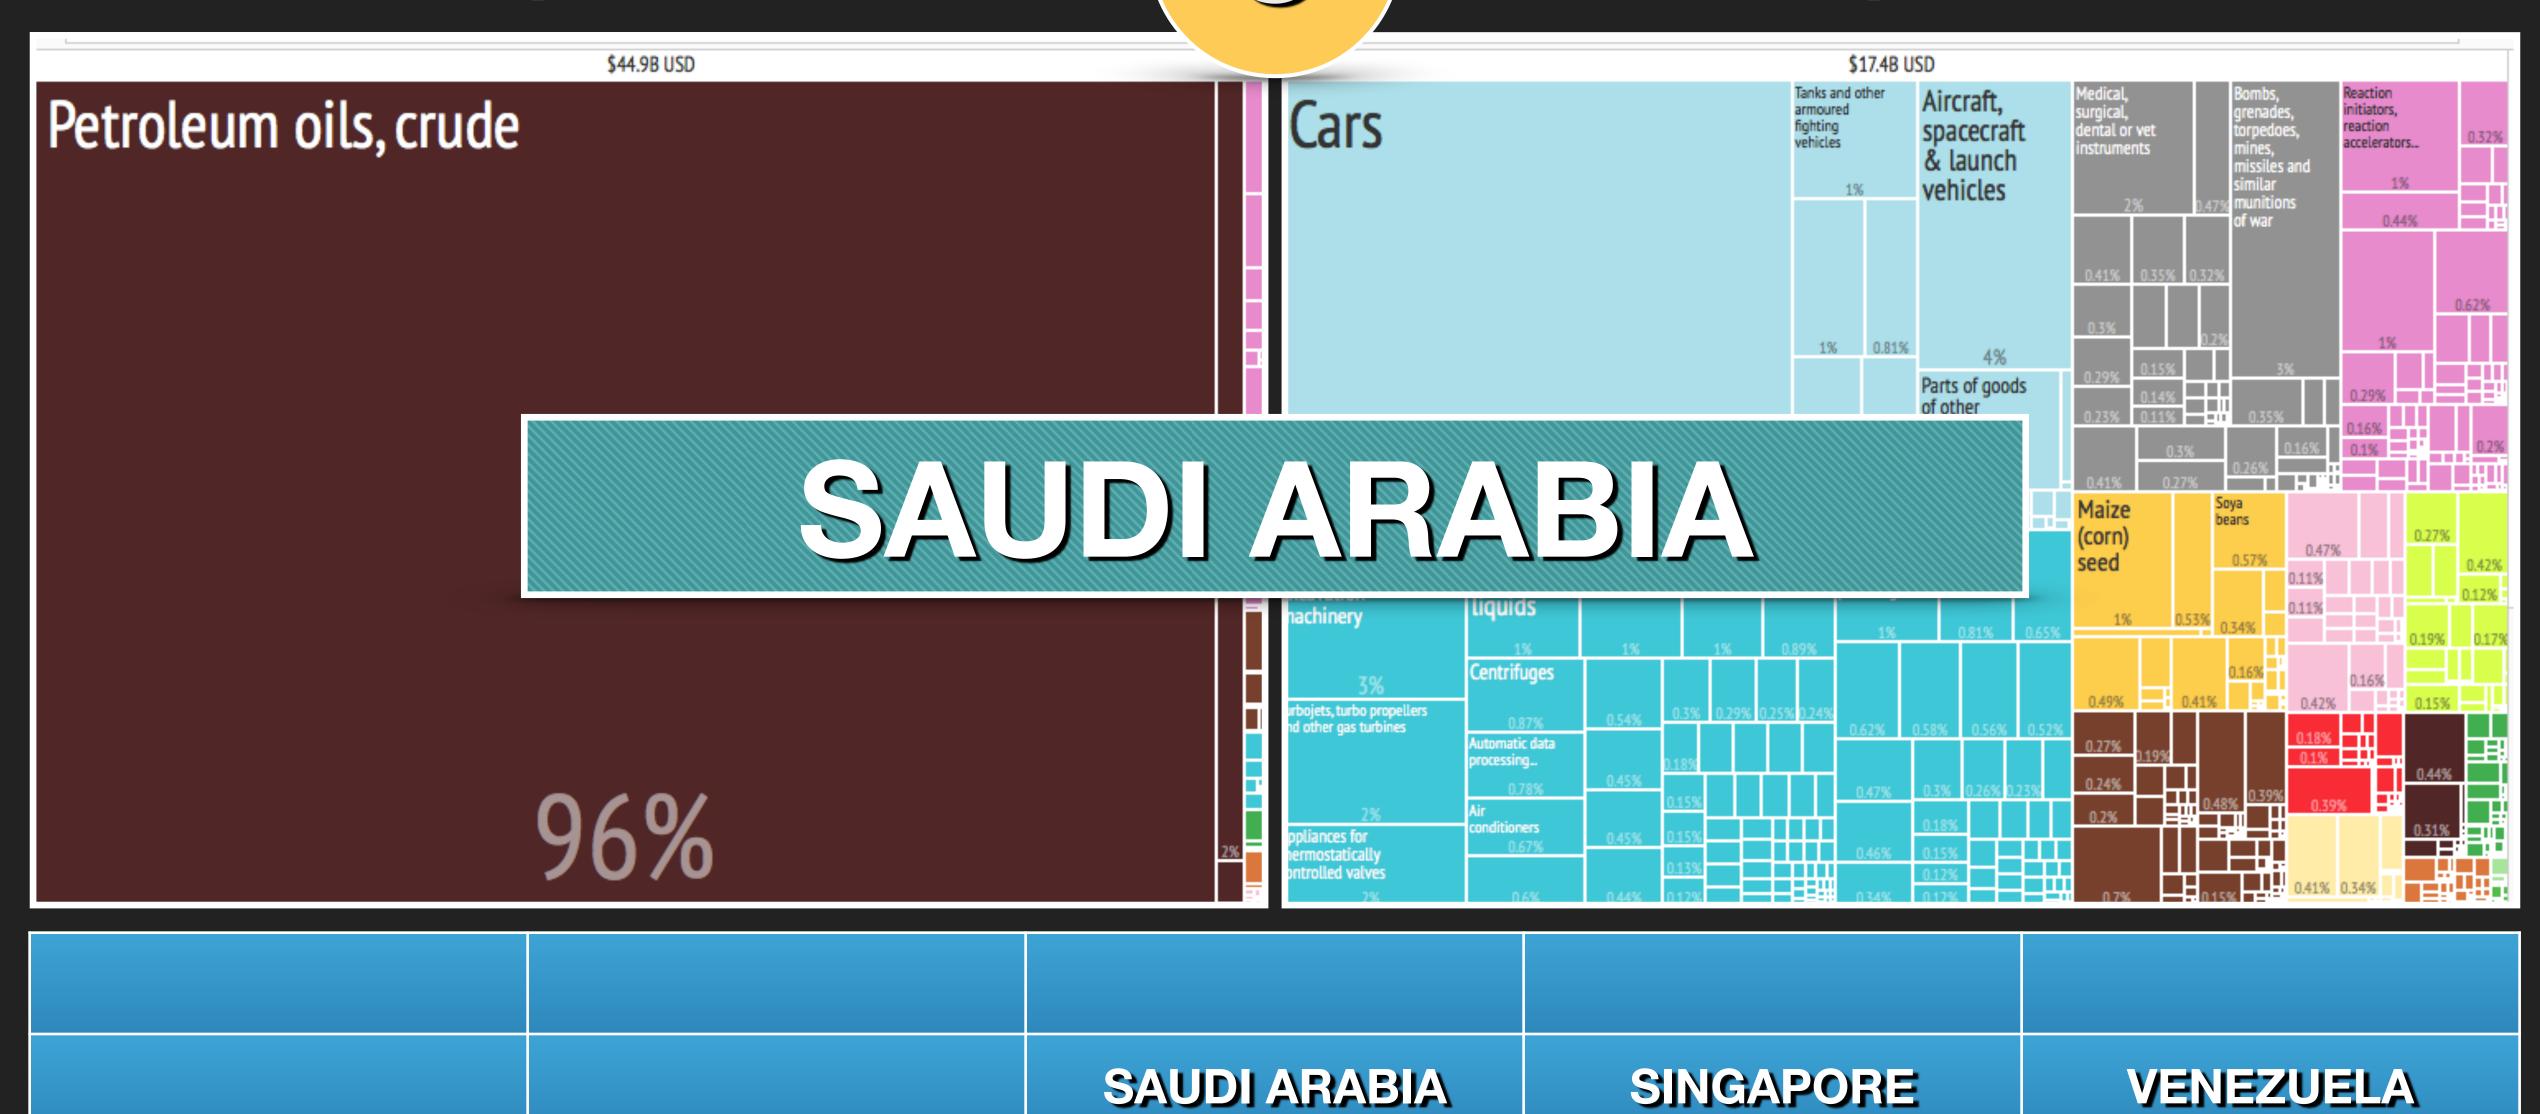

# What did the USA Export to...

| BANGLADESH | IRAN   | ISRAEL       | MADAGASCAR | NETHERLANDS |
|------------|--------|--------------|------------|-------------|
| PORTUGAL   | RUSSIA | SAUDI ARABIA | SINGAPORE  | VENEZUELA   |