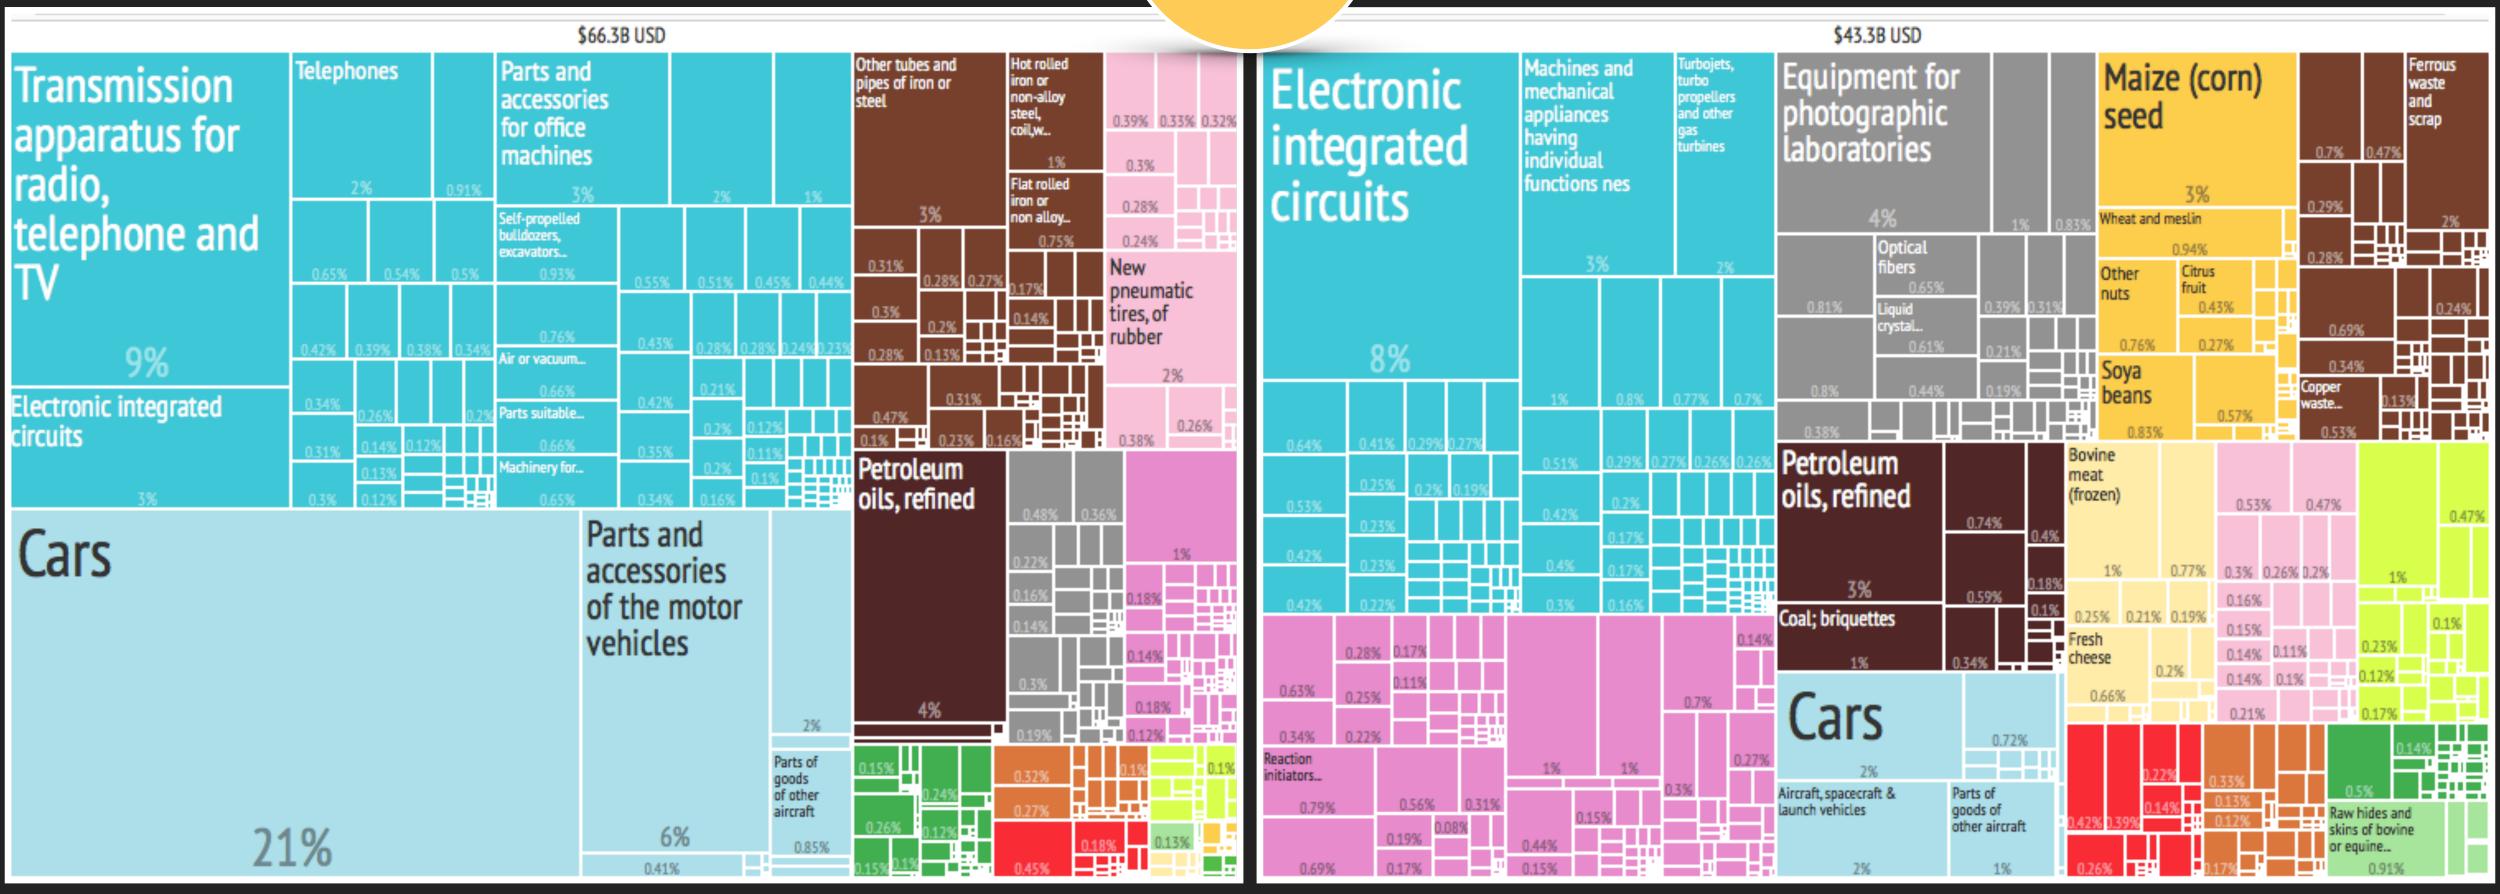

### **USA Imports from DENMARK**

### **USA Exports to DENMARK**

### Where did Denmark import from in 2014?

Discuss ONE country whose SHARE of exports have changed significantly since 1995.