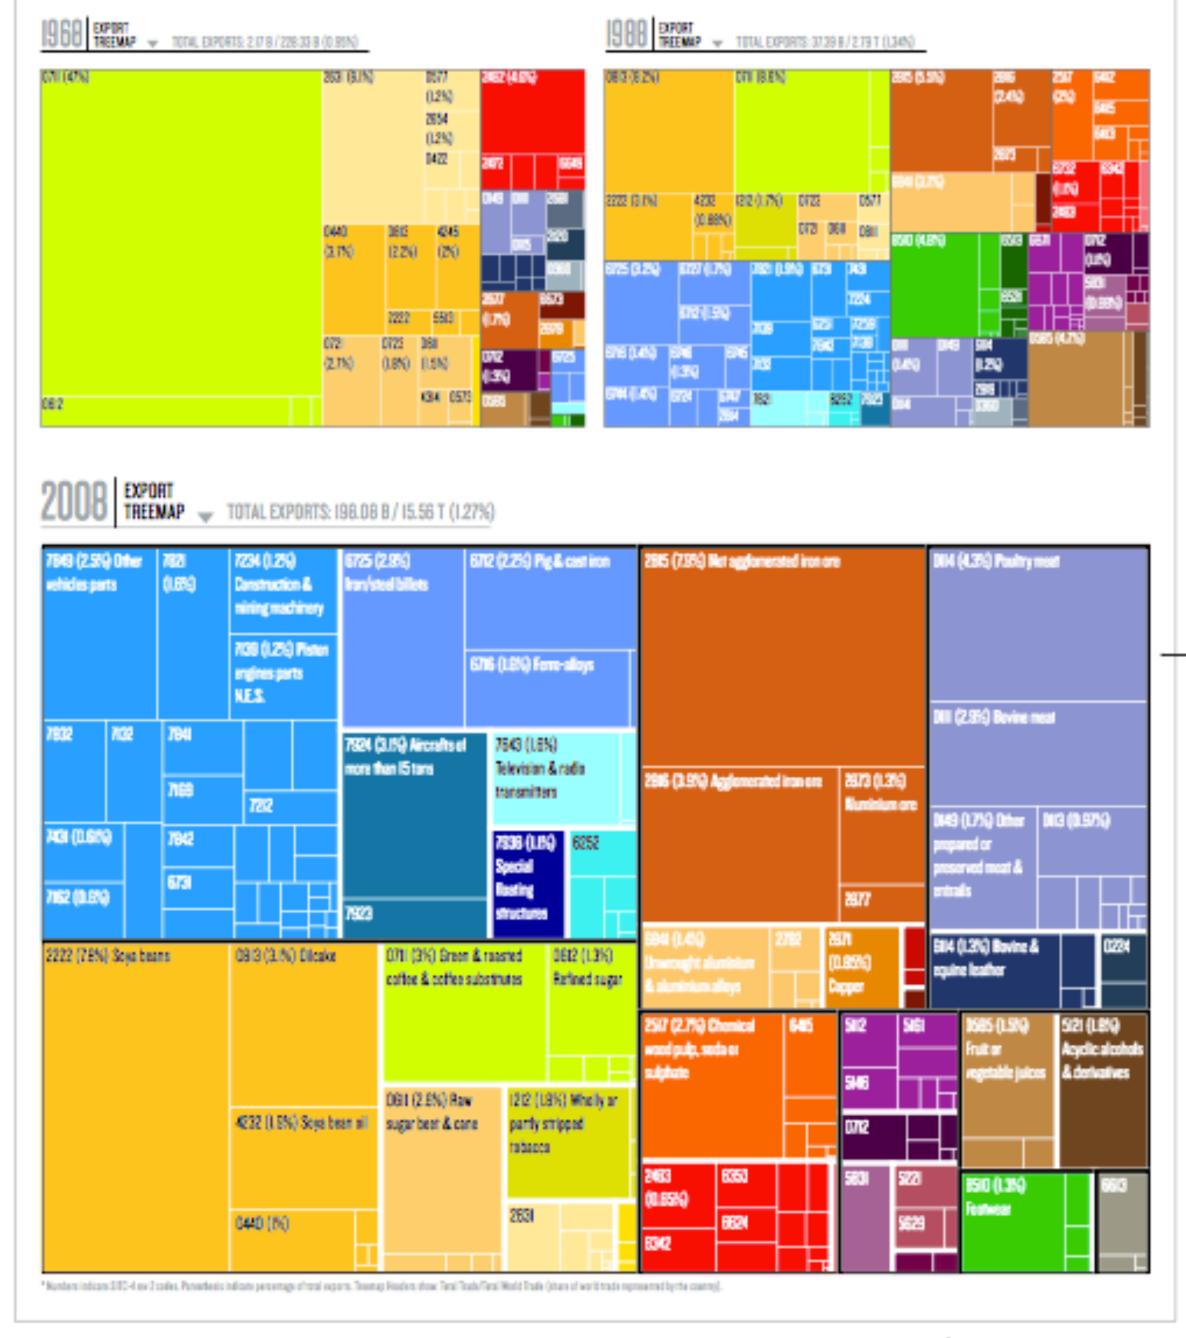

#### — 8. EXPORT TREEMAPS:

This section shows treemaps summarizing the composition of a country's exports for the years 1968, 1988 and 2008. The total area represents 100% of the country's exports, whereas the smaller areas represent the share of each product. Products are grouped in communities and colored accordingly. The first number shows the SITC4 rev2 code for the product. Parenthesis show the share of trade represented by that good. Name of products with large export shares are shown for 2008. For a full list of products see http://atlas.media.mit.edu