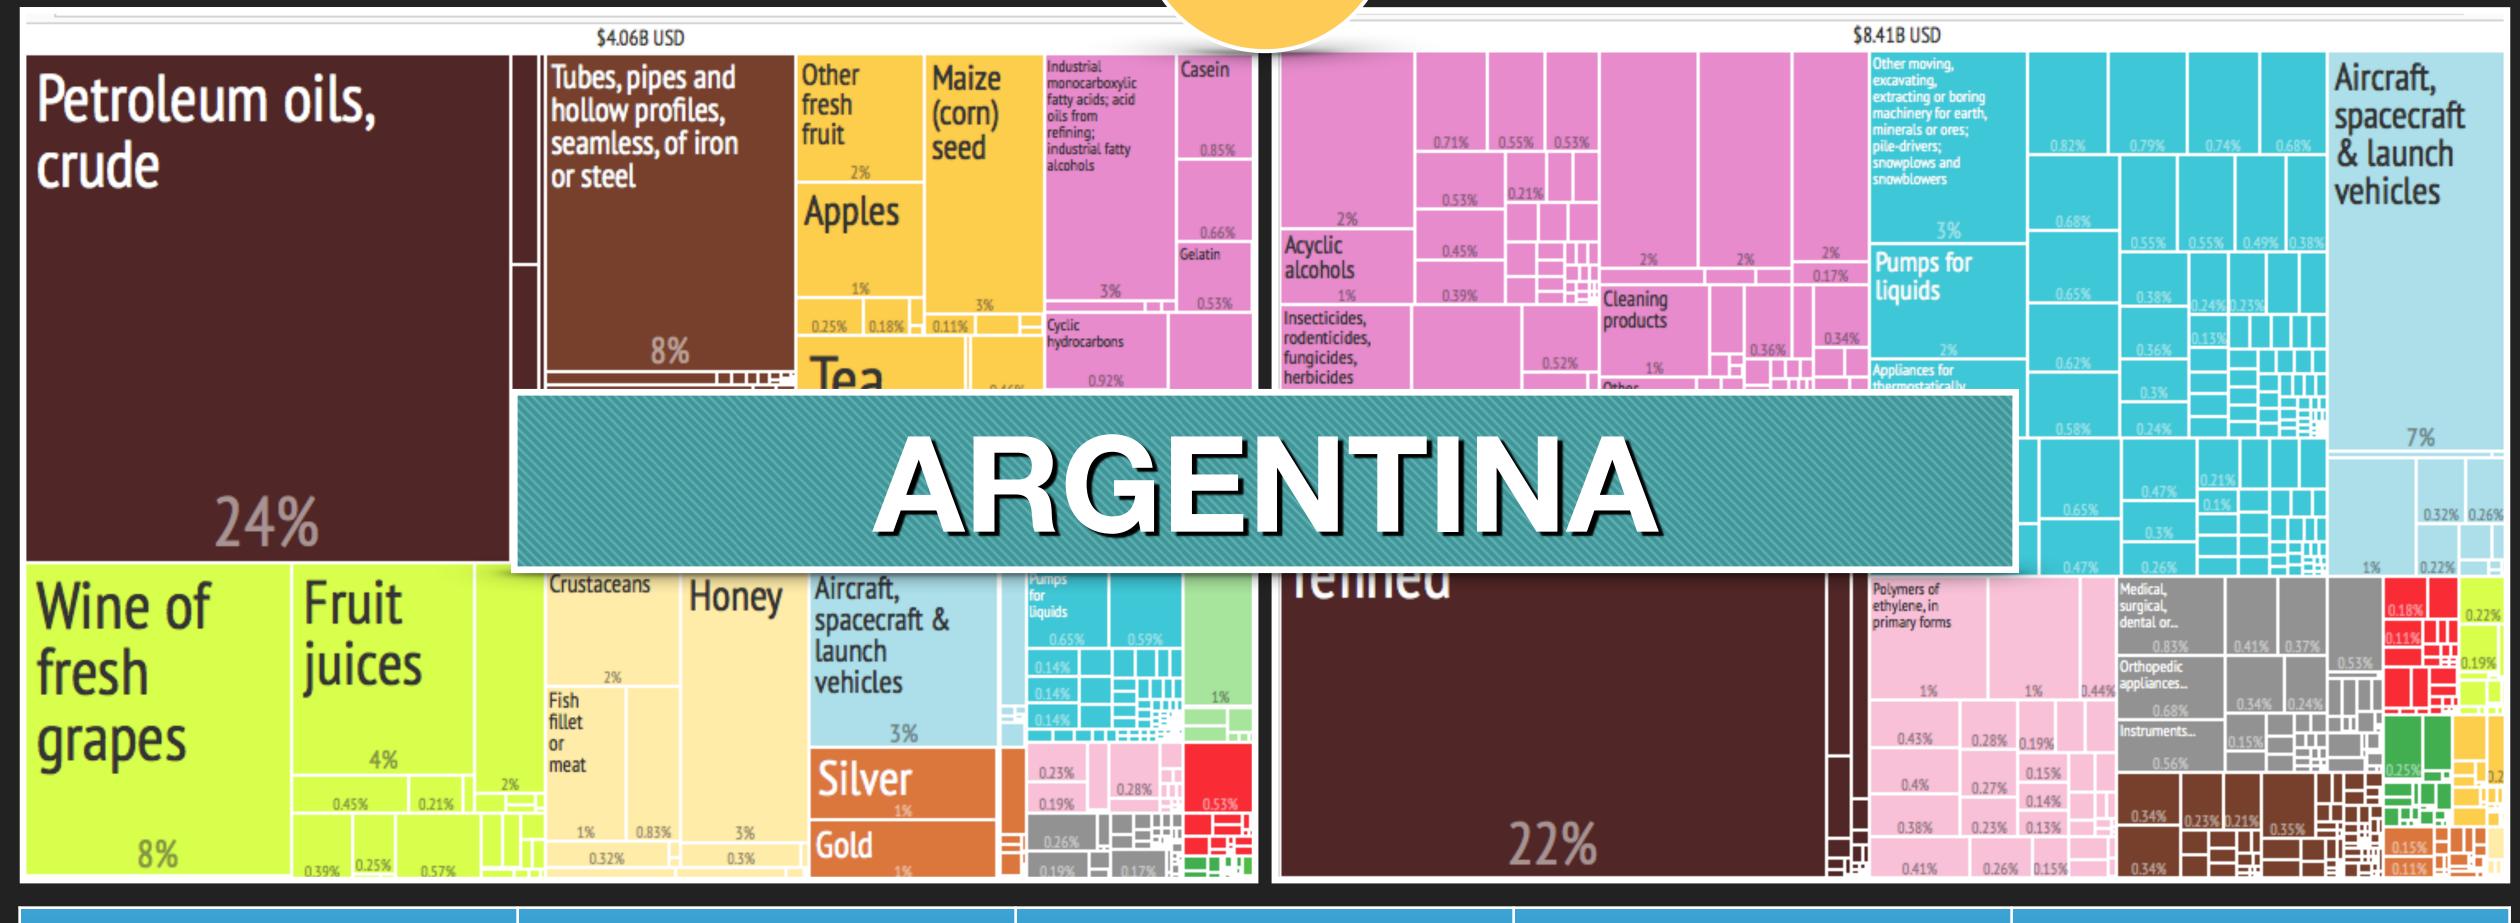

#### — 8. EXPORT TREEMAPS:

This section shows treemaps summarizing the composition of a country's exports for the years 1968, 1988 and 2008. The total area represents 100% of the country's exports, whereas the smaller areas represent the share of each product. Products are grouped in communities and colored accordingly. The first number shows the SITC4 rev2 code for the product. Parenthesis show the share of trade represented by that good. Name of products with large export shares are shown for 2008. For a full list of products see http://atlas.media.mit.edu