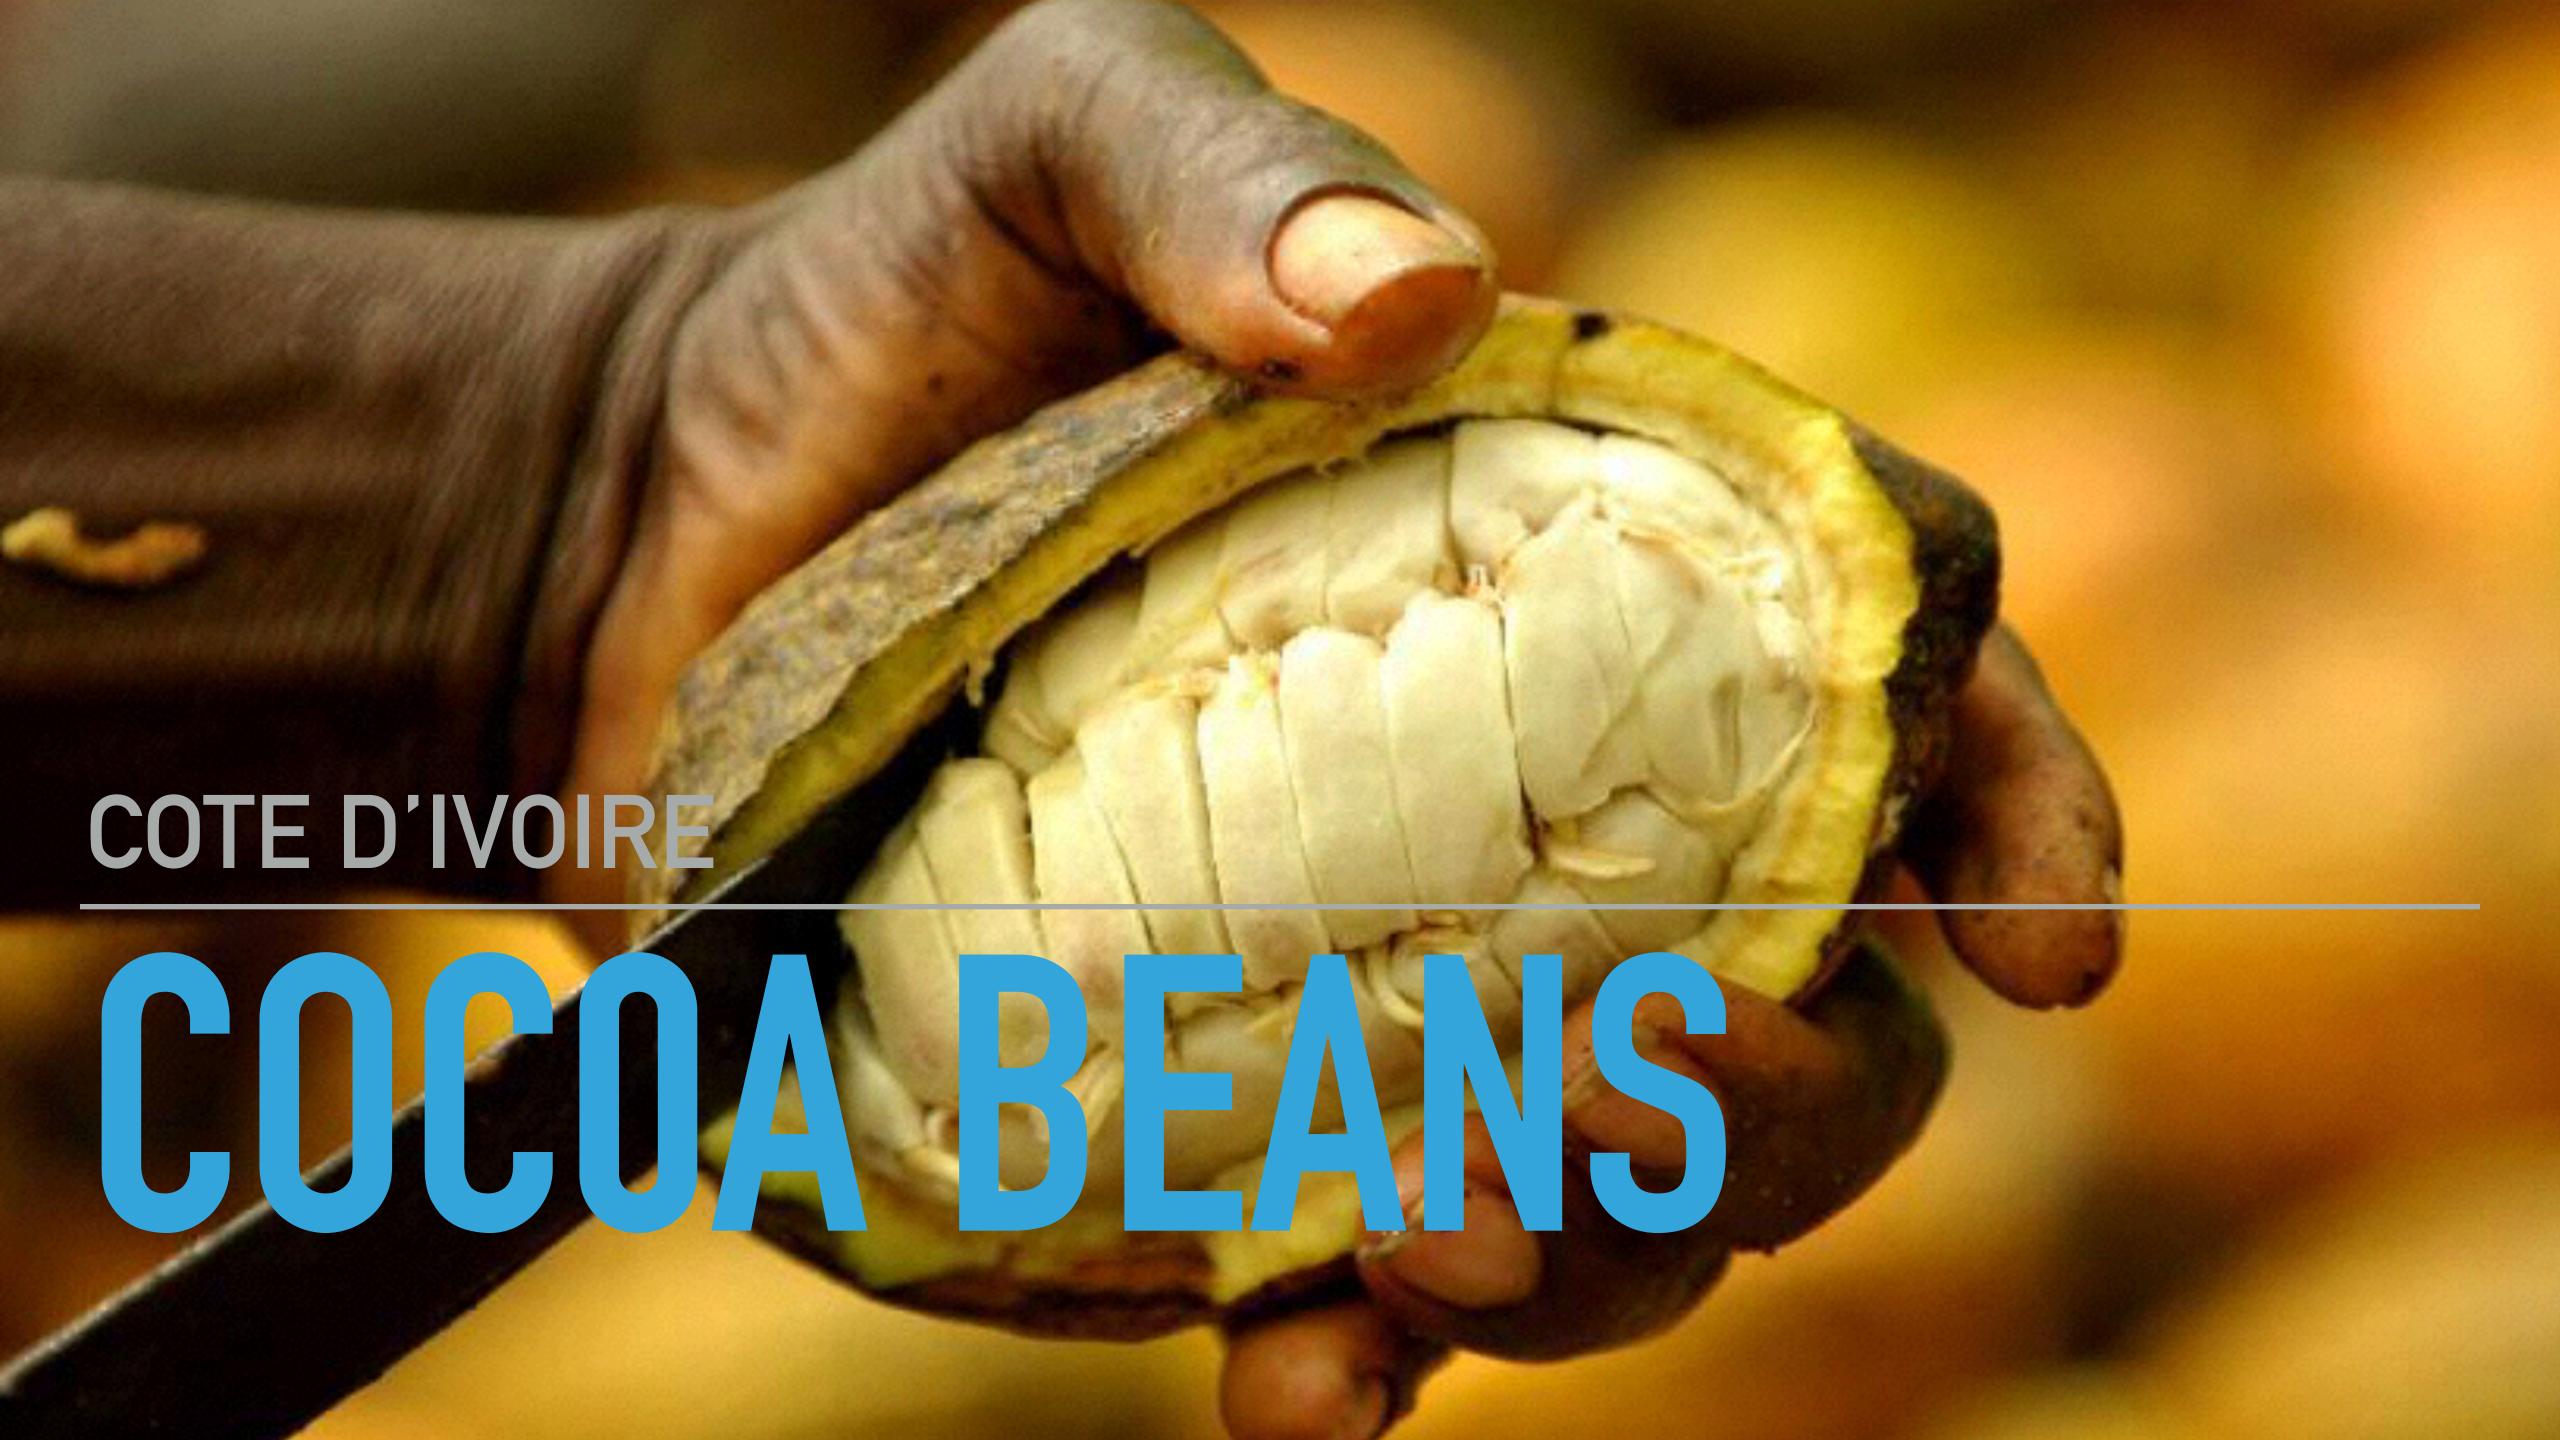

#### Who exported Lac in 2014?

Lac is the scarlet resinous secretion of a number of species of lac insects, of which the most commonly cultivated species is *Kerria lacca*.

Cultivation begins when a farmer gets a stick (broodlac) that contains eggs ready to hatch and ties it to the tree to be infested.[1] Thousands of lac insects colonize the branches of the host trees and secrete the resinous pigment. The coated branches of the host trees are cut and harvested as sticklac.

Source: https://en.wikipedia.org/wiki/Lac

5

| ARGENTINA |        | BELGIUM     | COSTA RICA | COTE D'IVOIRE |
|-----------|--------|-------------|------------|---------------|
|           | NORWAY | SOUTH KOREA |            |               |