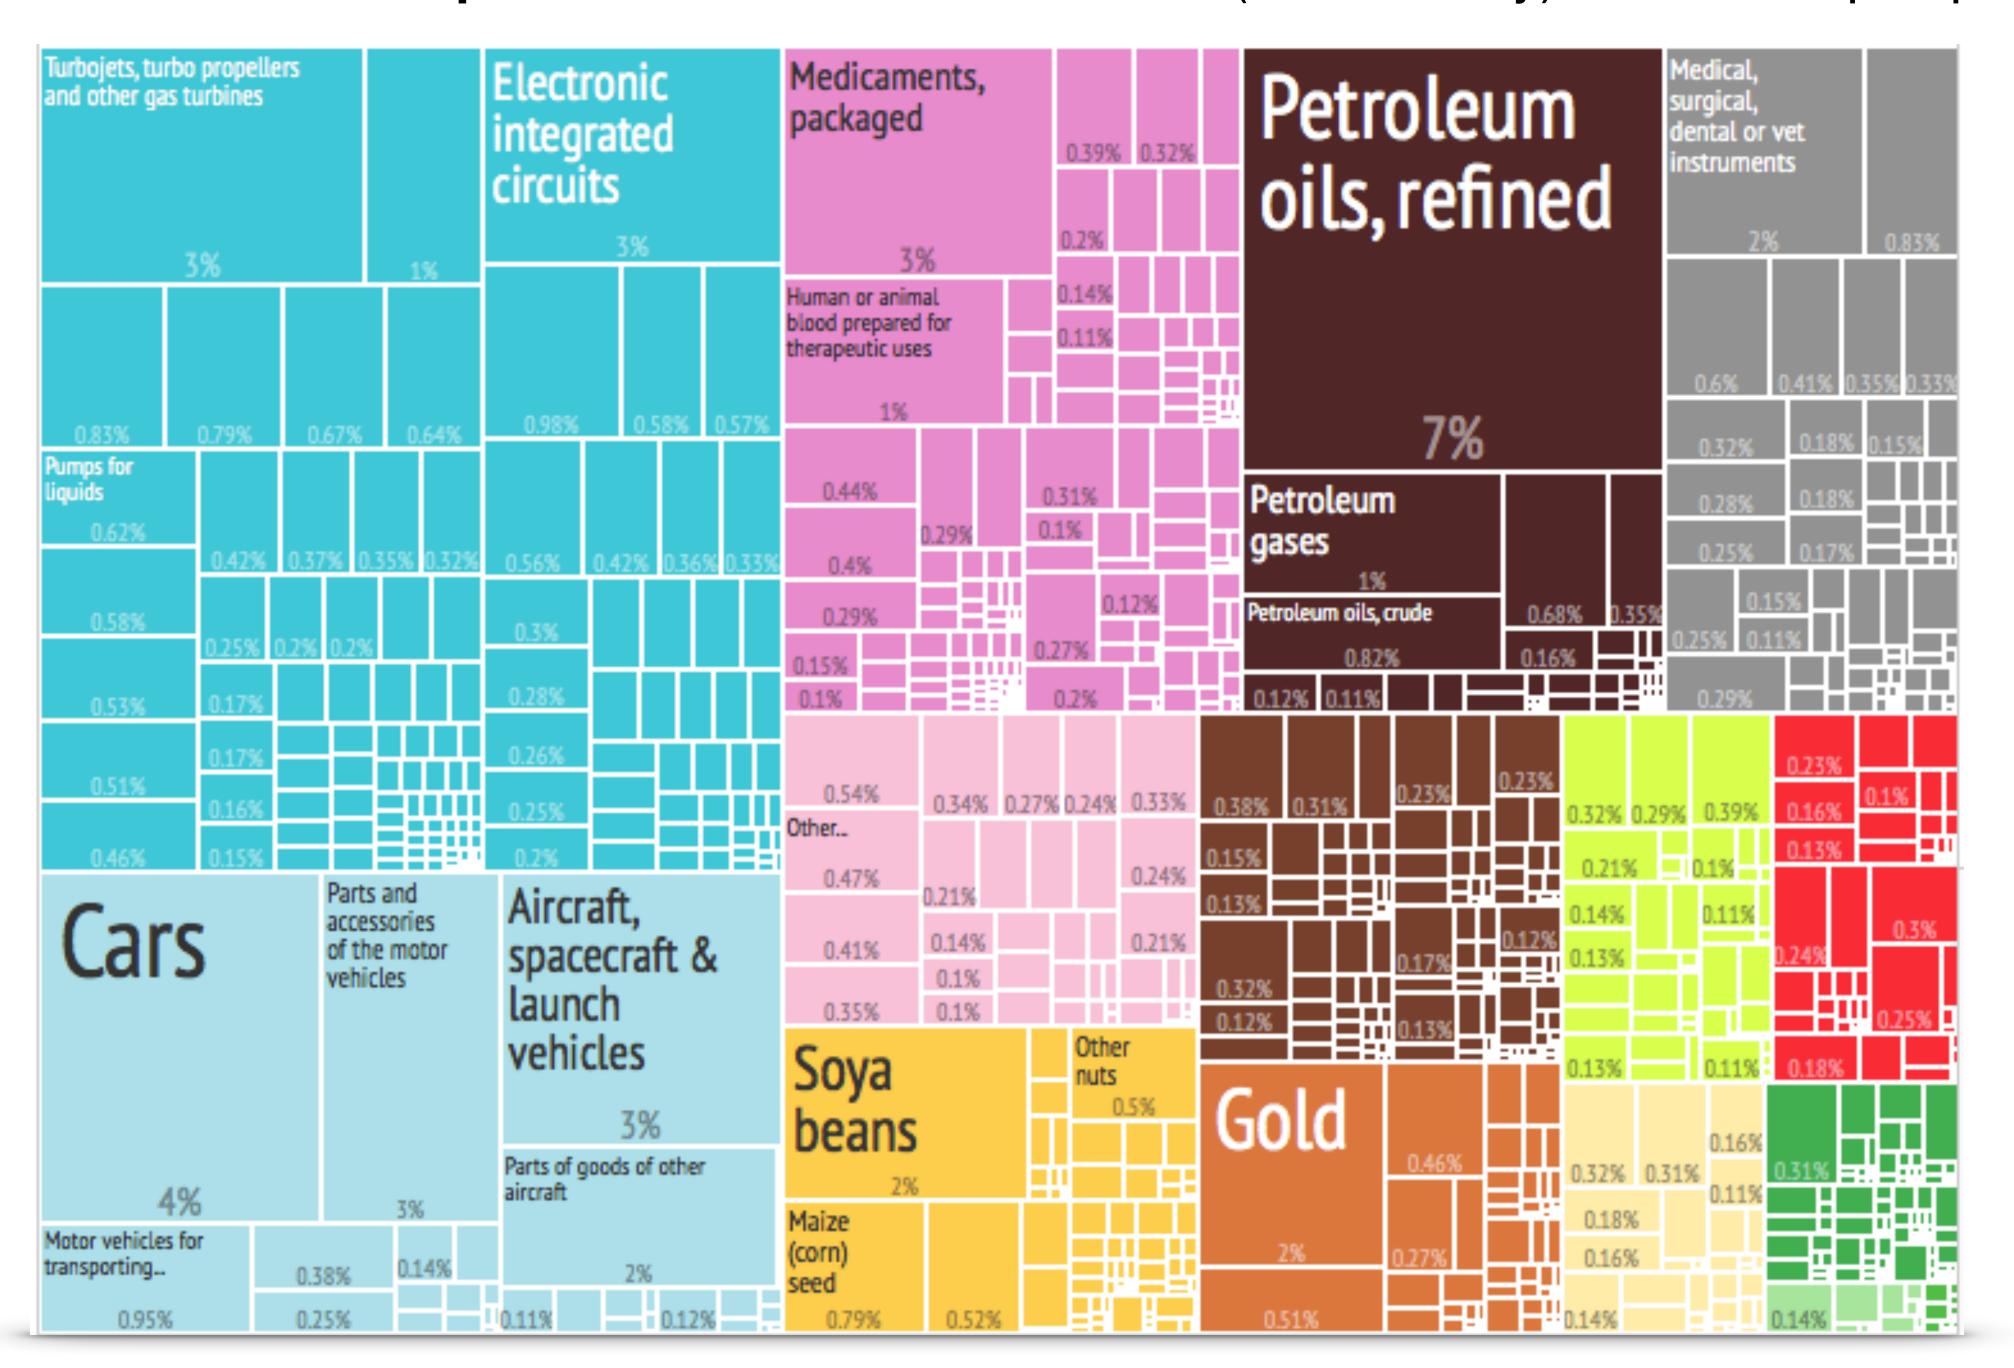

#### — 8. EXPORT TREEMAPS:

This section shows treemaps summarizing the composition of a country's exports for the years 1968, 1988 and 2008. The total area represents 100% of the country's exports, whereas the smaller areas represent the share of each product. Products are grouped in communities and colored accordingly. The first number shows the SITC4 rev2 code for the product. Parenthesis show the share of trade represented by that good. Name of products with large export shares are shown for 2008. For a full list of products see http://atlas.media.mit.edu