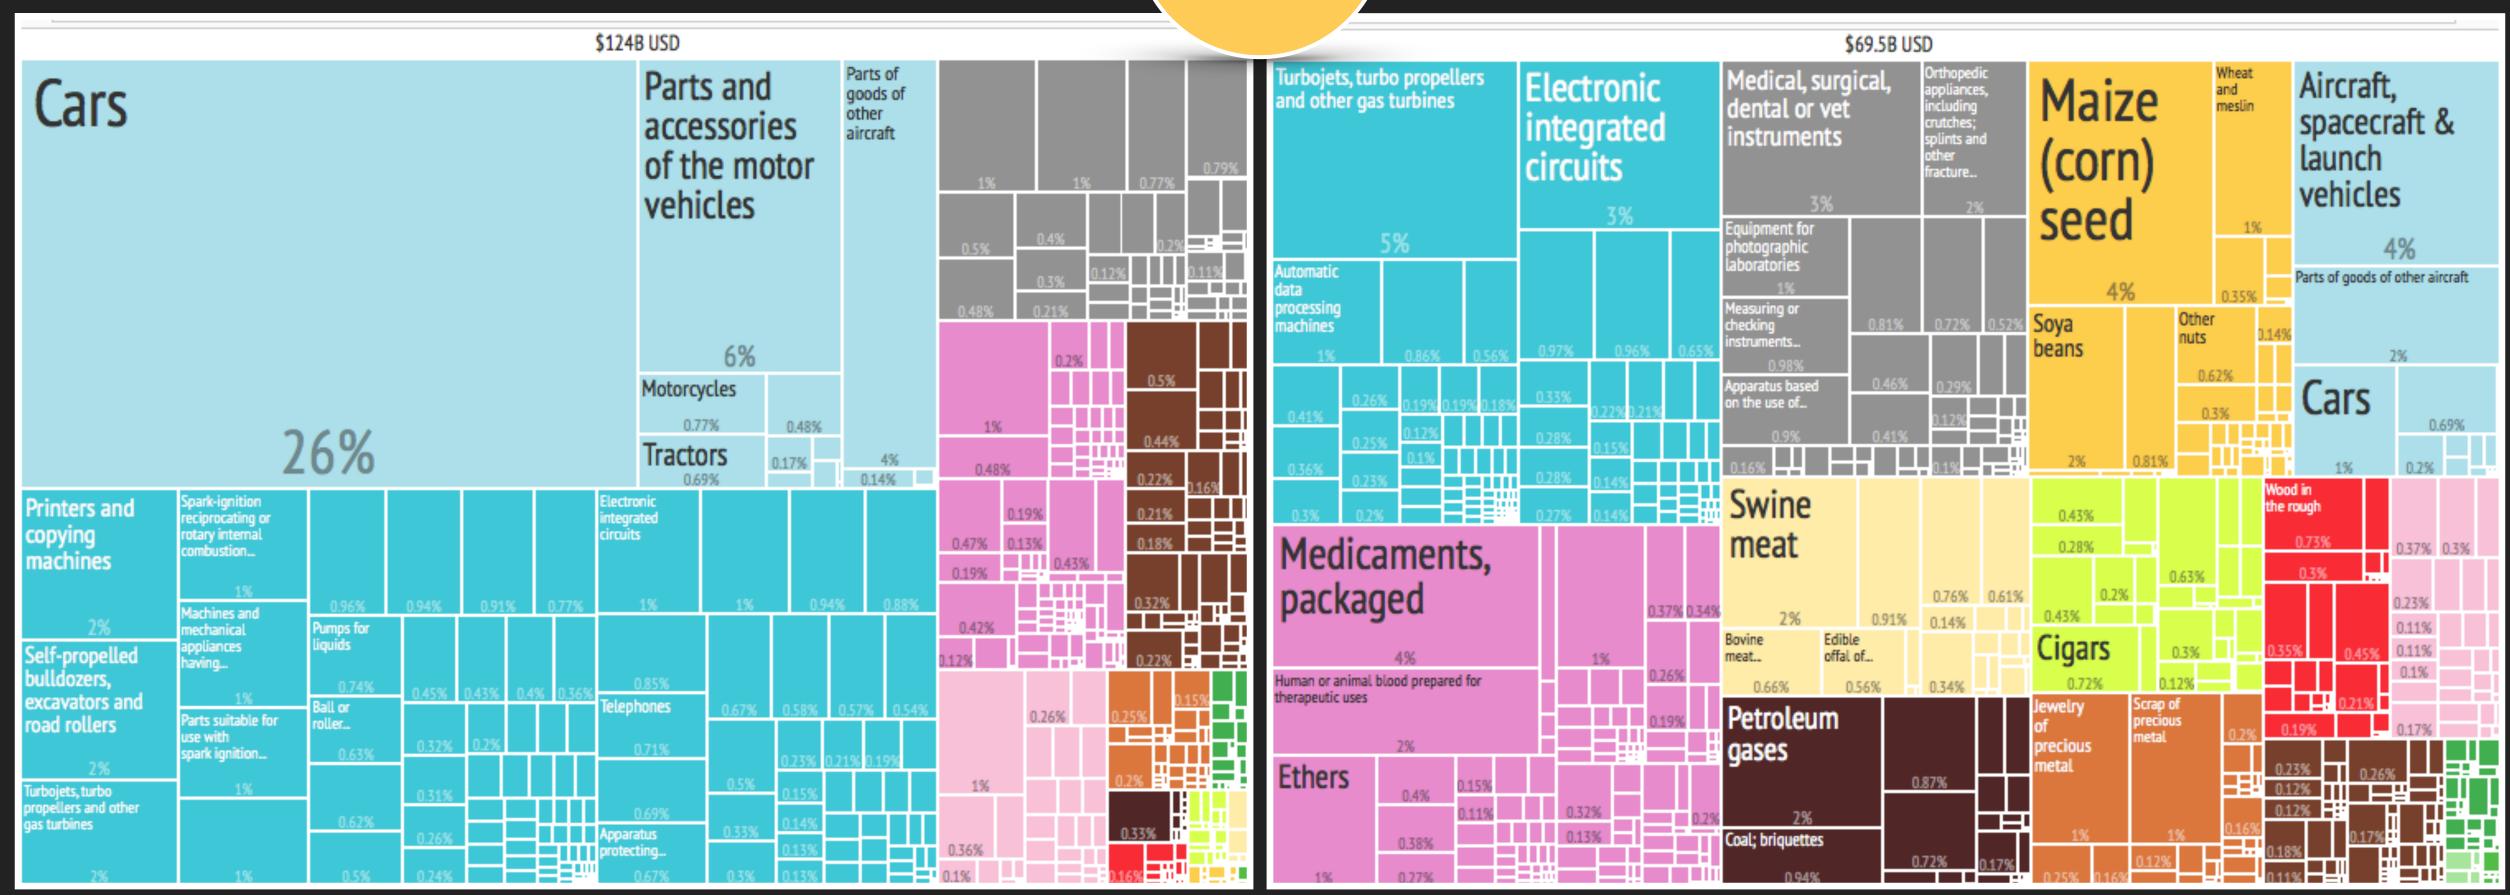

#### — 8. EXPORT TREEMAPS:

This section shows treemaps summarizing the composition of a country's exports for the years 1968, 1988 and 2008. The total area represents 100% of the country's exports, whereas the smaller areas represent the share of each product. Products are grouped in communities and colored accordingly. The first number shows the SITC4 rev2 code for the product. Parenthesis show the share of trade represented by that good. Name of products with large export shares are shown for 2008. For a full list of products see http://atlas.media.mit.edu

page 95 - http://atlas.cid.harvard.edu/media/atlas/pdf/HarvardMIT\_AtlasOfEconomicComplexity.pdf