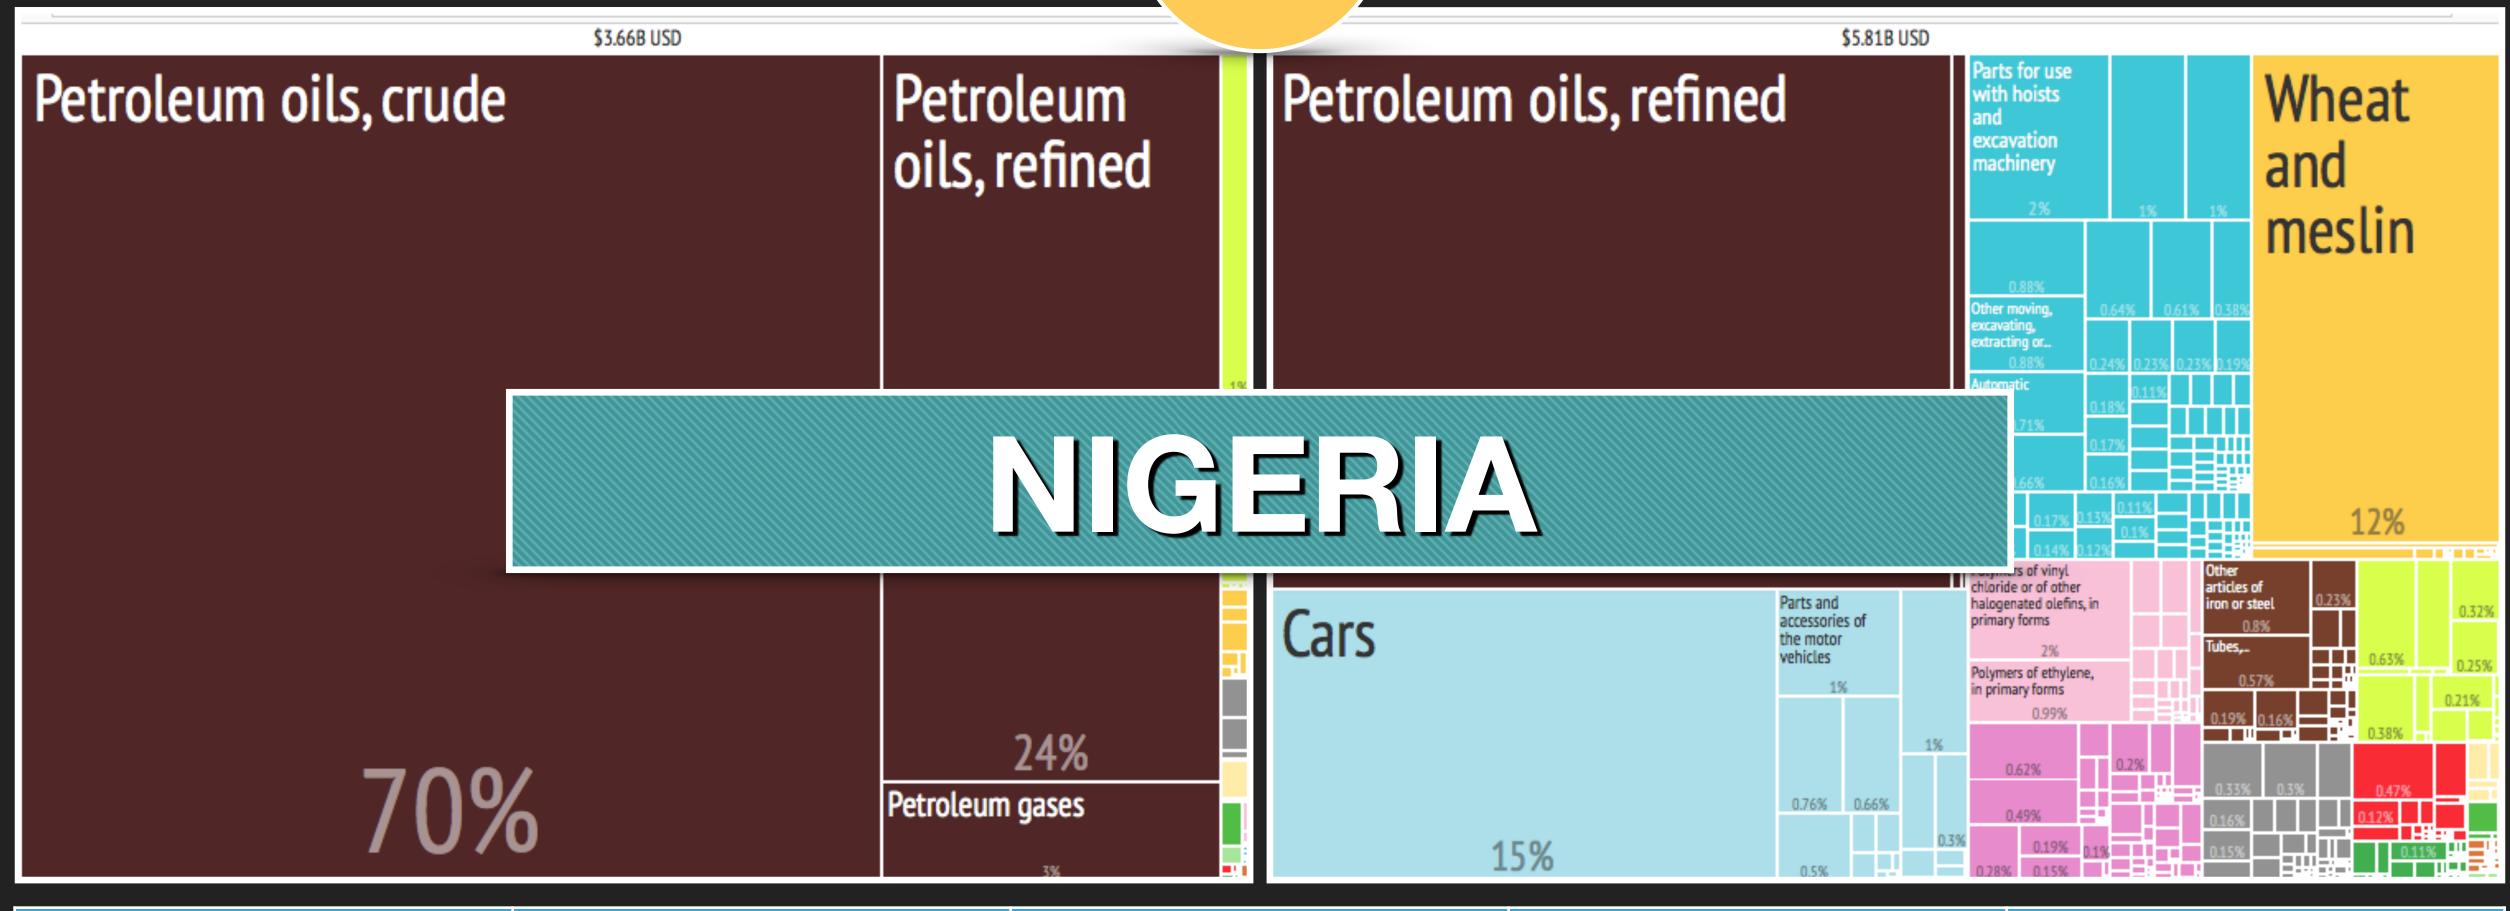

#### Country List

| CHILE | CUBA     | GERMANY | INDIA            | ITALY  |
|-------|----------|---------|------------------|--------|
| KENYA | MONGOLIA | NIGERIA | PAPUA NEW GUINEA | POLAND |

USA Import from...

#### **Country List**

| CHILE | CUBA     | GERMANY | INDIA            | ITALY  |
|-------|----------|---------|------------------|--------|
| KENYA | MONGOLIA | NIGERIA | PAPUA NEW GUINEA | POLAND |

# USA Export to...

| CHILE | CUBA     | GERMANY | INDIA            | ITALY  |
|-------|----------|---------|------------------|--------|
| KENYA | MONGOLIA | NIGERIA | PAPUA NEW GUINEA | POLAND |

USA Import from...

What did the

USA Export to...

| CHILE | CUBA     | GERMANY | INDIA            | ITALY  |
|-------|----------|---------|------------------|--------|
| KENYA | MONGOLIA | NIGERIA | PAPUA NEW GUINEA | POLAND |

## USA Export to...

| CHILE | CUBA     | GERMANY | INDIA            | ITALY  |
|-------|----------|---------|------------------|--------|
| KENYA | MONGOLIA | NIGERIA | PAPUA NEW GUINEA | POLAND |

### USA Export to...

| CHILE | CUBA     | GERMANY | INDIA            | ITALY  |
|-------|----------|---------|------------------|--------|
| KENYA | MONGOLIA | NIGERIA | PAPUA NEW GUINEA | POLAND |

# What did the USA Export to...

| CHILE | CUBA     | GERMANY | INDIA            | ITALY  |
|-------|----------|---------|------------------|--------|
| KENYA | MONGOLIA | NIGERIA | PAPUA NEW GUINEA | POLAND |

# THE ATLAS OF ECONOMIC COMPLEXITY

ANSWERS

| CHILE | CUBA     | GERMANY | INDIA            | ITALY  |
|-------|----------|---------|------------------|--------|
| KENYA | MONGOLIA | NIGERIA | PAPUA NEW GUINEA | POLAND |