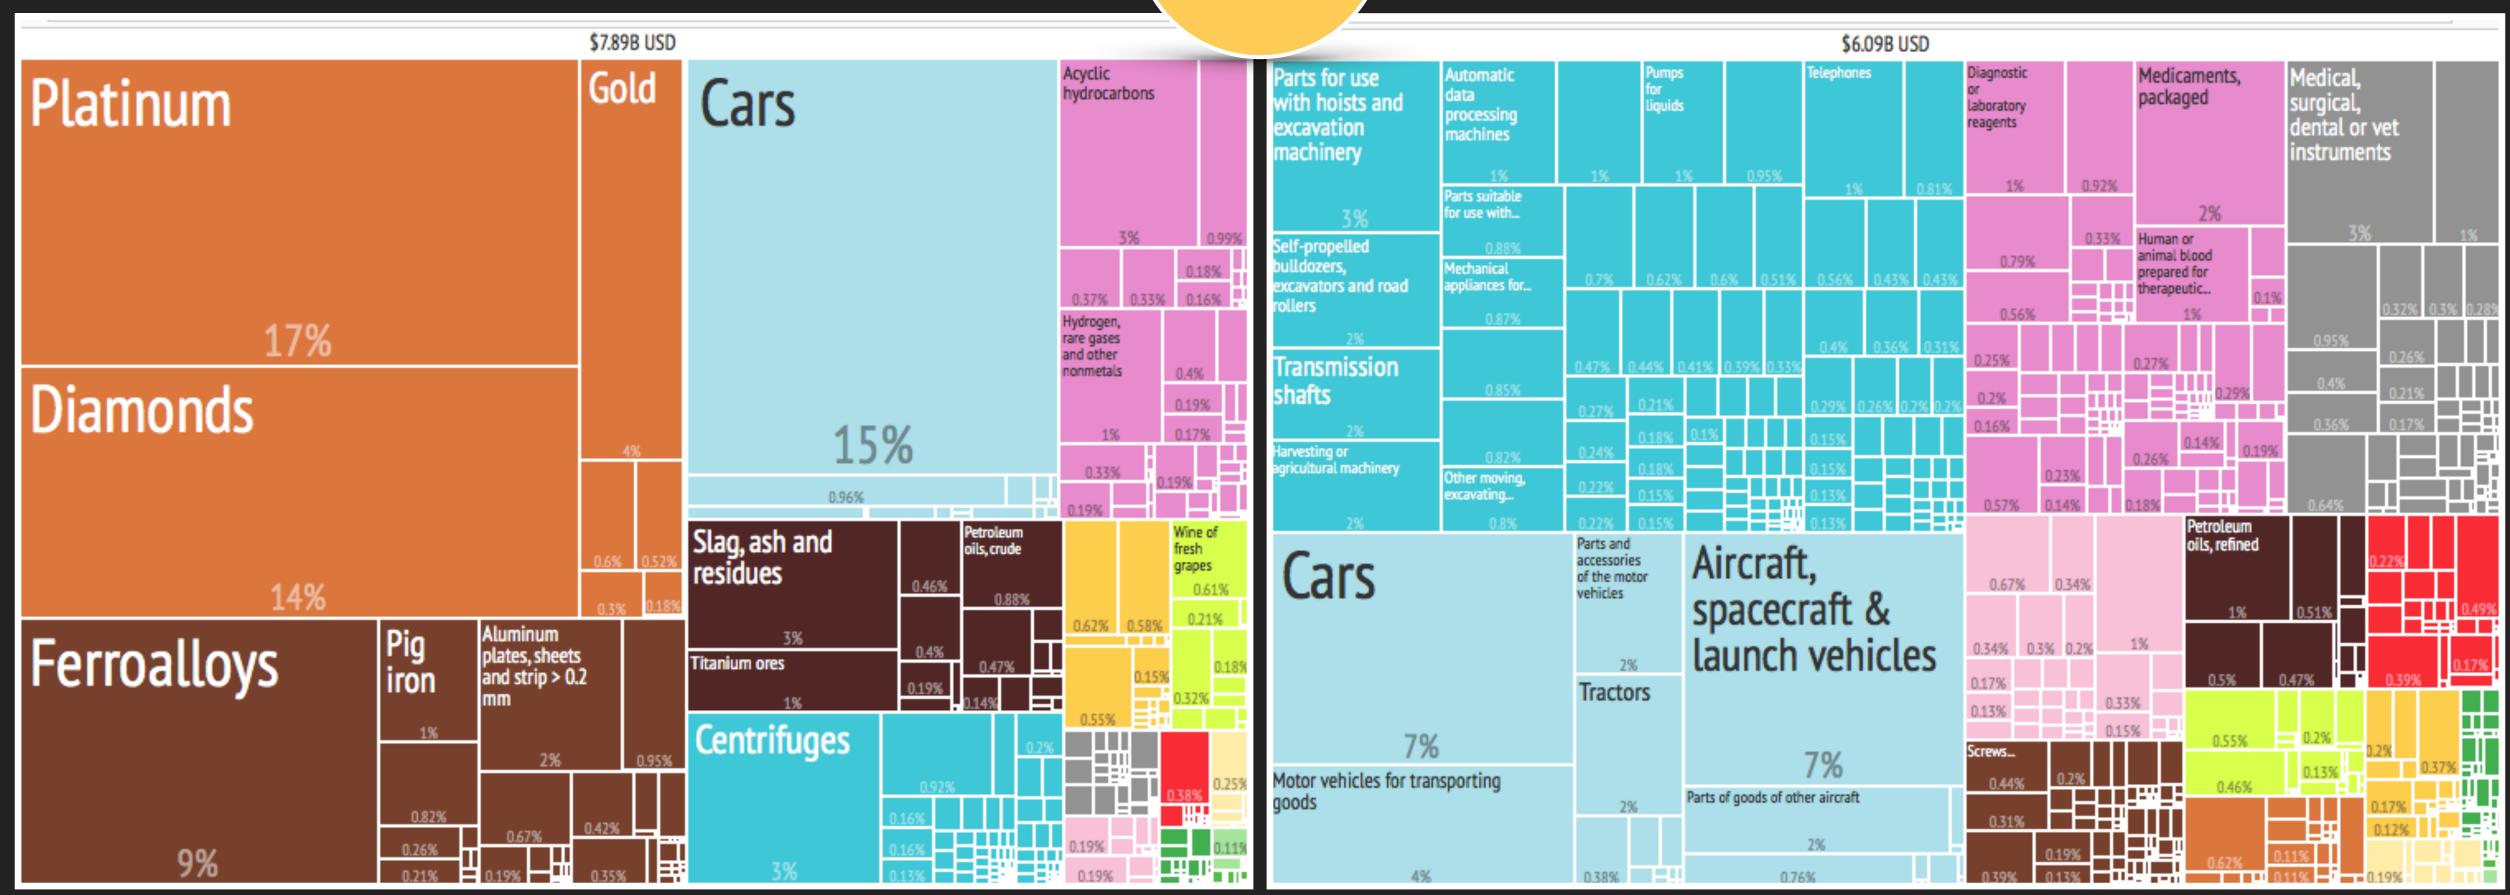

NCE      | NEW ZEALAND | QATAR    |
|--------------|----------------|-------------|-------------|----------|
| SOUTH AFRICA | SPAIN          | SWITZERLAND | VIETNAMI    | ZIMBABWE |

## USA Import from...



## What did the

## USA Export to...



| BRAZIL       | DOMINICAN REP. | FRANCE      | NEW ZEALAND | QATAR    |
|--------------|----------------|-------------|-------------|----------|
| SOUTH AFRICA | SPAIN          | SWITZERLAND | VIETNAM     | ZIMBABWE |

USA Import from...

4

What did the

USA Export to...



| BRAZIL       | DOMINICAN REP. | FRANCE      | NEW ZEALAND | QATAR    |
|--------------|----------------|-------------|-------------|----------|
| SOUTH AFRICA | SPAIN          | SWITZERLAND | VIETNAM     | ZIMBABWE |

USA Import from...



# What did the USA Export to...



| BRAZIL       | DOMINICAN REP. | FRANCE      | NEW ZEALAND | QATAR    |
|--------------|----------------|-------------|-------------|----------|
| SOUTH AFRICA | SPAIN          | SWITZERLAND | VIETNAMI    | ZIMBABWE |

## USA Import from...



#### What did the

## USA Export to...



| BRAZIL       | DOMINICAN REP. | FRANCE      | NEW ZEALAND | QATAR    |
|--------------|----------------|-------------|-------------|----------|
| SOUTH AFRICA | SPAIN          | SWITZERLAND | VIETNAM     | ZIMBABWE |

## USA Import from...



# What did the USA Export to...



| BRAZIL       | DOMINICAN REP. | FRANCE      | NEW ZEALAND | QATAR    |
|--------------|----------------|-------------|-------------|----------|
| SOUTH AFRICA | SPAIN          | SWITZERLAND | VIETNAMI    | ZIMBABWE |

USA Import