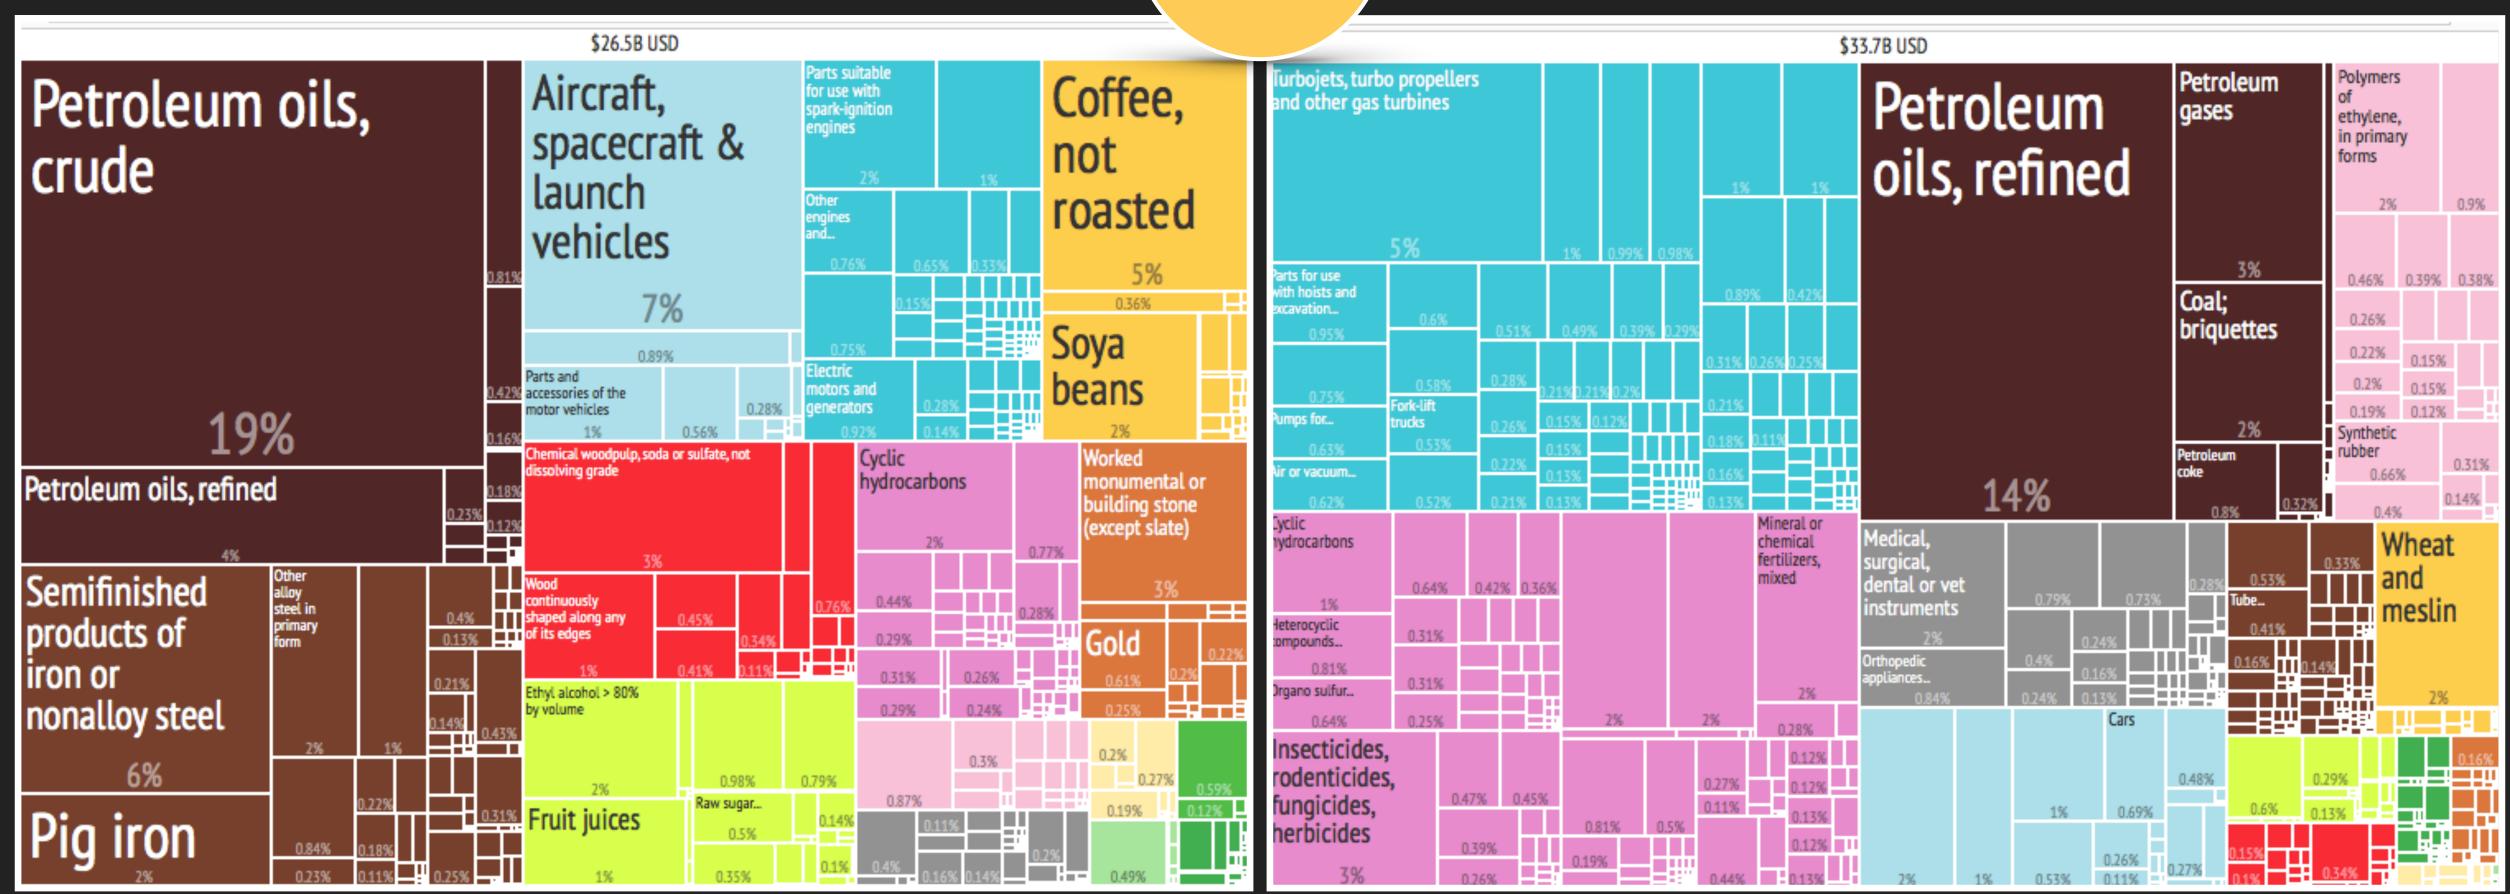

### What did Viet Nam export between 1995 and 2014?

Discuss ONE country whose SHARE of imports have changed significantly since 1995.