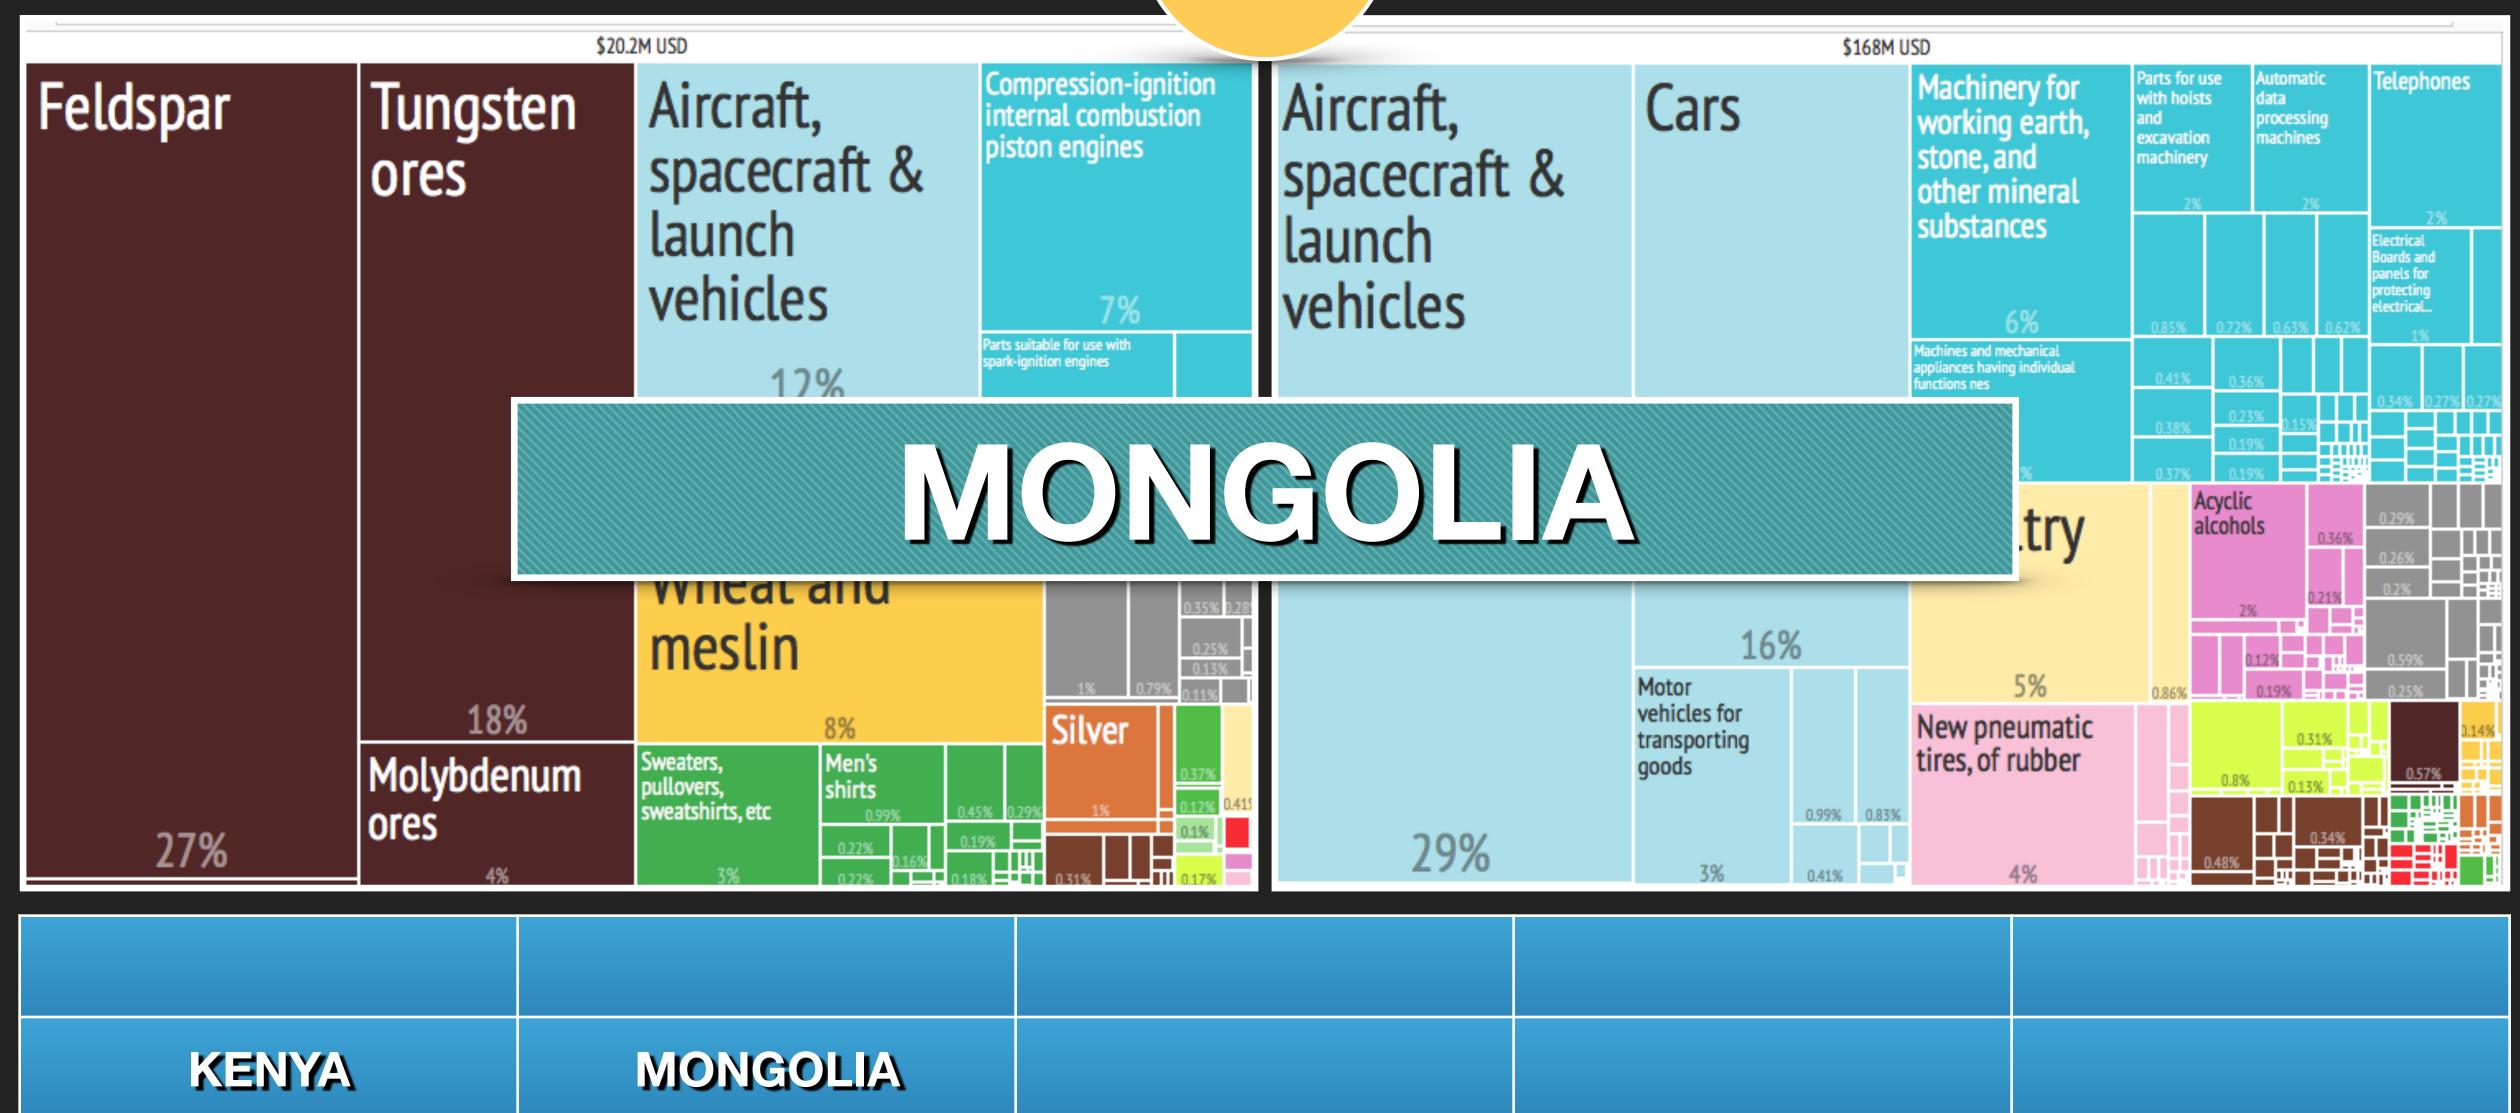

# THE ATLAS OF ECONOMIC COMPLEXITY

ANSWERS

| CHILE | CUBA     | GERMANY | INDIA            | ITALY  |
|-------|----------|---------|------------------|--------|
| KENYA | MONGOLIA | NIGERIA | PAPUA NEW GUINEA | POLAND |

2

| CHILE | CUBA     |         | INDIA            | ITALY  |
|-------|----------|---------|------------------|--------|
| KENYA | MONGOLIA | NIGERIA | PAPUA NEW GUINEA | POLAND |

3

| CHILE | CUBA     | INDIA            | ITALY  |
|-------|----------|------------------|--------|
| KENYA | MONGOLIA | PAPUA NEW GUINEA | POLAND |

MONGOLIA