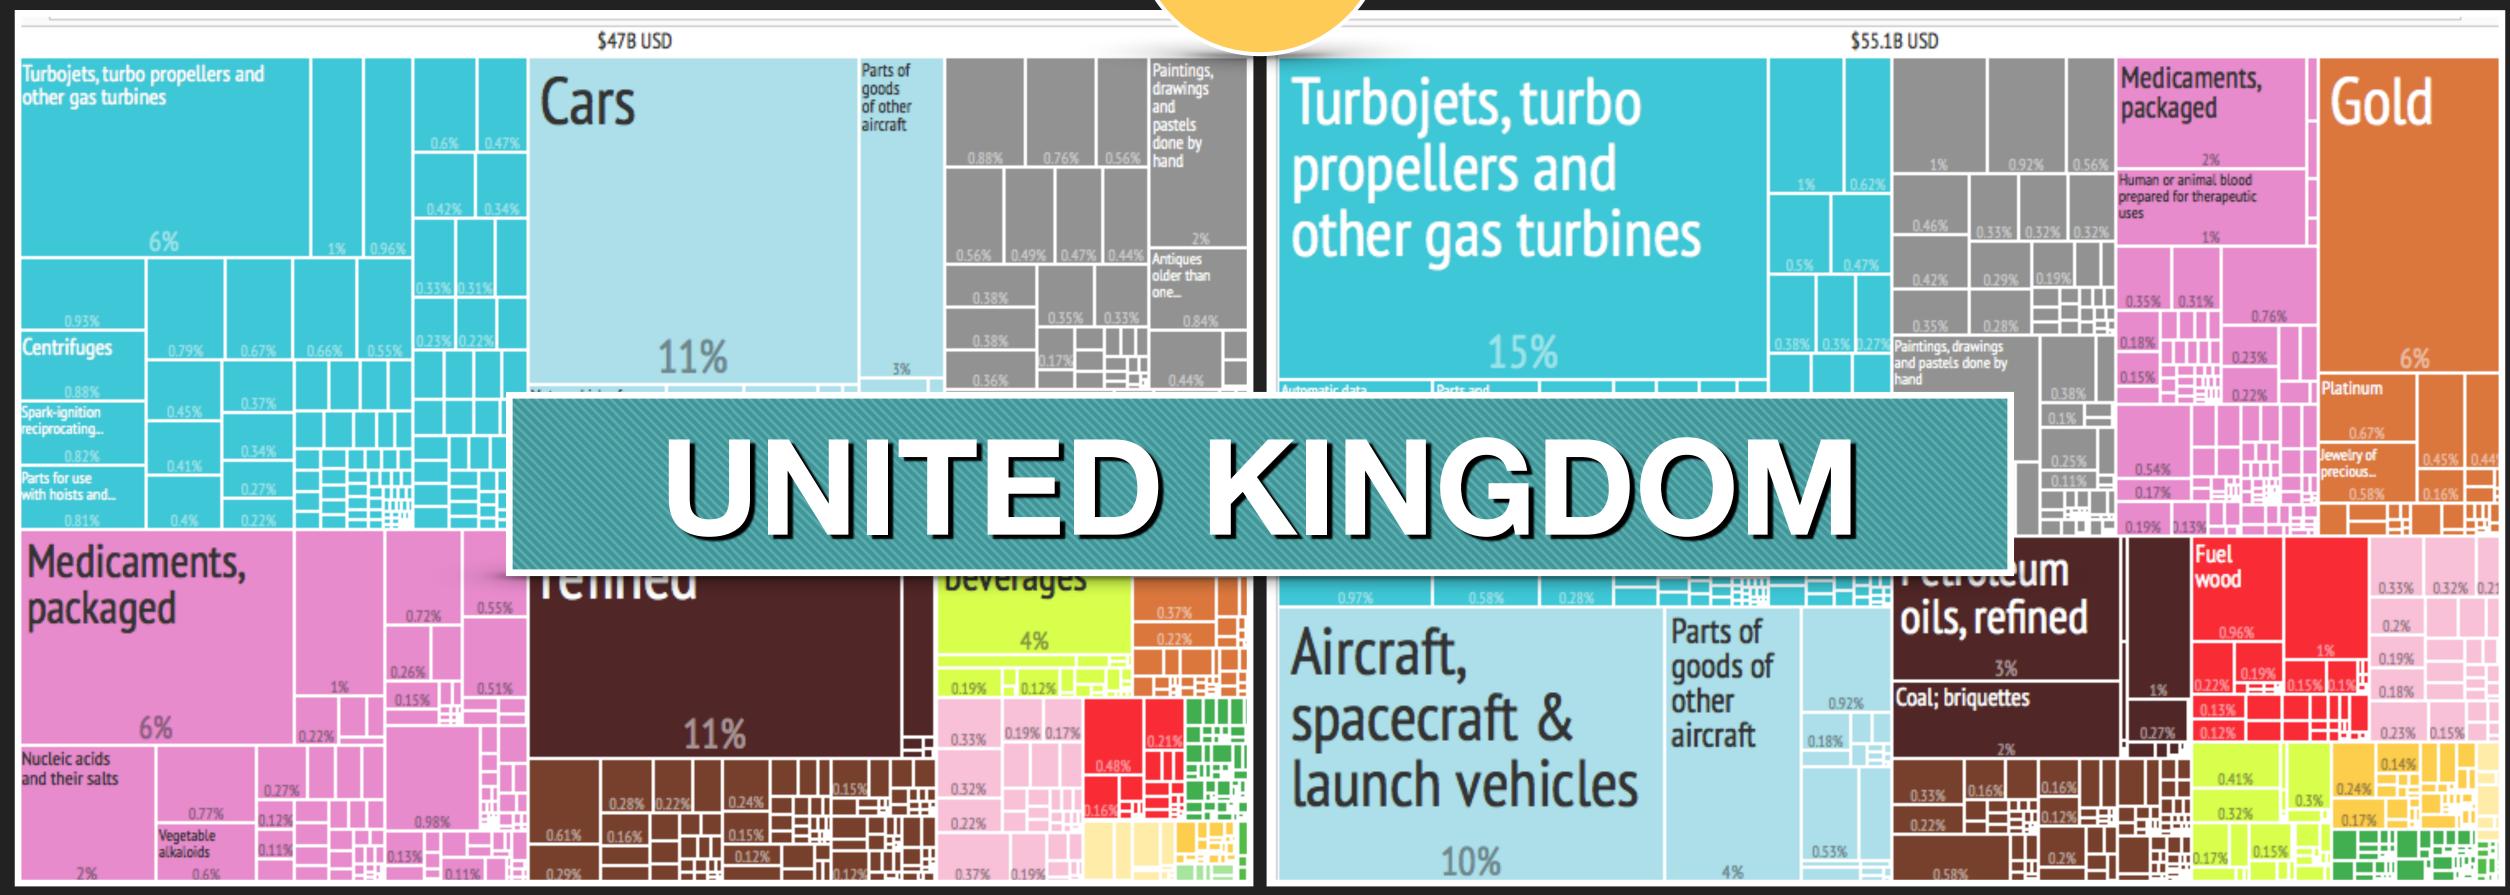

#### — 8. EXPORT TREEMAPS:

This section shows treemaps summarizing the composition of a country's exports for the years 1968, 1988 and 2008. The total area represents 100% of the country's exports, whereas the smaller areas represent the share of each product. Products are grouped in communities and colored accordingly. The first number shows the SITC4 rev2 code for the product. Parenthesis show the share of trade represented by that good. Name of products with large export shares are shown for 2008. For a full list of products see http://atlas.media.mit.edu