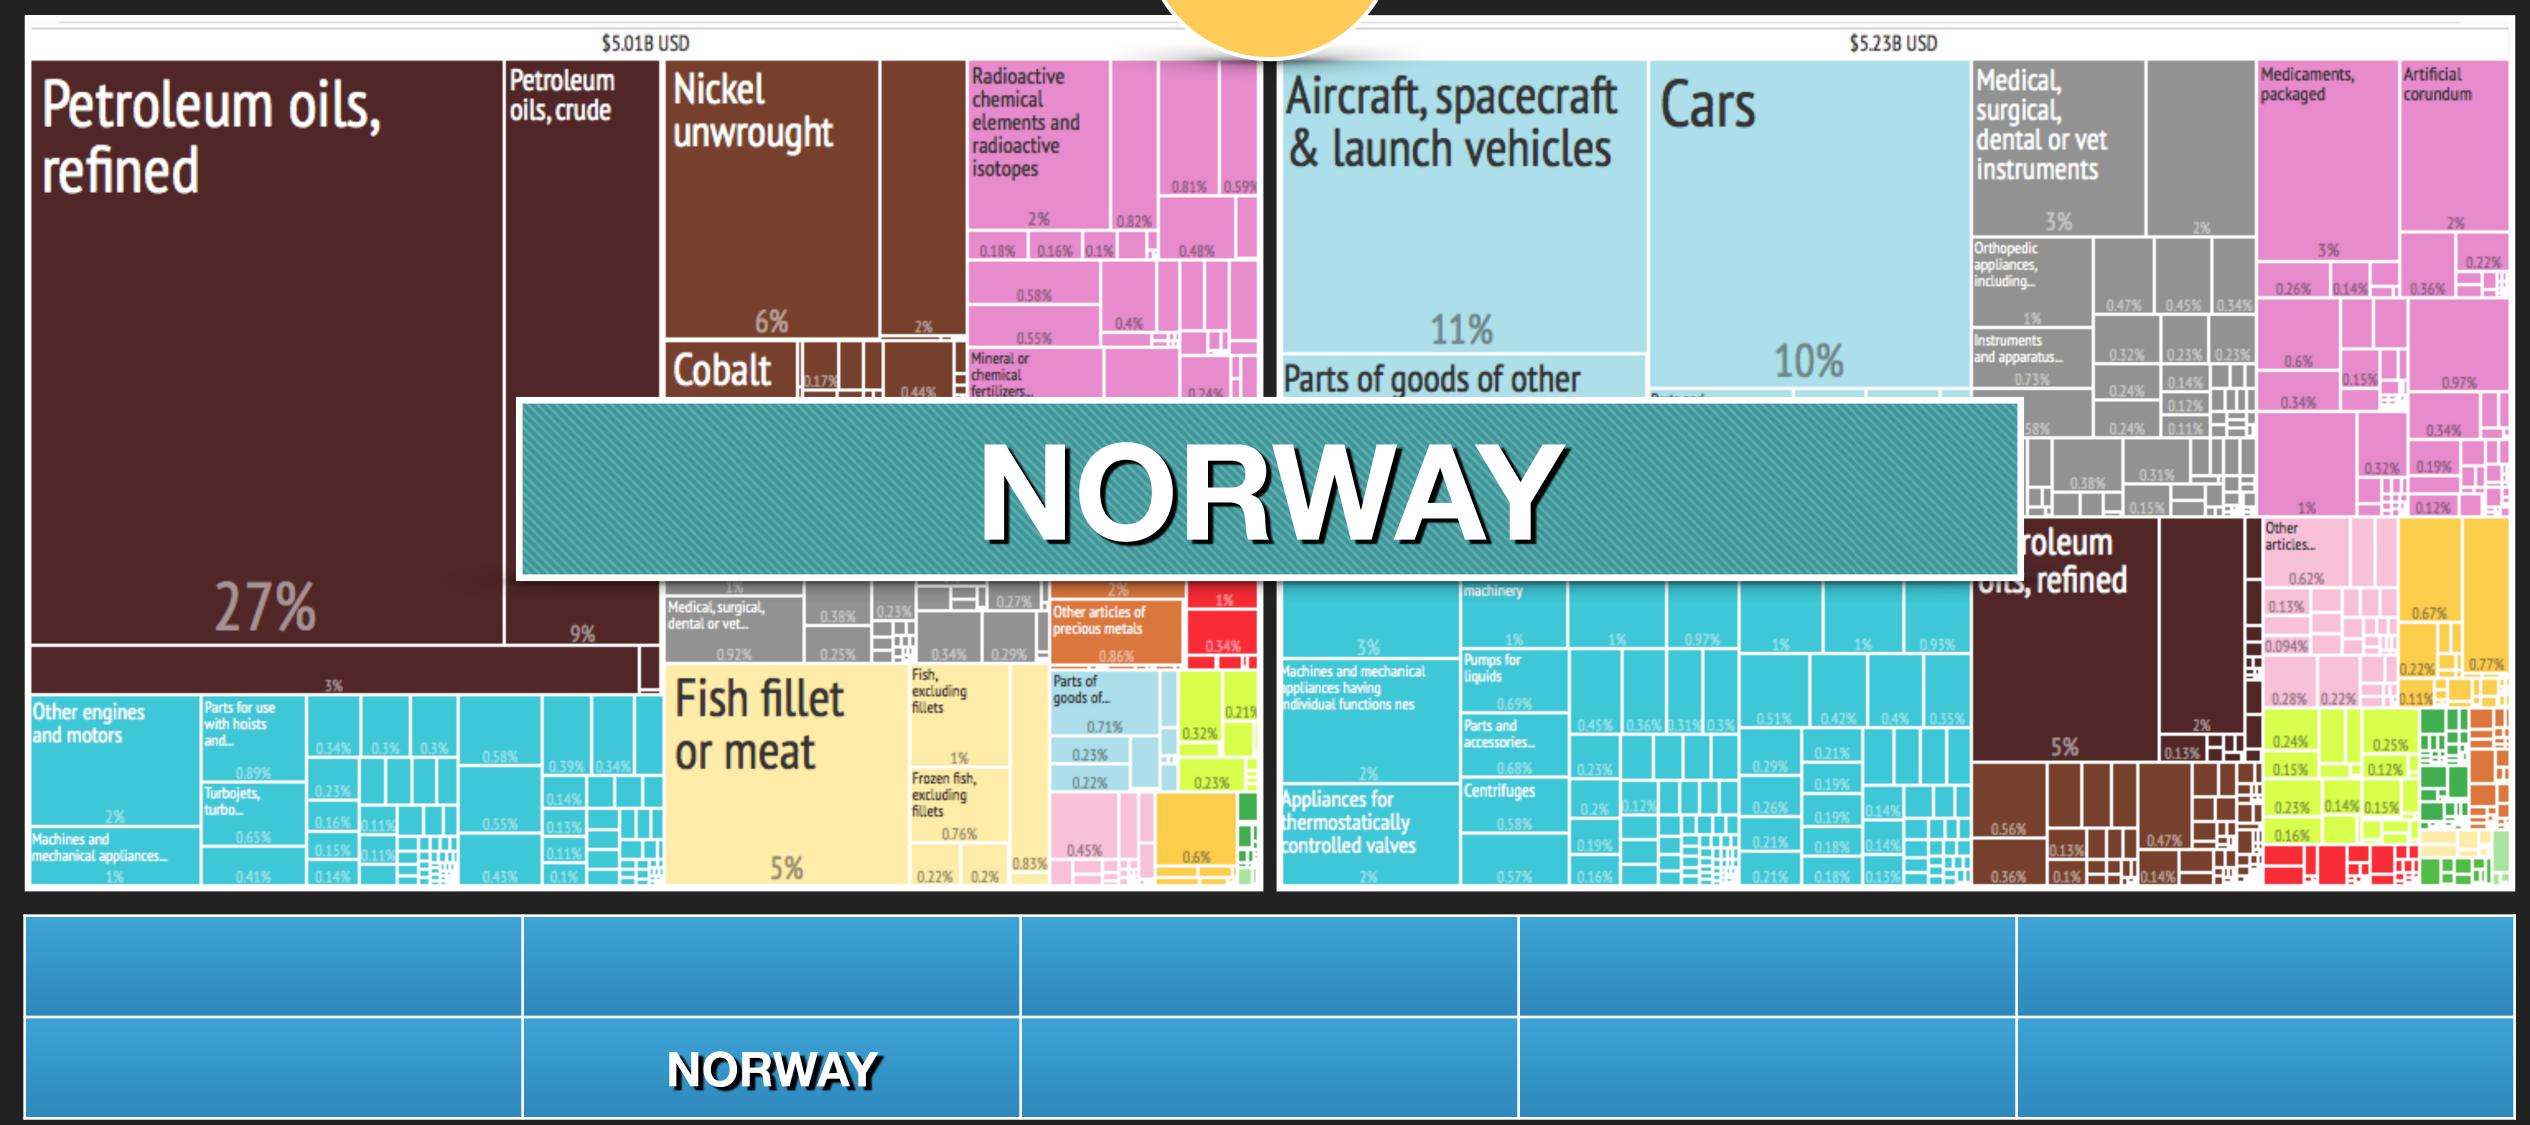

## USA Import from...

|        | BELGIUM     | COSTA RICA |  |
|--------|-------------|------------|--|
| NORWAY | SOUTH KOREA |            |  |

USA Import from...

NORWAY