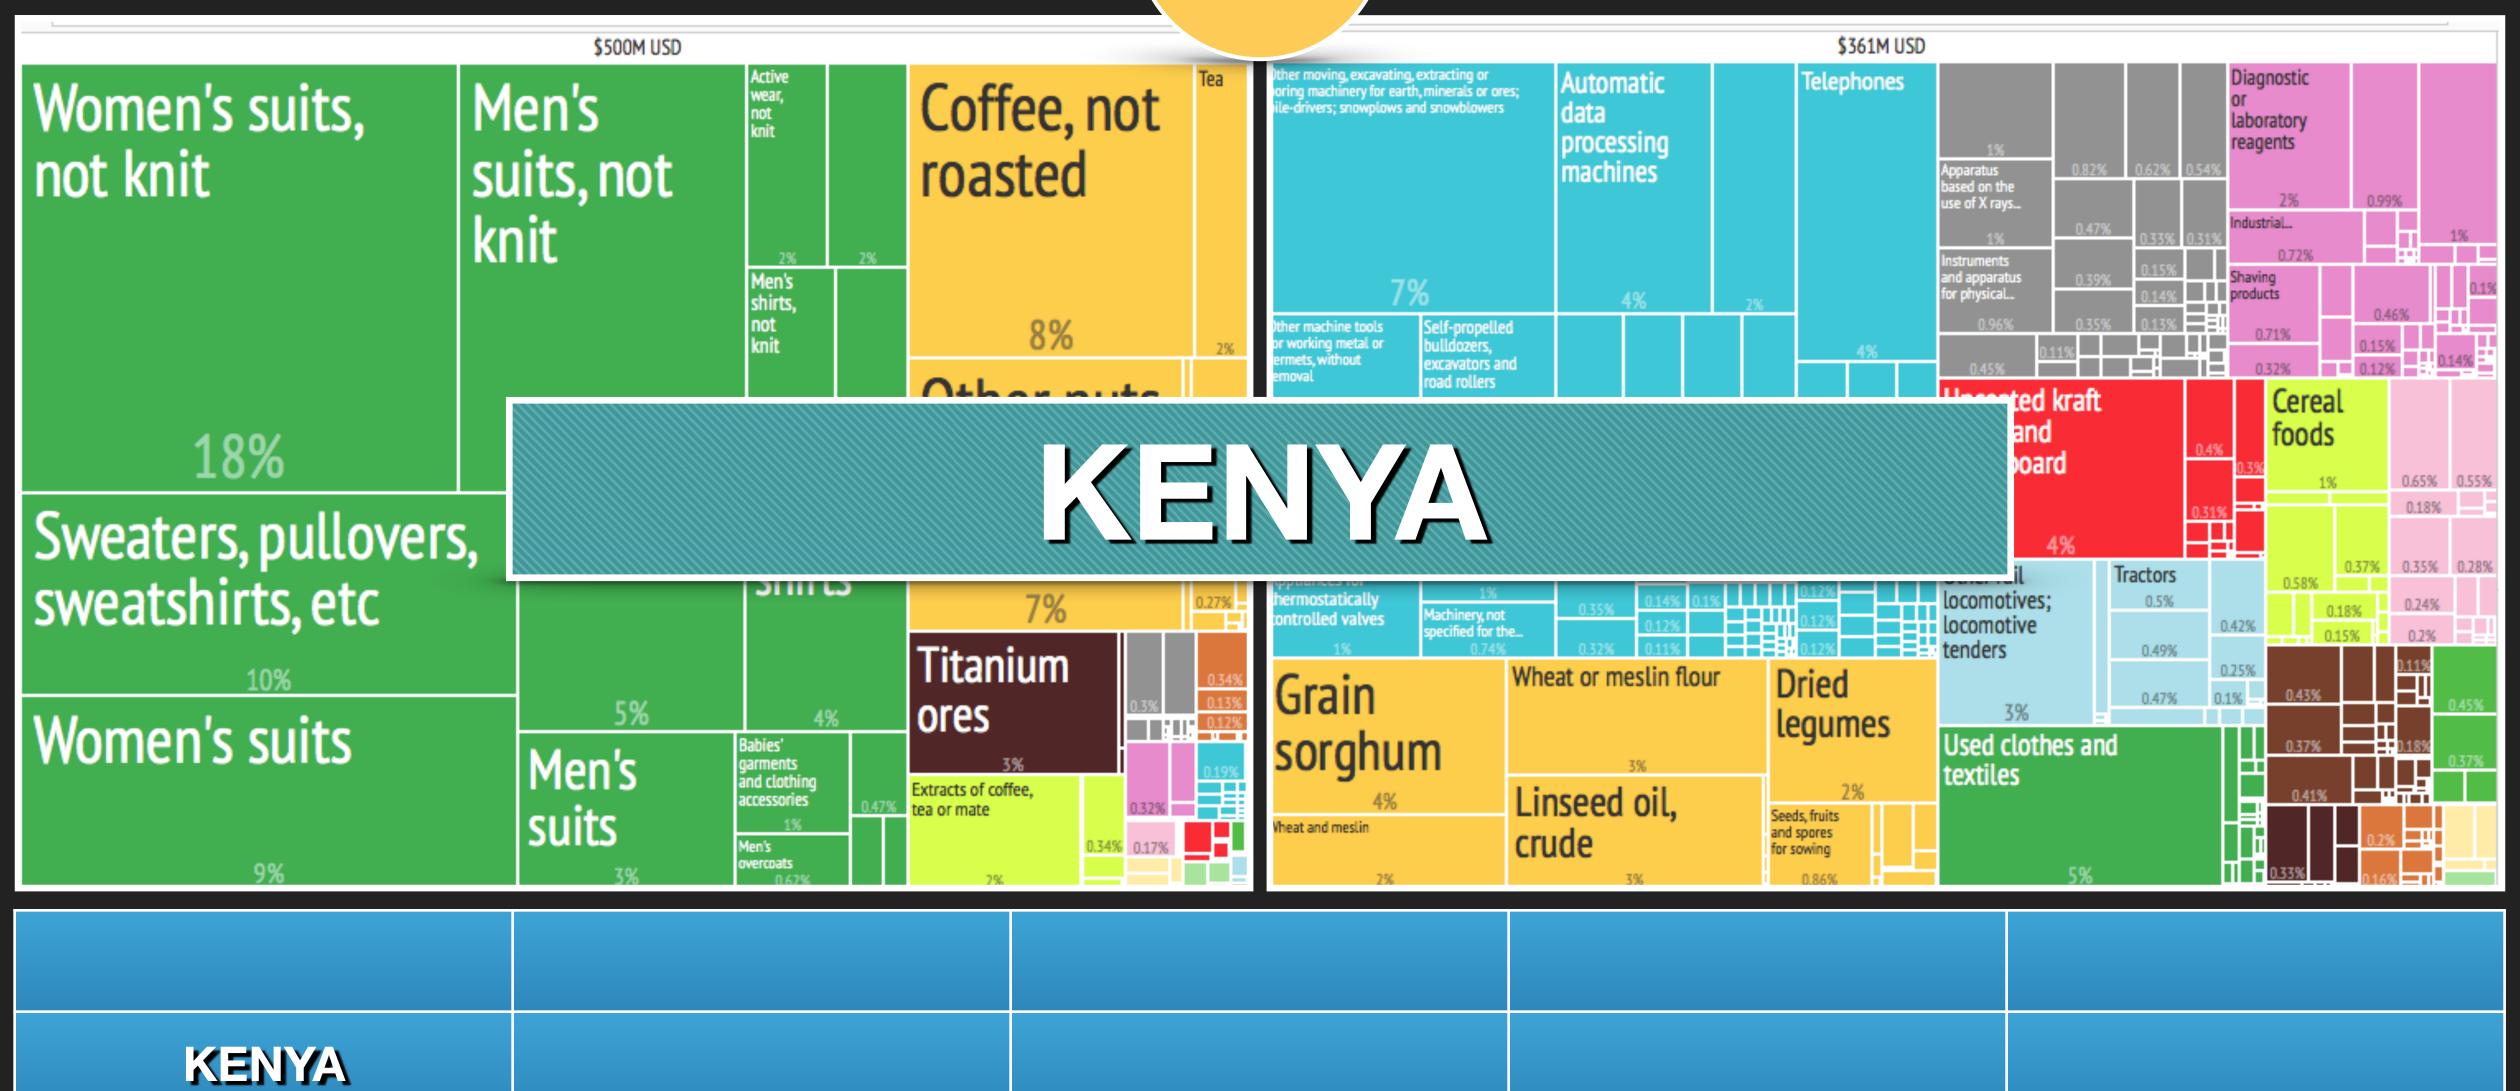

#### Country List

| CHILE | CUBA     | GERMANY | INDIA            | ITALY  |
|-------|----------|---------|------------------|--------|
| KENYA | MONGOLIA | NIGERIA | PAPUA NEW GUINEA | POLAND |

USA Import from...

#### **Country List**

| CHILE | CUBA     | GERMANY | INDIA            | ITALY  |
|-------|----------|---------|------------------|--------|
| KENYA | MONGOLIA | NIGERIA | PAPUA NEW GUINEA | POLAND |