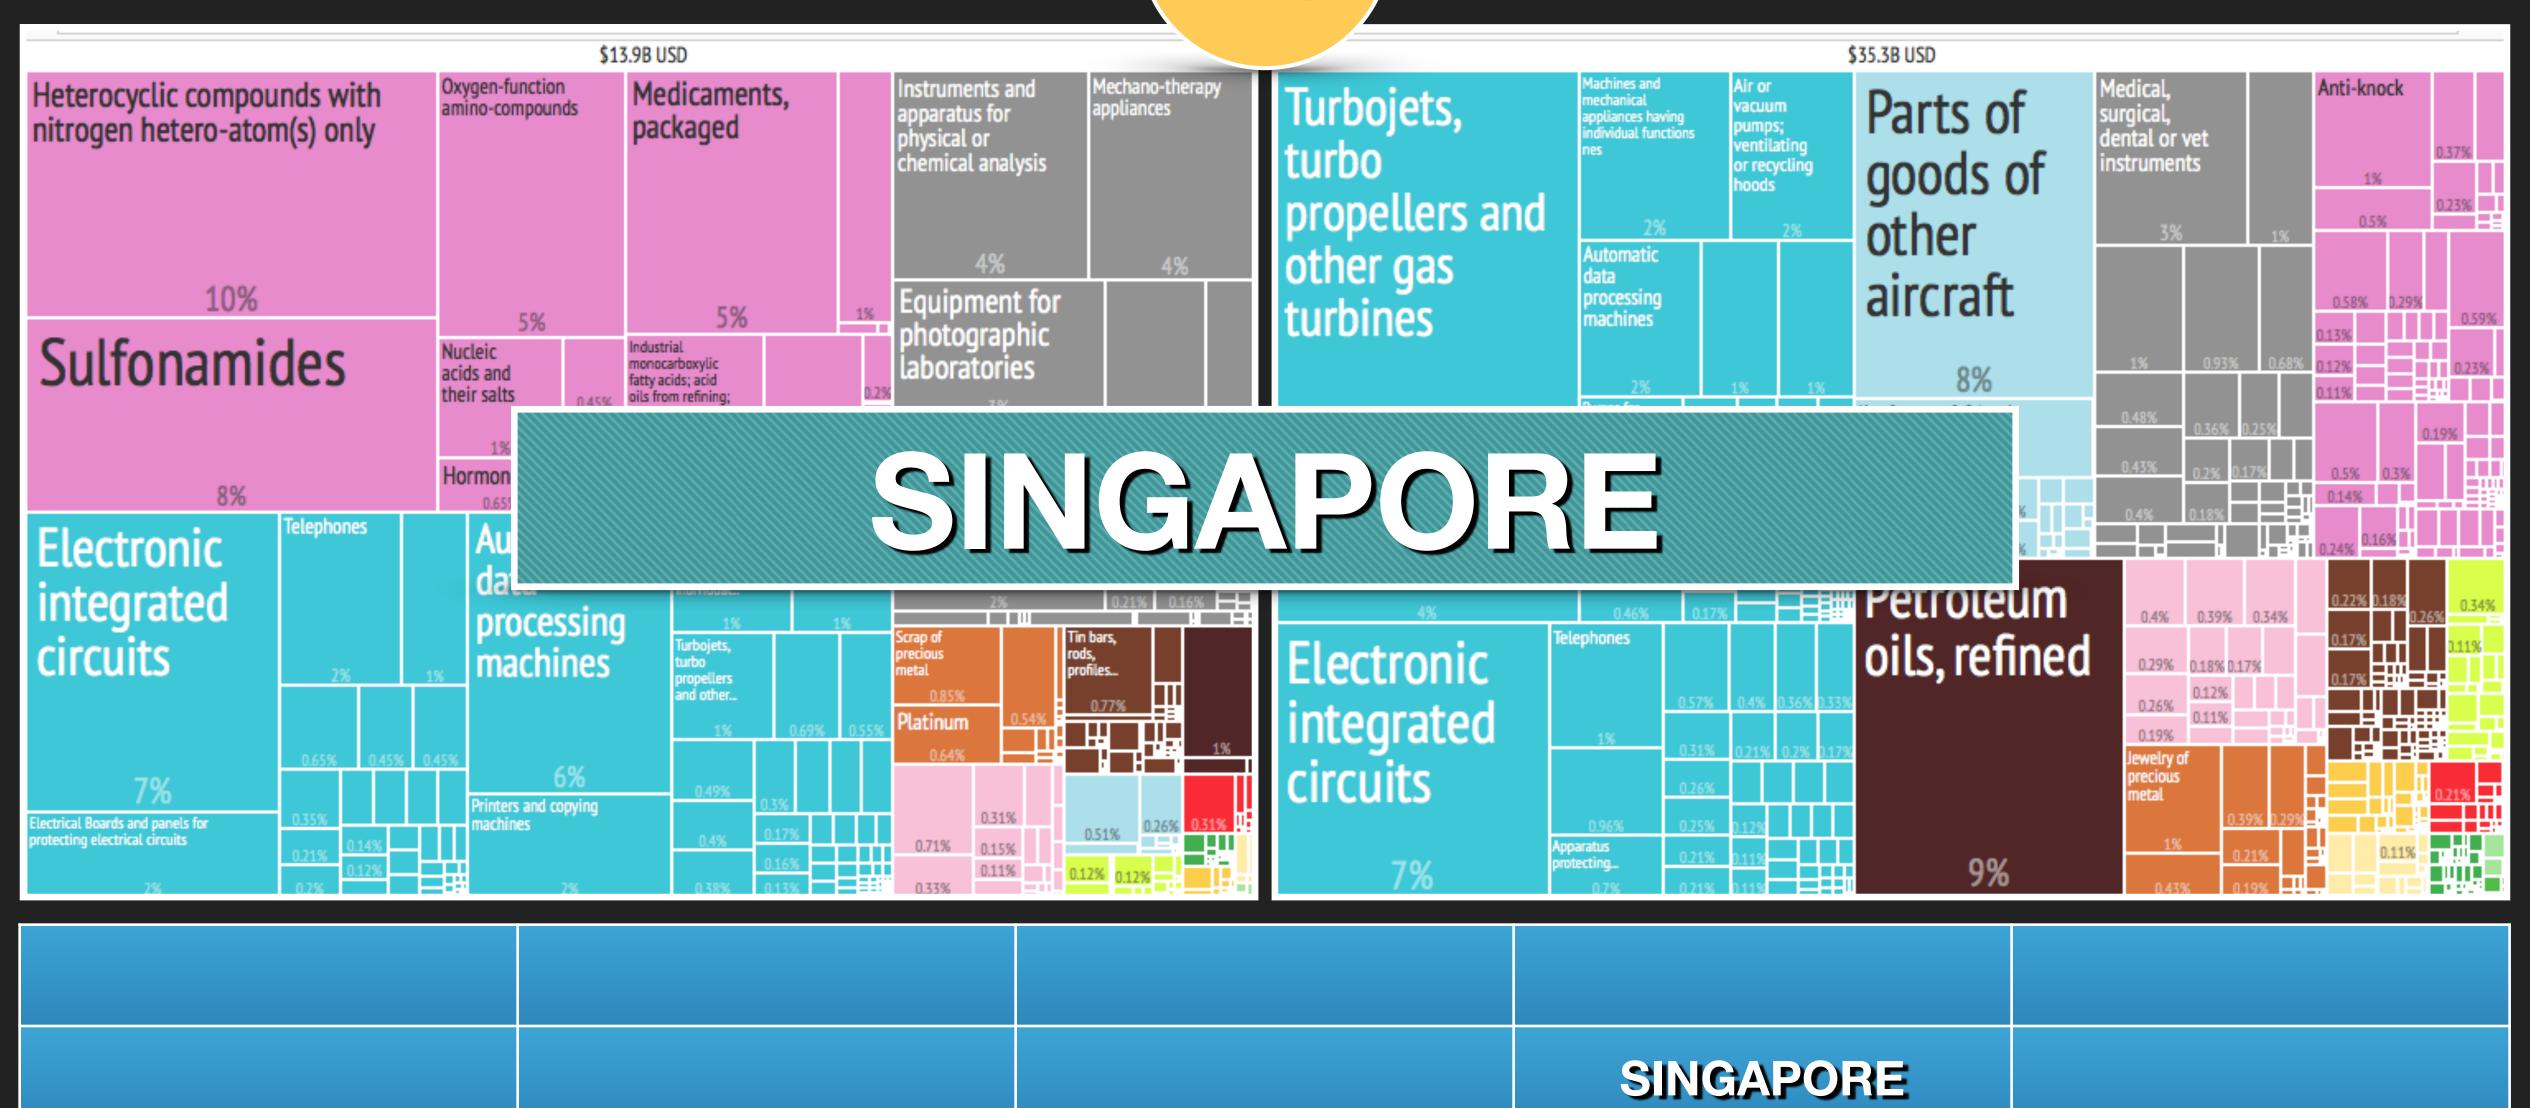

### MADAGASCAR

USA Import from...

|          | ISRAEL       |           | NETHERLANDS |
|----------|--------------|-----------|-------------|
| PORTUGAL | SAUDI ARABIA | SINGAPORE | VENEZUELA   |

What did the