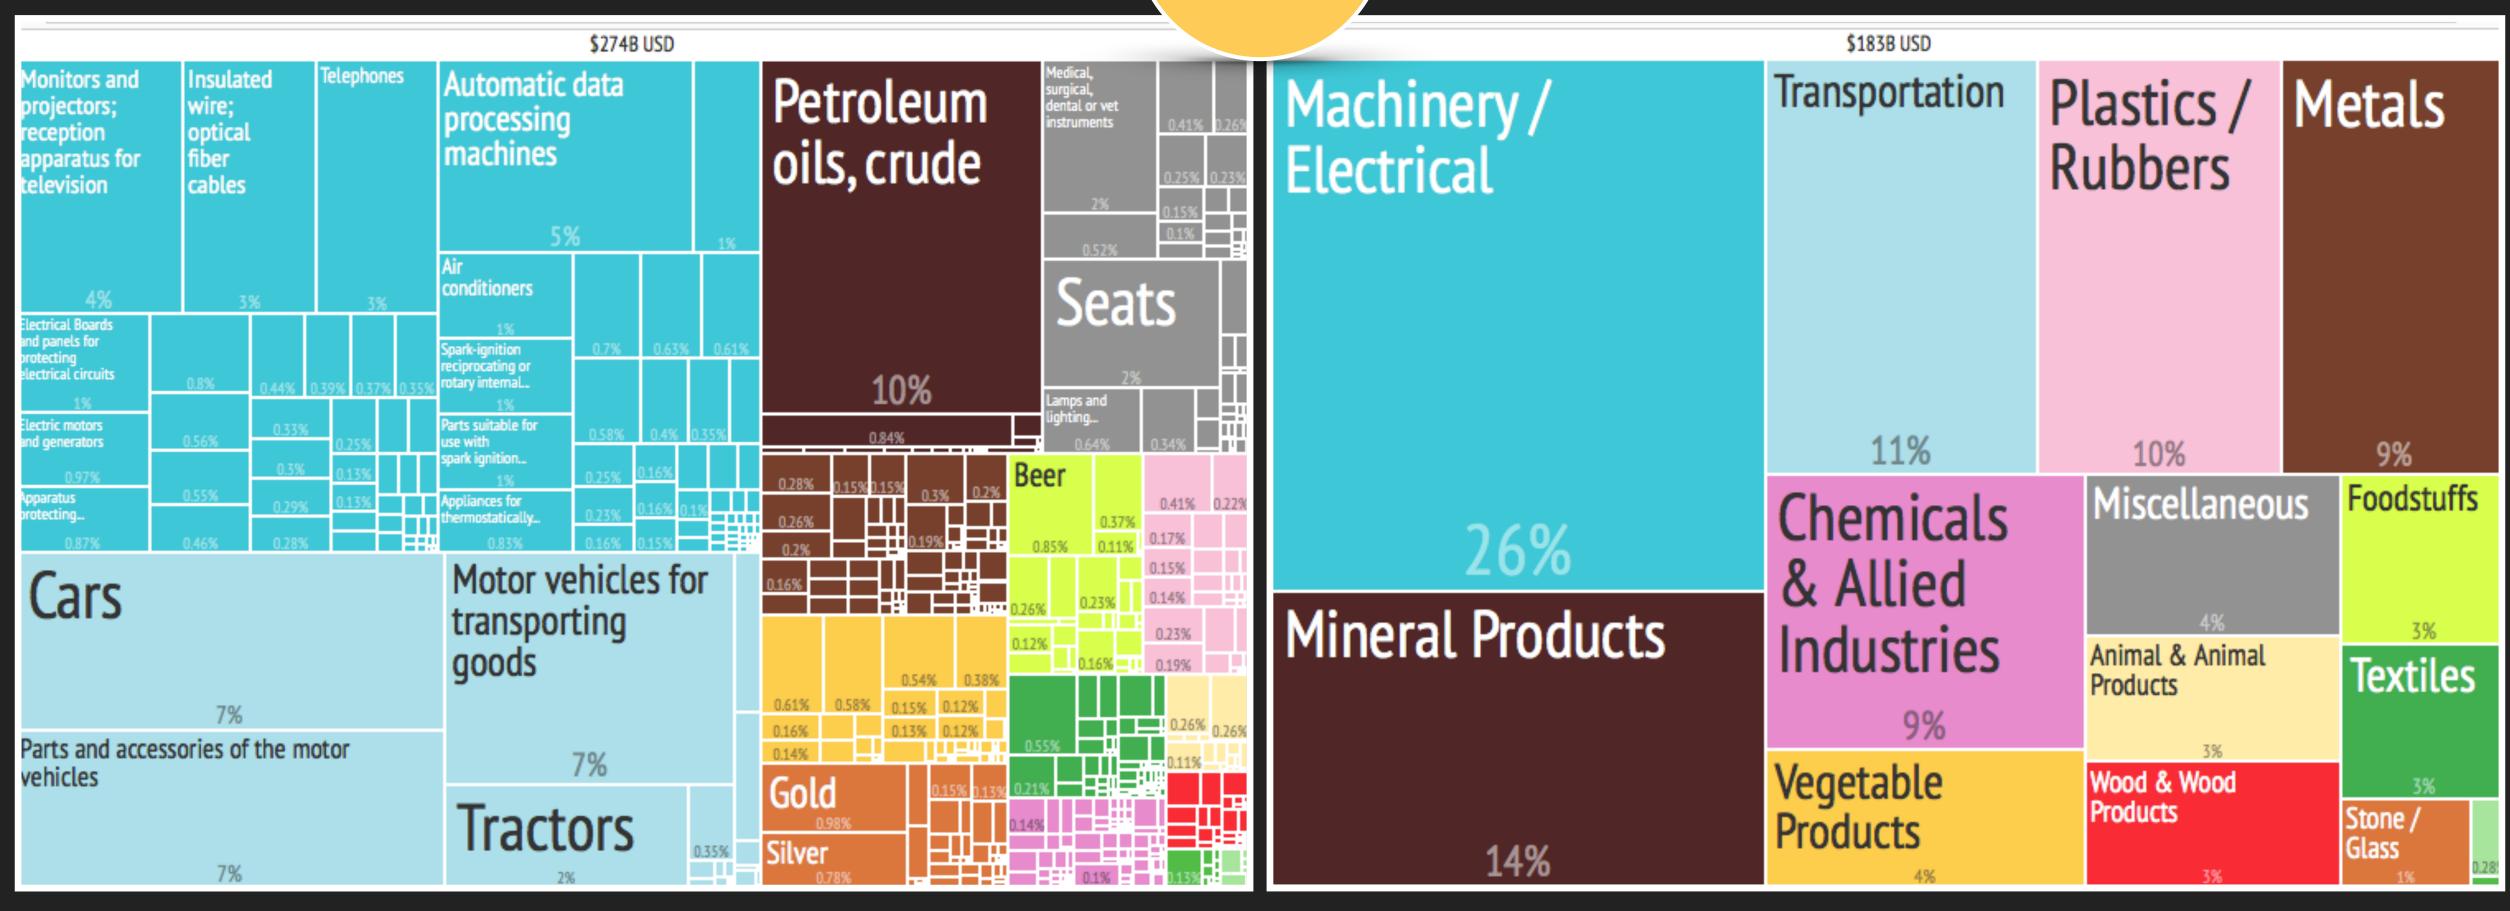

# What did the USA Export to...

**Country List** 

CANADA

CHINA

JAPAN

## What did the USA Import from...

2

## What did the USA Export to...

Country List

CANADA

CHINA

JAPAN