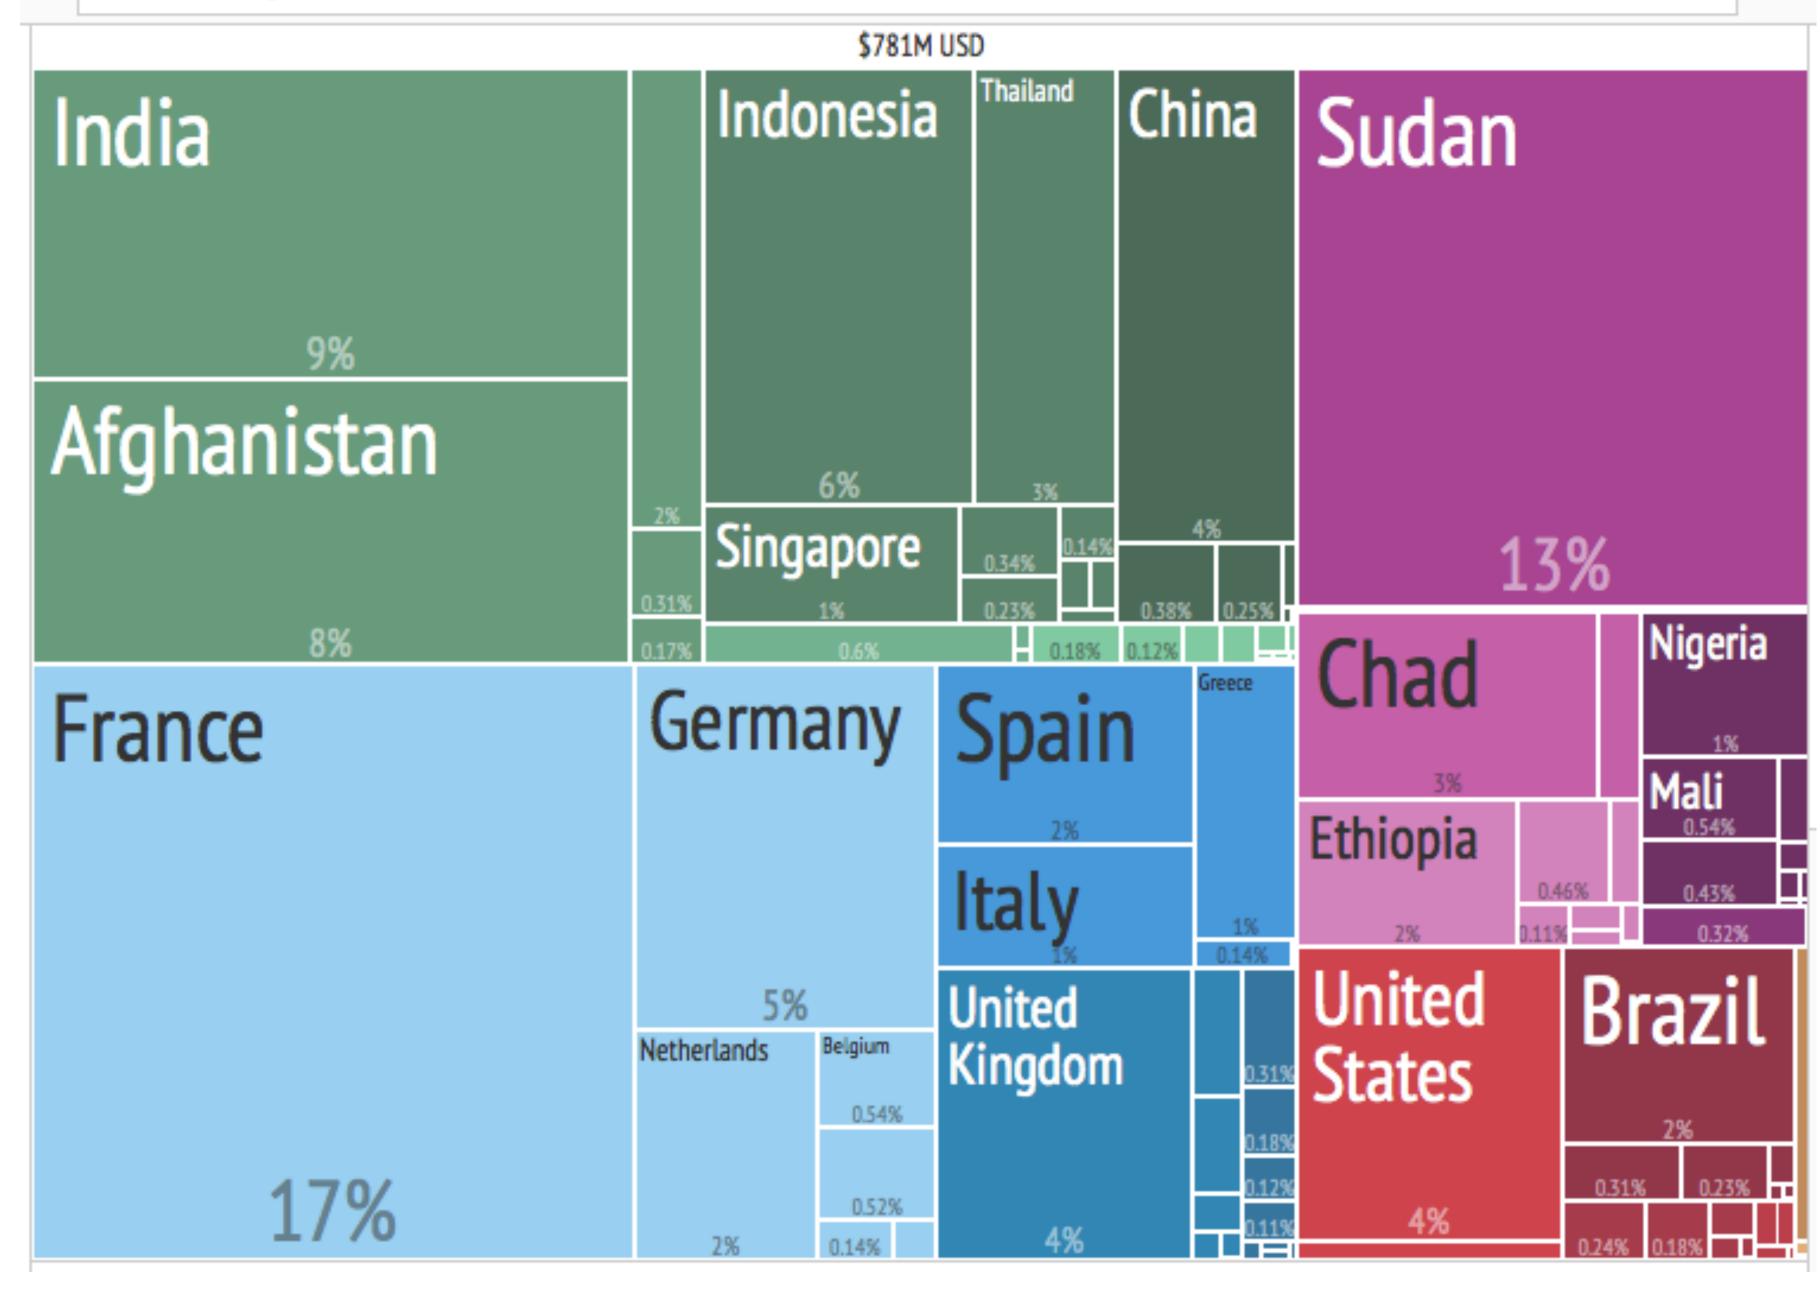

THE ATLAS OF ECONOMIC COMPLEXITY

ANSWERS

| ARGENTINA | AUSTRALIA | BELGIUM     | COSTA RICA | COTE D'IVOIRE |
|-----------|-----------|-------------|------------|---------------|
| KUWAIT    | NORWAY    | SOUTH KOREA | SRI LANKA  | SUDAN         |