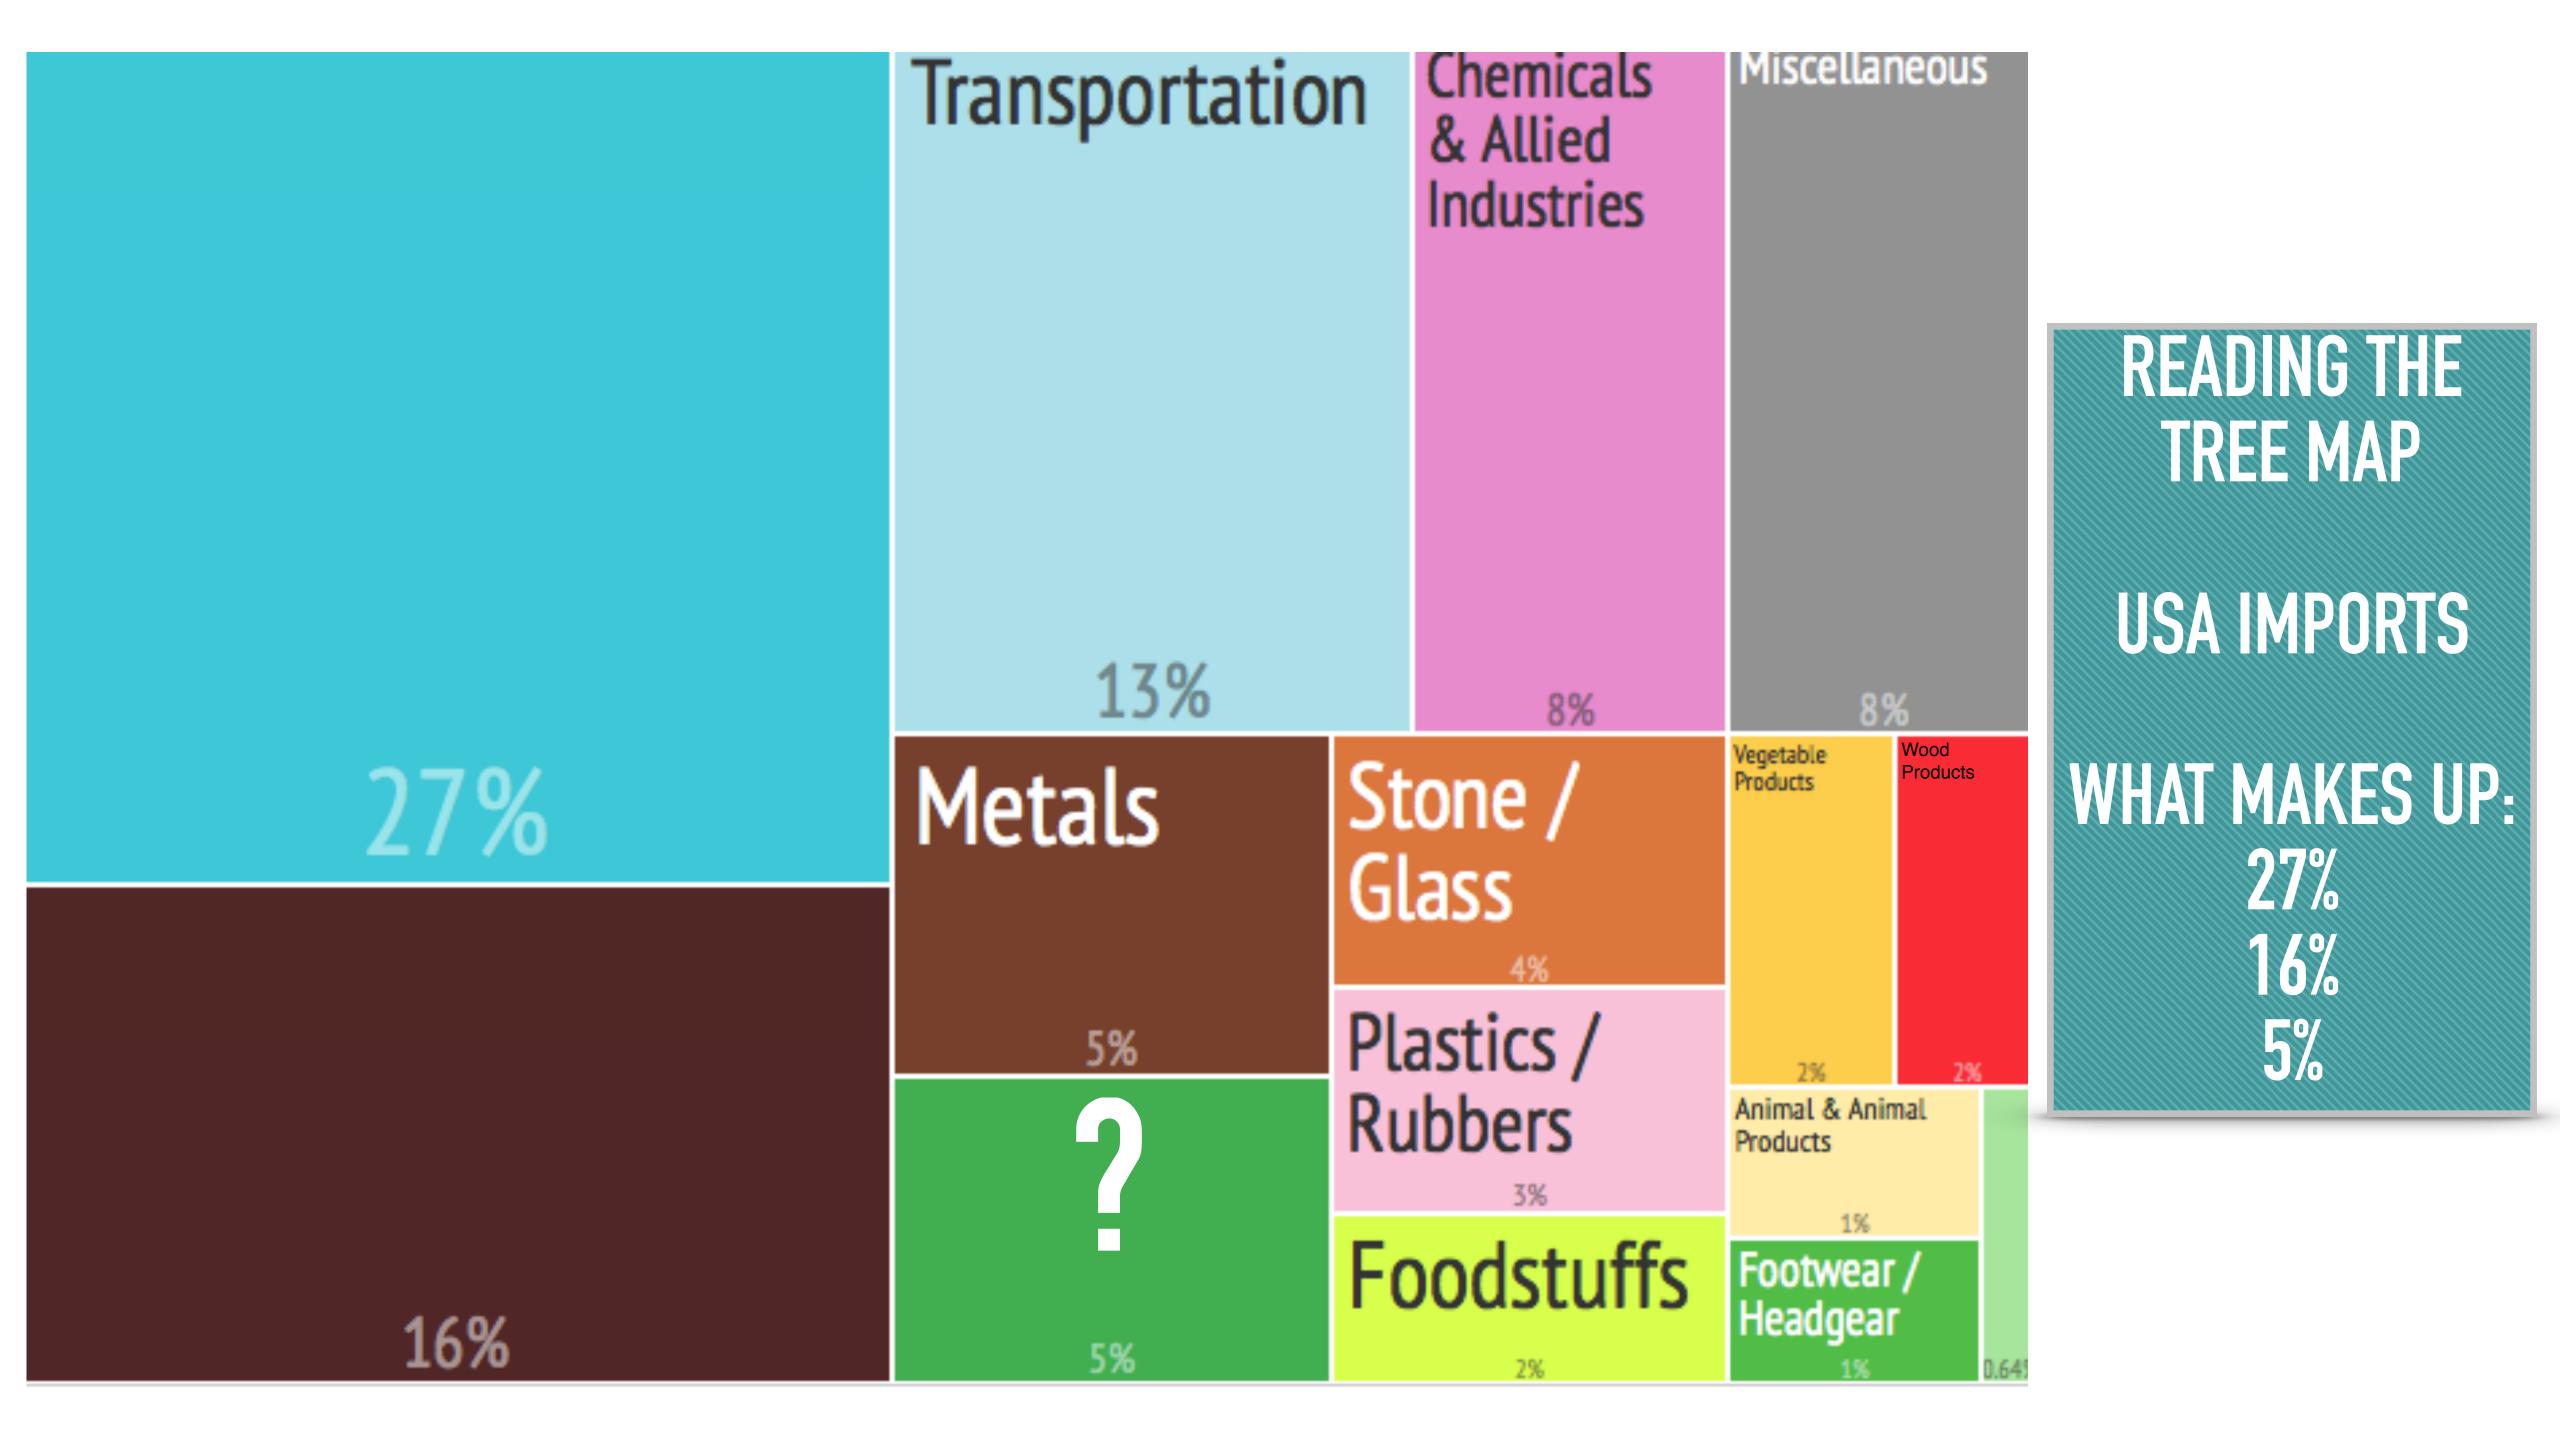

### **IMPORTS**

| Where did the United States im | port from in 2014? (Top | Ten) Explain why these | countries are in the top ten. |
|--------------------------------|-------------------------|------------------------|-------------------------------|
|                                |                         |                        |                               |

| 1           | 2 | 3 | 4 | 5  |
|-------------|---|---|---|----|
| 6           | 7 | 8 | 9 | 10 |
| Explanation |   |   |   |    |
|             |   |   |   |    |
|             |   |   |   |    |

What did the United States import in 2014? List and describe (if necessary) 12 of the top imported items.