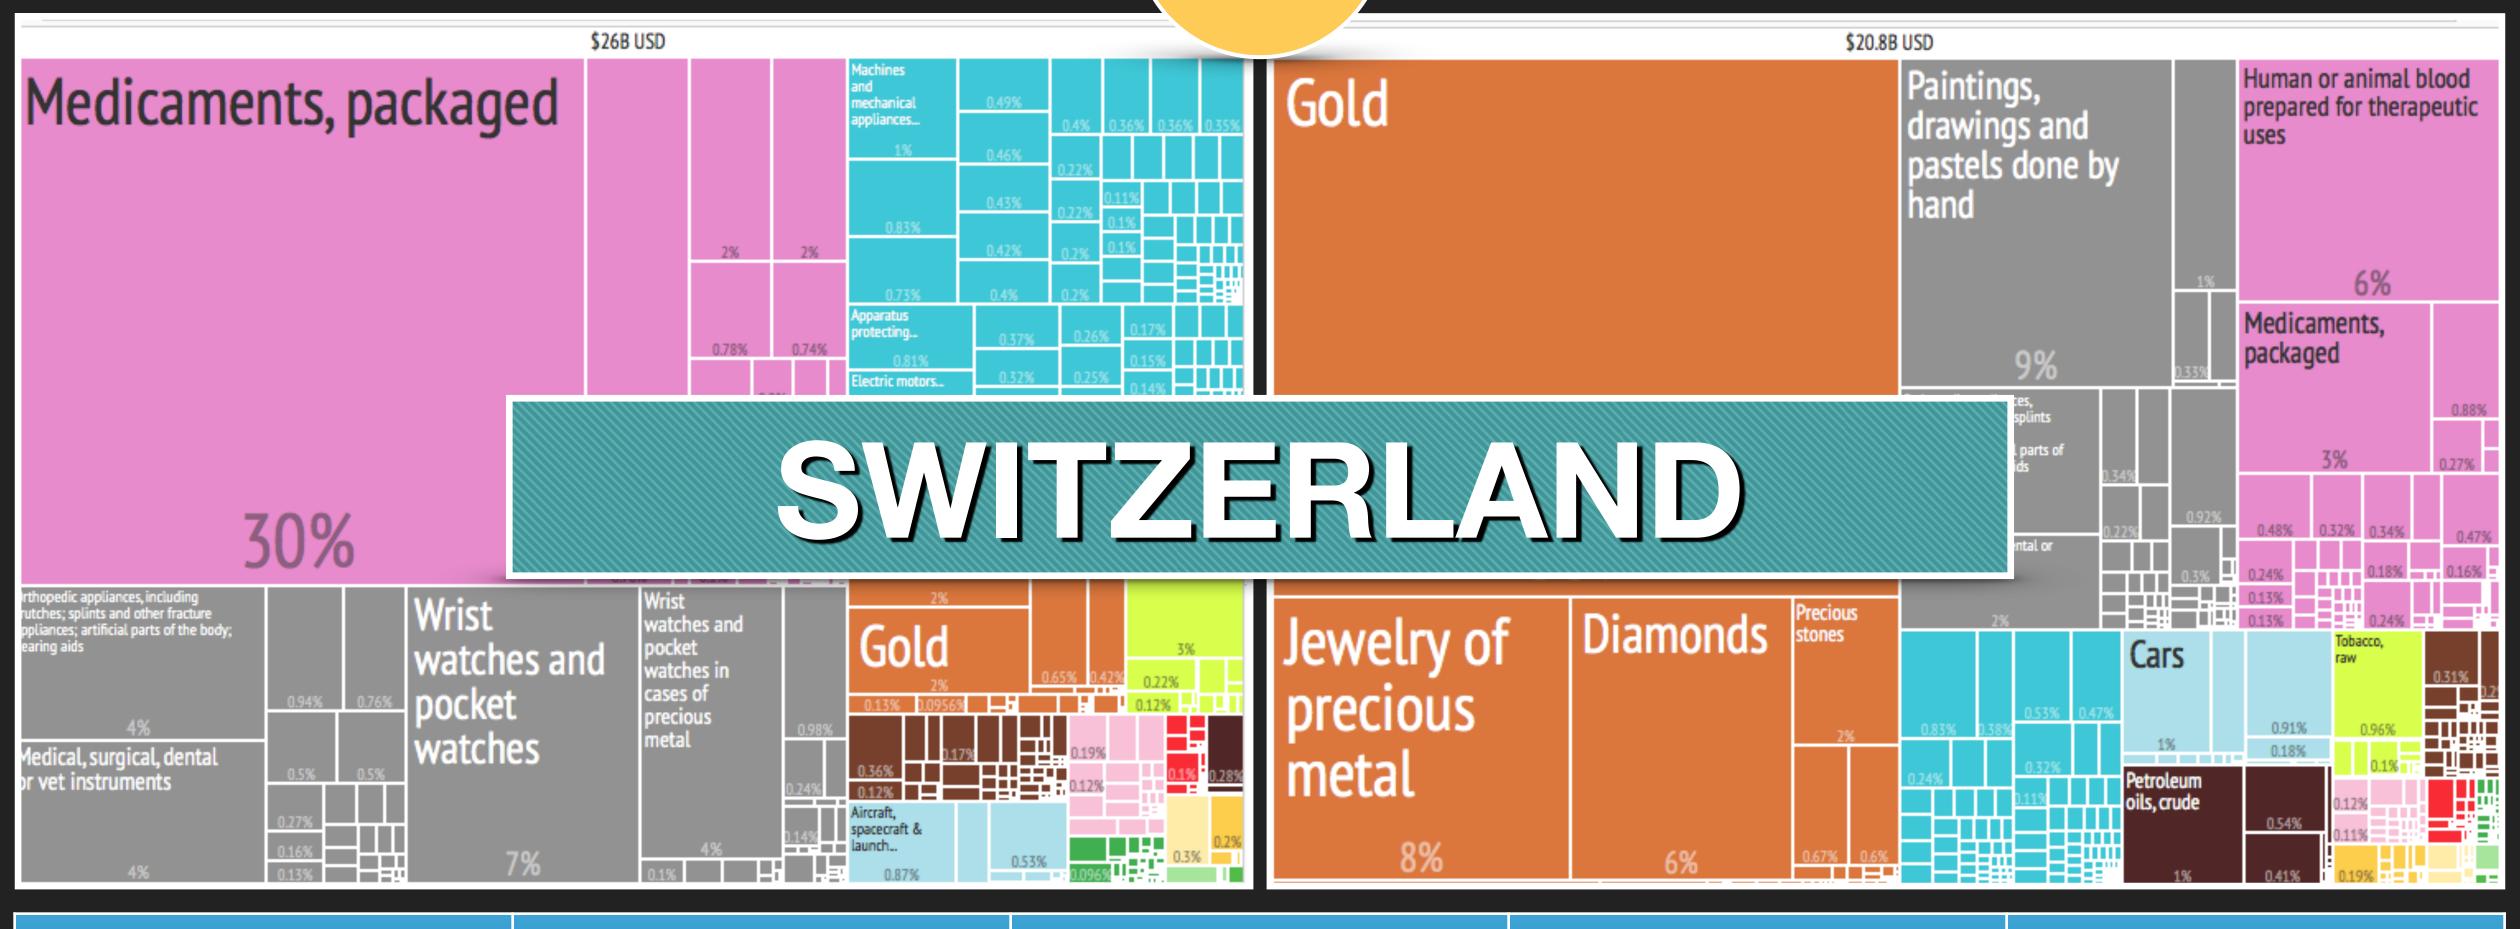

USA Import from...

2

What did the

USA Export to...

| BRAZIL       | DOMINICAN REP. | FRANCE      | NEW ZEALAND | QATAR    |
|--------------|----------------|-------------|-------------|----------|
| SOUTH AFRICA | SPAIN          | SWITZERLAND | VIETNAMI    | ZIMBABWE |

## USA Export to...

| BRAZIL       | DOMINICAN REP. | FRANCE      | NEW ZEALAND | QATAR    |
|--------------|----------------|-------------|-------------|----------|
| SOUTH AFRICA | SPAIN          | SWITZERLAND | VIETNAM     | ZIMBABWE |