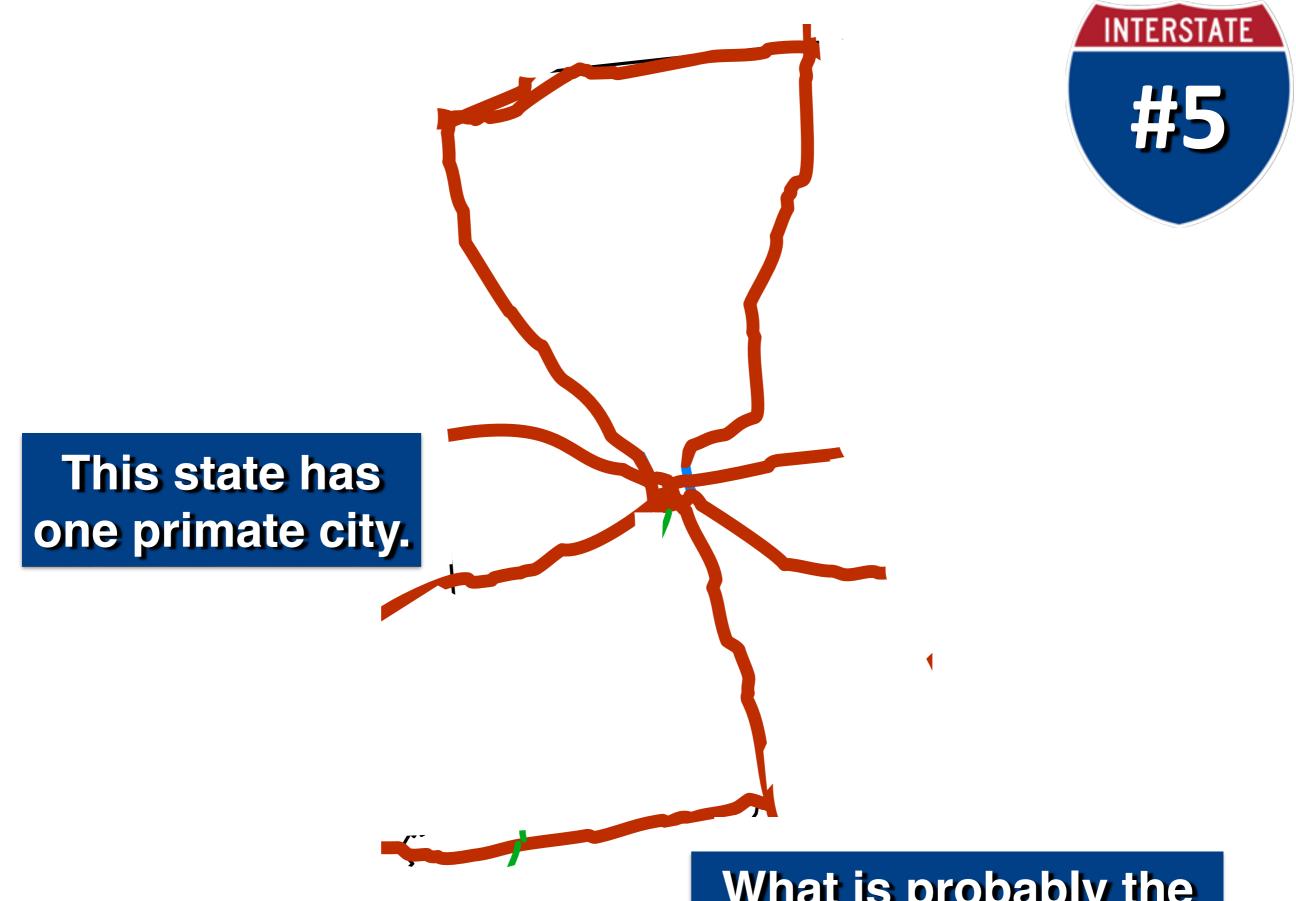

## What is probably the shape of this state?

What is probably the shape of this state?

This state has one primate city.

This state has one primate city.