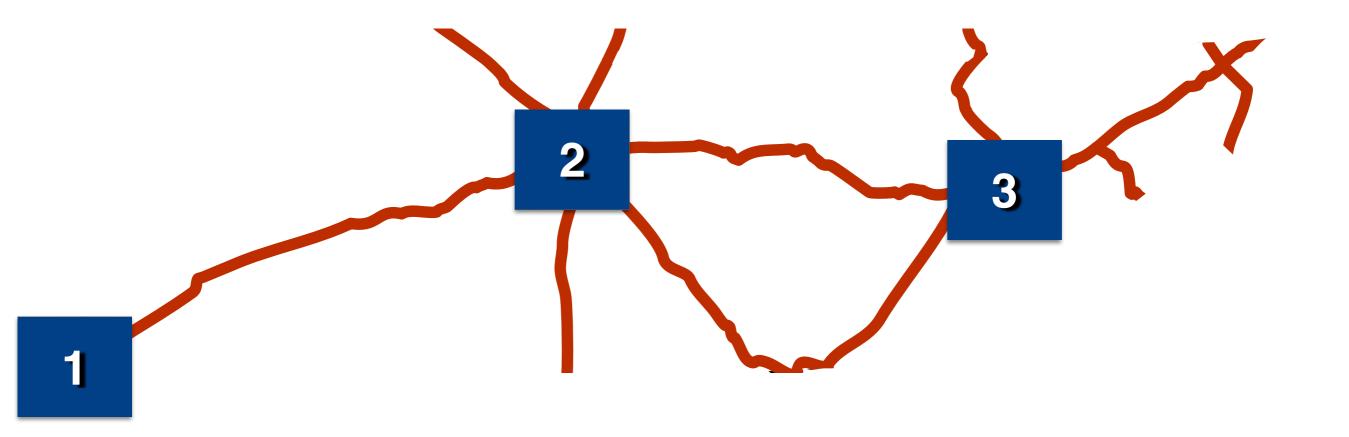

## What is probably the shape of this state?

What is probably the shape of this state?

This state has one primate city.

This state has one primate city.