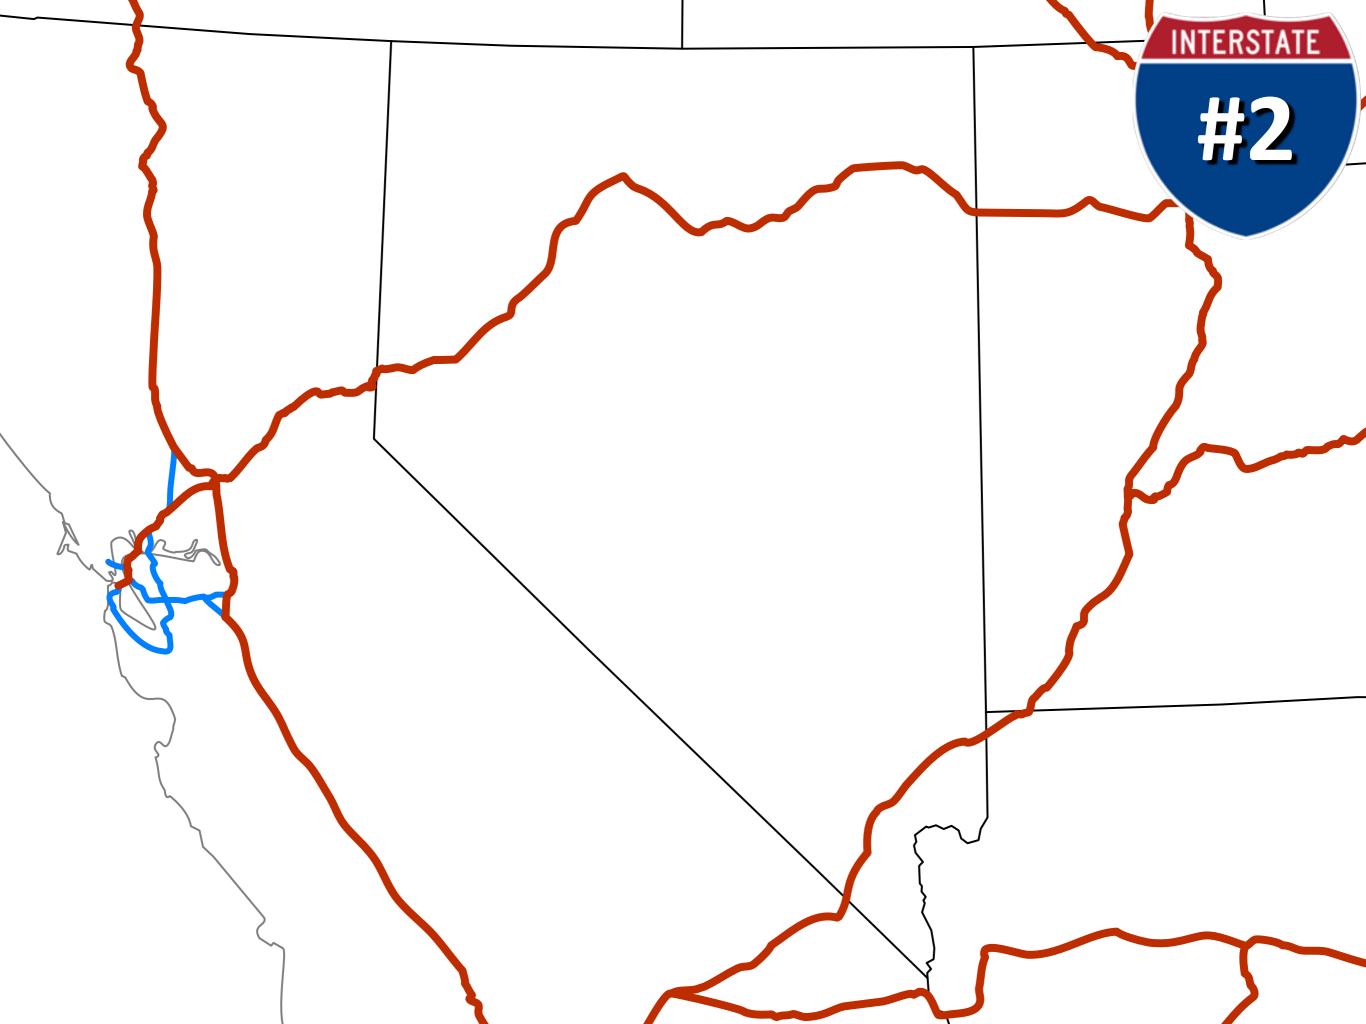

## Why would the interstate stretch out in this direction?

Why does this area not have any interstates?

Why does this area not have any interstates?

## What is probably the shape of this state?

Why does this area not have any interstates?

## Why would there be only one long interstate?