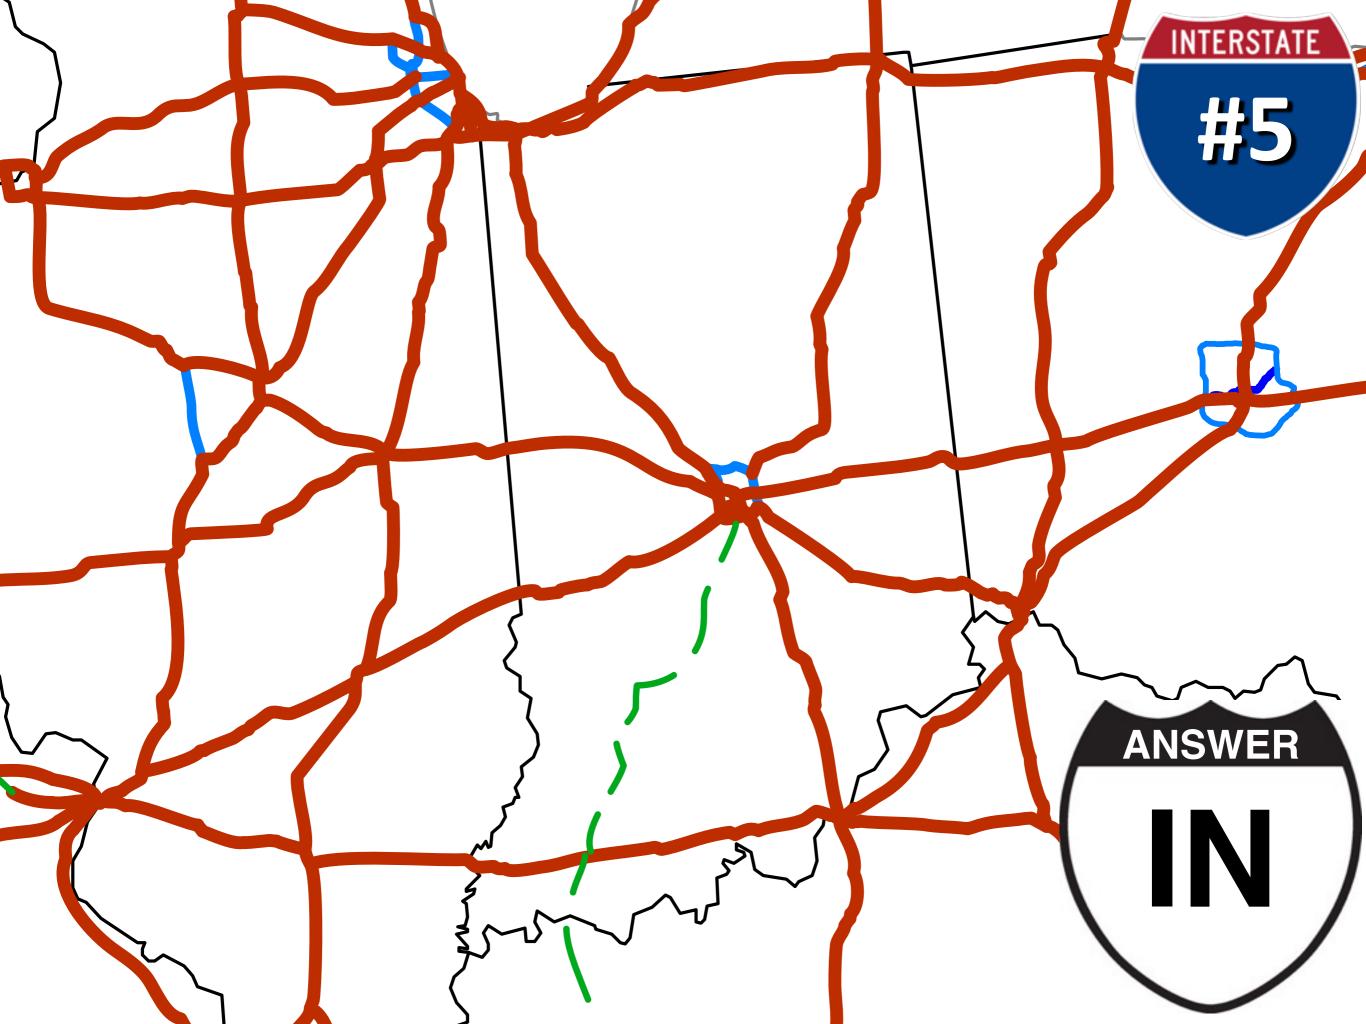

## What is probably the shape of this state?

What is probably the shape of this state?

This state has one primate city.

This state has one primate city.