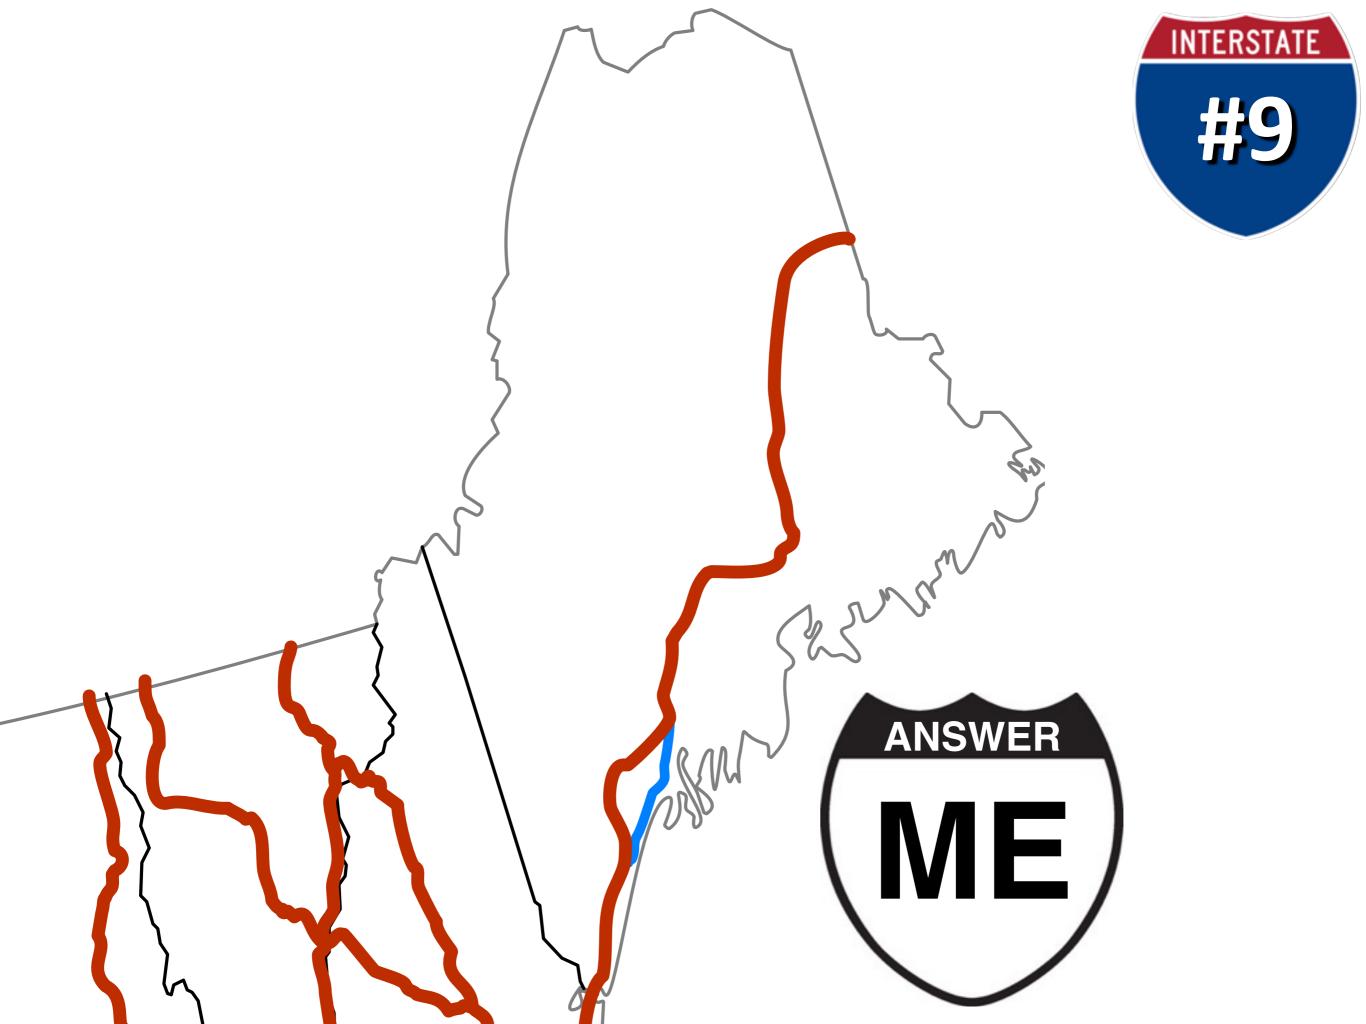

## Identify the US State from its INTERSTATE Highway Pattern

NTERSTATE







Why does this area not have any interstates?



INTERSTATE



## Why would the interstate stretch out in this direction?

Why does this area not have any interstates?























































Why does this area not have any interstates?









## What is probably the shape of this state?

INTERSTATE

#3



















## What is probably the shape of this state?



What is probably the shape of this state?









This state has one primate city.



This state has one primate city.

## What is probably the shape of this state?





















Why does this area not have any interstates?











## Why would there be only one long interstate?











## Why would there be only one small strip of interstate?