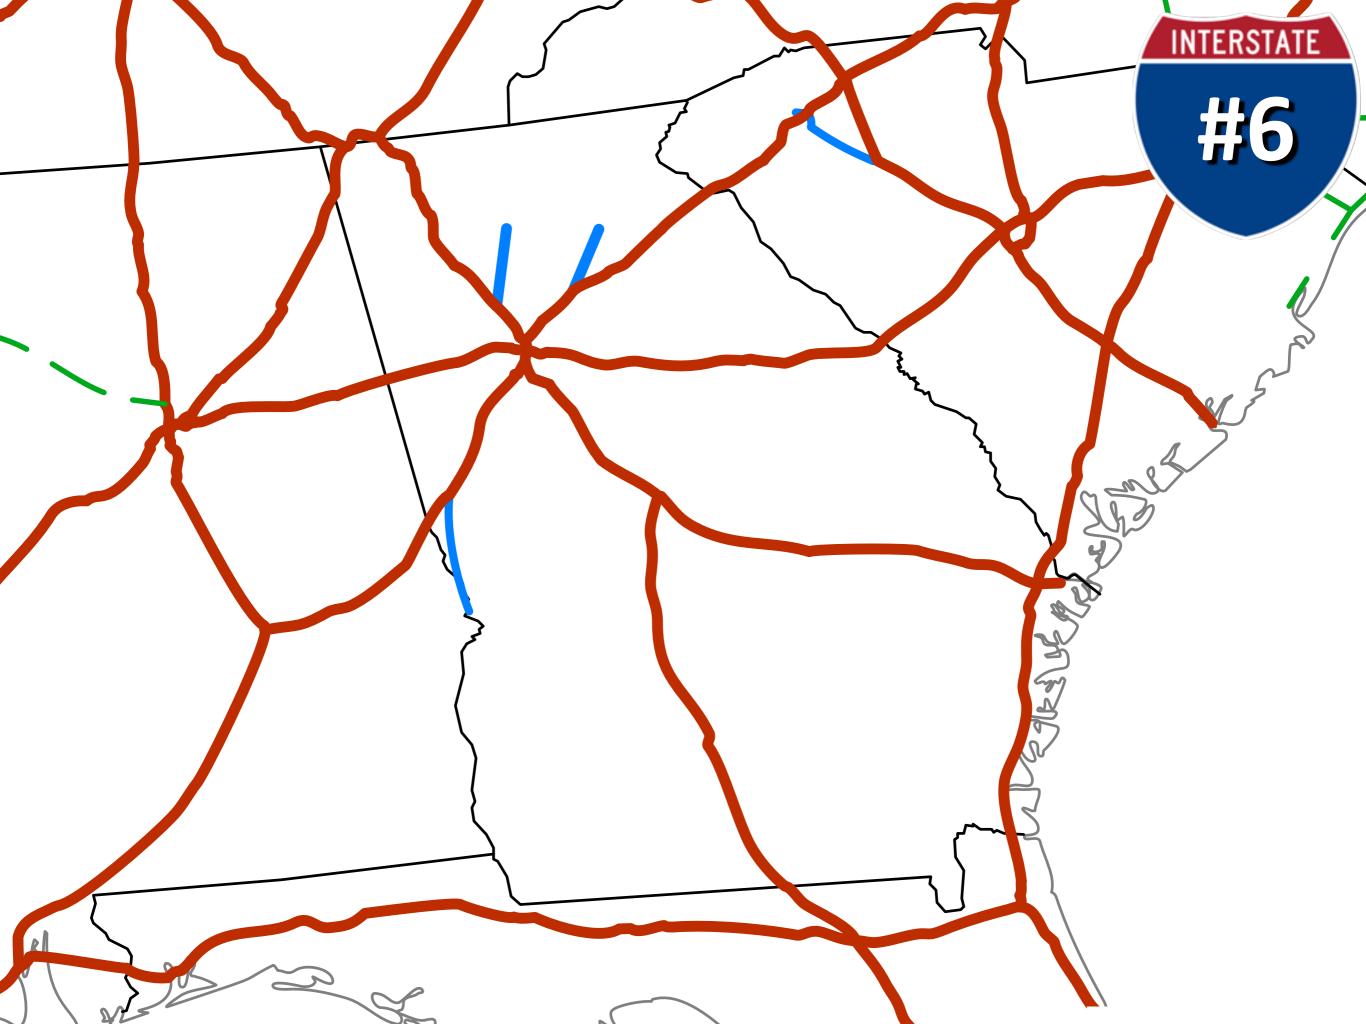

## Why would the interstate stretch out in this direction?

Why does this area not have any interstates?

Why does this area not have any interstates?