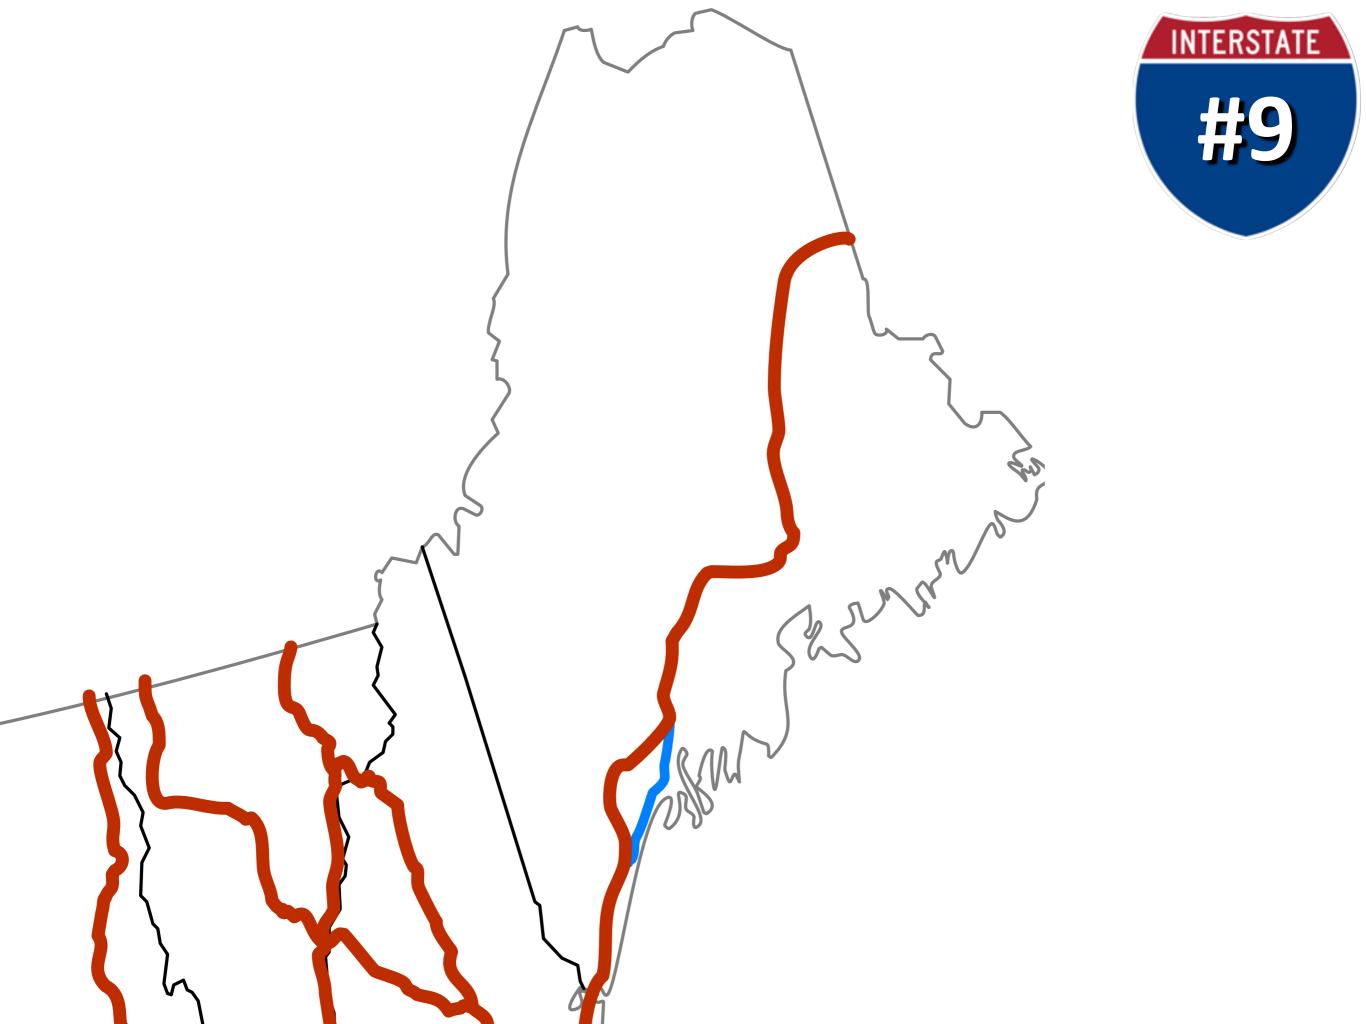

## Identify the US State from its INTERSTATE Highway Pattern

NTERSTATE







Why does this area not have any interstates?



INTERSTATE



## Why would the interstate stretch out in this direction?

Why does this area not have any interstates?























































Why does this area not have any interstates?









## What is probably the shape of this state?

INTERSTATE

#3



















## What is probably the shape of this state?



What is probably the shape of this state?









This state has one primate city.



This state has one primate city.

## What is probably the shape of this state?





















Why does this area not have any interstates?











## Why would there be only one long interstate?











## Why would there be only one small strip of interstate?