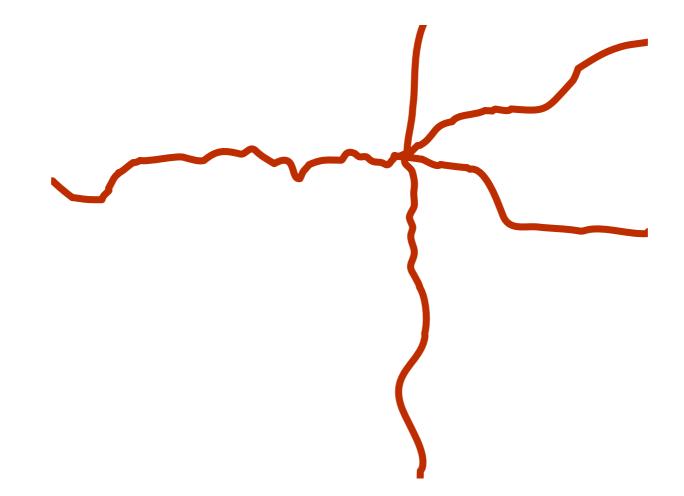

## What is probably the shape of this state?

What is probably the shape of this state?

This state has one primate city.

This state has one primate city.