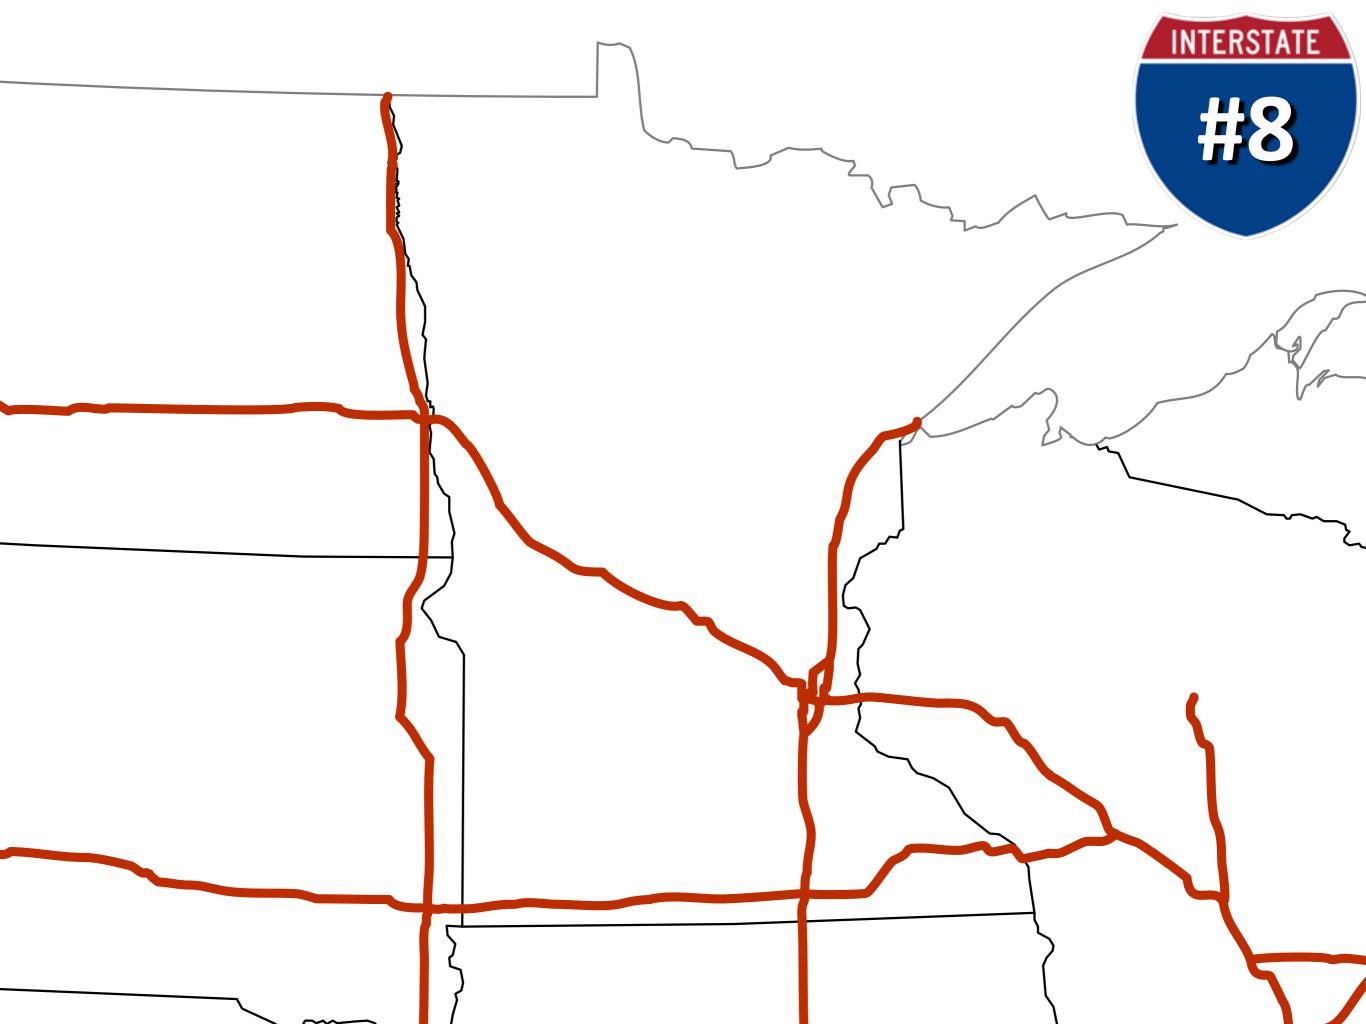

## Identify the US State from its INTERSTATE Highway Pattern

NTERSTATE







Why does this area not have any interstates?



INTERSTATE



## Why would the interstate stretch out in this direction?

Why does this area not have any interstates?























































Why does this area not have any interstates?









## What is probably the shape of this state?

INTERSTATE

#3



















## What is probably the shape of this state?



What is probably the shape of this state?









This state has one primate city.



This state has one primate city.

## What is probably the shape of this state?





















Why does this area not have any interstates?











## Why would there be only one long interstate?











## Why would there be only one small strip of interstate?