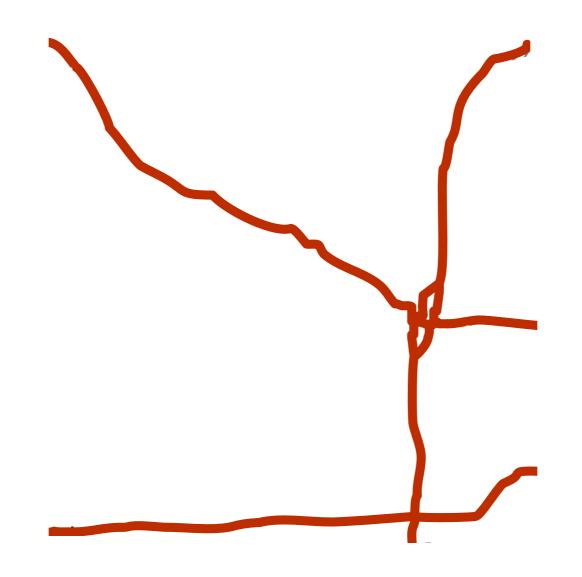

## Identify the US State from its INTERSTATE Highway Pattern

NTERSTATE







Why does this area not have any interstates?



INTERSTATE



## Why would the interstate stretch out in this direction?

Why does this area not have any interstates?























































Why does this area not have any interstates?









## What is probably the shape of this state?

INTERSTATE

#3



















## What is probably the shape of this state?



What is probably the shape of this state?









This state has one primate city.



This state has one primate city.

## What is probably the shape of this state?





















Why does this area not have any interstates?











## Why would there be only one long interstate?











## Why would there be only one small strip of interstate?