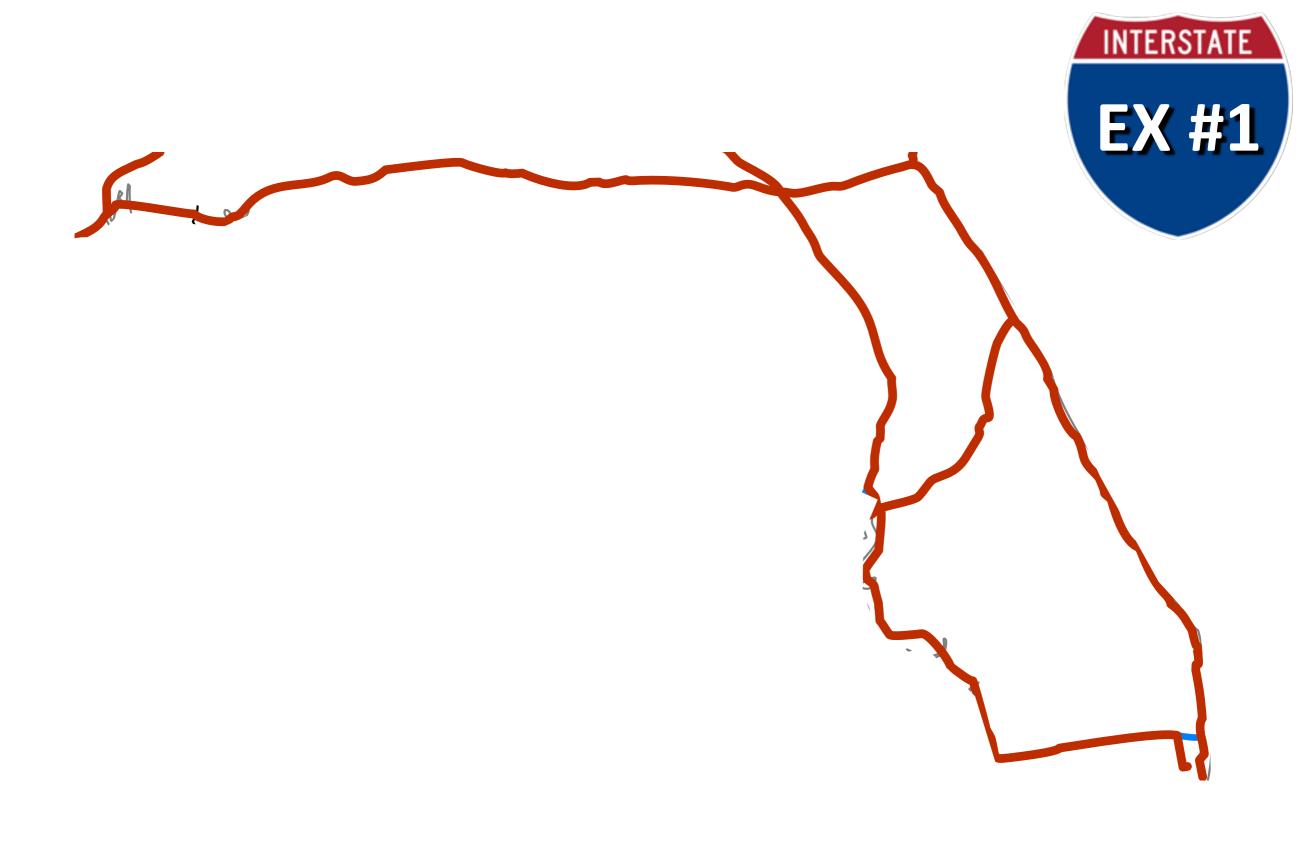

## What is probably the shape of this state?

INTERSTATE

#3

## What is probably the shape of this state?

What is probably the shape of this state?

This state has one primate city.

This state has one primate city.