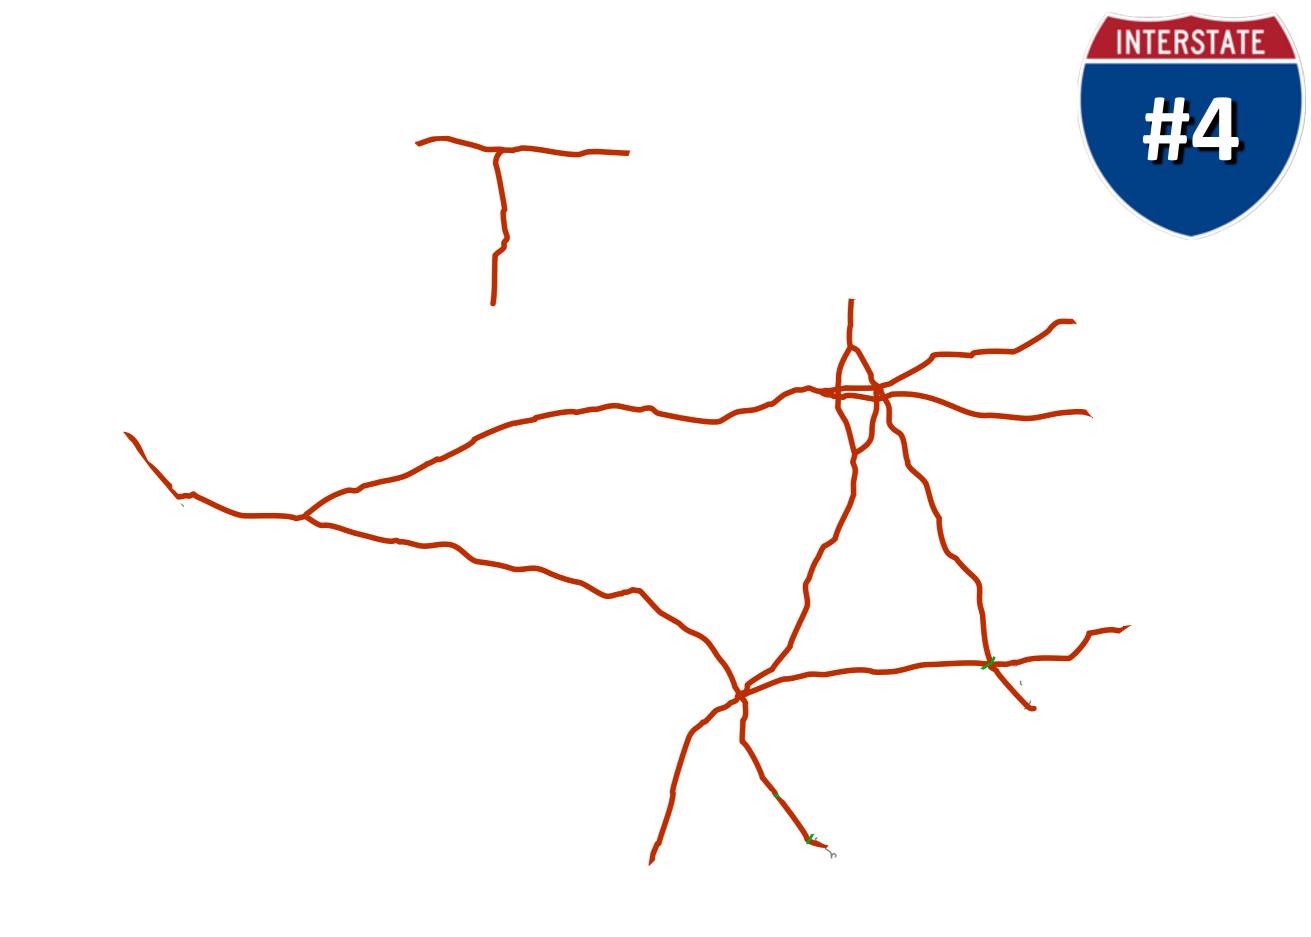

## Identify the US State from its INTERSTATE Highway Pattern

NTERSTATE

Why does this area not have any interstates?

INTERSTATE

## Why would the interstate stretch out in this direction?

Why does this area not have any interstates?

Why does this area not have any interstates?

## What is probably the shape of this state?

Why does this area not have any interstates?