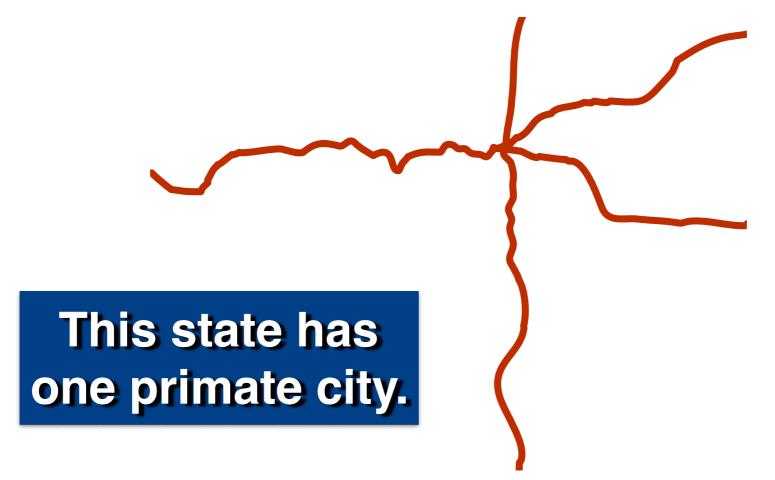

## What is probably the shape of this state?

What is probably the shape of this state?

This state has one primate city.

This state has one primate city.