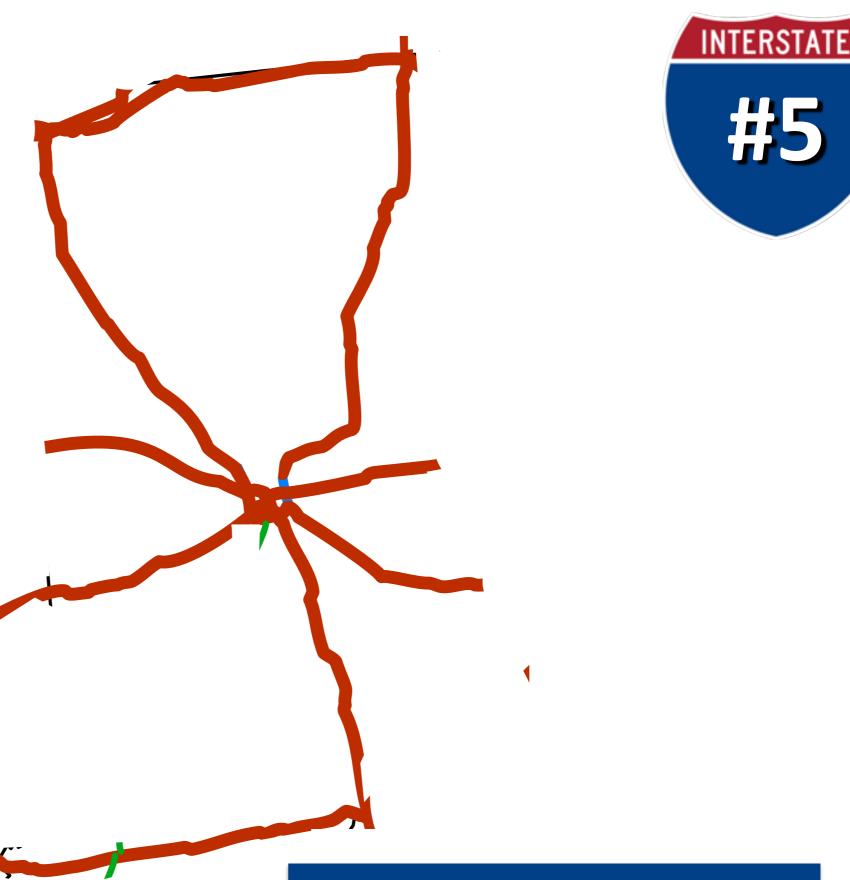

## What is probably the shape of this state?

What is probably the shape of this state?

This state has one primate city.

This state has one primate city.