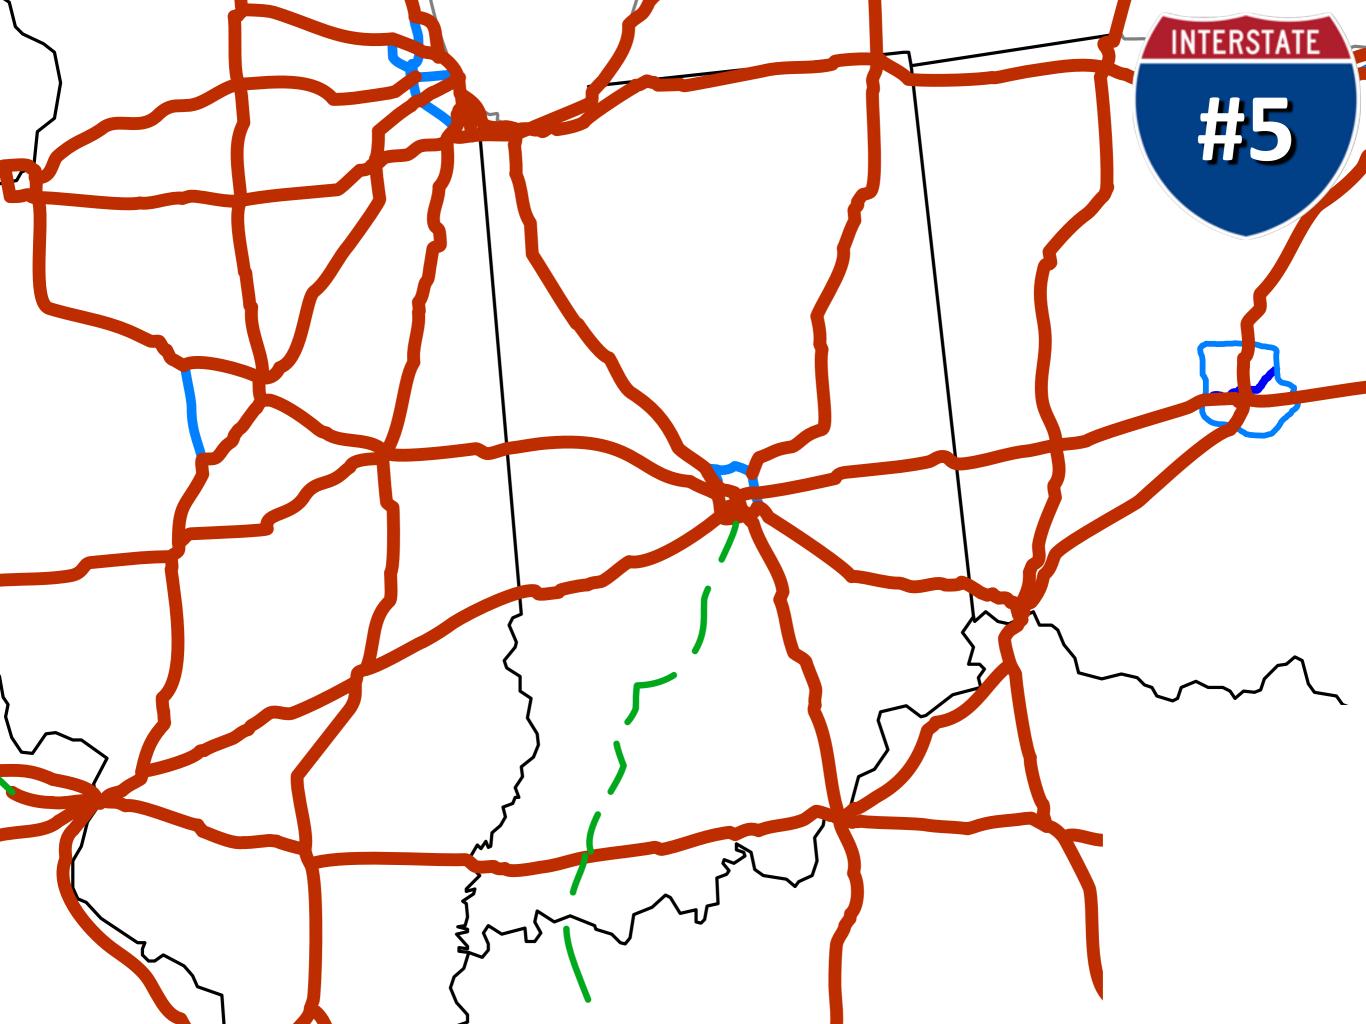

## What is probably the shape of this state?

What is probably the shape of this state?

This state has one primate city.

This state has one primate city.