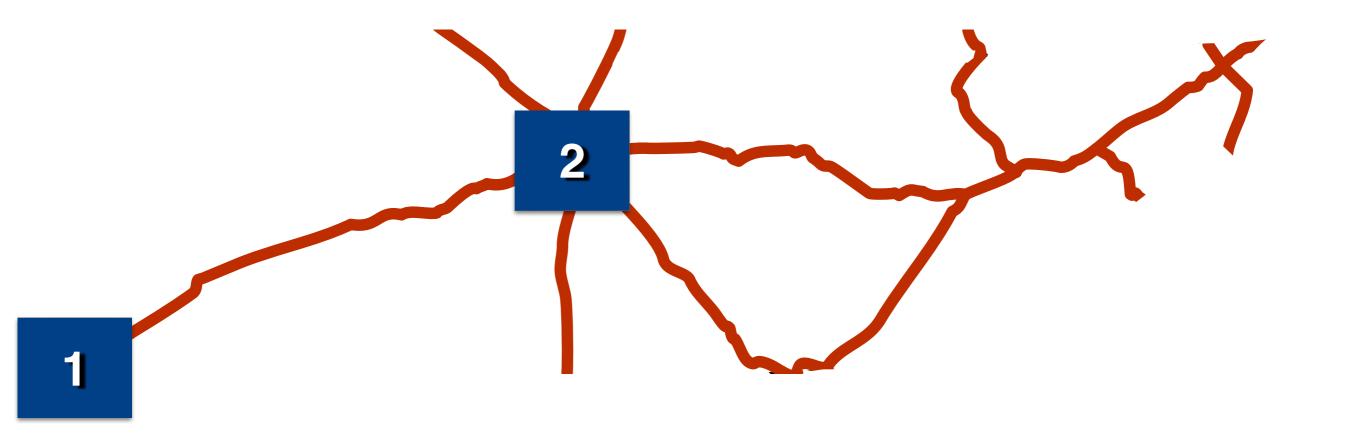

## Why would the interstate stretch out in this direction?

Why does this area not have any interstates?

Why does this area not have any interstates?

## What is probably the shape of this state?

Why does this area not have any interstates?

## Why would there be only one long interstate?