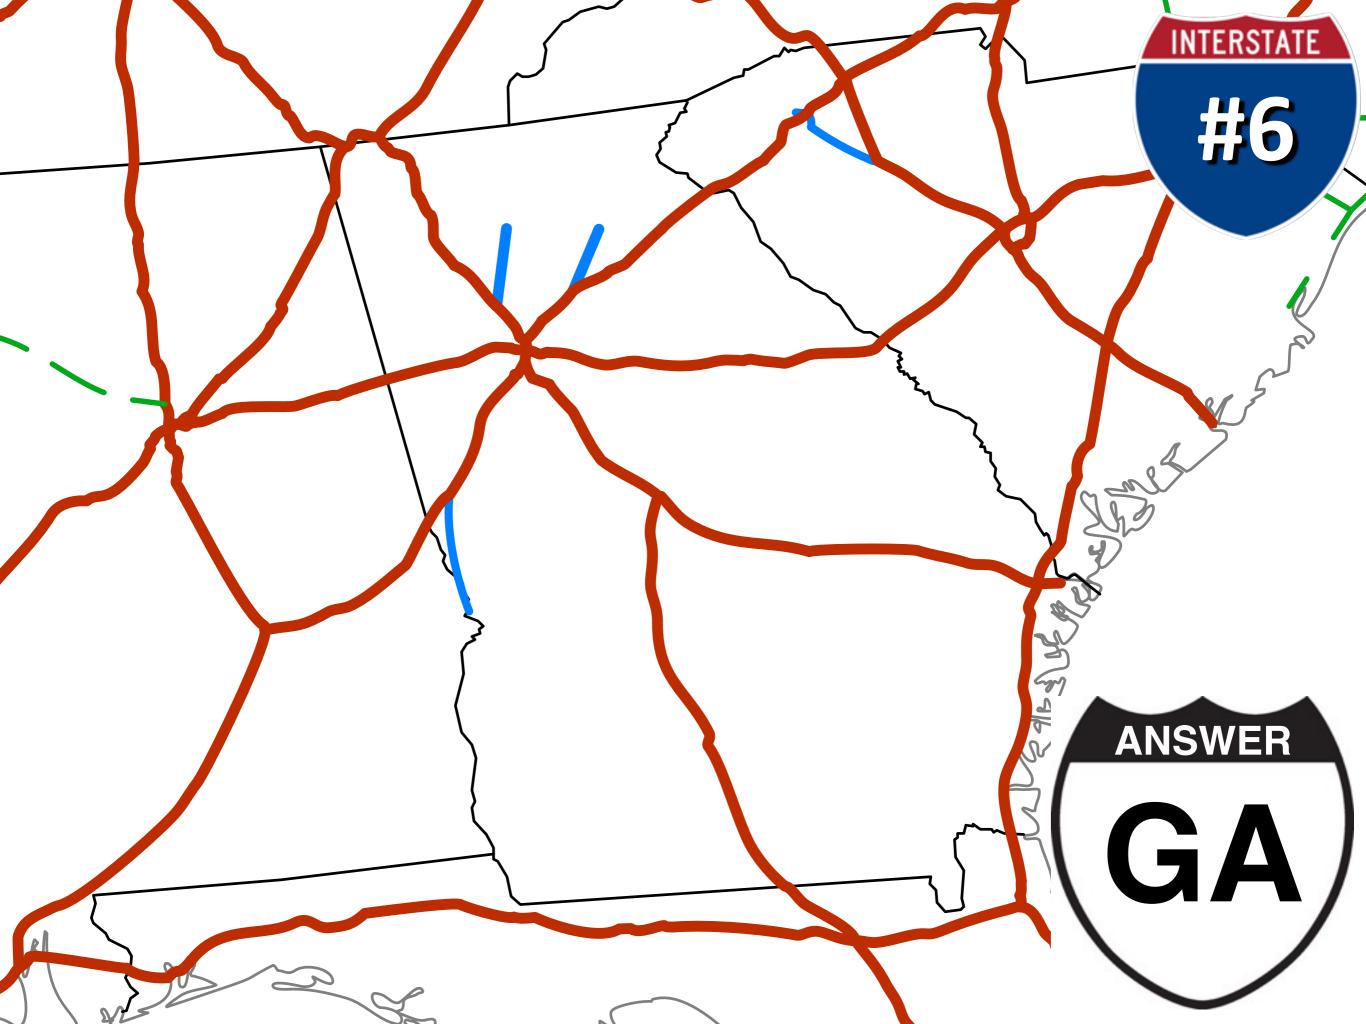

## Identify the US State from its INTERSTATE Highway Pattern

NTERSTATE

Why does this area not have any interstates?

INTERSTATE