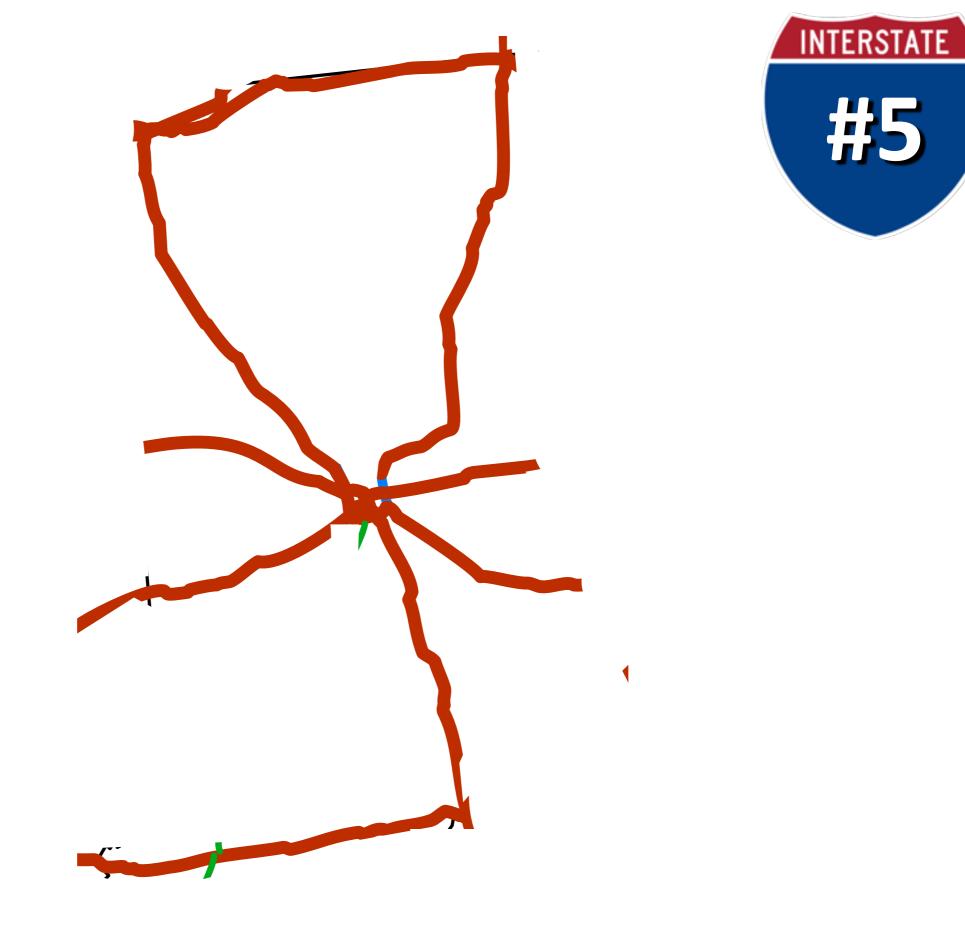

## Why would there be only one long interstate?

## Why would there be only one small strip of interstate?