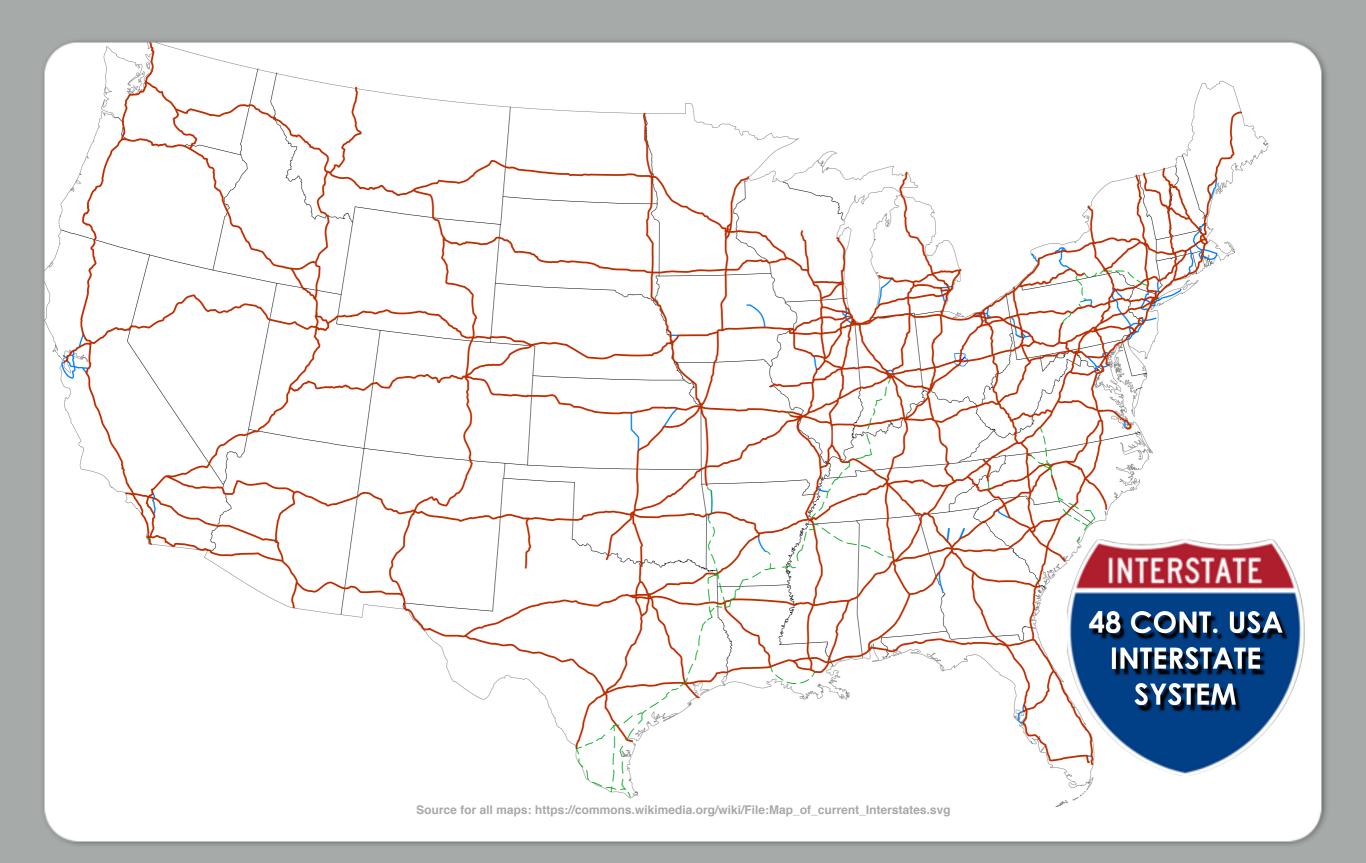

## Identify the US State from its INTERSTATE Highway Pattern

NTERSTATE

Why does this area not have any interstates?

INTERSTATE