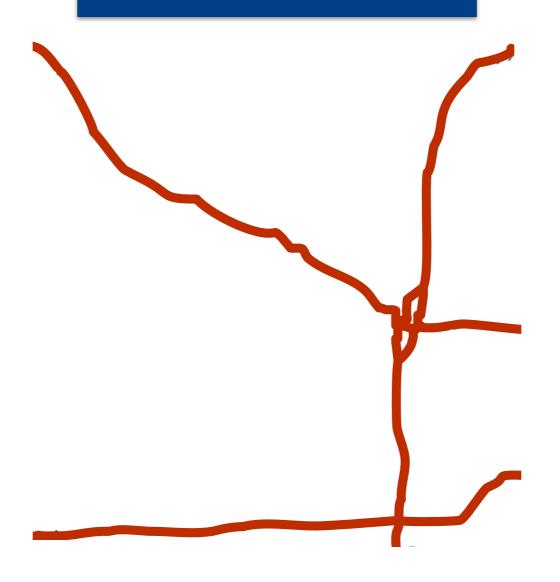

## Identify the US State from its INTERSTATE Highway Pattern

NTERSTATE







Why does this area not have any interstates?



INTERSTATE



## Why would the interstate stretch out in this direction?

Why does this area not have any interstates?























































Why does this area not have any interstates?









## What is probably the shape of this state?

INTERSTATE

#3



















## What is probably the shape of this state?



What is probably the shape of this state?









This state has one primate city.



This state has one primate city.

## What is probably the shape of this state?





















Why does this area not have any interstates?











## Why would there be only one long interstate?











## Why would there be only one small strip of interstate?