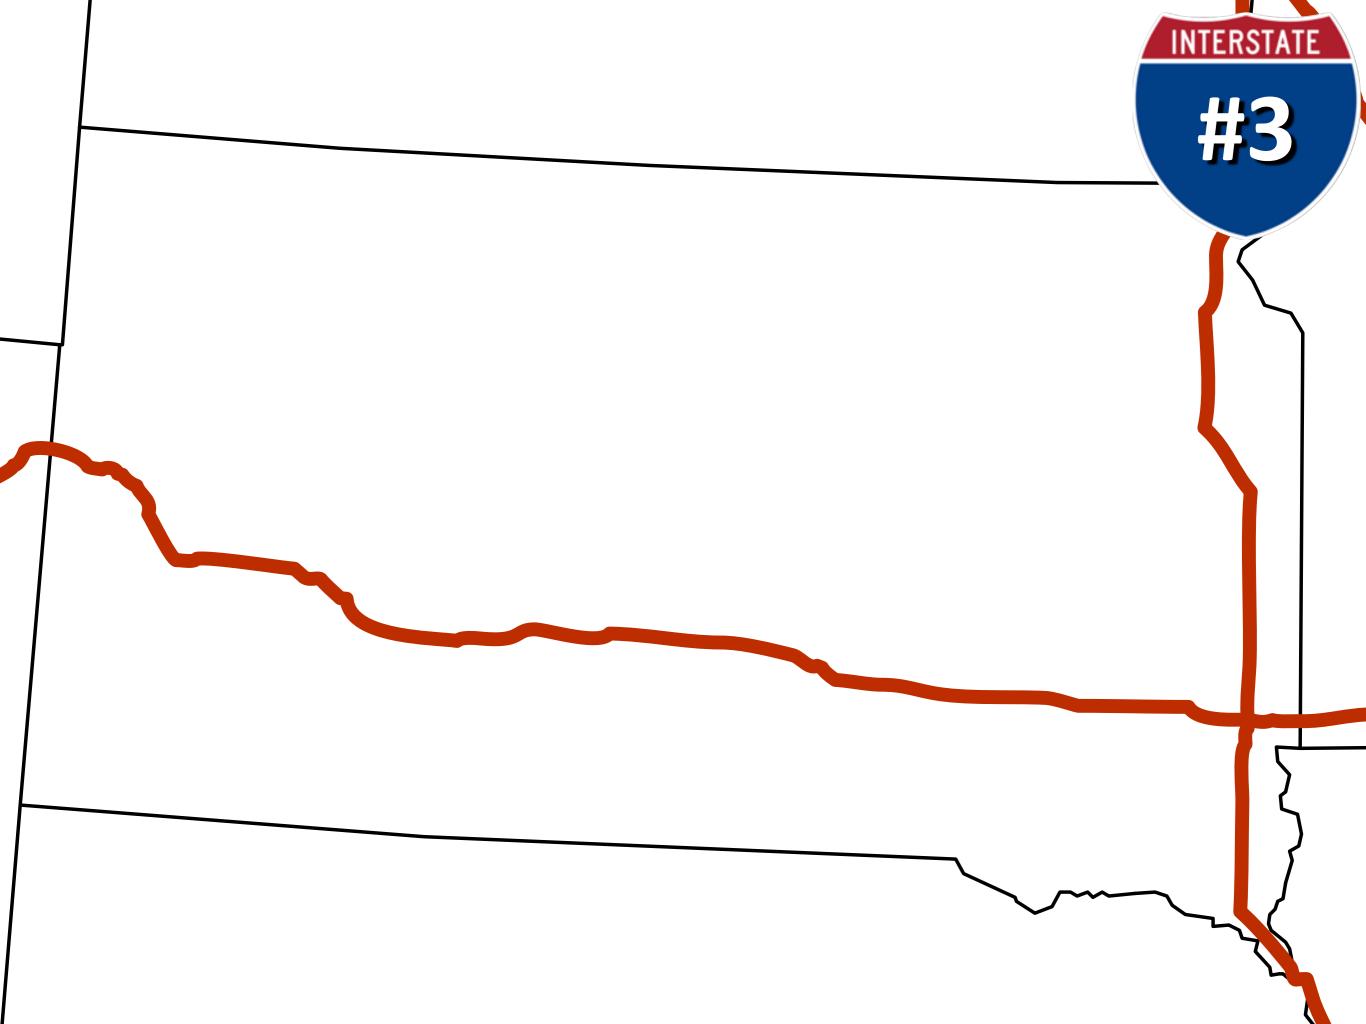

## What is probably the shape of this state?

INTERSTATE

#3

## What is probably the shape of this state?

What is probably the shape of this state?

This state has one primate city.

This state has one primate city.