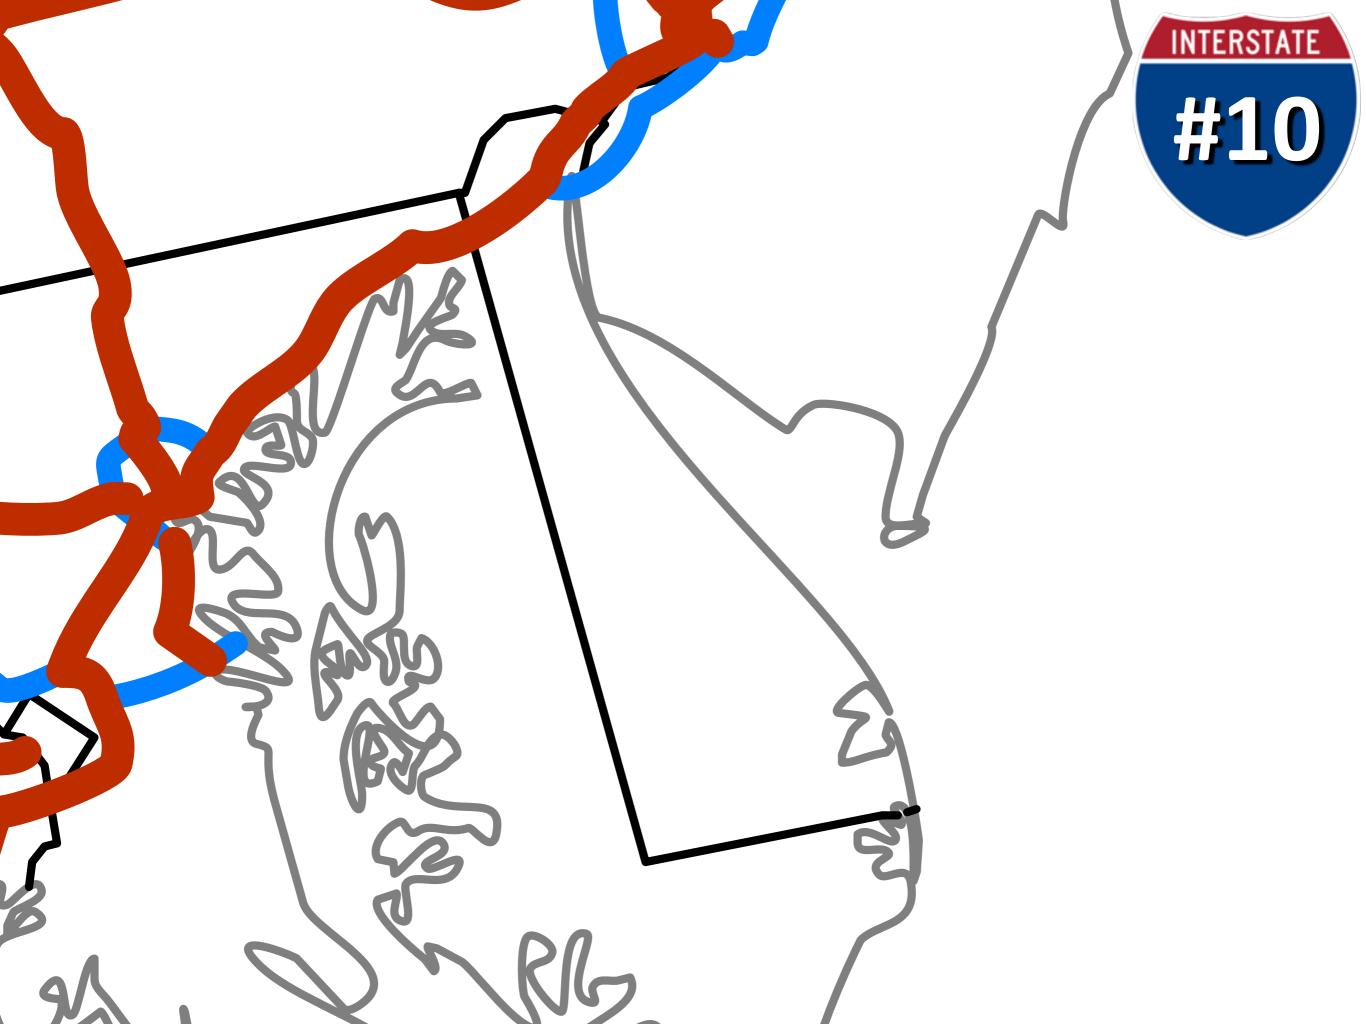

## Why would the interstate stretch out in this direction?

Why does this area not have any interstates?

Why does this area not have any interstates?

## What is probably the shape of this state?

Why does this area not have any interstates?