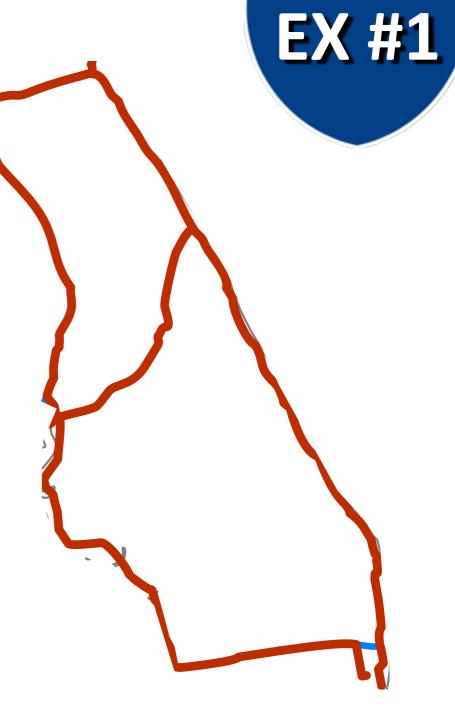

## What is probably the shape of this state?

INTERSTATE

#3

## What is probably the shape of this state?

What is probably the shape of this state?

This state has one primate city.

This state has one primate city.