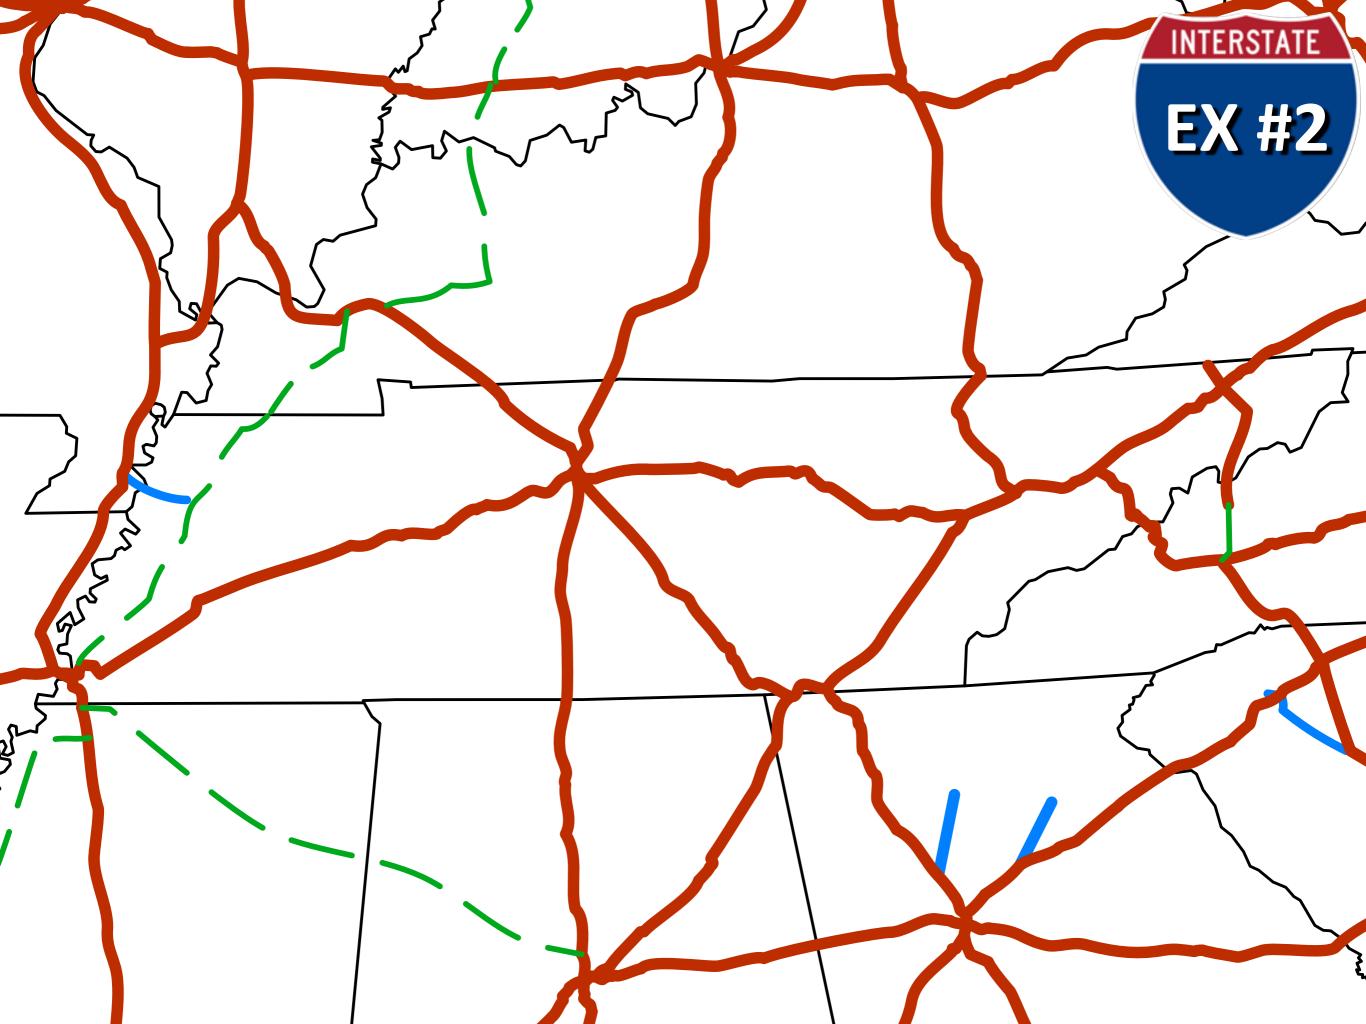

## Identify the US State from its INTERSTATE Highway Pattern

NTERSTATE

Why does this area not have any interstates?

INTERSTATE

## Why would the interstate stretch out in this direction?

Why does this area not have any interstates?

Why does this area not have any interstates?

## Why would there be only one long interstate?

## Why would there be only one small strip of interstate?