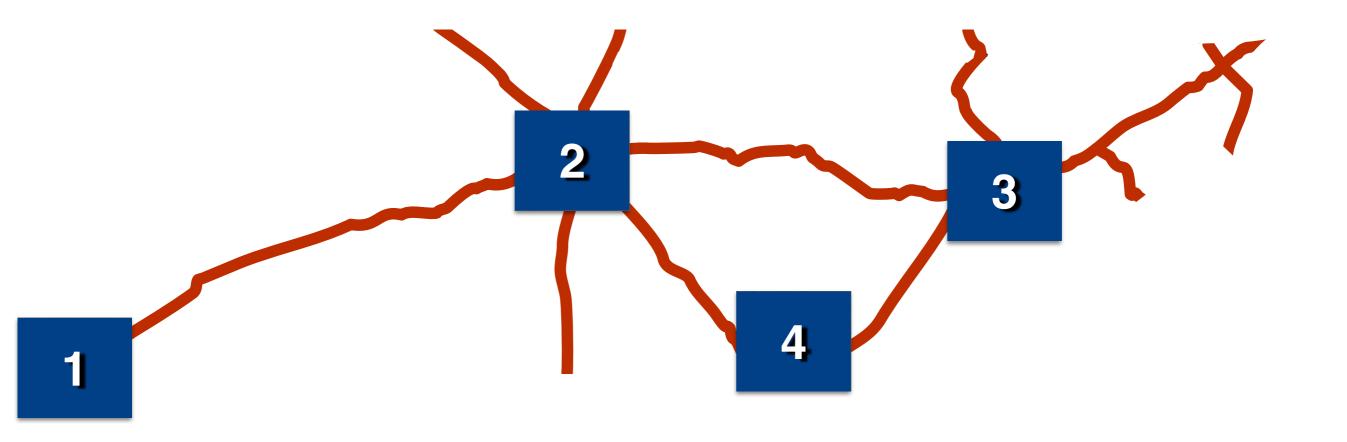

## Identify the US State from its INTERSTATE Highway Pattern

NTERSTATE







Why does this area not have any interstates?



INTERSTATE



## Why would the interstate stretch out in this direction?

Why does this area not have any interstates?























































Why does this area not have any interstates?









## What is probably the shape of this state?

INTERSTATE

#3



















## What is probably the shape of this state?



What is probably the shape of this state?









This state has one primate city.



This state has one primate city.

## What is probably the shape of this state?





















Why does this area not have any interstates?











## Why would there be only one long interstate?











## Why would there be only one small strip of interstate?