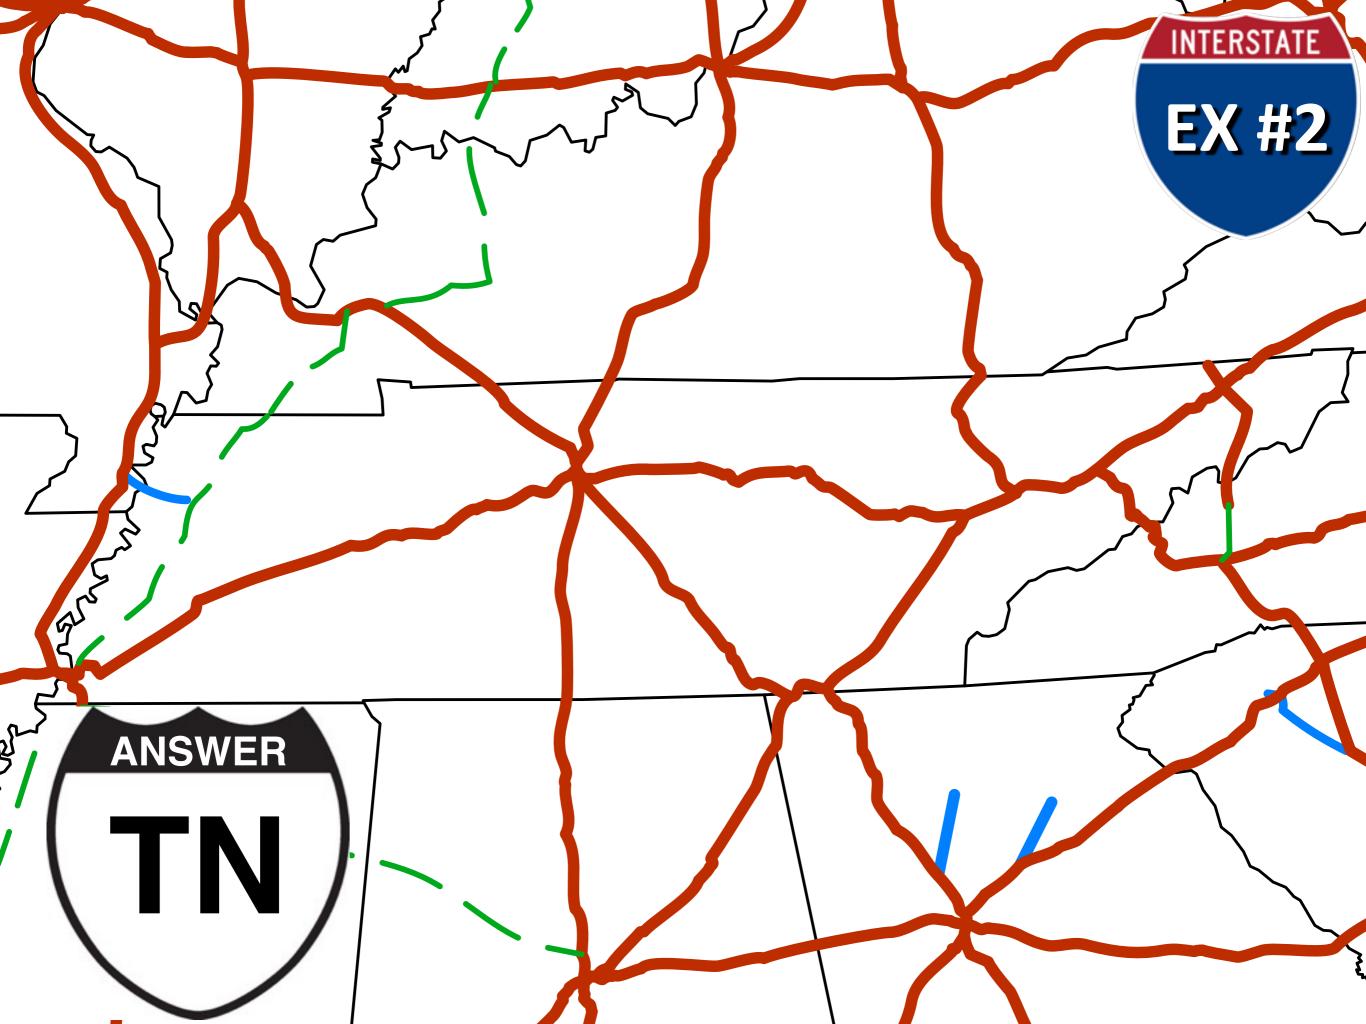

## Identify the US State from its INTERSTATE Highway Pattern

NTERSTATE

Why does this area not have any interstates?

INTERSTATE

## Why would the interstate stretch out in this direction?

Why does this area not have any interstates?

Why does this area not have any interstates?

## Why would there be only one long interstate?

## Why would there be only one small strip of interstate?