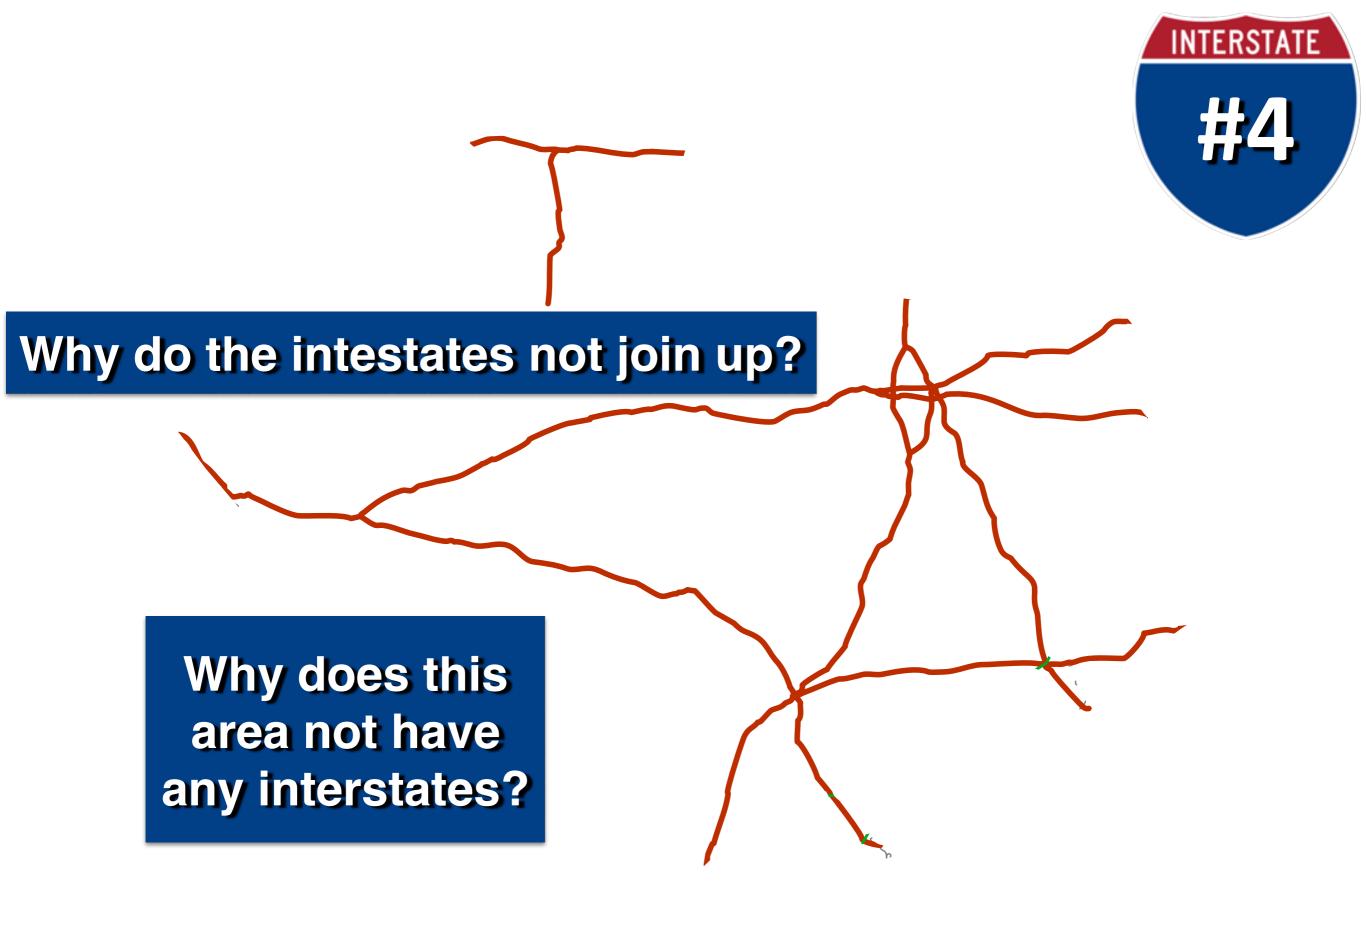

## Identify the US State from its INTERSTATE Highway Pattern

NTERSTATE

Why does this area not have any interstates?

INTERSTATE

## Why would the interstate stretch out in this direction?

Why does this area not have any interstates?

Why does this area not have any interstates?

## What is probably the shape of this state?

Why does this area not have any interstates?