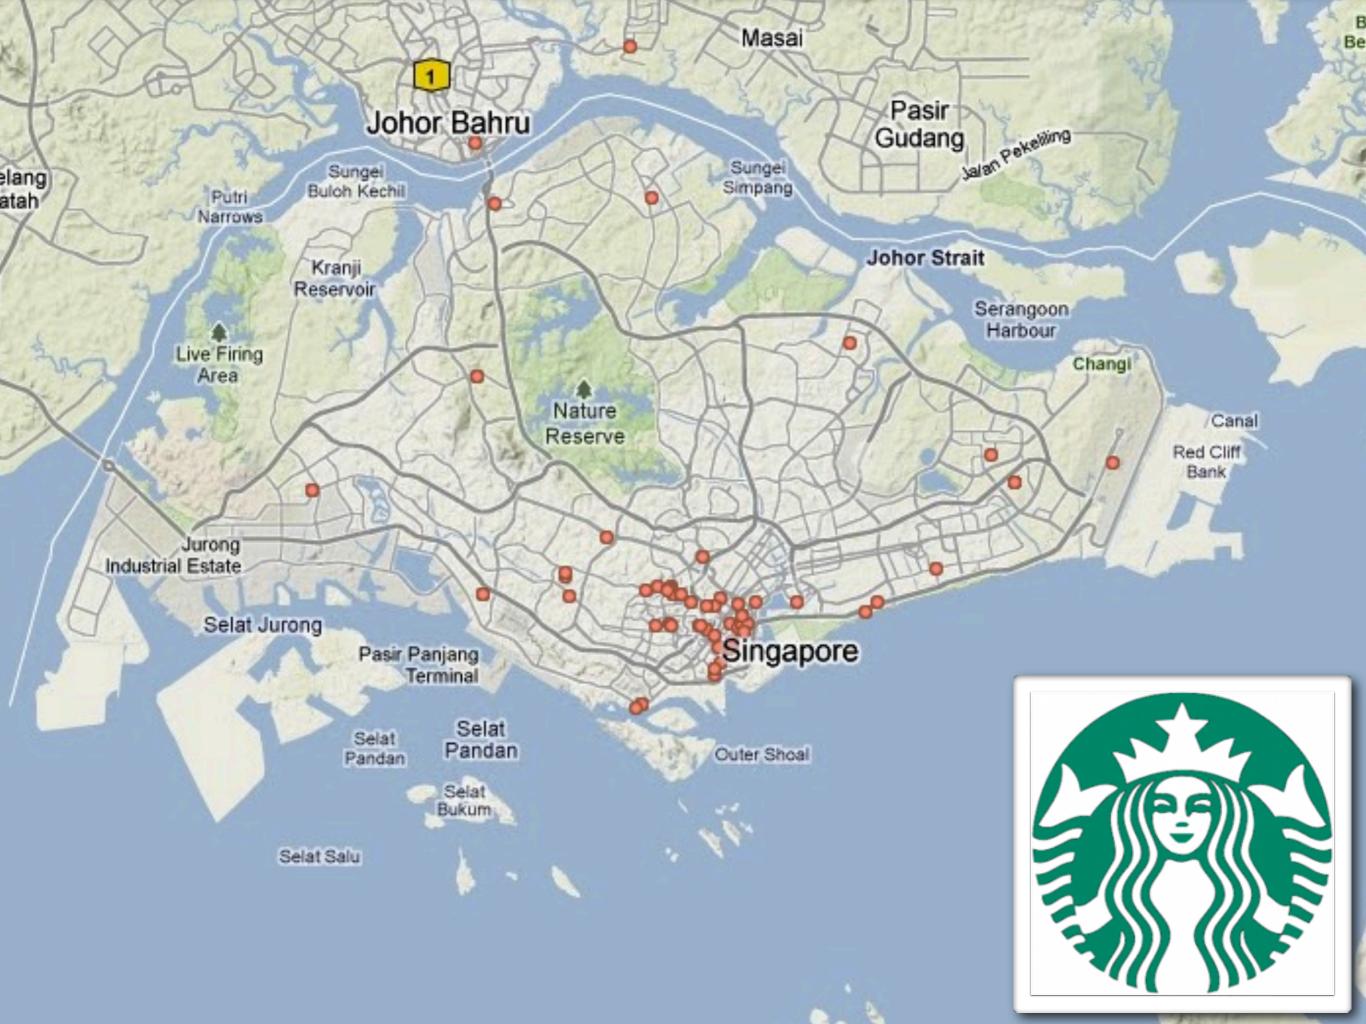

# Match the maps above with the correct service below:

- a. secondary schools
- b. Starbucks
- c. swimming pools (not hotels)

# a. secondary schools

b. Starbucks