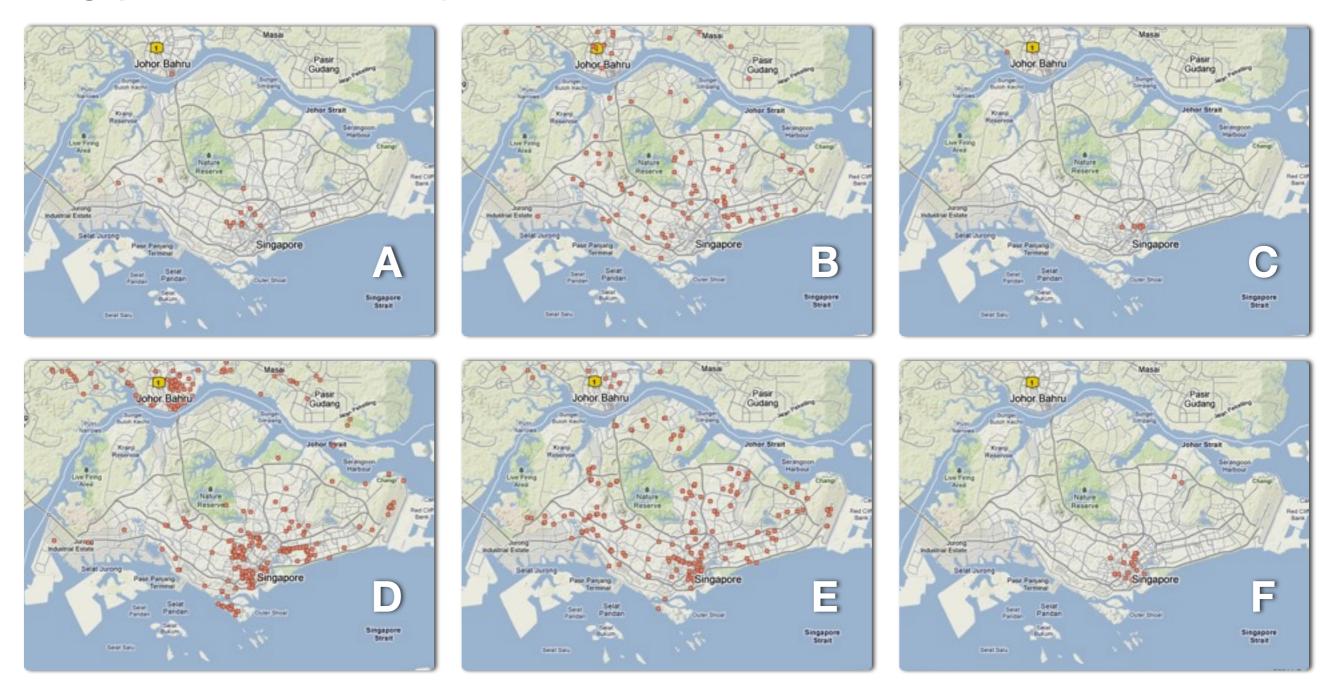

## Match the maps above with the correct service below:

1. ear nose throat doctors

\_\_\_3. hotels

\_5. Middle Eastern Restaurants

\_2. Esso gas stations

\_4. McDonald's