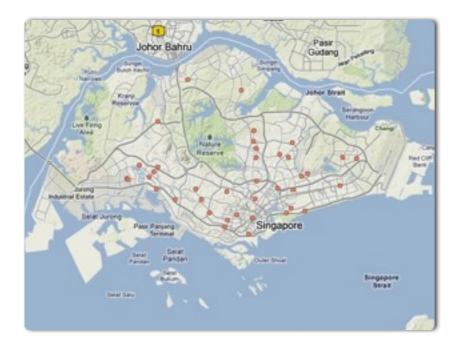

# Match the maps above with the correct service below:

- a. secondary schools
- b. Starbucks
- c. swimming pools (not hotels)

# a. secondary schools

b. Starbucks