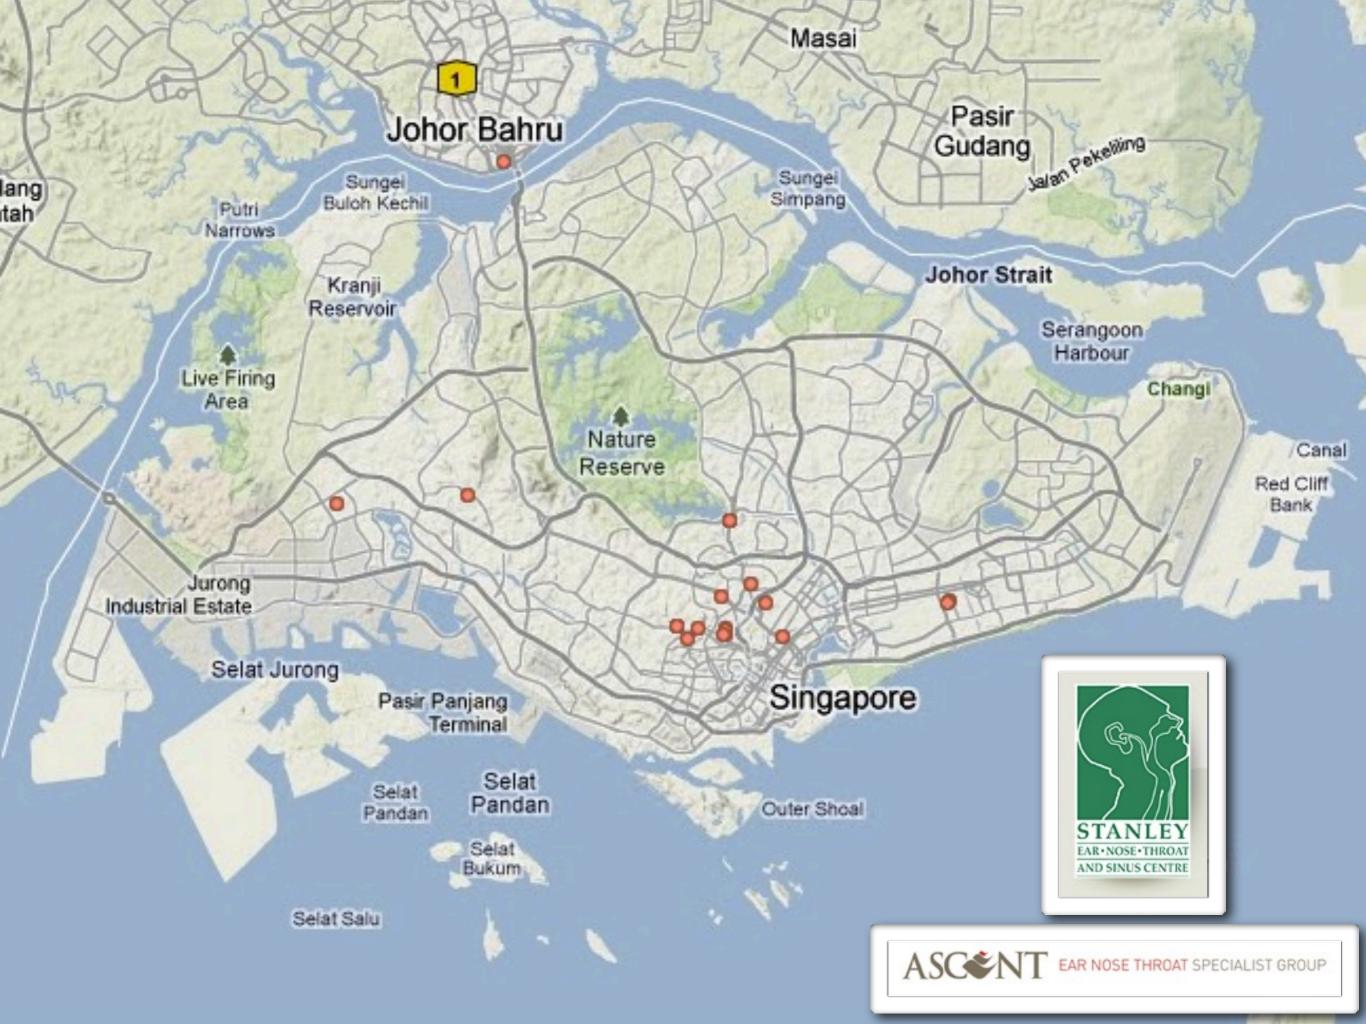

# Questions to help with finding the answer...

- 1- Would there be a large number of doctors who specialize in ear nose and throat?
- 2- Where do people purchase gas? How many people drive?
- 3- Where are hotels usually located? Are hotels clustered together?
- 4- How close is the nearest McDonald's to where most people live?
- 5- Are Middle Eastern Restaurants popular? Are they as popular as McDonald's?
- 6- Where are you most likely to find tourists?