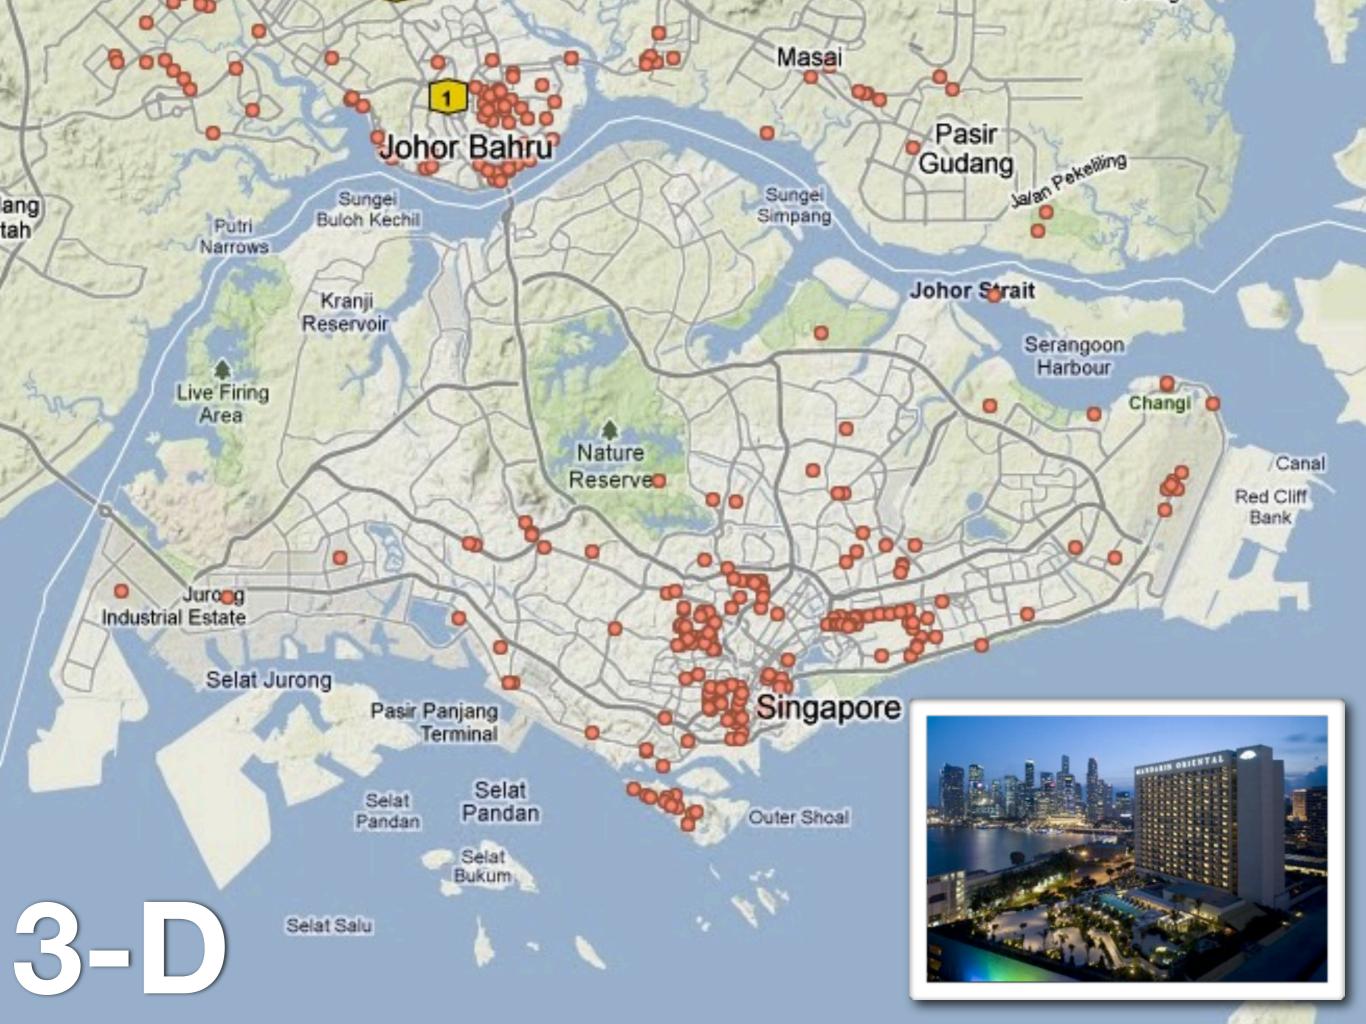

\_\_\_\_5. Middle Eastern Restaurants

\_2. Esso gas stations

\_\_\_\_4. McDonald's

# Questions to help with finding the answer...

- 1- Would there be a large number of doctors who specialize in ear nose and throat?
- 2- Where do people purchase gas? How many people drive?
- 3- Where are hotels usually located? Are hotels clustered together?
- 4- How close is the nearest McDonald's to where most people live?
- 5- Are Middle Eastern Restaurants popular? Are they as popular as McDonald's?
- 6- Where are you most likely to find tourists?

## Match the maps above with the correct service below:

1. ear nose throat doctors

\_\_\_3. hotels

\_5. Middle Eastern Restaurants

\_2. Esso gas stations

\_4. McDonald's