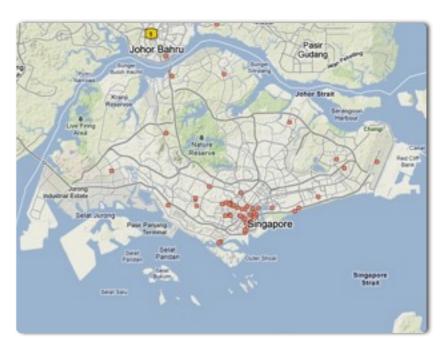

# **Singapore Service Location Activity**

Give the correct service shown on each of the dot maps.



# Match the maps above with the correct service below:

- a. secondary schools
- b. Starbucks
- c. swimming pools (not hotels)







# a. secondary schools

# Match the maps above with the correct service below:

- a. secondary schools
- b. Starbucks
- c. swimming pools (not hotels)







# a. secondary schools

b. Starbucks

# Match the maps above with the correct service below:

a. secondary schools

b. Starbucks

c. swimming pools (not hotels)







# c. swimming a. secondary pools schools b. Starbucks

# Match the maps above with the correct service below:

- a. secondary schools
- b. Starbucks
- c. swimming pools (not hotels)





The second





Name:



Match the maps above with the correct service below:

\_\_\_\_\_1. ear nose throat doctors \_\_\_\_\_\_3. hotels

\_\_\_\_5. Middle Eastern Restaurants

\_2. Esso gas stations

\_\_\_\_4. McDonald's

# Questions to help with finding the answer...

- 1- Would there be a large number of doctors who specialize in ear nose and throat?
- 2- Where do people purchase gas? How many people drive?
- 3- Where are hotels usually located? Are hotels clustered together?
- 4- How close is the nearest McDonald's to where most people live?
- 5- Are Middle Eastern Restaurants popular? Are they as