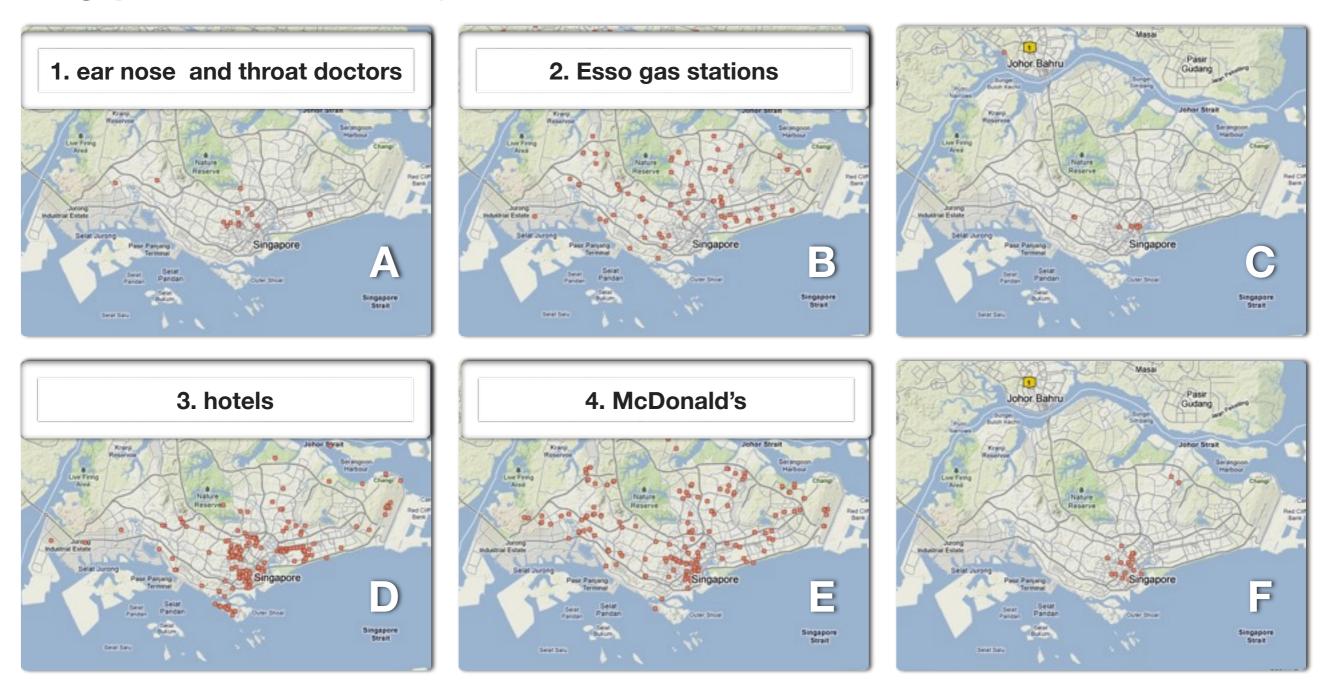

\_\_\_\_5. Middle Eastern Restaurants

\_2. Esso gas stations

\_\_\_\_4. McDonald's

# Questions to help with finding the answer...

- 1- Would there be a large number of doctors who specialize in ear nose and throat?
- 2- Where do people purchase gas? How many people drive?
- 3- Where are hotels usually located? Are hotels clustered together?
- 4- How close is the nearest McDonald's to where most people live?
- 5- Are Middle Eastern Restaurants popular? Are they as popular as McDonald's?
- 6- Where are you most likely to find tourists?