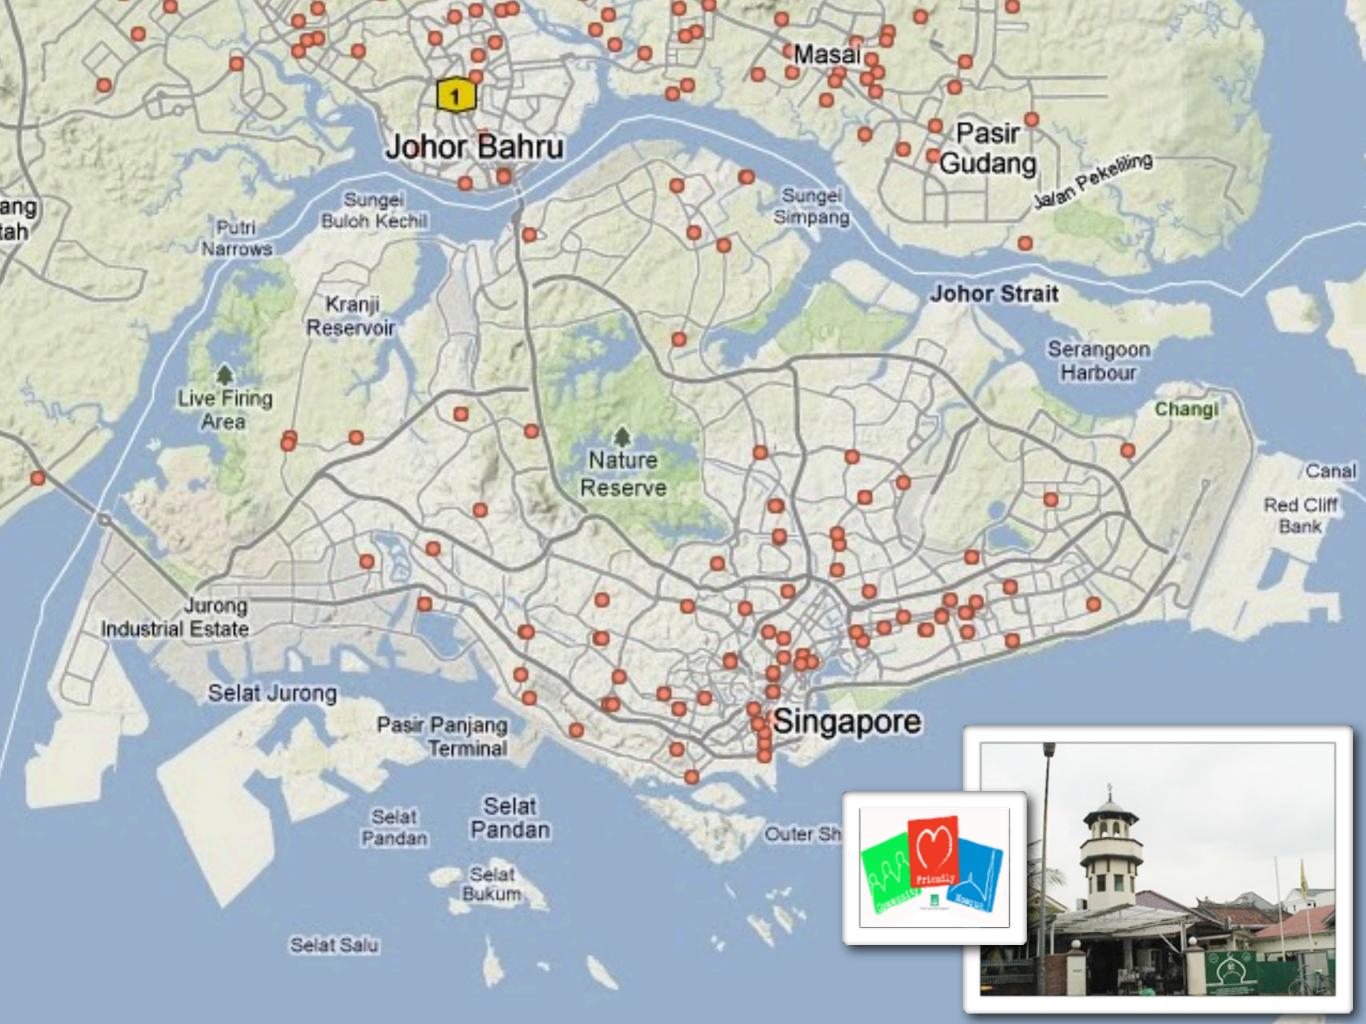

\_\_\_\_5. Middle Eastern Restaurants

\_2. Esso gas stations

\_\_\_\_4. McDonald's

# Questions to help with finding the answer...

- 1- Would there be a large number of doctors who specialize in ear nose and throat?
- 2- Where do people purchase gas? How many people drive?
- 3- Where are hotels usually located? Are hotels clustered together?
- 4- How close is the nearest McDonald's to where most people live?
- 5- Are Middle Eastern Restaurants popular? Are they as popular as McDonald's?
- 6- Where are you most likely to find tourists?

## Match the maps above with the correct service below:

1. ear nose throat doctors

\_\_\_3. hotels

\_5. Middle Eastern Restaurants

\_2. Esso gas stations

\_4. McDonald's