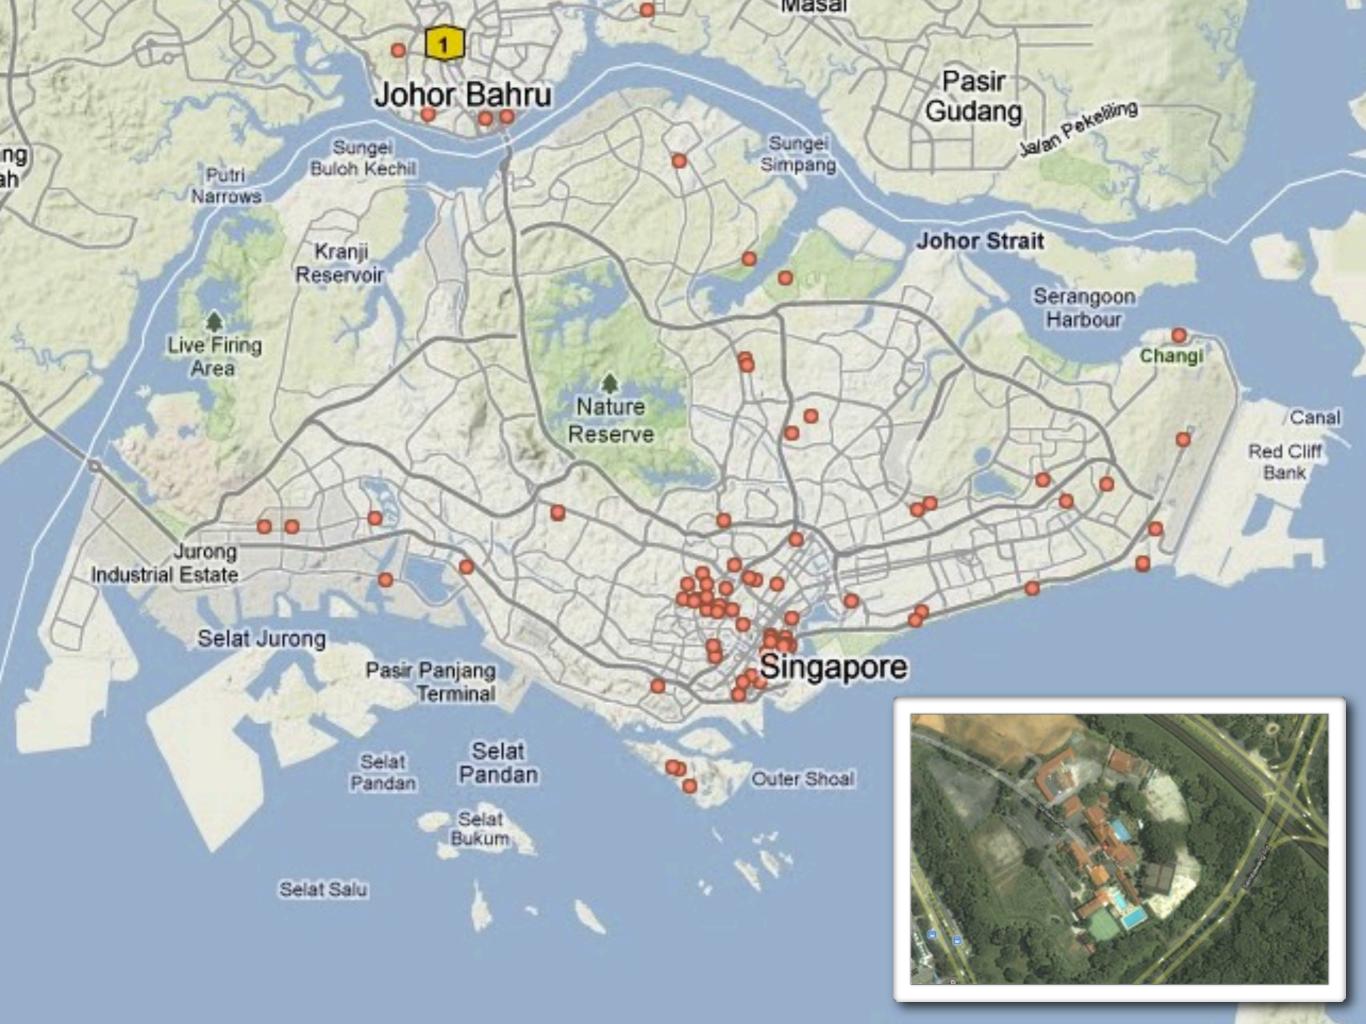

\_\_\_\_5. Middle Eastern Restaurants

\_2. Esso gas stations

\_\_\_\_4. McDonald's

# Questions to help with finding the answer...

- 1- Would there be a large number of doctors who specialize in ear nose and throat?
- 2- Where do people purchase gas? How many people drive?
- 3- Where are hotels usually located? Are hotels clustered together?
- 4- How close is the nearest McDonald's to where most people live?
- 5- Are Middle Eastern Restaurants popular? Are they as popular as McDonald's?
- 6- Where are you most likely to find tourists?

## Match the maps above with the correct service below:

1. ear nose throat doctors

\_\_\_3. hotels

\_5. Middle Eastern Restaurants

\_2. Esso gas stations

\_4. McDonald's