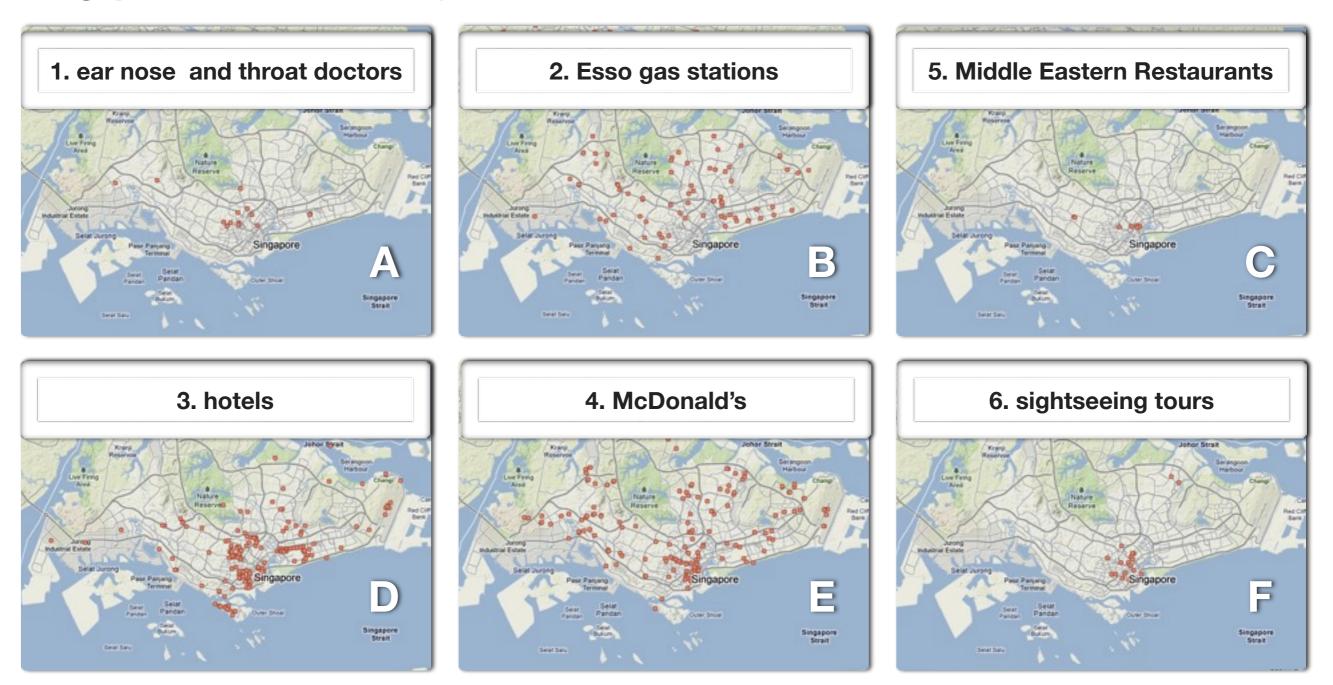

\_\_\_\_5. Middle Eastern Restaurants

\_2. Esso gas stations

\_\_\_\_4. McDonald's

# Questions to help with finding the answer...

- 1- Would there be a large number of doctors who specialize in ear nose and throat?
- 2- Where do people purchase gas? How many people drive?
- 3- Where are hotels usually located? Are hotels clustered together?
- 4- How close is the nearest McDonald's to where most people live?
- 5- Are Middle Eastern Restaurants popular? Are they as popular as McDonald's?
- 6- Where are you most likely to find tourists?

## Match the maps above with the correct service below:

1. ear nose throat doctors

\_\_\_3. hotels

\_5. Middle Eastern Restaurants

\_2. Esso gas stations

\_4. McDonald's