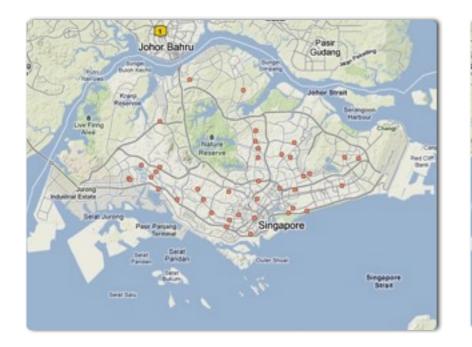

# **Singapore Service Location Activity**

Give the correct service shown on each of the dot maps.

# Match the maps above with the correct service below:

- a. secondary schools
- b. Starbucks
- c. swimming pools (not hotels)

# a. secondary schools