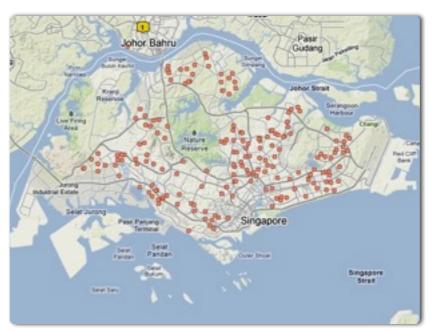

# Match the maps above with the correct service below:

- a. secondary schools
- b. Starbucks
- c. swimming pools (not hotels)

# a. secondary schools