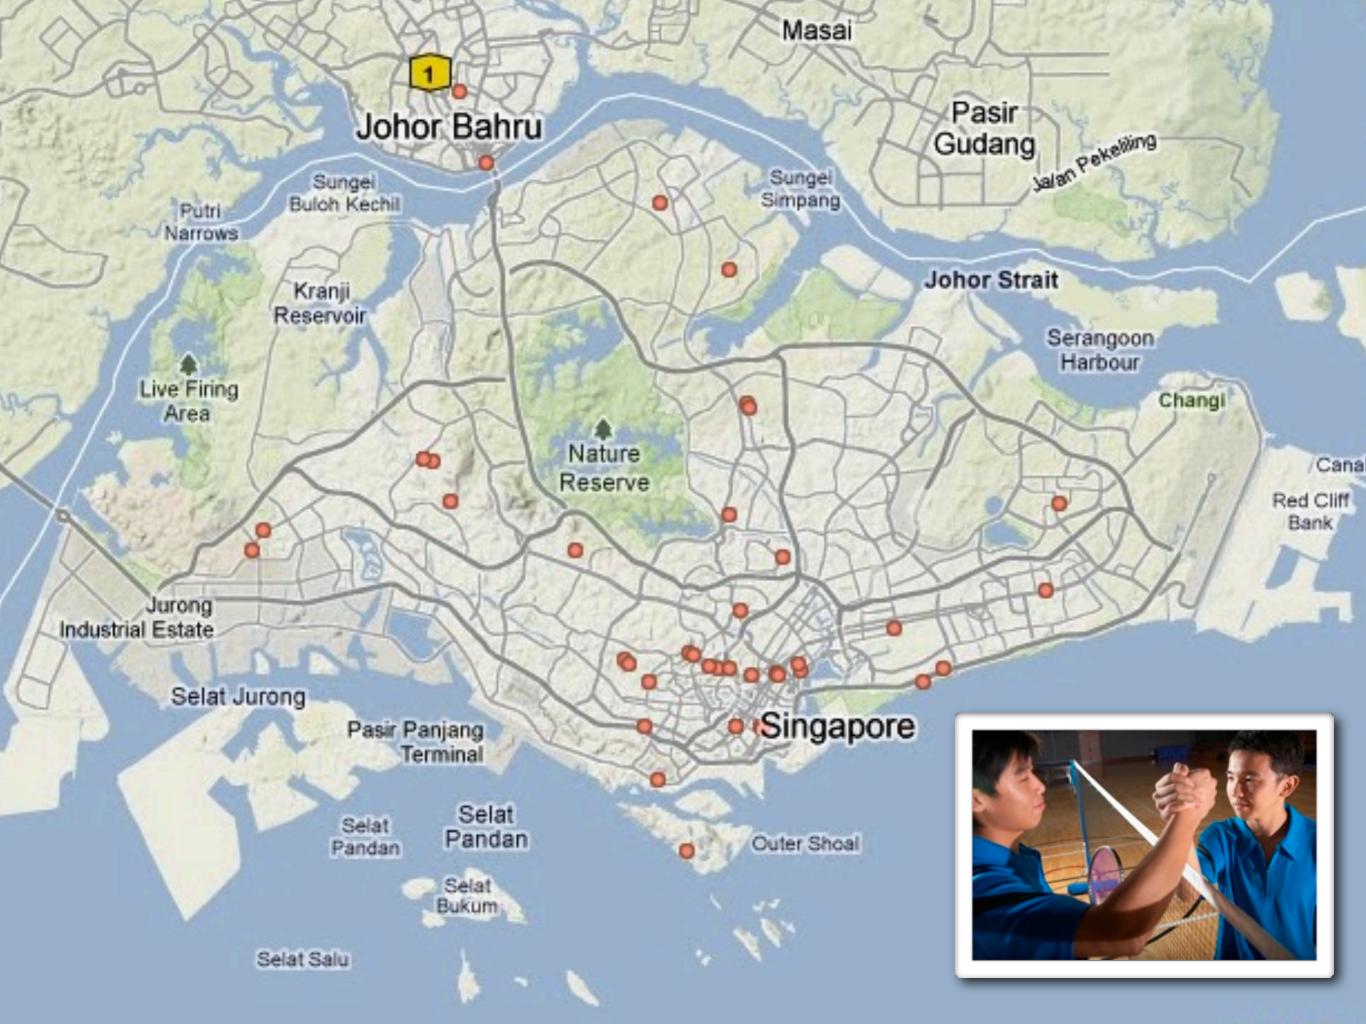

\_\_\_\_5. Middle Eastern Restaurants

\_2. Esso gas stations

\_\_\_\_4. McDonald's

# Questions to help with finding the answer...

- 1- Would there be a large number of doctors who specialize in ear nose and throat?
- 2- Where do people purchase gas? How many people drive?
- 3- Where are hotels usually located? Are hotels clustered together?
- 4- How close is the nearest McDonald's to where most people live?
- 5- Are Middle Eastern Restaurants popular? Are they as popular as McDonald's?
- 6- Where are you most likely to find tourists?

## Match the maps above with the correct service below:

1. ear nose throat doctors

\_\_\_3. hotels

\_5. Middle Eastern Restaurants

\_2. Esso gas stations

\_4. McDonald's