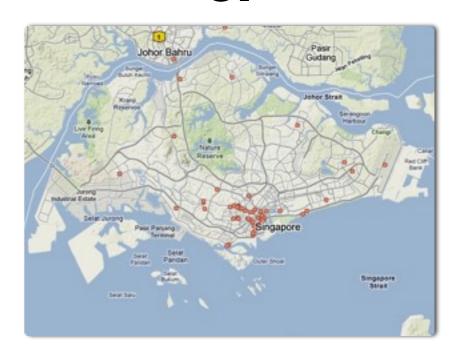

# Match the maps above with the correct service below:

- a. secondary schools
- b. Starbucks
- c. swimming pools (not hotels)

The second

Name:

Match the maps above with the correct service below:

\_\_\_\_\_1. ear nose throat doctors \_\_\_\_\_\_3. hotels