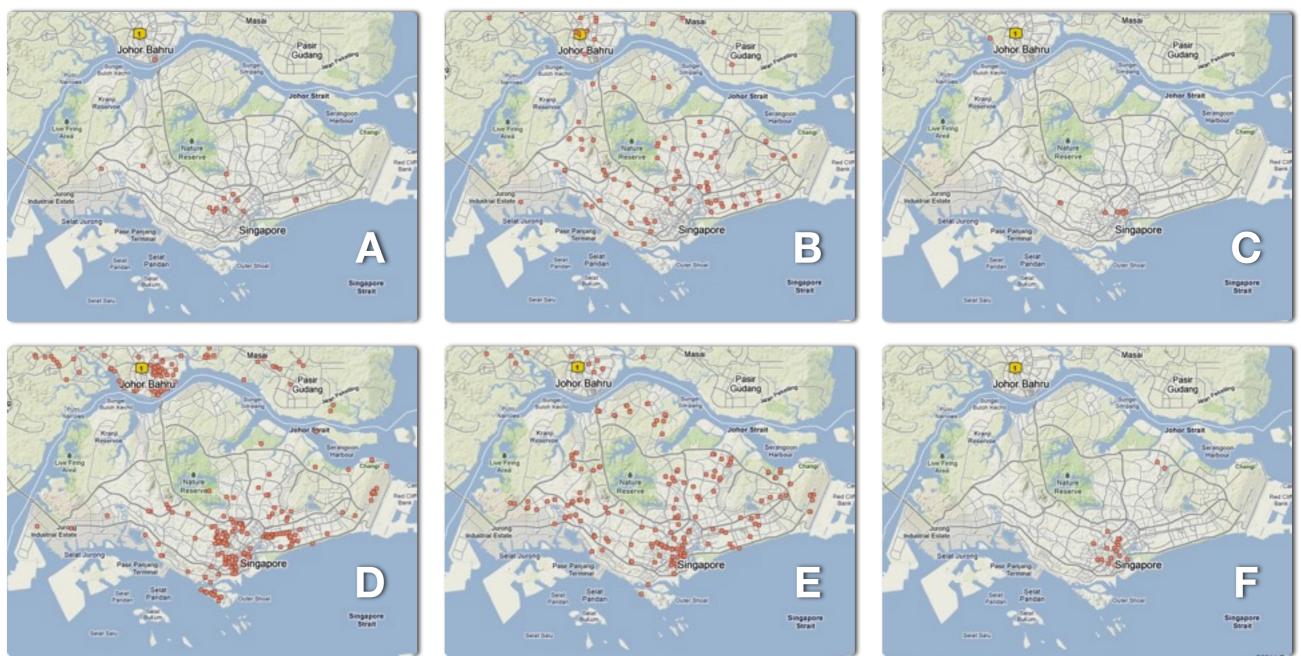

# Match the maps above with the correct service below:

- a. secondary schools
- b. Starbucks
- c. swimming pools (not hotels)

The second

Name:

Match the maps above with the correct service below:

\_\_\_\_\_1. ear nose throat doctors \_\_\_\_\_\_3. hotels

\_\_\_\_5. Middle Eastern Restaurants

\_2. Esso gas stations

\_\_\_\_4. McDonald's

# Questions to help with finding the answer...

- 1- Would there be a large number of doctors who specialize in ear nose and throat?
- 2- Where do people purchase gas? How many people drive?
- 3- Where are hotels usually located? Are hotels clustered together?
- 4- How close is the nearest McDonald's to where most people live?
- 5- Are Middle Eastern Restaurants popular? Are they as popular as McDonald's?
- 6- Where are you most likely to find tourists?