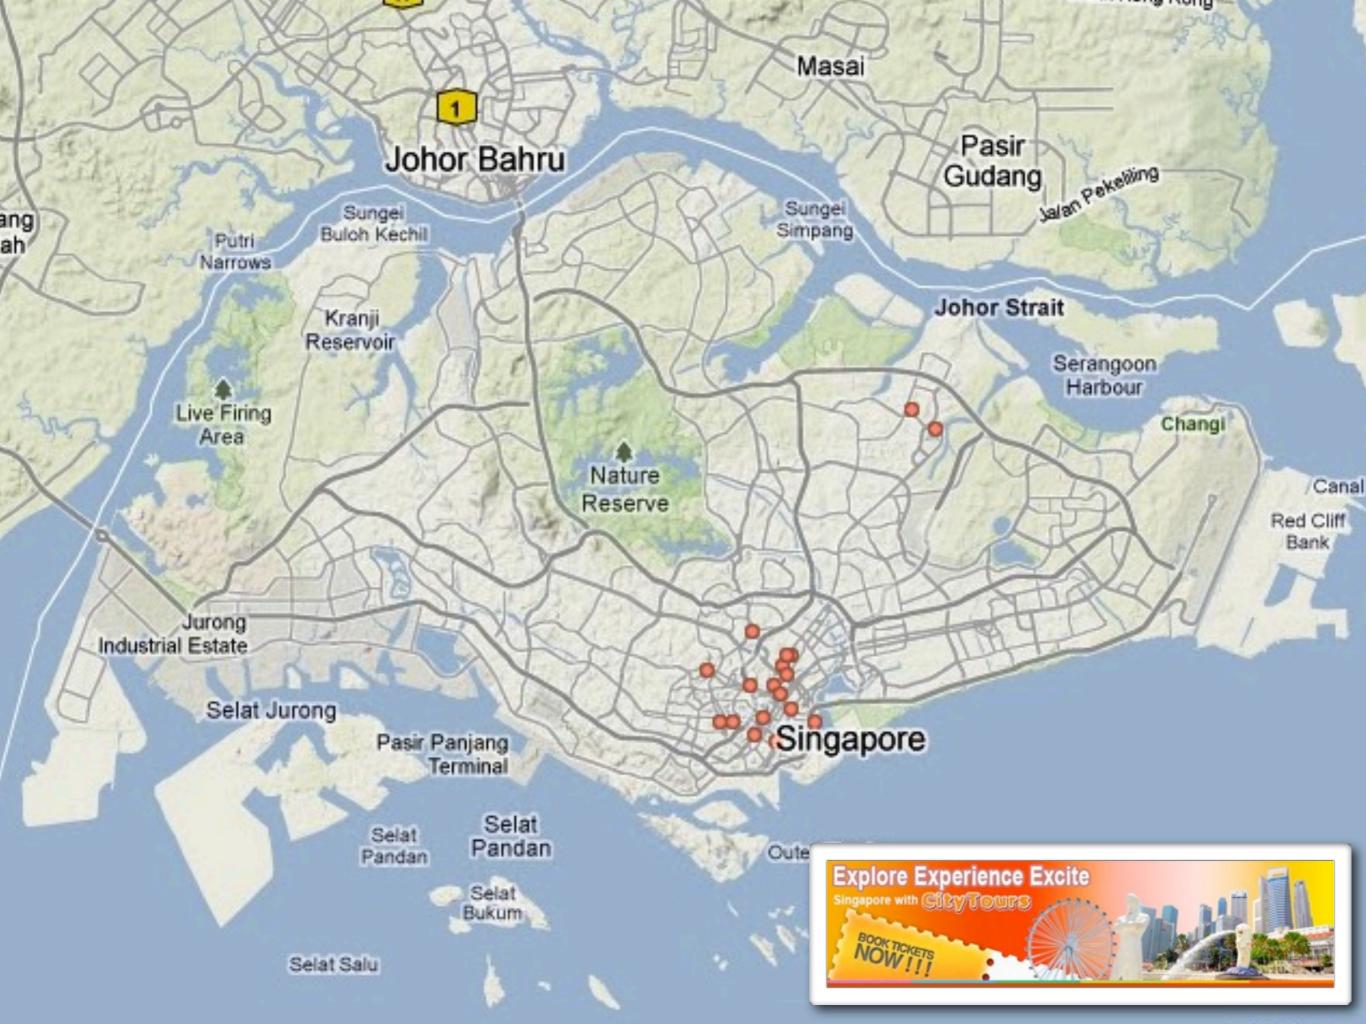

# Match the maps above with the correct service below:

- a. secondary schools
- b. Starbucks
- c. swimming pools (not hotels)

# a. secondary schools

# a. secondary schools

b. Starbucks

# Match the maps above with the correct service below:

a. secondary schools

b. Starbucks

c. swimming pools (not hotels)

# c. swimming a. secondary pools schools b. Starbucks

# Match the maps above with the correct service below:

- a. secondary schools
- b. Starbucks
- c. swimming pools (not hotels)

The second

Name:

Match the maps above with the correct service below:

\_\_\_\_\_1. ear nose throat doctors \_\_\_\_\_\_3. hotels