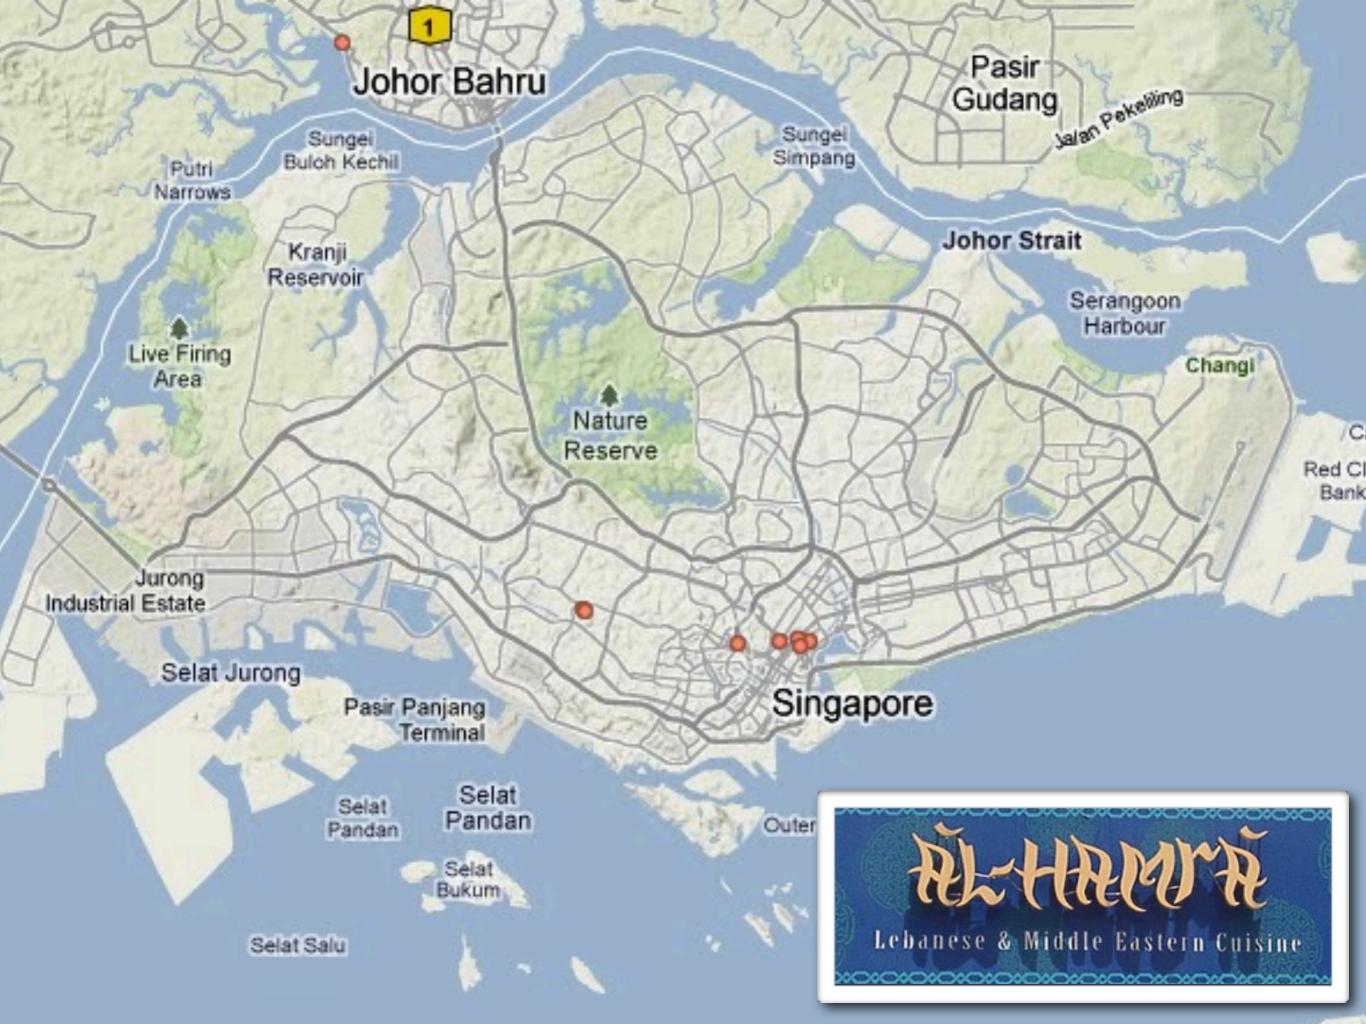

\_\_\_\_5. Middle Eastern Restaurants

\_2. Esso gas stations

\_\_\_\_4. McDonald's

# Questions to help with finding the answer...

- 1- Would there be a large number of doctors who specialize in ear nose and throat?
- 2- Where do people purchase gas? How many people drive?
- 3- Where are hotels usually located? Are hotels clustered together?
- 4- How close is the nearest McDonald's to where most people live?
- 5- Are Middle Eastern Restaurants popular? Are they as popular as McDonald's?
- 6- Where are you most likely to find tourists?

## Match the maps above with the correct service below:

1. ear nose throat doctors

\_\_\_3. hotels

\_5. Middle Eastern Restaurants

\_2. Esso gas stations

\_4. McDonald's