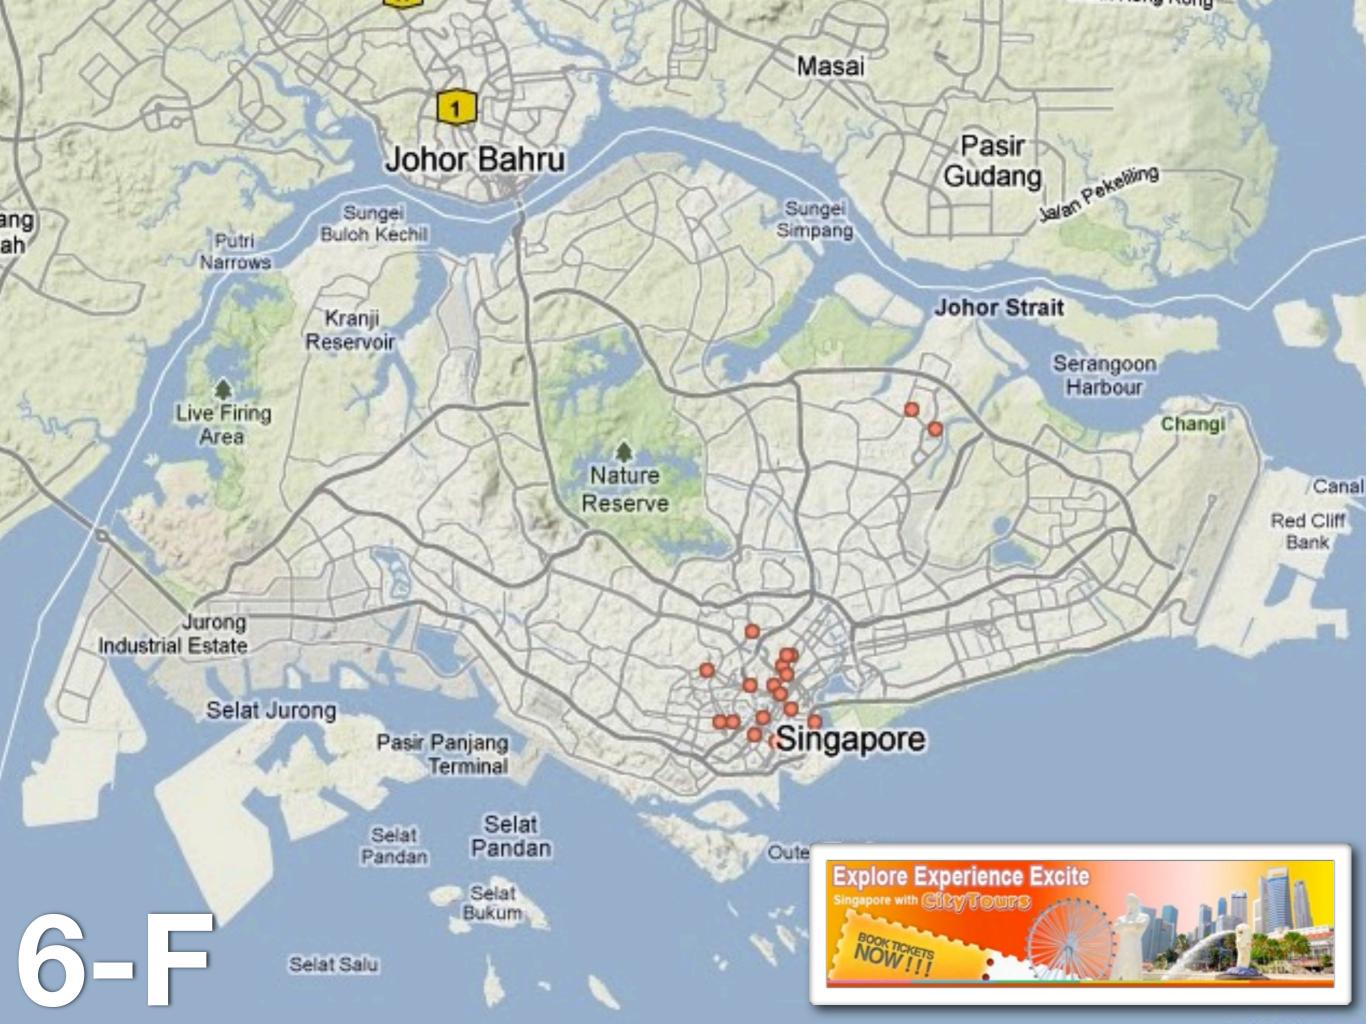

# Match the maps above with the correct service below:

- a. secondary schools
- b. Starbucks
- c. swimming pools (not hotels)

# a. secondary schools

# a. secondary schools

b. Starbucks

# Match the maps above with the correct service below:

a. secondary schools

b. Starbucks

c. swimming pools (not hotels)

# c. swimming a. secondary pools schools b. Starbucks

# Match the maps above with the correct service below:

- a. secondary schools
- b. Starbucks
- c. swimming pools (not hotels)

The second

Name:

Match the maps above with the correct service below:

\_\_\_\_\_1. ear nose throat doctors \_\_\_\_\_\_3. hotels