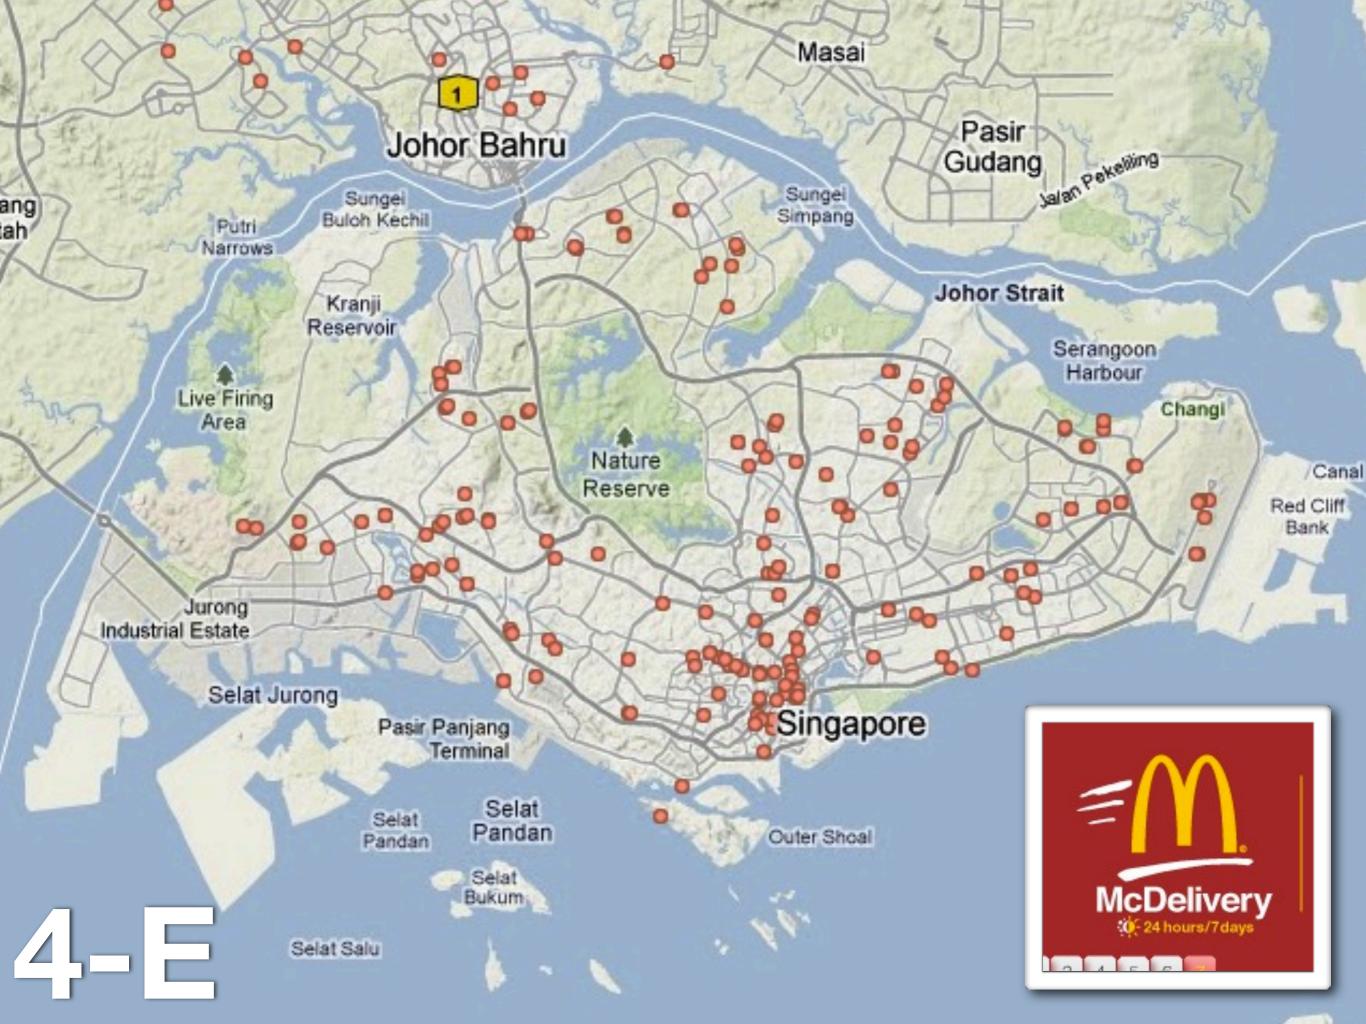

\_\_\_\_5. Middle Eastern Restaurants

\_2. Esso gas stations

\_\_\_\_4. McDonald's

# Questions to help with finding the answer...

- 1- Would there be a large number of doctors who specialize in ear nose and throat?
- 2- Where do people purchase gas? How many people drive?
- 3- Where are hotels usually located? Are hotels clustered together?
- 4- How close is the nearest McDonald's to where most people live?
- 5- Are Middle Eastern Restaurants popular? Are they as popular as McDonald's?
- 6- Where are you most likely to find tourists?

## Match the maps above with the correct service below:

1. ear nose throat doctors

\_\_\_3. hotels

\_5. Middle Eastern Restaurants

\_2. Esso gas stations

\_4. McDonald's