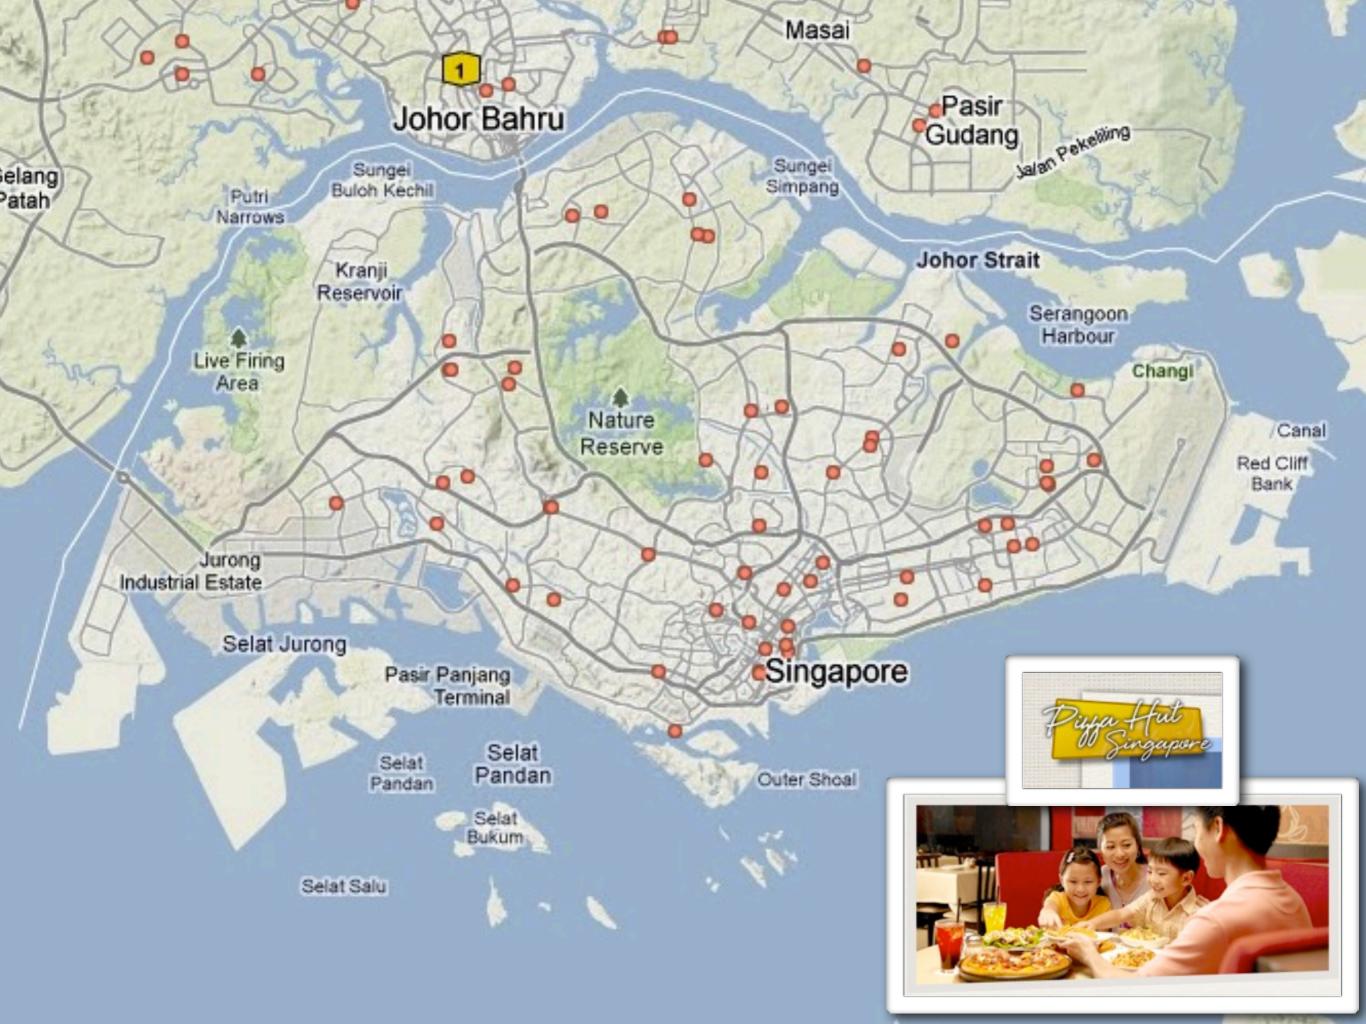

\_\_\_\_5. Middle Eastern Restaurants

\_2. Esso gas stations

\_\_\_\_4. McDonald's

# Questions to help with finding the answer...

- 1- Would there be a large number of doctors who specialize in ear nose and throat?
- 2- Where do people purchase gas? How many people drive?
- 3- Where are hotels usually located? Are hotels clustered together?
- 4- How close is the nearest McDonald's to where most people live?
- 5- Are Middle Eastern Restaurants popular? Are they as popular as McDonald's?
- 6- Where are you most likely to find tourists?

## Match the maps above with the correct service below:

1. ear nose throat doctors

\_\_\_3. hotels

\_5. Middle Eastern Restaurants

\_2. Esso gas stations

\_4. McDonald's

# Match the maps above with the correct service below:

1. ear nose throat doctors

\_\_\_3. hotels

\_5. Middle Eastern Restaurants

\_2. Esso gas stations

\_4. McDonald's

Name:\_\_\_\_\_

# Match the maps above with the correct service below:

1. ear nose throat doctors

\_\_\_3. hotels

\_5. Middle Eastern Restaurants

\_2. Esso gas stations

\_\_\_\_\_4. McDonald's

Name:\_\_\_\_\_

# Match the maps above with the correct service below:

1. ear nose throat doctors

\_\_\_3. hotels

\_5. Middle Eastern Restaurants

\_2. Esso gas stations

\_\_\_\_\_4. McDonald's