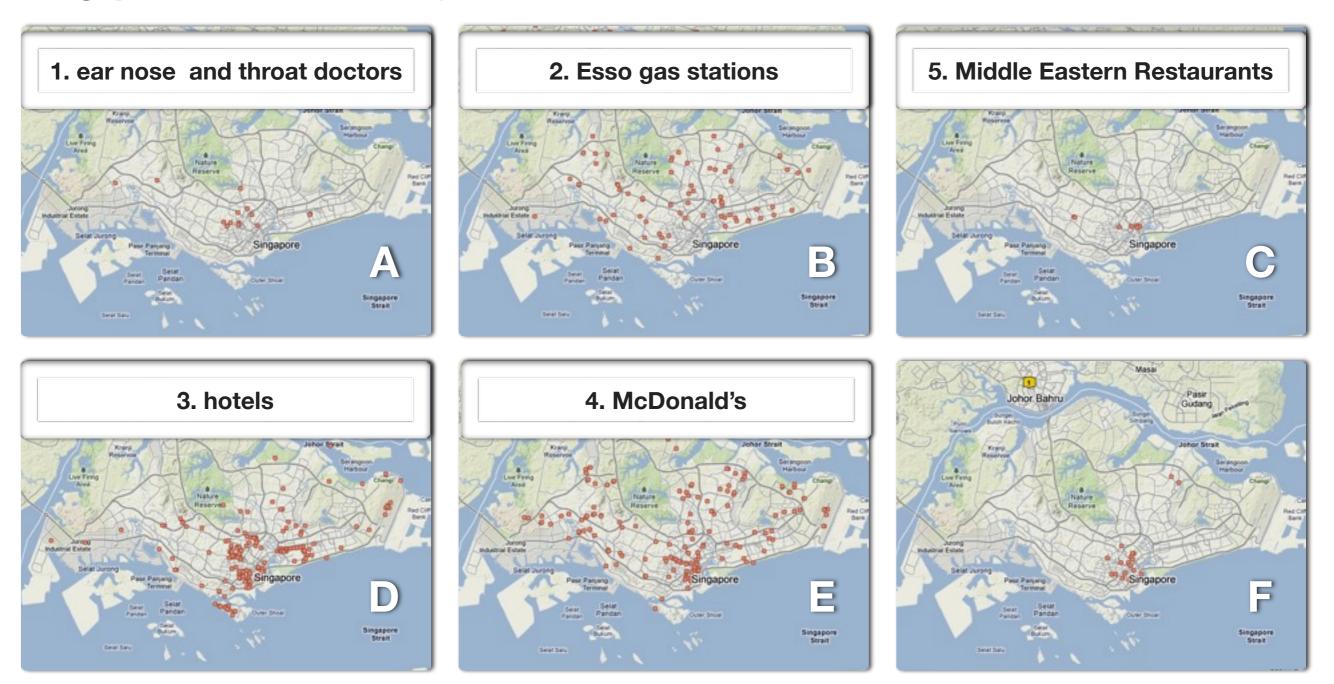

\_\_\_\_5. Middle Eastern Restaurants

\_2. Esso gas stations

\_\_\_\_4. McDonald's

# Questions to help with finding the answer...

- 1- Would there be a large number of doctors who specialize in ear nose and throat?
- 2- Where do people purchase gas? How many people drive?
- 3- Where are hotels usually located? Are hotels clustered together?
- 4- How close is the nearest McDonald's to where most people live?
- 5- Are Middle Eastern Restaurants popular? Are they as popular as McDonald's?
- 6- Where are you most likely to find tourists?

## Match the maps above with the correct service below:

1. ear nose throat doctors

\_\_\_3. hotels

\_5. Middle Eastern Restaurants

\_2. Esso gas stations

\_4. McDonald's