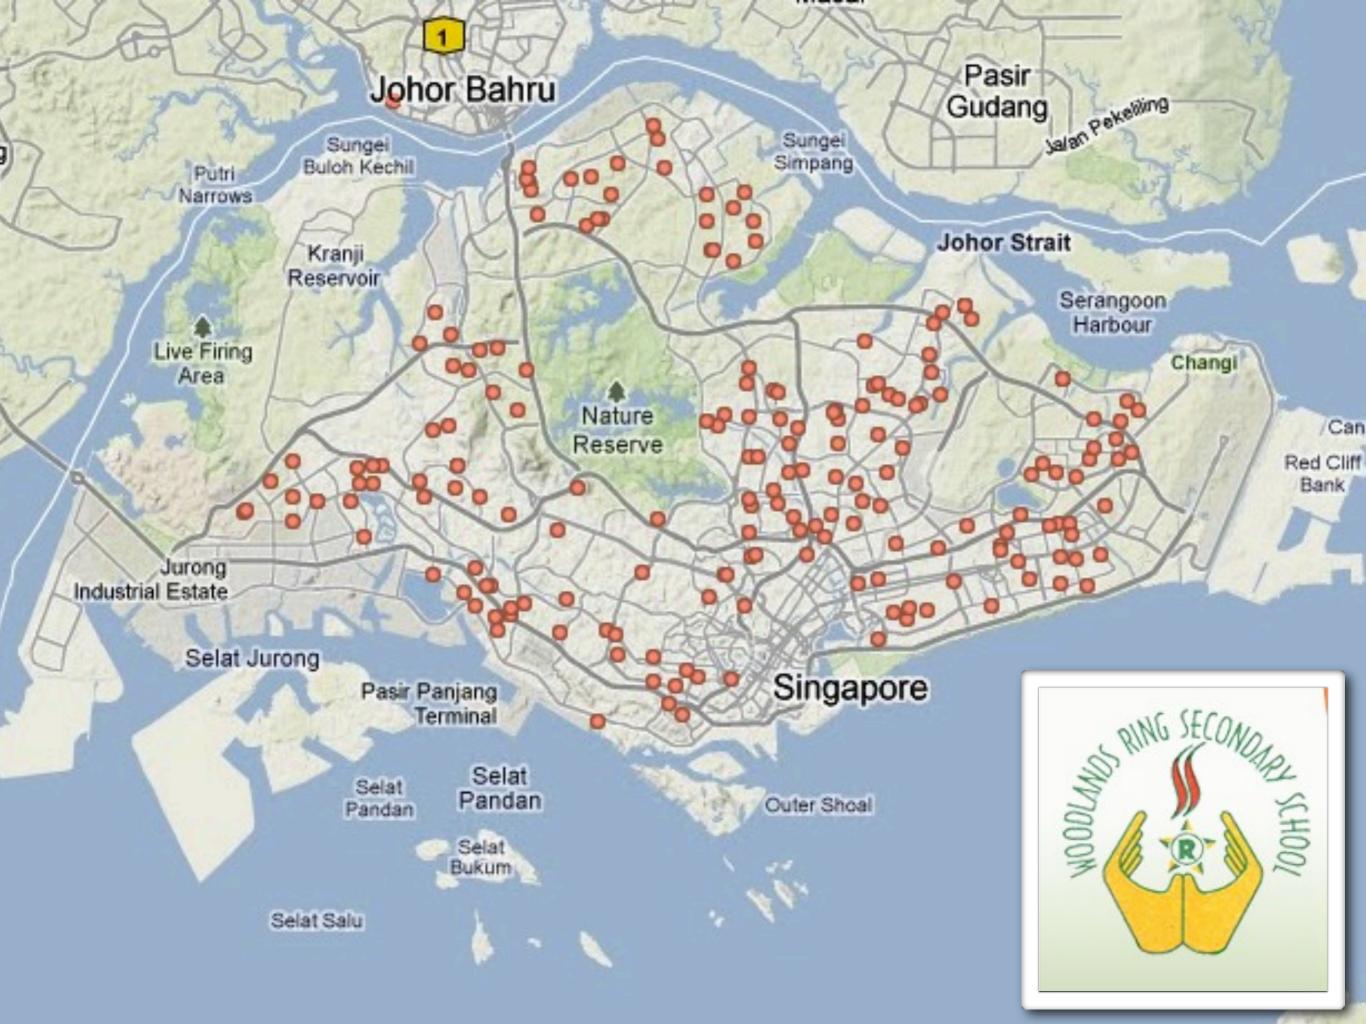

# **Singapore Service Location Activity**

Give the correct service shown on each of the dot maps.



# Match the maps above with the correct service below:

- a. secondary schools
- b. Starbucks
- c. swimming pools (not hotels)







# a. secondary schools

# Match the maps above with the correct service below:

- a. secondary schools
- b. Starbucks
- c. swimming pools (not hotels)







# a. secondary schools

b. Starbucks

# Match the maps above with the correct service below:

a. secondary schools

b. Starbucks

c. swimming pools (not hotels)







# c. swimming a. secondary pools schools b. Starbucks

# Match the maps above with the correct service below:

- a. secondary schools
- b. Starbucks
- c. swimming pools (not hotels)





The second





Name:



Match the maps above with the correct service below:

\_\_\_\_\_1. ear nose throat doctors \_\_\_\_\_\_3. hotels

\_\_\_\_5. Middle Eastern Restaurants

\_2. Esso gas stations

\_\_\_\_4. McDonald's

# Questions to help with finding the answer...

- 1- Would there be a large number of doctors who specialize in ear nose and throat?
- 2- Where do people purchase gas? How many people drive?
- 3- Where are hotels usually located? Are hotels clustered together?
- 4- How close is the nearest McDonald's to where most people live?
- 5- Are Middle Eastern Restaurants popular? Are they as popular as McDonald's?
- 6- Where are you most likely to find tourists?

#### Name:\_\_\_\_\_



## Match the maps above with the correct service below:

1. ear nose throat doctors

\_\