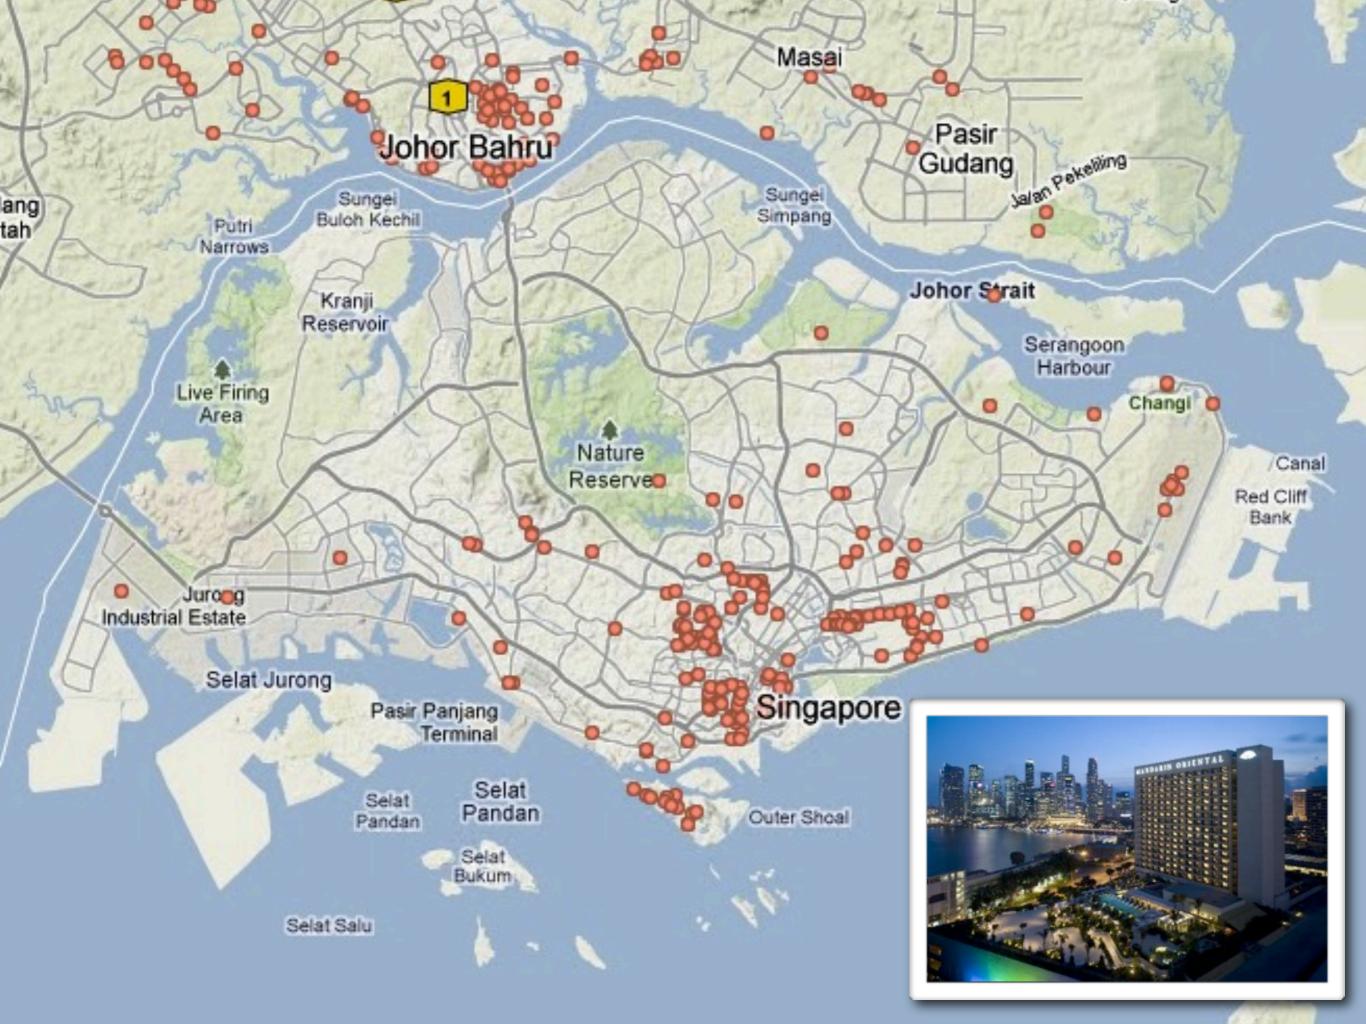

\_\_\_\_5. Middle Eastern Restaurants

\_2. Esso gas stations

\_\_\_\_4. McDonald's

# Questions to help with finding the answer...

- 1- Would there be a large number of doctors who specialize in ear nose and throat?
- 2- Where do people purchase gas? How many people drive?
- 3- Where are hotels usually located? Are hotels clustered together?
- 4- How close is the nearest McDonald's to where most people live?
- 5- Are Middle Eastern Restaurants popular? Are they as popular as McDonald's?
- 6- Where are you most likely to find tourists?

## Match the maps above with the correct service below:

1. ear nose throat doctors

\_\_\_3. hotels

\_5. Middle Eastern Restaurants

\_2. Esso gas stations

\_4. McDonald's