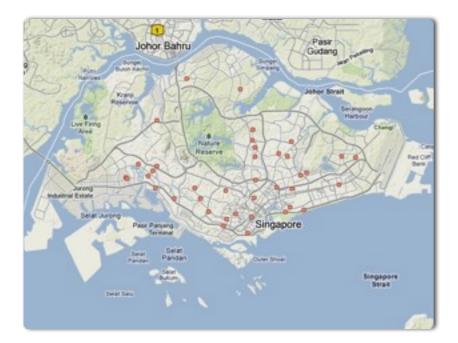

# Match the maps above with the correct service below:

- a. secondary schools
- b. Starbucks
- c. swimming pools (not hotels)

The second

Name:

Match the maps above with the correct service below:

\_\_\_\_\_1. ear nose throat doctors \_\_\_\_\_\_3. hotels