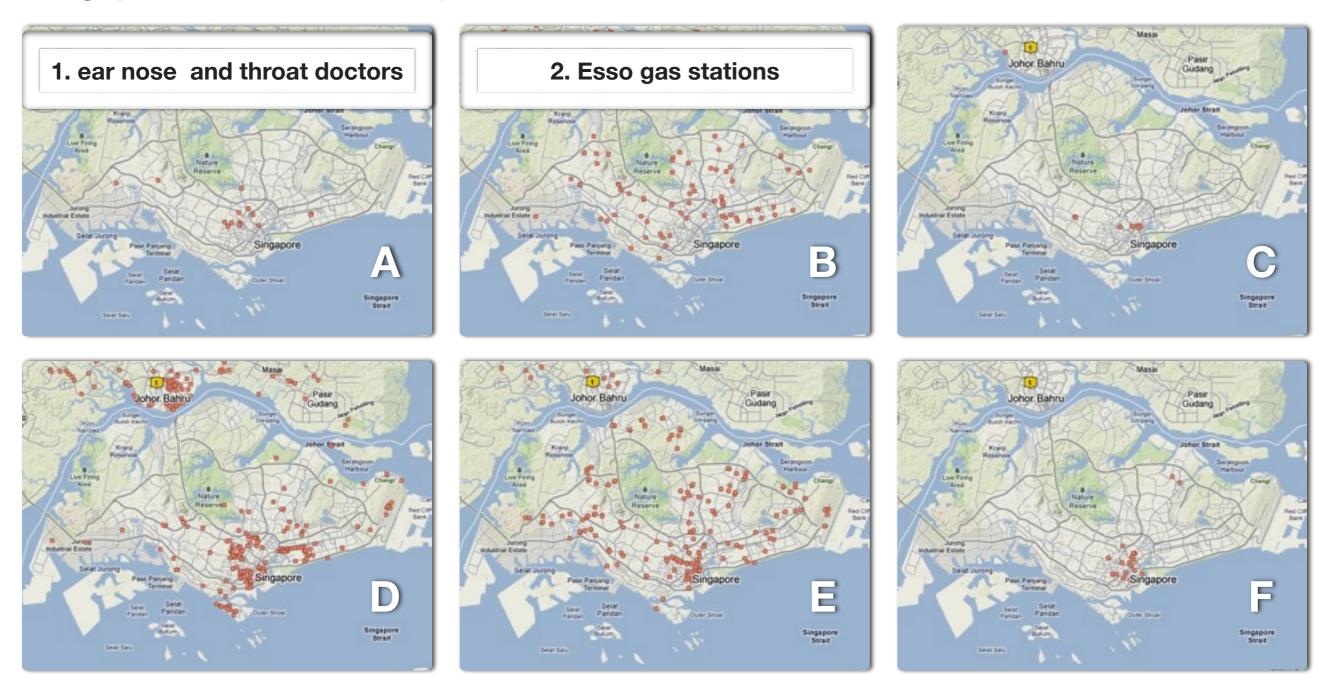

\_\_\_\_5. Middle Eastern Restaurants

\_2. Esso gas stations

\_\_\_\_4. McDonald's

# Questions to help with finding the answer...

- 1- Would there be a large number of doctors who specialize in ear nose and throat?
- 2- Where do people purchase gas? How many people drive?
- 3- Where are hotels usually located? Are hotels clustered together?
- 4- How close is the nearest McDonald's to where most people live?
- 5- Are Middle Eastern Restaurants popular? Are they as popular as McDonald's?
- 6- Where are you most likely to find tourists?