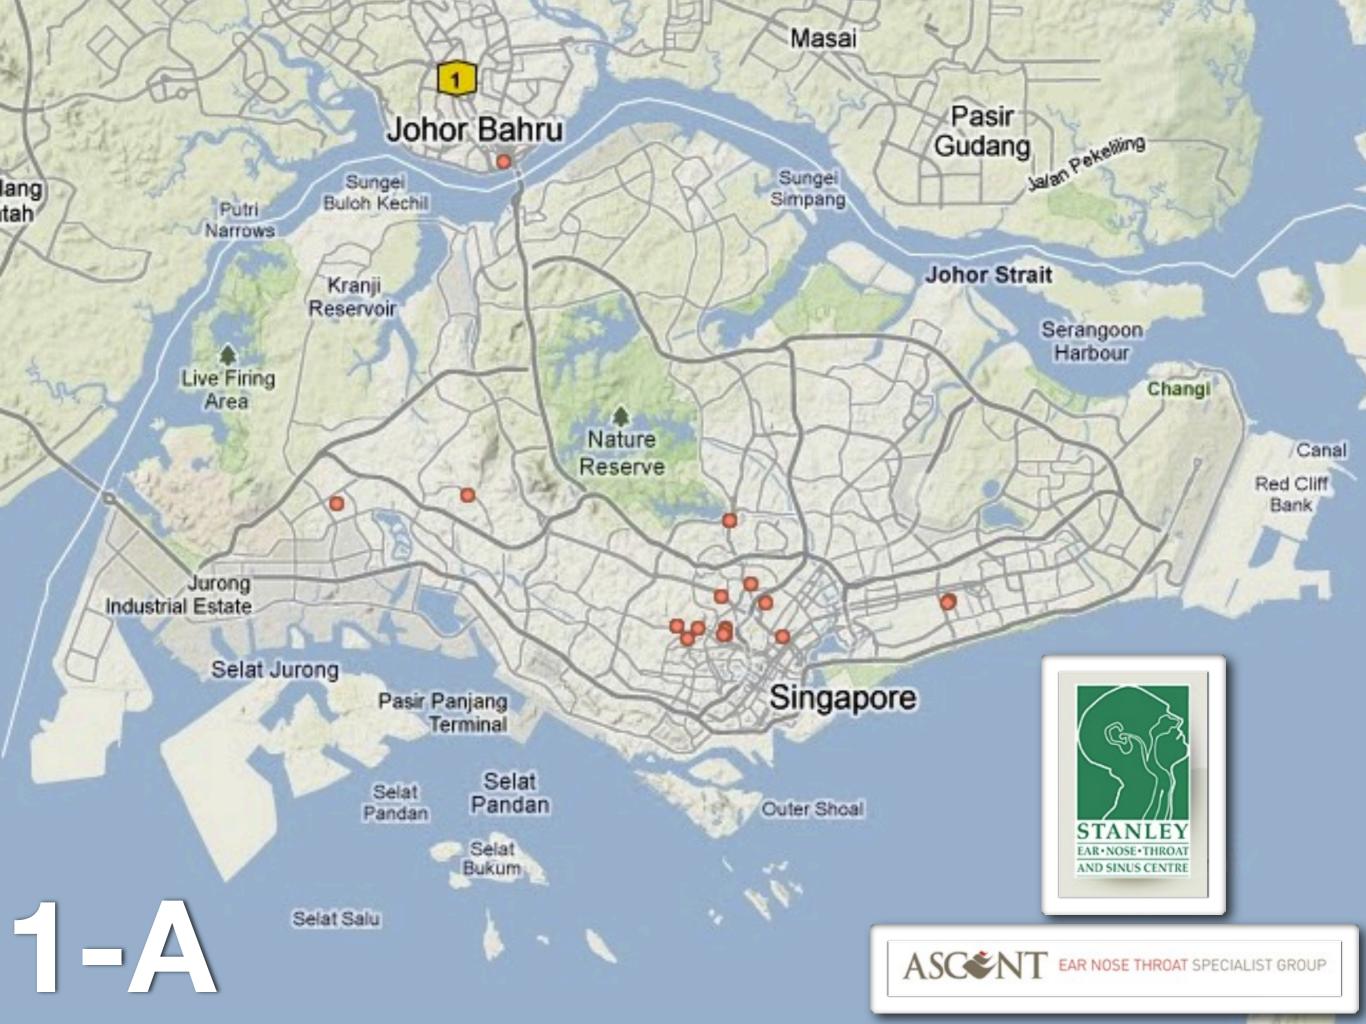

# Questions to help with finding the answer...

- 1- Would there be a large number of doctors who specialize in ear nose and throat?
- 2- Where do people purchase gas? How many people drive?
- 3- Where are hotels usually located? Are hotels clustered together?
- 4- How close is the nearest McDonald's to where most people live?
- 5- Are Middle Eastern Restaurants popular? Are they as popular as McDonald's?
- 6- Where are you most likely to find tourists?