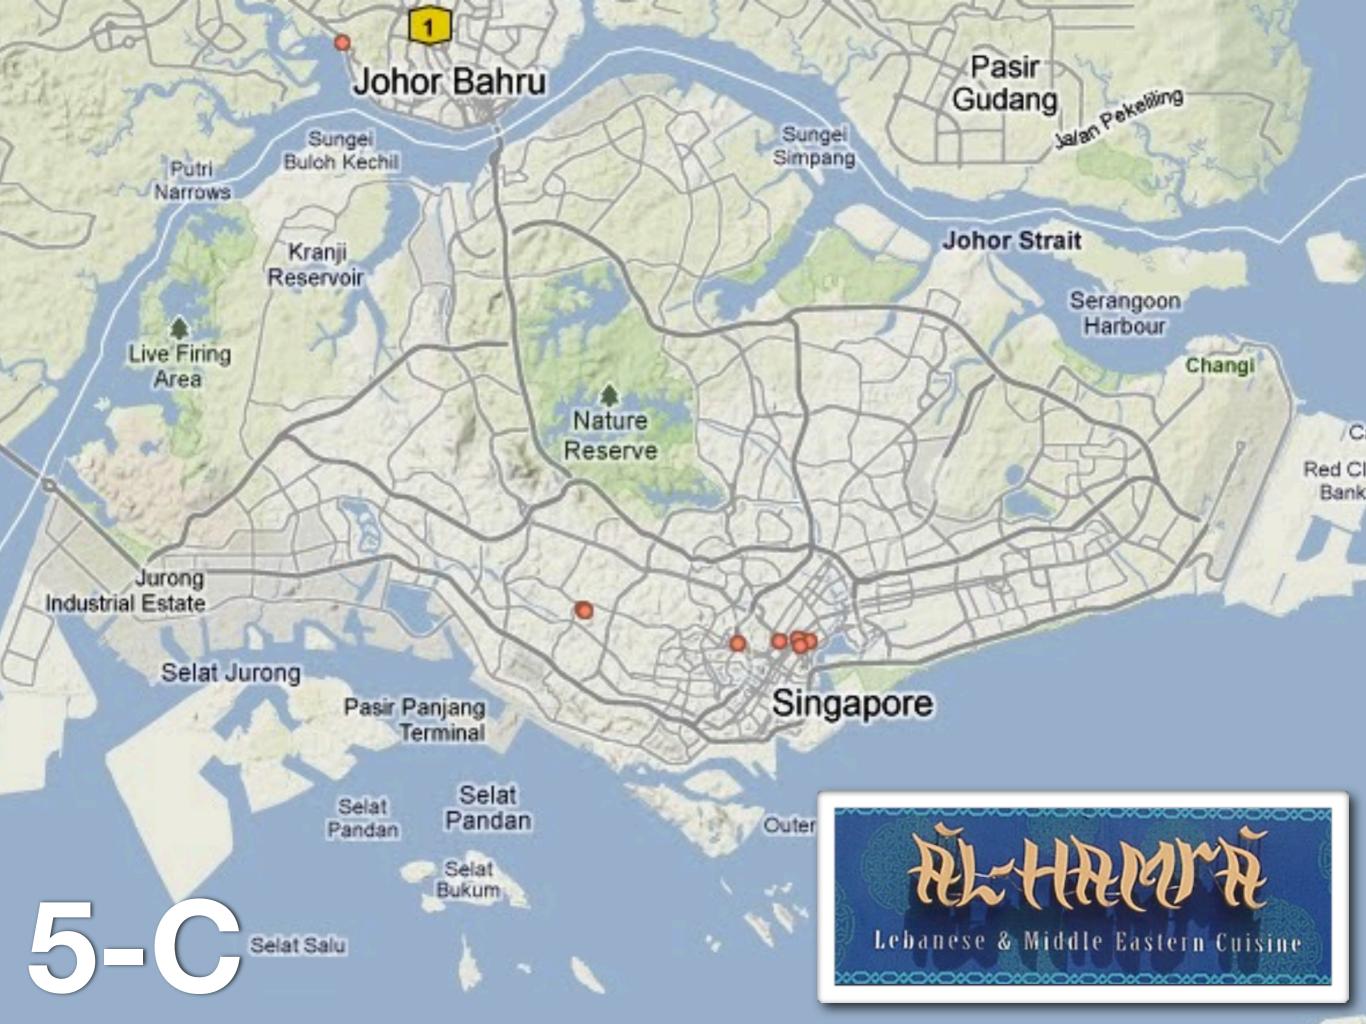

\_\_\_\_5. Middle Eastern Restaurants

\_2. Esso gas stations

\_\_\_\_4. McDonald's

# Questions to help with finding the answer...

- 1- Would there be a large number of doctors who specialize in ear nose and throat?
- 2- Where do people purchase gas? How many people drive?
- 3- Where are hotels usually located? Are hotels clustered together?
- 4- How close is the nearest McDonald's to where most people live?
- 5- Are Middle Eastern Restaurants popular? Are they as popular as McDonald's?
- 6- Where are you most likely to find tourists?

## Match the maps above with the correct service below:

1. ear nose throat doctors

\_\_\_3. hotels

\_5. Middle Eastern Restaurants

\_2. Esso gas stations

\_4. McDonald's