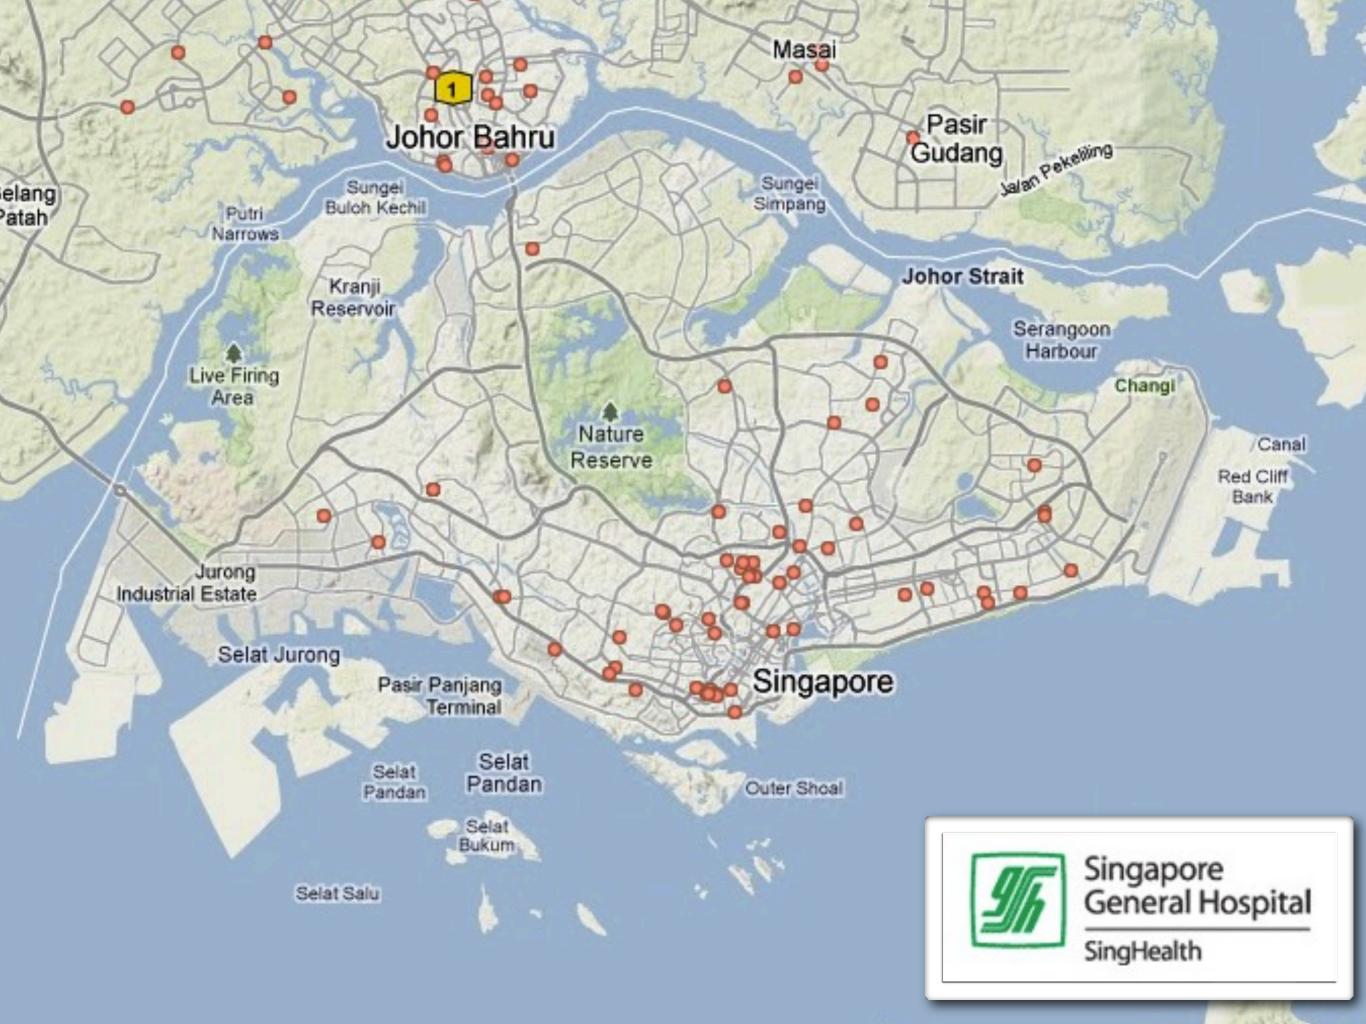

\_\_\_\_5. Middle Eastern Restaurants

\_2. Esso gas stations

\_\_\_\_4. McDonald's

# Questions to help with finding the answer...

- 1- Would there be a large number of doctors who specialize in ear nose and throat?
- 2- Where do people purchase gas? How many people drive?
- 3- Where are hotels usually located? Are hotels clustered together?
- 4- How close is the nearest McDonald's to where most people live?
- 5- Are Middle Eastern Restaurants popular? Are they as popular as McDonald's?
- 6- Where are you most likely to find tourists?

## Match the maps above with the correct service below:

1. ear nose throat doctors

\_\_\_3. hotels

\_5. Middle Eastern Restaurants

\_2. Esso gas stations

\_4. McDonald's