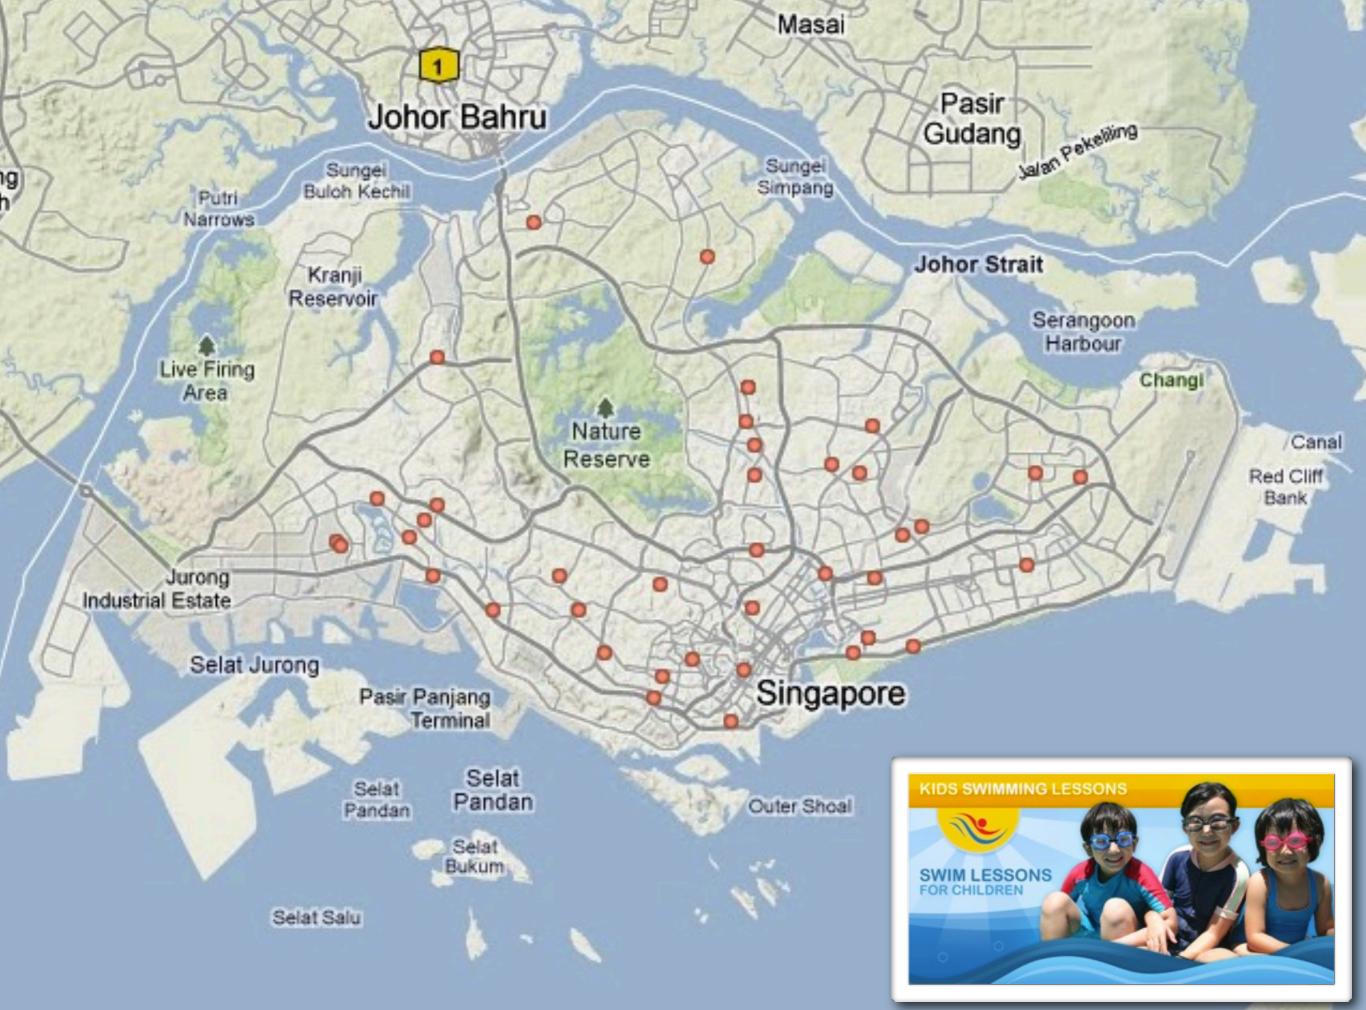

# Match the maps above with the correct service below:

a. secondary schools

b. Starbucks

c. swimming pools (not hotels)

# c. swimming a. secondary pools schools b. Starbucks