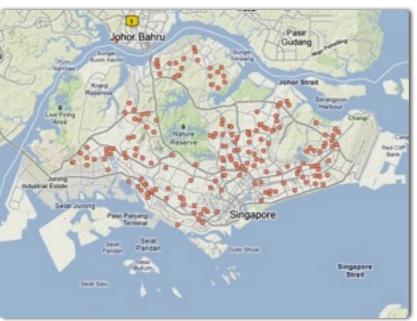

# Match the maps above with the correct service below:

- a. secondary schools
- b. Starbucks
- c. swimming pools (not hotels)

# a. secondary schools

b. Starbucks