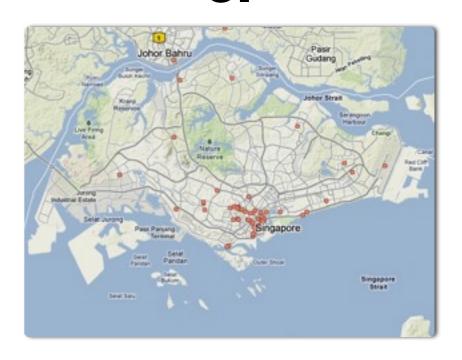

# Match the maps above with the correct service below:

a. secondary schools

b. Starbucks

c. swimming pools (not hotels)

# c. swimming a. secondary pools schools b. Starbucks