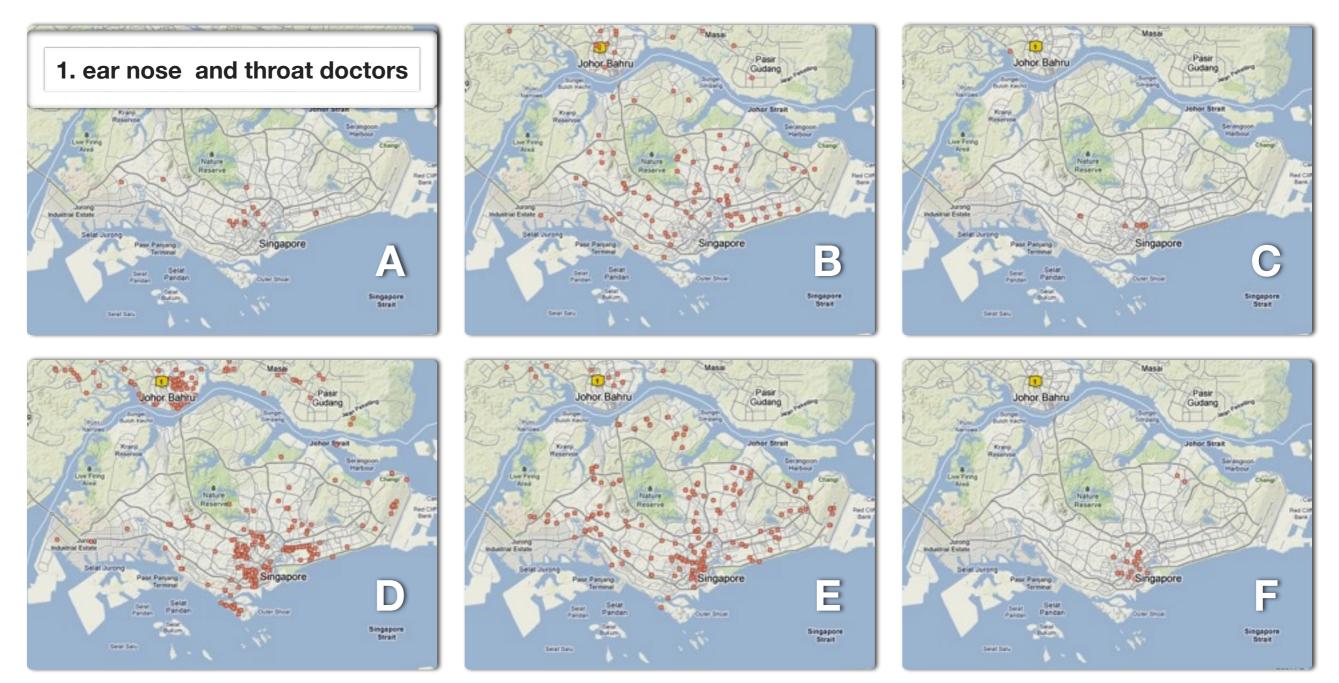

\_\_\_\_5. Middle Eastern Restaurants

\_2. Esso gas stations

\_\_\_\_4. McDonald's

# Questions to help with finding the answer...

- 1- Would there be a large number of doctors who specialize in ear nose and throat?
- 2- Where do people purchase gas? How many people drive?
- 3- Where are hotels usually located? Are hotels clustered together?
- 4- How close is the nearest McDonald's to where most people live?
- 5- Are Middle Eastern Restaurants popular? Are they as popular as McDonald's?
- 6- Where are you most likely to find tourists?