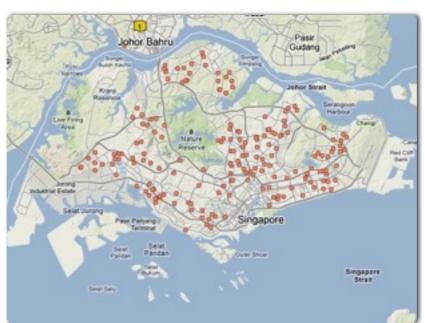

# Match the maps above with the correct service below:

a. secondary schools

b. Starbucks

c. swimming pools (not hotels)

# c. swimming a. secondary pools schools b. Starbucks