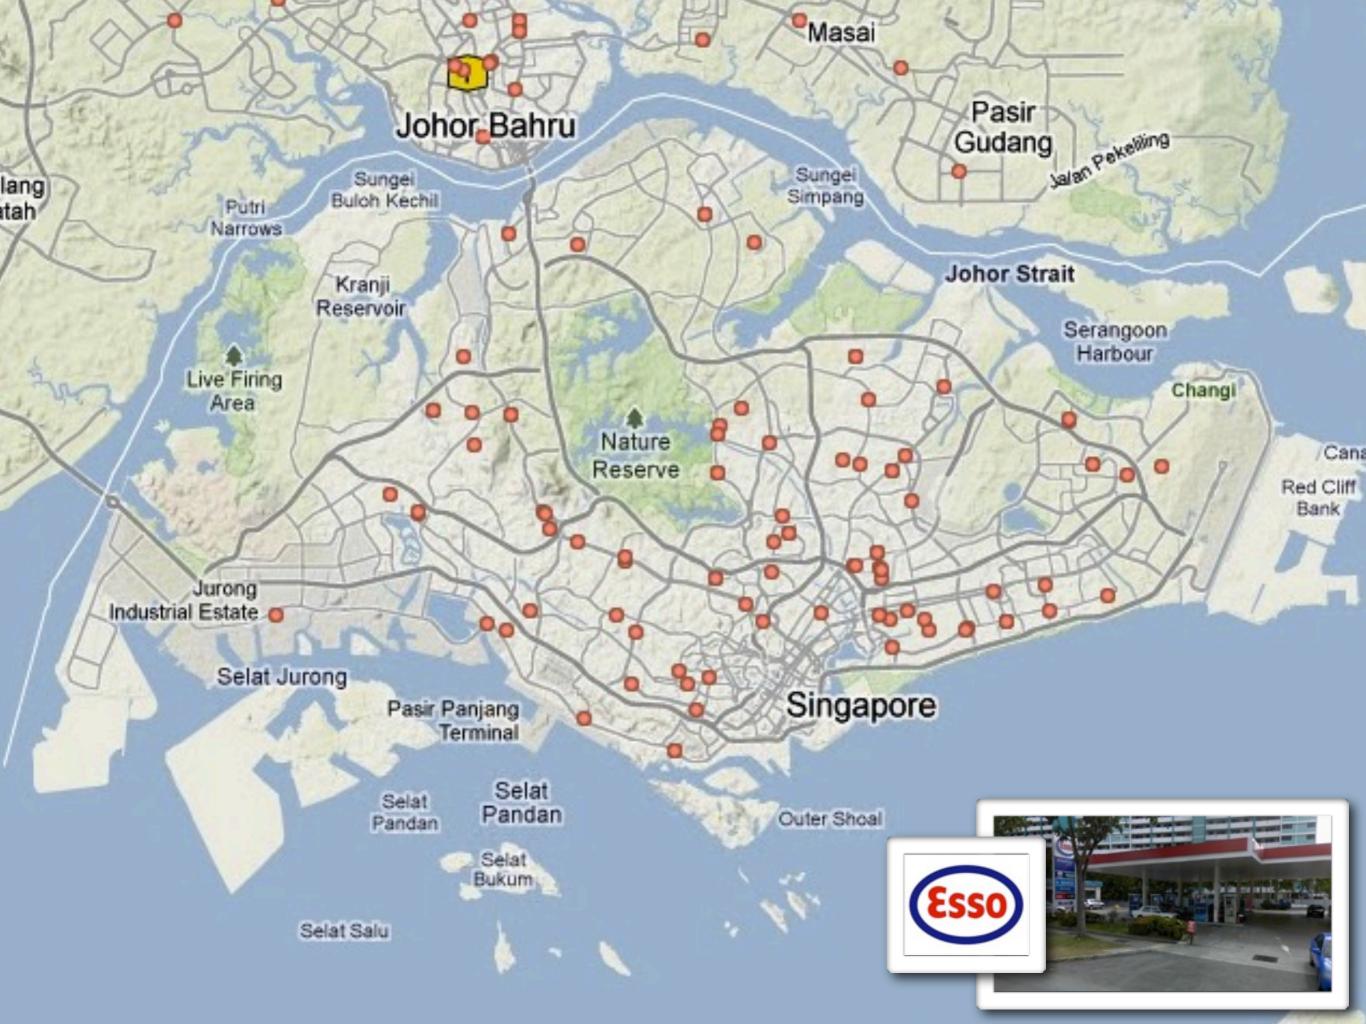

\_\_\_\_5. Middle Eastern Restaurants

\_2. Esso gas stations

\_\_\_\_4. McDonald's

# Questions to help with finding the answer...

- 1- Would there be a large number of doctors who specialize in ear nose and throat?
- 2- Where do people purchase gas? How many people drive?
- 3- Where are hotels usually located? Are hotels clustered together?
- 4- How close is the nearest McDonald's to where most people live?
- 5- Are Middle Eastern Restaurants popular? Are they as popular as McDonald's?
- 6- Where are you most likely to find tourists?

## Match the maps above with the correct service below:

1. ear nose throat doctors

\_\_\_3. hotels

\_5. Middle Eastern Restaurants

\_2. Esso gas stations

\_4. McDonald's