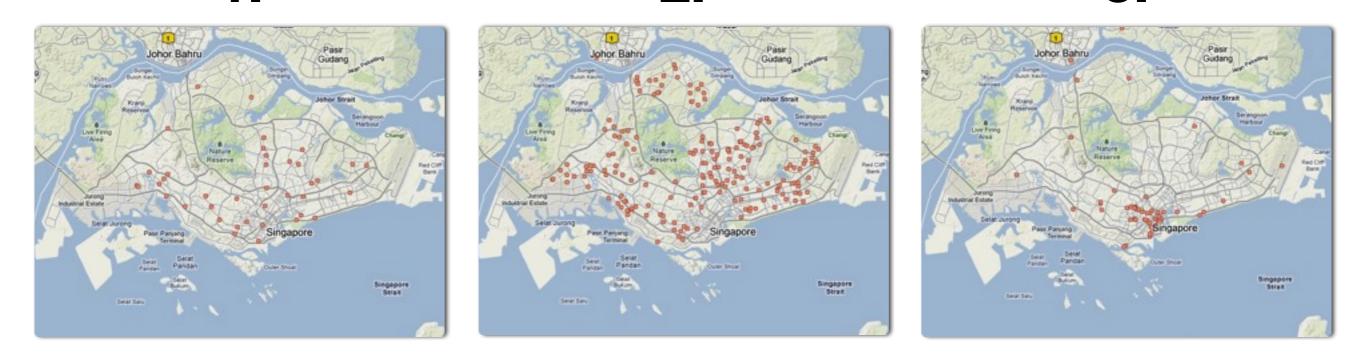

# Match the maps above with the correct service below:

- a. secondary schools
- b. Starbucks
- c. swimming pools (not hotels)

# a. secondary schools