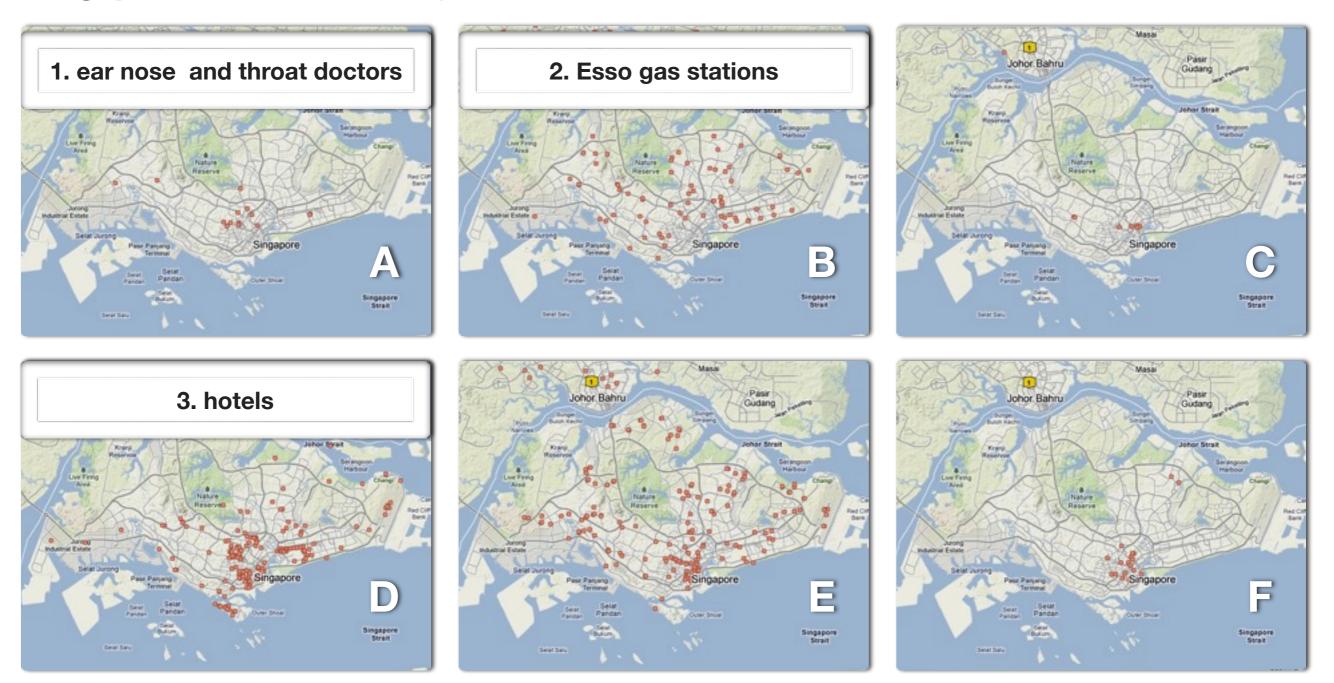

\_\_\_\_5. Middle Eastern Restaurants

\_2. Esso gas stations

\_\_\_\_4. McDonald's

# Questions to help with finding the answer...

- 1- Would there be a large number of doctors who specialize in ear nose and throat?
- 2- Where do people purchase gas? How many people drive?
- 3- Where are hotels usually located? Are hotels clustered together?
- 4- How close is the nearest McDonald's to where most people live?
- 5- Are Middle Eastern Restaurants popular? Are they as popular as McDonald's?
- 6- Where are you most likely to find tourists?