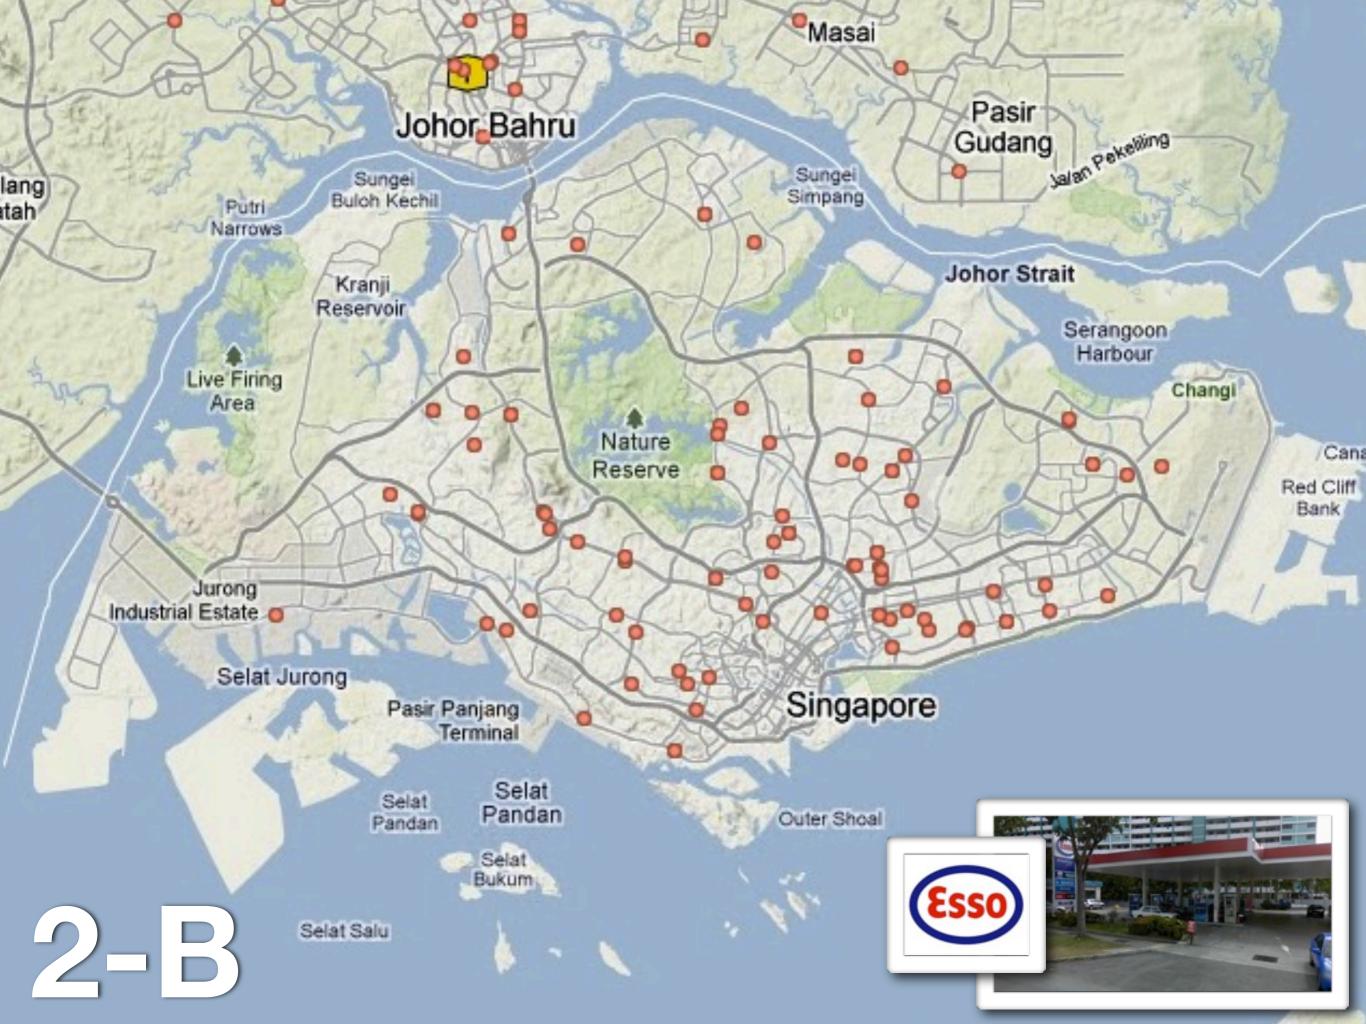

\_\_\_\_5. Middle Eastern Restaurants

\_2. Esso gas stations

\_\_\_\_4. McDonald's

# Questions to help with finding the answer...

- 1- Would there be a large number of doctors who specialize in ear nose and throat?
- 2- Where do people purchase gas? How many people drive?
- 3- Where are hotels usually located? Are hotels clustered together?
- 4- How close is the nearest McDonald's to where most people live?
- 5- Are Middle Eastern Restaurants popular? Are they as popular as McDonald's?
- 6- Where are you most likely to find tourists?

## Match the maps above with the correct service below:

1. ear nose throat doctors

\_\_\_3. hotels

\_5. Middle Eastern Restaurants

\_2. Esso gas stations

\_4. McDonald's