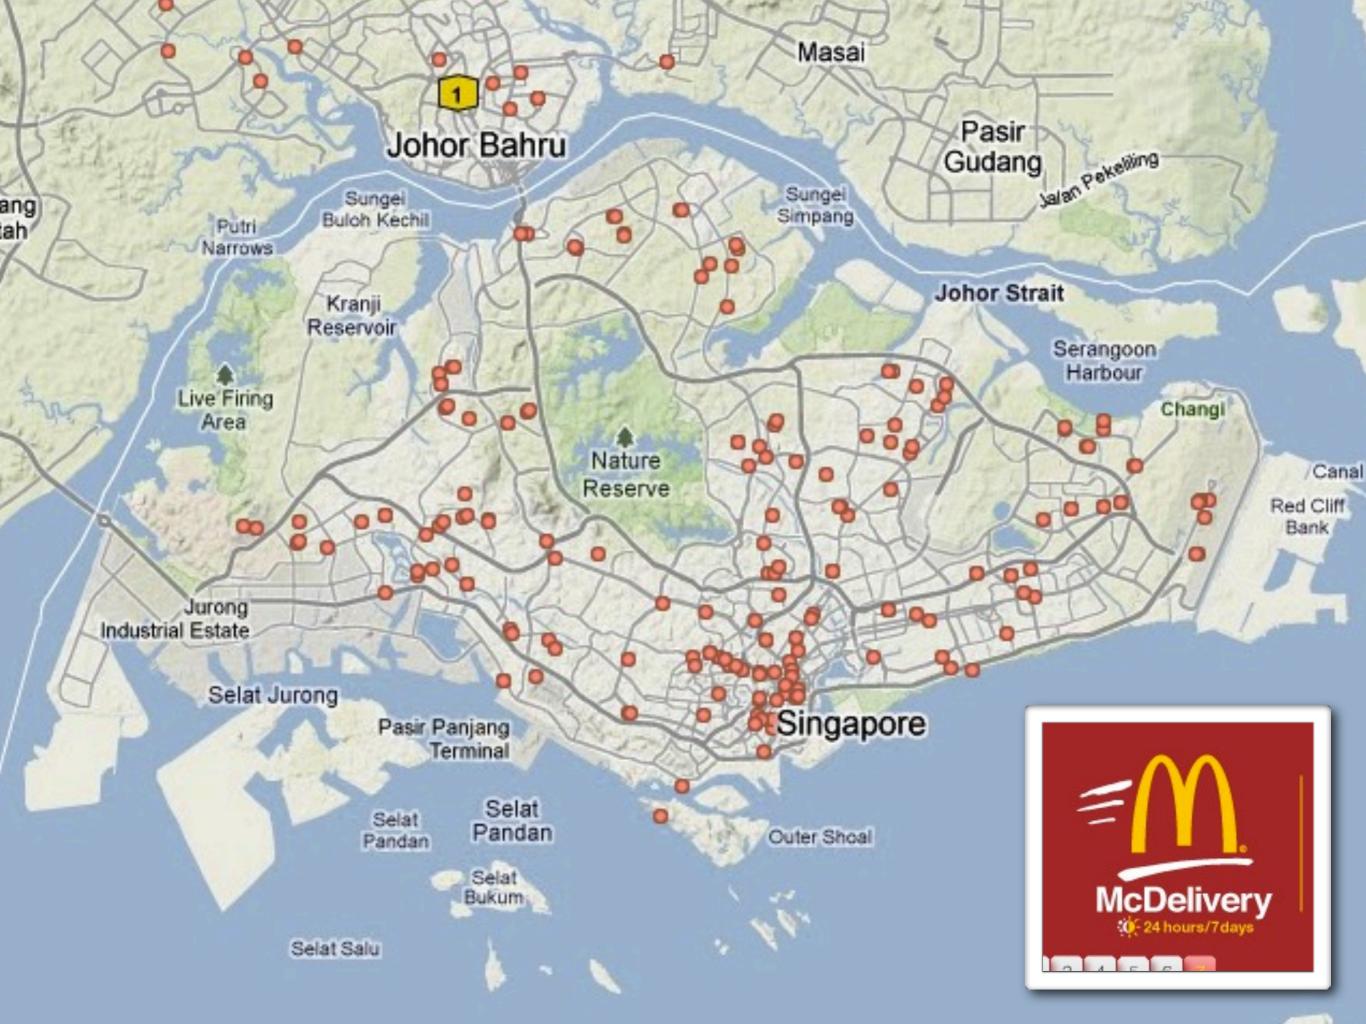

\_\_\_\_5. Middle Eastern Restaurants

\_2. Esso gas stations

\_\_\_\_4. McDonald's

# Questions to help with finding the answer...

- 1- Would there be a large number of doctors who specialize in ear nose and throat?
- 2- Where do people purchase gas? How many people drive?
- 3- Where are hotels usually located? Are hotels clustered together?
- 4- How close is the nearest McDonald's to where most people live?
- 5- Are Middle Eastern Restaurants popular? Are they as popular as McDonald's?
- 6- Where are you most likely to find tourists?

## Match the maps above with the correct service below:

1. ear nose throat doctors

\_\_\_3. hotels

\_5. Middle Eastern Restaurants

\_2. Esso gas stations

\_4. McDonald's