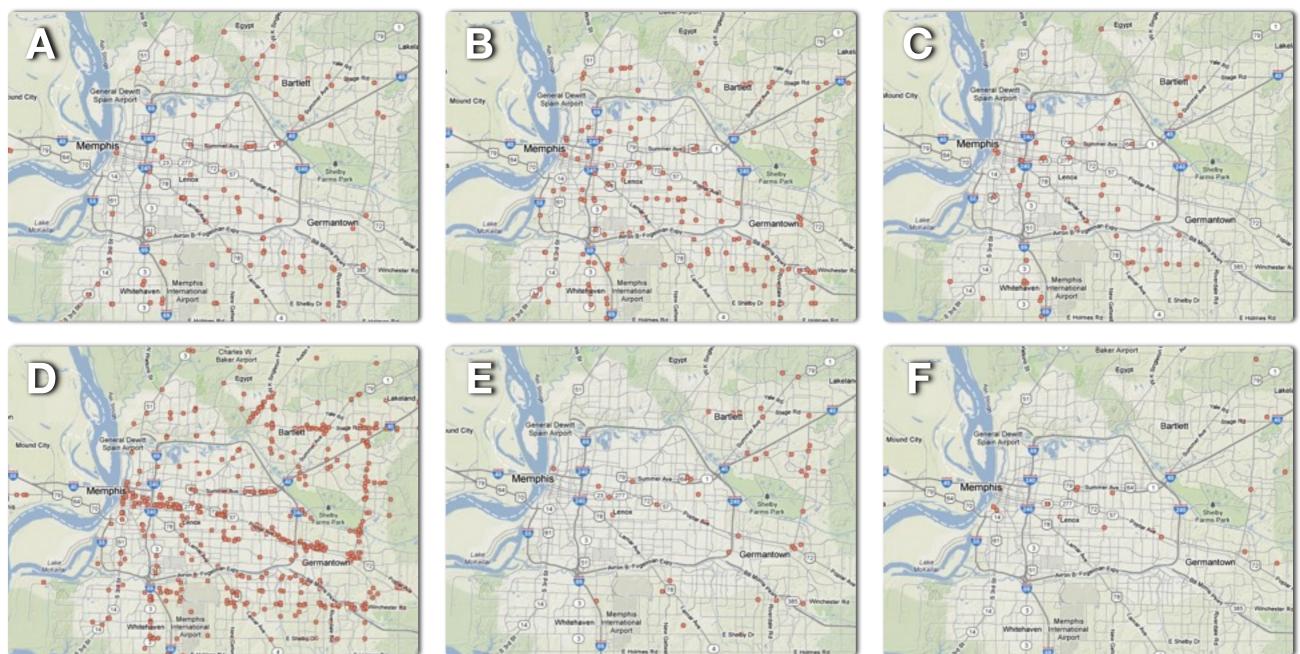

Match the maps above with the correct business below:

\_3. Bicycle Shops

4. Dollar Stores

\_\_\_\_\_6. Pet Stores

## Match the maps above with the correct business below:

\_3. Bicycle Shops

4. Dollar Stores

\_\_\_\_6. Pet Stores

Match the maps above with the correct business below:

🕖 5. Laundromats

6. Pet Stores

Match the maps above with the correct business below: