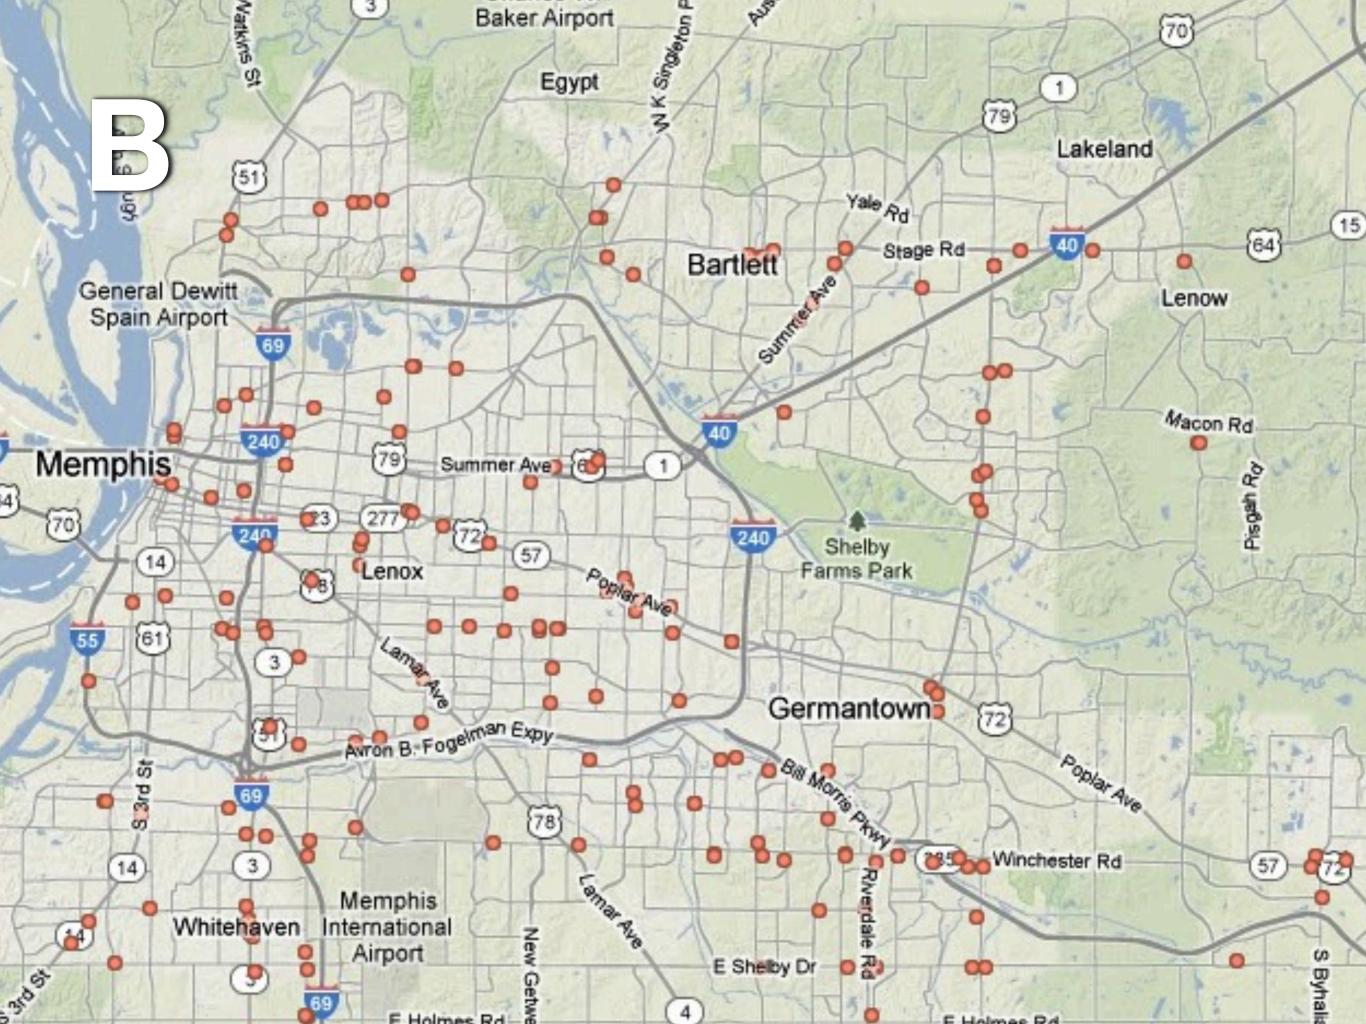

Match the maps above with the correct business below:

\_3. Bicycle Shops

4. Dollar Stores

\_\_\_\_\_6. Pet Stores

## Match the maps above with the correct business below:

\_3. Bicycle Shops

4. Dollar Stores

\_\_\_\_6. Pet Stores

Match the maps above with the correct business below:

🕖 5. Laundromats

6. Pet Stores

Match the maps above with the correct business below: