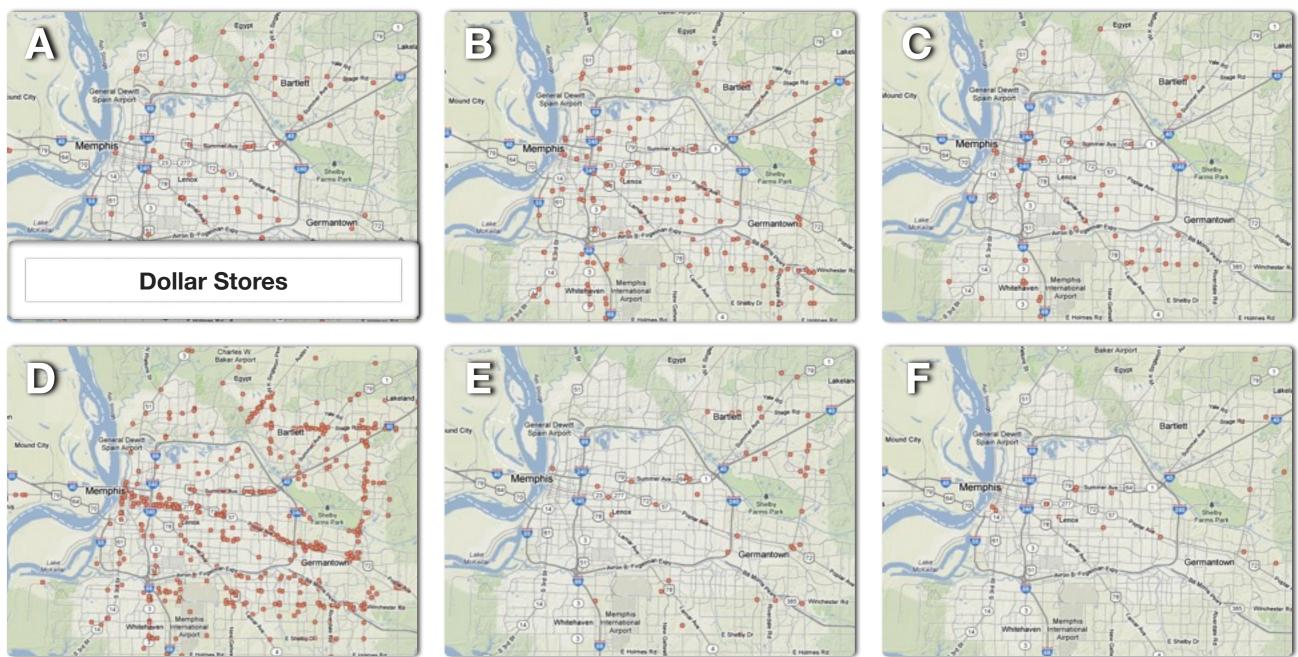

# BUSINESSES in Shelby County, TN

| 1. Banks       | 3. Bicycle Shops | 5. Laundromats |
|----------------|------------------|----------------|
| 2. Barbershops | 4. Dollar Stores | 6. Pet Stores  |

| 1. Banks       | 3. Bicycle Shops | 5. Laundromats |
|----------------|------------------|----------------|
| 2. Barbershops | 4. Dollar Stores | 6. Pet Stores  |

| 1. Banks       | 3. Bicycle Shops | 5. Laundromats |
|----------------|------------------|----------------|
| 2. Barbershops | 4. Dollar Stores | 6. Pet Stores  |

| 1. Banks       | 3. Bicycle Shops | 5. Laundromats |
|----------------|------------------|----------------|
| 2. Barbershops | 4. Dollar Stores | 6. Pet Stores  |

Match the maps above with the correct business below:

\_3. Bicycle Shops

4. Dollar Stores

\_\_\_\_\_6. Pet Stores

## Match the maps above with the correct business below:

\_3. Bicycle Shops

4. Dollar Stores

\_\_\_\_6. Pet Stores

Match the maps above with the correct business below:

🕖 5. Laundromats

6. Pet Stores

Match the maps above with the correct business below: