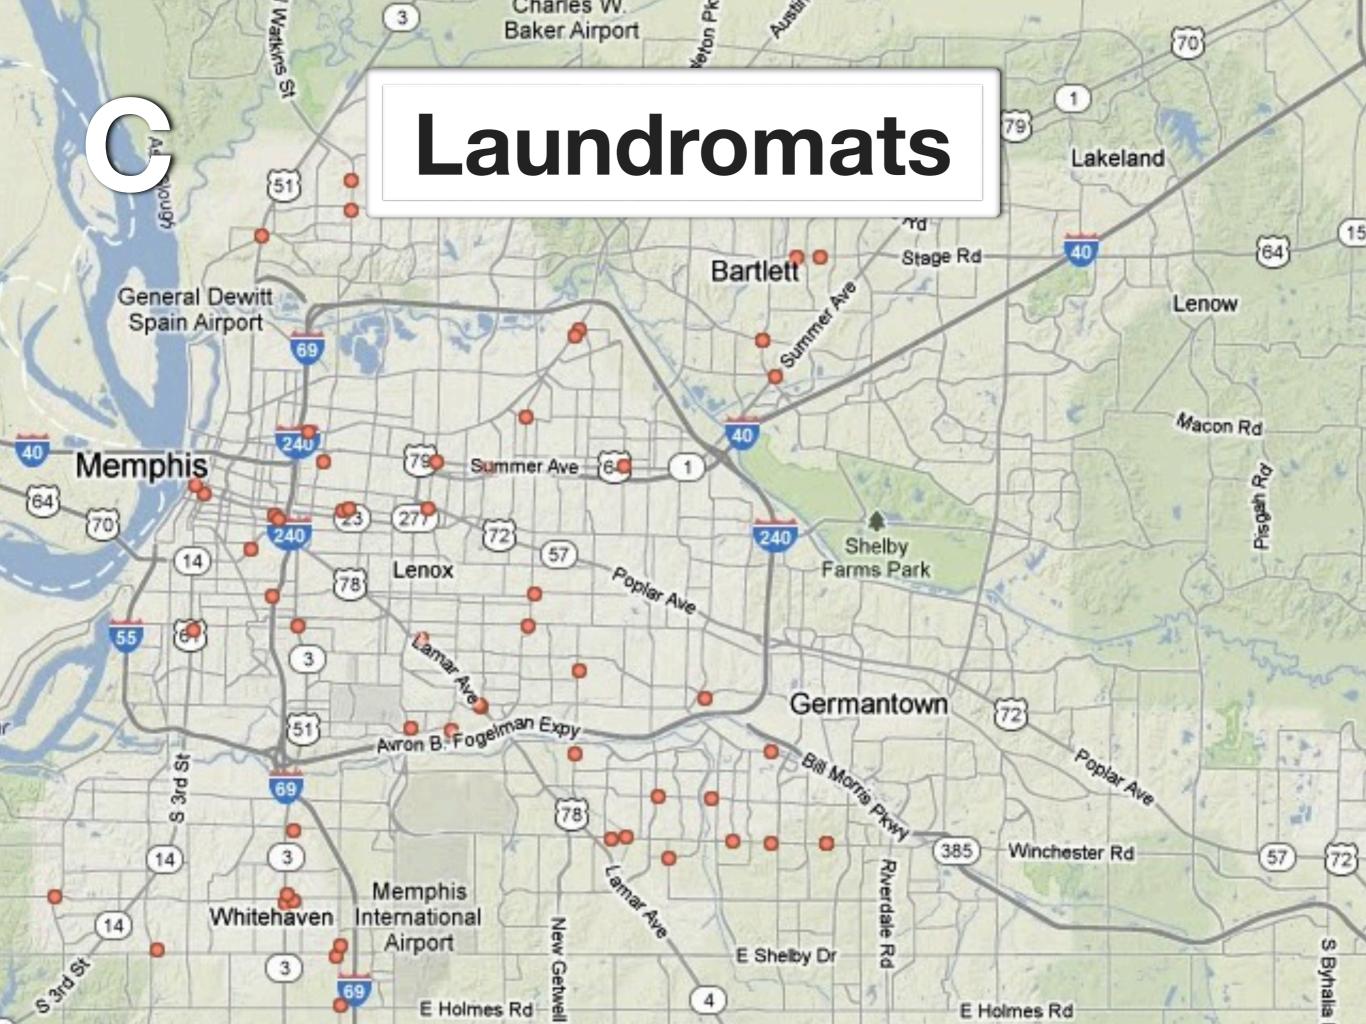

# BUSINESSES in Shelby County, TN

| 1. Banks       | 3. Bicycle Shops | 5. Laundromats |
|----------------|------------------|----------------|
| 2. Barbershops | 4. Dollar Stores | 6. Pet Stores  |

| 1. Banks       | 3. Bicycle Shops | 5. Laundromats |
|----------------|------------------|----------------|
| 2. Barbershops | 4. Dollar Stores | 6. Pet Stores  |

| 1. Banks       | 3. Bicycle Shops | 5. Laundromats |
|----------------|------------------|----------------|
| 2. Barbershops | 4. Dollar Stores | 6. Pet Stores  |

| 1. Banks       | 3. Bicycle Shops | 5. Laundromats |
|----------------|------------------|----------------|
| 2. Barbershops | 4. Dollar Stores | 6. Pet Stores  |

Match the maps above with the correct business below:

\_3. Bicycle Shops

4. Dollar Stores

\_\_\_\_\_6. Pet Stores

## Match the maps above with the correct business below:

\_3. Bicycle Shops

4. Dollar Stores

\_\_\_\_6. Pet Stores

Match the maps above with the correct business below:

🕖 5. Laundromats

6. Pet Stores

Match the maps above with the correct business below: