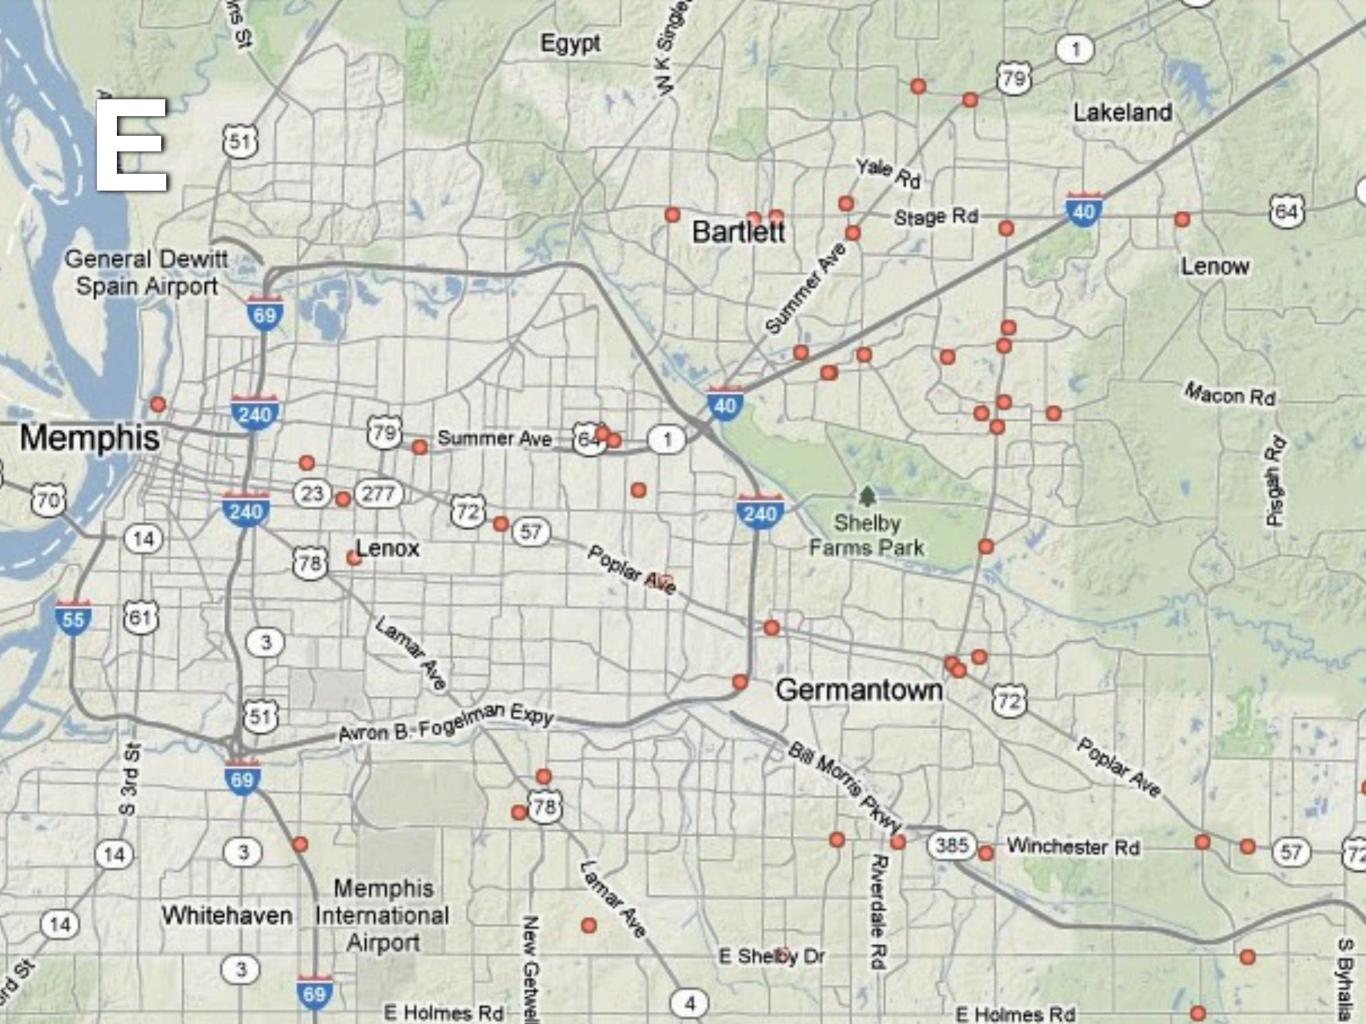

Match the maps above with the correct business below:

\_3. Bicycle Shops

4. Dollar Stores

\_\_\_\_\_6. Pet Stores

## Match the maps above with the correct business below:

\_3. Bicycle Shops

4. Dollar Stores

\_\_\_\_6. Pet Stores

Match the maps above with the correct business below:

🕖 5. Laundromats

6. Pet Stores

Match the maps above with the correct business below: