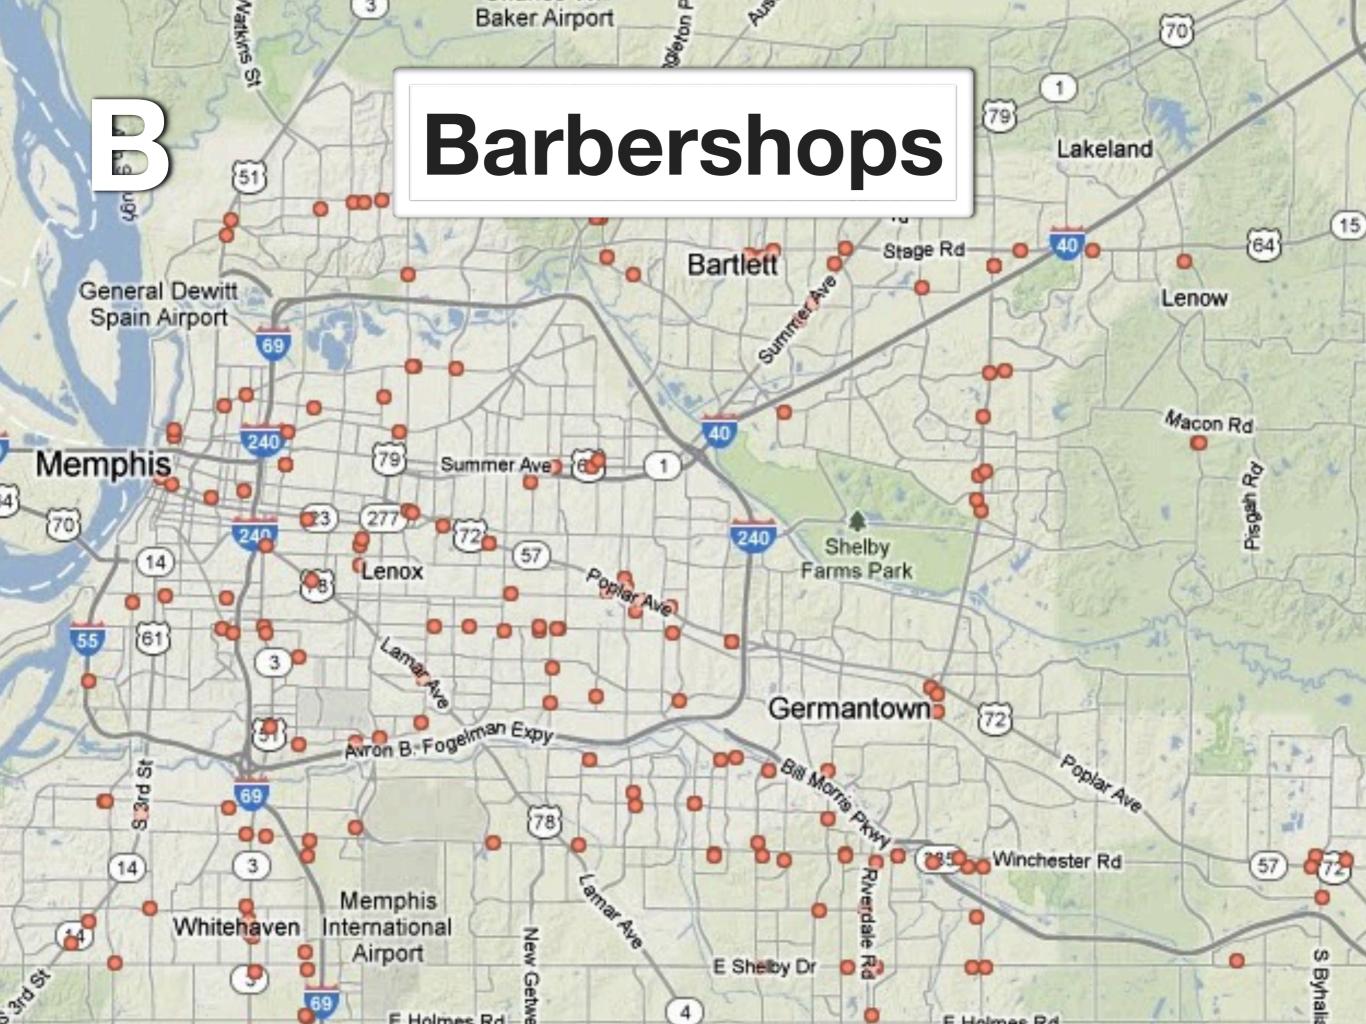

# BUSINESSES in Shelby County, TN

| 1. Banks       | 3. Bicycle Shops | 5. Laundromats |
|----------------|------------------|----------------|
| 2. Barbershops | 4. Dollar Stores | 6. Pet Stores  |

| 1. Banks       | 3. Bicycle Shops | 5. Laundromats |
|----------------|------------------|----------------|
| 2. Barbershops | 4. Dollar Stores | 6. Pet Stores  |

| 1. Banks       | 3. Bicycle Shops | 5. Laundromats |
|----------------|------------------|----------------|
| 2. Barbershops | 4. Dollar Stores | 6. Pet Stores  |

| 1. Banks       | 3. Bicycle Shops | 5. Laundromats |
|----------------|------------------|----------------|
| 2. Barbershops | 4. Dollar Stores | 6. Pet Stores  |

Match the maps above with the correct business below:

\_3. Bicycle Shops

4. Dollar Stores

\_\_\_\_\_6. Pet Stores

## Match the maps above with the correct business below:

\_3. Bicycle Shops

4. Dollar Stores

\_\_\_\_6. Pet Stores

Match the maps above with the correct business below:

🕖 5. Laundromats

6. Pet Stores

Match the maps above with the correct business below: