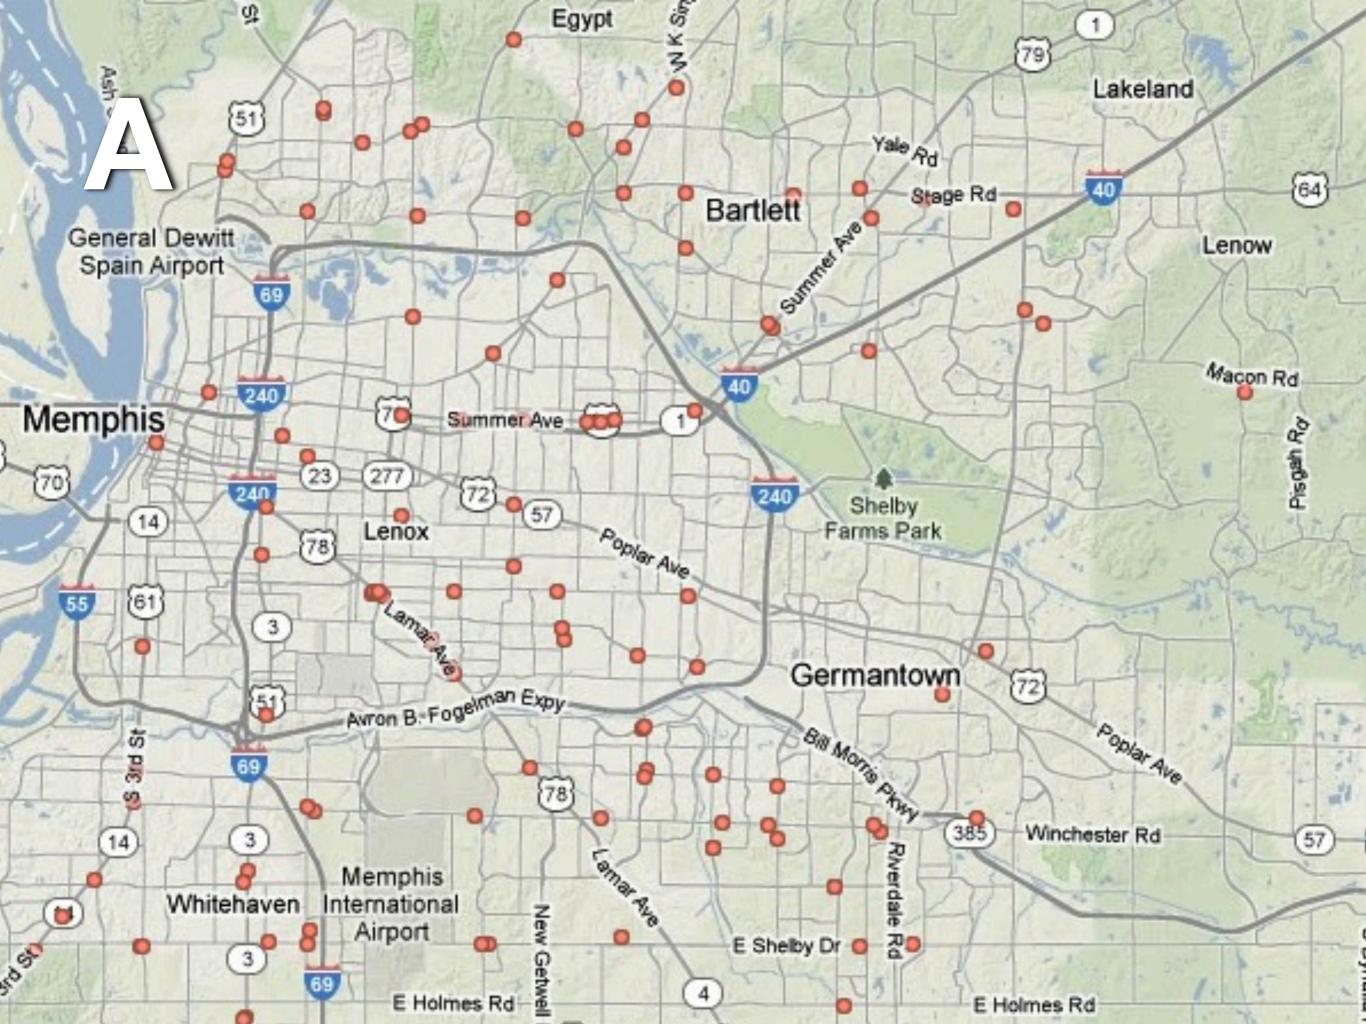

Match the maps above with the correct business below:

\_3. Bicycle Shops

4. Dollar Stores

\_\_\_\_\_6. Pet Stores

## Match the maps above with the correct business below:

\_3. Bicycle Shops

4. Dollar Stores

\_\_\_\_6. Pet Stores

Match the maps above with the correct business below:

🕖 5. Laundromats

6. Pet Stores

Match the maps above with the correct business below: