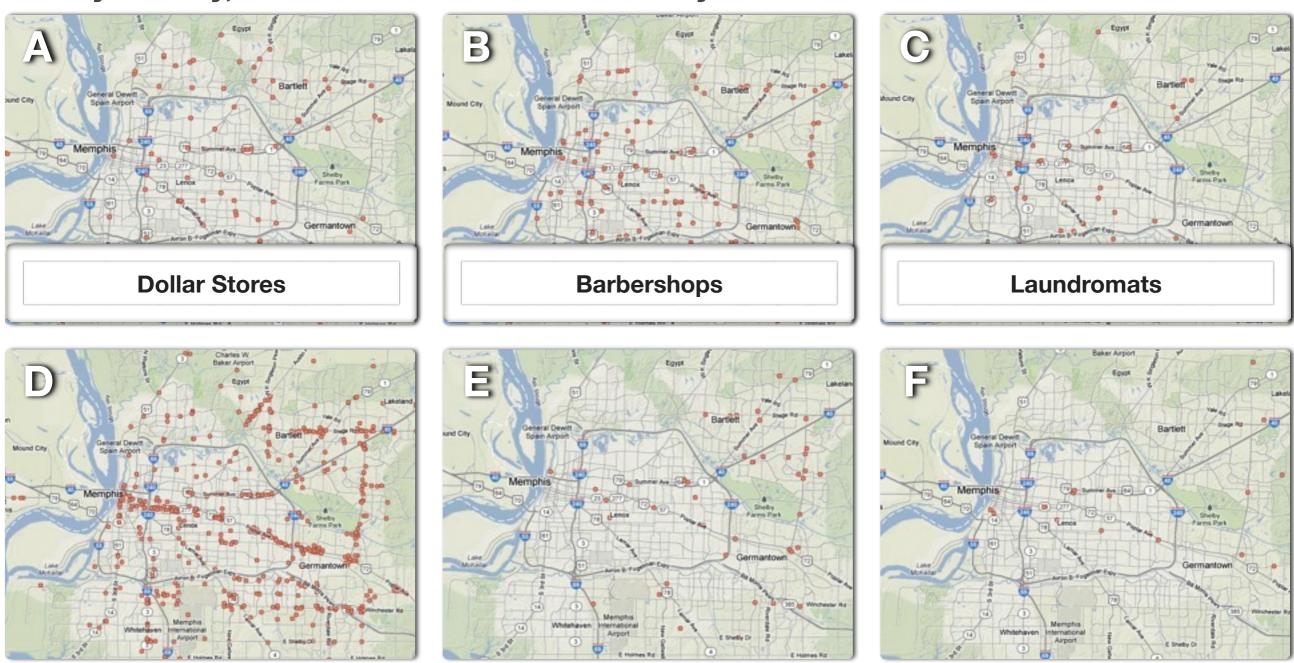

# BUSINESSES in Shelby County, TN

| 1. Banks       | 3. Bicycle Shops | 5. Laundromats |
|----------------|------------------|----------------|
| 2. Barbershops | 4. Dollar Stores | 6. Pet Stores  |

| 1. Banks       | 3. Bicycle Shops | 5. Laundromats |
|----------------|------------------|----------------|
| 2. Barbershops | 4. Dollar Stores | 6. Pet Stores  |

| 1. Banks       | 3. Bicycle Shops | 5. Laundromats |
|----------------|------------------|----------------|
| 2. Barbershops | 4. Dollar Stores | 6. Pet Stores  |

| 1. Banks       | 3. Bicycle Shops | 5. Laundromats |
|----------------|------------------|----------------|
| 2. Barbershops | 4. Dollar Stores | 6. Pet Stores  |

Match the maps above with the correct business below:

\_3. Bicycle Shops

4. Dollar Stores

\_\_\_\_\_6. Pet Stores

## Match the maps above with the correct business below:

\_3. Bicycle Shops

4. Dollar Stores

\_\_\_\_6. Pet Stores

Match the maps above with the correct business below:

🕖 5. Laundromats

6. Pet Stores

Match the maps above with the correct business below: