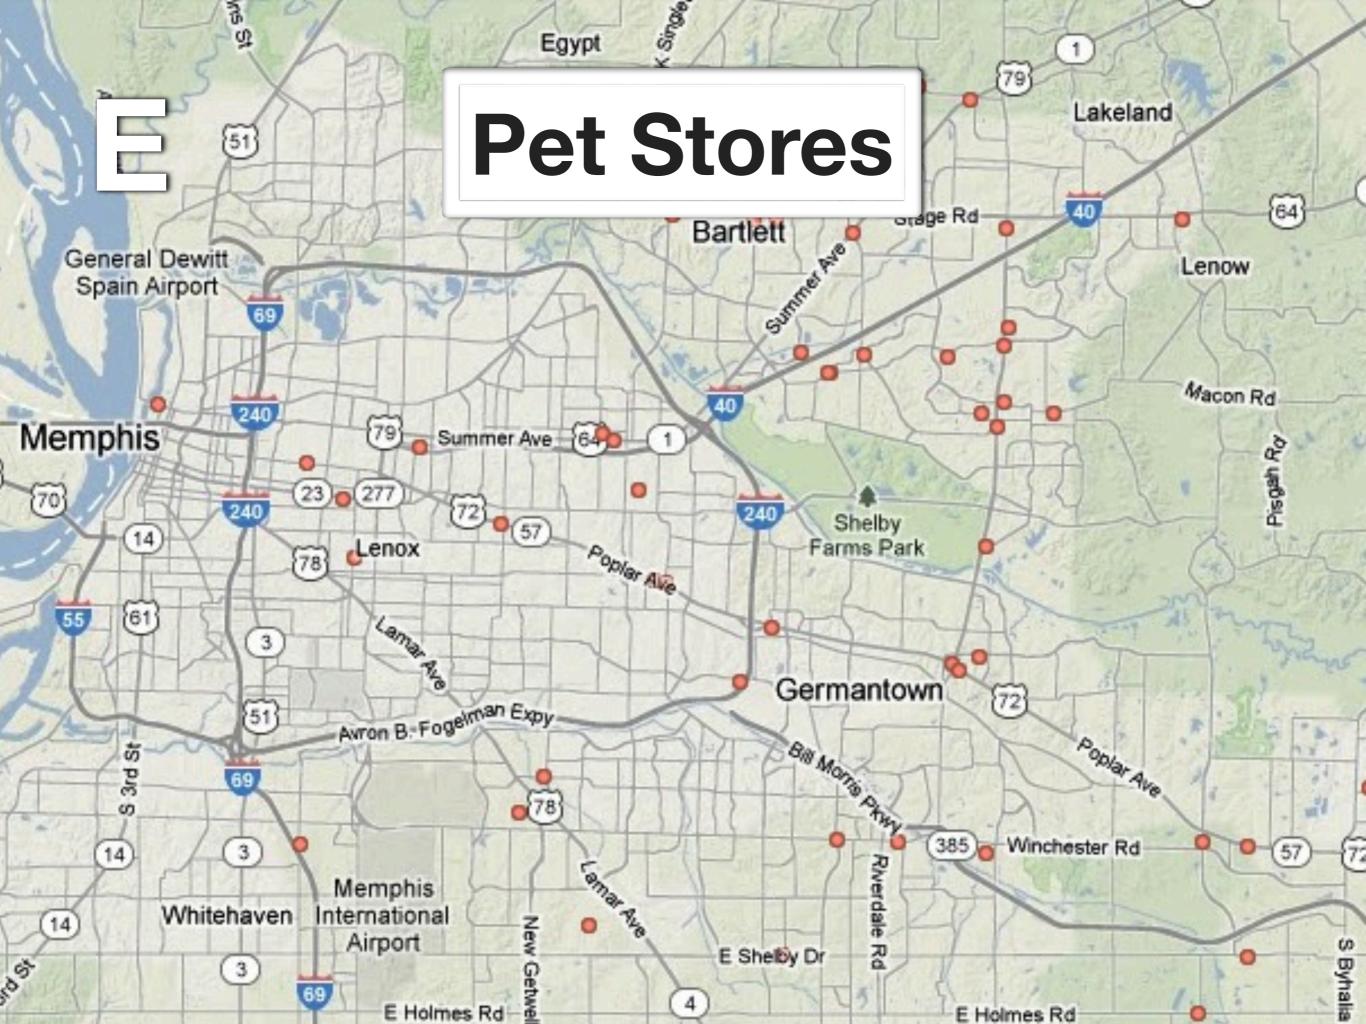

Match the maps above with the correct business below:

\_3. Bicycle Shops

4. Dollar Stores

\_\_\_\_\_6. Pet Stores

## Match the maps above with the correct business below:

\_3. Bicycle Shops

4. Dollar Stores

\_\_\_\_6. Pet Stores

Match the maps above with the correct business below:

🕖 5. Laundromats

6. Pet Stores

Match the maps above with the correct business below: