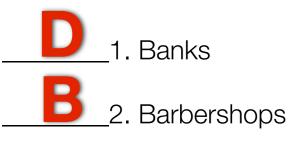

## Match the maps above with the correct business below:

\_3. Bicycle Shops

4. Dollar Stores

\_\_\_\_6. Pet Stores

Match the maps above with the correct business below:

🕖 5. Laundromats

6. Pet Stores

Match the maps above with the correct business below: