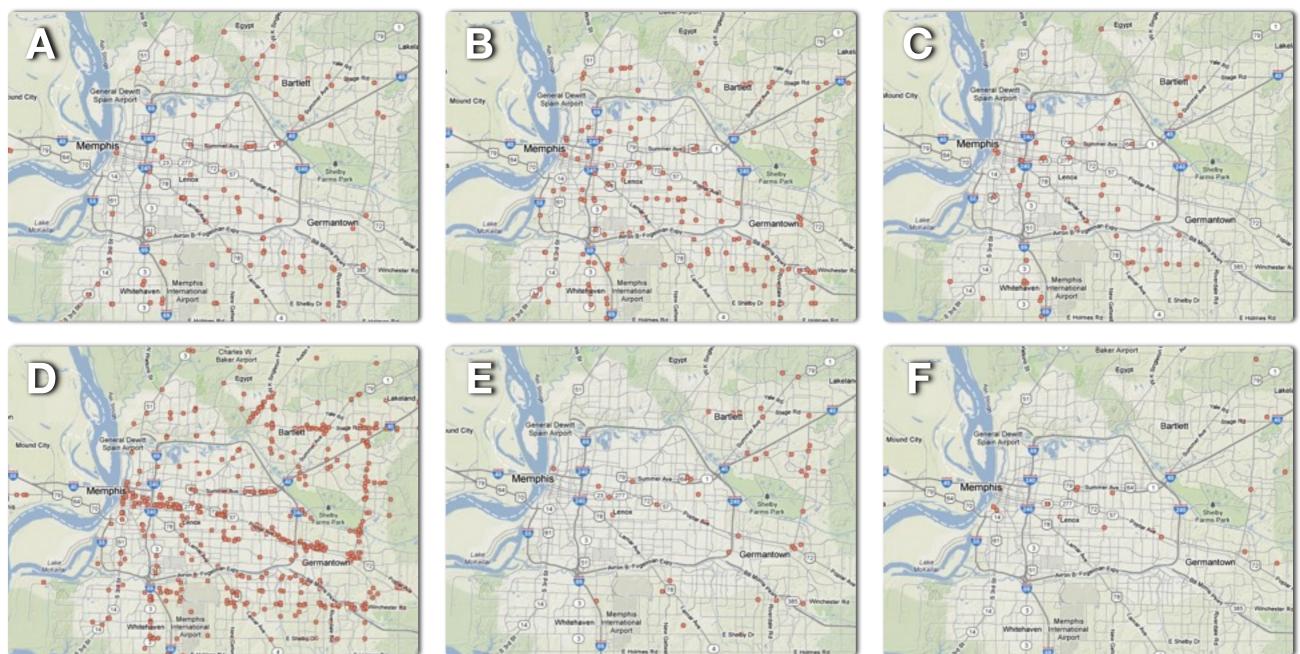

# BUSINESSES in Shelby County, TN

| 1. Banks       | 3. Bicycle Shops | 5. Laundromats |
|----------------|------------------|----------------|
| 2. Barbershops | 4. Dollar Stores | 6. Pet Stores  |

| 1. Banks       | 3. Bicycle Shops | 5. Laundromats |
|----------------|------------------|----------------|
| 2. Barbershops | 4. Dollar Stores | 6. Pet Stores  |

| 1. Banks       | 3. Bicycle Shops | 5. Laundromats |
|----------------|------------------|----------------|
| 2. Barbershops | 4. Dollar Stores | 6. Pet Stores  |

| 1. Banks       | 3. Bicycle Shops | 5. Laundromats |
|----------------|------------------|----------------|
| 2. Barbershops | 4. Dollar Stores | 6. Pet Stores  |

Match the maps above with the correct business below:

\_3. Bicycle Shops

4. Dollar Stores

\_\_\_\_\_6. Pet Stores

## Match the maps above with the correct business below:

\_3. Bicycle Shops

4. Dollar Stores

\_\_\_\_6. Pet Stores

Match the maps above with the correct business below:

🕖 5. Laundromats

6. Pet Stores

Match the maps above with the correct business below: