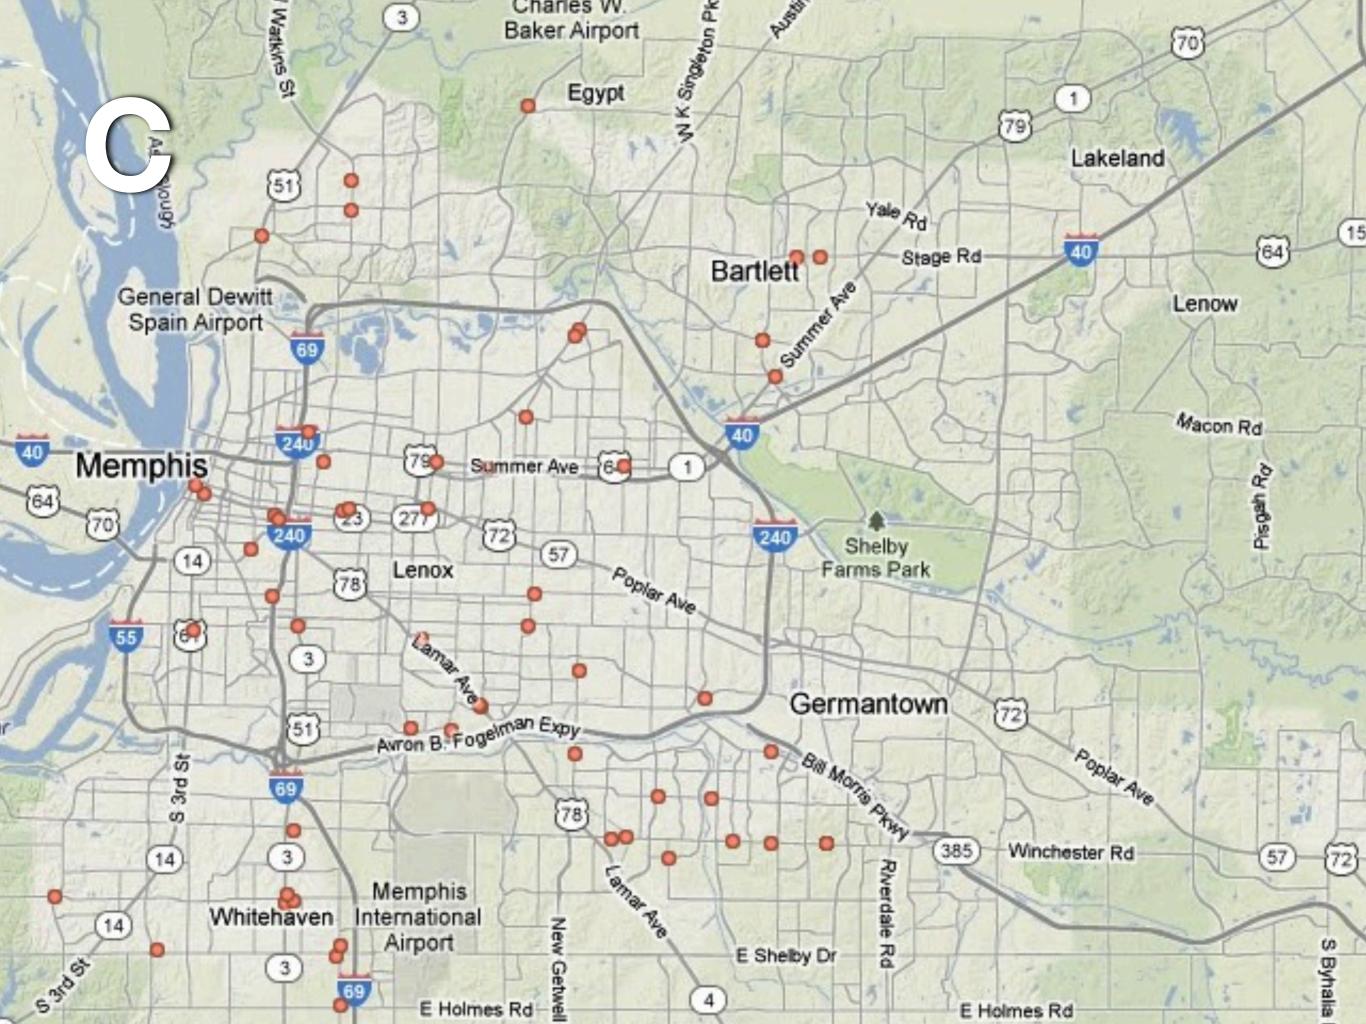

# BUSINESSES in Shelby County, TN

| 1. Banks       | 3. Bicycle Shops | 5. Laundromats |
|----------------|------------------|----------------|
| 2. Barbershops | 4. Dollar Stores | 6. Pet Stores  |

| 1. Banks       | 3. Bicycle Shops | 5. Laundromats |
|----------------|------------------|----------------|
| 2. Barbershops | 4. Dollar Stores | 6. Pet Stores  |

| 1. Banks       | 3. Bicycle Shops | 5. Laundromats |
|----------------|------------------|----------------|
| 2. Barbershops | 4. Dollar Stores | 6. Pet Stores  |

| 1. Banks       | 3. Bicycle Shops | 5. Laundromats |
|----------------|------------------|----------------|
| 2. Barbershops | 4. Dollar Stores | 6. Pet Stores  |

Match the maps above with the correct business below:

\_3. Bicycle Shops

4. Dollar Stores

\_\_\_\_\_6. Pet Stores

## Match the maps above with the correct business below:

\_3. Bicycle Shops

4. Dollar Stores

\_\_\_\_6. Pet Stores

Match the maps above with the correct business below:

🕖 5. Laundromats

6. Pet Stores

Match the maps above with the correct business below: