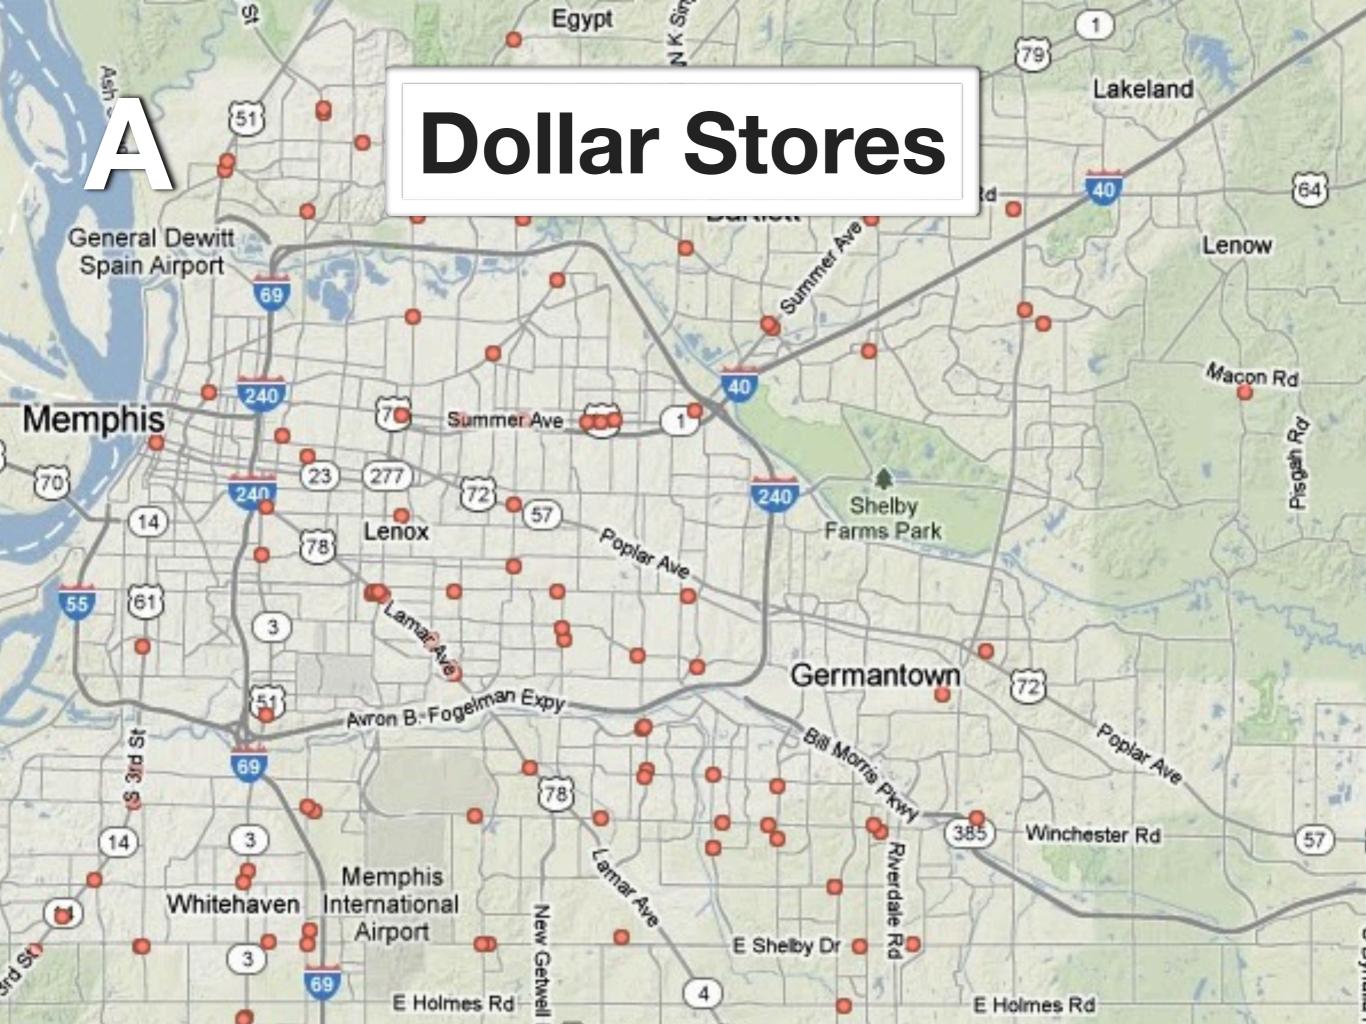

Match the maps above with the correct business below:

\_3. Bicycle Shops

4. Dollar Stores

\_\_\_\_\_6. Pet Stores

## Match the maps above with the correct business below:

\_3. Bicycle Shops

4. Dollar Stores

\_\_\_\_6. Pet Stores

Match the maps above with the correct business below:

🕖 5. Laundromats

6. Pet Stores

Match the maps above with the correct business below: