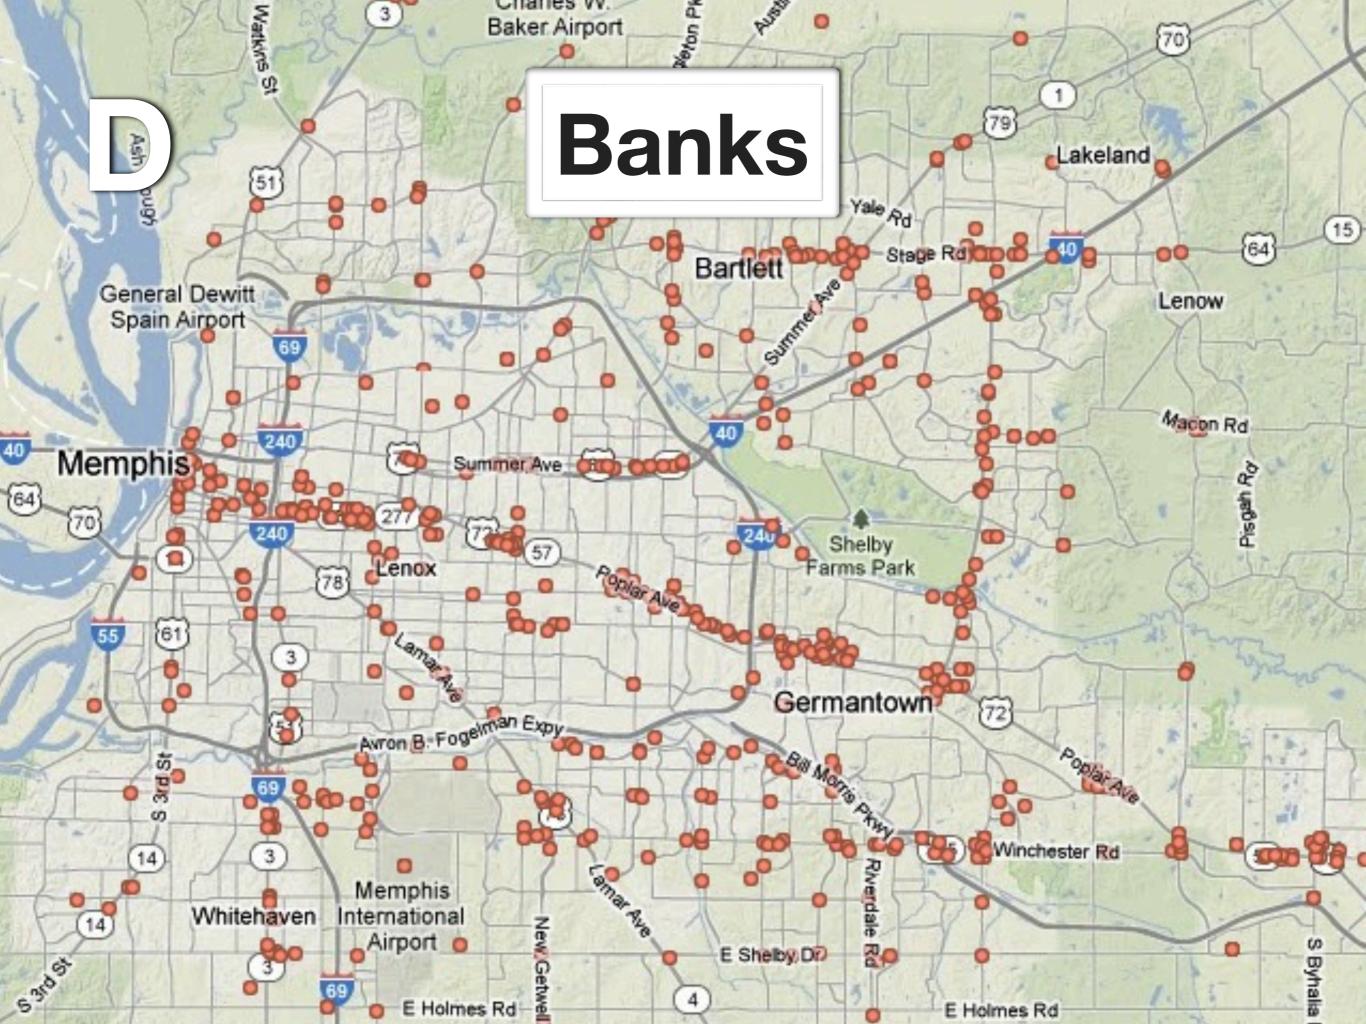

Match the maps above with the correct business below:

\_3. Bicycle Shops

4. Dollar Stores

\_\_\_\_\_6. Pet Stores

## Match the maps above with the correct business below:

\_3. Bicycle Shops

4. Dollar Stores

\_\_\_\_6. Pet Stores

Match the maps above with the correct business below:

🕖 5. Laundromats

6. Pet Stores

Match the maps above with the correct business below: