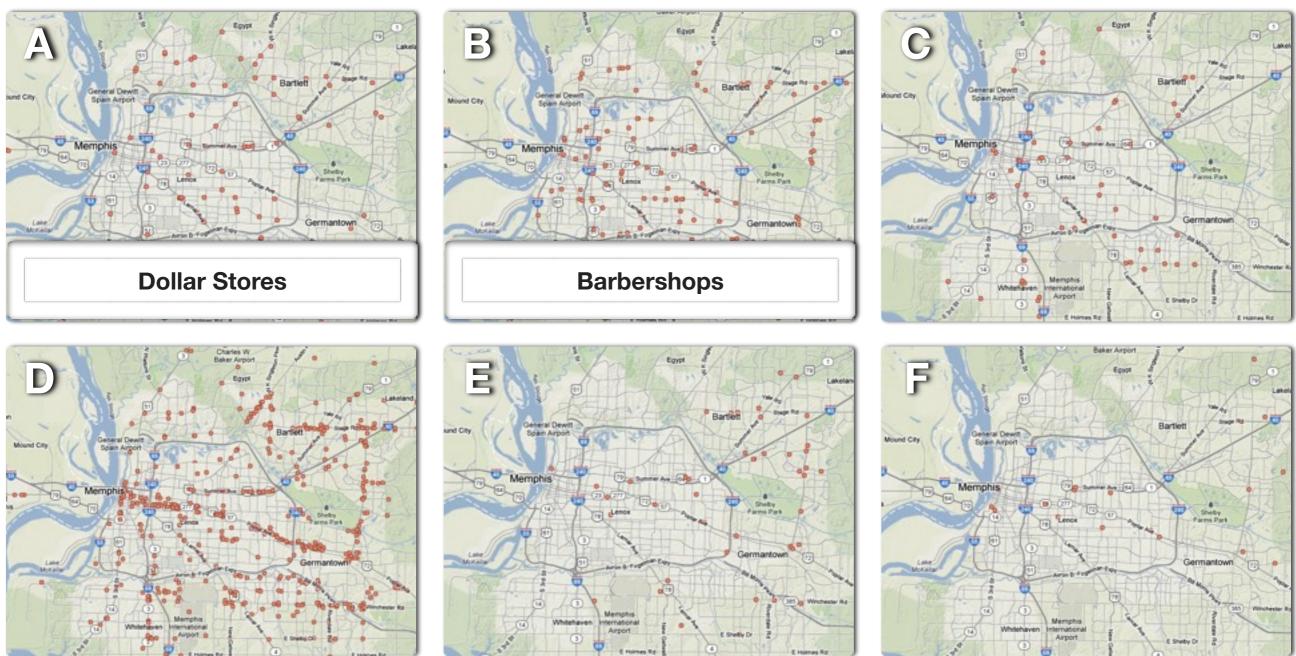

# BUSINESSES in Shelby County, TN

| 1. Banks       | 3. Bicycle Shops | 5. Laundromats |
|----------------|------------------|----------------|
| 2. Barbershops | 4. Dollar Stores | 6. Pet Stores  |

| 1. Banks       | 3. Bicycle Shops | 5. Laundromats |
|----------------|------------------|----------------|
| 2. Barbershops | 4. Dollar Stores | 6. Pet Stores  |

| 1. Banks       | 3. Bicycle Shops | 5. Laundromats |
|----------------|------------------|----------------|
| 2. Barbershops | 4. Dollar Stores | 6. Pet Stores  |

| 1. Banks       | 3. Bicycle Shops | 5. Laundromats |
|----------------|------------------|----------------|
| 2. Barbershops | 4. Dollar Stores | 6. Pet Stores  |

Match the maps above with the correct business below:

\_3. Bicycle Shops

4. Dollar Stores

\_\_\_\_\_6. Pet Stores

## Match the maps above with the correct business below:

\_3. Bicycle Shops

4. Dollar Stores

\_\_\_\_6. Pet Stores

Match the maps above with the correct business below:

🕖 5. Laundromats

6. Pet Stores

Match the maps above with the correct business below: