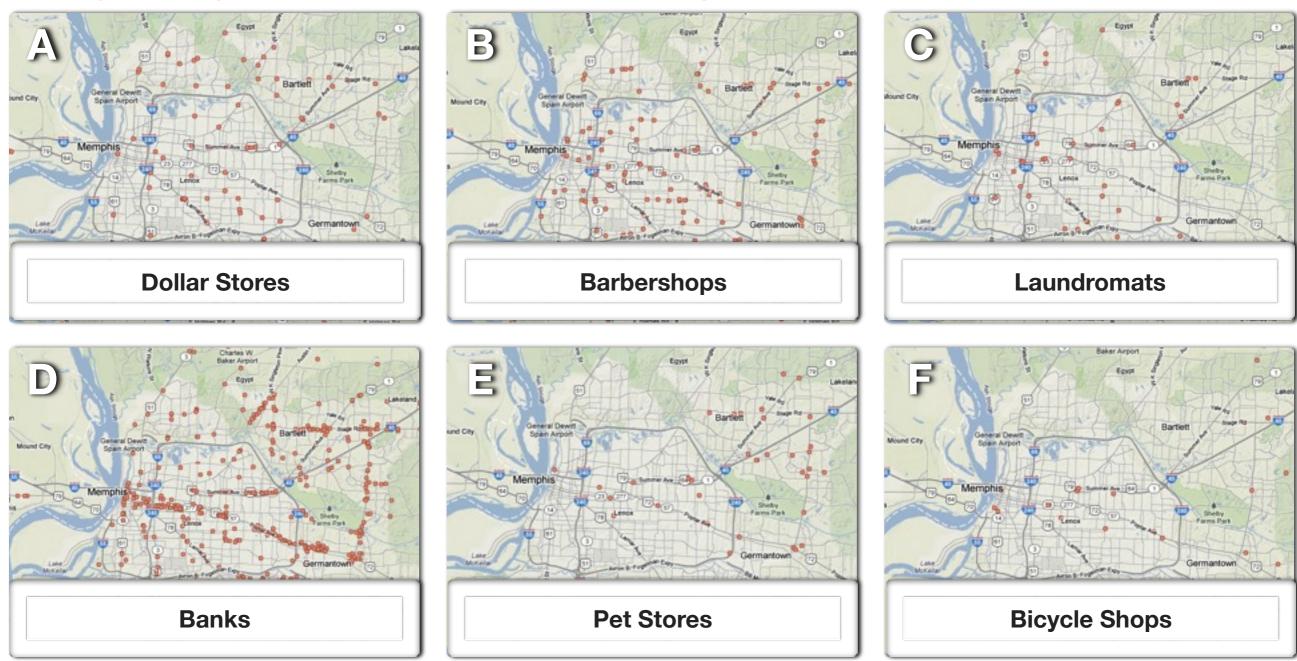

# BUSINESSES in Shelby County, TN

| 1. Banks       | 3. Bicycle Shops | 5. Laundromats |
|----------------|------------------|----------------|
| 2. Barbershops | 4. Dollar Stores | 6. Pet Stores  |

| 1. Banks       | 3. Bicycle Shops | 5. Laundromats |
|----------------|------------------|----------------|
| 2. Barbershops | 4. Dollar Stores | 6. Pet Stores  |

| 1. Banks       | 3. Bicycle Shops | 5. Laundromats |
|----------------|------------------|----------------|
| 2. Barbershops | 4. Dollar Stores | 6. Pet Stores  |

| 1. Banks       | 3. Bicycle Shops | 5. Laundromats |
|----------------|------------------|----------------|
| 2. Barbershops | 4. Dollar Stores | 6. Pet Stores  |

Match the maps above with the correct business below:

\_3. Bicycle Shops

4. Dollar Stores

\_\_\_\_\_6. Pet Stores

## Match the maps above with the correct business below:

\_3. Bicycle Shops

4. Dollar Stores

\_\_\_\_6. Pet Stores

Match the maps above with the correct business below:

🕖 5. Laundromats

6. Pet Stores

Match the maps above with the correct business below: