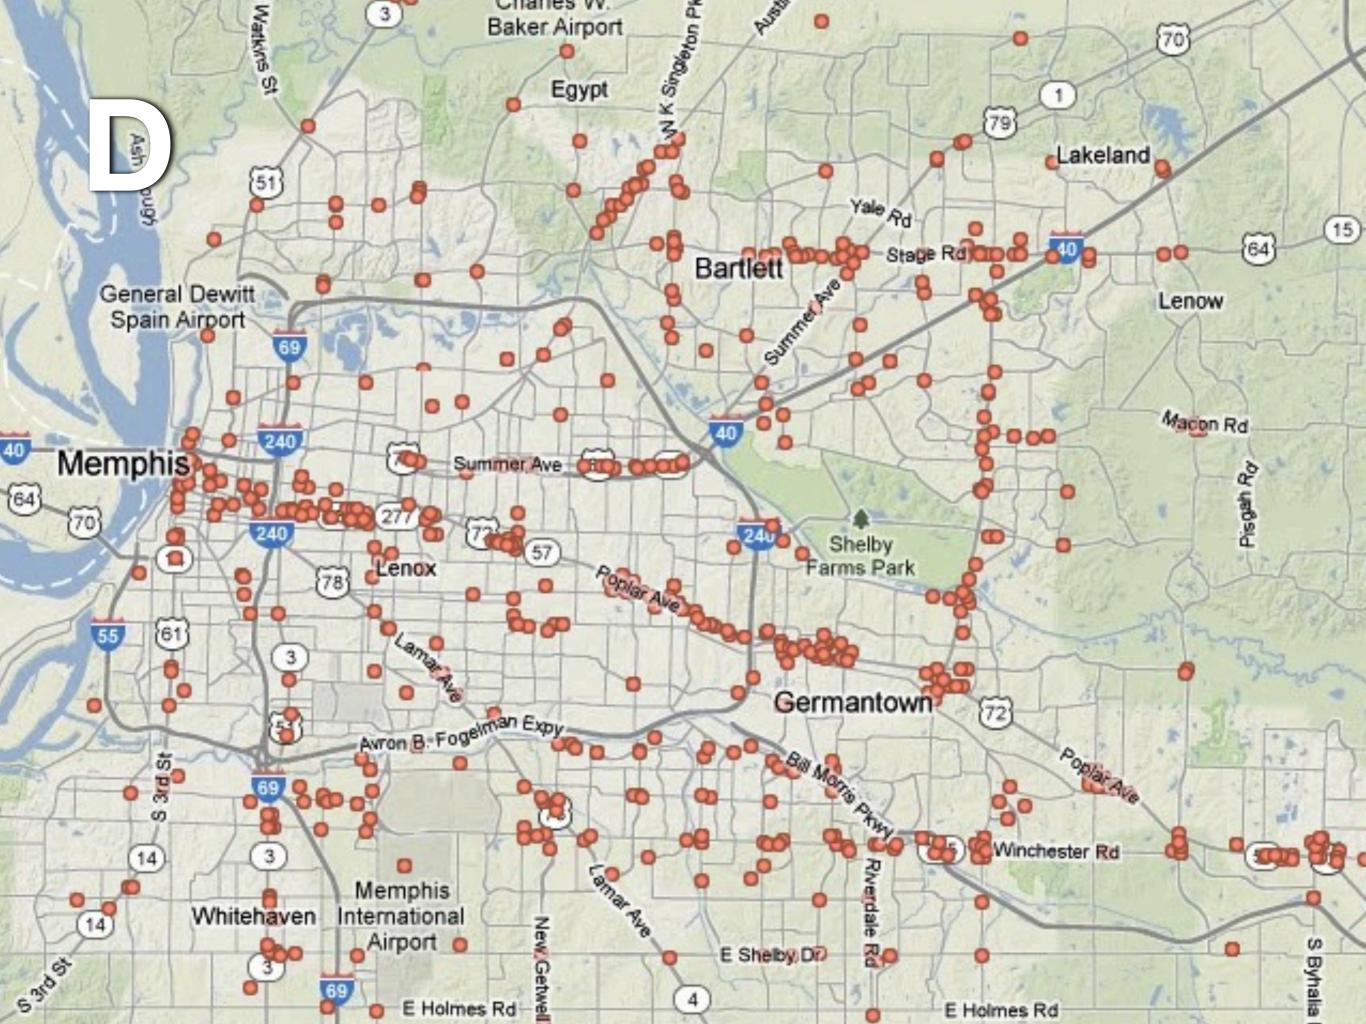

# BUSINESSES in Shelby County, TN

| 1. Banks       | 3. Bicycle Shops | 5. Laundromats |
|----------------|------------------|----------------|
| 2. Barbershops | 4. Dollar Stores | 6. Pet Stores  |

| 1. Banks       | 3. Bicycle Shops | 5. Laundromats |
|----------------|------------------|----------------|
| 2. Barbershops | 4. Dollar Stores | 6. Pet Stores  |

| 1. Banks       | 3. Bicycle Shops | 5. Laundromats |
|----------------|------------------|----------------|
| 2. Barbershops | 4. Dollar Stores | 6. Pet Stores  |

| 1. Banks       | 3. Bicycle Shops | 5. Laundromats |
|----------------|------------------|----------------|
| 2. Barbershops | 4. Dollar Stores | 6. Pet Stores  |

Match the maps above with the correct business below:

\_3. Bicycle Shops

4. Dollar Stores

\_\_\_\_\_6. Pet Stores

## Match the maps above with the correct business below:

\_3. Bicycle Shops

4. Dollar Stores

\_\_\_\_6. Pet Stores

Match the maps above with the correct business below:

🕖 5. Laundromats

6. Pet Stores

Match the maps above with the correct business below: