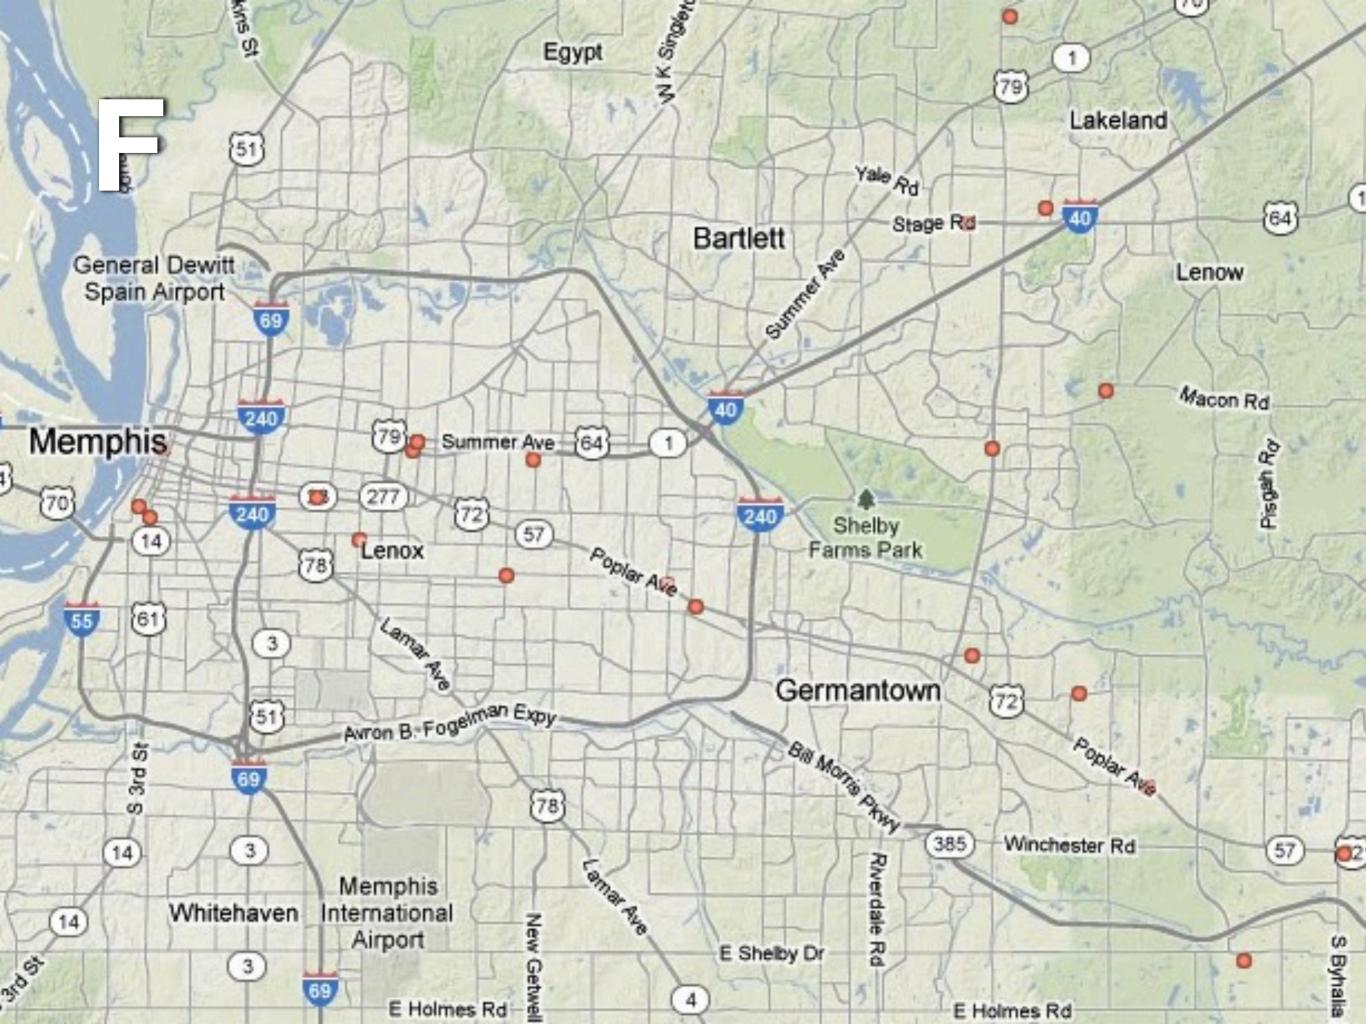

Match the maps above with the correct business below:

\_3. Bicycle Shops

4. Dollar Stores

\_\_\_\_\_6. Pet Stores

## Match the maps above with the correct business below:

\_3. Bicycle Shops

4. Dollar Stores

\_\_\_\_6. Pet Stores

Match the maps above with the correct business below:

🕖 5. Laundromats

6. Pet Stores

Match the maps above with the correct business below: