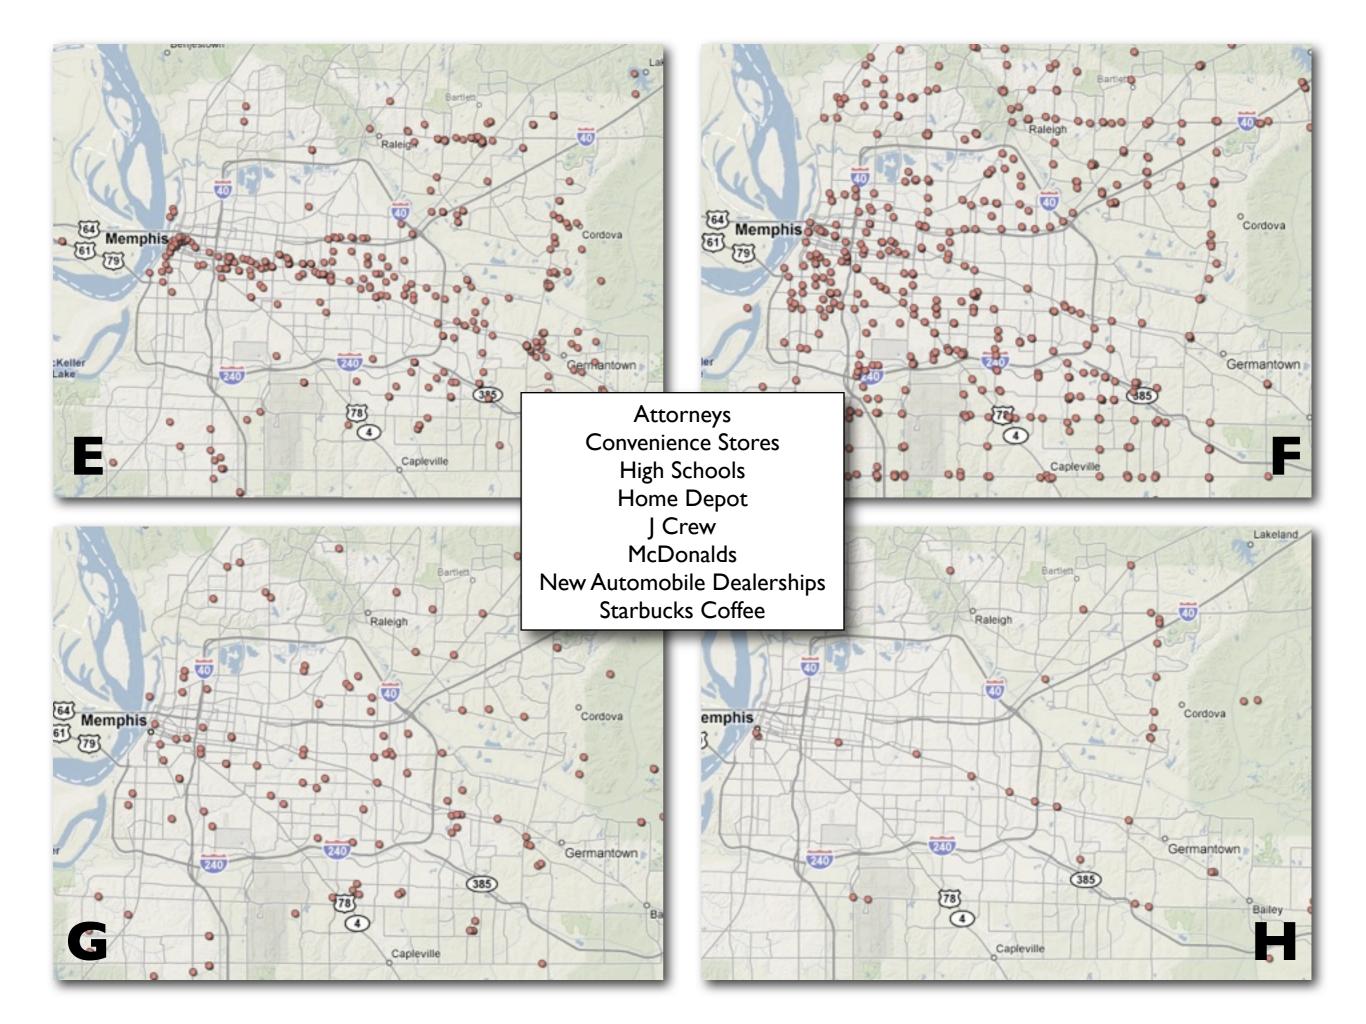

Best Buy-Hotels-Walgreens-

Best Buy- **B**HotelsWalgreens-

Best Buy- **B**Hotels- **A**Walgreens-

Best Buy- **B** 

Hotels- A

Walgreens- C