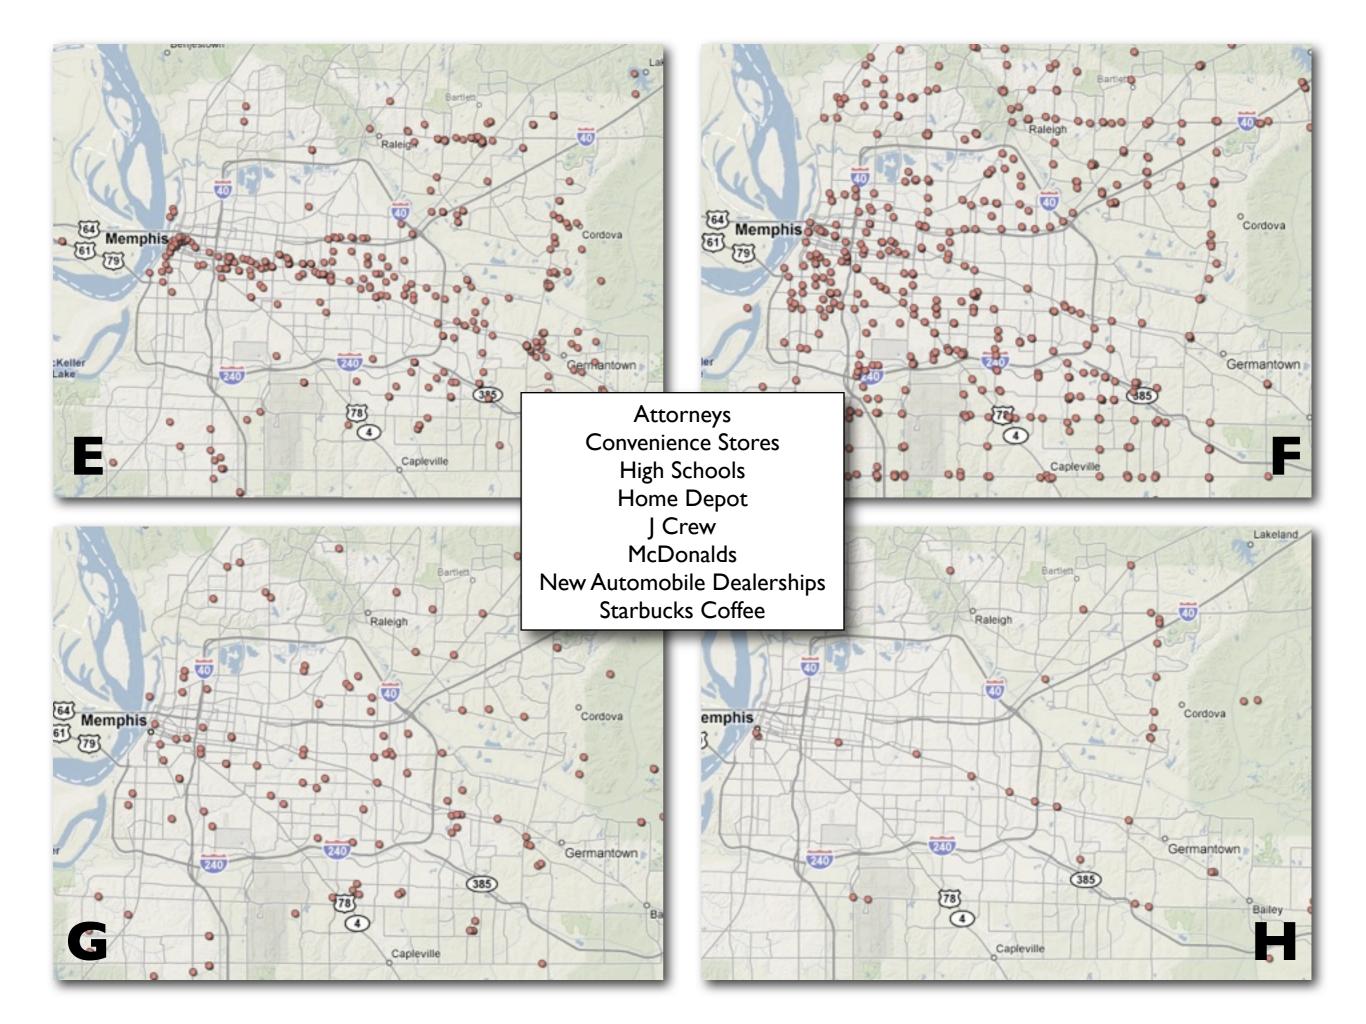

ns-







Best Buy- **B**Hotels- **A**Walgreens-







Best Buy- **B** 

Hotels- A

Walgreens- C

### Cancer Treatment or Dermatologists or Doctors



### Cancer Treatment or Dermatologists or Doctors



### Cancer Treatment or Dermatologists or Doctors





Association

River Edge

(57)

[70]

wood Shores

[78]

Southaven

Oakville 4

(176)

## Cancer Treatment Dermatologists Doctors



Shelby

Holly Grove Homeowners Association

River Edge

(57)

Memphis

wood Shores

[70]

[78]

Southaven

Oakville 4

(176)

### **Cancer Treatment Dermatologists Doctors**



Shelby

Holly Grove Homeowners Association

(57)

Memphis

[70]

[78]

Oakville (4)

# Cancer Treatment Dermatologists Doctors



(57)

Oakville

**Dermatologists** 

Association

### **Dermatologists Doctors**































Memphis' Starbucks

Poplar Ave. and Germantown Rd.