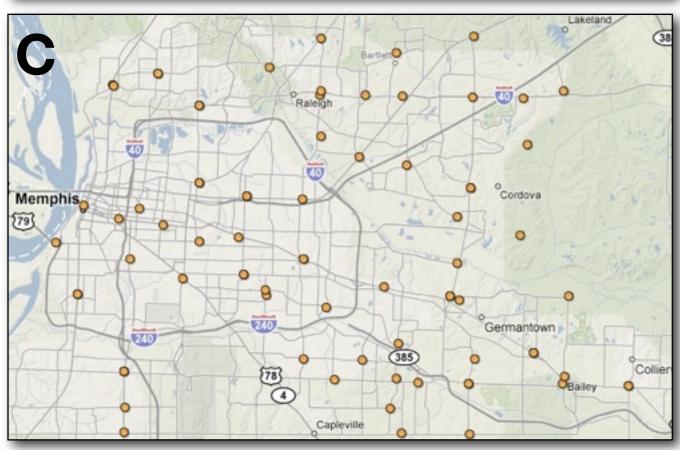

### **Cancer Treatment Dermatologists Doctors**

Shelby

Holly Grove Homeowners Association

(57)

Memphis

[70]

[78]

Oakville (4)

# Cancer Treatment Dermatologists Doctors

(57)

Oakville

**Dermatologists** 

Association