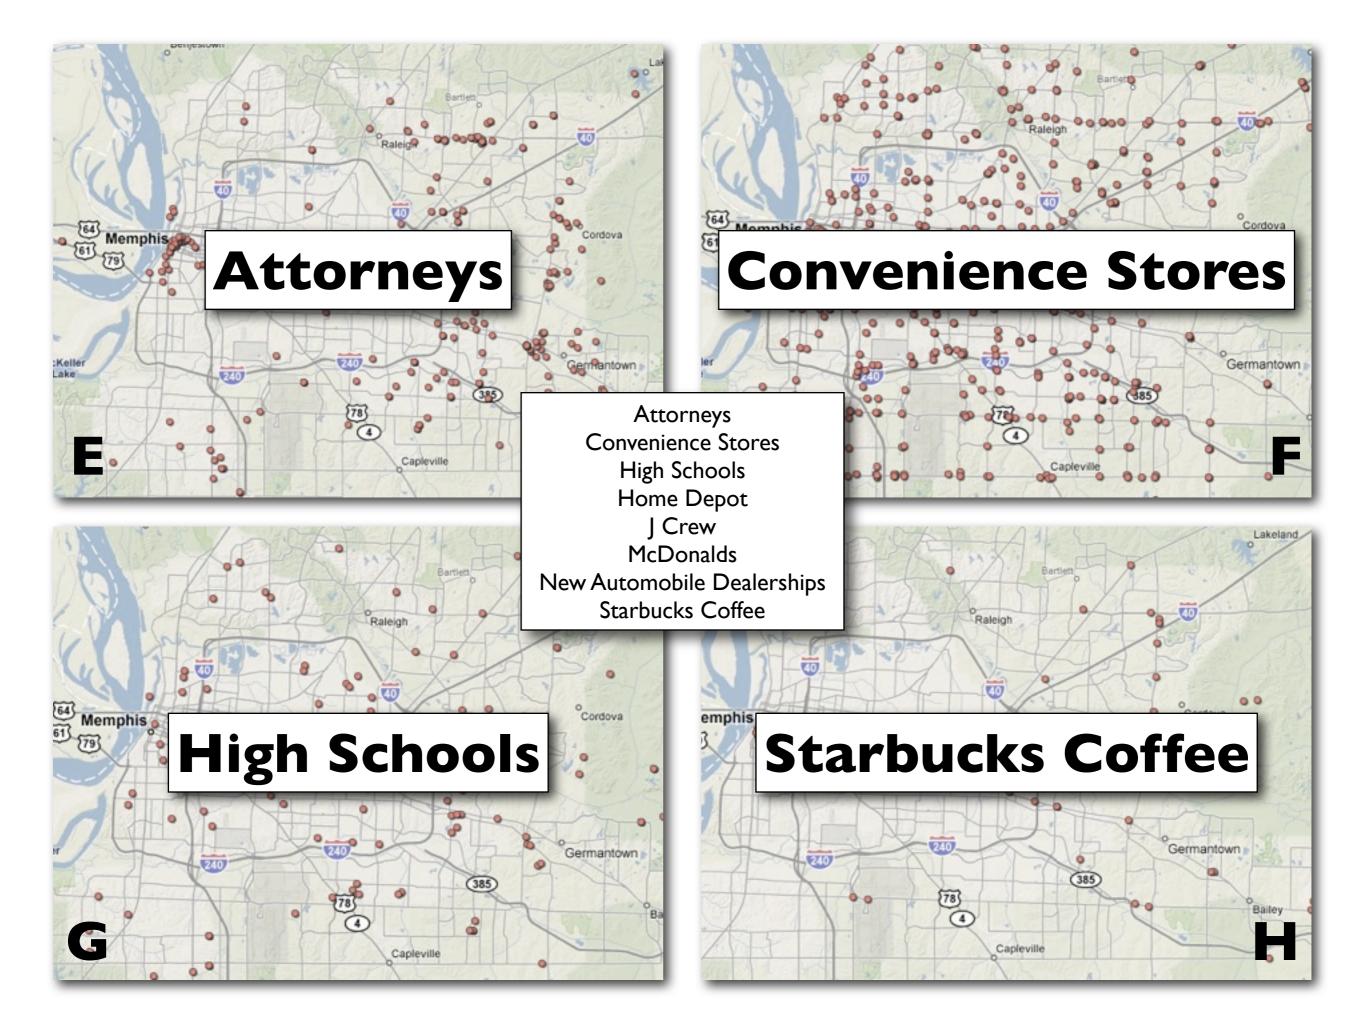

Best Buy- **B**Hotels- **A**Walgreens-







Best Buy- **B** 

Hotels- A

Walgreens- C

### Cancer Treatment or Dermatologists or Doctors



### Cancer Treatment or Dermatologists or Doctors



### Cancer Treatment or Dermatologists or Doctors





Association

River Edge

(57)

[70]

wood Shores

[78]

Southaven

Oakville 4

(176)

## Cancer Treatment Dermatologists Doctors



Shelby

Holly Grove Homeowners Association

River Edge

(57)

Memphis

wood Shores

[70]

[78]

Southaven

Oakville 4

(176)

### **Cancer Treatment Dermatologists Doctors**



Shelby

Holly Grove Homeowners Association

(57)

Memphis

[70]

[78]

Oakville (4)

# Cancer Treatment Dermatologists Doctors



(57)

Oakville

**Dermatologists** 

Association

### **Dermatologists Doctors**































Memphis' Starbucks

Poplar Ave. and Germantown Rd.