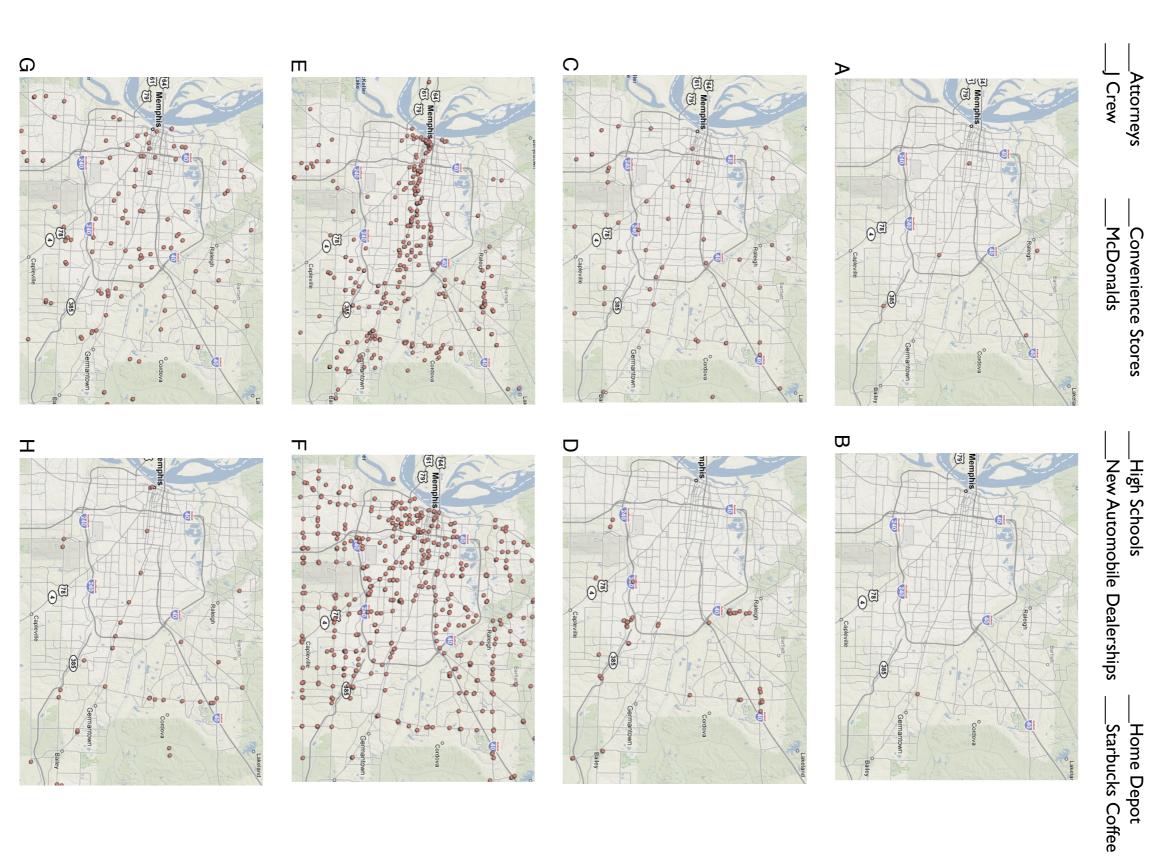

Best Buy-Hotels-Walgreens-

Best Buy- **B**HotelsWalgreens-

Best Buy- **B**Hotels- **A**Walgreens-

Best Buy- **B** 

Hotels- A

Walgreens- C