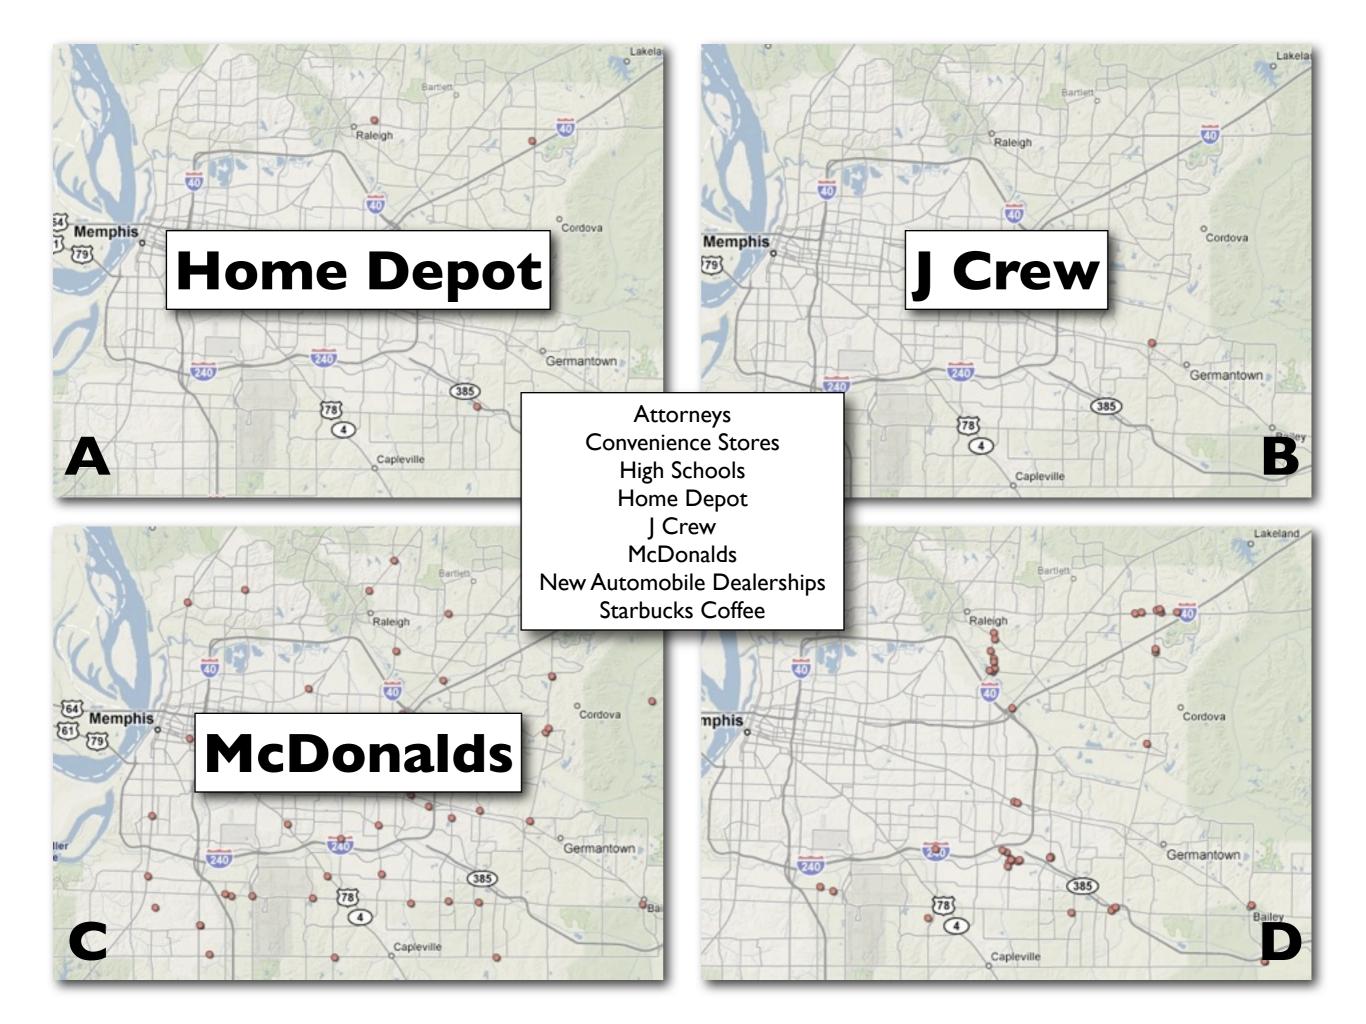

### **Dermatologists Doctors**

Memphis' Starbucks

Poplar Ave. and Germantown Rd.