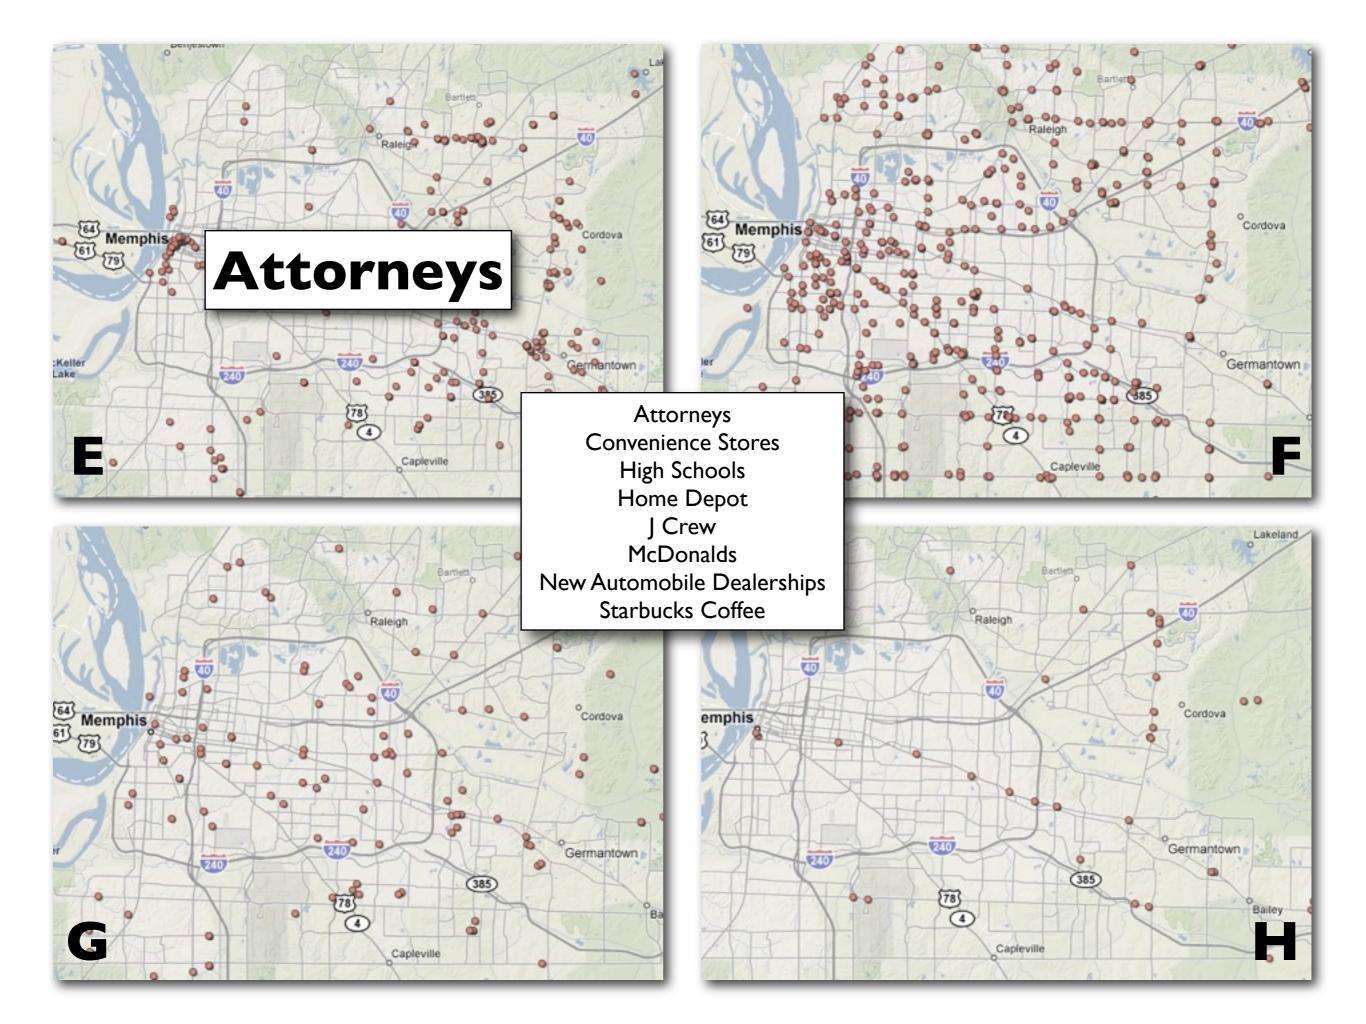

### Cancer Treatment or Dermatologists or Doctors

### Cancer Treatment or Dermatologists or Doctors

Association

River Edge

(57)

[70]

wood Shores

[78]

Southaven

## Cancer Treatment Dermatologists Doctors

Shelby

Holly Grove Homeowners Association

River Edge

(57)

Memphis

wood Shores

[70]

### **Cancer Treatment Dermatologists Doctors**

Shelby

Holly Grove Homeowners Association

(57)

Memphis

[70]

[78]

Oakville (4)

# Cancer Treatment Dermatologists Doctors

(57)

Oakville

**Dermatologists** 

Association