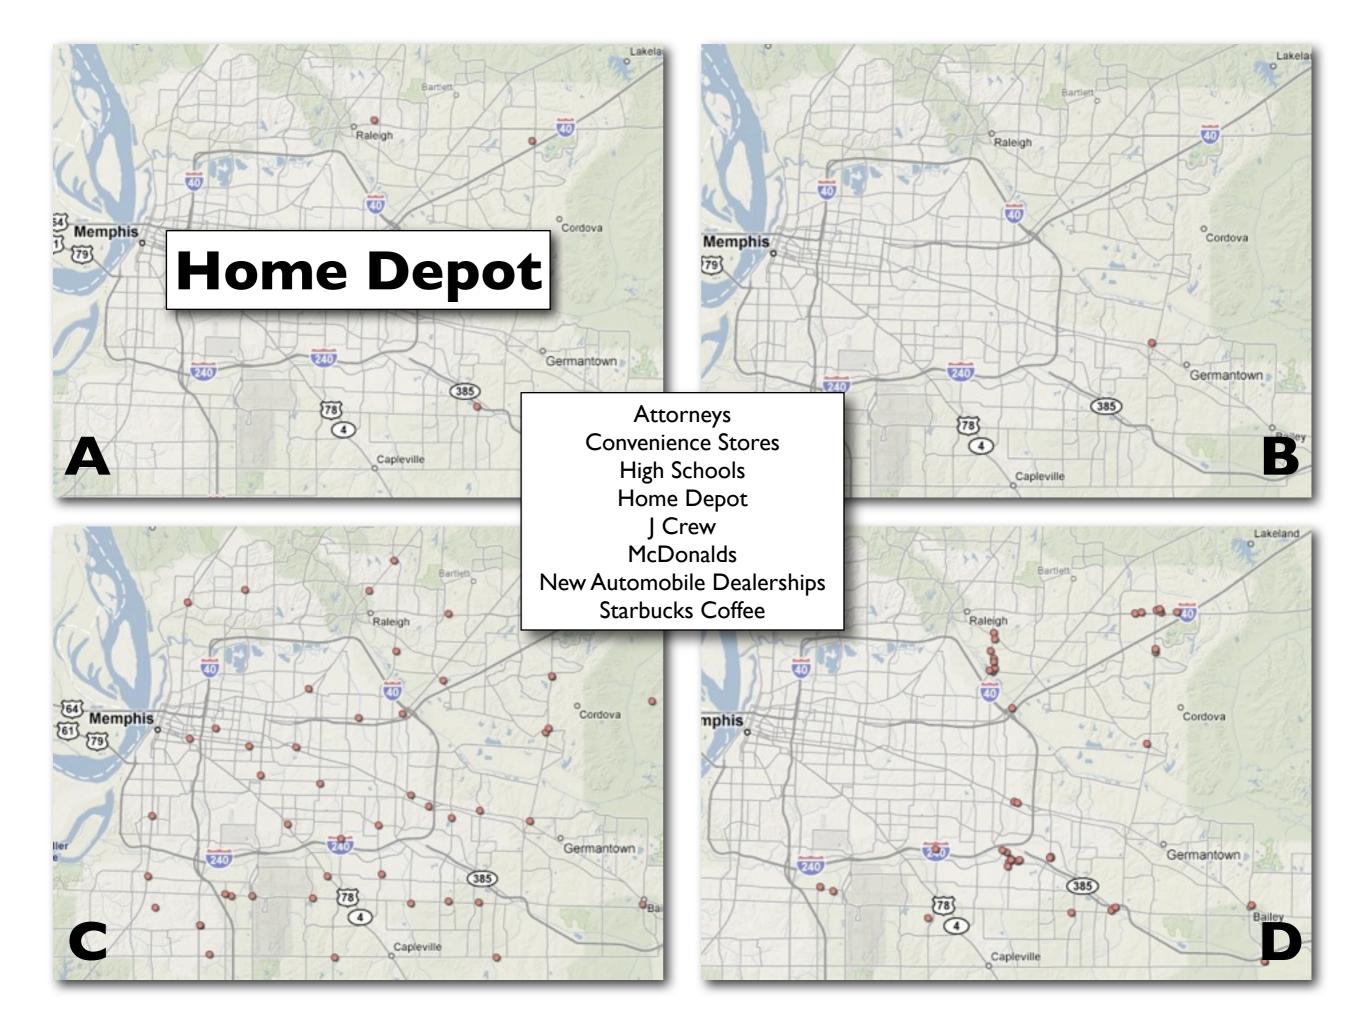

## Cancer Treatment Dermatologists Doctors

Shelby

Holly Grove Homeowners Association

River Edge

(57)

Memphis

wood Shores

[70]

[78]

Southaven

Oakville 4

(176)