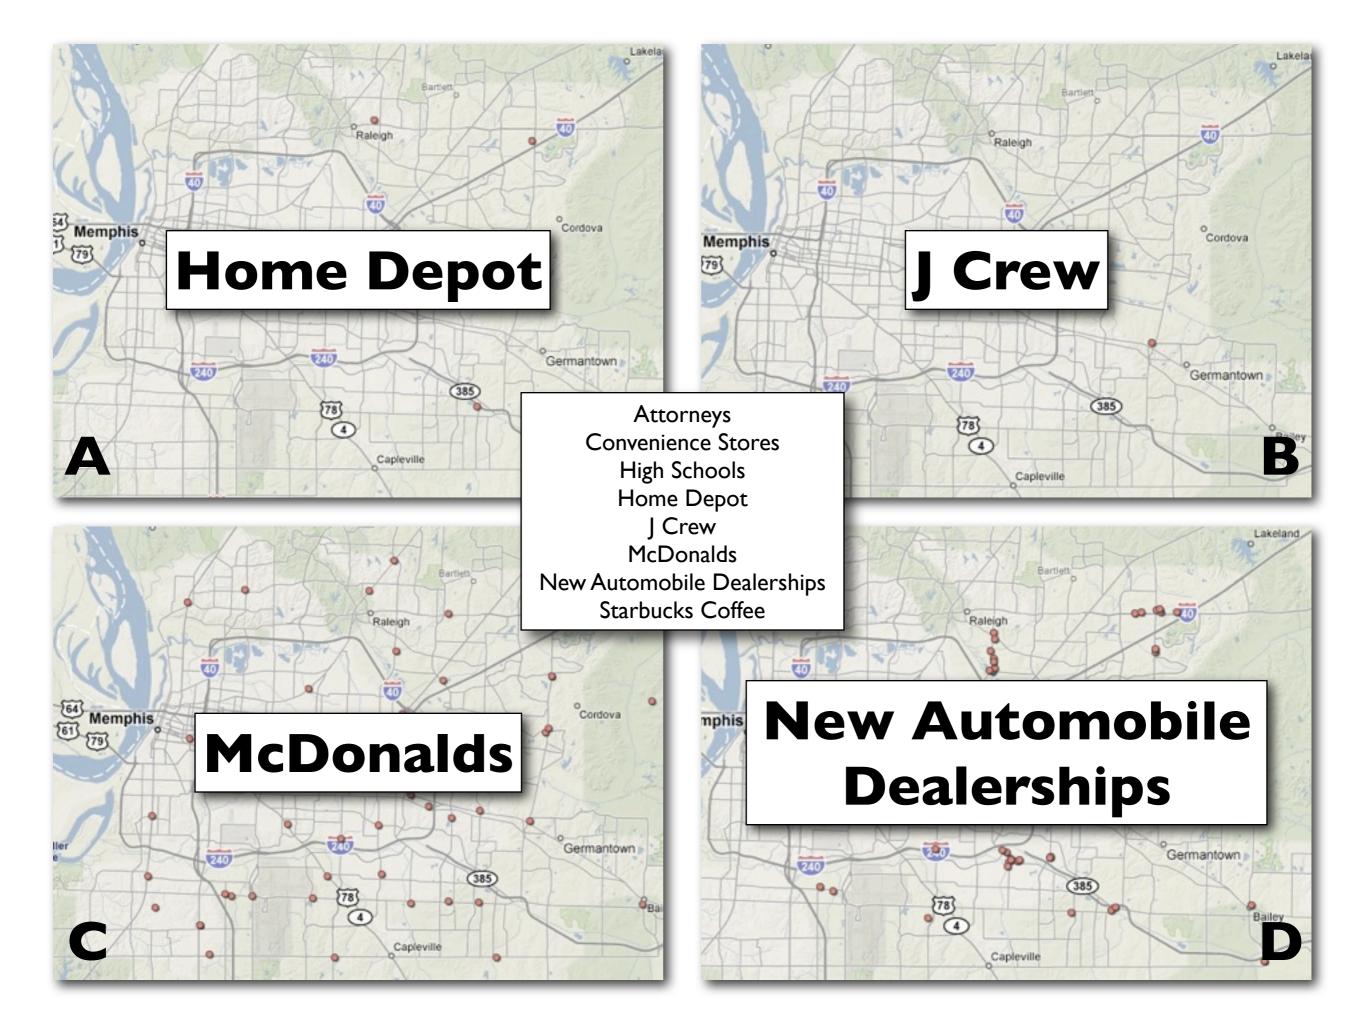

### **Dermatologists Doctors**

Memphis' Starbucks

Poplar Ave. and Germantown Rd.