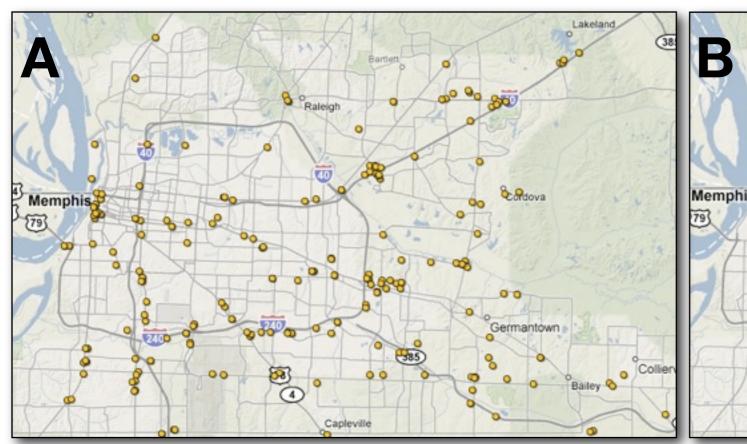

### Cancer Treatment or Dermatologists or Doctors

### Cancer Treatment or Dermatologists or Doctors

Association

River Edge

(57)

[70]

wood Shores

[78]

Southaven