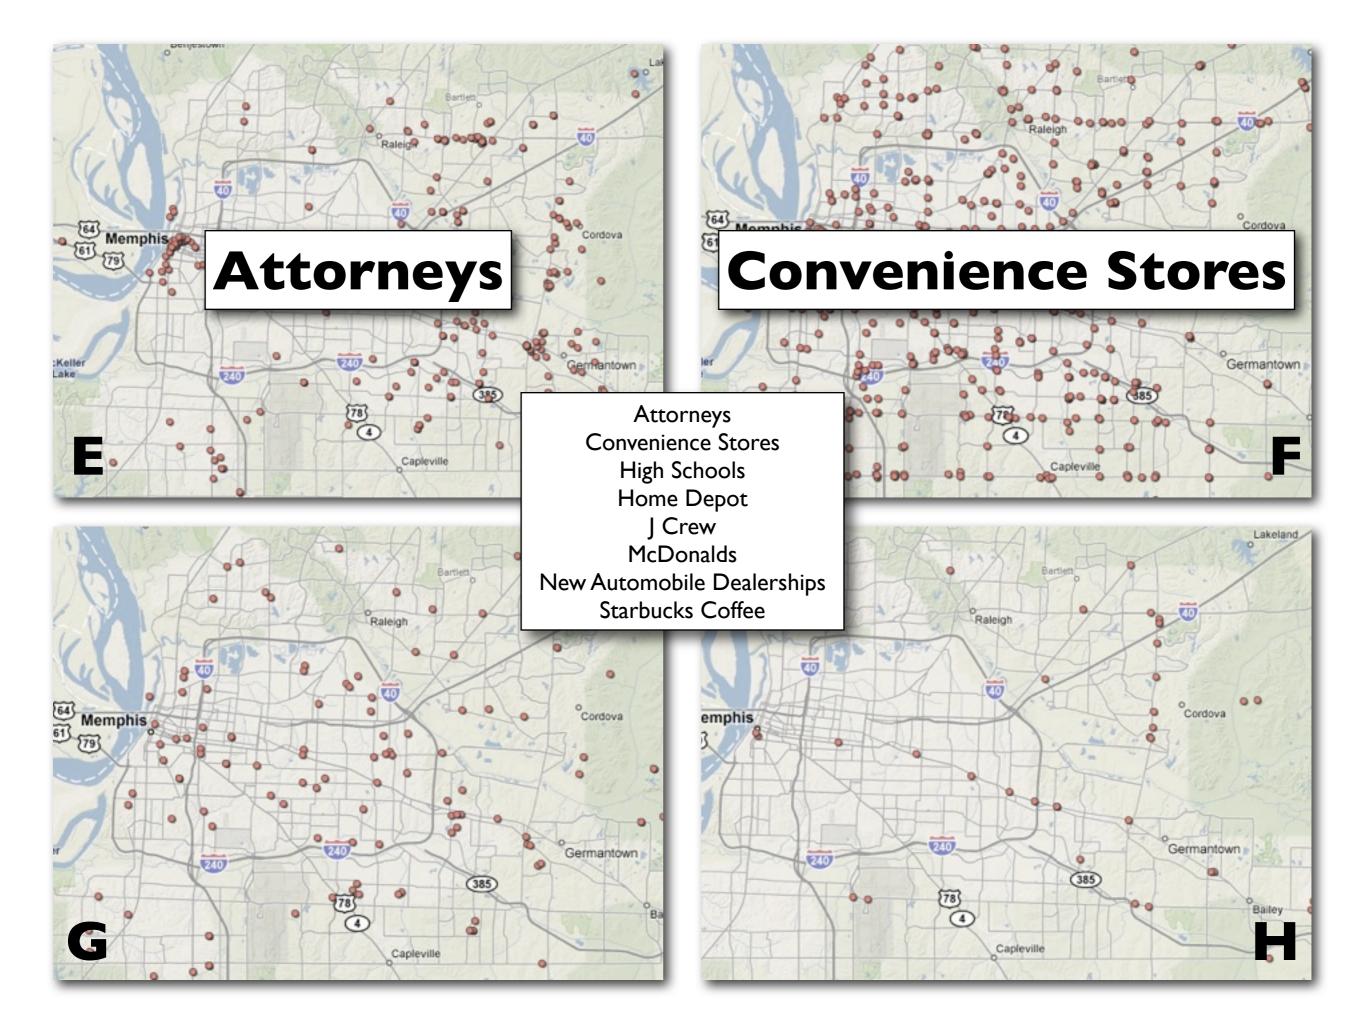

### Cancer Treatment or Dermatologists or Doctors

### Cancer Treatment or Dermatologists or Doctors

Association

River Edge

(57)

[70]

wood Shores

[78]

Southaven

## Cancer Treatment Dermatologists Doctors

Shelby

Holly Grove Homeowners Association

River Edge

(57)

Memphis

wood Shores

[70]

### **Cancer Treatment Dermatologists Doctors**

Shelby

Holly Grove Homeowners Association

(57)

Memphis

[70]

[78]

Oakville (4)

# Cancer Treatment Dermatologists Doctors

(57)

Oakville

**Dermatologists** 

Association