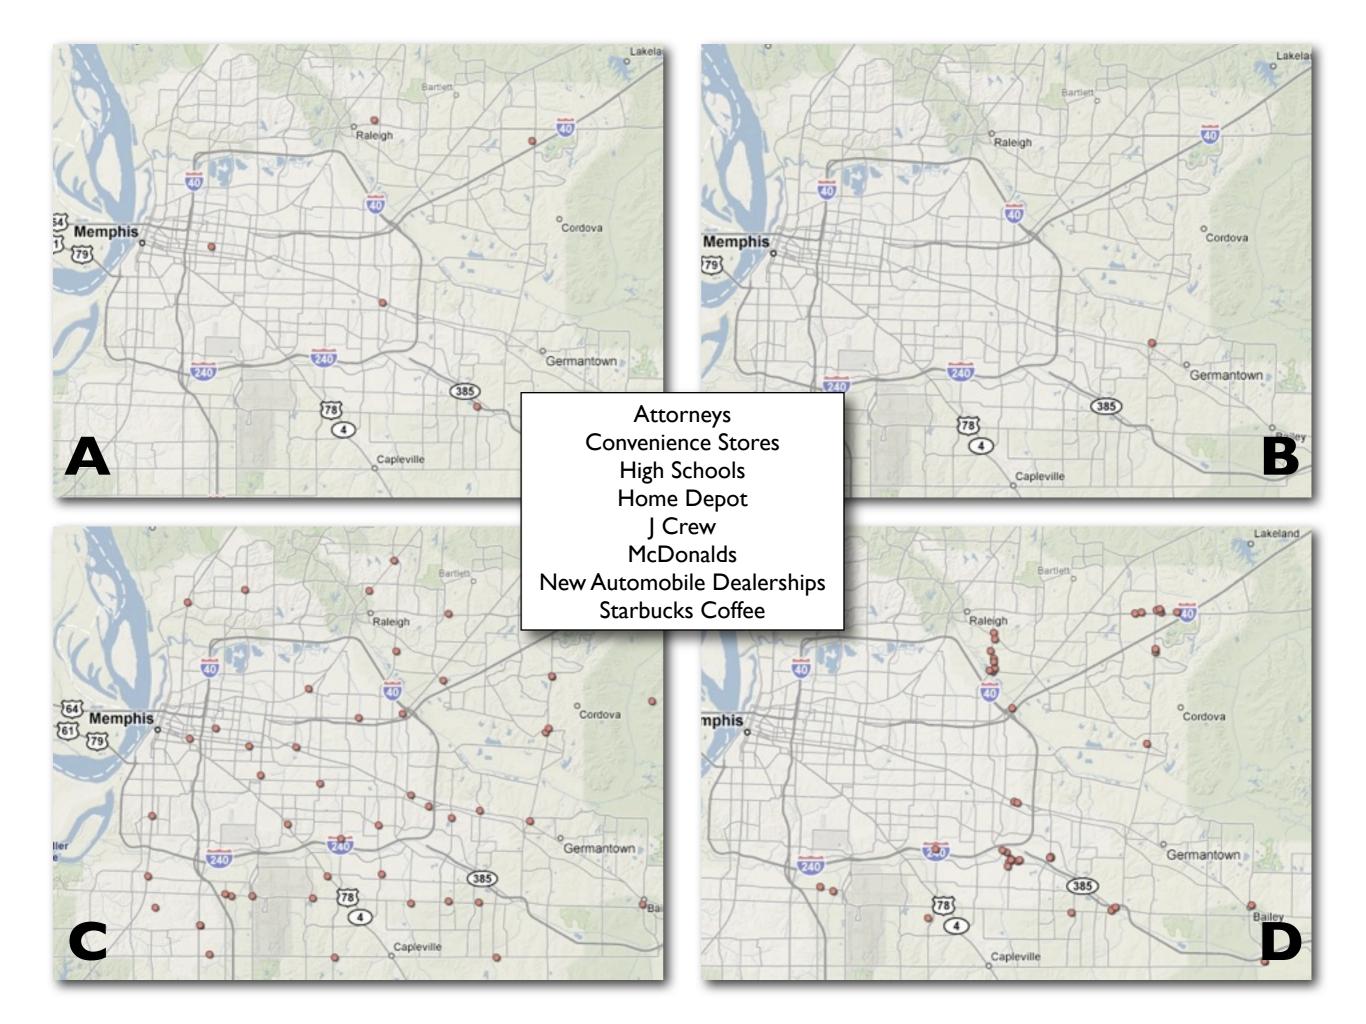

### Cancer Treatment or Dermatologists or Doctors

### Cancer Treatment or Dermatologists or Doctors

Association

River Edge

(57)

[70]

wood Shores

[78]

Southaven