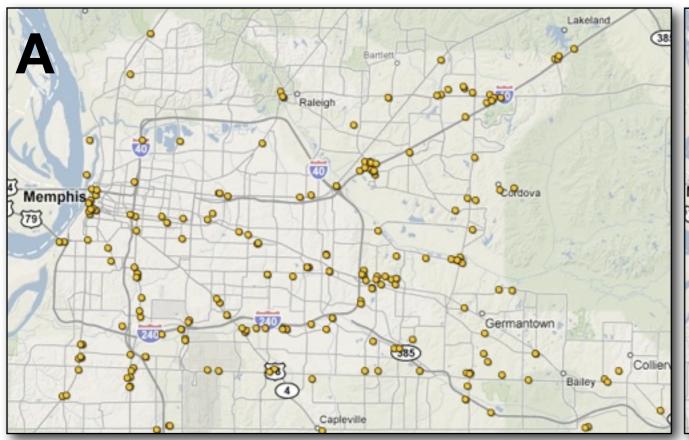

### **Dermatologists Doctors**

Memphis' Starbucks

Poplar Ave. and Germantown Rd.