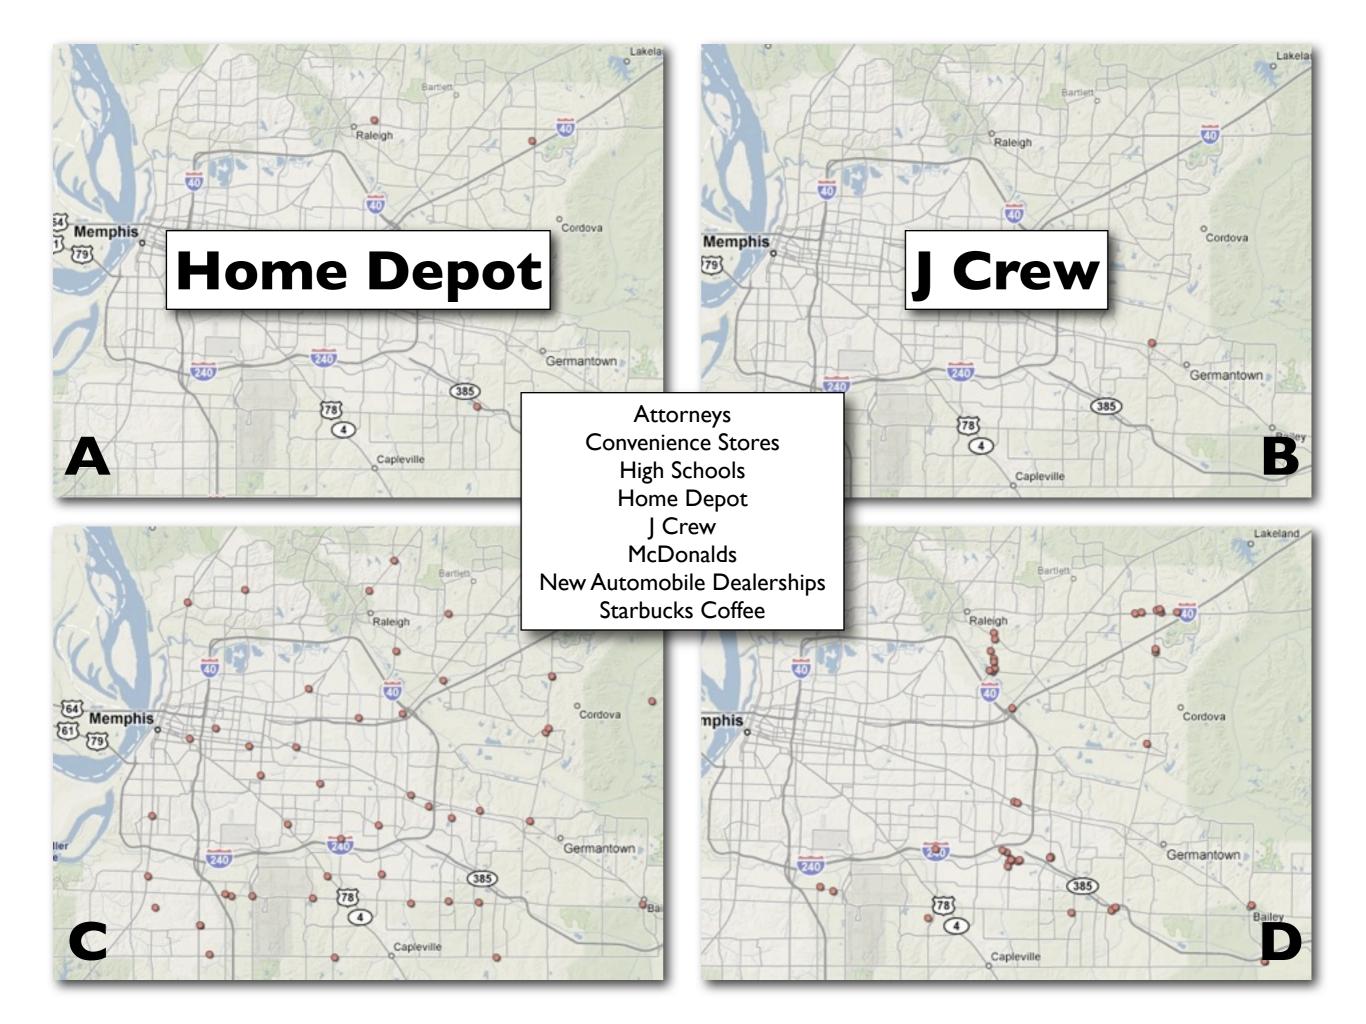

### **Cancer Treatment Dermatologists Doctors**

Shelby

Holly Grove Homeowners Association

(57)

Memphis

[70]

[78]

Oakville (4)

# Cancer Treatment Dermatologists Doctors

(57)

Oakville

**Dermatologists** 

Association