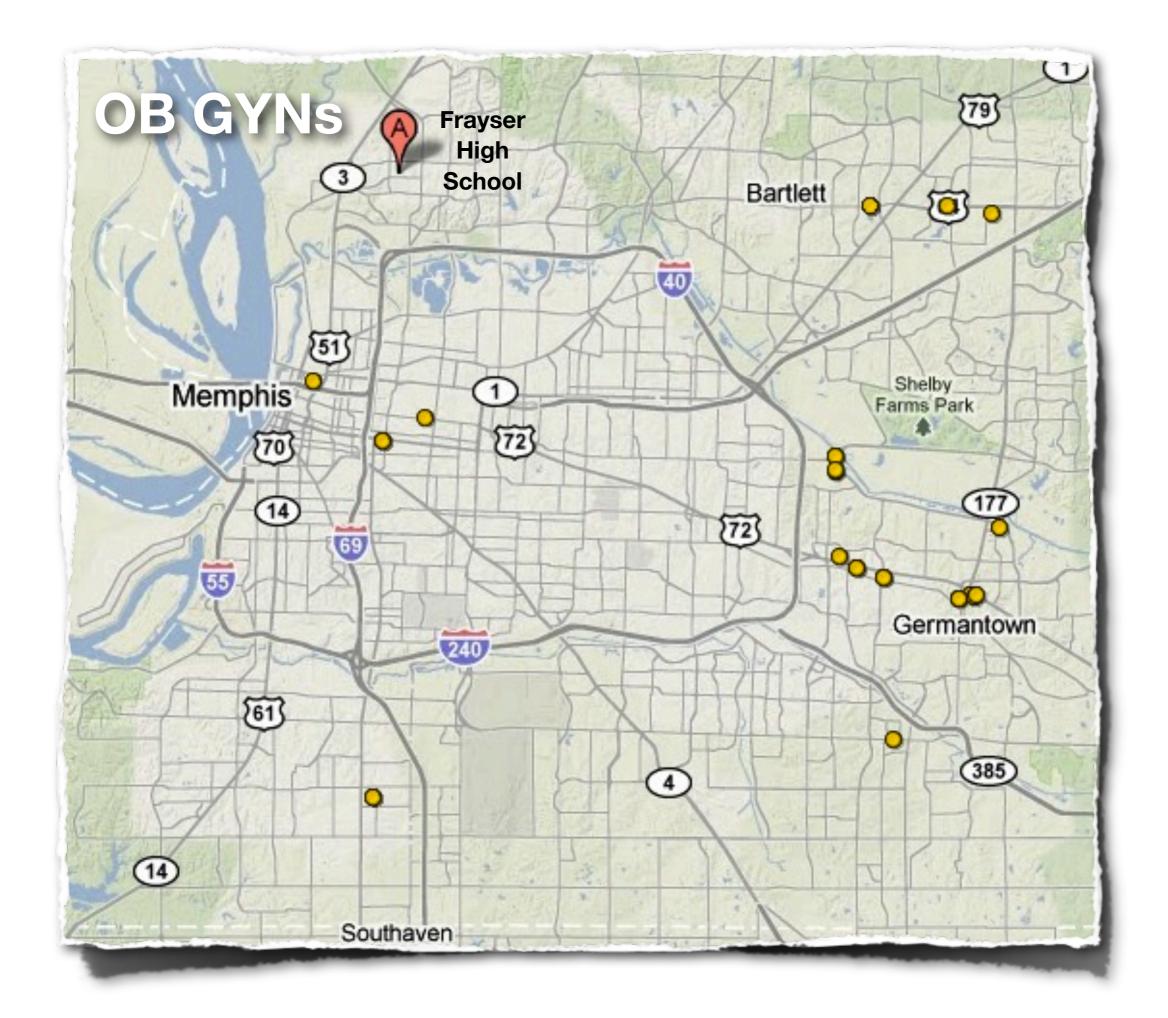

**B**HotelsWalgreens-







Best Buy- **B**Hotels- **A**Walgreens-







Best Buy- **B** 

Hotels- A

Walgreens- C

### Cancer Treatment or Dermatologists or Doctors



### Cancer Treatment or Dermatologists or Doctors



### Cancer Treatment or Dermatologists or Doctors





Association

River Edge

(57)

[70]

wood Shores

[78]

Southaven

Oakville 4

(176)

## Cancer Treatment Dermatologists Doctors



Shelby

Holly Grove Homeowners Association

River Edge

(57)

Memphis

wood Shores

[70]

[78]

Southaven

Oakville 4

(176)

### **Cancer Treatment Dermatologists Doctors**



Shelby

Holly Grove Homeowners Association

(57)

Memphis

[70]

[78]

Oakville (4)

# Cancer Treatment Dermatologists Doctors



(57)

Oakville

**Dermatologists** 

Association

### **Dermatologists Doctors**































Memphis' Starbucks

Poplar Ave. and Germantown Rd.