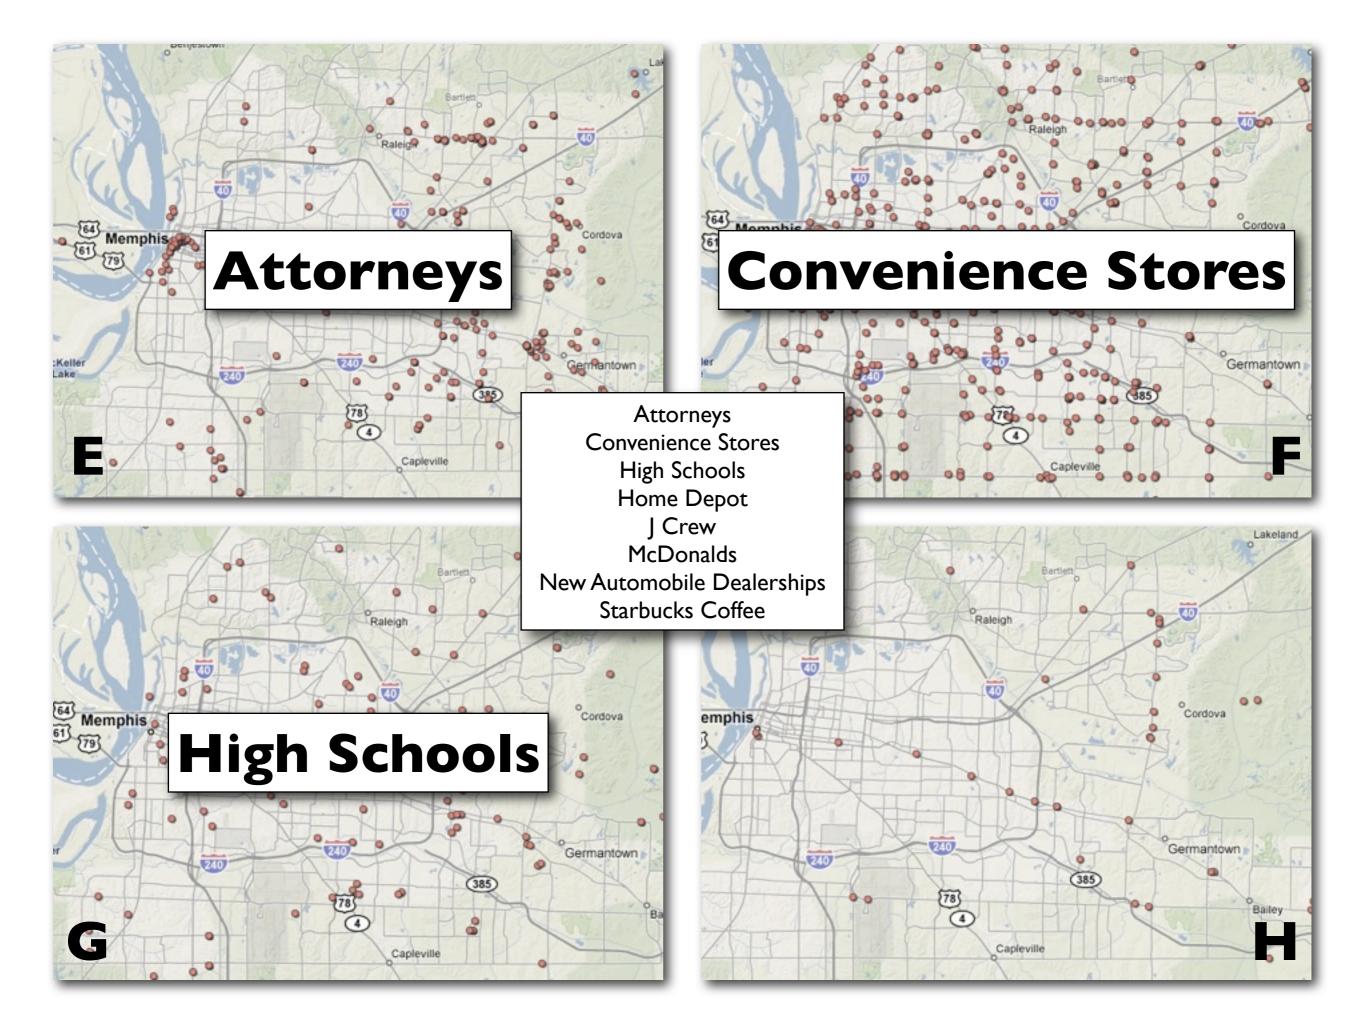

Best Buy- **B**Hotels- **A**Walgreens-







Best Buy- **B** 

Hotels- A

Walgreens- C

### Cancer Treatment or Dermatologists or Doctors



### Cancer Treatment or Dermatologists or Doctors



### Cancer Treatment or Dermatologists or Doctors





Association

River Edge

(57)

[70]

wood Shores

[78]

Southaven

Oakville 4

(176)

## Cancer Treatment Dermatologists Doctors



Shelby

Holly Grove Homeowners Association

River Edge

(57)

Memphis

wood Shores

[70]

[78]

Southaven

Oakville 4

(176)

### **Cancer Treatment Dermatologists Doctors**



Shelby

Holly Grove Homeowners Association

(57)

Memphis

[70]

[78]

Oakville (4)

# Cancer Treatment Dermatologists Doctors



(57)

Oakville

**Dermatologists** 

Association

### **Dermatologists Doctors**































Memphis' Starbucks

Poplar Ave. and Germantown Rd.