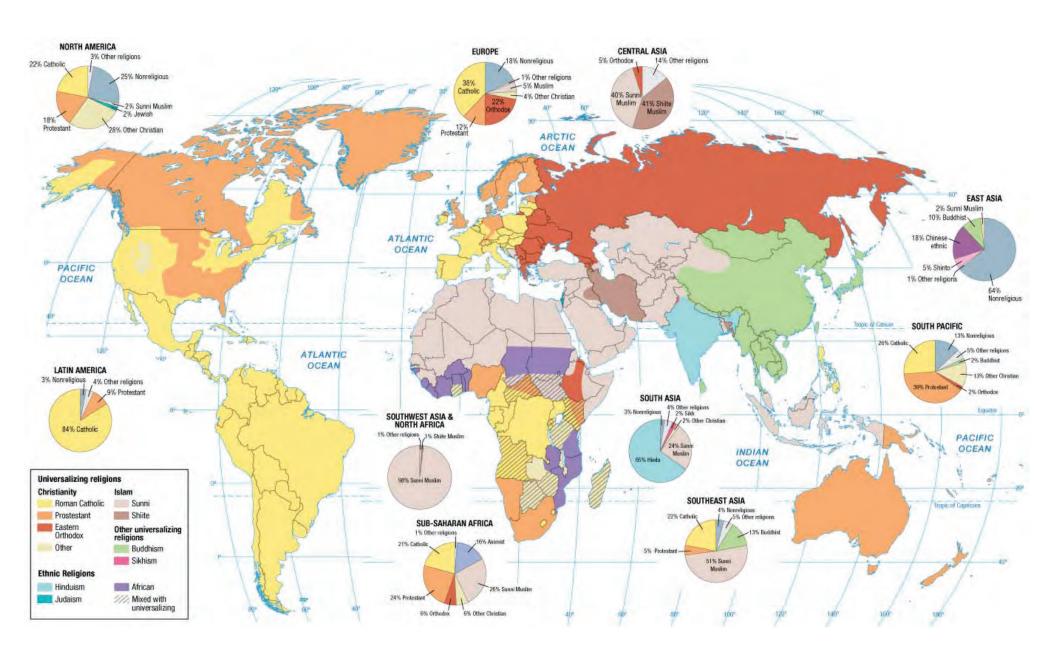

Match the religion descriptions in 1-6 with the correct region below.

**Asia-Pacific** 

#### **Europe**

Latin America Caribbean

Middle East Northern Africa

**North America** 

Sub-Saharan Africa