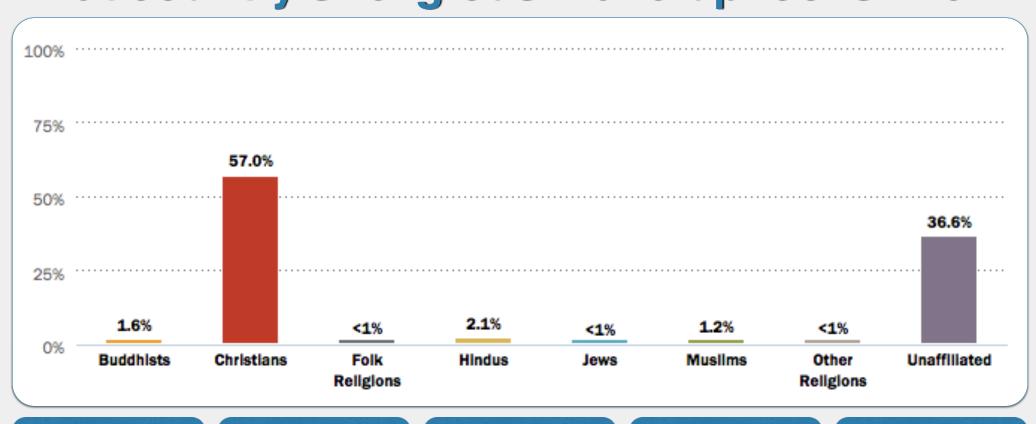

### What country's religious make-up looks like...?

Cambodia

China

**Costa Rica** 

India

Saudi Arabia