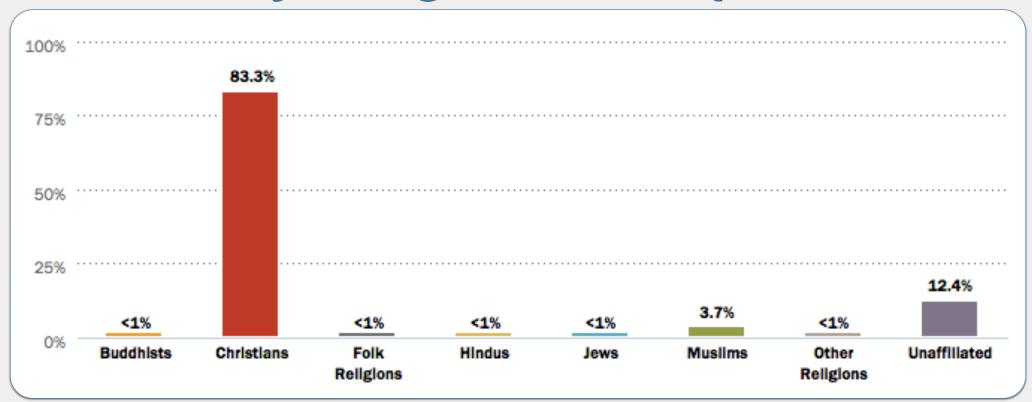

### **EXAMPLE #2**

### What country's religious make-up looks like...?

Guam

Mauritania

Mozambique

**Tunisia** 

Yemen