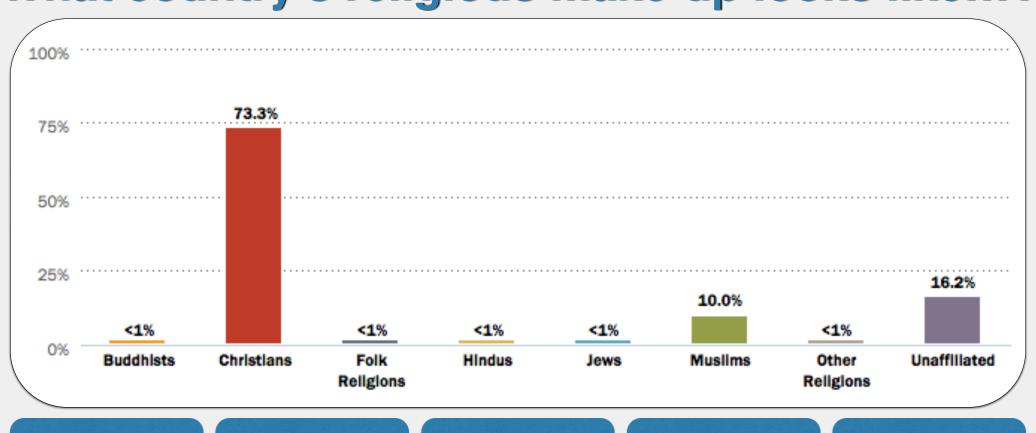

### What country's religious make-up looks like...?

**Argentina** 

Colombia

Jordan

Russia

**Turkey** 