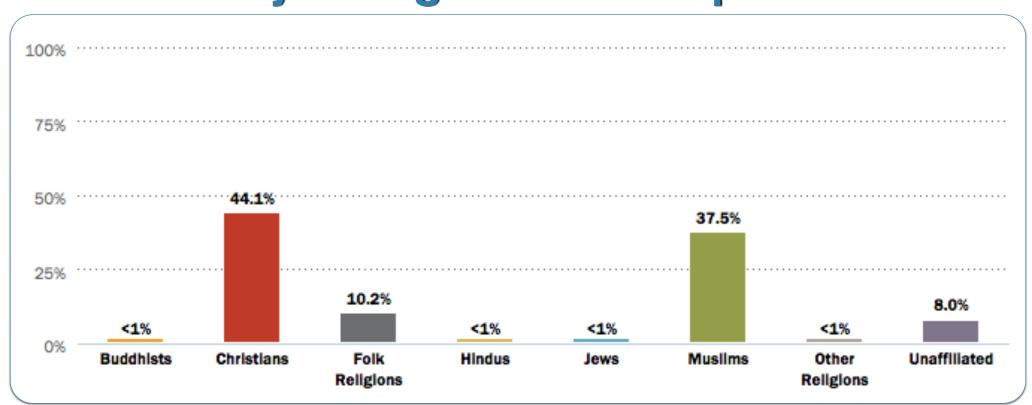

### What country's religious make-up looks like...?

**Argentina** 

Colombia

Jordan

Russia

**Turkey** 