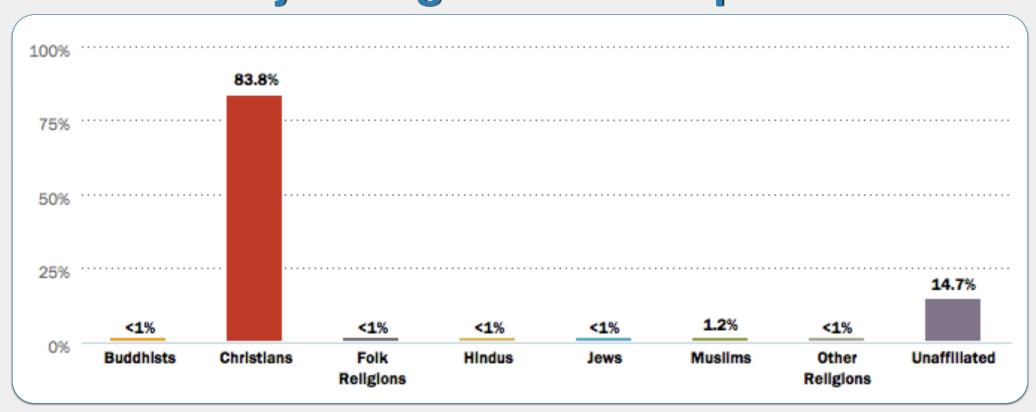

### What country's religious make-up looks like...?

**Algeria** 

Laos

Sri Lanka

**Thailand** 

**United States** 