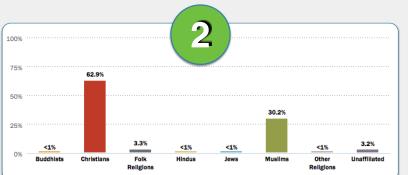

### **EXAMPLE #2**

### What country's religious make-up looks like...?

Guam

Mauritania

Mozambique

**Tunisia** 

Yemen