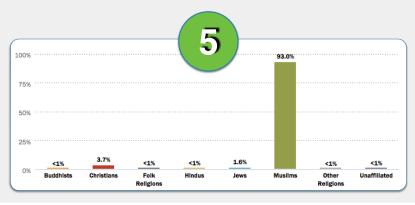

Match the religion descriptions in 1-6 with the correct region below.





**Asia-Pacific** 

#### **Europe**

Latin America Caribbean

Middle East Northern Africa

**North America** 

Sub-Saharan Africa





### EXAMPLE #1

### What country's religious make-up looks like...?



**Algeria** 

Laos

Sri Lanka

**Thailand** 

**United States** 

### **EXAMPLE #2**

### What country's religious make-up looks like...?



Guam

Mauritania

Mozambique

**Tunisia** 

Yemen

### What country's religious make-up looks like...?



Cambodia

China

**Costa Rica** 

India

Saudi Arabia

### What country's religious make-up looks like...?



**Argentina** 

Colombia

Jordan

Russia

**Turkey** 

### What country's religious make-up looks like...?



### What country's religious make-up looks like...?



**Djibouti** 

**Ethiopia** 

The Gambia

Guinea

**Zimbabwe** 

### What country's religious make-up looks like...?



**Gaza Strip** 

Greece

**New Zealand** 

Niger

**Oman** 

### What country's rel