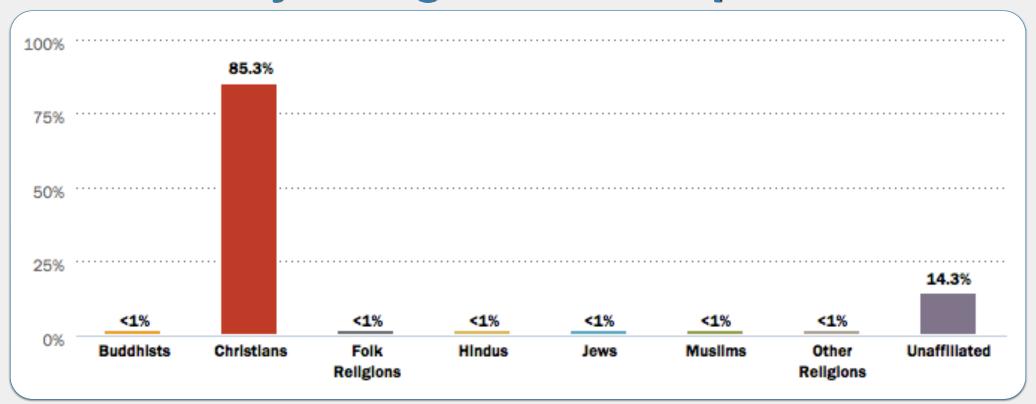

### What country's religious make-up looks like...?

Cambodia

China

**Costa Rica** 

India

Saudi Arabia