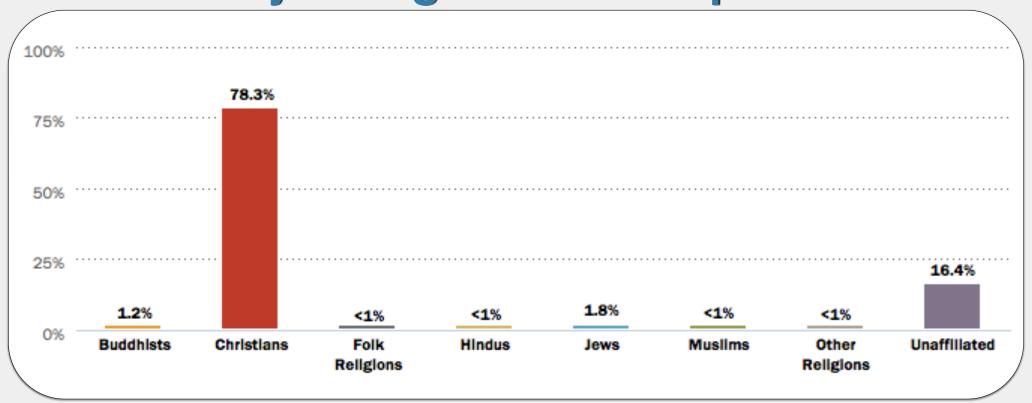

### EXAMPLE #1

### What country's religious make-up looks like...?

**Algeria** 

Laos

Sri Lanka

**Thailand** 

**United States** 