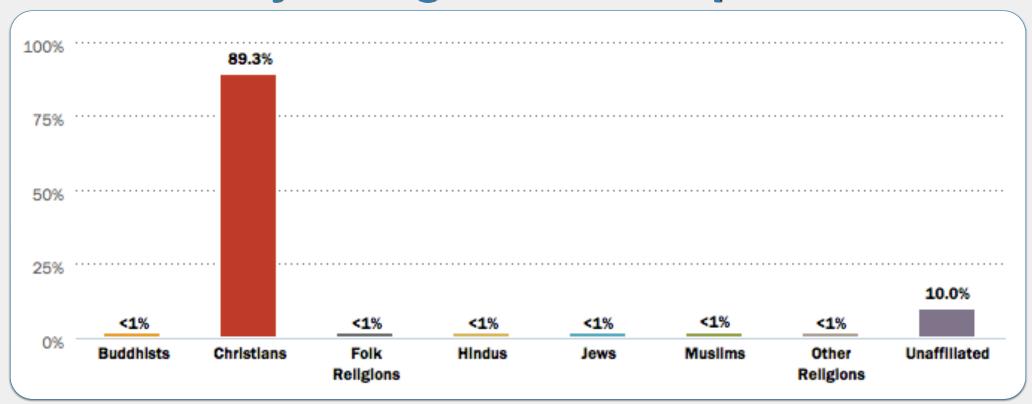

### What country's religious make-up looks like...?

**Argentina** 

Colombia

Jordan

Russia

**Turkey** 