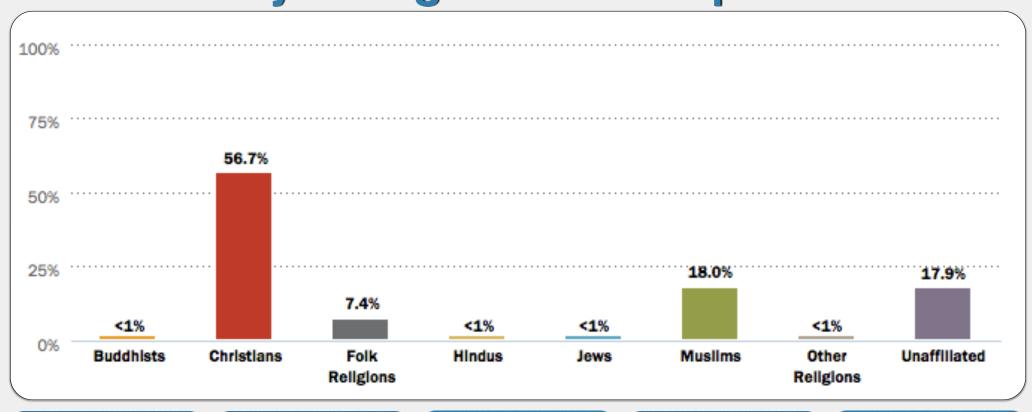

### **EXAMPLE #2**

### What country's religious make-up looks like...?

Guam

Mauritania

Mozambique

**Tunisia** 

Yemen