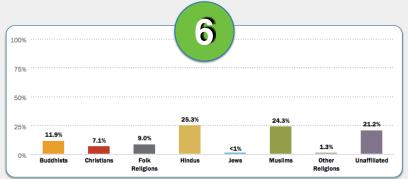

Match the religion descriptions in 1-6 with the correct region below.





**Asia-Pacific** 

#### **Europe**

Latin America Caribbean

Middle East Northern Africa

**North America** 

Sub-Saharan Africa





### EXAMPLE #1

### What country's religious make-up looks like...?



**Algeria** 

Laos

Sri Lanka

**Thailand** 

**United States** 

### **EXAMPLE #2**

### What country's religious make-up looks like...?



Guam

Mauritania

Mozambique

**Tunisia** 

Yemen

### What country's religious make-up looks like...?



Cambodia

China

**Costa Rica** 

India

Saudi Arabia

### What country's religious make-up looks like...?



**Argentina** 

Colombia

Jordan

Russia

**Turkey** 

### What country's religious make-up looks like...?



### What country's religious make-up looks like...?



**Djibouti** 

**Ethiopia** 

The Gambia

Guinea

**Zimbabwe** 

### What country's religious make-up looks like...?



**Gaza Strip** 

Greece

**New Zealand** 

Niger

**Oman** 

### What country's relig