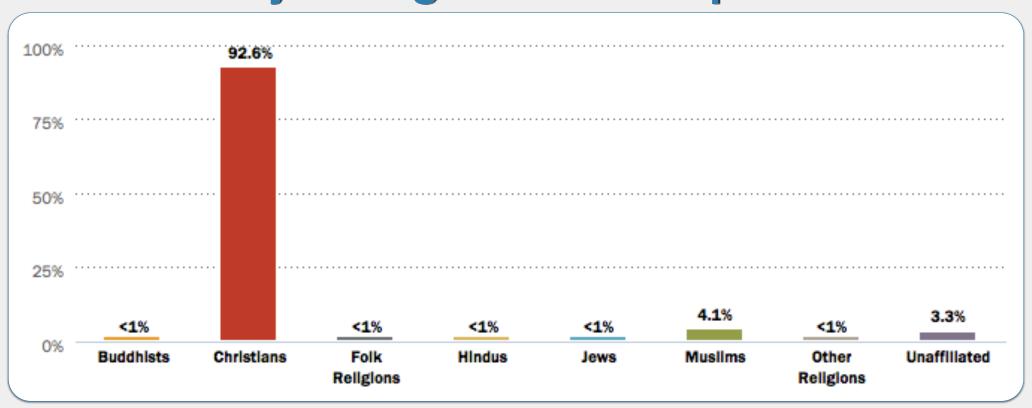

### What country's religious make-up looks like...?

**Argentina** 

Colombia

Jordan

Russia

**Turkey** 