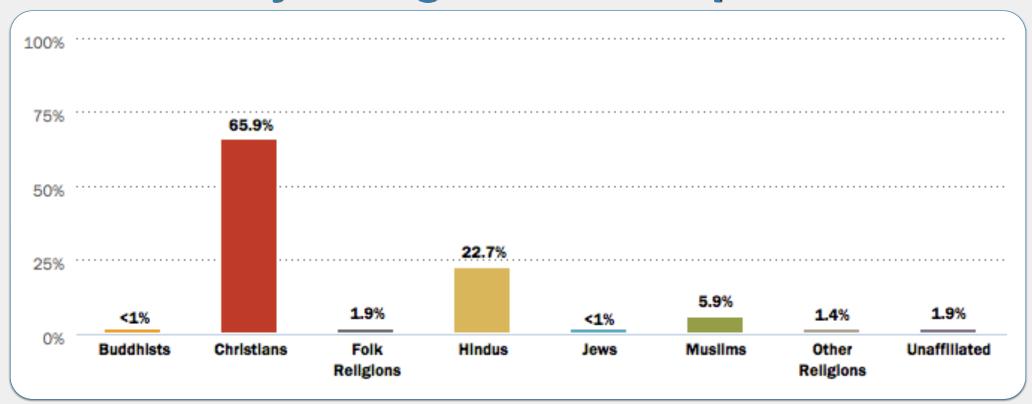

### EXAMPLE #1

### What country's religious make-up looks like...?

**Algeria** 

Laos

Sri Lanka

**Thailand** 

**United States** 