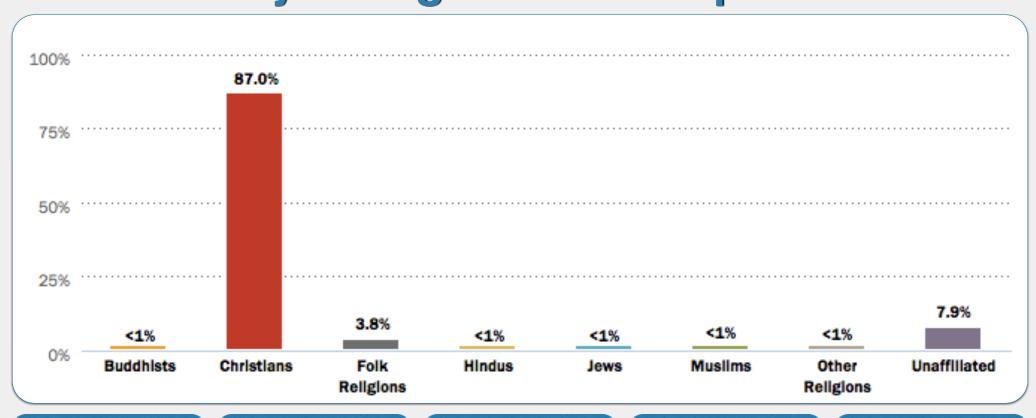

### What country's religious make-up looks like...?

Guam

Mauritania

Mozambique

**Tunisia** 

Yemen