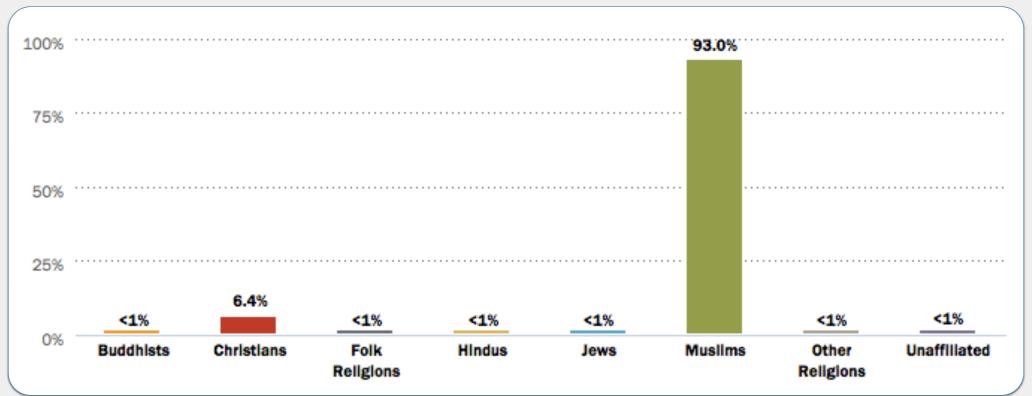

### What country's religious make-up looks like...?

Guam

Mauritania

Mozambique

**Tunisia** 

Yemen