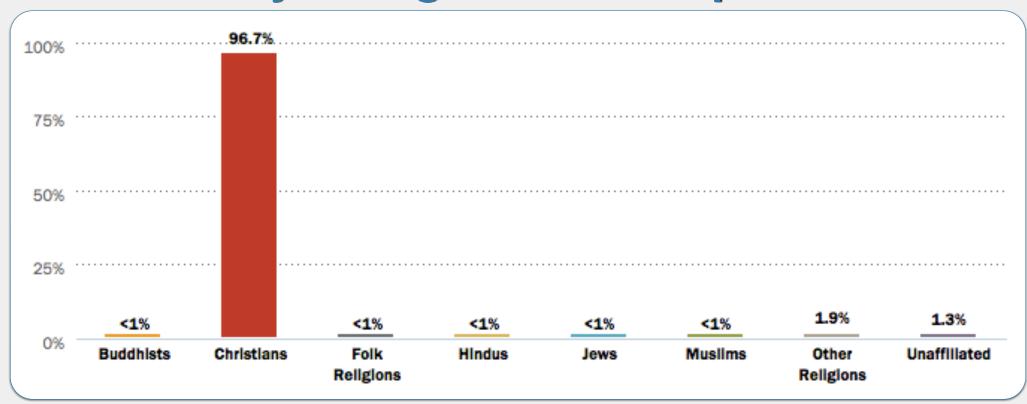

### What country's religious make-up looks like...?

**Argentina** 

Colombia

Jordan

Russia

**Turkey** 