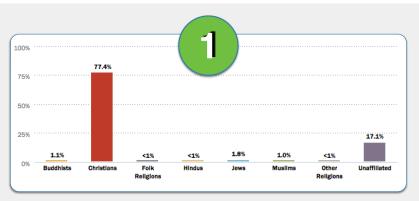

### EXAMPLE #1

### What country's religious make-up looks like...?

**Algeria** 

Laos

Sri Lanka

**Thailand** 

**United States** 