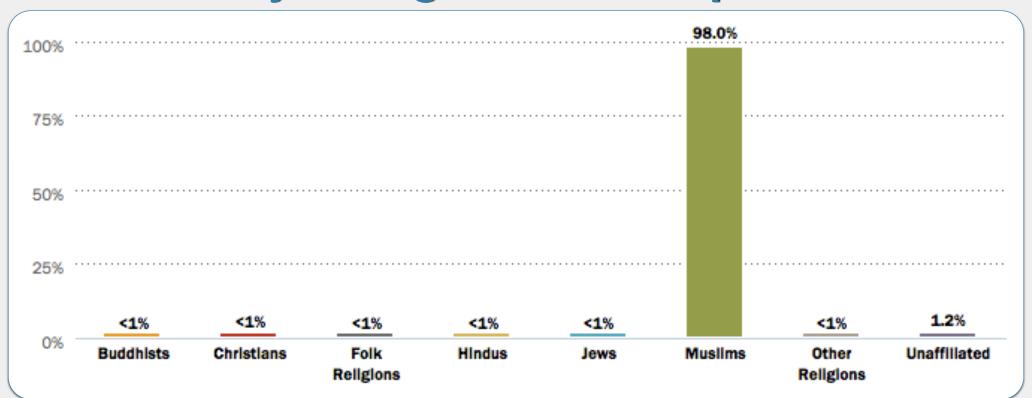

### What country's religious make-up looks like...?

Cambodia

China

**Costa Rica** 

India

Saudi Arabia