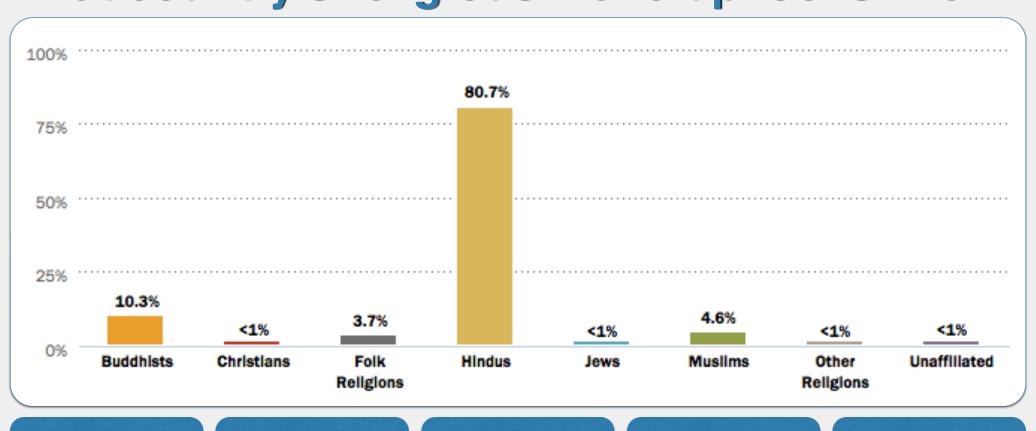

### What country's religious make-up looks like...?

Cambodia

China

**Costa Rica** 

India

Saudi Arabia

### What country's religious make-up looks like...?

Cambodia

China

Nepal

India

Saudi Arabia