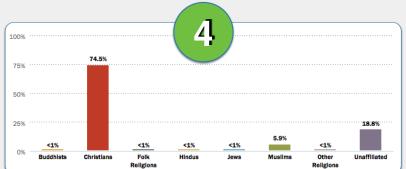

Match the religion descriptions in 1-6 with the correct region below.





**Asia-Pacific** 

#### **Europe**

Latin America Caribbean

Middle East Northern Africa

**North America** 

Sub-Saharan Africa





### EXAMPLE #1

### What country's religious make-up looks like...?



**Algeria** 

Laos

Sri Lanka

**Thailand** 

**United States** 

### **EXAMPLE #2**

### What country's religious make-up looks like...?



Guam

Mauritania

Mozambique

**Tunisia** 

Yemen

### What country's religious make-up looks like...?



Cambodia

China

**Costa Rica** 

India

Saudi Arabia

### What country's religious make-up looks like...?



**Argentina** 

Colombia

Jordan

Russia

**Turkey** 

### What country's religious make-up looks like...?



### What country's religious make-up looks like...?



**Djibouti** 

**Ethiopia** 

The Gambia

Guinea

**Zimbabwe** 

### Wh