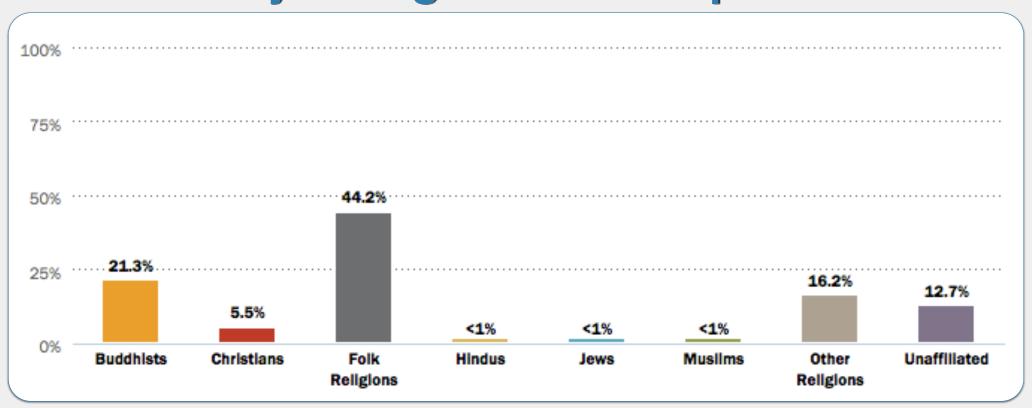

### EXAMPLE #1

### What country's religious make-up looks like...?

**Algeria** 

Laos

Sri Lanka

**Thailand** 

**United States** 