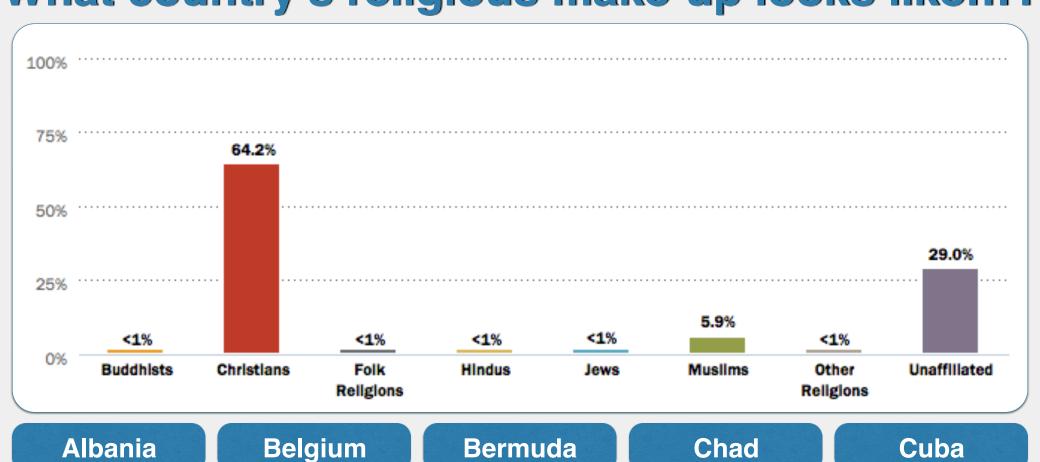

### What country's religious make-up looks like...?

**Algeria** 

Laos

Sri Lanka

**Thailand** 

**United States** 