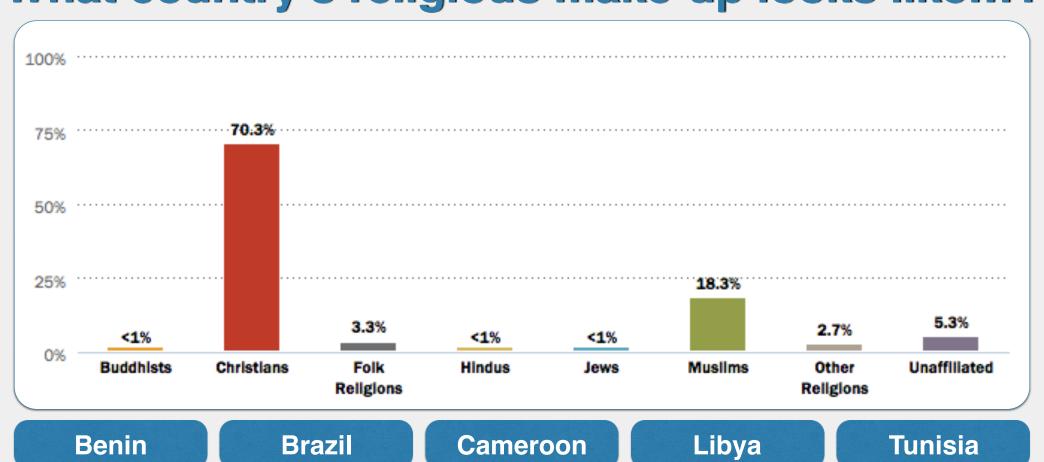

### What country's religious make-up looks like...?

Guam

Mauritania

Mozambique

**Tunisia** 

Yemen