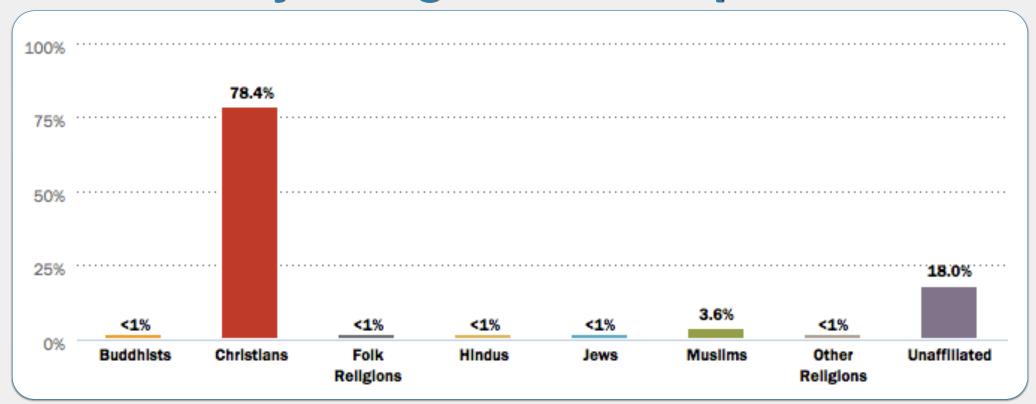

### **EXAMPLE #2**

### What country's religious make-up looks like...?

Guam

Mauritania

Mozambique

**Tunisia** 

Yemen