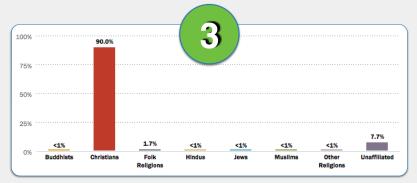

Match the religion descriptions in 1-6 with the correct region below.





**Asia-Pacific** 

#### **Europe**

Latin America Caribbean

Middle East Northern Africa

**North America** 

Sub-Saharan Africa





### EXAMPLE #1

### What country's religious make-up looks like...?



**Algeria** 

Laos

Sri Lanka

**Thailand** 

**United States** 

### **EXAMPLE #2**

### What country's religious make-up looks like...?



Guam

Mauritania

Mozambique

**Tunisia** 

Yemen

### What country's religious make-up looks like...?



Cambodia

China

**Costa Rica** 

India

Saudi Arabia

### What country's religious make-up looks like...?



**Argentina** 

Colombia

Jordan

Russia

**Turkey** 

### What country's religious make-up looks like...?



### What country's religious make-up looks like...?



**Djibouti** 

**Ethiopia** 

The Gambia

Guinea

**Zimbabwe** 

###