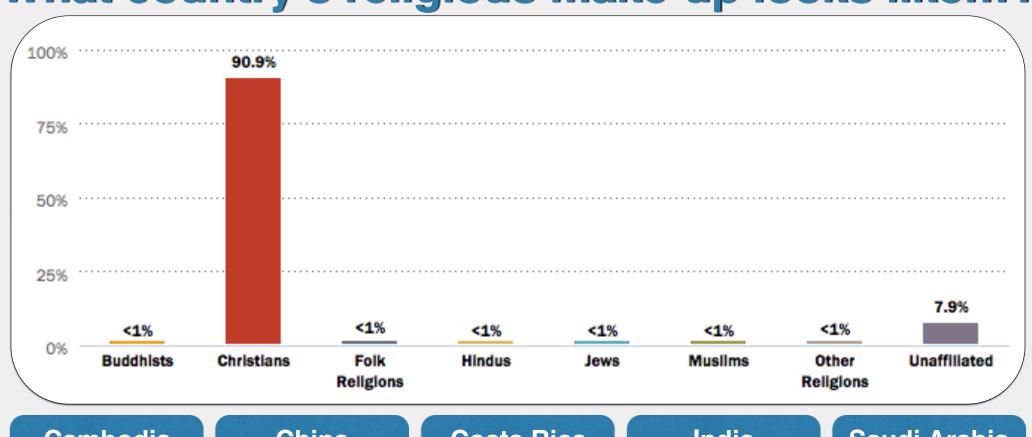

### What country's religious make-up looks like...?

Cambodia

China

**Costa Rica** 

India

Saudi Arabia