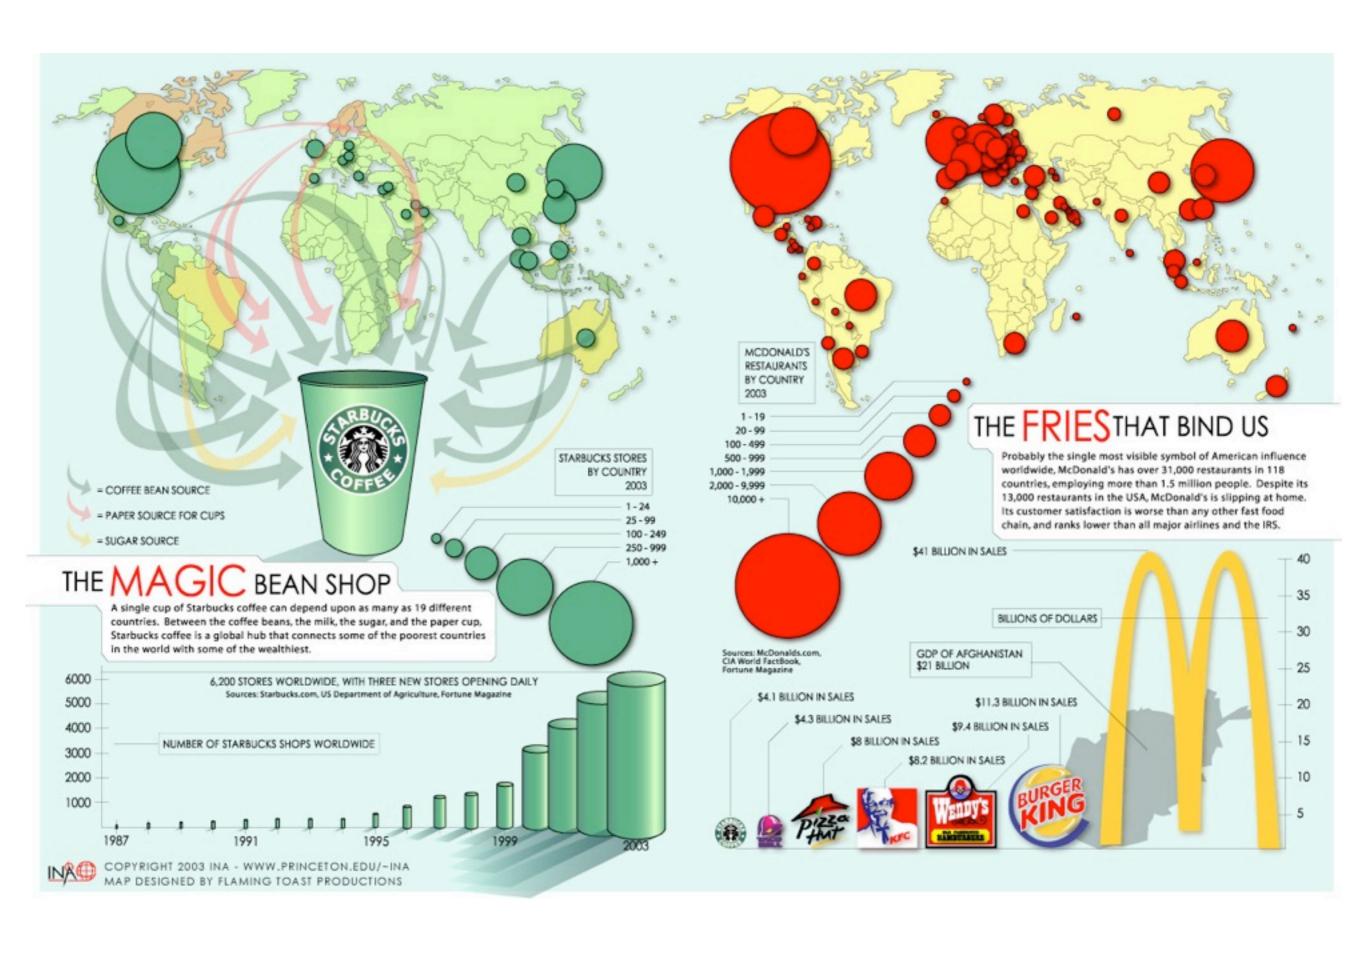

## McDonald's and Starbucks Maps

Map Distributions...

The story is told of a little Japanese girl who arrives in Los Angeles, sees a McDonald's restaurant, tugs her mother's sleeve, and says, "Look, Mother, they have McDonald's in this country too."

## McDonald's Around the World

## McDonald's and Starbucks Comparison Chart

| SIMILARITIES                   | DIFFERENCES                                                          |
|--------------------------------|----------------------------------------------------------------------|
| 1-                             | 1-                                                                   |
| 2-                             | 2-                                                                   |
| 3-                             | 3-                                                                   |
| 4-                             | 4-                                                                   |
| Explain the patterns found for | the distribution of McDonald's for each of the following continents. |
| Africa                         |                                                                      |
|                                |                                                                      |
| Asia                           |                                                                      |
| Asia Europe                    |                                                                      |