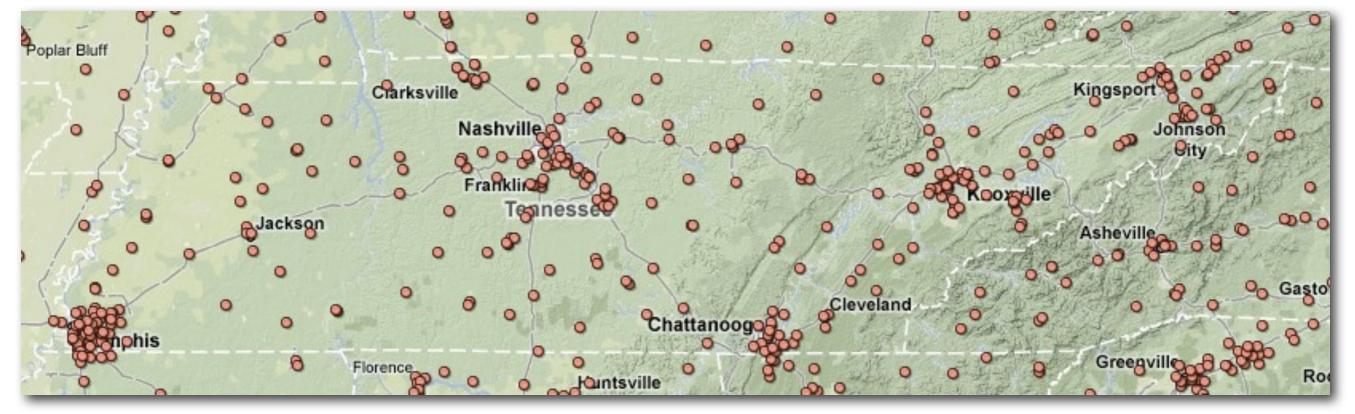

## in Tennessee

| Name: | <u>:</u> |  |
|-------|----------|--|
|       |          |  |