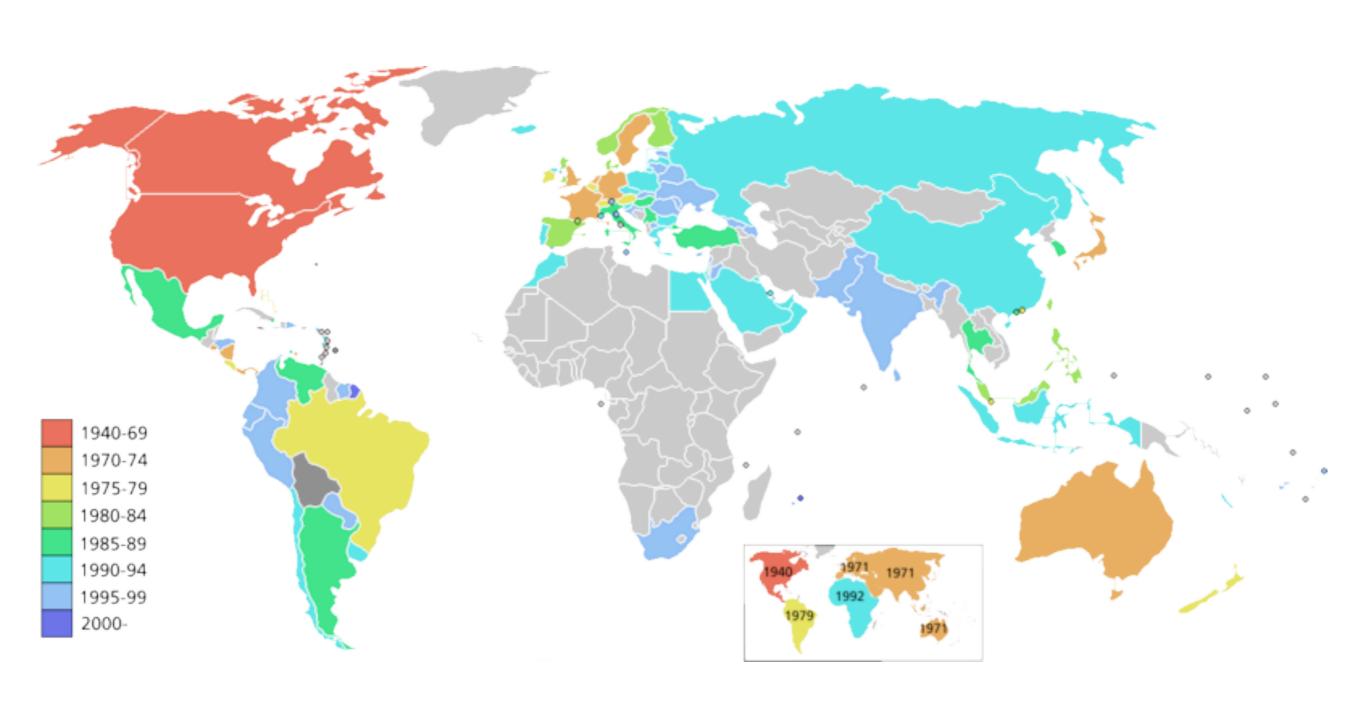

## McDonald's and Starbucks Maps

Map Distributions...



The story is told of a little Japanese girl who arrives in Los Angeles, sees a McDonald's restaurant, tugs her mother's sleeve, and says, "Look, Mother, they have McDonald's in this country too."



















## McDonald's Around the World





## in Tennessee





| Name: | <u>:</u> |  |
|-------|----------|--|
|       |          |  |

## McDonald's and Starbucks Comparison Chart

| SIMILARITIES                   | DIFFERENCES                                                          |
|--------------------------------|----------------------------------------------------------------------|
| 1-                             | 1-                                                                   |
| 2-                             | 2-                                                                   |
| 3-                             | 3-                                                                   |
| 4-                             | 4-                                                                   |
| Explain the patter