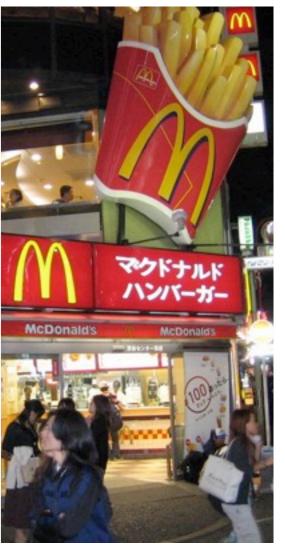

## McDonald's and Starbucks Maps

Map Distributions...

The story is told of a little Japanese girl who arrives in Los Angeles, sees a McDonald's restaurant, tugs her mother's sleeve, and says, "Look, Mother, they have McDonald's in this country too."