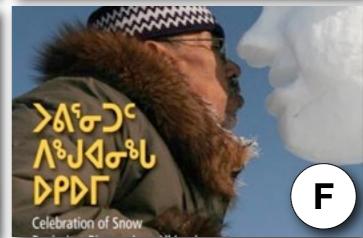

| Country   | Answer<br>(Letter) |
|-----------|--------------------|
| Arabic    |                    |
| Chinese   | A                  |
| German    |                    |
| Greek     |                    |
| Hebrew    |                    |
| Icelandic | C                  |
| Inuktitut |                    |
| Japanese  |                    |
| Korean    | B                  |
| Maori     | E                  |
| Russian   | D                  |
| Spanish   |                    |

**Spanish** 

Directions: Match the images with the correct language below.

**Spanish** 

Directions: Match the images with the correct language below.

Н

| Country   | Answer<br>(Letter) |
|-----------|--------------------|
| Arabic    | G                  |
| Chinese   | A                  |
| German    | K                  |
| Greek     | J                  |
| Hebrew    |                    |
| Icelandic | C                  |
| Inuktitut | F                  |
| Japanese  |                    |
| Korean    | B                  |
| Maori     | E                  |
| Russian   | D                  |
| Spanish   | H                  |