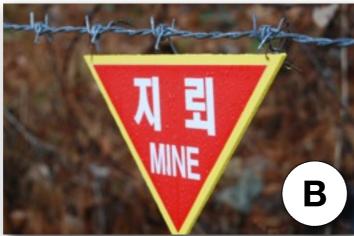

| Country   | Answer<br>(Letter) |
|-----------|--------------------|
| Arabic    |                    |
| Chinese   | A                  |
| German    |                    |
| Greek     |                    |
| Hebrew    |                    |
| Icelandic |                    |
| Inuktitut |                    |
| Japanese  |                    |
| Korean    | В                  |
| Maori     |                    |
| Russian   |                    |
| Spanish   |                    |

**Spanish** 

Directions: Match the images with the correct language below.

**Spanish** 

Directions: Match the images with the correct language below.

Н

| Country   | Answer<br>(Letter) |
|-----------|--------------------|
| Arabic    | G                  |
| Chinese   | A                  |
| German    | K                  |
| Greek     | J                  |
| Hebrew    |                    |
| Icelandic | C                  |
| Inuktitut | F                  |
| Japanese  |                    |
| Korean    | B                  |
| Maori     | E                  |
| Russian   | D                  |
| Spanish   | H                  |