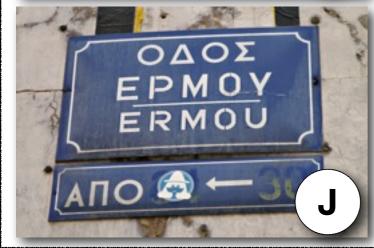

**Spanish** 

Directions: Match the images with the correct language below.

**Spanish** 

Directions: Match the images with the correct language below.

Н

| Country   | Answer<br>(Letter) |
|-----------|--------------------|
| Arabic    | G                  |
| Chinese   | A                  |
| German    | K                  |
| Greek     | J                  |
| Hebrew    |                    |
| Icelandic | C                  |
| Inuktitut | F                  |
| Japanese  |                    |
| Korean    | B                  |
| Maori     | E                  |
| Russian   | D                  |
| Spanish   | H                  |