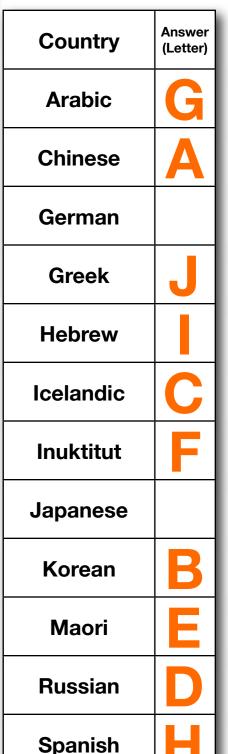

**Spanish** 

Directions: Match the images with the correct language below.

**Spanish** 

Directions: Match the images with the correct language below.

Н

| Country   | Answer<br>(Letter) |
|-----------|--------------------|
| Arabic    | G                  |
| Chinese   | A                  |
| German    | K                  |
| Greek     | J                  |
| Hebrew    |                    |
| Icelandic | C                  |
| Inuktitut | F                  |
| Japanese  |                    |
| Korean    | B                  |
| Maori     | E                  |
| Russian   | D                  |
| Spanish   | H                  |