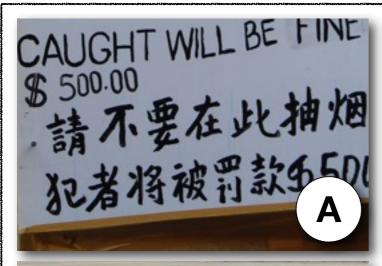

**Spanish** 

Directions: Match the images with the correct language below.

**Spanish** 

Directions: Match the images with the correct language below.

Н

| Country   | Answer<br>(Letter) |
|-----------|--------------------|
| Arabic    | G                  |
| Chinese   | A                  |
| German    | K                  |
| Greek     | J                  |
| Hebrew    |                    |
| Icelandic | C                  |
| Inuktitut | F                  |
| Japanese  |                    |
| Korean    | B                  |
| Maori     | E                  |
| Russian   | D                  |
| Spanish   | H                  |