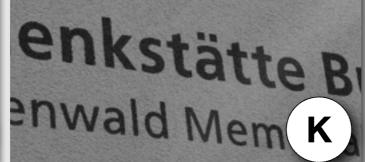

**Spanish** 

Directions: Match the images with the correct language below.

**Spanish** 

Directions: Match the images with the correct language below.

Н

| Country   | Answer<br>(Letter) |
|-----------|--------------------|
| Arabic    | G                  |
| Chinese   | A                  |
| German    | K                  |
| Greek     | J                  |
| Hebrew    |                    |
| Icelandic | C                  |
| Inuktitut | F                  |
| Japanese  |                    |
| Korean    | B                  |
| Maori     | E                  |
| Russian   | D                  |
| Spanish   | H                  |