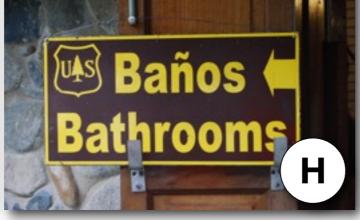

**Spanish** 

Directions: Match the images with the correct language below.

**Spanish** 

Directions: Match the images with the correct language below.

Н

| Country   | Answer<br>(Letter) |
|-----------|--------------------|
| Arabic    | G                  |
| Chinese   | A                  |
| German    | K                  |
| Greek     | J                  |
| Hebrew    |                    |
| Icelandic | C                  |
| Inuktitut | F                  |
| Japanese  |                    |
| Korean    | B                  |
| Maori     | E                  |
| Russian   | D                  |
| Spanish   | H                  |