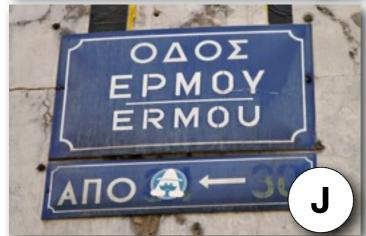

**Spanish** 

Directions: Match the images with the correct language below.

**Spanish** 

Directions: Match the images with the correct language below.

Н

| Country   | Answer<br>(Letter) |
|-----------|--------------------|
| Arabic    | G                  |
| Chinese   | A                  |
| German    | K                  |
| Greek     | J                  |
| Hebrew    |                    |
| Icelandic | C                  |
| Inuktitut | F                  |
| Japanese  |                    |
| Korean    | B                  |
| Maori     | E                  |
| Russian   | D                  |
| Spanish   | H                  |