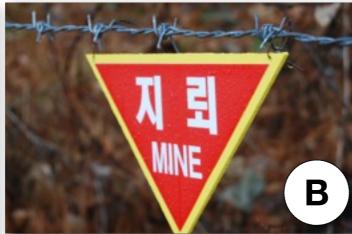

**Spanish** 

Directions: Match the images with the correct language below.

**Spanish** 

Directions: Match the images with the correct language below.

Н

| Country   | Answer<br>(Letter) |
|-----------|--------------------|
| Arabic    | G                  |
| Chinese   | A                  |
| German    | K                  |
| Greek     | J                  |
| Hebrew    |                    |
| Icelandic | C                  |
| Inuktitut | F                  |
| Japanese  |                    |
| Korean    | B                  |
| Maori     | E                  |
| Russian   | D                  |
| Spanish   | H                  |