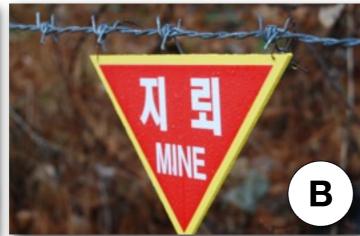

| Country   | Answer<br>(Letter) |
|-----------|--------------------|
| Arabic    |                    |
| Chinese   | A                  |
| German    |                    |
| Greek     |                    |
| Hebrew    |                    |
| Icelandic |                    |
| Inuktitut |                    |
| Japanese  |                    |
| Korean    | В                  |
| Maori     |                    |
| Russian   |                    |
| Spanish   |                    |

**Spanish** 

Directions: Match the images with the correct language below.

**Spanish** 

Directions: Match the images with the correct language below.

Н

| Country   | Answer<br>(Letter) |
|-----------|--------------------|
| Arabic    | G                  |
| Chinese   | A                  |
| German    | K                  |
| Greek     | J                  |
| Hebrew    |                    |
| Icelandic | C                  |
| Inuktitut | F                  |
| Japanese  |                    |
| Korean    | B                  |
| Maori     | E                  |
| Russian   | D                  |
| Spanish   | H                  |