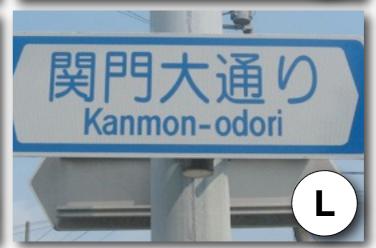

**Spanish** 

Directions: Match the images with the correct language below.

**Spanish** 

Directions: Match the images with the correct language below.

Н

| Country   | Answer<br>(Letter) |
|-----------|--------------------|
| Arabic    | G                  |
| Chinese   | A                  |
| German    | K                  |
| Greek     | J                  |
| Hebrew    |                    |
| Icelandic | C                  |
| Inuktitut | F                  |
| Japanese  |                    |
| Korean    | B                  |
| Maori     | E                  |
| Russian   | D                  |
| Spanish   | H                  |