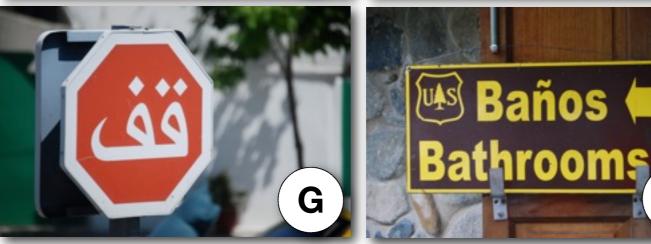

**Spanish** 

Directions: Match the images with the correct language below.

**Spanish** 

Directions: Match the images with the correct language below.

Н

| Country   | Answer<br>(Letter) |
|-----------|--------------------|
| Arabic    | G                  |
| Chinese   | A                  |
| German    | K                  |
| Greek     | J                  |
| Hebrew    |                    |
| Icelandic | C                  |
| Inuktitut | F                  |
| Japanese  |                    |
| Korean    | B                  |
| Maori     | E                  |
| Russian   | D                  |
| Spanish   | H                  |