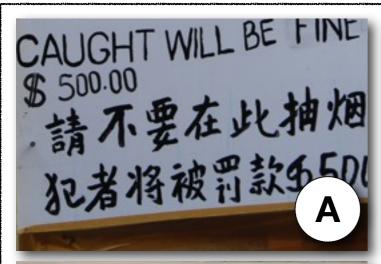

| Country   | Answer<br>(Letter) |
|-----------|--------------------|
| Arabic    |                    |
| Chinese   | A                  |
| German    |                    |
| Greek     |                    |
| Hebrew    |                    |
| Icelandic |                    |
| Inuktitut |                    |
| Japanese  |                    |
| Korean    |                    |
| Maori     |                    |
| Russian   |                    |
| Spanish   |                    |

Directions: Match the images with the correct language below.

| ///Mai | ириятий выстрого окслужи<br>КДОНАЛ |
|--------|------------------------------------|
|        |                                    |
|        | D                                  |