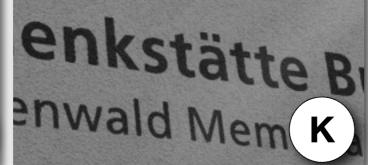

**Spanish** 

Directions: Match the images with the correct language below.

**Spanish** 

Directions: Match the images with the correct language below.

Н

| Country   | Answer<br>(Letter) |
|-----------|--------------------|
| Arabic    | G                  |
| Chinese   | A                  |
| German    | K                  |
| Greek     | J                  |
| Hebrew    |                    |
| Icelandic | C                  |
| Inuktitut | F                  |
| Japanese  |                    |
| Korean    | B                  |
| Maori     | E                  |
| Russian   | D                  |
| Spanish   | H                  |