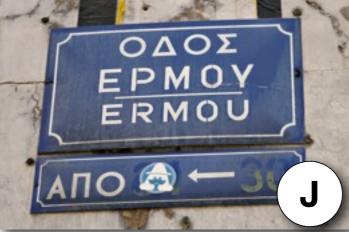

**Spanish** 

Directions: Match the images with the correct language below.

**Spanish** 

Directions: Match the images with the correct language below.

Н

| Country   | Answer<br>(Letter) |
|-----------|--------------------|
| Arabic    | G                  |
| Chinese   | A                  |
| German    | K                  |
| Greek     | J                  |
| Hebrew    |                    |
| Icelandic | C                  |
| Inuktitut | F                  |
| Japanese  |                    |
| Korean    | B                  |
| Maori     | E                  |
| Russian   | D                  |
| Spanish   | H                  |