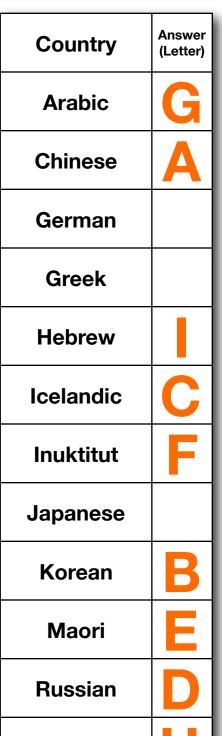

**Spanish** 

Directions: Match the images with the correct language below.

**Spanish** 

Directions: Match the images with the correct language below.

Н

| Country   | Answer<br>(Letter) |
|-----------|--------------------|
| Arabic    | G                  |
| Chinese   | A                  |
| German    | K                  |
| Greek     | J                  |
| Hebrew    |                    |
| Icelandic | C                  |
| Inuktitut | F                  |
| Japanese  |                    |
| Korean    | B                  |
| Maori     | E                  |
| Russian   | D                  |
| Spanish   | H                  |