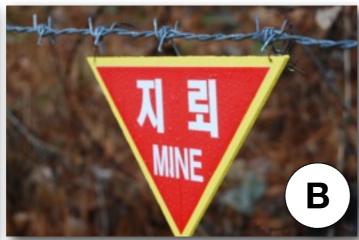

| Country   | Answer<br>(Letter) |
|-----------|--------------------|
| Arabic    |                    |
| Chinese   | A                  |
| German    |                    |
| Greek     |                    |
| Hebrew    |                    |
| Icelandic |                    |
| Inuktitut |                    |
| Japanese  |                    |
| Korean    | В                  |
| Maori     |                    |
| Russian   |                    |
| Spanish   |                    |