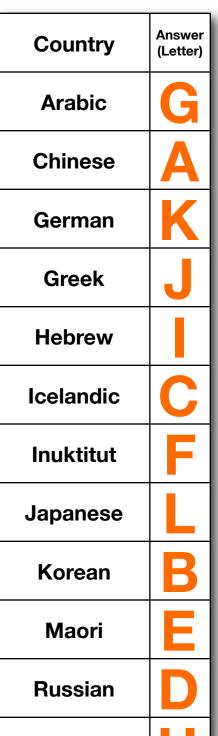

**Spanish** 

Directions: Match the images with the correct language below.

**Spanish** 

Directions: Match the images with the correct language below.

Н

| Country   | Answer<br>(Letter) |
|-----------|--------------------|
| Arabic    | G                  |
| Chinese   | A                  |
| German    | K                  |
| Greek     | J                  |
| Hebrew    |                    |
| Icelandic | C                  |
| Inuktitut | F                  |
| Japanese  |                    |
| Korean    | B                  |
| Maori     | E                  |
| Russian   | D                  |
| Spanish   | H                  |