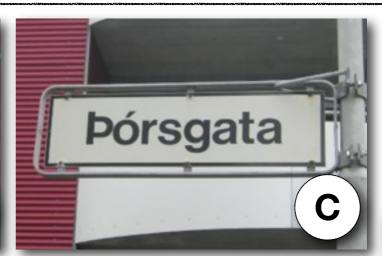

| Country   | Answer<br>(Letter) |
|-----------|--------------------|
| Arabic    |                    |
| Chinese   | A                  |
| German    |                    |
| Greek     |                    |
| Hebrew    |                    |
| Icelandic | C                  |
| Inuktitut |                    |
| Japanese  |                    |
| Korean    | B                  |
| Maori     |                    |
| Russian   |                    |
| Spanish   |                    |

**Spanish** 

Directions: Match the images with the correct language below.

**Spanish** 

Directions: Match the images with the correct language below.

Н

| Country   | Answer<br>(Letter) |
|-----------|--------------------|
| Arabic    | G                  |
| Chinese   | A                  |
| German    | K                  |
| Greek     | J                  |
| Hebrew    |                    |
| Icelandic | C                  |
| Inuktitut | F                  |
| Japanese  |                    |
| Korean    | B                  |
| Maori     | E                  |
| Russian   | D                  |
| Spanish   | H                  |