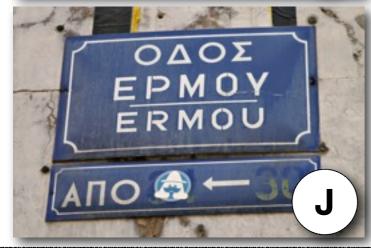

**Spanish** 

Directions: Match the images with the correct language below.

**Spanish** 

Directions: Match the images with the correct language below.

Н

| Country   | Answer<br>(Letter) |
|-----------|--------------------|
| Arabic    | G                  |
| Chinese   | A                  |
| German    | K                  |
| Greek     | J                  |
| Hebrew    |                    |
| Icelandic | C                  |
| Inuktitut | F                  |
| Japanese  |                    |
| Korean    | B                  |
| Maori     | E                  |
| Russian   | D                  |
| Spanish   | H                  |