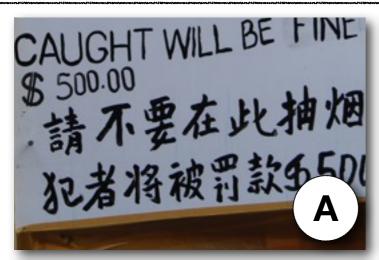

**Spanish** 

Directions: Match the images with the correct language below.

**Spanish** 

Directions: Match the images with the correct language below.

Н

| Country   | Answer<br>(Letter) |
|-----------|--------------------|
| Arabic    | G                  |
| Chinese   | A                  |
| German    | K                  |
| Greek     | J                  |
| Hebrew    |                    |
| Icelandic | C                  |
| Inuktitut | F                  |
| Japanese  |                    |
| Korean    | B                  |
| Maori     | E                  |
| Russian   | D                  |
| Spanish   | H                  |