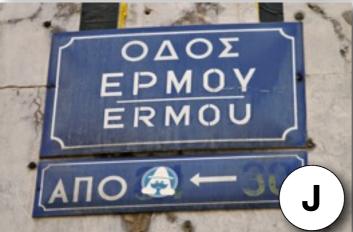

**Spanish** 

Directions: Match the images with the correct language below.

**Spanish** 

Directions: Match the images with the correct language below.

Н

| Country   | Answer<br>(Letter) |
|-----------|--------------------|
| Arabic    | G                  |
| Chinese   | A                  |
| German    | K                  |
| Greek     | J                  |
| Hebrew    |                    |
| Icelandic | C                  |
| Inuktitut | F                  |
| Japanese  |                    |
| Korean    | B                  |
| Maori     | E                  |
| Russian   | D                  |
| Spanish   | H                  |