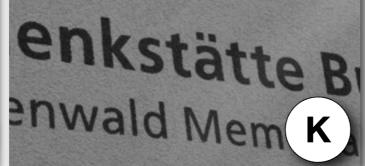

**Spanish** 

Directions: Match the images with the correct language below.

**Spanish** 

Directions: Match the images with the correct language below.

Н

| Country   | Answer<br>(Letter) |
|-----------|--------------------|
| Arabic    | G                  |
| Chinese   | A                  |
| German    | K                  |
| Greek     | J                  |
| Hebrew    |                    |
| Icelandic | C                  |
| Inuktitut | F                  |
| Japanese  |                    |
| Korean    | B                  |
| Maori     | E                  |
| Russian   | D                  |
| Spanish   | H                  |