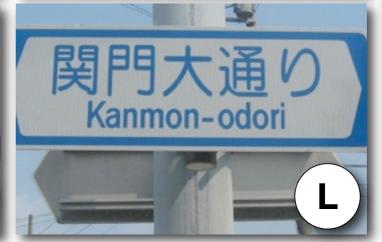

**Spanish** 

Directions: Match the images with the correct language below.

**Spanish** 

Directions: Match the images with the correct language below.

Н

| Country   | Answer<br>(Letter) |
|-----------|--------------------|
| Arabic    | G                  |
| Chinese   | A                  |
| German    | K                  |
| Greek     | J                  |
| Hebrew    |                    |
| Icelandic | C                  |
| Inuktitut | F                  |
| Japanese  |                    |
| Korean    | B                  |
| Maori     | E                  |
| Russian   | D                  |
| Spanish   | H                  |