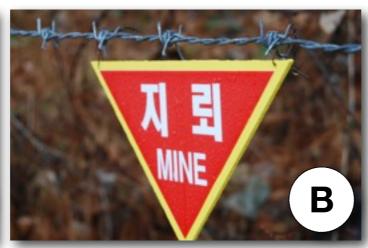

| Country   | Answer<br>(Letter) |
|-----------|--------------------|
| Arabic    |                    |
| Chinese   | A                  |
| German    |                    |
| Greek     |                    |
| Hebrew    |                    |
| Icelandic |                    |
| Inuktitut |                    |
| Japanese  |                    |
| Korean    | В                  |
| Maori     |                    |
| Russian   |                    |
| Spanish   |                    |