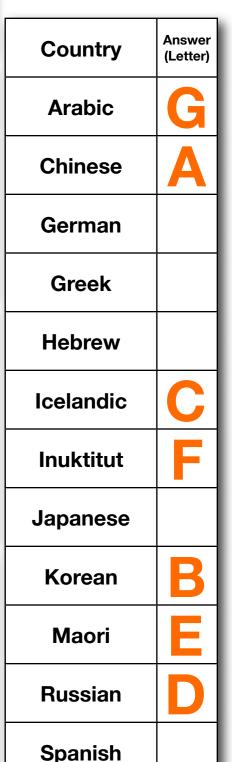

**Spanish** 

Directions: Match the images with the correct language below.

**Spanish** 

Directions: Match the images with the correct language below.

Н

| Country   | Answer<br>(Letter) |
|-----------|--------------------|
| Arabic    | G                  |
| Chinese   | A                  |
| German    | K                  |
| Greek     | J                  |
| Hebrew    |                    |
| Icelandic | C                  |
| Inuktitut | F                  |
| Japanese  |                    |
| Korean    | B                  |
| Maori     | E                  |
| Russian   | D                  |
| Spanish   | H                  |