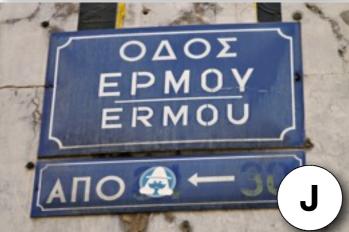

**Spanish** 

Directions: Match the images with the correct language below.

**Spanish** 

Directions: Match the images with the correct language below.

Н

| Country   | Answer<br>(Letter) |
|-----------|--------------------|
| Arabic    | G                  |
| Chinese   | A                  |
| German    | K                  |
| Greek     | J                  |
| Hebrew    |                    |
| Icelandic | C                  |
| Inuktitut | F                  |
| Japanese  |                    |
| Korean    | B                  |
| Maori     | E                  |
| Russian   | D                  |
| Spanish   | H                  |