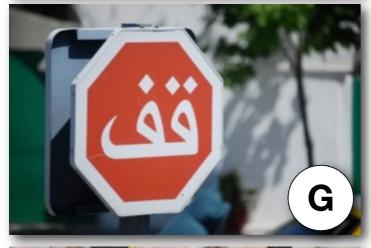

**Spanish** 

Directions: Match the images with the correct language below.

**Spanish** 

Directions: Match the images with the correct language below.

Н

| Country   | Answer<br>(Letter) |
|-----------|--------------------|
| Arabic    | G                  |
| Chinese   | A                  |
| German    | K                  |
| Greek     | J                  |
| Hebrew    |                    |
| Icelandic | C                  |
| Inuktitut | F                  |
| Japanese  |                    |
| Korean    | B                  |
| Maori     | E                  |
| Russian   | D                  |
| Spanish   | H                  |