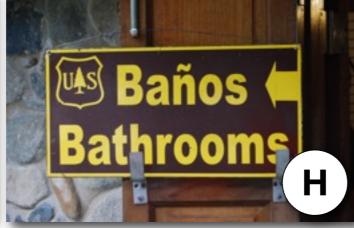

**Spanish** 

Directions: Match the images with the correct language below.

**Spanish** 

Directions: Match the images with the correct language below.

Н

| Country   | Answer<br>(Letter) |
|-----------|--------------------|
| Arabic    | G                  |
| Chinese   | A                  |
| German    | K                  |
| Greek     | J                  |
| Hebrew    |                    |
| Icelandic | C                  |
| Inuktitut | F                  |
| Japanese  |                    |
| Korean    | B                  |
| Maori     | E                  |
| Russian   | D                  |
| Spanish   | H                  |