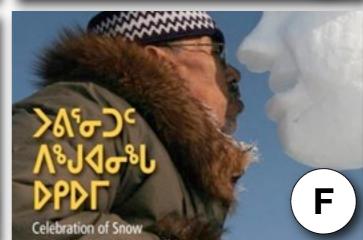

| Country   | Answer<br>(Letter) |
|-----------|--------------------|
| Arabic    |                    |
| Chinese   | A                  |
| German    |                    |
| Greek     |                    |
| Hebrew    |                    |
| Icelandic | C                  |
| Inuktitut |                    |
| Japanese  |                    |
| Korean    | B                  |
| Maori     | E                  |
| Russian   | D                  |
| Spanish   |                    |

**Spanish** 

Directions: Match the images with the correct language below.

**Spanish** 

Directions: Match the images with the correct language below.

Н

| Country   | Answer<br>(Letter) |
|-----------|--------------------|
| Arabic    | G                  |
| Chinese   | A                  |
| German    | K                  |
| Greek     | J                  |
| Hebrew    |                    |
| Icelandic | C                  |
| Inuktitut | F                  |
| Japanese  |                    |
| Korean    | B                  |
| Maori     | E                  |
| Russian   | D                  |
| Spanish   | H                  |