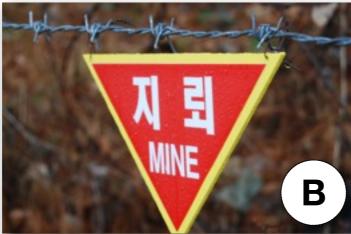

**Spanish** 

Directions: Match the images with the correct language below.

**Spanish** 

Directions: Match the images with the correct language below.

Н

| Country   | Answer<br>(Letter) |
|-----------|--------------------|
| Arabic    | G                  |
| Chinese   | A                  |
| German    | K                  |
| Greek     | J                  |
| Hebrew    |                    |
| Icelandic | C                  |
| Inuktitut | F                  |
| Japanese  |                    |
| Korean    | B                  |
| Maori     | E                  |
| Russian   | D                  |
| Spanish   | H                  |