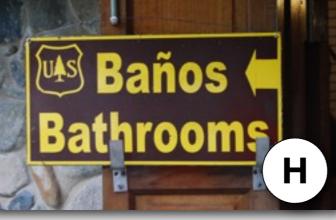

**Spanish** 

Directions: Match the images with the correct language below.

**Spanish** 

Directions: Match the images with the correct language below.

Н

| Country   | Answer<br>(Letter) |
|-----------|--------------------|
| Arabic    | G                  |
| Chinese   | A                  |
| German    | K                  |
| Greek     | J                  |
| Hebrew    |                    |
| Icelandic | C                  |
| Inuktitut | F                  |
| Japanese  |                    |
| Korean    | B                  |
| Maori     | E                  |
| Russian   | D                  |
| Spanish   | H                  |