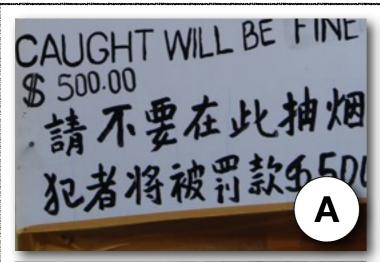

| Country   | Answer<br>(Letter) |
|-----------|--------------------|
| Arabic    |                    |
| Chinese   | A                  |
| German    |                    |
| Greek     |                    |
| Hebrew    |                    |
| Icelandic |                    |
| Inuktitut |                    |
| Japanese  |                    |
| Korean    |                    |
| Maori     |                    |
| Russian   |                    |
| Spanish   |                    |

| Country   | Answer<br>(Letter) |
|-----------|--------------------|
| Arabic    |                    |
| Chinese   | A                  |
| German    |                    |
| Greek     |                    |
| Hebrew    |                    |
| Icelandic |                    |
| Inuktitut |                    |
| Japanese  |                    |
| Korean    | В                  |
| Maori     |                    |
| Russian   |                    |
| Spanish   |                    |

| Country   | Answer<br>(Letter) |
|-----------|--------------------|
| Arabic    |                    |
| Chinese   | A                  |
| German    |                    |
| Greek     |                    |
| Hebrew    |                    |
| Icelandic | C                  |
| Inuktitut |                    |
| Japanese  |                    |
| Korean    | B                  |
| Maori     |                    |
| Russian   |                    |
| Spanish   |                    |

| Country   | Answer<br>(Letter) |
|-----------|--------------------|
| Arabic    |                    |
| Chinese   | A                  |
| German    |                    |
| Greek     |                    |
| Hebrew    |                    |
| Icelandic | C                  |
| Inuktitut |                    |
| Japanese  |                    |
| Korean    | B                  |
| Maori     | E                  |
| Russian   | D                  |
| Spanish   |                    |

**Spanish** 

Directions: Match the images with the correct language below.

**Spanish** 

Directions: Match the images with the correct language below.

Н

| Country   | Answer<br>(Letter) |
|-----------|--------------------|
| Arabic    | G                  |
| Chinese   | A                  |
| German    | K                  |
| Greek     | J                  |
| Hebrew    |                    |
| Icelandic | C                  |
| Inuktitut | F                  |
| Japanese  |                    |
| Korean    | B                  |
| Maori     | E                  |
| Russian   | D                  |
| Spanish   | H                  |