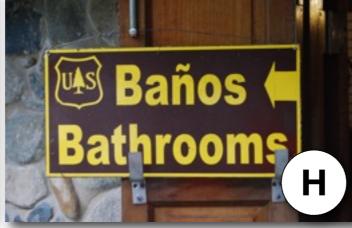

**Spanish** 

Directions: Match the images with the correct language below.

**Spanish** 

Directions: Match the images with the correct language below.

Н

| Country   | Answer<br>(Letter) |
|-----------|--------------------|
| Arabic    | G                  |
| Chinese   | A                  |
| German    | K                  |
| Greek     | J                  |
| Hebrew    |                    |
| Icelandic | C                  |
| Inuktitut | F                  |
| Japanese  |                    |
| Korean    | B                  |
| Maori     | E                  |
| Russian   | D                  |
| Spanish   | H                  |