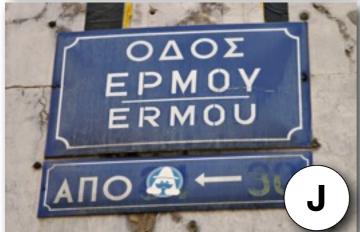

**Spanish** 

Directions: Match the images with the correct language below.

**Spanish** 

Directions: Match the images with the correct language below.

Н

| Country   | Answer<br>(Letter) |
|-----------|--------------------|
| Arabic    | G                  |
| Chinese   | A                  |
| German    | K                  |
| Greek     | J                  |
| Hebrew    |                    |
| Icelandic | C                  |
| Inuktitut | F                  |
| Japanese  |                    |
| Korean    | B                  |
| Maori     | E                  |
| Russian   | D                  |
| Spanish   | H                  |