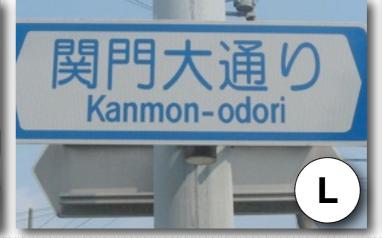

**Spanish** 

Directions: Match the images with the correct language below.

**Spanish** 

Directions: Match the images with the correct language below.

Н

| Country   | Answer<br>(Letter) |
|-----------|--------------------|
| Arabic    | G                  |
| Chinese   | A                  |
| German    | K                  |
| Greek     | J                  |
| Hebrew    |                    |
| Icelandic | C                  |
| Inuktitut | F                  |
| Japanese  |                    |
| Korean    | B                  |
| Maori     | E                  |
| Russian   | D                  |
| Spanish   | H                  |