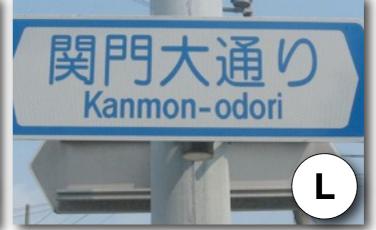

**Spanish** 

Directions: Match the images with the correct language below.

**Spanish** 

Directions: Match the images with the correct language below.

Н

| Country   | Answer<br>(Letter) |
|-----------|--------------------|
| Arabic    | G                  |
| Chinese   | A                  |
| German    | K                  |
| Greek     | J                  |
| Hebrew    |                    |
| Icelandic | C                  |
| Inuktitut | F                  |
| Japanese  |                    |
| Korean    | B                  |
| Maori     | E                  |
| Russian   | D                  |
| Spanish   | H                  |