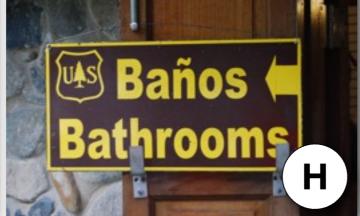

**Spanish** 

Directions: Match the images with the correct language below.

**Spanish** 

Directions: Match the images with the correct language below.

Н

| Country   | Answer<br>(Letter) |
|-----------|--------------------|
| Arabic    | G                  |
| Chinese   | A                  |
| German    | K                  |
| Greek     | J                  |
| Hebrew    |                    |
| Icelandic | C                  |
| Inuktitut | F                  |
| Japanese  |                    |
| Korean    | B                  |
| Maori     | E                  |
| Russian   | D                  |
| Spanish   | H                  |