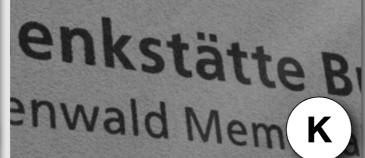

**Spanish** 

Directions: Match the images with the correct language below.

**Spanish** 

Directions: Match the images with the correct language below.

Н

| Country   | Answer<br>(Letter) |
|-----------|--------------------|
| Arabic    | G                  |
| Chinese   | A                  |
| German    | K                  |
| Greek     | J                  |
| Hebrew    |                    |
| Icelandic | C                  |
| Inuktitut | F                  |
| Japanese  |                    |
| Korean    | B                  |
| Maori     | E                  |
| Russian   | D                  |
| Spanish   | H                  |