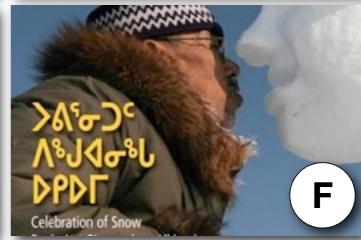

| Country   | Answer<br>(Letter) |
|-----------|--------------------|
| Arabic    |                    |
| Chinese   | A                  |
| German    |                    |
| Greek     |                    |
| Hebrew    |                    |
| Icelandic | C                  |
| Inuktitut |                    |
| Japanese  |                    |
| Korean    | B                  |
| Maori     | E                  |
| Russian   | D                  |
| Spanish   |                    |

**Spanish** 

Directions: Match the images with the correct language below.

**Spanish** 

Directions: Match the images with the correct language below.

Н

| Country   | Answer<br>(Letter) |
|-----------|--------------------|
| Arabic    | G                  |
| Chinese   | A                  |
| German    | K                  |
| Greek     | J                  |
| Hebrew    |                    |
| Icelandic | C                  |
| Inuktitut | F                  |
| Japanese  |                    |
| Korean    | B                  |
| Maori     | E                  |
| Russian   | D                  |
| Spanish   | H                  |