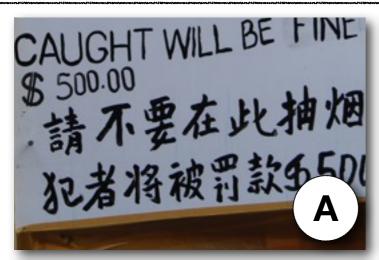

| Country   | Answer<br>(Letter) |
|-----------|--------------------|
| Arabic    |                    |
| Chinese   | A                  |
| German    |                    |
| Greek     |                    |
| Hebrew    |                    |
| Icelandic |                    |
| Inuktitut |                    |
| Japanese  |                    |
| Korean    |                    |
| Maori     |                    |
| Russian   |                    |
| Spanish   |                    |

| Country   | Answer<br>(Letter) |
|-----------|--------------------|
| Arabic    |                    |
| Chinese   | A                  |
| German    |                    |
| Greek     |                    |
| Hebrew    |                    |
| Icelandic |                    |
| Inuktitut |                    |
| Japanese  |                    |
| Korean    | В                  |
| Maori     |                    |
| Russian   |                    |
| Spanish   |                    |

| Country   | Answer<br>(Letter) |
|-----------|--------------------|
| Arabic    |                    |
| Chinese   | A                  |
| German    |                    |
| Greek     |                    |
| Hebrew    |                    |
| Icelandic | C                  |
| Inuktitut |                    |
| Japanese  |                    |
| Korean    | B                  |
| Maori     |                    |
| Russian   |                    |
| Spanish   |                    |

| Country   | Answer<br>(Letter) |
|-----------|--------------------|
| Arabic    |                    |
| Chinese   | A                  |
| German    |                    |
| Greek     |                    |
| Hebrew    |                    |
| Icelandic | C                  |
| Inuktitut |                    |
| Japanese  |                    |
| Korean    | B                  |
| Maori     | E                  |
| Russian   | D                  |
| Spanish   |                    |

**Spanish** 

Directions: Match the images with the correct language below.

**Spanish** 

Directions: Match the images with the correct language below.

Н

| Country   | Answer<br>(Letter) |
|-----------|--------------------|
| Arabic    | G                  |
| Chinese   | A                  |
| German    | K                  |
| Greek     | J                  |
| Hebrew    |                    |
| Icelandic | C                  |
| Inuktitut | F                  |
| Japanese  |                    |
| Korean    | B                  |
| Maori     | E                  |
| Russian   | D                  |
| Spanish   | H                  |