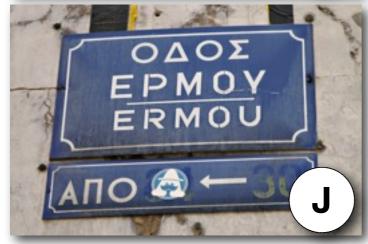

**Spanish** 

Directions: Match the images with the correct language below.

**Spanish** 

Directions: Match the images with the correct language below.

Н

| Country   | Answer<br>(Letter) |
|-----------|--------------------|
| Arabic    | G                  |
| Chinese   | A                  |
| German    | K                  |
| Greek     | J                  |
| Hebrew    |                    |
| Icelandic | C                  |
| Inuktitut | F                  |
| Japanese  |                    |
| Korean    | B                  |
| Maori     | E                  |
| Russian   | D                  |
| Spanish   | H                  |