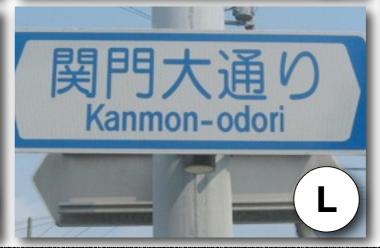

**Spanish** 

Directions: Match the images with the correct language below.

**Spanish** 

Directions: Match the images with the correct language below.

Н

| Country   | Answer<br>(Letter) |
|-----------|--------------------|
| Arabic    | G                  |
| Chinese   | A                  |
| German    | K                  |
| Greek     | J                  |
| Hebrew    |                    |
| Icelandic | C                  |
| Inuktitut | F                  |
| Japanese  |                    |
| Korean    | B                  |
| Maori     | E                  |
| Russian   | D                  |
| Spanish   | H                  |