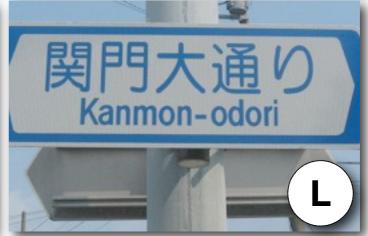

**Spanish** 

Directions: Match the images with the correct language below.

**Spanish** 

Directions: Match the images with the correct language below.

Н

| Country   | Answer<br>(Letter) |
|-----------|--------------------|
| Arabic    | G                  |
| Chinese   | A                  |
| German    | K                  |
| Greek     | J                  |
| Hebrew    |                    |
| Icelandic | C                  |
| Inuktitut | F                  |
| Japanese  |                    |
| Korean    | B                  |
| Maori     | E                  |
| Russian   | D                  |
| Spanish   | H                  |