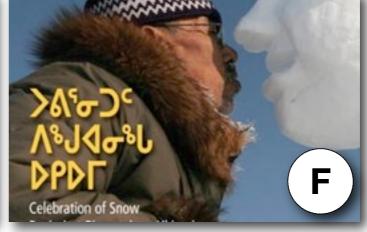

**Spanish** 

Directions: Match the images with the correct language below.

**Spanish** 

Directions: Match the images with the correct language below.

Н

| Country   | Answer<br>(Letter) |
|-----------|--------------------|
| Arabic    | G                  |
| Chinese   | A                  |
| German    | K                  |
| Greek     | J                  |
| Hebrew    |                    |
| Icelandic | C                  |
| Inuktitut | F                  |
| Japanese  |                    |
| Korean    | B                  |
| Maori     | E                  |
| Russian   | D                  |
| Spanish   | H                  |