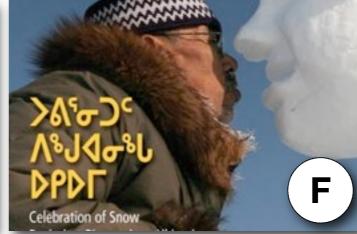

**Spanish** 

Directions: Match the images with the correct language below.

**Spanish** 

Directions: Match the images with the correct language below.

Н

| Country   | Answer<br>(Letter) |
|-----------|--------------------|
| Arabic    | G                  |
| Chinese   | A                  |
| German    | K                  |
| Greek     | J                  |
| Hebrew    |                    |
| Icelandic | C                  |
| Inuktitut | F                  |
| Japanese  |                    |
| Korean    | B                  |
| Maori     | E                  |
| Russian   | D                  |
| Spanish   | H                  |