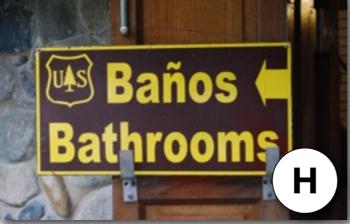

**Spanish** 

Directions: Match the images with the correct language below.

**Spanish** 

Directions: Match the images with the correct language below.

Н

| Country   | Answer<br>(Letter) |
|-----------|--------------------|
| Arabic    | G                  |
| Chinese   | A                  |
| German    | K                  |
| Greek     | J                  |
| Hebrew    |                    |
| Icelandic | C                  |
| Inuktitut | F                  |
| Japanese  |                    |
| Korean    | B                  |
| Maori     | E                  |
| Russian   | D                  |
| Spanish   | H                  |