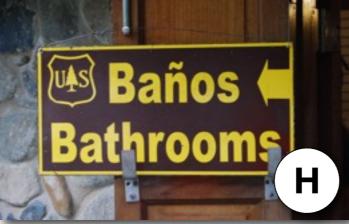

**Spanish** 

Directions: Match the images with the correct language below.

**Spanish** 

Directions: Match the images with the correct language below.

Н

| Country   | Answer<br>(Letter) |
|-----------|--------------------|
| Arabic    | G                  |
| Chinese   | A                  |
| German    | K                  |
| Greek     | J                  |
| Hebrew    |                    |
| Icelandic | C                  |
| Inuktitut | F                  |
| Japanese  |                    |
| Korean    | B                  |
| Maori     | E                  |
| Russian   | D                  |
| Spanish   | H                  |