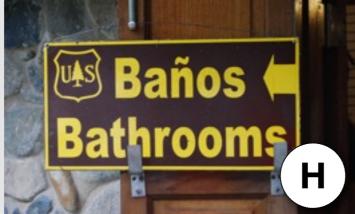

**Spanish** 

Directions: Match the images with the correct language below.

**Spanish** 

Directions: Match the images with the correct language below.

Н

| Country   | Answer<br>(Letter) |
|-----------|--------------------|
| Arabic    | G                  |
| Chinese   | A                  |
| German    | K                  |
| Greek     | J                  |
| Hebrew    |                    |
| Icelandic | C                  |
| Inuktitut | F                  |
| Japanese  |                    |
| Korean    | B                  |
| Maori     | E                  |
| Russian   | D                  |
| Spanish   | H                  |