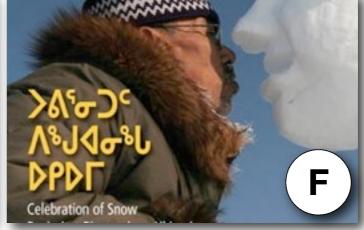

**Spanish** 

Directions: Match the images with the correct language below.

**Spanish** 

Directions: Match the images with the correct language below.

Н

| Country   | Answer<br>(Letter) |
|-----------|--------------------|
| Arabic    | G                  |
| Chinese   | A                  |
| German    | K                  |
| Greek     | J                  |
| Hebrew    |                    |
| Icelandic | C                  |
| Inuktitut | F                  |
| Japanese  |                    |
| Korean    | B                  |
| Maori     | E                  |
| Russian   | D                  |
| Spanish   | H                  |