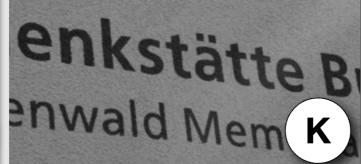

**Spanish** 

Directions: Match the images with the correct language below.

**Spanish** 

Directions: Match the images with the correct language below.

Н

| Country   | Answer<br>(Letter) |
|-----------|--------------------|
| Arabic    | G                  |
| Chinese   | A                  |
| German    | K                  |
| Greek     | J                  |
| Hebrew    |                    |
| Icelandic | C                  |
| Inuktitut | F                  |
| Japanese  |                    |
| Korean    | B                  |
| Maori     | E                  |
| Russian   | D                  |
| Spanish   | H                  |