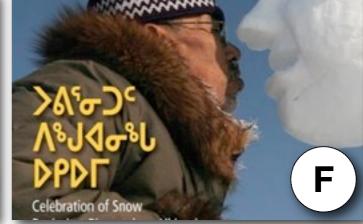

| Country   | Answer<br>(Letter) |
|-----------|--------------------|
| Arabic    |                    |
| Chinese   | A                  |
| German    |                    |
| Greek     |                    |
| Hebrew    |                    |
| Icelandic | C                  |
| Inuktitut |                    |
| Japanese  |                    |
| Korean    | B                  |
| Maori     | E                  |
| Russian   | D                  |
| Spanish   |                    |

**Spanish** 

Directions: Match the images with the correct language below.

**Spanish** 

Directions: Match the images with the correct language below.

Н

| Country   | Answer<br>(Letter) |
|-----------|--------------------|
| Arabic    | G                  |
| Chinese   | A                  |
| German    | K                  |
| Greek     | J                  |
| Hebrew    |                    |
| Icelandic | C                  |
| Inuktitut | F                  |
| Japanese  |                    |
| Korean    | B                  |
| Maori     | E                  |
| Russian   | D                  |
| Spanish   | H                  |