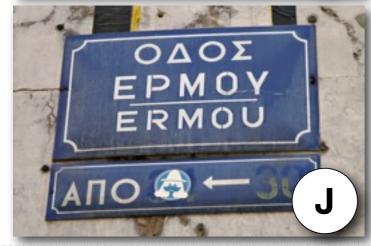

**Spanish** 

Directions: Match the images with the correct language below.

**Spanish** 

Directions: Match the images with the correct language below.

Н

| Country   | Answer<br>(Letter) |
|-----------|--------------------|
| Arabic    | G                  |
| Chinese   | A                  |
| German    | K                  |
| Greek     | J                  |
| Hebrew    |                    |
| Icelandic | C                  |
| Inuktitut | F                  |
| Japanese  |                    |
| Korean    | B                  |
| Maori     | E                  |
| Russian   | D                  |
| Spanish   | H                  |