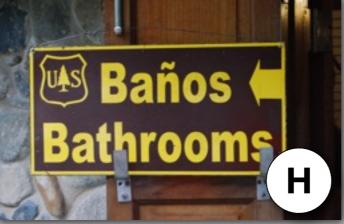

**Spanish** 

Directions: Match the images with the correct language below.

**Spanish** 

Directions: Match the images with the correct language below.

Н

| Country   | Answer<br>(Letter) |
|-----------|--------------------|
| Arabic    | G                  |
| Chinese   | A                  |
| German    | K                  |
| Greek     | J                  |
| Hebrew    |                    |
| Icelandic | C                  |
| Inuktitut | F                  |
| Japanese  |                    |
| Korean    | B                  |
| Maori     | E                  |
| Russian   | D                  |
| Spanish   | H                  |