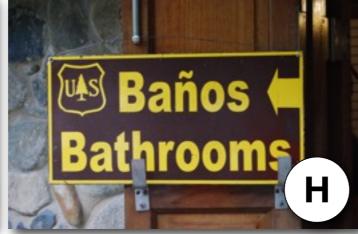

**Spanish** 

Directions: Match the images with the correct language below.

**Spanish** 

Directions: Match the images with the correct language below.

Н

| Country   | Answer<br>(Letter) |
|-----------|--------------------|
| Arabic    | G                  |
| Chinese   | A                  |
| German    | K                  |
| Greek     | J                  |
| Hebrew    |                    |
| Icelandic | C                  |
| Inuktitut | F                  |
| Japanese  |                    |
| Korean    | B                  |
| Maori     | E                  |
| Russian   | D                  |
| Spanish   | H                  |