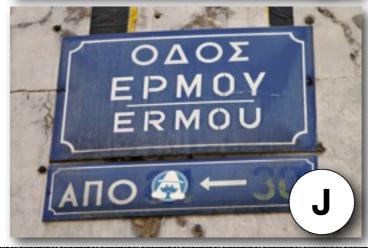

**Spanish** 

Directions: Match the images with the correct language below.

**Spanish** 

Directions: Match the images with the correct language below.

Н

| Country   | Answer<br>(Letter) |
|-----------|--------------------|
| Arabic    | G                  |
| Chinese   | A                  |
| German    | K                  |
| Greek     | J                  |
| Hebrew    |                    |
| Icelandic | C                  |
| Inuktitut | F                  |
| Japanese  |                    |
| Korean    | B                  |
| Maori     | E                  |
| Russian   | D                  |
| Spanish   | H                  |