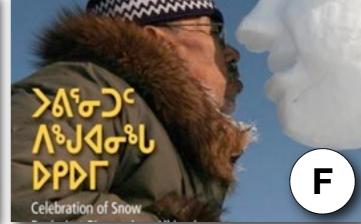

**Spanish** 

Directions: Match the images with the correct language below.

**Spanish** 

Directions: Match the images with the correct language below.

Н

| Country   | Answer<br>(Letter) |
|-----------|--------------------|
| Arabic    | G                  |
| Chinese   | A                  |
| German    | K                  |
| Greek     | J                  |
| Hebrew    |                    |
| Icelandic | C                  |
| Inuktitut | F                  |
| Japanese  |                    |
| Korean    | B                  |
| Maori     | E                  |
| Russian   | D                  |
| Spanish   | H                  |