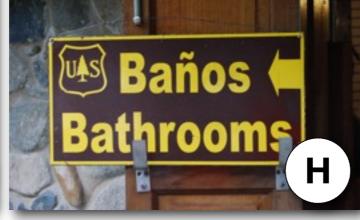

**Spanish** 

Directions: Match the images with the correct language below.

**Spanish** 

Directions: Match the images with the correct language below.

Н

| Country   | Answer<br>(Letter) |
|-----------|--------------------|
| Arabic    | G                  |
| Chinese   | A                  |
| German    | K                  |
| Greek     | J                  |
| Hebrew    |                    |
| Icelandic | C                  |
| Inuktitut | F                  |
| Japanese  |                    |
| Korean    | B                  |
| Maori     | E                  |
| Russian   | D                  |
| Spanish   | H                  |