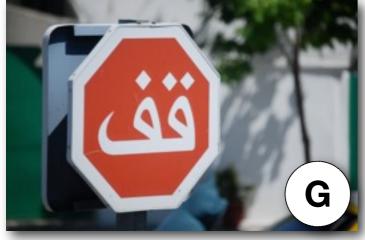

**Spanish** 

Directions: Match the images with the correct language below.

**Spanish** 

Directions: Match the images with the correct language below.

Н

| Country   | Answer<br>(Letter) |
|-----------|--------------------|
| Arabic    | G                  |
| Chinese   | A                  |
| German    | K                  |
| Greek     | J                  |
| Hebrew    |                    |
| Icelandic | C                  |
| Inuktitut | F                  |
| Japanese  |                    |
| Korean    | B                  |
| Maori     | E                  |
| Russian   | D                  |
| Spanish   | H                  |