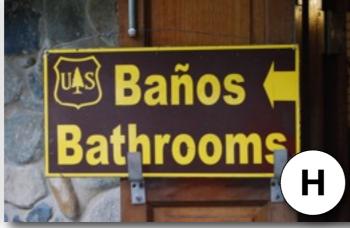

**Spanish** 

Directions: Match the images with the correct language below.

**Spanish** 

Directions: Match the images with the correct language below.

Н

| Country   | Answer<br>(Letter) |
|-----------|--------------------|
| Arabic    | G                  |
| Chinese   | A                  |
| German    | K                  |
| Greek     | J                  |
| Hebrew    |                    |
| Icelandic | C                  |
| Inuktitut | F                  |
| Japanese  |                    |
| Korean    | B                  |
| Maori     | E                  |
| Russian   | D                  |
| Spanish   | H                  |