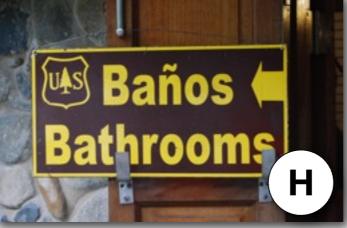

**Spanish** 

Directions: Match the images with the correct language below.

**Spanish** 

Directions: Match the images with the correct language below.

Н

| Country   | Answer<br>(Letter) |
|-----------|--------------------|
| Arabic    | G                  |
| Chinese   | A                  |
| German    | K                  |
| Greek     | J                  |
| Hebrew    |                    |
| Icelandic | C                  |
| Inuktitut | F                  |
| Japanese  |                    |
| Korean    | B                  |
| Maori     | E                  |
| Russian   | D                  |
| Spanish   | H                  |