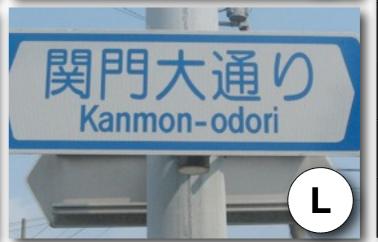

**Spanish** 

Directions: Match the images with the correct language below.

**Spanish** 

Directions: Match the images with the correct language below.

Н

| Country   | Answer<br>(Letter) |
|-----------|--------------------|
| Arabic    | G                  |
| Chinese   | A                  |
| German    | K                  |
| Greek     | J                  |
| Hebrew    |                    |
| Icelandic | C                  |
| Inuktitut | F                  |
| Japanese  |                    |
| Korean    | B                  |
| Maori     | E                  |
| Russian   | D                  |
| Spanish   | H                  |