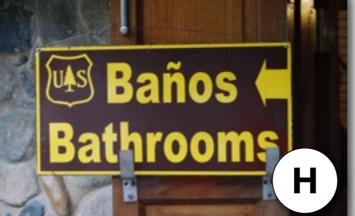

**Spanish** 

Directions: Match the images with the correct language below.

**Spanish** 

Directions: Match the images with the correct language below.

Н

| Country   | Answer<br>(Letter) |
|-----------|--------------------|
| Arabic    | G                  |
| Chinese   | A                  |
| German    | K                  |
| Greek     | J                  |
| Hebrew    |                    |
| Icelandic | C                  |
| Inuktitut | F                  |
| Japanese  |                    |
| Korean    | B                  |
| Maori     | E                  |
| Russian   | D                  |
| Spanish   | H                  |