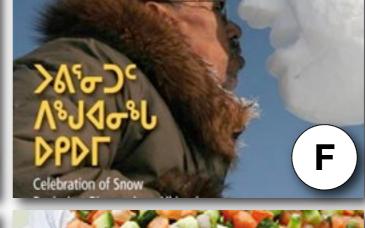

| Country   | Answer<br>(Letter) |
|-----------|--------------------|
| Arabic    |                    |
| Chinese   | A                  |
| German    |                    |
| Greek     |                    |
| Hebrew    |                    |
| Icelandic | C                  |
| Inuktitut |                    |
| Japanese  |                    |
| Korean    | B                  |
| Maori     | E                  |
| Russian   | D                  |
| Spanish   |                    |

**Spanish** 

Directions: Match the images with the correct language below.

**Spanish** 

Directions: Match the images with the correct language below.

Н

| Country   | Answer<br>(Letter) |
|-----------|--------------------|
| Arabic    | G                  |
| Chinese   | A                  |
| German    | K                  |
| Greek     | J                  |
| Hebrew    |                    |
| Icelandic | C                  |
| Inuktitut | F                  |
| Japanese  |                    |
| Korean    | B                  |
| Maori     | E                  |
| Russian   | D                  |
| Spanish   | H                  |