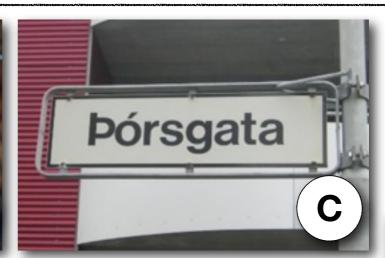

**Spanish** 

Directions: Match the images with the correct language below.

**Spanish** 

Directions: Match the images with the correct language below.

Н

| Country   | Answer<br>(Letter) |
|-----------|--------------------|
| Arabic    | G                  |
| Chinese   | A                  |
| German    | K                  |
| Greek     | J                  |
| Hebrew    |                    |
| Icelandic | C                  |
| Inuktitut | F                  |
| Japanese  |                    |
| Korean    | B                  |
| Maori     | E                  |
| Russian   | D                  |
| Spanish   | H                  |