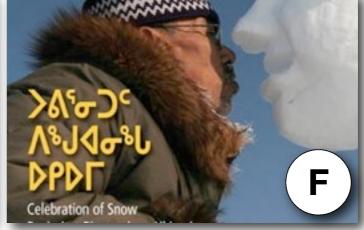

| Country   | Answer<br>(Letter) |
|-----------|--------------------|
| Arabic    |                    |
| Chinese   | A                  |
| German    |                    |
| Greek     |                    |
| Hebrew    |                    |
| Icelandic | C                  |
| Inuktitut |                    |
| Japanese  |                    |
| Korean    | B                  |
| Maori     | E                  |
| Russian   | D                  |
| Spanish   |                    |

**Spanish** 

Directions: Match the images with the correct language below.

**Spanish** 

Directions: Match the images with the correct language below.

Н

| Country   | Answer<br>(Letter) |
|-----------|--------------------|
| Arabic    | G                  |
| Chinese   | A                  |
| German    | K                  |
| Greek     | J                  |
| Hebrew    |                    |
| Icelandic | C                  |
| Inuktitut | F                  |
| Japanese  |                    |
| Korean    | B                  |
| Maori     | E                  |
| Russian   | D                  |
| Spanish   | H                  |