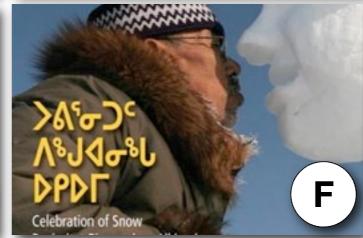

| Country   | Answer<br>(Letter) |
|-----------|--------------------|
| Arabic    |                    |
| Chinese   | A                  |
| German    |                    |
| Greek     |                    |
| Hebrew    |                    |
| Icelandic | C                  |
| Inuktitut |                    |
| Japanese  |                    |
| Korean    | B                  |
| Maori     | E                  |
| Russian   | D                  |
| Spanish   |                    |