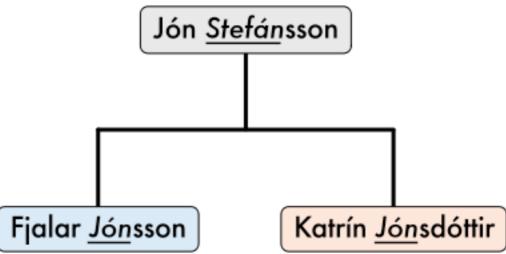

| Björk                                                                                                                                                                                                                                                                                                                                                                                                                                                                                                                                                                                                                                                                                                                                                                                                                                                                                                                                                                                                                                                                                                                                                                                                                                                                                                                                                                                                                                                                                                                                                                                                                                                                                                                                                                                                                                                                                                                                                                                                                                                                                                                                                                                                                                                                                                                                                                                                                                                                                                                                                                                          | NÁGRENNI             |
|------------------------------------------------------------------------------------------------------------------------------------------------------------------------------------------------------------------------------------------------------------------------------------------------------------------------------------------------------------------------------------------------------------------------------------------------------------------------------------------------------------------------------------------------------------------------------------------------------------------------------------------------------------------------------------------------------------------------------------------------------------------------------------------------------------------------------------------------------------------------------------------------------------------------------------------------------------------------------------------------------------------------------------------------------------------------------------------------------------------------------------------------------------------------------------------------------------------------------------------------------------------------------------------------------------------------------------------------------------------------------------------------------------------------------------------------------------------------------------------------------------------------------------------------------------------------------------------------------------------------------------------------------------------------------------------------------------------------------------------------------------------------------------------------------------------------------------------------------------------------------------------------------------------------------------------------------------------------------------------------------------------------------------------------------------------------------------------------------------------------------------------------------------------------------------------------------------------------------------------------------------------------------------------------------------------------------------------------------------------------------------------------------------------------------------------------------------------------------------------------------------------------------------------------------------------------------------------------|----------------------|
| Biological Control of                                                                                                                                                                                                                                                                                                                                                                                                                                                                  |                      |
| and the second s                                                                                                                                                                                                                                                                                                                                                                                                                                                                 |                      |
| And Address of the Annual State of the Annual State of St                                                                                                                                                                                                                                                                                                                                                                                                                                                                 | AND LADA             |
| and Britshing Address in the owner of the owner of                                                                                                                                                                                                                                                                                                                                                                                                                                                                                                                                                                                                                                                                                                                                                                                                                                                                                                                                                                                                                                                                                                                                                                                                                                                                                                                                                                                                                                                                                                                                                                                                                                                                                                                                                                                                                                                                                                                                                                                                                                                                                                                                                                                                                                                                                                                                                                                                                                                                                                                                             |                      |
| And a substantial statistic terms in the second of                                                                                                                                                                                                                                                                                                                                                                                                                                                                                                                                                                                                                                                                                                                                                                                                                                                                                                                                                                                                                                                                                                                                                                                                                                                                                                                                                                                                                                                                                                                                                                                                                                                                                                                                                                                                                                                                                                                                                                                                                                                                                                                                                                                                                                                                                                                                                                                                                                                                                                                                             | Feet                 |
| Andrea Statement and Annual Test                                                                                                                                                                                                                                                                                                                                                                                                                                                                                                                                                                                                                                                                                                                                                                                                                                                                                                                                                                                                                                                                                                                                                                                                                                                                                                                                                                                                                                                                                                                                                                                                                                                                                                                                                                                                                                                                                                                                                                                                                                                                                                                                                                                                                                                                                                                                                                                                                                                                                                                                                               | 100 100              |
| Alexandra and a second and a se                                                                                                                                                                                                                                                                                                                                                                                                                                                                 | ART 1000             |
| · Fernandation and have been and merstall of a                                                                                                                                                                                                                                                                                                                                                                                                                                                                                                                                                                                                                                                                                                                                                                                                                                                                                                                                                                                                                                                                                                                                                                                                                                                                                                                                                                                                                                                                                                                                                                                                                                                                                                                                                                                                                                                                                                                                                                                                                                                                                                                                                                                                                                                                                                                                                                                                                                                                                                                                                 | Las Loop             |
| And a support along the party of a support                                                                                                                                                                                                                                                                                                                                                                                                                                                                                                                                                                                                                                                                                                                                                                                                                                                                                                                                                                                                                                                                                                                                                                                                                                                                                                                                                                                                                                                                                                                                                                                                                                                                                                                                                                                                                                                                                                                                                                                                                                                                                                                                                                                                                                                                                                                                                                                                                                                                                                                                                     | 583 7418             |
| And a subscription of the subscription of the landstood of the subscription of the sub                                                                                                                                                                                                                                                                                                                                                                                                                                                                 |                      |
| Read Property in the second se                                                                                                                                                                                                                                                                                                                                                                                                                                                                 | 867 1987             |
| the Party of States of States of States                                                                                                                                                                                                                                                                                                                                                                                                                                                                                                                                                                                                                                                                                                                                                                                                                                                                                                                                                                                                                                                                                                                                                                                                                                                                                                                                                                                                                                                                                                                                                                                                                                                                                                                                                                                                                                                                                                                                                                                                                                                                                                                                                                                                                                                                                                                                                                                                                                                                                                                                                        | \$54 5413            |
| And a second state and relationship in the                                                                                                                                                                                                                                                                                                                                                                                                                                                                                                                                                                                                                                                                                                                                                                                                                                                                                                                                                                                                                                                                                                                                                                                                                                                                                                                                                                                                                                                                                                                                                                                                                                                                                                                                                                                                                                                                                                                                                                                                                                                                                                                                                                                                                                                                                                                                                                                                                                                                                                                                                     | MA4 21291            |
| Billing deservationer's Southantin 4 manuscrame                                                                                                                                                                                                                                                                                                                                                                                                                                                                                                                                                                                                                                                                                                                                                                                                                                                                                                                                                                                                                                                                                                                                                                                                                                                                                                                                                                                                                                                                                                                                                                                                                                                                                                                                                                                                                                                                                                                                                                                                                                                                                                                                                                                                                                                                                                                                                                                                                                                                                                                                                | 491 6382             |
| The Party of the P                                                                                                                                                                                                                                                                                                                                                                                                                                                                 | 562 3791             |
| Farmer Contradictor Statiguest Victoriandatabetti 240                                                                                                                                                                                                                                                                                                                                                                                                                                                                                                                                                                                                                                                                                                                                                                                                                                                                                                                                                                                                                                                                                                                                                                                                                                                                                                                                                                                                                                                                                                                                                                                                                                                                                                                                                                                                                                                                                                                                                                                                                                                                                                                                                                                                                                                                                                                                                                                                                                                                                                                                          | 587 8953             |
| Start Contactory Contactory of                                                                                                                                                                                                                                                                                                                                                                                                                                                                                                                                                                                                                                                                                                                                                                                                                                                                                                                                                                                                                                                                                                                                                                                                                                                                                                                                                                                                                                                                                                                                                                                                                                                                                                                                                                                                                                                                                                                                                                                                                                                                                                                                                                                                                                                                                                                                                                                                                                                                                                                                                                 | \$57 5955            |
| The has Gistantoria in the second                                                                                                                                                                                                                                                                                                                                                                                                                                                                                                                                                                                                                                                                                                                                                                                                                                                                                                                                                                                                                                                                                                                                                                                                                                                                                                                                                                                                                                                                                                                                                                                                                                                                                                                                                                                                                                                                                                                                                                                                                                                                                                                                                                                                                                                                                                                                                                                                                                                                                                                                                              | 557 6226             |
| Board Green and Attir Franks 11                                                                                                                                                                                                                                                                                                                                                                                                                                                                                                                                                                                                                                                                                                                                                                                                                                                                                                                                                                                                                                                                                                                                                                                                                                                                                                                                                                                                                                                                                                                                                                                                                                                                                                                                                                                                                                                                                                                                                                                                                                                                                                                                                                                                                                                                                                                                                                                                                                                                                                                                                                | 895 6226             |
| Rear Contraction of the State of State                                                                                                                                                                                                                                                                                                                                                                                                                                                                                                                                                                                                                                                                                                                                                                                                                                                                                                                                                                                                                                                                                                                                                                                                                                                                                                                                                                                                                                                                                                                                                                                                                                                                                                                                                                                                                                                                                                                                                                                                                                                                                                                                                                                                                                                                                                                                                                                                                                                                                                                                                         | 557 0406             |
| and Condersonal Conderson                                                                                                                                                                                                                                                                                                                                                                                                                                                                                                                                                                                                                                                                                                                                                                                                                                                                                                                                                                                                                                                                                                                                                                                                                                                                                                                                                                                                                                                                                                                                                                                                                                                                                                                                                                                                                                                                                                                                                                                                                                                                                                                                                                                                                                                                                                                                                                                                                                                                                                                                                                      | 555 1957             |
| Farming Angereddeter Description 17 Ht                                                                                                                                                                                                                                                                                                                                                                                                                                                                                                                                                                                                                                                                                                                                                                                                                                                                                                                                                                                                                                                                                                                                                                                                                                                                                                                                                                                                                                                                                                                                                                                                                                                                                                                                                                                                                                                                                                                                                                                                                                                                                                                                                                                                                                                                                                                                                                                                                                                                                                                                                         | 561 9068             |
| Factor Gordgenersbolter Eastern 13<br>Richt Gordgenersbolter Eastern 13<br>Richt Gordgenersbolter Sonsharroge 84<br>Richt Gordgenersbolter Isonsand 25<br>Richt Gordgenersbolter Isonsand 25<br>Richt Gordgenersbolter Isonsand 44<br>Richt Gordgenersboldetter Ihreihrunge 40<br>Richt Gordgenersboldetter Breihrunge 40<br>Richt Gordgenersboldetter Breihrunge 40<br>Richt Gordgenersboldetter Isonsandet 14                                                                                                                                                                                                                                                                                                                                                                                                                                                                                                                                                                                                                                                                                                                                                                                                                                                                                                                                                                                                                                                                                                                                                                                                                                                                                                                                                                                                                                                                                                                                                                                                                                                                                                                                                                                                                                                                                                                                                                                                                                                                                                                                                                                | 566 7446             |
| Apart Gutionstotlir igatianit 25                                                                                                                                                                                                                                                                                                                                                                                                                                                                                                                                                                                                                                                                                                                                                                                                                                                                                                                                                                                                                                                                                                                                                                                                                                                                                                                                                                                                                                                                                                                                                                                                                                                                                                                                                                                                                                                                                                                                                                                                                                                                                                                                                                                                                                                                                                                                                                                                                                                                                                                                                               | 558 1206             |
| Black Guderniður Guðjönsdöttir Huftaigi 6                                                                                                                                                                                                                                                                                                                                                                                                                                                                                                                                                                                                                                                                                                                                                                                                                                                                                                                                                                                                                                                                                                                                                                                                                                                                                                                                                                                                                                                                                                                                                                                                                                                                                                                                                                                                                                                                                                                                                                                                                                                                                                                                                                                                                                                                                                                                                                                                                                                                                                                                                      | 545 3329             |
| Bior Calesugedotter trachange At                                                                                                                                                                                                                                                                                                                                                                                                                                                                                                                                                                                                                                                                                                                                                                                                                                                                                                                                                                                                                                                                                                                                                                                                                                                                                                                                                                                                                                                                                                                                                                                                                                                                                                                                                                                                                                                                                                                                                                                                                                                                                                                                                                                                                                                                                                                                                                                                                                                                                                                                                               | 547 4801             |
| Prort Gudenmedsdöttir Metholson 14                                                                                                                                                                                                                                                                                                                                                                                                                                                                                                                                                                                                                                                                                                                                                                                                                                                                                                                                                                                                                                                                                                                                                                                                                                                                                                                                                                                                                                                                                                                                                                                                                                                                                                                                                                                                                                                                                                                                                                                                                                                                                                                                                                                                                                                                                                                                                                                                                                                                                                                                                             | 552 0320             |
| Bion Scatteringedottir historioder Altesseedt Bi<br>Richt Gudensundsdottir historionen 14<br>Bidtk Gudensundsdottir historionen 14<br>Bidtk Gudensundsdöttir historionen 14<br>Bidtk Gudensundsdöttir historionen 15<br>Bidtk Gudensundsdöttir historionen 15                                                                                                                                                                                                                                                                                                                                                                                                                                                                                                                                                                                                                                                                                                                                                                                                                                                                                                                                                                                                                                                                                                                                                                                                                                                                                                                                                                                                                                                                                                                                                                                                                                                                                                                                                                                                                                                                                                                                                                                                                                                                                                                     | 14 554 6931          |
| Björk Gudmundsdöttir hour unartraduriger 1899 1                                                                                                                                                                                                                                                                                                                                                                                                                                                                                                                                                                                                                                                                                                                                                                                                                                                                                                                                                                                                                                                                                                                                                                                                                                                                                                                                                                                                                                                                                                                                                                                                                                                                                                                                                                                                                                                                                                                                                                                                                                                                                                                                                                                                                                                                                                                                                                                                                                                                                                                                                | 340, 855 5000        |
| Right And A STANDSDOTTIR Landslagsarkitekt FILA                                                                                                                                                                                                                                                                                                                                                                                                                                                                                                                                                                                                                                                                                                                                                                                                                                                                                                                                                                                                                                                                                                                                                                                                                                                                                                                                                                                                                                                                                                                                                                                                                                                                                                                                                                                                                                                                                                                                                                                                                                                                                                                                                                                                                                                                                                                                                                                                                                                                                                                                                | \$51 8340            |
| Farstmar<br>Farstmar<br>Budek Guessung 8<br>and addet standing 8<br>and addet in Standing 8                                                                                                                                                                                                                                                                                                                                                                                                                                                                                                                                                                                                                                                                                                                                                                                                                                                                                                                                                                                                                                                                                                                                                                                                                                                                                                                                                                                                                                                                                                                                                                                                                                                                                                                                                                                                                                                                                                                                                                                                                                                                                                                                                                                                                                                                                                                                                                                                                                                                                                    | 587 9933             |
| Budek Guessionsborn<br>angelagde schempt 5<br>Softwar<br>Bodtaki<br>Bodtaki<br>Bodtaki<br>Bodtaki<br>Bodtaki<br>Bodtaki<br>Bodtaki<br>Bodtaki<br>Bodtaki<br>Bodtaki<br>Bodtaki<br>Bodtaki<br>Bodtaki<br>Bodtaki<br>Bodtaki<br>Bodtaki<br>Bodtaki<br>Bodtaki<br>Bodtaki<br>Bodtaki<br>Bodtaki<br>Bodtaki<br>Bodtaki<br>Bodtaki<br>Bodtaki<br>Bodtaki<br>Bodtaki<br>Bodtaki<br>Bodtaki<br>Bodtaki<br>Bodtaki<br>Bodtaki<br>Bodtaki<br>Bodtaki<br>Bodtaki<br>Bodtaki<br>Bodtaki<br>Bodtaki<br>Bodtaki<br>Bodtaki<br>Bodtaki<br>Bodtaki<br>Bodtaki<br>Bodtaki<br>Bodtaki<br>Bodtaki<br>Bodtaki<br>Bodtaki<br>Bodtaki<br>Bodtaki<br>Bodtaki<br>Bodtaki<br>Bodtaki<br>Bodtaki<br>Bodtaki<br>Bodtaki<br>Bodtaki<br>Bodtaki<br>Bodtaki<br>Bodtaki<br>Bodtaki<br>Bodtaki<br>Bodtaki<br>Bodtaki<br>Bodtaki<br>Bodtaki<br>Bodtaki<br>Bodtaki<br>Bodtaki<br>Bodtaki<br>Bodtaki<br>Bodtaki<br>Bodtaki<br>Bodtaki<br>Bodtaki<br>Bodtaki<br>Bodtaki<br>Bodtaki<br>Bodtaki<br>Bodtaki<br>Bodtaki<br>Bodtaki<br>Bodtaki<br>Bodtaki<br>Bodtaki<br>Bodtaki<br>Bodtaki<br>Bodtaki<br>Bodtaki<br>Bodtaki<br>Bodtaki<br>Bodtaki<br>Bodtaki<br>Bodtaki<br>Bodtaki<br>Bodtaki<br>Bodtaki<br>Bodtaki<br>Bodtaki<br>Bodtaki<br>Bodtaki<br>Bodtaki<br>Bodtaki<br>Bodtaki<br>Bodtaki<br>Bodtaki<br>Bodtaki<br>Bodtaki<br>Bodtaki<br>Bodtaki<br>Bodtaki<br>Bodtaki<br>Bodtaki<br>Bodtaki<br>Bodtaki<br>Bodtaki<br>Bodtaki<br>Bodtaki<br>Bodtaki<br>Bodtaki<br>Bodtaki<br>Bodtaki<br>Bodtaki<br>Bodtaki<br>Bodtaki<br>Bodtaki<br>Bodtaki<br>Bodtaki<br>Bodtaki<br>Bodtaki<br>Bodtaki<br>Bodtaki<br>Bodtaki<br>Bodtaki<br>Bodtaki<br>Bodtaki<br>Bodtaki<br>Bodtaki<br>Bodtaki<br>Bodtaki<br>Bodtaki<br>Bodtaki<br>Bodtaki<br>Bodtaki<br>Bodtaki<br>Bodtaki<br>Bodtaki<br>Bodtaki<br>Bodtaki<br>Bodtaki<br>Bodtaki<br>Bodtaki<br>Bodtaki<br>Bodtaki<br>Bodtaki<br>Bodtaki<br>Bodtaki<br>Bodtaki<br>Bodtaki<br>Bodtaki<br>Bodtaki<br>Bodtaki<br>Bodtaki<br>Bodtaki<br>Bodtaki<br>Bodtaki<br>Bodtaki<br>Bodtaki<br>Bodtaki<br>Bodtaki<br>Bodtaki<br>Bodtaki<br>Bodtaki<br>Bodtaki<br>Bodtaki<br>Bodtaki<br>Bodtaki<br>Bodtaki<br>Bodtaki<br>Bodtaki<br>Bodtaki<br>Bodtaki<br>Bodtaki<br>Bodtaki<br>Bodtaki<br>Bodtaki<br>Bodtaki<br>Bodtaki<br>Bodtaki<br>Bodtaki<br>Bodtaki<br>Bodtaki<br>Bodtaki<br>Bodtaki<br>Bodtaki<br>Bodtaki<br>Bodtaki<br>Bodtaki<br>Bodtaki<br>Bodtaki<br>Bodtaki<br>Bodtaki<br>Bodtaki<br>Bodtaki<br>Bodtaki<br>Bodtaki<br>Bodtaki<br>Bodtaki<br>Bodtaki<br>Bodtaki<br>Bodtaki<br>Bodtaki<br>Bodtaki<br>Bodtaki<br>Bodtaki<br>Bodtaki<br>Bodtaki<br>Bodtaki<br>Bodtaki<br>Bodtaki<br>Bodtaki<br>Bodtak | 842 570              |
| Biors ushi                                                                                                                                                                                                                                                                                                                                                                                                                                                                                                                                                                                                                                                                                                                                                                                                                                                                                                                                                                                                                                                                                                                                                                                                                                                                                                                                                                                                                                                                                                                                                                                                                                                                                                                                                                                                                                                                                                                                                                                                                                                                                                                                                                                                                                                                                                                                                                                                                                                                                                                                                                                     | \$61 1409            |
| Brank Gudnasoln<br>boliteki<br>Johk Gunnarsdöttir Brianflot 3<br>Johk Gunnarsdöttir Sliphon 10<br>Johk Gunnarsdöttir Fildasel 92<br>Johk Gunnarsdöttir Fildasel 92                                                                                                                                                                                                                                                                                                                                                                                                                                                                                                                                                                                                                                                                                                                                                                                                                                                                                                                                                                                                                                                                                                                                                                                                                                                                                                                                                                                                                                                                                                                                                                                                                                                                                                                                                                                                                                                                                                                                                                                                                                                                                                                                                                                                                                                                                     | 581 3794             |
| derk Gunnarsdöttir victorid 5                                                                                                                                                                                                                                                                                                                                                                                                                                                                                                                                                                                                                                                                                                                                                                                                                                                                                                                                                                                                                                                                                                                                                                                                                                                                                                                                                                                                                                                                                                                                                                                                                                                                                                                                                                                                                                                                                                                                                                                                                                                                                                                                                                                                                                                                                                                                                                                                                                                                                                                                                                  | 557 1028             |
| biorkwicetra                                                                                                                                                                                                                                                                                                                                                                                                                                                                                                                                                                                                                                                                                                                                                                                                                                                                                                                                                                                                                                                                                                                                                                                                                                                                                                                                                                                                                                                                                                                                                                                                                                                                                                                                                                                                                                                                                                                                                                                                                                                                                                                                                                                                                                                                                                                                                                                                                                                                                                                                                                                   | de.is 7 0602         |
| ork K Gunnarsdottar<br>orking<br>orking<br>ork Hardardóttir Hraunbæ 166<br>ork Hardardóttir Athennum 44<br>ork L Hardardóttir Athennum 44<br>Svit L Hardardóttir Midvangi 5<br>svartdal Hauksdóttir Midvangi 5                                                                                                                                                                                                                                                                                                                                                                                                                                                                                                                                                                                                                                                                                                                                                                                                                                                                                                                                                                                                                                                                                                                                                                                                                                                                                                                                                                                                                                                                                                                                                                                                                                                                                                                                                                                                                                                                                                                                                                                                                                                                                                                                                                                                                                                                                                                                                                                 | 553 6036             |
| ork Hardardottir Althemum 44                                                                                                                                                                                                                                                                                                                                                                                                                                                                                                                                                                                                                                                                                                                                                                                                                                                                                                                                                                                                                                                                                                                                                                                                                                                                                                                                                                                                                                                                                                                                                                                                                                                                                                                                                                                                                                                                                                                                                                                                                                                                                                                                                                                                                                                                                                                                                                                                                                                                                                                                                                   | 565 3410             |
| Netfordardóttár maufbal 150<br>ork Harðardóttár Atthesmann 44<br>Sok L Harðardóttár Atthesmann 44<br>Sok Svartdal Hauksdóttár Miðvangi 5<br>Srk Svartdal Hauksdóttár Miðvangi 5                                                                                                                                                                                                                                                                                                                                                                                                                                                                                                                                                                                                                                                                                                                                                                                                                                                                                                                                                                                                                                                                                                                                                                                                                                                                                                                                                                                                                                                                                                                                                                                                                                                                                                                                                                                                                                                                                                                                                                                                                                                                                                                                                                                                                                                                                                                                                                                                                | 554 1118             |
| srk Stakonardóttir fru Reynitvanini 17 Kop                                                                                                                                                                                                                                                                                                                                                                                                                                                                                                                                                                                                                                                                                                                                                                                                                                                                                                                                                                                                                                                                                                                                                                                                                                                                                                                                                                                                                                                                                                                                                                                                                                                                                                                                                                                                                                                                                                                                                                                                                                                                                                                                                                                                                                                                                                                                                                                                                                                                                                                                                     | 557 7570             |
| The second office second                                                                                                                                                                                                                                                                                                                                                                                                                                                                                                                                                                                                                                                                                                              | 531                  |
| K Helgadottar Brekkulæk 1                                                                                                                                                                                                                                                                                                                                                                                                                                                                                                                                                                                                                                                                                                                                                                                                                                                                                                                                                                                                                                                                                                                                                                                                                                                                                                                                                                                                                                                                                                                                                                                                                                                                                                                                                                                                                                                                                                                                                                                                                                                                                                                                                                                                                                                                                                                                                                                                                                                                                                                                                                      | 561 1941             |
| rk Middversottir Lindarbraut 24                                                                                                                                                                                                                                                                                                                                                                                                                                                                                                                                                                                                                                                                                                                                                                                                                                                                                                                                                                                                                                                                                                                                                                                                                                                                                                                                                                                                                                                                                                                                                                                                                                                                                                                                                                                                                                                                                                                                                                                                                                                                                                                                                                                                                                                                                                                                                                                                                                                                                                                                                                | 565 4008             |
| rk Hreinsdöttir Mibergi 10                                                                                                                                                                                                                                                                                                                                                                                                                                                                                                                                                                                                                                                                                                                                                                                                                                                                                                                                                                                                                                                                                                                                                                                                                                                                                                                                                                                                                                                                                                                                                                                                                                                                                                                                                                                                                                                                                                                                                                                                                                                                                                                                                                                                                                                                                                                                                                                                                                                                                                                                                                     | 899 7155             |
| rk Helgadóttir meinatæknir Eyjabakka 30<br>rk Hiððrersdóttir Brekkulæk 1<br>k Hiððreslóttir Lindarbraut 24<br>k Hreinslóttir Indarbraut 24<br>k Hreinslóttir Indarbraut 24<br>k Högnadóttir Inkknaritari Reyrengi 41<br>k Högnadóttir Inkknaritari Reyrengi 41<br>k Högnadóttir Inkknaritari Reyrengi 41                                                                                                                                                                                                                                                                                                                                                                                                                                                                                                                                                                                                                                                                                                                                                                                                                                                                                                                                                                                                                                                                                                                                                                                                                                                                                                                                                                                                                                                                                                                                                                                                                                                                                                                                                                                                                                                                                                                                                                                                                                                                                                                                                                                                                                                                                       | 567 5343             |
| Hoenadottar takin a historicatus Billiotukita 11                                                                                                                                                                                                                                                                                                                                                                                                                                                                                                                                                                                                                                                                                                                                                                                                                                                                                                                                                                                                                                                                                                                                                                                                                                                                                                                                                                                                                                                                                                                                                                                                                                                                                                                                                                                                                                                                                                                                                                                                                                                                                                                                                                                                                                                                                                                                                                                                                                                                                                                                               | 336 1471             |
| kinn<br>Högnadóttir læknanitari Reyrengi 41<br>Ingimundardóttir skjalavörður Blönduhlið 11<br>Jakobsdöttir feikari Hringbraut 37 Hfj<br>Johannesdóttir Eyisbakka 10                                                                                                                                                                                                                                                                                                                                                                                                                                                                                                                                                                                                                                                                                                                                                                                                                                                                                                                                                                                                                                                                                                                                                                                                                                                                                                                                                                                                                                                                                                                                                                                                                                                                                                                                                                                                                                                                                                                                                                                                                                                                                                                                                                                                                                                                                                                                                                                                                            | 569 1553             |
| Jakobsdoffir Eviabakka 10                                                                                                                                                                                                                                                                                                                                                                                                                                                                                                                                                                                                                                                                                                                                                                                                                                                                                                                                                                                                                                                                                                                                                                                                                                                                                                                                                                                                                                                                                                                                                                                                                                                                                                                                                                                                                                                                                                                                                                                                                                                                                                                                                                                                                                                                                                                                                                                                                                                                                                                                                                      | 557 7393             |
| Johannesoberir Kötlufelli 11                                                                                                                                                                                                                                                                                                                                                                                                                                                                                                                                                                                                                                                                                                                                                                                                                                                                                                                                                                                                                                                                                                                                                                                                                                                                                                                                                                                                                                                                                                                                                                                                                                                                                                                                                                                                                                                                                                                                                                                                                                                                                                                                                                                                                                                                                                                                                                                                                                                                                                                                                                   | 566 8087             |
| ingimundardöttir skjatvorovi av teonomini ti<br>Jakobsdöttir leista Hringbraut 37 Hf<br>Jöhannesdöttir Kötufell 11<br>Jöhannsdöttir Kötufell 11<br>Jöhannsdöttir Leisutanga 23                                                                                                                                                                                                                                                                                                                                                                                                                                                                                                                                                                                                                                                                                                                                                                                                                                                                                                                                                                                                                                                                                                                                                                                                                                                                                                                                                                                                                                                                                                                                                                                                                                                                                                                                                                                                                                                                                                                                                                                                                                                                                                                                                                                                                                                                                                                                                                                                                 | 555 2963             |
| Jóhannsdottir Kiðhalti 1 Hfj<br>Jónasdóttir Miðhalti 1 Hfj                                                                                                                                                                                                                                                                                                                                                                                                                                                                                                                                                                                                                                                                                                                                                                                                                                                                                                                                                                                                                                                                                                                                                                                                                                                                                                                                                                                                                                                                                                                                                                                                                                                                                                                                                                                                                                                                                                                                                                                                                                                                                                                                                                                                                                                                                                                                                                                                                                                                                                                                     | EE1 5929             |
| Jonasovir Nistra Barónsatig 25                                                                                                                                                                                                                                                                                                                                                                                                                                                                                                                                                                                                                                                                                                                                                                                                                                                                                                                                                                                                                                                                                                                                                                                                                                                                                                                                                                                                                                                                                                                                                                                                                                                                                                                                                                                                                                                                                                                                                                                                                                                                                                                                                                                                                                                                                                                                                                                                                                                                                                                                                                 | 862 7170             |
|                                                                                                                                                                                                                                                                                                                                                                                                                                                                                                                                                                                                                                                                                                                                                                                                                                                                                                                                                                                                                                                                                                                                                                                                                                                                                                                                                                                                                                                                                                                                                                                                                                                                                                                                                                                                                                                                                                                                                                                                                                                                                                                                                                                                                                                                                                                                                                                                                                                                                                                                                                                                | 568 1825             |
| ni<br>Jónsdóttir frú Rauðalæk 55<br>Jónsdóttir frú Rauðalæk 55                                                                                                                                                                                                                                                                                                                                                                                                                                                                                                                                                                                                                                                                                                                                                                                                                                                                                                                                                                                                                                                                                                                                                                                                                                                                                                                                                                                                                                                                                                                                                                                                                                                                                                                                                                                                                                                                                                                                                                                                                                                                                                                                                                                                                                                                                                                                                                                                                                                                                                                                 | 588 1140             |
| Ansolution and the second parts                                                                                                                                                                                                                                                                                                                                                                                                                                                                                                                                                                                                                                                                                                                                                                                                                                                                                                                                                                                                                                                                                                                                                                                                                                                                                                                                                                                                                                                                                                                                                                                                                                                                                                                                                                                                                                                                                                                                                                                                                                                                                                                                                                                                                                                                                                                                                                                                                                                                                                                                                                | 558 2779             |
| ANCOULD                                                                                                                                                                                                                                                                                                                                                                                                                                                                                                                                                                                                                                                                                                                                                                                                                                                                                                                                                                                                                                                                                                                                                                                                                                                                                                                                                                                                                                                                                                                                                                                                                                                                                                                                                                                                                                                                                                                                                                                                                                                                                                                                                                                                                                                                                                                                                                                                                                                                                                                                                                                        | 698 2767             |
|                                                                                                                                                                                                                                                                                                                                                                                                                                                                                                                                                                                                                                                                                                                                                                                                                                                                                                                                                                                                                                                                                                                                                                                                                                                                                                                                                                                                                                                                                                                                                                                                                                                                                                                                                                                                                                                                                                                                                                                                                                                                                                                                                                                                                                                                                                                                                                                                                                                                                                                                                                                                | 307                  |
| Antelollin song                                                                                                                                                                                                                                                                                                                                                                                                                                                                                                                                                                                                                                                                                                                                                                                                                                                                                                                                                                                                                                                                                                                                                                                                                                                                                                                                                                                                                                                                                                                                                                                                                                                                                                                                                                                                                                                                                                                                                                                                                                                                                                                                                                                                                                                                                                                                                                                                                                                                                                                                                                                | 562 5584             |
| Jónsdóttir rannsóknarm Prastanesi 4                                                                                                                                                                                                                                                                                                                                                                                                                                                                                                                                                                                                                                                                                                                                                                                                                                                                                                                                                                                                                                                                                                                                                                                                                                                                                                                                                                                                                                                                                                                                                                                                                                                                                                                                                                                                                                                                                                                                                                                                                                                                                                                                                                                                                                                                                                                                                                                                                                                                                                                                                            |                      |
| Jónsdóttir rannsóknarm Prastanesi 4                                                                                                                                                                                                                                                                                                                                                                                                                                                                                                                                                                                                                                                                                                                                                                                                                                                                                                                                                                                                                                                                                                                                                                                                                                                                                                                                                                                                                                                                                                                                                                                                                                                                                                                                                                                                                                                                                                                                                                                                                                                                                                                                                                                                                                                                                                                                                                                                                                                                                                                                                            | E54 1894             |
| Jónsdóttir rannsóknarm Prastanesi 4<br>istinsdóttir birgðav Tjarnarbóli 14                                                                                                                                                                                                                                                                                                                                                                                                                                                                                                                                                                                                                                                                                                                                                                                                                                                                                                                                                                                                                                                                                                                                                                                                                                                                                                                                                                                                                                                                                                                                                                                                                                                                                                                                                                                                                                                                                                                                                                                                                                                                                                                                                                                                                                                                                                                                                                                                                                                                                                                     | 554 1892             |
| Jónsdóttir rannsóknarm Prastanesi 4<br>jónsdóttir birgðav Tjarnarbóli 14<br>istjánsdóttir Brekkutúni 6<br>istjánsdóttir Grenmel 22                                                                                                                                                                                                                                                                                                                                                                                                                                                                                                                                                                                                                                                                                                                                                                                                                                                                                                                                                                                                                                                                                                                                                                                                                                                                                                                                                                                                                                                                                                                                                                                                                                                                                                                                                                                                                                                                                                                                                                                                                                                                                                                                                                                                                                                                                                                                                                                                                                                             | 554 1892<br>551 5203 |
| Jónsdóttir rannsóknarm Prastanesi 4<br>istinsdóttir birgðav Tjarnarbóli 14                                                                                                                                                                                                                                                                                                                                                                                                                                                                                                                                                                                                                                                                                                                                                                                                                                                                                                                                                                                                                                                                                                                                                                                                                                                                                                                                                                                                                                                                                                                                                                                                                                                                                                                                                                                                                                                                                                                                                                                                                                                                                                                                                                                                                                                                                                                                                                                                                                                                                                                     | 554 1892             |