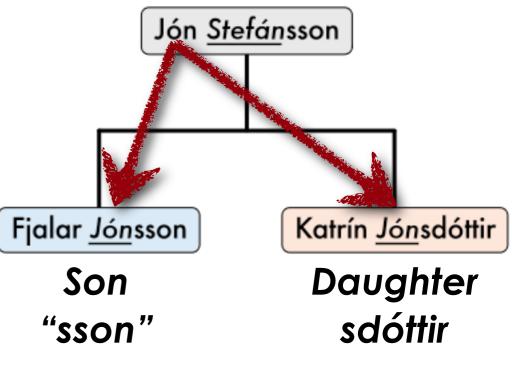

|                                                                                                                                    |











#### Father





#### Father





#### Father











# http://en.ja.is/hvitar/?q=reykholti

| 000                                                              | 👌 Aldís Eiríks | dóttir     |                |              | $\bigcirc$ |
|------------------------------------------------------------------|----------------|------------|----------------|--------------|------------|
|                                                                  |                | <b>P</b> . |                | ê,           | <b>.</b>   |
| E-mail Invite Chat                                               |                | To Do      | Categories     | Projects     | Links      |
| Summary Name & E-mail                                            | Home Work      | Persona    | al Other       | Certificates | ]          |
|