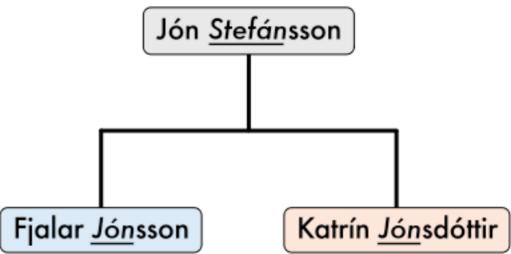

| Björk                                                                                                                                                                                                                                                                                                                                                                                                                                                                                                                                                                                                                                                                                                                                                                                                                                                                                                                                                                                                                                                                                                                                                                                                                                                                                                                                                                                                                                                                                                                                                                                                                                                                                                                                                                                                                                                                                                                                                                                                                                                                                                                                                                                                                                                                                                                                                                                                                                                                                                                                                                                          | NÁGRENNI             |
|------------------------------------------------------------------------------------------------------------------------------------------------------------------------------------------------------------------------------------------------------------------------------------------------------------------------------------------------------------------------------------------------------------------------------------------------------------------------------------------------------------------------------------------------------------------------------------------------------------------------------------------------------------------------------------------------------------------------------------------------------------------------------------------------------------------------------------------------------------------------------------------------------------------------------------------------------------------------------------------------------------------------------------------------------------------------------------------------------------------------------------------------------------------------------------------------------------------------------------------------------------------------------------------------------------------------------------------------------------------------------------------------------------------------------------------------------------------------------------------------------------------------------------------------------------------------------------------------------------------------------------------------------------------------------------------------------------------------------------------------------------------------------------------------------------------------------------------------------------------------------------------------------------------------------------------------------------------------------------------------------------------------------------------------------------------------------------------------------------------------------------------------------------------------------------------------------------------------------------------------------------------------------------------------------------------------------------------------------------------------------------------------------------------------------------------------------------------------------------------------------------------------------------------------------------------------------------------------|----------------------|
| Biological Control of                                                                                                                                                                                                                                                                                                                                                                                                                                                                  |                      |
| and the second s                                                                                                                                                                                                                                                                                                                                                                                                                                                                 |                      |
| And Address of the Annual State of the Annual State of St                                                                                                                                                                                                                                                                                                                                                                                                                                                                 | AND LADA             |
| and Britshing Address in the owner of the owner of                                                                                                                                                                                                                                                                                                                                                                                                                                                                                                                                                                                                                                                                                                                                                                                                                                                                                                                                                                                                                                                                                                                                                                                                                                                                                                                                                                                                                                                                                                                                                                                                                                                                                                                                                                                                                                                                                                                                                                                                                                                                                                                                                                                                                                                                                                                                                                                                                                                                                                                                             |                      |
| And a substantial statistic terms in the second of                                                                                                                                                                                                                                                                                                                                                                                                                                                                                                                                                                                                                                                                                                                                                                                                                                                                                                                                                                                                                                                                                                                                                                                                                                                                                                                                                                                                                                                                                                                                                                                                                                                                                                                                                                                                                                                                                                                                                                                                                                                                                                                                                                                                                                                                                                                                                                                                                                                                                                                                             | Feet                 |
| Andrea Statement and Annual Test                                                                                                                                                                                                                                                                                                                                                                                                                                                                                                                                                                                                                                                                                                                                                                                                                                                                                                                                                                                                                                                                                                                                                                                                                                                                                                                                                                                                                                                                                                                                                                                                                                                                                                                                                                                                                                                                                                                                                                                                                                                                                                                                                                                                                                                                                                                                                                                                                                                                                                                                                               | 100 100              |
| Alexandra and a second and a se                                                                                                                                                                                                                                                                                                                                                                                                                                                                 | ART 1000             |
| · Fernandation and have been and merstall of a                                                                                                                                                                                                                                                                                                                                                                                                                                                                                                                                                                                                                                                                                                                                                                                                                                                                                                                                                                                                                                                                                                                                                                                                                                                                                                                                                                                                                                                                                                                                                                                                                                                                                                                                                                                                                                                                                                                                                                                                                                                                                                                                                                                                                                                                                                                                                                                                                                                                                                                                                 | Las Loop             |
| And a support along the party of a support                                                                                                                                                                                                                                                                                                                                                                                                                                                                                                                                                                                                                                                                                                                                                                                                                                                                                                                                                                                                                                                                                                                                                                                                                                                                                                                                                                                                                                                                                                                                                                                                                                                                                                                                                                                                                                                                                                                                                                                                                                                                                                                                                                                                                                                                                                                                                                                                                                                                                                                                                     | 583 7418             |
| And a subscription of the subscription of the landstood of the subscription of the sub                                                                                                                                                                                                                                                                                                                                                                                                                                                                 |                      |
| Read Property in the second se                                                                                                                                                                                                                                                                                                                                                                                                                                                                 | 867 1987             |
| the Party of States of States of States                                                                                                                                                                                                                                                                                                                                                                                                                                                                                                                                                                                                                                                                                                                                                                                                                                                                                                                                                                                                                                                                                                                                                                                                                                                                                                                                                                                                                                                                                                                                                                                                                                                                                                                                                                                                                                                                                                                                                                                                                                                                                                                                                                                                                                                                                                                                                                                                                                                                                                                                                        | \$54 5413            |
| And a second state and relationship in the                                                                                                                                                                                                                                                                                                                                                                                                                                                                                                                                                                                                                                                                                                                                                                                                                                                                                                                                                                                                                                                                                                                                                                                                                                                                                                                                                                                                                                                                                                                                                                                                                                                                                                                                                                                                                                                                                                                                                                                                                                                                                                                                                                                                                                                                                                                                                                                                                                                                                                                                                     | MA4 21291            |
| Billing deservationer's Southantin 4 manuscrame                                                                                                                                                                                                                                                                                                                                                                                                                                                                                                                                                                                                                                                                                                                                                                                                                                                                                                                                                                                                                                                                                                                                                                                                                                                                                                                                                                                                                                                                                                                                                                                                                                                                                                                                                                                                                                                                                                                                                                                                                                                                                                                                                                                                                                                                                                                                                                                                                                                                                                                                                | 491 6382             |
| The Party of the P                                                                                                                                                                                                                                                                                                                                                                                                                                                                 | 562 3791             |
| Farmer Contradictor Statiguest Victoriandatabetti 240                                                                                                                                                                                                                                                                                                                                                                                                                                                                                                                                                                                                                                                                                                                                                                                                                                                                                                                                                                                                                                                                                                                                                                                                                                                                                                                                                                                                                                                                                                                                                                                                                                                                                                                                                                                                                                                                                                                                                                                                                                                                                                                                                                                                                                                                                                                                                                                                                                                                                                                                          | 587 8953             |
| Start Contactory Contactory of                                                                                                                                                                                                                                                                                                                                                                                                                                                                                                                                                                                                                                                                                                                                                                                                                                                                                                                                                                                                                                                                                                                                                                                                                                                                                                                                                                                                                                                                                                                                                                                                                                                                                                                                                                                                                                                                                                                                                                                                                                                                                                                                                                                                                                                                                                                                                                                                                                                                                                                                                                 | \$57 5955            |
| The has Gistantoria in the second                                                                                                                                                                                                                                                                                                                                                                                                                                                                                                                                                                                                                                                                                                                                                                                                                                                                                                                                                                                                                                                                                                                                                                                                                                                                                                                                                                                                                                                                                                                                                                                                                                                                                                                                                                                                                                                                                                                                                                                                                                                                                                                                                                                                                                                                                                                                                                                                                                                                                                                                                              | 557 6226             |
| Board Green and Attir Franks 11                                                                                                                                                                                                                                                                                                                                                                                                                                                                                                                                                                                                                                                                                                                                                                                                                                                                                                                                                                                                                                                                                                                                                                                                                                                                                                                                                                                                                                                                                                                                                                                                                                                                                                                                                                                                                                                                                                                                                                                                                                                                                                                                                                                                                                                                                                                                                                                                                                                                                                                                                                | 895 6226             |
| Rear Contraction of the State of State                                                                                                                                                                                                                                                                                                                                                                                                                                                                                                                                                                                                                                                                                                                                                                                                                                                                                                                                                                                                                                                                                                                                                                                                                                                                                                                                                                                                                                                                                                                                                                                                                                                                                                                                                                                                                                                                                                                                                                                                                                                                                                                                                                                                                                                                                                                                                                                                                                                                                                                                                         | 557 0406             |
| and Condersonal Conderson                                                                                                                                                                                                                                                                                                                                                                                                                                                                                                                                                                                                                                                                                                                                                                                                                                                                                                                                                                                                                                                                                                                                                                                                                                                                                                                                                                                                                                                                                                                                                                                                                                                                                                                                                                                                                                                                                                                                                                                                                                                                                                                                                                                                                                                                                                                                                                                                                                                                                                                                                                      | 555 1957             |
| Farming Angereddeter Description 17 Ht                                                                                                                                                                                                                                                                                                                                                                                                                                                                                                                                                                                                                                                                                                                                                                                                                                                                                                                                                                                                                                                                                                                                                                                                                                                                                                                                                                                                                                                                                                                                                                                                                                                                                                                                                                                                                                                                                                                                                                                                                                                                                                                                                                                                                                                                                                                                                                                                                                                                                                                                                         | 561 9068             |
| Factor Gordgenersbolter Eastern 13<br>Richt Gordgenersbolter Eastern 13<br>Richt Gordgenersbolter Sonsharroge 84<br>Richt Gordgenersbolter Isonsand 25<br>Richt Gordgenersbolter Isonsand 25<br>Richt Gordgenersbolter Isonsand 44<br>Richt Gordgenersboldetter Ihreihrunge 40<br>Richt Gordgenersboldetter Breihrunge 40<br>Richt Gordgenersboldetter Breihrunge 40<br>Richt Gordgenersboldetter Isonsandet 14                                                                                                                                                                                                                                                                                                                                                                                                                                                                                                                                                                                                                                                                                                                                                                                                                                                                                                                                                                                                                                                                                                                                                                                                                                                                                                                                                                                                                                                                                                                                                                                                                                                                                                                                                                                                                                                                                                                                                                                                                                                                                                                                                                                | 566 7446             |
| Apart Gutionstotlir igatianit 25                                                                                                                                                                                                                                                                                                                                                                                                                                                                                                                                                                                                                                                                                                                                                                                                                                                                                                                                                                                                                                                                                                                                                                                                                                                                                                                                                                                                                                                                                                                                                                                                                                                                                                                                                                                                                                                                                                                                                                                                                                                                                                                                                                                                                                                                                                                                                                                                                                                                                                                                                               | 558 1206             |
| Black Guderniður Guðjönsdöttir Huftaigi 6                                                                                                                                                                                                                                                                                                                                                                                                                                                                                                                                                                                                                                                                                                                                                                                                                                                                                                                                                                                                                                                                                                                                                                                                                                                                                                                                                                                                                                                                                                                                                                                                                                                                                                                                                                                                                                                                                                                                                                                                                                                                                                                                                                                                                                                                                                                                                                                                                                                                                                                                                      | 545 3329             |
| Bior Calesugedotter trachange At                                                                                                                                                                                                                                                                                                                                                                                                                                                                                                                                                                                                                                                                                                                                                                                                                                                                                                                                                                                                                                                                                                                                                                                                                                                                                                                                                                                                                                                                                                                                                                                                                                                                                                                                                                                                                                                                                                                                                                                                                                                                                                                                                                                                                                                                                                                                                                                                                                                                                                                                                               | 547 4801             |
| Prort Gudenmedsdöttir Metholson 14                                                                                                                                                                                                                                                                                                                                                                                                                                                                                                                                                                                                                                                                                                                                                                                                                                                                                                                                                                                                                                                                                                                                                                                                                                                                                                                                                                                                                                                                                                                                                                                                                                                                                                                                                                                                                                                                                                                                                                                                                                                                                                                                                                                                                                                                                                                                                                                                                                                                                                                                                             | 552 0320             |
| Bion Scatteringedottir historioder Altesseedt Bi<br>Richt Gudensundsdottir historionen 14<br>Bidtk Gudensundsdottir historionen 14<br>Bidtk Gudensundsdöttir historionen 14<br>Bidtk Gudensundsdöttir historionen 15<br>Bidtk Gudensundsdöttir historionen 15                                                                                                                                                                                                                                                                                                                                                                                                                                                                                                                                                                                                                                                                                                                                                                                                                                                                                                                                                                                                                                                                                                                                                                                                                                                                                                                                                                                                                                                                                                                                                                                                                                                                                                                                                                                                                                                                                                                                                                                                                                                                                                                     | 14 554 6931          |
| Björk Gudmundsdöttir hour unartraduriger 1899 1                                                                                                                                                                                                                                                                                                                                                                                                                                                                                                                                                                                                                                                                                                                                                                                                                                                                                                                                                                                                                                                                                                                                                                                                                                                                                                                                                                                                                                                                                                                                                                                                                                                                                                                                                                                                                                                                                                                                                                                                                                                                                                                                                                                                                                                                                                                                                                                                                                                                                                                                                | 340, 855 5000        |
| Right And A STANDSDOTTIR Landslagsarkitekt FILA                                                                                                                                                                                                                                                                                                                                                                                                                                                                                                                                                                                                                                                                                                                                                                                                                                                                                                                                                                                                                                                                                                                                                                                                                                                                                                                                                                                                                                                                                                                                                                                                                                                                                                                                                                                                                                                                                                                                                                                                                                                                                                                                                                                                                                                                                                                                                                                                                                                                                                                                                | \$51 8340            |
| Farstmar<br>Farstmar<br>Budek Guessung 8<br>and addet standing 8<br>and addet in Standing 8                                                                                                                                                                                                                                                                                                                                                                                                                                                                                                                                                                                                                                                                                                                                                                                                                                                                                                                                                                                                                                                                                                                                                                                                                                                                                                                                                                                                                                                                                                                                                                                                                                                                                                                                                                                                                                                                                                                                                                                                                                                                                                                                                                                                                                                                                                                                                                                                                                                                                                    | 587 9933             |
| Budek Guessionsborn<br>angelagde schempt 5<br>Softwar<br>Bodtaki<br>Bodtaki<br>Bodtaki<br>Bodtaki<br>Bodtaki<br>Bodtaki<br>Bodtaki<br>Bodtaki<br>Bodtaki<br>Bodtaki<br>Bodtaki<br>Bodtaki<br>Bodtaki<br>Bodtaki<br>Bodtaki<br>Bodtaki<br>Bodtaki<br>Bodtaki<br>Bodtaki<br>Bodtaki<br>Bodtaki<br>Bodtaki<br>Bodtaki<br>Bodtaki<br>Bodtaki<br>Bodtaki<br>Bodtaki<br>Bodtaki<br>Bodtaki<br>Bodtaki<br>Bodtaki<br>Bodtaki<br>Bodtaki<br>Bodtaki<br>Bodtaki<br>Bodtaki<br>Bodtaki<br>Bodtaki<br>Bodtaki<br>Bodtaki<br>Bodtaki<br>Bodtaki<br>Bodtaki<br>Bodtaki<br>Bodtaki<br>Bodtaki<br>Bodtaki<br>Bodtaki<br>Bodtaki<br>Bodtaki<br>Bodtaki<br>Bodtaki<br>Bodtaki<br>Bodtaki<br>Bodtaki<br>Bodtaki<br>Bodtaki<br>Bodtaki<br>Bodtaki<br>Bodtaki<br>Bodtaki<br>Bodtaki<br>Bodtaki<br>Bodtaki<br>Bodtaki<br>Bodtaki<br>Bodtaki<br>Bodtaki<br>Bodtaki<br>Bodtaki<br>Bodtaki<br>Bodtaki<br>Bodtaki<br>Bodtaki<br>Bodtaki<br>Bodtaki<br>Bodtaki<br>Bodtaki<br>Bodtaki<br>Bodtaki<br>Bodtaki<br>Bodtaki<br>Bodtaki<br>Bodtaki<br>Bodtaki<br>Bodtaki<br>Bodtaki<br>Bodtaki<br>Bodtaki<br>Bodtaki<br>Bodtaki<br>Bodtaki<br>Bodtaki<br>Bodtaki<br>Bodtaki<br>Bodtaki<br>Bodtaki<br>Bodtaki<br>Bodtaki<br>Bodtaki<br>Bodtaki<br>Bodtaki<br>Bodtaki<br>Bodtaki<br>Bodtaki<br>Bodtaki<br>Bodtaki<br>Bodtaki<br>Bodtaki<br>Bodtaki<br>Bodtaki<br>Bodtaki<br>Bodtaki<br>Bodtaki<br>Bodtaki<br>Bodtaki<br>Bodtaki<br>Bodtaki<br>Bodtaki<br>Bodtaki<br>Bodtaki<br>Bodtaki<br>Bodtaki<br>Bodtaki<br>Bodtaki<br>Bodtaki<br>Bodtaki<br>Bodtaki<br>Bodtaki<br>Bodtaki<br>Bodtaki<br>Bodtaki<br>Bodtaki<br>Bodtaki<br>Bodtaki<br>Bodtaki<br>Bodtaki<br>Bodtaki<br>Bodtaki<br>Bodtaki<br>Bodtaki<br>Bodtaki<br>Bodtaki<br>Bodtaki<br>Bodtaki<br>Bodtaki<br>Bodtaki<br>Bodtaki<br>Bodtaki<br>Bodtaki<br>Bodtaki<br>Bodtaki<br>Bodtaki<br>Bodtaki<br>Bodtaki<br>Bodtaki<br>Bodtaki<br>Bodtaki<br>Bodtaki<br>Bodtaki<br>Bodtaki<br>Bodtaki<br>Bodtaki<br>Bodtaki<br>Bodtaki<br>Bodtaki<br>Bodtaki<br>Bodtaki<br>Bodtaki<br>Bodtaki<br>Bodtaki<br>Bodtaki<br>Bodtaki<br>Bodtaki<br>Bodtaki<br>Bodtaki<br>Bodtaki<br>Bodtaki<br>Bodtaki<br>Bodtaki<br>Bodtaki<br>Bodtaki<br>Bodtaki<br>Bodtaki<br>Bodtaki<br>Bodtaki<br>Bodtaki<br>Bodtaki<br>Bodtaki<br>Bodtaki<br>Bodtaki<br>Bodtaki<br>Bodtaki<br>Bodtaki<br>Bodtaki<br>Bodtaki<br>Bodtaki<br>Bodtaki<br>Bodtaki<br>Bodtaki<br>Bodtaki<br>Bodtaki<br>Bodtaki<br>Bodtaki<br>Bodtaki<br>Bodtaki<br>Bodtaki<br>Bodtaki<br>Bodtaki<br>Bodtaki<br>Bodtaki<br>Bodtaki<br>Bodtaki<br>Bodtaki<br>Bodtaki<br>Bodtaki<br>Bodtaki<br>Bodtaki<br>Bodtaki<br>Bodtaki<br>Bodtaki<br>Bodtak | 842 570              |
| Biors ushi                                                                                                                                                                                                                                                                                                                                                                                                                                                                                                                                                                                                                                                                                                                                                                                                                                                                                                                                                                                                                                                                                                                                                                                                                                                                                                                                                                                                                                                                                                                                                                                                                                                                                                                                                                                                                                                                                                                                                                                                                                                                                                                                                                                                                                                                                                                                                                                                                                                                                                                                                                                     | \$61 1409            |
| Brank Gudnasoln<br>boliteki<br>Johk Gunnarsdöttir Brianflot 3<br>Johk Gunnarsdöttir Sliphon 10<br>Johk Gunnarsdöttir Fildasel 92<br>Johk Gunnarsdöttir Fildasel 92                                                                                                                                                                                                                                                                                                                                                                                                                                                                                                                                                                                                                                                                                                                                                                                                                                                                                                                                                                                                                                                                                                                                                                                                                                                                                                                                                                                                                                                                                                                                                                                                                                                                                                                                                                                                                                                                                                                                                                                                                                                                                                                                                                                                                                                                                     | 581 3794             |
| derk Gunnarsdöttir victorid 5                                                                                                                                                                                                                                                                                                                                                                                                                                                                                                                                                                                                                                                                                                                                                                                                                                                                                                                                                                                                                                                                                                                                                                                                                                                                                                                                                                                                                                                                                                                                                                                                                                                                                                                                                                                                                                                                                                                                                                                                                                                                                                                                                                                                                                                                                                                                                                                                                                                                                                                                                                  | 557 1028             |
| biorkwicetra                                                                                                                                                                                                                                                                                                                                                                                                                                                                                                                                                                                                                                                                                                                                                                                                                                                                                                                                                                                                                                                                                                                                                                                                                                                                                                                                                                                                                                                                                                                                                                                                                                                                                                                                                                                                                                                                                                                                                                                                                                                                                                                                                                                                                                                                                                                                                                                                                                                                                                                                                                                   | de.is 7 0602         |
| ork K Gunnarsdottar<br>orking<br>orking<br>ork Hardardóttir Hraunbæ 166<br>ork Hardardóttir Athennum 44<br>ork L Hardardóttir Athennum 44<br>Svit L Hardardóttir Midvangi 5<br>svartdal Hauksdóttir Midvangi 5                                                                                                                                                                                                                                                                                                                                                                                                                                                                                                                                                                                                                                                                                                                                                                                                                                                                                                                                                                                                                                                                                                                                                                                                                                                                                                                                                                                                                                                                                                                                                                                                                                                                                                                                                                                                                                                                                                                                                                                                                                                                                                                                                                                                                                                                                                                                                                                 | 553 6036             |
| ork Hardardottir Althemum 44                                                                                                                                                                                                                                                                                                                                                                                                                                                                                                                                                                                                                                                                                                                                                                                                                                                                                                                                                                                                                                                                                                                                                                                                                                                                                                                                                                                                                                                                                                                                                                                                                                                                                                                                                                                                                                                                                                                                                                                                                                                                                                                                                                                                                                                                                                                                                                                                                                                                                                                                                                   | 565 3410             |
| Netfordardóttár maufbal 150<br>ork Harðardóttár Atthesmann 44<br>Sok L Harðardóttár Atthesmann 44<br>Sok Svartdal Hauksdóttár Miðvangi 5<br>Srk Svartdal Hauksdóttár Miðvangi 5                                                                                                                                                                                                                                                                                                                                                                                                                                                                                                                                                                                                                                                                                                                                                                                                                                                                                                                                                                                                                                                                                                                                                                                                                                                                                                                                                                                                                                                                                                                                                                                                                                                                                                                                                                                                                                                                                                                                                                                                                                                                                                                                                                                                                                                                                                                                                                                                                | 554 1118             |
| srk Stakonardóttir fru Reynitvanini 17 Kop                                                                                                                                                                                                                                                                                                                                                                                                                                                                                                                                                                                                                                                                                                                                                                                                                                                                                                                                                                                                                                                                                                                                                                                                                                                                                                                                                                                                                                                                                                                                                                                                                                                                                                                                                                                                                                                                                                                                                                                                                                                                                                                                                                                                                                                                                                                                                                                                                                                                                                                                                     | 557 7570             |
| The second office second                                                                                                                                                                                                                                                                                                                                                                                                                                                                                                                                                                                                                                                                                                              | 531                  |
| K Helgadottar Brekkulæk 1                                                                                                                                                                                                                                                                                                                                                                                                                                                                                                                                                                                                                                                                                                                                                                                                                                                                                                                                                                                                                                                                                                                                                                                                                                                                                                                                                                                                                                                                                                                                                                                                                                                                                                                                                                                                                                                                                                                                                                                                                                                                                                                                                                                                                                                                                                                                                                                                                                                                                                                                                                      | 561 1941             |
| rk Middversottir Lindarbraut 24                                                                                                                                                                                                                                                                                                                                                                                                                                                                                                                                                                                                                                                                                                                                                                                                                                                                                                                                                                                                                                                                                                                                                                                                                                                                                                                                                                                                                                                                                                                                                                                                                                                                                                                                                                                                                                                                                                                                                                                                                                                                                                                                                                                                                                                                                                                                                                                                                                                                                                                                                                | 565 4008             |
| rk Hreinsdöttir Mibergi 10                                                                                                                                                                                                                                                                                                                                                                                                                                                                                                                                                                                                                                                                                                                                                                                                                                                                                                                                                                                                                                                                                                                                                                                                                                                                                                                                                                                                                                                                                                                                                                                                                                                                                                                                                                                                                                                                                                                                                                                                                                                                                                                                                                                                                                                                                                                                                                                                                                                                                                                                                                     | 899 7155             |
| rk Helgadóttir meinatæknir Eyjabakka 30<br>rk Hiððrersdóttir Brekkulæk 1<br>k Hiððreslóttir Lindarbraut 24<br>k Hreinslóttir Indarbraut 24<br>k Hreinslóttir Indarbraut 24<br>k Högnadóttir Inkknaritari Reyrengi 41<br>k Högnadóttir Inkknaritari Reyrengi 41<br>k Högnadóttir Inkknaritari Reyrengi 41                                                                                                                                                                                                                                                                                                                                                                                                                                                                                                                                                                                                                                                                                                                                                                                                                                                                                                                                                                                                                                                                                                                                                                                                                                                                                                                                                                                                                                                                                                                                                                                                                                                                                                                                                                                                                                                                                                                                                                                                                                                                                                                                                                                                                                                                                       | 567 5343             |
| Hoenadottar takin a historicatus Billiotukita 11                                                                                                                                                                                                                                                                                                                                                                                                                                                                                                                                                                                                                                                                                                                                                                                                                                                                                                                                                                                                                                                                                                                                                                                                                                                                                                                                                                                                                                                                                                                                                                                                                                                                                                                                                                                                                                                                                                                                                                                                                                                                                                                                                                                                                                                                                                                                                                                                                                                                                                                                               | 336 1471             |
| kinn<br>Högnadóttir læknanitari Reyrengi 41<br>Ingimundardóttir skjalavörður Blönduhlið 11<br>Jakobsdöttir feikari Hringbraut 37 Hfj<br>Johannesdóttir Eyisbakka 10                                                                                                                                                                                                                                                                                                                                                                                                                                                                                                                                                                                                                                                                                                                                                                                                                                                                                                                                                                                                                                                                                                                                                                                                                                                                                                                                                                                                                                                                                                                                                                                                                                                                                                                                                                                                                                                                                                                                                                                                                                                                                                                                                                                                                                                                                                                                                                                                                            | 569 1553             |
| Jakobsdoffir Eviabakka 10                                                                                                                                                                                                                                                                                                                                                                                                                                                                                                                                                                                                                                                                                                                                                                                                                                                                                                                                                                                                                                                                                                                                                                                                                                                                                                                                                                                                                                                                                                                                                                                                                                                                                                                                                                                                                                                                                                                                                                                                                                                                                                                                                                                                                                                                                                                                                                                                                                                                                                                                                                      | 557 7393             |
| Johannesoberir Kötlufelli 11                                                                                                                                                                                                                                                                                                                                                                                                                                                                                                                                                                                                                                                                                                                                                                                                                                                                                                                                                                                                                                                                                                                                                                                                                                                                                                                                                                                                                                                                                                                                                                                                                                                                                                                                                                                                                                                                                                                                                                                                                                                                                                                                                                                                                                                                                                                                                                                                                                                                                                                                                                   | 566 8087             |
| ingimundardöttir skjatvorovi av teonomini ti<br>Jakobsdöttir leista Hringbraut 37 Hf<br>Jöhannesdöttir Kötufell 11<br>Jöhannsdöttir Kötufell 11<br>Jöhannsdöttir Leisutanga 23                                                                                                                                                                                                                                                                                                                                                                                                                                                                                                                                                                                                                                                                                                                                                                                                                                                                                                                                                                                                                                                                                                                                                                                                                                                                                                                                                                                                                                                                                                                                                                                                                                                                                                                                                                                                                                                                                                                                                                                                                                                                                                                                                                                                                                                                                                                                                                                                                 | 555 2963             |
| Jóhannsdottir Kiðhalti 1 Hfj<br>Jónasdóttir Miðhalti 1 Hfj                                                                                                                                                                                                                                                                                                                                                                                                                                                                                                                                                                                                                                                                                                                                                                                                                                                                                                                                                                                                                                                                                                                                                                                                                                                                                                                                                                                                                                                                                                                                                                                                                                                                                                                                                                                                                                                                                                                                                                                                                                                                                                                                                                                                                                                                                                                                                                                                                                                                                                                                     | EE1 5929             |
| Jonasovir Nistra Barónsatig 25                                                                                                                                                                                                                                                                                                                                                                                                                                                                                                                                                                                                                                                                                                                                                                                                                                                                                                                                                                                                                                                                                                                                                                                                                                                                                                                                                                                                                                                                                                                                                                                                                                                                                                                                                                                                                                                                                                                                                                                                                                                                                                                                                                                                                                                                                                                                                                                                                                                                                                                                                                 | 862 7170             |
|                                                                                                                                                                                                                                                                                                                                                                                                                                                                                                                                                                                                                                                                                                                                                                                                                                                                                                                                                                                                                                                                                                                                                                                                                                                                                                                                                                                                                                                                                                                                                                                                                                                                                                                                                                                                                                                                                                                                                                                                                                                                                                                                                                                                                                                                                                                                                                                                                                                                                                                                                                                                | 568 1825             |
| ni<br>Jónsdóttir frú Rauðalæk 55<br>Jónsdóttir frú Rauðalæk 55                                                                                                                                                                                                                                                                                                                                                                                                                                                                                                                                                                                                                                                                                                                                                                                                                                                                                                                                                                                                                                                                                                                                                                                                                                                                                                                                                                                                                                                                                                                                                                                                                                                                                                                                                                                                                                                                                                                                                                                                                                                                                                                                                                                                                                                                                                                                                                                                                                                                                                                                 | 588 1140             |
| Ansolution and the second parts                                                                                                                                                                                                                                                                                                                                                                                                                                                                                                                                                                                                                                                                                                                                                                                                                                                                                                                                                                                                                                                                                                                                                                                                                                                                                                                                                                                                                                                                                                                                                                                                                                                                                                                                                                                                                                                                                                                                                                                                                                                                                                                                                                                                                                                                                                                                                                                                                                                                                                                                                                | 558 2779             |
| ANCOULD                                                                                                                                                                                                                                                                                                                                                                                                                                                                                                                                                                                                                                                                                                                                                                                                                                                                                                                                                                                                                                                                                                                                                                                                                                                                                                                                                                                                                                                                                                                                                                                                                                                                                                                                                                                                                                                                                                                                                                                                                                                                                                                                                                                                                                                                                                                                                                                                                                                                                                                                                                                        | 698 2767             |
|                                                                                                                                                                                                                                                                                                                                                                                                                                                                                                                                                                                                                                                                                                                                                                                                                                                                                                                                                                                                                                                                                                                                                                                                                                                                                                                                                                                                                                                                                                                                                                                                                                                                                                                                                                                                                                                                                                                                                                                                                                                                                                                                                                                                                                                                                                                                                                                                                                                                                                                                                                                                | 307                  |
| Antelollin song                                                                                                                                                                                                                                                                                                                                                                                                                                                                                                                                                                                                                                                                                                                                                                                                                                                                                                                                                                                                                                                                                                                                                                                                                                                                                                                                                                                                                                                                                                                                                                                                                                                                                                                                                                                                                                                                                                                                                                                                                                                                                                                                                                                                                                                                                                                                                                                                                                                                                                                                                                                | 562 5584             |
| Jónsdóttir rannsóknarm Prastanesi 4                                                                                                                                                                                                                                                                                                                                                                                                                                                                                                                                                                                                                                                                                                                                                                                                                                                                                                                                                                                                                                                                                                                                                                                                                                                                                                                                                                                                                                                                                                                                                                                                                                                                                                                                                                                                                                                                                                                                                                                                                                                                                                                                                                                                                                                                                                                                                                                                                                                                                                                                                            |                      |
| Jónsdóttir rannsóknarm Prastanesi 4                                                                                                                                                                                                                                                                                                                                                                                                                                                                                                                                                                                                                                                                                                                                                                                                                                                                                                                                                                                                                                                                                                                                                                                                                                                                                                                                                                                                                                                                                                                                                                                                                                                                                                                                                                                                                                                                                                                                                                                                                                                                                                                                                                                                                                                                                                                                                                                                                                                                                                                                                            | E54 1894             |
| Jónsdóttir rannsóknarm Prastanesi 4<br>istinsdóttir birgðav Tjarnarbóli 14                                                                                                                                                                                                                                                                                                                                                                                                                                                                                                                                                                                                                                                                                                                                                                                                                                                                                                                                                                                                                                                                                                                                                                                                                                                                                                                                                                                                                                                                                                                                                                                                                                                                                                                                                                                                                                                                                                                                                                                                                                                                                                                                                                                                                                                                                                                                                                                                                                                                                                                     | 554 1892             |
| Jónsdóttir rannsóknarm Prastanesi 4<br>jónsdóttir birgðav Tjarnarbóli 14<br>istjánsdóttir Brekkutúni 6<br>istjánsdóttir Grenmel 22                                                                                                                                                                                                                                                                                                                                                                                                                                                                                                                                                                                                                                                                                                                                                                                                                                                                                                                                                                                                                                                                                                                                                                                                                                                                                                                                                                                                                                                                                                                                                                                                                                                                                                                                                                                                                                                                                                                                                                                                                                                                                                                                                                                                                                                                                                                                                                                                                                                             | 554 1892<br>551 5203 |
| Jónsdóttir rannsóknarm Prastanesi 4<br>istinsdóttir birgðav Tjarnarbóli 14                                                                                                                                                                                                                                                                                                                                                                                                                                                                                                                                                                                                                                                                                                                                                                                                                                                                                                                                                                                                                                                                                                                                                                                                                                                                                                                                                                                                                                                                                                                                                                                                                                                                                                                                                                                                                                                                                                                                                                                                                                                                                                                                                                                                                                                                                                                                                                                                                                                                                                                     | 554 1892             |