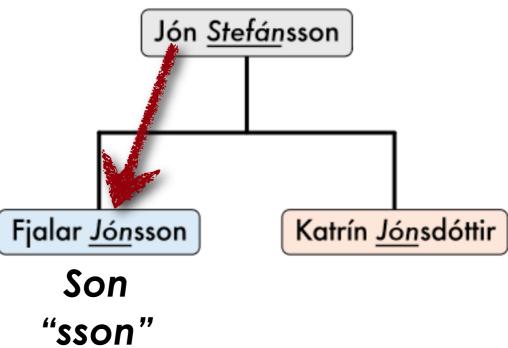

|                                                                                                                                    |











#### Father





#### Father





#### Father











# http://en.ja.is/hvitar/?q=reykholti

| 000                                                              | 👌 Aldís Eiríks | dóttir     |                |              | $\bigcirc$ |
|------------------------------------------------------------------|----------------|------------|----------------|--------------|------------|
|                                                                  |                | <b>P</b> . |                | ê,           | <b>.</b>   |
| E-mail Invite Chat                                               |                | To Do      | Categories     | Projects     | Links      |
| Summary Name & E-mail                                            | Home Work      | Persona    | al Other       | Certificates | ]          |
|