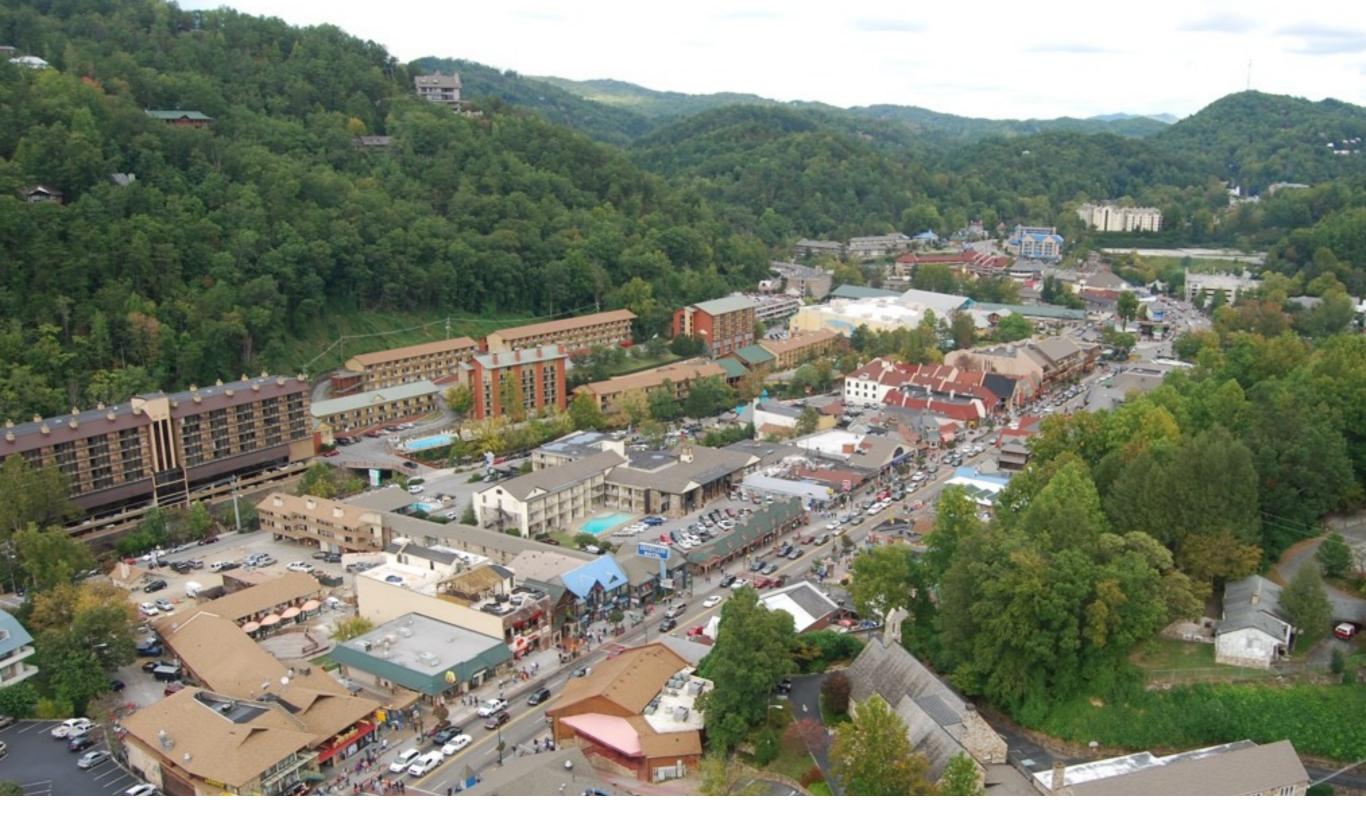

Skiing

"Great Smoky Mountains
National Park is the most
popular national park in
America, but Gatlinburg...is
more popular than the park."

Bill Bryson A Walk in the Woods

Why is Gatlinburg more popular?

More than 11 million people visit Gatlinburg, Tennessee each year.

#### WELCOME TO GATLINBURG

The Gateway to Great
Smoky Mountains National
Park offers groups a onestop destination to enjoy
four-season fun.

SIGN UP FOR E-NEWSLETTER

REQUEST A FREE VACATION GUIDE

Attractions