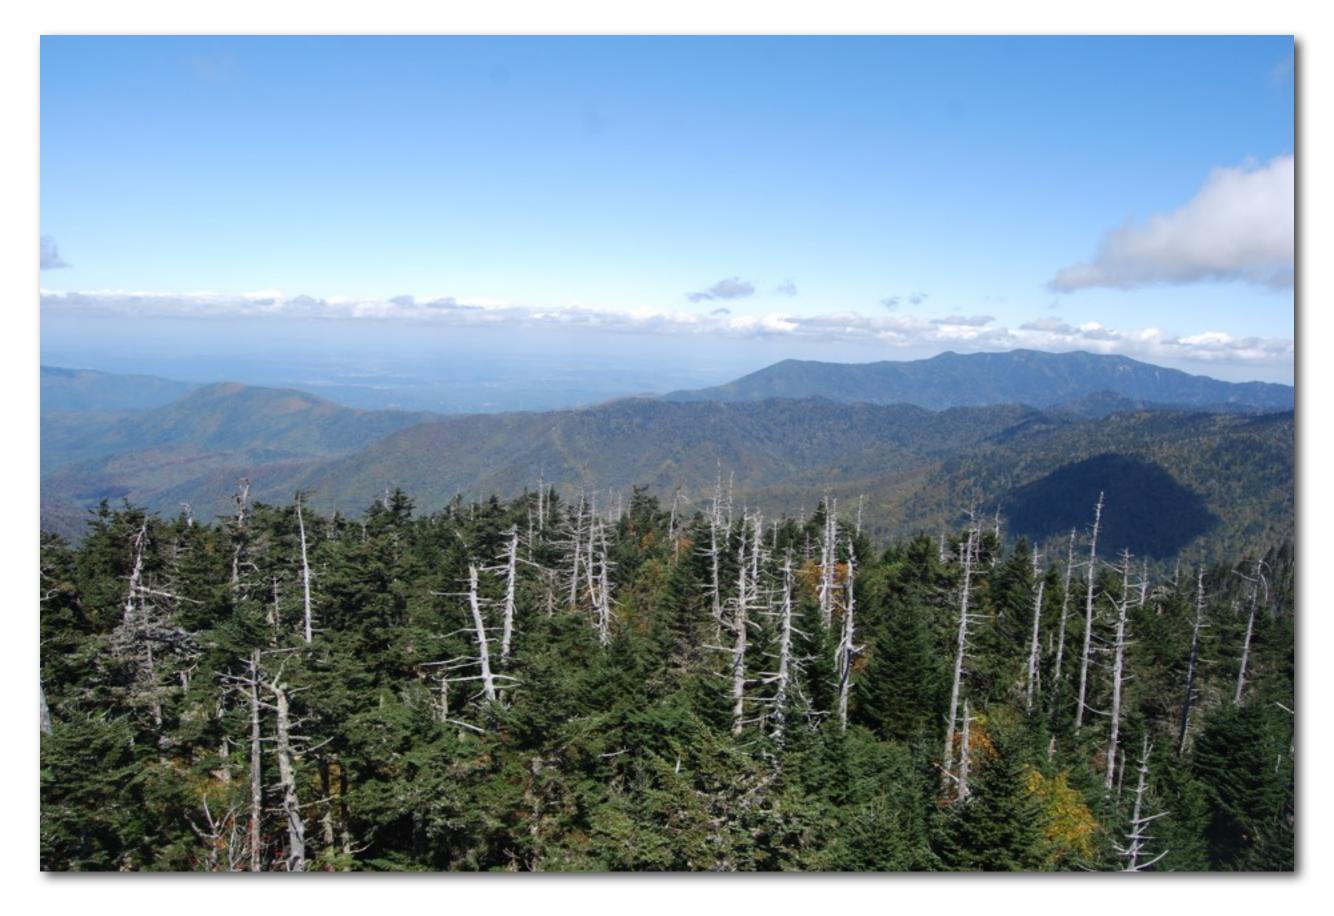

**3- Pollution...AIR POLLUTION** 

4- Acid Rain

This park receives the highest sulfur and nitrogen deposits—from acid precipitation—found in any national park. It is most severe at higher elevations. The average acidity of rain and snow here is 5–10 times greater than natural precipitation. This acid fallout damages park soils, streams, plants, and animals.

## 4- Acid Rain

4- Acid Rain

5- Wildlife Habitat Threatened

5- Wildlife Habitat Threatened

5- Wildlife Habitat Threatened

5- Wildlife Habitat Threatened

5- Wildlife Habitat Threatened

5- Wildlife Habitat Threatened