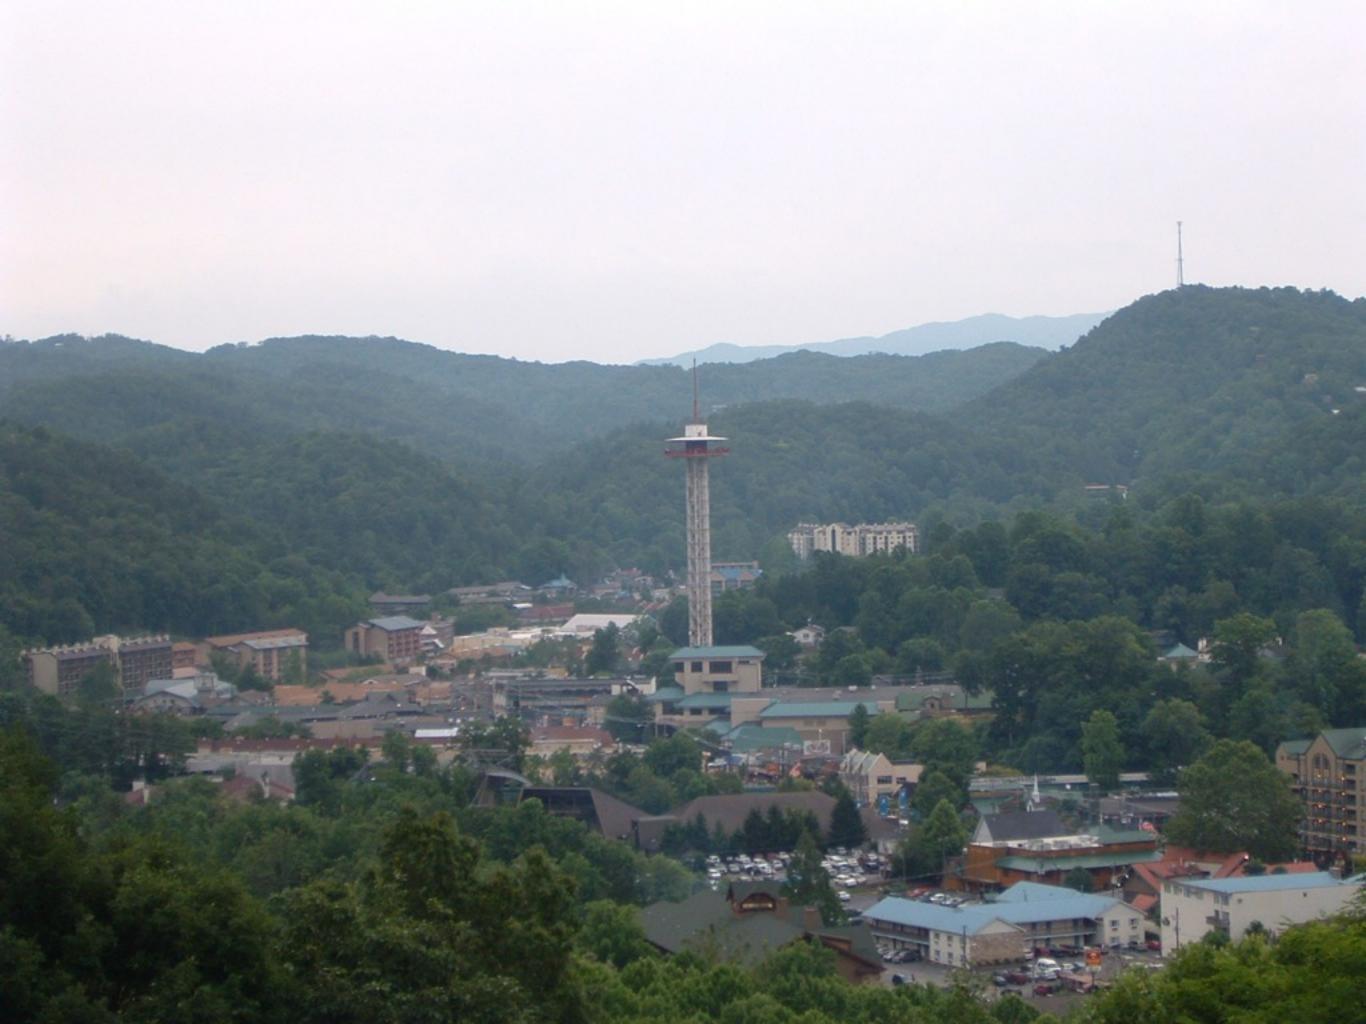

Skiing

"Great Smoky Mountains
National Park is the most
popular national park in
America, but Gatlinburg...is
more popular than the park."

Bill Bryson A Walk in the Woods

Why is Gatlinburg more popular?

More than 11 million people visit Gatlinburg, Tennessee each year.

#### WELCOME TO GATLINBURG

The Gateway to Great
Smoky Mountains National
Park offers groups a onestop destination to enjoy
four-season fun.

SIGN UP FOR E-NEWSLETTER

REQUEST A FREE VACATION GUIDE

Attractions