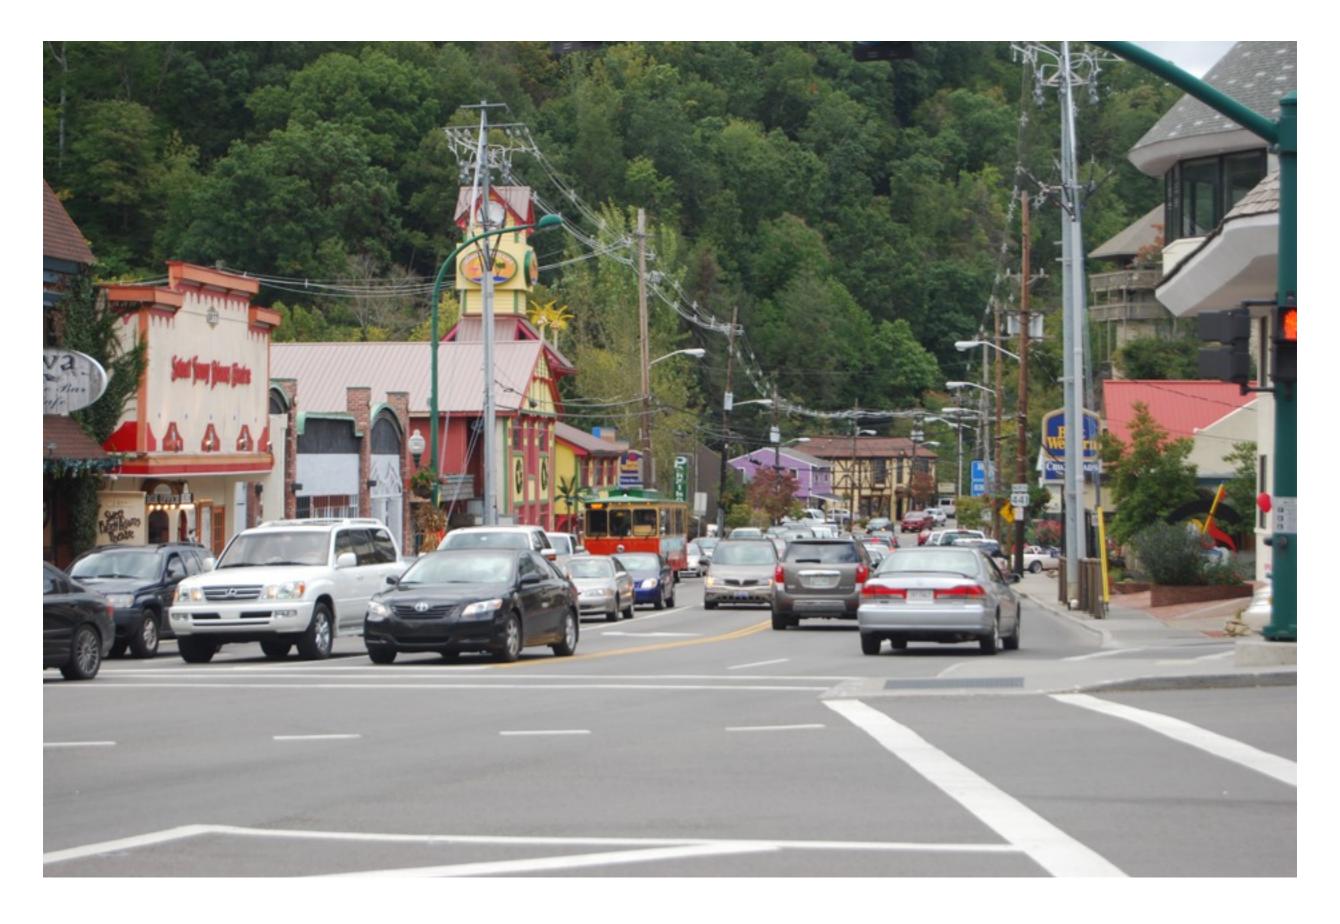

Skiing

"Great Smoky Mountains
National Park is the most
popular national park in
America, but Gatlinburg...is
more popular than the park."

Bill Bryson A Walk in the Woods

Why is Gatlinburg more popular?

More than 11 million people visit Gatlinburg, Tennessee each year.

#### WELCOME TO GATLINBURG

The Gateway to Great
Smoky Mountains National
Park offers groups a onestop destination to enjoy
four-season fun.

SIGN UP FOR E-NEWSLETTER

REQUEST A FREE VACATION GUIDE

Attractions