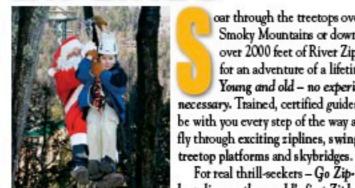

### GATLINBURG ZIPLINES - FOR ALL AGES! **ES** Tree Top *Adventure!*

our through the treetops over the Smoky Mountains or down the over 2000 feet of River Ziplines for an adventure of a lifetime! Young and old - no experience necessary. Trained, certified guides will be with you every step of the way as you fly through exciting ziplines, swinging

For real thrill-seekers - Go Zipboarding on the world's first Zipboard!

Test your balancing skills as you glide, spin, twirl or rocket through the trees, safely double-harnessed, one or two at a time. Or, take the Twilight Treetop Tour - jump and zip in darkness. Soar through spectacular lighting effects, lanterns and torches. Book an exclusive trip with our own Captain Jack. And, for a Christmas your kids will never forget, they can fly through the forest with Santa over the winter holidays.