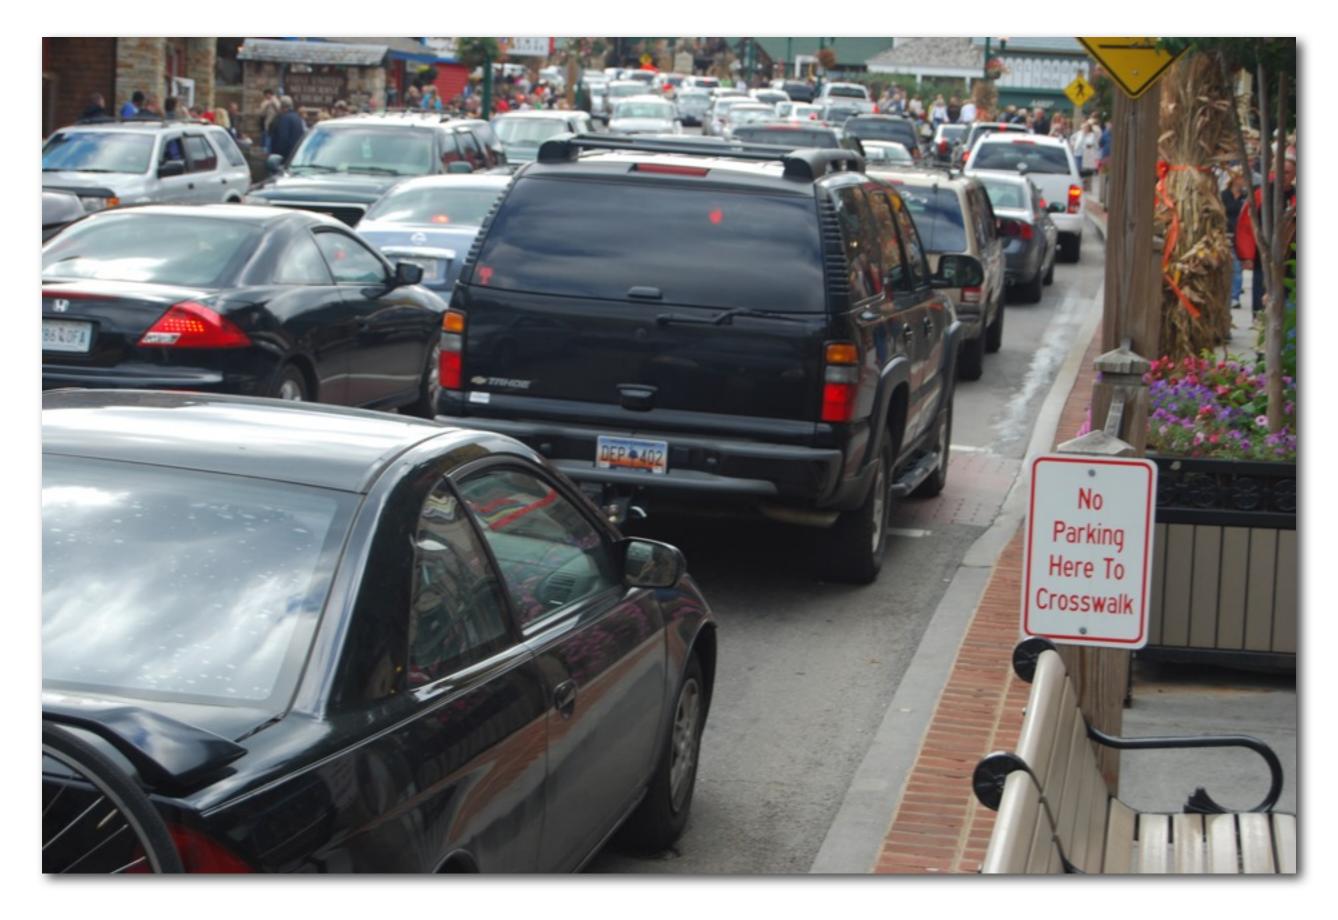

Skiing

"Great Smoky Mountains
National Park is the most
popular national park in
America, but Gatlinburg...is
more popular than the park."

Bill Bryson A Walk in the Woods

Why is Gatlinburg more popular?

More than 11 million people visit Gatlinburg, Tennessee each year.

1- Congestion / Crowding

1- Congestion / Crowding

1- Congestion / Crowding

1- Congestion / Crowding

1- Congestion / Crowding

1- Congestion / Crowding

1- Congestion / Crowding...PARKING (\$\$\$)

1- Congestion / Crowding...PARKING (\$\$\$)

1- Congestion / Crowding...PARKING (\$\$\$)

1- Congestion / Crowding...PARKING (\$\$\$)

2- Littering / Blight

2- Littering / Blight

2- Littering / Blight

2- Littering / Blight...VANDALISM

**3- Pollution** 

**3- Pollution...AIR POLLUTION** 