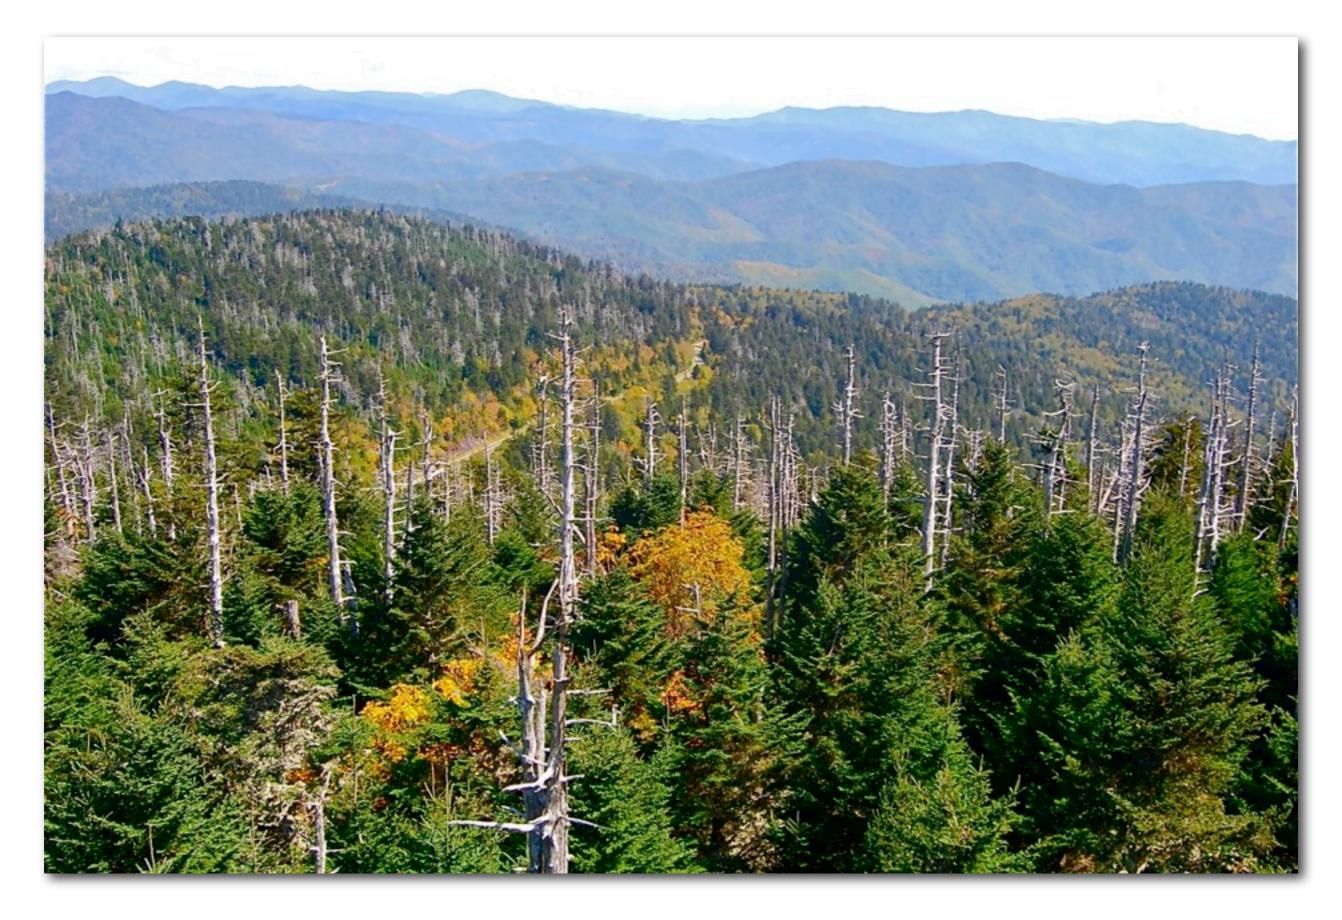

**3- Pollution...AIR POLLUTION** 

4- Acid Rain

This park receives the highest sulfur and nitrogen deposits—from acid precipitation—found in any national park. It is most severe at higher elevations. The average acidity of rain and snow here is 5–10 times greater than natural precipitation. This acid fallout damages park soils, streams, plants, and animals.

## 4- Acid Rain

4- Acid Rain

5- Wildlife Habitat Threatened

5- Wildlife Habitat Threatened

5- Wildlife Habitat Threatened

5- Wildlife Habitat Threatened

5- Wildlife Habitat Threatened

5- Wildlife Habitat Threatened

A photo of the bear immediately prior to the attack and

garbage thrown along the trail.

5- Wildlife Habitat Threatened

5- Wildlife Habitat Threatened...DYING TREES

6- Low Wage Jobs

6- Low Wage Jobs

6- Marginal Employment / Service Jobs