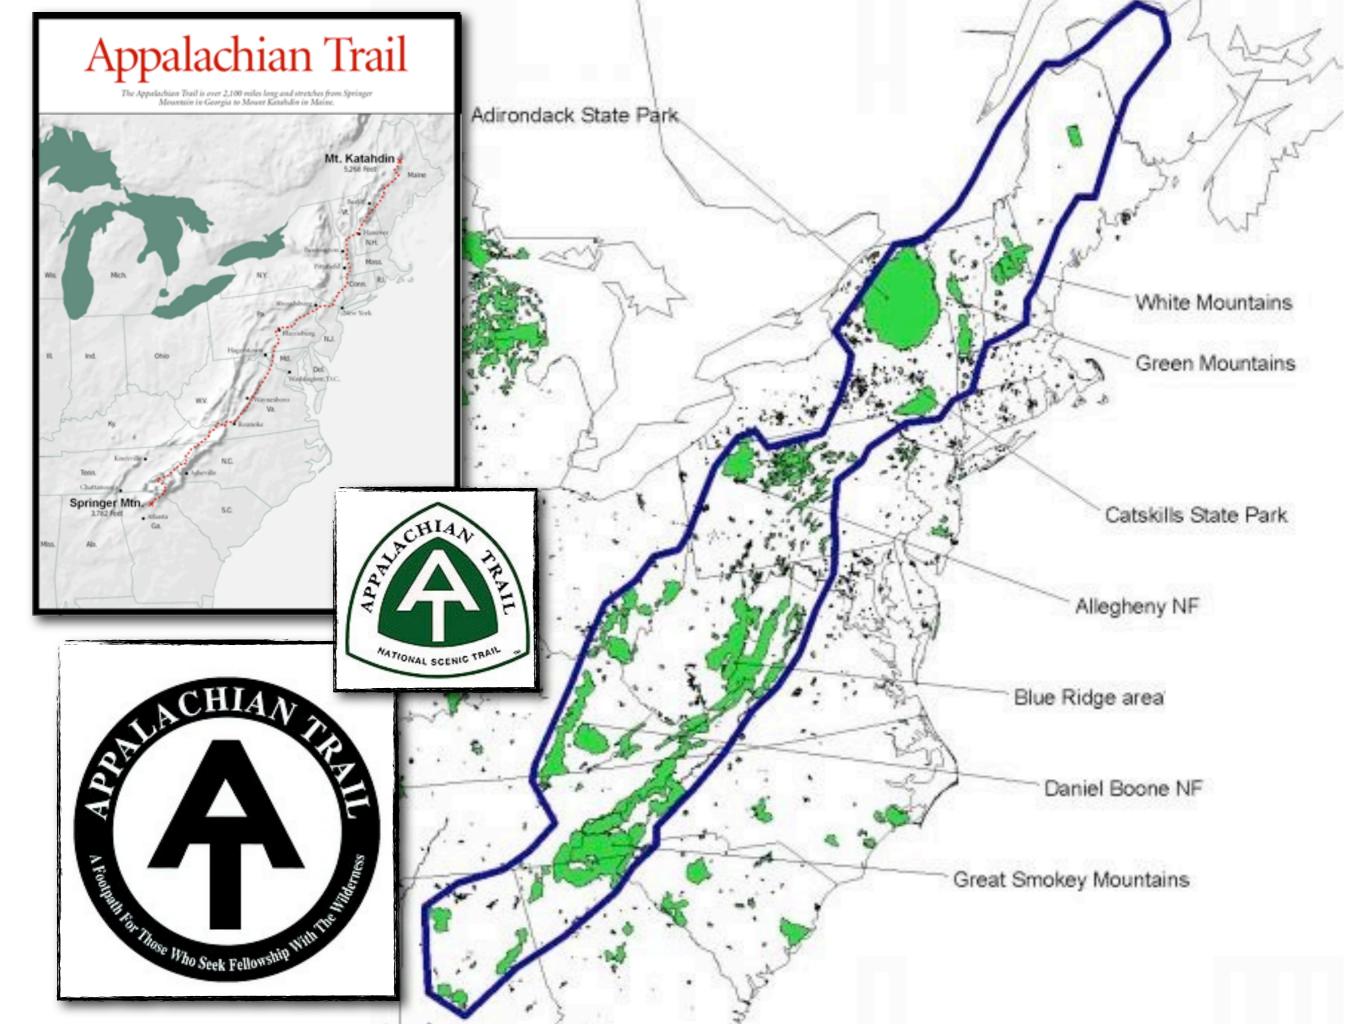

## Memphis: Home of the Blues









Memphis---Beale Street and Elvis' Home: Graceland





## Nashville: Music City























Image IBCAO Data SIO, NOAA, U.S. Navy, NGA, GEBCO









# All Four Seasons in the Smoky Mountains

Year Round Travel Destination



**Summer** Vacation Time for Americans



Fall (Autumn)

**Leaf Watching** 



**Spring** 

**Great Weather** 



Winter

Skiing































"Great Smoky Mountains
National Park is the most
popular national park in
America, but Gatlinburg...is
more popular than the park."

Bill Bryson A Walk in the Woods

Why is Gatlinburg more popular?



More than 11 million people visit Gatlinburg, Tennessee each year.











#### WELCOME TO GATLINBURG

The Gateway to Great
Smoky Mountains National
Park offers groups a onestop destination to enjoy
four-season fun.



SIGN UP FOR E-NEWSLETTER

REQUEST A FREE VACATION GUIDE





Att