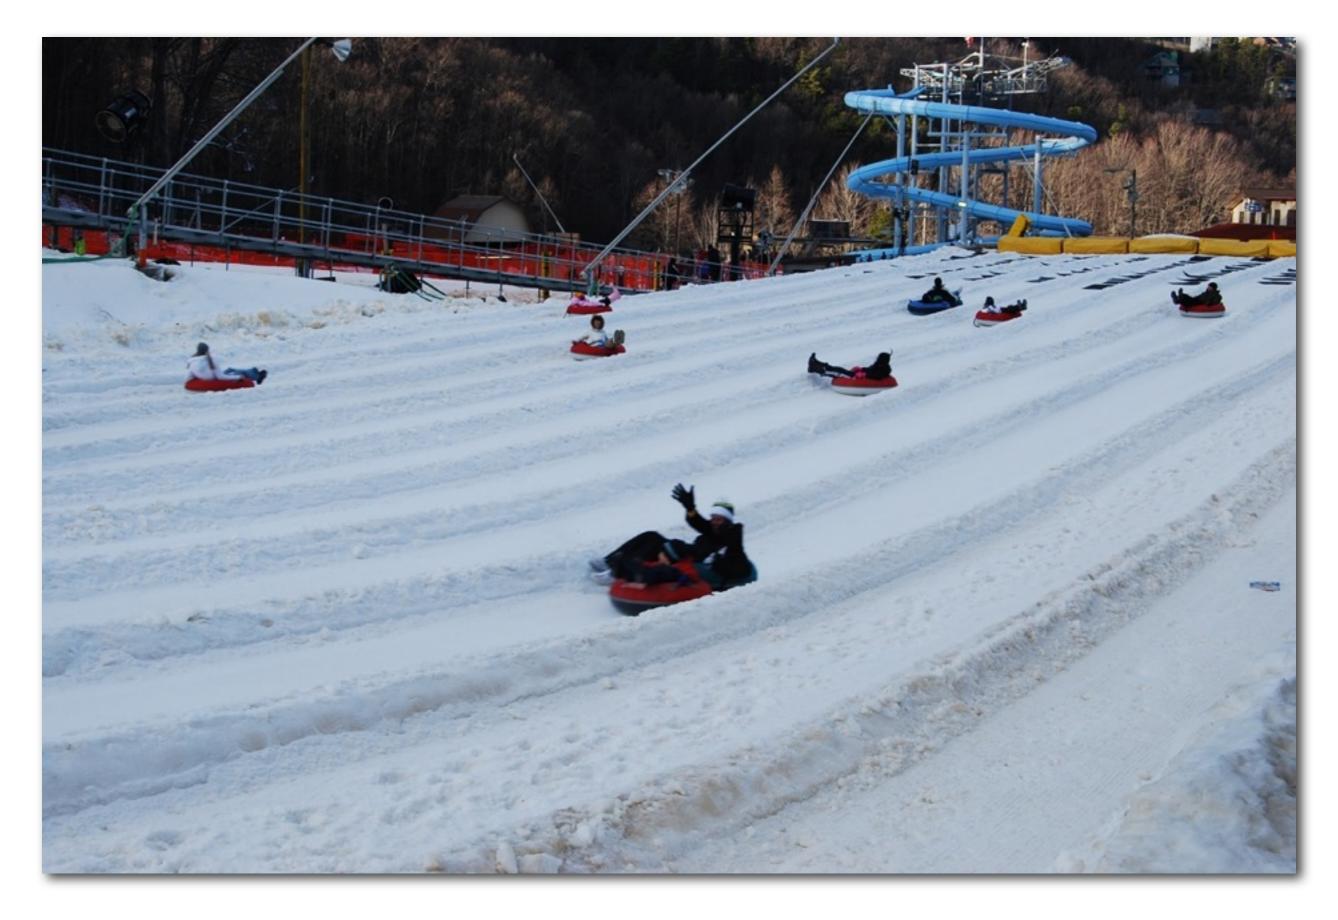

In the winter, ski and snowboard on eight fabulous trails designed for beginners to experts or experience the exhilaration of tubing down a snow covered lane in the 400 foot long Tubing Park.

Take the Aerial Tram from Downtown Gatlinburg to a mountain of fun!