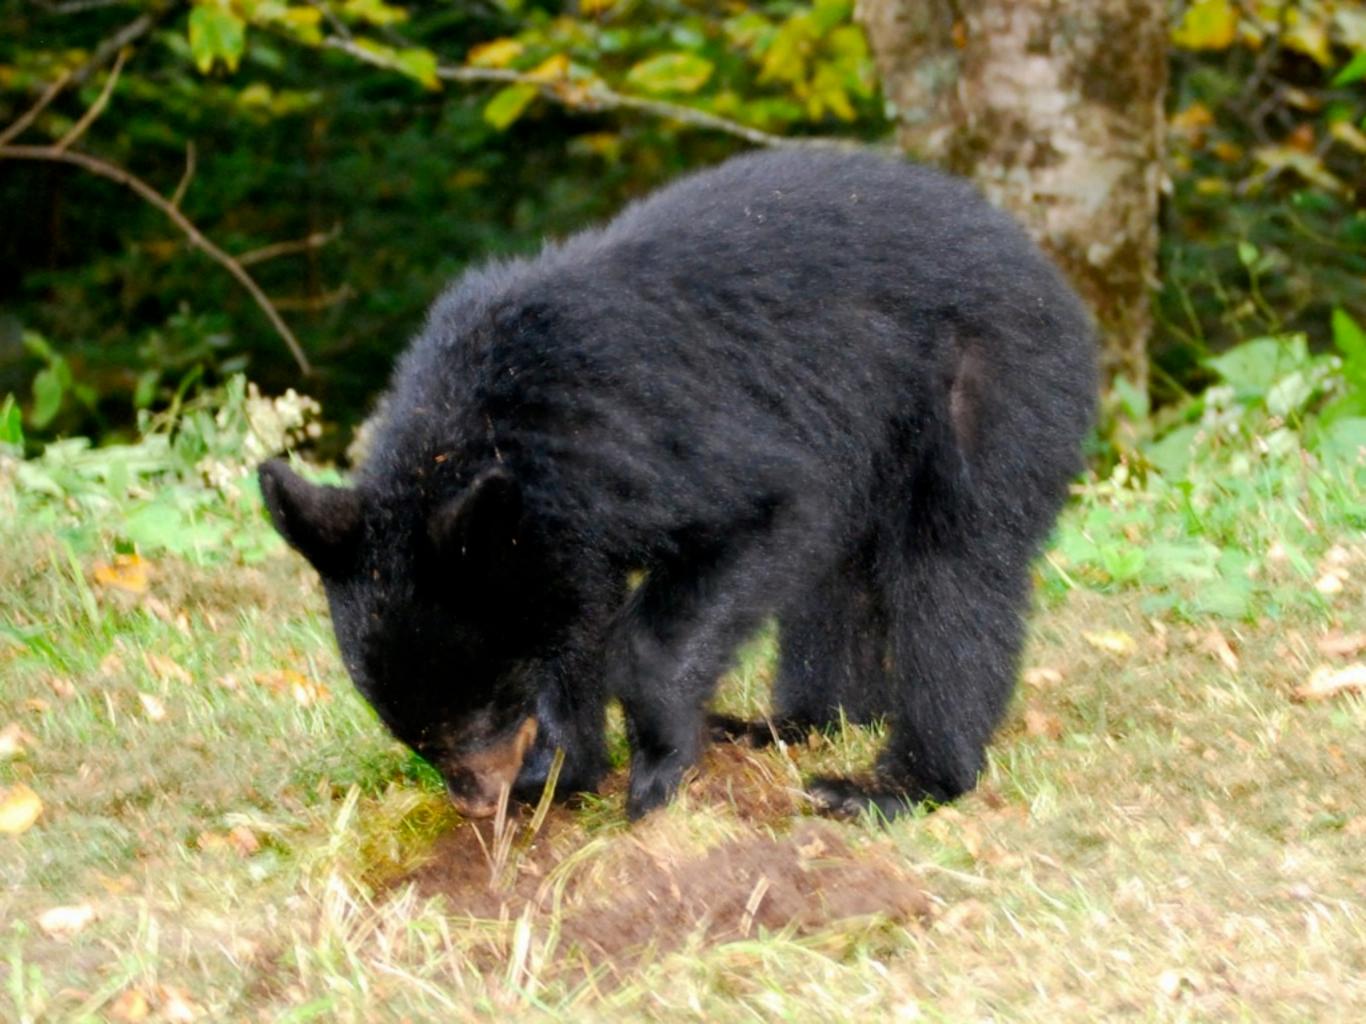

The park's 800 square miles are home to more species of plants than any other area on the North American continent, as well as over 50 species of mammals, including frequently seen black bears. Its mountains are the highest in the Appalachian range. And, its possibilities for recreation and inspiration are endless.

## Did You Kill This Bear?

This young bear attacked a visitor, inflicting a bite wound to the visitor's foot. Rangers captured the bear and sadly, were forced to euthanize her.

## What Happened?

Visitors threw garbage by the side of the trail—apple cores, candy wrappers, soda bottles. The tantalizing smells of food entice bears to these areas, where they find small bits of food mixed with the scent of humans. By leaving garbage, visitors teach bears that humans are a source of food.

Over time, "habituated" bears lose their fear of humans and may begin approaching visitors in search of food. Visitors allowed this bear to approach them too closely. Fearless and unpredictable, eventually she bit a visitor.

## What Can You Do:

- Dispose of garbage and food scraps in bear proof garbage containers or take it with you.
- · Do not feed wildlife. Feeding a bear guarantees its demise!
- · Do not approach within 50 yards or any distance that disturbs a bear.
- · Do not allow bears to approach you. (See recommendations below.)
- If you see another visitor breaking these rules, or encounter a bear on a trail, please call (865) 436-1230 or stop at a Visitor Center to report it.