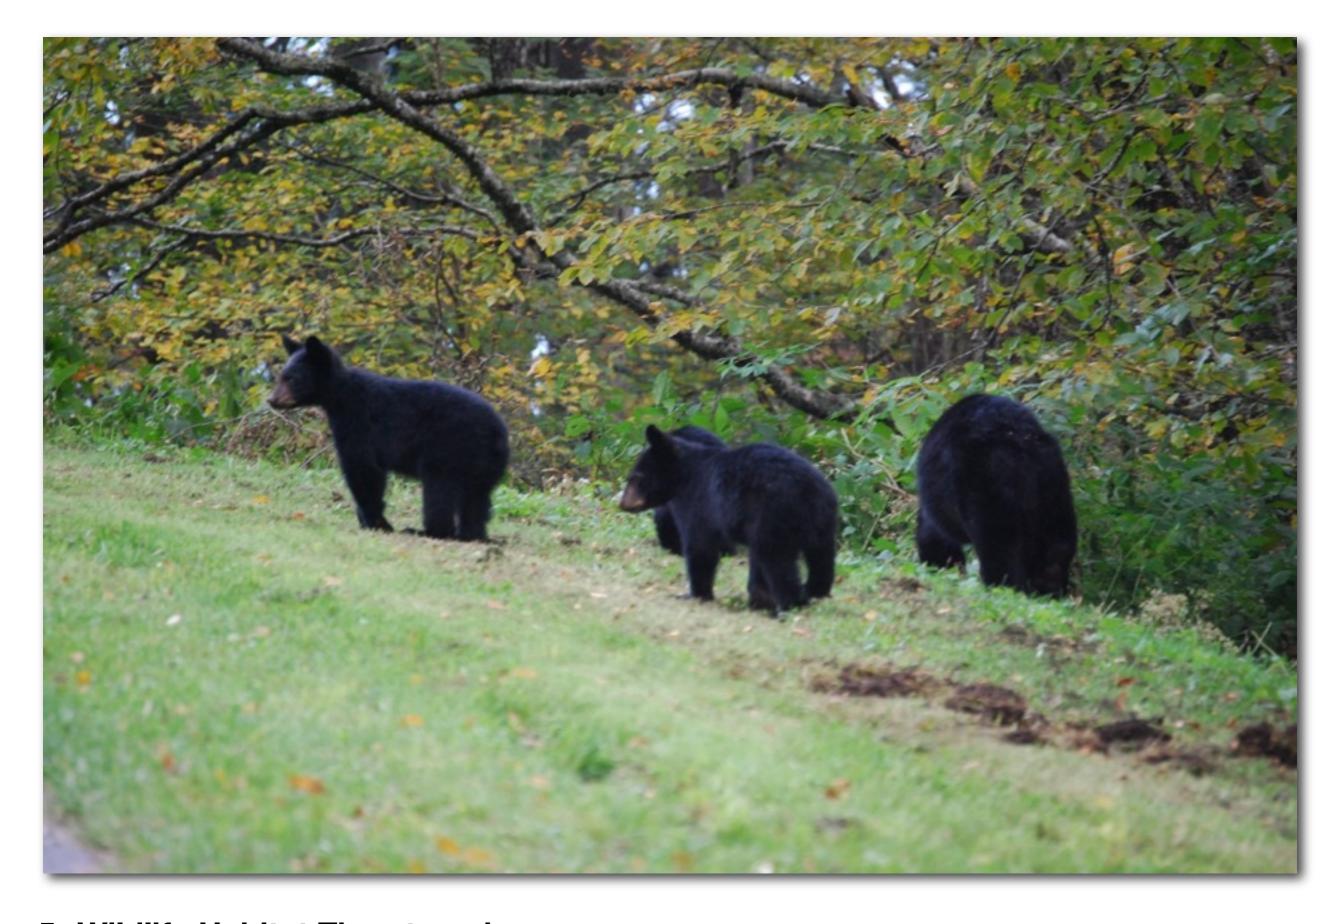

The park's 800 square miles are home to more species of plants than any other area on the North American continent, as well as over 50 species of mammals, including frequently seen black bears. Its mountains are the highest in the Appalachian range. And, its possibilities for recreation and inspiration are endless.

## Did You Kill This Bear?

This young bear attacked a visitor, inflicting a bite wound to the visitor's foot. Rangers captured the bear and sadly, were forced to euthanize her.

## What Happened?

Visitors threw garbage by the side of the trail—apple cores, candy wrappers, soda bottles. The tantalizing smells of food entice bears to these areas, where they find small bits of food mixed with the scent of humans. By leaving garbage, visitors teach bears that humans are a source of food.

Over time, "habituated" bears lose their fear of humans and may begin approaching visitors in search of food. Visitors allowed this bear to approach them too closely. Fearless and unpredictable, eventually she bit a visitor.

## What Can You Do:

- Dispose of garbage and food scraps in bear proof garbage containers or take it with you.
- · Do not feed wildlife. Feeding a bear guarantees its demise!
- · Do not approach within 50 yards or any distance that disturbs a bear.
- · Do not allow bears to approach you. (See recommendations below.)
- If you see another visitor breaking these rules, or encounter a bear on a trail, please call (865) 436-1230 or stop at a Visitor Center to report it.