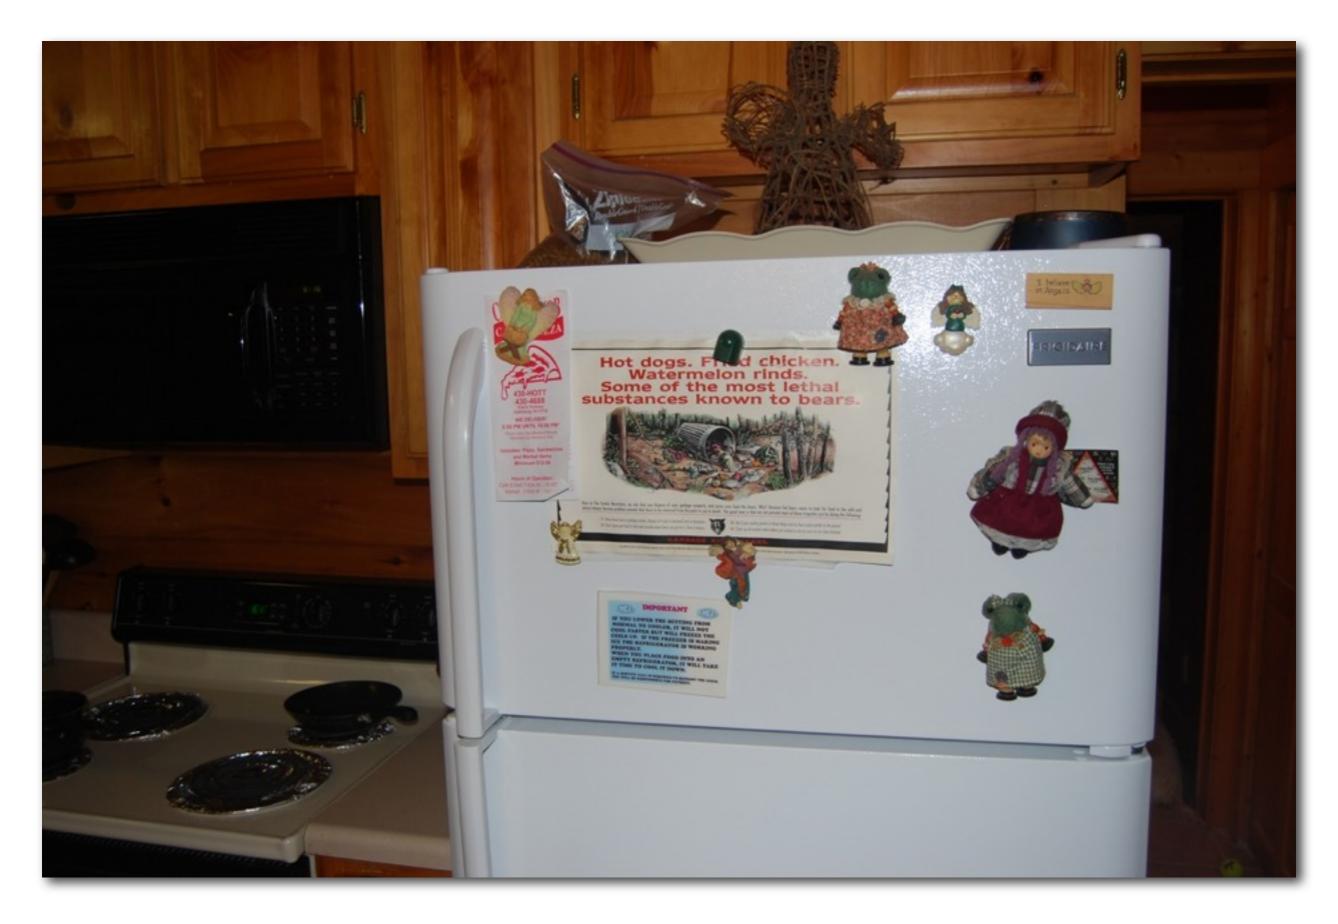

## Did You Kill This Bear?

This young bear attacked a visitor, inflicting a bite wound to the visitor's foot. Rangers captured the bear and sadly, were forced to euthanize her.

## What Happened?

Visitors threw garbage by the side of the trail—apple cores, candy wrappers, soda bottles. The tantalizing smells of food entice bears to these areas, where they find small bits of food mixed with the scent of humans. By leaving garbage, visitors teach bears that humans are a source of food.

Over time, "habituated" bears lose their fear of humans and may begin approaching visitors in search of food. Visitors allowed this bear to approach them too closely. Fearless and unpredictable, eventually she bit a visitor.

## What Can You Do:

- Dispose of garbage and food scraps in bear proof garbage containers or take it with you.
- · Do not feed wildlife. Feeding a bear guarantees its demise!
- · Do not approach within 50 yards or any distance that disturbs a bear.
- · Do not allow bears to approach you. (See recommendations below.)
- If you see another visitor breaking these rules, or encounter a bear on a trail, please call (865) 436-1230 or stop at a Visitor Center to report it.