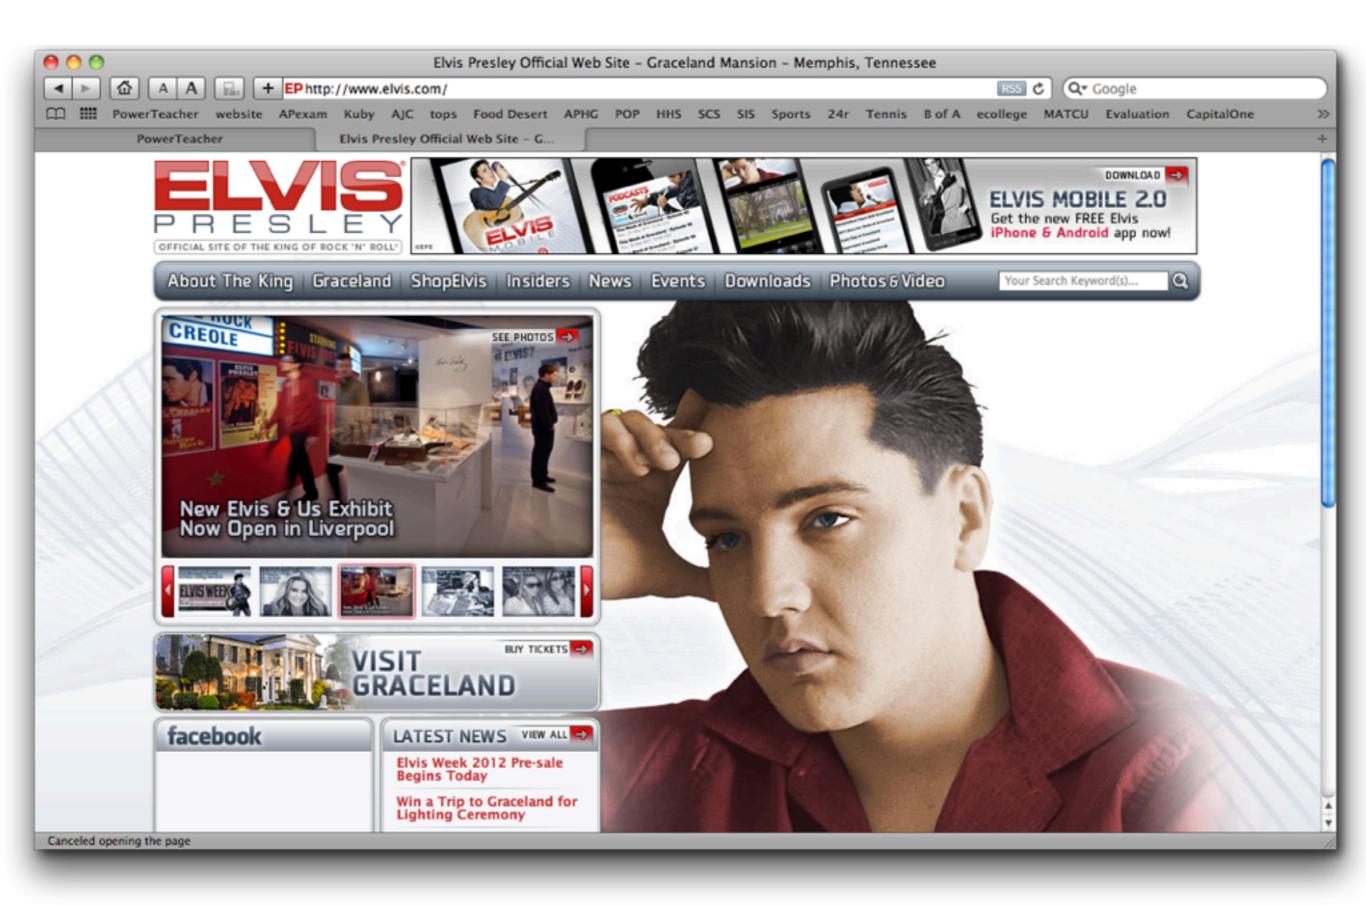

## Memphis: Home of the Blues

Memphis---Beale Street and Elvis' Home: Graceland