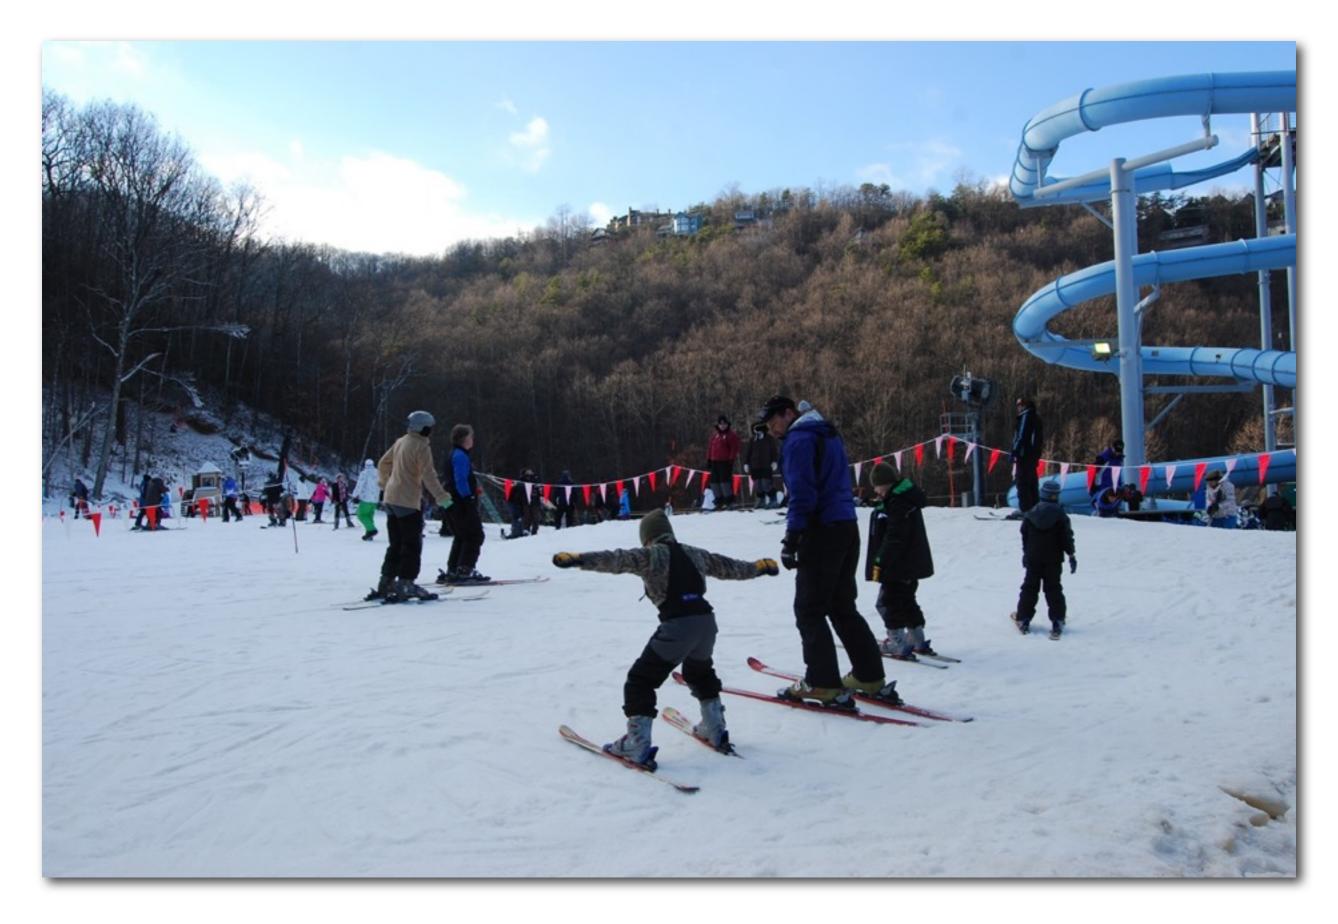

In the winter, ski and snowboard on eight fabulous trails designed for beginners to experts or experience the exhilaration of tubing down a snow covered lane in the 400 foot long Tubing Park.

Take the Aerial Tram from Downtown Gatlinburg to a mountain of fun!