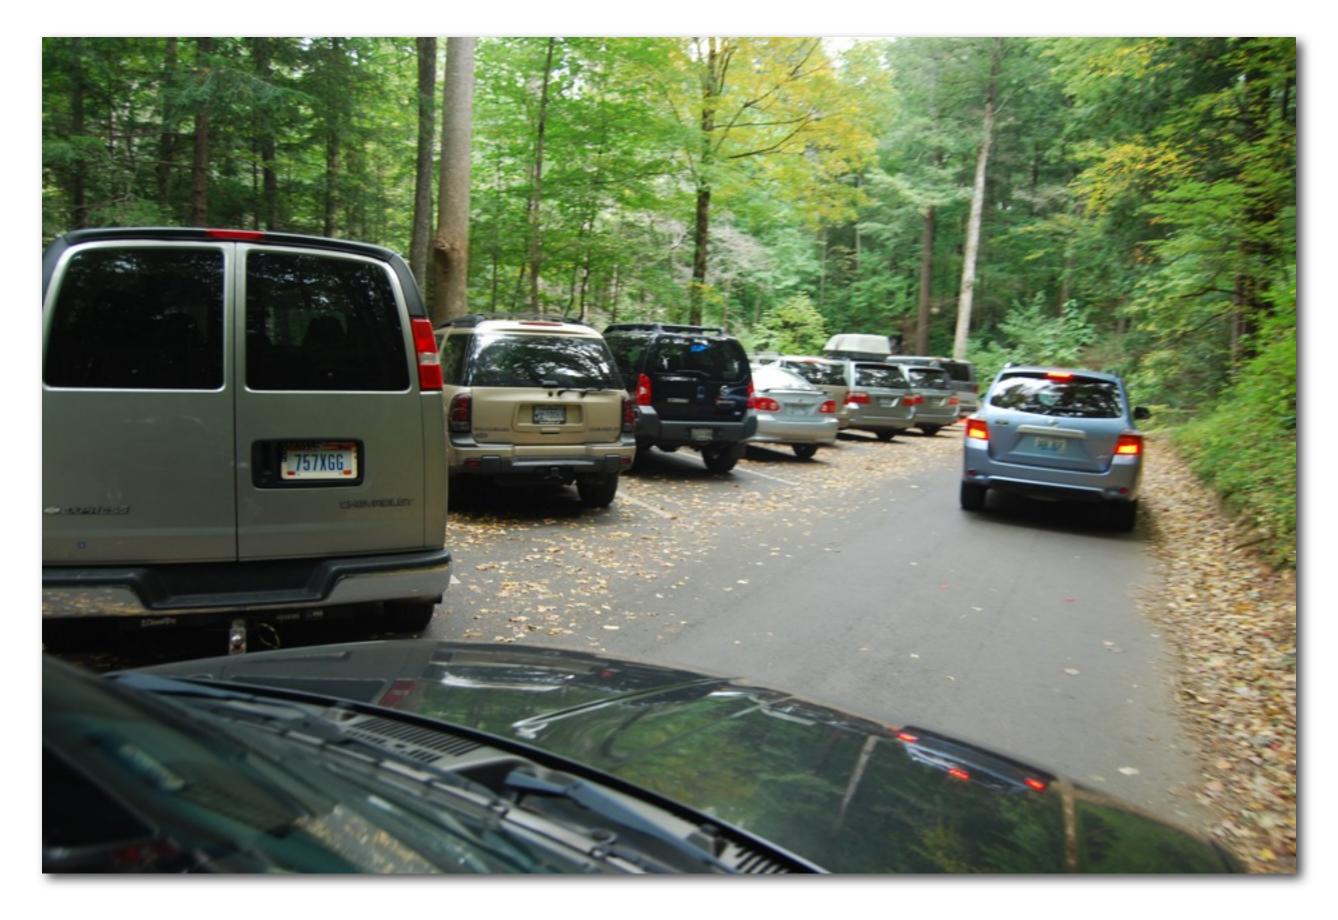

Skiing

"Great Smoky Mountains
National Park is the most
popular national park in
America, but Gatlinburg...is
more popular than the park."

Bill Bryson A Walk in the Woods

Why is Gatlinburg more popular?

More than 11 million people visit Gatlinburg, Tennessee each year.

1- Congestion / Crowding

1- Congestion / Crowding

1- Congestion / Crowding

1- Congestion / Crowding

1- Congestion / Crowding

1- Congestion / Crowding

1- Congestion / Crowding...PARKING (\$\$\$)

1- Congestion / Crowding...PARKING (\$\$\$)

1- Congestion / Crowding...PARKING (\$\$\$)

1- Congestion / Crowding...PARKING (\$\$\$)

2- Littering / Blight

2- Littering / Blight

2- Littering / Blight

2- Littering / Blight...VANDALISM

**3- Pollution** 

**3- Pollution...AIR POLLUTION** 