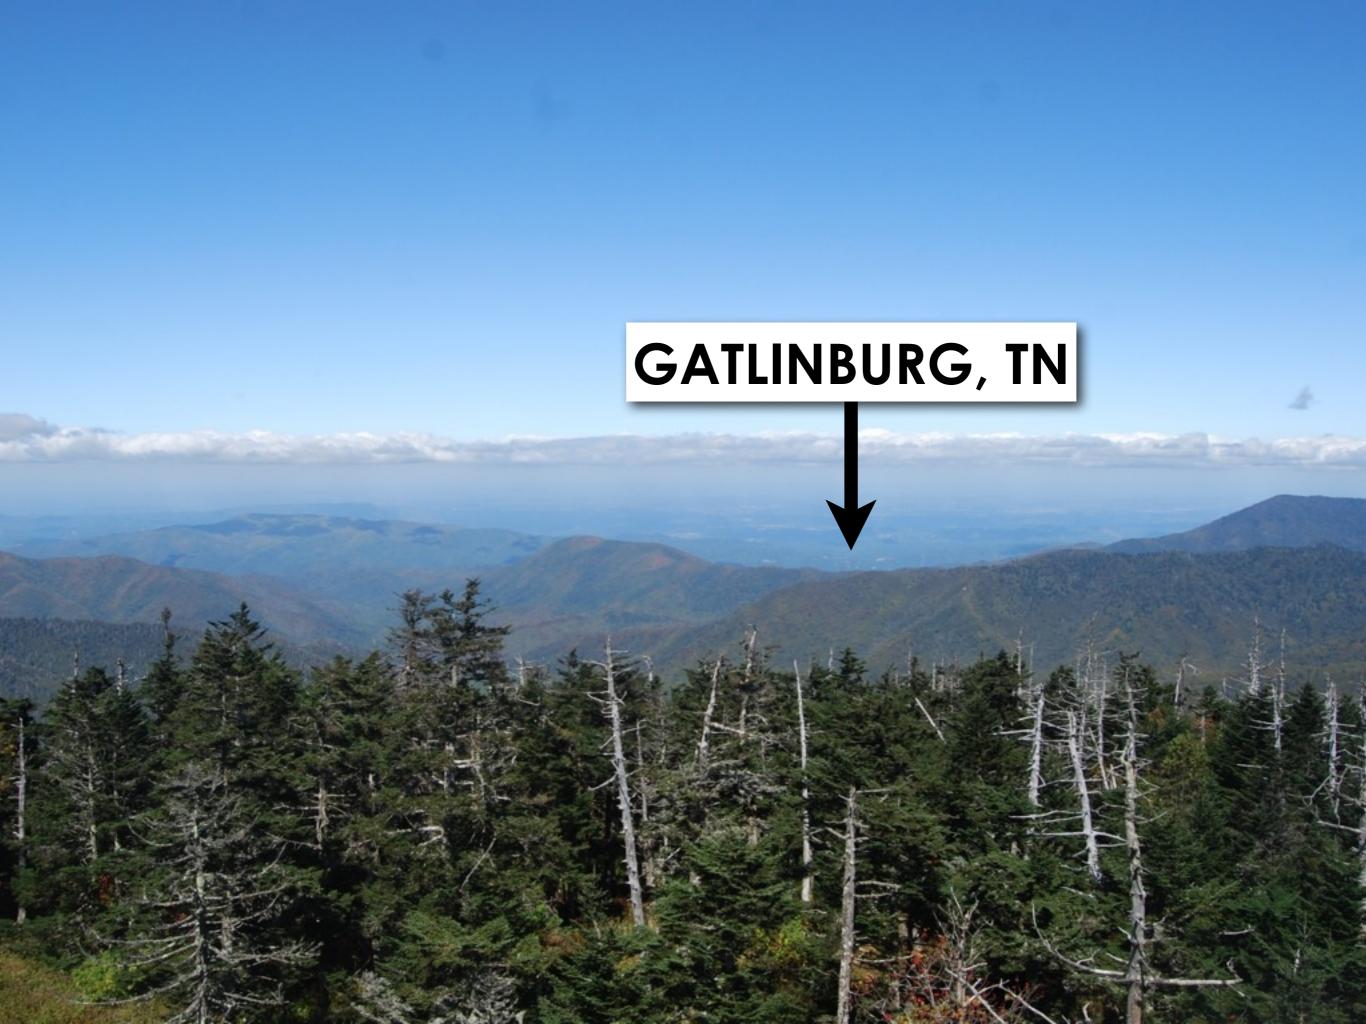

Skiing

"Great Smoky Mountains
National Park is the most
popular national park in
America, but Gatlinburg...is
more popular than the park."

Bill Bryson A Walk in the Woods

Why is Gatlinburg more popular?

More than 11 million people visit Gatlinburg, Tennessee each year.