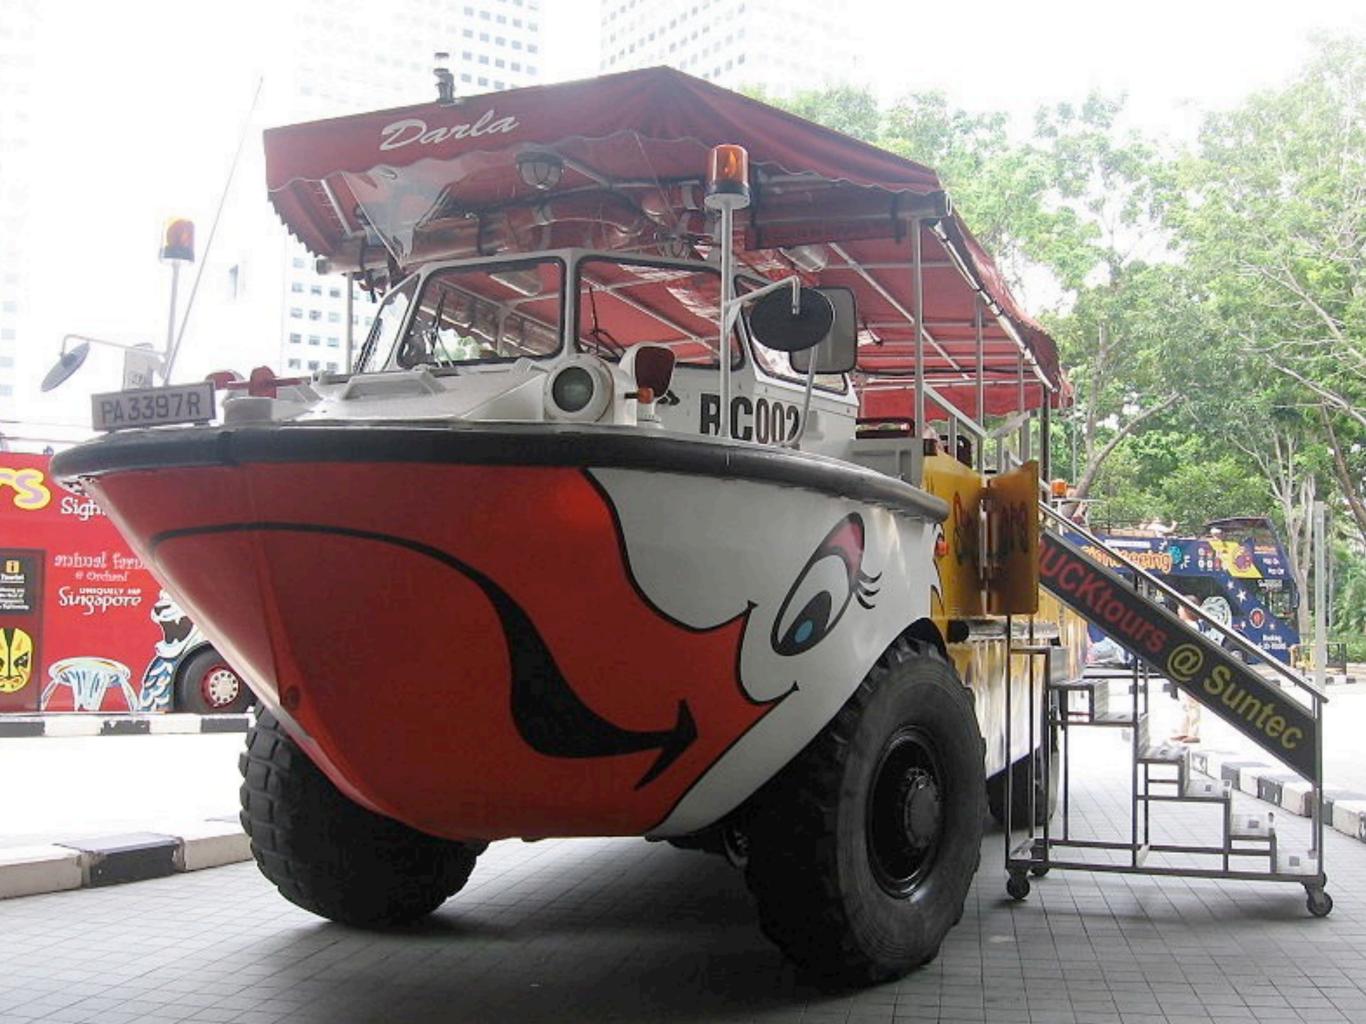

## Ride the Duck Tours

Hawaii

San Diego

Miami

San Juan

Rotorua

San Francisco

Boston

### Ride the Ducks of Memphis

Your 60-Minute adventure includes:

Entertaining & Informative Captains

Your host for this unique journey is a U.S. Coast Guard certified Captain, who is also an expert on Memphis.

An Exciting Splashdown & Cruise!

Young and old alike are thrilled when their unique amphibious Duck makes its rolling entrance into Wolf River. Splashhhhhh!

Departure Dates: Seasonal, Daily - March to November