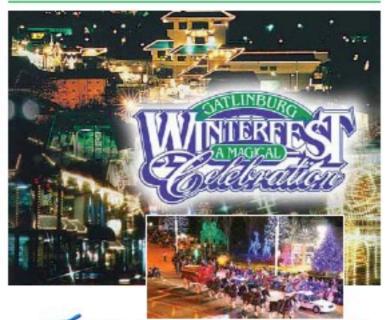

wist the thing to put you in the winter spirit. Winterfest! – the magical celebration of lights and special events kicks-off the Winter season from mid-November through February. Gatlinburg Winter Magic™ is the magical highlight of the entire Winterfest season. The city transforms into a Winter Wonderland of 3 million LED animated twinkling lights as far as the eye can see. And, on December 3rd, it's the 35th Annual Gatlinburg Fantasy of Lights Christmas Parade, where hundreds of thousands of lights roll down the Parkway in the South's only night-time Christmas parade.

Visit their website: www.gatlinburgcrafts.com

miles east of downtown Gatlinburg

along East Parkway (Hwy 321 North).

ust the thing to put you in the winter spirit. Winterfest! – the magical celebration of lights and special events kicks-off the Winter season from mid-November through February. Gatlinburg Winter Magic™ is the magical highlight of the entire Winterfest season. The city transforms into a Winter Wonderland of 3 million LED animated twinkling lights as far as the eye can see. And, on December 3rd, it's the 35th Annual Gatlinburg Fantasy of Lights Christmas Parade, where hundreds of thousands of lights roll down the Parkway in the South's only night-time Christmas parade.