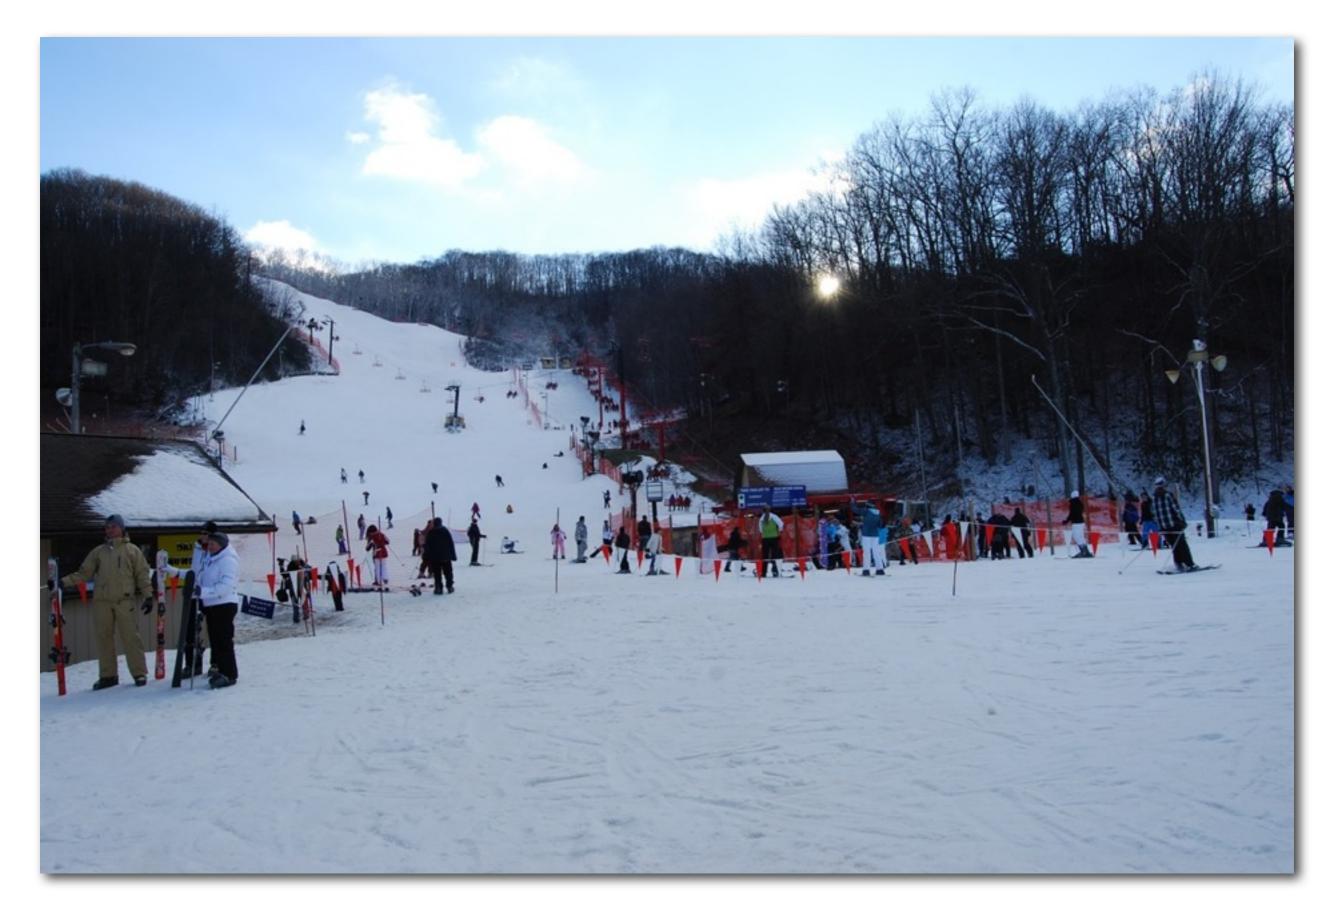

Skiing

"Great Smoky Mountains
National Park is the most
popular national park in
America, but Gatlinburg...is
more popular than the park."

Bill Bryson A Walk in the Woods

Why is Gatlinburg more popular?

More than 11 million people visit Gatlinburg, Tennessee each year.

In the winter, ski and snowboard on eight fabulous trails designed for beginners to experts or experience the exhilaration of tubing down a snow covered lane in the 400 foot long Tubing Park.

Take the Aerial Tram from Downtown Gatlinburg to a mountain of fun!