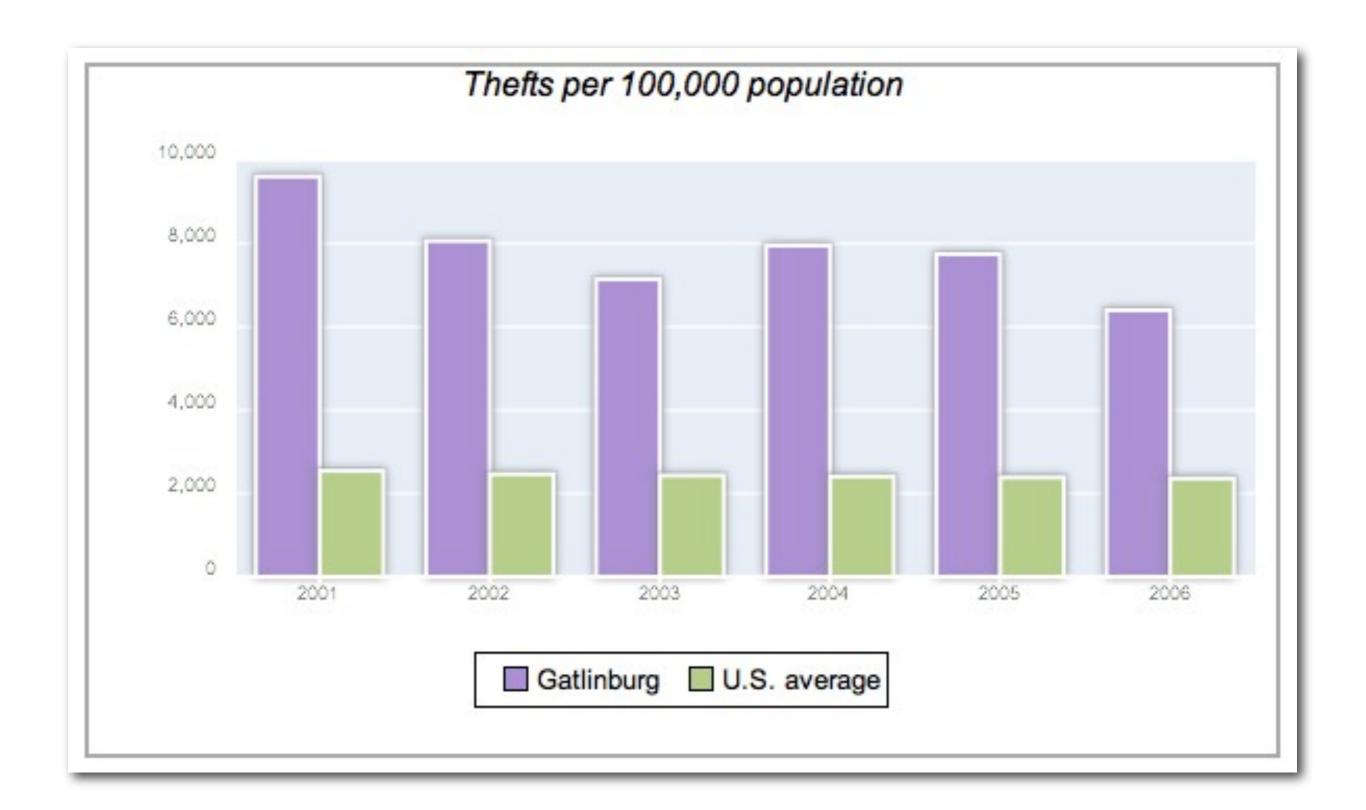

10- Crime

10- Crime

10- Crime

## 10- Crime

Solutions...What can be done to solve the problems associated with tourism?

Services Activity for Gatlinburg, TN

| Impact of Tourism<br>Comparison | Gatlinburg, TN | Oliver Springs, TN |
|---------------------------------|----------------|--------------------|
| Population                      | 3.382          | 3,351              |
| Per Capita Income               | \$19,678       | \$15,818           |
| Median House Value              | \$184,703      | \$99,262           |
| Crime                           | ?              | 229 (USA avg. 319) |
| Bachelor's Degree or Higher     | 18.8%          | 7.1%               |
| Foreign Born Residents          | 4.7%           | 0.7%               |
| Retail Jobs                     | 26%            | 10%                |
| Construction                    | 5%             | 30%                |