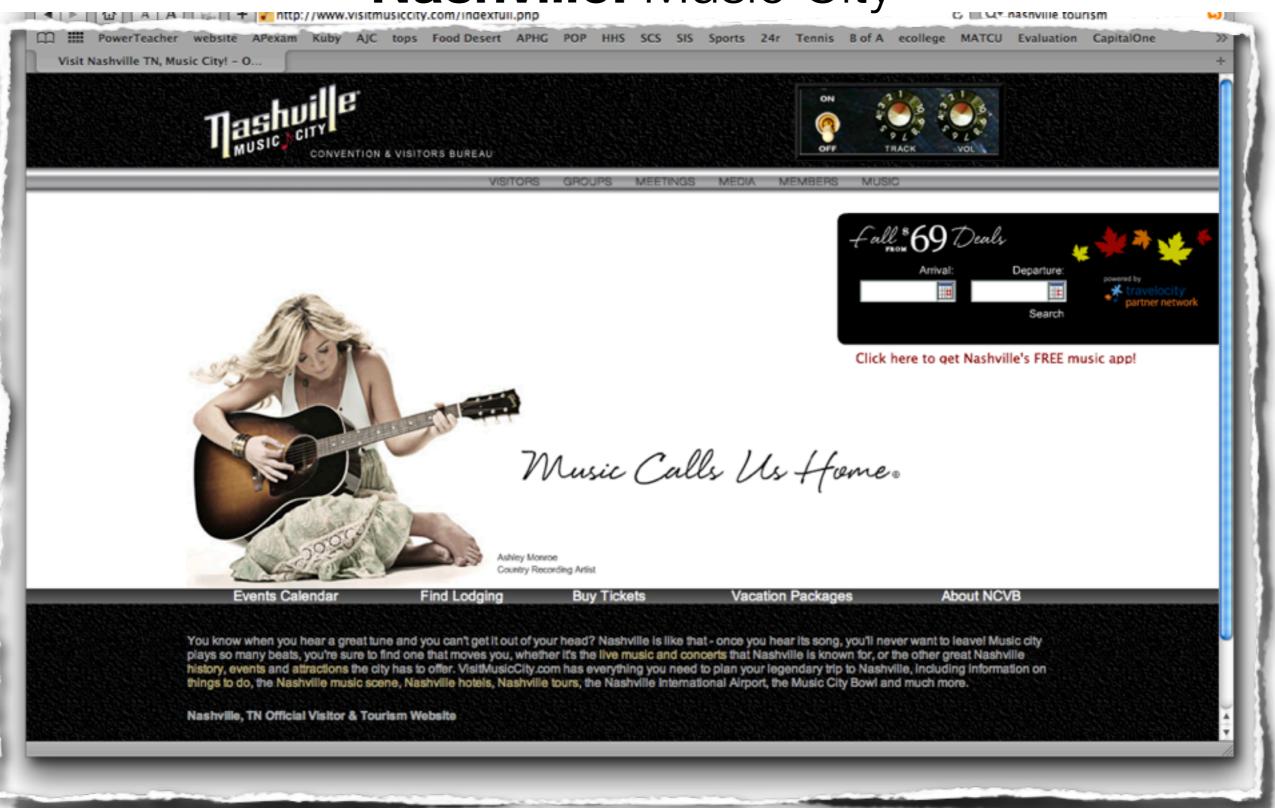

## Memphis: Home of the Blues









Memphis---Beale Street and Elvis' Home: Graceland





## Nashville: Music City























Image IBCAO Data SIO, NOAA, U.S. Navy, NGA, GEBCO









# All Four Seasons in the Smoky Mountains

Year Round Travel Destination



**Summer** Vacation Time for Americans



Fall (Autumn)

**Leaf Watching** 



**Spring** 

**Great Weather** 



Winter

Skiing































"Great Smoky Mountains
National Park is the most
popular national park in
America, but Gatlinburg...is
more popular than the park."

Bill Bryson A Walk in the Woods

Why is Gatlinburg more popular?



More than 11 million people visit Gatlinburg, Tennessee each year.











#### WELCOME TO GATLINBURG

The Gateway to Great
Smoky Mountains National
Park offers groups a onestop destination to enjoy
four-season fun.



SIGN UP FOR E-NEWSLETTER

REQUEST A FREE VACATION GUIDE