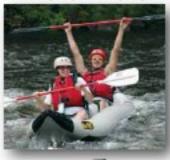

# UN FOR THE WHOLE FAMILY Rafting at its

he Pigeon River, located in the heart of the beautiful Smoky Mountains, provides 12 miles of breathtaking scenery and heart-stopping thrills! You can be assured of an exciting adventure! All trips include an experienced guide to keep your adventure safe and enjoyable. Just bring a change of clothes and get ready to get wet!

The 6.5 mile Upper Section is an exciting 2 hour trip down class 3 and 4 rapids. Our certified Guides will navigate your boat the entire trip. Big waves, big drops

and plenty of surfing for inexperienced and experienced paddlers alike. (Mast be at least 8 years old or 70 lbs.)

The 5.5 mile Scenic Lower Section is a much calmer guided trip where you can take in the beauty of the mountains and is perfect for the little kids. You will run about 50 class 1 and 2 rapids with one class 3 at the end. (Must be at least 3 years old and accompanied by an aciult.)

Funyaks, the latest boats offered on the Pigeon River, are designed to be super stable. Perfect for fun-lovers of all ages skilled, novice or non-boaters - ideal for mom, dad and the kids. You're taught different ways to play in the rapids and all trips are expertly guided as you drive your own boat. Give it a try!