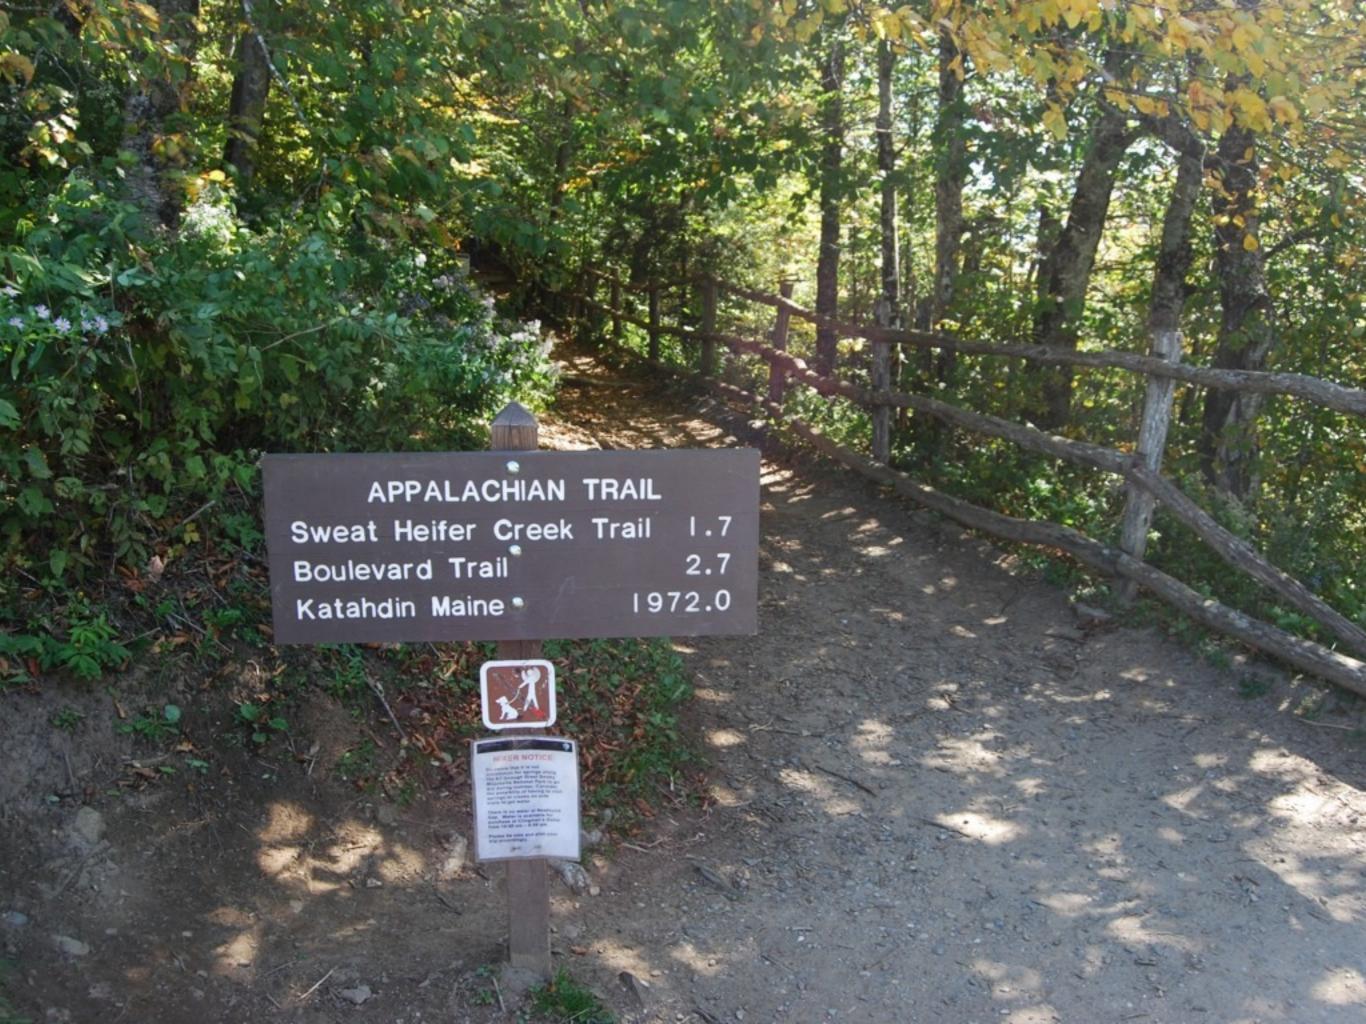

## Memphis: Home of the Blues









Memphis---Beale Street and Elvis' Home: Graceland





## Nashville: Music City























Image IBCAO Data SIO, NOAA, U.S. Navy, NGA, GEBCO









# All Four Seasons in the Smoky Mountains

Year Round Travel Destination



**Summer** Vacation Time for Americans



Fall (Autumn)

**Leaf Watching** 



**Spring** 

**Great Weather** 



Winter

Skiing































"Great Smoky Mountains
National Park is the most
popular national park in
America, but Gatlinburg...is
more popular than the park."

Bill Bryson A Walk in the Woods

Why is Gatlinburg more popular?



More than 11 million people visit Gatlinburg, Tennessee each year.











#### WELCOME TO GATLINBURG

The Gateway to Great
Smoky Mountains National
Park offers groups a onestop destination to enjoy
four-season fun.



SIGN UP FOR E-NEWSLETTER

REQUEST A FREE VACATION GUIDE





Attra