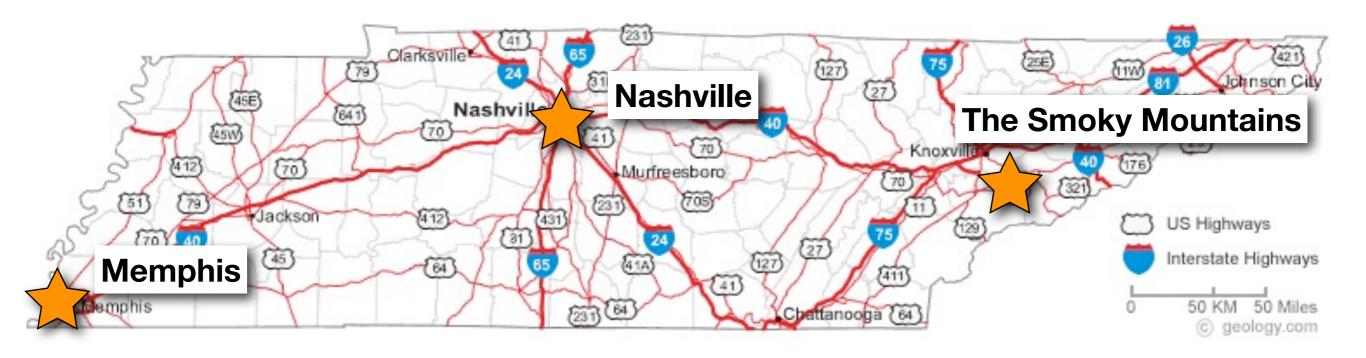

# All Four Seasons in the Smoky Mountains

Year Round Travel Destination

**Summer** Vacation Time for Americans

Fall (Autumn)

**Leaf Watching** 

**Spring** 

**Great Weather** 

Winter

Skiing

"Great Smoky Mountains
National Park is the most
popular national park in
America, but Gatlinburg...is
more popular than the park."

Bill Bryson A Walk in the Woods

Why is Gatlinburg more popular?

More than 11 million people visit Gatlinburg, Tennessee each year.