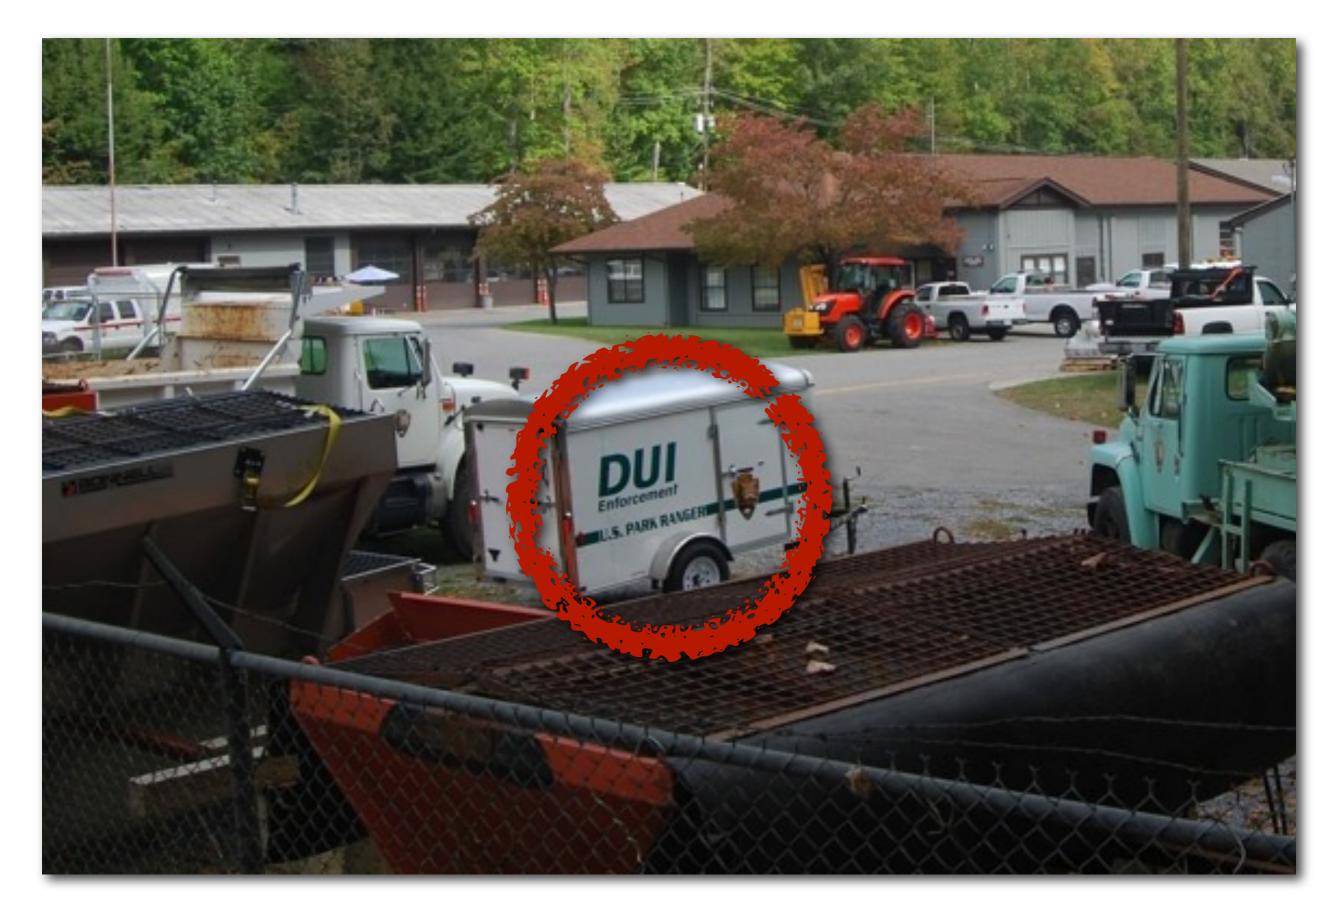

10- Crime

10- Crime

10- Crime

## 10- Crime

Solutions...What can be done to solve the problems associated with tourism?

Services Activity for Gatlinburg, TN

| Impact of Tourism<br>Comparison | Gatlinburg, TN | Oliver Springs, TN |
|---------------------------------|----------------|--------------------|
| Population                      | 3.382          | 3,351              |
| Per Capita Income               | \$19,678       | \$15,818           |
| Median House Value              | \$184,703      | \$99,262           |
| Crime                           | ?              | 229 (USA avg. 319) |
| Bachelor's Degree or Higher     | 18.8%          | 7.1%               |
| Foreign Born Residents          | 4.7%           | 0.7%               |
| Retail Jobs                     | 26%            | 10%                |
| Construction                    | 5%             | 30%                |