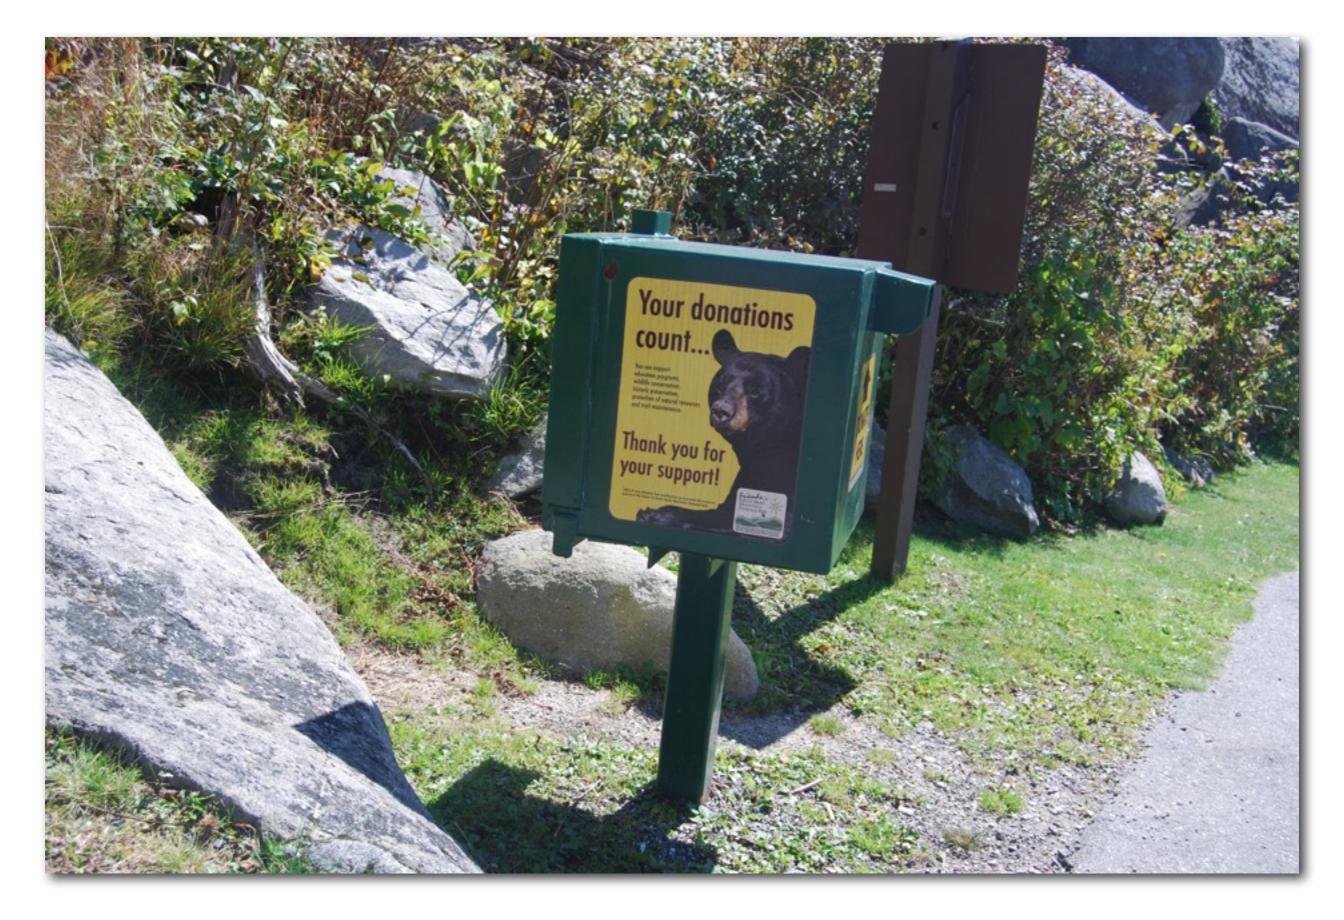

## Did You Kill This Bear?

This young bear attacked a visitor, inflicting a bite wound to the visitor's foot. Rangers captured the bear and sadly, were forced to euthanize her.

## What Happened?

Visitors threw garbage by the side of the trail—apple cores, candy wrappers, soda bottles. The tantalizing smells of food entice bears to these areas, where they find small bits of food mixed with the scent of humans. By leaving garbage, visitors teach bears that humans are a source of food.

Over time, "habituated" bears lose their fear of humans and may begin approaching visitors in search of food. Visitors allowed this bear to approach them too closely. Fearless and unpredictable, eventually she bit a visitor.

## What Can You Do:

- Dispose of garbage and food scraps in bear proof garbage containers or take it with you.
- · Do not feed wildlife. Feeding a bear guarantees its demise!
- · Do not approach within 50 yards or any distance that disturbs a bear.
- · Do not allow bears to approach you. (See recommendations below.)
- If you see another visitor breaking these rules, or encounter a bear on a trail, please call (865) 436-1230 or stop at a Visitor Center to report it.