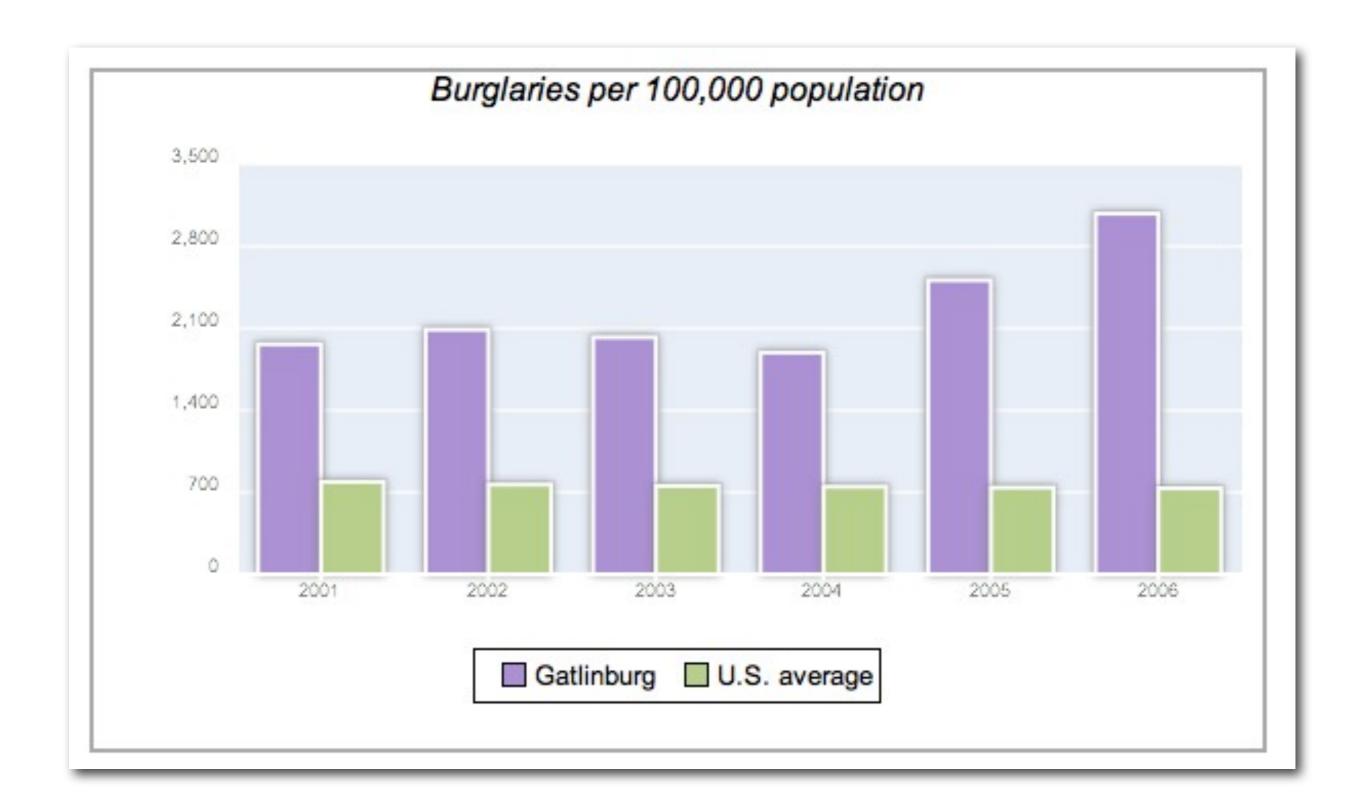

10- Crime

10- Crime

10- Crime

## 10- Crime

Solutions...What can be done to solve the problems associated with tourism?

Services Activity for Gatlinburg, TN

| Impact of Tourism<br>Comparison | Gatlinburg, TN | Oliver Springs, TN |
|---------------------------------|----------------|--------------------|
| Population                      | 3.382          | 3,351              |
| Per Capita Income               | \$19,678       | \$15,818           |
| Median House Value              | \$184,703      | \$99,262           |
| Crime                           | ?              | 229 (USA avg. 319) |
| Bachelor's Degree or Higher     | 18.8%          | 7.1%               |
| Foreign Born Residents          | 4.7%           | 0.7%               |
| Retail Jobs                     | 26%            | 10%                |
| Construction                    | 5%             | 30%                |