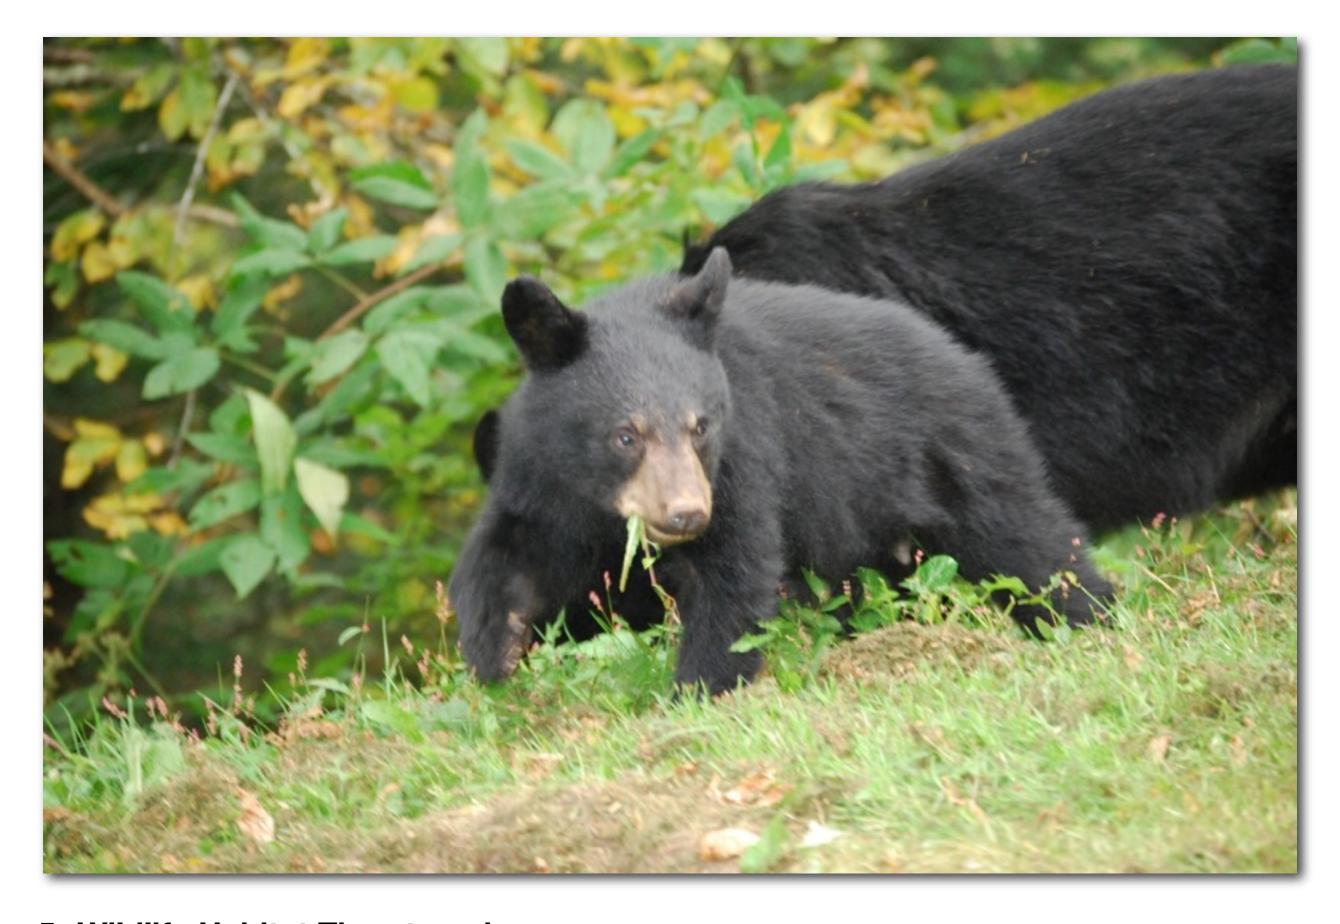

The park's 800 square miles are home to more species of plants than any other area on the North American continent, as well as over 50 species of mammals, including frequently seen black bears. Its mountains are the highest in the Appalachian range. And, its possibilities for recreation and inspiration are endless.

## Did You Kill This Bear?

This young bear attacked a visitor, inflicting a bite wound to the visitor's foot. Rangers captured the bear and sadly, were forced to euthanize her.

## What Happened?

Visitors threw garbage by the side of the trail—apple cores, candy wrappers, soda bottles. The tantalizing smells of food entice bears to these areas, where they find small bits of food mixed with the scent of humans. By leaving garbage, visitors teach bears that humans are a source of food.

Over time, "habituated" bears lose their fear of humans and may begin approaching visitors in search of food. Visitors allowed this bear to approach them too closely. Fearless and unpredictable, eventually she bit a visitor.

## What Can You Do:

- Dispose of garbage and food scraps in bear proof garbage containers or take it with you.
- · Do not feed wildlife. Feeding a bear guarantees its demise!
- · Do not approach within 50 yards or any distance that disturbs a bear.
- · Do not allow bears to approach you. (See recommendations below.)
- If you see another visitor breaking these rules, or encounter a bear on a trail, please call (865) 436-1230 or stop at a Visitor Center to report it.