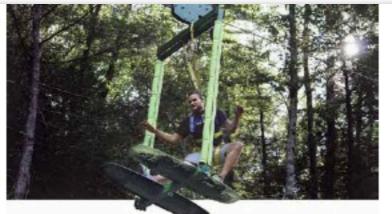

### GATLINBURG ZIPLINES - FOR ALL AGES! **ES** Tree Top *Adventure!*

our through the treetops over the Smoky Mountains or down the over 2000 feet of River Ziplines for an adventure of a lifetime! Young and old - no experience necessary. Trained, certified guides will be with you every step of the way as you fly through exciting ziplines, swinging

For real thrill-seekers - Go Zipboarding on the world's first Zipboard!

Test your balancing skills as you glide, spin, twirl or rocket through the trees, safely double-harnessed, one or two at a time. Or, take the Twilight Treetop Tour - jump and zip in darkness. Soar through spectacular lighting effects, lanterns and torches. Book an exclusive trip with our own Captain Jack. And, for a Christmas your kids will never forget, they can fly through the forest with Santa over the winter holidays.

Ziplines is open year round with new family adventures added seasonally. Space is limited so, book online or call in advance. Walk-ins welcome.