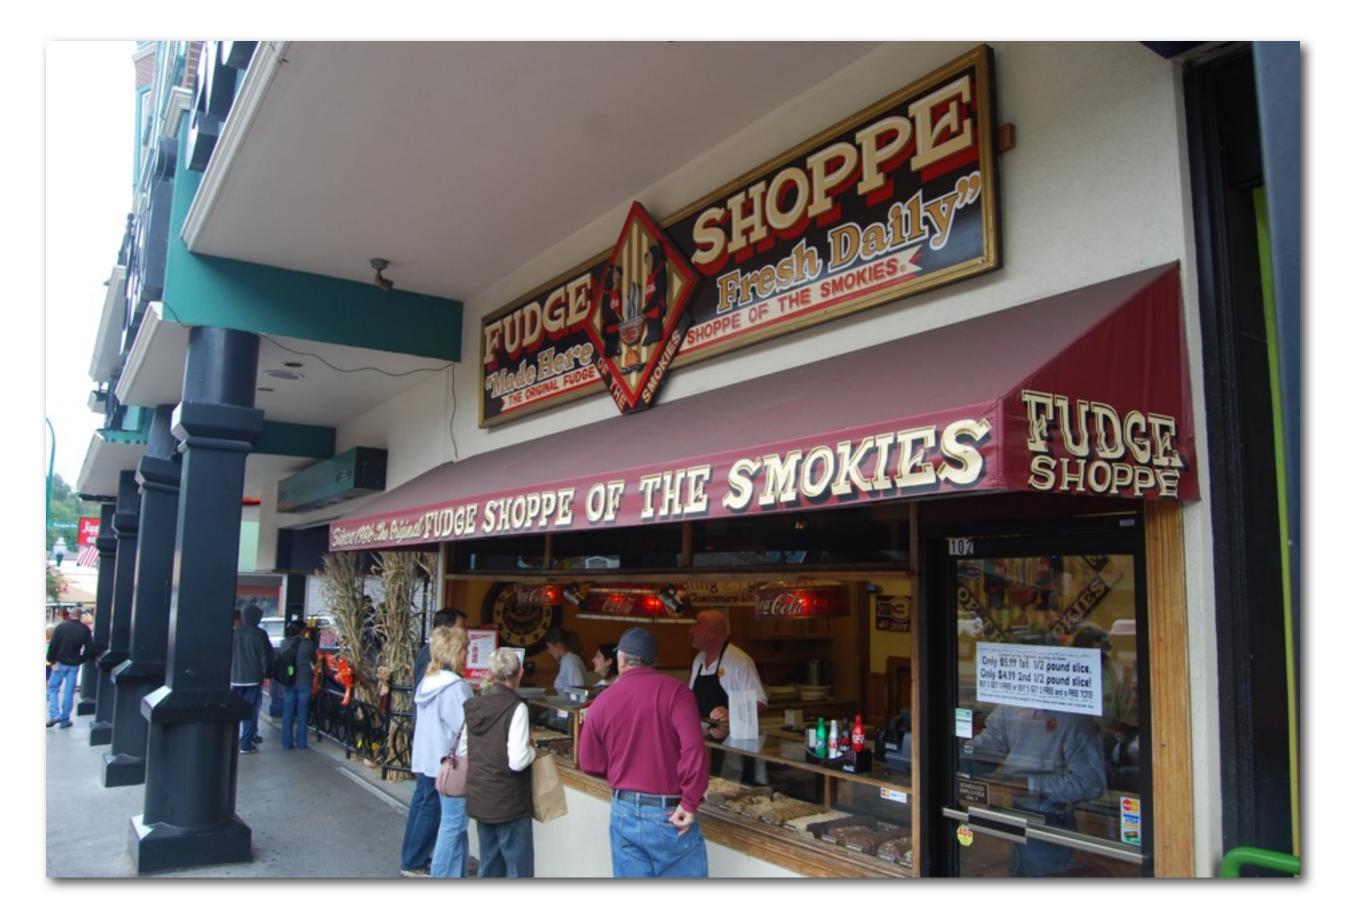

#### **Shopping Outlets in Gatlinburg**

GATLINBURG SHOPPING MAKES FOR ITS OWN EXCITING ADVENTURE

All along the Parkway and downtown streets, you'll find Gatlinburg shopping treasures in rustic-style stores reminiscent of old-style villages.

Many Gatlinburg shopping favorites are those stores that you simply can't find anywhere else. Where else can you paint your own ceramics and pottery, or find a store full of over 100,00 magnets? And only in Gatlinburg can you find a shop with over 1,000 different hot sauces. You can even take home jams and jellies made right here in the heart of the Smokies!

Hit popular shopping outlets in Gatlinburg like the Mountain Mall or Smoky Mountain Outfitters, and find several specialty stores in Gatlinburg featuring one-of-a-kind pieces to add to your collection. Numerous Gatlinburg shops are filled with handmade arts and crafts unique clothing and accessories from handbags to jewelry and memorable keepsakes of your vacation in the Great Smoky Mountains.

With over 400 shops and five malls in downtown Gatlinburg, you're sure to find gifts galore, and probably a souvenir or two for yourself.

Attractions

National Park

**Outdoor Activities** 

**Culture & History** 