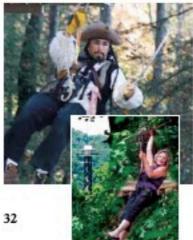

For real thrill-seekers - Go Zipboarding on the world's first Zipboard!

Test your balancing skills as you glide, spin, twirl or rocket through the trees, safely double-harnessed, one or two at a time. Or, take the Twilight Treetop Tour - jump and zip in darkness. Soar through spectacular lighting effects, lanterns and torches. Book an exclusive trip with our own Captain Jack. And, for a Christmas your kids will never forget, they can fly through the forest with Santa over the winter holidays.