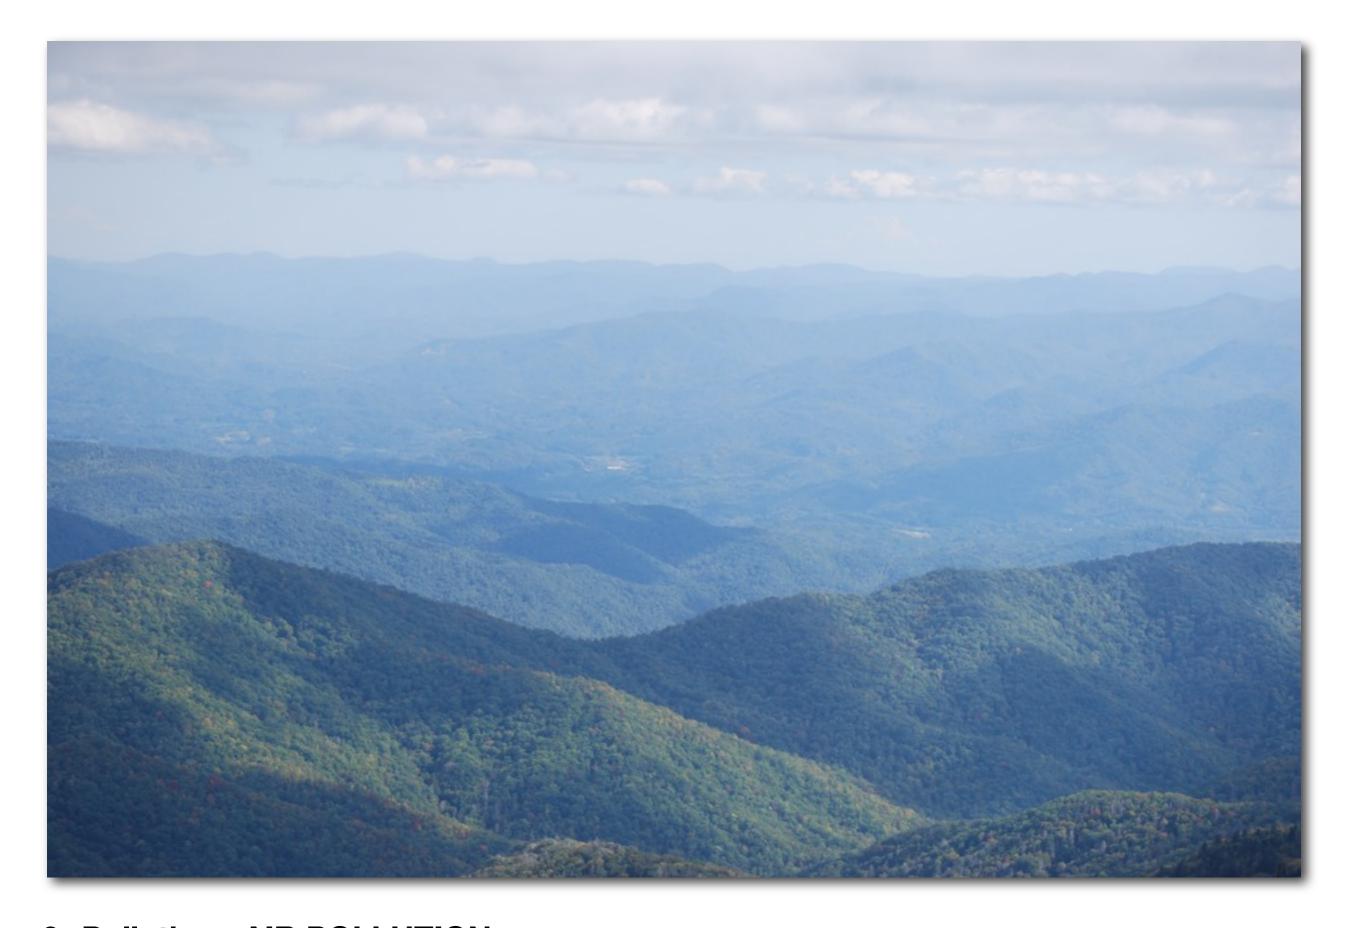

Skiing

"Great Smoky Mountains
National Park is the most
popular national park in
America, but Gatlinburg...is
more popular than the park."

Bill Bryson A Walk in the Woods

Why is Gatlinburg more popular?

More than 11 million people visit Gatlinburg, Tennessee each year.