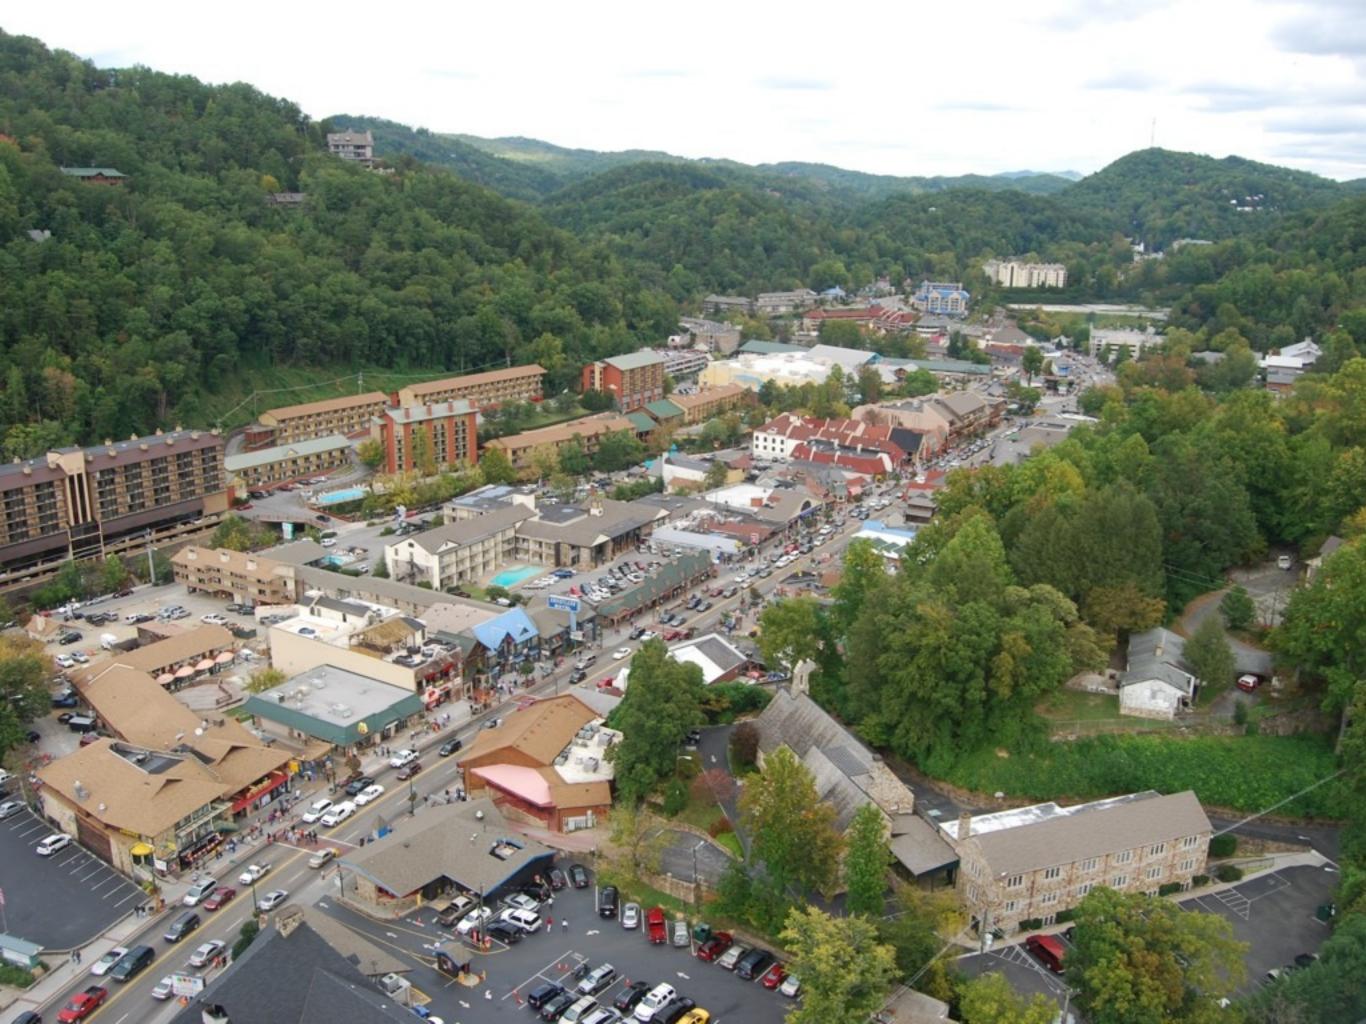

Skiing

"Great Smoky Mountains
National Park is the most
popular national park in
America, but Gatlinburg...is
more popular than the park."

Bill Bryson A Walk in the Woods

Why is Gatlinburg more popular?

More than 11 million people visit Gatlinburg, Tennessee each year.

#### WELCOME TO GATLINBURG

The Gateway to Great
Smoky Mountains National
Park offers groups a onestop destination to enjoy
four-season fun.

SIGN UP FOR E-NEWSLETTER

REQUEST A FREE VACATION GUIDE

Attractions