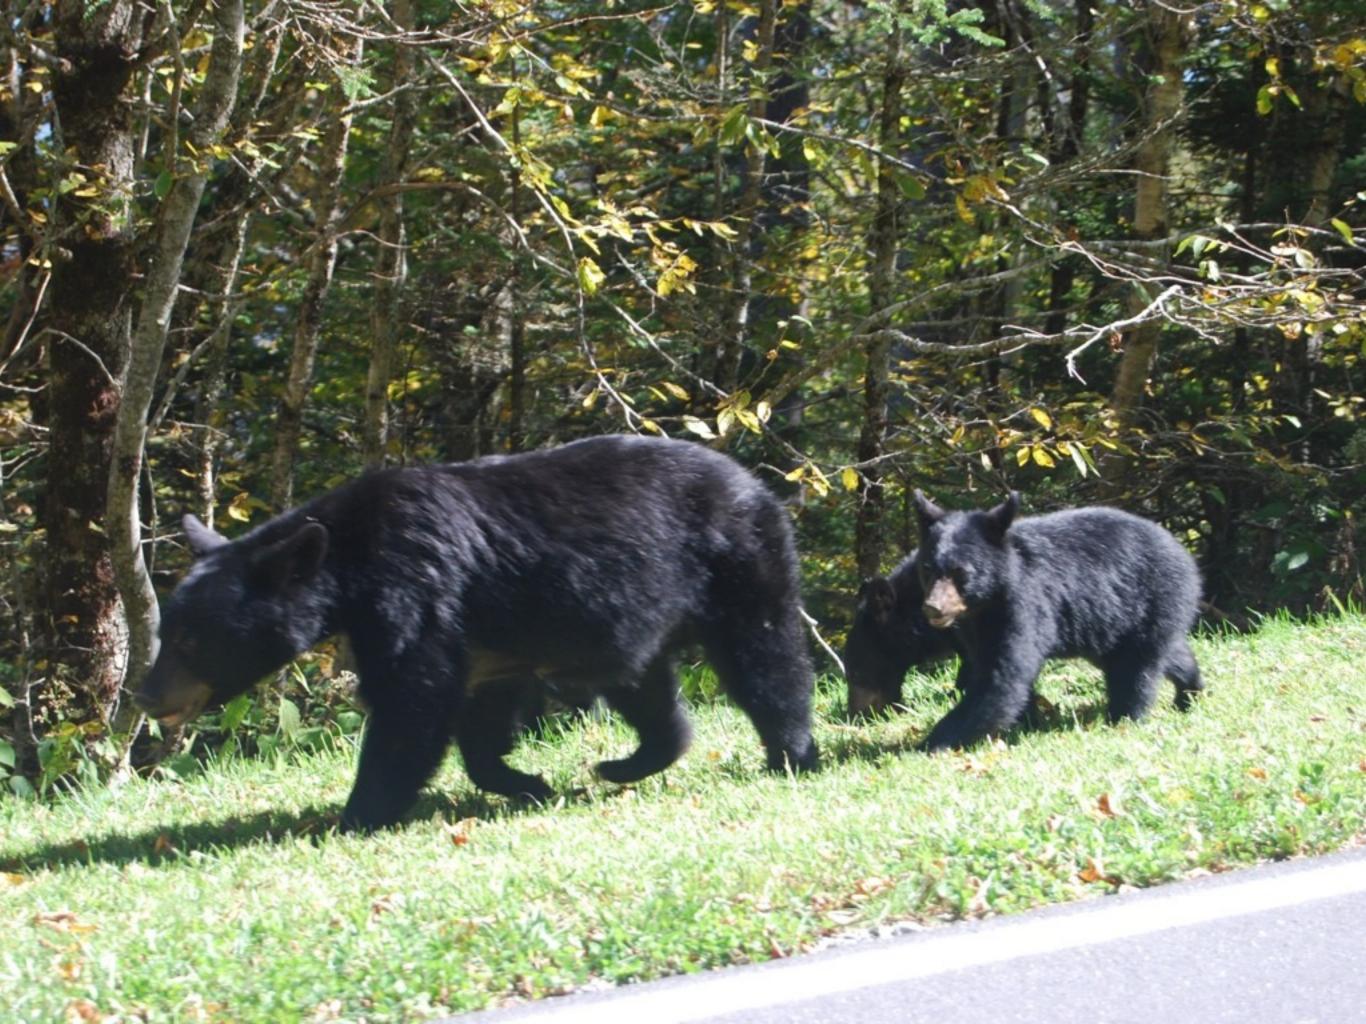

The park's 800 square miles are home to more species of plants than any other area on the North American continent, as well as over 50 species of mammals, including frequently seen black bears. Its mountains are the highest in the Appalachian range. And, its possibilities for recreation and inspiration are endless.

The park's 800 square miles are home to more species of plants than any other area on the North American continent, as well as over 50 species of mammals, including frequently seen black bears. Its mountains are the highest in the Appalachian range

## 4- Acid Rain

4- Acid Rain

5- Wildlife Habitat Threatened

5- Wildlife Habitat Threatened

5- Wildlife Habitat Threatened

5- Wildlife Habitat Threatened

5- Wildlife Habitat Threatened

5- Wildlife Habitat Threatened

A photo of the bear immediately prior to the attack and

garbage thrown along the trail.

5- Wildlife Habitat Threatened

5- Wildlife Habitat Threatened...DYING TREES

6- Low Wage Jobs

6- Low Wage Jobs

6- Marginal Employment / Service Jobs