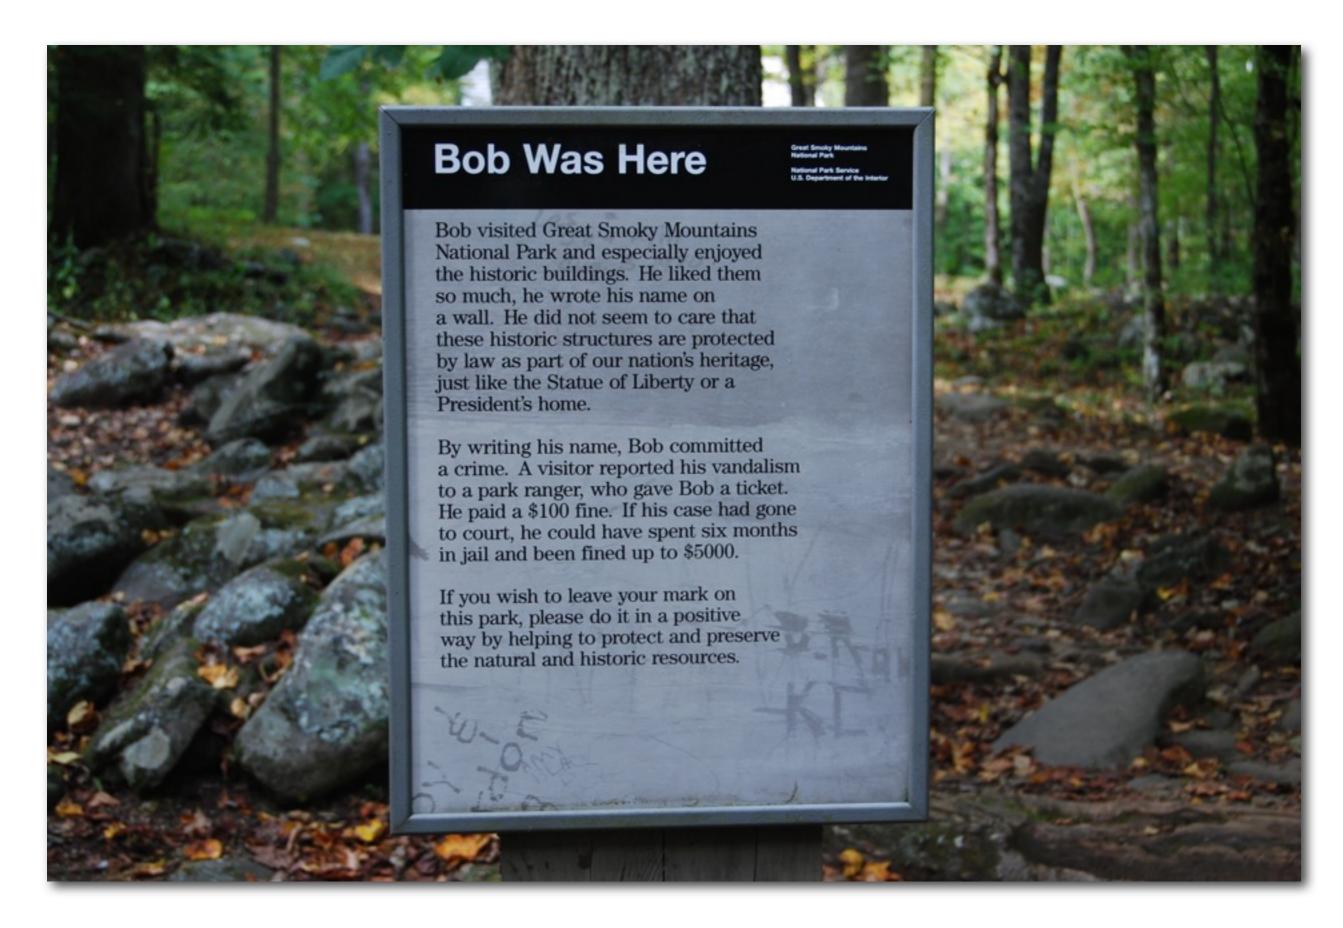

## Did You Kill This Bear?

This young bear attacked a visitor, inflicting a bite wound to the visitor's foot. Rangers captured the bear and sadly, were forced to euthanize her.

## What Happened?

Visitors threw garbage by the side of the trail—apple cores, candy wrappers, soda bottles. The tantalizing smells of food entice bears to these areas, where they find small bits of food mixed with the scent of humans. By leaving garbage, visitors teach bears that humans are a source of food.

Over time, "habituated" bears lose their fear of humans and may begin approaching visitors in search of food. Visitors allowed this bear to approach them too closely. Fearless and unpredictable, eventually she bit a visitor.

## What Can You Do:

- Dispose of garbage and food scraps in bear proof garbage containers or take it with you.
- · Do not feed wildlife. Feeding a bear guarantees its demise!
- · Do not approach within 50 yards or any distance that disturbs a bear.
- · Do not allow bears to approach you. (See recommendations below.)
- If you see another visitor breaking these rules, or encounter a bear on a trail, please call (865) 436-1230 or stop at a Visitor Center to report it.

A photo of the bear immediately prior to the attack and

garbage thrown along the trail.

5- Wildlife Habitat Threatened

5- Wildlife Habitat Threatened...DYING TREES

6- Low Wage Jobs

6- Low Wage Jobs

6- Marginal Employment / Service Jobs