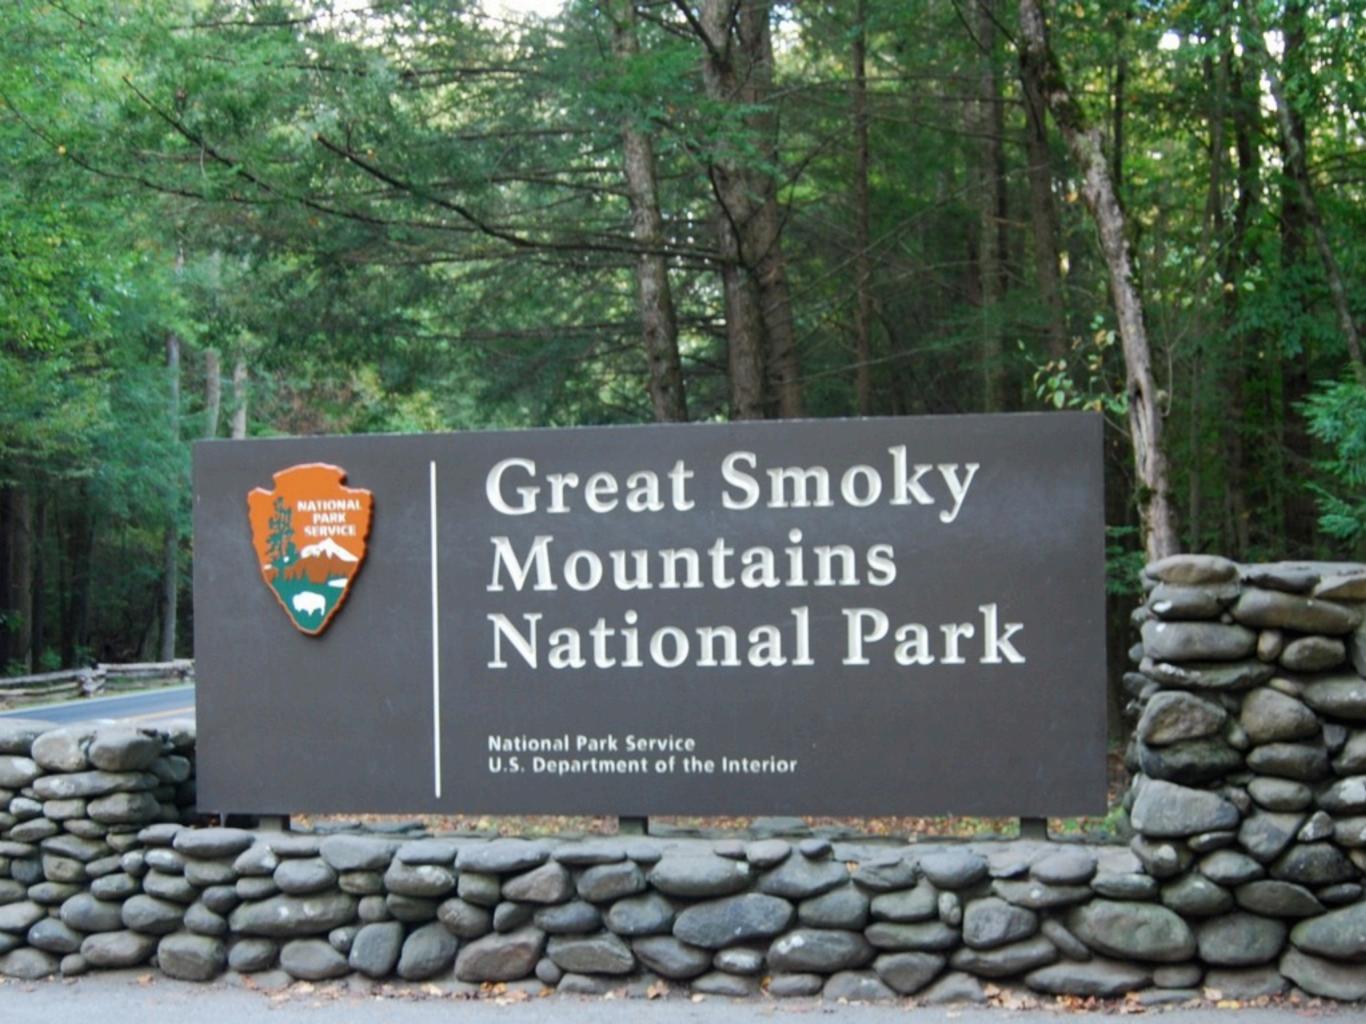

# All Four Seasons in the Smoky Mountains

Year Round Travel Destination

**Summer** Vacation Time for Americans

Fall (Autumn)

**Leaf Watching** 

**Spring** 

**Great Weather** 

Winter

Skiing

"Great Smoky Mountains
National Park is the most
popular national park in
America, but Gatlinburg...is
more popular than the park."

Bill Bryson A Walk in the Woods

Why is Gatlinburg more popular?

More than 11 million people visit Gatlinburg, Tennessee each year.

#### WELCOME TO GATLINBURG

The Gateway to Great
Smoky Mountains National
Park offers groups a onestop destination to enjoy
four-season fun.

SIGN UP FOR E-NEWSLETTER

REQUEST A FREE VACATION GUIDE

Attractions