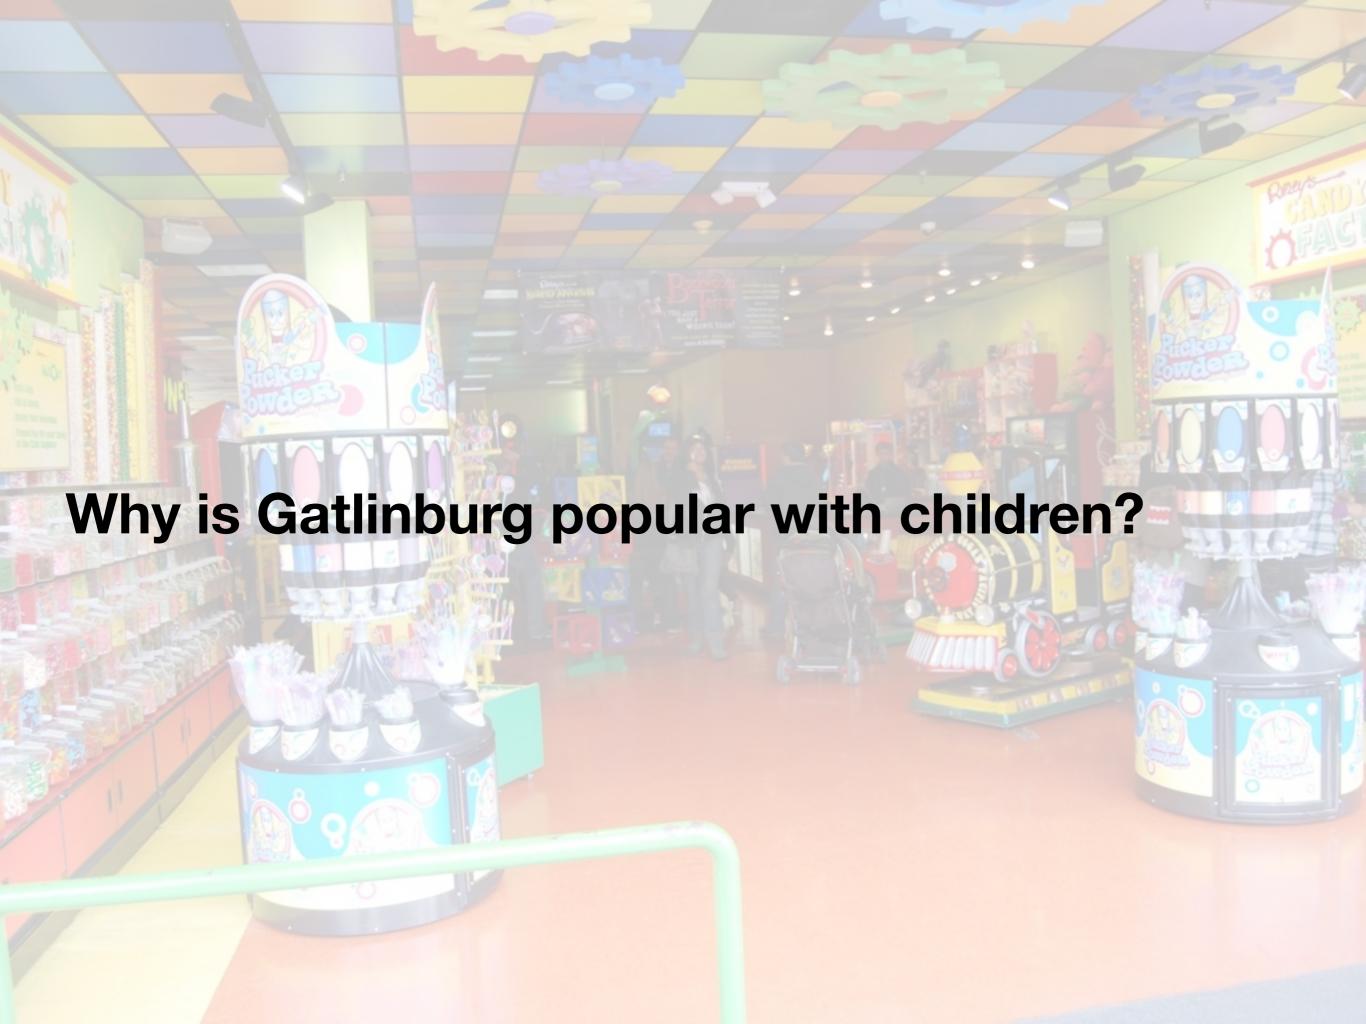

Skiing

"Great Smoky Mountains
National Park is the most
popular national park in
America, but Gatlinburg...is
more popular than the park."

Bill Bryson A Walk in the Woods

Why is Gatlinburg more popular?

More than 11 million people visit Gatlinburg, Tennessee each year.