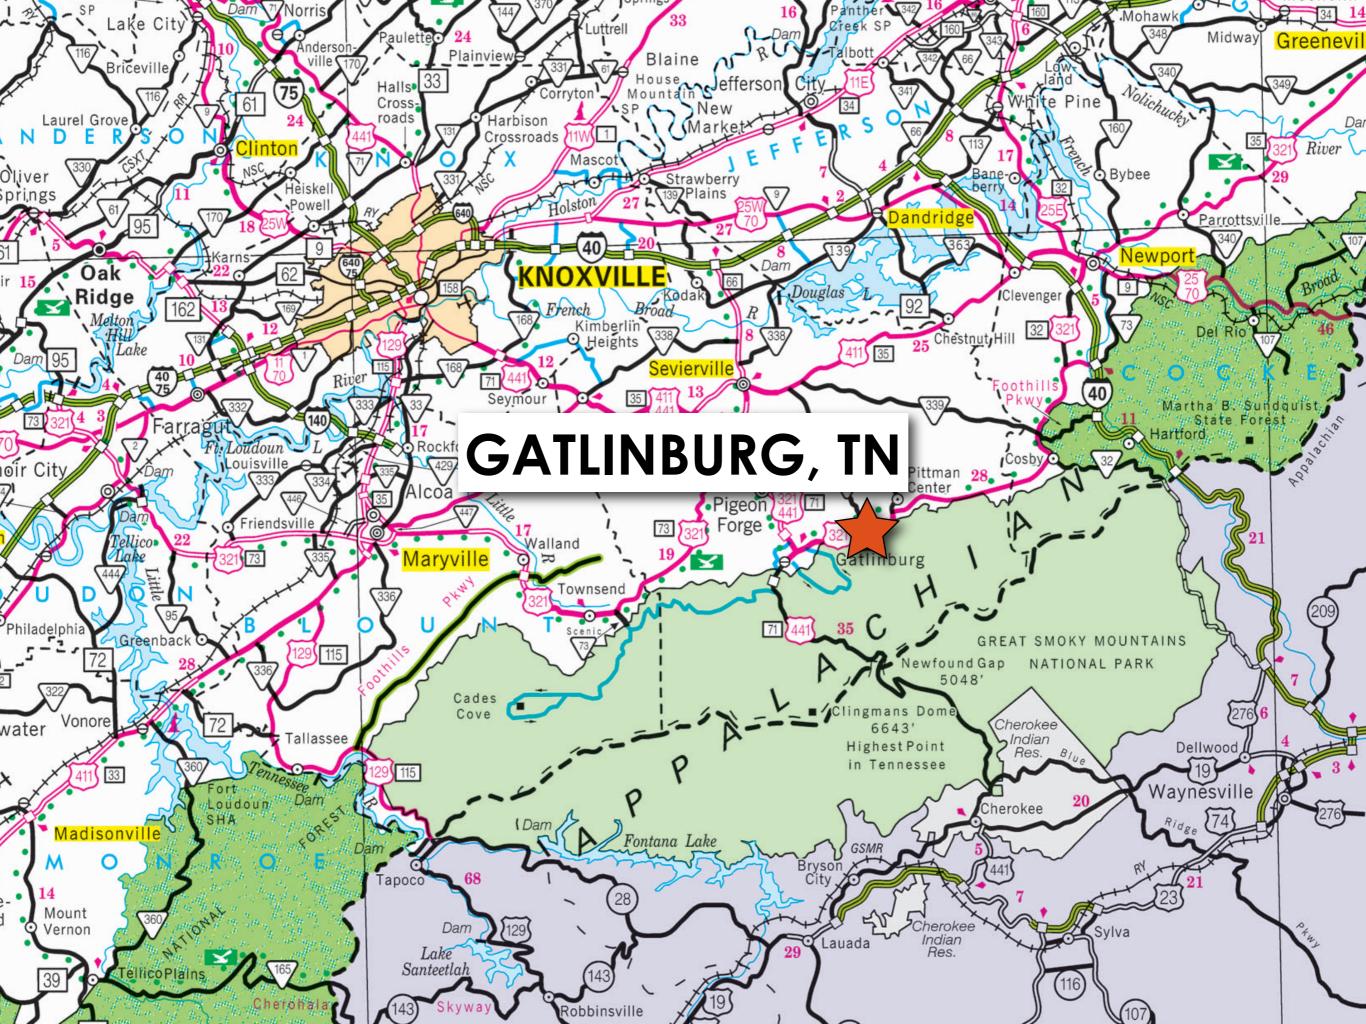

Skiing

"Great Smoky Mountains
National Park is the most
popular national park in
America, but Gatlinburg...is
more popular than the park."

Bill Bryson A Walk in the Woods

Why is Gatlinburg more popular?

More than 11 million people visit Gatlinburg, Tennessee each year.

#### WELCOME TO GATLINBURG

The Gateway to Great
Smoky Mountains National
Park offers groups a onestop destination to enjoy
four-season fun.

SIGN UP FOR E-NEWSLETTER

REQUEST A FREE VACATION GUIDE

Attractions

### GREAT

he Cherokee people called this the "Place of Blue Smoke", for the lovely bluish mist from which the mountain tops rise. Today, millions of visitors know it as one of the greatest natural

treasures . . . Great Smoky Mountains National Park.

The park's 800 square miles are home to more species of plants than any other area on the North American continent, as well as over 50 species of mammals, including frequently seen black bears. Its mountains are the highest in the Appalachian range. And, its possibilities for recreation and inspiration are endless.

You can explore the gorgeous forests, waterfalls and soaring vistas via more than 900 miles of hiking trails. You can bike or ride horseback or even go lazily tubing down a mountain stream. You can fish for trout. You can picnic or camp or drive to one of the many historical sites preserving pioneer structures dating back to the 1840s. After all, you'll be right in the heart of everything the Smokies have to offer. You're in Gatlinburg, the Heart of the Smokies.