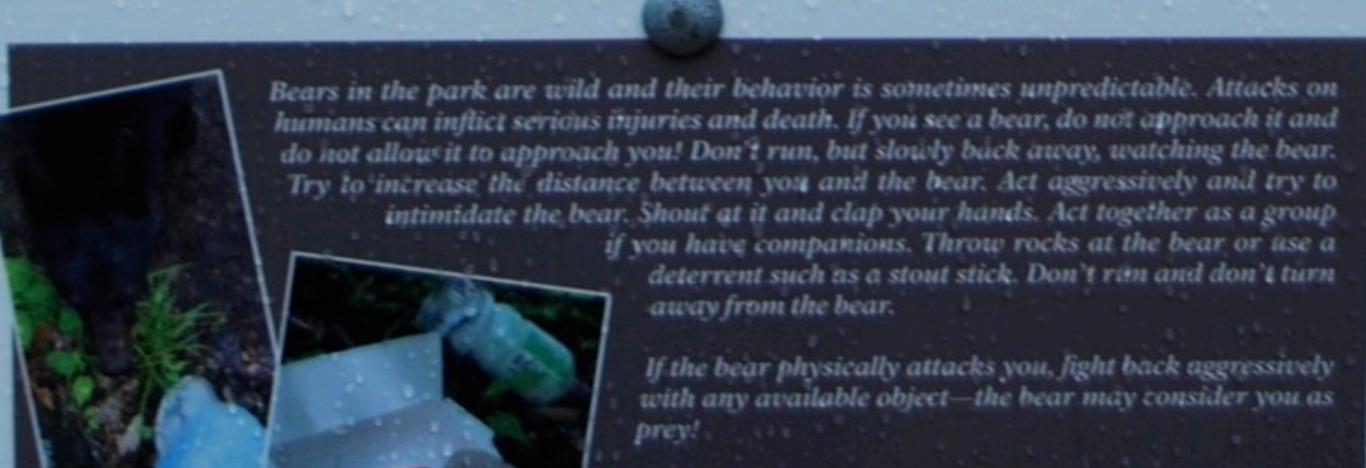

## Did You Kill This Bear?

This young bear attacked a visitor, inflicting a bite wound to the visitor's foot. Rangers captured the bear and sadly, were forced to euthanize her.

## What Happened?

Visitors threw garbage by the side of the trail—apple cores, candy wrappers, soda bottles. The tantalizing smells of food entice bears to these areas, where they find small bits of food mixed with the scent of humans. By leaving garbage, visitors teach bears that humans are a source of food.

Over time, "habituated" bears lose their fear of humans and may begin approaching visitors in search of food. Visitors allowed this bear to approach them too closely. Fearless and unpredictable, eventually she bit a visitor.

## What Can You Do:

- Dispose of garbage and food scraps in bear proof garbage containers or take it with you.
- · Do not feed wildlife. Feeding a bear guarantees its demise!
- · Do not approach within 50 yards or any distance that disturbs a bear.
- · Do not allow bears to approach you. (See recommendations below.)
- If you see another visitor breaking these rules, or encounter a bear on a trail, please call (865) 436-1230 or stop at a Visitor Center to report it.