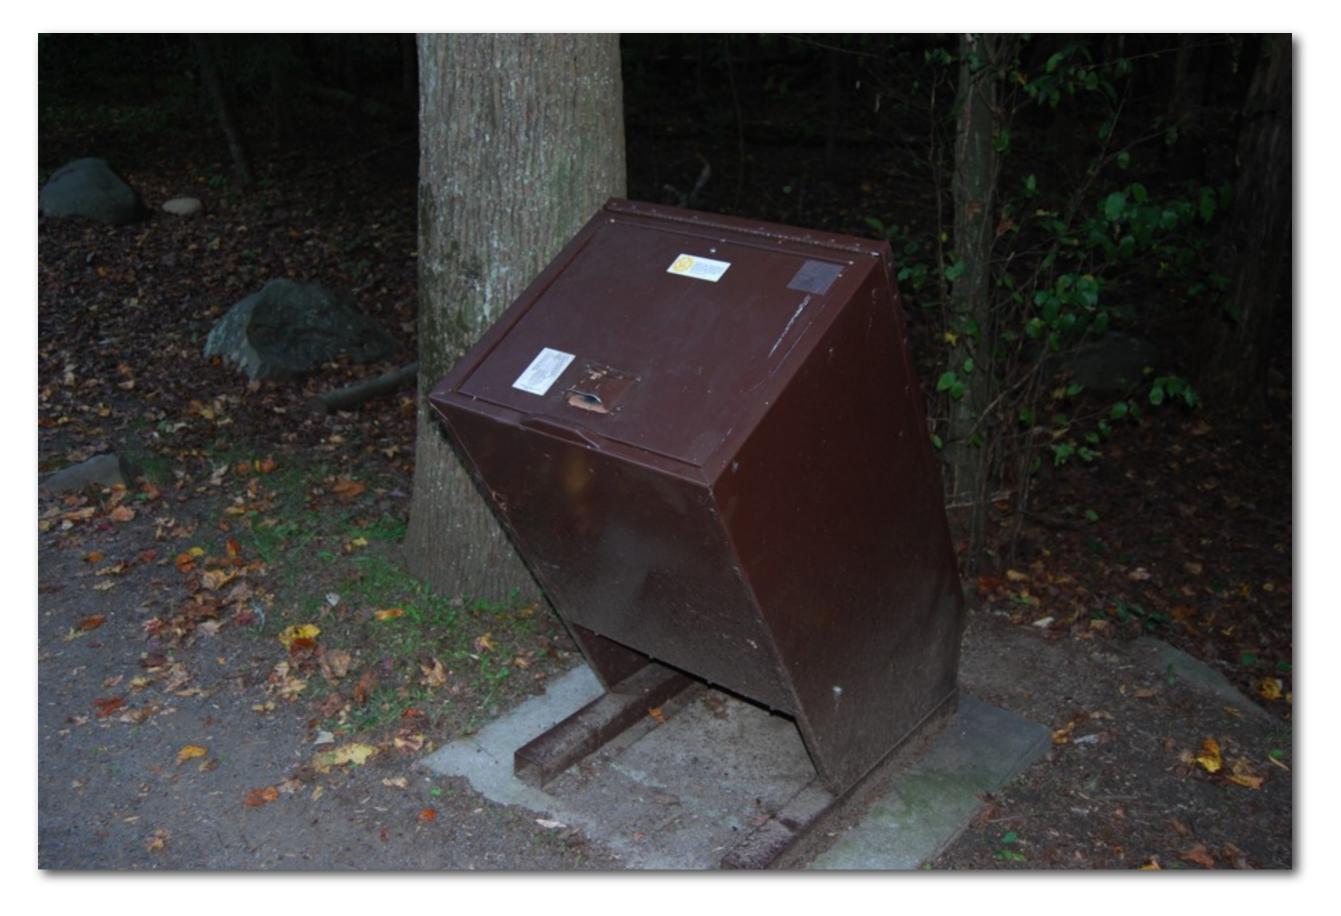

## Did You Kill This Bear?

This young bear attacked a visitor, inflicting a bite wound to the visitor's foot. Rangers captured the bear and sadly, were forced to euthanize her.

## What Happened?

Visitors threw garbage by the side of the trail—apple cores, candy wrappers, soda bottles. The tantalizing smells of food entice bears to these areas, where they find small bits of food mixed with the scent of humans. By leaving garbage, visitors teach bears that humans are a source of food.

Over time, "habituated" bears lose their fear of humans and may begin approaching visitors in search of food. Visitors allowed this bear to approach them too closely. Fearless and unpredictable, eventually she bit a visitor.

## What Can You Do:

- Dispose of garbage and food scraps in bear proof garbage containers or take it with you.
- · Do not feed wildlife. Feeding a bear guarantees its demise!
- · Do not approach within 50 yards or any distance that disturbs a bear.
- · Do not allow bears to approach you. (See recommendations below.)
- If you see another visitor breaking these rules, or encounter a bear on a trail, please call (865) 436-1230 or stop at a Visitor Center to report it.