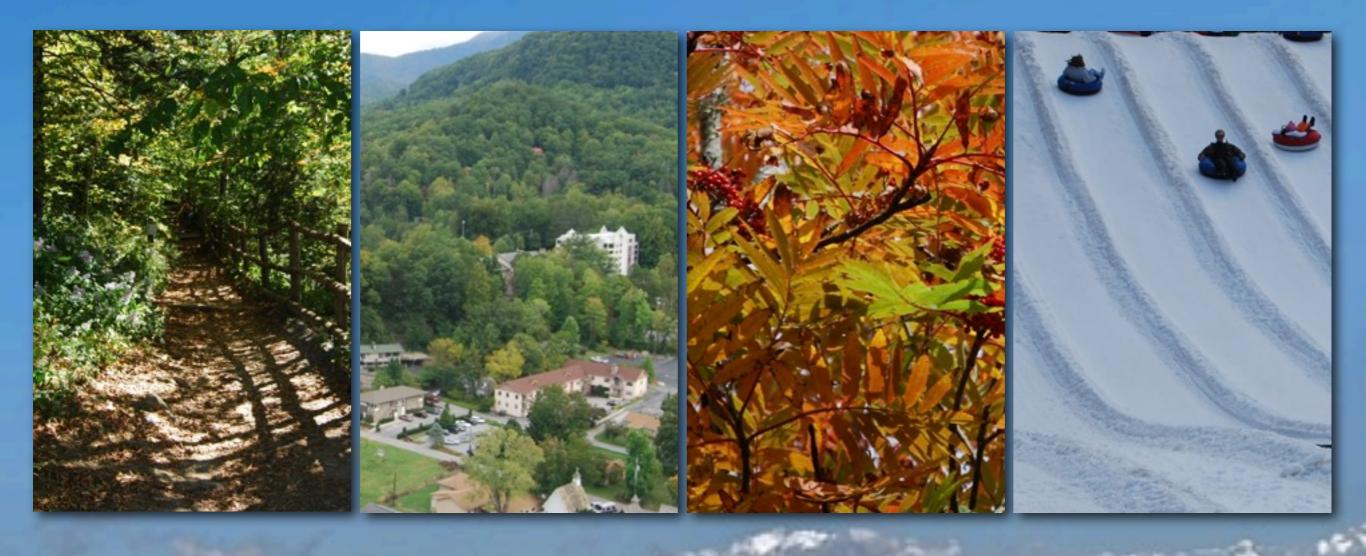

# All Four Seasons in the Smoky Mountains

Year Round Travel Destination

**Summer** Vacation Time for Americans

Fall (Autumn)

**Leaf Watching** 

**Spring** 

**Great Weather** 

Winter

Skiing

"Great Smoky Mountains
National Park is the most
popular national park in
America, but Gatlinburg...is
more popular than the park."

Bill Bryson A Walk in the Woods

Why is Gatlinburg more popular?

More than 11 million people visit Gatlinburg, Tennessee each year.