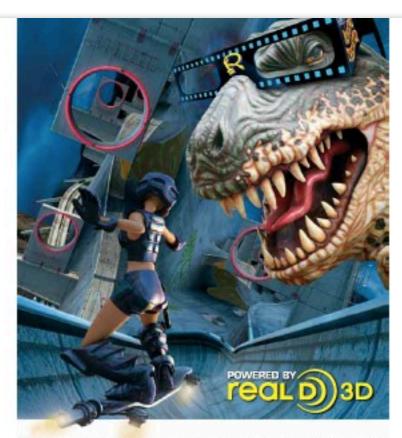

## **CUTTING EDGE REAL D - 3D TECHNOLOGY**

xperience the thrills! Ride the movies! Cutting edge REAL D (the new 3D) digital technology - the same 3D magic used in Avatar and Shrek - make it the most exciting movie there is! Ride the simulator and experience every bump, dip and

turn! Feel the rush and thrills of two new action-packed films with continuous showings year round.

(865) 436-9763

On the Parkway at Light #8 Located next to Ripley's Haunted Adventure

www.ripleysgatlinburg.com Email: gatlinburg@ripleys.com