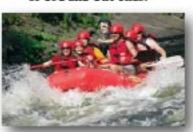

# UN FOR THE WHOLE FAMILY Rafting at its

he Pigeon River, located in the heart of the beautiful Smoky Mountains, provides 12 miles of breathtaking scenery and heart-stopping thrills! You can be assured of an exciting adventure! All trips include an experienced guide to keep your adventure safe and enjoyable. Just bring a change of clothes and get ready to get wet!

The 6.5 mile Upper Section is an exciting 2 hour trip down class 3 and 4 rapids. Our certified Guides will navigate your boat the entire trip. Big waves, big drops

and plenty of surfing for inexperienced and experienced paddlers alike. (Mast be at least 8 years old or 70 lbs.)

The 5.5 mile Scenic Lower Section is a much calmer guided trip where you can take in the beauty of the mountains and is perfect for the little kids. You will run about 50 class 1 and 2 rapids with one class 3 at the end. (Must be at least 3 years old and accompanied by an aciult.)

Funyaks, the latest boats offered on the Pigeon River, are designed to be super stable. Perfect for fun-lovers of all ages skilled, novice or non-boaters - ideal for mom, dad and the kids. You're taught different ways to play in the rapids and all trips are expertly guided as you drive your own boat. Give it a try!