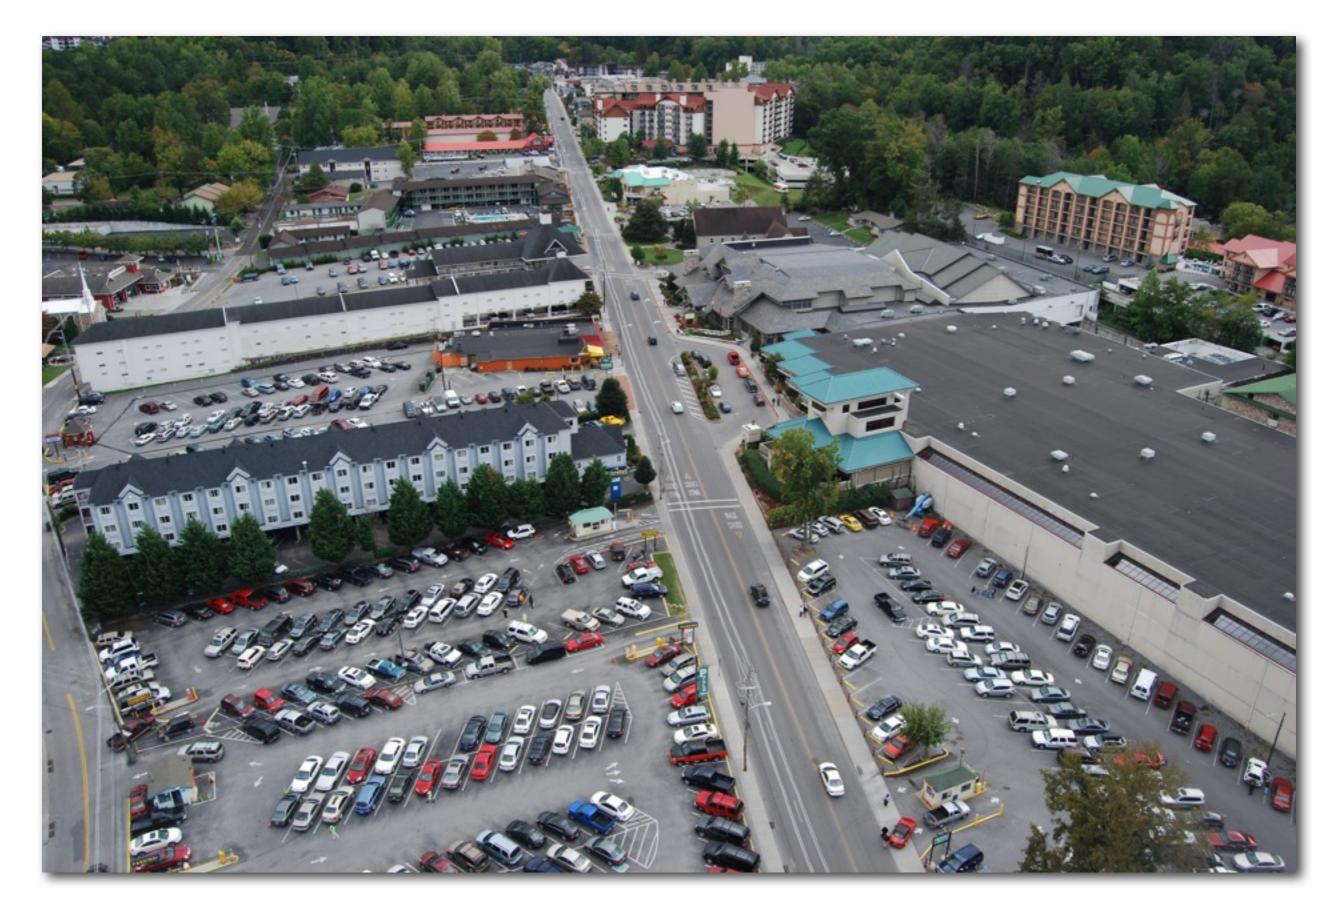

Skiing

"Great Smoky Mountains
National Park is the most
popular national park in
America, but Gatlinburg...is
more popular than the park."

Bill Bryson A Walk in the Woods

Why is Gatlinburg more popular?

More than 11 million people visit Gatlinburg, Tennessee each year.

#### WELCOME TO GATLINBURG

The Gateway to Great
Smoky Mountains National
Park offers groups a onestop destination to enjoy
four-season fun.

SIGN UP FOR E-NEWSLETTER

REQUEST A FREE VACATION GUIDE

Attractions