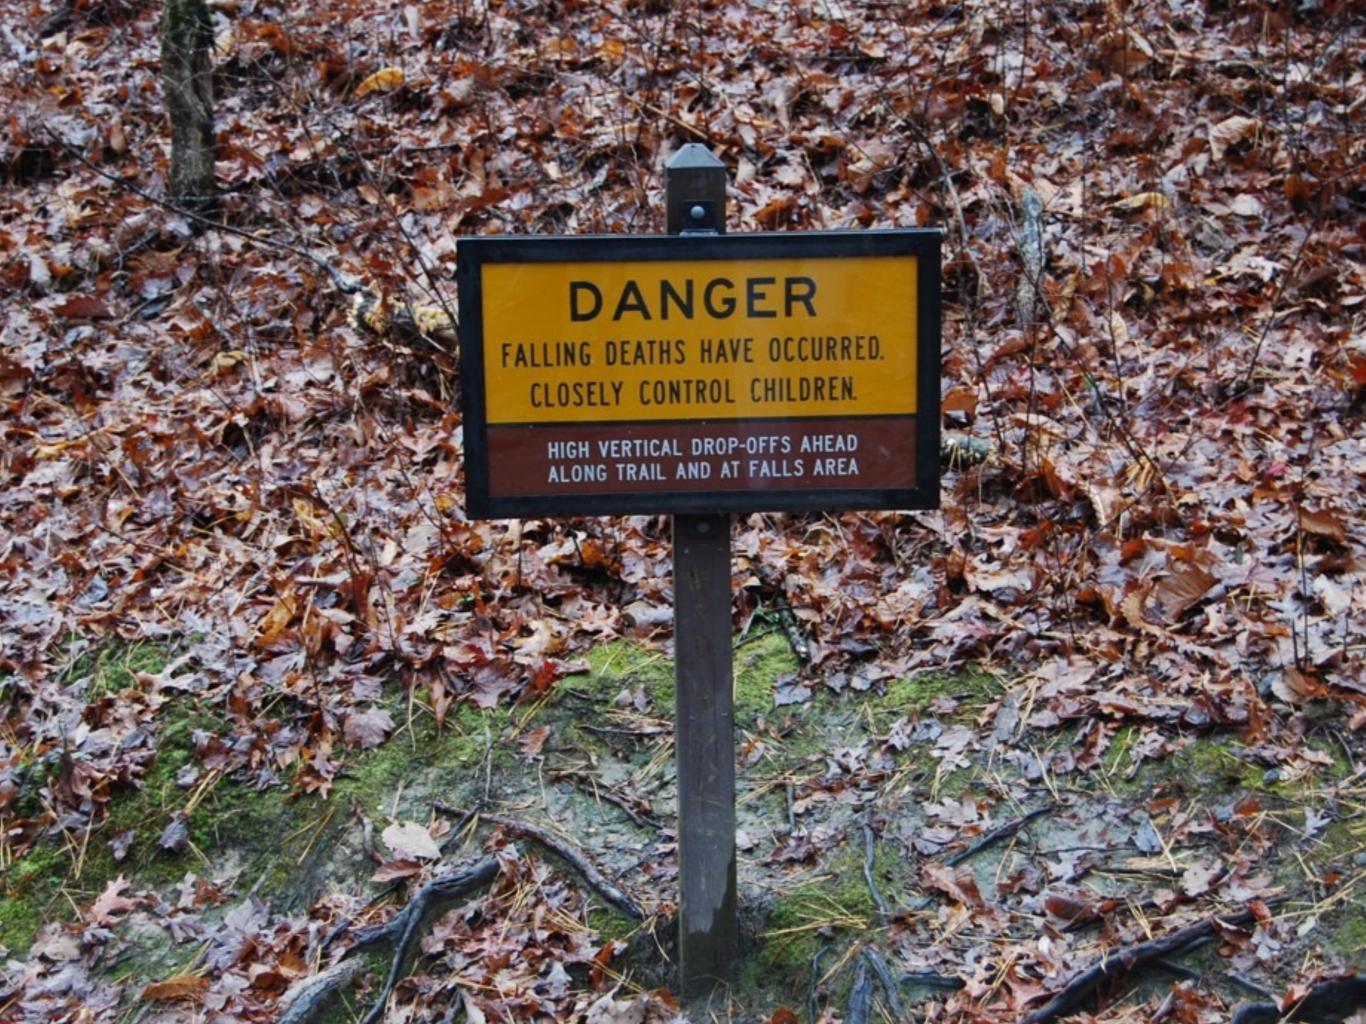

## Did You Kill This Bear?

This young bear attacked a visitor, inflicting a bite wound to the visitor's foot. Rangers captured the bear and sadly, were forced to euthanize her.

## What Happened?

Visitors threw garbage by the side of the trail—apple cores, candy wrappers, soda bottles. The tantalizing smells of food entice bears to these areas, where they find small bits of food mixed with the scent of humans. By leaving garbage, visitors teach bears that humans are a source of food.

Over time, "habituated" bears lose their fear of humans and may begin approaching visitors in search of food. Visitors allowed this bear to approach them too closely. Fearless and unpredictable, eventually she bit a visitor.

## What Can You Do:

- Dispose of garbage and food scraps in bear proof garbage containers or take it with you.
- · Do not feed wildlife. Feeding a bear guarantees its demise!
- · Do not approach within 50 yards or any distance that disturbs a bear.
- · Do not allow bears to approach you. (See recommendations below.)
- If you see another visitor breaking these rules, or encounter a bear on a trail, please call (865) 436-1230 or stop at a Visitor Center to report it.