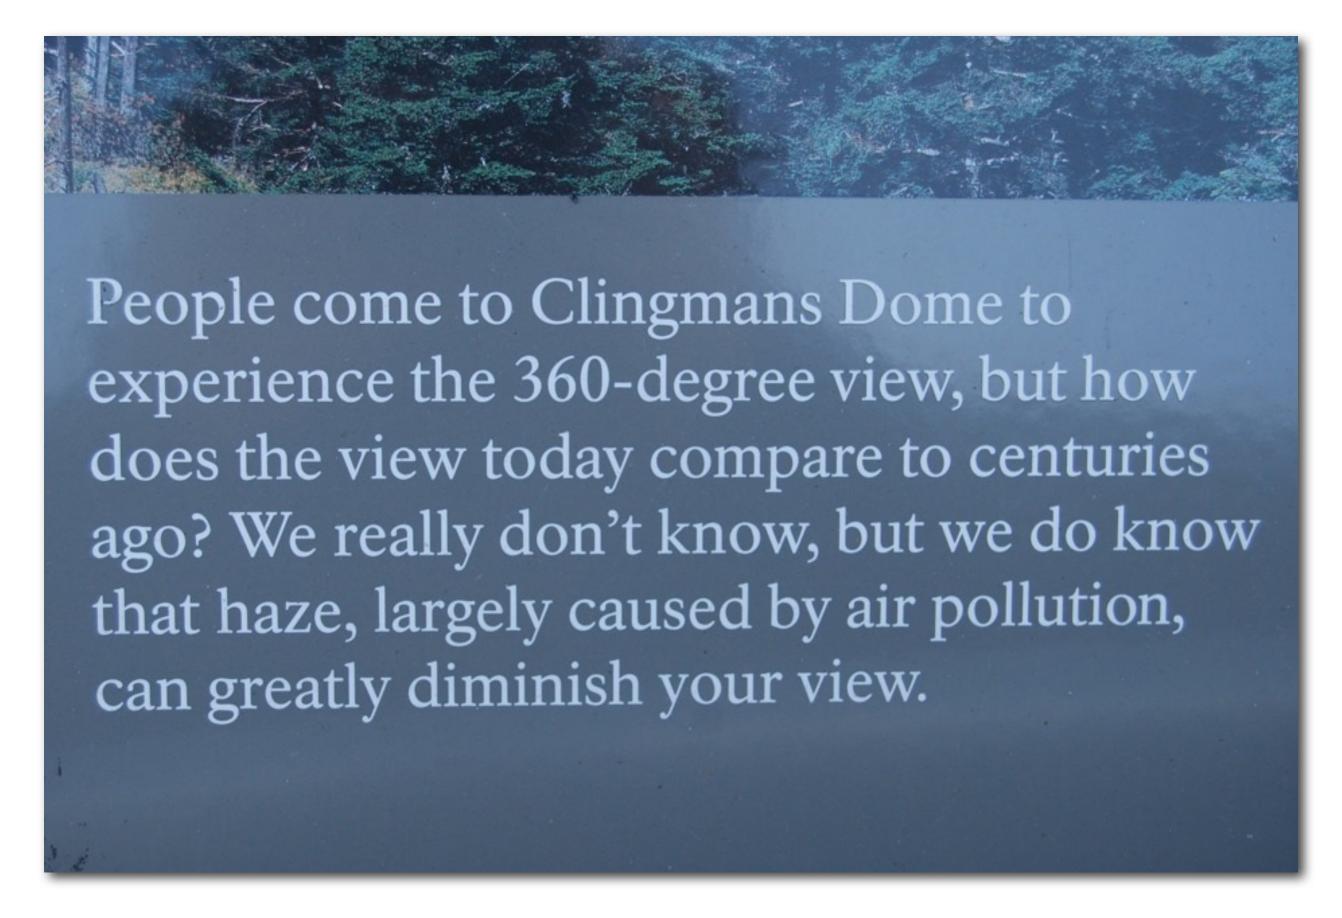

1- Congestion / Crowding...PARKING (\$\$\$)

1- Congestion / Crowding...PARKING (\$\$\$)

2- Littering / Blight

2- Littering / Blight

2- Littering / Blight

2- Littering / Blight...VANDALISM

**3- Pollution** 

**3- Pollution...AIR POLLUTION** 

**3- Pollution...AIR POLLUTION** 

4- Acid Rain

This park receives the highest sulfur and nitrogen deposits—from acid precipitation—found in any national park. It is most severe at higher elevations. The average acidity of rain and snow here is 5–10 times greater than natural precipitation. This acid fallout damages park soils, streams, plants, and animals.