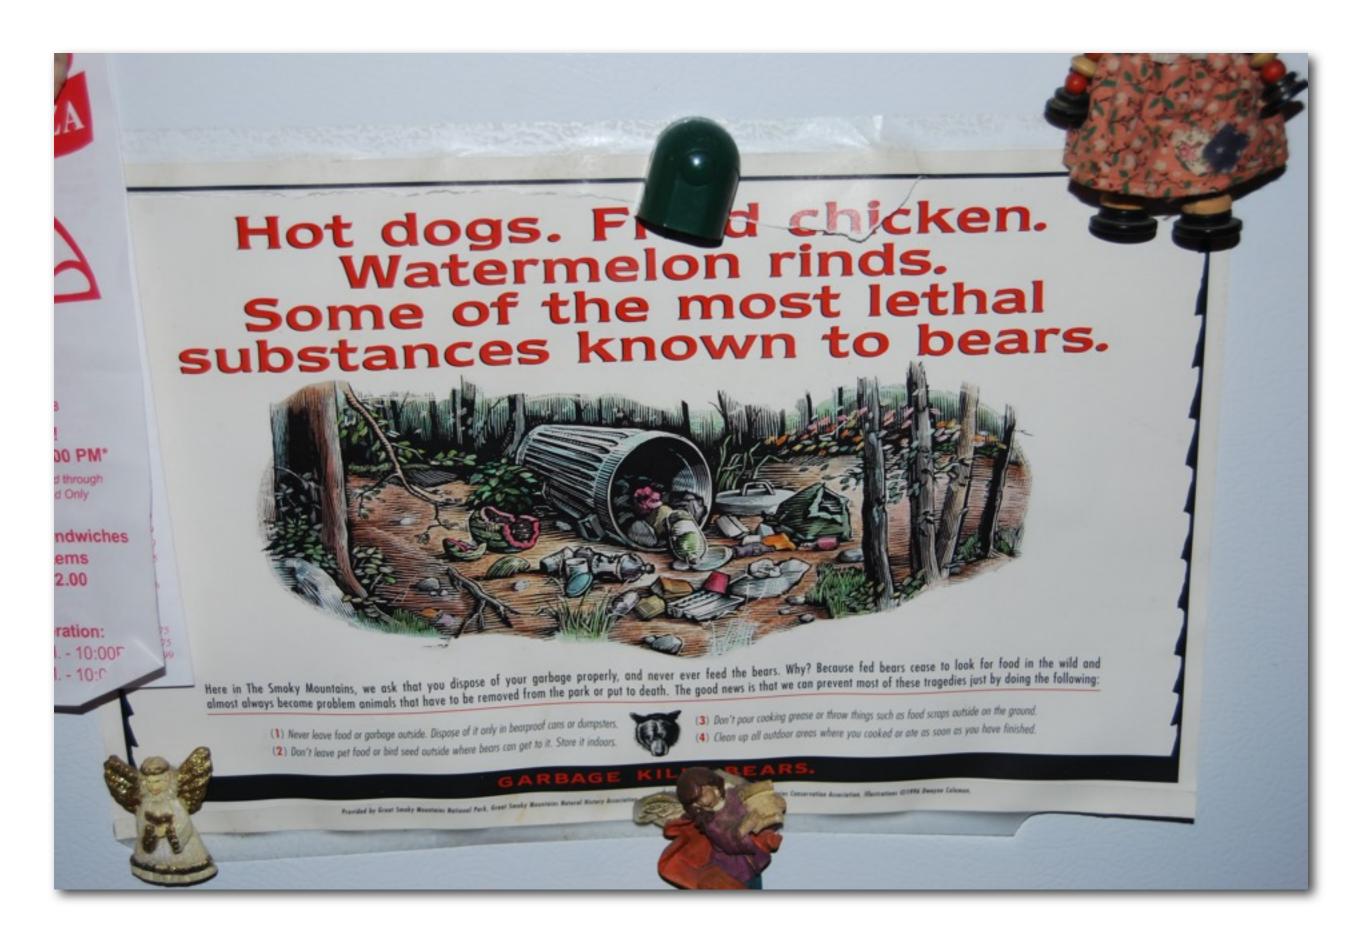

## What Happened?

Visitors threw garbage by the side of the trail—apple cores, candy wrappers, soda bottles. The tantalizing smells of food entice bears to these areas, where they find small bits of food mixed with the scent of humans. By leaving garbage, visitors teach bears that humans are a source of food.

## What Can You Do:

- Dispose of garbage and food scraps in bear proof garbage containers or take it with you.
- · Do not feed wildlife. Feeding a bear guarantees its demise!
- · Do not approach within 50 yards or any distance that disturbs a bear.
- · Do not allow bears to approach you. (See recommendations below.)
- If you see another visitor breaking these rules, or encounter a bear on a trail, please call (865) 436-1230 or stop at a Visitor Center to report it.