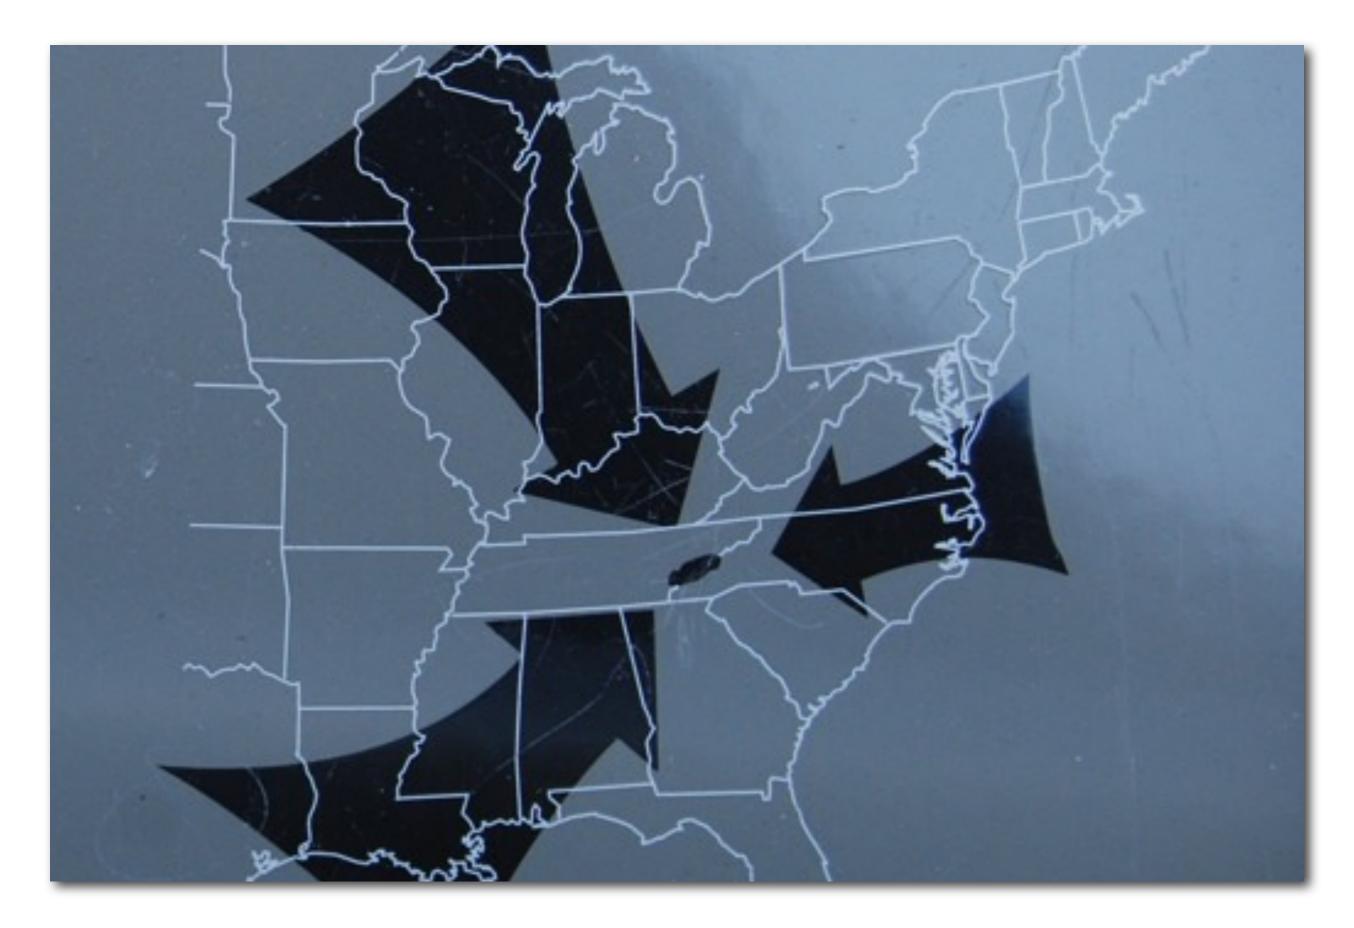

**3- Pollution...AIR POLLUTION** 

4- Acid Rain

This park receives the highest sulfur and nitrogen deposits—from acid precipitation—found in any national park. It is most severe at higher elevations. The average acidity of rain and snow here is 5–10 times greater than natural precipitation. This acid fallout damages park soils, streams, plants, and animals.