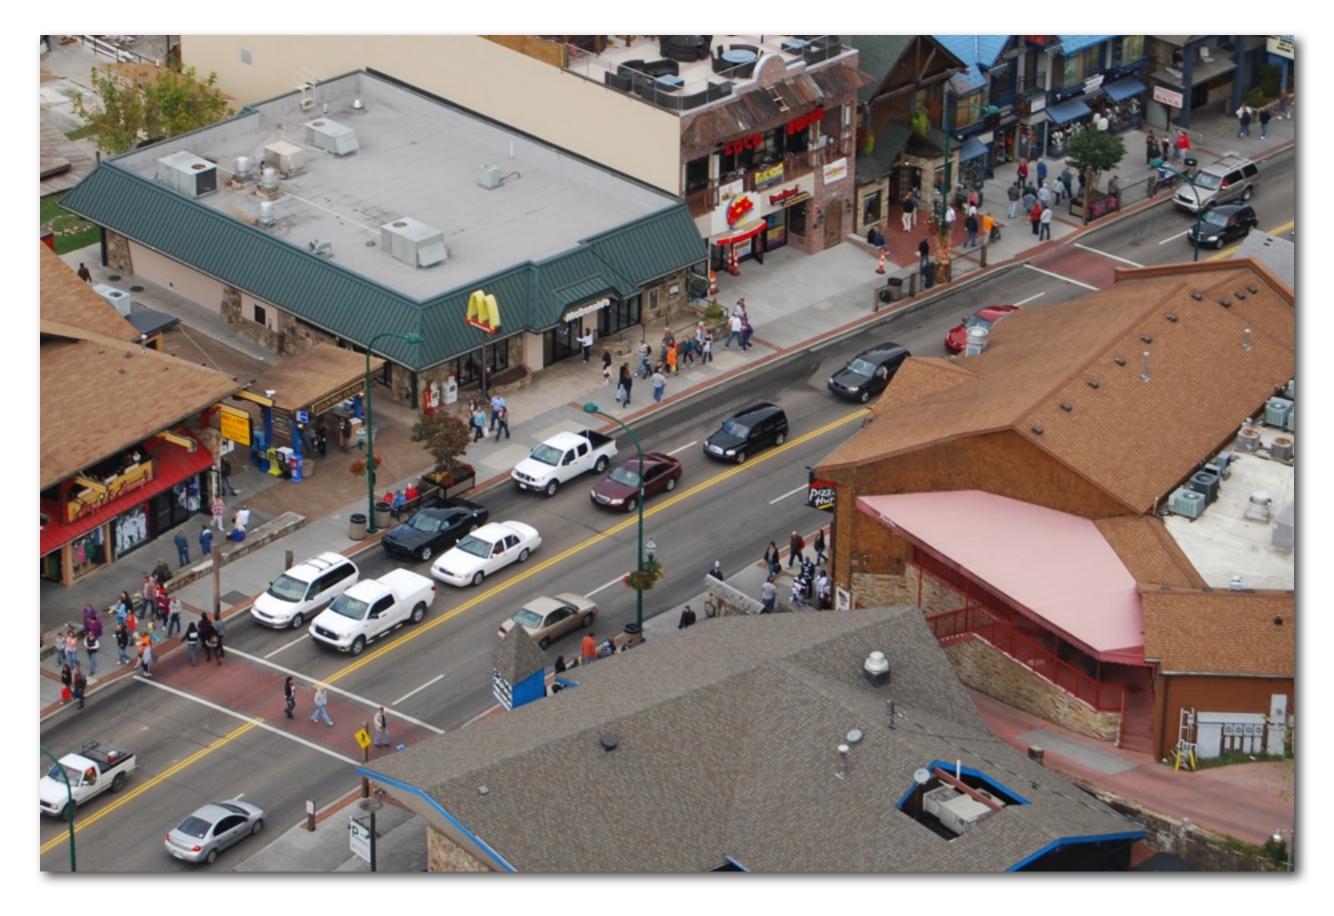

Skiing

"Great Smoky Mountains
National Park is the most
popular national park in
America, but Gatlinburg...is
more popular than the park."

Bill Bryson A Walk in the Woods

Why is Gatlinburg more popular?

More than 11 million people visit Gatlinburg, Tennessee each year.

#### WELCOME TO GATLINBURG

The Gateway to Great
Smoky Mountains National
Park offers groups a onestop destination to enjoy
four-season fun.

SIGN UP FOR E-NEWSLETTER

REQUEST A FREE VACATION GUIDE

Attractions