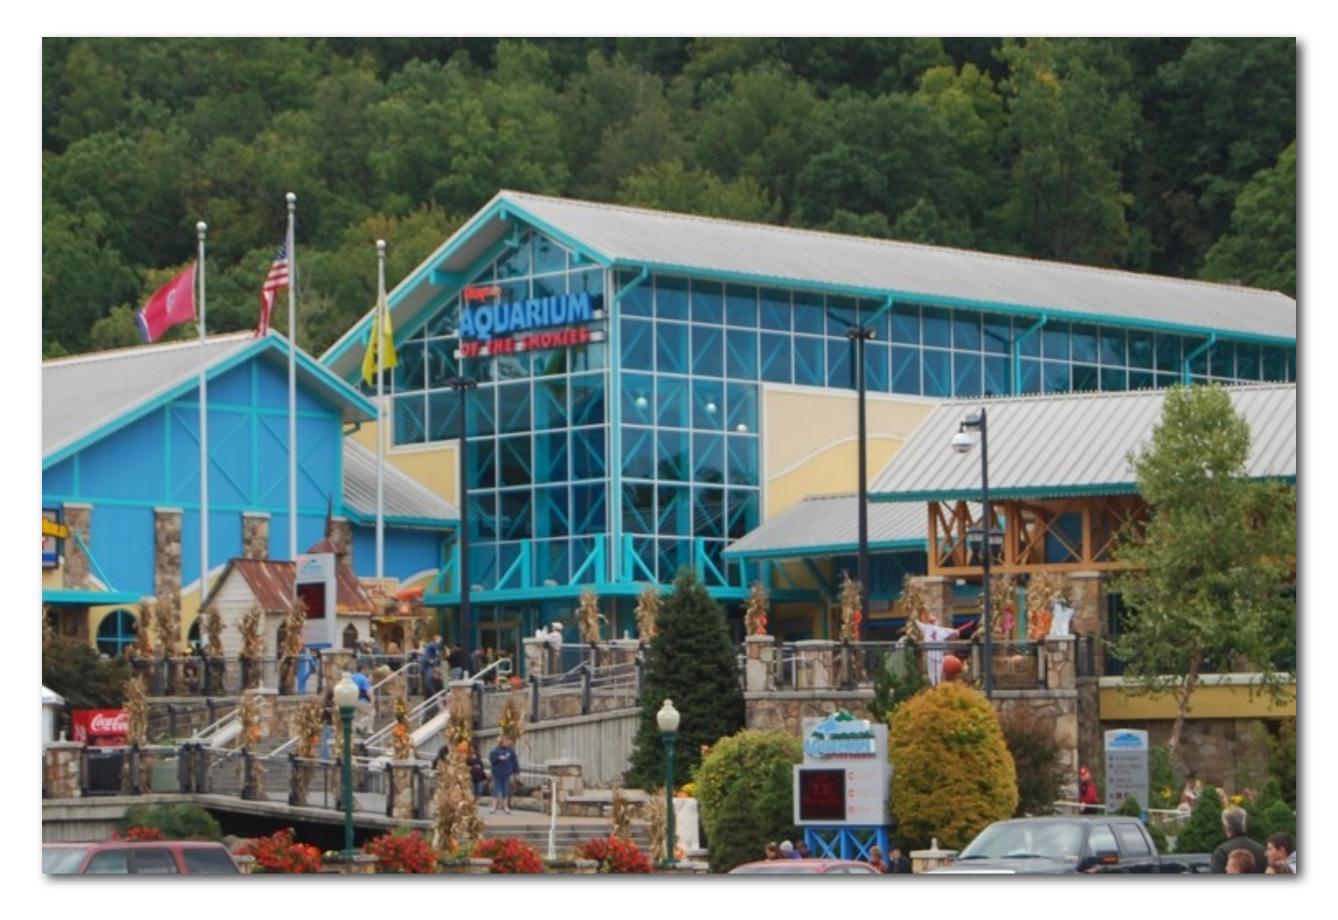

dive shows, penguin feedings, marine science presentation . . . PLUS MUCH MORE!

ee the Best Shark Exhibit in the World's Most Spectacular Underwater Tunnel! Family fun-filled 1.4 million gallon aquarium featuring 12-foot sharks, thousands of exotic sea creatures from around the world including the New Bowmouth Guitarfish and New \$5 Million Expansion . . . RIPLEY'S PENGUIN PLAYHOUSE.

Experience piranhas in TROPICAL RAIN FOREST, colorful indo-pacific fish in CORAL REEF and giant Pacific octopus in

GALLERY OF THE SEAS, hold a horseshoe crab in DISCOVERY CENTER, touch a sting ray at TOUCH A RAY BAY. Enjoy hourly

### A WONDERFUL FAMILY EXPERIENCE NSInteractive *Habitat!*

elebrate Ripley's Aquarium of the Smokies 10th Anniversary with their \$5 Million Expansion the ALL NEW Penguin Playhouse! Enjoy this playful colony of Blackfooted penguins in their new state-of-the-art indoor / outdoor habitat.

View penguins from above and below the water in this unique and interactive exhibit.

Experience being in the water with penguins without getting wet as you crawl through clear underwater tunnels. Pop up

on the penguins' private beach and get nose-to-beak.

A Must-See, all at America's #1 Aquarium!

(888) 240-1358

On the Parkway (at Ripley's Aquadium of the Smokles - Light #5) Email: aquariumofthesmokies@ripleys.com www.ripleysaguariumofthesmokies.com Open Year Round MAP LOCATION - #7