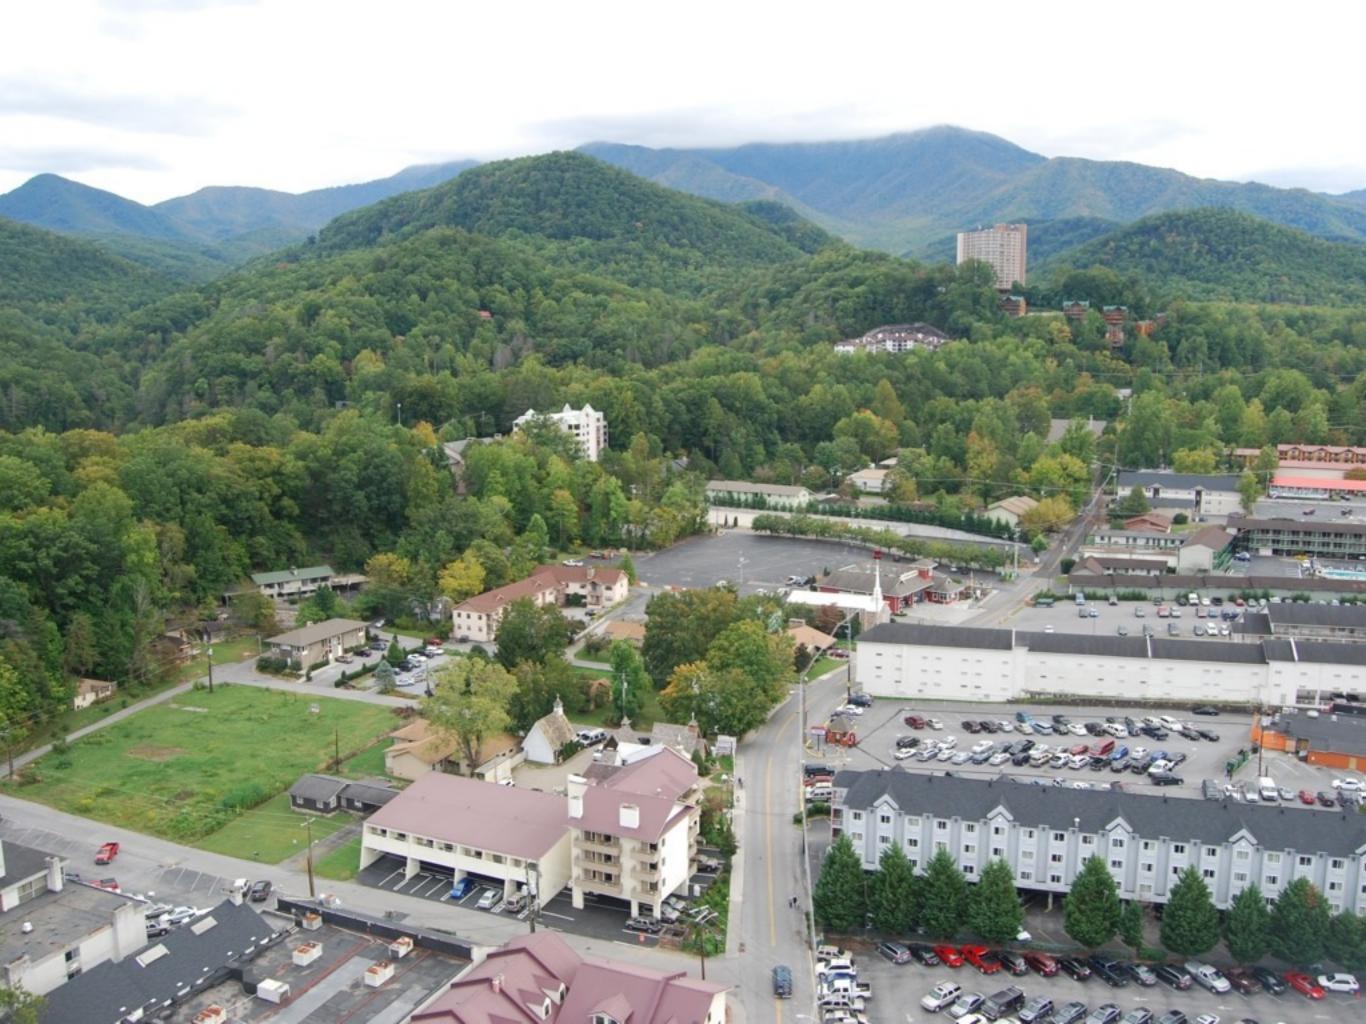

Skiing

"Great Smoky Mountains
National Park is the most
popular national park in
America, but Gatlinburg...is
more popular than the park."

Bill Bryson A Walk in the Woods

Why is Gatlinburg more popular?

More than 11 million people visit Gatlinburg, Tennessee each year.

#### WELCOME TO GATLINBURG

The Gateway to Great
Smoky Mountains National
Park offers groups a onestop destination to enjoy
four-season fun.

SIGN UP FOR E-NEWSLETTER

REQUEST A FREE VACATION GUIDE

Attractions