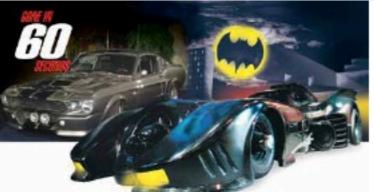

# Where the Cars are Stars!

OVER 40 VEHICLES FROM YOUR FAVORITE

SHOWS & MOVIES

n the center of Gatlinburg, the Hollywood Star Cars Museum is home to 40 authentic vehicles featuring the best of Hollywood movie, TV and real life music superstar cars displayed in scenes you will always remember. A tour through Star Cars Museum is a trip through some of the most famous movies and TV shows of the last 50 years.

Many of the cars are the creations of George Barris, who has created more famous Hollywood movie & TV cars than anyone. On display are some of his finest creations, such as The Ghostbusters Ecto-1, The Munsters Drag-u-la, "General Lee" from The Dukes of Hazzard and The Beverly Hillbillies Jalopy. Our exhibits range from such blockbuster hit movies as Batman Returns, Gone in 60 Seconds, Charlie's Angels and The Fast and the Furious to entertainment icons as Elvis, the Beach Boys and, new this year,

Many of the cars are the creations of George Barris, who has created more famous Hollywood movie & TV cars than anyone. On display are some of his finest creations, such as The Ghostbusters Ecto-1, The Munsters Drag-u-la, 'General Lee' from The Dukes of Hazzard and The Beverly Hillbillies Jakopy. Our exhibits range from such blockbuster hit movies as Batman Returns. Gone in 60 Seconds, Charlie's Angels and The Fast and the Furious to entertainment icons as Elvis, the Beach Boys and, new this year, Dolly Parton's Cadillac.