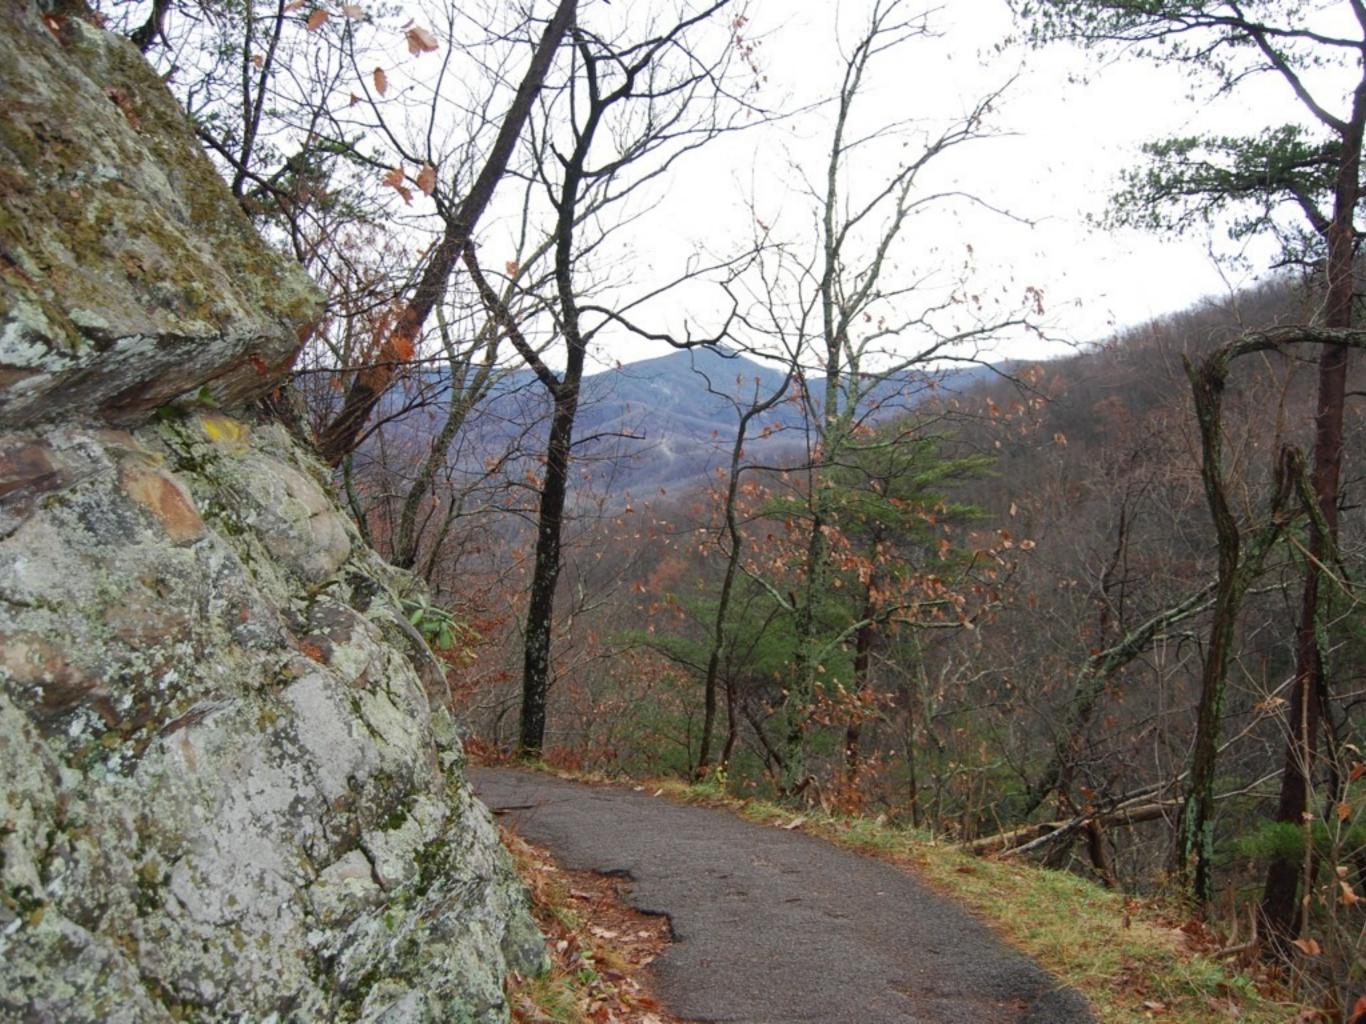

Skiing

"Great Smoky Mountains
National Park is the most
popular national park in
America, but Gatlinburg...is
more popular than the park."

Bill Bryson A Walk in the Woods

Why is Gatlinburg more popular?

More than 11 million people visit Gatlinburg, Tennessee each year.

#### WELCOME TO GATLINBURG

The Gateway to Great
Smoky Mountains National
Park offers groups a onestop destination to enjoy
four-season fun.

SIGN UP FOR E-NEWSLETTER

REQUEST A FREE VACATION GUIDE

Attractions