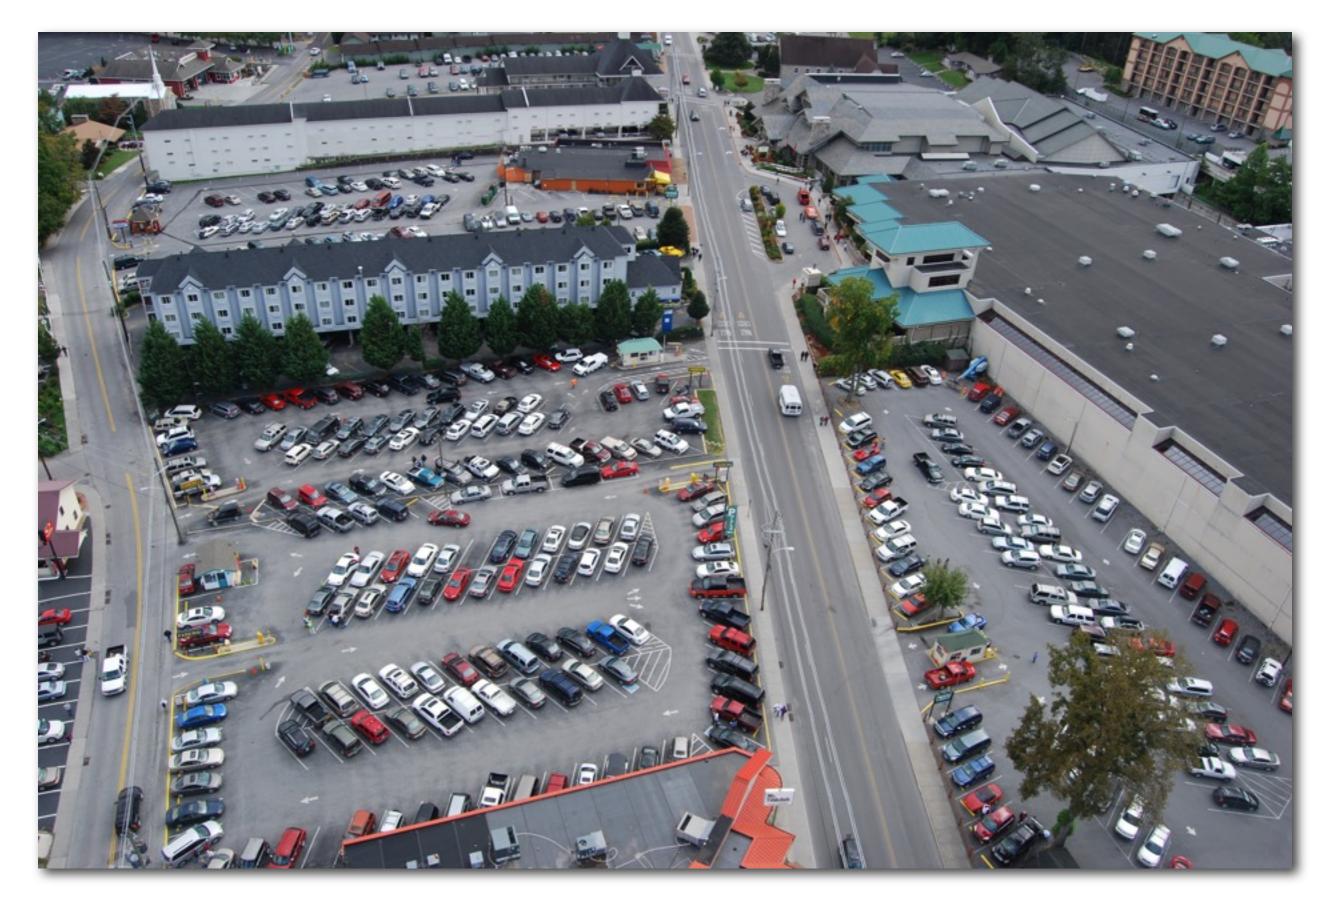

Skiing

"Great Smoky Mountains
National Park is the most
popular national park in
America, but Gatlinburg...is
more popular than the park."

Bill Bryson A Walk in the Woods

Why is Gatlinburg more popular?

More than 11 million people visit Gatlinburg, Tennessee each year.

1- Congestion / Crowding

1- Congestion / Crowding

1- Congestion / Crowding

1- Congestion / Crowding

1- Congestion / Crowding

1- Congestion / Crowding

1- Congestion / Crowding...PARKING (\$\$\$)

1- Congestion / Crowding...PARKING (\$\$\$)

1- Congestion / Crowding...PARKING (\$\$\$)

1- Congestion / Crowding...PARKING (\$\$\$)

2- Littering / Blight

2- Littering / Blight

2- Littering / Blight

2- Littering / Blight...VANDALISM

**3- Pollution** 

**3- Pollution...AIR POLLUTION** 