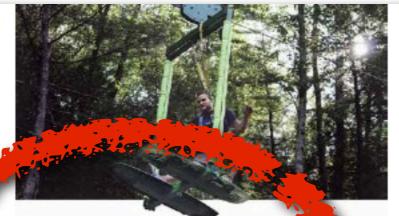

### GATLINBURG ZIPLINES - FOR ALL AGES! **ES** Tree Top *Adventure!*

our through the treetops over the Smoky Mountains or down the over 2000 feet of River Ziplines for an adventure of a lifetime! Young and old - no experience necessary. Trained, certified guides will be with you every step of the way as you fly through exciting ziplines, swinging

For real thrill-seekers - Go Zipboarding on the world's first Zipboard!

Test your balancing skills as you glide, spin, twirl or rocket through the trees, safely double-harnessed, one or two at a time. Or, take the Twilight Treetop Tour - jump and zip in darkness. Soar through spectacular lighting effects, lanterns and torches. Book an exclusive trip with our own Captain Jack. And, for a Christmas your kids will never forget, they can fly through the forest with Santa over the winter holidays.

Ziplines is open year round with new family adventures added seasonally. Space is limited so, book online or call in advance. Walk-ins welcome.