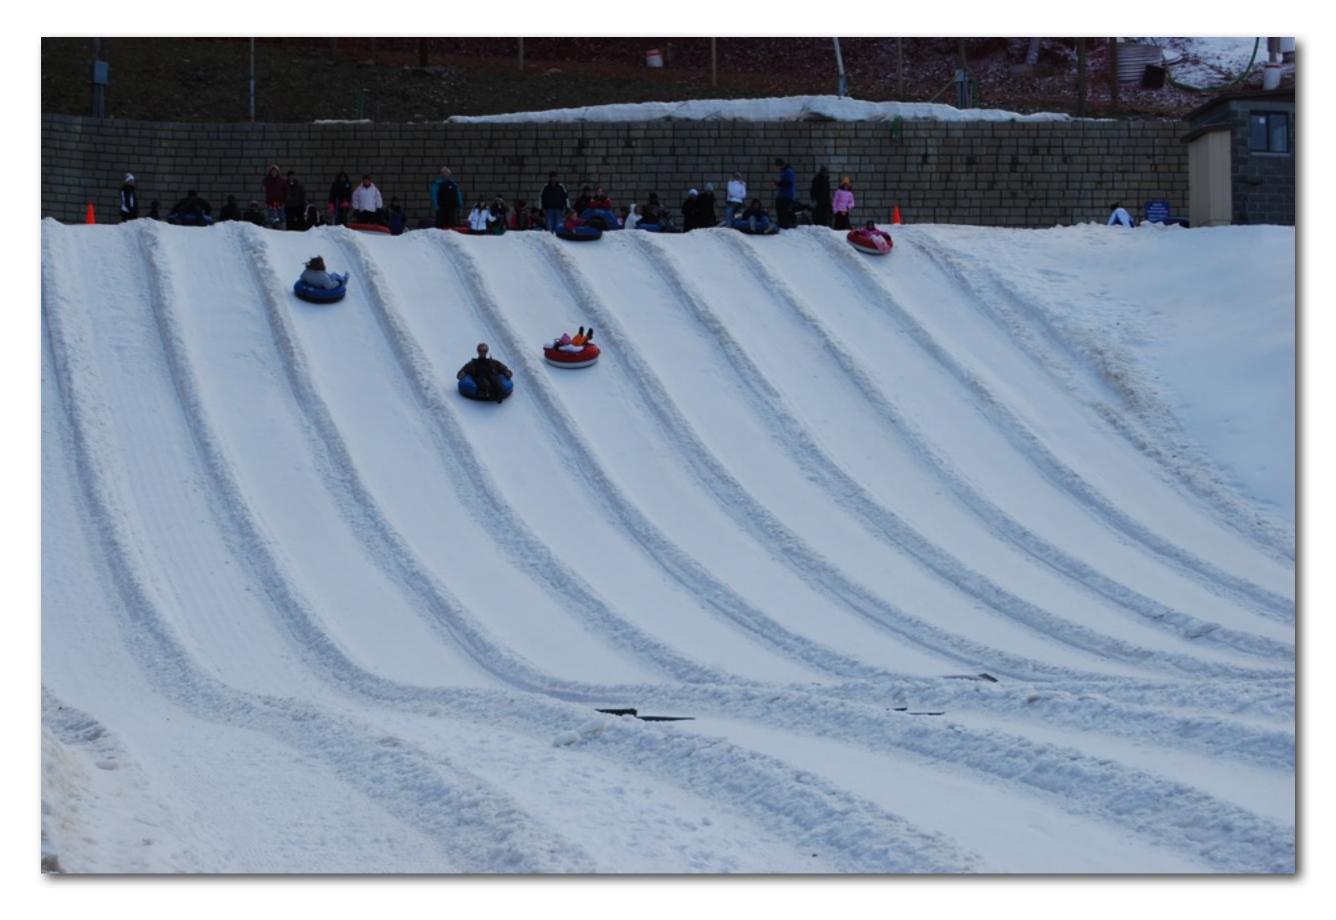

In the winter, ski and snowboard on eight fabulous trails designed for beginners to experts or experience the exhilaration of tubing down a snow covered lane in the 400 foot long Tubing Park.

Take the Aerial Tram from Downtown Gatlinburg to a mountain of fun!