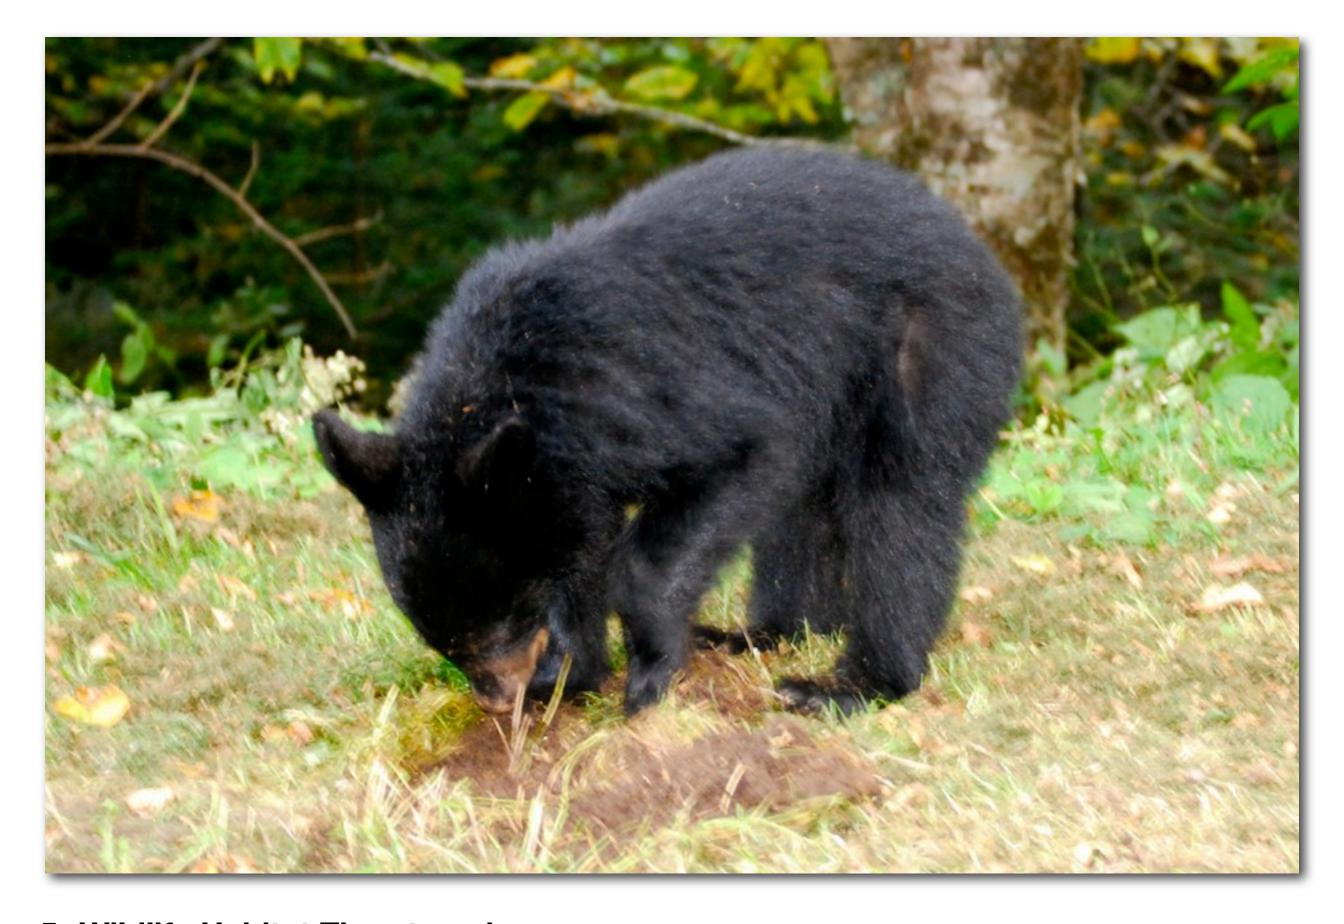

The park's 800 square miles are home to more species of plants than any other area on the North American continent, as well as over 50 species of mammals, including frequently seen black bears. Its mountains are the highest in the Appalachian range. And, its possibilities for recreation and inspiration are endless.

## Did You Kill This Bear?

This young bear attacked a visitor, inflicting a bite wound to the visitor's foot. Rangers captured the bear and sadly, were forced to euthanize her.

## What Happened?

Visitors threw garbage by the side of the trail—apple cores, candy wrappers, soda bottles. The tantalizing smells of food entice bears to these areas, where they find small bits of food mixed with the scent of humans. By leaving garbage, visitors teach bears that humans are a source of food.

Over time, "habituated" bears lose their fear of humans and may begin approaching visitors in search of food. Visitors allowed this bear to approach them too closely. Fearless and unpredictable, eventually she bit a visitor.

## What Can You Do:

- Dispose of garbage and food scraps in bear proof garbage containers or take it with you.
- · Do not feed wildlife. Feeding a bear guarantees its demise!
- · Do not approach within 50 yards or any distance that disturbs a bear.
- · Do not allow bears to approach you. (See recommendations below.)
- If you see another visitor breaking these rules, or encounter a bear on a trail, please call (865) 436-1230 or stop at a Visitor Center to report it.