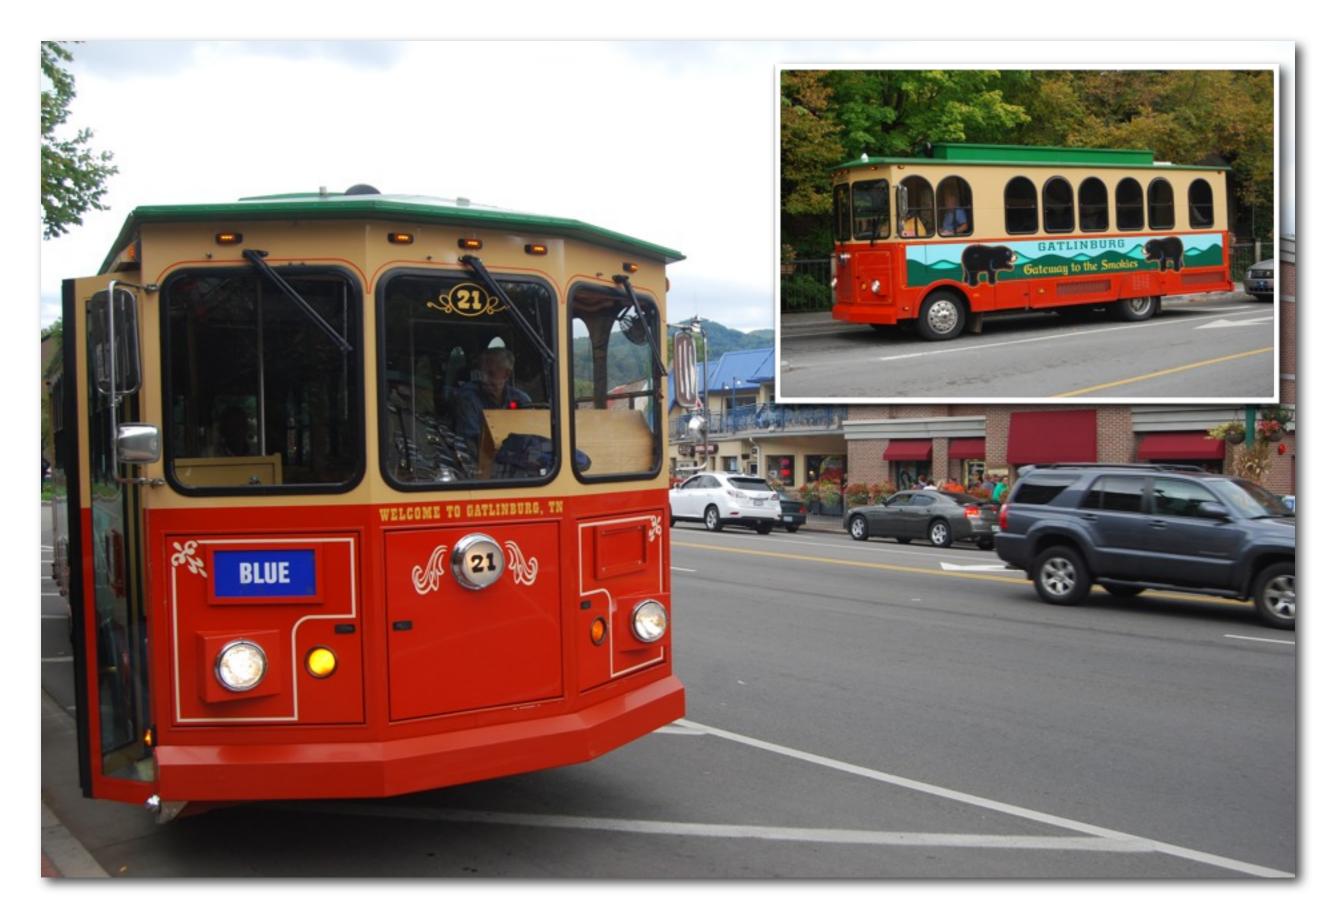

### LYOFFEN SALLEW

Hop aboard the Trolley – the fun and inexpensive way to see Gatlinburg! The color coded trolleys make frequent stops on regular routes throughout Gatlinburg, and connect to Pigeon Forge and Sevier-

ville as well. The map in the center of this guide shows the Gatlinburg routes.

Now take advantage of the new All Day Trolley Pass in Gatlinburg where, for only \$2.00 per day, you receive unlimited rides on the five most

popular Gatlinburg routes (sorry, doesn't include the Pink or Tan routes).

The All Day Trolley Pass can be purchased at all three Gatlinburg

Welcome Centers, Gatlinburg City Hall and at the front desks of numerous

Gatlinburg lodging companies.

Continues

HES FOOD and FUN!

ome celebrate 30 YEARS of Great
Food and Merriment! Experience a
uniquely original concept in food
and entertainment at Fannie Farkle's
Family Fun Parlor! It's THE fun
place to visit in Gatlinburg. Famous since
1981, their homemade Ogle Dogs are the
ultimate footlong corn dog. Watch them
made while you wait for yours! They also