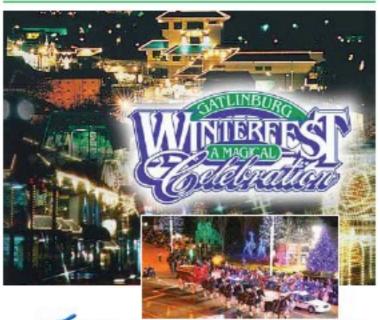

wist the thing to put you in the winter spirit. Winterfest! – the magical celebration of lights and special events kicks-off the Winter season from mid-November through February. Gatlinburg Winter Magic™ is the magical highlight of the entire Winterfest season. The city transforms into a Winter Wonderland of 3 million LED animated twinkling lights as far as the eye can see. And, on December 3rd, it's the 35th Annual Gatlinburg Fantasy of Lights Christmas Parade, where hundreds of thousands of lights roll down the Parkway in the South's only night-time Christmas parade.