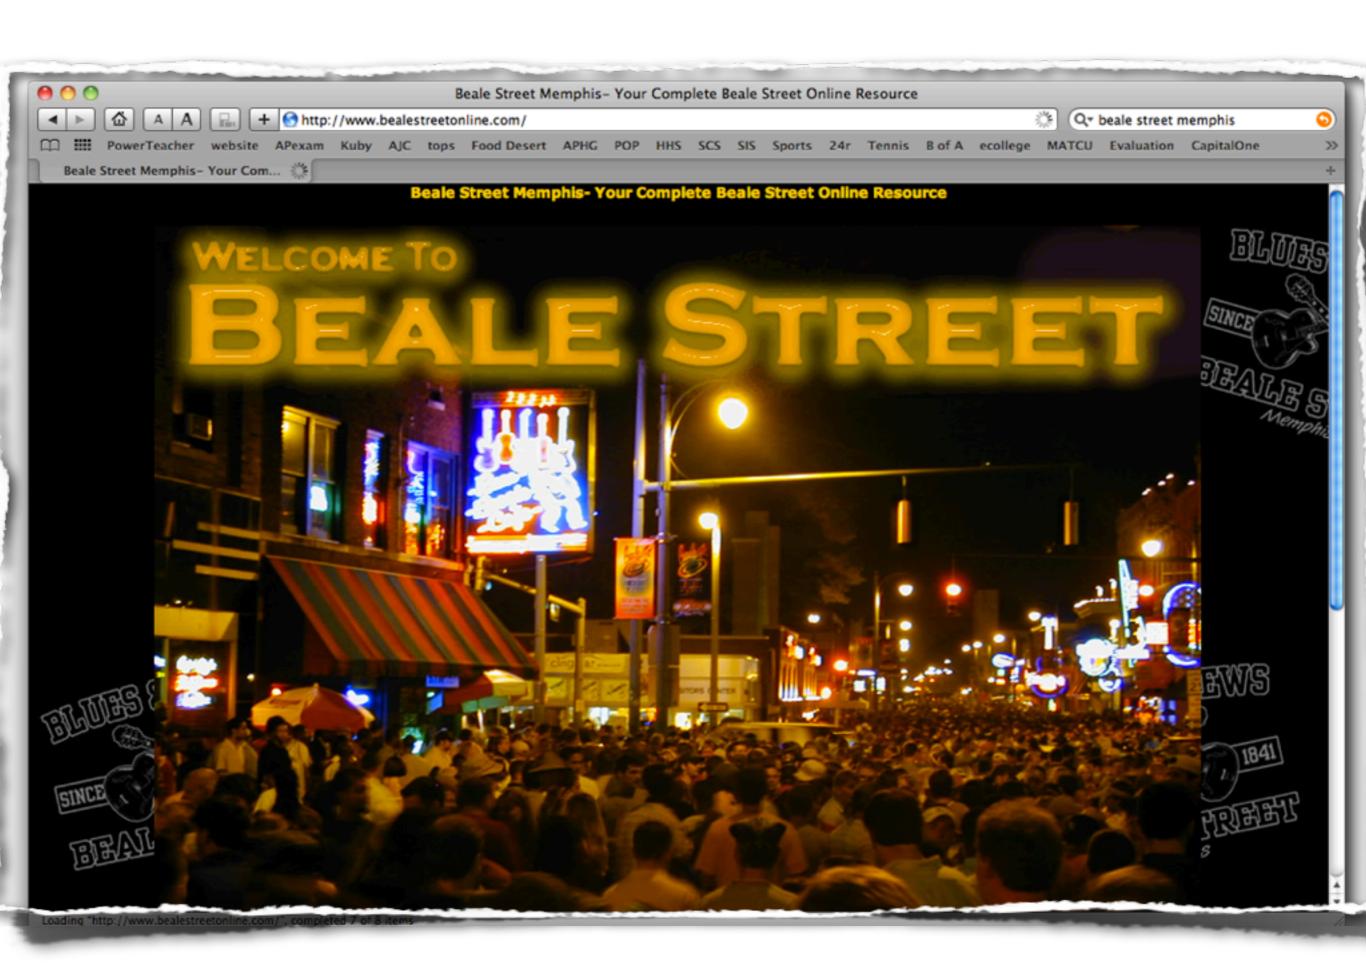

## Memphis: Home of the Blues

Memphis---Beale Street and Elvis' Home: Graceland