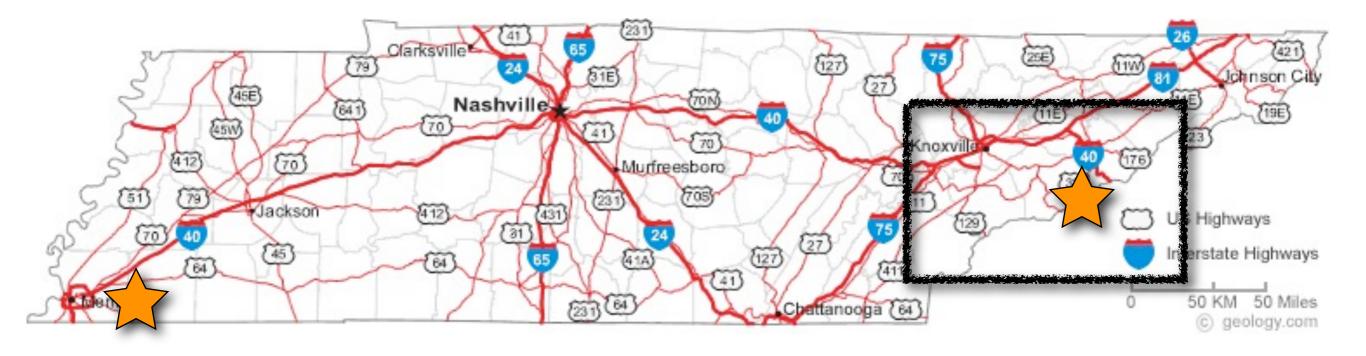

Skiing

"Great Smoky Mountains
National Park is the most
popular national park in
America, but Gatlinburg...is
more popular than the park."

Bill Bryson A Walk in the Woods

Why is Gatlinburg more popular?

More than 11 million people visit Gatlinburg, Tennessee each year.

#### WELCOME TO GATLINBURG

The Gateway to Great
Smoky Mountains National
Park offers groups a onestop destination to enjoy
four-season fun.

SIGN UP FOR E-NEWSLETTER

REQUEST A FREE VACATION GUIDE

Attractions