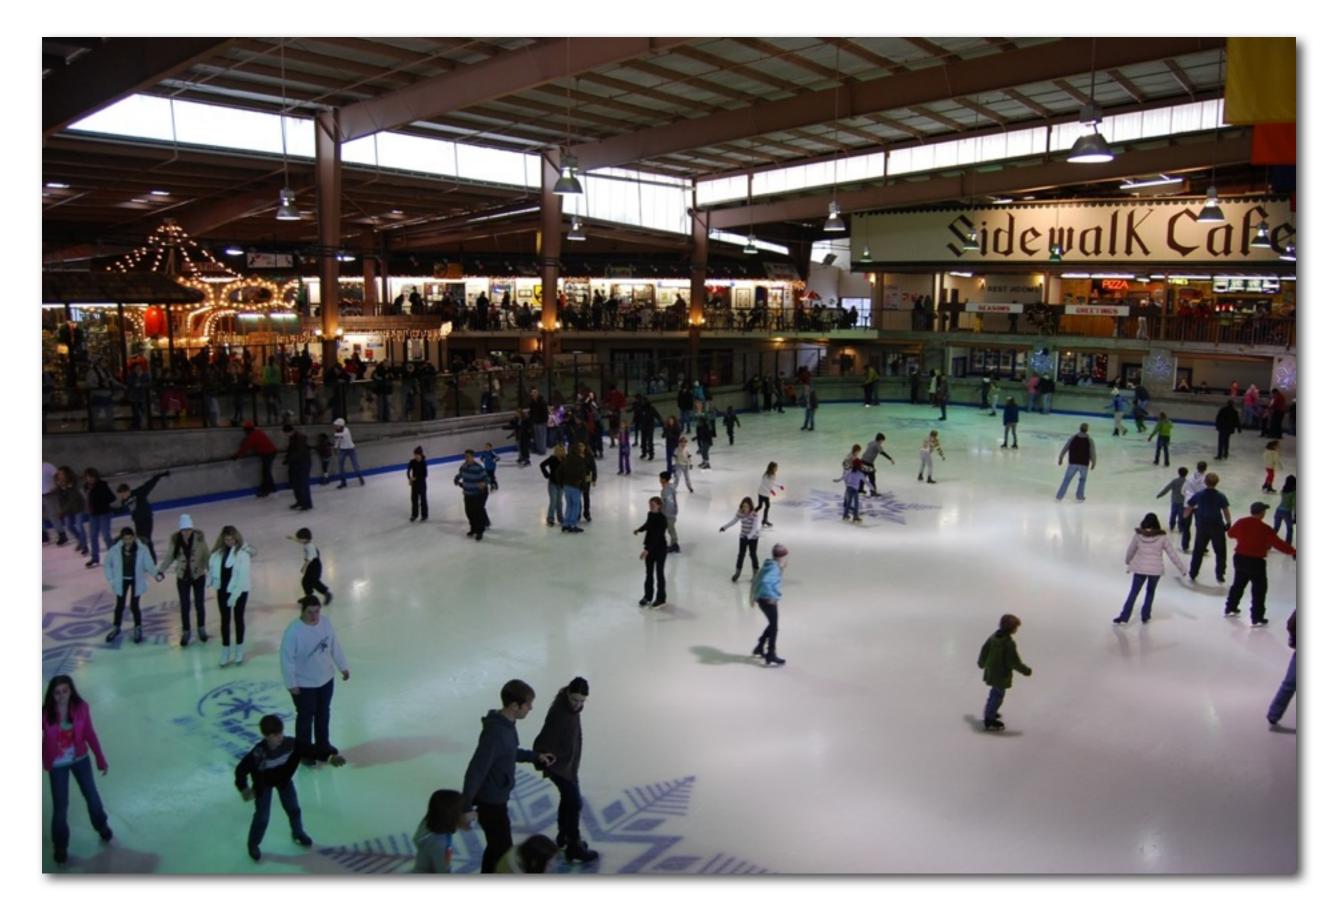

Ice skate in any season at the massive dimate-controlled indoor arena. Other activities include: Outdoor Maze, Spider Web, Bungee Run, Kiddie Land, Restaurant / Lounge and much more!

The Wildlife Encounter includes river otters, birds of prey, a Nocturnal House with native wildlife, and the Black Bear Habitat, which offers a close-up view of one of the Smokies' most revered animals!