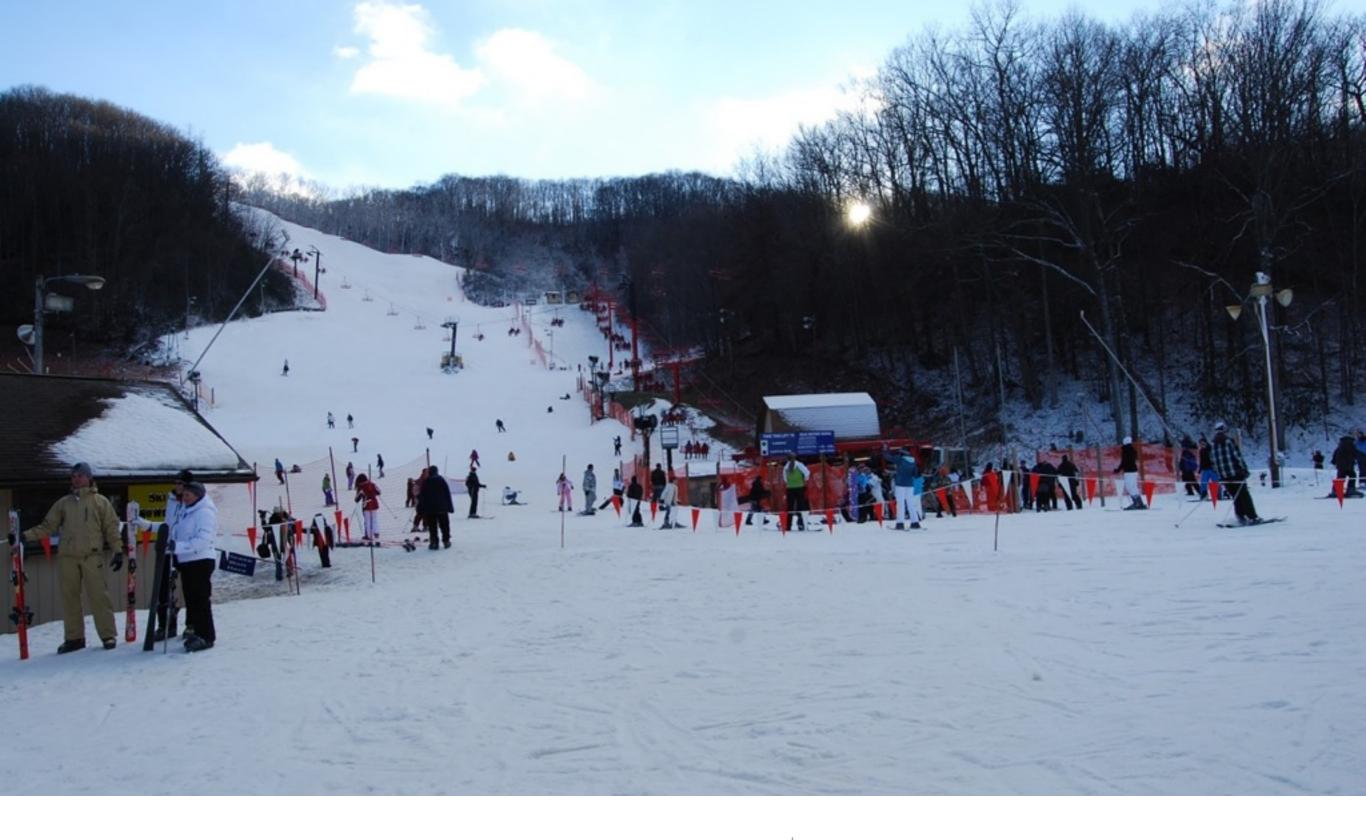

Skiing

"Great Smoky Mountains
National Park is the most
popular national park in
America, but Gatlinburg...is
more popular than the park."

Bill Bryson A Walk in the Woods

Why is Gatlinburg more popular?

More than 11 million people visit Gatlinburg, Tennessee each year.

In the winter, ski and snowboard on eight fabulous trails designed for beginners to experts or experience the exhilaration of tubing down a snow covered lane in the 400 foot long Tubing Park.

Take the Aerial Tram from Downtown Gatlinburg to a mountain of fun!