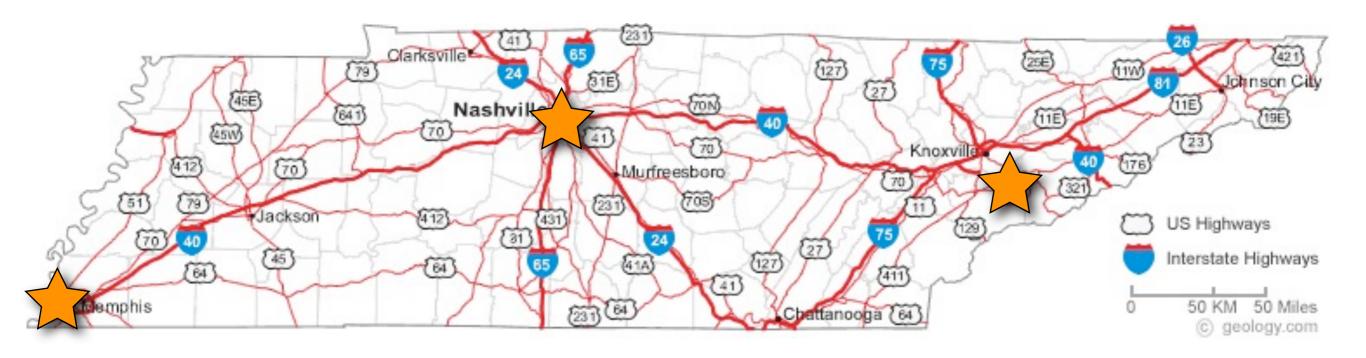

## Memphis: Home of the Blues

Memphis---Beale Street and Elvis' Home: Graceland

## Nashville: Music City

Image IBCAO Data SIO, NOAA, U.S. Navy, NGA, GEBCO