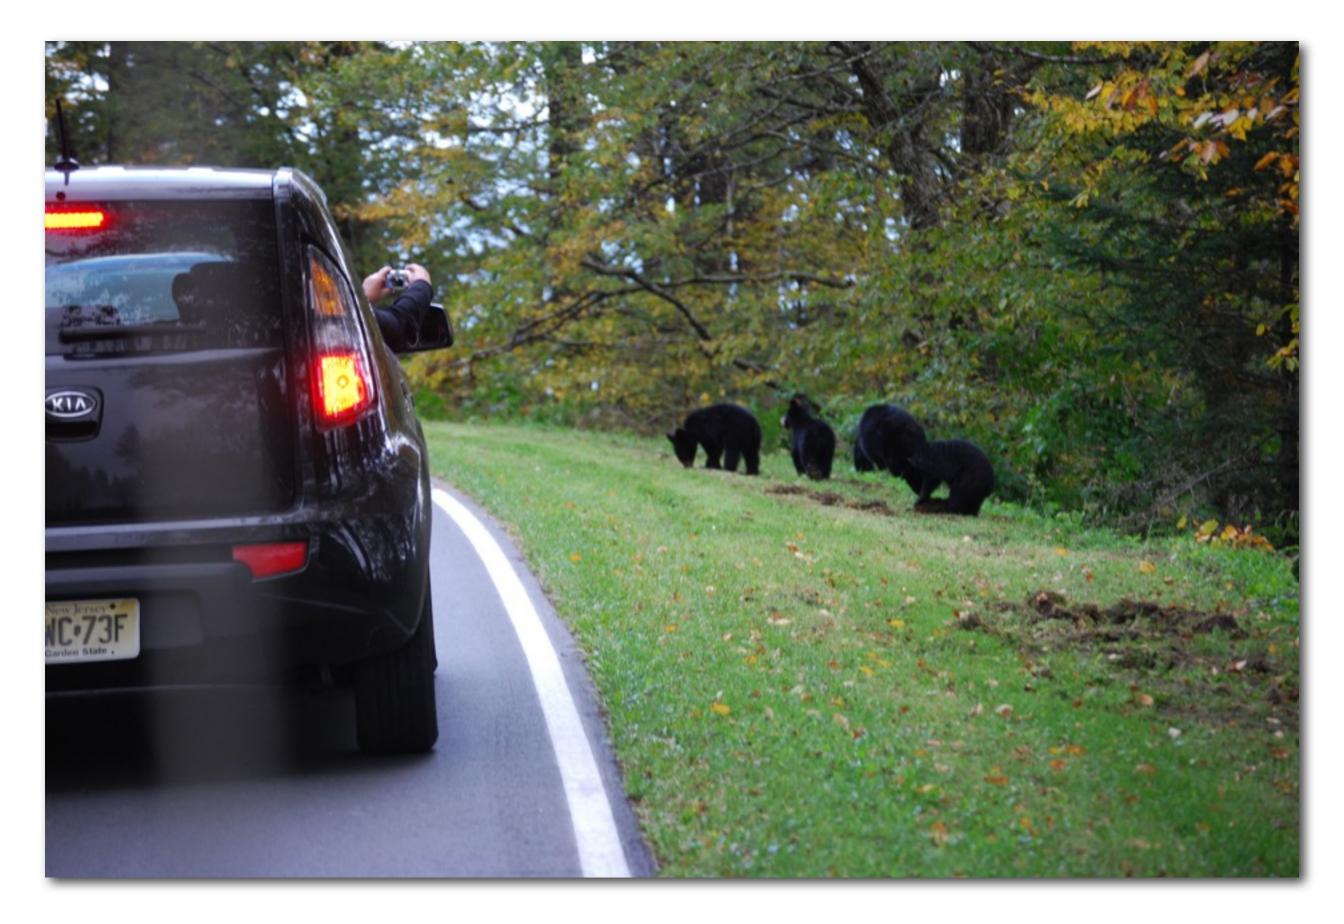

The park's 800 square miles are home to more species of plants than any other area on the North American continent, as well as over 50 species of mammals, including frequently seen black bears. Its mountains are the highest in the Appalachian range. And, its possibilities for recreation and inspiration are endless.

## Did You Kill This Bear?

This young bear attacked a visitor, inflicting a bite wound to the visitor's foot. Rangers captured the bear and sadly, were forced to euthanize her.

## What Happened?

Visitors threw garbage by the side of the trail—apple cores, candy wrappers, soda bottles. The tantalizing smells of food entice bears to these areas, where they find small bits of food mixed with the scent of humans. By leaving garbage, visitors teach bears that humans are a source of food.

Over time, "habituated" bears lose their fear of humans and may begin approaching visitors in search of food. Visitors allowed this bear to approach them too closely. Fearless and unpredictable, eventually she bit a visitor.

## What Can You Do:

- Dispose of garbage and food scraps in bear proof garbage containers or take it with you.
- · Do not feed wildlife. Feeding a bear guarantees its demise!
- · Do not approach within 50 yards or any distance that disturbs a bear.
- · Do not allow bears to approach you. (See recommendations below.)
- If you see another visitor breaking these rules, or encounter a bear on a trail, please call (865) 436-1230 or stop at a Visitor Center to report it.