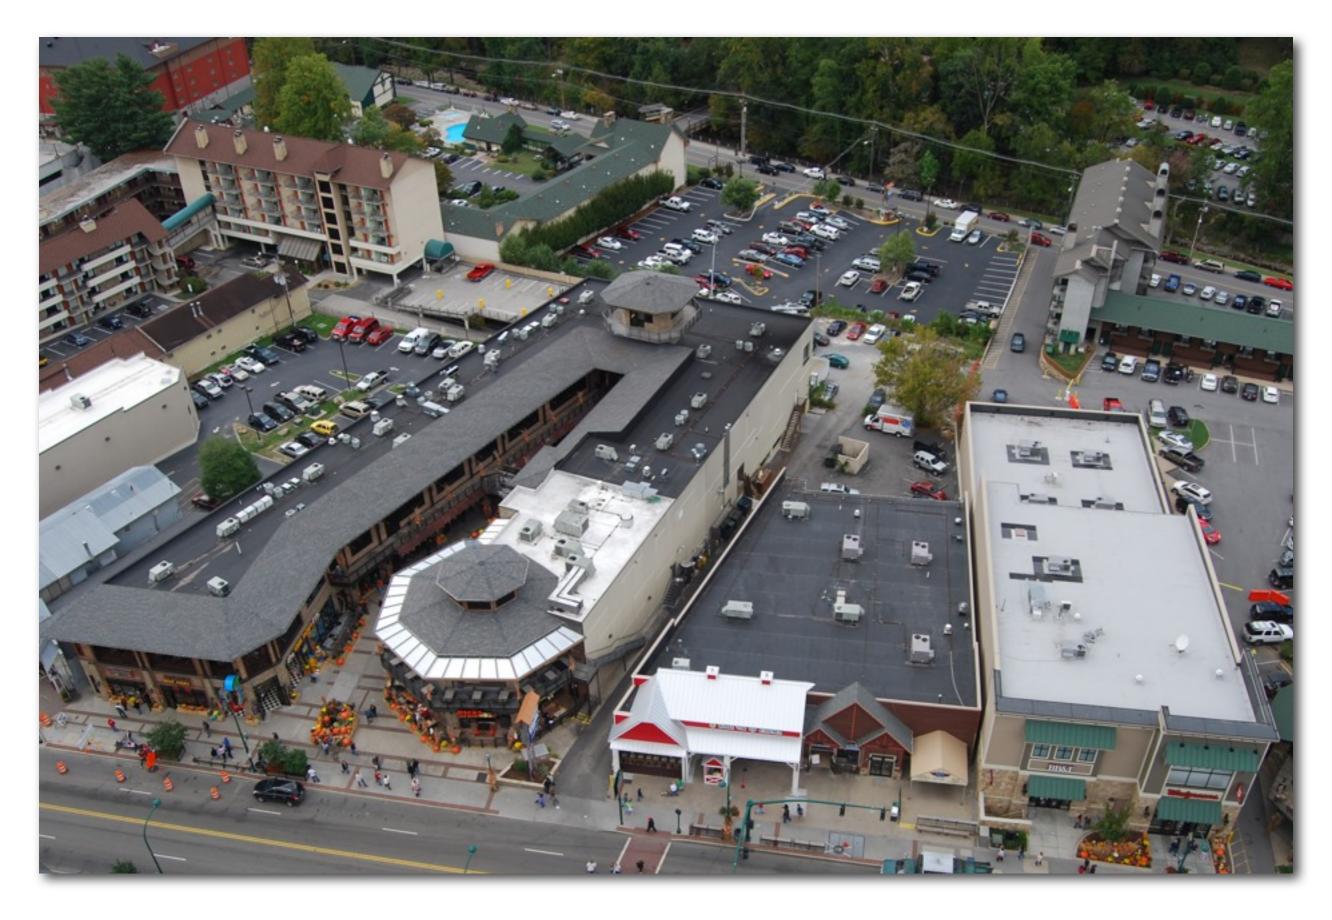

#### **Shopping Outlets in Gatlinburg**

GATLINBURG SHOPPING MAKES FOR ITS OWN EXCITING ADVENTURE

All along the Parkway and downtown streets, you'll find Gatlinburg shopping treasures in rustic-style stores reminiscent of old-style villages.

Many Gatlinburg shopping favorites are those stores that you simply can't find anywhere else. Where else can you paint your own ceramics and pottery, or find a store full of over 100,00 magnets? And only in Gatlinburg can you find a shop with over 1,000 different hot sauces. You can even take home jams and jellies made right here in the heart of the Smokies!

Hit popular shopping outlets in Gatlinburg like the Mountain Mall or Smoky Mountain Outfitters, and find several specialty stores in Gatlinburg featuring one-of-a-kind pieces to add to your collection. Numerous Gatlinburg shops are filled with handmade arts and crafts unique clothing and accessories from handbags to jewelry and memorable keepsakes of your vacation in the Great Smoky Mountains.

With over 400 shops and five malls in downtown Gatlinburg, you're sure to find gifts galore, and probably a souvenir or two for yourself.

Attractions

National Park

**Outdoor Activities** 

**Culture & History** 