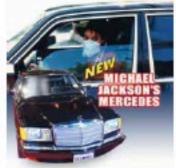

Many of the cars are the creations of George Barris, who has created more famous Hollywood movie & TV cars than anyone. On display are some of his finest creations, such as The Ghostbusters Ecto-1, The Munsters Drag-u-la, "General Lee" from The Dukes of Hazzard and The Beverly Hillbillies Jalopy. Our exhibits range from such blockbuster hit movies as Batman Returns, Gone in 60 Seconds, Charlie's Angels and The Fast and the Furious to entertainment icons as Elvis, the Beach Boys and, new this year,

Many of the cars are the creations of George Barris, who has created more famous Hollywood movie & TV cars than anyone. On display are some of his finest creations, such as The Ghostbusters Ecto-1, The Munsters Drag-u-la, 'General Lee' from The Dukes of Hazzard and The Beverly Hillbillies Jakopy. Our exhibits range from such blockbuster hit movies as Batman Returns. Gone in 60 Seconds, Charlie's Angels and The Fast and the Furious to entertainment icons as Elvis, the Beach Boys and, new this year, Dolly Parton's Cadillac.