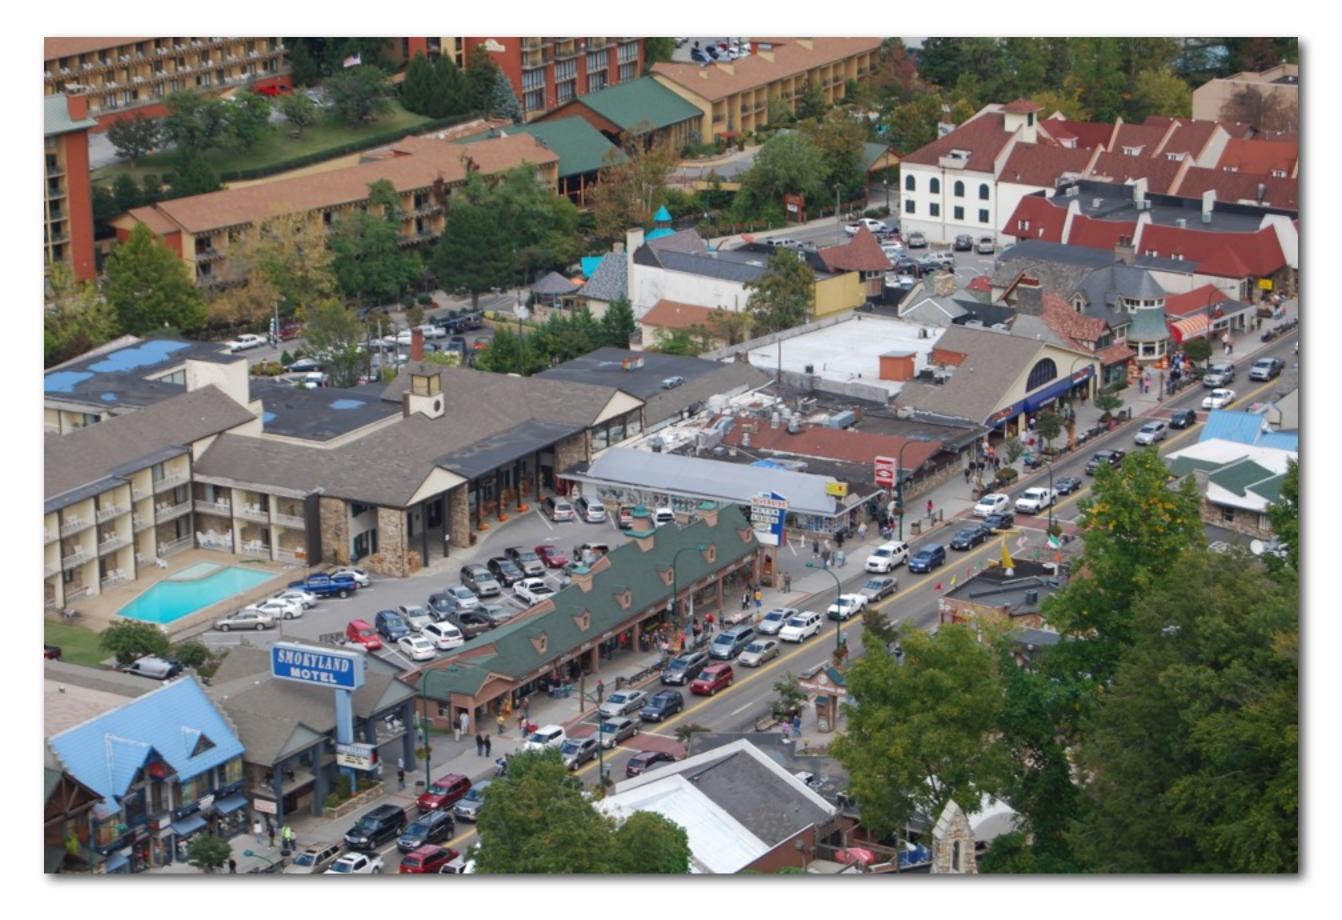

Skiing

"Great Smoky Mountains
National Park is the most
popular national park in
America, but Gatlinburg...is
more popular than the park."

Bill Bryson A Walk in the Woods

Why is Gatlinburg more popular?

More than 11 million people visit Gatlinburg, Tennessee each year.