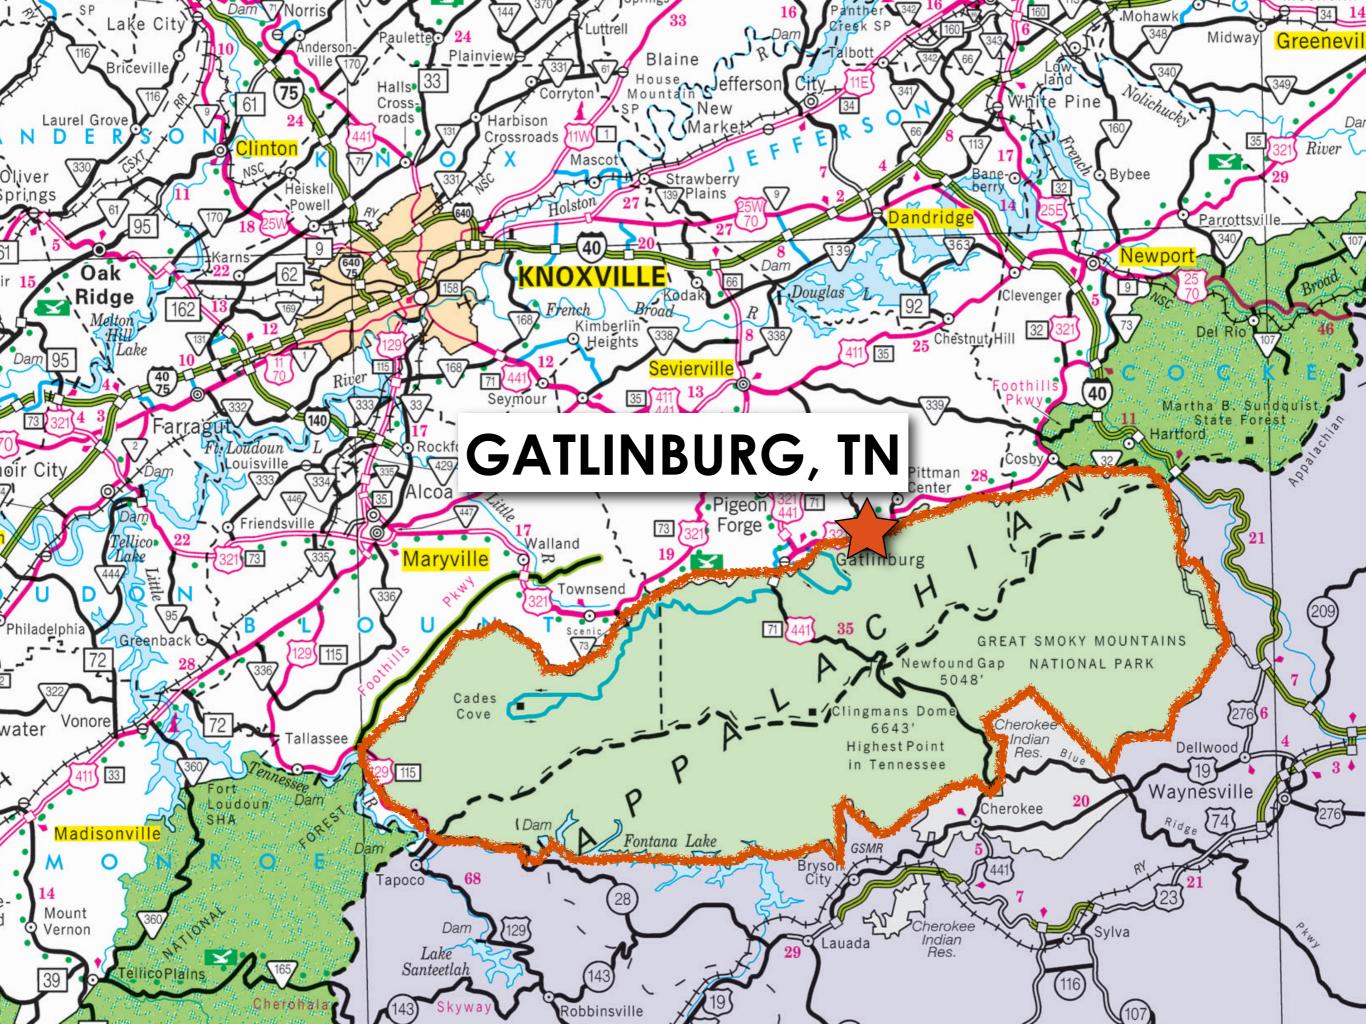

Skiing

"Great Smoky Mountains
National Park is the most
popular national park in
America, but Gatlinburg...is
more popular than the park."

Bill Bryson A Walk in the Woods

Why is Gatlinburg more popular?

More than 11 million people visit Gatlinburg, Tennessee each year.

#### WELCOME TO GATLINBURG

The Gateway to Great
Smoky Mountains National
Park offers groups a onestop destination to enjoy
four-season fun.

SIGN UP FOR E-NEWSLETTER

REQUEST A FREE VACATION GUIDE

Attractions

### GREAT

he Cherokee people called this the "Place of Blue Smoke", for the lovely bluish mist from which the mountain tops rise. Today, millions of visitors know it as one of the greatest natural

treasures . . . Great Smoky Mountains National Park.

The park's 800 square miles are home to more species of plants than any other area on the North American continent, as well as over 50 species of mammals, including frequently seen black bears. Its mountains are the highest in the Appalachian range. And, its possibilities for recreation and inspiration are endless.

You can explore the gorgeous forests, waterfalls and soaring vistas via more than 900 miles of hiking trails. You can bike or ride horseback or even go lazily tubing down a mountain stream. You can fish for trout. You can picnic or camp or drive to one of the many historical sites preserving pioneer structures dating back to the 1840s. After all, you'll be right in the heart of everything the Smokies have to offer. You're in Gatlinburg, the Heart of the Smokies.