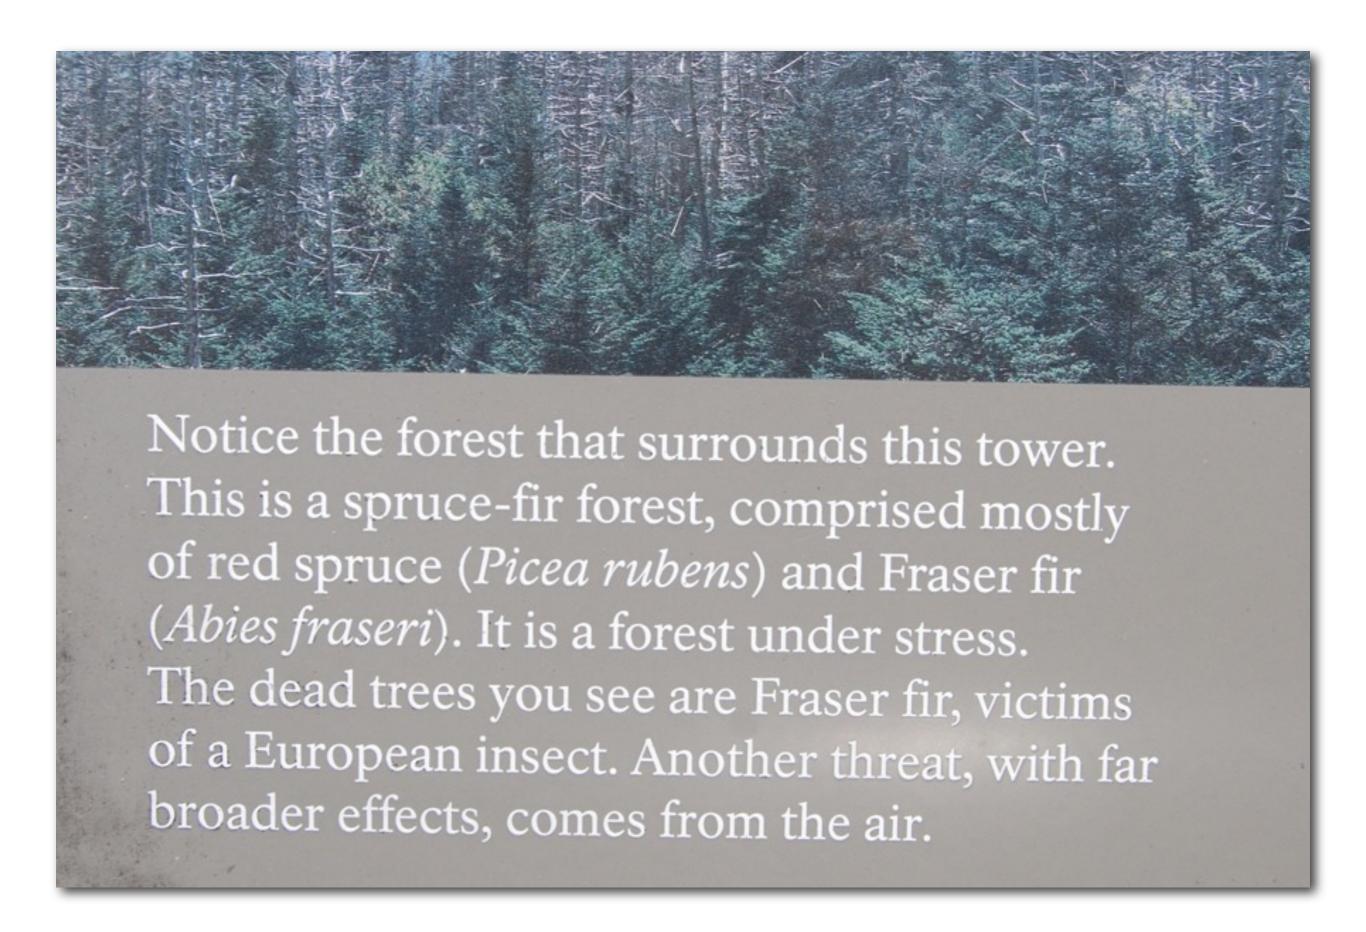

A photo of the bear immediately prior to the attack and

garbage thrown along the trail.

5- Wildlife Habitat Threatened

5- Wildlife Habitat Threatened...DYING TREES

6- Low Wage Jobs

6- Low Wage Jobs

6- Marginal Employment / Service Jobs