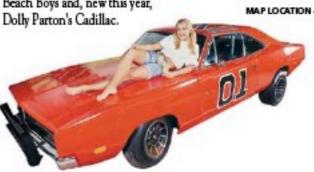

Many of the cars are the creations of George Barris, who has created more famous Hollywood movie & TV cars than anyone. On display are some of his finest creations, such as The Ghostbusters Ecto-1, The Munsters Drag-u-la, "General Lee" from The Dukes of Hazzard and The Beverly Hillbillies Jalopy. Our exhibits range from such blockbuster hit movies as Batman Returns, Gone in 60 Seconds, Charlie's Angels and The Fast and the Furious to entertainment icons as Elvis, the Beach Boys and, new this year,

Many of the cars are the creations of George Barris, who has created more famous Hollywood movie & TV cars than anyone. On display are some of his finest creations, such as The Ghostbusters Ecto-1, The Munsters Drag-u-la, 'General Lee' from The Dukes of Hazzard and The Beverly Hillbillies Jakopy. Our exhibits range from such blockbuster hit movies as Batman Returns. Gone in 60 Seconds, Charlie's Angels and The Fast and the Furious to entertainment icons as Elvis, the Beach Boys and, new this year, Dolly Parton's Cadillac.