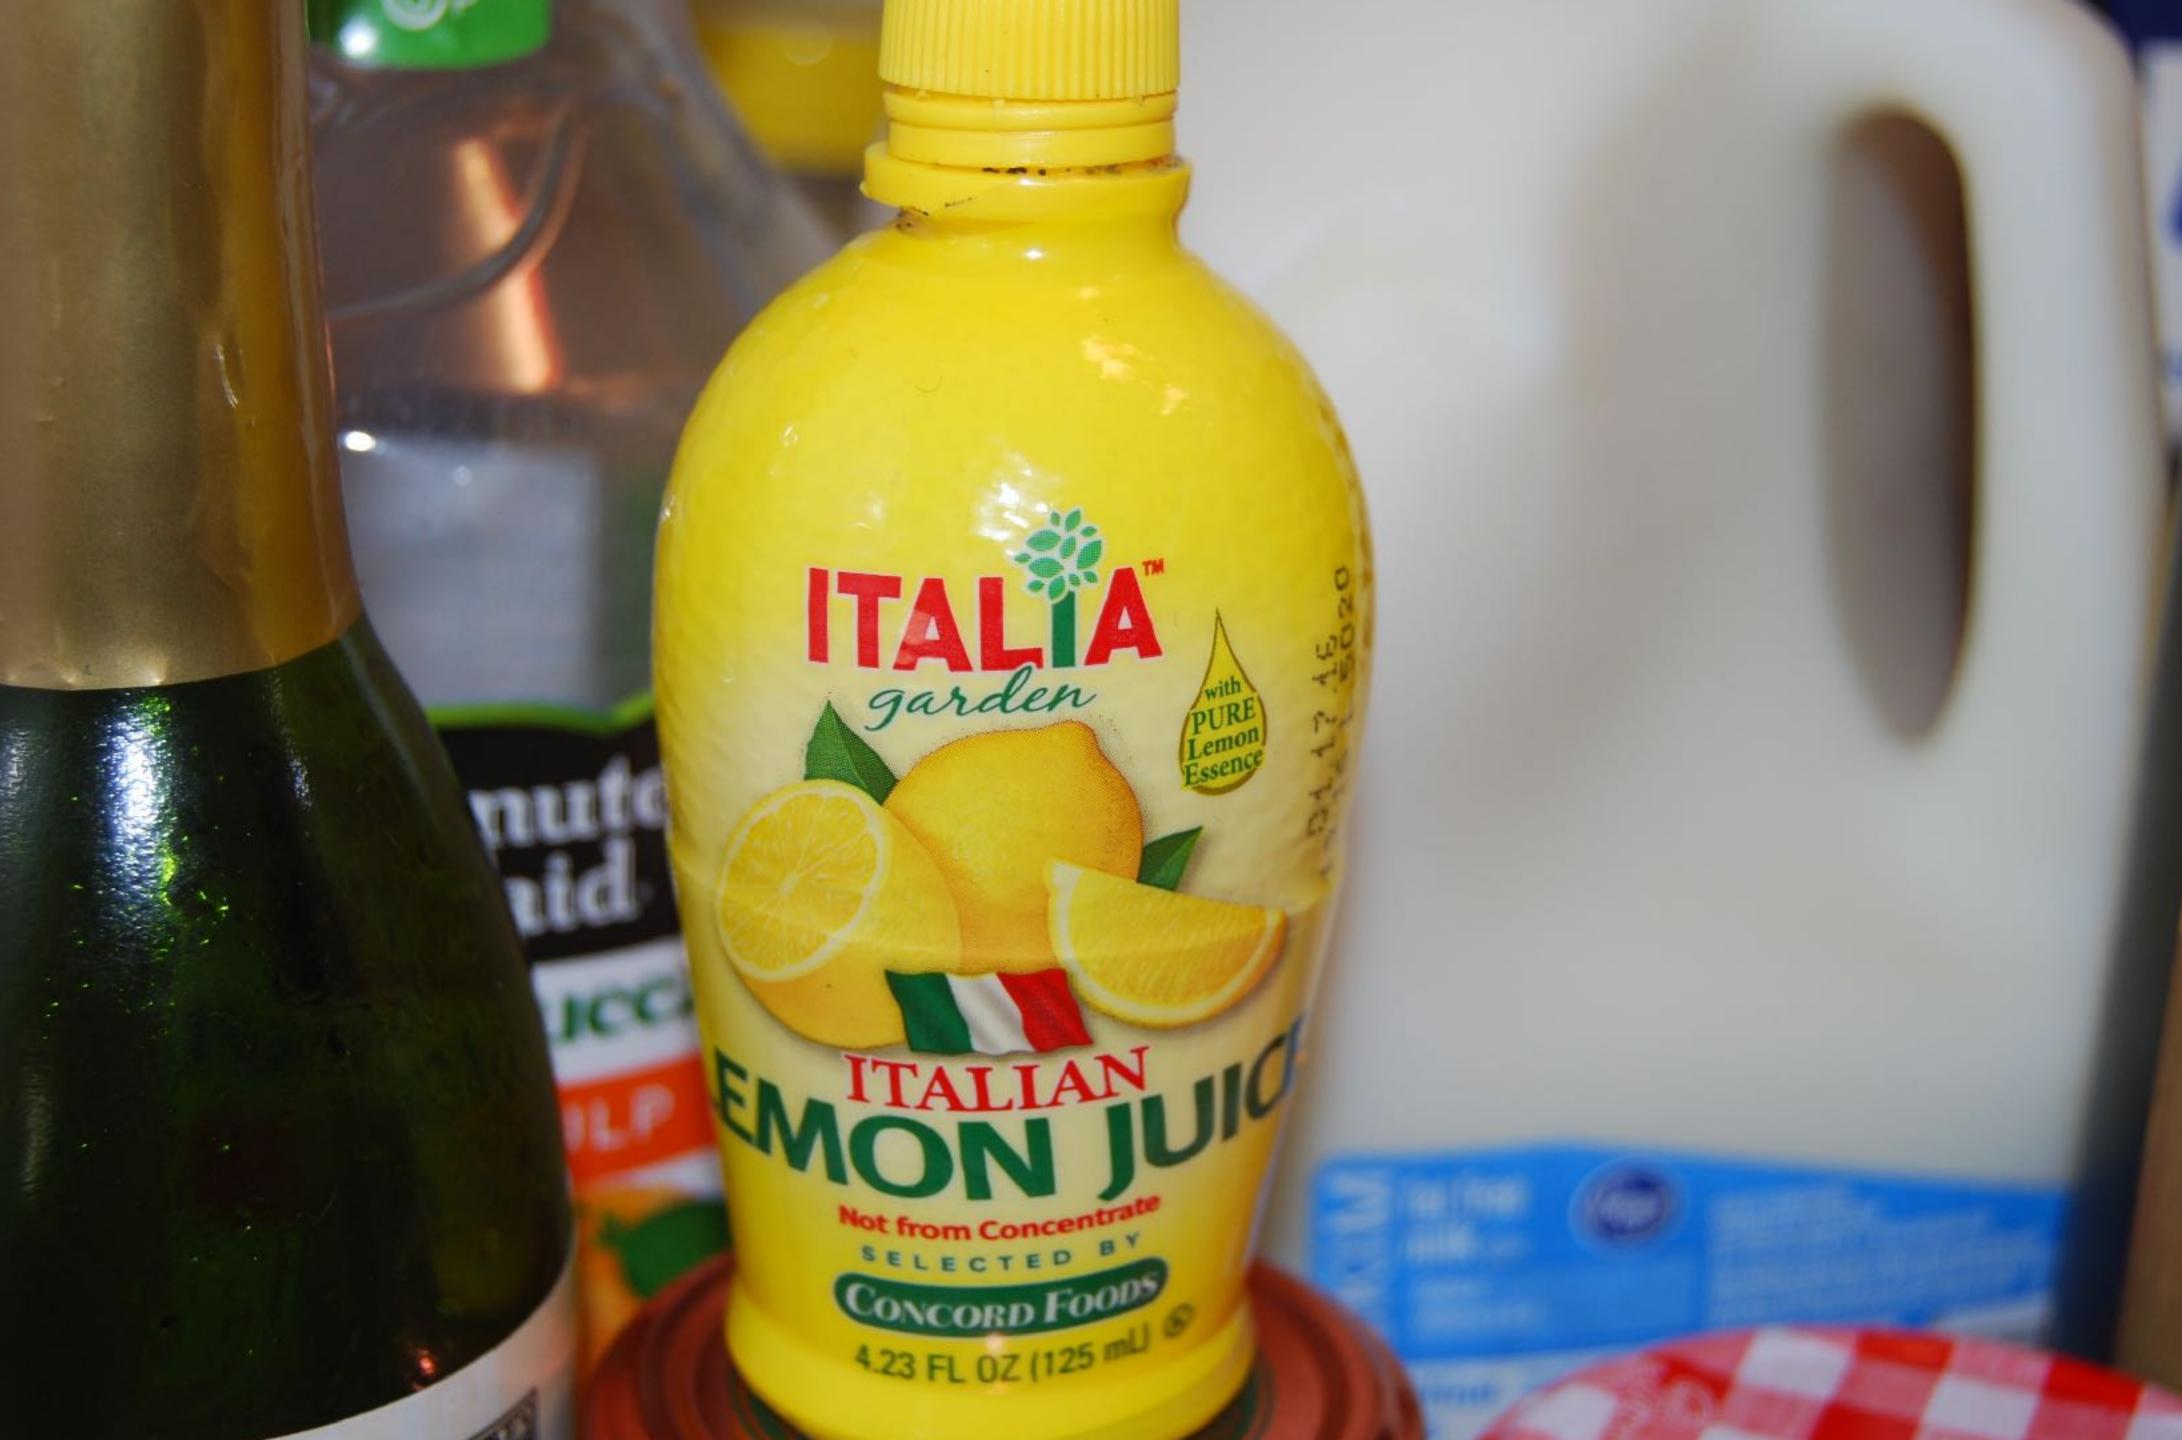

## What's in your refrigerator, and where did it come from?

Click on each item below to see where it came from.

MADE WITH SEA

**ITALIA** 

Early

MIENTO STUFFED

DR WT 10 OZ (284 g)

ALSSESSELET LICENSIE CONTRACTOR

Lime Juice from Mexico Produced in Italy exclusively for Concord Foods, 10 Minuteman Way, Brockton, MA 02301 USA Visit our website for great recipes www.concerdfoods.com

Governor Duagaard of South Dakota at our Brookings Plant!