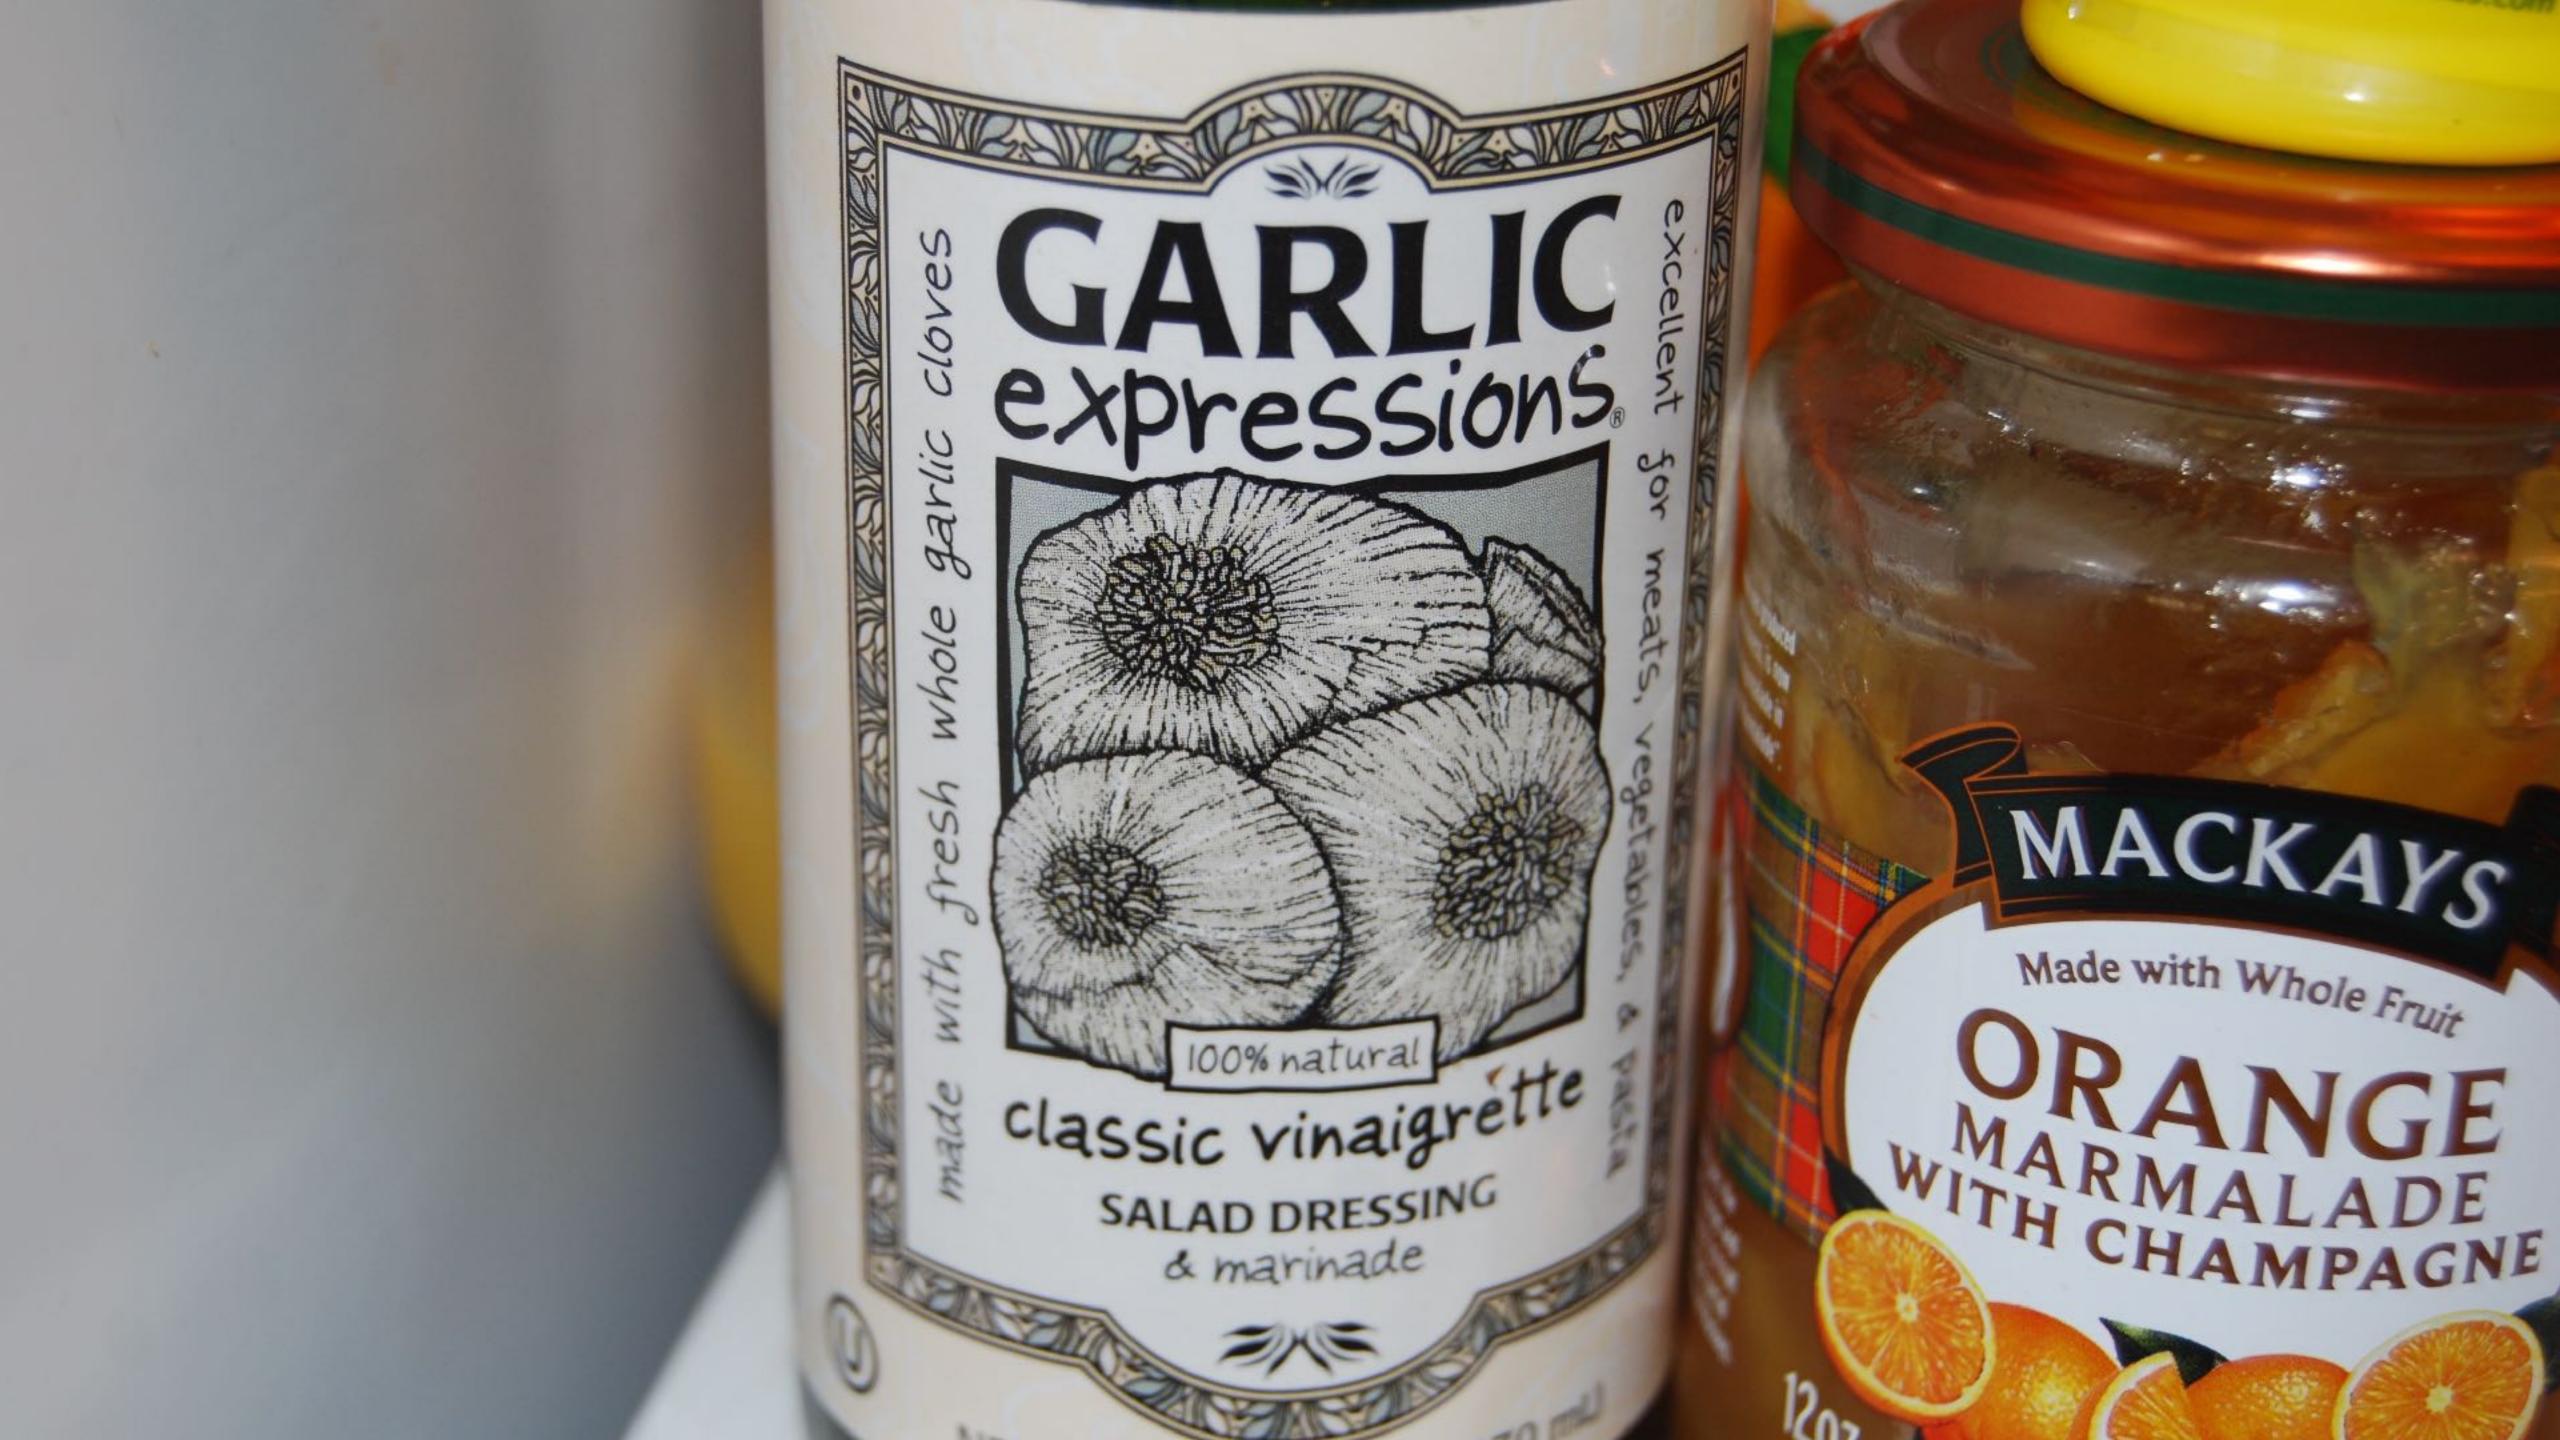

Calcium 0% Iron 0% \* Percent Daily Values (DV) are based on a 2,000 calorie diet. Ingredients: Cider Vinegar, Canola Oil, Sugar, Fresh Garlic Cloves, Salt, Spices and Xanthan (a Natural Gum). Made with California Garlic Shake vigorously! Natural Separation Occurs REFRIGERATE AFTER OPENING

## MACKAYS

## Made with Whole Fruit

## ORANGE MARMALADE WITH CHAMPAGNE

"Voted Restaurateur of the Year"

 $\mathbf{H}_{\mathcal{A}}$ 