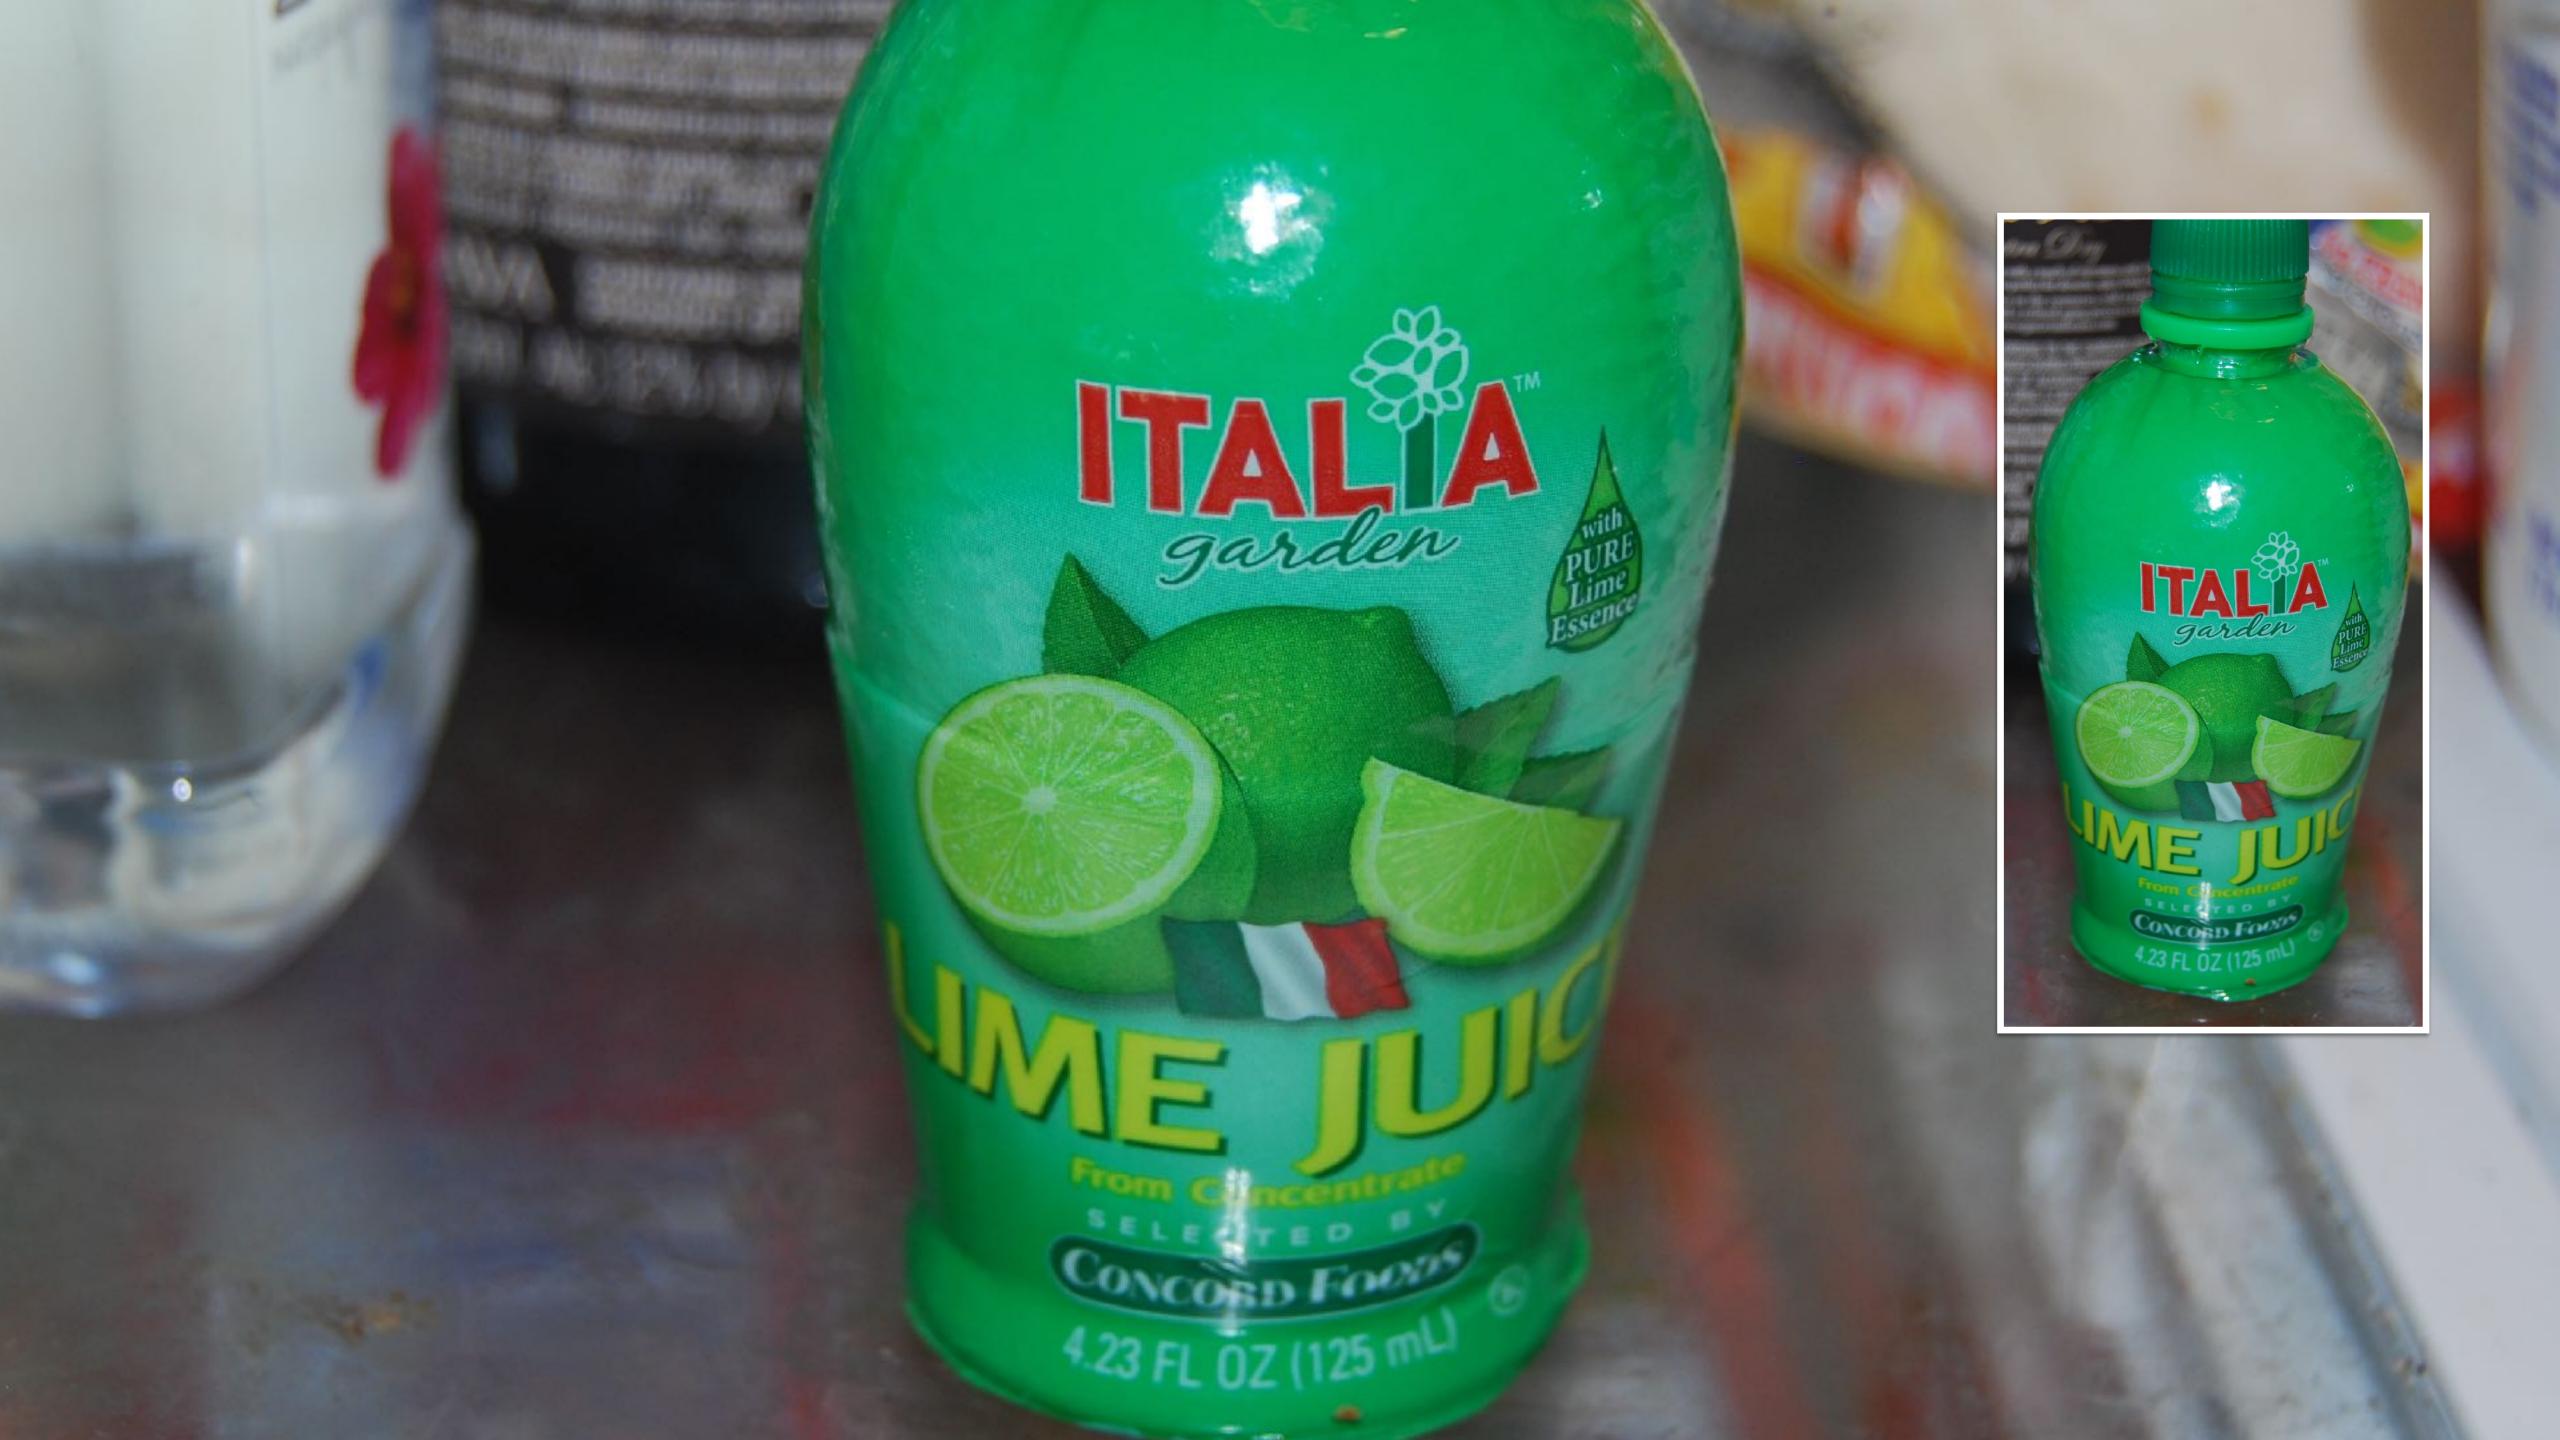

Lime Juice from Mexico Produced in Italy exclusively for Concord Foods, 10 Minuteman Way, Brockton, MA 02301 USA Visit our website for great recipes www.concerdfoods.com

Governor Duagaard of South Dakota at our Brookings Plant!