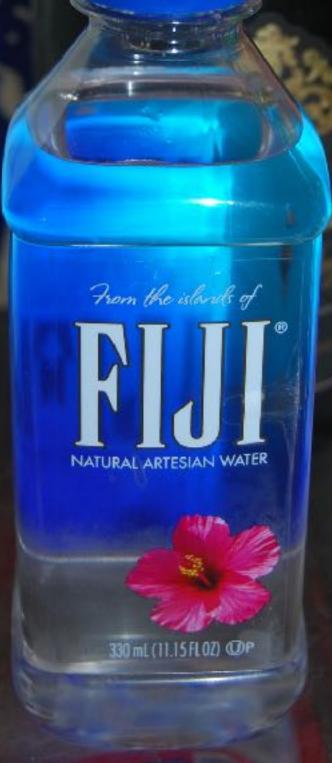

# NATURAL ARTESIAN WATER

R

CONTRACTOR OF THE OWNER

## EARTH'S FINEST WATER BOTTLED AT SOURCE PLEASE RECYCLE Source: Yaqara, Viti Levu, Fiji Islands. Bottled by: Natural Waters of Viti Limited 1 Naseyani Rd, Yaqara, Fiji Silica 93 mg **PRODUCT OF FIJ** Calcium for water quality and information Magnesium 1.5 mg .877.426.3454 ater.com HUS MISHD Cert. # 1-115