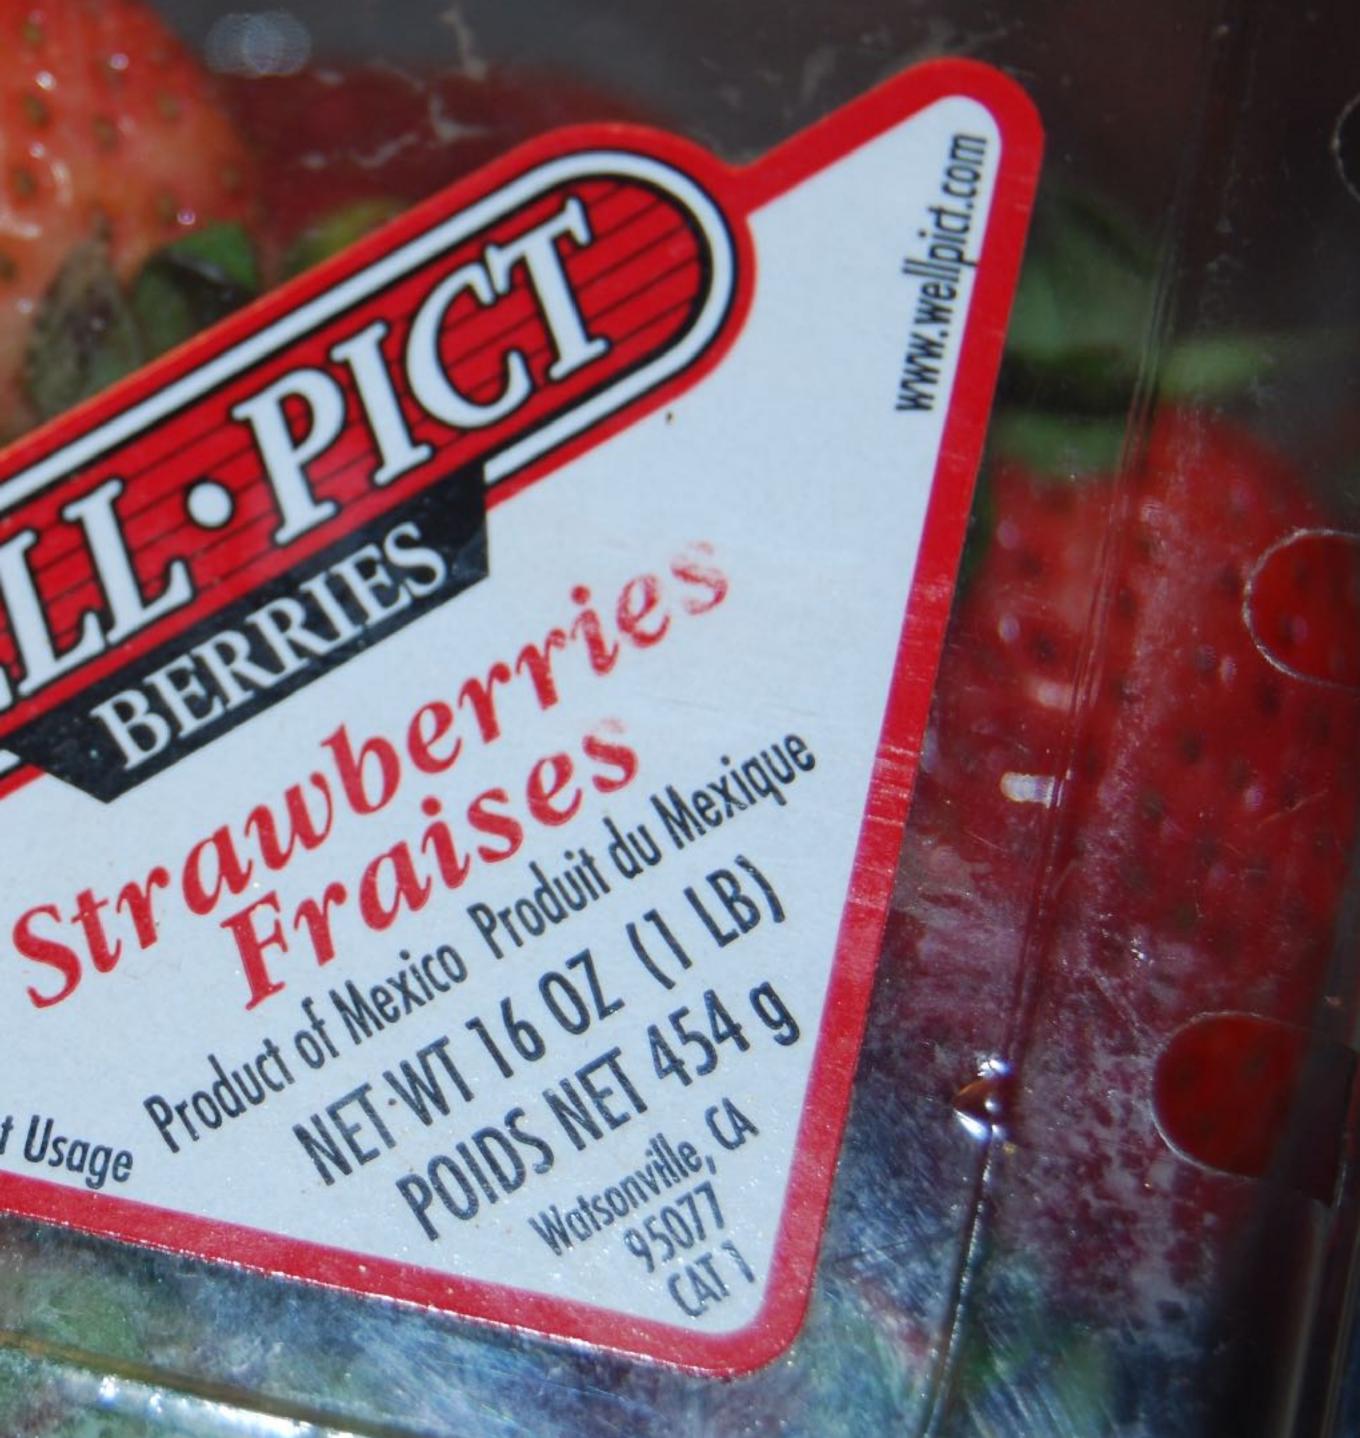

# Early California,

## PIMIENTO STUFFED MANZANILLA OLIVES

DR WT 10 OZ (284 g)

25

DR WT 10 OZ (284 g)

\*% DVs are based on a 2,000 calorie diet.

Ingredients: Olives, water, minced pimiento (water, pimiento, sodium alginate, guar gum, calcium chloride, potassium sorbate as preservative), salt, and lactic acid. Distributed by Musco Family Olive Co. 17950 Via Nicolo, Tracy, CA 95377 USA www.olives.com Guaranteed quality. Please provide code from jar with product correspondence. Call toll free 866-9-0LIVES weekdays 8-5 PT. Attention: An occasional pit or fragment may remain in the olive Promote olive. Promptly refrigerate unused portion in original brine in loosely course in 1024076 loosely covered container. Product of Spain. CIF B-41024076 © 2011. The "hand with olives symbol" and Early California are trademarks of Musco Family Olive Co.™