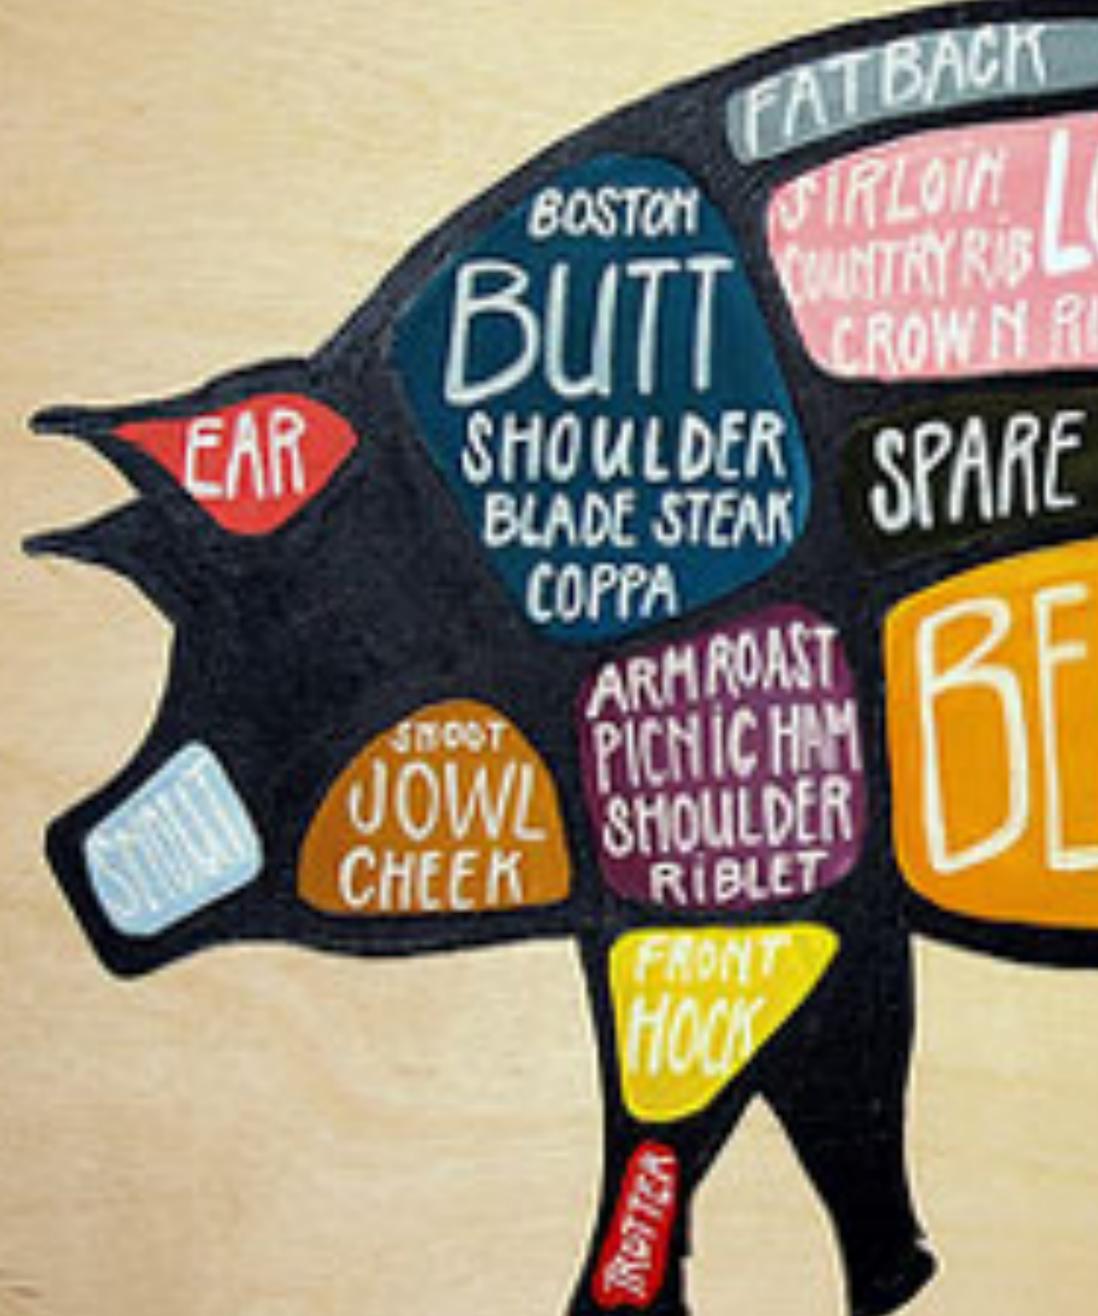

# SPARE RIBS STLOWIS RISS

RUMP LEG CUTTER TOP LEG ROAST PROSCIUTTO JAMON IBERICO

SHANK

Not a significant source of dietary fiber, sugars, vitamin A, calcium and iron.

\*Percent Daily Values are based on a 2,000 calorie diet.