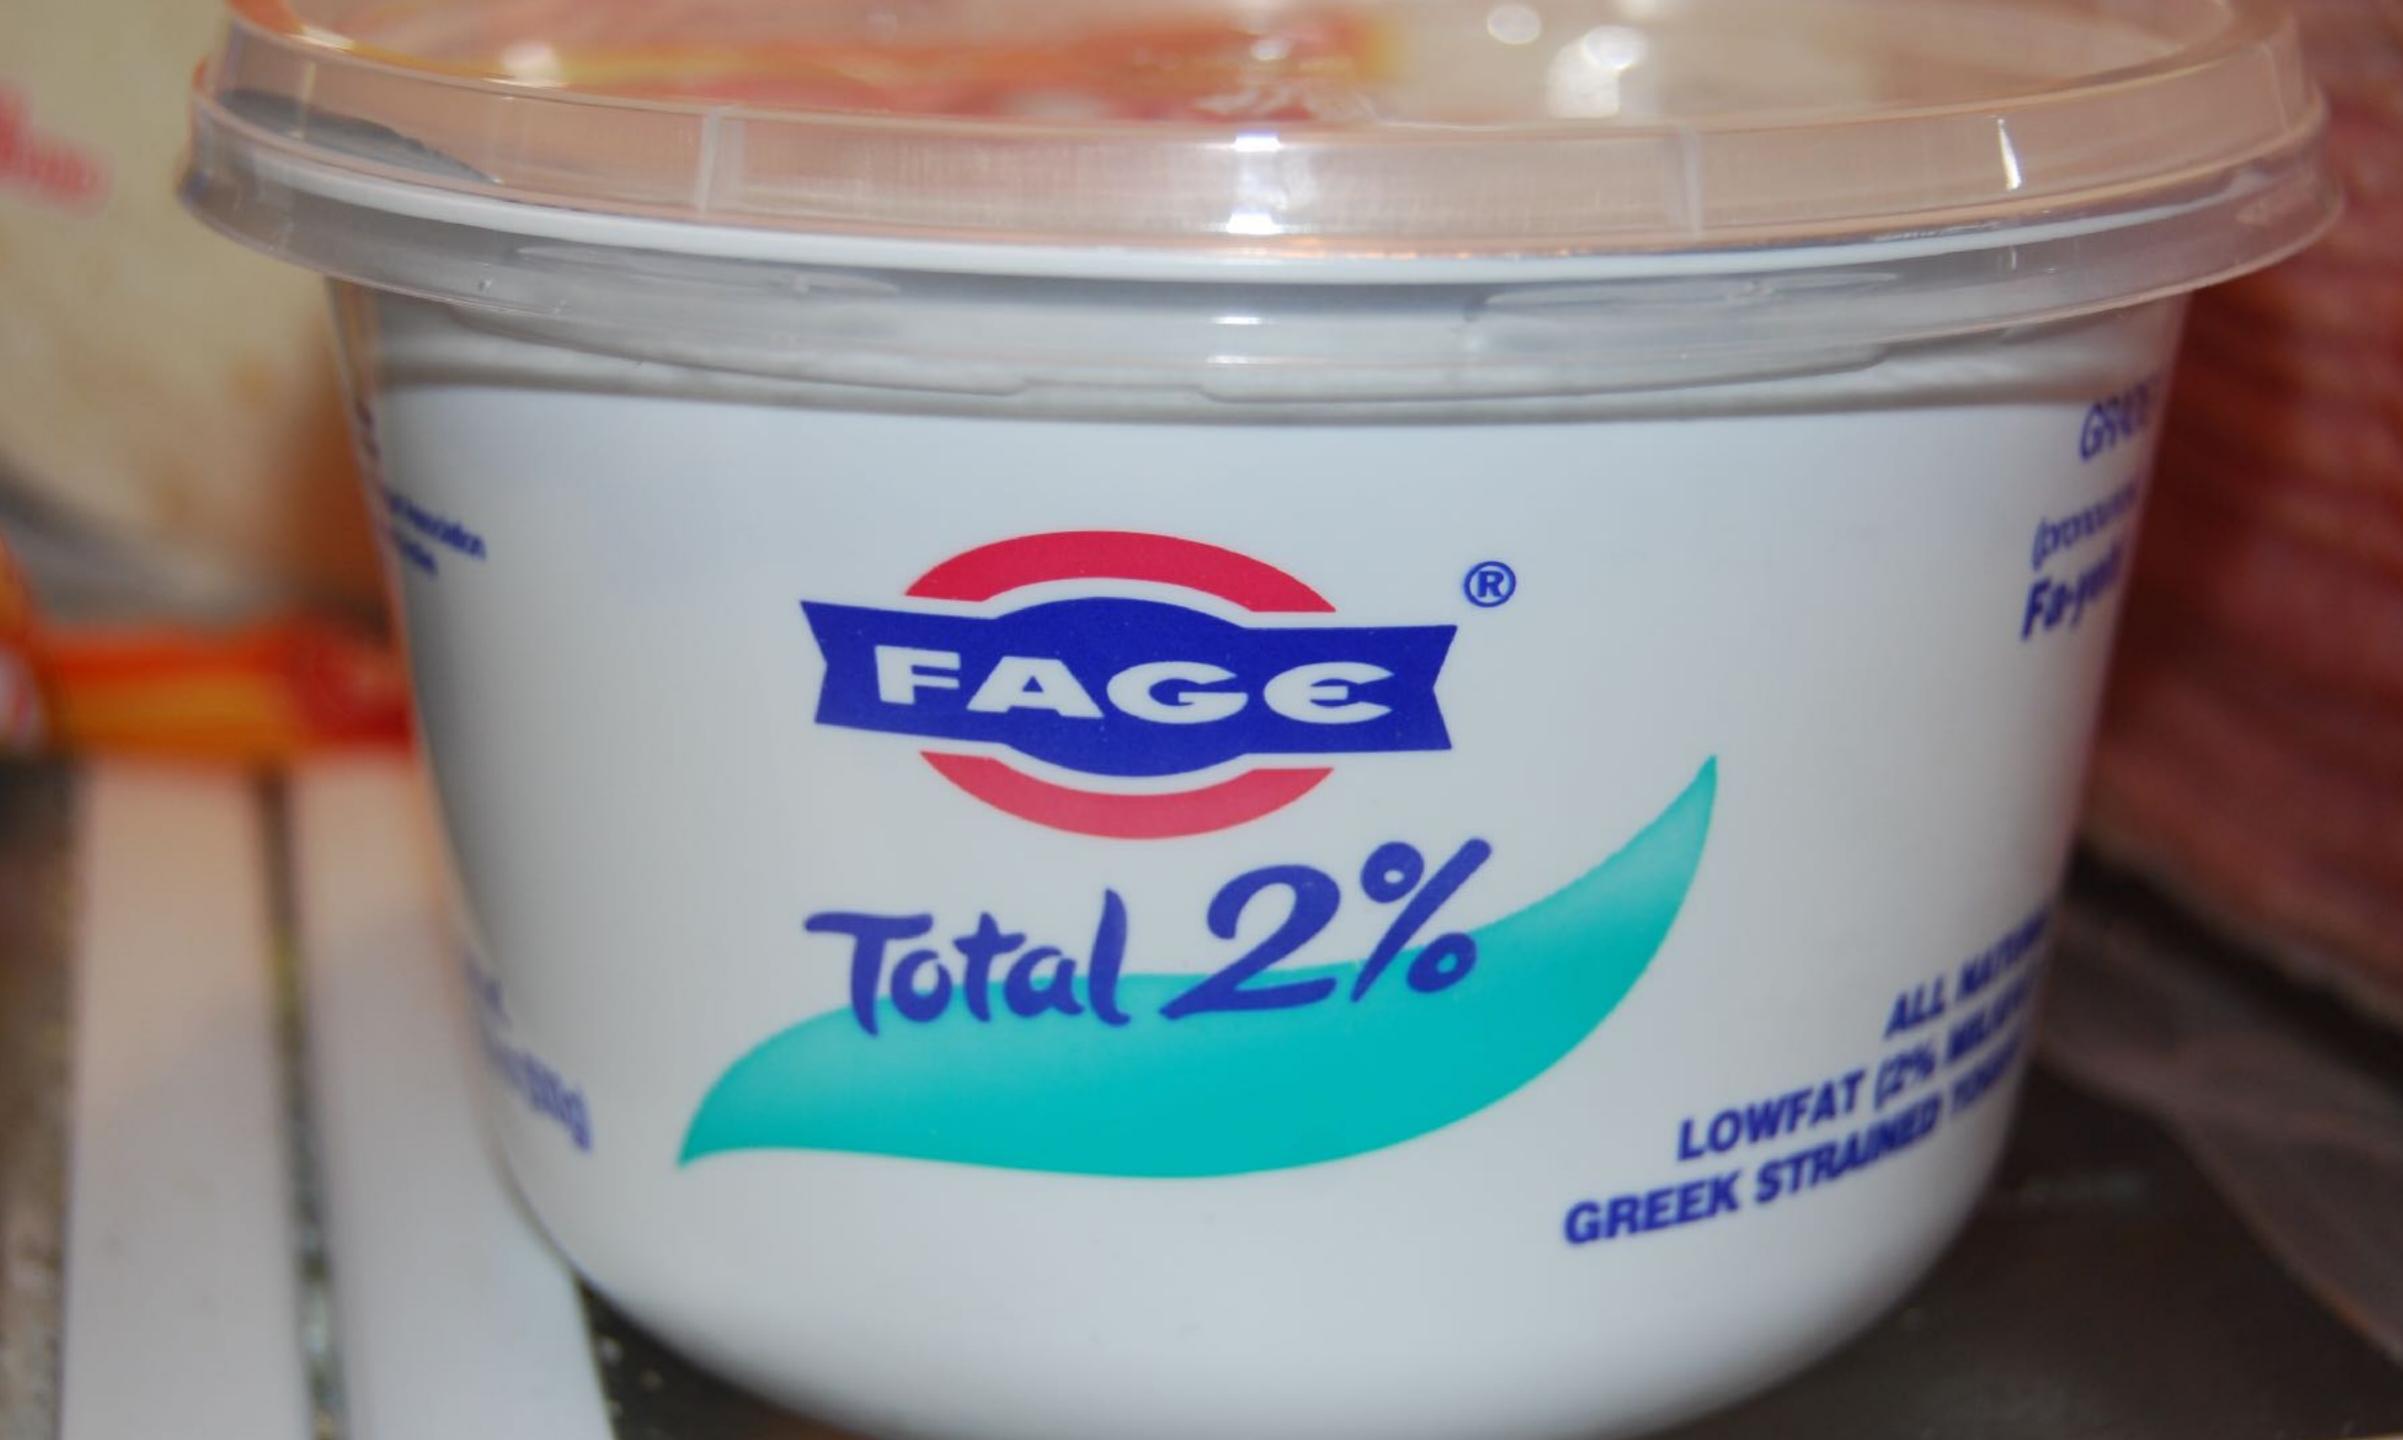

## ILL NATURAL (% MILKFAT) MILED YOGURT

# Calories from Fat 40

\*Percent Daily Values (DV) and based on a 2,000 calorie diet.

INGREDIENTS: Grade A Yogurt Cultures (L. Bulgari FAGE USA Dairy Indust Park, Johnstown, NY 120 KEEP REFRIGERATED/I Once opened consume wi