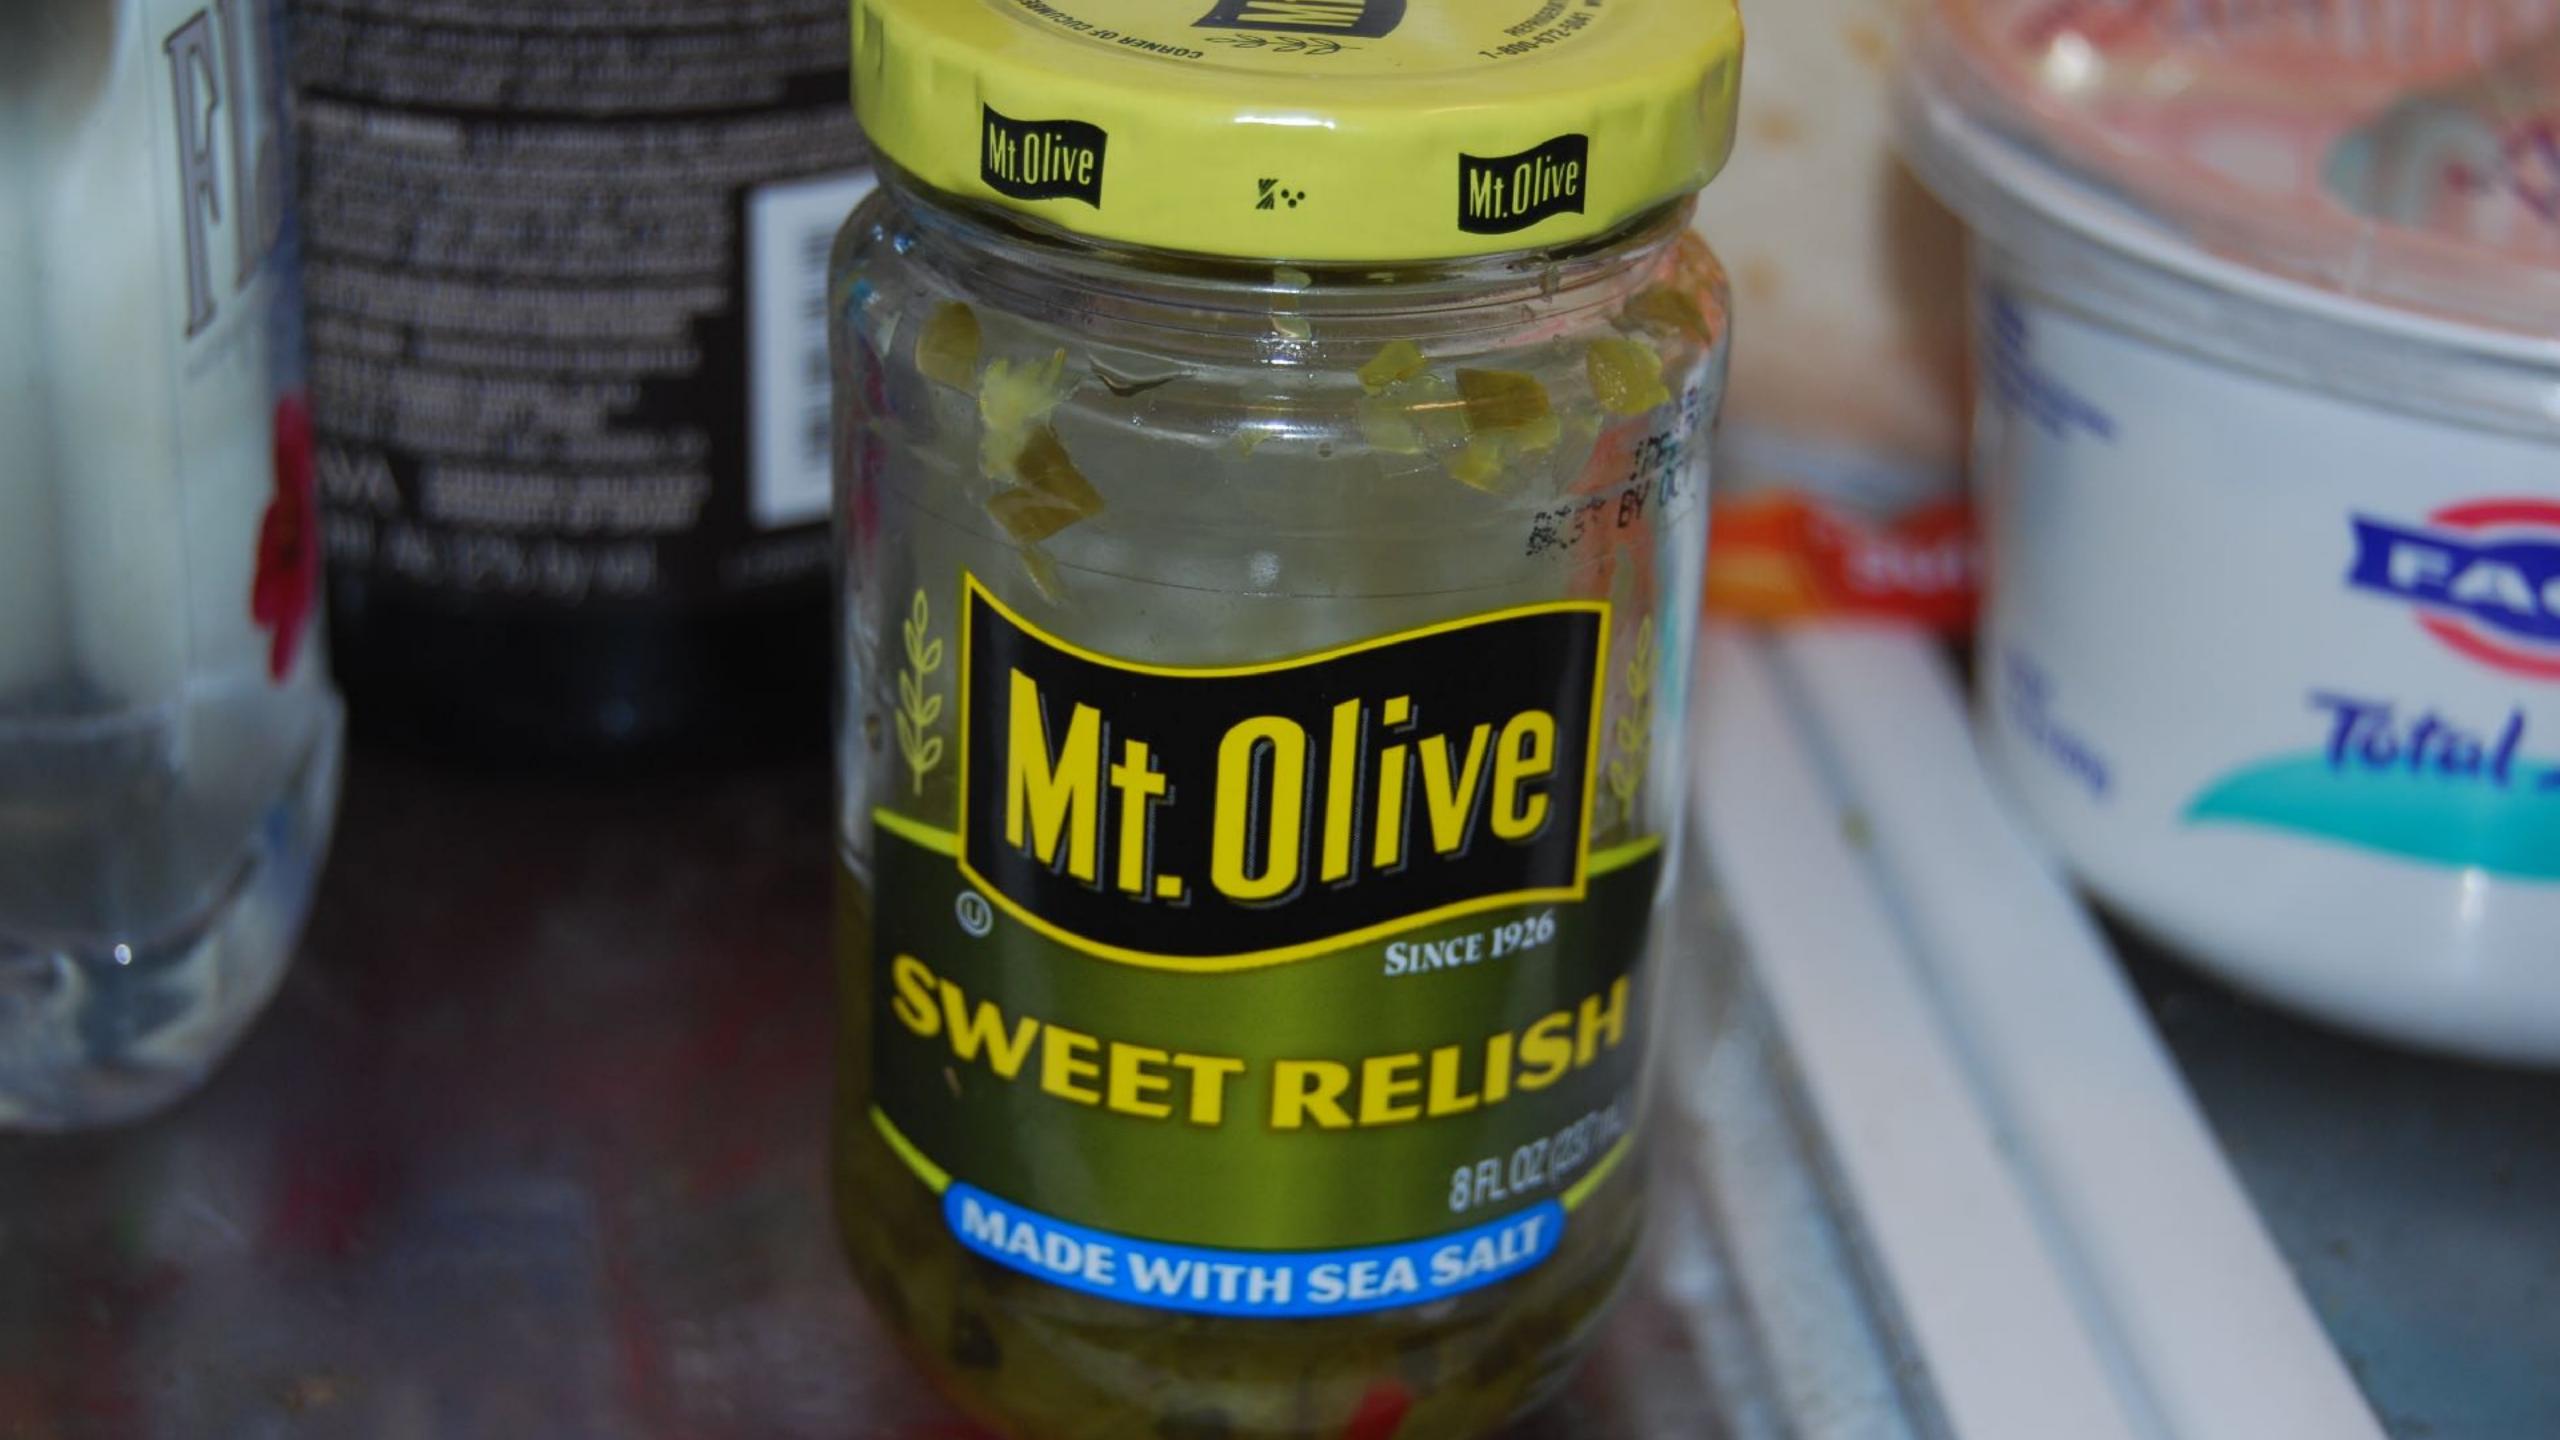

# INGREDIENTS: CUCUMBERS, POLYSORBATE 80, AND YELLOW 5.

Mt. Olive Pickle Company, Inc. MT. OLIVE, NC 28365-0609 CORN SYRUP, HIGH FRUCTOSE CUCUMBERS, CURN SEA SALT, WATER, RED BELL PEPPER, 0.1% SODIUM BENZOATE (D. 2010) BELL PEPPER, 0.1% SODIUM BENZOATE (PRESERVATIVE), ALUM, XANTHAN GUM, CALCULAR BERVATIVE), ALUM, FLAVORS, GUM, CALCIUM CHLORIDE, NATURAL FLAVORS, POLYSORD ATTENDED TO CHLORIDE, NATURAL FLAVORS, **REFRIGERATE AFTER OPENING** 